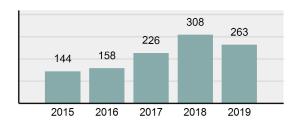

#### **Arrest Overview**

| • | Arrest Total          | 263     |
|---|-----------------------|---------|
| • | % change from 2018    | -14.61% |
| • | Adult Arrest total    | 241     |
| • | Juvenile Arrest total | 22      |

### Total Offenses - 5 year trend

Total Arrests - 5 year trend

|                                             | Population: |           |         | 11,895   |
|---------------------------------------------|-------------|-----------|---------|----------|
|                                             | County:     |           | Teton   |          |
|                                             | Offenses    |           | Arrests |          |
| Group "A" Offenses                          | # Reported  | # Cleared | Adult   | Juvenile |
| Murder                                      | 0           | 0         | 0       | 0        |
| Negligent Manslaughter                      | 0           | 0         | 0       | 0        |
| Rape                                        | 0           | 0         | 1       | 0        |
| Sodomy                                      | 4           | 2         | 0       | 0        |
| Sexual Assault w/Obj                        | 0           | 0         | 1       | 0        |
| Fondling                                    | 0           | 0         | 0       | 1        |
| Aggravated Assault                          | 16          | 13        | 15      | 0        |
| Simple Assault                              | 25          | 15        | 6       | 1        |
| Intimidation                                | 2           | 0         | 0       | 0        |
| Kidnapping                                  | 0           | 0         | 0       | 0        |
| Incest                                      | 0           | 0         | 0       | 0        |
| Statutory Rape                              | 2           | 1         | 0       | 0        |
| Human Trafficking, Commercial Sex Acts      | 0           | 0         | 0       | 0        |
| Human Trafficking, Involuntary<br>Servitude | 0           | 0         | 0       | 0        |
| Robbery                                     | 0           | 0         | 0       | 0        |
| Burglary/Breaking and Entering              | 4           | 0         | 0       | 0        |
| Larceny/Theft Offenses                      | 37          | 9         | 6       | 7        |
| Motor Vehicle Theft                         | 1           | 0         | 0       | 0        |
| Arson                                       | 0           | 0         | 0       | 0        |
| Destruction Of Property                     | 10          | 5         | 3       | 0        |
| Counterfeiting/Forgery                      | 0           | 0         | 0       | 0        |
| Fraud Offenses                              | 10          | 0         | 0       | 0        |
| Embezzlement                                | 3           | 0         | 0       | 0        |
| Extortion/Blackmail                         | 0           | 0         | 0       | 0        |
| Bribery                                     | 0           | 0         | 0       | 0        |
| Stolen Property Offenses                    | 1           | 1         | 1       | 0        |
| Drug/Narcotic Violations                    | 73          | 67        | 83      | 10       |
| Drug Equipment Violations                   | 82          | 71        | 5       | 0        |
| Gambling Offenses                           | 0           | 0         | 0       | 0        |
| Pornography/Obscene Material                | 1           | 1         | 0       | 0        |
| Prostitution Offenses                       | 0           | 0         | 0       | 0        |
| Weapons Law Violations                      | 4           | 2         | 1       | 0        |
| Animal Cruelty                              | 0           | 0         | 0       | 0        |
| Total Group "A"                             | 275         | 187       | 122     | 19       |