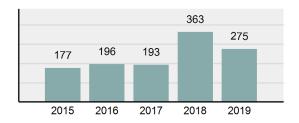

#### **Offense Overview**

| • | Offense Total                                                                                                              | 275      |
|---|----------------------------------------------------------------------------------------------------------------------------|----------|
| • | % change from 2018                                                                                                         | -24.24%  |
| • | # of cleared offenses                                                                                                      | 187      |
| • | Percent Cleared                                                                                                            | 68%      |
| • | Group "A" Crime Rate per 100,000 population                                                                                | 2,311.90 |
| • | Summary based reporting<br>crime rate per 100,000<br>populated is calculated for<br>other state crime<br>comparisons only. | 487.60   |

### Total Offenses - 5 year trend

Total Arrests - 5 year trend

|                                             | Population: |           |         | 11,895   |
|---------------------------------------------|-------------|-----------|---------|----------|
|                                             | County:     |           | Teton   |          |
|                                             | Offenses    |           | Arrests |          |
| Group "A" Offenses                          | # Reported  | # Cleared | Adult   | Juvenile |
| Murder                                      | 0           | 0         | 0       | 0        |
| Negligent Manslaughter                      | 0           | 0         | 0       | 0        |
| Rape                                        | 0           | 0         | 1       | 0        |
| Sodomy                                      | 4           | 2         | 0       | 0        |
| Sexual Assault w/Obj                        | 0           | 0         | 1       | 0        |
| Fondling                                    | 0           | 0         | 0       | 1        |
| Aggravated Assault                          | 16          | 13        | 15      | 0        |
| Simple Assault                              | 25          | 15        | 6       | 1        |
| Intimidation                                | 2           | 0         | 0       | 0        |
| Kidnapping                                  | 0           | 0         | 0       | 0        |
| Incest                                      | 0           | 0         | 0       | 0        |
| Statutory Rape                              | 2           | 1         | 0       | 0        |
| Human Trafficking, Commercial Sex Acts      | 0           | 0         | 0       | 0        |
| Human Trafficking, Involuntary<br>Servitude | 0           | 0         | 0       | 0        |
| Robbery                                     | 0           | 0         | 0       | 0        |
| Burglary/Breaking and Entering              | 4           | 0         | 0       | 0        |
| Larceny/Theft Offenses                      | 37          | 9         | 6       | 7        |
| Motor Vehicle Theft                         | 1           | 0         | 0       | 0        |
| Arson                                       | 0           | 0         | 0       | 0        |
| Destruction Of Property                     | 10          | 5         | 3       | 0        |
| Counterfeiting/Forgery                      | 0           | 0         | 0       | 0        |
| Fraud Offenses                              | 10          | 0         | 0       | 0        |
| Embezzlement                                | 3           | 0         | 0       | 0        |
| Extortion/Blackmail                         | 0           | 0         | 0       | 0        |
| Bribery                                     | 0           | 0         | 0       | 0        |
| Stolen Property Offenses                    | 1           | 1         | 1       | 0        |
| Drug/Narcotic Violations                    | 73          | 67        | 83      | 10       |
| Drug Equipment Violations                   | 82          | 71        | 5       | 0        |
| Gambling Offenses                           | 0           | 0         | 0       | 0        |
| Pornography/Obscene Material                | 1           | 1         | 0       | 0        |
| Prostitution Offenses                       | 0           | 0         | 0       | 0        |
| Weapons Law Violations                      | 4           | 2         | 1       | 0        |
| Animal Cruelty                              | 0           | 0         | 0       | 0        |
| Total Group "A"                             | 275         | 187       | 122     | 19       |