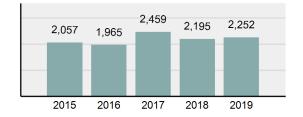

#### **Arrest Overview**

Offense Overview

| • | Arrest Total                       | 2,252    |
|---|------------------------------------|----------|
| • | % change from 2018                 | 2.6%     |
| • | Adult Arrest total                 | 1,999    |
| • | Juvenile Arrest total              | 253      |
| • | Arrest Rate per 100,000 population | 4,462.68 |