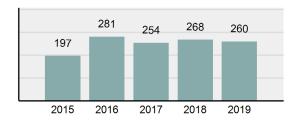

# **BUHL Police Department**

Population: 4,440
County: Twin Falls

| • | Offense Total                                                                                                  | 260      |
|---|----------------------------------------------------------------------------------------------------------------|----------|
| • | % change from 2018                                                                                             | -2.99%   |
| • | # of cleared offenses                                                                                          | 121      |
| • | Percent Cleared                                                                                                | 46.54%   |
| • | Group "A" Crime Rate per 100,000 population                                                                    | 5,855.86 |
| • | Summary based reporting crime rate per 100,000 populated is calculated for other state crime comparisons only. | 1,644.14 |

### Total Offenses - 5 year trend

|                                             | Offenses   |           | Arrests |          |
|---------------------------------------------|------------|-----------|---------|----------|
| Group "A" Offenses                          | # Reported | # Cleared | Adult   | Juvenile |
| Murder                                      | 0          | 0         | 0       | 0        |
| Negligent Manslaughter                      | 0          | 0         | 0       | 0        |
| Rape                                        | 3          | 1         | 0       | 0        |
| Sodomy                                      | 1          | 0         | 0       | 0        |
| Sexual Assault w/Obj                        | 0          | 0         | 0       | 0        |
| Fondling                                    | 9          | 1         | 0       | 2        |
| Aggravated Assault                          | 12         | 10        | 10      | 2        |
| Simple Assault                              | 52         | 28        | 2       | 3        |
| Intimidation                                | 3          | 2         | 0       | 0        |
| Kidnapping                                  | 1          | 1         | 1       | 0        |
| Incest                                      | 0          | 0         | 0       | 0        |
| Statutory Rape                              | 0          | 0         | 0       | 0        |
| Human Trafficking, Commercial<br>Sex Acts   | 0          | 0         | 0       | 0        |
| Human Trafficking, Involuntary<br>Servitude | 0          | 0         | 0       | 0        |
| Robbery                                     | 0          | 0         | 0       | 0        |
| Burglary/Breaking and Entering              | 13         | 1         | 2       | 0        |
| Larceny/Theft Offenses                      | 37         | 11        | 6       | 7        |
| Motor Vehicle Theft                         | 8          | 2         | 0       | 0        |
| Arson                                       | 0          | 0         | 0       | 0        |
| Destruction Of Property                     | 31         | 5         | 3       | 2        |
| Counterfeiting/Forgery                      | 3          | 0         | 0       | 0        |
| Fraud Offenses                              | 10         | 0         | 0       | 0        |
| Embezzlement                                | 2          | 2         | 0       | 0        |
| Extortion/Blackmail                         | 0          | 0         | 0       | 0        |
| Bribery                                     | 0          | 0         | 0       | 0        |
| Stolen Property Offenses                    | 1          | 0         | 0       | 0        |
| Drug/Narcotic Violations                    | 39         | 32        | 17      | 9        |
| Drug Equipment Violations                   | 27         | 25        | 4       | 3        |
| Gambling Offenses                           | 0          | 0         | 0       | 0        |
| Pornography/Obscene Material                | 5          | 0         | 0       | 0        |
| Prostitution Offenses                       | 0          | 0         | 0       | 0        |
| Weapons Law Violations                      | 3          | 0         | 0       | 0        |
| Animal Cruelty                              | 0          | 0         | 0       | 0        |
| Total Group "A"                             | 260        | 121       | 45      | 28       |