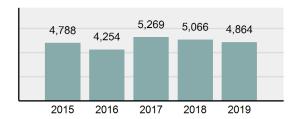

# Twin Falls County Total

Population: 87,602 County: Twin Falls

| • | Offense Total                                                                                                  | 4,864    |
|---|----------------------------------------------------------------------------------------------------------------|----------|
| • | % change from 2018                                                                                             | -3.99%   |
| • | # of cleared offenses                                                                                          | 2,415    |
| • | Percent Cleared                                                                                                | 49.65%   |
| • | Group "A" Crime Rate per 100,000 population                                                                    | 5,552.38 |
| • | Summary based reporting crime rate per 100,000 populated is calculated for other state crime comparisons only. | 1,807.04 |

|                                          | Offenses   |           | Arrests |          |
|------------------------------------------|------------|-----------|---------|----------|
| Group "A" Offenses                       | # Reported | # Cleared | Adult   | Juvenile |
| Murder                                   | 1          | 1         | 1       | 2        |
| Negligent Manslaughter                   | 0          | 0         | 0       | 0        |
| Rape                                     | 37         | 10        | 0       | 0        |
| Sodomy                                   | 2          | 0         | 0       | 0        |
| Sexual Assault w/Obj                     | 4          | 0         | 0       | 0        |
| Fondling                                 | 83         | 18        | 9       | 3        |
| Aggravated Assault                       | 216        | 149       | 102     | 9        |
| Simple Assault                           | 882        | 552       | 157     | 42       |
| Intimidation                             | 100        | 43        | 12      | 3        |
| Kidnapping                               | 17         | 11        | 4       | 0        |
| Incest                                   | 1          | 0         | 0       | 0        |
| Statutory Rape                           | 10         | 5         | 4       | 0        |
| Human Trafficking, Commercial Sex Acts   | 0          | 0         | 0       | 0        |
| Human Trafficking, Involuntary Servitude | 0          | 0         | 0       | 0        |
| Robbery                                  | 12         | 7         | 10      | 0        |
| Burglary/Breaking and Entering           | 249        | 35        | 28      | 5        |
| Larceny/Theft Offenses                   | 973        | 314       | 266     | 53       |
| Motor Vehicle Theft                      | 85         | 10        | 2       | 1        |
| Arson                                    | 10         | 2         | 0       | 2        |
| Destruction Of Property                  | 481        | 88        | 27      | 13       |
| Counterfeiting/Forgery                   | 35         | 4         | 2       | 0        |
| Fraud Offenses                           | 314        | 41        | 9       | 1        |
| Embezzlement                             | 9          | 3         | 0       | 0        |
| Extortion/Blackmail                      | 2          | 0         | 0       | 0        |
| Bribery                                  | 0          | 0         | 0       | 0        |
| Stolen Property Offenses                 | 26         | 15        | 6       | 0        |
| Drug/Narcotic Violations                 | 838        | 717       | 677     | 80       |
| Drug Equipment Violations                | 386        | 343       | 76      | 14       |
| Gambling Offenses                        | 0          | 0         | 0       | 0        |
| Pornography/Obscene Material             | 10         | 2         | 0       | 0        |
| Prostitution Offenses                    | 4          | 2         | 0       | 0        |
| Weapons Law Violations                   | 77         | 43        | 15      | 13       |
| Animal Cruelty                           | 0          | 0         | 0       | 0        |
| Total Group "A"                          | 4,864      | 2,415     | 1,407   | 241      |