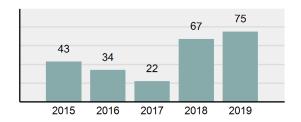

### FILER Police Department

Offense Overview

Population: 2.894 County: Twin Falls

Arrests

| • | Offense Total                                                                                                  | 75       |
|---|----------------------------------------------------------------------------------------------------------------|----------|
| • | % change from 2018                                                                                             | 11.94%   |
| • | # of cleared offenses                                                                                          | 36       |
| • | Percent Cleared                                                                                                | 48%      |
| • | Group "A" Crime Rate per 100,000 population                                                                    | 2,591.57 |
| • | Summary based reporting crime rate per 100,000 populated is calculated for other state crime comparisons only. | 656.53   |

| •    | Offense Total                                                                                                  | 75       |
|------|----------------------------------------------------------------------------------------------------------------|----------|
| •    | % change from 2018                                                                                             | 11.94%   |
| •    | # of cleared offenses                                                                                          | 36       |
| •    | Percent Cleared                                                                                                | 48%      |
| •    | Group "A" Crime Rate per 100,000 population                                                                    | 2,591.57 |
| •    | Summary based reporting crime rate per 100,000 populated is calculated for other state crime comparisons only. | 656.53   |
| rest | Overview                                                                                                       |          |

#### Total Offenses - 5 year trend

|                                      | Arrests |          |  |
|--------------------------------------|---------|----------|--|
| Group "B" Arrests                    | Adult   | Juvenile |  |
| Bad Checks                           | 0       | 0        |  |
| Curfew/Loitering/Vagrancy Violations | 0       | 0        |  |
| Disorderly Conduct                   | 2       | 1        |  |
| DUI                                  | 6       | 0        |  |
| Drunkenness                          | 0       | 0        |  |
| Family Offenses, Nonviolent          | 0       | 0        |  |
| Liquor Law Violations                | 1       | 0        |  |
| Peeping Tom                          | 0       | 0        |  |
| Trespass of Real Property            | 2       | 0        |  |
| All Other Offenses                   | 2       | 1        |  |
| Total Group "B"                      | 13      | 2        |  |