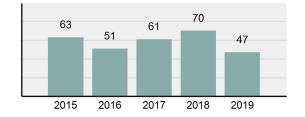

### Arı Arrest Total -32.86% % change from 2018 Adult Arrest total Juvenile Arrest total 1,624.05 Arrest Rate per 100,000 population