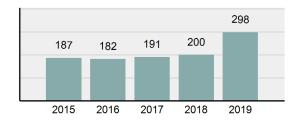

### Total Offenses - 5 year trend

|                                          | Offenses   |           | Arrests |          |
|------------------------------------------|------------|-----------|---------|----------|
| Group "A" Offenses                       | # Reported | # Cleared | Adult   | Juvenile |
| Murder                                   | 0          | 0         | 0       | 0        |
| Negligent Manslaughter                   | 0          | 0         | 0       | 0        |
| Rape                                     | 2          | 0         | 0       | 0        |
| Sodomy                                   | 0          | 0         | 0       | 0        |
| Sexual Assault w/Obj                     | 0          | 0         | 0       | 0        |
| Fondling                                 | 0          | 0         | 0       | 0        |
| Aggravated Assault                       | 3          | 1         | 1       | 0        |
| Simple Assault                           | 21         | 17        | 9       | 3        |
| Intimidation                             | 4          | 3         | 1       | 0        |
| Kidnapping                               | 0          | 0         | 0       | 0        |
| Incest                                   | 0          | 0         | 0       | 0        |
| Statutory Rape                           | 0          | 0         | 0       | 0        |
| Human Trafficking, Commercial Sex Acts   | 0          | 0         | 0       | 0        |
| Human Trafficking, Involuntary Servitude | 0          | 0         | 0       | 0        |
| Robbery                                  | 0          | 0         | 0       | 0        |
| Burglary/Breaking and Entering           | 13         | 1         | 2       | 0        |
| Larceny/Theft Offenses                   | 14         | 7         | 3       | 5        |
| Motor Vehicle Theft                      | 0          | 0         | 0       | 0        |
| Arson                                    | 0          | 0         | 0       | 0        |
| Destruction Of Property                  | 14         | 3         | 1       | 3        |
| Counterfeiting/Forgery                   | 1          | 0         | 0       | 0        |
| Fraud Offenses                           | 6          | 1         | 0       | 0        |
| Embezzlement                             | 0          | 0         | 0       | 0        |
| Extortion/Blackmail                      | 1          | 0         | 0       | 0        |
| Bribery                                  | 0          | 0         | 0       | 0        |
| Stolen Property Offenses                 | 2          | 1         | 0       | 0        |
| Drug/Narcotic Violations                 | 105        | 94        | 77      | 9        |
| Drug Equipment Violations                | 105        | 97        | 37      | 3        |
| Gambling Offenses                        | 0          | 0         | 0       | 0        |
| Pornography/Obscene Material             | 0          | 0         | 0       | 0        |
| Prostitution Offenses                    | 0          | 0         | 0       | 0        |
| Weapons Law Violations                   | 7          | 4         | 0       | 1        |
| Animal Cruelty                           | 0          | 0         | 0       | 0        |
| Total Group "A"                          | 298        | 229       | 131     | 24       |