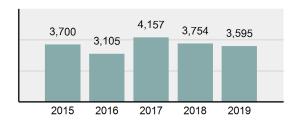

### Total Offenses - 5 year trend

|                                             | Offenses   |           | Arre  | ests     |
|---------------------------------------------|------------|-----------|-------|----------|
| Group "A" Offenses                          | # Reported | # Cleared | Adult | Juvenile |
| Murder                                      | 1          | 1         | 1     | 2        |
| Negligent Manslaughter                      | 0          | 0         | 0     | 0        |
| Rape                                        | 23         | 9         | 0     | 0        |
| Sodomy                                      | 1          | 0         | 0     | 0        |
| Sexual Assault w/Obj                        | 3          | 0         | 0     | 0        |
| Fondling                                    | 48         | 13        | 5     | 1        |
| Aggravated Assault                          | 166        | 115       | 66    | 7        |
| Simple Assault                              | 720        | 466       | 131   | 26       |
| Intimidation                                | 83         | 37        | 11    | 2        |
| Kidnapping                                  | 10         | 5         | 1     | 0        |
| Incest                                      | 0          | 0         | 0     | 0        |
| Statutory Rape                              | 9          | 5         | 4     | 0        |
| Human Trafficking, Commercial<br>Sex Acts   | 0          | 0         | 0     | 0        |
| Human Trafficking, Involuntary<br>Servitude | 0          | 0         | 0     | 0        |
| Robbery                                     | 12         | 7         | 10    | 0        |
| Burglary/Breaking and Entering              | 156        | 29        | 22    | 1        |
| Larceny/Theft Offenses                      | 843        | 292       | 253   | 38       |
| Motor Vehicle Theft                         | 58         | 7         | 1     | 1        |
| Arson                                       | 8          | 2         | 0     | 2        |
| Destruction Of Property                     | 380        | 76        | 21    | 8        |
| Counterfeiting/Forgery                      | 22         | 4         | 2     | 0        |
| Fraud Offenses                              | 264        | 39        | 8     | 1        |
| Embezzlement                                | 2          | 1         | 0     | 0        |
| Extortion/Blackmail                         | 0          | 0         | 0     | 0        |
| Bribery                                     | 0          | 0         | 0     | 0        |
| Stolen Property Offenses                    | 13         | 9         | 3     | 0        |
| Drug/Narcotic Violations                    | 559        | 473       | 469   | 51       |
| Drug Equipment Violations                   | 149        | 122       | 14    | 1        |
| Gambling Offenses                           | 0          | 0         | 0     | 0        |
| Pornography/Obscene Material                | 3          | 1         | 0     | 0        |
| Prostitution Offenses                       | 2          | 1         | 0     | 0        |
| Weapons Law Violations                      | 60         | 34        | 13    | 12       |
| Animal Cruelty                              | 0          | 0         | 0     | 0        |
| Total Group "A"                             | 3,595      | 1,748     | 1,035 | 153      |