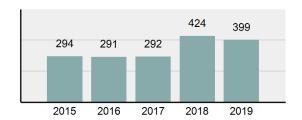

| Arrost | Overview |
|--------|----------|
| Anesi  | Overview |

Offense Overview

| • | Arrest Total                       | 399      |
|---|------------------------------------|----------|
| • | % change from 2018                 | -5.9%    |
| • | Adult Arrest total                 | 371      |
| • | Juvenile Arrest total              | 28       |
| • | Arrest Rate per 100,000 population | 1,549.33 |