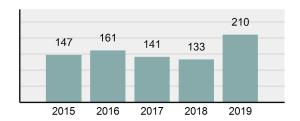

| Arrest | Ove | rview |
|--------|-----|-------|
| ,      |     |       |

| • | Arrest Total                       | 210      |
|---|------------------------------------|----------|
| • | % change from 2018                 | 57.89%   |
| • | Adult Arrest total                 | 181      |
| • | Juvenile Arrest total              | 29       |
| • | Arrest Rate per 100,000 population | 5,182.63 |