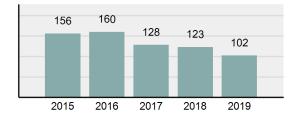

| Arrest | Overview |
|--------|----------|

Offense Overview

| • | Arrest Total                       | 102      |
|---|------------------------------------|----------|
| • | % change from 2018                 | -17.07%  |
| • | Adult Arrest total                 | 73       |
| • | Juvenile Arrest total              | 29       |
| • | Arrest Rate per 100,000 population | 2,297.30 |