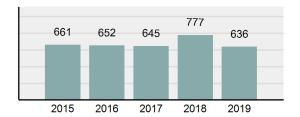

# TWIN FALLS County Sheriff's Office

Population: 25,753
County: Twin Falls

| • | Offense Total                                                                                                  | 636      |
|---|----------------------------------------------------------------------------------------------------------------|----------|
| • | % change from 2018                                                                                             | -18.15%  |
| • | # of cleared offenses                                                                                          | 281      |
| • | Percent Cleared                                                                                                | 44.18%   |
| • | Group "A" Crime Rate per 100,000 population                                                                    | 2,469.62 |
| • | Summary based reporting crime rate per 100,000 populated is calculated for other state crime comparisons only. | 745.54   |

### Total Offenses - 5 year trend

|                                             | Offenses   |           | Arre  | ests     |
|---------------------------------------------|------------|-----------|-------|----------|
| Group "A" Offenses                          | # Reported | # Cleared | Adult | Juvenile |
| Murder                                      | 0          | 0         | 0     | 0        |
| Negligent Manslaughter                      | 0          | 0         | 0     | 0        |
| Rape                                        | 8          | 0         | 0     | 0        |
| Sodomy                                      | 0          | 0         | 0     | 0        |
| Sexual Assault w/Obj                        | 1          | 0         | 0     | 0        |
| Fondling                                    | 23         | 4         | 4     | 0        |
| Aggravated Assault                          | 33         | 22        | 24    | 0        |
| Simple Assault                              | 67         | 28        | 12    | 4        |
| Intimidation                                | 10         | 1         | 0     | 1        |
| Kidnapping                                  | 6          | 5         | 2     | 0        |
| Incest                                      | 1          | 0         | 0     | 0        |
| Statutory Rape                              | 1          | 0         | 0     | 0        |
| Human Trafficking, Commercial<br>Sex Acts   | 0          | 0         | 0     | 0        |
| Human Trafficking, Involuntary<br>Servitude | 0          | 0         | 0     | 0        |
| Robbery                                     | 0          | 0         | 0     | 0        |
| Burglary/Breaking and Entering              | 63         | 2         | 2     | 0        |
| Larceny/Theft Offenses                      | 71         | 1         | 2     | 0        |
| Motor Vehicle Theft                         | 15         | 0         | 0     | 0        |
| Arson                                       | 2          | 0         | 0     | 0        |
| Destruction Of Property                     | 50         | 3         | 1     | 0        |
| Counterfeiting/Forgery                      | 9          | 0         | 0     | 0        |
| Fraud Offenses                              | 26         | 1         | 1     | 0        |
| Embezzlement                                | 5          | 0         | 0     | 0        |
| Extortion/Blackmail                         | 1          | 0         | 0     | 0        |
| Bribery                                     | 0          | 0         | 0     | 0        |
| Stolen Property Offenses                    | 9          | 5         | 3     | 0        |
| Drug/Narcotic Violations                    | 128        | 111       | 110   | 10       |
| Drug Equipment Violations                   | 97         | 91        | 20    | 2        |
| Gambling Offenses                           | 0          | 0         | 0     | 0        |
| Pornography/Obscene Material                | 1          | 1         | 0     | 0        |
| Prostitution Offenses                       | 2          | 1         | 0     | 0        |
| Weapons Law Violations                      | 7          | 5         | 2     | 0        |
| Animal Cruelty                              | 0          | 0         | 0     | 0        |
| Total Group "A"                             | 636        | 281       | 183   | 17       |