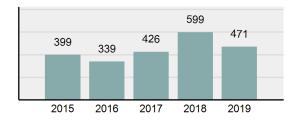

## Total Offenses - 5 year trend

Total Arrests - 5 year trend

| obdonny                                     | Ŭ   | ° I | ľ v | Ũ  |
|---------------------------------------------|-----|-----|-----|----|
| Sexual Assault w/Obj                        | 0   | 0   | 0   | 0  |
| Fondling                                    | 0   | 0   | 0   | 0  |
| Aggravated Assault                          | 28  | 25  | 20  | 0  |
| Simple Assault                              | 58  | 45  | 28  | 1  |
| Intimidation                                | 0   | 0   | 0   | 0  |
| Kidnapping                                  | 2   | 2   | 1   | 0  |
| Incest                                      | 0   | 0   | 0   | 0  |
| Statutory Rape                              | 0   | 0   | 0   | 0  |
| Human Trafficking, Commercial Sex Acts      | 0   | 0   | 0   | 0  |
| Human Trafficking, Involuntary<br>Servitude | 0   | 0   | 0   | 0  |
| Robbery                                     | 2   | 1   | 0   | 0  |
| Burglary/Breaking and Entering              | 8   | 2   | 3   | 2  |
| Larceny/Theft Offenses                      | 32  | 11  | 10  | 1  |
| Motor Vehicle Theft                         | 7   | 1   | 1   | 0  |
| Arson                                       | 1   | 1   | 0   | 1  |
| Destruction Of Property                     | 11  | 9   | 8   | 5  |
| Counterfeiting/Forgery                      | 0   | 0   | 0   | 0  |
| Fraud Offenses                              | 0   | 0   | 0   | 0  |
| Embezzlement                                | 0   | 0   | 0   | 0  |
| Extortion/Blackmail                         | 0   | 0   | 0   | 0  |
| Bribery                                     | 0   | 0   | 0   | 0  |
| Stolen Property Offenses                    | 1   | 0   | 0   | 0  |
| Drug/Narcotic Violations                    | 142 | 130 | 116 | 7  |
| Drug Equipment Violations                   | 169 | 149 | 36  | 3  |
| Gambling Offenses                           | 0   | 0   | 0   | 0  |
| Pornography/Obscene Material                | 0   | 0   | 0   | 0  |
| Prostitution Offenses                       | 0   | 0   | 0   | 0  |
| Weapons Law Violations                      | 9   | 7   | 4   | 2  |
| Animal Cruelty                              | 0   | 0   | 0   | 0  |
| Total Group "A"                             | 471 | 384 | 228 | 22 |