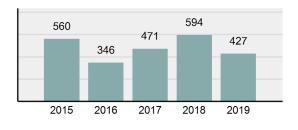

## Total Offenses - 5 year trend

Total Arrests - 5 year trend

| obdonny                                     | Ŭ   | ° I | ľ v | Ũ  |
|---------------------------------------------|-----|-----|-----|----|
| Sexual Assault w/Obj                        | 0   | 0   | 0   | 0  |
| Fondling                                    | 0   | 0   | 0   | 0  |
| Aggravated Assault                          | 28  | 25  | 20  | 0  |
| Simple Assault                              | 58  | 45  | 28  | 1  |
| Intimidation                                | 0   | 0   | 0   | 0  |
| Kidnapping                                  | 2   | 2   | 1   | 0  |
| Incest                                      | 0   | 0   | 0   | 0  |
| Statutory Rape                              | 0   | 0   | 0   | 0  |
| Human Trafficking, Commercial Sex Acts      | 0   | 0   | 0   | 0  |
| Human Trafficking, Involuntary<br>Servitude | 0   | 0   | 0   | 0  |
| Robbery                                     | 2   | 1   | 0   | 0  |
| Burglary/Breaking and Entering              | 8   | 2   | 3   | 2  |
| Larceny/Theft Offenses                      | 32  | 11  | 10  | 1  |
| Motor Vehicle Theft                         | 7   | 1   | 1   | 0  |
| Arson                                       | 1   | 1   | 0   | 1  |
| Destruction Of Property                     | 11  | 9   | 8   | 5  |
| Counterfeiting/Forgery                      | 0   | 0   | 0   | 0  |
| Fraud Offenses                              | 0   | 0   | 0   | 0  |
| Embezzlement                                | 0   | 0   | 0   | 0  |
| Extortion/Blackmail                         | 0   | 0   | 0   | 0  |
| Bribery                                     | 0   | 0   | 0   | 0  |
| Stolen Property Offenses                    | 1   | 0   | 0   | 0  |
| Drug/Narcotic Violations                    | 142 | 130 | 116 | 7  |
| Drug Equipment Violations                   | 169 | 149 | 36  | 3  |
| Gambling Offenses                           | 0   | 0   | 0   | 0  |
| Pornography/Obscene Material                | 0   | 0   | 0   | 0  |
| Prostitution Offenses                       | 0   | 0   | 0   | 0  |
| Weapons Law Violations                      | 9   | 7   | 4   | 2  |
| Animal Cruelty                              | 0   | 0   | 0   | 0  |
| Total Group "A"                             | 471 | 384 | 228 | 22 |