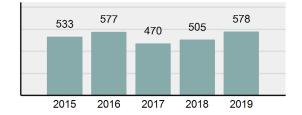

# **BLAINE County Sheriff's Office**

Population: 7,530 County: Blaine

|   | 0 0 101 11011                                                                                                  |          |
|---|----------------------------------------------------------------------------------------------------------------|----------|
| • | Offense Total                                                                                                  | 156      |
| • | % change from 2018                                                                                             | -5.45%   |
| • | # of cleared offenses                                                                                          | 113      |
| • | Percent Cleared                                                                                                | 72.44%   |
| • | Group "A" Crime Rate per 100,000 population                                                                    | 2,071.71 |
| • | Summary based reporting crime rate per 100,000 populated is calculated for other state crime comparisons only. | 332.01   |