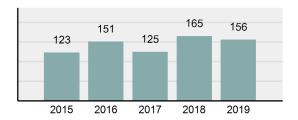

### Total Offenses - 5 year trend

|                                           | Offenses   |           | Arrests |          |
|-------------------------------------------|------------|-----------|---------|----------|
| Group "A" Offenses                        | # Reported | # Cleared | Adult   | Juvenile |
| Murder                                    | 0          | 0         | 0       | 0        |
| Negligent Manslaughter                    | 0          | 0         | 0       | 0        |
| Rape                                      | 1          | 0         | 0       | 0        |
| Sodomy                                    | 0          | 0         | 0       | 0        |
| Sexual Assault w/Obj                      | 0          | 0         | 0       | 0        |
| Fondling                                  | 1          | 1         | 1       | 0        |
| Aggravated Assault                        | 6          | 5         | 3       | 0        |
| Simple Assault                            | 7          | 6         | 5       | 0        |
| Intimidation                              | 1          | 0         | 0       | 0        |
| Kidnapping                                | 0          | 0         | 0       | 0        |
| Incest                                    | 0          | 0         | 0       | 0        |
| Statutory Rape                            | 0          | 0         | 0       | 0        |
| Human Trafficking, Commercial<br>Sex Acts | 0          | 0         | 0       | 0        |
| Human Trafficking, Involuntary Servitude  | 0          | 0         | 0       | 0        |
| Robbery                                   | 0          | 0         | 0       | 0        |
| Burglary/Breaking and Entering            | 3          | 0         | 0       | 0        |
| Larceny/Theft Offenses                    | 8          | 4         | 4       | 0        |
| Motor Vehicle Theft                       | 0          | 0         | 0       | 0        |
| Arson                                     | 0          | 0         | 0       | 0        |
| Destruction Of Property                   | 10         | 2         | 0       | 0        |
| Counterfeiting/Forgery                    | 1          | 0         | 0       | 0        |
| Fraud Offenses                            | 1          | 0         | 0       | 0        |
| Embezzlement                              | 0          | 0         | 0       | 0        |
| Extortion/Blackmail                       | 0          | 0         | 0       | 0        |
| Bribery                                   | 0          | 0         | 0       | 0        |
| Stolen Property Offenses                  | 0          | 0         | 0       | 0        |
| Drug/Narcotic Violations                  | 7          | 7         | 5       | 3        |
| Drug Equipment Violations                 | 5          | 5         | 1       | 0        |
| Gambling Offenses                         | 0          | 0         | 0       | 0        |
| Pornography/Obscene Material              | 0          | 0         | 0       | 0        |
| Prostitution Offenses                     | 0          | 0         | 0       | 0        |
| Weapons Law Violations                    | 0          | 0         | 0       | 0        |
| Animal Cruelty                            | 0          | 0         | 0       | 0        |
| Total Group "A"                           | 51         | 30        | 19      | 3        |