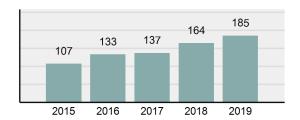

#### Total Offenses - 5 year trend

| 257  | 285  |      |      |      |  |
|------|------|------|------|------|--|
|      |      | 224  | 192  | 219  |  |
|      |      |      |      |      |  |
|      |      |      |      |      |  |
| 2015 | 2016 | 2017 | 2018 | 2019 |  |