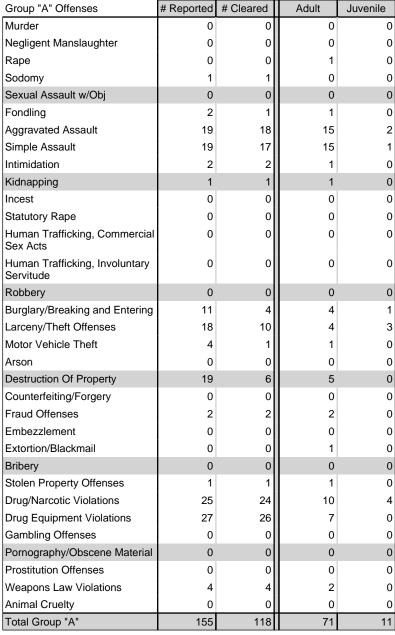

### Total Offenses - 5 year trend

|                                           | Offenses   |           | Arrests |          |
|-------------------------------------------|------------|-----------|---------|----------|
| Group "A" Offenses                        | # Reported | # Cleared | Adult   | Juvenile |
| Murder                                    | 0          | 0         | 0       | 0        |
| Negligent Manslaughter                    | 0          | 0         | 0       | 0        |
| Rape                                      | 1          | 0         | 0       | 0        |
| Sodomy                                    | 0          | 0         | 0       | 0        |
| Sexual Assault w/Obj                      | 0          | 0         | 0       | 0        |
| Fondling                                  | 1          | 1         | 1       | 0        |
| Aggravated Assault                        | 6          | 5         | 3       | 0        |
| Simple Assault                            | 7          | 6         | 5       | 0        |
| Intimidation                              | 1          | 0         | 0       | 0        |
| Kidnapping                                | 0          | 0         | 0       | 0        |
| Incest                                    | 0          | 0         | 0       | 0        |
| Statutory Rape                            | 0          | 0         | 0       | 0        |
| Human Trafficking, Commercial<br>Sex Acts | 0          | 0         | 0       | 0        |
| Human Trafficking, Involuntary Servitude  | 0          | 0         | 0       | 0        |
| Robbery                                   | 0          | 0         | 0       | 0        |
| Burglary/Breaking and Entering            | 3          | 0         | 0       | 0        |
| Larceny/Theft Offenses                    | 8          | 4         | 4       | 0        |
| Motor Vehicle Theft                       | 0          | 0         | 0       | 0        |
| Arson                                     | 0          | 0         | 0       | 0        |
| Destruction Of Property                   | 10         | 2         | 0       | 0        |
| Counterfeiting/Forgery                    | 1          | 0         | 0       | 0        |
| Fraud Offenses                            | 1          | 0         | 0       | 0        |
| Embezzlement                              | 0          | 0         | 0       | 0        |
| Extortion/Blackmail                       | 0          | 0         | 0       | 0        |
| Bribery                                   | 0          | 0         | 0       | 0        |
| Stolen Property Offenses                  | 0          | 0         | 0       | 0        |
| Drug/Narcotic Violations                  | 7          | 7         | 5       | 3        |
| Drug Equipment Violations                 | 5          | 5         | 1       | 0        |
| Gambling Offenses                         | 0          | 0         | 0       | 0        |
| Pornography/Obscene Material              | 0          | 0         | 0       | 0        |
| Prostitution Offenses                     | 0          | 0         | 0       | 0        |
| Weapons Law Violations                    | 0          | 0         | 0       | 0        |
| Animal Cruelty                            | 0          | 0         | 0       | 0        |
| Total Group "A"                           | 51         | 30        | 19      | 3        |