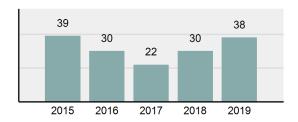

# **SUN VALLEY Police Department**

Population: 1,482 County: Blaine

|   | 0 0 10. 1.0                                                                                                    |          |
|---|----------------------------------------------------------------------------------------------------------------|----------|
| • | Offense Total                                                                                                  | 38       |
| • | % change from 2018                                                                                             | 26.67%   |
| • | # of cleared offenses                                                                                          | 23       |
| • | Percent Cleared                                                                                                | 60.53%   |
| • | Group "A" Crime Rate per 100,000 population                                                                    | 2,564.10 |
| • | Summary based reporting crime rate per 100,000 populated is calculated for other state crime comparisons only. | 607.29   |