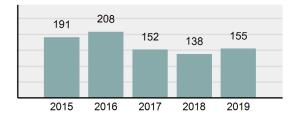

## **HAILEY Police Department**

Population: 8,575 County: Blaine

Arrests

| • | Offense Total                                                                                                  | 155      |
|---|----------------------------------------------------------------------------------------------------------------|----------|
| • | % change from 2018                                                                                             | 12.32%   |
| • | # of cleared offenses                                                                                          | 118      |
| • | Percent Cleared                                                                                                | 76.13%   |
| • | Group "A" Crime Rate per 100,000 population                                                                    | 1,807.58 |
| • | Summary based reporting crime rate per 100,000 populated is calculated for other state crime comparisons only. | 606.41   |