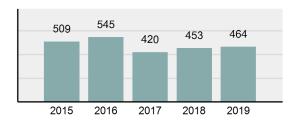

# **Blaine County Total**

Offense Overview

Population: 22,871 County: Blaine

| • | Offense Total                                                                                                  | 464      |
|---|----------------------------------------------------------------------------------------------------------------|----------|
| • | % change from 2018                                                                                             | 2.43%    |
| • | # of cleared offenses                                                                                          | 321      |
| • | Percent Cleared                                                                                                | 69.18%   |
| • | Group "A" Crime Rate per 100,000 population                                                                    | 2,028.77 |
| • | Summary based reporting crime rate per 100,000 populated is calculated for other state crime comparisons only. | 568.41   |