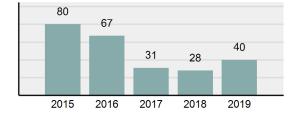

### **Arrest Overview**

Offense Overview

| • | Arrest Total                       | 97       |
|---|------------------------------------|----------|
| • | % change from 2018                 | -3%      |
| • | Adult Arrest total                 | 96       |
| • | Juvenile Arrest total              | 1        |
| • | Arrest Rate per 100,000 population | 3,411.89 |