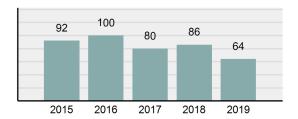

# **Blaine County Total**

Offense Overview

Population: 22,871 County: Blaine

| • | Offense Total                                                                                                  | 464      |
|---|----------------------------------------------------------------------------------------------------------------|----------|
| • | % change from 2018                                                                                             | 2.43%    |
| • | # of cleared offenses                                                                                          | 321      |
| • | Percent Cleared                                                                                                | 69.18%   |
| • | Group "A" Crime Rate per 100,000 population                                                                    | 2,028.77 |
| • | Summary based reporting crime rate per 100,000 populated is calculated for other state crime comparisons only. | 568.41   |

|   | 1 Ordonic Ordanda                                                                                              |          |
|---|----------------------------------------------------------------------------------------------------------------|----------|
| • | Group "A" Crime Rate per 100,000 population                                                                    | 2,028.77 |
| • | Summary based reporting crime rate per 100,000 populated is calculated for other state crime comparisons only. | 568.41   |
|   |                                                                                                                |          |