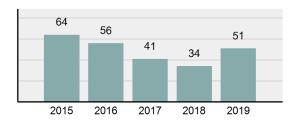

# **KETCHUM Police Department**

Population: 2,843 County: Blaine

| • | Offense Total                                                                                                  | 64       |
|---|----------------------------------------------------------------------------------------------------------------|----------|
| • | % change from 2018                                                                                             | -25.58%  |
| • | # of cleared offenses                                                                                          | 37       |
| • | Percent Cleared                                                                                                | 57.81%   |
| • | Group "A" Crime Rate per 100,000 population                                                                    | 2,251.14 |
| • | Summary based reporting crime rate per 100,000 populated is calculated for other state crime comparisons only. | 914.53   |

| • | Percent Cleared                                                                                                | 57.81%   |
|---|----------------------------------------------------------------------------------------------------------------|----------|
| • | Group "A" Crime Rate per 100,000 population                                                                    | 2,251.14 |
| • | Summary based reporting crime rate per 100,000 populated is calculated for other state crime comparisons only. | 914.53   |