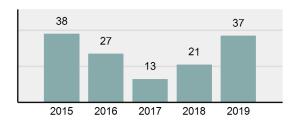

# **SUN VALLEY Police Department**

Population: 1,482 County: Blaine

|   | 0 0 10. 1.0                                                                                                    |          |
|---|----------------------------------------------------------------------------------------------------------------|----------|
| • | Offense Total                                                                                                  | 38       |
| • | % change from 2018                                                                                             | 26.67%   |
| • | # of cleared offenses                                                                                          | 23       |
| • | Percent Cleared                                                                                                | 60.53%   |
| • | Group "A" Crime Rate per 100,000 population                                                                    | 2,564.10 |
| • | Summary based reporting crime rate per 100,000 populated is calculated for other state crime comparisons only. | 607.29   |

| Arrest |  |
|--------|--|
|        |  |

Offense Overview

| • | Arrest Total                       | 37       |
|---|------------------------------------|----------|
| • | % change from 2018                 | 76.19%   |
| • | Adult Arrest total                 | 33       |
| • | Juvenile Arrest total              | 4        |
| • | Arrest Rate per 100,000 population | 2,496.63 |