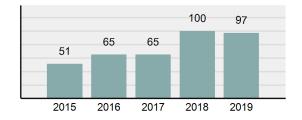

## **HAILEY Police Department**

Population: 8,575 County: Blaine

Arrests

| • | Offense Total                                                                                                  | 155      |
|---|----------------------------------------------------------------------------------------------------------------|----------|
| • | % change from 2018                                                                                             | 12.32%   |
| • | # of cleared offenses                                                                                          | 118      |
| • | Percent Cleared                                                                                                | 76.13%   |
| • | Group "A" Crime Rate per 100,000 population                                                                    | 1,807.58 |
| • | Summary based reporting crime rate per 100,000 populated is calculated for other state crime comparisons only. | 606.41   |