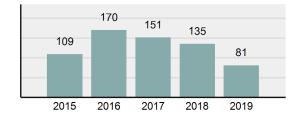

# PRIEST RIVER Police Department

Population: 1,868 County: Bonner

| • | Offense Total                                                                                                  | 77       |
|---|----------------------------------------------------------------------------------------------------------------|----------|
| • | % change from 2018                                                                                             | -41.22%  |
| • | # of cleared offenses                                                                                          | 51       |
| • | Percent Cleared                                                                                                | 66.23%   |
| • | Group "A" Crime Rate per 100,000 population                                                                    | 4,122.06 |
| • | Summary based reporting crime rate per 100,000 populated is calculated for other state crime comparisons only. | 1,980.73 |