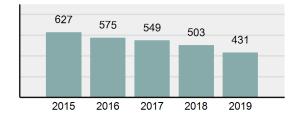

# **SANDPOINT Police Department**

Population: 8,873 County: Bonner

| • | Offense Total                                                                                                  | 567      |
|---|----------------------------------------------------------------------------------------------------------------|----------|
| • | % change from 2018                                                                                             | 7.18%    |
| • | # of cleared offenses                                                                                          | 255      |
| • | Percent Cleared                                                                                                | 44.97%   |
| • | Group "A" Crime Rate per 100,000 population                                                                    | 6,390.17 |
| • | Summary based reporting crime rate per 100,000 populated is calculated for other state crime comparisons only. | 2,287.84 |

| Arrest | Overview |
|--------|----------|

Offense Overview

| • | Arrest Total                       | 431      |
|---|------------------------------------|----------|
| • | % change from 2018                 | -14.31%  |
| • | Adult Arrest total                 | 343      |
| • | Juvenile Arrest total              | 88       |
| • | Arrest Rate per 100,000 population | 4,857.43 |

### Total Offenses - 5 year trend

|                                          | Offer      | nses      | Arre  | ests     |
|------------------------------------------|------------|-----------|-------|----------|
| Group "A" Offenses                       | # Reported | # Cleared | Adult | Juvenile |
| Murder                                   | 1          | 1         | 1     | 0        |
| Negligent Manslaughter                   | 0          | 0         | 0     | 0        |
| Rape                                     | 1          | 0         | 2     | 0        |
| Sodomy                                   | 0          | 0         | 0     | 0        |
| Sexual Assault w/Obj                     | 0          | 0         | 0     | 0        |
| Fondling                                 | 9          | 3         | 1     | 0        |
| Aggravated Assault                       | 13         | 12        | 13    | 0        |
| Simple Assault                           | 81         | 36        | 26    | 6        |
| Intimidation                             | 0          | 0         | 0     | 0        |
| Kidnapping                               | 0          | 0         | 0     | 0        |
| Incest                                   | 0          | 0         | 0     | 0        |
| Statutory Rape                           | 0          | 0         | 0     | 0        |
| Human Trafficking, Commercial Sex Acts   | 0          | 0         | 0     | 0        |
| Human Trafficking, Involuntary Servitude | 0          | 0         | 0     | 0        |
| Robbery                                  | 1          | 1         | 1     | 0        |
| Burglary/Breaking and Entering           | 59         | 9         | 9     | 3        |
| Larceny/Theft Offenses                   | 118        | 20        | 12    | 9        |
| Motor Vehicle Theft                      | 10         | 1         | 0     | 1        |
| Arson                                    | 0          | 0         | 0     | 0        |
| Destruction Of Property                  | 62         | 10        | 5     | 4        |
| Counterfeiting/Forgery                   | 4          | 0         | 1     | 0        |
| Fraud Offenses                           | 18         | 0         | 0     | 0        |
| Embezzlement                             | 0          | 0         | 0     | 0        |
| Extortion/Blackmail                      | 0          | 0         | 0     | 0        |
| Bribery                                  | 0          | 0         | 0     | 0        |
| Stolen Property Offenses                 | 0          | 0         | 0     | 0        |
| Drug/Narcotic Violations                 | 112        | 96        | 81    | 27       |
| Drug Equipment Violations                | 73         | 63        | 10    | 4        |
| Gambling Offenses                        | 0          | 0         | 0     | 0        |
| Pornography/Obscene Material             | 0          | 0         | 0     | 0        |
| Prostitution Offenses                    | 0          | 0         | 0     | 0        |
| Weapons Law Violations                   | 5          | 3         | 1     | 1        |
| Animal Cruelty                           | 0          | 0         | 0     | 0        |
| Total Group "A"                          | 567        | 255       | 163   | 55       |