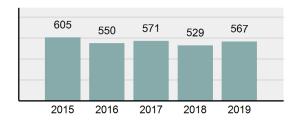

# **SANDPOINT Police Department**

Population: 8,873 County: Bonner

| • | Offense Total                                                                                                  | 567      |
|---|----------------------------------------------------------------------------------------------------------------|----------|
| • | % change from 2018                                                                                             | 7.18%    |
| • | # of cleared offenses                                                                                          | 255      |
| • | Percent Cleared                                                                                                | 44.97%   |
| • | Group "A" Crime Rate per 100,000 population                                                                    | 6,390.17 |
| • | Summary based reporting crime rate per 100,000 populated is calculated for other state crime comparisons only. | 2,287.84 |

### Total Offenses - 5 year trend

|                                          | Offer      | nses      | Arre  | ests     |
|------------------------------------------|------------|-----------|-------|----------|
| Group "A" Offenses                       | # Reported | # Cleared | Adult | Juvenile |
| Murder                                   | 1          | 1         | 1     | 0        |
| Negligent Manslaughter                   | 0          | 0         | 0     | 0        |
| Rape                                     | 1          | 0         | 2     | 0        |
| Sodomy                                   | 0          | 0         | 0     | 0        |
| Sexual Assault w/Obj                     | 0          | 0         | 0     | 0        |
| Fondling                                 | 9          | 3         | 1     | 0        |
| Aggravated Assault                       | 13         | 12        | 13    | 0        |
| Simple Assault                           | 81         | 36        | 26    | 6        |
| Intimidation                             | 0          | 0         | 0     | 0        |
| Kidnapping                               | 0          | 0         | 0     | 0        |
| Incest                                   | 0          | 0         | 0     | 0        |
| Statutory Rape                           | 0          | 0         | 0     | 0        |
| Human Trafficking, Commercial Sex Acts   | 0          | 0         | 0     | 0        |
| Human Trafficking, Involuntary Servitude | 0          | 0         | 0     | 0        |
| Robbery                                  | 1          | 1         | 1     | 0        |
| Burglary/Breaking and Entering           | 59         | 9         | 9     | 3        |
| Larceny/Theft Offenses                   | 118        | 20        | 12    | 9        |
| Motor Vehicle Theft                      | 10         | 1         | 0     | 1        |
| Arson                                    | 0          | 0         | 0     | 0        |
| Destruction Of Property                  | 62         | 10        | 5     | 4        |
| Counterfeiting/Forgery                   | 4          | 0         | 1     | 0        |
| Fraud Offenses                           | 18         | 0         | 0     | 0        |
| Embezzlement                             | 0          | 0         | 0     | 0        |
| Extortion/Blackmail                      | 0          | 0         | 0     | 0        |
| Bribery                                  | 0          | 0         | 0     | 0        |
| Stolen Property Offenses                 | 0          | 0         | 0     | 0        |
| Drug/Narcotic Violations                 | 112        | 96        | 81    | 27       |
| Drug Equipment Violations                | 73         | 63        | 10    | 4        |
| Gambling Offenses                        | 0          | 0         | 0     | 0        |
| Pornography/Obscene Material             | 0          | 0         | 0     | 0        |
| Prostitution Offenses                    | 0          | 0         | 0     | 0        |
| Weapons Law Violations                   | 5          | 3         | 1     | 1        |
| Animal Cruelty                           | 0          | 0         | 0     | 0        |
| Total Group "A"                          | 567        | 255       | 163   | 55       |