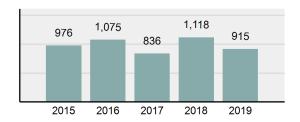

# **BONNER County Sheriff's Office**

Population: 33,548 County: Bonner

| • | Offense Total                                                                                                  | 915      |
|---|----------------------------------------------------------------------------------------------------------------|----------|
| • | % change from 2018                                                                                             | -18.16%  |
| • | # of cleared offenses                                                                                          | 309      |
| • | Percent Cleared                                                                                                | 33.77%   |
| • | Group "A" Crime Rate per 100,000 population                                                                    | 2,727.44 |
| • | Summary based reporting crime rate per 100,000 populated is calculated for other state crime comparisons only. | 1,153.57 |

| •    | Offense Total                                                                                                  | 915      |
|------|----------------------------------------------------------------------------------------------------------------|----------|
| •    | % change from 2018                                                                                             | -18.16%  |
| •    | # of cleared offenses                                                                                          | 309      |
| •    | Percent Cleared                                                                                                | 33.77%   |
| •    | Group "A" Crime Rate per 100,000 population                                                                    | 2,727.44 |
| •    | Summary based reporting crime rate per 100,000 populated is calculated for other state crime comparisons only. | 1,153.57 |
| rest | Overview                                                                                                       |          |

### Total Offenses - 5 year trend

|                                           | Offer      | nses      | Arre  | ests     |
|-------------------------------------------|------------|-----------|-------|----------|
| Group "A" Offenses                        | # Reported | # Cleared | Adult | Juvenile |
| Murder                                    | 0          | 0         | 0     | 0        |
| Negligent Manslaughter                    | 0          | 0         | 0     | 0        |
| Rape                                      | 1          | 0         | 0     | 0        |
| Sodomy                                    | 0          | 0         | 0     | 0        |
| Sexual Assault w/Obj                      | 0          | 0         | 0     | 0        |
| Fondling                                  | 22         | 3         | 2     | 0        |
| Aggravated Assault                        | 27         | 15        | 14    | 0        |
| Simple Assault                            | 145        | 74        | 29    | 2        |
| Intimidation                              | 3          | 0         | 0     | 0        |
| Kidnapping                                | 1          | 1         | 1     | 0        |
| Incest                                    | 0          | 0         | 0     | 0        |
| Statutory Rape                            | 1          | 0         | 0     | 0        |
| Human Trafficking, Commercial<br>Sex Acts | 0          | 0         | 0     | 0        |
| Human Trafficking, Involuntary Servitude  | 0          | 0         | 0     | 0        |
| Robbery                                   | 0          | 0         | 0     | 0        |
| Burglary/Breaking and Entering            | 115        | 9         | 6     | 0        |
| Larceny/Theft Offenses                    | 199        | 11        | 10    | 3        |
| Motor Vehicle Theft                       | 43         | 8         | 0     | 0        |
| Arson                                     | 2          | 0         | 0     | 0        |
| Destruction Of Property                   | 63         | 8         | 5     | 1        |
| Counterfeiting/Forgery                    | 6          | 0         | 0     | 0        |
| Fraud Offenses                            | 34         | 0         | 0     | 0        |
| Embezzlement                              | 1          | 0         | 0     | 0        |
| Extortion/Blackmail                       | 0          | 0         | 0     | 0        |
| Bribery                                   | 0          | 0         | 0     | 0        |
| Stolen Property Offenses                  | 2          | 2         | 4     | 0        |
| Drug/Narcotic Violations                  | 132        | 92        | 95    | 2        |
| Drug Equipment Violations                 | 108        | 79        | 14    | 0        |
| Gambling Offenses                         | 0          | 0         | 0     | 0        |
| Pornography/Obscene Material              | 0          | 0         | 0     | 0        |
| Prostitution Offenses                     | 0          | 0         | 0     | 0        |
| Weapons Law Violations                    | 10         | 7         | 4     | 0        |
| Animal Cruelty                            | 0          | 0         | 0     | 0        |
| Total Group "A"                           | 915        | 309       | 184   | 8        |