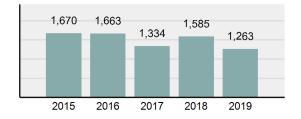

# **Bonner County Total**

Offense Overview

Population: 45,434 County: Bonner

| • | Offense Total                                                                                                  | 1,678    |
|---|----------------------------------------------------------------------------------------------------------------|----------|
| • | % change from 2018                                                                                             | -17.7%   |
| • | # of cleared offenses                                                                                          | 702      |
| • | Percent Cleared                                                                                                | 41.84%   |
| • | Group "A" Crime Rate per 100,000 population                                                                    | 3,693.27 |
| • | Summary based reporting crime rate per 100,000 populated is calculated for other state crime comparisons only. | 1,505.48 |

| • | Arrest Total                       | 1,263    |
|---|------------------------------------|----------|
| • | % change from 2018                 | -20.32%  |
| • | Adult Arrest total                 | 1,143    |
| • | Juvenile Arrest total              | 120      |
| • | Arrest Rate per 100,000 population | 2,779.86 |