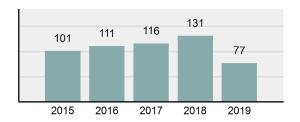

# **BONNER County Sheriff's Office**

Population: 33,548 County: Bonner

| • | Offense Total                                                                                                  | 915      |
|---|----------------------------------------------------------------------------------------------------------------|----------|
| • | % change from 2018                                                                                             | -18.16%  |
| • | # of cleared offenses                                                                                          | 309      |
| • | Percent Cleared                                                                                                | 33.77%   |
| • | Group "A" Crime Rate per 100,000 population                                                                    | 2,727.44 |
| • | Summary based reporting crime rate per 100,000 populated is calculated for other state crime comparisons only. | 1,153.57 |

| •    | Offense Total                                                                                                  | 915      |
|------|----------------------------------------------------------------------------------------------------------------|----------|
| •    | % change from 2018                                                                                             | -18.16%  |
| •    | # of cleared offenses                                                                                          | 309      |
| •    | Percent Cleared                                                                                                | 33.77%   |
| •    | Group "A" Crime Rate per 100,000 population                                                                    | 2,727.44 |
| •    | Summary based reporting crime rate per 100,000 populated is calculated for other state crime comparisons only. | 1,153.57 |
| rest | Overview                                                                                                       |          |