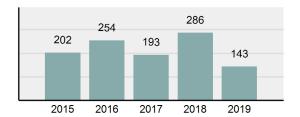

# **SANDPOINT Police Department**

Population: 8,873 County: Bonner

| • | Offense Total                                                                                                  | 567      |
|---|----------------------------------------------------------------------------------------------------------------|----------|
| • | % change from 2018                                                                                             | 7.18%    |
| • | # of cleared offenses                                                                                          | 255      |
| • | Percent Cleared                                                                                                | 44.97%   |
| • | Group "A" Crime Rate per 100,000 population                                                                    | 6,390.17 |
| • | Summary based reporting crime rate per 100,000 populated is calculated for other state crime comparisons only. | 2,287.84 |