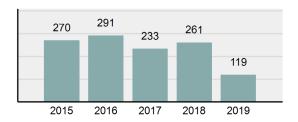

# **PONDERAY Police Department**

Population: 1,145 County: Bonner

| • | Offense Total                                                                                                  | 119       |
|---|----------------------------------------------------------------------------------------------------------------|-----------|
| • | % change from 2018                                                                                             | -54.41%   |
| • | # of cleared offenses                                                                                          | 87        |
| • | Percent Cleared                                                                                                | 73.11%    |
| • | Group "A" Crime Rate per 100,000 population                                                                    | 10,393.01 |
| • | Summary based reporting crime rate per 100,000 populated is calculated for other state crime comparisons only. | 4,978.17  |

| • | # of cleared offenses                                                                                          | 87        |
|---|----------------------------------------------------------------------------------------------------------------|-----------|
| • | Percent Cleared                                                                                                | 73.11%    |
| • | Group "A" Crime Rate per 100,000 population                                                                    | 10,393.01 |
| • | Summary based reporting crime rate per 100,000 populated is calculated for other state crime comparisons only. | 4,978.17  |