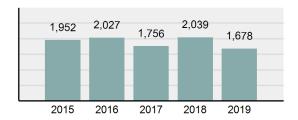

# **Bonner County Total**

Offense Overview

Population: 45,434 County: Bonner

| • | Offense Total                                                                                                  | 1,678    |
|---|----------------------------------------------------------------------------------------------------------------|----------|
| • | % change from 2018                                                                                             | -17.7%   |
| • | # of cleared offenses                                                                                          | 702      |
| • | Percent Cleared                                                                                                | 41.84%   |
| • | Group "A" Crime Rate per 100,000 population                                                                    | 3,693.27 |
| • | Summary based reporting crime rate per 100,000 populated is calculated for other state crime comparisons only. | 1,505.48 |

# Total Offenses - 5 year trend

|                                             | Offer      | nses      | Arre  | ests     |
|---------------------------------------------|------------|-----------|-------|----------|
| Group "A" Offenses                          | # Reported | # Cleared | Adult | Juvenile |
| Murder                                      | 1          | 1         | 1     | 0        |
| Negligent Manslaughter                      | 0          | 0         | 0     | 0        |
| Rape                                        | 5          | 3         | 4     | 0        |
| Sodomy                                      | 0          | 0         | 0     | 0        |
| Sexual Assault w/Obj                        | 0          | 0         | 0     | 0        |
| Fondling                                    | 31         | 6         | 4     | 0        |
| Aggravated Assault                          | 45         | 31        | 32    | 0        |
| Simple Assault                              | 256        | 135       | 71    | 9        |
| Intimidation                                | 5          | 1         | 0     | 0        |
| Kidnapping                                  | 2          | 2         | 1     | 0        |
| Incest                                      | 0          | 0         | 0     | 0        |
| Statutory Rape                              | 3          | 2         | 0     | 0        |
| Human Trafficking, Commercial<br>Sex Acts   | 0          | 0         | 0     | 0        |
| Human Trafficking, Involuntary<br>Servitude | 0          | 0         | 0     | 0        |
| Robbery                                     | 1          | 1         | 1     | 0        |
| Burglary/Breaking and Entering              | 184        | 22        | 18    | 5        |
| Larceny/Theft Offenses                      | 390        | 76        | 58    | 19       |
| Motor Vehicle Theft                         | 56         | 9         | 0     | 1        |
| Arson                                       | 2          | 0         | 0     | 0        |
| Destruction Of Property                     | 132        | 20        | 11    | 6        |
| Counterfeiting/Forgery                      | 11         | 0         | 1     | 0        |
| Fraud Offenses                              | 58         | 2         | 0     | 0        |
| Embezzlement                                | 1          | 0         | 0     | 0        |
| Extortion/Blackmail                         | 0          | 0         | 0     | 0        |
| Bribery                                     | 0          | 0         | 0     | 0        |
| Stolen Property Offenses                    | 2          | 2         | 6     | 0        |
| Drug/Narcotic Violations                    | 275        | 217       | 199   | 32       |
| Drug Equipment Violations                   | 198        | 158       | 27    | 4        |
| Gambling Offenses                           | 0          | 0         | 0     | 0        |
| Pornography/Obscene Material                | 0          | 0         | 0     | 0        |
| Prostitution Offenses                       | 0          | 0         | 0     | 0        |
| Weapons Law Violations                      | 20         | 14        | 8     | 1        |
| Animal Cruelty                              | 0          | 0         | 0     | 0        |
| Total Group "A"                             | 1,678      | 702       | 442   | 77       |