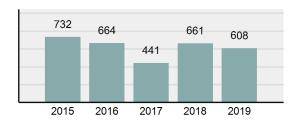

# **BONNER County Sheriff's Office**

Population: 33,548 County: Bonner

| • | Offense Total                                                                                                  | 915      |
|---|----------------------------------------------------------------------------------------------------------------|----------|
| • | % change from 2018                                                                                             | -18.16%  |
| • | # of cleared offenses                                                                                          | 309      |
| • | Percent Cleared                                                                                                | 33.77%   |
| • | Group "A" Crime Rate per 100,000 population                                                                    | 2,727.44 |
| • | Summary based reporting crime rate per 100,000 populated is calculated for other state crime comparisons only. | 1,153.57 |

| •    | Offense Total                                                                                                  | 915      |
|------|----------------------------------------------------------------------------------------------------------------|----------|
| •    | % change from 2018                                                                                             | -18.16%  |
| •    | # of cleared offenses                                                                                          | 309      |
| •    | Percent Cleared                                                                                                | 33.77%   |
| •    | Group "A" Crime Rate per 100,000 population                                                                    | 2,727.44 |
| •    | Summary based reporting crime rate per 100,000 populated is calculated for other state crime comparisons only. | 1,153.57 |
| rest | Overview                                                                                                       |          |

#### Arr

Offense Overview

| • | Arrest Total                       | 608      |
|---|------------------------------------|----------|
| • | % change from 2018                 | -8.02%   |
| • | Adult Arrest total                 | 596      |
| • | Juvenile Arrest total              | 12       |
| • | Arrest Rate per 100,000 population | 1,812.33 |

### Total Offenses - 5 year trend

|                                           | Offer      | nses      | Arre  | ests     |
|-------------------------------------------|------------|-----------|-------|----------|
| Group "A" Offenses                        | # Reported | # Cleared | Adult | Juvenile |
| Murder                                    | 0          | 0         | 0     | 0        |
| Negligent Manslaughter                    | 0          | 0         | 0     | 0        |
| Rape                                      | 1          | 0         | 0     | 0        |
| Sodomy                                    | 0          | 0         | 0     | 0        |
| Sexual Assault w/Obj                      | 0          | 0         | 0     | 0        |
| Fondling                                  | 22         | 3         | 2     | 0        |
| Aggravated Assault                        | 27         | 15        | 14    | 0        |
| Simple Assault                            | 145        | 74        | 29    | 2        |
| Intimidation                              | 3          | 0         | 0     | 0        |
| Kidnapping                                | 1          | 1         | 1     | 0        |
| Incest                                    | 0          | 0         | 0     | 0        |
| Statutory Rape                            | 1          | 0         | 0     | 0        |
| Human Trafficking, Commercial<br>Sex Acts | 0          | 0         | 0     | 0        |
| Human Trafficking, Involuntary Servitude  | 0          | 0         | 0     | 0        |
| Robbery                                   | 0          | 0         | 0     | 0        |
| Burglary/Breaking and Entering            | 115        | 9         | 6     | 0        |
| Larceny/Theft Offenses                    | 199        | 11        | 10    | 3        |
| Motor Vehicle Theft                       | 43         | 8         | 0     | 0        |
| Arson                                     | 2          | 0         | 0     | 0        |
| Destruction Of Property                   | 63         | 8         | 5     | 1        |
| Counterfeiting/Forgery                    | 6          | 0         | 0     | 0        |
| Fraud Offenses                            | 34         | 0         | 0     | 0        |
| Embezzlement                              | 1          | 0         | 0     | 0        |
| Extortion/Blackmail                       | 0          | 0         | 0     | 0        |
| Bribery                                   | 0          | 0         | 0     | 0        |
| Stolen Property Offenses                  | 2          | 2         | 4     | 0        |
| Drug/Narcotic Violations                  | 132        | 92        | 95    | 2        |
| Drug Equipment Violations                 | 108        | 79        | 14    | 0        |
| Gambling Offenses                         | 0          | 0         | 0     | 0        |
| Pornography/Obscene Material              | 0          | 0         | 0     | 0        |
| Prostitution Offenses                     | 0          | 0         | 0     | 0        |
| Weapons Law Violations                    | 10         | 7         | 4     | 0        |
| Animal Cruelty                            | 0          | 0         | 0     | 0        |
| Total Group "A"                           | 915        | 309       | 184   | 8        |