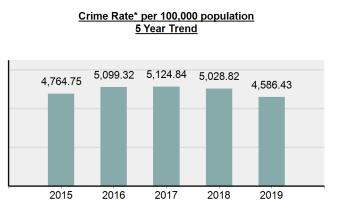

## Facts At A Glance

| Group "A" Offenses     | ♦ 81,770 total Group "A" offenses reported.                                                                                                                                                      |
|------------------------|--------------------------------------------------------------------------------------------------------------------------------------------------------------------------------------------------|
|                        | ♦ 7.36% decrease from 2018 Group "A" offenses.                                                                                                                                                   |
| Crime Rate             | <ul> <li>4,586.43 per 100,000 inhabitants based on Group "A" Offenses.</li> <li>0.00% decreases from 2010 NURDE crime rate</li> </ul>                                                            |
|                        | <ul> <li>8.80% decrease from 2018 NIBRS crime rate.</li> <li>1,482.05 per 100,000 inhabitants based on Part 1 offenses.<br/>(utilized for comparison purposes with non-NIBRS states).</li> </ul> |
| Violent Crime          | <ul> <li>4,154 total violent crime offenses reported.</li> </ul>                                                                                                                                 |
|                        | <ul> <li>♦ 0.56% increase from 2018 violent crime offenses.</li> </ul>                                                                                                                           |
|                        | <ul> <li>2.31% increase from 2018 aggravated assault offenses, which accounts for<br/>73.69% of the violent crime.</li> </ul>                                                                    |
| Crime Against Persons  | <ul> <li>18,065 total crime against persons reported.</li> </ul>                                                                                                                                 |
|                        | <ul> <li>♦ 3.94% decrease from 2018 crime against persons</li> </ul>                                                                                                                             |
|                        | <ul> <li>6.89% decrease from 2018 simple assault offenses, which accounts for 61.75% of the crime against persons.</li> </ul>                                                                    |
| Officers Assaulted     | <ul> <li>No law enforcement officers killed in the line of duty.</li> </ul>                                                                                                                      |
|                        | <ul> <li>♦ 468 total reported officers assaulted.</li> </ul>                                                                                                                                     |
|                        | <ul> <li>17.00% increase from 2018 assault on law enforcement officers.</li> </ul>                                                                                                               |
| Hate Crime             | <ul> <li>38 total hate crimes reported.</li> </ul>                                                                                                                                               |
|                        | ♦ 46.15% increase from 2018 hate crimes.                                                                                                                                                         |
| Crimes Against Society | <ul> <li>26,983 total crimes against society reported.</li> </ul>                                                                                                                                |
|                        | <ul> <li>♦ 4.11% decrease from 2018 crimes against society.</li> </ul>                                                                                                                           |
|                        | <ul> <li>3.40% decrease from 2018 drug/narcotic violations offenses, which accounts for<br/>49.77% of the crimes against society.</li> </ul>                                                     |
| Property Crime         | ♦ 36,722 total crimes against property reported.                                                                                                                                                 |
|                        | ♦ 11.13% decrease from 2018 crimes against property.                                                                                                                                             |
|                        | <ul> <li>13.82% decrease from 2018 larceny/theft offenses, which accounts for 45.56% of the crimes against property.</li> </ul>                                                                  |

| Group "A" Offenses |          |  |  |  |  |  |
|--------------------|----------|--|--|--|--|--|
| Offenses Reported  | 81,770   |  |  |  |  |  |
| Changes from 2018  | -7.36%   |  |  |  |  |  |
| Rate per 100,000*  | 4,586.43 |  |  |  |  |  |