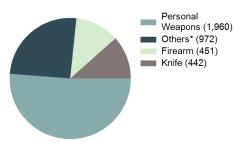

Type of Weapons Used

\*Others: Blunt Object, Motor Vehicle, Poison, Explosives, Fire/Incendiary Device, Drugs/Narcotics/Sleeping Pills, Asphyxiation, Others, Unknown

Victim Types\*\*