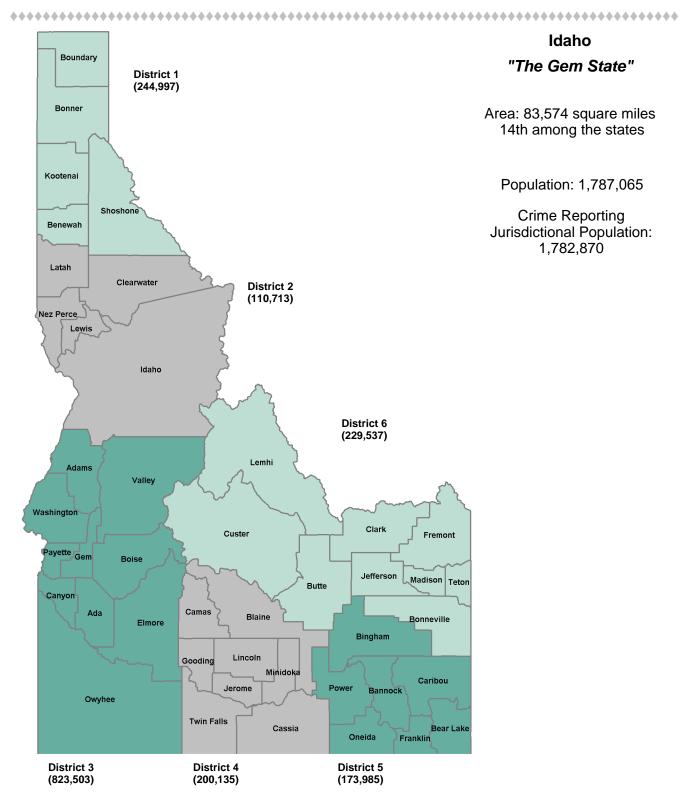

## Idaho Uniform Crime Reporting Districts

Districts are defined to be consistent with the reporting jurisdictions of the Idaho State Police and the Department of Transportation.

| Offense                                  | District I | District II | District III | District IV | District V | District VI | ISP   |
|------------------------------------------|------------|-------------|--------------|-------------|------------|-------------|-------|
| Murder                                   | 4          | 1           | 11           | 3           | 4          | 3           | 2     |
| Negligent Manslaughter                   | 0          | 0           | 3            | 0           | 0          | 1           | 0     |
| Rape                                     | 71         | 25          | 357          | 63          | 54         | 61          | 5     |
| Sodomy                                   | 6          | 5           | 85           | 15          | 11         | 6           | 0     |
| Sexual Assault w/Obj                     | 9          | 1           | 109          | 9           | 2          | 9           | 1     |
| Fondling                                 | 171        | 50          | 440          | 150         | 96         | 151         | 12    |
| Aggravated Assault                       | 379        | 92          | 1,510        | 395         | 311        | 323         | 51    |
| Simple Assault                           | 1,657      | 615         | 4,973        | 1,431       | 1,423      | 1,030       | 27    |
| Intimidation                             | 198        | 43          | 765          | 169         | 126        | 218         | 11    |
| Kidnapping                               | 27         | 5           | 99           | 36          | 13         | 31          | 6     |
| Incest                                   | 1          | 0           | 1            | 6           | 5          | 1           | 0     |
| Statutory Rape                           | 9          | 9           | 35           | 15          | 3          | 7           | 0     |
| Human Trafficking, Commercial Sex Acts   | 0          | 0           | 3            | 0           | 0          | 0           | 0     |
| Human Trafficking, Involuntary Servitude | 0          | 0           | 0            | 0           | 0          | 0           | 0     |
| Robbery                                  | 18         | 3           | 87           | 14          | 22         | 17          | 0     |
| Burglary/Breaking and Entering           | 621        | 286         | 1,677        | 455         | 480        | 499         | 2     |
| Larceny/Theft Offenses                   | 2,291      | 1,299       | 7,926        | 1,654       | 2,105      | 1,447       | 8     |
| Motor Vehicle Theft                      | 237        | 94          | 813          | 180         | 165        | 141         | 8     |
| Arson                                    | 24         | 4           | 83           | 13          | 12         | 13          | 0     |
| Destruction Of Property                  | 974        | 524         | 3,535        | 941         | 705        | 800         | 5     |
| Counterfeiting/Forgery                   | 98         | 36          | 477          | 52          | 118        | 80          | 5     |
| Fraud Offenses                           | 354        | 256         | 2,822        | 518         | 597        | 427         | 35    |
| Embezzlement                             | 22         | 7           | 94           | 17          | 24         | 6           | 3     |
| Extortion/Blackmail                      | 1          | 2           | 35           | 4           | 5          | 3           | 2     |
| Bribery                                  | 1          | 0           | 0            | 0           | 0          | 0           | 3     |
| Stolen Property Offenses                 | 70         | 14          | 205          | 40          | 43         | 31          | 33    |
| Drug/Narcotic Violations                 | 1,801      | 571         | 5,572        | 1,294       | 1,084      | 955         | 2,152 |
| Drug Equipment Violations                | 1,807      | 480         | 5,400        | 765         | 807        | 876         | 2,160 |
| Gambling Offenses                        | 0          | 0           | 2            | 0           | 0          | 0           | 1     |
| Pornography/Obscene Material             | 37         | 5           | 126          | 32          | 34         | 27          | 25    |
| Prostitution Offenses                    | 5          | 0           | 21           | 7           | 0          | 0           | 1     |
| Weapons Law Violations                   | 108        | 40          | 418          | 107         | 110        | 82          | 35    |
| Animal Cruelty                           | 0          | 1           | 25           | 3           | 4          | 3           | 0     |
| Total                                    | 11,001     | 4,468       | 37,709       | 8,388       | 8,363      | 7,248       | 4,593 |

### **Offenses by District**

#### 2019 Idaho District Group "A" Crime Rate\* per 100,000 population

\* Rate calculated on population of crime reporting jurisdictions within each district.