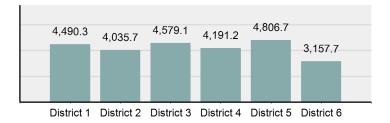

## Idaho Uniform Crime Reporting Districts

Districts are defined to be consistent with the reporting jurisdictions of the Idaho State Police and the Department of Transportation.

| Offense                                  | District I | District II | District III | District IV | District V | District VI | ISP   |
|------------------------------------------|------------|-------------|--------------|-------------|------------|-------------|-------|
| Murder                                   | 4          | 1           | 11           | 3           | 4          | 3           | 2     |
| Negligent Manslaughter                   | 0          | 0           | 3            | 0           | 0          | 1           | 0     |
| Rape                                     | 71         | 25          | 357          | 63          | 54         | 61          | 5     |
| Sodomy                                   | 6          | 5           | 85           | 15          | 11         | 6           | 0     |
| Sexual Assault w/Obj                     | 9          | 1           | 109          | 9           | 2          | 9           | 1     |
| Fondling                                 | 171        | 50          | 440          | 150         | 96         | 151         | 12    |
| Aggravated Assault                       | 379        | 92          | 1,510        | 395         | 311        | 323         | 51    |
| Simple Assault                           | 1,657      | 615         | 4,973        | 1,431       | 1,423      | 1,030       | 27    |
| Intimidation                             | 198        | 43          | 765          | 169         | 126        | 218         | 11    |
| Kidnapping                               | 27         | 5           | 99           | 36          | 13         | 31          | 6     |
| Incest                                   | 1          | 0           | 1            | 6           | 5          | 1           | 0     |
| Statutory Rape                           | 9          | 9           | 35           | 15          | 3          | 7           | 0     |
| Human Trafficking, Commercial Sex Acts   | 0          | 0           | 3            | 0           | 0          | 0           | 0     |
| Human Trafficking, Involuntary Servitude | 0          | 0           | 0            | 0           | 0          | 0           | 0     |
| Robbery                                  | 18         | 3           | 87           | 14          | 22         | 17          | 0     |
| Burglary/Breaking and Entering           | 621        | 286         | 1,677        | 455         | 480        | 499         | 2     |
| Larceny/Theft Offenses                   | 2,291      | 1,299       | 7,926        | 1,654       | 2,105      | 1,447       | 8     |
| Motor Vehicle Theft                      | 237        | 94          | 813          | 180         | 165        | 141         | 8     |
| Arson                                    | 24         | 4           | 83           | 13          | 12         | 13          | 0     |
| Destruction Of Property                  | 974        | 524         | 3,535        | 941         | 705        | 800         | 5     |
| Counterfeiting/Forgery                   | 98         | 36          | 477          | 52          | 118        | 80          | 5     |
| Fraud Offenses                           | 354        | 256         | 2,822        | 518         | 597        | 427         | 35    |
| Embezzlement                             | 22         | 7           | 94           | 17          | 24         | 6           | 3     |
| Extortion/Blackmail                      | 1          | 2           | 35           | 4           | 5          | 3           | 2     |
| Bribery                                  | 1          | 0           | 0            | 0           | 0          | 0           | 3     |
| Stolen Property Offenses                 | 70         | 14          | 205          | 40          | 43         | 31          | 33    |
| Drug/Narcotic Violations                 | 1,801      | 571         | 5,572        | 1,294       | 1,084      | 955         | 2,152 |
| Drug Equipment Violations                | 1,807      | 480         | 5,400        | 765         | 807        | 876         | 2,160 |
| Gambling Offenses                        | 0          | 0           | 2            | 0           | 0          | 0           | 1     |
| Pornography/Obscene Material             | 37         | 5           | 126          | 32          | 34         | 27          | 25    |
| Prostitution Offenses                    | 5          | 0           | 21           | 7           | 0          | 0           | 1     |
| Weapons Law Violations                   | 108        | 40          | 418          | 107         | 110        | 82          | 35    |
| Animal Cruelty                           | 0          | 1           | 25           | 3           | 4          | 3           | 0     |
| Total                                    | 11,001     | 4,468       | 37,709       | 8,388       | 8,363      | 7,248       | 4,593 |

### **Offenses by District**

#### 2019 Idaho District Group "A" Crime Rate\* per 100,000 population

\* Rate calculated on population of crime reporting jurisdictions within each district.