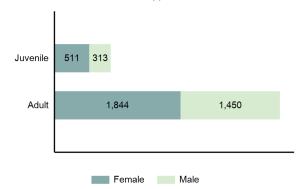

Type of Weapons Used

\*Others: Blunt Object, Motor Vehicle, Poison, Explosives, Fire/Incendiary Device, Drugs/Narcotics/Sleeping Pills, Asphyxiation, Others, Unknown

Victim Types\*\*