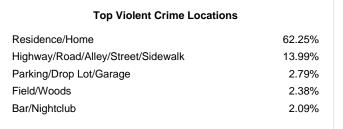

#### 

| Location                            | Murder | Negligent<br>Manslaughter | Rape | Sodomy | Sexual<br>Assault<br>with<br>Object | Fondling | Aggravated<br>Assault | Simple<br>Assault |
|-------------------------------------|--------|---------------------------|------|--------|-------------------------------------|----------|-----------------------|-------------------|
| Air/Bus/Train Terminal              | 0      | 0                         | 0    | 0      | 0                                   | 1        | 1                     | 11                |
| Bank/Savings                        | 0      | 0                         | 0    | 0      | 0                                   | 2        | 4                     | 8                 |
| Bar/Nightclub                       | 0      | 0                         | 4    | 1      | 2                                   | 11       | 77                    | 397               |
| Church/Synagogue                    | 0      | 0                         | 2    | 1      | 0                                   | 3        | 2                     | 25                |
| Commercial/Office Building          | 0      | 0                         | 1    | 0      | 1                                   | 5        | 27                    | 94                |
| Construction Site                   | 0      | 0                         | 0    | 0      | 0                                   | 1        | 7                     | 8                 |
| Convenience Store                   | 0      | 0                         | 0    | 1      | 0                                   | 0        | 28                    | 79                |
| Department/Discount Store           | 0      | 0                         | 1    | 0      | 1                                   | 1        | 13                    | 73                |
| Drug Store/Doctor's Office/Hospital | 0      | 0                         | 1    | 0      | 2                                   | 9        | 53                    | 195               |
| Field/Woods                         | 2      | 1                         | 29   | 3      | 3                                   | 22       | 58                    | 129               |
| Government/Public Building          | 0      | 0                         | 3    | 0      | 1                                   | 4        | 26                    | 104               |
| Grocery/Supermarket                 | 0      | 0                         | 0    | 0      | 0                                   | 2        | 14                    | 74                |
| Highway/Street                      | 3      | 0                         | 32   | 4      | 6                                   | 28       | 502                   | 921               |
| Hotel/Motel/Etc.                    | 0      | 0                         | 34   | 2      | 4                                   | 15       | 41                    | 182               |
| Jail/Prison                         | 0      | 0                         | 0    | 6      | 1                                   | 8        | 67                    | 226               |
| Lake/Waterway/Beach                 | 0      | 0                         | 4    | 0      | 1                                   | 2        | . 8                   | 26                |
| Liquor Store                        | 0      | 0                         | 0    | 0      | 0                                   | 0        | 1                     | 3                 |
| Parking Lot/Garage                  | 1      | 0                         | 16   | 3      | 2                                   | 7        | . 85                  | 298               |
| Rental Storage Facility             | 0      | 0                         | 2    | 0      | 0                                   | 0        | 10                    | 17                |
| Residence/Home                      | 21     | 3                         | 466  | 94     | 105                                 | 824      | 1,848                 | 7,042             |
| Restaurant                          | 0      | 0                         | 1    | 1      | 1                                   | 7        | 23                    | 120               |
| School/College                      | 0      | 0                         | 5    | 0      | 2                                   | 21       | 43                    | 494               |
| Service/Gas Station                 | 0      | 0                         | 1    | 0      | 0                                   | 1        | 12                    | 32                |
| Specialty Store                     | 0      | 0                         | 1    | 1      | 0                                   | 7        | 10                    | 57                |
| Other/Unknown                       | 0      | 0                         | 16   | 4      | 2                                   | 47       | 35                    | 134               |
| Abandoned/Condemned Structure       | 0      | 0                         | 0    | 0      | 0                                   | 0        | 0                     | 0                 |
| Amusement Park                      | 0      | 0                         | 0    | 0      | 0                                   | 2        | 0                     | 5                 |
| Arena/Stadium/Fairgrounds           | 0      | 0                         | 0    | 1      | 0                                   | 0        | 0                     | 9                 |
| ATM Separate from Bank              | 0      | 0                         | 1    | 0      | 0                                   | 0        | 0                     | 3                 |
| Auto Dealership New/Used            | 0      | 0                         | 0    | 0      | 0                                   | 0        | 0                     | 3                 |
| Camp/Campground                     | 0      | 0                         | 4    | 0      | 0                                   | 2        | 4                     | 11                |
| Daycare Facility                    | 0      | 0                         | 0    | 0      | 0                                   | 5        | 1                     | 10                |
| Dock/Wharf/Freight/Modal Terminal   | 0      | 0                         | 0    | 0      | 0                                   | 0        | 0                     | 0                 |
| Farm Facility                       | 0      | 0                         | 0    | 0      | 0                                   | 0        | 2                     | 7                 |
| Gambling Facility/Casino/Race Track | 0      | 0                         | 0    | 0      |                                     | 0        |                       | 2                 |
| Industrial Site                     | 0      | 0                         | 0    | 0      |                                     | 1        | 1                     | 0                 |
| Military Installation               | 0      | 0                         | 0    | 0      | 1                                   | 0        | 0                     | 0                 |
| Park/Playground                     | 1      | 0                         | 7    | 3      |                                     | 3        |                       | 66                |
| Rest Area                           | 0      | 0                         | 0    | 0      | 0                                   | 0        | 0                     | 1                 |
| School–College/University           | 0      | 0                         | 0    | 2      |                                     | 1        | 5                     | 34                |
| School–Elementary/Secondary         | 0      | 0                         | 5    | 2      | 3                                   | 27       | 27                    | 221               |
| Shelter-Mission/Homeless            |        |                           |      |        | -                                   |          |                       |                   |
|                                     | 0      | 0                         | 0    | 0      | 0                                   | 0        | 4                     | 24                |
| Shopping Mall                       |        |                           |      |        |                                     | 1        | ·                     | 11                |
| Tribal Lands                        | 0      | 0                         | 0    | 0      | 0                                   | 0        |                       | 0                 |
| Community Center                    | 0      | 0                         | 0    | 0      |                                     | 0        |                       | 0                 |
| Cyberspace                          | 0      | 0                         | 0    | 0      | 0                                   | 0        |                       | 0                 |
| Total                               | 28     | 4                         | 636  | 128    | 140                                 | 1,070    | 3,061                 | 11,156            |