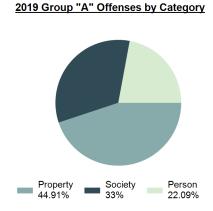

#### 

| Offense                                     | Reported in 2019 | Reported in 2018 | Percent<br>Change | Offenses<br>Cleared | Percent<br>Cleared | Percent Of<br>Category | Rate Per<br>100,000* |
|---------------------------------------------|------------------|------------------|-------------------|---------------------|--------------------|------------------------|----------------------|
| Murder                                      | 28               | 31               | -9.68%            | 21                  | 75.00%             | 0.15%                  | 1.57                 |
| Negligent Manslaughter                      | 4                | 6                | -33.33%           | 1                   | 25.00%             | 0.02%                  | 0.22                 |
| Non-consensual Sex Offenses:                |                  |                  |                   |                     |                    |                        |                      |
| Rape                                        | 636              | 665              | -4.36%            | 257                 | 40.41%             | 3.52%                  | 35.67                |
| Sodomy                                      | 128              | 123              | 4.07%             | 60                  | 46.88%             | 0.71%                  | 7.18                 |
| Sexual Assault w/Obj                        | 140              | 117              | 19.66%            | 79                  | 56.43%             | 0.77%                  | 7.85                 |
| Fondling                                    | 1,070            | 1,022            | 4.70%             | 489                 | 45.70%             | 5.92%                  | 60.02                |
| Aggravated Assault                          | 3,061            | 2,992            | 2.31%             | 2,214               | 72.33%             | 16.94%                 | 171.69               |
| Simple Assault                              | 11,156           | 11,981           | -6.89%            | 7,155               | 64.14%             | 61.75%                 | 625.73               |
| Intimidation                                | 1,530            | 1,534            | -0.26%            | 723                 | 47.25%             | 8.47%                  | 85.82                |
| Kidnapping                                  | 217              | 216              | 0.46%             | 113                 | 52.07%             | 1.20%                  | 12.17                |
| Consensual Sex Offenses:                    |                  |                  |                   |                     |                    |                        |                      |
| Incest                                      | 14               | 9                | 55.56%            | 6                   | 42.86%             | 0.08%                  | 0.79                 |
| Statutory Rape                              | 78               | 110              | -29.09%           | 36                  | 46.15%             | 0.43%                  | 4.37                 |
| Human Trafficking, Commercial<br>Sex Acts   | 3                | 0                | 0.00%             | 0                   | 0.00%              | 0.02%                  | 0.17                 |
| Human Trafficking, Involuntary<br>Servitude | 0                | 0                | 0.00%             | 0                   | 0.00%              | 0.00%                  | 0.00                 |
| Crimes Against Persons Total                | 18,065           | 18,806           | -3.94%            | 11,154              | 61.74%             | 22.09%                 | 1,013.25             |
| Robbery                                     | 161              | 203              | -20.69%           | 74                  | 45.96%             | 0.44%                  | 9.03                 |
| Burglary/Breaking and Entering              | 4,020            | 5,033            | -20.13%           | 757                 | 18.83%             | 10.95%                 | 225.48               |
| Larceny/Theft Offenses                      | 16,730           | 19,413           | -13.82%           | 4,363               | 26.08%             | 45.56%                 | 938.37               |
| Motor Vehicle Theft                         | 1,638            | 2,013            | -18.63%           | 370                 | 22.59%             | 4.46%                  | 91.87                |
| Arson                                       | 149              | 167              | -10.78%           | 53                  | 35.57%             | 0.41%                  | 8.36                 |
| Destruction Of Property                     | 7,484            | 7,503            | -0.25%            | 1,569               | 20.96%             | 20.38%                 | 419.77               |
| Counterfeiting/Forgery                      | 866              | 1,037            | -16.49%           | 160                 | 18.48%             | 2.36%                  | 48.57                |
| Fraud Offenses                              | 5,009            | 5,121            | -2.19%            | 640                 | 12.78%             | 13.64%                 | 280.95               |
| Embezzlement                                | 173              | 218              | -20.64%           | 66                  | 38.15%             | 0.47%                  | 9.70                 |
| Extortion/Blackmail                         | 52               | 69               | -24.64%           | 3                   | 5.77%              | 0.14%                  | 2.92                 |
| Bribery                                     | 4                | 0                | 0.00%             | 1                   | 25.00%             | 0.01%                  | 0.22                 |
| Stolen Property Offenses                    | 436              | 545              | -20.00%           | 280                 | 64.22%             | 1.19%                  | 24.45                |
| Crimes Against Property Total               | 36,722           | 41,322           | -11.13%           | 8,336               | 22.70%             | 44.91%                 | 2,059.71             |
| Drug/Narcotic Violations                    | 13,429           | 13,901           | -3.40%            | 11,364              | 84.62%             | 49.77%                 | 753.22               |
| Drug Equipment Violations                   | 12,295           | 13,006           | -5.47%            | 10,700              | 87.03%             | 45.57%                 | 689.62               |
| Gambling Offenses                           | 3                | 0                | 0.00%             | 0                   | 0.00%              | 0.01%                  | 0.17                 |
| Pornography/Obscene Material                | 286              | 237              | 20.68%            | 107                 | 37.41%             | 1.06%                  | 16.04                |
| Prostitution Offenses                       | 34               | 33               | 3.03%             | 21                  | 61.76%             | 0.13%                  | 1.91                 |
| Weapons Law Violations                      | 900              | 954              | -5.66%            | 558                 | 62.00%             | 3.34%                  | 50.48                |
| Animal Cruelty                              | 36               | 10               | 260.00%           | 11                  | 30.56%             | 0.13%                  | 2.02                 |
| Crimes Against Society Total                | 26,983           | 28,141           | -4.11%            | 22,761              | 84.35%             | 33.00%                 | 1,513.46             |
| Total Group "A" Offenses                    | 81,770           | 88,269           | -7.36%            | 42,251              | 51.67%             |                        | 4,586.43             |