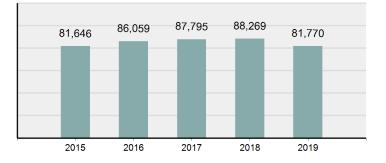

## Facts At A Glance

| Group "A" Offenses     | ♦ 81,770 total Group "A" offenses reported.                                                                                                                                                      |
|------------------------|--------------------------------------------------------------------------------------------------------------------------------------------------------------------------------------------------|
|                        | ♦ 7.36% decrease from 2018 Group "A" offenses.                                                                                                                                                   |
| Crime Rate             | <ul> <li>4,586.43 per 100,000 inhabitants based on Group "A" Offenses.</li> <li>0.00% decreases from 2010 NURDE crime rate</li> </ul>                                                            |
|                        | <ul> <li>8.80% decrease from 2018 NIBRS crime rate.</li> <li>1,482.05 per 100,000 inhabitants based on Part 1 offenses.<br/>(utilized for comparison purposes with non-NIBRS states).</li> </ul> |
| Violent Crime          | <ul> <li>4,154 total violent crime offenses reported.</li> </ul>                                                                                                                                 |
|                        | <ul> <li>♦ 0.56% increase from 2018 violent crime offenses.</li> </ul>                                                                                                                           |
|                        | <ul> <li>2.31% increase from 2018 aggravated assault offenses, which accounts for<br/>73.69% of the violent crime.</li> </ul>                                                                    |
| Crime Against Persons  | <ul> <li>18,065 total crime against persons reported.</li> </ul>                                                                                                                                 |
|                        | <ul> <li>♦ 3.94% decrease from 2018 crime against persons</li> </ul>                                                                                                                             |
|                        | <ul> <li>6.89% decrease from 2018 simple assault offenses, which accounts for 61.75% of the crime against persons.</li> </ul>                                                                    |
| Officers Assaulted     | <ul> <li>No law enforcement officers killed in the line of duty.</li> </ul>                                                                                                                      |
|                        | <ul> <li>♦ 468 total reported officers assaulted.</li> </ul>                                                                                                                                     |
|                        | <ul> <li>17.00% increase from 2018 assault on law enforcement officers.</li> </ul>                                                                                                               |
| Hate Crime             | <ul> <li>38 total hate crimes reported.</li> </ul>                                                                                                                                               |
|                        | ♦ 46.15% increase from 2018 hate crimes.                                                                                                                                                         |
| Crimes Against Society | <ul> <li>26,983 total crimes against society reported.</li> </ul>                                                                                                                                |
|                        | <ul> <li>♦ 4.11% decrease from 2018 crimes against society.</li> </ul>                                                                                                                           |
|                        | <ul> <li>3.40% decrease from 2018 drug/narcotic violations offenses, which accounts for<br/>49.77% of the crimes against society.</li> </ul>                                                     |
| Property Crime         | ♦ 36,722 total crimes against property reported.                                                                                                                                                 |
|                        | ♦ 11.13% decrease from 2018 crimes against property.                                                                                                                                             |
|                        | <ul> <li>13.82% decrease from 2018 larceny/theft offenses, which accounts for 45.56% of the crimes against property.</li> </ul>                                                                  |

| Group "A" Offenses |          |  |  |  |  |  |
|--------------------|----------|--|--|--|--|--|
| Offenses Reported  | 81,770   |  |  |  |  |  |
| Changes from 2018  | -7.36%   |  |  |  |  |  |
| Rate per 100,000*  | 4,586.43 |  |  |  |  |  |