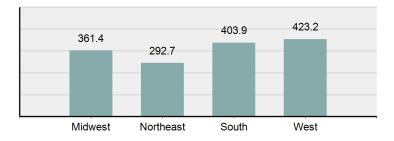

| 2018 Vi              | olent Crime R<br>State Ran | -                |
|----------------------|----------------------------|------------------|
| South Region:        | Rate:                      | West R           |
| District of Columbia | 995.9                      | Alaska           |
| Tennessee            | 623.7                      | New Mex          |
| Arkansas             | 543.6                      | Nevada           |
| Louisiana            | 537.5                      | Arizona          |
| Alabama              | 519.6                      | California       |
| South Carolina       | 488.3                      | Colorado         |
| Maryland             | 468.7                      | Montana          |
| Oklahoma             | 466.1                      | Washing          |
| Delaware             | 423.6                      | 0                |
| Texas                | 410.9                      | Oregon           |
| Florida              | 384.9                      | Hawaii           |
| North Carolina       | 377.6                      | Utah             |
| Georgia              | 326.6                      | Idaho            |
| West Virginia        | 289.9                      | Wyoming          |
| Mississippi          | 234.4                      |                  |
| Kentucky             | 211.9                      |                  |
| Virginia             | 200.0                      |                  |
| Northeast Region:    | Rate:                      | Midwes           |
| New York             | 350.5                      | Missouri         |
| Massachusetts        | 338.1                      | Michigan         |
| Pennsylvania         | 306.0                      | Kansas           |
| Rhode Island         | 219.1                      | South Da         |
| New Jersey           | 208.1                      | Illinois         |
| Connecticut          | 207.4                      | Indiana          |
| New Hampshire        | 173.2                      | Wisconsi         |
| Vermont              | 172.0                      | Nebraska         |
| Maine                | 112.1                      | North Da<br>Ohio |
|                      |                            | 1                |

#### 00,000 population Region

|            | West Region: | Rate: |
|------------|--------------|-------|
| 5.9        | Alaska       | 885.0 |
| 3.7        | New Mexico   | 856.6 |
| 3.6        | Nevada       | 541.1 |
| 7.5        | Arizona      | 474.9 |
| 9.6        | California   | 447.4 |
| 3.3        | Colorado     | 397.2 |
| 3.7        | Montana      | 374.1 |
| 5.1<br>NG  | Washington   | 311.5 |
| 3.6<br>).9 | Oregon       | 285.5 |
| 1.9<br>1.9 | Hawaii       | 248.6 |
| 7.6        | Utah         | 233.1 |
| 6.6        | Idaho        | 227.1 |
| 9.9        | Wyoming      | 212.2 |
| 1.4        |              |       |
| 1.9        |              |       |
| 0.0        |              |       |
|            |              |       |

| Midwest Region: | Rate: |
|-----------------|-------|
| Missouri        | 502.1 |
| Michigan        | 449.4 |
| Kansas          | 439.0 |
| South Dakota    | 404.7 |
| Illinois        | 404.1 |
| Indiana         | 382.3 |
| Wisconsin       | 295.4 |
| Nebraska        | 284.8 |
| North Dakota    | 280.6 |
| Ohio            | 279.9 |
| Iowa            | 250.1 |
| Minnesota       | 220.4 |
|                 |       |

#### Source: Crime in the U.S. - 2018

#### 2018 U.S. Violent Crime Rate by Region per 100,000 population