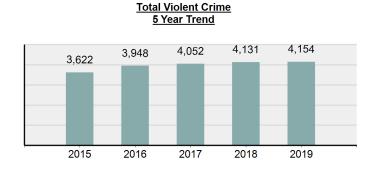

#### Violent Crime

| Violent Crime     |        |
|-------------------|--------|
| Offenses Reported | 4,154  |
| Changes from 2018 | 0.56%  |
| Rate per 100,000* | 232.99 |
| Total Arrests     | 1,771  |