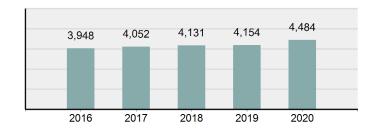

#### **Total Violent Crime 5 Year Trend**

| Relationship of Victim to Offender(s) |        |  |  |  |  |
|---------------------------------------|--------|--|--|--|--|
| Stranger/Unknown                      | 28.23% |  |  |  |  |
| Other Relation                        | 25.98% |  |  |  |  |
| Intimate Partner                      | 22.34% |  |  |  |  |
| Family Violence                       | 6.79%  |  |  |  |  |
| Violence Against Children             | 5.51%  |  |  |  |  |
|                                       |        |  |  |  |  |