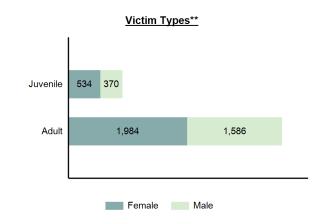

\*Population Base: 1,780,021

Statewide Crime Profile 2020 Crime in Idaho

<sup>\*\*</sup>Does not include 44 victims whose gender or age is unknown.