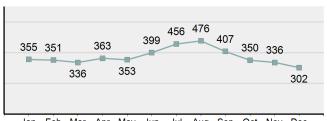

#### Frequency of Violent Crime vs Month

Feb Mar Apr May Jun Jul Aug Sep Oct Nov Dec