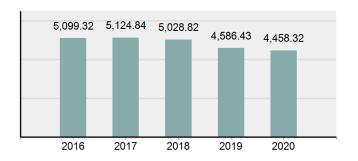

#### Crime Rate\* per 100,000 population 5 Year Trend

Total Group "A" Crime Offenses 5 Year Trend

Percent

Offenses

Percent

Percent Of

Rate Per

Reported in

### **Facts At A Glance**

| Group "A" Offenses      |                                                                                                                               |
|-------------------------|-------------------------------------------------------------------------------------------------------------------------------|
| Croup // Cricinoco      | ◆ 79,359 total Group "A" offenses reported.                                                                                   |
|                         | ♦ 2.95% decrease from 2019 Group "A" offenses.*                                                                               |
|                         | ♦ 4,458.32 per 100,000 inhabitants based on Group "A" Offenses.                                                               |
| Crime Rate              | ♦ 2.79% decrease from 2019 NIBRS crime rate.*                                                                                 |
|                         | ♦ 1,454.36 per 100,000 inhabitants based on Part 1 offenses.                                                                  |
|                         | (utilized for comparison purposes with non-NIBRS states).                                                                     |
| Violent Crime           | ♦ 4,484 total violent crime offenses reported.                                                                                |
|                         | ♦ 7.94% increase from 2019 violent crime offenses.*                                                                           |
|                         | <ul> <li>9.41% increase from 2019 aggravated assault offenses, which accounts for<br/>74.69% of the violent crime.</li> </ul> |
| Crime Against Persons   | ♦ 17,955 total crime against persons reported.                                                                                |
| Offine Against 1 Groons | ♦ 0.61% decrease from 2019 crime against persons.*                                                                            |
|                         | ♦ 5.14% decrease from 2019 simple assault offenses, which accounts for 58.94% of the crime against persons.                   |
| Officers Assaulted      | ♦ No law enforcement officers killed in the line of duty.                                                                     |
|                         | ♦ 467 total reported officers assaulted.                                                                                      |
|                         | ♦ 0.21% decrease from 2019 assault on law enforcement officers.                                                               |
| Hate Crime              | ♦ 54 total hate crimes reported.                                                                                              |
|                         | ♦ 42.11% increase from 2019 hate crimes.*                                                                                     |
| Crimos Against Society  | ♦ 25,239 total crimes against society reported.                                                                               |
| Crimes Against Society  | ♦ 6.46% decrease from 2019 crimes against society.*                                                                           |
|                         | ♦ 8.18% decrease from 2019 drug/narcotic violations offenses, which accounts for 48.85% of the crimes against society.        |
| Property Crime          | ♦ 36,165 total crimes against property reported.                                                                              |
| 1 Topolty Offilio       | ♦ 1.52% decrease from 2019 crimes against property.*                                                                          |
|                         | ♦ 6.43% decrease from 2019 larceny/theft offenses, which accounts for 43.29% of the crimes against property.                  |