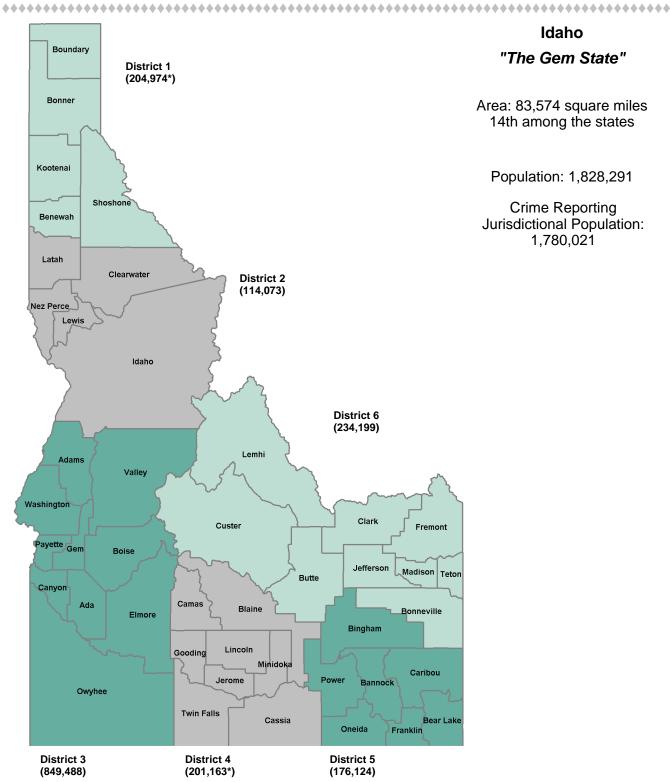

### **Offenses by District**

| Offense                                  | District I | District II | District III | District IV | District V | District VI | ISP   |
|------------------------------------------|------------|-------------|--------------|-------------|------------|-------------|-------|
| Murder                                   | 6          | 4           | 13           | 5           | 1          | 5           | 5     |
| Negligent Manslaughter                   | 0          | 0           | 4            | 0           | 3          | 2           | 0     |
| Rape                                     | 77         | 23          | 357          | 81          | 37         | 63          | 13    |
| Sodomy                                   | 21         | 1           | 101          | 7           | 4          | 4           | 0     |
| Sexual Assault w/Obj                     | 13         | 1           | 107          | 9           | 4          | 10          | 0     |
| Fondling                                 | 171        | 35          | 470          | 165         | 111        | 174         | 17    |
| Aggravated Assault                       | 353        | 106         | 1,642        | 471         | 331        | 422         | 24    |
| Simple Assault                           | 1,487      | 588         | 4,795        | 1,289       | 1,355      | 1,029       | 40    |
| Intimidation                             | 158        | 42          | 771          | 190         | 167        | 231         | 17    |
| Kidnapping                               | 29         | 4           | 115          | 43          | 9          | 53          | 3     |
| Incest                                   | 0          | 3           | 0            | 0           | 0          | 0           | 0     |
| Statutory Rape                           | 14         | 5           | 18           | 11          | 7          | 4           | 0     |
| Human Trafficking, Commercial Sex Acts   | 0          | 0           | 4            | 0           | 0          | 0           | 0     |
| Human Trafficking, Involuntary Servitude | 0          | 0           | 1            | 0           | 0          | 0           | 0     |
| Robbery                                  | 13         | 7           | 90           | 12          | 15         | 26          | 0     |
| Burglary/Breaking and Entering           | 471        | 349         | 1,570        | 480         | 521        | 610         | 4     |
| Larceny/Theft Offenses                   | 1,917      | 1,157       | 7,530        | 1,598       | 1,868      | 1,549       | 36    |
| Motor Vehicle Theft                      | 147        | 92          | 939          | 196         | 233        | 248         | 8     |
| Arson                                    | 22         | 7           | 80           | 32          | 11         | 11          | 0     |
| Destruction Of Property                  | 871        | 514         | 3,150        | 1,079       | 712        | 1,029       | 19    |
| Counterfeiting/Forgery                   | 58         | 46          | 451          | 61          | 90         | 85          | 21    |
| Fraud Offenses                           | 226        | 196         | 3,363        | 535         | 585        | 435         | 59    |
| Embezzlement                             | 23         | 4           | 70           | 10          | 33         | 7           | 3     |
| Extortion/Blackmail                      | 13         | 4           | 74           | 1           | 12         | 8           | 2     |
| Bribery                                  | 0          | 0           | 0            | 0           | 0          | 0           | 1     |
| Stolen Property Offenses                 | 51         | 28          | 245          | 31          | 35         | 24          | 52    |
| Drug/Narcotic Violations                 | 1,585      | 394         | 4,913        | 1,204       | 1,042      | 867         | 2,325 |
| Drug Equipment Violations                | 1,505      | 348         | 4,921        | 752         | 889        | 842         | 2,260 |
| Gambling Offenses                        | 0          | 0           | 0            | 0           | 0          | 0           | 2     |
| Pornography/Obscene Material             | 27         | 3           | 154          | 31          | 30         | 53          | 20    |
| Prostitution Offenses                    | 5          | 0           | 22           | 3           | 1          | 1           | 3     |
| Weapons Law Violations                   | 102        | 33          | 466          | 90          | 138        | 102         | 46    |
| Animal Cruelty                           | 5          | 0           | 41           | 6           | 4          | 4           | 0     |
| Total                                    | 9,370      | 3,994       | 36,477       | 8,392       | 8,248      | 7,898       | 4,980 |

# 2020 Idaho District Group "A" Crime Rate\* per 100,000 population

<sup>\*</sup> Rate calculated on population of crime reporting jurisdictions within each district.