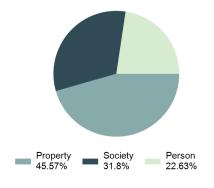

ist in the commission of the crime(s). Within a single incident, up to ten distinct crime offenses are reportable.

State statutes must be very specific in defining crimes so that persons facing prosecution will know the exact charges being placed against them. For reporting purposes, crime classifications are generically defined to provide a common denominator for which crime data can be uniformly measured by local, state, and federal law enforcement agencies. Therefore, nonconforming offenses outlined under Idaho state statutes should be reported according to the NIBRS definitions.

| Group "A" Offen   | ses      |
|-------------------|----------|
| Offenses Reported | 79,359   |
| Changes from 2019 | -2.95%*  |
| Rate per 100,000* | 4,458.32 |

#### 2020 Group "A" Offenses by Category



#### Crime Rate\* per 100,000 population 5 Year Trend



Total Group "A" Crime Offenses 5 Year Trend



Percent

Offenses

Percent

Percent Of

Rate Per

Reported in

163

4,005

15,655

1,863

7,374

5,399

163

812

150

114

466

36,165

12,330

11,517

2

318

35

977

60

25.239

79.359

1

Robbery

Arson

**Burglary/Breaking and Entering** 

Larceny/Theft Offenses

**Destruction Of Property** 

Counterfeiting/Forgery

Fraud Offenses

Embezzlement

**Bribery** 

Extortion/Blackmail

Stolen Property Offenses

**Drug/Narcotic Violations** 

**Gambling Offenses** 

**Prostitution Offenses** 

**Animal Cruelty** 

Weapons Law Violations

**Crimes Against Society Total** 

Total Group "A" Offenses

**Drug Equipment Violations** 

**Crimes Against Property Total** 

Pornography/Obscene Ma