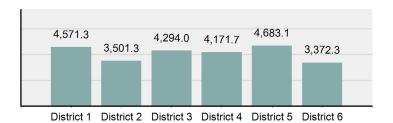

### 2019 U.S. Violent Crime Rates

| State:                | Rate:   |
|-----------------------|---------|
| District of Columbia  | 1,049.0 |
| Alaska                | 867.1   |
| New Mexico            | 832.2   |
| Tennessee             | 595.2   |
| Arkansas              | 584.6   |
| Louisiana             | 549.3   |
| South Carolina        | 511.3   |
| Alabama               | 510.8   |
| Missouri              | 495.0   |
| Nevada                | 493.8   |
| Arizona               | 455.3   |
| Maryland              | 454.1   |
| California            | 441.2   |
| Michigan              | 437.4   |
| Oklahoma              | 431.8   |
| Delaware              | 422.6   |
| Texas                 | 418.9   |
| Kansas                | 410.8   |
| Illinois              | 406.9   |
| Montana               | 404.9   |
| South Dakota          | 399.0   |
| Colorado              | 381.0   |
| Florida               | 378.4   |
| North Carolina        | 371.8   |
| Indiana               | 370.8   |
| New York              | 358.6   |
| Georgia               | 340.7   |
| Massachusetts         | 327.6   |
| West Virginia         | 316.6   |
| Pennsylvania          | 306.4   |
| Nebraska              | 300.9   |
| Washington            | 293.9   |
| Ohio                  | 293.2   |
| Wisconsin             | 293.2   |
| Hawaii                | 285.5   |
| North Dakota          | 284.6   |
| Oregon                | 284.4   |
| Mississippi           | 277.9   |
| lowa                  | 266.6   |
| Minnesota             | 236.4   |
| Utah                  | 235.6   |
| Idaho                 | 223.8   |
| Rhode Island          | 221.1   |
| Wyoming               | 217.4   |
| Kentucky              | 217.5   |
| Virginia              | 208.0   |
| <u>-</u>              | 206.0   |
| New Jersey<br>Vermont | 206.9   |
| Connecticut           |         |
|                       | 183.6   |
| New Hampshire         | 152.5   |
| Maine                 | 115.2   |
|                       |         |

#### 2019 Violent Crime Rate per 100,000 population State Ranking By Region

| South Region:        | Rate:   | West Region:    | Rate: |  |
|----------------------|---------|-----------------|-------|--|
| District of Columbia | 1,049.0 | Alaska          | 867.1 |  |
| Tennessee            | 595.2   | New Mexico      | 832.2 |  |
| Arkansas             | 584.6   | Nevada          | 493.8 |  |
| Louisiana            | 549.3   | Arizona         | 455.3 |  |
| South Carolina       | 511.3   | California      | 441.2 |  |
| Alabama              | 510.8   | Montana         | 404.9 |  |
| Maryland             | 454.1   | Colorado        | 381.0 |  |
| Oklahoma             | 431.8   | Washington      | 293.9 |  |
| Delaware             | 422.6   | · ·             |       |  |
| Texas                | 418.9   | Hawaii          | 285.5 |  |
| Florida              | 378.4   | Oregon          | 284.4 |  |
| North Carolina       | 371.8   | Utah            | 235.6 |  |
| Georgia              | 340.7   | Idaho           | 223.8 |  |
| West Virginia        | 316.6   | Wyoming         | 217.4 |  |
| Mississippi          | 277.9   |                 |       |  |
| Kentucky             | 217.1   |                 |       |  |
| Virginia             | 208.0   |                 |       |  |
| Northeast Region:    | Rate:   | Midwest Region: | Rate: |  |

| •                 |       |                 |       |
|-------------------|-------|-----------------|-------|
| Northeast Region: | Rate: | Midwest Region: | Rate: |
| New York          | 358.6 | Missouri        | 495.0 |
| Massachusetts     | 327.6 | Michigan        | 437.4 |
| Pennsylvania      | 306.4 | Kansas          | 410.8 |
| Rhode Island      | 221.1 | Illinois        | 406.9 |
| New Jersey        | 206.9 | South Dakota    | 399.0 |
| Vermont           | 202.2 | Indiana         | 370.8 |
| Connecticut       | 183.6 | Nebraska        | 300.9 |
| New Hampshire     | 152.5 | Ohio            | 293.2 |
| Maine             | 115.2 | Wisconsin       | 293.2 |
|                   |       | North Dakota    | 284.6 |
|                   |       | Iowa            | 266.6 |
|                   |       | Minnesota       | 236.4 |

Source: Crime in the U.S. - 2019

2019 U.S. Violent Crime Rate by Region per 100,000 population