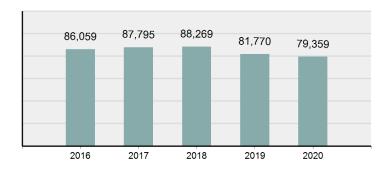

#### Crime Rate\* per 100,000 population 5 Year Trend

Total Group "A" Crime Offenses 5 Year Trend

Percent

Offenses

Percent

Percent Of

Rate Per

Reported in

### **Facts At A Glance**

| Group "A" Offenses      |                                                                                                                               |
|-------------------------|-------------------------------------------------------------------------------------------------------------------------------|
| Croup // Cricinoco      | ◆ 79,359 total Group "A" offenses reported.                                                                                   |
|                         | ♦ 2.95% decrease from 2019 Group "A" offenses.*                                                                               |
|                         | ♦ 4,458.32 per 100,000 inhabitants based on Group "A" Offenses.                                                               |
| Crime Rate              | ♦ 2.79% decrease from 2019 NIBRS crime rate.*                                                                                 |
|                         | ♦ 1,454.36 per 100,000 inhabitants based on Part 1 offenses.                                                                  |
|                         | (utilized for comparison purposes with non-NIBRS states).                                                                     |
| Violent Crime           | ♦ 4,484 total violent crime offenses reported.                                                                                |
|                         | ♦ 7.94% increase from 2019 violent crime offenses.*                                                                           |
|                         | <ul> <li>9.41% increase from 2019 aggravated assault offenses, which accounts for<br/>74.69% of the violent crime.</li> </ul> |
| Crime Against Persons   | ♦ 17,955 total crime against persons reported.                                                                                |
| Offine Against 1 Groons | ♦ 0.61% decrease from 2019 crime against persons.*                                                                            |
|                         | ♦ 5.14% decrease from 2019 simple assault offenses, which accounts for 58.94% of the crime against persons.                   |
| Officers Assaulted      | ♦ No law enforcement officers killed in the line of duty.                                                                     |
|                         | ♦ 467 total reported officers assaulted.                                                                                      |
|                         | ♦ 0.21% decrease from 2019 assault on law enforcement officers.                                                               |
| Hate Crime              | ♦ 54 total hate crimes reported.                                                                                              |
|                         | ♦ 42.11% increase from 2019 hate crimes.*                                                                                     |
| Crimos Against Society  | ♦ 25,239 total crimes against society reported.                                                                               |
| Crimes Against Society  | ♦ 6.46% decrease from 2019 crimes against society.*                                                                           |
|                         | ♦ 8.18% decrease from 2019 drug/narcotic violations offenses, which accounts for 48.85% of the crimes against society.        |
| Property Crime          | ♦ 36,165 total crimes against property reported.                                                                              |
| 1 Topolty Offilio       | ♦ 1.52% decrease from 2019 crimes against property.*                                                                          |
|                         | ♦ 6.43% decrease from 2019 larceny/theft offenses, which accounts for 43.29% of the crimes against property.                  |