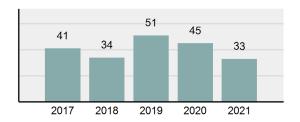

### **BELLEVUE MARSHAL**

Offense Overview

Population: 2,519 County: Blaine

| • | Offense Total                                                                                                  | 33       |
|---|----------------------------------------------------------------------------------------------------------------|----------|
| • | % change from 2020                                                                                             | -26.67%  |
| • | # of cleared offenses                                                                                          | 25       |
| • | Percent Cleared                                                                                                | 75.76%   |
| • | Group "A" Crime Rate per 100,000 population                                                                    | 1,310.04 |
| • | Summary based reporting crime rate per 100,000 populated is calculated for other state crime comparisons only. | 317.59   |

|   | Official Total                                                                                                 | 00       |
|---|----------------------------------------------------------------------------------------------------------------|----------|
| • | % change from 2020                                                                                             | -26.67%  |
| • | # of cleared offenses                                                                                          | 25       |
| • | Percent Cleared                                                                                                | 75.76%   |
| • | Group "A" Crime Rate per 100,000 population                                                                    | 1,310.04 |
| • | Summary based reporting crime rate per 100,000 populated is calculated for other state crime comparisons only. | 317.59   |