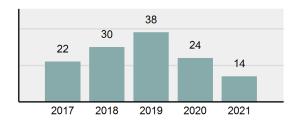

## **SUN VALLEY Police Department**

Population: 1,513 County: Blaine

| • | Offense Total                                                                                                  | 14      |
|---|----------------------------------------------------------------------------------------------------------------|---------|
| • | % change from 2020                                                                                             | -41.67% |
| • | # of cleared offenses                                                                                          | 6       |
| • | Percent Cleared                                                                                                | 42.86%  |
| • | Group "A" Crime Rate per 100,000 population                                                                    | 925.31  |
| • | Summary based reporting crime rate per 100,000 populated is calculated for other state crime comparisons only. | 330.47  |