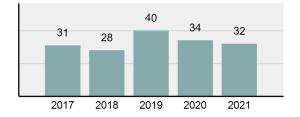

## **SUN VALLEY Police Department**

Population: 1,513 County: Blaine

| • | Offense Total                                                                                                  | 14      |
|---|----------------------------------------------------------------------------------------------------------------|---------|
| • | % change from 2020                                                                                             | -41.67% |
| • | # of cleared offenses                                                                                          | 6       |
| • | Percent Cleared                                                                                                | 42.86%  |
| • | Group "A" Crime Rate per 100,000 population                                                                    | 925.31  |
| • | Summary based reporting crime rate per 100,000 populated is calculated for other state crime comparisons only. | 330.47  |