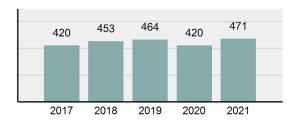

## **Blaine County Total**

Offense Overview

Population: 24,231 County: Blaine

| • | Offense Total                                                                                                  | 471      |
|---|----------------------------------------------------------------------------------------------------------------|----------|
| • | % change from 2020                                                                                             | 12.14%   |
| • | # of cleared offenses                                                                                          | 298      |
| • | Percent Cleared                                                                                                | 63.27%   |
| • | Group "A" Crime Rate per 100,000 population                                                                    | 1,943.79 |
| • | Summary based reporting crime rate per 100,000 populated is calculated for other state crime comparisons only. | 433.33   |

| • | Offense Total                                                                                                  | 471      |
|---|----------------------------------------------------------------------------------------------------------------|----------|
| • | % change from 2020                                                                                             | 12.14%   |
| • | # of cleared offenses                                                                                          | 298      |
| • | Percent Cleared                                                                                                | 63.27%   |
| • | Group "A" Crime Rate per 100,000 population                                                                    | 1,943.79 |
| • | Summary based reporting crime rate per 100,000 populated is calculated for other state crime comparisons only. | 433.33   |