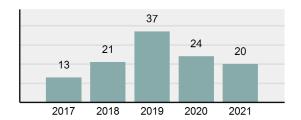

## **KETCHUM Police Department**

Offense Overview

Population: 2,932 County: Blaine

| • | Offense Total                                                                                                  | 119      |
|---|----------------------------------------------------------------------------------------------------------------|----------|
| • | % change from 2020                                                                                             | 91.94%   |
| • | # of cleared offenses                                                                                          | 70       |
| • | Percent Cleared                                                                                                | 58.82%   |
| • | Group "A" Crime Rate per 100,000 population                                                                    | 4,058.66 |
| • | Summary based reporting crime rate per 100,000 populated is calculated for other state crime comparisons only. | 1,159.62 |

|        | 100,000 population                                                                                             |          |
|--------|----------------------------------------------------------------------------------------------------------------|----------|
| •      | Summary based reporting crime rate per 100,000 populated is calculated for other state crime comparisons only. | 1,159.62 |
| Arrest | Overview                                                                                                       |          |