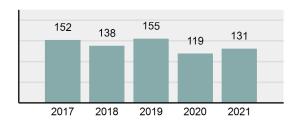

## **BLAINE County Sheriff's Office**

Population: 8,279 County: Blaine

| • | Offense Total                                                                                                  | 174      |
|---|----------------------------------------------------------------------------------------------------------------|----------|
| • | % change from 2020                                                                                             | 2.35%    |
| • | # of cleared offenses                                                                                          | 120      |
| • | Percent Cleared                                                                                                | 68.97%   |
| • | Group "A" Crime Rate per 100,000 population                                                                    | 2,101.70 |
| • | Summary based reporting crime rate per 100,000 populated is calculated for other state crime comparisons only. | 314.05   |