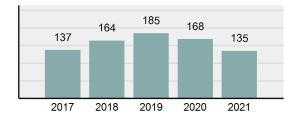

#### Total Offenses - 5 year trend

| 224  | 192  | 219  |      |      |  |
|------|------|------|------|------|--|
|      |      |      | 147  | 144  |  |
|      |      |      |      |      |  |
| 2017 | 2018 | 2019 | 2020 | 2021 |  |