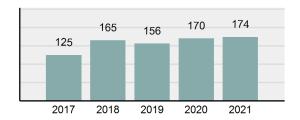

## **BLAINE County Sheriff's Office**

Population: 8,279 County: Blaine

| • | Offense Total                                                                                                  | 174      |
|---|----------------------------------------------------------------------------------------------------------------|----------|
| • | % change from 2020                                                                                             | 2.35%    |
| • | # of cleared offenses                                                                                          | 120      |
| • | Percent Cleared                                                                                                | 68.97%   |
| • | Group "A" Crime Rate per 100,000 population                                                                    | 2,101.70 |
| • | Summary based reporting crime rate per 100,000 populated is calculated for other state crime comparisons only. | 314.05   |