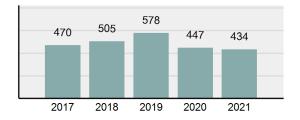

## **BLAINE County Sheriff's Office**

Population: 8,279 County: Blaine

| • | Offense Total                                                                                                  | 174      |
|---|----------------------------------------------------------------------------------------------------------------|----------|
| • | % change from 2020                                                                                             | 2.35%    |
| • | # of cleared offenses                                                                                          | 120      |
| • | Percent Cleared                                                                                                | 68.97%   |
| • | Group "A" Crime Rate per 100,000 population                                                                    | 2,101.70 |
| • | Summary based reporting crime rate per 100,000 populated is calculated for other state crime comparisons only. | 314.05   |