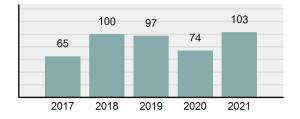

### **BELLEVUE MARSHAL**

Offense Overview

Population: 2,519 County: Blaine

| • | Offense Total                                                                                                  | 33       |
|---|----------------------------------------------------------------------------------------------------------------|----------|
| • | % change from 2020                                                                                             | -26.67%  |
| • | # of cleared offenses                                                                                          | 25       |
| • | Percent Cleared                                                                                                | 75.76%   |
| • | Group "A" Crime Rate per 100,000 population                                                                    | 1,310.04 |
| • | Summary based reporting crime rate per 100,000 populated is calculated for other state crime comparisons only. | 317.59   |

|   | Official Total                                                                                                 | 00       |
|---|----------------------------------------------------------------------------------------------------------------|----------|
| • | % change from 2020                                                                                             | -26.67%  |
| • | # of cleared offenses                                                                                          | 25       |
| • | Percent Cleared                                                                                                | 75.76%   |
| • | Group "A" Crime Rate per 100,000 population                                                                    | 1,310.04 |
| • | Summary based reporting crime rate per 100,000 populated is calculated for other state crime comparisons only. | 317.59   |