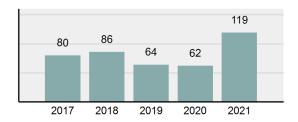

## **KETCHUM Police Department**

Offense Overview

Population: 2,932 County: Blaine

| • | Offense Total                                                                                                  | 119      |
|---|----------------------------------------------------------------------------------------------------------------|----------|
| • | % change from 2020                                                                                             | 91.94%   |
| • | # of cleared offenses                                                                                          | 70       |
| • | Percent Cleared                                                                                                | 58.82%   |
| • | Group "A" Crime Rate per 100,000 population                                                                    | 4,058.66 |
| • | Summary based reporting crime rate per 100,000 populated is calculated for other state crime comparisons only. | 1,159.62 |

|        | 100,000 population                                                                                             |          |
|--------|----------------------------------------------------------------------------------------------------------------|----------|
| •      | Summary based reporting crime rate per 100,000 populated is calculated for other state crime comparisons only. | 1,159.62 |
| Arrest | Overview                                                                                                       |          |