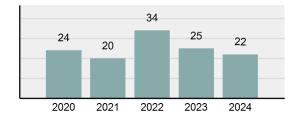

| 9        |
| • | Percent cleared                                                                                               | 50%      |
| • | Group "A" crime rate per 100,000 population                                                                   | 1,020.41 |
| • | Summary-based reporting crime rate per 100,000 populated is calculated for other state crime comparisons only | 453.51   |

| Arrest | Overview |
|--------|----------|

Offense Overview

| • | Arrest total            | 22       |
|---|-------------------------|----------|
| • | % change from 2023      | -12%     |
| • | Adult arrest total      | 22       |
| • | Juvenile arrest total   | 0        |
| • | Arrest rate per 100,000 | 1,247.17 |

### Total Offenses - 5 year trend





|                                             | Offer      | nses      | Arre  | ests     |
|---------------------------------------------|------------|-----------|-------|----------|
| Group "A" Offenses                          | # Reported | # Cleared | Adult | Juvenile |
| Murder                                      | 0          | 0         | 0     | 0        |
| Negligent Manslaughter                      | 0          | 0         | 0     | 0        |
| Rape                                        | 0          | 0         | 0     | 0        |
| Sodomy                                      | 1          | 1         | 1     | 0        |
| Sexual Assault w/ Object                    | 0          | 0         | 0     | 0        |
| Fondling                                    | 0          | 0