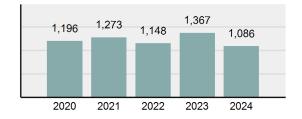

#### Total Group "A" Crime Offenses 5 Year Trend

Reported in Reported in Percent Offenses Percent Percent Of Rate Per Offense 2024 2023 Change Cleared Cleared Category 100,000\* Murder 30 43 -30.23% 22 73.33% 0.16% 1.50 **Negligent Manslaughter** 6 4 50.00% 4 66.67% 0.03% 0.30 Nonconsensual Sex Offenses: 7.07% Rape 636 594 210 33.02% 3.41% 31.89 144 133 Sodomy 8.27% 53 36.81% 0.77% 7.22 161 185 -12.97% 8.07 Sexual Assault w/ Object 56 34.78% 0.86% **Fondling** 929 941 -1.28% 331 35.63% 4.98% 46.58 Aggravated Assault 3,490 3,463 0.78% 2,412 69.11% 18.72% 174.98 Simple Assault 11,149 11,086 0.57% 6,878 61.69% 59.79% 558.99 Intimidation 1,741 1,621 7.40% 874 50.20% 9.34% 87.29 **Kidnapping** 283 262 8.02% 176 62.19% 1.52% 14.19 Consensual Sex Offenses: -44.44% Incest 5 9 2 40.00% 0.03% 0.25 Statutory Rape 61 40 52.50% 32 52.46% 0.33% 3.06 7 Human Trafficking, Commercial 11 14 -21.43% 63.64% 0.06% 0.55 **Sex Acts** Human Trafficking, Involuntary 2 3 -33.33% 50.00% 0.01% 0.10 Servitude **Crimes Against Persons Total** 18.648 18.398 1.36% 11.058 59.30% 25.90% 934.97 183 -22.40% 48.59% 0.52% 7.12 Robbery 142 **Burglary/Breaking and Entering** 2,432 2.771 -12.23% 576 23.68% 8.85% 121.94 Larceny/Theft Offenses 11,229 11,762 -4.53% 3,076 27.39% 40.85% 563.00 Motor Vehicle Theft 1,334 1,529 -12.75% 307 23.01% 4.85% 66.88 Arson 115 140 -17.86% 43 37.39% 0.42% 5.77 **Destruction Of Property** 5,782 5,959 -2.97% 1,384 23.94% 21.03% 289.90 Counterfeiting/Forgery 530 624 -15.06% 17.17% 26.57 91 1.93% Fraud Offenses 5,097 5,110 -0.25% 736 14.44% 18.54% 255.55 Embezzlement 15.74 314 217 44.70% 72 22.93% 1.14% Extortion/Blackmail 172 164 4.88% 10 5.81% 0.63% 8.62 5 3 **Bribery** 66.67% 3 60.00% 0.02% 0.25 **Stolen Property Offenses** 337 376 -10.37% 231 68.55% 1.23% 16.90 28,838 1,378.24 -4.68% **Crimes Against Property Total** 27,489 6,598 24.00% 38.17% **Drug/Narcotic Violations** 12,813 14,067 -8.91% 10,442 81.50% 49.52% 642.42 43.78% 567.91 **Drug Equipment Violations** 11,327 12,524 -9.56% 9,404 83.02% 0.00% 100.00% 0.00% **Gambling Offenses** 1 0 1 0.05 Pornography/Obscene Material 421 434 -3.00% 128 30.40% 1.63% 21.11 **Prostitution Offenses** 31 38 -18.42% 13 41.94% 0.12% 1.55 Weapons Law Violations 1,181 1,237 -4.53% 778 65.88% 4.56% 59.21 **Animal Cruelty** 101 103 -1.94% 43 42.57% 0.39% 5.06 28,403 **Crimes Against Society Total** 25.875 -8.90% 20.809 80.42% 35.93% 1,297.32