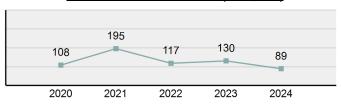

# **Facts At A Glance**

| Group "A" Offenses     | ♦ 72,012 total Group "A" offenses reported.                                                                                                                                                                                                                                 |
|------------------------|-----------------------------------------------------------------------------------------------------------------------------------------------------------------------------------------------------------------------------------------------------------------------------|
|                        | ♦ 4.80% decrease from 2023 Group "A" offenses.                                                                                                                                                                                                                              |
| Crime Rate             | <ul> <li>♦ 3,610.53 per 100,000 inhabitants based on Group "A" offenses.</li> <li>♦ 6.60% decrease from 2023 NIBRS crime rate.</li> <li>♦ 973.08 per 100,000 inhabitants based on Part 1 offenses.<br/>(utilized for comparison purposes with non-NIBRS states).</li> </ul> |
| Violent Crime          | ♦ 4,603 total violent crime offenses reported.                                                                                                                                                                                                                              |
|                        | ♦ 0.04% increase from 2023 violent crime offenses.                                                                                                                                                                                                                          |
|                        | ♦ 0.78% increase from 2023 aggravated assault offenses, which accounts for 75.82% of the violent crime.                                                                                                                                                                     |
| Crime Against Persons  | ♦ 18,648 total crime against persons reported.                                                                                                                                                                                                                              |
|                        | <ul> <li>1.36% increase from 2023 crime against persons.</li> <li>0.57% increase from 2023 simple assault offenses, which accounts for 59.79% of the crime against persons.</li> </ul>                                                                                      |
| Officers Assaulted     | <ul> <li>1 law enforcement officer(s) killed in the line of duty.</li> <li>458 total reported officers assaulted.</li> <li>9.13% decrease from 2023 assault on law enforcement officers.</li> </ul>                                                                         |
| Hate Crime             | <ul> <li>♦ 68 total hate crimes reported.</li> <li>♦ 21.43% increase from 2023 hate crimes.</li> </ul>                                                                                                                                                                      |
| Crimes Against Society | <ul> <li>25,875 total crimes against society reported.</li> <li>8.90% decrease from 2023 crimes against society.</li> <li>8.91% decrease from 2023 drug/narcotic violations offenses, which accounts for 49.52% of the crimes against society.</li> </ul>                   |
| Property Crime         | <ul> <li>27,489 total crimes against property reported.</li> <li>4.68% decrease from 2023 crimes against property.</li> <li>4.53% decrease from 2023 larceny/theft offenses, which accounts for 40.85% of the crimes against property.</li> </ul>                           |