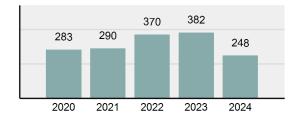

| Location                            | Intimidation | Kidnapping | Incest | Statutory<br>Rape | Human<br>Trafficking,<br>Commercial<br>Sex<br>Acts | Human<br>Trafficking,<br>Involuntary<br>Servitude | Robbery | Burglary/<br>Breaking<br>and<br>Entering |
|-------------------------------------|--------------|------------|--------|-------------------|----------------------------------------------------|---------------------------------------------------|---------|------------------------------------------|
| Air/Bus/Train Terminal              | 3            | 0          | 0      | 0                 | 0                                                  | 0                                                 | 0       | 2                                        |
| Bank/Savings                        | 2            | 0          | 0      | 0                 | 0                                                  | 0                                                 | 4       | 7                                        |
| Bar/Nightclub                       | 20           | 1          | 0      | 0                 | 0                                                  | 0                                                 | 1       | 13                                       |
| Church/Synagogue                    | 8            | 0          | 0      | 0                 | 0                                                  | 0                                                 | 0       | 16                                       |
| Commercial/Office Building          | 26           | 1          | 0      | 0                 | 0                                                  | 0                                                 | 1       | 96                                       |
| Construction Site                   | 1            | 0          | 0      | 0                 | 0                                                  | 0                                                 | 1       | 120                                      |
| Convenience Store                   | 7            | 2          | 0      | 1                 | 0                                                  | 0                                                 | 7       | 62                                       |
| Department/Discount Store           | 5            | 1          | 0      | 0                 | 0                                                  | 0                                                 | 2       | 73                                       |
| Drug Store/Doctor's Office/Hospital | 10           | 1          | 0      | 0                 | 0                                                  | 0                                                 | 0       | 11                                       |
| Field/Woods                         | 10           | 2          | 0      | 1                 | 0                                                  | 0                                                 | 2       | 6                                        |
| Government/Public Building          | 34           | 0          | 1      | 1                 | 0                                                  | 0                                                 | 0       | 11                                       |
| Grocery/Supermarket                 | 11           | 1          | 0      | 0                 | 0                                                  | 0                                                 | 6       | 73                                       |
| Highway/Street                      | 130          | 30         | 0      | 0                 | 2                                                  | 1                                                 | 30      | 46                                       |
| Hotel/Motel/Etc.                    | 13           | 4          | 0      | 3                 | 0                                                  | 0                                                 | 3       | 24                                       |
| Jail/Prison                         | 79           | 0          | 0      | 0                 | 0                                                  | 0                                                 | 1       | 0                                        |
| Lake/Waterway/Beach                 | 2            | 1          | 0      | 0                 | 0                                                  | 0                                                 | 1       | 2                                        |
| Liquor Store                        | 2            | 0          | 0      | 0                 | 0                                                  | 0                                                 | 0       | 5                                        |
| Parking Lot/Garage                  | 40           | 10         | 0      | 3                 | 0                                                  | 0                                                 | 12      | 58                                       |
| Rental Storage Facility             | 2            | 0          | 0      | 0                 | 0                                                  | 0                                                 | 0       | 376                                      |
| Residence/Home                      | 933          | 201        | 4      | 44                | 6                                                  | 1                                                 | 44      | 1,188                                    |
| Restaurant                          | 27           | 9          | 0      | 0                 | 0                                                  | 0                                                 | 5       | 43                                       |
| School/College                      | 40           | 1          | 0      | 0                 | 0                                                  | 0                                                 | 0       | 6                                        |
| Service/Gas Station                 | 8            | 5          | 0      | 0                 | 0                                                  | 0                                                 | 7       | 18                                       |
| Specialty Store                     | 17           | 1          | 0      | 0                 | 1                                                  | 0                                                 | 1       | 75                                       |
| Other/Unknown                       | 24           | 5          | 0      | 4                 | 1                                                  | 0                                                 | 0       | 43                                       |
| Abandoned/Condemned Structure       | 0            | 0          | 0      | 0                 | 0                                                  | 0                                                 | 0       | 2                                        |
| Amusement Park                      | 1            | 0          | 0      | 0                 | 0                                                  | 0                                                 | 0       | 4                                        |
| Arena/Stadium/Fairgrounds           | 0            | 0          | 0      | 0                 | 0                                                  | 0                                                 | 0       | 0                                        |
| ATM Separate from Bank              | 0            | 0          | 0      | 0                 | 0                                                  | 0                                                 | 0       | 0                                        |
| Auto Dealership New/Used            | 0            | 0          | 0      | 0                 | 0                                                  | 0                                                 | 0       | 8                                        |
| Camp/Campground                     | 1            | 1          | 0      | 0                 | 0                                                  | 0                                                 | 0       | 2                                        |
| Daycare Facility                    | 0            | 1          | 0      | 0                 | 0                                                  | 0                                                 | 0       | 1                                        |
| Dock/Wharf/Freight/Modal Terminal   | 0            | 0          | 0      | 0                 | 0                                                  | 0                                                 | 0       | 0                                        |
| Farm Facility                       | 1            | 0          | 0      | 0                 | 0                                                  | 0                                                 | 0       | 12                                       |
| Gambling Facility/Casino/Race Track | 0            | 0          | 0      | 0                 | 0                                                  | 0                                                 | 0       | 0                                        |
| Industrial Site                     | 3            | 0          | 0      | 0                 | 0                                                  | 0                                                 | 0       | 9                                        |
| Military Installation               | 0            | 0          | 0      | 0                 | 0                                                  | 0                                                 | 0       | 0                                        |
| Park/Playground                     | 20           | 2          | 0      | 2                 | 0                                                  | 0                                                 | 12      | 0                                        |
| Rest Area                           | 0            | 0          | 0      | 0                 | 0                                                  | 0                                                 | 0       | 0                                        |
| School–College/University           | 6            | 0          | 0      | 0                 | 0                                                  | 0                                                 | 0       | 2                                        |
| School–Elementary/Secondary         | 108          | 3          | 0      | 2                 | 0                                                  | 0                                                 | 2       | 10                                       |
| Shelter–Mission/Homeless            | 2            | 0          | 0      | 0                 | 0                                                  | 0                                                 | 0       | 0                                        |
| Shopping Mall                       | 7            | 0          | 0      | 0                 | 0                                                  | 0                                                 | 0       | 4                                        |
| Tribal Lands                        | 0            | 0          | 0      | 0                 | 0                                                  | 0                                                 | 0       | 0                                        |
| Community Center                    | 5            | 0          | 0      | 0                 | 1                                                  | 0                                                 | 0       | 1                                        |
| Cyberspace                          | 133          | 0          | 0      | 0                 | 0                                                  | 0                                                 | 0       | 0                                        |
| Total                               | 1,741        | 283        | 5      | 61                | 11                                                 | 2                                                 | 142     | 2,432                                    |