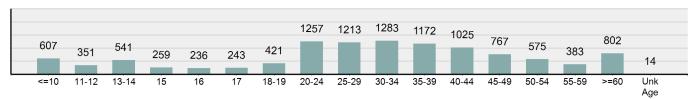

8    | 23     | 17   | 8      |
| Ethnicity            |       |        |      |        |
| Non-Hispanic         | 1,256 | 554    | 185  | 106    |
| Hispanic             | 296   | 102    | 45   | 29     |
| Unknown              | 365   | 191    | 161  | 89     |

#### Simple Assault Count - 5 Year Trend

····



| Top Relationships of Victim to Offender(s) |        |  |
|--------------------------------------------|--------|--|
| Acquaintance                               | 15.57% |  |
| Boyfriend/Girlfriend                       | 12.75% |  |
| Victim Was Offender                        | 11.77% |  |
| Spouse                                     | 10.04% |  |
| Otherwise Known                            | 9.47%  |  |

#### Victim Types\*\*





#### Victim Count of Simple Assault by Age



\*Population Base: 1,994,500

<sup>\*\*</sup>Does not include 27 victims whose gender or age is unknown.

## Intimidation

- To unlawfully place another person in reasonable fear of bodily harm through the use of threatening words and/or other conduct, but without displaying a weapon or subjecting the victim to actual physical attack -

Intimidation can be made in person, by telephone, or in writing. Stalking incidents and bomb threats are included in this category.

# Intimidation Offenses Reported 1,741 Changes from 2023 7.40% Rate per 100,000\* 87.29 Total Arrests 383

| Top Locations of Intimidation                 |        |
|-----------------------------------------------|--------|
| Residence/Home                                | 53.59% |
| Cyberspace