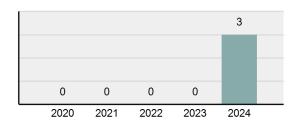

#### Total Group "A" Crime Offenses 5 Year Trend

Reported in Reported in Percent Offenses Percent Percent Of Rate Per Offense 2024 2023 Change Cleared Cleared Category 100,000\* Murder 30 43 -30.23% 22 73.33% 0.16% 1.50 **Negligent Manslaughter** 6 4 50.00% 4 66.67% 0.03% 0.30 Nonconsensual Sex Offenses: 7.07% Rape 636 594 210 33.02% 3.41% 31.89 144 133 Sodomy 8.27% 53 36.81% 0.77% 7.22 161 185 -12.97% 8.07 Sexual Assault w/ Object 56 34.78% 0.86% **Fondling** 929 941 -1.28% 331 35.63% 4.98% 46.58 Aggravated Assault 3,490 3,463 0.78% 2,412 69.11% 18.72% 174.98 Simple Assault 11,149 11,086 0.57% 6,878 61.69% 59.79% 558.99 Intimidation 1,741 1,621 7.40% 874 50.20% 9.34% 87.29 **Kidnapping** 283 262 8.02% 176 62.19% 1.52% 14.19 Consensual Sex Offenses: -44.44% Incest 5 9 2 40.00% 0.03% 0.25 Statutory Rape 61 40 52.50% 32 52.46% 0.33% 3.06 7 Human Trafficking, Commercial 11 14 -21.43% 63.64% 0.06% 0.55 **Sex Acts** Human Trafficking, Involuntary 2 3 -33.33% 50.00% 0.01% 0.10 Servitude **Crimes Against Persons Total** 18.648 18.398 1.36% 11.058 59.30% 25.90% 934.97 183 -22.40% 48.59% 0.52% 7.12 Robbery 142 **Burglary/Breaking and Entering** 2,432 2.771 -12.23% 576 23.68% 8.85% 121.94 Larceny/Theft Offenses 11,229 11,762 -4.53% 3,076 27.39% 40.85% 563.00 Motor Vehicle Theft 1,334 1,529 -12.75% 307 23.01% 4.85% 66.88 Arson 115 140 -17.86% 43 37.39% 0.42% 5.77 **Destruction Of Property** 5,782 5,959 -2.97% 1,384 23.94% 21.03% 289.90 Counterfeiting/Forgery 530 624 -15.06% 17.17% 26.57 91 1.93% Fraud Offenses 5,097 5,110 -0.25% 736 14.44% 18.54% 255.55 Embezzlement 15.74 314 217 44.70% 72 22.93% 1.14% Extortion/Blackmail 172 164 4.88% 10 5.81% 0.63% 8.62 5 3 **Bribery** 66.67% 3 60.00% 0.02% 0.25 **Stolen Property Offenses** 337 376 -10.37% 231 68.55% 1.23% 16.90 28,838 1,378.24 -4.68% **Crimes Against Property Total** 27,489 6,598 24.00% 38.17% **Drug/Narcotic Violations** 12,813 14,067 -8.91% 10,442 81.50% 49.52% 642.42 43.78% 567.91 **Drug Equipment Violations** 11,327 12,524 -9.56% 9,404 83.02% 0.00% 100.00% 0.00% **Gambling Offenses** 1 0 1 0.05 Pornography/Obscene Material 421 434 -3.00% 128 30.40% 1.63% 21.11 **Prostitution Offenses** 31 38 -18.42% 13 41.94% 0.12% 1.55 Weapons Law Violations 1,181 1,237 -4.53% 778 65.88% 4.56% 59.21 **Animal Cruelty** 101 103 -1.94% 43 42.57% 0.39% 5.06 28,403 **Crimes Against Society Total** 25.875 -8.90% 20.809 80.42% 35.93% 1,297.32