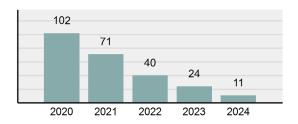

#### Total Group "A" Crime Offenses 5 Year Trend

Reported in Reported in Percent Offenses Percent Percent Of Rate Per Offense 2024 2023 Change Cleared Cleared Category 100,000\* Murder 30 43 -30.23% 22 73.33% 0.16% 1.50 **Negligent Manslaughter** 6 4 50.00% 4 66.67% 0.03% 0.30 Nonconsensual Sex Offenses: 7.07% Rape 636 594 210 33.02% 3.41% 31.89 144 133 Sodomy 8.27% 53 36.81% 0.77% 7.22 161 185 -12.97% 8.07 Sexual Assault w/ Object 56 34.78% 0.86% **Fondling** 929 941 -1.28% 331 35.63% 4.98% 46.58 Aggravated Assault 3,490 3,463 0.78% 2,412 69.11% 18.72% 174.98 Simple Assault 11,149 11,086 0.57% 6,878 61.69% 59.79% 558.99 Intimidation 1,741 1,621 7.40% 874 50.20% 9.34% 87.29 **Kidnapping** 283 262 8.02% 176 62.19% 1.52% 14.19 Consensual Sex Offenses: -44.44% Incest 5 9 2 40.00% 0.03% 0.25 Statutory Rape 61 40 52.50% 32 52.46% 0.33% 3.06 7 Human Trafficking, Commercial 11 14 -21.43% 63.64% 0.06% 0.55 **Sex Acts** Human Trafficking, Involuntary 2 3 -33.33% 50.00% 0.01% 0.10 Servitude **Crimes Against Persons Total** 18.648 18.398 1.36% 11.058 59.30% 25.90% 934.97 183 -22.40% 48.59% 0.52% 7.12 Robbery 142 **Burglary/Breaking and Entering** 2,432 2.771 -12.23% 576 23.68% 8.85% 121.94 Larceny/Theft Offenses 11,229 11,762 -4.53% 3,076 27.39% 40.85% 563.00 Motor Vehicle Theft 1,334 1,529 -12.75% 307 23.01% 4.85% 66.88 Arson 115 140 -17.86% 43 37.39% 0.42% 5.77 **Destruction Of Property** 5,782 5,959 -2.97% 1,384 23.94% 21.03% 289.90 Counterfeiting/Forgery 530 624 -15.06% 17.17% 26.57 91 1.93% Fraud Offenses 5,097 5,110 -0.25% 736 14.44% 18.54% 255.55 Embezzlement 15.74 314 217 44.70% 72 22.93% 1.14% Extortion/Blackmail 172 164 4.88% 10 5.81% 0.63% 8.62 5 3 **Bribery** 66.67% 3 60.00% 0.02% 0.25 **Stolen Property Offenses** 337 376 -10.37% 231 68.55% 1.23% 16.90 28,838 1,378.24 -4.68% **Crimes Against Property Total** 27,489 6,598 24.00% 38.17% **Drug/Narcotic Violations** 12,813 14,067 -8.91% 10,442 81.50% 49.52% 642.42 43.78% 567.91 **Drug Equipment Violations** 11,327 12,524 -9.56% 9,404 83.02% 0.00% 100.00% 0.00% **Gambling Offenses** 1 0 1 0.05 Pornography/Obscene Material 421 434 -3.00% 128 30.40% 1.63% 21.11 **Prostitution Offenses** 31 38 -18.42% 13 41.94% 0.12% 1.55 Weapons Law Violations 1,181 1,237 -4.53% 778 65.88% 4.56% 59.21 **Animal Cruelty** 101 103 -1.94% 43 42.57% 0.39% 5.06 28,403 **Crimes Against Society Total** 25.875 -8.90% 20.809 80.42% 35.93% 1,297.32