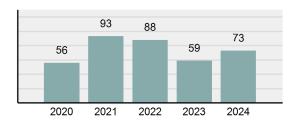

#### Total Group "A" Crime Offenses 5 Year Trend

Reported in Reported in Percent Offenses Percent Percent Of Rate Per Offense 2024 2023 Change Cleared Cleared Category 100,000\* Murder 30 43 -30.23% 22 73.33% 0.16% 1.50 **Negligent Manslaughter** 6 4 50.00% 4 66.67% 0.03% 0.30 Nonconsensual Sex Offenses: 7.07% Rape 636 594 210 33.02% 3.41% 31.89 144 133 Sodomy 8.27% 53 36.81% 0.77% 7.22 161 185 -12.97% 8.07 Sexual Assault w/ Object 56 34.78% 0.86% **Fondling** 929 941 -1.28% 331 35.63% 4.98% 46.58 Aggravated Assault 3,490 3,463 0.78% 2,412 69.11% 18.72% 174.98 Simple Assault 11,149 11,086 0.57% 6,878 61.69% 59.79% 558.99 Intimidation 1,741 1,621 7.40% 874 50.20% 9.34% 87.29 **Kidnapping** 283 262 8.02% 176 62.19% 1.52% 14.19 Consensual Sex Offenses: -44.44% Incest 5 9 2 40.00% 0.03% 0.25 Statutory Rape 61 40 52.50% 32 52.46% 0.33% 3.06 7 Human Trafficking, Commercial 11 14 -21.43% 63.64% 0.06% 0.55 **Sex Acts** Human Trafficking, Involuntary 2 3 -33.33% 50.00% 0.01% 0.10 Servitude **Crimes Against Persons Total** 18.648 18.398 1.36% 11.058 59.30% 25.90% 934.97 183 -22.40% 48.59% 0.52% 7.12 Robbery 142 **Burglary/Breaking and Entering** 2,432 2.771 -12.23% 576 23.68% 8.85% 121.94 Larceny/Theft Offenses 11,229 11,762 -4.53% 3,076 27.39% 40.85% 563.00 Motor Vehicle Theft 1,334 1,529 -12.75% 307 23.01% 4.85% 66.88 Arson 115 140 -17.86% 43 37.39% 0.42% 5.77 **Destruction Of Property** 5,782 5,959 -2.97% 1,384 23.94% 21.03% 289.90 Counterfeiting/Forgery 530 624 -15.06% 17.17% 26.57 91 1.93% Fraud Offenses 5,097 5,110 -0.25% 736 14.44% 18.54% 255.55 Embezzlement 15.74 314 217 44.70% 72 22.93% 1.14% Extortion/Blackmail 172 164 4.88% 10 5.81% 0.63% 8.62 5 3 **Bribery** 66.67% 3 60.00% 0.02% 0.25 **Stolen Property Offenses** 337 376 -10.37% 231 68.55% 1.23% 16.90 28,838 1,378.24 -4.68% **Crimes Against Property Total** 27,489 6,598 24.00% 38.17% **Drug/Narcotic Violations** 12,813 14,067 -8.91% 10,442 81.50% 49.52% 642.42 43.78% 567.91 **Drug Equipment Violations** 11,327 12,524 -9.56% 9,404 83.02% 0.00% 100.00% 0.00% **Gambling Offenses** 1 0 1 0.05 Pornography/Obscene Material 421 434 -3.00% 128 30.40% 1.63% 21.11 **Prostitution Offenses** 31 38 -18.42% 13 41.94% 0.12% 1.55 Weapons Law Violations 1,181 1,237 -4.53% 778 65.88% 4.56% 59.21 **Animal Cruelty** 101 103 -1.94% 43 42.57% 0.39% 5.06 28,403 **Crimes Against Society Total** 25.875 -8.90% 20.809 80.42% 35.93% 1,297.32