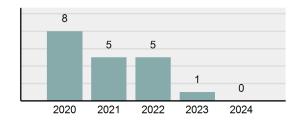

0       | 0        |
| All Other Offenses                   | 0       | 0        |
| Total Group "B"                      | 0       | 0        |

### **IDAHO LOTTERY**

### Offense Overview

| • | Offense total         | 16      |
|---|-----------------------|---------|
| • | % change from 2023    | -40.74% |
| • | # of cleared offenses | 0       |
| • | Percent cleared       | 0%      |

### **Arrest Overview**

| <ul> <li>Arrest total</li> </ul> | 0                     |       |
|----------------------------------|-----------------------|-------|
| •                                | % change from 2023    | -100% |
| •                                | Adult arrest total    | 0     |
| •                                | Juvenile arrest total | 0     |

### Total Offenses - 5 year trend





|                                          | Offenses   |           | Arrests |          |
|------------------------------------------|------------|-----------|---------|----------|
| Group "A" Offenses                       | # Reported | # Cleared | Adult   | Juvenile |
| Murder                                   | 0          | 0         | 0       | 0        |
| Negligent Manslaughter                   | 0          | 0         | 0       | 0        |
| Rape                                     | 0          | 0         | 0       | 0        |
| Sodomy                                   | 0          | 0         | 0       | 0        |
| Sexual Assault w/ Object                 | 0          | 0         | 0       | 0        |
| Fondling                                 | 0          | 0         |