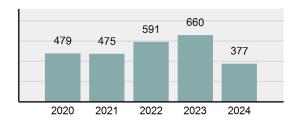

#### Total Group "A" Crime Offenses 5 Year Trend

Reported in Reported in Percent Offenses Percent Percent Of Rate Per Offense 2024 2023 Change Cleared Cleared Category 100,000\* Murder 30 43 -30.23% 22 73.33% 0.16% 1.50 **Negligent Manslaughter** 6 4 50.00% 4 66.67% 0.03% 0.30 Nonconsensual Sex Offenses: 7.07% Rape 636 594 210 33.02% 3.41% 31.89 144 133 Sodomy 8.27% 53 36.81% 0.77% 7.22 161 185 -12.97% 8.07 Sexual Assault w/ Object 56 34.78% 0.86% **Fondling** 929 941 -1.28% 331 35.63% 4.98% 46.58 Aggravated Assault 3,490 3,463 0.78% 2,412 69.11% 18.72% 174.98 Simple Assault 11,149 11,086 0.57% 6,878 61.69% 59.79% 558.99 Intimidation 1,741 1,621 7.40% 874 50.20% 9.34% 87.29 **Kidnapping** 283 262 8.02% 176 62.19% 1.52% 14.19 Consensual Sex Offenses: -44.44% Incest 5 9 2 40.00% 0.03% 0.25 Statutory Rape 61 40 52.50% 32 52.46% 0.33% 3.06 7 Human Trafficking, Commercial 11 14 -21.43% 63.64% 0.06% 0.55 **Sex Acts** Human Trafficking, Involuntary 2 3 -33.33% 50.00% 0.01% 0.10 Servitude **Crimes Against Persons Total** 18.648 18.398 1.36% 11.058 59.30% 25.90% 934.97 183 -22.40% 48.59% 0.52% 7.12 Robbery 142 **Burglary/Breaking and Entering** 2,432 2.771 -12.23% 576 23.68% 8.85% 121.94 Larceny/Theft Offenses 11,229 11,762 -4.53% 3,076 27.39% 40.85% 563.00 Motor Vehicle Theft 1,334 1,529 -12.75% 307 23.01% 4.85% 66.88 Arson 115 140 -17.86% 43 37.39% 0.42% 5.77 **Destruction Of Property** 5,782 5,959 -2.97% 1,384 23.94% 21.03% 289.90 Counterfeiting/Forgery 530 624 -15.06% 17.17% 26.57 91 1.93% Fraud Offenses 5,097 5,110 -0.25% 736 14.44% 18.54% 255.55 Embezzlement 15.74 314 217 44.70% 72 22.93% 1.14% Extortion/Blackmail 172 164 4.88% 10 5.81% 0.63% 8.62 5 3 **Bribery** 66.67% 3 60.00% 0.02% 0.25 **Stolen Property Offenses** 337 376 -10.37% 231 68.55% 1.23% 16.90 28,838 1,378.24 -4.68% **Crimes Against Property Total** 27,489 6,598 24.00% 38.17% **Drug/Narcotic Violations** 12,813 14,067 -8.91% 10,442 81.50% 49.52% 642.42 43.78% 567.91 **Drug Equipment Violations** 11,327 12,524 -9.56% 9,404 83.02% 0.00% 100.00% 0.00% **Gambling Offenses** 1 0 1 0.05 Pornography/Obscene Material 421 434 -3.00% 128 30.40% 1.63% 21.11 **Prostitution Offenses** 31 38 -18.42% 13 41.94% 0.12% 1.55 Weapons Law Violations 1,181 1,237 -4.53% 778 65.88% 4.56% 59.21 **Animal Cruelty** 101 103 -1.94% 43 42.57% 0.39% 5.06 28,403 **Crimes Against Society Total** 25.875 -8.90% 20.809 80.42% 35.93% 1,297.32