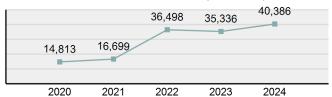

#### Total Group "A" Crime Offenses 5 Year Trend

Reported in Reported in Percent Offenses Percent Percent Of Rate Per Offense 2024 2023 Change Cleared Cleared Category 100,000\* Murder 30 43 -30.23% 22 73.33% 0.16% 1.50 **Negligent Manslaughter** 6 4 50.00% 4 66.67% 0.03% 0.30 Nonconsensual Sex Offenses: 7.07% Rape 636 594 210 33.02% 3.41% 31.89 144 133 Sodomy 8.27% 53 36.81% 0.77% 7.22 161 185 -12.97% 8.07 Sexual Assault w/ Object 56 34.78% 0.86% **Fondling** 929 941 -1.28% 331 35.63% 4.98% 46.58 Aggravated Assault 3,490 3,463 0.78% 2,412 69.11% 18.72% 174.98 Simple Assault 11,149 11,086 0.57% 6,878 61.69% 59.79% 558.99 Intimidation 1,741 1,621 7.40% 874 50.20% 9.34% 87.29 **Kidnapping** 283 262 8.02% 176 62.19% 1.52% 14.19 Consensual Sex Offenses: -44.44% Incest 5 9 2 40.00% 0.03% 0.25 Statutory Rape 61 40 52.50% 32 52.46% 0.33% 3.06 7 Human Trafficking, Commercial 11 14 -21.43% 63.64% 0.06% 0.55 **Sex Acts** Human Trafficking, Involuntary 2 3 -33.33% 50.00% 0.01% 0.10 Servitude **Crimes Against Persons Total** 18.648 18.398 1.36% 11.058 59.30% 25.90% 934.97 183 -22.40% 48.59% 0.52% 7.12 Robbery 142 **Burglary/Breaking and Entering** 2,432 2.771 -12.23% 576 23.68% 8.85% 121.94 Larceny/Theft Offenses 11,229 11,762 -4.53% 3,076 27.39% 40.85% 563.00 Motor Vehicle Theft 1,334 1,529 -12.75% 307 23.01% 4.85% 66.88 Arson 115 140 -17.86% 43 37.39% 0.42% 5.77 **Destruction Of Property** 5,782 5,959 -2.97% 1,384 23.94% 21.03% 289.90 Counterfeiting/Forgery 530 624 -15.06% 17.17% 26.57 91 1.93% Fraud Offenses 5,097 5,110 -0.25% 736 14.44% 18.54% 255.55 Embezzlement 15.74 314 217 44.70% 72 22.93% 1.14% Extortion/Blackmail 172 164 4.88% 10 5.81% 0.63% 8.62 5 3 **Bribery** 66.67% 3 60.00% 0.02% 0.25 **Stolen Property Offenses** 337 376 -10.37% 231 68.55% 1.23% 16.90 28,838 1,378.24 -4.68% **Crimes Against Property Total** 27,489 6,598 24.00% 38.17% **Drug/Narcotic Violations** 12,813 14,067 -8.91% 10,442 81.50% 49.52% 642.42 43.78% 567.91 **Drug Equipment Violations** 11,327 12,524 -9.56% 9,404 83.02% 0.00% 100.00% 0.00% **Gambling Offenses** 1 0 1 0.05 Pornography/Obscene Material 421 434 -3.00% 128 30.40% 1.63% 21.11 **Prostitution Offenses** 31 38 -18.42% 13 41.94% 0.12% 1.55 Weapons Law Violations 1,181 1,237 -4.53% 778 65.88% 4.56% 59.21 **Animal Cruelty** 101 103 -1.94% 43 42.57% 0.39% 5.06 28,403 **Crimes Against Society Total** 25.875 -8.90% 20.809 80.42% 35.93% 1,297.32