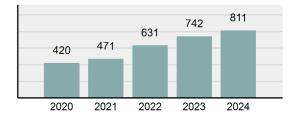

#### Total Group "A" Crime Offenses 5 Year Trend

Reported in Reported in Percent Offenses Percent Percent Of Rate Per Offense 2024 2023 Change Cleared Cleared Category 100,000\* Murder 30 43 -30.23% 22 73.33% 0.16% 1.50 **Negligent Manslaughter** 6 4 50.00% 4 66.67% 0.03% 0.30 Nonconsensual Sex Offenses: 7.07% Rape 636 594 210 33.02% 3.41% 31.89 144 133 Sodomy 8.27% 53 36.81% 0.77% 7.22 161 185 -12.97% 8.07 Sexual Assault w/ Object 56 34.78% 0.86% **Fondling** 929 941 -1.28% 331 35.63% 4.98% 46.58 Aggravated Assault 3,490 3,463 0.78% 2,412 69.11% 18.72% 174.98 Simple Assault 11,149 11,086 0.57% 6,878 61.69% 59.79% 558.99 Intimidation 1,741 1,621 7.40% 874 50.20% 9.34% 87.29 **Kidnapping** 283 262 8.02% 176 62.19% 1.52% 14.19 Consensual Sex Offenses: -44.44% Incest 5 9 2 40.00% 0.03% 0.25 Statutory Rape 61 40 52.50% 32 52.46% 0.33% 3.06 7 Human Trafficking, Commercial 11 14 -21.43% 63.64% 0.06% 0.55 **Sex Acts** Human Trafficking, Involuntary 2 3 -33.33% 50.00% 0.01% 0.10 Servitude **Crimes Against Persons Total** 18.648 18.398 1.36% 11.058 59.30% 25.90% 934.97 183 -22.40% 48.59% 0.52% 7.12 Robbery 142 **Burglary/Breaking and Entering** 2,432 2.771 -12.23% 576 23.68% 8.85% 121.94 Larceny/Theft Offenses 11,229 11,762 -4.53% 3,076 27.39% 40.85% 563.00 Motor Vehicle Theft 1,334 1,529 -12.75% 307 23.01% 4.85% 66.88 Arson 115 140 -17.86% 43 37.39% 0.42% 5.77 **Destruction Of Property** 5,782 5,959 -2.97% 1,384 23.94% 21.03% 289.90 Counterfeiting/Forgery 530 624 -15.06% 17.17% 26.57 91 1.93% Fraud Offenses 5,097 5,110 -0.25% 736 14.44% 18.54% 255.55 Embezzlement 15.74 314 217 44.70% 72 22.93% 1.14% Extortion/Blackmail 172 164 4.88% 10 5.81% 0.63% 8.62 5 3 **Bribery** 66.67% 3 60.00% 0.02% 0.25 **Stolen Property Offenses** 337 376 -10.37% 231 68.55% 1.23% 16.90 28,838 1,378.24 -4.68% **Crimes Against Property Total** 27,489 6,598 24.00% 38.17% **Drug/Narcotic Violations** 12,813 14,067 -8.91% 10,442 81.50% 49.52% 642.42 43.78% 567.91 **Drug Equipment Violations** 11,327 12,524 -9.56% 9,404 83.02% 0.00% 100.00% 0.00% **Gambling Offenses** 1 0 1 0.05 Pornography/Obscene Material 421 434 -3.00% 128 30.40% 1.63% 21.11 **Prostitution Offenses** 31 38 -18.42% 13 41.94% 0.12% 1.55 Weapons Law Violations 1,181 1,237 -4.53% 778 65.88% 4.56% 59.21 **Animal Cruelty** 101 103 -1.94% 43 42.57% 0.39% 5.06 28,403 **Crimes Against Society Total** 25.875 -8.90% 20.809 80.42% 35.93% 1,297.32