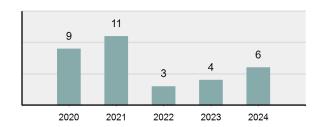

----------|-------|--------|------|--------|
|                      | Adult |        | Juve | enile  |
| Race                 | Male  | Female | Male | Female |
| White                | 2     | 0      | 0    | 0      |
| Black                | 0     | 0      | 0    | 0      |
| Indian               | 2     | 0      | 0    | 0      |
| Asian                | 0     | 0      | 0    | 0      |
| Unknown              | 0     | 0      | 0    | 0      |
| <b>Ethnicity</b>     |       |        |      |        |
| Non-Hispanic         | 4     | 0      | 0    | 0      |
| Hispanic             | 0     | 0      | 0    | 0      |
| Unknown              | 0     | 0      | 0    | 0      |

#### Negligent Manslaughter Count - 5 Year Trend

\*\*\*\*\*\*\*\*\*\*\*\*\*\*\*\*\*\*\*\*\*\*\*\*\*\*\*\*\*\*\*\*



| Top Relationships of Victim to O | ffender(s) |
|----------------------------------|------------|
| Stranger                         | 42.86%     |
| Step-child                       | 14.29%     |
| Acquaintance                     | 14.29%     |
| Friend                           | 14.29%     |
| Neighbor                         | 14.29%     |

### Victim Types



### **Top Negligent Manslaughter Circumstances**

| Other Negligent Killing         | 83.33% |
|---------------------------------|--------|
| Other Negligent Weapon Handling | 16.67% |
|                                 |        |
|                                 |        |

#### Victim Count of Negligent Manslaughter by Age



# Nonconsensual Sex Offenses

- Any sexual act directed against another person, forcible and/or a