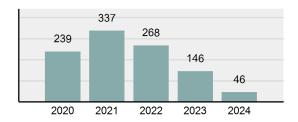

#### Total Group "A" Crime Offenses 5 Year Trend

Reported in Reported in Percent Offenses Percent Percent Of Rate Per Offense 2024 2023 Change Cleared Cleared Category 100,000\* Murder 30 43 -30.23% 22 73.33% 0.16% 1.50 **Negligent Manslaughter** 6 4 50.00% 4 66.67% 0.03% 0.30 Nonconsensual Sex Offenses: 7.07% Rape 636 594 210 33.02% 3.41% 31.89 144 133 Sodomy 8.27% 53 36.81% 0.77% 7.22 161 185 -12.97% 8.07 Sexual Assault w/ Object 56 34.78% 0.86% **Fondling** 929 941 -1.28% 331 35.63% 4.98% 46.58 Aggravated Assault 3,490 3,463 0.78% 2,412 69.11% 18.72% 174.98 Simple Assault 11,149 11,086 0.57% 6,878 61.69% 59.79% 558.99 Intimidation 1,741 1,621 7.40% 874 50.20% 9.34% 87.29 **Kidnapping** 283 262 8.02% 176 62.19% 1.52% 14.19 Consensual Sex Offenses: -44.44% Incest 5 9 2 40.00% 0.03% 0.25 Statutory Rape 61 40 52.50% 32 52.46% 0.33% 3.06 7 Human Trafficking, Commercial 11 14 -21.43% 63.64% 0.06% 0.55 **Sex Acts** Human Trafficking, Involuntary 2 3 -33.33% 50.00% 0.01% 0.10 Servitude **Crimes Against Persons Total** 18.648 18.398 1.36% 11.058 59.30% 25.90% 934.97 183 -22.40% 48.59% 0.52% 7.12 Robbery 142 **Burglary/Breaking and Entering** 2,432 2.771 -12.23% 576 23.68% 8.85% 121.94 Larceny/Theft Offenses 11,229 11,762 -4.53% 3,076 27.39% 40.85% 563.00 Motor Vehicle Theft 1,334 1,529 -12.75% 307 23.01% 4.85% 66.88 Arson 115 140 -17.86% 43 37.39% 0.42% 5.77 **Destruction Of Property** 5,782 5,959 -2.97% 1,384 23.94% 21.03% 289.90 Counterfeiting/Forgery 530 624 -15.06% 17.17% 26.57 91 1.93% Fraud Offenses 5,097 5,110 -0.25% 736 14.44% 18.54% 255.55 Embezzlement 15.74 314 217 44.70% 72 22.93% 1.14% Extortion/Blackmail 172 164 4.88% 10 5.81% 0.63% 8.62 5 3 **Bribery** 66.67% 3 60.00% 0.02% 0.25 **Stolen Property Offenses** 337 376 -10.37% 231 68.55% 1.23% 16.90 28,838 1,378.24 -4.68% **Crimes Against Property Total** 27,489 6,598 24.00% 38.17% **Drug/Narcotic Violations** 12,813 14,067 -8.91% 10,442 81.50% 49.52% 642.42 43.78% 567.91 **Drug Equipment Violations** 11,327 12,524 -9.56% 9,404 83.02% 0.00% 100.00% 0.00% **Gambling Offenses** 1 0 1 0.05 Pornography/Obscene Material 421 434 -3.00% 128 30.40% 1.63% 21.11 **Prostitution Offenses** 31 38 -18.42% 13 41.94% 0.12% 1.55 Weapons Law Violations 1,181 1,237 -4.53% 778 65.88% 4.56% 59.21 **Animal Cruelty** 101 103 -1.94% 43 42.57% 0.39% 5.06 28,403 **Crimes Against Society Total** 25.875 -8.90% 20.809 80.42% 35.93% 1,297.32