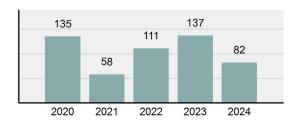

#### Total Group "A" Crime Offenses 5 Year Trend

Reported in Reported in Percent Offenses Percent Percent Of Rate Per Offense 2024 2023 Change Cleared Cleared Category 100,000\* Murder 30 43 -30.23% 22 73.33% 0.16% 1.50 **Negligent Manslaughter** 6 4 50.00% 4 66.67% 0.03% 0.30 Nonconsensual Sex Offenses: 7.07% Rape 636 594 210 33.02% 3.41% 31.89 144 133 Sodomy 8.27% 53 36.81% 0.77% 7.22 161 185 -12.97% 8.07 Sexual Assault w/ Object 56 34.78% 0.86% **Fondling** 929 941 -1.28% 331 35.63% 4.98% 46.58 Aggravated Assault 3,490 3,463 0.78% 2,412 69.11% 18.72% 174.98 Simple Assault 11,149 11,086 0.57% 6,878 61.69% 59.79% 558.99 Intimidation 1,741 1,621 7.40% 874 50.20% 9.34% 87.29 **Kidnapping** 283 262 8.02% 176 62.19% 1.52% 14.19 Consensual Sex Offenses: -44.44% Incest 5 9 2 40.00% 0.03% 0.25 Statutory Rape 61 40 52.50% 32 52.46% 0.33% 3.06 7 Human Trafficking, Commercial 11 14 -21.43% 63.64% 0.06% 0.55 **Sex Acts** Human Trafficking, Involuntary 2 3 -33.33% 50.00% 0.01% 0.10 Servitude **Crimes Against Persons Total** 18.648 18.398 1.36% 11.058 59.30% 25.90% 934.97 183 -22.40% 48.59% 0.52% 7.12 Robbery 142 **Burglary/Breaking and Entering** 2,432 2.771 -12.23% 576 23.68% 8.85% 121.94 Larceny/Theft Offenses 11,229 11,762 -4.53% 3,076 27.39% 40.85% 563.00 Motor Vehicle Theft 1,334 1,529 -12.75% 307 23.01% 4.85% 66.88 Arson 115 140 -17.86% 43 37.39% 0.42% 5.77 **Destruction Of Property** 5,782 5,959 -2.97% 1,384 23.94% 21.03% 289.90 Counterfeiting/Forgery 530 624 -15.06% 17.17% 26.57 91 1.93% Fraud Offenses 5,097 5,110 -0.25% 736 14.44% 18.54% 255.55 Embezzlement 15.74 314 217 44.70% 72 22.93% 1.14% Extortion/Blackmail 172 164 4.88% 10 5.81% 0.63% 8.62 5 3 **Bribery** 66.67% 3 60.00% 0.02% 0.25 **Stolen Property Offenses** 337 376 -10.37% 231 68.55% 1.23% 16.90 28,838 1,378.24 -4.68% **Crimes Against Property Total** 27,489 6,598 24.00% 38.17% **Drug/Narcotic Violations** 12,813 14,067 -8.91% 10,442 81.50% 49.52% 642.42 43.78% 567.91 **Drug Equipment Violations** 11,327 12,524 -9.56% 9,404 83.02% 0.00% 100.00% 0.00% **Gambling Offenses** 1 0 1 0.05 Pornography/Obscene Material 421 434 -3.00% 128 30.40% 1.63% 21.11 **Prostitution Offenses** 31 38 -18.42% 13 41.94% 0.12% 1.55 Weapons Law Violations 1,181 1,237 -4.53% 778 65.88% 4.56% 59.21 **Animal Cruelty** 101 103 -1.94% 43 42.57% 0.39% 5.06 28,403 **Crimes Against Society Total** 25.875 -8.90% 20.809 80.42% 35.93% 1,297.32