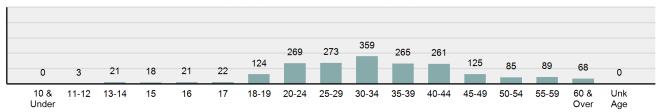

| 276   | 157    | 19   | 20     |  |

#### **Drug Equipment Violations Count 5 Year Trend**



| Activity                             | Distribution |
|--------------------------------------|--------------|
| Possessing/Concealing                | 72.15%       |
| Using/Consuming                      | 21.14%       |
| Transporting/Transmitting/Importing  | 4.62%        |
| Distributing/Selling                 | 1.01%        |
| Buying/Receiving                     | 0.94%        |
| Operating/Promoting/Assisting        | 0.09%        |
| Cultivating/Manufacturing/Publishing | 0.05%        |
| Exploiting Children                  | 0.01%        |

#### Estimated Seized Value (in \$ 1,000s)



#### **Arrestee Age Distribution**



#### **Drug Equipment Violations Arrests By Age in 2024**



### **Gambling Offenses**

- Unlawfully bet or wager money or something else of value; assist, promote, or operate a game of chance for money or some other stakes; possess or transmit wagering information; manufacture, sell, purchase, possess, or transport gambling equipment, devices, or goods; or tamper with the outcome of a sporting event or contest to gain a gambling advantage -

| 1    |
|------|
| -    |
| 0.05 |
| 1    |
|      |

| Arrestee Information |      |        |      |        |  |
|----------------------|------|--------|------|--------|--|
|                      | Ad   | ult    | Juve | enile  |  |
| <u>Race</u>          | Male | Female | Male | Female |  |
| White                | 1    | 0      | 0    | 0      |  |
| Black                | 0    | 0      | 0    | 0      |