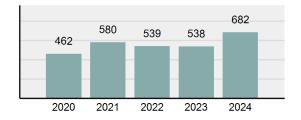

#### Total Group "A" Crime Offenses 5 Year Trend

Reported in Reported in Percent Offenses Percent Percent Of Rate Per Offense 2024 2023 Change Cleared Cleared Category 100,000\* Murder 30 43 -30.23% 22 73.33% 0.16% 1.50 **Negligent Manslaughter** 6 4 50.00% 4 66.67% 0.03% 0.30 Nonconsensual Sex Offenses: 7.07% Rape 636 594 210 33.02% 3.41% 31.89 144 133 Sodomy 8.27% 53 36.81% 0.77% 7.22 161 185 -12.97% 8.07 Sexual Assault w/ Object 56 34.78% 0.86% **Fondling** 929 941 -1.28% 331 35.63% 4.98% 46.58 Aggravated Assault 3,490 3,463 0.78% 2,412 69.11% 18.72% 174.98 Simple Assault 11,149 11,086 0.57% 6,878 61.69% 59.79% 558.99 Intimidation 1,741 1,621 7.40% 874 50.20% 9.34% 87.29 **Kidnapping** 283 262 8.02% 176 62.19% 1.52% 14.19 Consensual Sex Offenses: -44.44% Incest 5 9 2 40.00% 0.03% 0.25 Statutory Rape 61 40 52.50% 32 52.46% 0.33% 3.06 7 Human Trafficking, Commercial 11 14 -21.43% 63.64% 0.06% 0.55 **Sex Acts** Human Trafficking, Involuntary 2 3 -33.33% 50.00% 0.01% 0.10 Servitude **Crimes Against Persons Total** 18.648 18.398 1.36% 11.058 59.30% 25.90% 934.97 183 -22.40% 48.59% 0.52% 7.12 Robbery 142 **Burglary/Breaking and Entering** 2,432 2.771 -12.23% 576 23.68% 8.85% 121.94 Larceny/Theft Offenses 11,229 11,762 -4.53% 3,076 27.39% 40.85% 563.00 Motor Vehicle Theft 1,334 1,529 -12.75% 307 23.01% 4.85% 66.88 Arson 115 140 -17.86% 43 37.39% 0.42% 5.77 **Destruction Of Property** 5,782 5,959 -2.97% 1,384 23.94% 21.03% 289.90 Counterfeiting/Forgery 530 624 -15.06% 17.17% 26.57 91 1.93% Fraud Offenses 5,097 5,110 -0.25% 736 14.44% 18.54% 255.55 Embezzlement 15.74 314 217 44.70% 72 22.93% 1.14% Extortion/Blackmail 172 164 4.88% 10 5.81% 0.63% 8.62 5 3 **Bribery** 66.67% 3 60.00% 0.02% 0.25 **Stolen Property Offenses** 337 376 -10.37% 231 68.55% 1.23% 16.90 28,838 1,378.24 -4.68% **Crimes Against Property Total** 27,489 6,598 24.00% 38.17% **Drug/Narcotic Violations** 12,813 14,067 -8.91% 10,442 81.50% 49.52% 642.42 43.78% 567.91 **Drug Equipment Violations** 11,327 12,524 -9.56% 9,404 83.02% 0.00% 100.00% 0.00% **Gambling Offenses** 1 0 1 0.05 Pornography/Obscene Material 421 434 -3.00% 128 30.40% 1.63% 21.11 **Prostitution Offenses** 31 38 -18.42% 13 41.94% 0.12% 1.55 Weapons Law Violations 1,181 1,237 -4.53% 778 65.88% 4.56% 59.21 **Animal Cruelty** 101 103 -1.94% 43 42.57% 0.39% 5.06 28,403 **Crimes Against Society Total** 25.875 -8.90% 20.809 80.42% 35.93% 1,297.32