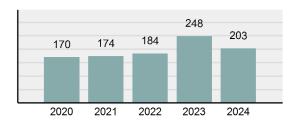

#### Total Group "A" Crime Offenses 5 Year Trend

Reported in Reported in Percent Offenses Percent Percent Of Rate Per Offense 2024 2023 Change Cleared Cleared Category 100,000\* Murder 30 43 -30.23% 22 73.33% 0.16% 1.50 **Negligent Manslaughter** 6 4 50.00% 4 66.67% 0.03% 0.30 Nonconsensual Sex Offenses: 7.07% Rape 636 594 210 33.02% 3.41% 31.89 144 133 Sodomy 8.27% 53 36.81% 0.77% 7.22 161 185 -12.97% 8.07 Sexual Assault w/ Object 56 34.78% 0.86% **Fondling** 929 941 -1.28% 331 35.63% 4.98% 46.58 Aggravated Assault 3,490 3,463 0.78% 2,412 69.11% 18.72% 174.98 Simple Assault 11,149 11,086 0.57% 6,878 61.69% 59.79% 558.99 Intimidation 1,741 1,621 7.40% 874 50.20% 9.34% 87.29 **Kidnapping** 283 262 8.02% 176 62.19% 1.52% 14.19 Consensual Sex Offenses: -44.44% Incest 5 9 2 40.00% 0.03% 0.25 Statutory Rape 61 40 52.50% 32 52.46% 0.33% 3.06 7 Human Trafficking, Commercial 11 14 -21.43% 63.64% 0.06% 0.55 **Sex Acts** Human Trafficking, Involuntary 2 3 -33.33% 50.00% 0.01% 0.10 Servitude **Crimes Against Persons Total** 18.648 18.398 1.36% 11.058 59.30% 25.90% 934.97 183 -22.40% 48.59% 0.52% 7.12 Robbery 142 **Burglary/Breaking and Entering** 2,432 2.771 -12.23% 576 23.68% 8.85% 121.94 Larceny/Theft Offenses 11,229 11,762 -4.53% 3,076 27.39% 40.85% 563.00 Motor Vehicle Theft 1,334 1,529 -12.75% 307 23.01% 4.85% 66.88 Arson 115 140 -17.86% 43 37.39% 0.42% 5.77 **Destruction Of Property** 5,782 5,959 -2.97% 1,384 23.94% 21.03% 289.90 Counterfeiting/Forgery 530 624 -15.06% 17.17% 26.57 91 1.93% Fraud Offenses 5,097 5,110 -0.25% 736 14.44% 18.54% 255.55 Embezzlement 15.74 314 217 44.70% 72 22.93% 1.14% Extortion/Blackmail 172 164 4.88% 10 5.81% 0.63% 8.62 5 3 **Bribery** 66.67% 3 60.00% 0.02% 0.25 **Stolen Property Offenses** 337 376 -10.37% 231 68.55% 1.23% 16.90 28,838 1,378.24 -4.68% **Crimes Against Property Total** 27,489 6,598 24.00% 38.17% **Drug/Narcotic Violations** 12,813 14,067 -8.91% 10,442 81.50% 49.52% 642.42 43.78% 567.91 **Drug Equipment Violations** 11,327 12,524 -9.56% 9,404 83.02% 0.00% 100.00% 0.00% **Gambling Offenses** 1 0 1 0.05 Pornography/Obscene Material 421 434 -3.00% 128 30.40% 1.63% 21.11 **Prostitution Offenses** 31 38 -18.42% 13 41.94% 0.12% 1.55 Weapons Law Violations 1,181 1,237 -4.53% 778 65.88% 4.56% 59.21 **Animal Cruelty** 101 103 -1.94% 43 42.57% 0.39% 5.06 28,403 **Crimes Against Society Total** 25.875 -8.90% 20.809 80.42% 35.93% 1,297.32