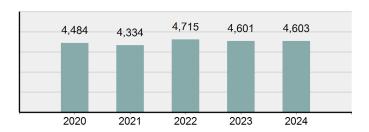

# **Facts At A Glance**

| Group "A" Offenses     | ♦ 72,012 total Group "A" offenses reported.                                                                                                                                                                                                                                 |
|------------------------|-----------------------------------------------------------------------------------------------------------------------------------------------------------------------------------------------------------------------------------------------------------------------------|
|                        | ♦ 4.80% decrease from 2023 Group "A" offenses.                                                                                                                                                                                                                              |
| Crime Rate             | <ul> <li>♦ 3,610.53 per 100,000 inhabitants based on Group "A" offenses.</li> <li>♦ 6.60% decrease from 2023 NIBRS crime rate.</li> <li>♦ 973.08 per 100,000 inhabitants based on Part 1 offenses.<br/>(utilized for comparison purposes with non-NIBRS states).</li> </ul> |
| Violent Crime          | ♦ 4,603 total violent crime offenses reported.                                                                                                                                                                                                                              |
|                        | ♦ 0.04% increase from 2023 violent crime offenses.                                                                                                                                                                                                                          |
|                        | ♦ 0.78% increase from 2023 aggravated assault offenses, which accounts for 75.82% of the violent crime.                                                                                                                                                                     |
| Crime Against Persons  | ♦ 18,648 total crime against persons reported.                                                                                                                                                                                                                              |
|                        | <ul> <li>1.36% increase from 2023 crime against persons.</li> <li>0.57% increase from 2023 simple assault offenses, which accounts for 59.79% of the crime against persons.</li> </ul>                                                                                      |
| Officers Assaulted     | <ul> <li>1 law enforcement officer(s) killed in the line of duty.</li> <li>458 total reported officers assaulted.</li> <li>9.13% decrease from 2023 assault on law enforcement officers.</li> </ul>                                                                         |
| Hate Crime             | <ul> <li>♦ 68 total hate crimes reported.</li> <li>♦ 21.43% increase from 2023 hate crimes.</li> </ul>                                                                                                                                                                      |
| Crimes Against Society | <ul> <li>25,875 total crimes against society reported.</li> <li>8.90% decrease from 2023 crimes against society.</li> <li>8.91% decrease from 2023 drug/narcotic violations offenses, which accounts for 49.52% of the crimes against society.</li> </ul>                   |
| Property Crime         | <ul> <li>27,489 total crimes against property reported.</li> <li>4.68% decrease from 2023 crimes against property.</li> <li>4.53% decrease from 2023 larceny/theft offenses, which accounts for 40.85% of the crimes against property.</li> </ul>                           |