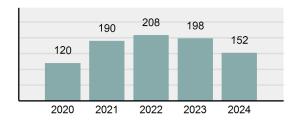

#### Total Group "A" Crime Offenses 5 Year Trend

Reported in Reported in Percent Offenses Percent Percent Of Rate Per Offense 2024 2023 Change Cleared Cleared Category 100,000\* Murder 30 43 -30.23% 22 73.33% 0.16% 1.50 **Negligent Manslaughter** 6 4 50.00% 4 66.67% 0.03% 0.30 Nonconsensual Sex Offenses: 7.07% Rape 636 594 210 33.02% 3.41% 31.89 144 133 Sodomy 8.27% 53 36.81% 0.77% 7.22 161 185 -12.97% 8.07 Sexual Assault w/ Object 56 34.78% 0.86% **Fondling** 929 941 -1.28% 331 35.63% 4.98% 46.58 Aggravated Assault 3,490 3,463 0.78% 2,412 69.11% 18.72% 174.98 Simple Assault 11,149 11,086 0.57% 6,878 61.69% 59.79% 558.99 Intimidation 1,741 1,621 7.40% 874 50.20% 9.34% 87.29 **Kidnapping** 283 262 8.02% 176 62.19% 1.52% 14.19 Consensual Sex Offenses: -44.44% Incest 5 9 2 40.00% 0.03% 0.25 Statutory Rape 61 40 52.50% 32 52.46% 0.33% 3.06 7 Human Trafficking, Commercial 11 14 -21.43% 63.64% 0.06% 0.55 **Sex Acts** Human Trafficking, Involuntary 2 3 -33.33% 50.00% 0.01% 0.10 Servitude **Crimes Against Persons Total** 18.648 18.398 1.36% 11.058 59.30% 25.90% 934.97 183 -22.40% 48.59% 0.52% 7.12 Robbery 142 **Burglary/Breaking and Entering** 2,432 2.771 -12.23% 576 23.68% 8.85% 121.94 Larceny/Theft Offenses 11,229 11,762 -4.53% 3,076 27.39% 40.85% 563.00 Motor Vehicle Theft 1,334 1,529 -12.75% 307 23.01% 4.85% 66.88 Arson 115 140 -17.86% 43 37.39% 0.42% 5.77 **Destruction Of Property** 5,782 5,959 -2.97% 1,384 23.94% 21.03% 289.90 Counterfeiting/Forgery 530 624 -15.06% 17.17% 26.57 91 1.93% Fraud Offenses 5,097 5,110 -0.25% 736 14.44% 18.54% 255.55 Embezzlement 15.74 314 217 44.70% 72 22.93% 1.14% Extortion/Blackmail 172 164 4.88% 10 5.81% 0.63% 8.62 5 3 **Bribery** 66.67% 3 60.00% 0.02% 0.25 **Stolen Property Offenses** 337 376 -10.37% 231 68.55% 1.23% 16.90 28,838 1,378.24 -4.68% **Crimes Against Property Total** 27,489 6,598 24.00% 38.17% **Drug/Narcotic Violations** 12,813 14,067 -8.91% 10,442 81.50% 49.52% 642.42 43.78% 567.91 **Drug Equipment Violations** 11,327 12,524 -9.56% 9,404 83.02% 0.00% 100.00% 0.00% **Gambling Offenses** 1 0 1 0.05 Pornography/Obscene Material 421 434 -3.00% 128 30.40% 1.63% 21.11 **Prostitution Offenses** 31 38 -18.42% 13 41.94% 0.12% 1.55 Weapons Law Violations 1,181 1,237 -4.53% 778 65.88% 4.56% 59.21 **Animal Cruelty** 101 103 -1.94% 43 42.57% 0.39% 5.06 28,403 **Crimes Against Society Total** 25.875 -8.90% 20.809 80.42% 35.93% 1,297.32