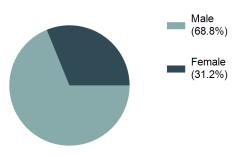

| 77.0% | 456                 | 23.0% | 1,979              |  |  |  |  |  |  |  |
| 2020 | 1,567                                     | 78.1% | 440                 | 21.9% | 2,007              |  |  |  |  |  |  |  |
| 2021 | 1,566                                     | 76.3% | 487                 | 23.7% | 2,053              |  |  |  |  |  |  |  |
| 2022 | 1,579                                     | 77.3% | 463                 | 22.7% | 2,042              |  |  |  |  |  |  |  |
| 2023 | 1,563                                     | 76.7% | 474                 | 23.3% | 2,037              |  |  |  |  |  |  |  |
| 2024 | 1,639                                     | 75.6% | 528                 | 24.4% | 2,167              |  |  |  |  |  |  |  |

### Idaho Law Enforcement Employed Total by Gender



|      | Sheriff's Office Sworn/Civilian Employed |            |          |            |             |  |  |  |  |  |  |  |
|------|------------------------------------------|------------|----------|------------|-------------|--|--|--|--|--|--|--|
| Year | Sworn                                    | % of Total | Civilian | % of Total | Grand Total |  |  |  |  |  |  |  |
| 2018 | 1,055                                    | 53.0%      | 934      | 47.0%      | 1,989       |  |  |  |  |  |  |  |
| 2020 | 1,112                                    | 51.2%      | 1,060    | 48.8%      | 2,172       |  |  |  |  |  |  |  |
| 2021 | 1,148                                    | 52.4%      | 1,042    | 47.6%      | 2,190       |  |  |  |  |  |  |  |
| 2022 | 1,186                                    | 55