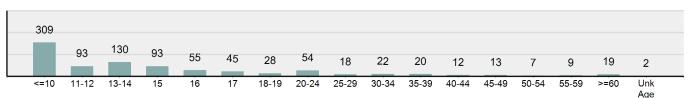

*\*\*\*\*\*\*\*\*\*\*\*\*\*\*\*\*\*\*\*\*\*\*



| Top Relationships of Victim to Offender(s) |        |
|--------------------------------------------|--------|
| Acquaintance                               | 21.22% |
| Child                                      | 12.97% |
| Other Family Member                        | 10.93% |
| Otherwise Known                            | 8.90%  |
| Sibling                                    | 8.90%  |

### Victim Types



| Top Types Of Injury      |       |
|--------------------------|-------|
| Apparent Minor Injury    | 6.56% |
| Possible Internal Injury | 4.41% |
| Other Major Injury       | 0.75% |
| Unconsciousness          | 0.22% |
|                          |       |
|                          |       |

#### Victim Count of Fondling by Age

0



## Kidnapping

- The unlawful seizure, transportation, and/or detention of a person against his/her will, or a minor without the consent of his/her parent(s) or legal guardian -

Although the object of a kidnapping may be to obtain money or property, kidnapping is a crime against persons. This offense includes not only kidnapping and abduction, but hostage taking as well. This category is intended to capture information on only the persons actually kidnapped or abducted, not those persons or organizations paying ransoms. Therefore, for each offense of kidnapping, the victims are only the persons taken or detained against their will.

| Kidnapping        |       |
|-------------------|-------|
| Offenses Reported | 283   |
| Changes from 2023 | 8.02% |
| Rate per 100,000* | 14.19 |
| Tota