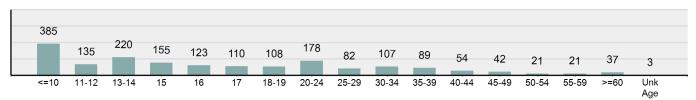

# **Table of Contents**

| **********************************         | ********* |
|--------------------------------------------|-----------|
|                                            | Page      |
| Statewide Arrest Profile                   |           |
| Arrest Totals/Trends                       | 69-72     |
| Adult/Juvenile Arrests                     | 73-77     |
| Hate Crime In Idaho                        | 79-81     |
| Law Enforcement Officers Assaulted         | 83-85     |
| Idaho Reporting Agency/County Information  |           |
| Crime Reporting Population Base            | 87        |
| Crime Rates                                | 88-98     |
| Jurisdictional Reporting 2024 Crime Report | 99-239    |
| Arrest Rates                               | 240-247   |
| Law Enforcement Employee Information       | 249-255   |
| Appendix                                   | 256-259   |