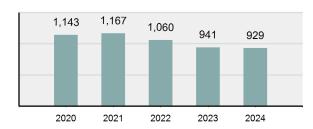

#### Total Group "A" Crime Offenses 5 Year Trend

Reported in Reported in Percent Offenses Percent Percent Of Rate Per Offense 2024 2023 Change Cleared Cleared Category 100,000\* Murder 30 43 -30.23% 22 73.33% 0.16% 1.50 **Negligent Manslaughter** 6 4 50.00% 4 66.67% 0.03% 0.30 Nonconsensual Sex Offenses: 7.07% Rape 636 594 210 33.02% 3.41% 31.89 144 133 Sodomy 8.27% 53 36.81% 0.77% 7.22 161 185 -12.97% 8.07 Sexual Assault w/ Object 56 34.78% 0.86% **Fondling** 929 941 -1.28% 331 35.63% 4.98% 46.58 Aggravated Assault 3,490 3,463 0.78% 2,412 69.11% 18.72% 174.98 Simple Assault 11,149 11,086 0.57% 6,878 61.69% 59.79% 558.99 Intimidation 1,741 1,621 7.40% 874 50.20% 9.34% 87.29 **Kidnapping** 283 262 8.02% 176 62.19% 1.52% 14.19 Consensual Sex Offenses: -44.44% Incest 5 9 2 40.00% 0.03% 0.25 Statutory Rape 61 40 52.50% 32 52.46% 0.33% 3.06 7 Human Trafficking, Commercial 11 14 -21.43% 63.64% 0.06% 0.55 **Sex Acts** Human Trafficking, Involuntary 2 3 -33.33% 50.00% 0.01% 0.10 Servitude **Crimes Against Persons Total** 18.648 18.398 1.36% 11.058 59.30% 25.90% 934.97 183 -22.40% 48.59% 0.52% 7.12 Robbery 142 **Burglary/Breaking and Entering** 2,432 2.771 -12.23% 576 23.68% 8.85% 121.94 Larceny/Theft Offenses 11,229 11,762 -4.53% 3,076 27.39% 40.85% 563.00 Motor Vehicle Theft 1,334 1,529 -12.75% 307 23.01% 4.85% 66.88 Arson 115 140 -17.86% 43 37.39% 0.42% 5.77 **Destruction Of Property** 5,782 5,959 -2.97% 1,384 23.94% 21.03% 289.90 Counterfeiting/Forgery 530 624 -15.06% 17.17% 26.57 91 1.93% Fraud Offenses 5,097 5,110 -0.25% 736 14.44% 18.54% 255.55 Embezzlement 15.74 314 217 44.70% 72 22.93% 1.14% Extortion/Blackmail 172 164 4.88% 10 5.81% 0.63% 8.62 5 3 **Bribery** 66.67% 3 60.00% 0.02% 0.25 **Stolen Property Offenses** 337 376 -10.37% 231 68.55% 1.23% 16.90 28,838 1,378.24 -4.68% **Crimes Against Property Total** 27,489 6,598 24.00% 38.17% **Drug/Narcotic Violations** 12,813 14,067 -8.91% 10,442 81.50% 49.52% 642.42 43.78% 567.91 **Drug Equipment Violations** 11,327 12,524 -9.56% 9,404 83.02% 0.00% 100.00% 0.00% **Gambling Offenses** 1 0 1 0.05 Pornography/Obscene Material 421 434 -3.00% 128 30.40% 1.63% 21.11 **Prostitution Offenses** 31 38 -18.42% 13 41.94% 0.12% 1.55 Weapons Law Violations 1,181 1,237 -4.53% 778 65.88% 4.56% 59.21 **Animal Cruelty** 101 103 -1.94% 43 42.57% 0.39% 5.06 28,403 **Crimes Against Society Total** 25.875 -8.90% 20.809 80.42% 35.93% 1,297.32