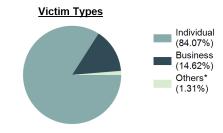

Offenses |        |
|-------------------------------------------|--------|
| Highway/Road/Alley/Street/Sidewalk        | 33.53% |
| Residence/Home                            | 27.60% |
| Parking/Drop Lot/Garage                   | 7.42%  |
| Convenience Store                         | 3.86%  |
| Service/Gas Station                       | 3.26%  |

| Top Value of Property Loss |               |  |  |  |
|----------------------------|---------------|--|--|--|
| Percentage - 87.47%        |               |  |  |  |
| Automobiles                | \$ 155,396.00 |  |  |  |
| Trucks                     | \$ 55,200.00  |  |  |  |
| Tools                      | \$ 17,181.00  |  |  |  |
| Other                      | \$ 10,349.00  |  |  |  |
| Computer Hardware/Software | \$ 7,876.00   |  |  |  |



\*Others: Religious Organization, Government, Others, Unknown



#### Estimated Recovered Value (in \$ 1,000s)



#### Victim Count of Stolen Property Offenses by Age



## **Crimes Against Society**



World's Largest Eagle Monument at Taylor Crossing, Idaho Falls, ID. By Chiu-yi Lin.

#### **Statewide Profile**

#### Data counts represent the number of offenses within a reported incident

'Crimes Against Society' represent society's prohibition against engaging in certain types of activity. For reporting purposes under the UCR/NIBRS rules and guidelines, all victims of crimes against society are classified as 'society' victims. Individual data on persons directly and/or indirectly affected by a crime against society, such as pornography, are not collected.

| Crimes Against Society |