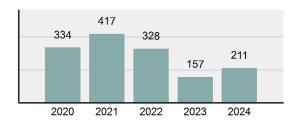

#### Total Group "A" Crime Offenses 5 Year Trend

Reported in Reported in Percent Offenses Percent Percent Of Rate Per Offense 2024 2023 Change Cleared Cleared Category 100,000\* Murder 30 43 -30.23% 22 73.33% 0.16% 1.50 **Negligent Manslaughter** 6 4 50.00% 4 66.67% 0.03% 0.30 Nonconsensual Sex Offenses: 7.07% Rape 636 594 210 33.02% 3.41% 31.89 144 133 Sodomy 8.27% 53 36.81% 0.77% 7.22 161 185 -12.97% 8.07 Sexual Assault w/ Object 56 34.78% 0.86% **Fondling** 929 941 -1.28% 331 35.63% 4.98% 46.58 Aggravated Assault 3,490 3,463 0.78% 2,412 69.11% 18.72% 174.98 Simple Assault 11,149 11,086 0.57% 6,878 61.69% 59.79% 558.99 Intimidation 1,741 1,621 7.40% 874 50.20% 9.34% 87.29 **Kidnapping** 283 262 8.02% 176 62.19% 1.52% 14.19 Consensual Sex Offenses: -44.44% Incest 5 9 2 40.00% 0.03% 0.25 Statutory Rape 61 40 52.50% 32 52.46% 0.33% 3.06 7 Human Trafficking, Commercial 11 14 -21.43% 63.64% 0.06% 0.55 **Sex Acts** Human Trafficking, Involuntary 2 3 -33.33% 50.00% 0.01% 0.10 Servitude **Crimes Against Persons Total** 18.648 18.398 1.36% 11.058 59.30% 25.90% 934.97 183 -22.40% 48.59% 0.52% 7.12 Robbery 142 **Burglary/Breaking and Entering** 2,432 2.771 -12.23% 576 23.68% 8.85% 121.94 Larceny/Theft Offenses 11,229 11,762 -4.53% 3,076 27.39% 40.85% 563.00 Motor Vehicle Theft 1,334 1,529 -12.75% 307 23.01% 4.85% 66.88 Arson 115 140 -17.86% 43 37.39% 0.42% 5.77 **Destruction Of Property** 5,782 5,959 -2.97% 1,384 23.94% 21.03% 289.90 Counterfeiting/Forgery 530 624 -15.06% 17.17% 26.57 91 1.93% Fraud Offenses 5,097 5,110 -0.25% 736 14.44% 18.54% 255.55 Embezzlement 15.74 314 217 44.70% 72 22.93% 1.14% Extortion/Blackmail 172 164 4.88% 10 5.81% 0.63% 8.62 5 3 **Bribery** 66.67% 3 60.00% 0.02% 0.25 **Stolen Property Offenses** 337 376 -10.37% 231 68.55% 1.23% 16.90 28,838 1,378.24 -4.68% **Crimes Against Property Total** 27,489 6,598 24.00% 38.17% **Drug/Narcotic Violations** 12,813 14,067 -8.91% 10,442 81.50% 49.52% 642.42 43.78% 567.91 **Drug Equipment Violations** 11,327 12,524 -9.56% 9,404 83.02% 0.00% 100.00% 0.00% **Gambling Offenses** 1 0 1 0.05 Pornography/Obscene Material 421 434 -3.00% 128 30.40% 1.63% 21.11 **Prostitution Offenses** 31 38 -18.42% 13 41.94% 0.12% 1.55 Weapons Law Violations 1,181 1,237 -4.53% 778 65.88% 4.56% 59.21 **Animal Cruelty** 101 103 -1.94% 43 42.57% 0.39% 5.06 28,403 **Crimes Against Society Total** 25.875 -8.90% 20.809 80.42% 35.93% 1,297.32