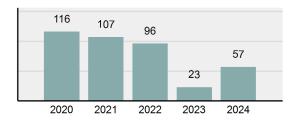

#### Total Group "A" Crime Offenses 5 Year Trend

Reported in Reported in Percent Offenses Percent Percent Of Rate Per Offense 2024 2023 Change Cleared Cleared Category 100,000\* Murder 30 43 -30.23% 22 73.33% 0.16% 1.50 **Negligent Manslaughter** 6 4 50.00% 4 66.67% 0.03% 0.30 Nonconsensual Sex Offenses: 7.07% Rape 636 594 210 33.02% 3.41% 31.89 144 133 Sodomy 8.27% 53 36.81% 0.77% 7.22 161 185 -12.97% 8.07 Sexual Assault w/ Object 56 34.78% 0.86% **Fondling** 929 941 -1.28% 331 35.63% 4.98% 46.58 Aggravated Assault 3,490 3,463 0.78% 2,412 69.11% 18.72% 174.98 Simple Assault 11,149 11,086 0.57% 6,878 61.69% 59.79% 558.99 Intimidation 1,741 1,621 7.40% 874 50.20% 9.34% 87.29 **Kidnapping** 283 262 8.02% 176 62.19% 1.52% 14.19 Consensual Sex Offenses: -44.44% Incest 5 9 2 40.00% 0.03% 0.25 Statutory Rape 61 40 52.50% 32 52.46% 0.33% 3.06 7 Human Trafficking, Commercial 11 14 -21.43% 63.64% 0.06% 0.55 **Sex Acts** Human Trafficking, Involuntary 2 3 -33.33% 50.00% 0.01% 0.10 Servitude **Crimes Against Persons Total** 18.648 18.398 1.36% 11.058 59.30% 25.90% 934.97 183 -22.40% 48.59% 0.52% 7.12 Robbery 142 **Burglary/Breaking and Entering** 2,432 2.771 -12.23% 576 23.68% 8.85% 121.94 Larceny/Theft Offenses 11,229 11,762 -4.53% 3,076 27.39% 40.85% 563.00 Motor Vehicle Theft 1,334 1,529 -12.75% 307 23.01% 4.85% 66.88 Arson 115 140 -17.86% 43 37.39% 0.42% 5.77 **Destruction Of Property** 5,782 5,959 -2.97% 1,384 23.94% 21.03% 289.90 Counterfeiting/Forgery 530 624 -15.06% 17.17% 26.57 91 1.93% Fraud Offenses 5,097 5,110 -0.25% 736 14.44% 18.54% 255.55 Embezzlement 15.74 314 217 44.70% 72 22.93% 1.14% Extortion/Blackmail 172 164 4.88% 10 5.81% 0.63% 8.62 5 3 **Bribery** 66.67% 3 60.00% 0.02% 0.25 **Stolen Property Offenses** 337 376 -10.37% 231 68.55% 1.23% 16.90 28,838 1,378.24 -4.68% **Crimes Against Property Total** 27,489 6,598 24.00% 38.17% **Drug/Narcotic Violations** 12,813 14,067 -8.91% 10,442 81.50% 49.52% 642.42 43.78% 567.91 **Drug Equipment Violations** 11,327 12,524 -9.56% 9,404 83.02% 0.00% 100.00% 0.00% **Gambling Offenses** 1 0 1 0.05 Pornography/Obscene Material 421 434 -3.00% 128 30.40% 1.63% 21.11 **Prostitution Offenses** 31 38 -18.42% 13 41.94% 0.12% 1.55 Weapons Law Violations 1,181 1,237 -4.53% 778 65.88% 4.56% 59.21 **Animal Cruelty** 101 103 -1.94% 43 42.57% 0.39% 5.06 28,403 **Crimes Against Society Total** 25.875 -8.90% 20.809 80.42% 35.93% 1,297.32