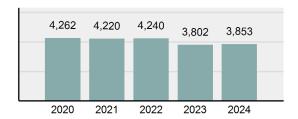

#### Total Group "A" Crime Offenses 5 Year Trend

Reported in Reported in Percent Offenses Percent Percent Of Rate Per Offense 2024 2023 Change Cleared Cleared Category 100,000\* Murder 30 43 -30.23% 22 73.33% 0.16% 1.50 **Negligent Manslaughter** 6 4 50.00% 4 66.67% 0.03% 0.30 Nonconsensual Sex Offenses: 7.07% Rape 636 594 210 33.02% 3.41% 31.89 144 133 Sodomy 8.27% 53 36.81% 0.77% 7.22 161 185 -12.97% 8.07 Sexual Assault w/ Object 56 34.78% 0.86% **Fondling** 929 941 -1.28% 331 35.63% 4.98% 46.58 Aggravated Assault 3,490 3,463 0.78% 2,412 69.11% 18.72% 174.98 Simple Assault 11,149 11,086 0.57% 6,878 61.69% 59.79% 558.99 Intimidation 1,741 1,621 7.40% 874 50.20% 9.34% 87.29 **Kidnapping** 283 262 8.02% 176 62.19% 1.52% 14.19 Consensual Sex Offenses: -44.44% Incest 5 9 2 40.00% 0.03% 0.25 Statutory Rape 61 40 52.50% 32 52.46% 0.33% 3.06 7 Human Trafficking, Commercial 11 14 -21.43% 63.64% 0.06% 0.55 **Sex Acts** Human Trafficking, Involuntary 2 3 -33.33% 50.00% 0.01% 0.10 Servitude **Crimes Against Persons Total** 18.648 18.398 1.36% 11.058 59.30% 25.90% 934.97 183 -22.40% 48.59% 0.52% 7.12 Robbery 142 **Burglary/Breaking and Entering** 2,432 2.771 -12.23% 576 23.68% 8.85% 121.94 Larceny/Theft Offenses 11,229 11,762 -4.53% 3,076 27.39% 40.85% 563.00 Motor Vehicle Theft 1,334 1,529 -12.75% 307 23.01% 4.85% 66.88 Arson 115 140 -17.86% 43 37.39% 0.42% 5.77 **Destruction Of Property** 5,782 5,959 -2.97% 1,384 23.94% 21.03% 289.90 Counterfeiting/Forgery 530 624 -15.06% 17.17% 26.57 91 1.93% Fraud Offenses 5,097 5,110 -0.25% 736 14.44% 18.54% 255.55 Embezzlement 15.74 314 217 44.70% 72 22.93% 1.14% Extortion/Blackmail 172 164 4.88% 10 5.81% 0.63% 8.62 5 3 **Bribery** 66.67% 3 60.00% 0.02% 0.25 **Stolen Property Offenses** 337 376 -10.37% 231 68.55% 1.23% 16.90 28,838 1,378.24 -4.68% **Crimes Against Property Total** 27,489 6,598 24.00% 38.17% **Drug/Narcotic Violations** 12,813 14,067 -8.91% 10,442 81.50% 49.52% 642.42 43.78% 567.91 **Drug Equipment Violations** 11,327 12,524 -9.56% 9,404 83.02% 0.00% 100.00% 0.00% **Gambling Offenses** 1 0 1 0.05 Pornography/Obscene Material 421 434 -3.00% 128 30.40% 1.63% 21.11 **Prostitution Offenses** 31 38 -18.42% 13 41.94% 0.12% 1.55 Weapons Law Violations 1,181 1,237 -4.53% 778 65.88% 4.56% 59.21 **Animal Cruelty** 101 103 -1.94% 43 42.57% 0.39% 5.06 28,403 **Crimes Against Society Total** 25.875 -8.90% 20.809 80.42% 35.93% 1,297.32