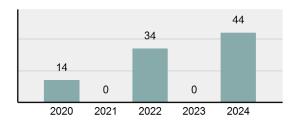

| 35       |
| • | Percent cleared                                                                                               | 68.63%   |
| • | Group "A" crime rate per 100,000 population                                                                   | 1,371.34 |
| • | Summary-based reporting crime rate per 100,000 populated is calculated for other state crime comparisons only | 349.56   |

#### **Arrest Overview**

| • | Arrest total                       | 44       |
|---|------------------------------------|----------|
| • | % change from 2023                 | -        |
| • | Adult arrest total                 | 44       |
| • | Juvenile arrest total              | 0        |
| • | Arrest rate per 100,000 population | 1,183.11 |

#### Total Offenses - 5 year trend





|                                          | Offenses   |           | Arrests |          |
|------------------------------------------|------------|-----------|---------|----------|
| Group "A" Offenses                       | # Reported | # Cleared | Adult   | Juvenile |
| Murder                                   | 0          | 0         | 0       | 0        |
| Negligent Manslaughter                   | 0          | 0         | 0       | 0        |
| Rape                                     | 0          | 0         | 0       | 0        |
| Sodomy                                   | 0          | 0         | 0       | 0        |
| Sexual Assault w/ Object                 | 0          | 0         | 0       | 0        |
| Fondling                                 | 1          | 1         |