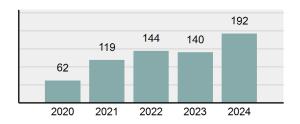

#### Total Group "A" Crime Offenses 5 Year Trend

Reported in Reported in Percent Offenses Percent Percent Of Rate Per Offense 2024 2023 Change Cleared Cleared Category 100,000\* Murder 30 43 -30.23% 22 73.33% 0.16% 1.50 **Negligent Manslaughter** 6 4 50.00% 4 66.67% 0.03% 0.30 Nonconsensual Sex Offenses: 7.07% Rape 636 594 210 33.02% 3.41% 31.89 144 133 Sodomy 8.27% 53 36.81% 0.77% 7.22 161 185 -12.97% 8.07 Sexual Assault w/ Object 56 34.78% 0.86% **Fondling** 929 941 -1.28% 331 35.63% 4.98% 46.58 Aggravated Assault 3,490 3,463 0.78% 2,412 69.11% 18.72% 174.98 Simple Assault 11,149 11,086 0.57% 6,878 61.69% 59.79% 558.99 Intimidation 1,741 1,621 7.40% 874 50.20% 9.34% 87.29 **Kidnapping** 283 262 8.02% 176 62.19% 1.52% 14.19 Consensual Sex Offenses: -44.44% Incest 5 9 2 40.00% 0.03% 0.25 Statutory Rape 61 40 52.50% 32 52.46% 0.33% 3.06 7 Human Trafficking, Commercial 11 14 -21.43% 63.64% 0.06% 0.55 **Sex Acts** Human Trafficking, Involuntary 2 3 -33.33% 50.00% 0.01% 0.10 Servitude **Crimes Against Persons Total** 18.648 18.398 1.36% 11.058 59.30% 25.90% 934.97 183 -22.40% 48.59% 0.52% 7.12 Robbery 142 **Burglary/Breaking and Entering** 2,432 2.771 -12.23% 576 23.68% 8.85% 121.94 Larceny/Theft Offenses 11,229 11,762 -4.53% 3,076 27.39% 40.85% 563.00 Motor Vehicle Theft 1,334 1,529 -12.75% 307 23.01% 4.85% 66.88 Arson 115 140 -17.86% 43 37.39% 0.42% 5.77 **Destruction Of Property** 5,782 5,959 -2.97% 1,384 23.94% 21.03% 289.90 Counterfeiting/Forgery 530 624 -15.06% 17.17% 26.57 91 1.93% Fraud Offenses 5,097 5,110 -0.25% 736 14.44% 18.54% 255.55 Embezzlement 15.74 314 217 44.70% 72 22.93% 1.14% Extortion/Blackmail 172 164 4.88% 10 5.81% 0.63% 8.62 5 3 **Bribery** 66.67% 3 60.00% 0.02% 0.25 **Stolen Property Offenses** 337 376 -10.37% 231 68.55% 1.23% 16.90 28,838 1,378.24 -4.68% **Crimes Against Property Total** 27,489 6,598 24.00% 38.17% **Drug/Narcotic Violations** 12,813 14,067 -8.91% 10,442 81.50% 49.52% 642.42 43.78% 567.91 **Drug Equipment Violations** 11,327 12,524 -9.56% 9,404 83.02% 0.00% 100.00% 0.00% **Gambling Offenses** 1 0 1 0.05 Pornography/Obscene Material 421 434 -3.00% 128 30.40% 1.63% 21.11 **Prostitution Offenses** 31 38 -18.42% 13 41.94% 0.12% 1.55 Weapons Law Violations 1,181 1,237 -4.53% 778 65.88% 4.56% 59.21 **Animal Cruelty** 101 103 -1.94% 43 42.57% 0.39% 5.06 28,403 **Crimes Against Society Total** 25.875 -8.90% 20.809 80.42% 35.93% 1,297.32