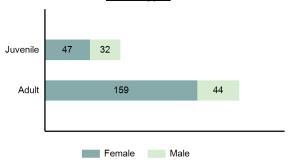

| 13    | 2      | 1    | 0      |
| Unknown              | 16    | 1      | 1    | 2      |
|                      |       |        |      |        |

#### **Kidnapping Count - 5 Year Trend**



|                  | Top Relationships of Victim to Offender(s) |        |  |  |
|------------------|--------------------------------------------|--------|--|--|
| Boyfri           | end/Girlfriend                             | 23.05% |  |  |
| Stran            | ger                                        | 13.22% |  |  |
| Spous            | se                                         | 12.88% |  |  |
| Acqua            | aintance                                   | 11.53% |  |  |
| Ex-Re<br>Girlfri | elationship (Ex-Boyfriend/Ex-<br>end)      | 9.83%  |  |  |

#### **Victim Types**



| Top Types Of Injury      |        |  |  |
|--------------------------|--------|--|--|
| Apparent Minor Injury    | 25.50% |  |  |
| Possible Internal Injury | 5.37%  |  |  |
| Other Major Injury       | 4.36%  |  |  |
| Unconsciousness          | 2.35%  |  |  |
| Severe Laceration        | 1.68%  |  |  |
|                          |        |  |  |

#### Victim Count of Kidnapping by Age



\*Population Base: 1,994,500
\*\*Does not include 1 victims whose gender or age is unknown.

#### **Aggravated Assault**

- An unlawful attack by one person upon another wherein the offender uses a weapon or displays it in a threatening manner, or the victim suffers obvious severe or aggravated bodily injury involving apparent broken bones, loss of teeth, possible internal injury, severe laceration,