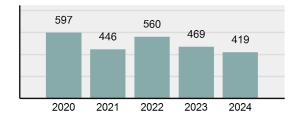

#### Total Group "A" Crime Offenses 5 Year Trend

Reported in Reported in Percent Offenses Percent Percent Of Rate Per Offense 2024 2023 Change Cleared Cleared Category 100,000\* Murder 30 43 -30.23% 22 73.33% 0.16% 1.50 **Negligent Manslaughter** 6 4 50.00% 4 66.67% 0.03% 0.30 Nonconsensual Sex Offenses: 7.07% Rape 636 594 210 33.02% 3.41% 31.89 144 133 Sodomy 8.27% 53 36.81% 0.77% 7.22 161 185 -12.97% 8.07 Sexual Assault w/ Object 56 34.78% 0.86% **Fondling** 929 941 -1.28% 331 35.63% 4.98% 46.58 Aggravated Assault 3,490 3,463 0.78% 2,412 69.11% 18.72% 174.98 Simple Assault 11,149 11,086 0.57% 6,878 61.69% 59.79% 558.99 Intimidation 1,741 1,621 7.40% 874 50.20% 9.34% 87.29 **Kidnapping** 283 262 8.02% 176 62.19% 1.52% 14.19 Consensual Sex Offenses: -44.44% Incest 5 9 2 40.00% 0.03% 0.25 Statutory Rape 61 40 52.50% 32 52.46% 0.33% 3.06 7 Human Trafficking, Commercial 11 14 -21.43% 63.64% 0.06% 0.55 **Sex Acts** Human Trafficking, Involuntary 2 3 -33.33% 50.00% 0.01% 0.10 Servitude **Crimes Against Persons Total** 18.648 18.398 1.36% 11.058 59.30% 25.90% 934.97 183 -22.40% 48.59% 0.52% 7.12 Robbery 142 **Burglary/Breaking and Entering** 2,432 2.771 -12.23% 576 23.68% 8.85% 121.94 Larceny/Theft Offenses 11,229 11,762 -4.53% 3,076 27.39% 40.85% 563.00 Motor Vehicle Theft 1,334 1,529 -12.75% 307 23.01% 4.85% 66.88 Arson 115 140 -17.86% 43 37.39% 0.42% 5.77 **Destruction Of Property** 5,782 5,959 -2.97% 1,384 23.94% 21.03% 289.90 Counterfeiting/Forgery 530 624 -15.06% 17.17% 26.57 91 1.93% Fraud Offenses 5,097 5,110 -0.25% 736 14.44% 18.54% 255.55 Embezzlement 15.74 314 217 44.70% 72 22.93% 1.14% Extortion/Blackmail 172 164 4.88% 10 5.81% 0.63% 8.62 5 3 **Bribery** 66.67% 3 60.00% 0.02% 0.25 **Stolen Property Offenses** 337 376 -10.37% 231 68.55% 1.23% 16.90 28,838 1,378.24 -4.68% **Crimes Against Property Total** 27,489 6,598 24.00% 38.17% **Drug/Narcotic Violations** 12,813 14,067 -8.91% 10,442 81.50% 49.52% 642.42 43.78% 567.91 **Drug Equipment Violations** 11,327 12,524 -9.56% 9,404 83.02% 0.00% 100.00% 0.00% **Gambling Offenses** 1 0 1 0.05 Pornography/Obscene Material 421 434 -3.00% 128 30.40% 1.63% 21.11 **Prostitution Offenses** 31 38 -18.42% 13 41.94% 0.12% 1.55 Weapons Law Violations 1,181 1,237 -4.53% 778 65.88% 4.56% 59.21 **Animal Cruelty** 101 103 -1.94% 43 42.57% 0.39% 5.06 28,403 **Crimes Against Society Total** 25.875 -8.90% 20.809 80.42% 35.93% 1,297.32