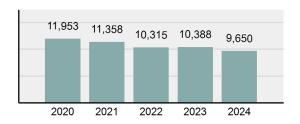

3,954    |
| • | Percent cleared                                                                                               | 40.97%   |
| • | Group "A" crime rate per 100,000 population                                                                   | 4,102.49 |
| • | Summary-based reporting crime rate per 100,000 populated is calculated for other state crime comparisons only | 1,427.16 |

## **Arrest Overview**

Offense Overview

| • | Arrest total                       | 4,061    |
|---|------------------------------------|----------|
| • | % change from 2023                 | -10.85%  |
| • | Adult arrest total                 | 3,734    |
| • | Juvenile arrest total              | 327      |
| • | Arrest rate per 100,000 population | 1,726.45 |

## Total Offenses - 5 year trend





|                                             | Offenses   |           | Arre  | ests     |
|---------------------------------------------|------------|-----------|-------|----------|
| Group "A" Offenses                          | # Reported | # Cleared | Adult | Juvenile |
| Murder                                      | 3          | 3         | 2     | 0        |
| Negligent Manslaughter                      | 0          | 0         | 1     | 0        |
| Rape                                        | 122        | 31        | 11    | 1        |
| Sodomy                                      | 46         | 15        | 2     | 2        |
| Sexual Assault w/ Object                    | 35         | 12        | 3     | 1        |
| Fondling                                    | 84         |