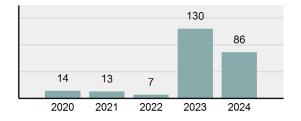

# **Facts At A Glance**

| Group "A" Offenses     | ♦ 72,012 total Group "A" offenses reported.                                                                                                                                                                                                                                 |
|------------------------|-----------------------------------------------------------------------------------------------------------------------------------------------------------------------------------------------------------------------------------------------------------------------------|
|                        | ♦ 4.80% decrease from 2023 Group "A" offenses.                                                                                                                                                                                                                              |
| Crime Rate             | <ul> <li>♦ 3,610.53 per 100,000 inhabitants based on Group "A" offenses.</li> <li>♦ 6.60% decrease from 2023 NIBRS crime rate.</li> <li>♦ 973.08 per 100,000 inhabitants based on Part 1 offenses.<br/>(utilized for comparison purposes with non-NIBRS states).</li> </ul> |
| Violent Crime          | ♦ 4,603 total violent crime offenses reported.                                                                                                                                                                                                                              |
|                        | ♦ 0.04% increase from 2023 violent crime offenses.                                                                                                                                                                                                                          |
|                        | ♦ 0.78% increase from 2023 aggravated assault offenses, which accounts for 75.82% of the violent crime.                                                                                                                                                                     |
| Crime Against Persons  | ♦ 18,648 total crime against persons reported.                                                                                                                                                                                                                              |
|                        | <ul> <li>1.36% increase from 2023 crime against persons.</li> <li>0.57% increase from 2023 simple assault offenses, which accounts for 59.79% of the crime against persons.</li> </ul>                                                                                      |
| Officers Assaulted     | <ul> <li>1 law enforcement officer(s) killed in the line of duty.</li> <li>458 total reported officers assaulted.</li> <li>9.13% decrease from 2023 assault on law enforcement officers.</li> </ul>                                                                         |
| Hate Crime             | <ul> <li>♦ 68 total hate crimes reported.</li> <li>♦ 21.43% increase from 2023 hate crimes.</li> </ul>                                                                                                                                                                      |
| Crimes Against Society | <ul> <li>25,875 total crimes against society reported.</li> <li>8.90% decrease from 2023 crimes against society.</li> <li>8.91% decrease from 2023 drug/narcotic violations offenses, which accounts for 49.52% of the crimes against society.</li> </ul>                   |
| Property Crime         | <ul> <li>27,489 total crimes against property reported.</li> <li>4.68% decrease from 2023 crimes against property.</li> <li>4.53% decrease from 2023 larceny/theft offenses, which accounts for 40.85% of the crimes against property.</li> </ul>                           |