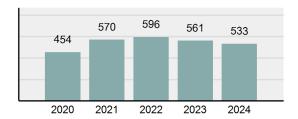

#### Total Group "A" Crime Offenses 5 Year Trend

Reported in Reported in Percent Offenses Percent Percent Of Rate Per Offense 2024 2023 Change Cleared Cleared Category 100,000\* Murder 30 43 -30.23% 22 73.33% 0.16% 1.50 **Negligent Manslaughter** 6 4 50.00% 4 66.67% 0.03% 0.30 Nonconsensual Sex Offenses: 7.07% Rape 636 594 210 33.02% 3.41% 31.89 144 133 Sodomy 8.27% 53 36.81% 0.77% 7.22 161 185 -12.97% 8.07 Sexual Assault w/ Object 56 34.78% 0.86% **Fondling** 929 941 -1.28% 331 35.63% 4.98% 46.58 Aggravated Assault 3,490 3,463 0.78% 2,412 69.11% 18.72% 174.98 Simple Assault 11,149 11,086 0.57% 6,878 61.69% 59.79% 558.99 Intimidation 1,741 1,621 7.40% 874 50.20% 9.34% 87.29 **Kidnapping** 283 262 8.02% 176 62.19% 1.52% 14.19 Consensual Sex Offenses: -44.44% Incest 5 9 2 40.00% 0.03% 0.25 Statutory Rape 61 40 52.50% 32 52.46% 0.33% 3.06 7 Human Trafficking, Commercial 11 14 -21.43% 63.64% 0.06% 0.55 **Sex Acts** Human Trafficking, Involuntary 2 3 -33.33% 50.00% 0.01% 0.10 Servitude **Crimes Against Persons Total** 18.648 18.398 1.36% 11.058 59.30% 25.90% 934.97 183 -22.40% 48.59% 0.52% 7.12 Robbery 142 **Burglary/Breaking and Entering** 2,432 2.771 -12.23% 576 23.68% 8.85% 121.94 Larceny/Theft Offenses 11,229 11,762 -4.53% 3,076 27.39% 40.85% 563.00 Motor Vehicle Theft 1,334 1,529 -12.75% 307 23.01% 4.85% 66.88 Arson 115 140 -17.86% 43 37.39% 0.42% 5.77 **Destruction Of Property** 5,782 5,959 -2.97% 1,384 23.94% 21.03% 289.90 Counterfeiting/Forgery 530 624 -15.06% 17.17% 26.57 91 1.93% Fraud Offenses 5,097 5,110 -0.25% 736 14.44% 18.54% 255.55 Embezzlement 15.74 314 217 44.70% 72 22.93% 1.14% Extortion/Blackmail 172 164 4.88% 10 5.81% 0.63% 8.62 5 3 **Bribery** 66.67% 3 60.00% 0.02% 0.25 **Stolen Property Offenses** 337 376 -10.37% 231 68.55% 1.23% 16.90 28,838 1,378.24 -4.68% **Crimes Against Property Total** 27,489 6,598 24.00% 38.17% **Drug/Narcotic Violations** 12,813 14,067 -8.91% 10,442 81.50% 49.52% 642.42 43.78% 567.91 **Drug Equipment Violations** 11,327 12,524 -9.56% 9,404 83.02% 0.00% 100.00% 0.00% **Gambling Offenses** 1 0 1 0.05 Pornography/Obscene Material 421 434 -3.00% 128 30.40% 1.63% 21.11 **Prostitution Offenses** 31 38 -18.42% 13 41.94% 0.12% 1.55 Weapons Law Violations 1,181 1,237 -4.53% 778 65.88% 4.56% 59.21 **Animal Cruelty** 101 103 -1.94% 43 42.57% 0.39% 5.06 28,403 **Crimes Against Society Total** 25.875 -8.90% 20.809 80.42% 35.93% 1,297.32