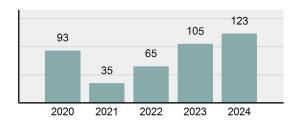

#### Total Group "A" Crime Offenses 5 Year Trend

Reported in Reported in Percent Offenses Percent Percent Of Rate Per Offense 2024 2023 Change Cleared Cleared Category 100,000\* Murder 30 43 -30.23% 22 73.33% 0.16% 1.50 **Negligent Manslaughter** 6 4 50.00% 4 66.67% 0.03% 0.30 Nonconsensual Sex Offenses: 7.07% Rape 636 594 210 33.02% 3.41% 31.89 144 133 Sodomy 8.27% 53 36.81% 0.77% 7.22 161 185 -12.97% 8.07 Sexual Assault w/ Object 56 34.78% 0.86% **Fondling** 929 941 -1.28% 331 35.63% 4.98% 46.58 Aggravated Assault 3,490 3,463 0.78% 2,412 69.11% 18.72% 174.98 Simple Assault 11,149 11,086 0.57% 6,878 61.69% 59.79% 558.99 Intimidation 1,741 1,621 7.40% 874 50.20% 9.34% 87.29 **Kidnapping** 283 262 8.02% 176 62.19% 1.52% 14.19 Consensual Sex Offenses: -44.44% Incest 5 9 2 40.00% 0.03% 0.25 Statutory Rape 61 40 52.50% 32 52.46% 0.33% 3.06 7 Human Trafficking, Commercial 11 14 -21.43% 63.64% 0.06% 0.55 **Sex Acts** Human Trafficking, Involuntary 2 3 -33.33% 50.00% 0.01% 0.10 Servitude **Crimes Against Persons Total** 18.648 18.398 1.36% 11.058 59.30% 25.90% 934.97 183 -22.40% 48.59% 0.52% 7.12 Robbery 142 **Burglary/Breaking and Entering** 2,432 2.771 -12.23% 576 23.68% 8.85% 121.94 Larceny/Theft Offenses 11,229 11,762 -4.53% 3,076 27.39% 40.85% 563.00 Motor Vehicle Theft 1,334 1,529 -12.75% 307 23.01% 4.85% 66.88 Arson 115 140 -17.86% 43 37.39% 0.42% 5.77 **Destruction Of Property** 5,782 5,959 -2.97% 1,384 23.94% 21.03% 289.90 Counterfeiting/Forgery 530 624 -15.06% 17.17% 26.57 91 1.93% Fraud Offenses 5,097 5,110 -0.25% 736 14.44% 18.54% 255.55 Embezzlement 15.74 314 217 44.70% 72 22.93% 1.14% Extortion/Blackmail 172 164 4.88% 10 5.81% 0.63% 8.62 5 3 **Bribery** 66.67% 3 60.00% 0.02% 0.25 **Stolen Property Offenses** 337 376 -10.37% 231 68.55% 1.23% 16.90 28,838 1,378.24 -4.68% **Crimes Against Property Total** 27,489 6,598 24.00% 38.17% **Drug/Narcotic Violations** 12,813 14,067 -8.91% 10,442 81.50% 49.52% 642.42 43.78% 567.91 **Drug Equipment Violations** 11,327 12,524 -9.56% 9,404 83.02% 0.00% 100.00% 0.00% **Gambling Offenses** 1 0 1 0.05 Pornography/Obscene Material 421 434 -3.00% 128 30.40% 1.63% 21.11 **Prostitution Offenses** 31 38 -18.42% 13 41.94% 0.12% 1.55 Weapons Law Violations 1,181 1,237 -4.53% 778 65.88% 4.56% 59.21 **Animal Cruelty** 101 103 -1.94% 43 42.57% 0.39% 5.06 28,403 **Crimes Against Society Total** 25.875 -8.90% 20.809 80.42% 35.93% 1,297.32