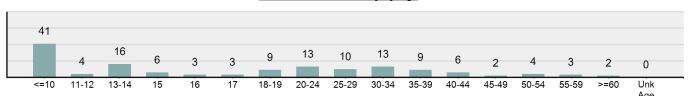

ctim to Offender(s) |        |  |  |
|--------------------------------------------|--------|--|--|
| Acquaintance                               | 26.39% |  |  |
| Friend                                     | 12.50% |  |  |
| Sibling                                    | 11.81% |  |  |
| Otherwise Known                            | 10.42% |  |  |
| Stranger                                   | 6.94%  |  |  |

#### Victim Types\*\*



| Top Types Of Injury      |        |  |
|--------------------------|--------|--|
| Apparent Minor Injury    | 13.70% |  |
| Possible Internal Injury | 8.90%  |  |
| Severe Laceration        | 2.05%  |  |
| Other Major Injury       | 0.68%  |  |
| Unconsciousness          | 0.68%  |  |
|                          |        |  |

#### Victim Count of Sodomy by Age



<sup>\*\*</sup>Does not include 2 victims whose gender or age is unknown.

# Sexual Assault with an Object

- To use an object or instrument (anything other than the offender's genitalia) to unlawfully penetrate the genital or anal opening of the body of another person, forcible and/or against that person's will; or not forcible or against the person's will where the victim is incapable of giving consent -

# Sexual Assault with an Object Offenses Reported 161 Changes from 2023 -12.97% Rate per 100,000\* 8.07 Total Arrests 15

| Top Locations of Sexual Assault with an Object |        |  |
|------------------------------------------------|--------|--|
| Residence/Home                                 | 78.26% |  |
| Highway/Road/Alley/Street/Sidewalk             | 6.21%  |  |
| Hotel/Motel