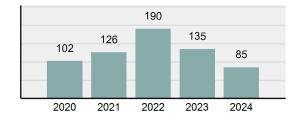

#### 2024 Group "A" Offenses by Category

#### Crime Rate\* per 100,000 population 5 Year Trend

#### Total Group "A" Crime Offenses 5 Year Trend

Reported in Reported in Percent Offenses Percent Percent Of Rate Per Offense 2024 2023 Change Cleared Cleared Category 100,000\* Murder 30 43 -30.23% 22 73.33% 0.16% 1.50 **Negligent Manslaughter** 6 4 50.00% 4 66.67% 0.03% 0.30 Nonconsensual Sex Offenses: 7.07% Rape 636 594 210 33.02% 3.41% 31.89 144 133 Sodomy 8.27% 53 36.81% 0.77% 7.22 161 185 -12.97% 8.07 Sexual Assault w/ Object 56 34.78% 0.86% **Fondling** 929 941 -1.28% 331 35.63% 4.98% 46.58 Aggravated Assault 3,490 3,463 0.78% 2,412 69.11% 18.72% 174.98 Simple Assault 11,149 11,086 0.57% 6,878 61.69% 59.79% 558.99 Intimidation 1,741 1,621 7.40% 874 50.20% 9.34% 87.29 **Kidnapping** 283 262 8.02% 176 62.19% 1.52% 14.19 Consensual Sex Offenses: -44.44% Incest 5 9 2 40.00% 0.03% 0.25 Statutory Rape 61 40 52.50% 32 52.46% 0.33% 3.06 7 Human Trafficking, Commercial 11 14 -21.43% 63.64% 0.06% 0.55 **Sex Acts** Human Trafficking, Involuntary 2 3 -33.33% 50.00% 0.01% 0.10 Servitude **Crimes Against Persons Total** 18.648 18.398 1.36% 11.058 59.30% 25.90% 934.97 183 -22.40% 48.59% 0.52% 7.12 Robbery 142 **Burglary/Breaking and Entering** 2,432 2.771 -12.23% 576 23.68% 8.85% 121.94 Larceny/Theft Offenses 11,229 11,762 -4.53% 3,076 27.39% 40.85% 563.00 Motor Vehicle Theft 1,334 1,529 -12.75% 307 23.01% 4.85% 66.88 Arson 115 140 -17.86% 43 37.39% 0.42% 5.77 **Destruction Of Property** 5,782 5,959 -2.97% 1,384 23.94% 21.03% 289.90 Counterfeiting/Forgery 530 624 -15.06% 17.17% 26.57 91 1.93% Fraud Offenses 5,097 5,110 -0.25% 736 14.44% 18.54% 255.55 Embezzlement 15.74 314 217 44.70% 72 22.93% 1.14% Extortion/Blackmail 172 164 4.88% 10 5.81% 0.63% 8.62 5 3 **Bribery** 66.67% 3 60.00% 0.02% 0.25 **Stolen Property Offenses** 337 376 -10.37% 231 68.55% 1.23% 16.90 28,838 1,378.24 -4.68% **Crimes Against Property Total** 27,489 6,598 24.00% 38.17% **Drug/Narcotic Violations** 12,813 14,067 -8.91% 10,442 81.50% 49.52% 642.42 43.78% 567.91 **Drug Equipment Violations** 11,327 12,524 -9.56% 9,404 83.02% 0.00% 100.00% 0.00% **Gambling Offenses** 1 0 1 0.05 Pornography/Obscene Material 421 434 -3.00% 128 30.40% 1.63% 21.11 **Prostitution Offenses** 31 38 -18.42% 13 41.94% 0.12% 1.55 Weapons Law Violations 1,181 1,237 -4.53% 778 65.88% 4.56% 59.21 **Animal Cruelty** 101 103 -1.94% 43 42.57% 0.39% 5.06 28,403 **Crimes Against Society Total** 25.875 -8.90% 20.809 80.42% 35.93% 1,297.32