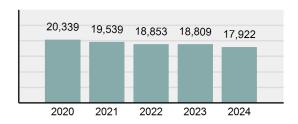

#### Total Group "A" Crime Offenses 5 Year Trend

Reported in Reported in Percent Offenses Percent Percent Of Rate Per Offense 2024 2023 Change Cleared Cleared Category 100,000\* Murder 30 43 -30.23% 22 73.33% 0.16% 1.50 **Negligent Manslaughter** 6 4 50.00% 4 66.67% 0.03% 0.30 Nonconsensual Sex Offenses: 7.07% Rape 636 594 210 33.02% 3.41% 31.89 144 133 Sodomy 8.27% 53 36.81% 0.77% 7.22 161 185 -12.97% 8.07 Sexual Assault w/ Object 56 34.78% 0.86% **Fondling** 929 941 -1.28% 331 35.63% 4.98% 46.58 Aggravated Assault 3,490 3,463 0.78% 2,412 69.11% 18.72% 174.98 Simple Assault 11,149 11,086 0.57% 6,878 61.69% 59.79% 558.99 Intimidation 1,741 1,621 7.40% 874 50.20% 9.34% 87.29 **Kidnapping** 283 262 8.02% 176 62.19% 1.52% 14.19 Consensual Sex Offenses: -44.44% Incest 5 9 2 40.00% 0.03% 0.25 Statutory Rape 61 40 52.50% 32 52.46% 0.33% 3.06 7 Human Trafficking, Commercial 11 14 -21.43% 63.64% 0.06% 0.55 **Sex Acts** Human Trafficking, Involuntary 2 3 -33.33% 50.00% 0.01% 0.10 Servitude **Crimes Against Persons Total** 18.648 18.398 1.36% 11.058 59.30% 25.90% 934.97 183 -22.40% 48.59% 0.52% 7.12 Robbery 142 **Burglary/Breaking and Entering** 2,432 2.771 -12.23% 576 23.68% 8.85% 121.94 Larceny/Theft Offenses 11,229 11,762 -4.53% 3,076 27.39% 40.85% 563.00 Motor Vehicle Theft 1,334 1,529 -12.75% 307 23.01% 4.85% 66.88 Arson 115 140 -17.86% 43 37.39% 0.42% 5.77 **Destruction Of Property** 5,782 5,959 -2.97% 1,384 23.94% 21.03% 289.90 Counterfeiting/Forgery 530 624 -15.06% 17.17% 26.57 91 1.93% Fraud Offenses 5,097 5,110 -0.25% 736 14.44% 18.54% 255.55 Embezzlement 15.74 314 217 44.70% 72 22.93% 1.14% Extortion/Blackmail 172 164 4.88% 10 5.81% 0.63% 8.62 5 3 **Bribery** 66.67% 3 60.00% 0.02% 0.25 **Stolen Property Offenses** 337 376 -10.37% 231 68.55% 1.23% 16.90 28,838 1,378.24 -4.68% **Crimes Against Property Total** 27,489 6,598 24.00% 38.17% **Drug/Narcotic Violations** 12,813 14,067 -8.91% 10,442 81.50% 49.52% 642.42 43.78% 567.91 **Drug Equipment Violations** 11,327 12,524 -9.56% 9,404 83.02% 0.00% 100.00% 0.00% **Gambling Offenses** 1 0 1 0.05 Pornography/Obscene Material 421 434 -3.00% 128 30.40% 1.63% 21.11 **Prostitution Offenses** 31 38 -18.42% 13 41.94% 0.12% 1.55 Weapons Law Violations 1,181 1,237 -4.53% 778 65.88% 4.56% 59.21 **Animal Cruelty** 101 103 -1.94% 43 42.57% 0.39% 5.06 28,403 **Crimes Against Society Total** 25.875 -8.90% 20.809 80.42% 35.93% 1,297.32

72.012

75.639

Total Group "A" Offenses

-4.80%

38,465

53.41%

3,610.53

100.00%