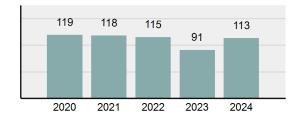

#### Crime Rate\* per 100,000 population 5 Year Trend

#### Total Group "A" Crime Offenses 5 Year Trend

Reported in Reported in Percent Offenses Percent Percent Of Rate Per Offense 2024 2023 Change Cleared Cleared Category 100,000\* Murder 30 43 -30.23% 22 73.33% 0.16% 1.50 **Negligent Manslaughter** 6 4 50.00% 4 66.67% 0.03% 0.30 Nonconsensual Sex Offenses: 7.07% Rape 636 594 210 33.02% 3.41% 31.89 144 133 Sodomy 8.27% 53 36.81% 0.77% 7.22 161 185 -12.97% 8.07 Sexual Assault w/ Object 56 34.78% 0.86% **Fondling** 929 941 -1.28% 331 35.63% 4.98% 46.58 Aggravated Assault 3,490 3,463 0.78% 2,412 69.11% 18.72% 174.98 Simple Assault 11,149 11,086 0.57% 6,878 61.69% 59.79% 558.99 Intimidation 1,741 1,621 7.40% 874 50.20% 9.34% 87.29 **Kidnapping** 283 262 8.02% 176 62.19% 1.52% 14.19 Consensual Sex Offenses: -44.44% Incest 5 9 2 40.00% 0.03% 0.25 Statutory Rape 61 40 52.50% 32 52.46% 0.33% 3.06 7 Human Trafficking, Commercial 11 14 -21.43% 63.64% 0.06% 0.55 **Sex Acts** Human Trafficking, Involuntary 2 3 -33.33% 50.00% 0.01% 0.10 Servitude **Crimes Against Persons Total** 18.648 18.398 1.36% 11.058 59.30% 25.90% 934.97 183 -22.40% 48.59% 0.52% 7.12 Robbery 142 **Burglary/Breaking and Entering** 2,432 2.771 -12.23% 576 23.68% 8.85% 121.94 Larceny/Theft Offenses 11,229 11,762 -4.53% 3,076 27.39% 40.85% 563.00 Motor Vehicle Theft 1,334 1,529 -12.75% 307 23.01% 4.85% 66.88 Arson 115 140 -17.86% 43 37.39% 0.42% 5.77 **Destruction Of Property** 5,782 5,959 -2.97% 1,384 23.94% 21.03% 289.90 Counterfeiting/Forgery 530 624 -15.06% 17.17% 26.57 91 1.93% Fraud Offenses 5,097 5,110 -0.25% 736 14.44% 18.54% 255.55 Embezzlement 15.74 314 217 44.70% 72 22.93% 1.14% Extortion/Blackmail 172 164 4.88% 10 5.81% 0.63% 8.62 5 3 **Bribery** 66.67% 3 60.00% 0.02% 0.25 **Stolen Property Offenses** 337 376 -10.37% 231 68.55% 1.23% 16.90 28,838 1,378.24 -4.68% **Crimes Against Property Total** 27,489 6,598 24.00% 38.17% **Drug/Narcotic Violations** 12,813 14,067 -8.91% 10,442 81.50% 49.52% 642.42 43.78% 567.91 **Drug Equipment Violations** 11,327 12,524 -9.56% 9,404 83.02% 0.00% 100.00% 0.00% **Gambling Offenses** 1 0 1 0.05 Pornography/Obscene Material 421 434 -3.00% 128 30.40% 1.63% 21.11 **Prostitution Offenses** 31 38 -18.42% 13 41.94% 0.12% 1.55 Weapons Law Violations 1,181 1,237 -4.53% 778 65.88% 4.56% 59.21 **Animal Cruelty** 101 103 -1.94% 43 42.57% 0.39% 5.06 28,403 **Crimes Against Society Total** 25.875 -8.90% 20.809 80.42% 35.93% 1,297.32