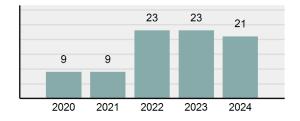

#### 2024 Group "A" Offenses by Category

#### Crime Rate\* per 100,000 population 5 Year Trend

#### Total Group "A" Crime Offenses 5 Year Trend

Reported in Reported in Percent Offenses Percent Percent Of Rate Per Offense 2024 2023 Change Cleared Cleared Category 100,000\* Murder 30 43 -30.23% 22 73.33% 0.16% 1.50 **Negligent Manslaughter** 6 4 50.00% 4 66.67% 0.03% 0.30 Nonconsensual Sex Offenses: 7.07% Rape 636 594 210 33.02% 3.41% 31.89 144 133 Sodomy 8.27% 53 36.81% 0.77% 7.22 161 185 -12.97% 8.07 Sexual Assault w/ Object 56 34.78% 0.86% **Fondling** 929 941 -1.28% 331 35.63% 4.98% 46.58 Aggravated Assault 3,490 3,463 0.78% 2,412 69.11% 18.72% 174.98 Simple Assault 11,149 11,086 0.57% 6,878 61.69% 59.79% 558.99 Intimidation 1,741 1,621 7.40% 874 50.20% 9.34% 87.29 **Kidnapping** 283 262 8.02% 176 62.19% 1.52% 14.19 Consensual Sex Offenses: -44.44% Incest 5 9 2 40.00% 0.03% 0.25 Statutory Rape 61 40 52.50% 32 52.46% 0.33% 3.06 7 Human Trafficking, Commercial 11 14 -21.43% 63.64% 0.06% 0.55 **Sex Acts** Human Trafficking, Involuntary 2 3 -33.33% 50.00% 0.01% 0.10 Servitude **Crimes Against Persons Total** 18.648 18.398 1.36% 11.058 59.30% 25.90% 934.97 183 -22.40% 48.59% 0.52% 7.12 Robbery 142 **Burglary/Breaking and Entering** 2,432 2.771 -12.23% 576 23.68% 8.85% 121.94 Larceny/Theft Offenses 11,229 11,762 -4.53% 3,076 27.39% 40.85% 563.00 Motor Vehicle Theft 1,334 1,529 -12.75% 307 23.01% 4.85% 66.88 Arson 115 140 -17.86% 43 37.39% 0.42% 5.77 **Destruction Of Property** 5,782 5,959 -2.97% 1,384 23.94% 21.03% 289.90 Counterfeiting/Forgery 530 624 -15.06% 17.17% 26.57 91 1.93% Fraud Offenses 5,097 5,110 -0.25% 736 14.44% 18.54% 255.55 Embezzlement 15.74 314 217 44.70% 72 22.93% 1.14% Extortion/Blackmail 172 164 4.88% 10 5.81% 0.63% 8.62 5 3 **Bribery** 66.67% 3 60.00% 0.02% 0.25 **Stolen Property Offenses** 337 376 -10.37% 231 68.55% 1.23% 16.90 28,838 1,378.24 -4.68% **Crimes Against Property Total** 27,489 6,598 24.00% 38.17% **Drug/Narcotic Violations** 12,813 14,067 -8.91% 10,442 81.50% 49.52% 642.42 43.78% 567.91 **Drug Equipment Violations** 11,327 12,524 -9.56% 9,404 83.02% 0.00% 100.00% 0.00% **Gambling Offenses** 1 0 1 0.05 Pornography/Obscene Material 421 434 -3.00% 128 30.40% 1.63% 21.11 **Prostitution Offenses** 31 38 -18.42% 13 41.94% 0.12% 1.55 Weapons Law Violations 1,181 1,237 -4.53% 778 65.88% 4.56% 59.21 **Animal Cruelty** 101 103 -1.94% 43 42.57% 0.39% 5.06 28,403 **Crimes Against Society Total** 25.875 -8.90% 20.809 80.42% 35.93% 1,297.32