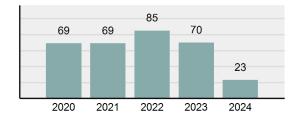

#### Total Group "A" Crime Offenses 5 Year Trend

Reported in Reported in Percent Offenses Percent Percent Of Rate Per Offense 2024 2023 Change Cleared Cleared Category 100,000\* Murder 30 43 -30.23% 22 73.33% 0.16% 1.50 **Negligent Manslaughter** 6 4 50.00% 4 66.67% 0.03% 0.30 Nonconsensual Sex Offenses: 7.07% Rape 636 594 210 33.02% 3.41% 31.89 144 133 Sodomy 8.27% 53 36.81% 0.77% 7.22 161 185 -12.97% 8.07 Sexual Assault w/ Object 56 34.78% 0.86% **Fondling** 929 941 -1.28% 331 35.63% 4.98% 46.58 Aggravated Assault 3,490 3,463 0.78% 2,412 69.11% 18.72% 174.98 Simple Assault 11,149 11,086 0.57% 6,878 61.69% 59.79% 558.99 Intimidation 1,741 1,621 7.40% 874 50.20% 9.34% 87.29 **Kidnapping** 283 262 8.02% 176 62.19% 1.52% 14.19 Consensual Sex Offenses: -44.44% Incest 5 9 2 40.00% 0.03% 0.25 Statutory Rape 61 40 52.50% 32 52.46% 0.33% 3.06 7 Human Trafficking, Commercial 11 14 -21.43% 63.64% 0.06% 0.55 **Sex Acts** Human Trafficking, Involuntary 2 3 -33.33% 50.00% 0.01% 0.10 Servitude **Crimes Against Persons Total** 18.648 18.398 1.36% 11.058 59.30% 25.90% 934.97 183 -22.40% 48.59% 0.52% 7.12 Robbery 142 **Burglary/Breaking and Entering** 2,432 2.771 -12.23% 576 23.68% 8.85% 121.94 Larceny/Theft Offenses 11,229 11,762 -4.53% 3,076 27.39% 40.85% 563.00 Motor Vehicle Theft 1,334 1,529 -12.75% 307 23.01% 4.85% 66.88 Arson 115 140 -17.86% 43 37.39% 0.42% 5.77 **Destruction Of Property** 5,782 5,959 -2.97% 1,384 23.94% 21.03% 289.90 Counterfeiting/Forgery 530 624 -15.06% 17.17% 26.57 91 1.93% Fraud Offenses 5,097 5,110 -0.25% 736 14.44% 18.54% 255.55 Embezzlement 15.74 314 217 44.70% 72 22.93% 1.14% Extortion/Blackmail 172 164 4.88% 10 5.81% 0.63% 8.62 5 3 **Bribery** 66.67% 3 60.00% 0.02% 0.25 **Stolen Property Offenses** 337 376 -10.37% 231 68.55% 1.23% 16.90 28,838 1,378.24 -4.68% **Crimes Against Property Total** 27,489 6,598 24.00% 38.17% **Drug/Narcotic Violations** 12,813 14,067 -8.91% 10,442 81.50% 49.52% 642.42 43.78% 567.91 **Drug Equipment Violations** 11,327 12,524 -9.56% 9,404 83.02% 0.00% 100.00% 0.00% **Gambling Offenses** 1 0 1 0.05 Pornography/Obscene Material 421 434 -3.00% 128 30.40% 1.63% 21.11 **Prostitution Offenses** 31 38 -18.42% 13 41.94% 0.12% 1.55 Weapons Law Violations 1,181 1,237 -4.53% 778 65.88% 4.56% 59.21 **Animal Cruelty** 101 103 -1.94% 43 42.57% 0.39% 5.06 28,403 **Crimes Against Society Total** 25.875 -8.90% 20.809 80.42% 35.93% 1,297.32