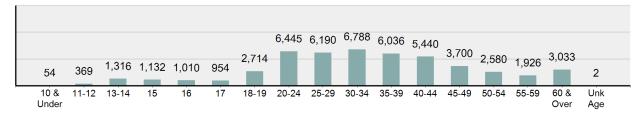

A" or Group "B" crime are included in this count. Group "B" crime, which is only reported on the arrest level, encompasses offenses which are not under the Group "A" category. Excluded from this count are any traffic related arrests, with the exception of Driving Under the Influence (DUI), Hit and Run (of a person), and Vehicular Manslaughter.

#### Weapons In Arrestees Possession



#### **Total Arrests - 5 Year Trend**

\*\*\*\*\*\*\*\*\*\*\*\*\*\*\*\*\*\*\*\*\*\*



| Type Of Arrests                         |        |
|-----------------------------------------|--------|
| On-View (without warrant)               | 19,416 |
| Summoned/Cited                          | 16,210 |
| Taken into Custody (based on a warrant) | 14,063 |

#### **Arrest Types**



#### Total Arrests by Age in 2024



#### Group "A" Arrests

| Group "A" Arrests                        | 2024 Reporting | % Adult | % Juvenile | Rate per 100,000 | 2023 Reporting | Percent Change |
|------------------------------------------|----------------|---------|------------|------------------|----------------|----------------|
| •                                        |                | Arrests | Arrests    | population *     |                |                |
| Murder                                   | 25             | 96.00%  | 4.00%      | 1                | 13             | 92.31%         |
| Negligent Manslaughter                   | 4              | 100.00% | 0.00%      | 0                | 0              | 0.00%          |
| Forcible Sex Offenses:                   |                |         |            |