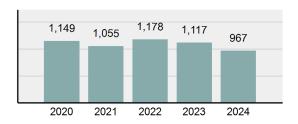

#### Total Group "A" Crime Offenses 5 Year Trend

Reported in Reported in Percent Offenses Percent Percent Of Rate Per Offense 2024 2023 Change Cleared Cleared Category 100,000\* Murder 30 43 -30.23% 22 73.33% 0.16% 1.50 **Negligent Manslaughter** 6 4 50.00% 4 66.67% 0.03% 0.30 Nonconsensual Sex Offenses: 7.07% Rape 636 594 210 33.02% 3.41% 31.89 144 133 Sodomy 8.27% 53 36.81% 0.77% 7.22 161 185 -12.97% 8.07 Sexual Assault w/ Object 56 34.78% 0.86% **Fondling** 929 941 -1.28% 331 35.63% 4.98% 46.58 Aggravated Assault 3,490 3,463 0.78% 2,412 69.11% 18.72% 174.98 Simple Assault 11,149 11,086 0.57% 6,878 61.69% 59.79% 558.99 Intimidation 1,741 1,621 7.40% 874 50.20% 9.34% 87.29 **Kidnapping** 283 262 8.02% 176 62.19% 1.52% 14.19 Consensual Sex Offenses: -44.44% Incest 5 9 2 40.00% 0.03% 0.25 Statutory Rape 61 40 52.50% 32 52.46% 0.33% 3.06 7 Human Trafficking, Commercial 11 14 -21.43% 63.64% 0.06% 0.55 **Sex Acts** Human Trafficking, Involuntary 2 3 -33.33% 50.00% 0.01% 0.10 Servitude **Crimes Against Persons Total** 18.648 18.398 1.36% 11.058 59.30% 25.90% 934.97 183 -22.40% 48.59% 0.52% 7.12 Robbery 142 **Burglary/Breaking and Entering** 2,432 2.771 -12.23% 576 23.68% 8.85% 121.94 Larceny/Theft Offenses 11,229 11,762 -4.53% 3,076 27.39% 40.85% 563.00 Motor Vehicle Theft 1,334 1,529 -12.75% 307 23.01% 4.85% 66.88 Arson 115 140 -17.86% 43 37.39% 0.42% 5.77 **Destruction Of Property** 5,782 5,959 -2.97% 1,384 23.94% 21.03% 289.90 Counterfeiting/Forgery 530 624 -15.06% 17.17% 26.57 91 1.93% Fraud Offenses 5,097 5,110 -0.25% 736 14.44% 18.54% 255.55 Embezzlement 15.74 314 217 44.70% 72 22.93% 1.14% Extortion/Blackmail 172 164 4.88% 10 5.81% 0.63% 8.62 5 3 **Bribery** 66.67% 3 60.00% 0.02% 0.25 **Stolen Property Offenses** 337 376 -10.37% 231 68.55% 1.23% 16.90 28,838 1,378.24 -4.68% **Crimes Against Property Total** 27,489 6,598 24.00% 38.17% **Drug/Narcotic Violations** 12,813 14,067 -8.91% 10,442 81.50% 49.52% 642.42 43.78% 567.91 **Drug Equipment Violations** 11,327 12,524 -9.56% 9,404 83.02% 0.00% 100.00% 0.00% **Gambling Offenses** 1 0 1 0.05 Pornography/Obscene Material 421 434 -3.00% 128 30.40% 1.63% 21.11 **Prostitution Offenses** 31 38 -18.42% 13 41.94% 0.12% 1.55 Weapons Law Violations 1,181 1,237 -4.53% 778 65.88% 4.56% 59.21 **Animal Cruelty** 101 103 -1.94% 43 42.57% 0.39% 5.06 28,403 **Crimes Against Society Total** 25.875 -8.90% 20.809 80.42% 35.93% 1,297.32