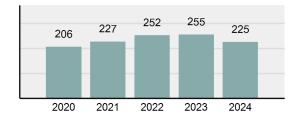

#### Crime Rate\* per 100,000 population 5 Year Trend

#### Total Group "A" Crime Offenses 5 Year Trend

Reported in Reported in Percent Offenses Percent Percent Of Rate Per Offense 2024 2023 Change Cleared Cleared Category 100,000\* Murder 30 43 -30.23% 22 73.33% 0.16% 1.50 **Negligent Manslaughter** 6 4 50.00% 4 66.67% 0.03% 0.30 Nonconsensual Sex Offenses: 7.07% Rape 636 594 210 33.02% 3.41% 31.89 144 133 Sodomy 8.27% 53 36.81% 0.77% 7.22 161 185 -12.97% 8.07 Sexual Assault w/ Object 56 34.78% 0.86% **Fondling** 929 941 -1.28% 331 35.63% 4.98% 46.58 Aggravated Assault 3,490 3,463 0.78% 2,412 69.11% 18.72% 174.98 Simple Assault 11,149 11,086 0.57% 6,878 61.69% 59.79% 558.99 Intimidation 1,741 1,621 7.40% 874 50.20% 9.34% 87.29 **Kidnapping** 283 262 8.02% 176 62.19% 1.52% 14.19 Consensual Sex Offenses: -44.44% Incest 5 9 2 40.00% 0.03% 0.25 Statutory Rape 61 40 52.50% 32 52.46% 0.33% 3.06 7 Human Trafficking, Commercial 11 14 -21.43% 63.64% 0.06% 0.55 **Sex Acts** Human Trafficking, Involuntary 2 3 -33.33% 50.00% 0.01% 0.10 Servitude **Crimes Against Persons Total** 18.648 18.398 1.36% 11.058 59.30% 25.90% 934.97 183 -22.40% 48.59% 0.52% 7.12 Robbery 142 **Burglary/Breaking and Entering** 2,432 2.771 -12.23% 576 23.68% 8.85% 121.94 Larceny/Theft Offenses 11,229 11,762 -4.53% 3,076 27.39% 40.85% 563.00 Motor Vehicle Theft 1,334 1,529 -12.75% 307 23.01% 4.85% 66.88 Arson 115 140 -17.86% 43 37.39% 0.42% 5.77 **Destruction Of Property** 5,782 5,959 -2.97% 1,384 23.94% 21.03% 289.90 Counterfeiting/Forgery 530 624 -15.06% 17.17% 26.57 91 1.93% Fraud Offenses 5,097 5,110 -0.25% 736 14.44% 18.54% 255.55 Embezzlement 15.74 314 217 44.70% 72 22.93% 1.14% Extortion/Blackmail 172 164 4.88% 10 5.81% 0.63% 8.62 5 3 **Bribery** 66.67% 3 60.00% 0.02% 0.25 **Stolen Property Offenses** 337 376 -10.37% 231 68.55% 1.23% 16.90 28,838 1,378.24 -4.68% **Crimes Against Property Total** 27,489 6,598 24.00% 38.17% **Drug/Narcotic Violations** 12,813 14,067 -8.91% 10,442 81.50% 49.52% 642.42 43.78% 567.91 **Drug Equipment Violations** 11,327 12,524 -9.56% 9,404 83.02% 0.00% 100.00% 0.00% **Gambling Offenses** 1 0 1 0.05 Pornography/Obscene Material 421 434 -3.00% 128 30.40% 1.63% 21.11 **Prostitution Offenses** 31 38 -18.42% 13 41.94% 0.12% 1.55 Weapons Law Violations 1,181 1,237 -4.53% 778 65.88% 4.56% 59.21 **Animal Cruelty** 101 103 -1.94% 43 42.57% 0.39% 5.06 28,403 **Crimes Against Society Total** 25.875 -8.90% 20.809 80.42% 35.93% 1,297.32