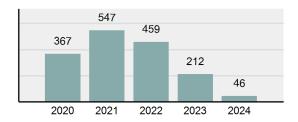

#### Total Group "A" Crime Offenses 5 Year Trend

Reported in Reported in Percent Offenses Percent Percent Of Rate Per Offense 2024 2023 Change Cleared Cleared Category 100,000\* Murder 30 43 -30.23% 22 73.33% 0.16% 1.50 **Negligent Manslaughter** 6 4 50.00% 4 66.67% 0.03% 0.30 Nonconsensual Sex Offenses: 7.07% Rape 636 594 210 33.02% 3.41% 31.89 144 133 Sodomy 8.27% 53 36.81% 0.77% 7.22 161 185 -12.97% 8.07 Sexual Assault w/ Object 56 34.78% 0.86% **Fondling** 929 941 -1.28% 331 35.63% 4.98% 46.58 Aggravated Assault 3,490 3,463 0.78% 2,412 69.11% 18.72% 174.98 Simple Assault 11,149 11,086 0.57% 6,878 61.69% 59.79% 558.99 Intimidation 1,741 1,621 7.40% 874 50.20% 9.34% 87.29 **Kidnapping** 283 262 8.02% 176 62.19% 1.52% 14.19 Consensual Sex Offenses: -44.44% Incest 5 9 2 40.00% 0.03% 0.25 Statutory Rape 61 40 52.50% 32 52.46% 0.33% 3.06 7 Human Trafficking, Commercial 11 14 -21.43% 63.64% 0.06% 0.55 **Sex Acts** Human Trafficking, Involuntary 2 3 -33.33% 50.00% 0.01% 0.10 Servitude **Crimes Against Persons Total** 18.648 18.398 1.36% 11.058 59.30% 25.90% 934.97 183 -22.40% 48.59% 0.52% 7.12 Robbery 142 **Burglary/Breaking and Entering** 2,432 2.771 -12.23% 576 23.68% 8.85% 121.94 Larceny/Theft Offenses 11,229 11,762 -4.53% 3,076 27.39% 40.85% 563.00 Motor Vehicle Theft 1,334 1,529 -12.75% 307 23.01% 4.85% 66.88 Arson 115 140 -17.86% 43 37.39% 0.42% 5.77 **Destruction Of Property** 5,782 5,959 -2.97% 1,384 23.94% 21.03% 289.90 Counterfeiting/Forgery 530 624 -15.06% 17.17% 26.57 91 1.93% Fraud Offenses 5,097 5,110 -0.25% 736 14.44% 18.54% 255.55 Embezzlement 15.74 314 217 44.70% 72 22.93% 1.14% Extortion/Blackmail 172 164 4.88% 10 5.81% 0.63% 8.62 5 3 **Bribery** 66.67% 3 60.00% 0.02% 0.25 **Stolen Property Offenses** 337 376 -10.37% 231 68.55% 1.23% 16.90 28,838 1,378.24 -4.68% **Crimes Against Property Total** 27,489 6,598 24.00% 38.17% **Drug/Narcotic Violations** 12,813 14,067 -8.91% 10,442 81.50% 49.52% 642.42 43.78% 567.91 **Drug Equipment Violations** 11,327 12,524 -9.56% 9,404 83.02% 0.00% 100.00% 0.00% **Gambling Offenses** 1 0 1 0.05 Pornography/Obscene Material 421 434 -3.00% 128 30.40% 1.63% 21.11 **Prostitution Offenses** 31 38 -18.42% 13 41.94% 0.12% 1.55 Weapons Law Violations 1,181 1,237 -4.53% 778 65.88% 4.56% 59.21 **Animal Cruelty** 101 103 -1.94% 43 42.57% 0.39% 5.06 28,403 **Crimes Against Society Total** 25.875 -8.90% 20.809 80.42% 35.93% 1,297.32