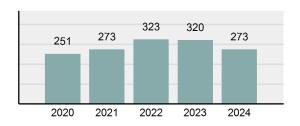

#### Total Group "A" Crime Offenses 5 Year Trend

Reported in Reported in Percent Offenses Percent Percent Of Rate Per Offense 2024 2023 Change Cleared Cleared Category 100,000\* Murder 30 43 -30.23% 22 73.33% 0.16% 1.50 **Negligent Manslaughter** 6 4 50.00% 4 66.67% 0.03% 0.30 Nonconsensual Sex Offenses: 7.07% Rape 636 594 210 33.02% 3.41% 31.89 144 133 Sodomy 8.27% 53 36.81% 0.77% 7.22 161 185 -12.97% 8.07 Sexual Assault w/ Object 56 34.78% 0.86% **Fondling** 929 941 -1.28% 331 35.63% 4.98% 46.58 Aggravated Assault 3,490 3,463 0.78% 2,412 69.11% 18.72% 174.98 Simple Assault 11,149 11,086 0.57% 6,878 61.69% 59.79% 558.99 Intimidation 1,741 1,621 7.40% 874 50.20% 9.34% 87.29 **Kidnapping** 283 262 8.02% 176 62.19% 1.52% 14.19 Consensual Sex Offenses: -44.44% Incest 5 9 2 40.00% 0.03% 0.25 Statutory Rape 61 40 52.50% 32 52.46% 0.33% 3.06 7 Human Trafficking, Commercial 11 14 -21.43% 63.64% 0.06% 0.55 **Sex Acts** Human Trafficking, Involuntary 2 3 -33.33% 50.00% 0.01% 0.10 Servitude **Crimes Against Persons Total** 18.648 18.398 1.36% 11.058 59.30% 25.90% 934.97 183 -22.40% 48.59% 0.52% 7.12 Robbery 142 **Burglary/Breaking and Entering** 2,432 2.771 -12.23% 576 23.68% 8.85% 121.94 Larceny/Theft Offenses 11,229 11,762 -4.53% 3,076 27.39% 40.85% 563.00 Motor Vehicle Theft 1,334 1,529 -12.75% 307 23.01% 4.85% 66.88 Arson 115 140 -17.86% 43 37.39% 0.42% 5.77 **Destruction Of Property** 5,782 5,959 -2.97% 1,384 23.94% 21.03% 289.90 Counterfeiting/Forgery 530 624 -15.06% 17.17% 26.57 91 1.93% Fraud Offenses 5,097 5,110 -0.25% 736 14.44% 18.54% 255.55 Embezzlement 15.74 314 217 44.70% 72 22.93% 1.14% Extortion/Blackmail 172 164 4.88% 10 5.81% 0.63% 8.62 5 3 **Bribery** 66.67% 3 60.00% 0.02% 0.25 **Stolen Property Offenses** 337 376 -10.37% 231 68.55% 1.23% 16.90 28,838 1,378.24 -4.68% **Crimes Against Property Total** 27,489 6,598 24.00% 38.17% **Drug/Narcotic Violations** 12,813 14,067 -8.91% 10,442 81.50% 49.52% 642.42 43.78% 567.91 **Drug Equipment Violations** 11,327 12,524 -9.56% 9,404 83.02% 0.00% 100.00% 0.00% **Gambling Offenses** 1 0 1 0.05 Pornography/Obscene Material 421 434 -3.00% 128 30.40% 1.63% 21.11 **Prostitution Offenses** 31 38 -18.42% 13 41.94% 0.12% 1.55 Weapons Law Violations 1,181 1,237 -4.53% 778 65.88% 4.56% 59.21 **Animal Cruelty** 101 103 -1.94% 43 42.57% 0.39% 5.06 28,403 **Crimes Against Society Total** 25.875 -8.90% 20.809 80.42% 35.93% 1,297.32