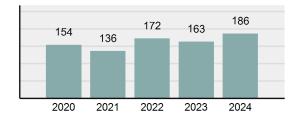

#### Crime Rate\* per 100,000 population 5 Year Trend

#### Total Group "A" Crime Offenses 5 Year Trend

Reported in Reported in Percent Offenses Percent Percent Of Rate Per Offense 2024 2023 Change Cleared Cleared Category 100,000\* Murder 30 43 -30.23% 22 73.33% 0.16% 1.50 **Negligent Manslaughter** 6 4 50.00% 4 66.67% 0.03% 0.30 Nonconsensual Sex Offenses: 7.07% Rape 636 594 210 33.02% 3.41% 31.89 144 133 Sodomy 8.27% 53 36.81% 0.77% 7.22 161 185 -12.97% 8.07 Sexual Assault w/ Object 56 34.78% 0.86% **Fondling** 929 941 -1.28% 331 35.63% 4.98% 46.58 Aggravated Assault 3,490 3,463 0.78% 2,412 69.11% 18.72% 174.98 Simple Assault 11,149 11,086 0.57% 6,878 61.69% 59.79% 558.99 Intimidation 1,741 1,621 7.40% 874 50.20% 9.34% 87.29 **Kidnapping** 283 262 8.02% 176 62.19% 1.52% 14.19 Consensual Sex Offenses: -44.44% Incest 5 9 2 40.00% 0.03% 0.25 Statutory Rape 61 40 52.50% 32 52.46% 0.33% 3.06 7 Human Trafficking, Commercial 11 14 -21.43% 63.64% 0.06% 0.55 **Sex Acts** Human Trafficking, Involuntary 2 3 -33.33% 50.00% 0.01% 0.10 Servitude **Crimes Against Persons Total** 18.648 18.398 1.36% 11.058 59.30% 25.90% 934.97 183 -22.40% 48.59% 0.52% 7.12 Robbery 142 **Burglary/Breaking and Entering** 2,432 2.771 -12.23% 576 23.68% 8.85% 121.94 Larceny/Theft Offenses 11,229 11,762 -4.53% 3,076 27.39% 40.85% 563.00 Motor Vehicle Theft 1,334 1,529 -12.75% 307 23.01% 4.85% 66.88 Arson 115 140 -17.86% 43 37.39% 0.42% 5.77 **Destruction Of Property** 5,782 5,959 -2.97% 1,384 23.94% 21.03% 289.90 Counterfeiting/Forgery 530 624 -15.06% 17.17% 26.57 91 1.93% Fraud Offenses 5,097 5,110 -0.25% 736 14.44% 18.54% 255.55 Embezzlement 15.74 314 217 44.70% 72 22.93% 1.14% Extortion/Blackmail 172 164 4.88% 10 5.81% 0.63% 8.62 5 3 **Bribery** 66.67% 3 60.00% 0.02% 0.25 **Stolen Property Offenses** 337 376 -10.37% 231 68.55% 1.23% 16.90 28,838 1,378.24 -4.68% **Crimes Against Property Total** 27,489 6,598 24.00% 38.17% **Drug/Narcotic Violations** 12,813 14,067 -8.91% 10,442 81.50% 49.52% 642.42 43.78% 567.91 **Drug Equipment Violations** 11,327 12,524 -9.56% 9,404 83.02% 0.00% 100.00% 0.00% **Gambling Offenses** 1 0 1 0.05 Pornography/Obscene Material 421 434 -3.00% 128 30.40% 1.63% 21.11 **Prostitution Offenses** 31 38 -18.42% 13 41.94% 0.12% 1.55 Weapons Law Violations 1,181 1,237 -4.53% 778 65.88% 4.56% 59.21 **Animal Cruelty** 101 103 -1.94% 43 42.57% 0.39% 5.06 28,403 **Crimes Against Society Total** 25.875 -8.90% 20.809 80.42% 35.93% 1,297.32