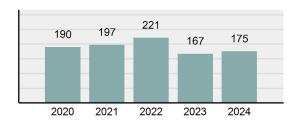

#### Total Group "A" Crime Offenses 5 Year Trend

Reported in Reported in Percent Offenses Percent Percent Of Rate Per Offense 2024 2023 Change Cleared Cleared Category 100,000\* Murder 30 43 -30.23% 22 73.33% 0.16% 1.50 **Negligent Manslaughter** 6 4 50.00% 4 66.67% 0.03% 0.30 Nonconsensual Sex Offenses: 7.07% Rape 636 594 210 33.02% 3.41% 31.89 144 133 Sodomy 8.27% 53 36.81% 0.77% 7.22 161 185 -12.97% 8.07 Sexual Assault w/ Object 56 34.78% 0.86% **Fondling** 929 941 -1.28% 331 35.63% 4.98% 46.58 Aggravated Assault 3,490 3,463 0.78% 2,412 69.11% 18.72% 174.98 Simple Assault 11,149 11,086 0.57% 6,878 61.69% 59.79% 558.99 Intimidation 1,741 1,621 7.40% 874 50.20% 9.34% 87.29 **Kidnapping** 283 262 8.02% 176 62.19% 1.52% 14.19 Consensual Sex Offenses: -44.44% Incest 5 9 2 40.00% 0.03% 0.25 Statutory Rape 61 40 52.50% 32 52.46% 0.33% 3.06 7 Human Trafficking, Commercial 11 14 -21.43% 63.64% 0.06% 0.55 **Sex Acts** Human Trafficking, Involuntary 2 3 -33.33% 50.00% 0.01% 0.10 Servitude **Crimes Against Persons Total** 18.648 18.398 1.36% 11.058 59.30% 25.90% 934.97 183 -22.40% 48.59% 0.52% 7.12 Robbery 142 **Burglary/Breaking and Entering** 2,432 2.771 -12.23% 576 23.68% 8.85% 121.94 Larceny/Theft Offenses 11,229 11,762 -4.53% 3,076 27.39% 40.85% 563.00 Motor Vehicle Theft 1,334 1,529 -12.75% 307 23.01% 4.85% 66.88 Arson 115 140 -17.86% 43 37.39% 0.42% 5.77 **Destruction Of Property** 5,782 5,959 -2.97% 1,384 23.94% 21.03% 289.90 Counterfeiting/Forgery 530 624 -15.06% 17.17% 26.57 91 1.93% Fraud Offenses 5,097 5,110 -0.25% 736 14.44% 18.54% 255.55 Embezzlement 15.74 314 217 44.70% 72 22.93% 1.14% Extortion/Blackmail 172 164 4.88% 10 5.81% 0.63% 8.62 5 3 **Bribery** 66.67% 3 60.00% 0.02% 0.25 **Stolen Property Offenses** 337 376 -10.37% 231 68.55% 1.23% 16.90 28,838 1,378.24 -4.68% **Crimes Against Property Total** 27,489 6,598 24.00% 38.17% **Drug/Narcotic Violations** 12,813 14,067 -8.91% 10,442 81.50% 49.52% 642.42 43.78% 567.91 **Drug Equipment Violations** 11,327 12,524 -9.56% 9,404 83.02% 0.00% 100.00% 0.00% **Gambling Offenses** 1 0 1 0.05 Pornography/Obscene Material 421 434 -3.00% 128 30.40% 1.63% 21.11 **Prostitution Offenses** 31 38 -18.42% 13 41.94% 0.12% 1.55 Weapons Law Violations 1,181 1,237 -4.53% 778 65.88% 4.56% 59.21 **Animal Cruelty** 101 103 -1.94% 43 42.57% 0.39% 5.06 28,403 **Crimes Against Society Total** 25.875 -8.90% 20.809 80.42% 35.93% 1,297.32