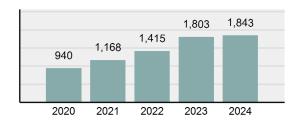

#### Crime Rate\* per 100,000 population 5 Year Trend

#### Total Group "A" Crime Offenses 5 Year Trend

Reported in Reported in Percent Offenses Percent Percent Of Rate Per Offense 2024 2023 Change Cleared Cleared Category 100,000\* Murder 30 43 -30.23% 22 73.33% 0.16% 1.50 **Negligent Manslaughter** 6 4 50.00% 4 66.67% 0.03% 0.30 Nonconsensual Sex Offenses: 7.07% Rape 636 594 210 33.02% 3.41% 31.89 144 133 Sodomy 8.27% 53 36.81% 0.77% 7.22 161 185 -12.97% 8.07 Sexual Assault w/ Object 56 34.78% 0.86% **Fondling** 929 941 -1.28% 331 35.63% 4.98% 46.58 Aggravated Assault 3,490 3,463 0.78% 2,412 69.11% 18.72% 174.98 Simple Assault 11,149 11,086 0.57% 6,878 61.69% 59.79% 558.99 Intimidation 1,741 1,621 7.40% 874 50.20% 9.34% 87.29 **Kidnapping** 283 262 8.02% 176 62.19% 1.52% 14.19 Consensual Sex Offenses: -44.44% Incest 5 9 2 40.00% 0.03% 0.25 Statutory Rape 61 40 52.50% 32 52.46% 0.33% 3.06 7 Human Trafficking, Commercial 11 14 -21.43% 63.64% 0.06% 0.55 **Sex Acts** Human Trafficking, Involuntary 2 3 -33.33% 50.00% 0.01% 0.10 Servitude **Crimes Against Persons Total** 18.648 18.398 1.36% 11.058 59.30% 25.90% 934.97 183 -22.40% 48.59% 0.52% 7.12 Robbery 142 **Burglary/Breaking and Entering** 2,432 2.771 -12.23% 576 23.68% 8.85% 121.94 Larceny/Theft Offenses 11,229 11,762 -4.53% 3,076 27.39% 40.85% 563.00 Motor Vehicle Theft 1,334 1,529 -12.75% 307 23.01% 4.85% 66.88 Arson 115 140 -17.86% 43 37.39% 0.42% 5.77 **Destruction Of Property** 5,782 5,959 -2.97% 1,384 23.94% 21.03% 289.90 Counterfeiting/Forgery 530 624 -15.06% 17.17% 26.57 91 1.93% Fraud Offenses 5,097 5,110 -0.25% 736 14.44% 18.54% 255.55 Embezzlement 15.74 314 217 44.70% 72 22.93% 1.14% Extortion/Blackmail 172 164 4.88% 10 5.81% 0.63% 8.62 5 3 **Bribery** 66.67% 3 60.00% 0.02% 0.25 **Stolen Property Offenses** 337 376 -10.37% 231 68.55% 1.23% 16.90 28,838 1,378.24 -4.68% **Crimes Against Property Total** 27,489 6,598 24.00% 38.17% **Drug/Narcotic Violations** 12,813 14,067 -8.91% 10,442 81.50% 49.52% 642.42 43.78% 567.91 **Drug Equipment Violations** 11,327 12,524 -9.56% 9,404 83.02% 0.00% 100.00% 0.00% **Gambling Offenses** 1 0 1 0.05 Pornography/Obscene Material 421 434 -3.00% 128 30.40% 1.63% 21.11 **Prostitution Offenses** 31 38 -18.42% 13 41.94% 0.12% 1.55 Weapons Law Violations 1,181 1,237 -4.53% 778 65.88% 4.56% 59.21 **Animal Cruelty** 101 103 -1.94% 43 42.57% 0.39% 5.06 28,403 **Crimes Against Society Total** 25.875 -8.90% 20.809 80.42% 35.93% 1,297.32

72.012

75.639

Total Group "A" Offenses

-4.80%

38,465

53.41%

3,610.53

100.00%