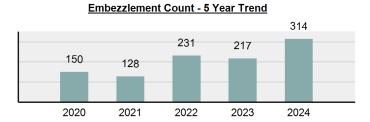

#### Total Group "A" Crime Offenses 5 Year Trend

Reported in Reported in Percent Offenses Percent Percent Of Rate Per Offense 2024 2023 Change Cleared Cleared Category 100,000\* Murder 30 43 -30.23% 22 73.33% 0.16% 1.50 **Negligent Manslaughter** 6 4 50.00% 4 66.67% 0.03% 0.30 Nonconsensual Sex Offenses: 7.07% Rape 636 594 210 33.02% 3.41% 31.89 144 133 Sodomy 8.27% 53 36.81% 0.77% 7.22 161 185 -12.97% 8.07 Sexual Assault w/ Object 56 34.78% 0.86% **Fondling** 929 941 -1.28% 331 35.63% 4.98% 46.58 Aggravated Assault 3,490 3,463 0.78% 2,412 69.11% 18.72% 174.98 Simple Assault 11,149 11,086 0.57% 6,878 61.69% 59.79% 558.99 Intimidation 1,741 1,621 7.40% 874 50.20% 9.34% 87.29 **Kidnapping** 283 262 8.02% 176 62.19% 1.52% 14.19 Consensual Sex Offenses: -44.44% Incest 5 9 2 40.00% 0.03% 0.25 Statutory Rape 61 40 52.50% 32 52.46% 0.33% 3.06 7 Human Trafficking, Commercial 11 14 -21.43% 63.64% 0.06% 0.55 **Sex Acts** Human Trafficking, Involuntary 2 3 -33.33% 50.00% 0.01% 0.10 Servitude **Crimes Against Persons Total** 18.648 18.398 1.36% 11.058 59.30% 25.90% 934.97 183 -22.40% 48.59% 0.52% 7.12 Robbery 142 **Burglary/Breaking and Entering** 2,432 2.771 -12.23% 576 23.68% 8.85% 121.94 Larceny/Theft Offenses 11,229 11,762 -4.53% 3,076 27.39% 40.85% 563.00 Motor Vehicle Theft 1,334 1,529 -12.75% 307 23.01% 4.85% 66.88 Arson 115 140 -17.86% 43 37.39% 0.42% 5.77 **Destruction Of Property** 5,782 5,959 -2.97% 1,384 23.94% 21.03% 289.90 Counterfeiting/Forgery 530 624 -15.06% 17.17% 26.57 91 1.93% Fraud Offenses 5,097 5,110 -0.25% 736 14.44% 18.54% 255.55 Embezzlement 15.74 314 217 44.70% 72 22.93% 1.14% Extortion/Blackmail 172 164 4.88% 10 5.81% 0.63% 8.62 5 3 **Bribery** 66.67% 3 60.00% 0.02% 0.25 **Stolen Property Offenses** 337 376 -10.37% 231 68.55% 1.23% 16.90 28,838 1,378.24 -4.68% **Crimes Against Property Total** 27,489 6,598 24.00% 38.17% **Drug/Narcotic Violations** 12,813 14,067 -8.91% 10,442 81.50% 49.52% 642.42 43.78% 567.91 **Drug Equipment Violations** 11,327 12,524 -9.56% 9,404 83.02% 0.00% 100.00% 0.00% **Gambling Offenses** 1 0 1 0.05 Pornography/Obscene Material 421 434 -3.00% 128 30.40% 1.63% 21.11 **Prostitution Offenses** 31 38 -18.42% 13 41.94% 0.12% 1.55 Weapons Law Violations 1,181 1,237 -4.53% 778 65.88% 4.56% 59.21 **Animal Cruelty** 101 103 -1.94% 43 42.57% 0.39% 5.06 28,403 **Crimes Against Society Total** 25.875 -8.90% 20.809 80.42% 35.93% 1,297.32