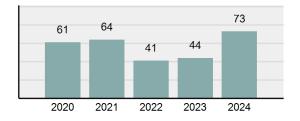

#### Total Group "A" Crime Offenses 5 Year Trend

Reported in Reported in Percent Offenses Percent Percent Of Rate Per Offense 2024 2023 Change Cleared Cleared Category 100,000\* Murder 30 43 -30.23% 22 73.33% 0.16% 1.50 **Negligent Manslaughter** 6 4 50.00% 4 66.67% 0.03% 0.30 Nonconsensual Sex Offenses: 7.07% Rape 636 594 210 33.02% 3.41% 31.89 144 133 Sodomy 8.27% 53 36.81% 0.77% 7.22 161 185 -12.97% 8.07 Sexual Assault w/ Object 56 34.78% 0.86% **Fondling** 929 941 -1.28% 331 35.63% 4.98% 46.58 Aggravated Assault 3,490 3,463 0.78% 2,412 69.11% 18.72% 174.98 Simple Assault 11,149 11,086 0.57% 6,878 61.69% 59.79% 558.99 Intimidation 1,741 1,621 7.40% 874 50.20% 9.34% 87.29 **Kidnapping** 283 262 8.02% 176 62.19% 1.52% 14.19 Consensual Sex Offenses: -44.44% Incest 5 9 2 40.00% 0.03% 0.25 Statutory Rape 61 40 52.50% 32 52.46% 0.33% 3.06 7 Human Trafficking, Commercial 11 14 -21.43% 63.64% 0.06% 0.55 **Sex Acts** Human Trafficking, Involuntary 2 3 -33.33% 50.00% 0.01% 0.10 Servitude **Crimes Against Persons Total** 18.648 18.398 1.36% 11.058 59.30% 25.90% 934.97 183 -22.40% 48.59% 0.52% 7.12 Robbery 142 **Burglary/Breaking and Entering** 2,432 2.771 -12.23% 576 23.68% 8.85% 121.94 Larceny/Theft Offenses 11,229 11,762 -4.53% 3,076 27.39% 40.85% 563.00 Motor Vehicle Theft 1,334 1,529 -12.75% 307 23.01% 4.85% 66.88 Arson 115 140 -17.86% 43 37.39% 0.42% 5.77 **Destruction Of Property** 5,782 5,959 -2.97% 1,384 23.94% 21.03% 289.90 Counterfeiting/Forgery 530 624 -15.06% 17.17% 26.57 91 1.93% Fraud Offenses 5,097 5,110 -0.25% 736 14.44% 18.54% 255.55 Embezzlement 15.74 314 217 44.70% 72 22.93% 1.14% Extortion/Blackmail 172 164 4.88% 10 5.81% 0.63% 8.62 5 3 **Bribery** 66.67% 3 60.00% 0.02% 0.25 **Stolen Property Offenses** 337 376 -10.37% 231 68.55% 1.23% 16.90 28,838 1,378.24 -4.68% **Crimes Against Property Total** 27,489 6,598 24.00% 38.17% **Drug/Narcotic Violations** 12,813 14,067 -8.91% 10,442 81.50% 49.52% 642.42 43.78% 567.91 **Drug Equipment Violations** 11,327 12,524 -9.56% 9,404 83.02% 0.00% 100.00% 0.00% **Gambling Offenses** 1 0 1 0.05 Pornography/Obscene Material 421 434 -3.00% 128 30.40% 1.63% 21.11 **Prostitution Offenses** 31 38 -18.42% 13 41.94% 0.12% 1.55 Weapons Law Violations 1,181 1,237 -4.53% 778 65.88% 4.56% 59.21 **Animal Cruelty** 101 103 -1.94% 43 42.57% 0.39% 5.06 28,403 **Crimes Against Society Total** 25.875 -8.90% 20.809 80.42% 35.93% 1,297.32