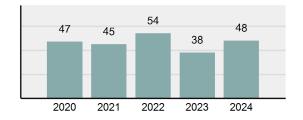

#### 2024 Group "A" Offenses by Category

#### Total Group "A" Crime Offenses 5 Year Trend

Reported in Reported in Percent Offenses Percent Percent Of Rate Per Offense 2024 2023 Change Cleared Cleared Category 100,000\* Murder 30 43 -30.23% 22 73.33% 0.16% 1.50 **Negligent Manslaughter** 6 4 50.00% 4 66.67% 0.03% 0.30 Nonconsensual Sex Offenses: 7.07% Rape 636 594 210 33.02% 3.41% 31.89 144 133 Sodomy 8.27% 53 36.81% 0.77% 7.22 161 185 -12.97% 8.07 Sexual Assault w/ Object 56 34.78% 0.86% **Fondling** 929 941 -1.28% 331 35.63% 4.98% 46.58 Aggravated Assault 3,490 3,463 0.78% 2,412 69.11% 18.72% 174.98 Simple Assault 11,149 11,086 0.57% 6,878 61.69% 59.79% 558.99 Intimidation 1,741 1,621 7.40% 874 50.20% 9.34% 87.29 **Kidnapping** 283 262 8.02% 176 62.19% 1.52% 14.19 Consensual Sex Offenses: -44.44% Incest 5 9 2 40.00% 0.03% 0.25 Statutory Rape 61 40 52.50% 32 52.46% 0.33% 3.06 7 Human Trafficking, Commercial 11 14 -21.43% 63.64% 0.06% 0.55 **Sex Acts** Human Trafficking, Involuntary 2 3 -33.33% 50.00% 0.01% 0.10 Servitude **Crimes Against Persons Total** 18.648 18.398 1.36% 11.058 59.30% 25.90% 934.97 183 -22.40% 48.59% 0.52% 7.12 Robbery 142 **Burglary/Breaking and Entering** 2,432 2.771 -12.23% 576 23.68% 8.85% 121.94 Larceny/Theft Offenses 11,229 11,762 -4.53% 3,076 27.39% 40.85% 563.00 Motor Vehicle Theft 1,334 1,529 -12.75% 307 23.01% 4.85% 66.88 Arson 115 140 -17.86% 43 37.39% 0.42% 5.77 **Destruction Of Property** 5,782 5,959 -2.97% 1,384 23.94% 21.03% 289.90 Counterfeiting/Forgery 530 624 -15.06% 17.17% 26.57 91 1.93% Fraud Offenses 5,097 5,110 -0.25% 736 14.44% 18.54% 255.55 Embezzlement 15.74 314 217 44.70% 72 22.93% 1.14% Extortion/Blackmail 172 164 4.88% 10 5.81% 0.63% 8.62 5 3 **Bribery** 66.67% 3 60.00% 0.02% 0.25 **Stolen Property Offenses** 337 376 -10.37% 231 68.55% 1.23% 16.90 28,838 1,378.24 -4.68% **Crimes Against Property Total** 27,489 6,598 24.00% 38.17% **Drug/Narcotic Violations** 12,813 14,067 -8.91% 10,442 81.50% 49.52% 642.42 43.78% 567.91 **Drug Equipment Violations** 11,327 12,524 -9.56% 9,404 83.02% 0.00% 100.00% 0.00% **Gambling Offenses** 1 0 1 0.05 Pornography/Obscene Material 421 434 -3.00% 128 30.40% 1.63% 21.11 **Prostitution Offenses** 31 38 -18.42% 13 41.94% 0.12% 1.55 Weapons Law Violations 1,181 1,237 -4.53% 778 65.88% 4.56% 59.21 **Animal Cruelty** 101 103 -1.94% 43 42.57% 0.39% 5.06 28,403 **Crimes Against Society Total** 25.875 -8.90% 20.809 80.42% 35.93% 1,297.32