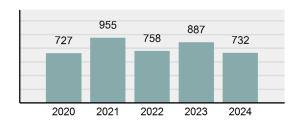

#### Total Group "A" Crime Offenses 5 Year Trend

Reported in Reported in Percent Offenses Percent Percent Of Rate Per Offense 2024 2023 Change Cleared Cleared Category 100,000\* Murder 30 43 -30.23% 22 73.33% 0.16% 1.50 **Negligent Manslaughter** 6 4 50.00% 4 66.67% 0.03% 0.30 Nonconsensual Sex Offenses: 7.07% Rape 636 594 210 33.02% 3.41% 31.89 144 133 Sodomy 8.27% 53 36.81% 0.77% 7.22 161 185 -12.97% 8.07 Sexual Assault w/ Object 56 34.78% 0.86% **Fondling** 929 941 -1.28% 331 35.63% 4.98% 46.58 Aggravated Assault 3,490 3,463 0.78% 2,412 69.11% 18.72% 174.98 Simple Assault 11,149 11,086 0.57% 6,878 61.69% 59.79% 558.99 Intimidation 1,741 1,621 7.40% 874 50.20% 9.34% 87.29 **Kidnapping** 283 262 8.02% 176 62.19% 1.52% 14.19 Consensual Sex Offenses: -44.44% Incest 5 9 2 40.00% 0.03% 0.25 Statutory Rape 61 40 52.50% 32 52.46% 0.33% 3.06 7 Human Trafficking, Commercial 11 14 -21.43% 63.64% 0.06% 0.55 **Sex Acts** Human Trafficking, Involuntary 2 3 -33.33% 50.00% 0.01% 0.10 Servitude **Crimes Against Persons Total** 18.648 18.398 1.36% 11.058 59.30% 25.90% 934.97 183 -22.40% 48.59% 0.52% 7.12 Robbery 142 **Burglary/Breaking and Entering** 2,432 2.771 -12.23% 576 23.68% 8.85% 121.94 Larceny/Theft Offenses 11,229 11,762 -4.53% 3,076 27.39% 40.85% 563.00 Motor Vehicle Theft 1,334 1,529 -12.75% 307 23.01% 4.85% 66.88 Arson 115 140 -17.86% 43 37.39% 0.42% 5.77 **Destruction Of Property** 5,782 5,959 -2.97% 1,384 23.94% 21.03% 289.90 Counterfeiting/Forgery 530 624 -15.06% 17.17% 26.57 91 1.93% Fraud Offenses 5,097 5,110 -0.25% 736 14.44% 18.54% 255.55 Embezzlement 15.74 314 217 44.70% 72 22.93% 1.14% Extortion/Blackmail 172 164 4.88% 10 5.81% 0.63% 8.62 5 3 **Bribery** 66.67% 3 60.00% 0.02% 0.25 **Stolen Property Offenses** 337 376 -10.37% 231 68.55% 1.23% 16.90 28,838 1,378.24 -4.68% **Crimes Against Property Total** 27,489 6,598 24.00% 38.17% **Drug/Narcotic Violations** 12,813 14,067 -8.91% 10,442 81.50% 49.52% 642.42 43.78% 567.91 **Drug Equipment Violations** 11,327 12,524 -9.56% 9,404 83.02% 0.00% 100.00% 0.00% **Gambling Offenses** 1 0 1 0.05 Pornography/Obscene Material 421 434 -3.00% 128 30.40% 1.63% 21.11 **Prostitution Offenses** 31 38 -18.42% 13 41.94% 0.12% 1.55 Weapons Law Violations 1,181 1,237 -4.53% 778 65.88% 4.56% 59.21 **Animal Cruelty** 101 103 -1.94% 43 42.57% 0.39% 5.06 28,403 **Crimes Against Society Total** 25.875 -8.90% 20.809 80.42% 35.93% 1,297.32

72.012

75.639

Total Group "A" Offenses

-4.80%

38,465

53.41%

3,610.53

100.00%