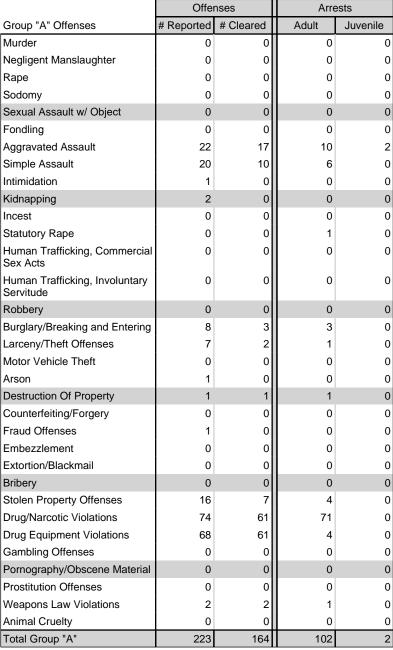

#### Total Group "A" Crime Offenses 5 Year Trend

Reported in Reported in Percent Offenses Percent Percent Of Rate Per Offense 2024 2023 Change Cleared Cleared Category 100,000\* Murder 30 43 -30.23% 22 73.33% 0.16% 1.50 **Negligent Manslaughter** 6 4 50.00% 4 66.67% 0.03% 0.30 Nonconsensual Sex Offenses: 7.07% Rape 636 594 210 33.02% 3.41% 31.89 144 133 Sodomy 8.27% 53 36.81% 0.77% 7.22 161 185 -12.97% 8.07 Sexual Assault w/ Object 56 34.78% 0.86% **Fondling** 929 941 -1.28% 331 35.63% 4.98% 46.58 Aggravated Assault 3,490 3,463 0.78% 2,412 69.11% 18.72% 174.98 Simple Assault 11,149 11,086 0.57% 6,878 61.69% 59.79% 558.99 Intimidation 1,741 1,621 7.40% 874 50.20% 9.34% 87.29 **Kidnapping** 283 262 8.02% 176 62.19% 1.52% 14.19 Consensual Sex Offenses: -44.44% Incest 5 9 2 40.00% 0.03% 0.25 Statutory Rape 61 40 52.50% 32 52.46% 0.33% 3.06 7 Human Trafficking, Commercial 11 14 -21.43% 63.64% 0.06% 0.55 **Sex Acts** Human Trafficking, Involuntary 2 3 -33.33% 50.00% 0.01% 0.10 Servitude **Crimes Against Persons Total** 18.648 18.398 1.36% 11.058 59.30% 25.90% 934.97 183 -22.40% 48.59% 0.52% 7.12 Robbery 142 **Burglary/Breaking and Entering** 2,432 2.771 -12.23% 576 23.68% 8.85% 121.94 Larceny/Theft Offenses 11,229 11,762 -4.53% 3,076 27.39% 40.85% 563.00 Motor Vehicle Theft 1,334 1,529 -12.75% 307 23.01% 4.85% 66.88 Arson 115 140 -17.86% 43 37.39% 0.42% 5.77 **Destruction Of Property** 5,782 5,959 -2.97% 1,384 23.94% 21.03% 289.90 Counterfeiting/Forgery 530 624 -15.06% 17.17% 26.57 91 1.93% Fraud Offenses 5,097 5,110 -0.25% 736 14.44% 18.54% 255.55 Embezzlement 15.74 314 217 44.70% 72 22.93% 1.14% Extortion/Blackmail 172 164 4.88% 10 5.81% 0.63% 8.62 5 3 **Bribery** 66.67% 3 60.00% 0.02% 0.25 **Stolen Property Offenses** 337 376 -10.37% 231 68.55% 1.23% 16.90 28,838 1,378.24 -4.68% **Crimes Against Property Total** 27,489 6,598 24.00% 38.17% **Drug/Narcotic Violations** 12,813 14,067 -8.91% 10,442 81.50% 49.52% 642.42 43.78% 567.91 **Drug Equipment Violations** 11,327 12,524 -9.56% 9,404 83.02% 0.00% 100.00% 0.00% **Gambling Offenses** 1 0 1 0.05 Pornography/Obscene Material 421 434 -3.00% 128 30.40% 1.63% 21.11 **Prostitution Offenses** 31 38 -18.42% 13 41.94% 0.12% 1.55 Weapons Law Violations 1,181 1,237 -4.53% 778 65.88% 4.56% 59.21 **Animal Cruelty** 101 103 -1.94% 43 42.57% 0.39% 5.06 28,403 **Crimes Against Society Total** 25.875 -8.90% 20.809 80.42% 35.93% 1,297.32