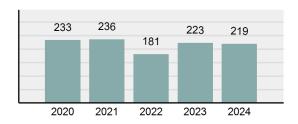

#### Crime Rate\* per 100,000 population 5 Year Trend

#### Total Group "A" Crime Offenses 5 Year Trend

Reported in Reported in Percent Offenses Percent Percent Of Rate Per Offense 2024 2023 Change Cleared Cleared Category 100,000\* Murder 30 43 -30.23% 22 73.33% 0.16% 1.50 **Negligent Manslaughter** 6 4 50.00% 4 66.67% 0.03% 0.30 Nonconsensual Sex Offenses: 7.07% Rape 636 594 210 33.02% 3.41% 31.89 144 133 Sodomy 8.27% 53 36.81% 0.77% 7.22 161 185 -12.97% 8.07 Sexual Assault w/ Object 56 34.78% 0.86% **Fondling** 929 941 -1.28% 331 35.63% 4.98% 46.58 Aggravated Assault 3,490 3,463 0.78% 2,412 69.11% 18.72% 174.98 Simple Assault 11,149 11,086 0.57% 6,878 61.69% 59.79% 558.99 Intimidation 1,741 1,621 7.40% 874 50.20% 9.34% 87.29 **Kidnapping** 283 262 8.02% 176 62.19% 1.52% 14.19 Consensual Sex Offenses: -44.44% Incest 5 9 2 40.00% 0.03% 0.25 Statutory Rape 61 40 52.50% 32 52.46% 0.33% 3.06 7 Human Trafficking, Commercial 11 14 -21.43% 63.64% 0.06% 0.55 **Sex Acts** Human Trafficking, Involuntary 2 3 -33.33% 50.00% 0.01% 0.10 Servitude **Crimes Against Persons Total** 18.648 18.398 1.36% 11.058 59.30% 25.90% 934.97 183 -22.40% 48.59% 0.52% 7.12 Robbery 142 **Burglary/Breaking and Entering** 2,432 2.771 -12.23% 576 23.68% 8.85% 121.94 Larceny/Theft Offenses 11,229 11,762 -4.53% 3,076 27.39% 40.85% 563.00 Motor Vehicle Theft 1,334 1,529 -12.75% 307 23.01% 4.85% 66.88 Arson 115 140 -17.86% 43 37.39% 0.42% 5.77 **Destruction Of Property** 5,782 5,959 -2.97% 1,384 23.94% 21.03% 289.90 Counterfeiting/Forgery 530 624 -15.06% 17.17% 26.57 91 1.93% Fraud Offenses 5,097 5,110 -0.25% 736 14.44% 18.54% 255.55 Embezzlement 15.74 314 217 44.70% 72 22.93% 1.14% Extortion/Blackmail 172 164 4.88% 10 5.81% 0.63% 8.62 5 3 **Bribery** 66.67% 3 60.00% 0.02% 0.25 **Stolen Property Offenses** 337 376 -10.37% 231 68.55% 1.23% 16.90 28,838 1,378.24 -4.68% **Crimes Against Property Total** 27,489 6,598 24.00% 38.17% **Drug/Narcotic Violations** 12,813 14,067 -8.91% 10,442 81.50% 49.52% 642.42 43.78% 567.91 **Drug Equipment Violations** 11,327 12,524 -9.56% 9,404 83.02% 0.00% 100.00% 0.00% **Gambling Offenses** 1 0 1 0.05 Pornography/Obscene Material 421 434 -3.00% 128 30.40% 1.63% 21.11 **Prostitution Offenses** 31 38 -18.42% 13 41.94% 0.12% 1.55 Weapons Law Violations 1,181 1,237 -4.53% 778 65.88% 4.56% 59.21 **Animal Cruelty** 101 103 -1.94% 43 42.57% 0.39% 5.06 28,403 **Crimes Against Society Total** 25.875 -8.90% 20.809 80.42% 35.93% 1,297.32