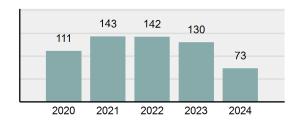

#### Total Group "A" Crime Offenses 5 Year Trend

Reported in Reported in Percent Offenses Percent Percent Of Rate Per Offense 2024 2023 Change Cleared Cleared Category 100,000\* Murder 30 43 -30.23% 22 73.33% 0.16% 1.50 **Negligent Manslaughter** 6 4 50.00% 4 66.67% 0.03% 0.30 Nonconsensual Sex Offenses: 7.07% Rape 636 594 210 33.02% 3.41% 31.89 144 133 Sodomy 8.27% 53 36.81% 0.77% 7.22 161 185 -12.97% 8.07 Sexual Assault w/ Object 56 34.78% 0.86% **Fondling** 929 941 -1.28% 331 35.63% 4.98% 46.58 Aggravated Assault 3,490 3,463 0.78% 2,412 69.11% 18.72% 174.98 Simple Assault 11,149 11,086 0.57% 6,878 61.69% 59.79% 558.99 Intimidation 1,741 1,621 7.40% 874 50.20% 9.34% 87.29 **Kidnapping** 283 262 8.02% 176 62.19% 1.52% 14.19 Consensual Sex Offenses: -44.44% Incest 5 9 2 40.00% 0.03% 0.25 Statutory Rape 61 40 52.50% 32 52.46% 0.33% 3.06 7 Human Trafficking, Commercial 11 14 -21.43% 63.64% 0.06% 0.55 **Sex Acts** Human Trafficking, Involuntary 2 3 -33.33% 50.00% 0.01% 0.10 Servitude **Crimes Against Persons Total** 18.648 18.398 1.36% 11.058 59.30% 25.90% 934.97 183 -22.40% 48.59% 0.52% 7.12 Robbery 142 **Burglary/Breaking and Entering** 2,432 2.771 -12.23% 576 23.68% 8.85% 121.94 Larceny/Theft Offenses 11,229 11,762 -4.53% 3,076 27.39% 40.85% 563.00 Motor Vehicle Theft 1,334 1,529 -12.75% 307 23.01% 4.85% 66.88 Arson 115 140 -17.86% 43 37.39% 0.42% 5.77 **Destruction Of Property** 5,782 5,959 -2.97% 1,384 23.94% 21.03% 289.90 Counterfeiting/Forgery 530 624 -15.06% 17.17% 26.57 91 1.93% Fraud Offenses 5,097 5,110 -0.25% 736 14.44% 18.54% 255.55 Embezzlement 15.74 314 217 44.70% 72 22.93% 1.14% Extortion/Blackmail 172 164 4.88% 10 5.81% 0.63% 8.62 5 3 **Bribery** 66.67% 3 60.00% 0.02% 0.25 **Stolen Property Offenses** 337 376 -10.37% 231 68.55% 1.23% 16.90 28,838 1,378.24 -4.68% **Crimes Against Property Total** 27,489 6,598 24.00% 38.17% **Drug/Narcotic Violations** 12,813 14,067 -8.91% 10,442 81.50% 49.52% 642.42 43.78% 567.91 **Drug Equipment Violations** 11,327 12,524 -9.56% 9,404 83.02% 0.00% 100.00% 0.00% **Gambling Offenses** 1 0 1 0.05 Pornography/Obscene Material 421 434 -3.00% 128 30.40% 1.63% 21.11 **Prostitution Offenses** 31 38 -18.42% 13 41.94% 0.12% 1.55 Weapons Law Violations 1,181 1,237 -4.53% 778 65.88% 4.56% 59.21 **Animal Cruelty** 101 103 -1.94% 43 42.57% 0.39% 5.06 28,403 **Crimes Against Society Total** 25.875 -8.90% 20.809 80.42% 35.93% 1,297.32