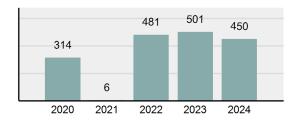

#### Total Group "A" Crime Offenses 5 Year Trend

Reported in Reported in Percent Offenses Percent Percent Of Rate Per Offense 2024 2023 Change Cleared Cleared Category 100,000\* Murder 30 43 -30.23% 22 73.33% 0.16% 1.50 **Negligent Manslaughter** 6 4 50.00% 4 66.67% 0.03% 0.30 Nonconsensual Sex Offenses: 7.07% Rape 636 594 210 33.02% 3.41% 31.89 144 133 Sodomy 8.27% 53 36.81% 0.77% 7.22 161 185 -12.97% 8.07 Sexual Assault w/ Object 56 34.78% 0.86% **Fondling** 929 941 -1.28% 331 35.63% 4.98% 46.58 Aggravated Assault 3,490 3,463 0.78% 2,412 69.11% 18.72% 174.98 Simple Assault 11,149 11,086 0.57% 6,878 61.69% 59.79% 558.99 Intimidation 1,741 1,621 7.40% 874 50.20% 9.34% 87.29 **Kidnapping** 283 262 8.02% 176 62.19% 1.52% 14.19 Consensual Sex Offenses: -44.44% Incest 5 9 2 40.00% 0.03% 0.25 Statutory Rape 61 40 52.50% 32 52.46% 0.33% 3.06 7 Human Trafficking, Commercial 11 14 -21.43% 63.64% 0.06% 0.55 **Sex Acts** Human Trafficking, Involuntary 2 3 -33.33% 50.00% 0.01% 0.10 Servitude **Crimes Against Persons Total** 18.648 18.398 1.36% 11.058 59.30% 25.90% 934.97 183 -22.40% 48.59% 0.52% 7.12 Robbery 142 **Burglary/Breaking and Entering** 2,432 2.771 -12.23% 576 23.68% 8.85% 121.94 Larceny/Theft Offenses 11,229 11,762 -4.53% 3,076 27.39% 40.85% 563.00 Motor Vehicle Theft 1,334 1,529 -12.75% 307 23.01% 4.85% 66.88 Arson 115 140 -17.86% 43 37.39% 0.42% 5.77 **Destruction Of Property** 5,782 5,959 -2.97% 1,384 23.94% 21.03% 289.90 Counterfeiting/Forgery 530 624 -15.06% 17.17% 26.57 91 1.93% Fraud Offenses 5,097 5,110 -0.25% 736 14.44% 18.54% 255.55 Embezzlement 15.74 314 217 44.70% 72 22.93% 1.14% Extortion/Blackmail 172 164 4.88% 10 5.81% 0.63% 8.62 5 3 **Bribery** 66.67% 3 60.00% 0.02% 0.25 **Stolen Property Offenses** 337 376 -10.37% 231 68.55% 1.23% 16.90 28,838 1,378.24 -4.68% **Crimes Against Property Total** 27,489 6,598 24.00% 38.17% **Drug/Narcotic Violations** 12,813 14,067 -8.91% 10,442 81.50% 49.52% 642.42 43.78% 567.91 **Drug Equipment Violations** 11,327 12,524 -9.56% 9,404 83.02% 0.00% 100.00% 0.00% **Gambling Offenses** 1 0 1 0.05 Pornography/Obscene Material 421 434 -3.00% 128 30.40% 1.63% 21.11 **Prostitution Offenses** 31 38 -18.42% 13 41.94% 0.12% 1.55 Weapons Law Violations 1,181 1,237 -4.53% 778 65.88% 4.56% 59.21 **Animal Cruelty** 101 103 -1.94% 43 42.57% 0.39% 5.06 28,403 **Crimes Against Society Total** 25.875 -8.90% 20.809 80.42% 35.93% 1,297.32