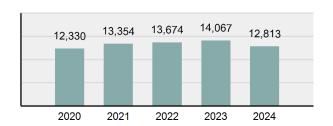

#### Total Group "A" Crime Offenses 5 Year Trend

Reported in Reported in Percent Offenses Percent Percent Of Rate Per Offense 2024 2023 Change Cleared Cleared Category 100,000\* Murder 30 43 -30.23% 22 73.33% 0.16% 1.50 **Negligent Manslaughter** 6 4 50.00% 4 66.67% 0.03% 0.30 Nonconsensual Sex Offenses: 7.07% Rape 636 594 210 33.02% 3.41% 31.89 144 133 Sodomy 8.27% 53 36.81% 0.77% 7.22 161 185 -12.97% 8.07 Sexual Assault w/ Object 56 34.78% 0.86% **Fondling** 929 941 -1.28% 331 35.63% 4.98% 46.58 Aggravated Assault 3,490 3,463 0.78% 2,412 69.11% 18.72% 174.98 Simple Assault 11,149 11,086 0.57% 6,878 61.69% 59.79% 558.99 Intimidation 1,741 1,621 7.40% 874 50.20% 9.34% 87.29 **Kidnapping** 283 262 8.02% 176 62.19% 1.52% 14.19 Consensual Sex Offenses: -44.44% Incest 5 9 2 40.00% 0.03% 0.25 Statutory Rape 61 40 52.50% 32 52.46% 0.33% 3.06 7 Human Trafficking, Commercial 11 14 -21.43% 63.64% 0.06% 0.55 **Sex Acts** Human Trafficking, Involuntary 2 3 -33.33% 50.00% 0.01% 0.10 Servitude **Crimes Against Persons Total** 18.648 18.398 1.36% 11.058 59.30% 25.90% 934.97 183 -22.40% 48.59% 0.52% 7.12 Robbery 142 **Burglary/Breaking and Entering** 2,432 2.771 -12.23% 576 23.68% 8.85% 121.94 Larceny/Theft Offenses 11,229 11,762 -4.53% 3,076 27.39% 40.85% 563.00 Motor Vehicle Theft 1,334 1,529 -12.75% 307 23.01% 4.85% 66.88 Arson 115 140 -17.86% 43 37.39% 0.42% 5.77 **Destruction Of Property** 5,782 5,959 -2.97% 1,384 23.94% 21.03% 289.90 Counterfeiting/Forgery 530 624 -15.06% 17.17% 26.57 91 1.93% Fraud Offenses 5,097 5,110 -0.25% 736 14.44% 18.54% 255.55 Embezzlement 15.74 314 217 44.70% 72 22.93% 1.14% Extortion/Blackmail 172 164 4.88% 10 5.81% 0.63% 8.62 5 3 **Bribery** 66.67% 3 60.00% 0.02% 0.25 **Stolen Property Offenses** 337 376 -10.37% 231 68.55% 1.23% 16.90 28,838 1,378.24 -4.68% **Crimes Against Property Total** 27,489 6,598 24.00% 38.17% **Drug/Narcotic Violations** 12,813 14,067 -8.91% 10,442 81.50% 49.52% 642.42 43.78% 567.91 **Drug Equipment Violations** 11,327 12,524 -9.56% 9,404 83.02% 0.00% 100.00% 0.00% **Gambling Offenses** 1 0 1 0.05 Pornography/Obscene Material 421 434 -3.00% 128 30.40% 1.63% 21.11 **Prostitution Offenses** 31 38 -18.42% 13 41.94% 0.12% 1.55 Weapons Law Violations 1,181 1,237 -4.53% 778 65.88% 4.56% 59.21 **Animal Cruelty** 101 103 -1.94% 43 42.57% 0.39% 5.06 28,403 **Crimes Against Society Total** 25.875 -8.90% 20.809 80.42% 35.93% 1,297.32