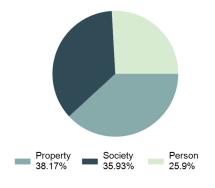

# **Facts At A Glance**

| Group "A" Offenses     | ♦ 72,012 total Group "A" offenses reported.                                                                                                                                                                                                                                 |
|------------------------|-----------------------------------------------------------------------------------------------------------------------------------------------------------------------------------------------------------------------------------------------------------------------------|
|                        | ♦ 4.80% decrease from 2023 Group "A" offenses.                                                                                                                                                                                                                              |
| Crime Rate             | <ul> <li>♦ 3,610.53 per 100,000 inhabitants based on Group "A" offenses.</li> <li>♦ 6.60% decrease from 2023 NIBRS crime rate.</li> <li>♦ 973.08 per 100,000 inhabitants based on Part 1 offenses.<br/>(utilized for comparison purposes with non-NIBRS states).</li> </ul> |
| Violent Crime          | ♦ 4,603 total violent crime offenses reported.                                                                                                                                                                                                                              |
|                        | ♦ 0.04% increase from 2023 violent crime offenses.                                                                                                                                                                                                                          |
|                        | ♦ 0.78% increase from 2023 aggravated assault offenses, which accounts for 75.82% of the violent crime.                                                                                                                                                                     |
| Crime Against Persons  | ♦ 18,648 total crime against persons reported.                                                                                                                                                                                                                              |
|                        | <ul> <li>1.36% increase from 2023 crime against persons.</li> <li>0.57% increase from 2023 simple assault offenses, which accounts for 59.79% of the crime against persons.</li> </ul>                                                                                      |
| Officers Assaulted     | <ul> <li>1 law enforcement officer(s) killed in the line of duty.</li> <li>458 total reported officers assaulted.</li> <li>9.13% decrease from 2023 assault on law enforcement officers.</li> </ul>                                                                         |
| Hate Crime             | <ul> <li>♦ 68 total hate crimes reported.</li> <li>♦ 21.43% increase from 2023 hate crimes.</li> </ul>                                                                                                                                                                      |
| Crimes Against Society | <ul> <li>25,875 total crimes against society reported.</li> <li>8.90% decrease from 2023 crimes against society.</li> <li>8.91% decrease from 2023 drug/narcotic violations offenses, which accounts for 49.52% of the crimes against society.</li> </ul>                   |
| Property Crime         | <ul> <li>27,489 total crimes against property reported.</li> <li>4.68% decrease from 2023 crimes against property.</li> <li>4.53% decrease from 2023 larceny/theft offenses, which accounts for 40.85% of the crimes against property.</li> </ul>                           |

#### Total Group "A" Crime Offenses 5 Year Trend

Reported in Reported in Percent Offenses Percent Percent Of Rate Per Offense 2024 2023 Change Cleared Cleared Category 100,000\* Murder 30 43 -30.23% 22 73.33% 0.16% 1.50 **Negligent Manslaughter** 6 4 50.00% 4 66.67% 0.03% 0.30 Nonconsensual Sex Offenses: 7.07% Rape 636 594 210 33.02% 3.41% 31.89 144 133 Sodomy 8.27% 53 36.81% 0.77% 7.22 161 185 -12.97% 8.07 Sexual Assault w/ Object 56 34.78% 0.86% **Fondling** 929 941 -1.28% 331 35.63% 4.98% 46.58 Aggravated Assault 3,490 3,463 0.78% 2,412 69.11% 18.72% 174.98 Simple Assault 11,149 11,086 0.57% 6,878 61.69% 59.79% 558.99 Intimidation 1,741 1,621 7.40% 874 50.20% 9.34% 87.29 **Kidnapping** 283 262 8.02% 176 62.19% 1.52% 14.19 Consensual Sex Offenses: -44.44% Incest 5 9 2 40.00% 0.03% 0.25 Statutory Rape 61 40 52.50% 32 52.46% 0.33% 3.06 7 Human Trafficking, Commercial 11 14 -21.43% 63.64% 0.06% 0.55 **Sex Acts** Human Trafficking, Involuntary 2 3 -33.33% 50.00% 0.01% 0.10 Servitude **Crimes Against Persons Total** 18.648 18.398 1.36% 11.058 59.30% 25.90% 934.97 183 -22.40% 48.59% 0.52% 7.12 Robbery 142 **Burglary/Breaking and Entering** 2,432 2.771 -12.23% 576 23.68% 8.85% 121.94 Larceny/Theft Offenses 11,229 11,762 -4.53% 3,076 27.39% 40.85% 563.00 Motor Vehicle Theft 1,334 1,529 -12.75% 307 23.01% 4.85% 66.88 Arson 115 140 -17.86% 43 37.39% 0.42% 5.77 **Destruction Of Property** 5,782 5,959 -2.97% 1,384 23.94% 21.03% 289.90 Counterfeiting/Forgery 530 624 -15.06% 17.17% 26.57 91 1.93% Fraud Offenses 5,097 5,110 -0.25% 736 14.44% 18.54% 255.55 Embezzlement 15.74 314 217 44.70% 72 22.93% 1.14% Extortion/Blackmail 172 164 4.88% 10 5.81% 0.63% 8.62 5 3 **Bribery** 66.67% 3 60.00% 0.02% 0.25 **Stolen Property Offenses** 337 376 -10.37% 231 68.55% 1.23% 16.90 28,838 1,378.24 -4.68% **Crimes Against Property Total** 27,489 6,598 24.00% 38.17% **Drug/Narcotic Violations** 12,813 14,067 -8.91% 10,442 81.50% 49.52% 642.42 43.78% 567.91 **Drug Equipment Violations** 11,327 12,524 -9.56% 9,404 83.02% 0.00% 100.00% 0.00% **Gambling Offenses** 1 0 1 0.05 Pornography/Obscene Material 421 434 -3.00% 128 30.40% 1.63% 21.11 **Prostitution Offenses** 31 38 -18.42% 13 41.94% 0.12% 1.55 Weapons Law Violations 1,181 1,237 -4.53% 778 65.88% 4.56% 59.21 **Animal Cruelty** 101 103 -1.94% 43 42.57% 0.39% 5.06 28,403 **Crimes Against Society Total** 25.875 -8.90% 20.809 80.42% 35.93% 1,297.32

72.012

75.639

Total Group "A" Offenses

-4.80%

38,465

53.41%

3,610.53

100.00%