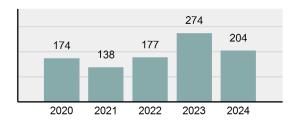

#### Total Group "A" Crime Offenses 5 Year Trend

Reported in Reported in Percent Offenses Percent Percent Of Rate Per Offense 2024 2023 Change Cleared Cleared Category 100,000\* Murder 30 43 -30.23% 22 73.33% 0.16% 1.50 **Negligent Manslaughter** 6 4 50.00% 4 66.67% 0.03% 0.30 Nonconsensual Sex Offenses: 7.07% Rape 636 594 210 33.02% 3.41% 31.89 144 133 Sodomy 8.27% 53 36.81% 0.77% 7.22 161 185 -12.97% 8.07 Sexual Assault w/ Object 56 34.78% 0.86% **Fondling** 929 941 -1.28% 331 35.63% 4.98% 46.58 Aggravated Assault 3,490 3,463 0.78% 2,412 69.11% 18.72% 174.98 Simple Assault 11,149 11,086 0.57% 6,878 61.69% 59.79% 558.99 Intimidation 1,741 1,621 7.40% 874 50.20% 9.34% 87.29 **Kidnapping** 283 262 8.02% 176 62.19% 1.52% 14.19 Consensual Sex Offenses: -44.44% Incest 5 9 2 40.00% 0.03% 0.25 Statutory Rape 61 40 52.50% 32 52.46% 0.33% 3.06 7 Human Trafficking, Commercial 11 14 -21.43% 63.64% 0.06% 0.55 **Sex Acts** Human Trafficking, Involuntary 2 3 -33.33% 50.00% 0.01% 0.10 Servitude **Crimes Against Persons Total** 18.648 18.398 1.36% 11.058 59.30% 25.90% 934.97 183 -22.40% 48.59% 0.52% 7.12 Robbery 142 **Burglary/Breaking and Entering** 2,432 2.771 -12.23% 576 23.68% 8.85% 121.94 Larceny/Theft Offenses 11,229 11,762 -4.53% 3,076 27.39% 40.85% 563.00 Motor Vehicle Theft 1,334 1,529 -12.75% 307 23.01% 4.85% 66.88 Arson 115 140 -17.86% 43 37.39% 0.42% 5.77 **Destruction Of Property** 5,782 5,959 -2.97% 1,384 23.94% 21.03% 289.90 Counterfeiting/Forgery 530 624 -15.06% 17.17% 26.57 91 1.93% Fraud Offenses 5,097 5,110 -0.25% 736 14.44% 18.54% 255.55 Embezzlement 15.74 314 217 44.70% 72 22.93% 1.14% Extortion/Blackmail 172 164 4.88% 10 5.81% 0.63% 8.62 5 3 **Bribery** 66.67% 3 60.00% 0.02% 0.25 **Stolen Property Offenses** 337 376 -10.37% 231 68.55% 1.23% 16.90 28,838 1,378.24 -4.68% **Crimes Against Property Total** 27,489 6,598 24.00% 38.17% **Drug/Narcotic Violations** 12,813 14,067 -8.91% 10,442 81.50% 49.52% 642.42 43.78% 567.91 **Drug Equipment Violations** 11,327 12,524 -9.56% 9,404 83.02% 0.00% 100.00% 0.00% **Gambling Offenses** 1 0 1 0.05 Pornography/Obscene Material 421 434 -3.00% 128 30.40% 1.63% 21.11 **Prostitution Offenses** 31 38 -18.42% 13 41.94% 0.12% 1.55 Weapons Law Violations 1,181 1,237 -4.53% 778 65.88% 4.56% 59.21 **Animal Cruelty** 101 103 -1.94% 43 42.57% 0.39% 5.06 28,403 **Crimes Against Society Total** 25.875 -8.90% 20.809 80.42% 35.93% 1,297.32