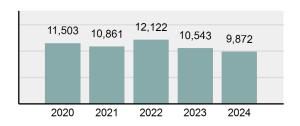

#### Total Group "A" Crime Offenses 5 Year Trend

Reported in Reported in Percent Offenses Percent Percent Of Rate Per Offense 2024 2023 Change Cleared Cleared Category 100,000\* Murder 30 43 -30.23% 22 73.33% 0.16% 1.50 **Negligent Manslaughter** 6 4 50.00% 4 66.67% 0.03% 0.30 Nonconsensual Sex Offenses: 7.07% Rape 636 594 210 33.02% 3.41% 31.89 144 133 Sodomy 8.27% 53 36.81% 0.77% 7.22 161 185 -12.97% 8.07 Sexual Assault w/ Object 56 34.78% 0.86% **Fondling** 929 941 -1.28% 331 35.63% 4.98% 46.58 Aggravated Assault 3,490 3,463 0.78% 2,412 69.11% 18.72% 174.98 Simple Assault 11,149 11,086 0.57% 6,878 61.69% 59.79% 558.99 Intimidation 1,741 1,621 7.40% 874 50.20% 9.34% 87.29 **Kidnapping** 283 262 8.02% 176 62.19% 1.52% 14.19 Consensual Sex Offenses: -44.44% Incest 5 9 2 40.00% 0.03% 0.25 Statutory Rape 61 40 52.50% 32 52.46% 0.33% 3.06 7 Human Trafficking, Commercial 11 14 -21.43% 63.64% 0.06% 0.55 **Sex Acts** Human Trafficking, Involuntary 2 3 -33.33% 50.00% 0.01% 0.10 Servitude **Crimes Against Persons Total** 18.648 18.398 1.36% 11.058 59.30% 25.90% 934.97 183 -22.40% 48.59% 0.52% 7.12 Robbery 142 **Burglary/Breaking and Entering** 2,432 2.771 -12.23% 576 23.68% 8.85% 121.94 Larceny/Theft Offenses 11,229 11,762 -4.53% 3,076 27.39% 40.85% 563.00 Motor Vehicle Theft 1,334 1,529 -12.75% 307 23.01% 4.85% 66.88 Arson 115 140 -17.86% 43 37.39% 0.42% 5.77 **Destruction Of Property** 5,782 5,959 -2.97% 1,384 23.94% 21.03% 289.90 Counterfeiting/Forgery 530 624 -15.06% 17.17% 26.57 91 1.93% Fraud Offenses 5,097 5,110 -0.25% 736 14.44% 18.54% 255.55 Embezzlement 15.74 314 217 44.70% 72 22.93% 1.14% Extortion/Blackmail 172 164 4.88% 10 5.81% 0.63% 8.62 5 3 **Bribery** 66.67% 3 60.00% 0.02% 0.25 **Stolen Property Offenses** 337 376 -10.37% 231 68.55% 1.23% 16.90 28,838 1,378.24 -4.68% **Crimes Against Property Total** 27,489 6,598 24.00% 38.17% **Drug/Narcotic Violations** 12,813 14,067 -8.91% 10,442 81.50% 49.52% 642.42 43.78% 567.91 **Drug Equipment Violations** 11,327 12,524 -9.56% 9,404 83.02% 0.00% 100.00% 0.00% **Gambling Offenses** 1 0 1 0.05 Pornography/Obscene Material 421 434 -3.00% 128 30.40% 1.63% 21.11 **Prostitution Offenses** 31 38 -18.42% 13 41.94% 0.12% 1.55 Weapons Law Violations 1,181 1,237 -4.53% 778 65.88% 4.56% 59.21 **Animal Cruelty** 101 103 -1.94% 43 42.57% 0.39% 5.06 28,403 **Crimes Against Society Total** 25.875 -8.90% 20.809 80.42% 35.93% 1,297.32

72.012

75.639

Total Group "A" Offenses

-4.80%

38,465

53.41%

3,610.53

100.00%