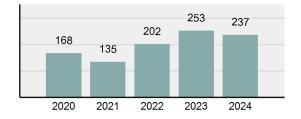

#### Total Group "A" Crime Offenses 5 Year Trend

Reported in Reported in Percent Offenses Percent Percent Of Rate Per Offense 2024 2023 Change Cleared Cleared Category 100,000\* Murder 30 43 -30.23% 22 73.33% 0.16% 1.50 **Negligent Manslaughter** 6 4 50.00% 4 66.67% 0.03% 0.30 Nonconsensual Sex Offenses: 7.07% Rape 636 594 210 33.02% 3.41% 31.89 144 133 Sodomy 8.27% 53 36.81% 0.77% 7.22 161 185 -12.97% 8.07 Sexual Assault w/ Object 56 34.78% 0.86% **Fondling** 929 941 -1.28% 331 35.63% 4.98% 46.58 Aggravated Assault 3,490 3,463 0.78% 2,412 69.11% 18.72% 174.98 Simple Assault 11,149 11,086 0.57% 6,878 61.69% 59.79% 558.99 Intimidation 1,741 1,621 7.40% 874 50.20% 9.34% 87.29 **Kidnapping** 283 262 8.02% 176 62.19% 1.52% 14.19 Consensual Sex Offenses: -44.44% Incest 5 9 2 40.00% 0.03% 0.25 Statutory Rape 61 40 52.50% 32 52.46% 0.33% 3.06 7 Human Trafficking, Commercial 11 14 -21.43% 63.64% 0.06% 0.55 **Sex Acts** Human Trafficking, Involuntary 2 3 -33.33% 50.00% 0.01% 0.10 Servitude **Crimes Against Persons Total** 18.648 18.398 1.36% 11.058 59.30% 25.90% 934.97 183 -22.40% 48.59% 0.52% 7.12 Robbery 142 **Burglary/Breaking and Entering** 2,432 2.771 -12.23% 576 23.68% 8.85% 121.94 Larceny/Theft Offenses 11,229 11,762 -4.53% 3,076 27.39% 40.85% 563.00 Motor Vehicle Theft 1,334 1,529 -12.75% 307 23.01% 4.85% 66.88 Arson 115 140 -17.86% 43 37.39% 0.42% 5.77 **Destruction Of Property** 5,782 5,959 -2.97% 1,384 23.94% 21.03% 289.90 Counterfeiting/Forgery 530 624 -15.06% 17.17% 26.57 91 1.93% Fraud Offenses 5,097 5,110 -0.25% 736 14.44% 18.54% 255.55 Embezzlement 15.74 314 217 44.70% 72 22.93% 1.14% Extortion/Blackmail 172 164 4.88% 10 5.81% 0.63% 8.62 5 3 **Bribery** 66.67% 3 60.00% 0.02% 0.25 **Stolen Property Offenses** 337 376 -10.37% 231 68.55% 1.23% 16.90 28,838 1,378.24 -4.68% **Crimes Against Property Total** 27,489 6,598 24.00% 38.17% **Drug/Narcotic Violations** 12,813 14,067 -8.91% 10,442 81.50% 49.52% 642.42 43.78% 567.91 **Drug Equipment Violations** 11,327 12,524 -9.56% 9,404 83.02% 0.00% 100.00% 0.00% **Gambling Offenses** 1 0 1 0.05 Pornography/Obscene Material 421 434 -3.00% 128 30.40% 1.63% 21.11 **Prostitution Offenses** 31 38 -18.42% 13 41.94% 0.12% 1.55 Weapons Law Violations 1,181 1,237 -4.53% 778 65.88% 4.56% 59.21 **Animal Cruelty** 101 103 -1.94% 43 42.57% 0.39% 5.06 28,403 **Crimes Against Society Total** 25.875 -8.90% 20.809 80.42% 35.93% 1,297.32