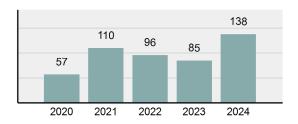

#### Total Group "A" Crime Offenses 5 Year Trend

Reported in Reported in Percent Offenses Percent Percent Of Rate Per Offense 2024 2023 Change Cleared Cleared Category 100,000\* Murder 30 43 -30.23% 22 73.33% 0.16% 1.50 **Negligent Manslaughter** 6 4 50.00% 4 66.67% 0.03% 0.30 Nonconsensual Sex Offenses: 7.07% Rape 636 594 210 33.02% 3.41% 31.89 144 133 Sodomy 8.27% 53 36.81% 0.77% 7.22 161 185 -12.97% 8.07 Sexual Assault w/ Object 56 34.78% 0.86% **Fondling** 929 941 -1.28% 331 35.63% 4.98% 46.58 Aggravated Assault 3,490 3,463 0.78% 2,412 69.11% 18.72% 174.98 Simple Assault 11,149 11,086 0.57% 6,878 61.69% 59.79% 558.99 Intimidation 1,741 1,621 7.40% 874 50.20% 9.34% 87.29 **Kidnapping** 283 262 8.02% 176 62.19% 1.52% 14.19 Consensual Sex Offenses: -44.44% Incest 5 9 2 40.00% 0.03% 0.25 Statutory Rape 61 40 52.50% 32 52.46% 0.33% 3.06 7 Human Trafficking, Commercial 11 14 -21.43% 63.64% 0.06% 0.55 **Sex Acts** Human Trafficking, Involuntary 2 3 -33.33% 50.00% 0.01% 0.10 Servitude **Crimes Against Persons Total** 18.648 18.398 1.36% 11.058 59.30% 25.90% 934.97 183 -22.40% 48.59% 0.52% 7.12 Robbery 142 **Burglary/Breaking and Entering** 2,432 2.771 -12.23% 576 23.68% 8.85% 121.94 Larceny/Theft Offenses 11,229 11,762 -4.53% 3,076 27.39% 40.85% 563.00 Motor Vehicle Theft 1,334 1,529 -12.75% 307 23.01% 4.85% 66.88 Arson 115 140 -17.86% 43 37.39% 0.42% 5.77 **Destruction Of Property** 5,782 5,959 -2.97% 1,384 23.94% 21.03% 289.90 Counterfeiting/Forgery 530 624 -15.06% 17.17% 26.57 91 1.93% Fraud Offenses 5,097 5,110 -0.25% 736 14.44% 18.54% 255.55 Embezzlement 15.74 314 217 44.70% 72 22.93% 1.14% Extortion/Blackmail 172 164 4.88% 10 5.81% 0.63% 8.62 5 3 **Bribery** 66.67% 3 60.00% 0.02% 0.25 **Stolen Property Offenses** 337 376 -10.37% 231 68.55% 1.23% 16.90 28,838 1,378.24 -4.68% **Crimes Against Property Total** 27,489 6,598 24.00% 38.17% **Drug/Narcotic Violations** 12,813 14,067 -8.91% 10,442 81.50% 49.52% 642.42 43.78% 567.91 **Drug Equipment Violations** 11,327 12,524 -9.56% 9,404 83.02% 0.00% 100.00% 0.00% **Gambling Offenses** 1 0 1 0.05 Pornography/Obscene Material 421 434 -3.00% 128 30.40% 1.63% 21.11 **Prostitution Offenses** 31 38 -18.42% 13 41.94% 0.12% 1.55 Weapons Law Violations 1,181 1,237 -4.53% 778 65.88% 4.56% 59.21 **Animal Cruelty** 101 103 -1.94% 43 42.57% 0.39% 5.06 28,403 **Crimes Against Society Total** 25.875 -8.90% 20.809 80.42% 35.93% 1,297.32