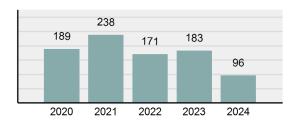

#### Total Group "A" Crime Offenses 5 Year Trend

Reported in Reported in Percent Offenses Percent Percent Of Rate Per Offense 2024 2023 Change Cleared Cleared Category 100,000\* Murder 30 43 -30.23% 22 73.33% 0.16% 1.50 **Negligent Manslaughter** 6 4 50.00% 4 66.67% 0.03% 0.30 Nonconsensual Sex Offenses: 7.07% Rape 636 594 210 33.02% 3.41% 31.89 144 133 Sodomy 8.27% 53 36.81% 0.77% 7.22 161 185 -12.97% 8.07 Sexual Assault w/ Object 56 34.78% 0.86% **Fondling** 929 941 -1.28% 331 35.63% 4.98% 46.58 Aggravated Assault 3,490 3,463 0.78% 2,412 69.11% 18.72% 174.98 Simple Assault 11,149 11,086 0.57% 6,878 61.69% 59.79% 558.99 Intimidation 1,741 1,621 7.40% 874 50.20% 9.34% 87.29 **Kidnapping** 283 262 8.02% 176 62.19% 1.52% 14.19 Consensual Sex Offenses: -44.44% Incest 5 9 2 40.00% 0.03% 0.25 Statutory Rape 61 40 52.50% 32 52.46% 0.33% 3.06 7 Human Trafficking, Commercial 11 14 -21.43% 63.64% 0.06% 0.55 **Sex Acts** Human Trafficking, Involuntary 2 3 -33.33% 50.00% 0.01% 0.10 Servitude **Crimes Against Persons Total** 18.648 18.398 1.36% 11.058 59.30% 25.90% 934.97 183 -22.40% 48.59% 0.52% 7.12 Robbery 142 **Burglary/Breaking and Entering** 2,432 2.771 -12.23% 576 23.68% 8.85% 121.94 Larceny/Theft Offenses 11,229 11,762 -4.53% 3,076 27.39% 40.85% 563.00 Motor Vehicle Theft 1,334 1,529 -12.75% 307 23.01% 4.85% 66.88 Arson 115 140 -17.86% 43 37.39% 0.42% 5.77 **Destruction Of Property** 5,782 5,959 -2.97% 1,384 23.94% 21.03% 289.90 Counterfeiting/Forgery 530 624 -15.06% 17.17% 26.57 91 1.93% Fraud Offenses 5,097 5,110 -0.25% 736 14.44% 18.54% 255.55 Embezzlement 15.74 314 217 44.70% 72 22.93% 1.14% Extortion/Blackmail 172 164 4.88% 10 5.81% 0.63% 8.62 5 3 **Bribery** 66.67% 3 60.00% 0.02% 0.25 **Stolen Property Offenses** 337 376 -10.37% 231 68.55% 1.23% 16.90 28,838 1,378.24 -4.68% **Crimes Against Property Total** 27,489 6,598 24.00% 38.17% **Drug/Narcotic Violations** 12,813 14,067 -8.91% 10,442 81.50% 49.52% 642.42 43.78% 567.91 **Drug Equipment Violations** 11,327 12,524 -9.56% 9,404 83.02% 0.00% 100.00% 0.00% **Gambling Offenses** 1 0 1 0.05 Pornography/Obscene Material 421 434 -3.00% 128 30.40% 1.63% 21.11 **Prostitution Offenses** 31 38 -18.42% 13 41.94% 0.12% 1.55 Weapons Law Violations 1,181 1,237 -4.53% 778 65.88% 4.56% 59.21 **Animal Cruelty** 101 103 -1.94% 43 42.57% 0.39% 5.06 28,403 **Crimes Against Society Total** 25.875 -8.90% 20.809 80.42% 35.93% 1,297.32