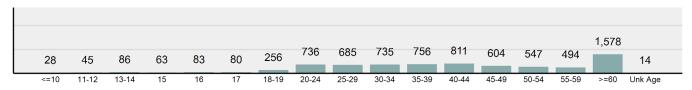

| 10.34% |
| Convenience Store                       | 6.81%  |
| Specialty Store                         | 5.42%  |

| Top Value of Property Loss   |                 |  |  |
|------------------------------|-----------------|--|--|
| Percentage - 62.27%          |                 |  |  |
| Money                        | \$ 8,651,214.00 |  |  |
| Other                        | \$ 1,740,607.00 |  |  |
| Tools                        | \$ 1,618,938.00 |  |  |
| Collections/Collectibles     | \$ 1,025,218.00 |  |  |
| Jewelry/Precious Metals/Gems | \$ 1,008,457.00 |  |  |



\*Others: Religious Organization, Government, Others, Unknown



#### Estimated Value of Stolen (in \$ 1,000s)



#### Estimated Value of Recovered (in \$ 1,000s)



#### Victim Count of Larceny/Theft Offenses by Age



#### **Motor Vehicle Theft**

#### - The theft of a motor vehicle -

A motor vehicle is defined for UCR purposes as a self-propelled vehicle that runs on land surface and not on rails, and whose primary purpose is to transport persons. Motorcycles, scooters, snowmobiles, golf carts, etc. are categorized under 'other motor vehicles.' Recreational vehicles are specifically designed to transport people and also provide them temporary lodging for recreational purposes. Tractors, farm and industrial equipment, and lawn mowers are not considered 'motor vehicles,' as their main purpose is not to transport persons. Motor vehicle theft includes the offense of 'joy riding.'

## Motor Vehicle Theft Offenses Reported 1,334 Changes from 2023 -12.75% Rate per 100,000\* 66.88 Total Arrests 159

| Arres