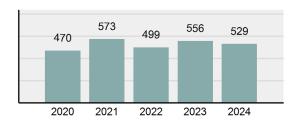

#### Crime Rate\* per 100,000 population 5 Year Trend

#### Total Group "A" Crime Offenses 5 Year Trend

Reported in Reported in Percent Offenses Percent Percent Of Rate Per Offense 2024 2023 Change Cleared Cleared Category 100,000\* Murder 30 43 -30.23% 22 73.33% 0.16% 1.50 **Negligent Manslaughter** 6 4 50.00% 4 66.67% 0.03% 0.30 Nonconsensual Sex Offenses: 7.07% Rape 636 594 210 33.02% 3.41% 31.89 144 133 Sodomy 8.27% 53 36.81% 0.77% 7.22 161 185 -12.97% 8.07 Sexual Assault w/ Object 56 34.78% 0.86% **Fondling** 929 941 -1.28% 331 35.63% 4.98% 46.58 Aggravated Assault 3,490 3,463 0.78% 2,412 69.11% 18.72% 174.98 Simple Assault 11,149 11,086 0.57% 6,878 61.69% 59.79% 558.99 Intimidation 1,741 1,621 7.40% 874 50.20% 9.34% 87.29 **Kidnapping** 283 262 8.02% 176 62.19% 1.52% 14.19 Consensual Sex Offenses: -44.44% Incest 5 9 2 40.00% 0.03% 0.25 Statutory Rape 61 40 52.50% 32 52.46% 0.33% 3.06 7 Human Trafficking, Commercial 11 14 -21.43% 63.64% 0.06% 0.55 **Sex Acts** Human Trafficking, Involuntary 2 3 -33.33% 50.00% 0.01% 0.10 Servitude **Crimes Against Persons Total** 18.648 18.398 1.36% 11.058 59.30% 25.90% 934.97 183 -22.40% 48.59% 0.52% 7.12 Robbery 142 **Burglary/Breaking and Entering** 2,432 2.771 -12.23% 576 23.68% 8.85% 121.94 Larceny/Theft Offenses 11,229 11,762 -4.53% 3,076 27.39% 40.85% 563.00 Motor Vehicle Theft 1,334 1,529 -12.75% 307 23.01% 4.85% 66.88 Arson 115 140 -17.86% 43 37.39% 0.42% 5.77 **Destruction Of Property** 5,782 5,959 -2.97% 1,384 23.94% 21.03% 289.90 Counterfeiting/Forgery 530 624 -15.06% 17.17% 26.57 91 1.93% Fraud Offenses 5,097 5,110 -0.25% 736 14.44% 18.54% 255.55 Embezzlement 15.74 314 217 44.70% 72 22.93% 1.14% Extortion/Blackmail 172 164 4.88% 10 5.81% 0.63% 8.62 5 3 **Bribery** 66.67% 3 60.00% 0.02% 0.25 **Stolen Property Offenses** 337 376 -10.37% 231 68.55% 1.23% 16.90 28,838 1,378.24 -4.68% **Crimes Against Property Total** 27,489 6,598 24.00% 38.17% **Drug/Narcotic Violations** 12,813 14,067 -8.91% 10,442 81.50% 49.52% 642.42 43.78% 567.91 **Drug Equipment Violations** 11,327 12,524 -9.56% 9,404 83.02% 0.00% 100.00% 0.00% **Gambling Offenses** 1 0 1 0.05 Pornography/Obscene Material 421 434 -3.00% 128 30.40% 1.63% 21.11 **Prostitution Offenses** 31 38 -18.42% 13 41.94% 0.12% 1.55 Weapons Law Violations 1,181 1,237 -4.53% 778 65.88% 4.56% 59.21 **Animal Cruelty** 101 103 -1.94% 43 42.57% 0.39% 5.06 28,403 **Crimes Against Society Total** 25.875 -8.90% 20.809 80.42% 35.93% 1,297.32