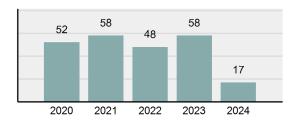

#### Total Group "A" Crime Offenses 5 Year Trend

Reported in Reported in Percent Offenses Percent Percent Of Rate Per Offense 2024 2023 Change Cleared Cleared Category 100,000\* Murder 30 43 -30.23% 22 73.33% 0.16% 1.50 **Negligent Manslaughter** 6 4 50.00% 4 66.67% 0.03% 0.30 Nonconsensual Sex Offenses: 7.07% Rape 636 594 210 33.02% 3.41% 31.89 144 133 Sodomy 8.27% 53 36.81% 0.77% 7.22 161 185 -12.97% 8.07 Sexual Assault w/ Object 56 34.78% 0.86% **Fondling** 929 941 -1.28% 331 35.63% 4.98% 46.58 Aggravated Assault 3,490 3,463 0.78% 2,412 69.11% 18.72% 174.98 Simple Assault 11,149 11,086 0.57% 6,878 61.69% 59.79% 558.99 Intimidation 1,741 1,621 7.40% 874 50.20% 9.34% 87.29 **Kidnapping** 283 262 8.02% 176 62.19% 1.52% 14.19 Consensual Sex Offenses: -44.44% Incest 5 9 2 40.00% 0.03% 0.25 Statutory Rape 61 40 52.50% 32 52.46% 0.33% 3.06 7 Human Trafficking, Commercial 11 14 -21.43% 63.64% 0.06% 0.55 **Sex Acts** Human Trafficking, Involuntary 2 3 -33.33% 50.00% 0.01% 0.10 Servitude **Crimes Against Persons Total** 18.648 18.398 1.36% 11.058 59.30% 25.90% 934.97 183 -22.40% 48.59% 0.52% 7.12 Robbery 142 **Burglary/Breaking and Entering** 2,432 2.771 -12.23% 576 23.68% 8.85% 121.94 Larceny/Theft Offenses 11,229 11,762 -4.53% 3,076 27.39% 40.85% 563.00 Motor Vehicle Theft 1,334 1,529 -12.75% 307 23.01% 4.85% 66.88 Arson 115 140 -17.86% 43 37.39% 0.42% 5.77 **Destruction Of Property** 5,782 5,959 -2.97% 1,384 23.94% 21.03% 289.90 Counterfeiting/Forgery 530 624 -15.06% 17.17% 26.57 91 1.93% Fraud Offenses 5,097 5,110 -0.25% 736 14.44% 18.54% 255.55 Embezzlement 15.74 314 217 44.70% 72 22.93% 1.14% Extortion/Blackmail 172 164 4.88% 10 5.81% 0.63% 8.62 5 3 **Bribery** 66.67% 3 60.00% 0.02% 0.25 **Stolen Property Offenses** 337 376 -10.37% 231 68.55% 1.23% 16.90 28,838 1,378.24 -4.68% **Crimes Against Property Total** 27,489 6,598 24.00% 38.17% **Drug/Narcotic Violations** 12,813 14,067 -8.91% 10,442 81.50% 49.52% 642.42 43.78% 567.91 **Drug Equipment Violations** 11,327 12,524 -9.56% 9,404 83.02% 0.00% 100.00% 0.00% **Gambling Offenses** 1 0 1 0.05 Pornography/Obscene Material 421 434 -3.00% 128 30.40% 1.63% 21.11 **Prostitution Offenses** 31 38 -18.42% 13 41.94% 0.12% 1.55 Weapons Law Violations 1,181 1,237 -4.53% 778 65.88% 4.56% 59.21 **Animal Cruelty** 101 103 -1.94% 43 42.57% 0.39% 5.06 28,403 **Crimes Against Society Total** 25.875 -8.90% 20.809 80.42% 35.93% 1,297.32