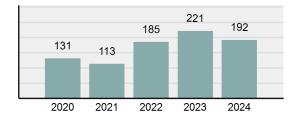

#### Total Group "A" Crime Offenses 5 Year Trend

Reported in Reported in Percent Offenses Percent Percent Of Rate Per Offense 2024 2023 Change Cleared Cleared Category 100,000\* Murder 30 43 -30.23% 22 73.33% 0.16% 1.50 **Negligent Manslaughter** 6 4 50.00% 4 66.67% 0.03% 0.30 Nonconsensual Sex Offenses: 7.07% Rape 636 594 210 33.02% 3.41% 31.89 144 133 Sodomy 8.27% 53 36.81% 0.77% 7.22 161 185 -12.97% 8.07 Sexual Assault w/ Object 56 34.78% 0.86% **Fondling** 929 941 -1.28% 331 35.63% 4.98% 46.58 Aggravated Assault 3,490 3,463 0.78% 2,412 69.11% 18.72% 174.98 Simple Assault 11,149 11,086 0.57% 6,878 61.69% 59.79% 558.99 Intimidation 1,741 1,621 7.40% 874 50.20% 9.34% 87.29 **Kidnapping** 283 262 8.02% 176 62.19% 1.52% 14.19 Consensual Sex Offenses: -44.44% Incest 5 9 2 40.00% 0.03% 0.25 Statutory Rape 61 40 52.50% 32 52.46% 0.33% 3.06 7 Human Trafficking, Commercial 11 14 -21.43% 63.64% 0.06% 0.55 **Sex Acts** Human Trafficking, Involuntary 2 3 -33.33% 50.00% 0.01% 0.10 Servitude **Crimes Against Persons Total** 18.648 18.398 1.36% 11.058 59.30% 25.90% 934.97 183 -22.40% 48.59% 0.52% 7.12 Robbery 142 **Burglary/Breaking and Entering** 2,432 2.771 -12.23% 576 23.68% 8.85% 121.94 Larceny/Theft Offenses 11,229 11,762 -4.53% 3,076 27.39% 40.85% 563.00 Motor Vehicle Theft 1,334 1,529 -12.75% 307 23.01% 4.85% 66.88 Arson 115 140 -17.86% 43 37.39% 0.42% 5.77 **Destruction Of Property** 5,782 5,959 -2.97% 1,384 23.94% 21.03% 289.90 Counterfeiting/Forgery 530 624 -15.06% 17.17% 26.57 91 1.93% Fraud Offenses 5,097 5,110 -0.25% 736 14.44% 18.54% 255.55 Embezzlement 15.74 314 217 44.70% 72 22.93% 1.14% Extortion/Blackmail 172 164 4.88% 10 5.81% 0.63% 8.62 5 3 **Bribery** 66.67% 3 60.00% 0.02% 0.25 **Stolen Property Offenses** 337 376 -10.37% 231 68.55% 1.23% 16.90 28,838 1,378.24 -4.68% **Crimes Against Property Total** 27,489 6,598 24.00% 38.17% **Drug/Narcotic Violations** 12,813 14,067 -8.91% 10,442 81.50% 49.52% 642.42 43.78% 567.91 **Drug Equipment Violations** 11,327 12,524 -9.56% 9,404 83.02% 0.00% 100.00% 0.00% **Gambling Offenses** 1 0 1 0.05 Pornography/Obscene Material 421 434 -3.00% 128 30.40% 1.63% 21.11 **Prostitution Offenses** 31 38 -18.42% 13 41.94% 0.12% 1.55 Weapons Law Violations 1,181 1,237 -4.53% 778 65.88% 4.56% 59.21 **Animal Cruelty** 101 103 -1.94% 43 42.57% 0.39% 5.06 28,403 **Crimes Against Society Total** 25.875 -8.90% 20.809 80.42% 35.93% 1,297.32