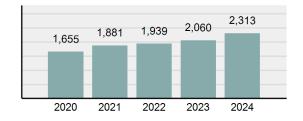

#### Total Group "A" Crime Offenses 5 Year Trend

Reported in Reported in Percent Offenses Percent Percent Of Rate Per Offense 2024 2023 Change Cleared Cleared Category 100,000\* Murder 30 43 -30.23% 22 73.33% 0.16% 1.50 **Negligent Manslaughter** 6 4 50.00% 4 66.67% 0.03% 0.30 Nonconsensual Sex Offenses: 7.07% Rape 636 594 210 33.02% 3.41% 31.89 144 133 Sodomy 8.27% 53 36.81% 0.77% 7.22 161 185 -12.97% 8.07 Sexual Assault w/ Object 56 34.78% 0.86% **Fondling** 929 941 -1.28% 331 35.63% 4.98% 46.58 Aggravated Assault 3,490 3,463 0.78% 2,412 69.11% 18.72% 174.98 Simple Assault 11,149 11,086 0.57% 6,878 61.69% 59.79% 558.99 Intimidation 1,741 1,621 7.40% 874 50.20% 9.34% 87.29 **Kidnapping** 283 262 8.02% 176 62.19% 1.52% 14.19 Consensual Sex Offenses: -44.44% Incest 5 9 2 40.00% 0.03% 0.25 Statutory Rape 61 40 52.50% 32 52.46% 0.33% 3.06 7 Human Trafficking, Commercial 11 14 -21.43% 63.64% 0.06% 0.55 **Sex Acts** Human Trafficking, Involuntary 2 3 -33.33% 50.00% 0.01% 0.10 Servitude **Crimes Against Persons Total** 18.648 18.398 1.36% 11.058 59.30% 25.90% 934.97 183 -22.40% 48.59% 0.52% 7.12 Robbery 142 **Burglary/Breaking and Entering** 2,432 2.771 -12.23% 576 23.68% 8.85% 121.94 Larceny/Theft Offenses 11,229 11,762 -4.53% 3,076 27.39% 40.85% 563.00 Motor Vehicle Theft 1,334 1,529 -12.75% 307 23.01% 4.85% 66.88 Arson 115 140 -17.86% 43 37.39% 0.42% 5.77 **Destruction Of Property** 5,782 5,959 -2.97% 1,384 23.94% 21.03% 289.90 Counterfeiting/Forgery 530 624 -15.06% 17.17% 26.57 91 1.93% Fraud Offenses 5,097 5,110 -0.25% 736 14.44% 18.54% 255.55 Embezzlement 15.74 314 217 44.70% 72 22.93% 1.14% Extortion/Blackmail 172 164 4.88% 10 5.81% 0.63% 8.62 5 3 **Bribery** 66.67% 3 60.00% 0.02% 0.25 **Stolen Property Offenses** 337 376 -10.37% 231 68.55% 1.23% 16.90 28,838 1,378.24 -4.68% **Crimes Against Property Total** 27,489 6,598 24.00% 38.17% **Drug/Narcotic Violations** 12,813 14,067 -8.91% 10,442 81.50% 49.52% 642.42 43.78% 567.91 **Drug Equipment Violations** 11,327 12,524 -9.56% 9,404 83.02% 0.00% 100.00% 0.00% **Gambling Offenses** 1 0 1 0.05 Pornography/Obscene Material 421 434 -3.00% 128 30.40% 1.63% 21.11 **Prostitution Offenses** 31 38 -18.42% 13 41.94% 0.12% 1.55 Weapons Law Violations 1,181 1,237 -4.53% 778 65.88% 4.56% 59.21 **Animal Cruelty** 101 103 -1.94% 43 42.57% 0.39% 5.06 28,403 **Crimes Against Society Total** 25.875 -8.90% 20.809 80.42% 35.93% 1,297.32