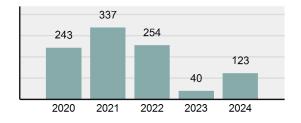

#### Total Group "A" Crime Offenses 5 Year Trend

Reported in Reported in Percent Offenses Percent Percent Of Rate Per Offense 2024 2023 Change Cleared Cleared Category 100,000\* Murder 30 43 -30.23% 22 73.33% 0.16% 1.50 **Negligent Manslaughter** 6 4 50.00% 4 66.67% 0.03% 0.30 Nonconsensual Sex Offenses: 7.07% Rape 636 594 210 33.02% 3.41% 31.89 144 133 Sodomy 8.27% 53 36.81% 0.77% 7.22 161 185 -12.97% 8.07 Sexual Assault w/ Object 56 34.78% 0.86% **Fondling** 929 941 -1.28% 331 35.63% 4.98% 46.58 Aggravated Assault 3,490 3,463 0.78% 2,412 69.11% 18.72% 174.98 Simple Assault 11,149 11,086 0.57% 6,878 61.69% 59.79% 558.99 Intimidation 1,741 1,621 7.40% 874 50.20% 9.34% 87.29 **Kidnapping** 283 262 8.02% 176 62.19% 1.52% 14.19 Consensual Sex Offenses: -44.44% Incest 5 9 2 40.00% 0.03% 0.25 Statutory Rape 61 40 52.50% 32 52.46% 0.33% 3.06 7 Human Trafficking, Commercial 11 14 -21.43% 63.64% 0.06% 0.55 **Sex Acts** Human Trafficking, Involuntary 2 3 -33.33% 50.00% 0.01% 0.10 Servitude **Crimes Against Persons Total** 18.648 18.398 1.36% 11.058 59.30% 25.90% 934.97 183 -22.40% 48.59% 0.52% 7.12 Robbery 142 **Burglary/Breaking and Entering** 2,432 2.771 -12.23% 576 23.68% 8.85% 121.94 Larceny/Theft Offenses 11,229 11,762 -4.53% 3,076 27.39% 40.85% 563.00 Motor Vehicle Theft 1,334 1,529 -12.75% 307 23.01% 4.85% 66.88 Arson 115 140 -17.86% 43 37.39% 0.42% 5.77 **Destruction Of Property** 5,782 5,959 -2.97% 1,384 23.94% 21.03% 289.90 Counterfeiting/Forgery 530 624 -15.06% 17.17% 26.57 91 1.93% Fraud Offenses 5,097 5,110 -0.25% 736 14.44% 18.54% 255.55 Embezzlement 15.74 314 217 44.70% 72 22.93% 1.14% Extortion/Blackmail 172 164 4.88% 10 5.81% 0.63% 8.62 5 3 **Bribery** 66.67% 3 60.00% 0.02% 0.25 **Stolen Property Offenses** 337 376 -10.37% 231 68.55% 1.23% 16.90 28,838 1,378.24 -4.68% **Crimes Against Property Total** 27,489 6,598 24.00% 38.17% **Drug/Narcotic Violations** 12,813 14,067 -8.91% 10,442 81.50% 49.52% 642.42 43.78% 567.91 **Drug Equipment Violations** 11,327 12,524 -9.56% 9,404 83.02% 0.00% 100.00% 0.00% **Gambling Offenses** 1 0 1 0.05 Pornography/Obscene Material 421 434 -3.00% 128 30.40% 1.63% 21.11 **Prostitution Offenses** 31 38 -18.42% 13 41.94% 0.12% 1.55 Weapons Law Violations 1,181 1,237 -4.53% 778 65.88% 4.56% 59.21 **Animal Cruelty** 101 103 -1.94% 43 42.57% 0.39% 5.06 28,403 **Crimes Against Society Total** 25.875 -8.90% 20.809 80.42% 35.93% 1,297.32