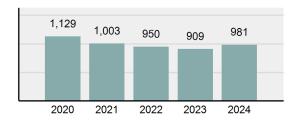

#### Total Group "A" Crime Offenses 5 Year Trend

Reported in Reported in Percent Offenses Percent Percent Of Rate Per Offense 2024 2023 Change Cleared Cleared Category 100,000\* Murder 30 43 -30.23% 22 73.33% 0.16% 1.50 **Negligent Manslaughter** 6 4 50.00% 4 66.67% 0.03% 0.30 Nonconsensual Sex Offenses: 7.07% Rape 636 594 210 33.02% 3.41% 31.89 144 133 Sodomy 8.27% 53 36.81% 0.77% 7.22 161 185 -12.97% 8.07 Sexual Assault w/ Object 56 34.78% 0.86% **Fondling** 929 941 -1.28% 331 35.63% 4.98% 46.58 Aggravated Assault 3,490 3,463 0.78% 2,412 69.11% 18.72% 174.98 Simple Assault 11,149 11,086 0.57% 6,878 61.69% 59.79% 558.99 Intimidation 1,741 1,621 7.40% 874 50.20% 9.34% 87.29 **Kidnapping** 283 262 8.02% 176 62.19% 1.52% 14.19 Consensual Sex Offenses: -44.44% Incest 5 9 2 40.00% 0.03% 0.25 Statutory Rape 61 40 52.50% 32 52.46% 0.33% 3.06 7 Human Trafficking, Commercial 11 14 -21.43% 63.64% 0.06% 0.55 **Sex Acts** Human Trafficking, Involuntary 2 3 -33.33% 50.00% 0.01% 0.10 Servitude **Crimes Against Persons Total** 18.648 18.398 1.36% 11.058 59.30% 25.90% 934.97 183 -22.40% 48.59% 0.52% 7.12 Robbery 142 **Burglary/Breaking and Entering** 2,432 2.771 -12.23% 576 23.68% 8.85% 121.94 Larceny/Theft Offenses 11,229 11,762 -4.53% 3,076 27.39% 40.85% 563.00 Motor Vehicle Theft 1,334 1,529 -12.75% 307 23.01% 4.85% 66.88 Arson 115 140 -17.86% 43 37.39% 0.42% 5.77 **Destruction Of Property** 5,782 5,959 -2.97% 1,384 23.94% 21.03% 289.90 Counterfeiting/Forgery 530 624 -15.06% 17.17% 26.57 91 1.93% Fraud Offenses 5,097 5,110 -0.25% 736 14.44% 18.54% 255.55 Embezzlement 15.74 314 217 44.70% 72 22.93% 1.14% Extortion/Blackmail 172 164 4.88% 10 5.81% 0.63% 8.62 5 3 **Bribery** 66.67% 3 60.00% 0.02% 0.25 **Stolen Property Offenses** 337 376 -10.37% 231 68.55% 1.23% 16.90 28,838 1,378.24 -4.68% **Crimes Against Property Total** 27,489 6,598 24.00% 38.17% **Drug/Narcotic Violations** 12,813 14,067 -8.91% 10,442 81.50% 49.52% 642.42 43.78% 567.91 **Drug Equipment Violations** 11,327 12,524 -9.56% 9,404 83.02% 0.00% 100.00% 0.00% **Gambling Offenses** 1 0 1 0.05 Pornography/Obscene Material 421 434 -3.00% 128 30.40% 1.63% 21.11 **Prostitution Offenses** 31 38 -18.42% 13 41.94% 0.12% 1.55 Weapons Law Violations 1,181 1,237 -4.53% 778 65.88% 4.56% 59.21 **Animal Cruelty** 101 103 -1.94% 43 42.57% 0.39% 5.06 28,403 **Crimes Against Society Total** 25.875 -8.90% 20.809 80.42% 35.93% 1,297.32