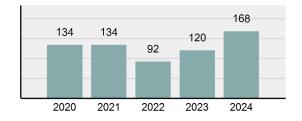

#### Total Group "A" Crime Offenses 5 Year Trend

Reported in Reported in Percent Offenses Percent Percent Of Rate Per Offense 2024 2023 Change Cleared Cleared Category 100,000\* Murder 30 43 -30.23% 22 73.33% 0.16% 1.50 **Negligent Manslaughter** 6 4 50.00% 4 66.67% 0.03% 0.30 Nonconsensual Sex Offenses: 7.07% Rape 636 594 210 33.02% 3.41% 31.89 144 133 Sodomy 8.27% 53 36.81% 0.77% 7.22 161 185 -12.97% 8.07 Sexual Assault w/ Object 56 34.78% 0.86% **Fondling** 929 941 -1.28% 331 35.63% 4.98% 46.58 Aggravated Assault 3,490 3,463 0.78% 2,412 69.11% 18.72% 174.98 Simple Assault 11,149 11,086 0.57% 6,878 61.69% 59.79% 558.99 Intimidation 1,741 1,621 7.40% 874 50.20% 9.34% 87.29 **Kidnapping** 283 262 8.02% 176 62.19% 1.52% 14.19 Consensual Sex Offenses: -44.44% Incest 5 9 2 40.00% 0.03% 0.25 Statutory Rape 61 40 52.50% 32 52.46% 0.33% 3.06 7 Human Trafficking, Commercial 11 14 -21.43% 63.64% 0.06% 0.55 **Sex Acts** Human Trafficking, Involuntary 2 3 -33.33% 50.00% 0.01% 0.10 Servitude **Crimes Against Persons Total** 18.648 18.398 1.36% 11.058 59.30% 25.90% 934.97 183 -22.40% 48.59% 0.52% 7.12 Robbery 142 **Burglary/Breaking and Entering** 2,432 2.771 -12.23% 576 23.68% 8.85% 121.94 Larceny/Theft Offenses 11,229 11,762 -4.53% 3,076 27.39% 40.85% 563.00 Motor Vehicle Theft 1,334 1,529 -12.75% 307 23.01% 4.85% 66.88 Arson 115 140 -17.86% 43 37.39% 0.42% 5.77 **Destruction Of Property** 5,782 5,959 -2.97% 1,384 23.94% 21.03% 289.90 Counterfeiting/Forgery 530 624 -15.06% 17.17% 26.57 91 1.93% Fraud Offenses 5,097 5,110 -0.25% 736 14.44% 18.54% 255.55 Embezzlement 15.74 314 217 44.70% 72 22.93% 1.14% Extortion/Blackmail 172 164 4.88% 10 5.81% 0.63% 8.62 5 3 **Bribery** 66.67% 3 60.00% 0.02% 0.25 **Stolen Property Offenses** 337 376 -10.37% 231 68.55% 1.23% 16.90 28,838 1,378.24 -4.68% **Crimes Against Property Total** 27,489 6,598 24.00% 38.17% **Drug/Narcotic Violations** 12,813 14,067 -8.91% 10,442 81.50% 49.52% 642.42 43.78% 567.91 **Drug Equipment Violations** 11,327 12,524 -9.56% 9,404 83.02% 0.00% 100.00% 0.00% **Gambling Offenses** 1 0 1 0.05 Pornography/Obscene Material 421 434 -3.00% 128 30.40% 1.63% 21.11 **Prostitution Offenses** 31 38 -18.42% 13 41.94% 0.12% 1.55 Weapons Law Violations 1,181 1,237 -4.53% 778 65.88% 4.56% 59.21 **Animal Cruelty** 101 103 -1.94% 43 42.57% 0.39% 5.06 28,403 **Crimes Against Society Total** 25.875 -8.90% 20.809 80.42% 35.93% 1,297.32