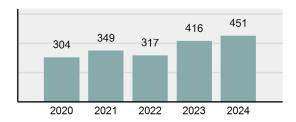

#### Total Group "A" Crime Offenses 5 Year Trend

Reported in Reported in Percent Offenses Percent Percent Of Rate Per Offense 2024 2023 Change Cleared Cleared Category 100,000\* Murder 30 43 -30.23% 22 73.33% 0.16% 1.50 **Negligent Manslaughter** 6 4 50.00% 4 66.67% 0.03% 0.30 Nonconsensual Sex Offenses: 7.07% Rape 636 594 210 33.02% 3.41% 31.89 144 133 Sodomy 8.27% 53 36.81% 0.77% 7.22 161 185 -12.97% 8.07 Sexual Assault w/ Object 56 34.78% 0.86% **Fondling** 929 941 -1.28% 331 35.63% 4.98% 46.58 Aggravated Assault 3,490 3,463 0.78% 2,412 69.11% 18.72% 174.98 Simple Assault 11,149 11,086 0.57% 6,878 61.69% 59.79% 558.99 Intimidation 1,741 1,621 7.40% 874 50.20% 9.34% 87.29 **Kidnapping** 283 262 8.02% 176 62.19% 1.52% 14.19 Consensual Sex Offenses: -44.44% Incest 5 9 2 40.00% 0.03% 0.25 Statutory Rape 61 40 52.50% 32 52.46% 0.33% 3.06 7 Human Trafficking, Commercial 11 14 -21.43% 63.64% 0.06% 0.55 **Sex Acts** Human Trafficking, Involuntary 2 3 -33.33% 50.00% 0.01% 0.10 Servitude **Crimes Against Persons Total** 18.648 18.398 1.36% 11.058 59.30% 25.90% 934.97 183 -22.40% 48.59% 0.52% 7.12 Robbery 142 **Burglary/Breaking and Entering** 2,432 2.771 -12.23% 576 23.68% 8.85% 121.94 Larceny/Theft Offenses 11,229 11,762 -4.53% 3,076 27.39% 40.85% 563.00 Motor Vehicle Theft 1,334 1,529 -12.75% 307 23.01% 4.85% 66.88 Arson 115 140 -17.86% 43 37.39% 0.42% 5.77 **Destruction Of Property** 5,782 5,959 -2.97% 1,384 23.94% 21.03% 289.90 Counterfeiting/Forgery 530 624 -15.06% 17.17% 26.57 91 1.93% Fraud Offenses 5,097 5,110 -0.25% 736 14.44% 18.54% 255.55 Embezzlement 15.74 314 217 44.70% 72 22.93% 1.14% Extortion/Blackmail 172 164 4.88% 10 5.81% 0.63% 8.62 5 3 **Bribery** 66.67% 3 60.00% 0.02% 0.25 **Stolen Property Offenses** 337 376 -10.37% 231 68.55% 1.23% 16.90 28,838 1,378.24 -4.68% **Crimes Against Property Total** 27,489 6,598 24.00% 38.17% **Drug/Narcotic Violations** 12,813 14,067 -8.91% 10,442 81.50% 49.52% 642.42 43.78% 567.91 **Drug Equipment Violations** 11,327 12,524 -9.56% 9,404 83.02% 0.00% 100.00% 0.00% **Gambling Offenses** 1 0 1 0.05 Pornography/Obscene Material 421 434 -3.00% 128 30.40% 1.63% 21.11 **Prostitution Offenses** 31 38 -18.42% 13 41.94% 0.12% 1.55 Weapons Law Violations 1,181 1,237 -4.53% 778 65.88% 4.56% 59.21 **Animal Cruelty** 101 103 -1.94% 43 42.57% 0.39% 5.06 28,403 **Crimes Against Society Total** 25.875 -8.90% 20.809 80.42% 35.93% 1,297.32