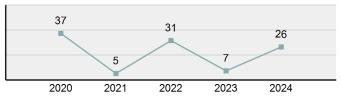

#### Total Group "A" Crime Offenses 5 Year Trend

Reported in Reported in Percent Offenses Percent Percent Of Rate Per Offense 2024 2023 Change Cleared Cleared Category 100,000\* Murder 30 43 -30.23% 22 73.33% 0.16% 1.50 **Negligent Manslaughter** 6 4 50.00% 4 66.67% 0.03% 0.30 Nonconsensual Sex Offenses: 7.07% Rape 636 594 210 33.02% 3.41% 31.89 144 133 Sodomy 8.27% 53 36.81% 0.77% 7.22 161 185 -12.97% 8.07 Sexual Assault w/ Object 56 34.78% 0.86% **Fondling** 929 941 -1.28% 331 35.63% 4.98% 46.58 Aggravated Assault 3,490 3,463 0.78% 2,412 69.11% 18.72% 174.98 Simple Assault 11,149 11,086 0.57% 6,878 61.69% 59.79% 558.99 Intimidation 1,741 1,621 7.40% 874 50.20% 9.34% 87.29 **Kidnapping** 283 262 8.02% 176 62.19% 1.52% 14.19 Consensual Sex Offenses: -44.44% Incest 5 9 2 40.00% 0.03% 0.25 Statutory Rape 61 40 52.50% 32 52.46% 0.33% 3.06 7 Human Trafficking, Commercial 11 14 -21.43% 63.64% 0.06% 0.55 **Sex Acts** Human Trafficking, Involuntary 2 3 -33.33% 50.00% 0.01% 0.10 Servitude **Crimes Against Persons Total** 18.648 18.398 1.36% 11.058 59.30% 25.90% 934.97 183 -22.40% 48.59% 0.52% 7.12 Robbery 142 **Burglary/Breaking and Entering** 2,432 2.771 -12.23% 576 23.68% 8.85% 121.94 Larceny/Theft Offenses 11,229 11,762 -4.53% 3,076 27.39% 40.85% 563.00 Motor Vehicle Theft 1,334 1,529 -12.75% 307 23.01% 4.85% 66.88 Arson 115 140 -17.86% 43 37.39% 0.42% 5.77 **Destruction Of Property** 5,782 5,959 -2.97% 1,384 23.94% 21.03% 289.90 Counterfeiting/Forgery 530 624 -15.06% 17.17% 26.57 91 1.93% Fraud Offenses 5,097 5,110 -0.25% 736 14.44% 18.54% 255.55 Embezzlement 15.74 314 217 44.70% 72 22.93% 1.14% Extortion/Blackmail 172 164 4.88% 10 5.81% 0.63% 8.62 5 3 **Bribery** 66.67% 3 60.00% 0.02% 0.25 **Stolen Property Offenses** 337 376 -10.37% 231 68.55% 1.23% 16.90 28,838 1,378.24 -4.68% **Crimes Against Property Total** 27,489 6,598 24.00% 38.17% **Drug/Narcotic Violations** 12,813 14,067 -8.91% 10,442 81.50% 49.52% 642.42 43.78% 567.91 **Drug Equipment Violations** 11,327 12,524 -9.56% 9,404 83.02% 0.00% 100.00% 0.00% **Gambling Offenses** 1 0 1 0.05 Pornography/Obscene Material 421 434 -3.00% 128 30.40% 1.63% 21.11 **Prostitution Offenses** 31 38 -18.42% 13 41.94% 0.12% 1.55 Weapons Law Violations 1,181 1,237 -4.53% 778 65.88% 4.56% 59.21 **Animal Cruelty** 101 103 -1.94% 43 42.57% 0.39% 5.06 28,403 **Crimes Against Society Total** 25.875 -8.90% 20.809 80.42% 35.93% 1,297.32