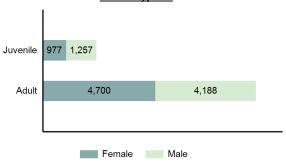

| 2    | 3      |
| Unknown              | 38    | 23     | 17   | 8      |
| Ethnicity            |       |        |      |        |
| Non-Hispanic         | 1,256 | 554    | 185  | 106    |
| Hispanic             | 296   | 102    | 45   | 29     |
| Unknown              | 365   | 191    | 161  | 89     |

#### Simple Assault Count - 5 Year Trend

····



| Top Relationships of Victim to Offender(s) |        |  |
|--------------------------------------------|--------|--|
| Acquaintance                               | 15.57% |  |
| Boyfriend/Girlfriend                       | 12.75% |  |
| Victim Was Offender                        | 11.77% |  |
| Spouse                                     | 10.04% |  |
| Otherwise Known                            | 9.47%  |  |

#### Victim Types\*\*





#### Victim Count of Simple Assault by Age



\*Population Base: 1,994,500

<sup>\*\*</sup>Does not include 27 victims whose gender or age is unknown.

## Intimidation

- To unlawfully place another person in reasonable fear of bodily harm through the use of threatening words and/or other conduct, but without displaying a weapon or subjecting the victim to actual physical attack -

Intimidation can be made in person, by telephone, or in writing. Stalking incidents and bomb threats are included in this category.

# Intimidation Offenses Reported 1,741 Changes from 2023 7.40% Rate per 100,000\* 87.29 Total Arrests 383

| Top Locations of Intimidation                 |        |
|-----------------------------------------------|--------|
| Residence/Home                                | 53.