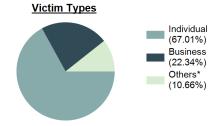

| 45.64% |  |
| Highway/Road/Alley/Street/Sidewalk              | 13.94% |  |
| Parking/Drop Lot/Garage                         | 7.16%  |  |
| Park/Playground                                 | 5.41%  |  |
| Commercial/Office Building                      | 4.00%  |  |

| Top Value of Property Loss              |                 |  |
|-----------------------------------------|-----------------|--|
| Percentage - 68.15%                     |                 |  |
| Automobiles                             | \$ 2,405,876.00 |  |
| Consumable Goods                        | \$ 1,239,272.00 |  |
| Other                                   | \$ 1,145,147.00 |  |
| Structures–Other<br>Commercial/Business | \$ 478,334.00   |  |
| Vehicle Parts/Accessories               | \$ 420,950.00   |  |



\*Others: Religious Organization, Government, Others, Unknown

#### Estimated Damaged Value (in \$ 1,000s)



#### Victim Count of Destruction Of Property by Age



### **Counterfeiting/Forgery**

- The altering, copying, or imitation of something, without authority or right, with the intent to deceive or defraud by passing the copy or thing altered or imitated as that which is original or genuine; or the selling, buying, or possession of an altered, copied, or imitated thing with the intent to deceive or defraud -

The data collection objective for this offense is to identify what type of item was counterfeited or forged. Nonnegotiable items, such as checks, money orders, and traveler's checks which are not endorsed, are reported with a zero value as these documents require further acti