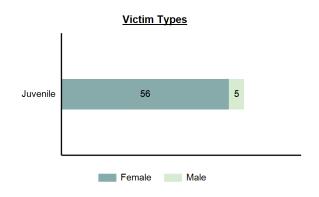

| 0            | 0      | 0      |
| <b>Ethnicity</b> |      |              |        |        |
| Non Hispanic     | 7    | 2            | 0      | 0      |
| Hispanic         | 1    | 0            | 1      | 0      |
| Unknown          | 3    | 0            | 0      | 0      |
|                  |      |              |        |        |

#### Statutory Rape Count - 5 Year Trend



| Top Relationships of Victim to Offender(s) |        |  |
|--------------------------------------------|--------|--|
| Acquaintance                               | 29.63% |  |
| Boyfriend/Girlfriend                       | 25.93% |  |
| Friend                                     | 12.96% |  |
| Otherwise Known                            | 9.26%  |  |
| Relationship Unknown                       | 5.56%  |  |



#### Victim Count by Age



\*Population Base: 1,994,500

## **Crimes Against Property**



Bonners Ferry, ID. By Chiu-yi Lin.

#### **Statewide Profile**

#### Data counts represent the number of offenses within a reported incident

# Crimes Against Property Offenses Reported 27,489 Changes from 2023 -4.68% Rate per 100,000\* 1,378.24 Total Arrests 4,714

| Crimes Against Property by Category |                     |  |  |  |
|-------------------------------------|---------------------|--|--|--|
| Offenses                            | <b>Distribution</b> |  |  |  |
| Larceny/Theft Offenses              | 40.85%              |  |  |  |
| Destruction Of Property             | 21.03%              |  |  |  |
| Fraud Offenses                      | 18.54%              |  |  |  |
| Burglary/Br