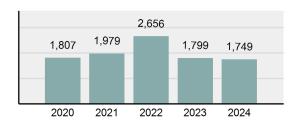

#### Total Group "A" Crime Offenses 5 Year Trend

Reported in Reported in Percent Offenses Percent Percent Of Rate Per Offense 2024 2023 Change Cleared Cleared Category 100,000\* Murder 30 43 -30.23% 22 73.33% 0.16% 1.50 **Negligent Manslaughter** 6 4 50.00% 4 66.67% 0.03% 0.30 Nonconsensual Sex Offenses: 7.07% Rape 636 594 210 33.02% 3.41% 31.89 144 133 Sodomy 8.27% 53 36.81% 0.77% 7.22 161 185 -12.97% 8.07 Sexual Assault w/ Object 56 34.78% 0.86% **Fondling** 929 941 -1.28% 331 35.63% 4.98% 46.58 Aggravated Assault 3,490 3,463 0.78% 2,412 69.11% 18.72% 174.98 Simple Assault 11,149 11,086 0.57% 6,878 61.69% 59.79% 558.99 Intimidation 1,741 1,621 7.40% 874 50.20% 9.34% 87.29 **Kidnapping** 283 262 8.02% 176 62.19% 1.52% 14.19 Consensual Sex Offenses: -44.44% Incest 5 9 2 40.00% 0.03% 0.25 Statutory Rape 61 40 52.50% 32 52.46% 0.33% 3.06 7 Human Trafficking, Commercial 11 14 -21.43% 63.64% 0.06% 0.55 **Sex Acts** Human Trafficking, Involuntary 2 3 -33.33% 50.00% 0.01% 0.10 Servitude **Crimes Against Persons Total** 18.648 18.398 1.36% 11.058 59.30% 25.90% 934.97 183 -22.40% 48.59% 0.52% 7.12 Robbery 142 **Burglary/Breaking and Entering** 2,432 2.771 -12.23% 576 23.68% 8.85% 121.94 Larceny/Theft Offenses 11,229 11,762 -4.53% 3,076 27.39% 40.85% 563.00 Motor Vehicle Theft 1,334 1,529 -12.75% 307 23.01% 4.85% 66.88 Arson 115 140 -17.86% 43 37.39% 0.42% 5.77 **Destruction Of Property** 5,782 5,959 -2.97% 1,384 23.94% 21.03% 289.90 Counterfeiting/Forgery 530 624 -15.06% 17.17% 26.57 91 1.93% Fraud Offenses 5,097 5,110 -0.25% 736 14.44% 18.54% 255.55 Embezzlement 15.74 314 217 44.70% 72 22.93% 1.14% Extortion/Blackmail 172 164 4.88% 10 5.81% 0.63% 8.62 5 3 **Bribery** 66.67% 3 60.00% 0.02% 0.25 **Stolen Property Offenses** 337 376 -10.37% 231 68.55% 1.23% 16.90 28,838 1,378.24 -4.68% **Crimes Against Property Total** 27,489 6,598 24.00% 38.17% **Drug/Narcotic Violations** 12,813 14,067 -8.91% 10,442 81.50% 49.52% 642.42 43.78% 567.91 **Drug Equipment Violations** 11,327 12,524 -9.56% 9,404 83.02% 0.00% 100.00% 0.00% **Gambling Offenses** 1 0 1 0.05 Pornography/Obscene Material 421 434 -3.00% 128 30.40% 1.63% 21.11 **Prostitution Offenses** 31 38 -18.42% 13 41.94% 0.12% 1.55 Weapons Law Violations 1,181 1,237 -4.53% 778 65.88% 4.56% 59.21 **Animal Cruelty** 101 103 -1.94% 43 42.57% 0.39% 5.06 28,403 **Crimes Against Society Total** 25.875 -8.90% 20.809 80.42% 35.93% 1,297.32