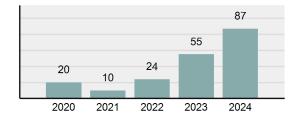

#### Total Group "A" Crime Offenses 5 Year Trend

Reported in Reported in Percent Offenses Percent Percent Of Rate Per Offense 2024 2023 Change Cleared Cleared Category 100,000\* Murder 30 43 -30.23% 22 73.33% 0.16% 1.50 **Negligent Manslaughter** 6 4 50.00% 4 66.67% 0.03% 0.30 Nonconsensual Sex Offenses: 7.07% Rape 636 594 210 33.02% 3.41% 31.89 144 133 Sodomy 8.27% 53 36.81% 0.77% 7.22 161 185 -12.97% 8.07 Sexual Assault w/ Object 56 34.78% 0.86% **Fondling** 929 941 -1.28% 331 35.63% 4.98% 46.58 Aggravated Assault 3,490 3,463 0.78% 2,412 69.11% 18.72% 174.98 Simple Assault 11,149 11,086 0.57% 6,878 61.69% 59.79% 558.99 Intimidation 1,741 1,621 7.40% 874 50.20% 9.34% 87.29 **Kidnapping** 283 262 8.02% 176 62.19% 1.52% 14.19 Consensual Sex Offenses: -44.44% Incest 5 9 2 40.00% 0.03% 0.25 Statutory Rape 61 40 52.50% 32 52.46% 0.33% 3.06 7 Human Trafficking, Commercial 11 14 -21.43% 63.64% 0.06% 0.55 **Sex Acts** Human Trafficking, Involuntary 2 3 -33.33% 50.00% 0.01% 0.10 Servitude **Crimes Against Persons Total** 18.648 18.398 1.36% 11.058 59.30% 25.90% 934.97 183 -22.40% 48.59% 0.52% 7.12 Robbery 142 **Burglary/Breaking and Entering** 2,432 2.771 -12.23% 576 23.68% 8.85% 121.94 Larceny/Theft Offenses 11,229 11,762 -4.53% 3,076 27.39% 40.85% 563.00 Motor Vehicle Theft 1,334 1,529 -12.75% 307 23.01% 4.85% 66.88 Arson 115 140 -17.86% 43 37.39% 0.42% 5.77 **Destruction Of Property** 5,782 5,959 -2.97% 1,384 23.94% 21.03% 289.90 Counterfeiting/Forgery 530 624 -15.06% 17.17% 26.57 91 1.93% Fraud Offenses 5,097 5,110 -0.25% 736 14.44% 18.54% 255.55 Embezzlement 15.74 314 217 44.70% 72 22.93% 1.14% Extortion/Blackmail 172 164 4.88% 10 5.81% 0.63% 8.62 5 3 **Bribery** 66.67% 3 60.00% 0.02% 0.25 **Stolen Property Offenses** 337 376 -10.37% 231 68.55% 1.23% 16.90 28,838 1,378.24 -4.68% **Crimes Against Property Total** 27,489 6,598 24.00% 38.17% **Drug/Narcotic Violations** 12,813 14,067 -8.91% 10,442 81.50% 49.52% 642.42 43.78% 567.91 **Drug Equipment Violations** 11,327 12,524 -9.56% 9,404 83.02% 0.00% 100.00% 0.00% **Gambling Offenses** 1 0 1 0.05 Pornography/Obscene Material 421 434 -3.00% 128 30.40% 1.63% 21.11 **Prostitution Offenses** 31 38 -18.42% 13 41.94% 0.12% 1.55 Weapons Law Violations 1,181 1,237 -4.53% 778 65.88% 4.56% 59.21 **Animal Cruelty** 101 103 -1.94% 43 42.57% 0.39% 5.06 28,403 **Crimes Against Society Total** 25.875 -8.90% 20.809 80.42% 35.93% 1,297.32