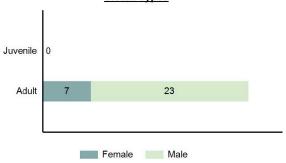

|
| Asian                | 0     | 0      | 0        | 0      |
| Unknown              | 1     | 0      | 0        | 0      |
| <b>Ethnicity</b>     | İ     |        |          |        |
| Non-Hispanic         | 10    | 6      | 0        | 0      |
| Hispanic             | 4     | 0      | 0        | 0      |
| Unknown              | 4     | 0      | 1        | 0      |

#### **Murder Count - 5 Year Trend**



| Top Relationships of Victim to Offe | ender(s) |
|-------------------------------------|----------|
| Acquaintance                        | 33.33%   |
| Otherwise Known                     | 20.37%   |
| Stranger                            | 12.96%   |
| Relationship Unknown                | 7.41%    |
| Spouse                              | 7.41%    |

#### **Victim Types**



| Top Murder Circumstances |        |
|--------------------------|--------|
| Argument                 | 30.00% |
| Unknown Circumstances    | 30.00% |
| Other Circumstances      | 20.00% |
| Domestic Violence        | 6.67%  |
| Drug Dealing             | 3.33%  |

#### Victim Count of Murder by Age



# **Negligent Manslaughter**

- The killing of another person through negligence. -

# Negligent Manslaughter Offenses Reported 6 Changes from 2023 50.00% Rate per 100,000\* 0.30 Total Arrests 4

\*\*\*\*\*\*\*\*\*\*\*\*\*\*\*\*\*\*\*\*\*\*\*\*\*

| Highway/Road/Alley/Street/Sidewalk | 50.00% |
|------------------------------------|--------|
| Field/Woods                        | 33.33% |
| Residence/Home                     | 16.67% |



\*Others: Blunt Object, Motor Vehicle, Poison, Exp