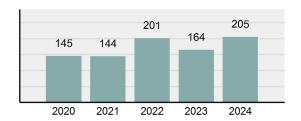

#### Total Group "A" Crime Offenses 5 Year Trend

Reported in Reported in Percent Offenses Percent Percent Of Rate Per Offense 2024 2023 Change Cleared Cleared Category 100,000\* Murder 30 43 -30.23% 22 73.33% 0.16% 1.50 **Negligent Manslaughter** 6 4 50.00% 4 66.67% 0.03% 0.30 Nonconsensual Sex Offenses: 7.07% Rape 636 594 210 33.02% 3.41% 31.89 144 133 Sodomy 8.27% 53 36.81% 0.77% 7.22 161 185 -12.97% 8.07 Sexual Assault w/ Object 56 34.78% 0.86% **Fondling** 929 941 -1.28% 331 35.63% 4.98% 46.58 Aggravated Assault 3,490 3,463 0.78% 2,412 69.11% 18.72% 174.98 Simple Assault 11,149 11,086 0.57% 6,878 61.69% 59.79% 558.99 Intimidation 1,741 1,621 7.40% 874 50.20% 9.34% 87.29 **Kidnapping** 283 262 8.02% 176 62.19% 1.52% 14.19 Consensual Sex Offenses: -44.44% Incest 5 9 2 40.00% 0.03% 0.25 Statutory Rape 61 40 52.50% 32 52.46% 0.33% 3.06 7 Human Trafficking, Commercial 11 14 -21.43% 63.64% 0.06% 0.55 **Sex Acts** Human Trafficking, Involuntary 2 3 -33.33% 50.00% 0.01% 0.10 Servitude **Crimes Against Persons Total** 18.648 18.398 1.36% 11.058 59.30% 25.90% 934.97 183 -22.40% 48.59% 0.52% 7.12 Robbery 142 **Burglary/Breaking and Entering** 2,432 2.771 -12.23% 576 23.68% 8.85% 121.94 Larceny/Theft Offenses 11,229 11,762 -4.53% 3,076 27.39% 40.85% 563.00 Motor Vehicle Theft 1,334 1,529 -12.75% 307 23.01% 4.85% 66.88 Arson 115 140 -17.86% 43 37.39% 0.42% 5.77 **Destruction Of Property** 5,782 5,959 -2.97% 1,384 23.94% 21.03% 289.90 Counterfeiting/Forgery 530 624 -15.06% 17.17% 26.57 91 1.93% Fraud Offenses 5,097 5,110 -0.25% 736 14.44% 18.54% 255.55 Embezzlement 15.74 314 217 44.70% 72 22.93% 1.14% Extortion/Blackmail 172 164 4.88% 10 5.81% 0.63% 8.62 5 3 **Bribery** 66.67% 3 60.00% 0.02% 0.25 **Stolen Property Offenses** 337 376 -10.37% 231 68.55% 1.23% 16.90 28,838 1,378.24 -4.68% **Crimes Against Property Total** 27,489 6,598 24.00% 38.17% **Drug/Narcotic Violations** 12,813 14,067 -8.91% 10,442 81.50% 49.52% 642.42 43.78% 567.91 **Drug Equipment Violations** 11,327 12,524 -9.56% 9,404 83.02% 0.00% 100.00% 0.00% **Gambling Offenses** 1 0 1 0.05 Pornography/Obscene Material 421 434 -3.00% 128 30.40% 1.63% 21.11 **Prostitution Offenses** 31 38 -18.42% 13 41.94% 0.12% 1.55 Weapons Law Violations 1,181 1,237 -4.53% 778 65.88% 4.56% 59.21 **Animal Cruelty** 101 103 -1.94% 43 42.57% 0.39% 5.06 28,403 **Crimes Against Society Total** 25.875 -8.90% 20.809 80.42% 35.93% 1,297.32