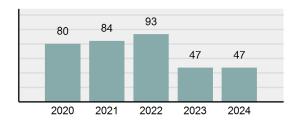

#### 2024 Group "A" Offenses by Category

#### Total Group "A" Crime Offenses 5 Year Trend

Reported in Reported in Percent Offenses Percent Percent Of Rate Per Offense 2024 2023 Change Cleared Cleared Category 100,000\* Murder 30 43 -30.23% 22 73.33% 0.16% 1.50 **Negligent Manslaughter** 6 4 50.00% 4 66.67% 0.03% 0.30 Nonconsensual Sex Offenses: 7.07% Rape 636 594 210 33.02% 3.41% 31.89 144 133 Sodomy 8.27% 53 36.81% 0.77% 7.22 161 185 -12.97% 8.07 Sexual Assault w/ Object 56 34.78% 0.86% **Fondling** 929 941 -1.28% 331 35.63% 4.98% 46.58 Aggravated Assault 3,490 3,463 0.78% 2,412 69.11% 18.72% 174.98 Simple Assault 11,149 11,086 0.57% 6,878 61.69% 59.79% 558.99 Intimidation 1,741 1,621 7.40% 874 50.20% 9.34% 87.29 **Kidnapping** 283 262 8.02% 176 62.19% 1.52% 14.19 Consensual Sex Offenses: -44.44% Incest 5 9 2 40.00% 0.03% 0.25 Statutory Rape 61 40 52.50% 32 52.46% 0.33% 3.06 7 Human Trafficking, Commercial 11 14 -21.43% 63.64% 0.06% 0.55 **Sex Acts** Human Trafficking, Involuntary 2 3 -33.33% 50.00% 0.01% 0.10 Servitude **Crimes Against Persons Total** 18.648 18.398 1.36% 11.058 59.30% 25.90% 934.97 183 -22.40% 48.59% 0.52% 7.12 Robbery 142 **Burglary/Breaking and Entering** 2,432 2.771 -12.23% 576 23.68% 8.85% 121.94 Larceny/Theft Offenses 11,229 11,762 -4.53% 3,076 27.39% 40.85% 563.00 Motor Vehicle Theft 1,334 1,529 -12.75% 307 23.01% 4.85% 66.88 Arson 115 140 -17.86% 43 37.39% 0.42% 5.77 **Destruction Of Property** 5,782 5,959 -2.97% 1,384 23.94% 21.03% 289.90 Counterfeiting/Forgery 530 624 -15.06% 17.17% 26.57 91 1.93% Fraud Offenses 5,097 5,110 -0.25% 736 14.44% 18.54% 255.55 Embezzlement 15.74 314 217 44.70% 72 22.93% 1.14% Extortion/Blackmail 172 164 4.88% 10 5.81% 0.63% 8.62 5 3 **Bribery** 66.67% 3 60.00% 0.02% 0.25 **Stolen Property Offenses** 337 376 -10.37% 231 68.55% 1.23% 16.90 28,838 1,378.24 -4.68% **Crimes Against Property Total** 27,489 6,598 24.00% 38.17% **Drug/Narcotic Violations** 12,813 14,067 -8.91% 10,442 81.50% 49.52% 642.42 43.78% 567.91 **Drug Equipment Violations** 11,327 12,524 -9.56% 9,404 83.02% 0.00% 100.00% 0.00% **Gambling Offenses** 1 0 1 0.05 Pornography/Obscene Material 421 434 -3.00% 128 30.40% 1.63% 21.11 **Prostitution Offenses** 31 38 -18.42% 13 41.94% 0.12% 1.55 Weapons Law Violations 1,181 1,237 -4.53% 778 65.88% 4.56% 59.21 **Animal Cruelty** 101 103 -1.94% 43 42.57% 0.39% 5.06 28,403 **Crimes Against Society Total** 25.875 -8.90% 20.809 80.42% 35.93% 1,297.32