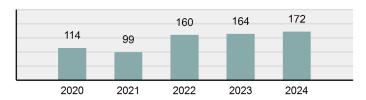

|  |
|----------------------|------|--------|------|----------|--|
|                      | Ad   | Adult  |      | Juvenile |  |
| <u>Race</u>          | Male | Female | Male | Female   |  |
| White                | 1    | 0      | 0    | 0        |  |
| Black                | 0    | 0      | 0    | 0        |  |
| Indian               | 0    | 0      | 0    | 0        |  |
| Asian                | 0    | 0      | 0    | 0        |  |
| Unknown              | 0    | 0      | 0    | 0        |  |
| <b>Ethnicity</b>     |      |        |      |          |  |
| Non-Hispanic         | 1    | 0      | 0    | 0        |  |
| Hispanic             | 0    | 0      | 0    | 0        |  |
| Unknown              | 0    | 0      | 0    | 0        |  |

#### Extortion/Blackmail Count - 5 Year Trend



| Top Locations of Extortion/Blackmail |        |  |  |  |
|--------------------------------------|--------|--|--|--|
| Cyberspace                           | 45.93% |  |  |  |
| Residence/Home                       | 43.60% |  |  |  |
| Other/Unknown                        | 2.33%  |  |  |  |
| Bank/Savings and Loan                | 1.16%  |  |  |  |
| School-Elementary/Secondary          | 1.16%  |  |  |  |

| Top Value of Property Loss            |               |
|---------------------------------------|---------------|
| Percentage - 99.90%                   |               |
| Money                                 | \$ 146,557.00 |
| Other                                 | \$ 25,020.00  |
| Automobiles                           | \$ 25,000.00  |
| Computer Hardware/Software