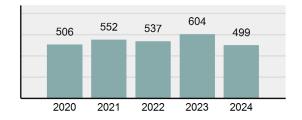

#### Total Group "A" Crime Offenses 5 Year Trend

Reported in Reported in Percent Offenses Percent Percent Of Rate Per Offense 2024 2023 Change Cleared Cleared Category 100,000\* Murder 30 43 -30.23% 22 73.33% 0.16% 1.50 **Negligent Manslaughter** 6 4 50.00% 4 66.67% 0.03% 0.30 Nonconsensual Sex Offenses: 7.07% Rape 636 594 210 33.02% 3.41% 31.89 144 133 Sodomy 8.27% 53 36.81% 0.77% 7.22 161 185 -12.97% 8.07 Sexual Assault w/ Object 56 34.78% 0.86% **Fondling** 929 941 -1.28% 331 35.63% 4.98% 46.58 Aggravated Assault 3,490 3,463 0.78% 2,412 69.11% 18.72% 174.98 Simple Assault 11,149 11,086 0.57% 6,878 61.69% 59.79% 558.99 Intimidation 1,741 1,621 7.40% 874 50.20% 9.34% 87.29 **Kidnapping** 283 262 8.02% 176 62.19% 1.52% 14.19 Consensual Sex Offenses: -44.44% Incest 5 9 2 40.00% 0.03% 0.25 Statutory Rape 61 40 52.50% 32 52.46% 0.33% 3.06 7 Human Trafficking, Commercial 11 14 -21.43% 63.64% 0.06% 0.55 **Sex Acts** Human Trafficking, Involuntary 2 3 -33.33% 50.00% 0.01% 0.10 Servitude **Crimes Against Persons Total** 18.648 18.398 1.36% 11.058 59.30% 25.90% 934.97 183 -22.40% 48.59% 0.52% 7.12 Robbery 142 **Burglary/Breaking and Entering** 2,432 2.771 -12.23% 576 23.68% 8.85% 121.94 Larceny/Theft Offenses 11,229 11,762 -4.53% 3,076 27.39% 40.85% 563.00 Motor Vehicle Theft 1,334 1,529 -12.75% 307 23.01% 4.85% 66.88 Arson 115 140 -17.86% 43 37.39% 0.42% 5.77 **Destruction Of Property** 5,782 5,959 -2.97% 1,384 23.94% 21.03% 289.90 Counterfeiting/Forgery 530 624 -15.06% 17.17% 26.57 91 1.93% Fraud Offenses 5,097 5,110 -0.25% 736 14.44% 18.54% 255.55 Embezzlement 15.74 314 217 44.70% 72 22.93% 1.14% Extortion/Blackmail 172 164 4.88% 10 5.81% 0.63% 8.62 5 3 **Bribery** 66.67% 3 60.00% 0.02% 0.25 **Stolen Property Offenses** 337 376 -10.37% 231 68.55% 1.23% 16.90 28,838 1,378.24 -4.68% **Crimes Against Property Total** 27,489 6,598 24.00% 38.17% **Drug/Narcotic Violations** 12,813 14,067 -8.91% 10,442 81.50% 49.52% 642.42 43.78% 567.91 **Drug Equipment Violations** 11,327 12,524 -9.56% 9,404 83.02% 0.00% 100.00% 0.00% **Gambling Offenses** 1 0 1 0.05 Pornography/Obscene Material 421 434 -3.00% 128 30.40% 1.63% 21.11 **Prostitution Offenses** 31 38 -18.42% 13 41.94% 0.12% 1.55 Weapons Law Violations 1,181 1,237 -4.53% 778 65.88% 4.56% 59.21 **Animal Cruelty** 101 103 -1.94% 43 42.57% 0.39% 5.06 28,403 **Crimes Against Society Total** 25.875 -8.90% 20.809 80.42% 35.93% 1,297.32