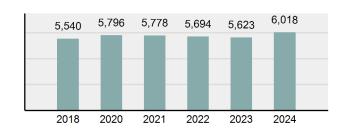

|       |  |  |  |  |  |  |

### Idaho Sworn Officers Employed 5 Year Trend



# Idaho Sworn Law Enforcement Officers by County for 2024

Rate per 1,000 population



### Idaho Law Enforcement Officers Employed 5 Year Trend



2023 U.S. Regional Full-Time Sworn Officers Employed Rate per 1,000 population



The nation's law enforcement community employed an average of 2.2 full-time sworn officers for every 1,000 inhabitants as of October 31, 2023.

Source: Crime Data Explorer, Crime in the United States 2024, U.S. Department of Justice, Federal Bureau of Investigation.

# Idaho Statewide Information

# Idaho Sworn/Civilian Employed 2023 vs 2024 Police up Departments 6.38% Sheriff's up Offices 6.58% Idaho State down Police 1.33%

### Idaho Law Enforcement Employed 5 Year Trend



|      | Police Department Sworn/Civilian Employed |       |                     |       |                    |  |  |  |  |  |  |  |
|------|-------------------------------------------|-------|---------------------|-------|--------------------|--|--|--|--|--|--|--|
| Year | Year Sworn                                |       | % of Total Civilian |       | <b>Grand Total</b> |  |  |  |  |  |  |  |
| 2018 | 1,523                                     | 77.0% | 456                 | 23.0% | 1,979              |  |  |  |  |  |  |  |
| 2020 | 1,567                                     | 78.1% | 440                 | 21.9% | 2,007              |  |  |  |  |  |  |  |
| 2021 | 1,566                                     | 76.3% | 487                 | 23.7% | 2,053              |  |  |  |  |  |  |  |