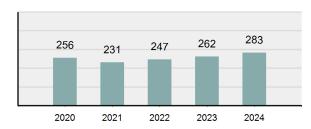

#### Total Group "A" Crime Offenses 5 Year Trend

Reported in Reported in Percent Offenses Percent Percent Of Rate Per Offense 2024 2023 Change Cleared Cleared Category 100,000\* Murder 30 43 -30.23% 22 73.33% 0.16% 1.50 **Negligent Manslaughter** 6 4 50.00% 4 66.67% 0.03% 0.30 Nonconsensual Sex Offenses: 7.07% Rape 636 594 210 33.02% 3.41% 31.89 144 133 Sodomy 8.27% 53 36.81% 0.77% 7.22 161 185 -12.97% 8.07 Sexual Assault w/ Object 56 34.78% 0.86% **Fondling** 929 941 -1.28% 331 35.63% 4.98% 46.58 Aggravated Assault 3,490 3,463 0.78% 2,412 69.11% 18.72% 174.98 Simple Assault 11,149 11,086 0.57% 6,878 61.69% 59.79% 558.99 Intimidation 1,741 1,621 7.40% 874 50.20% 9.34% 87.29 **Kidnapping** 283 262 8.02% 176 62.19% 1.52% 14.19 Consensual Sex Offenses: -44.44% Incest 5 9 2 40.00% 0.03% 0.25 Statutory Rape 61 40 52.50% 32 52.46% 0.33% 3.06 7 Human Trafficking, Commercial 11 14 -21.43% 63.64% 0.06% 0.55 **Sex Acts** Human Trafficking, Involuntary 2 3 -33.33% 50.00% 0.01% 0.10 Servitude **Crimes Against Persons Total** 18.648 18.398 1.36% 11.058 59.30% 25.90% 934.97 183 -22.40% 48.59% 0.52% 7.12 Robbery 142 **Burglary/Breaking and Entering** 2,432 2.771 -12.23% 576 23.68% 8.85% 121.94 Larceny/Theft Offenses 11,229 11,762 -4.53% 3,076 27.39% 40.85% 563.00 Motor Vehicle Theft 1,334 1,529 -12.75% 307 23.01% 4.85% 66.88 Arson 115 140 -17.86% 43 37.39% 0.42% 5.77 **Destruction Of Property** 5,782 5,959 -2.97% 1,384 23.94% 21.03% 289.90 Counterfeiting/Forgery 530 624 -15.06% 17.17% 26.57 91 1.93% Fraud Offenses 5,097 5,110 -0.25% 736 14.44% 18.54% 255.55 Embezzlement 15.74 314 217 44.70% 72 22.93% 1.14% Extortion/Blackmail 172 164 4.88% 10 5.81% 0.63% 8.62 5 3 **Bribery** 66.67% 3 60.00% 0.02% 0.25 **Stolen Property Offenses** 337 376 -10.37% 231 68.55% 1.23% 16.90 28,838 1,378.24 -4.68% **Crimes Against Property Total** 27,489 6,598 24.00% 38.17% **Drug/Narcotic Violations** 12,813 14,067 -8.91% 10,442 81.50% 49.52% 642.42 43.78% 567.91 **Drug Equipment Violations** 11,327 12,524 -9.56% 9,404 83.02% 0.00% 100.00% 0.00% **Gambling Offenses** 1 0 1 0.05 Pornography/Obscene Material 421 434 -3.00% 128 30.40% 1.63% 21.11 **Prostitution Offenses** 31 38 -18.42% 13 41.94% 0.12% 1.55 Weapons Law Violations 1,181 1,237 -4.53% 778 65.88% 4.56% 59.21 **Animal Cruelty** 101 103 -1.94% 43 42.57% 0.39% 5.06 28,403 **Crimes Against Society Total** 25.875 -8.90% 20.809 80.42% 35.93% 1,297.32