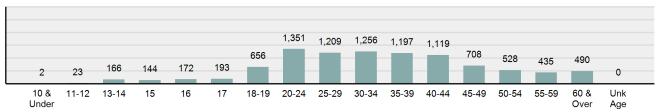

8,949

#### **Drug/Narcotic Violations Count 5 Year Trend**



| Activity                             | <u>Distribution</u> |
|--------------------------------------|---------------------|
| Possessing/Concealing                | 68.03%              |
| Using/Consuming                      | 22.67%              |
| Transporting/Transmitting/Importing  | 4.30%               |
| Distributing/Selling                 | 3.59%               |
| Buying/Receiving                     | 1.10%               |
| Cultivating/Manufacturing/Publishing | 0.18%               |
| Operating/Promoting/Assisting        | 0.13%               |
| Exploiting Children                  | 0.03%               |

#### **Juvenile Arrests Count 5 Year Trend**



#### **Drug/Narcotic Violations Arrests By Age in 2024**



#### Usage of Drugs and/or Alcohol

**Drug/Alcohol Usage in 2024** 

32.14% of the total Group "A" offenses reported in 2024 indicated drug and/or alcohol usage during the commission of a crime.

8.76% decrease from last years suspected drug and/or alcohol usage during the commission of Group "A" offenses.



#### Reported Group "A" Incidents in which the Offender(s) was Suspected of Using Drugs and/or alcohol in the Commission of the Crime

| Group "A" Offenses                       | Suspected of Using Alcohol | Suspected of Using Drugs | Suspected of Using<br>Drugs and Alcohol | Total Incidents of<br>Suspected Usage | Suspected Usage % |
|------------------------------------------|----------------------------|--------------------------|-----------------------------------------|-------