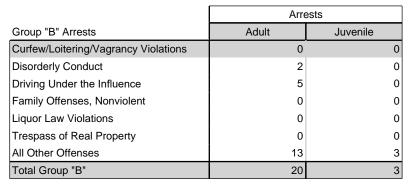

|                                                                                                      | Group "B" Offenses<br>(reported only when                                                                                                                                                                                      |                                                                                                                                                                |                                                                                                                                                                                       |
|------------------------------------------------------------------------------------------------------|--------------------------------------------------------------------------------------------------------------------------------------------------------------------------------------------------------------------------------|----------------------------------------------------------------------------------------------------------------------------------------------------------------|---------------------------------------------------------------------------------------------------------------------------------------------------------------------------------------|
| Crimes Against<br>Persons                                                                            | Crimes Against<br>Property                                                                                                                                                                                                     | Crimes Against<br>Society                                                                                                                                      | an arrest is made)                                                                                                                                                                    |
| Assault Offenses* Homicide Offenses* Human Trafficking Offenses* Kidnapping/Abduction Sex Offenses*† | Arson Bribery Burglary/Breaking and Entering Counterfeiting/Forgery Destruction/Damage/Vandalism Embezzlement Extortion/Blackmail Fraud Offenses* Larceny/Theft Offenses* Motor Vehicle Theft Robbery Stolen Property Offenses | Animal Cruelty Drug/Narcotic Violations Drug Equipment Violations Gambling Offenses* Pornography/Obscene Material Prostitution Offenses* Weapon Law Violations | Curfew/Loitering/Vagrancy<br>Violations Disorderly Conduct Driving Under the Influence Family Offenses, Nonviolent Liquor Law Violations Trespass of Real Property All Other Offenses |