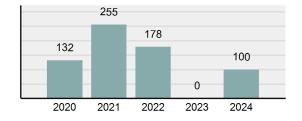

#### Total Group "A" Crime Offenses 5 Year Trend

Reported in Reported in Percent Offenses Percent Percent Of Rate Per Offense 2024 2023 Change Cleared Cleared Category 100,000\* Murder 30 43 -30.23% 22 73.33% 0.16% 1.50 **Negligent Manslaughter** 6 4 50.00% 4 66.67% 0.03% 0.30 Nonconsensual Sex Offenses: 7.07% Rape 636 594 210 33.02% 3.41% 31.89 144 133 Sodomy 8.27% 53 36.81% 0.77% 7.22 161 185 -12.97% 8.07 Sexual Assault w/ Object 56 34.78% 0.86% **Fondling** 929 941 -1.28% 331 35.63% 4.98% 46.58 Aggravated Assault 3,490 3,463 0.78% 2,412 69.11% 18.72% 174.98 Simple Assault 11,149 11,086 0.57% 6,878 61.69% 59.79% 558.99 Intimidation 1,741 1,621 7.40% 874 50.20% 9.34% 87.29 **Kidnapping** 283 262 8.02% 176 62.19% 1.52% 14.19 Consensual Sex Offenses: -44.44% Incest 5 9 2 40.00% 0.03% 0.25 Statutory Rape 61 40 52.50% 32 52.46% 0.33% 3.06 7 Human Trafficking, Commercial 11 14 -21.43% 63.64% 0.06% 0.55 **Sex Acts** Human Trafficking, Involuntary 2 3 -33.33% 50.00% 0.01% 0.10 Servitude **Crimes Against Persons Total** 18.648 18.398 1.36% 11.058 59.30% 25.90% 934.97 183 -22.40% 48.59% 0.52% 7.12 Robbery 142 **Burglary/Breaking and Entering** 2,432 2.771 -12.23% 576 23.68% 8.85% 121.94 Larceny/Theft Offenses 11,229 11,762 -4.53% 3,076 27.39% 40.85% 563.00 Motor Vehicle Theft 1,334 1,529 -12.75% 307 23.01% 4.85% 66.88 Arson 115 140 -17.86% 43 37.39% 0.42% 5.77 **Destruction Of Property** 5,782 5,959 -2.97% 1,384 23.94% 21.03% 289.90 Counterfeiting/Forgery 530 624 -15.06% 17.17% 26.57 91 1.93% Fraud Offenses 5,097 5,110 -0.25% 736 14.44% 18.54% 255.55 Embezzlement 15.74 314 217 44.70% 72 22.93% 1.14% Extortion/Blackmail 172 164 4.88% 10 5.81% 0.63% 8.62 5 3 **Bribery** 66.67% 3 60.00% 0.02% 0.25 **Stolen Property Offenses** 337 376 -10.37% 231 68.55% 1.23% 16.90 28,838 1,378.24 -4.68% **Crimes Against Property Total** 27,489 6,598 24.00% 38.17% **Drug/Narcotic Violations** 12,813 14,067 -8.91% 10,442 81.50% 49.52% 642.42 43.78% 567.91 **Drug Equipment Violations** 11,327 12,524 -9.56% 9,404 83.02% 0.00% 100.00% 0.00% **Gambling Offenses** 1 0 1 0.05 Pornography/Obscene Material 421 434 -3.00% 128 30.40% 1.63% 21.11 **Prostitution Offenses** 31 38 -18.42% 13 41.94% 0.12% 1.55 Weapons Law Violations 1,181 1,237 -4.53% 778 65.88% 4.56% 59.21 **Animal Cruelty** 101 103 -1.94% 43 42.57% 0.39% 5.06 28,403 **Crimes Against Society Total** 25.875 -8.90% 20.809 80.42% 35.93% 1,297.32