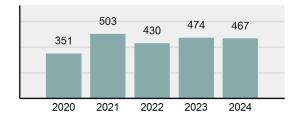

#### Total Group "A" Crime Offenses 5 Year Trend

Reported in Reported in Percent Offenses Percent Percent Of Rate Per Offense 2024 2023 Change Cleared Cleared Category 100,000\* Murder 30 43 -30.23% 22 73.33% 0.16% 1.50 **Negligent Manslaughter** 6 4 50.00% 4 66.67% 0.03% 0.30 Nonconsensual Sex Offenses: 7.07% Rape 636 594 210 33.02% 3.41% 31.89 144 133 Sodomy 8.27% 53 36.81% 0.77% 7.22 161 185 -12.97% 8.07 Sexual Assault w/ Object 56 34.78% 0.86% **Fondling** 929 941 -1.28% 331 35.63% 4.98% 46.58 Aggravated Assault 3,490 3,463 0.78% 2,412 69.11% 18.72% 174.98 Simple Assault 11,149 11,086 0.57% 6,878 61.69% 59.79% 558.99 Intimidation 1,741 1,621 7.40% 874 50.20% 9.34% 87.29 **Kidnapping** 283 262 8.02% 176 62.19% 1.52% 14.19 Consensual Sex Offenses: -44.44% Incest 5 9 2 40.00% 0.03% 0.25 Statutory Rape 61 40 52.50% 32 52.46% 0.33% 3.06 7 Human Trafficking, Commercial 11 14 -21.43% 63.64% 0.06% 0.55 **Sex Acts** Human Trafficking, Involuntary 2 3 -33.33% 50.00% 0.01% 0.10 Servitude **Crimes Against Persons Total** 18.648 18.398 1.36% 11.058 59.30% 25.90% 934.97 183 -22.40% 48.59% 0.52% 7.12 Robbery 142 **Burglary/Breaking and Entering** 2,432 2.771 -12.23% 576 23.68% 8.85% 121.94 Larceny/Theft Offenses 11,229 11,762 -4.53% 3,076 27.39% 40.85% 563.00 Motor Vehicle Theft 1,334 1,529 -12.75% 307 23.01% 4.85% 66.88 Arson 115 140 -17.86% 43 37.39% 0.42% 5.77 **Destruction Of Property** 5,782 5,959 -2.97% 1,384 23.94% 21.03% 289.90 Counterfeiting/Forgery 530 624 -15.06% 17.17% 26.57 91 1.93% Fraud Offenses 5,097 5,110 -0.25% 736 14.44% 18.54% 255.55 Embezzlement 15.74 314 217 44.70% 72 22.93% 1.14% Extortion/Blackmail 172 164 4.88% 10 5.81% 0.63% 8.62 5 3 **Bribery** 66.67% 3 60.00% 0.02% 0.25 **Stolen Property Offenses** 337 376 -10.37% 231 68.55% 1.23% 16.90 28,838 1,378.24 -4.68% **Crimes Against Property Total** 27,489 6,598 24.00% 38.17% **Drug/Narcotic Violations** 12,813 14,067 -8.91% 10,442 81.50% 49.52% 642.42 43.78% 567.91 **Drug Equipment Violations** 11,327 12,524 -9.56% 9,404 83.02% 0.00% 100.00% 0.00% **Gambling Offenses** 1 0 1 0.05 Pornography/Obscene Material 421 434 -3.00% 128 30.40% 1.63% 21.11 **Prostitution Offenses** 31 38 -18.42% 13 41.94% 0.12% 1.55 Weapons Law Violations 1,181 1,237 -4.53% 778 65.88% 4.56% 59.21 **Animal Cruelty** 101 103 -1.94% 43 42.57% 0.39% 5.06 28,403 **Crimes Against Society Total** 25.875 -8.90% 20.809 80.42% 35.93% 1,297.32

72.012

75.639

Total Group "A" Offenses

-4.80%

38,465

53.41%

3,610.53

100.00%