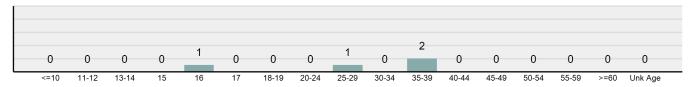

| 0        |  |
| Hispanic             | 0    | 0      | 0    | 0        |  |
| Unknown              | 0    | 0      | 0    | 0        |  |

## Bribery Count - 5 Year Trend



| Top Locations of Bribery           |        |  |  |  |
|------------------------------------|--------|--|--|--|
| Highway/Road/Alley/Street/Sidewalk | 60.00% |  |  |  |
| Government/Public Building         | 20.00% |  |  |  |
| Cyberspace                         | 20.00% |  |  |  |
| Parking/Drop Lot/Garage            | 0.00%  |  |  |  |
| Rental Storage Facility            | 0.00%  |  |  |  |

Top Value of Property Loss Percentage -



\*Others: Religious Organization, Government, Others, Unknown

#### **Estimated Value of Stolen**



#### **Estimated Value of Recovered**



#### Victim Count of Bribery by Age



#### **Stolen Property Offenses**

- Receiving, buying, selling, possessing, concealing, or transporting any property with the knowledge that it has been unlawfully taken, as by burglary, embezzlement, fraud, larceny, robbery, etc. -

## Stolen Property Offenses Offenses Reported 337 Changes from 2023 -10.37% Rate per 100,000\* 16.90 Total Arrests 212

| Arrestee Information |      |        |          |        |  |
|----------------------|------|--------|----------|--------|--|
|                      | Ad   | ult    | Juvenile |        |  |
| Race                 | Male | Female | Male     | Female |  |
| White                | 121  | 41     | 21       | 3      |  |
| Black                | 7    | 0      | 1        | 0      |  |
| Indian               | 3    | 2      | 2        | 1