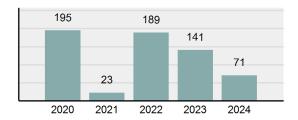

#### Crime Rate\* per 100,000 population 5 Year Trend

#### Total Group "A" Crime Offenses 5 Year Trend

Reported in Reported in Percent Offenses Percent Percent Of Rate Per Offense 2024 2023 Change Cleared Cleared Category 100,000\* Murder 30 43 -30.23% 22 73.33% 0.16% 1.50 **Negligent Manslaughter** 6 4 50.00% 4 66.67% 0.03% 0.30 Nonconsensual Sex Offenses: 7.07% Rape 636 594 210 33.02% 3.41% 31.89 144 133 Sodomy 8.27% 53 36.81% 0.77% 7.22 161 185 -12.97% 8.07 Sexual Assault w/ Object 56 34.78% 0.86% **Fondling** 929 941 -1.28% 331 35.63% 4.98% 46.58 Aggravated Assault 3,490 3,463 0.78% 2,412 69.11% 18.72% 174.98 Simple Assault 11,149 11,086 0.57% 6,878 61.69% 59.79% 558.99 Intimidation 1,741 1,621 7.40% 874 50.20% 9.34% 87.29 **Kidnapping** 283 262 8.02% 176 62.19% 1.52% 14.19 Consensual Sex Offenses: -44.44% Incest 5 9 2 40.00% 0.03% 0.25 Statutory Rape 61 40 52.50% 32 52.46% 0.33% 3.06 7 Human Trafficking, Commercial 11 14 -21.43% 63.64% 0.06% 0.55 **Sex Acts** Human Trafficking, Involuntary 2 3 -33.33% 50.00% 0.01% 0.10 Servitude **Crimes Against Persons Total** 18.648 18.398 1.36% 11.058 59.30% 25.90% 934.97 183 -22.40% 48.59% 0.52% 7.12 Robbery 142 **Burglary/Breaking and Entering** 2,432 2.771 -12.23% 576 23.68% 8.85% 121.94 Larceny/Theft Offenses 11,229 11,762 -4.53% 3,076 27.39% 40.85% 563.00 Motor Vehicle Theft 1,334 1,529 -12.75% 307 23.01% 4.85% 66.88 Arson 115 140 -17.86% 43 37.39% 0.42% 5.77 **Destruction Of Property** 5,782 5,959 -2.97% 1,384 23.94% 21.03% 289.90 Counterfeiting/Forgery 530 624 -15.06% 17.17% 26.57 91 1.93% Fraud Offenses 5,097 5,110 -0.25% 736 14.44% 18.54% 255.55 Embezzlement 15.74 314 217 44.70% 72 22.93% 1.14% Extortion/Blackmail 172 164 4.88% 10 5.81% 0.63% 8.62 5 3 **Bribery** 66.67% 3 60.00% 0.02% 0.25 **Stolen Property Offenses** 337 376 -10.37% 231 68.55% 1.23% 16.90 28,838 1,378.24 -4.68% **Crimes Against Property Total** 27,489 6,598 24.00% 38.17% **Drug/Narcotic Violations** 12,813 14,067 -8.91% 10,442 81.50% 49.52% 642.42 43.78% 567.91 **Drug Equipment Violations** 11,327 12,524 -9.56% 9,404 83.02% 0.00% 100.00% 0.00% **Gambling Offenses** 1 0 1 0.05 Pornography/Obscene Material 421 434 -3.00% 128 30.40% 1.63% 21.11 **Prostitution Offenses** 31 38 -18.42% 13 41.94% 0.12% 1.55 Weapons Law Violations 1,181 1,237 -4.53% 778 65.88% 4.56% 59.21 **Animal Cruelty** 101 103 -1.94% 43 42.57% 0.39% 5.06 28,403 **Crimes Against Society Total** 25.875 -8.90% 20.809 80.42% 35.93% 1,297.32