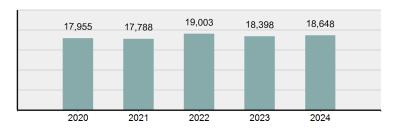

# **Facts At A Glance**

| Group "A" Offenses     | ♦ 72,012 total Group "A" offenses reported.                                                                                                                                                                                                                                 |
|------------------------|-----------------------------------------------------------------------------------------------------------------------------------------------------------------------------------------------------------------------------------------------------------------------------|
|                        | ♦ 4.80% decrease from 2023 Group "A" offenses.                                                                                                                                                                                                                              |
| Crime Rate             | <ul> <li>♦ 3,610.53 per 100,000 inhabitants based on Group "A" offenses.</li> <li>♦ 6.60% decrease from 2023 NIBRS crime rate.</li> <li>♦ 973.08 per 100,000 inhabitants based on Part 1 offenses.<br/>(utilized for comparison purposes with non-NIBRS states).</li> </ul> |
| Violent Crime          | ♦ 4,603 total violent crime offenses reported.                                                                                                                                                                                                                              |
|                        | ♦ 0.04% increase from 2023 violent crime offenses.                                                                                                                                                                                                                          |
|                        | ♦ 0.78% increase from 2023 aggravated assault offenses, which accounts for 75.82% of the violent crime.                                                                                                                                                                     |
| Crime Against Persons  | ♦ 18,648 total crime against persons reported.                                                                                                                                                                                                                              |
|                        | <ul> <li>1.36% increase from 2023 crime against persons.</li> <li>0.57% increase from 2023 simple assault offenses, which accounts for 59.79% of the crime against persons.</li> </ul>                                                                                      |
| Officers Assaulted     | <ul> <li>1 law enforcement officer(s) killed in the line of duty.</li> <li>458 total reported officers assaulted.</li> <li>9.13% decrease from 2023 assault on law enforcement officers.</li> </ul>                                                                         |
| Hate Crime             | <ul> <li>♦ 68 total hate crimes reported.</li> <li>♦ 21.43% increase from 2023 hate crimes.</li> </ul>                                                                                                                                                                      |
| Crimes Against Society | <ul> <li>25,875 total crimes against society reported.</li> <li>8.90% decrease from 2023 crimes against society.</li> <li>8.91% decrease from 2023 drug/narcotic violations offenses, which accounts for 49.52% of the crimes against society.</li> </ul>                   |
| Property Crime         | <ul> <li>27,489 total crimes against property reported.</li> <li>4.68% decrease from 2023 crimes against property.</li> <li>4.53% decrease from 2023 larceny/theft offenses, which accounts for 40.85% of the crimes against property.</li> </ul>                           |