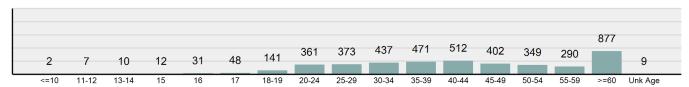

nd                                 | 5.41%  |  |
| Commercial/Office Building                      | 4.00%  |  |

| Top Value of Property Loss              |                 |  |
|-----------------------------------------|-----------------|--|
| Percentage - 68.15%                     |                 |  |
| Automobiles                             | \$ 2,405,876.00 |  |
| Consumable Goods                        | \$ 1,239,272.00 |  |
| Other                                   | \$ 1,145,147.00 |  |
| Structures–Other<br>Commercial/Business | \$ 478,334.00   |  |
| Vehicle Parts/Accessories               | \$ 420,950.00   |  |



\*Others: Religious Organization, Government, Others, Unknown

#### Estimated Damaged Value (in \$ 1,000s)



#### Victim Count of Destruction Of Property by Age



### **Counterfeiting/Forgery**

- The altering, copying, or imitation of something, without authority or right, with the intent to deceive or defraud by passing the copy or thing altered or imitated as that which is original or genuine; or the selling, buying, or possession of an altered, copied, or imitated thing with the intent to deceive or defraud -

The data collection objective for this offense is to identify what type of item was counterfeited or forged. Nonnegotiable items, such as checks, money orders, and traveler's checks which are not endorsed, are reported with a zero value as these documents require further action to become negotiable.

## Counterfeiting/Forgery Offenses Reported 530 Changes from 2023 -15.06% Rate per 100,000\* 26.57 Total Arrests 44

| Arrestee Information