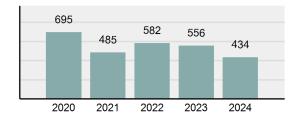

#### Crime Rate\* per 100,000 population 5 Year Trend

#### Total Group "A" Crime Offenses 5 Year Trend

Reported in Reported in Percent Offenses Percent Percent Of Rate Per Offense 2024 2023 Change Cleared Cleared Category 100,000\* Murder 30 43 -30.23% 22 73.33% 0.16% 1.50 **Negligent Manslaughter** 6 4 50.00% 4 66.67% 0.03% 0.30 Nonconsensual Sex Offenses: 7.07% Rape 636 594 210 33.02% 3.41% 31.89 144 133 Sodomy 8.27% 53 36.81% 0.77% 7.22 161 185 -12.97% 8.07 Sexual Assault w/ Object 56 34.78% 0.86% **Fondling** 929 941 -1.28% 331 35.63% 4.98% 46.58 Aggravated Assault 3,490 3,463 0.78% 2,412 69.11% 18.72% 174.98 Simple Assault 11,149 11,086 0.57% 6,878 61.69% 59.79% 558.99 Intimidation 1,741 1,621 7.40% 874 50.20% 9.34% 87.29 **Kidnapping** 283 262 8.02% 176 62.19% 1.52% 14.19 Consensual Sex Offenses: -44.44% Incest 5 9 2 40.00% 0.03% 0.25 Statutory Rape 61 40 52.50% 32 52.46% 0.33% 3.06 7 Human Trafficking, Commercial 11 14 -21.43% 63.64% 0.06% 0.55 **Sex Acts** Human Trafficking, Involuntary 2 3 -33.33% 50.00% 0.01% 0.10 Servitude **Crimes Against Persons Total** 18.648 18.398 1.36% 11.058 59.30% 25.90% 934.97 183 -22.40% 48.59% 0.52% 7.12 Robbery 142 **Burglary/Breaking and Entering** 2,432 2.771 -12.23% 576 23.68% 8.85% 121.94 Larceny/Theft Offenses 11,229 11,762 -4.53% 3,076 27.39% 40.85% 563.00 Motor Vehicle Theft 1,334 1,529 -12.75% 307 23.01% 4.85% 66.88 Arson 115 140 -17.86% 43 37.39% 0.42% 5.77 **Destruction Of Property** 5,782 5,959 -2.97% 1,384 23.94% 21.03% 289.90 Counterfeiting/Forgery 530 624 -15.06% 17.17% 26.57 91 1.93% Fraud Offenses 5,097 5,110 -0.25% 736 14.44% 18.54% 255.55 Embezzlement 15.74 314 217 44.70% 72 22.93% 1.14% Extortion/Blackmail 172 164 4.88% 10 5.81% 0.63% 8.62 5 3 **Bribery** 66.67% 3 60.00% 0.02% 0.25 **Stolen Property Offenses** 337 376 -10.37% 231 68.55% 1.23% 16.90 28,838 1,378.24 -4.68% **Crimes Against Property Total** 27,489 6,598 24.00% 38.17% **Drug/Narcotic Violations** 12,813 14,067 -8.91% 10,442 81.50% 49.52% 642.42 43.78% 567.91 **Drug Equipment Violations** 11,327 12,524 -9.56% 9,404 83.02% 0.00% 100.00% 0.00% **Gambling Offenses** 1 0 1 0.05 Pornography/Obscene Material 421 434 -3.00% 128 30.40% 1.63% 21.11 **Prostitution Offenses** 31 38 -18.42% 13 41.94% 0.12% 1.55 Weapons Law Violations 1,181 1,237 -4.53% 778 65.88% 4.56% 59.21 **Animal Cruelty** 101 103 -1.94% 43 42.57% 0.39% 5.06 28,403 **Crimes Against Society Total** 25.875 -8.90% 20.809 80.42% 35.93% 1,297.32