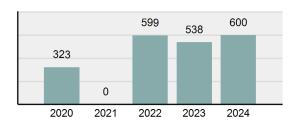

#### Total Group "A" Crime Offenses 5 Year Trend

Reported in Reported in Percent Offenses Percent Percent Of Rate Per Offense 2024 2023 Change Cleared Cleared Category 100,000\* Murder 30 43 -30.23% 22 73.33% 0.16% 1.50 **Negligent Manslaughter** 6 4 50.00% 4 66.67% 0.03% 0.30 Nonconsensual Sex Offenses: 7.07% Rape 636 594 210 33.02% 3.41% 31.89 144 133 Sodomy 8.27% 53 36.81% 0.77% 7.22 161 185 -12.97% 8.07 Sexual Assault w/ Object 56 34.78% 0.86% **Fondling** 929 941 -1.28% 331 35.63% 4.98% 46.58 Aggravated Assault 3,490 3,463 0.78% 2,412 69.11% 18.72% 174.98 Simple Assault 11,149 11,086 0.57% 6,878 61.69% 59.79% 558.99 Intimidation 1,741 1,621 7.40% 874 50.20% 9.34% 87.29 **Kidnapping** 283 262 8.02% 176 62.19% 1.52% 14.19 Consensual Sex Offenses: -44.44% Incest 5 9 2 40.00% 0.03% 0.25 Statutory Rape 61 40 52.50% 32 52.46% 0.33% 3.06 7 Human Trafficking, Commercial 11 14 -21.43% 63.64% 0.06% 0.55 **Sex Acts** Human Trafficking, Involuntary 2 3 -33.33% 50.00% 0.01% 0.10 Servitude **Crimes Against Persons Total** 18.648 18.398 1.36% 11.058 59.30% 25.90% 934.97 183 -22.40% 48.59% 0.52% 7.12 Robbery 142 **Burglary/Breaking and Entering** 2,432 2.771 -12.23% 576 23.68% 8.85% 121.94 Larceny/Theft Offenses 11,229 11,762 -4.53% 3,076 27.39% 40.85% 563.00 Motor Vehicle Theft 1,334 1,529 -12.75% 307 23.01% 4.85% 66.88 Arson 115 140 -17.86% 43 37.39% 0.42% 5.77 **Destruction Of Property** 5,782 5,959 -2.97% 1,384 23.94% 21.03% 289.90 Counterfeiting/Forgery 530 624 -15.06% 17.17% 26.57 91 1.93% Fraud Offenses 5,097 5,110 -0.25% 736 14.44% 18.54% 255.55 Embezzlement 15.74 314 217 44.70% 72 22.93% 1.14% Extortion/Blackmail 172 164 4.88% 10 5.81% 0.63% 8.62 5 3 **Bribery** 66.67% 3 60.00% 0.02% 0.25 **Stolen Property Offenses** 337 376 -10.37% 231 68.55% 1.23% 16.90 28,838 1,378.24 -4.68% **Crimes Against Property Total** 27,489 6,598 24.00% 38.17% **Drug/Narcotic Violations** 12,813 14,067 -8.91% 10,442 81.50% 49.52% 642.42 43.78% 567.91 **Drug Equipment Violations** 11,327 12,524 -9.56% 9,404 83.02% 0.00% 100.00% 0.00% **Gambling Offenses** 1 0 1 0.05 Pornography/Obscene Material 421 434 -3.00% 128 30.40% 1.63% 21.11 **Prostitution Offenses** 31 38 -18.42% 13 41.94% 0.12% 1.55 Weapons Law Violations 1,181 1,237 -4.53% 778 65.88% 4.56% 59.21 **Animal Cruelty** 101 103 -1.94% 43 42.57% 0.39% 5.06 28,403 **Crimes Against Society Total** 25.875 -8.90% 20.809 80.42% 35.93% 1,297.32