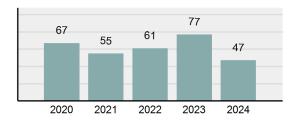

#### 2024 Group "A" Offenses by Category

#### Crime Rate\* per 100,000 population 5 Year Trend

#### Total Group "A" Crime Offenses 5 Year Trend

Reported in Reported in Percent Offenses Percent Percent Of Rate Per Offense 2024 2023 Change Cleared Cleared Category 100,000\* Murder 30 43 -30.23% 22 73.33% 0.16% 1.50 **Negligent Manslaughter** 6 4 50.00% 4 66.67% 0.03% 0.30 Nonconsensual Sex Offenses: 7.07% Rape 636 594 210 33.02% 3.41% 31.89 144 133 Sodomy 8.27% 53 36.81% 0.77% 7.22 161 185 -12.97% 8.07 Sexual Assault w/ Object 56 34.78% 0.86% **Fondling** 929 941 -1.28% 331 35.63% 4.98% 46.58 Aggravated Assault 3,490 3,463 0.78% 2,412 69.11% 18.72% 174.98 Simple Assault 11,149 11,086 0.57% 6,878 61.69% 59.79% 558.99 Intimidation 1,741 1,621 7.40% 874 50.20% 9.34% 87.29 **Kidnapping** 283 262 8.02% 176 62.19% 1.52% 14.19 Consensual Sex Offenses: -44.44% Incest 5 9 2 40.00% 0.03% 0.25 Statutory Rape 61 40 52.50% 32 52.46% 0.33% 3.06 7 Human Trafficking, Commercial 11 14 -21.43% 63.64% 0.06% 0.55 **Sex Acts** Human Trafficking, Involuntary 2 3 -33.33% 50.00% 0.01% 0.10 Servitude **Crimes Against Persons Total** 18.648 18.398 1.36% 11.058 59.30% 25.90% 934.97 183 -22.40% 48.59% 0.52% 7.12 Robbery 142 **Burglary/Breaking and Entering** 2,432 2.771 -12.23% 576 23.68% 8.85% 121.94 Larceny/Theft Offenses 11,229 11,762 -4.53% 3,076 27.39% 40.85% 563.00 Motor Vehicle Theft 1,334 1,529 -12.75% 307 23.01% 4.85% 66.88 Arson 115 140 -17.86% 43 37.39% 0.42% 5.77 **Destruction Of Property** 5,782 5,959 -2.97% 1,384 23.94% 21.03% 289.90 Counterfeiting/Forgery 530 624 -15.06% 17.17% 26.57 91 1.93% Fraud Offenses 5,097 5,110 -0.25% 736 14.44% 18.54% 255.55 Embezzlement 15.74 314 217 44.70% 72 22.93% 1.14% Extortion/Blackmail 172 164 4.88% 10 5.81% 0.63% 8.62 5 3 **Bribery** 66.67% 3 60.00% 0.02% 0.25 **Stolen Property Offenses** 337 376 -10.37% 231 68.55% 1.23% 16.90 28,838 1,378.24 -4.68% **Crimes Against Property Total** 27,489 6,598 24.00% 38.17% **Drug/Narcotic Violations** 12,813 14,067 -8.91% 10,442 81.50% 49.52% 642.42 43.78% 567.91 **Drug Equipment Violations** 11,327 12,524 -9.56% 9,404 83.02% 0.00% 100.00% 0.00% **Gambling Offenses** 1 0 1 0.05 Pornography/Obscene Material 421 434 -3.00% 128 30.40% 1.63% 21.11 **Prostitution Offenses** 31 38 -18.42% 13 41.94% 0.12% 1.55 Weapons Law Violations 1,181 1,237 -4.53% 778 65.88% 4.56% 59.21 **Animal Cruelty** 101 103 -1.94% 43 42.57% 0.39% 5.06 28,403 **Crimes Against Society Total** 25.875 -8.90% 20.809 80.42% 35.93% 1,297.32