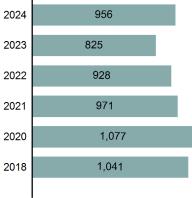

#### Total Group "A" Crime Offenses 5 Year Trend

Reported in Reported in Percent Offenses Percent Percent Of Rate Per Offense 2024 2023 Change Cleared Cleared Category 100,000\* Murder 30 43 -30.23% 22 73.33% 0.16% 1.50 **Negligent Manslaughter** 6 4 50.00% 4 66.67% 0.03% 0.30 Nonconsensual Sex Offenses: 7.07% Rape 636 594 210 33.02% 3.41% 31.89 144 133 Sodomy 8.27% 53 36.81% 0.77% 7.22 161 185 -12.97% 8.07 Sexual Assault w/ Object 56 34.78% 0.86% **Fondling** 929 941 -1.28% 331 35.63% 4.98% 46.58 Aggravated Assault 3,490 3,463 0.78% 2,412 69.11% 18.72% 174.98 Simple Assault 11,149 11,086 0.57% 6,878 61.69% 59.79% 558.99 Intimidation 1,741 1,621 7.40% 874 50.20% 9.34% 87.29 **Kidnapping** 283 262 8.02% 176 62.19% 1.52% 14.19 Consensual Sex Offenses: -44.44% Incest 5 9 2 40.00% 0.03% 0.25 Statutory Rape 61 40 52.50% 32 52.46% 0.33% 3.06 7 Human Trafficking, Commercial 11 14 -21.43% 63.64% 0.06% 0.55 **Sex Acts** Human Trafficking, Involuntary 2 3 -33.33% 50.00% 0.01% 0.10 Servitude **Crimes Against Persons Total** 18.648 18.398 1.36% 11.058 59.30% 25.90% 934.97 183 -22.40% 48.59% 0.52% 7.12 Robbery 142 **Burglary/Breaking and Entering** 2,432 2.771 -12.23% 576 23.68% 8.85% 121.94 Larceny/Theft Offenses 11,229 11,762 -4.53% 3,076 27.39% 40.85% 563.00 Motor Vehicle Theft 1,334 1,529 -12.75% 307 23.01% 4.85% 66.88 Arson 115 140 -17.86% 43 37.39% 0.42% 5.77 **Destruction Of Property** 5,782 5,959 -2.97% 1,384 23.94% 21.03% 289.90 Counterfeiting/Forgery 530 624 -15.06% 17.17% 26.57 91 1.93% Fraud Offenses 5,097 5,110 -0.25% 736 14.44% 18.54% 255.55 Embezzlement 15.74 314 217 44.70% 72 22.93% 1.14% Extortion/Blackmail 172 164 4.88% 10 5.81% 0.63% 8.62 5 3 **Bribery** 66.67% 3 60.00% 0.02% 0.25 **Stolen Property Offenses** 337 376 -10.37% 231 68.55% 1.23% 16.90 28,838 1,378.24 -4.68% **Crimes Against Property Total** 27,489 6,598 24.00% 38.17% **Drug/Narcotic Violations** 12,813 14,067 -8.91% 10,442 81.50% 49.52% 642.42 43.78% 567.91 **Drug Equipment Violations** 11,327 12,524 -9.56% 9,404 83.02% 0.00% 100.00% 0.00% **Gambling Offenses** 1 0 1 0.05 Pornography/Obscene Material 421 434 -3.00% 128 30.40% 1.63% 21.11 **Prostitution Offenses** 31 38 -18.42% 13 41.94% 0.12% 1.55 Weapons Law Violations 1,181 1,237 -4.53% 778 65.88% 4.56% 59.21 **Animal Cruelty** 101 103 -1.94% 43 42.57% 0.39% 5.06 28,403 **Crimes Against Society Total** 25.875 -8.90% 20.809 80.42% 35.93% 1,297.32

72.012

75.639

Total Group "A" Offenses

-4.80%

38,465

53.41%

3,610.53

100.00%