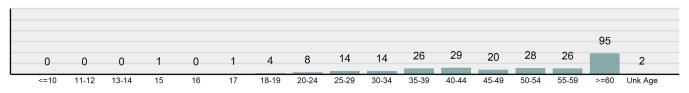

|  |  |
| Jewelry/Precious Metals/Gems | \$ 2,271.00     |  |  |



 ${}^\star \text{Others: Religious Organization, Government, Others, Unknown}$ 

| Top Criminal Activities              |                     |  |  |
|--------------------------------------|---------------------|--|--|
| <u>Activity</u>                      | <u>Distribution</u> |  |  |
| Using/Consuming                      | 29.17%              |  |  |
| Possessing/Concealing                | 26.91%              |  |  |
| Cultivating/Manufacturing/Publishing | 22.57%              |  |  |
| Buying/Receiving                     | 12.67%              |  |  |
| Distributing/Selling                 | 5.03%               |  |  |

#### Estimated Forged Value (in \$ 1,000s)



#### Victim Count of Counterfeiting/Forgery by Age



#### **Fraud Offenses**

- The intentional perversion of the truth for the purpose of inducing another person or other entity in reliance upon it to part with something of value or surrender a legal right -

Fraud offenses include pyramid schemes, impersonating a police officer, and the use of electronic devices to intentionally deceive another to obtain personal gain.

Specialty Store

## Fraud Offenses Offenses Reported 5,097 Changes from 2023 -0.25% Rate per 100,000\* 255.55 Total Arrests 365

| Arrestee Information |                |        |      |        |
|----------------------|----------------|--------|------|--------|
|                      | Adult Juvenile |        |      |        |
| Race                 | Male           | Female | Male | Female |
| White                | 151