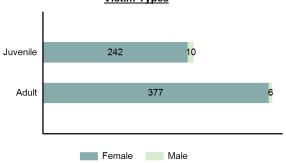

b>     |       |        | İ    |        |
| Non-Hispanic         | 51    | 1      | 8    | 0      |
| Hispanic             | 14    | 0      | 0    | 0      |
| Unknown              | 6     | 0      | 3    | 0      |
| Unknown              | 6     | Ü      | 3    | Ü      |

#### Rape Count - 5 Year Trend

\*\*\*\*\*\*\*\*\*\*\*\*\*\*\*\*\*\*\*\*\*\*\*\*\*\*



| Top Relationships of Victim to Offender(s) |        |  |
|--------------------------------------------|--------|--|
| Acquaintance                               | 26.53% |  |
| Boyfriend/Girlfriend                       | 14.63% |  |
| Friend                                     | 10.54% |  |
| Otherwise Known                            | 8.50%  |  |
| Relationship Unknown                       | 7.48%  |  |

#### **Victim Types**



| Top Types Of Injury      |        |  |
|--------------------------|--------|--|
| Apparent Minor Injury    | 18.06% |  |
| Possible Internal Injury | 9.72%  |  |
| Unconsciousness          | 1.39%  |  |
| Other Major Injury       | 1.08%  |  |
| Severe Laceration        | 0.46%  |  |
|                          |        |  |

#### Victim Count of Rape by Age



<sup>\*\*</sup>Does not include 1 victims whose gender or age is unknown.

### Sodomy

- The oral or anal sexual intercourse with another person, forcible and/or against that person's will; or not forcible or against the person's will where the victim is incapable of giving consent -

# Sodomy Offenses Reported 144 Changes from 2023 8.27% Rate per 100,000\* 7.22 Total Arrests 12

\*\*\*\*\*\*\*\*\*\*\*\*\*\*\*\*\*\*\*\*\*\*\*\*\*