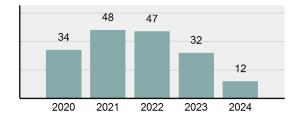

#### Total Group "A" Crime Offenses 5 Year Trend

Reported in Reported in Percent Offenses Percent Percent Of Rate Per Offense 2024 2023 Change Cleared Cleared Category 100,000\* Murder 30 43 -30.23% 22 73.33% 0.16% 1.50 **Negligent Manslaughter** 6 4 50.00% 4 66.67% 0.03% 0.30 Nonconsensual Sex Offenses: 7.07% Rape 636 594 210 33.02% 3.41% 31.89 144 133 Sodomy 8.27% 53 36.81% 0.77% 7.22 161 185 -12.97% 8.07 Sexual Assault w/ Object 56 34.78% 0.86% **Fondling** 929 941 -1.28% 331 35.63% 4.98% 46.58 Aggravated Assault 3,490 3,463 0.78% 2,412 69.11% 18.72% 174.98 Simple Assault 11,149 11,086 0.57% 6,878 61.69% 59.79% 558.99 Intimidation 1,741 1,621 7.40% 874 50.20% 9.34% 87.29 **Kidnapping** 283 262 8.02% 176 62.19% 1.52% 14.19 Consensual Sex Offenses: -44.44% Incest 5 9 2 40.00% 0.03% 0.25 Statutory Rape 61 40 52.50% 32 52.46% 0.33% 3.06 7 Human Trafficking, Commercial 11 14 -21.43% 63.64% 0.06% 0.55 **Sex Acts** Human Trafficking, Involuntary 2 3 -33.33% 50.00% 0.01% 0.10 Servitude **Crimes Against Persons Total** 18.648 18.398 1.36% 11.058 59.30% 25.90% 934.97 183 -22.40% 48.59% 0.52% 7.12 Robbery 142 **Burglary/Breaking and Entering** 2,432 2.771 -12.23% 576 23.68% 8.85% 121.94 Larceny/Theft Offenses 11,229 11,762 -4.53% 3,076 27.39% 40.85% 563.00 Motor Vehicle Theft 1,334 1,529 -12.75% 307 23.01% 4.85% 66.88 Arson 115 140 -17.86% 43 37.39% 0.42% 5.77 **Destruction Of Property** 5,782 5,959 -2.97% 1,384 23.94% 21.03% 289.90 Counterfeiting/Forgery 530 624 -15.06% 17.17% 26.57 91 1.93% Fraud Offenses 5,097 5,110 -0.25% 736 14.44% 18.54% 255.55 Embezzlement 15.74 314 217 44.70% 72 22.93% 1.14% Extortion/Blackmail 172 164 4.88% 10 5.81% 0.63% 8.62 5 3 **Bribery** 66.67% 3 60.00% 0.02% 0.25 **Stolen Property Offenses** 337 376 -10.37% 231 68.55% 1.23% 16.90 28,838 1,378.24 -4.68% **Crimes Against Property Total** 27,489 6,598 24.00% 38.17% **Drug/Narcotic Violations** 12,813 14,067 -8.91% 10,442 81.50% 49.52% 642.42 43.78% 567.91 **Drug Equipment Violations** 11,327 12,524 -9.56% 9,404 83.02% 0.00% 100.00% 0.00% **Gambling Offenses** 1 0 1 0.05 Pornography/Obscene Material 421 434 -3.00% 128 30.40% 1.63% 21.11 **Prostitution Offenses** 31 38 -18.42% 13 41.94% 0.12% 1.55 Weapons Law Violations 1,181 1,237 -4.53% 778 65.88% 4.56% 59.21 **Animal Cruelty** 101 103 -1.94% 43 42.57% 0.39% 5.06 28,403 **Crimes Against Society Total** 25.875 -8.90% 20.809 80.42% 35.93% 1,297.32