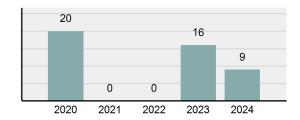

| 0        |  |
| Liquor Law Violations                | 157     | 10       |  |
| Trespass of Real Property            | 0       | 0        |  |
| All Other Offenses                   | 354     | 13       |  |
| Total Group "B"                      | 1,673   | 41       |  |

### **IDAHO ATTORNEY GENERAL**

### Offense Overview

| • | Offense total         | 31      |
|---|-----------------------|---------|
| • | % change from 2023    | -51.56% |
| • | # of cleared offenses | 9       |
| • | Percent cleared       | 29.03%  |

### **Arrest Overview**

| • | Arrest total          | 9       |
|---|-----------------------|---------|
| • | % change from 2023    | -43.75% |
| • | Adult arrest total    | 9       |
|   | luvenile arrest total | 0       |

### Total Offenses - 5 year trend





|                                          | Offer      | nses      | Arre  | ests     |
|------------------------------------------|------------|-----------|-------|----------|
| Group "A" Offenses                       | # Reported | # Cleared | Adult | Juvenile |
| Murder                                   | 0          | 0         | 0     | 0        |
| Negligent Manslaughter                   | 0          | 0         | 0     | 0        |
| Rape                                     | 0          | 0         | 0     | 0        |
| Sodomy                                   | 0          | 0         | 0     | 0        |
| Sexual Assault w/ Object                 | 0          | 0         | 0     | 0        |
| Fondling                                 | 0          | 0         | 0     | 0