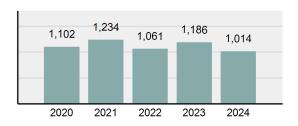

#### 2024 Group "A" Offenses by Category

#### Total Group "A" Crime Offenses 5 Year Trend

Reported in Reported in Percent Offenses Percent Percent Of Rate Per Offense 2024 2023 Change Cleared Cleared Category 100,000\* Murder 30 43 -30.23% 22 73.33% 0.16% 1.50 **Negligent Manslaughter** 6 4 50.00% 4 66.67% 0.03% 0.30 Nonconsensual Sex Offenses: 7.07% Rape 636 594 210 33.02% 3.41% 31.89 144 133 Sodomy 8.27% 53 36.81% 0.77% 7.22 161 185 -12.97% 8.07 Sexual Assault w/ Object 56 34.78% 0.86% **Fondling** 929 941 -1.28% 331 35.63% 4.98% 46.58 Aggravated Assault 3,490 3,463 0.78% 2,412 69.11% 18.72% 174.98 Simple Assault 11,149 11,086 0.57% 6,878 61.69% 59.79% 558.99 Intimidation 1,741 1,621 7.40% 874 50.20% 9.34% 87.29 **Kidnapping** 283 262 8.02% 176 62.19% 1.52% 14.19 Consensual Sex Offenses: -44.44% Incest 5 9 2 40.00% 0.03% 0.25 Statutory Rape 61 40 52.50% 32 52.46% 0.33% 3.06 7 Human Trafficking, Commercial 11 14 -21.43% 63.64% 0.06% 0.55 **Sex Acts** Human Trafficking, Involuntary 2 3 -33.33% 50.00% 0.01% 0.10 Servitude **Crimes Against Persons Total** 18.648 18.398 1.36% 11.058 59.30% 25.90% 934.97 183 -22.40% 48.59% 0.52% 7.12 Robbery 142 **Burglary/Breaking and Entering** 2,432 2.771 -12.23% 576 23.68% 8.85% 121.94 Larceny/Theft Offenses 11,229 11,762 -4.53% 3,076 27.39% 40.85% 563.00 Motor Vehicle Theft 1,334 1,529 -12.75% 307 23.01% 4.85% 66.88 Arson 115 140 -17.86% 43 37.39% 0.42% 5.77 **Destruction Of Property** 5,782 5,959 -2.97% 1,384 23.94% 21.03% 289.90 Counterfeiting/Forgery 530 624 -15.06% 17.17% 26.57 91 1.93% Fraud Offenses 5,097 5,110 -0.25% 736 14.44% 18.54% 255.55 Embezzlement 15.74 314 217 44.70% 72 22.93% 1.14% Extortion/Blackmail 172 164 4.88% 10 5.81% 0.63% 8.62 5 3 **Bribery** 66.67% 3 60.00% 0.02% 0.25 **Stolen Property Offenses** 337 376 -10.37% 231 68.55% 1.23% 16.90 28,838 1,378.24 -4.68% **Crimes Against Property Total** 27,489 6,598 24.00% 38.17% **Drug/Narcotic Violations** 12,813 14,067 -8.91% 10,442 81.50% 49.52% 642.42 43.78% 567.91 **Drug Equipment Violations** 11,327 12,524 -9.56% 9,404 83.02% 0.00% 100.00% 0.00% **Gambling Offenses** 1 0 1 0.05 Pornography/Obscene Material 421 434 -3.00% 128 30.40% 1.63% 21.11 **Prostitution Offenses** 31 38 -18.42% 13 41.94% 0.12% 1.55 Weapons Law Violations 1,181 1,237 -4.53% 778 65.88% 4.56% 59.21 **Animal Cruelty** 101 103 -1.94% 43 42.57% 0.39% 5.06 28,403 **Crimes Against Society Total** 25.875 -8.90% 20.809 80.42% 35.93% 1,297.32