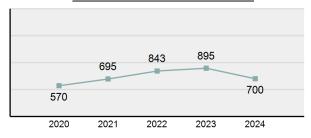

#### Total Group "A" Crime Offenses 5 Year Trend

Reported in Reported in Percent Offenses Percent Percent Of Rate Per Offense 2024 2023 Change Cleared Cleared Category 100,000\* Murder 30 43 -30.23% 22 73.33% 0.16% 1.50 **Negligent Manslaughter** 6 4 50.00% 4 66.67% 0.03% 0.30 Nonconsensual Sex Offenses: 7.07% Rape 636 594 210 33.02% 3.41% 31.89 144 133 Sodomy 8.27% 53 36.81% 0.77% 7.22 161 185 -12.97% 8.07 Sexual Assault w/ Object 56 34.78% 0.86% **Fondling** 929 941 -1.28% 331 35.63% 4.98% 46.58 Aggravated Assault 3,490 3,463 0.78% 2,412 69.11% 18.72% 174.98 Simple Assault 11,149 11,086 0.57% 6,878 61.69% 59.79% 558.99 Intimidation 1,741 1,621 7.40% 874 50.20% 9.34% 87.29 **Kidnapping** 283 262 8.02% 176 62.19% 1.52% 14.19 Consensual Sex Offenses: -44.44% Incest 5 9 2 40.00% 0.03% 0.25 Statutory Rape 61 40 52.50% 32 52.46% 0.33% 3.06 7 Human Trafficking, Commercial 11 14 -21.43% 63.64% 0.06% 0.55 **Sex Acts** Human Trafficking, Involuntary 2 3 -33.33% 50.00% 0.01% 0.10 Servitude **Crimes Against Persons Total** 18.648 18.398 1.36% 11.058 59.30% 25.90% 934.97 183 -22.40% 48.59% 0.52% 7.12 Robbery 142 **Burglary/Breaking and Entering** 2,432 2.771 -12.23% 576 23.68% 8.85% 121.94 Larceny/Theft Offenses 11,229 11,762 -4.53% 3,076 27.39% 40.85% 563.00 Motor Vehicle Theft 1,334 1,529 -12.75% 307 23.01% 4.85% 66.88 Arson 115 140 -17.86% 43 37.39% 0.42% 5.77 **Destruction Of Property** 5,782 5,959 -2.97% 1,384 23.94% 21.03% 289.90 Counterfeiting/Forgery 530 624 -15.06% 17.17% 26.57 91 1.93% Fraud Offenses 5,097 5,110 -0.25% 736 14.44% 18.54% 255.55 Embezzlement 15.74 314 217 44.70% 72 22.93% 1.14% Extortion/Blackmail 172 164 4.88% 10 5.81% 0.63% 8.62 5 3 **Bribery** 66.67% 3 60.00% 0.02% 0.25 **Stolen Property Offenses** 337 376 -10.37% 231 68.55% 1.23% 16.90 28,838 1,378.24 -4.68% **Crimes Against Property Total** 27,489 6,598 24.00% 38.17% **Drug/Narcotic Violations** 12,813 14,067 -8.91% 10,442 81.50% 49.52% 642.42 43.78% 567.91 **Drug Equipment Violations** 11,327 12,524 -9.56% 9,404 83.02% 0.00% 100.00% 0.00% **Gambling Offenses** 1 0 1 0.05 Pornography/Obscene Material 421 434 -3.00% 128 30.40% 1.63% 21.11 **Prostitution Offenses** 31 38 -18.42% 13 41.94% 0.12% 1.55 Weapons Law Violations 1,181 1,237 -4.53% 778 65.88% 4.56% 59.21 **Animal Cruelty** 101 103 -1.94% 43 42.57% 0.39% 5.06 28,403 **Crimes Against Society Total** 25.875 -8.90% 20.809 80.42% 35.93% 1,297.32