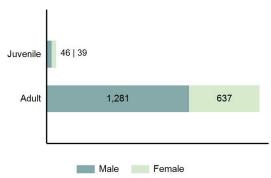

# Violent Crime Offenses Reported 4,603 Changes from 2023 0.04% Rate per 100,000\* 230.78 Total Arrests 2,036

\*\*\*\*\*\*\*\*\*\*\*\*\*\*\*\*\*\*\*\*\*\*\*\*

#### Total Violent Crime 5 Year Trend

| Relationship of Victim to Offender(s) |        |  |  |  |  |  |
|---------------------------------------|--------|--|--|--|--|--|
| Stranger/Unknown                      | 26.92% |  |  |  |  |  |
| Intimate Partner                      | 24.61% |  |  |  |  |  |
| Other Relation                        | 22.29% |  |  |  |  |  |
| Family Violence                       | 6.72%  |  |  |  |  |  |
| Violence Against Children             | 5.26%  |  |  |  |  |  |
|                                       |        |  |  |  |  |  |