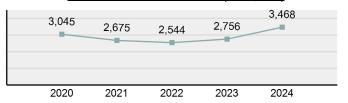

| 10.66% |
| Department/Discount Store               | 10.34% |
| Convenience Store                       | 6.81%  |
| Specialty Store                         | 5.42%  |

| Top Value of Property Loss   |                 |  |  |
|------------------------------|-----------------|--|--|
| Percentage - 62.27%          |                 |  |  |
| Money                        | \$ 8,651,214.00 |  |  |
| Other                        | \$ 1,740,607.00 |  |  |
| Tools                        | \$ 1,618,938.00 |  |  |
| Collections/Collectibles     | \$ 1,025,218.00 |  |  |
| Jewelry/Precious Metals/Gems | \$ 1,008,457.00 |  |  |



\*Others: Religious Organization, Government, Others, Unknown



#### Estimated Value of Stolen (in \$ 1,000s)



#### Estimated Value of Recovered (in \$ 1,000s)



#### Victim Count of Larceny/Theft Offenses by Age



#### **Motor Vehicle Theft**

#### - The theft of a motor vehicle -

A motor vehicle is defined for UCR purposes as a self-propelled vehicle that runs on land surface and not on rails, and whose primary purpose is to transport persons. Motorcycles, scooters, snowmobiles, golf carts, etc. are categorized under 'other motor vehicles.' Recreational vehicles are specifically designed to transport people and also provide them temporary lodging for recreational purposes. Tractors, farm and industrial equipment, and lawn mowers are not considered 'motor vehicles,' as their main purpose is not to transport persons. Motor vehicle theft includes the offense of 'joy riding.'

## Motor Vehicle Theft Offenses Reported 1,334 Changes from 2023 -12.7