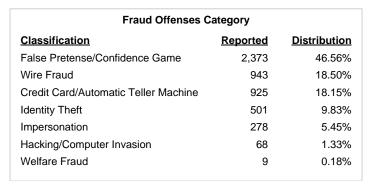

#### Total Group "A" Crime Offenses 5 Year Trend

Reported in Reported in Percent Offenses Percent Percent Of Rate Per Offense 2024 2023 Change Cleared Cleared Category 100,000\* Murder 30 43 -30.23% 22 73.33% 0.16% 1.50 **Negligent Manslaughter** 6 4 50.00% 4 66.67% 0.03% 0.30 Nonconsensual Sex Offenses: 7.07% Rape 636 594 210 33.02% 3.41% 31.89 144 133 Sodomy 8.27% 53 36.81% 0.77% 7.22 161 185 -12.97% 8.07 Sexual Assault w/ Object 56 34.78% 0.86% **Fondling** 929 941 -1.28% 331 35.63% 4.98% 46.58 Aggravated Assault 3,490 3,463 0.78% 2,412 69.11% 18.72% 174.98 Simple Assault 11,149 11,086 0.57% 6,878 61.69% 59.79% 558.99 Intimidation 1,741 1,621 7.40% 874 50.20% 9.34% 87.29 **Kidnapping** 283 262 8.02% 176 62.19% 1.52% 14.19 Consensual Sex Offenses: -44.44% Incest 5 9 2 40.00% 0.03% 0.25 Statutory Rape 61 40 52.50% 32 52.46% 0.33% 3.06 7 Human Trafficking, Commercial 11 14 -21.43% 63.64% 0.06% 0.55 **Sex Acts** Human Trafficking, Involuntary 2 3 -33.33% 50.00% 0.01% 0.10 Servitude **Crimes Against Persons Total** 18.648 18.398 1.36% 11.058 59.30% 25.90% 934.97 183 -22.40% 48.59% 0.52% 7.12 Robbery 142 **Burglary/Breaking and Entering** 2,432 2.771 -12.23% 576 23.68% 8.85% 121.94 Larceny/Theft Offenses 11,229 11,762 -4.53% 3,076 27.39% 40.85% 563.00 Motor Vehicle Theft 1,334 1,529 -12.75% 307 23.01% 4.85% 66.88 Arson 115 140 -17.86% 43 37.39% 0.42% 5.77 **Destruction Of Property** 5,782 5,959 -2.97% 1,384 23.94% 21.03% 289.90 Counterfeiting/Forgery 530 624 -15.06% 17.17% 26.57 91 1.93% Fraud Offenses 5,097 5,110 -0.25% 736 14.44% 18.54% 255.55 Embezzlement 15.74 314 217 44.70% 72 22.93% 1.14% Extortion/Blackmail 172 164 4.88% 10 5.81% 0.63% 8.62 5 3 **Bribery** 66.67% 3 60.00% 0.02% 0.25 **Stolen Property Offenses** 337 376 -10.37% 231 68.55% 1.23% 16.90 28,838 1,378.24 -4.68% **Crimes Against Property Total** 27,489 6,598 24.00% 38.17% **Drug/Narcotic Violations** 12,813 14,067 -8.91% 10,442 81.50% 49.52% 642.42 43.78% 567.91 **Drug Equipment Violations** 11,327 12,524 -9.56% 9,404 83.02% 0.00% 100.00% 0.00% **Gambling Offenses** 1 0 1 0.05 Pornography/Obscene Material 421 434 -3.00% 128 30.40% 1.63% 21.11 **Prostitution Offenses** 31 38 -18.42% 13 41.94% 0.12% 1.55 Weapons Law Violations 1,181 1,237 -4.53% 778 65.88% 4.56% 59.21 **Animal Cruelty** 101 103 -1.94% 43 42.57% 0.39% 5.06 28,403 **Crimes Against Society Total** 25.875 -8.90% 20.809 80.42% 35.93% 1,297.32