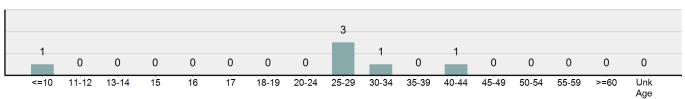

nslaughter Count - 5 Year Trend

\*\*\*\*\*\*\*\*\*\*\*\*\*\*\*\*\*\*\*\*\*\*\*\*\*\*\*\*\*\*\*\*



| Top Relationships of Victim to O | ffender(s) |
|----------------------------------|------------|
| Stranger                         | 42.86%     |
| Step-child                       | 14.29%     |
| Acquaintance                     | 14.29%     |
| Friend                           | 14.29%     |
| Neighbor                         | 14.29%     |

### Victim Types



### **Top Negligent Manslaughter Circumstances**

| Other Negligent Killing         | 83.33% |
|---------------------------------|--------|
| Other Negligent Weapon Handling | 16.67% |
|                                 |        |
|                                 |        |

#### Victim Count of Negligent Manslaughter by Age



# Nonconsensual Sex Offenses

- Any sexual act directed against another person, forcible and/or against that person's will; or not forcible or against the person's will where the victim is incapable of giving consent -

# Nonconsensual Sex Offenses Offenses Reported 1,870 Changes from 2023 0.92% Rate per 100,000\* 93.76 Total Arrests 264

| Top Locations of Nonconsensual Sex Offenses |        |  |
|---------------------------------------------|--------|--|
| Residence/Home                              | 74.28% |  |
| Highway/Road/Alley/Street/Sidewalk          | 3.42%  |  |
| Hotel/Motel/Etc.                            | 3.10%  |  |
| Other/Unknown                               | 2.89%  |  |
| School–Elementary/Secondary                 | 2.73%  |  |

# Type of Weapons Used Personal Weap