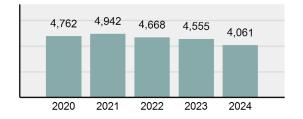

954    |
| • | Percent cleared                                                                                               | 40.97%   |
| • | Group "A" crime rate per 100,000 population                                                                   | 4,102.49 |
| • | Summary-based reporting crime rate per 100,000 populated is calculated for other state crime comparisons only | 1,427.16 |

## **Arrest Overview**

Offense Overview

| • | Arrest total                       | 4,061    |
|---|------------------------------------|----------|
| • | % change from 2023                 | -10.85%  |
| • | Adult arrest total                 | 3,734    |
| • | Juvenile arrest total              | 327      |
| • | Arrest rate per 100,000 population | 1,726.45 |

## Total Offenses - 5 year trend





|                                             | Offenses   |           | Arre  | ests     |
|---------------------------------------------|------------|-----------|-------|----------|
| Group "A" Offenses                          | # Reported | # Cleared | Adult | Juvenile |
| Murder                                      | 3          | 3         | 2     | 0        |
| Negligent Manslaughter                      | 0          | 0         | 1     | 0        |
| Rape                                        | 122        | 31        | 11    | 1        |
| Sodomy                                      | 46         | 15        | 2     | 2        |
| Sexual Assault w/ Object                    | 35         | 12        | 3     | 1        |
| Fondling                                    | 84         | 2