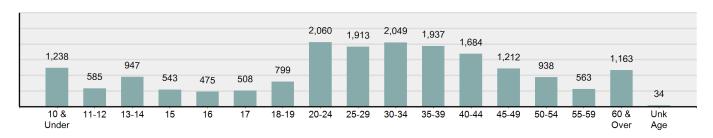

# **Table of Contents**

| **********************************         | ********* |
|--------------------------------------------|-----------|
|                                            | Page      |
| Statewide Arrest Profile                   |           |
| Arrest Totals/Trends                       | 69-72     |
| Adult/Juvenile Arrests                     | 73-77     |
| Hate Crime In Idaho                        | 79-81     |
| Law Enforcement Officers Assaulted         | 83-85     |
| Idaho Reporting Agency/County Information  |           |
| Crime Reporting Population Base            | 87        |
| Crime Rates                                | 88-98     |
| Jurisdictional Reporting 2024 Crime Report | 99-239    |
| Arrest Rates                               | 240-247   |
| Law Enforcement Employee Information       | 249-255   |
| Appendix                                   | 256-259   |