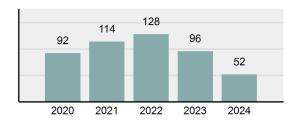

#### Total Group "A" Crime Offenses 5 Year Trend

Reported in Reported in Percent Offenses Percent Percent Of Rate Per Offense 2024 2023 Change Cleared Cleared Category 100,000\* Murder 30 43 -30.23% 22 73.33% 0.16% 1.50 **Negligent Manslaughter** 6 4 50.00% 4 66.67% 0.03% 0.30 Nonconsensual Sex Offenses: 7.07% Rape 636 594 210 33.02% 3.41% 31.89 144 133 Sodomy 8.27% 53 36.81% 0.77% 7.22 161 185 -12.97% 8.07 Sexual Assault w/ Object 56 34.78% 0.86% **Fondling** 929 941 -1.28% 331 35.63% 4.98% 46.58 Aggravated Assault 3,490 3,463 0.78% 2,412 69.11% 18.72% 174.98 Simple Assault 11,149 11,086 0.57% 6,878 61.69% 59.79% 558.99 Intimidation 1,741 1,621 7.40% 874 50.20% 9.34% 87.29 **Kidnapping** 283 262 8.02% 176 62.19% 1.52% 14.19 Consensual Sex Offenses: -44.44% Incest 5 9 2 40.00% 0.03% 0.25 Statutory Rape 61 40 52.50% 32 52.46% 0.33% 3.06 7 Human Trafficking, Commercial 11 14 -21.43% 63.64% 0.06% 0.55 **Sex Acts** Human Trafficking, Involuntary 2 3 -33.33% 50.00% 0.01% 0.10 Servitude **Crimes Against Persons Total** 18.648 18.398 1.36% 11.058 59.30% 25.90% 934.97 183 -22.40% 48.59% 0.52% 7.12 Robbery 142 **Burglary/Breaking and Entering** 2,432 2.771 -12.23% 576 23.68% 8.85% 121.94 Larceny/Theft Offenses 11,229 11,762 -4.53% 3,076 27.39% 40.85% 563.00 Motor Vehicle Theft 1,334 1,529 -12.75% 307 23.01% 4.85% 66.88 Arson 115 140 -17.86% 43 37.39% 0.42% 5.77 **Destruction Of Property** 5,782 5,959 -2.97% 1,384 23.94% 21.03% 289.90 Counterfeiting/Forgery 530 624 -15.06% 17.17% 26.57 91 1.93% Fraud Offenses 5,097 5,110 -0.25% 736 14.44% 18.54% 255.55 Embezzlement 15.74 314 217 44.70% 72 22.93% 1.14% Extortion/Blackmail 172 164 4.88% 10 5.81% 0.63% 8.62 5 3 **Bribery** 66.67% 3 60.00% 0.02% 0.25 **Stolen Property Offenses** 337 376 -10.37% 231 68.55% 1.23% 16.90 28,838 1,378.24 -4.68% **Crimes Against Property Total** 27,489 6,598 24.00% 38.17% **Drug/Narcotic Violations** 12,813 14,067 -8.91% 10,442 81.50% 49.52% 642.42 43.78% 567.91 **Drug Equipment Violations** 11,327 12,524 -9.56% 9,404 83.02% 0.00% 100.00% 0.00% **Gambling Offenses** 1 0 1 0.05 Pornography/Obscene Material 421 434 -3.00% 128 30.40% 1.63% 21.11 **Prostitution Offenses** 31 38 -18.42% 13 41.94% 0.12% 1.55 Weapons Law Violations 1,181 1,237 -4.53% 778 65.88% 4.56% 59.21 **Animal Cruelty** 101 103 -1.94% 43 42.57% 0.39% 5.06 28,403 **Crimes Against Society Total** 25.875 -8.90% 20.809 80.42% 35.93% 1,297.32