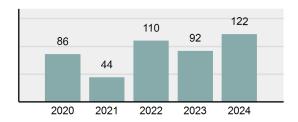

#### Total Group "A" Crime Offenses 5 Year Trend

Reported in Reported in Percent Offenses Percent Percent Of Rate Per Offense 2024 2023 Change Cleared Cleared Category 100,000\* Murder 30 43 -30.23% 22 73.33% 0.16% 1.50 **Negligent Manslaughter** 6 4 50.00% 4 66.67% 0.03% 0.30 Nonconsensual Sex Offenses: 7.07% Rape 636 594 210 33.02% 3.41% 31.89 144 133 Sodomy 8.27% 53 36.81% 0.77% 7.22 161 185 -12.97% 8.07 Sexual Assault w/ Object 56 34.78% 0.86% **Fondling** 929 941 -1.28% 331 35.63% 4.98% 46.58 Aggravated Assault 3,490 3,463 0.78% 2,412 69.11% 18.72% 174.98 Simple Assault 11,149 11,086 0.57% 6,878 61.69% 59.79% 558.99 Intimidation 1,741 1,621 7.40% 874 50.20% 9.34% 87.29 **Kidnapping** 283 262 8.02% 176 62.19% 1.52% 14.19 Consensual Sex Offenses: -44.44% Incest 5 9 2 40.00% 0.03% 0.25 Statutory Rape 61 40 52.50% 32 52.46% 0.33% 3.06 7 Human Trafficking, Commercial 11 14 -21.43% 63.64% 0.06% 0.55 **Sex Acts** Human Trafficking, Involuntary 2 3 -33.33% 50.00% 0.01% 0.10 Servitude **Crimes Against Persons Total** 18.648 18.398 1.36% 11.058 59.30% 25.90% 934.97 183 -22.40% 48.59% 0.52% 7.12 Robbery 142 **Burglary/Breaking and Entering** 2,432 2.771 -12.23% 576 23.68% 8.85% 121.94 Larceny/Theft Offenses 11,229 11,762 -4.53% 3,076 27.39% 40.85% 563.00 Motor Vehicle Theft 1,334 1,529 -12.75% 307 23.01% 4.85% 66.88 Arson 115 140 -17.86% 43 37.39% 0.42% 5.77 **Destruction Of Property** 5,782 5,959 -2.97% 1,384 23.94% 21.03% 289.90 Counterfeiting/Forgery 530 624 -15.06% 17.17% 26.57 91 1.93% Fraud Offenses 5,097 5,110 -0.25% 736 14.44% 18.54% 255.55 Embezzlement 15.74 314 217 44.70% 72 22.93% 1.14% Extortion/Blackmail 172 164 4.88% 10 5.81% 0.63% 8.62 5 3 **Bribery** 66.67% 3 60.00% 0.02% 0.25 **Stolen Property Offenses** 337 376 -10.37% 231 68.55% 1.23% 16.90 28,838 1,378.24 -4.68% **Crimes Against Property Total** 27,489 6,598 24.00% 38.17% **Drug/Narcotic Violations** 12,813 14,067 -8.91% 10,442 81.50% 49.52% 642.42 43.78% 567.91 **Drug Equipment Violations** 11,327 12,524 -9.56% 9,404 83.02% 0.00% 100.00% 0.00% **Gambling Offenses** 1 0 1 0.05 Pornography/Obscene Material 421 434 -3.00% 128 30.40% 1.63% 21.11 **Prostitution Offenses** 31 38 -18.42% 13 41.94% 0.12% 1.55 Weapons Law Violations 1,181 1,237 -4.53% 778 65.88% 4.56% 59.21 **Animal Cruelty** 101 103 -1.94% 43 42.57% 0.39% 5.06 28,403 **Crimes Against Society Total** 25.875 -8.90% 20.809 80.42% 35.93% 1,297.32