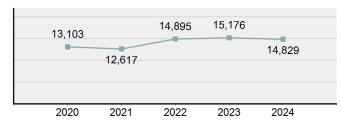

# **Facts At A Glance**

| Group "A" Offenses     | ♦ 72,012 total Group "A" offenses reported.                                                                                                                                                                                                                                 |
|------------------------|-----------------------------------------------------------------------------------------------------------------------------------------------------------------------------------------------------------------------------------------------------------------------------|
|                        | ♦ 4.80% decrease from 2023 Group "A" offenses.                                                                                                                                                                                                                              |
| Crime Rate             | <ul> <li>♦ 3,610.53 per 100,000 inhabitants based on Group "A" offenses.</li> <li>♦ 6.60% decrease from 2023 NIBRS crime rate.</li> <li>♦ 973.08 per 100,000 inhabitants based on Part 1 offenses.<br/>(utilized for comparison purposes with non-NIBRS states).</li> </ul> |
| Violent Crime          | ♦ 4,603 total violent crime offenses reported.                                                                                                                                                                                                                              |
|                        | ♦ 0.04% increase from 2023 violent crime offenses.                                                                                                                                                                                                                          |
|                        | ♦ 0.78% increase from 2023 aggravated assault offenses, which accounts for 75.82% of the violent crime.                                                                                                                                                                     |
| Crime Against Persons  | ♦ 18,648 total crime against persons reported.                                                                                                                                                                                                                              |
|                        | <ul> <li>1.36% increase from 2023 crime against persons.</li> <li>0.57% increase from 2023 simple assault offenses, which accounts for 59.79% of the crime against persons.</li> </ul>                                                                                      |
| Officers Assaulted     | <ul> <li>1 law enforcement officer(s) killed in the line of duty.</li> <li>458 total reported officers assaulted.</li> <li>9.13% decrease from 2023 assault on law enforcement officers.</li> </ul>                                                                         |
| Hate Crime             | <ul> <li>♦ 68 total hate crimes reported.</li> <li>♦ 21.43% increase from 2023 hate crimes.</li> </ul>                                                                                                                                                                      |
| Crimes Against Society | <ul> <li>25,875 total crimes against society reported.</li> <li>8.90% decrease from 2023 crimes against society.</li> <li>8.91% decrease from 2023 drug/narcotic violations offenses, which accounts for 49.52% of the crimes against society.</li> </ul>                   |
| Property Crime         | <ul> <li>27,489 total crimes against property reported.</li> <li>4.68% decrease from 2023 crimes against property.</li> <li>4.53% decrease from 2023 larceny/theft offenses, which accounts for 40.85% of the crimes against property.</li> </ul>                           |

#### Total Group "A" Crime Offenses 5 Year Trend

Reported in Reported in Percent Offenses Percent Percent Of Rate Per Offense 2024 2023 Change Cleared Cleared Category 100,000\* Murder 30 43 -30.23% 22 73.33% 0.16% 1.50 **Negligent Manslaughter** 6 4 50.00% 4 66.67% 0.03% 0.30 Nonconsensual Sex Offenses: 7.07% Rape 636 594 210 33.02% 3.41% 31.89 144 133 Sodomy 8.27% 53 36.81% 0.77% 7.22 161 185 -12.97% 8.07 Sexual Assault w/ Object 56 34.78% 0.86% **Fondling** 929 941 -1.28% 331 35.63% 4.98% 46.58 Aggravated Assault 3,490 3,463 0.78% 2,412 69.11% 18.72% 174.98 Simple Assault 11,149 11,086 0.57% 6,878 61.69% 59.79% 558.99 Intimidation 1,741 1,621 7.40% 874 50.20% 9.34% 87.29 **Kidnapping** 283 262 8.02% 176 62.19% 1.52% 14.19 Consensual Sex Offenses: -44.44% Incest 5 9 2 40.00% 0.03% 0.25 Statutory Rape 61 40 52.50% 32 52.46% 0.33% 3.06 7 Human Trafficking, Commercial 11 14 -21.43% 63.64% 0.06% 0.55 **Sex Acts** Human Trafficking, Involuntary 2 3 -33.33% 50.00% 0.01% 0.10 Servitude **Crimes Against Persons Total** 18.648 18.398 1.36% 11.058 59.30% 25.90% 934.97 183 -22.40% 48.59% 0.52% 7.12 Robbery 142 **Burglary/Breaking and Entering** 2,432 2.771 -12.23% 576 23.68% 8.85% 121.94 Larceny/Theft Offenses 11,229 11,762 -4.53% 3,076 27.39% 40.85% 563.00 Motor Vehicle Theft 1,334 1,529 -12.75% 307 23.01% 4.85% 66.88 Arson 115 140 -17.86% 43 37.39% 0.42% 5.77 **Destruction Of Property** 5,782 5,959 -2.97% 1,384 23.94% 21.03% 289.90 Counterfeiting/Forgery 530 624 -15.06% 17.17% 26.57 91 1.93% Fraud Offenses 5,097 5,110 -0.25% 736 14.44% 18.54% 255.55 Embezzlement 15.74 314 217 44.70% 72 22.93% 1.14% Extortion/Blackmail 172 164 4.88% 10 5.81% 0.63% 8.62 5 3 **Bribery** 66.67% 3 60.00% 0.02% 0.25 **Stolen Property Offenses** 337 376 -10.37% 231 68.55% 1.23% 16.90 28,838 1,378.24 -4.68% **Crimes Against Property Total** 27,489 6,598 24.00% 38.17% **Drug/Narcotic Violations** 12,813 14,067 -8.91% 10,442 81.50% 49.52% 642.42 43.78% 567.91 **Drug Equipment Violations** 11,327 12,524 -9.56% 9,404 83.02% 0.00% 100.00% 0.00% **Gambling Offenses** 1 0 1 0.05 Pornography/Obscene Material 421 434 -3.00% 128 30.40% 1.63% 21.11 **Prostitution Offenses** 31 38 -18.42% 13 41.94% 0.12% 1.55 Weapons Law Violations 1,181 1,237 -4.53% 778 65.88% 4.56% 59.21 **Animal Cruelty** 101 103 -1.94% 43 42.57% 0.39% 5.06 28,403 **Crimes Against Society Total** 25.875 -8.90% 20.809 80.42% 35.93% 1,297.32