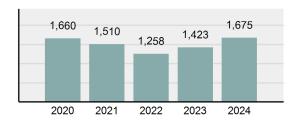

#### Total Group "A" Crime Offenses 5 Year Trend

Reported in Reported in Percent Offenses Percent Percent Of Rate Per Offense 2024 2023 Change Cleared Cleared Category 100,000\* Murder 30 43 -30.23% 22 73.33% 0.16% 1.50 **Negligent Manslaughter** 6 4 50.00% 4 66.67% 0.03% 0.30 Nonconsensual Sex Offenses: 7.07% Rape 636 594 210 33.02% 3.41% 31.89 144 133 Sodomy 8.27% 53 36.81% 0.77% 7.22 161 185 -12.97% 8.07 Sexual Assault w/ Object 56 34.78% 0.86% **Fondling** 929 941 -1.28% 331 35.63% 4.98% 46.58 Aggravated Assault 3,490 3,463 0.78% 2,412 69.11% 18.72% 174.98 Simple Assault 11,149 11,086 0.57% 6,878 61.69% 59.79% 558.99 Intimidation 1,741 1,621 7.40% 874 50.20% 9.34% 87.29 **Kidnapping** 283 262 8.02% 176 62.19% 1.52% 14.19 Consensual Sex Offenses: -44.44% Incest 5 9 2 40.00% 0.03% 0.25 Statutory Rape 61 40 52.50% 32 52.46% 0.33% 3.06 7 Human Trafficking, Commercial 11 14 -21.43% 63.64% 0.06% 0.55 **Sex Acts** Human Trafficking, Involuntary 2 3 -33.33% 50.00% 0.01% 0.10 Servitude **Crimes Against Persons Total** 18.648 18.398 1.36% 11.058 59.30% 25.90% 934.97 183 -22.40% 48.59% 0.52% 7.12 Robbery 142 **Burglary/Breaking and Entering** 2,432 2.771 -12.23% 576 23.68% 8.85% 121.94 Larceny/Theft Offenses 11,229 11,762 -4.53% 3,076 27.39% 40.85% 563.00 Motor Vehicle Theft 1,334 1,529 -12.75% 307 23.01% 4.85% 66.88 Arson 115 140 -17.86% 43 37.39% 0.42% 5.77 **Destruction Of Property** 5,782 5,959 -2.97% 1,384 23.94% 21.03% 289.90 Counterfeiting/Forgery 530 624 -15.06% 17.17% 26.57 91 1.93% Fraud Offenses 5,097 5,110 -0.25% 736 14.44% 18.54% 255.55 Embezzlement 15.74 314 217 44.70% 72 22.93% 1.14% Extortion/Blackmail 172 164 4.88% 10 5.81% 0.63% 8.62 5 3 **Bribery** 66.67% 3 60.00% 0.02% 0.25 **Stolen Property Offenses** 337 376 -10.37% 231 68.55% 1.23% 16.90 28,838 1,378.24 -4.68% **Crimes Against Property Total** 27,489 6,598 24.00% 38.17% **Drug/Narcotic Violations** 12,813 14,067 -8.91% 10,442 81.50% 49.52% 642.42 43.78% 567.91 **Drug Equipment Violations** 11,327 12,524 -9.56% 9,404 83.02% 0.00% 100.00% 0.00% **Gambling Offenses** 1 0 1 0.05 Pornography/Obscene Material 421 434 -3.00% 128 30.40% 1.63% 21.11 **Prostitution Offenses** 31 38 -18.42% 13 41.94% 0.12% 1.55 Weapons Law Violations 1,181 1,237 -4.53% 778 65.88% 4.56% 59.21 **Animal Cruelty** 101 103 -1.94% 43 42.57% 0.39% 5.06 28,403 **Crimes Against Society Total** 25.875 -8.90% 20.809 80.42% 35.93% 1,297.32