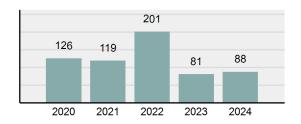

#### Crime Rate\* per 100,000 population 5 Year Trend

#### Total Group "A" Crime Offenses 5 Year Trend

Reported in Reported in Percent Offenses Percent Percent Of Rate Per Offense 2024 2023 Change Cleared Cleared Category 100,000\* Murder 30 43 -30.23% 22 73.33% 0.16% 1.50 **Negligent Manslaughter** 6 4 50.00% 4 66.67% 0.03% 0.30 Nonconsensual Sex Offenses: 7.07% Rape 636 594 210 33.02% 3.41% 31.89 144 133 Sodomy 8.27% 53 36.81% 0.77% 7.22 161 185 -12.97% 8.07 Sexual Assault w/ Object 56 34.78% 0.86% **Fondling** 929 941 -1.28% 331 35.63% 4.98% 46.58 Aggravated Assault 3,490 3,463 0.78% 2,412 69.11% 18.72% 174.98 Simple Assault 11,149 11,086 0.57% 6,878 61.69% 59.79% 558.99 Intimidation 1,741 1,621 7.40% 874 50.20% 9.34% 87.29 **Kidnapping** 283 262 8.02% 176 62.19% 1.52% 14.19 Consensual Sex Offenses: -44.44% Incest 5 9 2 40.00% 0.03% 0.25 Statutory Rape 61 40 52.50% 32 52.46% 0.33% 3.06 7 Human Trafficking, Commercial 11 14 -21.43% 63.64% 0.06% 0.55 **Sex Acts** Human Trafficking, Involuntary 2 3 -33.33% 50.00% 0.01% 0.10 Servitude **Crimes Against Persons Total** 18.648 18.398 1.36% 11.058 59.30% 25.90% 934.97 183 -22.40% 48.59% 0.52% 7.12 Robbery 142 **Burglary/Breaking and Entering** 2,432 2.771 -12.23% 576 23.68% 8.85% 121.94 Larceny/Theft Offenses 11,229 11,762 -4.53% 3,076 27.39% 40.85% 563.00 Motor Vehicle Theft 1,334 1,529 -12.75% 307 23.01% 4.85% 66.88 Arson 115 140 -17.86% 43 37.39% 0.42% 5.77 **Destruction Of Property** 5,782 5,959 -2.97% 1,384 23.94% 21.03% 289.90 Counterfeiting/Forgery 530 624 -15.06% 17.17% 26.57 91 1.93% Fraud Offenses 5,097 5,110 -0.25% 736 14.44% 18.54% 255.55 Embezzlement 15.74 314 217 44.70% 72 22.93% 1.14% Extortion/Blackmail 172 164 4.88% 10 5.81% 0.63% 8.62 5 3 **Bribery** 66.67% 3 60.00% 0.02% 0.25 **Stolen Property Offenses** 337 376 -10.37% 231 68.55% 1.23% 16.90 28,838 1,378.24 -4.68% **Crimes Against Property Total** 27,489 6,598 24.00% 38.17% **Drug/Narcotic Violations** 12,813 14,067 -8.91% 10,442 81.50% 49.52% 642.42 43.78% 567.91 **Drug Equipment Violations** 11,327 12,524 -9.56% 9,404 83.02% 0.00% 100.00% 0.00% **Gambling Offenses** 1 0 1 0.05 Pornography/Obscene Material 421 434 -3.00% 128 30.40% 1.63% 21.11 **Prostitution Offenses** 31 38 -18.42% 13 41.94% 0.12% 1.55 Weapons Law Violations 1,181 1,237 -4.53% 778 65.88% 4.56% 59.21 **Animal Cruelty** 101 103 -1.94% 43 42.57% 0.39% 5.06 28,403 **Crimes Against Society Total** 25.875 -8.90% 20.809 80.42% 35.93% 1,297.32