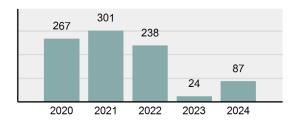

#### Total Group "A" Crime Offenses 5 Year Trend

Reported in Reported in Percent Offenses Percent Percent Of Rate Per Offense 2024 2023 Change Cleared Cleared Category 100,000\* Murder 30 43 -30.23% 22 73.33% 0.16% 1.50 **Negligent Manslaughter** 6 4 50.00% 4 66.67% 0.03% 0.30 Nonconsensual Sex Offenses: 7.07% Rape 636 594 210 33.02% 3.41% 31.89 144 133 Sodomy 8.27% 53 36.81% 0.77% 7.22 161 185 -12.97% 8.07 Sexual Assault w/ Object 56 34.78% 0.86% **Fondling** 929 941 -1.28% 331 35.63% 4.98% 46.58 Aggravated Assault 3,490 3,463 0.78% 2,412 69.11% 18.72% 174.98 Simple Assault 11,149 11,086 0.57% 6,878 61.69% 59.79% 558.99 Intimidation 1,741 1,621 7.40% 874 50.20% 9.34% 87.29 **Kidnapping** 283 262 8.02% 176 62.19% 1.52% 14.19 Consensual Sex Offenses: -44.44% Incest 5 9 2 40.00% 0.03% 0.25 Statutory Rape 61 40 52.50% 32 52.46% 0.33% 3.06 7 Human Trafficking, Commercial 11 14 -21.43% 63.64% 0.06% 0.55 **Sex Acts** Human Trafficking, Involuntary 2 3 -33.33% 50.00% 0.01% 0.10 Servitude **Crimes Against Persons Total** 18.648 18.398 1.36% 11.058 59.30% 25.90% 934.97 183 -22.40% 48.59% 0.52% 7.12 Robbery 142 **Burglary/Breaking and Entering** 2,432 2.771 -12.23% 576 23.68% 8.85% 121.94 Larceny/Theft Offenses 11,229 11,762 -4.53% 3,076 27.39% 40.85% 563.00 Motor Vehicle Theft 1,334 1,529 -12.75% 307 23.01% 4.85% 66.88 Arson 115 140 -17.86% 43 37.39% 0.42% 5.77 **Destruction Of Property** 5,782 5,959 -2.97% 1,384 23.94% 21.03% 289.90 Counterfeiting/Forgery 530 624 -15.06% 17.17% 26.57 91 1.93% Fraud Offenses 5,097 5,110 -0.25% 736 14.44% 18.54% 255.55 Embezzlement 15.74 314 217 44.70% 72 22.93% 1.14% Extortion/Blackmail 172 164 4.88% 10 5.81% 0.63% 8.62 5 3 **Bribery** 66.67% 3 60.00% 0.02% 0.25 **Stolen Property Offenses** 337 376 -10.37% 231 68.55% 1.23% 16.90 28,838 1,378.24 -4.68% **Crimes Against Property Total** 27,489 6,598 24.00% 38.17% **Drug/Narcotic Violations** 12,813 14,067 -8.91% 10,442 81.50% 49.52% 642.42 43.78% 567.91 **Drug Equipment Violations** 11,327 12,524 -9.56% 9,404 83.02% 0.00% 100.00% 0.00% **Gambling Offenses** 1 0 1 0.05 Pornography/Obscene Material 421 434 -3.00% 128 30.40% 1.63% 21.11 **Prostitution Offenses** 31 38 -18.42% 13 41.94% 0.12% 1.55 Weapons Law Violations 1,181 1,237 -4.53% 778 65.88% 4.56% 59.21 **Animal Cruelty** 101 103 -1.94% 43 42.57% 0.39% 5.06 28,403 **Crimes Against Society Total** 25.875 -8.90% 20.809 80.42% 35.93% 1,297.32