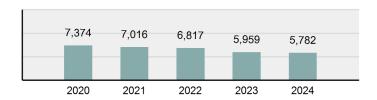

#### Total Group "A" Crime Offenses 5 Year Trend

Reported in Reported in Percent Offenses Percent Percent Of Rate Per Offense 2024 2023 Change Cleared Cleared Category 100,000\* Murder 30 43 -30.23% 22 73.33% 0.16% 1.50 **Negligent Manslaughter** 6 4 50.00% 4 66.67% 0.03% 0.30 Nonconsensual Sex Offenses: 7.07% Rape 636 594 210 33.02% 3.41% 31.89 144 133 Sodomy 8.27% 53 36.81% 0.77% 7.22 161 185 -12.97% 8.07 Sexual Assault w/ Object 56 34.78% 0.86% **Fondling** 929 941 -1.28% 331 35.63% 4.98% 46.58 Aggravated Assault 3,490 3,463 0.78% 2,412 69.11% 18.72% 174.98 Simple Assault 11,149 11,086 0.57% 6,878 61.69% 59.79% 558.99 Intimidation 1,741 1,621 7.40% 874 50.20% 9.34% 87.29 **Kidnapping** 283 262 8.02% 176 62.19% 1.52% 14.19 Consensual Sex Offenses: -44.44% Incest 5 9 2 40.00% 0.03% 0.25 Statutory Rape 61 40 52.50% 32 52.46% 0.33% 3.06 7 Human Trafficking, Commercial 11 14 -21.43% 63.64% 0.06% 0.55 **Sex Acts** Human Trafficking, Involuntary 2 3 -33.33% 50.00% 0.01% 0.10 Servitude **Crimes Against Persons Total** 18.648 18.398 1.36% 11.058 59.30% 25.90% 934.97 183 -22.40% 48.59% 0.52% 7.12 Robbery 142 **Burglary/Breaking and Entering** 2,432 2.771 -12.23% 576 23.68% 8.85% 121.94 Larceny/Theft Offenses 11,229 11,762 -4.53% 3,076 27.39% 40.85% 563.00 Motor Vehicle Theft 1,334 1,529 -12.75% 307 23.01% 4.85% 66.88 Arson 115 140 -17.86% 43 37.39% 0.42% 5.77 **Destruction Of Property** 5,782 5,959 -2.97% 1,384 23.94% 21.03% 289.90 Counterfeiting/Forgery 530 624 -15.06% 17.17% 26.57 91 1.93% Fraud Offenses 5,097 5,110 -0.25% 736 14.44% 18.54% 255.55 Embezzlement 15.74 314 217 44.70% 72 22.93% 1.14% Extortion/Blackmail 172 164 4.88% 10 5.81% 0.63% 8.62 5 3 **Bribery** 66.67% 3 60.00% 0.02% 0.25 **Stolen Property Offenses** 337 376 -10.37% 231 68.55% 1.23% 16.90 28,838 1,378.24 -4.68% **Crimes Against Property Total** 27,489 6,598 24.00% 38.17% **Drug/Narcotic Violations** 12,813 14,067 -8.91% 10,442 81.50% 49.52% 642.42 43.78% 567.91 **Drug Equipment Violations** 11,327 12,524 -9.56% 9,404 83.02% 0.00% 100.00% 0.00% **Gambling Offenses** 1 0 1 0.05 Pornography/Obscene Material 421 434 -3.00% 128 30.40% 1.63% 21.11 **Prostitution Offenses** 31 38 -18.42% 13 41.94% 0.12% 1.55 Weapons Law Violations 1,181 1,237 -4.53% 778 65.88% 4.56% 59.21 **Animal Cruelty** 101 103 -1.94% 43 42.57% 0.39% 5.06 28,403 **Crimes Against Society Total** 25.875 -8.90% 20.809 80.42% 35.93% 1,297.32