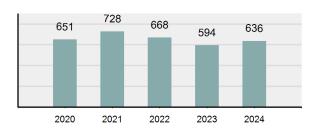

# **Facts At A Glance**

| Group "A" Offenses     | ♦ 72,012 total Group "A" offenses reported.                                                                                                                                                                                                                                 |
|------------------------|-----------------------------------------------------------------------------------------------------------------------------------------------------------------------------------------------------------------------------------------------------------------------------|
|                        | ♦ 4.80% decrease from 2023 Group "A" offenses.                                                                                                                                                                                                                              |
| Crime Rate             | <ul> <li>♦ 3,610.53 per 100,000 inhabitants based on Group "A" offenses.</li> <li>♦ 6.60% decrease from 2023 NIBRS crime rate.</li> <li>♦ 973.08 per 100,000 inhabitants based on Part 1 offenses.<br/>(utilized for comparison purposes with non-NIBRS states).</li> </ul> |
| Violent Crime          | ♦ 4,603 total violent crime offenses reported.                                                                                                                                                                                                                              |
|                        | ♦ 0.04% increase from 2023 violent crime offenses.                                                                                                                                                                                                                          |
|                        | ♦ 0.78% increase from 2023 aggravated assault offenses, which accounts for 75.82% of the violent crime.                                                                                                                                                                     |
| Crime Against Persons  | ♦ 18,648 total crime against persons reported.                                                                                                                                                                                                                              |
|                        | <ul> <li>1.36% increase from 2023 crime against persons.</li> <li>0.57% increase from 2023 simple assault offenses, which accounts for 59.79% of the crime against persons.</li> </ul>                                                                                      |
| Officers Assaulted     | <ul> <li>1 law enforcement officer(s) killed in the line of duty.</li> <li>458 total reported officers assaulted.</li> <li>9.13% decrease from 2023 assault on law enforcement officers.</li> </ul>                                                                         |
| Hate Crime             | <ul> <li>♦ 68 total hate crimes reported.</li> <li>♦ 21.43% increase from 2023 hate crimes.</li> </ul>                                                                                                                                                                      |
| Crimes Against Society | <ul> <li>25,875 total crimes against society reported.</li> <li>8.90% decrease from 2023 crimes against society.</li> <li>8.91% decrease from 2023 drug/narcotic violations offenses, which accounts for 49.52% of the crimes against society.</li> </ul>                   |
| Property Crime         | <ul> <li>27,489 total crimes against property reported.</li> <li>4.68% decrease from 2023 crimes against property.</li> <li>4.53% decrease from 2023 larceny/theft offenses, which accounts for 40.85% of the crimes against property.</li> </ul>                           |

### **Crime Clock**

Crimes Against Persons Every 28.3 minutes

> Murder Every 12.2 days

**Rape** Every 13.8 hours

Nonconsensual Sex Offenses (excluding Rape) Every 7.1 hours

> Aggravated Assault Every 2.5 hours