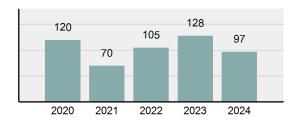

| 52.58%   |
| • | Group "A" crime rate per 100,000 population                                                                   | 1,758.52 |
| • | Summary-based reporting crime rate per 100,000 populated is calculated for other state crime comparisons only | 217.55   |

| 97       |
|----------|
| -24.22%  |
| 51       |
| 52.58%   |
| 1,758.52 |
| 217.55   |
|          |

### **Arrest Overview**

Offense Overview

| • | Arrest total                       | 239      |
|---|------------------------------------|----------|
| • | % change from 2023                 | -12.13%  |
| • | Adult arrest total                 | 239      |
| • | Juvenile arrest total              | 0        |
| • | Arrest rate per 100,000 population | 4,332.85 |

### Total Offenses - 5 year trend





|                                             | Offenses   |           | Arrests |          |
|---------------------------------------------|------------|-----------|---------|----------|
| Group "A" Offenses                          | # Reported | # Cleared | Adult   | Juvenile |
| Murder                                      | 0          | 0         | 0       | 0        |
| Negligent Manslaughter                      | 0          | 0         | 0       | 0        |
| Rape                                        | 1          | 0         | 0       | 0        |
| Sodomy                                      | 0          | 0         | 0       | 0        |
| Sexual Assault w/ Object                    | 0          | 0         | 0       | 0        |
| Fondling