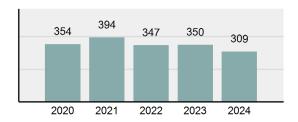

#### Total Group "A" Crime Offenses 5 Year Trend

Reported in Reported in Percent Offenses Percent Percent Of Rate Per Offense 2024 2023 Change Cleared Cleared Category 100,000\* Murder 30 43 -30.23% 22 73.33% 0.16% 1.50 **Negligent Manslaughter** 6 4 50.00% 4 66.67% 0.03% 0.30 Nonconsensual Sex Offenses: 7.07% Rape 636 594 210 33.02% 3.41% 31.89 144 133 Sodomy 8.27% 53 36.81% 0.77% 7.22 161 185 -12.97% 8.07 Sexual Assault w/ Object 56 34.78% 0.86% **Fondling** 929 941 -1.28% 331 35.63% 4.98% 46.58 Aggravated Assault 3,490 3,463 0.78% 2,412 69.11% 18.72% 174.98 Simple Assault 11,149 11,086 0.57% 6,878 61.69% 59.79% 558.99 Intimidation 1,741 1,621 7.40% 874 50.20% 9.34% 87.29 **Kidnapping** 283 262 8.02% 176 62.19% 1.52% 14.19 Consensual Sex Offenses: -44.44% Incest 5 9 2 40.00% 0.03% 0.25 Statutory Rape 61 40 52.50% 32 52.46% 0.33% 3.06 7 Human Trafficking, Commercial 11 14 -21.43% 63.64% 0.06% 0.55 **Sex Acts** Human Trafficking, Involuntary 2 3 -33.33% 50.00% 0.01% 0.10 Servitude **Crimes Against Persons Total** 18.648 18.398 1.36% 11.058 59.30% 25.90% 934.97 183 -22.40% 48.59% 0.52% 7.12 Robbery 142 **Burglary/Breaking and Entering** 2,432 2.771 -12.23% 576 23.68% 8.85% 121.94 Larceny/Theft Offenses 11,229 11,762 -4.53% 3,076 27.39% 40.85% 563.00 Motor Vehicle Theft 1,334 1,529 -12.75% 307 23.01% 4.85% 66.88 Arson 115 140 -17.86% 43 37.39% 0.42% 5.77 **Destruction Of Property** 5,782 5,959 -2.97% 1,384 23.94% 21.03% 289.90 Counterfeiting/Forgery 530 624 -15.06% 17.17% 26.57 91 1.93% Fraud Offenses 5,097 5,110 -0.25% 736 14.44% 18.54% 255.55 Embezzlement 15.74 314 217 44.70% 72 22.93% 1.14% Extortion/Blackmail 172 164 4.88% 10 5.81% 0.63% 8.62 5 3 **Bribery** 66.67% 3 60.00% 0.02% 0.25 **Stolen Property Offenses** 337 376 -10.37% 231 68.55% 1.23% 16.90 28,838 1,378.24 -4.68% **Crimes Against Property Total** 27,489 6,598 24.00% 38.17% **Drug/Narcotic Violations** 12,813 14,067 -8.91% 10,442 81.50% 49.52% 642.42 43.78% 567.91 **Drug Equipment Violations** 11,327 12,524 -9.56% 9,404 83.02% 0.00% 100.00% 0.00% **Gambling Offenses** 1 0 1 0.05 Pornography/Obscene Material 421 434 -3.00% 128 30.40% 1.63% 21.11 **Prostitution Offenses** 31 38 -18.42% 13 41.94% 0.12% 1.55 Weapons Law Violations 1,181 1,237 -4.53% 778 65.88% 4.56% 59.21 **Animal Cruelty** 101 103 -1.94% 43 42.57% 0.39% 5.06 28,403 **Crimes Against Society Total** 25.875 -8.90% 20.809 80.42% 35.93% 1,297.32