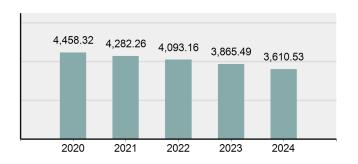

# **Facts At A Glance**

| Group "A" Offenses     | ♦ 72,012 total Group "A" offenses reported.                                                                                                                                                                                                                                 |
|------------------------|-----------------------------------------------------------------------------------------------------------------------------------------------------------------------------------------------------------------------------------------------------------------------------|
|                        | ♦ 4.80% decrease from 2023 Group "A" offenses.                                                                                                                                                                                                                              |
| Crime Rate             | <ul> <li>♦ 3,610.53 per 100,000 inhabitants based on Group "A" offenses.</li> <li>♦ 6.60% decrease from 2023 NIBRS crime rate.</li> <li>♦ 973.08 per 100,000 inhabitants based on Part 1 offenses.<br/>(utilized for comparison purposes with non-NIBRS states).</li> </ul> |
| Violent Crime          | ♦ 4,603 total violent crime offenses reported.                                                                                                                                                                                                                              |
|                        | ♦ 0.04% increase from 2023 violent crime offenses.                                                                                                                                                                                                                          |
|                        | ♦ 0.78% increase from 2023 aggravated assault offenses, which accounts for 75.82% of the violent crime.                                                                                                                                                                     |
| Crime Against Persons  | ♦ 18,648 total crime against persons reported.                                                                                                                                                                                                                              |
|                        | <ul> <li>1.36% increase from 2023 crime against persons.</li> <li>0.57% increase from 2023 simple assault offenses, which accounts for 59.79% of the crime against persons.</li> </ul>                                                                                      |
| Officers Assaulted     | <ul> <li>1 law enforcement officer(s) killed in the line of duty.</li> <li>458 total reported officers assaulted.</li> <li>9.13% decrease from 2023 assault on law enforcement officers.</li> </ul>                                                                         |
| Hate Crime             | <ul> <li>♦ 68 total hate crimes reported.</li> <li>♦ 21.43% increase from 2023 hate crimes.</li> </ul>                                                                                                                                                                      |
| Crimes Against Society | <ul> <li>25,875 total crimes against society reported.</li> <li>8.90% decrease from 2023 crimes against society.</li> <li>8.91% decrease from 2023 drug/narcotic violations offenses, which accounts for 49.52% of the crimes against society.</li> </ul>                   |
| Property Crime         | <ul> <li>27,489 total crimes against property reported.</li> <li>4.68% decrease from 2023 crimes against property.</li> <li>4.53% decrease from 2023 larceny/theft offenses, which accounts for 40.85% of the crimes against property.</li> </ul>                           |

| Group "A" Offenses |          |  |  |  |  |  |  |
|--------------------|----------|--|--|--|--|--|--|
| Offenses Reported  | 72,012   |  |  |  |  |  |  |
| Changes from 2023  | -4.8%    |  |  |  |  |  |  |
| Rate per 100,000*  | 3,610.53 |  |  |  |  |  |  |

72.012

75.639

Total Group "A" Offenses

-4.80%

38,465

53.41%

3,610.53

100.00%