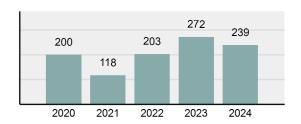

#### Total Group "A" Crime Offenses 5 Year Trend

Reported in Reported in Percent Offenses Percent Percent Of Rate Per Offense 2024 2023 Change Cleared Cleared Category 100,000\* Murder 30 43 -30.23% 22 73.33% 0.16% 1.50 **Negligent Manslaughter** 6 4 50.00% 4 66.67% 0.03% 0.30 Nonconsensual Sex Offenses: 7.07% Rape 636 594 210 33.02% 3.41% 31.89 144 133 Sodomy 8.27% 53 36.81% 0.77% 7.22 161 185 -12.97% 8.07 Sexual Assault w/ Object 56 34.78% 0.86% **Fondling** 929 941 -1.28% 331 35.63% 4.98% 46.58 Aggravated Assault 3,490 3,463 0.78% 2,412 69.11% 18.72% 174.98 Simple Assault 11,149 11,086 0.57% 6,878 61.69% 59.79% 558.99 Intimidation 1,741 1,621 7.40% 874 50.20% 9.34% 87.29 **Kidnapping** 283 262 8.02% 176 62.19% 1.52% 14.19 Consensual Sex Offenses: -44.44% Incest 5 9 2 40.00% 0.03% 0.25 Statutory Rape 61 40 52.50% 32 52.46% 0.33% 3.06 7 Human Trafficking, Commercial 11 14 -21.43% 63.64% 0.06% 0.55 **Sex Acts** Human Trafficking, Involuntary 2 3 -33.33% 50.00% 0.01% 0.10 Servitude **Crimes Against Persons Total** 18.648 18.398 1.36% 11.058 59.30% 25.90% 934.97 183 -22.40% 48.59% 0.52% 7.12 Robbery 142 **Burglary/Breaking and Entering** 2,432 2.771 -12.23% 576 23.68% 8.85% 121.94 Larceny/Theft Offenses 11,229 11,762 -4.53% 3,076 27.39% 40.85% 563.00 Motor Vehicle Theft 1,334 1,529 -12.75% 307 23.01% 4.85% 66.88 Arson 115 140 -17.86% 43 37.39% 0.42% 5.77 **Destruction Of Property** 5,782 5,959 -2.97% 1,384 23.94% 21.03% 289.90 Counterfeiting/Forgery 530 624 -15.06% 17.17% 26.57 91 1.93% Fraud Offenses 5,097 5,110 -0.25% 736 14.44% 18.54% 255.55 Embezzlement 15.74 314 217 44.70% 72 22.93% 1.14% Extortion/Blackmail 172 164 4.88% 10 5.81% 0.63% 8.62 5 3 **Bribery** 66.67% 3 60.00% 0.02% 0.25 **Stolen Property Offenses** 337 376 -10.37% 231 68.55% 1.23% 16.90 28,838 1,378.24 -4.68% **Crimes Against Property Total** 27,489 6,598 24.00% 38.17% **Drug/Narcotic Violations** 12,813 14,067 -8.91% 10,442 81.50% 49.52% 642.42 43.78% 567.91 **Drug Equipment Violations** 11,327 12,524 -9.56% 9,404 83.02% 0.00% 100.00% 0.00% **Gambling Offenses** 1 0 1 0.05 Pornography/Obscene Material 421 434 -3.00% 128 30.40% 1.63% 21.11 **Prostitution Offenses** 31 38 -18.42% 13 41.94% 0.12% 1.55 Weapons Law Violations 1,181 1,237 -4.53% 778 65.88% 4.56% 59.21 **Animal Cruelty** 101 103 -1.94% 43 42.57% 0.39% 5.06 28,403 **Crimes Against Society Total** 25.875 -8.90% 20.809 80.42% 35.93% 1,297.32