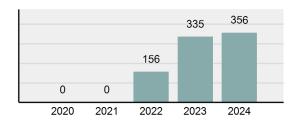

#### Total Group "A" Crime Offenses 5 Year Trend

Reported in Reported in Percent Offenses Percent Percent Of Rate Per Offense 2024 2023 Change Cleared Cleared Category 100,000\* Murder 30 43 -30.23% 22 73.33% 0.16% 1.50 **Negligent Manslaughter** 6 4 50.00% 4 66.67% 0.03% 0.30 Nonconsensual Sex Offenses: 7.07% Rape 636 594 210 33.02% 3.41% 31.89 144 133 Sodomy 8.27% 53 36.81% 0.77% 7.22 161 185 -12.97% 8.07 Sexual Assault w/ Object 56 34.78% 0.86% **Fondling** 929 941 -1.28% 331 35.63% 4.98% 46.58 Aggravated Assault 3,490 3,463 0.78% 2,412 69.11% 18.72% 174.98 Simple Assault 11,149 11,086 0.57% 6,878 61.69% 59.79% 558.99 Intimidation 1,741 1,621 7.40% 874 50.20% 9.34% 87.29 **Kidnapping** 283 262 8.02% 176 62.19% 1.52% 14.19 Consensual Sex Offenses: -44.44% Incest 5 9 2 40.00% 0.03% 0.25 Statutory Rape 61 40 52.50% 32 52.46% 0.33% 3.06 7 Human Trafficking, Commercial 11 14 -21.43% 63.64% 0.06% 0.55 **Sex Acts** Human Trafficking, Involuntary 2 3 -33.33% 50.00% 0.01% 0.10 Servitude **Crimes Against Persons Total** 18.648 18.398 1.36% 11.058 59.30% 25.90% 934.97 183 -22.40% 48.59% 0.52% 7.12 Robbery 142 **Burglary/Breaking and Entering** 2,432 2.771 -12.23% 576 23.68% 8.85% 121.94 Larceny/Theft Offenses 11,229 11,762 -4.53% 3,076 27.39% 40.85% 563.00 Motor Vehicle Theft 1,334 1,529 -12.75% 307 23.01% 4.85% 66.88 Arson 115 140 -17.86% 43 37.39% 0.42% 5.77 **Destruction Of Property** 5,782 5,959 -2.97% 1,384 23.94% 21.03% 289.90 Counterfeiting/Forgery 530 624 -15.06% 17.17% 26.57 91 1.93% Fraud Offenses 5,097 5,110 -0.25% 736 14.44% 18.54% 255.55 Embezzlement 15.74 314 217 44.70% 72 22.93% 1.14% Extortion/Blackmail 172 164 4.88% 10 5.81% 0.63% 8.62 5 3 **Bribery** 66.67% 3 60.00% 0.02% 0.25 **Stolen Property Offenses** 337 376 -10.37% 231 68.55% 1.23% 16.90 28,838 1,378.24 -4.68% **Crimes Against Property Total** 27,489 6,598 24.00% 38.17% **Drug/Narcotic Violations** 12,813 14,067 -8.91% 10,442 81.50% 49.52% 642.42 43.78% 567.91 **Drug Equipment Violations** 11,327 12,524 -9.56% 9,404 83.02% 0.00% 100.00% 0.00% **Gambling Offenses** 1 0 1 0.05 Pornography/Obscene Material 421 434 -3.00% 128 30.40% 1.63% 21.11 **Prostitution Offenses** 31 38 -18.42% 13 41.94% 0.12% 1.55 Weapons Law Violations 1,181 1,237 -4.53% 778 65.88% 4.56% 59.21 **Animal Cruelty** 101 103 -1.94% 43 42.57% 0.39% 5.06 28,403 **Crimes Against Society Total** 25.875 -8.90% 20.809 80.42% 35.93% 1,297.32