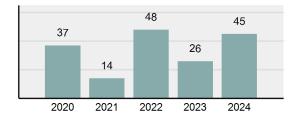

#### Crime Rate\* per 100,000 population 5 Year Trend

#### Total Group "A" Crime Offenses 5 Year Trend

Reported in Reported in Percent Offenses Percent Percent Of Rate Per Offense 2024 2023 Change Cleared Cleared Category 100,000\* Murder 30 43 -30.23% 22 73.33% 0.16% 1.50 **Negligent Manslaughter** 6 4 50.00% 4 66.67% 0.03% 0.30 Nonconsensual Sex Offenses: 7.07% Rape 636 594 210 33.02% 3.41% 31.89 144 133 Sodomy 8.27% 53 36.81% 0.77% 7.22 161 185 -12.97% 8.07 Sexual Assault w/ Object 56 34.78% 0.86% **Fondling** 929 941 -1.28% 331 35.63% 4.98% 46.58 Aggravated Assault 3,490 3,463 0.78% 2,412 69.11% 18.72% 174.98 Simple Assault 11,149 11,086 0.57% 6,878 61.69% 59.79% 558.99 Intimidation 1,741 1,621 7.40% 874 50.20% 9.34% 87.29 **Kidnapping** 283 262 8.02% 176 62.19% 1.52% 14.19 Consensual Sex Offenses: -44.44% Incest 5 9 2 40.00% 0.03% 0.25 Statutory Rape 61 40 52.50% 32 52.46% 0.33% 3.06 7 Human Trafficking, Commercial 11 14 -21.43% 63.64% 0.06% 0.55 **Sex Acts** Human Trafficking, Involuntary 2 3 -33.33% 50.00% 0.01% 0.10 Servitude **Crimes Against Persons Total** 18.648 18.398 1.36% 11.058 59.30% 25.90% 934.97 183 -22.40% 48.59% 0.52% 7.12 Robbery 142 **Burglary/Breaking and Entering** 2,432 2.771 -12.23% 576 23.68% 8.85% 121.94 Larceny/Theft Offenses 11,229 11,762 -4.53% 3,076 27.39% 40.85% 563.00 Motor Vehicle Theft 1,334 1,529 -12.75% 307 23.01% 4.85% 66.88 Arson 115 140 -17.86% 43 37.39% 0.42% 5.77 **Destruction Of Property** 5,782 5,959 -2.97% 1,384 23.94% 21.03% 289.90 Counterfeiting/Forgery 530 624 -15.06% 17.17% 26.57 91 1.93% Fraud Offenses 5,097 5,110 -0.25% 736 14.44% 18.54% 255.55 Embezzlement 15.74 314 217 44.70% 72 22.93% 1.14% Extortion/Blackmail 172 164 4.88% 10 5.81% 0.63% 8.62 5 3 **Bribery** 66.67% 3 60.00% 0.02% 0.25 **Stolen Property Offenses** 337 376 -10.37% 231 68.55% 1.23% 16.90 28,838 1,378.24 -4.68% **Crimes Against Property Total** 27,489 6,598 24.00% 38.17% **Drug/Narcotic Violations** 12,813 14,067 -8.91% 10,442 81.50% 49.52% 642.42 43.78% 567.91 **Drug Equipment Violations** 11,327 12,524 -9.56% 9,404 83.02% 0.00% 100.00% 0.00% **Gambling Offenses** 1 0 1 0.05 Pornography/Obscene Material 421 434 -3.00% 128 30.40% 1.63% 21.11 **Prostitution Offenses** 31 38 -18.42% 13 41.94% 0.12% 1.55 Weapons Law Violations 1,181 1,237 -4.53% 778 65.88% 4.56% 59.21 **Animal Cruelty** 101 103 -1.94% 43 42.57% 0.39% 5.06 28,403 **Crimes Against Society Total** 25.875 -8.90% 20.809 80.42% 35.93% 1,297.32