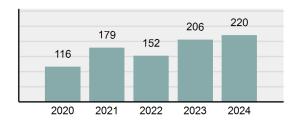

#### Total Group "A" Crime Offenses 5 Year Trend

Reported in Reported in Percent Offenses Percent Percent Of Rate Per Offense 2024 2023 Change Cleared Cleared Category 100,000\* Murder 30 43 -30.23% 22 73.33% 0.16% 1.50 **Negligent Manslaughter** 6 4 50.00% 4 66.67% 0.03% 0.30 Nonconsensual Sex Offenses: 7.07% Rape 636 594 210 33.02% 3.41% 31.89 144 133 Sodomy 8.27% 53 36.81% 0.77% 7.22 161 185 -12.97% 8.07 Sexual Assault w/ Object 56 34.78% 0.86% **Fondling** 929 941 -1.28% 331 35.63% 4.98% 46.58 Aggravated Assault 3,490 3,463 0.78% 2,412 69.11% 18.72% 174.98 Simple Assault 11,149 11,086 0.57% 6,878 61.69% 59.79% 558.99 Intimidation 1,741 1,621 7.40% 874 50.20% 9.34% 87.29 **Kidnapping** 283 262 8.02% 176 62.19% 1.52% 14.19 Consensual Sex Offenses: -44.44% Incest 5 9 2 40.00% 0.03% 0.25 Statutory Rape 61 40 52.50% 32 52.46% 0.33% 3.06 7 Human Trafficking, Commercial 11 14 -21.43% 63.64% 0.06% 0.55 **Sex Acts** Human Trafficking, Involuntary 2 3 -33.33% 50.00% 0.01% 0.10 Servitude **Crimes Against Persons Total** 18.648 18.398 1.36% 11.058 59.30% 25.90% 934.97 183 -22.40% 48.59% 0.52% 7.12 Robbery 142 **Burglary/Breaking and Entering** 2,432 2.771 -12.23% 576 23.68% 8.85% 121.94 Larceny/Theft Offenses 11,229 11,762 -4.53% 3,076 27.39% 40.85% 563.00 Motor Vehicle Theft 1,334 1,529 -12.75% 307 23.01% 4.85% 66.88 Arson 115 140 -17.86% 43 37.39% 0.42% 5.77 **Destruction Of Property** 5,782 5,959 -2.97% 1,384 23.94% 21.03% 289.90 Counterfeiting/Forgery 530 624 -15.06% 17.17% 26.57 91 1.93% Fraud Offenses 5,097 5,110 -0.25% 736 14.44% 18.54% 255.55 Embezzlement 15.74 314 217 44.70% 72 22.93% 1.14% Extortion/Blackmail 172 164 4.88% 10 5.81% 0.63% 8.62 5 3 **Bribery** 66.67% 3 60.00% 0.02% 0.25 **Stolen Property Offenses** 337 376 -10.37% 231 68.55% 1.23% 16.90 28,838 1,378.24 -4.68% **Crimes Against Property Total** 27,489 6,598 24.00% 38.17% **Drug/Narcotic Violations** 12,813 14,067 -8.91% 10,442 81.50% 49.52% 642.42 43.78% 567.91 **Drug Equipment Violations** 11,327 12,524 -9.56% 9,404 83.02% 0.00% 100.00% 0.00% **Gambling Offenses** 1 0 1 0.05 Pornography/Obscene Material 421 434 -3.00% 128 30.40% 1.63% 21.11 **Prostitution Offenses** 31 38 -18.42% 13 41.94% 0.12% 1.55 Weapons Law Violations 1,181 1,237 -4.53% 778 65.88% 4.56% 59.21 **Animal Cruelty** 101 103 -1.94% 43 42.57% 0.39% 5.06 28,403 **Crimes Against Society Total** 25.875 -8.90% 20.809 80.42% 35.93% 1,297.32