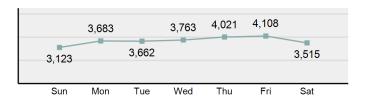

# **Facts At A Glance**

| Group "A" Offenses     | ♦ 72,012 total Group "A" offenses reported.                                                                                                                                                                                                                                 |
|------------------------|-----------------------------------------------------------------------------------------------------------------------------------------------------------------------------------------------------------------------------------------------------------------------------|
|                        | ♦ 4.80% decrease from 2023 Group "A" offenses.                                                                                                                                                                                                                              |
| Crime Rate             | <ul> <li>♦ 3,610.53 per 100,000 inhabitants based on Group "A" offenses.</li> <li>♦ 6.60% decrease from 2023 NIBRS crime rate.</li> <li>♦ 973.08 per 100,000 inhabitants based on Part 1 offenses.<br/>(utilized for comparison purposes with non-NIBRS states).</li> </ul> |
| Violent Crime          | ♦ 4,603 total violent crime offenses reported.                                                                                                                                                                                                                              |
|                        | ♦ 0.04% increase from 2023 violent crime offenses.                                                                                                                                                                                                                          |
|                        | ♦ 0.78% increase from 2023 aggravated assault offenses, which accounts for 75.82% of the violent crime.                                                                                                                                                                     |
| Crime Against Persons  | ♦ 18,648 total crime against persons reported.                                                                                                                                                                                                                              |
|                        | <ul> <li>1.36% increase from 2023 crime against persons.</li> <li>0.57% increase from 2023 simple assault offenses, which accounts for 59.79% of the crime against persons.</li> </ul>                                                                                      |
| Officers Assaulted     | <ul> <li>1 law enforcement officer(s) killed in the line of duty.</li> <li>458 total reported officers assaulted.</li> <li>9.13% decrease from 2023 assault on law enforcement officers.</li> </ul>                                                                         |
| Hate Crime             | <ul> <li>♦ 68 total hate crimes reported.</li> <li>♦ 21.43% increase from 2023 hate crimes.</li> </ul>                                                                                                                                                                      |
| Crimes Against Society | <ul> <li>25,875 total crimes against society reported.</li> <li>8.90% decrease from 2023 crimes against society.</li> <li>8.91% decrease from 2023 drug/narcotic violations offenses, which accounts for 49.52% of the crimes against society.</li> </ul>                   |
| Property Crime         | <ul> <li>27,489 total crimes against property reported.</li> <li>4.68% decrease from 2023 crimes against property.</li> <li>4.53% decrease from 2023 larceny/theft offenses, which accounts for 40.85% of the crimes against property.</li> </ul>                           |