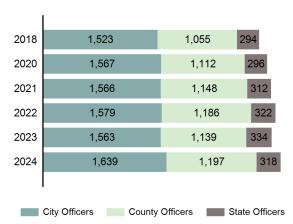

| Idaho Sworn Officers<br>2023 vs 2024 |       |  |  |  |  |  |  |
|--------------------------------------|-------|--|--|--|--|--|--|
| Police                               | up    |  |  |  |  |  |  |
| Departments                          | 4.86% |  |  |  |  |  |  |
| Sheriff's                            | up    |  |  |  |  |  |  |
| Offices                              | 5.09% |  |  |  |  |  |  |
| Idaho State                          | down  |  |  |  |  |  |  |
| Police                               | 4.79% |  |  |  |  |  |  |
| 100.10 010.0                         |       |  |  |  |  |  |  |

### Idaho Sworn Officers Employed 5 Year Trend



# Idaho Sworn Law Enforcement Officers by County for 2024

Rate per 1,000 population



### Idaho Law Enforcement Officers Employed 5 Year Trend



2023 U.S. Regional Full-Time Sworn Officers Employed Rate per 1,000 population



The nation's law enforcement community employed an average of 2.2 full-time sworn officers for every 1,000 inhabitants as of October 31, 2023.

Source: Crime Data Explorer, Crime in the United States 2024, U.S. Department of Justice, Federal Bureau of Investigation.

# Idaho Statewide Information

# Idaho Sworn/Civilian Employed 2023 vs 2024 Police up Departments 6.38% Sheriff's up Offices 6.58% Idaho State down Police 1.33%

### Idaho Law Enforcement Employed 5 Year Trend



|      | Police Department Sworn/Civilian Employed |       |                     |       |                    |  |  |  |  |  |  |  |
|------|-------------------------------------------|-------|---------------------|-------|------------