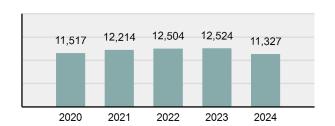

#### Crime Rate\* per 100,000 population 5 Year Trend

#### Total Group "A" Crime Offenses 5 Year Trend

Reported in Reported in Percent Offenses Percent Percent Of Rate Per Offense 2024 2023 Change Cleared Cleared Category 100,000\* Murder 30 43 -30.23% 22 73.33% 0.16% 1.50 **Negligent Manslaughter** 6 4 50.00% 4 66.67% 0.03% 0.30 Nonconsensual Sex Offenses: 7.07% Rape 636 594 210 33.02% 3.41% 31.89 144 133 Sodomy 8.27% 53 36.81% 0.77% 7.22 161 185 -12.97% 8.07 Sexual Assault w/ Object 56 34.78% 0.86% **Fondling** 929 941 -1.28% 331 35.63% 4.98% 46.58 Aggravated Assault 3,490 3,463 0.78% 2,412 69.11% 18.72% 174.98 Simple Assault 11,149 11,086 0.57% 6,878 61.69% 59.79% 558.99 Intimidation 1,741 1,621 7.40% 874 50.20% 9.34% 87.29 **Kidnapping** 283 262 8.02% 176 62.19% 1.52% 14.19 Consensual Sex Offenses: -44.44% Incest 5 9 2 40.00% 0.03% 0.25 Statutory Rape 61 40 52.50% 32 52.46% 0.33% 3.06 7 Human Trafficking, Commercial 11 14 -21.43% 63.64% 0.06% 0.55 **Sex Acts** Human Trafficking, Involuntary 2 3 -33.33% 50.00% 0.01% 0.10 Servitude **Crimes Against Persons Total** 18.648 18.398 1.36% 11.058 59.30% 25.90% 934.97 183 -22.40% 48.59% 0.52% 7.12 Robbery 142 **Burglary/Breaking and Entering** 2,432 2.771 -12.23% 576 23.68% 8.85% 121.94 Larceny/Theft Offenses 11,229 11,762 -4.53% 3,076 27.39% 40.85% 563.00 Motor Vehicle Theft 1,334 1,529 -12.75% 307 23.01% 4.85% 66.88 Arson 115 140 -17.86% 43 37.39% 0.42% 5.77 **Destruction Of Property** 5,782 5,959 -2.97% 1,384 23.94% 21.03% 289.90 Counterfeiting/Forgery 530 624 -15.06% 17.17% 26.57 91 1.93% Fraud Offenses 5,097 5,110 -0.25% 736 14.44% 18.54% 255.55 Embezzlement 15.74 314 217 44.70% 72 22.93% 1.14% Extortion/Blackmail 172 164 4.88% 10 5.81% 0.63% 8.62 5 3 **Bribery** 66.67% 3 60.00% 0.02% 0.25 **Stolen Property Offenses** 337 376 -10.37% 231 68.55% 1.23% 16.90 28,838 1,378.24 -4.68% **Crimes Against Property Total** 27,489 6,598 24.00% 38.17% **Drug/Narcotic Violations** 12,813 14,067 -8.91% 10,442 81.50% 49.52% 642.42 43.78% 567.91 **Drug Equipment Violations** 11,327 12,524 -9.56% 9,404 83.02% 0.00% 100.00% 0.00% **Gambling Offenses** 1 0 1 0.05 Pornography/Obscene Material 421 434 -3.00% 128 30.40% 1.63% 21.11 **Prostitution Offenses** 31 38 -18.42% 13 41.94% 0.12% 1.55 Weapons Law Violations 1,181 1,237 -4.53% 778 65.88% 4.56% 59.21 **Animal Cruelty** 101 103 -1.94% 43 42.57% 0.39% 5.06 28,403 **Crimes Against Society Total** 25.875 -8.90% 20.809 80.42% 35.93% 1,297.32