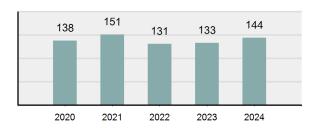

|        |
|----------------------|-------|--------|------|--------|
|                      | Adult |        | Juve | enile  |
| Race                 | Male  | Female | Male | Female |
| White                | 8     | 0      | 4    | 0      |
| Black                | 0     | 0      | 0    | 0      |
| Indian               | 0     | 0      | 0    | 0      |
| Asian                | 0     | 0      | 0    | 0      |
| Unknown              | 0     | 0      | 0    | 0      |
| Ethnicity            |       |        |      |        |
| Non-Hispanic         | 5     | 0      | 3    | 0      |
| Hispanic             | 3     | 0      | 1    | 0      |
| Unknown              | 0     | 0      | 0    | 0      |

#### Sodomy Count - 5 Year Trend

\*\*\*\*\*\*\*\*\*\*\*\*\*\*\*\*\*\*\*\*\*\*\*\*\*\*\*



| Top Relationships of Victim to Offender(s) |        |  |  |
|--------------------------------------------|--------|--|--|
| Acquaintance                               | 26.39% |  |  |
| Friend                                     | 12.50% |  |  |
| Sibling                                    | 11.81% |  |  |
| Otherwise Known                            | 10.42% |  |  |
| Stranger                                   | 6.94%  |  |  |

#### Victim Types\*\*



| Top Types Of Injury      |        |  |
|--------------------------|--------|--|
| Apparent Minor Injury    | 13.70% |  |
| Possible Internal Injury | 8.90%  |  |
| Severe Laceration        | 2.05%  |  |
| Other Major Injury       | 0.68%  |  |
| Unconsciousness          | 0.68%  |  |
|                          |        |  |

#### Vict