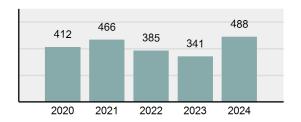

#### Total Group "A" Crime Offenses 5 Year Trend

Reported in Reported in Percent Offenses Percent Percent Of Rate Per Offense 2024 2023 Change Cleared Cleared Category 100,000\* Murder 30 43 -30.23% 22 73.33% 0.16% 1.50 **Negligent Manslaughter** 6 4 50.00% 4 66.67% 0.03% 0.30 Nonconsensual Sex Offenses: 7.07% Rape 636 594 210 33.02% 3.41% 31.89 144 133 Sodomy 8.27% 53 36.81% 0.77% 7.22 161 185 -12.97% 8.07 Sexual Assault w/ Object 56 34.78% 0.86% **Fondling** 929 941 -1.28% 331 35.63% 4.98% 46.58 Aggravated Assault 3,490 3,463 0.78% 2,412 69.11% 18.72% 174.98 Simple Assault 11,149 11,086 0.57% 6,878 61.69% 59.79% 558.99 Intimidation 1,741 1,621 7.40% 874 50.20% 9.34% 87.29 **Kidnapping** 283 262 8.02% 176 62.19% 1.52% 14.19 Consensual Sex Offenses: -44.44% Incest 5 9 2 40.00% 0.03% 0.25 Statutory Rape 61 40 52.50% 32 52.46% 0.33% 3.06 7 Human Trafficking, Commercial 11 14 -21.43% 63.64% 0.06% 0.55 **Sex Acts** Human Trafficking, Involuntary 2 3 -33.33% 50.00% 0.01% 0.10 Servitude **Crimes Against Persons Total** 18.648 18.398 1.36% 11.058 59.30% 25.90% 934.97 183 -22.40% 48.59% 0.52% 7.12 Robbery 142 **Burglary/Breaking and Entering** 2,432 2.771 -12.23% 576 23.68% 8.85% 121.94 Larceny/Theft Offenses 11,229 11,762 -4.53% 3,076 27.39% 40.85% 563.00 Motor Vehicle Theft 1,334 1,529 -12.75% 307 23.01% 4.85% 66.88 Arson 115 140 -17.86% 43 37.39% 0.42% 5.77 **Destruction Of Property** 5,782 5,959 -2.97% 1,384 23.94% 21.03% 289.90 Counterfeiting/Forgery 530 624 -15.06% 17.17% 26.57 91 1.93% Fraud Offenses 5,097 5,110 -0.25% 736 14.44% 18.54% 255.55 Embezzlement 15.74 314 217 44.70% 72 22.93% 1.14% Extortion/Blackmail 172 164 4.88% 10 5.81% 0.63% 8.62 5 3 **Bribery** 66.67% 3 60.00% 0.02% 0.25 **Stolen Property Offenses** 337 376 -10.37% 231 68.55% 1.23% 16.90 28,838 1,378.24 -4.68% **Crimes Against Property Total** 27,489 6,598 24.00% 38.17% **Drug/Narcotic Violations** 12,813 14,067 -8.91% 10,442 81.50% 49.52% 642.42 43.78% 567.91 **Drug Equipment Violations** 11,327 12,524 -9.56% 9,404 83.02% 0.00% 100.00% 0.00% **Gambling Offenses** 1 0 1 0.05 Pornography/Obscene Material 421 434 -3.00% 128 30.40% 1.63% 21.11 **Prostitution Offenses** 31 38 -18.42% 13 41.94% 0.12% 1.55 Weapons Law Violations 1,181 1,237 -4.53% 778 65.88% 4.56% 59.21 **Animal Cruelty** 101 103 -1.94% 43 42.57% 0.39% 5.06 28,403 **Crimes Against Society Total** 25.875 -8.90% 20.809 80.42% 35.93% 1,297.32