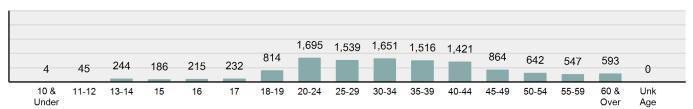

# **Facts At A Glance**

| Group "A" Offenses     | ♦ 72,012 total Group "A" offenses reported.                                                                                                                                                                                                                                 |
|------------------------|-----------------------------------------------------------------------------------------------------------------------------------------------------------------------------------------------------------------------------------------------------------------------------|
|                        | ♦ 4.80% decrease from 2023 Group "A" offenses.                                                                                                                                                                                                                              |
| Crime Rate             | <ul> <li>♦ 3,610.53 per 100,000 inhabitants based on Group "A" offenses.</li> <li>♦ 6.60% decrease from 2023 NIBRS crime rate.</li> <li>♦ 973.08 per 100,000 inhabitants based on Part 1 offenses.<br/>(utilized for comparison purposes with non-NIBRS states).</li> </ul> |
| Violent Crime          | ♦ 4,603 total violent crime offenses reported.                                                                                                                                                                                                                              |
|                        | ♦ 0.04% increase from 2023 violent crime offenses.                                                                                                                                                                                                                          |
|                        | ♦ 0.78% increase from 2023 aggravated assault offenses, which accounts for 75.82% of the violent crime.                                                                                                                                                                     |
| Crime Against Persons  | ♦ 18,648 total crime against persons reported.                                                                                                                                                                                                                              |
|                        | <ul> <li>1.36% increase from 2023 crime against persons.</li> <li>0.57% increase from 2023 simple assault offenses, which accounts for 59.79% of the crime against persons.</li> </ul>                                                                                      |
| Officers Assaulted     | <ul> <li>1 law enforcement officer(s) killed in the line of duty.</li> <li>458 total reported officers assaulted.</li> <li>9.13% decrease from 2023 assault on law enforcement officers.</li> </ul>                                                                         |
| Hate Crime             | <ul> <li>♦ 68 total hate crimes reported.</li> <li>♦ 21.43% increase from 2023 hate crimes.</li> </ul>                                                                                                                                                                      |
| Crimes Against Society | <ul> <li>25,875 total crimes against society reported.</li> <li>8.90% decrease from 2023 crimes against society.</li> <li>8.91% decrease from 2023 drug/narcotic violations offenses, which accounts for 49.52% of the crimes against society.</li> </ul>                   |
| Property Crime         | <ul> <li>27,489 total crimes against property reported.</li> <li>4.68% decrease from 2023 crimes against property.</li> <li>4.53% decrease from 2023 larceny/theft offenses, which accounts for 40.85% of the crimes against property.</li> </ul>                           |