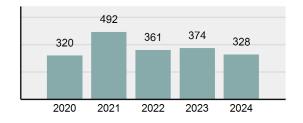

#### Total Group "A" Crime Offenses 5 Year Trend

Reported in Reported in Percent Offenses Percent Percent Of Rate Per Offense 2024 2023 Change Cleared Cleared Category 100,000\* Murder 30 43 -30.23% 22 73.33% 0.16% 1.50 **Negligent Manslaughter** 6 4 50.00% 4 66.67% 0.03% 0.30 Nonconsensual Sex Offenses: 7.07% Rape 636 594 210 33.02% 3.41% 31.89 144 133 Sodomy 8.27% 53 36.81% 0.77% 7.22 161 185 -12.97% 8.07 Sexual Assault w/ Object 56 34.78% 0.86% **Fondling** 929 941 -1.28% 331 35.63% 4.98% 46.58 Aggravated Assault 3,490 3,463 0.78% 2,412 69.11% 18.72% 174.98 Simple Assault 11,149 11,086 0.57% 6,878 61.69% 59.79% 558.99 Intimidation 1,741 1,621 7.40% 874 50.20% 9.34% 87.29 **Kidnapping** 283 262 8.02% 176 62.19% 1.52% 14.19 Consensual Sex Offenses: -44.44% Incest 5 9 2 40.00% 0.03% 0.25 Statutory Rape 61 40 52.50% 32 52.46% 0.33% 3.06 7 Human Trafficking, Commercial 11 14 -21.43% 63.64% 0.06% 0.55 **Sex Acts** Human Trafficking, Involuntary 2 3 -33.33% 50.00% 0.01% 0.10 Servitude **Crimes Against Persons Total** 18.648 18.398 1.36% 11.058 59.30% 25.90% 934.97 183 -22.40% 48.59% 0.52% 7.12 Robbery 142 **Burglary/Breaking and Entering** 2,432 2.771 -12.23% 576 23.68% 8.85% 121.94 Larceny/Theft Offenses 11,229 11,762 -4.53% 3,076 27.39% 40.85% 563.00 Motor Vehicle Theft 1,334 1,529 -12.75% 307 23.01% 4.85% 66.88 Arson 115 140 -17.86% 43 37.39% 0.42% 5.77 **Destruction Of Property** 5,782 5,959 -2.97% 1,384 23.94% 21.03% 289.90 Counterfeiting/Forgery 530 624 -15.06% 17.17% 26.57 91 1.93% Fraud Offenses 5,097 5,110 -0.25% 736 14.44% 18.54% 255.55 Embezzlement 15.74 314 217 44.70% 72 22.93% 1.14% Extortion/Blackmail 172 164 4.88% 10 5.81% 0.63% 8.62 5 3 **Bribery** 66.67% 3 60.00% 0.02% 0.25 **Stolen Property Offenses** 337 376 -10.37% 231 68.55% 1.23% 16.90 28,838 1,378.24 -4.68% **Crimes Against Property Total** 27,489 6,598 24.00% 38.17% **Drug/Narcotic Violations** 12,813 14,067 -8.91% 10,442 81.50% 49.52% 642.42 43.78% 567.91 **Drug Equipment Violations** 11,327 12,524 -9.56% 9,404 83.02% 0.00% 100.00% 0.00% **Gambling Offenses** 1 0 1 0.05 Pornography/Obscene Material 421 434 -3.00% 128 30.40% 1.63% 21.11 **Prostitution Offenses** 31 38 -18.42% 13 41.94% 0.12% 1.55 Weapons Law Violations 1,181 1,237 -4.53% 778 65.88% 4.56% 59.21 **Animal Cruelty** 101 103 -1.94% 43 42.57% 0.39% 5.06 28,403 **Crimes Against Society Total** 25.875 -8.90% 20.809 80.42% 35.93% 1,297.32