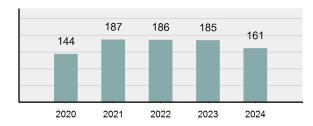

nformation |       |        |      |        |
|----------------------|-------|--------|------|--------|
|                      | Adult |        | Juve | enile  |
| Race                 | Male  | Female | Male | Female |
| White                | 11    | 0      | 4    | 0      |
| Black                | 0     | 0      | 0    | 0      |
| Indian               | 0     | 0      | 0    | 0      |
| Asian                | 0     | 0      | 0    | 0      |
| Unknown              | 0     | 0      | 0    | 0      |
| Ethnicity            |       |        |      |        |
| Non-Hispanic         | 6     | 0      | 2    | 0      |
| Hispanic             | 2     | 0      | 0    | 0      |
| Unknown              | 3     | 0      | 2    | 0      |

#### Sexual Assault with an Object Count - 5 Year Trend



| Top Relationships of Victim to Offender(s) |        |  |
|--------------------------------------------|--------|--|
| Acquaintance                               | 28.31% |  |
| Child                                      | 11.45% |  |
| Friend                                     | 10.84% |  |
| Otherwise Known                            | 7.83%  |  |
| Stranger                                   | 6.02%  |  |



| Top Types Of Injury      |        |  |
|--------------------------|--------|--|
| Apparent Minor Injury    | 22.09% |  |
| Possible Internal Injury | 11.04% |  |
| Other Major Injury       | 3.07%  |  |
| Severe Laceration        | 1.84%  |  |
| Unconsciousness          | 0.61%  |  |
|                          |        |  |

#### Victim Count of Sexual Assault with an Object by