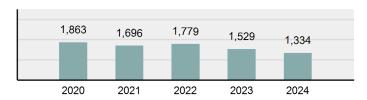

#### Total Group "A" Crime Offenses 5 Year Trend

Reported in Reported in Percent Offenses Percent Percent Of Rate Per Offense 2024 2023 Change Cleared Cleared Category 100,000\* Murder 30 43 -30.23% 22 73.33% 0.16% 1.50 **Negligent Manslaughter** 6 4 50.00% 4 66.67% 0.03% 0.30 Nonconsensual Sex Offenses: 7.07% Rape 636 594 210 33.02% 3.41% 31.89 144 133 Sodomy 8.27% 53 36.81% 0.77% 7.22 161 185 -12.97% 8.07 Sexual Assault w/ Object 56 34.78% 0.86% **Fondling** 929 941 -1.28% 331 35.63% 4.98% 46.58 Aggravated Assault 3,490 3,463 0.78% 2,412 69.11% 18.72% 174.98 Simple Assault 11,149 11,086 0.57% 6,878 61.69% 59.79% 558.99 Intimidation 1,741 1,621 7.40% 874 50.20% 9.34% 87.29 **Kidnapping** 283 262 8.02% 176 62.19% 1.52% 14.19 Consensual Sex Offenses: -44.44% Incest 5 9 2 40.00% 0.03% 0.25 Statutory Rape 61 40 52.50% 32 52.46% 0.33% 3.06 7 Human Trafficking, Commercial 11 14 -21.43% 63.64% 0.06% 0.55 **Sex Acts** Human Trafficking, Involuntary 2 3 -33.33% 50.00% 0.01% 0.10 Servitude **Crimes Against Persons Total** 18.648 18.398 1.36% 11.058 59.30% 25.90% 934.97 183 -22.40% 48.59% 0.52% 7.12 Robbery 142 **Burglary/Breaking and Entering** 2,432 2.771 -12.23% 576 23.68% 8.85% 121.94 Larceny/Theft Offenses 11,229 11,762 -4.53% 3,076 27.39% 40.85% 563.00 Motor Vehicle Theft 1,334 1,529 -12.75% 307 23.01% 4.85% 66.88 Arson 115 140 -17.86% 43 37.39% 0.42% 5.77 **Destruction Of Property** 5,782 5,959 -2.97% 1,384 23.94% 21.03% 289.90 Counterfeiting/Forgery 530 624 -15.06% 17.17% 26.57 91 1.93% Fraud Offenses 5,097 5,110 -0.25% 736 14.44% 18.54% 255.55 Embezzlement 15.74 314 217 44.70% 72 22.93% 1.14% Extortion/Blackmail 172 164 4.88% 10 5.81% 0.63% 8.62 5 3 **Bribery** 66.67% 3 60.00% 0.02% 0.25 **Stolen Property Offenses** 337 376 -10.37% 231 68.55% 1.23% 16.90 28,838 1,378.24 -4.68% **Crimes Against Property Total** 27,489 6,598 24.00% 38.17% **Drug/Narcotic Violations** 12,813 14,067 -8.91% 10,442 81.50% 49.52% 642.42 43.78% 567.91 **Drug Equipment Violations** 11,327 12,524 -9.56% 9,404 83.02% 0.00% 100.00% 0.00% **Gambling Offenses** 1 0 1 0.05 Pornography/Obscene Material 421 434 -3.00% 128 30.40% 1.63% 21.11 **Prostitution Offenses** 31 38 -18.42% 13 41.94% 0.12% 1.55 Weapons Law Violations 1,181 1,237 -4.53% 778 65.88% 4.56% 59.21 **Animal Cruelty** 101 103 -1.94% 43 42.57% 0.39% 5.06 28,403 **Crimes Against Society Total** 25.875 -8.90% 20.809 80.42% 35.93% 1,297.32

| Location                            | Motor<br>Vehicle<br>Theft | Arson | Destruction<br>of<br>Property | Forgery | Fraud<br>Offenses | Embezzlement | Extortion/<br>Blackmail | Bribery |
|-------------------------------------|---------------------------|-------|-------------------------------|---------|-------------------|--------------|-------------------------|---------|
| Air/Bus/Train Terminal              | 11                        | 0     | 8                             | 1       | 3                 | 0            | 0                       | 0       |
| Bank/Savings                        | 1                         | 0     | 12                            | 153     | 387               | 5            | 2                       | 0       |
| Bar/Nightclub                       | 6                         | 0     | 35                            | 4       | 16                | 2            | 0                       | 0       |
| Church/Synagogue                    | 4                         | 1     | 56                            | 0       | 1                 | 0            | 0                       | 0       |
| Commercial/Office Building          | 32                        | 4     | 231                           | 26      | 90                | 40           | 1                       | 0       |
| Construction Site                   | 15                        | 2     | 85                            | 0       | 3                 | 0            | 0                       | 0       |
| Convenience Store                   | 9                         | 0     | 36                            | 40      | 86                | 16           | 1                       | 0       |
| Department/Discount Store           | 4                         | 1     | 44                            | 19      | 611               | 73           | 1                       | 0       |
| Drug Store/Doctor's Office/Hospital | 1                         | 1     | 37                            | 8       | 24                | 7            | 1                       | 0       |
| Field/Woods                         | 22                        | 13    | 78                            | 1       | 3                 | 0            | 0                       | 0       |
| Government/Public Building          | 3                         | 0     | 92                            | 16      | 55                | 7            | 0                       | 1       |
| Grocery/Supermarket                 | 6                         | 1     | 29                            | 12      | 199               | 109          | 1                       | 0       |
| Highway/Street                      | 188                       | 9     | 806                           | 15      | 51                | 1            | 0                       | 3       |
| Hotel/Motel/Etc.                    | 17                        | 2     | 58                            | 4       | 35                | 3            | 1                       | 0       |
| Jail/Prison                         | 1                         | 1     | 42                            | 1       | 6                 | 0            | 1                       | 0       |
| Lake/Waterway/Beach                 | 1                         | 0     | 85                            | 0       | 0                 | 0            | 0                       | 0       |
| Liquor Store                        | 0                         | 0     | 2                             | 1       | 5                 | 0            | 0                       | 0       |
| Parking Lot/Garage                  | 119                       | 3     | 414                           | 13      | 27                | 1            | 1                       | 0       |
| Rental Storage Facility             | 16                        | 0     | 38                            | 2       | 2                 | 0            | 0                       | . 0     |
| Residence/Home                      | 732                       | 49    | 2,639                         | 81      | 1,323             | 9            | 75                      | . 0     |
| Restaurant                          | 9                         | 1     | 74                            | 34      | 87                | 3            | 1                       | . 0     |
| School/College                      | 0                         | 0     | 52                            | 0       | 10                | 0            | 0                       | 0       |
| Service/Gas Station                 | 12                        | 1     | 38                            | 17      | 60                | 4            | 0                       | 0       |
| Specialty Store                     | 20                        | 1     | 92                            | 31      | 234               | 19           | 0                       | 0       |
| Other/Unknown                       | 25                        | 4     | 129                           | 21      | 209               | 4            | 4                       | 0       |
| Abandoned/Condemned Structure       | 0                         | 2     | 9                             | 0       | 0                 | 0            | 0                       | 0       |
| Amusement Park                      | 0                         | 0     | 5                             | 0       | 2                 | 1            | 0                       | 0       |
| Arena/Stadium/Fairgrounds           | 1                         | 0     | 3                             | 0       | 2                 | 0            | 0                       | 0       |
| ATM Separate from Bank              | 0                         | 0     | 0                             | 0       | 7                 | 0            | 0                       | 0       |
| Auto Dealership New/Used            | 41                        | 0     | 16                            | 2       | 15                | 1            | 0                       | 0       |
| Camp/Campground                     | 1                         | 2     | 5                             | 0       | 0                 | 0            | 0                       | 0       |
| Daycare Facility                    | 2                         | 1     | 4                             | 0       | 1                 | 0            | 0                       | 0       |
| Dock/Wharf/Freight/Modal Terminal   | 0                         | 0     | 0                             | 0       | 0                 | 0            | 0                       | 0       |
| Farm Facility                       | 3                         | 0     | 8                             | 0       | 1                 | 1            | 0                       | 0       |
| Gambling Facility/Casino/Race Track | 1                         | 0     | 1                             | 1       | 0                 | ·            | 0                       | 0       |
| Industrial Site                     | 2                         | 0     | 18                            | 1       | 2                 | 1            | 0                       | 0       |
| Military Installation               | 0                         | 0     | 0                             | 0       | 0                 | ļ            | 0                       | 0       |
| Park/Playground                     | 4                         | 10    | 313                           | 0       | 5                 |              | 0                       | 0       |
| Rest Area                           | 0                         | 0     | 6                             | 0       | 0                 | <del></del>  | 0                       | 0       |
| School–College/University           | 11                        | 0     | 60                            | 1       | 3                 |              | 0                       | 0       |
| School–Elementary/Secondary         | 9                         | 5     | 98                            | 3       | 14                | ·            | 2                       | 0       |
| Shelter-Mission/Homeless            | 1                         | 1     | 6                             | 0       | 2                 | <del> </del> | 0                       | 0       |
| Shopping Mall                       | 3                         | 0     | 4                             | 0       | 9                 |              | 1                       | 0       |
| Tribal Lands                        | 0                         | 0     | 0                             | 0       | 0                 | \\           | 0                       | 0       |
| Community Center                    | 1                         | 0     | 13                            | 0       | 0                 | ·            | 0                       | 0       |
| Cyberspace                          | 0                         | 0     | 13                            | 22      | 1,507             | 5            | 79                      | 1       |
| Total                               | 1,334                     | 115   | 5,782                         | 530     | 5,097             | l            | 172                     | 5       |