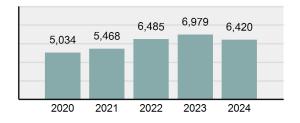

#### Total Group "A" Crime Offenses 5 Year Trend

Reported in Reported in Percent Offenses Percent Percent Of Rate Per Offense 2024 2023 Change Cleared Cleared Category 100,000\* Murder 30 43 -30.23% 22 73.33% 0.16% 1.50 **Negligent Manslaughter** 6 4 50.00% 4 66.67% 0.03% 0.30 Nonconsensual Sex Offenses: 7.07% Rape 636 594 210 33.02% 3.41% 31.89 144 133 Sodomy 8.27% 53 36.81% 0.77% 7.22 161 185 -12.97% 8.07 Sexual Assault w/ Object 56 34.78% 0.86% **Fondling** 929 941 -1.28% 331 35.63% 4.98% 46.58 Aggravated Assault 3,490 3,463 0.78% 2,412 69.11% 18.72% 174.98 Simple Assault 11,149 11,086 0.57% 6,878 61.69% 59.79% 558.99 Intimidation 1,741 1,621 7.40% 874 50.20% 9.34% 87.29 **Kidnapping** 283 262 8.02% 176 62.19% 1.52% 14.19 Consensual Sex Offenses: -44.44% Incest 5 9 2 40.00% 0.03% 0.25 Statutory Rape 61 40 52.50% 32 52.46% 0.33% 3.06 7 Human Trafficking, Commercial 11 14 -21.43% 63.64% 0.06% 0.55 **Sex Acts** Human Trafficking, Involuntary 2 3 -33.33% 50.00% 0.01% 0.10 Servitude **Crimes Against Persons Total** 18.648 18.398 1.36% 11.058 59.30% 25.90% 934.97 183 -22.40% 48.59% 0.52% 7.12 Robbery 142 **Burglary/Breaking and Entering** 2,432 2.771 -12.23% 576 23.68% 8.85% 121.94 Larceny/Theft Offenses 11,229 11,762 -4.53% 3,076 27.39% 40.85% 563.00 Motor Vehicle Theft 1,334 1,529 -12.75% 307 23.01% 4.85% 66.88 Arson 115 140 -17.86% 43 37.39% 0.42% 5.77 **Destruction Of Property** 5,782 5,959 -2.97% 1,384 23.94% 21.03% 289.90 Counterfeiting/Forgery 530 624 -15.06% 17.17% 26.57 91 1.93% Fraud Offenses 5,097 5,110 -0.25% 736 14.44% 18.54% 255.55 Embezzlement 15.74 314 217 44.70% 72 22.93% 1.14% Extortion/Blackmail 172 164 4.88% 10 5.81% 0.63% 8.62 5 3 **Bribery** 66.67% 3 60.00% 0.02% 0.25 **Stolen Property Offenses** 337 376 -10.37% 231 68.55% 1.23% 16.90 28,838 1,378.24 -4.68% **Crimes Against Property Total** 27,489 6,598 24.00% 38.17% **Drug/Narcotic Violations** 12,813 14,067 -8.91% 10,442 81.50% 49.52% 642.42 43.78% 567.91 **Drug Equipment Violations** 11,327 12,524 -9.56% 9,404 83.02% 0.00% 100.00% 0.00% **Gambling Offenses** 1 0 1 0.05 Pornography/Obscene Material 421 434 -3.00% 128 30.40% 1.63% 21.11 **Prostitution Offenses** 31 38 -18.42% 13 41.94% 0.12% 1.55 Weapons Law Violations 1,181 1,237 -4.53% 778 65.88% 4.56% 59.21 **Animal Cruelty** 101 103 -1.94% 43 42.57% 0.39% 5.06 28,403 **Crimes Against Society Total** 25.875 -8.90% 20.809 80.42% 35.93% 1,297.32

72.012

75.639

Total Group "A" Offenses

-4.80%

38,465

53.41%

3,610.53

100.00%