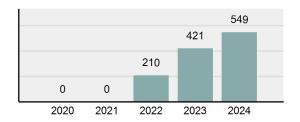

#### Total Group "A" Crime Offenses 5 Year Trend

Reported in Reported in Percent Offenses Percent Percent Of Rate Per Offense 2024 2023 Change Cleared Cleared Category 100,000\* Murder 30 43 -30.23% 22 73.33% 0.16% 1.50 **Negligent Manslaughter** 6 4 50.00% 4 66.67% 0.03% 0.30 Nonconsensual Sex Offenses: 7.07% Rape 636 594 210 33.02% 3.41% 31.89 144 133 Sodomy 8.27% 53 36.81% 0.77% 7.22 161 185 -12.97% 8.07 Sexual Assault w/ Object 56 34.78% 0.86% **Fondling** 929 941 -1.28% 331 35.63% 4.98% 46.58 Aggravated Assault 3,490 3,463 0.78% 2,412 69.11% 18.72% 174.98 Simple Assault 11,149 11,086 0.57% 6,878 61.69% 59.79% 558.99 Intimidation 1,741 1,621 7.40% 874 50.20% 9.34% 87.29 **Kidnapping** 283 262 8.02% 176 62.19% 1.52% 14.19 Consensual Sex Offenses: -44.44% Incest 5 9 2 40.00% 0.03% 0.25 Statutory Rape 61 40 52.50% 32 52.46% 0.33% 3.06 7 Human Trafficking, Commercial 11 14 -21.43% 63.64% 0.06% 0.55 **Sex Acts** Human Trafficking, Involuntary 2 3 -33.33% 50.00% 0.01% 0.10 Servitude **Crimes Against Persons Total** 18.648 18.398 1.36% 11.058 59.30% 25.90% 934.97 183 -22.40% 48.59% 0.52% 7.12 Robbery 142 **Burglary/Breaking and Entering** 2,432 2.771 -12.23% 576 23.68% 8.85% 121.94 Larceny/Theft Offenses 11,229 11,762 -4.53% 3,076 27.39% 40.85% 563.00 Motor Vehicle Theft 1,334 1,529 -12.75% 307 23.01% 4.85% 66.88 Arson 115 140 -17.86% 43 37.39% 0.42% 5.77 **Destruction Of Property** 5,782 5,959 -2.97% 1,384 23.94% 21.03% 289.90 Counterfeiting/Forgery 530 624 -15.06% 17.17% 26.57 91 1.93% Fraud Offenses 5,097 5,110 -0.25% 736 14.44% 18.54% 255.55 Embezzlement 15.74 314 217 44.70% 72 22.93% 1.14% Extortion/Blackmail 172 164 4.88% 10 5.81% 0.63% 8.62 5 3 **Bribery** 66.67% 3 60.00% 0.02% 0.25 **Stolen Property Offenses** 337 376 -10.37% 231 68.55% 1.23% 16.90 28,838 1,378.24 -4.68% **Crimes Against Property Total** 27,489 6,598 24.00% 38.17% **Drug/Narcotic Violations** 12,813 14,067 -8.91% 10,442 81.50% 49.52% 642.42 43.78% 567.91 **Drug Equipment Violations** 11,327 12,524 -9.56% 9,404 83.02% 0.00% 100.00% 0.00% **Gambling Offenses** 1 0 1 0.05 Pornography/Obscene Material 421 434 -3.00% 128 30.40% 1.63% 21.11 **Prostitution Offenses** 31 38 -18.42% 13 41.94% 0.12% 1.55 Weapons Law Violations 1,181 1,237 -4.53% 778 65.88% 4.56% 59.21 **Animal Cruelty** 101 103 -1.94% 43 42.57% 0.39% 5.06 28,403 **Crimes Against Society Total** 25.875 -8.90% 20.809 80.42% 35.93% 1,297.32