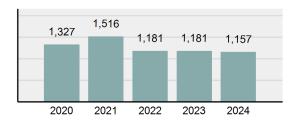

#### Total Group "A" Crime Offenses 5 Year Trend

Reported in Reported in Percent Offenses Percent Percent Of Rate Per Offense 2024 2023 Change Cleared Cleared Category 100,000\* Murder 30 43 -30.23% 22 73.33% 0.16% 1.50 **Negligent Manslaughter** 6 4 50.00% 4 66.67% 0.03% 0.30 Nonconsensual Sex Offenses: 7.07% Rape 636 594 210 33.02% 3.41% 31.89 144 133 Sodomy 8.27% 53 36.81% 0.77% 7.22 161 185 -12.97% 8.07 Sexual Assault w/ Object 56 34.78% 0.86% **Fondling** 929 941 -1.28% 331 35.63% 4.98% 46.58 Aggravated Assault 3,490 3,463 0.78% 2,412 69.11% 18.72% 174.98 Simple Assault 11,149 11,086 0.57% 6,878 61.69% 59.79% 558.99 Intimidation 1,741 1,621 7.40% 874 50.20% 9.34% 87.29 **Kidnapping** 283 262 8.02% 176 62.19% 1.52% 14.19 Consensual Sex Offenses: -44.44% Incest 5 9 2 40.00% 0.03% 0.25 Statutory Rape 61 40 52.50% 32 52.46% 0.33% 3.06 7 Human Trafficking, Commercial 11 14 -21.43% 63.64% 0.06% 0.55 **Sex Acts** Human Trafficking, Involuntary 2 3 -33.33% 50.00% 0.01% 0.10 Servitude **Crimes Against Persons Total** 18.648 18.398 1.36% 11.058 59.30% 25.90% 934.97 183 -22.40% 48.59% 0.52% 7.12 Robbery 142 **Burglary/Breaking and Entering** 2,432 2.771 -12.23% 576 23.68% 8.85% 121.94 Larceny/Theft Offenses 11,229 11,762 -4.53% 3,076 27.39% 40.85% 563.00 Motor Vehicle Theft 1,334 1,529 -12.75% 307 23.01% 4.85% 66.88 Arson 115 140 -17.86% 43 37.39% 0.42% 5.77 **Destruction Of Property** 5,782 5,959 -2.97% 1,384 23.94% 21.03% 289.90 Counterfeiting/Forgery 530 624 -15.06% 17.17% 26.57 91 1.93% Fraud Offenses 5,097 5,110 -0.25% 736 14.44% 18.54% 255.55 Embezzlement 15.74 314 217 44.70% 72 22.93% 1.14% Extortion/Blackmail 172 164 4.88% 10 5.81% 0.63% 8.62 5 3 **Bribery** 66.67% 3 60.00% 0.02% 0.25 **Stolen Property Offenses** 337 376 -10.37% 231 68.55% 1.23% 16.90 28,838 1,378.24 -4.68% **Crimes Against Property Total** 27,489 6,598 24.00% 38.17% **Drug/Narcotic Violations** 12,813 14,067 -8.91% 10,442 81.50% 49.52% 642.42 43.78% 567.91 **Drug Equipment Violations** 11,327 12,524 -9.56% 9,404 83.02% 0.00% 100.00% 0.00% **Gambling Offenses** 1 0 1 0.05 Pornography/Obscene Material 421 434 -3.00% 128 30.40% 1.63% 21.11 **Prostitution Offenses** 31 38 -18.42% 13 41.94% 0.12% 1.55 Weapons Law Violations 1,181 1,237 -4.53% 778 65.88% 4.56% 59.21 **Animal Cruelty** 101 103 -1.94% 43 42.57% 0.39% 5.06 28,403 **Crimes Against Society Total** 25.875 -8.90% 20.809 80.42% 35.93% 1,297.32

72.012

75.639

Total Group "A" Offenses

-4.80%

38,465

53.41%

3,610.53

100.00%