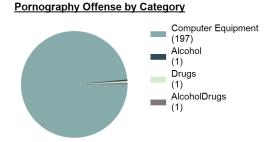

#### Total Group "A" Crime Offenses 5 Year Trend

Reported in Reported in Percent Offenses Percent Percent Of Rate Per Offense 2024 2023 Change Cleared Cleared Category 100,000\* Murder 30 43 -30.23% 22 73.33% 0.16% 1.50 **Negligent Manslaughter** 6 4 50.00% 4 66.67% 0.03% 0.30 Nonconsensual Sex Offenses: 7.07% Rape 636 594 210 33.02% 3.41% 31.89 144 133 Sodomy 8.27% 53 36.81% 0.77% 7.22 161 185 -12.97% 8.07 Sexual Assault w/ Object 56 34.78% 0.86% **Fondling** 929 941 -1.28% 331 35.63% 4.98% 46.58 Aggravated Assault 3,490 3,463 0.78% 2,412 69.11% 18.72% 174.98 Simple Assault 11,149 11,086 0.57% 6,878 61.69% 59.79% 558.99 Intimidation 1,741 1,621 7.40% 874 50.20% 9.34% 87.29 **Kidnapping** 283 262 8.02% 176 62.19% 1.52% 14.19 Consensual Sex Offenses: -44.44% Incest 5 9 2 40.00% 0.03% 0.25 Statutory Rape 61 40 52.50% 32 52.46% 0.33% 3.06 7 Human Trafficking, Commercial 11 14 -21.43% 63.64% 0.06% 0.55 **Sex Acts** Human Trafficking, Involuntary 2 3 -33.33% 50.00% 0.01% 0.10 Servitude **Crimes Against Persons Total** 18.648 18.398 1.36% 11.058 59.30% 25.90% 934.97 183 -22.40% 48.59% 0.52% 7.12 Robbery 142 **Burglary/Breaking and Entering** 2,432 2.771 -12.23% 576 23.68% 8.85% 121.94 Larceny/Theft Offenses 11,229 11,762 -4.53% 3,076 27.39% 40.85% 563.00 Motor Vehicle Theft 1,334 1,529 -12.75% 307 23.01% 4.85% 66.88 Arson 115 140 -17.86% 43 37.39% 0.42% 5.77 **Destruction Of Property** 5,782 5,959 -2.97% 1,384 23.94% 21.03% 289.90 Counterfeiting/Forgery 530 624 -15.06% 17.17% 26.57 91 1.93% Fraud Offenses 5,097 5,110 -0.25% 736 14.44% 18.54% 255.55 Embezzlement 15.74 314 217 44.70% 72 22.93% 1.14% Extortion/Blackmail 172 164 4.88% 10 5.81% 0.63% 8.62 5 3 **Bribery** 66.67% 3 60.00% 0.02% 0.25 **Stolen Property Offenses** 337 376 -10.37% 231 68.55% 1.23% 16.90 28,838 1,378.24 -4.68% **Crimes Against Property Total** 27,489 6,598 24.00% 38.17% **Drug/Narcotic Violations** 12,813 14,067 -8.91% 10,442 81.50% 49.52% 642.42 43.78% 567.91 **Drug Equipment Violations** 11,327 12,524 -9.56% 9,404 83.02% 0.00% 100.00% 0.00% **Gambling Offenses** 1 0 1 0.05 Pornography/Obscene Material 421 434 -3.00% 128 30.40% 1.63% 21.11 **Prostitution Offenses** 31 38 -18.42% 13 41.94% 0.12% 1.55 Weapons Law Violations 1,181 1,237 -4.53% 778 65.88% 4.56% 59.21 **Animal Cruelty** 101 103 -1.94% 43 42.57% 0.39% 5.06 28,403 **Crimes Against Society Total** 25.875 -8.90% 20.809 80.42% 35.93% 1,297.32