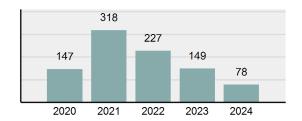

#### Total Group "A" Crime Offenses 5 Year Trend

Reported in Reported in Percent Offenses Percent Percent Of Rate Per Offense 2024 2023 Change Cleared Cleared Category 100,000\* Murder 30 43 -30.23% 22 73.33% 0.16% 1.50 **Negligent Manslaughter** 6 4 50.00% 4 66.67% 0.03% 0.30 Nonconsensual Sex Offenses: 7.07% Rape 636 594 210 33.02% 3.41% 31.89 144 133 Sodomy 8.27% 53 36.81% 0.77% 7.22 161 185 -12.97% 8.07 Sexual Assault w/ Object 56 34.78% 0.86% **Fondling** 929 941 -1.28% 331 35.63% 4.98% 46.58 Aggravated Assault 3,490 3,463 0.78% 2,412 69.11% 18.72% 174.98 Simple Assault 11,149 11,086 0.57% 6,878 61.69% 59.79% 558.99 Intimidation 1,741 1,621 7.40% 874 50.20% 9.34% 87.29 **Kidnapping** 283 262 8.02% 176 62.19% 1.52% 14.19 Consensual Sex Offenses: -44.44% Incest 5 9 2 40.00% 0.03% 0.25 Statutory Rape 61 40 52.50% 32 52.46% 0.33% 3.06 7 Human Trafficking, Commercial 11 14 -21.43% 63.64% 0.06% 0.55 **Sex Acts** Human Trafficking, Involuntary 2 3 -33.33% 50.00% 0.01% 0.10 Servitude **Crimes Against Persons Total** 18.648 18.398 1.36% 11.058 59.30% 25.90% 934.97 183 -22.40% 48.59% 0.52% 7.12 Robbery 142 **Burglary/Breaking and Entering** 2,432 2.771 -12.23% 576 23.68% 8.85% 121.94 Larceny/Theft Offenses 11,229 11,762 -4.53% 3,076 27.39% 40.85% 563.00 Motor Vehicle Theft 1,334 1,529 -12.75% 307 23.01% 4.85% 66.88 Arson 115 140 -17.86% 43 37.39% 0.42% 5.77 **Destruction Of Property** 5,782 5,959 -2.97% 1,384 23.94% 21.03% 289.90 Counterfeiting/Forgery 530 624 -15.06% 17.17% 26.57 91 1.93% Fraud Offenses 5,097 5,110 -0.25% 736 14.44% 18.54% 255.55 Embezzlement 15.74 314 217 44.70% 72 22.93% 1.14% Extortion/Blackmail 172 164 4.88% 10 5.81% 0.63% 8.62 5 3 **Bribery** 66.67% 3 60.00% 0.02% 0.25 **Stolen Property Offenses** 337 376 -10.37% 231 68.55% 1.23% 16.90 28,838 1,378.24 -4.68% **Crimes Against Property Total** 27,489 6,598 24.00% 38.17% **Drug/Narcotic Violations** 12,813 14,067 -8.91% 10,442 81.50% 49.52% 642.42 43.78% 567.91 **Drug Equipment Violations** 11,327 12,524 -9.56% 9,404 83.02% 0.00% 100.00% 0.00% **Gambling Offenses** 1 0 1 0.05 Pornography/Obscene Material 421 434 -3.00% 128 30.40% 1.63% 21.11 **Prostitution Offenses** 31 38 -18.42% 13 41.94% 0.12% 1.55 Weapons Law Violations 1,181 1,237 -4.53% 778 65.88% 4.56% 59.21 **Animal Cruelty** 101 103 -1.94% 43 42.57% 0.39% 5.06 28,403 **Crimes Against Society Total** 25.875 -8.90% 20.809 80.42% 35.93% 1,297.32