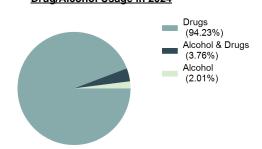

|
| Transporting/Transmitting/Importing  | 4.30%               |
| Distributing/Selling                 | 3.59%               |
| Buying/Receiving                     | 1.10%               |
| Cultivating/Manufacturing/Publishing | 0.18%               |
| Operating/Promoting/Assisting        | 0.13%               |
| Exploiting Children                  | 0.03%               |

#### **Juvenile Arrests Count 5 Year Trend**



#### **Drug/Narcotic Violations Arrests By Age in 2024**



#### Usage of Drugs and/or Alcohol

**Drug/Alcohol Usage in 2024** 

32.14% of the total Group "A" offenses reported in 2024 indicated drug and/or alcohol usage during the commission of a crime.

8.76% decrease from last years suspected drug and/or alcohol usage during the commission of Group "A" offenses.



#### Reported Group "A" Incidents in which the Offender(s) was Suspected of Using Drugs and/or alcohol in the Commission of the Crime

| Group "A" Offenses                       | Suspected of Using Alcohol | Suspected of Using Drugs | Suspected of Using<br>Drugs and Alcohol | Total Incidents of<br>Suspected Usage | Suspected Usage % |
|------------------------------------------|----------------------------|--------------------------|-----------------------------------------|---------------------------------------|-------------------|
| Murder                                   | 3                          | 3                        | 0                                       | 6                                     | 20.00%            |
| Negligent Manslaughter                   | 1