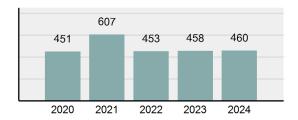

#### Total Group "A" Crime Offenses 5 Year Trend

Reported in Reported in Percent Offenses Percent Percent Of Rate Per Offense 2024 2023 Change Cleared Cleared Category 100,000\* Murder 30 43 -30.23% 22 73.33% 0.16% 1.50 **Negligent Manslaughter** 6 4 50.00% 4 66.67% 0.03% 0.30 Nonconsensual Sex Offenses: 7.07% Rape 636 594 210 33.02% 3.41% 31.89 144 133 Sodomy 8.27% 53 36.81% 0.77% 7.22 161 185 -12.97% 8.07 Sexual Assault w/ Object 56 34.78% 0.86% **Fondling** 929 941 -1.28% 331 35.63% 4.98% 46.58 Aggravated Assault 3,490 3,463 0.78% 2,412 69.11% 18.72% 174.98 Simple Assault 11,149 11,086 0.57% 6,878 61.69% 59.79% 558.99 Intimidation 1,741 1,621 7.40% 874 50.20% 9.34% 87.29 **Kidnapping** 283 262 8.02% 176 62.19% 1.52% 14.19 Consensual Sex Offenses: -44.44% Incest 5 9 2 40.00% 0.03% 0.25 Statutory Rape 61 40 52.50% 32 52.46% 0.33% 3.06 7 Human Trafficking, Commercial 11 14 -21.43% 63.64% 0.06% 0.55 **Sex Acts** Human Trafficking, Involuntary 2 3 -33.33% 50.00% 0.01% 0.10 Servitude **Crimes Against Persons Total** 18.648 18.398 1.36% 11.058 59.30% 25.90% 934.97 183 -22.40% 48.59% 0.52% 7.12 Robbery 142 **Burglary/Breaking and Entering** 2,432 2.771 -12.23% 576 23.68% 8.85% 121.94 Larceny/Theft Offenses 11,229 11,762 -4.53% 3,076 27.39% 40.85% 563.00 Motor Vehicle Theft 1,334 1,529 -12.75% 307 23.01% 4.85% 66.88 Arson 115 140 -17.86% 43 37.39% 0.42% 5.77 **Destruction Of Property** 5,782 5,959 -2.97% 1,384 23.94% 21.03% 289.90 Counterfeiting/Forgery 530 624 -15.06% 17.17% 26.57 91 1.93% Fraud Offenses 5,097 5,110 -0.25% 736 14.44% 18.54% 255.55 Embezzlement 15.74 314 217 44.70% 72 22.93% 1.14% Extortion/Blackmail 172 164 4.88% 10 5.81% 0.63% 8.62 5 3 **Bribery** 66.67% 3 60.00% 0.02% 0.25 **Stolen Property Offenses** 337 376 -10.37% 231 68.55% 1.23% 16.90 28,838 1,378.24 -4.68% **Crimes Against Property Total** 27,489 6,598 24.00% 38.17% **Drug/Narcotic Violations** 12,813 14,067 -8.91% 10,442 81.50% 49.52% 642.42 43.78% 567.91 **Drug Equipment Violations** 11,327 12,524 -9.56% 9,404 83.02% 0.00% 100.00% 0.00% **Gambling Offenses** 1 0 1 0.05 Pornography/Obscene Material 421 434 -3.00% 128 30.40% 1.63% 21.11 **Prostitution Offenses** 31 38 -18.42% 13 41.94% 0.12% 1.55 Weapons Law Violations 1,181 1,237 -4.53% 778 65.88% 4.56% 59.21 **Animal Cruelty** 101 103 -1.94% 43 42.57% 0.39% 5.06 28,403 **Crimes Against Society Total** 25.875 -8.90% 20.809 80.42% 35.93% 1,297.32