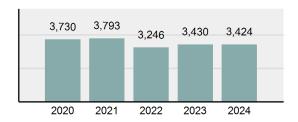

#### Total Group "A" Crime Offenses 5 Year Trend

Reported in Reported in Percent Offenses Percent Percent Of Rate Per Offense 2024 2023 Change Cleared Cleared Category 100,000\* Murder 30 43 -30.23% 22 73.33% 0.16% 1.50 **Negligent Manslaughter** 6 4 50.00% 4 66.67% 0.03% 0.30 Nonconsensual Sex Offenses: 7.07% Rape 636 594 210 33.02% 3.41% 31.89 144 133 Sodomy 8.27% 53 36.81% 0.77% 7.22 161 185 -12.97% 8.07 Sexual Assault w/ Object 56 34.78% 0.86% **Fondling** 929 941 -1.28% 331 35.63% 4.98% 46.58 Aggravated Assault 3,490 3,463 0.78% 2,412 69.11% 18.72% 174.98 Simple Assault 11,149 11,086 0.57% 6,878 61.69% 59.79% 558.99 Intimidation 1,741 1,621 7.40% 874 50.20% 9.34% 87.29 **Kidnapping** 283 262 8.02% 176 62.19% 1.52% 14.19 Consensual Sex Offenses: -44.44% Incest 5 9 2 40.00% 0.03% 0.25 Statutory Rape 61 40 52.50% 32 52.46% 0.33% 3.06 7 Human Trafficking, Commercial 11 14 -21.43% 63.64% 0.06% 0.55 **Sex Acts** Human Trafficking, Involuntary 2 3 -33.33% 50.00% 0.01% 0.10 Servitude **Crimes Against Persons Total** 18.648 18.398 1.36% 11.058 59.30% 25.90% 934.97 183 -22.40% 48.59% 0.52% 7.12 Robbery 142 **Burglary/Breaking and Entering** 2,432 2.771 -12.23% 576 23.68% 8.85% 121.94 Larceny/Theft Offenses 11,229 11,762 -4.53% 3,076 27.39% 40.85% 563.00 Motor Vehicle Theft 1,334 1,529 -12.75% 307 23.01% 4.85% 66.88 Arson 115 140 -17.86% 43 37.39% 0.42% 5.77 **Destruction Of Property** 5,782 5,959 -2.97% 1,384 23.94% 21.03% 289.90 Counterfeiting/Forgery 530 624 -15.06% 17.17% 26.57 91 1.93% Fraud Offenses 5,097 5,110 -0.25% 736 14.44% 18.54% 255.55 Embezzlement 15.74 314 217 44.70% 72 22.93% 1.14% Extortion/Blackmail 172 164 4.88% 10 5.81% 0.63% 8.62 5 3 **Bribery** 66.67% 3 60.00% 0.02% 0.25 **Stolen Property Offenses** 337 376 -10.37% 231 68.55% 1.23% 16.90 28,838 1,378.24 -4.68% **Crimes Against Property Total** 27,489 6,598 24.00% 38.17% **Drug/Narcotic Violations** 12,813 14,067 -8.91% 10,442 81.50% 49.52% 642.42 43.78% 567.91 **Drug Equipment Violations** 11,327 12,524 -9.56% 9,404 83.02% 0.00% 100.00% 0.00% **Gambling Offenses** 1 0 1 0.05 Pornography/Obscene Material 421 434 -3.00% 128 30.40% 1.63% 21.11 **Prostitution Offenses** 31 38 -18.42% 13 41.94% 0.12% 1.55 Weapons Law Violations 1,181 1,237 -4.53% 778 65.88% 4.56% 59.21 **Animal Cruelty** 101 103 -1.94% 43 42.57% 0.39% 5.06 28,403 **Crimes Against Society Total** 25.875 -8.90% 20.809 80.42% 35.93% 1,297.32