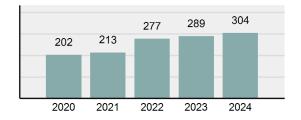

#### 2024 Group "A" Offenses by Category

#### Total Group "A" Crime Offenses 5 Year Trend

Reported in Reported in Percent Offenses Percent Percent Of Rate Per Offense 2024 2023 Change Cleared Cleared Category 100,000\* Murder 30 43 -30.23% 22 73.33% 0.16% 1.50 **Negligent Manslaughter** 6 4 50.00% 4 66.67% 0.03% 0.30 Nonconsensual Sex Offenses: 7.07% Rape 636 594 210 33.02% 3.41% 31.89 144 133 Sodomy 8.27% 53 36.81% 0.77% 7.22 161 185 -12.97% 8.07 Sexual Assault w/ Object 56 34.78% 0.86% **Fondling** 929 941 -1.28% 331 35.63% 4.98% 46.58 Aggravated Assault 3,490 3,463 0.78% 2,412 69.11% 18.72% 174.98 Simple Assault 11,149 11,086 0.57% 6,878 61.69% 59.79% 558.99 Intimidation 1,741 1,621 7.40% 874 50.20% 9.34% 87.29 **Kidnapping** 283 262 8.02% 176 62.19% 1.52% 14.19 Consensual Sex Offenses: -44.44% Incest 5 9 2 40.00% 0.03% 0.25 Statutory Rape 61 40 52.50% 32 52.46% 0.33% 3.06 7 Human Trafficking, Commercial 11 14 -21.43% 63.64% 0.06% 0.55 **Sex Acts** Human Trafficking, Involuntary 2 3 -33.33% 50.00% 0.01% 0.10 Servitude **Crimes Against Persons Total** 18.648 18.398 1.36% 11.058 59.30% 25.90% 934.97 183 -22.40% 48.59% 0.52% 7.12 Robbery 142 **Burglary/Breaking and Entering** 2,432 2.771 -12.23% 576 23.68% 8.85% 121.94 Larceny/Theft Offenses 11,229 11,762 -4.53% 3,076 27.39% 40.85% 563.00 Motor Vehicle Theft 1,334 1,529 -12.75% 307 23.01% 4.85% 66.88 Arson 115 140 -17.86% 43 37.39% 0.42% 5.77 **Destruction Of Property** 5,782 5,959 -2.97% 1,384 23.94% 21.03% 289.90 Counterfeiting/Forgery 530 624 -15.06% 17.17% 26.57 91 1.93% Fraud Offenses 5,097 5,110 -0.25% 736 14.44% 18.54% 255.55 Embezzlement 15.74 314 217 44.70% 72 22.93% 1.14% Extortion/Blackmail 172 164 4.88% 10 5.81% 0.63% 8.62 5 3 **Bribery** 66.67% 3 60.00% 0.02% 0.25 **Stolen Property Offenses** 337 376 -10.37% 231 68.55% 1.23% 16.90 28,838 1,378.24 -4.68% **Crimes Against Property Total** 27,489 6,598 24.00% 38.17% **Drug/Narcotic Violations** 12,813 14,067 -8.91% 10,442 81.50% 49.52% 642.42 43.78% 567.91 **Drug Equipment Violations** 11,327 12,524 -9.56% 9,404 83.02% 0.00% 100.00% 0.00% **Gambling Offenses** 1 0 1 0.05 Pornography/Obscene Material 421 434 -3.00% 128 30.40% 1.63% 21.11 **Prostitution Offenses** 31 38 -18.42% 13 41.94% 0.12% 1.55 Weapons Law Violations 1,181 1,237 -4.53% 778 65.88% 4.56% 59.21 **Animal Cruelty** 101 103 -1.94% 43 42.57% 0.39% 5.06 28,403 **Crimes Against Society Total** 25.875 -8.90% 20.809 80.42% 35.93% 1,297.32