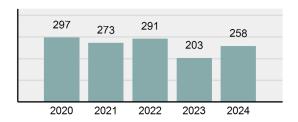

#### Total Group "A" Crime Offenses 5 Year Trend

Reported in Reported in Percent Offenses Percent Percent Of Rate Per Offense 2024 2023 Change Cleared Cleared Category 100,000\* Murder 30 43 -30.23% 22 73.33% 0.16% 1.50 **Negligent Manslaughter** 6 4 50.00% 4 66.67% 0.03% 0.30 Nonconsensual Sex Offenses: 7.07% Rape 636 594 210 33.02% 3.41% 31.89 144 133 Sodomy 8.27% 53 36.81% 0.77% 7.22 161 185 -12.97% 8.07 Sexual Assault w/ Object 56 34.78% 0.86% **Fondling** 929 941 -1.28% 331 35.63% 4.98% 46.58 Aggravated Assault 3,490 3,463 0.78% 2,412 69.11% 18.72% 174.98 Simple Assault 11,149 11,086 0.57% 6,878 61.69% 59.79% 558.99 Intimidation 1,741 1,621 7.40% 874 50.20% 9.34% 87.29 **Kidnapping** 283 262 8.02% 176 62.19% 1.52% 14.19 Consensual Sex Offenses: -44.44% Incest 5 9 2 40.00% 0.03% 0.25 Statutory Rape 61 40 52.50% 32 52.46% 0.33% 3.06 7 Human Trafficking, Commercial 11 14 -21.43% 63.64% 0.06% 0.55 **Sex Acts** Human Trafficking, Involuntary 2 3 -33.33% 50.00% 0.01% 0.10 Servitude **Crimes Against Persons Total** 18.648 18.398 1.36% 11.058 59.30% 25.90% 934.97 183 -22.40% 48.59% 0.52% 7.12 Robbery 142 **Burglary/Breaking and Entering** 2,432 2.771 -12.23% 576 23.68% 8.85% 121.94 Larceny/Theft Offenses 11,229 11,762 -4.53% 3,076 27.39% 40.85% 563.00 Motor Vehicle Theft 1,334 1,529 -12.75% 307 23.01% 4.85% 66.88 Arson 115 140 -17.86% 43 37.39% 0.42% 5.77 **Destruction Of Property** 5,782 5,959 -2.97% 1,384 23.94% 21.03% 289.90 Counterfeiting/Forgery 530 624 -15.06% 17.17% 26.57 91 1.93% Fraud Offenses 5,097 5,110 -0.25% 736 14.44% 18.54% 255.55 Embezzlement 15.74 314 217 44.70% 72 22.93% 1.14% Extortion/Blackmail 172 164 4.88% 10 5.81% 0.63% 8.62 5 3 **Bribery** 66.67% 3 60.00% 0.02% 0.25 **Stolen Property Offenses** 337 376 -10.37% 231 68.55% 1.23% 16.90 28,838 1,378.24 -4.68% **Crimes Against Property Total** 27,489 6,598 24.00% 38.17% **Drug/Narcotic Violations** 12,813 14,067 -8.91% 10,442 81.50% 49.52% 642.42 43.78% 567.91 **Drug Equipment Violations** 11,327 12,524 -9.56% 9,404 83.02% 0.00% 100.00% 0.00% **Gambling Offenses** 1 0 1 0.05 Pornography/Obscene Material 421 434 -3.00% 128 30.40% 1.63% 21.11 **Prostitution Offenses** 31 38 -18.42% 13 41.94% 0.12% 1.55 Weapons Law Violations 1,181 1,237 -4.53% 778 65.88% 4.56% 59.21 **Animal Cruelty** 101 103 -1.94% 43 42.57% 0.39% 5.06 28,403 **Crimes Against Society Total** 25.875 -8.90% 20.809 80.42% 35.93% 1,297.32