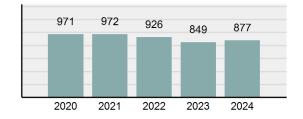

#### Total Group "A" Crime Offenses 5 Year Trend

Reported in Reported in Percent Offenses Percent Percent Of Rate Per Offense 2024 2023 Change Cleared Cleared Category 100,000\* Murder 30 43 -30.23% 22 73.33% 0.16% 1.50 **Negligent Manslaughter** 6 4 50.00% 4 66.67% 0.03% 0.30 Nonconsensual Sex Offenses: 7.07% Rape 636 594 210 33.02% 3.41% 31.89 144 133 Sodomy 8.27% 53 36.81% 0.77% 7.22 161 185 -12.97% 8.07 Sexual Assault w/ Object 56 34.78% 0.86% **Fondling** 929 941 -1.28% 331 35.63% 4.98% 46.58 Aggravated Assault 3,490 3,463 0.78% 2,412 69.11% 18.72% 174.98 Simple Assault 11,149 11,086 0.57% 6,878 61.69% 59.79% 558.99 Intimidation 1,741 1,621 7.40% 874 50.20% 9.34% 87.29 **Kidnapping** 283 262 8.02% 176 62.19% 1.52% 14.19 Consensual Sex Offenses: -44.44% Incest 5 9 2 40.00% 0.03% 0.25 Statutory Rape 61 40 52.50% 32 52.46% 0.33% 3.06 7 Human Trafficking, Commercial 11 14 -21.43% 63.64% 0.06% 0.55 **Sex Acts** Human Trafficking, Involuntary 2 3 -33.33% 50.00% 0.01% 0.10 Servitude **Crimes Against Persons Total** 18.648 18.398 1.36% 11.058 59.30% 25.90% 934.97 183 -22.40% 48.59% 0.52% 7.12 Robbery 142 **Burglary/Breaking and Entering** 2,432 2.771 -12.23% 576 23.68% 8.85% 121.94 Larceny/Theft Offenses 11,229 11,762 -4.53% 3,076 27.39% 40.85% 563.00 Motor Vehicle Theft 1,334 1,529 -12.75% 307 23.01% 4.85% 66.88 Arson 115 140 -17.86% 43 37.39% 0.42% 5.77 **Destruction Of Property** 5,782 5,959 -2.97% 1,384 23.94% 21.03% 289.90 Counterfeiting/Forgery 530 624 -15.06% 17.17% 26.57 91 1.93% Fraud Offenses 5,097 5,110 -0.25% 736 14.44% 18.54% 255.55 Embezzlement 15.74 314 217 44.70% 72 22.93% 1.14% Extortion/Blackmail 172 164 4.88% 10 5.81% 0.63% 8.62 5 3 **Bribery** 66.67% 3 60.00% 0.02% 0.25 **Stolen Property Offenses** 337 376 -10.37% 231 68.55% 1.23% 16.90 28,838 1,378.24 -4.68% **Crimes Against Property Total** 27,489 6,598 24.00% 38.17% **Drug/Narcotic Violations** 12,813 14,067 -8.91% 10,442 81.50% 49.52% 642.42 43.78% 567.91 **Drug Equipment Violations** 11,327 12,524 -9.56% 9,404 83.02% 0.00% 100.00% 0.00% **Gambling Offenses** 1 0 1 0.05 Pornography/Obscene Material 421 434 -3.00% 128 30.40% 1.63% 21.11 **Prostitution Offenses** 31 38 -18.42% 13 41.94% 0.12% 1.55 Weapons Law Violations 1,181 1,237 -4.53% 778 65.88% 4.56% 59.21 **Animal Cruelty** 101 103 -1.94% 43 42.57% 0.39% 5.06 28,403 **Crimes Against Society Total** 25.875 -8.90% 20.809 80.42% 35.93% 1,297.32

72.012

75.639

Total Group "A" Offenses

-4.80%

38,465

53.41%

3,610.53

100.00%