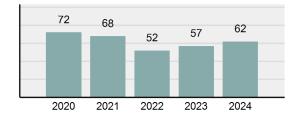

# **Facts At A Glance**

| Group "A" Offenses     | ♦ 72,012 total Group "A" offenses reported.                                                                                                                                                                                                                                 |
|------------------------|-----------------------------------------------------------------------------------------------------------------------------------------------------------------------------------------------------------------------------------------------------------------------------|
|                        | ♦ 4.80% decrease from 2023 Group "A" offenses.                                                                                                                                                                                                                              |
| Crime Rate             | <ul> <li>♦ 3,610.53 per 100,000 inhabitants based on Group "A" offenses.</li> <li>♦ 6.60% decrease from 2023 NIBRS crime rate.</li> <li>♦ 973.08 per 100,000 inhabitants based on Part 1 offenses.<br/>(utilized for comparison purposes with non-NIBRS states).</li> </ul> |
| Violent Crime          | ♦ 4,603 total violent crime offenses reported.                                                                                                                                                                                                                              |
|                        | ♦ 0.04% increase from 2023 violent crime offenses.                                                                                                                                                                                                                          |
|                        | ♦ 0.78% increase from 2023 aggravated assault offenses, which accounts for 75.82% of the violent crime.                                                                                                                                                                     |
| Crime Against Persons  | ♦ 18,648 total crime against persons reported.                                                                                                                                                                                                                              |
|                        | <ul> <li>1.36% increase from 2023 crime against persons.</li> <li>0.57% increase from 2023 simple assault offenses, which accounts for 59.79% of the crime against persons.</li> </ul>                                                                                      |
| Officers Assaulted     | <ul> <li>1 law enforcement officer(s) killed in the line of duty.</li> <li>458 total reported officers assaulted.</li> <li>9.13% decrease from 2023 assault on law enforcement officers.</li> </ul>                                                                         |
| Hate Crime             | <ul> <li>♦ 68 total hate crimes reported.</li> <li>♦ 21.43% increase from 2023 hate crimes.</li> </ul>                                                                                                                                                                      |
| Crimes Against Society | <ul> <li>25,875 total crimes against society reported.</li> <li>8.90% decrease from 2023 crimes against society.</li> <li>8.91% decrease from 2023 drug/narcotic violations offenses, which accounts for 49.52% of the crimes against society.</li> </ul>                   |
| Property Crime         | <ul> <li>27,489 total crimes against property reported.</li> <li>4.68% decrease from 2023 crimes against property.</li> <li>4.53% decrease from 2023 larceny/theft offenses, which accounts for 40.85% of the crimes against property.</li> </ul>                           |

#### Total Group "A" Crime Offenses 5 Year Trend

Reported in Reported in Percent Offenses Percent Percent Of Rate Per Offense 2024 2023 Change Cleared Cleared Category 100,000\* Murder 30 43 -30.23% 22 73.33% 0.16% 1.50 **Negligent Manslaughter** 6 4 50.00% 4 66.67% 0.03% 0.30 Nonconsensual Sex Offenses: 7.07% Rape 636 594 210 33.02% 3.41% 31.89 144 133 Sodomy 8.27% 53 36.81% 0.77% 7.22 161 185 -12.97% 8.07 Sexual Assault w/ Object 56 34.78% 0.86% **Fondling** 929 941 -1.28% 331 35.63% 4.98% 46.58 Aggravated Assault 3,490 3,463 0.78% 2,412 69.11% 18.72% 174.98 Simple Assault 11,149 11,086 0.57% 6,878 61.69% 59.79% 558.99 Intimidation 1,741 1,621 7.40% 874 50.20% 9.34% 87.29 **Kidnapping** 283 262 8.02% 176 62.19% 1.52% 14.19 Consensual Sex Offenses: -44.44% Incest 5 9 2 40.00% 0.03% 0.25 Statutory Rape 61 40 52.50% 32 52.46% 0.33% 3.06 7 Human Trafficking, Commercial 11 14 -21.43% 63.64% 0.06% 0.55 **Sex Acts** Human Trafficking, Involuntary 2 3 -33.33% 50.00% 0.01% 0.10 Servitude **Crimes Against Persons Total** 18.648 18.398 1.36% 11.058 59.30% 25.90% 934.97 183 -22.40% 48.59% 0.52% 7.12 Robbery 142 **Burglary/Breaking and Entering** 2,432 2.771 -12.23% 576 23.68% 8.85% 121.94 Larceny/Theft Offenses 11,229 11,762 -4.53% 3,076 27.39% 40.85% 563.00 Motor Vehicle Theft 1,334 1,529 -12.75% 307 23.01% 4.85% 66.88 Arson 115 140 -17.86% 43 37.39% 0.42% 5.77 **Destruction Of Property** 5,782 5,959 -2.97% 1,384 23.94% 21.03% 289.90 Counterfeiting/Forgery 530 624 -15.06% 17.17% 26.57 91 1.93% Fraud Offenses 5,097 5,110 -0.25% 736 14.44% 18.54% 255.55 Embezzlement 15.74 314 217 44.70% 72 22.93% 1.14% Extortion/Blackmail 172 164 4.88% 10 5.81% 0.63% 8.62 5 3 **Bribery** 66.67% 3 60.00% 0.02% 0.25 **Stolen Property Offenses** 337 376 -10.37% 231 68.55% 1.23% 16.90 28,838 1,378.24 -4.68% **Crimes Against Property Total** 27,489 6,598 24.00% 38.17% **Drug/Narcotic Violations** 12,813 14,067 -8.91% 10,442 81.50% 49.52% 642.42 43.78% 567.91 **Drug Equipment Violations** 11,327 12,524 -9.56% 9,404 83.02% 0.00% 100.00% 0.00% **Gambling Offenses** 1 0 1 0.05 Pornography/Obscene Material 421 434 -3.00% 128 30.40% 1.63% 21.11 **Prostitution Offenses** 31 38 -18.42% 13 41.94% 0.12% 1.55 Weapons Law Violations 1,181 1,237 -4.53% 778 65.88% 4.56% 59.21 **Animal Cruelty** 101 103 -1.94% 43 42.57% 0.39% 5.06 28,403 **Crimes Against Society Total** 25.875 -8.90% 20.809 80.42% 35.93% 1,297.32