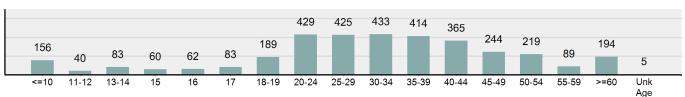

# **Facts At A Glance**

| Group "A" Offenses     | ♦ 72,012 total Group "A" offenses reported.                                                                                                                                                                                                                                 |
|------------------------|-----------------------------------------------------------------------------------------------------------------------------------------------------------------------------------------------------------------------------------------------------------------------------|
|                        | ♦ 4.80% decrease from 2023 Group "A" offenses.                                                                                                                                                                                                                              |
| Crime Rate             | <ul> <li>♦ 3,610.53 per 100,000 inhabitants based on Group "A" offenses.</li> <li>♦ 6.60% decrease from 2023 NIBRS crime rate.</li> <li>♦ 973.08 per 100,000 inhabitants based on Part 1 offenses.<br/>(utilized for comparison purposes with non-NIBRS states).</li> </ul> |
| Violent Crime          | ♦ 4,603 total violent crime offenses reported.                                                                                                                                                                                                                              |
|                        | ♦ 0.04% increase from 2023 violent crime offenses.                                                                                                                                                                                                                          |
|                        | ♦ 0.78% increase from 2023 aggravated assault offenses, which accounts for 75.82% of the violent crime.                                                                                                                                                                     |
| Crime Against Persons  | ♦ 18,648 total crime against persons reported.                                                                                                                                                                                                                              |
|                        | <ul> <li>1.36% increase from 2023 crime against persons.</li> <li>0.57% increase from 2023 simple assault offenses, which accounts for 59.79% of the crime against persons.</li> </ul>                                                                                      |
| Officers Assaulted     | <ul> <li>1 law enforcement officer(s) killed in the line of duty.</li> <li>458 total reported officers assaulted.</li> <li>9.13% decrease from 2023 assault on law enforcement officers.</li> </ul>                                                                         |
| Hate Crime             | <ul> <li>♦ 68 total hate crimes reported.</li> <li>♦ 21.43% increase from 2023 hate crimes.</li> </ul>                                                                                                                                                                      |
| Crimes Against Society | <ul> <li>25,875 total crimes against society reported.</li> <li>8.90% decrease from 2023 crimes against society.</li> <li>8.91% decrease from 2023 drug/narcotic violations offenses, which accounts for 49.52% of the crimes against society.</li> </ul>                   |
| Property Crime         | <ul> <li>27,489 total crimes against property reported.</li> <li>4.68% decrease from 2023 crimes against property.</li> <li>4.53% decrease from 2023 larceny/theft offenses, which accounts for 40.85% of the crimes against property.</li> </ul>                           |