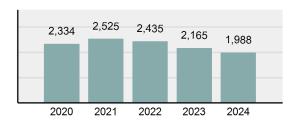

#### Total Group "A" Crime Offenses 5 Year Trend

Reported in Reported in Percent Offenses Percent Percent Of Rate Per Offense 2024 2023 Change Cleared Cleared Category 100,000\* Murder 30 43 -30.23% 22 73.33% 0.16% 1.50 **Negligent Manslaughter** 6 4 50.00% 4 66.67% 0.03% 0.30 Nonconsensual Sex Offenses: 7.07% Rape 636 594 210 33.02% 3.41% 31.89 144 133 Sodomy 8.27% 53 36.81% 0.77% 7.22 161 185 -12.97% 8.07 Sexual Assault w/ Object 56 34.78% 0.86% **Fondling** 929 941 -1.28% 331 35.63% 4.98% 46.58 Aggravated Assault 3,490 3,463 0.78% 2,412 69.11% 18.72% 174.98 Simple Assault 11,149 11,086 0.57% 6,878 61.69% 59.79% 558.99 Intimidation 1,741 1,621 7.40% 874 50.20% 9.34% 87.29 **Kidnapping** 283 262 8.02% 176 62.19% 1.52% 14.19 Consensual Sex Offenses: -44.44% Incest 5 9 2 40.00% 0.03% 0.25 Statutory Rape 61 40 52.50% 32 52.46% 0.33% 3.06 7 Human Trafficking, Commercial 11 14 -21.43% 63.64% 0.06% 0.55 **Sex Acts** Human Trafficking, Involuntary 2 3 -33.33% 50.00% 0.01% 0.10 Servitude **Crimes Against Persons Total** 18.648 18.398 1.36% 11.058 59.30% 25.90% 934.97 183 -22.40% 48.59% 0.52% 7.12 Robbery 142 **Burglary/Breaking and Entering** 2,432 2.771 -12.23% 576 23.68% 8.85% 121.94 Larceny/Theft Offenses 11,229 11,762 -4.53% 3,076 27.39% 40.85% 563.00 Motor Vehicle Theft 1,334 1,529 -12.75% 307 23.01% 4.85% 66.88 Arson 115 140 -17.86% 43 37.39% 0.42% 5.77 **Destruction Of Property** 5,782 5,959 -2.97% 1,384 23.94% 21.03% 289.90 Counterfeiting/Forgery 530 624 -15.06% 17.17% 26.57 91 1.93% Fraud Offenses 5,097 5,110 -0.25% 736 14.44% 18.54% 255.55 Embezzlement 15.74 314 217 44.70% 72 22.93% 1.14% Extortion/Blackmail 172 164 4.88% 10 5.81% 0.63% 8.62 5 3 **Bribery** 66.67% 3 60.00% 0.02% 0.25 **Stolen Property Offenses** 337 376 -10.37% 231 68.55% 1.23% 16.90 28,838 1,378.24 -4.68% **Crimes Against Property Total** 27,489 6,598 24.00% 38.17% **Drug/Narcotic Violations** 12,813 14,067 -8.91% 10,442 81.50% 49.52% 642.42 43.78% 567.91 **Drug Equipment Violations** 11,327 12,524 -9.56% 9,404 83.02% 0.00% 100.00% 0.00% **Gambling Offenses** 1 0 1 0.05 Pornography/Obscene Material 421 434 -3.00% 128 30.40% 1.63% 21.11 **Prostitution Offenses** 31 38 -18.42% 13 41.94% 0.12% 1.55 Weapons Law Violations 1,181 1,237 -4.53% 778 65.88% 4.56% 59.21 **Animal Cruelty** 101 103 -1.94% 43 42.57% 0.39% 5.06 28,403 **Crimes Against Society Total** 25.875 -8.90% 20.809 80.42% 35.93% 1,297.32