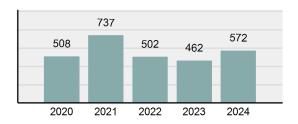

#### 2024 Group "A" Offenses by Category

#### Crime Rate\* per 100,000 population 5 Year Trend

#### Total Group "A" Crime Offenses 5 Year Trend

Reported in Reported in Percent Offenses Percent Percent Of Rate Per Offense 2024 2023 Change Cleared Cleared Category 100,000\* Murder 30 43 -30.23% 22 73.33% 0.16% 1.50 **Negligent Manslaughter** 6 4 50.00% 4 66.67% 0.03% 0.30 Nonconsensual Sex Offenses: 7.07% Rape 636 594 210 33.02% 3.41% 31.89 144 133 Sodomy 8.27% 53 36.81% 0.77% 7.22 161 185 -12.97% 8.07 Sexual Assault w/ Object 56 34.78% 0.86% **Fondling** 929 941 -1.28% 331 35.63% 4.98% 46.58 Aggravated Assault 3,490 3,463 0.78% 2,412 69.11% 18.72% 174.98 Simple Assault 11,149 11,086 0.57% 6,878 61.69% 59.79% 558.99 Intimidation 1,741 1,621 7.40% 874 50.20% 9.34% 87.29 **Kidnapping** 283 262 8.02% 176 62.19% 1.52% 14.19 Consensual Sex Offenses: -44.44% Incest 5 9 2 40.00% 0.03% 0.25 Statutory Rape 61 40 52.50% 32 52.46% 0.33% 3.06 7 Human Trafficking, Commercial 11 14 -21.43% 63.64% 0.06% 0.55 **Sex Acts** Human Trafficking, Involuntary 2 3 -33.33% 50.00% 0.01% 0.10 Servitude **Crimes Against Persons Total** 18.648 18.398 1.36% 11.058 59.30% 25.90% 934.97 183 -22.40% 48.59% 0.52% 7.12 Robbery 142 **Burglary/Breaking and Entering** 2,432 2.771 -12.23% 576 23.68% 8.85% 121.94 Larceny/Theft Offenses 11,229 11,762 -4.53% 3,076 27.39% 40.85% 563.00 Motor Vehicle Theft 1,334 1,529 -12.75% 307 23.01% 4.85% 66.88 Arson 115 140 -17.86% 43 37.39% 0.42% 5.77 **Destruction Of Property** 5,782 5,959 -2.97% 1,384 23.94% 21.03% 289.90 Counterfeiting/Forgery 530 624 -15.06% 17.17% 26.57 91 1.93% Fraud Offenses 5,097 5,110 -0.25% 736 14.44% 18.54% 255.55 Embezzlement 15.74 314 217 44.70% 72 22.93% 1.14% Extortion/Blackmail 172 164 4.88% 10 5.81% 0.63% 8.62 5 3 **Bribery** 66.67% 3 60.00% 0.02% 0.25 **Stolen Property Offenses** 337 376 -10.37% 231 68.55% 1.23% 16.90 28,838 1,378.24 -4.68% **Crimes Against Property Total** 27,489 6,598 24.00% 38.17% **Drug/Narcotic Violations** 12,813 14,067 -8.91% 10,442 81.50% 49.52% 642.42 43.78% 567.91 **Drug Equipment Violations** 11,327 12,524 -9.56% 9,404 83.02% 0.00% 100.00% 0.00% **Gambling Offenses** 1 0 1 0.05 Pornography/Obscene Material 421 434 -3.00% 128 30.40% 1.63% 21.11 **Prostitution Offenses** 31 38 -18.42% 13 41.94% 0.12% 1.55 Weapons Law Violations 1,181 1,237 -4.53% 778 65.88% 4.56% 59.21 **Animal Cruelty** 101 103 -1.94% 43 42.57% 0.39% 5.06 28,403 **Crimes Against Society Total** 25.875 -8.90% 20.809 80.42% 35.93% 1,297.32