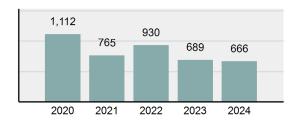

#### Total Group "A" Crime Offenses 5 Year Trend

Reported in Reported in Percent Offenses Percent Percent Of Rate Per Offense 2024 2023 Change Cleared Cleared Category 100,000\* Murder 30 43 -30.23% 22 73.33% 0.16% 1.50 **Negligent Manslaughter** 6 4 50.00% 4 66.67% 0.03% 0.30 Nonconsensual Sex Offenses: 7.07% Rape 636 594 210 33.02% 3.41% 31.89 144 133 Sodomy 8.27% 53 36.81% 0.77% 7.22 161 185 -12.97% 8.07 Sexual Assault w/ Object 56 34.78% 0.86% **Fondling** 929 941 -1.28% 331 35.63% 4.98% 46.58 Aggravated Assault 3,490 3,463 0.78% 2,412 69.11% 18.72% 174.98 Simple Assault 11,149 11,086 0.57% 6,878 61.69% 59.79% 558.99 Intimidation 1,741 1,621 7.40% 874 50.20% 9.34% 87.29 **Kidnapping** 283 262 8.02% 176 62.19% 1.52% 14.19 Consensual Sex Offenses: -44.44% Incest 5 9 2 40.00% 0.03% 0.25 Statutory Rape 61 40 52.50% 32 52.46% 0.33% 3.06 7 Human Trafficking, Commercial 11 14 -21.43% 63.64% 0.06% 0.55 **Sex Acts** Human Trafficking, Involuntary 2 3 -33.33% 50.00% 0.01% 0.10 Servitude **Crimes Against Persons Total** 18.648 18.398 1.36% 11.058 59.30% 25.90% 934.97 183 -22.40% 48.59% 0.52% 7.12 Robbery 142 **Burglary/Breaking and Entering** 2,432 2.771 -12.23% 576 23.68% 8.85% 121.94 Larceny/Theft Offenses 11,229 11,762 -4.53% 3,076 27.39% 40.85% 563.00 Motor Vehicle Theft 1,334 1,529 -12.75% 307 23.01% 4.85% 66.88 Arson 115 140 -17.86% 43 37.39% 0.42% 5.77 **Destruction Of Property** 5,782 5,959 -2.97% 1,384 23.94% 21.03% 289.90 Counterfeiting/Forgery 530 624 -15.06% 17.17% 26.57 91 1.93% Fraud Offenses 5,097 5,110 -0.25% 736 14.44% 18.54% 255.55 Embezzlement 15.74 314 217 44.70% 72 22.93% 1.14% Extortion/Blackmail 172 164 4.88% 10 5.81% 0.63% 8.62 5 3 **Bribery** 66.67% 3 60.00% 0.02% 0.25 **Stolen Property Offenses** 337 376 -10.37% 231 68.55% 1.23% 16.90 28,838 1,378.24 -4.68% **Crimes Against Property Total** 27,489 6,598 24.00% 38.17% **Drug/Narcotic Violations** 12,813 14,067 -8.91% 10,442 81.50% 49.52% 642.42 43.78% 567.91 **Drug Equipment Violations** 11,327 12,524 -9.56% 9,404 83.02% 0.00% 100.00% 0.00% **Gambling Offenses** 1 0 1 0.05 Pornography/Obscene Material 421 434 -3.00% 128 30.40% 1.63% 21.11 **Prostitution Offenses** 31 38 -18.42% 13 41.94% 0.12% 1.55 Weapons Law Violations 1,181 1,237 -4.53% 778 65.88% 4.56% 59.21 **Animal Cruelty** 101 103 -1.94% 43 42.57% 0.39% 5.06 28,403 **Crimes Against Society Total** 25.875 -8.90% 20.809 80.42% 35.93% 1,297.32

72.012

75.639

Total Group "A" Offenses

-4.80%

38,465

53.41%

3,610.53

100.00%