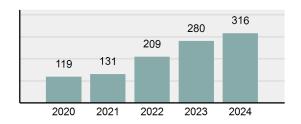

#### Crime Rate\* per 100,000 population 5 Year Trend

#### Total Group "A" Crime Offenses 5 Year Trend

Reported in Reported in Percent Offenses Percent Percent Of Rate Per Offense 2024 2023 Change Cleared Cleared Category 100,000\* Murder 30 43 -30.23% 22 73.33% 0.16% 1.50 **Negligent Manslaughter** 6 4 50.00% 4 66.67% 0.03% 0.30 Nonconsensual Sex Offenses: 7.07% Rape 636 594 210 33.02% 3.41% 31.89 144 133 Sodomy 8.27% 53 36.81% 0.77% 7.22 161 185 -12.97% 8.07 Sexual Assault w/ Object 56 34.78% 0.86% **Fondling** 929 941 -1.28% 331 35.63% 4.98% 46.58 Aggravated Assault 3,490 3,463 0.78% 2,412 69.11% 18.72% 174.98 Simple Assault 11,149 11,086 0.57% 6,878 61.69% 59.79% 558.99 Intimidation 1,741 1,621 7.40% 874 50.20% 9.34% 87.29 **Kidnapping** 283 262 8.02% 176 62.19% 1.52% 14.19 Consensual Sex Offenses: -44.44% Incest 5 9 2 40.00% 0.03% 0.25 Statutory Rape 61 40 52.50% 32 52.46% 0.33% 3.06 7 Human Trafficking, Commercial 11 14 -21.43% 63.64% 0.06% 0.55 **Sex Acts** Human Trafficking, Involuntary 2 3 -33.33% 50.00% 0.01% 0.10 Servitude **Crimes Against Persons Total** 18.648 18.398 1.36% 11.058 59.30% 25.90% 934.97 183 -22.40% 48.59% 0.52% 7.12 Robbery 142 **Burglary/Breaking and Entering** 2,432 2.771 -12.23% 576 23.68% 8.85% 121.94 Larceny/Theft Offenses 11,229 11,762 -4.53% 3,076 27.39% 40.85% 563.00 Motor Vehicle Theft 1,334 1,529 -12.75% 307 23.01% 4.85% 66.88 Arson 115 140 -17.86% 43 37.39% 0.42% 5.77 **Destruction Of Property** 5,782 5,959 -2.97% 1,384 23.94% 21.03% 289.90 Counterfeiting/Forgery 530 624 -15.06% 17.17% 26.57 91 1.93% Fraud Offenses 5,097 5,110 -0.25% 736 14.44% 18.54% 255.55 Embezzlement 15.74 314 217 44.70% 72 22.93% 1.14% Extortion/Blackmail 172 164 4.88% 10 5.81% 0.63% 8.62 5 3 **Bribery** 66.67% 3 60.00% 0.02% 0.25 **Stolen Property Offenses** 337 376 -10.37% 231 68.55% 1.23% 16.90 28,838 1,378.24 -4.68% **Crimes Against Property Total** 27,489 6,598 24.00% 38.17% **Drug/Narcotic Violations** 12,813 14,067 -8.91% 10,442 81.50% 49.52% 642.42 43.78% 567.91 **Drug Equipment Violations** 11,327 12,524 -9.56% 9,404 83.02% 0.00% 100.00% 0.00% **Gambling Offenses** 1 0 1 0.05 Pornography/Obscene Material 421 434 -3.00% 128 30.40% 1.63% 21.11 **Prostitution Offenses** 31 38 -18.42% 13 41.94% 0.12% 1.55 Weapons Law Violations 1,181 1,237 -4.53% 778 65.88% 4.56% 59.21 **Animal Cruelty** 101 103 -1.94% 43 42.57% 0.39% 5.06 28,403 **Crimes Against Society Total** 25.875 -8.90% 20.809 80.42% 35.93% 1,297.32