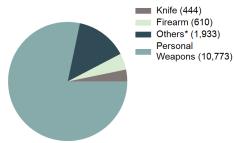

# **Facts At A Glance**

| Group "A" Offenses     | ♦ 72,012 total Group "A" offenses reported.                                                                                                                                                                                                                                 |
|------------------------|-----------------------------------------------------------------------------------------------------------------------------------------------------------------------------------------------------------------------------------------------------------------------------|
|                        | ♦ 4.80% decrease from 2023 Group "A" offenses.                                                                                                                                                                                                                              |
| Crime Rate             | <ul> <li>♦ 3,610.53 per 100,000 inhabitants based on Group "A" offenses.</li> <li>♦ 6.60% decrease from 2023 NIBRS crime rate.</li> <li>♦ 973.08 per 100,000 inhabitants based on Part 1 offenses.<br/>(utilized for comparison purposes with non-NIBRS states).</li> </ul> |
| Violent Crime          | ♦ 4,603 total violent crime offenses reported.                                                                                                                                                                                                                              |
|                        | ♦ 0.04% increase from 2023 violent crime offenses.                                                                                                                                                                                                                          |
|                        | ♦ 0.78% increase from 2023 aggravated assault offenses, which accounts for 75.82% of the violent crime.                                                                                                                                                                     |
| Crime Against Persons  | ♦ 18,648 total crime against persons reported.                                                                                                                                                                                                                              |
|                        | <ul> <li>1.36% increase from 2023 crime against persons.</li> <li>0.57% increase from 2023 simple assault offenses, which accounts for 59.79% of the crime against persons.</li> </ul>                                                                                      |
| Officers Assaulted     | <ul> <li>1 law enforcement officer(s) killed in the line of duty.</li> <li>458 total reported officers assaulted.</li> <li>9.13% decrease from 2023 assault on law enforcement officers.</li> </ul>                                                                         |
| Hate Crime             | <ul> <li>♦ 68 total hate crimes reported.</li> <li>♦ 21.43% increase from 2023 hate crimes.</li> </ul>                                                                                                                                                                      |
| Crimes Against Society | <ul> <li>25,875 total crimes against society reported.</li> <li>8.90% decrease from 2023 crimes against society.</li> <li>8.91% decrease from 2023 drug/narcotic violations offenses, which accounts for 49.52% of the crimes against society.</li> </ul>                   |
| Property Crime         | <ul> <li>27,489 total crimes against property reported.</li> <li>4.68% decrease from 2023 crimes against property.</li> <li>4.53% decrease from 2023 larceny/theft offenses, which accounts for 40.85% of the crimes against property.</li> </ul>                           |