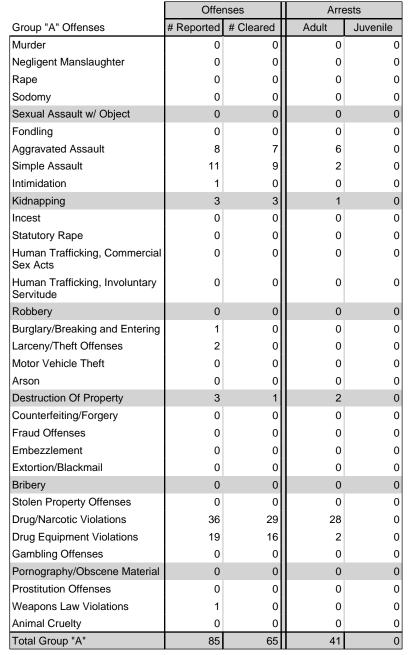

| Group "A" Offenses |          |  |  |  |  |  |  |
|--------------------|----------|--|--|--|--|--|--|
| Offenses Reported  | 72,012   |  |  |  |  |  |  |
| Changes from 2023  | -4.8%    |  |  |  |  |  |  |
| Rate per 100,000*  | 3,610.53 |  |  |  |  |  |  |

#### Total Group "A" Crime Offenses 5 Year Trend

Reported in Reported in Percent Offenses Percent Percent Of Rate Per Offense 2024 2023 Change Cleared Cleared Category 100,000\* Murder 30 43 -30.23% 22 73.33% 0.16% 1.50 **Negligent Manslaughter** 6 4 50.00% 4 66.67% 0.03% 0.30 Nonconsensual Sex Offenses: 7.07% Rape 636 594 210 33.02% 3.41% 31.89 144 133 Sodomy 8.27% 53 36.81% 0.77% 7.22 161 185 -12.97% 8.07 Sexual Assault w/ Object 56 34.78% 0.86% **Fondling** 929 941 -1.28% 331 35.63% 4.98% 46.58 Aggravated Assault 3,490 3,463 0.78% 2,412 69.11% 18.72% 174.98 Simple Assault 11,149 11,086 0.57% 6,878 61.69% 59.79% 558.99 Intimidation 1,741 1,621 7.40% 874 50.20% 9.34% 87.29 **Kidnapping** 283 262 8.02% 176 62.19% 1.52% 14.19 Consensual Sex Offenses: -44.44% Incest 5 9 2 40.00% 0.03% 0.25 Statutory Rape 61 40 52.50% 32 52.46% 0.33% 3.06 7 Human Trafficking, Commercial 11 14 -21.43% 63.64% 0.06% 0.55 **Sex Acts** Human Trafficking, Involuntary 2 3 -33.33% 50.00% 0.01% 0.10 Servitude **Crimes Against Persons Total** 18.648 18.398 1.36% 11.058 59.30% 25.90% 934.97 183 -22.40% 48.59% 0.52% 7.12 Robbery 142 **Burglary/Breaking and Entering** 2,432 2.771 -12.23% 576 23.68% 8.85% 121.94 Larceny/Theft Offenses 11,229 11,762 -4.53% 3,076 27.39% 40.85% 563.00 Motor Vehicle Theft 1,334 1,529 -12.75% 307 23.01% 4.85% 66.88 Arson 115 140 -17.86% 43 37.39% 0.42% 5.77 **Destruction Of Property** 5,782 5,959 -2.97% 1,384 23.94% 21.03% 289.90 Counterfeiting/Forgery 530 624 -15.06% 17.17% 26.57 91 1.93% Fraud Offenses 5,097 5,110 -0.25% 736 14.44% 18.54% 255.55 Embezzlement 15.74 314 217 44.70% 72 22.93% 1.14% Extortion/Blackmail 172 164 4.88% 10 5.81% 0.63% 8.62 5 3 **Bribery** 66.67% 3 60.00% 0.02% 0.25 **Stolen Property Offenses** 337 376 -10.37% 231 68.55% 1.23% 16.90 28,838 1,378.24 -4.68% **Crimes Against Property Total** 27,489 6,598 24.00% 38.17% **Drug/Narcotic Violations** 12,813 14,067 -8.91% 10,442 81.50% 49.52% 642.42 43.78% 567.91 **Drug Equipment Violations** 11,327 12,524 -9.56% 9,404 83.02% 0.00% 100.00% 0.00% **Gambling Offenses** 1 0 1 0.05 Pornography/Obscene Material 421 434 -3.00% 128 30.40% 1.63% 21.11 **Prostitution Offenses** 31 38 -18.42% 13 41.94% 0.12% 1.55 Weapons Law Violations 1,181 1,237 -4.53% 778 65.88% 4.56% 59.21 **Animal Cruelty** 101 103 -1.94% 43 42.57% 0.39% 5.06 28,403 **Crimes Against Society Total** 25.875 -8.90% 20.809 80.42% 35.93% 1,297.32

72.012

75.639

Total Group "A" Offenses

-4.80%

38,465

53.41%

3,610.53

100.00%