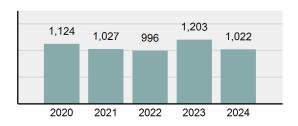

#### Total Group "A" Crime Offenses 5 Year Trend

Reported in Reported in Percent Offenses Percent Percent Of Rate Per Offense 2024 2023 Change Cleared Cleared Category 100,000\* Murder 30 43 -30.23% 22 73.33% 0.16% 1.50 **Negligent Manslaughter** 6 4 50.00% 4 66.67% 0.03% 0.30 Nonconsensual Sex Offenses: 7.07% Rape 636 594 210 33.02% 3.41% 31.89 144 133 Sodomy 8.27% 53 36.81% 0.77% 7.22 161 185 -12.97% 8.07 Sexual Assault w/ Object 56 34.78% 0.86% **Fondling** 929 941 -1.28% 331 35.63% 4.98% 46.58 Aggravated Assault 3,490 3,463 0.78% 2,412 69.11% 18.72% 174.98 Simple Assault 11,149 11,086 0.57% 6,878 61.69% 59.79% 558.99 Intimidation 1,741 1,621 7.40% 874 50.20% 9.34% 87.29 **Kidnapping** 283 262 8.02% 176 62.19% 1.52% 14.19 Consensual Sex Offenses: -44.44% Incest 5 9 2 40.00% 0.03% 0.25 Statutory Rape 61 40 52.50% 32 52.46% 0.33% 3.06 7 Human Trafficking, Commercial 11 14 -21.43% 63.64% 0.06% 0.55 **Sex Acts** Human Trafficking, Involuntary 2 3 -33.33% 50.00% 0.01% 0.10 Servitude **Crimes Against Persons Total** 18.648 18.398 1.36% 11.058 59.30% 25.90% 934.97 183 -22.40% 48.59% 0.52% 7.12 Robbery 142 **Burglary/Breaking and Entering** 2,432 2.771 -12.23% 576 23.68% 8.85% 121.94 Larceny/Theft Offenses 11,229 11,762 -4.53% 3,076 27.39% 40.85% 563.00 Motor Vehicle Theft 1,334 1,529 -12.75% 307 23.01% 4.85% 66.88 Arson 115 140 -17.86% 43 37.39% 0.42% 5.77 **Destruction Of Property** 5,782 5,959 -2.97% 1,384 23.94% 21.03% 289.90 Counterfeiting/Forgery 530 624 -15.06% 17.17% 26.57 91 1.93% Fraud Offenses 5,097 5,110 -0.25% 736 14.44% 18.54% 255.55 Embezzlement 15.74 314 217 44.70% 72 22.93% 1.14% Extortion/Blackmail 172 164 4.88% 10 5.81% 0.63% 8.62 5 3 **Bribery** 66.67% 3 60.00% 0.02% 0.25 **Stolen Property Offenses** 337 376 -10.37% 231 68.55% 1.23% 16.90 28,838 1,378.24 -4.68% **Crimes Against Property Total** 27,489 6,598 24.00% 38.17% **Drug/Narcotic Violations** 12,813 14,067 -8.91% 10,442 81.50% 49.52% 642.42 43.78% 567.91 **Drug Equipment Violations** 11,327 12,524 -9.56% 9,404 83.02% 0.00% 100.00% 0.00% **Gambling Offenses** 1 0 1 0.05 Pornography/Obscene Material 421 434 -3.00% 128 30.40% 1.63% 21.11 **Prostitution Offenses** 31 38 -18.42% 13 41.94% 0.12% 1.55 Weapons Law Violations 1,181 1,237 -4.53% 778 65.88% 4.56% 59.21 **Animal Cruelty** 101 103 -1.94% 43 42.57% 0.39% 5.06 28,403 **Crimes Against Society Total** 25.875 -8.90% 20.809 80.42% 35.93% 1,297.32