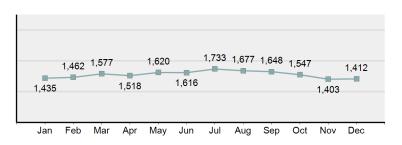

### **Crime Clock**

Crimes Against Persons Every 28.3 minutes

> Murder Every 12.2 days

**Rape** Every 13.8 hours

Nonconsensual Sex Offenses (excluding Rape) Every 7.1 hours

> Aggravated Assault Every 2.5 hours

Simple Assault Every 47.3 minutes

Intimidation Every 5.0 hours

Kidnapping/Abduction Every 1.3 days

Consensual Sex Offenses Every 5.5 days

Human Trafficking, Commercial Sex Acts Every 1.1 months

Human Trafficking, Involuntary Servitude Every 6.0 months Crimes Against Society Every 20.4 minutes

**Drug/Narcotic Offenses**Every 41.1 minutes

**Drug Equipment Offenses**Every 46.5 minutes

Gambling Offenses Every 12.0 months

Pornography Offenses Every 20.9 hours

Prostitution Offenses Every 11.8 days

Weapons Law Violation Every 7.4 hours

**Animal Cruelty** Every 3.6 days

Crimes Against Property Every 19.2 minutes

> Robbery Every 2.6 days

Burglary/Breaking & Entering Every 3.6 hours

> Larceny/Theft Every 46.9 minutes

Motor Vehicle Theft Every 6.6 hours

**Arson** Every 3.2 days

**Destruction of Property**Every 1.5 hours

Counterfeiting/Forgery Every 16.6 hours

> Fraud Offenses Every 1.7 hours

**Embezzlement** Every 1.2 days

Extortion/Blackmail Every 2.1 days

**Bribery** Every 2.4 months

Stolen Property
Every 1.1 days

The crime clock should be viewed with care. Being the most aggregate representation of the UCR data, it is designed to convey the annual reported crime experience by showing the relative frequency of occurrence of the Group "A" offenses. This mode of display should not be taken to imply a regularity in the commission of the offenses, rather, it represents the annual ratio of crime to fixed time intervals.