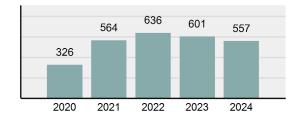

#### Total Group "A" Crime Offenses 5 Year Trend

Reported in Reported in Percent Offenses Percent Percent Of Rate Per Offense 2024 2023 Change Cleared Cleared Category 100,000\* Murder 30 43 -30.23% 22 73.33% 0.16% 1.50 **Negligent Manslaughter** 6 4 50.00% 4 66.67% 0.03% 0.30 Nonconsensual Sex Offenses: 7.07% Rape 636 594 210 33.02% 3.41% 31.89 144 133 Sodomy 8.27% 53 36.81% 0.77% 7.22 161 185 -12.97% 8.07 Sexual Assault w/ Object 56 34.78% 0.86% **Fondling** 929 941 -1.28% 331 35.63% 4.98% 46.58 Aggravated Assault 3,490 3,463 0.78% 2,412 69.11% 18.72% 174.98 Simple Assault 11,149 11,086 0.57% 6,878 61.69% 59.79% 558.99 Intimidation 1,741 1,621 7.40% 874 50.20% 9.34% 87.29 **Kidnapping** 283 262 8.02% 176 62.19% 1.52% 14.19 Consensual Sex Offenses: -44.44% Incest 5 9 2 40.00% 0.03% 0.25 Statutory Rape 61 40 52.50% 32 52.46% 0.33% 3.06 7 Human Trafficking, Commercial 11 14 -21.43% 63.64% 0.06% 0.55 **Sex Acts** Human Trafficking, Involuntary 2 3 -33.33% 50.00% 0.01% 0.10 Servitude **Crimes Against Persons Total** 18.648 18.398 1.36% 11.058 59.30% 25.90% 934.97 183 -22.40% 48.59% 0.52% 7.12 Robbery 142 **Burglary/Breaking and Entering** 2,432 2.771 -12.23% 576 23.68% 8.85% 121.94 Larceny/Theft Offenses 11,229 11,762 -4.53% 3,076 27.39% 40.85% 563.00 Motor Vehicle Theft 1,334 1,529 -12.75% 307 23.01% 4.85% 66.88 Arson 115 140 -17.86% 43 37.39% 0.42% 5.77 **Destruction Of Property** 5,782 5,959 -2.97% 1,384 23.94% 21.03% 289.90 Counterfeiting/Forgery 530 624 -15.06% 17.17% 26.57 91 1.93% Fraud Offenses 5,097 5,110 -0.25% 736 14.44% 18.54% 255.55 Embezzlement 15.74 314 217 44.70% 72 22.93% 1.14% Extortion/Blackmail 172 164 4.88% 10 5.81% 0.63% 8.62 5 3 **Bribery** 66.67% 3 60.00% 0.02% 0.25 **Stolen Property Offenses** 337 376 -10.37% 231 68.55% 1.23% 16.90 28,838 1,378.24 -4.68% **Crimes Against Property Total** 27,489 6,598 24.00% 38.17% **Drug/Narcotic Violations** 12,813 14,067 -8.91% 10,442 81.50% 49.52% 642.42 43.78% 567.91 **Drug Equipment Violations** 11,327 12,524 -9.56% 9,404 83.02% 0.00% 100.00% 0.00% **Gambling Offenses** 1 0 1 0.05 Pornography/Obscene Material 421 434 -3.00% 128 30.40% 1.63% 21.11 **Prostitution Offenses** 31 38 -18.42% 13 41.94% 0.12% 1.55 Weapons Law Violations 1,181 1,237 -4.53% 778 65.88% 4.56% 59.21 **Animal Cruelty** 101 103 -1.94% 43 42.57% 0.39% 5.06 28,403 **Crimes Against Society Total** 25.875 -8.90% 20.809 80.42% 35.93% 1,297.32