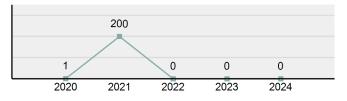

|        |      |          |  |
| Non-Hispanic         | 0    | 0      | 0    | 0        |  |
| Hispanic             | 0    | 0      | 0    | 0        |  |
| Unknown              | 0    | 0      | 0    | 0        |  |

## Bribery Count - 5 Year Trend



| Top Locations of Bribery           |        |  |  |  |
|------------------------------------|--------|--|--|--|
| Highway/Road/Alley/Street/Sidewalk | 60.00% |  |  |  |
| Government/Public Building         | 20.00% |  |  |  |
| Cyberspace                         | 20.00% |  |  |  |
| Parking/Drop Lot/Garage            | 0.00%  |  |  |  |
| Rental Storage Facility            | 0.00%  |  |  |  |

Top Value of Property Loss Percentage -



\*Others: Religious Organization, Government, Others, Unknown

#### **Estimated Value of Stolen**



#### **Estimated Value of Recovered**



#### Victim Count of Bribery by Age



#### **Stolen Property Offenses**

- Receiving, buying, selling, possessing, concealing, or transporting any property with the knowledge that it has been unlawfully taken, as by burglary, embezzlement, fraud, larceny, robbery, etc. -

## Stolen Property Offenses Offenses Reported 337 Changes from 2023 -10.37% Rate per 100,000\* 16.90 Total Arrests 212

| Arrestee Information |      |        |          |        |  |
|----------------------|------|--------|----------|--------|--|
|                      | Ad   | ult    | Juvenile |        |  |
| Race                 | Male | Female | Male     | Female |  |
| White                | 121  | 41     | 21       | 3      |  |
| Black                | 7    | 0      | 1