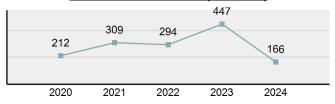

# **Facts At A Glance**

| Group "A" Offenses     | ♦ 72,012 total Group "A" offenses reported.                                                                                                                                                                                                                                 |
|------------------------|-----------------------------------------------------------------------------------------------------------------------------------------------------------------------------------------------------------------------------------------------------------------------------|
|                        | ♦ 4.80% decrease from 2023 Group "A" offenses.                                                                                                                                                                                                                              |
| Crime Rate             | <ul> <li>♦ 3,610.53 per 100,000 inhabitants based on Group "A" offenses.</li> <li>♦ 6.60% decrease from 2023 NIBRS crime rate.</li> <li>♦ 973.08 per 100,000 inhabitants based on Part 1 offenses.<br/>(utilized for comparison purposes with non-NIBRS states).</li> </ul> |
| Violent Crime          | ♦ 4,603 total violent crime offenses reported.                                                                                                                                                                                                                              |
|                        | ♦ 0.04% increase from 2023 violent crime offenses.                                                                                                                                                                                                                          |
|                        | ♦ 0.78% increase from 2023 aggravated assault offenses, which accounts for 75.82% of the violent crime.                                                                                                                                                                     |
| Crime Against Persons  | ♦ 18,648 total crime against persons reported.                                                                                                                                                                                                                              |
|                        | <ul> <li>1.36% increase from 2023 crime against persons.</li> <li>0.57% increase from 2023 simple assault offenses, which accounts for 59.79% of the crime against persons.</li> </ul>                                                                                      |
| Officers Assaulted     | <ul> <li>1 law enforcement officer(s) killed in the line of duty.</li> <li>458 total reported officers assaulted.</li> <li>9.13% decrease from 2023 assault on law enforcement officers.</li> </ul>                                                                         |
| Hate Crime             | <ul> <li>♦ 68 total hate crimes reported.</li> <li>♦ 21.43% increase from 2023 hate crimes.</li> </ul>                                                                                                                                                                      |
| Crimes Against Society | <ul> <li>25,875 total crimes against society reported.</li> <li>8.90% decrease from 2023 crimes against society.</li> <li>8.91% decrease from 2023 drug/narcotic violations offenses, which accounts for 49.52% of the crimes against society.</li> </ul>                   |
| Property Crime         | <ul> <li>27,489 total crimes against property reported.</li> <li>4.68% decrease from 2023 crimes against property.</li> <li>4.53% decrease from 2023 larceny/theft offenses, which accounts for 40.85% of the crimes against property.</li> </ul>                           |