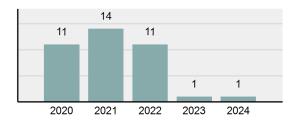

| 0       | 0       |
| Pornography/Obscene Material                | 0          | 0         | 0       | 0       |
| Prostitution Offenses                       | 0          | 0         | 0       | 0       |
| Weapons Law Violations                      | 0          | 0         | 0       | 0       |
|                                             |            |           |         |         |

Offenses

# Reported # Cleared

### **Arrest Overview**

| • | Arrest total                       | 0     |
|---|------------------------------------|-------|
| • | % change from 2023                 | -100% |
| • | Adult arrest total                 | 0     |
| • | Juvenile arrest total              | 0     |
| • | Arrest rate per 100,000 population | 0.00  |

### Total Offenses - 5 year trend



#### Total Arrests - 5 year trend



|                                      | Arrests |          |
|--------------------------------------|---------|----------|
| Group "B" Arrests                    | Adult   | Juvenile |
| Curfew/Loitering/Vagrancy Violations | 0       | 0        |
| Disorderly Conduct                   | 0       | 0        |
| Driving Under the Influence          | 0       | 0        |
| Family Offenses, Nonviolent          | 0       | 0        |
| Liquor Law Violations                | 0       | 0        |
| Trespass of Real Property            | 0       | 0        |
| All Other Offenses                   | 0       | 0        |
| Total Group "B"                      | 0       | 0        |

0

1

**Animal Cruelty** 

Total Group "A"

# **CALDWELL Police Department**