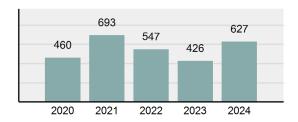

#### Total Group "A" Crime Offenses 5 Year Trend

Reported in Reported in Percent Offenses Percent Percent Of Rate Per Offense 2024 2023 Change Cleared Cleared Category 100,000\* Murder 30 43 -30.23% 22 73.33% 0.16% 1.50 **Negligent Manslaughter** 6 4 50.00% 4 66.67% 0.03% 0.30 Nonconsensual Sex Offenses: 7.07% Rape 636 594 210 33.02% 3.41% 31.89 144 133 Sodomy 8.27% 53 36.81% 0.77% 7.22 161 185 -12.97% 8.07 Sexual Assault w/ Object 56 34.78% 0.86% **Fondling** 929 941 -1.28% 331 35.63% 4.98% 46.58 Aggravated Assault 3,490 3,463 0.78% 2,412 69.11% 18.72% 174.98 Simple Assault 11,149 11,086 0.57% 6,878 61.69% 59.79% 558.99 Intimidation 1,741 1,621 7.40% 874 50.20% 9.34% 87.29 **Kidnapping** 283 262 8.02% 176 62.19% 1.52% 14.19 Consensual Sex Offenses: -44.44% Incest 5 9 2 40.00% 0.03% 0.25 Statutory Rape 61 40 52.50% 32 52.46% 0.33% 3.06 7 Human Trafficking, Commercial 11 14 -21.43% 63.64% 0.06% 0.55 **Sex Acts** Human Trafficking, Involuntary 2 3 -33.33% 50.00% 0.01% 0.10 Servitude **Crimes Against Persons Total** 18.648 18.398 1.36% 11.058 59.30% 25.90% 934.97 183 -22.40% 48.59% 0.52% 7.12 Robbery 142 **Burglary/Breaking and Entering** 2,432 2.771 -12.23% 576 23.68% 8.85% 121.94 Larceny/Theft Offenses 11,229 11,762 -4.53% 3,076 27.39% 40.85% 563.00 Motor Vehicle Theft 1,334 1,529 -12.75% 307 23.01% 4.85% 66.88 Arson 115 140 -17.86% 43 37.39% 0.42% 5.77 **Destruction Of Property** 5,782 5,959 -2.97% 1,384 23.94% 21.03% 289.90 Counterfeiting/Forgery 530 624 -15.06% 17.17% 26.57 91 1.93% Fraud Offenses 5,097 5,110 -0.25% 736 14.44% 18.54% 255.55 Embezzlement 15.74 314 217 44.70% 72 22.93% 1.14% Extortion/Blackmail 172 164 4.88% 10 5.81% 0.63% 8.62 5 3 **Bribery** 66.67% 3 60.00% 0.02% 0.25 **Stolen Property Offenses** 337 376 -10.37% 231 68.55% 1.23% 16.90 28,838 1,378.24 -4.68% **Crimes Against Property Total** 27,489 6,598 24.00% 38.17% **Drug/Narcotic Violations** 12,813 14,067 -8.91% 10,442 81.50% 49.52% 642.42 43.78% 567.91 **Drug Equipment Violations** 11,327 12,524 -9.56% 9,404 83.02% 0.00% 100.00% 0.00% **Gambling Offenses** 1 0 1 0.05 Pornography/Obscene Material 421 434 -3.00% 128 30.40% 1.63% 21.11 **Prostitution Offenses** 31 38 -18.42% 13 41.94% 0.12% 1.55 Weapons Law Violations 1,181 1,237 -4.53% 778 65.88% 4.56% 59.21 **Animal Cruelty** 101 103 -1.94% 43 42.57% 0.39% 5.06 28,403 **Crimes Against Society Total** 25.875 -8.90% 20.809 80.42% 35.93% 1,297.32