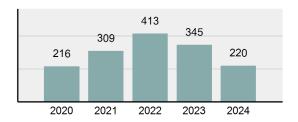

#### Total Group "A" Crime Offenses 5 Year Trend

Reported in Reported in Percent Offenses Percent Percent Of Rate Per Offense 2024 2023 Change Cleared Cleared Category 100,000\* Murder 30 43 -30.23% 22 73.33% 0.16% 1.50 **Negligent Manslaughter** 6 4 50.00% 4 66.67% 0.03% 0.30 Nonconsensual Sex Offenses: 7.07% Rape 636 594 210 33.02% 3.41% 31.89 144 133 Sodomy 8.27% 53 36.81% 0.77% 7.22 161 185 -12.97% 8.07 Sexual Assault w/ Object 56 34.78% 0.86% **Fondling** 929 941 -1.28% 331 35.63% 4.98% 46.58 Aggravated Assault 3,490 3,463 0.78% 2,412 69.11% 18.72% 174.98 Simple Assault 11,149 11,086 0.57% 6,878 61.69% 59.79% 558.99 Intimidation 1,741 1,621 7.40% 874 50.20% 9.34% 87.29 **Kidnapping** 283 262 8.02% 176 62.19% 1.52% 14.19 Consensual Sex Offenses: -44.44% Incest 5 9 2 40.00% 0.03% 0.25 Statutory Rape 61 40 52.50% 32 52.46% 0.33% 3.06 7 Human Trafficking, Commercial 11 14 -21.43% 63.64% 0.06% 0.55 **Sex Acts** Human Trafficking, Involuntary 2 3 -33.33% 50.00% 0.01% 0.10 Servitude **Crimes Against Persons Total** 18.648 18.398 1.36% 11.058 59.30% 25.90% 934.97 183 -22.40% 48.59% 0.52% 7.12 Robbery 142 **Burglary/Breaking and Entering** 2,432 2.771 -12.23% 576 23.68% 8.85% 121.94 Larceny/Theft Offenses 11,229 11,762 -4.53% 3,076 27.39% 40.85% 563.00 Motor Vehicle Theft 1,334 1,529 -12.75% 307 23.01% 4.85% 66.88 Arson 115 140 -17.86% 43 37.39% 0.42% 5.77 **Destruction Of Property** 5,782 5,959 -2.97% 1,384 23.94% 21.03% 289.90 Counterfeiting/Forgery 530 624 -15.06% 17.17% 26.57 91 1.93% Fraud Offenses 5,097 5,110 -0.25% 736 14.44% 18.54% 255.55 Embezzlement 15.74 314 217 44.70% 72 22.93% 1.14% Extortion/Blackmail 172 164 4.88% 10 5.81% 0.63% 8.62 5 3 **Bribery** 66.67% 3 60.00% 0.02% 0.25 **Stolen Property Offenses** 337 376 -10.37% 231 68.55% 1.23% 16.90 28,838 1,378.24 -4.68% **Crimes Against Property Total** 27,489 6,598 24.00% 38.17% **Drug/Narcotic Violations** 12,813 14,067 -8.91% 10,442 81.50% 49.52% 642.42 43.78% 567.91 **Drug Equipment Violations** 11,327 12,524 -9.56% 9,404 83.02% 0.00% 100.00% 0.00% **Gambling Offenses** 1 0 1 0.05 Pornography/Obscene Material 421 434 -3.00% 128 30.40% 1.63% 21.11 **Prostitution Offenses** 31 38 -18.42% 13 41.94% 0.12% 1.55 Weapons Law Violations 1,181 1,237 -4.53% 778 65.88% 4.56% 59.21 **Animal Cruelty** 101 103 -1.94% 43 42.57% 0.39% 5.06 28,403 **Crimes Against Society Total** 25.875 -8.90% 20.809 80.42% 35.93% 1,297.32