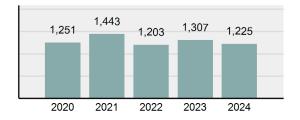

# **Facts At A Glance**

| Group "A" Offenses     | ♦ 72,012 total Group "A" offenses reported.                                                                                                                                                                                                                                 |
|------------------------|-----------------------------------------------------------------------------------------------------------------------------------------------------------------------------------------------------------------------------------------------------------------------------|
|                        | ♦ 4.80% decrease from 2023 Group "A" offenses.                                                                                                                                                                                                                              |
| Crime Rate             | <ul> <li>♦ 3,610.53 per 100,000 inhabitants based on Group "A" offenses.</li> <li>♦ 6.60% decrease from 2023 NIBRS crime rate.</li> <li>♦ 973.08 per 100,000 inhabitants based on Part 1 offenses.<br/>(utilized for comparison purposes with non-NIBRS states).</li> </ul> |
| Violent Crime          | ♦ 4,603 total violent crime offenses reported.                                                                                                                                                                                                                              |
|                        | ♦ 0.04% increase from 2023 violent crime offenses.                                                                                                                                                                                                                          |
|                        | ♦ 0.78% increase from 2023 aggravated assault offenses, which accounts for 75.82% of the violent crime.                                                                                                                                                                     |
| Crime Against Persons  | ♦ 18,648 total crime against persons reported.                                                                                                                                                                                                                              |
|                        | <ul> <li>1.36% increase from 2023 crime against persons.</li> <li>0.57% increase from 2023 simple assault offenses, which accounts for 59.79% of the crime against persons.</li> </ul>                                                                                      |
| Officers Assaulted     | <ul> <li>1 law enforcement officer(s) killed in the line of duty.</li> <li>458 total reported officers assaulted.</li> <li>9.13% decrease from 2023 assault on law enforcement officers.</li> </ul>                                                                         |
| Hate Crime             | <ul> <li>♦ 68 total hate crimes reported.</li> <li>♦ 21.43% increase from 2023 hate crimes.</li> </ul>                                                                                                                                                                      |
| Crimes Against Society | <ul> <li>25,875 total crimes against society reported.</li> <li>8.90% decrease from 2023 crimes against society.</li> <li>8.91% decrease from 2023 drug/narcotic violations offenses, which accounts for 49.52% of the crimes against society.</li> </ul>                   |
| Property Crime         | <ul> <li>27,489 total crimes against property reported.</li> <li>4.68% decrease from 2023 crimes against property.</li> <li>4.53% decrease from 2023 larceny/theft offenses, which accounts for 40.85% of the crimes against property.</li> </ul>                           |

#### Total Group "A" Crime Offenses 5 Year Trend

Reported in Reported in Percent Offenses Percent Percent Of Rate Per Offense 2024 2023 Change Cleared Cleared Category 100,000\* Murder 30 43 -30.23% 22 73.33% 0.16% 1.50 **Negligent Manslaughter** 6 4 50.00% 4 66.67% 0.03% 0.30 Nonconsensual Sex Offenses: 7.07% Rape 636 594 210 33.02% 3.41% 31.89 144 133 Sodomy 8.27% 53 36.81% 0.77% 7.22 161 185 -12.97% 8.07 Sexual Assault w/ Object 56 34.78% 0.86% **Fondling** 929 941 -1.28% 331 35.63% 4.98% 46.58 Aggravated Assault 3,490 3,463 0.78% 2,412 69.11% 18.72% 174.98 Simple Assault 11,149 11,086 0.57% 6,878 61.69% 59.79% 558.99 Intimidation 1,741 1,621 7.40% 874 50.20% 9.34% 87.29 **Kidnapping** 283 262 8.02% 176 62.19% 1.52% 14.19 Consensual Sex Offenses: -44.44% Incest 5 9 2 40.00% 0.03% 0.25 Statutory Rape 61 40 52.50% 32 52.46% 0.33% 3.06 7 Human Trafficking, Commercial 11 14 -21.43% 63.64% 0.06% 0.55 **Sex Acts** Human Trafficking, Involuntary 2 3 -33.33% 50.00% 0.01% 0.10 Servitude **Crimes Against Persons Total** 18.648 18.398 1.36% 11.058 59.30% 25.90% 934.97 183 -22.40% 48.59% 0.52% 7.12 Robbery 142 **Burglary/Breaking and Entering** 2,432 2.771 -12.23% 576 23.68% 8.85% 121.94 Larceny/Theft Offenses 11,229 11,762 -4.53% 3,076 27.39% 40.85% 563.00 Motor Vehicle Theft 1,334 1,529 -12.75% 307 23.01% 4.85% 66.88 Arson 115 140 -17.86% 43 37.39% 0.42% 5.77 **Destruction Of Property** 5,782 5,959 -2.97% 1,384 23.94% 21.03% 289.90 Counterfeiting/Forgery 530 624 -15.06% 17.17% 26.57 91 1.93% Fraud Offenses 5,097 5,110 -0.25% 736 14.44% 18.54% 255.55 Embezzlement 15.74 314 217 44.70% 72 22.93% 1.14% Extortion/Blackmail 172 164 4.88% 10 5.81% 0.63% 8.62 5 3 **Bribery** 66.67% 3 60.00% 0.02% 0.25 **Stolen Property Offenses** 337 376 -10.37% 231 68.55% 1.23% 16.90 28,838 1,378.24 -4.68% **Crimes Against Property Total** 27,489 6,598 24.00% 38.17% **Drug/Narcotic Violations** 12,813 14,067 -8.91% 10,442 81.50% 49.52% 642.42 43.78% 567.91 **Drug Equipment Violations** 11,327 12,524 -9.56% 9,404 83.02% 0.00% 100.00% 0.00% **Gambling Offenses** 1 0 1 0.05 Pornography/Obscene Material 421 434 -3.00% 128 30.40% 1.63% 21.11 **Prostitution Offenses** 31 38 -18.42% 13 41.94% 0.12% 1.55 Weapons Law Violations 1,181 1,237 -4.53% 778 65.88% 4.56% 59.21 **Animal Cruelty** 101 103 -1.94% 43 42.57% 0.39% 5.06 28,403 **Crimes Against Society Total** 25.875 -8.90% 20.809 80.42% 35.93% 1,297.32

72.012

75.639

Total Group "A" Offenses

-4.80%

38,465

53.41%

3,610.53

100.00%