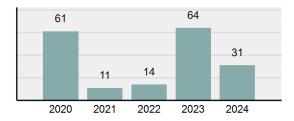

#### Total Group "A" Crime Offenses 5 Year Trend

Reported in Reported in Percent Offenses Percent Percent Of Rate Per Offense 2024 2023 Change Cleared Cleared Category 100,000\* Murder 30 43 -30.23% 22 73.33% 0.16% 1.50 **Negligent Manslaughter** 6 4 50.00% 4 66.67% 0.03% 0.30 Nonconsensual Sex Offenses: 7.07% Rape 636 594 210 33.02% 3.41% 31.89 144 133 Sodomy 8.27% 53 36.81% 0.77% 7.22 161 185 -12.97% 8.07 Sexual Assault w/ Object 56 34.78% 0.86% **Fondling** 929 941 -1.28% 331 35.63% 4.98% 46.58 Aggravated Assault 3,490 3,463 0.78% 2,412 69.11% 18.72% 174.98 Simple Assault 11,149 11,086 0.57% 6,878 61.69% 59.79% 558.99 Intimidation 1,741 1,621 7.40% 874 50.20% 9.34% 87.29 **Kidnapping** 283 262 8.02% 176 62.19% 1.52% 14.19 Consensual Sex Offenses: -44.44% Incest 5 9 2 40.00% 0.03% 0.25 Statutory Rape 61 40 52.50% 32 52.46% 0.33% 3.06 7 Human Trafficking, Commercial 11 14 -21.43% 63.64% 0.06% 0.55 **Sex Acts** Human Trafficking, Involuntary 2 3 -33.33% 50.00% 0.01% 0.10 Servitude **Crimes Against Persons Total** 18.648 18.398 1.36% 11.058 59.30% 25.90% 934.97 183 -22.40% 48.59% 0.52% 7.12 Robbery 142 **Burglary/Breaking and Entering** 2,432 2.771 -12.23% 576 23.68% 8.85% 121.94 Larceny/Theft Offenses 11,229 11,762 -4.53% 3,076 27.39% 40.85% 563.00 Motor Vehicle Theft 1,334 1,529 -12.75% 307 23.01% 4.85% 66.88 Arson 115 140 -17.86% 43 37.39% 0.42% 5.77 **Destruction Of Property** 5,782 5,959 -2.97% 1,384 23.94% 21.03% 289.90 Counterfeiting/Forgery 530 624 -15.06% 17.17% 26.57 91 1.93% Fraud Offenses 5,097 5,110 -0.25% 736 14.44% 18.54% 255.55 Embezzlement 15.74 314 217 44.70% 72 22.93% 1.14% Extortion/Blackmail 172 164 4.88% 10 5.81% 0.63% 8.62 5 3 **Bribery** 66.67% 3 60.00% 0.02% 0.25 **Stolen Property Offenses** 337 376 -10.37% 231 68.55% 1.23% 16.90 28,838 1,378.24 -4.68% **Crimes Against Property Total** 27,489 6,598 24.00% 38.17% **Drug/Narcotic Violations** 12,813 14,067 -8.91% 10,442 81.50% 49.52% 642.42 43.78% 567.91 **Drug Equipment Violations** 11,327 12,524 -9.56% 9,404 83.02% 0.00% 100.00% 0.00% **Gambling Offenses** 1 0 1 0.05 Pornography/Obscene Material 421 434 -3.00% 128 30.40% 1.63% 21.11 **Prostitution Offenses** 31 38 -18.42% 13 41.94% 0.12% 1.55 Weapons Law Violations 1,181 1,237 -4.53% 778 65.88% 4.56% 59.21 **Animal Cruelty** 101 103 -1.94% 43 42.57% 0.39% 5.06 28,403 **Crimes Against Society Total** 25.875 -8.90% 20.809 80.42% 35.93% 1,297.32