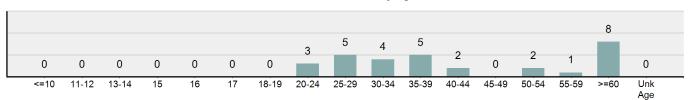

| 0      |
| Unknown              | 4     | 0      | 1        | 0      |

#### **Murder Count - 5 Year Trend**



| Top Relationships of Victim to Offe | ender(s) |
|-------------------------------------|----------|
| Acquaintance                        | 33.33%   |
| Otherwise Known                     | 20.37%   |
| Stranger                            | 12.96%   |
| Relationship Unknown                | 7.41%    |
| Spouse                              | 7.41%    |

#### **Victim Types**



| Top Murder Circumstances |        |
|--------------------------|--------|
| Argument                 | 30.00% |
| Unknown Circumstances    | 30.00% |
| Other Circumstances      | 20.00% |
| Domestic Violence        | 6.67%  |
| Drug Dealing             | 3.33%  |

#### Victim Count of Murder by Age



# **Negligent Manslaughter**

- The killing of another person through negligence. -

# Negligent Manslaughter Offenses Reported 6 Changes from 2023 50.00% Rate per 100,000\* 0.30 Total Arrests 4

\*\*\*\*\*\*\*\*\*\*\*\*\*\*\*\*\*\*\*\*\*\*\*\*\*

| Highway/Road/Alley/Street/Sidewalk | 50.00% |
|------------------------------------|--------|
| Field/Woods                        | 33.33% |
| Residence/Home                     | 16.67% |



\*Others: Blunt Object, Motor Vehicle, Poison, Explosives, Fire/Incendiary Device, Drugs/Narcotics/Sleeping Pills, Asphyxiation, Others, Unknown

| Arrestee Information |       |        |      |        |
|----------------------|-------|--------|------|--------|
|                      | Adult |        | Juve | enile  |
| Race                 | Male  | Fe