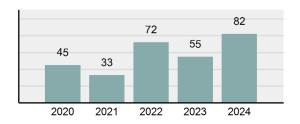

#### Crime Rate\* per 100,000 population 5 Year Trend

#### Total Group "A" Crime Offenses 5 Year Trend

Reported in Reported in Percent Offenses Percent Percent Of Rate Per Offense 2024 2023 Change Cleared Cleared Category 100,000\* Murder 30 43 -30.23% 22 73.33% 0.16% 1.50 **Negligent Manslaughter** 6 4 50.00% 4 66.67% 0.03% 0.30 Nonconsensual Sex Offenses: 7.07% Rape 636 594 210 33.02% 3.41% 31.89 144 133 Sodomy 8.27% 53 36.81% 0.77% 7.22 161 185 -12.97% 8.07 Sexual Assault w/ Object 56 34.78% 0.86% **Fondling** 929 941 -1.28% 331 35.63% 4.98% 46.58 Aggravated Assault 3,490 3,463 0.78% 2,412 69.11% 18.72% 174.98 Simple Assault 11,149 11,086 0.57% 6,878 61.69% 59.79% 558.99 Intimidation 1,741 1,621 7.40% 874 50.20% 9.34% 87.29 **Kidnapping** 283 262 8.02% 176 62.19% 1.52% 14.19 Consensual Sex Offenses: -44.44% Incest 5 9 2 40.00% 0.03% 0.25 Statutory Rape 61 40 52.50% 32 52.46% 0.33% 3.06 7 Human Trafficking, Commercial 11 14 -21.43% 63.64% 0.06% 0.55 **Sex Acts** Human Trafficking, Involuntary 2 3 -33.33% 50.00% 0.01% 0.10 Servitude **Crimes Against Persons Total** 18.648 18.398 1.36% 11.058 59.30% 25.90% 934.97 183 -22.40% 48.59% 0.52% 7.12 Robbery 142 **Burglary/Breaking and Entering** 2,432 2.771 -12.23% 576 23.68% 8.85% 121.94 Larceny/Theft Offenses 11,229 11,762 -4.53% 3,076 27.39% 40.85% 563.00 Motor Vehicle Theft 1,334 1,529 -12.75% 307 23.01% 4.85% 66.88 Arson 115 140 -17.86% 43 37.39% 0.42% 5.77 **Destruction Of Property** 5,782 5,959 -2.97% 1,384 23.94% 21.03% 289.90 Counterfeiting/Forgery 530 624 -15.06% 17.17% 26.57 91 1.93% Fraud Offenses 5,097 5,110 -0.25% 736 14.44% 18.54% 255.55 Embezzlement 15.74 314 217 44.70% 72 22.93% 1.14% Extortion/Blackmail 172 164 4.88% 10 5.81% 0.63% 8.62 5 3 **Bribery** 66.67% 3 60.00% 0.02% 0.25 **Stolen Property Offenses** 337 376 -10.37% 231 68.55% 1.23% 16.90 28,838 1,378.24 -4.68% **Crimes Against Property Total** 27,489 6,598 24.00% 38.17% **Drug/Narcotic Violations** 12,813 14,067 -8.91% 10,442 81.50% 49.52% 642.42 43.78% 567.91 **Drug Equipment Violations** 11,327 12,524 -9.56% 9,404 83.02% 0.00% 100.00% 0.00% **Gambling Offenses** 1 0 1 0.05 Pornography/Obscene Material 421 434 -3.00% 128 30.40% 1.63% 21.11 **Prostitution Offenses** 31 38 -18.42% 13 41.94% 0.12% 1.55 Weapons Law Violations 1,181 1,237 -4.53% 778 65.88% 4.56% 59.21 **Animal Cruelty** 101 103 -1.94% 43 42.57% 0.39% 5.06 28,403 **Crimes Against Society Total** 25.875 -8.90% 20.809 80.42% 35.93% 1,297.32