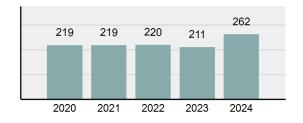

#### Total Group "A" Crime Offenses 5 Year Trend

Reported in Reported in Percent Offenses Percent Percent Of Rate Per Offense 2024 2023 Change Cleared Cleared Category 100,000\* Murder 30 43 -30.23% 22 73.33% 0.16% 1.50 **Negligent Manslaughter** 6 4 50.00% 4 66.67% 0.03% 0.30 Nonconsensual Sex Offenses: 7.07% Rape 636 594 210 33.02% 3.41% 31.89 144 133 Sodomy 8.27% 53 36.81% 0.77% 7.22 161 185 -12.97% 8.07 Sexual Assault w/ Object 56 34.78% 0.86% **Fondling** 929 941 -1.28% 331 35.63% 4.98% 46.58 Aggravated Assault 3,490 3,463 0.78% 2,412 69.11% 18.72% 174.98 Simple Assault 11,149 11,086 0.57% 6,878 61.69% 59.79% 558.99 Intimidation 1,741 1,621 7.40% 874 50.20% 9.34% 87.29 **Kidnapping** 283 262 8.02% 176 62.19% 1.52% 14.19 Consensual Sex Offenses: -44.44% Incest 5 9 2 40.00% 0.03% 0.25 Statutory Rape 61 40 52.50% 32 52.46% 0.33% 3.06 7 Human Trafficking, Commercial 11 14 -21.43% 63.64% 0.06% 0.55 **Sex Acts** Human Trafficking, Involuntary 2 3 -33.33% 50.00% 0.01% 0.10 Servitude **Crimes Against Persons Total** 18.648 18.398 1.36% 11.058 59.30% 25.90% 934.97 183 -22.40% 48.59% 0.52% 7.12 Robbery 142 **Burglary/Breaking and Entering** 2,432 2.771 -12.23% 576 23.68% 8.85% 121.94 Larceny/Theft Offenses 11,229 11,762 -4.53% 3,076 27.39% 40.85% 563.00 Motor Vehicle Theft 1,334 1,529 -12.75% 307 23.01% 4.85% 66.88 Arson 115 140 -17.86% 43 37.39% 0.42% 5.77 **Destruction Of Property** 5,782 5,959 -2.97% 1,384 23.94% 21.03% 289.90 Counterfeiting/Forgery 530 624 -15.06% 17.17% 26.57 91 1.93% Fraud Offenses 5,097 5,110 -0.25% 736 14.44% 18.54% 255.55 Embezzlement 15.74 314 217 44.70% 72 22.93% 1.14% Extortion/Blackmail 172 164 4.88% 10 5.81% 0.63% 8.62 5 3 **Bribery** 66.67% 3 60.00% 0.02% 0.25 **Stolen Property Offenses** 337 376 -10.37% 231 68.55% 1.23% 16.90 28,838 1,378.24 -4.68% **Crimes Against Property Total** 27,489 6,598 24.00% 38.17% **Drug/Narcotic Violations** 12,813 14,067 -8.91% 10,442 81.50% 49.52% 642.42 43.78% 567.91 **Drug Equipment Violations** 11,327 12,524 -9.56% 9,404 83.02% 0.00% 100.00% 0.00% **Gambling Offenses** 1 0 1 0.05 Pornography/Obscene Material 421 434 -3.00% 128 30.40% 1.63% 21.11 **Prostitution Offenses** 31 38 -18.42% 13 41.94% 0.12% 1.55 Weapons Law Violations 1,181 1,237 -4.53% 778 65.88% 4.56% 59.21 **Animal Cruelty** 101 103 -1.94% 43 42.57% 0.39% 5.06 28,403 **Crimes Against Society Total** 25.875 -8.90% 20.809 80.42% 35.93% 1,297.32