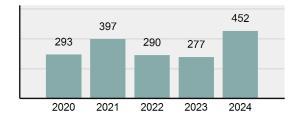

#### 2024 Group "A" Offenses by Category

#### Crime Rate\* per 100,000 population 5 Year Trend

#### Total Group "A" Crime Offenses 5 Year Trend

Reported in Reported in Percent Offenses Percent Percent Of Rate Per Offense 2024 2023 Change Cleared Cleared Category 100,000\* Murder 30 43 -30.23% 22 73.33% 0.16% 1.50 **Negligent Manslaughter** 6 4 50.00% 4 66.67% 0.03% 0.30 Nonconsensual Sex Offenses: 7.07% Rape 636 594 210 33.02% 3.41% 31.89 144 133 Sodomy 8.27% 53 36.81% 0.77% 7.22 161 185 -12.97% 8.07 Sexual Assault w/ Object 56 34.78% 0.86% **Fondling** 929 941 -1.28% 331 35.63% 4.98% 46.58 Aggravated Assault 3,490 3,463 0.78% 2,412 69.11% 18.72% 174.98 Simple Assault 11,149 11,086 0.57% 6,878 61.69% 59.79% 558.99 Intimidation 1,741 1,621 7.40% 874 50.20% 9.34% 87.29 **Kidnapping** 283 262 8.02% 176 62.19% 1.52% 14.19 Consensual Sex Offenses: -44.44% Incest 5 9 2 40.00% 0.03% 0.25 Statutory Rape 61 40 52.50% 32 52.46% 0.33% 3.06 7 Human Trafficking, Commercial 11 14 -21.43% 63.64% 0.06% 0.55 **Sex Acts** Human Trafficking, Involuntary 2 3 -33.33% 50.00% 0.01% 0.10 Servitude **Crimes Against Persons Total** 18.648 18.398 1.36% 11.058 59.30% 25.90% 934.97 183 -22.40% 48.59% 0.52% 7.12 Robbery 142 **Burglary/Breaking and Entering** 2,432 2.771 -12.23% 576 23.68% 8.85% 121.94 Larceny/Theft Offenses 11,229 11,762 -4.53% 3,076 27.39% 40.85% 563.00 Motor Vehicle Theft 1,334 1,529 -12.75% 307 23.01% 4.85% 66.88 Arson 115 140 -17.86% 43 37.39% 0.42% 5.77 **Destruction Of Property** 5,782 5,959 -2.97% 1,384 23.94% 21.03% 289.90 Counterfeiting/Forgery 530 624 -15.06% 17.17% 26.57 91 1.93% Fraud Offenses 5,097 5,110 -0.25% 736 14.44% 18.54% 255.55 Embezzlement 15.74 314 217 44.70% 72 22.93% 1.14% Extortion/Blackmail 172 164 4.88% 10 5.81% 0.63% 8.62 5 3 **Bribery** 66.67% 3 60.00% 0.02% 0.25 **Stolen Property Offenses** 337 376 -10.37% 231 68.55% 1.23% 16.90 28,838 1,378.24 -4.68% **Crimes Against Property Total** 27,489 6,598 24.00% 38.17% **Drug/Narcotic Violations** 12,813 14,067 -8.91% 10,442 81.50% 49.52% 642.42 43.78% 567.91 **Drug Equipment Violations** 11,327 12,524 -9.56% 9,404 83.02% 0.00% 100.00% 0.00% **Gambling Offenses** 1 0 1 0.05 Pornography/Obscene Material 421 434 -3.00% 128 30.40% 1.63% 21.11 **Prostitution Offenses** 31 38 -18.42% 13 41.94% 0.12% 1.55 Weapons Law Violations 1,181 1,237 -4.53% 778 65.88% 4.56% 59.21 **Animal Cruelty** 101 103 -1.94% 43 42.57% 0.39% 5.06 28,403 **Crimes Against Society Total** 25.875 -8.90% 20.809 80.42% 35.93% 1,297.32