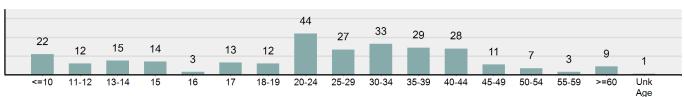

/Girlfriend                             | 23.05% |  |  |
| Stran            | ger                                        | 13.22% |  |  |
| Spous            | se                                         | 12.88% |  |  |
| Acqua            | aintance                                   | 11.53% |  |  |
| Ex-Re<br>Girlfri | elationship (Ex-Boyfriend/Ex-<br>end)      | 9.83%  |  |  |

#### **Victim Types**



| Top Types Of Injury      |        |  |  |
|--------------------------|--------|--|--|
| Apparent Minor Injury    | 25.50% |  |  |
| Possible Internal Injury | 5.37%  |  |  |
| Other Major Injury       | 4.36%  |  |  |
| Unconsciousness          | 2.35%  |  |  |
| Severe Laceration        | 1.68%  |  |  |
|                          |        |  |  |

#### Victim Count of Kidnapping by Age



\*Population Base: 1,994,500
\*\*Does not include 1 victims whose gender or age is unknown.

#### **Aggravated Assault**

- An unlawful attack by one person upon another wherein the offender uses a weapon or displays it in a threatening manner, or the victim suffers obvious severe or aggravated bodily injury involving apparent broken bones, loss of teeth, possible internal injury, severe laceration, or loss of consciousness -

It is not necessary that a victim sustain an injury from an aggravated assault when the weapon used has the potential to cause serious personal injury. Attempted murders are included in this category

## Aggravated Assault Offenses Reported 3,490 Changes from 2023 0.78% Rate per 100,000\* 174.98 Total Arrests 1,833

\*\*\*\*\*\*\*\*\*\*\*\*\*\*\*\*\*\*\*\*\*\*\*

|