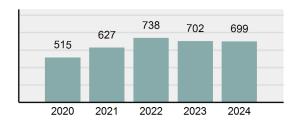

#### Total Group "A" Crime Offenses 5 Year Trend

Reported in Reported in Percent Offenses Percent Percent Of Rate Per Offense 2024 2023 Change Cleared Cleared Category 100,000\* Murder 30 43 -30.23% 22 73.33% 0.16% 1.50 **Negligent Manslaughter** 6 4 50.00% 4 66.67% 0.03% 0.30 Nonconsensual Sex Offenses: 7.07% Rape 636 594 210 33.02% 3.41% 31.89 144 133 Sodomy 8.27% 53 36.81% 0.77% 7.22 161 185 -12.97% 8.07 Sexual Assault w/ Object 56 34.78% 0.86% **Fondling** 929 941 -1.28% 331 35.63% 4.98% 46.58 Aggravated Assault 3,490 3,463 0.78% 2,412 69.11% 18.72% 174.98 Simple Assault 11,149 11,086 0.57% 6,878 61.69% 59.79% 558.99 Intimidation 1,741 1,621 7.40% 874 50.20% 9.34% 87.29 **Kidnapping** 283 262 8.02% 176 62.19% 1.52% 14.19 Consensual Sex Offenses: -44.44% Incest 5 9 2 40.00% 0.03% 0.25 Statutory Rape 61 40 52.50% 32 52.46% 0.33% 3.06 7 Human Trafficking, Commercial 11 14 -21.43% 63.64% 0.06% 0.55 **Sex Acts** Human Trafficking, Involuntary 2 3 -33.33% 50.00% 0.01% 0.10 Servitude **Crimes Against Persons Total** 18.648 18.398 1.36% 11.058 59.30% 25.90% 934.97 183 -22.40% 48.59% 0.52% 7.12 Robbery 142 **Burglary/Breaking and Entering** 2,432 2.771 -12.23% 576 23.68% 8.85% 121.94 Larceny/Theft Offenses 11,229 11,762 -4.53% 3,076 27.39% 40.85% 563.00 Motor Vehicle Theft 1,334 1,529 -12.75% 307 23.01% 4.85% 66.88 Arson 115 140 -17.86% 43 37.39% 0.42% 5.77 **Destruction Of Property** 5,782 5,959 -2.97% 1,384 23.94% 21.03% 289.90 Counterfeiting/Forgery 530 624 -15.06% 17.17% 26.57 91 1.93% Fraud Offenses 5,097 5,110 -0.25% 736 14.44% 18.54% 255.55 Embezzlement 15.74 314 217 44.70% 72 22.93% 1.14% Extortion/Blackmail 172 164 4.88% 10 5.81% 0.63% 8.62 5 3 **Bribery** 66.67% 3 60.00% 0.02% 0.25 **Stolen Property Offenses** 337 376 -10.37% 231 68.55% 1.23% 16.90 28,838 1,378.24 -4.68% **Crimes Against Property Total** 27,489 6,598 24.00% 38.17% **Drug/Narcotic Violations** 12,813 14,067 -8.91% 10,442 81.50% 49.52% 642.42 43.78% 567.91 **Drug Equipment Violations** 11,327 12,524 -9.56% 9,404 83.02% 0.00% 100.00% 0.00% **Gambling Offenses** 1 0 1 0.05 Pornography/Obscene Material 421 434 -3.00% 128 30.40% 1.63% 21.11 **Prostitution Offenses** 31 38 -18.42% 13 41.94% 0.12% 1.55 Weapons Law Violations 1,181 1,237 -4.53% 778 65.88% 4.56% 59.21 **Animal Cruelty** 101 103 -1.94% 43 42.57% 0.39% 5.06 28,403 **Crimes Against Society Total** 25.875 -8.90% 20.809 80.42% 35.93% 1,297.32