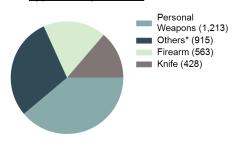

e laceration, or loss of consciousness -

It is not necessary that a victim sustain an injury from an aggravated assault when the weapon used has the potential to cause serious personal injury. Attempted murders are included in this category

## Aggravated Assault Offenses Reported 3,490 Changes from 2023 0.78% Rate per 100,000\* 174.98 Total Arrests 1,833

\*\*\*\*\*\*\*\*\*\*\*\*\*\*\*\*\*\*\*\*\*\*\*

| Top Locations of Aggravated Assault |        |  |
|-------------------------------------|--------|--|
| Residence/Home                      | 61.09% |  |
| Highway/Road/Alley/Street/Sidewalk  | 16.05% |  |
| Parking/Drop Lot/Garage             | 4.47%  |  |
| Bar/Nightclub                       | 2.44%  |  |
| Hotel/Motel/Etc.                    | 1.98%  |  |

#### Type of Weapons Used



\*Others: Blunt Object, Motor Vehicle, Poison, Explosives, Fire/Incendiary Device, Drugs/Narcotics/Sleeping Pills, Asphyxiation, Others, Unknown

| Arrestee Information |       |        |      |        |
|----------------------|-------|--------|------|--------|
|                      | Ac    | Adult  |      | enile  |
| <u>Race</u>          | Male  | Female | Male | Female |
| White                | 1,211 | 295    | 110  | 36     |
| Black                | 56    | 11     | 6    | 4      |
| Indian               | 29    | 11     | 1    | 3      |
| Asian                | 15    | 8      | 1    | 0      |
| Unknown              | 24    | 6      | 4    | 2      |
| Ethnicity            |       |        |      |        |
| Non-Hispanic         | 852   | 219    | 68   | 23     |
| Hispanic