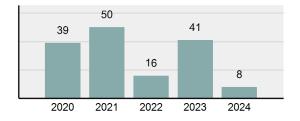

| 35.29%  |
| •    | Group "A" crime rate per 100,000 population                                                                   | 604.12  |
| •    | Summary-based reporting crime rate per 100,000 populated is calculated for other state crime comparisons only | 213.22  |
| rest | Overview                                                                                                      |         |

#### **Arrest Overview**

| • | Arrest total            | 8       |
|---|-------------------------|---------|
| • | % change from 2023      | -80.49% |
| • | Adult arrest total      | 8       |
| • | Juvenile arrest total   | 0       |
| • | Arrest rate per 100,000 | 284.29  |

### Total Offenses - 5 year trend





|                                             | Offer      | nses      | Arre  | ests     |
|---------------------------------------------|------------|-----------|-------|----------|
| Group "A" Offenses                          | # Reported | # Cleared | Adult | Juvenile |
| Murder                                      | 0          | 0         | 0     | 0        |
| Negligent Manslaughter                      | 0          | 0         | 0     | 0        |
| Rape                                        | 0          | 0         | 0     | 0        |
| Sodomy                                      | 0          | 0         | 0     | 0        |
| Sexual Assault w/ Object                    | 0          | 0         | 0     | 0        |
| Fondling                                    | 0          | 0