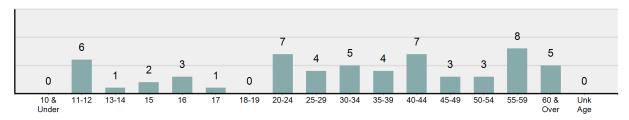

# **Facts At A Glance**

| Group "A" Offenses     | ♦ 72,012 total Group "A" offenses reported.                                                                                                                                                                                                                                 |
|------------------------|-----------------------------------------------------------------------------------------------------------------------------------------------------------------------------------------------------------------------------------------------------------------------------|
|                        | ♦ 4.80% decrease from 2023 Group "A" offenses.                                                                                                                                                                                                                              |
| Crime Rate             | <ul> <li>♦ 3,610.53 per 100,000 inhabitants based on Group "A" offenses.</li> <li>♦ 6.60% decrease from 2023 NIBRS crime rate.</li> <li>♦ 973.08 per 100,000 inhabitants based on Part 1 offenses.<br/>(utilized for comparison purposes with non-NIBRS states).</li> </ul> |
| Violent Crime          | ♦ 4,603 total violent crime offenses reported.                                                                                                                                                                                                                              |
|                        | ♦ 0.04% increase from 2023 violent crime offenses.                                                                                                                                                                                                                          |
|                        | ♦ 0.78% increase from 2023 aggravated assault offenses, which accounts for 75.82% of the violent crime.                                                                                                                                                                     |
| Crime Against Persons  | ♦ 18,648 total crime against persons reported.                                                                                                                                                                                                                              |
|                        | <ul> <li>1.36% increase from 2023 crime against persons.</li> <li>0.57% increase from 2023 simple assault offenses, which accounts for 59.79% of the crime against persons.</li> </ul>                                                                                      |
| Officers Assaulted     | <ul> <li>1 law enforcement officer(s) killed in the line of duty.</li> <li>458 total reported officers assaulted.</li> <li>9.13% decrease from 2023 assault on law enforcement officers.</li> </ul>                                                                         |
| Hate Crime             | <ul> <li>♦ 68 total hate crimes reported.</li> <li>♦ 21.43% increase from 2023 hate crimes.</li> </ul>                                                                                                                                                                      |
| Crimes Against Society | <ul> <li>25,875 total crimes against society reported.</li> <li>8.90% decrease from 2023 crimes against society.</li> <li>8.91% decrease from 2023 drug/narcotic violations offenses, which accounts for 49.52% of the crimes against society.</li> </ul>                   |
| Property Crime         | <ul> <li>27,489 total crimes against property reported.</li> <li>4.68% decrease from 2023 crimes against property.</li> <li>4.53% decrease from 2023 larceny/theft offenses, which accounts for 40.85% of the crimes against property.</li> </ul>                           |