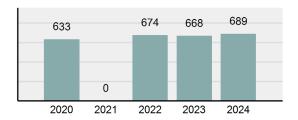

#### Total Group "A" Crime Offenses 5 Year Trend

Reported in Reported in Percent Offenses Percent Percent Of Rate Per Offense 2024 2023 Change Cleared Cleared Category 100,000\* Murder 30 43 -30.23% 22 73.33% 0.16% 1.50 **Negligent Manslaughter** 6 4 50.00% 4 66.67% 0.03% 0.30 Nonconsensual Sex Offenses: 7.07% Rape 636 594 210 33.02% 3.41% 31.89 144 133 Sodomy 8.27% 53 36.81% 0.77% 7.22 161 185 -12.97% 8.07 Sexual Assault w/ Object 56 34.78% 0.86% **Fondling** 929 941 -1.28% 331 35.63% 4.98% 46.58 Aggravated Assault 3,490 3,463 0.78% 2,412 69.11% 18.72% 174.98 Simple Assault 11,149 11,086 0.57% 6,878 61.69% 59.79% 558.99 Intimidation 1,741 1,621 7.40% 874 50.20% 9.34% 87.29 **Kidnapping** 283 262 8.02% 176 62.19% 1.52% 14.19 Consensual Sex Offenses: -44.44% Incest 5 9 2 40.00% 0.03% 0.25 Statutory Rape 61 40 52.50% 32 52.46% 0.33% 3.06 7 Human Trafficking, Commercial 11 14 -21.43% 63.64% 0.06% 0.55 **Sex Acts** Human Trafficking, Involuntary 2 3 -33.33% 50.00% 0.01% 0.10 Servitude **Crimes Against Persons Total** 18.648 18.398 1.36% 11.058 59.30% 25.90% 934.97 183 -22.40% 48.59% 0.52% 7.12 Robbery 142 **Burglary/Breaking and Entering** 2,432 2.771 -12.23% 576 23.68% 8.85% 121.94 Larceny/Theft Offenses 11,229 11,762 -4.53% 3,076 27.39% 40.85% 563.00 Motor Vehicle Theft 1,334 1,529 -12.75% 307 23.01% 4.85% 66.88 Arson 115 140 -17.86% 43 37.39% 0.42% 5.77 **Destruction Of Property** 5,782 5,959 -2.97% 1,384 23.94% 21.03% 289.90 Counterfeiting/Forgery 530 624 -15.06% 17.17% 26.57 91 1.93% Fraud Offenses 5,097 5,110 -0.25% 736 14.44% 18.54% 255.55 Embezzlement 15.74 314 217 44.70% 72 22.93% 1.14% Extortion/Blackmail 172 164 4.88% 10 5.81% 0.63% 8.62 5 3 **Bribery** 66.67% 3 60.00% 0.02% 0.25 **Stolen Property Offenses** 337 376 -10.37% 231 68.55% 1.23% 16.90 28,838 1,378.24 -4.68% **Crimes Against Property Total** 27,489 6,598 24.00% 38.17% **Drug/Narcotic Violations** 12,813 14,067 -8.91% 10,442 81.50% 49.52% 642.42 43.78% 567.91 **Drug Equipment Violations** 11,327 12,524 -9.56% 9,404 83.02% 0.00% 100.00% 0.00% **Gambling Offenses** 1 0 1 0.05 Pornography/Obscene Material 421 434 -3.00% 128 30.40% 1.63% 21.11 **Prostitution Offenses** 31 38 -18.42% 13 41.94% 0.12% 1.55 Weapons Law Violations 1,181 1,237 -4.53% 778 65.88% 4.56% 59.21 **Animal Cruelty** 101 103 -1.94% 43 42.57% 0.39% 5.06 28,403 **Crimes Against Society Total** 25.875 -8.90% 20.809 80.42% 35.93% 1,297.32