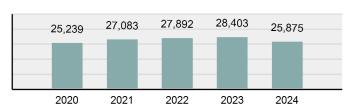

# **Facts At A Glance**

| Group "A" Offenses     | ♦ 72,012 total Group "A" offenses reported.                                                                                                                                                                                                                                 |
|------------------------|-----------------------------------------------------------------------------------------------------------------------------------------------------------------------------------------------------------------------------------------------------------------------------|
|                        | ♦ 4.80% decrease from 2023 Group "A" offenses.                                                                                                                                                                                                                              |
| Crime Rate             | <ul> <li>♦ 3,610.53 per 100,000 inhabitants based on Group "A" offenses.</li> <li>♦ 6.60% decrease from 2023 NIBRS crime rate.</li> <li>♦ 973.08 per 100,000 inhabitants based on Part 1 offenses.<br/>(utilized for comparison purposes with non-NIBRS states).</li> </ul> |
| Violent Crime          | ♦ 4,603 total violent crime offenses reported.                                                                                                                                                                                                                              |
|                        | ♦ 0.04% increase from 2023 violent crime offenses.                                                                                                                                                                                                                          |
|                        | ♦ 0.78% increase from 2023 aggravated assault offenses, which accounts for 75.82% of the violent crime.                                                                                                                                                                     |
| Crime Against Persons  | ♦ 18,648 total crime against persons reported.                                                                                                                                                                                                                              |
|                        | <ul> <li>1.36% increase from 2023 crime against persons.</li> <li>0.57% increase from 2023 simple assault offenses, which accounts for 59.79% of the crime against persons.</li> </ul>                                                                                      |
| Officers Assaulted     | <ul> <li>1 law enforcement officer(s) killed in the line of duty.</li> <li>458 total reported officers assaulted.</li> <li>9.13% decrease from 2023 assault on law enforcement officers.</li> </ul>                                                                         |
| Hate Crime             | <ul> <li>♦ 68 total hate crimes reported.</li> <li>♦ 21.43% increase from 2023 hate crimes.</li> </ul>                                                                                                                                                                      |
| Crimes Against Society | <ul> <li>25,875 total crimes against society reported.</li> <li>8.90% decrease from 2023 crimes against society.</li> <li>8.91% decrease from 2023 drug/narcotic violations offenses, which accounts for 49.52% of the crimes against society.</li> </ul>                   |
| Property Crime         | <ul> <li>27,489 total crimes against property reported.</li> <li>4.68% decrease from 2023 crimes against property.</li> <li>4.53% decrease from 2023 larceny/theft offenses, which accounts for 40.85% of the crimes against property.</li> </ul>                           |