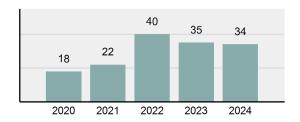

#### 2024 Group "A" Offenses by Category

#### Crime Rate\* per 100,000 population 5 Year Trend

#### Total Group "A" Crime Offenses 5 Year Trend

Reported in Reported in Percent Offenses Percent Percent Of Rate Per Offense 2024 2023 Change Cleared Cleared Category 100,000\* Murder 30 43 -30.23% 22 73.33% 0.16% 1.50 **Negligent Manslaughter** 6 4 50.00% 4 66.67% 0.03% 0.30 Nonconsensual Sex Offenses: 7.07% Rape 636 594 210 33.02% 3.41% 31.89 144 133 Sodomy 8.27% 53 36.81% 0.77% 7.22 161 185 -12.97% 8.07 Sexual Assault w/ Object 56 34.78% 0.86% **Fondling** 929 941 -1.28% 331 35.63% 4.98% 46.58 Aggravated Assault 3,490 3,463 0.78% 2,412 69.11% 18.72% 174.98 Simple Assault 11,149 11,086 0.57% 6,878 61.69% 59.79% 558.99 Intimidation 1,741 1,621 7.40% 874 50.20% 9.34% 87.29 **Kidnapping** 283 262 8.02% 176 62.19% 1.52% 14.19 Consensual Sex Offenses: -44.44% Incest 5 9 2 40.00% 0.03% 0.25 Statutory Rape 61 40 52.50% 32 52.46% 0.33% 3.06 7 Human Trafficking, Commercial 11 14 -21.43% 63.64% 0.06% 0.55 **Sex Acts** Human Trafficking, Involuntary 2 3 -33.33% 50.00% 0.01% 0.10 Servitude **Crimes Against Persons Total** 18.648 18.398 1.36% 11.058 59.30% 25.90% 934.97 183 -22.40% 48.59% 0.52% 7.12 Robbery 142 **Burglary/Breaking and Entering** 2,432 2.771 -12.23% 576 23.68% 8.85% 121.94 Larceny/Theft Offenses 11,229 11,762 -4.53% 3,076 27.39% 40.85% 563.00 Motor Vehicle Theft 1,334 1,529 -12.75% 307 23.01% 4.85% 66.88 Arson 115 140 -17.86% 43 37.39% 0.42% 5.77 **Destruction Of Property** 5,782 5,959 -2.97% 1,384 23.94% 21.03% 289.90 Counterfeiting/Forgery 530 624 -15.06% 17.17% 26.57 91 1.93% Fraud Offenses 5,097 5,110 -0.25% 736 14.44% 18.54% 255.55 Embezzlement 15.74 314 217 44.70% 72 22.93% 1.14% Extortion/Blackmail 172 164 4.88% 10 5.81% 0.63% 8.62 5 3 **Bribery** 66.67% 3 60.00% 0.02% 0.25 **Stolen Property Offenses** 337 376 -10.37% 231 68.55% 1.23% 16.90 28,838 1,378.24 -4.68% **Crimes Against Property Total** 27,489 6,598 24.00% 38.17% **Drug/Narcotic Violations** 12,813 14,067 -8.91% 10,442 81.50% 49.52% 642.42 43.78% 567.91 **Drug Equipment Violations** 11,327 12,524 -9.56% 9,404 83.02% 0.00% 100.00% 0.00% **Gambling Offenses** 1 0 1 0.05 Pornography/Obscene Material 421 434 -3.00% 128 30.40% 1.63% 21.11 **Prostitution Offenses** 31 38 -18.42% 13 41.94% 0.12% 1.55 Weapons Law Violations 1,181 1,237 -4.53% 778 65.88% 4.56% 59.21 **Animal Cruelty** 101 103 -1.94% 43 42.57% 0.39% 5.06 28,403 **Crimes Against Society Total** 25.875 -8.90% 20.809 80.42% 35.93% 1,297.32