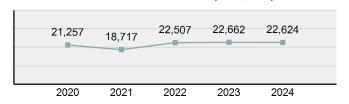

| 35.54% |
| Grocery/Supermarket                     | 10.66% |
| Department/Discount Store               | 10.34% |
| Convenience Store                       | 6.81%  |
| Specialty Store                         | 5.42%  |

| Top Value of Property Loss   |                 |  |  |
|------------------------------|-----------------|--|--|
| Percentage - 62.27%          |                 |  |  |
| Money                        | \$ 8,651,214.00 |  |  |
| Other                        | \$ 1,740,607.00 |  |  |
| Tools                        | \$ 1,618,938.00 |  |  |
| Collections/Collectibles     | \$ 1,025,218.00 |  |  |
| Jewelry/Precious Metals/Gems | \$ 1,008,457.00 |  |  |



\*Others: Religious Organization, Government, Others, Unknown



#### Estimated Value of Stolen (in \$ 1,000s)



#### Estimated Value of Recovered (in \$ 1,000s)



#### Victim Count of Larceny/Theft Offenses by Age



#### **Motor Vehicle Theft**

#### - The theft of a motor vehicle -

A motor vehicle is defined for UCR purposes as a self-propelled vehicle that runs on land surface and not on rails, and whose primary purpose is to transport persons. Motorcycles, scooters, snowmobiles, golf carts, etc. are categorized under 'other motor vehicles.' Recreational vehicles are specifically designed to transport people and also provide them temporary lodging for recreational purposes. Tractors, farm and industrial equipment, and lawn mowers are not considered 'motor vehicles,' as their main purpose is not to transport persons. Motor vehicle theft includes the offense of 'joy riding.'

## Motor Vehicle T