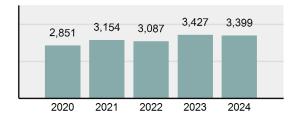

#### Total Group "A" Crime Offenses 5 Year Trend

Reported in Reported in Percent Offenses Percent Percent Of Rate Per Offense 2024 2023 Change Cleared Cleared Category 100,000\* Murder 30 43 -30.23% 22 73.33% 0.16% 1.50 **Negligent Manslaughter** 6 4 50.00% 4 66.67% 0.03% 0.30 Nonconsensual Sex Offenses: 7.07% Rape 636 594 210 33.02% 3.41% 31.89 144 133 Sodomy 8.27% 53 36.81% 0.77% 7.22 161 185 -12.97% 8.07 Sexual Assault w/ Object 56 34.78% 0.86% **Fondling** 929 941 -1.28% 331 35.63% 4.98% 46.58 Aggravated Assault 3,490 3,463 0.78% 2,412 69.11% 18.72% 174.98 Simple Assault 11,149 11,086 0.57% 6,878 61.69% 59.79% 558.99 Intimidation 1,741 1,621 7.40% 874 50.20% 9.34% 87.29 **Kidnapping** 283 262 8.02% 176 62.19% 1.52% 14.19 Consensual Sex Offenses: -44.44% Incest 5 9 2 40.00% 0.03% 0.25 Statutory Rape 61 40 52.50% 32 52.46% 0.33% 3.06 7 Human Trafficking, Commercial 11 14 -21.43% 63.64% 0.06% 0.55 **Sex Acts** Human Trafficking, Involuntary 2 3 -33.33% 50.00% 0.01% 0.10 Servitude **Crimes Against Persons Total** 18.648 18.398 1.36% 11.058 59.30% 25.90% 934.97 183 -22.40% 48.59% 0.52% 7.12 Robbery 142 **Burglary/Breaking and Entering** 2,432 2.771 -12.23% 576 23.68% 8.85% 121.94 Larceny/Theft Offenses 11,229 11,762 -4.53% 3,076 27.39% 40.85% 563.00 Motor Vehicle Theft 1,334 1,529 -12.75% 307 23.01% 4.85% 66.88 Arson 115 140 -17.86% 43 37.39% 0.42% 5.77 **Destruction Of Property** 5,782 5,959 -2.97% 1,384 23.94% 21.03% 289.90 Counterfeiting/Forgery 530 624 -15.06% 17.17% 26.57 91 1.93% Fraud Offenses 5,097 5,110 -0.25% 736 14.44% 18.54% 255.55 Embezzlement 15.74 314 217 44.70% 72 22.93% 1.14% Extortion/Blackmail 172 164 4.88% 10 5.81% 0.63% 8.62 5 3 **Bribery** 66.67% 3 60.00% 0.02% 0.25 **Stolen Property Offenses** 337 376 -10.37% 231 68.55% 1.23% 16.90 28,838 1,378.24 -4.68% **Crimes Against Property Total** 27,489 6,598 24.00% 38.17% **Drug/Narcotic Violations** 12,813 14,067 -8.91% 10,442 81.50% 49.52% 642.42 43.78% 567.91 **Drug Equipment Violations** 11,327 12,524 -9.56% 9,404 83.02% 0.00% 100.00% 0.00% **Gambling Offenses** 1 0 1 0.05 Pornography/Obscene Material 421 434 -3.00% 128 30.40% 1.63% 21.11 **Prostitution Offenses** 31 38 -18.42% 13 41.94% 0.12% 1.55 Weapons Law Violations 1,181 1,237 -4.53% 778 65.88% 4.56% 59.21 **Animal Cruelty** 101 103 -1.94% 43 42.57% 0.39% 5.06 28,403 **Crimes Against Society Total** 25.875 -8.90% 20.809 80.42% 35.93% 1,297.32

72.012

75.639

Total Group "A" Offenses

-4.80%

38,465

53.41%

3,610.53

100.00%