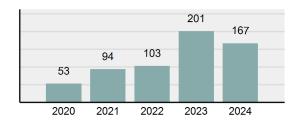

#### Total Group "A" Crime Offenses 5 Year Trend

Reported in Reported in Percent Offenses Percent Percent Of Rate Per Offense 2024 2023 Change Cleared Cleared Category 100,000\* Murder 30 43 -30.23% 22 73.33% 0.16% 1.50 **Negligent Manslaughter** 6 4 50.00% 4 66.67% 0.03% 0.30 Nonconsensual Sex Offenses: 7.07% Rape 636 594 210 33.02% 3.41% 31.89 144 133 Sodomy 8.27% 53 36.81% 0.77% 7.22 161 185 -12.97% 8.07 Sexual Assault w/ Object 56 34.78% 0.86% **Fondling** 929 941 -1.28% 331 35.63% 4.98% 46.58 Aggravated Assault 3,490 3,463 0.78% 2,412 69.11% 18.72% 174.98 Simple Assault 11,149 11,086 0.57% 6,878 61.69% 59.79% 558.99 Intimidation 1,741 1,621 7.40% 874 50.20% 9.34% 87.29 **Kidnapping** 283 262 8.02% 176 62.19% 1.52% 14.19 Consensual Sex Offenses: -44.44% Incest 5 9 2 40.00% 0.03% 0.25 Statutory Rape 61 40 52.50% 32 52.46% 0.33% 3.06 7 Human Trafficking, Commercial 11 14 -21.43% 63.64% 0.06% 0.55 **Sex Acts** Human Trafficking, Involuntary 2 3 -33.33% 50.00% 0.01% 0.10 Servitude **Crimes Against Persons Total** 18.648 18.398 1.36% 11.058 59.30% 25.90% 934.97 183 -22.40% 48.59% 0.52% 7.12 Robbery 142 **Burglary/Breaking and Entering** 2,432 2.771 -12.23% 576 23.68% 8.85% 121.94 Larceny/Theft Offenses 11,229 11,762 -4.53% 3,076 27.39% 40.85% 563.00 Motor Vehicle Theft 1,334 1,529 -12.75% 307 23.01% 4.85% 66.88 Arson 115 140 -17.86% 43 37.39% 0.42% 5.77 **Destruction Of Property** 5,782 5,959 -2.97% 1,384 23.94% 21.03% 289.90 Counterfeiting/Forgery 530 624 -15.06% 17.17% 26.57 91 1.93% Fraud Offenses 5,097 5,110 -0.25% 736 14.44% 18.54% 255.55 Embezzlement 15.74 314 217 44.70% 72 22.93% 1.14% Extortion/Blackmail 172 164 4.88% 10 5.81% 0.63% 8.62 5 3 **Bribery** 66.67% 3 60.00% 0.02% 0.25 **Stolen Property Offenses** 337 376 -10.37% 231 68.55% 1.23% 16.90 28,838 1,378.24 -4.68% **Crimes Against Property Total** 27,489 6,598 24.00% 38.17% **Drug/Narcotic Violations** 12,813 14,067 -8.91% 10,442 81.50% 49.52% 642.42 43.78% 567.91 **Drug Equipment Violations** 11,327 12,524 -9.56% 9,404 83.02% 0.00% 100.00% 0.00% **Gambling Offenses** 1 0 1 0.05 Pornography/Obscene Material 421 434 -3.00% 128 30.40% 1.63% 21.11 **Prostitution Offenses** 31 38 -18.42% 13 41.94% 0.12% 1.55 Weapons Law Violations 1,181 1,237 -4.53% 778 65.88% 4.56% 59.21 **Animal Cruelty** 101 103 -1.94% 43 42.57% 0.39% 5.06 28,403 **Crimes Against Society Total** 25.875 -8.90% 20.809 80.42% 35.93% 1,297.32