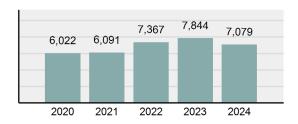

#### Total Group "A" Crime Offenses 5 Year Trend

Reported in Reported in Percent Offenses Percent Percent Of Rate Per Offense 2024 2023 Change Cleared Cleared Category 100,000\* Murder 30 43 -30.23% 22 73.33% 0.16% 1.50 **Negligent Manslaughter** 6 4 50.00% 4 66.67% 0.03% 0.30 Nonconsensual Sex Offenses: 7.07% Rape 636 594 210 33.02% 3.41% 31.89 144 133 Sodomy 8.27% 53 36.81% 0.77% 7.22 161 185 -12.97% 8.07 Sexual Assault w/ Object 56 34.78% 0.86% **Fondling** 929 941 -1.28% 331 35.63% 4.98% 46.58 Aggravated Assault 3,490 3,463 0.78% 2,412 69.11% 18.72% 174.98 Simple Assault 11,149 11,086 0.57% 6,878 61.69% 59.79% 558.99 Intimidation 1,741 1,621 7.40% 874 50.20% 9.34% 87.29 **Kidnapping** 283 262 8.02% 176 62.19% 1.52% 14.19 Consensual Sex Offenses: -44.44% Incest 5 9 2 40.00% 0.03% 0.25 Statutory Rape 61 40 52.50% 32 52.46% 0.33% 3.06 7 Human Trafficking, Commercial 11 14 -21.43% 63.64% 0.06% 0.55 **Sex Acts** Human Trafficking, Involuntary 2 3 -33.33% 50.00% 0.01% 0.10 Servitude **Crimes Against Persons Total** 18.648 18.398 1.36% 11.058 59.30% 25.90% 934.97 183 -22.40% 48.59% 0.52% 7.12 Robbery 142 **Burglary/Breaking and Entering** 2,432 2.771 -12.23% 576 23.68% 8.85% 121.94 Larceny/Theft Offenses 11,229 11,762 -4.53% 3,076 27.39% 40.85% 563.00 Motor Vehicle Theft 1,334 1,529 -12.75% 307 23.01% 4.85% 66.88 Arson 115 140 -17.86% 43 37.39% 0.42% 5.77 **Destruction Of Property** 5,782 5,959 -2.97% 1,384 23.94% 21.03% 289.90 Counterfeiting/Forgery 530 624 -15.06% 17.17% 26.57 91 1.93% Fraud Offenses 5,097 5,110 -0.25% 736 14.44% 18.54% 255.55 Embezzlement 15.74 314 217 44.70% 72 22.93% 1.14% Extortion/Blackmail 172 164 4.88% 10 5.81% 0.63% 8.62 5 3 **Bribery** 66.67% 3 60.00% 0.02% 0.25 **Stolen Property Offenses** 337 376 -10.37% 231 68.55% 1.23% 16.90 28,838 1,378.24 -4.68% **Crimes Against Property Total** 27,489 6,598 24.00% 38.17% **Drug/Narcotic Violations** 12,813 14,067 -8.91% 10,442 81.50% 49.52% 642.42 43.78% 567.91 **Drug Equipment Violations** 11,327 12,524 -9.56% 9,404 83.02% 0.00% 100.00% 0.00% **Gambling Offenses** 1 0 1 0.05 Pornography/Obscene Material 421 434 -3.00% 128 30.40% 1.63% 21.11 **Prostitution Offenses** 31 38 -18.42% 13 41.94% 0.12% 1.55 Weapons Law Violations 1,181 1,237 -4.53% 778 65.88% 4.56% 59.21 **Animal Cruelty** 101 103 -1.94% 43 42.57% 0.39% 5.06 28,403 **Crimes Against Society Total** 25.875 -8.90% 20.809 80.42% 35.93% 1,297.32