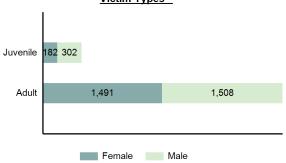

#### Total Group "A" Crime Offenses 5 Year Trend

Reported in Reported in Percent Offenses Percent Percent Of Rate Per Offense 2024 2023 Change Cleared Cleared Category 100,000\* Murder 30 43 -30.23% 22 73.33% 0.16% 1.50 **Negligent Manslaughter** 6 4 50.00% 4 66.67% 0.03% 0.30 Nonconsensual Sex Offenses: 7.07% Rape 636 594 210 33.02% 3.41% 31.89 144 133 Sodomy 8.27% 53 36.81% 0.77% 7.22 161 185 -12.97% 8.07 Sexual Assault w/ Object 56 34.78% 0.86% **Fondling** 929 941 -1.28% 331 35.63% 4.98% 46.58 Aggravated Assault 3,490 3,463 0.78% 2,412 69.11% 18.72% 174.98 Simple Assault 11,149 11,086 0.57% 6,878 61.69% 59.79% 558.99 Intimidation 1,741 1,621 7.40% 874 50.20% 9.34% 87.29 **Kidnapping** 283 262 8.02% 176 62.19% 1.52% 14.19 Consensual Sex Offenses: -44.44% Incest 5 9 2 40.00% 0.03% 0.25 Statutory Rape 61 40 52.50% 32 52.46% 0.33% 3.06 7 Human Trafficking, Commercial 11 14 -21.43% 63.64% 0.06% 0.55 **Sex Acts** Human Trafficking, Involuntary 2 3 -33.33% 50.00% 0.01% 0.10 Servitude **Crimes Against Persons Total** 18.648 18.398 1.36% 11.058 59.30% 25.90% 934.97 183 -22.40% 48.59% 0.52% 7.12 Robbery 142 **Burglary/Breaking and Entering** 2,432 2.771 -12.23% 576 23.68% 8.85% 121.94 Larceny/Theft Offenses 11,229 11,762 -4.53% 3,076 27.39% 40.85% 563.00 Motor Vehicle Theft 1,334 1,529 -12.75% 307 23.01% 4.85% 66.88 Arson 115 140 -17.86% 43 37.39% 0.42% 5.77 **Destruction Of Property** 5,782 5,959 -2.97% 1,384 23.94% 21.03% 289.90 Counterfeiting/Forgery 530 624 -15.06% 17.17% 26.57 91 1.93% Fraud Offenses 5,097 5,110 -0.25% 736 14.44% 18.54% 255.55 Embezzlement 15.74 314 217 44.70% 72 22.93% 1.14% Extortion/Blackmail 172 164 4.88% 10 5.81% 0.63% 8.62 5 3 **Bribery** 66.67% 3 60.00% 0.02% 0.25 **Stolen Property Offenses** 337 376 -10.37% 231 68.55% 1.23% 16.90 28,838 1,378.24 -4.68% **Crimes Against Property Total** 27,489 6,598 24.00% 38.17% **Drug/Narcotic Violations** 12,813 14,067 -8.91% 10,442 81.50% 49.52% 642.42 43.78% 567.91 **Drug Equipment Violations** 11,327 12,524 -9.56% 9,404 83.02% 0.00% 100.00% 0.00% **Gambling Offenses** 1 0 1 0.05 Pornography/Obscene Material 421 434 -3.00% 128 30.40% 1.63% 21.11 **Prostitution Offenses** 31 38 -18.42% 13 41.94% 0.12% 1.55 Weapons Law Violations 1,181 1,237 -4.53% 778 65.88% 4.56% 59.21 **Animal Cruelty** 101 103 -1.94% 43 42.57% 0.39% 5.06 28,403 **Crimes Against Society Total** 25.875 -8.90% 20.809 80.42% 35.93% 1,297.32