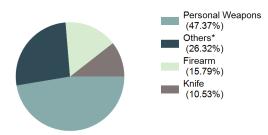

# **Facts At A Glance**

| Group "A" Offenses     | ♦ 72,012 total Group "A" offenses reported.                                                                                                                                                                                                                                 |
|------------------------|-----------------------------------------------------------------------------------------------------------------------------------------------------------------------------------------------------------------------------------------------------------------------------|
|                        | ♦ 4.80% decrease from 2023 Group "A" offenses.                                                                                                                                                                                                                              |
| Crime Rate             | <ul> <li>♦ 3,610.53 per 100,000 inhabitants based on Group "A" offenses.</li> <li>♦ 6.60% decrease from 2023 NIBRS crime rate.</li> <li>♦ 973.08 per 100,000 inhabitants based on Part 1 offenses.<br/>(utilized for comparison purposes with non-NIBRS states).</li> </ul> |
| Violent Crime          | ♦ 4,603 total violent crime offenses reported.                                                                                                                                                                                                                              |
|                        | ♦ 0.04% increase from 2023 violent crime offenses.                                                                                                                                                                                                                          |
|                        | ♦ 0.78% increase from 2023 aggravated assault offenses, which accounts for 75.82% of the violent crime.                                                                                                                                                                     |
| Crime Against Persons  | ♦ 18,648 total crime against persons reported.                                                                                                                                                                                                                              |
|                        | <ul> <li>1.36% increase from 2023 crime against persons.</li> <li>0.57% increase from 2023 simple assault offenses, which accounts for 59.79% of the crime against persons.</li> </ul>                                                                                      |
| Officers Assaulted     | <ul> <li>1 law enforcement officer(s) killed in the line of duty.</li> <li>458 total reported officers assaulted.</li> <li>9.13% decrease from 2023 assault on law enforcement officers.</li> </ul>                                                                         |
| Hate Crime             | <ul> <li>♦ 68 total hate crimes reported.</li> <li>♦ 21.43% increase from 2023 hate crimes.</li> </ul>                                                                                                                                                                      |
| Crimes Against Society | <ul> <li>25,875 total crimes against society reported.</li> <li>8.90% decrease from 2023 crimes against society.</li> <li>8.91% decrease from 2023 drug/narcotic violations offenses, which accounts for 49.52% of the crimes against society.</li> </ul>                   |
| Property Crime         | <ul> <li>27,489 total crimes against property reported.</li> <li>4.68% decrease from 2023 crimes against property.</li> <li>4.53% decrease from 2023 larceny/theft offenses, which accounts for 40.85% of the crimes against property.</li> </ul>                           |