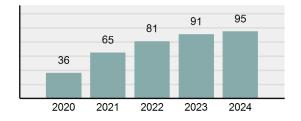

#### Total Group "A" Crime Offenses 5 Year Trend

Reported in Reported in Percent Offenses Percent Percent Of Rate Per Offense 2024 2023 Change Cleared Cleared Category 100,000\* Murder 30 43 -30.23% 22 73.33% 0.16% 1.50 **Negligent Manslaughter** 6 4 50.00% 4 66.67% 0.03% 0.30 Nonconsensual Sex Offenses: 7.07% Rape 636 594 210 33.02% 3.41% 31.89 144 133 Sodomy 8.27% 53 36.81% 0.77% 7.22 161 185 -12.97% 8.07 Sexual Assault w/ Object 56 34.78% 0.86% **Fondling** 929 941 -1.28% 331 35.63% 4.98% 46.58 Aggravated Assault 3,490 3,463 0.78% 2,412 69.11% 18.72% 174.98 Simple Assault 11,149 11,086 0.57% 6,878 61.69% 59.79% 558.99 Intimidation 1,741 1,621 7.40% 874 50.20% 9.34% 87.29 **Kidnapping** 283 262 8.02% 176 62.19% 1.52% 14.19 Consensual Sex Offenses: -44.44% Incest 5 9 2 40.00% 0.03% 0.25 Statutory Rape 61 40 52.50% 32 52.46% 0.33% 3.06 7 Human Trafficking, Commercial 11 14 -21.43% 63.64% 0.06% 0.55 **Sex Acts** Human Trafficking, Involuntary 2 3 -33.33% 50.00% 0.01% 0.10 Servitude **Crimes Against Persons Total** 18.648 18.398 1.36% 11.058 59.30% 25.90% 934.97 183 -22.40% 48.59% 0.52% 7.12 Robbery 142 **Burglary/Breaking and Entering** 2,432 2.771 -12.23% 576 23.68% 8.85% 121.94 Larceny/Theft Offenses 11,229 11,762 -4.53% 3,076 27.39% 40.85% 563.00 Motor Vehicle Theft 1,334 1,529 -12.75% 307 23.01% 4.85% 66.88 Arson 115 140 -17.86% 43 37.39% 0.42% 5.77 **Destruction Of Property** 5,782 5,959 -2.97% 1,384 23.94% 21.03% 289.90 Counterfeiting/Forgery 530 624 -15.06% 17.17% 26.57 91 1.93% Fraud Offenses 5,097 5,110 -0.25% 736 14.44% 18.54% 255.55 Embezzlement 15.74 314 217 44.70% 72 22.93% 1.14% Extortion/Blackmail 172 164 4.88% 10 5.81% 0.63% 8.62 5 3 **Bribery** 66.67% 3 60.00% 0.02% 0.25 **Stolen Property Offenses** 337 376 -10.37% 231 68.55% 1.23% 16.90 28,838 1,378.24 -4.68% **Crimes Against Property Total** 27,489 6,598 24.00% 38.17% **Drug/Narcotic Violations** 12,813 14,067 -8.91% 10,442 81.50% 49.52% 642.42 43.78% 567.91 **Drug Equipment Violations** 11,327 12,524 -9.56% 9,404 83.02% 0.00% 100.00% 0.00% **Gambling Offenses** 1 0 1 0.05 Pornography/Obscene Material 421 434 -3.00% 128 30.40% 1.63% 21.11 **Prostitution Offenses** 31 38 -18.42% 13 41.94% 0.12% 1.55 Weapons Law Violations 1,181 1,237 -4.53% 778 65.88% 4.56% 59.21 **Animal Cruelty** 101 103 -1.94% 43 42.57% 0.39% 5.06 28,403 **Crimes Against Society Total** 25.875 -8.90% 20.809 80.42% 35.93% 1,297.32