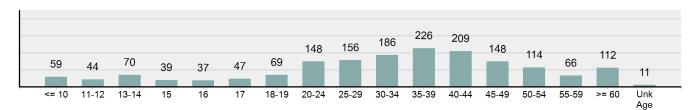

1       48     4 | Male         Female         Male           265         49         32           7         1         1           1         2         1           2         0         0           11         2         2           195         41         20           48         4         6 |

#### **Intimidation Count - 5 Year Trend**



| Top Relationships of Victim to Offender(s) |        |  |
|--------------------------------------------|--------|--|
| Acquaintance                               | 20.37% |  |
| ExRelationship (ExBoyfriend/ExGirlfriend)  | 13.60% |  |
| Otherwise Known                            | 10.30% |  |
| Stranger                                   | 10.02% |  |
| Relationship Unknown                       | 8.43%  |  |

#### Victim Types\*\*



#### Victim Count by Age



## Incest

- Non-forcible sexual intercourse with persons who are related to each other within the degrees wherein marriage is prohibited by law -

# Incest Offenses Reported 5 Changes from 2023 -44.44% Rate per 100,000\* 0.25 Total Arrests 2

| Top Locations of Incest    |        |
|----------------------------|--------|
| Residence/Home             | 80.00% |
| Government/Public Building | 20.00% |
|                            |        |
|                            |        |
|                            |        |

|              | Arrestee Information |        |      |        |
|--------------|----------------------|--------|------|--------|
| _            | Ad                   | dult   | Juv  | enile  |
| Race         | Male                 | Female | Male | Female |
| White