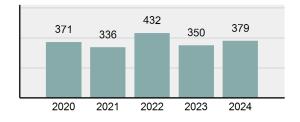

#### Total Group "A" Crime Offenses 5 Year Trend

Reported in Reported in Percent Offenses Percent Percent Of Rate Per Offense 2024 2023 Change Cleared Cleared Category 100,000\* Murder 30 43 -30.23% 22 73.33% 0.16% 1.50 **Negligent Manslaughter** 6 4 50.00% 4 66.67% 0.03% 0.30 Nonconsensual Sex Offenses: 7.07% Rape 636 594 210 33.02% 3.41% 31.89 144 133 Sodomy 8.27% 53 36.81% 0.77% 7.22 161 185 -12.97% 8.07 Sexual Assault w/ Object 56 34.78% 0.86% **Fondling** 929 941 -1.28% 331 35.63% 4.98% 46.58 Aggravated Assault 3,490 3,463 0.78% 2,412 69.11% 18.72% 174.98 Simple Assault 11,149 11,086 0.57% 6,878 61.69% 59.79% 558.99 Intimidation 1,741 1,621 7.40% 874 50.20% 9.34% 87.29 **Kidnapping** 283 262 8.02% 176 62.19% 1.52% 14.19 Consensual Sex Offenses: -44.44% Incest 5 9 2 40.00% 0.03% 0.25 Statutory Rape 61 40 52.50% 32 52.46% 0.33% 3.06 7 Human Trafficking, Commercial 11 14 -21.43% 63.64% 0.06% 0.55 **Sex Acts** Human Trafficking, Involuntary 2 3 -33.33% 50.00% 0.01% 0.10 Servitude **Crimes Against Persons Total** 18.648 18.398 1.36% 11.058 59.30% 25.90% 934.97 183 -22.40% 48.59% 0.52% 7.12 Robbery 142 **Burglary/Breaking and Entering** 2,432 2.771 -12.23% 576 23.68% 8.85% 121.94 Larceny/Theft Offenses 11,229 11,762 -4.53% 3,076 27.39% 40.85% 563.00 Motor Vehicle Theft 1,334 1,529 -12.75% 307 23.01% 4.85% 66.88 Arson 115 140 -17.86% 43 37.39% 0.42% 5.77 **Destruction Of Property** 5,782 5,959 -2.97% 1,384 23.94% 21.03% 289.90 Counterfeiting/Forgery 530 624 -15.06% 17.17% 26.57 91 1.93% Fraud Offenses 5,097 5,110 -0.25% 736 14.44% 18.54% 255.55 Embezzlement 15.74 314 217 44.70% 72 22.93% 1.14% Extortion/Blackmail 172 164 4.88% 10 5.81% 0.63% 8.62 5 3 **Bribery** 66.67% 3 60.00% 0.02% 0.25 **Stolen Property Offenses** 337 376 -10.37% 231 68.55% 1.23% 16.90 28,838 1,378.24 -4.68% **Crimes Against Property Total** 27,489 6,598 24.00% 38.17% **Drug/Narcotic Violations** 12,813 14,067 -8.91% 10,442 81.50% 49.52% 642.42 43.78% 567.91 **Drug Equipment Violations** 11,327 12,524 -9.56% 9,404 83.02% 0.00% 100.00% 0.00% **Gambling Offenses** 1 0 1 0.05 Pornography/Obscene Material 421 434 -3.00% 128 30.40% 1.63% 21.11 **Prostitution Offenses** 31 38 -18.42% 13 41.94% 0.12% 1.55 Weapons Law Violations 1,181 1,237 -4.53% 778 65.88% 4.56% 59.21 **Animal Cruelty** 101 103 -1.94% 43 42.57% 0.39% 5.06 28,403 **Crimes Against Society Total** 25.875 -8.90% 20.809 80.42% 35.93% 1,297.32