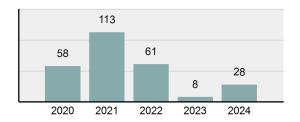

on                                                                   | 3,486.92 |
| • | Summary-based reporting crime rate per 100,000 populated is calculated for other state crime comparisons only | 1,120.80 |

| 28 | ( |
|----|---|
| %  | ľ |
|    | 1 |
| 17 | F |
| %  | 5 |
| 92 | 5 |
|    | F |
| 30 | 1 |
|    | 5 |
|    | I |
|    |   |
|    | I |
|    | 1 |
| 13 | H |
| %  | F |
| 13 | F |
| 0  |   |

#### **Arrest Overview**

| • | Arrest total                       | 13       |
|---|------------------------------------|----------|
| • | % change from 2023                 | 550%     |
| • | Adult arrest total                 | 13       |
| • | Juvenile arrest total              | 0        |
| • | Arrest rate per 100,000 population | 1,618.93 |



#### Total Offenses - 5 year trend



|      | 89   |      |      |      |  |
|------|------|------|------|------|--|
| 47   |      | 38   |      |      |  |
|      |      |      | 2    | 13   |  |
| 2020 | 2021 | 2022 | 2023 | 2024 |  |

|                                      | Arrests |          |  |
|--------------------------------------|---------|----------|--|
| Group "B" Arrests                    | Adult   | Juvenile |  |
| Curfew/Loitering/Vagrancy Violations | 0       | 0        |  |
| Disorderly Conduct                   | 0       | 0        |  |
| Driving Under the Influence          | 1       | 0        |  |
| Family Offenses, Nonviolent          | 0       | 0        |  |
| Liquor Law Violations                | 0       | 0        |  |
| Trespass of Real Property            | 0       | 0        |  |
| All Other