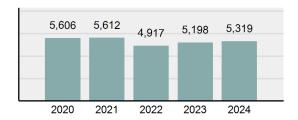

#### Total Group "A" Crime Offenses 5 Year Trend

Reported in Reported in Percent Offenses Percent Percent Of Rate Per Offense 2024 2023 Change Cleared Cleared Category 100,000\* Murder 30 43 -30.23% 22 73.33% 0.16% 1.50 **Negligent Manslaughter** 6 4 50.00% 4 66.67% 0.03% 0.30 Nonconsensual Sex Offenses: 7.07% Rape 636 594 210 33.02% 3.41% 31.89 144 133 Sodomy 8.27% 53 36.81% 0.77% 7.22 161 185 -12.97% 8.07 Sexual Assault w/ Object 56 34.78% 0.86% **Fondling** 929 941 -1.28% 331 35.63% 4.98% 46.58 Aggravated Assault 3,490 3,463 0.78% 2,412 69.11% 18.72% 174.98 Simple Assault 11,149 11,086 0.57% 6,878 61.69% 59.79% 558.99 Intimidation 1,741 1,621 7.40% 874 50.20% 9.34% 87.29 **Kidnapping** 283 262 8.02% 176 62.19% 1.52% 14.19 Consensual Sex Offenses: -44.44% Incest 5 9 2 40.00% 0.03% 0.25 Statutory Rape 61 40 52.50% 32 52.46% 0.33% 3.06 7 Human Trafficking, Commercial 11 14 -21.43% 63.64% 0.06% 0.55 **Sex Acts** Human Trafficking, Involuntary 2 3 -33.33% 50.00% 0.01% 0.10 Servitude **Crimes Against Persons Total** 18.648 18.398 1.36% 11.058 59.30% 25.90% 934.97 183 -22.40% 48.59% 0.52% 7.12 Robbery 142 **Burglary/Breaking and Entering** 2,432 2.771 -12.23% 576 23.68% 8.85% 121.94 Larceny/Theft Offenses 11,229 11,762 -4.53% 3,076 27.39% 40.85% 563.00 Motor Vehicle Theft 1,334 1,529 -12.75% 307 23.01% 4.85% 66.88 Arson 115 140 -17.86% 43 37.39% 0.42% 5.77 **Destruction Of Property** 5,782 5,959 -2.97% 1,384 23.94% 21.03% 289.90 Counterfeiting/Forgery 530 624 -15.06% 17.17% 26.57 91 1.93% Fraud Offenses 5,097 5,110 -0.25% 736 14.44% 18.54% 255.55 Embezzlement 15.74 314 217 44.70% 72 22.93% 1.14% Extortion/Blackmail 172 164 4.88% 10 5.81% 0.63% 8.62 5 3 **Bribery** 66.67% 3 60.00% 0.02% 0.25 **Stolen Property Offenses** 337 376 -10.37% 231 68.55% 1.23% 16.90 28,838 1,378.24 -4.68% **Crimes Against Property Total** 27,489 6,598 24.00% 38.17% **Drug/Narcotic Violations** 12,813 14,067 -8.91% 10,442 81.50% 49.52% 642.42 43.78% 567.91 **Drug Equipment Violations** 11,327 12,524 -9.56% 9,404 83.02% 0.00% 100.00% 0.00% **Gambling Offenses** 1 0 1 0.05 Pornography/Obscene Material 421 434 -3.00% 128 30.40% 1.63% 21.11 **Prostitution Offenses** 31 38 -18.42% 13 41.94% 0.12% 1.55 Weapons Law Violations 1,181 1,237 -4.53% 778 65.88% 4.56% 59.21 **Animal Cruelty** 101 103 -1.94% 43 42.57% 0.39% 5.06 28,403 **Crimes Against Society Total** 25.875 -8.90% 20.809 80.42% 35.93% 1,297.32