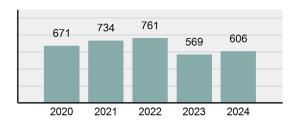

#### Total Group "A" Crime Offenses 5 Year Trend

Reported in Reported in Percent Offenses Percent Percent Of Rate Per Offense 2024 2023 Change Cleared Cleared Category 100,000\* Murder 30 43 -30.23% 22 73.33% 0.16% 1.50 **Negligent Manslaughter** 6 4 50.00% 4 66.67% 0.03% 0.30 Nonconsensual Sex Offenses: 7.07% Rape 636 594 210 33.02% 3.41% 31.89 144 133 Sodomy 8.27% 53 36.81% 0.77% 7.22 161 185 -12.97% 8.07 Sexual Assault w/ Object 56 34.78% 0.86% **Fondling** 929 941 -1.28% 331 35.63% 4.98% 46.58 Aggravated Assault 3,490 3,463 0.78% 2,412 69.11% 18.72% 174.98 Simple Assault 11,149 11,086 0.57% 6,878 61.69% 59.79% 558.99 Intimidation 1,741 1,621 7.40% 874 50.20% 9.34% 87.29 **Kidnapping** 283 262 8.02% 176 62.19% 1.52% 14.19 Consensual Sex Offenses: -44.44% Incest 5 9 2 40.00% 0.03% 0.25 Statutory Rape 61 40 52.50% 32 52.46% 0.33% 3.06 7 Human Trafficking, Commercial 11 14 -21.43% 63.64% 0.06% 0.55 **Sex Acts** Human Trafficking, Involuntary 2 3 -33.33% 50.00% 0.01% 0.10 Servitude **Crimes Against Persons Total** 18.648 18.398 1.36% 11.058 59.30% 25.90% 934.97 183 -22.40% 48.59% 0.52% 7.12 Robbery 142 **Burglary/Breaking and Entering** 2,432 2.771 -12.23% 576 23.68% 8.85% 121.94 Larceny/Theft Offenses 11,229 11,762 -4.53% 3,076 27.39% 40.85% 563.00 Motor Vehicle Theft 1,334 1,529 -12.75% 307 23.01% 4.85% 66.88 Arson 115 140 -17.86% 43 37.39% 0.42% 5.77 **Destruction Of Property** 5,782 5,959 -2.97% 1,384 23.94% 21.03% 289.90 Counterfeiting/Forgery 530 624 -15.06% 17.17% 26.57 91 1.93% Fraud Offenses 5,097 5,110 -0.25% 736 14.44% 18.54% 255.55 Embezzlement 15.74 314 217 44.70% 72 22.93% 1.14% Extortion/Blackmail 172 164 4.88% 10 5.81% 0.63% 8.62 5 3 **Bribery** 66.67% 3 60.00% 0.02% 0.25 **Stolen Property Offenses** 337 376 -10.37% 231 68.55% 1.23% 16.90 28,838 1,378.24 -4.68% **Crimes Against Property Total** 27,489 6,598 24.00% 38.17% **Drug/Narcotic Violations** 12,813 14,067 -8.91% 10,442 81.50% 49.52% 642.42 43.78% 567.91 **Drug Equipment Violations** 11,327 12,524 -9.56% 9,404 83.02% 0.00% 100.00% 0.00% **Gambling Offenses** 1 0 1 0.05 Pornography/Obscene Material 421 434 -3.00% 128 30.40% 1.63% 21.11 **Prostitution Offenses** 31 38 -18.42% 13 41.94% 0.12% 1.55 Weapons Law Violations 1,181 1,237 -4.53% 778 65.88% 4.56% 59.21 **Animal Cruelty** 101 103 -1.94% 43 42.57% 0.39% 5.06 28,403 **Crimes Against Society Total** 25.875 -8.90% 20.809 80.42% 35.93% 1,297.32