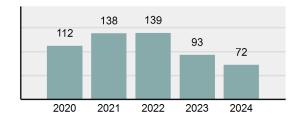

#### Total Group "A" Crime Offenses 5 Year Trend

Reported in Reported in Percent Offenses Percent Percent Of Rate Per Offense 2024 2023 Change Cleared Cleared Category 100,000\* Murder 30 43 -30.23% 22 73.33% 0.16% 1.50 **Negligent Manslaughter** 6 4 50.00% 4 66.67% 0.03% 0.30 Nonconsensual Sex Offenses: 7.07% Rape 636 594 210 33.02% 3.41% 31.89 144 133 Sodomy 8.27% 53 36.81% 0.77% 7.22 161 185 -12.97% 8.07 Sexual Assault w/ Object 56 34.78% 0.86% **Fondling** 929 941 -1.28% 331 35.63% 4.98% 46.58 Aggravated Assault 3,490 3,463 0.78% 2,412 69.11% 18.72% 174.98 Simple Assault 11,149 11,086 0.57% 6,878 61.69% 59.79% 558.99 Intimidation 1,741 1,621 7.40% 874 50.20% 9.34% 87.29 **Kidnapping** 283 262 8.02% 176 62.19% 1.52% 14.19 Consensual Sex Offenses: -44.44% Incest 5 9 2 40.00% 0.03% 0.25 Statutory Rape 61 40 52.50% 32 52.46% 0.33% 3.06 7 Human Trafficking, Commercial 11 14 -21.43% 63.64% 0.06% 0.55 **Sex Acts** Human Trafficking, Involuntary 2 3 -33.33% 50.00% 0.01% 0.10 Servitude **Crimes Against Persons Total** 18.648 18.398 1.36% 11.058 59.30% 25.90% 934.97 183 -22.40% 48.59% 0.52% 7.12 Robbery 142 **Burglary/Breaking and Entering** 2,432 2.771 -12.23% 576 23.68% 8.85% 121.94 Larceny/Theft Offenses 11,229 11,762 -4.53% 3,076 27.39% 40.85% 563.00 Motor Vehicle Theft 1,334 1,529 -12.75% 307 23.01% 4.85% 66.88 Arson 115 140 -17.86% 43 37.39% 0.42% 5.77 **Destruction Of Property** 5,782 5,959 -2.97% 1,384 23.94% 21.03% 289.90 Counterfeiting/Forgery 530 624 -15.06% 17.17% 26.57 91 1.93% Fraud Offenses 5,097 5,110 -0.25% 736 14.44% 18.54% 255.55 Embezzlement 15.74 314 217 44.70% 72 22.93% 1.14% Extortion/Blackmail 172 164 4.88% 10 5.81% 0.63% 8.62 5 3 **Bribery** 66.67% 3 60.00% 0.02% 0.25 **Stolen Property Offenses** 337 376 -10.37% 231 68.55% 1.23% 16.90 28,838 1,378.24 -4.68% **Crimes Against Property Total** 27,489 6,598 24.00% 38.17% **Drug/Narcotic Violations** 12,813 14,067 -8.91% 10,442 81.50% 49.52% 642.42 43.78% 567.91 **Drug Equipment Violations** 11,327 12,524 -9.56% 9,404 83.02% 0.00% 100.00% 0.00% **Gambling Offenses** 1 0 1 0.05 Pornography/Obscene Material 421 434 -3.00% 128 30.40% 1.63% 21.11 **Prostitution Offenses** 31 38 -18.42% 13 41.94% 0.12% 1.55 Weapons Law Violations 1,181 1,237 -4.53% 778 65.88% 4.56% 59.21 **Animal Cruelty** 101 103 -1.94% 43 42.57% 0.39% 5.06 28,403 **Crimes Against Society Total** 25.875 -8.90% 20.809 80.42% 35.93% 1,297.32