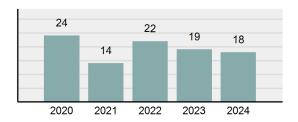

#### Total Group "A" Crime Offenses 5 Year Trend

Reported in Reported in Percent Offenses Percent Percent Of Rate Per Offense 2024 2023 Change Cleared Cleared Category 100,000\* Murder 30 43 -30.23% 22 73.33% 0.16% 1.50 **Negligent Manslaughter** 6 4 50.00% 4 66.67% 0.03% 0.30 Nonconsensual Sex Offenses: 7.07% Rape 636 594 210 33.02% 3.41% 31.89 144 133 Sodomy 8.27% 53 36.81% 0.77% 7.22 161 185 -12.97% 8.07 Sexual Assault w/ Object 56 34.78% 0.86% **Fondling** 929 941 -1.28% 331 35.63% 4.98% 46.58 Aggravated Assault 3,490 3,463 0.78% 2,412 69.11% 18.72% 174.98 Simple Assault 11,149 11,086 0.57% 6,878 61.69% 59.79% 558.99 Intimidation 1,741 1,621 7.40% 874 50.20% 9.34% 87.29 **Kidnapping** 283 262 8.02% 176 62.19% 1.52% 14.19 Consensual Sex Offenses: -44.44% Incest 5 9 2 40.00% 0.03% 0.25 Statutory Rape 61 40 52.50% 32 52.46% 0.33% 3.06 7 Human Trafficking, Commercial 11 14 -21.43% 63.64% 0.06% 0.55 **Sex Acts** Human Trafficking, Involuntary 2 3 -33.33% 50.00% 0.01% 0.10 Servitude **Crimes Against Persons Total** 18.648 18.398 1.36% 11.058 59.30% 25.90% 934.97 183 -22.40% 48.59% 0.52% 7.12 Robbery 142 **Burglary/Breaking and Entering** 2,432 2.771 -12.23% 576 23.68% 8.85% 121.94 Larceny/Theft Offenses 11,229 11,762 -4.53% 3,076 27.39% 40.85% 563.00 Motor Vehicle Theft 1,334 1,529 -12.75% 307 23.01% 4.85% 66.88 Arson 115 140 -17.86% 43 37.39% 0.42% 5.77 **Destruction Of Property** 5,782 5,959 -2.97% 1,384 23.94% 21.03% 289.90 Counterfeiting/Forgery 530 624 -15.06% 17.17% 26.57 91 1.93% Fraud Offenses 5,097 5,110 -0.25% 736 14.44% 18.54% 255.55 Embezzlement 15.74 314 217 44.70% 72 22.93% 1.14% Extortion/Blackmail 172 164 4.88% 10 5.81% 0.63% 8.62 5 3 **Bribery** 66.67% 3 60.00% 0.02% 0.25 **Stolen Property Offenses** 337 376 -10.37% 231 68.55% 1.23% 16.90 28,838 1,378.24 -4.68% **Crimes Against Property Total** 27,489 6,598 24.00% 38.17% **Drug/Narcotic Violations** 12,813 14,067 -8.91% 10,442 81.50% 49.52% 642.42 43.78% 567.91 **Drug Equipment Violations** 11,327 12,524 -9.56% 9,404 83.02% 0.00% 100.00% 0.00% **Gambling Offenses** 1 0 1 0.05 Pornography/Obscene Material 421 434 -3.00% 128 30.40% 1.63% 21.11 **Prostitution Offenses** 31 38 -18.42% 13 41.94% 0.12% 1.55 Weapons Law Violations 1,181 1,237 -4.53% 778 65.88% 4.56% 59.21 **Animal Cruelty** 101 103 -1.94% 43 42.57% 0.39% 5.06 28,403 **Crimes Against Society Total** 25.875 -8.90% 20.809 80.42% 35.93% 1,297.32