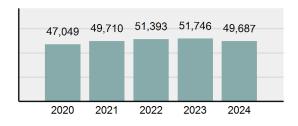

# **Facts At A Glance**

| Group "A" Offenses     | ♦ 72,012 total Group "A" offenses reported.                                                                                                                                                                                                                                 |
|------------------------|-----------------------------------------------------------------------------------------------------------------------------------------------------------------------------------------------------------------------------------------------------------------------------|
|                        | ♦ 4.80% decrease from 2023 Group "A" offenses.                                                                                                                                                                                                                              |
| Crime Rate             | <ul> <li>♦ 3,610.53 per 100,000 inhabitants based on Group "A" offenses.</li> <li>♦ 6.60% decrease from 2023 NIBRS crime rate.</li> <li>♦ 973.08 per 100,000 inhabitants based on Part 1 offenses.<br/>(utilized for comparison purposes with non-NIBRS states).</li> </ul> |
| Violent Crime          | ♦ 4,603 total violent crime offenses reported.                                                                                                                                                                                                                              |
|                        | ♦ 0.04% increase from 2023 violent crime offenses.                                                                                                                                                                                                                          |
|                        | ♦ 0.78% increase from 2023 aggravated assault offenses, which accounts for 75.82% of the violent crime.                                                                                                                                                                     |
| Crime Against Persons  | ♦ 18,648 total crime against persons reported.                                                                                                                                                                                                                              |
|                        | <ul> <li>1.36% increase from 2023 crime against persons.</li> <li>0.57% increase from 2023 simple assault offenses, which accounts for 59.79% of the crime against persons.</li> </ul>                                                                                      |
| Officers Assaulted     | <ul> <li>1 law enforcement officer(s) killed in the line of duty.</li> <li>458 total reported officers assaulted.</li> <li>9.13% decrease from 2023 assault on law enforcement officers.</li> </ul>                                                                         |
| Hate Crime             | <ul> <li>♦ 68 total hate crimes reported.</li> <li>♦ 21.43% increase from 2023 hate crimes.</li> </ul>                                                                                                                                                                      |
| Crimes Against Society | <ul> <li>25,875 total crimes against society reported.</li> <li>8.90% decrease from 2023 crimes against society.</li> <li>8.91% decrease from 2023 drug/narcotic violations offenses, which accounts for 49.52% of the crimes against society.</li> </ul>                   |
| Property Crime         | <ul> <li>27,489 total crimes against property reported.</li> <li>4.68% decrease from 2023 crimes against property.</li> <li>4.53% decrease from 2023 larceny/theft offenses, which accounts for 40.85% of the crimes against property.</li> </ul>                           |

| Group "A" Offenses |          |  |  |  |  |  |  |
|--------------------|----------|--|--|--|--|--|--|
| Offenses Reported  | 72,012   |  |  |  |  |  |  |
| Changes from 2023  | -4.8%    |  |  |  |  |  |  |
| Rate per 100,000*  | 3,610.53 |  |  |  |  |  |  |

#### Total Group "A" Crime Offenses 5 Year Trend

Reported in Reported in Percent Offenses Percent Percent Of Rate Per Offense 2024 2023 Change Cleared Cleared Category 100,000\* Murder 30 43 -30.23% 22 73.33% 0.16% 1.50 **Negligent Manslaughter** 6 4 50.00% 4 66.67% 0.03% 0.30 Nonconsensual Sex Offenses: 7.07% Rape 636 594 210 33.02% 3.41% 31.89 144 133 Sodomy 8.27% 53 36.81% 0.77% 7.22 161 185 -12.97% 8.07 Sexual Assault w/ Object 56 34.78% 0.86% **Fondling** 929 941 -1.28% 331 35.63% 4.98% 46.58 Aggravated Assault 3,490 3,463 0.78% 2,412 69.11% 18.72% 174.98 Simple Assault 11,149 11,086 0.57% 6,878 61.69% 59.79% 558.99 Intimidation 1,741 1,621 7.40% 874 50.20% 9.34% 87.29 **Kidnapping** 283 262 8.02% 176 62.19% 1.52% 14.19 Consensual Sex Offenses: -44.44% Incest 5 9 2 40.00% 0.03% 0.25 Statutory Rape 61 40 52.50% 32 52.46% 0.33% 3.06 7 Human Trafficking, Commercial 11 14 -21.43% 63.64% 0.06% 0.55 **Sex Acts** Human Trafficking, Involuntary 2 3 -33.33% 50.00% 0.01% 0.10 Servitude **Crimes Against Persons Total** 18.648 18.398 1.36% 11.058 59.30% 25.90% 934.97 183 -22.40% 48.59% 0.52% 7.12 Robbery 142 **Burglary/Breaking and Entering** 2,432 2.771 -12.23% 576 23.68% 8.85% 121.94 Larceny/Theft Offenses 11,229 11,762 -4.53% 3,076 27.39% 40.85% 563.00 Motor Vehicle Theft 1,334 1,529 -12.75% 307 23.01% 4.85% 66.88 Arson 115 140 -17.86% 43 37.39% 0.42% 5.77 **Destruction Of Property** 5,782 5,959 -2.97% 1,384 23.94% 21.03% 289.90 Counterfeiting/Forgery 530 624 -15.06% 17.17% 26.57 91 1.93% Fraud Offenses 5,097 5,110 -0.25% 736 14.44% 18.54% 255.55 Embezzlement 15.74 314 217 44.70% 72 22.93% 1.14% Extortion/Blackmail 172 164 4.88% 10 5.81% 0.63% 8.62 5 3 **Bribery** 66.67% 3 60.00% 0.02% 0.25 **Stolen Property Offenses** 337 376 -10.37% 231 68.55% 1.23% 16.90 28,838 1,378.24 -4.68% **Crimes Against Property Total** 27,489 6,598 24.00% 38.17% **Drug/Narcotic Violations** 12,813 14,067 -8.91% 10,442 81.50% 49.52% 642.42 43.78% 567.91 **Drug Equipment Violations** 11,327 12,524 -9.56% 9,404 83.02% 0.00% 100.00% 0.00% **Gambling Offenses** 1 0 1 0.05 Pornography/Obscene Material 421 434 -3.00% 128 30.40% 1.63% 21.11 **Prostitution Offenses** 31 38 -18.42% 13 41.94% 0.12% 1.55 Weapons Law Violations 1,181 1,237 -4.53% 778 65.88% 4.56% 59.21 **Animal Cruelty** 101 103 -1.94% 43 42.57% 0.39% 5.06 28,403 **Crimes Against Society Total** 25.875 -8.90% 20.809 80.42% 35.93% 1,297.32

72.012

75.639

Total Group "A" Offenses

-4.80%

38,465

53.41%

3,610.53

100.00%