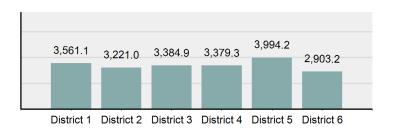

# **Facts At A Glance**

| Group "A" Offenses     | ♦ 72,012 total Group "A" offenses reported.                                                                                                                                                                                                                                 |
|------------------------|-----------------------------------------------------------------------------------------------------------------------------------------------------------------------------------------------------------------------------------------------------------------------------|
|                        | ♦ 4.80% decrease from 2023 Group "A" offenses.                                                                                                                                                                                                                              |
| Crime Rate             | <ul> <li>♦ 3,610.53 per 100,000 inhabitants based on Group "A" offenses.</li> <li>♦ 6.60% decrease from 2023 NIBRS crime rate.</li> <li>♦ 973.08 per 100,000 inhabitants based on Part 1 offenses.<br/>(utilized for comparison purposes with non-NIBRS states).</li> </ul> |
| Violent Crime          | ♦ 4,603 total violent crime offenses reported.                                                                                                                                                                                                                              |
|                        | ♦ 0.04% increase from 2023 violent crime offenses.                                                                                                                                                                                                                          |
|                        | ♦ 0.78% increase from 2023 aggravated assault offenses, which accounts for 75.82% of the violent crime.                                                                                                                                                                     |
| Crime Against Persons  | ♦ 18,648 total crime against persons reported.                                                                                                                                                                                                                              |
|                        | <ul> <li>1.36% increase from 2023 crime against persons.</li> <li>0.57% increase from 2023 simple assault offenses, which accounts for 59.79% of the crime against persons.</li> </ul>                                                                                      |
| Officers Assaulted     | <ul> <li>1 law enforcement officer(s) killed in the line of duty.</li> <li>458 total reported officers assaulted.</li> <li>9.13% decrease from 2023 assault on law enforcement officers.</li> </ul>                                                                         |
| Hate Crime             | <ul> <li>♦ 68 total hate crimes reported.</li> <li>♦ 21.43% increase from 2023 hate crimes.</li> </ul>                                                                                                                                                                      |
| Crimes Against Society | <ul> <li>25,875 total crimes against society reported.</li> <li>8.90% decrease from 2023 crimes against society.</li> <li>8.91% decrease from 2023 drug/narcotic violations offenses, which accounts for 49.52% of the crimes against society.</li> </ul>                   |
| Property Crime         | <ul> <li>27,489 total crimes against property reported.</li> <li>4.68% decrease from 2023 crimes against property.</li> <li>4.53% decrease from 2023 larceny/theft offenses, which accounts for 40.85% of the crimes against property.</li> </ul>                           |