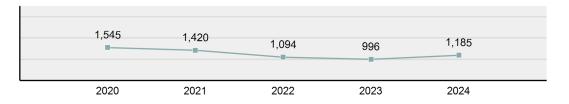

#### Total Group "A" Crime Offenses 5 Year Trend

Reported in Reported in Percent Offenses Percent Percent Of Rate Per Offense 2024 2023 Change Cleared Cleared Category 100,000\* Murder 30 43 -30.23% 22 73.33% 0.16% 1.50 **Negligent Manslaughter** 6 4 50.00% 4 66.67% 0.03% 0.30 Nonconsensual Sex Offenses: 7.07% Rape 636 594 210 33.02% 3.41% 31.89 144 133 Sodomy 8.27% 53 36.81% 0.77% 7.22 161 185 -12.97% 8.07 Sexual Assault w/ Object 56 34.78% 0.86% **Fondling** 929 941 -1.28% 331 35.63% 4.98% 46.58 Aggravated Assault 3,490 3,463 0.78% 2,412 69.11% 18.72% 174.98 Simple Assault 11,149 11,086 0.57% 6,878 61.69% 59.79% 558.99 Intimidation 1,741 1,621 7.40% 874 50.20% 9.34% 87.29 **Kidnapping** 283 262 8.02% 176 62.19% 1.52% 14.19 Consensual Sex Offenses: -44.44% Incest 5 9 2 40.00% 0.03% 0.25 Statutory Rape 61 40 52.50% 32 52.46% 0.33% 3.06 7 Human Trafficking, Commercial 11 14 -21.43% 63.64% 0.06% 0.55 **Sex Acts** Human Trafficking, Involuntary 2 3 -33.33% 50.00% 0.01% 0.10 Servitude **Crimes Against Persons Total** 18.648 18.398 1.36% 11.058 59.30% 25.90% 934.97 183 -22.40% 48.59% 0.52% 7.12 Robbery 142 **Burglary/Breaking and Entering** 2,432 2.771 -12.23% 576 23.68% 8.85% 121.94 Larceny/Theft Offenses 11,229 11,762 -4.53% 3,076 27.39% 40.85% 563.00 Motor Vehicle Theft 1,334 1,529 -12.75% 307 23.01% 4.85% 66.88 Arson 115 140 -17.86% 43 37.39% 0.42% 5.77 **Destruction Of Property** 5,782 5,959 -2.97% 1,384 23.94% 21.03% 289.90 Counterfeiting/Forgery 530 624 -15.06% 17.17% 26.57 91 1.93% Fraud Offenses 5,097 5,110 -0.25% 736 14.44% 18.54% 255.55 Embezzlement 15.74 314 217 44.70% 72 22.93% 1.14% Extortion/Blackmail 172 164 4.88% 10 5.81% 0.63% 8.62 5 3 **Bribery** 66.67% 3 60.00% 0.02% 0.25 **Stolen Property Offenses** 337 376 -10.37% 231 68.55% 1.23% 16.90 28,838 1,378.24 -4.68% **Crimes Against Property Total** 27,489 6,598 24.00% 38.17% **Drug/Narcotic Violations** 12,813 14,067 -8.91% 10,442 81.50% 49.52% 642.42 43.78% 567.91 **Drug Equipment Violations** 11,327 12,524 -9.56% 9,404 83.02% 0.00% 100.00% 0.00% **Gambling Offenses** 1 0 1 0.05 Pornography/Obscene Material 421 434 -3.00% 128 30.40% 1.63% 21.11 **Prostitution Offenses** 31 38 -18.42% 13 41.94% 0.12% 1.55 Weapons Law Violations 1,181 1,237 -4.53% 778 65.88% 4.56% 59.21 **Animal Cruelty** 101 103 -1.94% 43 42.57% 0.39% 5.06 28,403 **Crimes Against Society Total** 25.875 -8.90% 20.809 80.42% 35.93% 1,297.32