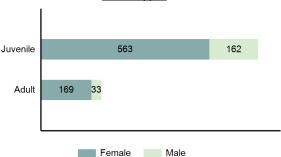

|  |
| Non-Hispanic         | 73    | 2      | 16   | 0      |  |
| Hispanic             | 26    | 0      | 1    | 0      |  |

27

Unknown

\*Others: Blunt Object, Motor Vehicle, Poison, Explosives, Fire/Incendiary

Device, Drugs/Narcotics/Sleeping Pills, Asphyxiation, Others, Unknown

#### Fondling Count - 5 Year Trend

\*\*\*\*\*\*\*\*\*\*\*\*\*\*\*\*\*\*\*\*\*\*\*\*\*\*\*



| Top Relationships of Victim to Offender(s) |        |
|--------------------------------------------|--------|
| Acquaintance                               | 21.22% |
| Child                                      | 12.97% |
| Other Family Member                        | 10.93% |
| Otherwise Known                            | 8.90%  |
| Sibling                                    | 8.90%  |

### Victim Types



| Top Types Of Injury      |       |
|--------------------------|-------|
| Apparent Minor Injury    | 6.56% |
| Possible Internal Injury | 4.41% |
| Other Major Injury       | 0.75% |
| Unconsciousness          | 0.22% |
|                          |       |
|                          |       |

#### Victim Count of Fondling by Age

0



## Kidnapping

- The unlawful seizure, transportation, and/or detention of a person against his/her will, or a minor without the consent of his/her parent(s) or legal guardian -

Although the object of a kidnapping may be to obtain money or property, kidnapping is a crime against persons. This offense includes not only kidnapping and abduction, but hostage taking as well. This category is intended to capture information on only the persons actually kidna