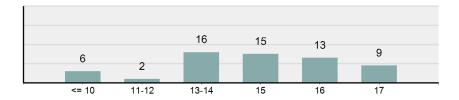

|
| <b>Ethnicity</b> |      |              |        |        |
| Non Hispanic     | 7    | 2            | 0      | 0      |
| Hispanic         | 1    | 0            | 1      | 0      |
| Unknown          | 3    | 0            | 0      | 0      |
|                  |      |              |        |        |

#### Statutory Rape Count - 5 Year Trend



| Top Relationships of Victim to Offender(s) |        |  |
|--------------------------------------------|--------|--|
| Acquaintance                               | 29.63% |  |
| Boyfriend/Girlfriend                       | 25.93% |  |
| Friend                                     | 12.96% |  |
| Otherwise Known                            | 9.26%  |  |
| Relationship Unknown                       | 5.56%  |  |



#### Victim Count by Age



\*Population Base: 1,994,500

## **Crimes Against Property**



Bonners Ferry, ID. By Chiu-yi Lin.

#### **Statewide Profile**

#### Data counts represent the number of offenses within a reported incident

# Crimes Against Property Offenses Reported 27,489 Changes from 2023 -4.68% Rate per 100,000\* 1,378.24 Total Arrests 4,714

| Crimes Against Property by Category |                     |  |  |  |
|-------------------------------------|---------------------|--|--|--|
| Offenses                            | <b>Distribution</b> |  |  |  |
| Larceny/Theft Offenses              | 40.85%              |  |  |  |
| Destruction Of Property             | 21.03%              |  |  |  |
| Fraud Offenses                      | 18.54%              |  |  |  |
| Burglary/Breaking and Entering      | 8