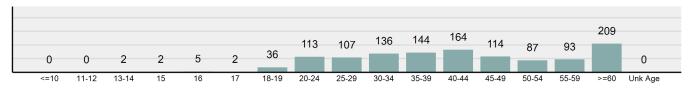

/Used             | 3.07%  |  |
| Commercial/Office Building           | 2.40%  |  |

| Top Value of Property Loss |                 |  |  |  |
|----------------------------|-----------------|--|--|--|
| Percentage - 96.15%        |                 |  |  |  |
| Automobiles                | \$ 9,055,491.00 |  |  |  |
| Trucks                     | \$ 2,999,090.00 |  |  |  |
| Other Motor Vehicles       | \$ 1,258,669.00 |  |  |  |
| Recreational Vehicles      | \$ 276,170.00   |  |  |  |
| Tools                      | \$ 203,591.00   |  |  |  |



 $<sup>{}^{\</sup>star} Others: \ Religious \ Organization, \ Government, \ Others, \ Unknown$ 

#### Estimated Value of Stolen (in \$ 1,000s)



#### Estimated Value of Recovered (in \$ 1,000s)



#### Victim Count of Motor Vehicle Theft by Age



#### **Arson**

#### - The unlawful or intentional damage, or attempt to damage, any real or personal property by fire or incendiary device -

Only fires determined through investigation to have been unlawfully and intentionally set are to be classified as arson. Fires of suspicious or unknown origin should not be reported.

| Arson             |         |
|-------------------|---------|
| Offenses Reported | 115     |
| Changes from 2023 | -17.86% |
| Rate per 100,000* | 5.77    |
| Total Arrests     | 29      |
|                   |         |

| Arrestee Information |                |        |      |        |
|----------------------|----------------|--------|------|--------|
|                      | Adult Juvenile |        |      |        |
| <u>Race</u>          | Male           | Fem