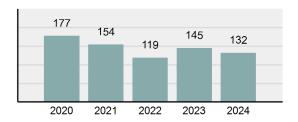

#### Total Group "A" Crime Offenses 5 Year Trend

Reported in Reported in Percent Offenses Percent Percent Of Rate Per Offense 2024 2023 Change Cleared Cleared Category 100,000\* Murder 30 43 -30.23% 22 73.33% 0.16% 1.50 **Negligent Manslaughter** 6 4 50.00% 4 66.67% 0.03% 0.30 Nonconsensual Sex Offenses: 7.07% Rape 636 594 210 33.02% 3.41% 31.89 144 133 Sodomy 8.27% 53 36.81% 0.77% 7.22 161 185 -12.97% 8.07 Sexual Assault w/ Object 56 34.78% 0.86% **Fondling** 929 941 -1.28% 331 35.63% 4.98% 46.58 Aggravated Assault 3,490 3,463 0.78% 2,412 69.11% 18.72% 174.98 Simple Assault 11,149 11,086 0.57% 6,878 61.69% 59.79% 558.99 Intimidation 1,741 1,621 7.40% 874 50.20% 9.34% 87.29 **Kidnapping** 283 262 8.02% 176 62.19% 1.52% 14.19 Consensual Sex Offenses: -44.44% Incest 5 9 2 40.00% 0.03% 0.25 Statutory Rape 61 40 52.50% 32 52.46% 0.33% 3.06 7 Human Trafficking, Commercial 11 14 -21.43% 63.64% 0.06% 0.55 **Sex Acts** Human Trafficking, Involuntary 2 3 -33.33% 50.00% 0.01% 0.10 Servitude **Crimes Against Persons Total** 18.648 18.398 1.36% 11.058 59.30% 25.90% 934.97 183 -22.40% 48.59% 0.52% 7.12 Robbery 142 **Burglary/Breaking and Entering** 2,432 2.771 -12.23% 576 23.68% 8.85% 121.94 Larceny/Theft Offenses 11,229 11,762 -4.53% 3,076 27.39% 40.85% 563.00 Motor Vehicle Theft 1,334 1,529 -12.75% 307 23.01% 4.85% 66.88 Arson 115 140 -17.86% 43 37.39% 0.42% 5.77 **Destruction Of Property** 5,782 5,959 -2.97% 1,384 23.94% 21.03% 289.90 Counterfeiting/Forgery 530 624 -15.06% 17.17% 26.57 91 1.93% Fraud Offenses 5,097 5,110 -0.25% 736 14.44% 18.54% 255.55 Embezzlement 15.74 314 217 44.70% 72 22.93% 1.14% Extortion/Blackmail 172 164 4.88% 10 5.81% 0.63% 8.62 5 3 **Bribery** 66.67% 3 60.00% 0.02% 0.25 **Stolen Property Offenses** 337 376 -10.37% 231 68.55% 1.23% 16.90 28,838 1,378.24 -4.68% **Crimes Against Property Total** 27,489 6,598 24.00% 38.17% **Drug/Narcotic Violations** 12,813 14,067 -8.91% 10,442 81.50% 49.52% 642.42 43.78% 567.91 **Drug Equipment Violations** 11,327 12,524 -9.56% 9,404 83.02% 0.00% 100.00% 0.00% **Gambling Offenses** 1 0 1 0.05 Pornography/Obscene Material 421 434 -3.00% 128 30.40% 1.63% 21.11 **Prostitution Offenses** 31 38 -18.42% 13 41.94% 0.12% 1.55 Weapons Law Violations 1,181 1,237 -4.53% 778 65.88% 4.56% 59.21 **Animal Cruelty** 101 103 -1.94% 43 42.57% 0.39% 5.06 28,403 **Crimes Against Society Total** 25.875 -8.90% 20.809 80.42% 35.93% 1,297.32