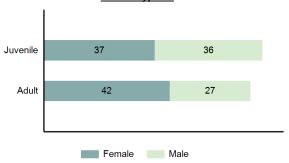

0    | 0      |
| Ethnicity            |       |        |      |        |
| Non-Hispanic         | 5     | 0      | 3    | 0      |
| Hispanic             | 3     | 0      | 1    | 0      |
| Unknown              | 0     | 0      | 0    | 0      |

#### Sodomy Count - 5 Year Trend

\*\*\*\*\*\*\*\*\*\*\*\*\*\*\*\*\*\*\*\*\*\*\*\*\*\*\*



| Top Relationships of Victim to Offender(s) |        |  |  |
|--------------------------------------------|--------|--|--|
| Acquaintance                               | 26.39% |  |  |
| Friend                                     | 12.50% |  |  |
| Sibling                                    | 11.81% |  |  |
| Otherwise Known                            | 10.42% |  |  |
| Stranger                                   | 6.94%  |  |  |

#### Victim Types\*\*



| Top Types Of Injury      |        |  |
|--------------------------|--------|--|
| Apparent Minor Injury    | 13.70% |  |
| Possible Internal Injury | 8.90%  |  |
| Severe Laceration        | 2.05%  |  |
| Other Major Injury       | 0.68%  |  |
| Unconsciousness          | 0.68%  |  |
|                          |        |  |

#### Victim Count of Sodomy by Age



<sup>\*\*</sup>Does not include 2 victims whose gender or age is unknown.

# Sexual Assault with an Object

- To use an object or instrument (anything other than the offender's genitalia) to unlawfully penetrate the genital or anal opening of the body of another person, forcible and/or against that person's will; or not forcible or against the person's will where the victim is incapable of giving consent -

# Sexual Assault wit