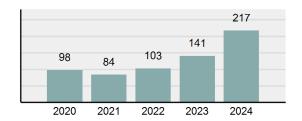

#### Total Group "A" Crime Offenses 5 Year Trend

Reported in Reported in Percent Offenses Percent Percent Of Rate Per Offense 2024 2023 Change Cleared Cleared Category 100,000\* Murder 30 43 -30.23% 22 73.33% 0.16% 1.50 **Negligent Manslaughter** 6 4 50.00% 4 66.67% 0.03% 0.30 Nonconsensual Sex Offenses: 7.07% Rape 636 594 210 33.02% 3.41% 31.89 144 133 Sodomy 8.27% 53 36.81% 0.77% 7.22 161 185 -12.97% 8.07 Sexual Assault w/ Object 56 34.78% 0.86% **Fondling** 929 941 -1.28% 331 35.63% 4.98% 46.58 Aggravated Assault 3,490 3,463 0.78% 2,412 69.11% 18.72% 174.98 Simple Assault 11,149 11,086 0.57% 6,878 61.69% 59.79% 558.99 Intimidation 1,741 1,621 7.40% 874 50.20% 9.34% 87.29 **Kidnapping** 283 262 8.02% 176 62.19% 1.52% 14.19 Consensual Sex Offenses: -44.44% Incest 5 9 2 40.00% 0.03% 0.25 Statutory Rape 61 40 52.50% 32 52.46% 0.33% 3.06 7 Human Trafficking, Commercial 11 14 -21.43% 63.64% 0.06% 0.55 **Sex Acts** Human Trafficking, Involuntary 2 3 -33.33% 50.00% 0.01% 0.10 Servitude **Crimes Against Persons Total** 18.648 18.398 1.36% 11.058 59.30% 25.90% 934.97 183 -22.40% 48.59% 0.52% 7.12 Robbery 142 **Burglary/Breaking and Entering** 2,432 2.771 -12.23% 576 23.68% 8.85% 121.94 Larceny/Theft Offenses 11,229 11,762 -4.53% 3,076 27.39% 40.85% 563.00 Motor Vehicle Theft 1,334 1,529 -12.75% 307 23.01% 4.85% 66.88 Arson 115 140 -17.86% 43 37.39% 0.42% 5.77 **Destruction Of Property** 5,782 5,959 -2.97% 1,384 23.94% 21.03% 289.90 Counterfeiting/Forgery 530 624 -15.06% 17.17% 26.57 91 1.93% Fraud Offenses 5,097 5,110 -0.25% 736 14.44% 18.54% 255.55 Embezzlement 15.74 314 217 44.70% 72 22.93% 1.14% Extortion/Blackmail 172 164 4.88% 10 5.81% 0.63% 8.62 5 3 **Bribery** 66.67% 3 60.00% 0.02% 0.25 **Stolen Property Offenses** 337 376 -10.37% 231 68.55% 1.23% 16.90 28,838 1,378.24 -4.68% **Crimes Against Property Total** 27,489 6,598 24.00% 38.17% **Drug/Narcotic Violations** 12,813 14,067 -8.91% 10,442 81.50% 49.52% 642.42 43.78% 567.91 **Drug Equipment Violations** 11,327 12,524 -9.56% 9,404 83.02% 0.00% 100.00% 0.00% **Gambling Offenses** 1 0 1 0.05 Pornography/Obscene Material 421 434 -3.00% 128 30.40% 1.63% 21.11 **Prostitution Offenses** 31 38 -18.42% 13 41.94% 0.12% 1.55 Weapons Law Violations 1,181 1,237 -4.53% 778 65.88% 4.56% 59.21 **Animal Cruelty** 101 103 -1.94% 43 42.57% 0.39% 5.06 28,403 **Crimes Against Society Total** 25.875 -8.90% 20.809 80.42% 35.93% 1,297.32