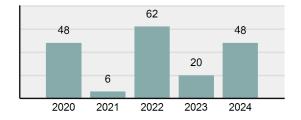

#### Total Group "A" Crime Offenses 5 Year Trend

Reported in Reported in Percent Offenses Percent Percent Of Rate Per Offense 2024 2023 Change Cleared Cleared Category 100,000\* Murder 30 43 -30.23% 22 73.33% 0.16% 1.50 **Negligent Manslaughter** 6 4 50.00% 4 66.67% 0.03% 0.30 Nonconsensual Sex Offenses: 7.07% Rape 636 594 210 33.02% 3.41% 31.89 144 133 Sodomy 8.27% 53 36.81% 0.77% 7.22 161 185 -12.97% 8.07 Sexual Assault w/ Object 56 34.78% 0.86% **Fondling** 929 941 -1.28% 331 35.63% 4.98% 46.58 Aggravated Assault 3,490 3,463 0.78% 2,412 69.11% 18.72% 174.98 Simple Assault 11,149 11,086 0.57% 6,878 61.69% 59.79% 558.99 Intimidation 1,741 1,621 7.40% 874 50.20% 9.34% 87.29 **Kidnapping** 283 262 8.02% 176 62.19% 1.52% 14.19 Consensual Sex Offenses: -44.44% Incest 5 9 2 40.00% 0.03% 0.25 Statutory Rape 61 40 52.50% 32 52.46% 0.33% 3.06 7 Human Trafficking, Commercial 11 14 -21.43% 63.64% 0.06% 0.55 **Sex Acts** Human Trafficking, Involuntary 2 3 -33.33% 50.00% 0.01% 0.10 Servitude **Crimes Against Persons Total** 18.648 18.398 1.36% 11.058 59.30% 25.90% 934.97 183 -22.40% 48.59% 0.52% 7.12 Robbery 142 **Burglary/Breaking and Entering** 2,432 2.771 -12.23% 576 23.68% 8.85% 121.94 Larceny/Theft Offenses 11,229 11,762 -4.53% 3,076 27.39% 40.85% 563.00 Motor Vehicle Theft 1,334 1,529 -12.75% 307 23.01% 4.85% 66.88 Arson 115 140 -17.86% 43 37.39% 0.42% 5.77 **Destruction Of Property** 5,782 5,959 -2.97% 1,384 23.94% 21.03% 289.90 Counterfeiting/Forgery 530 624 -15.06% 17.17% 26.57 91 1.93% Fraud Offenses 5,097 5,110 -0.25% 736 14.44% 18.54% 255.55 Embezzlement 15.74 314 217 44.70% 72 22.93% 1.14% Extortion/Blackmail 172 164 4.88% 10 5.81% 0.63% 8.62 5 3 **Bribery** 66.67% 3 60.00% 0.02% 0.25 **Stolen Property Offenses** 337 376 -10.37% 231 68.55% 1.23% 16.90 28,838 1,378.24 -4.68% **Crimes Against Property Total** 27,489 6,598 24.00% 38.17% **Drug/Narcotic Violations** 12,813 14,067 -8.91% 10,442 81.50% 49.52% 642.42 43.78% 567.91 **Drug Equipment Violations** 11,327 12,524 -9.56% 9,404 83.02% 0.00% 100.00% 0.00% **Gambling Offenses** 1 0 1 0.05 Pornography/Obscene Material 421 434 -3.00% 128 30.40% 1.63% 21.11 **Prostitution Offenses** 31 38 -18.42% 13 41.94% 0.12% 1.55 Weapons Law Violations 1,181 1,237 -4.53% 778 65.88% 4.56% 59.21 **Animal Cruelty** 101 103 -1.94% 43 42.57% 0.39% 5.06 28,403 **Crimes Against Society Total** 25.875 -8.90% 20.809 80.42% 35.93% 1,297.32