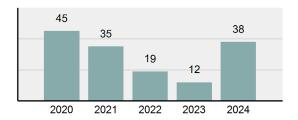

| 37       |
| • | Percent cleared                                                                                               | 97.37%   |
| • | Group "A" crime rate per 100,000 population                                                                   | 2,094.82 |
| • | Summary-based reporting crime rate per 100,000 populated is calculated for other state crime comparisons only | 441.01   |

| Arrest | Overview |
|--------|----------|
| Allest | CACIAICM |

Offense Overview

| • | Arrest total            | 37       |
|---|-------------------------|----------|
| • | % change from 2023      | 146.67%  |
| • | Adult arrest total      | 35       |
| • | Juvenile arrest total   | 2        |
| • | Arrest rate per 100,000 | 2,039.69 |

### Total Offenses - 5 year trend





|                                             | Offer      | nses      | Arre  | ests     |
|---------------------------------------------|------------|-----------|-------|----------|
| Group "A" Offenses                          | # Reported | # Cleared | Adult | Juvenile |
| Murder                                      | 0          | 0         | 0     | 0        |
| Negligent Manslaughter                      | 0          | 0         | 0     | 0        |
| Rape                                        | 0          | 0         | 0     | 0        |
| Sodomy                                      | 0          | 0         | 0     | 0        |
| Sexual Assault w/ Object                    | 0          | 0         | 0     | 0        |
| Fondling                                    | 1          |