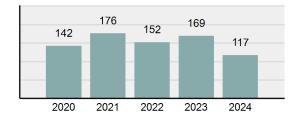

#### Total Group "A" Crime Offenses 5 Year Trend

Reported in Reported in Percent Offenses Percent Percent Of Rate Per Offense 2024 2023 Change Cleared Cleared Category 100,000\* Murder 30 43 -30.23% 22 73.33% 0.16% 1.50 **Negligent Manslaughter** 6 4 50.00% 4 66.67% 0.03% 0.30 Nonconsensual Sex Offenses: 7.07% Rape 636 594 210 33.02% 3.41% 31.89 144 133 Sodomy 8.27% 53 36.81% 0.77% 7.22 161 185 -12.97% 8.07 Sexual Assault w/ Object 56 34.78% 0.86% **Fondling** 929 941 -1.28% 331 35.63% 4.98% 46.58 Aggravated Assault 3,490 3,463 0.78% 2,412 69.11% 18.72% 174.98 Simple Assault 11,149 11,086 0.57% 6,878 61.69% 59.79% 558.99 Intimidation 1,741 1,621 7.40% 874 50.20% 9.34% 87.29 **Kidnapping** 283 262 8.02% 176 62.19% 1.52% 14.19 Consensual Sex Offenses: -44.44% Incest 5 9 2 40.00% 0.03% 0.25 Statutory Rape 61 40 52.50% 32 52.46% 0.33% 3.06 7 Human Trafficking, Commercial 11 14 -21.43% 63.64% 0.06% 0.55 **Sex Acts** Human Trafficking, Involuntary 2 3 -33.33% 50.00% 0.01% 0.10 Servitude **Crimes Against Persons Total** 18.648 18.398 1.36% 11.058 59.30% 25.90% 934.97 183 -22.40% 48.59% 0.52% 7.12 Robbery 142 **Burglary/Breaking and Entering** 2,432 2.771 -12.23% 576 23.68% 8.85% 121.94 Larceny/Theft Offenses 11,229 11,762 -4.53% 3,076 27.39% 40.85% 563.00 Motor Vehicle Theft 1,334 1,529 -12.75% 307 23.01% 4.85% 66.88 Arson 115 140 -17.86% 43 37.39% 0.42% 5.77 **Destruction Of Property** 5,782 5,959 -2.97% 1,384 23.94% 21.03% 289.90 Counterfeiting/Forgery 530 624 -15.06% 17.17% 26.57 91 1.93% Fraud Offenses 5,097 5,110 -0.25% 736 14.44% 18.54% 255.55 Embezzlement 15.74 314 217 44.70% 72 22.93% 1.14% Extortion/Blackmail 172 164 4.88% 10 5.81% 0.63% 8.62 5 3 **Bribery** 66.67% 3 60.00% 0.02% 0.25 **Stolen Property Offenses** 337 376 -10.37% 231 68.55% 1.23% 16.90 28,838 1,378.24 -4.68% **Crimes Against Property Total** 27,489 6,598 24.00% 38.17% **Drug/Narcotic Violations** 12,813 14,067 -8.91% 10,442 81.50% 49.52% 642.42 43.78% 567.91 **Drug Equipment Violations** 11,327 12,524 -9.56% 9,404 83.02% 0.00% 100.00% 0.00% **Gambling Offenses** 1 0 1 0.05 Pornography/Obscene Material 421 434 -3.00% 128 30.40% 1.63% 21.11 **Prostitution Offenses** 31 38 -18.42% 13 41.94% 0.12% 1.55 Weapons Law Violations 1,181 1,237 -4.53% 778 65.88% 4.56% 59.21 **Animal Cruelty** 101 103 -1.94% 43 42.57% 0.39% 5.06 28,403 **Crimes Against Society Total** 25.875 -8.90% 20.809 80.42% 35.93% 1,297.32