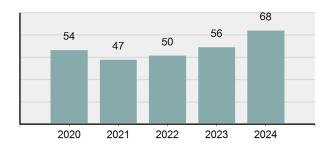

# **Facts At A Glance**

| Group "A" Offenses     | ♦ 72,012 total Group "A" offenses reported.                                                                                                                                                                                                                                 |
|------------------------|-----------------------------------------------------------------------------------------------------------------------------------------------------------------------------------------------------------------------------------------------------------------------------|
|                        | ♦ 4.80% decrease from 2023 Group "A" offenses.                                                                                                                                                                                                                              |
| Crime Rate             | <ul> <li>♦ 3,610.53 per 100,000 inhabitants based on Group "A" offenses.</li> <li>♦ 6.60% decrease from 2023 NIBRS crime rate.</li> <li>♦ 973.08 per 100,000 inhabitants based on Part 1 offenses.<br/>(utilized for comparison purposes with non-NIBRS states).</li> </ul> |
| Violent Crime          | ♦ 4,603 total violent crime offenses reported.                                                                                                                                                                                                                              |
|                        | ♦ 0.04% increase from 2023 violent crime offenses.                                                                                                                                                                                                                          |
|                        | ♦ 0.78% increase from 2023 aggravated assault offenses, which accounts for 75.82% of the violent crime.                                                                                                                                                                     |
| Crime Against Persons  | ♦ 18,648 total crime against persons reported.                                                                                                                                                                                                                              |
|                        | <ul> <li>1.36% increase from 2023 crime against persons.</li> <li>0.57% increase from 2023 simple assault offenses, which accounts for 59.79% of the crime against persons.</li> </ul>                                                                                      |
| Officers Assaulted     | <ul> <li>1 law enforcement officer(s) killed in the line of duty.</li> <li>458 total reported officers assaulted.</li> <li>9.13% decrease from 2023 assault on law enforcement officers.</li> </ul>                                                                         |
| Hate Crime             | <ul> <li>♦ 68 total hate crimes reported.</li> <li>♦ 21.43% increase from 2023 hate crimes.</li> </ul>                                                                                                                                                                      |
| Crimes Against Society | <ul> <li>25,875 total crimes against society reported.</li> <li>8.90% decrease from 2023 crimes against society.</li> <li>8.91% decrease from 2023 drug/narcotic violations offenses, which accounts for 49.52% of the crimes against society.</li> </ul>                   |
| Property Crime         | <ul> <li>27,489 total crimes against property reported.</li> <li>4.68% decrease from 2023 crimes against property.</li> <li>4.53% decrease from 2023 larceny/theft offenses, which accounts for 40.85% of the crimes against property.</li> </ul>                           |