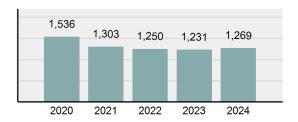

#### Total Group "A" Crime Offenses 5 Year Trend

Reported in Reported in Percent Offenses Percent Percent Of Rate Per Offense 2024 2023 Change Cleared Cleared Category 100,000\* Murder 30 43 -30.23% 22 73.33% 0.16% 1.50 **Negligent Manslaughter** 6 4 50.00% 4 66.67% 0.03% 0.30 Nonconsensual Sex Offenses: 7.07% Rape 636 594 210 33.02% 3.41% 31.89 144 133 Sodomy 8.27% 53 36.81% 0.77% 7.22 161 185 -12.97% 8.07 Sexual Assault w/ Object 56 34.78% 0.86% **Fondling** 929 941 -1.28% 331 35.63% 4.98% 46.58 Aggravated Assault 3,490 3,463 0.78% 2,412 69.11% 18.72% 174.98 Simple Assault 11,149 11,086 0.57% 6,878 61.69% 59.79% 558.99 Intimidation 1,741 1,621 7.40% 874 50.20% 9.34% 87.29 **Kidnapping** 283 262 8.02% 176 62.19% 1.52% 14.19 Consensual Sex Offenses: -44.44% Incest 5 9 2 40.00% 0.03% 0.25 Statutory Rape 61 40 52.50% 32 52.46% 0.33% 3.06 7 Human Trafficking, Commercial 11 14 -21.43% 63.64% 0.06% 0.55 **Sex Acts** Human Trafficking, Involuntary 2 3 -33.33% 50.00% 0.01% 0.10 Servitude **Crimes Against Persons Total** 18.648 18.398 1.36% 11.058 59.30% 25.90% 934.97 183 -22.40% 48.59% 0.52% 7.12 Robbery 142 **Burglary/Breaking and Entering** 2,432 2.771 -12.23% 576 23.68% 8.85% 121.94 Larceny/Theft Offenses 11,229 11,762 -4.53% 3,076 27.39% 40.85% 563.00 Motor Vehicle Theft 1,334 1,529 -12.75% 307 23.01% 4.85% 66.88 Arson 115 140 -17.86% 43 37.39% 0.42% 5.77 **Destruction Of Property** 5,782 5,959 -2.97% 1,384 23.94% 21.03% 289.90 Counterfeiting/Forgery 530 624 -15.06% 17.17% 26.57 91 1.93% Fraud Offenses 5,097 5,110 -0.25% 736 14.44% 18.54% 255.55 Embezzlement 15.74 314 217 44.70% 72 22.93% 1.14% Extortion/Blackmail 172 164 4.88% 10 5.81% 0.63% 8.62 5 3 **Bribery** 66.67% 3 60.00% 0.02% 0.25 **Stolen Property Offenses** 337 376 -10.37% 231 68.55% 1.23% 16.90 28,838 1,378.24 -4.68% **Crimes Against Property Total** 27,489 6,598 24.00% 38.17% **Drug/Narcotic Violations** 12,813 14,067 -8.91% 10,442 81.50% 49.52% 642.42 43.78% 567.91 **Drug Equipment Violations** 11,327 12,524 -9.56% 9,404 83.02% 0.00% 100.00% 0.00% **Gambling Offenses** 1 0 1 0.05 Pornography/Obscene Material 421 434 -3.00% 128 30.40% 1.63% 21.11 **Prostitution Offenses** 31 38 -18.42% 13 41.94% 0.12% 1.55 Weapons Law Violations 1,181 1,237 -4.53% 778 65.88% 4.56% 59.21 **Animal Cruelty** 101 103 -1.94% 43 42.57% 0.39% 5.06 28,403 **Crimes Against Society Total** 25.875 -8.90% 20.809 80.42% 35.93% 1,297.32

72.012

75.639

Total Group "A" Offenses

-4.80%

38,465

53.41%

3,610.53

100.00%