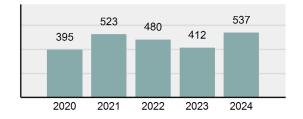

#### Total Group "A" Crime Offenses 5 Year Trend

Reported in Reported in Percent Offenses Percent Percent Of Rate Per Offense 2024 2023 Change Cleared Cleared Category 100,000\* Murder 30 43 -30.23% 22 73.33% 0.16% 1.50 **Negligent Manslaughter** 6 4 50.00% 4 66.67% 0.03% 0.30 Nonconsensual Sex Offenses: 7.07% Rape 636 594 210 33.02% 3.41% 31.89 144 133 Sodomy 8.27% 53 36.81% 0.77% 7.22 161 185 -12.97% 8.07 Sexual Assault w/ Object 56 34.78% 0.86% **Fondling** 929 941 -1.28% 331 35.63% 4.98% 46.58 Aggravated Assault 3,490 3,463 0.78% 2,412 69.11% 18.72% 174.98 Simple Assault 11,149 11,086 0.57% 6,878 61.69% 59.79% 558.99 Intimidation 1,741 1,621 7.40% 874 50.20% 9.34% 87.29 **Kidnapping** 283 262 8.02% 176 62.19% 1.52% 14.19 Consensual Sex Offenses: -44.44% Incest 5 9 2 40.00% 0.03% 0.25 Statutory Rape 61 40 52.50% 32 52.46% 0.33% 3.06 7 Human Trafficking, Commercial 11 14 -21.43% 63.64% 0.06% 0.55 **Sex Acts** Human Trafficking, Involuntary 2 3 -33.33% 50.00% 0.01% 0.10 Servitude **Crimes Against Persons Total** 18.648 18.398 1.36% 11.058 59.30% 25.90% 934.97 183 -22.40% 48.59% 0.52% 7.12 Robbery 142 **Burglary/Breaking and Entering** 2,432 2.771 -12.23% 576 23.68% 8.85% 121.94 Larceny/Theft Offenses 11,229 11,762 -4.53% 3,076 27.39% 40.85% 563.00 Motor Vehicle Theft 1,334 1,529 -12.75% 307 23.01% 4.85% 66.88 Arson 115 140 -17.86% 43 37.39% 0.42% 5.77 **Destruction Of Property** 5,782 5,959 -2.97% 1,384 23.94% 21.03% 289.90 Counterfeiting/Forgery 530 624 -15.06% 17.17% 26.57 91 1.93% Fraud Offenses 5,097 5,110 -0.25% 736 14.44% 18.54% 255.55 Embezzlement 15.74 314 217 44.70% 72 22.93% 1.14% Extortion/Blackmail 172 164 4.88% 10 5.81% 0.63% 8.62 5 3 **Bribery** 66.67% 3 60.00% 0.02% 0.25 **Stolen Property Offenses** 337 376 -10.37% 231 68.55% 1.23% 16.90 28,838 1,378.24 -4.68% **Crimes Against Property Total** 27,489 6,598 24.00% 38.17% **Drug/Narcotic Violations** 12,813 14,067 -8.91% 10,442 81.50% 49.52% 642.42 43.78% 567.91 **Drug Equipment Violations** 11,327 12,524 -9.56% 9,404 83.02% 0.00% 100.00% 0.00% **Gambling Offenses** 1 0 1 0.05 Pornography/Obscene Material 421 434 -3.00% 128 30.40% 1.63% 21.11 **Prostitution Offenses** 31 38 -18.42% 13 41.94% 0.12% 1.55 Weapons Law Violations 1,181 1,237 -4.53% 778 65.88% 4.56% 59.21 **Animal Cruelty** 101 103 -1.94% 43 42.57% 0.39% 5.06 28,403 **Crimes Against Society Total** 25.875 -8.90% 20.809 80.42% 35.93% 1,297.32