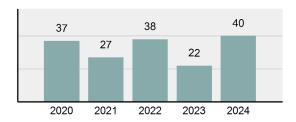

| 60%      |  |
| •                | Group "A" crime rate per 100,000 population                                                                   | 2,369.67 |  |
| •                | Summary-based reporting crime rate per 100,000 populated is calculated for other state crime comparisons only | 1,066.35 |  |

| Arrest | Overview |
|--------|----------|

| • | Arrest total                       | 31       |
|---|------------------------------------|----------|
| • | % change from 2023                 | 106.67%  |
| • | Adult arrest total                 | 18       |
| • | Juvenile arrest total              | 13       |
| • | Arrest rate per 100,000 population | 1,836.49 |

### Total Offenses - 5 year trend





|                                          | Offenses   |           | Arrests |          |
|------------------------------------------|------------|-----------|---------|----------|
| Group "A" Offenses                       | # Reported | # Cleared | Adult   | Juvenile |
| Murder                                   | 0          | 0         | 0       | 0        |
| Negligent Manslaughter                   | 0          | 0         | 0       | 0        |
| Rape                                     | 0          | 0         | 0       | 0        |
| Sodomy                                   | 0          | 0         | 0       | 0        |
| Sexual Assault w/ Object                 | 0          | 0         | 0       | 0        |
| Fondling                                 | 0          | 0