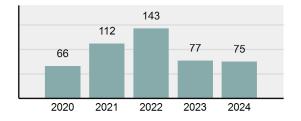

#### Total Group "A" Crime Offenses 5 Year Trend

Reported in Reported in Percent Offenses Percent Percent Of Rate Per Offense 2024 2023 Change Cleared Cleared Category 100,000\* Murder 30 43 -30.23% 22 73.33% 0.16% 1.50 **Negligent Manslaughter** 6 4 50.00% 4 66.67% 0.03% 0.30 Nonconsensual Sex Offenses: 7.07% Rape 636 594 210 33.02% 3.41% 31.89 144 133 Sodomy 8.27% 53 36.81% 0.77% 7.22 161 185 -12.97% 8.07 Sexual Assault w/ Object 56 34.78% 0.86% **Fondling** 929 941 -1.28% 331 35.63% 4.98% 46.58 Aggravated Assault 3,490 3,463 0.78% 2,412 69.11% 18.72% 174.98 Simple Assault 11,149 11,086 0.57% 6,878 61.69% 59.79% 558.99 Intimidation 1,741 1,621 7.40% 874 50.20% 9.34% 87.29 **Kidnapping** 283 262 8.02% 176 62.19% 1.52% 14.19 Consensual Sex Offenses: -44.44% Incest 5 9 2 40.00% 0.03% 0.25 Statutory Rape 61 40 52.50% 32 52.46% 0.33% 3.06 7 Human Trafficking, Commercial 11 14 -21.43% 63.64% 0.06% 0.55 **Sex Acts** Human Trafficking, Involuntary 2 3 -33.33% 50.00% 0.01% 0.10 Servitude **Crimes Against Persons Total** 18.648 18.398 1.36% 11.058 59.30% 25.90% 934.97 183 -22.40% 48.59% 0.52% 7.12 Robbery 142 **Burglary/Breaking and Entering** 2,432 2.771 -12.23% 576 23.68% 8.85% 121.94 Larceny/Theft Offenses 11,229 11,762 -4.53% 3,076 27.39% 40.85% 563.00 Motor Vehicle Theft 1,334 1,529 -12.75% 307 23.01% 4.85% 66.88 Arson 115 140 -17.86% 43 37.39% 0.42% 5.77 **Destruction Of Property** 5,782 5,959 -2.97% 1,384 23.94% 21.03% 289.90 Counterfeiting/Forgery 530 624 -15.06% 17.17% 26.57 91 1.93% Fraud Offenses 5,097 5,110 -0.25% 736 14.44% 18.54% 255.55 Embezzlement 15.74 314 217 44.70% 72 22.93% 1.14% Extortion/Blackmail 172 164 4.88% 10 5.81% 0.63% 8.62 5 3 **Bribery** 66.67% 3 60.00% 0.02% 0.25 **Stolen Property Offenses** 337 376 -10.37% 231 68.55% 1.23% 16.90 28,838 1,378.24 -4.68% **Crimes Against Property Total** 27,489 6,598 24.00% 38.17% **Drug/Narcotic Violations** 12,813 14,067 -8.91% 10,442 81.50% 49.52% 642.42 43.78% 567.91 **Drug Equipment Violations** 11,327 12,524 -9.56% 9,404 83.02% 0.00% 100.00% 0.00% **Gambling Offenses** 1 0 1 0.05 Pornography/Obscene Material 421 434 -3.00% 128 30.40% 1.63% 21.11 **Prostitution Offenses** 31 38 -18.42% 13 41.94% 0.12% 1.55 Weapons Law Violations 1,181 1,237 -4.53% 778 65.88% 4.56% 59.21 **Animal Cruelty** 101 103 -1.94% 43 42.57% 0.39% 5.06 28,403 **Crimes Against Society Total** 25.875 -8.90% 20.809 80.42% 35.93% 1,297.32