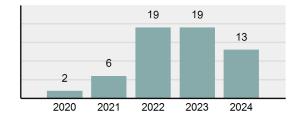

#### Total Group "A" Crime Offenses 5 Year Trend

Reported in Reported in Percent Offenses Percent Percent Of Rate Per Offense 2024 2023 Change Cleared Cleared Category 100,000\* Murder 30 43 -30.23% 22 73.33% 0.16% 1.50 **Negligent Manslaughter** 6 4 50.00% 4 66.67% 0.03% 0.30 Nonconsensual Sex Offenses: 7.07% Rape 636 594 210 33.02% 3.41% 31.89 144 133 Sodomy 8.27% 53 36.81% 0.77% 7.22 161 185 -12.97% 8.07 Sexual Assault w/ Object 56 34.78% 0.86% **Fondling** 929 941 -1.28% 331 35.63% 4.98% 46.58 Aggravated Assault 3,490 3,463 0.78% 2,412 69.11% 18.72% 174.98 Simple Assault 11,149 11,086 0.57% 6,878 61.69% 59.79% 558.99 Intimidation 1,741 1,621 7.40% 874 50.20% 9.34% 87.29 **Kidnapping** 283 262 8.02% 176 62.19% 1.52% 14.19 Consensual Sex Offenses: -44.44% Incest 5 9 2 40.00% 0.03% 0.25 Statutory Rape 61 40 52.50% 32 52.46% 0.33% 3.06 7 Human Trafficking, Commercial 11 14 -21.43% 63.64% 0.06% 0.55 **Sex Acts** Human Trafficking, Involuntary 2 3 -33.33% 50.00% 0.01% 0.10 Servitude **Crimes Against Persons Total** 18.648 18.398 1.36% 11.058 59.30% 25.90% 934.97 183 -22.40% 48.59% 0.52% 7.12 Robbery 142 **Burglary/Breaking and Entering** 2,432 2.771 -12.23% 576 23.68% 8.85% 121.94 Larceny/Theft Offenses 11,229 11,762 -4.53% 3,076 27.39% 40.85% 563.00 Motor Vehicle Theft 1,334 1,529 -12.75% 307 23.01% 4.85% 66.88 Arson 115 140 -17.86% 43 37.39% 0.42% 5.77 **Destruction Of Property** 5,782 5,959 -2.97% 1,384 23.94% 21.03% 289.90 Counterfeiting/Forgery 530 624 -15.06% 17.17% 26.57 91 1.93% Fraud Offenses 5,097 5,110 -0.25% 736 14.44% 18.54% 255.55 Embezzlement 15.74 314 217 44.70% 72 22.93% 1.14% Extortion/Blackmail 172 164 4.88% 10 5.81% 0.63% 8.62 5 3 **Bribery** 66.67% 3 60.00% 0.02% 0.25 **Stolen Property Offenses** 337 376 -10.37% 231 68.55% 1.23% 16.90 28,838 1,378.24 -4.68% **Crimes Against Property Total** 27,489 6,598 24.00% 38.17% **Drug/Narcotic Violations** 12,813 14,067 -8.91% 10,442 81.50% 49.52% 642.42 43.78% 567.91 **Drug Equipment Violations** 11,327 12,524 -9.56% 9,404 83.02% 0.00% 100.00% 0.00% **Gambling Offenses** 1 0 1 0.05 Pornography/Obscene Material 421 434 -3.00% 128 30.40% 1.63% 21.11 **Prostitution Offenses** 31 38 -18.42% 13 41.94% 0.12% 1.55 Weapons Law Violations 1,181 1,237 -4.53% 778 65.88% 4.56% 59.21 **Animal Cruelty** 101 103 -1.94% 43 42.57% 0.39% 5.06 28,403 **Crimes Against Society Total** 25.875 -8.90% 20.809 80.42% 35.93% 1,297.32