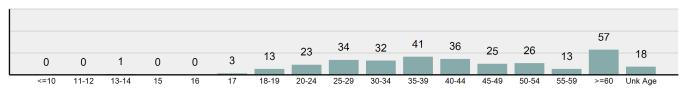

# **Facts At A Glance**

| Group "A" Offenses     | ♦ 72,012 total Group "A" offenses reported.                                                                                                                                                                                                                                 |
|------------------------|-----------------------------------------------------------------------------------------------------------------------------------------------------------------------------------------------------------------------------------------------------------------------------|
|                        | ♦ 4.80% decrease from 2023 Group "A" offenses.                                                                                                                                                                                                                              |
| Crime Rate             | <ul> <li>♦ 3,610.53 per 100,000 inhabitants based on Group "A" offenses.</li> <li>♦ 6.60% decrease from 2023 NIBRS crime rate.</li> <li>♦ 973.08 per 100,000 inhabitants based on Part 1 offenses.<br/>(utilized for comparison purposes with non-NIBRS states).</li> </ul> |
| Violent Crime          | ♦ 4,603 total violent crime offenses reported.                                                                                                                                                                                                                              |
|                        | ♦ 0.04% increase from 2023 violent crime offenses.                                                                                                                                                                                                                          |
|                        | ♦ 0.78% increase from 2023 aggravated assault offenses, which accounts for 75.82% of the violent crime.                                                                                                                                                                     |
| Crime Against Persons  | ♦ 18,648 total crime against persons reported.                                                                                                                                                                                                                              |
|                        | <ul> <li>1.36% increase from 2023 crime against persons.</li> <li>0.57% increase from 2023 simple assault offenses, which accounts for 59.79% of the crime against persons.</li> </ul>                                                                                      |
| Officers Assaulted     | <ul> <li>1 law enforcement officer(s) killed in the line of duty.</li> <li>458 total reported officers assaulted.</li> <li>9.13% decrease from 2023 assault on law enforcement officers.</li> </ul>                                                                         |
| Hate Crime             | <ul> <li>♦ 68 total hate crimes reported.</li> <li>♦ 21.43% increase from 2023 hate crimes.</li> </ul>                                                                                                                                                                      |
| Crimes Against Society | <ul> <li>25,875 total crimes against society reported.</li> <li>8.90% decrease from 2023 crimes against society.</li> <li>8.91% decrease from 2023 drug/narcotic violations offenses, which accounts for 49.52% of the crimes against society.</li> </ul>                   |
| Property Crime         | <ul> <li>27,489 total crimes against property reported.</li> <li>4.68% decrease from 2023 crimes against property.</li> <li>4.53% decrease from 2023 larceny/theft offenses, which accounts for 40.85% of the crimes against property.</li> </ul>                           |