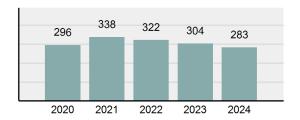

#### Total Group "A" Crime Offenses 5 Year Trend

Reported in Reported in Percent Offenses Percent Percent Of Rate Per Offense 2024 2023 Change Cleared Cleared Category 100,000\* Murder 30 43 -30.23% 22 73.33% 0.16% 1.50 **Negligent Manslaughter** 6 4 50.00% 4 66.67% 0.03% 0.30 Nonconsensual Sex Offenses: 7.07% Rape 636 594 210 33.02% 3.41% 31.89 144 133 Sodomy 8.27% 53 36.81% 0.77% 7.22 161 185 -12.97% 8.07 Sexual Assault w/ Object 56 34.78% 0.86% **Fondling** 929 941 -1.28% 331 35.63% 4.98% 46.58 Aggravated Assault 3,490 3,463 0.78% 2,412 69.11% 18.72% 174.98 Simple Assault 11,149 11,086 0.57% 6,878 61.69% 59.79% 558.99 Intimidation 1,741 1,621 7.40% 874 50.20% 9.34% 87.29 **Kidnapping** 283 262 8.02% 176 62.19% 1.52% 14.19 Consensual Sex Offenses: -44.44% Incest 5 9 2 40.00% 0.03% 0.25 Statutory Rape 61 40 52.50% 32 52.46% 0.33% 3.06 7 Human Trafficking, Commercial 11 14 -21.43% 63.64% 0.06% 0.55 **Sex Acts** Human Trafficking, Involuntary 2 3 -33.33% 50.00% 0.01% 0.10 Servitude **Crimes Against Persons Total** 18.648 18.398 1.36% 11.058 59.30% 25.90% 934.97 183 -22.40% 48.59% 0.52% 7.12 Robbery 142 **Burglary/Breaking and Entering** 2,432 2.771 -12.23% 576 23.68% 8.85% 121.94 Larceny/Theft Offenses 11,229 11,762 -4.53% 3,076 27.39% 40.85% 563.00 Motor Vehicle Theft 1,334 1,529 -12.75% 307 23.01% 4.85% 66.88 Arson 115 140 -17.86% 43 37.39% 0.42% 5.77 **Destruction Of Property** 5,782 5,959 -2.97% 1,384 23.94% 21.03% 289.90 Counterfeiting/Forgery 530 624 -15.06% 17.17% 26.57 91 1.93% Fraud Offenses 5,097 5,110 -0.25% 736 14.44% 18.54% 255.55 Embezzlement 15.74 314 217 44.70% 72 22.93% 1.14% Extortion/Blackmail 172 164 4.88% 10 5.81% 0.63% 8.62 5 3 **Bribery** 66.67% 3 60.00% 0.02% 0.25 **Stolen Property Offenses** 337 376 -10.37% 231 68.55% 1.23% 16.90 28,838 1,378.24 -4.68% **Crimes Against Property Total** 27,489 6,598 24.00% 38.17% **Drug/Narcotic Violations** 12,813 14,067 -8.91% 10,442 81.50% 49.52% 642.42 43.78% 567.91 **Drug Equipment Violations** 11,327 12,524 -9.56% 9,404 83.02% 0.00% 100.00% 0.00% **Gambling Offenses** 1 0 1 0.05 Pornography/Obscene Material 421 434 -3.00% 128 30.40% 1.63% 21.11 **Prostitution Offenses** 31 38 -18.42% 13 41.94% 0.12% 1.55 Weapons Law Violations 1,181 1,237 -4.53% 778 65.88% 4.56% 59.21 **Animal Cruelty** 101 103 -1.94% 43 42.57% 0.39% 5.06 28,403 **Crimes Against Society Total** 25.875 -8.90% 20.809 80.42% 35.93% 1,297.32