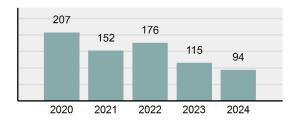

#### Total Group "A" Crime Offenses 5 Year Trend

Reported in Reported in Percent Offenses Percent Percent Of Rate Per Offense 2024 2023 Change Cleared Cleared Category 100,000\* Murder 30 43 -30.23% 22 73.33% 0.16% 1.50 **Negligent Manslaughter** 6 4 50.00% 4 66.67% 0.03% 0.30 Nonconsensual Sex Offenses: 7.07% Rape 636 594 210 33.02% 3.41% 31.89 144 133 Sodomy 8.27% 53 36.81% 0.77% 7.22 161 185 -12.97% 8.07 Sexual Assault w/ Object 56 34.78% 0.86% **Fondling** 929 941 -1.28% 331 35.63% 4.98% 46.58 Aggravated Assault 3,490 3,463 0.78% 2,412 69.11% 18.72% 174.98 Simple Assault 11,149 11,086 0.57% 6,878 61.69% 59.79% 558.99 Intimidation 1,741 1,621 7.40% 874 50.20% 9.34% 87.29 **Kidnapping** 283 262 8.02% 176 62.19% 1.52% 14.19 Consensual Sex Offenses: -44.44% Incest 5 9 2 40.00% 0.03% 0.25 Statutory Rape 61 40 52.50% 32 52.46% 0.33% 3.06 7 Human Trafficking, Commercial 11 14 -21.43% 63.64% 0.06% 0.55 **Sex Acts** Human Trafficking, Involuntary 2 3 -33.33% 50.00% 0.01% 0.10 Servitude **Crimes Against Persons Total** 18.648 18.398 1.36% 11.058 59.30% 25.90% 934.97 183 -22.40% 48.59% 0.52% 7.12 Robbery 142 **Burglary/Breaking and Entering** 2,432 2.771 -12.23% 576 23.68% 8.85% 121.94 Larceny/Theft Offenses 11,229 11,762 -4.53% 3,076 27.39% 40.85% 563.00 Motor Vehicle Theft 1,334 1,529 -12.75% 307 23.01% 4.85% 66.88 Arson 115 140 -17.86% 43 37.39% 0.42% 5.77 **Destruction Of Property** 5,782 5,959 -2.97% 1,384 23.94% 21.03% 289.90 Counterfeiting/Forgery 530 624 -15.06% 17.17% 26.57 91 1.93% Fraud Offenses 5,097 5,110 -0.25% 736 14.44% 18.54% 255.55 Embezzlement 15.74 314 217 44.70% 72 22.93% 1.14% Extortion/Blackmail 172 164 4.88% 10 5.81% 0.63% 8.62 5 3 **Bribery** 66.67% 3 60.00% 0.02% 0.25 **Stolen Property Offenses** 337 376 -10.37% 231 68.55% 1.23% 16.90 28,838 1,378.24 -4.68% **Crimes Against Property Total** 27,489 6,598 24.00% 38.17% **Drug/Narcotic Violations** 12,813 14,067 -8.91% 10,442 81.50% 49.52% 642.42 43.78% 567.91 **Drug Equipment Violations** 11,327 12,524 -9.56% 9,404 83.02% 0.00% 100.00% 0.00% **Gambling Offenses** 1 0 1 0.05 Pornography/Obscene Material 421 434 -3.00% 128 30.40% 1.63% 21.11 **Prostitution Offenses** 31 38 -18.42% 13 41.94% 0.12% 1.55 Weapons Law Violations 1,181 1,237 -4.53% 778 65.88% 4.56% 59.21 **Animal Cruelty** 101 103 -1.94% 43 42.57% 0.39% 5.06 28,403 **Crimes Against Society Total** 25.875 -8.90% 20.809 80.42% 35.93% 1,297.32