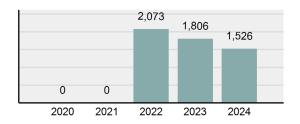

#### Total Group "A" Crime Offenses 5 Year Trend

Reported in Reported in Percent Offenses Percent Percent Of Rate Per Offense 2024 2023 Change Cleared Cleared Category 100,000\* Murder 30 43 -30.23% 22 73.33% 0.16% 1.50 **Negligent Manslaughter** 6 4 50.00% 4 66.67% 0.03% 0.30 Nonconsensual Sex Offenses: 7.07% Rape 636 594 210 33.02% 3.41% 31.89 144 133 Sodomy 8.27% 53 36.81% 0.77% 7.22 161 185 -12.97% 8.07 Sexual Assault w/ Object 56 34.78% 0.86% **Fondling** 929 941 -1.28% 331 35.63% 4.98% 46.58 Aggravated Assault 3,490 3,463 0.78% 2,412 69.11% 18.72% 174.98 Simple Assault 11,149 11,086 0.57% 6,878 61.69% 59.79% 558.99 Intimidation 1,741 1,621 7.40% 874 50.20% 9.34% 87.29 **Kidnapping** 283 262 8.02% 176 62.19% 1.52% 14.19 Consensual Sex Offenses: -44.44% Incest 5 9 2 40.00% 0.03% 0.25 Statutory Rape 61 40 52.50% 32 52.46% 0.33% 3.06 7 Human Trafficking, Commercial 11 14 -21.43% 63.64% 0.06% 0.55 **Sex Acts** Human Trafficking, Involuntary 2 3 -33.33% 50.00% 0.01% 0.10 Servitude **Crimes Against Persons Total** 18.648 18.398 1.36% 11.058 59.30% 25.90% 934.97 183 -22.40% 48.59% 0.52% 7.12 Robbery 142 **Burglary/Breaking and Entering** 2,432 2.771 -12.23% 576 23.68% 8.85% 121.94 Larceny/Theft Offenses 11,229 11,762 -4.53% 3,076 27.39% 40.85% 563.00 Motor Vehicle Theft 1,334 1,529 -12.75% 307 23.01% 4.85% 66.88 Arson 115 140 -17.86% 43 37.39% 0.42% 5.77 **Destruction Of Property** 5,782 5,959 -2.97% 1,384 23.94% 21.03% 289.90 Counterfeiting/Forgery 530 624 -15.06% 17.17% 26.57 91 1.93% Fraud Offenses 5,097 5,110 -0.25% 736 14.44% 18.54% 255.55 Embezzlement 15.74 314 217 44.70% 72 22.93% 1.14% Extortion/Blackmail 172 164 4.88% 10 5.81% 0.63% 8.62 5 3 **Bribery** 66.67% 3 60.00% 0.02% 0.25 **Stolen Property Offenses** 337 376 -10.37% 231 68.55% 1.23% 16.90 28,838 1,378.24 -4.68% **Crimes Against Property Total** 27,489 6,598 24.00% 38.17% **Drug/Narcotic Violations** 12,813 14,067 -8.91% 10,442 81.50% 49.52% 642.42 43.78% 567.91 **Drug Equipment Violations** 11,327 12,524 -9.56% 9,404 83.02% 0.00% 100.00% 0.00% **Gambling Offenses** 1 0 1 0.05 Pornography/Obscene Material 421 434 -3.00% 128 30.40% 1.63% 21.11 **Prostitution Offenses** 31 38 -18.42% 13 41.94% 0.12% 1.55 Weapons Law Violations 1,181 1,237 -4.53% 778 65.88% 4.56% 59.21 **Animal Cruelty** 101 103 -1.94% 43 42.57% 0.39% 5.06 28,403 **Crimes Against Society Total** 25.875 -8.90% 20.809 80.42% 35.93% 1,297.32