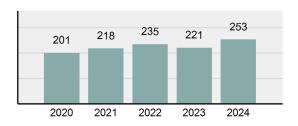

#### Total Group "A" Crime Offenses 5 Year Trend

Reported in Reported in Percent Offenses Percent Percent Of Rate Per Offense 2024 2023 Change Cleared Cleared Category 100,000\* Murder 30 43 -30.23% 22 73.33% 0.16% 1.50 **Negligent Manslaughter** 6 4 50.00% 4 66.67% 0.03% 0.30 Nonconsensual Sex Offenses: 7.07% Rape 636 594 210 33.02% 3.41% 31.89 144 133 Sodomy 8.27% 53 36.81% 0.77% 7.22 161 185 -12.97% 8.07 Sexual Assault w/ Object 56 34.78% 0.86% **Fondling** 929 941 -1.28% 331 35.63% 4.98% 46.58 Aggravated Assault 3,490 3,463 0.78% 2,412 69.11% 18.72% 174.98 Simple Assault 11,149 11,086 0.57% 6,878 61.69% 59.79% 558.99 Intimidation 1,741 1,621 7.40% 874 50.20% 9.34% 87.29 **Kidnapping** 283 262 8.02% 176 62.19% 1.52% 14.19 Consensual Sex Offenses: -44.44% Incest 5 9 2 40.00% 0.03% 0.25 Statutory Rape 61 40 52.50% 32 52.46% 0.33% 3.06 7 Human Trafficking, Commercial 11 14 -21.43% 63.64% 0.06% 0.55 **Sex Acts** Human Trafficking, Involuntary 2 3 -33.33% 50.00% 0.01% 0.10 Servitude **Crimes Against Persons Total** 18.648 18.398 1.36% 11.058 59.30% 25.90% 934.97 183 -22.40% 48.59% 0.52% 7.12 Robbery 142 **Burglary/Breaking and Entering** 2,432 2.771 -12.23% 576 23.68% 8.85% 121.94 Larceny/Theft Offenses 11,229 11,762 -4.53% 3,076 27.39% 40.85% 563.00 Motor Vehicle Theft 1,334 1,529 -12.75% 307 23.01% 4.85% 66.88 Arson 115 140 -17.86% 43 37.39% 0.42% 5.77 **Destruction Of Property** 5,782 5,959 -2.97% 1,384 23.94% 21.03% 289.90 Counterfeiting/Forgery 530 624 -15.06% 17.17% 26.57 91 1.93% Fraud Offenses 5,097 5,110 -0.25% 736 14.44% 18.54% 255.55 Embezzlement 15.74 314 217 44.70% 72 22.93% 1.14% Extortion/Blackmail 172 164 4.88% 10 5.81% 0.63% 8.62 5 3 **Bribery** 66.67% 3 60.00% 0.02% 0.25 **Stolen Property Offenses** 337 376 -10.37% 231 68.55% 1.23% 16.90 28,838 1,378.24 -4.68% **Crimes Against Property Total** 27,489 6,598 24.00% 38.17% **Drug/Narcotic Violations** 12,813 14,067 -8.91% 10,442 81.50% 49.52% 642.42 43.78% 567.91 **Drug Equipment Violations** 11,327 12,524 -9.56% 9,404 83.02% 0.00% 100.00% 0.00% **Gambling Offenses** 1 0 1 0.05 Pornography/Obscene Material 421 434 -3.00% 128 30.40% 1.63% 21.11 **Prostitution Offenses** 31 38 -18.42% 13 41.94% 0.12% 1.55 Weapons Law Violations 1,181 1,237 -4.53% 778 65.88% 4.56% 59.21 **Animal Cruelty** 101 103 -1.94% 43 42.57% 0.39% 5.06 28,403 **Crimes Against Society Total** 25.875 -8.90% 20.809 80.42% 35.93% 1,297.32