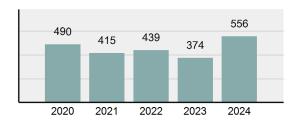

#### Total Group "A" Crime Offenses 5 Year Trend

Reported in Reported in Percent Offenses Percent Percent Of Rate Per Offense 2024 2023 Change Cleared Cleared Category 100,000\* Murder 30 43 -30.23% 22 73.33% 0.16% 1.50 **Negligent Manslaughter** 6 4 50.00% 4 66.67% 0.03% 0.30 Nonconsensual Sex Offenses: 7.07% Rape 636 594 210 33.02% 3.41% 31.89 144 133 Sodomy 8.27% 53 36.81% 0.77% 7.22 161 185 -12.97% 8.07 Sexual Assault w/ Object 56 34.78% 0.86% **Fondling** 929 941 -1.28% 331 35.63% 4.98% 46.58 Aggravated Assault 3,490 3,463 0.78% 2,412 69.11% 18.72% 174.98 Simple Assault 11,149 11,086 0.57% 6,878 61.69% 59.79% 558.99 Intimidation 1,741 1,621 7.40% 874 50.20% 9.34% 87.29 **Kidnapping** 283 262 8.02% 176 62.19% 1.52% 14.19 Consensual Sex Offenses: -44.44% Incest 5 9 2 40.00% 0.03% 0.25 Statutory Rape 61 40 52.50% 32 52.46% 0.33% 3.06 7 Human Trafficking, Commercial 11 14 -21.43% 63.64% 0.06% 0.55 **Sex Acts** Human Trafficking, Involuntary 2 3 -33.33% 50.00% 0.01% 0.10 Servitude **Crimes Against Persons Total** 18.648 18.398 1.36% 11.058 59.30% 25.90% 934.97 183 -22.40% 48.59% 0.52% 7.12 Robbery 142 **Burglary/Breaking and Entering** 2,432 2.771 -12.23% 576 23.68% 8.85% 121.94 Larceny/Theft Offenses 11,229 11,762 -4.53% 3,076 27.39% 40.85% 563.00 Motor Vehicle Theft 1,334 1,529 -12.75% 307 23.01% 4.85% 66.88 Arson 115 140 -17.86% 43 37.39% 0.42% 5.77 **Destruction Of Property** 5,782 5,959 -2.97% 1,384 23.94% 21.03% 289.90 Counterfeiting/Forgery 530 624 -15.06% 17.17% 26.57 91 1.93% Fraud Offenses 5,097 5,110 -0.25% 736 14.44% 18.54% 255.55 Embezzlement 15.74 314 217 44.70% 72 22.93% 1.14% Extortion/Blackmail 172 164 4.88% 10 5.81% 0.63% 8.62 5 3 **Bribery** 66.67% 3 60.00% 0.02% 0.25 **Stolen Property Offenses** 337 376 -10.37% 231 68.55% 1.23% 16.90 28,838 1,378.24 -4.68% **Crimes Against Property Total** 27,489 6,598 24.00% 38.17% **Drug/Narcotic Violations** 12,813 14,067 -8.91% 10,442 81.50% 49.52% 642.42 43.78% 567.91 **Drug Equipment Violations** 11,327 12,524 -9.56% 9,404 83.02% 0.00% 100.00% 0.00% **Gambling Offenses** 1 0 1 0.05 Pornography/Obscene Material 421 434 -3.00% 128 30.40% 1.63% 21.11 **Prostitution Offenses** 31 38 -18.42% 13 41.94% 0.12% 1.55 Weapons Law Violations 1,181 1,237 -4.53% 778 65.88% 4.56% 59.21 **Animal Cruelty** 101 103 -1.94% 43 42.57% 0.39% 5.06 28,403 **Crimes Against Society Total** 25.875 -8.90% 20.809 80.42% 35.93% 1,297.32