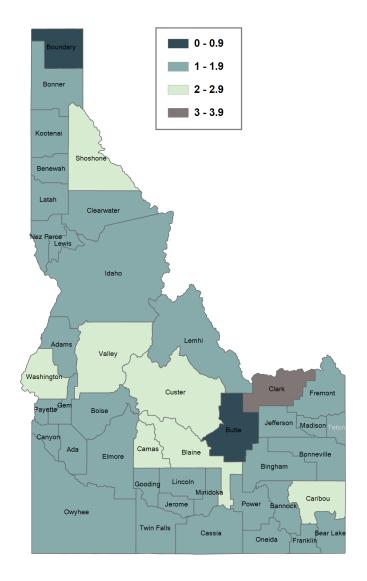

from 2023     | 3.89%  |
| Rate per 1,000*      | 1.58   |

| Idaho Sworn Officers<br>2023 vs 2024 |       |  |  |  |  |  |  |
|--------------------------------------|-------|--|--|--|--|--|--|
| Police                               | up    |  |  |  |  |  |  |
| Departments                          | 4.86% |  |  |  |  |  |  |
| Sheriff's                            | up    |  |  |  |  |  |  |
| Offices                              | 5.09% |  |  |  |  |  |  |
| Idaho State                          | down  |  |  |  |  |  |  |
| Police                               | 4.79% |  |  |  |  |  |  |
| 100.10 010.0                         |       |  |  |  |  |  |  |

### Idaho Sworn Officers Employed 5 Year Trend



# Idaho Sworn Law Enforcement Officers by County for 2024

Rate per 1,000 population



### Idaho Law Enforcement Officers Employed 5 Year Trend



2023 U.S. Regional Full-Time Sworn Officers Employed Rate per 1,000 population



The nation's law enforcement community employed an average of 2.2 full-time sworn officers for every 1,000 inhabitants as of October 31, 2023.

Source: Crime Data Explorer, Crime in the United States 2024, U.S. Department of Justice, Federal Bureau of Investigation.

# Idaho Statewide Information

# Idaho Sworn/Civilian Employed 2023 vs 2024 Police up Departments 6.38% Sheriff's up Offices 6.58% Idaho State down Police 1.33%

### Idaho Law Enforcement Employed 5 Year Trend



|      | Police Department Sworn/Civilian Employed |       |                     |       |                    |  |  |  |  |  |  |  |
|------|----------------------------------