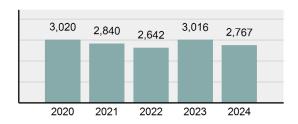

#### Total Group "A" Crime Offenses 5 Year Trend

Reported in Reported in Percent Offenses Percent Percent Of Rate Per Offense 2024 2023 Change Cleared Cleared Category 100,000\* Murder 30 43 -30.23% 22 73.33% 0.16% 1.50 **Negligent Manslaughter** 6 4 50.00% 4 66.67% 0.03% 0.30 Nonconsensual Sex Offenses: 7.07% Rape 636 594 210 33.02% 3.41% 31.89 144 133 Sodomy 8.27% 53 36.81% 0.77% 7.22 161 185 -12.97% 8.07 Sexual Assault w/ Object 56 34.78% 0.86% **Fondling** 929 941 -1.28% 331 35.63% 4.98% 46.58 Aggravated Assault 3,490 3,463 0.78% 2,412 69.11% 18.72% 174.98 Simple Assault 11,149 11,086 0.57% 6,878 61.69% 59.79% 558.99 Intimidation 1,741 1,621 7.40% 874 50.20% 9.34% 87.29 **Kidnapping** 283 262 8.02% 176 62.19% 1.52% 14.19 Consensual Sex Offenses: -44.44% Incest 5 9 2 40.00% 0.03% 0.25 Statutory Rape 61 40 52.50% 32 52.46% 0.33% 3.06 7 Human Trafficking, Commercial 11 14 -21.43% 63.64% 0.06% 0.55 **Sex Acts** Human Trafficking, Involuntary 2 3 -33.33% 50.00% 0.01% 0.10 Servitude **Crimes Against Persons Total** 18.648 18.398 1.36% 11.058 59.30% 25.90% 934.97 183 -22.40% 48.59% 0.52% 7.12 Robbery 142 **Burglary/Breaking and Entering** 2,432 2.771 -12.23% 576 23.68% 8.85% 121.94 Larceny/Theft Offenses 11,229 11,762 -4.53% 3,076 27.39% 40.85% 563.00 Motor Vehicle Theft 1,334 1,529 -12.75% 307 23.01% 4.85% 66.88 Arson 115 140 -17.86% 43 37.39% 0.42% 5.77 **Destruction Of Property** 5,782 5,959 -2.97% 1,384 23.94% 21.03% 289.90 Counterfeiting/Forgery 530 624 -15.06% 17.17% 26.57 91 1.93% Fraud Offenses 5,097 5,110 -0.25% 736 14.44% 18.54% 255.55 Embezzlement 15.74 314 217 44.70% 72 22.93% 1.14% Extortion/Blackmail 172 164 4.88% 10 5.81% 0.63% 8.62 5 3 **Bribery** 66.67% 3 60.00% 0.02% 0.25 **Stolen Property Offenses** 337 376 -10.37% 231 68.55% 1.23% 16.90 28,838 1,378.24 -4.68% **Crimes Against Property Total** 27,489 6,598 24.00% 38.17% **Drug/Narcotic Violations** 12,813 14,067 -8.91% 10,442 81.50% 49.52% 642.42 43.78% 567.91 **Drug Equipment Violations** 11,327 12,524 -9.56% 9,404 83.02% 0.00% 100.00% 0.00% **Gambling Offenses** 1 0 1 0.05 Pornography/Obscene Material 421 434 -3.00% 128 30.40% 1.63% 21.11 **Prostitution Offenses** 31 38 -18.42% 13 41.94% 0.12% 1.55 Weapons Law Violations 1,181 1,237 -4.53% 778 65.88% 4.56% 59.21 **Animal Cruelty** 101 103 -1.94% 43 42.57% 0.39% 5.06 28,403 **Crimes Against Society Total** 25.875 -8.90% 20.809 80.42% 35.93% 1,297.32