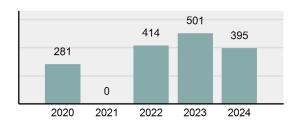

| 296      |
| • | Percent cleared                                                                                               | 74.94%   |
| • | Group "A" crime rate per 100,000 population                                                                   | 2,893.77 |
| • | Summary-based reporting crime rate per 100,000 populated is calculated for other state crime comparisons only | 454.21   |

| Arrest Overview |  |
|-----------------|--|

population

Offense Overview

| • | Arrest total            | 301      |
|---|-------------------------|----------|
| • | % change from 2023      | -28.33%  |
| • | Adult arrest total      | 300      |
| • | Juvenile arrest total   | 1        |
| • | Arrest rate per 100,000 | 2,205.13 |

#### Total Offenses - 5 year trend





|                                             | Offenses   |           | Arrests |          |
|---------------------------------------------|------------|-----------|---------|----------|
| Group "A" Offenses                          | # Reported | # Cleared | Adult   | Juvenile |
| Murder                                      | 0          | 0         | 0       | 0        |
| Negligent Manslaughter                      | 0          | 0         | 0       | 0        |
| Rape                                        | 2          | 0         | 0       | 0        |
| Sodomy                                      | 0          | 0         | 0       | 0        |
| Sexual Assault w/ Object                    | 0          | 0         | 0       | 0        |
| Fondling