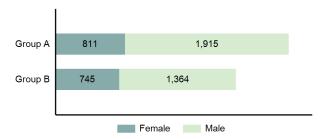

| Driving Under the Influence             | 75        | 22     |
| Family Offenses, Nonviolent             | 4         | 3      |
| Liquor Law Violations                   | 122       | 87     |
| Trespass of Real Property               | 41        | 18     |
| All Other Offenses                      | 871       | 508    |
| Total                                   | 3,279     | 1,556  |



Under the UCR guidelines, a juvenile is counted as "arrested" when the circumstances are such that if the juvenile were an adult, an arrest would have been reported. Any situation involving a juvenile, in lieu of an actual arrest, is summoned, cited, or notified to appear before a juvenile court or similar authority for a violation of the law, is reported as an arrest.

## Juvenile Arrests by Category



## **Total Juvenile Arrests 5 Year Trend**



Statewide Arrest Profile 2024 Crime In Idaho

# Idaho Arrests in 2024

## **Juvenile Arrests By Age**

| Offense                                 | 10 & Under | 11-12 | 13-14 | 15    | 16    | 17  | Total |
|-----------------------------------------|------------|-------|-------|-------|-------|-----|-------|
| Murder                                  | 0          | 0     | 0     | 0     | 0     | 1   | 1     |
| Negligent Manslaughter                  | 0          | 0     | 0     | 0     | 0     | 0   | 0     |
| Rape                                    | 0          | 0     | 2     | 1     | 3     | 5   | 11    |
| Sodomy                                  | 0          | 0     | 2     | 0     | 1     | 1   | 4     |
| Sexual Assault w/ Object