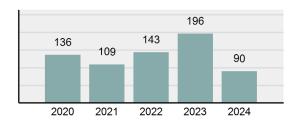

#### Total Group "A" Crime Offenses 5 Year Trend

Reported in Reported in Percent Offenses Percent Percent Of Rate Per Offense 2024 2023 Change Cleared Cleared Category 100,000\* Murder 30 43 -30.23% 22 73.33% 0.16% 1.50 **Negligent Manslaughter** 6 4 50.00% 4 66.67% 0.03% 0.30 Nonconsensual Sex Offenses: 7.07% Rape 636 594 210 33.02% 3.41% 31.89 144 133 Sodomy 8.27% 53 36.81% 0.77% 7.22 161 185 -12.97% 8.07 Sexual Assault w/ Object 56 34.78% 0.86% **Fondling** 929 941 -1.28% 331 35.63% 4.98% 46.58 Aggravated Assault 3,490 3,463 0.78% 2,412 69.11% 18.72% 174.98 Simple Assault 11,149 11,086 0.57% 6,878 61.69% 59.79% 558.99 Intimidation 1,741 1,621 7.40% 874 50.20% 9.34% 87.29 **Kidnapping** 283 262 8.02% 176 62.19% 1.52% 14.19 Consensual Sex Offenses: -44.44% Incest 5 9 2 40.00% 0.03% 0.25 Statutory Rape 61 40 52.50% 32 52.46% 0.33% 3.06 7 Human Trafficking, Commercial 11 14 -21.43% 63.64% 0.06% 0.55 **Sex Acts** Human Trafficking, Involuntary 2 3 -33.33% 50.00% 0.01% 0.10 Servitude **Crimes Against Persons Total** 18.648 18.398 1.36% 11.058 59.30% 25.90% 934.97 183 -22.40% 48.59% 0.52% 7.12 Robbery 142 **Burglary/Breaking and Entering** 2,432 2.771 -12.23% 576 23.68% 8.85% 121.94 Larceny/Theft Offenses 11,229 11,762 -4.53% 3,076 27.39% 40.85% 563.00 Motor Vehicle Theft 1,334 1,529 -12.75% 307 23.01% 4.85% 66.88 Arson 115 140 -17.86% 43 37.39% 0.42% 5.77 **Destruction Of Property** 5,782 5,959 -2.97% 1,384 23.94% 21.03% 289.90 Counterfeiting/Forgery 530 624 -15.06% 17.17% 26.57 91 1.93% Fraud Offenses 5,097 5,110 -0.25% 736 14.44% 18.54% 255.55 Embezzlement 15.74 314 217 44.70% 72 22.93% 1.14% Extortion/Blackmail 172 164 4.88% 10 5.81% 0.63% 8.62 5 3 **Bribery** 66.67% 3 60.00% 0.02% 0.25 **Stolen Property Offenses** 337 376 -10.37% 231 68.55% 1.23% 16.90 28,838 1,378.24 -4.68% **Crimes Against Property Total** 27,489 6,598 24.00% 38.17% **Drug/Narcotic Violations** 12,813 14,067 -8.91% 10,442 81.50% 49.52% 642.42 43.78% 567.91 **Drug Equipment Violations** 11,327 12,524 -9.56% 9,404 83.02% 0.00% 100.00% 0.00% **Gambling Offenses** 1 0 1 0.05 Pornography/Obscene Material 421 434 -3.00% 128 30.40% 1.63% 21.11 **Prostitution Offenses** 31 38 -18.42% 13 41.94% 0.12% 1.55 Weapons Law Violations 1,181 1,237 -4.53% 778 65.88% 4.56% 59.21 **Animal Cruelty** 101 103 -1.94% 43 42.57% 0.39% 5.06 28,403 **Crimes Against Society Total** 25.875 -8.90% 20.809 80.42% 35.93% 1,297.32