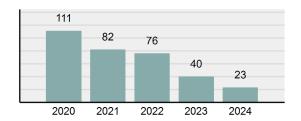

#### Total Group "A" Crime Offenses 5 Year Trend

Reported in Reported in Percent Offenses Percent Percent Of Rate Per Offense 2024 2023 Change Cleared Cleared Category 100,000\* Murder 30 43 -30.23% 22 73.33% 0.16% 1.50 **Negligent Manslaughter** 6 4 50.00% 4 66.67% 0.03% 0.30 Nonconsensual Sex Offenses: 7.07% Rape 636 594 210 33.02% 3.41% 31.89 144 133 Sodomy 8.27% 53 36.81% 0.77% 7.22 161 185 -12.97% 8.07 Sexual Assault w/ Object 56 34.78% 0.86% **Fondling** 929 941 -1.28% 331 35.63% 4.98% 46.58 Aggravated Assault 3,490 3,463 0.78% 2,412 69.11% 18.72% 174.98 Simple Assault 11,149 11,086 0.57% 6,878 61.69% 59.79% 558.99 Intimidation 1,741 1,621 7.40% 874 50.20% 9.34% 87.29 **Kidnapping** 283 262 8.02% 176 62.19% 1.52% 14.19 Consensual Sex Offenses: -44.44% Incest 5 9 2 40.00% 0.03% 0.25 Statutory Rape 61 40 52.50% 32 52.46% 0.33% 3.06 7 Human Trafficking, Commercial 11 14 -21.43% 63.64% 0.06% 0.55 **Sex Acts** Human Trafficking, Involuntary 2 3 -33.33% 50.00% 0.01% 0.10 Servitude **Crimes Against Persons Total** 18.648 18.398 1.36% 11.058 59.30% 25.90% 934.97 183 -22.40% 48.59% 0.52% 7.12 Robbery 142 **Burglary/Breaking and Entering** 2,432 2.771 -12.23% 576 23.68% 8.85% 121.94 Larceny/Theft Offenses 11,229 11,762 -4.53% 3,076 27.39% 40.85% 563.00 Motor Vehicle Theft 1,334 1,529 -12.75% 307 23.01% 4.85% 66.88 Arson 115 140 -17.86% 43 37.39% 0.42% 5.77 **Destruction Of Property** 5,782 5,959 -2.97% 1,384 23.94% 21.03% 289.90 Counterfeiting/Forgery 530 624 -15.06% 17.17% 26.57 91 1.93% Fraud Offenses 5,097 5,110 -0.25% 736 14.44% 18.54% 255.55 Embezzlement 15.74 314 217 44.70% 72 22.93% 1.14% Extortion/Blackmail 172 164 4.88% 10 5.81% 0.63% 8.62 5 3 **Bribery** 66.67% 3 60.00% 0.02% 0.25 **Stolen Property Offenses** 337 376 -10.37% 231 68.55% 1.23% 16.90 28,838 1,378.24 -4.68% **Crimes Against Property Total** 27,489 6,598 24.00% 38.17% **Drug/Narcotic Violations** 12,813 14,067 -8.91% 10,442 81.50% 49.52% 642.42 43.78% 567.91 **Drug Equipment Violations** 11,327 12,524 -9.56% 9,404 83.02% 0.00% 100.00% 0.00% **Gambling Offenses** 1 0 1 0.05 Pornography/Obscene Material 421 434 -3.00% 128 30.40% 1.63% 21.11 **Prostitution Offenses** 31 38 -18.42% 13 41.94% 0.12% 1.55 Weapons Law Violations 1,181 1,237 -4.53% 778 65.88% 4.56% 59.21 **Animal Cruelty** 101 103 -1.94% 43 42.57% 0.39% 5.06 28,403 **Crimes Against Society Total** 25.875 -8.90% 20.809 80.42% 35.93% 1,297.32