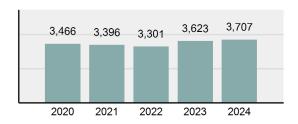

#### Total Group "A" Crime Offenses 5 Year Trend

Reported in Reported in Percent Offenses Percent Percent Of Rate Per Offense 2024 2023 Change Cleared Cleared Category 100,000\* Murder 30 43 -30.23% 22 73.33% 0.16% 1.50 **Negligent Manslaughter** 6 4 50.00% 4 66.67% 0.03% 0.30 Nonconsensual Sex Offenses: 7.07% Rape 636 594 210 33.02% 3.41% 31.89 144 133 Sodomy 8.27% 53 36.81% 0.77% 7.22 161 185 -12.97% 8.07 Sexual Assault w/ Object 56 34.78% 0.86% **Fondling** 929 941 -1.28% 331 35.63% 4.98% 46.58 Aggravated Assault 3,490 3,463 0.78% 2,412 69.11% 18.72% 174.98 Simple Assault 11,149 11,086 0.57% 6,878 61.69% 59.79% 558.99 Intimidation 1,741 1,621 7.40% 874 50.20% 9.34% 87.29 **Kidnapping** 283 262 8.02% 176 62.19% 1.52% 14.19 Consensual Sex Offenses: -44.44% Incest 5 9 2 40.00% 0.03% 0.25 Statutory Rape 61 40 52.50% 32 52.46% 0.33% 3.06 7 Human Trafficking, Commercial 11 14 -21.43% 63.64% 0.06% 0.55 **Sex Acts** Human Trafficking, Involuntary 2 3 -33.33% 50.00% 0.01% 0.10 Servitude **Crimes Against Persons Total** 18.648 18.398 1.36% 11.058 59.30% 25.90% 934.97 183 -22.40% 48.59% 0.52% 7.12 Robbery 142 **Burglary/Breaking and Entering** 2,432 2.771 -12.23% 576 23.68% 8.85% 121.94 Larceny/Theft Offenses 11,229 11,762 -4.53% 3,076 27.39% 40.85% 563.00 Motor Vehicle Theft 1,334 1,529 -12.75% 307 23.01% 4.85% 66.88 Arson 115 140 -17.86% 43 37.39% 0.42% 5.77 **Destruction Of Property** 5,782 5,959 -2.97% 1,384 23.94% 21.03% 289.90 Counterfeiting/Forgery 530 624 -15.06% 17.17% 26.57 91 1.93% Fraud Offenses 5,097 5,110 -0.25% 736 14.44% 18.54% 255.55 Embezzlement 15.74 314 217 44.70% 72 22.93% 1.14% Extortion/Blackmail 172 164 4.88% 10 5.81% 0.63% 8.62 5 3 **Bribery** 66.67% 3 60.00% 0.02% 0.25 **Stolen Property Offenses** 337 376 -10.37% 231 68.55% 1.23% 16.90 28,838 1,378.24 -4.68% **Crimes Against Property Total** 27,489 6,598 24.00% 38.17% **Drug/Narcotic Violations** 12,813 14,067 -8.91% 10,442 81.50% 49.52% 642.42 43.78% 567.91 **Drug Equipment Violations** 11,327 12,524 -9.56% 9,404 83.02% 0.00% 100.00% 0.00% **Gambling Offenses** 1 0 1 0.05 Pornography/Obscene Material 421 434 -3.00% 128 30.40% 1.63% 21.11 **Prostitution Offenses** 31 38 -18.42% 13 41.94% 0.12% 1.55 Weapons Law Violations 1,181 1,237 -4.53% 778 65.88% 4.56% 59.21 **Animal Cruelty** 101 103 -1.94% 43 42.57% 0.39% 5.06 28,403 **Crimes Against Society Total** 25.875 -8.90% 20.809 80.42% 35.93% 1,297.32