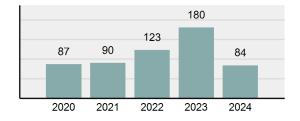

#### Total Group "A" Crime Offenses 5 Year Trend

Reported in Reported in Percent Offenses Percent Percent Of Rate Per Offense 2024 2023 Change Cleared Cleared Category 100,000\* Murder 30 43 -30.23% 22 73.33% 0.16% 1.50 **Negligent Manslaughter** 6 4 50.00% 4 66.67% 0.03% 0.30 Nonconsensual Sex Offenses: 7.07% Rape 636 594 210 33.02% 3.41% 31.89 144 133 Sodomy 8.27% 53 36.81% 0.77% 7.22 161 185 -12.97% 8.07 Sexual Assault w/ Object 56 34.78% 0.86% **Fondling** 929 941 -1.28% 331 35.63% 4.98% 46.58 Aggravated Assault 3,490 3,463 0.78% 2,412 69.11% 18.72% 174.98 Simple Assault 11,149 11,086 0.57% 6,878 61.69% 59.79% 558.99 Intimidation 1,741 1,621 7.40% 874 50.20% 9.34% 87.29 **Kidnapping** 283 262 8.02% 176 62.19% 1.52% 14.19 Consensual Sex Offenses: -44.44% Incest 5 9 2 40.00% 0.03% 0.25 Statutory Rape 61 40 52.50% 32 52.46% 0.33% 3.06 7 Human Trafficking, Commercial 11 14 -21.43% 63.64% 0.06% 0.55 **Sex Acts** Human Trafficking, Involuntary 2 3 -33.33% 50.00% 0.01% 0.10 Servitude **Crimes Against Persons Total** 18.648 18.398 1.36% 11.058 59.30% 25.90% 934.97 183 -22.40% 48.59% 0.52% 7.12 Robbery 142 **Burglary/Breaking and Entering** 2,432 2.771 -12.23% 576 23.68% 8.85% 121.94 Larceny/Theft Offenses 11,229 11,762 -4.53% 3,076 27.39% 40.85% 563.00 Motor Vehicle Theft 1,334 1,529 -12.75% 307 23.01% 4.85% 66.88 Arson 115 140 -17.86% 43 37.39% 0.42% 5.77 **Destruction Of Property** 5,782 5,959 -2.97% 1,384 23.94% 21.03% 289.90 Counterfeiting/Forgery 530 624 -15.06% 17.17% 26.57 91 1.93% Fraud Offenses 5,097 5,110 -0.25% 736 14.44% 18.54% 255.55 Embezzlement 15.74 314 217 44.70% 72 22.93% 1.14% Extortion/Blackmail 172 164 4.88% 10 5.81% 0.63% 8.62 5 3 **Bribery** 66.67% 3 60.00% 0.02% 0.25 **Stolen Property Offenses** 337 376 -10.37% 231 68.55% 1.23% 16.90 28,838 1,378.24 -4.68% **Crimes Against Property Total** 27,489 6,598 24.00% 38.17% **Drug/Narcotic Violations** 12,813 14,067 -8.91% 10,442 81.50% 49.52% 642.42 43.78% 567.91 **Drug Equipment Violations** 11,327 12,524 -9.56% 9,404 83.02% 0.00% 100.00% 0.00% **Gambling Offenses** 1 0 1 0.05 Pornography/Obscene Material 421 434 -3.00% 128 30.40% 1.63% 21.11 **Prostitution Offenses** 31 38 -18.42% 13 41.94% 0.12% 1.55 Weapons Law Violations 1,181 1,237 -4.53% 778 65.88% 4.56% 59.21 **Animal Cruelty** 101 103 -1.94% 43 42.57% 0.39% 5.06 28,403 **Crimes Against Society Total** 25.875 -8.90% 20.809 80.42% 35.93% 1,297.32