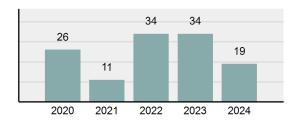

#### Total Group "A" Crime Offenses 5 Year Trend

Reported in Reported in Percent Offenses Percent Percent Of Rate Per Offense 2024 2023 Change Cleared Cleared Category 100,000\* Murder 30 43 -30.23% 22 73.33% 0.16% 1.50 **Negligent Manslaughter** 6 4 50.00% 4 66.67% 0.03% 0.30 Nonconsensual Sex Offenses: 7.07% Rape 636 594 210 33.02% 3.41% 31.89 144 133 Sodomy 8.27% 53 36.81% 0.77% 7.22 161 185 -12.97% 8.07 Sexual Assault w/ Object 56 34.78% 0.86% **Fondling** 929 941 -1.28% 331 35.63% 4.98% 46.58 Aggravated Assault 3,490 3,463 0.78% 2,412 69.11% 18.72% 174.98 Simple Assault 11,149 11,086 0.57% 6,878 61.69% 59.79% 558.99 Intimidation 1,741 1,621 7.40% 874 50.20% 9.34% 87.29 **Kidnapping** 283 262 8.02% 176 62.19% 1.52% 14.19 Consensual Sex Offenses: -44.44% Incest 5 9 2 40.00% 0.03% 0.25 Statutory Rape 61 40 52.50% 32 52.46% 0.33% 3.06 7 Human Trafficking, Commercial 11 14 -21.43% 63.64% 0.06% 0.55 **Sex Acts** Human Trafficking, Involuntary 2 3 -33.33% 50.00% 0.01% 0.10 Servitude **Crimes Against Persons Total** 18.648 18.398 1.36% 11.058 59.30% 25.90% 934.97 183 -22.40% 48.59% 0.52% 7.12 Robbery 142 **Burglary/Breaking and Entering** 2,432 2.771 -12.23% 576 23.68% 8.85% 121.94 Larceny/Theft Offenses 11,229 11,762 -4.53% 3,076 27.39% 40.85% 563.00 Motor Vehicle Theft 1,334 1,529 -12.75% 307 23.01% 4.85% 66.88 Arson 115 140 -17.86% 43 37.39% 0.42% 5.77 **Destruction Of Property** 5,782 5,959 -2.97% 1,384 23.94% 21.03% 289.90 Counterfeiting/Forgery 530 624 -15.06% 17.17% 26.57 91 1.93% Fraud Offenses 5,097 5,110 -0.25% 736 14.44% 18.54% 255.55 Embezzlement 15.74 314 217 44.70% 72 22.93% 1.14% Extortion/Blackmail 172 164 4.88% 10 5.81% 0.63% 8.62 5 3 **Bribery** 66.67% 3 60.00% 0.02% 0.25 **Stolen Property Offenses** 337 376 -10.37% 231 68.55% 1.23% 16.90 28,838 1,378.24 -4.68% **Crimes Against Property Total** 27,489 6,598 24.00% 38.17% **Drug/Narcotic Violations** 12,813 14,067 -8.91% 10,442 81.50% 49.52% 642.42 43.78% 567.91 **Drug Equipment Violations** 11,327 12,524 -9.56% 9,404 83.02% 0.00% 100.00% 0.00% **Gambling Offenses** 1 0 1 0.05 Pornography/Obscene Material 421 434 -3.00% 128 30.40% 1.63% 21.11 **Prostitution Offenses** 31 38 -18.42% 13 41.94% 0.12% 1.55 Weapons Law Violations 1,181 1,237 -4.53% 778 65.88% 4.56% 59.21 **Animal Cruelty** 101 103 -1.94% 43 42.57% 0.39% 5.06 28,403 **Crimes Against Society Total** 25.875 -8.90% 20.809 80.42% 35.93% 1,297.32