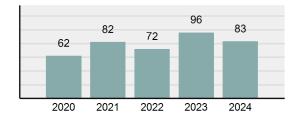

#### Total Group "A" Crime Offenses 5 Year Trend

Reported in Reported in Percent Offenses Percent Percent Of Rate Per Offense 2024 2023 Change Cleared Cleared Category 100,000\* Murder 30 43 -30.23% 22 73.33% 0.16% 1.50 **Negligent Manslaughter** 6 4 50.00% 4 66.67% 0.03% 0.30 Nonconsensual Sex Offenses: 7.07% Rape 636 594 210 33.02% 3.41% 31.89 144 133 Sodomy 8.27% 53 36.81% 0.77% 7.22 161 185 -12.97% 8.07 Sexual Assault w/ Object 56 34.78% 0.86% **Fondling** 929 941 -1.28% 331 35.63% 4.98% 46.58 Aggravated Assault 3,490 3,463 0.78% 2,412 69.11% 18.72% 174.98 Simple Assault 11,149 11,086 0.57% 6,878 61.69% 59.79% 558.99 Intimidation 1,741 1,621 7.40% 874 50.20% 9.34% 87.29 **Kidnapping** 283 262 8.02% 176 62.19% 1.52% 14.19 Consensual Sex Offenses: -44.44% Incest 5 9 2 40.00% 0.03% 0.25 Statutory Rape 61 40 52.50% 32 52.46% 0.33% 3.06 7 Human Trafficking, Commercial 11 14 -21.43% 63.64% 0.06% 0.55 **Sex Acts** Human Trafficking, Involuntary 2 3 -33.33% 50.00% 0.01% 0.10 Servitude **Crimes Against Persons Total** 18.648 18.398 1.36% 11.058 59.30% 25.90% 934.97 183 -22.40% 48.59% 0.52% 7.12 Robbery 142 **Burglary/Breaking and Entering** 2,432 2.771 -12.23% 576 23.68% 8.85% 121.94 Larceny/Theft Offenses 11,229 11,762 -4.53% 3,076 27.39% 40.85% 563.00 Motor Vehicle Theft 1,334 1,529 -12.75% 307 23.01% 4.85% 66.88 Arson 115 140 -17.86% 43 37.39% 0.42% 5.77 **Destruction Of Property** 5,782 5,959 -2.97% 1,384 23.94% 21.03% 289.90 Counterfeiting/Forgery 530 624 -15.06% 17.17% 26.57 91 1.93% Fraud Offenses 5,097 5,110 -0.25% 736 14.44% 18.54% 255.55 Embezzlement 15.74 314 217 44.70% 72 22.93% 1.14% Extortion/Blackmail 172 164 4.88% 10 5.81% 0.63% 8.62 5 3 **Bribery** 66.67% 3 60.00% 0.02% 0.25 **Stolen Property Offenses** 337 376 -10.37% 231 68.55% 1.23% 16.90 28,838 1,378.24 -4.68% **Crimes Against Property Total** 27,489 6,598 24.00% 38.17% **Drug/Narcotic Violations** 12,813 14,067 -8.91% 10,442 81.50% 49.52% 642.42 43.78% 567.91 **Drug Equipment Violations** 11,327 12,524 -9.56% 9,404 83.02% 0.00% 100.00% 0.00% **Gambling Offenses** 1 0 1 0.05 Pornography/Obscene Material 421 434 -3.00% 128 30.40% 1.63% 21.11 **Prostitution Offenses** 31 38 -18.42% 13 41.94% 0.12% 1.55 Weapons Law Violations 1,181 1,237 -4.53% 778 65.88% 4.56% 59.21 **Animal Cruelty** 101 103 -1.94% 43 42.57% 0.39% 5.06 28,403 **Crimes Against Society Total** 25.875 -8.90% 20.809 80.42% 35.93% 1,297.32