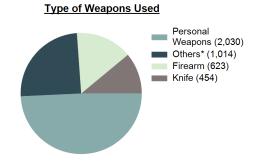

# **Facts At A Glance**

| Group "A" Offenses     | ♦ 72,012 total Group "A" offenses reported.                                                                                                                                                                                                                                 |
|------------------------|-----------------------------------------------------------------------------------------------------------------------------------------------------------------------------------------------------------------------------------------------------------------------------|
|                        | ♦ 4.80% decrease from 2023 Group "A" offenses.                                                                                                                                                                                                                              |
| Crime Rate             | <ul> <li>♦ 3,610.53 per 100,000 inhabitants based on Group "A" offenses.</li> <li>♦ 6.60% decrease from 2023 NIBRS crime rate.</li> <li>♦ 973.08 per 100,000 inhabitants based on Part 1 offenses.<br/>(utilized for comparison purposes with non-NIBRS states).</li> </ul> |
| Violent Crime          | ♦ 4,603 total violent crime offenses reported.                                                                                                                                                                                                                              |
|                        | ♦ 0.04% increase from 2023 violent crime offenses.                                                                                                                                                                                                                          |
|                        | ♦ 0.78% increase from 2023 aggravated assault offenses, which accounts for 75.82% of the violent crime.                                                                                                                                                                     |
| Crime Against Persons  | ♦ 18,648 total crime against persons reported.                                                                                                                                                                                                                              |
|                        | <ul> <li>1.36% increase from 2023 crime against persons.</li> <li>0.57% increase from 2023 simple assault offenses, which accounts for 59.79% of the crime against persons.</li> </ul>                                                                                      |
| Officers Assaulted     | <ul> <li>1 law enforcement officer(s) killed in the line of duty.</li> <li>458 total reported officers assaulted.</li> <li>9.13% decrease from 2023 assault on law enforcement officers.</li> </ul>                                                                         |
| Hate Crime             | <ul> <li>♦ 68 total hate crimes reported.</li> <li>♦ 21.43% increase from 2023 hate crimes.</li> </ul>                                                                                                                                                                      |
| Crimes Against Society | <ul> <li>25,875 total crimes against society reported.</li> <li>8.90% decrease from 2023 crimes against society.</li> <li>8.91% decrease from 2023 drug/narcotic violations offenses, which accounts for 49.52% of the crimes against society.</li> </ul>                   |
| Property Crime         | <ul> <li>27,489 total crimes against property reported.</li> <li>4.68% decrease from 2023 crimes against property.</li> <li>4.53% decrease from 2023 larceny/theft offenses, which accounts for 40.85% of the crimes against property.</li> </ul>                           |