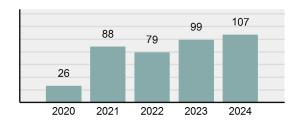

#### Total Group "A" Crime Offenses 5 Year Trend

Reported in Reported in Percent Offenses Percent Percent Of Rate Per Offense 2024 2023 Change Cleared Cleared Category 100,000\* Murder 30 43 -30.23% 22 73.33% 0.16% 1.50 **Negligent Manslaughter** 6 4 50.00% 4 66.67% 0.03% 0.30 Nonconsensual Sex Offenses: 7.07% Rape 636 594 210 33.02% 3.41% 31.89 144 133 Sodomy 8.27% 53 36.81% 0.77% 7.22 161 185 -12.97% 8.07 Sexual Assault w/ Object 56 34.78% 0.86% **Fondling** 929 941 -1.28% 331 35.63% 4.98% 46.58 Aggravated Assault 3,490 3,463 0.78% 2,412 69.11% 18.72% 174.98 Simple Assault 11,149 11,086 0.57% 6,878 61.69% 59.79% 558.99 Intimidation 1,741 1,621 7.40% 874 50.20% 9.34% 87.29 **Kidnapping** 283 262 8.02% 176 62.19% 1.52% 14.19 Consensual Sex Offenses: -44.44% Incest 5 9 2 40.00% 0.03% 0.25 Statutory Rape 61 40 52.50% 32 52.46% 0.33% 3.06 7 Human Trafficking, Commercial 11 14 -21.43% 63.64% 0.06% 0.55 **Sex Acts** Human Trafficking, Involuntary 2 3 -33.33% 50.00% 0.01% 0.10 Servitude **Crimes Against Persons Total** 18.648 18.398 1.36% 11.058 59.30% 25.90% 934.97 183 -22.40% 48.59% 0.52% 7.12 Robbery 142 **Burglary/Breaking and Entering** 2,432 2.771 -12.23% 576 23.68% 8.85% 121.94 Larceny/Theft Offenses 11,229 11,762 -4.53% 3,076 27.39% 40.85% 563.00 Motor Vehicle Theft 1,334 1,529 -12.75% 307 23.01% 4.85% 66.88 Arson 115 140 -17.86% 43 37.39% 0.42% 5.77 **Destruction Of Property** 5,782 5,959 -2.97% 1,384 23.94% 21.03% 289.90 Counterfeiting/Forgery 530 624 -15.06% 17.17% 26.57 91 1.93% Fraud Offenses 5,097 5,110 -0.25% 736 14.44% 18.54% 255.55 Embezzlement 15.74 314 217 44.70% 72 22.93% 1.14% Extortion/Blackmail 172 164 4.88% 10 5.81% 0.63% 8.62 5 3 **Bribery** 66.67% 3 60.00% 0.02% 0.25 **Stolen Property Offenses** 337 376 -10.37% 231 68.55% 1.23% 16.90 28,838 1,378.24 -4.68% **Crimes Against Property Total** 27,489 6,598 24.00% 38.17% **Drug/Narcotic Violations** 12,813 14,067 -8.91% 10,442 81.50% 49.52% 642.42 43.78% 567.91 **Drug Equipment Violations** 11,327 12,524 -9.56% 9,404 83.02% 0.00% 100.00% 0.00% **Gambling Offenses** 1 0 1 0.05 Pornography/Obscene Material 421 434 -3.00% 128 30.40% 1.63% 21.11 **Prostitution Offenses** 31 38 -18.42% 13 41.94% 0.12% 1.55 Weapons Law Violations 1,181 1,237 -4.53% 778 65.88% 4.56% 59.21 **Animal Cruelty** 101 103 -1.94% 43 42.57% 0.39% 5.06 28,403 **Crimes Against Society Total** 25.875 -8.90% 20.809 80.42% 35.93% 1,297.32