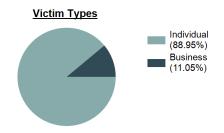

-|--------|--|
| Residence/Home                     | 30.99% |  |
| Highway/Road/Alley/Street/Sidewalk | 21.13% |  |
| Parking/Drop Lot/Garage            | 8.45%  |  |
| Park/Playground                    | 8.45%  |  |
| Service/Gas Station                | 4.93%  |  |

| Top Value of Property Loss            |              |  |  |  |
|---------------------------------------|--------------|--|--|--|
| Percentage - 87.64%                   |              |  |  |  |
| Automobiles                           | \$ 90,901.00 |  |  |  |
| Money                                 | \$ 24,349.00 |  |  |  |
| Portable Electronic<br>Communications | \$ 12,145.00 |  |  |  |
| Computer Hardware/Software            | \$ 11,370.00 |  |  |  |
| Jewelry/Precious Metals/Gems          | \$ 6,880.00  |  |  |  |



\*Others: Religious Organization, Government, Others, Unknown

# Type of Weapons Used Personal Weapons (45.74%) Firearm (27.13%) Knife (14.73%) Others\* (12.40%)

\*Others: Blunt Object, Motor Vehicle, Poison, Explosives, Fire/Incendiary Device, Drugs/Narcotics/Sleeping Pills, Asphyxiation, Others, Unknown

#### Estimated Value of Stolen (in \$ 1,000s)



#### Estimated Value of Recovered (in \$ 1,000s)



#### Victim Count of Robbery by Age



### **Burglary/Breaking and Entering**

#### - The unlawful entry of a structure to commit a theft or felony -

The offense of burglary/breaking & entering in the UCR program is counted when there is forcible entry, unlawful entry (no force), or attempted forcible entry of a structure.

A vehicle is not considered a structure; therefore, theft fro