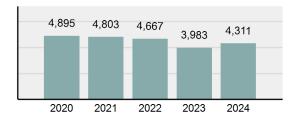

#### Crime Rate\* per 100,000 population 5 Year Trend

#### Total Group "A" Crime Offenses 5 Year Trend

Reported in Reported in Percent Offenses Percent Percent Of Rate Per Offense 2024 2023 Change Cleared Cleared Category 100,000\* Murder 30 43 -30.23% 22 73.33% 0.16% 1.50 **Negligent Manslaughter** 6 4 50.00% 4 66.67% 0.03% 0.30 Nonconsensual Sex Offenses: 7.07% Rape 636 594 210 33.02% 3.41% 31.89 144 133 Sodomy 8.27% 53 36.81% 0.77% 7.22 161 185 -12.97% 8.07 Sexual Assault w/ Object 56 34.78% 0.86% **Fondling** 929 941 -1.28% 331 35.63% 4.98% 46.58 Aggravated Assault 3,490 3,463 0.78% 2,412 69.11% 18.72% 174.98 Simple Assault 11,149 11,086 0.57% 6,878 61.69% 59.79% 558.99 Intimidation 1,741 1,621 7.40% 874 50.20% 9.34% 87.29 **Kidnapping** 283 262 8.02% 176 62.19% 1.52% 14.19 Consensual Sex Offenses: -44.44% Incest 5 9 2 40.00% 0.03% 0.25 Statutory Rape 61 40 52.50% 32 52.46% 0.33% 3.06 7 Human Trafficking, Commercial 11 14 -21.43% 63.64% 0.06% 0.55 **Sex Acts** Human Trafficking, Involuntary 2 3 -33.33% 50.00% 0.01% 0.10 Servitude **Crimes Against Persons Total** 18.648 18.398 1.36% 11.058 59.30% 25.90% 934.97 183 -22.40% 48.59% 0.52% 7.12 Robbery 142 **Burglary/Breaking and Entering** 2,432 2.771 -12.23% 576 23.68% 8.85% 121.94 Larceny/Theft Offenses 11,229 11,762 -4.53% 3,076 27.39% 40.85% 563.00 Motor Vehicle Theft 1,334 1,529 -12.75% 307 23.01% 4.85% 66.88 Arson 115 140 -17.86% 43 37.39% 0.42% 5.77 **Destruction Of Property** 5,782 5,959 -2.97% 1,384 23.94% 21.03% 289.90 Counterfeiting/Forgery 530 624 -15.06% 17.17% 26.57 91 1.93% Fraud Offenses 5,097 5,110 -0.25% 736 14.44% 18.54% 255.55 Embezzlement 15.74 314 217 44.70% 72 22.93% 1.14% Extortion/Blackmail 172 164 4.88% 10 5.81% 0.63% 8.62 5 3 **Bribery** 66.67% 3 60.00% 0.02% 0.25 **Stolen Property Offenses** 337 376 -10.37% 231 68.55% 1.23% 16.90 28,838 1,378.24 -4.68% **Crimes Against Property Total** 27,489 6,598 24.00% 38.17% **Drug/Narcotic Violations** 12,813 14,067 -8.91% 10,442 81.50% 49.52% 642.42 43.78% 567.91 **Drug Equipment Violations** 11,327 12,524 -9.56% 9,404 83.02% 0.00% 100.00% 0.00% **Gambling Offenses** 1 0 1 0.05 Pornography/Obscene Material 421 434 -3.00% 128 30.40% 1.63% 21.11 **Prostitution Offenses** 31 38 -18.42% 13 41.94% 0.12% 1.55 Weapons Law Violations 1,181 1,237 -4.53% 778 65.88% 4.56% 59.21 **Animal Cruelty** 101 103 -1.94% 43 42.57% 0.39% 5.06 28,403 **Crimes Against Society Total** 25.875 -8.90% 20.809 80.42% 35.93% 1,297.32