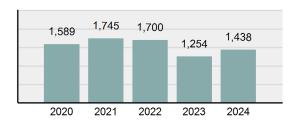

#### 2024 Group "A" Offenses by Category

#### Crime Rate\* per 100,000 population 5 Year Trend

#### Total Group "A" Crime Offenses 5 Year Trend

Reported in Reported in Percent Offenses Percent Percent Of Rate Per Offense 2024 2023 Change Cleared Cleared Category 100,000\* Murder 30 43 -30.23% 22 73.33% 0.16% 1.50 **Negligent Manslaughter** 6 4 50.00% 4 66.67% 0.03% 0.30 Nonconsensual Sex Offenses: 7.07% Rape 636 594 210 33.02% 3.41% 31.89 144 133 Sodomy 8.27% 53 36.81% 0.77% 7.22 161 185 -12.97% 8.07 Sexual Assault w/ Object 56 34.78% 0.86% **Fondling** 929 941 -1.28% 331 35.63% 4.98% 46.58 Aggravated Assault 3,490 3,463 0.78% 2,412 69.11% 18.72% 174.98 Simple Assault 11,149 11,086 0.57% 6,878 61.69% 59.79% 558.99 Intimidation 1,741 1,621 7.40% 874 50.20% 9.34% 87.29 **Kidnapping** 283 262 8.02% 176 62.19% 1.52% 14.19 Consensual Sex Offenses: -44.44% Incest 5 9 2 40.00% 0.03% 0.25 Statutory Rape 61 40 52.50% 32 52.46% 0.33% 3.06 7 Human Trafficking, Commercial 11 14 -21.43% 63.64% 0.06% 0.55 **Sex Acts** Human Trafficking, Involuntary 2 3 -33.33% 50.00% 0.01% 0.10 Servitude **Crimes Against Persons Total** 18.648 18.398 1.36% 11.058 59.30% 25.90% 934.97 183 -22.40% 48.59% 0.52% 7.12 Robbery 142 **Burglary/Breaking and Entering** 2,432 2.771 -12.23% 576 23.68% 8.85% 121.94 Larceny/Theft Offenses 11,229 11,762 -4.53% 3,076 27.39% 40.85% 563.00 Motor Vehicle Theft 1,334 1,529 -12.75% 307 23.01% 4.85% 66.88 Arson 115 140 -17.86% 43 37.39% 0.42% 5.77 **Destruction Of Property** 5,782 5,959 -2.97% 1,384 23.94% 21.03% 289.90 Counterfeiting/Forgery 530 624 -15.06% 17.17% 26.57 91 1.93% Fraud Offenses 5,097 5,110 -0.25% 736 14.44% 18.54% 255.55 Embezzlement 15.74 314 217 44.70% 72 22.93% 1.14% Extortion/Blackmail 172 164 4.88% 10 5.81% 0.63% 8.62 5 3 **Bribery** 66.67% 3 60.00% 0.02% 0.25 **Stolen Property Offenses** 337 376 -10.37% 231 68.55% 1.23% 16.90 28,838 1,378.24 -4.68% **Crimes Against Property Total** 27,489 6,598 24.00% 38.17% **Drug/Narcotic Violations** 12,813 14,067 -8.91% 10,442 81.50% 49.52% 642.42 43.78% 567.91 **Drug Equipment Violations** 11,327 12,524 -9.56% 9,404 83.02% 0.00% 100.00% 0.00% **Gambling Offenses** 1 0 1 0.05 Pornography/Obscene Material 421 434 -3.00% 128 30.40% 1.63% 21.11 **Prostitution Offenses** 31 38 -18.42% 13 41.94% 0.12% 1.55 Weapons Law Violations 1,181 1,237 -4.53% 778 65.88% 4.56% 59.21 **Animal Cruelty** 101 103 -1.94% 43 42.57% 0.39% 5.06 28,403 **Crimes Against Society Total** 25.875 -8.90% 20.809 80.42% 35.93% 1,297.32