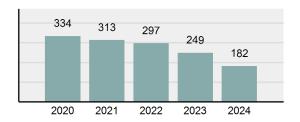

#### Crime Rate\* per 100,000 population 5 Year Trend

#### Total Group "A" Crime Offenses 5 Year Trend

Reported in Reported in Percent Offenses Percent Percent Of Rate Per Offense 2024 2023 Change Cleared Cleared Category 100,000\* Murder 30 43 -30.23% 22 73.33% 0.16% 1.50 **Negligent Manslaughter** 6 4 50.00% 4 66.67% 0.03% 0.30 Nonconsensual Sex Offenses: 7.07% Rape 636 594 210 33.02% 3.41% 31.89 144 133 Sodomy 8.27% 53 36.81% 0.77% 7.22 161 185 -12.97% 8.07 Sexual Assault w/ Object 56 34.78% 0.86% **Fondling** 929 941 -1.28% 331 35.63% 4.98% 46.58 Aggravated Assault 3,490 3,463 0.78% 2,412 69.11% 18.72% 174.98 Simple Assault 11,149 11,086 0.57% 6,878 61.69% 59.79% 558.99 Intimidation 1,741 1,621 7.40% 874 50.20% 9.34% 87.29 **Kidnapping** 283 262 8.02% 176 62.19% 1.52% 14.19 Consensual Sex Offenses: -44.44% Incest 5 9 2 40.00% 0.03% 0.25 Statutory Rape 61 40 52.50% 32 52.46% 0.33% 3.06 7 Human Trafficking, Commercial 11 14 -21.43% 63.64% 0.06% 0.55 **Sex Acts** Human Trafficking, Involuntary 2 3 -33.33% 50.00% 0.01% 0.10 Servitude **Crimes Against Persons Total** 18.648 18.398 1.36% 11.058 59.30% 25.90% 934.97 183 -22.40% 48.59% 0.52% 7.12 Robbery 142 **Burglary/Breaking and Entering** 2,432 2.771 -12.23% 576 23.68% 8.85% 121.94 Larceny/Theft Offenses 11,229 11,762 -4.53% 3,076 27.39% 40.85% 563.00 Motor Vehicle Theft 1,334 1,529 -12.75% 307 23.01% 4.85% 66.88 Arson 115 140 -17.86% 43 37.39% 0.42% 5.77 **Destruction Of Property** 5,782 5,959 -2.97% 1,384 23.94% 21.03% 289.90 Counterfeiting/Forgery 530 624 -15.06% 17.17% 26.57 91 1.93% Fraud Offenses 5,097 5,110 -0.25% 736 14.44% 18.54% 255.55 Embezzlement 15.74 314 217 44.70% 72 22.93% 1.14% Extortion/Blackmail 172 164 4.88% 10 5.81% 0.63% 8.62 5 3 **Bribery** 66.67% 3 60.00% 0.02% 0.25 **Stolen Property Offenses** 337 376 -10.37% 231 68.55% 1.23% 16.90 28,838 1,378.24 -4.68% **Crimes Against Property Total** 27,489 6,598 24.00% 38.17% **Drug/Narcotic Violations** 12,813 14,067 -8.91% 10,442 81.50% 49.52% 642.42 43.78% 567.91 **Drug Equipment Violations** 11,327 12,524 -9.56% 9,404 83.02% 0.00% 100.00% 0.00% **Gambling Offenses** 1 0 1 0.05 Pornography/Obscene Material 421 434 -3.00% 128 30.40% 1.63% 21.11 **Prostitution Offenses** 31 38 -18.42% 13 41.94% 0.12% 1.55 Weapons Law Violations 1,181 1,237 -4.53% 778 65.88% 4.56% 59.21 **Animal Cruelty** 101 103 -1.94% 43 42.57% 0.39% 5.06 28,403 **Crimes Against Society Total** 25.875 -8.90% 20.809 80.42% 35.93% 1,297.32