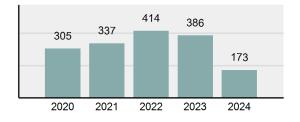

#### Total Group "A" Crime Offenses 5 Year Trend

Reported in Reported in Percent Offenses Percent Percent Of Rate Per Offense 2024 2023 Change Cleared Cleared Category 100,000\* Murder 30 43 -30.23% 22 73.33% 0.16% 1.50 **Negligent Manslaughter** 6 4 50.00% 4 66.67% 0.03% 0.30 Nonconsensual Sex Offenses: 7.07% Rape 636 594 210 33.02% 3.41% 31.89 144 133 Sodomy 8.27% 53 36.81% 0.77% 7.22 161 185 -12.97% 8.07 Sexual Assault w/ Object 56 34.78% 0.86% **Fondling** 929 941 -1.28% 331 35.63% 4.98% 46.58 Aggravated Assault 3,490 3,463 0.78% 2,412 69.11% 18.72% 174.98 Simple Assault 11,149 11,086 0.57% 6,878 61.69% 59.79% 558.99 Intimidation 1,741 1,621 7.40% 874 50.20% 9.34% 87.29 **Kidnapping** 283 262 8.02% 176 62.19% 1.52% 14.19 Consensual Sex Offenses: -44.44% Incest 5 9 2 40.00% 0.03% 0.25 Statutory Rape 61 40 52.50% 32 52.46% 0.33% 3.06 7 Human Trafficking, Commercial 11 14 -21.43% 63.64% 0.06% 0.55 **Sex Acts** Human Trafficking, Involuntary 2 3 -33.33% 50.00% 0.01% 0.10 Servitude **Crimes Against Persons Total** 18.648 18.398 1.36% 11.058 59.30% 25.90% 934.97 183 -22.40% 48.59% 0.52% 7.12 Robbery 142 **Burglary/Breaking and Entering** 2,432 2.771 -12.23% 576 23.68% 8.85% 121.94 Larceny/Theft Offenses 11,229 11,762 -4.53% 3,076 27.39% 40.85% 563.00 Motor Vehicle Theft 1,334 1,529 -12.75% 307 23.01% 4.85% 66.88 Arson 115 140 -17.86% 43 37.39% 0.42% 5.77 **Destruction Of Property** 5,782 5,959 -2.97% 1,384 23.94% 21.03% 289.90 Counterfeiting/Forgery 530 624 -15.06% 17.17% 26.57 91 1.93% Fraud Offenses 5,097 5,110 -0.25% 736 14.44% 18.54% 255.55 Embezzlement 15.74 314 217 44.70% 72 22.93% 1.14% Extortion/Blackmail 172 164 4.88% 10 5.81% 0.63% 8.62 5 3 **Bribery** 66.67% 3 60.00% 0.02% 0.25 **Stolen Property Offenses** 337 376 -10.37% 231 68.55% 1.23% 16.90 28,838 1,378.24 -4.68% **Crimes Against Property Total** 27,489 6,598 24.00% 38.17% **Drug/Narcotic Violations** 12,813 14,067 -8.91% 10,442 81.50% 49.52% 642.42 43.78% 567.91 **Drug Equipment Violations** 11,327 12,524 -9.56% 9,404 83.02% 0.00% 100.00% 0.00% **Gambling Offenses** 1 0 1 0.05 Pornography/Obscene Material 421 434 -3.00% 128 30.40% 1.63% 21.11 **Prostitution Offenses** 31 38 -18.42% 13 41.94% 0.12% 1.55 Weapons Law Violations 1,181 1,237 -4.53% 778 65.88% 4.56% 59.21 **Animal Cruelty** 101 103 -1.94% 43 42.57% 0.39% 5.06 28,403 **Crimes Against Society Total** 25.875 -8.90% 20.809 80.42% 35.93% 1,297.32