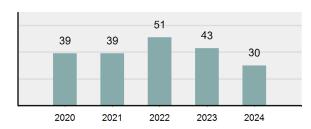

|        |
|----------------------|-------|--------|----------|--------|
|                      | Adult |        | Juvenile |        |
| Race                 | Male  | Female | Male     | Female |
| White                | 14    | 6      | 1        | 0      |
| Black                | 2     | 0      | 0        | 0      |
| Indian               | 1     | 0      | 0        | 0      |
| Asian                | 0     | 0      | 0        | 0      |
| Unknown              | 1     | 0      | 0        | 0      |
| <b>Ethnicity</b>     | İ     |        |          |        |
| Non-Hispanic         | 10    | 6      | 0        | 0      |
| Hispanic             | 4     | 0      | 0        | 0      |
| Unknown              | 4     | 0      | 1        | 0      |

#### **Murder Count - 5 Year Trend**



| Top Relationships of Victim to Offe | ender(s) |
|-------------------------------------|----------|
| Acquaintance                        | 33.33%   |
| Otherwise Known                     | 20.37%   |
| Stranger                            | 12.96%   |
| Relationship Unknown                | 7.41%    |
| Spouse                              | 7.41%    |

#### **Victim Types**



| Top Murder Circumstances |        |
|--------------------------|--------|
| Argument                 | 30.00% |
| Unknown Circumstances    | 30.00% |
| Other Circumstances      | 20.00% |
| Domestic Violence        | 6.67%  |
| Drug Dealing             | 3.33%  |

#### Victim Count of Murder by Age



# **Negligent Manslaughter**

- The killing of another person through negligence. -

# Negligent Manslaughter