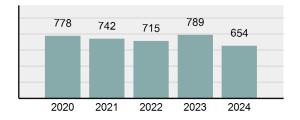

#### Total Group "A" Crime Offenses 5 Year Trend

Reported in Reported in Percent Offenses Percent Percent Of Rate Per Offense 2024 2023 Change Cleared Cleared Category 100,000\* Murder 30 43 -30.23% 22 73.33% 0.16% 1.50 **Negligent Manslaughter** 6 4 50.00% 4 66.67% 0.03% 0.30 Nonconsensual Sex Offenses: 7.07% Rape 636 594 210 33.02% 3.41% 31.89 144 133 Sodomy 8.27% 53 36.81% 0.77% 7.22 161 185 -12.97% 8.07 Sexual Assault w/ Object 56 34.78% 0.86% **Fondling** 929 941 -1.28% 331 35.63% 4.98% 46.58 Aggravated Assault 3,490 3,463 0.78% 2,412 69.11% 18.72% 174.98 Simple Assault 11,149 11,086 0.57% 6,878 61.69% 59.79% 558.99 Intimidation 1,741 1,621 7.40% 874 50.20% 9.34% 87.29 **Kidnapping** 283 262 8.02% 176 62.19% 1.52% 14.19 Consensual Sex Offenses: -44.44% Incest 5 9 2 40.00% 0.03% 0.25 Statutory Rape 61 40 52.50% 32 52.46% 0.33% 3.06 7 Human Trafficking, Commercial 11 14 -21.43% 63.64% 0.06% 0.55 **Sex Acts** Human Trafficking, Involuntary 2 3 -33.33% 50.00% 0.01% 0.10 Servitude **Crimes Against Persons Total** 18.648 18.398 1.36% 11.058 59.30% 25.90% 934.97 183 -22.40% 48.59% 0.52% 7.12 Robbery 142 **Burglary/Breaking and Entering** 2,432 2.771 -12.23% 576 23.68% 8.85% 121.94 Larceny/Theft Offenses 11,229 11,762 -4.53% 3,076 27.39% 40.85% 563.00 Motor Vehicle Theft 1,334 1,529 -12.75% 307 23.01% 4.85% 66.88 Arson 115 140 -17.86% 43 37.39% 0.42% 5.77 **Destruction Of Property** 5,782 5,959 -2.97% 1,384 23.94% 21.03% 289.90 Counterfeiting/Forgery 530 624 -15.06% 17.17% 26.57 91 1.93% Fraud Offenses 5,097 5,110 -0.25% 736 14.44% 18.54% 255.55 Embezzlement 15.74 314 217 44.70% 72 22.93% 1.14% Extortion/Blackmail 172 164 4.88% 10 5.81% 0.63% 8.62 5 3 **Bribery** 66.67% 3 60.00% 0.02% 0.25 **Stolen Property Offenses** 337 376 -10.37% 231 68.55% 1.23% 16.90 28,838 1,378.24 -4.68% **Crimes Against Property Total** 27,489 6,598 24.00% 38.17% **Drug/Narcotic Violations** 12,813 14,067 -8.91% 10,442 81.50% 49.52% 642.42 43.78% 567.91 **Drug Equipment Violations** 11,327 12,524 -9.56% 9,404 83.02% 0.00% 100.00% 0.00% **Gambling Offenses** 1 0 1 0.05 Pornography/Obscene Material 421 434 -3.00% 128 30.40% 1.63% 21.11 **Prostitution Offenses** 31 38 -18.42% 13 41.94% 0.12% 1.55 Weapons Law Violations 1,181 1,237 -4.53% 778 65.88% 4.56% 59.21 **Animal Cruelty** 101 103 -1.94% 43 42.57% 0.39% 5.06 28,403 **Crimes Against Society Total** 25.875 -8.90% 20.809 80.42% 35.93% 1,297.32