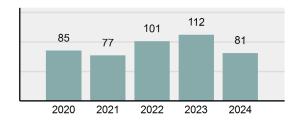

#### Total Group "A" Crime Offenses 5 Year Trend

Reported in Reported in Percent Offenses Percent Percent Of Rate Per Offense 2024 2023 Change Cleared Cleared Category 100,000\* Murder 30 43 -30.23% 22 73.33% 0.16% 1.50 **Negligent Manslaughter** 6 4 50.00% 4 66.67% 0.03% 0.30 Nonconsensual Sex Offenses: 7.07% Rape 636 594 210 33.02% 3.41% 31.89 144 133 Sodomy 8.27% 53 36.81% 0.77% 7.22 161 185 -12.97% 8.07 Sexual Assault w/ Object 56 34.78% 0.86% **Fondling** 929 941 -1.28% 331 35.63% 4.98% 46.58 Aggravated Assault 3,490 3,463 0.78% 2,412 69.11% 18.72% 174.98 Simple Assault 11,149 11,086 0.57% 6,878 61.69% 59.79% 558.99 Intimidation 1,741 1,621 7.40% 874 50.20% 9.34% 87.29 **Kidnapping** 283 262 8.02% 176 62.19% 1.52% 14.19 Consensual Sex Offenses: -44.44% Incest 5 9 2 40.00% 0.03% 0.25 Statutory Rape 61 40 52.50% 32 52.46% 0.33% 3.06 7 Human Trafficking, Commercial 11 14 -21.43% 63.64% 0.06% 0.55 **Sex Acts** Human Trafficking, Involuntary 2 3 -33.33% 50.00% 0.01% 0.10 Servitude **Crimes Against Persons Total** 18.648 18.398 1.36% 11.058 59.30% 25.90% 934.97 183 -22.40% 48.59% 0.52% 7.12 Robbery 142 **Burglary/Breaking and Entering** 2,432 2.771 -12.23% 576 23.68% 8.85% 121.94 Larceny/Theft Offenses 11,229 11,762 -4.53% 3,076 27.39% 40.85% 563.00 Motor Vehicle Theft 1,334 1,529 -12.75% 307 23.01% 4.85% 66.88 Arson 115 140 -17.86% 43 37.39% 0.42% 5.77 **Destruction Of Property** 5,782 5,959 -2.97% 1,384 23.94% 21.03% 289.90 Counterfeiting/Forgery 530 624 -15.06% 17.17% 26.57 91 1.93% Fraud Offenses 5,097 5,110 -0.25% 736 14.44% 18.54% 255.55 Embezzlement 15.74 314 217 44.70% 72 22.93% 1.14% Extortion/Blackmail 172 164 4.88% 10 5.81% 0.63% 8.62 5 3 **Bribery** 66.67% 3 60.00% 0.02% 0.25 **Stolen Property Offenses** 337 376 -10.37% 231 68.55% 1.23% 16.90 28,838 1,378.24 -4.68% **Crimes Against Property Total** 27,489 6,598 24.00% 38.17% **Drug/Narcotic Violations** 12,813 14,067 -8.91% 10,442 81.50% 49.52% 642.42 43.78% 567.91 **Drug Equipment Violations** 11,327 12,524 -9.56% 9,404 83.02% 0.00% 100.00% 0.00% **Gambling Offenses** 1 0 1 0.05 Pornography/Obscene Material 421 434 -3.00% 128 30.40% 1.63% 21.11 **Prostitution Offenses** 31 38 -18.42% 13 41.94% 0.12% 1.55 Weapons Law Violations 1,181 1,237 -4.53% 778 65.88% 4.56% 59.21 **Animal Cruelty** 101 103 -1.94% 43 42.57% 0.39% 5.06 28,403 **Crimes Against Society Total** 25.875 -8.90% 20.809 80.42% 35.93% 1,297.32