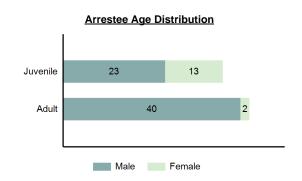

|      |        |          |        |  |
| Non-Hispanic         | 23   | 2      | 13       | 7      |  |
| Hispanic             | 5    | 0      | 1        | 0      |  |
| Unknown              | 12   | 0      | 9        | 6      |  |



| Activity                             | Distribution |
|--------------------------------------|--------------|
| Possessing/Concealing                | 33.09%       |
| Exploiting Children                  | 27.57%       |
| Distributing/Selling                 | 20.77%       |
| Cultivating/Manufacturing/Publishing | 11.58%       |
| Buying/Receiving                     | 2.39%        |
| Using/Consuming                      | 2.02%        |
| Transporting/Transmitting/Importing  | 1.47%        |
| Operating/Promoting/Assisting        | 1.10%        |





#### Pornography/Obscene Material Arrests By Age in 2024



#### **Prostitution Offenses**

#### - To unlawfully engage in or promote sexual activities for profit -

These offenses are categorized under two types of criminal activity: 1) Prostitution, which is to unlawfully engage in sexual relations for profit. 2) Assisting/promoting prostitution, which is defined as to solicit customers or transport persons for prostitution purposes; to own, manage, or operate a dwelling or other establishment for the purpose of providing a place where prostitution is performed; or to otherwise assist or promote prostitution.

#### **Prostitution Offenses** Offenses Reported

31 Changes from 2023 -18.42% Rate per 100,000\* 1.55 **Total Arrests** 15

#### **Prostitution Offenses Count 5 Year Trend**