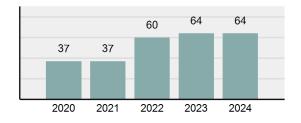

#### Total Group "A" Crime Offenses 5 Year Trend

Reported in Reported in Percent Offenses Percent Percent Of Rate Per Offense 2024 2023 Change Cleared Cleared Category 100,000\* Murder 30 43 -30.23% 22 73.33% 0.16% 1.50 **Negligent Manslaughter** 6 4 50.00% 4 66.67% 0.03% 0.30 Nonconsensual Sex Offenses: 7.07% Rape 636 594 210 33.02% 3.41% 31.89 144 133 Sodomy 8.27% 53 36.81% 0.77% 7.22 161 185 -12.97% 8.07 Sexual Assault w/ Object 56 34.78% 0.86% **Fondling** 929 941 -1.28% 331 35.63% 4.98% 46.58 Aggravated Assault 3,490 3,463 0.78% 2,412 69.11% 18.72% 174.98 Simple Assault 11,149 11,086 0.57% 6,878 61.69% 59.79% 558.99 Intimidation 1,741 1,621 7.40% 874 50.20% 9.34% 87.29 **Kidnapping** 283 262 8.02% 176 62.19% 1.52% 14.19 Consensual Sex Offenses: -44.44% Incest 5 9 2 40.00% 0.03% 0.25 Statutory Rape 61 40 52.50% 32 52.46% 0.33% 3.06 7 Human Trafficking, Commercial 11 14 -21.43% 63.64% 0.06% 0.55 **Sex Acts** Human Trafficking, Involuntary 2 3 -33.33% 50.00% 0.01% 0.10 Servitude **Crimes Against Persons Total** 18.648 18.398 1.36% 11.058 59.30% 25.90% 934.97 183 -22.40% 48.59% 0.52% 7.12 Robbery 142 **Burglary/Breaking and Entering** 2,432 2.771 -12.23% 576 23.68% 8.85% 121.94 Larceny/Theft Offenses 11,229 11,762 -4.53% 3,076 27.39% 40.85% 563.00 Motor Vehicle Theft 1,334 1,529 -12.75% 307 23.01% 4.85% 66.88 Arson 115 140 -17.86% 43 37.39% 0.42% 5.77 **Destruction Of Property** 5,782 5,959 -2.97% 1,384 23.94% 21.03% 289.90 Counterfeiting/Forgery 530 624 -15.06% 17.17% 26.57 91 1.93% Fraud Offenses 5,097 5,110 -0.25% 736 14.44% 18.54% 255.55 Embezzlement 15.74 314 217 44.70% 72 22.93% 1.14% Extortion/Blackmail 172 164 4.88% 10 5.81% 0.63% 8.62 5 3 **Bribery** 66.67% 3 60.00% 0.02% 0.25 **Stolen Property Offenses** 337 376 -10.37% 231 68.55% 1.23% 16.90 28,838 1,378.24 -4.68% **Crimes Against Property Total** 27,489 6,598 24.00% 38.17% **Drug/Narcotic Violations** 12,813 14,067 -8.91% 10,442 81.50% 49.52% 642.42 43.78% 567.91 **Drug Equipment Violations** 11,327 12,524 -9.56% 9,404 83.02% 0.00% 100.00% 0.00% **Gambling Offenses** 1 0 1 0.05 Pornography/Obscene Material 421 434 -3.00% 128 30.40% 1.63% 21.11 **Prostitution Offenses** 31 38 -18.42% 13 41.94% 0.12% 1.55 Weapons Law Violations 1,181 1,237 -4.53% 778 65.88% 4.56% 59.21 **Animal Cruelty** 101 103 -1.94% 43 42.57% 0.39% 5.06 28,403 **Crimes Against Society Total** 25.875 -8.90% 20.809 80.42% 35.93% 1,297.32