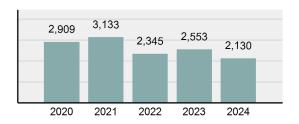

#### Total Group "A" Crime Offenses 5 Year Trend

Reported in Reported in Percent Offenses Percent Percent Of Rate Per Offense 2024 2023 Change Cleared Cleared Category 100,000\* Murder 30 43 -30.23% 22 73.33% 0.16% 1.50 **Negligent Manslaughter** 6 4 50.00% 4 66.67% 0.03% 0.30 Nonconsensual Sex Offenses: 7.07% Rape 636 594 210 33.02% 3.41% 31.89 144 133 Sodomy 8.27% 53 36.81% 0.77% 7.22 161 185 -12.97% 8.07 Sexual Assault w/ Object 56 34.78% 0.86% **Fondling** 929 941 -1.28% 331 35.63% 4.98% 46.58 Aggravated Assault 3,490 3,463 0.78% 2,412 69.11% 18.72% 174.98 Simple Assault 11,149 11,086 0.57% 6,878 61.69% 59.79% 558.99 Intimidation 1,741 1,621 7.40% 874 50.20% 9.34% 87.29 **Kidnapping** 283 262 8.02% 176 62.19% 1.52% 14.19 Consensual Sex Offenses: -44.44% Incest 5 9 2 40.00% 0.03% 0.25 Statutory Rape 61 40 52.50% 32 52.46% 0.33% 3.06 7 Human Trafficking, Commercial 11 14 -21.43% 63.64% 0.06% 0.55 **Sex Acts** Human Trafficking, Involuntary 2 3 -33.33% 50.00% 0.01% 0.10 Servitude **Crimes Against Persons Total** 18.648 18.398 1.36% 11.058 59.30% 25.90% 934.97 183 -22.40% 48.59% 0.52% 7.12 Robbery 142 **Burglary/Breaking and Entering** 2,432 2.771 -12.23% 576 23.68% 8.85% 121.94 Larceny/Theft Offenses 11,229 11,762 -4.53% 3,076 27.39% 40.85% 563.00 Motor Vehicle Theft 1,334 1,529 -12.75% 307 23.01% 4.85% 66.88 Arson 115 140 -17.86% 43 37.39% 0.42% 5.77 **Destruction Of Property** 5,782 5,959 -2.97% 1,384 23.94% 21.03% 289.90 Counterfeiting/Forgery 530 624 -15.06% 17.17% 26.57 91 1.93% Fraud Offenses 5,097 5,110 -0.25% 736 14.44% 18.54% 255.55 Embezzlement 15.74 314 217 44.70% 72 22.93% 1.14% Extortion/Blackmail 172 164 4.88% 10 5.81% 0.63% 8.62 5 3 **Bribery** 66.67% 3 60.00% 0.02% 0.25 **Stolen Property Offenses** 337 376 -10.37% 231 68.55% 1.23% 16.90 28,838 1,378.24 -4.68% **Crimes Against Property Total** 27,489 6,598 24.00% 38.17% **Drug/Narcotic Violations** 12,813 14,067 -8.91% 10,442 81.50% 49.52% 642.42 43.78% 567.91 **Drug Equipment Violations** 11,327 12,524 -9.56% 9,404 83.02% 0.00% 100.00% 0.00% **Gambling Offenses** 1 0 1 0.05 Pornography/Obscene Material 421 434 -3.00% 128 30.40% 1.63% 21.11 **Prostitution Offenses** 31 38 -18.42% 13 41.94% 0.12% 1.55 Weapons Law Violations 1,181 1,237 -4.53% 778 65.88% 4.56% 59.21 **Animal Cruelty** 101 103 -1.94% 43 42.57% 0.39% 5.06 28,403 **Crimes Against Society Total** 25.875 -8.90% 20.809 80.42% 35.93% 1,297.32