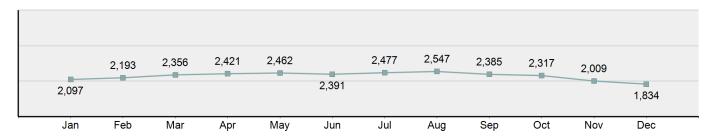

**Bribery** Every 2.4 months

Stolen Property
Every 1.1 days

The crime clock should be viewed with care. Being the most aggregate representation of the UCR data, it is designed to convey the annual reported crime experience by showing the relative frequency of occurrence of the Group "A" offenses. This mode of display should not be taken to imply a regularity in the commission of the offenses, rather, it represents the annual ratio of crime to fixed time intervals.