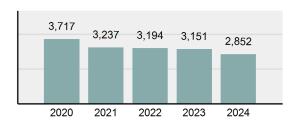

#### Total Group "A" Crime Offenses 5 Year Trend

Reported in Reported in Percent Offenses Percent Percent Of Rate Per Offense 2024 2023 Change Cleared Cleared Category 100,000\* Murder 30 43 -30.23% 22 73.33% 0.16% 1.50 **Negligent Manslaughter** 6 4 50.00% 4 66.67% 0.03% 0.30 Nonconsensual Sex Offenses: 7.07% Rape 636 594 210 33.02% 3.41% 31.89 144 133 Sodomy 8.27% 53 36.81% 0.77% 7.22 161 185 -12.97% 8.07 Sexual Assault w/ Object 56 34.78% 0.86% **Fondling** 929 941 -1.28% 331 35.63% 4.98% 46.58 Aggravated Assault 3,490 3,463 0.78% 2,412 69.11% 18.72% 174.98 Simple Assault 11,149 11,086 0.57% 6,878 61.69% 59.79% 558.99 Intimidation 1,741 1,621 7.40% 874 50.20% 9.34% 87.29 **Kidnapping** 283 262 8.02% 176 62.19% 1.52% 14.19 Consensual Sex Offenses: -44.44% Incest 5 9 2 40.00% 0.03% 0.25 Statutory Rape 61 40 52.50% 32 52.46% 0.33% 3.06 7 Human Trafficking, Commercial 11 14 -21.43% 63.64% 0.06% 0.55 **Sex Acts** Human Trafficking, Involuntary 2 3 -33.33% 50.00% 0.01% 0.10 Servitude **Crimes Against Persons Total** 18.648 18.398 1.36% 11.058 59.30% 25.90% 934.97 183 -22.40% 48.59% 0.52% 7.12 Robbery 142 **Burglary/Breaking and Entering** 2,432 2.771 -12.23% 576 23.68% 8.85% 121.94 Larceny/Theft Offenses 11,229 11,762 -4.53% 3,076 27.39% 40.85% 563.00 Motor Vehicle Theft 1,334 1,529 -12.75% 307 23.01% 4.85% 66.88 Arson 115 140 -17.86% 43 37.39% 0.42% 5.77 **Destruction Of Property** 5,782 5,959 -2.97% 1,384 23.94% 21.03% 289.90 Counterfeiting/Forgery 530 624 -15.06% 17.17% 26.57 91 1.93% Fraud Offenses 5,097 5,110 -0.25% 736 14.44% 18.54% 255.55 Embezzlement 15.74 314 217 44.70% 72 22.93% 1.14% Extortion/Blackmail 172 164 4.88% 10 5.81% 0.63% 8.62 5 3 **Bribery** 66.67% 3 60.00% 0.02% 0.25 **Stolen Property Offenses** 337 376 -10.37% 231 68.55% 1.23% 16.90 28,838 1,378.24 -4.68% **Crimes Against Property Total** 27,489 6,598 24.00% 38.17% **Drug/Narcotic Violations** 12,813 14,067 -8.91% 10,442 81.50% 49.52% 642.42 43.78% 567.91 **Drug Equipment Violations** 11,327 12,524 -9.56% 9,404 83.02% 0.00% 100.00% 0.00% **Gambling Offenses** 1 0 1 0.05 Pornography/Obscene Material 421 434 -3.00% 128 30.40% 1.63% 21.11 **Prostitution Offenses** 31 38 -18.42% 13 41.94% 0.12% 1.55 Weapons Law Violations 1,181 1,237 -4.53% 778 65.88% 4.56% 59.21 **Animal Cruelty** 101 103 -1.94% 43 42.57% 0.39% 5.06 28,403 **Crimes Against Society Total** 25.875 -8.90% 20.809 80.42% 35.93% 1,297.32

72.012

75.639

Total Group "A" Offenses

-4.80%

38,465

53.41%

3,610.53

100.00%