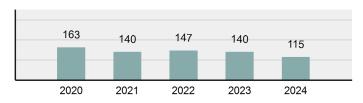

#### Total Group "A" Crime Offenses 5 Year Trend

Reported in Reported in Percent Offenses Percent Percent Of Rate Per Offense 2024 2023 Change Cleared Cleared Category 100,000\* Murder 30 43 -30.23% 22 73.33% 0.16% 1.50 **Negligent Manslaughter** 6 4 50.00% 4 66.67% 0.03% 0.30 Nonconsensual Sex Offenses: 7.07% Rape 636 594 210 33.02% 3.41% 31.89 144 133 Sodomy 8.27% 53 36.81% 0.77% 7.22 161 185 -12.97% 8.07 Sexual Assault w/ Object 56 34.78% 0.86% **Fondling** 929 941 -1.28% 331 35.63% 4.98% 46.58 Aggravated Assault 3,490 3,463 0.78% 2,412 69.11% 18.72% 174.98 Simple Assault 11,149 11,086 0.57% 6,878 61.69% 59.79% 558.99 Intimidation 1,741 1,621 7.40% 874 50.20% 9.34% 87.29 **Kidnapping** 283 262 8.02% 176 62.19% 1.52% 14.19 Consensual Sex Offenses: -44.44% Incest 5 9 2 40.00% 0.03% 0.25 Statutory Rape 61 40 52.50% 32 52.46% 0.33% 3.06 7 Human Trafficking, Commercial 11 14 -21.43% 63.64% 0.06% 0.55 **Sex Acts** Human Trafficking, Involuntary 2 3 -33.33% 50.00% 0.01% 0.10 Servitude **Crimes Against Persons Total** 18.648 18.398 1.36% 11.058 59.30% 25.90% 934.97 183 -22.40% 48.59% 0.52% 7.12 Robbery 142 **Burglary/Breaking and Entering** 2,432 2.771 -12.23% 576 23.68% 8.85% 121.94 Larceny/Theft Offenses 11,229 11,762 -4.53% 3,076 27.39% 40.85% 563.00 Motor Vehicle Theft 1,334 1,529 -12.75% 307 23.01% 4.85% 66.88 Arson 115 140 -17.86% 43 37.39% 0.42% 5.77 **Destruction Of Property** 5,782 5,959 -2.97% 1,384 23.94% 21.03% 289.90 Counterfeiting/Forgery 530 624 -15.06% 17.17% 26.57 91 1.93% Fraud Offenses 5,097 5,110 -0.25% 736 14.44% 18.54% 255.55 Embezzlement 15.74 314 217 44.70% 72 22.93% 1.14% Extortion/Blackmail 172 164 4.88% 10 5.81% 0.63% 8.62 5 3 **Bribery** 66.67% 3 60.00% 0.02% 0.25 **Stolen Property Offenses** 337 376 -10.37% 231 68.55% 1.23% 16.90 28,838 1,378.24 -4.68% **Crimes Against Property Total** 27,489 6,598 24.00% 38.17% **Drug/Narcotic Violations** 12,813 14,067 -8.91% 10,442 81.50% 49.52% 642.42 43.78% 567.91 **Drug Equipment Violations** 11,327 12,524 -9.56% 9,404 83.02% 0.00% 100.00% 0.00% **Gambling Offenses** 1 0 1 0.05 Pornography/Obscene Material 421 434 -3.00% 128 30.40% 1.63% 21.11 **Prostitution Offenses** 31 38 -18.42% 13 41.94% 0.12% 1.55 Weapons Law Violations 1,181 1,237 -4.53% 778 65.88% 4.56% 59.21 **Animal Cruelty** 101 103 -1.94% 43 42.57% 0.39% 5.06 28,403 **Crimes Against Society Total** 25.875 -8.90% 20.809 80.42% 35.93% 1,297.32