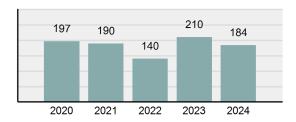

#### Total Group "A" Crime Offenses 5 Year Trend

Reported in Reported in Percent Offenses Percent Percent Of Rate Per Offense 2024 2023 Change Cleared Cleared Category 100,000\* Murder 30 43 -30.23% 22 73.33% 0.16% 1.50 **Negligent Manslaughter** 6 4 50.00% 4 66.67% 0.03% 0.30 Nonconsensual Sex Offenses: 7.07% Rape 636 594 210 33.02% 3.41% 31.89 144 133 Sodomy 8.27% 53 36.81% 0.77% 7.22 161 185 -12.97% 8.07 Sexual Assault w/ Object 56 34.78% 0.86% **Fondling** 929 941 -1.28% 331 35.63% 4.98% 46.58 Aggravated Assault 3,490 3,463 0.78% 2,412 69.11% 18.72% 174.98 Simple Assault 11,149 11,086 0.57% 6,878 61.69% 59.79% 558.99 Intimidation 1,741 1,621 7.40% 874 50.20% 9.34% 87.29 **Kidnapping** 283 262 8.02% 176 62.19% 1.52% 14.19 Consensual Sex Offenses: -44.44% Incest 5 9 2 40.00% 0.03% 0.25 Statutory Rape 61 40 52.50% 32 52.46% 0.33% 3.06 7 Human Trafficking, Commercial 11 14 -21.43% 63.64% 0.06% 0.55 **Sex Acts** Human Trafficking, Involuntary 2 3 -33.33% 50.00% 0.01% 0.10 Servitude **Crimes Against Persons Total** 18.648 18.398 1.36% 11.058 59.30% 25.90% 934.97 183 -22.40% 48.59% 0.52% 7.12 Robbery 142 **Burglary/Breaking and Entering** 2,432 2.771 -12.23% 576 23.68% 8.85% 121.94 Larceny/Theft Offenses 11,229 11,762 -4.53% 3,076 27.39% 40.85% 563.00 Motor Vehicle Theft 1,334 1,529 -12.75% 307 23.01% 4.85% 66.88 Arson 115 140 -17.86% 43 37.39% 0.42% 5.77 **Destruction Of Property** 5,782 5,959 -2.97% 1,384 23.94% 21.03% 289.90 Counterfeiting/Forgery 530 624 -15.06% 17.17% 26.57 91 1.93% Fraud Offenses 5,097 5,110 -0.25% 736 14.44% 18.54% 255.55 Embezzlement 15.74 314 217 44.70% 72 22.93% 1.14% Extortion/Blackmail 172 164 4.88% 10 5.81% 0.63% 8.62 5 3 **Bribery** 66.67% 3 60.00% 0.02% 0.25 **Stolen Property Offenses** 337 376 -10.37% 231 68.55% 1.23% 16.90 28,838 1,378.24 -4.68% **Crimes Against Property Total** 27,489 6,598 24.00% 38.17% **Drug/Narcotic Violations** 12,813 14,067 -8.91% 10,442 81.50% 49.52% 642.42 43.78% 567.91 **Drug Equipment Violations** 11,327 12,524 -9.56% 9,404 83.02% 0.00% 100.00% 0.00% **Gambling Offenses** 1 0 1 0.05 Pornography/Obscene Material 421 434 -3.00% 128 30.40% 1.63% 21.11 **Prostitution Offenses** 31 38 -18.42% 13 41.94% 0.12% 1.55 Weapons Law Violations 1,181 1,237 -4.53% 778 65.88% 4.56% 59.21 **Animal Cruelty** 101 103 -1.94% 43 42.57% 0.39% 5.06 28,403 **Crimes Against Society Total** 25.875 -8.90% 20.809 80.42% 35.93% 1,297.32