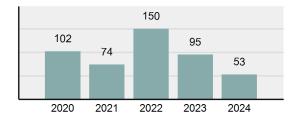

#### Crime Rate\* per 100,000 population 5 Year Trend

#### Total Group "A" Crime Offenses 5 Year Trend

Reported in Reported in Percent Offenses Percent Percent Of Rate Per Offense 2024 2023 Change Cleared Cleared Category 100,000\* Murder 30 43 -30.23% 22 73.33% 0.16% 1.50 **Negligent Manslaughter** 6 4 50.00% 4 66.67% 0.03% 0.30 Nonconsensual Sex Offenses: 7.07% Rape 636 594 210 33.02% 3.41% 31.89 144 133 Sodomy 8.27% 53 36.81% 0.77% 7.22 161 185 -12.97% 8.07 Sexual Assault w/ Object 56 34.78% 0.86% **Fondling** 929 941 -1.28% 331 35.63% 4.98% 46.58 Aggravated Assault 3,490 3,463 0.78% 2,412 69.11% 18.72% 174.98 Simple Assault 11,149 11,086 0.57% 6,878 61.69% 59.79% 558.99 Intimidation 1,741 1,621 7.40% 874 50.20% 9.34% 87.29 **Kidnapping** 283 262 8.02% 176 62.19% 1.52% 14.19 Consensual Sex Offenses: -44.44% Incest 5 9 2 40.00% 0.03% 0.25 Statutory Rape 61 40 52.50% 32 52.46% 0.33% 3.06 7 Human Trafficking, Commercial 11 14 -21.43% 63.64% 0.06% 0.55 **Sex Acts** Human Trafficking, Involuntary 2 3 -33.33% 50.00% 0.01% 0.10 Servitude **Crimes Against Persons Total** 18.648 18.398 1.36% 11.058 59.30% 25.90% 934.97 183 -22.40% 48.59% 0.52% 7.12 Robbery 142 **Burglary/Breaking and Entering** 2,432 2.771 -12.23% 576 23.68% 8.85% 121.94 Larceny/Theft Offenses 11,229 11,762 -4.53% 3,076 27.39% 40.85% 563.00 Motor Vehicle Theft 1,334 1,529 -12.75% 307 23.01% 4.85% 66.88 Arson 115 140 -17.86% 43 37.39% 0.42% 5.77 **Destruction Of Property** 5,782 5,959 -2.97% 1,384 23.94% 21.03% 289.90 Counterfeiting/Forgery 530 624 -15.06% 17.17% 26.57 91 1.93% Fraud Offenses 5,097 5,110 -0.25% 736 14.44% 18.54% 255.55 Embezzlement 15.74 314 217 44.70% 72 22.93% 1.14% Extortion/Blackmail 172 164 4.88% 10 5.81% 0.63% 8.62 5 3 **Bribery** 66.67% 3 60.00% 0.02% 0.25 **Stolen Property Offenses** 337 376 -10.37% 231 68.55% 1.23% 16.90 28,838 1,378.24 -4.68% **Crimes Against Property Total** 27,489 6,598 24.00% 38.17% **Drug/Narcotic Violations** 12,813 14,067 -8.91% 10,442 81.50% 49.52% 642.42 43.78% 567.91 **Drug Equipment Violations** 11,327 12,524 -9.56% 9,404 83.02% 0.00% 100.00% 0.00% **Gambling Offenses** 1 0 1 0.05 Pornography/Obscene Material 421 434 -3.00% 128 30.40% 1.63% 21.11 **Prostitution Offenses** 31 38 -18.42% 13 41.94% 0.12% 1.55 Weapons Law Violations 1,181 1,237 -4.53% 778 65.88% 4.56% 59.21 **Animal Cruelty** 101 103 -1.94% 43 42.57% 0.39% 5.06 28,403 **Crimes Against Society Total** 25.875 -8.90% 20.809 80.42% 35.93% 1,297.32