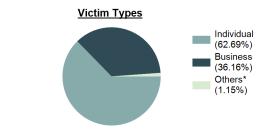

eft Offenses |        |
|-----------------------------------------|--------|
| Residence/Home                          | 35.54% |
| Grocery/Supermarket                     | 10.66% |
| Department/Discount Store               | 10.34% |
| Convenience Store                       | 6.81%  |
| Specialty Store                         | 5.42%  |

| Top Value of Property Loss   |                 |  |  |
|------------------------------|-----------------|--|--|
| Percentage - 62.27%          |                 |  |  |
| Money                        | \$ 8,651,214.00 |  |  |
| Other                        | \$ 1,740,607.00 |  |  |
| Tools                        | \$ 1,618,938.00 |  |  |
| Collections/Collectibles     | \$ 1,025,218.00 |  |  |
| Jewelry/Precious Metals/Gems | \$ 1,008,457.00 |  |  |



\*Others: Religious Organization, Government, Others, Unknown



#### Estimated Value of Stolen (in \$ 1,000s)



#### Estimated Value of Recovered (in \$ 1,000s)



#### Victim Count of Larceny/Theft Offenses by Age



#### **Motor Vehicle Theft**

#### - The theft of a motor vehicle -

A motor vehicle is defined for UCR purposes as a self-propelled vehicle that runs on land surface and not on rails, and whose primary purpose is to transport persons. Motorcycles, scooters, snowmobiles, golf carts, etc. are categorized under 'other motor vehicles.' Recreational vehicles are specifically designed to transport people and also provide them temporary lodging for recreational purposes. Tractors, farm and industrial equipment, and lawn mowers are not considered 'motor vehicles,' as their main