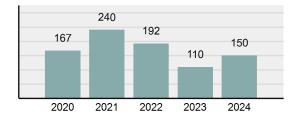

#### Total Group "A" Crime Offenses 5 Year Trend

Reported in Reported in Percent Offenses Percent Percent Of Rate Per Offense 2024 2023 Change Cleared Cleared Category 100,000\* Murder 30 43 -30.23% 22 73.33% 0.16% 1.50 **Negligent Manslaughter** 6 4 50.00% 4 66.67% 0.03% 0.30 Nonconsensual Sex Offenses: 7.07% Rape 636 594 210 33.02% 3.41% 31.89 144 133 Sodomy 8.27% 53 36.81% 0.77% 7.22 161 185 -12.97% 8.07 Sexual Assault w/ Object 56 34.78% 0.86% **Fondling** 929 941 -1.28% 331 35.63% 4.98% 46.58 Aggravated Assault 3,490 3,463 0.78% 2,412 69.11% 18.72% 174.98 Simple Assault 11,149 11,086 0.57% 6,878 61.69% 59.79% 558.99 Intimidation 1,741 1,621 7.40% 874 50.20% 9.34% 87.29 **Kidnapping** 283 262 8.02% 176 62.19% 1.52% 14.19 Consensual Sex Offenses: -44.44% Incest 5 9 2 40.00% 0.03% 0.25 Statutory Rape 61 40 52.50% 32 52.46% 0.33% 3.06 7 Human Trafficking, Commercial 11 14 -21.43% 63.64% 0.06% 0.55 **Sex Acts** Human Trafficking, Involuntary 2 3 -33.33% 50.00% 0.01% 0.10 Servitude **Crimes Against Persons Total** 18.648 18.398 1.36% 11.058 59.30% 25.90% 934.97 183 -22.40% 48.59% 0.52% 7.12 Robbery 142 **Burglary/Breaking and Entering** 2,432 2.771 -12.23% 576 23.68% 8.85% 121.94 Larceny/Theft Offenses 11,229 11,762 -4.53% 3,076 27.39% 40.85% 563.00 Motor Vehicle Theft 1,334 1,529 -12.75% 307 23.01% 4.85% 66.88 Arson 115 140 -17.86% 43 37.39% 0.42% 5.77 **Destruction Of Property** 5,782 5,959 -2.97% 1,384 23.94% 21.03% 289.90 Counterfeiting/Forgery 530 624 -15.06% 17.17% 26.57 91 1.93% Fraud Offenses 5,097 5,110 -0.25% 736 14.44% 18.54% 255.55 Embezzlement 15.74 314 217 44.70% 72 22.93% 1.14% Extortion/Blackmail 172 164 4.88% 10 5.81% 0.63% 8.62 5 3 **Bribery** 66.67% 3 60.00% 0.02% 0.25 **Stolen Property Offenses** 337 376 -10.37% 231 68.55% 1.23% 16.90 28,838 1,378.24 -4.68% **Crimes Against Property Total** 27,489 6,598 24.00% 38.17% **Drug/Narcotic Violations** 12,813 14,067 -8.91% 10,442 81.50% 49.52% 642.42 43.78% 567.91 **Drug Equipment Violations** 11,327 12,524 -9.56% 9,404 83.02% 0.00% 100.00% 0.00% **Gambling Offenses** 1 0 1 0.05 Pornography/Obscene Material 421 434 -3.00% 128 30.40% 1.63% 21.11 **Prostitution Offenses** 31 38 -18.42% 13 41.94% 0.12% 1.55 Weapons Law Violations 1,181 1,237 -4.53% 778 65.88% 4.56% 59.21 **Animal Cruelty** 101 103 -1.94% 43 42.57% 0.39% 5.06 28,403 **Crimes Against Society Total** 25.875 -8.90% 20.809 80.42% 35.93% 1,297.32