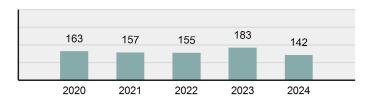

| Group "A" Offenses |          |  |  |  |  |  |  |
|--------------------|----------|--|--|--|--|--|--|
| Offenses Reported  | 72,012   |  |  |  |  |  |  |
| Changes from 2023  | -4.8%    |  |  |  |  |  |  |
| Rate per 100,000*  | 3,610.53 |  |  |  |  |  |  |

#### Total Group "A" Crime Offenses 5 Year Trend

Reported in Reported in Percent Offenses Percent Percent Of Rate Per Offense 2024 2023 Change Cleared Cleared Category 100,000\* Murder 30 43 -30.23% 22 73.33% 0.16% 1.50 **Negligent Manslaughter** 6 4 50.00% 4 66.67% 0.03% 0.30 Nonconsensual Sex Offenses: 7.07% Rape 636 594 210 33.02% 3.41% 31.89 144 133 Sodomy 8.27% 53 36.81% 0.77% 7.22 161 185 -12.97% 8.07 Sexual Assault w/ Object 56 34.78% 0.86% **Fondling** 929 941 -1.28% 331 35.63% 4.98% 46.58 Aggravated Assault 3,490 3,463 0.78% 2,412 69.11% 18.72% 174.98 Simple Assault 11,149 11,086 0.57% 6,878 61.69% 59.79% 558.99 Intimidation 1,741 1,621 7.40% 874 50.20% 9.34% 87.29 **Kidnapping** 283 262 8.02% 176 62.19% 1.52% 14.19 Consensual Sex Offenses: -44.44% Incest 5 9 2 40.00% 0.03% 0.25 Statutory Rape 61 40 52.50% 32 52.46% 0.33% 3.06 7 Human Trafficking, Commercial 11 14 -21.43% 63.64% 0.06% 0.55 **Sex Acts** Human Trafficking, Involuntary 2 3 -33.33% 50.00% 0.01% 0.10 Servitude **Crimes Against Persons Total** 18.648 18.398 1.36% 11.058 59.30% 25.90% 934.97 183 -22.40% 48.59% 0.52% 7.12 Robbery 142 **Burglary/Breaking and Entering** 2,432 2.771 -12.23% 576 23.68% 8.85% 121.94 Larceny/Theft Offenses 11,229 11,762 -4.53% 3,076 27.39% 40.85% 563.00 Motor Vehicle Theft 1,334 1,529 -12.75% 307 23.01% 4.85% 66.88 Arson 115 140 -17.86% 43 37.39% 0.42% 5.77 **Destruction Of Property** 5,782 5,959 -2.97% 1,384 23.94% 21.03% 289.90 Counterfeiting/Forgery 530 624 -15.06% 17.17% 26.57 91 1.93% Fraud Offenses 5,097 5,110 -0.25% 736 14.44% 18.54% 255.55 Embezzlement 15.74 314 217 44.70% 72 22.93% 1.14% Extortion/Blackmail 172 164 4.88% 10 5.81% 0.63% 8.62 5 3 **Bribery** 66.67% 3 60.00% 0.02% 0.25 **Stolen Property Offenses** 337 376 -10.37% 231 68.55% 1.23% 16.90 28,838 1,378.24 -4.68% **Crimes Against Property Total** 27,489 6,598 24.00% 38.17% **Drug/Narcotic Violations** 12,813 14,067 -8.91% 10,442 81.50% 49.52% 642.42 43.78% 567.91 **Drug Equipment Violations** 11,327 12,524 -9.56% 9,404 83.02% 0.00% 100.00% 0.00% **Gambling Offenses** 1 0 1 0.05 Pornography/Obscene Material 421 434 -3.00% 128 30.40% 1.63% 21.11 **Prostitution Offenses** 31 38 -18.42% 13 41.94% 0.12% 1.55 Weapons Law Violations 1,181 1,237 -4.53% 778 65.88% 4.56% 59.21 **Animal Cruelty** 101 103 -1.94% 43 42.57% 0.39% 5.06 28,403 **Crimes Against Society Total** 25.875 -8.90% 20.809 80.42% 35.93% 1,297.32

72.012

75.639

Total Group "A" Offenses

-4.80%

38,465

53.41%

3,610.53

100.00%