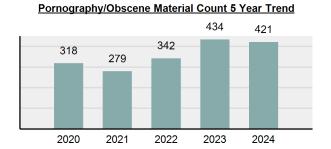

#### Total Group "A" Crime Offenses 5 Year Trend

Reported in Reported in Percent Offenses Percent Percent Of Rate Per Offense 2024 2023 Change Cleared Cleared Category 100,000\* Murder 30 43 -30.23% 22 73.33% 0.16% 1.50 **Negligent Manslaughter** 6 4 50.00% 4 66.67% 0.03% 0.30 Nonconsensual Sex Offenses: 7.07% Rape 636 594 210 33.02% 3.41% 31.89 144 133 Sodomy 8.27% 53 36.81% 0.77% 7.22 161 185 -12.97% 8.07 Sexual Assault w/ Object 56 34.78% 0.86% **Fondling** 929 941 -1.28% 331 35.63% 4.98% 46.58 Aggravated Assault 3,490 3,463 0.78% 2,412 69.11% 18.72% 174.98 Simple Assault 11,149 11,086 0.57% 6,878 61.69% 59.79% 558.99 Intimidation 1,741 1,621 7.40% 874 50.20% 9.34% 87.29 **Kidnapping** 283 262 8.02% 176 62.19% 1.52% 14.19 Consensual Sex Offenses: -44.44% Incest 5 9 2 40.00% 0.03% 0.25 Statutory Rape 61 40 52.50% 32 52.46% 0.33% 3.06 7 Human Trafficking, Commercial 11 14 -21.43% 63.64% 0.06% 0.55 **Sex Acts** Human Trafficking, Involuntary 2 3 -33.33% 50.00% 0.01% 0.10 Servitude **Crimes Against Persons Total** 18.648 18.398 1.36% 11.058 59.30% 25.90% 934.97 183 -22.40% 48.59% 0.52% 7.12 Robbery 142 **Burglary/Breaking and Entering** 2,432 2.771 -12.23% 576 23.68% 8.85% 121.94 Larceny/Theft Offenses 11,229 11,762 -4.53% 3,076 27.39% 40.85% 563.00 Motor Vehicle Theft 1,334 1,529 -12.75% 307 23.01% 4.85% 66.88 Arson 115 140 -17.86% 43 37.39% 0.42% 5.77 **Destruction Of Property** 5,782 5,959 -2.97% 1,384 23.94% 21.03% 289.90 Counterfeiting/Forgery 530 624 -15.06% 17.17% 26.57 91 1.93% Fraud Offenses 5,097 5,110 -0.25% 736 14.44% 18.54% 255.55 Embezzlement 15.74 314 217 44.70% 72 22.93% 1.14% Extortion/Blackmail 172 164 4.88% 10 5.81% 0.63% 8.62 5 3 **Bribery** 66.67% 3 60.00% 0.02% 0.25 **Stolen Property Offenses** 337 376 -10.37% 231 68.55% 1.23% 16.90 28,838 1,378.24 -4.68% **Crimes Against Property Total** 27,489 6,598 24.00% 38.17% **Drug/Narcotic Violations** 12,813 14,067 -8.91% 10,442 81.50% 49.52% 642.42 43.78% 567.91 **Drug Equipment Violations** 11,327 12,524 -9.56% 9,404 83.02% 0.00% 100.00% 0.00% **Gambling Offenses** 1 0 1 0.05 Pornography/Obscene Material 421 434 -3.00% 128 30.40% 1.63% 21.11 **Prostitution Offenses** 31 38 -18.42% 13 41.94% 0.12% 1.55 Weapons Law Violations 1,181 1,237 -4.53% 778 65.88% 4.56% 59.21 **Animal Cruelty** 101 103 -1.94% 43 42.57% 0.39% 5.06 28,403 **Crimes Against Society Total** 25.875 -8.90% 20.809 80.42% 35.93% 1,297.32