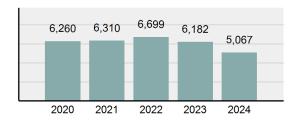

#### Total Group "A" Crime Offenses 5 Year Trend

Reported in Reported in Percent Offenses Percent Percent Of Rate Per Offense 2024 2023 Change Cleared Cleared Category 100,000\* Murder 30 43 -30.23% 22 73.33% 0.16% 1.50 **Negligent Manslaughter** 6 4 50.00% 4 66.67% 0.03% 0.30 Nonconsensual Sex Offenses: 7.07% Rape 636 594 210 33.02% 3.41% 31.89 144 133 Sodomy 8.27% 53 36.81% 0.77% 7.22 161 185 -12.97% 8.07 Sexual Assault w/ Object 56 34.78% 0.86% **Fondling** 929 941 -1.28% 331 35.63% 4.98% 46.58 Aggravated Assault 3,490 3,463 0.78% 2,412 69.11% 18.72% 174.98 Simple Assault 11,149 11,086 0.57% 6,878 61.69% 59.79% 558.99 Intimidation 1,741 1,621 7.40% 874 50.20% 9.34% 87.29 **Kidnapping** 283 262 8.02% 176 62.19% 1.52% 14.19 Consensual Sex Offenses: -44.44% Incest 5 9 2 40.00% 0.03% 0.25 Statutory Rape 61 40 52.50% 32 52.46% 0.33% 3.06 7 Human Trafficking, Commercial 11 14 -21.43% 63.64% 0.06% 0.55 **Sex Acts** Human Trafficking, Involuntary 2 3 -33.33% 50.00% 0.01% 0.10 Servitude **Crimes Against Persons Total** 18.648 18.398 1.36% 11.058 59.30% 25.90% 934.97 183 -22.40% 48.59% 0.52% 7.12 Robbery 142 **Burglary/Breaking and Entering** 2,432 2.771 -12.23% 576 23.68% 8.85% 121.94 Larceny/Theft Offenses 11,229 11,762 -4.53% 3,076 27.39% 40.85% 563.00 Motor Vehicle Theft 1,334 1,529 -12.75% 307 23.01% 4.85% 66.88 Arson 115 140 -17.86% 43 37.39% 0.42% 5.77 **Destruction Of Property** 5,782 5,959 -2.97% 1,384 23.94% 21.03% 289.90 Counterfeiting/Forgery 530 624 -15.06% 17.17% 26.57 91 1.93% Fraud Offenses 5,097 5,110 -0.25% 736 14.44% 18.54% 255.55 Embezzlement 15.74 314 217 44.70% 72 22.93% 1.14% Extortion/Blackmail 172 164 4.88% 10 5.81% 0.63% 8.62 5 3 **Bribery** 66.67% 3 60.00% 0.02% 0.25 **Stolen Property Offenses** 337 376 -10.37% 231 68.55% 1.23% 16.90 28,838 1,378.24 -4.68% **Crimes Against Property Total** 27,489 6,598 24.00% 38.17% **Drug/Narcotic Violations** 12,813 14,067 -8.91% 10,442 81.50% 49.52% 642.42 43.78% 567.91 **Drug Equipment Violations** 11,327 12,524 -9.56% 9,404 83.02% 0.00% 100.00% 0.00% **Gambling Offenses** 1 0 1 0.05 Pornography/Obscene Material 421 434 -3.00% 128 30.40% 1.63% 21.11 **Prostitution Offenses** 31 38 -18.42% 13 41.94% 0.12% 1.55 Weapons Law Violations 1,181 1,237 -4.53% 778 65.88% 4.56% 59.21 **Animal Cruelty** 101 103 -1.94% 43 42.57% 0.39% 5.06 28,403 **Crimes Against Society Total** 25.875 -8.90% 20.809 80.42% 35.93% 1,297.32