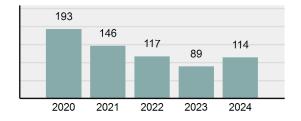

#### Total Group "A" Crime Offenses 5 Year Trend

Reported in Reported in Percent Offenses Percent Percent Of Rate Per Offense 2024 2023 Change Cleared Cleared Category 100,000\* Murder 30 43 -30.23% 22 73.33% 0.16% 1.50 **Negligent Manslaughter** 6 4 50.00% 4 66.67% 0.03% 0.30 Nonconsensual Sex Offenses: 7.07% Rape 636 594 210 33.02% 3.41% 31.89 144 133 Sodomy 8.27% 53 36.81% 0.77% 7.22 161 185 -12.97% 8.07 Sexual Assault w/ Object 56 34.78% 0.86% **Fondling** 929 941 -1.28% 331 35.63% 4.98% 46.58 Aggravated Assault 3,490 3,463 0.78% 2,412 69.11% 18.72% 174.98 Simple Assault 11,149 11,086 0.57% 6,878 61.69% 59.79% 558.99 Intimidation 1,741 1,621 7.40% 874 50.20% 9.34% 87.29 **Kidnapping** 283 262 8.02% 176 62.19% 1.52% 14.19 Consensual Sex Offenses: -44.44% Incest 5 9 2 40.00% 0.03% 0.25 Statutory Rape 61 40 52.50% 32 52.46% 0.33% 3.06 7 Human Trafficking, Commercial 11 14 -21.43% 63.64% 0.06% 0.55 **Sex Acts** Human Trafficking, Involuntary 2 3 -33.33% 50.00% 0.01% 0.10 Servitude **Crimes Against Persons Total** 18.648 18.398 1.36% 11.058 59.30% 25.90% 934.97 183 -22.40% 48.59% 0.52% 7.12 Robbery 142 **Burglary/Breaking and Entering** 2,432 2.771 -12.23% 576 23.68% 8.85% 121.94 Larceny/Theft Offenses 11,229 11,762 -4.53% 3,076 27.39% 40.85% 563.00 Motor Vehicle Theft 1,334 1,529 -12.75% 307 23.01% 4.85% 66.88 Arson 115 140 -17.86% 43 37.39% 0.42% 5.77 **Destruction Of Property** 5,782 5,959 -2.97% 1,384 23.94% 21.03% 289.90 Counterfeiting/Forgery 530 624 -15.06% 17.17% 26.57 91 1.93% Fraud Offenses 5,097 5,110 -0.25% 736 14.44% 18.54% 255.55 Embezzlement 15.74 314 217 44.70% 72 22.93% 1.14% Extortion/Blackmail 172 164 4.88% 10 5.81% 0.63% 8.62 5 3 **Bribery** 66.67% 3 60.00% 0.02% 0.25 **Stolen Property Offenses** 337 376 -10.37% 231 68.55% 1.23% 16.90 28,838 1,378.24 -4.68% **Crimes Against Property Total** 27,489 6,598 24.00% 38.17% **Drug/Narcotic Violations** 12,813 14,067 -8.91% 10,442 81.50% 49.52% 642.42 43.78% 567.91 **Drug Equipment Violations** 11,327 12,524 -9.56% 9,404 83.02% 0.00% 100.00% 0.00% **Gambling Offenses** 1 0 1 0.05 Pornography/Obscene Material 421 434 -3.00% 128 30.40% 1.63% 21.11 **Prostitution Offenses** 31 38 -18.42% 13 41.94% 0.12% 1.55 Weapons Law Violations 1,181 1,237 -4.53% 778 65.88% 4.56% 59.21 **Animal Cruelty** 101 103 -1.94% 43 42.57% 0.39% 5.06 28,403 **Crimes Against Society Total** 25.875 -8.90% 20.809 80.42% 35.93% 1,297.32