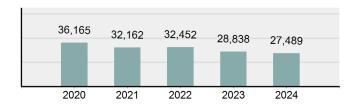

# **Facts At A Glance**

| Group "A" Offenses     | ♦ 72,012 total Group "A" offenses reported.                                                                                                                                                                                                                                 |
|------------------------|-----------------------------------------------------------------------------------------------------------------------------------------------------------------------------------------------------------------------------------------------------------------------------|
|                        | ♦ 4.80% decrease from 2023 Group "A" offenses.                                                                                                                                                                                                                              |
| Crime Rate             | <ul> <li>♦ 3,610.53 per 100,000 inhabitants based on Group "A" offenses.</li> <li>♦ 6.60% decrease from 2023 NIBRS crime rate.</li> <li>♦ 973.08 per 100,000 inhabitants based on Part 1 offenses.<br/>(utilized for comparison purposes with non-NIBRS states).</li> </ul> |
| Violent Crime          | ♦ 4,603 total violent crime offenses reported.                                                                                                                                                                                                                              |
|                        | ♦ 0.04% increase from 2023 violent crime offenses.                                                                                                                                                                                                                          |
|                        | ♦ 0.78% increase from 2023 aggravated assault offenses, which accounts for 75.82% of the violent crime.                                                                                                                                                                     |
| Crime Against Persons  | ♦ 18,648 total crime against persons reported.                                                                                                                                                                                                                              |
|                        | <ul> <li>1.36% increase from 2023 crime against persons.</li> <li>0.57% increase from 2023 simple assault offenses, which accounts for 59.79% of the crime against persons.</li> </ul>                                                                                      |
| Officers Assaulted     | <ul> <li>1 law enforcement officer(s) killed in the line of duty.</li> <li>458 total reported officers assaulted.</li> <li>9.13% decrease from 2023 assault on law enforcement officers.</li> </ul>                                                                         |
| Hate Crime             | <ul> <li>♦ 68 total hate crimes reported.</li> <li>♦ 21.43% increase from 2023 hate crimes.</li> </ul>                                                                                                                                                                      |
| Crimes Against Society | <ul> <li>25,875 total crimes against society reported.</li> <li>8.90% decrease from 2023 crimes against society.</li> <li>8.91% decrease from 2023 drug/narcotic violations offenses, which accounts for 49.52% of the crimes against society.</li> </ul>                   |
| Property Crime         | <ul> <li>27,489 total crimes against property reported.</li> <li>4.68% decrease from 2023 crimes against property.</li> <li>4.53% decrease from 2023 larceny/theft offenses, which accounts for 40.85% of the crimes against property.</li> </ul>                           |

#### Total Group "A" Crime Offenses 5 Year Trend

Reported in Reported in Percent Offenses Percent Percent Of Rate Per Offense 2024 2023 Change Cleared Cleared Category 100,000\* Murder 30 43 -30.23% 22 73.33% 0.16% 1.50 **Negligent Manslaughter** 6 4 50.00% 4 66.67% 0.03% 0.30 Nonconsensual Sex Offenses: 7.07% Rape 636 594 210 33.02% 3.41% 31.89 144 133 Sodomy 8.27% 53 36.81% 0.77% 7.22 161 185 -12.97% 8.07 Sexual Assault w/ Object 56 34.78% 0.86% **Fondling** 929 941 -1.28% 331 35.63% 4.98% 46.58 Aggravated Assault 3,490 3,463 0.78% 2,412 69.11% 18.72% 174.98 Simple Assault 11,149 11,086 0.57% 6,878 61.69% 59.79% 558.99 Intimidation 1,741 1,621 7.40% 874 50.20% 9.34% 87.29 **Kidnapping** 283 262 8.02% 176 62.19% 1.52% 14.19 Consensual Sex Offenses: -44.44% Incest 5 9 2 40.00% 0.03% 0.25 Statutory Rape 61 40 52.50% 32 52.46% 0.33% 3.06 7 Human Trafficking, Commercial 11 14 -21.43% 63.64% 0.06% 0.55 **Sex Acts** Human Trafficking, Involuntary 2 3 -33.33% 50.00% 0.01% 0.10 Servitude **Crimes Against Persons Total** 18.648 18.398 1.36% 11.058 59.30% 25.90% 934.97 183 -22.40% 48.59% 0.52% 7.12 Robbery 142 **Burglary/Breaking and Entering** 2,432 2.771 -12.23% 576 23.68% 8.85% 121.94 Larceny/Theft Offenses 11,229 11,762 -4.53% 3,076 27.39% 40.85% 563.00 Motor Vehicle Theft 1,334 1,529 -12.75% 307 23.01% 4.85% 66.88 Arson 115 140 -17.86% 43 37.39% 0.42% 5.77 **Destruction Of Property** 5,782 5,959 -2.97% 1,384 23.94% 21.03% 289.90 Counterfeiting/Forgery 530 624 -15.06% 17.17% 26.57 91 1.93% Fraud Offenses 5,097 5,110 -0.25% 736 14.44% 18.54% 255.55 Embezzlement 15.74 314 217 44.70% 72 22.93% 1.14% Extortion/Blackmail 172 164 4.88% 10 5.81% 0.63% 8.62 5 3 **Bribery** 66.67% 3 60.00% 0.02% 0.25 **Stolen Property Offenses** 337 376 -10.37% 231 68.55% 1.23% 16.90 28,838 1,378.24 -4.68% **Crimes Against Property Total** 27,489 6,598 24.00% 38.17% **Drug/Narcotic Violations** 12,813 14,067 -8.91% 10,442 81.50% 49.52% 642.42 43.78% 567.91 **Drug Equipment Violations** 11,327 12,524 -9.56% 9,404 83.02% 0.00% 100.00% 0.00% **Gambling Offenses** 1 0 1 0.05 Pornography/Obscene Material 421 434 -3.00% 128 30.40% 1.63% 21.11 **Prostitution Offenses** 31 38 -18.42% 13 41.94% 0.12% 1.55 Weapons Law Violations 1,181 1,237 -4.53% 778 65.88% 4.56% 59.21 **Animal Cruelty** 101 103 -1.94% 43 42.57% 0.39% 5.06 28,403 **Crimes Against Society Total** 25.875 -8.90% 20.809 80.42% 35.93% 1,297.32