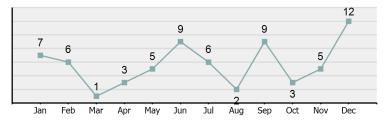

# **Facts At A Glance**

| Group "A" Offenses     | ♦ 72,012 total Group "A" offenses reported.                                                                                                                                                                                                                                 |
|------------------------|-----------------------------------------------------------------------------------------------------------------------------------------------------------------------------------------------------------------------------------------------------------------------------|
|                        | ♦ 4.80% decrease from 2023 Group "A" offenses.                                                                                                                                                                                                                              |
| Crime Rate             | <ul> <li>♦ 3,610.53 per 100,000 inhabitants based on Group "A" offenses.</li> <li>♦ 6.60% decrease from 2023 NIBRS crime rate.</li> <li>♦ 973.08 per 100,000 inhabitants based on Part 1 offenses.<br/>(utilized for comparison purposes with non-NIBRS states).</li> </ul> |
| Violent Crime          | ♦ 4,603 total violent crime offenses reported.                                                                                                                                                                                                                              |
|                        | ♦ 0.04% increase from 2023 violent crime offenses.                                                                                                                                                                                                                          |
|                        | ♦ 0.78% increase from 2023 aggravated assault offenses, which accounts for 75.82% of the violent crime.                                                                                                                                                                     |
| Crime Against Persons  | ♦ 18,648 total crime against persons reported.                                                                                                                                                                                                                              |
|                        | <ul> <li>1.36% increase from 2023 crime against persons.</li> <li>0.57% increase from 2023 simple assault offenses, which accounts for 59.79% of the crime against persons.</li> </ul>                                                                                      |
| Officers Assaulted     | <ul> <li>1 law enforcement officer(s) killed in the line of duty.</li> <li>458 total reported officers assaulted.</li> <li>9.13% decrease from 2023 assault on law enforcement officers.</li> </ul>                                                                         |
| Hate Crime             | <ul> <li>♦ 68 total hate crimes reported.</li> <li>♦ 21.43% increase from 2023 hate crimes.</li> </ul>                                                                                                                                                                      |
| Crimes Against Society | <ul> <li>25,875 total crimes against society reported.</li> <li>8.90% decrease from 2023 crimes against society.</li> <li>8.91% decrease from 2023 drug/narcotic violations offenses, which accounts for 49.52% of the crimes against society.</li> </ul>                   |
| Property Crime         | <ul> <li>27,489 total crimes against property reported.</li> <li>4.68% decrease from 2023 crimes against property.</li> <li>4.53% decrease from 2023 larceny/theft offenses, which accounts for 40.85% of the crimes against property.</li> </ul>                           |

### **Crime Clock**

Crimes Against Persons Every 28.3 minutes

> Murder Every 12.2 days

**Rape** Every 13.8 hours

Nonconsensual Sex Offenses (excluding Rape) Every 7.1 hours

> Aggravated Assault Every 2.5 hours

Simple Assault Every 47.3 minutes

Intimidation Every 5.0 hours

Kidnapping/Abduction Every 1.3 days

Consensual Sex Offenses Every 5.5 days

Human Trafficking, Commercial Sex Acts Every 1.1 months

Human Trafficking, Involuntary Servitude Every 6.0 months Crimes Against Society Every 20.4 minutes

**Drug/Narcotic Offenses**Every 41.1 minutes

**Drug Equipment Offenses**Every 46.5 minutes

Gambling Offenses Every 12.0 months

Pornography Offenses Every 20.9 hours

Prostitution Offenses Every 11.8 days

Weapons Law Violation Every 7.4 hours

**Animal Cruelty** Every 3.6 days

Crimes Against Property Every 19.2 minutes

> Robbery Every 2.6 days

Burglary/Breaking & Entering Every 3.6 hours

> Larceny/Theft Every 46.9 minutes

Motor Vehicle Theft Every 6.6 hours

**Arson** Every 3.2 days

**Destruction of Property**Every 1.5 hours

Counterfeiting/Forgery Every 16.6 hours

> Fraud Offenses Every 1.7 hours

**Embezzlement** Every 1.2 days

Extortion/Blackmail Every 2.1 days

**Bribery** Every 2.4 months

Stolen Property
Every 1.1 days

The crime clock should be viewed with care. Being the most aggregate representation of the UCR data, it is designed to convey the annual reported crime experience by showing the relative frequency of occurrence of the Group "A" offenses. This mode of display should not be taken to imply a regularity in the commission of the offenses, rather, it represents the annual ratio of crime to fixed time intervals.