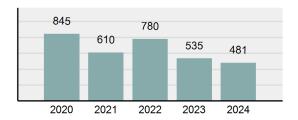

#### Total Group "A" Crime Offenses 5 Year Trend

Reported in Reported in Percent Offenses Percent Percent Of Rate Per Offense 2024 2023 Change Cleared Cleared Category 100,000\* Murder 30 43 -30.23% 22 73.33% 0.16% 1.50 **Negligent Manslaughter** 6 4 50.00% 4 66.67% 0.03% 0.30 Nonconsensual Sex Offenses: 7.07% Rape 636 594 210 33.02% 3.41% 31.89 144 133 Sodomy 8.27% 53 36.81% 0.77% 7.22 161 185 -12.97% 8.07 Sexual Assault w/ Object 56 34.78% 0.86% **Fondling** 929 941 -1.28% 331 35.63% 4.98% 46.58 Aggravated Assault 3,490 3,463 0.78% 2,412 69.11% 18.72% 174.98 Simple Assault 11,149 11,086 0.57% 6,878 61.69% 59.79% 558.99 Intimidation 1,741 1,621 7.40% 874 50.20% 9.34% 87.29 **Kidnapping** 283 262 8.02% 176 62.19% 1.52% 14.19 Consensual Sex Offenses: -44.44% Incest 5 9 2 40.00% 0.03% 0.25 Statutory Rape 61 40 52.50% 32 52.46% 0.33% 3.06 7 Human Trafficking, Commercial 11 14 -21.43% 63.64% 0.06% 0.55 **Sex Acts** Human Trafficking, Involuntary 2 3 -33.33% 50.00% 0.01% 0.10 Servitude **Crimes Against Persons Total** 18.648 18.398 1.36% 11.058 59.30% 25.90% 934.97 183 -22.40% 48.59% 0.52% 7.12 Robbery 142 **Burglary/Breaking and Entering** 2,432 2.771 -12.23% 576 23.68% 8.85% 121.94 Larceny/Theft Offenses 11,229 11,762 -4.53% 3,076 27.39% 40.85% 563.00 Motor Vehicle Theft 1,334 1,529 -12.75% 307 23.01% 4.85% 66.88 Arson 115 140 -17.86% 43 37.39% 0.42% 5.77 **Destruction Of Property** 5,782 5,959 -2.97% 1,384 23.94% 21.03% 289.90 Counterfeiting/Forgery 530 624 -15.06% 17.17% 26.57 91 1.93% Fraud Offenses 5,097 5,110 -0.25% 736 14.44% 18.54% 255.55 Embezzlement 15.74 314 217 44.70% 72 22.93% 1.14% Extortion/Blackmail 172 164 4.88% 10 5.81% 0.63% 8.62 5 3 **Bribery** 66.67% 3 60.00% 0.02% 0.25 **Stolen Property Offenses** 337 376 -10.37% 231 68.55% 1.23% 16.90 28,838 1,378.24 -4.68% **Crimes Against Property Total** 27,489 6,598 24.00% 38.17% **Drug/Narcotic Violations** 12,813 14,067 -8.91% 10,442 81.50% 49.52% 642.42 43.78% 567.91 **Drug Equipment Violations** 11,327 12,524 -9.56% 9,404 83.02% 0.00% 100.00% 0.00% **Gambling Offenses** 1 0 1 0.05 Pornography/Obscene Material 421 434 -3.00% 128 30.40% 1.63% 21.11 **Prostitution Offenses** 31 38 -18.42% 13 41.94% 0.12% 1.55 Weapons Law Violations 1,181 1,237 -4.53% 778 65.88% 4.56% 59.21 **Animal Cruelty** 101 103 -1.94% 43 42.57% 0.39% 5.06 28,403 **Crimes Against Society Total** 25.875 -8.90% 20.809 80.42% 35.93% 1,297.32