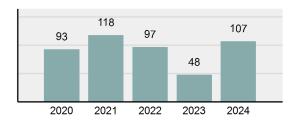

#### Total Group "A" Crime Offenses 5 Year Trend

Reported in Reported in Percent Offenses Percent Percent Of Rate Per Offense 2024 2023 Change Cleared Cleared Category 100,000\* Murder 30 43 -30.23% 22 73.33% 0.16% 1.50 **Negligent Manslaughter** 6 4 50.00% 4 66.67% 0.03% 0.30 Nonconsensual Sex Offenses: 7.07% Rape 636 594 210 33.02% 3.41% 31.89 144 133 Sodomy 8.27% 53 36.81% 0.77% 7.22 161 185 -12.97% 8.07 Sexual Assault w/ Object 56 34.78% 0.86% **Fondling** 929 941 -1.28% 331 35.63% 4.98% 46.58 Aggravated Assault 3,490 3,463 0.78% 2,412 69.11% 18.72% 174.98 Simple Assault 11,149 11,086 0.57% 6,878 61.69% 59.79% 558.99 Intimidation 1,741 1,621 7.40% 874 50.20% 9.34% 87.29 **Kidnapping** 283 262 8.02% 176 62.19% 1.52% 14.19 Consensual Sex Offenses: -44.44% Incest 5 9 2 40.00% 0.03% 0.25 Statutory Rape 61 40 52.50% 32 52.46% 0.33% 3.06 7 Human Trafficking, Commercial 11 14 -21.43% 63.64% 0.06% 0.55 **Sex Acts** Human Trafficking, Involuntary 2 3 -33.33% 50.00% 0.01% 0.10 Servitude **Crimes Against Persons Total** 18.648 18.398 1.36% 11.058 59.30% 25.90% 934.97 183 -22.40% 48.59% 0.52% 7.12 Robbery 142 **Burglary/Breaking and Entering** 2,432 2.771 -12.23% 576 23.68% 8.85% 121.94 Larceny/Theft Offenses 11,229 11,762 -4.53% 3,076 27.39% 40.85% 563.00 Motor Vehicle Theft 1,334 1,529 -12.75% 307 23.01% 4.85% 66.88 Arson 115 140 -17.86% 43 37.39% 0.42% 5.77 **Destruction Of Property** 5,782 5,959 -2.97% 1,384 23.94% 21.03% 289.90 Counterfeiting/Forgery 530 624 -15.06% 17.17% 26.57 91 1.93% Fraud Offenses 5,097 5,110 -0.25% 736 14.44% 18.54% 255.55 Embezzlement 15.74 314 217 44.70% 72 22.93% 1.14% Extortion/Blackmail 172 164 4.88% 10 5.81% 0.63% 8.62 5 3 **Bribery** 66.67% 3 60.00% 0.02% 0.25 **Stolen Property Offenses** 337 376 -10.37% 231 68.55% 1.23% 16.90 28,838 1,378.24 -4.68% **Crimes Against Property Total** 27,489 6,598 24.00% 38.17% **Drug/Narcotic Violations** 12,813 14,067 -8.91% 10,442 81.50% 49.52% 642.42 43.78% 567.91 **Drug Equipment Violations** 11,327 12,524 -9.56% 9,404 83.02% 0.00% 100.00% 0.00% **Gambling Offenses** 1 0 1 0.05 Pornography/Obscene Material 421 434 -3.00% 128 30.40% 1.63% 21.11 **Prostitution Offenses** 31 38 -18.42% 13 41.94% 0.12% 1.55 Weapons Law Violations 1,181 1,237 -4.53% 778 65.88% 4.56% 59.21 **Animal Cruelty** 101 103 -1.94% 43 42.57% 0.39% 5.06 28,403 **Crimes Against Society Total** 25.875 -8.90% 20.809 80.42% 35.93% 1,297.32