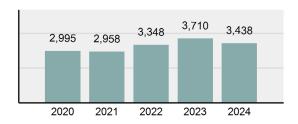

#### Total Group "A" Crime Offenses 5 Year Trend

Reported in Reported in Percent Offenses Percent Percent Of Rate Per Offense 2024 2023 Change Cleared Cleared Category 100,000\* Murder 30 43 -30.23% 22 73.33% 0.16% 1.50 **Negligent Manslaughter** 6 4 50.00% 4 66.67% 0.03% 0.30 Nonconsensual Sex Offenses: 7.07% Rape 636 594 210 33.02% 3.41% 31.89 144 133 Sodomy 8.27% 53 36.81% 0.77% 7.22 161 185 -12.97% 8.07 Sexual Assault w/ Object 56 34.78% 0.86% **Fondling** 929 941 -1.28% 331 35.63% 4.98% 46.58 Aggravated Assault 3,490 3,463 0.78% 2,412 69.11% 18.72% 174.98 Simple Assault 11,149 11,086 0.57% 6,878 61.69% 59.79% 558.99 Intimidation 1,741 1,621 7.40% 874 50.20% 9.34% 87.29 **Kidnapping** 283 262 8.02% 176 62.19% 1.52% 14.19 Consensual Sex Offenses: -44.44% Incest 5 9 2 40.00% 0.03% 0.25 Statutory Rape 61 40 52.50% 32 52.46% 0.33% 3.06 7 Human Trafficking, Commercial 11 14 -21.43% 63.64% 0.06% 0.55 **Sex Acts** Human Trafficking, Involuntary 2 3 -33.33% 50.00% 0.01% 0.10 Servitude **Crimes Against Persons Total** 18.648 18.398 1.36% 11.058 59.30% 25.90% 934.97 183 -22.40% 48.59% 0.52% 7.12 Robbery 142 **Burglary/Breaking and Entering** 2,432 2.771 -12.23% 576 23.68% 8.85% 121.94 Larceny/Theft Offenses 11,229 11,762 -4.53% 3,076 27.39% 40.85% 563.00 Motor Vehicle Theft 1,334 1,529 -12.75% 307 23.01% 4.85% 66.88 Arson 115 140 -17.86% 43 37.39% 0.42% 5.77 **Destruction Of Property** 5,782 5,959 -2.97% 1,384 23.94% 21.03% 289.90 Counterfeiting/Forgery 530 624 -15.06% 17.17% 26.57 91 1.93% Fraud Offenses 5,097 5,110 -0.25% 736 14.44% 18.54% 255.55 Embezzlement 15.74 314 217 44.70% 72 22.93% 1.14% Extortion/Blackmail 172 164 4.88% 10 5.81% 0.63% 8.62 5 3 **Bribery** 66.67% 3 60.00% 0.02% 0.25 **Stolen Property Offenses** 337 376 -10.37% 231 68.55% 1.23% 16.90 28,838 1,378.24 -4.68% **Crimes Against Property Total** 27,489 6,598 24.00% 38.17% **Drug/Narcotic Violations** 12,813 14,067 -8.91% 10,442 81.50% 49.52% 642.42 43.78% 567.91 **Drug Equipment Violations** 11,327 12,524 -9.56% 9,404 83.02% 0.00% 100.00% 0.00% **Gambling Offenses** 1 0 1 0.05 Pornography/Obscene Material 421 434 -3.00% 128 30.40% 1.63% 21.11 **Prostitution Offenses** 31 38 -18.42% 13 41.94% 0.12% 1.55 Weapons Law Violations 1,181 1,237 -4.53% 778 65.88% 4.56% 59.21 **Animal Cruelty** 101 103 -1.94% 43 42.57% 0.39% 5.06 28,403 **Crimes Against Society Total** 25.875 -8.90% 20.809 80.42% 35.93% 1,297.32