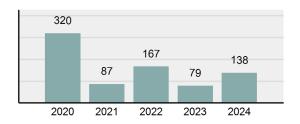

#### Total Group "A" Crime Offenses 5 Year Trend

Reported in Reported in Percent Offenses Percent Percent Of Rate Per Offense 2024 2023 Change Cleared Cleared Category 100,000\* Murder 30 43 -30.23% 22 73.33% 0.16% 1.50 **Negligent Manslaughter** 6 4 50.00% 4 66.67% 0.03% 0.30 Nonconsensual Sex Offenses: 7.07% Rape 636 594 210 33.02% 3.41% 31.89 144 133 Sodomy 8.27% 53 36.81% 0.77% 7.22 161 185 -12.97% 8.07 Sexual Assault w/ Object 56 34.78% 0.86% **Fondling** 929 941 -1.28% 331 35.63% 4.98% 46.58 Aggravated Assault 3,490 3,463 0.78% 2,412 69.11% 18.72% 174.98 Simple Assault 11,149 11,086 0.57% 6,878 61.69% 59.79% 558.99 Intimidation 1,741 1,621 7.40% 874 50.20% 9.34% 87.29 **Kidnapping** 283 262 8.02% 176 62.19% 1.52% 14.19 Consensual Sex Offenses: -44.44% Incest 5 9 2 40.00% 0.03% 0.25 Statutory Rape 61 40 52.50% 32 52.46% 0.33% 3.06 7 Human Trafficking, Commercial 11 14 -21.43% 63.64% 0.06% 0.55 **Sex Acts** Human Trafficking, Involuntary 2 3 -33.33% 50.00% 0.01% 0.10 Servitude **Crimes Against Persons Total** 18.648 18.398 1.36% 11.058 59.30% 25.90% 934.97 183 -22.40% 48.59% 0.52% 7.12 Robbery 142 **Burglary/Breaking and Entering** 2,432 2.771 -12.23% 576 23.68% 8.85% 121.94 Larceny/Theft Offenses 11,229 11,762 -4.53% 3,076 27.39% 40.85% 563.00 Motor Vehicle Theft 1,334 1,529 -12.75% 307 23.01% 4.85% 66.88 Arson 115 140 -17.86% 43 37.39% 0.42% 5.77 **Destruction Of Property** 5,782 5,959 -2.97% 1,384 23.94% 21.03% 289.90 Counterfeiting/Forgery 530 624 -15.06% 17.17% 26.57 91 1.93% Fraud Offenses 5,097 5,110 -0.25% 736 14.44% 18.54% 255.55 Embezzlement 15.74 314 217 44.70% 72 22.93% 1.14% Extortion/Blackmail 172 164 4.88% 10 5.81% 0.63% 8.62 5 3 **Bribery** 66.67% 3 60.00% 0.02% 0.25 **Stolen Property Offenses** 337 376 -10.37% 231 68.55% 1.23% 16.90 28,838 1,378.24 -4.68% **Crimes Against Property Total** 27,489 6,598 24.00% 38.17% **Drug/Narcotic Violations** 12,813 14,067 -8.91% 10,442 81.50% 49.52% 642.42 43.78% 567.91 **Drug Equipment Violations** 11,327 12,524 -9.56% 9,404 83.02% 0.00% 100.00% 0.00% **Gambling Offenses** 1 0 1 0.05 Pornography/Obscene Material 421 434 -3.00% 128 30.40% 1.63% 21.11 **Prostitution Offenses** 31 38 -18.42% 13 41.94% 0.12% 1.55 Weapons Law Violations 1,181 1,237 -4.53% 778 65.88% 4.56% 59.21 **Animal Cruelty** 101 103 -1.94% 43 42.57% 0.39% 5.06 28,403 **Crimes Against Society Total** 25.875 -8.90% 20.809 80.42% 35.93% 1,297.32