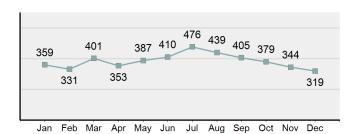

# **Facts At A Glance**

| Group "A" Offenses     | ♦ 72,012 total Group "A" offenses reported.                                                                                                                                                                                                                                 |
|------------------------|-----------------------------------------------------------------------------------------------------------------------------------------------------------------------------------------------------------------------------------------------------------------------------|
|                        | ♦ 4.80% decrease from 2023 Group "A" offenses.                                                                                                                                                                                                                              |
| Crime Rate             | <ul> <li>♦ 3,610.53 per 100,000 inhabitants based on Group "A" offenses.</li> <li>♦ 6.60% decrease from 2023 NIBRS crime rate.</li> <li>♦ 973.08 per 100,000 inhabitants based on Part 1 offenses.<br/>(utilized for comparison purposes with non-NIBRS states).</li> </ul> |
| Violent Crime          | ♦ 4,603 total violent crime offenses reported.                                                                                                                                                                                                                              |
|                        | ♦ 0.04% increase from 2023 violent crime offenses.                                                                                                                                                                                                                          |
|                        | ♦ 0.78% increase from 2023 aggravated assault offenses, which accounts for 75.82% of the violent crime.                                                                                                                                                                     |
| Crime Against Persons  | ♦ 18,648 total crime against persons reported.                                                                                                                                                                                                                              |
|                        | <ul> <li>1.36% increase from 2023 crime against persons.</li> <li>0.57% increase from 2023 simple assault offenses, which accounts for 59.79% of the crime against persons.</li> </ul>                                                                                      |
| Officers Assaulted     | <ul> <li>1 law enforcement officer(s) killed in the line of duty.</li> <li>458 total reported officers assaulted.</li> <li>9.13% decrease from 2023 assault on law enforcement officers.</li> </ul>                                                                         |
| Hate Crime             | <ul> <li>♦ 68 total hate crimes reported.</li> <li>♦ 21.43% increase from 2023 hate crimes.</li> </ul>                                                                                                                                                                      |
| Crimes Against Society | <ul> <li>25,875 total crimes against society reported.</li> <li>8.90% decrease from 2023 crimes against society.</li> <li>8.91% decrease from 2023 drug/narcotic violations offenses, which accounts for 49.52% of the crimes against society.</li> </ul>                   |
| Property Crime         | <ul> <li>27,489 total crimes against property reported.</li> <li>4.68% decrease from 2023 crimes against property.</li> <li>4.53% decrease from 2023 larceny/theft offenses, which accounts for 40.85% of the crimes against property.</li> </ul>                           |