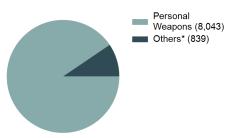

son upon another where neither the offender displays a weapon, nor the victim suffers obvious severe or aggravated bodily injury involving apparent broken bones, loss of teeth, possible internal injury, severe laceration, or loss of consciousness -

# Simple Assault Offenses Reported 11,149 Changes from 2023 0.57% Rate per 100,000\* 558.99 Total Arrests 3,379

\*\*\*\*\*\*\*\*\*\*\*\*\*\*\*\*\*\*\*\*\*\*\*\*\*

| Top Locations of Simple Assault    |        |  |
|------------------------------------|--------|--|
| Residence/Home                     | 61.92% |  |
| Highway/Road/Alley/Street/Sidewalk | 8.49%  |  |
| School–Elementary/Secondary 5.239  |        |  |
| Bar/Nightclub                      | 3.13%  |  |
| Parking/Drop Lot/Garage            | 2.60%  |  |

#### Type of Weapons Used



\*Others: Blunt Object, Motor Vehicle, Poison, Explosives, Fire/Incendiary Device, Drugs/Narcotics/Sleeping Pills, Asphyxiation, Others, Unknown

| Arrestee Information |       |        |      |        |
|----------------------|-------|--------|------|--------|
|                      | Ad    | Adult  |      | enile  |
| <u>Race</u>          | Male  | Female | Male | Female |
| White                | 1,733 | 759    | 341  | 205    |
| Black                | 83    | 23     | 16   | 4      |
| Indian               | 34    | 27     | 15   | 4      |
| Asian                | 29    | 15     | 2    | 3      |
| Unknown              | 38    | 23     | 17   | 8      |
| Ethnicity            |       |        |      |        |
| Non-Hispanic         | 1,256 | 554    | 185  | 106    |
| Hispanic