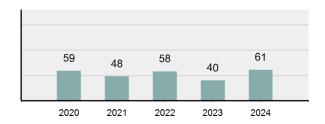

-----|--------|--------|
|                  | Ad   | dult         | Juv    | enile  |
| Race             | Male | Female       | Male   | Female |
| White            | 9    | 1            | 1      | 0      |
| Black            | 1    | 1            | 0      | 0      |
| Indian           | 0    | 0            | 0      | 0      |
| Asian            | 0    | 0            | 0      | 0      |
| Unknown          | 1    | 0            | 0      | 0      |
| <b>Ethnicity</b> |      |              |        |        |
| Non Hispanic     | 7    | 2            | 0      | 0      |
| Hispanic         | 1    | 0            | 1      | 0      |
| Unknown          | 3    | 0            | 0      | 0      |
|                  |      |              |        |        |

#### Statutory Rape Count - 5 Year Trend



| Top Relationships of Victim to Offender(s) |        |  |
|--------------------------------------------|--------|--|
| Acquaintance                               | 29.63% |  |
| Boyfriend/Girlfriend                       | 25.93% |  |
| Friend                                     | 12.96% |  |
| Otherwise Known                            | 9.26%  |  |
| Relationship Unknown                       | 5.56%  |  |



#### Victim Count by Age



\*Population Base: 1,994,500

## **Crimes Against Property**



Bonners Ferry, ID. By Chiu-yi Lin.

#### **Statewide Profile**

#### Data counts represent the number of offenses within a reported incident

# Crimes Against Property Offenses Reported 27,489 Changes from 2023 -4.68% Rate per 100,000\* 1,378.24 Total Arrests 4,714

| Crimes Against Proper