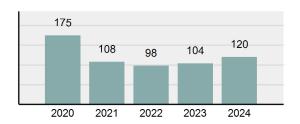

#### 2024 Group "A" Offenses by Category

#### Total Group "A" Crime Offenses 5 Year Trend

Reported in Reported in Percent Offenses Percent Percent Of Rate Per Offense 2024 2023 Change Cleared Cleared Category 100,000\* Murder 30 43 -30.23% 22 73.33% 0.16% 1.50 **Negligent Manslaughter** 6 4 50.00% 4 66.67% 0.03% 0.30 Nonconsensual Sex Offenses: 7.07% Rape 636 594 210 33.02% 3.41% 31.89 144 133 Sodomy 8.27% 53 36.81% 0.77% 7.22 161 185 -12.97% 8.07 Sexual Assault w/ Object 56 34.78% 0.86% **Fondling** 929 941 -1.28% 331 35.63% 4.98% 46.58 Aggravated Assault 3,490 3,463 0.78% 2,412 69.11% 18.72% 174.98 Simple Assault 11,149 11,086 0.57% 6,878 61.69% 59.79% 558.99 Intimidation 1,741 1,621 7.40% 874 50.20% 9.34% 87.29 **Kidnapping** 283 262 8.02% 176 62.19% 1.52% 14.19 Consensual Sex Offenses: -44.44% Incest 5 9 2 40.00% 0.03% 0.25 Statutory Rape 61 40 52.50% 32 52.46% 0.33% 3.06 7 Human Trafficking, Commercial 11 14 -21.43% 63.64% 0.06% 0.55 **Sex Acts** Human Trafficking, Involuntary 2 3 -33.33% 50.00% 0.01% 0.10 Servitude **Crimes Against Persons Total** 18.648 18.398 1.36% 11.058 59.30% 25.90% 934.97 183 -22.40% 48.59% 0.52% 7.12 Robbery 142 **Burglary/Breaking and Entering** 2,432 2.771 -12.23% 576 23.68% 8.85% 121.94 Larceny/Theft Offenses 11,229 11,762 -4.53% 3,076 27.39% 40.85% 563.00 Motor Vehicle Theft 1,334 1,529 -12.75% 307 23.01% 4.85% 66.88 Arson 115 140 -17.86% 43 37.39% 0.42% 5.77 **Destruction Of Property** 5,782 5,959 -2.97% 1,384 23.94% 21.03% 289.90 Counterfeiting/Forgery 530 624 -15.06% 17.17% 26.57 91 1.93% Fraud Offenses 5,097 5,110 -0.25% 736 14.44% 18.54% 255.55 Embezzlement 15.74 314 217 44.70% 72 22.93% 1.14% Extortion/Blackmail 172 164 4.88% 10 5.81% 0.63% 8.62 5 3 **Bribery** 66.67% 3 60.00% 0.02% 0.25 **Stolen Property Offenses** 337 376 -10.37% 231 68.55% 1.23% 16.90 28,838 1,378.24 -4.68% **Crimes Against Property Total** 27,489 6,598 24.00% 38.17% **Drug/Narcotic Violations** 12,813 14,067 -8.91% 10,442 81.50% 49.52% 642.42 43.78% 567.91 **Drug Equipment Violations** 11,327 12,524 -9.56% 9,404 83.02% 0.00% 100.00% 0.00% **Gambling Offenses** 1 0 1 0.05 Pornography/Obscene Material 421 434 -3.00% 128 30.40% 1.63% 21.11 **Prostitution Offenses** 31 38 -18.42% 13 41.94% 0.12% 1.55 Weapons Law Violations 1,181 1,237 -4.53% 778 65.88% 4.56% 59.21 **Animal Cruelty** 101 103 -1.94% 43 42.57% 0.39% 5.06 28,403 **Crimes Against Society Total** 25.875 -8.90% 20.809 80.42% 35.93% 1,297.32