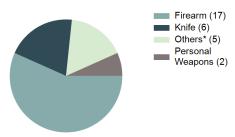

hs caused by negligence, suicide, accident, or justifiable homicide are not included in the offense of murder. Attempts and assaults to murder are classified as aggravated assaults and not as murder.

| Murder            |         |
|-------------------|---------|
| Offenses Reported | 30      |
| Changes from 2023 | -30.23% |
| Rate per 100,000* | 1.50    |
| Total Arrests     | 25      |

| Top Locations of Murder            |        |  |  |
|------------------------------------|--------|--|--|
| Residence/Home                     | 46.67% |  |  |
| Highway/Road/Alley/Street/Sidewalk | 23.33% |  |  |
| Parking/Drop Lot/Garage            | 10.00% |  |  |
| Field/Woods                        | 10.00% |  |  |
| Convenience Store                  | 3.33%  |  |  |

#### Type of Weapons Used



\*Others: Blunt Object, Motor Vehicle, Poison, Explosives, Fire/Incendiary Device, Drugs/Narcotics/Sleeping Pills, Asphyxiation, Others, Unknown

| Arrestee Information |       |        |          |        |
|----------------------|-------|--------|----------|--------|
|                      | Adult |        | Juvenile |        |
| Race                 | Male  | Female | Male     | Female |
| White                | 14    | 6      | 1        | 0      |
| Black                | 2     | 0      | 0        | 0      |
| Indian               | 1     | 0      | 0        | 0      |
| Asian                | 0     | 0      | 0        | 0      |
| Unknown              | 1     | 0      | 0        | 0      |
| <b>Ethnicity</b>     | İ     |        |          |        |
| Non-Hispanic         | 10    |