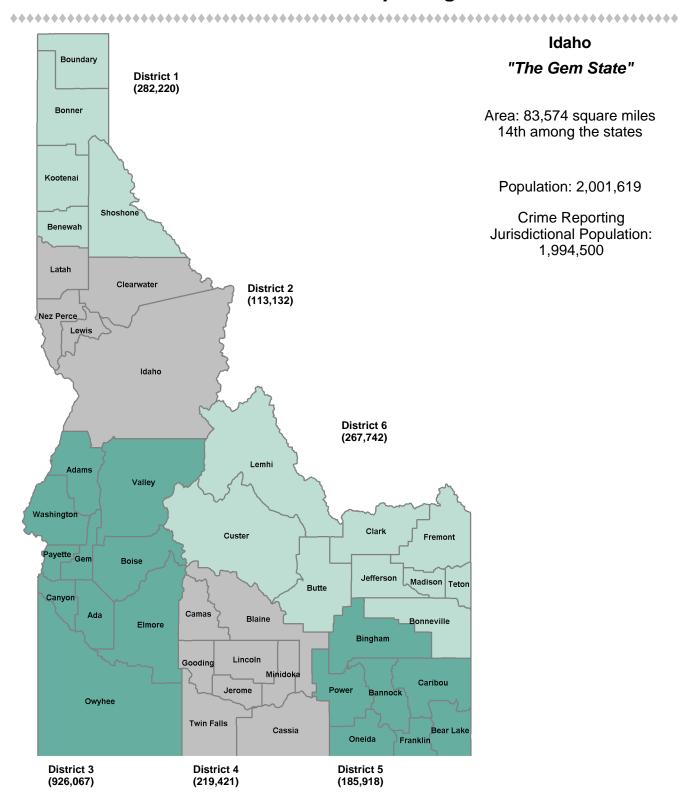

### Population Coverage:

Crime data, reported by 107 Idaho law enforcement agencies, representing 99.64% of the population of Idaho for the year 2024. Statewide rates are calculated on an adjusted population base of 1,994,500.

Population figures for reporting agencies are furnished by the U.S. Census Bureau.

\*We did not receive any 2024 NIBRS data from: Idaho City Police Department, Orofino Police Department. The following agencies may have incomplete 2024 data due to technical difficulties: Homedale Police Department. All participating agencies' numbers are reflective of what was submitted by the deadline of June 6th, 2025. For the most updated data, please visit the live database online https://nibrs.isp.idaho.gov/CrimeInIdaho