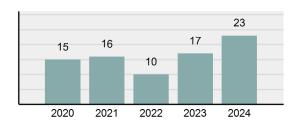

#### Total Group "A" Crime Offenses 5 Year Trend

Reported in Reported in Percent Offenses Percent Percent Of Rate Per Offense 2024 2023 Change Cleared Cleared Category 100,000\* Murder 30 43 -30.23% 22 73.33% 0.16% 1.50 **Negligent Manslaughter** 6 4 50.00% 4 66.67% 0.03% 0.30 Nonconsensual Sex Offenses: 7.07% Rape 636 594 210 33.02% 3.41% 31.89 144 133 Sodomy 8.27% 53 36.81% 0.77% 7.22 161 185 -12.97% 8.07 Sexual Assault w/ Object 56 34.78% 0.86% **Fondling** 929 941 -1.28% 331 35.63% 4.98% 46.58 Aggravated Assault 3,490 3,463 0.78% 2,412 69.11% 18.72% 174.98 Simple Assault 11,149 11,086 0.57% 6,878 61.69% 59.79% 558.99 Intimidation 1,741 1,621 7.40% 874 50.20% 9.34% 87.29 **Kidnapping** 283 262 8.02% 176 62.19% 1.52% 14.19 Consensual Sex Offenses: -44.44% Incest 5 9 2 40.00% 0.03% 0.25 Statutory Rape 61 40 52.50% 32 52.46% 0.33% 3.06 7 Human Trafficking, Commercial 11 14 -21.43% 63.64% 0.06% 0.55 **Sex Acts** Human Trafficking, Involuntary 2 3 -33.33% 50.00% 0.01% 0.10 Servitude **Crimes Against Persons Total** 18.648 18.398 1.36% 11.058 59.30% 25.90% 934.97 183 -22.40% 48.59% 0.52% 7.12 Robbery 142 **Burglary/Breaking and Entering** 2,432 2.771 -12.23% 576 23.68% 8.85% 121.94 Larceny/Theft Offenses 11,229 11,762 -4.53% 3,076 27.39% 40.85% 563.00 Motor Vehicle Theft 1,334 1,529 -12.75% 307 23.01% 4.85% 66.88 Arson 115 140 -17.86% 43 37.39% 0.42% 5.77 **Destruction Of Property** 5,782 5,959 -2.97% 1,384 23.94% 21.03% 289.90 Counterfeiting/Forgery 530 624 -15.06% 17.17% 26.57 91 1.93% Fraud Offenses 5,097 5,110 -0.25% 736 14.44% 18.54% 255.55 Embezzlement 15.74 314 217 44.70% 72 22.93% 1.14% Extortion/Blackmail 172 164 4.88% 10 5.81% 0.63% 8.62 5 3 **Bribery** 66.67% 3 60.00% 0.02% 0.25 **Stolen Property Offenses** 337 376 -10.37% 231 68.55% 1.23% 16.90 28,838 1,378.24 -4.68% **Crimes Against Property Total** 27,489 6,598 24.00% 38.17% **Drug/Narcotic Violations** 12,813 14,067 -8.91% 10,442 81.50% 49.52% 642.42 43.78% 567.91 **Drug Equipment Violations** 11,327 12,524 -9.56% 9,404 83.02% 0.00% 100.00% 0.00% **Gambling Offenses** 1 0 1 0.05 Pornography/Obscene Material 421 434 -3.00% 128 30.40% 1.63% 21.11 **Prostitution Offenses** 31 38 -18.42% 13 41.94% 0.12% 1.55 Weapons Law Violations 1,181 1,237 -4.53% 778 65.88% 4.56% 59.21 **Animal Cruelty** 101 103 -1.94% 43 42.57% 0.39% 5.06 28,403 **Crimes Against Society Total** 25.875 -8.90% 20.809 80.42% 35.93% 1,297.32