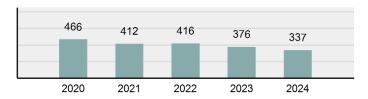

#### Total Group "A" Crime Offenses 5 Year Trend

Reported in Reported in Percent Offenses Percent Percent Of Rate Per Offense 2024 2023 Change Cleared Cleared Category 100,000\* Murder 30 43 -30.23% 22 73.33% 0.16% 1.50 **Negligent Manslaughter** 6 4 50.00% 4 66.67% 0.03% 0.30 Nonconsensual Sex Offenses: 7.07% Rape 636 594 210 33.02% 3.41% 31.89 144 133 Sodomy 8.27% 53 36.81% 0.77% 7.22 161 185 -12.97% 8.07 Sexual Assault w/ Object 56 34.78% 0.86% **Fondling** 929 941 -1.28% 331 35.63% 4.98% 46.58 Aggravated Assault 3,490 3,463 0.78% 2,412 69.11% 18.72% 174.98 Simple Assault 11,149 11,086 0.57% 6,878 61.69% 59.79% 558.99 Intimidation 1,741 1,621 7.40% 874 50.20% 9.34% 87.29 **Kidnapping** 283 262 8.02% 176 62.19% 1.52% 14.19 Consensual Sex Offenses: -44.44% Incest 5 9 2 40.00% 0.03% 0.25 Statutory Rape 61 40 52.50% 32 52.46% 0.33% 3.06 7 Human Trafficking, Commercial 11 14 -21.43% 63.64% 0.06% 0.55 **Sex Acts** Human Trafficking, Involuntary 2 3 -33.33% 50.00% 0.01% 0.10 Servitude **Crimes Against Persons Total** 18.648 18.398 1.36% 11.058 59.30% 25.90% 934.97 183 -22.40% 48.59% 0.52% 7.12 Robbery 142 **Burglary/Breaking and Entering** 2,432 2.771 -12.23% 576 23.68% 8.85% 121.94 Larceny/Theft Offenses 11,229 11,762 -4.53% 3,076 27.39% 40.85% 563.00 Motor Vehicle Theft 1,334 1,529 -12.75% 307 23.01% 4.85% 66.88 Arson 115 140 -17.86% 43 37.39% 0.42% 5.77 **Destruction Of Property** 5,782 5,959 -2.97% 1,384 23.94% 21.03% 289.90 Counterfeiting/Forgery 530 624 -15.06% 17.17% 26.57 91 1.93% Fraud Offenses 5,097 5,110 -0.25% 736 14.44% 18.54% 255.55 Embezzlement 15.74 314 217 44.70% 72 22.93% 1.14% Extortion/Blackmail 172 164 4.88% 10 5.81% 0.63% 8.62 5 3 **Bribery** 66.67% 3 60.00% 0.02% 0.25 **Stolen Property Offenses** 337 376 -10.37% 231 68.55% 1.23% 16.90 28,838 1,378.24 -4.68% **Crimes Against Property Total** 27,489 6,598 24.00% 38.17% **Drug/Narcotic Violations** 12,813 14,067 -8.91% 10,442 81.50% 49.52% 642.42 43.78% 567.91 **Drug Equipment Violations** 11,327 12,524 -9.56% 9,404 83.02% 0.00% 100.00% 0.00% **Gambling Offenses** 1 0 1 0.05 Pornography/Obscene Material 421 434 -3.00% 128 30.40% 1.63% 21.11 **Prostitution Offenses** 31 38 -18.42% 13 41.94% 0.12% 1.55 Weapons Law Violations 1,181 1,237 -4.53% 778 65.88% 4.56% 59.21 **Animal Cruelty** 101 103 -1.94% 43 42.57% 0.39% 5.06 28,403 **Crimes Against Society Total** 25.875 -8.90% 20.809 80.42% 35.93% 1,297.32