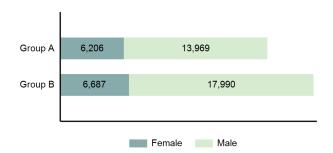

| 0      |
| Pornography/Obscene Material            | 40     | 2      |
| Prostitution Offenses                   | 6      | 9      |
| Weapons Law Violations                  | 297    | 31     |
| Animal Cruelty                          | 17     | 12     |
| Curfew/Loitering/Vagrancy<br>Violations | 8      | 2      |
| Disorderly Conduct                      | 877    | 254    |
| Driving Under the Influence             | 5,581  | 1,741  |
| Family Offenses, Nonviolent             | 303    | 121    |
| Liquor Law Violations                   | 846    | 392    |
| Trespass of Real Property               | 423    | 159    |
| All Other Offenses                      | 9,952  | 4,018  |
| Total                                   | 31,959 | 12,893 |



......

## **Adult Arrests by Category**



## **Total Adult Arrests 5 Year Trend**



## Idaho Arrests in 2024

\*\*\*\*\*\*\*\*\*

## **Adult Arrests By Age**

|                                          |               |       |       |       | SIS D |       |       |       |       |           |        |
|------------------------------------------|---------------|-------|-------|-------|-------|-------|-------|-------|-------|-----------|--------|
| Offense                                  | 18-19         | 20-24 | 25-29 | 30-34 | 35-39 | 40-44 | 45-49 | 50-54 | 55-59 | 60 & Over | Total  |
| Murder                                   | 2             | 4     | 2     | 4     | 4     | 4     | 2     | 0     | 2     | 0         | 24     |
| Negligent Manslaughter                   | 0             | 0     | 1     | 1     | 0     | 1