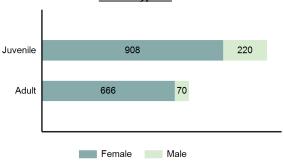

# **Table of Contents**

| **********************************         | ********* |
|--------------------------------------------|-----------|
|                                            | Page      |
| Statewide Arrest Profile                   |           |
| Arrest Totals/Trends                       | 69-72     |
| Adult/Juvenile Arrests                     | 73-77     |
| Hate Crime In Idaho                        | 79-81     |
| Law Enforcement Officers Assaulted         | 83-85     |
| Idaho Reporting Agency/County Information  |           |
| Crime Reporting Population Base            | 87        |
| Crime Rates                                | 88-98     |
| Jurisdictional Reporting 2024 Crime Report | 99-239    |
| Arrest Rates                               | 240-247   |
| Law Enforcement Employee Information       | 249-255   |
| Appendix                                   | 256-259   |