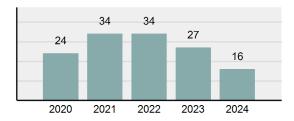

| 0       | 0        |
| All Other Offenses                   | 0       | 0        |
| Total Group "B"                      | 0       | 0        |

### **IDAHO LOTTERY**

### Offense Overview

| • | Offense total         | 16      |
|---|-----------------------|---------|
| • | % change from 2023    | -40.74% |
| • | # of cleared offenses | 0       |
| • | Percent cleared       | 0%      |

### **Arrest Overview**

| <ul> <li>Arrest total</li> </ul> | 0                     |       |
|----------------------------------|-----------------------|-------|
| •                                | % change from 2023    | -100% |
| •                                | Adult arrest total    | 0     |
| •                                | Juvenile arrest total | 0     |

### Total Offenses - 5 year trend





|                                          | Offenses   |           | Arrests |          |
|------------------------------------------|------------|-----------|---------|----------|
| Group "A" Offenses                       | # Reported | # Cleared | Adult   | Juvenile |
| Murder                                   | 0          | 0         | 0       | 0        |
| Negligent Manslaughter                   | 0          | 0         | 0       | 0        |
| Rape                                     | 0          | 0         | 0       | 0        |
| Sodomy                                   | 0          | 0         | 0       | 0        |
| Sexual Assault w/ Object                 | 0          | 0         | 0       | 0        |
| Fondling                                 | 0          | 0