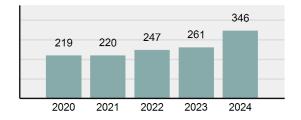

#### Crime Rate\* per 100,000 population 5 Year Trend

#### Total Group "A" Crime Offenses 5 Year Trend

Reported in Reported in Percent Offenses Percent Percent Of Rate Per Offense 2024 2023 Change Cleared Cleared Category 100,000\* Murder 30 43 -30.23% 22 73.33% 0.16% 1.50 **Negligent Manslaughter** 6 4 50.00% 4 66.67% 0.03% 0.30 Nonconsensual Sex Offenses: 7.07% Rape 636 594 210 33.02% 3.41% 31.89 144 133 Sodomy 8.27% 53 36.81% 0.77% 7.22 161 185 -12.97% 8.07 Sexual Assault w/ Object 56 34.78% 0.86% **Fondling** 929 941 -1.28% 331 35.63% 4.98% 46.58 Aggravated Assault 3,490 3,463 0.78% 2,412 69.11% 18.72% 174.98 Simple Assault 11,149 11,086 0.57% 6,878 61.69% 59.79% 558.99 Intimidation 1,741 1,621 7.40% 874 50.20% 9.34% 87.29 **Kidnapping** 283 262 8.02% 176 62.19% 1.52% 14.19 Consensual Sex Offenses: -44.44% Incest 5 9 2 40.00% 0.03% 0.25 Statutory Rape 61 40 52.50% 32 52.46% 0.33% 3.06 7 Human Trafficking, Commercial 11 14 -21.43% 63.64% 0.06% 0.55 **Sex Acts** Human Trafficking, Involuntary 2 3 -33.33% 50.00% 0.01% 0.10 Servitude **Crimes Against Persons Total** 18.648 18.398 1.36% 11.058 59.30% 25.90% 934.97 183 -22.40% 48.59% 0.52% 7.12 Robbery 142 **Burglary/Breaking and Entering** 2,432 2.771 -12.23% 576 23.68% 8.85% 121.94 Larceny/Theft Offenses 11,229 11,762 -4.53% 3,076 27.39% 40.85% 563.00 Motor Vehicle Theft 1,334 1,529 -12.75% 307 23.01% 4.85% 66.88 Arson 115 140 -17.86% 43 37.39% 0.42% 5.77 **Destruction Of Property** 5,782 5,959 -2.97% 1,384 23.94% 21.03% 289.90 Counterfeiting/Forgery 530 624 -15.06% 17.17% 26.57 91 1.93% Fraud Offenses 5,097 5,110 -0.25% 736 14.44% 18.54% 255.55 Embezzlement 15.74 314 217 44.70% 72 22.93% 1.14% Extortion/Blackmail 172 164 4.88% 10 5.81% 0.63% 8.62 5 3 **Bribery** 66.67% 3 60.00% 0.02% 0.25 **Stolen Property Offenses** 337 376 -10.37% 231 68.55% 1.23% 16.90 28,838 1,378.24 -4.68% **Crimes Against Property Total** 27,489 6,598 24.00% 38.17% **Drug/Narcotic Violations** 12,813 14,067 -8.91% 10,442 81.50% 49.52% 642.42 43.78% 567.91 **Drug Equipment Violations** 11,327 12,524 -9.56% 9,404 83.02% 0.00% 100.00% 0.00% **Gambling Offenses** 1 0 1 0.05 Pornography/Obscene Material 421 434 -3.00% 128 30.40% 1.63% 21.11 **Prostitution Offenses** 31 38 -18.42% 13 41.94% 0.12% 1.55 Weapons Law Violations 1,181 1,237 -4.53% 778 65.88% 4.56% 59.21 **Animal Cruelty** 101 103 -1.94% 43 42.57% 0.39% 5.06 28,403 **Crimes Against Society Total** 25.875 -8.90% 20.809 80.42% 35.93% 1,297.32