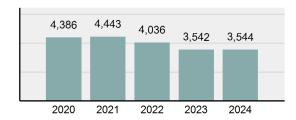

#### Crime Rate\* per 100,000 population 5 Year Trend

#### Total Group "A" Crime Offenses 5 Year Trend

Reported in Reported in Percent Offenses Percent Percent Of Rate Per Offense 2024 2023 Change Cleared Cleared Category 100,000\* Murder 30 43 -30.23% 22 73.33% 0.16% 1.50 **Negligent Manslaughter** 6 4 50.00% 4 66.67% 0.03% 0.30 Nonconsensual Sex Offenses: 7.07% Rape 636 594 210 33.02% 3.41% 31.89 144 133 Sodomy 8.27% 53 36.81% 0.77% 7.22 161 185 -12.97% 8.07 Sexual Assault w/ Object 56 34.78% 0.86% **Fondling** 929 941 -1.28% 331 35.63% 4.98% 46.58 Aggravated Assault 3,490 3,463 0.78% 2,412 69.11% 18.72% 174.98 Simple Assault 11,149 11,086 0.57% 6,878 61.69% 59.79% 558.99 Intimidation 1,741 1,621 7.40% 874 50.20% 9.34% 87.29 **Kidnapping** 283 262 8.02% 176 62.19% 1.52% 14.19 Consensual Sex Offenses: -44.44% Incest 5 9 2 40.00% 0.03% 0.25 Statutory Rape 61 40 52.50% 32 52.46% 0.33% 3.06 7 Human Trafficking, Commercial 11 14 -21.43% 63.64% 0.06% 0.55 **Sex Acts** Human Trafficking, Involuntary 2 3 -33.33% 50.00% 0.01% 0.10 Servitude **Crimes Against Persons Total** 18.648 18.398 1.36% 11.058 59.30% 25.90% 934.97 183 -22.40% 48.59% 0.52% 7.12 Robbery 142 **Burglary/Breaking and Entering** 2,432 2.771 -12.23% 576 23.68% 8.85% 121.94 Larceny/Theft Offenses 11,229 11,762 -4.53% 3,076 27.39% 40.85% 563.00 Motor Vehicle Theft 1,334 1,529 -12.75% 307 23.01% 4.85% 66.88 Arson 115 140 -17.86% 43 37.39% 0.42% 5.77 **Destruction Of Property** 5,782 5,959 -2.97% 1,384 23.94% 21.03% 289.90 Counterfeiting/Forgery 530 624 -15.06% 17.17% 26.57 91 1.93% Fraud Offenses 5,097 5,110 -0.25% 736 14.44% 18.54% 255.55 Embezzlement 15.74 314 217 44.70% 72 22.93% 1.14% Extortion/Blackmail 172 164 4.88% 10 5.81% 0.63% 8.62 5 3 **Bribery** 66.67% 3 60.00% 0.02% 0.25 **Stolen Property Offenses** 337 376 -10.37% 231 68.55% 1.23% 16.90 28,838 1,378.24 -4.68% **Crimes Against Property Total** 27,489 6,598 24.00% 38.17% **Drug/Narcotic Violations** 12,813 14,067 -8.91% 10,442 81.50% 49.52% 642.42 43.78% 567.91 **Drug Equipment Violations** 11,327 12,524 -9.56% 9,404 83.02% 0.00% 100.00% 0.00% **Gambling Offenses** 1 0 1 0.05 Pornography/Obscene Material 421 434 -3.00% 128 30.40% 1.63% 21.11 **Prostitution Offenses** 31 38 -18.42% 13 41.94% 0.12% 1.55 Weapons Law Violations 1,181 1,237 -4.53% 778 65.88% 4.56% 59.21 **Animal Cruelty** 101 103 -1.94% 43 42.57% 0.39% 5.06 28,403 **Crimes Against Society Total** 25.875 -8.90% 20.809 80.42% 35.93% 1,297.32