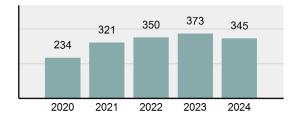

#### Crime Rate\* per 100,000 population 5 Year Trend

#### Total Group "A" Crime Offenses 5 Year Trend

Reported in Reported in Percent Offenses Percent Percent Of Rate Per Offense 2024 2023 Change Cleared Cleared Category 100,000\* Murder 30 43 -30.23% 22 73.33% 0.16% 1.50 **Negligent Manslaughter** 6 4 50.00% 4 66.67% 0.03% 0.30 Nonconsensual Sex Offenses: 7.07% Rape 636 594 210 33.02% 3.41% 31.89 144 133 Sodomy 8.27% 53 36.81% 0.77% 7.22 161 185 -12.97% 8.07 Sexual Assault w/ Object 56 34.78% 0.86% **Fondling** 929 941 -1.28% 331 35.63% 4.98% 46.58 Aggravated Assault 3,490 3,463 0.78% 2,412 69.11% 18.72% 174.98 Simple Assault 11,149 11,086 0.57% 6,878 61.69% 59.79% 558.99 Intimidation 1,741 1,621 7.40% 874 50.20% 9.34% 87.29 **Kidnapping** 283 262 8.02% 176 62.19% 1.52% 14.19 Consensual Sex Offenses: -44.44% Incest 5 9 2 40.00% 0.03% 0.25 Statutory Rape 61 40 52.50% 32 52.46% 0.33% 3.06 7 Human Trafficking, Commercial 11 14 -21.43% 63.64% 0.06% 0.55 **Sex Acts** Human Trafficking, Involuntary 2 3 -33.33% 50.00% 0.01% 0.10 Servitude **Crimes Against Persons Total** 18.648 18.398 1.36% 11.058 59.30% 25.90% 934.97 183 -22.40% 48.59% 0.52% 7.12 Robbery 142 **Burglary/Breaking and Entering** 2,432 2.771 -12.23% 576 23.68% 8.85% 121.94 Larceny/Theft Offenses 11,229 11,762 -4.53% 3,076 27.39% 40.85% 563.00 Motor Vehicle Theft 1,334 1,529 -12.75% 307 23.01% 4.85% 66.88 Arson 115 140 -17.86% 43 37.39% 0.42% 5.77 **Destruction Of Property** 5,782 5,959 -2.97% 1,384 23.94% 21.03% 289.90 Counterfeiting/Forgery 530 624 -15.06% 17.17% 26.57 91 1.93% Fraud Offenses 5,097 5,110 -0.25% 736 14.44% 18.54% 255.55 Embezzlement 15.74 314 217 44.70% 72 22.93% 1.14% Extortion/Blackmail 172 164 4.88% 10 5.81% 0.63% 8.62 5 3 **Bribery** 66.67% 3 60.00% 0.02% 0.25 **Stolen Property Offenses** 337 376 -10.37% 231 68.55% 1.23% 16.90 28,838 1,378.24 -4.68% **Crimes Against Property Total** 27,489 6,598 24.00% 38.17% **Drug/Narcotic Violations** 12,813 14,067 -8.91% 10,442 81.50% 49.52% 642.42 43.78% 567.91 **Drug Equipment Violations** 11,327 12,524 -9.56% 9,404 83.02% 0.00% 100.00% 0.00% **Gambling Offenses** 1 0 1 0.05 Pornography/Obscene Material 421 434 -3.00% 128 30.40% 1.63% 21.11 **Prostitution Offenses** 31 38 -18.42% 13 41.94% 0.12% 1.55 Weapons Law Violations 1,181 1,237 -4.53% 778 65.88% 4.56% 59.21 **Animal Cruelty** 101 103 -1.94% 43 42.57% 0.39% 5.06 28,403 **Crimes Against Society Total** 25.875 -8.90% 20.809 80.42% 35.93% 1,297.32