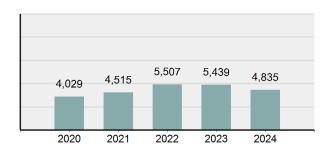

5        | 22     |
| Family Offenses, Nonviolent             | 4         | 3      |
| Liquor Law Violations                   | 122       | 87     |
| Trespass of Real Property               | 41        | 18     |
| All Other Offenses                      | 871       | 508    |
| Total                                   | 3,279     | 1,556  |



Under the UCR guidelines, a juvenile is counted as "arrested" when the circumstances are such that if the juvenile were an adult, an arrest would have been reported. Any situation involving a juvenile, in lieu of an actual arrest, is summoned, cited, or notified to appear before a juvenile court or similar authority for a violation of the law, is reported as an arrest.

## Juvenile Arrests by Category



## **Total Juvenile Arrests 5 Year Trend**



Statewide Arrest Profile 2024 Crime In Idaho

# Idaho Arrests in 2024

## **Juvenile Arrests By Age**

| Offense                                 | 10 & Under | 11-12 | 13-14 | 15    | 16    | 17  | Total |
|-----------------------------------------|------------|-------|-------|-------|-------|-----|-------|
| Murder                                  | 0          | 0     | 0     | 0     | 0     | 1   | 1     |
| Negligent Manslaughter                  | 0          | 0     | 0     | 0     | 0     | 0   | 0     |
| Rape                                    | 0          | 0     | 2     | 1     | 3     | 5   | 11    |
| Sodomy                                  | 0          | 0     | 2     | 0     | 1     | 1   | 4     |
| Sexual Assault w/ Object                | 0          | 0     | 0     | 1