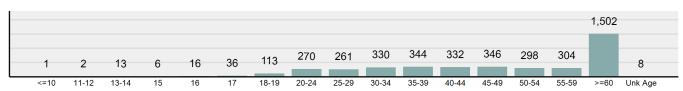

|

4.59%

| Top Value of Property Loss              |                  |  |  |  |
|-----------------------------------------|------------------|--|--|--|
| Percentage - 103.80%                    |                  |  |  |  |
| Money                                   | \$ 37,337,567.00 |  |  |  |
| Other                                   | \$ 668,259.00    |  |  |  |
| Automobiles                             | \$ 359,083.00    |  |  |  |
| Heavy Construction/Industrial Equipment | \$ 342,442.00    |  |  |  |
| Consumable Goods                        | \$ 325,265.00    |  |  |  |



\*Others: Religious Organization, Government, Others, Unknown



#### Estimated Value of Stolen (in \$ 1,000s)



#### Estimated Value of Recovered (in \$ 1,000s)



#### Victim Count of Fraud Offenses by Age



#### **Embezzlement**

- The unlawful misappropriation by an offender to his/her own use or purpose of money, property, or some other thing of value entrusted in his/her care, custody, or control -

| Embezzlement      |        |
|-------------------|--------|
| Offenses Reported | 314    |
| Changes from 2023 | 44.70% |
| Rate per 100,000* | 15.74  |
| Total Arrests     | 25     |
|                   |        |

| Arrestee Information |      |        |      |          |  |
|----------------------|------|--------|------|----------|--|
|                      | Ad   | Adult  |      | Juvenile |  |
| <u>Race</u>          | Male | Female | Male | Female   |  |
| White                | 11   | 11     | 0    | 0        |  |
| Black                | 1    | 0      | 1    | 0        |  |
| Indian