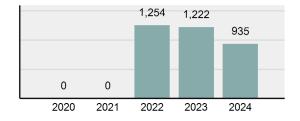

#### Total Group "A" Crime Offenses 5 Year Trend

Reported in Reported in Percent Offenses Percent Percent Of Rate Per Offense 2024 2023 Change Cleared Cleared Category 100,000\* Murder 30 43 -30.23% 22 73.33% 0.16% 1.50 **Negligent Manslaughter** 6 4 50.00% 4 66.67% 0.03% 0.30 Nonconsensual Sex Offenses: 7.07% Rape 636 594 210 33.02% 3.41% 31.89 144 133 Sodomy 8.27% 53 36.81% 0.77% 7.22 161 185 -12.97% 8.07 Sexual Assault w/ Object 56 34.78% 0.86% **Fondling** 929 941 -1.28% 331 35.63% 4.98% 46.58 Aggravated Assault 3,490 3,463 0.78% 2,412 69.11% 18.72% 174.98 Simple Assault 11,149 11,086 0.57% 6,878 61.69% 59.79% 558.99 Intimidation 1,741 1,621 7.40% 874 50.20% 9.34% 87.29 **Kidnapping** 283 262 8.02% 176 62.19% 1.52% 14.19 Consensual Sex Offenses: -44.44% Incest 5 9 2 40.00% 0.03% 0.25 Statutory Rape 61 40 52.50% 32 52.46% 0.33% 3.06 7 Human Trafficking, Commercial 11 14 -21.43% 63.64% 0.06% 0.55 **Sex Acts** Human Trafficking, Involuntary 2 3 -33.33% 50.00% 0.01% 0.10 Servitude **Crimes Against Persons Total** 18.648 18.398 1.36% 11.058 59.30% 25.90% 934.97 183 -22.40% 48.59% 0.52% 7.12 Robbery 142 **Burglary/Breaking and Entering** 2,432 2.771 -12.23% 576 23.68% 8.85% 121.94 Larceny/Theft Offenses 11,229 11,762 -4.53% 3,076 27.39% 40.85% 563.00 Motor Vehicle Theft 1,334 1,529 -12.75% 307 23.01% 4.85% 66.88 Arson 115 140 -17.86% 43 37.39% 0.42% 5.77 **Destruction Of Property** 5,782 5,959 -2.97% 1,384 23.94% 21.03% 289.90 Counterfeiting/Forgery 530 624 -15.06% 17.17% 26.57 91 1.93% Fraud Offenses 5,097 5,110 -0.25% 736 14.44% 18.54% 255.55 Embezzlement 15.74 314 217 44.70% 72 22.93% 1.14% Extortion/Blackmail 172 164 4.88% 10 5.81% 0.63% 8.62 5 3 **Bribery** 66.67% 3 60.00% 0.02% 0.25 **Stolen Property Offenses** 337 376 -10.37% 231 68.55% 1.23% 16.90 28,838 1,378.24 -4.68% **Crimes Against Property Total** 27,489 6,598 24.00% 38.17% **Drug/Narcotic Violations** 12,813 14,067 -8.91% 10,442 81.50% 49.52% 642.42 43.78% 567.91 **Drug Equipment Violations** 11,327 12,524 -9.56% 9,404 83.02% 0.00% 100.00% 0.00% **Gambling Offenses** 1 0 1 0.05 Pornography/Obscene Material 421 434 -3.00% 128 30.40% 1.63% 21.11 **Prostitution Offenses** 31 38 -18.42% 13 41.94% 0.12% 1.55 Weapons Law Violations 1,181 1,237 -4.53% 778 65.88% 4.56% 59.21 **Animal Cruelty** 101 103 -1.94% 43 42.57% 0.39% 5.06 28,403 **Crimes Against Society Total** 25.875 -8.90% 20.809 80.42% 35.93% 1,297.32