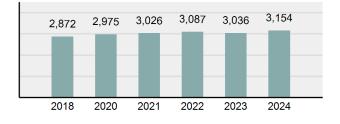

| loyees |
|----------------------|--------|
| Total Sworn Officers | 3,154  |
| Change from 2023     | 3.89%  |
| Rate per 1,000*      | 1.58   |

| Idaho Sworn Officers<br>2023 vs 2024 |       |  |  |  |  |  |  |
|--------------------------------------|-------|--|--|--|--|--|--|
| Police                               | up    |  |  |  |  |  |  |
| Departments                          | 4.86% |  |  |  |  |  |  |
| Sheriff's                            | up    |  |  |  |  |  |  |
| Offices                              | 5.09% |  |  |  |  |  |  |
| Idaho State                          | down  |  |  |  |  |  |  |
| Police                               | 4.79% |  |  |  |  |  |  |
| 100.10 010.0                         |       |  |  |  |  |  |  |

### Idaho Sworn Officers Employed 5 Year Trend



# Idaho Sworn Law Enforcement Officers by County for 2024

Rate per 1,000 population



### Idaho Law Enforcement Officers Employed 5 Year Trend



2023 U.S. Regional Full-Time Sworn Officers Employed Rate per 1,000 population



The nation's law enforcement community employed an average of 2.2 full-time sworn officers for every 1,000 inhabitants as of October 31, 2023.

Source: Crime Data Explorer, Crime in the United States 2024, U.S. Department of Justice, Federal Bureau of Investigation.

# Idaho Statewide Information

# Idaho Sworn/Civilian Employed 2023 vs 2024 Police up Departments 6.38% Sheriff's up Offices 6.58% Idaho State down Police 1.33%

### Idaho Law Enforcement Employed 5 Year Trend



|      | Police Department Sworn/Civilian Employed |       |                     |