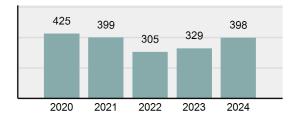

#### Total Group "A" Crime Offenses 5 Year Trend

Reported in Reported in Percent Offenses Percent Percent Of Rate Per Offense 2024 2023 Change Cleared Cleared Category 100,000\* Murder 30 43 -30.23% 22 73.33% 0.16% 1.50 **Negligent Manslaughter** 6 4 50.00% 4 66.67% 0.03% 0.30 Nonconsensual Sex Offenses: 7.07% Rape 636 594 210 33.02% 3.41% 31.89 144 133 Sodomy 8.27% 53 36.81% 0.77% 7.22 161 185 -12.97% 8.07 Sexual Assault w/ Object 56 34.78% 0.86% **Fondling** 929 941 -1.28% 331 35.63% 4.98% 46.58 Aggravated Assault 3,490 3,463 0.78% 2,412 69.11% 18.72% 174.98 Simple Assault 11,149 11,086 0.57% 6,878 61.69% 59.79% 558.99 Intimidation 1,741 1,621 7.40% 874 50.20% 9.34% 87.29 **Kidnapping** 283 262 8.02% 176 62.19% 1.52% 14.19 Consensual Sex Offenses: -44.44% Incest 5 9 2 40.00% 0.03% 0.25 Statutory Rape 61 40 52.50% 32 52.46% 0.33% 3.06 7 Human Trafficking, Commercial 11 14 -21.43% 63.64% 0.06% 0.55 **Sex Acts** Human Trafficking, Involuntary 2 3 -33.33% 50.00% 0.01% 0.10 Servitude **Crimes Against Persons Total** 18.648 18.398 1.36% 11.058 59.30% 25.90% 934.97 183 -22.40% 48.59% 0.52% 7.12 Robbery 142 **Burglary/Breaking and Entering** 2,432 2.771 -12.23% 576 23.68% 8.85% 121.94 Larceny/Theft Offenses 11,229 11,762 -4.53% 3,076 27.39% 40.85% 563.00 Motor Vehicle Theft 1,334 1,529 -12.75% 307 23.01% 4.85% 66.88 Arson 115 140 -17.86% 43 37.39% 0.42% 5.77 **Destruction Of Property** 5,782 5,959 -2.97% 1,384 23.94% 21.03% 289.90 Counterfeiting/Forgery 530 624 -15.06% 17.17% 26.57 91 1.93% Fraud Offenses 5,097 5,110 -0.25% 736 14.44% 18.54% 255.55 Embezzlement 15.74 314 217 44.70% 72 22.93% 1.14% Extortion/Blackmail 172 164 4.88% 10 5.81% 0.63% 8.62 5 3 **Bribery** 66.67% 3 60.00% 0.02% 0.25 **Stolen Property Offenses** 337 376 -10.37% 231 68.55% 1.23% 16.90 28,838 1,378.24 -4.68% **Crimes Against Property Total** 27,489 6,598 24.00% 38.17% **Drug/Narcotic Violations** 12,813 14,067 -8.91% 10,442 81.50% 49.52% 642.42 43.78% 567.91 **Drug Equipment Violations** 11,327 12,524 -9.56% 9,404 83.02% 0.00% 100.00% 0.00% **Gambling Offenses** 1 0 1 0.05 Pornography/Obscene Material 421 434 -3.00% 128 30.40% 1.63% 21.11 **Prostitution Offenses** 31 38 -18.42% 13 41.94% 0.12% 1.55 Weapons Law Violations 1,181 1,237 -4.53% 778 65.88% 4.56% 59.21 **Animal Cruelty** 101 103 -1.94% 43 42.57% 0.39% 5.06 28,403 **Crimes Against Society Total** 25.875 -8.90% 20.809 80.42% 35.93% 1,297.32