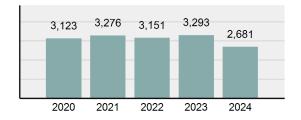

#### Crime Rate\* per 100,000 population 5 Year Trend

#### Total Group "A" Crime Offenses 5 Year Trend

Reported in Reported in Percent Offenses Percent Percent Of Rate Per Offense 2024 2023 Change Cleared Cleared Category 100,000\* Murder 30 43 -30.23% 22 73.33% 0.16% 1.50 **Negligent Manslaughter** 6 4 50.00% 4 66.67% 0.03% 0.30 Nonconsensual Sex Offenses: 7.07% Rape 636 594 210 33.02% 3.41% 31.89 144 133 Sodomy 8.27% 53 36.81% 0.77% 7.22 161 185 -12.97% 8.07 Sexual Assault w/ Object 56 34.78% 0.86% **Fondling** 929 941 -1.28% 331 35.63% 4.98% 46.58 Aggravated Assault 3,490 3,463 0.78% 2,412 69.11% 18.72% 174.98 Simple Assault 11,149 11,086 0.57% 6,878 61.69% 59.79% 558.99 Intimidation 1,741 1,621 7.40% 874 50.20% 9.34% 87.29 **Kidnapping** 283 262 8.02% 176 62.19% 1.52% 14.19 Consensual Sex Offenses: -44.44% Incest 5 9 2 40.00% 0.03% 0.25 Statutory Rape 61 40 52.50% 32 52.46% 0.33% 3.06 7 Human Trafficking, Commercial 11 14 -21.43% 63.64% 0.06% 0.55 **Sex Acts** Human Trafficking, Involuntary 2 3 -33.33% 50.00% 0.01% 0.10 Servitude **Crimes Against Persons Total** 18.648 18.398 1.36% 11.058 59.30% 25.90% 934.97 183 -22.40% 48.59% 0.52% 7.12 Robbery 142 **Burglary/Breaking and Entering** 2,432 2.771 -12.23% 576 23.68% 8.85% 121.94 Larceny/Theft Offenses 11,229 11,762 -4.53% 3,076 27.39% 40.85% 563.00 Motor Vehicle Theft 1,334 1,529 -12.75% 307 23.01% 4.85% 66.88 Arson 115 140 -17.86% 43 37.39% 0.42% 5.77 **Destruction Of Property** 5,782 5,959 -2.97% 1,384 23.94% 21.03% 289.90 Counterfeiting/Forgery 530 624 -15.06% 17.17% 26.57 91 1.93% Fraud Offenses 5,097 5,110 -0.25% 736 14.44% 18.54% 255.55 Embezzlement 15.74 314 217 44.70% 72 22.93% 1.14% Extortion/Blackmail 172 164 4.88% 10 5.81% 0.63% 8.62 5 3 **Bribery** 66.67% 3 60.00% 0.02% 0.25 **Stolen Property Offenses** 337 376 -10.37% 231 68.55% 1.23% 16.90 28,838 1,378.24 -4.68% **Crimes Against Property Total** 27,489 6,598 24.00% 38.17% **Drug/Narcotic Violations** 12,813 14,067 -8.91% 10,442 81.50% 49.52% 642.42 43.78% 567.91 **Drug Equipment Violations** 11,327 12,524 -9.56% 9,404 83.02% 0.00% 100.00% 0.00% **Gambling Offenses** 1 0 1 0.05 Pornography/Obscene Material 421 434 -3.00% 128 30.40% 1.63% 21.11 **Prostitution Offenses** 31 38 -18.42% 13 41.94% 0.12% 1.55 Weapons Law Violations 1,181 1,237 -4.53% 778 65.88% 4.56% 59.21 **Animal Cruelty** 101 103 -1.94% 43 42.57% 0.39% 5.06 28,403 **Crimes Against Society Total** 25.875 -8.90% 20.809 80.42% 35.93% 1,297.32

72.012

75.639

Total Group "A" Offenses

-4.80%

38,465

53.41%

3,610.53

100.00%