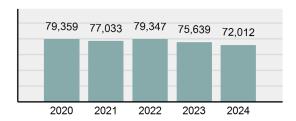

# **Facts At A Glance**

| Group "A" Offenses     | ♦ 72,012 total Group "A" offenses reported.                                                                                                                                                                                                                                 |
|------------------------|-----------------------------------------------------------------------------------------------------------------------------------------------------------------------------------------------------------------------------------------------------------------------------|
|                        | ♦ 4.80% decrease from 2023 Group "A" offenses.                                                                                                                                                                                                                              |
| Crime Rate             | <ul> <li>♦ 3,610.53 per 100,000 inhabitants based on Group "A" offenses.</li> <li>♦ 6.60% decrease from 2023 NIBRS crime rate.</li> <li>♦ 973.08 per 100,000 inhabitants based on Part 1 offenses.<br/>(utilized for comparison purposes with non-NIBRS states).</li> </ul> |
| Violent Crime          | ♦ 4,603 total violent crime offenses reported.                                                                                                                                                                                                                              |
|                        | ♦ 0.04% increase from 2023 violent crime offenses.                                                                                                                                                                                                                          |
|                        | ♦ 0.78% increase from 2023 aggravated assault offenses, which accounts for 75.82% of the violent crime.                                                                                                                                                                     |
| Crime Against Persons  | ♦ 18,648 total crime against persons reported.                                                                                                                                                                                                                              |
|                        | <ul> <li>1.36% increase from 2023 crime against persons.</li> <li>0.57% increase from 2023 simple assault offenses, which accounts for 59.79% of the crime against persons.</li> </ul>                                                                                      |
| Officers Assaulted     | <ul> <li>1 law enforcement officer(s) killed in the line of duty.</li> <li>458 total reported officers assaulted.</li> <li>9.13% decrease from 2023 assault on law enforcement officers.</li> </ul>                                                                         |
| Hate Crime             | <ul> <li>♦ 68 total hate crimes reported.</li> <li>♦ 21.43% increase from 2023 hate crimes.</li> </ul>                                                                                                                                                                      |
| Crimes Against Society | <ul> <li>25,875 total crimes against society reported.</li> <li>8.90% decrease from 2023 crimes against society.</li> <li>8.91% decrease from 2023 drug/narcotic violations offenses, which accounts for 49.52% of the crimes against society.</li> </ul>                   |
| Property Crime         | <ul> <li>27,489 total crimes against property reported.</li> <li>4.68% decrease from 2023 crimes against property.</li> <li>4.53% decrease from 2023 larceny/theft offenses, which accounts for 40.85% of the crimes against property.</li> </ul>                           |

| Group "A" Offenses |          |  |  |  |  |  |  |
|--------------------|----------|--|--|--|--|--|--|
| Offenses Reported  | 72,012   |  |  |  |  |  |  |
| Changes from 2023  | -4.8%    |  |  |  |  |  |  |
| Rate per 100,000*  | 3,610.53 |  |  |  |  |  |  |

#### Total Group "A" Crime Offenses 5 Year Trend

Reported in Reported in Percent Offenses Percent Percent Of Rate Per Offense 2024 2023 Change Cleared Cleared Category 100,000\* Murder 30 43 -30.23% 22 73.33% 0.16% 1.50 **Negligent Manslaughter** 6 4 50.00% 4 66.67% 0.03% 0.30 Nonconsensual Sex Offenses: 7.07% Rape 636 594 210 33.02% 3.41% 31.89 144 133 Sodomy 8.27% 53 36.81% 0.77% 7.22 161 185 -12.97% 8.07 Sexual Assault w/ Object 56 34.78% 0.86% **Fondling** 929 941 -1.28% 331 35.63% 4.98% 46.58 Aggravated Assault 3,490 3,463 0.78% 2,412 69.11% 18.72% 174.98 Simple Assault 11,149 11,086 0.57% 6,878 61.69% 59.79% 558.99 Intimidation 1,741 1,621 7.40% 874 50.20% 9.34% 87.29 **Kidnapping** 283 262 8.02% 176 62.19% 1.52% 14.19 Consensual Sex Offenses: -44.44% Incest 5 9 2 40.00% 0.03% 0.25 Statutory Rape 61 40 52.50% 32 52.46% 0.33% 3.06 7 Human Trafficking, Commercial 11 14 -21.43% 63.64% 0.06% 0.55 **Sex Acts** Human Trafficking, Involuntary 2 3 -33.33% 50.00% 0.01% 0.10 Servitude **Crimes Against Persons Total** 18.648 18.398 1.36% 11.058 59.30% 25.90% 934.97 183 -22.40% 48.59% 0.52% 7.12 Robbery 142 **Burglary/Breaking and Entering** 2,432 2.771 -12.23% 576 23.68% 8.85% 121.94 Larceny/Theft Offenses 11,229 11,762 -4.53% 3,076 27.39% 40.85% 563.00 Motor Vehicle Theft 1,334 1,529 -12.75% 307 23.01% 4.85% 66.88 Arson 115 140 -17.86% 43 37.39% 0.42% 5.77 **Destruction Of Property** 5,782 5,959 -2.97% 1,384 23.94% 21.03% 289.90 Counterfeiting/Forgery 530 624 -15.06% 17.17% 26.57 91 1.93% Fraud Offenses 5,097 5,110 -0.25% 736 14.44% 18.54% 255.55 Embezzlement 15.74 314 217 44.70% 72 22.93% 1.14% Extortion/Blackmail 172 164 4.88% 10 5.81% 0.63% 8.62 5 3 **Bribery** 66.67% 3 60.00% 0.02% 0.25 **Stolen Property Offenses** 337 376 -10.37% 231 68.55% 1.23% 16.90 28,838 1,378.24 -4.68% **Crimes Against Property Total** 27,489 6,598 24.00% 38.17% **Drug/Narcotic Violations** 12,813 14,067 -8.91% 10,442 81.50% 49.52% 642.42 43.78% 567.91 **Drug Equipment Violations** 11,327 12,524 -9.56% 9,404 83.02% 0.00% 100.00% 0.00% **Gambling Offenses** 1 0 1 0.05 Pornography/Obscene Material 421 434 -3.00% 128 30.40% 1.63% 21.11 **Prostitution Offenses** 31 38 -18.42% 13 41.94% 0.12% 1.55 Weapons Law Violations 1,181 1,237 -4.53% 778 65.88% 4.56% 59.21 **Animal Cruelty** 101 103 -1.94% 43 42.57% 0.39% 5.06 28,403 **Crimes Against Society Total** 25.875 -8.90% 20.809 80.42% 35.93% 1,297.32

72.012

75.639

Total Group "A" Offenses

-4.80%

38,465

53.41%

3,610.53

100.00%