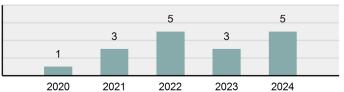

#### Total Group "A" Crime Offenses 5 Year Trend

Reported in Reported in Percent Offenses Percent Percent Of Rate Per Offense 2024 2023 Change Cleared Cleared Category 100,000\* Murder 30 43 -30.23% 22 73.33% 0.16% 1.50 **Negligent Manslaughter** 6 4 50.00% 4 66.67% 0.03% 0.30 Nonconsensual Sex Offenses: 7.07% Rape 636 594 210 33.02% 3.41% 31.89 144 133 Sodomy 8.27% 53 36.81% 0.77% 7.22 161 185 -12.97% 8.07 Sexual Assault w/ Object 56 34.78% 0.86% **Fondling** 929 941 -1.28% 331 35.63% 4.98% 46.58 Aggravated Assault 3,490 3,463 0.78% 2,412 69.11% 18.72% 174.98 Simple Assault 11,149 11,086 0.57% 6,878 61.69% 59.79% 558.99 Intimidation 1,741 1,621 7.40% 874 50.20% 9.34% 87.29 **Kidnapping** 283 262 8.02% 176 62.19% 1.52% 14.19 Consensual Sex Offenses: -44.44% Incest 5 9 2 40.00% 0.03% 0.25 Statutory Rape 61 40 52.50% 32 52.46% 0.33% 3.06 7 Human Trafficking, Commercial 11 14 -21.43% 63.64% 0.06% 0.55 **Sex Acts** Human Trafficking, Involuntary 2 3 -33.33% 50.00% 0.01% 0.10 Servitude **Crimes Against Persons Total** 18.648 18.398 1.36% 11.058 59.30% 25.90% 934.97 183 -22.40% 48.59% 0.52% 7.12 Robbery 142 **Burglary/Breaking and Entering** 2,432 2.771 -12.23% 576 23.68% 8.85% 121.94 Larceny/Theft Offenses 11,229 11,762 -4.53% 3,076 27.39% 40.85% 563.00 Motor Vehicle Theft 1,334 1,529 -12.75% 307 23.01% 4.85% 66.88 Arson 115 140 -17.86% 43 37.39% 0.42% 5.77 **Destruction Of Property** 5,782 5,959 -2.97% 1,384 23.94% 21.03% 289.90 Counterfeiting/Forgery 530 624 -15.06% 17.17% 26.57 91 1.93% Fraud Offenses 5,097 5,110 -0.25% 736 14.44% 18.54% 255.55 Embezzlement 15.74 314 217 44.70% 72 22.93% 1.14% Extortion/Blackmail 172 164 4.88% 10 5.81% 0.63% 8.62 5 3 **Bribery** 66.67% 3 60.00% 0.02% 0.25 **Stolen Property Offenses** 337 376 -10.37% 231 68.55% 1.23% 16.90 28,838 1,378.24 -4.68% **Crimes Against Property Total** 27,489 6,598 24.00% 38.17% **Drug/Narcotic Violations** 12,813 14,067 -8.91% 10,442 81.50% 49.52% 642.42 43.78% 567.91 **Drug Equipment Violations** 11,327 12,524 -9.56% 9,404 83.02% 0.00% 100.00% 0.00% **Gambling Offenses** 1 0 1 0.05 Pornography/Obscene Material 421 434 -3.00% 128 30.40% 1.63% 21.11 **Prostitution Offenses** 31 38 -18.42% 13 41.94% 0.12% 1.55 Weapons Law Violations 1,181 1,237 -4.53% 778 65.88% 4.56% 59.21 **Animal Cruelty** 101 103 -1.94% 43 42.57% 0.39% 5.06 28,403 **Crimes Against Society Total** 25.875 -8.90% 20.809 80.42% 35.93% 1,297.32