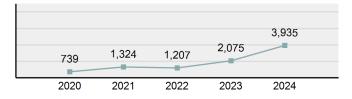

1% |  |  |  |
| Department/Discount Store     | 23.25% |  |  |  |
| Commercial/Office Building    | 12.74% |  |  |  |
| Specialty Store               | 6.05%  |  |  |  |
| Convenience Store             | 5.10%  |  |  |  |

| Top Value of Property Loss |                 |  |  |  |
|----------------------------|-----------------|--|--|--|
| Percentage - 99.30%        |                 |  |  |  |
| Money                      | \$ 3,388,689.00 |  |  |  |
| Other                      | \$ 428,932.00   |  |  |  |
| Merchandise                | \$ 40,041.00    |  |  |  |
| Negotiable Instruments     | \$ 40,001.00    |  |  |  |
| Tools                      | \$ 10,715.00    |  |  |  |



\*Others: Religious Organization, Government, Others, Unknown

#### Estimated Value of Stolen (in \$ 1,000s)



#### Estimated Value of Recovered (in \$ 1,000s)



#### Victim Count of Embezzlement by Age



#### Extortion/Blackmail

- Unlawfully obtain money, property, or any other thing of value, either tangible or intangible, through the use or threat of force, misuse of authority, threat of criminal prosecution, threat of destruction or reputation or social standing, or through other coercive means -

| Extortion/Blackmail |       |  |  |  |
|---------------------|-------|--|--|--|
| Offenses Reported   | 172   |  |  |  |
| Changes from 2023   | 4.88% |  |  |  |
| Rate per 100,000*   | 8.62  |  |  |  |
| Total Arrests       | 1     |  |  |  |
|                     |       |  |  |  |

| Arrestee Information |      |        |      |          |  |
|----------------------|------|--------|------|--