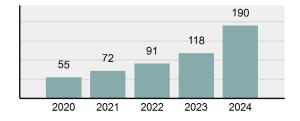

#### 2024 Group "A" Offenses by Category

#### Crime Rate\* per 100,000 population 5 Year Trend

#### Total Group "A" Crime Offenses 5 Year Trend

Reported in Reported in Percent Offenses Percent Percent Of Rate Per Offense 2024 2023 Change Cleared Cleared Category 100,000\* Murder 30 43 -30.23% 22 73.33% 0.16% 1.50 **Negligent Manslaughter** 6 4 50.00% 4 66.67% 0.03% 0.30 Nonconsensual Sex Offenses: 7.07% Rape 636 594 210 33.02% 3.41% 31.89 144 133 Sodomy 8.27% 53 36.81% 0.77% 7.22 161 185 -12.97% 8.07 Sexual Assault w/ Object 56 34.78% 0.86% **Fondling** 929 941 -1.28% 331 35.63% 4.98% 46.58 Aggravated Assault 3,490 3,463 0.78% 2,412 69.11% 18.72% 174.98 Simple Assault 11,149 11,086 0.57% 6,878 61.69% 59.79% 558.99 Intimidation 1,741 1,621 7.40% 874 50.20% 9.34% 87.29 **Kidnapping** 283 262 8.02% 176 62.19% 1.52% 14.19 Consensual Sex Offenses: -44.44% Incest 5 9 2 40.00% 0.03% 0.25 Statutory Rape 61 40 52.50% 32 52.46% 0.33% 3.06 7 Human Trafficking, Commercial 11 14 -21.43% 63.64% 0.06% 0.55 **Sex Acts** Human Trafficking, Involuntary 2 3 -33.33% 50.00% 0.01% 0.10 Servitude **Crimes Against Persons Total** 18.648 18.398 1.36% 11.058 59.30% 25.90% 934.97 183 -22.40% 48.59% 0.52% 7.12 Robbery 142 **Burglary/Breaking and Entering** 2,432 2.771 -12.23% 576 23.68% 8.85% 121.94 Larceny/Theft Offenses 11,229 11,762 -4.53% 3,076 27.39% 40.85% 563.00 Motor Vehicle Theft 1,334 1,529 -12.75% 307 23.01% 4.85% 66.88 Arson 115 140 -17.86% 43 37.39% 0.42% 5.77 **Destruction Of Property** 5,782 5,959 -2.97% 1,384 23.94% 21.03% 289.90 Counterfeiting/Forgery 530 624 -15.06% 17.17% 26.57 91 1.93% Fraud Offenses 5,097 5,110 -0.25% 736 14.44% 18.54% 255.55 Embezzlement 15.74 314 217 44.70% 72 22.93% 1.14% Extortion/Blackmail 172 164 4.88% 10 5.81% 0.63% 8.62 5 3 **Bribery** 66.67% 3 60.00% 0.02% 0.25 **Stolen Property Offenses** 337 376 -10.37% 231 68.55% 1.23% 16.90 28,838 1,378.24 -4.68% **Crimes Against Property Total** 27,489 6,598 24.00% 38.17% **Drug/Narcotic Violations** 12,813 14,067 -8.91% 10,442 81.50% 49.52% 642.42 43.78% 567.91 **Drug Equipment Violations** 11,327 12,524 -9.56% 9,404 83.02% 0.00% 100.00% 0.00% **Gambling Offenses** 1 0 1 0.05 Pornography/Obscene Material 421 434 -3.00% 128 30.40% 1.63% 21.11 **Prostitution Offenses** 31 38 -18.42% 13 41.94% 0.12% 1.55 Weapons Law Violations 1,181 1,237 -4.53% 778 65.88% 4.56% 59.21 **Animal Cruelty** 101 103 -1.94% 43 42.57% 0.39% 5.06 28,403 **Crimes Against Society Total** 25.875 -8.90% 20.809 80.42% 35.93% 1,297.32