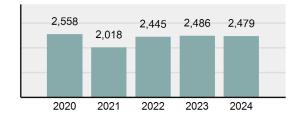

| Group "A" Offenses |          |  |  |  |  |  |  |
|--------------------|----------|--|--|--|--|--|--|
| Offenses Reported  | 72,012   |  |  |  |  |  |  |
| Changes from 2023  | -4.8%    |  |  |  |  |  |  |
| Rate per 100,000*  | 3,610.53 |  |  |  |  |  |  |

#### Total Group "A" Crime Offenses 5 Year Trend

Reported in Reported in Percent Offenses Percent Percent Of Rate Per Offense 2024 2023 Change Cleared Cleared Category 100,000\* Murder 30 43 -30.23% 22 73.33% 0.16% 1.50 **Negligent Manslaughter** 6 4 50.00% 4 66.67% 0.03% 0.30 Nonconsensual Sex Offenses: 7.07% Rape 636 594 210 33.02% 3.41% 31.89 144 133 Sodomy 8.27% 53 36.81% 0.77% 7.22 161 185 -12.97% 8.07 Sexual Assault w/ Object 56 34.78% 0.86% **Fondling** 929 941 -1.28% 331 35.63% 4.98% 46.58 Aggravated Assault 3,490 3,463 0.78% 2,412 69.11% 18.72% 174.98 Simple Assault 11,149 11,086 0.57% 6,878 61.69% 59.79% 558.99 Intimidation 1,741 1,621 7.40% 874 50.20% 9.34% 87.29 **Kidnapping** 283 262 8.02% 176 62.19% 1.52% 14.19 Consensual Sex Offenses: -44.44% Incest 5 9 2 40.00% 0.03% 0.25 Statutory Rape 61 40 52.50% 32 52.46% 0.33% 3.06 7 Human Trafficking, Commercial 11 14 -21.43% 63.64% 0.06% 0.55 **Sex Acts** Human Trafficking, Involuntary 2 3 -33.33% 50.00% 0.01% 0.10 Servitude **Crimes Against Persons Total** 18.648 18.398 1.36% 11.058 59.30% 25.90% 934.97 183 -22.40% 48.59% 0.52% 7.12 Robbery 142 **Burglary/Breaking and Entering** 2,432 2.771 -12.23% 576 23.68% 8.85% 121.94 Larceny/Theft Offenses 11,229 11,762 -4.53% 3,076 27.39% 40.85% 563.00 Motor Vehicle Theft 1,334 1,529 -12.75% 307 23.01% 4.85% 66.88 Arson 115 140 -17.86% 43 37.39% 0.42% 5.77 **Destruction Of Property** 5,782 5,959 -2.97% 1,384 23.94% 21.03% 289.90 Counterfeiting/Forgery 530 624 -15.06% 17.17% 26.57 91 1.93% Fraud Offenses 5,097 5,110 -0.25% 736 14.44% 18.54% 255.55 Embezzlement 15.74 314 217 44.70% 72 22.93% 1.14% Extortion/Blackmail 172 164 4.88% 10 5.81% 0.63% 8.62 5 3 **Bribery** 66.67% 3 60.00% 0.02% 0.25 **Stolen Property Offenses** 337 376 -10.37% 231 68.55% 1.23% 16.90 28,838 1,378.24 -4.68% **Crimes Against Property Total** 27,489 6,598 24.00% 38.17% **Drug/Narcotic Violations** 12,813 14,067 -8.91% 10,442 81.50% 49.52% 642.42 43.78% 567.91 **Drug Equipment Violations** 11,327 12,524 -9.56% 9,404 83.02% 0.00% 100.00% 0.00% **Gambling Offenses** 1 0 1 0.05 Pornography/Obscene Material 421 434 -3.00% 128 30.40% 1.63% 21.11 **Prostitution Offenses** 31 38 -18.42% 13 41.94% 0.12% 1.55 Weapons Law Violations 1,181 1,237 -4.53% 778 65.88% 4.56% 59.21 **Animal Cruelty** 101 103 -1.94% 43 42.57% 0.39% 5.06 28,403 **Crimes Against Society Total** 25.875 -8.90% 20.809 80.42% 35.93% 1,297.32

72.012

75.639

Total Group "A" Offenses

-4.80%

38,465

53.41%

3,610.53

100.00%