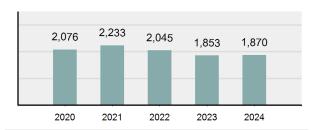

#### Crime Rate\* per 100,000 population 5 Year Trend

#### Total Group "A" Crime Offenses 5 Year Trend

Reported in Reported in Percent Offenses Percent Percent Of Rate Per Offense 2024 2023 Change Cleared Cleared Category 100,000\* Murder 30 43 -30.23% 22 73.33% 0.16% 1.50 **Negligent Manslaughter** 6 4 50.00% 4 66.67% 0.03% 0.30 Nonconsensual Sex Offenses: 7.07% Rape 636 594 210 33.02% 3.41% 31.89 144 133 Sodomy 8.27% 53 36.81% 0.77% 7.22 161 185 -12.97% 8.07 Sexual Assault w/ Object 56 34.78% 0.86% **Fondling** 929 941 -1.28% 331 35.63% 4.98% 46.58 Aggravated Assault 3,490 3,463 0.78% 2,412 69.11% 18.72% 174.98 Simple Assault 11,149 11,086 0.57% 6,878 61.69% 59.79% 558.99 Intimidation 1,741 1,621 7.40% 874 50.20% 9.34% 87.29 **Kidnapping** 283 262 8.02% 176 62.19% 1.52% 14.19 Consensual Sex Offenses: -44.44% Incest 5 9 2 40.00% 0.03% 0.25 Statutory Rape 61 40 52.50% 32 52.46% 0.33% 3.06 7 Human Trafficking, Commercial 11 14 -21.43% 63.64% 0.06% 0.55 **Sex Acts** Human Trafficking, Involuntary 2 3 -33.33% 50.00% 0.01% 0.10 Servitude **Crimes Against Persons Total** 18.648 18.398 1.36% 11.058 59.30% 25.90% 934.97 183 -22.40% 48.59% 0.52% 7.12 Robbery 142 **Burglary/Breaking and Entering** 2,432 2.771 -12.23% 576 23.68% 8.85% 121.94 Larceny/Theft Offenses 11,229 11,762 -4.53% 3,076 27.39% 40.85% 563.00 Motor Vehicle Theft 1,334 1,529 -12.75% 307 23.01% 4.85% 66.88 Arson 115 140 -17.86% 43 37.39% 0.42% 5.77 **Destruction Of Property** 5,782 5,959 -2.97% 1,384 23.94% 21.03% 289.90 Counterfeiting/Forgery 530 624 -15.06% 17.17% 26.57 91 1.93% Fraud Offenses 5,097 5,110 -0.25% 736 14.44% 18.54% 255.55 Embezzlement 15.74 314 217 44.70% 72 22.93% 1.14% Extortion/Blackmail 172 164 4.88% 10 5.81% 0.63% 8.62 5 3 **Bribery** 66.67% 3 60.00% 0.02% 0.25 **Stolen Property Offenses** 337 376 -10.37% 231 68.55% 1.23% 16.90 28,838 1,378.24 -4.68% **Crimes Against Property Total** 27,489 6,598 24.00% 38.17% **Drug/Narcotic Violations** 12,813 14,067 -8.91% 10,442 81.50% 49.52% 642.42 43.78% 567.91 **Drug Equipment Violations** 11,327 12,524 -9.56% 9,404 83.02% 0.00% 100.00% 0.00% **Gambling Offenses** 1 0 1 0.05 Pornography/Obscene Material 421 434 -3.00% 128 30.40% 1.63% 21.11 **Prostitution Offenses** 31 38 -18.42% 13 41.94% 0.12% 1.55 Weapons Law Violations 1,181 1,237 -4.53% 778 65.88% 4.56% 59.21 **Animal Cruelty** 101 103 -1.94% 43 42.57% 0.39% 5.06 28,403 **Crimes Against Society Total** 25.875 -8.90% 20.809 80.42% 35.93% 1,297.32

72.012

75.639

Total Group "A" Offenses

-4.80%

38,465

53.41%

3,610.53

100.00%