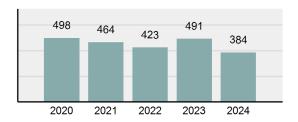

#### Total Group "A" Crime Offenses 5 Year Trend

Reported in Reported in Percent Offenses Percent Percent Of Rate Per Offense 2024 2023 Change Cleared Cleared Category 100,000\* Murder 30 43 -30.23% 22 73.33% 0.16% 1.50 **Negligent Manslaughter** 6 4 50.00% 4 66.67% 0.03% 0.30 Nonconsensual Sex Offenses: 7.07% Rape 636 594 210 33.02% 3.41% 31.89 144 133 Sodomy 8.27% 53 36.81% 0.77% 7.22 161 185 -12.97% 8.07 Sexual Assault w/ Object 56 34.78% 0.86% **Fondling** 929 941 -1.28% 331 35.63% 4.98% 46.58 Aggravated Assault 3,490 3,463 0.78% 2,412 69.11% 18.72% 174.98 Simple Assault 11,149 11,086 0.57% 6,878 61.69% 59.79% 558.99 Intimidation 1,741 1,621 7.40% 874 50.20% 9.34% 87.29 **Kidnapping** 283 262 8.02% 176 62.19% 1.52% 14.19 Consensual Sex Offenses: -44.44% Incest 5 9 2 40.00% 0.03% 0.25 Statutory Rape 61 40 52.50% 32 52.46% 0.33% 3.06 7 Human Trafficking, Commercial 11 14 -21.43% 63.64% 0.06% 0.55 **Sex Acts** Human Trafficking, Involuntary 2 3 -33.33% 50.00% 0.01% 0.10 Servitude **Crimes Against Persons Total** 18.648 18.398 1.36% 11.058 59.30% 25.90% 934.97 183 -22.40% 48.59% 0.52% 7.12 Robbery 142 **Burglary/Breaking and Entering** 2,432 2.771 -12.23% 576 23.68% 8.85% 121.94 Larceny/Theft Offenses 11,229 11,762 -4.53% 3,076 27.39% 40.85% 563.00 Motor Vehicle Theft 1,334 1,529 -12.75% 307 23.01% 4.85% 66.88 Arson 115 140 -17.86% 43 37.39% 0.42% 5.77 **Destruction Of Property** 5,782 5,959 -2.97% 1,384 23.94% 21.03% 289.90 Counterfeiting/Forgery 530 624 -15.06% 17.17% 26.57 91 1.93% Fraud Offenses 5,097 5,110 -0.25% 736 14.44% 18.54% 255.55 Embezzlement 15.74 314 217 44.70% 72 22.93% 1.14% Extortion/Blackmail 172 164 4.88% 10 5.81% 0.63% 8.62 5 3 **Bribery** 66.67% 3 60.00% 0.02% 0.25 **Stolen Property Offenses** 337 376 -10.37% 231 68.55% 1.23% 16.90 28,838 1,378.24 -4.68% **Crimes Against Property Total** 27,489 6,598 24.00% 38.17% **Drug/Narcotic Violations** 12,813 14,067 -8.91% 10,442 81.50% 49.52% 642.42 43.78% 567.91 **Drug Equipment Violations** 11,327 12,524 -9.56% 9,404 83.02% 0.00% 100.00% 0.00% **Gambling Offenses** 1 0 1 0.05 Pornography/Obscene Material 421 434 -3.00% 128 30.40% 1.63% 21.11 **Prostitution Offenses** 31 38 -18.42% 13 41.94% 0.12% 1.55 Weapons Law Violations 1,181 1,237 -4.53% 778 65.88% 4.56% 59.21 **Animal Cruelty** 101 103 -1.94% 43 42.57% 0.39% 5.06 28,403 **Crimes Against Society Total** 25.875 -8.90% 20.809 80.42% 35.93% 1,297.32

72.012

75.639

Total Group "A" Offenses

-4.80%

38,465

53.41%

3,610.53

100.00%