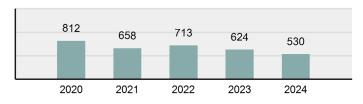

-|--------|
|                      | Adult Juvenile |        |      |        |
| <u>Race</u>          | Male           | Female | Male | Female |
| White                | 27             | 7      | 1    | 0      |
| Black                | 1              | 2      | 0    | 0      |
| Indian               | 0              | 0      | 0    | 0      |
| Asian                | 2              | 2      | 0    | 0      |
| Unknown              | 2              | 0      | 0    | 0      |
| <u>Ethnicity</u>     |                |        |      |        |
| Non-Hispanic         | 18             | 11     | 0    | 0      |
| Hispanic             | 7              | 0      | 0    | 0      |
| Unknown              | 7              | 0      | 1    | 0      |

#### Counterfeiting/Forgery Count - 5 Year Trend



| Top Locations of Counterfeiting/Forgery |        |
|-----------------------------------------|--------|
| Bank/Savings and Loan                   | 28.87% |
| Residence/Home                          | 15.28% |
| Convenience Store                       | 7.55%  |
| Restaurant                              | 6.42%  |
| Specialty Store                         | 5.85%  |

| Top Value of Property Loss   |                 |  |  |
|------------------------------|-----------------|--|--|
| Percentage - 99.68%          |                 |  |  |
| Negotiable Instruments       | \$ 1,003,600.00 |  |  |
| Money                        | \$ 270,339.00   |  |  |
| Collections/Collectibles     | \$ 30,080.00    |  |  |
| Other                        | \$ 26,764.00    |  |  |
| Jewelry/Precious Metals/G