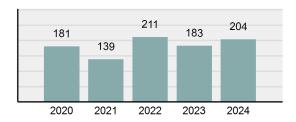

#### Total Group "A" Crime Offenses 5 Year Trend

Reported in Reported in Percent Offenses Percent Percent Of Rate Per Offense 2024 2023 Change Cleared Cleared Category 100,000\* Murder 30 43 -30.23% 22 73.33% 0.16% 1.50 **Negligent Manslaughter** 6 4 50.00% 4 66.67% 0.03% 0.30 Nonconsensual Sex Offenses: 7.07% Rape 636 594 210 33.02% 3.41% 31.89 144 133 Sodomy 8.27% 53 36.81% 0.77% 7.22 161 185 -12.97% 8.07 Sexual Assault w/ Object 56 34.78% 0.86% **Fondling** 929 941 -1.28% 331 35.63% 4.98% 46.58 Aggravated Assault 3,490 3,463 0.78% 2,412 69.11% 18.72% 174.98 Simple Assault 11,149 11,086 0.57% 6,878 61.69% 59.79% 558.99 Intimidation 1,741 1,621 7.40% 874 50.20% 9.34% 87.29 **Kidnapping** 283 262 8.02% 176 62.19% 1.52% 14.19 Consensual Sex Offenses: -44.44% Incest 5 9 2 40.00% 0.03% 0.25 Statutory Rape 61 40 52.50% 32 52.46% 0.33% 3.06 7 Human Trafficking, Commercial 11 14 -21.43% 63.64% 0.06% 0.55 **Sex Acts** Human Trafficking, Involuntary 2 3 -33.33% 50.00% 0.01% 0.10 Servitude **Crimes Against Persons Total** 18.648 18.398 1.36% 11.058 59.30% 25.90% 934.97 183 -22.40% 48.59% 0.52% 7.12 Robbery 142 **Burglary/Breaking and Entering** 2,432 2.771 -12.23% 576 23.68% 8.85% 121.94 Larceny/Theft Offenses 11,229 11,762 -4.53% 3,076 27.39% 40.85% 563.00 Motor Vehicle Theft 1,334 1,529 -12.75% 307 23.01% 4.85% 66.88 Arson 115 140 -17.86% 43 37.39% 0.42% 5.77 **Destruction Of Property** 5,782 5,959 -2.97% 1,384 23.94% 21.03% 289.90 Counterfeiting/Forgery 530 624 -15.06% 17.17% 26.57 91 1.93% Fraud Offenses 5,097 5,110 -0.25% 736 14.44% 18.54% 255.55 Embezzlement 15.74 314 217 44.70% 72 22.93% 1.14% Extortion/Blackmail 172 164 4.88% 10 5.81% 0.63% 8.62 5 3 **Bribery** 66.67% 3 60.00% 0.02% 0.25 **Stolen Property Offenses** 337 376 -10.37% 231 68.55% 1.23% 16.90 28,838 1,378.24 -4.68% **Crimes Against Property Total** 27,489 6,598 24.00% 38.17% **Drug/Narcotic Violations** 12,813 14,067 -8.91% 10,442 81.50% 49.52% 642.42 43.78% 567.91 **Drug Equipment Violations** 11,327 12,524 -9.56% 9,404 83.02% 0.00% 100.00% 0.00% **Gambling Offenses** 1 0 1 0.05 Pornography/Obscene Material 421 434 -3.00% 128 30.40% 1.63% 21.11 **Prostitution Offenses** 31 38 -18.42% 13 41.94% 0.12% 1.55 Weapons Law Violations 1,181 1,237 -4.53% 778 65.88% 4.56% 59.21 **Animal Cruelty** 101 103 -1.94% 43 42.57% 0.39% 5.06 28,403 **Crimes Against Society Total** 25.875 -8.90% 20.809 80.42% 35.93% 1,297.32