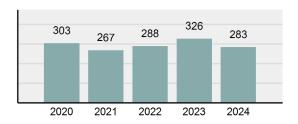

#### Crime Rate\* per 100,000 population 5 Year Trend

#### Total Group "A" Crime Offenses 5 Year Trend

Reported in Reported in Percent Offenses Percent Percent Of Rate Per Offense 2024 2023 Change Cleared Cleared Category 100,000\* Murder 30 43 -30.23% 22 73.33% 0.16% 1.50 **Negligent Manslaughter** 6 4 50.00% 4 66.67% 0.03% 0.30 Nonconsensual Sex Offenses: 7.07% Rape 636 594 210 33.02% 3.41% 31.89 144 133 Sodomy 8.27% 53 36.81% 0.77% 7.22 161 185 -12.97% 8.07 Sexual Assault w/ Object 56 34.78% 0.86% **Fondling** 929 941 -1.28% 331 35.63% 4.98% 46.58 Aggravated Assault 3,490 3,463 0.78% 2,412 69.11% 18.72% 174.98 Simple Assault 11,149 11,086 0.57% 6,878 61.69% 59.79% 558.99 Intimidation 1,741 1,621 7.40% 874 50.20% 9.34% 87.29 **Kidnapping** 283 262 8.02% 176 62.19% 1.52% 14.19 Consensual Sex Offenses: -44.44% Incest 5 9 2 40.00% 0.03% 0.25 Statutory Rape 61 40 52.50% 32 52.46% 0.33% 3.06 7 Human Trafficking, Commercial 11 14 -21.43% 63.64% 0.06% 0.55 **Sex Acts** Human Trafficking, Involuntary 2 3 -33.33% 50.00% 0.01% 0.10 Servitude **Crimes Against Persons Total** 18.648 18.398 1.36% 11.058 59.30% 25.90% 934.97 183 -22.40% 48.59% 0.52% 7.12 Robbery 142 **Burglary/Breaking and Entering** 2,432 2.771 -12.23% 576 23.68% 8.85% 121.94 Larceny/Theft Offenses 11,229 11,762 -4.53% 3,076 27.39% 40.85% 563.00 Motor Vehicle Theft 1,334 1,529 -12.75% 307 23.01% 4.85% 66.88 Arson 115 140 -17.86% 43 37.39% 0.42% 5.77 **Destruction Of Property** 5,782 5,959 -2.97% 1,384 23.94% 21.03% 289.90 Counterfeiting/Forgery 530 624 -15.06% 17.17% 26.57 91 1.93% Fraud Offenses 5,097 5,110 -0.25% 736 14.44% 18.54% 255.55 Embezzlement 15.74 314 217 44.70% 72 22.93% 1.14% Extortion/Blackmail 172 164 4.88% 10 5.81% 0.63% 8.62 5 3 **Bribery** 66.67% 3 60.00% 0.02% 0.25 **Stolen Property Offenses** 337 376 -10.37% 231 68.55% 1.23% 16.90 28,838 1,378.24 -4.68% **Crimes Against Property Total** 27,489 6,598 24.00% 38.17% **Drug/Narcotic Violations** 12,813 14,067 -8.91% 10,442 81.50% 49.52% 642.42 43.78% 567.91 **Drug Equipment Violations** 11,327 12,524 -9.56% 9,404 83.02% 0.00% 100.00% 0.00% **Gambling Offenses** 1 0 1 0.05 Pornography/Obscene Material 421 434 -3.00% 128 30.40% 1.63% 21.11 **Prostitution Offenses** 31 38 -18.42% 13 41.94% 0.12% 1.55 Weapons Law Violations 1,181 1,237 -4.53% 778 65.88% 4.56% 59.21 **Animal Cruelty** 101 103 -1.94% 43 42.57% 0.39% 5.06 28,403 **Crimes Against Society Total** 25.875 -8.90% 20.809 80.42% 35.93% 1,297.32