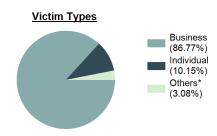

t |        |  |  |  |
|-------------------------------|--------|--|--|--|
| Grocery/Supermarket           | 34.71% |  |  |  |
| Department/Discount Store     | 23.25% |  |  |  |
| Commercial/Office Building    | 12.74% |  |  |  |
| Specialty Store               | 6.05%  |  |  |  |
| Convenience Store             | 5.10%  |  |  |  |

| Top Value of Property Loss |                 |  |  |  |
|----------------------------|-----------------|--|--|--|
| Percentage - 99.30%        |                 |  |  |  |
| Money                      | \$ 3,388,689.00 |  |  |  |
| Other                      | \$ 428,932.00   |  |  |  |
| Merchandise                | \$ 40,041.00    |  |  |  |
| Negotiable Instruments     | \$ 40,001.00    |  |  |  |
| Tools                      | \$ 10,715.00    |  |  |  |



\*Others: Religious Organization, Government, Others, Unknown

#### Estimated Value of Stolen (in \$ 1,000s)



#### Estimated Value of Recovered (in \$ 1,000s)



#### Victim Count of Embezzlement by Age



#### Extortion/Blackmail

- Unlawfully obtain money, property, or any other thing of value, either tangible or intangible, through the use or threat of force, misuse of authority, threat of criminal prosecution, threat of destruction or reputation or social standing, or through other coercive means -

| Extortion/Blackmail |       |  |  |  |
|---------------------|-------|--|--|--|
| Offenses Reported   | 172   |  |  |  |
| Changes from 2023   | 4.88% |  |  |  |
| Rate per 100,000*   | 8.62  |  |  |  |
| Total Arrests       | 1     |  |  |  |
|                     |       |  |  |  |