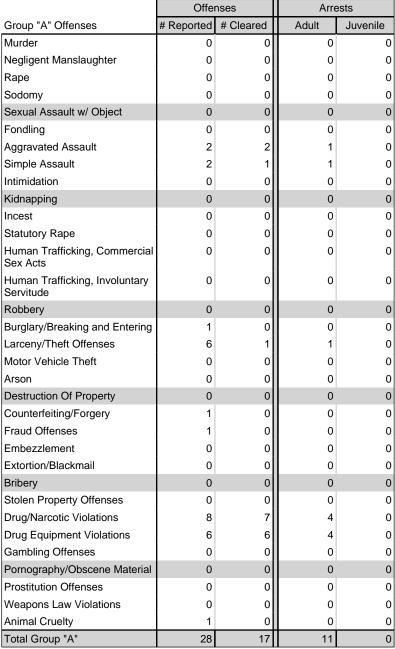

| Group "A" Offenses |          |  |  |  |  |  |  |
|--------------------|----------|--|--|--|--|--|--|
| Offenses Reported  | 72,012   |  |  |  |  |  |  |
| Changes from 2023  | -4.8%    |  |  |  |  |  |  |
| Rate per 100,000*  | 3,610.53 |  |  |  |  |  |  |

#### Total Group "A" Crime Offenses 5 Year Trend

Reported in Reported in Percent Offenses Percent Percent Of Rate Per Offense 2024 2023 Change Cleared Cleared Category 100,000\* Murder 30 43 -30.23% 22 73.33% 0.16% 1.50 **Negligent Manslaughter** 6 4 50.00% 4 66.67% 0.03% 0.30 Nonconsensual Sex Offenses: 7.07% Rape 636 594 210 33.02% 3.41% 31.89 144 133 Sodomy 8.27% 53 36.81% 0.77% 7.22 161 185 -12.97% 8.07 Sexual Assault w/ Object 56 34.78% 0.86% **Fondling** 929 941 -1.28% 331 35.63% 4.98% 46.58 Aggravated Assault 3,490 3,463 0.78% 2,412 69.11% 18.72% 174.98 Simple Assault 11,149 11,086 0.57% 6,878 61.69% 59.79% 558.99 Intimidation 1,741 1,621 7.40% 874 50.20% 9.34% 87.29 **Kidnapping** 283 262 8.02% 176 62.19% 1.52% 14.19 Consensual Sex Offenses: -44.44% Incest 5 9 2 40.00% 0.03% 0.25 Statutory Rape 61 40 52.50% 32 52.46% 0.33% 3.06 7 Human Trafficking, Commercial 11 14 -21.43% 63.64% 0.06% 0.55 **Sex Acts** Human Trafficking, Involuntary 2 3 -33.33% 50.00% 0.01% 0.10 Servitude **Crimes Against Persons Total** 18.648 18.398 1.36% 11.058 59.30% 25.90% 934.97 183 -22.40% 48.59% 0.52% 7.12 Robbery 142 **Burglary/Breaking and Entering** 2,432 2.771 -12.23% 576 23.68% 8.85% 121.94 Larceny/Theft Offenses 11,229 11,762 -4.53% 3,076 27.39% 40.85% 563.00 Motor Vehicle Theft 1,334 1,529 -12.75% 307 23.01% 4.85% 66.88 Arson 115 140 -17.86% 43 37.39% 0.42% 5.77 **Destruction Of Property** 5,782 5,959 -2.97% 1,384 23.94% 21.03% 289.90 Counterfeiting/Forgery 530 624 -15.06% 17.17% 26.57 91 1.93% Fraud Offenses 5,097 5,110 -0.25% 736 14.44% 18.54% 255.55 Embezzlement 15.74 314 217 44.70% 72 22.93% 1.14% Extortion/Blackmail 172 164 4.88% 10 5.81% 0.63% 8.62 5 3 **Bribery** 66.67% 3 60.00% 0.02% 0.25 **Stolen Property Offenses** 337 376 -10.37% 231 68.55% 1.23% 16.90 28,838 1,378.24 -4.68% **Crimes Against Property Total** 27,489 6,598 24.00% 38.17% **Drug/Narcotic Violations** 12,813 14,067 -8.91% 10,442 81.50% 49.52% 642.42 43.78% 567.91 **Drug Equipment Violations** 11,327 12,524 -9.56% 9,404 83.02% 0.00% 100.00% 0.00% **Gambling Offenses** 1 0 1 0.05 Pornography/Obscene Material 421 434 -3.00% 128 30.40% 1.63% 21.11 **Prostitution Offenses** 31 38 -18.42% 13 41.94% 0.12% 1.55 Weapons Law Violations 1,181 1,237 -4.53% 778 65.88% 4.56% 59.21 **Animal Cruelty** 101 103 -1.94% 43 42.57% 0.39% 5.06 28,403 **Crimes Against Society Total** 25.875 -8.90% 20.809 80.42% 35.93% 1,297.32

72.012

75.639

Total Group "A" Offenses

-4.80%

38,465

53.41%

3,610.53

100.00%