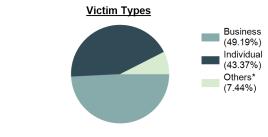

ting/Forgery |        |
|-----------------------------------------|--------|
| Bank/Savings and Loan                   | 28.87% |
| Residence/Home                          | 15.28% |
| Convenience Store                       | 7.55%  |
| Restaurant                              | 6.42%  |
| Specialty Store                         | 5.85%  |

| Top Value of Property Loss   |                 |  |  |
|------------------------------|-----------------|--|--|
| Percentage - 99.68%          |                 |  |  |
| Negotiable Instruments       | \$ 1,003,600.00 |  |  |
| Money                        | \$ 270,339.00   |  |  |
| Collections/Collectibles     | \$ 30,080.00    |  |  |
| Other                        | \$ 26,764.00    |  |  |
| Jewelry/Precious Metals/Gems | \$ 2,271.00     |  |  |



 ${}^\star \text{Others: Religious Organization, Government, Others, Unknown}$ 

| Top Criminal Activities              |                     |  |  |
|--------------------------------------|---------------------|--|--|
| <u>Activity</u>                      | <u>Distribution</u> |  |  |
| Using/Consuming                      | 29.17%              |  |  |
| Possessing/Concealing                | 26.91%              |  |  |
| Cultivating/Manufacturing/Publishing | 22.57%              |  |  |
| Buying/Receiving                     | 12.67%              |  |  |
| Distributing/Selling                 | 5.03%               |  |  |

#### Estimated Forged Value (in \$ 1,000s)



#### Victim Count of Counterfeiting/Forgery by Age



#### **Fraud Offenses**

- The intentional perversion of the tru