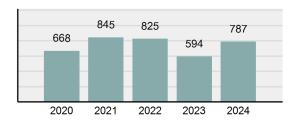

#### 2024 Group "A" Offenses by Category

#### Crime Rate\* per 100,000 population 5 Year Trend

#### Total Group "A" Crime Offenses 5 Year Trend

Reported in Reported in Percent Offenses Percent Percent Of Rate Per Offense 2024 2023 Change Cleared Cleared Category 100,000\* Murder 30 43 -30.23% 22 73.33% 0.16% 1.50 **Negligent Manslaughter** 6 4 50.00% 4 66.67% 0.03% 0.30 Nonconsensual Sex Offenses: 7.07% Rape 636 594 210 33.02% 3.41% 31.89 144 133 Sodomy 8.27% 53 36.81% 0.77% 7.22 161 185 -12.97% 8.07 Sexual Assault w/ Object 56 34.78% 0.86% **Fondling** 929 941 -1.28% 331 35.63% 4.98% 46.58 Aggravated Assault 3,490 3,463 0.78% 2,412 69.11% 18.72% 174.98 Simple Assault 11,149 11,086 0.57% 6,878 61.69% 59.79% 558.99 Intimidation 1,741 1,621 7.40% 874 50.20% 9.34% 87.29 **Kidnapping** 283 262 8.02% 176 62.19% 1.52% 14.19 Consensual Sex Offenses: -44.44% Incest 5 9 2 40.00% 0.03% 0.25 Statutory Rape 61 40 52.50% 32 52.46% 0.33% 3.06 7 Human Trafficking, Commercial 11 14 -21.43% 63.64% 0.06% 0.55 **Sex Acts** Human Trafficking, Involuntary 2 3 -33.33% 50.00% 0.01% 0.10 Servitude **Crimes Against Persons Total** 18.648 18.398 1.36% 11.058 59.30% 25.90% 934.97 183 -22.40% 48.59% 0.52% 7.12 Robbery 142 **Burglary/Breaking and Entering** 2,432 2.771 -12.23% 576 23.68% 8.85% 121.94 Larceny/Theft Offenses 11,229 11,762 -4.53% 3,076 27.39% 40.85% 563.00 Motor Vehicle Theft 1,334 1,529 -12.75% 307 23.01% 4.85% 66.88 Arson 115 140 -17.86% 43 37.39% 0.42% 5.77 **Destruction Of Property** 5,782 5,959 -2.97% 1,384 23.94% 21.03% 289.90 Counterfeiting/Forgery 530 624 -15.06% 17.17% 26.57 91 1.93% Fraud Offenses 5,097 5,110 -0.25% 736 14.44% 18.54% 255.55 Embezzlement 15.74 314 217 44.70% 72 22.93% 1.14% Extortion/Blackmail 172 164 4.88% 10 5.81% 0.63% 8.62 5 3 **Bribery** 66.67% 3 60.00% 0.02% 0.25 **Stolen Property Offenses** 337 376 -10.37% 231 68.55% 1.23% 16.90 28,838 1,378.24 -4.68% **Crimes Against Property Total** 27,489 6,598 24.00% 38.17% **Drug/Narcotic Violations** 12,813 14,067 -8.91% 10,442 81.50% 49.52% 642.42 43.78% 567.91 **Drug Equipment Violations** 11,327 12,524 -9.56% 9,404 83.02% 0.00% 100.00% 0.00% **Gambling Offenses** 1 0 1 0.05 Pornography/Obscene Material 421 434 -3.00% 128 30.40% 1.63% 21.11 **Prostitution Offenses** 31 38 -18.42% 13 41.94% 0.12% 1.55 Weapons Law Violations 1,181 1,237 -4.53% 778 65.88% 4.56% 59.21 **Animal Cruelty** 101 103 -1.94% 43 42.57% 0.39% 5.06 28,403 **Crimes Against Society Total** 25.875 -8.90% 20.809 80.42% 35.93% 1,297.32