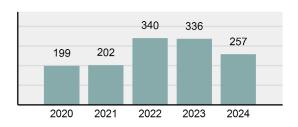

#### Total Group "A" Crime Offenses 5 Year Trend

Reported in Reported in Percent Offenses Percent Percent Of Rate Per Offense 2024 2023 Change Cleared Cleared Category 100,000\* Murder 30 43 -30.23% 22 73.33% 0.16% 1.50 **Negligent Manslaughter** 6 4 50.00% 4 66.67% 0.03% 0.30 Nonconsensual Sex Offenses: 7.07% Rape 636 594 210 33.02% 3.41% 31.89 144 133 Sodomy 8.27% 53 36.81% 0.77% 7.22 161 185 -12.97% 8.07 Sexual Assault w/ Object 56 34.78% 0.86% **Fondling** 929 941 -1.28% 331 35.63% 4.98% 46.58 Aggravated Assault 3,490 3,463 0.78% 2,412 69.11% 18.72% 174.98 Simple Assault 11,149 11,086 0.57% 6,878 61.69% 59.79% 558.99 Intimidation 1,741 1,621 7.40% 874 50.20% 9.34% 87.29 **Kidnapping** 283 262 8.02% 176 62.19% 1.52% 14.19 Consensual Sex Offenses: -44.44% Incest 5 9 2 40.00% 0.03% 0.25 Statutory Rape 61 40 52.50% 32 52.46% 0.33% 3.06 7 Human Trafficking, Commercial 11 14 -21.43% 63.64% 0.06% 0.55 **Sex Acts** Human Trafficking, Involuntary 2 3 -33.33% 50.00% 0.01% 0.10 Servitude **Crimes Against Persons Total** 18.648 18.398 1.36% 11.058 59.30% 25.90% 934.97 183 -22.40% 48.59% 0.52% 7.12 Robbery 142 **Burglary/Breaking and Entering** 2,432 2.771 -12.23% 576 23.68% 8.85% 121.94 Larceny/Theft Offenses 11,229 11,762 -4.53% 3,076 27.39% 40.85% 563.00 Motor Vehicle Theft 1,334 1,529 -12.75% 307 23.01% 4.85% 66.88 Arson 115 140 -17.86% 43 37.39% 0.42% 5.77 **Destruction Of Property** 5,782 5,959 -2.97% 1,384 23.94% 21.03% 289.90 Counterfeiting/Forgery 530 624 -15.06% 17.17% 26.57 91 1.93% Fraud Offenses 5,097 5,110 -0.25% 736 14.44% 18.54% 255.55 Embezzlement 15.74 314 217 44.70% 72 22.93% 1.14% Extortion/Blackmail 172 164 4.88% 10 5.81% 0.63% 8.62 5 3 **Bribery** 66.67% 3 60.00% 0.02% 0.25 **Stolen Property Offenses** 337 376 -10.37% 231 68.55% 1.23% 16.90 28,838 1,378.24 -4.68% **Crimes Against Property Total** 27,489 6,598 24.00% 38.17% **Drug/Narcotic Violations** 12,813 14,067 -8.91% 10,442 81.50% 49.52% 642.42 43.78% 567.91 **Drug Equipment Violations** 11,327 12,524 -9.56% 9,404 83.02% 0.00% 100.00% 0.00% **Gambling Offenses** 1 0 1 0.05 Pornography/Obscene Material 421 434 -3.00% 128 30.40% 1.63% 21.11 **Prostitution Offenses** 31 38 -18.42% 13 41.94% 0.12% 1.55 Weapons Law Violations 1,181 1,237 -4.53% 778 65.88% 4.56% 59.21 **Animal Cruelty** 101 103 -1.94% 43 42.57% 0.39% 5.06 28,403 **Crimes Against Society Total** 25.875 -8.90% 20.809 80.42% 35.93% 1,297.32