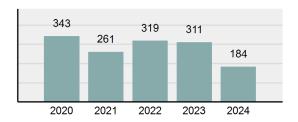

#### Total Group "A" Crime Offenses 5 Year Trend

Reported in Reported in Percent Offenses Percent Percent Of Rate Per Offense 2024 2023 Change Cleared Cleared Category 100,000\* Murder 30 43 -30.23% 22 73.33% 0.16% 1.50 **Negligent Manslaughter** 6 4 50.00% 4 66.67% 0.03% 0.30 Nonconsensual Sex Offenses: 7.07% Rape 636 594 210 33.02% 3.41% 31.89 144 133 Sodomy 8.27% 53 36.81% 0.77% 7.22 161 185 -12.97% 8.07 Sexual Assault w/ Object 56 34.78% 0.86% **Fondling** 929 941 -1.28% 331 35.63% 4.98% 46.58 Aggravated Assault 3,490 3,463 0.78% 2,412 69.11% 18.72% 174.98 Simple Assault 11,149 11,086 0.57% 6,878 61.69% 59.79% 558.99 Intimidation 1,741 1,621 7.40% 874 50.20% 9.34% 87.29 **Kidnapping** 283 262 8.02% 176 62.19% 1.52% 14.19 Consensual Sex Offenses: -44.44% Incest 5 9 2 40.00% 0.03% 0.25 Statutory Rape 61 40 52.50% 32 52.46% 0.33% 3.06 7 Human Trafficking, Commercial 11 14 -21.43% 63.64% 0.06% 0.55 **Sex Acts** Human Trafficking, Involuntary 2 3 -33.33% 50.00% 0.01% 0.10 Servitude **Crimes Against Persons Total** 18.648 18.398 1.36% 11.058 59.30% 25.90% 934.97 183 -22.40% 48.59% 0.52% 7.12 Robbery 142 **Burglary/Breaking and Entering** 2,432 2.771 -12.23% 576 23.68% 8.85% 121.94 Larceny/Theft Offenses 11,229 11,762 -4.53% 3,076 27.39% 40.85% 563.00 Motor Vehicle Theft 1,334 1,529 -12.75% 307 23.01% 4.85% 66.88 Arson 115 140 -17.86% 43 37.39% 0.42% 5.77 **Destruction Of Property** 5,782 5,959 -2.97% 1,384 23.94% 21.03% 289.90 Counterfeiting/Forgery 530 624 -15.06% 17.17% 26.57 91 1.93% Fraud Offenses 5,097 5,110 -0.25% 736 14.44% 18.54% 255.55 Embezzlement 15.74 314 217 44.70% 72 22.93% 1.14% Extortion/Blackmail 172 164 4.88% 10 5.81% 0.63% 8.62 5 3 **Bribery** 66.67% 3 60.00% 0.02% 0.25 **Stolen Property Offenses** 337 376 -10.37% 231 68.55% 1.23% 16.90 28,838 1,378.24 -4.68% **Crimes Against Property Total** 27,489 6,598 24.00% 38.17% **Drug/Narcotic Violations** 12,813 14,067 -8.91% 10,442 81.50% 49.52% 642.42 43.78% 567.91 **Drug Equipment Violations** 11,327 12,524 -9.56% 9,404 83.02% 0.00% 100.00% 0.00% **Gambling Offenses** 1 0 1 0.05 Pornography/Obscene Material 421 434 -3.00% 128 30.40% 1.63% 21.11 **Prostitution Offenses** 31 38 -18.42% 13 41.94% 0.12% 1.55 Weapons Law Violations 1,181 1,237 -4.53% 778 65.88% 4.56% 59.21 **Animal Cruelty** 101 103 -1.94% 43 42.57% 0.39% 5.06 28,403 **Crimes Against Society Total** 25.875 -8.90% 20.809 80.42% 35.93% 1,297.32