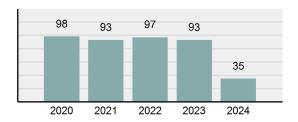

#### Total Group "A" Crime Offenses 5 Year Trend

Reported in Reported in Percent Offenses Percent Percent Of Rate Per Offense 2024 2023 Change Cleared Cleared Category 100,000\* Murder 30 43 -30.23% 22 73.33% 0.16% 1.50 **Negligent Manslaughter** 6 4 50.00% 4 66.67% 0.03% 0.30 Nonconsensual Sex Offenses: 7.07% Rape 636 594 210 33.02% 3.41% 31.89 144 133 Sodomy 8.27% 53 36.81% 0.77% 7.22 161 185 -12.97% 8.07 Sexual Assault w/ Object 56 34.78% 0.86% **Fondling** 929 941 -1.28% 331 35.63% 4.98% 46.58 Aggravated Assault 3,490 3,463 0.78% 2,412 69.11% 18.72% 174.98 Simple Assault 11,149 11,086 0.57% 6,878 61.69% 59.79% 558.99 Intimidation 1,741 1,621 7.40% 874 50.20% 9.34% 87.29 **Kidnapping** 283 262 8.02% 176 62.19% 1.52% 14.19 Consensual Sex Offenses: -44.44% Incest 5 9 2 40.00% 0.03% 0.25 Statutory Rape 61 40 52.50% 32 52.46% 0.33% 3.06 7 Human Trafficking, Commercial 11 14 -21.43% 63.64% 0.06% 0.55 **Sex Acts** Human Trafficking, Involuntary 2 3 -33.33% 50.00% 0.01% 0.10 Servitude **Crimes Against Persons Total** 18.648 18.398 1.36% 11.058 59.30% 25.90% 934.97 183 -22.40% 48.59% 0.52% 7.12 Robbery 142 **Burglary/Breaking and Entering** 2,432 2.771 -12.23% 576 23.68% 8.85% 121.94 Larceny/Theft Offenses 11,229 11,762 -4.53% 3,076 27.39% 40.85% 563.00 Motor Vehicle Theft 1,334 1,529 -12.75% 307 23.01% 4.85% 66.88 Arson 115 140 -17.86% 43 37.39% 0.42% 5.77 **Destruction Of Property** 5,782 5,959 -2.97% 1,384 23.94% 21.03% 289.90 Counterfeiting/Forgery 530 624 -15.06% 17.17% 26.57 91 1.93% Fraud Offenses 5,097 5,110 -0.25% 736 14.44% 18.54% 255.55 Embezzlement 15.74 314 217 44.70% 72 22.93% 1.14% Extortion/Blackmail 172 164 4.88% 10 5.81% 0.63% 8.62 5 3 **Bribery** 66.67% 3 60.00% 0.02% 0.25 **Stolen Property Offenses** 337 376 -10.37% 231 68.55% 1.23% 16.90 28,838 1,378.24 -4.68% **Crimes Against Property Total** 27,489 6,598 24.00% 38.17% **Drug/Narcotic Violations** 12,813 14,067 -8.91% 10,442 81.50% 49.52% 642.42 43.78% 567.91 **Drug Equipment Violations** 11,327 12,524 -9.56% 9,404 83.02% 0.00% 100.00% 0.00% **Gambling Offenses** 1 0 1 0.05 Pornography/Obscene Material 421 434 -3.00% 128 30.40% 1.63% 21.11 **Prostitution Offenses** 31 38 -18.42% 13 41.94% 0.12% 1.55 Weapons Law Violations 1,181 1,237 -4.53% 778 65.88% 4.56% 59.21 **Animal Cruelty** 101 103 -1.94% 43 42.57% 0.39% 5.06 28,403 **Crimes Against Society Total** 25.875 -8.90% 20.809 80.42% 35.93% 1,297.32