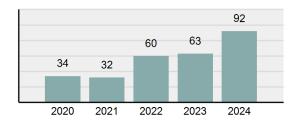

#### Crime Rate\* per 100,000 population 5 Year Trend

#### Total Group "A" Crime Offenses 5 Year Trend

Reported in Reported in Percent Offenses Percent Percent Of Rate Per Offense 2024 2023 Change Cleared Cleared Category 100,000\* Murder 30 43 -30.23% 22 73.33% 0.16% 1.50 **Negligent Manslaughter** 6 4 50.00% 4 66.67% 0.03% 0.30 Nonconsensual Sex Offenses: 7.07% Rape 636 594 210 33.02% 3.41% 31.89 144 133 Sodomy 8.27% 53 36.81% 0.77% 7.22 161 185 -12.97% 8.07 Sexual Assault w/ Object 56 34.78% 0.86% **Fondling** 929 941 -1.28% 331 35.63% 4.98% 46.58 Aggravated Assault 3,490 3,463 0.78% 2,412 69.11% 18.72% 174.98 Simple Assault 11,149 11,086 0.57% 6,878 61.69% 59.79% 558.99 Intimidation 1,741 1,621 7.40% 874 50.20% 9.34% 87.29 **Kidnapping** 283 262 8.02% 176 62.19% 1.52% 14.19 Consensual Sex Offenses: -44.44% Incest 5 9 2 40.00% 0.03% 0.25 Statutory Rape 61 40 52.50% 32 52.46% 0.33% 3.06 7 Human Trafficking, Commercial 11 14 -21.43% 63.64% 0.06% 0.55 **Sex Acts** Human Trafficking, Involuntary 2 3 -33.33% 50.00% 0.01% 0.10 Servitude **Crimes Against Persons Total** 18.648 18.398 1.36% 11.058 59.30% 25.90% 934.97 183 -22.40% 48.59% 0.52% 7.12 Robbery 142 **Burglary/Breaking and Entering** 2,432 2.771 -12.23% 576 23.68% 8.85% 121.94 Larceny/Theft Offenses 11,229 11,762 -4.53% 3,076 27.39% 40.85% 563.00 Motor Vehicle Theft 1,334 1,529 -12.75% 307 23.01% 4.85% 66.88 Arson 115 140 -17.86% 43 37.39% 0.42% 5.77 **Destruction Of Property** 5,782 5,959 -2.97% 1,384 23.94% 21.03% 289.90 Counterfeiting/Forgery 530 624 -15.06% 17.17% 26.57 91 1.93% Fraud Offenses 5,097 5,110 -0.25% 736 14.44% 18.54% 255.55 Embezzlement 15.74 314 217 44.70% 72 22.93% 1.14% Extortion/Blackmail 172 164 4.88% 10 5.81% 0.63% 8.62 5 3 **Bribery** 66.67% 3 60.00% 0.02% 0.25 **Stolen Property Offenses** 337 376 -10.37% 231 68.55% 1.23% 16.90 28,838 1,378.24 -4.68% **Crimes Against Property Total** 27,489 6,598 24.00% 38.17% **Drug/Narcotic Violations** 12,813 14,067 -8.91% 10,442 81.50% 49.52% 642.42 43.78% 567.91 **Drug Equipment Violations** 11,327 12,524 -9.56% 9,404 83.02% 0.00% 100.00% 0.00% **Gambling Offenses** 1 0 1 0.05 Pornography/Obscene Material 421 434 -3.00% 128 30.40% 1.63% 21.11 **Prostitution Offenses** 31 38 -18.42% 13 41.94% 0.12% 1.55 Weapons Law Violations 1,181 1,237 -4.53% 778 65.88% 4.56% 59.21 **Animal Cruelty** 101 103 -1.94% 43 42.57% 0.39% 5.06 28,403 **Crimes Against Society Total** 25.875 -8.90% 20.809 80.42% 35.93% 1,297.32