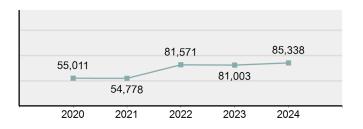

# **Facts At A Glance**

| Group "A" Offenses     | ♦ 72,012 total Group "A" offenses reported.                                                                                                                                                                                                                                 |
|------------------------|-----------------------------------------------------------------------------------------------------------------------------------------------------------------------------------------------------------------------------------------------------------------------------|
|                        | ♦ 4.80% decrease from 2023 Group "A" offenses.                                                                                                                                                                                                                              |
| Crime Rate             | <ul> <li>♦ 3,610.53 per 100,000 inhabitants based on Group "A" offenses.</li> <li>♦ 6.60% decrease from 2023 NIBRS crime rate.</li> <li>♦ 973.08 per 100,000 inhabitants based on Part 1 offenses.<br/>(utilized for comparison purposes with non-NIBRS states).</li> </ul> |
| Violent Crime          | ♦ 4,603 total violent crime offenses reported.                                                                                                                                                                                                                              |
|                        | ♦ 0.04% increase from 2023 violent crime offenses.                                                                                                                                                                                                                          |
|                        | ♦ 0.78% increase from 2023 aggravated assault offenses, which accounts for 75.82% of the violent crime.                                                                                                                                                                     |
| Crime Against Persons  | ♦ 18,648 total crime against persons reported.                                                                                                                                                                                                                              |
|                        | <ul> <li>1.36% increase from 2023 crime against persons.</li> <li>0.57% increase from 2023 simple assault offenses, which accounts for 59.79% of the crime against persons.</li> </ul>                                                                                      |
| Officers Assaulted     | <ul> <li>1 law enforcement officer(s) killed in the line of duty.</li> <li>458 total reported officers assaulted.</li> <li>9.13% decrease from 2023 assault on law enforcement officers.</li> </ul>                                                                         |
| Hate Crime             | <ul> <li>♦ 68 total hate crimes reported.</li> <li>♦ 21.43% increase from 2023 hate crimes.</li> </ul>                                                                                                                                                                      |
| Crimes Against Society | <ul> <li>25,875 total crimes against society reported.</li> <li>8.90% decrease from 2023 crimes against society.</li> <li>8.91% decrease from 2023 drug/narcotic violations offenses, which accounts for 49.52% of the crimes against society.</li> </ul>                   |
| Property Crime         | <ul> <li>27,489 total crimes against property reported.</li> <li>4.68% decrease from 2023 crimes against property.</li> <li>4.53% decrease from 2023 larceny/theft offenses, which accounts for 40.85% of the crimes against property.</li> </ul>                           |

#### Total Group "A" Crime Offenses 5 Year Trend

Reported in Reported in Percent Offenses Percent Percent Of Rate Per Offense 2024 2023 Change Cleared Cleared Category 100,000\* Murder 30 43 -30.23% 22 73.33% 0.16% 1.50 **Negligent Manslaughter** 6 4 50.00% 4 66.67% 0.03% 0.30 Nonconsensual Sex Offenses: 7.07% Rape 636 594 210 33.02% 3.41% 31.89 144 133 Sodomy 8.27% 53 36.81% 0.77% 7.22 161 185 -12.97% 8.07 Sexual Assault w/ Object 56 34.78% 0.86% **Fondling** 929 941 -1.28% 331 35.63% 4.98% 46.58 Aggravated Assault 3,490 3,463 0.78% 2,412 69.11% 18.72% 174.98 Simple Assault 11,149 11,086 0.57% 6,878 61.69% 59.79% 558.99 Intimidation 1,741 1,621 7.40% 874 50.20% 9.34% 87.29 **Kidnapping** 283 262 8.02% 176 62.19% 1.52% 14.19 Consensual Sex Offenses: -44.44% Incest 5 9 2 40.00% 0.03% 0.25 Statutory Rape 61 40 52.50% 32 52.46% 0.33% 3.06 7 Human Trafficking, Commercial 11 14 -21.43% 63.64% 0.06% 0.55 **Sex Acts** Human Trafficking, Involuntary 2 3 -33.33% 50.00% 0.01% 0.10 Servitude **Crimes Against Persons Total** 18.648 18.398 1.36% 11.058 59.30% 25.90% 934.97 183 -22.40% 48.59% 0.52% 7.12 Robbery 142 **Burglary/Breaking and Entering** 2,432 2.771 -12.23% 576 23.68% 8.85% 121.94 Larceny/Theft Offenses 11,229 11,762 -4.53% 3,076 27.39% 40.85% 563.00 Motor Vehicle Theft 1,334 1,529 -12.75% 307 23.01% 4.85% 66.88 Arson 115 140 -17.86% 43 37.39% 0.42% 5.77 **Destruction Of Property** 5,782 5,959 -2.97% 1,384 23.94% 21.03% 289.90 Counterfeiting/Forgery 530 624 -15.06% 17.17% 26.57 91 1.93% Fraud Offenses 5,097 5,110 -0.25% 736 14.44% 18.54% 255.55 Embezzlement 15.74 314 217 44.70% 72 22.93% 1.14% Extortion/Blackmail 172 164 4.88% 10 5.81% 0.63% 8.62 5 3 **Bribery** 66.67% 3 60.00% 0.02% 0.25 **Stolen Property Offenses** 337 376 -10.37% 231 68.55% 1.23% 16.90 28,838 1,378.24 -4.68% **Crimes Against Property Total** 27,489 6,598 24.00% 38.17% **Drug/Narcotic Violations** 12,813 14,067 -8.91% 10,442 81.50% 49.52% 642.42 43.78% 567.91 **Drug Equipment Violations** 11,327 12,524 -9.56% 9,404 83.02% 0.00% 100.00% 0.00% **Gambling Offenses** 1 0 1 0.05 Pornography/Obscene Material 421 434 -3.00% 128 30.40% 1.63% 21.11 **Prostitution Offenses** 31 38 -18.42% 13 41.94% 0.12% 1.55 Weapons Law Violations 1,181 1,237 -4.53% 778 65.88% 4.56% 59.21 **Animal Cruelty** 101 103 -1.94% 43 42.57% 0.39% 5.06 28,403 **Crimes Against Society Total** 25.875 -8.90% 20.809 80.42% 35.93% 1,297.32