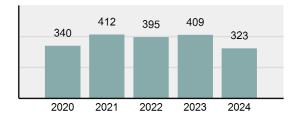

#### Total Group "A" Crime Offenses 5 Year Trend

Reported in Reported in Percent Offenses Percent Percent Of Rate Per Offense 2024 2023 Change Cleared Cleared Category 100,000\* Murder 30 43 -30.23% 22 73.33% 0.16% 1.50 **Negligent Manslaughter** 6 4 50.00% 4 66.67% 0.03% 0.30 Nonconsensual Sex Offenses: 7.07% Rape 636 594 210 33.02% 3.41% 31.89 144 133 Sodomy 8.27% 53 36.81% 0.77% 7.22 161 185 -12.97% 8.07 Sexual Assault w/ Object 56 34.78% 0.86% **Fondling** 929 941 -1.28% 331 35.63% 4.98% 46.58 Aggravated Assault 3,490 3,463 0.78% 2,412 69.11% 18.72% 174.98 Simple Assault 11,149 11,086 0.57% 6,878 61.69% 59.79% 558.99 Intimidation 1,741 1,621 7.40% 874 50.20% 9.34% 87.29 **Kidnapping** 283 262 8.02% 176 62.19% 1.52% 14.19 Consensual Sex Offenses: -44.44% Incest 5 9 2 40.00% 0.03% 0.25 Statutory Rape 61 40 52.50% 32 52.46% 0.33% 3.06 7 Human Trafficking, Commercial 11 14 -21.43% 63.64% 0.06% 0.55 **Sex Acts** Human Trafficking, Involuntary 2 3 -33.33% 50.00% 0.01% 0.10 Servitude **Crimes Against Persons Total** 18.648 18.398 1.36% 11.058 59.30% 25.90% 934.97 183 -22.40% 48.59% 0.52% 7.12 Robbery 142 **Burglary/Breaking and Entering** 2,432 2.771 -12.23% 576 23.68% 8.85% 121.94 Larceny/Theft Offenses 11,229 11,762 -4.53% 3,076 27.39% 40.85% 563.00 Motor Vehicle Theft 1,334 1,529 -12.75% 307 23.01% 4.85% 66.88 Arson 115 140 -17.86% 43 37.39% 0.42% 5.77 **Destruction Of Property** 5,782 5,959 -2.97% 1,384 23.94% 21.03% 289.90 Counterfeiting/Forgery 530 624 -15.06% 17.17% 26.57 91 1.93% Fraud Offenses 5,097 5,110 -0.25% 736 14.44% 18.54% 255.55 Embezzlement 15.74 314 217 44.70% 72 22.93% 1.14% Extortion/Blackmail 172 164 4.88% 10 5.81% 0.63% 8.62 5 3 **Bribery** 66.67% 3 60.00% 0.02% 0.25 **Stolen Property Offenses** 337 376 -10.37% 231 68.55% 1.23% 16.90 28,838 1,378.24 -4.68% **Crimes Against Property Total** 27,489 6,598 24.00% 38.17% **Drug/Narcotic Violations** 12,813 14,067 -8.91% 10,442 81.50% 49.52% 642.42 43.78% 567.91 **Drug Equipment Violations** 11,327 12,524 -9.56% 9,404 83.02% 0.00% 100.00% 0.00% **Gambling Offenses** 1 0 1 0.05 Pornography/Obscene Material 421 434 -3.00% 128 30.40% 1.63% 21.11 **Prostitution Offenses** 31 38 -18.42% 13 41.94% 0.12% 1.55 Weapons Law Violations 1,181 1,237 -4.53% 778 65.88% 4.56% 59.21 **Animal Cruelty** 101 103 -1.94% 43 42.57% 0.39% 5.06 28,403 **Crimes Against Society Total** 25.875 -8.90% 20.809 80.42% 35.93% 1,297.32