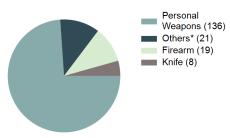

ure information on only the persons actually kidnapped or abducted, not those persons or organizations paying ransoms. Therefore, for each offense of kidnapping, the victims are only the persons taken or detained against their will.

| Kidnapping        |       |
|-------------------|-------|
| Offenses Reported | 283   |
| Changes from 2023 | 8.02% |
| Rate per 100,000* | 14.19 |
| Total Arrests     | 74    |

| Top Locations of Kidnapping        |        |  |
|------------------------------------|--------|--|
| Residence/Home                     | 71.02% |  |
| Highway/Road/Alley/Street/Sidewalk | 10.60% |  |
| Parking/Drop Lot/Garage 3          |        |  |
| Restaurant                         | 3.18%  |  |
| Other/Unknown                      | 1.77%  |  |

#### Type of Weapons Used



\*Others: Blunt Object, Motor Vehicle, Poison, Explosives, Fire/Incendiary Device, Drugs/Narcotics/Sleeping Pills, Asphyxiation, Others, Unknown

| Arrestee Information |       |        |      |        |
|----------------------|-------|--------|------|--------|
|                      | Adult |        | Juv  | enile  |
| Race                 | Male  | Female | Male | Female |
| White                | 55    | 6      | 2    | 1      |
| Black                | 1     | 0      | 1    | 1      |
| Indian               | 1     | 3      | 0    | 0      |
| Asian                | 2     | 0      | 0    | 0      |
| Unknown              | 1     | 0      | 0    | 0      |
| <b>Ethnicity</b>     |       |        |      |        |
| Non-Hispanic         | 31    | 6      | 1    | 0      |
| Hispanic