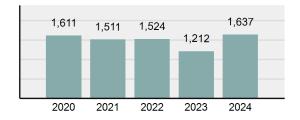

#### Total Group "A" Crime Offenses 5 Year Trend

Reported in Reported in Percent Offenses Percent Percent Of Rate Per Offense 2024 2023 Change Cleared Cleared Category 100,000\* Murder 30 43 -30.23% 22 73.33% 0.16% 1.50 **Negligent Manslaughter** 6 4 50.00% 4 66.67% 0.03% 0.30 Nonconsensual Sex Offenses: 7.07% Rape 636 594 210 33.02% 3.41% 31.89 144 133 Sodomy 8.27% 53 36.81% 0.77% 7.22 161 185 -12.97% 8.07 Sexual Assault w/ Object 56 34.78% 0.86% **Fondling** 929 941 -1.28% 331 35.63% 4.98% 46.58 Aggravated Assault 3,490 3,463 0.78% 2,412 69.11% 18.72% 174.98 Simple Assault 11,149 11,086 0.57% 6,878 61.69% 59.79% 558.99 Intimidation 1,741 1,621 7.40% 874 50.20% 9.34% 87.29 **Kidnapping** 283 262 8.02% 176 62.19% 1.52% 14.19 Consensual Sex Offenses: -44.44% Incest 5 9 2 40.00% 0.03% 0.25 Statutory Rape 61 40 52.50% 32 52.46% 0.33% 3.06 7 Human Trafficking, Commercial 11 14 -21.43% 63.64% 0.06% 0.55 **Sex Acts** Human Trafficking, Involuntary 2 3 -33.33% 50.00% 0.01% 0.10 Servitude **Crimes Against Persons Total** 18.648 18.398 1.36% 11.058 59.30% 25.90% 934.97 183 -22.40% 48.59% 0.52% 7.12 Robbery 142 **Burglary/Breaking and Entering** 2,432 2.771 -12.23% 576 23.68% 8.85% 121.94 Larceny/Theft Offenses 11,229 11,762 -4.53% 3,076 27.39% 40.85% 563.00 Motor Vehicle Theft 1,334 1,529 -12.75% 307 23.01% 4.85% 66.88 Arson 115 140 -17.86% 43 37.39% 0.42% 5.77 **Destruction Of Property** 5,782 5,959 -2.97% 1,384 23.94% 21.03% 289.90 Counterfeiting/Forgery 530 624 -15.06% 17.17% 26.57 91 1.93% Fraud Offenses 5,097 5,110 -0.25% 736 14.44% 18.54% 255.55 Embezzlement 15.74 314 217 44.70% 72 22.93% 1.14% Extortion/Blackmail 172 164 4.88% 10 5.81% 0.63% 8.62 5 3 **Bribery** 66.67% 3 60.00% 0.02% 0.25 **Stolen Property Offenses** 337 376 -10.37% 231 68.55% 1.23% 16.90 28,838 1,378.24 -4.68% **Crimes Against Property Total** 27,489 6,598 24.00% 38.17% **Drug/Narcotic Violations** 12,813 14,067 -8.91% 10,442 81.50% 49.52% 642.42 43.78% 567.91 **Drug Equipment Violations** 11,327 12,524 -9.56% 9,404 83.02% 0.00% 100.00% 0.00% **Gambling Offenses** 1 0 1 0.05 Pornography/Obscene Material 421 434 -3.00% 128 30.40% 1.63% 21.11 **Prostitution Offenses** 31 38 -18.42% 13 41.94% 0.12% 1.55 Weapons Law Violations 1,181 1,237 -4.53% 778 65.88% 4.56% 59.21 **Animal Cruelty** 101 103 -1.94% 43 42.57% 0.39% 5.06 28,403 **Crimes Against Society Total** 25.875 -8.90% 20.809 80.42% 35.93% 1,297.32

72.012

75.639

Total Group "A" Offenses

-4.80%

38,465

53.41%

3,610.53

100.00%