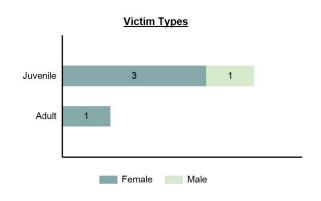

|        |      |        |
| Non Hispanic | 0                    | 0      | 0    | 0      |
| Hispanic     | 0                    | 0      | 0    | 0      |
| Unknown      | 1                    | 0      | 0    | 1      |
|              |                      |        | -    |        |

### 28 18 9 5

2022

2021

2020

2023

2024

**Incest Count - 5 Year Trend** 

| Top Relationships of Victim to Offender(s) |        |  |
|--------------------------------------------|--------|--|
| Child                                      | 40.00% |  |
| Spouse                                     | 20.00% |  |
| Sibling                                    | 20.00% |  |
| Other Family Member                        | 20.00% |  |
| Acquaintance                               |        |  |



#### Victim Count by Age



\*Population Base: 1,994,500

## Statutory Rape

- Non-forcible sexual intercourse with a person who is under the statutory age of consent -

Statutory age of consent in Idaho is 18 years of age.

## Statutory Rape Offenses Reported 61 Changes from 2023 52.50% Rate per 100,000\* 3.06 Total Arrests 14

| Top Locations of Statutory Rape |        |
|---------------------------------|--------|
| Residence/Home                  | 72.13% |
| Other/Unknown                   | 6.56%  |
| Hotel/Motel/Etc.                | 4.92%  |
| Parking/Drop Lot/Garage         | 4.92%  |
| School–Elementary/Secondary     | 3.28%  |

|                  | Arre | estee Inforn | nation |        |
|------------------|------|--------------|--------|--------|
|                  | Ad   | d