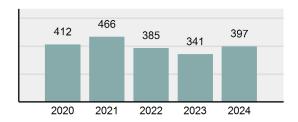

#### Total Group "A" Crime Offenses 5 Year Trend

Reported in Reported in Percent Offenses Percent Percent Of Rate Per Offense 2024 2023 Change Cleared Cleared Category 100,000\* Murder 30 43 -30.23% 22 73.33% 0.16% 1.50 **Negligent Manslaughter** 6 4 50.00% 4 66.67% 0.03% 0.30 Nonconsensual Sex Offenses: 7.07% Rape 636 594 210 33.02% 3.41% 31.89 144 133 Sodomy 8.27% 53 36.81% 0.77% 7.22 161 185 -12.97% 8.07 Sexual Assault w/ Object 56 34.78% 0.86% **Fondling** 929 941 -1.28% 331 35.63% 4.98% 46.58 Aggravated Assault 3,490 3,463 0.78% 2,412 69.11% 18.72% 174.98 Simple Assault 11,149 11,086 0.57% 6,878 61.69% 59.79% 558.99 Intimidation 1,741 1,621 7.40% 874 50.20% 9.34% 87.29 **Kidnapping** 283 262 8.02% 176 62.19% 1.52% 14.19 Consensual Sex Offenses: -44.44% Incest 5 9 2 40.00% 0.03% 0.25 Statutory Rape 61 40 52.50% 32 52.46% 0.33% 3.06 7 Human Trafficking, Commercial 11 14 -21.43% 63.64% 0.06% 0.55 **Sex Acts** Human Trafficking, Involuntary 2 3 -33.33% 50.00% 0.01% 0.10 Servitude **Crimes Against Persons Total** 18.648 18.398 1.36% 11.058 59.30% 25.90% 934.97 183 -22.40% 48.59% 0.52% 7.12 Robbery 142 **Burglary/Breaking and Entering** 2,432 2.771 -12.23% 576 23.68% 8.85% 121.94 Larceny/Theft Offenses 11,229 11,762 -4.53% 3,076 27.39% 40.85% 563.00 Motor Vehicle Theft 1,334 1,529 -12.75% 307 23.01% 4.85% 66.88 Arson 115 140 -17.86% 43 37.39% 0.42% 5.77 **Destruction Of Property** 5,782 5,959 -2.97% 1,384 23.94% 21.03% 289.90 Counterfeiting/Forgery 530 624 -15.06% 17.17% 26.57 91 1.93% Fraud Offenses 5,097 5,110 -0.25% 736 14.44% 18.54% 255.55 Embezzlement 15.74 314 217 44.70% 72 22.93% 1.14% Extortion/Blackmail 172 164 4.88% 10 5.81% 0.63% 8.62 5 3 **Bribery** 66.67% 3 60.00% 0.02% 0.25 **Stolen Property Offenses** 337 376 -10.37% 231 68.55% 1.23% 16.90 28,838 1,378.24 -4.68% **Crimes Against Property Total** 27,489 6,598 24.00% 38.17% **Drug/Narcotic Violations** 12,813 14,067 -8.91% 10,442 81.50% 49.52% 642.42 43.78% 567.91 **Drug Equipment Violations** 11,327 12,524 -9.56% 9,404 83.02% 0.00% 100.00% 0.00% **Gambling Offenses** 1 0 1 0.05 Pornography/Obscene Material 421 434 -3.00% 128 30.40% 1.63% 21.11 **Prostitution Offenses** 31 38 -18.42% 13 41.94% 0.12% 1.55 Weapons Law Violations 1,181 1,237 -4.53% 778 65.88% 4.56% 59.21 **Animal Cruelty** 101 103 -1.94% 43 42.57% 0.39% 5.06 28,403 **Crimes Against Society Total** 25.875 -8.90% 20.809 80.42% 35.93% 1,297.32