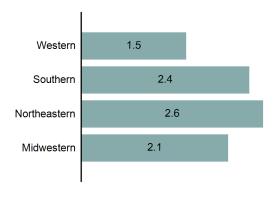

------------------------|-------|--|--|--|--|--|--|
| Police                               | up    |  |  |  |  |  |  |
| Departments                          | 4.86% |  |  |  |  |  |  |
| Sheriff's                            | up    |  |  |  |  |  |  |
| Offices                              | 5.09% |  |  |  |  |  |  |
| Idaho State                          | down  |  |  |  |  |  |  |
| Police                               | 4.79% |  |  |  |  |  |  |
| 100.10 010.0                         |       |  |  |  |  |  |  |

### Idaho Sworn Officers Employed 5 Year Trend



# Idaho Sworn Law Enforcement Officers by County for 2024

Rate per 1,000 population



### Idaho Law Enforcement Officers Employed 5 Year Trend



2023 U.S. Regional Full-Time Sworn Officers Employed Rate per 1,000 population



The nation's law enforcement community employed an average of 2.2 full-time sworn officers for every 1,000 inhabitants as of October 31, 2023.

Source: Crime Data Explorer, Crime in the United States 2024, U.S. Department of Justice, Federal Bureau of Investigation.

# Idaho Statewide Information

# Idaho Sworn/Civilian Employed 2023 vs 2024 Police up Departments 6.38% Sheriff's up Offices 6.58% Idaho State down Police 1.33%

### Idaho Law Enforcement Employed 5 Year Trend



|      | Police Department Sworn/Civilian Employed |       |                     |       |                    |  |  |  |  |  |  |  |
|------|-------------------------------------------|-------|---------------------|-------|--------------------|--|--|--|--|--|--|--|
| Year | Year Sworn