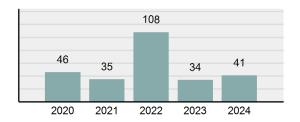

#### Crime Rate\* per 100,000 population 5 Year Trend

#### Total Group "A" Crime Offenses 5 Year Trend

Reported in Reported in Percent Offenses Percent Percent Of Rate Per Offense 2024 2023 Change Cleared Cleared Category 100,000\* Murder 30 43 -30.23% 22 73.33% 0.16% 1.50 **Negligent Manslaughter** 6 4 50.00% 4 66.67% 0.03% 0.30 Nonconsensual Sex Offenses: 7.07% Rape 636 594 210 33.02% 3.41% 31.89 144 133 Sodomy 8.27% 53 36.81% 0.77% 7.22 161 185 -12.97% 8.07 Sexual Assault w/ Object 56 34.78% 0.86% **Fondling** 929 941 -1.28% 331 35.63% 4.98% 46.58 Aggravated Assault 3,490 3,463 0.78% 2,412 69.11% 18.72% 174.98 Simple Assault 11,149 11,086 0.57% 6,878 61.69% 59.79% 558.99 Intimidation 1,741 1,621 7.40% 874 50.20% 9.34% 87.29 **Kidnapping** 283 262 8.02% 176 62.19% 1.52% 14.19 Consensual Sex Offenses: -44.44% Incest 5 9 2 40.00% 0.03% 0.25 Statutory Rape 61 40 52.50% 32 52.46% 0.33% 3.06 7 Human Trafficking, Commercial 11 14 -21.43% 63.64% 0.06% 0.55 **Sex Acts** Human Trafficking, Involuntary 2 3 -33.33% 50.00% 0.01% 0.10 Servitude **Crimes Against Persons Total** 18.648 18.398 1.36% 11.058 59.30% 25.90% 934.97 183 -22.40% 48.59% 0.52% 7.12 Robbery 142 **Burglary/Breaking and Entering** 2,432 2.771 -12.23% 576 23.68% 8.85% 121.94 Larceny/Theft Offenses 11,229 11,762 -4.53% 3,076 27.39% 40.85% 563.00 Motor Vehicle Theft 1,334 1,529 -12.75% 307 23.01% 4.85% 66.88 Arson 115 140 -17.86% 43 37.39% 0.42% 5.77 **Destruction Of Property** 5,782 5,959 -2.97% 1,384 23.94% 21.03% 289.90 Counterfeiting/Forgery 530 624 -15.06% 17.17% 26.57 91 1.93% Fraud Offenses 5,097 5,110 -0.25% 736 14.44% 18.54% 255.55 Embezzlement 15.74 314 217 44.70% 72 22.93% 1.14% Extortion/Blackmail 172 164 4.88% 10 5.81% 0.63% 8.62 5 3 **Bribery** 66.67% 3 60.00% 0.02% 0.25 **Stolen Property Offenses** 337 376 -10.37% 231 68.55% 1.23% 16.90 28,838 1,378.24 -4.68% **Crimes Against Property Total** 27,489 6,598 24.00% 38.17% **Drug/Narcotic Violations** 12,813 14,067 -8.91% 10,442 81.50% 49.52% 642.42 43.78% 567.91 **Drug Equipment Violations** 11,327 12,524 -9.56% 9,404 83.02% 0.00% 100.00% 0.00% **Gambling Offenses** 1 0 1 0.05 Pornography/Obscene Material 421 434 -3.00% 128 30.40% 1.63% 21.11 **Prostitution Offenses** 31 38 -18.42% 13 41.94% 0.12% 1.55 Weapons Law Violations 1,181 1,237 -4.53% 778 65.88% 4.56% 59.21 **Animal Cruelty** 101 103 -1.94% 43 42.57% 0.39% 5.06 28,403 **Crimes Against Society Total** 25.875 -8.90% 20.809 80.42% 35.93% 1,297.32