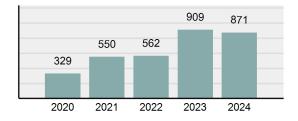

#### 2024 Group "A" Offenses by Category

#### Crime Rate\* per 100,000 population 5 Year Trend

#### Total Group "A" Crime Offenses 5 Year Trend

Reported in Reported in Percent Offenses Percent Percent Of Rate Per Offense 2024 2023 Change Cleared Cleared Category 100,000\* Murder 30 43 -30.23% 22 73.33% 0.16% 1.50 **Negligent Manslaughter** 6 4 50.00% 4 66.67% 0.03% 0.30 Nonconsensual Sex Offenses: 7.07% Rape 636 594 210 33.02% 3.41% 31.89 144 133 Sodomy 8.27% 53 36.81% 0.77% 7.22 161 185 -12.97% 8.07 Sexual Assault w/ Object 56 34.78% 0.86% **Fondling** 929 941 -1.28% 331 35.63% 4.98% 46.58 Aggravated Assault 3,490 3,463 0.78% 2,412 69.11% 18.72% 174.98 Simple Assault 11,149 11,086 0.57% 6,878 61.69% 59.79% 558.99 Intimidation 1,741 1,621 7.40% 874 50.20% 9.34% 87.29 **Kidnapping** 283 262 8.02% 176 62.19% 1.52% 14.19 Consensual Sex Offenses: -44.44% Incest 5 9 2 40.00% 0.03% 0.25 Statutory Rape 61 40 52.50% 32 52.46% 0.33% 3.06 7 Human Trafficking, Commercial 11 14 -21.43% 63.64% 0.06% 0.55 **Sex Acts** Human Trafficking, Involuntary 2 3 -33.33% 50.00% 0.01% 0.10 Servitude **Crimes Against Persons Total** 18.648 18.398 1.36% 11.058 59.30% 25.90% 934.97 183 -22.40% 48.59% 0.52% 7.12 Robbery 142 **Burglary/Breaking and Entering** 2,432 2.771 -12.23% 576 23.68% 8.85% 121.94 Larceny/Theft Offenses 11,229 11,762 -4.53% 3,076 27.39% 40.85% 563.00 Motor Vehicle Theft 1,334 1,529 -12.75% 307 23.01% 4.85% 66.88 Arson 115 140 -17.86% 43 37.39% 0.42% 5.77 **Destruction Of Property** 5,782 5,959 -2.97% 1,384 23.94% 21.03% 289.90 Counterfeiting/Forgery 530 624 -15.06% 17.17% 26.57 91 1.93% Fraud Offenses 5,097 5,110 -0.25% 736 14.44% 18.54% 255.55 Embezzlement 15.74 314 217 44.70% 72 22.93% 1.14% Extortion/Blackmail 172 164 4.88% 10 5.81% 0.63% 8.62 5 3 **Bribery** 66.67% 3 60.00% 0.02% 0.25 **Stolen Property Offenses** 337 376 -10.37% 231 68.55% 1.23% 16.90 28,838 1,378.24 -4.68% **Crimes Against Property Total** 27,489 6,598 24.00% 38.17% **Drug/Narcotic Violations** 12,813 14,067 -8.91% 10,442 81.50% 49.52% 642.42 43.78% 567.91 **Drug Equipment Violations** 11,327 12,524 -9.56% 9,404 83.02% 0.00% 100.00% 0.00% **Gambling Offenses** 1 0 1 0.05 Pornography/Obscene Material 421 434 -3.00% 128 30.40% 1.63% 21.11 **Prostitution Offenses** 31 38 -18.42% 13 41.94% 0.12% 1.55 Weapons Law Violations 1,181 1,237 -4.53% 778 65.88% 4.56% 59.21 **Animal Cruelty** 101 103 -1.94% 43 42.57% 0.39% 5.06 28,403 **Crimes Against Society Total** 25.875 -8.90% 20.809 80.42% 35.93% 1,297.32