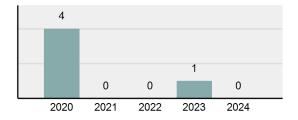

aphy/Obscene Material                | 0          | 0         | 0       | 0       |
| Prostitution Offenses                       | 0          | 0         | 0       | 0       |
| Weapons Law Violations                      | 0          | 0         | 0       | 0       |
|                                             |            |           |         |         |

Offenses

# Reported # Cleared

### **Arrest Overview**

| • | Arrest total                       | 0     |
|---|------------------------------------|-------|
| • | % change from 2023                 | -100% |
| • | Adult arrest total                 | 0     |
| • | Juvenile arrest total              | 0     |
| • | Arrest rate per 100,000 population | 0.00  |

### Total Offenses - 5 year trend



#### Total Arrests - 5 year trend



|                                      | Arrests |          |
|--------------------------------------|---------|----------|
| Group "B" Arrests                    | Adult   | Juvenile |
| Curfew/Loitering/Vagrancy Violations | 0       | 0        |
| Disorderly Conduct                   | 0       | 0        |
| Driving Under the Influence          | 0       | 0        |
| Family Offenses, Nonviolent          | 0       | 0        |
| Liquor Law Violations                | 0       | 0        |
| Trespass of Real Property            | 0       | 0        |
| All Other Offenses                   | 0       | 0        |
| Total Group "B"                      | 0       | 0        |

0

1

**Animal Cruelty** 

Total Group "A"

# **CALDWELL Police Department**

Population: 71,115 County: Canyon

|