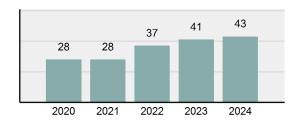

#### 2024 Group "A" Offenses by Category

#### Crime Rate\* per 100,000 population 5 Year Trend

#### Total Group "A" Crime Offenses 5 Year Trend

Reported in Reported in Percent Offenses Percent Percent Of Rate Per Offense 2024 2023 Change Cleared Cleared Category 100,000\* Murder 30 43 -30.23% 22 73.33% 0.16% 1.50 **Negligent Manslaughter** 6 4 50.00% 4 66.67% 0.03% 0.30 Nonconsensual Sex Offenses: 7.07% Rape 636 594 210 33.02% 3.41% 31.89 144 133 Sodomy 8.27% 53 36.81% 0.77% 7.22 161 185 -12.97% 8.07 Sexual Assault w/ Object 56 34.78% 0.86% **Fondling** 929 941 -1.28% 331 35.63% 4.98% 46.58 Aggravated Assault 3,490 3,463 0.78% 2,412 69.11% 18.72% 174.98 Simple Assault 11,149 11,086 0.57% 6,878 61.69% 59.79% 558.99 Intimidation 1,741 1,621 7.40% 874 50.20% 9.34% 87.29 **Kidnapping** 283 262 8.02% 176 62.19% 1.52% 14.19 Consensual Sex Offenses: -44.44% Incest 5 9 2 40.00% 0.03% 0.25 Statutory Rape 61 40 52.50% 32 52.46% 0.33% 3.06 7 Human Trafficking, Commercial 11 14 -21.43% 63.64% 0.06% 0.55 **Sex Acts** Human Trafficking, Involuntary 2 3 -33.33% 50.00% 0.01% 0.10 Servitude **Crimes Against Persons Total** 18.648 18.398 1.36% 11.058 59.30% 25.90% 934.97 183 -22.40% 48.59% 0.52% 7.12 Robbery 142 **Burglary/Breaking and Entering** 2,432 2.771 -12.23% 576 23.68% 8.85% 121.94 Larceny/Theft Offenses 11,229 11,762 -4.53% 3,076 27.39% 40.85% 563.00 Motor Vehicle Theft 1,334 1,529 -12.75% 307 23.01% 4.85% 66.88 Arson 115 140 -17.86% 43 37.39% 0.42% 5.77 **Destruction Of Property** 5,782 5,959 -2.97% 1,384 23.94% 21.03% 289.90 Counterfeiting/Forgery 530 624 -15.06% 17.17% 26.57 91 1.93% Fraud Offenses 5,097 5,110 -0.25% 736 14.44% 18.54% 255.55 Embezzlement 15.74 314 217 44.70% 72 22.93% 1.14% Extortion/Blackmail 172 164 4.88% 10 5.81% 0.63% 8.62 5 3 **Bribery** 66.67% 3 60.00% 0.02% 0.25 **Stolen Property Offenses** 337 376 -10.37% 231 68.55% 1.23% 16.90 28,838 1,378.24 -4.68% **Crimes Against Property Total** 27,489 6,598 24.00% 38.17% **Drug/Narcotic Violations** 12,813 14,067 -8.91% 10,442 81.50% 49.52% 642.42 43.78% 567.91 **Drug Equipment Violations** 11,327 12,524 -9.56% 9,404 83.02% 0.00% 100.00% 0.00% **Gambling Offenses** 1 0 1 0.05 Pornography/Obscene Material 421 434 -3.00% 128 30.40% 1.63% 21.11 **Prostitution Offenses** 31 38 -18.42% 13 41.94% 0.12% 1.55 Weapons Law Violations 1,181 1,237 -4.53% 778 65.88% 4.56% 59.21 **Animal Cruelty** 101 103 -1.94% 43 42.57% 0.39% 5.06 28,403 **Crimes Against Society Total** 25.875 -8.90% 20.809 80.42% 35.93% 1,297.32