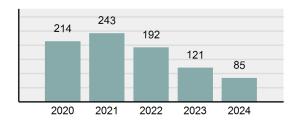

| 76.47%   |
| • | Group "A" crime rate per 100,000 population                                                                   | 1,372.30 |
| • | Summary-based reporting crime rate per 100,000 populated is calculated for other state crime comparisons only | 177.59   |

| 85   |  |
|------|--|
| 75%  |  |
| 65   |  |
| 47%  |  |
| 2.30 |  |
| 7.59 |  |
|      |  |
| 106  |  |

### **Arrest Overview**

Offense Overview

| • | Arrest total                       | 106      |
|---|------------------------------------|----------|
| • | % change from 2023                 | -13.11%  |
| • | Adult arrest total                 | 106      |
| • | Juvenile arrest total              | 0        |
| • | Arrest rate per 100,000 population | 1,711.33 |



### Total Offenses - 5 year trend



|      | 260  |      |      |      |  |
|------|------|------|------|------|--|
| 184  |      | 185  |      |      |  |
|      |      |      | 122  | 106  |  |
|      |      |      |      |      |  |
|      |      |      |      |      |  |
| 2020 | 2021 | 2022 | 2023 | 2024 |  |

|                                      | Arrests |          |  |
|--------------------------------------|---------|----------|--|
| Group "B" Arrests                    | Adult   | Juvenile |  |
| Curfew/Loitering/Vagrancy Violations | 0       | 0        |  |
| Disorderly Conduct                   | 1       | 0        |  |
| Driving Under the Influence          | 18      | 0        |  |
| Family Offenses, Nonviolent          | 0       | 0        |  |
| Liquor Law Violations                | 7       | 0        |