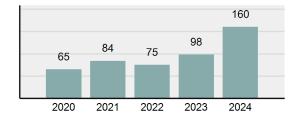

#### Total Group "A" Crime Offenses 5 Year Trend

Reported in Reported in Percent Offenses Percent Percent Of Rate Per Offense 2024 2023 Change Cleared Cleared Category 100,000\* Murder 30 43 -30.23% 22 73.33% 0.16% 1.50 **Negligent Manslaughter** 6 4 50.00% 4 66.67% 0.03% 0.30 Nonconsensual Sex Offenses: 7.07% Rape 636 594 210 33.02% 3.41% 31.89 144 133 Sodomy 8.27% 53 36.81% 0.77% 7.22 161 185 -12.97% 8.07 Sexual Assault w/ Object 56 34.78% 0.86% **Fondling** 929 941 -1.28% 331 35.63% 4.98% 46.58 Aggravated Assault 3,490 3,463 0.78% 2,412 69.11% 18.72% 174.98 Simple Assault 11,149 11,086 0.57% 6,878 61.69% 59.79% 558.99 Intimidation 1,741 1,621 7.40% 874 50.20% 9.34% 87.29 **Kidnapping** 283 262 8.02% 176 62.19% 1.52% 14.19 Consensual Sex Offenses: -44.44% Incest 5 9 2 40.00% 0.03% 0.25 Statutory Rape 61 40 52.50% 32 52.46% 0.33% 3.06 7 Human Trafficking, Commercial 11 14 -21.43% 63.64% 0.06% 0.55 **Sex Acts** Human Trafficking, Involuntary 2 3 -33.33% 50.00% 0.01% 0.10 Servitude **Crimes Against Persons Total** 18.648 18.398 1.36% 11.058 59.30% 25.90% 934.97 183 -22.40% 48.59% 0.52% 7.12 Robbery 142 **Burglary/Breaking and Entering** 2,432 2.771 -12.23% 576 23.68% 8.85% 121.94 Larceny/Theft Offenses 11,229 11,762 -4.53% 3,076 27.39% 40.85% 563.00 Motor Vehicle Theft 1,334 1,529 -12.75% 307 23.01% 4.85% 66.88 Arson 115 140 -17.86% 43 37.39% 0.42% 5.77 **Destruction Of Property** 5,782 5,959 -2.97% 1,384 23.94% 21.03% 289.90 Counterfeiting/Forgery 530 624 -15.06% 17.17% 26.57 91 1.93% Fraud Offenses 5,097 5,110 -0.25% 736 14.44% 18.54% 255.55 Embezzlement 15.74 314 217 44.70% 72 22.93% 1.14% Extortion/Blackmail 172 164 4.88% 10 5.81% 0.63% 8.62 5 3 **Bribery** 66.67% 3 60.00% 0.02% 0.25 **Stolen Property Offenses** 337 376 -10.37% 231 68.55% 1.23% 16.90 28,838 1,378.24 -4.68% **Crimes Against Property Total** 27,489 6,598 24.00% 38.17% **Drug/Narcotic Violations** 12,813 14,067 -8.91% 10,442 81.50% 49.52% 642.42 43.78% 567.91 **Drug Equipment Violations** 11,327 12,524 -9.56% 9,404 83.02% 0.00% 100.00% 0.00% **Gambling Offenses** 1 0 1 0.05 Pornography/Obscene Material 421 434 -3.00% 128 30.40% 1.63% 21.11 **Prostitution Offenses** 31 38 -18.42% 13 41.94% 0.12% 1.55 Weapons Law Violations 1,181 1,237 -4.53% 778 65.88% 4.56% 59.21 **Animal Cruelty** 101 103 -1.94% 43 42.57% 0.39% 5.06 28,403 **Crimes Against Society Total** 25.875 -8.90% 20.809 80.42% 35.93% 1,297.32