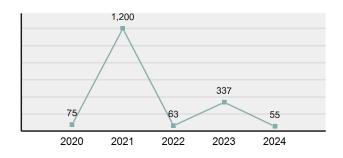

#### Crime Rate\* per 100,000 population 5 Year Trend

#### Total Group "A" Crime Offenses 5 Year Trend

Reported in Reported in Percent Offenses Percent Percent Of Rate Per Offense 2024 2023 Change Cleared Cleared Category 100,000\* Murder 30 43 -30.23% 22 73.33% 0.16% 1.50 **Negligent Manslaughter** 6 4 50.00% 4 66.67% 0.03% 0.30 Nonconsensual Sex Offenses: 7.07% Rape 636 594 210 33.02% 3.41% 31.89 144 133 Sodomy 8.27% 53 36.81% 0.77% 7.22 161 185 -12.97% 8.07 Sexual Assault w/ Object 56 34.78% 0.86% **Fondling** 929 941 -1.28% 331 35.63% 4.98% 46.58 Aggravated Assault 3,490 3,463 0.78% 2,412 69.11% 18.72% 174.98 Simple Assault 11,149 11,086 0.57% 6,878 61.69% 59.79% 558.99 Intimidation 1,741 1,621 7.40% 874 50.20% 9.34% 87.29 **Kidnapping** 283 262 8.02% 176 62.19% 1.52% 14.19 Consensual Sex Offenses: -44.44% Incest 5 9 2 40.00% 0.03% 0.25 Statutory Rape 61 40 52.50% 32 52.46% 0.33% 3.06 7 Human Trafficking, Commercial 11 14 -21.43% 63.64% 0.06% 0.55 **Sex Acts** Human Trafficking, Involuntary 2 3 -33.33% 50.00% 0.01% 0.10 Servitude **Crimes Against Persons Total** 18.648 18.398 1.36% 11.058 59.30% 25.90% 934.97 183 -22.40% 48.59% 0.52% 7.12 Robbery 142 **Burglary/Breaking and Entering** 2,432 2.771 -12.23% 576 23.68% 8.85% 121.94 Larceny/Theft Offenses 11,229 11,762 -4.53% 3,076 27.39% 40.85% 563.00 Motor Vehicle Theft 1,334 1,529 -12.75% 307 23.01% 4.85% 66.88 Arson 115 140 -17.86% 43 37.39% 0.42% 5.77 **Destruction Of Property** 5,782 5,959 -2.97% 1,384 23.94% 21.03% 289.90 Counterfeiting/Forgery 530 624 -15.06% 17.17% 26.57 91 1.93% Fraud Offenses 5,097 5,110 -0.25% 736 14.44% 18.54% 255.55 Embezzlement 15.74 314 217 44.70% 72 22.93% 1.14% Extortion/Blackmail 172 164 4.88% 10 5.81% 0.63% 8.62 5 3 **Bribery** 66.67% 3 60.00% 0.02% 0.25 **Stolen Property Offenses** 337 376 -10.37% 231 68.55% 1.23% 16.90 28,838 1,378.24 -4.68% **Crimes Against Property Total** 27,489 6,598 24.00% 38.17% **Drug/Narcotic Violations** 12,813 14,067 -8.91% 10,442 81.50% 49.52% 642.42 43.78% 567.91 **Drug Equipment Violations** 11,327 12,524 -9.56% 9,404 83.02% 0.00% 100.00% 0.00% **Gambling Offenses** 1 0 1 0.05 Pornography/Obscene Material 421 434 -3.00% 128 30.40% 1.63% 21.11 **Prostitution Offenses** 31 38 -18.42% 13 41.94% 0.12% 1.55 Weapons Law Violations 1,181 1,237 -4.53% 778 65.88% 4.56% 59.21 **Animal Cruelty** 101 103 -1.94% 43 42.57% 0.39% 5.06 28,403 **Crimes Against Society Total** 25.875 -8.90% 20.809 80.42% 35.93% 1,297.32