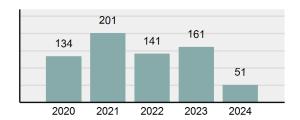

#### Total Group "A" Crime Offenses 5 Year Trend

Reported in Reported in Percent Offenses Percent Percent Of Rate Per Offense 2024 2023 Change Cleared Cleared Category 100,000\* Murder 30 43 -30.23% 22 73.33% 0.16% 1.50 **Negligent Manslaughter** 6 4 50.00% 4 66.67% 0.03% 0.30 Nonconsensual Sex Offenses: 7.07% Rape 636 594 210 33.02% 3.41% 31.89 144 133 Sodomy 8.27% 53 36.81% 0.77% 7.22 161 185 -12.97% 8.07 Sexual Assault w/ Object 56 34.78% 0.86% **Fondling** 929 941 -1.28% 331 35.63% 4.98% 46.58 Aggravated Assault 3,490 3,463 0.78% 2,412 69.11% 18.72% 174.98 Simple Assault 11,149 11,086 0.57% 6,878 61.69% 59.79% 558.99 Intimidation 1,741 1,621 7.40% 874 50.20% 9.34% 87.29 **Kidnapping** 283 262 8.02% 176 62.19% 1.52% 14.19 Consensual Sex Offenses: -44.44% Incest 5 9 2 40.00% 0.03% 0.25 Statutory Rape 61 40 52.50% 32 52.46% 0.33% 3.06 7 Human Trafficking, Commercial 11 14 -21.43% 63.64% 0.06% 0.55 **Sex Acts** Human Trafficking, Involuntary 2 3 -33.33% 50.00% 0.01% 0.10 Servitude **Crimes Against Persons Total** 18.648 18.398 1.36% 11.058 59.30% 25.90% 934.97 183 -22.40% 48.59% 0.52% 7.12 Robbery 142 **Burglary/Breaking and Entering** 2,432 2.771 -12.23% 576 23.68% 8.85% 121.94 Larceny/Theft Offenses 11,229 11,762 -4.53% 3,076 27.39% 40.85% 563.00 Motor Vehicle Theft 1,334 1,529 -12.75% 307 23.01% 4.85% 66.88 Arson 115 140 -17.86% 43 37.39% 0.42% 5.77 **Destruction Of Property** 5,782 5,959 -2.97% 1,384 23.94% 21.03% 289.90 Counterfeiting/Forgery 530 624 -15.06% 17.17% 26.57 91 1.93% Fraud Offenses 5,097 5,110 -0.25% 736 14.44% 18.54% 255.55 Embezzlement 15.74 314 217 44.70% 72 22.93% 1.14% Extortion/Blackmail 172 164 4.88% 10 5.81% 0.63% 8.62 5 3 **Bribery** 66.67% 3 60.00% 0.02% 0.25 **Stolen Property Offenses** 337 376 -10.37% 231 68.55% 1.23% 16.90 28,838 1,378.24 -4.68% **Crimes Against Property Total** 27,489 6,598 24.00% 38.17% **Drug/Narcotic Violations** 12,813 14,067 -8.91% 10,442 81.50% 49.52% 642.42 43.78% 567.91 **Drug Equipment Violations** 11,327 12,524 -9.56% 9,404 83.02% 0.00% 100.00% 0.00% **Gambling Offenses** 1 0 1 0.05 Pornography/Obscene Material 421 434 -3.00% 128 30.40% 1.63% 21.11 **Prostitution Offenses** 31 38 -18.42% 13 41.94% 0.12% 1.55 Weapons Law Violations 1,181 1,237 -4.53% 778 65.88% 4.56% 59.21 **Animal Cruelty** 101 103 -1.94% 43 42.57% 0.39% 5.06 28,403 **Crimes Against Society Total** 25.875 -8.90% 20.809 80.42% 35.93% 1,297.32