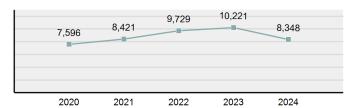

e                         | 7.16%  |  |
| Park/Playground                                 | 5.41%  |  |
| Commercial/Office Building                      | 4.00%  |  |

| Top Value of Property Loss              |                 |  |
|-----------------------------------------|-----------------|--|
| Percentage - 68.15%                     |                 |  |
| Automobiles                             | \$ 2,405,876.00 |  |
| Consumable Goods                        | \$ 1,239,272.00 |  |
| Other                                   | \$ 1,145,147.00 |  |
| Structures–Other<br>Commercial/Business | \$ 478,334.00   |  |
| Vehicle Parts/Accessories               | \$ 420,950.00   |  |



\*Others: Religious Organization, Government, Others, Unknown

#### Estimated Damaged Value (in \$ 1,000s)



#### Victim Count of Destruction Of Property by Age



### **Counterfeiting/Forgery**

- The altering, copying, or imitation of something, without authority or right, with the intent to deceive or defraud by passing the copy or thing altered or imitated as that which is original or genuine; or the selling, buying, or possession of an altered, copied, or imitated thing with the intent to deceive or defraud -

The data collection objective for this offense is to identify what type of item was counterfeited or forged. Nonnegotiable items, such as checks, money orders, and traveler's checks which are not endorsed, are reported with a zero value as these documents require further action to become negotiable.

## Counterfeiting/Forgery Offenses Reported 530 Changes from 2023 -15.06% Rate per 1