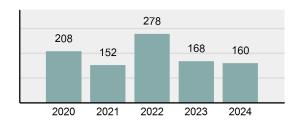

#### 2024 Group "A" Offenses by Category

#### Crime Rate\* per 100,000 population 5 Year Trend

#### Total Group "A" Crime Offenses 5 Year Trend

Reported in Reported in Percent Offenses Percent Percent Of Rate Per Offense 2024 2023 Change Cleared Cleared Category 100,000\* Murder 30 43 -30.23% 22 73.33% 0.16% 1.50 **Negligent Manslaughter** 6 4 50.00% 4 66.67% 0.03% 0.30 Nonconsensual Sex Offenses: 7.07% Rape 636 594 210 33.02% 3.41% 31.89 144 133 Sodomy 8.27% 53 36.81% 0.77% 7.22 161 185 -12.97% 8.07 Sexual Assault w/ Object 56 34.78% 0.86% **Fondling** 929 941 -1.28% 331 35.63% 4.98% 46.58 Aggravated Assault 3,490 3,463 0.78% 2,412 69.11% 18.72% 174.98 Simple Assault 11,149 11,086 0.57% 6,878 61.69% 59.79% 558.99 Intimidation 1,741 1,621 7.40% 874 50.20% 9.34% 87.29 **Kidnapping** 283 262 8.02% 176 62.19% 1.52% 14.19 Consensual Sex Offenses: -44.44% Incest 5 9 2 40.00% 0.03% 0.25 Statutory Rape 61 40 52.50% 32 52.46% 0.33% 3.06 7 Human Trafficking, Commercial 11 14 -21.43% 63.64% 0.06% 0.55 **Sex Acts** Human Trafficking, Involuntary 2 3 -33.33% 50.00% 0.01% 0.10 Servitude **Crimes Against Persons Total** 18.648 18.398 1.36% 11.058 59.30% 25.90% 934.97 183 -22.40% 48.59% 0.52% 7.12 Robbery 142 **Burglary/Breaking and Entering** 2,432 2.771 -12.23% 576 23.68% 8.85% 121.94 Larceny/Theft Offenses 11,229 11,762 -4.53% 3,076 27.39% 40.85% 563.00 Motor Vehicle Theft 1,334 1,529 -12.75% 307 23.01% 4.85% 66.88 Arson 115 140 -17.86% 43 37.39% 0.42% 5.77 **Destruction Of Property** 5,782 5,959 -2.97% 1,384 23.94% 21.03% 289.90 Counterfeiting/Forgery 530 624 -15.06% 17.17% 26.57 91 1.93% Fraud Offenses 5,097 5,110 -0.25% 736 14.44% 18.54% 255.55 Embezzlement 15.74 314 217 44.70% 72 22.93% 1.14% Extortion/Blackmail 172 164 4.88% 10 5.81% 0.63% 8.62 5 3 **Bribery** 66.67% 3 60.00% 0.02% 0.25 **Stolen Property Offenses** 337 376 -10.37% 231 68.55% 1.23% 16.90 28,838 1,378.24 -4.68% **Crimes Against Property Total** 27,489 6,598 24.00% 38.17% **Drug/Narcotic Violations** 12,813 14,067 -8.91% 10,442 81.50% 49.52% 642.42 43.78% 567.91 **Drug Equipment Violations** 11,327 12,524 -9.56% 9,404 83.02% 0.00% 100.00% 0.00% **Gambling Offenses** 1 0 1 0.05 Pornography/Obscene Material 421 434 -3.00% 128 30.40% 1.63% 21.11 **Prostitution Offenses** 31 38 -18.42% 13 41.94% 0.12% 1.55 Weapons Law Violations 1,181 1,237 -4.53% 778 65.88% 4.56% 59.21 **Animal Cruelty** 101 103 -1.94% 43 42.57% 0.39% 5.06 28,403 **Crimes Against Society Total** 25.875 -8.90% 20.809 80.42% 35.93% 1,297.32