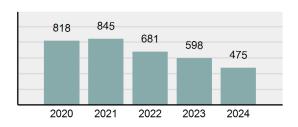

#### Total Group "A" Crime Offenses 5 Year Trend

Reported in Reported in Percent Offenses Percent Percent Of Rate Per Offense 2024 2023 Change Cleared Cleared Category 100,000\* Murder 30 43 -30.23% 22 73.33% 0.16% 1.50 **Negligent Manslaughter** 6 4 50.00% 4 66.67% 0.03% 0.30 Nonconsensual Sex Offenses: 7.07% Rape 636 594 210 33.02% 3.41% 31.89 144 133 Sodomy 8.27% 53 36.81% 0.77% 7.22 161 185 -12.97% 8.07 Sexual Assault w/ Object 56 34.78% 0.86% **Fondling** 929 941 -1.28% 331 35.63% 4.98% 46.58 Aggravated Assault 3,490 3,463 0.78% 2,412 69.11% 18.72% 174.98 Simple Assault 11,149 11,086 0.57% 6,878 61.69% 59.79% 558.99 Intimidation 1,741 1,621 7.40% 874 50.20% 9.34% 87.29 **Kidnapping** 283 262 8.02% 176 62.19% 1.52% 14.19 Consensual Sex Offenses: -44.44% Incest 5 9 2 40.00% 0.03% 0.25 Statutory Rape 61 40 52.50% 32 52.46% 0.33% 3.06 7 Human Trafficking, Commercial 11 14 -21.43% 63.64% 0.06% 0.55 **Sex Acts** Human Trafficking, Involuntary 2 3 -33.33% 50.00% 0.01% 0.10 Servitude **Crimes Against Persons Total** 18.648 18.398 1.36% 11.058 59.30% 25.90% 934.97 183 -22.40% 48.59% 0.52% 7.12 Robbery 142 **Burglary/Breaking and Entering** 2,432 2.771 -12.23% 576 23.68% 8.85% 121.94 Larceny/Theft Offenses 11,229 11,762 -4.53% 3,076 27.39% 40.85% 563.00 Motor Vehicle Theft 1,334 1,529 -12.75% 307 23.01% 4.85% 66.88 Arson 115 140 -17.86% 43 37.39% 0.42% 5.77 **Destruction Of Property** 5,782 5,959 -2.97% 1,384 23.94% 21.03% 289.90 Counterfeiting/Forgery 530 624 -15.06% 17.17% 26.57 91 1.93% Fraud Offenses 5,097 5,110 -0.25% 736 14.44% 18.54% 255.55 Embezzlement 15.74 314 217 44.70% 72 22.93% 1.14% Extortion/Blackmail 172 164 4.88% 10 5.81% 0.63% 8.62 5 3 **Bribery** 66.67% 3 60.00% 0.02% 0.25 **Stolen Property Offenses** 337 376 -10.37% 231 68.55% 1.23% 16.90 28,838 1,378.24 -4.68% **Crimes Against Property Total** 27,489 6,598 24.00% 38.17% **Drug/Narcotic Violations** 12,813 14,067 -8.91% 10,442 81.50% 49.52% 642.42 43.78% 567.91 **Drug Equipment Violations** 11,327 12,524 -9.56% 9,404 83.02% 0.00% 100.00% 0.00% **Gambling Offenses** 1 0 1 0.05 Pornography/Obscene Material 421 434 -3.00% 128 30.40% 1.63% 21.11 **Prostitution Offenses** 31 38 -18.42% 13 41.94% 0.12% 1.55 Weapons Law Violations 1,181 1,237 -4.53% 778 65.88% 4.56% 59.21 **Animal Cruelty** 101 103 -1.94% 43 42.57% 0.39% 5.06 28,403 **Crimes Against Society Total** 25.875 -8.90% 20.809 80.42% 35.93% 1,297.32