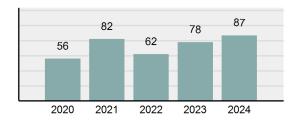

#### Crime Rate\* per 100,000 population 5 Year Trend

#### Total Group "A" Crime Offenses 5 Year Trend

Reported in Reported in Percent Offenses Percent Percent Of Rate Per Offense 2024 2023 Change Cleared Cleared Category 100,000\* Murder 30 43 -30.23% 22 73.33% 0.16% 1.50 **Negligent Manslaughter** 6 4 50.00% 4 66.67% 0.03% 0.30 Nonconsensual Sex Offenses: 7.07% Rape 636 594 210 33.02% 3.41% 31.89 144 133 Sodomy 8.27% 53 36.81% 0.77% 7.22 161 185 -12.97% 8.07 Sexual Assault w/ Object 56 34.78% 0.86% **Fondling** 929 941 -1.28% 331 35.63% 4.98% 46.58 Aggravated Assault 3,490 3,463 0.78% 2,412 69.11% 18.72% 174.98 Simple Assault 11,149 11,086 0.57% 6,878 61.69% 59.79% 558.99 Intimidation 1,741 1,621 7.40% 874 50.20% 9.34% 87.29 **Kidnapping** 283 262 8.02% 176 62.19% 1.52% 14.19 Consensual Sex Offenses: -44.44% Incest 5 9 2 40.00% 0.03% 0.25 Statutory Rape 61 40 52.50% 32 52.46% 0.33% 3.06 7 Human Trafficking, Commercial 11 14 -21.43% 63.64% 0.06% 0.55 **Sex Acts** Human Trafficking, Involuntary 2 3 -33.33% 50.00% 0.01% 0.10 Servitude **Crimes Against Persons Total** 18.648 18.398 1.36% 11.058 59.30% 25.90% 934.97 183 -22.40% 48.59% 0.52% 7.12 Robbery 142 **Burglary/Breaking and Entering** 2,432 2.771 -12.23% 576 23.68% 8.85% 121.94 Larceny/Theft Offenses 11,229 11,762 -4.53% 3,076 27.39% 40.85% 563.00 Motor Vehicle Theft 1,334 1,529 -12.75% 307 23.01% 4.85% 66.88 Arson 115 140 -17.86% 43 37.39% 0.42% 5.77 **Destruction Of Property** 5,782 5,959 -2.97% 1,384 23.94% 21.03% 289.90 Counterfeiting/Forgery 530 624 -15.06% 17.17% 26.57 91 1.93% Fraud Offenses 5,097 5,110 -0.25% 736 14.44% 18.54% 255.55 Embezzlement 15.74 314 217 44.70% 72 22.93% 1.14% Extortion/Blackmail 172 164 4.88% 10 5.81% 0.63% 8.62 5 3 **Bribery** 66.67% 3 60.00% 0.02% 0.25 **Stolen Property Offenses** 337 376 -10.37% 231 68.55% 1.23% 16.90 28,838 1,378.24 -4.68% **Crimes Against Property Total** 27,489 6,598 24.00% 38.17% **Drug/Narcotic Violations** 12,813 14,067 -8.91% 10,442 81.50% 49.52% 642.42 43.78% 567.91 **Drug Equipment Violations** 11,327 12,524 -9.56% 9,404 83.02% 0.00% 100.00% 0.00% **Gambling Offenses** 1 0 1 0.05 Pornography/Obscene Material 421 434 -3.00% 128 30.40% 1.63% 21.11 **Prostitution Offenses** 31 38 -18.42% 13 41.94% 0.12% 1.55 Weapons Law Violations 1,181 1,237 -4.53% 778 65.88% 4.56% 59.21 **Animal Cruelty** 101 103 -1.94% 43 42.57% 0.39% 5.06 28,403 **Crimes Against Society Total** 25.875 -8.90% 20.809 80.42% 35.93% 1,297.32