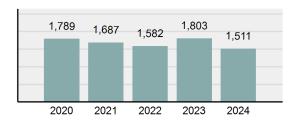

#### Total Group "A" Crime Offenses 5 Year Trend

Reported in Reported in Percent Offenses Percent Percent Of Rate Per Offense 2024 2023 Change Cleared Cleared Category 100,000\* Murder 30 43 -30.23% 22 73.33% 0.16% 1.50 **Negligent Manslaughter** 6 4 50.00% 4 66.67% 0.03% 0.30 Nonconsensual Sex Offenses: 7.07% Rape 636 594 210 33.02% 3.41% 31.89 144 133 Sodomy 8.27% 53 36.81% 0.77% 7.22 161 185 -12.97% 8.07 Sexual Assault w/ Object 56 34.78% 0.86% **Fondling** 929 941 -1.28% 331 35.63% 4.98% 46.58 Aggravated Assault 3,490 3,463 0.78% 2,412 69.11% 18.72% 174.98 Simple Assault 11,149 11,086 0.57% 6,878 61.69% 59.79% 558.99 Intimidation 1,741 1,621 7.40% 874 50.20% 9.34% 87.29 **Kidnapping** 283 262 8.02% 176 62.19% 1.52% 14.19 Consensual Sex Offenses: -44.44% Incest 5 9 2 40.00% 0.03% 0.25 Statutory Rape 61 40 52.50% 32 52.46% 0.33% 3.06 7 Human Trafficking, Commercial 11 14 -21.43% 63.64% 0.06% 0.55 **Sex Acts** Human Trafficking, Involuntary 2 3 -33.33% 50.00% 0.01% 0.10 Servitude **Crimes Against Persons Total** 18.648 18.398 1.36% 11.058 59.30% 25.90% 934.97 183 -22.40% 48.59% 0.52% 7.12 Robbery 142 **Burglary/Breaking and Entering** 2,432 2.771 -12.23% 576 23.68% 8.85% 121.94 Larceny/Theft Offenses 11,229 11,762 -4.53% 3,076 27.39% 40.85% 563.00 Motor Vehicle Theft 1,334 1,529 -12.75% 307 23.01% 4.85% 66.88 Arson 115 140 -17.86% 43 37.39% 0.42% 5.77 **Destruction Of Property** 5,782 5,959 -2.97% 1,384 23.94% 21.03% 289.90 Counterfeiting/Forgery 530 624 -15.06% 17.17% 26.57 91 1.93% Fraud Offenses 5,097 5,110 -0.25% 736 14.44% 18.54% 255.55 Embezzlement 15.74 314 217 44.70% 72 22.93% 1.14% Extortion/Blackmail 172 164 4.88% 10 5.81% 0.63% 8.62 5 3 **Bribery** 66.67% 3 60.00% 0.02% 0.25 **Stolen Property Offenses** 337 376 -10.37% 231 68.55% 1.23% 16.90 28,838 1,378.24 -4.68% **Crimes Against Property Total** 27,489 6,598 24.00% 38.17% **Drug/Narcotic Violations** 12,813 14,067 -8.91% 10,442 81.50% 49.52% 642.42 43.78% 567.91 **Drug Equipment Violations** 11,327 12,524 -9.56% 9,404 83.02% 0.00% 100.00% 0.00% **Gambling Offenses** 1 0 1 0.05 Pornography/Obscene Material 421 434 -3.00% 128 30.40% 1.63% 21.11 **Prostitution Offenses** 31 38 -18.42% 13 41.94% 0.12% 1.55 Weapons Law Violations 1,181 1,237 -4.53% 778 65.88% 4.56% 59.21 **Animal Cruelty** 101 103 -1.94% 43 42.57% 0.39% 5.06 28,403 **Crimes Against Society Total** 25.875 -8.90% 20.809 80.42% 35.93% 1,297.32