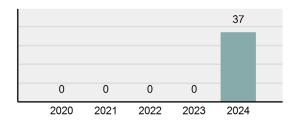

#### Total Group "A" Crime Offenses 5 Year Trend

Reported in Reported in Percent Offenses Percent Percent Of Rate Per Offense 2024 2023 Change Cleared Cleared Category 100,000\* Murder 30 43 -30.23% 22 73.33% 0.16% 1.50 **Negligent Manslaughter** 6 4 50.00% 4 66.67% 0.03% 0.30 Nonconsensual Sex Offenses: 7.07% Rape 636 594 210 33.02% 3.41% 31.89 144 133 Sodomy 8.27% 53 36.81% 0.77% 7.22 161 185 -12.97% 8.07 Sexual Assault w/ Object 56 34.78% 0.86% **Fondling** 929 941 -1.28% 331 35.63% 4.98% 46.58 Aggravated Assault 3,490 3,463 0.78% 2,412 69.11% 18.72% 174.98 Simple Assault 11,149 11,086 0.57% 6,878 61.69% 59.79% 558.99 Intimidation 1,741 1,621 7.40% 874 50.20% 9.34% 87.29 **Kidnapping** 283 262 8.02% 176 62.19% 1.52% 14.19 Consensual Sex Offenses: -44.44% Incest 5 9 2 40.00% 0.03% 0.25 Statutory Rape 61 40 52.50% 32 52.46% 0.33% 3.06 7 Human Trafficking, Commercial 11 14 -21.43% 63.64% 0.06% 0.55 **Sex Acts** Human Trafficking, Involuntary 2 3 -33.33% 50.00% 0.01% 0.10 Servitude **Crimes Against Persons Total** 18.648 18.398 1.36% 11.058 59.30% 25.90% 934.97 183 -22.40% 48.59% 0.52% 7.12 Robbery 142 **Burglary/Breaking and Entering** 2,432 2.771 -12.23% 576 23.68% 8.85% 121.94 Larceny/Theft Offenses 11,229 11,762 -4.53% 3,076 27.39% 40.85% 563.00 Motor Vehicle Theft 1,334 1,529 -12.75% 307 23.01% 4.85% 66.88 Arson 115 140 -17.86% 43 37.39% 0.42% 5.77 **Destruction Of Property** 5,782 5,959 -2.97% 1,384 23.94% 21.03% 289.90 Counterfeiting/Forgery 530 624 -15.06% 17.17% 26.57 91 1.93% Fraud Offenses 5,097 5,110 -0.25% 736 14.44% 18.54% 255.55 Embezzlement 15.74 314 217 44.70% 72 22.93% 1.14% Extortion/Blackmail 172 164 4.88% 10 5.81% 0.63% 8.62 5 3 **Bribery** 66.67% 3 60.00% 0.02% 0.25 **Stolen Property Offenses** 337 376 -10.37% 231 68.55% 1.23% 16.90 28,838 1,378.24 -4.68% **Crimes Against Property Total** 27,489 6,598 24.00% 38.17% **Drug/Narcotic Violations** 12,813 14,067 -8.91% 10,442 81.50% 49.52% 642.42 43.78% 567.91 **Drug Equipment Violations** 11,327 12,524 -9.56% 9,404 83.02% 0.00% 100.00% 0.00% **Gambling Offenses** 1 0 1 0.05 Pornography/Obscene Material 421 434 -3.00% 128 30.40% 1.63% 21.11 **Prostitution Offenses** 31 38 -18.42% 13 41.94% 0.12% 1.55 Weapons Law Violations 1,181 1,237 -4.53% 778 65.88% 4.56% 59.21 **Animal Cruelty** 101 103 -1.94% 43 42.57% 0.39% 5.06 28,403 **Crimes Against Society Total** 25.875 -8.90% 20.809 80.42% 35.93% 1,297.32