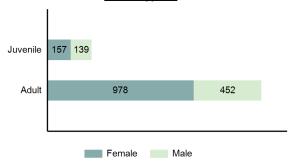

11     2       195     41       48     4 | Male         Female         Male           265         49         32           7         1         1           1         2         1           2         0         0           11         2         2           195         41         20           48         4         6 |

#### **Intimidation Count - 5 Year Trend**



| Top Relationships of Victim to Offender(s) |        |  |
|--------------------------------------------|--------|--|
| Acquaintance                               | 20.37% |  |
| ExRelationship (ExBoyfriend/ExGirlfriend)  | 13.60% |  |
| Otherwise Known                            | 10.30% |  |
| Stranger                                   | 10.02% |  |
| Relationship Unknown                       | 8.43%  |  |

#### Victim Types\*\*



#### Victim Count by Age



## Incest

- Non-forcible sexual intercourse with persons who are related to each other within the degrees wherein marriage is prohibited by law -

# Incest Offenses Reported 5 Changes from 2023 -44.44% Rate per 100,000\* 0.25 Total Arrests 2

| Top Locations of Incest    |        |
|----------------------------|--------|
| Residence/Home             | 80.00% |
| Government/Public Building | 20.00% |
|                            |        |
|                            |        |
|                            |        |

|              | Arrestee Information |        |      |        |
|--------------|----------------------|--------|------|--------|
| _            | Ad                   | dult   | Juv  | enile  |
| Race         | Male                 | Female | M