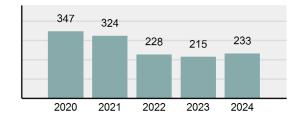

#### Total Group "A" Crime Offenses 5 Year Trend

Reported in Reported in Percent Offenses Percent Percent Of Rate Per Offense 2024 2023 Change Cleared Cleared Category 100,000\* Murder 30 43 -30.23% 22 73.33% 0.16% 1.50 **Negligent Manslaughter** 6 4 50.00% 4 66.67% 0.03% 0.30 Nonconsensual Sex Offenses: 7.07% Rape 636 594 210 33.02% 3.41% 31.89 144 133 Sodomy 8.27% 53 36.81% 0.77% 7.22 161 185 -12.97% 8.07 Sexual Assault w/ Object 56 34.78% 0.86% **Fondling** 929 941 -1.28% 331 35.63% 4.98% 46.58 Aggravated Assault 3,490 3,463 0.78% 2,412 69.11% 18.72% 174.98 Simple Assault 11,149 11,086 0.57% 6,878 61.69% 59.79% 558.99 Intimidation 1,741 1,621 7.40% 874 50.20% 9.34% 87.29 **Kidnapping** 283 262 8.02% 176 62.19% 1.52% 14.19 Consensual Sex Offenses: -44.44% Incest 5 9 2 40.00% 0.03% 0.25 Statutory Rape 61 40 52.50% 32 52.46% 0.33% 3.06 7 Human Trafficking, Commercial 11 14 -21.43% 63.64% 0.06% 0.55 **Sex Acts** Human Trafficking, Involuntary 2 3 -33.33% 50.00% 0.01% 0.10 Servitude **Crimes Against Persons Total** 18.648 18.398 1.36% 11.058 59.30% 25.90% 934.97 183 -22.40% 48.59% 0.52% 7.12 Robbery 142 **Burglary/Breaking and Entering** 2,432 2.771 -12.23% 576 23.68% 8.85% 121.94 Larceny/Theft Offenses 11,229 11,762 -4.53% 3,076 27.39% 40.85% 563.00 Motor Vehicle Theft 1,334 1,529 -12.75% 307 23.01% 4.85% 66.88 Arson 115 140 -17.86% 43 37.39% 0.42% 5.77 **Destruction Of Property** 5,782 5,959 -2.97% 1,384 23.94% 21.03% 289.90 Counterfeiting/Forgery 530 624 -15.06% 17.17% 26.57 91 1.93% Fraud Offenses 5,097 5,110 -0.25% 736 14.44% 18.54% 255.55 Embezzlement 15.74 314 217 44.70% 72 22.93% 1.14% Extortion/Blackmail 172 164 4.88% 10 5.81% 0.63% 8.62 5 3 **Bribery** 66.67% 3 60.00% 0.02% 0.25 **Stolen Property Offenses** 337 376 -10.37% 231 68.55% 1.23% 16.90 28,838 1,378.24 -4.68% **Crimes Against Property Total** 27,489 6,598 24.00% 38.17% **Drug/Narcotic Violations** 12,813 14,067 -8.91% 10,442 81.50% 49.52% 642.42 43.78% 567.91 **Drug Equipment Violations** 11,327 12,524 -9.56% 9,404 83.02% 0.00% 100.00% 0.00% **Gambling Offenses** 1 0 1 0.05 Pornography/Obscene Material 421 434 -3.00% 128 30.40% 1.63% 21.11 **Prostitution Offenses** 31 38 -18.42% 13 41.94% 0.12% 1.55 Weapons Law Violations 1,181 1,237 -4.53% 778 65.88% 4.56% 59.21 **Animal Cruelty** 101 103 -1.94% 43 42.57% 0.39% 5.06 28,403 **Crimes Against Society Total** 25.875 -8.90% 20.809 80.42% 35.93% 1,297.32