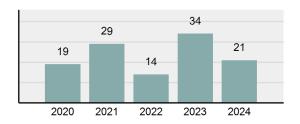

#### Total Group "A" Crime Offenses 5 Year Trend

Reported in Reported in Percent Offenses Percent Percent Of Rate Per Offense 2024 2023 Change Cleared Cleared Category 100,000\* Murder 30 43 -30.23% 22 73.33% 0.16% 1.50 **Negligent Manslaughter** 6 4 50.00% 4 66.67% 0.03% 0.30 Nonconsensual Sex Offenses: 7.07% Rape 636 594 210 33.02% 3.41% 31.89 144 133 Sodomy 8.27% 53 36.81% 0.77% 7.22 161 185 -12.97% 8.07 Sexual Assault w/ Object 56 34.78% 0.86% **Fondling** 929 941 -1.28% 331 35.63% 4.98% 46.58 Aggravated Assault 3,490 3,463 0.78% 2,412 69.11% 18.72% 174.98 Simple Assault 11,149 11,086 0.57% 6,878 61.69% 59.79% 558.99 Intimidation 1,741 1,621 7.40% 874 50.20% 9.34% 87.29 **Kidnapping** 283 262 8.02% 176 62.19% 1.52% 14.19 Consensual Sex Offenses: -44.44% Incest 5 9 2 40.00% 0.03% 0.25 Statutory Rape 61 40 52.50% 32 52.46% 0.33% 3.06 7 Human Trafficking, Commercial 11 14 -21.43% 63.64% 0.06% 0.55 **Sex Acts** Human Trafficking, Involuntary 2 3 -33.33% 50.00% 0.01% 0.10 Servitude **Crimes Against Persons Total** 18.648 18.398 1.36% 11.058 59.30% 25.90% 934.97 183 -22.40% 48.59% 0.52% 7.12 Robbery 142 **Burglary/Breaking and Entering** 2,432 2.771 -12.23% 576 23.68% 8.85% 121.94 Larceny/Theft Offenses 11,229 11,762 -4.53% 3,076 27.39% 40.85% 563.00 Motor Vehicle Theft 1,334 1,529 -12.75% 307 23.01% 4.85% 66.88 Arson 115 140 -17.86% 43 37.39% 0.42% 5.77 **Destruction Of Property** 5,782 5,959 -2.97% 1,384 23.94% 21.03% 289.90 Counterfeiting/Forgery 530 624 -15.06% 17.17% 26.57 91 1.93% Fraud Offenses 5,097 5,110 -0.25% 736 14.44% 18.54% 255.55 Embezzlement 15.74 314 217 44.70% 72 22.93% 1.14% Extortion/Blackmail 172 164 4.88% 10 5.81% 0.63% 8.62 5 3 **Bribery** 66.67% 3 60.00% 0.02% 0.25 **Stolen Property Offenses** 337 376 -10.37% 231 68.55% 1.23% 16.90 28,838 1,378.24 -4.68% **Crimes Against Property Total** 27,489 6,598 24.00% 38.17% **Drug/Narcotic Violations** 12,813 14,067 -8.91% 10,442 81.50% 49.52% 642.42 43.78% 567.91 **Drug Equipment Violations** 11,327 12,524 -9.56% 9,404 83.02% 0.00% 100.00% 0.00% **Gambling Offenses** 1 0 1 0.05 Pornography/Obscene Material 421 434 -3.00% 128 30.40% 1.63% 21.11 **Prostitution Offenses** 31 38 -18.42% 13 41.94% 0.12% 1.55 Weapons Law Violations 1,181 1,237 -4.53% 778 65.88% 4.56% 59.21 **Animal Cruelty** 101 103 -1.94% 43 42.57% 0.39% 5.06 28,403 **Crimes Against Society Total** 25.875 -8.90% 20.809 80.42% 35.93% 1,297.32