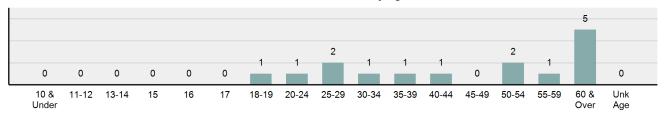

Juvenile |        |  |
| <u>Race</u>          | Male | Female | Male     | Female |  |
| White                | 4    | 3      | 0        | 0      |  |
| Black                | 2    | 1      | 0        | 0      |  |
| Indian               | 0    | 0      | 0        | 0      |  |
| Asian                | 0    | 5      | 0        | 0      |  |
| Unknown              | 0    | 0      | 0        | 0      |  |
| <b>Ethnicity</b>     |      |        |          |        |  |
| Non-Hispanic         | 6    | 8      | 0        | 0      |  |
| Hispanic             | 0    | 0      | 0        | 0      |  |
| Unknown              | 0    | 1      | 0        | 0      |  |

#### **Prostitution Offenses by Category**



#### **Arrestee Age Distribution**



#### Prostitution Offenses Arrests By Age in 2024



### **Weapons Law Violations**

- The violation of laws or ordinances prohibiting the manufacturing, sale, purchase, transportation, possession, concealment, or use of firearms, cutting instruments, explosives, incendiary devices, or other deadly weapons -

## Weapons Law Violations Offenses Reported 1,181 Changes from 2023 -4.53% Rate per 100,000\* 59.21 Total Arrests 433

| Arrestee Information |      |        |      |        |
|----------------------|------|--------|------|--------|
|                      | Ad   | ult    | Juve | enile  |
| Race                 | Male | Female | Male | Female |
| White                | 255  | 30     | 76   | 8      |
| Black                | 13   | 0      | 4    | 1      |
| Indian               | 3    | 0      | 5    | 0      |
| Asian