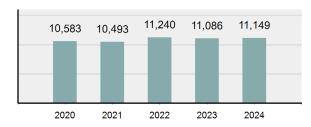

#### Total Group "A" Crime Offenses 5 Year Trend

Reported in Reported in Percent Offenses Percent Percent Of Rate Per Offense 2024 2023 Change Cleared Cleared Category 100,000\* Murder 30 43 -30.23% 22 73.33% 0.16% 1.50 **Negligent Manslaughter** 6 4 50.00% 4 66.67% 0.03% 0.30 Nonconsensual Sex Offenses: 7.07% Rape 636 594 210 33.02% 3.41% 31.89 144 133 Sodomy 8.27% 53 36.81% 0.77% 7.22 161 185 -12.97% 8.07 Sexual Assault w/ Object 56 34.78% 0.86% **Fondling** 929 941 -1.28% 331 35.63% 4.98% 46.58 Aggravated Assault 3,490 3,463 0.78% 2,412 69.11% 18.72% 174.98 Simple Assault 11,149 11,086 0.57% 6,878 61.69% 59.79% 558.99 Intimidation 1,741 1,621 7.40% 874 50.20% 9.34% 87.29 **Kidnapping** 283 262 8.02% 176 62.19% 1.52% 14.19 Consensual Sex Offenses: -44.44% Incest 5 9 2 40.00% 0.03% 0.25 Statutory Rape 61 40 52.50% 32 52.46% 0.33% 3.06 7 Human Trafficking, Commercial 11 14 -21.43% 63.64% 0.06% 0.55 **Sex Acts** Human Trafficking, Involuntary 2 3 -33.33% 50.00% 0.01% 0.10 Servitude **Crimes Against Persons Total** 18.648 18.398 1.36% 11.058 59.30% 25.90% 934.97 183 -22.40% 48.59% 0.52% 7.12 Robbery 142 **Burglary/Breaking and Entering** 2,432 2.771 -12.23% 576 23.68% 8.85% 121.94 Larceny/Theft Offenses 11,229 11,762 -4.53% 3,076 27.39% 40.85% 563.00 Motor Vehicle Theft 1,334 1,529 -12.75% 307 23.01% 4.85% 66.88 Arson 115 140 -17.86% 43 37.39% 0.42% 5.77 **Destruction Of Property** 5,782 5,959 -2.97% 1,384 23.94% 21.03% 289.90 Counterfeiting/Forgery 530 624 -15.06% 17.17% 26.57 91 1.93% Fraud Offenses 5,097 5,110 -0.25% 736 14.44% 18.54% 255.55 Embezzlement 15.74 314 217 44.70% 72 22.93% 1.14% Extortion/Blackmail 172 164 4.88% 10 5.81% 0.63% 8.62 5 3 **Bribery** 66.67% 3 60.00% 0.02% 0.25 **Stolen Property Offenses** 337 376 -10.37% 231 68.55% 1.23% 16.90 28,838 1,378.24 -4.68% **Crimes Against Property Total** 27,489 6,598 24.00% 38.17% **Drug/Narcotic Violations** 12,813 14,067 -8.91% 10,442 81.50% 49.52% 642.42 43.78% 567.91 **Drug Equipment Violations** 11,327 12,524 -9.56% 9,404 83.02% 0.00% 100.00% 0.00% **Gambling Offenses** 1 0 1 0.05 Pornography/Obscene Material 421 434 -3.00% 128 30.40% 1.63% 21.11 **Prostitution Offenses** 31 38 -18.42% 13 41.94% 0.12% 1.55 Weapons Law Violations 1,181 1,237 -4.53% 778 65.88% 4.56% 59.21 **Animal Cruelty** 101 103 -1.94% 43 42.57% 0.39% 5.06 28,403 **Crimes Against Society Total** 25.875 -8.90% 20.809 80.42% 35.93% 1,297.32