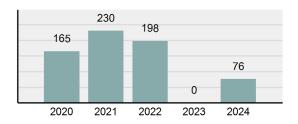

#### Total Group "A" Crime Offenses 5 Year Trend

Reported in Reported in Percent Offenses Percent Percent Of Rate Per Offense 2024 2023 Change Cleared Cleared Category 100,000\* Murder 30 43 -30.23% 22 73.33% 0.16% 1.50 **Negligent Manslaughter** 6 4 50.00% 4 66.67% 0.03% 0.30 Nonconsensual Sex Offenses: 7.07% Rape 636 594 210 33.02% 3.41% 31.89 144 133 Sodomy 8.27% 53 36.81% 0.77% 7.22 161 185 -12.97% 8.07 Sexual Assault w/ Object 56 34.78% 0.86% **Fondling** 929 941 -1.28% 331 35.63% 4.98% 46.58 Aggravated Assault 3,490 3,463 0.78% 2,412 69.11% 18.72% 174.98 Simple Assault 11,149 11,086 0.57% 6,878 61.69% 59.79% 558.99 Intimidation 1,741 1,621 7.40% 874 50.20% 9.34% 87.29 **Kidnapping** 283 262 8.02% 176 62.19% 1.52% 14.19 Consensual Sex Offenses: -44.44% Incest 5 9 2 40.00% 0.03% 0.25 Statutory Rape 61 40 52.50% 32 52.46% 0.33% 3.06 7 Human Trafficking, Commercial 11 14 -21.43% 63.64% 0.06% 0.55 **Sex Acts** Human Trafficking, Involuntary 2 3 -33.33% 50.00% 0.01% 0.10 Servitude **Crimes Against Persons Total** 18.648 18.398 1.36% 11.058 59.30% 25.90% 934.97 183 -22.40% 48.59% 0.52% 7.12 Robbery 142 **Burglary/Breaking and Entering** 2,432 2.771 -12.23% 576 23.68% 8.85% 121.94 Larceny/Theft Offenses 11,229 11,762 -4.53% 3,076 27.39% 40.85% 563.00 Motor Vehicle Theft 1,334 1,529 -12.75% 307 23.01% 4.85% 66.88 Arson 115 140 -17.86% 43 37.39% 0.42% 5.77 **Destruction Of Property** 5,782 5,959 -2.97% 1,384 23.94% 21.03% 289.90 Counterfeiting/Forgery 530 624 -15.06% 17.17% 26.57 91 1.93% Fraud Offenses 5,097 5,110 -0.25% 736 14.44% 18.54% 255.55 Embezzlement 15.74 314 217 44.70% 72 22.93% 1.14% Extortion/Blackmail 172 164 4.88% 10 5.81% 0.63% 8.62 5 3 **Bribery** 66.67% 3 60.00% 0.02% 0.25 **Stolen Property Offenses** 337 376 -10.37% 231 68.55% 1.23% 16.90 28,838 1,378.24 -4.68% **Crimes Against Property Total** 27,489 6,598 24.00% 38.17% **Drug/Narcotic Violations** 12,813 14,067 -8.91% 10,442 81.50% 49.52% 642.42 43.78% 567.91 **Drug Equipment Violations** 11,327 12,524 -9.56% 9,404 83.02% 0.00% 100.00% 0.00% **Gambling Offenses** 1 0 1 0.05 Pornography/Obscene Material 421 434 -3.00% 128 30.40% 1.63% 21.11 **Prostitution Offenses** 31 38 -18.42% 13 41.94% 0.12% 1.55 Weapons Law Violations 1,181 1,237 -4.53% 778 65.88% 4.56% 59.21 **Animal Cruelty** 101 103 -1.94% 43 42.57% 0.39% 5.06 28,403 **Crimes Against Society Total** 25.875 -8.90% 20.809 80.42% 35.93% 1,297.32