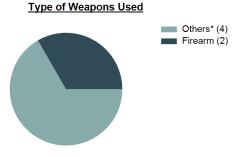

| 7.41%    |

#### **Victim Types**



| Top Murder Circumstances |        |
|--------------------------|--------|
| Argument                 | 30.00% |
| Unknown Circumstances    | 30.00% |
| Other Circumstances      | 20.00% |
| Domestic Violence        | 6.67%  |
| Drug Dealing             | 3.33%  |

#### Victim Count of Murder by Age



# **Negligent Manslaughter**

- The killing of another person through negligence. -

# Negligent Manslaughter Offenses Reported 6 Changes from 2023 50.00% Rate per 100,000\* 0.30 Total Arrests 4

\*\*\*\*\*\*\*\*\*\*\*\*\*\*\*\*\*\*\*\*\*\*\*\*\*

| Highway/Road/Alley/Street/Sidewalk | 50.00% |
|------------------------------------|--------|
| Field/Woods                        | 33.33% |
| Residence/Home                     | 16.67% |



\*Others: Blunt Object, Motor Vehicle, Poison, Explosives, Fire/Incendiary Device, Drugs/Narcotics/Sleeping Pills, Asphyxiation, Others, Unknown

| Arrestee Information |       |        |      |        |
|----------------------|-------|--------|------|--------|
|                      | Adult |        | Juve | enile  |
| Race                 | Male  | Female | Male | Female |
| White                | 2     | 0      | 0    | 0      |
| Black                | 0     | 0      | 0    | 0      |
| Indian               | 2     | 0      | 0    | 0      |
| Asian                | 0     | 0      | 0    | 0      |
| Unknown              | 0     | 0      | 0    | 0      |
| <b>Ethnicity</b>     |       |        |      |        |
| Non-Hispanic         | 4     | 0      | 0    | 0      |
| Hispanic