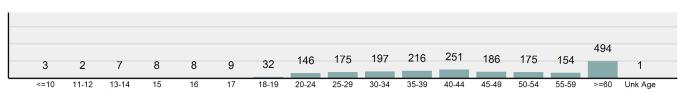

| 3.08%  |  |

| Top Value of Property Loss   |                 |  |  |
|------------------------------|-----------------|--|--|
| Percentage - 66.23%          |                 |  |  |
| Money                        | \$ 1,929,730.00 |  |  |
| Tools                        | \$ 1,285,306.00 |  |  |
| Jewelry/Precious Metals/Gems | \$ 752,995.00   |  |  |
| Other                        | \$ 473,942.00   |  |  |
| Collections/Collectibles     | \$ 470,658.00   |  |  |



 $<sup>\</sup>hbox{$^*$Others: Religious Organization, Government, Others, Unknown}$ 

#### Estimated Value of Stolen (in \$ 1,000s)

## 7,738 6,728 7,595 7,863 7,417 2020 2021 2022 2023 2024

#### Estimated Value of Recovered (in \$ 1,000s)



#### Victim Count of Burglary/Breaking and Entering by Age



#### **Larceny/Theft Offenses**

- The unlawful taking, carrying, leading, or riding away of property from the possession of another person -

## Larceny/Theft OffensesOffenses Reported11,229Changes from 2023-4.53%Rate per 100,000\*563.00Total Arrests2,540

| Arrestee Information |                |        |      |        |
|----------------------|----------------|--------|------|--------|
|                      | Adult Juvenile |        |      | enile  |
| <u>Race</u>          | Male           | Female | Male | Female |
| White                | 1,077          | 790    | 261  | 119    |
| Black                | 62             | 13     | 14   | 3      |
| Indian               | 44             | 38     | 11   | 6      |
| Asian                | 15             | 10     | 2    | 2      |
| Un