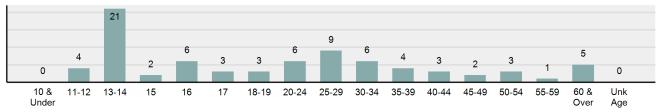

| 23   | 2      | 13       | 7      |  |
| Hispanic             | 5    | 0      | 1        | 0      |  |
| Unknown              | 12   | 0      | 9        | 6      |  |



| Activity                             | Distribution |
|--------------------------------------|--------------|
| Possessing/Concealing                | 33.09%       |
| Exploiting Children                  | 27.57%       |
| Distributing/Selling                 | 20.77%       |
| Cultivating/Manufacturing/Publishing | 11.58%       |
| Buying/Receiving                     | 2.39%        |
| Using/Consuming                      | 2.02%        |
| Transporting/Transmitting/Importing  | 1.47%        |
| Operating/Promoting/Assisting        | 1.10%        |





#### Pornography/Obscene Material Arrests By Age in 2024



#### **Prostitution Offenses**

#### - To unlawfully engage in or promote sexual activities for profit -

These offenses are categorized under two types of criminal activity: 1) Prostitution, which is to unlawfully engage in sexual relations for profit. 2) Assisting/promoting prostitution, which is defined as to solicit customers or transport persons for prostitution purposes; to own, manage, or operate a dwelling or other establishment for the purpose of providing a place where prostitution is performed; or to otherwise assist or promote prostitution.

#### **Prostitution Offenses** Offenses Reported

31 Changes from 2023 -18.42% Rate per 100,000\* 1.55 **Total Arrests** 15

#### **Prostitution Offenses Count 5 Year Trend**



| Arrestee Information |      |        |          |        |