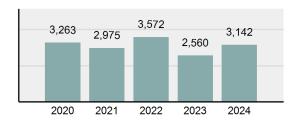

#### Total Group "A" Crime Offenses 5 Year Trend

Reported in Reported in Percent Offenses Percent Percent Of Rate Per Offense 2024 2023 Change Cleared Cleared Category 100,000\* Murder 30 43 -30.23% 22 73.33% 0.16% 1.50 **Negligent Manslaughter** 6 4 50.00% 4 66.67% 0.03% 0.30 Nonconsensual Sex Offenses: 7.07% Rape 636 594 210 33.02% 3.41% 31.89 144 133 Sodomy 8.27% 53 36.81% 0.77% 7.22 161 185 -12.97% 8.07 Sexual Assault w/ Object 56 34.78% 0.86% **Fondling** 929 941 -1.28% 331 35.63% 4.98% 46.58 Aggravated Assault 3,490 3,463 0.78% 2,412 69.11% 18.72% 174.98 Simple Assault 11,149 11,086 0.57% 6,878 61.69% 59.79% 558.99 Intimidation 1,741 1,621 7.40% 874 50.20% 9.34% 87.29 **Kidnapping** 283 262 8.02% 176 62.19% 1.52% 14.19 Consensual Sex Offenses: -44.44% Incest 5 9 2 40.00% 0.03% 0.25 Statutory Rape 61 40 52.50% 32 52.46% 0.33% 3.06 7 Human Trafficking, Commercial 11 14 -21.43% 63.64% 0.06% 0.55 **Sex Acts** Human Trafficking, Involuntary 2 3 -33.33% 50.00% 0.01% 0.10 Servitude **Crimes Against Persons Total** 18.648 18.398 1.36% 11.058 59.30% 25.90% 934.97 183 -22.40% 48.59% 0.52% 7.12 Robbery 142 **Burglary/Breaking and Entering** 2,432 2.771 -12.23% 576 23.68% 8.85% 121.94 Larceny/Theft Offenses 11,229 11,762 -4.53% 3,076 27.39% 40.85% 563.00 Motor Vehicle Theft 1,334 1,529 -12.75% 307 23.01% 4.85% 66.88 Arson 115 140 -17.86% 43 37.39% 0.42% 5.77 **Destruction Of Property** 5,782 5,959 -2.97% 1,384 23.94% 21.03% 289.90 Counterfeiting/Forgery 530 624 -15.06% 17.17% 26.57 91 1.93% Fraud Offenses 5,097 5,110 -0.25% 736 14.44% 18.54% 255.55 Embezzlement 15.74 314 217 44.70% 72 22.93% 1.14% Extortion/Blackmail 172 164 4.88% 10 5.81% 0.63% 8.62 5 3 **Bribery** 66.67% 3 60.00% 0.02% 0.25 **Stolen Property Offenses** 337 376 -10.37% 231 68.55% 1.23% 16.90 28,838 1,378.24 -4.68% **Crimes Against Property Total** 27,489 6,598 24.00% 38.17% **Drug/Narcotic Violations** 12,813 14,067 -8.91% 10,442 81.50% 49.52% 642.42 43.78% 567.91 **Drug Equipment Violations** 11,327 12,524 -9.56% 9,404 83.02% 0.00% 100.00% 0.00% **Gambling Offenses** 1 0 1 0.05 Pornography/Obscene Material 421 434 -3.00% 128 30.40% 1.63% 21.11 **Prostitution Offenses** 31 38 -18.42% 13 41.94% 0.12% 1.55 Weapons Law Violations 1,181 1,237 -4.53% 778 65.88% 4.56% 59.21 **Animal Cruelty** 101 103 -1.94% 43 42.57% 0.39% 5.06 28,403 **Crimes Against Society Total** 25.875 -8.90% 20.809 80.42% 35.93% 1,297.32

72.012

75.639

Total Group "A" Offenses

-4.80%

38,465

53.41%

3,610.53

100.00%