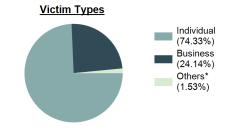

|              |            |      | 25.96% |
|   | Department/Disc | count Store |              |            |      | 11.99% |
| E | Bank/Savings a  | nd Loan     |              |            |      | 7.59%  |

4.59%

| Top Value of Property Loss              |                  |  |  |  |
|-----------------------------------------|------------------|--|--|--|
| Percentage - 103.80%                    |                  |  |  |  |
| Money                                   | \$ 37,337,567.00 |  |  |  |
| Other                                   | \$ 668,259.00    |  |  |  |
| Automobiles                             | \$ 359,083.00    |  |  |  |
| Heavy Construction/Industrial Equipment | \$ 342,442.00    |  |  |  |
| Consumable Goods                        | \$ 325,265.00    |  |  |  |



\*Others: Religious Organization, Government, Others, Unknown



#### Estimated Value of Stolen (in \$ 1,000s)



#### Estimated Value of Recovered (in \$ 1,000s)



#### Victim Count of Fraud Offenses by Age



#### **Embezzlement**

- The unlawful misappropriation by an offender to his/her own use or purpose of money, property, or some other thing of value entrusted in his/her care, custody, or control -

| Embezzlement      |        |
|-------------------|--------|
| Offenses Reported | 314    |
| Changes from 2023 | 44.70% |
| Rate per 100,000* | 15.74  |
| Total Arrests     | 25     |
|                   |        |

| Arrestee Information |      |        |      |          |  |
|----------------------|------|--------|------|----------|--|
|                      | Ad   | Adult  |