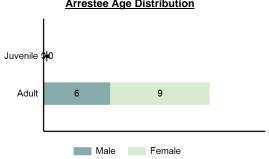

--------|--|
|                      | Ad   | ult    | Juvenile |        |  |
| <u>Race</u>          | Male | Female | Male     | Female |  |
| White                | 4    | 3      | 0        | 0      |  |
| Black                | 2    | 1      | 0        | 0      |  |
| Indian               | 0    | 0      | 0        | 0      |  |
| Asian                | 0    | 5      | 0        | 0      |  |
| Unknown              | 0    | 0      | 0        | 0      |  |
| <b>Ethnicity</b>     |      |        |          |        |  |
| Non-Hispanic         | 6    | 8      | 0        | 0      |  |
| Hispanic             | 0    | 0      | 0        | 0      |  |
| Unknown              | 0    | 1      | 0        | 0      |  |

#### **Prostitution Offenses by Category**



#### **Arrestee Age Distribution**



#### Prostitution Offenses Arrests By Age in 2024



### **Weapons Law Violations**

- The violation of laws or ordinances prohibiting the manufacturing, sale, purchase, transportation, possession, concealment, or use of firearms, cutting instruments, explosives, incendiary devices, or other deadly weapons -

## Weapons Law Violations Offenses Reported 1,181 Changes from 2023 -4.53% Rate per 100,000\* 59.21 Total Arrests 433

| Arrestee Information |      |        |      |        |
|----------------------|------|--------|------|--------|
|                      | Ad   | ult    | Juve | enile  |
| Race                 | Male | Female | Male | Female |
| White                | 255  | 30     | 76   | 8      |
| Black                | 13   | 0      | 4    | 1      |
| Indian               | 3