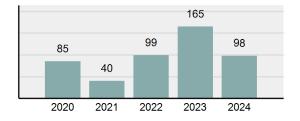

| 82       |
|-------------------------------------------------|----------|
| 2023                                            | -40.15%  |
| nses                                            | 61       |
|                                                 | 74.39%   |
| rate per<br>ion                                 | 3,286.57 |
| d reporting<br>00,000<br>culated for<br>e<br>ly | 881.76   |

### **Arrest Overview**

Offense Overview

| • | Arrest total                       | 98       |
|---|------------------------------------|----------|
| • | % change from 2023                 | -40.61%  |
| • | Adult arrest total                 | 95       |
| • | Juvenile arrest total              | 3        |
| • | Arrest rate per 100,000 population | 3,927.86 |







|                                             | Offer      | nses      | Arre  | ests     |
|---------------------------------------------|------------|-----------|-------|----------|
| Group "A" Offenses                          | # Reported | # Cleared | Adult | Juvenile |
| Murder                                      | 0          | 0         | 0     | 0        |
| Negligent Manslaughter                      | 1          | 1         | 2     | 0        |
| Rape                                        | 1          | 1         | 0     | 0        |
| Sodomy                                      | 0          | 0         | 0     | 0        |
| Sexual Assault w/ Object                    | 0          | 0         | 0     | 0        |
| Fondling                                    | 1          | 1