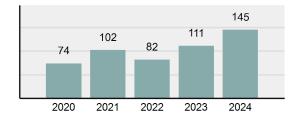

#### Total Group "A" Crime Offenses 5 Year Trend

Reported in Reported in Percent Offenses Percent Percent Of Rate Per Offense 2024 2023 Change Cleared Cleared Category 100,000\* Murder 30 43 -30.23% 22 73.33% 0.16% 1.50 **Negligent Manslaughter** 6 4 50.00% 4 66.67% 0.03% 0.30 Nonconsensual Sex Offenses: 7.07% Rape 636 594 210 33.02% 3.41% 31.89 144 133 Sodomy 8.27% 53 36.81% 0.77% 7.22 161 185 -12.97% 8.07 Sexual Assault w/ Object 56 34.78% 0.86% **Fondling** 929 941 -1.28% 331 35.63% 4.98% 46.58 Aggravated Assault 3,490 3,463 0.78% 2,412 69.11% 18.72% 174.98 Simple Assault 11,149 11,086 0.57% 6,878 61.69% 59.79% 558.99 Intimidation 1,741 1,621 7.40% 874 50.20% 9.34% 87.29 **Kidnapping** 283 262 8.02% 176 62.19% 1.52% 14.19 Consensual Sex Offenses: -44.44% Incest 5 9 2 40.00% 0.03% 0.25 Statutory Rape 61 40 52.50% 32 52.46% 0.33% 3.06 7 Human Trafficking, Commercial 11 14 -21.43% 63.64% 0.06% 0.55 **Sex Acts** Human Trafficking, Involuntary 2 3 -33.33% 50.00% 0.01% 0.10 Servitude **Crimes Against Persons Total** 18.648 18.398 1.36% 11.058 59.30% 25.90% 934.97 183 -22.40% 48.59% 0.52% 7.12 Robbery 142 **Burglary/Breaking and Entering** 2,432 2.771 -12.23% 576 23.68% 8.85% 121.94 Larceny/Theft Offenses 11,229 11,762 -4.53% 3,076 27.39% 40.85% 563.00 Motor Vehicle Theft 1,334 1,529 -12.75% 307 23.01% 4.85% 66.88 Arson 115 140 -17.86% 43 37.39% 0.42% 5.77 **Destruction Of Property** 5,782 5,959 -2.97% 1,384 23.94% 21.03% 289.90 Counterfeiting/Forgery 530 624 -15.06% 17.17% 26.57 91 1.93% Fraud Offenses 5,097 5,110 -0.25% 736 14.44% 18.54% 255.55 Embezzlement 15.74 314 217 44.70% 72 22.93% 1.14% Extortion/Blackmail 172 164 4.88% 10 5.81% 0.63% 8.62 5 3 **Bribery** 66.67% 3 60.00% 0.02% 0.25 **Stolen Property Offenses** 337 376 -10.37% 231 68.55% 1.23% 16.90 28,838 1,378.24 -4.68% **Crimes Against Property Total** 27,489 6,598 24.00% 38.17% **Drug/Narcotic Violations** 12,813 14,067 -8.91% 10,442 81.50% 49.52% 642.42 43.78% 567.91 **Drug Equipment Violations** 11,327 12,524 -9.56% 9,404 83.02% 0.00% 100.00% 0.00% **Gambling Offenses** 1 0 1 0.05 Pornography/Obscene Material 421 434 -3.00% 128 30.40% 1.63% 21.11 **Prostitution Offenses** 31 38 -18.42% 13 41.94% 0.12% 1.55 Weapons Law Violations 1,181 1,237 -4.53% 778 65.88% 4.56% 59.21 **Animal Cruelty** 101 103 -1.94% 43 42.57% 0.39% 5.06 28,403 **Crimes Against Society Total** 25.875 -8.90% 20.809 80.42% 35.93% 1,297.32