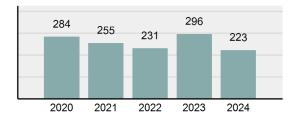

#### Total Group "A" Crime Offenses 5 Year Trend

Reported in Reported in Percent Offenses Percent Percent Of Rate Per Offense 2024 2023 Change Cleared Cleared Category 100,000\* Murder 30 43 -30.23% 22 73.33% 0.16% 1.50 **Negligent Manslaughter** 6 4 50.00% 4 66.67% 0.03% 0.30 Nonconsensual Sex Offenses: 7.07% Rape 636 594 210 33.02% 3.41% 31.89 144 133 Sodomy 8.27% 53 36.81% 0.77% 7.22 161 185 -12.97% 8.07 Sexual Assault w/ Object 56 34.78% 0.86% **Fondling** 929 941 -1.28% 331 35.63% 4.98% 46.58 Aggravated Assault 3,490 3,463 0.78% 2,412 69.11% 18.72% 174.98 Simple Assault 11,149 11,086 0.57% 6,878 61.69% 59.79% 558.99 Intimidation 1,741 1,621 7.40% 874 50.20% 9.34% 87.29 **Kidnapping** 283 262 8.02% 176 62.19% 1.52% 14.19 Consensual Sex Offenses: -44.44% Incest 5 9 2 40.00% 0.03% 0.25 Statutory Rape 61 40 52.50% 32 52.46% 0.33% 3.06 7 Human Trafficking, Commercial 11 14 -21.43% 63.64% 0.06% 0.55 **Sex Acts** Human Trafficking, Involuntary 2 3 -33.33% 50.00% 0.01% 0.10 Servitude **Crimes Against Persons Total** 18.648 18.398 1.36% 11.058 59.30% 25.90% 934.97 183 -22.40% 48.59% 0.52% 7.12 Robbery 142 **Burglary/Breaking and Entering** 2,432 2.771 -12.23% 576 23.68% 8.85% 121.94 Larceny/Theft Offenses 11,229 11,762 -4.53% 3,076 27.39% 40.85% 563.00 Motor Vehicle Theft 1,334 1,529 -12.75% 307 23.01% 4.85% 66.88 Arson 115 140 -17.86% 43 37.39% 0.42% 5.77 **Destruction Of Property** 5,782 5,959 -2.97% 1,384 23.94% 21.03% 289.90 Counterfeiting/Forgery 530 624 -15.06% 17.17% 26.57 91 1.93% Fraud Offenses 5,097 5,110 -0.25% 736 14.44% 18.54% 255.55 Embezzlement 15.74 314 217 44.70% 72 22.93% 1.14% Extortion/Blackmail 172 164 4.88% 10 5.81% 0.63% 8.62 5 3 **Bribery** 66.67% 3 60.00% 0.02% 0.25 **Stolen Property Offenses** 337 376 -10.37% 231 68.55% 1.23% 16.90 28,838 1,378.24 -4.68% **Crimes Against Property Total** 27,489 6,598 24.00% 38.17% **Drug/Narcotic Violations** 12,813 14,067 -8.91% 10,442 81.50% 49.52% 642.42 43.78% 567.91 **Drug Equipment Violations** 11,327 12,524 -9.56% 9,404 83.02% 0.00% 100.00% 0.00% **Gambling Offenses** 1 0 1 0.05 Pornography/Obscene Material 421 434 -3.00% 128 30.40% 1.63% 21.11 **Prostitution Offenses** 31 38 -18.42% 13 41.94% 0.12% 1.55 Weapons Law Violations 1,181 1,237 -4.53% 778 65.88% 4.56% 59.21 **Animal Cruelty** 101 103 -1.94% 43 42.57% 0.39% 5.06 28,403 **Crimes Against Society Total** 25.875 -8.90% 20.809 80.42% 35.93% 1,297.32