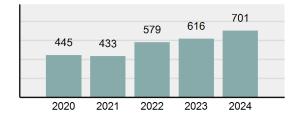

#### Total Group "A" Crime Offenses 5 Year Trend

Reported in Reported in Percent Offenses Percent Percent Of Rate Per Offense 2024 2023 Change Cleared Cleared Category 100,000\* Murder 30 43 -30.23% 22 73.33% 0.16% 1.50 **Negligent Manslaughter** 6 4 50.00% 4 66.67% 0.03% 0.30 Nonconsensual Sex Offenses: 7.07% Rape 636 594 210 33.02% 3.41% 31.89 144 133 Sodomy 8.27% 53 36.81% 0.77% 7.22 161 185 -12.97% 8.07 Sexual Assault w/ Object 56 34.78% 0.86% **Fondling** 929 941 -1.28% 331 35.63% 4.98% 46.58 Aggravated Assault 3,490 3,463 0.78% 2,412 69.11% 18.72% 174.98 Simple Assault 11,149 11,086 0.57% 6,878 61.69% 59.79% 558.99 Intimidation 1,741 1,621 7.40% 874 50.20% 9.34% 87.29 **Kidnapping** 283 262 8.02% 176 62.19% 1.52% 14.19 Consensual Sex Offenses: -44.44% Incest 5 9 2 40.00% 0.03% 0.25 Statutory Rape 61 40 52.50% 32 52.46% 0.33% 3.06 7 Human Trafficking, Commercial 11 14 -21.43% 63.64% 0.06% 0.55 **Sex Acts** Human Trafficking, Involuntary 2 3 -33.33% 50.00% 0.01% 0.10 Servitude **Crimes Against Persons Total** 18.648 18.398 1.36% 11.058 59.30% 25.90% 934.97 183 -22.40% 48.59% 0.52% 7.12 Robbery 142 **Burglary/Breaking and Entering** 2,432 2.771 -12.23% 576 23.68% 8.85% 121.94 Larceny/Theft Offenses 11,229 11,762 -4.53% 3,076 27.39% 40.85% 563.00 Motor Vehicle Theft 1,334 1,529 -12.75% 307 23.01% 4.85% 66.88 Arson 115 140 -17.86% 43 37.39% 0.42% 5.77 **Destruction Of Property** 5,782 5,959 -2.97% 1,384 23.94% 21.03% 289.90 Counterfeiting/Forgery 530 624 -15.06% 17.17% 26.57 91 1.93% Fraud Offenses 5,097 5,110 -0.25% 736 14.44% 18.54% 255.55 Embezzlement 15.74 314 217 44.70% 72 22.93% 1.14% Extortion/Blackmail 172 164 4.88% 10 5.81% 0.63% 8.62 5 3 **Bribery** 66.67% 3 60.00% 0.02% 0.25 **Stolen Property Offenses** 337 376 -10.37% 231 68.55% 1.23% 16.90 28,838 1,378.24 -4.68% **Crimes Against Property Total** 27,489 6,598 24.00% 38.17% **Drug/Narcotic Violations** 12,813 14,067 -8.91% 10,442 81.50% 49.52% 642.42 43.78% 567.91 **Drug Equipment Violations** 11,327 12,524 -9.56% 9,404 83.02% 0.00% 100.00% 0.00% **Gambling Offenses** 1 0 1 0.05 Pornography/Obscene Material 421 434 -3.00% 128 30.40% 1.63% 21.11 **Prostitution Offenses** 31 38 -18.42% 13 41.94% 0.12% 1.55 Weapons Law Violations 1,181 1,237 -4.53% 778 65.88% 4.56% 59.21 **Animal Cruelty** 101 103 -1.94% 43 42.57% 0.39% 5.06 28,403 **Crimes Against Society Total** 25.875 -8.90% 20.809 80.42% 35.93% 1,297.32