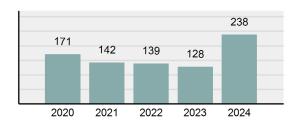

#### Total Group "A" Crime Offenses 5 Year Trend

Reported in Reported in Percent Offenses Percent Percent Of Rate Per Offense 2024 2023 Change Cleared Cleared Category 100,000\* Murder 30 43 -30.23% 22 73.33% 0.16% 1.50 **Negligent Manslaughter** 6 4 50.00% 4 66.67% 0.03% 0.30 Nonconsensual Sex Offenses: 7.07% Rape 636 594 210 33.02% 3.41% 31.89 144 133 Sodomy 8.27% 53 36.81% 0.77% 7.22 161 185 -12.97% 8.07 Sexual Assault w/ Object 56 34.78% 0.86% **Fondling** 929 941 -1.28% 331 35.63% 4.98% 46.58 Aggravated Assault 3,490 3,463 0.78% 2,412 69.11% 18.72% 174.98 Simple Assault 11,149 11,086 0.57% 6,878 61.69% 59.79% 558.99 Intimidation 1,741 1,621 7.40% 874 50.20% 9.34% 87.29 **Kidnapping** 283 262 8.02% 176 62.19% 1.52% 14.19 Consensual Sex Offenses: -44.44% Incest 5 9 2 40.00% 0.03% 0.25 Statutory Rape 61 40 52.50% 32 52.46% 0.33% 3.06 7 Human Trafficking, Commercial 11 14 -21.43% 63.64% 0.06% 0.55 **Sex Acts** Human Trafficking, Involuntary 2 3 -33.33% 50.00% 0.01% 0.10 Servitude **Crimes Against Persons Total** 18.648 18.398 1.36% 11.058 59.30% 25.90% 934.97 183 -22.40% 48.59% 0.52% 7.12 Robbery 142 **Burglary/Breaking and Entering** 2,432 2.771 -12.23% 576 23.68% 8.85% 121.94 Larceny/Theft Offenses 11,229 11,762 -4.53% 3,076 27.39% 40.85% 563.00 Motor Vehicle Theft 1,334 1,529 -12.75% 307 23.01% 4.85% 66.88 Arson 115 140 -17.86% 43 37.39% 0.42% 5.77 **Destruction Of Property** 5,782 5,959 -2.97% 1,384 23.94% 21.03% 289.90 Counterfeiting/Forgery 530 624 -15.06% 17.17% 26.57 91 1.93% Fraud Offenses 5,097 5,110 -0.25% 736 14.44% 18.54% 255.55 Embezzlement 15.74 314 217 44.70% 72 22.93% 1.14% Extortion/Blackmail 172 164 4.88% 10 5.81% 0.63% 8.62 5 3 **Bribery** 66.67% 3 60.00% 0.02% 0.25 **Stolen Property Offenses** 337 376 -10.37% 231 68.55% 1.23% 16.90 28,838 1,378.24 -4.68% **Crimes Against Property Total** 27,489 6,598 24.00% 38.17% **Drug/Narcotic Violations** 12,813 14,067 -8.91% 10,442 81.50% 49.52% 642.42 43.78% 567.91 **Drug Equipment Violations** 11,327 12,524 -9.56% 9,404 83.02% 0.00% 100.00% 0.00% **Gambling Offenses** 1 0 1 0.05 Pornography/Obscene Material 421 434 -3.00% 128 30.40% 1.63% 21.11 **Prostitution Offenses** 31 38 -18.42% 13 41.94% 0.12% 1.55 Weapons Law Violations 1,181 1,237 -4.53% 778 65.88% 4.56% 59.21 **Animal Cruelty** 101 103 -1.94% 43 42.57% 0.39% 5.06 28,403 **Crimes Against Society Total** 25.875 -8.90% 20.809 80.42% 35.93% 1,297.32