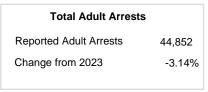

ing Offenses                       | 1      | 0      |
| Pornography/Obscene Material            | 40     | 2      |
| Prostitution Offenses                   | 6      | 9      |
| Weapons Law Violations                  | 297    | 31     |
| Animal Cruelty                          | 17     | 12     |
| Curfew/Loitering/Vagrancy<br>Violations | 8      | 2      |
| Disorderly Conduct                      | 877    | 254    |
| Driving Under the Influence             | 5,581  | 1,741  |
| Family Offenses, Nonviolent             | 303    | 121    |
| Liquor Law Violations                   | 846    | 392    |
| Trespass of Real Property               | 423    | 159    |
| All Other Offenses                      | 9,952  | 4,018  |
| Total                                   | 31,959 | 12,893 |



......

## **Adult Arrests by Category**



## **Total Adult Arrests 5 Year Trend**



## Idaho Arrests in 2024

\*\*\*\*\*\*\*\*\*

## **Adult Arrests By Age**

|                                          |               |       |       |       | SIS D |       |       |       |       |           |        |
|------------------------------------------|---------------|-------|-------|-------|-------|-------|-------|-------|-------|-----------|--------|
| Offense                                  | 18-19         | 20-24 | 25-29 | 30-34 | 35-39 | 40-44 | 45-49 | 50-54 | 55-59 | 60 & Over | Total  |
| Murder                                   | 2             | 4     | 2     | 4     | 4     | 4     | 2     | 0     | 2     | 0         | 24     |
| Negligent Manslaughter                   | 0