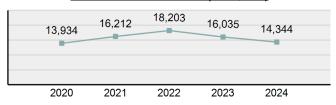

#### Total Group "A" Crime Offenses 5 Year Trend

Reported in Reported in Percent Offenses Percent Percent Of Rate Per Offense 2024 2023 Change Cleared Cleared Category 100,000\* Murder 30 43 -30.23% 22 73.33% 0.16% 1.50 **Negligent Manslaughter** 6 4 50.00% 4 66.67% 0.03% 0.30 Nonconsensual Sex Offenses: 7.07% Rape 636 594 210 33.02% 3.41% 31.89 144 133 Sodomy 8.27% 53 36.81% 0.77% 7.22 161 185 -12.97% 8.07 Sexual Assault w/ Object 56 34.78% 0.86% **Fondling** 929 941 -1.28% 331 35.63% 4.98% 46.58 Aggravated Assault 3,490 3,463 0.78% 2,412 69.11% 18.72% 174.98 Simple Assault 11,149 11,086 0.57% 6,878 61.69% 59.79% 558.99 Intimidation 1,741 1,621 7.40% 874 50.20% 9.34% 87.29 **Kidnapping** 283 262 8.02% 176 62.19% 1.52% 14.19 Consensual Sex Offenses: -44.44% Incest 5 9 2 40.00% 0.03% 0.25 Statutory Rape 61 40 52.50% 32 52.46% 0.33% 3.06 7 Human Trafficking, Commercial 11 14 -21.43% 63.64% 0.06% 0.55 **Sex Acts** Human Trafficking, Involuntary 2 3 -33.33% 50.00% 0.01% 0.10 Servitude **Crimes Against Persons Total** 18.648 18.398 1.36% 11.058 59.30% 25.90% 934.97 183 -22.40% 48.59% 0.52% 7.12 Robbery 142 **Burglary/Breaking and Entering** 2,432 2.771 -12.23% 576 23.68% 8.85% 121.94 Larceny/Theft Offenses 11,229 11,762 -4.53% 3,076 27.39% 40.85% 563.00 Motor Vehicle Theft 1,334 1,529 -12.75% 307 23.01% 4.85% 66.88 Arson 115 140 -17.86% 43 37.39% 0.42% 5.77 **Destruction Of Property** 5,782 5,959 -2.97% 1,384 23.94% 21.03% 289.90 Counterfeiting/Forgery 530 624 -15.06% 17.17% 26.57 91 1.93% Fraud Offenses 5,097 5,110 -0.25% 736 14.44% 18.54% 255.55 Embezzlement 15.74 314 217 44.70% 72 22.93% 1.14% Extortion/Blackmail 172 164 4.88% 10 5.81% 0.63% 8.62 5 3 **Bribery** 66.67% 3 60.00% 0.02% 0.25 **Stolen Property Offenses** 337 376 -10.37% 231 68.55% 1.23% 16.90 28,838 1,378.24 -4.68% **Crimes Against Property Total** 27,489 6,598 24.00% 38.17% **Drug/Narcotic Violations** 12,813 14,067 -8.91% 10,442 81.50% 49.52% 642.42 43.78% 567.91 **Drug Equipment Violations** 11,327 12,524 -9.56% 9,404 83.02% 0.00% 100.00% 0.00% **Gambling Offenses** 1 0 1 0.05 Pornography/Obscene Material 421 434 -3.00% 128 30.40% 1.63% 21.11 **Prostitution Offenses** 31 38 -18.42% 13 41.94% 0.12% 1.55 Weapons Law Violations 1,181 1,237 -4.53% 778 65.88% 4.56% 59.21 **Animal Cruelty** 101 103 -1.94% 43 42.57% 0.39% 5.06 28,403 **Crimes Against Society Total** 25.875 -8.90% 20.809 80.42% 35.93% 1,297.32