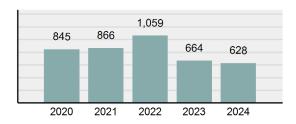

#### Total Group "A" Crime Offenses 5 Year Trend

Reported in Reported in Percent Offenses Percent Percent Of Rate Per Offense 2024 2023 Change Cleared Cleared Category 100,000\* Murder 30 43 -30.23% 22 73.33% 0.16% 1.50 **Negligent Manslaughter** 6 4 50.00% 4 66.67% 0.03% 0.30 Nonconsensual Sex Offenses: 7.07% Rape 636 594 210 33.02% 3.41% 31.89 144 133 Sodomy 8.27% 53 36.81% 0.77% 7.22 161 185 -12.97% 8.07 Sexual Assault w/ Object 56 34.78% 0.86% **Fondling** 929 941 -1.28% 331 35.63% 4.98% 46.58 Aggravated Assault 3,490 3,463 0.78% 2,412 69.11% 18.72% 174.98 Simple Assault 11,149 11,086 0.57% 6,878 61.69% 59.79% 558.99 Intimidation 1,741 1,621 7.40% 874 50.20% 9.34% 87.29 **Kidnapping** 283 262 8.02% 176 62.19% 1.52% 14.19 Consensual Sex Offenses: -44.44% Incest 5 9 2 40.00% 0.03% 0.25 Statutory Rape 61 40 52.50% 32 52.46% 0.33% 3.06 7 Human Trafficking, Commercial 11 14 -21.43% 63.64% 0.06% 0.55 **Sex Acts** Human Trafficking, Involuntary 2 3 -33.33% 50.00% 0.01% 0.10 Servitude **Crimes Against Persons Total** 18.648 18.398 1.36% 11.058 59.30% 25.90% 934.97 183 -22.40% 48.59% 0.52% 7.12 Robbery 142 **Burglary/Breaking and Entering** 2,432 2.771 -12.23% 576 23.68% 8.85% 121.94 Larceny/Theft Offenses 11,229 11,762 -4.53% 3,076 27.39% 40.85% 563.00 Motor Vehicle Theft 1,334 1,529 -12.75% 307 23.01% 4.85% 66.88 Arson 115 140 -17.86% 43 37.39% 0.42% 5.77 **Destruction Of Property** 5,782 5,959 -2.97% 1,384 23.94% 21.03% 289.90 Counterfeiting/Forgery 530 624 -15.06% 17.17% 26.57 91 1.93% Fraud Offenses 5,097 5,110 -0.25% 736 14.44% 18.54% 255.55 Embezzlement 15.74 314 217 44.70% 72 22.93% 1.14% Extortion/Blackmail 172 164 4.88% 10 5.81% 0.63% 8.62 5 3 **Bribery** 66.67% 3 60.00% 0.02% 0.25 **Stolen Property Offenses** 337 376 -10.37% 231 68.55% 1.23% 16.90 28,838 1,378.24 -4.68% **Crimes Against Property Total** 27,489 6,598 24.00% 38.17% **Drug/Narcotic Violations** 12,813 14,067 -8.91% 10,442 81.50% 49.52% 642.42 43.78% 567.91 **Drug Equipment Violations** 11,327 12,524 -9.56% 9,404 83.02% 0.00% 100.00% 0.00% **Gambling Offenses** 1 0 1 0.05 Pornography/Obscene Material 421 434 -3.00% 128 30.40% 1.63% 21.11 **Prostitution Offenses** 31 38 -18.42% 13 41.94% 0.12% 1.55 Weapons Law Violations 1,181 1,237 -4.53% 778 65.88% 4.56% 59.21 **Animal Cruelty** 101 103 -1.94% 43 42.57% 0.39% 5.06 28,403 **Crimes Against Society Total** 25.875 -8.90% 20.809 80.42% 35.93% 1,297.32