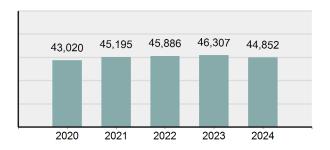

| 40     | 2      |
| Prostitution Offenses                   | 6      | 9      |
| Weapons Law Violations                  | 297    | 31     |
| Animal Cruelty                          | 17     | 12     |
| Curfew/Loitering/Vagrancy<br>Violations | 8      | 2      |
| Disorderly Conduct                      | 877    | 254    |
| Driving Under the Influence             | 5,581  | 1,741  |
| Family Offenses, Nonviolent             | 303    | 121    |
| Liquor Law Violations                   | 846    | 392    |
| Trespass of Real Property               | 423    | 159    |
| All Other Offenses                      | 9,952  | 4,018  |
| Total                                   | 31,959 | 12,893 |



......

## **Adult Arrests by Category**



## **Total Adult Arrests 5 Year Trend**



## Idaho Arrests in 2024

\*\*\*\*\*\*\*\*\*

## **Adult Arrests By Age**

|                                          |               |       |       |       | SIS D |       |       |       |       |           |        |
|------------------------------------------|---------------|-------|-------|-------|-------|-------|-------|-------|-------|-----------|--------|
| Offense                                  | 18-19         | 20-24 | 25-29 | 30-34 | 35-39 | 40-44 | 45-49 | 50-54 | 55-59 | 60 & Over | Total  |
| Murder                                   | 2             | 4     | 2     | 4     | 4     | 4     | 2     | 0     | 2     | 0         | 24     |
| Negligent Manslaughter                   | 0             | 0     | 1     | 1     | 0     | 1     | 0     | 1     | 0     | 0         | 4