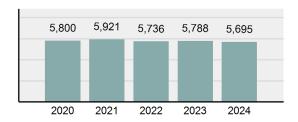

#### Total Group "A" Crime Offenses 5 Year Trend

Reported in Reported in Percent Offenses Percent Percent Of Rate Per Offense 2024 2023 Change Cleared Cleared Category 100,000\* Murder 30 43 -30.23% 22 73.33% 0.16% 1.50 **Negligent Manslaughter** 6 4 50.00% 4 66.67% 0.03% 0.30 Nonconsensual Sex Offenses: 7.07% Rape 636 594 210 33.02% 3.41% 31.89 144 133 Sodomy 8.27% 53 36.81% 0.77% 7.22 161 185 -12.97% 8.07 Sexual Assault w/ Object 56 34.78% 0.86% **Fondling** 929 941 -1.28% 331 35.63% 4.98% 46.58 Aggravated Assault 3,490 3,463 0.78% 2,412 69.11% 18.72% 174.98 Simple Assault 11,149 11,086 0.57% 6,878 61.69% 59.79% 558.99 Intimidation 1,741 1,621 7.40% 874 50.20% 9.34% 87.29 **Kidnapping** 283 262 8.02% 176 62.19% 1.52% 14.19 Consensual Sex Offenses: -44.44% Incest 5 9 2 40.00% 0.03% 0.25 Statutory Rape 61 40 52.50% 32 52.46% 0.33% 3.06 7 Human Trafficking, Commercial 11 14 -21.43% 63.64% 0.06% 0.55 **Sex Acts** Human Trafficking, Involuntary 2 3 -33.33% 50.00% 0.01% 0.10 Servitude **Crimes Against Persons Total** 18.648 18.398 1.36% 11.058 59.30% 25.90% 934.97 183 -22.40% 48.59% 0.52% 7.12 Robbery 142 **Burglary/Breaking and Entering** 2,432 2.771 -12.23% 576 23.68% 8.85% 121.94 Larceny/Theft Offenses 11,229 11,762 -4.53% 3,076 27.39% 40.85% 563.00 Motor Vehicle Theft 1,334 1,529 -12.75% 307 23.01% 4.85% 66.88 Arson 115 140 -17.86% 43 37.39% 0.42% 5.77 **Destruction Of Property** 5,782 5,959 -2.97% 1,384 23.94% 21.03% 289.90 Counterfeiting/Forgery 530 624 -15.06% 17.17% 26.57 91 1.93% Fraud Offenses 5,097 5,110 -0.25% 736 14.44% 18.54% 255.55 Embezzlement 15.74 314 217 44.70% 72 22.93% 1.14% Extortion/Blackmail 172 164 4.88% 10 5.81% 0.63% 8.62 5 3 **Bribery** 66.67% 3 60.00% 0.02% 0.25 **Stolen Property Offenses** 337 376 -10.37% 231 68.55% 1.23% 16.90 28,838 1,378.24 -4.68% **Crimes Against Property Total** 27,489 6,598 24.00% 38.17% **Drug/Narcotic Violations** 12,813 14,067 -8.91% 10,442 81.50% 49.52% 642.42 43.78% 567.91 **Drug Equipment Violations** 11,327 12,524 -9.56% 9,404 83.02% 0.00% 100.00% 0.00% **Gambling Offenses** 1 0 1 0.05 Pornography/Obscene Material 421 434 -3.00% 128 30.40% 1.63% 21.11 **Prostitution Offenses** 31 38 -18.42% 13 41.94% 0.12% 1.55 Weapons Law Violations 1,181 1,237 -4.53% 778 65.88% 4.56% 59.21 **Animal Cruelty** 101 103 -1.94% 43 42.57% 0.39% 5.06 28,403 **Crimes Against Society Total** 25.875 -8.90% 20.809 80.42% 35.93% 1,297.32

72.012

75.639

Total Group "A" Offenses

-4.80%

38,465

53.41%

3,610.53

100.00%