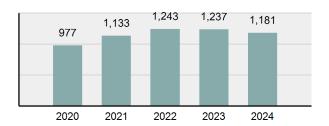

#### Total Group "A" Crime Offenses 5 Year Trend

Reported in Reported in Percent Offenses Percent Percent Of Rate Per Offense 2024 2023 Change Cleared Cleared Category 100,000\* Murder 30 43 -30.23% 22 73.33% 0.16% 1.50 **Negligent Manslaughter** 6 4 50.00% 4 66.67% 0.03% 0.30 Nonconsensual Sex Offenses: 7.07% Rape 636 594 210 33.02% 3.41% 31.89 144 133 Sodomy 8.27% 53 36.81% 0.77% 7.22 161 185 -12.97% 8.07 Sexual Assault w/ Object 56 34.78% 0.86% **Fondling** 929 941 -1.28% 331 35.63% 4.98% 46.58 Aggravated Assault 3,490 3,463 0.78% 2,412 69.11% 18.72% 174.98 Simple Assault 11,149 11,086 0.57% 6,878 61.69% 59.79% 558.99 Intimidation 1,741 1,621 7.40% 874 50.20% 9.34% 87.29 **Kidnapping** 283 262 8.02% 176 62.19% 1.52% 14.19 Consensual Sex Offenses: -44.44% Incest 5 9 2 40.00% 0.03% 0.25 Statutory Rape 61 40 52.50% 32 52.46% 0.33% 3.06 7 Human Trafficking, Commercial 11 14 -21.43% 63.64% 0.06% 0.55 **Sex Acts** Human Trafficking, Involuntary 2 3 -33.33% 50.00% 0.01% 0.10 Servitude **Crimes Against Persons Total** 18.648 18.398 1.36% 11.058 59.30% 25.90% 934.97 183 -22.40% 48.59% 0.52% 7.12 Robbery 142 **Burglary/Breaking and Entering** 2,432 2.771 -12.23% 576 23.68% 8.85% 121.94 Larceny/Theft Offenses 11,229 11,762 -4.53% 3,076 27.39% 40.85% 563.00 Motor Vehicle Theft 1,334 1,529 -12.75% 307 23.01% 4.85% 66.88 Arson 115 140 -17.86% 43 37.39% 0.42% 5.77 **Destruction Of Property** 5,782 5,959 -2.97% 1,384 23.94% 21.03% 289.90 Counterfeiting/Forgery 530 624 -15.06% 17.17% 26.57 91 1.93% Fraud Offenses 5,097 5,110 -0.25% 736 14.44% 18.54% 255.55 Embezzlement 15.74 314 217 44.70% 72 22.93% 1.14% Extortion/Blackmail 172 164 4.88% 10 5.81% 0.63% 8.62 5 3 **Bribery** 66.67% 3 60.00% 0.02% 0.25 **Stolen Property Offenses** 337 376 -10.37% 231 68.55% 1.23% 16.90 28,838 1,378.24 -4.68% **Crimes Against Property Total** 27,489 6,598 24.00% 38.17% **Drug/Narcotic Violations** 12,813 14,067 -8.91% 10,442 81.50% 49.52% 642.42 43.78% 567.91 **Drug Equipment Violations** 11,327 12,524 -9.56% 9,404 83.02% 0.00% 100.00% 0.00% **Gambling Offenses** 1 0 1 0.05 Pornography/Obscene Material 421 434 -3.00% 128 30.40% 1.63% 21.11 **Prostitution Offenses** 31 38 -18.42% 13 41.94% 0.12% 1.55 Weapons Law Violations 1,181 1,237 -4.53% 778 65.88% 4.56% 59.21 **Animal Cruelty** 101 103 -1.94% 43 42.57% 0.39% 5.06 28,403 **Crimes Against Society Total** 25.875 -8.90% 20.809 80.42% 35.93% 1,297.32