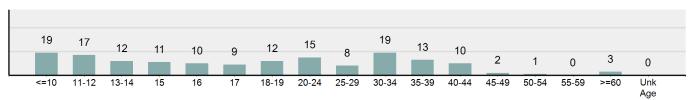

p Relationships of Victim to Offender(s) |        |  |
|--------------------------------------------|--------|--|
| Acquaintance                               | 28.31% |  |
| Child                                      | 11.45% |  |
| Friend                                     | 10.84% |  |
| Otherwise Known                            | 7.83%  |  |
| Stranger                                   | 6.02%  |  |



| Top Types Of Injury      |        |  |
|--------------------------|--------|--|
| Apparent Minor Injury    | 22.09% |  |
| Possible Internal Injury | 11.04% |  |
| Other Major Injury       | 3.07%  |  |
| Severe Laceration        | 1.84%  |  |
| Unconsciousness          | 0.61%  |  |
|                          |        |  |

#### Victim Count of Sexual Assault with an Object by Age



<sup>\*\*</sup>Does not include 1 victims whose gender or age is unknown.

# **Fondling**

- The touching of the private body parts of another person for the purpose of sexual gratification, forcible and/or against that person's will; or not forcible or against the person's will where the victim is incapable of giving consent -

This offense is an element of rape, sodomy, and sexual assault with an object; therefore, only reported when it is the sole sex offense committed against a victim.

# Fondling Offenses Reported 929 Changes from 2023 -1.28% Rate per 100,000\* 46.58 Total Arrests 154

\*\*\*\*\*\*\*\*\*\*\*\*\*\*\*\*\*\*\*\*\*\*\*\*\*\*\*\*

| Top Locations of Fondling          |        |  |
|------------------------------------|--------|--|
| Residence/Home                     | 7