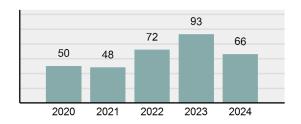

#### Crime Rate\* per 100,000 population 5 Year Trend

#### Total Group "A" Crime Offenses 5 Year Trend

Reported in Reported in Percent Offenses Percent Percent Of Rate Per Offense 2024 2023 Change Cleared Cleared Category 100,000\* Murder 30 43 -30.23% 22 73.33% 0.16% 1.50 **Negligent Manslaughter** 6 4 50.00% 4 66.67% 0.03% 0.30 Nonconsensual Sex Offenses: 7.07% Rape 636 594 210 33.02% 3.41% 31.89 144 133 Sodomy 8.27% 53 36.81% 0.77% 7.22 161 185 -12.97% 8.07 Sexual Assault w/ Object 56 34.78% 0.86% **Fondling** 929 941 -1.28% 331 35.63% 4.98% 46.58 Aggravated Assault 3,490 3,463 0.78% 2,412 69.11% 18.72% 174.98 Simple Assault 11,149 11,086 0.57% 6,878 61.69% 59.79% 558.99 Intimidation 1,741 1,621 7.40% 874 50.20% 9.34% 87.29 **Kidnapping** 283 262 8.02% 176 62.19% 1.52% 14.19 Consensual Sex Offenses: -44.44% Incest 5 9 2 40.00% 0.03% 0.25 Statutory Rape 61 40 52.50% 32 52.46% 0.33% 3.06 7 Human Trafficking, Commercial 11 14 -21.43% 63.64% 0.06% 0.55 **Sex Acts** Human Trafficking, Involuntary 2 3 -33.33% 50.00% 0.01% 0.10 Servitude **Crimes Against Persons Total** 18.648 18.398 1.36% 11.058 59.30% 25.90% 934.97 183 -22.40% 48.59% 0.52% 7.12 Robbery 142 **Burglary/Breaking and Entering** 2,432 2.771 -12.23% 576 23.68% 8.85% 121.94 Larceny/Theft Offenses 11,229 11,762 -4.53% 3,076 27.39% 40.85% 563.00 Motor Vehicle Theft 1,334 1,529 -12.75% 307 23.01% 4.85% 66.88 Arson 115 140 -17.86% 43 37.39% 0.42% 5.77 **Destruction Of Property** 5,782 5,959 -2.97% 1,384 23.94% 21.03% 289.90 Counterfeiting/Forgery 530 624 -15.06% 17.17% 26.57 91 1.93% Fraud Offenses 5,097 5,110 -0.25% 736 14.44% 18.54% 255.55 Embezzlement 15.74 314 217 44.70% 72 22.93% 1.14% Extortion/Blackmail 172 164 4.88% 10 5.81% 0.63% 8.62 5 3 **Bribery** 66.67% 3 60.00% 0.02% 0.25 **Stolen Property Offenses** 337 376 -10.37% 231 68.55% 1.23% 16.90 28,838 1,378.24 -4.68% **Crimes Against Property Total** 27,489 6,598 24.00% 38.17% **Drug/Narcotic Violations** 12,813 14,067 -8.91% 10,442 81.50% 49.52% 642.42 43.78% 567.91 **Drug Equipment Violations** 11,327 12,524 -9.56% 9,404 83.02% 0.00% 100.00% 0.00% **Gambling Offenses** 1 0 1 0.05 Pornography/Obscene Material 421 434 -3.00% 128 30.40% 1.63% 21.11 **Prostitution Offenses** 31 38 -18.42% 13 41.94% 0.12% 1.55 Weapons Law Violations 1,181 1,237 -4.53% 778 65.88% 4.56% 59.21 **Animal Cruelty** 101 103 -1.94% 43 42.57% 0.39% 5.06 28,403 **Crimes Against Society Total** 25.875 -8.90% 20.809 80.42% 35.93% 1,297.32