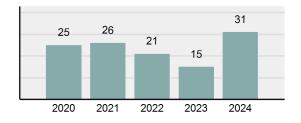

| 60%      |  |
| •                | Group "A" crime rate per 100,000 population                                                                   | 2,369.67 |  |
| •                | Summary-based reporting crime rate per 100,000 populated is calculated for other state crime comparisons only | 1,066.35 |  |

| Arrest | Overview |
|--------|----------|

| • | Arrest total                       | 31       |
|---|------------------------------------|----------|
| • | % change from 2023                 | 106.67%  |
| • | Adult arrest total                 | 18       |
| • | Juvenile arrest total              | 13       |
| • | Arrest rate per 100,000 population | 1,836.49 |

### Total Offenses - 5 year trend





|                                          | Offenses   |           | Arrests |          |
|------------------------------------------|------------|-----------|---------|----------|
| Group "A" Offenses                       | # Reported | # Cleared | Adult   | Juvenile |
| Murder                                   | 0          | 0         | 0       | 0        |
| Negligent Manslaughter                   | 0          | 0         | 0       | 0        |
| Rape                                     | 0          | 0         | 0       | 0        |
| Sodomy                                   | 0          | 0         | 0       | 0        |
| Sexual Assault w/ Object                 | 0          | 0         | 0       | 0        |
| Fondling                                 | 0          | 0         |