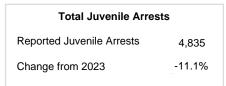

# **Facts At A Glance**

| Group "A" Offenses     | ♦ 72,012 total Group "A" offenses reported.                                                                                                                                                                                                                                 |
|------------------------|-----------------------------------------------------------------------------------------------------------------------------------------------------------------------------------------------------------------------------------------------------------------------------|
|                        | ♦ 4.80% decrease from 2023 Group "A" offenses.                                                                                                                                                                                                                              |
| Crime Rate             | <ul> <li>♦ 3,610.53 per 100,000 inhabitants based on Group "A" offenses.</li> <li>♦ 6.60% decrease from 2023 NIBRS crime rate.</li> <li>♦ 973.08 per 100,000 inhabitants based on Part 1 offenses.<br/>(utilized for comparison purposes with non-NIBRS states).</li> </ul> |
| Violent Crime          | ♦ 4,603 total violent crime offenses reported.                                                                                                                                                                                                                              |
|                        | ♦ 0.04% increase from 2023 violent crime offenses.                                                                                                                                                                                                                          |
|                        | ♦ 0.78% increase from 2023 aggravated assault offenses, which accounts for 75.82% of the violent crime.                                                                                                                                                                     |
| Crime Against Persons  | ♦ 18,648 total crime against persons reported.                                                                                                                                                                                                                              |
|                        | <ul> <li>1.36% increase from 2023 crime against persons.</li> <li>0.57% increase from 2023 simple assault offenses, which accounts for 59.79% of the crime against persons.</li> </ul>                                                                                      |
| Officers Assaulted     | <ul> <li>1 law enforcement officer(s) killed in the line of duty.</li> <li>458 total reported officers assaulted.</li> <li>9.13% decrease from 2023 assault on law enforcement officers.</li> </ul>                                                                         |
| Hate Crime             | <ul> <li>♦ 68 total hate crimes reported.</li> <li>♦ 21.43% increase from 2023 hate crimes.</li> </ul>                                                                                                                                                                      |
| Crimes Against Society | <ul> <li>25,875 total crimes against society reported.</li> <li>8.90% decrease from 2023 crimes against society.</li> <li>8.91% decrease from 2023 drug/narcotic violations offenses, which accounts for 49.52% of the crimes against society.</li> </ul>                   |
| Property Crime         | <ul> <li>27,489 total crimes against property reported.</li> <li>4.68% decrease from 2023 crimes against property.</li> <li>4.53% decrease from 2023 larceny/theft offenses, which accounts for 40.85% of the crimes against property.</li> </ul>                           |