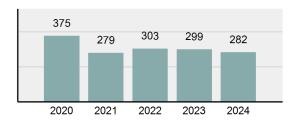

#### Total Group "A" Crime Offenses 5 Year Trend

Reported in Reported in Percent Offenses Percent Percent Of Rate Per Offense 2024 2023 Change Cleared Cleared Category 100,000\* Murder 30 43 -30.23% 22 73.33% 0.16% 1.50 **Negligent Manslaughter** 6 4 50.00% 4 66.67% 0.03% 0.30 Nonconsensual Sex Offenses: 7.07% Rape 636 594 210 33.02% 3.41% 31.89 144 133 Sodomy 8.27% 53 36.81% 0.77% 7.22 161 185 -12.97% 8.07 Sexual Assault w/ Object 56 34.78% 0.86% **Fondling** 929 941 -1.28% 331 35.63% 4.98% 46.58 Aggravated Assault 3,490 3,463 0.78% 2,412 69.11% 18.72% 174.98 Simple Assault 11,149 11,086 0.57% 6,878 61.69% 59.79% 558.99 Intimidation 1,741 1,621 7.40% 874 50.20% 9.34% 87.29 **Kidnapping** 283 262 8.02% 176 62.19% 1.52% 14.19 Consensual Sex Offenses: -44.44% Incest 5 9 2 40.00% 0.03% 0.25 Statutory Rape 61 40 52.50% 32 52.46% 0.33% 3.06 7 Human Trafficking, Commercial 11 14 -21.43% 63.64% 0.06% 0.55 **Sex Acts** Human Trafficking, Involuntary 2 3 -33.33% 50.00% 0.01% 0.10 Servitude **Crimes Against Persons Total** 18.648 18.398 1.36% 11.058 59.30% 25.90% 934.97 183 -22.40% 48.59% 0.52% 7.12 Robbery 142 **Burglary/Breaking and Entering** 2,432 2.771 -12.23% 576 23.68% 8.85% 121.94 Larceny/Theft Offenses 11,229 11,762 -4.53% 3,076 27.39% 40.85% 563.00 Motor Vehicle Theft 1,334 1,529 -12.75% 307 23.01% 4.85% 66.88 Arson 115 140 -17.86% 43 37.39% 0.42% 5.77 **Destruction Of Property** 5,782 5,959 -2.97% 1,384 23.94% 21.03% 289.90 Counterfeiting/Forgery 530 624 -15.06% 17.17% 26.57 91 1.93% Fraud Offenses 5,097 5,110 -0.25% 736 14.44% 18.54% 255.55 Embezzlement 15.74 314 217 44.70% 72 22.93% 1.14% Extortion/Blackmail 172 164 4.88% 10 5.81% 0.63% 8.62 5 3 **Bribery** 66.67% 3 60.00% 0.02% 0.25 **Stolen Property Offenses** 337 376 -10.37% 231 68.55% 1.23% 16.90 28,838 1,378.24 -4.68% **Crimes Against Property Total** 27,489 6,598 24.00% 38.17% **Drug/Narcotic Violations** 12,813 14,067 -8.91% 10,442 81.50% 49.52% 642.42 43.78% 567.91 **Drug Equipment Violations** 11,327 12,524 -9.56% 9,404 83.02% 0.00% 100.00% 0.00% **Gambling Offenses** 1 0 1 0.05 Pornography/Obscene Material 421 434 -3.00% 128 30.40% 1.63% 21.11 **Prostitution Offenses** 31 38 -18.42% 13 41.94% 0.12% 1.55 Weapons Law Violations 1,181 1,237 -4.53% 778 65.88% 4.56% 59.21 **Animal Cruelty** 101 103 -1.94% 43 42.57% 0.39% 5.06 28,403 **Crimes Against Society Total** 25.875 -8.90% 20.809 80.42% 35.93% 1,297.32

72.012

75.639

Total Group "A" Offenses

-4.80%

38,465

53.41%

3,610.53

100.00%