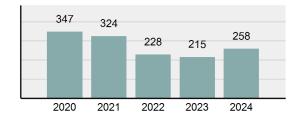

#### Total Group "A" Crime Offenses 5 Year Trend

Reported in Reported in Percent Offenses Percent Percent Of Rate Per Offense 2024 2023 Change Cleared Cleared Category 100,000\* Murder 30 43 -30.23% 22 73.33% 0.16% 1.50 **Negligent Manslaughter** 6 4 50.00% 4 66.67% 0.03% 0.30 Nonconsensual Sex Offenses: 7.07% Rape 636 594 210 33.02% 3.41% 31.89 144 133 Sodomy 8.27% 53 36.81% 0.77% 7.22 161 185 -12.97% 8.07 Sexual Assault w/ Object 56 34.78% 0.86% **Fondling** 929 941 -1.28% 331 35.63% 4.98% 46.58 Aggravated Assault 3,490 3,463 0.78% 2,412 69.11% 18.72% 174.98 Simple Assault 11,149 11,086 0.57% 6,878 61.69% 59.79% 558.99 Intimidation 1,741 1,621 7.40% 874 50.20% 9.34% 87.29 **Kidnapping** 283 262 8.02% 176 62.19% 1.52% 14.19 Consensual Sex Offenses: -44.44% Incest 5 9 2 40.00% 0.03% 0.25 Statutory Rape 61 40 52.50% 32 52.46% 0.33% 3.06 7 Human Trafficking, Commercial 11 14 -21.43% 63.64% 0.06% 0.55 **Sex Acts** Human Trafficking, Involuntary 2 3 -33.33% 50.00% 0.01% 0.10 Servitude **Crimes Against Persons Total** 18.648 18.398 1.36% 11.058 59.30% 25.90% 934.97 183 -22.40% 48.59% 0.52% 7.12 Robbery 142 **Burglary/Breaking and Entering** 2,432 2.771 -12.23% 576 23.68% 8.85% 121.94 Larceny/Theft Offenses 11,229 11,762 -4.53% 3,076 27.39% 40.85% 563.00 Motor Vehicle Theft 1,334 1,529 -12.75% 307 23.01% 4.85% 66.88 Arson 115 140 -17.86% 43 37.39% 0.42% 5.77 **Destruction Of Property** 5,782 5,959 -2.97% 1,384 23.94% 21.03% 289.90 Counterfeiting/Forgery 530 624 -15.06% 17.17% 26.57 91 1.93% Fraud Offenses 5,097 5,110 -0.25% 736 14.44% 18.54% 255.55 Embezzlement 15.74 314 217 44.70% 72 22.93% 1.14% Extortion/Blackmail 172 164 4.88% 10 5.81% 0.63% 8.62 5 3 **Bribery** 66.67% 3 60.00% 0.02% 0.25 **Stolen Property Offenses** 337 376 -10.37% 231 68.55% 1.23% 16.90 28,838 1,378.24 -4.68% **Crimes Against Property Total** 27,489 6,598 24.00% 38.17% **Drug/Narcotic Violations** 12,813 14,067 -8.91% 10,442 81.50% 49.52% 642.42 43.78% 567.91 **Drug Equipment Violations** 11,327 12,524 -9.56% 9,404 83.02% 0.00% 100.00% 0.00% **Gambling Offenses** 1 0 1 0.05 Pornography/Obscene Material 421 434 -3.00% 128 30.40% 1.63% 21.11 **Prostitution Offenses** 31 38 -18.42% 13 41.94% 0.12% 1.55 Weapons Law Violations 1,181 1,237 -4.53% 778 65.88% 4.56% 59.21 **Animal Cruelty** 101 103 -1.94% 43 42.57% 0.39% 5.06 28,403 **Crimes Against Society Total** 25.875 -8.90% 20.809 80.42% 35.93% 1,297.32