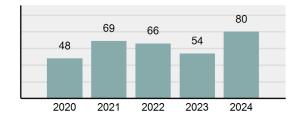

#### Total Group "A" Crime Offenses 5 Year Trend

Reported in Reported in Percent Offenses Percent Percent Of Rate Per Offense 2024 2023 Change Cleared Cleared Category 100,000\* Murder 30 43 -30.23% 22 73.33% 0.16% 1.50 **Negligent Manslaughter** 6 4 50.00% 4 66.67% 0.03% 0.30 Nonconsensual Sex Offenses: 7.07% Rape 636 594 210 33.02% 3.41% 31.89 144 133 Sodomy 8.27% 53 36.81% 0.77% 7.22 161 185 -12.97% 8.07 Sexual Assault w/ Object 56 34.78% 0.86% **Fondling** 929 941 -1.28% 331 35.63% 4.98% 46.58 Aggravated Assault 3,490 3,463 0.78% 2,412 69.11% 18.72% 174.98 Simple Assault 11,149 11,086 0.57% 6,878 61.69% 59.79% 558.99 Intimidation 1,741 1,621 7.40% 874 50.20% 9.34% 87.29 **Kidnapping** 283 262 8.02% 176 62.19% 1.52% 14.19 Consensual Sex Offenses: -44.44% Incest 5 9 2 40.00% 0.03% 0.25 Statutory Rape 61 40 52.50% 32 52.46% 0.33% 3.06 7 Human Trafficking, Commercial 11 14 -21.43% 63.64% 0.06% 0.55 **Sex Acts** Human Trafficking, Involuntary 2 3 -33.33% 50.00% 0.01% 0.10 Servitude **Crimes Against Persons Total** 18.648 18.398 1.36% 11.058 59.30% 25.90% 934.97 183 -22.40% 48.59% 0.52% 7.12 Robbery 142 **Burglary/Breaking and Entering** 2,432 2.771 -12.23% 576 23.68% 8.85% 121.94 Larceny/Theft Offenses 11,229 11,762 -4.53% 3,076 27.39% 40.85% 563.00 Motor Vehicle Theft 1,334 1,529 -12.75% 307 23.01% 4.85% 66.88 Arson 115 140 -17.86% 43 37.39% 0.42% 5.77 **Destruction Of Property** 5,782 5,959 -2.97% 1,384 23.94% 21.03% 289.90 Counterfeiting/Forgery 530 624 -15.06% 17.17% 26.57 91 1.93% Fraud Offenses 5,097 5,110 -0.25% 736 14.44% 18.54% 255.55 Embezzlement 15.74 314 217 44.70% 72 22.93% 1.14% Extortion/Blackmail 172 164 4.88% 10 5.81% 0.63% 8.62 5 3 **Bribery** 66.67% 3 60.00% 0.02% 0.25 **Stolen Property Offenses** 337 376 -10.37% 231 68.55% 1.23% 16.90 28,838 1,378.24 -4.68% **Crimes Against Property Total** 27,489 6,598 24.00% 38.17% **Drug/Narcotic Violations** 12,813 14,067 -8.91% 10,442 81.50% 49.52% 642.42 43.78% 567.91 **Drug Equipment Violations** 11,327 12,524 -9.56% 9,404 83.02% 0.00% 100.00% 0.00% **Gambling Offenses** 1 0 1 0.05 Pornography/Obscene Material 421 434 -3.00% 128 30.40% 1.63% 21.11 **Prostitution Offenses** 31 38 -18.42% 13 41.94% 0.12% 1.55 Weapons Law Violations 1,181 1,237 -4.53% 778 65.88% 4.56% 59.21 **Animal Cruelty** 101 103 -1.94% 43 42.57% 0.39% 5.06 28,403 **Crimes Against Society Total** 25.875 -8.90% 20.809 80.42% 35.93% 1,297.32