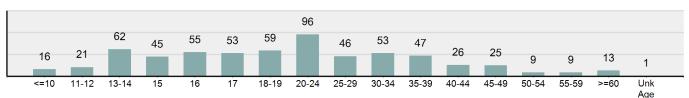

Top Relationships of Victim to Offender(s) |        |  |
|--------------------------------------------|--------|--|
| Acquaintance                               | 26.53% |  |
| Boyfriend/Girlfriend                       | 14.63% |  |
| Friend                                     | 10.54% |  |
| Otherwise Known                            | 8.50%  |  |
| Relationship Unknown                       | 7.48%  |  |

#### **Victim Types**



| Top Types Of Injury      |        |  |
|--------------------------|--------|--|
| Apparent Minor Injury    | 18.06% |  |
| Possible Internal Injury | 9.72%  |  |
| Unconsciousness          | 1.39%  |  |
| Other Major Injury       | 1.08%  |  |
| Severe Laceration        | 0.46%  |  |
|                          |        |  |

#### Victim Count of Rape by Age



<sup>\*\*</sup>Does not include 1 victims whose gender or age is unknown.

### Sodomy

- The oral or anal sexual intercourse with another person, forcible and/or against that person's will; or not forcible or against the person's will where the victim is incapable of giving consent -

# Sodomy Offenses Reported 144 Changes from 2023 8.27% Rate per 100,000\* 7.22 Total Arrests 12

\*\*\*\*\*\*\*\*\*\*\*\*\*\*\*\*\*\*\*\*\*\*\*\*\*\*

| Top Locations of Sodomy                       |        |  |  |  |
|-----------------------------------------------|--------|--|--|--|
| Residence/Home                                | 65.97% |  |  |  |
| Jail/Prison/Penitentiary/Corrections Facility | 11.81% |  |  |  |
| Hotel/Motel/Etc.                              | 4.86%  |  |  |  |
| Highway/Road/Alley/