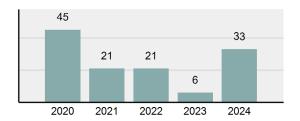

#### Total Group "A" Crime Offenses 5 Year Trend

Reported in Reported in Percent Offenses Percent Percent Of Rate Per Offense 2024 2023 Change Cleared Cleared Category 100,000\* Murder 30 43 -30.23% 22 73.33% 0.16% 1.50 **Negligent Manslaughter** 6 4 50.00% 4 66.67% 0.03% 0.30 Nonconsensual Sex Offenses: 7.07% Rape 636 594 210 33.02% 3.41% 31.89 144 133 Sodomy 8.27% 53 36.81% 0.77% 7.22 161 185 -12.97% 8.07 Sexual Assault w/ Object 56 34.78% 0.86% **Fondling** 929 941 -1.28% 331 35.63% 4.98% 46.58 Aggravated Assault 3,490 3,463 0.78% 2,412 69.11% 18.72% 174.98 Simple Assault 11,149 11,086 0.57% 6,878 61.69% 59.79% 558.99 Intimidation 1,741 1,621 7.40% 874 50.20% 9.34% 87.29 **Kidnapping** 283 262 8.02% 176 62.19% 1.52% 14.19 Consensual Sex Offenses: -44.44% Incest 5 9 2 40.00% 0.03% 0.25 Statutory Rape 61 40 52.50% 32 52.46% 0.33% 3.06 7 Human Trafficking, Commercial 11 14 -21.43% 63.64% 0.06% 0.55 **Sex Acts** Human Trafficking, Involuntary 2 3 -33.33% 50.00% 0.01% 0.10 Servitude **Crimes Against Persons Total** 18.648 18.398 1.36% 11.058 59.30% 25.90% 934.97 183 -22.40% 48.59% 0.52% 7.12 Robbery 142 **Burglary/Breaking and Entering** 2,432 2.771 -12.23% 576 23.68% 8.85% 121.94 Larceny/Theft Offenses 11,229 11,762 -4.53% 3,076 27.39% 40.85% 563.00 Motor Vehicle Theft 1,334 1,529 -12.75% 307 23.01% 4.85% 66.88 Arson 115 140 -17.86% 43 37.39% 0.42% 5.77 **Destruction Of Property** 5,782 5,959 -2.97% 1,384 23.94% 21.03% 289.90 Counterfeiting/Forgery 530 624 -15.06% 17.17% 26.57 91 1.93% Fraud Offenses 5,097 5,110 -0.25% 736 14.44% 18.54% 255.55 Embezzlement 15.74 314 217 44.70% 72 22.93% 1.14% Extortion/Blackmail 172 164 4.88% 10 5.81% 0.63% 8.62 5 3 **Bribery** 66.67% 3 60.00% 0.02% 0.25 **Stolen Property Offenses** 337 376 -10.37% 231 68.55% 1.23% 16.90 28,838 1,378.24 -4.68% **Crimes Against Property Total** 27,489 6,598 24.00% 38.17% **Drug/Narcotic Violations** 12,813 14,067 -8.91% 10,442 81.50% 49.52% 642.42 43.78% 567.91 **Drug Equipment Violations** 11,327 12,524 -9.56% 9,404 83.02% 0.00% 100.00% 0.00% **Gambling Offenses** 1 0 1 0.05 Pornography/Obscene Material 421 434 -3.00% 128 30.40% 1.63% 21.11 **Prostitution Offenses** 31 38 -18.42% 13 41.94% 0.12% 1.55 Weapons Law Violations 1,181 1,237 -4.53% 778 65.88% 4.56% 59.21 **Animal Cruelty** 101 103 -1.94% 43 42.57% 0.39% 5.06 28,403 **Crimes Against Society Total** 25.875 -8.90% 20.809 80.42% 35.93% 1,297.32