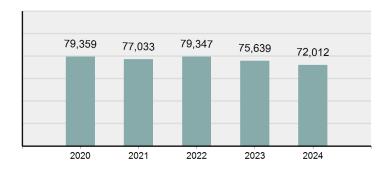

# **Facts At A Glance**

| Group "A" Offenses     | ♦ 72,012 total Group "A" offenses reported.                                                                                                                                                                                                                                 |
|------------------------|-----------------------------------------------------------------------------------------------------------------------------------------------------------------------------------------------------------------------------------------------------------------------------|
|                        | ♦ 4.80% decrease from 2023 Group "A" offenses.                                                                                                                                                                                                                              |
| Crime Rate             | <ul> <li>♦ 3,610.53 per 100,000 inhabitants based on Group "A" offenses.</li> <li>♦ 6.60% decrease from 2023 NIBRS crime rate.</li> <li>♦ 973.08 per 100,000 inhabitants based on Part 1 offenses.<br/>(utilized for comparison purposes with non-NIBRS states).</li> </ul> |
| Violent Crime          | ♦ 4,603 total violent crime offenses reported.                                                                                                                                                                                                                              |
|                        | ♦ 0.04% increase from 2023 violent crime offenses.                                                                                                                                                                                                                          |
|                        | ♦ 0.78% increase from 2023 aggravated assault offenses, which accounts for 75.82% of the violent crime.                                                                                                                                                                     |
| Crime Against Persons  | ♦ 18,648 total crime against persons reported.                                                                                                                                                                                                                              |
|                        | <ul> <li>1.36% increase from 2023 crime against persons.</li> <li>0.57% increase from 2023 simple assault offenses, which accounts for 59.79% of the crime against persons.</li> </ul>                                                                                      |
| Officers Assaulted     | <ul> <li>1 law enforcement officer(s) killed in the line of duty.</li> <li>458 total reported officers assaulted.</li> <li>9.13% decrease from 2023 assault on law enforcement officers.</li> </ul>                                                                         |
| Hate Crime             | <ul> <li>♦ 68 total hate crimes reported.</li> <li>♦ 21.43% increase from 2023 hate crimes.</li> </ul>                                                                                                                                                                      |
| Crimes Against Society | <ul> <li>25,875 total crimes against society reported.</li> <li>8.90% decrease from 2023 crimes against society.</li> <li>8.91% decrease from 2023 drug/narcotic violations offenses, which accounts for 49.52% of the crimes against society.</li> </ul>                   |
| Property Crime         | <ul> <li>27,489 total crimes against property reported.</li> <li>4.68% decrease from 2023 crimes against property.</li> <li>4.53% decrease from 2023 larceny/theft offenses, which accounts for 40.85% of the crimes against property.</li> </ul>                           |

| Group "A" Offenses |          |  |  |  |  |  |  |
|--------------------|----------|--|--|--|--|--|--|
| Offenses Reported  | 72,012   |  |  |  |  |  |  |
| Changes from 2023  | -4.8%    |  |  |  |  |  |  |
| Rate per 100,000*  | 3,610.53 |  |  |  |  |  |  |

72.012

75.639

Total Group "A" Offenses

-4.80%

38,465

53.41%

3,610.53

100.00%