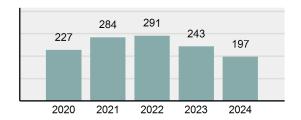

#### Total Group "A" Crime Offenses 5 Year Trend

Reported in Reported in Percent Offenses Percent Percent Of Rate Per Offense 2024 2023 Change Cleared Cleared Category 100,000\* Murder 30 43 -30.23% 22 73.33% 0.16% 1.50 **Negligent Manslaughter** 6 4 50.00% 4 66.67% 0.03% 0.30 Nonconsensual Sex Offenses: 7.07% Rape 636 594 210 33.02% 3.41% 31.89 144 133 Sodomy 8.27% 53 36.81% 0.77% 7.22 161 185 -12.97% 8.07 Sexual Assault w/ Object 56 34.78% 0.86% **Fondling** 929 941 -1.28% 331 35.63% 4.98% 46.58 Aggravated Assault 3,490 3,463 0.78% 2,412 69.11% 18.72% 174.98 Simple Assault 11,149 11,086 0.57% 6,878 61.69% 59.79% 558.99 Intimidation 1,741 1,621 7.40% 874 50.20% 9.34% 87.29 **Kidnapping** 283 262 8.02% 176 62.19% 1.52% 14.19 Consensual Sex Offenses: -44.44% Incest 5 9 2 40.00% 0.03% 0.25 Statutory Rape 61 40 52.50% 32 52.46% 0.33% 3.06 7 Human Trafficking, Commercial 11 14 -21.43% 63.64% 0.06% 0.55 **Sex Acts** Human Trafficking, Involuntary 2 3 -33.33% 50.00% 0.01% 0.10 Servitude **Crimes Against Persons Total** 18.648 18.398 1.36% 11.058 59.30% 25.90% 934.97 183 -22.40% 48.59% 0.52% 7.12 Robbery 142 **Burglary/Breaking and Entering** 2,432 2.771 -12.23% 576 23.68% 8.85% 121.94 Larceny/Theft Offenses 11,229 11,762 -4.53% 3,076 27.39% 40.85% 563.00 Motor Vehicle Theft 1,334 1,529 -12.75% 307 23.01% 4.85% 66.88 Arson 115 140 -17.86% 43 37.39% 0.42% 5.77 **Destruction Of Property** 5,782 5,959 -2.97% 1,384 23.94% 21.03% 289.90 Counterfeiting/Forgery 530 624 -15.06% 17.17% 26.57 91 1.93% Fraud Offenses 5,097 5,110 -0.25% 736 14.44% 18.54% 255.55 Embezzlement 15.74 314 217 44.70% 72 22.93% 1.14% Extortion/Blackmail 172 164 4.88% 10 5.81% 0.63% 8.62 5 3 **Bribery** 66.67% 3 60.00% 0.02% 0.25 **Stolen Property Offenses** 337 376 -10.37% 231 68.55% 1.23% 16.90 28,838 1,378.24 -4.68% **Crimes Against Property Total** 27,489 6,598 24.00% 38.17% **Drug/Narcotic Violations** 12,813 14,067 -8.91% 10,442 81.50% 49.52% 642.42 43.78% 567.91 **Drug Equipment Violations** 11,327 12,524 -9.56% 9,404 83.02% 0.00% 100.00% 0.00% **Gambling Offenses** 1 0 1 0.05 Pornography/Obscene Material 421 434 -3.00% 128 30.40% 1.63% 21.11 **Prostitution Offenses** 31 38 -18.42% 13 41.94% 0.12% 1.55 Weapons Law Violations 1,181 1,237 -4.53% 778 65.88% 4.56% 59.21 **Animal Cruelty** 101 103 -1.94% 43 42.57% 0.39% 5.06 28,403 **Crimes Against Society Total** 25.875 -8.90% 20.809 80.42% 35.93% 1,297.32