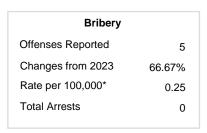

#### Total Group "A" Crime Offenses 5 Year Trend

Reported in Reported in Percent Offenses Percent Percent Of Rate Per Offense 2024 2023 Change Cleared Cleared Category 100,000\* Murder 30 43 -30.23% 22 73.33% 0.16% 1.50 **Negligent Manslaughter** 6 4 50.00% 4 66.67% 0.03% 0.30 Nonconsensual Sex Offenses: 7.07% Rape 636 594 210 33.02% 3.41% 31.89 144 133 Sodomy 8.27% 53 36.81% 0.77% 7.22 161 185 -12.97% 8.07 Sexual Assault w/ Object 56 34.78% 0.86% **Fondling** 929 941 -1.28% 331 35.63% 4.98% 46.58 Aggravated Assault 3,490 3,463 0.78% 2,412 69.11% 18.72% 174.98 Simple Assault 11,149 11,086 0.57% 6,878 61.69% 59.79% 558.99 Intimidation 1,741 1,621 7.40% 874 50.20% 9.34% 87.29 **Kidnapping** 283 262 8.02% 176 62.19% 1.52% 14.19 Consensual Sex Offenses: -44.44% Incest 5 9 2 40.00% 0.03% 0.25 Statutory Rape 61 40 52.50% 32 52.46% 0.33% 3.06 7 Human Trafficking, Commercial 11 14 -21.43% 63.64% 0.06% 0.55 **Sex Acts** Human Trafficking, Involuntary 2 3 -33.33% 50.00% 0.01% 0.10 Servitude **Crimes Against Persons Total** 18.648 18.398 1.36% 11.058 59.30% 25.90% 934.97 183 -22.40% 48.59% 0.52% 7.12 Robbery 142 **Burglary/Breaking and Entering** 2,432 2.771 -12.23% 576 23.68% 8.85% 121.94 Larceny/Theft Offenses 11,229 11,762 -4.53% 3,076 27.39% 40.85% 563.00 Motor Vehicle Theft 1,334 1,529 -12.75% 307 23.01% 4.85% 66.88 Arson 115 140 -17.86% 43 37.39% 0.42% 5.77 **Destruction Of Property** 5,782 5,959 -2.97% 1,384 23.94% 21.03% 289.90 Counterfeiting/Forgery 530 624 -15.06% 17.17% 26.57 91 1.93% Fraud Offenses 5,097 5,110 -0.25% 736 14.44% 18.54% 255.55 Embezzlement 15.74 314 217 44.70% 72 22.93% 1.14% Extortion/Blackmail 172 164 4.88% 10 5.81% 0.63% 8.62 5 3 **Bribery** 66.67% 3 60.00% 0.02% 0.25 **Stolen Property Offenses** 337 376 -10.37% 231 68.55% 1.23% 16.90 28,838 1,378.24 -4.68% **Crimes Against Property Total** 27,489 6,598 24.00% 38.17% **Drug/Narcotic Violations** 12,813 14,067 -8.91% 10,442 81.50% 49.52% 642.42 43.78% 567.91 **Drug Equipment Violations** 11,327 12,524 -9.56% 9,404 83.02% 0.00% 100.00% 0.00% **Gambling Offenses** 1 0 1 0.05 Pornography/Obscene Material 421 434 -3.00% 128 30.40% 1.63% 21.11 **Prostitution Offenses** 31 38 -18.42% 13 41.94% 0.12% 1.55 Weapons Law Violations 1,181 1,237 -4.53% 778 65.88% 4.56% 59.21 **Animal Cruelty** 101 103 -1.94% 43 42.57% 0.39% 5.06 28,403 **Crimes Against Society Total** 25.875 -8.90% 20.809 80.42% 35.93% 1,297.32