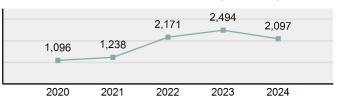

#### Total Group "A" Crime Offenses 5 Year Trend

Reported in Reported in Percent Offenses Percent Percent Of Rate Per Offense 2024 2023 Change Cleared Cleared Category 100,000\* Murder 30 43 -30.23% 22 73.33% 0.16% 1.50 **Negligent Manslaughter** 6 4 50.00% 4 66.67% 0.03% 0.30 Nonconsensual Sex Offenses: 7.07% Rape 636 594 210 33.02% 3.41% 31.89 144 133 Sodomy 8.27% 53 36.81% 0.77% 7.22 161 185 -12.97% 8.07 Sexual Assault w/ Object 56 34.78% 0.86% **Fondling** 929 941 -1.28% 331 35.63% 4.98% 46.58 Aggravated Assault 3,490 3,463 0.78% 2,412 69.11% 18.72% 174.98 Simple Assault 11,149 11,086 0.57% 6,878 61.69% 59.79% 558.99 Intimidation 1,741 1,621 7.40% 874 50.20% 9.34% 87.29 **Kidnapping** 283 262 8.02% 176 62.19% 1.52% 14.19 Consensual Sex Offenses: -44.44% Incest 5 9 2 40.00% 0.03% 0.25 Statutory Rape 61 40 52.50% 32 52.46% 0.33% 3.06 7 Human Trafficking, Commercial 11 14 -21.43% 63.64% 0.06% 0.55 **Sex Acts** Human Trafficking, Involuntary 2 3 -33.33% 50.00% 0.01% 0.10 Servitude **Crimes Against Persons Total** 18.648 18.398 1.36% 11.058 59.30% 25.90% 934.97 183 -22.40% 48.59% 0.52% 7.12 Robbery 142 **Burglary/Breaking and Entering** 2,432 2.771 -12.23% 576 23.68% 8.85% 121.94 Larceny/Theft Offenses 11,229 11,762 -4.53% 3,076 27.39% 40.85% 563.00 Motor Vehicle Theft 1,334 1,529 -12.75% 307 23.01% 4.85% 66.88 Arson 115 140 -17.86% 43 37.39% 0.42% 5.77 **Destruction Of Property** 5,782 5,959 -2.97% 1,384 23.94% 21.03% 289.90 Counterfeiting/Forgery 530 624 -15.06% 17.17% 26.57 91 1.93% Fraud Offenses 5,097 5,110 -0.25% 736 14.44% 18.54% 255.55 Embezzlement 15.74 314 217 44.70% 72 22.93% 1.14% Extortion/Blackmail 172 164 4.88% 10 5.81% 0.63% 8.62 5 3 **Bribery** 66.67% 3 60.00% 0.02% 0.25 **Stolen Property Offenses** 337 376 -10.37% 231 68.55% 1.23% 16.90 28,838 1,378.24 -4.68% **Crimes Against Property Total** 27,489 6,598 24.00% 38.17% **Drug/Narcotic Violations** 12,813 14,067 -8.91% 10,442 81.50% 49.52% 642.42 43.78% 567.91 **Drug Equipment Violations** 11,327 12,524 -9.56% 9,404 83.02% 0.00% 100.00% 0.00% **Gambling Offenses** 1 0 1 0.05 Pornography/Obscene Material 421 434 -3.00% 128 30.40% 1.63% 21.11 **Prostitution Offenses** 31 38 -18.42% 13 41.94% 0.12% 1.55 Weapons Law Violations 1,181 1,237 -4.53% 778 65.88% 4.56% 59.21 **Animal Cruelty** 101 103 -1.94% 43 42.57% 0.39% 5.06 28,403 **Crimes Against Society Total** 25.875 -8.90% 20.809 80.42% 35.93% 1,297.32