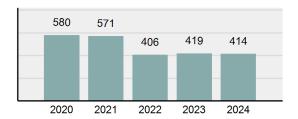

#### Total Group "A" Crime Offenses 5 Year Trend

Reported in Reported in Percent Offenses Percent Percent Of Rate Per Offense 2024 2023 Change Cleared Cleared Category 100,000\* Murder 30 43 -30.23% 22 73.33% 0.16% 1.50 **Negligent Manslaughter** 6 4 50.00% 4 66.67% 0.03% 0.30 Nonconsensual Sex Offenses: 7.07% Rape 636 594 210 33.02% 3.41% 31.89 144 133 Sodomy 8.27% 53 36.81% 0.77% 7.22 161 185 -12.97% 8.07 Sexual Assault w/ Object 56 34.78% 0.86% **Fondling** 929 941 -1.28% 331 35.63% 4.98% 46.58 Aggravated Assault 3,490 3,463 0.78% 2,412 69.11% 18.72% 174.98 Simple Assault 11,149 11,086 0.57% 6,878 61.69% 59.79% 558.99 Intimidation 1,741 1,621 7.40% 874 50.20% 9.34% 87.29 **Kidnapping** 283 262 8.02% 176 62.19% 1.52% 14.19 Consensual Sex Offenses: -44.44% Incest 5 9 2 40.00% 0.03% 0.25 Statutory Rape 61 40 52.50% 32 52.46% 0.33% 3.06 7 Human Trafficking, Commercial 11 14 -21.43% 63.64% 0.06% 0.55 **Sex Acts** Human Trafficking, Involuntary 2 3 -33.33% 50.00% 0.01% 0.10 Servitude **Crimes Against Persons Total** 18.648 18.398 1.36% 11.058 59.30% 25.90% 934.97 183 -22.40% 48.59% 0.52% 7.12 Robbery 142 **Burglary/Breaking and Entering** 2,432 2.771 -12.23% 576 23.68% 8.85% 121.94 Larceny/Theft Offenses 11,229 11,762 -4.53% 3,076 27.39% 40.85% 563.00 Motor Vehicle Theft 1,334 1,529 -12.75% 307 23.01% 4.85% 66.88 Arson 115 140 -17.86% 43 37.39% 0.42% 5.77 **Destruction Of Property** 5,782 5,959 -2.97% 1,384 23.94% 21.03% 289.90 Counterfeiting/Forgery 530 624 -15.06% 17.17% 26.57 91 1.93% Fraud Offenses 5,097 5,110 -0.25% 736 14.44% 18.54% 255.55 Embezzlement 15.74 314 217 44.70% 72 22.93% 1.14% Extortion/Blackmail 172 164 4.88% 10 5.81% 0.63% 8.62 5 3 **Bribery** 66.67% 3 60.00% 0.02% 0.25 **Stolen Property Offenses** 337 376 -10.37% 231 68.55% 1.23% 16.90 28,838 1,378.24 -4.68% **Crimes Against Property Total** 27,489 6,598 24.00% 38.17% **Drug/Narcotic Violations** 12,813 14,067 -8.91% 10,442 81.50% 49.52% 642.42 43.78% 567.91 **Drug Equipment Violations** 11,327 12,524 -9.56% 9,404 83.02% 0.00% 100.00% 0.00% **Gambling Offenses** 1 0 1 0.05 Pornography/Obscene Material 421 434 -3.00% 128 30.40% 1.63% 21.11 **Prostitution Offenses** 31 38 -18.42% 13 41.94% 0.12% 1.55 Weapons Law Violations 1,181 1,237 -4.53% 778 65.88% 4.56% 59.21 **Animal Cruelty** 101 103 -1.94% 43 42.57% 0.39% 5.06 28,403 **Crimes Against Society Total** 25.875 -8.90% 20.809 80.42% 35.93% 1,297.32