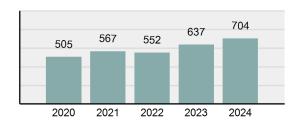

#### Total Group "A" Crime Offenses 5 Year Trend

Reported in Reported in Percent Offenses Percent Percent Of Rate Per Offense 2024 2023 Change Cleared Cleared Category 100,000\* Murder 30 43 -30.23% 22 73.33% 0.16% 1.50 **Negligent Manslaughter** 6 4 50.00% 4 66.67% 0.03% 0.30 Nonconsensual Sex Offenses: 7.07% Rape 636 594 210 33.02% 3.41% 31.89 144 133 Sodomy 8.27% 53 36.81% 0.77% 7.22 161 185 -12.97% 8.07 Sexual Assault w/ Object 56 34.78% 0.86% **Fondling** 929 941 -1.28% 331 35.63% 4.98% 46.58 Aggravated Assault 3,490 3,463 0.78% 2,412 69.11% 18.72% 174.98 Simple Assault 11,149 11,086 0.57% 6,878 61.69% 59.79% 558.99 Intimidation 1,741 1,621 7.40% 874 50.20% 9.34% 87.29 **Kidnapping** 283 262 8.02% 176 62.19% 1.52% 14.19 Consensual Sex Offenses: -44.44% Incest 5 9 2 40.00% 0.03% 0.25 Statutory Rape 61 40 52.50% 32 52.46% 0.33% 3.06 7 Human Trafficking, Commercial 11 14 -21.43% 63.64% 0.06% 0.55 **Sex Acts** Human Trafficking, Involuntary 2 3 -33.33% 50.00% 0.01% 0.10 Servitude **Crimes Against Persons Total** 18.648 18.398 1.36% 11.058 59.30% 25.90% 934.97 183 -22.40% 48.59% 0.52% 7.12 Robbery 142 **Burglary/Breaking and Entering** 2,432 2.771 -12.23% 576 23.68% 8.85% 121.94 Larceny/Theft Offenses 11,229 11,762 -4.53% 3,076 27.39% 40.85% 563.00 Motor Vehicle Theft 1,334 1,529 -12.75% 307 23.01% 4.85% 66.88 Arson 115 140 -17.86% 43 37.39% 0.42% 5.77 **Destruction Of Property** 5,782 5,959 -2.97% 1,384 23.94% 21.03% 289.90 Counterfeiting/Forgery 530 624 -15.06% 17.17% 26.57 91 1.93% Fraud Offenses 5,097 5,110 -0.25% 736 14.44% 18.54% 255.55 Embezzlement 15.74 314 217 44.70% 72 22.93% 1.14% Extortion/Blackmail 172 164 4.88% 10 5.81% 0.63% 8.62 5 3 **Bribery** 66.67% 3 60.00% 0.02% 0.25 **Stolen Property Offenses** 337 376 -10.37% 231 68.55% 1.23% 16.90 28,838 1,378.24 -4.68% **Crimes Against Property Total** 27,489 6,598 24.00% 38.17% **Drug/Narcotic Violations** 12,813 14,067 -8.91% 10,442 81.50% 49.52% 642.42 43.78% 567.91 **Drug Equipment Violations** 11,327 12,524 -9.56% 9,404 83.02% 0.00% 100.00% 0.00% **Gambling Offenses** 1 0 1 0.05 Pornography/Obscene Material 421 434 -3.00% 128 30.40% 1.63% 21.11 **Prostitution Offenses** 31 38 -18.42% 13 41.94% 0.12% 1.55 Weapons Law Violations 1,181 1,237 -4.53% 778 65.88% 4.56% 59.21 **Animal Cruelty** 101 103 -1.94% 43 42.57% 0.39% 5.06 28,403 **Crimes Against Society Total** 25.875 -8.90% 20.809 80.42% 35.93% 1,297.32