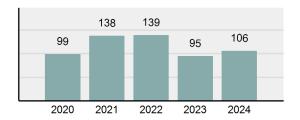

#### Total Group "A" Crime Offenses 5 Year Trend

Reported in Reported in Percent Offenses Percent Percent Of Rate Per Offense 2024 2023 Change Cleared Cleared Category 100,000\* Murder 30 43 -30.23% 22 73.33% 0.16% 1.50 **Negligent Manslaughter** 6 4 50.00% 4 66.67% 0.03% 0.30 Nonconsensual Sex Offenses: 7.07% Rape 636 594 210 33.02% 3.41% 31.89 144 133 Sodomy 8.27% 53 36.81% 0.77% 7.22 161 185 -12.97% 8.07 Sexual Assault w/ Object 56 34.78% 0.86% **Fondling** 929 941 -1.28% 331 35.63% 4.98% 46.58 Aggravated Assault 3,490 3,463 0.78% 2,412 69.11% 18.72% 174.98 Simple Assault 11,149 11,086 0.57% 6,878 61.69% 59.79% 558.99 Intimidation 1,741 1,621 7.40% 874 50.20% 9.34% 87.29 **Kidnapping** 283 262 8.02% 176 62.19% 1.52% 14.19 Consensual Sex Offenses: -44.44% Incest 5 9 2 40.00% 0.03% 0.25 Statutory Rape 61 40 52.50% 32 52.46% 0.33% 3.06 7 Human Trafficking, Commercial 11 14 -21.43% 63.64% 0.06% 0.55 **Sex Acts** Human Trafficking, Involuntary 2 3 -33.33% 50.00% 0.01% 0.10 Servitude **Crimes Against Persons Total** 18.648 18.398 1.36% 11.058 59.30% 25.90% 934.97 183 -22.40% 48.59% 0.52% 7.12 Robbery 142 **Burglary/Breaking and Entering** 2,432 2.771 -12.23% 576 23.68% 8.85% 121.94 Larceny/Theft Offenses 11,229 11,762 -4.53% 3,076 27.39% 40.85% 563.00 Motor Vehicle Theft 1,334 1,529 -12.75% 307 23.01% 4.85% 66.88 Arson 115 140 -17.86% 43 37.39% 0.42% 5.77 **Destruction Of Property** 5,782 5,959 -2.97% 1,384 23.94% 21.03% 289.90 Counterfeiting/Forgery 530 624 -15.06% 17.17% 26.57 91 1.93% Fraud Offenses 5,097 5,110 -0.25% 736 14.44% 18.54% 255.55 Embezzlement 15.74 314 217 44.70% 72 22.93% 1.14% Extortion/Blackmail 172 164 4.88% 10 5.81% 0.63% 8.62 5 3 **Bribery** 66.67% 3 60.00% 0.02% 0.25 **Stolen Property Offenses** 337 376 -10.37% 231 68.55% 1.23% 16.90 28,838 1,378.24 -4.68% **Crimes Against Property Total** 27,489 6,598 24.00% 38.17% **Drug/Narcotic Violations** 12,813 14,067 -8.91% 10,442 81.50% 49.52% 642.42 43.78% 567.91 **Drug Equipment Violations** 11,327 12,524 -9.56% 9,404 83.02% 0.00% 100.00% 0.00% **Gambling Offenses** 1 0 1 0.05 Pornography/Obscene Material 421 434 -3.00% 128 30.40% 1.63% 21.11 **Prostitution Offenses** 31 38 -18.42% 13 41.94% 0.12% 1.55 Weapons Law Violations 1,181 1,237 -4.53% 778 65.88% 4.56% 59.21 **Animal Cruelty** 101 103 -1.94% 43 42.57% 0.39% 5.06 28,403 **Crimes Against Society Total** 25.875 -8.90% 20.809 80.42% 35.93% 1,297.32