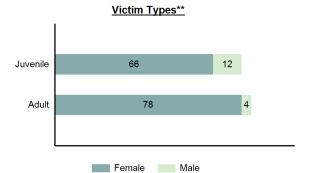

| 0     | 0      | 0    | 0      |
| Unknown              | 0     | 0      | 0    | 0      |
| Ethnicity            |       |        |      |        |
| Non-Hispanic         | 6     | 0      | 2    | 0      |
| Hispanic             | 2     | 0      | 0    | 0      |
| Unknown              | 3     | 0      | 2    | 0      |

#### Sexual Assault with an Object Count - 5 Year Trend



| Top Relationships of Victim to Offender(s) |        |  |
|--------------------------------------------|--------|--|
| Acquaintance                               | 28.31% |  |
| Child                                      | 11.45% |  |
| Friend                                     | 10.84% |  |
| Otherwise Known                            | 7.83%  |  |
| Stranger                                   | 6.02%  |  |



| Top Types Of Injury      |        |  |
|--------------------------|--------|--|
| Apparent Minor Injury    | 22.09% |  |
| Possible Internal Injury | 11.04% |  |
| Other Major Injury       | 3.07%  |  |
| Severe Laceration        | 1.84%  |  |
| Unconsciousness          | 0.61%  |  |
|                          |        |  |

#### Victim Count of Sexual Assault with an Object by Age



<sup>\*\*</sup>Does not include 1 victims whose gender or age is unknown.

# **Fondling**

- The touching of the private body parts of another person for the purpose of sexual gratification, forcible and/or against that person's will; or not forcible or against the person's will where the victim is incapable of giving consent -

This offense is an element of rape, sodomy, and sexual assault with an object