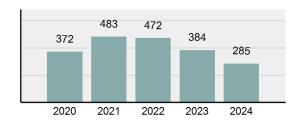

#### Total Group "A" Crime Offenses 5 Year Trend

Reported in Reported in Percent Offenses Percent Percent Of Rate Per Offense 2024 2023 Change Cleared Cleared Category 100,000\* Murder 30 43 -30.23% 22 73.33% 0.16% 1.50 **Negligent Manslaughter** 6 4 50.00% 4 66.67% 0.03% 0.30 Nonconsensual Sex Offenses: 7.07% Rape 636 594 210 33.02% 3.41% 31.89 144 133 Sodomy 8.27% 53 36.81% 0.77% 7.22 161 185 -12.97% 8.07 Sexual Assault w/ Object 56 34.78% 0.86% **Fondling** 929 941 -1.28% 331 35.63% 4.98% 46.58 Aggravated Assault 3,490 3,463 0.78% 2,412 69.11% 18.72% 174.98 Simple Assault 11,149 11,086 0.57% 6,878 61.69% 59.79% 558.99 Intimidation 1,741 1,621 7.40% 874 50.20% 9.34% 87.29 **Kidnapping** 283 262 8.02% 176 62.19% 1.52% 14.19 Consensual Sex Offenses: -44.44% Incest 5 9 2 40.00% 0.03% 0.25 Statutory Rape 61 40 52.50% 32 52.46% 0.33% 3.06 7 Human Trafficking, Commercial 11 14 -21.43% 63.64% 0.06% 0.55 **Sex Acts** Human Trafficking, Involuntary 2 3 -33.33% 50.00% 0.01% 0.10 Servitude **Crimes Against Persons Total** 18.648 18.398 1.36% 11.058 59.30% 25.90% 934.97 183 -22.40% 48.59% 0.52% 7.12 Robbery 142 **Burglary/Breaking and Entering** 2,432 2.771 -12.23% 576 23.68% 8.85% 121.94 Larceny/Theft Offenses 11,229 11,762 -4.53% 3,076 27.39% 40.85% 563.00 Motor Vehicle Theft 1,334 1,529 -12.75% 307 23.01% 4.85% 66.88 Arson 115 140 -17.86% 43 37.39% 0.42% 5.77 **Destruction Of Property** 5,782 5,959 -2.97% 1,384 23.94% 21.03% 289.90 Counterfeiting/Forgery 530 624 -15.06% 17.17% 26.57 91 1.93% Fraud Offenses 5,097 5,110 -0.25% 736 14.44% 18.54% 255.55 Embezzlement 15.74 314 217 44.70% 72 22.93% 1.14% Extortion/Blackmail 172 164 4.88% 10 5.81% 0.63% 8.62 5 3 **Bribery** 66.67% 3 60.00% 0.02% 0.25 **Stolen Property Offenses** 337 376 -10.37% 231 68.55% 1.23% 16.90 28,838 1,378.24 -4.68% **Crimes Against Property Total** 27,489 6,598 24.00% 38.17% **Drug/Narcotic Violations** 12,813 14,067 -8.91% 10,442 81.50% 49.52% 642.42 43.78% 567.91 **Drug Equipment Violations** 11,327 12,524 -9.56% 9,404 83.02% 0.00% 100.00% 0.00% **Gambling Offenses** 1 0 1 0.05 Pornography/Obscene Material 421 434 -3.00% 128 30.40% 1.63% 21.11 **Prostitution Offenses** 31 38 -18.42% 13 41.94% 0.12% 1.55 Weapons Law Violations 1,181 1,237 -4.53% 778 65.88% 4.56% 59.21 **Animal Cruelty** 101 103 -1.94% 43 42.57% 0.39% 5.06 28,403 **Crimes Against Society Total** 25.875 -8.90% 20.809 80.42% 35.93% 1,297.32