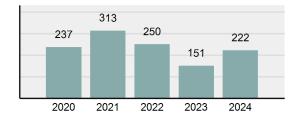

#### Total Group "A" Crime Offenses 5 Year Trend

Reported in Reported in Percent Offenses Percent Percent Of Rate Per Offense 2024 2023 Change Cleared Cleared Category 100,000\* Murder 30 43 -30.23% 22 73.33% 0.16% 1.50 **Negligent Manslaughter** 6 4 50.00% 4 66.67% 0.03% 0.30 Nonconsensual Sex Offenses: 7.07% Rape 636 594 210 33.02% 3.41% 31.89 144 133 Sodomy 8.27% 53 36.81% 0.77% 7.22 161 185 -12.97% 8.07 Sexual Assault w/ Object 56 34.78% 0.86% **Fondling** 929 941 -1.28% 331 35.63% 4.98% 46.58 Aggravated Assault 3,490 3,463 0.78% 2,412 69.11% 18.72% 174.98 Simple Assault 11,149 11,086 0.57% 6,878 61.69% 59.79% 558.99 Intimidation 1,741 1,621 7.40% 874 50.20% 9.34% 87.29 **Kidnapping** 283 262 8.02% 176 62.19% 1.52% 14.19 Consensual Sex Offenses: -44.44% Incest 5 9 2 40.00% 0.03% 0.25 Statutory Rape 61 40 52.50% 32 52.46% 0.33% 3.06 7 Human Trafficking, Commercial 11 14 -21.43% 63.64% 0.06% 0.55 **Sex Acts** Human Trafficking, Involuntary 2 3 -33.33% 50.00% 0.01% 0.10 Servitude **Crimes Against Persons Total** 18.648 18.398 1.36% 11.058 59.30% 25.90% 934.97 183 -22.40% 48.59% 0.52% 7.12 Robbery 142 **Burglary/Breaking and Entering** 2,432 2.771 -12.23% 576 23.68% 8.85% 121.94 Larceny/Theft Offenses 11,229 11,762 -4.53% 3,076 27.39% 40.85% 563.00 Motor Vehicle Theft 1,334 1,529 -12.75% 307 23.01% 4.85% 66.88 Arson 115 140 -17.86% 43 37.39% 0.42% 5.77 **Destruction Of Property** 5,782 5,959 -2.97% 1,384 23.94% 21.03% 289.90 Counterfeiting/Forgery 530 624 -15.06% 17.17% 26.57 91 1.93% Fraud Offenses 5,097 5,110 -0.25% 736 14.44% 18.54% 255.55 Embezzlement 15.74 314 217 44.70% 72 22.93% 1.14% Extortion/Blackmail 172 164 4.88% 10 5.81% 0.63% 8.62 5 3 **Bribery** 66.67% 3 60.00% 0.02% 0.25 **Stolen Property Offenses** 337 376 -10.37% 231 68.55% 1.23% 16.90 28,838 1,378.24 -4.68% **Crimes Against Property Total** 27,489 6,598 24.00% 38.17% **Drug/Narcotic Violations** 12,813 14,067 -8.91% 10,442 81.50% 49.52% 642.42 43.78% 567.91 **Drug Equipment Violations** 11,327 12,524 -9.56% 9,404 83.02% 0.00% 100.00% 0.00% **Gambling Offenses** 1 0 1 0.05 Pornography/Obscene Material 421 434 -3.00% 128 30.40% 1.63% 21.11 **Prostitution Offenses** 31 38 -18.42% 13 41.94% 0.12% 1.55 Weapons Law Violations 1,181 1,237 -4.53% 778 65.88% 4.56% 59.21 **Animal Cruelty** 101 103 -1.94% 43 42.57% 0.39% 5.06 28,403 **Crimes Against Society Total** 25.875 -8.90% 20.809 80.42% 35.93% 1,297.32