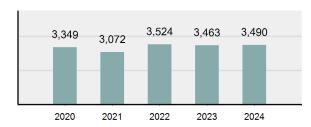

#### Crime Rate\* per 100,000 population 5 Year Trend

#### Total Group "A" Crime Offenses 5 Year Trend

Reported in Reported in Percent Offenses Percent Percent Of Rate Per Offense 2024 2023 Change Cleared Cleared Category 100,000\* Murder 30 43 -30.23% 22 73.33% 0.16% 1.50 **Negligent Manslaughter** 6 4 50.00% 4 66.67% 0.03% 0.30 Nonconsensual Sex Offenses: 7.07% Rape 636 594 210 33.02% 3.41% 31.89 144 133 Sodomy 8.27% 53 36.81% 0.77% 7.22 161 185 -12.97% 8.07 Sexual Assault w/ Object 56 34.78% 0.86% **Fondling** 929 941 -1.28% 331 35.63% 4.98% 46.58 Aggravated Assault 3,490 3,463 0.78% 2,412 69.11% 18.72% 174.98 Simple Assault 11,149 11,086 0.57% 6,878 61.69% 59.79% 558.99 Intimidation 1,741 1,621 7.40% 874 50.20% 9.34% 87.29 **Kidnapping** 283 262 8.02% 176 62.19% 1.52% 14.19 Consensual Sex Offenses: -44.44% Incest 5 9 2 40.00% 0.03% 0.25 Statutory Rape 61 40 52.50% 32 52.46% 0.33% 3.06 7 Human Trafficking, Commercial 11 14 -21.43% 63.64% 0.06% 0.55 **Sex Acts** Human Trafficking, Involuntary 2 3 -33.33% 50.00% 0.01% 0.10 Servitude **Crimes Against Persons Total** 18.648 18.398 1.36% 11.058 59.30% 25.90% 934.97 183 -22.40% 48.59% 0.52% 7.12 Robbery 142 **Burglary/Breaking and Entering** 2,432 2.771 -12.23% 576 23.68% 8.85% 121.94 Larceny/Theft Offenses 11,229 11,762 -4.53% 3,076 27.39% 40.85% 563.00 Motor Vehicle Theft 1,334 1,529 -12.75% 307 23.01% 4.85% 66.88 Arson 115 140 -17.86% 43 37.39% 0.42% 5.77 **Destruction Of Property** 5,782 5,959 -2.97% 1,384 23.94% 21.03% 289.90 Counterfeiting/Forgery 530 624 -15.06% 17.17% 26.57 91 1.93% Fraud Offenses 5,097 5,110 -0.25% 736 14.44% 18.54% 255.55 Embezzlement 15.74 314 217 44.70% 72 22.93% 1.14% Extortion/Blackmail 172 164 4.88% 10 5.81% 0.63% 8.62 5 3 **Bribery** 66.67% 3 60.00% 0.02% 0.25 **Stolen Property Offenses** 337 376 -10.37% 231 68.55% 1.23% 16.90 28,838 1,378.24 -4.68% **Crimes Against Property Total** 27,489 6,598 24.00% 38.17% **Drug/Narcotic Violations** 12,813 14,067 -8.91% 10,442 81.50% 49.52% 642.42 43.78% 567.91 **Drug Equipment Violations** 11,327 12,524 -9.56% 9,404 83.02% 0.00% 100.00% 0.00% **Gambling Offenses** 1 0 1 0.05 Pornography/Obscene Material 421 434 -3.00% 128 30.40% 1.63% 21.11 **Prostitution Offenses** 31 38 -18.42% 13 41.94% 0.12% 1.55 Weapons Law Violations 1,181 1,237 -4.53% 778 65.88% 4.56% 59.21 **Animal Cruelty** 101 103 -1.94% 43 42.57% 0.39% 5.06 28,403 **Crimes Against Society Total** 25.875 -8.90% 20.809 80.42% 35.93% 1,297.32

72.012

75.639

Total Group "A" Offenses

-4.80%

38,465

53.41%

3,610.53

100.00%