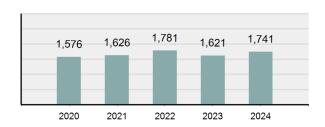

#### Total Group "A" Crime Offenses 5 Year Trend

Reported in Reported in Percent Offenses Percent Percent Of Rate Per Offense 2024 2023 Change Cleared Cleared Category 100,000\* Murder 30 43 -30.23% 22 73.33% 0.16% 1.50 **Negligent Manslaughter** 6 4 50.00% 4 66.67% 0.03% 0.30 Nonconsensual Sex Offenses: 7.07% Rape 636 594 210 33.02% 3.41% 31.89 144 133 Sodomy 8.27% 53 36.81% 0.77% 7.22 161 185 -12.97% 8.07 Sexual Assault w/ Object 56 34.78% 0.86% **Fondling** 929 941 -1.28% 331 35.63% 4.98% 46.58 Aggravated Assault 3,490 3,463 0.78% 2,412 69.11% 18.72% 174.98 Simple Assault 11,149 11,086 0.57% 6,878 61.69% 59.79% 558.99 Intimidation 1,741 1,621 7.40% 874 50.20% 9.34% 87.29 **Kidnapping** 283 262 8.02% 176 62.19% 1.52% 14.19 Consensual Sex Offenses: -44.44% Incest 5 9 2 40.00% 0.03% 0.25 Statutory Rape 61 40 52.50% 32 52.46% 0.33% 3.06 7 Human Trafficking, Commercial 11 14 -21.43% 63.64% 0.06% 0.55 **Sex Acts** Human Trafficking, Involuntary 2 3 -33.33% 50.00% 0.01% 0.10 Servitude **Crimes Against Persons Total** 18.648 18.398 1.36% 11.058 59.30% 25.90% 934.97 183 -22.40% 48.59% 0.52% 7.12 Robbery 142 **Burglary/Breaking and Entering** 2,432 2.771 -12.23% 576 23.68% 8.85% 121.94 Larceny/Theft Offenses 11,229 11,762 -4.53% 3,076 27.39% 40.85% 563.00 Motor Vehicle Theft 1,334 1,529 -12.75% 307 23.01% 4.85% 66.88 Arson 115 140 -17.86% 43 37.39% 0.42% 5.77 **Destruction Of Property** 5,782 5,959 -2.97% 1,384 23.94% 21.03% 289.90 Counterfeiting/Forgery 530 624 -15.06% 17.17% 26.57 91 1.93% Fraud Offenses 5,097 5,110 -0.25% 736 14.44% 18.54% 255.55 Embezzlement 15.74 314 217 44.70% 72 22.93% 1.14% Extortion/Blackmail 172 164 4.88% 10 5.81% 0.63% 8.62 5 3 **Bribery** 66.67% 3 60.00% 0.02% 0.25 **Stolen Property Offenses** 337 376 -10.37% 231 68.55% 1.23% 16.90 28,838 1,378.24 -4.68% **Crimes Against Property Total** 27,489 6,598 24.00% 38.17% **Drug/Narcotic Violations** 12,813 14,067 -8.91% 10,442 81.50% 49.52% 642.42 43.78% 567.91 **Drug Equipment Violations** 11,327 12,524 -9.56% 9,404 83.02% 0.00% 100.00% 0.00% **Gambling Offenses** 1 0 1 0.05 Pornography/Obscene Material 421 434 -3.00% 128 30.40% 1.63% 21.11 **Prostitution Offenses** 31 38 -18.42% 13 41.94% 0.12% 1.55 Weapons Law Violations 1,181 1,237 -4.53% 778 65.88% 4.56% 59.21 **Animal Cruelty** 101 103 -1.94% 43 42.57% 0.39% 5.06 28,403 **Crimes Against Society Total** 25.875 -8.90% 20.809 80.42% 35.93% 1,297.32