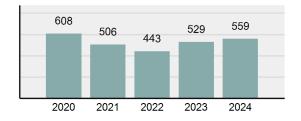

#### Total Group "A" Crime Offenses 5 Year Trend

Reported in Reported in Percent Offenses Percent Percent Of Rate Per Offense 2024 2023 Change Cleared Cleared Category 100,000\* Murder 30 43 -30.23% 22 73.33% 0.16% 1.50 **Negligent Manslaughter** 6 4 50.00% 4 66.67% 0.03% 0.30 Nonconsensual Sex Offenses: 7.07% Rape 636 594 210 33.02% 3.41% 31.89 144 133 Sodomy 8.27% 53 36.81% 0.77% 7.22 161 185 -12.97% 8.07 Sexual Assault w/ Object 56 34.78% 0.86% **Fondling** 929 941 -1.28% 331 35.63% 4.98% 46.58 Aggravated Assault 3,490 3,463 0.78% 2,412 69.11% 18.72% 174.98 Simple Assault 11,149 11,086 0.57% 6,878 61.69% 59.79% 558.99 Intimidation 1,741 1,621 7.40% 874 50.20% 9.34% 87.29 **Kidnapping** 283 262 8.02% 176 62.19% 1.52% 14.19 Consensual Sex Offenses: -44.44% Incest 5 9 2 40.00% 0.03% 0.25 Statutory Rape 61 40 52.50% 32 52.46% 0.33% 3.06 7 Human Trafficking, Commercial 11 14 -21.43% 63.64% 0.06% 0.55 **Sex Acts** Human Trafficking, Involuntary 2 3 -33.33% 50.00% 0.01% 0.10 Servitude **Crimes Against Persons Total** 18.648 18.398 1.36% 11.058 59.30% 25.90% 934.97 183 -22.40% 48.59% 0.52% 7.12 Robbery 142 **Burglary/Breaking and Entering** 2,432 2.771 -12.23% 576 23.68% 8.85% 121.94 Larceny/Theft Offenses 11,229 11,762 -4.53% 3,076 27.39% 40.85% 563.00 Motor Vehicle Theft 1,334 1,529 -12.75% 307 23.01% 4.85% 66.88 Arson 115 140 -17.86% 43 37.39% 0.42% 5.77 **Destruction Of Property** 5,782 5,959 -2.97% 1,384 23.94% 21.03% 289.90 Counterfeiting/Forgery 530 624 -15.06% 17.17% 26.57 91 1.93% Fraud Offenses 5,097 5,110 -0.25% 736 14.44% 18.54% 255.55 Embezzlement 15.74 314 217 44.70% 72 22.93% 1.14% Extortion/Blackmail 172 164 4.88% 10 5.81% 0.63% 8.62 5 3 **Bribery** 66.67% 3 60.00% 0.02% 0.25 **Stolen Property Offenses** 337 376 -10.37% 231 68.55% 1.23% 16.90 28,838 1,378.24 -4.68% **Crimes Against Property Total** 27,489 6,598 24.00% 38.17% **Drug/Narcotic Violations** 12,813 14,067 -8.91% 10,442 81.50% 49.52% 642.42 43.78% 567.91 **Drug Equipment Violations** 11,327 12,524 -9.56% 9,404 83.02% 0.00% 100.00% 0.00% **Gambling Offenses** 1 0 1 0.05 Pornography/Obscene Material 421 434 -3.00% 128 30.40% 1.63% 21.11 **Prostitution Offenses** 31 38 -18.42% 13 41.94% 0.12% 1.55 Weapons Law Violations 1,181 1,237 -4.53% 778 65.88% 4.56% 59.21 **Animal Cruelty** 101 103 -1.94% 43 42.57% 0.39% 5.06 28,403 **Crimes Against Society Total** 25.875 -8.90% 20.809 80.42% 35.93% 1,297.32