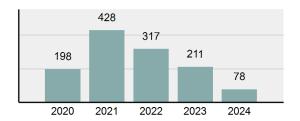

#### Total Group "A" Crime Offenses 5 Year Trend

Reported in Reported in Percent Offenses Percent Percent Of Rate Per Offense 2024 2023 Change Cleared Cleared Category 100,000\* Murder 30 43 -30.23% 22 73.33% 0.16% 1.50 **Negligent Manslaughter** 6 4 50.00% 4 66.67% 0.03% 0.30 Nonconsensual Sex Offenses: 7.07% Rape 636 594 210 33.02% 3.41% 31.89 144 133 Sodomy 8.27% 53 36.81% 0.77% 7.22 161 185 -12.97% 8.07 Sexual Assault w/ Object 56 34.78% 0.86% **Fondling** 929 941 -1.28% 331 35.63% 4.98% 46.58 Aggravated Assault 3,490 3,463 0.78% 2,412 69.11% 18.72% 174.98 Simple Assault 11,149 11,086 0.57% 6,878 61.69% 59.79% 558.99 Intimidation 1,741 1,621 7.40% 874 50.20% 9.34% 87.29 **Kidnapping** 283 262 8.02% 176 62.19% 1.52% 14.19 Consensual Sex Offenses: -44.44% Incest 5 9 2 40.00% 0.03% 0.25 Statutory Rape 61 40 52.50% 32 52.46% 0.33% 3.06 7 Human Trafficking, Commercial 11 14 -21.43% 63.64% 0.06% 0.55 **Sex Acts** Human Trafficking, Involuntary 2 3 -33.33% 50.00% 0.01% 0.10 Servitude **Crimes Against Persons Total** 18.648 18.398 1.36% 11.058 59.30% 25.90% 934.97 183 -22.40% 48.59% 0.52% 7.12 Robbery 142 **Burglary/Breaking and Entering** 2,432 2.771 -12.23% 576 23.68% 8.85% 121.94 Larceny/Theft Offenses 11,229 11,762 -4.53% 3,076 27.39% 40.85% 563.00 Motor Vehicle Theft 1,334 1,529 -12.75% 307 23.01% 4.85% 66.88 Arson 115 140 -17.86% 43 37.39% 0.42% 5.77 **Destruction Of Property** 5,782 5,959 -2.97% 1,384 23.94% 21.03% 289.90 Counterfeiting/Forgery 530 624 -15.06% 17.17% 26.57 91 1.93% Fraud Offenses 5,097 5,110 -0.25% 736 14.44% 18.54% 255.55 Embezzlement 15.74 314 217 44.70% 72 22.93% 1.14% Extortion/Blackmail 172 164 4.88% 10 5.81% 0.63% 8.62 5 3 **Bribery** 66.67% 3 60.00% 0.02% 0.25 **Stolen Property Offenses** 337 376 -10.37% 231 68.55% 1.23% 16.90 28,838 1,378.24 -4.68% **Crimes Against Property Total** 27,489 6,598 24.00% 38.17% **Drug/Narcotic Violations** 12,813 14,067 -8.91% 10,442 81.50% 49.52% 642.42 43.78% 567.91 **Drug Equipment Violations** 11,327 12,524 -9.56% 9,404 83.02% 0.00% 100.00% 0.00% **Gambling Offenses** 1 0 1 0.05 Pornography/Obscene Material 421 434 -3.00% 128 30.40% 1.63% 21.11 **Prostitution Offenses** 31 38 -18.42% 13 41.94% 0.12% 1.55 Weapons Law Violations 1,181 1,237 -4.53% 778 65.88% 4.56% 59.21 **Animal Cruelty** 101 103 -1.94% 43 42.57% 0.39% 5.06 28,403 **Crimes Against Society Total** 25.875 -8.90% 20.809 80.42% 35.93% 1,297.32