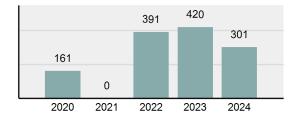

| 296      |
| • | Percent cleared                                                                                               | 74.94%   |
| • | Group "A" crime rate per 100,000 population                                                                   | 2,893.77 |
| • | Summary-based reporting crime rate per 100,000 populated is calculated for other state crime comparisons only | 454.21   |

| Arrest Overview |  |
|-----------------|--|

population

Offense Overview

| • | Arrest total            | 301      |
|---|-------------------------|----------|
| • | % change from 2023      | -28.33%  |
| • | Adult arrest total      | 300      |
| • | Juvenile arrest total   | 1        |
| • | Arrest rate per 100,000 | 2,205.13 |

#### Total Offenses - 5 year trend





|                                             | Offenses   |           | Arrests |          |
|---------------------------------------------|------------|-----------|---------|----------|
| Group "A" Offenses                          | # Reported | # Cleared | Adult   | Juvenile |
| Murder                                      | 0          | 0         | 0       | 0        |
| Negligent Manslaughter                      | 0          | 0         | 0       | 0        |
| Rape                                        | 2          | 0         | 0       | 0        |
| Sodomy                                      | 0          | 0         | 0       | 0        |
| Sexual Assault w/ Object                    | 0          | 0         | 0       | 0        |
| Fondling