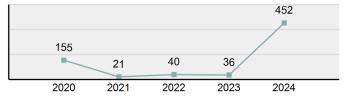

#### Total Group "A" Crime Offenses 5 Year Trend

Reported in Reported in Percent Offenses Percent Percent Of Rate Per Offense 2024 2023 Change Cleared Cleared Category 100,000\* Murder 30 43 -30.23% 22 73.33% 0.16% 1.50 **Negligent Manslaughter** 6 4 50.00% 4 66.67% 0.03% 0.30 Nonconsensual Sex Offenses: 7.07% Rape 636 594 210 33.02% 3.41% 31.89 144 133 Sodomy 8.27% 53 36.81% 0.77% 7.22 161 185 -12.97% 8.07 Sexual Assault w/ Object 56 34.78% 0.86% **Fondling** 929 941 -1.28% 331 35.63% 4.98% 46.58 Aggravated Assault 3,490 3,463 0.78% 2,412 69.11% 18.72% 174.98 Simple Assault 11,149 11,086 0.57% 6,878 61.69% 59.79% 558.99 Intimidation 1,741 1,621 7.40% 874 50.20% 9.34% 87.29 **Kidnapping** 283 262 8.02% 176 62.19% 1.52% 14.19 Consensual Sex Offenses: -44.44% Incest 5 9 2 40.00% 0.03% 0.25 Statutory Rape 61 40 52.50% 32 52.46% 0.33% 3.06 7 Human Trafficking, Commercial 11 14 -21.43% 63.64% 0.06% 0.55 **Sex Acts** Human Trafficking, Involuntary 2 3 -33.33% 50.00% 0.01% 0.10 Servitude **Crimes Against Persons Total** 18.648 18.398 1.36% 11.058 59.30% 25.90% 934.97 183 -22.40% 48.59% 0.52% 7.12 Robbery 142 **Burglary/Breaking and Entering** 2,432 2.771 -12.23% 576 23.68% 8.85% 121.94 Larceny/Theft Offenses 11,229 11,762 -4.53% 3,076 27.39% 40.85% 563.00 Motor Vehicle Theft 1,334 1,529 -12.75% 307 23.01% 4.85% 66.88 Arson 115 140 -17.86% 43 37.39% 0.42% 5.77 **Destruction Of Property** 5,782 5,959 -2.97% 1,384 23.94% 21.03% 289.90 Counterfeiting/Forgery 530 624 -15.06% 17.17% 26.57 91 1.93% Fraud Offenses 5,097 5,110 -0.25% 736 14.44% 18.54% 255.55 Embezzlement 15.74 314 217 44.70% 72 22.93% 1.14% Extortion/Blackmail 172 164 4.88% 10 5.81% 0.63% 8.62 5 3 **Bribery** 66.67% 3 60.00% 0.02% 0.25 **Stolen Property Offenses** 337 376 -10.37% 231 68.55% 1.23% 16.90 28,838 1,378.24 -4.68% **Crimes Against Property Total** 27,489 6,598 24.00% 38.17% **Drug/Narcotic Violations** 12,813 14,067 -8.91% 10,442 81.50% 49.52% 642.42 43.78% 567.91 **Drug Equipment Violations** 11,327 12,524 -9.56% 9,404 83.02% 0.00% 100.00% 0.00% **Gambling Offenses** 1 0 1 0.05 Pornography/Obscene Material 421 434 -3.00% 128 30.40% 1.63% 21.11 **Prostitution Offenses** 31 38 -18.42% 13 41.94% 0.12% 1.55 Weapons Law Violations 1,181 1,237 -4.53% 778 65.88% 4.56% 59.21 **Animal Cruelty** 101 103 -1.94% 43 42.57% 0.39% 5.06 28,403 **Crimes Against Society Total** 25.875 -8.90% 20.809 80.42% 35.93% 1,297.32