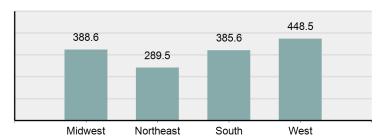

# **Facts At A Glance**

| Group "A" Offenses     | ♦ 72,012 total Group "A" offenses reported.                                                                                                                                                                                                                                 |
|------------------------|-----------------------------------------------------------------------------------------------------------------------------------------------------------------------------------------------------------------------------------------------------------------------------|
|                        | ♦ 4.80% decrease from 2023 Group "A" offenses.                                                                                                                                                                                                                              |
| Crime Rate             | <ul> <li>♦ 3,610.53 per 100,000 inhabitants based on Group "A" offenses.</li> <li>♦ 6.60% decrease from 2023 NIBRS crime rate.</li> <li>♦ 973.08 per 100,000 inhabitants based on Part 1 offenses.<br/>(utilized for comparison purposes with non-NIBRS states).</li> </ul> |
| Violent Crime          | ♦ 4,603 total violent crime offenses reported.                                                                                                                                                                                                                              |
|                        | ♦ 0.04% increase from 2023 violent crime offenses.                                                                                                                                                                                                                          |
|                        | ♦ 0.78% increase from 2023 aggravated assault offenses, which accounts for 75.82% of the violent crime.                                                                                                                                                                     |
| Crime Against Persons  | ♦ 18,648 total crime against persons reported.                                                                                                                                                                                                                              |
|                        | <ul> <li>1.36% increase from 2023 crime against persons.</li> <li>0.57% increase from 2023 simple assault offenses, which accounts for 59.79% of the crime against persons.</li> </ul>                                                                                      |
| Officers Assaulted     | <ul> <li>1 law enforcement officer(s) killed in the line of duty.</li> <li>458 total reported officers assaulted.</li> <li>9.13% decrease from 2023 assault on law enforcement officers.</li> </ul>                                                                         |
| Hate Crime             | <ul> <li>♦ 68 total hate crimes reported.</li> <li>♦ 21.43% increase from 2023 hate crimes.</li> </ul>                                                                                                                                                                      |
| Crimes Against Society | <ul> <li>25,875 total crimes against society reported.</li> <li>8.90% decrease from 2023 crimes against society.</li> <li>8.91% decrease from 2023 drug/narcotic violations offenses, which accounts for 49.52% of the crimes against society.</li> </ul>                   |
| Property Crime         | <ul> <li>27,489 total crimes against property reported.</li> <li>4.68% decrease from 2023 crimes against property.</li> <li>4.53% decrease from 2023 larceny/theft offenses, which accounts for 40.85% of the crimes against property.</li> </ul>                           |