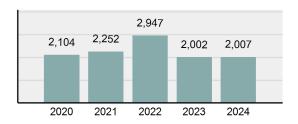

#### Total Group "A" Crime Offenses 5 Year Trend

Reported in Reported in Percent Offenses Percent Percent Of Rate Per Offense 2024 2023 Change Cleared Cleared Category 100,000\* Murder 30 43 -30.23% 22 73.33% 0.16% 1.50 **Negligent Manslaughter** 6 4 50.00% 4 66.67% 0.03% 0.30 Nonconsensual Sex Offenses: 7.07% Rape 636 594 210 33.02% 3.41% 31.89 144 133 Sodomy 8.27% 53 36.81% 0.77% 7.22 161 185 -12.97% 8.07 Sexual Assault w/ Object 56 34.78% 0.86% **Fondling** 929 941 -1.28% 331 35.63% 4.98% 46.58 Aggravated Assault 3,490 3,463 0.78% 2,412 69.11% 18.72% 174.98 Simple Assault 11,149 11,086 0.57% 6,878 61.69% 59.79% 558.99 Intimidation 1,741 1,621 7.40% 874 50.20% 9.34% 87.29 **Kidnapping** 283 262 8.02% 176 62.19% 1.52% 14.19 Consensual Sex Offenses: -44.44% Incest 5 9 2 40.00% 0.03% 0.25 Statutory Rape 61 40 52.50% 32 52.46% 0.33% 3.06 7 Human Trafficking, Commercial 11 14 -21.43% 63.64% 0.06% 0.55 **Sex Acts** Human Trafficking, Involuntary 2 3 -33.33% 50.00% 0.01% 0.10 Servitude **Crimes Against Persons Total** 18.648 18.398 1.36% 11.058 59.30% 25.90% 934.97 183 -22.40% 48.59% 0.52% 7.12 Robbery 142 **Burglary/Breaking and Entering** 2,432 2.771 -12.23% 576 23.68% 8.85% 121.94 Larceny/Theft Offenses 11,229 11,762 -4.53% 3,076 27.39% 40.85% 563.00 Motor Vehicle Theft 1,334 1,529 -12.75% 307 23.01% 4.85% 66.88 Arson 115 140 -17.86% 43 37.39% 0.42% 5.77 **Destruction Of Property** 5,782 5,959 -2.97% 1,384 23.94% 21.03% 289.90 Counterfeiting/Forgery 530 624 -15.06% 17.17% 26.57 91 1.93% Fraud Offenses 5,097 5,110 -0.25% 736 14.44% 18.54% 255.55 Embezzlement 15.74 314 217 44.70% 72 22.93% 1.14% Extortion/Blackmail 172 164 4.88% 10 5.81% 0.63% 8.62 5 3 **Bribery** 66.67% 3 60.00% 0.02% 0.25 **Stolen Property Offenses** 337 376 -10.37% 231 68.55% 1.23% 16.90 28,838 1,378.24 -4.68% **Crimes Against Property Total** 27,489 6,598 24.00% 38.17% **Drug/Narcotic Violations** 12,813 14,067 -8.91% 10,442 81.50% 49.52% 642.42 43.78% 567.91 **Drug Equipment Violations** 11,327 12,524 -9.56% 9,404 83.02% 0.00% 100.00% 0.00% **Gambling Offenses** 1 0 1 0.05 Pornography/Obscene Material 421 434 -3.00% 128 30.40% 1.63% 21.11 **Prostitution Offenses** 31 38 -18.42% 13 41.94% 0.12% 1.55 Weapons Law Violations 1,181 1,237 -4.53% 778 65.88% 4.56% 59.21 **Animal Cruelty** 101 103 -1.94% 43 42.57% 0.39% 5.06 28,403 **Crimes Against Society Total** 25.875 -8.90% 20.809 80.42% 35.93% 1,297.32