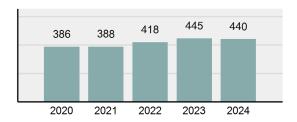

#### Crime Rate\* per 100,000 population 5 Year Trend

#### Total Group "A" Crime Offenses 5 Year Trend

Reported in Reported in Percent Offenses Percent Percent Of Rate Per Offense 2024 2023 Change Cleared Cleared Category 100,000\* Murder 30 43 -30.23% 22 73.33% 0.16% 1.50 **Negligent Manslaughter** 6 4 50.00% 4 66.67% 0.03% 0.30 Nonconsensual Sex Offenses: 7.07% Rape 636 594 210 33.02% 3.41% 31.89 144 133 Sodomy 8.27% 53 36.81% 0.77% 7.22 161 185 -12.97% 8.07 Sexual Assault w/ Object 56 34.78% 0.86% **Fondling** 929 941 -1.28% 331 35.63% 4.98% 46.58 Aggravated Assault 3,490 3,463 0.78% 2,412 69.11% 18.72% 174.98 Simple Assault 11,149 11,086 0.57% 6,878 61.69% 59.79% 558.99 Intimidation 1,741 1,621 7.40% 874 50.20% 9.34% 87.29 **Kidnapping** 283 262 8.02% 176 62.19% 1.52% 14.19 Consensual Sex Offenses: -44.44% Incest 5 9 2 40.00% 0.03% 0.25 Statutory Rape 61 40 52.50% 32 52.46% 0.33% 3.06 7 Human Trafficking, Commercial 11 14 -21.43% 63.64% 0.06% 0.55 **Sex Acts** Human Trafficking, Involuntary 2 3 -33.33% 50.00% 0.01% 0.10 Servitude **Crimes Against Persons Total** 18.648 18.398 1.36% 11.058 59.30% 25.90% 934.97 183 -22.40% 48.59% 0.52% 7.12 Robbery 142 **Burglary/Breaking and Entering** 2,432 2.771 -12.23% 576 23.68% 8.85% 121.94 Larceny/Theft Offenses 11,229 11,762 -4.53% 3,076 27.39% 40.85% 563.00 Motor Vehicle Theft 1,334 1,529 -12.75% 307 23.01% 4.85% 66.88 Arson 115 140 -17.86% 43 37.39% 0.42% 5.77 **Destruction Of Property** 5,782 5,959 -2.97% 1,384 23.94% 21.03% 289.90 Counterfeiting/Forgery 530 624 -15.06% 17.17% 26.57 91 1.93% Fraud Offenses 5,097 5,110 -0.25% 736 14.44% 18.54% 255.55 Embezzlement 15.74 314 217 44.70% 72 22.93% 1.14% Extortion/Blackmail 172 164 4.88% 10 5.81% 0.63% 8.62 5 3 **Bribery** 66.67% 3 60.00% 0.02% 0.25 **Stolen Property Offenses** 337 376 -10.37% 231 68.55% 1.23% 16.90 28,838 1,378.24 -4.68% **Crimes Against Property Total** 27,489 6,598 24.00% 38.17% **Drug/Narcotic Violations** 12,813 14,067 -8.91% 10,442 81.50% 49.52% 642.42 43.78% 567.91 **Drug Equipment Violations** 11,327 12,524 -9.56% 9,404 83.02% 0.00% 100.00% 0.00% **Gambling Offenses** 1 0 1 0.05 Pornography/Obscene Material 421 434 -3.00% 128 30.40% 1.63% 21.11 **Prostitution Offenses** 31 38 -18.42% 13 41.94% 0.12% 1.55 Weapons Law Violations 1,181 1,237 -4.53% 778 65.88% 4.56% 59.21 **Animal Cruelty** 101 103 -1.94% 43 42.57% 0.39% 5.06 28,403 **Crimes Against Society Total** 25.875 -8.90% 20.809 80.42% 35.93% 1,297.32