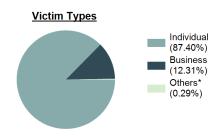

t |        |  |
|--------------------------------------|--------|--|
| Residence/Home                       | 54.87% |  |
| Highway/Road/Alley/Street/Sidewalk   | 14.09% |  |
| Parking/Drop Lot/Garage              | 8.92%  |  |
| Auto Dealership New/Used             | 3.07%  |  |
| Commercial/Office Building           | 2.40%  |  |

| Top Value of Property Loss |                 |  |  |  |
|----------------------------|-----------------|--|--|--|
| Percentage - 96.15%        |                 |  |  |  |
| Automobiles                | \$ 9,055,491.00 |  |  |  |
| Trucks                     | \$ 2,999,090.00 |  |  |  |
| Other Motor Vehicles       | \$ 1,258,669.00 |  |  |  |
| Recreational Vehicles      | \$ 276,170.00   |  |  |  |
| Tools                      | \$ 203,591.00   |  |  |  |



 $<sup>{}^{\</sup>star} Others: \ Religious \ Organization, \ Government, \ Others, \ Unknown$ 

#### Estimated Value of Stolen (in \$ 1,000s)



#### Estimated Value of Recovered (in \$ 1,000s)



#### Victim Count of Motor Vehicle Theft by Age



#### **Arson**

#### - The unlawful or intentional damage, or attempt to damage, any real or personal property by fire or incendiary device -

Only fires determined through investigation to have been unlawfully and intentionally set are to be classified as arson. Fires of suspicious or unknown origin should not be reported.

| Arson             |         |
|-------------------|---------|
| Offenses Reported | 115     |
| Changes from 2023 | -17.86% |
| Rate per 100,000* | 5.77    |
| Total Arrests     | 29      |
|                   |