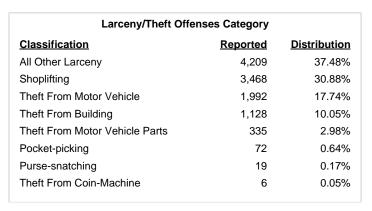

|                                     | Larceny/Theft Offenses |                    |             |                  |                 |                  |                  |        |
|-------------------------------------|------------------------|--------------------|-------------|------------------|-----------------|------------------|------------------|--------|
| Location                            | Pocket<br>Picking      | Purse<br>Snatching | Shoplifting | From<br>Building | Coin<br>Machine | Motor<br>Vehicle | Vehicle<br>Parts | Others |
| Air/Bus/Train Terminal              | 0                      | 1                  | 2           | 17               | 0               | 2                | 2                | 14     |
| Bank/Savings                        | 1                      | 0                  | 3           | 7                | 0               | 4                | 0                | 57     |
| Bar/Nightclub                       | 5                      | 2                  | 3           | 29               | 0               | 10               | 0                | 36     |
| Church/Synagogue                    | 0                      | 0                  | 0           | 3                | 0               | 9                | 0                | 14     |
| Commercial/Office Building          | 1                      | 0                  | 26          | 50               | 1               | 35               | 12               | 143    |
| Construction Site                   | 2                      | 0                  | 1           | 11               | 0               | 12               | 1                | 142    |
| Convenience Store                   | 1                      | 1                  | 582         | 43               | 0               | 9                | 1                | 128    |
| Department/Discount Store           | 4                      | 2                  | 946         | 68               | 0               | 12               | 5                | 124    |
| Drug Store/Doctor's Office/Hospital | 0                      | 0                  | 12          | 10               | 0               | 14               | 0                | 27     |
| Field/Woods                         | 1                      | 0                  | 5           | 2                | 0               | 4                | 2                | 79     |
| Government/Public Building          | 3                      | 0                  | 3           | 17               | 0               | 3                | 4                | 43     |
| Grocery/Supermarket                 | 6                      | 1                  | 982         | 48               | 1               | 13               | 8                | 138    |
| Highway/Street                      | 2                      | 2                  | 21          | 3                | 0               | 230              | 26               | 235    |
| Hotel/Motel/Etc.                    | 0                      | 1                  | 11          | 32               | 0               | 14               | 3                | 37     |
| Jail/Prison                         | 1                      | 0                  | 0           | 0                | 0               | 0                | 1                | 7      |
| Lake/Waterway/Beach                 | 0                      | 0                  | 0           | 1                | 0               | 4                | 2                | 16     |
| Liquor Store                        | 0                      | 0                  | 57          | 4                | 0               | 0                | 0                | 8      |
| Parking Lot/Garage                  | 1                      | 1                  | 20          | 4                | 0               | 293              | 50               | 192    |
| Rental Storage Facility             | 1                      | 0                  | 5           | 16               | 0               | 16               | 5                | 45     |
| Residence/Home                      | 26                     | 5                  | 173         | 510              | 0               | 1,164            | 136              | 1,977  |
| Restaurant                          | 20                     | 1                  | 26          | 37               | 0               | 15               | 2                | 68     |
| School/College                      | 1                      | 1                  | 11          | 3                | 0               | 0                | 0                | 26     |
| Service/Gas Station                 | 2                      | 0                  | 104         | 7                | 1               | 21               | 5                | 77     |
| Specialty Store                     | 5                      | 1                  | 407         | 50               | 1               | 20               | 7                | 118    |
| Other/Unknown                       | 1                      | 0                  | 23          | 40               | 1               | 27               | 17               | 163    |
| Abandoned/Condemned Structure       | 0                      | 0                  | 0           | 0                | 0               | 1                | 0                | 0      |
| Amusement Park                      | 0                      | 0                  | 1           | 9                | 0               | 3                | 1                | 9      |
| Arena/Stadium/Fairgrounds           | 0                      | 0                  | 0           | 1                | 0               | 0                | 0                | 2      |
| ATM Separate from Bank              | 1                      | 0                  | 0           | 0                | 1               | 0                | 0                | 1      |
| Auto Dealership New/Used            | 0                      | 0                  | 3           | 1                | 0               | 8                | 10               | 6      |
| Camp/Campground                     | 0                      | 0                  | 0           | 0                | 0               | 1                | 0                | 18     |
| Daycare Facility                    | 0                      | 0                  | 0           | 6                | 0               | 0                | 0                | 3      |
| Dock/Wharf/Freight/Modal Terminal   | 0                      | 0                  | 0           | 1                | 0               | 1                | 0                | 2      |
| Farm Facility                       | 0                      | 0                  | 1           | 0                | 0               | 0                |                  | 9      |
| Gambling Facility/Casino/Race Track | 0                      | 0                  | 0           | 0                | 0               | 0                |                  | 6      |
| Industrial Site                     | 0                      | 0                  | 0           | 4                | 0               | 3                | -                | 12     |
| Military Installation               | 0                      | 0                  | 0           | 0                | 0               | 0                | -                | 0      |
| Park/Playground                     | 2                      | 0                  | 6           | 0                | 0               | 22               | 22               | 61     |
| Rest Area                           | 0                      | 0                  | 0           | 0                | 0               | 1                |                  |        |
| School–College/University           | 0                      | 0                  | 0           | 10               | 0               | 5                | 5                | 3      |
|                                     |                        |                    | 7           |                  |                 |                  | -                | 43     |
| School–Elementary/Secondary         | 2                      | 0                  |             | 49               | 0               | 12               | 4                | 101    |
| Shelter–Mission/Homeless            | 0                      | 0                  | 0           | 16               | 0               | 2                |                  | 6      |
| Shopping Mall                       | 1                      | 0                  | 24          | 9                | 0               | 1                | 2                | 7      |
| Tribal Lands                        | 0                      | 0                  | 1           | 0                | 0               | 0                | -                | 0      |
| Community Center                    | 0                      | 0                  | 2           | 10               | 0               | 1                | 1                | 6      |
| Cyberspace                          | 0                      | 0                  | 0           | 0                | 0               | 0                | -                | 0      |
| Total                               | 72                     | 19                 | 3,468       | 1,128            | 6               | 1,992            | 335              | 4,209  |