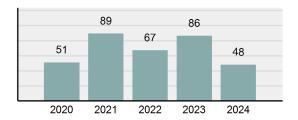

#### Total Group "A" Crime Offenses 5 Year Trend

Reported in Reported in Percent Offenses Percent Percent Of Rate Per Offense 2024 2023 Change Cleared Cleared Category 100,000\* Murder 30 43 -30.23% 22 73.33% 0.16% 1.50 **Negligent Manslaughter** 6 4 50.00% 4 66.67% 0.03% 0.30 Nonconsensual Sex Offenses: 7.07% Rape 636 594 210 33.02% 3.41% 31.89 144 133 Sodomy 8.27% 53 36.81% 0.77% 7.22 161 185 -12.97% 8.07 Sexual Assault w/ Object 56 34.78% 0.86% **Fondling** 929 941 -1.28% 331 35.63% 4.98% 46.58 Aggravated Assault 3,490 3,463 0.78% 2,412 69.11% 18.72% 174.98 Simple Assault 11,149 11,086 0.57% 6,878 61.69% 59.79% 558.99 Intimidation 1,741 1,621 7.40% 874 50.20% 9.34% 87.29 **Kidnapping** 283 262 8.02% 176 62.19% 1.52% 14.19 Consensual Sex Offenses: -44.44% Incest 5 9 2 40.00% 0.03% 0.25 Statutory Rape 61 40 52.50% 32 52.46% 0.33% 3.06 7 Human Trafficking, Commercial 11 14 -21.43% 63.64% 0.06% 0.55 **Sex Acts** Human Trafficking, Involuntary 2 3 -33.33% 50.00% 0.01% 0.10 Servitude **Crimes Against Persons Total** 18.648 18.398 1.36% 11.058 59.30% 25.90% 934.97 183 -22.40% 48.59% 0.52% 7.12 Robbery 142 **Burglary/Breaking and Entering** 2,432 2.771 -12.23% 576 23.68% 8.85% 121.94 Larceny/Theft Offenses 11,229 11,762 -4.53% 3,076 27.39% 40.85% 563.00 Motor Vehicle Theft 1,334 1,529 -12.75% 307 23.01% 4.85% 66.88 Arson 115 140 -17.86% 43 37.39% 0.42% 5.77 **Destruction Of Property** 5,782 5,959 -2.97% 1,384 23.94% 21.03% 289.90 Counterfeiting/Forgery 530 624 -15.06% 17.17% 26.57 91 1.93% Fraud Offenses 5,097 5,110 -0.25% 736 14.44% 18.54% 255.55 Embezzlement 15.74 314 217 44.70% 72 22.93% 1.14% Extortion/Blackmail 172 164 4.88% 10 5.81% 0.63% 8.62 5 3 **Bribery** 66.67% 3 60.00% 0.02% 0.25 **Stolen Property Offenses** 337 376 -10.37% 231 68.55% 1.23% 16.90 28,838 1,378.24 -4.68% **Crimes Against Property Total** 27,489 6,598 24.00% 38.17% **Drug/Narcotic Violations** 12,813 14,067 -8.91% 10,442 81.50% 49.52% 642.42 43.78% 567.91 **Drug Equipment Violations** 11,327 12,524 -9.56% 9,404 83.02% 0.00% 100.00% 0.00% **Gambling Offenses** 1 0 1 0.05 Pornography/Obscene Material 421 434 -3.00% 128 30.40% 1.63% 21.11 **Prostitution Offenses** 31 38 -18.42% 13 41.94% 0.12% 1.55 Weapons Law Violations 1,181 1,237 -4.53% 778 65.88% 4.56% 59.21 **Animal Cruelty** 101 103 -1.94% 43 42.57% 0.39% 5.06 28,403 **Crimes Against Society Total** 25.875 -8.90% 20.809 80.42% 35.93% 1,297.32