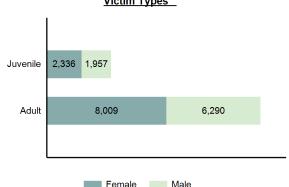

# **Table of Contents**

| **********************************         | ********* |
|--------------------------------------------|-----------|
|                                            | Page      |
| Statewide Arrest Profile                   |           |
| Arrest Totals/Trends                       | 69-72     |
| Adult/Juvenile Arrests                     | 73-77     |
| Hate Crime In Idaho                        | 79-81     |
| Law Enforcement Officers Assaulted         | 83-85     |
| Idaho Reporting Agency/County Information  |           |
| Crime Reporting Population Base            | 87        |
| Crime Rates                                | 88-98     |
| Jurisdictional Reporting 2024 Crime Report | 99-239    |
| Arrest Rates                               | 240-247   |
| Law Enforcement Employee Information       | 249-255   |
| Appendix                                   | 256-259   |