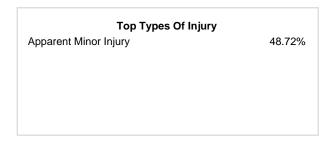

| 2    | 3      |
| Unknown              | 38    | 23     | 17   | 8      |
| Ethnicity            |       |        |      |        |
| Non-Hispanic         | 1,256 | 554    | 185  | 106    |
| Hispanic             | 296   | 102    | 45   | 29     |
| Unknown              | 365   | 191    | 161  | 89     |

#### Simple Assault Count - 5 Year Trend

····



| Top Relationships of Victim to Offender(s) |        |  |
|--------------------------------------------|--------|--|
| Acquaintance                               | 15.57% |  |
| Boyfriend/Girlfriend                       | 12.75% |  |
| Victim Was Offender                        | 11.77% |  |
| Spouse                                     | 10.04% |  |
| Otherwise Known                            | 9.47%  |  |

#### Victim Types\*\*





#### Victim Count of Simple Assault by Age



\*Population Base: 1,994,500

<sup>\*\*</sup>Does not include 27 victims whose gender or age is unknown.

## Intimidation

- To unlawfully place another person in reasonable fear of bodily harm through the use of threatening words and/or other conduct, but without displaying a weapon or subjecting the victim to actual physical attack -

Intimidation can be made in person, by telephone, or in writing. Stalking incidents and bomb threats are included in this category.

# Intimidation Offenses Reported 1,741 Changes from 2023 7.40% Rate per 100,000\* 87.29 Total Arrests 383

| Top Locations of Intimidation                 |        |
|-----------------------------------------------|--------|
| Residence/Home                                | 53.59