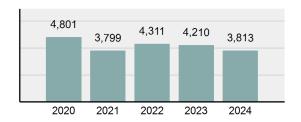

#### Total Group "A" Crime Offenses 5 Year Trend

Reported in Reported in Percent Offenses Percent Percent Of Rate Per Offense 2024 2023 Change Cleared Cleared Category 100,000\* Murder 30 43 -30.23% 22 73.33% 0.16% 1.50 **Negligent Manslaughter** 6 4 50.00% 4 66.67% 0.03% 0.30 Nonconsensual Sex Offenses: 7.07% Rape 636 594 210 33.02% 3.41% 31.89 144 133 Sodomy 8.27% 53 36.81% 0.77% 7.22 161 185 -12.97% 8.07 Sexual Assault w/ Object 56 34.78% 0.86% **Fondling** 929 941 -1.28% 331 35.63% 4.98% 46.58 Aggravated Assault 3,490 3,463 0.78% 2,412 69.11% 18.72% 174.98 Simple Assault 11,149 11,086 0.57% 6,878 61.69% 59.79% 558.99 Intimidation 1,741 1,621 7.40% 874 50.20% 9.34% 87.29 **Kidnapping** 283 262 8.02% 176 62.19% 1.52% 14.19 Consensual Sex Offenses: -44.44% Incest 5 9 2 40.00% 0.03% 0.25 Statutory Rape 61 40 52.50% 32 52.46% 0.33% 3.06 7 Human Trafficking, Commercial 11 14 -21.43% 63.64% 0.06% 0.55 **Sex Acts** Human Trafficking, Involuntary 2 3 -33.33% 50.00% 0.01% 0.10 Servitude **Crimes Against Persons Total** 18.648 18.398 1.36% 11.058 59.30% 25.90% 934.97 183 -22.40% 48.59% 0.52% 7.12 Robbery 142 **Burglary/Breaking and Entering** 2,432 2.771 -12.23% 576 23.68% 8.85% 121.94 Larceny/Theft Offenses 11,229 11,762 -4.53% 3,076 27.39% 40.85% 563.00 Motor Vehicle Theft 1,334 1,529 -12.75% 307 23.01% 4.85% 66.88 Arson 115 140 -17.86% 43 37.39% 0.42% 5.77 **Destruction Of Property** 5,782 5,959 -2.97% 1,384 23.94% 21.03% 289.90 Counterfeiting/Forgery 530 624 -15.06% 17.17% 26.57 91 1.93% Fraud Offenses 5,097 5,110 -0.25% 736 14.44% 18.54% 255.55 Embezzlement 15.74 314 217 44.70% 72 22.93% 1.14% Extortion/Blackmail 172 164 4.88% 10 5.81% 0.63% 8.62 5 3 **Bribery** 66.67% 3 60.00% 0.02% 0.25 **Stolen Property Offenses** 337 376 -10.37% 231 68.55% 1.23% 16.90 28,838 1,378.24 -4.68% **Crimes Against Property Total** 27,489 6,598 24.00% 38.17% **Drug/Narcotic Violations** 12,813 14,067 -8.91% 10,442 81.50% 49.52% 642.42 43.78% 567.91 **Drug Equipment Violations** 11,327 12,524 -9.56% 9,404 83.02% 0.00% 100.00% 0.00% **Gambling Offenses** 1 0 1 0.05 Pornography/Obscene Material 421 434 -3.00% 128 30.40% 1.63% 21.11 **Prostitution Offenses** 31 38 -18.42% 13 41.94% 0.12% 1.55 Weapons Law Violations 1,181 1,237 -4.53% 778 65.88% 4.56% 59.21 **Animal Cruelty** 101 103 -1.94% 43 42.57% 0.39% 5.06 28,403 **Crimes Against Society Total** 25.875 -8.90% 20.809 80.42% 35.93% 1,297.32

72.012

75.639

Total Group "A" Offenses

-4.80%

38,465

53.41%

3,610.53

100.00%