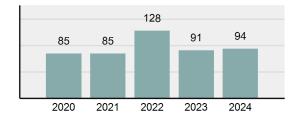

#### Total Group "A" Crime Offenses 5 Year Trend

Reported in Reported in Percent Offenses Percent Percent Of Rate Per Offense 2024 2023 Change Cleared Cleared Category 100,000\* Murder 30 43 -30.23% 22 73.33% 0.16% 1.50 **Negligent Manslaughter** 6 4 50.00% 4 66.67% 0.03% 0.30 Nonconsensual Sex Offenses: 7.07% Rape 636 594 210 33.02% 3.41% 31.89 144 133 Sodomy 8.27% 53 36.81% 0.77% 7.22 161 185 -12.97% 8.07 Sexual Assault w/ Object 56 34.78% 0.86% **Fondling** 929 941 -1.28% 331 35.63% 4.98% 46.58 Aggravated Assault 3,490 3,463 0.78% 2,412 69.11% 18.72% 174.98 Simple Assault 11,149 11,086 0.57% 6,878 61.69% 59.79% 558.99 Intimidation 1,741 1,621 7.40% 874 50.20% 9.34% 87.29 **Kidnapping** 283 262 8.02% 176 62.19% 1.52% 14.19 Consensual Sex Offenses: -44.44% Incest 5 9 2 40.00% 0.03% 0.25 Statutory Rape 61 40 52.50% 32 52.46% 0.33% 3.06 7 Human Trafficking, Commercial 11 14 -21.43% 63.64% 0.06% 0.55 **Sex Acts** Human Trafficking, Involuntary 2 3 -33.33% 50.00% 0.01% 0.10 Servitude **Crimes Against Persons Total** 18.648 18.398 1.36% 11.058 59.30% 25.90% 934.97 183 -22.40% 48.59% 0.52% 7.12 Robbery 142 **Burglary/Breaking and Entering** 2,432 2.771 -12.23% 576 23.68% 8.85% 121.94 Larceny/Theft Offenses 11,229 11,762 -4.53% 3,076 27.39% 40.85% 563.00 Motor Vehicle Theft 1,334 1,529 -12.75% 307 23.01% 4.85% 66.88 Arson 115 140 -17.86% 43 37.39% 0.42% 5.77 **Destruction Of Property** 5,782 5,959 -2.97% 1,384 23.94% 21.03% 289.90 Counterfeiting/Forgery 530 624 -15.06% 17.17% 26.57 91 1.93% Fraud Offenses 5,097 5,110 -0.25% 736 14.44% 18.54% 255.55 Embezzlement 15.74 314 217 44.70% 72 22.93% 1.14% Extortion/Blackmail 172 164 4.88% 10 5.81% 0.63% 8.62 5 3 **Bribery** 66.67% 3 60.00% 0.02% 0.25 **Stolen Property Offenses** 337 376 -10.37% 231 68.55% 1.23% 16.90 28,838 1,378.24 -4.68% **Crimes Against Property Total** 27,489 6,598 24.00% 38.17% **Drug/Narcotic Violations** 12,813 14,067 -8.91% 10,442 81.50% 49.52% 642.42 43.78% 567.91 **Drug Equipment Violations** 11,327 12,524 -9.56% 9,404 83.02% 0.00% 100.00% 0.00% **Gambling Offenses** 1 0 1 0.05 Pornography/Obscene Material 421 434 -3.00% 128 30.40% 1.63% 21.11 **Prostitution Offenses** 31 38 -18.42% 13 41.94% 0.12% 1.55 Weapons Law Violations 1,181 1,237 -4.53% 778 65.88% 4.56% 59.21 **Animal Cruelty** 101 103 -1.94% 43 42.57% 0.39% 5.06 28,403 **Crimes Against Society Total** 25.875 -8.90% 20.809 80.42% 35.93% 1,297.32