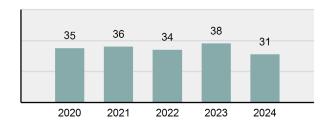

#### Pornography/Obscene Material Arrests By Age in 2024



#### **Prostitution Offenses**

#### - To unlawfully engage in or promote sexual activities for profit -

These offenses are categorized under two types of criminal activity: 1) Prostitution, which is to unlawfully engage in sexual relations for profit. 2) Assisting/promoting prostitution, which is defined as to solicit customers or transport persons for prostitution purposes; to own, manage, or operate a dwelling or other establishment for the purpose of providing a place where prostitution is performed; or to otherwise assist or promote prostitution.

#### **Prostitution Offenses** Offenses Reported

31 Changes from 2023 -18.42% Rate per 100,000\* 1.55 **Total Arrests** 15

#### **Prostitution Offenses Count 5 Year Trend**



| Arrestee Information |      |        |          |        |  |
|----------------------|------|--------|----------|--------|--|
|                      | Ad   | ult    | Juvenile |        |  |
| <u>Race</u>          | Male | Female | Male     | Female |  |
| White                | 4    | 3      | 0        | 0      |  |
| Black                | 2    | 1      | 0        | 0      |  |
| Indian               | 0    | 0      | 0        | 0      |  |
| Asian                | 0    | 5      | 0        | 0      |  |
| Unknown              | 0    | 0      | 0        | 0      |  |
| <b>Ethnicity</b>     |      |        |          |        |  |
| Non-Hispanic         | 6    | 8      | 0        | 0      |  |
| Hispanic             | 0    | 0      | 0        | 0      |  |
| Unknown              | 0