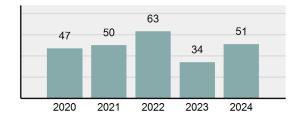

#### Crime Rate\* per 100,000 population 5 Year Trend

#### Total Group "A" Crime Offenses 5 Year Trend

Reported in Reported in Percent Offenses Percent Percent Of Rate Per Offense 2024 2023 Change Cleared Cleared Category 100,000\* Murder 30 43 -30.23% 22 73.33% 0.16% 1.50 **Negligent Manslaughter** 6 4 50.00% 4 66.67% 0.03% 0.30 Nonconsensual Sex Offenses: 7.07% Rape 636 594 210 33.02% 3.41% 31.89 144 133 Sodomy 8.27% 53 36.81% 0.77% 7.22 161 185 -12.97% 8.07 Sexual Assault w/ Object 56 34.78% 0.86% **Fondling** 929 941 -1.28% 331 35.63% 4.98% 46.58 Aggravated Assault 3,490 3,463 0.78% 2,412 69.11% 18.72% 174.98 Simple Assault 11,149 11,086 0.57% 6,878 61.69% 59.79% 558.99 Intimidation 1,741 1,621 7.40% 874 50.20% 9.34% 87.29 **Kidnapping** 283 262 8.02% 176 62.19% 1.52% 14.19 Consensual Sex Offenses: -44.44% Incest 5 9 2 40.00% 0.03% 0.25 Statutory Rape 61 40 52.50% 32 52.46% 0.33% 3.06 7 Human Trafficking, Commercial 11 14 -21.43% 63.64% 0.06% 0.55 **Sex Acts** Human Trafficking, Involuntary 2 3 -33.33% 50.00% 0.01% 0.10 Servitude **Crimes Against Persons Total** 18.648 18.398 1.36% 11.058 59.30% 25.90% 934.97 183 -22.40% 48.59% 0.52% 7.12 Robbery 142 **Burglary/Breaking and Entering** 2,432 2.771 -12.23% 576 23.68% 8.85% 121.94 Larceny/Theft Offenses 11,229 11,762 -4.53% 3,076 27.39% 40.85% 563.00 Motor Vehicle Theft 1,334 1,529 -12.75% 307 23.01% 4.85% 66.88 Arson 115 140 -17.86% 43 37.39% 0.42% 5.77 **Destruction Of Property** 5,782 5,959 -2.97% 1,384 23.94% 21.03% 289.90 Counterfeiting/Forgery 530 624 -15.06% 17.17% 26.57 91 1.93% Fraud Offenses 5,097 5,110 -0.25% 736 14.44% 18.54% 255.55 Embezzlement 15.74 314 217 44.70% 72 22.93% 1.14% Extortion/Blackmail 172 164 4.88% 10 5.81% 0.63% 8.62 5 3 **Bribery** 66.67% 3 60.00% 0.02% 0.25 **Stolen Property Offenses** 337 376 -10.37% 231 68.55% 1.23% 16.90 28,838 1,378.24 -4.68% **Crimes Against Property Total** 27,489 6,598 24.00% 38.17% **Drug/Narcotic Violations** 12,813 14,067 -8.91% 10,442 81.50% 49.52% 642.42 43.78% 567.91 **Drug Equipment Violations** 11,327 12,524 -9.56% 9,404 83.02% 0.00% 100.00% 0.00% **Gambling Offenses** 1 0 1 0.05 Pornography/Obscene Material 421 434 -3.00% 128 30.40% 1.63% 21.11 **Prostitution Offenses** 31 38 -18.42% 13 41.94% 0.12% 1.55 Weapons Law Violations 1,181 1,237 -4.53% 778 65.88% 4.56% 59.21 **Animal Cruelty** 101 103 -1.94% 43 42.57% 0.39% 5.06 28,403 **Crimes Against Society Total** 25.875 -8.90% 20.809 80.42% 35.93% 1,297.32