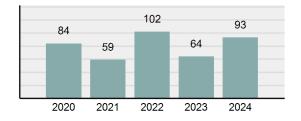

#### Crime Rate\* per 100,000 population 5 Year Trend

#### Total Group "A" Crime Offenses 5 Year Trend

Reported in Reported in Percent Offenses Percent Percent Of Rate Per Offense 2024 2023 Change Cleared Cleared Category 100,000\* Murder 30 43 -30.23% 22 73.33% 0.16% 1.50 **Negligent Manslaughter** 6 4 50.00% 4 66.67% 0.03% 0.30 Nonconsensual Sex Offenses: 7.07% Rape 636 594 210 33.02% 3.41% 31.89 144 133 Sodomy 8.27% 53 36.81% 0.77% 7.22 161 185 -12.97% 8.07 Sexual Assault w/ Object 56 34.78% 0.86% **Fondling** 929 941 -1.28% 331 35.63% 4.98% 46.58 Aggravated Assault 3,490 3,463 0.78% 2,412 69.11% 18.72% 174.98 Simple Assault 11,149 11,086 0.57% 6,878 61.69% 59.79% 558.99 Intimidation 1,741 1,621 7.40% 874 50.20% 9.34% 87.29 **Kidnapping** 283 262 8.02% 176 62.19% 1.52% 14.19 Consensual Sex Offenses: -44.44% Incest 5 9 2 40.00% 0.03% 0.25 Statutory Rape 61 40 52.50% 32 52.46% 0.33% 3.06 7 Human Trafficking, Commercial 11 14 -21.43% 63.64% 0.06% 0.55 **Sex Acts** Human Trafficking, Involuntary 2 3 -33.33% 50.00% 0.01% 0.10 Servitude **Crimes Against Persons Total** 18.648 18.398 1.36% 11.058 59.30% 25.90% 934.97 183 -22.40% 48.59% 0.52% 7.12 Robbery 142 **Burglary/Breaking and Entering** 2,432 2.771 -12.23% 576 23.68% 8.85% 121.94 Larceny/Theft Offenses 11,229 11,762 -4.53% 3,076 27.39% 40.85% 563.00 Motor Vehicle Theft 1,334 1,529 -12.75% 307 23.01% 4.85% 66.88 Arson 115 140 -17.86% 43 37.39% 0.42% 5.77 **Destruction Of Property** 5,782 5,959 -2.97% 1,384 23.94% 21.03% 289.90 Counterfeiting/Forgery 530 624 -15.06% 17.17% 26.57 91 1.93% Fraud Offenses 5,097 5,110 -0.25% 736 14.44% 18.54% 255.55 Embezzlement 15.74 314 217 44.70% 72 22.93% 1.14% Extortion/Blackmail 172 164 4.88% 10 5.81% 0.63% 8.62 5 3 **Bribery** 66.67% 3 60.00% 0.02% 0.25 **Stolen Property Offenses** 337 376 -10.37% 231 68.55% 1.23% 16.90 28,838 1,378.24 -4.68% **Crimes Against Property Total** 27,489 6,598 24.00% 38.17% **Drug/Narcotic Violations** 12,813 14,067 -8.91% 10,442 81.50% 49.52% 642.42 43.78% 567.91 **Drug Equipment Violations** 11,327 12,524 -9.56% 9,404 83.02% 0.00% 100.00% 0.00% **Gambling Offenses** 1 0 1 0.05 Pornography/Obscene Material 421 434 -3.00% 128 30.40% 1.63% 21.11 **Prostitution Offenses** 31 38 -18.42% 13 41.94% 0.12% 1.55 Weapons Law Violations 1,181 1,237 -4.53% 778 65.88% 4.56% 59.21 **Animal Cruelty** 101 103 -1.94% 43 42.57% 0.39% 5.06 28,403 **Crimes Against Society Total** 25.875 -8.90% 20.809 80.42% 35.93% 1,297.32