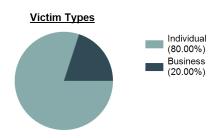

|  |
| Unknown              | 0    | 0      | 0    | 0        |  |
| <u>Ethnicity</u>     |      |        |      |          |  |
| Non-Hispanic         | 0    | 0      | 0    | 0        |  |
| Hispanic             | 0    | 0      | 0    | 0        |  |
| Unknown              | 0    | 0      | 0    | 0        |  |

## Bribery Count - 5 Year Trend



| Top Locations of Bribery           |        |  |  |  |
|------------------------------------|--------|--|--|--|
| Highway/Road/Alley/Street/Sidewalk | 60.00% |  |  |  |
| Government/Public Building         | 20.00% |  |  |  |
| Cyberspace                         | 20.00% |  |  |  |
| Parking/Drop Lot/Garage            | 0.00%  |  |  |  |
| Rental Storage Facility            | 0.00%  |  |  |  |

Top Value of Property Loss Percentage -



\*Others: Religious Organization, Government, Others, Unknown

#### **Estimated Value of Stolen**



#### **Estimated Value of Recovered**



#### Victim Count of Bribery by Age



#### **Stolen Property Offenses**

- Receiving, buying, selling, possessing, concealing, or transporting any property with the knowledge that it has been unlawfully taken, as by burglary, embezzlement, fraud, larceny, robbery, etc. -

## Stolen Property Offenses Offenses Reported 337 Changes from 2023 -10.37% Rate per 100,000\* 16.90 Total Arrests 212

| Arrestee Information |      |        |          |        |  |
|----------------------|------|--------|----------|--------|--|
|                      | Ad   | ult    | Juvenile |        |  |
| Race                 | Male | Female | Male     | Female |  |
| Whit