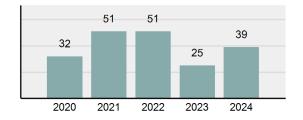

#### Total Group "A" Crime Offenses 5 Year Trend

Reported in Reported in Percent Offenses Percent Percent Of Rate Per Offense 2024 2023 Change Cleared Cleared Category 100,000\* Murder 30 43 -30.23% 22 73.33% 0.16% 1.50 **Negligent Manslaughter** 6 4 50.00% 4 66.67% 0.03% 0.30 Nonconsensual Sex Offenses: 7.07% Rape 636 594 210 33.02% 3.41% 31.89 144 133 Sodomy 8.27% 53 36.81% 0.77% 7.22 161 185 -12.97% 8.07 Sexual Assault w/ Object 56 34.78% 0.86% **Fondling** 929 941 -1.28% 331 35.63% 4.98% 46.58 Aggravated Assault 3,490 3,463 0.78% 2,412 69.11% 18.72% 174.98 Simple Assault 11,149 11,086 0.57% 6,878 61.69% 59.79% 558.99 Intimidation 1,741 1,621 7.40% 874 50.20% 9.34% 87.29 **Kidnapping** 283 262 8.02% 176 62.19% 1.52% 14.19 Consensual Sex Offenses: -44.44% Incest 5 9 2 40.00% 0.03% 0.25 Statutory Rape 61 40 52.50% 32 52.46% 0.33% 3.06 7 Human Trafficking, Commercial 11 14 -21.43% 63.64% 0.06% 0.55 **Sex Acts** Human Trafficking, Involuntary 2 3 -33.33% 50.00% 0.01% 0.10 Servitude **Crimes Against Persons Total** 18.648 18.398 1.36% 11.058 59.30% 25.90% 934.97 183 -22.40% 48.59% 0.52% 7.12 Robbery 142 **Burglary/Breaking and Entering** 2,432 2.771 -12.23% 576 23.68% 8.85% 121.94 Larceny/Theft Offenses 11,229 11,762 -4.53% 3,076 27.39% 40.85% 563.00 Motor Vehicle Theft 1,334 1,529 -12.75% 307 23.01% 4.85% 66.88 Arson 115 140 -17.86% 43 37.39% 0.42% 5.77 **Destruction Of Property** 5,782 5,959 -2.97% 1,384 23.94% 21.03% 289.90 Counterfeiting/Forgery 530 624 -15.06% 17.17% 26.57 91 1.93% Fraud Offenses 5,097 5,110 -0.25% 736 14.44% 18.54% 255.55 Embezzlement 15.74 314 217 44.70% 72 22.93% 1.14% Extortion/Blackmail 172 164 4.88% 10 5.81% 0.63% 8.62 5 3 **Bribery** 66.67% 3 60.00% 0.02% 0.25 **Stolen Property Offenses** 337 376 -10.37% 231 68.55% 1.23% 16.90 28,838 1,378.24 -4.68% **Crimes Against Property Total** 27,489 6,598 24.00% 38.17% **Drug/Narcotic Violations** 12,813 14,067 -8.91% 10,442 81.50% 49.52% 642.42 43.78% 567.91 **Drug Equipment Violations** 11,327 12,524 -9.56% 9,404 83.02% 0.00% 100.00% 0.00% **Gambling Offenses** 1 0 1 0.05 Pornography/Obscene Material 421 434 -3.00% 128 30.40% 1.63% 21.11 **Prostitution Offenses** 31 38 -18.42% 13 41.94% 0.12% 1.55 Weapons Law Violations 1,181 1,237 -4.53% 778 65.88% 4.56% 59.21 **Animal Cruelty** 101 103 -1.94% 43 42.57% 0.39% 5.06 28,403 **Crimes Against Society Total** 25.875 -8.90% 20.809 80.42% 35.93% 1,297.32