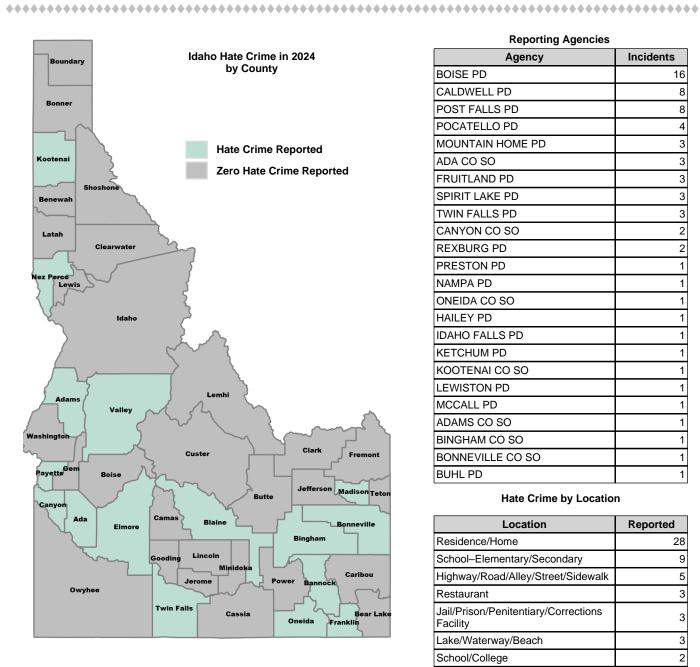

# **Facts At A Glance**

| Group "A" Offenses     | ♦ 72,012 total Group "A" offenses reported.                                                                                                                                                                                                                                 |
|------------------------|-----------------------------------------------------------------------------------------------------------------------------------------------------------------------------------------------------------------------------------------------------------------------------|
|                        | ♦ 4.80% decrease from 2023 Group "A" offenses.                                                                                                                                                                                                                              |
| Crime Rate             | <ul> <li>♦ 3,610.53 per 100,000 inhabitants based on Group "A" offenses.</li> <li>♦ 6.60% decrease from 2023 NIBRS crime rate.</li> <li>♦ 973.08 per 100,000 inhabitants based on Part 1 offenses.<br/>(utilized for comparison purposes with non-NIBRS states).</li> </ul> |
| Violent Crime          | ♦ 4,603 total violent crime offenses reported.                                                                                                                                                                                                                              |
|                        | ♦ 0.04% increase from 2023 violent crime offenses.                                                                                                                                                                                                                          |
|                        | ♦ 0.78% increase from 2023 aggravated assault offenses, which accounts for 75.82% of the violent crime.                                                                                                                                                                     |
| Crime Against Persons  | ♦ 18,648 total crime against persons reported.                                                                                                                                                                                                                              |
|                        | <ul> <li>1.36% increase from 2023 crime against persons.</li> <li>0.57% increase from 2023 simple assault offenses, which accounts for 59.79% of the crime against persons.</li> </ul>                                                                                      |
| Officers Assaulted     | <ul> <li>1 law enforcement officer(s) killed in the line of duty.</li> <li>458 total reported officers assaulted.</li> <li>9.13% decrease from 2023 assault on law enforcement officers.</li> </ul>                                                                         |
| Hate Crime             | <ul> <li>♦ 68 total hate crimes reported.</li> <li>♦ 21.43% increase from 2023 hate crimes.</li> </ul>                                                                                                                                                                      |
| Crimes Against Society | <ul> <li>25,875 total crimes against society reported.</li> <li>8.90% decrease from 2023 crimes against society.</li> <li>8.91% decrease from 2023 drug/narcotic violations offenses, which accounts for 49.52% of the crimes against society.</li> </ul>                   |
| Property Crime         | <ul> <li>27,489 total crimes against property reported.</li> <li>4.68% decrease from 2023 crimes against property.</li> <li>4.53% decrease from 2023 larceny/theft offenses, which accounts for 40.85% of the crimes against property.</li> </ul>                           |