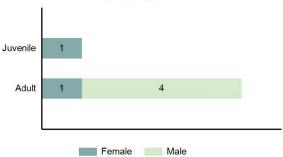

| 0    | 0      |
| Unknown              | 0     | 0      | 0    | 0      |
| <b>Ethnicity</b>     |       |        |      |        |
| Non-Hispanic         | 4     | 0      | 0    | 0      |
| Hispanic             | 0     | 0      | 0    | 0      |
| Unknown              | 0     | 0      | 0    | 0      |

#### Negligent Manslaughter Count - 5 Year Trend

\*\*\*\*\*\*\*\*\*\*\*\*\*\*\*\*\*\*\*\*\*\*\*\*\*\*\*\*\*\*\*\*



| Top Relationships of Victim to O | ffender(s) |
|----------------------------------|------------|
| Stranger                         | 42.86%     |
| Step-child                       | 14.29%     |
| Acquaintance                     | 14.29%     |
| Friend                           | 14.29%     |
| Neighbor                         | 14.29%     |

### Victim Types



### **Top Negligent Manslaughter Circumstances**

| Other Negligent Killing         | 83.33% |
|---------------------------------|--------|
| Other Negligent Weapon Handling | 16.67% |
|                                 |        |
|                                 |        |

#### Victim Count of Negligent Manslaughter by Age



# Nonconsensual Sex Offenses

- Any sexual act directed against another person, forcible and/or against that person's will; or not forcible or against the person's will where the victim is incapable of giving consent -

# Nonconsensual Sex Offenses Offenses Reported 1,870 Changes from 2023 0.92% Rate per 100,000\* 93.76 Total Arrests 264

| Top Locations of Nonconsensual Sex Offenses |        |  |
|---------------------------------------------|--------|--|
| Resid