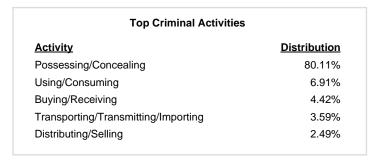

--------|
| Highway/Road/Alley/Street/Sidewalk        | 33.53% |
| Residence/Home                            | 27.60% |
| Parking/Drop Lot/Garage                   | 7.42%  |
| Convenience Store                         | 3.86%  |
| Service/Gas Station                       | 3.26%  |

| Top Value of Property Loss |               |  |  |  |
|----------------------------|---------------|--|--|--|
| Percentage - 87.47%        |               |  |  |  |
| Automobiles                | \$ 155,396.00 |  |  |  |
| Trucks                     | \$ 55,200.00  |  |  |  |
| Tools                      | \$ 17,181.00  |  |  |  |
| Other                      | \$ 10,349.00  |  |  |  |
| Computer Hardware/Software | \$ 7,876.00   |  |  |  |



\*Others: Religious Organization, Government, Others, Unknown



#### Estimated Recovered Value (in \$ 1,000s)



#### Victim Count of Stolen Property Offenses by Age



## **Crimes Against Society**



World's Largest Eagle Monument at Taylor Crossing, Idaho Falls, ID. By Chiu-yi Lin.

#### **Statewide Profile**

#### Data counts represent the number of offenses within a reported incident

'Crimes Against Society' represent society's prohibition against engaging in certain types of activity. For reporting purposes under the UCR/NIBRS rules and guidelines, all victims of crimes against society are classified as 'society' victims. Individual data on persons directly and/or indirectly affected by a crime against society, such as pornography, are not collected.

| Crimes Against Society |         |  |  |  |
|------------------------|---------|--|--|--|
|