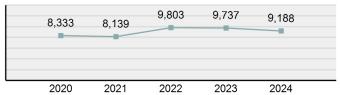

#### Total Group "A" Crime Offenses 5 Year Trend

Reported in Reported in Percent Offenses Percent Percent Of Rate Per Offense 2024 2023 Change Cleared Cleared Category 100,000\* Murder 30 43 -30.23% 22 73.33% 0.16% 1.50 **Negligent Manslaughter** 6 4 50.00% 4 66.67% 0.03% 0.30 Nonconsensual Sex Offenses: 7.07% Rape 636 594 210 33.02% 3.41% 31.89 144 133 Sodomy 8.27% 53 36.81% 0.77% 7.22 161 185 -12.97% 8.07 Sexual Assault w/ Object 56 34.78% 0.86% **Fondling** 929 941 -1.28% 331 35.63% 4.98% 46.58 Aggravated Assault 3,490 3,463 0.78% 2,412 69.11% 18.72% 174.98 Simple Assault 11,149 11,086 0.57% 6,878 61.69% 59.79% 558.99 Intimidation 1,741 1,621 7.40% 874 50.20% 9.34% 87.29 **Kidnapping** 283 262 8.02% 176 62.19% 1.52% 14.19 Consensual Sex Offenses: -44.44% Incest 5 9 2 40.00% 0.03% 0.25 Statutory Rape 61 40 52.50% 32 52.46% 0.33% 3.06 7 Human Trafficking, Commercial 11 14 -21.43% 63.64% 0.06% 0.55 **Sex Acts** Human Trafficking, Involuntary 2 3 -33.33% 50.00% 0.01% 0.10 Servitude **Crimes Against Persons Total** 18.648 18.398 1.36% 11.058 59.30% 25.90% 934.97 183 -22.40% 48.59% 0.52% 7.12 Robbery 142 **Burglary/Breaking and Entering** 2,432 2.771 -12.23% 576 23.68% 8.85% 121.94 Larceny/Theft Offenses 11,229 11,762 -4.53% 3,076 27.39% 40.85% 563.00 Motor Vehicle Theft 1,334 1,529 -12.75% 307 23.01% 4.85% 66.88 Arson 115 140 -17.86% 43 37.39% 0.42% 5.77 **Destruction Of Property** 5,782 5,959 -2.97% 1,384 23.94% 21.03% 289.90 Counterfeiting/Forgery 530 624 -15.06% 17.17% 26.57 91 1.93% Fraud Offenses 5,097 5,110 -0.25% 736 14.44% 18.54% 255.55 Embezzlement 15.74 314 217 44.70% 72 22.93% 1.14% Extortion/Blackmail 172 164 4.88% 10 5.81% 0.63% 8.62 5 3 **Bribery** 66.67% 3 60.00% 0.02% 0.25 **Stolen Property Offenses** 337 376 -10.37% 231 68.55% 1.23% 16.90 28,838 1,378.24 -4.68% **Crimes Against Property Total** 27,489 6,598 24.00% 38.17% **Drug/Narcotic Violations** 12,813 14,067 -8.91% 10,442 81.50% 49.52% 642.42 43.78% 567.91 **Drug Equipment Violations** 11,327 12,524 -9.56% 9,404 83.02% 0.00% 100.00% 0.00% **Gambling Offenses** 1 0 1 0.05 Pornography/Obscene Material 421 434 -3.00% 128 30.40% 1.63% 21.11 **Prostitution Offenses** 31 38 -18.42% 13 41.94% 0.12% 1.55 Weapons Law Violations 1,181 1,237 -4.53% 778 65.88% 4.56% 59.21 **Animal Cruelty** 101 103 -1.94% 43 42.57% 0.39% 5.06 28,403 **Crimes Against Society Total** 25.875 -8.90% 20.809 80.42% 35.93% 1,297.32