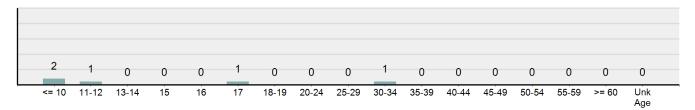

|      |        |
| Non Hispanic | 0                    | 0      | 0    | 0      |
| Hispanic     | 0                    | 0      | 0    | 0      |
| Unknown      | 1                    | 0      | 0    | 1      |
|              |                      |        | -    |        |

### 28 18 9 5

2022

2021

2020

2023

2024

**Incest Count - 5 Year Trend** 

| Top Relationships of Victim to Offender(s) |        |  |
|--------------------------------------------|--------|--|
| Child                                      | 40.00% |  |
| Spouse                                     | 20.00% |  |
| Sibling                                    | 20.00% |  |
| Other Family Member                        | 20.00% |  |
| Acquaintance                               |        |  |



#### Victim Count by Age



\*Population Base: 1,994,500

## Statutory Rape

- Non-forcible sexual intercourse with a person who is under the statutory age of consent -

Statutory age of consent in Idaho is 18 years of age.

## Statutory Rape Offenses Reported 61 Changes from 2023 52.50% Rate per 100,000\* 3.06 Total Arrests 14

| Top Locations of Statutory Rape |        |
|---------------------------------|--------|
| Residence/Home                  | 72.13% |
| Other/Unknown                   | 6.56%  |
| Hotel/Motel/Etc.                | 4.92%  |
| Parking/Drop Lot/Garage         | 4.92%  |
| School–Elementary/Secondary     | 3.28%  |

|                  | Arre | estee Inforn | nation |        |
|------------------|------|--------------|--------|--------|
|                  | Ad   | dult         | Juv    | enile