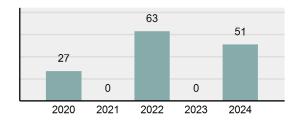

| 35       |
| • | Percent cleared                                                                                               | 68.63%   |
| • | Group "A" crime rate per 100,000 population                                                                   | 1,371.34 |
| • | Summary-based reporting crime rate per 100,000 populated is calculated for other state crime comparisons only | 349.56   |

#### **Arrest Overview**

| • | Arrest total                       | 44       |
|---|------------------------------------|----------|
| • | % change from 2023                 | -        |
| • | Adult arrest total                 | 44       |
| • | Juvenile arrest total              | 0        |
| • | Arrest rate per 100,000 population | 1,183.11 |

#### Total Offenses - 5 year trend





|                                          | Offenses   |           | Arrests |          |
|------------------------------------------|------------|-----------|---------|----------|
| Group "A" Offenses                       | # Reported | # Cleared | Adult   | Juvenile |
| Murder                                   | 0          | 0         | 0       | 0        |
| Negligent Manslaughter                   | 0          | 0         | 0       | 0        |
| Rape                                     | 0          | 0         | 0       | 0        |
| Sodomy                                   | 0          | 0         | 0       | 0        |
| Sexual Assault w/ Object                 | 0          | 0         | 0       | 0        |
| Fondling                                 | 1          | 1