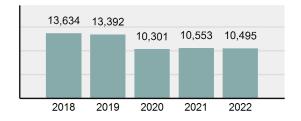

#### **Arrest Overview**

| • | Arrest total            | 10,495   |
|---|-------------------------|----------|
| • | % change from 2021      | -0.55%   |
| • | Adult arrest total      | 9,241    |
| • | Juvenile arrest total   | 1,254    |
| • | Arrest rate per 100,000 | 2,011.49 |