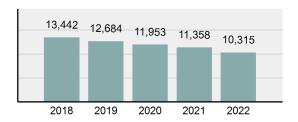

## **BOISE Police Department**

Population: 239,074 County: Ada

| Offense Overview |                                                                                                                           |          |  |
|------------------|---------------------------------------------------------------------------------------------------------------------------|----------|--|
| •                | Offense total                                                                                                             | 10,315   |  |
| •                | % change from 2021                                                                                                        | -9.18%   |  |
| •                | # of cleared offenses                                                                                                     | 4,591    |  |
| •                | Percent cleared                                                                                                           | 44.51%   |  |
| •                | Group "A" crime rate per 100,000 population                                                                               | 4,314.56 |  |
| •                | Summary-based reporting<br>crime rate per 100,000<br>populated is calculated for<br>other state crime<br>comparisons only | 1,451.85 |  |

### Total Offenses - 5 year trend

|                                             | Offenses   |           | Arrests |          |
|---------------------------------------------|------------|-----------|---------|----------|
| Group "A" Offenses                          | # Reported | # Cleared | Adult   | Juvenile |
| Murder                                      | 3          | 3         | 3       | 0        |
| Negligent Manslaughter                      | 0          | 0         | 0       | 0        |
| Rape                                        | 132        | 41        | 16      | 0        |
| Sodomy                                      | 45         | 18        | 4       | 0        |
| Sexual Assault w/Obj                        | 37         | 18        | 7       | 1        |
| Fondling                                    | 88         | 38        | 10      | 0        |
| Aggravated Assault                          | 356        | 213       | 144     | 12       |
| Simple Assault                              | 1,529      | 1,106     | 441     | 33       |
| Intimidation                                | 305        | 142       | 58      | 2        |
| Kidnapping                                  | 22         | 11        | 0       | 0        |
| Incest                                      | 2          | 2         | 1       | 0        |
| Statutory Rape                              | 0          | 0         | 0       | 0        |
| Human Trafficking, Commercial Sex Acts      | 0          | 0         | 0       | 0        |
| Human Trafficking, Involuntary<br>Servitude | 0          | 0         | 0       | 0        |
| Robbery                                     | 46         | 22        | 18      | 6        |
| Burglary/Breaking and Entering              | 285        | 39        | 23      | 5        |
| Larceny/Theft Offenses                      | 2,351      | 465       | 294     | 64       |
| Motor Vehicle Theft                         | 272        | 42        | 22      | 4        |
| Arson                                       | 26         | 9         | 6       | 0        |
| Destruction Of Property                     | 909        | 146       | 58      | 11       |
| Counterfeiting/Forgery                      | 145        | 15        | 8       | 0        |
| Fraud Offenses                              | 1,157      | 156       | 110     | 6        |
| Embezzlement                                | 26         | 12        | 9       | 0        |
| Extortion/Blackmail                         | 49         | 0         | 0       | 0        |
| Bribery                                     | 0          | 0         | 0       | 0        |
| Stolen Property Offenses                    | 51         | 33        | 6       | 2        |
| Drug/Narcotic Violations                    | 1,248      | 1,051     | 780     | 46       |
| Drug Equipment Violations                   | 1,040      | 909       | 257     | 20       |
| Gambling Offenses                           | 0          | 0         | 0       | 0        |
| Pornography/Obscene Material                | 52         | 16        | 7       | 0        |
| Prostitution Offenses                       | 5          | 2         | 2       | 0        |
| Weapons Law Violations                      | 133        | 81        | 33      | 6        |
| Animal Cruelty                              | 1          | 1         | 1       | 0        |
| Total Group "A"                             | 10,315     | 4,591     | 2,318   | 218      |