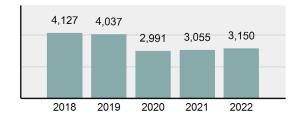

## **ADA County Sheriff's Office**

Population: 137,877 County: Ada

| Offense Overview |                                                                                                                           |          |  |
|------------------|---------------------------------------------------------------------------------------------------------------------------|----------|--|
| •                | Offense total                                                                                                             | 3,348    |  |
| •                | % change from 2021                                                                                                        | 13.18%   |  |
| •                | # of cleared offenses                                                                                                     | 1,927    |  |
| •                | Percent cleared                                                                                                           | 57.56%   |  |
| •                | Group "A" crime rate per 100,000 population                                                                               | 2,428.25 |  |
| •                | Summary-based reporting<br>crime rate per 100,000<br>populated is calculated for<br>other state crime<br>comparisons only | 612.14   |  |

#### **Arrest Overview**

| • | Arrest total                       | 3,150    |
|---|------------------------------------|----------|
| • | % change from 2021                 | 3.11%    |
| • | Adult arrest total                 | 2,772    |
| • | Juvenile arrest total              | 378      |
| • | Arrest rate per 100,000 population | 2,284.65 |