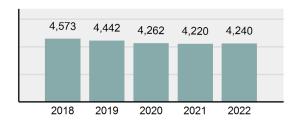

## **BOISE Police Department**

Population: 239,074 County: Ada

| Offense Overview |                                                                                                                           |          |  |
|------------------|---------------------------------------------------------------------------------------------------------------------------|----------|--|
| •                | Offense total                                                                                                             | 10,315   |  |
| •                | % change from 2021                                                                                                        | -9.18%   |  |
| •                | # of cleared offenses                                                                                                     | 4,591    |  |
| •                | Percent cleared                                                                                                           | 44.51%   |  |
| •                | Group "A" crime rate per 100,000 population                                                                               | 4,314.56 |  |
| •                | Summary-based reporting<br>crime rate per 100,000<br>populated is calculated for<br>other state crime<br>comparisons only | 1,451.85 |  |

## **MERIDIAN Police Department**

Population: 132,522 County: Ada

| • | Offense total                                                                                                 | 4,240    |
|---|---------------------------------------------------------------------------------------------------------------|----------|
| • | % change from 2021                                                                                            | 0.47%    |
| • | # of cleared offenses                                                                                         | 1,821    |
| • | Percent cleared                                                                                               | 42.95%   |
| • | Group "A" crime rate per 100,000 population                                                                   | 3,199.47 |
| • | Summary-based reporting crime rate per 100,000 populated is calculated for other state crime comparisons only | 782.51   |