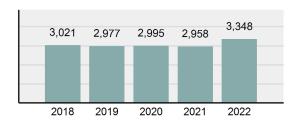

## **ADA County Sheriff's Office**

Population: 137,877 County: Ada

| Offense Overview |                                                                                                                           |          |  |
|------------------|---------------------------------------------------------------------------------------------------------------------------|----------|--|
| •                | Offense total                                                                                                             | 3,348    |  |
| •                | % change from 2021                                                                                                        | 13.18%   |  |
| •                | # of cleared offenses                                                                                                     | 1,927    |  |
| •                | Percent cleared                                                                                                           | 57.56%   |  |
| •                | Group "A" crime rate per 100,000 population                                                                               | 2,428.25 |  |
| •                | Summary-based reporting<br>crime rate per 100,000<br>populated is calculated for<br>other state crime<br>comparisons only | 612.14   |  |

## Total Offenses - 5 year trend

|                                             | Offenses   |           | Arrests |          |
|---------------------------------------------|------------|-----------|---------|----------|
| Group "A" Offenses                          | # Reported | # Cleared | Adult   | Juvenile |
| Murder                                      | 0          | 0         | 0       | 0        |
| Negligent Manslaughter                      | 0          | 0         | 0       | 0        |
| Rape                                        | 41         | 25        | 8       | 3        |
| Sodomy                                      | 11         | 8         | 2       | 2        |
| Sexual Assault w/Obj                        | 15         | 11        | 1       | 0        |
| Fondling                                    | 36         | 17        | 1       | 5        |
| Aggravated Assault                          | 215        | 156       | 91      | 7        |
| Simple Assault                              | 658        | 474       | 95      | 58       |
| Intimidation                                | 193        | 121       | 35      | 27       |
| Kidnapping                                  | 19         | 12        | 1       | 0        |
| Incest                                      | 0          | 0         | 0       | 0        |
| Statutory Rape                              | 0          | 0         | 0       | 0        |
| Human Trafficking, Commercial<br>Sex Acts   | 1          | 0         | 0       | 0        |
| Human Trafficking, Involuntary<br>Servitude | 0          | 0         | 0       | 0        |
| Robbery                                     | 11         | 6         | 3       | 1        |
| Burglary/Breaking and Entering              | 105        | 20        | 9       | 7        |
| Larceny/Theft Offenses                      | 425        | 117       | 41      | 20       |
| Motor Vehicle Theft                         | 40         | 10        | 2       | 3        |
| Arson                                       | 7          | 4         | 2       | 0        |
| Destruction Of Property                     | 237        | 85        | 20      | 26       |
| Counterfeiting/Forgery                      | 35         | 15        | 8       | 0        |
| Fraud Offenses                              | 94         | 34        | 10      | 0        |
| Embezzlement                                | 11         | 6         | 4       | 1        |
| Extortion/Blackmail                         | 6          | 1         | 0       | 0        |
| Bribery                                     | 0          | 0         | 0       | 0        |
| Stolen Property Offenses                    | 21         | 12        | 3       | 1        |
| Drug/Narcotic Violations                    | 568        | 393       | 324     | 41       |
| Drug Equipment Violations                   | 531        | 364       | 74      | 4        |
| Gambling Offenses                           | 0          | 0         | 0       | 0        |
| Pornography/Obscene Material                | 24         | 11        | 2       | 7        |
| Prostitution Offenses                       | 1          | 0         | 0       | 0        |
| Weapons Law Violations                      | 40         | 23        | 3       | 9        |
| Animal Cruelty                              | 3          | 2         | 2       | 0        |
| Total Group "A"                             | 3,348      | 1,927     | 741     | 222      |