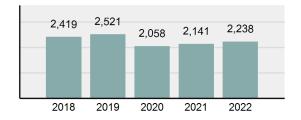

## **MERIDIAN Police Department**

Population: 132,522 County: Ada

| • | Offense total                                                                                                 | 4,240    |
|---|---------------------------------------------------------------------------------------------------------------|----------|
| • | % change from 2021                                                                                            | 0.47%    |
| • | # of cleared offenses                                                                                         | 1,821    |
| • | Percent cleared                                                                                               | 42.95%   |
| • | Group "A" crime rate per 100,000 population                                                                   | 3,199.47 |
| • | Summary-based reporting crime rate per 100,000 populated is calculated for other state crime comparisons only | 782.51   |

#### **Arrest Overview**

Offense Overview

| • | Arrest total                       | 2,238    |
|---|------------------------------------|----------|
| • | % change from 2021                 | 4.53%    |
| • | Adult arrest total                 | 1,709    |
| • | Juvenile arrest total              | 529      |
| • | Arrest rate per 100,000 population | 1,688.78 |