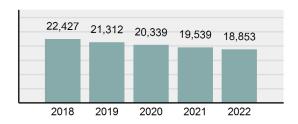

## **Ada County Total**

Population: 521,752 County: Ada

| Offense Overview |                                                                                                               |          |  |
|------------------|---------------------------------------------------------------------------------------------------------------|----------|--|
| •                | Offense total                                                                                                 | 18,853   |  |
| •                | % change from 2021                                                                                            | -3.51%   |  |
| •                | # of cleared offenses                                                                                         | 8,870    |  |
| •                | Percent cleared                                                                                               | 47.05%   |  |
| •                | Group "A" crime rate per 100,000 population                                                                   | 3,613.40 |  |
| •                | Summary-based reporting crime rate per 100,000 populated is calculated for other state crime comparisons only | 1,088.83 |  |

| • | Offense total                                                                                                 | 18,853   |
|---|---------------------------------------------------------------------------------------------------------------|----------|
| • | % change from 2021                                                                                            | -3.51%   |
| • | # of cleared offenses                                                                                         | 8,870    |
| • | Percent cleared                                                                                               | 47.05%   |
| • | Group "A" crime rate per 100,000 population                                                                   | 3,613.40 |
| • | Summary-based reporting crime rate per 100,000 populated is calculated for other state crime comparisons only | 1,088.83 |