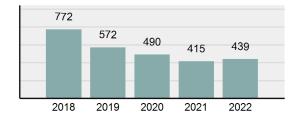

#### **Arrest Overview**

Offense Overview

| • | Arrest total                       | 439      |
|---|------------------------------------|----------|
| • | % change from 2021                 | 5.78%    |
| • | Adult arrest total                 | 423      |
| • | Juvenile arrest total              | 16       |
| • | Arrest rate per 100,000 population | 3,575.21 |

## Total Offenses - 5 year trend

|                                             | Offenses   |           | Arrests |          |
|---------------------------------------------|------------|-----------|---------|----------|
| Group "A" Offenses                          | # Reported | # Cleared | Adult   | Juvenile |
| Murder                                      | 0          | 0         | 0       | 0        |
| Negligent Manslaughter                      | 0          | 0         | 0       | 0        |
| Rape                                        | 12         | 3         | 0       | 0        |
| Sodomy                                      | 1          | 0         | 0       | 0        |
| Sexual Assault w/Obj                        | 1          | 0         | 0       | 0        |
| Fondling                                    | 15         | 5         | 1       | 0        |
| Aggravated Assault                          | 69         | 53        | 23      | 1        |
| Simple Assault                              | 152        | 97        | 18      | 0        |
| Intimidation                                | 23         | 16        | 3       | 0        |
| Kidnapping                                  | 4          | 3         | 1       | 0        |
| Incest                                      | 0          | 0         | 0       | 0        |
| Statutory Rape                              | 0          | 0         | 0       | 0        |
| Human Trafficking, Commercial Sex Acts      | 0          | 0         | 0       | 0        |
| Human Trafficking, Involuntary<br>Servitude | 0          | 0         | 0       | 0        |
| Robbery                                     | 3          | 1         | 1       | 0        |
| Burglary/Breaking and Entering              | 57         | 13        | 8       | 0        |
| Larceny/Theft Offenses                      | 173        | 48        | 30      | 3        |
| Motor Vehicle Theft                         | 14         | 7         | 2       | 0        |
| Arson                                       | 1          | 0         | 0       | 0        |
| Destruction Of Property                     | 68         | 12        | 2       | 0        |
| Counterfeiting/Forgery                      | 3          | 1         | 2       | 0        |
| Fraud Offenses                              | 65         | 11        | 0       | 0        |
| Embezzlement                                | 0          | 0         | 0       | 0        |
| Extortion/Blackmail                         | 3          | 0         | 0       | 0        |
| Bribery                                     | 0          | 0         | 0       | 0        |
| Stolen Property Offenses                    | 9          | 6         | 3       | 0        |
| Drug/Narcotic Violations                    | 133        | 125       | 94      | 3        |
| Drug Equipment Violations                   | 129        | 122       | 62      | 1        |
| Gambling Offenses                           | 0          | 0         | 0       | 0        |
| Pornography/Obscene Material                | 4          | 1         | 1       | 0        |
| Prostitution Offenses                       | 3          | 1         | 1       | 0        |
| Weapons Law Violations                      | 8          | 6         | 4       | 0        |
| Animal Cruelty                              | 0          | 0         | 0       | 0        |
| Total Group "A"                             | 950        | 531       | 256     | 8        |