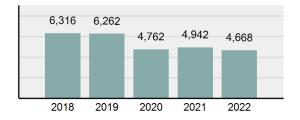

#### **Arrest Overview**

| • | Arrest total                       | 4,668    |
|---|------------------------------------|----------|
| • | % change from 2021                 | -5.54%   |
| • | Adult arrest total                 | 4,337    |
| • | Juvenile arrest total              | 331      |
| • | Arrest rate per 100,000 population | 1,952.53 |

### Total Offenses - 5 year trend

|                                             | Offenses   |           | Arrests |          |
|---------------------------------------------|------------|-----------|---------|----------|
| Group "A" Offenses                          | # Reported | # Cleared | Adult   | Juvenile |
| Murder                                      | 3          | 3         | 3       | 0        |
| Negligent Manslaughter                      | 0          | 0         | 0       | 0        |
| Rape                                        | 132        | 41        | 16      | 0        |
| Sodomy                                      | 45         | 18        | 4       | 0        |
| Sexual Assault w/Obj                        | 37         | 18        | 7       | 1        |
| Fondling                                    | 88         | 38        | 10      | 0        |
| Aggravated Assault                          | 356        | 213       | 144     | 12       |
| Simple Assault                              | 1,529      | 1,106     | 441     | 33       |
| Intimidation                                | 305        | 142       | 58      | 2        |
| Kidnapping                                  | 22         | 11        | 0       | 0        |
| Incest                                      | 2          | 2         | 1       | 0        |
| Statutory Rape                              | 0          | 0         | 0       | 0        |
| Human Trafficking, Commercial Sex Acts      | 0          | 0         | 0       | 0        |
| Human Trafficking, Involuntary<br>Servitude | 0          | 0         | 0       | 0        |
| Robbery                                     | 46         | 22        | 18      | 6        |
| Burglary/Breaking and Entering              | 285        | 39        | 23      | 5        |
| Larceny/Theft Offenses                      | 2,351      | 465       | 294     | 64       |
| Motor Vehicle Theft                         | 272        | 42        | 22      | 4        |
| Arson                                       | 26         | 9         | 6       | 0        |
| Destruction Of Property                     | 909        | 146       | 58      | 11       |
| Counterfeiting/Forgery                      | 145        | 15        | 8       | 0        |
| Fraud Offenses                              | 1,157      | 156       | 110     | 6        |
| Embezzlement                                | 26         | 12        | 9       | 0        |
| Extortion/Blackmail                         | 49         | 0         | 0       | 0        |
| Bribery                                     | 0          | 0         | 0       | 0        |
| Stolen Property Offenses                    | 51         | 33        | 6       | 2        |
| Drug/Narcotic Violations                    | 1,248      | 1,051     | 780     | 46       |
| Drug Equipment Violations                   | 1,040      | 909       | 257     | 20       |
| Gambling Offenses                           | 0          | 0         | 0       | 0        |
| Pornography/Obscene Material                | 52         | 16        | 7       | 0        |
| Prostitution Offenses                       | 5          | 2         | 2       | 0        |
| Weapons Law Violations                      | 133        | 81        | 33      | 6        |
| Animal Cruelty                              | 1          | 1         | 1       | 0        |
| Total Group "A"                             | 10,315     | 4,591     | 2,318   | 218      |