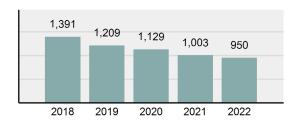

## **GARDEN CITY Police Department**

Population: 12,279 County: Ada

| • | Offense total                                                                                                 | 950      |
|---|---------------------------------------------------------------------------------------------------------------|----------|
| • | % change from 2021                                                                                            | -5.28%   |
| • | # of cleared offenses                                                                                         | 531      |
| • | Percent cleared                                                                                               | 55.89%   |
| • | Group "A" crime rate per 100,000 population                                                                   | 7,736.79 |
| • | Summary-based reporting crime rate per 100,000 populated is calculated for other state crime comparisons only | 2,679.37 |

## Total Offenses - 5 year trend

|                                             | Offenses   |           | Arrests |          |
|---------------------------------------------|------------|-----------|---------|----------|
| Group "A" Offenses                          | # Reported | # Cleared | Adult   | Juvenile |
| Murder                                      | 0          | 0         | 0       | 0        |
| Negligent Manslaughter                      | 0          | 0         | 0       | 0        |
| Rape                                        | 12         | 3         | 0       | 0        |
| Sodomy                                      | 1          | 0         | 0       | 0        |
| Sexual Assault w/Obj                        | 1          | 0         | 0       | 0        |
| Fondling                                    | 15         | 5         | 1       | 0        |
| Aggravated Assault                          | 69         | 53        | 23      | 1        |
| Simple Assault                              | 152        | 97        | 18      | 0        |
| Intimidation                                | 23         | 16        | 3       | 0        |
| Kidnapping                                  | 4          | 3         | 1       | 0        |
| Incest                                      | 0          | 0         | 0       | 0        |
| Statutory Rape                              | 0          | 0         | 0       | 0        |
| Human Trafficking, Commercial Sex Acts      | 0          | 0         | 0       | 0        |
| Human Trafficking, Involuntary<br>Servitude | 0          | 0         | 0       | 0        |
| Robbery                                     | 3          | 1         | 1       | 0        |
| Burglary/Breaking and Entering              | 57         | 13        | 8       | 0        |
| Larceny/Theft Offenses                      | 173        | 48        | 30      | 3        |
| Motor Vehicle Theft                         | 14         | 7         | 2       | 0        |
| Arson                                       | 1          | 0         | 0       | 0        |
| Destruction Of Property                     | 68         | 12        | 2       | 0        |
| Counterfeiting/Forgery                      | 3          | 1         | 2       | 0        |
| Fraud Offenses                              | 65         | 11        | 0       | 0        |
| Embezzlement                                | 0          | 0         | 0       | 0        |
| Extortion/Blackmail                         | 3          | 0         | 0       | 0        |
| Bribery                                     | 0          | 0         | 0       | 0        |
| Stolen Property Offenses                    | 9          | 6         | 3       | 0        |
| Drug/Narcotic Violations                    | 133        | 125       | 94      | 3        |
| Drug Equipment Violations                   | 129        | 122       | 62      | 1        |
| Gambling Offenses                           | 0          | 0         | 0       | 0        |
| Pornography/Obscene Material                | 4          | 1         | 1       | 0        |
| Prostitution Offenses                       | 3          | 1         | 1       | 0        |
| Weapons Law Violations                      | 8          | 6         | 4       | 0        |
| Animal Cruelty                              | 0          | 0         | 0       | 0        |
| Total Group "A"                             | 950        | 531       | 256     | 8        |