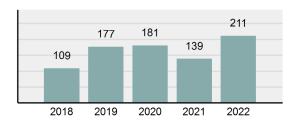

| 63       |
| • | Percent cleared                                                                                               | 29.86%   |
| • | Group "A" crime rate per 100,000 population                                                                   | 2,050.93 |
| • | Summary-based reporting crime rate per 100,000 populated is calculated for other state crime comparisons only | 563.76   |

| Arrast | Overview |
|--------|----------|
| Anesi  | Overview |

Offense Overview

| • | Arrest total            | 66     |
|---|-------------------------|--------|
| • | % change from 2021      | -4.35% |
| • | Adult arrest total      | 63     |
| • | Juvenile arrest total   | 3      |
| • | Arrest rate per 100,000 | 641.52 |

### Total Offenses - 5 year trend



#### Total Arrests - 5 year trend



|                                             | Offenses   |           | Arrests |          |
|---------------------------------------------|------------|-----------|---------|----------|
| Group "A" Offenses                          | # Reported | # Cleared | Adult   | Juvenile |
| Murder                                      | 0          | 0         | 0       | 0        |
| Negligent Manslaughter                      | 0          | 0         | 0       | 0        |
| Rape                                        | 8          | 1         | 0       | 0        |
| Sodomy                                      | 4          | 0         | 0       | 0        |
| Sexual Assault w/Obj                        | 1          | 1         | 0       | 0        |
| Fondlin