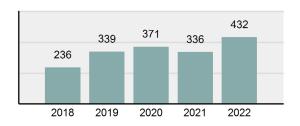

### **Boundary County Total**

Offense Overview

Population: 12,914 County: Boundary

| • | Offense total                                                                                                 | 432      |
|---|---------------------------------------------------------------------------------------------------------------|----------|
| • | % change from 2021                                                                                            | 28.57%   |
| • | # of cleared offenses                                                                                         | 241      |
| • | Percent cleared                                                                                               | 55.79%   |
| • | Group "A" crime rate per 100,000 population                                                                   | 3,345.21 |
| • | Summary-based reporting crime rate per 100,000 populated is calculated for other state crime comparisons only | 681.43   |

#### Total Offenses - 5 year trend