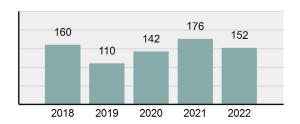

#### Total Arrests - 5 year trend

|                                          | Offenses   |           | Arre  | sts      |
|------------------------------------------|------------|-----------|-------|----------|
| Group "A" Offenses                       | # Reported | # Cleared | Adult | Juvenile |
| Murder                                   | 0          | 0         | 0     | 0        |
| Negligent Manslaughter                   | 0          | 0         | 0     | 0        |
| Rape                                     | 1          | 1         | 1     | 0        |
| Sodomy                                   | 0          | 0         | 0     | 0        |
| Sexual Assault w/Obj                     | 0          | 0         | 0     | 0        |
| Fondling                                 | 2          | 0         | 0     | 0        |
| Aggravated Assault                       | 15         | 11        | 6     | 3        |
| Simple Assault                           | 29         | 18        | 2     | 2        |
| Intimidation                             | 0          | 0         | 0     | 0        |
| Kidnapping                               | 0          | 0         | 0     | 0        |
| Incest                                   | 0          | 0         | 0     | 0        |
| Statutory Rape                           | 0          | 0         | 0     | 0        |
| Human Trafficking, Commercial Sex Acts   | 0          | 0         | 0     | 0        |
| Human Trafficking, Involuntary Servitude | 0          | 0         | 0     | 0        |
| Robbery                                  | 0          | 0         | 0     | 0        |
| Burglary/Breaking and Entering           | 3          | 2         | 1     | 0        |
| Larceny/Theft Offenses                   | 7          | 2         | 1     | 3        |
| Motor Vehicle Theft                      | 3          | 1         | 0     | 2        |
| Arson                                    | 1          | 1         | 1     | 0        |
| Destruction Of Property                  | 7          | 3         | 1     | 2        |
| Counterfeiting/Forgery                   | 0          | 0         | 0     | 0        |
| Fraud Offenses                           | 0          | 0         | 0     | 0        |
| Embezzlement                             | 0          | 0         | 0     | 0        |
| Extortion/Blackmail                      | 0          | 0         | 0     | 0        |
| Bribery                                  | 0          | 0         | 0     | 0        |
| Stolen Property Offenses                 | 0          | 0         | 0     | 0        |
| Drug/Narcotic Violations                 | 80         | 73        | 60    | 9        |
| Drug Equipment Violations                | 69         | 63        | 5     | 0        |
| Gambling Offenses                        | 0          | 0         | 0     | 0        |
| Pornography/Obscene Material             | 0          | 0         | 0     | 0        |
| Prostitution Offenses                    | 0          | 0         | 0     | 0        |
| Weapons Law Violations                   | 4          | 3         | 0     | 3        |
| Animal Cruelty                           | 0          | 0         | 0     | 0        |
| Total Group "A"                          | 221        | 178       | 78    | 24       |