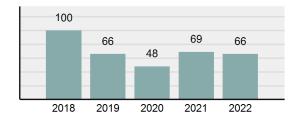

|
| • | Percent cleared                                                                                               | 29.86%   |
| • | Group "A" crime rate per 100,000 population                                                                   | 2,050.93 |
| • | Summary-based reporting crime rate per 100,000 populated is calculated for other state crime comparisons only | 563.76   |

| Arrast | Overview |
|--------|----------|
| Anesi  | Overview |

Offense Overview

| • | Arrest total            | 66     |
|---|-------------------------|--------|
| • | % change from 2021      | -4.35% |
| • | Adult arrest total      | 63     |
| • | Juvenile arrest total   | 3      |
| • | Arrest rate per 100,000 | 641.52 |

### Total Offenses - 5 year trend



#### Total Arrests - 5 year trend



|                                             | Offenses   |           | Arrests |          |
|---------------------------------------------|------------|-----------|---------|----------|
| Group "A" Offenses                          | # Reported | # Cleared | Adult   | Juvenile |
| Murder                                      | 0          | 0         | 0       | 0        |
| Negligent Manslaughter                      | 0          | 0         | 0       | 0        |
| Rape                                        | 8          | 1         | 0       | 0        |
| Sodomy                                      | 4          | 0         | 0       | 0        |
| Sexual Assault w/Obj                        | 1          | 1         | 0       | 0        |
| Fondling