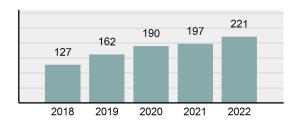

| 178      |
| • | Percent cleared                                                                                               | 80.54%   |
| • | Group "A" crime rate per 100,000 population                                                                   | 8,415.84 |
| • | Summary-based reporting crime rate per 100,000 populated is calculated for other state crime comparisons only | 1,142.42 |

#### **Arrest Overview**

| • | Arrest total                       | 152      |
|---|------------------------------------|----------|
| • | % change from 2021                 | -13.64%  |
| • | Adult arrest total                 | 125      |
| • | Juvenile arrest total              | 27       |
| • | Arrest rate per 100,000 population | 5,788.27 |

### Total Offenses - 5 year trend



#### Total Arrests - 5 year trend



|                                          | Offenses   |           | Arre  | sts      |
|------------------------------------------|------------|-----------|-------|----------|
| Group "A" Offenses                       | # Reported | # Cleared | Adult | Juvenile |
| Murder                                   | 0          | 0         | 0     | 0        |
| Negligent Manslaughter                   | 0          | 0         | 0     | 0        |
| Rape                                     | 1          | 1         | 1     | 0        |
| Sodomy                                   | 0          | 0         | 0     | 0        |
| Sexual Assault w/Obj                     | 0          | 0         | 0     | 0        |
| Fondling                                 | 2