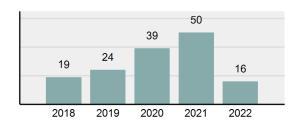

#### Total Arrests - 5 year trend

|                                             | Offenses   |           | Arrests |          |
|---------------------------------------------|------------|-----------|---------|----------|
| Group "A" Offenses                          | # Reported | # Cleared | Adult   | Juvenile |
| Murder                                      | 0          | 0         | 0       | 0        |
| Negligent Manslaughter                      | 0          | 0         | 0       | 0        |
| Rape                                        | 0          | 0         | 0       | 0        |
| Sodomy                                      | 0          | 0         | 0       | 0        |
| Sexual Assault w/Obj                        | 0          | 0         | 0       | 0        |
| Fondling                                    | 0          | 0         | 0       | 0        |
| Aggravated Assault                          | 4          | 4         | 4       | 0        |
| Simple Assault                              | 7          | 0         | 0       | 0        |
| Intimidation                                | 10         | 0         | 0       | 0        |
| Kidnapping                                  | 0          | 0         | 0       | 0        |
| Incest                                      | 0          | 0         | 0       | 0        |
| Statutory Rape                              | 0          | 0         | 0       | 0        |
| Human Trafficking, Commercial Sex Acts      | 0          | 0         | 0       | 0        |
| Human Trafficking, Involuntary<br>Servitude | 0          | 0         | 0       | 0        |
| Robbery                                     | 0          | 0         | 0       | 0        |
| Burglary/Breaking and Entering              | 3          | 0         | 0       | 0        |
| Larceny/Theft Offenses                      | 9          | 0         | 0       | 0        |
| Motor Vehicle Theft                         | 1          | 0         | 0       | 0        |
| Arson                                       | 0          | 0         | 0       | 0        |
| Destruction Of Property                     | 9          | 1         | 1       | 0        |
| Counterfeiting/Forgery                      | 0          | 0         | 0       | 0        |
| Fraud Offenses                              | 1          | 0         | 0       | 0        |
| Embezzlement                                | 0          | 0         | 0       | 0        |
| Extortion/Blackmail                         | 0          | 0         | 0       | 0        |
| Bribery                                     | 0          | 0         | 0       | 0        |
| Stolen Property Offenses                    | 0          | 0         | 0       | 0        |
| Drug/Narcotic Violations                    | 4          | 2         | 2       | 0        |
| Drug Equipment Violations                   | 0          | 0         | 0       | 0        |
| Gambling Offenses                           | 0          | 0         | 0       | 0        |
| Pornography/Obscene Material                | 0          | 0         | 0       | 0        |
| Prostitution Offenses                       | 0          | 0         | 0       | 0        |
| Weapons Law Violations                      | 0          | 0         | 0       | 0        |
| Animal Cruelty                              | 0          | 0         | 0       | 0        |
| Total Group "A"                             | 48         | 7         | 7       | 0        |

#### **Arrest Overview**

| • | Arrest total                       | 16     |
|---|------------------------------------|--------|
| • | % change from 2021                 | -68%   |
| • | Adult arrest total                 | 16     |
| • | Juvenile arrest total              | 0      |
| • | Arrest rate per 100,000 population | 590.41 |