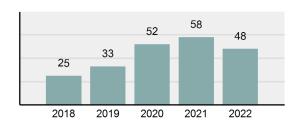

### Total Offenses - 5 year trend

## **Butte County Total**

Offense Overview

Population: 2,710 County: Butte

| • | Offense total                                                                                                 | 48       |
|---|---------------------------------------------------------------------------------------------------------------|----------|
| • | % change from 2021                                                                                            | -17.24%  |
| • | # of cleared offenses                                                                                         | 7        |
| • | Percent cleared                                                                                               | 14.58%   |
| • | Group "A" crime rate per 100,000 population                                                                   | 1,771.22 |
| • | Summary-based reporting crime rate per 100,000 populated is calculated for other state crime comparisons only | 627.31   |
|   |                                                                                                               |          |

| • | Offense total                                                                                                 | 48       |
|---|---------------------------------------------------------------------------------------------------------------|----------|
| • | % change from 2021                                                                                            | -17.24%  |
| • | # of cleared offenses                                                                                         | 7        |
| • | Percent cleared                                                                                               | 14.58%   |
| • | Group "A" crime rate per 100,000 population                                                                   | 1,771.22 |
| • | Summary-based reporting crime rate per 100,000 populated is calculated for other state crime comparisons only | 627.31   |