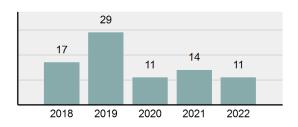

---------|
| • | # of cleared offenses                                                                                         | 0                     |
| • | Group "A" crime rate per 100,000 population                                                                   | 931.41                |
| • | Summary-based reporting crime rate per 100,000 populated is calculated for other state crime comparisons only | 423.37                |

#### **Arrest Overview**

| • | Arrest total                       | 0    |
|---|------------------------------------|------|
| • | % change from 2021                 | -    |
| • | Adult arrest total                 | 0    |
| • | Juvenile arrest total              | 0    |
| • | Arrest rate per 100,000 population | 0.00 |

### Total Offenses - 5 year trend



#### Total Arrests - 5 year trend



|                                             | Offenses   |           | Arrests |          |
|---------------------------------------------|------------|-----------|---------|----------|
| Group "A" Offenses                          | # Reported | # Cleared | Adult   | Juvenile |
| Murder                                      | 0          | 0         | 0       | 0        |
| Negligent Manslaughter                      | 0          | 0         | 0       | 0        |
| Rape                                        | 1          | 0         | 0       | 0        |
| Sodomy                                      | 0          | 0         | 0       | 0        |
| Sexual Assault w/Obj                        | 0          | 0         | 0       | 0        |
| Fondlin