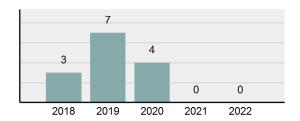

#### Total Arrests - 5 year trend

|                                             | Offenses   |           | Arrests |          |
|---------------------------------------------|------------|-----------|---------|----------|
| Group "A" Offenses                          | # Reported | # Cleared | Adult   | Juvenile |
| Murder                                      | 0          | 0         | 0       | 0        |
| Negligent Manslaughter                      | 0          | 0         | 0       | 0        |
| Rape                                        | 1          | 0         | 0       | 0        |
| Sodomy                                      | 0          | 0         | 0       | 0        |
| Sexual Assault w/Obj                        | 0          | 0         | 0       | 0        |
| Fondling                                    | 0          | 0         | 0       | 0        |
| Aggravated Assault                          | 0          | 0         | 0       | 0        |
| Simple Assault                              | 3          | 0         | 0       | 0        |
| Intimidation                                | 0          | 0         | 0       | 0        |
| Kidnapping                                  | 0          | 0         | 0       | 0        |
| Incest                                      | 0          | 0         | 0       | 0        |
| Statutory Rape                              | 0          | 0         | 0       | 0        |
| Human Trafficking, Commercial<br>Sex Acts   | 0          | 0         | 0       | 0        |
| Human Trafficking, Involuntary<br>Servitude | 0          | 0         | 0       | 0        |
| Robbery                                     | 0          | 0         | 0       | 0        |
| Burglary/Breaking and Entering              | 0          | 0         | 0       | 0        |
| Larceny/Theft Offenses                      | 4          | 0         | 0       | 0        |
| Motor Vehicle Theft                         | 0          | 0         | 0       | 0        |
| Arson                                       | 0          | 0         | 0       | 0        |
| Destruction Of Property                     | 1          | 0         | 0       | 0        |
| Counterfeiting/Forgery                      | 1          | 0         | 0       | 0        |
| Fraud Offenses                              | 1          | 0         | 0       | 0        |
| Embezzlement                                | 0          | 0         | 0       | 0        |
| Extortion/Blackmail                         | 0          | 0         | 0       | 0        |
| Bribery                                     | 0          | 0         | 0       | 0        |
| Stolen Property Offenses                    | 0          | 0         | 0       | 0        |
| Drug/Narcotic Violations                    | 0          | 0         | 0       | 0        |
| Drug Equipment Violations                   | 0          | 0         | 0       | 0        |
| Gambling Offenses                           | 0          | 0         | 0       | 0        |
| Pornography/Obscene Material                | 0          | 0         | 0       | 0        |
| Prostitution Offenses                       | 0          | 0         | 0       | 0        |
| Weapons Law Violations                      | 0          | 0         | 0       | 0        |
| Animal Cruelty                              | 0          | 0         | 0       | 0        |
| Total Group "A"                             | 11         | 0         | 0       | 0        |