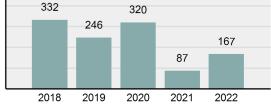

### Cle

| Clearwater County Total               |          |                                          |                     | Population: | C       | 8,964<br>learwater |
|---------------------------------------|----------|------------------------------------------|---------------------|-------------|---------|--------------------|
|                                       |          |                                          | County:<br>Offenses |             | Arrests |                    |
| Offense Overview                      |          | Group "A" Offenses                       | # Reported          |             | Ane     | Juvenile           |
| Offense total                         | 167      | Murder                                   | # Reported          | # Cleareu   | 1       | Juverille<br>0     |
| % change from 2021                    | 91.95%   | Negligent Manslaughter                   | 0                   | 0           | 0       | 0                  |
| # of cleared offenses                 | 47       | Rape                                     | 1                   | 0           | 0       | 0                  |
| Percent cleared                       | 28.14%   | Sodomy                                   | 0                   | 0           | 0       | 0                  |
| Group "A" crime rate per              | 1,863.01 | Sexual Assault w/Obj                     | 0                   | 0           | 0       | 0                  |
| 100,000 population                    | 1,000.01 | Fondling                                 | 1                   | 0           | 0       | 0                  |
| Summary-based reporting               | 568.94   | Aggravated Assault                       | 19                  | 10          | 9       | 0                  |
| crime rate per 100,000                |          | Simple Assault                           | 28                  | 7           | 6       | 0                  |
| populated is calculated for           |          | Intimidation                             | 7                   | 0           | 0       | 0                  |
| other state crime<br>comparisons only |          | Kidnapping                               | 0                   | 0           | 0       | 0                  |
|                                       |          | Incest                                   | 0                   | 0           | 0       | 0                  |
| Amont Oursmiteur                      |          | Statutory Rape                           | 0                   | 0           | 0       | 0                  |
| Arrest Overview Arrest total          | 62       | Human Trafficking, Commercial Sex Acts   | 0                   | 0           | 0       | 0                  |
| % change from 2021                    | 933.33%  | Human Trafficking, Involuntary Servitude | 0                   | 0           | 0       | 0                  |
| Adult arrest total                    | 61       | Robbery                                  | 1                   | 0           | 0       | 0                  |
| Juvenile arrest total                 | 1        | Burglary/Breaking and Entering           | 7                   | 1           | 1       | 0                  |
| Arrest rate per 100,000               | 691.66   | Larceny/Theft Offenses                   | 21                  | 1           | 1       | 0                  |
| population                            |          | Motor Vehicle Theft                      | 0                   | 0           | 0       | 0                  |
|                                       |          | Arson                                    | 1                   | 0           | 0       | 0                  |
|                                       |          | Destruction Of Property                  | 30                  | 3           | 2       | 0                  |
|                                       |          | Counterfeiting/Forgery                   | 1                   | 1           | 1       | 0                  |
|                                       |          | Fraud Offenses                           | 3                   | 0           | 0       | 0                  |
|                                       |          | Embezzlement                             | 0                   | 0           | 0       | 0                  |
|                                       |          | Extortion/Blackmail                      | 0                   | 0           | 0       | 0                  |
|                                       |          | Bribery                                  | 0                   | 0           | 0       | 0                  |
|                                       |          | Stolen Property Offenses                 | 3                   | 3           | 1       | 0                  |
| Total Offenses - 5 year trend         | •        | Drug/Narcotic Violations                 | 25                  | 11          | 9       | 1                  |
| <u>rotar onenses - o year trenk</u>   | 4        | Drug Equipment Violations                | 17                  | 8           | 3       | 0                  |
|                                       |          | Gambling Offenses                        | 0                   | 0           | 0       | 0                  |
| 332 320                               |          | Pornography/Obscene Material             | 0                   | 0           | 0       | 0                  |
| 246                                   |          | Prostitution Offenses                    | 0                   | 0           | 0       | 0                  |
|                                       | 167      | Weapons Law Violations                   | 1                   | 1           | 1       | 0                  |
| 87                                    |          | Animal Cruelty                           | 0                   | 0           | 0       | 0                  |
|                                       |          | Total Group "A"                          | 167                 | 47          | 35      | 1                  |