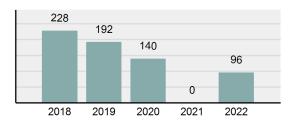

#### **Offense Overview**

| • | Offense total                                                                                                             | 96       |
|---|---------------------------------------------------------------------------------------------------------------------------|----------|
| • | % change from 2021                                                                                                        | -        |
| • | # of cleared offenses                                                                                                     | 30       |
| • | Percent cleared                                                                                                           | 31.25%   |
| • | Group "A" crime rate per 100,000 population                                                                               | 1,697.91 |
| • | Summary-based reporting<br>crime rate per 100,000<br>populated is calculated for<br>other state crime<br>comparisons only | 371.42   |

#### Total Offenses - 5 year trend