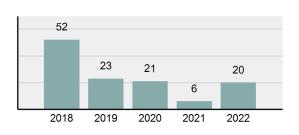

### Arr

| • | Arrest total          | 20      |
|---|-----------------------|---------|
| • | % change from 2021    | 233.33% |
| • | Adult arrest total    | 19      |
| • | Juvenile arrest total | 1       |

604.23

- Juvenile arrest total •
- Arrest rate per 100,000 population

#### Total Arrests - 5 year trend

|                                             | County:    |           | Clearwater |          |
|---------------------------------------------|------------|-----------|------------|----------|
|                                             | Offe       | Offenses  |            | sts      |
| Group "A" Offenses                          | # Reported | # Cleared | Adult      | Juvenile |
| Murder                                      | 0          | 0         | 0          | 0        |
| Negligent Manslaughter                      | 0          | 0         | 0          | 0        |
| Rape                                        | 0          | 0         | 0          | 0        |
| Sodomy                                      | 0          | 0         | 0          | 0        |
| Sexual Assault w/Obj                        | 0          | 0         | 0          | 0        |
| Fondling                                    | 1          | 0         | 0          | 0        |
| Aggravated Assault                          | 11         | 6         | 6          | 0        |
| Simple Assault                              | 9          | 2         | 1          | 0        |
| Intimidation                                | 2          | 0         | 0          | 0        |
| Kidnapping                                  | 0          | 0         | 0          | 0        |
| Incest                                      | 0          | 0         | 0          | 0        |
| Statutory Rape                              | 0          | 0         | 0          | 0        |
| Human Trafficking, Commercial Sex Acts      | 0          | 0         | 0          | 0        |
| Human Trafficking, Involuntary<br>Servitude | 0          | 0         | 0          | 0        |
| Robbery                                     | 1          | 0         | 0          | 0        |
| Burglary/Breaking and Entering              | 5          | 1         | 1          | 0        |
| Larceny/Theft Offenses                      | 13         | 0         | 0          | 0        |
| Motor Vehicle Theft                         | 0          | 0         | 0          | 0        |
| Arson                                       | 0          | 0         | 0          | 0        |
| Destruction Of Property                     | 17         | 0         | 0          | 0        |
| Counterfeiting/Forgery                      | 0          | 0         | 0          | 0        |
| Fraud Offenses                              | 2          | 0         | 0          | 0        |
| Embezzlement                                | 0          | 0         | 0          | 0        |
| Extortion/Blackmail                         | 0          | 0         | 0          | 0        |
| Bribery                                     | 0          | 0         | 0          | 0        |
| Stolen Property Offenses                    | 1          | 1         | 0          | 0        |
| Drug/Narcotic Violations                    | 5          | 3         | 1          | 1        |
| Drug Equipment Violations                   | 4          | 4         | 1          | 0        |
| Gambling Offenses                           | 0          | 0         | 0          | 0        |
| Pornography/Obscene Material                | 0          | 0         | 0          | 0        |
| Prostitution Offenses                       | 0          | 0         | 0          | 0        |
| Weapons Law Violations                      | 0          | 0         | 0          | 0        |
| Animal Cruelty                              | 0          | 0         | 0          | 0        |
| Total Group "A"                             | 71         | 17        | 10         | 1        |