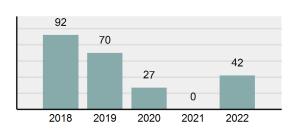

### Cle

| Clearwater County Total               |          |                                          |                     | Population: | C       | 8,964<br>learwater |
|---------------------------------------|----------|------------------------------------------|---------------------|-------------|---------|--------------------|
|                                       |          |                                          | County:<br>Offenses |             | Arrests |                    |
| Offense Overview                      |          | Group "A" Offenses                       | # Reported          |             | Ane     | Juvenile           |
| Offense total                         | 167      | Murder                                   | # Reported          | # Cleareu   | 1       | Juverille<br>0     |
| % change from 2021                    | 91.95%   | Negligent Manslaughter                   | 0                   | 0           | 0       | 0                  |
| # of cleared offenses                 | 47       | Rape                                     | 1                   | 0           | 0       | 0                  |
| Percent cleared                       | 28.14%   | Sodomy                                   | 0                   | 0           | 0       | 0                  |
| Group "A" crime rate per              | 1,863.01 | Sexual Assault w/Obj                     | 0                   | 0           | 0       | 0                  |
| 100,000 population                    | 1,000.01 | Fondling                                 | 1                   | 0           | 0       | 0                  |
| Summary-based reporting               | 568.94   | Aggravated Assault                       | 19                  | 10          | 9       | 0                  |
| crime rate per 100,000                |          | Simple Assault                           | 28                  | 7           | 6       | 0                  |
| populated is calculated for           |          | Intimidation                             | 7                   | 0           | 0       | 0                  |
| other state crime<br>comparisons only |          | Kidnapping                               | 0                   | 0           | 0       | 0                  |
|                                       |          | Incest                                   | 0                   | 0           | 0       | 0                  |
| Amont Oursmiteur                      |          | Statutory Rape                           | 0                   | 0           | 0       | 0                  |
| Arrest Overview Arrest total          | 62       | Human Trafficking, Commercial Sex Acts   | 0                   | 0           | 0       | 0                  |
| % change from 2021                    | 933.33%  | Human Trafficking, Involuntary Servitude | 0                   | 0           | 0       | 0                  |
| Adult arrest total                    | 61       | Robbery                                  | 1                   | 0           | 0       | 0                  |
| Juvenile arrest total                 | 1        | Burglary/Breaking and Entering           | 7                   | 1           | 1       | 0                  |
| Arrest rate per 100,000               | 691.66   | Larceny/Theft Offenses                   | 21                  | 1           | 1       | 0                  |
| population                            |          | Motor Vehicle Theft                      | 0                   | 0           | 0       | 0                  |
|                                       |          | Arson                                    | 1                   | 0           | 0       | 0                  |
|                                       |          | Destruction Of Property                  | 30                  | 3           | 2       | 0                  |
|                                       |          | Counterfeiting/Forgery                   | 1                   | 1           | 1       | 0                  |
|                                       |          | Fraud Offenses                           | 3                   | 0           | 0       | 0                  |
|                                       |          | Embezzlement                             | 0                   | 0           | 0       | 0                  |
|                                       |          | Extortion/Blackmail                      | 0                   | 0           | 0       | 0                  |
|                                       |          | Bribery                                  | 0                   | 0           | 0       | 0                  |
|                                       |          | Stolen Property Offenses                 | 3                   | 3           | 1       | 0                  |
| Total Offenses - 5 year trend         | •        | Drug/Narcotic Violations                 | 25                  | 11          | 9       | 1                  |
| <u>rotar onenses - o year trenk</u>   | 4        | Drug Equipment Violations                | 17                  | 8           | 3       | 0                  |
|                                       |          | Gambling Offenses                        | 0                   | 0           | 0       | 0                  |
| 332 320                               |          | Pornography/Obscene Material             | 0                   | 0           | 0       | 0                  |
| 246                                   |          | Prostitution Offenses                    | 0                   | 0           | 0       | 0                  |
|                                       | 167      | Weapons Law Violations                   | 1                   | 1           | 1       | 0                  |
| 87                                    |          | Animal Cruelty                           | 0                   | 0           | 0       | 0                  |
|                                       |          | Total Group "A"                          | 167                 | 47          | 35      | 1                  |