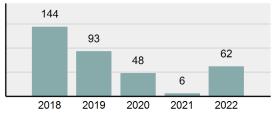

### Cle

| Clearwater County Total               |          |                                          |                     | Population: | C       | 8,964<br>learwater |
|---------------------------------------|----------|------------------------------------------|---------------------|-------------|---------|--------------------|
|                                       |          |                                          | County:<br>Offenses |             | Arrests |                    |
| Offense Overview                      |          | Group "A" Offenses                       | # Reported          |             | Ane     | Juvenile           |
| Offense total                         | 167      | Murder                                   | # Reported          | # Cleareu   | 1       | Juverille<br>0     |
| % change from 2021                    | 91.95%   | Negligent Manslaughter                   | 0                   | 0           | 0       | 0                  |
| # of cleared offenses                 | 47       | Rape                                     | 1                   | 0           | 0       | 0                  |
| Percent cleared                       | 28.14%   | Sodomy                                   | 0                   | 0           | 0       | 0                  |
| Group "A" crime rate per              | 1,863.01 | Sexual Assault w/Obj                     | 0                   | 0           | 0       | 0                  |
| 100,000 population                    | 1,000.01 | Fondling                                 | 1                   | 0           | 0       | 0                  |
| Summary-based reporting               | 568.94   | Aggravated Assault                       | 19                  | 10          | 9       | 0                  |
| crime rate per 100,000                |          | Simple Assault                           | 28                  | 7           | 6       | 0                  |
| populated is calculated for           |          | Intimidation                             | 7                   | 0           | 0       | 0                  |
| other state crime<br>comparisons only |          | Kidnapping                               | 0                   | 0           | 0       | 0                  |
|                                       |          | Incest                                   | 0                   | 0           | 0       | 0                  |
| Amont Oursmiteur                      |          | Statutory Rape                           | 0                   | 0           | 0       | 0                  |
| Arrest Overview Arrest total          | 62       | Human Trafficking, Commercial Sex Acts   | 0                   | 0           | 0       | 0                  |
| % change from 2021                    | 933.33%  | Human Trafficking, Involuntary Servitude | 0                   | 0           | 0       | 0                  |
| Adult arrest total                    | 61       | Robbery                                  | 1                   | 0           | 0       | 0                  |
| Juvenile arrest total                 | 1        | Burglary/Breaking and Entering           | 7                   | 1           | 1       | 0                  |
| Arrest rate per 100,000               | 691.66   | Larceny/Theft Offenses                   | 21                  | 1           | 1       | 0                  |
| population                            |          | Motor Vehicle Theft                      | 0                   | 0           | 0       | 0                  |
|                                       |          | Arson                                    | 1                   | 0           | 0       | 0                  |
|                                       |          | Destruction Of Property                  | 30                  | 3           | 2       | 0                  |
|                                       |          | Counterfeiting/Forgery                   | 1                   | 1           | 1       | 0                  |
|                                       |          | Fraud Offenses                           | 3                   | 0           | 0       | 0                  |
|                                       |          | Embezzlement                             | 0                   | 0           | 0       | 0                  |
|                                       |          | Extortion/Blackmail                      | 0                   | 0           | 0       | 0                  |
|                                       |          | Bribery                                  | 0                   | 0           | 0       | 0                  |
|                                       |          | Stolen Property Offenses                 | 3                   | 3           | 1       | 0                  |
| Total Offenses - 5 year trend         | •        | Drug/Narcotic Violations                 | 25                  | 11          | 9       | 1                  |
| <u>rotar onenses - o year trenk</u>   | 4        | Drug Equipment Violations                | 17                  | 8           | 3       | 0                  |
|                                       |          | Gambling Offenses                        | 0                   | 0           | 0       | 0                  |
| 332 320                               |          | Pornography/Obscene Material             | 0                   | 0           | 0       | 0                  |
| 246                                   |          | Prostitution Offenses                    | 0                   | 0           | 0       | 0                  |
|                                       | 167      | Weapons Law Violations                   | 1                   | 1           | 1       | 0                  |
| 87                                    |          | Animal Cruelty                           | 0                   | 0           | 0       | 0                  |
|                                       |          | Total Group "A"                          | 167                 | 47          | 35      | 1                  |