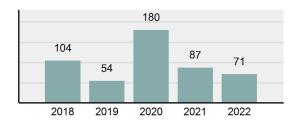

# Agency 2022 Crime Report

**OROFINO** Police Department

| Offense | Overview |
|---------|----------|
|         |          |

| •    | Offense total                                                                                                             | 71       |
|------|---------------------------------------------------------------------------------------------------------------------------|----------|
| •    | % change from 2021                                                                                                        | -18.39%  |
| •    | # of cleared offenses                                                                                                     | 17       |
| •    | Percent cleared                                                                                                           | 23.94%   |
| •    | Group "A" crime rate per 100,000 population                                                                               | 2,145.02 |
| •    | Summary-based reporting<br>crime rate per 100,000<br>populated is calculated for<br>other state crime<br>comparisons only | 906.34   |
| rest | Overview                                                                                                                  |          |

#### Total Offenses - 5 year trend