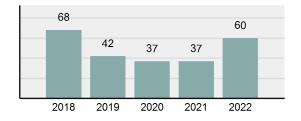

#### Total Arrests - 5 year trend

|                                          | Offenses   |           | Arre  | ests     |
|------------------------------------------|------------|-----------|-------|----------|
| Group "A" Offenses                       | # Reported | # Cleared | Adult | Juvenile |
| Murder                                   | 0          | 0         | 0     | 0        |
| Negligent Manslaughter                   | 0          | 0         | 0     | 0        |
| Rape                                     | 1          | 0         | 0     | 0        |
| Sodomy                                   | 0          | 0         | 0     | 0        |
| Sexual Assault w/Obj                     | 0          | 0         | 0     | 0        |
| Fondling                                 | 0          | 0         | 0     | 0        |
| Aggravated Assault                       | 3          | 1         | 1     | 0        |
| Simple Assault                           | 11         | 8         | 2     | 1        |
| Intimidation                             | 0          | 0         | 0     | 0        |
| Kidnapping                               | 1          | 1         | 1     | 0        |
| Incest                                   | 0          | 0         | 0     | 0        |
| Statutory Rape                           | 0          | 0         | 0     | 0        |
| Human Trafficking, Commercial Sex Acts   | 0          | 0         | 0     | 0        |
| Human Trafficking, Involuntary Servitude | 0          | 0         | 0     | 0        |
| Robbery                                  | 0          | 0         | 0     | 0        |
| Burglary/Breaking and Entering           | 1          | 0         | 0     | 0        |
| Larceny/Theft Offenses                   | 5          | 1         | 0     | 1        |
| Motor Vehicle Theft                      | 1          | 0         | 0     | 0        |
| Arson                                    | 0          | 0         | 0     | 0        |
| Destruction Of Property                  | 0          | 0         | 0     | 0        |
| Counterfeiting/Forgery                   | 1          | 1         | 0     | 0        |
| Fraud Offenses                           | 4          | 2         | 1     | 0        |
| Embezzlement                             | 0          | 0         | 0     | 0        |
| Extortion/Blackmail                      | 0          | 0         | 0     | 0        |
| Bribery                                  | 0          | 0         | 0     | 0        |
| Stolen Property Offenses                 | 1          | 1         | 1     | 0        |
| Drug/Narcotic Violations                 | 6          | 5         | 3     | 0        |
| Drug Equipment Violations                | 5          | 4         | 1     | 0        |
| Gambling Offenses                        | 0          | 0         | 0     | 0        |
| Pornography/Obscene Material             | 0          | 0         | 0     | 0        |
| Prostitution Offenses                    | 0          | 0         | 0     | 0        |
| Weapons Law Violations                   | 0          | 0         | 0     | 0        |
| Animal Cruelty                           | 0          | 0         | 0     | 0        |
| Total Group "A"                          | 40         | 24        | 10    | 2        |

#### **Arrest Overview**

| • | Arrest total                       | 60       |
|---|------------------------------------|----------|
| • | % change from 2021                 | 62.16%   |
| • | Adult arrest total                 | 57       |
| • | Juvenile arrest total              | 3        |
| • | Arrest rate per 100,000 population | 1,316.66 |