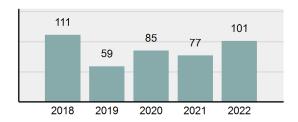

### Total Offenses - 5 year trend

## **Custer County Total**

Offense Overview

Population: 4,557 County: Custer

| • | Offense total                                                                                                 | 101      |
|---|---------------------------------------------------------------------------------------------------------------|----------|
| • | % change from 2021                                                                                            | 31.17%   |
| • | # of cleared offenses                                                                                         | 45       |
| • | Percent cleared                                                                                               | 44.55%   |
| • | Group "A" crime rate per 100,000 population                                                                   | 2,216.37 |
| • | Summary-based reporting crime rate per 100,000 populated is calculated for other state crime comparisons only | 877.77   |