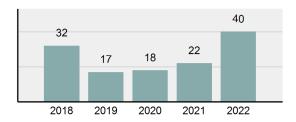

### Total Offenses - 5 year trend

## **CHALLIS Police Department**

Population: 948 County: Custer

| Offense Overview |                                                                                                               |          |  |
|------------------|---------------------------------------------------------------------------------------------------------------|----------|--|
| •                | Offense total                                                                                                 | 40       |  |
| •                | % change from 2021                                                                                            | 81.82%   |  |
| •                | # of cleared offenses                                                                                         | 24       |  |
| •                | Percent cleared                                                                                               | 60%      |  |
| •                | Group "A" crime rate per 100,000 population                                                                   | 4,219.41 |  |
| •                | Summary-based reporting crime rate per 100,000 populated is calculated for other state crime comparisons only | 1,160.34 |  |