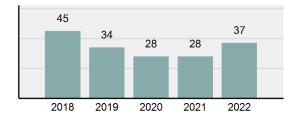

### Total Offenses - 5 year trend

## **Custer County Total**

Offense Overview

Population: 4,557 County: Custer

| • | Offense total                                                                                                 | 101      |
|---|---------------------------------------------------------------------------------------------------------------|----------|
| • | % change from 2021                                                                                            | 31.17%   |
| • | # of cleared offenses                                                                                         | 45       |
| • | Percent cleared                                                                                               | 44.55%   |
| • | Group "A" crime rate per 100,000 population                                                                   | 2,216.37 |
| • | Summary-based reporting crime rate per 100,000 populated is calculated for other state crime comparisons only | 877.77   |