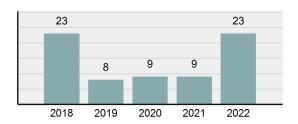

#### Total Arrests - 5 year trend

|                                          | Offenses   |           | Arre  | ests     |
|------------------------------------------|------------|-----------|-------|----------|
| Group "A" Offenses                       | # Reported | # Cleared | Adult | Juvenile |
| Murder                                   | 0          | 0         | 0     | 0        |
| Negligent Manslaughter                   | 0          | 0         | 0     | 0        |
| Rape                                     | 1          | 0         | 0     | 0        |
| Sodomy                                   | 0          | 0         | 0     | 0        |
| Sexual Assault w/Obj                     | 0          | 0         | 0     | 0        |
| Fondling                                 | 0          | 0         | 0     | 0        |
| Aggravated Assault                       | 3          | 1         | 1     | 0        |
| Simple Assault                           | 11         | 8         | 2     | 1        |
| Intimidation                             | 0          | 0         | 0     | 0        |
| Kidnapping                               | 1          | 1         | 1     | 0        |
| Incest                                   | 0          | 0         | 0     | 0        |
| Statutory Rape                           | 0          | 0         | 0     | 0        |
| Human Trafficking, Commercial Sex Acts   | 0          | 0         | 0     | 0        |
| Human Trafficking, Involuntary Servitude | 0          | 0         | 0     | 0        |
| Robbery                                  | 0          | 0         | 0     | 0        |
| Burglary/Breaking and Entering           | 1          | 0         | 0     | 0        |
| Larceny/Theft Offenses                   | 5          | 1         | 0     | 1        |
| Motor Vehicle Theft                      | 1          | 0         | 0     | 0        |
| Arson                                    | 0          | 0         | 0     | 0        |
| Destruction Of Property                  | 0          | 0         | 0     | 0        |
| Counterfeiting/Forgery                   | 1          | 1         | 0     | 0        |
| Fraud Offenses                           | 4          | 2         | 1     | 0        |
| Embezzlement                             | 0          | 0         | 0     | 0        |
| Extortion/Blackmail                      | 0          | 0         | 0     | 0        |
| Bribery                                  | 0          | 0         | 0     | 0        |
| Stolen Property Offenses                 | 1          | 1         | 1     | 0        |
| Drug/Narcotic Violations                 | 6          | 5         | 3     | 0        |
| Drug Equipment Violations                | 5          | 4         | 1     | 0        |
| Gambling Offenses                        | 0          | 0         | 0     | 0        |
| Pornography/Obscene Material             | 0          | 0         | 0     | 0        |
| Prostitution Offenses                    | 0          | 0         | 0     | 0        |
| Weapons Law Violations                   | 0          | 0         | 0     | 0        |
| Animal Cruelty                           | 0          | 0         | 0     | 0        |
| Total Group "A"                          | 40         | 24        | 10    | 2        |

| Arrest | Overview |
|--------|----------|

| • | Arrest total                       | 23       |
|---|------------------------------------|----------|
| • | % change from 2021                 | 155.56%  |
| • | Adult arrest total                 | 21       |
| • | Juvenile arrest total              | 2        |
| • | Arrest rate per 100,000 population | 2,426.16 |