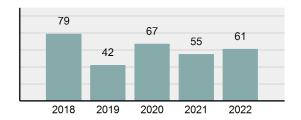

### Total Offenses - 5 year trend

## **CUSTER County Sheriff's Office**

Population: 3,609 County: Custer

|   | 0 0 10. 1.0                                                                                                   |          |
|---|---------------------------------------------------------------------------------------------------------------|----------|
| • | Offense total                                                                                                 | 61       |
| • | % change from 2021                                                                                            | 10.91%   |
| • | # of cleared offenses                                                                                         | 21       |
| • | Percent cleared                                                                                               | 34.43%   |
| • | Group "A" crime rate per 100,000 population                                                                   | 1,690.22 |
| • | Summary-based reporting crime rate per 100,000 populated is calculated for other state crime comparisons only | 803.55   |