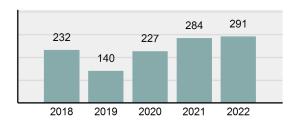

## Total Offenses - 5 year trend

## **Adams County Total**

Population: 4,793 County: Adams

| Offense Overview |                                                                                                               |          |  |  |  |
|------------------|---------------------------------------------------------------------------------------------------------------|----------|--|--|--|
| •                | Offense total                                                                                                 | 291      |  |  |  |
| •                | % change from 2021                                                                                            | 2.46%    |  |  |  |
| •                | # of cleared offenses                                                                                         | 129      |  |  |  |
| •                | Percent cleared                                                                                               | 44.33%   |  |  |  |
| •                | Group "A" crime rate per 100,000 population                                                                   | 6,071.35 |  |  |  |
| •                | Summary-based reporting crime rate per 100,000 populated is calculated for other state crime comparisons only | 1,210.10 |  |  |  |