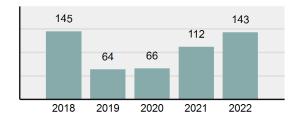

## Total Arrests - 5 year trend

|                                             | Offenses   |           | Arrests |          |
|---------------------------------------------|------------|-----------|---------|----------|
| Group "A" Offenses                          | # Reported | # Cleared | Adult   | Juvenile |
| Murder                                      | 2          | 2         | 1       | 0        |
| Negligent Manslaughter                      | 0          | 0         | 0       | 0        |
| Rape                                        | 0          | 0         | 0       | 0        |
| Sodomy                                      | 0          | 0         | 0       | 0        |
| Sexual Assault w/Obj                        | 0          | 0         | 0       | 0        |
| Fondling                                    | 1          | 1         | 1       | 0        |
| Aggravated Assault                          | 12         | 9         | 7       | 1        |
| Simple Assault                              | 18         | 9         | 6       | 1        |
| Intimidation                                | 1          | 1         | 1       | 0        |
| Kidnapping                                  | 0          | 0         | 0       | 0        |
| Incest                                      | 0          | 0         | 0       | 0        |
| Statutory Rape                              | 0          | 0         | 0       | 0        |
| Human Trafficking, Commercial<br>Sex Acts   | 0          | 0         | 0       | 0        |
| Human Trafficking, Involuntary<br>Servitude | 0          | 0         | 0       | 0        |
| Robbery                                     | 0          | 0         | 0       | 0        |
| Burglary/Breaking and Entering              | 3          | 1         | 1       | 0        |
| Larceny/Theft Offenses                      | 36         | 6         | 2       | 3        |
| Motor Vehicle Theft                         | 5          | 3         | 0       | 1        |
| Arson                                       | 0          | 0         | 0       | 0        |
| Destruction Of Property                     | 12         | 3         | 3       | 0        |
| Counterfeiting/Forgery                      | 2          | 0         | 0       | 0        |
| Fraud Offenses                              | 91         | 1         | 0       | 0        |
| Embezzlement                                | 0          | 0         | 0       | 0        |
| Extortion/Blackmail                         | 1          | 0         | 0       | 0        |
| Bribery                                     | 0          | 0         | 0       | 0        |
| Stolen Property Offenses                    | 0          | 0         | 0       | 0        |
| Drug/Narcotic Violations                    | 53         | 47        | 45      | 2        |
| Drug Equipment Violations                   | 51         | 46        | 12      | 0        |
| Gambling Offenses                           | 0          | 0         | 0       | 0        |
| Pornography/Obscene Material                | 0          | 0         | 0       | 0        |
| Prostitution Offenses                       | 0          | 0         | 0       | 0        |
| Weapons Law Violations                      | 3          | 0         | 0       | 0        |
| Animal Cruelty                              | 0          | 0         | 0       | 0        |
| Total Group "A"                             | 291        | 129       | 79      | 8        |

| • | Arrest total                       | 143      |
|---|------------------------------------|----------|
| • | % change from 2021                 | 27.68%   |
| • | Adult arrest total                 | 132      |
| • | Juvenile arrest total              | 11       |
| • | Arrest rate per 100,000 population | 2,983.52 |