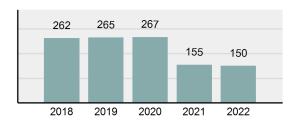

## Total Offenses - 5 year trend

## **ELMORE County Sheriff's Office**

Population: 12,381 County: Elmore

| • | Offense total                                                                                                 | 150      |
|---|---------------------------------------------------------------------------------------------------------------|----------|
| • | % change from 2021                                                                                            | -3.23%   |
| • | # of cleared offenses                                                                                         | 79       |
| • | Percent cleared                                                                                               | 52.67%   |
| • | Group "A" crime rate per 100,000 population                                                                   | 1,211.53 |
| • | Summary-based reporting crime rate per 100,000 populated is calculated for other state crime comparisons only | 436.15   |