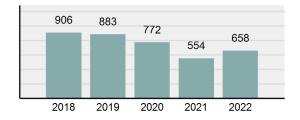

### Total Arrests - 5 year trend

|                                          | Offenses   |           | Arrests |          |
|------------------------------------------|------------|-----------|---------|----------|
| Group "A" Offenses                       | # Reported | # Cleared | Adult   | Juvenile |
| Murder                                   | 0          | 0         | 0       | 0        |
| Negligent Manslaughter                   | 0          | 0         | 0       | 0        |
| Rape                                     | 10         | 1         | 1       | 0        |
| Sodomy                                   | 0          | 0         | 0       | 0        |
| Sexual Assault w/Obj                     | 0          | 0         | 1       | 0        |
| Fondling                                 | 22         | 3         | 2       | 0        |
| Aggravated Assault                       | 33         | 24        | 22      | 0        |
| Simple Assault                           | 124        | 46        | 27      | 2        |
| Intimidation                             | 31         | 6         | 3       | 0        |
| Kidnapping                               | 1          | 1         | 0       | 0        |
| Incest                                   | 0          | 0         | 0       | 0        |
| Statutory Rape                           | 0          | 0         | 0       | 0        |
| Human Trafficking, Commercial Sex Acts   | 0          | 0         | 0       | 0        |
| Human Trafficking, Involuntary Servitude | 0          | 0         | 0       | 0        |
| Robbery                                  | 0          | 0         | 0       | 0        |
| Burglary/Breaking and Entering           | 21         | 4         | 4       | 0        |
| Larceny/Theft Offenses                   | 127        | 21        | 16      | 0        |
| Motor Vehicle Theft                      | 11         | 2         | 2       | 0        |
| Arson                                    | 3          | 2         | 1       | 0        |
| Destruction Of Property                  | 71         | 5         | 4       | 0        |
| Counterfeiting/Forgery                   | 5          | 0         | 0       | 0        |
| Fraud Offenses                           | 48         | 2         | 0       | 0        |
| Embezzlement                             | 0          | 0         | 0       | 0        |
| Extortion/Blackmail                      | 1          | 0         | 0       | 0        |
| Bribery                                  | 1          | 0         | 0       | 0        |
| Stolen Property Offenses                 | 1          | 1         | 1       | 0        |
| Drug/Narcotic Violations                 | 133        | 107       | 95      | 2        |
| Drug Equipment Violations                | 114        | 98        | 15      | 1        |
| Gambling Offenses                        | 0          | 0         | 0       | 0        |
| Pornography/Obscene Material             | 8          | 0         | 0       | 0        |
| Prostitution Offenses                    | 0          | 0         | 0       | 0        |
| Weapons Law Violations                   | 15         | 10        | 4       | 0        |
| Animal Cruelty                           | 0          | 0         | 0       | 0        |
| Total Group "A"                          | 780        | 333       | 198     | 5        |

|                                      | Arrests |          |  |
|--------------------------------------|---------|----------|--|
| Group "B" Arrests                    | Adult   | Juvenile |  |
| Curfew/Loitering/Vagrancy Violations | 0       | 0        |  |
| Disorderly Conduct                   | 6       | 0        |  |
| DUI                                  | 70      | 0        |  |
| Family Offenses, Nonviolent          | 3       | 0        |  |
| Liquor Law Violations                | 3       | 1        |  |
| Trespass of Real Property            | 8       | 0        |  |
| All Other Offenses                   | 220     | 46       |  |
| Total Group "B"                      | 310     | 47       |  |