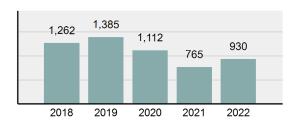

## Total Offenses - 5 year trend

### Total Arrests - 5 year trend

|                                          | Offenses   |           | Arrests |          |
|------------------------------------------|------------|-----------|---------|----------|
| Group "A" Offenses                       | # Reported | # Cleared | Adult   | Juvenile |
| Murder                                   | 0          | 0         | 0       | 0        |
| Negligent Manslaughter                   | 0          | 0         | 0       | 0        |
| Rape                                     | 10         | 1         | 1       | 0        |
| Sodomy                                   | 0          | 0         | 0       | 0        |
| Sexual Assault w/Obj                     | 0          | 0         | 1       | 0        |
| Fondling                                 | 22         | 3         | 2       | 0        |
| Aggravated Assault                       | 33         | 24        | 22      | 0        |
| Simple Assault                           | 124        | 46        | 27      | 2        |
| Intimidation                             | 31         | 6         | 3       | 0        |
| Kidnapping                               | 1          | 1         | 0       | 0        |
| Incest                                   | 0          | 0         | 0       | 0        |
| Statutory Rape                           | 0          | 0         | 0       | 0        |
| Human Trafficking, Commercial Sex Acts   | 0          | 0         | 0       | 0        |
| Human Trafficking, Involuntary Servitude | 0          | 0         | 0       | 0        |
| Robbery                                  | 0          | 0         | 0       | 0        |
| Burglary/Breaking and Entering           | 21         | 4         | 4       | 0        |
| Larceny/Theft Offenses                   | 127        | 21        | 16      | 0        |
| Motor Vehicle Theft                      | 11         | 2         | 2       | 0        |
| Arson                                    | 3          | 2         | 1       | 0        |
| Destruction Of Property                  | 71         | 5         | 4       | 0        |
| Counterfeiting/Forgery                   | 5          | 0         | 0       | 0        |
| Fraud Offenses                           | 48         | 2         | 0       | 0        |
| Embezzlement                             | 0          | 0         | 0       | 0        |
| Extortion/Blackmail                      | 1          | 0         | 0       | 0        |
| Bribery                                  | 1          | 0         | 0       | 0        |
| Stolen Property Offenses                 | 1          | 1         | 1       | 0        |
| Drug/Narcotic Violations                 | 133        | 107       | 95      | 2        |
| Drug Equipment Violations                | 114        | 98        | 15      | 1        |
| Gambling Offenses                        | 0          | 0         | 0       | 0        |
| Pornography/Obscene Material             | 8          | 0         | 0       | 0        |
| Prostitution Offenses                    | 0          | 0         | 0       | 0        |
| Weapons Law Violations                   | 15         | 10        | 4       | 0        |
| Animal Cruelty                           | 0          | 0         | 0       | 0        |
| Total Group "A"                          | 780        | 333       | 198     | 5        |