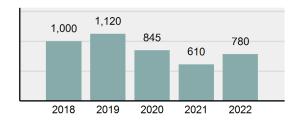

## Total Offenses - 5 year trend

## **MOUNTAIN HOME Police Department**

Population: 16,357 County: Elmore

| Offense Overview |                                                                                                               |          |
|------------------|---------------------------------------------------------------------------------------------------------------|----------|
| •                | Offense total                                                                                                 | 780      |
| •                | % change from 2021                                                                                            | 27.87%   |
| •                | # of cleared offenses                                                                                         | 333      |
| •                | Percent cleared                                                                                               | 42.69%   |
| •                | Group "A" crime rate per 100,000 population                                                                   | 4,768.60 |
| •                | Summary-based reporting crime rate per 100,000 populated is calculated for other state crime comparisons only | 1,253.29 |