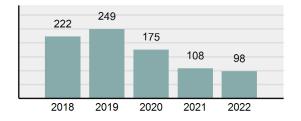

### Total Arrests - 5 year trend

|                                             | Offenses   |           | Arrests |          |
|---------------------------------------------|------------|-----------|---------|----------|
| Group "A" Offenses                          | # Reported | # Cleared | Adult   | Juvenile |
| Murder                                      | 0          | 0         | 1       | 0        |
| Negligent Manslaughter                      | 0          | 0         | 0       | 0        |
| Rape                                        | 0          | 0         | 0       | 0        |
| Sodomy                                      | 0          | 0         | 0       | 0        |
| Sexual Assault w/Obj                        | 0          | 0         | 0       | 0        |
| Fondling                                    | 3          | 0         | 1       | 0        |
| Aggravated Assault                          | 30         | 20        | 10      | 0        |
| Simple Assault                              | 28         | 13        | 10      | 1        |
| Intimidation                                | 3          | 2         | 1       | 0        |
| Kidnapping                                  | 4          | 2         | 1       | 0        |
| Incest                                      | 0          | 0         | 0       | 0        |
| Statutory Rape                              | 1          | 0         | 0       | 0        |
| Human Trafficking, Commercial Sex Acts      | 0          | 0         | 0       | 0        |
| Human Trafficking, Involuntary<br>Servitude | 0          | 0         | 0       | 0        |
| Robbery                                     | 0          | 0         | 0       | 0        |
| Burglary/Breaking and Entering              | 5          | 0         | 0       | 0        |
| Larceny/Theft Offenses                      | 13         | 1         | 0       | 0        |
| Motor Vehicle Theft                         | 6          | 1         | 2       | 0        |
| Arson                                       | 0          | 0         | 0       | 0        |
| Destruction Of Property                     | 2          | 0         | 0       | 0        |
| Counterfeiting/Forgery                      | 1          | 0         | 0       | 0        |
| Fraud Offenses                              | 4          | 0         | 0       | 0        |
| Embezzlement                                | 0          | 0         | 0       | 0        |
| Extortion/Blackmail                         | 0          | 0         | 0       | 0        |
| Bribery                                     | 0          | 0         | 0       | 0        |
| Stolen Property Offenses                    | 1          | 1         | 1       | 0        |
| Drug/Narcotic Violations                    | 26         | 21        | 27      | 0        |
| Drug Equipment Violations                   | 19         | 15        | 1       | 0        |
| Gambling Offenses                           | 0          | 0         | 0       | 0        |
| Pornography/Obscene Material                | 0          | 0         | 0       | 0        |
| Prostitution Offenses                       | 0          | 0         | 0       | 0        |
| Weapons Law Violations                      | 4          | 3         | 0       | 0        |
| Animal Cruelty                              | 0          | 0         | 0       | 0        |
| Total Group "A"                             | 150        | 79        | 55      | 1        |

### **Arrest Overview**

Offense Overview

| • | Arrest total                       | 98     |
|---|------------------------------------|--------|
| • | % change from 2021                 | -9.26% |
| • | Adult arrest total                 | 97     |
| • | Juvenile arrest total              | 1      |
| • | Arrest rate per 100,000 population | 791.54 |