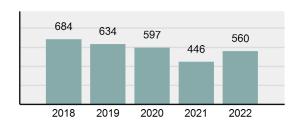

### Total Arrests - 5 year trend

|                                          | Offenses   |           | Arrests |          |
|------------------------------------------|------------|-----------|---------|----------|
| Group "A" Offenses                       | # Reported | # Cleared | Adult   | Juvenile |
| Murder                                   | 0          | 0         | 0       | 0        |
| Negligent Manslaughter                   | 0          | 0         | 0       | 0        |
| Rape                                     | 10         | 1         | 1       | 0        |
| Sodomy                                   | 0          | 0         | 0       | 0        |
| Sexual Assault w/Obj                     | 0          | 0         | 1       | 0        |
| Fondling                                 | 22         | 3         | 2       | 0        |
| Aggravated Assault                       | 33         | 24        | 22      | 0        |
| Simple Assault                           | 124        | 46        | 27      | 2        |
| Intimidation                             | 31         | 6         | 3       | 0        |
| Kidnapping                               | 1          | 1         | 0       | 0        |
| Incest                                   | 0          | 0         | 0       | 0        |
| Statutory Rape                           | 0          | 0         | 0       | 0        |
| Human Trafficking, Commercial Sex Acts   | 0          | 0         | 0       | 0        |
| Human Trafficking, Involuntary Servitude | 0          | 0         | 0       | 0        |
| Robbery                                  | 0          | 0         | 0       | 0        |
| Burglary/Breaking and Entering           | 21         | 4         | 4       | 0        |
| Larceny/Theft Offenses                   | 127        | 21        | 16      | 0        |
| Motor Vehicle Theft                      | 11         | 2         | 2       | 0        |
| Arson                                    | 3          | 2         | 1       | 0        |
| Destruction Of Property                  | 71         | 5         | 4       | 0        |
| Counterfeiting/Forgery                   | 5          | 0         | 0       | 0        |
| Fraud Offenses                           | 48         | 2         | 0       | 0        |
| Embezzlement                             | 0          | 0         | 0       | 0        |
| Extortion/Blackmail                      | 1          | 0         | 0       | 0        |
| Bribery                                  | 1          | 0         | 0       | 0        |
| Stolen Property Offenses                 | 1          | 1         | 1       | 0        |
| Drug/Narcotic Violations                 | 133        | 107       | 95      | 2        |
| Drug Equipment Violations                | 114        | 98        | 15      | 1        |
| Gambling Offenses                        | 0          | 0         | 0       | 0        |
| Pornography/Obscene Material             | 8          | 0         | 0       | 0        |
| Prostitution Offenses                    | 0          | 0         | 0       | 0        |
| Weapons Law Violations                   | 15         | 10        | 4       | 0        |
| Animal Cruelty                           | 0          | 0         | 0       | 0        |
| Total Group "A"                          | 780        | 333       | 198     | 5        |

#### **Arrest Overview**

| • | Arrest total                       | 560      |
|---|------------------------------------|----------|
| • | % change from 2021                 | 25.56%   |
| • | Adult arrest total                 | 508      |
| • | Juvenile arrest total              | 52       |
| • | Arrest rate per 100,000 population | 3,423.61 |