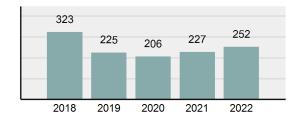

| Arrest | Overview |
|--------|----------|
| Allest | CAGIAIGM |

| • | Arrest total                       | 252      |
|---|------------------------------------|----------|
| • | % change from 2021                 | 11.01%   |
| • | Adult arrest total                 | 220      |
| • | Juvenile arrest total              | 32       |
| • | Arrest rate per 100,000 population | 2,831.78 |