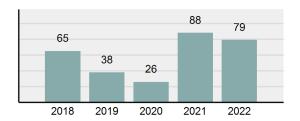

## Fremont County Total

Offense Overview

Population: 13,665 County: Fremont

| • | Offense total                                                                                                 | 418      |
|---|---------------------------------------------------------------------------------------------------------------|----------|
| • | % change from 2021                                                                                            | 7.73%    |
| • | # of cleared offenses                                                                                         | 278      |
| • | Percent cleared                                                                                               | 66.51%   |
| • | Group "A" crime rate per 100,000 population                                                                   | 3,058.91 |
| • | Summary-based reporting crime rate per 100,000 populated is calculated for other state crime comparisons only | 585.44   |

## Total Offenses - 5 year trend

|                                          | Offenses   |           | Arrests |          |
|------------------------------------------|------------|-----------|---------|----------|
| Group "A" Offenses                       | # Reported | # Cleared | Adult   | Juvenile |
| Murder                                   | 0          | 0         | 0       | 0        |
| Negligent Manslaughter                   | 0          | 0         | 0       | 0        |
| Rape                                     | 3          | 1         | 0       | 0        |
| Sodomy                                   | 0          | 0         | 0       | 0        |
| Sexual Assault w/Obj                     | 0          | 0         | 0       | 0        |
| Fondling                                 | 6          | 5         | 1       | 2        |
| Aggravated Assault                       | 8          | 6         | 4       | 2        |
| Simple Assault                           | 56         | 38        | 13      | 9        |
| Intimidation                             | 4          | 4         | 1       | 0        |
| Kidnapping                               | 0          | 0         | 0       | 0        |
| Incest                                   | 0          | 0         | 0       | 0        |
| Statutory Rape                           | 0          | 0         | 0       | 0        |
| Human Trafficking, Commercial Sex Acts   | 0          | 0         | 0       | 0        |
| Human Trafficking, Involuntary Servitude | 0          | 0         | 0       | 0        |
| Robbery                                  | 0          | 0         | 0       | 0        |
| Burglary/Breaking and Entering           | 8          | 2         | 1       | 1        |
| Larceny/Theft Offenses                   | 53         | 15        | 6       | 2        |
| Motor Vehicle Theft                      | 8          | 2         | 1       | 0        |
| Arson                                    | 0          | 0         | 0       | 0        |
| Destruction Of Property                  | 25         | 4         | 1       | 5        |
| Counterfeiting/Forgery                   | 2          | 2         | 1       | 0        |
| Fraud Offenses                           | 16         | 3         | 1       | 0        |
| Embezzlement                             | 0          | 0         | 0       | 0        |
| Extortion/Blackmail                      | 0          | 0         | 0       | 0        |
| Bribery                                  | 0          | 0         | 0       | 0        |
| Stolen Property Offenses                 | 0          | 0         | 0       | 0        |
| Drug/Narcotic Violations                 | 119        | 102       | 89      | 2        |
| Drug Equipment Violations                | 103        | 89        | 16      | 2        |
| Gambling Offenses                        | 0          | 0         | 0       | 0        |
| Pornography/Obscene Material             | 2          | 0         | 0       | 0        |
| Prostitution Offenses                    | 0          | 0         | 0       | 0        |
| Weapons Law Violations                   | 5          | 5         | 3       | 1        |
| Animal Cruelty                           | 0          | 0         | 0       | 0        |
| Total Group "A"                          | 418        | 278       | 138     | 26       |