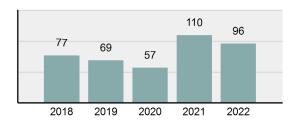

## FREMONT County Sheriff's Office

Population: 8,899
County: Fremont

| Offens | e Overview                                                                                                    |          |
|--------|---------------------------------------------------------------------------------------------------------------|----------|
| •      | Offense total                                                                                                 | 288      |
| •      | % change from 2021                                                                                            | 7.87%    |
| •      | # of cleared offenses                                                                                         | 196      |
| •      | Percent cleared                                                                                               | 68.06%   |
| •      | Group "A" crime rate per 100,000 population                                                                   | 3,236.32 |
| •      | Summary-based reporting crime rate per 100,000 populated is calculated for other state crime comparisons only | 573.10   |

## Total Offenses - 5 year trend

|                                             | Offer      | nses      | Arre  | ests     |
|---------------------------------------------|------------|-----------|-------|----------|
| Group "A" Offenses                          | # Reported | # Cleared | Adult | Juvenile |
| Murder                                      | 0          | 0         | 0     | 0        |
| Negligent Manslaughter                      | 0          | 0         | 0     | 0        |
| Rape                                        | 2          | 1         | 0     | 0        |
| Sodomy                                      | 0          | 0         | 0     | 0        |
| Sexual Assault w/Obj                        | 0          | 0         | 0     | 0        |
| Fondling                                    | 3          | 3         | 0     | 2        |
| Aggravated Assault                          | 4          | 4         | 2     | 2        |
| Simple Assault                              | 39         | 26        | 7     | 8        |
| Intimidation                                | 1          | 1         | 0     | 0        |
| Kidnapping                                  | 0          | 0         | 0     | 0        |
| Incest                                      | 0          | 0         | 0     | 0        |
| Statutory Rape                              | 0          | 0         | 0     | 0        |
| Human Trafficking, Commercial Sex Acts      | 0          | 0         | 0     | 0        |
| Human Trafficking, Involuntary<br>Servitude | 0          | 0         | 0     | 0        |
| Robbery                                     | 0          | 0         | 0     | 0        |
| Burglary/Breaking and Entering              | 5          | 2         | 1     | 1        |
| Larceny/Theft Offenses                      | 34         | 9         | 3     | 2        |
| Motor Vehicle Theft                         | 6          | 2         | 1     | 0        |
| Arson                                       | 0          | 0         | 0     | 0        |
| Destruction Of Property                     | 18         | 4         | 1     | 5        |
| Counterfeiting/Forgery                      | 2          | 2         | 1     | 0        |
| Fraud Offenses                              | 13         | 3         | 1     | 0        |
| Embezzlement                                | 0          | 0         | 0     | 0        |
| Extortion/Blackmail                         | 0          | 0         | 0     | 0        |
| Bribery                                     | 0          | 0         | 0     | 0        |
| Stolen Property Offenses                    | 0          | 0         | 0     | 0        |
| Drug/Narcotic Violations                    | 84         | 71        | 62    | 1        |
| Drug Equipment Violations                   | 73         | 65        | 10    | 0        |
| Gambling Offenses                           | 0          | 0         | 0     | 0        |
| Pornography/Obscene Material                | 1          | 0         | 0     | 0        |
| Prostitution Offenses                       | 0          | 0         | 0     | 0        |
| Weapons Law Violations                      | 3          | 3         | 2     | 1        |
| Animal Cruelty                              | 0          | 0         | 0     | 0        |
| Total Group "A"                             | 288        | 196       | 91    | 22       |