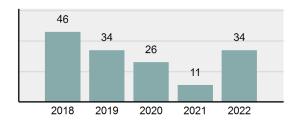

## **ASHTON Police Department**

Population: 957 County: Fremont

| Offens | e Overview                                                                                                    |          |
|--------|---------------------------------------------------------------------------------------------------------------|----------|
| •      | Offense total                                                                                                 | 34       |
| •      | % change from 2021                                                                                            | 209.09%  |
| •      | # of cleared offenses                                                                                         | 15       |
| •      | Percent cleared                                                                                               | 44.12%   |
| •      | Group "A" crime rate per 100,000 population                                                                   | 3,552.77 |
| •      | Summary-based reporting crime rate per 100,000 populated is calculated for other state crime comparisons only | 1,149.43 |

| • | # of cleared offenses                                                                                         | 15       |
|---|---------------------------------------------------------------------------------------------------------------|----------|
| • | Percent cleared                                                                                               | 44.12%   |
| • | Group "A" crime rate per 100,000 population                                                                   | 3,552.77 |
| • | Summary-based reporting crime rate per 100,000 populated is calculated for other state crime comparisons only | 1,149.43 |

## Total Offenses - 5 year trend

|                                             | Offenses   |           | Arrests |          |
|---------------------------------------------|------------|-----------|---------|----------|
| Group "A" Offenses                          | # Reported | # Cleared | Adult   | Juvenile |
| Murder                                      | 0          | 0         | 0       | 0        |
| Negligent Manslaughter                      | 0          | 0         | 0       | 0        |
| Rape                                        | 0          | 0         | 0       | 0        |
| Sodomy                                      | 0          | 0         | 0       | 0        |
| Sexual Assault w/Obj                        | 0          | 0         | 0       | 0        |
| Fondling                                    | 1          | 0         | 0       | 0        |
| Aggravated Assault                          | 0          | 0         | 0       | 0        |
| Simple Assault                              | 3          | 1         | 1       | 0        |
| Intimidation                                | 0          | 0         | 0       | 0        |
| Kidnapping                                  | 0          | 0         | 0       | 0        |
| Incest                                      | 0          | 0         | 0       | 0        |
| Statutory Rape                              | 0          | 0         | 0       | 0        |
| Human Trafficking, Commercial Sex Acts      | 0          | 0         | 0       | 0        |
| Human Trafficking, Involuntary<br>Servitude | 0          | 0         | 0       | 0        |
| Robbery                                     | 0          | 0         | 0       | 0        |
| Burglary/Breaking and Entering              | 1          | 0         | 0       | 0        |
| Larceny/Theft Offenses                      | 8          | 1         | 1       | 0        |
| Motor Vehicle Theft                         | 2          | 0         | 0       | 0        |
| Arson                                       | 0          | 0         | 0       | 0        |
| Destruction Of Property                     | 3          | 0         | 0       | 0        |
| Counterfeiting/Forgery                      | 0          | 0         | 0       | 0        |
| Fraud Offenses                              | 1          | 0         | 0       | 0        |
| Embezzlement                                | 0          | 0         | 0       | 0        |
| Extortion/Blackmail                         | 0          | 0         | 0       | 0        |
| Bribery                                     | 0          | 0         | 0       | 0        |
| Stolen Property Offenses                    | 0          | 0         | 0       | 0        |
| Drug/Narcotic Violations                    | 7          | 7         | 9       | 0        |
| Drug Equipment Violations                   | 6          | 5         | 0       | 0        |
| Gambling Offenses                           | 0          | 0         | 0       | 0        |
| Pornography/Obscene Material                | 1          | 0         | 0       | 0        |
| Prostitution Offenses                       | 0          | 0         | 0       | 0        |
| Weapons Law Violations                      | 1          | 1         | 1       | 0        |
| Animal Cruelty                              | 0          | 0         | 0       | 0        |
| Total Group "A"                             | 34         | 15        | 12      | 0        |