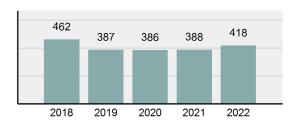

## Fremont County Total

Offense Overview

Population: 13,665 County: Fremont

| • | Offense total                                                                                                 | 418      |
|---|---------------------------------------------------------------------------------------------------------------|----------|
| • | % change from 2021                                                                                            | 7.73%    |
| • | # of cleared offenses                                                                                         | 278      |
| • | Percent cleared                                                                                               | 66.51%   |
| • | Group "A" crime rate per 100,000 population                                                                   | 3,058.91 |
| • | Summary-based reporting crime rate per 100,000 populated is calculated for other state crime comparisons only | 585.44   |