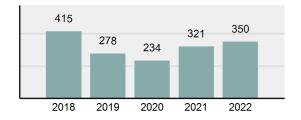

#### **Arrest Overview**

| • | Arrest total                       | 350      |
|---|------------------------------------|----------|
| • | % change from 2021                 | 9.03%    |
| • | Adult arrest total                 | 313      |
| • | Juvenile arrest total              | 37       |
| • | Arrest rate per 100,000 population | 2,561.29 |