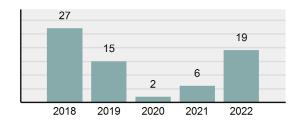

### **Arrest Overview**

| • | Arrest total                       | 19       |
|---|------------------------------------|----------|
| • | % change from 2021                 | 216.67%  |
| • | Adult arrest total                 | 19       |
| • | Juvenile arrest total              | 0        |
| • | Arrest rate per 100,000 population | 1,985.37 |