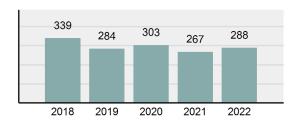

## FREMONT County Sheriff's Office

Population: 8,899
County: Fremont

| Offens | e Overview                                                                                                    |          |
|--------|---------------------------------------------------------------------------------------------------------------|----------|
| •      | Offense total                                                                                                 | 288      |
| •      | % change from 2021                                                                                            | 7.87%    |
| •      | # of cleared offenses                                                                                         | 196      |
| •      | Percent cleared                                                                                               | 68.06%   |
| •      | Group "A" crime rate per 100,000 population                                                                   | 3,236.32 |
| •      | Summary-based reporting crime rate per 100,000 populated is calculated for other state crime comparisons only | 573.10   |