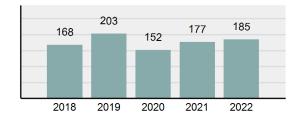

#### **Arrest Overview**

Offense Overview

| • | Arrest total                       | 185      |
|---|------------------------------------|----------|
| • | % change from 2021                 | 4.52%    |
| • | Adult arrest total                 | 166      |
| • | Juvenile arrest total              | 19       |
| • | Arrest rate per 100,000 population | 2,310.48 |

### Total Arrests - 5 year trend

|                                             | Offenses   |           | Arrests |          |
|---------------------------------------------|------------|-----------|---------|----------|
| Group "A" Offenses                          | # Reported | # Cleared | Adult   | Juvenile |
| Murder                                      | 0          | 0         | 0       | 0        |
| Negligent Manslaughter                      | 0          | 0         | 0       | 0        |
| Rape                                        | 13         | 0         | 0       | 0        |
| Sodomy                                      | 0          | 0         | 0       | 0        |
| Sexual Assault w/Obj                        | 0          | 0         | 0       | 0        |
| Fondling                                    | 11         | 1         | 1       | 0        |
| Aggravated Assault                          | 37         | 9         | 5       | 0        |
| Simple Assault                              | 70         | 13        | 7       | 1        |
| Intimidation                                | 12         | 0         | 0       | 0        |
| Kidnapping                                  | 6          | 1         | 0       | 0        |
| Incest                                      | 0          | 0         | 0       | 0        |
| Statutory Rape                              | 1          | 1         | 1       | 0        |
| Human Trafficking, Commercial<br>Sex Acts   | 0          | 0         | 0       | 0        |
| Human Trafficking, Involuntary<br>Servitude | 0          | 0         | 0       | 0        |
| Robbery                                     | 0          | 0         | 0       | 0        |
| Burglary/Breaking and Entering              | 13         | 2         | 4       | 0        |
| Larceny/Theft Offenses                      | 55         | 9         | 4       | 2        |
| Motor Vehicle Theft                         | 7          | 1         | 0       | 0        |
| Arson                                       | 1          | 0         | 0       | 0        |
| Destruction Of Property                     | 42         | 4         | 3       | 0        |
| Counterfeiting/Forgery                      | 4          | 1         | 0       | 0        |
| Fraud Offenses                              | 18         | 1         | 0       | 0        |
| Embezzlement                                | 0          | 0         | 0       | 0        |
| Extortion/Blackmail                         | 1          | 0         | 0       | 0        |
| Bribery                                     | 0          | 0         | 0       | 0        |
| Stolen Property Offenses                    | 1          | 1         | 1       | 0        |
| Drug/Narcotic Violations                    | 60         | 28        | 31      | 2        |
| Drug Equipment Violations                   | 50         | 29        | 4       | 1        |
| Gambling Offenses                           | 0          | 0         | 0       | 0        |
| Pornography/Obscene Material                | 3          | 0         | 0       | 0        |
| Prostitution Offenses                       | 2          | 0         | 0       | 0        |
| Weapons Law Violations                      | 4          | 2         | 0       | 0        |
| Animal Cruelty                              | 3          | 1         | 1       | 0        |
| Total Group "A"                             | 414        | 104       | 62      | 6        |