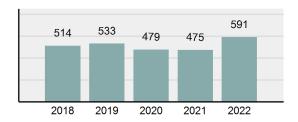

## Total Offenses - 5 year trend

# **Gem County Total**

Population: 20,166 County: Gem

| Offense Overview |                                                                                                               |          |  |
|------------------|---------------------------------------------------------------------------------------------------------------|----------|--|
| •                | Offense total                                                                                                 | 591      |  |
| •                | % change from 2021                                                                                            | 24.42%   |  |
| •                | # of cleared offenses                                                                                         | 203      |  |
| •                | Percent cleared                                                                                               | 34.35%   |  |
| •                | Group "A" crime rate per 100,000 population                                                                   | 2,930.68 |  |
| •                | Summary-based reporting crime rate per 100,000 populated is calculated for other state crime comparisons only | 773.58   |  |