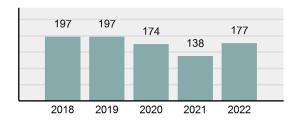

# **GEM County Sheriff's Office**

Population: 12,159 County: Gem

| • | Offense total                                                                                                             | 177      |
|---|---------------------------------------------------------------------------------------------------------------------------|----------|
| • | % change from 2021                                                                                                        | 28.26%   |
| • | # of cleared offenses                                                                                                     | 99       |
| • | Percent cleared                                                                                                           | 55.93%   |
| • | Group "A" crime rate per 100,000 population                                                                               | 1,455.71 |
| • | Summary-based reporting<br>crime rate per 100,000<br>populated is calculated for<br>other state crime<br>comparisons only | 246.73   |

## Total Offenses - 5 year trend