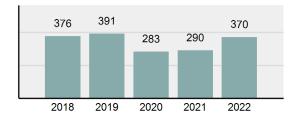

#### Total Arrests - 5 year trend

|                                             | Offenses   |           | Arrests |          |
|---------------------------------------------|------------|-----------|---------|----------|
| Group "A" Offenses                          | # Reported | # Cleared | Adult   | Juvenile |
| Murder                                      | 0          | 0         | 0       | 0        |
| Negligent Manslaughter                      | 0          | 0         | 0       | 0        |
| Rape                                        | 18         | 0         | 0       | 0        |
| Sodomy                                      | 0          | 0         | 0       | 0        |
| Sexual Assault w/Obj                        | 0          | 0         | 0       | 0        |
| Fondling                                    | 14         | 1         | 1       | 0        |
| Aggravated Assault                          | 41         | 12        | 9       | 0        |
| Simple Assault                              | 85         | 19        | 9       | 1        |
| Intimidation                                | 13         | 1         | 0       | 0        |
| Kidnapping                                  | 9          | 1         | 0       | 0        |
| Incest                                      | 0          | 0         | 0       | 0        |
| Statutory Rape                              | 1          | 1         | 1       | 0        |
| Human Trafficking, Commercial<br>Sex Acts   | 0          | 0         | 0       | 0        |
| Human Trafficking, Involuntary<br>Servitude | 0          | 0         | 0       | 0        |
| Robbery                                     | 0          | 0         | 0       | 0        |
| Burglary/Breaking and Entering              | 22         | 2         | 4       | 0        |
| Larceny/Theft Offenses                      | 63         | 9         | 4       | 2        |
| Motor Vehicle Theft                         | 10         | 1         | 0       | 0        |
| Arson                                       | 2          | 0         | 0       | 0        |
| Destruction Of Property                     | 44         | 4         | 3       | 0        |
| Counterfeiting/Forgery                      | 5          | 1         | 0       | 0        |
| Fraud Offenses                              | 22         | 1         | 0       | 0        |
| Embezzlement                                | 0          | 0         | 0       | 0        |
| Extortion/Blackmail                         | 1          | 0         | 0       | 0        |
| Bribery                                     | 0          | 0         | 0       | 0        |
| Stolen Property Offenses                    | 2          | 1         | 1       | 0        |
| Drug/Narcotic Violations                    | 117        | 71        | 83      | 3        |
| Drug Equipment Violations                   | 104        | 71        | 10      | 1        |
| Gambling Offenses                           | 0          | 0         | 0       | 0        |
| Pornography/Obscene Material                | 3          | 0         | 0       | 0        |
| Prostitution Offenses                       | 2          | 0         | 0       | 0        |
| Weapons Law Violations                      | 8          | 5         | 0       | 0        |
| Animal Cruelty                              | 5          | 2         | 2       | 0        |
| Total Group "A"                             | 591        | 203       | 127     | 7        |

#### **Arrest Overview**

| • | Arrest total                       | 370      |
|---|------------------------------------|----------|
| • | % change from 2021                 | 27.59%   |
| • | Adult arrest total                 | 347      |
| • | Juvenile arrest total              | 23       |
| • | Arrest rate per 100,000 population | 1,834.77 |