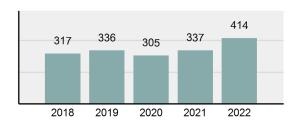

# **EMMETT Police Department**

Population: 8,007 County: Gem

| • | Offense total                                                                                                 | 414      |
|---|---------------------------------------------------------------------------------------------------------------|----------|
| • | % change from 2021                                                                                            | 22.85%   |
| • | # of cleared offenses                                                                                         | 104      |
| • | Percent cleared                                                                                               | 25.12%   |
| • | Group "A" crime rate per 100,000 population                                                                   | 5,170.48 |
| • | Summary-based reporting crime rate per 100,000 populated is calculated for other state crime comparisons only | 1,573.62 |

| • | Offense total                                                                                                 | 414      |
|---|---------------------------------------------------------------------------------------------------------------|----------|
| • | % change from 2021                                                                                            | 22.85%   |
| • | # of cleared offenses                                                                                         | 104      |
| • | Percent cleared                                                                                               | 25.12%   |
| • | Group "A" crime rate per 100,000 population                                                                   | 5,170.48 |
| • | Summary-based reporting crime rate per 100,000 populated is calculated for other state crime comparisons only | 1,573.62 |

## Total Offenses - 5 year trend