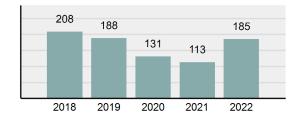

| Arrest | Overview |
|--------|----------|
| Allest | CACIAICM |

Offense Overview

| • | Arrest total                       | 185      |
|---|------------------------------------|----------|
| • | % change from 2021                 | 63.72%   |
| • | Adult arrest total                 | 181      |
| • | Juvenile arrest total              | 4        |
| • | Arrest rate per 100,000 population | 1,521.51 |

#### Total Arrests - 5 year trend

|                                             | Offenses   |           | Arrests |          |
|---------------------------------------------|------------|-----------|---------|----------|
| Group "A" Offenses                          | # Reported | # Cleared | Adult   | Juvenile |
| Murder                                      | 0          | 0         | 0       | 0        |
| Negligent Manslaughter                      | 0          | 0         | 0       | 0        |
| Rape                                        | 5          | 0         | 0       | 0        |
| Sodomy                                      | 0          | 0         | 0       | 0        |
| Sexual Assault w/Obj                        | 0          | 0         | 0       | 0        |
| Fondling                                    | 3          | 0         | 0       | 0        |
| Aggravated Assault                          | 4          | 3         | 4       | 0        |
| Simple Assault                              | 15         | 6         | 2       | 0        |
| Intimidation                                | 1          | 1         | 0       | 0        |
| Kidnapping                                  | 3          | 0         | 0       | 0        |
| Incest                                      | 0          | 0         | 0       | 0        |
| Statutory Rape                              | 0          | 0         | 0       | 0        |
| Human Trafficking, Commercial Sex Acts      | 0          | 0         | 0       | 0        |
| Human Trafficking, Involuntary<br>Servitude | 0          | 0         | 0       | 0        |
| Robbery                                     | 0          | 0         | 0       | 0        |
| Burglary/Breaking and Entering              | 9          | 0         | 0       | 0        |
| Larceny/Theft Offenses                      | 8          | 0         | 0       | 0        |
| Motor Vehicle Theft                         | 3          | 0         | 0       | 0        |
| Arson                                       | 1          | 0         | 0       | 0        |
| Destruction Of Property                     | 2          | 0         | 0       | 0        |
| Counterfeiting/Forgery                      | 1          | 0         | 0       | 0        |
| Fraud Offenses                              | 4          | 0         | 0       | 0        |
| Embezzlement                                | 0          | 0         | 0       | 0        |
| Extortion/Blackmail                         | 0          | 0         | 0       | 0        |
| Bribery                                     | 0          | 0         | 0       | 0        |
| Stolen Property Offenses                    | 1          | 0         | 0       | 0        |
| Drug/Narcotic Violations                    | 57         | 43        | 52      | 1        |
| Drug Equipment Violations                   | 54         | 42        | 6       | 0        |
| Gambling Offenses                           | 0          | 0         | 0       | 0        |
| Pornography/Obscene Material                | 0          | 0         | 0       | 0        |
| Prostitution Offenses                       | 0          | 0         | 0       | 0        |
| Weapons Law Violations                      | 4          | 3         | 0       | 0        |
| Animal Cruelty                              | 2          | 1         | 1       | 0        |
| Total Group "A"                             | 177        | 99        | 65      | 1        |