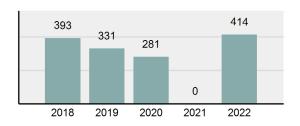

## **IDAHO County Sheriff's Office**

Population: 12,967 County: Idaho

| Offense Overview |                                                                                                               |          |  |
|------------------|---------------------------------------------------------------------------------------------------------------|----------|--|
| •                | Offense total                                                                                                 | 414      |  |
| •                | % change from 2021                                                                                            | -        |  |
| •                | # of cleared offenses                                                                                         | 386      |  |
| •                | Percent cleared                                                                                               | 93.24%   |  |
| •                | Group "A" crime rate per 100,000 population                                                                   | 3,192.72 |  |
| •                | Summary-based reporting crime rate per 100,000 populated is calculated for other state crime comparisons only | 547.54   |  |

| •               | Offense total                                                                                                 | 414      |  |
|-----------------|---------------------------------------------------------------------------------------------------------------|----------|--|
| •               | % change from 2021                                                                                            | -        |  |
| •               | # of cleared offenses                                                                                         | 386      |  |
| •               | Percent cleared                                                                                               | 93.24%   |  |
| •               | Group "A" crime rate per 100,000 population                                                                   | 3,192.72 |  |
| •               | Summary-based reporting crime rate per 100,000 populated is calculated for other state crime comparisons only | 547.54   |  |
| Arrest Overview |                                                                                                               |          |  |

## Total Offenses - 5 year trend