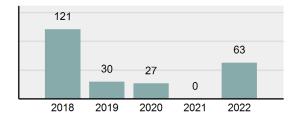

| Group "A" crime rate per 100,000 population                                                                               | 1,779.66 |  |
| •                | Summary-based reporting<br>crime rate per 100,000<br>populated is calculated for<br>other state crime<br>comparisons only | 649.72   |  |

| 63   |  |
|------|--|
| -    |  |
| 38   |  |
| 32%  |  |
| 9.66 |  |
| 9.72 |  |
|      |  |
|      |  |

#### **Arrest Overview**

| • | Arrest total                       | 34     |
|---|------------------------------------|--------|
| • | % change from 2021                 | -      |
| • | Adult arrest total                 | 34     |
| • | Juvenile arrest total              | 0      |
| • | Arrest rate per 100,000 population | 960.45 |



### Total Offenses - 5 year trend



### Total Arrests - 5 year trend

| 98   |      |      |      |      |  |
|------|------|------|------|------|--|
|      | 71   |      |      |      |  |
|      |      |      |      | 34   |  |
|      |      | 14   | 0    |      |  |
| 0040 | 0040 | 2000 |      | 0000 |  |
| 2018 | 2019 | 2020 | 2021 | 2022 |  |

|                                      | Arrests |          |
|--------------------------------------|---------|----------|
| Group "B" Arrests                    | Adult   | Juvenile |
| Curfew/Loitering/Vagrancy Violations | 0       | 0        |
| Disorderly Conduct                   | 1       | 0        |
| DUI                                  | 11      | 0        |
| Family Offenses, Nonviolent          | 0       | 0        |
| Liquor Law Violations                | 1