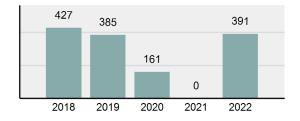

## **IDAHO County Sheriff's Office**

Population: 12,967 County: Idaho

| Offense Overview |                                                                                                               |          |  |
|------------------|---------------------------------------------------------------------------------------------------------------|----------|--|
| •                | Offense total                                                                                                 | 414      |  |
| •                | % change from 2021                                                                                            | -        |  |
| •                | # of cleared offenses                                                                                         | 386      |  |
| •                | Percent cleared                                                                                               | 93.24%   |  |
| •                | Group "A" crime rate per 100,000 population                                                                   | 3,192.72 |  |
| •                | Summary-based reporting crime rate per 100,000 populated is calculated for other state crime comparisons only | 547.54   |  |

| • | Arrest total                       | 391      |
|---|------------------------------------|----------|
| • | % change from 2021                 | -        |
| • | Adult arrest total                 | 384      |
| • | Juvenile arrest total              | 7        |
| • | Arrest rate per 100,000 population | 3,015.35 |

### Total Arrests - 5 year trend

|                                             | Offenses   |           | Arrests |          |
|---------------------------------------------|------------|-----------|---------|----------|
| Group "A" Offenses                          | # Reported | # Cleared | Adult   | Juvenile |
| Murder                                      | 0          | 0         | 0       | 0        |
| Negligent Manslaughter                      | 0          | 0         | 0       | 0        |
| Rape                                        | 1          | 1         | 1       | 0        |
| Sodomy                                      | 0          | 0         | 0       | 0        |
| Sexual Assault w/Obj                        | 0          | 0         | 0       | 0        |
| Fondling                                    | 4          | 1         | 1       | 0        |
| Aggravated Assault                          | 40         | 38        | 24      | 2        |
| Simple Assault                              | 21         | 17        | 16      | 0        |
| Intimidation                                | 3          | 3         | 4       | 0        |
| Kidnapping                                  | 0          | 0         | 0       | 0        |
| Incest                                      | 0          | 0         | 0       | 0        |
| Statutory Rape                              | 1          | 0         | 1       | 0        |
| Human Trafficking, Commercial Sex Acts      | 0          | 0         | 0       | 0        |
| Human Trafficking, Involuntary<br>Servitude | 0          | 0         | 0       | 0        |
| Robbery                                     | 0          | 0         | 0       | 0        |
| Burglary/Breaking and Entering              | 11         | 7         | 5       | 0        |
| Larceny/Theft Offenses                      | 15         | 6         | 6       | 0        |
| Motor Vehicle Theft                         | 3          | 3         | 1       | 0        |
| Arson                                       | 1          | 1         | 1       | 0        |
| Destruction Of Property                     | 16         | 11        | 5       | 0        |
| Counterfeiting/Forgery                      | 0          | 0         | 0       | 0        |
| Fraud Offenses                              | 0          | 0         | 0       | 0        |
| Embezzlement                                | 0          | 0         | 0       | 0        |
| Extortion/Blackmail                         | 0          | 0         | 0       | 0        |
| Bribery                                     | 0          | 0         | 0       | 0        |
| Stolen Property Offenses                    | 0          | 0         | 0       | 0        |
| Drug/Narcotic Violations                    | 143        | 143       | 152     | 3        |
| Drug Equipment Violations                   | 147        | 147       | 12      | 1        |
| Gambling Offenses                           | 0          | 0         | 0       | 0        |
| Pornography/Obscene Material                | 2          | 2         | 0       | 0        |
| Prostitution Offenses                       | 0          | 0         | 0       | 0        |
| Weapons Law Violations                      | 6          | 6         | 4       | 0        |
| Animal Cruelty                              | 0          | 0         | 0       | 0        |
| Total Group "A"                             | 414        | 386       | 233     | 6        |