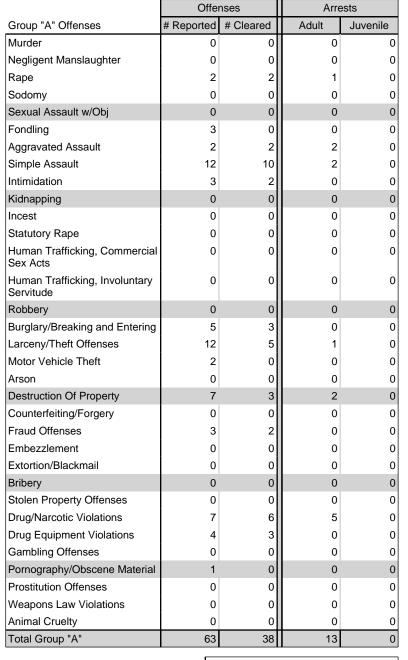

## **GRANGEVILLE Police Department**

Population: 3,540 County: Idaho

| Offense Overview |                                                                                                                           |          |  |
|------------------|---------------------------------------------------------------------------------------------------------------------------|----------|--|
| •                | Offense total                                                                                                             | 63       |  |
| •                | % change from 2021                                                                                                        | -        |  |
| •                | # of cleared offenses                                                                                                     | 38       |  |
| •                | Percent cleared                                                                                                           | 60.32%   |  |
| •                | Group "A" crime rate per 100,000 population                                                                               | 1,779.66 |  |
| •                | Summary-based reporting<br>crime rate per 100,000<br>populated is calculated for<br>other state crime<br>comparisons only | 649.72   |  |

| 63   |  |
|------|--|
| -    |  |
| 38   |  |
| 32%  |  |
| 9.66 |  |
| 9.72 |  |
|      |  |
|      |  |