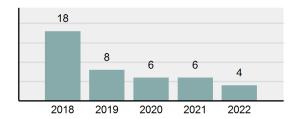

| 0       |
| • | Percent cleared                                                                                               | 0%      |
| • | Group "A" crime rate per 100,000 population                                                                   | 457.14  |
| • | Summary-based reporting crime rate per 100,000 populated is calculated for other state crime comparisons only | 114.29  |

#### **Arrest Overview**

Offense Overview

| • | Arrest total                       | 0    |
|---|------------------------------------|------|
| • | % change from 2021                 | -    |
| • | Adult arrest total                 | 0    |
| • | Juvenile arrest total              | 0    |
| • | Arrest rate per 100,000 population | 0.00 |



### Total Offenses - 5 year trend



#### Group "B" Arrests Adult Juvenile Curfew/Loitering/Vagrancy Violations **Disorderly Conduct** DUI Family Offenses, Nonviolent Liquor Law Violations Trespass of Real Property All Other Offenses

## Total Arrests - 5 year trend

| 8    |      |      |      |      |  |
|------|------|------|------|------|--|
|      |      |      |      |      |  |
|      | 3    | 1    |      |      |  |
|      |      |      | 0    | 0    |  |
| 2018 | 2019 | 2020 | 2021 | 2022 |  |

Total Group "B"

## **GRANGEVILLE Police Department**

Population: 3,540 County: Idaho

| Offense Overview |                                                                                                                           |          |  |
|------------------|-----------------------------------------------------------