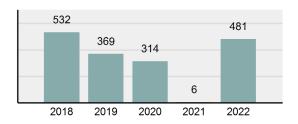

## Idaho County Total

Offense Overview

17,382 Population: County: Idaho

Arrests

| • | Offense total                                                                                                 | 481      |
|---|---------------------------------------------------------------------------------------------------------------|----------|
| • | % change from 2021                                                                                            | 7916.67% |
| • | # of cleared offenses                                                                                         | 424      |
| • | Percent cleared                                                                                               | 88.15%   |
| • | Group "A" crime rate per 100,000 population                                                                   | 2,767.23 |
| • | Summary-based reporting crime rate per 100,000 populated is calculated for other state crime comparisons only | 546.54   |

| •               | Percent cleared                                                                                               | 88.15%   |
|-----------------|---------------------------------------------------------------------------------------------------------------|----------|
| •               | Group "A" crime rate per 100,000 population                                                                   | 2,767.23 |
| •               | Summary-based reporting crime rate per 100,000 populated is calculated for other state crime comparisons only | 546.54   |
| Arrest Overview |                                                                                                               |          |
| •               | Arrest total                                                                                                  | 425      |

## Total Offenses - 5 year trend