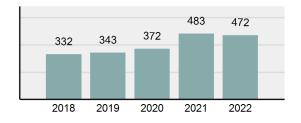

#### Total Arrests - 5 year trend

|                                             | Offenses   |           | Arre  | ests     |
|---------------------------------------------|------------|-----------|-------|----------|
| Group "A" Offenses                          | # Reported | # Cleared | Adult | Juvenile |
| Murder                                      | 0          | 0         | 0     | 0        |
| Negligent Manslaughter                      | 0          | 0         | 0     | 0        |
| Rape                                        | 6          | 3         | 2     | 0        |
| Sodomy                                      | 0          | 0         | 0     | 0        |
| Sexual Assault w/Obj                        | 0          | 0         | 0     | 0        |
| Fondling                                    | 10         | 7         | 5     | 0        |
| Aggravated Assault                          | 24         | 18        | 10    | 2        |
| Simple Assault                              | 53         | 26        | 14    | 2        |
| Intimidation                                | 2          | 0         | 0     | 0        |
| Kidnapping                                  | 0          | 0         | 0     | 0        |
| Incest                                      | 0          | 0         | 0     | 0        |
| Statutory Rape                              | 0          | 0         | 0     | 0        |
| Human Trafficking, Commercial Sex Acts      | 0          | 0         | 0     | 0        |
| Human Trafficking, Involuntary<br>Servitude | 0          | 0         | 0     | 0        |
| Robbery                                     | 1          | 0         | 0     | 0        |
| Burglary/Breaking and Entering              | 30         | 3         | 0     | 0        |
| Larceny/Theft Offenses                      | 72         | 15        | 10    | 1        |
| Motor Vehicle Theft                         | 28         | 10        | 1     | 0        |
| Arson                                       | 1          | 0         | 0     | 0        |
| Destruction Of Property                     | 42         | 7         | 5     | 0        |
| Counterfeiting/Forgery                      | 3          | 0         | 0     | 0        |
| Fraud Offenses                              | 25         | 6         | 2     | 1        |
| Embezzlement                                | 1          | 1         | 0     | 0        |
| Extortion/Blackmail                         | 0          | 0         | 0     | 0        |
| Bribery                                     | 0          | 0         | 0     | 0        |
| Stolen Property Offenses                    | 5          | 0         | 0     | 0        |
| Drug/Narcotic Violations                    | 144        | 129       | 126   | 9        |
| Drug Equipment Violations                   | 130        | 118       | 16    | 2        |
| Gambling Offenses                           | 0          | 0         | 0     | 0        |
| Pornography/Obscene Material                | 4          | 1         | 0     | 1        |
| Prostitution Offenses                       | 0          | 0         | 0     | 0        |
| Weapons Law Violations                      | 15         | 12        | 6     | 0        |
| Animal Cruelty                              | 0          | 0         | 0     | 0        |
| Total Group "A"                             | 596        | 356       | 197   | 18       |