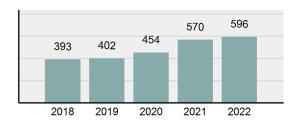

nt cleared                                                                                               | 59.73%   |
| • | Group "A" crime rate per 100,000 population                                                                   | 4,930.51 |
| • | Summary-based reporting crime rate per 100,000 populated is calculated for other state crime comparisons only | 1,340.17 |

| Arrest | Overview |
|--------|----------|

Offense Overview

| • | Arrest total                       | 472      |
|---|------------------------------------|----------|
| • | % change from 2021                 | -2.28%   |
| • | Adult arrest total                 | 439      |
| • | Juvenile arrest total              | 33       |
| • | Arrest rate per 100,000 population | 3,904.70 |

### Total Offenses - 5 year trend



#### Total Arrests - 5 year trend



|                                             | Offenses   |           | Arre  | ests     |
|---------------------------------------------|------------|-----------|-------|----------|
| Group "A" Offenses                          | # Reported | # Cleared | Adult | Juvenile |
| Murder                                      | 0          | 0         | 0     | 0        |
| Negligent Manslaughter                      | 0          | 0         | 0     | 0        |
| Rape                                        | 6          | 3         | 2     | 0        |
| Sodomy                                      | 0          | 0         | 0     | 0        |
| Sexual Assault w/Obj                        | 0          | 0         | 0     | 0        |
| Fondling