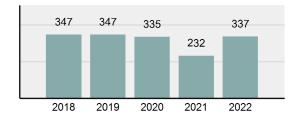

#### Total Arrests - 5 year trend

|                                             | Offenses   |           | Arre  | ests     |
|---------------------------------------------|------------|-----------|-------|----------|
| Group "A" Offenses                          | # Reported | # Cleared | Adult | Juvenile |
| Murder                                      | 0          | 0         | 0     | 0        |
| Negligent Manslaughter                      | 0          | 0         | 0     | 0        |
| Rape                                        | 10         | 7         | 2     | 0        |
| Sodomy                                      | 2          | 0         | 1     | 0        |
| Sexual Assault w/Obj                        | 1          | 1         | 0     | 0        |
| Fondling                                    | 8          | 6         | 4     | 0        |
| Aggravated Assault                          | 34         | 23        | 17    | 2        |
| Simple Assault                              | 57         | 49        | 10    | 19       |
| Intimidation                                | 12         | 11        | 8     | 0        |
| Kidnapping                                  | 3          | 3         | 0     | 0        |
| Incest                                      | 1          | 0         | 0     | 0        |
| Statutory Rape                              | 1          | 1         | 0     | 0        |
| Human Trafficking, Commercial Sex Acts      | 0          | 0         | 0     | 0        |
| Human Trafficking, Involuntary<br>Servitude | 0          | 0         | 0     | 0        |
| Robbery                                     | 1          | 0         | 0     | 0        |
| Burglary/Breaking and Entering              | 11         | 4         | 2     | 1        |
| Larceny/Theft Offenses                      | 106        | 43        | 29    | 6        |
| Motor Vehicle Theft                         | 16         | 2         | 1     | 0        |
| Arson                                       | 1          | 0         | 0     | 0        |
| Destruction Of Property                     | 100        | 15        | 4     | 1        |
| Counterfeiting/Forgery                      | 5          | 1         | 1     | 0        |
| Fraud Offenses                              | 39         | 15        | 11    | 0        |
| Embezzlement                                | 3          | 2         | 1     | 0        |
| Extortion/Blackmail                         | 1          | 0         | 0     | 0        |
| Bribery                                     | 0          | 0         | 0     | 0        |
| Stolen Property Offenses                    | 1          | 1         | 0     | 0        |
| Drug/Narcotic Violations                    | 87         | 85        | 62    | 19       |
| Drug Equipment Violations                   | 70         | 68        | 24    | 2        |
| Gambling Offenses                           | 0          | 0         | 0     | 0        |
| Pornography/Obscene Material                | 2          | 1         | 0     | 0        |
| Prostitution Offenses                       | 0          | 0         | 0     | 0        |
| Weapons Law Violations                      | 10         | 7         | 3     | 1        |
| Animal Cruelty                              | 0          | 0         | 0     | 0        |
| Total Group "A"                             | 582        | 345       | 180   | 51       |