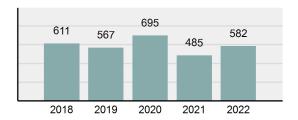

|
|                                                                                                               | % change from 2021 # of cleared offenses Percent cleared Group "A" crime rate per 100,000 population Summary-based reporting crime rate per 100,000 populated is calculated for other state crime |

| Arrest | Overview |
|--------|----------|
| Allest | CACIAICM |

Offense Overview

| • | Arrest total                       | 337      |
|---|------------------------------------|----------|
| • | % change from 2021                 | 45.26%   |
| • | Adult arrest total                 | 273      |
| • | Juvenile arrest total              | 64       |
| • | Arrest rate per 100,000 population | 2,631.58 |

### Total Offenses - 5 year trend



#### Total Arrests - 5 year trend



|                                             | Offenses   |           | Arre  | ests     |
|---------------------------------------------|------------|-----------|-------|----------|
| Group "A" Offenses                          | # Reported | # Cleared | Adult | Juvenile |
| Murder                                      | 0          | 0         | 0     | 0        |
| Negligent Manslaughter                      | 0          | 0         | 0     | 0        |
| Rape                                        | 10         | 7         | 2     | 0        |
| Sodomy                                      | 2          | 0         | 1     | 0        |
| Sexual Assault w/Obj                        | 1          | 1         | 0     | 0        |
| Fondling