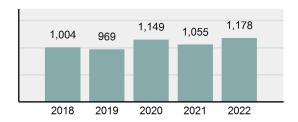

### Total Offenses - 5 year trend

#### Total Arrests - 5 year trend

| 679  | 690  | 707  | 715  | 809  |  |
|------|------|------|------|------|--|
|      |      |      |      |      |  |
| 2018 | 2019 | 2020 | 2021 | 2022 |  |

|                                             | Offenses   |           | Arrests |          |
|---------------------------------------------|------------|-----------|---------|----------|
| Group "A" Offenses                          | # Reported | # Cleared | Adult   | Juvenile |
| Murder                                      | 0          | 0         | 0       | 0        |
| Negligent Manslaughter                      | 0          | 0         | 0       | 0        |
| Rape                                        | 16         | 10        | 4       | 0        |
| Sodomy                                      | 2          | 0         | 1       | 0        |
| Sexual Assault w/Obj                        | 1          | 1         | 0       | 0        |
| Fondling                                    | 18         | 13        | 9       | 0        |
| Aggravated Assault                          | 58         | 41        | 27      | 4        |
| Simple Assault                              | 110        | 75        | 24      | 21       |
| Intimidation                                | 14         | 11        | 8       | 0        |
| Kidnapping                                  | 3          | 3         | 0       | 0        |
| Incest                                      | 1          | 0         | 0       | 0        |
| Statutory Rape                              | 1          | 1         | 0       | 0        |
| Human Trafficking, Commercial Sex Acts      | 0          | 0         | 0       | 0        |
| Human Trafficking, Involuntary<br>Servitude | 0          | 0         | 0       | 0        |
| Robbery                                     | 2          | 0         | 0       | 0        |
| Burglary/Breaking and Entering              | 41         | 7         | 2       | 1        |
| Larceny/Theft Offenses                      | 178        | 58        | 39      | 7        |
| Motor Vehicle Theft                         | 44         | 12        | 2       | 0        |
| Arson                                       | 2          | 0         | 0       | 0        |
| Destruction Of Property                     | 142        | 22        | 9       | 1        |
| Counterfeiting/Forgery                      | 8          | 1         | 1       | 0        |
| Fraud Offenses                              | 64         | 21        | 13      | 1        |
| Embezzlement                                | 4          | 3         | 1       | 0        |
| Extortion/Blackmail                         | 1          | 0         | 0       | 0        |
| Bribery                                     | 0          | 0         | 0       | 0        |
| Stolen Property Offenses                    | 6          | 1         | 0       | 0        |
| Drug/Narcotic Violations                    | 231        | 214       | 188     | 28       |
| Drug Equipment Violations                   | 200        | 186       | 40      | 4        |
| Gambling Offenses                           | 0          | 0         | 0       | 0        |
| Pornography/Obscene Material                | 6          | 2         | 0       | 1        |
| Prostitution Offenses                       | 0          | 0         | 0       | 0        |
| Weapons Law Violations                      | 25         | 19        | 9       | 1        |
| Animal Cruelty                              | 0          | 0         | 0       | 0        |
| Total Group "A"                             | 1,178      | 701       | 377     | 69       |