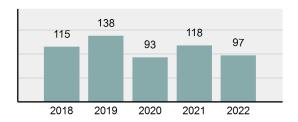

# **KOOTENAI County Sheriff's Office**

Population: 68,425 County: Kootenai

| • | Offense total                                                                                                 | 2,345    |
|---|---------------------------------------------------------------------------------------------------------------|----------|
| • | % change from 2021                                                                                            | -25.15%  |
| • | # of cleared offenses                                                                                         | 1,384    |
| • | Percent cleared                                                                                               | 59.02%   |
| • | Group "A" crime rate per 100,000 population                                                                   | 3,427.11 |
| • | Summary-based reporting crime rate per 100,000 populated is calculated for other state crime comparisons only | 989.40   |