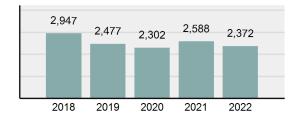

#### **Arrest Overview**

Offense Overview

| • | Arrest total                       | 2,372    |
|---|------------------------------------|----------|
| • | % change from 2021                 | -8.35%   |
| • | Adult arrest total                 | 2,023    |
| • | Juvenile arrest total              | 349      |
| • | Arrest rate per 100,000 population | 4,156.95 |

## Total Offenses - 5 year trend

|                                          | Offenses   |           | Arrests |          |
|------------------------------------------|------------|-----------|---------|----------|
| Group "A" Offenses                       | # Reported | # Cleared | Adult   | Juvenile |
| Murder                                   | 1          | 1         | 0       | 0        |
| Negligent Manslaughter                   | 0          | 0         | 0       | 0        |
| Rape                                     | 42         | 24        | 7       | 3        |
| Sodomy                                   | 7          | 5         | 1       | 0        |
| Sexual Assault w/Obj                     | 5          | 2         | 0       | 0        |
| Fondling                                 | 26         | 12        | 4       | 3        |
| Aggravated Assault                       | 110        | 70        | 25      | 6        |
| Simple Assault                           | 578        | 457       | 202     | 53       |
| Intimidation                             | 62         | 37        | 14      | 2        |
| Kidnapping                               | 13         | 10        | 6       | 0        |
| Incest                                   | 0          | 0         | 0       | 0        |
| Statutory Rape                           | 1          | 0         | 0       | 0        |
| Human Trafficking, Commercial Sex Acts   | 0          | 0         | 0       | 0        |
| Human Trafficking, Involuntary Servitude | 0          | 0         | 0       | 0        |
| Robbery                                  | 14         | 7         | 2       | 6        |
| Burglary/Breaking and Entering           | 75         | 18        | 15      | 0        |
| Larceny/Theft Offenses                   | 478        | 161       | 104     | 22       |
| Motor Vehicle Theft                      | 36         | 14        | 5       | 0        |
| Arson                                    | 9          | 3         | 1       | 3        |
| Destruction Of Property                  | 271        | 53        | 18      | 11       |
| Counterfeiting/Forgery                   | 24         | 11        | 4       | 0        |
| Fraud Offenses                           | 55         | 22        | 7       | 0        |
| Embezzlement                             | 11         | 5         | 2       | 1        |
| Extortion/Blackmail                      | 3          | 0         | 0       | 0        |
| Bribery                                  | 0          | 0         | 0       | 0        |
| Stolen Property Offenses                 | 11         | 11        | 6       | 0        |
| Drug/Narcotic Violations                 | 396        | 384       | 315     | 33       |
| Drug Equipment Violations                | 355        | 350       | 129     | 10       |
| Gambling Offenses                        | 0          | 0         | 0       | 0        |
| Pornography/Obscene Material             | 8          | 2         | 0       | 0        |
| Prostitution Offenses                    | 1          | 1         | 0       | 0        |
| Weapons Law Violations                   | 42         | 33        | 12      | 13       |
| Animal Cruelty                           | 8          | 4         | 3       | 1        |
| Total Group "A"                          | 2,642      | 1,697     | 882     | 167      |