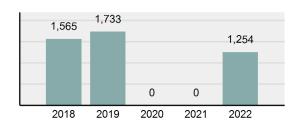

| • | Arrest total                       | 1,254    |
|---|------------------------------------|----------|
| • | % change from 2021                 | -        |
| • | Adult arrest total                 | 1,058    |
| • | Juvenile arrest total              | 196      |
| • | Arrest rate per 100,000 population | 2,708.07 |

### Total Offenses - 5 year trend

|                                             | Offenses   |           | Arrests |          |
|---------------------------------------------|------------|-----------|---------|----------|
| Group "A" Offenses                          | # Reported | # Cleared | Adult   | Juvenile |
| Murder                                      | 1          | 1         | 1       | 0        |
| Negligent Manslaughter                      | 0          | 0         | 0       | 0        |
| Rape                                        | 5          | 3         | 0       | 0        |
| Sodomy                                      | 1          | 1         | 1       | 0        |
| Sexual Assault w/Obj                        | 3          | 2         | 0       | 0        |
| Fondling                                    | 19         | 14        | 7       | 3        |
| Aggravated Assault                          | 76         | 66        | 42      | 5        |
| Simple Assault                              | 295        | 242       | 68      | 33       |
| Intimidation                                | 20         | 10        | 7       | 0        |
| Kidnapping                                  | 2          | 1         | 1       | 0        |
| Incest                                      | 0          | 0         | 0       | 0        |
| Statutory Rape                              | 0          | 0         | 0       | 0        |
| Human Trafficking, Commercial Sex Acts      | 0          | 0         | 0       | 0        |
| Human Trafficking, Involuntary<br>Servitude | 0          | 0         | 0       | 0        |
| Robbery                                     | 5          | 5         | 2       | 0        |
| Burglary/Breaking and Entering              | 87         | 24        | 15      | 13       |
| Larceny/Theft Offenses                      | 368        | 126       | 94      | 15       |
| Motor Vehicle Theft                         | 38         | 10        | 4       | 0        |
| Arson                                       | 0          | 0         | 0       | 0        |
| Destruction Of Property                     | 233        | 57        | 8       | 10       |
| Counterfeiting/Forgery                      | 7          | 4         | 2       | 0        |
| Fraud Offenses                              | 81         | 14        | 9       | 1        |
| Embezzlement                                | 1          | 1         | 0       | 0        |
| Extortion/Blackmail                         | 8          | 0         | 0       | 0        |
| Bribery                                     | 0          | 0         | 0       | 0        |
| Stolen Property Offenses                    | 25         | 15        | 13      | 0        |
| Drug/Narcotic Violations                    | 359        | 314       | 290     | 34       |
| Drug Equipment Violations                   | 399        | 340       | 109     | 13       |
| Gambling Offenses                           | 0          | 0         | 0       | 0        |
| Pornography/Obscene Material                | 7          | 2         | 2       | 0        |
| Prostitution Offenses                       | 0          | 0         | 0       | 0        |
| Weapons Law Violations                      | 22         | 19        | 5       | 3        |
| Animal Cruelty                              | 11         | 7         | 6       | 0        |
| Total Group "A"                             | 2,073      | 1,278     | 686     | 130      |