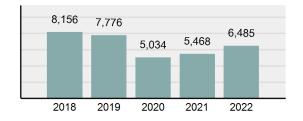

# Kootenai County Total

Offense Overview

Population: 185,620 County: Kootenai

|   | 0 0 10 110 11                                                                                                 |          |
|---|---------------------------------------------------------------------------------------------------------------|----------|
| • | Offense total                                                                                                 | 7,367    |
| • | % change from 2021                                                                                            | 20.95%   |
| • | # of cleared offenses                                                                                         | 4,517    |
| • | Percent cleared                                                                                               | 61.31%   |
| • | Group "A" crime rate per 100,000 population                                                                   | 3,968.86 |
| • | Summary-based reporting crime rate per 100,000 populated is calculated for other state crime comparisons only | 1,141.04 |

### **Arrest Overview**

| • | Arrest total                       | 6,485    |
|---|------------------------------------|----------|
| • | % change from 2021                 | 18.6%    |
| • | Adult arrest total                 | 5,796    |
| • | Juvenile arrest total              | 689      |
| • | Arrest rate per 100,000 population | 3,493.70 |