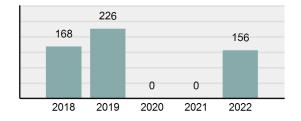

# **POST FALLS Police Department**

Population: 46,306 County: Kootenai

| Offense Overview |                                                                                                               |          |  |  |
|------------------|---------------------------------------------------------------------------------------------------------------|----------|--|--|
| •                | Offense total                                                                                                 | 2,073    |  |  |
| •                | % change from 2021                                                                                            | -        |  |  |
| •                | # of cleared offenses                                                                                         | 1,278    |  |  |
| •                | Percent cleared                                                                                               | 61.65%   |  |  |
| •                | Group "A" crime rate per 100,000 population                                                                   | 4,476.74 |  |  |
| •                | Summary-based reporting crime rate per 100,000 populated is calculated for other state crime comparisons only | 1,252.54 |  |  |