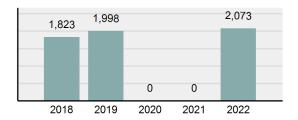

# **POST FALLS Police Department**

Population: 46,306 County: Kootenai

| Offense Overview |                                                                                                               |          |  |  |
|------------------|---------------------------------------------------------------------------------------------------------------|----------|--|--|
| •                | Offense total                                                                                                 | 2,073    |  |  |
| •                | % change from 2021                                                                                            | -        |  |  |
| •                | # of cleared offenses                                                                                         | 1,278    |  |  |
| •                | Percent cleared                                                                                               | 61.65%   |  |  |
| •                | Group "A" crime rate per 100,000 population                                                                   | 4,476.74 |  |  |
| •                | Summary-based reporting crime rate per 100,000 populated is calculated for other state crime comparisons only | 1,252.54 |  |  |

### Total Offenses - 5 year trend

|                                             | Offenses   |           | Arrests |          |
|---------------------------------------------|------------|-----------|---------|----------|
| Group "A" Offenses                          | # Reported | # Cleared | Adult   | Juvenile |
| Murder                                      | 1          | 1         | 1       | 0        |
| Negligent Manslaughter                      | 0          | 0         | 0       | 0        |
| Rape                                        | 5          | 3         | 0       | 0        |
| Sodomy                                      | 1          | 1         | 1       | 0        |
| Sexual Assault w/Obj                        | 3          | 2         | 0       | 0        |
| Fondling                                    | 19         | 14        | 7       | 3        |
| Aggravated Assault                          | 76         | 66        | 42      | 5        |
| Simple Assault                              | 295        | 242       | 68      | 33       |
| Intimidation                                | 20         | 10        | 7       | 0        |
| Kidnapping                                  | 2          | 1         | 1       | 0        |
| Incest                                      | 0          | 0         | 0       | 0        |
| Statutory Rape                              | 0          | 0         | 0       | 0        |
| Human Trafficking, Commercial Sex Acts      | 0          | 0         | 0       | 0        |
| Human Trafficking, Involuntary<br>Servitude | 0          | 0         | 0       | 0        |
| Robbery                                     | 5          | 5         | 2       | 0        |
| Burglary/Breaking and Entering              | 87         | 24        | 15      | 13       |
| Larceny/Theft Offenses                      | 368        | 126       | 94      | 15       |
| Motor Vehicle Theft                         | 38         | 10        | 4       | 0        |
| Arson                                       | 0          | 0         | 0       | 0        |
| Destruction Of Property                     | 233        | 57        | 8       | 10       |
| Counterfeiting/Forgery                      | 7          | 4         | 2       | 0        |
| Fraud Offenses                              | 81         | 14        | 9       | 1        |
| Embezzlement                                | 1          | 1         | 0       | 0        |
| Extortion/Blackmail                         | 8          | 0         | 0       | 0        |
| Bribery                                     | 0          | 0         | 0       | 0        |
| Stolen Property Offenses                    | 25         | 15        | 13      | 0        |
| Drug/Narcotic Violations                    | 359        | 314       | 290     | 34       |
| Drug Equipment Violations                   | 399        | 340       | 109     | 13       |
| Gambling Offenses                           | 0          | 0         | 0       | 0        |
| Pornography/Obscene Material                | 7          | 2         | 2       | 0        |
| Prostitution Offenses                       | 0          | 0         | 0       | 0        |
| Weapons Law Violations                      | 22         | 19        | 5       | 3        |
| Animal Cruelty                              | 11         | 7         | 6       | 0        |
| Total Group "A"                             | 2,073      | 1,278     | 686     | 130      |