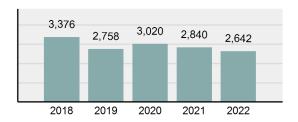

# **COEUR D ALENE Police Department**

Population: 57,061 County: Kootenai

| • | Offense total                                                                                                 | 2,642    |
|---|---------------------------------------------------------------------------------------------------------------|----------|
| • | % change from 2021                                                                                            | -6.97%   |
| • | # of cleared offenses                                                                                         | 1,697    |
| • | Percent cleared                                                                                               | 64.23%   |
| • | Group "A" crime rate per 100,000 population                                                                   | 4,630.13 |
| • | Summary-based reporting crime rate per 100,000 populated is calculated for other state crime comparisons only | 1,340.67 |

## Total Offenses - 5 year trend

|                                          | Offenses   |           | Arrests |          |
|------------------------------------------|------------|-----------|---------|----------|
| Group "A" Offenses                       | # Reported | # Cleared | Adult   | Juvenile |
| Murder                                   | 1          | 1         | 0       | 0        |
| Negligent Manslaughter                   | 0          | 0         | 0       | 0        |
| Rape                                     | 42         | 24        | 7       | 3        |
| Sodomy                                   | 7          | 5         | 1       | 0        |
| Sexual Assault w/Obj                     | 5          | 2         | 0       | 0        |
| Fondling                                 | 26         | 12        | 4       | 3        |
| Aggravated Assault                       | 110        | 70        | 25      | 6        |
| Simple Assault                           | 578        | 457       | 202     | 53       |
| Intimidation                             | 62         | 37        | 14      | 2        |
| Kidnapping                               | 13         | 10        | 6       | 0        |
| Incest                                   | 0          | 0         | 0       | 0        |
| Statutory Rape                           | 1          | 0         | 0       | 0        |
| Human Trafficking, Commercial Sex Acts   | 0          | 0         | 0       | 0        |
| Human Trafficking, Involuntary Servitude | 0          | 0         | 0       | 0        |
| Robbery                                  | 14         | 7         | 2       | 6        |
| Burglary/Breaking and Entering           | 75         | 18        | 15      | 0        |
| Larceny/Theft Offenses                   | 478        | 161       | 104     | 22       |
| Motor Vehicle Theft                      | 36         | 14        | 5       | 0        |
| Arson                                    | 9          | 3         | 1       | 3        |
| Destruction Of Property                  | 271        | 53        | 18      | 11       |
| Counterfeiting/Forgery                   | 24         | 11        | 4       | 0        |
| Fraud Offenses                           | 55         | 22        | 7       | 0        |
| Embezzlement                             | 11         | 5         | 2       | 1        |
| Extortion/Blackmail                      | 3          | 0         | 0       | 0        |
| Bribery                                  | 0          | 0         | 0       | 0        |
| Stolen Property Offenses                 | 11         | 11        | 6       | 0        |
| Drug/Narcotic Violations                 | 396        | 384       | 315     | 33       |
| Drug Equipment Violations                | 355        | 350       | 129     | 10       |
| Gambling Offenses                        | 0          | 0         | 0       | 0        |
| Pornography/Obscene Material             | 8          | 2         | 0       | 0        |
| Prostitution Offenses                    | 1          | 1         | 0       | 0        |
| Weapons Law Violations                   | 42         | 33        | 12      | 13       |
| Animal Cruelty                           | 8          | 4         | 3       | 1        |
| Total Group "A"                          | 2,642      | 1,697     | 882     | 167      |