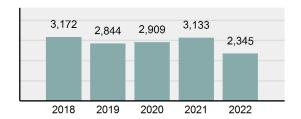

# **COEUR D ALENE Police Department**

Population: 57,061 County: Kootenai

| • | Offense total                                                                                                 | 2,642    |
|---|---------------------------------------------------------------------------------------------------------------|----------|
| • | % change from 2021                                                                                            | -6.97%   |
| • | # of cleared offenses                                                                                         | 1,697    |
| • | Percent cleared                                                                                               | 64.23%   |
| • | Group "A" crime rate per 100,000 population                                                                   | 4,630.13 |
| • | Summary-based reporting crime rate per 100,000 populated is calculated for other state crime comparisons only | 1,340.67 |

# **KOOTENAI County Sheriff's Office**

Population: 68,425 County: Kootenai

| • | Offense total                                                                                                 | 2,345    |
|---|---------------------------------------------------------------------------------------------------------------|----------|
| • | % change from 2021                                                                                            | -25.15%  |
| • | # of cleared offenses                                                                                         | 1,384    |
| • | Percent cleared                                                                                               | 59.02%   |
| • | Group "A" crime rate per 100,000 population                                                                   | 3,427.11 |
| • | Summary-based reporting crime rate per 100,000 populated is calculated for other state crime comparisons only | 989.40   |