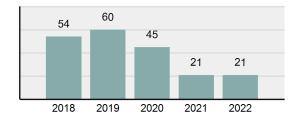

# SPIRIT LAKE Police Department

Population: 2,578 County: Kootenai

| Offense Overview |                                                                                                               |          |  |
|------------------|---------------------------------------------------------------------------------------------------------------|----------|--|
| •                | Offense total                                                                                                 | 97       |  |
| •                | % change from 2021                                                                                            | -17.8%   |  |
| •                | # of cleared offenses                                                                                         | 12       |  |
| •                | Percent cleared                                                                                               | 12.37%   |  |
| •                | Group "A" crime rate per 100,000 population                                                                   | 3,762.61 |  |
| •                | Summary-based reporting crime rate per 100,000 populated is calculated for other state crime comparisons only | 1,008.53 |  |