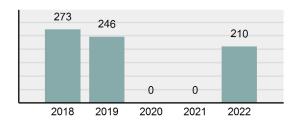

# **COEUR D ALENE Police Department**

Population: 57,061 County: Kootenai

| • | Offense total                                                                                                 | 2,642    |
|---|---------------------------------------------------------------------------------------------------------------|----------|
| • | % change from 2021                                                                                            | -6.97%   |
| • | # of cleared offenses                                                                                         | 1,697    |
| • | Percent cleared                                                                                               | 64.23%   |
| • | Group "A" crime rate per 100,000 population                                                                   | 4,630.13 |
| • | Summary-based reporting crime rate per 100,000 populated is calculated for other state crime comparisons only | 1,340.67 |