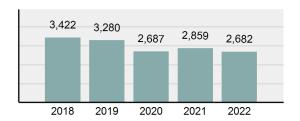

# **KOOTENAI County Sheriff's Office**

Population: 68,425 County: Kootenai

| • | Offense total                                                                                                 | 2,345    |
|---|---------------------------------------------------------------------------------------------------------------|----------|
| • | % change from 2021                                                                                            | -25.15%  |
| • | # of cleared offenses                                                                                         | 1,384    |
| • | Percent cleared                                                                                               | 59.02%   |
| • | Group "A" crime rate per 100,000 population                                                                   | 3,427.11 |
| • | Summary-based reporting crime rate per 100,000 populated is calculated for other state crime comparisons only | 989.40   |

| Arrest | Overview |
|--------|----------|

Offense Overview

| • | Arrest total                       | 2,682    |
|---|------------------------------------|----------|
| • | % change from 2021                 | -6.19%   |
| • | Adult arrest total                 | 2,578    |
| • | Juvenile arrest total              | 104      |
| • | Arrest rate per 100,000 population | 3,919.62 |