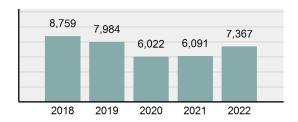

# Kootenai County Total

Offense Overview

Population: 185,620 County: Kootenai

|   | 0 0 10 110 11                                                                                                 |          |
|---|---------------------------------------------------------------------------------------------------------------|----------|
| • | Offense total                                                                                                 | 7,367    |
| • | % change from 2021                                                                                            | 20.95%   |
| • | # of cleared offenses                                                                                         | 4,517    |
| • | Percent cleared                                                                                               | 61.31%   |
| • | Group "A" crime rate per 100,000 population                                                                   | 3,968.86 |
| • | Summary-based reporting crime rate per 100,000 populated is calculated for other state crime comparisons only | 1,141.04 |

| I                                                                | 7,367    |
|------------------------------------------------------------------|----------|
| om 2021                                                          | 20.95%   |
| offenses                                                         | 4,517    |
| red                                                              | 61.31%   |
| ime rate per<br>ulation                                          | 3,968.86 |
| ased reporting<br>er 100,000<br>calculated for<br>rime<br>s only | 1,141.04 |