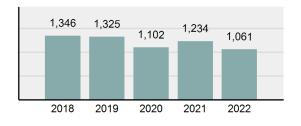

## **Latah County Total**

Offense Overview

Population: 40,675 County: Latah

Arrests

Offenses

| • | Offense total                                                                                                 | 1,061    |
|---|---------------------------------------------------------------------------------------------------------------|----------|
| • | % change from 2021                                                                                            | -14.02%  |
| • | # of cleared offenses                                                                                         | 391      |
| • | Percent cleared                                                                                               | 36.85%   |
| • | Group "A" crime rate per 100,000 population                                                                   | 2,608.48 |
| • | Summary-based reporting crime rate per 100,000 populated is calculated for other state crime comparisons only | 1,165.33 |

# Total Offenses - 5 year trend