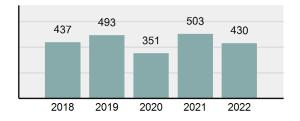

### Total Arrests - 5 year trend

|                                             | Offenses   |           | Arrests |          |
|---------------------------------------------|------------|-----------|---------|----------|
| Group "A" Offenses                          | # Reported | # Cleared | Adult   | Juvenile |
| Murder                                      | 4          | 4         | 1       | 0        |
| Negligent Manslaughter                      | 0          | 0         | 0       | 0        |
| Rape                                        | 2          | 0         | 0       | 0        |
| Sodomy                                      | 0          | 0         | 0       | 0        |
| Sexual Assault w/Obj                        | 2          | 0         | 0       | 0        |
| Fondling                                    | 0          | 0         | 0       | 0        |
| Aggravated Assault                          | 16         | 5         | 3       | 0        |
| Simple Assault                              | 66         | 33        | 29      | 0        |
| Intimidation                                | 0          | 0         | 0       | 0        |
| Kidnapping                                  | 0          | 0         | 0       | 0        |
| Incest                                      | 0          | 0         | 0       | 0        |
| Statutory Rape                              | 1          | 0         | 0       | 0        |
| Human Trafficking, Commercial Sex Acts      | 0          | 0         | 0       | 0        |
| Human Trafficking, Involuntary<br>Servitude | 0          | 0         | 0       | 0        |
| Robbery                                     | 0          | 0         | 0       | 0        |
| Burglary/Breaking and Entering              | 60         | 25        | 32      | 0        |
| Larceny/Theft Offenses                      | 272        | 61        | 63      | 0        |
| Motor Vehicle Theft                         | 10         | 0         | 0       | 0        |
| Arson                                       | 3          | 0         | 0       | 0        |
| Destruction Of Property                     | 118        | 13        | 11      | 0        |
| Counterfeiting/Forgery                      | 9          | 0         | 0       | 0        |
| Fraud Offenses                              | 46         | 1         | 0       | 0        |
| Embezzlement                                | 0          | 0         | 0       | 0        |
| Extortion/Blackmail                         | 3          | 0         | 0       | 0        |
| Bribery                                     | 0          | 0         | 0       | 0        |
| Stolen Property Offenses                    | 0          | 0         | 0       | 0        |
| Drug/Narcotic Violations                    | 77         | 66        | 72      | 0        |
| Drug Equipment Violations                   | 62         | 54        | 16      | 0        |
| Gambling Offenses                           | 0          | 0         | 0       | 0        |
| Pornography/Obscene Material                | 1          | 0         | 0       | 0        |
| Prostitution Offenses                       | 0          | 0         | 0       | 0        |
| Weapons Law Violations                      | 5          | 2         | 2       | 0        |
| Animal Cruelty                              | 1          | 1         | 1       | 0        |
| Total Group "A"                             | 758        | 265       | 230     | 0        |

| Arrest | Overview |  |
|--------|----------|--|

population

Offense Overview

| • | Arrest total            | 430      |
|---|-------------------------|----------|
| • | % change from 2021      | -14.51%  |
| • | Adult arrest total      | 428      |
| • | Juvenile arrest total   | 2        |
| • | Arrest rate per 100,000 | 1,638.72 |