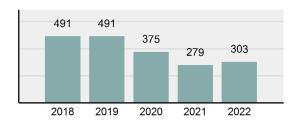

## Total Offenses - 5 year trend

## **LATAH County Sheriff's Office**

Population: 14,435 County: Latah

| Offense Overview |                                                                                                               |          |  |
|------------------|---------------------------------------------------------------------------------------------------------------|----------|--|
| •                | Offense total                                                                                                 | 303      |  |
| •                | % change from 2021                                                                                            | 8.6%     |  |
| •                | # of cleared offenses                                                                                         | 126      |  |
| •                | Percent cleared                                                                                               | 41.58%   |  |
| •                | Group "A" crime rate per 100,000 population                                                                   | 2,099.06 |  |
| •                | Summary-based reporting crime rate per 100,000 populated is calculated for other state crime comparisons only | 741.25   |  |