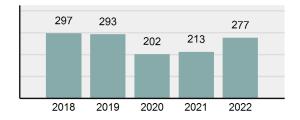

### Total Arrests - 5 year trend

|                                          | Offenses   |           | Arrests |          |
|------------------------------------------|------------|-----------|---------|----------|
| Group "A" Offenses                       | # Reported | # Cleared | Adult   | Juvenile |
| Murder                                   | 0          | 0         | 0       | 0        |
| Negligent Manslaughter                   | 0          | 0         | 0       | 0        |
| Rape                                     | 9          | 3         | 2       | 0        |
| Sodomy                                   | 1          | 0         | 0       | 0        |
| Sexual Assault w/Obj                     | 1          | 0         | 0       | 0        |
| Fondling                                 | 11         | 4         | 0       | 0        |
| Aggravated Assault                       | 17         | 13        | 9       | 0        |
| Simple Assault                           | 60         | 40        | 17      | 1        |
| Intimidation                             | 3          | 2         | 1       | 0        |
| Kidnapping                               | 0          | 0         | 0       | 0        |
| Incest                                   | 0          | 0         | 0       | 0        |
| Statutory Rape                           | o          | 0         | 0       | 0        |
| Human Trafficking, Commercial Sex Acts   | 0          | 0         | 0       | 0        |
| Human Trafficking, Involuntary Servitude | 0          | 0         | 0       | 0        |
| Robbery                                  | 0          | 0         | 0       | 0        |
| Burglary/Breaking and Entering           | 25         | 4         | 3       | 1        |
| Larceny/Theft Offenses                   | 52         | 5         | 4       | 0        |
| Motor Vehicle Theft                      | 4          | 0         | 0       | 0        |
| Arson                                    | 0          | 0         | 0       | 0        |
| Destruction Of Property                  | 31         | 12        | 4       | 3        |
| Counterfeiting/Forgery                   | 2          | 1         | 0       | 0        |
| Fraud Offenses                           | 22         | 0         | 0       | 0        |
| Embezzlement                             | 3          | 1         | 0       | 0        |
| Extortion/Blackmail                      | 1          | 0         | 0       | 0        |
| Bribery                                  | 0          | 0         | 0       | 0        |
| Stolen Property Offenses                 | 6          | 1         | 0       | 0        |
| Drug/Narcotic Violations                 | 24         | 18        | 17      | 0        |
| Drug Equipment Violations                | 25         | 20        | 4       | 1        |
| Gambling Offenses                        | 0          | 0         | 0       | 0        |
| Pornography/Obscene Material             | 4          | 2         | 1       | 0        |
| Prostitution Offenses                    | 0          | 0         | 0       | 0        |
| Weapons Law Violations                   | 2          | 0         | 0       | 0        |
| Animal Cruelty                           | 0          | 0         | 0       | 0        |
| Total Group "A"                          | 303        | 126       | 62      | 6        |

#### **Arrest Overview**

| • | Arrest total                       | 277      |
|---|------------------------------------|----------|
| • | % change from 2021                 | 30.05%   |
| • | Adult arrest total                 | 269      |
| • | Juvenile arrest total              | 8        |
| • | Arrest rate per 100,000 population | 1,918.95 |