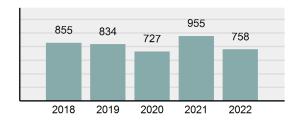

## Total Offenses - 5 year trend

## **MOSCOW Police Department**

Population: 26,240 County: Latah

| Offense total                                                                                                 | 758                                                                                                                                                                                                   |
|---------------------------------------------------------------------------------------------------------------|-------------------------------------------------------------------------------------------------------------------------------------------------------------------------------------------------------|
| % change from 2021                                                                                            | -20.63%                                                                                                                                                                                               |
| # of cleared offenses                                                                                         | 265                                                                                                                                                                                                   |
| Percent cleared                                                                                               | 34.96%                                                                                                                                                                                                |
| Group "A" crime rate per 100,000 population                                                                   | 2,888.72                                                                                                                                                                                              |
| Summary-based reporting crime rate per 100,000 populated is calculated for other state crime comparisons only | 1,398.63                                                                                                                                                                                              |
|                                                                                                               | % change from 2021  # of cleared offenses  Percent cleared  Group "A" crime rate per 100,000 population  Summary-based reporting crime rate per 100,000 populated is calculated for other state crime |