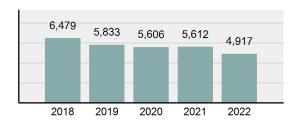

# **Bannock County Total**

Offense Overview

Population: 88,595 County: Bannock

| • | Offense total                                                                                                 | 4,917    |
|---|---------------------------------------------------------------------------------------------------------------|----------|
| • | % change from 2021                                                                                            | -12.38%  |
| • | # of cleared offenses                                                                                         | 2,115    |
| • | Percent cleared                                                                                               | 43.01%   |
| • | Group "A" crime rate per 100,000 population                                                                   | 5,549.97 |
| • | Summary-based reporting crime rate per 100,000 populated is calculated for other state crime comparisons only | 1,815.00 |

| • | Offense total                                                                                                 | 4,917    |
|---|---------------------------------------------------------------------------------------------------------------|----------|
| • | % change from 2021                                                                                            | -12.38%  |
| • | # of cleared offenses                                                                                         | 2,115    |
| • | Percent cleared                                                                                               | 43.01%   |
| • | Group "A" crime rate per 100,000 population                                                                   | 5,549.97 |
| • | Summary-based reporting crime rate per 100,000 populated is calculated for other state crime comparisons only | 1,815.00 |