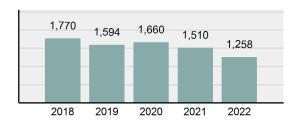

# **POCATELLO Police Department**

Population: 57,914 County: Bannock

| Offense total                                                                                                 | 3,246                                                                                                                                                                                                 |
|---------------------------------------------------------------------------------------------------------------|-------------------------------------------------------------------------------------------------------------------------------------------------------------------------------------------------------|
| % change from 2021                                                                                            | -14.42%                                                                                                                                                                                               |
| # of cleared offenses                                                                                         | 1,507                                                                                                                                                                                                 |
| Percent cleared                                                                                               | 46.43%                                                                                                                                                                                                |
| Group "A" crime rate per 100,000 population                                                                   | 5,604.86                                                                                                                                                                                              |
| Summary-based reporting crime rate per 100,000 populated is calculated for other state crime comparisons only | 1,806.13                                                                                                                                                                                              |
|                                                                                                               | % change from 2021  # of cleared offenses  Percent cleared  Group "A" crime rate per 100,000 population  Summary-based reporting crime rate per 100,000 populated is calculated for other state crime |