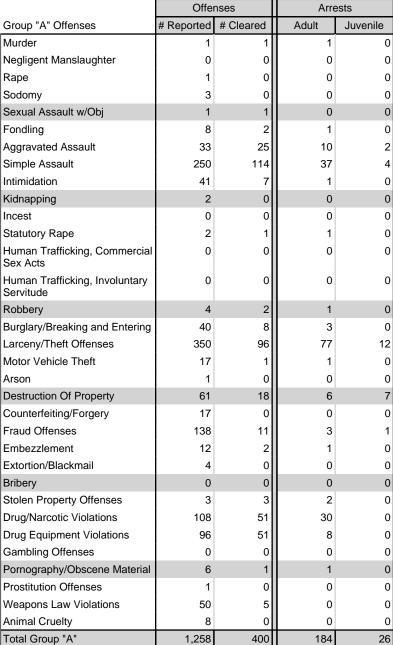

### **CHUBBUCK Police Department**

Population: 15,970 County: Bannock

| • | Offense total                                                                                                 | 1,258    |
|---|---------------------------------------------------------------------------------------------------------------|----------|
| • | % change from 2021                                                                                            | -16.69%  |
| • | # of cleared offenses                                                                                         | 400      |
| • | Percent cleared                                                                                               | 31.8%    |
| • | Group "A" crime rate per 100,000 population                                                                   | 7,877.27 |
| • | Summary-based reporting crime rate per 100,000 populated is calculated for other state crime comparisons only | 2,799.00 |