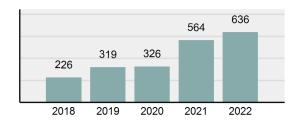

| Arrest |  |
|--------|--|
|        |  |
|        |  |

Offense Overview

| • | Arrest total                       | 636      |
|---|------------------------------------|----------|
| • | % change from 2021                 | 12.77%   |
| • | Adult arrest total                 | 587      |
| • | Juvenile arrest total              | 49       |
| • | Arrest rate per 100,000 population | 4,323.30 |