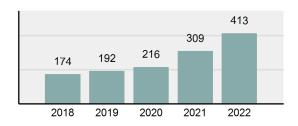

# **BANNOCK County Sheriff's Office**

Population: 14,711 County: Bannock

| • | Offense total                                                                                                 | 413      |
|---|---------------------------------------------------------------------------------------------------------------|----------|
| • | % change from 2021                                                                                            | 33.66%   |
| • | # of cleared offenses                                                                                         | 208      |
| • | Percent cleared                                                                                               | 50.36%   |
| • | Group "A" crime rate per 100,000 population                                                                   | 2,807.42 |
| • | Summary-based reporting crime rate per 100,000 populated is calculated for other state crime comparisons only | 781.73   |