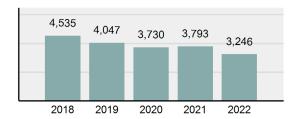

# **Bannock County Total**

Offense Overview

Population: 88,595 County: Bannock

| • | Offense total                                                                                                 | 4,917    |
|---|---------------------------------------------------------------------------------------------------------------|----------|
| • | % change from 2021                                                                                            | -12.38%  |
| • | # of cleared offenses                                                                                         | 2,115    |
| • | Percent cleared                                                                                               | 43.01%   |
| • | Group "A" crime rate per 100,000 population                                                                   | 5,549.97 |
| • | Summary-based reporting crime rate per 100,000 populated is calculated for other state crime comparisons only | 1,815.00 |

| • | Offense total                                                                                                 | 4,917    |
|---|---------------------------------------------------------------------------------------------------------------|----------|
| • | % change from 2021                                                                                            | -12.38%  |
| • | # of cleared offenses                                                                                         | 2,115    |
| • | Percent cleared                                                                                               | 43.01%   |
| • | Group "A" crime rate per 100,000 population                                                                   | 5,549.97 |
| • | Summary-based reporting crime rate per 100,000 populated is calculated for other state crime comparisons only | 1,815.00 |