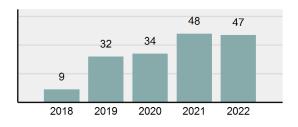

## Total Arrests - 5 year trend

| Simple Assault                              | 12 | 3  | 3  | 0 |
|---------------------------------------------|----|----|----|---|
| Intimidation                                | 3  | 1  | 1  | 0 |
| Kidnapping                                  | 0  | 0  | 0  | 0 |
| Incest                                      | 0  | 0  | 0  | 0 |
| Statutory Rape                              | 0  | 0  | 0  | 0 |
| Human Trafficking, Commercial<br>Sex Acts   | 0  | 0  | 0  | 0 |
| Human Trafficking, Involuntary<br>Servitude | 0  | 0  | 0  | 0 |
| Robbery                                     | 0  | 0  | 0  | 0 |
| Burglary/Breaking and Entering              | 5  | 0  | 0  | 0 |
| Larceny/Theft Offenses                      | 23 | 4  | 3  | 0 |
| Motor Vehicle Theft                         | 2  | 0  | 0  | 0 |
| Arson                                       | 0  | 0  | 0  | 0 |
| Destruction Of Property                     | 10 | 3  | 3  | 0 |
| Counterfeiting/Forgery                      | 1  | 0  | 0  | 0 |
| Fraud Offenses                              | 6  | 1  | 0  | 0 |
| Embezzlement                                | 0  | 0  | 0  | 0 |
| Extortion/Blackmail                         | 0  | 0  | 0  | 0 |
| Bribery                                     | 0  | 0  | 0  | 0 |
| Stolen Property Offenses                    | 1  | 0  | 0  | 0 |
| Drug/Narcotic Violations                    | 15 | 10 | 8  | 0 |
| Drug Equipment Violations                   | 15 | 11 | 5  | 0 |
| Gambling Offenses                           | 0  | 0  | 0  | 0 |
| Pornography/Obscene Material                | 0  | 0  | 0  | 0 |
| Prostitution Offenses                       | 0  | 0  | 0  | 0 |
| Weapons Law Violations                      | 3  | 1  | 1  | 0 |
| Animal Cruelty                              | 0  | 0  | 0  | 0 |
| Total Group "A"                             | 97 | 34 | 24 | 0 |
|                                             | _  |    |    |   |