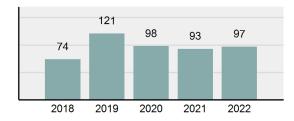

| 0         |       |
| •     | Adult arrest total                               | 47       | Robbery                                  | 0          | 0         |       |
| •     | Juvenile arrest total                            | 0        | Burglary/Breaking and Entering           | 5          | 0         |       |
| •     | Arrest rate per 100,000                          | 1,212.90 | Larceny/Theft Offenses                   | 23         | 4         |       |
|       | population                                       |          | Motor Vehicle Theft                      | 2          | 0         |       |
|       |                                                  |          |                                          |            |           |       |

## Total Offenses - 5 year trend



## Total Arrests - 5 year trend



| Simple Assault                              | 12 | 3  | 3  | 0 |
|---------------------------------------------|----|----|----|---|
| Intimidation                                | 3  | 1  | 1  | 0 |
| Kidnapping                                  | 0  | 0  | 0  | 0 |
| Incest                                      | 0  | 0  | 0  | 0 |
| Statutory Rape                              | 0  | 0  | 0  | 0 |
| Human Trafficking, Commercial<br>Sex Acts   | 0  | 0  | 0  | 0 |
| Human Trafficking, Involuntary<br>Servitude | 0  | 0  | 0  | 0 |
| Robbery                                     | 0  | 0  | 0  | 0 |
| Burglary/Breaking and Entering              | 5  | 0  | 0  | 0 |
| Larceny/Theft Offenses                      | 23 | 4  | 3  | 0 |
| Motor Vehicle Theft