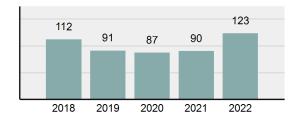

#### Total Arrests - 5 year trend

|                                          | Offer      | nses      | Arre  | ests     |
|------------------------------------------|------------|-----------|-------|----------|
| Group "A" Offenses                       | # Reported | # Cleared | Adult | Juvenile |
| Murder                                   | 0          | 0         | 0     | 0        |
| Negligent Manslaughter                   | 0          | 0         | 0     | 0        |
| Rape                                     | 1          | 0         | 0     | 0        |
| Sodomy                                   | 0          | 0         | 0     | 0        |
| Sexual Assault w/Obj                     | 0          | 0         | 0     | 0        |
| Fondling                                 | 6          | 1         | 0     | 0        |
| Aggravated Assault                       | 3          | 2         | 1     | 0        |
| Simple Assault                           | 16         | 11        | 1     | 2        |
| Intimidation                             | 1          | 1         | 1     | 0        |
| Kidnapping                               | 0          | 0         | 0     | 0        |
| Incest                                   | 0          | 0         | 0     | 0        |
| Statutory Rape                           | 0          | 0         | 0     | 0        |
| Human Trafficking, Commercial Sex Acts   | 0          | 0         | 0     | 0        |
| Human Trafficking, Involuntary Servitude | 0          | 0         | 0     | 0        |
| Robbery                                  | 0          | 0         | 0     | 0        |
| Burglary/Breaking and Entering           | 3          | 1         | 0     | 0        |
| Larceny/Theft Offenses                   | 19         | 3         | 6     | 0        |
| Motor Vehicle Theft                      | 7          | 1         | 0     | 2        |
| Arson                                    | 0          | 0         | 0     | 0        |
| Destruction Of Property                  | 21         | 3         | 0     | 1        |
| Counterfeiting/Forgery                   | 0          | 0         | 0     | 0        |
| Fraud Offenses                           | 8          | 0         | 0     | 0        |
| Embezzlement                             | 0          | 0         | 0     | 0        |
| Extortion/Blackmail                      | 0          | 0         | 0     | 0        |
| Bribery                                  | 0          | 0         | 0     | 0        |
| Stolen Property Offenses                 | 1          | 0         | 0     | 0        |
| Drug/Narcotic Violations                 | 29         | 27        | 17    | 3        |
| Drug Equipment Violations                | 26         | 23        | 6     | 3        |
| Gambling Offenses                        | 0          | 0         | 0     | 0        |
| Pornography/Obscene Material             | 0          | 0         | 0     | 0        |
| Prostitution Offenses                    | 0          | 0         | 0     | 0        |
| Weapons Law Violations                   | 2          | 2         | 1     | 0        |
| Animal Cruelty                           | 0          | 0         | 0     | 0        |
| Total Group "A"                          | 143        | 75        | 33    | 11       |

| Arrest | Overview |
|--------|----------|

| • | Arrest total                       | 123      |
|---|------------------------------------|----------|
| • | % change from 2021                 | 36.67%   |
| • | Adult arrest total                 | 105      |
| • | Juvenile arrest total              | 18       |
| • | Arrest rate per 100,000 population | 3,736.33 |