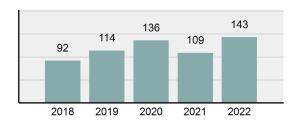

#### Total Offenses - 5 year trend

### **POWER County Sheriff's Office**

Population: 3,292 County: Power

| Offense Overview |                                                                                                               |          |  |
|------------------|---------------------------------------------------------------------------------------------------------------|----------|--|
| •                | Offense total                                                                                                 | 143      |  |
| •                | % change from 2021                                                                                            | 31.19%   |  |
| •                | # of cleared offenses                                                                                         | 75       |  |
| •                | Percent cleared                                                                                               | 52.45%   |  |
| •                | Group "A" crime rate per 100,000 population                                                                   | 4,343.86 |  |
| •                | Summary-based reporting crime rate per 100,000 populated is calculated for other state crime comparisons only | 1,002.43 |  |