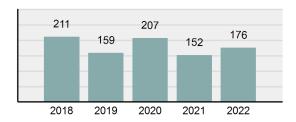

#### Total Offenses - 5 year trend

### **AMERICAN FALLS Police Department**

Population: 4,661 County: Power

| Offense Overview |                                                                                                               |          |  |
|------------------|---------------------------------------------------------------------------------------------------------------|----------|--|
| •                | Offense total                                                                                                 | 176      |  |
| •                | % change from 2021                                                                                            | 15.79%   |  |
| •                | # of cleared offenses                                                                                         | 107      |  |
| •                | Percent cleared                                                                                               | 60.8%    |  |
| •                | Group "A" crime rate per 100,000 population                                                                   | 3,776.01 |  |
| •                | Summary-based reporting crime rate per 100,000 populated is calculated for other state crime comparisons only | 1,158.55 |  |