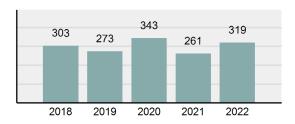

### **Power County Total**

Offense Overview

Population: 7,953 County: Power

Arrests

Offenses

| • | Offense total                                                                                                 | 319      |
|---|---------------------------------------------------------------------------------------------------------------|----------|
| • | % change from 2021                                                                                            | 22.22%   |
| • | # of cleared offenses                                                                                         | 182      |
| • | Percent cleared                                                                                               | 57.05%   |
| • | Group "A" crime rate per 100,000 population                                                                   | 4,011.07 |
| • | Summary-based reporting crime rate per 100,000 populated is calculated for other state crime comparisons only | 1,093.93 |

## Total Offenses - 5 year trend