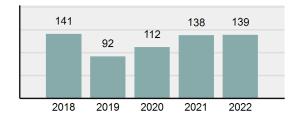

#### Total Arrests - 5 year trend

|                                             | Offenses   |           | Arrests |          |
|---------------------------------------------|------------|-----------|---------|----------|
| Group "A" Offenses                          | # Reported | # Cleared | Adult   | Juvenile |
| Murder                                      | 0          | 0         | 0       | 0        |
| Negligent Manslaughter                      | 0          | 0         | 0       | 0        |
| Rape                                        | 1          | 0         | 0       | 0        |
| Sodomy                                      | 0          | 0         | 0       | 0        |
| Sexual Assault w/Obj                        | 0          | 0         | 0       | 0        |
| Fondling                                    | 0          | 0         | 0       | 0        |
| Aggravated Assault                          | 12         | 9         | 4       | 1        |
| Simple Assault                              | 28         | 24        | 14      | 1        |
| Intimidation                                | 2          | 2         | 0       | 2        |
| Kidnapping                                  | 0          | 0         | 0       | 0        |
| Incest                                      | 0          | 0         | 0       | 0        |
| Statutory Rape                              | 0          | 0         | 0       | 0        |
| Human Trafficking, Commercial Sex Acts      | 0          | 0         | 0       | 0        |
| Human Trafficking, Involuntary<br>Servitude | 0          | 0         | 0       | 0        |
| Robbery                                     | 1          | 1         | 1       | 0        |
| Burglary/Breaking and Entering              | 1          | 0         | 0       | 0        |
| Larceny/Theft Offenses                      | 34         | 15        | 7       | 1        |
| Motor Vehicle Theft                         | 5          | 3         | 1       | 0        |
| Arson                                       | 0          | 0         | 0       | 0        |
| Destruction Of Property                     | 24         | 6         | 3       | 0        |
| Counterfeiting/Forgery                      | 0          | 0         | 0       | 0        |
| Fraud Offenses                              | 9          | 2         | 1       | 0        |
| Embezzlement                                | 0          | 0         | 0       | 0        |
| Extortion/Blackmail                         | 0          | 0         | 0       | 0        |
| Bribery                                     | 0          | 0         | 0       | 0        |
| Stolen Property Offenses                    | 1          | 0         | 0       | 0        |
| Drug/Narcotic Violations                    | 28         | 22        | 14      | 8        |
| Drug Equipment Violations                   | 27         | 21        | 5       | 0        |
| Gambling Offenses                           | 0          | 0         | 0       | 0        |
| Pornography/Obscene Material                | 0          | 0         | 0       | 0        |
| Prostitution Offenses                       | 0          | 0         | 0       | 0        |
| Weapons Law Violations                      | 3          | 2         | 1       | 0        |
| Animal Cruelty                              | 0          | 0         | 0       | 0        |
| Total Group "A"                             | 176        | 107       | 51      | 13       |

#### **Arrest Overview**

| • | Arrest total                       | 139      |
|---|------------------------------------|----------|
| • | % change from 2021                 | 0.72%    |
| • | Adult arrest total                 | 120      |
| • | Juvenile arrest total              | 19       |
| • | Arrest rate per 100,000 population | 2,982.19 |