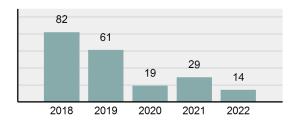

#### Total Arrests - 5 year trend

|                                             | Offer      | nses      | Arre  | ests     |
|---------------------------------------------|------------|-----------|-------|----------|
| Group "A" Offenses                          | # Reported | # Cleared | Adult | Juvenile |
| Murder                                      | 0          | 0         | 0     | 0        |
| Negligent Manslaughter                      | 0          | 0         | 0     | 0        |
| Rape                                        | 0          | 0         | 0     | 0        |
| Sodomy                                      | 0          | 0         | 0     | 0        |
| Sexual Assault w/Obj                        | 0          | 0         | 0     | 0        |
| Fondling                                    | 4          | 3         | 1     | 0        |
| Aggravated Assault                          | 6          | 6         | 6     | 0        |
| Simple Assault                              | 25         | 20        | 13    | 0        |
| Intimidation                                | 3          | 0         | 0     | 0        |
| Kidnapping                                  | 0          | 0         | 0     | 0        |
| Incest                                      | 0          | 0         | 0     | 0        |
| Statutory Rape                              | 0          | 0         | 0     | 0        |
| Human Trafficking, Commercial<br>Sex Acts   | 0          | 0         | 0     | 0        |
| Human Trafficking, Involuntary<br>Servitude | 0          | 0         | 0     | 0        |
| Robbery                                     | 0          | 0         | 0     | 0        |
| Burglary/Breaking and Entering              | 14         | 2         | 0     | 3        |
| Larceny/Theft Offenses                      | 18         | 7         | 4     | 0        |
| Motor Vehicle Theft                         | 2          | 0         | 0     | 0        |
| Arson                                       | 0          | 0         | 0     | 0        |
| Destruction Of Property                     | 18         | 7         | 5     | 1        |
| Counterfeiting/Forgery                      | 0          | 0         | 0     | 0        |
| Fraud Offenses                              | 3          | 0         | 0     | 0        |
| Embezzlement                                | 0          | 0         | 0     | 0        |
| Extortion/Blackmail                         | 0          | 0         | 0     | 0        |
| Bribery                                     | 0          | 0         | 0     | 0        |
| Stolen Property Offenses                    | 0          | 0         | 1     | 0        |
| Drug/Narcotic Violations                    | 19         | 15        | 14    | 1        |
| Drug Equipment Violations                   | 15         | 13        | 3     | 1        |
| Gambling Offenses                           | 0          | 0         | 0     | 0        |
| Pornography/Obscene Material                | 0          | 0         | 0     | 0        |
| Prostitution Offenses                       | 0          | 0         | 0     | 0        |
| Weapons Law Violations                      | 1          | 1         | 1     | 0        |
| Animal Cruelty                              | 0          | 0         | 0     | 0        |
| Total Group "A"                             | 128        | 74        | 48    | 6        |

# **MONTPELIER Police Department**

Population: 2,720 County: Bear Lake

| • | Offense total                                                                                                 | 128      |
|---|---------------------------------------------------------------------------------------------------------------|----------|
| • | % change from 2021                                                                                            | 12.28%   |
| • | # of cleared offenses                                                                                         | 74       |
| • | Percent cleared                                                                                               | 57.81%   |
| • | Group "A" crime rate per 100,000 population                                                                   | 4,705.88 |
| • | Summary-based reporting crime rate per 100,000 populated is calculated for other state crime comparisons only | 1,470.59 |