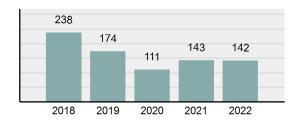

# **Bear Lake County Total**

Offense Overview

Population: 6,667 County: Bear Lake

Arrests

| • | Offense total                                                                                                 | 142      |
|---|---------------------------------------------------------------------------------------------------------------|----------|
| • | % change from 2021                                                                                            | -0.7%    |
| • | # of cleared offenses                                                                                         | 78       |
| • | Percent cleared                                                                                               | 54.93%   |
| • | Group "A" crime rate per 100,000 population                                                                   | 2,129.89 |
| • | Summary-based reporting crime rate per 100,000 populated is calculated for other state crime comparisons only | 659.97   |

### Total Offenses - 5 year trend