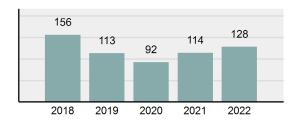

### Total Offenses - 5 year trend

# **MONTPELIER Police Department**

Population: 2,720 County: Bear Lake

| • | Offense total                                                                                                 | 128      |
|---|---------------------------------------------------------------------------------------------------------------|----------|
| • | % change from 2021                                                                                            | 12.28%   |
| • | # of cleared offenses                                                                                         | 74       |
| • | Percent cleared                                                                                               | 57.81%   |
| • | Group "A" crime rate per 100,000 population                                                                   | 4,705.88 |
| • | Summary-based reporting crime rate per 100,000 populated is calculated for other state crime comparisons only | 1,470.59 |