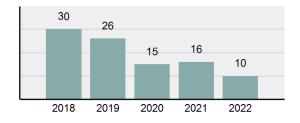

### Total Offenses - 5 year trend

# **BEAR LAKE County Sheriff's Office**

Population: 3,947 County: Bear Lake

| • | Offense total                                                                                                 | 14      |
|---|---------------------------------------------------------------------------------------------------------------|---------|
| • | % change from 2021                                                                                            | -51.72% |
| • | # of cleared offenses                                                                                         | 4       |
| • | Percent cleared                                                                                               | 28.57%  |
| • | Group "A" crime rate per 100,000 population                                                                   | 354.70  |
| • | Summary-based reporting crime rate per 100,000 populated is calculated for other state crime comparisons only | 101.34  |