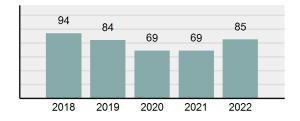

### Total Offenses - 5 year trend

# **Bear Lake County Total**

Offense Overview

Population: 6,667 County: Bear Lake

Arrests

| • | Offense total                                                                                                 | 142      |
|---|---------------------------------------------------------------------------------------------------------------|----------|
| • | % change from 2021                                                                                            | -0.7%    |
| • | # of cleared offenses                                                                                         | 78       |
| • | Percent cleared                                                                                               | 54.93%   |
| • | Group "A" crime rate per 100,000 population                                                                   | 2,129.89 |
| • | Summary-based reporting crime rate per 100,000 populated is calculated for other state crime comparisons only | 659.97   |