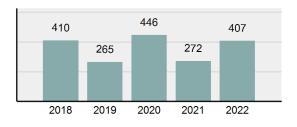

### Sł

| Shoshone County Total                            |          | Population:<br>County:                    |            | 13,928<br>Shoshone |       |          |
|--------------------------------------------------|----------|-------------------------------------------|------------|--------------------|-------|----------|
| Offense Overview                                 |          |                                           | Offe       | nses               | Arre  | ests     |
| Offense total                                    | 621      | Group "A" Offenses                        | # Reported | # Cleared          | Adult | Juvenile |
|                                                  | -        | Murder                                    | 1          | 1                  | 1     | 0        |
| % change from 2021                               | 12.7%    | Negligent Manslaughter                    | 0          | 0                  | 0     | 0        |
| # of cleared offenses                            | 430      | Rape                                      | 5          | 4                  | 2     | 0        |
| Percent cleared                                  | 69.24%   | Sodomy                                    | 1          | 0                  | 0     | 0        |
| Group "A" crime rate per                         | 4,458.64 | Sexual Assault w/Obj                      | 2          | 2                  | 2     | 0        |
| 100,000 population                               |          | Fondling                                  | 14         | 12                 | 5     | 0        |
| <ul> <li>Summary-based reporting</li> </ul>      | 1,155.94 | Aggravated Assault                        | 40         | 38                 | 25    | 3        |
| crime rate per 100,000                           |          | Simple Assault                            | 92         | 65                 | 37    | 1        |
| populated is calculated for<br>other state crime |          | Intimidation                              | 5          | 3                  | 1     | 0        |
| comparisons only                                 |          | Kidnapping                                | 2          | 2                  | 1     | 0        |
|                                                  |          | Incest                                    | 0          | 0                  | 0     | 0        |
| Arrest Overview                                  |          | Statutory Rape                            | 0          | 0                  | 0     | 0        |
| Arrest total                                     | 537      | Human Trafficking, Commercial<br>Sex Acts | 0          | 0                  | 0     | 0        |
| % change from 2021                               | 51.27%   | Human Trafficking, Involuntary Servitude  | 0          | 0                  | 0     | 0        |
| Adult arrest total                               | 516      | Robbery                                   | 1          | 0                  | 0     | 0        |
| Juvenile arrest total                            | 21       | Burglary/Breaking and Entering            | 21         | 2                  | 1     | 0        |
| Arrest rate per 100,000                          | 3,855.54 | Larceny/Theft Offenses                    | 84         | 30                 | 20    | 0        |
| population                                       |          | Motor Vehicle Theft                       | 9          | 4                  | 1     | 0        |
|                                                  |          | Arson                                     | 0          | 0                  | 0     | 0        |
|                                                  |          | Destruction Of Property                   | 45         | 15                 | 5     | 3        |
|                                                  |          | Counterfeiting/Forgery                    | 2          | 0                  | 0     | 0        |
|                                                  |          | Fraud Offenses                            | 11         | 2                  | 1     | 0        |
|                                                  |          | Embezzlement                              | 0          | 0                  | 0     | 0        |
|                                                  |          | Extortion/Blackmail                       | 0          | 0                  | 0     | о        |
|                                                  |          | Bribery                                   | 0          | 0                  | 0     | 0        |
|                                                  |          | Stolen Property Offenses                  | 3          | 3                  | 1     | 0        |
| <u>Total Offenses - 5 year tre</u>               | nd       | Drug/Narcotic Violations                  | 134        | 114                | 90    | 4        |
|                                                  | <u></u>  | Drug Equipment Violations                 | 143        | 129                | 34    | 2        |