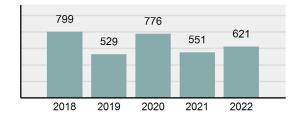

### Sł

| Shoshone County Total                            |          | Population:<br>County:                    |            | 13,928<br>Shoshone |       |          |
|--------------------------------------------------|----------|-------------------------------------------|------------|--------------------|-------|----------|
| Offense Overview                                 |          |                                           | Offe       | nses               | Arre  | ests     |
| Offense total                                    | 621      | Group "A" Offenses                        | # Reported | # Cleared          | Adult | Juvenile |
|                                                  | -        | Murder                                    | 1          | 1                  | 1     | 0        |
| % change from 2021                               | 12.7%    | Negligent Manslaughter                    | 0          | 0                  | 0     | 0        |
| # of cleared offenses                            | 430      | Rape                                      | 5          | 4                  | 2     | 0        |
| Percent cleared                                  | 69.24%   | Sodomy                                    | 1          | 0                  | 0     | 0        |
| Group "A" crime rate per                         | 4,458.64 | Sexual Assault w/Obj                      | 2          | 2                  | 2     | 0        |
| 100,000 population                               |          | Fondling                                  | 14         | 12                 | 5     | 0        |
| <ul> <li>Summary-based reporting</li> </ul>      | 1,155.94 | Aggravated Assault                        | 40         | 38                 | 25    | 3        |
| crime rate per 100,000                           |          | Simple Assault                            | 92         | 65                 | 37    | 1        |
| populated is calculated for<br>other state crime |          | Intimidation                              | 5          | 3                  | 1     | 0        |
| comparisons only                                 |          | Kidnapping                                | 2          | 2                  | 1     | 0        |
|                                                  |          | Incest                                    | 0          | 0                  | 0     | 0        |
| Arrest Overview                                  |          | Statutory Rape                            | 0          | 0                  | 0     | 0        |
| Arrest total                                     | 537      | Human Trafficking, Commercial<br>Sex Acts | 0          | 0                  | 0     | 0        |
| % change from 2021                               | 51.27%   | Human Trafficking, Involuntary Servitude  | 0          | 0                  | 0     | 0        |
| Adult arrest total                               | 516      | Robbery                                   | 1          | 0                  | 0     | 0        |
| Juvenile arrest total                            | 21       | Burglary/Breaking and Entering            | 21         | 2                  | 1     | 0        |
| Arrest rate per 100,000                          | 3,855.54 | Larceny/Theft Offenses                    | 84         | 30                 | 20    | 0        |
| population                                       |          | Motor Vehicle Theft                       | 9          | 4                  | 1     | 0        |
|                                                  |          | Arson                                     | 0          | 0                  | 0     | 0        |
|                                                  |          | Destruction Of Property                   | 45         | 15                 | 5     | 3        |
|                                                  |          | Counterfeiting/Forgery                    | 2          | 0                  | 0     | 0        |
|                                                  |          | Fraud Offenses                            | 11         | 2                  | 1     | 0        |
|                                                  |          | Embezzlement                              | 0          | 0                  | 0     | 0        |
|                                                  |          | Extortion/Blackmail                       | 0          | 0                  | 0     | о        |
|                                                  |          | Bribery                                   | 0          | 0                  | 0     | 0        |
|                                                  |          | Stolen Property Offenses                  | 3          | 3                  | 1     | 0        |
| <u>Total Offenses - 5 year tre</u>               | nd       | Drug/Narcotic Violations                  | 134        | 114                | 90    | 4        |
|                                                  | <u></u>  | Drug Equipment Violations                 | 143        | 129                | 34    | 2        |