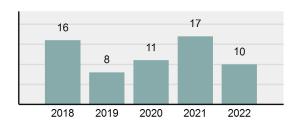

### Total Offenses - 5 year trend

#### Total Arrests - 5 year trend

|                                          | County:    |           | Shoshone |          |
|------------------------------------------|------------|-----------|----------|----------|
|                                          | Offenses   |           | Arrests  |          |
| Group "A" Offenses                       | # Reported | # Cleared | Adult    | Juvenile |
| Murder                                   | 0          | 0         | 0        | C        |
| Negligent Manslaughter                   | 0          | 0         | 0        | C        |
| Rape                                     | 0          | 0         | 0        | C        |
| Sodomy                                   | 1          | 0         | 0        | C        |
| Sexual Assault w/Obj                     | 0          | 0         | 0        | C        |
| Fondling                                 | 0          | 0         | 0        | C        |
| Aggravated Assault                       | 0          | 0         | 0        | C        |
| Simple Assault                           | 4          | 1         | 1        | C        |
| Intimidation                             | 1          | 0         | 0        | C        |
| Kidnapping                               | 0          | 0         | 0        | C        |
| Incest                                   | 0          | 0         | 0        | C        |
| Statutory Rape                           | 0          | 0         | 0        | C        |
| Human Trafficking, Commercial Sex Acts   | 0          | 0         | 0        | C        |
| Human Trafficking, Involuntary Servitude | 0          | 0         | 0        | C        |
| Robbery                                  | 0          | 0         | 0        | C        |
| Burglary/Breaking and Entering           | 1          | 0         | 0        | C        |
| Larceny/Theft Offenses                   | 4          | 2         | 0        | C        |
| Motor Vehicle Theft                      | 0          | 0         | 0        | C        |
| Arson                                    | 0          | 0         | 0        | C        |
| Destruction Of Property                  | 1          | 0         | 0        | C        |
| Counterfeiting/Forgery                   | 0          | 0         | 0        | (        |
| Fraud Offenses                           | 0          | 0         | 0        | C        |
| Embezzlement                             | 0          | 0         | 0        | (        |
| Extortion/Blackmail                      | 0          | 0         | 0        | C        |
| Bribery                                  | 0          | 0         | 0        | C        |
| Stolen Property Offenses                 | 0          | 0         | 0        | C        |
| Drug/Narcotic Violations                 | 4          | 3         | 2        | C        |
| Drug Equipment Violations                | 3          | 2         | 1        | C        |
| Gambling Offenses                        | 0          | 0         | 0        | C        |
| Pornography/Obscene Material             | 0          | 0         | 0        | C        |
| Prostitution Offenses                    | 0          | 0         | 0        | C        |
| Weapons Law Violations                   | 0          | 0         | 0        | (        |
| Animal Cruelty                           | 0          | 0         | 0        | (        |
| Total Group "A"                          | 19         | 8         | 4        | C        |