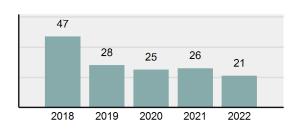

### **OSBURN** Police Department

| •      | Offense total                                                                                                             | 38       |
|--------|---------------------------------------------------------------------------------------------------------------------------|----------|
| •      | % change from 2021                                                                                                        | 40.74%   |
| •      | # of cleared offenses                                                                                                     | 23       |
| •      | Percent cleared                                                                                                           | 60.53%   |
| •      | Group "A" crime rate per 100,000 population                                                                               | 2,275.45 |
| •      | Summary-based reporting<br>crime rate per 100,000<br>populated is calculated for<br>other state crime<br>comparisons only | 419.16   |
| Arrest | Overview                                                                                                                  |          |