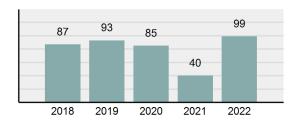

### Total Offenses - 5 year trend

#### **Offense Overview**

| •      | Offense total                                                                                                             | 453      |
|--------|---------------------------------------------------------------------------------------------------------------------------|----------|
| •      | % change from 2021                                                                                                        | 5.1%     |
| •      | # of cleared offenses                                                                                                     | 323      |
| •      | Percent cleared                                                                                                           | 71.3%    |
| •      | Group "A" crime rate per 100,000 population                                                                               | 5,640.64 |
| •      | Summary-based reporting<br>crime rate per 100,000<br>populated is calculated for<br>other state crime<br>comparisons only | 1,494.21 |
| Arrest | Overview                                                                                                                  |          |