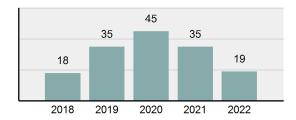

### Total Offenses - 5 year trend

#### Total Arrests - 5 year trend

|                                             |         | Ŭ  | Ű     |   | <u> ۲</u> | •      |
|---------------------------------------------|---------|----|-------|---|-----------|--------|
| Kidnapping                                  |         | 2  | 2     |   | 1         | 0      |
| Incest                                      |         | 0  | 0     |   | 0         | 0      |
| Statutory Rape                              |         | 0  | 0     |   | 0         | 0      |
| Human Trafficking, Commercial Sex Acts      |         | 0  | 0     |   | 0         | 0      |
| Human Trafficking, Involuntary<br>Servitude |         | 0  | 0     |   | 0         | 0      |
| Robbery                                     |         | 0  | 0     |   | 0         | 0      |
| Burglary/Breaking and Entering              |         | 4  | 0     |   | 0         | 0      |
| Larceny/Theft Offenses                      |         | 14 | 4     | ; | 3         | 0      |
| Motor Vehicle Theft                         |         | 1  | 1     |   | 1         | 0      |
| Arson                                       |         | 0  | 0     |   | 0         | 0      |
| Destruction Of Property                     |         | 9  | 1     |   | 0         | 2      |
| Counterfeiting/Forgery                      |         | 1  | 0     |   | 0         | 0      |
| Fraud Offenses                              |         | 1  | 0     |   | 0         | 0      |
| Embezzlement                                |         | 0  | 0     |   | 0         | 0      |
| Extortion/Blackmail                         |         | 0  | 0     |   | 0         | 0      |
| Bribery                                     |         | 0  | 0     |   | 0         | 0      |
| Stolen Property Offenses                    |         | 1  | 1     |   | 1         | 0      |
| Drug/Narcotic Violations                    |         | 25 | 20    | 1 | 7         | 0      |
| Drug Equipment Violations                   | :       | 21 | 20    | ; | 8         | 0      |
| Gambling Offenses                           |         | 0  | 0     |   | 0         | 0      |
| Pornography/Obscene Material                |         | 1  | 0     |   | 0         | 0      |
| Prostitution Offenses                       |         | 0  | 0     |   | 0         | 0      |
| Weapons Law Violations                      |         | 0  | 0     |   | 0         | 0      |
| Animal Cruelty                              |         | 0  | 0     |   | 0         | 0      |
| Total Group "A"                             | 1       | 11 | 76    | 5 | 1         | 3      |
|                                             | Arrests |    |       |   |           |        |
| Group "B" Arrests                           |         |    | Adult |   | Ju        | venile |
|                                             |         |    |       |   | _         |        |