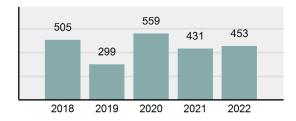

### Total Offenses - 5 year trend

#### Total Arrests - 5 year trend

|                                          | County:                          |           | Shoshone   |          |  |
|------------------------------------------|----------------------------------|-----------|------------|----------|--|
|                                          |                                  | County:   |            | Arrests  |  |
| Group "A" Offenses                       | Offenses<br># Reported # Cleared |           | Adult      | Juvenile |  |
| Group "A" Offenses<br>Murder             | # Reported                       | # Cleared | Adult<br>1 | Juvernie |  |
|                                          | 0                                |           |            | (        |  |
| Negligent Manslaughter                   | _                                | 0         | 0          |          |  |
| Rape                                     | 4                                | 3         | 1          | (        |  |
| Sodomy                                   | 0                                | 0         | 0          | (        |  |
| Sexual Assault w/Obj                     | 2                                | 2         | 2          |          |  |
| Fondling                                 | 12                               | 10        | 4          | (        |  |
| Aggravated Assault                       | 29                               | 27        | 16         | :        |  |
| Simple Assault                           | 61                               | 41        | 22         | (        |  |
| Intimidation                             | 3                                | 2         | 0          |          |  |
| Kidnapping                               | 0                                | 0         | 0          | (        |  |
| Incest                                   | 0                                | 0         | 0          | (        |  |
| Statutory Rape                           | 0                                | 0         | 0          |          |  |
| Human Trafficking, Commercial Sex Acts   | 0                                | 0         | 0          |          |  |
| Human Trafficking, Involuntary Servitude | 0                                | 0         | 0          |          |  |
| Robbery                                  | 1                                | 0         | 0          |          |  |
| Burglary/Breaking and Entering           | 12                               | 1         | 1          |          |  |
| Larceny/Theft Offenses                   | 65                               | 24        | 17         |          |  |
| Motor Vehicle Theft                      | 8                                | 3         | 0          |          |  |
| Arson                                    | 0                                | 0         | 0          |          |  |
| Destruction Of Property                  | 27                               | 11        | 5          |          |  |
| Counterfeiting/Forgery                   | 1                                | 0         | 0          |          |  |
| Fraud Offenses                           | 5                                | 2         | 1          |          |  |
| Embezzlement                             | 0                                | 0         | 0          |          |  |
| Extortion/Blackmail                      | 0                                | 0         | 0          |          |  |
| Bribery                                  | 0                                | 0         | 0          |          |  |
| Stolen Property Offenses                 | 2                                | 2         | 0          |          |  |
| Drug/Narcotic Violations                 | 100                              | 87        | 68         |          |  |
| Drug Equipment Violations                | 116                              | 104       | 24         |          |  |
| Gambling Offenses                        | 0                                | 0         | 0          |          |  |
| Pornography/Obscene Material             | 3                                | 2         | 0          |          |  |
| Prostitution Offenses                    | 0                                | 2         | 0          |          |  |
|                                          | 1                                | 1         | 0          |          |  |
| Weapons Law Violations                   | 0                                | 0         | 0          |          |  |
| Animal Cruelty<br>Total Group "A"        | 453                              |           | 162        |          |  |
| Total Gloup A                            | 400                              | 323       | 102        |          |  |
|                                          |                                  |           | Arrests    |          |  |