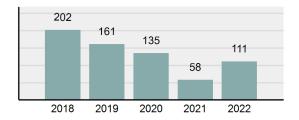

### Total Offenses - 5 year trend

**KELLOGG Police Department** 

|                                                                        | -                                     |                |                                             | (          | County:   | S       | Shosh                                           |
|------------------------------------------------------------------------|---------------------------------------|----------------|---------------------------------------------|------------|-----------|---------|-------------------------------------------------|
| Offen                                                                  | ise Overview                          |                |                                             | Offenses   |           | Arrests |                                                 |
| Offense total                                                          |                                       | 111            | Group "A" Offenses                          | # Reported | # Cleared | Adult   | Juv                                             |
| •                                                                      |                                       |                | Murder                                      | 0          | 0         | 0       |                                                 |
| •                                                                      | % change from 2021                    | 91.38%         | Negligent Manslaughter                      | 0          | 0         | 0       |                                                 |
| •                                                                      | # of cleared offenses                 | 76             | Rape                                        | 0          | 0         | 0       |                                                 |
| •                                                                      | Percent cleared                       | 68.47%         | Sodomy                                      | 0          | 0         | 0       |                                                 |
| •                                                                      | Group "A" crime rate per              | 4,543.59       | Sexual Assault w/Obj                        | 0          | 0         | 0       |                                                 |
|                                                                        | 100,000 population                    | ,              | Fondling                                    | 2          | 2         | 1       |                                                 |
| •                                                                      | Summary-based reporting               | 1,187.07       | Aggravated Assault                          | 10         | 10        | 8       |                                                 |
| <ul> <li>Summary-based reporting<br/>crime rate per 100,000</li> </ul> | ,                                     | Simple Assault | 19                                          | 15         | 11        |         |                                                 |
|                                                                        | populated is calculated for           |                | Intimidation                                | 0          | 0         | 0       |                                                 |
|                                                                        | other state crime<br>comparisons only |                | Kidnapping                                  | 2          | 2         | 1       |                                                 |
|                                                                        |                                       |                | Incest                                      | 0          | 0         | 0       |                                                 |
| Δrres                                                                  | st Overview                           |                | Statutory Rape                              | 0          | 0         | 0       |                                                 |
| •                                                                      | Arrest total                          | 99             | Human Trafficking, Commercial Sex Acts      | 0          | 0         | 0       | 0<br>0<br>0<br>1<br>8<br>11<br>0<br>1<br>0<br>0 |
| •                                                                      | % change from 2021                    | 147.5%         | Human Trafficking, Involuntary<br>Servitude | 0          | 0         | 0       |                                                 |
| •                                                                      | Adult arrest total                    | 96             | Robbery                                     | 0          | 0         | 0       |                                                 |
| •                                                                      | Juvenile arrest total                 | 3              | Burglary/Breaking and Entering              | 4          | 0         | 0       |                                                 |
| •                                                                      | Arrest rate per 100,000               | 4,052.39       | Larceny/Theft Offenses                      | 14         | 4         | 3       |                                                 |
|                                                                        | population                            |                | Motor Vehicle Theft                         | 1          | 1         | 1       |                                                 |
|                                                                        |                                       |                | Aroon                                       | 0          |           |         |                                                 |