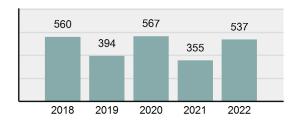

### Sł

| Shoshone County Total                            |          | Population:<br>County:                    |            | 13,928<br>Shoshone |       |          |
|--------------------------------------------------|----------|-------------------------------------------|------------|--------------------|-------|----------|
| Offense Overview                                 |          |                                           | Offe       | nses               | Arre  | ests     |
| Offense total                                    | 621      | Group "A" Offenses                        | # Reported | # Cleared          | Adult | Juvenile |
|                                                  | -        | Murder                                    | 1          | 1                  | 1     | 0        |
| % change from 2021                               | 12.7%    | Negligent Manslaughter                    | 0          | 0                  | 0     | 0        |
| # of cleared offenses                            | 430      | Rape                                      | 5          | 4                  | 2     | 0        |
| Percent cleared                                  | 69.24%   | Sodomy                                    | 1          | 0                  | 0     | 0        |
| Group "A" crime rate per                         | 4,458.64 | Sexual Assault w/Obj                      | 2          | 2                  | 2     | 0        |
| 100,000 population                               |          | Fondling                                  | 14         | 12                 | 5     | 0        |
| <ul> <li>Summary-based reporting</li> </ul>      | 1,155.94 | Aggravated Assault                        | 40         | 38                 | 25    | 3        |
| crime rate per 100,000                           |          | Simple Assault                            | 92         | 65                 | 37    | 1        |
| populated is calculated for<br>other state crime |          | Intimidation                              | 5          | 3                  | 1     | 0        |
| comparisons only                                 |          | Kidnapping                                | 2          | 2                  | 1     | 0        |
|                                                  |          | Incest                                    | 0          | 0                  | 0     | 0        |
| Arrest Overview                                  |          | Statutory Rape                            | 0          | 0                  | 0     | 0        |
| Arrest total                                     | 537      | Human Trafficking, Commercial<br>Sex Acts | 0          | 0                  | 0     | 0        |
| % change from 2021                               | 51.27%   | Human Trafficking, Involuntary Servitude  | 0          | 0                  | 0     | 0        |
| Adult arrest total                               | 516      | Robbery                                   | 1          | 0                  | 0     | 0        |
| Juvenile arrest total                            | 21       | Burglary/Breaking and Entering            | 21         | 2                  | 1     | 0        |
| Arrest rate per 100,000                          | 3,855.54 | Larceny/Theft Offenses                    | 84         | 30                 | 20    | 0        |
| population                                       |          | Motor Vehicle Theft                       | 9          | 4                  | 1     | 0        |
|                                                  |          | Arson                                     | 0          | 0                  | 0     | 0        |
|                                                  |          | Destruction Of Property                   | 45         | 15                 | 5     | 3        |
|                                                  |          | Counterfeiting/Forgery                    | 2          | 0                  | 0     | 0        |
|                                                  |          | Fraud Offenses                            | 11         | 2                  | 1     | 0        |
|                                                  |          | Embezzlement                              | 0          | 0                  | 0     | 0        |
|                                                  |          | Extortion/Blackmail                       | 0          | 0                  | 0     | о        |
|                                                  |          | Bribery                                   | 0          | 0                  | 0     | 0        |
|                                                  |          | Stolen Property Offenses                  | 3          | 3                  | 1     | 0        |
| <u>Total Offenses - 5 year tre</u>               | nd       | Drug/Narcotic Violations                  | 134        | 114                | 90    | 4        |
|                                                  | <u></u>  | Drug Equipment Violations                 | 143        | 129                | 34    | 2        |