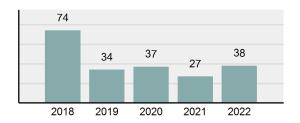

### Total Offenses - 5 year trend

#### **Offense Overview**

| • | Offense total                                                                                                             | 19       |
|---|---------------------------------------------------------------------------------------------------------------------------|----------|
| • | % change from 2021                                                                                                        | -45.71%  |
| • | # of cleared offenses                                                                                                     | 8        |
| • | Percent cleared                                                                                                           | 42.11%   |
| • | Group "A" crime rate per 100,000 population                                                                               | 1,065.02 |
| • | Summary-based reporting<br>crime rate per 100,000<br>populated is calculated for<br>other state crime<br>comparisons only | 280.27   |