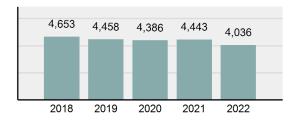

4,036

3,953

83

### Arrest Overview

- Arrest total
- % change from 2021 -9.16%
- Adult arrest total
- Juvenile arrest total

### Total Arrests - 5 year trend

|                                          | Offenses   |           | Arrests |          |
|------------------------------------------|------------|-----------|---------|----------|
| Group "A" Offenses                       | # Reported | # Cleared | Adult   | Juvenile |
| Murder                                   | 5          | 2         | 0       | 0        |
| Negligent Manslaughter                   | 0          | 0         | 0       | 0        |
| Rape                                     | 6          | 3         | 3       | 0        |
| Sodomy                                   | 0          | 0         | 0       | 0        |
| Sexual Assault w/Obj                     | 0          | 0         | 0       | 0        |
| Fondling                                 | 4          | 0         | 0       | 0        |
| Aggravated Assault                       | 47         | 36        | 13      | 0        |
| Simple Assault                           | 23         | 11        | 6       | 0        |
| Intimidation                             | 15         | 9         | 6       | 0        |
| Kidnapping                               | 5          | 4         | 3       | 0        |
| Incest                                   | 0          | 0         | 0       | 0        |
| Statutory Rape                           | 0          | 0         | 0       | 0        |
| Human Trafficking, Commercial Sex Acts   | 7          | 0         | 0       | 0        |
| Human Trafficking, Involuntary Servitude | 0          | 0         | 0       | 0        |
| Robbery                                  | 1          | 1         | 1       | 0        |
| Burglary/Breaking and Entering           | 3          | 1         | 3       | 0        |
| Larceny/Theft Offenses                   | 4          | 3         | 5       | 0        |
| Motor Vehicle Theft                      | 0          | 0         | 3       | 0        |
| Arson                                    | 2          | 2         | 1       | 0        |
| Destruction Of Property                  | 6          | 4         | 4       | 0        |
| Counterfeiting/Forgery                   | 3          | 2         | 0       | 0        |
| Fraud Offenses                           | 34         | 28        | 24      | 0        |
| Embezzlement                             | 2          | 1         | 0       | 0        |
| Extortion/Blackmail                      | 0          | 0         | 0       | 0        |
| Bribery                                  | 0          | 0         | 0       | 0        |
| Stolen Property Offenses                 | 39         | 29        | 23      | 1        |
| Drug/Narcotic Violations                 | 2,229      | 1,769     | 1713    | 31       |
| Drug Equipment Violations                | 2,160      | 1,757     | 262     | 10       |
| Gambling Offenses                        | 1          | 0         | 0       | 0        |
| Pornography/Obscene Material             | 2          | 0         | 0       | 0        |
| Prostitution Offenses                    | 0          | 0         | 0       | 0        |
| Weapons Law Violations                   | 69         | 61        | 35      | 0        |
| Animal Cruelty                           | 0          | 0         | 0       | 0        |
| Total Group "A"                          | 4,667      | 3,723     | 2,105   | 42       |