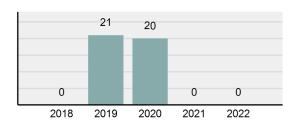

#### Arrest Overview

- Arrest total
- % change from 2021
- Adult arrest total
- Juvenile arrest total

#### Total Arrests - 5 year trend

|                                          | Offenses   |           | Arrests |          |
|------------------------------------------|------------|-----------|---------|----------|
| Group "A" Offenses                       | # Reported | # Cleared | Adult   | Juvenile |
| Murder                                   | 0          | 0         | 0       | (        |
| Negligent Manslaughter                   | 0          | 0         | 0       | (        |
| Rape                                     | 0          | 0         | 0       | (        |
| Sodomy                                   | 0          | 0         | 0       | (        |
| Sexual Assault w/Obj                     | 0          | 0         | 0       | (        |
| Fondling                                 | 0          | 0         | 0       | (        |
| Aggravated Assault                       | 0          | 0         | 0       | (        |
| Simple Assault                           | 0          | 0         | 0       | (        |
| Intimidation                             | 1          | 0         | 0       | (        |
| Kidnapping                               | 0          | 0         | 0       | (        |
| Incest                                   | 0          | 0         | 0       | (        |
| Statutory Rape                           | 0          | 0         | 0       | (        |
| Human Trafficking, Commercial Sex Acts   | 0          | 0         | 0       | (        |
| Human Trafficking, Involuntary Servitude | 0          | 0         | 0       | (        |
| Robbery                                  | 0          | 0         | 0       | (        |
| Burglary/Breaking and Entering           | 0          | 0         | 0       | (        |
| Larceny/Theft Offenses                   | 0          | 0         | 0       | (        |
| Motor Vehicle Theft                      | 0          | 0         | 0       | (        |
| Arson                                    | 0          | 0         | 0       | (        |
| Destruction Of Property                  | 0          | 0         | 0       | (        |
| Counterfeiting/Forgery                   | 2          | 0         | 0       | (        |
| Fraud Offenses                           | 10         | 1         | 0       | (        |
| Embezzlement                             | 1          | 0         | 0       | (        |
| Extortion/Blackmail                      | 0          | 0         | 0       | (        |
| Bribery                                  | 0          | 0         | 0       | (        |
| Stolen Property Offenses                 | 0          | 0         | 0       | (        |
| Drug/Narcotic Violations                 | 0          | 0         | 0       | (        |
| Drug Equipment Violations                | 0          | 0         | 0       | (        |
| Gambling Offenses                        | 0          | 0         | 0       | (        |
| Pornography/Obscene Material             | 0          | 0         | 0       | (        |
| Prostitution Offenses                    | 0          | 0         | 0       |          |
| Weapons Law Violations                   | 0          | 0         | 0       |          |
| Animal Cruelty                           | 0          | 0         | 0       | (        |
| Total Group "A"                          | 14         | 1         | 0       | (        |