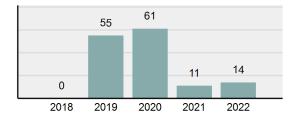

## Offense Overview

| • | Offense total         | 14     |
|---|-----------------------|--------|
| • | % change from 2021    | 27.27% |
| • | # of cleared offenses | 1      |
| • | Percent cleared       | 7.14%  |

# Total Offenses - 5 year trend