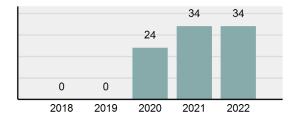

# **Offense Overview**

| • | Offense total         | 34     |
|---|-----------------------|--------|
| • | % change from 2021    | 0%     |
| • | # of cleared offenses | 5      |
| • | Percent cleared       | 14.71% |

# Total Offenses - 5 year trend

# Total Arrests - 5 year trend

|                                          | Offenses   |           | Arrests |          |
|------------------------------------------|------------|-----------|---------|----------|
| Group "A" Offenses                       | # Reported | # Cleared | Adult   | Juvenile |
| Murder                                   | 0          | 0         | 0       | C        |
| Negligent Manslaughter                   | 0          | 0         | 0       | C        |
| Rape                                     | 0          | 0         | 0       | C        |
| Sodomy                                   | 0          | 0         | 0       | (        |
| Sexual Assault w/Obj                     | 0          | 0         | 0       | C        |
| Fondling                                 | 0          | 0         | 0       | (        |
| Aggravated Assault                       | 0          | 0         | 0       | (        |
| Simple Assault                           | 0          | 0         | 0       | (        |
| Intimidation                             | 0          | 0         | 0       | (        |
| Kidnapping                               | 0          | 0         | 0       | (        |
| Incest                                   | 0          | 0         | 0       | (        |
| Statutory Rape                           | 0          | 0         | 0       | (        |
| Human Trafficking, Commercial Sex Acts   | 0          | 0         | 0       | (        |
| Human Trafficking, Involuntary Servitude | 0          | 0         | 0       | (        |
| Robbery                                  | 0          | 0         | 0       | (        |
| Burglary/Breaking and Entering           | 0          | 0         | 0       | (        |
| Larceny/Theft Offenses                   | 34         | 5         | 5       | (        |
| Motor Vehicle Theft                      | 0          | 0         | 0       | (        |
| Arson                                    | 0          | 0         | 0       | (        |
| Destruction Of Property                  | 0          | 0         | 0       | (        |
| Counterfeiting/Forgery                   | 0          | 0         | 0       | (        |
| Fraud Offenses                           | 0          | 0         | 0       | (        |
| Embezzlement                             | 0          | 0         | 0       | (        |
| Extortion/Blackmail                      | 0          | 0         | 0       | (        |
| Bribery                                  | 0          | 0         | 0       | (        |
| Stolen Property Offenses                 | 0          | 0         | 0       | (        |
| Drug/Narcotic Violations                 | 0          | 0         | 0       | (        |
| Drug Equipment Violations                | 0          | 0         | 0       | (        |
| Gambling Offenses                        | 0          | 0         | 0       | (        |
| Pornography/Obscene Material             | 0          | 0         | 0       | (        |
| Prostitution Offenses                    | 0          | 0         | 0       |          |
| Weapons Law Violations                   | 0          | 0         | 0       | (        |
| Animal Cruelty                           | 0          | 0         | 0       | (        |
| Total Group "A"                          | 34         | 5         | 5       |          |