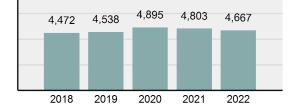

# Offense Overview

| •             | Offense total         | 4,667  |  |  |
|---------------|-----------------------|--------|--|--|
| •             | % change from 2021    | -2.83% |  |  |
| •             | # of cleared offenses | 3,723  |  |  |
| •             | Percent cleared       | 79.77% |  |  |
| rest Averview |                       |        |  |  |

#### Total Offenses - 5 year trend