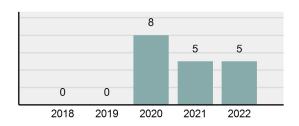

# **Offense Overview**

| • | Offense total         | 34     |
|---|-----------------------|--------|
| • | % change from 2021    | 0%     |
| • | # of cleared offenses | 5      |
| • | Percent cleared       | 14.71% |

# Total Offenses - 5 year trend

# Total Arrests - 5 year trend

|                                          | Offenses   |           | Arrests |          |
|------------------------------------------|------------|-----------|---------|----------|
| Group "A" Offenses                       | # Reported | # Cleared | Adult   | Juvenile |
| Murder                                   | 0          | 0         | 0       | C        |
| Negligent Manslaughter                   | 0          | 0         | 0       | C        |
| Rape                                     | 0          | 0         | 0       | C        |
| Sodomy                                   | 0          | 0         | 0       | (        |
| Sexual Assault w/Obj                     | 0          | 0         | 0       | C        |
| Fondling                                 | 0          | 0         | 0       | (        |
| Aggravated Assault                       | 0          | 0         | 0       | (        |
| Simple Assault                           | 0          | 0         | 0       | (        |
| Intimidation                             | 0          | 0         | 0       | (        |
| Kidnapping                               | 0          | 0         | 0       | (        |
| Incest                                   | 0          | 0         | 0       | (        |
| Statutory Rape                           | 0          | 0         | 0       | (        |
| Human Trafficking, Commercial Sex Acts   | 0          | 0         | 0       | (        |
| Human Trafficking, Involuntary Servitude | 0          | 0         | 0       | (        |
| Robbery                                  | 0          | 0         | 0       | (        |
| Burglary/Breaking and Entering           | 0          | 0         | 0       | (        |
| Larceny/Theft Offenses                   | 34         | 5         | 5       | (        |
| Motor Vehicle Theft                      | 0          | 0         | 0       | (        |
| Arson                                    | 0          | 0         | 0       | (        |
| Destruction Of Property                  | 0          | 0         | 0       | (        |
| Counterfeiting/Forgery                   | 0          | 0         | 0       | (        |
| Fraud Offenses                           | 0          | 0         | 0       | (        |
| Embezzlement                             | 0          | 0         | 0       | (        |
| Extortion/Blackmail                      | 0          | 0         | 0       | (        |
| Bribery                                  | 0          | 0         | 0       | (        |
| Stolen Property Offenses                 | 0          | 0         | 0       | (        |
| Drug/Narcotic Violations                 | 0          | 0         | 0       | (        |
| Drug Equipment Violations                | 0          | 0         | 0       | (        |
| Gambling Offenses                        | 0          | 0         | 0       | (        |
| Pornography/Obscene Material             | 0          | 0         | 0       | (        |
| Prostitution Offenses                    | 0          | 0         | 0       |          |
| Weapons Law Violations                   | 0          | 0         | 0       | (        |
| Animal Cruelty                           | 0          | 0         | 0       | (        |
| Total Group "A"                          | 34         | 5         | 5       |          |