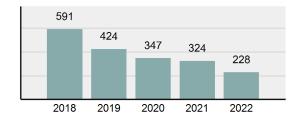

## Total Arrests - 5 year trend

|                                             | Offenses   |           | Arrests |          |
|---------------------------------------------|------------|-----------|---------|----------|
| Group "A" Offenses                          | # Reported | # Cleared | Adult   | Juvenile |
| Murder                                      | 2          | 0         | 0       | 0        |
| Negligent Manslaughter                      | 0          | 0         | 0       | 0        |
| Rape                                        | 0          | 0         | 0       | 0        |
| Sodomy                                      | 0          | 0         | 0       | 0        |
| Sexual Assault w/Obj                        | 2          | 2         | 1       | 0        |
| Fondling                                    | 5          | 5         | 2       | 1        |
| Aggravated Assault                          | 20         | 20        | 14      | 2        |
| Simple Assault                              | 36         | 14        | 6       | 3        |
| Intimidation                                | 1          | 1         | 1       | 0        |
| Kidnapping                                  | 0          | 0         | 0       | 0        |
| Incest                                      | 0          | 0         | 0       | 0        |
| Statutory Rape                              | 0          | 0         | 0       | 0        |
| Human Trafficking, Commercial Sex Acts      | 0          | 0         | 0       | 0        |
| Human Trafficking, Involuntary<br>Servitude | 0          | 0         | 0       | 0        |
| Robbery                                     | 0          | 0         | 0       | 0        |
| Burglary/Breaking and Entering              | 7          | 4         | 3       | 2        |
| Larceny/Theft Offenses                      | 49         | 6         | 4       | 1        |
| Motor Vehicle Theft                         | 10         | 3         | 3       | 0        |
| Arson                                       | 0          | 0         | 0       | 0        |
| Destruction Of Property                     | 32         | 3         | 2       | 1        |
| Counterfeiting/Forgery                      | 0          | 0         | 0       | 0        |
| Fraud Offenses                              | 0          | 0         | 0       | 0        |
| Embezzlement                                | 0          | 0         | 0       | 0        |
| Extortion/Blackmail                         | 0          | 0         | 0       | 0        |
| Bribery                                     | 0          | 0         | 0       | 0        |
| Stolen Property Offenses                    | 0          | 0         | 0       | 0        |
| Drug/Narcotic Violations                    | 101        | 79        | 71      | 8        |
| Drug Equipment Violations                   | 112        | 75        | 11      | 1        |
| Gambling Offenses                           | 0          | 0         | 0       | 0        |
| Pornography/Obscene Material                | 0          | 0         | 0       | 0        |
| Prostitution Offenses                       | 0          | 0         | 0       | 0        |
| Weapons Law Violations                      | 8          | 7         | 5       | 2        |
| Animal Cruelty                              | 0          | 0         | 0       | 0        |
| Total Group "A"                             | 385        | 219       | 123     | 21       |

| • | Arrest total                       | 228      |
|---|------------------------------------|----------|
| • | % change from 2021                 | -29.63%  |
| • | Adult arrest total                 | 189      |
| • | Juvenile arrest total              | 39       |
| • | Arrest rate per 100,000 population | 2,232.89 |