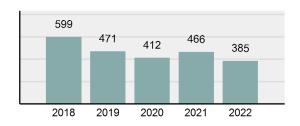

## Total Offenses - 5 year trend

## **Benewah County Total**

Offense Overview

Population: 10,211 County: Benewah

| Offense total                                                                                                 | 385                                                                                                                                                                                                   |
|---------------------------------------------------------------------------------------------------------------|-------------------------------------------------------------------------------------------------------------------------------------------------------------------------------------------------------|
| % change from 2021                                                                                            | -17.38%                                                                                                                                                                                               |
| # of cleared offenses                                                                                         | 219                                                                                                                                                                                                   |
| Percent cleared                                                                                               | 56.88%                                                                                                                                                                                                |
| Group "A" crime rate per 100,000 population                                                                   | 3,770.44                                                                                                                                                                                              |
| Summary-based reporting crime rate per 100,000 populated is calculated for other state crime comparisons only | 861.82                                                                                                                                                                                                |
|                                                                                                               | % change from 2021  # of cleared offenses  Percent cleared  Group "A" crime rate per 100,000 population  Summary-based reporting crime rate per 100,000 populated is calculated for other state crime |