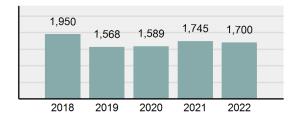

## Total Offenses - 5 year trend

## **Bingham County Total**

| Bingham County Total                             |          |                                          | (          | County:   |       | Bing |
|--------------------------------------------------|----------|------------------------------------------|------------|-----------|-------|------|
| Offense Overview                                 |          |                                          | Offe       | nses      | Arre  | ests |
| Offense total                                    | 1,700    | Group "A" Offenses                       | # Reported | # Cleared | Adult | Juv  |
|                                                  |          | Murder                                   | 1          | 1         | 1     |      |
| % change from 2021                               | -2.58%   | Negligent Manslaughter                   | 0          | 0         | 0     |      |
| # of cleared offenses                            | 875      | Rape                                     | 10         | 4         | 2     |      |
| Percent cleared                                  | 51.47%   | Sodomy                                   | 0          | 0         | 0     |      |
| Group "A" crime rate per                         | 3,450.31 | Sexual Assault w/Obj                     | 0          | 0         | 0     |      |
| 100,000 population                               |          | Fondling                                 | 39         | 10        | 4     |      |
| Summary-based reporting                          | 1,098.01 | Aggravated Assault                       | 56         | 48        | 31    |      |
| crime rate per 100,000                           |          | Simple Assault                           | 249        | 145       | 57    |      |
| populated is calculated for<br>other state crime |          | Intimidation                             | 24         | 13        | 4     |      |
| comparisons only                                 |          | Kidnapping                               | 3          | 3         | 3     |      |
|                                                  |          | Incest                                   | 0          | 0         | 0     |      |
| Arrest Overview                                  |          | Statutory Rape                           | 1          | 0         | 0     |      |
| Arrest total                                     | 1,415    | Human Trafficking, Commercial Sex Acts   | 0          | 0         | 0     |      |
| % change from 2021                               | 21.15%   | Human Trafficking, Involuntary Servitude | 0          | 0         | 0     |      |
| Adult arrest total                               | 1,177    | Robbery                                  | 1          | 0         | 0     |      |
| Juvenile arrest total                            | 238      | Burglary/Breaking and Entering           | 145        | 45        | 30    |      |
| Arrest rate per 100,000                          | 2,871.87 | Larceny/Theft Offenses                   | 274        | 71        | 29    |      |
| population                                       |          | Motor Vehicle Theft                      | 49         | 20        | 4     |      |
|                                                  |          | Arson                                    | 5          | 3         | 2     |      |
|                                                  |          | Destruction Of Property                  | 247        | 60        | 26    |      |