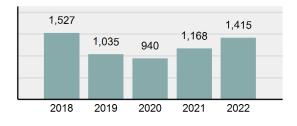

#### Total Arrests - 5 year trend

| ronunng                                     | 55      | 10  | - T | U   |
|---------------------------------------------|---------|-----|-----|-----|
| Aggravated Assault                          | 56      | 48  | 31  | 2   |
| Simple Assault                              | 249     | 145 | 57  | 19  |
| Intimidation                                | 24      | 13  | 4   | 7   |
| Kidnapping                                  | 3       | 3   | 3   | 0   |
| Incest                                      | 0       | 0   | 0   | 0   |
| Statutory Rape                              | 1       | 0   | 0   | 0   |
| Human Trafficking, Commercial<br>Sex Acts   | 0       | 0   | 0   | 0   |
| Human Trafficking, Involuntary<br>Servitude | 0       | 0   | 0   | 0   |
| Robbery                                     | 1       | 0   | 0   | 0   |
| Burglary/Breaking and Entering              | 145     | 45  | 30  | 32  |
| Larceny/Theft Offenses                      | 274     | 71  | 29  | 38  |
| Motor Vehicle Theft                         | 49      | 20  | 4   | 4   |
| Arson                                       | 5       | 3   | 2   | 0   |
| Destruction Of Property                     | 247     | 60  | 26  | 21  |
| Counterfeiting/Forgery                      | 11      | 2   | 1   | 0   |
| Fraud Offenses                              | 44      | 3   | 0   | 0   |
| Embezzlement                                | 0       | 0   | 0   | 0   |
| Extortion/Blackmail                         | 1       | 0   | 0   | 0   |
| Bribery                                     | 0       | 0   | 0   | 0   |
| Stolen Property Offenses                    | 9       | 6   | 3   | 1   |
| Drug/Narcotic Violations                    | 273     | 232 | 213 | 17  |
| Drug Equipment Violations                   | 236     | 200 | 41  | 6   |
| Gambling Offenses                           | 0       | 0   | 0   | 0   |
| Pornography/Obscene Material                | 3       | 0   | 0   | 0   |
| Prostitution Offenses                       | 0       | 0   | 0   | 0   |
| Weapons Law Violations                      | 19      | 9   | 5   | 0   |
| Animal Cruelty                              | 0       | 0   | 0   | 0   |
| Total Group "A"                             | 1,700   | 875 | 456 | 147 |
|                                             | Arrests |     |     |     |

## **Bingham County Total**

| Bingham County Total                             |          |                                          | (          | County:   |       | Bing |
|--------------------------------------------------|----------|------------------------------------------|------------|-----------|-------|------|
| Offense Overview                                 |          |                                          | Offe       | nses      | Arre  | ests |
| Offense total                                    | 1,700    | Group "A" Offenses                       | # Reported | # Cleared | Adult | Juv  |
|                                                  |          | Murder                                   | 1          | 1         | 1     |      |
| % change from 2021                               | -2.58%   | Negligent Manslaughter                   | 0          | 0         | 0     |      |
| # of cleared offenses                            | 875      | Rape                                     | 10         | 4         | 2     |      |
| Percent cleared                                  | 51.47%   | Sodomy                                   | 0          | 0         | 0     |      |
| Group "A" crime rate per                         | 3,450.31 | Sexual Assault w/Obj                     | 0          | 0         | 0     |      |
| 100,000 population                               |          | Fondling                                 | 39         | 10        | 4     |      |
| Summary-based reporting                          | 1,098.01 | Aggravated Assault                       | 56         | 48        | 31    |      |
| crime rate per 100,000                           |          | Simple Assault                           | 249        | 145       | 57    |      |
| populated is calculated for<br>other state crime |          | Intimidation                             | 24         | 13        | 4     |      |
| comparisons only                                 |          | Kidnapping                               | 3          | 3         | 3     |      |
|                                                  |          | Incest                                   | 0          | 0         | 0     |      |
| Arrest Overview                                  |          | Statutory Rape                           | 1          | 0         | 0     |      |
| Arrest total                                     | 1,415    | Human Trafficking, Commercial Sex Acts   | 0          | 0         | 0     |      |
| % change from 2021                               | 21.15%   | Human Trafficking, Involuntary Servitude | 0          | 0         | 0     |      |
| Adult arrest total                               | 1,177    | Robbery                                  | 1          | 0         | 0     |      |
| Juvenile arrest total                            | 238      | Burglary/Breaking and Entering           | 145        | 45        | 30    |      |
| Arrest rate per 100,000                          | 2,871.87 | Larceny/Theft Offenses                   | 274        | 71        | 29    |      |
| population                                       |          | Motor Vehicle Theft                      | 49         | 20        | 4     |      |
|                                                  |          | Arson                                    | 5          | 3         | 2     |      |
|                                                  |          | Destruction Of Property                  | 247        | 60        | 26    |      |