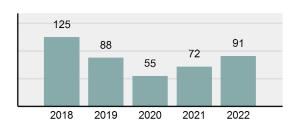

#### Total Arrests - 5 year trend

|                                             |                     | County:   |       | Bingham  |
|---------------------------------------------|---------------------|-----------|-------|----------|
| ſ                                           |                     | -         | A     | •        |
|                                             | Offer<br># Demented |           | Arre  |          |
| Group "A" Offenses<br>Murder                | # Reported          | # Cleared | Adult | Juvenile |
|                                             | 0                   | 0         | 0     | C        |
| Negligent Manslaughter                      | 0                   | 0         | 0     | C        |
| Rape                                        | 1                   | 0         | 0     | C        |
| Sodomy                                      | 0                   | 0         | 0     | C        |
| Sexual Assault w/Obj                        | 0                   | 0         | 0     | (        |
| Fondling                                    | 3                   | 0         | 0     | (        |
| Aggravated Assault                          | 3                   | 1         | 1     | (        |
| Simple Assault                              | 18                  | 5         | 1     | (        |
| ntimidation                                 | 1                   | 0         | 0     | (        |
| Kidnapping                                  | 0                   | 0         | 0     | (        |
| ncest                                       | 0                   | 0         | 0     | (        |
| Statutory Rape                              | 0                   | 0         | 0     | (        |
| Human Trafficking, Commercial<br>Sex Acts   | 0                   | 0         | 0     | (        |
| Human Trafficking, Involuntary<br>Servitude | 0                   | 0         | 0     | (        |
| Robbery                                     | 0                   | 0         | 0     | (        |
| Burglary/Breaking and Entering              | 11                  | 3         | 2     | 3        |
| _arceny/Theft Offenses                      | 29                  | 8         | 3     | 1        |
| Notor Vehicle Theft                         | 4                   | 0         | 0     | (        |
| Arson                                       | 0                   | 0         | 0     | (        |
| Destruction Of Property                     | 20                  | 2         | 2     | (        |
| Counterfeiting/Forgery                      | 2                   | 0         | 0     | (        |
| Fraud Offenses                              | 9                   | 0         | 0     | (        |
| Embezzlement                                | 0                   | 0         | 0     | (        |
| Extortion/Blackmail                         | 0                   | 0         | 0     | (        |
| Bribery                                     | 0                   | 0         | 0     | (        |
| Stolen Property Offenses                    | 1                   | 0         | 0     | (        |
| Drug/Narcotic Violations                    | 20                  | 18        | 16    | 2        |
| Drug Equipment Violations                   | 17                  | 15        | 2     | (        |
| Gambling Offenses                           | 0                   | 0         | 0     | (        |
| Pornography/Obscene Material                | 0                   | 0         | 0     | (        |
| Prostitution Offenses                       | 0                   | 0         | 0     | (        |
| Weapons Law Violations                      | 0                   | 0         | 0     | (        |
| Animal Cruelty                              | 0                   | 0         | 0     | (        |
|                                             | 139                 | 52        |       | 6        |

### Arrest Overview

| • | Arrest total            | 91       |
|---|-------------------------|----------|
| • | % change from 2021      | 26.39%   |
| • | Adult arrest total      | 77       |
| • | Juvenile arrest total   | 14       |
| • | Arrest rate per 100.000 | 1,739.30 |