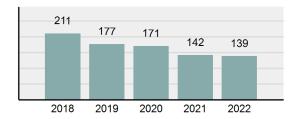

## Total Offenses - 5 year trend

•

SHELLEY Police Department

| Offens | se Overview   |  |
|--------|---------------|--|
| •      | Offense total |  |

| • | Offense total                               | 139           |
|---|---------------------------------------------|---------------|
| • | % change from 2021                          | <b>-2.11%</b> |
| • | # of cleared offenses                       | 52            |
| • | Percent cleared                             | 37.41%        |
| • | Group "A" crime rate per 100,000 population | 2,656.73      |
| • | Summary-based reporting                     | 917.43        |