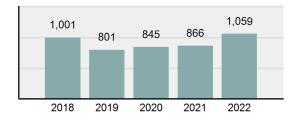

## Total Offenses - 5 year trend

### Offense Overview

| •      | Offense total                                                                                                             | 1,059    |
|--------|---------------------------------------------------------------------------------------------------------------------------|----------|
| •      | % change from 2021                                                                                                        | 22.29%   |
| •      | # of cleared offenses                                                                                                     | 544      |
| •      | Percent cleared                                                                                                           | 51.37%   |
| •      | Group "A" crime rate per 100,000 population                                                                               | 8,514.92 |
| •      | Summary-based reporting<br>crime rate per 100,000<br>populated is calculated for<br>other state crime<br>comparisons only | 2,637.29 |
| Arrest | Overview                                                                                                                  |          |