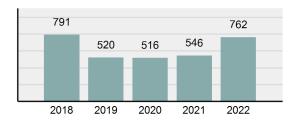

### Total Arrests - 5 year trend

|                                             | (          | County:   | Bingham |          |
|---------------------------------------------|------------|-----------|---------|----------|
|                                             | Offenses   |           | Arrests |          |
| Group "A" Offenses                          | # Reported | # Cleared | Adult   | Juvenile |
| Murder                                      | 1          | 1         | 1       | 0        |
| Negligent Manslaughter                      | 0          | 0         | 0       | 0        |
| Rape                                        | 5          | 2         | 1       | 0        |
| Sodomy                                      | 0          | 0         | 0       | 0        |
| Sexual Assault w/Obj                        | 0          | 0         | 0       | 0        |
| Fondling                                    | 14         | 1         | 1       | 0        |
| Aggravated Assault                          | 36         | 34        | 20      | 2        |
| Simple Assault                              | 161        | 94        | 41      | 13       |
| Intimidation                                | 16         | 8         | 1       | 6        |
| Kidnapping                                  | 1          | 1         | 1       | 0        |
| Incest                                      | 0          | 0         | 0       | 0        |
| Statutory Rape                              | 1          | 0         | 0       | 0        |
| Human Trafficking, Commercial Sex Acts      | 0          | 0         | 0       | C        |
| Human Trafficking, Involuntary<br>Servitude | 0          | 0         | 0       | C        |
| Robbery                                     | 1          | 0         | 0       | C        |
| Burglary/Breaking and Entering              | 96         | 32        | 23      | 19       |
| Larceny/Theft Offenses                      | 163        | 46        | 17      | 25       |
| Motor Vehicle Theft                         | 22         | 8         | 2       | C        |
| Arson                                       | 4          | 2         | 2       | C        |
| Destruction Of Property                     | 172        | 38        | 13      | 18       |
| Counterfeiting/Forgery                      | 7          | 1         | 1       | C        |
| Fraud Offenses                              | 22         | 3         | 0       | C        |
| Embezzlement                                | 0          | 0         | 0       | C        |
| Extortion/Blackmail                         | 1          | 0         | 0       | C        |
| Bribery                                     | 0          | 0         | 0       | C        |
| Stolen Property Offenses                    | 4          | 3         | 1       | C        |
| Drug/Narcotic Violations                    | 166        | 136       | 116     | 13       |
| Drug Equipment Violations                   | 152        | 127       | 33      | 6        |
| Gambling Offenses                           | 0          | 0         | 0       | C        |
| Pornography/Obscene Material                | 1          | 0         | 0       | C        |
| Prostitution Offenses                       | 0          | 0         | 0       | C        |
| Weapons Law Violations                      | 13         | 7         | 3       | C        |
| Animal Cruelty                              | 0          | 0         | 0       | 0        |
| Total Group "A"                             | 1,059      | 544       | 277     | 102      |

| • | Arrest total            | 762      |
|---|-------------------------|----------|
| • | % change from 2021      | 39.56%   |
| • | Adult arrest total      | 600      |
| • | Juvenile arrest total   | 162      |
| • | Arrest rate per 100.000 | 6,126.88 |