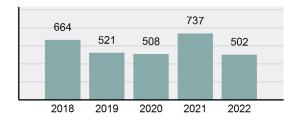

## Total Offenses - 5 year trend

### Offense Overview

| •      | Offense total                                                                                                             | 1,059    |
|--------|---------------------------------------------------------------------------------------------------------------------------|----------|
| •      | % change from 2021                                                                                                        | 22.29%   |
| •      | # of cleared offenses                                                                                                     | 544      |
| •      | Percent cleared                                                                                                           | 51.37%   |
| •      | Group "A" crime rate per 100,000 population                                                                               | 8,514.92 |
| •      | Summary-based reporting<br>crime rate per 100,000<br>populated is calculated for<br>other state crime<br>comparisons only | 2,637.29 |
| Arrest | Overview                                                                                                                  |          |