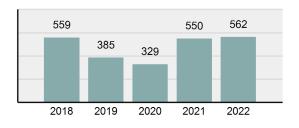

### Total Arrests - 5 year trend

|                                             | (          | County:   | Bingham |          |
|---------------------------------------------|------------|-----------|---------|----------|
|                                             | Offenses   |           | Arrests |          |
| Group "A" Offenses                          | # Reported | # Cleared | Adult   | Juvenile |
| Murder                                      | 1          | 1         | 1       | 0        |
| Negligent Manslaughter                      | 0          | 0         | 0       | 0        |
| Rape                                        | 5          | 2         | 1       | 0        |
| Sodomy                                      | 0          | 0         | 0       | 0        |
| Sexual Assault w/Obj                        | 0          | 0         | 0       | 0        |
| Fondling                                    | 14         | 1         | 1       | 0        |
| Aggravated Assault                          | 36         | 34        | 20      | 2        |
| Simple Assault                              | 161        | 94        | 41      | 13       |
| Intimidation                                | 16         | 8         | 1       | 6        |
| Kidnapping                                  | 1          | 1         | 1       | 0        |
| Incest                                      | 0          | 0         | 0       | 0        |
| Statutory Rape                              | 1          | 0         | 0       | 0        |
| Human Trafficking, Commercial Sex Acts      | 0          | 0         | 0       | C        |
| Human Trafficking, Involuntary<br>Servitude | 0          | 0         | 0       | C        |
| Robbery                                     | 1          | 0         | 0       | C        |
| Burglary/Breaking and Entering              | 96         | 32        | 23      | 19       |
| Larceny/Theft Offenses                      | 163        | 46        | 17      | 25       |
| Motor Vehicle Theft                         | 22         | 8         | 2       | C        |
| Arson                                       | 4          | 2         | 2       | C        |
| Destruction Of Property                     | 172        | 38        | 13      | 18       |
| Counterfeiting/Forgery                      | 7          | 1         | 1       | C        |
| Fraud Offenses                              | 22         | 3         | 0       | C        |
| Embezzlement                                | 0          | 0         | 0       | C        |
| Extortion/Blackmail                         | 1          | 0         | 0       | C        |
| Bribery                                     | 0          | 0         | 0       | C        |
| Stolen Property Offenses                    | 4          | 3         | 1       | C        |
| Drug/Narcotic Violations                    | 166        | 136       | 116     | 13       |
| Drug Equipment Violations                   | 152        | 127       | 33      | 6        |
| Gambling Offenses                           | 0          | 0         | 0       | C        |
| Pornography/Obscene Material                | 1          | 0         | 0       | C        |
| Prostitution Offenses                       | 0          | 0         | 0       | C        |
| Weapons Law Violations                      | 13         | 7         | 3       | C        |
| Animal Cruelty                              | 0          | 0         | 0       | 0        |
| Total Group "A"                             | 1,059      | 544       | 277     | 102      |

## Offense Overview

| Offens | se Overview                                                                                                               |          |
|--------|---------------------------------------------------------------------------------------------------------------------------|----------|
| •      | Offense total                                                                                                             | 502      |
| •      | % change from 2021                                                                                                        | -31.89%  |
| •      | # of cleared offenses                                                                                                     | 279      |
| •      | Percent cleared                                                                                                           | 55.58%   |
| •      | Group "A" crime rate per 100,000 population                                                                               | 1,588.51 |
| •      | Summary-based reporting<br>crime rate per 100,000<br>populated is calculated for<br>other state crime<br>comparisons only | 522.12   |
| Arrest | Overview                                                                                                                  |          |