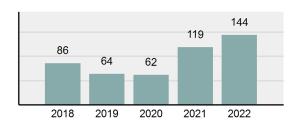

### Total Offenses - 5 year trend

|                                             | Offenses   |           | Arrests |          |
|---------------------------------------------|------------|-----------|---------|----------|
| Group "A" Offenses                          | # Reported | # Cleared | Adult   | Juvenile |
| Murder                                      | 0          | 0         | 0       | 0        |
| Negligent Manslaughter                      | 0          | 0         | 0       | 0        |
| Rape                                        | 0          | 0         | 0       | 0        |
| Sodomy                                      | 0          | 0         | 0       | 0        |
| Sexual Assault w/Obj                        | 0          | 0         | 0       | 0        |
| Fondling                                    | 4          | 4         | 3       | 1        |
| Aggravated Assault                          | 5          | 5         | 6       | 0        |
| Simple Assault                              | 13         | 11        | 4       | 0        |
| Intimidation                                | 4          | 4         | 1       | 0        |
| Kidnapping                                  | 1          | 1         | 0       | 0        |
| Incest                                      | 0          | 0         | 0       | 0        |
| Statutory Rape                              | 0          | 0         | 0       | 0        |
| Human Trafficking, Commercial<br>Sex Acts   | 0          | 0         | 0       | 0        |
| Human Trafficking, Involuntary<br>Servitude | 0          | 0         | 0       | 0        |
| Robbery                                     | 0          | 0         | 0       | 0        |
| Burglary/Breaking and Entering              | 8          | 1         | 0       | 4        |
| Larceny/Theft Offenses                      | 8          | 4         | 3       | 0        |
| Motor Vehicle Theft                         | 0          | 0         | 0       | 0        |
| Arson                                       | 0          | 0         | 0       | 0        |
| Destruction Of Property                     | 12         | 7         | 0       | 0        |
| Counterfeiting/Forgery                      | 2          | 1         | 0       | 0        |
| Fraud Offenses                              | 4          | 1         | 0       | 0        |
| Embezzlement                                | 1          | 0         | 0       | 0        |
| Extortion/Blackmail                         | 0          | 0         | 0       | 0        |
| Bribery                                     | 0          | 0         | 0       | 0        |
| Stolen Property Offenses                    | 0          | 0         | 0       | 0        |
| Drug/Narcotic Violations                    | 5          | 5         | 4       | 0        |
| Drug Equipment Violations                   | 5          | 5         | 0       | 0        |
| Gambling Offenses                           | 0          | 0         | 0       | 0        |
| Pornography/Obscene Material                | 0          | 0         | 0       | 0        |
| Prostitution Offenses                       | 0          | 0         | 0       | 0        |
| Weapons Law Violations                      | 0          | 0         | 0       | 0        |
| Animal Cruelty                              | 0          | 0         | 0       | 0        |
| Total Group "A"                             | 72         | 49        | 21      | 5        |