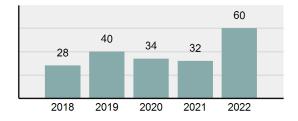

## **SUN VALLEY Police Department**

Population: 1,828 County: Blaine

| Offense Overview |                                                                                                               |          |  |
|------------------|---------------------------------------------------------------------------------------------------------------|----------|--|
| •                | Offense total                                                                                                 | 22       |  |
| •                | % change from 2021                                                                                            | 57.14%   |  |
| •                | # of cleared offenses                                                                                         | 10       |  |
| •                | Percent cleared                                                                                               | 45.45%   |  |
| •                | Group "A" crime rate per 100,000 population                                                                   | 1,203.50 |  |
| •                | Summary-based reporting crime rate per 100,000 populated is calculated for other state crime comparisons only | 273.52   |  |

### Total Offenses - 5 year trend

|                                             | Offer      | nses      | Arre  | ests     |
|---------------------------------------------|------------|-----------|-------|----------|
| Group "A" Offenses                          | # Reported | # Cleared | Adult | Juvenile |
| Murder                                      | 0          | 0         | 0     | 0        |
| Negligent Manslaughter                      | 0          | 0         | 0     | 0        |
| Rape                                        | 0          | 0         | 0     | 0        |
| Sodomy                                      | 0          | 0         | 0     | 0        |
| Sexual Assault w/Obj                        | 0          | 0         | 0     | 0        |
| Fondling                                    | 0          | 0         | 0     | 0        |
| Aggravated Assault                          | 1          | 1         | 1     | 0        |
| Simple Assault                              | 1          | 1         | 0     | 0        |
| Intimidation                                | 0          | 0         | 0     | 0        |
| Kidnapping                                  | 0          | 0         | 0     | 0        |
| Incest                                      | 0          | 0         | 0     | 0        |
| Statutory Rape                              | 0          | 0         | 0     | 0        |
| Human Trafficking, Commercial<br>Sex Acts   | 0          | 0         | 0     | 0        |
| Human Trafficking, Involuntary<br>Servitude | 0          | 0         | 0     | 0        |
| Robbery                                     | 0          | 0         | 0     | 0        |
| Burglary/Breaking and Entering              | 0          | 0         | 0     | 0        |
| Larceny/Theft Offenses                      | 4          | 0         | 0     | 0        |
| Motor Vehicle Theft                         | 0          | 0         | 0     | 0        |
| Arson                                       | 0          | 0         | 0     | 0        |
| Destruction Of Property                     | 5          | 2         | 1     | 0        |
| Counterfeiting/Forgery                      | 0          | 0         | 0     | 0        |
| Fraud Offenses                              | 3          | 0         | 0     | 0        |
| Embezzlement                                | 0          | 0         | 0     | 0        |
| Extortion/Blackmail                         | 0          | 0         | 0     | 0        |
| Bribery                                     | 0          | 0         | 0     | 0        |
| Stolen Property Offenses                    | 0          | 0         | 0     | 0        |
| Drug/Narcotic Violations                    | 6          | 5         | 5     | 0        |
| Drug Equipment Violations                   | 2          | 1         | 0     | 0        |
| Gambling Offenses                           | 0          | 0         | 0     | 0        |
| Pornography/Obscene Material                | 0          | 0         | 0     | 0        |
| Prostitution Offenses                       | 0          | 0         | 0     | 0        |
| Weapons Law Violations                      | 0          | 0         | 0     | 0        |
| Animal Cruelty                              | 0          | 0         | 0     | 0        |
| Total Group "A"                             | 22         | 10        | 7     | 0        |