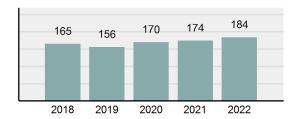

### Total Offenses - 5 year trend

|                                             | Offenses   |           | Arrests |          |
|---------------------------------------------|------------|-----------|---------|----------|
| Group "A" Offenses                          | # Reported | # Cleared | Adult   | Juvenile |
| Murder                                      | 0          | 0         | 0       | 0        |
| Negligent Manslaughter                      | 0          | 0         | 0       | 0        |
| Rape                                        | 0          | 0         | 0       | 0        |
| Sodomy                                      | 0          | 0         | 0       | 0        |
| Sexual Assault w/Obj                        | 0          | 0         | 0       | 0        |
| Fondling                                    | 4          | 4         | 3       | 1        |
| Aggravated Assault                          | 5          | 5         | 6       | 0        |
| Simple Assault                              | 13         | 11        | 4       | 0        |
| Intimidation                                | 4          | 4         | 1       | 0        |
| Kidnapping                                  | 1          | 1         | 0       | 0        |
| Incest                                      | 0          | 0         | 0       | 0        |
| Statutory Rape                              | 0          | 0         | 0       | 0        |
| Human Trafficking, Commercial<br>Sex Acts   | 0          | 0         | 0       | 0        |
| Human Trafficking, Involuntary<br>Servitude | 0          | 0         | 0       | 0        |
| Robbery                                     | 0          | 0         | 0       | 0        |
| Burglary/Breaking and Entering              | 8          | 1         | 0       | 4        |
| Larceny/Theft Offenses                      | 8          | 4         | 3       | 0        |
| Motor Vehicle Theft                         | 0          | 0         | 0       | 0        |
| Arson                                       | 0          | 0         | 0       | 0        |
| Destruction Of Property                     | 12         | 7         | 0       | 0        |
| Counterfeiting/Forgery                      | 2          | 1         | 0       | 0        |
| Fraud Offenses                              | 4          | 1         | 0       | 0        |
| Embezzlement                                | 1          | 0         | 0       | 0        |
| Extortion/Blackmail                         | 0          | 0         | 0       | 0        |
| Bribery                                     | 0          | 0         | 0       | 0        |
| Stolen Property Offenses                    | 0          | 0         | 0       | 0        |
| Drug/Narcotic Violations                    | 5          | 5         | 4       | 0        |
| Drug Equipment Violations                   | 5          | 5         | 0       | 0        |
| Gambling Offenses                           | 0          | 0         | 0       | 0        |
| Pornography/Obscene Material                | 0          | 0         | 0       | 0        |
| Prostitution Offenses                       | 0          | 0         | 0       | 0        |
| Weapons Law Violations                      | 0          | 0         | 0       | 0        |
| Animal Cruelty                              | 0          | 0         | 0       | 0        |
| Total Group "A"                             | 72         | 49        | 21      | 5        |