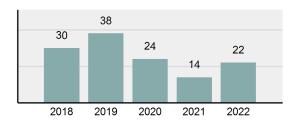

### Total Offenses - 5 year trend

|                                             | Offer      | nses      | Arre  | ests     |
|---------------------------------------------|------------|-----------|-------|----------|
| Group "A" Offenses                          | # Reported | # Cleared | Adult | Juvenile |
| Murder                                      | 0          | 0         | 0     | 0        |
| Negligent Manslaughter                      | 0          | 0         | 0     | 0        |
| Rape                                        | 2          | 0         | 0     | 0        |
| Sodomy                                      | 0          | 0         | 0     | 0        |
| Sexual Assault w/Obj                        | 0          | 0         | 0     | 0        |
| Fondling                                    | 3          | 1         | 1     | 0        |
| Aggravated Assault                          | 8          | 4         | 1     | 0        |
| Simple Assault                              | 13         | 6         | 1     | 0        |
| Intimidation                                | 6          | 3         | 0     | 0        |
| Kidnapping                                  | 0          | 0         | 0     | 0        |
| Incest                                      | 0          | 0         | 0     | 0        |
| Statutory Rape                              | 0          | 0         | 0     | 0        |
| Human Trafficking, Commercial Sex Acts      | 0          | 0         | 0     | 0        |
| Human Trafficking, Involuntary<br>Servitude | 0          | 0         | 0     | 0        |
| Robbery                                     | 0          | 0         | 0     | 0        |
| Burglary/Breaking and Entering              | 3          | 0         | 0     | 0        |
| Larceny/Theft Offenses                      | 30         | 0         | 0     | 0        |
| Motor Vehicle Theft                         | 2          | 1         | 0     | 0        |
| Arson                                       | 0          | 0         | 0     | 0        |
| Destruction Of Property                     | 11         | 1         | 1     | 0        |
| Counterfeiting/Forgery                      | 1          | 0         | 0     | 0        |
| Fraud Offenses                              | 10         | 2         | 0     | 0        |
| Embezzlement                                | 1          | 1         | 0     | 0        |
| Extortion/Blackmail                         | 0          | 0         | 0     | 0        |
| Bribery                                     | 0          | 0         | 0     | 0        |
| Stolen Property Offenses                    | 0          | 0         | 0     | 0        |
| Drug/Narcotic Violations                    | 32         | 30        | 21    | 0        |
| Drug Equipment Violations                   | 21         | 20        | 3     | 0        |
| Gambling Offenses                           | 0          | 0         | 0     | 0        |
| Pornography/Obscene Material                | 0          | 0         | 0     | 0        |
| Prostitution Offenses                       | 0          | 0         | 0     | 0        |
| Weapons Law Violations                      | 1          | 1         | 0     | 0        |
| Animal Cruelty                              | 0          | 0         | 0     | 0        |
| Total Group "A"                             | 144        | 70        | 28    | 0        |