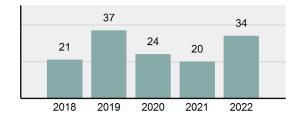

### Total Offenses - 5 year trend

|                                             | Offer      | nses      | Arre  | ests     |
|---------------------------------------------|------------|-----------|-------|----------|
| Group "A" Offenses                          | # Reported | # Cleared | Adult | Juvenile |
| Murder                                      | 0          | 0         | 0     | 0        |
| Negligent Manslaughter                      | 0          | 0         | 0     | 0        |
| Rape                                        | 0          | 0         | 0     | 0        |
| Sodomy                                      | 0          | 0         | 0     | 0        |
| Sexual Assault w/Obj                        | 0          | 0         | 0     | 0        |
| Fondling                                    | 0          | 0         | 0     | 0        |
| Aggravated Assault                          | 1          | 1         | 1     | 0        |
| Simple Assault                              | 1          | 1         | 0     | 0        |
| Intimidation                                | 0          | 0         | 0     | 0        |
| Kidnapping                                  | 0          | 0         | 0     | 0        |
| Incest                                      | 0          | 0         | 0     | 0        |
| Statutory Rape                              | 0          | 0         | 0     | 0        |
| Human Trafficking, Commercial<br>Sex Acts   | 0          | 0         | 0     | 0        |
| Human Trafficking, Involuntary<br>Servitude | 0          | 0         | 0     | 0        |
| Robbery                                     | 0          | 0         | 0     | 0        |
| Burglary/Breaking and Entering              | 0          | 0         | 0     | 0        |
| Larceny/Theft Offenses                      | 4          | 0         | 0     | 0        |
| Motor Vehicle Theft                         | 0          | 0         | 0     | 0        |
| Arson                                       | 0          | 0         | 0     | 0        |
| Destruction Of Property                     | 5          | 2         | 1     | 0        |
| Counterfeiting/Forgery                      | 0          | 0         | 0     | 0        |
| Fraud Offenses                              | 3          | 0         | 0     | 0        |
| Embezzlement                                | 0          | 0         | 0     | 0        |
| Extortion/Blackmail                         | 0          | 0         | 0     | 0        |
| Bribery                                     | 0          | 0         | 0     | 0        |
| Stolen Property Offenses                    | 0          | 0         | 0     | 0        |
| Drug/Narcotic Violations                    | 6          | 5         | 5     | 0        |
| Drug Equipment Violations                   | 2          | 1         | 0     | 0        |
| Gambling Offenses                           | 0          | 0         | 0     | 0        |
| Pornography/Obscene Material                | 0          | 0         | 0     | 0        |
| Prostitution Offenses                       | 0          | 0         | 0     | 0        |
| Weapons Law Violations                      | 0          | 0         | 0     | 0        |
| Animal Cruelty                              | 0          | 0         | 0     | 0        |
| Total Group "A"                             | 22         | 10        | 7     | 0        |