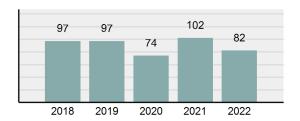

### Total Offenses - 5 year trend

|                                             | Offenses   |           | Arrests |          |
|---------------------------------------------|------------|-----------|---------|----------|
| Group "A" Offenses                          | # Reported | # Cleared | Adult   | Juvenile |
| Murder                                      | 0          | 0         | 0       | 0        |
| Negligent Manslaughter                      | 0          | 0         | 0       | 0        |
| Rape                                        | 6          | 1         | 1       | 0        |
| Sodomy                                      | 0          | 0         | 0       | 0        |
| Sexual Assault w/Obj                        | 1          | 0         | 0       | 0        |
| Fondling                                    | 4          | 1         | 1       | 0        |
| Aggravated Assault                          | 14         | 13        | 7       | 1        |
| Simple Assault                              | 26         | 16        | 10      | 4        |
| Intimidation                                | 6          | 2         | 2       | 0        |
| Kidnapping                                  | 0          | 0         | 0       | 0        |
| Incest                                      | 0          | 0         | 0       | 0        |
| Statutory Rape                              | 0          | 0         | 0       | 0        |
| Human Trafficking, Commercial Sex Acts      | 0          | 0         | 0       | 0        |
| Human Trafficking, Involuntary<br>Servitude | 0          | 0         | 0       | 0        |
| Robbery                                     | 0          | 0         | 0       | 0        |
| Burglary/Breaking and Entering              | 14         | 5         | 5       | 0        |
| Larceny/Theft Offenses                      | 23         | 6         | 4       | 0        |
| Motor Vehicle Theft                         | 7          | 1         | 0       | 0        |
| Arson                                       | 0          | 0         | 0       | 0        |
| Destruction Of Property                     | 27         | 7         | 2       | 0        |
| Counterfeiting/Forgery                      | 1          | 0         | 0       | 0        |
| Fraud Offenses                              | 15         | 1         | 1       | 0        |
| Embezzlement                                | 1          | 0         | 0       | 0        |
| Extortion/Blackmail                         | 1          | 0         | 0       | 0        |
| Bribery                                     | 0          | 0         | 0       | 0        |
| Stolen Property Offenses                    | 0          | 0         | 0       | 0        |
| Drug/Narcotic Violations                    | 42         | 35        | 31      | 6        |
| Drug Equipment Violations                   | 18         | 14        | 0       | 1        |
| Gambling Offenses                           | 0          | 0         | 0       | 0        |
| Pornography/Obscene Material                | 0          | 0         | 0       | 0        |
| Prostitution Offenses                       | 0          | 0         | 0       | 0        |
| Weapons Law Violations                      | 3          | 3         | 3       | 0        |
| Animal Cruelty                              | 0          | 0         | 0       | 0        |
| Total Group "A"                             | 209        | 105       | 67      | 12       |