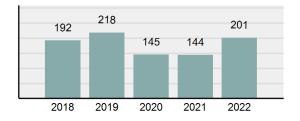

## **BLAINE County Sheriff's Office**

Population: 7,186 County: Blaine

| Offense Overview |                                                                                                               |          |  |
|------------------|---------------------------------------------------------------------------------------------------------------|----------|--|
| •                | Offense total                                                                                                 | 184      |  |
| •                | % change from 2021                                                                                            | 5.75%    |  |
| •                | # of cleared offenses                                                                                         | 123      |  |
| •                | Percent cleared                                                                                               | 66.85%   |  |
| •                | Group "A" crime rate per 100,000 population                                                                   | 2,560.53 |  |
| •                | Summary-based reporting crime rate per 100,000 populated is calculated for other state crime comparisons only | 612.30   |  |

### Total Offenses - 5 year trend

|                                             | Offer      | nses      | Arre  | ests     |
|---------------------------------------------|------------|-----------|-------|----------|
| Group "A" Offenses                          | # Reported | # Cleared | Adult | Juvenile |
| Murder                                      | 0          | 0         | 0     | 0        |
| Negligent Manslaughter                      | 0          | 0         | 0     | 0        |
| Rape                                        | 4          | 4         | 2     | 0        |
| Sodomy                                      | 0          | 0         | 0     | 0        |
| Sexual Assault w/Obj                        | 0          | 0         | 0     | 0        |
| Fondling                                    | 1          | 0         | 0     | 0        |
| Aggravated Assault                          | 11         | 10        | 5     | 0        |
| Simple Assault                              | 10         | 8         | 2     | 0        |
| Intimidation                                | 16         | 4         | 0     | 0        |
| Kidnapping                                  | 0          | 0         | 0     | 0        |
| Incest                                      | 0          | 0         | 0     | 0        |
| Statutory Rape                              | 0          | 0         | 0     | 0        |
| Human Trafficking, Commercial<br>Sex Acts   | 0          | 0         | 0     | 0        |
| Human Trafficking, Involuntary<br>Servitude | 0          | 0         | 0     | 0        |
| Robbery                                     | 0          | 0         | 0     | 0        |
| Burglary/Breaking and Entering              | 2          | 0         | 0     | 0        |
| Larceny/Theft Offenses                      | 19         | 1         | 1     | 0        |
| Motor Vehicle Theft                         | 8          | 2         | 2     | 0        |
| Arson                                       | 0          | 0         | 0     | 0        |
| Destruction Of Property                     | 10         | 2         | 1     | 0        |
| Counterfeiting/Forgery                      | 1          | 0         | 0     | 0        |
| Fraud Offenses                              | 7          | 1         | 1     | 0        |
| Embezzlement                                | 1          | 1         | 0     | 0        |
| Extortion/Blackmail                         | 0          | 0         | 0     | 0        |
| Bribery                                     | 0          | 0         | 0     | 0        |
| Stolen Property Offenses                    | 2          | 2         | 1     | 0        |
| Drug/Narcotic Violations                    | 50         | 49        | 38    | 0        |
| Drug Equipment Violations                   | 38         | 37        | 4     | 0        |
| Gambling Offenses                           | 0          | 0         | 0     | 0        |
| Pornography/Obscene Material                | 2          | 0         | 0     | 0        |
| Prostitution Offenses                       | 0          | 0         | 0     | 0        |
| Weapons Law Violations                      | 2          | 2         | 0     | 0        |
| Animal Cruelty                              | 0          | 0         | 0     | 0        |
| Total Group "A"                             | 184        | 123       | 57    | 0        |