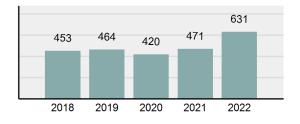

### **Blaine County Total**

Offense Overview

Population: 24,996 County: Blaine

| • | Offense total                                                                                                 | 631      |
|---|---------------------------------------------------------------------------------------------------------------|----------|
| • | % change from 2021                                                                                            | 33.97%   |
| • | # of cleared offenses                                                                                         | 357      |
| • | Percent cleared                                                                                               | 56.58%   |
| • | Group "A" crime rate per 100,000 population                                                                   | 2,524.40 |
| • | Summary-based reporting crime rate per 100,000 populated is calculated for other state crime comparisons only | 716.11   |

#### Total Offenses - 5 year trend

| 502 | 577    | 445  | 400  | 579  |  |
|-----|--------|------|------|------|--|
|     |        | 445  | 433  |      |  |
|     |        | _    |      |      |  |
| 201 | 8 2019 | 2020 | 2021 | 2022 |  |
| 201 | 2019   | 2020 | 2021 | 2022 |  |