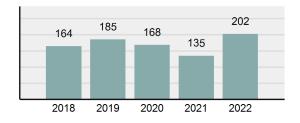

### Total Offenses - 5 year trend

|                                             | Offenses   |           | Arrests |          |
|---------------------------------------------|------------|-----------|---------|----------|
| Group "A" Offenses                          | # Reported | # Cleared | Adult   | Juvenile |
| Murder                                      | 0          | 0         | 0       | 0        |
| Negligent Manslaughter                      | 0          | 0         | 0       | 0        |
| Rape                                        | 6          | 1         | 1       | 0        |
| Sodomy                                      | 0          | 0         | 0       | 0        |
| Sexual Assault w/Obj                        | 1          | 0         | 0       | 0        |
| Fondling                                    | 4          | 1         | 1       | 0        |
| Aggravated Assault                          | 14         | 13        | 7       | 1        |
| Simple Assault                              | 26         | 16        | 10      | 4        |
| Intimidation                                | 6          | 2         | 2       | 0        |
| Kidnapping                                  | 0          | 0         | 0       | 0        |
| Incest                                      | 0          | 0         | 0       | 0        |
| Statutory Rape                              | 0          | 0         | 0       | 0        |
| Human Trafficking, Commercial Sex Acts      | 0          | 0         | 0       | 0        |
| Human Trafficking, Involuntary<br>Servitude | 0          | 0         | 0       | 0        |
| Robbery                                     | 0          | 0         | 0       | 0        |
| Burglary/Breaking and Entering              | 14         | 5         | 5       | 0        |
| Larceny/Theft Offenses                      | 23         | 6         | 4       | 0        |
| Motor Vehicle Theft                         | 7          | 1         | 0       | 0        |
| Arson                                       | 0          | 0         | 0       | 0        |
| Destruction Of Property                     | 27         | 7         | 2       | 0        |
| Counterfeiting/Forgery                      | 1          | 0         | 0       | 0        |
| Fraud Offenses                              | 15         | 1         | 1       | 0        |
| Embezzlement                                | 1          | 0         | 0       | 0        |
| Extortion/Blackmail                         | 1          | 0         | 0       | 0        |
| Bribery                                     | 0          | 0         | 0       | 0        |
| Stolen Property Offenses                    | 0          | 0         | 0       | 0        |
| Drug/Narcotic Violations                    | 42         | 35        | 31      | 6        |
| Drug Equipment Violations                   | 18         | 14        | 0       | 1        |
| Gambling Offenses                           | 0          | 0         | 0       | 0        |
| Pornography/Obscene Material                | 0          | 0         | 0       | 0        |
| Prostitution Offenses                       | 0          | 0         | 0       | 0        |
| Weapons Law Violations                      | 3          | 3         | 3       | 0        |
| Animal Cruelty                              | 0          | 0         | 0       | 0        |
| Total Group "A"                             | 209        | 105       | 67      | 12       |