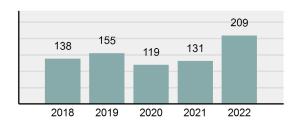

## **HAILEY Police Department**

Population: 9,789 County: Blaine

|   | 0 0 10. 1.0                                                                                                   |          |
|---|---------------------------------------------------------------------------------------------------------------|----------|
| • | Offense total                                                                                                 | 209      |
| • | % change from 2021                                                                                            | 59.54%   |
| • | # of cleared offenses                                                                                         | 105      |
| • | Percent cleared                                                                                               | 50.24%   |
| • | Group "A" crime rate per 100,000 population                                                                   | 2,135.05 |
| • | Summary-based reporting crime rate per 100,000 populated is calculated for other state crime comparisons only | 653.80   |

| •             | Offense total                                                                                                 | 209      |  |  |
|---------------|---------------------------------------------------------------------------------------------------------------|----------|--|--|
| •             | % change from 2021                                                                                            | 59.54%   |  |  |
| •             | # of cleared offenses                                                                                         | 105      |  |  |
| •             | Percent cleared                                                                                               | 50.24%   |  |  |
| •             | Group "A" crime rate per 100,000 population                                                                   | 2,135.05 |  |  |
| •             | Summary-based reporting crime rate per 100,000 populated is calculated for other state crime comparisons only | 653.80   |  |  |
| rest Overview |                                                                                                               |          |  |  |

### Total Offenses - 5 year trend

|                                             | Offenses   |           | Arrests |          |
|---------------------------------------------|------------|-----------|---------|----------|
| Group "A" Offenses                          | # Reported | # Cleared | Adult   | Juvenile |
| Murder                                      | 0          | 0         | 0       | 0        |
| Negligent Manslaughter                      | 0          | 0         | 0       | 0        |
| Rape                                        | 6          | 1         | 1       | 0        |
| Sodomy                                      | 0          | 0         | 0       | 0        |
| Sexual Assault w/Obj                        | 1          | 0         | 0       | 0        |
| Fondling                                    | 4          | 1         | 1       | 0        |
| Aggravated Assault                          | 14         | 13        | 7       | 1        |
| Simple Assault                              | 26         | 16        | 10      | 4        |
| Intimidation                                | 6          | 2         | 2       | 0        |
| Kidnapping                                  | 0          | 0         | 0       | 0        |
| Incest                                      | 0          | 0         | 0       | 0        |
| Statutory Rape                              | 0          | 0         | 0       | 0        |
| Human Trafficking, Commercial Sex Acts      | 0          | 0         | 0       | 0        |
| Human Trafficking, Involuntary<br>Servitude | 0          | 0         | 0       | 0        |
| Robbery                                     | 0          | 0         | 0       | 0        |
| Burglary/Breaking and Entering              | 14         | 5         | 5       | 0        |
| Larceny/Theft Offenses                      | 23         | 6         | 4       | 0        |
| Motor Vehicle Theft                         | 7          | 1         | 0       | 0        |
| Arson                                       | 0          | 0         | 0       | 0        |
| Destruction Of Property                     | 27         | 7         | 2       | 0        |
| Counterfeiting/Forgery                      | 1          | 0         | 0       | 0        |
| Fraud Offenses                              | 15         | 1         | 1       | 0        |
| Embezzlement                                | 1          | 0         | 0       | 0        |
| Extortion/Blackmail                         | 1          | 0         | 0       | 0        |
| Bribery                                     | 0          | 0         | 0       | 0        |
| Stolen Property Offenses                    | 0          | 0         | 0       | 0        |
| Drug/Narcotic Violations                    | 42         | 35        | 31      | 6        |
| Drug Equipment Violations                   | 18         | 14        | 0       | 1        |
| Gambling Offenses                           | 0          | 0         | 0       | 0        |
| Pornography/Obscene Material                | 0          | 0         | 0       | 0        |
| Prostitution Offenses                       | 0          | 0         | 0       | 0        |
| Weapons Law Violations                      | 3          | 3         | 3       | 0        |
| Animal Cruelty                              | 0          | 0         | 0       | 0        |
| Total Group "A"                             | 209        | 105       | 67      | 12       |