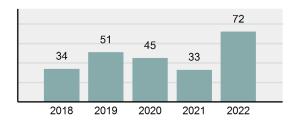

### **BELLEVUE MARSHAL**

Offense Overview

Population: 2,587 County: Blaine

| • | Offense total                                                                                                 | 72       |
|---|---------------------------------------------------------------------------------------------------------------|----------|
| • | % change from 2021                                                                                            | 118.18%  |
| • | # of cleared offenses                                                                                         | 49       |
| • | Percent cleared                                                                                               | 68.06%   |
| • | Group "A" crime rate per 100,000 population                                                                   | 2,783.15 |
| • | Summary-based reporting crime rate per 100,000 populated is calculated for other state crime comparisons only | 811.75   |

### Total Offenses - 5 year trend

|                                             | Offenses   |           | Arrests |          |
|---------------------------------------------|------------|-----------|---------|----------|
| Group "A" Offenses                          | # Reported | # Cleared | Adult   | Juvenile |
| Murder                                      | 0          | 0         | 0       | 0        |
| Negligent Manslaughter                      | 0          | 0         | 0       | 0        |
| Rape                                        | 0          | 0         | 0       | 0        |
| Sodomy                                      | 0          | 0         | 0       | 0        |
| Sexual Assault w/Obj                        | 0          | 0         | 0       | 0        |
| Fondling                                    | 4          | 4         | 3       | 1        |
| Aggravated Assault                          | 5          | 5         | 6       | 0        |
| Simple Assault                              | 13         | 11        | 4       | 0        |
| Intimidation                                | 4          | 4         | 1       | 0        |
| Kidnapping                                  | 1          | 1         | 0       | 0        |
| Incest                                      | 0          | 0         | 0       | 0        |
| Statutory Rape                              | 0          | 0         | 0       | 0        |
| Human Trafficking, Commercial<br>Sex Acts   | 0          | 0         | 0       | 0        |
| Human Trafficking, Involuntary<br>Servitude | 0          | 0         | 0       | 0        |
| Robbery                                     | 0          | 0         | 0       | 0        |
| Burglary/Breaking and Entering              | 8          | 1         | 0       | 4        |
| Larceny/Theft Offenses                      | 8          | 4         | 3       | 0        |
| Motor Vehicle Theft                         | 0          | 0         | 0       | 0        |
| Arson                                       | 0          | 0         | 0       | 0        |
| Destruction Of Property                     | 12         | 7         | 0       | 0        |
| Counterfeiting/Forgery                      | 2          | 1         | 0       | 0        |
| Fraud Offenses                              | 4          | 1         | 0       | 0        |
| Embezzlement                                | 1          | 0         | 0       | 0        |
| Extortion/Blackmail                         | 0          | 0         | 0       | 0        |
| Bribery                                     | 0          | 0         | 0       | 0        |
| Stolen Property Offenses                    | 0          | 0         | 0       | 0        |
| Drug/Narcotic Violations                    | 5          | 5         | 4       | 0        |
| Drug Equipment Violations                   | 5          | 5         | 0       | 0        |
| Gambling Offenses                           | 0          | 0         | 0       | 0        |
| Pornography/Obscene Material                | 0          | 0         | 0       | 0        |
| Prostitution Offenses                       | 0          | 0         | 0       | 0        |
| Weapons Law Violations                      | 0          | 0         | 0       | 0        |
| Animal Cruelty                              | 0          | 0         | 0       | 0        |
| Total Group "A"                             | 72         | 49        | 21      | 5        |