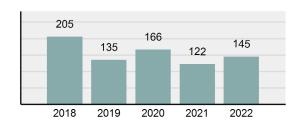

## Total Arrests - 5 year trend

|                                             | Offenses   |           | Arrests |          |
|---------------------------------------------|------------|-----------|---------|----------|
| Group "A" Offenses                          | # Reported | # Cleared | Adult   | Juvenile |
| Murder                                      | 1          | 0         | 1       | 0        |
| Negligent Manslaughter                      | 0          | 0         | 0       | 0        |
| Rape                                        | 3          | 1         | 1       | 0        |
| Sodomy                                      | 0          | 0         | 0       | 0        |
| Sexual Assault w/Obj                        | 0          | 0         | 0       | 0        |
| Fondling                                    | 5          | 0         | 0       | 0        |
| Aggravated Assault                          | 24         | 6         | 4       | 1        |
| Simple Assault                              | 30         | 17        | 8       | 1        |
| Intimidation                                | 2          | 0         | 0       | 0        |
| Kidnapping                                  | 1          | 0         | 0       | 0        |
| Incest                                      | 0          | 0         | 0       | 0        |
| Statutory Rape                              | 0          | 0         | 0       | 0        |
| Human Trafficking, Commercial Sex Acts      | 0          | 0         | 0       | 0        |
| Human Trafficking, Involuntary<br>Servitude | 0          | 0         | 0       | 0        |
| Robbery                                     | 0          | 0         | 0       | 0        |
| Burglary/Breaking and Entering              | 18         | 0         | 0       | 0        |
| Larceny/Theft Offenses                      | 12         | 2         | 2       | 0        |
| Motor Vehicle Theft                         | 6          | 2         | 0       | 1        |
| Arson                                       | 0          | 0         | 0       | 0        |
| Destruction Of Property                     | 13         | 4         | 2       | 0        |
| Counterfeiting/Forgery                      | 0          | 0         | 0       | 0        |
| Fraud Offenses                              | 0          | 0         | 0       | 0        |
| Embezzlement                                | 0          | 0         | 0       | 0        |
| Extortion/Blackmail                         | 0          | 0         | 0       | 0        |
| Bribery                                     | 0          | 0         | 0       | 0        |
| Stolen Property Offenses                    | 11         | 3         | 3       | 0        |
| Drug/Narcotic Violations                    | 49         | 43        | 47      | 0        |
| Drug Equipment Violations                   | 48         | 43        | 6       | 2        |
| Gambling Offenses                           | 0          | 0         | 0       | 0        |
| Pornography/Obscene Material                | 0          | 0         | 0       | 0        |
| Prostitution Offenses                       | 0          | 0         | 0       | 0        |
| Weapons Law Violations                      | 7          | 6         | 2       | 0        |
| Animal Cruelty                              | 1          | 1         | 1       | 0        |
| Total Group "A"                             | 231        | 128       | 77      | 5        |