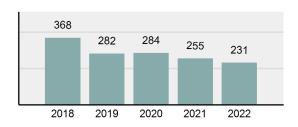

0 populated is calculated for other state crime comparisons only | 801.10   |  |
| rest Overview |                                                                                                               |          |  |

| Arrest Overview |                                    |          |  |  |  |
|-----------------|------------------------------------|----------|--|--|--|
| •               | Arrest total                       | 145      |  |  |  |
| •               | % change from 2021                 | 18.85%   |  |  |  |
| •               | Adult arrest total                 | 140      |  |  |  |
| •               | Juvenile arrest total              | 5        |  |  |  |
| •               | Arrest rate per 100,000 population | 1,815.00 |  |  |  |

## Total Offenses - 5 year trend



## Total Arrests - 5 year trend



|                                             | Offenses   |           | Arrests |          |
|---------------------------------------------|------------|-----------|---------|----------|
| Group "A" Offenses                          | # Reported | # Cleared | Adult   | Juvenile |
| Murder                                      | 1          | 0         | 1       | 0        |
| Negligent Manslaughter                      | 0          | 0         | 0       | 0        |
| Rape                                        | 3          | 1         | 1       | 0        |
| Sodomy                                      | 0          | 0         | 0       | 0        |
| Sexual Assault w/Obj                        | 0          | 0         | 0       | 0        |
| Fondling