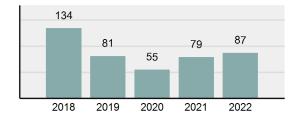

## PRIEST RIVER Police Department

Offense Overview

Population: 1,810 County: Bonner

| Offense total                                                                                                 | 67                                                                                                                                                                                                |
|---------------------------------------------------------------------------------------------------------------|---------------------------------------------------------------------------------------------------------------------------------------------------------------------------------------------------|
| % change from 2021                                                                                            | -24.72%                                                                                                                                                                                           |
| # of cleared offenses                                                                                         | 60                                                                                                                                                                                                |
| Percent cleared                                                                                               | 89.55%                                                                                                                                                                                            |
| Group "A" crime rate per 100,000 population                                                                   | 3,701.66                                                                                                                                                                                          |
| Summary-based reporting crime rate per 100,000 populated is calculated for other state crime comparisons only | 828.73                                                                                                                                                                                            |
|                                                                                                               | % change from 2021 # of cleared offenses Percent cleared Group "A" crime rate per 100,000 population Summary-based reporting crime rate per 100,000 populated is calculated for other state crime |

| i crociii dicarca                                                                                                                                 |          |  |
|---------------------------------------------------------------------------------------------------------------------------------------------------|----------|--|
| <ul> <li>Group "A" crime rate per<br/>100,000 population</li> </ul>                                                                               | 3,701.66 |  |
| <ul> <li>Summary-based reporting<br/>crime rate per 100,000<br/>populated is calculated for<br/>other state crime<br/>comparisons only</li> </ul> | 828.73   |  |
| Arrest Overview                                                                                                                                   |          |  |

### Total Offenses - 5 year trend

|                                             | Offenses   |           | Arre  | ests     |
|---------------------------------------------|------------|-----------|-------|----------|
| Group "A" Offenses                          | # Reported | # Cleared | Adult | Juvenile |
| Murder                                      | 0          | 0         | 0     | 0        |
| Negligent Manslaughter                      | 0          | 0         | 0     | 0        |
| Rape                                        | 0          | 0         | 0     | 0        |
| Sodomy                                      | 0          | 0         | 0     | 0        |
| Sexual Assault w/Obj                        | 0          | 0         | 0     | 0        |
| Fondling                                    | 0          | 0         | 0     | 0        |
| Aggravated Assault                          | 2          | 2         | 1     | 0        |
| Simple Assault                              | 18         | 17        | 11    | 4        |
| Intimidation                                | 1          | 1         | 0     | 0        |
| Kidnapping                                  | 2          | 2         | 1     | 0        |
| Incest                                      | 0          | 0         | 0     | 0        |
| Statutory Rape                              | 0          | 0         | 0     | 0        |
| Human Trafficking, Commercial Sex Acts      | 0          | 0         | 0     | 0        |
| Human Trafficking, Involuntary<br>Servitude | 0          | 0         | 0     | 0        |
| Robbery                                     | 1          | 1         | 0     | 0        |
| Burglary/Breaking and Entering              | 1          | 0         | 0     | 0        |
| Larceny/Theft Offenses                      | 9          | 6         | 6     | 1        |
| Motor Vehicle Theft                         | 2          | 1         | 0     | 0        |
| Arson                                       | 0          | 0         | 0     | 0        |
| Destruction Of Property                     | 3          | 2         | 1     | 0        |
| Counterfeiting/Forgery                      | 0          | 0         | 0     | 0        |
| Fraud Offenses                              | 0          | 0         | 0     | 0        |
| Embezzlement                                | 0          | 0         | 0     | 0        |
| Extortion/Blackmail                         | 0          | 0         | 0     | 0        |
| Bribery                                     | 0          | 0         | 0     | 0        |
| Stolen Property Offenses                    | 0          | 0         | 0     | 0        |
| Drug/Narcotic Violations                    | 14         | 14        | 11    | 2        |
| Drug Equipment Violations                   | 13         | 13        | 0     | 0        |
| Gambling Offenses                           | 0          | 0         | 0     | 0        |
| Pornography/Obscene Material                | 0          | 0         | 0     | 0        |
| Prostitution Offenses                       | 0          | 0         | 0     | 0        |
| Weapons Law Violations                      | 1          | 1         | 1     | 0        |
| Animal Cruelty                              | 0          | 0         | 0     | 0        |
| Total Group "A"                             | 67         | 60        | 32    | 7        |