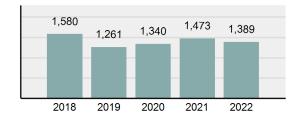

### Total Offenses - 5 year trend

| 658  | 606  | 778  | 742  | 715  |  |
|------|------|------|------|------|--|
|      |      |      |      |      |  |
| 2018 | 2019 | 2020 | 2021 | 2022 |  |

|                                             | Offenses   |           | Arre  | ests     |
|---------------------------------------------|------------|-----------|-------|----------|
| Group "A" Offenses                          | # Reported | # Cleared | Adult | Juvenile |
| Murder                                      | 1          | 1         | 1     | 0        |
| Negligent Manslaughter                      | 1          | 1         | 1     | 0        |
| Rape                                        | 8          | 2         | 0     | 0        |
| Sodomy                                      | 0          | 0         | 0     | 0        |
| Sexual Assault w/Obj                        | 0          | 0         | 0     | 0        |
| Fondling                                    | 8          | 2         | 2     | 0        |
| Aggravated Assault                          | 26         | 24        | 15    | 0        |
| Simple Assault                              | 145        | 105       | 29    | 4        |
| Intimidation                                | 4          | 2         | 3     | 0        |
| Kidnapping                                  | 0          | 0         | 0     | 0        |
| Incest                                      | 1          | 1         | 0     | 0        |
| Statutory Rape                              | 0          | 0         | 0     | 0        |
| Human Trafficking, Commercial Sex Acts      | 0          | 0         | 0     | 0        |
| Human Trafficking, Involuntary<br>Servitude | 0          | 0         | 0     | 0        |
| Robbery                                     | 4          | 3         | 3     | 0        |
| Burglary/Breaking and Entering              | 74         | 25        | 19    | 1        |
| Larceny/Theft Offenses                      | 180        | 41        | 23    | 5        |
| Motor Vehicle Theft                         | 31         | 2         | 1     | 0        |
| Arson                                       | 7          | 6         | 1     | 0        |
| Destruction Of Property                     | 99         | 30        | 9     | 0        |
| Counterfeiting/Forgery                      | 4          | 0         | 0     | 0        |
| Fraud Offenses                              | 45         | 1         | 0     | 0        |
| Embezzlement                                | 0          | 0         | 0     | 0        |
| Extortion/Blackmail                         | 0          | 0         | 0     | 0        |
| Bribery                                     | 0          | 0         | 0     | 0        |
| Stolen Property Offenses                    | 0          | 0         | 1     | 0        |
| Drug/Narcotic Violations                    | 177        | 153       | 116   | 3        |
| Drug Equipment Violations                   | 172        | 156       | 14    | 3        |
| Gambling Offenses                           | 0          | 0         | 0     | 0        |
| Pornography/Obscene Material                | 0          | 0         | 0     | 0        |
| Prostitution Offenses                       | 0          | 0         | 0     | 0        |
| Weapons Law Violations                      | 9          | 7         | 0     | 0        |
| Animal Cruelty                              | 0          | 0         | 0     | 0        |
| Total Group "A"                             | 996        | 562       | 238   | 16       |