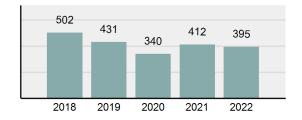

| Arrest | Overview |
|--------|----------|
| Allest | CAGIAIGM |

Offense Overview

| • | Arrest total                       | 395      |
|---|------------------------------------|----------|
| • | % change from 2021                 | -4.13%   |
| • | Adult arrest total                 | 327      |
| • | Juvenile arrest total              | 68       |
| • | Arrest rate per 100,000 population | 4,189.20 |