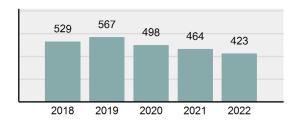

## **SANDPOINT Police Department**

Population: 9,429 County: Bonner

| • | Offense total                                                                                                 | 423      |
|---|---------------------------------------------------------------------------------------------------------------|----------|
| • | % change from 2021                                                                                            | -8.84%   |
| • | # of cleared offenses                                                                                         | 238      |
| • | Percent cleared                                                                                               | 56.26%   |
| • | Group "A" crime rate per 100,000 population                                                                   | 4,486.16 |
| • | Summary-based reporting crime rate per 100,000 populated is calculated for other state crime comparisons only | 1,156.01 |