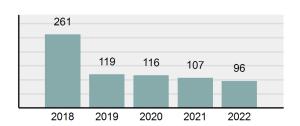

## **PONDERAY Police Department**

Population: 1,653 County: Bonner

| • | Offense total                                                                                                 | 96       |
|---|---------------------------------------------------------------------------------------------------------------|----------|
| • | % change from 2021                                                                                            | -10.28%  |
| • | # of cleared offenses                                                                                         | 89       |
| • | Percent cleared                                                                                               | 92.71%   |
| • | Group "A" crime rate per 100,000 population                                                                   | 5,807.62 |
| • | Summary-based reporting crime rate per 100,000 populated is calculated for other state crime comparisons only | 1,391.41 |

| • | Offense total                                                                                                 | 96       |
|---|---------------------------------------------------------------------------------------------------------------|----------|
| • | % change from 2021                                                                                            | -10.28%  |
| • | # of cleared offenses                                                                                         | 89       |
| • | Percent cleared                                                                                               | 92.71%   |
| • | Group "A" crime rate per 100,000 population                                                                   | 5,807.62 |
| • | Summary-based reporting crime rate per 100,000 populated is calculated for other state crime comparisons only | 1,391.41 |

Total Offenses - 5 year trend

|                                             | Offenses   |           | Arrests |          |
|---------------------------------------------|------------|-----------|---------|----------|
| Group "A" Offenses                          | # Reported | # Cleared | Adult   | Juvenile |
| Murder                                      | 0          | 0         | 0       | 0        |
| Negligent Manslaughter                      | 0          | 0         | 0       | 0        |
| Rape                                        | 0          | 0         | 0       | 0        |
| Sodomy                                      | 0          | 0         | 0       | 0        |
| Sexual Assault w/Obj                        | 0          | 0         | 0       | 0        |
| Fondling                                    | 0          | 0         | 0       | 0        |
| Aggravated Assault                          | 0          | 0         | 0       | 0        |
| Simple Assault                              | 3          | 3         | 1       | 0        |
| Intimidation                                | 0          | 0         | 0       | 0        |
| Kidnapping                                  | 0          | 0         | 0       | 0        |
| Incest                                      | 0          | 0         | 0       | 0        |
| Statutory Rape                              | 0          | 0         | 0       | 0        |
| Human Trafficking, Commercial<br>Sex Acts   | 0          | 0         | 0       | 0        |
| Human Trafficking, Involuntary<br>Servitude | 0          | 0         | 0       | 0        |
| Robbery                                     | 0          | 0         | 0       | 0        |
| Burglary/Breaking and Entering              | 0          | 0         | 1       | 0        |
| Larceny/Theft Offenses                      | 20         | 16        | 13      | 1        |
| Motor Vehicle Theft                         | 3          | 2         | 0       | 0        |
| Arson                                       | 0          | 0         | 0       | 0        |
| Destruction Of Property                     | 3          | 2         | 1       | 0        |
| Counterfeiting/Forgery                      | 0          | 0         | 0       | 0        |
| Fraud Offenses                              | 1          | 1         | 0       | 0        |
| Embezzlement                                | 0          | 0         | 0       | 0        |
| Extortion/Blackmail                         | 0          | 0         | 0       | 0        |
| Bribery                                     | 0          | 0         | 0       | 0        |
| Stolen Property Offenses                    | 0          | 0         | 0       | 1        |
| Drug/Narcotic Violations                    | 35         | 34        | 24      | 1        |
| Drug Equipment Violations                   | 28         | 28        | 8       | 0        |
| Gambling Offenses                           | 0          | 0         | 0       | 0        |
| Pornography/Obscene Material                | 0          | 0         | 0       | 0        |
| Prostitution Offenses                       | 0          | 0         | 0       | 0        |
| Weapons Law Violations                      | 3          | 3         | 0       | 0        |
| Animal Cruelty                              | 0          | 0         | 0       | 0        |
| Total Group "A"                             | 96         | 89        | 48      | 3        |