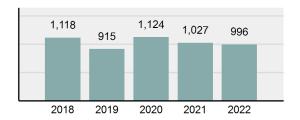

## **BONNER County Sheriff's Office**

Population: 38,349 County: Bonner

| • | Offense total                                                                                                 | 996      |
|---|---------------------------------------------------------------------------------------------------------------|----------|
| • | % change from 2021                                                                                            | -3.02%   |
| • | # of cleared offenses                                                                                         | 562      |
| • | Percent cleared                                                                                               | 56.43%   |
| • | Group "A" crime rate per 100,000 population                                                                   | 2,597.20 |
| • | Summary-based reporting crime rate per 100,000 populated is calculated for other state crime comparisons only | 863.13   |