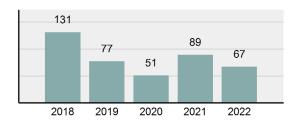

## **SANDPOINT Police Department**

Population: 9,429 County: Bonner

| • | Offense total                                                                                                 | 423      |
|---|---------------------------------------------------------------------------------------------------------------|----------|
| • | % change from 2021                                                                                            | -8.84%   |
| • | # of cleared offenses                                                                                         | 238      |
| • | Percent cleared                                                                                               | 56.26%   |
| • | Group "A" crime rate per 100,000 population                                                                   | 4,486.16 |
| • | Summary-based reporting crime rate per 100,000 populated is calculated for other state crime comparisons only | 1,156.01 |

### Total Offenses - 5 year trend

|                                          | Offenses   |           | Arrests |          |
|------------------------------------------|------------|-----------|---------|----------|
| Group "A" Offenses                       | # Reported | # Cleared | Adult   | Juvenile |
| Murder                                   | 1          | 1         | 1       | 0        |
| Negligent Manslaughter                   | 0          | 0         | 0       | 0        |
| Rape                                     | 0          | 0         | 0       | 0        |
| Sodomy                                   | 0          | 0         | 0       | 0        |
| Sexual Assault w/Obj                     | 0          | 0         | 0       | 0        |
| Fondling                                 | 24         | 5         | 2       | 0        |
| Aggravated Assault                       | 6          | 5         | 5       | 2        |
| Simple Assault                           | 68         | 23        | 12      | 4        |
| Intimidation                             | 4          | 4         | 3       | 0        |
| Kidnapping                               | 0          | 0         | 0       | 0        |
| Incest                                   | 0          | 0         | 0       | 0        |
| Statutory Rape                           | 0          | 0         | 0       | 0        |
| Human Trafficking, Commercial Sex Acts   | 0          | 0         | 0       | 0        |
| Human Trafficking, Involuntary Servitude | 0          | 0         | 0       | 0        |
| Robbery                                  | 0          | 0         | 0       | 0        |
| Burglary/Breaking and Entering           | 27         | 7         | 2       | 3        |
| Larceny/Theft Offenses                   | 64         | 27        | 17      | 9        |
| Motor Vehicle Theft                      | 9          | 1         | 0       | 0        |
| Arson                                    | 2          | 1         | 1       | 0        |
| Destruction Of Property                  | 33         | 5         | 1       | 4        |
| Counterfeiting/Forgery                   | 1          | 1         | 0       | 0        |
| Fraud Offenses                           | 12         | 0         | 0       | 0        |
| Embezzlement                             | 0          | 0         | 0       | 0        |
| Extortion/Blackmail                      | 0          | 0         | 0       | 0        |
| Bribery                                  | 0          | 0         | 0       | 0        |
| Stolen Property Offenses                 | 1          | 1         | 1       | 2        |
| Drug/Narcotic Violations                 | 94         | 87        | 63      | 19       |
| Drug Equipment Violations                | 69         | 64        | 7       | 6        |
| Gambling Offenses                        | 0          | 0         | 0       | 0        |
| Pornography/Obscene Material             | 0          | 0         | 0       | 0        |
| Prostitution Offenses                    | 0          | 0         | 0       | 0        |
| Weapons Law Violations                   | 8          | 6         | 3       | 3        |
| Animal Cruelty                           | 0          | 0         | 0       | 0        |
| Total Group "A"                          | 423        | 238       | 118     | 52       |