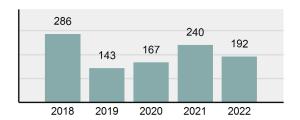

### Total Offenses - 5 year trend

| 658  | 606  | 778  | 742  | 715  |  |
|------|------|------|------|------|--|
|      |      |      |      |      |  |
| 2018 | 2019 | 2020 | 2021 | 2022 |  |

|                                             | Offenses   |           | Arre  | ests     |
|---------------------------------------------|------------|-----------|-------|----------|
| Group "A" Offenses                          | # Reported | # Cleared | Adult | Juvenile |
| Murder                                      | 1          | 1         | 1     | 0        |
| Negligent Manslaughter                      | 1          | 1         | 1     | 0        |
| Rape                                        | 8          | 2         | 0     | 0        |
| Sodomy                                      | 0          | 0         | 0     | 0        |
| Sexual Assault w/Obj                        | 0          | 0         | 0     | 0        |
| Fondling                                    | 8          | 2         | 2     | 0        |
| Aggravated Assault                          | 26         | 24        | 15    | 0        |
| Simple Assault                              | 145        | 105       | 29    | 4        |
| Intimidation                                | 4          | 2         | 3     | 0        |
| Kidnapping                                  | 0          | 0         | 0     | 0        |
| Incest                                      | 1          | 1         | 0     | 0        |
| Statutory Rape                              | 0          | 0         | 0     | 0        |
| Human Trafficking, Commercial Sex Acts      | 0          | 0         | 0     | 0        |
| Human Trafficking, Involuntary<br>Servitude | 0          | 0         | 0     | 0        |
| Robbery                                     | 4          | 3         | 3     | 0        |
| Burglary/Breaking and Entering              | 74         | 25        | 19    | 1        |
| Larceny/Theft Offenses                      | 180        | 41        | 23    | 5        |
| Motor Vehicle Theft                         | 31         | 2         | 1     | 0        |
| Arson                                       | 7          | 6         | 1     | 0        |
| Destruction Of Property                     | 99         | 30        | 9     | 0        |
| Counterfeiting/Forgery                      | 4          | 0         | 0     | 0        |
| Fraud Offenses                              | 45         | 1         | 0     | 0        |
| Embezzlement                                | 0          | 0         | 0     | 0        |
| Extortion/Blackmail                         | 0          | 0         | 0     | 0        |
| Bribery                                     | 0          | 0         | 0     | 0        |
| Stolen Property Offenses                    | 0          | 0         | 1     | 0        |
| Drug/Narcotic Violations                    | 177        | 153       | 116   | 3        |
| Drug Equipment Violations                   | 172        | 156       | 14    | 3        |
| Gambling Offenses                           | 0          | 0         | 0     | 0        |
| Pornography/Obscene Material                | 0          | 0         | 0     | 0        |
| Prostitution Offenses                       | 0          | 0         | 0     | 0        |
| Weapons Law Violations                      | 9          | 7         | 0     | 0        |
| Animal Cruelty                              | 0          | 0         | 0     | 0        |
| Total Group "A"                             | 996        | 562       | 238   | 16       |