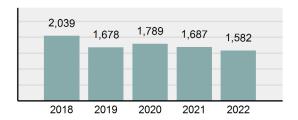

## **Bonner County Total**

Offense Overview

Population: 51,241 County: Bonner

| • | Offense total                                                                                                 | 1,582    |
|---|---------------------------------------------------------------------------------------------------------------|----------|
| • | % change from 2021                                                                                            | -6.22%   |
| • | # of cleared offenses                                                                                         | 949      |
| • | Percent cleared                                                                                               | 59.99%   |
| • | Group "A" crime rate per 100,000 population                                                                   | 3,087.37 |
| • | Summary-based reporting crime rate per 100,000 populated is calculated for other state crime comparisons only | 932.85   |