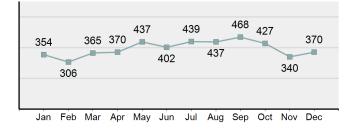

#### Violent Crime

| Violent Crime     |        |
|-------------------|--------|
| Offenses Reported | 4,715  |
| Changes from 2021 | 8.79%  |
| Rate per 100,000* | 243.23 |
| Total Arrests     | 1,831  |