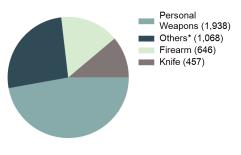

gion per 100,000 population



\*\* indicates data was suppressed based on the FBI's NIBRS estimation suppression rules

# 2022 Idaho Statewide Crime Profile

#### 

#### Violent Crime

| Violent Crime     |        |
|-------------------|--------|
| Offenses Reported | 4,715  |
| Changes from 2021 | 8.79%  |
| Rate per 100,000* | 243.23 |
| Total Arrests     | 1,831  |



| Relationship of Victim to Offender(s) |        |  |  |  |
|---------------------------------------|--------|--|--|--|
| Stranger/Unknown                      | 29.26% |  |  |  |
| Other Relation                        | 22.29% |  |  |  |
| Intimate Partner                      | 22.09% |  |  |  |
| Family Violence                       | 7.23%  |  |  |  |
| Violence Against Children             | 4.36%  |  |  |  |







\*Others: Blunt Object, Motor Vehicle, Poison, Explosives, Fire/Incendiary Device, Drugs/Narcotics/Sleeping Pills, Asphyxiation, Others, Unknown







#### Violent Crime Category Distribution

| Category                             | <b>Distribution</b> |
|--------------------------------------|---------------------|
| Aggravated Assault                   | 74.74%              |
| Rape                                 | 14.17%              |
| Sexual Assault with an Object        | 3.94%               |
| Robbery                              | 3.29%               |
| Sodomy                               | 2.78%               |
| Murder and Nonnegligent Manslaughter | 1.08%               |

\*Population Base: 1,938,529 \*\*Does not include 34 victims whose gender or age is unknown.