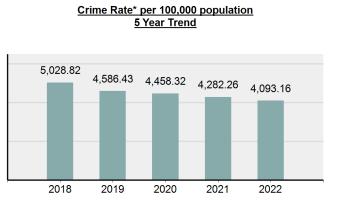

# Facts At A Glance

| Group "A" Offenses     | ♦ 79,347 total Group "A" offenses reported.                                                                                                       |
|------------------------|---------------------------------------------------------------------------------------------------------------------------------------------------|
|                        | ♦ 3.00% increase from 2021 Group "A" offenses.                                                                                                    |
|                        | ♦ 4,093.16 per 100,000 inhabitants based on Group "A" Offenses.                                                                                   |
| Crime Rate             | ♦ 4.42% decrease from 2021 NIBRS crime rate.                                                                                                      |
|                        | <ul> <li>1,179.97 per 100,000 inhabitants based on Part 1 offenses.</li> <li>(utilized for comparison purposes with non-NIBRS states).</li> </ul> |
| Violent Crime          | <ul> <li>4,715 total violent crime offenses reported.</li> </ul>                                                                                  |
|                        | ♦ 8.79% increase from 2021 violent crime offenses.                                                                                                |
|                        | <ul> <li>14.71% increase from 2021 aggravated assault offenses, which accounts for<br/>74.74% of the violent crime.</li> </ul>                    |
| Crime Against Persons  | <ul> <li>19,003 total crime against persons reported.</li> </ul>                                                                                  |
|                        | <ul> <li>♦ 6.83% increase from 2021 crime against persons.</li> </ul>                                                                             |
|                        | <ul> <li>7.12% increase from 2021 simple assault offenses, which accounts for 59.15% of<br/>the crime against persons.</li> </ul>                 |
| Officers Assaulted     | <ul> <li>No law enforcement officers killed in the line of duty.</li> </ul>                                                                       |
|                        | <ul> <li>♦ 488 total reported officers assaulted.</li> </ul>                                                                                      |
|                        | <ul> <li>16.47% increase from 2021 assault on law enforcement officers.</li> </ul>                                                                |
| Hate Crime             | <ul> <li>50 total hate crimes reported.</li> </ul>                                                                                                |
|                        | <ul><li>♦ 6.38% increase from 2021 hate crimes.</li></ul>                                                                                         |
| Crimes Against Society | <ul> <li>27,892 total crimes against society reported.</li> </ul>                                                                                 |
|                        | ♦ 2.99% increase from 2021 crimes against society.                                                                                                |
|                        | <ul> <li>2.40% increase from 2021 drug/narcotic violations offenses, which accounts for<br/>49.02% of the crimes against society.</li> </ul>      |
| Property Crime         | <ul> <li>32,452 total crimes against property reported.</li> </ul>                                                                                |
|                        | ♦ 0.90% increase from 2021 crimes against property.                                                                                               |
|                        | <ul> <li>0.47% decrease from 2021 larceny/theft offenses, which accounts for 41.19% of<br/>the crimes against property.</li> </ul>                |