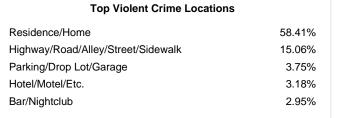

#### 

| Location                            | Murder | Negligent<br>Manslaughter | Rape   | Sodomy | Sexual<br>Assault<br>with<br>Object | Fondling | Aggravated<br>Assault                 | Simple<br>Assault |
|-------------------------------------|--------|---------------------------|--------|--------|-------------------------------------|----------|---------------------------------------|-------------------|
| Air/Bus/Train Terminal              | 0      | 0                         | 1      | 0      | 0                                   | 2        | 0                                     | 22                |
| Bank/Savings                        | 0      | 0                         | 0      | 0      | 0                                   | 0        | 5                                     | 6                 |
| Bar/Nightclub                       | 0      | 0                         | 7      | 1      | 4                                   | 5        | 124                                   | 391               |
| Church/Synagogue                    | 0      | 0                         | 0      | 1      | 1                                   | 4        | 4                                     | 23                |
| Commercial/Office Building          | 2      | 0                         | 2      | 0      | 2                                   | 3        | 20                                    | 77                |
| Construction Site                   | 0      | 0                         | 0      | 0      | 0                                   | 0        | 4                                     | 15                |
| Convenience Store                   | 0      | 0                         | 0      | 0      | 1                                   | 1        | 25                                    | 68                |
| Department/Discount Store           | 0      | 0                         | 1      | 0      | 1                                   | 10       | 14                                    | 90                |
| Drug Store/Doctor's Office/Hospital | 0      | 0                         | 5      | 1      | 4                                   | 15       | 49                                    | 274               |
| Field/Woods                         | 0      | 0                         | 15     | 3      | 1                                   | 15       | 52                                    | 72                |
| Government/Public Building          | 0      | 0                         | 2      | 0      | 0                                   | 8        | 4                                     | 66                |
| Grocery/Supermarket                 | 0      | 0                         | 1      | 0      | 1                                   | 4        | 16                                    | 76                |
| Highway/Street                      | 5      | 1                         | 24     | 4      | 5                                   | 29       | 636                                   | 982               |
| Hotel/Motel/Etc.                    | 3      | 0                         | 39     | 13     | 3                                   | 23       | 88                                    | 216               |
| Jail/Prison                         | 0      | 0                         | 0      | 5      | 2                                   | 7        | 53                                    | 236               |
| Lake/Waterway/Beach                 | 0      | 0                         | 4      | 0      | 1                                   | 0        | 17                                    | 37                |
| Liquor Store                        | 0      | 0                         | 0      | 0      | 0                                   | 0        | 7                                     | 0                 |
| Parking Lot/Garage                  | 3      | 0                         | 14     | 2      | 0                                   | 18       | 153                                   | 296               |
| Rental Storage Facility             | 0      | 0                         | 0      | 0      | 0                                   | 0        | 1                                     | 12                |
| Residence/Home                      | 37     | 2                         | 488    | 89     | 134                                 | 763      | 1,957                                 | 6,802             |
| Restaurant                          | 0      | 0                         | 2      | 0      | 0                                   | 14       | 38                                    | 151               |
| School/College                      | 0      | 0                         | 3      | 0      | 5                                   | 8        | 17                                    | 157               |
| Service/Gas Station                 | 0      | 0                         | 1      | 0      | 0                                   | 1        | 25                                    | 67                |
| Specialty Store                     | 0      | 0                         | 2      | 0      | 4                                   | 2        | 10                                    | 44                |
| Other/Unknown                       | 1      | 0                         | 26     | 3      | 7                                   | 42       | 32                                    | 138               |
| Abandoned/Condemned Structure       | 0      | 0                         | 0      | 0      | 0                                   | 2        | 0                                     | 0                 |
| Amusement Park                      | 0      | 0                         | 0      | 0      | 0                                   | 4        | 8                                     | 21                |
| Arena/Stadium/Fairgrounds           | 0      | 0                         | 1      | 0      | 1                                   | 0        | 6                                     | 30                |
| ATM Separate from Bank              | 0      | 0                         | 0      | 0      | 0                                   | 0        | 0                                     | 0                 |
| Auto Dealership New/Used            | 0      | 0                         | 0      | 0      | 0                                   | 0        | 0                                     | 4                 |
| Camp/Campground                     | 0      | 0                         | 2      | 0      | 0                                   | 8        | 23                                    | . 12              |
| Daycare Facility                    | 0      | 0                         | 0      | 2      | 1                                   | 6        | 1                                     | 25                |
| Dock/Wharf/Freight/Modal Terminal   | 0      | 0                         | 0      | 0      | 0                                   | 0        | 4                                     | 3                 |
| Farm Facility                       | 0      | 0                         | 0      | 0      | 0                                   | 0        | 2                                     | 9                 |
| Gambling Facility/Casino/Race Track | 0      | 0                         | 1      | 0      | 0                                   | 0        | ·                                     | 4                 |
| Industrial Site                     | 0      | 0                         | 0      | 0      | 0                                   | 0        | ,                                     | 7                 |
| Military Installation               | 0      | 0                         | 0      | 0      | 0                                   | 0        | ,                                     | 0                 |
| Park/Playground                     | 0      | 0                         | 16     | 3      | 3                                   | 18       | )i                                    | 167               |
| Rest Area                           | 0      | 0                         | 0      | 0      | 0                                   | 0        | · · · · · · · · · · · · · · · · · · · | 101               |
| School–College/University           | 0      | 0                         | 2      | 0      | 0                                   | 3        | 2                                     | 19                |
| School-Elementary/Secondary         | 0      | 0                         | 8      | 4      | 4                                   | 39       | 53                                    | 549               |
| Shelter-Mission/Homeless            | 0      | 0                         | 0<br>1 | 4      | 1                                   | 1        | 3                                     | 44                |
| Shopping Mall                       | 0      | 0                         | 0      | 0      | 0                                   | 2        | 2                                     | 11                |
| Tribal Lands                        | 0      | 0                         | 0      | 0      | 0                                   | 2        | <u>ن</u>                              | 0                 |
| Community Center                    | 0      | 0                         | 0      | 0      | 0                                   | 3        | )                                     | 16                |
|                                     | 0      |                           | 0      | 0      | ,;                                  |          | )                                     |                   |
| Cyberspace<br>Total                 | 51     | 0<br>3                    | 668    | 131    | 0<br>186                            | 0        | ,                                     | 0<br>11,240       |