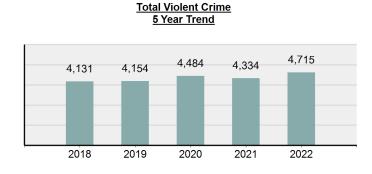

#### Violent Crime

| Violent Crime     |        |
|-------------------|--------|
| Offenses Reported | 4,715  |
| Changes from 2021 | 8.79%  |
| Rate per 100,000* | 243.23 |
| Total Arrests     | 1,831  |