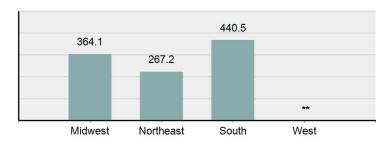

|                      | State Ran | king By Region |
|----------------------|-----------|----------------|
| South Region:        | Rate:     | West Region:   |
| District of Columbia | 968.6     | Alaska         |
| Arkansas             | 708.5     | Colorado       |
| Tennessee            | 674.6     | Montana        |
| Louisiana            | 661.0     | Nevada         |
| Alabama              | 596.3     | Oregon         |
| South Carolina       | 521.1     | Washington     |
| Texas                | 455.1     | Arizona        |
| Oklahoma             | 442.0     | Utah           |
| North Carolina       | 430.4     |                |
| Delaware             | 420.2     | Idaho          |
| Georgia              | 393.9     | Wyoming        |
| West Virginia        | 364.2     | California     |
| Kentucky             | 284.7     | Hawaii         |
| Mississippi          | 241.3     | New Mexico     |
| Virginia             | 227.4     |                |
| Florida              | **        |                |
| Maryland             | **        |                |
| Northeast Region:    | Rate:     | Midwest Regi   |
| Massachusetts        | 304.7     | Missouri       |
| Rhode Island         | 203.6     | Michigan       |
| Vermont              | 186.2     | Kansas         |
| Connecticut          | 162.1     | South Dakota   |
| New Hampshire        | 137.3     | Ohio           |
| Maine                | 113.1     | Wisconsin      |
| New York             | 101.9     | Minnesota      |
| New Jersey           | **        | Indiana        |
| Pennsylvania         | **        | Iowa           |
|                      |           | North Dakota   |
|                      |           | Nebraska       |
|                      |           | Illinois       |
|                      |           |                |

#### 2021 Violent Crime Rate per 100,000 population ng By Region

| ate:  | West Region:    | Rate: |
|-------|-----------------|-------|
| 968.6 | Alaska          | 551.2 |
| 708.5 | Colorado        | 481.0 |
| 674.6 | Montana         | 474.2 |
| 661.0 | Nevada          | 429.7 |
| 596.3 | Oregon          | 358.8 |
| 521.1 | Washington      | 335.7 |
| 455.1 | Arizona         | 262.0 |
| 442.0 | Utah            | 261.1 |
| 430.4 | Idaho           | 249.5 |
| 420.2 | Wyoming         | 241.1 |
| 393.9 | California      | 241.1 |
| 364.2 |                 |       |
| 284.7 | Hawaii          | **    |
| 241.3 | New Mexico      | **    |
| 227.4 |                 |       |
| **    |                 |       |
| **    |                 |       |
| te:   | Midwest Region: | Rate: |
| 304.7 | Missouri        | 534.9 |
| 203.6 | Michigan        | 495.1 |
| 186.2 | Kansas          | 419.1 |
| 162.1 | South Dakota    | 394.9 |
| 1070  | Ohio            | 226.2 |

| 7 | Missouri     | 534.9 |
|---|--------------|-------|
| 6 | Michigan     | 495.1 |
| 2 | Kansas       | 419.1 |
| 1 | South Dakota | 394.9 |
| 3 | Ohio         | 336.2 |
| 1 | Wisconsin    | 323.8 |
| 9 | Minnesota    | 315.7 |
| * | Indiana      | 313.9 |
| * | Iowa         | 301.0 |
|   | North Dakota | 261.5 |
|   | Nebraska     | 246.8 |
|   | Illinois     | **    |
|   |              |       |

Source: The Transition to the National Incident-Based Reporting System (NIBRS): A Comparison of 2020 and 2021 NIBRS Estimates

2021 U.S. Violent Crime Rate by Region per 100,000 population

\*\* indicates data was suppressed based on the FBI's NIBRS estimation suppression rules