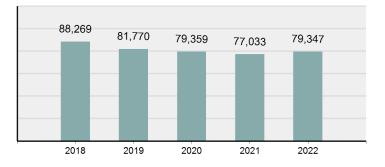

| Group "A" Offens  | ses      |
|-------------------|----------|
| Offenses Reported | 79,347   |
| Changes from 2021 | 3%       |
| Rate per 100,000* | 4,093.16 |

2022 Group "A" Offenses by Category

\*Population Base: 1,938,529