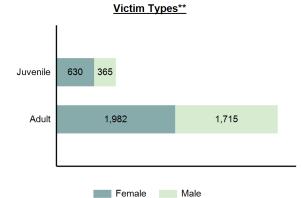

#### Violent Crime

| Violent Crime     |        |
|-------------------|--------|
| Offenses Reported | 4,715  |
| Changes from 2021 | 8.79%  |
| Rate per 100,000* | 243.23 |
| Total Arrests     | 1,831  |