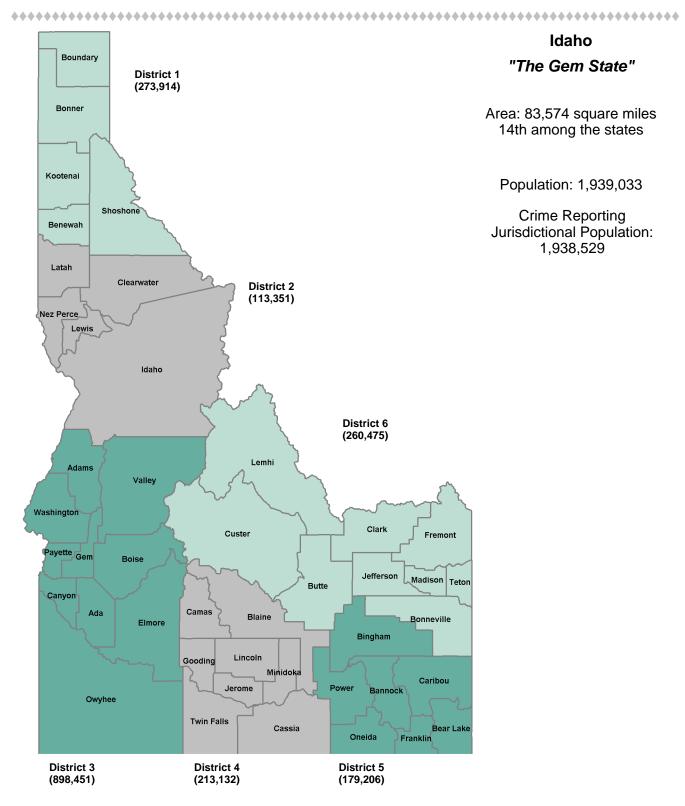

# Idaho Uniform Crime Reporting Districts

Districts are defined to be consistent with the reporting jurisdictions of the Idaho State Police and the Department of Transportation.

| Offense                                  | District I | District II | District III | District IV | District V | District VI | ISP   |  |  |  |
|------------------------------------------|------------|-------------|--------------|-------------|------------|-------------|-------|--|--|--|
| Murder                                   | 10         | 6           | 17           | 6           | 2          | 5           | 5     |  |  |  |
| Negligent Manslaughter                   | 3          | 0           | 0            | 0           | 0          | 0           | 0     |  |  |  |
| Rape                                     | 85         | 29          | 353          | 75          | 44         | 76          | 6     |  |  |  |
| Sodomy                                   | 14         | 5           | 95           | 8           | 6          | 3           | 0     |  |  |  |
| Sexual Assault w/Obj                     | 13         | 4           | 149          | 5           | 7          | 8           | 0     |  |  |  |
| Fondling                                 | 155        | 50          | 437          | 161         | 100        | 153         | 4     |  |  |  |
| Aggravated Assault                       | 436        | 140         | 1,699        | 459         | 354        | 389         | 47    |  |  |  |
| Simple Assault                           | 1,708      | 635         | 5,149        | 1,223       | 1,326      | 1,176       | 23    |  |  |  |
| Intimidation                             | 147        | 43          | 993          | 217         | 149        | 216         | 16    |  |  |  |
| Kidnapping                               | 30         | 1           | 125          | 35          | 8          | 43          | 5     |  |  |  |
| Incest                                   | 3          | 5           | 3            | 3           | 1          | 3           | 0     |  |  |  |
| Statutory Rape                           | 5          | 11          | 15           | 12          | 9          | 6           | 0     |  |  |  |
| Human Trafficking, Commercial Sex Acts   | 1          | 0           | 24           | 0           | 0          | 0           | 7     |  |  |  |
| Human Trafficking, Involuntary Servitude | 0          | 0           | 4            | 0           | 0          | 0           | 0     |  |  |  |
| Robbery                                  | 28         | 3           | 86           | 14          | 13         | 10          | 1     |  |  |  |
| Burglary/Breaking and Entering           | 414        | 300         | 1,094        | 309         | 422        | 641         | 3     |  |  |  |
| Larceny/Theft Offenses                   | 1,727      | 1,095       | 6,274        | 1,490       | 1,389      | 1,354       | 38    |  |  |  |
| Motor Vehicle Theft                      | 201        | 96          | 845          | 234         | 189        | 214         | 0     |  |  |  |
| Arson                                    | 32         | 10          | 74           | 8           | 10         | 11          | 2     |  |  |  |
| Destruction Of Property                  | 978        | 485         | 2,719        | 958         | 678        | 993         | 6     |  |  |  |
| Counterfeiting/Forgery                   | 53         | 30          | 373          | 50          | 94         | 108         | 5     |  |  |  |
| Fraud Offenses                           | 257        | 229         | 3,482        | 431         | 548        | 488         | 44    |  |  |  |
| Embezzlement                             | 13         | 7           | 178          | 11          | 17         | 2           | 3     |  |  |  |
| Extortion/Blackmail                      | 15         | 4           | 102          | 5           | 12         | 22          | 0     |  |  |  |
| Bribery                                  | 1          | 0           | 1            | 1           | 1          | 1           | 0     |  |  |  |
| Stolen Property Offenses                 | 49         | 23          | 189          | 36          | 29         | 51          | 39    |  |  |  |
| Drug/Narcotic Violations                 | 1,904      | 734         | 5,260        | 1,424       | 1,089      | 1,034       | 2,229 |  |  |  |
| Drug Equipment Violations                | 1,896      | 736         | 5,002        | 838         | 921        | 951         | 2,160 |  |  |  |
| Gambling Offenses                        | 0          | 0           | 0            | 0           | 0          | 0           | 1     |  |  |  |
| Pornography/Obscene Material             | 28         | 13          | 163          | 55          | 38         | 43          | 2     |  |  |  |
| Prostitution Offenses                    | 2          | 0           | 28           | 1           | 3          | 0           | 0     |  |  |  |
| Weapons Law Violations                   | 152        | 58          | 532          | 140         | 164        | 128         | 69    |  |  |  |
| Animal Cruelty                           | 27         | 1           | 42           | 5           | 13         | 6           | 0     |  |  |  |
| Total                                    | 10,387     | 4,753       | 35,507       | 8,214       | 7,636      | 8,135       | 4,715 |  |  |  |

### **Offenses by District**