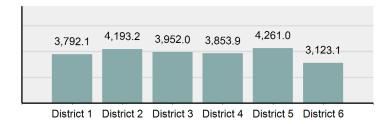

### **Offenses by District**

#### 2022 Idaho District Group "A" Crime Rate\* per 100,000 population

\* Rate calculated on population of crime reporting jurisdictions within each district.