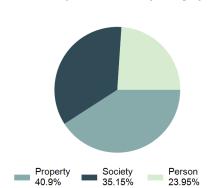

| Group "A" Offens  | ses      |
|-------------------|----------|
| Offenses Reported | 79,347   |
| Changes from 2021 | 3%       |
| Rate per 100,000* | 4,093.16 |

2022 Group "A" Offenses by Category

\*Population Base: 1,938,529

#### 

| Offense                                     | Reported in 2022 | Reported in 2021 | Percent<br>Change | Offenses<br>Cleared | Percent<br>Cleared | Percent Of<br>Category | Rate Per<br>100,000* |
|---------------------------------------------|------------------|------------------|-------------------|---------------------|--------------------|------------------------|----------------------|
| Murder                                      | 51               | 39               | 30.77%            | 34                  | 66.67%             | 0.27%                  | 2.63                 |
| Negligent Manslaughter                      | 3                | 11               | -72.73%           | 2                   | 66.67%             | 0.02%                  | 0.15                 |
| Nonconsensual Sex Offenses:                 |                  |                  |                   |                     |                    |                        |                      |
| Rape                                        | 668              | 728              | -8.24%            | 207                 | 30.99%             | 3.52%                  | 34.46                |
| Sodomy                                      | 131              | 151              | -13.25%           | 45                  | 34.35%             | 0.69%                  | 6.76                 |
| Sexual Assault w/Obj                        | 186              | 187              | -0.53%            | 68                  | 36.56%             | 0.98%                  | 9.59                 |
| Fondling                                    | 1,060            | 1,167            | -9.17%            | 328                 | 30.94%             | 5.58%                  | 54.68                |
| Aggravated Assault                          | 3,524            | 3,072            | 14.71%            | 2,312               | 65.61%             | 18.54%                 | 181.79               |
| Simple Assault                              | 11,240           | 10,493           | 7.12%             | 6,411               | 57.04%             | 59.15%                 | 579.82               |
| Intimidation                                | 1,781            | 1,626            | 9.53%             | 764                 | 42.90%             | 9.37%                  | 91.87                |
| Kidnapping                                  | 247              | 231              | 6.93%             | 141                 | 57.09%             | 1.30%                  | 12.74                |
| Consensual Sex Offenses:                    |                  |                  |                   |                     |                    |                        |                      |
| Incest                                      | 18               | 28               | -35.71%           | 5                   | 27.78%             | 0.09%                  | 0.93                 |
| Statutory Rape                              | 58               | 48               | 20.83%            | 21                  | 36.21%             | 0.31%                  | 2.99                 |
| Human Trafficking, Commercial<br>Sex Acts   | 32               | 6                | 433.33%           | 1                   | 3.13%              | 0.17%                  | 1.65                 |
| Human Trafficking, Involuntary<br>Servitude | 4                | 1                | 300.00%           | 1                   | 25.00%             | 0.02%                  | 0.21                 |
| Crimes Against Persons Total                | 19,003           | 17,788           | 6.83%             | 10,340              | 54.41%             | 23.95%                 | 980.28               |
| Robbery                                     | 155              | 157              | -1.27%            | 75                  | 48.39%             | 0.48%                  | 8.00                 |
| Burglary/Breaking and Entering              | 3,183            | 2,975            | 6.99%             | 657                 | 20.64%             | 9.81%                  | 164.20               |
| Larceny/Theft Offenses                      | 13,367           | 13,430           | -0.47%            | 2,862               | 21.41%             | 41.19%                 | 689.54               |
| Motor Vehicle Theft                         | 1,779            | 1,696            | 4.89%             | 319                 | 17.93%             | 5.48%                  | 91.77                |
| Arson                                       | 147              | 140              | 5.00%             | 57                  | 38.78%             | 0.45%                  | 7.58                 |
| Destruction Of Property                     | 6,817            | 7,016            | -2.84%            | 1,389               | 20.38%             | 21.01%                 | 351.66               |
| Counterfeiting/Forgery                      | 713              | 658              | 8.36%             | 134                 | 18.79%             | 2.20%                  | 36.78                |
| Fraud Offenses                              | 5,479            | 5,448            | 0.57%             | 623                 | 11.37%             | 16.88%                 | 282.64               |
| Embezzlement                                | 231              | 128              | 80.47%            | 81                  | 35.06%             | 0.71%                  | 11.92                |
| Extortion/Blackmail                         | 160              | 99               | 61.62%            | 4                   | 2.50%              | 0.49%                  | 8.25                 |
| Bribery                                     | 5                | 3                | 66.67%            | 3                   | 60.00%             | 0.02%                  | 0.26                 |
| Stolen Property Offenses                    | 416              | 412              | 0.97%             | 254                 | 61.06%             | 1.28%                  | 21.46                |
| Crimes Against Property Total               | 32,452           | 32,162           | 0.90%             | 6,458               | 19.90%             | 40.90%                 | 1,674.05             |
| Drug/Narcotic Violations                    | 13,674           | 13,354           | 2.40%             | 11,090              | 81.10%             | 49.02%                 | 705.38               |
| Drug Equipment Violations                   | 12,504           | 12,214           | 2.37%             | 10,300              | 82.37%             | 44.83%                 | 645.03               |
| Gambling Offenses                           | 1                | 2                | -50.00%           | 0                   | 0.00%              | 0.00%                  | 0.05                 |
| Pornography/Obscene Material                | 342              | 279              | 22.58%            | 96                  | 28.07%             | 1.23%                  | 17.64                |
| Prostitution Offenses                       | 34               | 36               | -5.56%            | 13                  | 38.24%             | 0.12%                  | 1.75                 |
| Weapons Law Violations                      | 1,243            | 1,133            | 9.71%             | 758                 | 60.98%             | 4.46%                  | 64.12                |
| Animal Cruelty                              | 94               | 65               | 44.62%            | 44                  | 46.81%             | 0.34%                  | 4.85                 |
| Crimes Against Society Total                | 27,892           | 27,083           | 2.99%             | 22,301              | 79.95%             | 35.15%                 | 1,438.82             |
| Total Group "A" Offenses                    | 79,347           | 77,033           | 3.00%             | 39,099              | 49.28%             |                        | 4,093.16             |