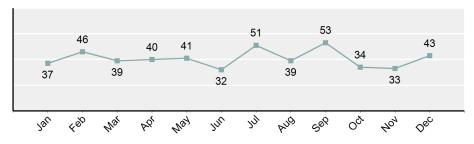

#### Idaho Law Enforcement Officers Total Assaults by Month in 2022

| Type of Law Enforcement Officer Activity        | # of Assaulted<br>Officers |
|-------------------------------------------------|----------------------------|
| Responding to Disturbance Call                  | 174                        |
| Attempting Other Arrests                        | 91                         |
| Handling, Transporting, Custody of Prisoners    | 60                         |
| Investigating Suspicious Persons or Circ.       | 56                         |
| Traffic Pursuits and Stops                      | 43                         |
| Handling Persons with Mental Illness            | 29                         |
| All Other                                       | 26                         |
| Civil Disorder (Riot, Mass Disobedience)        | 3                          |
| Burglaries in Progress/Pursuing Burglary Susp.  | 3                          |
| Ambush–No Warning                               | 2                          |
| Robberies in Progress/Pursuing Robbery Suspects | 1                          |