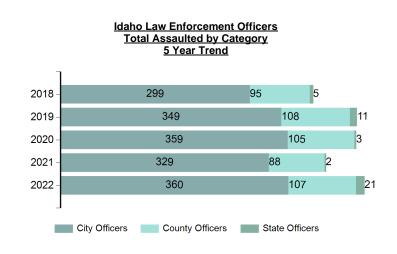

|                 |        |              | on Officers by<br>e of Day |
|-----------------|--------|--------------|----------------------------|
| Officers Ass    | aulted |              | <b>Distribution</b>        |
|                 |        | 12 am - 4 an | n 20.08%                   |
| County Officers | 21.93% | 4 am - 8 am  | 6.35%                      |
| City Officers   | 73.77% | 8 am - 12 pn | n 9.02%                    |
| State Officers  | 4.30%  | 12 pm - 4 pn | n 17.01%                   |
|                 |        | 4 pm - 8 pm  | 22.95%                     |
|                 |        | 8 pm - 12 an | า 24.59%                   |

#### Total Officers Assaulted in Idaho 5 Year Trend

\*Population Base: 1,938,529