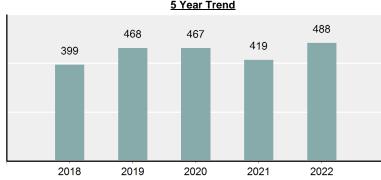

### **Officers Assaulted in 2022**

| Officers Assau    | llted  |
|-------------------|--------|
| Assaults Reported | 488    |
| Change from 2021  | 16.50% |

During the year 2022, no Idaho law enforcement officers were killed in the line of duty

#### Total Officers Assaulted in Idaho 5 Year Trend

\*Population Base: 1,938,529