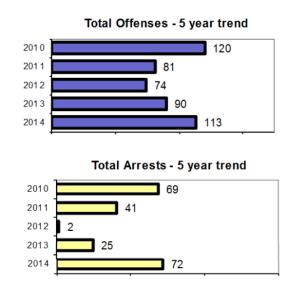

## Adams County Sheriff-County Total

Population: 4,622 County: Adams

|                                             |        |                        | Offenses   |           | Arrests |          |
|---------------------------------------------|--------|------------------------|------------|-----------|---------|----------|
|                                             |        | Group "A" Offenses     | # Reported | # Cleared | Adult   | Juvenile |
|                                             |        | Murder                 | 0          | 0         | 0       | 0        |
| Offense Overvlew                            |        | Negligent Manslaughter | 0          | 0         | 0       | 0        |
| <ul> <li>Offense total</li> </ul>           | 113    | Rape                   | 0          | 0         | 0       | 0        |
| <ul> <li>% change from 2013</li> </ul>      | 25.6   | Robbery                | 0          | 0         | 0       | 0        |
| # of cleared offenses                       | 72     | Aggravated Assault     | 6          | 5         | 5       | 0        |
| Percent cleared                             | 63.7   | Burglary               | 0          | 0         | 0       | 0        |
|                                             |        | Larceny                | 17         | 1         | 1       | 0        |
| <ul> <li>Group *A" Crime Rate</li> </ul>    |        | Motor Vehicle Theft    | 2          | 1         | 1       | 0        |
| per 100,000 population                      | 2444.8 | Arson                  | 0          | 0         | 0       | 0        |
|                                             |        | Simple Assault         | 33         | 16        | 9       | 2        |
| <ul> <li>Summary based reporting</li> </ul> |        | Intimidation           | 0          | 0         | 0       | 0        |
| crime rate per 100,000                      |        | Bribery                | 0          | 0         | 0       | 0        |
| population is calculated                    |        | Counterfeiting/Forgery | 0          | 0         | 0       | 0        |
| for other state crime                       |        | Vandalism              | 1          | 1         | 1       | 0        |
| comparisons only.                           | 540.9  | Drug/Narcotics         | 30         | 27        | 26      | 0        |
|                                             |        | Drug Equipment         | 22         | 20        | 8       | 0        |
|                                             |        | Embezziement           | 0          | 0         | 0       | 0        |
|                                             |        | Extortion/8lackmail    | 0          | 0         | 0       | 0        |
| Arrest Overview                             |        | Fraud                  | 0          | 0         | 0       | 0        |
| Arrest total                                | 72     | Gambling               | 0          | 0         | 0       | 0        |
| <ul> <li>% change from 2013</li> </ul>      | 188.0  | Kidnapping             | 0          | 0         | 0       | 0        |
| Adult arrest total                          | 66     | Pornography            | 1          | 0         | 0       | 0        |
| <ul> <li>Juvenile arrest total</li> </ul>   | 6      | Prostitution           | 0          | 0         | 0       | 0        |
|                                             |        | Sodomy                 | 0          | 0         | 0       | 0        |
| Arrest Rate per                             |        | Sexual Assaultw/Object | 0          | 0         | 0       | 0        |
| 100,000 population                          | 1557.8 | Fondling               | 0          | 0         | 0       | 0        |
|                                             |        | Incest                 | 0          | 0         |         | 0        |
|                                             |        | Statutory Rape         | 0          | 0         | 0       | 0        |
|                                             |        | Stolen Property        | 0          | 0         | 0       | 0        |
|                                             |        | Weapon Law Violation   | 1          | 1         | 1       | 0        |
|                                             |        | Total Group "A"        | 113        | 72        | 52      | 2        |