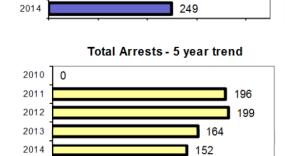

## Boise County Sheriff - County Total

6,335 Population: Bois e County:

Arrests

Offenses

|                                             |        |                         | 0.10       |           | 7410040 |          |
|---------------------------------------------|--------|-------------------------|------------|-----------|---------|----------|
|                                             |        | Group "A" Offenses      | # Reported | # Cleared | Adult   | Juvenile |
|                                             |        | Murder                  | 0          | 0         | 0       | 0        |
| Offense Overview                            |        | Negligent Manslaughter  | 0          | 0         | 0       | 이        |
| <ul> <li>Offense total</li> </ul>           | 249    | Rape                    | 0          | 0         | 0       | 0        |
| <ul> <li>% change from 2013</li> </ul>      | 6.9    | Robbery                 | 0          | 0         | 0       | 0        |
| <ul> <li># of cleared offenses</li> </ul>   | 94     | Aggravated Assault      | 7          | 5         | 4       | 01       |
| <ul> <li>Percent cleared</li> </ul>         | 37.8   | Burglary                | 20         | 1         | 0       | 0        |
|                                             |        | Larceny                 | 71         | 11        | 10      | 0        |
| <ul> <li>Group "A" Crime Rate</li> </ul>    |        | Motor Vehicle Theft     | 4          | 0         | 0       | 0        |
| per 100,000 population                      | 3930.5 | Arson                   | 0          | 0         | 0       | 0        |
|                                             |        | Simple Assault          | 43         | 19        | 6       | 2        |
| <ul> <li>Summary based reporting</li> </ul> |        | Intimidation            | 3          | 0         | 0       | 0        |
| crime rate per 100,000                      |        | Bribery                 | 0          | 0         | 0       | 0        |
| population is calculated                    |        | Counterfeiting/Forgery  | 0          | 0         | 0       | 0        |
| for other state crime                       |        | Vandalism               | 24         | 3         | 5       | 1        |
| comparisons only.                           | 1610.1 | Drug/Narcotics          | 31         | 28        | 22      | 5        |
|                                             |        | Drug Equipment          | 19         | 18        | 4       | 0        |
|                                             |        | Embezzlement            | 1          | 0         | 0       | 0        |
|                                             |        | Extortion/Blackmail     | 0          | 0         | 0       | 0        |
| Arrest Overview                             |        | Fraud                   | 15         | 0         | 0       | 0        |
| <ul> <li>Arrest total</li> </ul>            | 152    | Gambling                | 0          | 0(        | ( 0     | 01       |
| <ul> <li>% change from 2013</li> </ul>      | -7.3   | Kidnapping              | 0          | 0         | 0       | 0        |
| <ul> <li>Adult arrest total</li> </ul>      | 139    | Pornography             | 1          | 0         | 0       | 0        |
| <ul> <li>Juvenile arrest total</li> </ul>   | 13     | Prostitution            | 0          | 0         | 0       | 0        |
|                                             |        | Sodomy                  | 0          | 0         | 0       | 0        |
| <ul> <li>Arrest Rate per</li> </ul>         |        | Sexual Assault w/Object | 0          | 0         | ( 0     | 0        |
| 100,000 population                          | 2399.4 | Fondling                | 5          | 4         | 1       | 2        |
|                                             |        | Incest                  | 0          | 0         | 0       | 0        |
|                                             |        | Statutory Rape          | 0          | 0         | 0       | 0        |
|                                             |        | Stolen Property         | 2          | 2         | 1       | 0        |
|                                             |        | Weapon Law Violation    | 3          | 3         | 2       | 0        |
|                                             |        | Total Group "A"         | 249        | 94        | 55      | 10       |