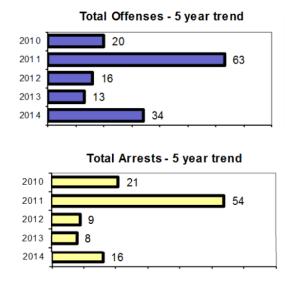

## Clark County Sheriff - County Total

Population: 847 County: Clark

|                                             |                 |                         | Offenses   |           | Arrests |          |
|---------------------------------------------|-----------------|-------------------------|------------|-----------|---------|----------|
|                                             |                 | Group *A" Offenses      | # Reported | # Cleared | Adult   | Juvenile |
|                                             |                 | Murder                  | 0          | 0         | 0       | 0        |
| Offense Overview                            |                 | Negligent Manslaughter  | 0          | 0         | 0       | 0        |
| <ul> <li>Offense total</li> </ul>           | 34              | Rape                    | 0          | 0         | 0       | 0        |
| <ul> <li>% change from 2013</li> </ul>      | 161.5           | Robbery                 | 0          | 0         | 0       | 0        |
| <ul> <li># of cleared offenses</li> </ul>   | 20              | Aggravated Assault      | 1          | 0         | 0       | 0        |
| <ul> <li>Percent cleared</li> </ul>         | 58.8            | Burglary                | 1          | 0         | 0       | 0        |
|                                             |                 | Larceny                 | 11         | 3         | 2       | 0        |
| <ul> <li>Group "A" Crime Rate</li> </ul>    |                 | Motor Vehicle Theft     | 0          | 0         | 0       | 0        |
| per 100,000 population                      | 4014.2          | Arson                   | 0          | 0         | 0       | 0        |
|                                             |                 | Simple Assault          | 1          | 1         | 1       | 0        |
| <ul> <li>Summary based reporting</li> </ul> |                 | Intimidation            | 0          | 0         | 0       | 0        |
| crime rate per 100,000                      |                 | Bribery                 | 0          | 0         | 0       | 0        |
| population is calculated                    |                 | Counterfeiting/Forgery  | 0          | 0         | 0       | 0        |
| for other state crime                       |                 | Vandalism               | 3          | 1         | 0       | 0        |
| comparisons only.                           | 1534 <i>.</i> 8 | Drug/Narcotics          | 6          | 6         | 8       | 0        |
|                                             |                 | Drug Equipment          | 8          | 8         | 2       | 0        |
|                                             |                 | Embezziement            | 0          | 0         | 0       | 0        |
|                                             |                 | Extortion/Blackmail     | 0          | 0         | 0       | 0        |
| Arrest Overview                             |                 | Fraud                   | 2          | 0         | 0       | 0        |
| <ul> <li>Arrest total</li> </ul>            | 16              | Gambling                | 0          | 0(        | 0       | 01       |
| <ul><li>% change from 2013</li></ul>        | 100.0           | Kidnapping              | 0          | 0         | 0       | 0        |
| <ul> <li>Adult arrest total</li> </ul>      | 16              | Pornography             | 0          | 0         | 0       | 이        |
| <ul> <li>Juvenile arrest total</li> </ul>   | 0               | Prostitution            | 0          | 0         | 0       | 이        |
|                                             |                 | Sodomy                  | 0          | 0         | 0       | 0        |
| <ul> <li>Arrest Rate per</li> </ul>         |                 | Sexual Assault w/Object | 0          | 0(        | 0       | [ 0[     |
| 100,000 population                          | 1889.0          | Fondling                | 0          | 0         | 0       | 0        |
|                                             |                 | Incest                  | 0          | 0         | 0       | 0        |
|                                             |                 | Statutory Rape          | 0          | 0         | 0       | 0        |
|                                             |                 | Stolen Property         | 1          | 1         | 1       | 0        |
|                                             |                 | Weapon Law Violation    | 0          | 0         | 0       | 0        |

20

34