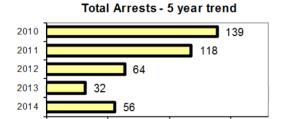

## Oneida County Sheriff - County Total

Population: 6,354 County: Oneida

|                                             |       |                         | Offenses   |           | Arrests |          |
|---------------------------------------------|-------|-------------------------|------------|-----------|---------|----------|
|                                             |       | Group "A" Offenses      | # Reported | # Cleared | Adult   | Juvenile |
|                                             |       | Murder                  | 0          | 0         | 0       | 0        |
| Offense Overview                            |       | Negligent Manslaughter  | 0          | 0         | 0       | 이        |
| <ul> <li>Offense total</li> </ul>           | 53    | Rape                    | 0          | 0         | 0       | 이        |
| <ul> <li>% change from 2013</li> </ul>      | -29.3 | Robbery                 | 0          | 0         | 0       | 이        |
| <ul><li># of cleared offenses</li></ul>     | 28    | Aggravated Assault      | 1          | 1 [       | [ 1]    | 01       |
| <ul> <li>Percent cleared</li> </ul>         | 52.8  | Burglary                | 5          | 3         | [ 2     | 1        |
|                                             |       | Larceny                 | 16         | 5         | 5       | 2        |
| <ul> <li>Group "A" Crime Rate</li> </ul>    |       | Motor Vehicle Theft     | 4          | 1         | 1       | 이        |
| per 100,000 population                      | 834.1 | Arson                   | 0          | 0         | 0       | 0        |
|                                             |       | Simple Assault          | 6          | 6         | 6       | 0        |
| <ul> <li>Summary based reporting</li> </ul> |       | Intimidation            | 0          | 0         | [ 0     | 0        |
| crime rate per 100,000                      |       | Bribery                 | 0          | 0         | 0       | 이        |
| population is calculated                    |       | Counterfeiting/Forgery  | 0          | 0         | 0       | 이        |
| for other state crime                       |       | Vandalism               | 7          | 1         | 0       | 0        |
| comparisons only.                           | 409.2 | Drug/Narcotics          | 10         | 8         | 9       | 0        |
|                                             |       | Drug Equipment          | 1          | 1         | 0       | 이        |
|                                             |       | Embezziement            | 0          | 0         | ᅵ  이    | 이        |
|                                             |       | Extortion/Blackmail     | 0          | 0         | 0       | 이        |
| Arrest Overview                             |       | Fraud                   | 1          | 0         | 0       | 0        |
| <ul> <li>Arrest total</li> </ul>            | 56    | Gambling                | 0          | 0{        | 0       | 0        |
| • % change from 2013                        | 75.0  | Kidnapping              | 0          | 0         |         | 0        |
| Adult arrest total                          | 53    | Pornography             | 1          | 1         | 1       | 이        |
| <ul> <li>Juvenile arrest total</li> </ul>   | 3     | Prostitution            | 0          | 0         |         | 이        |
| _                                           |       | Sodomy                  | 0          | 0         | 0       | 0        |
| <ul> <li>Arrest Rate per</li> </ul>         |       | Sexual Assault w/Object | 0          | 0[        | 0       | 0        |
| 100,000 population                          | 881.3 | Fondling                | 0          | 0         |         | 이        |
|                                             |       | Incest                  | 0          | 0         | 이       | 0        |
|                                             |       | Statutory Rape          | 1          | 1         | 1       | 0        |
|                                             |       | Stolen Property         | 0          | 0         | 0       | 0        |
|                                             |       | Weapon Law Violation    | 0          | 0         | 0       | 0        |
|                                             |       | Total Group "A"         | 53         | 28        | 26      | 3        |