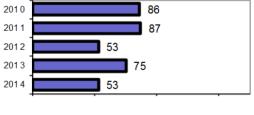

## Oneida County Sheriff - County Total

Population: 6,354 County: Oneida

|                                             |       |                         | Offenses   |           | Arrests |          |
|---------------------------------------------|-------|-------------------------|------------|-----------|---------|----------|
|                                             |       | Group "A" Offenses      | # Reported | # Cleared | Adult   | Juvenile |
|                                             |       | Murder                  | 0          | 0         | 0       | 0        |
| Offense Overview                            |       | Negligent Manslaughter  | 0          | 0         | 0       | 이        |
| <ul> <li>Offense total</li> </ul>           | 53    | Rape                    | 0          | 0         | 0       | 이        |
| <ul> <li>% change from 2013</li> </ul>      | -29.3 | Robbery                 | 0          | 0         | 0       | 이        |
| <ul><li># of cleared offenses</li></ul>     | 28    | Aggravated Assault      | 1          | 1 [       | [ 1]    | 01       |
| <ul> <li>Percent cleared</li> </ul>         | 52.8  | Burglary                | 5          | 3         | [ 2     | 1        |
|                                             |       | Larceny                 | 16         | 5         | 5       | 2        |
| <ul> <li>Group "A" Crime Rate</li> </ul>    |       | Motor Vehicle Theft     | 4          | 1         | 1       | 이        |
| per 100,000 population                      | 834.1 | Arson                   | 0          | 0         | 0       | 0        |
|                                             |       | Simple Assault          | 6          | 6         | 6       | 0        |
| <ul> <li>Summary based reporting</li> </ul> |       | Intimidation            | 0          | 0         | [ 0     | 0        |
| crime rate per 100,000                      |       | Bribery                 | 0          | 0         | 0       | 이        |
| population is calculated                    |       | Counterfeiting/Forgery  | 0          | 0         | 0       | 이        |
| for other state crime                       |       | Vandalism               | 7          | 1         | 0       | 0        |
| comparisons only.                           | 409.2 | Drug/Narcotics          | 10         | 8         | 9       | 0        |
|                                             |       | Drug Equipment          | 1          | 1         | 0       | 이        |
|                                             |       | Embezziement            | 0          | 0         | ᅵ  이    | 이        |
|                                             |       | Extortion/Blackmail     | 0          | 0         | 0       | 이        |
| Arrest Overview                             |       | Fraud                   | 1          | 0         | 0       | 0        |
| <ul> <li>Arrest total</li> </ul>            | 56    | Gambling                | 0          | 0{        | 0       | 0        |
| • % change from 2013                        | 75.0  | Kidnapping              | 0          | 0         |         | 0        |
| Adult arrest total                          | 53    | Pornography             | 1          | 1         | 1       | 이        |
| <ul> <li>Juvenile arrest total</li> </ul>   | 3     | Prostitution            | 0          | 0         |         | 이        |
| _                                           |       | Sodomy                  | 0          | 0         | 0       | 0        |
| <ul> <li>Arrest Rate per</li> </ul>         |       | Sexual Assault w/Object | 0          | 0[        | 0       | 0        |
| 100,000 population                          | 881.3 | Fondling                | 0          | 0         |         | 이        |
|                                             |       | Incest                  | 0          | 0         | 이       | 0        |
|                                             |       | Statutory Rape          | 1          | 1         | 1       | 0        |
|                                             |       | Stolen Property         | 0          | 0         | 0       | 0        |
|                                             |       | Weapon Law Violation    | 0          | 0         | 0       | 0        |
|                                             |       | Total Group "A"         | 53         | 28        | 26      | 3        |