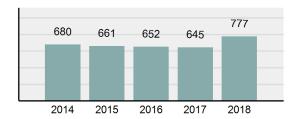

## TWIN FALLS County Sheriff's Office

Population: 25,937 County: Twin Falls

| • | Offense Total                                                                                                  | 777      |
|---|----------------------------------------------------------------------------------------------------------------|----------|
| • | % change from 2017                                                                                             | 20.47%   |
| • | # of cleared offenses                                                                                          | 371      |
| • | Percent Cleared                                                                                                | 47.75%   |
| • | Group "A" Crime Rate per 100,000 population                                                                    | 2,995.72 |
| • | Summary based reporting crime rate per 100,000 populated is calculated for other state crime comparisons only. | 998.57   |