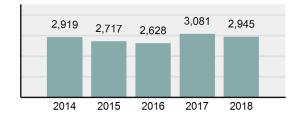

#### **Arrest Overview**

Offense Overview

| • | Arrest Total                       | 2,945    |
|---|------------------------------------|----------|
| • | % change from 2017                 | -4.41%   |
| • | Adult Arrest total                 | 2,580    |
| • | Juvenile Arrest total              | 365      |
| • | Arrest Rate per 100,000 population | 3,385.06 |