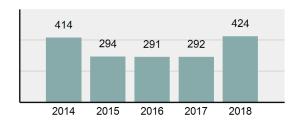

| Arrest | Overview |
|--------|----------|
| Allest | CACIAICM |

Offense Overview

| • | Arrest Total                       | 424      |
|---|------------------------------------|----------|
| • | % change from 2017                 | 45.21%   |
| • | Adult Arrest total                 | 405      |
| • | Juvenile Arrest total              | 19       |
| • | Arrest Rate per 100,000 population | 1,634.73 |