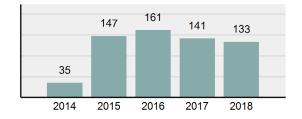

#### **Arrest Overview**

| • | Arrest Total                       | 133      |
|---|------------------------------------|----------|
| • | % change from 2017                 | -5.67%   |
| • | Adult Arrest total                 | 110      |
| • | Juvenile Arrest total              | 23       |
| • | Arrest Rate per 100,000 population | 3,373.07 |