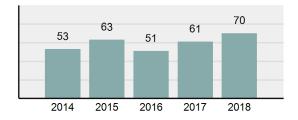

## TWIN FALLS County Sheriff's Office

Population: 25,937 County: Twin Falls

| • | Offense Total                                                                                                  | 777      |
|---|----------------------------------------------------------------------------------------------------------------|----------|
| • | % change from 2017                                                                                             | 20.47%   |
| • | # of cleared offenses                                                                                          | 371      |
| • | Percent Cleared                                                                                                | 47.75%   |
| • | Group "A" Crime Rate per 100,000 population                                                                    | 2,995.72 |
| • | Summary based reporting crime rate per 100,000 populated is calculated for other state crime comparisons only. | 998.57   |

### Total Offenses - 5 year trend

|                                             | Offenses   |           | Arrests |          |
|---------------------------------------------|------------|-----------|---------|----------|
| Group "A" Offenses                          | # Reported | # Cleared | Adult   | Juvenile |
| Murder                                      | 0          | 0         | 0       | 0        |
| Negligent Manslaughter                      | 0          | 0         | 0       | 0        |
| Rape                                        | 8          | 0         | 0       | 0        |
| Sodomy                                      | 1          | 0         | 0       | 0        |
| Sexual Assault w/Obj                        | 1          | 0         | 0       | 0        |
| Fondling                                    | 26         | 2         | 2       | 0        |
| Aggravated Assault                          | 30         | 13        | 16      | 0        |
| Simple Assault                              | 62         | 32        | 24      | 2        |
| Intimidation                                | 13         | 5         | 2       | 0        |
| Kidnapping                                  | 2          | 1         | 0       | 0        |
| Incest                                      | 0          | 0         | 0       | 0        |
| Statutory Rape                              | 0          | 0         | 0       | 0        |
| Human Trafficking, Commercial Sex Acts      | 0          | 0         | 0       | 0        |
| Human Trafficking, Involuntary<br>Servitude | 0          | 0         | 0       | 0        |
| Robbery                                     | 0          | 0         | 0       | 0        |
| Burglary/Breaking and Entering              | 102        | 16        | 4       | 0        |
| Larceny/Theft Offenses                      | 103        | 18        | 3       | 1        |
| Motor Vehicle Theft                         | 15         | 2         | 2       | 0        |
| Arson                                       | 1          | 0         | 0       | 0        |
| Destruction Of Property                     | 80         | 27        | 5       | 4        |
| Counterfeiting/Forgery                      | 4          | 1         | 1       | 0        |
| Fraud Offenses                              | 25         | 2         | 1       | 0        |
| Embezzlement                                | 0          | 0         | 0       | 0        |
| Extortion/Blackmail                         | 0          | 0         | 0       | 0        |
| Bribery                                     | 0          | 0         | 0       | 0        |
| Stolen Property Offenses                    | 4          | 2         | 1       | 0        |
| Drug/Narcotic Violations                    | 155        | 134       | 157     | 2        |
| Drug Equipment Violations                   | 129        | 106       | 19      | 3        |
| Gambling Offenses                           | 0          | 0         | 0       | 0        |
| Pornography/Obscene Material                | 0          | 0         | 0       | 0        |
| Prostitution Offenses                       | 1          | 0         | 0       | 0        |
| Weapons Law Violations                      | 15         | 10        | 3       | 1        |
| Animal Cruelty                              | 0          | 0         | 0       | 0        |
| Total Group "A"                             | 777        | 371       | 240     | 13       |