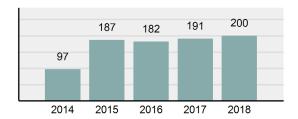

## KIMBERLY-HANSEN Police Department

Population: 3,943
County: Twin Falls

| Offense Overview |                                                                                                                |          |  |
|------------------|----------------------------------------------------------------------------------------------------------------|----------|--|
| •                | Offense Total                                                                                                  | 200      |  |
| •                | % change from 2017                                                                                             | 4.71%    |  |
| •                | # of cleared offenses                                                                                          | 129      |  |
| •                | Percent Cleared                                                                                                | 64.5%    |  |
| •                | Group "A" Crime Rate per 100,000 population                                                                    | 5,072.28 |  |
| •                | Summary based reporting crime rate per 100,000 populated is calculated for other state crime comparisons only. | 1,014.46 |  |