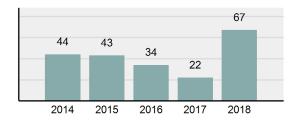

## FILER Police Department

Population: 2,813 County: Twin Falls

| 0 0 10. 1.0                                                                                                    |                                                                                                                                                                                                   |
|----------------------------------------------------------------------------------------------------------------|---------------------------------------------------------------------------------------------------------------------------------------------------------------------------------------------------|
| Offense Total                                                                                                  | 67                                                                                                                                                                                                |
| % change from 2017                                                                                             | 204.55%                                                                                                                                                                                           |
| # of cleared offenses                                                                                          | 48                                                                                                                                                                                                |
| Percent Cleared                                                                                                | 71.64%                                                                                                                                                                                            |
| Group "A" Crime Rate per 100,000 population                                                                    | 2,381.80                                                                                                                                                                                          |
| Summary based reporting crime rate per 100,000 populated is calculated for other state crime comparisons only. | 568.79                                                                                                                                                                                            |
|                                                                                                                | % change from 2017 # of cleared offenses Percent Cleared Group "A" Crime Rate per 100,000 population Summary based reporting crime rate per 100,000 populated is calculated for other state crime |

### Total Offenses - 5 year trend

|                                             | Offer      | nses      | Arre  | ests     |
|---------------------------------------------|------------|-----------|-------|----------|
| Group "A" Offenses                          | # Reported | # Cleared | Adult | Juvenile |
| Murder                                      | 0          | 0         | 0     | 0        |
| Negligent Manslaughter                      | 0          | 0         | 0     | 0        |
| Rape                                        | 0          | 0         | 0     | 0        |
| Sodomy                                      | 0          | 0         | 0     | 0        |
| Sexual Assault w/Obj                        | 0          | 0         | 0     | 0        |
| Fondling                                    | 1          | 0         | 0     | 0        |
| Aggravated Assault                          | 4          | 4         | 1     | 2        |
| Simple Assault                              | 12         | 11        | 7     | 6        |
| Intimidation                                | 3          | 3         | 1     | 1        |
| Kidnapping                                  | 1          | 0         | 0     | 0        |
| Incest                                      | 0          | 0         | 0     | 0        |
| Statutory Rape                              | 0          | 0         | 0     | 0        |
| Human Trafficking, Commercial Sex Acts      | 0          | 0         | 0     | 0        |
| Human Trafficking, Involuntary<br>Servitude | 0          | 0         | 0     | 0        |
| Robbery                                     | 0          | 0         | 0     | 0        |
| Burglary/Breaking and Entering              | 3          | 1         | 1     | 0        |
| Larceny/Theft Offenses                      | 6          | 0         | 0     | 0        |
| Motor Vehicle Theft                         | 3          | 0         | 1     | 0        |
| Arson                                       | 0          | 0         | 0     | 0        |
| Destruction Of Property                     | 7          | 3         | 0     | 1        |
| Counterfeiting/Forgery                      | 0          | 0         | 0     | 0        |
| Fraud Offenses                              | 1          | 1         | 0     | 0        |
| Embezzlement                                | 0          | 0         | 0     | 0        |
| Extortion/Blackmail                         | 0          | 0         | 0     | 0        |
| Bribery                                     | 0          | 0         | 0     | 0        |
| Stolen Property Offenses                    | 1          | 1         | 1     | 0        |
| Drug/Narcotic Violations                    | 14         | 14        | 7     | 4        |
| Drug Equipment Violations                   | 10         | 10        | 1     | 2        |
| Gambling Offenses                           | 0          | 0         | 0     | 0        |
| Pornography/Obscene Material                | 0          | 0         | 0     | 0        |
| Prostitution Offenses                       | 0          | 0         | 0     | 0        |
| Weapons Law Violations                      | 1          | 0         | 0     | 0        |
| Animal Cruelty                              | 0          | 0         | 0     | 0        |
| Total Group "A"                             | 67         | 48        | 20    | 16       |