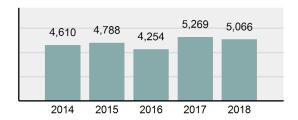

## Twin Falls County Total

Population: 87,000 County: Twin Falls

| • | Offense Total                                                                                                  | 5,066    |
|---|----------------------------------------------------------------------------------------------------------------|----------|
| • | % change from 2017                                                                                             | -3.85%   |
| • | # of cleared offenses                                                                                          | 2,523    |
| • | Percent Cleared                                                                                                | 49.8%    |
| • | Group "A" Crime Rate per 100,000 population                                                                    | 5,822.99 |
| • | Summary based reporting crime rate per 100,000 populated is calculated for other state crime comparisons only. | 2,119.54 |