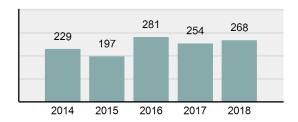

## **BUHL Police Department**

Population: 4,399 County: Twin Falls

| • | Offense Total                                                                                                  | 268      |
|---|----------------------------------------------------------------------------------------------------------------|----------|
| • | % change from 2017                                                                                             | 5.51%    |
| • | # of cleared offenses                                                                                          | 132      |
| • | Percent Cleared                                                                                                | 49.25%   |
| • | Group "A" Crime Rate per 100,000 population                                                                    | 6,092.29 |
| • | Summary based reporting crime rate per 100,000 populated is calculated for other state crime comparisons only. | 2,273.24 |

## Total Offenses - 5 year trend

|                                          | Offenses   |           | Arrests |          |
|------------------------------------------|------------|-----------|---------|----------|
| Group "A" Offenses                       | # Reported | # Cleared | Adult   | Juvenile |
| Murder                                   | 0          | 0         | 0       | 0        |
| Negligent Manslaughter                   | 0          | 0         | 0       | 0        |
| Rape                                     | 2          | 1         | 1       | 0        |
| Sodomy                                   | 0          | 0         | 0       | 0        |
| Sexual Assault w/Obj                     | 0          | 0         | 0       | 0        |
| Fondling                                 | 4          | 0         | 0       | 1        |
| Aggravated Assault                       | 13         | 7         | 6       | 0        |
| Simple Assault                           | 60         | 46        | 14      | 4        |
| Intimidation                             | 4          | 1         | 0       | 0        |
| Kidnapping                               | 2          | 2         | 1       | 0        |
| Incest                                   | 0          | 0         | 0       | 0        |
| Statutory Rape                           | 3          | 3         | 1       | 0        |
| Human Trafficking, Commercial Sex Acts   | 0          | 0         | 0       | 0        |
| Human Trafficking, Involuntary Servitude | 0          | 0         | 0       | 0        |
| Robbery                                  | 0          | 0         | 0       | 0        |
| Burglary/Breaking and Entering           | 21         | 5         | 9       | 1        |
| Larceny/Theft Offenses                   | 60         | 12        | 7       | 4        |
| Motor Vehicle Theft                      | 3          | 1         | 0       | 1        |
| Arson                                    | 1          | 0         | 0       | 0        |
| Destruction Of Property                  | 18         | 4         | 1       | 0        |
| Counterfeiting/Forgery                   | 4          | 0         | 0       | 0        |
| Fraud Offenses                           | 10         | 1         | 0       | 0        |
| Embezzlement                             | 0          | 0         | 0       | 0        |
| Extortion/Blackmail                      | 2          | 0         | 0       | 0        |
| Bribery                                  | 0          | 0         | 0       | 0        |
| Stolen Property Offenses                 | 0          | 0         | 0       | 0        |
| Drug/Narcotic Violations                 | 30         | 24        | 19      | 2        |
| Drug Equipment Violations                | 25         | 22        | 7       | 0        |
| Gambling Offenses                        | 0          | 0         | 0       | 0        |
| Pornography/Obscene Material             | 2          | 0         | 0       | 0        |
| Prostitution Offenses                    | 0          | 0         | 0       | 0        |
| Weapons Law Violations                   | 4          | 3         | 1       | 1        |
| Animal Cruelty                           | 0          | 0         | 0       | 0        |
| Total Group "A"                          | 268        | 132       | 67      | 14       |