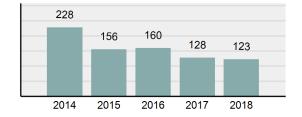

## KIMBERLY-HANSEN Police Department

Population: 3,943
County: Twin Falls

| Offense Overview |                                                                                                                |          |  |
|------------------|----------------------------------------------------------------------------------------------------------------|----------|--|
| •                | Offense Total                                                                                                  | 200      |  |
| •                | % change from 2017                                                                                             | 4.71%    |  |
| •                | # of cleared offenses                                                                                          | 129      |  |
| •                | Percent Cleared                                                                                                | 64.5%    |  |
| •                | Group "A" Crime Rate per 100,000 population                                                                    | 5,072.28 |  |
| •                | Summary based reporting crime rate per 100,000 populated is calculated for other state crime comparisons only. | 1,014.46 |  |

### Total Offenses - 5 year trend

|                                             | Offenses   |           | Arrests |          |
|---------------------------------------------|------------|-----------|---------|----------|
| Group "A" Offenses                          | # Reported | # Cleared | Adult   | Juvenile |
| Murder                                      | 1          | 1         | 0       | 0        |
| Negligent Manslaughter                      | 0          | 0         | 0       | 0        |
| Rape                                        | 3          | 0         | 0       | 0        |
| Sodomy                                      | 0          | 0         | 0       | 0        |
| Sexual Assault w/Obj                        | 1          | 1         | 0       | 0        |
| Fondling                                    | 1          | 0         | 0       | 0        |
| Aggravated Assault                          | 4          | 2         | 0       | 1        |
| Simple Assault                              | 30         | 22        | 13      | 4        |
| Intimidation                                | 0          | 0         | 1       | 0        |
| Kidnapping                                  | 1          | 0         | 0       | 0        |
| Incest                                      | 0          | 0         | 0       | 0        |
| Statutory Rape                              | 1          | 0         | 0       | 0        |
| Human Trafficking, Commercial Sex Acts      | 0          | 0         | 0       | 0        |
| Human Trafficking, Involuntary<br>Servitude | 0          | 0         | 0       | 0        |
| Robbery                                     | 0          | 0         | 0       | 0        |
| Burglary/Breaking and Entering              | 8          | 0         | 0       | 0        |
| Larceny/Theft Offenses                      | 21         | 7         | 8       | 1        |
| Motor Vehicle Theft                         | 1          | 0         | 0       | 0        |
| Arson                                       | 2          | 0         | 0       | 0        |
| Destruction Of Property                     | 7          | 1         | 1       | 0        |
| Counterfeiting/Forgery                      | 3          | 0         | 0       | 0        |
| Fraud Offenses                              | 7          | 2         | 0       | 0        |
| Embezzlement                                | 2          | 1         | 0       | 0        |
| Extortion/Blackmail                         | 0          | 0         | 0       | 0        |
| Bribery                                     | 0          | 0         | 0       | 0        |
| Stolen Property Offenses                    | 1          | 1         | 0       | 0        |
| Drug/Narcotic Violations                    | 53         | 46        | 29      | 14       |
| Drug Equipment Violations                   | 49         | 45        | 12      | 0        |
| Gambling Offenses                           | 0          | 0         | 0       | 0        |
| Pornography/Obscene Material                | 0          | 0         | 0       | 0        |
| Prostitution Offenses                       | 0          | 0         | 0       | 0        |
| Weapons Law Violations                      | 4          | 0         | 0       | 0        |
| Animal Cruelty                              | 0          | 0         | 0       | 0        |
| Total Group "A"                             | 200        | 129       | 64      | 20       |