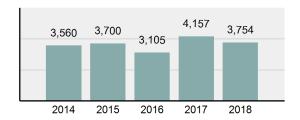

## **TWIN FALLS Police Department**

Population: 49,908 County: Twin Falls

| • | Offense Total                                                                                                  | 3,754    |
|---|----------------------------------------------------------------------------------------------------------------|----------|
| • | % change from 2017                                                                                             | -9.69%   |
| • | # of cleared offenses                                                                                          | 1,843    |
| • | Percent Cleared                                                                                                | 49.09%   |
| • | Group "A" Crime Rate per 100,000 population                                                                    | 7,521.84 |
| • | Summary based reporting crime rate per 100,000 populated is calculated for other state crime comparisons only. | 2,863.27 |