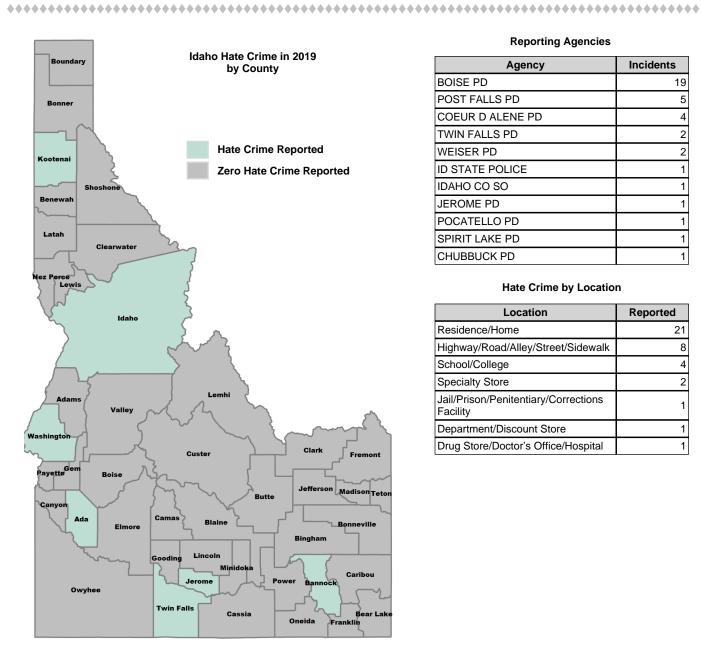

# **Facts At A Glance**

| Group "A" Offenses      | ♦ 81,770 total Group "A" offenses reported.                                                                               |
|-------------------------|---------------------------------------------------------------------------------------------------------------------------|
|                         | ♦ 7.36% decrease from 2018 Group "A" offenses.                                                                            |
|                         | ♦ 4,586.43 per 100,000 inhabitants based on Group "A" Offenses.                                                           |
| Crime Rate              | ♦ 8.80% decrease from 2018 NIBRS crime rate.                                                                              |
|                         | ♦ 1,482.05 per 100,000 inhabitants based on Part 1 offenses.                                                              |
|                         | (utilized for comparison purposes with non-NIBRS states).                                                                 |
| Violent Crime           | ♦ 4,154 total violent crime offenses reported.                                                                            |
|                         | ♦ 0.56% increase from 2018 violent crime offenses.                                                                        |
|                         | ♦ 2.31% increase from 2018 aggravated assault offenses, which accounts for 73.69% of the violent crime.                   |
| Crime Against Persons   | ♦ 18,065 total crime against persons reported.                                                                            |
| Chine Against Fersons   | ♦ 3.94% decrease from 2018 crime against persons                                                                          |
|                         | ♦ 6.89% decrease from 2018 simple assault offenses, which accounts for 61.75% of the crime against persons.               |
| Officers Assaulted      | ♦ No law enforcement officers killed in the line of duty.                                                                 |
|                         | ♦ 468 total reported officers assaulted.                                                                                  |
|                         | ♦ 17.00% increase from 2018 assault on law enforcement officers.                                                          |
| Hate Crime              | ♦ 38 total hate crimes reported.                                                                                          |
|                         | ♦ 46.15% increase from 2018 hate crimes.                                                                                  |
| Crimes Against Society  | ♦ 26,983 total crimes against society reported.                                                                           |
| Offines Against Cociety | ♦ 4.11% decrease from 2018 crimes against society.                                                                        |
|                         | ♦ 3.40% decrease from 2018 drug/narcotic violations offenses, which accounts for<br>49.77% of the crimes against society. |
| Property Crime          | ♦ 36,722 total crimes against property reported.                                                                          |
| y                       | ♦ 11.13% decrease from 2018 crimes against property.                                                                      |
|                         | ♦ 13.82% decrease from 2018 larceny/theft offenses, which accounts for 45.56% of the crimes against property.             |