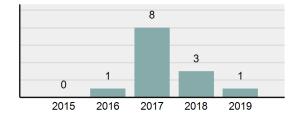

| 14.29%   |
| • | Group "A" Crime Rate per 100,000 population                                                                    | 1,585.50 |
| • | Summary based reporting crime rate per 100,000 populated is calculated for other state crime comparisons only. | 679.50   |

| Arrest | Overview |
|--------|----------|
| Allest | CACIAICM |

Offense Overview

| • | Arrest Total                       | 1       |
|---|------------------------------------|---------|
| • | % change from 2018                 | -66.67% |
| • | Adult Arrest total                 | 1       |
| • | Juvenile Arrest total              | 0       |
| • | Arrest Rate per 100,000 population | 113.25  |

### Total Offenses - 5 year trend





|                                             | Offenses   |           | Arrests |          |
|---------------------------------------------|------------|-----------|---------|----------|
| Group "A" Offenses                          | # Reported | # Cleared | Adult   | Juvenile |
| Murder                                      | 0          | 0         | 0       | 0        |
| Negligent Manslaughter                      | 0          | 0         | 0       | 0        |
| Rape                                        | 0          | 0         | 0       | 0        |
| Sodomy                                      | 0          | 0         | 0       | 0        |
| Sexual Assault w/Obj                        | 0          | 0         | 0       | 0        |
| Fondling