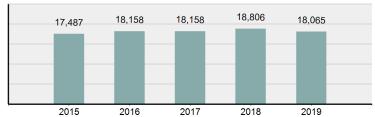

#### Total Group "A" Crime Offenses 5 Year Trend

Reported in Reported in Percent Offenses Percent Percent Of Rate Per Offense 2019 2018 Change Cleared Cleared Category 100,000\* Murder 28 31 -9.68% 21 75.00% 0.15% 1.57 4 **Negligent Manslaughter** 6 -33.33% 1 25.00% 0.02% 0.22 Non-consensual Sex Offenses: Rape 636 665 -4.36% 257 40.41% 3.52% 35.67 123 Sodomy 128 4.07% 60 46.88% 0.71% 7.18 140 117 79 7.85 Sexual Assault w/Obj 19.66% 56.43% 0.77% **Fondling** 1,070 1,022 4.70% 489 45.70% 5.92% 60.02 Aggravated Assault 3,061 2,992 2.31% 2,214 72.33% 16.94% 171.69 Simple Assault 11,156 11,981 -6.89% 7,155 64.14% 61.75% 625.73 1,534 -0.26% 47.25% 8.47% Intimidation 1,530 723 85.82 **Kidnapping** 217 216 0.46% 113 52.07% 1.20% 12.17 Consensual Sex Offenses: Incest 14 9 55.56% 6 42.86% 0.08% 0.79 Statutory Rape 78 110 -29.09% 36 46.15% 0.43% 4.37 Human Trafficking, Commercial 3 0 0.00% 0 0.00% 0.02% 0.17 **Sex Acts** Human Trafficking, Involuntary 0 0 0.00% 0 0.00% 0.00% 0.00 Servitude 61.74% **Crimes Against Persons Total** 18.065 18.806 -3.94% 11.154 22.09% 1.013.25 161 203 -20.69% 45.96% 0.44% Robbery 74 9.03 **Burglary/Breaking and Entering** 4.020 5.033 -20.13% 757 18.83% 10.95% 225.48 Larceny/Theft Offenses 16,730 19,413 -13.82% 4,363 26.08% 45.56% 938.37 Motor Vehicle Theft 1,638 2,013 -18.63% 370 22.59% 4.46% 91.87 Arson 149 167 -10.78% 53 35.57% 0.41% 8.36 **Destruction Of Property** 7,484 7.503 -0.25% 1,569 20.96% 20.38% 419.77 Counterfeiting/Forgery 1,037 -16.49% 18.48% 2.36% 48.57 866 160 Fraud Offenses 5,009 5,121 -2.19% 640 12.78% 13.64% 280.95 Embezzlement 9.70 173 218 -20.64% 66 38.15% 0.47% Extortion/Blackmail 52 69 -24.64% 3 5.77% 0.14% 2.92 **Bribery** 4 0 0.00% 1 25.00% 0.01% 0.22 **Stolen Property Offenses** 436 545 -20.00% 280 64.22% 1.19% 24.45 41,322 2,059.71 **Crimes Against Property Total** 36,722 -11.13% 8,336 22.70% 44.91% **Drug/Narcotic Violations** 13,429 13,901 -3.40% 11,364 84.62% 49.77% 753.22 12,295 -5.47% 10,700 45.57% 689.62 **Drug Equipment Violations** 13,006 87.03% 0.00% 0.00% 0.01% **Gambling Offenses** 3 0 0 0.17 Pornography/Obscene Material 286 237 20.68% 107 37.41% 1.06% 16.04 **Prostitution Offenses** 34 33 3.03% 21 61.76% 0.13% 1.91 Weapons Law Violations 900 954 -5.66% 558 62.00% 3.34% 50.48 **Animal Cruelty** 36 10 260.00% 11 30.56% 0.13% 2.02 **Crimes Against Society Total** 26.983 28.141 -4.11% 22,761 84.35% 33.00% 1,513.46 Total Group "A" Offenses 81.770 88.269 -7.36% 42.251 51.67% 4,586.43