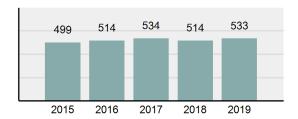

#### Total Group "A" Crime Offenses 5 Year Trend

Reported in Reported in Percent Offenses Percent Percent Of Rate Per Offense 2019 2018 Change Cleared Cleared Category 100,000\* Murder 28 31 -9.68% 21 75.00% 0.15% 1.57 4 **Negligent Manslaughter** 6 -33.33% 1 25.00% 0.02% 0.22 Non-consensual Sex Offenses: Rape 636 665 -4.36% 257 40.41% 3.52% 35.67 123 Sodomy 128 4.07% 60 46.88% 0.71% 7.18 140 117 79 7.85 Sexual Assault w/Obj 19.66% 56.43% 0.77% **Fondling** 1,070 1,022 4.70% 489 45.70% 5.92% 60.02 Aggravated Assault 3,061 2,992 2.31% 2,214 72.33% 16.94% 171.69 Simple Assault 11,156 11,981 -6.89% 7,155 64.14% 61.75% 625.73 1,534 -0.26% 47.25% 8.47% Intimidation 1,530 723 85.82 **Kidnapping** 217 216 0.46% 113 52.07% 1.20% 12.17 Consensual Sex Offenses: Incest 14 9 55.56% 6 42.86% 0.08% 0.79 Statutory Rape 78 110 -29.09% 36 46.15% 0.43% 4.37 Human Trafficking, Commercial 3 0 0.00% 0 0.00% 0.02% 0.17 **Sex Acts** Human Trafficking, Involuntary 0 0 0.00% 0 0.00% 0.00% 0.00 Servitude 61.74% **Crimes Against Persons Total** 18.065 18.806 -3.94% 11.154 22.09% 1.013.25 161 203 -20.69% 45.96% 0.44% Robbery 74 9.03 **Burglary/Breaking and Entering** 4.020 5.033 -20.13% 757 18.83% 10.95% 225.48 Larceny/Theft Offenses 16,730 19,413 -13.82% 4,363 26.08% 45.56% 938.37 Motor Vehicle Theft 1,638 2,013 -18.63% 370 22.59% 4.46% 91.87 Arson 149 167 -10.78% 53 35.57% 0.41% 8.36 **Destruction Of Property** 7,484 7.503 -0.25% 1,569 20.96% 20.38% 419.77 Counterfeiting/Forgery 1,037 -16.49% 18.48% 2.36% 48.57 866 160 Fraud Offenses 5,009 5,121 -2.19% 640 12.78% 13.64% 280.95 Embezzlement 9.70 173 218 -20.64% 66 38.15% 0.47% Extortion/Blackmail 52 69 -24.64% 3 5.77% 0.14% 2.92 **Bribery** 4 0 0.00% 1 25.00% 0.01% 0.22 **Stolen Property Offenses** 436 545 -20.00% 280 64.22% 1.19% 24.45 41,322 2,059.71 **Crimes Against Property Total** 36,722 -11.13% 8,336 22.70% 44.91% **Drug/Narcotic Violations** 13,429 13,901 -3.40% 11,364 84.62% 49.77% 753.22 12,295 -5.47% 10,700 45.57% 689.62 **Drug Equipment Violations** 13,006 87.03% 0.00% 0.00% 0.01% **Gambling Offenses** 3 0 0 0.17 Pornography/Obscene Material 286 237 20.68% 107 37.41% 1.06% 16.04 **Prostitution Offenses** 34 33 3.03% 21 61.76% 0.13% 1.91 Weapons Law Violations 900 954 -5.66% 558 62.00% 3.34% 50.48 **Animal Cruelty** 36 10 260.00% 11 30.56% 0.13% 2.02 **Crimes Against Society Total** 26.983 28.141 -4.11% 22,761 84.35% 33.00% 1,513.46 Total Group "A" Offenses 81.770 88.269 -7.36% 42.251 51.67% 4,586.43