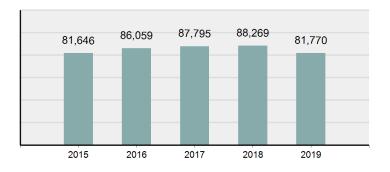

#### Total Group "A" Crime Offenses 5 Year Trend

Reported in Reported in Percent Offenses Percent Percent Of Rate Per Offense 2019 2018 Change Cleared Cleared Category 100,000\* Murder 28 31 -9.68% 21 75.00% 0.15% 1.57 4 **Negligent Manslaughter** 6 -33.33% 1 25.00% 0.02% 0.22 Non-consensual Sex Offenses: Rape 636 665 -4.36% 257 40.41% 3.52% 35.67 123 Sodomy 128 4.07% 60 46.88% 0.71% 7.18 140 117 79 7.85 Sexual Assault w/Obj 19.66% 56.43% 0.77% **Fondling** 1,070 1,022 4.70% 489 45.70% 5.92% 60.02 Aggravated Assault 3,061 2,992 2.31% 2,214 72.33% 16.94% 171.69 Simple Assault 11,156 11,981 -6.89% 7,155 64.14% 61.75% 625.73 1,534 -0.26% 47.25% 8.47% Intimidation 1,530 723 85.82 **Kidnapping** 217 216 0.46% 113 52.07% 1.20% 12.17 Consensual Sex Offenses: Incest 14 9 55.56% 6 42.86% 0.08% 0.79 Statutory Rape 78 110 -29.09% 36 46.15% 0.43% 4.37 Human Trafficking, Commercial 3 0 0.00% 0 0.00% 0.02% 0.17 **Sex Acts** Human Trafficking, Involuntary 0 0 0.00% 0 0.00% 0.00% 0.00 Servitude 61.74% **Crimes Against Persons Total** 18.065 18.806 -3.94% 11.154 22.09% 1.013.25 161 203 -20.69% 45.96% 0.44% Robbery 74 9.03 **Burglary/Breaking and Entering** 4.020 5.033 -20.13% 757 18.83% 10.95% 225.48 Larceny/Theft Offenses 16,730 19,413 -13.82% 4,363 26.08% 45.56% 938.37 Motor Vehicle Theft 1,638 2,013 -18.63% 370 22.59% 4.46% 91.87 Arson 149 167 -10.78% 53 35.57% 0.41% 8.36 **Destruction Of Property** 7,484 7.503 -0.25% 1,569 20.96% 20.38% 419.77 Counterfeiting/Forgery 1,037 -16.49% 18.48% 2.36% 48.57 866 160 Fraud Offenses 5,009 5,121 -2.19% 640 12.78% 13.64% 280.95 Embezzlement 9.70 173 218 -20.64% 66 38.15% 0.47% Extortion/Blackmail 52 69 -24.64% 3 5.77% 0.14% 2.92 **Bribery** 4 0 0.00% 1 25.00% 0.01% 0.22 **Stolen Property Offenses** 436 545 -20.00% 280 64.22% 1.19% 24.45 41,322 2,059.71 **Crimes Against Property Total** 36,722 -11.13% 8,336 22.70% 44.91% **Drug/Narcotic Violations** 13,429 13,901 -3.40% 11,364 84.62% 49.77% 753.22 12,295 -5.47% 10,700 45.57% 689.62 **Drug Equipment Violations** 13,006 87.03% 0.00% 0.00% 0.01% **Gambling Offenses** 3 0 0 0.17 Pornography/Obscene Material 286 237 20.68% 107 37.41% 1.06% 16.04 **Prostitution Offenses** 34 33 3.03% 21 61.76% 0.13% 1.91 Weapons Law Violations 900 954 -5.66% 558 62.00% 3.34% 50.48 **Animal Cruelty** 36 10 260.00% 11 30.56% 0.13% 2.02 **Crimes Against Society Total** 26.983 28.141 -4.11% 22,761 84.35% 33.00% 1,513.46 Total Group "A" Offenses 81.770 88.269 -7.36% 42.251 51.67% 4,586.43