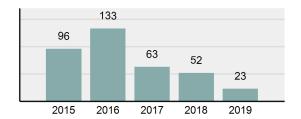

#### Crime Rate\* per 100,000 population 5 Year Trend

#### Total Group "A" Crime Offenses 5 Year Trend

Reported in Reported in Percent Offenses Percent Percent Of Rate Per Offense 2019 2018 Change Cleared Cleared Category 100,000\* Murder 28 31 -9.68% 21 75.00% 0.15% 1.57 4 **Negligent Manslaughter** 6 -33.33% 1 25.00% 0.02% 0.22 Non-consensual Sex Offenses: Rape 636 665 -4.36% 257 40.41% 3.52% 35.67 123 Sodomy 128 4.07% 60 46.88% 0.71% 7.18 140 117 79 7.85 Sexual Assault w/Obj 19.66% 56.43% 0.77% **Fondling** 1,070 1,022 4.70% 489 45.70% 5.92% 60.02 Aggravated Assault 3,061 2,992 2.31% 2,214 72.33% 16.94% 171.69 Simple Assault 11,156 11,981 -6.89% 7,155 64.14% 61.75% 625.73 1,534 -0.26% 47.25% 8.47% Intimidation 1,530 723 85.82 **Kidnapping** 217 216 0.46% 113 52.07% 1.20% 12.17 Consensual Sex Offenses: Incest 14 9 55.56% 6 42.86% 0.08% 0.79 Statutory Rape 78 110 -29.09% 36 46.15% 0.43% 4.37 Human Trafficking, Commercial 3 0 0.00% 0 0.00% 0.02% 0.17 **Sex Acts** Human Trafficking, Involuntary 0 0 0.00% 0 0.00% 0.00% 0.00 Servitude 61.74% **Crimes Against Persons Total** 18.065 18.806 -3.94% 11.154 22.09% 1.013.25 161 203 -20.69% 45.96% 0.44% Robbery 74 9.03 **Burglary/Breaking and Entering** 4.020 5.033 -20.13% 757 18.83% 10.95% 225.48 Larceny/Theft Offenses 16,730 19,413 -13.82% 4,363 26.08% 45.56% 938.37 Motor Vehicle Theft 1,638 2,013 -18.63% 370 22.59% 4.46% 91.87 Arson 149 167 -10.78% 53 35.57% 0.41% 8.36 **Destruction Of Property** 7,484 7.503 -0.25% 1,569 20.96% 20.38% 419.77 Counterfeiting/Forgery 1,037 -16.49% 18.48% 2.36% 48.57 866 160 Fraud Offenses 5,009 5,121 -2.19% 640 12.78% 13.64% 280.95 Embezzlement 9.70 173 218 -20.64% 66 38.15% 0.47% Extortion/Blackmail 52 69 -24.64% 3 5.77% 0.14% 2.92 **Bribery** 4 0 0.00% 1 25.00% 0.01% 0.22 **Stolen Property Offenses** 436 545 -20.00% 280 64.22% 1.19% 24.45 41,322 2,059.71 **Crimes Against Property Total** 36,722 -11.13% 8,336 22.70% 44.91% **Drug/Narcotic Violations** 13,429 13,901 -3.40% 11,364 84.62% 49.77% 753.22 12,295 -5.47% 10,700 45.57% 689.62 **Drug Equipment Violations** 13,006 87.03% 0.00% 0.00% 0.01% **Gambling Offenses** 3 0 0 0.17 Pornography/Obscene Material 286 237 20.68% 107 37.41% 1.06% 16.04 **Prostitution Offenses** 34 33 3.03% 21 61.76% 0.13% 1.91 Weapons Law Violations 900 954 -5.66% 558 62.00% 3.34% 50.48 **Animal Cruelty** 36 10 260.00% 11 30.56% 0.13% 2.02 **Crimes Against Society Total** 26.983 28.141 -4.11% 22,761 84.35% 33.00% 1,513.46 Total Group "A" Offenses 81.770 88.269 -7.36% 42.251 51.67% 4,586.43