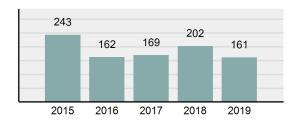

#### Crime Rate\* per 100,000 population 5 Year Trend

#### Total Group "A" Crime Offenses 5 Year Trend

Reported in Reported in Percent Offenses Percent Percent Of Rate Per Offense 2019 2018 Change Cleared Cleared Category 100,000\* Murder 28 31 -9.68% 21 75.00% 0.15% 1.57 4 **Negligent Manslaughter** 6 -33.33% 1 25.00% 0.02% 0.22 Non-consensual Sex Offenses: Rape 636 665 -4.36% 257 40.41% 3.52% 35.67 123 Sodomy 128 4.07% 60 46.88% 0.71% 7.18 140 117 79 7.85 Sexual Assault w/Obj 19.66% 56.43% 0.77% **Fondling** 1,070 1,022 4.70% 489 45.70% 5.92% 60.02 Aggravated Assault 3,061 2,992 2.31% 2,214 72.33% 16.94% 171.69 Simple Assault 11,156 11,981 -6.89% 7,155 64.14% 61.75% 625.73 1,534 -0.26% 47.25% 8.47% Intimidation 1,530 723 85.82 **Kidnapping** 217 216 0.46% 113 52.07% 1.20% 12.17 Consensual Sex Offenses: Incest 14 9 55.56% 6 42.86% 0.08% 0.79 Statutory Rape 78 110 -29.09% 36 46.15% 0.43% 4.37 Human Trafficking, Commercial 3 0 0.00% 0 0.00% 0.02% 0.17 **Sex Acts** Human Trafficking, Involuntary 0 0 0.00% 0 0.00% 0.00% 0.00 Servitude 61.74% **Crimes Against Persons Total** 18.065 18.806 -3.94% 11.154 22.09% 1.013.25 161 203 -20.69% 45.96% 0.44% Robbery 74 9.03 **Burglary/Breaking and Entering** 4.020 5.033 -20.13% 757 18.83% 10.95% 225.48 Larceny/Theft Offenses 16,730 19,413 -13.82% 4,363 26.08% 45.56% 938.37 Motor Vehicle Theft 1,638 2,013 -18.63% 370 22.59% 4.46% 91.87 Arson 149 167 -10.78% 53 35.57% 0.41% 8.36 **Destruction Of Property** 7,484 7.503 -0.25% 1,569 20.96% 20.38% 419.77 Counterfeiting/Forgery 1,037 -16.49% 18.48% 2.36% 48.57 866 160 Fraud Offenses 5,009 5,121 -2.19% 640 12.78% 13.64% 280.95 Embezzlement 9.70 173 218 -20.64% 66 38.15% 0.47% Extortion/Blackmail 52 69 -24.64% 3 5.77% 0.14% 2.92 **Bribery** 4 0 0.00% 1 25.00% 0.01% 0.22 **Stolen Property Offenses** 436 545 -20.00% 280 64.22% 1.19% 24.45 41,322 2,059.71 **Crimes Against Property Total** 36,722 -11.13% 8,336 22.70% 44.91% **Drug/Narcotic Violations** 13,429 13,901 -3.40% 11,364 84.62% 49.77% 753.22 12,295 -5.47% 10,700 45.57% 689.62 **Drug Equipment Violations** 13,006 87.03% 0.00% 0.00% 0.01% **Gambling Offenses** 3 0 0 0.17 Pornography/Obscene Material 286 237 20.68% 107 37.41% 1.06% 16.04 **Prostitution Offenses** 34 33 3.03% 21 61.76% 0.13% 1.91 Weapons Law Violations 900 954 -5.66% 558 62.00% 3.34% 50.48 **Animal Cruelty** 36 10 260.00% 11 30.56% 0.13% 2.02 **Crimes Against Society Total** 26.983 28.141 -4.11% 22,761 84.35% 33.00% 1,513.46 Total Group "A" Offenses 81.770 88.269 -7.36% 42.251 51.67% 4,586.43