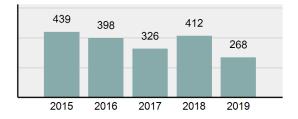

#### Crime Rate\* per 100,000 population 5 Year Trend

#### Total Group "A" Crime Offenses 5 Year Trend

Reported in Reported in Percent Offenses Percent Percent Of Rate Per Offense 2019 2018 Change Cleared Cleared Category 100,000\* Murder 28 31 -9.68% 21 75.00% 0.15% 1.57 4 **Negligent Manslaughter** 6 -33.33% 1 25.00% 0.02% 0.22 Non-consensual Sex Offenses: Rape 636 665 -4.36% 257 40.41% 3.52% 35.67 123 Sodomy 128 4.07% 60 46.88% 0.71% 7.18 140 117 79 7.85 Sexual Assault w/Obj 19.66% 56.43% 0.77% **Fondling** 1,070 1,022 4.70% 489 45.70% 5.92% 60.02 Aggravated Assault 3,061 2,992 2.31% 2,214 72.33% 16.94% 171.69 Simple Assault 11,156 11,981 -6.89% 7,155 64.14% 61.75% 625.73 1,534 -0.26% 47.25% 8.47% Intimidation 1,530 723 85.82 **Kidnapping** 217 216 0.46% 113 52.07% 1.20% 12.17 Consensual Sex Offenses: Incest 14 9 55.56% 6 42.86% 0.08% 0.79 Statutory Rape 78 110 -29.09% 36 46.15% 0.43% 4.37 Human Trafficking, Commercial 3 0 0.00% 0 0.00% 0.02% 0.17 **Sex Acts** Human Trafficking, Involuntary 0 0 0.00% 0 0.00% 0.00% 0.00 Servitude 61.74% **Crimes Against Persons Total** 18.065 18.806 -3.94% 11.154 22.09% 1.013.25 161 203 -20.69% 45.96% 0.44% Robbery 74 9.03 **Burglary/Breaking and Entering** 4.020 5.033 -20.13% 757 18.83% 10.95% 225.48 Larceny/Theft Offenses 16,730 19,413 -13.82% 4,363 26.08% 45.56% 938.37 Motor Vehicle Theft 1,638 2,013 -18.63% 370 22.59% 4.46% 91.87 Arson 149 167 -10.78% 53 35.57% 0.41% 8.36 **Destruction Of Property** 7,484 7.503 -0.25% 1,569 20.96% 20.38% 419.77 Counterfeiting/Forgery 1,037 -16.49% 18.48% 2.36% 48.57 866 160 Fraud Offenses 5,009 5,121 -2.19% 640 12.78% 13.64% 280.95 Embezzlement 9.70 173 218 -20.64% 66 38.15% 0.47% Extortion/Blackmail 52 69 -24.64% 3 5.77% 0.14% 2.92 **Bribery** 4 0 0.00% 1 25.00% 0.01% 0.22 **Stolen Property Offenses** 436 545 -20.00% 280 64.22% 1.19% 24.45 41,322 2,059.71 **Crimes Against Property Total** 36,722 -11.13% 8,336 22.70% 44.91% **Drug/Narcotic Violations** 13,429 13,901 -3.40% 11,364 84.62% 49.77% 753.22 12,295 -5.47% 10,700 45.57% 689.62 **Drug Equipment Violations** 13,006 87.03% 0.00% 0.00% 0.01% **Gambling Offenses** 3 0 0 0.17 Pornography/Obscene Material 286 237 20.68% 107 37.41% 1.06% 16.04 **Prostitution Offenses** 34 33 3.03% 21 61.76% 0.13% 1.91 Weapons Law Violations 900 954 -5.66% 558 62.00% 3.34% 50.48 **Animal Cruelty** 36 10 260.00% 11 30.56% 0.13% 2.02 **Crimes Against Society Total** 26.983 28.141 -4.11% 22,761 84.35% 33.00% 1,513.46 Total Group "A" Offenses 81.770 88.269 -7.36% 42.251 51.67% 4,586.43