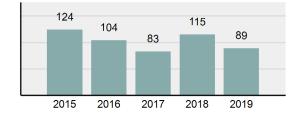

#### Crime Rate\* per 100,000 population 5 Year Trend

#### Total Group "A" Crime Offenses 5 Year Trend

Reported in Reported in Percent Offenses Percent Percent Of Rate Per Offense 2019 2018 Change Cleared Cleared Category 100,000\* Murder 28 31 -9.68% 21 75.00% 0.15% 1.57 4 **Negligent Manslaughter** 6 -33.33% 1 25.00% 0.02% 0.22 Non-consensual Sex Offenses: Rape 636 665 -4.36% 257 40.41% 3.52% 35.67 123 Sodomy 128 4.07% 60 46.88% 0.71% 7.18 140 117 79 7.85 Sexual Assault w/Obj 19.66% 56.43% 0.77% **Fondling** 1,070 1,022 4.70% 489 45.70% 5.92% 60.02 Aggravated Assault 3,061 2,992 2.31% 2,214 72.33% 16.94% 171.69 Simple Assault 11,156 11,981 -6.89% 7,155 64.14% 61.75% 625.73 1,534 -0.26% 47.25% 8.47% Intimidation 1,530 723 85.82 **Kidnapping** 217 216 0.46% 113 52.07% 1.20% 12.17 Consensual Sex Offenses: Incest 14 9 55.56% 6 42.86% 0.08% 0.79 Statutory Rape 78 110 -29.09% 36 46.15% 0.43% 4.37 Human Trafficking, Commercial 3 0 0.00% 0 0.00% 0.02% 0.17 **Sex Acts** Human Trafficking, Involuntary 0 0 0.00% 0 0.00% 0.00% 0.00 Servitude 61.74% **Crimes Against Persons Total** 18.065 18.806 -3.94% 11.154 22.09% 1.013.25 161 203 -20.69% 45.96% 0.44% Robbery 74 9.03 **Burglary/Breaking and Entering** 4.020 5.033 -20.13% 757 18.83% 10.95% 225.48 Larceny/Theft Offenses 16,730 19,413 -13.82% 4,363 26.08% 45.56% 938.37 Motor Vehicle Theft 1,638 2,013 -18.63% 370 22.59% 4.46% 91.87 Arson 149 167 -10.78% 53 35.57% 0.41% 8.36 **Destruction Of Property** 7,484 7.503 -0.25% 1,569 20.96% 20.38% 419.77 Counterfeiting/Forgery 1,037 -16.49% 18.48% 2.36% 48.57 866 160 Fraud Offenses 5,009 5,121 -2.19% 640 12.78% 13.64% 280.95 Embezzlement 9.70 173 218 -20.64% 66 38.15% 0.47% Extortion/Blackmail 52 69 -24.64% 3 5.77% 0.14% 2.92 **Bribery** 4 0 0.00% 1 25.00% 0.01% 0.22 **Stolen Property Offenses** 436 545 -20.00% 280 64.22% 1.19% 24.45 41,322 2,059.71 **Crimes Against Property Total** 36,722 -11.13% 8,336 22.70% 44.91% **Drug/Narcotic Violations** 13,429 13,901 -3.40% 11,364 84.62% 49.77% 753.22 12,295 -5.47% 10,700 45.57% 689.62 **Drug Equipment Violations** 13,006 87.03% 0.00% 0.00% 0.01% **Gambling Offenses** 3 0 0 0.17 Pornography/Obscene Material 286 237 20.68% 107 37.41% 1.06% 16.04 **Prostitution Offenses** 34 33 3.03% 21 61.76% 0.13% 1.91 Weapons Law Violations 900 954 -5.66% 558 62.00% 3.34% 50.48 **Animal Cruelty** 36 10 260.00% 11 30.56% 0.13% 2.02 **Crimes Against Society Total** 26.983 28.141 -4.11% 22,761 84.35% 33.00% 1,513.46 Total Group "A" Offenses 81.770 88.269 -7.36% 42.251 51.67% 4,586.43