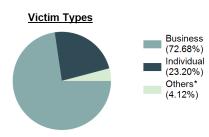

ations of Embezzlement |        |  |  |
|-------------------------------|--------|--|--|
| Commercial/Office Building    | 16.18% |  |  |
| Department/Discount Store     | 15.61% |  |  |
| Specialty Store               | 15.03% |  |  |
| Convenience Store             | 10.40% |  |  |
| Residence/Home                | 9.83%  |  |  |

| Top Value of Property Loss |                 |  |  |  |
|----------------------------|-----------------|--|--|--|
| Percentage - 99.65%        |                 |  |  |  |
| Money                      | \$ 5,297,379.00 |  |  |  |
| Merchandise                | \$ 296,793.00   |  |  |  |
| Negotiable Instruments     | \$ 51,396.00    |  |  |  |
| Automobiles                | \$ 21,500.00    |  |  |  |
| Other                      | \$ 9,205.00     |  |  |  |



\*Others: Religious Organization, Government, Others, Unknown

#### Estimated Value of Stolen (in \$ 1,000s)



#### Estimated Value of Recovered (in \$ 1,000s)



#### Victim Count of Embezzlement by Age



#### Extortion/Blackmail

- Unlawfully obtain money, property, or any other thing of value, either tangible or intangible, through the use or threat of force, misuse of authority, threat of criminal prosecution, threat of destruction or reputation or social standing, or through other coercive means -

# Extortion/Blackmail Offenses Reported 52 Changes from 2018 -24.64% Rate per 100,000\* 2.92 Total Arrests 3

| Arrestee Information |       |        |          |        |
|----------------------|-------|--------|----------|--------|
|                      | Adult |        | Juvenile |