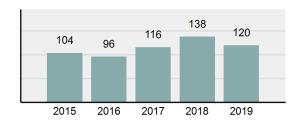

#### Crime Rate\* per 100,000 population 5 Year Trend

#### Total Group "A" Crime Offenses 5 Year Trend

Reported in Reported in Percent Offenses Percent Percent Of Rate Per Offense 2019 2018 Change Cleared Cleared Category 100,000\* Murder 28 31 -9.68% 21 75.00% 0.15% 1.57 4 **Negligent Manslaughter** 6 -33.33% 1 25.00% 0.02% 0.22 Non-consensual Sex Offenses: Rape 636 665 -4.36% 257 40.41% 3.52% 35.67 123 Sodomy 128 4.07% 60 46.88% 0.71% 7.18 140 117 79 7.85 Sexual Assault w/Obj 19.66% 56.43% 0.77% **Fondling** 1,070 1,022 4.70% 489 45.70% 5.92% 60.02 Aggravated Assault 3,061 2,992 2.31% 2,214 72.33% 16.94% 171.69 Simple Assault 11,156 11,981 -6.89% 7,155 64.14% 61.75% 625.73 1,534 -0.26% 47.25% 8.47% Intimidation 1,530 723 85.82 **Kidnapping** 217 216 0.46% 113 52.07% 1.20% 12.17 Consensual Sex Offenses: Incest 14 9 55.56% 6 42.86% 0.08% 0.79 Statutory Rape 78 110 -29.09% 36 46.15% 0.43% 4.37 Human Trafficking, Commercial 3 0 0.00% 0 0.00% 0.02% 0.17 **Sex Acts** Human Trafficking, Involuntary 0 0 0.00% 0 0.00% 0.00% 0.00 Servitude 61.74% **Crimes Against Persons Total** 18.065 18.806 -3.94% 11.154 22.09% 1.013.25 161 203 -20.69% 45.96% 0.44% Robbery 74 9.03 **Burglary/Breaking and Entering** 4.020 5.033 -20.13% 757 18.83% 10.95% 225.48 Larceny/Theft Offenses 16,730 19,413 -13.82% 4,363 26.08% 45.56% 938.37 Motor Vehicle Theft 1,638 2,013 -18.63% 370 22.59% 4.46% 91.87 Arson 149 167 -10.78% 53 35.57% 0.41% 8.36 **Destruction Of Property** 7,484 7.503 -0.25% 1,569 20.96% 20.38% 419.77 Counterfeiting/Forgery 1,037 -16.49% 18.48% 2.36% 48.57 866 160 Fraud Offenses 5,009 5,121 -2.19% 640 12.78% 13.64% 280.95 Embezzlement 9.70 173 218 -20.64% 66 38.15% 0.47% Extortion/Blackmail 52 69 -24.64% 3 5.77% 0.14% 2.92 **Bribery** 4 0 0.00% 1 25.00% 0.01% 0.22 **Stolen Property Offenses** 436 545 -20.00% 280 64.22% 1.19% 24.45 41,322 2,059.71 **Crimes Against Property Total** 36,722 -11.13% 8,336 22.70% 44.91% **Drug/Narcotic Violations** 13,429 13,901 -3.40% 11,364 84.62% 49.77% 753.22 12,295 -5.47% 10,700 45.57% 689.62 **Drug Equipment Violations** 13,006 87.03% 0.00% 0.00% 0.01% **Gambling Offenses** 3 0 0 0.17 Pornography/Obscene Material 286 237 20.68% 107 37.41% 1.06% 16.04 **Prostitution Offenses** 34 33 3.03% 21 61.76% 0.13% 1.91 Weapons Law Violations 900 954 -5.66% 558 62.00% 3.34% 50.48 **Animal Cruelty** 36 10 260.00% 11 30.56% 0.13% 2.02 **Crimes Against Society Total** 26.983 28.141 -4.11% 22,761 84.35% 33.00% 1,513.46 Total Group "A" Offenses 81.770 88.269 -7.36% 42.251 51.67% 4,586.43