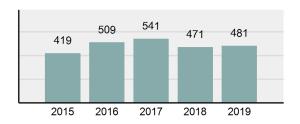

#### Crime Rate\* per 100,000 population 5 Year Trend

#### Total Group "A" Crime Offenses 5 Year Trend

Reported in Reported in Percent Offenses Percent Percent Of Rate Per Offense 2019 2018 Change Cleared Cleared Category 100,000\* Murder 28 31 -9.68% 21 75.00% 0.15% 1.57 4 **Negligent Manslaughter** 6 -33.33% 1 25.00% 0.02% 0.22 Non-consensual Sex Offenses: Rape 636 665 -4.36% 257 40.41% 3.52% 35.67 123 Sodomy 128 4.07% 60 46.88% 0.71% 7.18 140 117 79 7.85 Sexual Assault w/Obj 19.66% 56.43% 0.77% **Fondling** 1,070 1,022 4.70% 489 45.70% 5.92% 60.02 Aggravated Assault 3,061 2,992 2.31% 2,214 72.33% 16.94% 171.69 Simple Assault 11,156 11,981 -6.89% 7,155 64.14% 61.75% 625.73 1,534 -0.26% 47.25% 8.47% Intimidation 1,530 723 85.82 **Kidnapping** 217 216 0.46% 113 52.07% 1.20% 12.17 Consensual Sex Offenses: Incest 14 9 55.56% 6 42.86% 0.08% 0.79 Statutory Rape 78 110 -29.09% 36 46.15% 0.43% 4.37 Human Trafficking, Commercial 3 0 0.00% 0 0.00% 0.02% 0.17 **Sex Acts** Human Trafficking, Involuntary 0 0 0.00% 0 0.00% 0.00% 0.00 Servitude 61.74% **Crimes Against Persons Total** 18.065 18.806 -3.94% 11.154 22.09% 1.013.25 161 203 -20.69% 45.96% 0.44% Robbery 74 9.03 **Burglary/Breaking and Entering** 4.020 5.033 -20.13% 757 18.83% 10.95% 225.48 Larceny/Theft Offenses 16,730 19,413 -13.82% 4,363 26.08% 45.56% 938.37 Motor Vehicle Theft 1,638 2,013 -18.63% 370 22.59% 4.46% 91.87 Arson 149 167 -10.78% 53 35.57% 0.41% 8.36 **Destruction Of Property** 7,484 7.503 -0.25% 1,569 20.96% 20.38% 419.77 Counterfeiting/Forgery 1,037 -16.49% 18.48% 2.36% 48.57 866 160 Fraud Offenses 5,009 5,121 -2.19% 640 12.78% 13.64% 280.95 Embezzlement 9.70 173 218 -20.64% 66 38.15% 0.47% Extortion/Blackmail 52 69 -24.64% 3 5.77% 0.14% 2.92 **Bribery** 4 0 0.00% 1 25.00% 0.01% 0.22 **Stolen Property Offenses** 436 545 -20.00% 280 64.22% 1.19% 24.45 41,322 2,059.71 **Crimes Against Property Total** 36,722 -11.13% 8,336 22.70% 44.91% **Drug/Narcotic Violations** 13,429 13,901 -3.40% 11,364 84.62% 49.77% 753.22 12,295 -5.47% 10,700 45.57% 689.62 **Drug Equipment Violations** 13,006 87.03% 0.00% 0.00% 0.01% **Gambling Offenses** 3 0 0 0.17 Pornography/Obscene Material 286 237 20.68% 107 37.41% 1.06% 16.04 **Prostitution Offenses** 34 33 3.03% 21 61.76% 0.13% 1.91 Weapons Law Violations 900 954 -5.66% 558 62.00% 3.34% 50.48 **Animal Cruelty** 36 10 260.00% 11 30.56% 0.13% 2.02 **Crimes Against Society Total** 26.983 28.141 -4.11% 22,761 84.35% 33.00% 1,513.46 Total Group "A" Offenses 81.770 88.269 -7.36% 42.251 51.67% 4,586.43