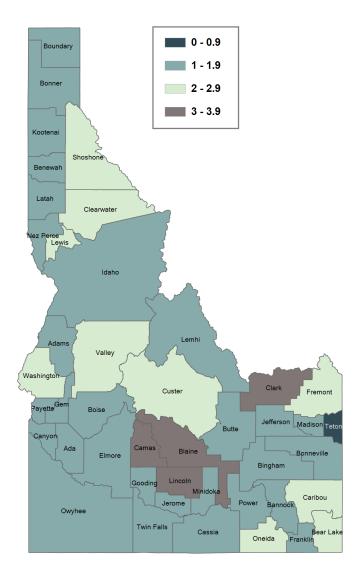

# Idaho Uniform Crime Reporting Districts

Idaho "The Gem State"

Area: 83,574 square miles 14th among the states

Population: 1,787,065

Crime Reporting Jurisdictional Population: 1,782,870

Districts are defined to be consistent with the reporting jurisdictions of the Idaho State Police and the Department of Transportation.