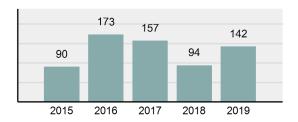

#### Crime Rate\* per 100,000 population 5 Year Trend

#### Total Group "A" Crime Offenses 5 Year Trend

Reported in Reported in Percent Offenses Percent Percent Of Rate Per Offense 2019 2018 Change Cleared Cleared Category 100,000\* Murder 28 31 -9.68% 21 75.00% 0.15% 1.57 4 **Negligent Manslaughter** 6 -33.33% 1 25.00% 0.02% 0.22 Non-consensual Sex Offenses: Rape 636 665 -4.36% 257 40.41% 3.52% 35.67 123 Sodomy 128 4.07% 60 46.88% 0.71% 7.18 140 117 79 7.85 Sexual Assault w/Obj 19.66% 56.43% 0.77% **Fondling** 1,070 1,022 4.70% 489 45.70% 5.92% 60.02 Aggravated Assault 3,061 2,992 2.31% 2,214 72.33% 16.94% 171.69 Simple Assault 11,156 11,981 -6.89% 7,155 64.14% 61.75% 625.73 1,534 -0.26% 47.25% 8.47% Intimidation 1,530 723 85.82 **Kidnapping** 217 216 0.46% 113 52.07% 1.20% 12.17 Consensual Sex Offenses: Incest 14 9 55.56% 6 42.86% 0.08% 0.79 Statutory Rape 78 110 -29.09% 36 46.15% 0.43% 4.37 Human Trafficking, Commercial 3 0 0.00% 0 0.00% 0.02% 0.17 **Sex Acts** Human Trafficking, Involuntary 0 0 0.00% 0 0.00% 0.00% 0.00 Servitude 61.74% **Crimes Against Persons Total** 18.065 18.806 -3.94% 11.154 22.09% 1.013.25 161 203 -20.69% 45.96% 0.44% Robbery 74 9.03 **Burglary/Breaking and Entering** 4.020 5.033 -20.13% 757 18.83% 10.95% 225.48 Larceny/Theft Offenses 16,730 19,413 -13.82% 4,363 26.08% 45.56% 938.37 Motor Vehicle Theft 1,638 2,013 -18.63% 370 22.59% 4.46% 91.87 Arson 149 167 -10.78% 53 35.57% 0.41% 8.36 **Destruction Of Property** 7,484 7.503 -0.25% 1,569 20.96% 20.38% 419.77 Counterfeiting/Forgery 1,037 -16.49% 18.48% 2.36% 48.57 866 160 Fraud Offenses 5,009 5,121 -2.19% 640 12.78% 13.64% 280.95 Embezzlement 9.70 173 218 -20.64% 66 38.15% 0.47% Extortion/Blackmail 52 69 -24.64% 3 5.77% 0.14% 2.92 **Bribery** 4 0 0.00% 1 25.00% 0.01% 0.22 **Stolen Property Offenses** 436 545 -20.00% 280 64.22% 1.19% 24.45 41,322 2,059.71 **Crimes Against Property Total** 36,722 -11.13% 8,336 22.70% 44.91% **Drug/Narcotic Violations** 13,429 13,901 -3.40% 11,364 84.62% 49.77% 753.22 12,295 -5.47% 10,700 45.57% 689.62 **Drug Equipment Violations** 13,006 87.03% 0.00% 0.00% 0.01% **Gambling Offenses** 3 0 0 0.17 Pornography/Obscene Material 286 237 20.68% 107 37.41% 1.06% 16.04 **Prostitution Offenses** 34 33 3.03% 21 61.76% 0.13% 1.91 Weapons Law Violations 900 954 -5.66% 558 62.00% 3.34% 50.48 **Animal Cruelty** 36 10 260.00% 11 30.56% 0.13% 2.02 **Crimes Against Society Total** 26.983 28.141 -4.11% 22,761 84.35% 33.00% 1,513.46 Total Group "A" Offenses 81.770 88.269 -7.36% 42.251 51.67% 4,586.43