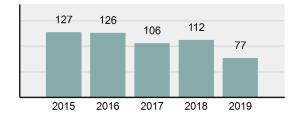

|
| • | Percent Cleared                                                                                                | 59.15%   |
| • | Group "A" Crime Rate per 100,000 population                                                                    | 1,743.19 |
| • | Summary based reporting crime rate per 100,000 populated is calculated for other state crime comparisons only. | 343.73   |

#### **Arrest Overview**

Offense Overview

| • | Arrest Total                       | 77       |
|---|------------------------------------|----------|
| • | % change from 2018                 | -31.25%  |
| • | Adult Arrest total                 | 65       |
| • | Juvenile Arrest total              | 12       |
| • | Arrest Rate per 100,000 population | 1,890.50 |

### Total Offenses - 5 year trend





|                                             | Offer      | nses      | Arre  | sts      |
|---------------------------------------------|------------|-----------|-------|----------|
| Group "A" Offenses                          | # Reported | # Cleared | Adult | Juvenile |
| Murder                                      | 0          | 0         | 0     | 0        |
| Negligent Manslaughter                      | 0          | 0         | 0     | 0        |
| Rape                                        | 0          | 0         | 0     | 0        |
| Sodomy                                      | 0          | 0         | 0     | 0        |
| Sexual Assault w/Obj                        | 0          | 0         | 0     | 0        |
| Fondling                                    | 7          | 5