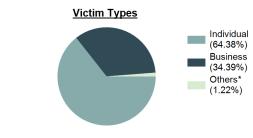

eft Offenses |        |
|-----------------------------------------|--------|
| Residence/Home                          | 39.07% |
| Department/Discount Store               | 12.40% |
| Grocery/Supermarket                     | 8.50%  |
| Specialty Store                         | 4.96%  |
| Convenience Store                       | 4.35%  |

| Top Value of Property Loss   |                 |  |  |
|------------------------------|-----------------|--|--|
| Percentage - 67.18%          |                 |  |  |
| Money                        | \$ 6,092,809.00 |  |  |
| Other                        | \$ 3,120,267.00 |  |  |
| Computer Hardware/Software   | \$ 2,117,517.00 |  |  |
| Tools                        | \$ 2,107,662.00 |  |  |
| Jewelry/Precious Metals/Gems | \$ 1,187,171.00 |  |  |



\*Others: Religious Organization, Government, Others, Unknown



#### Estimated Value of Stolen (in \$ 1,000s)



#### Estimated Value of Recovered (in \$ 1,000s)



#### Victim Count of Larceny/Theft Offenses by Age



#### **Motor Vehicle Theft**

#### - The theft of a motor vehicle -

A motor vehicle is defined for UCR purposes as a self-propelled vehicle that runs on land surface and not on rails, and whose primary purpose is to transport persons. Motorcycles, scooters, snowmobiles, golf carts, etc. are categorized under 'other motor vehicles.' Recreational vehicles are specifically designed to transport people and also provide them temporary lodging for recreational purposes. Tractors, farm and industrial equipment, and lawn mowers are not considered 'motor vehicles,' as their main