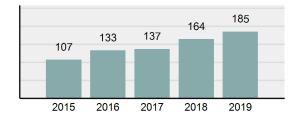

#### Total Group "A" Crime Offenses 5 Year Trend

Reported in Reported in Percent Offenses Percent Percent Of Rate Per Offense 2019 2018 Change Cleared Cleared Category 100,000\* Murder 28 31 -9.68% 21 75.00% 0.15% 1.57 4 **Negligent Manslaughter** 6 -33.33% 1 25.00% 0.02% 0.22 Non-consensual Sex Offenses: Rape 636 665 -4.36% 257 40.41% 3.52% 35.67 123 Sodomy 128 4.07% 60 46.88% 0.71% 7.18 140 117 79 7.85 Sexual Assault w/Obj 19.66% 56.43% 0.77% **Fondling** 1,070 1,022 4.70% 489 45.70% 5.92% 60.02 Aggravated Assault 3,061 2,992 2.31% 2,214 72.33% 16.94% 171.69 Simple Assault 11,156 11,981 -6.89% 7,155 64.14% 61.75% 625.73 1,534 -0.26% 47.25% 8.47% Intimidation 1,530 723 85.82 **Kidnapping** 217 216 0.46% 113 52.07% 1.20% 12.17 Consensual Sex Offenses: Incest 14 9 55.56% 6 42.86% 0.08% 0.79 Statutory Rape 78 110 -29.09% 36 46.15% 0.43% 4.37 Human Trafficking, Commercial 3 0 0.00% 0 0.00% 0.02% 0.17 **Sex Acts** Human Trafficking, Involuntary 0 0 0.00% 0 0.00% 0.00% 0.00 Servitude 61.74% **Crimes Against Persons Total** 18.065 18.806 -3.94% 11.154 22.09% 1.013.25 161 203 -20.69% 45.96% 0.44% Robbery 74 9.03 **Burglary/Breaking and Entering** 4.020 5.033 -20.13% 757 18.83% 10.95% 225.48 Larceny/Theft Offenses 16,730 19,413 -13.82% 4,363 26.08% 45.56% 938.37 Motor Vehicle Theft 1,638 2,013 -18.63% 370 22.59% 4.46% 91.87 Arson 149 167 -10.78% 53 35.57% 0.41% 8.36 **Destruction Of Property** 7,484 7.503 -0.25% 1,569 20.96% 20.38% 419.77 Counterfeiting/Forgery 1,037 -16.49% 18.48% 2.36% 48.57 866 160 Fraud Offenses 5,009 5,121 -2.19% 640 12.78% 13.64% 280.95 Embezzlement 9.70 173 218 -20.64% 66 38.15% 0.47% Extortion/Blackmail 52 69 -24.64% 3 5.77% 0.14% 2.92 **Bribery** 4 0 0.00% 1 25.00% 0.01% 0.22 **Stolen Property Offenses** 436 545 -20.00% 280 64.22% 1.19% 24.45 41,322 2,059.71 **Crimes Against Property Total** 36,722 -11.13% 8,336 22.70% 44.91% **Drug/Narcotic Violations** 13,429 13,901 -3.40% 11,364 84.62% 49.77% 753.22 12,295 -5.47% 10,700 45.57% 689.62 **Drug Equipment Violations** 13,006 87.03% 0.00% 0.00% 0.01% **Gambling Offenses** 3 0 0 0.17 Pornography/Obscene Material 286 237 20.68% 107 37.41% 1.06% 16.04 **Prostitution Offenses** 34 33 3.03% 21 61.76% 0.13% 1.91 Weapons Law Violations 900 954 -5.66% 558 62.00% 3.34% 50.48 **Animal Cruelty** 36 10 260.00% 11 30.56% 0.13% 2.02 **Crimes Against Society Total** 26.983 28.141 -4.11% 22,761 84.35% 33.00% 1,513.46 Total Group "A" Offenses 81.770 88.269 -7.36% 42.251 51.67% 4,586.43