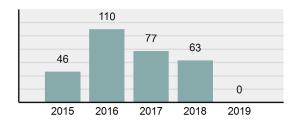

| 0     |
| • | Percent Cleared                                                                                               | 0     |
| • | Group "A" Crime Rate per 100,000 population                                                                   | 0     |
| • | Summary based reporting crime rate per 100,000 populated is calculated for other state crime comparisons only | 0     |

### Arrest Overview

Offense Overview

| • | Arrest Total            | 0     |
|---|-------------------------|-------|
| • | % change from 2018      | -100% |
| • | Adult Arrest total      | 0     |
| • | Juvenile Arrest total   | 0     |
| • | Arrest Rate per 100,000 | 0     |

## Total Offenses - 5 year trend



### Total Arrests - 5 year trend



Note: Did not submit crime data for 2019.

|                                          | County.    |           | Owyriee |          |
|------------------------------------------|------------|-----------|---------|----------|
|                                          | Offer      |           | Arre    |          |
| Group "A" Offenses                       | # Reported | # Cleared | Adult   | Juvenile |
| Murder                                   | 0          | 0         | 0       | (        |
| Negligent Manslaughter                   | 0          | 0         | 0       | (        |
| Rape                                     | 0          | 0         | 0       | (        |
| Sodomy                                   | 0          | 0         | 0       | (        |
| Sexual Assault w/Obj