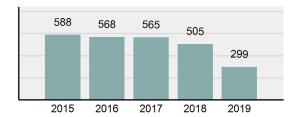

#### Crime Rate\* per 100,000 population 5 Year Trend

#### Total Group "A" Crime Offenses 5 Year Trend

Reported in Reported in Percent Offenses Percent Percent Of Rate Per Offense 2019 2018 Change Cleared Cleared Category 100,000\* Murder 28 31 -9.68% 21 75.00% 0.15% 1.57 4 **Negligent Manslaughter** 6 -33.33% 1 25.00% 0.02% 0.22 Non-consensual Sex Offenses: Rape 636 665 -4.36% 257 40.41% 3.52% 35.67 123 Sodomy 128 4.07% 60 46.88% 0.71% 7.18 140 117 79 7.85 Sexual Assault w/Obj 19.66% 56.43% 0.77% **Fondling** 1,070 1,022 4.70% 489 45.70% 5.92% 60.02 Aggravated Assault 3,061 2,992 2.31% 2,214 72.33% 16.94% 171.69 Simple Assault 11,156 11,981 -6.89% 7,155 64.14% 61.75% 625.73 1,534 -0.26% 47.25% 8.47% Intimidation 1,530 723 85.82 **Kidnapping** 217 216 0.46% 113 52.07% 1.20% 12.17 Consensual Sex Offenses: Incest 14 9 55.56% 6 42.86% 0.08% 0.79 Statutory Rape 78 110 -29.09% 36 46.15% 0.43% 4.37 Human Trafficking, Commercial 3 0 0.00% 0 0.00% 0.02% 0.17 **Sex Acts** Human Trafficking, Involuntary 0 0 0.00% 0 0.00% 0.00% 0.00 Servitude 61.74% **Crimes Against Persons Total** 18.065 18.806 -3.94% 11.154 22.09% 1.013.25 161 203 -20.69% 45.96% 0.44% Robbery 74 9.03 **Burglary/Breaking and Entering** 4.020 5.033 -20.13% 757 18.83% 10.95% 225.48 Larceny/Theft Offenses 16,730 19,413 -13.82% 4,363 26.08% 45.56% 938.37 Motor Vehicle Theft 1,638 2,013 -18.63% 370 22.59% 4.46% 91.87 Arson 149 167 -10.78% 53 35.57% 0.41% 8.36 **Destruction Of Property** 7,484 7.503 -0.25% 1,569 20.96% 20.38% 419.77 Counterfeiting/Forgery 1,037 -16.49% 18.48% 2.36% 48.57 866 160 Fraud Offenses 5,009 5,121 -2.19% 640 12.78% 13.64% 280.95 Embezzlement 9.70 173 218 -20.64% 66 38.15% 0.47% Extortion/Blackmail 52 69 -24.64% 3 5.77% 0.14% 2.92 **Bribery** 4 0 0.00% 1 25.00% 0.01% 0.22 **Stolen Property Offenses** 436 545 -20.00% 280 64.22% 1.19% 24.45 41,322 2,059.71 **Crimes Against Property Total** 36,722 -11.13% 8,336 22.70% 44.91% **Drug/Narcotic Violations** 13,429 13,901 -3.40% 11,364 84.62% 49.77% 753.22 12,295 -5.47% 10,700 45.57% 689.62 **Drug Equipment Violations** 13,006 87.03% 0.00% 0.00% 0.01% **Gambling Offenses** 3 0 0 0.17 Pornography/Obscene Material 286 237 20.68% 107 37.41% 1.06% 16.04 **Prostitution Offenses** 34 33 3.03% 21 61.76% 0.13% 1.91 Weapons Law Violations 900 954 -5.66% 558 62.00% 3.34% 50.48 **Animal Cruelty** 36 10 260.00% 11 30.56% 0.13% 2.02 **Crimes Against Society Total** 26.983 28.141 -4.11% 22,761 84.35% 33.00% 1,513.46 Total Group "A" Offenses 81.770 88.269 -7.36% 42.251 51.67% 4,586.43