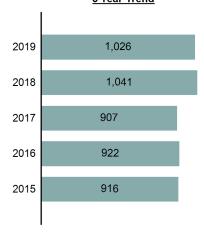

#### Total Group "A" Crime Offenses 5 Year Trend

Reported in Reported in Percent Offenses Percent Percent Of Rate Per Offense 2019 2018 Change Cleared Cleared Category 100,000\* Murder 28 31 -9.68% 21 75.00% 0.15% 1.57 4 **Negligent Manslaughter** 6 -33.33% 1 25.00% 0.02% 0.22 Non-consensual Sex Offenses: Rape 636 665 -4.36% 257 40.41% 3.52% 35.67 123 Sodomy 128 4.07% 60 46.88% 0.71% 7.18 140 117 79 7.85 Sexual Assault w/Obj 19.66% 56.43% 0.77% **Fondling** 1,070 1,022 4.70% 489 45.70% 5.92% 60.02 Aggravated Assault 3,061 2,992 2.31% 2,214 72.33% 16.94% 171.69 Simple Assault 11,156 11,981 -6.89% 7,155 64.14% 61.75% 625.73 1,534 -0.26% 47.25% 8.47% Intimidation 1,530 723 85.82 **Kidnapping** 217 216 0.46% 113 52.07% 1.20% 12.17 Consensual Sex Offenses: Incest 14 9 55.56% 6 42.86% 0.08% 0.79 Statutory Rape 78 110 -29.09% 36 46.15% 0.43% 4.37 Human Trafficking, Commercial 3 0 0.00% 0 0.00% 0.02% 0.17 **Sex Acts** Human Trafficking, Involuntary 0 0 0.00% 0 0.00% 0.00% 0.00 Servitude 61.74% **Crimes Against Persons Total** 18.065 18.806 -3.94% 11.154 22.09% 1.013.25 161 203 -20.69% 45.96% 0.44% Robbery 74 9.03 **Burglary/Breaking and Entering** 4.020 5.033 -20.13% 757 18.83% 10.95% 225.48 Larceny/Theft Offenses 16,730 19,413 -13.82% 4,363 26.08% 45.56% 938.37 Motor Vehicle Theft 1,638 2,013 -18.63% 370 22.59% 4.46% 91.87 Arson 149 167 -10.78% 53 35.57% 0.41% 8.36 **Destruction Of Property** 7,484 7.503 -0.25% 1,569 20.96% 20.38% 419.77 Counterfeiting/Forgery 1,037 -16.49% 18.48% 2.36% 48.57 866 160 Fraud Offenses 5,009 5,121 -2.19% 640 12.78% 13.64% 280.95 Embezzlement 9.70 173 218 -20.64% 66 38.15% 0.47% Extortion/Blackmail 52 69 -24.64% 3 5.77% 0.14% 2.92 **Bribery** 4 0 0.00% 1 25.00% 0.01% 0.22 **Stolen Property Offenses** 436 545 -20.00% 280 64.22% 1.19% 24.45 41,322 2,059.71 **Crimes Against Property Total** 36,722 -11.13% 8,336 22.70% 44.91% **Drug/Narcotic Violations** 13,429 13,901 -3.40% 11,364 84.62% 49.77% 753.22 12,295 -5.47% 10,700 45.57% 689.62 **Drug Equipment Violations** 13,006 87.03% 0.00% 0.00% 0.01% **Gambling Offenses** 3 0 0 0.17 Pornography/Obscene Material 286 237 20.68% 107 37.41% 1.06% 16.04 **Prostitution Offenses** 34 33 3.03% 21 61.76% 0.13% 1.91 Weapons Law Violations 900 954 -5.66% 558 62.00% 3.34% 50.48 **Animal Cruelty** 36 10 260.00% 11 30.56% 0.13% 2.02 **Crimes Against Society Total** 26.983 28.141 -4.11% 22,761 84.35% 33.00% 1,513.46 Total Group "A" Offenses 81.770 88.269 -7.36% 42.251 51.67% 4,586.43