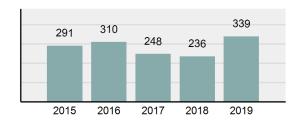

#### Crime Rate\* per 100,000 population 5 Year Trend

#### Total Group "A" Crime Offenses 5 Year Trend

Reported in Reported in Percent Offenses Percent Percent Of Rate Per Offense 2019 2018 Change Cleared Cleared Category 100,000\* Murder 28 31 -9.68% 21 75.00% 0.15% 1.57 4 **Negligent Manslaughter** 6 -33.33% 1 25.00% 0.02% 0.22 Non-consensual Sex Offenses: Rape 636 665 -4.36% 257 40.41% 3.52% 35.67 123 Sodomy 128 4.07% 60 46.88% 0.71% 7.18 140 117 79 7.85 Sexual Assault w/Obj 19.66% 56.43% 0.77% **Fondling** 1,070 1,022 4.70% 489 45.70% 5.92% 60.02 Aggravated Assault 3,061 2,992 2.31% 2,214 72.33% 16.94% 171.69 Simple Assault 11,156 11,981 -6.89% 7,155 64.14% 61.75% 625.73 1,534 -0.26% 47.25% 8.47% Intimidation 1,530 723 85.82 **Kidnapping** 217 216 0.46% 113 52.07% 1.20% 12.17 Consensual Sex Offenses: Incest 14 9 55.56% 6 42.86% 0.08% 0.79 Statutory Rape 78 110 -29.09% 36 46.15% 0.43% 4.37 Human Trafficking, Commercial 3 0 0.00% 0 0.00% 0.02% 0.17 **Sex Acts** Human Trafficking, Involuntary 0 0 0.00% 0 0.00% 0.00% 0.00 Servitude 61.74% **Crimes Against Persons Total** 18.065 18.806 -3.94% 11.154 22.09% 1.013.25 161 203 -20.69% 45.96% 0.44% Robbery 74 9.03 **Burglary/Breaking and Entering** 4.020 5.033 -20.13% 757 18.83% 10.95% 225.48 Larceny/Theft Offenses 16,730 19,413 -13.82% 4,363 26.08% 45.56% 938.37 Motor Vehicle Theft 1,638 2,013 -18.63% 370 22.59% 4.46% 91.87 Arson 149 167 -10.78% 53 35.57% 0.41% 8.36 **Destruction Of Property** 7,484 7.503 -0.25% 1,569 20.96% 20.38% 419.77 Counterfeiting/Forgery 1,037 -16.49% 18.48% 2.36% 48.57 866 160 Fraud Offenses 5,009 5,121 -2.19% 640 12.78% 13.64% 280.95 Embezzlement 9.70 173 218 -20.64% 66 38.15% 0.47% Extortion/Blackmail 52 69 -24.64% 3 5.77% 0.14% 2.92 **Bribery** 4 0 0.00% 1 25.00% 0.01% 0.22 **Stolen Property Offenses** 436 545 -20.00% 280 64.22% 1.19% 24.45 41,322 2,059.71 **Crimes Against Property Total** 36,722 -11.13% 8,336 22.70% 44.91% **Drug/Narcotic Violations** 13,429 13,901 -3.40% 11,364 84.62% 49.77% 753.22 12,295 -5.47% 10,700 45.57% 689.62 **Drug Equipment Violations** 13,006 87.03% 0.00% 0.00% 0.01% **Gambling Offenses** 3 0 0 0.17 Pornography/Obscene Material 286 237 20.68% 107 37.41% 1.06% 16.04 **Prostitution Offenses** 34 33 3.03% 21 61.76% 0.13% 1.91 Weapons Law Violations 900 954 -5.66% 558 62.00% 3.34% 50.48 **Animal Cruelty** 36 10 260.00% 11 30.56% 0.13% 2.02 **Crimes Against Society Total** 26.983 28.141 -4.11% 22,761 84.35% 33.00% 1,513.46 Total Group "A" Offenses 81.770 88.269 -7.36% 42.251 51.67% 4,586.43