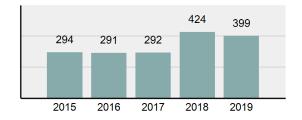

#### Total Group "A" Crime Offenses 5 Year Trend

Reported in Reported in Percent Offenses Percent Percent Of Rate Per Offense 2019 2018 Change Cleared Cleared Category 100,000\* Murder 28 31 -9.68% 21 75.00% 0.15% 1.57 4 **Negligent Manslaughter** 6 -33.33% 1 25.00% 0.02% 0.22 Non-consensual Sex Offenses: Rape 636 665 -4.36% 257 40.41% 3.52% 35.67 123 Sodomy 128 4.07% 60 46.88% 0.71% 7.18 140 117 79 7.85 Sexual Assault w/Obj 19.66% 56.43% 0.77% **Fondling** 1,070 1,022 4.70% 489 45.70% 5.92% 60.02 Aggravated Assault 3,061 2,992 2.31% 2,214 72.33% 16.94% 171.69 Simple Assault 11,156 11,981 -6.89% 7,155 64.14% 61.75% 625.73 1,534 -0.26% 47.25% 8.47% Intimidation 1,530 723 85.82 **Kidnapping** 217 216 0.46% 113 52.07% 1.20% 12.17 Consensual Sex Offenses: Incest 14 9 55.56% 6 42.86% 0.08% 0.79 Statutory Rape 78 110 -29.09% 36 46.15% 0.43% 4.37 Human Trafficking, Commercial 3 0 0.00% 0 0.00% 0.02% 0.17 **Sex Acts** Human Trafficking, Involuntary 0 0 0.00% 0 0.00% 0.00% 0.00 Servitude 61.74% **Crimes Against Persons Total** 18.065 18.806 -3.94% 11.154 22.09% 1.013.25 161 203 -20.69% 45.96% 0.44% Robbery 74 9.03 **Burglary/Breaking and Entering** 4.020 5.033 -20.13% 757 18.83% 10.95% 225.48 Larceny/Theft Offenses 16,730 19,413 -13.82% 4,363 26.08% 45.56% 938.37 Motor Vehicle Theft 1,638 2,013 -18.63% 370 22.59% 4.46% 91.87 Arson 149 167 -10.78% 53 35.57% 0.41% 8.36 **Destruction Of Property** 7,484 7.503 -0.25% 1,569 20.96% 20.38% 419.77 Counterfeiting/Forgery 1,037 -16.49% 18.48% 2.36% 48.57 866 160 Fraud Offenses 5,009 5,121 -2.19% 640 12.78% 13.64% 280.95 Embezzlement 9.70 173 218 -20.64% 66 38.15% 0.47% Extortion/Blackmail 52 69 -24.64% 3 5.77% 0.14% 2.92 **Bribery** 4 0 0.00% 1 25.00% 0.01% 0.22 **Stolen Property Offenses** 436 545 -20.00% 280 64.22% 1.19% 24.45 41,322 2,059.71 **Crimes Against Property Total** 36,722 -11.13% 8,336 22.70% 44.91% **Drug/Narcotic Violations** 13,429 13,901 -3.40% 11,364 84.62% 49.77% 753.22 12,295 -5.47% 10,700 45.57% 689.62 **Drug Equipment Violations** 13,006 87.03% 0.00% 0.00% 0.01% **Gambling Offenses** 3 0 0 0.17 Pornography/Obscene Material 286 237 20.68% 107 37.41% 1.06% 16.04 **Prostitution Offenses** 34 33 3.03% 21 61.76% 0.13% 1.91 Weapons Law Violations 900 954 -5.66% 558 62.00% 3.34% 50.48 **Animal Cruelty** 36 10 260.00% 11 30.56% 0.13% 2.02 **Crimes Against Society Total** 26.983 28.141 -4.11% 22,761 84.35% 33.00% 1,513.46 Total Group "A" Offenses 81.770 88.269 -7.36% 42.251 51.67% 4,586.43