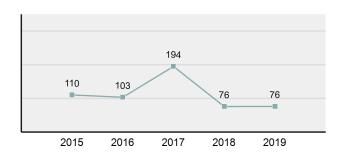

# **Facts At A Glance**

| Group "A" Offenses      | ♦ 81,770 total Group "A" offenses reported.                                                                               |
|-------------------------|---------------------------------------------------------------------------------------------------------------------------|
|                         | ♦ 7.36% decrease from 2018 Group "A" offenses.                                                                            |
|                         | ♦ 4,586.43 per 100,000 inhabitants based on Group "A" Offenses.                                                           |
| Crime Rate              | ♦ 8.80% decrease from 2018 NIBRS crime rate.                                                                              |
|                         | ♦ 1,482.05 per 100,000 inhabitants based on Part 1 offenses.                                                              |
|                         | (utilized for comparison purposes with non-NIBRS states).                                                                 |
| Violent Crime           | ♦ 4,154 total violent crime offenses reported.                                                                            |
|                         | ♦ 0.56% increase from 2018 violent crime offenses.                                                                        |
|                         | ♦ 2.31% increase from 2018 aggravated assault offenses, which accounts for 73.69% of the violent crime.                   |
| Crime Against Persons   | ♦ 18,065 total crime against persons reported.                                                                            |
| Chine Against Fersons   | ♦ 3.94% decrease from 2018 crime against persons                                                                          |
|                         | ♦ 6.89% decrease from 2018 simple assault offenses, which accounts for 61.75% of the crime against persons.               |
| Officers Assaulted      | ♦ No law enforcement officers killed in the line of duty.                                                                 |
|                         | ♦ 468 total reported officers assaulted.                                                                                  |
|                         | ♦ 17.00% increase from 2018 assault on law enforcement officers.                                                          |
| Hate Crime              | ♦ 38 total hate crimes reported.                                                                                          |
|                         | ♦ 46.15% increase from 2018 hate crimes.                                                                                  |
| Crimes Against Society  | ♦ 26,983 total crimes against society reported.                                                                           |
| Offines Against Cociety | ♦ 4.11% decrease from 2018 crimes against society.                                                                        |
|                         | ♦ 3.40% decrease from 2018 drug/narcotic violations offenses, which accounts for<br>49.77% of the crimes against society. |
| Property Crime          | ♦ 36,722 total crimes against property reported.                                                                          |
| y                       | ♦ 11.13% decrease from 2018 crimes against property.                                                                      |
|                         | ♦ 13.82% decrease from 2018 larceny/theft offenses, which accounts for 45.56% of the crimes against property.             |