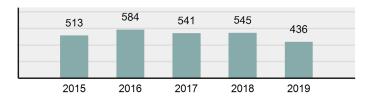

#### Total Group "A" Crime Offenses 5 Year Trend

Reported in Reported in Percent Offenses Percent Percent Of Rate Per Offense 2019 2018 Change Cleared Cleared Category 100,000\* Murder 28 31 -9.68% 21 75.00% 0.15% 1.57 4 **Negligent Manslaughter** 6 -33.33% 1 25.00% 0.02% 0.22 Non-consensual Sex Offenses: Rape 636 665 -4.36% 257 40.41% 3.52% 35.67 123 Sodomy 128 4.07% 60 46.88% 0.71% 7.18 140 117 79 7.85 Sexual Assault w/Obj 19.66% 56.43% 0.77% **Fondling** 1,070 1,022 4.70% 489 45.70% 5.92% 60.02 Aggravated Assault 3,061 2,992 2.31% 2,214 72.33% 16.94% 171.69 Simple Assault 11,156 11,981 -6.89% 7,155 64.14% 61.75% 625.73 1,534 -0.26% 47.25% 8.47% Intimidation 1,530 723 85.82 **Kidnapping** 217 216 0.46% 113 52.07% 1.20% 12.17 Consensual Sex Offenses: Incest 14 9 55.56% 6 42.86% 0.08% 0.79 Statutory Rape 78 110 -29.09% 36 46.15% 0.43% 4.37 Human Trafficking, Commercial 3 0 0.00% 0 0.00% 0.02% 0.17 **Sex Acts** Human Trafficking, Involuntary 0 0 0.00% 0 0.00% 0.00% 0.00 Servitude 61.74% **Crimes Against Persons Total** 18.065 18.806 -3.94% 11.154 22.09% 1.013.25 161 203 -20.69% 45.96% 0.44% Robbery 74 9.03 **Burglary/Breaking and Entering** 4.020 5.033 -20.13% 757 18.83% 10.95% 225.48 Larceny/Theft Offenses 16,730 19,413 -13.82% 4,363 26.08% 45.56% 938.37 Motor Vehicle Theft 1,638 2,013 -18.63% 370 22.59% 4.46% 91.87 Arson 149 167 -10.78% 53 35.57% 0.41% 8.36 **Destruction Of Property** 7,484 7.503 -0.25% 1,569 20.96% 20.38% 419.77 Counterfeiting/Forgery 1,037 -16.49% 18.48% 2.36% 48.57 866 160 Fraud Offenses 5,009 5,121 -2.19% 640 12.78% 13.64% 280.95 Embezzlement 9.70 173 218 -20.64% 66 38.15% 0.47% Extortion/Blackmail 52 69 -24.64% 3 5.77% 0.14% 2.92 **Bribery** 4 0 0.00% 1 25.00% 0.01% 0.22 **Stolen Property Offenses** 436 545 -20.00% 280 64.22% 1.19% 24.45 41,322 2,059.71 **Crimes Against Property Total** 36,722 -11.13% 8,336 22.70% 44.91% **Drug/Narcotic Violations** 13,429 13,901 -3.40% 11,364 84.62% 49.77% 753.22 12,295 -5.47% 10,700 45.57% 689.62 **Drug Equipment Violations** 13,006 87.03% 0.00% 0.00% 0.01% **Gambling Offenses** 3 0 0 0.17 Pornography/Obscene Material 286 237 20.68% 107 37.41% 1.06% 16.04 **Prostitution Offenses** 34 33 3.03% 21 61.76% 0.13% 1.91 Weapons Law Violations 900 954 -5.66% 558 62.00% 3.34% 50.48 **Animal Cruelty** 36 10 260.00% 11 30.56% 0.13% 2.02 **Crimes Against Society Total** 26.983 28.141 -4.11% 22,761 84.35% 33.00% 1,513.46 Total Group "A" Offenses 81.770 88.269 -7.36% 42.251 51.67% 4,586.43