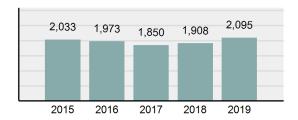

#### Crime Rate\* per 100,000 population 5 Year Trend

#### Total Group "A" Crime Offenses 5 Year Trend

Reported in Reported in Percent Offenses Percent Percent Of Rate Per Offense 2019 2018 Change Cleared Cleared Category 100,000\* Murder 28 31 -9.68% 21 75.00% 0.15% 1.57 4 **Negligent Manslaughter** 6 -33.33% 1 25.00% 0.02% 0.22 Non-consensual Sex Offenses: Rape 636 665 -4.36% 257 40.41% 3.52% 35.67 123 Sodomy 128 4.07% 60 46.88% 0.71% 7.18 140 117 79 7.85 Sexual Assault w/Obj 19.66% 56.43% 0.77% **Fondling** 1,070 1,022 4.70% 489 45.70% 5.92% 60.02 Aggravated Assault 3,061 2,992 2.31% 2,214 72.33% 16.94% 171.69 Simple Assault 11,156 11,981 -6.89% 7,155 64.14% 61.75% 625.73 1,534 -0.26% 47.25% 8.47% Intimidation 1,530 723 85.82 **Kidnapping** 217 216 0.46% 113 52.07% 1.20% 12.17 Consensual Sex Offenses: Incest 14 9 55.56% 6 42.86% 0.08% 0.79 Statutory Rape 78 110 -29.09% 36 46.15% 0.43% 4.37 Human Trafficking, Commercial 3 0 0.00% 0 0.00% 0.02% 0.17 **Sex Acts** Human Trafficking, Involuntary 0 0 0.00% 0 0.00% 0.00% 0.00 Servitude 61.74% **Crimes Against Persons Total** 18.065 18.806 -3.94% 11.154 22.09% 1.013.25 161 203 -20.69% 45.96% 0.44% Robbery 74 9.03 **Burglary/Breaking and Entering** 4.020 5.033 -20.13% 757 18.83% 10.95% 225.48 Larceny/Theft Offenses 16,730 19,413 -13.82% 4,363 26.08% 45.56% 938.37 Motor Vehicle Theft 1,638 2,013 -18.63% 370 22.59% 4.46% 91.87 Arson 149 167 -10.78% 53 35.57% 0.41% 8.36 **Destruction Of Property** 7,484 7.503 -0.25% 1,569 20.96% 20.38% 419.77 Counterfeiting/Forgery 1,037 -16.49% 18.48% 2.36% 48.57 866 160 Fraud Offenses 5,009 5,121 -2.19% 640 12.78% 13.64% 280.95 Embezzlement 9.70 173 218 -20.64% 66 38.15% 0.47% Extortion/Blackmail 52 69 -24.64% 3 5.77% 0.14% 2.92 **Bribery** 4 0 0.00% 1 25.00% 0.01% 0.22 **Stolen Property Offenses** 436 545 -20.00% 280 64.22% 1.19% 24.45 41,322 2,059.71 **Crimes Against Property Total** 36,722 -11.13% 8,336 22.70% 44.91% **Drug/Narcotic Violations** 13,429 13,901 -3.40% 11,364 84.62% 49.77% 753.22 12,295 -5.47% 10,700 45.57% 689.62 **Drug Equipment Violations** 13,006 87.03% 0.00% 0.00% 0.01% **Gambling Offenses** 3 0 0 0.17 Pornography/Obscene Material 286 237 20.68% 107 37.41% 1.06% 16.04 **Prostitution Offenses** 34 33 3.03% 21 61.76% 0.13% 1.91 Weapons Law Violations 900 954 -5.66% 558 62.00% 3.34% 50.48 **Animal Cruelty** 36 10 260.00% 11 30.56% 0.13% 2.02 **Crimes Against Society Total** 26.983 28.141 -4.11% 22,761 84.35% 33.00% 1,513.46 Total Group "A" Offenses 81.770 88.269 -7.36% 42.251 51.67% 4,586.43