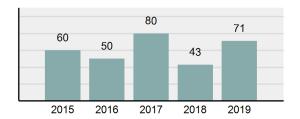

#### Total Group "A" Crime Offenses 5 Year Trend

Reported in Reported in Percent Offenses Percent Percent Of Rate Per Offense 2019 2018 Change Cleared Cleared Category 100,000\* Murder 28 31 -9.68% 21 75.00% 0.15% 1.57 4 **Negligent Manslaughter** 6 -33.33% 1 25.00% 0.02% 0.22 Non-consensual Sex Offenses: Rape 636 665 -4.36% 257 40.41% 3.52% 35.67 123 Sodomy 128 4.07% 60 46.88% 0.71% 7.18 140 117 79 7.85 Sexual Assault w/Obj 19.66% 56.43% 0.77% **Fondling** 1,070 1,022 4.70% 489 45.70% 5.92% 60.02 Aggravated Assault 3,061 2,992 2.31% 2,214 72.33% 16.94% 171.69 Simple Assault 11,156 11,981 -6.89% 7,155 64.14% 61.75% 625.73 1,534 -0.26% 47.25% 8.47% Intimidation 1,530 723 85.82 **Kidnapping** 217 216 0.46% 113 52.07% 1.20% 12.17 Consensual Sex Offenses: Incest 14 9 55.56% 6 42.86% 0.08% 0.79 Statutory Rape 78 110 -29.09% 36 46.15% 0.43% 4.37 Human Trafficking, Commercial 3 0 0.00% 0 0.00% 0.02% 0.17 **Sex Acts** Human Trafficking, Involuntary 0 0 0.00% 0 0.00% 0.00% 0.00 Servitude 61.74% **Crimes Against Persons Total** 18.065 18.806 -3.94% 11.154 22.09% 1.013.25 161 203 -20.69% 45.96% 0.44% Robbery 74 9.03 **Burglary/Breaking and Entering** 4.020 5.033 -20.13% 757 18.83% 10.95% 225.48 Larceny/Theft Offenses 16,730 19,413 -13.82% 4,363 26.08% 45.56% 938.37 Motor Vehicle Theft 1,638 2,013 -18.63% 370 22.59% 4.46% 91.87 Arson 149 167 -10.78% 53 35.57% 0.41% 8.36 **Destruction Of Property** 7,484 7.503 -0.25% 1,569 20.96% 20.38% 419.77 Counterfeiting/Forgery 1,037 -16.49% 18.48% 2.36% 48.57 866 160 Fraud Offenses 5,009 5,121 -2.19% 640 12.78% 13.64% 280.95 Embezzlement 9.70 173 218 -20.64% 66 38.15% 0.47% Extortion/Blackmail 52 69 -24.64% 3 5.77% 0.14% 2.92 **Bribery** 4 0 0.00% 1 25.00% 0.01% 0.22 **Stolen Property Offenses** 436 545 -20.00% 280 64.22% 1.19% 24.45 41,322 2,059.71 **Crimes Against Property Total** 36,722 -11.13% 8,336 22.70% 44.91% **Drug/Narcotic Violations** 13,429 13,901 -3.40% 11,364 84.62% 49.77% 753.22 12,295 -5.47% 10,700 45.57% 689.62 **Drug Equipment Violations** 13,006 87.03% 0.00% 0.00% 0.01% **Gambling Offenses** 3 0 0 0.17 Pornography/Obscene Material 286 237 20.68% 107 37.41% 1.06% 16.04 **Prostitution Offenses** 34 33 3.03% 21 61.76% 0.13% 1.91 Weapons Law Violations 900 954 -5.66% 558 62.00% 3.34% 50.48 **Animal Cruelty** 36 10 260.00% 11 30.56% 0.13% 2.02 **Crimes Against Society Total** 26.983 28.141 -4.11% 22,761 84.35% 33.00% 1,513.46 Total Group "A" Offenses 81.770 88.269 -7.36% 42.251 51.67% 4,586.43