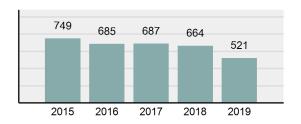

#### Total Group "A" Crime Offenses 5 Year Trend

Reported in Reported in Percent Offenses Percent Percent Of Rate Per Offense 2019 2018 Change Cleared Cleared Category 100,000\* Murder 28 31 -9.68% 21 75.00% 0.15% 1.57 4 **Negligent Manslaughter** 6 -33.33% 1 25.00% 0.02% 0.22 Non-consensual Sex Offenses: Rape 636 665 -4.36% 257 40.41% 3.52% 35.67 123 Sodomy 128 4.07% 60 46.88% 0.71% 7.18 140 117 79 7.85 Sexual Assault w/Obj 19.66% 56.43% 0.77% **Fondling** 1,070 1,022 4.70% 489 45.70% 5.92% 60.02 Aggravated Assault 3,061 2,992 2.31% 2,214 72.33% 16.94% 171.69 Simple Assault 11,156 11,981 -6.89% 7,155 64.14% 61.75% 625.73 1,534 -0.26% 47.25% 8.47% Intimidation 1,530 723 85.82 **Kidnapping** 217 216 0.46% 113 52.07% 1.20% 12.17 Consensual Sex Offenses: Incest 14 9 55.56% 6 42.86% 0.08% 0.79 Statutory Rape 78 110 -29.09% 36 46.15% 0.43% 4.37 Human Trafficking, Commercial 3 0 0.00% 0 0.00% 0.02% 0.17 **Sex Acts** Human Trafficking, Involuntary 0 0 0.00% 0 0.00% 0.00% 0.00 Servitude 61.74% **Crimes Against Persons Total** 18.065 18.806 -3.94% 11.154 22.09% 1.013.25 161 203 -20.69% 45.96% 0.44% Robbery 74 9.03 **Burglary/Breaking and Entering** 4.020 5.033 -20.13% 757 18.83% 10.95% 225.48 Larceny/Theft Offenses 16,730 19,413 -13.82% 4,363 26.08% 45.56% 938.37 Motor Vehicle Theft 1,638 2,013 -18.63% 370 22.59% 4.46% 91.87 Arson 149 167 -10.78% 53 35.57% 0.41% 8.36 **Destruction Of Property** 7,484 7.503 -0.25% 1,569 20.96% 20.38% 419.77 Counterfeiting/Forgery 1,037 -16.49% 18.48% 2.36% 48.57 866 160 Fraud Offenses 5,009 5,121 -2.19% 640 12.78% 13.64% 280.95 Embezzlement 9.70 173 218 -20.64% 66 38.15% 0.47% Extortion/Blackmail 52 69 -24.64% 3 5.77% 0.14% 2.92 **Bribery** 4 0 0.00% 1 25.00% 0.01% 0.22 **Stolen Property Offenses** 436 545 -20.00% 280 64.22% 1.19% 24.45 41,322 2,059.71 **Crimes Against Property Total** 36,722 -11.13% 8,336 22.70% 44.91% **Drug/Narcotic Violations** 13,429 13,901 -3.40% 11,364 84.62% 49.77% 753.22 12,295 -5.47% 10,700 45.57% 689.62 **Drug Equipment Violations** 13,006 87.03% 0.00% 0.00% 0.01% **Gambling Offenses** 3 0 0 0.17 Pornography/Obscene Material 286 237 20.68% 107 37.41% 1.06% 16.04 **Prostitution Offenses** 34 33 3.03% 21 61.76% 0.13% 1.91 Weapons Law Violations 900 954 -5.66% 558 62.00% 3.34% 50.48 **Animal Cruelty** 36 10 260.00% 11 30.56% 0.13% 2.02 **Crimes Against Society Total** 26.983 28.141 -4.11% 22,761 84.35% 33.00% 1,513.46 Total Group "A" Offenses 81.770 88.269 -7.36% 42.251 51.67% 4,586.43