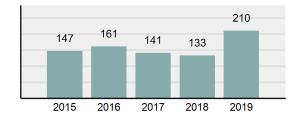

#### Crime Rate\* per 100,000 population 5 Year Trend

#### Total Group "A" Crime Offenses 5 Year Trend

Reported in Reported in Percent Offenses Percent Percent Of Rate Per Offense 2019 2018 Change Cleared Cleared Category 100,000\* Murder 28 31 -9.68% 21 75.00% 0.15% 1.57 4 **Negligent Manslaughter** 6 -33.33% 1 25.00% 0.02% 0.22 Non-consensual Sex Offenses: Rape 636 665 -4.36% 257 40.41% 3.52% 35.67 123 Sodomy 128 4.07% 60 46.88% 0.71% 7.18 140 117 79 7.85 Sexual Assault w/Obj 19.66% 56.43% 0.77% **Fondling** 1,070 1,022 4.70% 489 45.70% 5.92% 60.02 Aggravated Assault 3,061 2,992 2.31% 2,214 72.33% 16.94% 171.69 Simple Assault 11,156 11,981 -6.89% 7,155 64.14% 61.75% 625.73 1,534 -0.26% 47.25% 8.47% Intimidation 1,530 723 85.82 **Kidnapping** 217 216 0.46% 113 52.07% 1.20% 12.17 Consensual Sex Offenses: Incest 14 9 55.56% 6 42.86% 0.08% 0.79 Statutory Rape 78 110 -29.09% 36 46.15% 0.43% 4.37 Human Trafficking, Commercial 3 0 0.00% 0 0.00% 0.02% 0.17 **Sex Acts** Human Trafficking, Involuntary 0 0 0.00% 0 0.00% 0.00% 0.00 Servitude 61.74% **Crimes Against Persons Total** 18.065 18.806 -3.94% 11.154 22.09% 1.013.25 161 203 -20.69% 45.96% 0.44% Robbery 74 9.03 **Burglary/Breaking and Entering** 4.020 5.033 -20.13% 757 18.83% 10.95% 225.48 Larceny/Theft Offenses 16,730 19,413 -13.82% 4,363 26.08% 45.56% 938.37 Motor Vehicle Theft 1,638 2,013 -18.63% 370 22.59% 4.46% 91.87 Arson 149 167 -10.78% 53 35.57% 0.41% 8.36 **Destruction Of Property** 7,484 7.503 -0.25% 1,569 20.96% 20.38% 419.77 Counterfeiting/Forgery 1,037 -16.49% 18.48% 2.36% 48.57 866 160 Fraud Offenses 5,009 5,121 -2.19% 640 12.78% 13.64% 280.95 Embezzlement 9.70 173 218 -20.64% 66 38.15% 0.47% Extortion/Blackmail 52 69 -24.64% 3 5.77% 0.14% 2.92 **Bribery** 4 0 0.00% 1 25.00% 0.01% 0.22 **Stolen Property Offenses** 436 545 -20.00% 280 64.22% 1.19% 24.45 41,322 2,059.71 **Crimes Against Property Total** 36,722 -11.13% 8,336 22.70% 44.91% **Drug/Narcotic Violations** 13,429 13,901 -3.40% 11,364 84.62% 49.77% 753.22 12,295 -5.47% 10,700 45.57% 689.62 **Drug Equipment Violations** 13,006 87.03% 0.00% 0.00% 0.01% **Gambling Offenses** 3 0 0 0.17 Pornography/Obscene Material 286 237 20.68% 107 37.41% 1.06% 16.04 **Prostitution Offenses** 34 33 3.03% 21 61.76% 0.13% 1.91 Weapons Law Violations 900 954 -5.66% 558 62.00% 3.34% 50.48 **Animal Cruelty** 36 10 260.00% 11 30.56% 0.13% 2.02 **Crimes Against Society Total** 26.983 28.141 -4.11% 22,761 84.35% 33.00% 1,513.46 Total Group "A" Offenses 81.770 88.269 -7.36% 42.251 51.67% 4,586.43