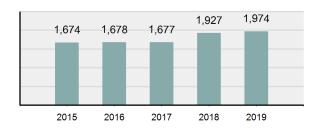

#### Total Group "A" Crime Offenses 5 Year Trend

Reported in Reported in Percent Offenses Percent Percent Of Rate Per Offense 2019 2018 Change Cleared Cleared Category 100,000\* Murder 28 31 -9.68% 21 75.00% 0.15% 1.57 4 **Negligent Manslaughter** 6 -33.33% 1 25.00% 0.02% 0.22 Non-consensual Sex Offenses: Rape 636 665 -4.36% 257 40.41% 3.52% 35.67 123 Sodomy 128 4.07% 60 46.88% 0.71% 7.18 140 117 79 7.85 Sexual Assault w/Obj 19.66% 56.43% 0.77% **Fondling** 1,070 1,022 4.70% 489 45.70% 5.92% 60.02 Aggravated Assault 3,061 2,992 2.31% 2,214 72.33% 16.94% 171.69 Simple Assault 11,156 11,981 -6.89% 7,155 64.14% 61.75% 625.73 1,534 -0.26% 47.25% 8.47% Intimidation 1,530 723 85.82 **Kidnapping** 217 216 0.46% 113 52.07% 1.20% 12.17 Consensual Sex Offenses: Incest 14 9 55.56% 6 42.86% 0.08% 0.79 Statutory Rape 78 110 -29.09% 36 46.15% 0.43% 4.37 Human Trafficking, Commercial 3 0 0.00% 0 0.00% 0.02% 0.17 **Sex Acts** Human Trafficking, Involuntary 0 0 0.00% 0 0.00% 0.00% 0.00 Servitude 61.74% **Crimes Against Persons Total** 18.065 18.806 -3.94% 11.154 22.09% 1.013.25 161 203 -20.69% 45.96% 0.44% Robbery 74 9.03 **Burglary/Breaking and Entering** 4.020 5.033 -20.13% 757 18.83% 10.95% 225.48 Larceny/Theft Offenses 16,730 19,413 -13.82% 4,363 26.08% 45.56% 938.37 Motor Vehicle Theft 1,638 2,013 -18.63% 370 22.59% 4.46% 91.87 Arson 149 167 -10.78% 53 35.57% 0.41% 8.36 **Destruction Of Property** 7,484 7.503 -0.25% 1,569 20.96% 20.38% 419.77 Counterfeiting/Forgery 1,037 -16.49% 18.48% 2.36% 48.57 866 160 Fraud Offenses 5,009 5,121 -2.19% 640 12.78% 13.64% 280.95 Embezzlement 9.70 173 218 -20.64% 66 38.15% 0.47% Extortion/Blackmail 52 69 -24.64% 3 5.77% 0.14% 2.92 **Bribery** 4 0 0.00% 1 25.00% 0.01% 0.22 **Stolen Property Offenses** 436 545 -20.00% 280 64.22% 1.19% 24.45 41,322 2,059.71 **Crimes Against Property Total** 36,722 -11.13% 8,336 22.70% 44.91% **Drug/Narcotic Violations** 13,429 13,901 -3.40% 11,364 84.62% 49.77% 753.22 12,295 -5.47% 10,700 45.57% 689.62 **Drug Equipment Violations** 13,006 87.03% 0.00% 0.00% 0.01% **Gambling Offenses** 3 0 0 0.17 Pornography/Obscene Material 286 237 20.68% 107 37.41% 1.06% 16.04 **Prostitution Offenses** 34 33 3.03% 21 61.76% 0.13% 1.91 Weapons Law Violations 900 954 -5.66% 558 62.00% 3.34% 50.48 **Animal Cruelty** 36 10 260.00% 11 30.56% 0.13% 2.02 **Crimes Against Society Total** 26.983 28.141 -4.11% 22,761 84.35% 33.00% 1,513.46 Total Group "A" Offenses 81.770 88.269 -7.36% 42.251 51.67% 4,586.43