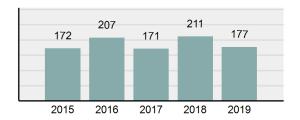

#### Total Group "A" Crime Offenses 5 Year Trend

Reported in Reported in Percent Offenses Percent Percent Of Rate Per Offense 2019 2018 Change Cleared Cleared Category 100,000\* Murder 28 31 -9.68% 21 75.00% 0.15% 1.57 4 **Negligent Manslaughter** 6 -33.33% 1 25.00% 0.02% 0.22 Non-consensual Sex Offenses: Rape 636 665 -4.36% 257 40.41% 3.52% 35.67 123 Sodomy 128 4.07% 60 46.88% 0.71% 7.18 140 117 79 7.85 Sexual Assault w/Obj 19.66% 56.43% 0.77% **Fondling** 1,070 1,022 4.70% 489 45.70% 5.92% 60.02 Aggravated Assault 3,061 2,992 2.31% 2,214 72.33% 16.94% 171.69 Simple Assault 11,156 11,981 -6.89% 7,155 64.14% 61.75% 625.73 1,534 -0.26% 47.25% 8.47% Intimidation 1,530 723 85.82 **Kidnapping** 217 216 0.46% 113 52.07% 1.20% 12.17 Consensual Sex Offenses: Incest 14 9 55.56% 6 42.86% 0.08% 0.79 Statutory Rape 78 110 -29.09% 36 46.15% 0.43% 4.37 Human Trafficking, Commercial 3 0 0.00% 0 0.00% 0.02% 0.17 **Sex Acts** Human Trafficking, Involuntary 0 0 0.00% 0 0.00% 0.00% 0.00 Servitude 61.74% **Crimes Against Persons Total** 18.065 18.806 -3.94% 11.154 22.09% 1.013.25 161 203 -20.69% 45.96% 0.44% Robbery 74 9.03 **Burglary/Breaking and Entering** 4.020 5.033 -20.13% 757 18.83% 10.95% 225.48 Larceny/Theft Offenses 16,730 19,413 -13.82% 4,363 26.08% 45.56% 938.37 Motor Vehicle Theft 1,638 2,013 -18.63% 370 22.59% 4.46% 91.87 Arson 149 167 -10.78% 53 35.57% 0.41% 8.36 **Destruction Of Property** 7,484 7.503 -0.25% 1,569 20.96% 20.38% 419.77 Counterfeiting/Forgery 1,037 -16.49% 18.48% 2.36% 48.57 866 160 Fraud Offenses 5,009 5,121 -2.19% 640 12.78% 13.64% 280.95 Embezzlement 9.70 173 218 -20.64% 66 38.15% 0.47% Extortion/Blackmail 52 69 -24.64% 3 5.77% 0.14% 2.92 **Bribery** 4 0 0.00% 1 25.00% 0.01% 0.22 **Stolen Property Offenses** 436 545 -20.00% 280 64.22% 1.19% 24.45 41,322 2,059.71 **Crimes Against Property Total** 36,722 -11.13% 8,336 22.70% 44.91% **Drug/Narcotic Violations** 13,429 13,901 -3.40% 11,364 84.62% 49.77% 753.22 12,295 -5.47% 10,700 45.57% 689.62 **Drug Equipment Violations** 13,006 87.03% 0.00% 0.00% 0.01% **Gambling Offenses** 3 0 0 0.17 Pornography/Obscene Material 286 237 20.68% 107 37.41% 1.06% 16.04 **Prostitution Offenses** 34 33 3.03% 21 61.76% 0.13% 1.91 Weapons Law Violations 900 954 -5.66% 558 62.00% 3.34% 50.48 **Animal Cruelty** 36 10 260.00% 11 30.56% 0.13% 2.02 **Crimes Against Society Total** 26.983 28.141 -4.11% 22,761 84.35% 33.00% 1,513.46 Total Group "A" Offenses 81.770 88.269 -7.36% 42.251 51.67% 4,586.43