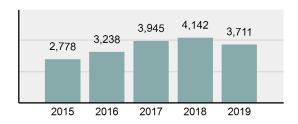

#### Crime Rate\* per 100,000 population 5 Year Trend

#### Total Group "A" Crime Offenses 5 Year Trend

Reported in Reported in Percent Offenses Percent Percent Of Rate Per Offense 2019 2018 Change Cleared Cleared Category 100,000\* Murder 28 31 -9.68% 21 75.00% 0.15% 1.57 4 **Negligent Manslaughter** 6 -33.33% 1 25.00% 0.02% 0.22 Non-consensual Sex Offenses: Rape 636 665 -4.36% 257 40.41% 3.52% 35.67 123 Sodomy 128 4.07% 60 46.88% 0.71% 7.18 140 117 79 7.85 Sexual Assault w/Obj 19.66% 56.43% 0.77% **Fondling** 1,070 1,022 4.70% 489 45.70% 5.92% 60.02 Aggravated Assault 3,061 2,992 2.31% 2,214 72.33% 16.94% 171.69 Simple Assault 11,156 11,981 -6.89% 7,155 64.14% 61.75% 625.73 1,534 -0.26% 47.25% 8.47% Intimidation 1,530 723 85.82 **Kidnapping** 217 216 0.46% 113 52.07% 1.20% 12.17 Consensual Sex Offenses: Incest 14 9 55.56% 6 42.86% 0.08% 0.79 Statutory Rape 78 110 -29.09% 36 46.15% 0.43% 4.37 Human Trafficking, Commercial 3 0 0.00% 0 0.00% 0.02% 0.17 **Sex Acts** Human Trafficking, Involuntary 0 0 0.00% 0 0.00% 0.00% 0.00 Servitude 61.74% **Crimes Against Persons Total** 18.065 18.806 -3.94% 11.154 22.09% 1.013.25 161 203 -20.69% 45.96% 0.44% Robbery 74 9.03 **Burglary/Breaking and Entering** 4.020 5.033 -20.13% 757 18.83% 10.95% 225.48 Larceny/Theft Offenses 16,730 19,413 -13.82% 4,363 26.08% 45.56% 938.37 Motor Vehicle Theft 1,638 2,013 -18.63% 370 22.59% 4.46% 91.87 Arson 149 167 -10.78% 53 35.57% 0.41% 8.36 **Destruction Of Property** 7,484 7.503 -0.25% 1,569 20.96% 20.38% 419.77 Counterfeiting/Forgery 1,037 -16.49% 18.48% 2.36% 48.57 866 160 Fraud Offenses 5,009 5,121 -2.19% 640 12.78% 13.64% 280.95 Embezzlement 9.70 173 218 -20.64% 66 38.15% 0.47% Extortion/Blackmail 52 69 -24.64% 3 5.77% 0.14% 2.92 **Bribery** 4 0 0.00% 1 25.00% 0.01% 0.22 **Stolen Property Offenses** 436 545 -20.00% 280 64.22% 1.19% 24.45 41,322 2,059.71 **Crimes Against Property Total** 36,722 -11.13% 8,336 22.70% 44.91% **Drug/Narcotic Violations** 13,429 13,901 -3.40% 11,364 84.62% 49.77% 753.22 12,295 -5.47% 10,700 45.57% 689.62 **Drug Equipment Violations** 13,006 87.03% 0.00% 0.00% 0.01% **Gambling Offenses** 3 0 0 0.17 Pornography/Obscene Material 286 237 20.68% 107 37.41% 1.06% 16.04 **Prostitution Offenses** 34 33 3.03% 21 61.76% 0.13% 1.91 Weapons Law Violations 900 954 -5.66% 558 62.00% 3.34% 50.48 **Animal Cruelty** 36 10 260.00% 11 30.56% 0.13% 2.02 **Crimes Against Society Total** 26.983 28.141 -4.11% 22,761 84.35% 33.00% 1,513.46 Total Group "A" Offenses 81.770 88.269 -7.36% 42.251 51.67% 4,586.43