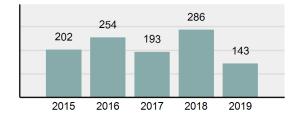

#### Total Group "A" Crime Offenses 5 Year Trend

Reported in Reported in Percent Offenses Percent Percent Of Rate Per Offense 2019 2018 Change Cleared Cleared Category 100,000\* Murder 28 31 -9.68% 21 75.00% 0.15% 1.57 4 **Negligent Manslaughter** 6 -33.33% 1 25.00% 0.02% 0.22 Non-consensual Sex Offenses: Rape 636 665 -4.36% 257 40.41% 3.52% 35.67 123 Sodomy 128 4.07% 60 46.88% 0.71% 7.18 140 117 79 7.85 Sexual Assault w/Obj 19.66% 56.43% 0.77% **Fondling** 1,070 1,022 4.70% 489 45.70% 5.92% 60.02 Aggravated Assault 3,061 2,992 2.31% 2,214 72.33% 16.94% 171.69 Simple Assault 11,156 11,981 -6.89% 7,155 64.14% 61.75% 625.73 1,534 -0.26% 47.25% 8.47% Intimidation 1,530 723 85.82 **Kidnapping** 217 216 0.46% 113 52.07% 1.20% 12.17 Consensual Sex Offenses: Incest 14 9 55.56% 6 42.86% 0.08% 0.79 Statutory Rape 78 110 -29.09% 36 46.15% 0.43% 4.37 Human Trafficking, Commercial 3 0 0.00% 0 0.00% 0.02% 0.17 **Sex Acts** Human Trafficking, Involuntary 0 0 0.00% 0 0.00% 0.00% 0.00 Servitude 61.74% **Crimes Against Persons Total** 18.065 18.806 -3.94% 11.154 22.09% 1.013.25 161 203 -20.69% 45.96% 0.44% Robbery 74 9.03 **Burglary/Breaking and Entering** 4.020 5.033 -20.13% 757 18.83% 10.95% 225.48 Larceny/Theft Offenses 16,730 19,413 -13.82% 4,363 26.08% 45.56% 938.37 Motor Vehicle Theft 1,638 2,013 -18.63% 370 22.59% 4.46% 91.87 Arson 149 167 -10.78% 53 35.57% 0.41% 8.36 **Destruction Of Property** 7,484 7.503 -0.25% 1,569 20.96% 20.38% 419.77 Counterfeiting/Forgery 1,037 -16.49% 18.48% 2.36% 48.57 866 160 Fraud Offenses 5,009 5,121 -2.19% 640 12.78% 13.64% 280.95 Embezzlement 9.70 173 218 -20.64% 66 38.15% 0.47% Extortion/Blackmail 52 69 -24.64% 3 5.77% 0.14% 2.92 **Bribery** 4 0 0.00% 1 25.00% 0.01% 0.22 **Stolen Property Offenses** 436 545 -20.00% 280 64.22% 1.19% 24.45 41,322 2,059.71 **Crimes Against Property Total** 36,722 -11.13% 8,336 22.70% 44.91% **Drug/Narcotic Violations** 13,429 13,901 -3.40% 11,364 84.62% 49.77% 753.22 12,295 -5.47% 10,700 45.57% 689.62 **Drug Equipment Violations** 13,006 87.03% 0.00% 0.00% 0.01% **Gambling Offenses** 3 0 0 0.17 Pornography/Obscene Material 286 237 20.68% 107 37.41% 1.06% 16.04 **Prostitution Offenses** 34 33 3.03% 21 61.76% 0.13% 1.91 Weapons Law Violations 900 954 -5.66% 558 62.00% 3.34% 50.48 **Animal Cruelty** 36 10 260.00% 11 30.56% 0.13% 2.02 **Crimes Against Society Total** 26.983 28.141 -4.11% 22,761 84.35% 33.00% 1,513.46 Total Group "A" Offenses 81.770 88.269 -7.36% 42.251 51.67% 4,586.43