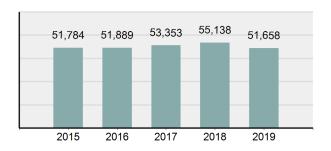

#### Crime Rate\* per 100,000 population 5 Year Trend

#### Total Group "A" Crime Offenses 5 Year Trend

Reported in Reported in Percent Offenses Percent Percent Of Rate Per Offense 2019 2018 Change Cleared Cleared Category 100,000\* Murder 28 31 -9.68% 21 75.00% 0.15% 1.57 4 **Negligent Manslaughter** 6 -33.33% 1 25.00% 0.02% 0.22 Non-consensual Sex Offenses: Rape 636 665 -4.36% 257 40.41% 3.52% 35.67 123 Sodomy 128 4.07% 60 46.88% 0.71% 7.18 140 117 79 7.85 Sexual Assault w/Obj 19.66% 56.43% 0.77% **Fondling** 1,070 1,022 4.70% 489 45.70% 5.92% 60.02 Aggravated Assault 3,061 2,992 2.31% 2,214 72.33% 16.94% 171.69 Simple Assault 11,156 11,981 -6.89% 7,155 64.14% 61.75% 625.73 1,534 -0.26% 47.25% 8.47% Intimidation 1,530 723 85.82 **Kidnapping** 217 216 0.46% 113 52.07% 1.20% 12.17 Consensual Sex Offenses: Incest 14 9 55.56% 6 42.86% 0.08% 0.79 Statutory Rape 78 110 -29.09% 36 46.15% 0.43% 4.37 Human Trafficking, Commercial 3 0 0.00% 0 0.00% 0.02% 0.17 **Sex Acts** Human Trafficking, Involuntary 0 0 0.00% 0 0.00% 0.00% 0.00 Servitude 61.74% **Crimes Against Persons Total** 18.065 18.806 -3.94% 11.154 22.09% 1.013.25 161 203 -20.69% 45.96% 0.44% Robbery 74 9.03 **Burglary/Breaking and Entering** 4.020 5.033 -20.13% 757 18.83% 10.95% 225.48 Larceny/Theft Offenses 16,730 19,413 -13.82% 4,363 26.08% 45.56% 938.37 Motor Vehicle Theft 1,638 2,013 -18.63% 370 22.59% 4.46% 91.87 Arson 149 167 -10.78% 53 35.57% 0.41% 8.36 **Destruction Of Property** 7,484 7.503 -0.25% 1,569 20.96% 20.38% 419.77 Counterfeiting/Forgery 1,037 -16.49% 18.48% 2.36% 48.57 866 160 Fraud Offenses 5,009 5,121 -2.19% 640 12.78% 13.64% 280.95 Embezzlement 9.70 173 218 -20.64% 66 38.15% 0.47% Extortion/Blackmail 52 69 -24.64% 3 5.77% 0.14% 2.92 **Bribery** 4 0 0.00% 1 25.00% 0.01% 0.22 **Stolen Property Offenses** 436 545 -20.00% 280 64.22% 1.19% 24.45 41,322 2,059.71 **Crimes Against Property Total** 36,722 -11.13% 8,336 22.70% 44.91% **Drug/Narcotic Violations** 13,429 13,901 -3.40% 11,364 84.62% 49.77% 753.22 12,295 -5.47% 10,700 45.57% 689.62 **Drug Equipment Violations** 13,006 87.03% 0.00% 0.00% 0.01% **Gambling Offenses** 3 0 0 0.17 Pornography/Obscene Material 286 237 20.68% 107 37.41% 1.06% 16.04 **Prostitution Offenses** 34 33 3.03% 21 61.76% 0.13% 1.91 Weapons Law Violations 900 954 -5.66% 558 62.00% 3.34% 50.48 **Animal Cruelty** 36 10 260.00% 11 30.56% 0.13% 2.02 **Crimes Against Society Total** 26.983 28.141 -4.11% 22,761 84.35% 33.00% 1,513.46 Total Group "A" Offenses 81.770 88.269 -7.36% 42.251 51.67% 4,586.43