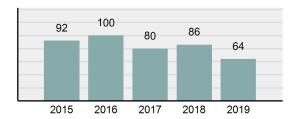

#### Crime Rate\* per 100,000 population 5 Year Trend

#### Total Group "A" Crime Offenses 5 Year Trend

Reported in Reported in Percent Offenses Percent Percent Of Rate Per Offense 2019 2018 Change Cleared Cleared Category 100,000\* Murder 28 31 -9.68% 21 75.00% 0.15% 1.57 4 **Negligent Manslaughter** 6 -33.33% 1 25.00% 0.02% 0.22 Non-consensual Sex Offenses: Rape 636 665 -4.36% 257 40.41% 3.52% 35.67 123 Sodomy 128 4.07% 60 46.88% 0.71% 7.18 140 117 79 7.85 Sexual Assault w/Obj 19.66% 56.43% 0.77% **Fondling** 1,070 1,022 4.70% 489 45.70% 5.92% 60.02 Aggravated Assault 3,061 2,992 2.31% 2,214 72.33% 16.94% 171.69 Simple Assault 11,156 11,981 -6.89% 7,155 64.14% 61.75% 625.73 1,534 -0.26% 47.25% 8.47% Intimidation 1,530 723 85.82 **Kidnapping** 217 216 0.46% 113 52.07% 1.20% 12.17 Consensual Sex Offenses: Incest 14 9 55.56% 6 42.86% 0.08% 0.79 Statutory Rape 78 110 -29.09% 36 46.15% 0.43% 4.37 Human Trafficking, Commercial 3 0 0.00% 0 0.00% 0.02% 0.17 **Sex Acts** Human Trafficking, Involuntary 0 0 0.00% 0 0.00% 0.00% 0.00 Servitude 61.74% **Crimes Against Persons Total** 18.065 18.806 -3.94% 11.154 22.09% 1.013.25 161 203 -20.69% 45.96% 0.44% Robbery 74 9.03 **Burglary/Breaking and Entering** 4.020 5.033 -20.13% 757 18.83% 10.95% 225.48 Larceny/Theft Offenses 16,730 19,413 -13.82% 4,363 26.08% 45.56% 938.37 Motor Vehicle Theft 1,638 2,013 -18.63% 370 22.59% 4.46% 91.87 Arson 149 167 -10.78% 53 35.57% 0.41% 8.36 **Destruction Of Property** 7,484 7.503 -0.25% 1,569 20.96% 20.38% 419.77 Counterfeiting/Forgery 1,037 -16.49% 18.48% 2.36% 48.57 866 160 Fraud Offenses 5,009 5,121 -2.19% 640 12.78% 13.64% 280.95 Embezzlement 9.70 173 218 -20.64% 66 38.15% 0.47% Extortion/Blackmail 52 69 -24.64% 3 5.77% 0.14% 2.92 **Bribery** 4 0 0.00% 1 25.00% 0.01% 0.22 **Stolen Property Offenses** 436 545 -20.00% 280 64.22% 1.19% 24.45 41,322 2,059.71 **Crimes Against Property Total** 36,722 -11.13% 8,336 22.70% 44.91% **Drug/Narcotic Violations** 13,429 13,901 -3.40% 11,364 84.62% 49.77% 753.22 12,295 -5.47% 10,700 45.57% 689.62 **Drug Equipment Violations** 13,006 87.03% 0.00% 0.00% 0.01% **Gambling Offenses** 3 0 0 0.17 Pornography/Obscene Material 286 237 20.68% 107 37.41% 1.06% 16.04 **Prostitution Offenses** 34 33 3.03% 21 61.76% 0.13% 1.91 Weapons Law Violations 900 954 -5.66% 558 62.00% 3.34% 50.48 **Animal Cruelty** 36 10 260.00% 11 30.56% 0.13% 2.02 **Crimes Against Society Total** 26.983 28.141 -4.11% 22,761 84.35% 33.00% 1,513.46 Total Group "A" Offenses 81.770 88.269 -7.36% 42.251 51.67% 4,586.43