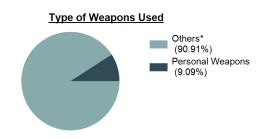

d



| Top Locations of Extortion/Blackmail |        |  |  |
|--------------------------------------|--------|--|--|
| Residence/Home                       | 75.00% |  |  |
| Other/Unknown                        | 13.46% |  |  |
| Commercial/Office Building           | 5.77%  |  |  |
| Restaurant                           | 1.92%  |  |  |
| Bank/Savings and Loan                | 1.92%  |  |  |

| Top Value of Property Loss |               |  |  |  |
|----------------------------|---------------|--|--|--|
| Percentage - 100.00%       |               |  |  |  |
| Money                      | \$ 392,933.00 |  |  |  |
| Other                      | \$ 9,858.00   |  |  |  |
| Recordings-Audio/Visual    | \$ 1.00       |  |  |  |



\*Others: Religious Organization, Government, Others, Unknown



\*Others: Blunt Object, Motor Vehicle, Poison, Explosives, Fire/Incendiary Device, Drugs/Narcotics/Sleeping Pills, Asphyxiation, Others, Unknown

#### Estimated Value of Stolen (in \$ 1,000s)



#### Estimated Value of Recovered (in \$ 1,000s)



#### Victim Count of Extortion/Blackmail by Age



#### **Bribery**

- The offering, giving, receiving, or soliciting of anything of value to sway the judgment or action of a person in a position of trust or influence -



|                  | Arrestee In | formation |          |        |
|------------------|-------------|-----------|----------|--------|
|                  | Ad          | ult       | Juvenile |        |
| <u>Race</u>      | Male        | Female    | Male     | Female |
| White            | 0           | 0         | 0        | 0