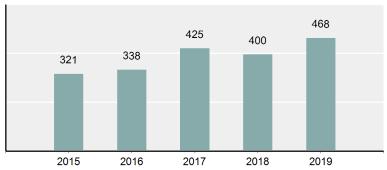

# **Facts At A Glance**

| Group "A" Offenses      | ♦ 81,770 total Group "A" offenses reported.                                                                               |
|-------------------------|---------------------------------------------------------------------------------------------------------------------------|
|                         | ♦ 7.36% decrease from 2018 Group "A" offenses.                                                                            |
|                         | ♦ 4,586.43 per 100,000 inhabitants based on Group "A" Offenses.                                                           |
| Crime Rate              | ♦ 8.80% decrease from 2018 NIBRS crime rate.                                                                              |
|                         | ♦ 1,482.05 per 100,000 inhabitants based on Part 1 offenses.                                                              |
|                         | (utilized for comparison purposes with non-NIBRS states).                                                                 |
| Violent Crime           | ♦ 4,154 total violent crime offenses reported.                                                                            |
|                         | ♦ 0.56% increase from 2018 violent crime offenses.                                                                        |
|                         | ♦ 2.31% increase from 2018 aggravated assault offenses, which accounts for 73.69% of the violent crime.                   |
| Crime Against Persons   | ♦ 18,065 total crime against persons reported.                                                                            |
| Chine Against Fersons   | ♦ 3.94% decrease from 2018 crime against persons                                                                          |
|                         | ♦ 6.89% decrease from 2018 simple assault offenses, which accounts for 61.75% of the crime against persons.               |
| Officers Assaulted      | ♦ No law enforcement officers killed in the line of duty.                                                                 |
|                         | ♦ 468 total reported officers assaulted.                                                                                  |
|                         | ♦ 17.00% increase from 2018 assault on law enforcement officers.                                                          |
| Hate Crime              | ♦ 38 total hate crimes reported.                                                                                          |
|                         | ♦ 46.15% increase from 2018 hate crimes.                                                                                  |
| Crimes Against Society  | ♦ 26,983 total crimes against society reported.                                                                           |
| Offines Against Cociety | ♦ 4.11% decrease from 2018 crimes against society.                                                                        |
|                         | ♦ 3.40% decrease from 2018 drug/narcotic violations offenses, which accounts for<br>49.77% of the crimes against society. |
| Property Crime          | ♦ 36,722 total crimes against property reported.                                                                          |
| y                       | ♦ 11.13% decrease from 2018 crimes against property.                                                                      |
|                         | ♦ 13.82% decrease from 2018 larceny/theft offenses, which accounts for 45.56% of the crimes against property.             |