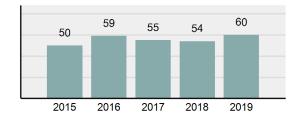

#### Crime Rate\* per 100,000 population 5 Year Trend

#### Total Group "A" Crime Offenses 5 Year Trend

Reported in Reported in Percent Offenses Percent Percent Of Rate Per Offense 2019 2018 Change Cleared Cleared Category 100,000\* Murder 28 31 -9.68% 21 75.00% 0.15% 1.57 4 **Negligent Manslaughter** 6 -33.33% 1 25.00% 0.02% 0.22 Non-consensual Sex Offenses: Rape 636 665 -4.36% 257 40.41% 3.52% 35.67 123 Sodomy 128 4.07% 60 46.88% 0.71% 7.18 140 117 79 7.85 Sexual Assault w/Obj 19.66% 56.43% 0.77% **Fondling** 1,070 1,022 4.70% 489 45.70% 5.92% 60.02 Aggravated Assault 3,061 2,992 2.31% 2,214 72.33% 16.94% 171.69 Simple Assault 11,156 11,981 -6.89% 7,155 64.14% 61.75% 625.73 1,534 -0.26% 47.25% 8.47% Intimidation 1,530 723 85.82 **Kidnapping** 217 216 0.46% 113 52.07% 1.20% 12.17 Consensual Sex Offenses: Incest 14 9 55.56% 6 42.86% 0.08% 0.79 Statutory Rape 78 110 -29.09% 36 46.15% 0.43% 4.37 Human Trafficking, Commercial 3 0 0.00% 0 0.00% 0.02% 0.17 **Sex Acts** Human Trafficking, Involuntary 0 0 0.00% 0 0.00% 0.00% 0.00 Servitude 61.74% **Crimes Against Persons Total** 18.065 18.806 -3.94% 11.154 22.09% 1.013.25 161 203 -20.69% 45.96% 0.44% Robbery 74 9.03 **Burglary/Breaking and Entering** 4.020 5.033 -20.13% 757 18.83% 10.95% 225.48 Larceny/Theft Offenses 16,730 19,413 -13.82% 4,363 26.08% 45.56% 938.37 Motor Vehicle Theft 1,638 2,013 -18.63% 370 22.59% 4.46% 91.87 Arson 149 167 -10.78% 53 35.57% 0.41% 8.36 **Destruction Of Property** 7,484 7.503 -0.25% 1,569 20.96% 20.38% 419.77 Counterfeiting/Forgery 1,037 -16.49% 18.48% 2.36% 48.57 866 160 Fraud Offenses 5,009 5,121 -2.19% 640 12.78% 13.64% 280.95 Embezzlement 9.70 173 218 -20.64% 66 38.15% 0.47% Extortion/Blackmail 52 69 -24.64% 3 5.77% 0.14% 2.92 **Bribery** 4 0 0.00% 1 25.00% 0.01% 0.22 **Stolen Property Offenses** 436 545 -20.00% 280 64.22% 1.19% 24.45 41,322 2,059.71 **Crimes Against Property Total** 36,722 -11.13% 8,336 22.70% 44.91% **Drug/Narcotic Violations** 13,429 13,901 -3.40% 11,364 84.62% 49.77% 753.22 12,295 -5.47% 10,700 45.57% 689.62 **Drug Equipment Violations** 13,006 87.03% 0.00% 0.00% 0.01% **Gambling Offenses** 3 0 0 0.17 Pornography/Obscene Material 286 237 20.68% 107 37.41% 1.06% 16.04 **Prostitution Offenses** 34 33 3.03% 21 61.76% 0.13% 1.91 Weapons Law Violations 900 954 -5.66% 558 62.00% 3.34% 50.48 **Animal Cruelty** 36 10 260.00% 11 30.56% 0.13% 2.02 **Crimes Against Society Total** 26.983 28.141 -4.11% 22,761 84.35% 33.00% 1,513.46 Total Group "A" Offenses 81.770 88.269 -7.36% 42.251 51.67% 4,586.43