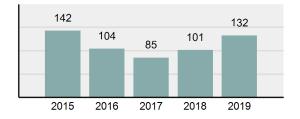

#### Total Group "A" Crime Offenses 5 Year Trend

Reported in Reported in Percent Offenses Percent Percent Of Rate Per Offense 2019 2018 Change Cleared Cleared Category 100,000\* Murder 28 31 -9.68% 21 75.00% 0.15% 1.57 4 **Negligent Manslaughter** 6 -33.33% 1 25.00% 0.02% 0.22 Non-consensual Sex Offenses: Rape 636 665 -4.36% 257 40.41% 3.52% 35.67 123 Sodomy 128 4.07% 60 46.88% 0.71% 7.18 140 117 79 7.85 Sexual Assault w/Obj 19.66% 56.43% 0.77% **Fondling** 1,070 1,022 4.70% 489 45.70% 5.92% 60.02 Aggravated Assault 3,061 2,992 2.31% 2,214 72.33% 16.94% 171.69 Simple Assault 11,156 11,981 -6.89% 7,155 64.14% 61.75% 625.73 1,534 -0.26% 47.25% 8.47% Intimidation 1,530 723 85.82 **Kidnapping** 217 216 0.46% 113 52.07% 1.20% 12.17 Consensual Sex Offenses: Incest 14 9 55.56% 6 42.86% 0.08% 0.79 Statutory Rape 78 110 -29.09% 36 46.15% 0.43% 4.37 Human Trafficking, Commercial 3 0 0.00% 0 0.00% 0.02% 0.17 **Sex Acts** Human Trafficking, Involuntary 0 0 0.00% 0 0.00% 0.00% 0.00 Servitude 61.74% **Crimes Against Persons Total** 18.065 18.806 -3.94% 11.154 22.09% 1.013.25 161 203 -20.69% 45.96% 0.44% Robbery 74 9.03 **Burglary/Breaking and Entering** 4.020 5.033 -20.13% 757 18.83% 10.95% 225.48 Larceny/Theft Offenses 16,730 19,413 -13.82% 4,363 26.08% 45.56% 938.37 Motor Vehicle Theft 1,638 2,013 -18.63% 370 22.59% 4.46% 91.87 Arson 149 167 -10.78% 53 35.57% 0.41% 8.36 **Destruction Of Property** 7,484 7.503 -0.25% 1,569 20.96% 20.38% 419.77 Counterfeiting/Forgery 1,037 -16.49% 18.48% 2.36% 48.57 866 160 Fraud Offenses 5,009 5,121 -2.19% 640 12.78% 13.64% 280.95 Embezzlement 9.70 173 218 -20.64% 66 38.15% 0.47% Extortion/Blackmail 52 69 -24.64% 3 5.77% 0.14% 2.92 **Bribery** 4 0 0.00% 1 25.00% 0.01% 0.22 **Stolen Property Offenses** 436 545 -20.00% 280 64.22% 1.19% 24.45 41,322 2,059.71 **Crimes Against Property Total** 36,722 -11.13% 8,336 22.70% 44.91% **Drug/Narcotic Violations** 13,429 13,901 -3.40% 11,364 84.62% 49.77% 753.22 12,295 -5.47% 10,700 45.57% 689.62 **Drug Equipment Violations** 13,006 87.03% 0.00% 0.00% 0.01% **Gambling Offenses** 3 0 0 0.17 Pornography/Obscene Material 286 237 20.68% 107 37.41% 1.06% 16.04 **Prostitution Offenses** 34 33 3.03% 21 61.76% 0.13% 1.91 Weapons Law Violations 900 954 -5.66% 558 62.00% 3.34% 50.48 **Animal Cruelty** 36 10 260.00% 11 30.56% 0.13% 2.02 **Crimes Against Society Total** 26.983 28.141 -4.11% 22,761 84.35% 33.00% 1,513.46 Total Group "A" Offenses 81.770 88.269 -7.36% 42.251 51.67% 4,586.43