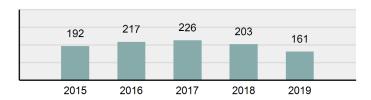

#### Total Group "A" Crime Offenses 5 Year Trend

Reported in Reported in Percent Offenses Percent Percent Of Rate Per Offense 2019 2018 Change Cleared Cleared Category 100,000\* Murder 28 31 -9.68% 21 75.00% 0.15% 1.57 4 **Negligent Manslaughter** 6 -33.33% 1 25.00% 0.02% 0.22 Non-consensual Sex Offenses: Rape 636 665 -4.36% 257 40.41% 3.52% 35.67 123 Sodomy 128 4.07% 60 46.88% 0.71% 7.18 140 117 79 7.85 Sexual Assault w/Obj 19.66% 56.43% 0.77% **Fondling** 1,070 1,022 4.70% 489 45.70% 5.92% 60.02 Aggravated Assault 3,061 2,992 2.31% 2,214 72.33% 16.94% 171.69 Simple Assault 11,156 11,981 -6.89% 7,155 64.14% 61.75% 625.73 1,534 -0.26% 47.25% 8.47% Intimidation 1,530 723 85.82 **Kidnapping** 217 216 0.46% 113 52.07% 1.20% 12.17 Consensual Sex Offenses: Incest 14 9 55.56% 6 42.86% 0.08% 0.79 Statutory Rape 78 110 -29.09% 36 46.15% 0.43% 4.37 Human Trafficking, Commercial 3 0 0.00% 0 0.00% 0.02% 0.17 **Sex Acts** Human Trafficking, Involuntary 0 0 0.00% 0 0.00% 0.00% 0.00 Servitude 61.74% **Crimes Against Persons Total** 18.065 18.806 -3.94% 11.154 22.09% 1.013.25 161 203 -20.69% 45.96% 0.44% Robbery 74 9.03 **Burglary/Breaking and Entering** 4.020 5.033 -20.13% 757 18.83% 10.95% 225.48 Larceny/Theft Offenses 16,730 19,413 -13.82% 4,363 26.08% 45.56% 938.37 Motor Vehicle Theft 1,638 2,013 -18.63% 370 22.59% 4.46% 91.87 Arson 149 167 -10.78% 53 35.57% 0.41% 8.36 **Destruction Of Property** 7,484 7.503 -0.25% 1,569 20.96% 20.38% 419.77 Counterfeiting/Forgery 1,037 -16.49% 18.48% 2.36% 48.57 866 160 Fraud Offenses 5,009 5,121 -2.19% 640 12.78% 13.64% 280.95 Embezzlement 9.70 173 218 -20.64% 66 38.15% 0.47% Extortion/Blackmail 52 69 -24.64% 3 5.77% 0.14% 2.92 **Bribery** 4 0 0.00% 1 25.00% 0.01% 0.22 **Stolen Property Offenses** 436 545 -20.00% 280 64.22% 1.19% 24.45 41,322 2,059.71 **Crimes Against Property Total** 36,722 -11.13% 8,336 22.70% 44.91% **Drug/Narcotic Violations** 13,429 13,901 -3.40% 11,364 84.62% 49.77% 753.22 12,295 -5.47% 10,700 45.57% 689.62 **Drug Equipment Violations** 13,006 87.03% 0.00% 0.00% 0.01% **Gambling Offenses** 3 0 0 0.17 Pornography/Obscene Material 286 237 20.68% 107 37.41% 1.06% 16.04 **Prostitution Offenses** 34 33 3.03% 21 61.76% 0.13% 1.91 Weapons Law Violations 900 954 -5.66% 558 62.00% 3.34% 50.48 **Animal Cruelty** 36 10 260.00% 11 30.56% 0.13% 2.02 **Crimes Against Society Total** 26.983 28.141 -4.11% 22,761 84.35% 33.00% 1,513.46 Total Group "A" Offenses 81.770 88.269 -7.36% 42.251 51.67% 4,586.43