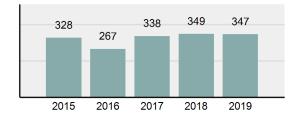

#### Crime Rate\* per 100,000 population 5 Year Trend

#### Total Group "A" Crime Offenses 5 Year Trend

Reported in Reported in Percent Offenses Percent Percent Of Rate Per Offense 2019 2018 Change Cleared Cleared Category 100,000\* Murder 28 31 -9.68% 21 75.00% 0.15% 1.57 4 **Negligent Manslaughter** 6 -33.33% 1 25.00% 0.02% 0.22 Non-consensual Sex Offenses: Rape 636 665 -4.36% 257 40.41% 3.52% 35.67 123 Sodomy 128 4.07% 60 46.88% 0.71% 7.18 140 117 79 7.85 Sexual Assault w/Obj 19.66% 56.43% 0.77% **Fondling** 1,070 1,022 4.70% 489 45.70% 5.92% 60.02 Aggravated Assault 3,061 2,992 2.31% 2,214 72.33% 16.94% 171.69 Simple Assault 11,156 11,981 -6.89% 7,155 64.14% 61.75% 625.73 1,534 -0.26% 47.25% 8.47% Intimidation 1,530 723 85.82 **Kidnapping** 217 216 0.46% 113 52.07% 1.20% 12.17 Consensual Sex Offenses: Incest 14 9 55.56% 6 42.86% 0.08% 0.79 Statutory Rape 78 110 -29.09% 36 46.15% 0.43% 4.37 Human Trafficking, Commercial 3 0 0.00% 0 0.00% 0.02% 0.17 **Sex Acts** Human Trafficking, Involuntary 0 0 0.00% 0 0.00% 0.00% 0.00 Servitude 61.74% **Crimes Against Persons Total** 18.065 18.806 -3.94% 11.154 22.09% 1.013.25 161 203 -20.69% 45.96% 0.44% Robbery 74 9.03 **Burglary/Breaking and Entering** 4.020 5.033 -20.13% 757 18.83% 10.95% 225.48 Larceny/Theft Offenses 16,730 19,413 -13.82% 4,363 26.08% 45.56% 938.37 Motor Vehicle Theft 1,638 2,013 -18.63% 370 22.59% 4.46% 91.87 Arson 149 167 -10.78% 53 35.57% 0.41% 8.36 **Destruction Of Property** 7,484 7.503 -0.25% 1,569 20.96% 20.38% 419.77 Counterfeiting/Forgery 1,037 -16.49% 18.48% 2.36% 48.57 866 160 Fraud Offenses 5,009 5,121 -2.19% 640 12.78% 13.64% 280.95 Embezzlement 9.70 173 218 -20.64% 66 38.15% 0.47% Extortion/Blackmail 52 69 -24.64% 3 5.77% 0.14% 2.92 **Bribery** 4 0 0.00% 1 25.00% 0.01% 0.22 **Stolen Property Offenses** 436 545 -20.00% 280 64.22% 1.19% 24.45 41,322 2,059.71 **Crimes Against Property Total** 36,722 -11.13% 8,336 22.70% 44.91% **Drug/Narcotic Violations** 13,429 13,901 -3.40% 11,364 84.62% 49.77% 753.22 12,295 -5.47% 10,700 45.57% 689.62 **Drug Equipment Violations** 13,006 87.03% 0.00% 0.00% 0.01% **Gambling Offenses** 3 0 0 0.17 Pornography/Obscene Material 286 237 20.68% 107 37.41% 1.06% 16.04 **Prostitution Offenses** 34 33 3.03% 21 61.76% 0.13% 1.91 Weapons Law Violations 900 954 -5.66% 558 62.00% 3.34% 50.48 **Animal Cruelty** 36 10 260.00% 11 30.56% 0.13% 2.02 **Crimes Against Society Total** 26.983 28.141 -4.11% 22,761 84.35% 33.00% 1,513.46 Total Group "A" Offenses 81.770 88.269 -7.36% 42.251 51.67% 4,586.43