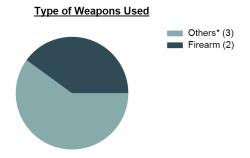

| 11.76% |  |
| Boyfriend/Girlfriend                       | 8.82%  |  |
| Stranger                                   | 5.88%  |  |
| Friend                                     | 5.88%  |  |

### **Victim Types**



| Top Murder Circumstances |        |  |
|--------------------------|--------|--|
| Argument                 | 42.86% |  |
| Other Circumstances      | 25.00% |  |
| Unknown Circumstances    | 17.86% |  |
| Other Felony Involved    | 7.14%  |  |
| Domestic Violence        | 7.14%  |  |

#### Victim Count of Murder by Age



# Negligent Manslaughter

- The killing of another person through negligence. This offense does not include Vehicular Manslaughter -

# Negligent Manslaughter Offenses Reported 4 Changes from 2018 -33.33% Rate per 100,000\* 0.22 Total Arrests 1





\*Others: Blunt Object, Motor Vehicle, Poison, Explosives, Fire/Incendiary Device, Drugs/Narcotics/Sleeping Pills, Asphyxiation, Others, Unknown

| Arrestee Information |      |        |      |        |
|----------------------|------|--------|------|--------|
|                      | Ad   | ult    | Juve | enile  |
| <u>Race</u>          | Male | Female | Male | Female |
| White                | 1    | 0      | 0    | 0      |
| Black                | 0    | 0      | 0    | 0      |
| Indian               | 0    | 0      | 0    | 0      |
| Asian                | 0    | 0      | 0    | 0      |
| Unknown              | 0    | 0      | 0    | 0      |
| <b>Ethnicity</b>     |      |        |      |        |
| Non-Hispanic         | 0    | 0      | 0    | 0      |
| Hispanic             |