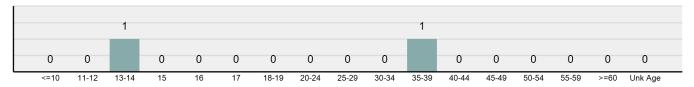

#### Total Group "A" Crime Offenses 5 Year Trend

Reported in Reported in Percent Offenses Percent Percent Of Rate Per Offense 2019 2018 Change Cleared Cleared Category 100,000\* Murder 28 31 -9.68% 21 75.00% 0.15% 1.57 4 **Negligent Manslaughter** 6 -33.33% 1 25.00% 0.02% 0.22 Non-consensual Sex Offenses: Rape 636 665 -4.36% 257 40.41% 3.52% 35.67 123 Sodomy 128 4.07% 60 46.88% 0.71% 7.18 140 117 79 7.85 Sexual Assault w/Obj 19.66% 56.43% 0.77% **Fondling** 1,070 1,022 4.70% 489 45.70% 5.92% 60.02 Aggravated Assault 3,061 2,992 2.31% 2,214 72.33% 16.94% 171.69 Simple Assault 11,156 11,981 -6.89% 7,155 64.14% 61.75% 625.73 1,534 -0.26% 47.25% 8.47% Intimidation 1,530 723 85.82 **Kidnapping** 217 216 0.46% 113 52.07% 1.20% 12.17 Consensual Sex Offenses: Incest 14 9 55.56% 6 42.86% 0.08% 0.79 Statutory Rape 78 110 -29.09% 36 46.15% 0.43% 4.37 Human Trafficking, Commercial 3 0 0.00% 0 0.00% 0.02% 0.17 **Sex Acts** Human Trafficking, Involuntary 0 0 0.00% 0 0.00% 0.00% 0.00 Servitude 61.74% **Crimes Against Persons Total** 18.065 18.806 -3.94% 11.154 22.09% 1.013.25 161 203 -20.69% 45.96% 0.44% Robbery 74 9.03 **Burglary/Breaking and Entering** 4.020 5.033 -20.13% 757 18.83% 10.95% 225.48 Larceny/Theft Offenses 16,730 19,413 -13.82% 4,363 26.08% 45.56% 938.37 Motor Vehicle Theft 1,638 2,013 -18.63% 370 22.59% 4.46% 91.87 Arson 149 167 -10.78% 53 35.57% 0.41% 8.36 **Destruction Of Property** 7,484 7.503 -0.25% 1,569 20.96% 20.38% 419.77 Counterfeiting/Forgery 1,037 -16.49% 18.48% 2.36% 48.57 866 160 Fraud Offenses 5,009 5,121 -2.19% 640 12.78% 13.64% 280.95 Embezzlement 9.70 173 218 -20.64% 66 38.15% 0.47% Extortion/Blackmail 52 69 -24.64% 3 5.77% 0.14% 2.92 **Bribery** 4 0 0.00% 1 25.00% 0.01% 0.22 **Stolen Property Offenses** 436 545 -20.00% 280 64.22% 1.19% 24.45 41,322 2,059.71 **Crimes Against Property Total** 36,722 -11.13% 8,336 22.70% 44.91% **Drug/Narcotic Violations** 13,429 13,901 -3.40% 11,364 84.62% 49.77% 753.22 12,295 -5.47% 10,700 45.57% 689.62 **Drug Equipment Violations** 13,006 87.03% 0.00% 0.00% 0.01% **Gambling Offenses** 3 0 0 0.17 Pornography/Obscene Material 286 237 20.68% 107 37.41% 1.06% 16.04 **Prostitution Offenses** 34 33 3.03% 21 61.76% 0.13% 1.91 Weapons Law Violations 900 954 -5.66% 558 62.00% 3.34% 50.48 **Animal Cruelty** 36 10 260.00% 11 30.56% 0.13% 2.02 **Crimes Against Society Total** 26.983 28.141 -4.11% 22,761 84.35% 33.00% 1,513.46 Total Group "A" Offenses 81.770 88.269 -7.36% 42.251 51.67% 4,586.43