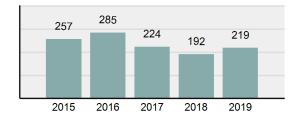

#### Crime Rate\* per 100,000 population 5 Year Trend

#### Total Group "A" Crime Offenses 5 Year Trend

Reported in Reported in Percent Offenses Percent Percent Of Rate Per Offense 2019 2018 Change Cleared Cleared Category 100,000\* Murder 28 31 -9.68% 21 75.00% 0.15% 1.57 4 **Negligent Manslaughter** 6 -33.33% 1 25.00% 0.02% 0.22 Non-consensual Sex Offenses: Rape 636 665 -4.36% 257 40.41% 3.52% 35.67 123 Sodomy 128 4.07% 60 46.88% 0.71% 7.18 140 117 79 7.85 Sexual Assault w/Obj 19.66% 56.43% 0.77% **Fondling** 1,070 1,022 4.70% 489 45.70% 5.92% 60.02 Aggravated Assault 3,061 2,992 2.31% 2,214 72.33% 16.94% 171.69 Simple Assault 11,156 11,981 -6.89% 7,155 64.14% 61.75% 625.73 1,534 -0.26% 47.25% 8.47% Intimidation 1,530 723 85.82 **Kidnapping** 217 216 0.46% 113 52.07% 1.20% 12.17 Consensual Sex Offenses: Incest 14 9 55.56% 6 42.86% 0.08% 0.79 Statutory Rape 78 110 -29.09% 36 46.15% 0.43% 4.37 Human Trafficking, Commercial 3 0 0.00% 0 0.00% 0.02% 0.17 **Sex Acts** Human Trafficking, Involuntary 0 0 0.00% 0 0.00% 0.00% 0.00 Servitude 61.74% **Crimes Against Persons Total** 18.065 18.806 -3.94% 11.154 22.09% 1.013.25 161 203 -20.69% 45.96% 0.44% Robbery 74 9.03 **Burglary/Breaking and Entering** 4.020 5.033 -20.13% 757 18.83% 10.95% 225.48 Larceny/Theft Offenses 16,730 19,413 -13.82% 4,363 26.08% 45.56% 938.37 Motor Vehicle Theft 1,638 2,013 -18.63% 370 22.59% 4.46% 91.87 Arson 149 167 -10.78% 53 35.57% 0.41% 8.36 **Destruction Of Property** 7,484 7.503 -0.25% 1,569 20.96% 20.38% 419.77 Counterfeiting/Forgery 1,037 -16.49% 18.48% 2.36% 48.57 866 160 Fraud Offenses 5,009 5,121 -2.19% 640 12.78% 13.64% 280.95 Embezzlement 9.70 173 218 -20.64% 66 38.15% 0.47% Extortion/Blackmail 52 69 -24.64% 3 5.77% 0.14% 2.92 **Bribery** 4 0 0.00% 1 25.00% 0.01% 0.22 **Stolen Property Offenses** 436 545 -20.00% 280 64.22% 1.19% 24.45 41,322 2,059.71 **Crimes Against Property Total** 36,722 -11.13% 8,336 22.70% 44.91% **Drug/Narcotic Violations** 13,429 13,901 -3.40% 11,364 84.62% 49.77% 753.22 12,295 -5.47% 10,700 45.57% 689.62 **Drug Equipment Violations** 13,006 87.03% 0.00% 0.00% 0.01% **Gambling Offenses** 3 0 0 0.17 Pornography/Obscene Material 286 237 20.68% 107 37.41% 1.06% 16.04 **Prostitution Offenses** 34 33 3.03% 21 61.76% 0.13% 1.91 Weapons Law Violations 900 954 -5.66% 558 62.00% 3.34% 50.48 **Animal Cruelty** 36 10 260.00% 11 30.56% 0.13% 2.02 **Crimes Against Society Total** 26.983 28.141 -4.11% 22,761 84.35% 33.00% 1,513.46 Total Group "A" Offenses 81.770 88.269 -7.36% 42.251 51.67% 4,586.43