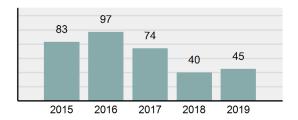

#### 2019 Group "A" Offenses by Category

#### Total Group "A" Crime Offenses 5 Year Trend

Reported in Reported in Percent Offenses Percent Percent Of Rate Per Offense 2019 2018 Change Cleared Cleared Category 100,000\* Murder 28 31 -9.68% 21 75.00% 0.15% 1.57 4 **Negligent Manslaughter** 6 -33.33% 1 25.00% 0.02% 0.22 Non-consensual Sex Offenses: Rape 636 665 -4.36% 257 40.41% 3.52% 35.67 123 Sodomy 128 4.07% 60 46.88% 0.71% 7.18 140 117 79 7.85 Sexual Assault w/Obj 19.66% 56.43% 0.77% **Fondling** 1,070 1,022 4.70% 489 45.70% 5.92% 60.02 Aggravated Assault 3,061 2,992 2.31% 2,214 72.33% 16.94% 171.69 Simple Assault 11,156 11,981 -6.89% 7,155 64.14% 61.75% 625.73 1,534 -0.26% 47.25% 8.47% Intimidation 1,530 723 85.82 **Kidnapping** 217 216 0.46% 113 52.07% 1.20% 12.17 Consensual Sex Offenses: Incest 14 9 55.56% 6 42.86% 0.08% 0.79 Statutory Rape 78 110 -29.09% 36 46.15% 0.43% 4.37 Human Trafficking, Commercial 3 0 0.00% 0 0.00% 0.02% 0.17 **Sex Acts** Human Trafficking, Involuntary 0 0 0.00% 0 0.00% 0.00% 0.00 Servitude 61.74% **Crimes Against Persons Total** 18.065 18.806 -3.94% 11.154 22.09% 1.013.25 161 203 -20.69% 45.96% 0.44% Robbery 74 9.03 **Burglary/Breaking and Entering** 4.020 5.033 -20.13% 757 18.83% 10.95% 225.48 Larceny/Theft Offenses 16,730 19,413 -13.82% 4,363 26.08% 45.56% 938.37 Motor Vehicle Theft 1,638 2,013 -18.63% 370 22.59% 4.46% 91.87 Arson 149 167 -10.78% 53 35.57% 0.41% 8.36 **Destruction Of Property** 7,484 7.503 -0.25% 1,569 20.96% 20.38% 419.77 Counterfeiting/Forgery 1,037 -16.49% 18.48% 2.36% 48.57 866 160 Fraud Offenses 5,009 5,121 -2.19% 640 12.78% 13.64% 280.95 Embezzlement 9.70 173 218 -20.64% 66 38.15% 0.47% Extortion/Blackmail 52 69 -24.64% 3 5.77% 0.14% 2.92 **Bribery** 4 0 0.00% 1 25.00% 0.01% 0.22 **Stolen Property Offenses** 436 545 -20.00% 280 64.22% 1.19% 24.45 41,322 2,059.71 **Crimes Against Property Total** 36,722 -11.13% 8,336 22.70% 44.91% **Drug/Narcotic Violations** 13,429 13,901 -3.40% 11,364 84.62% 49.77% 753.22 12,295 -5.47% 10,700 45.57% 689.62 **Drug Equipment Violations** 13,006 87.03% 0.00% 0.00% 0.01% **Gambling Offenses** 3 0 0 0.17 Pornography/Obscene Material 286 237 20.68% 107 37.41% 1.06% 16.04 **Prostitution Offenses** 34 33 3.03% 21 61.76% 0.13% 1.91 Weapons Law Violations 900 954 -5.66% 558 62.00% 3.34% 50.48 **Animal Cruelty** 36 10 260.00% 11 30.56% 0.13% 2.02 **Crimes Against Society Total** 26.983 28.141 -4.11% 22,761 84.35% 33.00% 1,513.46 Total Group "A" Offenses 81.770 88.269 -7.36% 42.251 51.67% 4,586.43