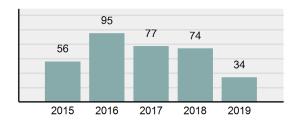

#### Crime Rate\* per 100,000 population 5 Year Trend

#### Total Group "A" Crime Offenses 5 Year Trend

Reported in Reported in Percent Offenses Percent Percent Of Rate Per Offense 2019 2018 Change Cleared Cleared Category 100,000\* Murder 28 31 -9.68% 21 75.00% 0.15% 1.57 4 **Negligent Manslaughter** 6 -33.33% 1 25.00% 0.02% 0.22 Non-consensual Sex Offenses: Rape 636 665 -4.36% 257 40.41% 3.52% 35.67 123 Sodomy 128 4.07% 60 46.88% 0.71% 7.18 140 117 79 7.85 Sexual Assault w/Obj 19.66% 56.43% 0.77% **Fondling** 1,070 1,022 4.70% 489 45.70% 5.92% 60.02 Aggravated Assault 3,061 2,992 2.31% 2,214 72.33% 16.94% 171.69 Simple Assault 11,156 11,981 -6.89% 7,155 64.14% 61.75% 625.73 1,534 -0.26% 47.25% 8.47% Intimidation 1,530 723 85.82 **Kidnapping** 217 216 0.46% 113 52.07% 1.20% 12.17 Consensual Sex Offenses: Incest 14 9 55.56% 6 42.86% 0.08% 0.79 Statutory Rape 78 110 -29.09% 36 46.15% 0.43% 4.37 Human Trafficking, Commercial 3 0 0.00% 0 0.00% 0.02% 0.17 **Sex Acts** Human Trafficking, Involuntary 0 0 0.00% 0 0.00% 0.00% 0.00 Servitude 61.74% **Crimes Against Persons Total** 18.065 18.806 -3.94% 11.154 22.09% 1.013.25 161 203 -20.69% 45.96% 0.44% Robbery 74 9.03 **Burglary/Breaking and Entering** 4.020 5.033 -20.13% 757 18.83% 10.95% 225.48 Larceny/Theft Offenses 16,730 19,413 -13.82% 4,363 26.08% 45.56% 938.37 Motor Vehicle Theft 1,638 2,013 -18.63% 370 22.59% 4.46% 91.87 Arson 149 167 -10.78% 53 35.57% 0.41% 8.36 **Destruction Of Property** 7,484 7.503 -0.25% 1,569 20.96% 20.38% 419.77 Counterfeiting/Forgery 1,037 -16.49% 18.48% 2.36% 48.57 866 160 Fraud Offenses 5,009 5,121 -2.19% 640 12.78% 13.64% 280.95 Embezzlement 9.70 173 218 -20.64% 66 38.15% 0.47% Extortion/Blackmail 52 69 -24.64% 3 5.77% 0.14% 2.92 **Bribery** 4 0 0.00% 1 25.00% 0.01% 0.22 **Stolen Property Offenses** 436 545 -20.00% 280 64.22% 1.19% 24.45 41,322 2,059.71 **Crimes Against Property Total** 36,722 -11.13% 8,336 22.70% 44.91% **Drug/Narcotic Violations** 13,429 13,901 -3.40% 11,364 84.62% 49.77% 753.22 12,295 -5.47% 10,700 45.57% 689.62 **Drug Equipment Violations** 13,006 87.03% 0.00% 0.00% 0.01% **Gambling Offenses** 3 0 0 0.17 Pornography/Obscene Material 286 237 20.68% 107 37.41% 1.06% 16.04 **Prostitution Offenses** 34 33 3.03% 21 61.76% 0.13% 1.91 Weapons Law Violations 900 954 -5.66% 558 62.00% 3.34% 50.48 **Animal Cruelty** 36 10 260.00% 11 30.56% 0.13% 2.02 **Crimes Against Society Total** 26.983 28.141 -4.11% 22,761 84.35% 33.00% 1,513.46 Total Group "A" Offenses 81.770 88.269 -7.36% 42.251 51.67% 4,586.43