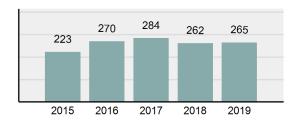

#### Crime Rate\* per 100,000 population 5 Year Trend

#### Total Group "A" Crime Offenses 5 Year Trend

Reported in Reported in Percent Offenses Percent Percent Of Rate Per Offense 2019 2018 Change Cleared Cleared Category 100,000\* Murder 28 31 -9.68% 21 75.00% 0.15% 1.57 4 **Negligent Manslaughter** 6 -33.33% 1 25.00% 0.02% 0.22 Non-consensual Sex Offenses: Rape 636 665 -4.36% 257 40.41% 3.52% 35.67 123 Sodomy 128 4.07% 60 46.88% 0.71% 7.18 140 117 79 7.85 Sexual Assault w/Obj 19.66% 56.43% 0.77% **Fondling** 1,070 1,022 4.70% 489 45.70% 5.92% 60.02 Aggravated Assault 3,061 2,992 2.31% 2,214 72.33% 16.94% 171.69 Simple Assault 11,156 11,981 -6.89% 7,155 64.14% 61.75% 625.73 1,534 -0.26% 47.25% 8.47% Intimidation 1,530 723 85.82 **Kidnapping** 217 216 0.46% 113 52.07% 1.20% 12.17 Consensual Sex Offenses: Incest 14 9 55.56% 6 42.86% 0.08% 0.79 Statutory Rape 78 110 -29.09% 36 46.15% 0.43% 4.37 Human Trafficking, Commercial 3 0 0.00% 0 0.00% 0.02% 0.17 **Sex Acts** Human Trafficking, Involuntary 0 0 0.00% 0 0.00% 0.00% 0.00 Servitude 61.74% **Crimes Against Persons Total** 18.065 18.806 -3.94% 11.154 22.09% 1.013.25 161 203 -20.69% 45.96% 0.44% Robbery 74 9.03 **Burglary/Breaking and Entering** 4.020 5.033 -20.13% 757 18.83% 10.95% 225.48 Larceny/Theft Offenses 16,730 19,413 -13.82% 4,363 26.08% 45.56% 938.37 Motor Vehicle Theft 1,638 2,013 -18.63% 370 22.59% 4.46% 91.87 Arson 149 167 -10.78% 53 35.57% 0.41% 8.36 **Destruction Of Property** 7,484 7.503 -0.25% 1,569 20.96% 20.38% 419.77 Counterfeiting/Forgery 1,037 -16.49% 18.48% 2.36% 48.57 866 160 Fraud Offenses 5,009 5,121 -2.19% 640 12.78% 13.64% 280.95 Embezzlement 9.70 173 218 -20.64% 66 38.15% 0.47% Extortion/Blackmail 52 69 -24.64% 3 5.77% 0.14% 2.92 **Bribery** 4 0 0.00% 1 25.00% 0.01% 0.22 **Stolen Property Offenses** 436 545 -20.00% 280 64.22% 1.19% 24.45 41,322 2,059.71 **Crimes Against Property Total** 36,722 -11.13% 8,336 22.70% 44.91% **Drug/Narcotic Violations** 13,429 13,901 -3.40% 11,364 84.62% 49.77% 753.22 12,295 -5.47% 10,700 45.57% 689.62 **Drug Equipment Violations** 13,006 87.03% 0.00% 0.00% 0.01% **Gambling Offenses** 3 0 0 0.17 Pornography/Obscene Material 286 237 20.68% 107 37.41% 1.06% 16.04 **Prostitution Offenses** 34 33 3.03% 21 61.76% 0.13% 1.91 Weapons Law Violations 900 954 -5.66% 558 62.00% 3.34% 50.48 **Animal Cruelty** 36 10 260.00% 11 30.56% 0.13% 2.02 **Crimes Against Society Total** 26.983 28.141 -4.11% 22,761 84.35% 33.00% 1,513.46 Total Group "A" Offenses 81.770 88.269 -7.36% 42.251 51.67% 4,586.43