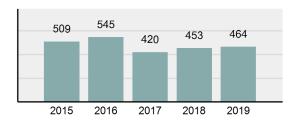

#### Total Group "A" Crime Offenses 5 Year Trend

Reported in Reported in Percent Offenses Percent Percent Of Rate Per Offense 2019 2018 Change Cleared Cleared Category 100,000\* Murder 28 31 -9.68% 21 75.00% 0.15% 1.57 4 **Negligent Manslaughter** 6 -33.33% 1 25.00% 0.02% 0.22 Non-consensual Sex Offenses: Rape 636 665 -4.36% 257 40.41% 3.52% 35.67 123 Sodomy 128 4.07% 60 46.88% 0.71% 7.18 140 117 79 7.85 Sexual Assault w/Obj 19.66% 56.43% 0.77% **Fondling** 1,070 1,022 4.70% 489 45.70% 5.92% 60.02 Aggravated Assault 3,061 2,992 2.31% 2,214 72.33% 16.94% 171.69 Simple Assault 11,156 11,981 -6.89% 7,155 64.14% 61.75% 625.73 1,534 -0.26% 47.25% 8.47% Intimidation 1,530 723 85.82 **Kidnapping** 217 216 0.46% 113 52.07% 1.20% 12.17 Consensual Sex Offenses: Incest 14 9 55.56% 6 42.86% 0.08% 0.79 Statutory Rape 78 110 -29.09% 36 46.15% 0.43% 4.37 Human Trafficking, Commercial 3 0 0.00% 0 0.00% 0.02% 0.17 **Sex Acts** Human Trafficking, Involuntary 0 0 0.00% 0 0.00% 0.00% 0.00 Servitude 61.74% **Crimes Against Persons Total** 18.065 18.806 -3.94% 11.154 22.09% 1.013.25 161 203 -20.69% 45.96% 0.44% Robbery 74 9.03 **Burglary/Breaking and Entering** 4.020 5.033 -20.13% 757 18.83% 10.95% 225.48 Larceny/Theft Offenses 16,730 19,413 -13.82% 4,363 26.08% 45.56% 938.37 Motor Vehicle Theft 1,638 2,013 -18.63% 370 22.59% 4.46% 91.87 Arson 149 167 -10.78% 53 35.57% 0.41% 8.36 **Destruction Of Property** 7,484 7.503 -0.25% 1,569 20.96% 20.38% 419.77 Counterfeiting/Forgery 1,037 -16.49% 18.48% 2.36% 48.57 866 160 Fraud Offenses 5,009 5,121 -2.19% 640 12.78% 13.64% 280.95 Embezzlement 9.70 173 218 -20.64% 66 38.15% 0.47% Extortion/Blackmail 52 69 -24.64% 3 5.77% 0.14% 2.92 **Bribery** 4 0 0.00% 1 25.00% 0.01% 0.22 **Stolen Property Offenses** 436 545 -20.00% 280 64.22% 1.19% 24.45 41,322 2,059.71 **Crimes Against Property Total** 36,722 -11.13% 8,336 22.70% 44.91% **Drug/Narcotic Violations** 13,429 13,901 -3.40% 11,364 84.62% 49.77% 753.22 12,295 -5.47% 10,700 45.57% 689.62 **Drug Equipment Violations** 13,006 87.03% 0.00% 0.00% 0.01% **Gambling Offenses** 3 0 0 0.17 Pornography/Obscene Material 286 237 20.68% 107 37.41% 1.06% 16.04 **Prostitution Offenses** 34 33 3.03% 21 61.76% 0.13% 1.91 Weapons Law Violations 900 954 -5.66% 558 62.00% 3.34% 50.48 **Animal Cruelty** 36 10 260.00% 11 30.56% 0.13% 2.02 **Crimes Against Society Total** 26.983 28.141 -4.11% 22,761 84.35% 33.00% 1,513.46 Total Group "A" Offenses 81.770 88.269 -7.36% 42.251 51.67% 4,586.43