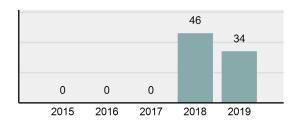

#### Total Group "A" Crime Offenses 5 Year Trend

Reported in Reported in Percent Offenses Percent Percent Of Rate Per Offense 2019 2018 Change Cleared Cleared Category 100,000\* Murder 28 31 -9.68% 21 75.00% 0.15% 1.57 4 **Negligent Manslaughter** 6 -33.33% 1 25.00% 0.02% 0.22 Non-consensual Sex Offenses: Rape 636 665 -4.36% 257 40.41% 3.52% 35.67 123 Sodomy 128 4.07% 60 46.88% 0.71% 7.18 140 117 79 7.85 Sexual Assault w/Obj 19.66% 56.43% 0.77% **Fondling** 1,070 1,022 4.70% 489 45.70% 5.92% 60.02 Aggravated Assault 3,061 2,992 2.31% 2,214 72.33% 16.94% 171.69 Simple Assault 11,156 11,981 -6.89% 7,155 64.14% 61.75% 625.73 1,534 -0.26% 47.25% 8.47% Intimidation 1,530 723 85.82 **Kidnapping** 217 216 0.46% 113 52.07% 1.20% 12.17 Consensual Sex Offenses: Incest 14 9 55.56% 6 42.86% 0.08% 0.79 Statutory Rape 78 110 -29.09% 36 46.15% 0.43% 4.37 Human Trafficking, Commercial 3 0 0.00% 0 0.00% 0.02% 0.17 **Sex Acts** Human Trafficking, Involuntary 0 0 0.00% 0 0.00% 0.00% 0.00 Servitude 61.74% **Crimes Against Persons Total** 18.065 18.806 -3.94% 11.154 22.09% 1.013.25 161 203 -20.69% 45.96% 0.44% Robbery 74 9.03 **Burglary/Breaking and Entering** 4.020 5.033 -20.13% 757 18.83% 10.95% 225.48 Larceny/Theft Offenses 16,730 19,413 -13.82% 4,363 26.08% 45.56% 938.37 Motor Vehicle Theft 1,638 2,013 -18.63% 370 22.59% 4.46% 91.87 Arson 149 167 -10.78% 53 35.57% 0.41% 8.36 **Destruction Of Property** 7,484 7.503 -0.25% 1,569 20.96% 20.38% 419.77 Counterfeiting/Forgery 1,037 -16.49% 18.48% 2.36% 48.57 866 160 Fraud Offenses 5,009 5,121 -2.19% 640 12.78% 13.64% 280.95 Embezzlement 9.70 173 218 -20.64% 66 38.15% 0.47% Extortion/Blackmail 52 69 -24.64% 3 5.77% 0.14% 2.92 **Bribery** 4 0 0.00% 1 25.00% 0.01% 0.22 **Stolen Property Offenses** 436 545 -20.00% 280 64.22% 1.19% 24.45 41,322 2,059.71 **Crimes Against Property Total** 36,722 -11.13% 8,336 22.70% 44.91% **Drug/Narcotic Violations** 13,429 13,901 -3.40% 11,364 84.62% 49.77% 753.22 12,295 -5.47% 10,700 45.57% 689.62 **Drug Equipment Violations** 13,006 87.03% 0.00% 0.00% 0.01% **Gambling Offenses** 3 0 0 0.17 Pornography/Obscene Material 286 237 20.68% 107 37.41% 1.06% 16.04 **Prostitution Offenses** 34 33 3.03% 21 61.76% 0.13% 1.91 Weapons Law Violations 900 954 -5.66% 558 62.00% 3.34% 50.48 **Animal Cruelty** 36 10 260.00% 11 30.56% 0.13% 2.02 **Crimes Against Society Total** 26.983 28.141 -4.11% 22,761 84.35% 33.00% 1,513.46 Total Group "A" Offenses 81.770 88.269 -7.36% 42.251 51.67% 4,586.43