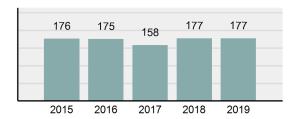

t Cleared                                                                                                | 53.11%   |
| • | Group "A" Crime Rate per 100,000 population                                                                    | 5,120.05 |
| • | Summary based reporting crime rate per 100,000 populated is calculated for other state crime comparisons only. | 1,562.05 |

| Arrest |  |
|--------|--|
|        |  |

Offense Overview

| • | Arrest Total                       | 82       |
|---|------------------------------------|----------|
| • | % change from 2018                 | -10.87%  |
| • | Adult Arrest total                 | 60       |
| • | Juvenile Arrest total              | 22       |
| • | Arrest Rate per 100,000 population | 2,372.00 |

### Total Offenses - 5 year trend





|                                             | Offenses   |           | Arrests |          |
|---------------------------------------------|------------|-----------|---------|----------|
| Group "A" Offenses                          | # Reported | # Cleared | Adult   | Juvenile |
| Murder                                      | 0          | 0         | 0       | 0        |
| Negligent Manslaughter                      | 0          | 0         | 0       | 0        |
| Rape                                        | 0          | 0         | 0       | 0        |
| Sodomy                                      | 0          | 0         | 0       | 0        |
| Sexual Assault w/Obj                        | 0          | 0         | 0       | 0        |
| Fondling