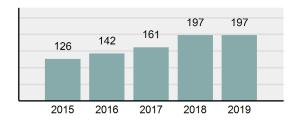

| 31.98%   |
| •    | Group "A" Crime Rate per 100,000 population                                                                    | 1,809.66 |
| •    | Summary based reporting crime rate per 100,000 populated is calculated for other state crime comparisons only. | 817.56   |
| roct | Overview                                                                                                       |          |

#### **Arrest Overview**

| • | Arrest Total                       | 189      |
|---|------------------------------------|----------|
| • | % change from 2018                 | -9.13%   |
| • | Adult Arrest total                 | 187      |
| • | Juvenile Arrest total              | 2        |
| • | Arrest Rate per 100,000 population | 1,736.17 |

### Total Offenses - 5 year trend





|                                             | Offenses   |           | Arrests |          |
|---------------------------------------------|------------|-----------|---------|----------|
| Group "A" Offenses                          | # Reported | # Cleared | Adult   | Juvenile |
| Murder                                      | 1          | 0         | 0       | 0        |
| Negligent Manslaughter                      | 0          | 0         | 0       | 0        |
| Rape                                        | 3          | 0         | 0       | 0        |
| Sodomy                                      | 0          | 0         | 0       | 0        |
| Sexual Assault w/Obj                        | 0          | 0         | 0       | 0        |
| Fondling