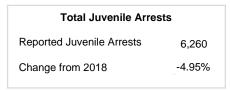

|
| Weapons Law Violations                  | 89    | 9      |
| Animal Cruelty                          | 1     | 0      |
| Bad Checks                              | 0     | 0      |
| Curfew/Loitering/Vagrancy<br>Violations | 59    | 39     |
| Disorderly Conduct                      | 197   | 79     |
| DUI                                     | 58    | 24     |
| Drunkenness                             | 1     | 6      |
| Family Offenses, Nonviolent             | 8     | 6      |
| Liquor Law Violations                   | 124   | 99     |
| Peeping Tom                             | 0     | 0      |
| Trespass of Real Property               | 65    | 19     |
| All Other Offenses                      | 1,159 | 664    |
| Total                                   | 4,221 | 2,039  |



Under the UCR guidelines, a juvenile is counted as "arrested" when the circumstances are such that if the juvenile were an adult, an arrest would have been reported. Any situation involving a juvenile, in lieu of an actual arrest, is summoned, cited, or notified to appear before a juvenile court or similar authority for a violation of the law, is reported as an arrest.

#### Juvenile Arrests by Category



#### **Total Juvenile Arrests 5 Year Trend**



Statewide Arrest Profile 2019 Crime In Idaho

# Idaho Arrests in 2019

# **Juvenile Arrests By Age**

| Offense                                 | 10 & Under | 11-12 | 13-14 | 15    | 16    | 17    | Total |
|-----------------------------------------|------------|-------|-------|-------|-------|-------|-------|
| Murder