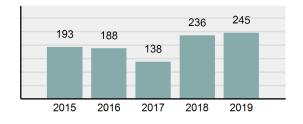

#### Total Group "A" Crime Offenses 5 Year Trend

Reported in Reported in Percent Offenses Percent Percent Of Rate Per Offense 2019 2018 Change Cleared Cleared Category 100,000\* Murder 28 31 -9.68% 21 75.00% 0.15% 1.57 4 **Negligent Manslaughter** 6 -33.33% 1 25.00% 0.02% 0.22 Non-consensual Sex Offenses: Rape 636 665 -4.36% 257 40.41% 3.52% 35.67 123 Sodomy 128 4.07% 60 46.88% 0.71% 7.18 140 117 79 7.85 Sexual Assault w/Obj 19.66% 56.43% 0.77% **Fondling** 1,070 1,022 4.70% 489 45.70% 5.92% 60.02 Aggravated Assault 3,061 2,992 2.31% 2,214 72.33% 16.94% 171.69 Simple Assault 11,156 11,981 -6.89% 7,155 64.14% 61.75% 625.73 1,534 -0.26% 47.25% 8.47% Intimidation 1,530 723 85.82 **Kidnapping** 217 216 0.46% 113 52.07% 1.20% 12.17 Consensual Sex Offenses: Incest 14 9 55.56% 6 42.86% 0.08% 0.79 Statutory Rape 78 110 -29.09% 36 46.15% 0.43% 4.37 Human Trafficking, Commercial 3 0 0.00% 0 0.00% 0.02% 0.17 **Sex Acts** Human Trafficking, Involuntary 0 0 0.00% 0 0.00% 0.00% 0.00 Servitude 61.74% **Crimes Against Persons Total** 18.065 18.806 -3.94% 11.154 22.09% 1.013.25 161 203 -20.69% 45.96% 0.44% Robbery 74 9.03 **Burglary/Breaking and Entering** 4.020 5.033 -20.13% 757 18.83% 10.95% 225.48 Larceny/Theft Offenses 16,730 19,413 -13.82% 4,363 26.08% 45.56% 938.37 Motor Vehicle Theft 1,638 2,013 -18.63% 370 22.59% 4.46% 91.87 Arson 149 167 -10.78% 53 35.57% 0.41% 8.36 **Destruction Of Property** 7,484 7.503 -0.25% 1,569 20.96% 20.38% 419.77 Counterfeiting/Forgery 1,037 -16.49% 18.48% 2.36% 48.57 866 160 Fraud Offenses 5,009 5,121 -2.19% 640 12.78% 13.64% 280.95 Embezzlement 9.70 173 218 -20.64% 66 38.15% 0.47% Extortion/Blackmail 52 69 -24.64% 3 5.77% 0.14% 2.92 **Bribery** 4 0 0.00% 1 25.00% 0.01% 0.22 **Stolen Property Offenses** 436 545 -20.00% 280 64.22% 1.19% 24.45 41,322 2,059.71 **Crimes Against Property Total** 36,722 -11.13% 8,336 22.70% 44.91% **Drug/Narcotic Violations** 13,429 13,901 -3.40% 11,364 84.62% 49.77% 753.22 12,295 -5.47% 10,700 45.57% 689.62 **Drug Equipment Violations** 13,006 87.03% 0.00% 0.00% 0.01% **Gambling Offenses** 3 0 0 0.17 Pornography/Obscene Material 286 237 20.68% 107 37.41% 1.06% 16.04 **Prostitution Offenses** 34 33 3.03% 21 61.76% 0.13% 1.91 Weapons Law Violations 900 954 -5.66% 558 62.00% 3.34% 50.48 **Animal Cruelty** 36 10 260.00% 11 30.56% 0.13% 2.02 **Crimes Against Society Total** 26.983 28.141 -4.11% 22,761 84.35% 33.00% 1,513.46 Total Group "A" Offenses 81.770 88.269 -7.36% 42.251 51.67% 4,586.43