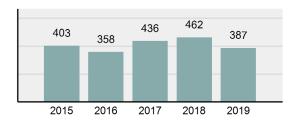

#### Crime Rate\* per 100,000 population 5 Year Trend

#### Total Group "A" Crime Offenses 5 Year Trend

Reported in Reported in Percent Offenses Percent Percent Of Rate Per Offense 2019 2018 Change Cleared Cleared Category 100,000\* Murder 28 31 -9.68% 21 75.00% 0.15% 1.57 4 **Negligent Manslaughter** 6 -33.33% 1 25.00% 0.02% 0.22 Non-consensual Sex Offenses: Rape 636 665 -4.36% 257 40.41% 3.52% 35.67 123 Sodomy 128 4.07% 60 46.88% 0.71% 7.18 140 117 79 7.85 Sexual Assault w/Obj 19.66% 56.43% 0.77% **Fondling** 1,070 1,022 4.70% 489 45.70% 5.92% 60.02 Aggravated Assault 3,061 2,992 2.31% 2,214 72.33% 16.94% 171.69 Simple Assault 11,156 11,981 -6.89% 7,155 64.14% 61.75% 625.73 1,534 -0.26% 47.25% 8.47% Intimidation 1,530 723 85.82 **Kidnapping** 217 216 0.46% 113 52.07% 1.20% 12.17 Consensual Sex Offenses: Incest 14 9 55.56% 6 42.86% 0.08% 0.79 Statutory Rape 78 110 -29.09% 36 46.15% 0.43% 4.37 Human Trafficking, Commercial 3 0 0.00% 0 0.00% 0.02% 0.17 **Sex Acts** Human Trafficking, Involuntary 0 0 0.00% 0 0.00% 0.00% 0.00 Servitude 61.74% **Crimes Against Persons Total** 18.065 18.806 -3.94% 11.154 22.09% 1.013.25 161 203 -20.69% 45.96% 0.44% Robbery 74 9.03 **Burglary/Breaking and Entering** 4.020 5.033 -20.13% 757 18.83% 10.95% 225.48 Larceny/Theft Offenses 16,730 19,413 -13.82% 4,363 26.08% 45.56% 938.37 Motor Vehicle Theft 1,638 2,013 -18.63% 370 22.59% 4.46% 91.87 Arson 149 167 -10.78% 53 35.57% 0.41% 8.36 **Destruction Of Property** 7,484 7.503 -0.25% 1,569 20.96% 20.38% 419.77 Counterfeiting/Forgery 1,037 -16.49% 18.48% 2.36% 48.57 866 160 Fraud Offenses 5,009 5,121 -2.19% 640 12.78% 13.64% 280.95 Embezzlement 9.70 173 218 -20.64% 66 38.15% 0.47% Extortion/Blackmail 52 69 -24.64% 3 5.77% 0.14% 2.92 **Bribery** 4 0 0.00% 1 25.00% 0.01% 0.22 **Stolen Property Offenses** 436 545 -20.00% 280 64.22% 1.19% 24.45 41,322 2,059.71 **Crimes Against Property Total** 36,722 -11.13% 8,336 22.70% 44.91% **Drug/Narcotic Violations** 13,429 13,901 -3.40% 11,364 84.62% 49.77% 753.22 12,295 -5.47% 10,700 45.57% 689.62 **Drug Equipment Violations** 13,006 87.03% 0.00% 0.00% 0.01% **Gambling Offenses** 3 0 0 0.17 Pornography/Obscene Material 286 237 20.68% 107 37.41% 1.06% 16.04 **Prostitution Offenses** 34 33 3.03% 21 61.76% 0.13% 1.91 Weapons Law Violations 900 954 -5.66% 558 62.00% 3.34% 50.48 **Animal Cruelty** 36 10 260.00% 11 30.56% 0.13% 2.02 **Crimes Against Society Total** 26.983 28.141 -4.11% 22,761 84.35% 33.00% 1,513.46 Total Group "A" Offenses 81.770 88.269 -7.36% 42.251 51.67% 4,586.43