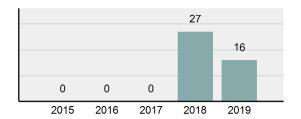

#### Total Group "A" Crime Offenses 5 Year Trend

Reported in Reported in Percent Offenses Percent Percent Of Rate Per Offense 2019 2018 Change Cleared Cleared Category 100,000\* Murder 28 31 -9.68% 21 75.00% 0.15% 1.57 4 **Negligent Manslaughter** 6 -33.33% 1 25.00% 0.02% 0.22 Non-consensual Sex Offenses: Rape 636 665 -4.36% 257 40.41% 3.52% 35.67 123 Sodomy 128 4.07% 60 46.88% 0.71% 7.18 140 117 79 7.85 Sexual Assault w/Obj 19.66% 56.43% 0.77% **Fondling** 1,070 1,022 4.70% 489 45.70% 5.92% 60.02 Aggravated Assault 3,061 2,992 2.31% 2,214 72.33% 16.94% 171.69 Simple Assault 11,156 11,981 -6.89% 7,155 64.14% 61.75% 625.73 1,534 -0.26% 47.25% 8.47% Intimidation 1,530 723 85.82 **Kidnapping** 217 216 0.46% 113 52.07% 1.20% 12.17 Consensual Sex Offenses: Incest 14 9 55.56% 6 42.86% 0.08% 0.79 Statutory Rape 78 110 -29.09% 36 46.15% 0.43% 4.37 Human Trafficking, Commercial 3 0 0.00% 0 0.00% 0.02% 0.17 **Sex Acts** Human Trafficking, Involuntary 0 0 0.00% 0 0.00% 0.00% 0.00 Servitude 61.74% **Crimes Against Persons Total** 18.065 18.806 -3.94% 11.154 22.09% 1.013.25 161 203 -20.69% 45.96% 0.44% Robbery 74 9.03 **Burglary/Breaking and Entering** 4.020 5.033 -20.13% 757 18.83% 10.95% 225.48 Larceny/Theft Offenses 16,730 19,413 -13.82% 4,363 26.08% 45.56% 938.37 Motor Vehicle Theft 1,638 2,013 -18.63% 370 22.59% 4.46% 91.87 Arson 149 167 -10.78% 53 35.57% 0.41% 8.36 **Destruction Of Property** 7,484 7.503 -0.25% 1,569 20.96% 20.38% 419.77 Counterfeiting/Forgery 1,037 -16.49% 18.48% 2.36% 48.57 866 160 Fraud Offenses 5,009 5,121 -2.19% 640 12.78% 13.64% 280.95 Embezzlement 9.70 173 218 -20.64% 66 38.15% 0.47% Extortion/Blackmail 52 69 -24.64% 3 5.77% 0.14% 2.92 **Bribery** 4 0 0.00% 1 25.00% 0.01% 0.22 **Stolen Property Offenses** 436 545 -20.00% 280 64.22% 1.19% 24.45 41,322 2,059.71 **Crimes Against Property Total** 36,722 -11.13% 8,336 22.70% 44.91% **Drug/Narcotic Violations** 13,429 13,901 -3.40% 11,364 84.62% 49.77% 753.22 12,295 -5.47% 10,700 45.57% 689.62 **Drug Equipment Violations** 13,006 87.03% 0.00% 0.00% 0.01% **Gambling Offenses** 3 0 0 0.17 Pornography/Obscene Material 286 237 20.68% 107 37.41% 1.06% 16.04 **Prostitution Offenses** 34 33 3.03% 21 61.76% 0.13% 1.91 Weapons Law Violations 900 954 -5.66% 558 62.00% 3.34% 50.48 **Animal Cruelty** 36 10 260.00% 11 30.56% 0.13% 2.02 **Crimes Against Society Total** 26.983 28.141 -4.11% 22,761 84.35% 33.00% 1,513.46 Total Group "A" Offenses 81.770 88.269 -7.36% 42.251 51.67% 4,586.43