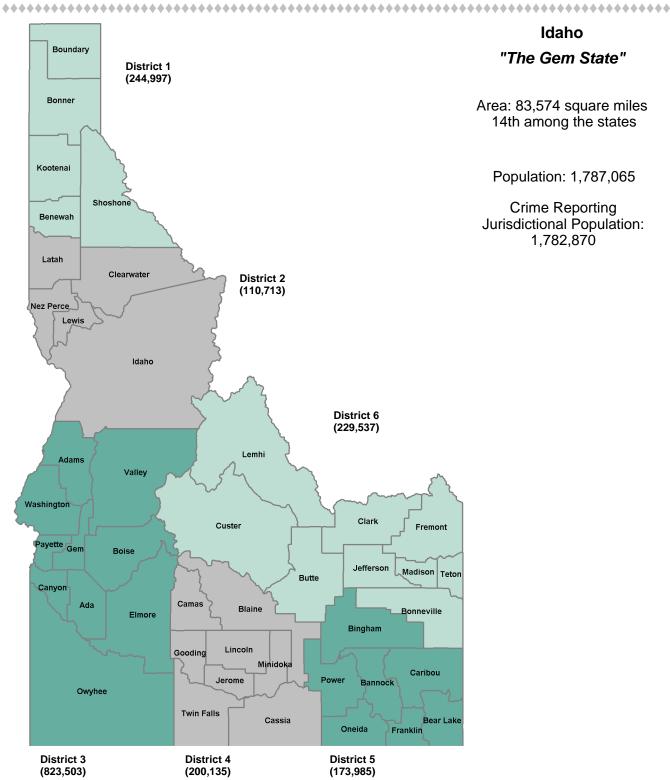

# Idaho Uniform Crime Reporting Districts

Idaho "The Gem State"

Area: 83,574 square miles 14th among the states

Population: 1,787,065

Crime Reporting Jurisdictional Population: 1,782,870

Districts are defined to be consistent with the reporting jurisdictions of the Idaho State Police and the Department of Transportation.