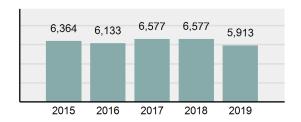

#### Crime Rate\* per 100,000 population 5 Year Trend

#### Total Group "A" Crime Offenses 5 Year Trend

Reported in Reported in Percent Offenses Percent Percent Of Rate Per Offense 2019 2018 Change Cleared Cleared Category 100,000\* Murder 28 31 -9.68% 21 75.00% 0.15% 1.57 4 **Negligent Manslaughter** 6 -33.33% 1 25.00% 0.02% 0.22 Non-consensual Sex Offenses: Rape 636 665 -4.36% 257 40.41% 3.52% 35.67 123 Sodomy 128 4.07% 60 46.88% 0.71% 7.18 140 117 79 7.85 Sexual Assault w/Obj 19.66% 56.43% 0.77% **Fondling** 1,070 1,022 4.70% 489 45.70% 5.92% 60.02 Aggravated Assault 3,061 2,992 2.31% 2,214 72.33% 16.94% 171.69 Simple Assault 11,156 11,981 -6.89% 7,155 64.14% 61.75% 625.73 1,534 -0.26% 47.25% 8.47% Intimidation 1,530 723 85.82 **Kidnapping** 217 216 0.46% 113 52.07% 1.20% 12.17 Consensual Sex Offenses: Incest 14 9 55.56% 6 42.86% 0.08% 0.79 Statutory Rape 78 110 -29.09% 36 46.15% 0.43% 4.37 Human Trafficking, Commercial 3 0 0.00% 0 0.00% 0.02% 0.17 **Sex Acts** Human Trafficking, Involuntary 0 0 0.00% 0 0.00% 0.00% 0.00 Servitude 61.74% **Crimes Against Persons Total** 18.065 18.806 -3.94% 11.154 22.09% 1.013.25 161 203 -20.69% 45.96% 0.44% Robbery 74 9.03 **Burglary/Breaking and Entering** 4.020 5.033 -20.13% 757 18.83% 10.95% 225.48 Larceny/Theft Offenses 16,730 19,413 -13.82% 4,363 26.08% 45.56% 938.37 Motor Vehicle Theft 1,638 2,013 -18.63% 370 22.59% 4.46% 91.87 Arson 149 167 -10.78% 53 35.57% 0.41% 8.36 **Destruction Of Property** 7,484 7.503 -0.25% 1,569 20.96% 20.38% 419.77 Counterfeiting/Forgery 1,037 -16.49% 18.48% 2.36% 48.57 866 160 Fraud Offenses 5,009 5,121 -2.19% 640 12.78% 13.64% 280.95 Embezzlement 9.70 173 218 -20.64% 66 38.15% 0.47% Extortion/Blackmail 52 69 -24.64% 3 5.77% 0.14% 2.92 **Bribery** 4 0 0.00% 1 25.00% 0.01% 0.22 **Stolen Property Offenses** 436 545 -20.00% 280 64.22% 1.19% 24.45 41,322 2,059.71 **Crimes Against Property Total** 36,722 -11.13% 8,336 22.70% 44.91% **Drug/Narcotic Violations** 13,429 13,901 -3.40% 11,364 84.62% 49.77% 753.22 12,295 -5.47% 10,700 45.57% 689.62 **Drug Equipment Violations** 13,006 87.03% 0.00% 0.00% 0.01% **Gambling Offenses** 3 0 0 0.17 Pornography/Obscene Material 286 237 20.68% 107 37.41% 1.06% 16.04 **Prostitution Offenses** 34 33 3.03% 21 61.76% 0.13% 1.91 Weapons Law Violations 900 954 -5.66% 558 62.00% 3.34% 50.48 **Animal Cruelty** 36 10 260.00% 11 30.56% 0.13% 2.02 **Crimes Against Society Total** 26.983 28.141 -4.11% 22,761 84.35% 33.00% 1,513.46 Total Group "A" Offenses 81.770 88.269 -7.36% 42.251 51.67% 4,586.43