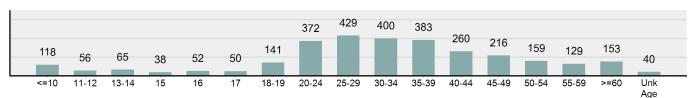

ips of Victim to Offender(s) |        |  |
|--------------------------------------------|--------|--|
| Boyfriend/Girlfriend                       | 16.77% |  |
| Acquaintance                               | 16.52% |  |
| Stranger                                   | 15.04% |  |
| Otherwise Known                            | 9.88%  |  |
| Spouse                                     | 9.79%  |  |

#### Victim Types\*\*



| Top Types Of Injury      |        |  |
|--------------------------|--------|--|
| Apparent Minor Injury    | 25.37% |  |
| Possible Internal Injury | 9.44%  |  |
| Other Major Injury       | 8.46%  |  |
| Severe Laceration        | 8.16%  |  |
| Apparent Broken Bones    | 4.53%  |  |
|                          |        |  |

#### Victim Count of Aggravated Assault by Age



<sup>\*\*</sup>Does not include 46 victims whose gender or age is unknown.

#### Simple Assault

An unlawful physical attack by one person upon another where neither the offender displays a weapon, nor the victim suffers obvious severe or aggravated bodily injury involving apparent broken bones, loss of teeth, possible internal injury, severe laceration, or loss of consciousness -

# Simple Assault Offenses Reported 11,156 Changes from 2018 -6.89% Rate per 100,000\* 625.73 Total Arrests 3,916

\*\*\*\*\*\*\*\*\*\*\*\*\*\*\*\*\*\*\*\*\*\*\*\*\*

| Top Locations of Simple Assault    |        |  |  |
|------------------------------------|--------|--|--|
| Residence/Home                     | 63.12% |  |  |
| Highway/Road/Alley/Street/Sidewalk | 8.26%  |  |  |
| School/College