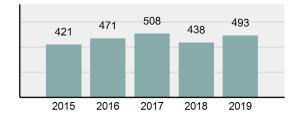

#### Total Group "A" Crime Offenses 5 Year Trend

Reported in Reported in Percent Offenses Percent Percent Of Rate Per Offense 2019 2018 Change Cleared Cleared Category 100,000\* Murder 28 31 -9.68% 21 75.00% 0.15% 1.57 4 **Negligent Manslaughter** 6 -33.33% 1 25.00% 0.02% 0.22 Non-consensual Sex Offenses: Rape 636 665 -4.36% 257 40.41% 3.52% 35.67 123 Sodomy 128 4.07% 60 46.88% 0.71% 7.18 140 117 79 7.85 Sexual Assault w/Obj 19.66% 56.43% 0.77% **Fondling** 1,070 1,022 4.70% 489 45.70% 5.92% 60.02 Aggravated Assault 3,061 2,992 2.31% 2,214 72.33% 16.94% 171.69 Simple Assault 11,156 11,981 -6.89% 7,155 64.14% 61.75% 625.73 1,534 -0.26% 47.25% 8.47% Intimidation 1,530 723 85.82 **Kidnapping** 217 216 0.46% 113 52.07% 1.20% 12.17 Consensual Sex Offenses: Incest 14 9 55.56% 6 42.86% 0.08% 0.79 Statutory Rape 78 110 -29.09% 36 46.15% 0.43% 4.37 Human Trafficking, Commercial 3 0 0.00% 0 0.00% 0.02% 0.17 **Sex Acts** Human Trafficking, Involuntary 0 0 0.00% 0 0.00% 0.00% 0.00 Servitude 61.74% **Crimes Against Persons Total** 18.065 18.806 -3.94% 11.154 22.09% 1.013.25 161 203 -20.69% 45.96% 0.44% Robbery 74 9.03 **Burglary/Breaking and Entering** 4.020 5.033 -20.13% 757 18.83% 10.95% 225.48 Larceny/Theft Offenses 16,730 19,413 -13.82% 4,363 26.08% 45.56% 938.37 Motor Vehicle Theft 1,638 2,013 -18.63% 370 22.59% 4.46% 91.87 Arson 149 167 -10.78% 53 35.57% 0.41% 8.36 **Destruction Of Property** 7,484 7.503 -0.25% 1,569 20.96% 20.38% 419.77 Counterfeiting/Forgery 1,037 -16.49% 18.48% 2.36% 48.57 866 160 Fraud Offenses 5,009 5,121 -2.19% 640 12.78% 13.64% 280.95 Embezzlement 9.70 173 218 -20.64% 66 38.15% 0.47% Extortion/Blackmail 52 69 -24.64% 3 5.77% 0.14% 2.92 **Bribery** 4 0 0.00% 1 25.00% 0.01% 0.22 **Stolen Property Offenses** 436 545 -20.00% 280 64.22% 1.19% 24.45 41,322 2,059.71 **Crimes Against Property Total** 36,722 -11.13% 8,336 22.70% 44.91% **Drug/Narcotic Violations** 13,429 13,901 -3.40% 11,364 84.62% 49.77% 753.22 12,295 -5.47% 10,700 45.57% 689.62 **Drug Equipment Violations** 13,006 87.03% 0.00% 0.00% 0.01% **Gambling Offenses** 3 0 0 0.17 Pornography/Obscene Material 286 237 20.68% 107 37.41% 1.06% 16.04 **Prostitution Offenses** 34 33 3.03% 21 61.76% 0.13% 1.91 Weapons Law Violations 900 954 -5.66% 558 62.00% 3.34% 50.48 **Animal Cruelty** 36 10 260.00% 11 30.56% 0.13% 2.02 **Crimes Against Society Total** 26.983 28.141 -4.11% 22,761 84.35% 33.00% 1,513.46 Total Group "A" Offenses 81.770 88.269 -7.36% 42.251 51.67% 4,586.43