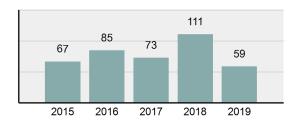

0       |
| • | Percent Cleared                                                                                                | 33.9%    |
| • | Group "A" Crime Rate per 100,000 population                                                                    | 1,375.29 |
| • | Summary based reporting crime rate per 100,000 populated is calculated for other state crime comparisons only. | 722.61   |

| Arrest | Overview |
|--------|----------|

| • | Arrest Total                       | 42      |
|---|------------------------------------|---------|
| • | % change from 2018                 | -38.24% |
| • | Adult Arrest total                 | 41      |
| • | Juvenile Arrest total              | 1       |
| • | Arrest Rate per 100,000 population | 979.02  |

### Total Offenses - 5 year trend





|                                             | Offer      | nses      | Arre  | ests     |
|---------------------------------------------|------------|-----------|-------|----------|
| Group "A" Offenses                          | # Reported | # Cleared | Adult | Juvenile |
| Murder                                      | 1          | 1         | 1     | 0        |
| Negligent Manslaughter                      | 0          | 0         | 0     | 0        |
| Rape                                        | 1          | 1         | 1     | 0        |
| Sodomy                                      | 0          | 0         | 0     | 0        |
| Sexual Assault w/Obj                        | 1          | 0         | 0     | 0        |
| Fondling                                    | 2          |