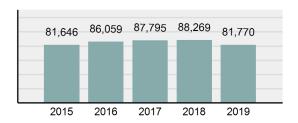

# **Facts At A Glance**

| Group "A" Offenses      | ♦ 81,770 total Group "A" offenses reported.                                                                               |
|-------------------------|---------------------------------------------------------------------------------------------------------------------------|
|                         | ♦ 7.36% decrease from 2018 Group "A" offenses.                                                                            |
|                         | ♦ 4,586.43 per 100,000 inhabitants based on Group "A" Offenses.                                                           |
| Crime Rate              | ♦ 8.80% decrease from 2018 NIBRS crime rate.                                                                              |
|                         | ♦ 1,482.05 per 100,000 inhabitants based on Part 1 offenses.                                                              |
|                         | (utilized for comparison purposes with non-NIBRS states).                                                                 |
| Violent Crime           | ♦ 4,154 total violent crime offenses reported.                                                                            |
|                         | ♦ 0.56% increase from 2018 violent crime offenses.                                                                        |
|                         | ♦ 2.31% increase from 2018 aggravated assault offenses, which accounts for 73.69% of the violent crime.                   |
| Crime Against Persons   | ♦ 18,065 total crime against persons reported.                                                                            |
| Chine Against Fersons   | ♦ 3.94% decrease from 2018 crime against persons                                                                          |
|                         | ♦ 6.89% decrease from 2018 simple assault offenses, which accounts for 61.75% of the crime against persons.               |
| Officers Assaulted      | ♦ No law enforcement officers killed in the line of duty.                                                                 |
|                         | ♦ 468 total reported officers assaulted.                                                                                  |
|                         | ♦ 17.00% increase from 2018 assault on law enforcement officers.                                                          |
| Hate Crime              | ♦ 38 total hate crimes reported.                                                                                          |
|                         | ♦ 46.15% increase from 2018 hate crimes.                                                                                  |
| Crimes Against Society  | ♦ 26,983 total crimes against society reported.                                                                           |
| Offines Against Cociety | ♦ 4.11% decrease from 2018 crimes against society.                                                                        |
|                         | ♦ 3.40% decrease from 2018 drug/narcotic violations offenses, which accounts for<br>49.77% of the crimes against society. |
| Property Crime          | ♦ 36,722 total crimes against property reported.                                                                          |
| y                       | ♦ 11.13% decrease from 2018 crimes against property.                                                                      |
|                         | ♦ 13.82% decrease from 2018 larceny/theft offenses, which accounts for 45.56% of the crimes against property.             |

| Group "A" Offenses |          |  |  |  |  |  |  |
|--------------------|----------|--|--|--|--|--|--|
| Offenses Reported  | 81,770   |  |  |  |  |  |  |
| Changes from 2018  | -7.36%   |  |  |  |  |  |  |
| Rate per 100,000*  | 4,586.43 |  |  |  |  |  |  |

#### Total Group "A" Crime Offenses 5 Year Trend

Reported in Reported in Percent Offenses Percent Percent Of Rate Per Offense 2019 2018 Change Cleared Cleared Category 100,000\* Murder 28 31 -9.68% 21 75.00% 0.15% 1.57 4 **Negligent Manslaughter** 6 -33.33% 1 25.00% 0.02% 0.22 Non-consensual Sex Offenses: Rape 636 665 -4.36% 257 40.41% 3.52% 35.67 123 Sodomy 128 4.07% 60 46.88% 0.71% 7.18 140 117 79 7.85 Sexual Assault w/Obj 19.66% 56.43% 0.77% **Fondling** 1,070 1,022 4.70% 489 45.70% 5.92% 60.02 Aggravated Assault 3,061 2,992 2.31% 2,214 72.33% 16.94% 171.69 Simple Assault 11,156 11,981 -6.89% 7,155 64.14% 61.75% 625.73 1,534 -0.26% 47.25% 8.47% Intimidation 1,530 723 85.82 **Kidnapping** 217 216 0.46% 113 52.07% 1.20% 12.17 Consensual Sex Offenses: Incest 14 9 55.56% 6 42.86% 0.08% 0.79 Statutory Rape 78 110 -29.09% 36 46.15% 0.43% 4.37 Human Trafficking, Commercial 3 0 0.00% 0 0.00% 0.02% 0.17 **Sex Acts** Human Trafficking, Involuntary 0 0 0.00% 0 0.00% 0.00% 0.00 Servitude 61.74% **Crimes Against Persons Total** 18.065 18.806 -3.94% 11.154 22.09% 1.013.25 161 203 -20.69% 45.96% 0.44% Robbery 74 9.03 **Burglary/Breaking and Entering** 4.020 5.033 -20.13% 757 18.83% 10.95% 225.48 Larceny/Theft Offenses 16,730 19,413 -13.82% 4,363 26.08% 45.56% 938.37 Motor Vehicle Theft 1,638 2,013 -18.63% 370 22.59% 4.46% 91.87 Arson 149 167 -10.78% 53 35.57% 0.41% 8.36 **Destruction Of Property** 7,484 7.503 -0.25% 1,569 20.96% 20.38% 419.77 Counterfeiting/Forgery 1,037 -16.49% 18.48% 2.36% 48.57 866 160 Fraud Offenses 5,009 5,121 -2.19% 640 12.78% 13.64% 280.95 Embezzlement 9.70 173 218 -20.64% 66 38.15% 0.47% Extortion/Blackmail 52 69 -24.64% 3 5.77% 0.14% 2.92 **Bribery** 4 0 0.00% 1 25.00% 0.01% 0.22 **Stolen Property Offenses** 436 545 -20.00% 280 64.22% 1.19% 24.45 41,322 2,059.71 **Crimes Against Property Total** 36,722 -11.13% 8,336 22.70% 44.91% **Drug/Narcotic Violations** 13,429 13,901 -3.40% 11,364 84.62% 49.77% 753.22 12,295 -5.47% 10,700 45.57% 689.62 **Drug Equipment Violations** 13,006 87.03% 0.00% 0.00% 0.01% **Gambling Offenses** 3 0 0 0.17 Pornography/Obscene Material 286 237 20.68% 107 37.41% 1.06% 16.04 **Prostitution Offenses** 34 33 3.03% 21 61.76% 0.13% 1.91 Weapons Law Violations 900 954 -5.66% 558 62.00% 3.34% 50.48 **Animal Cruelty** 36 10 260.00% 11 30.56% 0.13% 2.02 **Crimes Against Society Total** 26.983 28.141 -4.11% 22,761 84.35% 33.00% 1,513.46 Total Group "A" Offenses 81.770 88.269 -7.36% 42.251 51.67% 4,586.43