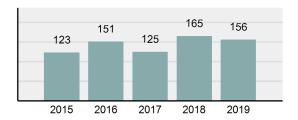

#### Total Group "A" Crime Offenses 5 Year Trend

Reported in Reported in Percent Offenses Percent Percent Of Rate Per Offense 2019 2018 Change Cleared Cleared Category 100,000\* Murder 28 31 -9.68% 21 75.00% 0.15% 1.57 4 **Negligent Manslaughter** 6 -33.33% 1 25.00% 0.02% 0.22 Non-consensual Sex Offenses: Rape 636 665 -4.36% 257 40.41% 3.52% 35.67 123 Sodomy 128 4.07% 60 46.88% 0.71% 7.18 140 117 79 7.85 Sexual Assault w/Obj 19.66% 56.43% 0.77% **Fondling** 1,070 1,022 4.70% 489 45.70% 5.92% 60.02 Aggravated Assault 3,061 2,992 2.31% 2,214 72.33% 16.94% 171.69 Simple Assault 11,156 11,981 -6.89% 7,155 64.14% 61.75% 625.73 1,534 -0.26% 47.25% 8.47% Intimidation 1,530 723 85.82 **Kidnapping** 217 216 0.46% 113 52.07% 1.20% 12.17 Consensual Sex Offenses: Incest 14 9 55.56% 6 42.86% 0.08% 0.79 Statutory Rape 78 110 -29.09% 36 46.15% 0.43% 4.37 Human Trafficking, Commercial 3 0 0.00% 0 0.00% 0.02% 0.17 **Sex Acts** Human Trafficking, Involuntary 0 0 0.00% 0 0.00% 0.00% 0.00 Servitude 61.74% **Crimes Against Persons Total** 18.065 18.806 -3.94% 11.154 22.09% 1.013.25 161 203 -20.69% 45.96% 0.44% Robbery 74 9.03 **Burglary/Breaking and Entering** 4.020 5.033 -20.13% 757 18.83% 10.95% 225.48 Larceny/Theft Offenses 16,730 19,413 -13.82% 4,363 26.08% 45.56% 938.37 Motor Vehicle Theft 1,638 2,013 -18.63% 370 22.59% 4.46% 91.87 Arson 149 167 -10.78% 53 35.57% 0.41% 8.36 **Destruction Of Property** 7,484 7.503 -0.25% 1,569 20.96% 20.38% 419.77 Counterfeiting/Forgery 1,037 -16.49% 18.48% 2.36% 48.57 866 160 Fraud Offenses 5,009 5,121 -2.19% 640 12.78% 13.64% 280.95 Embezzlement 9.70 173 218 -20.64% 66 38.15% 0.47% Extortion/Blackmail 52 69 -24.64% 3 5.77% 0.14% 2.92 **Bribery** 4 0 0.00% 1 25.00% 0.01% 0.22 **Stolen Property Offenses** 436 545 -20.00% 280 64.22% 1.19% 24.45 41,322 2,059.71 **Crimes Against Property Total** 36,722 -11.13% 8,336 22.70% 44.91% **Drug/Narcotic Violations** 13,429 13,901 -3.40% 11,364 84.62% 49.77% 753.22 12,295 -5.47% 10,700 45.57% 689.62 **Drug Equipment Violations** 13,006 87.03% 0.00% 0.00% 0.01% **Gambling Offenses** 3 0 0 0.17 Pornography/Obscene Material 286 237 20.68% 107 37.41% 1.06% 16.04 **Prostitution Offenses** 34 33 3.03% 21 61.76% 0.13% 1.91 Weapons Law Violations 900 954 -5.66% 558 62.00% 3.34% 50.48 **Animal Cruelty** 36 10 260.00% 11 30.56% 0.13% 2.02 **Crimes Against Society Total** 26.983 28.141 -4.11% 22,761 84.35% 33.00% 1,513.46 Total Group "A" Offenses 81.770 88.269 -7.36% 42.251 51.67% 4,586.43