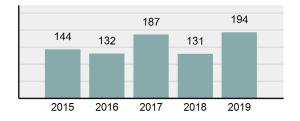

#### Total Group "A" Crime Offenses 5 Year Trend

Reported in Reported in Percent Offenses Percent Percent Of Rate Per Offense 2019 2018 Change Cleared Cleared Category 100,000\* Murder 28 31 -9.68% 21 75.00% 0.15% 1.57 4 **Negligent Manslaughter** 6 -33.33% 1 25.00% 0.02% 0.22 Non-consensual Sex Offenses: Rape 636 665 -4.36% 257 40.41% 3.52% 35.67 123 Sodomy 128 4.07% 60 46.88% 0.71% 7.18 140 117 79 7.85 Sexual Assault w/Obj 19.66% 56.43% 0.77% **Fondling** 1,070 1,022 4.70% 489 45.70% 5.92% 60.02 Aggravated Assault 3,061 2,992 2.31% 2,214 72.33% 16.94% 171.69 Simple Assault 11,156 11,981 -6.89% 7,155 64.14% 61.75% 625.73 1,534 -0.26% 47.25% 8.47% Intimidation 1,530 723 85.82 **Kidnapping** 217 216 0.46% 113 52.07% 1.20% 12.17 Consensual Sex Offenses: Incest 14 9 55.56% 6 42.86% 0.08% 0.79 Statutory Rape 78 110 -29.09% 36 46.15% 0.43% 4.37 Human Trafficking, Commercial 3 0 0.00% 0 0.00% 0.02% 0.17 **Sex Acts** Human Trafficking, Involuntary 0 0 0.00% 0 0.00% 0.00% 0.00 Servitude 61.74% **Crimes Against Persons Total** 18.065 18.806 -3.94% 11.154 22.09% 1.013.25 161 203 -20.69% 45.96% 0.44% Robbery 74 9.03 **Burglary/Breaking and Entering** 4.020 5.033 -20.13% 757 18.83% 10.95% 225.48 Larceny/Theft Offenses 16,730 19,413 -13.82% 4,363 26.08% 45.56% 938.37 Motor Vehicle Theft 1,638 2,013 -18.63% 370 22.59% 4.46% 91.87 Arson 149 167 -10.78% 53 35.57% 0.41% 8.36 **Destruction Of Property** 7,484 7.503 -0.25% 1,569 20.96% 20.38% 419.77 Counterfeiting/Forgery 1,037 -16.49% 18.48% 2.36% 48.57 866 160 Fraud Offenses 5,009 5,121 -2.19% 640 12.78% 13.64% 280.95 Embezzlement 9.70 173 218 -20.64% 66 38.15% 0.47% Extortion/Blackmail 52 69 -24.64% 3 5.77% 0.14% 2.92 **Bribery** 4 0 0.00% 1 25.00% 0.01% 0.22 **Stolen Property Offenses** 436 545 -20.00% 280 64.22% 1.19% 24.45 41,322 2,059.71 **Crimes Against Property Total** 36,722 -11.13% 8,336 22.70% 44.91% **Drug/Narcotic Violations** 13,429 13,901 -3.40% 11,364 84.62% 49.77% 753.22 12,295 -5.47% 10,700 45.57% 689.62 **Drug Equipment Violations** 13,006 87.03% 0.00% 0.00% 0.01% **Gambling Offenses** 3 0 0 0.17 Pornography/Obscene Material 286 237 20.68% 107 37.41% 1.06% 16.04 **Prostitution Offenses** 34 33 3.03% 21 61.76% 0.13% 1.91 Weapons Law Violations 900 954 -5.66% 558 62.00% 3.34% 50.48 **Animal Cruelty** 36 10 260.00% 11 30.56% 0.13% 2.02 **Crimes Against Society Total** 26.983 28.141 -4.11% 22,761 84.35% 33.00% 1,513.46 Total Group "A" Offenses 81.770 88.269 -7.36% 42.251 51.67% 4,586.43