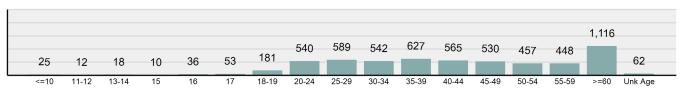

| 6.45%  |
| Commercial/Office Building               | 5.18%  |
| Field/Woods                              | 3.37%  |

| Top Value of Property Loss               | :               |
|------------------------------------------|-----------------|
| Percentage - 74.75%                      |                 |
| Automobiles                              | \$ 2,231,336.00 |
| Other                                    | \$ 1,840,631.00 |
| Vehicle Parts/Accessories                | \$ 715,895.00   |
| Structures–Single Occupancy<br>Dwellings | \$ 501,060.00   |
| Structures-Other<br>Commercial/Business  | \$ 466,548.00   |



\*Others: Religious Organization, Government, Others, Unknown

#### Estimated Damaged Value (in \$ 1,000s)



#### Victim Count of Destruction Of Property by Age



#### **Counterfeiting/Forgery**

- The altering, copying, or imitation of something, without authority or right, with the intent to deceive or defraud by passing the copy or thing altered or imitated as that which is original or genuine; or the selling, buying, or possession of an altered, copied, or imitated thing with the intent to deceive or defraud -

The data collection objective for this offense is to identify what type of item was counterfeited or forged. Nonnegotiable items, such as checks, money orders, and traveler's checks which are not endorsed, are reported with a zero value as these documents require further action to become negotiable.

# Counterfeiting/Forgery Offenses Reported 866 Changes from 2018 -16.49% Rate per 100,000\* 48.57 Total Arrests 88

|                  | A