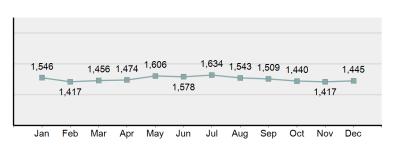

tewide Crime Profile 2019 Crime in Idaho

<sup>\*\*</sup>Does not include 49 victims whose gender or age is unknown.

# Crimes Against Persons



Cauldron Linn, City of Rocks Submitted by Michelle Clifford

### Statewide Profile

Data counts represent the number of victims within a reported incident

# Crimes Against Persons Offenses Reported 18,065 Changes from 2018 -3.94% Rate per 100,000\* 1,013.25 Total Arrests 6,246

# Total Crimes Against Persons 5 Year Trend



#### **Crimes Against Persons by Category Offenses Distribution** Simple Assault 61.75% Aggravated Assault 16.94% Intimidation 8.47% Fondling 5.92% Rape 3.52% Kidnapping 1.20% Sexual Assault w/Obj 0.77% Sodomy 0.71% Statutory Rape 0.43% Murder 0.15% Incest 0.08% Negligent Manslaughter 0.02%

#### Frequency of Crime by Month





\*Others: Blunt Object, Motor Vehicle, Poison, Explosives, Fire/Incendiary Device, Drugs/Narcotics/Sleeping Pills, Asphyxiation, Others, Unknown



### Victims of Crimes Against Person by Age



<sup>\*\*</sup>Does not include 169 victims whose gender or age is unknown.

# 2019 Crimes Against Persons

# Victims by Age and Gender

| 10 & Under Female Male 11-12 Female Male 13-14 Female Male 15 Female Male 16 Female Male 17 Female Male | 4<br>0<br>0<br>0<br>0<br>0<br>0<br>0 | \$\text{slaughter}\$  1  0  0  0  0  0  0  0  0  0  0  0  0 | 21<br>14<br>7<br>2<br>6<br>5<br>2<br>1<br>3<br>0 | 21<br>0<br>15<br>1<br>65<br>0<br>55<br>3 | 13<br>19<br>5<br>2<br>6<br>4     | 24<br>8<br>7<br>1<br>11<br>9 | 267<br>101<br>97<br>16<br>141<br>26<br>100 | 19 37 45 11 27       | 271<br>384<br>114<br>182<br