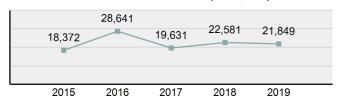

#### Total Group "A" Crime Offenses 5 Year Trend

Reported in Reported in Percent Offenses Percent Percent Of Rate Per Offense 2019 2018 Change Cleared Cleared Category 100,000\* Murder 28 31 -9.68% 21 75.00% 0.15% 1.57 4 **Negligent Manslaughter** 6 -33.33% 1 25.00% 0.02% 0.22 Non-consensual Sex Offenses: Rape 636 665 -4.36% 257 40.41% 3.52% 35.67 123 Sodomy 128 4.07% 60 46.88% 0.71% 7.18 140 117 79 7.85 Sexual Assault w/Obj 19.66% 56.43% 0.77% **Fondling** 1,070 1,022 4.70% 489 45.70% 5.92% 60.02 Aggravated Assault 3,061 2,992 2.31% 2,214 72.33% 16.94% 171.69 Simple Assault 11,156 11,981 -6.89% 7,155 64.14% 61.75% 625.73 1,534 -0.26% 47.25% 8.47% Intimidation 1,530 723 85.82 **Kidnapping** 217 216 0.46% 113 52.07% 1.20% 12.17 Consensual Sex Offenses: Incest 14 9 55.56% 6 42.86% 0.08% 0.79 Statutory Rape 78 110 -29.09% 36 46.15% 0.43% 4.37 Human Trafficking, Commercial 3 0 0.00% 0 0.00% 0.02% 0.17 **Sex Acts** Human Trafficking, Involuntary 0 0 0.00% 0 0.00% 0.00% 0.00 Servitude 61.74% **Crimes Against Persons Total** 18.065 18.806 -3.94% 11.154 22.09% 1.013.25 161 203 -20.69% 45.96% 0.44% Robbery 74 9.03 **Burglary/Breaking and Entering** 4.020 5.033 -20.13% 757 18.83% 10.95% 225.48 Larceny/Theft Offenses 16,730 19,413 -13.82% 4,363 26.08% 45.56% 938.37 Motor Vehicle Theft 1,638 2,013 -18.63% 370 22.59% 4.46% 91.87 Arson 149 167 -10.78% 53 35.57% 0.41% 8.36 **Destruction Of Property** 7,484 7.503 -0.25% 1,569 20.96% 20.38% 419.77 Counterfeiting/Forgery 1,037 -16.49% 18.48% 2.36% 48.57 866 160 Fraud Offenses 5,009 5,121 -2.19% 640 12.78% 13.64% 280.95 Embezzlement 9.70 173 218 -20.64% 66 38.15% 0.47% Extortion/Blackmail 52 69 -24.64% 3 5.77% 0.14% 2.92 **Bribery** 4 0 0.00% 1 25.00% 0.01% 0.22 **Stolen Property Offenses** 436 545 -20.00% 280 64.22% 1.19% 24.45 41,322 2,059.71 **Crimes Against Property Total** 36,722 -11.13% 8,336 22.70% 44.91% **Drug/Narcotic Violations** 13,429 13,901 -3.40% 11,364 84.62% 49.77% 753.22 12,295 -5.47% 10,700 45.57% 689.62 **Drug Equipment Violations** 13,006 87.03% 0.00% 0.00% 0.01% **Gambling Offenses** 3 0 0 0.17 Pornography/Obscene Material 286 237 20.68% 107 37.41% 1.06% 16.04 **Prostitution Offenses** 34 33 3.03% 21 61.76% 0.13% 1.91 Weapons Law Violations 900 954 -5.66% 558 62.00% 3.34% 50.48 **Animal Cruelty** 36 10 260.00% 11 30.56% 0.13% 2.02 **Crimes Against Society Total** 26.983 28.141 -4.11% 22,761 84.35% 33.00% 1,513.46 Total Group "A" Offenses 81.770 88.269 -7.36% 42.251 51.67% 4,586.43