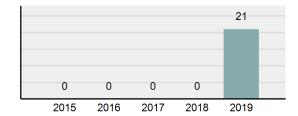

#### Total Group "A" Crime Offenses 5 Year Trend

Reported in Reported in Percent Offenses Percent Percent Of Rate Per Offense 2019 2018 Change Cleared Cleared Category 100,000\* Murder 28 31 -9.68% 21 75.00% 0.15% 1.57 4 **Negligent Manslaughter** 6 -33.33% 1 25.00% 0.02% 0.22 Non-consensual Sex Offenses: Rape 636 665 -4.36% 257 40.41% 3.52% 35.67 123 Sodomy 128 4.07% 60 46.88% 0.71% 7.18 140 117 79 7.85 Sexual Assault w/Obj 19.66% 56.43% 0.77% **Fondling** 1,070 1,022 4.70% 489 45.70% 5.92% 60.02 Aggravated Assault 3,061 2,992 2.31% 2,214 72.33% 16.94% 171.69 Simple Assault 11,156 11,981 -6.89% 7,155 64.14% 61.75% 625.73 1,534 -0.26% 47.25% 8.47% Intimidation 1,530 723 85.82 **Kidnapping** 217 216 0.46% 113 52.07% 1.20% 12.17 Consensual Sex Offenses: Incest 14 9 55.56% 6 42.86% 0.08% 0.79 Statutory Rape 78 110 -29.09% 36 46.15% 0.43% 4.37 Human Trafficking, Commercial 3 0 0.00% 0 0.00% 0.02% 0.17 **Sex Acts** Human Trafficking, Involuntary 0 0 0.00% 0 0.00% 0.00% 0.00 Servitude 61.74% **Crimes Against Persons Total** 18.065 18.806 -3.94% 11.154 22.09% 1.013.25 161 203 -20.69% 45.96% 0.44% Robbery 74 9.03 **Burglary/Breaking and Entering** 4.020 5.033 -20.13% 757 18.83% 10.95% 225.48 Larceny/Theft Offenses 16,730 19,413 -13.82% 4,363 26.08% 45.56% 938.37 Motor Vehicle Theft 1,638 2,013 -18.63% 370 22.59% 4.46% 91.87 Arson 149 167 -10.78% 53 35.57% 0.41% 8.36 **Destruction Of Property** 7,484 7.503 -0.25% 1,569 20.96% 20.38% 419.77 Counterfeiting/Forgery 1,037 -16.49% 18.48% 2.36% 48.57 866 160 Fraud Offenses 5,009 5,121 -2.19% 640 12.78% 13.64% 280.95 Embezzlement 9.70 173 218 -20.64% 66 38.15% 0.47% Extortion/Blackmail 52 69 -24.64% 3 5.77% 0.14% 2.92 **Bribery** 4 0 0.00% 1 25.00% 0.01% 0.22 **Stolen Property Offenses** 436 545 -20.00% 280 64.22% 1.19% 24.45 41,322 2,059.71 **Crimes Against Property Total** 36,722 -11.13% 8,336 22.70% 44.91% **Drug/Narcotic Violations** 13,429 13,901 -3.40% 11,364 84.62% 49.77% 753.22 12,295 -5.47% 10,700 45.57% 689.62 **Drug Equipment Violations** 13,006 87.03% 0.00% 0.00% 0.01% **Gambling Offenses** 3 0 0 0.17 Pornography/Obscene Material 286 237 20.68% 107 37.41% 1.06% 16.04 **Prostitution Offenses** 34 33 3.03% 21 61.76% 0.13% 1.91 Weapons Law Violations 900 954 -5.66% 558 62.00% 3.34% 50.48 **Animal Cruelty** 36 10 260.00% 11 30.56% 0.13% 2.02 **Crimes Against Society Total** 26.983 28.141 -4.11% 22,761 84.35% 33.00% 1,513.46 Total Group "A" Offenses 81.770 88.269 -7.36% 42.251 51.67% 4,586.43