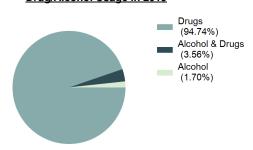

|
| Transporting/Transmitting/Importing  | 4.42%               |
| Distributing/Selling                 | 4.02%               |
| Buying/Receiving                     | 1.79%               |
| Cultivating/Manufacturing/Publishing | 0.23%               |
| Operating/Promoting/Assisting        | 0.15%               |
| Exploiting Children                  | 0.04%               |

#### **Juvenile Arrests Count 5 Year Trend**



#### **Drug/Narcotic Violations Arrests By Age in 2019**



### Usage of Drugs and/or Alcohol

#### Drug/Alcohol Usage in 2019

29.98% of the total Group "A" offenses reported in 2019 indicated drug and/or alcohol usage during the commission of a crime.

3.12% decrease from last years suspected drug and/or alcohol usage during the commission of Group "A" offenses.



#### Reported Group "A" Incidents in which the Offender(s) was Suspected of Using Drugs and/or alcohol in the Commission of the Crime

| Group "A" Offenses                       | Suspected of Using Alcohol | Suspected of Using Drugs | Suspected of Using<br>Drugs and Alcohol | Total Incidents of<br>Suspected Usage | Suspected Usage % |
|------------------------------------------|----------------------------|--------------------------|-----------------------------------------|---------------------------------------|-------------------|
| Murder                                   | 1                          | 3                        | 1                                       | 5                                     | 17.86%            |
| Negligent Manslaughter                   | 0