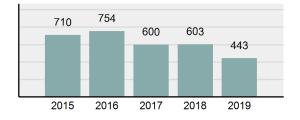

#### Total Group "A" Crime Offenses 5 Year Trend

Reported in Reported in Percent Offenses Percent Percent Of Rate Per Offense 2019 2018 Change Cleared Cleared Category 100,000\* Murder 28 31 -9.68% 21 75.00% 0.15% 1.57 4 **Negligent Manslaughter** 6 -33.33% 1 25.00% 0.02% 0.22 Non-consensual Sex Offenses: Rape 636 665 -4.36% 257 40.41% 3.52% 35.67 123 Sodomy 128 4.07% 60 46.88% 0.71% 7.18 140 117 79 7.85 Sexual Assault w/Obj 19.66% 56.43% 0.77% **Fondling** 1,070 1,022 4.70% 489 45.70% 5.92% 60.02 Aggravated Assault 3,061 2,992 2.31% 2,214 72.33% 16.94% 171.69 Simple Assault 11,156 11,981 -6.89% 7,155 64.14% 61.75% 625.73 1,534 -0.26% 47.25% 8.47% Intimidation 1,530 723 85.82 **Kidnapping** 217 216 0.46% 113 52.07% 1.20% 12.17 Consensual Sex Offenses: Incest 14 9 55.56% 6 42.86% 0.08% 0.79 Statutory Rape 78 110 -29.09% 36 46.15% 0.43% 4.37 Human Trafficking, Commercial 3 0 0.00% 0 0.00% 0.02% 0.17 **Sex Acts** Human Trafficking, Involuntary 0 0 0.00% 0 0.00% 0.00% 0.00 Servitude 61.74% **Crimes Against Persons Total** 18.065 18.806 -3.94% 11.154 22.09% 1.013.25 161 203 -20.69% 45.96% 0.44% Robbery 74 9.03 **Burglary/Breaking and Entering** 4.020 5.033 -20.13% 757 18.83% 10.95% 225.48 Larceny/Theft Offenses 16,730 19,413 -13.82% 4,363 26.08% 45.56% 938.37 Motor Vehicle Theft 1,638 2,013 -18.63% 370 22.59% 4.46% 91.87 Arson 149 167 -10.78% 53 35.57% 0.41% 8.36 **Destruction Of Property** 7,484 7.503 -0.25% 1,569 20.96% 20.38% 419.77 Counterfeiting/Forgery 1,037 -16.49% 18.48% 2.36% 48.57 866 160 Fraud Offenses 5,009 5,121 -2.19% 640 12.78% 13.64% 280.95 Embezzlement 9.70 173 218 -20.64% 66 38.15% 0.47% Extortion/Blackmail 52 69 -24.64% 3 5.77% 0.14% 2.92 **Bribery** 4 0 0.00% 1 25.00% 0.01% 0.22 **Stolen Property Offenses** 436 545 -20.00% 280 64.22% 1.19% 24.45 41,322 2,059.71 **Crimes Against Property Total** 36,722 -11.13% 8,336 22.70% 44.91% **Drug/Narcotic Violations** 13,429 13,901 -3.40% 11,364 84.62% 49.77% 753.22 12,295 -5.47% 10,700 45.57% 689.62 **Drug Equipment Violations** 13,006 87.03% 0.00% 0.00% 0.01% **Gambling Offenses** 3 0 0 0.17 Pornography/Obscene Material 286 237 20.68% 107 37.41% 1.06% 16.04 **Prostitution Offenses** 34 33 3.03% 21 61.76% 0.13% 1.91 Weapons Law Violations 900 954 -5.66% 558 62.00% 3.34% 50.48 **Animal Cruelty** 36 10 260.00% 11 30.56% 0.13% 2.02 **Crimes Against Society Total** 26.983 28.141 -4.11% 22,761 84.35% 33.00% 1,513.46 Total Group "A" Offenses 81.770 88.269 -7.36% 42.251 51.67% 4,586.43