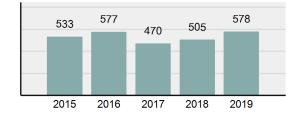

#### Crime Rate\* per 100,000 population 5 Year Trend

#### Total Group "A" Crime Offenses 5 Year Trend

Reported in Reported in Percent Offenses Percent Percent Of Rate Per Offense 2019 2018 Change Cleared Cleared Category 100,000\* Murder 28 31 -9.68% 21 75.00% 0.15% 1.57 4 **Negligent Manslaughter** 6 -33.33% 1 25.00% 0.02% 0.22 Non-consensual Sex Offenses: Rape 636 665 -4.36% 257 40.41% 3.52% 35.67 123 Sodomy 128 4.07% 60 46.88% 0.71% 7.18 140 117 79 7.85 Sexual Assault w/Obj 19.66% 56.43% 0.77% **Fondling** 1,070 1,022 4.70% 489 45.70% 5.92% 60.02 Aggravated Assault 3,061 2,992 2.31% 2,214 72.33% 16.94% 171.69 Simple Assault 11,156 11,981 -6.89% 7,155 64.14% 61.75% 625.73 1,534 -0.26% 47.25% 8.47% Intimidation 1,530 723 85.82 **Kidnapping** 217 216 0.46% 113 52.07% 1.20% 12.17 Consensual Sex Offenses: Incest 14 9 55.56% 6 42.86% 0.08% 0.79 Statutory Rape 78 110 -29.09% 36 46.15% 0.43% 4.37 Human Trafficking, Commercial 3 0 0.00% 0 0.00% 0.02% 0.17 **Sex Acts** Human Trafficking, Involuntary 0 0 0.00% 0 0.00% 0.00% 0.00 Servitude 61.74% **Crimes Against Persons Total** 18.065 18.806 -3.94% 11.154 22.09% 1.013.25 161 203 -20.69% 45.96% 0.44% Robbery 74 9.03 **Burglary/Breaking and Entering** 4.020 5.033 -20.13% 757 18.83% 10.95% 225.48 Larceny/Theft Offenses 16,730 19,413 -13.82% 4,363 26.08% 45.56% 938.37 Motor Vehicle Theft 1,638 2,013 -18.63% 370 22.59% 4.46% 91.87 Arson 149 167 -10.78% 53 35.57% 0.41% 8.36 **Destruction Of Property** 7,484 7.503 -0.25% 1,569 20.96% 20.38% 419.77 Counterfeiting/Forgery 1,037 -16.49% 18.48% 2.36% 48.57 866 160 Fraud Offenses 5,009 5,121 -2.19% 640 12.78% 13.64% 280.95 Embezzlement 9.70 173 218 -20.64% 66 38.15% 0.47% Extortion/Blackmail 52 69 -24.64% 3 5.77% 0.14% 2.92 **Bribery** 4 0 0.00% 1 25.00% 0.01% 0.22 **Stolen Property Offenses** 436 545 -20.00% 280 64.22% 1.19% 24.45 41,322 2,059.71 **Crimes Against Property Total** 36,722 -11.13% 8,336 22.70% 44.91% **Drug/Narcotic Violations** 13,429 13,901 -3.40% 11,364 84.62% 49.77% 753.22 12,295 -5.47% 10,700 45.57% 689.62 **Drug Equipment Violations** 13,006 87.03% 0.00% 0.00% 0.01% **Gambling Offenses** 3 0 0 0.17 Pornography/Obscene Material 286 237 20.68% 107 37.41% 1.06% 16.04 **Prostitution Offenses** 34 33 3.03% 21 61.76% 0.13% 1.91 Weapons Law Violations 900 954 -5.66% 558 62.00% 3.34% 50.48 **Animal Cruelty** 36 10 260.00% 11 30.56% 0.13% 2.02 **Crimes Against Society Total** 26.983 28.141 -4.11% 22,761 84.35% 33.00% 1,513.46 Total Group "A" Offenses 81.770 88.269 -7.36% 42.251 51.67% 4,586.43