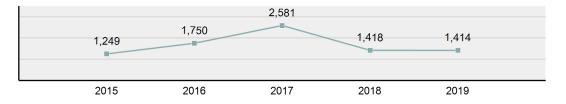

-|
| Highway/Road/Alley/Street/Sidewalk        | 34.40% |  |  |
| Residence/Home                            | 22.48% |  |  |
| Parking/Drop Lot/Garage                   | 6.65%  |  |  |
| Specialty Store                           | 6.65%  |  |  |
| Department/Discount Store                 | 4.82%  |  |  |

| Top Value of Property Loss |               |
|----------------------------|---------------|
| Percentage - 87.97%        |               |
| Other                      | \$ 108,604.00 |
| Automobiles                | \$ 51,003.00  |
| Tools                      | \$ 48,705.00  |
| Trucks                     | \$ 35,000.00  |
| Other Motor Vehicles       | \$ 31,000.00  |



\*Others: Religious Organization, Government, Others, Unknown



#### Estimated Recovered Value (in \$ 1,000s)



#### Victim Count of Stolen Property Offenses by Age



# Crimes Against Society



Malad, ID Submitted by Gary Walker

#### **Statewide Profile**

#### Data counts represent the number of offenses within a reported incident

'Crimes Against Society' represent society's prohibition against engaging in certain types of activity. For reporting purposes under the UCR/NIBRS rules and guidelines, all victims of crimes against society are classified as 'society' victims. Individual data on persons directly and/or indirectly affected by a crime against society, such as pornography, are not collected.

| Crimes Against So | ociety  |
|-------------------|---------|
| Offenses Reported | 26,983  |
| Changes from 2018 | -4.11%  |
| Rate per 100,000* | 1,513.4 |
| Total Arrests     | 14,113  |

###