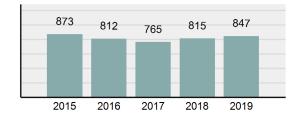

#### Crime Rate\* per 100,000 population 5 Year Trend

#### Total Group "A" Crime Offenses 5 Year Trend

Reported in Reported in Percent Offenses Percent Percent Of Rate Per Offense 2019 2018 Change Cleared Cleared Category 100,000\* Murder 28 31 -9.68% 21 75.00% 0.15% 1.57 4 **Negligent Manslaughter** 6 -33.33% 1 25.00% 0.02% 0.22 Non-consensual Sex Offenses: Rape 636 665 -4.36% 257 40.41% 3.52% 35.67 123 Sodomy 128 4.07% 60 46.88% 0.71% 7.18 140 117 79 7.85 Sexual Assault w/Obj 19.66% 56.43% 0.77% **Fondling** 1,070 1,022 4.70% 489 45.70% 5.92% 60.02 Aggravated Assault 3,061 2,992 2.31% 2,214 72.33% 16.94% 171.69 Simple Assault 11,156 11,981 -6.89% 7,155 64.14% 61.75% 625.73 1,534 -0.26% 47.25% 8.47% Intimidation 1,530 723 85.82 **Kidnapping** 217 216 0.46% 113 52.07% 1.20% 12.17 Consensual Sex Offenses: Incest 14 9 55.56% 6 42.86% 0.08% 0.79 Statutory Rape 78 110 -29.09% 36 46.15% 0.43% 4.37 Human Trafficking, Commercial 3 0 0.00% 0 0.00% 0.02% 0.17 **Sex Acts** Human Trafficking, Involuntary 0 0 0.00% 0 0.00% 0.00% 0.00 Servitude 61.74% **Crimes Against Persons Total** 18.065 18.806 -3.94% 11.154 22.09% 1.013.25 161 203 -20.69% 45.96% 0.44% Robbery 74 9.03 **Burglary/Breaking and Entering** 4.020 5.033 -20.13% 757 18.83% 10.95% 225.48 Larceny/Theft Offenses 16,730 19,413 -13.82% 4,363 26.08% 45.56% 938.37 Motor Vehicle Theft 1,638 2,013 -18.63% 370 22.59% 4.46% 91.87 Arson 149 167 -10.78% 53 35.57% 0.41% 8.36 **Destruction Of Property** 7,484 7.503 -0.25% 1,569 20.96% 20.38% 419.77 Counterfeiting/Forgery 1,037 -16.49% 18.48% 2.36% 48.57 866 160 Fraud Offenses 5,009 5,121 -2.19% 640 12.78% 13.64% 280.95 Embezzlement 9.70 173 218 -20.64% 66 38.15% 0.47% Extortion/Blackmail 52 69 -24.64% 3 5.77% 0.14% 2.92 **Bribery** 4 0 0.00% 1 25.00% 0.01% 0.22 **Stolen Property Offenses** 436 545 -20.00% 280 64.22% 1.19% 24.45 41,322 2,059.71 **Crimes Against Property Total** 36,722 -11.13% 8,336 22.70% 44.91% **Drug/Narcotic Violations** 13,429 13,901 -3.40% 11,364 84.62% 49.77% 753.22 12,295 -5.47% 10,700 45.57% 689.62 **Drug Equipment Violations** 13,006 87.03% 0.00% 0.00% 0.01% **Gambling Offenses** 3 0 0 0.17 Pornography/Obscene Material 286 237 20.68% 107 37.41% 1.06% 16.04 **Prostitution Offenses** 34 33 3.03% 21 61.76% 0.13% 1.91 Weapons Law Violations 900 954 -5.66% 558 62.00% 3.34% 50.48 **Animal Cruelty** 36 10 260.00% 11 30.56% 0.13% 2.02 **Crimes Against Society Total** 26.983 28.141 -4.11% 22,761 84.35% 33.00% 1,513.46 Total Group "A" Offenses 81.770 88.269 -7.36% 42.251 51.67% 4,586.43