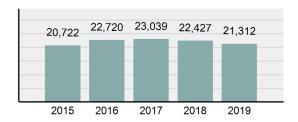

#### Crime Rate\* per 100,000 population 5 Year Trend

#### Total Group "A" Crime Offenses 5 Year Trend

Reported in Reported in Percent Offenses Percent Percent Of Rate Per Offense 2019 2018 Change Cleared Cleared Category 100,000\* Murder 28 31 -9.68% 21 75.00% 0.15% 1.57 4 **Negligent Manslaughter** 6 -33.33% 1 25.00% 0.02% 0.22 Non-consensual Sex Offenses: Rape 636 665 -4.36% 257 40.41% 3.52% 35.67 123 Sodomy 128 4.07% 60 46.88% 0.71% 7.18 140 117 79 7.85 Sexual Assault w/Obj 19.66% 56.43% 0.77% **Fondling** 1,070 1,022 4.70% 489 45.70% 5.92% 60.02 Aggravated Assault 3,061 2,992 2.31% 2,214 72.33% 16.94% 171.69 Simple Assault 11,156 11,981 -6.89% 7,155 64.14% 61.75% 625.73 1,534 -0.26% 47.25% 8.47% Intimidation 1,530 723 85.82 **Kidnapping** 217 216 0.46% 113 52.07% 1.20% 12.17 Consensual Sex Offenses: Incest 14 9 55.56% 6 42.86% 0.08% 0.79 Statutory Rape 78 110 -29.09% 36 46.15% 0.43% 4.37 Human Trafficking, Commercial 3 0 0.00% 0 0.00% 0.02% 0.17 **Sex Acts** Human Trafficking, Involuntary 0 0 0.00% 0 0.00% 0.00% 0.00 Servitude 61.74% **Crimes Against Persons Total** 18.065 18.806 -3.94% 11.154 22.09% 1.013.25 161 203 -20.69% 45.96% 0.44% Robbery 74 9.03 **Burglary/Breaking and Entering** 4.020 5.033 -20.13% 757 18.83% 10.95% 225.48 Larceny/Theft Offenses 16,730 19,413 -13.82% 4,363 26.08% 45.56% 938.37 Motor Vehicle Theft 1,638 2,013 -18.63% 370 22.59% 4.46% 91.87 Arson 149 167 -10.78% 53 35.57% 0.41% 8.36 **Destruction Of Property** 7,484 7.503 -0.25% 1,569 20.96% 20.38% 419.77 Counterfeiting/Forgery 1,037 -16.49% 18.48% 2.36% 48.57 866 160 Fraud Offenses 5,009 5,121 -2.19% 640 12.78% 13.64% 280.95 Embezzlement 9.70 173 218 -20.64% 66 38.15% 0.47% Extortion/Blackmail 52 69 -24.64% 3 5.77% 0.14% 2.92 **Bribery** 4 0 0.00% 1 25.00% 0.01% 0.22 **Stolen Property Offenses** 436 545 -20.00% 280 64.22% 1.19% 24.45 41,322 2,059.71 **Crimes Against Property Total** 36,722 -11.13% 8,336 22.70% 44.91% **Drug/Narcotic Violations** 13,429 13,901 -3.40% 11,364 84.62% 49.77% 753.22 12,295 -5.47% 10,700 45.57% 689.62 **Drug Equipment Violations** 13,006 87.03% 0.00% 0.00% 0.01% **Gambling Offenses** 3 0 0 0.17 Pornography/Obscene Material 286 237 20.68% 107 37.41% 1.06% 16.04 **Prostitution Offenses** 34 33 3.03% 21 61.76% 0.13% 1.91 Weapons Law Violations 900 954 -5.66% 558 62.00% 3.34% 50.48 **Animal Cruelty** 36 10 260.00% 11 30.56% 0.13% 2.02 **Crimes Against Society Total** 26.983 28.141 -4.11% 22,761 84.35% 33.00% 1,513.46 Total Group "A" Offenses 81.770 88.269 -7.36% 42.251 51.67% 4,586.43