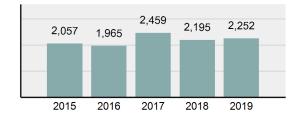

#### Crime Rate\* per 100,000 population 5 Year Trend

#### Total Group "A" Crime Offenses 5 Year Trend

Reported in Reported in Percent Offenses Percent Percent Of Rate Per Offense 2019 2018 Change Cleared Cleared Category 100,000\* Murder 28 31 -9.68% 21 75.00% 0.15% 1.57 4 **Negligent Manslaughter** 6 -33.33% 1 25.00% 0.02% 0.22 Non-consensual Sex Offenses: Rape 636 665 -4.36% 257 40.41% 3.52% 35.67 123 Sodomy 128 4.07% 60 46.88% 0.71% 7.18 140 117 79 7.85 Sexual Assault w/Obj 19.66% 56.43% 0.77% **Fondling** 1,070 1,022 4.70% 489 45.70% 5.92% 60.02 Aggravated Assault 3,061 2,992 2.31% 2,214 72.33% 16.94% 171.69 Simple Assault 11,156 11,981 -6.89% 7,155 64.14% 61.75% 625.73 1,534 -0.26% 47.25% 8.47% Intimidation 1,530 723 85.82 **Kidnapping** 217 216 0.46% 113 52.07% 1.20% 12.17 Consensual Sex Offenses: Incest 14 9 55.56% 6 42.86% 0.08% 0.79 Statutory Rape 78 110 -29.09% 36 46.15% 0.43% 4.37 Human Trafficking, Commercial 3 0 0.00% 0 0.00% 0.02% 0.17 **Sex Acts** Human Trafficking, Involuntary 0 0 0.00% 0 0.00% 0.00% 0.00 Servitude 61.74% **Crimes Against Persons Total** 18.065 18.806 -3.94% 11.154 22.09% 1.013.25 161 203 -20.69% 45.96% 0.44% Robbery 74 9.03 **Burglary/Breaking and Entering** 4.020 5.033 -20.13% 757 18.83% 10.95% 225.48 Larceny/Theft Offenses 16,730 19,413 -13.82% 4,363 26.08% 45.56% 938.37 Motor Vehicle Theft 1,638 2,013 -18.63% 370 22.59% 4.46% 91.87 Arson 149 167 -10.78% 53 35.57% 0.41% 8.36 **Destruction Of Property** 7,484 7.503 -0.25% 1,569 20.96% 20.38% 419.77 Counterfeiting/Forgery 1,037 -16.49% 18.48% 2.36% 48.57 866 160 Fraud Offenses 5,009 5,121 -2.19% 640 12.78% 13.64% 280.95 Embezzlement 9.70 173 218 -20.64% 66 38.15% 0.47% Extortion/Blackmail 52 69 -24.64% 3 5.77% 0.14% 2.92 **Bribery** 4 0 0.00% 1 25.00% 0.01% 0.22 **Stolen Property Offenses** 436 545 -20.00% 280 64.22% 1.19% 24.45 41,322 2,059.71 **Crimes Against Property Total** 36,722 -11.13% 8,336 22.70% 44.91% **Drug/Narcotic Violations** 13,429 13,901 -3.40% 11,364 84.62% 49.77% 753.22 12,295 -5.47% 10,700 45.57% 689.62 **Drug Equipment Violations** 13,006 87.03% 0.00% 0.00% 0.01% **Gambling Offenses** 3 0 0 0.17 Pornography/Obscene Material 286 237 20.68% 107 37.41% 1.06% 16.04 **Prostitution Offenses** 34 33 3.03% 21 61.76% 0.13% 1.91 Weapons Law Violations 900 954 -5.66% 558 62.00% 3.34% 50.48 **Animal Cruelty** 36 10 260.00% 11 30.56% 0.13% 2.02 **Crimes Against Society Total** 26.983 28.141 -4.11% 22,761 84.35% 33.00% 1,513.46 Total Group "A" Offenses 81.770 88.269 -7.36% 42.251 51.67% 4,586.43