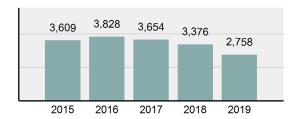

#### Crime Rate\* per 100,000 population 5 Year Trend

#### Total Group "A" Crime Offenses 5 Year Trend

Reported in Reported in Percent Offenses Percent Percent Of Rate Per Offense 2019 2018 Change Cleared Cleared Category 100,000\* Murder 28 31 -9.68% 21 75.00% 0.15% 1.57 4 **Negligent Manslaughter** 6 -33.33% 1 25.00% 0.02% 0.22 Non-consensual Sex Offenses: Rape 636 665 -4.36% 257 40.41% 3.52% 35.67 123 Sodomy 128 4.07% 60 46.88% 0.71% 7.18 140 117 79 7.85 Sexual Assault w/Obj 19.66% 56.43% 0.77% **Fondling** 1,070 1,022 4.70% 489 45.70% 5.92% 60.02 Aggravated Assault 3,061 2,992 2.31% 2,214 72.33% 16.94% 171.69 Simple Assault 11,156 11,981 -6.89% 7,155 64.14% 61.75% 625.73 1,534 -0.26% 47.25% 8.47% Intimidation 1,530 723 85.82 **Kidnapping** 217 216 0.46% 113 52.07% 1.20% 12.17 Consensual Sex Offenses: Incest 14 9 55.56% 6 42.86% 0.08% 0.79 Statutory Rape 78 110 -29.09% 36 46.15% 0.43% 4.37 Human Trafficking, Commercial 3 0 0.00% 0 0.00% 0.02% 0.17 **Sex Acts** Human Trafficking, Involuntary 0 0 0.00% 0 0.00% 0.00% 0.00 Servitude 61.74% **Crimes Against Persons Total** 18.065 18.806 -3.94% 11.154 22.09% 1.013.25 161 203 -20.69% 45.96% 0.44% Robbery 74 9.03 **Burglary/Breaking and Entering** 4.020 5.033 -20.13% 757 18.83% 10.95% 225.48 Larceny/Theft Offenses 16,730 19,413 -13.82% 4,363 26.08% 45.56% 938.37 Motor Vehicle Theft 1,638 2,013 -18.63% 370 22.59% 4.46% 91.87 Arson 149 167 -10.78% 53 35.57% 0.41% 8.36 **Destruction Of Property** 7,484 7.503 -0.25% 1,569 20.96% 20.38% 419.77 Counterfeiting/Forgery 1,037 -16.49% 18.48% 2.36% 48.57 866 160 Fraud Offenses 5,009 5,121 -2.19% 640 12.78% 13.64% 280.95 Embezzlement 9.70 173 218 -20.64% 66 38.15% 0.47% Extortion/Blackmail 52 69 -24.64% 3 5.77% 0.14% 2.92 **Bribery** 4 0 0.00% 1 25.00% 0.01% 0.22 **Stolen Property Offenses** 436 545 -20.00% 280 64.22% 1.19% 24.45 41,322 2,059.71 **Crimes Against Property Total** 36,722 -11.13% 8,336 22.70% 44.91% **Drug/Narcotic Violations** 13,429 13,901 -3.40% 11,364 84.62% 49.77% 753.22 12,295 -5.47% 10,700 45.57% 689.62 **Drug Equipment Violations** 13,006 87.03% 0.00% 0.00% 0.01% **Gambling Offenses** 3 0 0 0.17 Pornography/Obscene Material 286 237 20.68% 107 37.41% 1.06% 16.04 **Prostitution Offenses** 34 33 3.03% 21 61.76% 0.13% 1.91 Weapons Law Violations 900 954 -5.66% 558 62.00% 3.34% 50.48 **Animal Cruelty** 36 10 260.00% 11 30.56% 0.13% 2.02 **Crimes Against Society Total** 26.983 28.141 -4.11% 22,761 84.35% 33.00% 1,513.46 Total Group "A" Offenses 81.770 88.269 -7.36% 42.251 51.67% 4,586.43