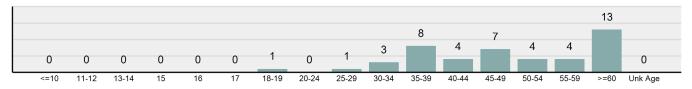

#### Total Group "A" Crime Offenses 5 Year Trend

Reported in Reported in Percent Offenses Percent Percent Of Rate Per Offense 2019 2018 Change Cleared Cleared Category 100,000\* Murder 28 31 -9.68% 21 75.00% 0.15% 1.57 4 **Negligent Manslaughter** 6 -33.33% 1 25.00% 0.02% 0.22 Non-consensual Sex Offenses: Rape 636 665 -4.36% 257 40.41% 3.52% 35.67 123 Sodomy 128 4.07% 60 46.88% 0.71% 7.18 140 117 79 7.85 Sexual Assault w/Obj 19.66% 56.43% 0.77% **Fondling** 1,070 1,022 4.70% 489 45.70% 5.92% 60.02 Aggravated Assault 3,061 2,992 2.31% 2,214 72.33% 16.94% 171.69 Simple Assault 11,156 11,981 -6.89% 7,155 64.14% 61.75% 625.73 1,534 -0.26% 47.25% 8.47% Intimidation 1,530 723 85.82 **Kidnapping** 217 216 0.46% 113 52.07% 1.20% 12.17 Consensual Sex Offenses: Incest 14 9 55.56% 6 42.86% 0.08% 0.79 Statutory Rape 78 110 -29.09% 36 46.15% 0.43% 4.37 Human Trafficking, Commercial 3 0 0.00% 0 0.00% 0.02% 0.17 **Sex Acts** Human Trafficking, Involuntary 0 0 0.00% 0 0.00% 0.00% 0.00 Servitude 61.74% **Crimes Against Persons Total** 18.065 18.806 -3.94% 11.154 22.09% 1.013.25 161 203 -20.69% 45.96% 0.44% Robbery 74 9.03 **Burglary/Breaking and Entering** 4.020 5.033 -20.13% 757 18.83% 10.95% 225.48 Larceny/Theft Offenses 16,730 19,413 -13.82% 4,363 26.08% 45.56% 938.37 Motor Vehicle Theft 1,638 2,013 -18.63% 370 22.59% 4.46% 91.87 Arson 149 167 -10.78% 53 35.57% 0.41% 8.36 **Destruction Of Property** 7,484 7.503 -0.25% 1,569 20.96% 20.38% 419.77 Counterfeiting/Forgery 1,037 -16.49% 18.48% 2.36% 48.57 866 160 Fraud Offenses 5,009 5,121 -2.19% 640 12.78% 13.64% 280.95 Embezzlement 9.70 173 218 -20.64% 66 38.15% 0.47% Extortion/Blackmail 52 69 -24.64% 3 5.77% 0.14% 2.92 **Bribery** 4 0 0.00% 1 25.00% 0.01% 0.22 **Stolen Property Offenses** 436 545 -20.00% 280 64.22% 1.19% 24.45 41,322 2,059.71 **Crimes Against Property Total** 36,722 -11.13% 8,336 22.70% 44.91% **Drug/Narcotic Violations** 13,429 13,901 -3.40% 11,364 84.62% 49.77% 753.22 12,295 -5.47% 10,700 45.57% 689.62 **Drug Equipment Violations** 13,006 87.03% 0.00% 0.00% 0.01% **Gambling Offenses** 3 0 0 0.17 Pornography/Obscene Material 286 237 20.68% 107 37.41% 1.06% 16.04 **Prostitution Offenses** 34 33 3.03% 21 61.76% 0.13% 1.91 Weapons Law Violations 900 954 -5.66% 558 62.00% 3.34% 50.48 **Animal Cruelty** 36 10 260.00% 11 30.56% 0.13% 2.02 **Crimes Against Society Total** 26.983 28.141 -4.11% 22,761 84.35% 33.00% 1,513.46 Total Group "A" Offenses 81.770 88.269 -7.36% 42.251 51.67% 4,586.43