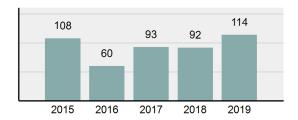

#### Total Group "A" Crime Offenses 5 Year Trend

Reported in Reported in Percent Offenses Percent Percent Of Rate Per Offense 2019 2018 Change Cleared Cleared Category 100,000\* Murder 28 31 -9.68% 21 75.00% 0.15% 1.57 4 **Negligent Manslaughter** 6 -33.33% 1 25.00% 0.02% 0.22 Non-consensual Sex Offenses: Rape 636 665 -4.36% 257 40.41% 3.52% 35.67 123 Sodomy 128 4.07% 60 46.88% 0.71% 7.18 140 117 79 7.85 Sexual Assault w/Obj 19.66% 56.43% 0.77% **Fondling** 1,070 1,022 4.70% 489 45.70% 5.92% 60.02 Aggravated Assault 3,061 2,992 2.31% 2,214 72.33% 16.94% 171.69 Simple Assault 11,156 11,981 -6.89% 7,155 64.14% 61.75% 625.73 1,534 -0.26% 47.25% 8.47% Intimidation 1,530 723 85.82 **Kidnapping** 217 216 0.46% 113 52.07% 1.20% 12.17 Consensual Sex Offenses: Incest 14 9 55.56% 6 42.86% 0.08% 0.79 Statutory Rape 78 110 -29.09% 36 46.15% 0.43% 4.37 Human Trafficking, Commercial 3 0 0.00% 0 0.00% 0.02% 0.17 **Sex Acts** Human Trafficking, Involuntary 0 0 0.00% 0 0.00% 0.00% 0.00 Servitude 61.74% **Crimes Against Persons Total** 18.065 18.806 -3.94% 11.154 22.09% 1.013.25 161 203 -20.69% 45.96% 0.44% Robbery 74 9.03 **Burglary/Breaking and Entering** 4.020 5.033 -20.13% 757 18.83% 10.95% 225.48 Larceny/Theft Offenses 16,730 19,413 -13.82% 4,363 26.08% 45.56% 938.37 Motor Vehicle Theft 1,638 2,013 -18.63% 370 22.59% 4.46% 91.87 Arson 149 167 -10.78% 53 35.57% 0.41% 8.36 **Destruction Of Property** 7,484 7.503 -0.25% 1,569 20.96% 20.38% 419.77 Counterfeiting/Forgery 1,037 -16.49% 18.48% 2.36% 48.57 866 160 Fraud Offenses 5,009 5,121 -2.19% 640 12.78% 13.64% 280.95 Embezzlement 9.70 173 218 -20.64% 66 38.15% 0.47% Extortion/Blackmail 52 69 -24.64% 3 5.77% 0.14% 2.92 **Bribery** 4 0 0.00% 1 25.00% 0.01% 0.22 **Stolen Property Offenses** 436 545 -20.00% 280 64.22% 1.19% 24.45 41,322 2,059.71 **Crimes Against Property Total** 36,722 -11.13% 8,336 22.70% 44.91% **Drug/Narcotic Violations** 13,429 13,901 -3.40% 11,364 84.62% 49.77% 753.22 12,295 -5.47% 10,700 45.57% 689.62 **Drug Equipment Violations** 13,006 87.03% 0.00% 0.00% 0.01% **Gambling Offenses** 3 0 0 0.17 Pornography/Obscene Material 286 237 20.68% 107 37.41% 1.06% 16.04 **Prostitution Offenses** 34 33 3.03% 21 61.76% 0.13% 1.91 Weapons Law Violations 900 954 -5.66% 558 62.00% 3.34% 50.48 **Animal Cruelty** 36 10 260.00% 11 30.56% 0.13% 2.02 **Crimes Against Society Total** 26.983 28.141 -4.11% 22,761 84.35% 33.00% 1,513.46 Total Group "A" Offenses 81.770 88.269 -7.36% 42.251 51.67% 4,586.43