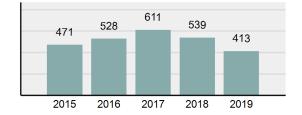

#### Crime Rate\* per 100,000 population 5 Year Trend

#### Total Group "A" Crime Offenses 5 Year Trend

Reported in Reported in Percent Offenses Percent Percent Of Rate Per Offense 2019 2018 Change Cleared Cleared Category 100,000\* Murder 28 31 -9.68% 21 75.00% 0.15% 1.57 4 **Negligent Manslaughter** 6 -33.33% 1 25.00% 0.02% 0.22 Non-consensual Sex Offenses: Rape 636 665 -4.36% 257 40.41% 3.52% 35.67 123 Sodomy 128 4.07% 60 46.88% 0.71% 7.18 140 117 79 7.85 Sexual Assault w/Obj 19.66% 56.43% 0.77% **Fondling** 1,070 1,022 4.70% 489 45.70% 5.92% 60.02 Aggravated Assault 3,061 2,992 2.31% 2,214 72.33% 16.94% 171.69 Simple Assault 11,156 11,981 -6.89% 7,155 64.14% 61.75% 625.73 1,534 -0.26% 47.25% 8.47% Intimidation 1,530 723 85.82 **Kidnapping** 217 216 0.46% 113 52.07% 1.20% 12.17 Consensual Sex Offenses: Incest 14 9 55.56% 6 42.86% 0.08% 0.79 Statutory Rape 78 110 -29.09% 36 46.15% 0.43% 4.37 Human Trafficking, Commercial 3 0 0.00% 0 0.00% 0.02% 0.17 **Sex Acts** Human Trafficking, Involuntary 0 0 0.00% 0 0.00% 0.00% 0.00 Servitude 61.74% **Crimes Against Persons Total** 18.065 18.806 -3.94% 11.154 22.09% 1.013.25 161 203 -20.69% 45.96% 0.44% Robbery 74 9.03 **Burglary/Breaking and Entering** 4.020 5.033 -20.13% 757 18.83% 10.95% 225.48 Larceny/Theft Offenses 16,730 19,413 -13.82% 4,363 26.08% 45.56% 938.37 Motor Vehicle Theft 1,638 2,013 -18.63% 370 22.59% 4.46% 91.87 Arson 149 167 -10.78% 53 35.57% 0.41% 8.36 **Destruction Of Property** 7,484 7.503 -0.25% 1,569 20.96% 20.38% 419.77 Counterfeiting/Forgery 1,037 -16.49% 18.48% 2.36% 48.57 866 160 Fraud Offenses 5,009 5,121 -2.19% 640 12.78% 13.64% 280.95 Embezzlement 9.70 173 218 -20.64% 66 38.15% 0.47% Extortion/Blackmail 52 69 -24.64% 3 5.77% 0.14% 2.92 **Bribery** 4 0 0.00% 1 25.00% 0.01% 0.22 **Stolen Property Offenses** 436 545 -20.00% 280 64.22% 1.19% 24.45 41,322 2,059.71 **Crimes Against Property Total** 36,722 -11.13% 8,336 22.70% 44.91% **Drug/Narcotic Violations** 13,429 13,901 -3.40% 11,364 84.62% 49.77% 753.22 12,295 -5.47% 10,700 45.57% 689.62 **Drug Equipment Violations** 13,006 87.03% 0.00% 0.00% 0.01% **Gambling Offenses** 3 0 0 0.17 Pornography/Obscene Material 286 237 20.68% 107 37.41% 1.06% 16.04 **Prostitution Offenses** 34 33 3.03% 21 61.76% 0.13% 1.91 Weapons Law Violations 900 954 -5.66% 558 62.00% 3.34% 50.48 **Animal Cruelty** 36 10 260.00% 11 30.56% 0.13% 2.02 **Crimes Against Society Total** 26.983 28.141 -4.11% 22,761 84.35% 33.00% 1,513.46 Total Group "A" Offenses 81.770 88.269 -7.36% 42.251 51.67% 4,586.43