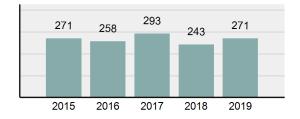

#### Total Group "A" Crime Offenses 5 Year Trend

Reported in Reported in Percent Offenses Percent Percent Of Rate Per Offense 2019 2018 Change Cleared Cleared Category 100,000\* Murder 28 31 -9.68% 21 75.00% 0.15% 1.57 4 **Negligent Manslaughter** 6 -33.33% 1 25.00% 0.02% 0.22 Non-consensual Sex Offenses: Rape 636 665 -4.36% 257 40.41% 3.52% 35.67 123 Sodomy 128 4.07% 60 46.88% 0.71% 7.18 140 117 79 7.85 Sexual Assault w/Obj 19.66% 56.43% 0.77% **Fondling** 1,070 1,022 4.70% 489 45.70% 5.92% 60.02 Aggravated Assault 3,061 2,992 2.31% 2,214 72.33% 16.94% 171.69 Simple Assault 11,156 11,981 -6.89% 7,155 64.14% 61.75% 625.73 1,534 -0.26% 47.25% 8.47% Intimidation 1,530 723 85.82 **Kidnapping** 217 216 0.46% 113 52.07% 1.20% 12.17 Consensual Sex Offenses: Incest 14 9 55.56% 6 42.86% 0.08% 0.79 Statutory Rape 78 110 -29.09% 36 46.15% 0.43% 4.37 Human Trafficking, Commercial 3 0 0.00% 0 0.00% 0.02% 0.17 **Sex Acts** Human Trafficking, Involuntary 0 0 0.00% 0 0.00% 0.00% 0.00 Servitude 61.74% **Crimes Against Persons Total** 18.065 18.806 -3.94% 11.154 22.09% 1.013.25 161 203 -20.69% 45.96% 0.44% Robbery 74 9.03 **Burglary/Breaking and Entering** 4.020 5.033 -20.13% 757 18.83% 10.95% 225.48 Larceny/Theft Offenses 16,730 19,413 -13.82% 4,363 26.08% 45.56% 938.37 Motor Vehicle Theft 1,638 2,013 -18.63% 370 22.59% 4.46% 91.87 Arson 149 167 -10.78% 53 35.57% 0.41% 8.36 **Destruction Of Property** 7,484 7.503 -0.25% 1,569 20.96% 20.38% 419.77 Counterfeiting/Forgery 1,037 -16.49% 18.48% 2.36% 48.57 866 160 Fraud Offenses 5,009 5,121 -2.19% 640 12.78% 13.64% 280.95 Embezzlement 9.70 173 218 -20.64% 66 38.15% 0.47% Extortion/Blackmail 52 69 -24.64% 3 5.77% 0.14% 2.92 **Bribery** 4 0 0.00% 1 25.00% 0.01% 0.22 **Stolen Property Offenses** 436 545 -20.00% 280 64.22% 1.19% 24.45 41,322 2,059.71 **Crimes Against Property Total** 36,722 -11.13% 8,336 22.70% 44.91% **Drug/Narcotic Violations** 13,429 13,901 -3.40% 11,364 84.62% 49.77% 753.22 12,295 -5.47% 10,700 45.57% 689.62 **Drug Equipment Violations** 13,006 87.03% 0.00% 0.00% 0.01% **Gambling Offenses** 3 0 0 0.17 Pornography/Obscene Material 286 237 20.68% 107 37.41% 1.06% 16.04 **Prostitution Offenses** 34 33 3.03% 21 61.76% 0.13% 1.91 Weapons Law Violations 900 954 -5.66% 558 62.00% 3.34% 50.48 **Animal Cruelty** 36 10 260.00% 11 30.56% 0.13% 2.02 **Crimes Against Society Total** 26.983 28.141 -4.11% 22,761 84.35% 33.00% 1,513.46 Total Group "A" Offenses 81.770 88.269 -7.36% 42.251 51.67% 4,586.43