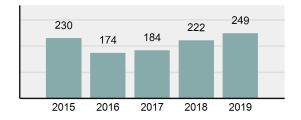

#### Crime Rate\* per 100,000 population 5 Year Trend

#### Total Group "A" Crime Offenses 5 Year Trend

Reported in Reported in Percent Offenses Percent Percent Of Rate Per Offense 2019 2018 Change Cleared Cleared Category 100,000\* Murder 28 31 -9.68% 21 75.00% 0.15% 1.57 4 **Negligent Manslaughter** 6 -33.33% 1 25.00% 0.02% 0.22 Non-consensual Sex Offenses: Rape 636 665 -4.36% 257 40.41% 3.52% 35.67 123 Sodomy 128 4.07% 60 46.88% 0.71% 7.18 140 117 79 7.85 Sexual Assault w/Obj 19.66% 56.43% 0.77% **Fondling** 1,070 1,022 4.70% 489 45.70% 5.92% 60.02 Aggravated Assault 3,061 2,992 2.31% 2,214 72.33% 16.94% 171.69 Simple Assault 11,156 11,981 -6.89% 7,155 64.14% 61.75% 625.73 1,534 -0.26% 47.25% 8.47% Intimidation 1,530 723 85.82 **Kidnapping** 217 216 0.46% 113 52.07% 1.20% 12.17 Consensual Sex Offenses: Incest 14 9 55.56% 6 42.86% 0.08% 0.79 Statutory Rape 78 110 -29.09% 36 46.15% 0.43% 4.37 Human Trafficking, Commercial 3 0 0.00% 0 0.00% 0.02% 0.17 **Sex Acts** Human Trafficking, Involuntary 0 0 0.00% 0 0.00% 0.00% 0.00 Servitude 61.74% **Crimes Against Persons Total** 18.065 18.806 -3.94% 11.154 22.09% 1.013.25 161 203 -20.69% 45.96% 0.44% Robbery 74 9.03 **Burglary/Breaking and Entering** 4.020 5.033 -20.13% 757 18.83% 10.95% 225.48 Larceny/Theft Offenses 16,730 19,413 -13.82% 4,363 26.08% 45.56% 938.37 Motor Vehicle Theft 1,638 2,013 -18.63% 370 22.59% 4.46% 91.87 Arson 149 167 -10.78% 53 35.57% 0.41% 8.36 **Destruction Of Property** 7,484 7.503 -0.25% 1,569 20.96% 20.38% 419.77 Counterfeiting/Forgery 1,037 -16.49% 18.48% 2.36% 48.57 866 160 Fraud Offenses 5,009 5,121 -2.19% 640 12.78% 13.64% 280.95 Embezzlement 9.70 173 218 -20.64% 66 38.15% 0.47% Extortion/Blackmail 52 69 -24.64% 3 5.77% 0.14% 2.92 **Bribery** 4 0 0.00% 1 25.00% 0.01% 0.22 **Stolen Property Offenses** 436 545 -20.00% 280 64.22% 1.19% 24.45 41,322 2,059.71 **Crimes Against Property Total** 36,722 -11.13% 8,336 22.70% 44.91% **Drug/Narcotic Violations** 13,429 13,901 -3.40% 11,364 84.62% 49.77% 753.22 12,295 -5.47% 10,700 45.57% 689.62 **Drug Equipment Violations** 13,006 87.03% 0.00% 0.00% 0.01% **Gambling Offenses** 3 0 0 0.17 Pornography/Obscene Material 286 237 20.68% 107 37.41% 1.06% 16.04 **Prostitution Offenses** 34 33 3.03% 21 61.76% 0.13% 1.91 Weapons Law Violations 900 954 -5.66% 558 62.00% 3.34% 50.48 **Animal Cruelty** 36 10 260.00% 11 30.56% 0.13% 2.02 **Crimes Against Society Total** 26.983 28.141 -4.11% 22,761 84.35% 33.00% 1,513.46 Total Group "A" Offenses 81.770 88.269 -7.36% 42.251 51.67% 4,586.43