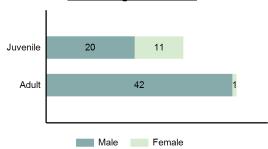

#### 2018 Violent Crime Rate per 100,000 population State Ranking By Region

| Rate: | West Region:                                                                                                                                 | Rate:                                                                                                                                                                                        |
|-------|----------------------------------------------------------------------------------------------------------------------------------------------|----------------------------------------------------------------------------------------------------------------------------------------------------------------------------------------------|
| 995.9 | Alaska                                                                                                                                       | 885.0                                                                                                                                                                                        |
| 623.7 | New Mexico                                                                                                                                   | 856.6                                                                                                                                                                                        |
| 543.6 | Nevada                                                                                                                                       | 541.1                                                                                                                                                                                        |
| 537.5 | Arizona                                                                                                                                      | 474.9                                                                                                                                                                                        |
| 519.6 | California                                                                                                                                   | 447.4                                                                                                                                                                                        |
| 488.3 | Colorado                                                                                                                                     | 397.2                                                                                                                                                                                        |
| 468.7 | Montana                                                                                                                                      | 374.1                                                                                                                                                                                        |
| 466.1 |                                                                                                                                              | 311.5                                                                                                                                                                                        |
| 423.6 | · ·                                                                                                                                          |                                                                                                                                                                                              |
| 410.9 | -                                                                                                                                            | 285.5                                                                                                                                                                                        |
| 384.9 | Hawaii                                                                                                                                       | 248.6                                                                                                                                                                                        |
| 377.6 | Utah                                                                                                                                         | 233.1                                                                                                                                                                                        |
| 326.6 | Idaho                                                                                                                                        | 227.1                                                                                                                                                                                        |
| 289.9 | Wyoming                                                                                                                                      | 212.2                                                                                                                                                                                        |
| 234.4 |                                                                                                                                              |                                                                                                                                                                                              |
| 211.9 |                                                                                                                                              |                                                                                                                                                                                              |
| 200.0 |                                                                                                                                              |                                                                                                                                                                                              |
|       | 995.9<br>623.7<br>543.6<br>537.5<br>519.6<br>488.3<br>468.7<br>466.1<br>423.6<br>410.9<br>384.9<br>377.6<br>326.6<br>289.9<br>234.4<br>211.9 | 995.9 Alaska 623.7 New Mexico 543.6 Nevada 537.5 Arizona 519.6 California 488.3 Colorado 468.7 Montana 466.1 Washington 410.9 Oregon Hawaii 377.6 Utah 326.6 Idaho 289.9 Wyoming 234.4 211.9 |