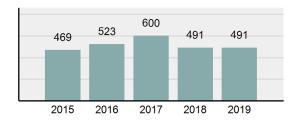

#### Total Group "A" Crime Offenses 5 Year Trend

Reported in Reported in Percent Offenses Percent Percent Of Rate Per Offense 2019 2018 Change Cleared Cleared Category 100,000\* Murder 28 31 -9.68% 21 75.00% 0.15% 1.57 4 **Negligent Manslaughter** 6 -33.33% 1 25.00% 0.02% 0.22 Non-consensual Sex Offenses: Rape 636 665 -4.36% 257 40.41% 3.52% 35.67 123 Sodomy 128 4.07% 60 46.88% 0.71% 7.18 140 117 79 7.85 Sexual Assault w/Obj 19.66% 56.43% 0.77% **Fondling** 1,070 1,022 4.70% 489 45.70% 5.92% 60.02 Aggravated Assault 3,061 2,992 2.31% 2,214 72.33% 16.94% 171.69 Simple Assault 11,156 11,981 -6.89% 7,155 64.14% 61.75% 625.73 1,534 -0.26% 47.25% 8.47% Intimidation 1,530 723 85.82 **Kidnapping** 217 216 0.46% 113 52.07% 1.20% 12.17 Consensual Sex Offenses: Incest 14 9 55.56% 6 42.86% 0.08% 0.79 Statutory Rape 78 110 -29.09% 36 46.15% 0.43% 4.37 Human Trafficking, Commercial 3 0 0.00% 0 0.00% 0.02% 0.17 **Sex Acts** Human Trafficking, Involuntary 0 0 0.00% 0 0.00% 0.00% 0.00 Servitude 61.74% **Crimes Against Persons Total** 18.065 18.806 -3.94% 11.154 22.09% 1.013.25 161 203 -20.69% 45.96% 0.44% Robbery 74 9.03 **Burglary/Breaking and Entering** 4.020 5.033 -20.13% 757 18.83% 10.95% 225.48 Larceny/Theft Offenses 16,730 19,413 -13.82% 4,363 26.08% 45.56% 938.37 Motor Vehicle Theft 1,638 2,013 -18.63% 370 22.59% 4.46% 91.87 Arson 149 167 -10.78% 53 35.57% 0.41% 8.36 **Destruction Of Property** 7,484 7.503 -0.25% 1,569 20.96% 20.38% 419.77 Counterfeiting/Forgery 1,037 -16.49% 18.48% 2.36% 48.57 866 160 Fraud Offenses 5,009 5,121 -2.19% 640 12.78% 13.64% 280.95 Embezzlement 9.70 173 218 -20.64% 66 38.15% 0.47% Extortion/Blackmail 52 69 -24.64% 3 5.77% 0.14% 2.92 **Bribery** 4 0 0.00% 1 25.00% 0.01% 0.22 **Stolen Property Offenses** 436 545 -20.00% 280 64.22% 1.19% 24.45 41,322 2,059.71 **Crimes Against Property Total** 36,722 -11.13% 8,336 22.70% 44.91% **Drug/Narcotic Violations** 13,429 13,901 -3.40% 11,364 84.62% 49.77% 753.22 12,295 -5.47% 10,700 45.57% 689.62 **Drug Equipment Violations** 13,006 87.03% 0.00% 0.00% 0.01% **Gambling Offenses** 3 0 0 0.17 Pornography/Obscene Material 286 237 20.68% 107 37.41% 1.06% 16.04 **Prostitution Offenses** 34 33 3.03% 21 61.76% 0.13% 1.91 Weapons Law Violations 900 954 -5.66% 558 62.00% 3.34% 50.48 **Animal Cruelty** 36 10 260.00% 11 30.56% 0.13% 2.02 **Crimes Against Society Total** 26.983 28.141 -4.11% 22,761 84.35% 33.00% 1,513.46 Total Group "A" Offenses 81.770 88.269 -7.36% 42.251 51.67% 4,586.43