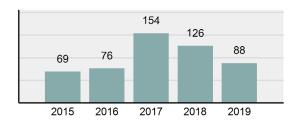

#### Total Group "A" Crime Offenses 5 Year Trend

Reported in Reported in Percent Offenses Percent Percent Of Rate Per Offense 2019 2018 Change Cleared Cleared Category 100,000\* Murder 28 31 -9.68% 21 75.00% 0.15% 1.57 4 **Negligent Manslaughter** 6 -33.33% 1 25.00% 0.02% 0.22 Non-consensual Sex Offenses: Rape 636 665 -4.36% 257 40.41% 3.52% 35.67 123 Sodomy 128 4.07% 60 46.88% 0.71% 7.18 140 117 79 7.85 Sexual Assault w/Obj 19.66% 56.43% 0.77% **Fondling** 1,070 1,022 4.70% 489 45.70% 5.92% 60.02 Aggravated Assault 3,061 2,992 2.31% 2,214 72.33% 16.94% 171.69 Simple Assault 11,156 11,981 -6.89% 7,155 64.14% 61.75% 625.73 1,534 -0.26% 47.25% 8.47% Intimidation 1,530 723 85.82 **Kidnapping** 217 216 0.46% 113 52.07% 1.20% 12.17 Consensual Sex Offenses: Incest 14 9 55.56% 6 42.86% 0.08% 0.79 Statutory Rape 78 110 -29.09% 36 46.15% 0.43% 4.37 Human Trafficking, Commercial 3 0 0.00% 0 0.00% 0.02% 0.17 **Sex Acts** Human Trafficking, Involuntary 0 0 0.00% 0 0.00% 0.00% 0.00 Servitude 61.74% **Crimes Against Persons Total** 18.065 18.806 -3.94% 11.154 22.09% 1.013.25 161 203 -20.69% 45.96% 0.44% Robbery 74 9.03 **Burglary/Breaking and Entering** 4.020 5.033 -20.13% 757 18.83% 10.95% 225.48 Larceny/Theft Offenses 16,730 19,413 -13.82% 4,363 26.08% 45.56% 938.37 Motor Vehicle Theft 1,638 2,013 -18.63% 370 22.59% 4.46% 91.87 Arson 149 167 -10.78% 53 35.57% 0.41% 8.36 **Destruction Of Property** 7,484 7.503 -0.25% 1,569 20.96% 20.38% 419.77 Counterfeiting/Forgery 1,037 -16.49% 18.48% 2.36% 48.57 866 160 Fraud Offenses 5,009 5,121 -2.19% 640 12.78% 13.64% 280.95 Embezzlement 9.70 173 218 -20.64% 66 38.15% 0.47% Extortion/Blackmail 52 69 -24.64% 3 5.77% 0.14% 2.92 **Bribery** 4 0 0.00% 1 25.00% 0.01% 0.22 **Stolen Property Offenses** 436 545 -20.00% 280 64.22% 1.19% 24.45 41,322 2,059.71 **Crimes Against Property Total** 36,722 -11.13% 8,336 22.70% 44.91% **Drug/Narcotic Violations** 13,429 13,901 -3.40% 11,364 84.62% 49.77% 753.22 12,295 -5.47% 10,700 45.57% 689.62 **Drug Equipment Violations** 13,006 87.03% 0.00% 0.00% 0.01% **Gambling Offenses** 3 0 0 0.17 Pornography/Obscene Material 286 237 20.68% 107 37.41% 1.06% 16.04 **Prostitution Offenses** 34 33 3.03% 21 61.76% 0.13% 1.91 Weapons Law Violations 900 954 -5.66% 558 62.00% 3.34% 50.48 **Animal Cruelty** 36 10 260.00% 11 30.56% 0.13% 2.02 **Crimes Against Society Total** 26.983 28.141 -4.11% 22,761 84.35% 33.00% 1,513.46 Total Group "A" Offenses 81.770 88.269 -7.36% 42.251 51.67% 4,586.43