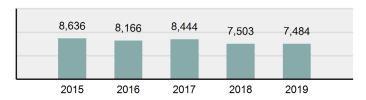

| Location                            | Motor<br>Vehicle<br>Theft | Arson | Destruction<br>of<br>Property | Forgery | Fraud<br>Offenses | Embezzlement | Extortion/<br>Blackmail | Bribery |
|-------------------------------------|---------------------------|-------|-------------------------------|---------|-------------------|--------------|-------------------------|---------|
| Air/Bus/Train Terminal              | 8                         | 0     | 9                             | 0       | 7                 | 0            | 0                       | 0       |
| Bank/Savings                        | 2                         | 0     | 17                            | 164     | 442               | 2            | 1                       | 0       |
| Bar/Nightclub                       | 14                        | 1     | 70                            | 15      | 36                | 0            | 0                       | 0       |
| Church/Synagogue                    | 1                         | 4     | 85                            | 1       | 5                 | 2            | 0                       | 0       |
| Commercial/Office Building          | 79                        | 4     | 388                           | 32      | 148               | 28           | 3                       | 0       |
| Construction Site                   | 19                        | 2     | 90                            | 0       | 1                 | 1            | 0                       | 0       |
| Convenience Store                   | 12                        | 1     | 39                            | 106     | 156               | 18           | 0                       | 0       |
| Department/Discount Store           | 11                        | 0     | 62                            | 44      | 432               | 27           | 0                       | 0       |
| Drug Store/Doctor's Office/Hospital | 6                         | 2     | 54                            | 9       | 60                | 5            | 0                       | 2       |
| Field/Woods                         | 26                        | 14    | 252                           | 0       | 5                 | 0            | 0                       | 0       |
| Government/Public Building          | 12                        | 2     | 144                           | 15      | 39                | 2            | 0                       | 1       |
| Grocery/Supermarket                 | 8                         | 0     | 41                            | 41      | 145               | 9            | 0                       | 0       |
| Highway/Street                      | 210                       | 12    | 1,036                         | 22      | 61                | 0            | 0                       | 0       |
| Hotel/Motel/Etc.                    | 24                        | 2     | 80                            | 13      | 52                | 2            | 0                       | 0       |
| Jail/Prison                         | 0                         | 1     | 57                            | 4       | 4                 | 0            | 0                       | 0       |
| Lake/Waterway/Beach                 | 0                         | 2     | 32                            | 0       | 1                 | 0            | 0                       | 0       |
| Liquor Store                        | 0                         | 0     | 2                             | 3       | 10                | 0            | 0                       | 0       |
| Parking Lot/Garage                  | 148                       | 5     | 483                           | 10      | 33                | 0            | 0                       | 0       |
| Rental Storage Facility             | 16                        | 0     | 58                            | 2       | 9                 | 1            | 0                       | 0       |
| Residence/Home                      | 874                       | 73    | 3,517                         | 130     | 2,029             | 17           | 39                      | 1       |
| Restaurant                          | 14                        | 1     | 110                           | 72      | 148               | 17           | 1                       | 0       |
| School/College                      | 4                         | 8     | 151                           | 4       | 7                 | 2            | 0                       | 0       |
| Service/Gas Station                 | 11                        | 0     | 40                            | 31      | 90                | 7            | 0                       | 0       |
| Specialty Store                     | 53                        | 2     | 164                           | 73      | 265               | 26           | 0                       | 0       |
| Other/Unknown                       | 60                        | 3     | 221                           | 64      | 616               | 4            | 7                       | 0       |
| Abandoned/Condemned Structure       | 0                         | 0     | 4                             | 0       | 0                 | 0            | 0                       | 0       |
| Amusement Park                      | 0                         | 0     | 1                             | 1       | 1                 | 0            | 0                       | 0       |
| Arena/Stadium/Fairgrounds           | 1                         | 0     | 7                             | 1       | 1                 | 0            | 0                       | 0       |
| ATM Separate from Bank              | 0                         | 0     | 1                             | 0       | 4                 | 1            | 0                       | 0       |
| Auto Dealership New/Used            | 11                        | 0     | 4                             | 0       | 4                 | 1            | 0                       | 0       |
| Camp/Campground                     | 2                         | 0     | 7                             | 0       | 1                 | 0            | 0                       | 0       |
| Daycare Facility                    | 0                         | 0     | 1                             | 0       | 0                 | 1            | 0                       | 0       |
| Dock/Wharf/Freight/Modal Terminal   | 0                         | 0     | 2                             | 0       | 0                 | 0            | 0                       | 0       |
| Farm Facility                       | 5                         | 0     | 7                             | 0       | 1                 | 0            | 0                       | 0       |
| Gambling Facility/Casino/Race Track | 0                         | 0     | 1                             | 1       | 0                 | 0            | 0                       | 0       |
| Industrial Site                     | 0                         | 1     | 5                             | 0       | 0                 | 0            | 0                       | 0       |
| Military Installation               | 0                         | 0     | 2                             | 0       | 0                 | 0            | 0                       | 0       |
| Park/Playground                     | 3                         | 5     | 115                           | 3       | 9                 | 0            | 0                       | 0       |
| Rest Area                           | 0                         | 0     | 1                             | 0       | 0                 | 0            | 0                       | 0       |
| School–College/University           | 2                         | 2     | 29                            | 1       | 2                 | 0            | 0                       | 0       |
| School–Elementary/Secondary         | 1                         | 2     | 74                            | 1       | 4                 | 0            | 0                       | 0       |
| Shelter–Mission/Homeless            | 1                         | 0     | 6                             | 0       | 1                 | 0            | 0                       | 0       |
| Shopping Mall                       | 0                         | 0     | 13                            | 2       | 20                | 0            | 0                       | 0       |
| Tribal Lands                        | 0                         | 0     | 0                             | 0       | 0                 | ł            | 0                       | 0       |
| Community Center                    | 0                         | 0     | 2                             | 0       | 0                 | ·            | 0                       | -       |
| Cyberspace                          | 0                         | 0     | 0                             | 1       | 160               | 0            | 1                       | 0       |
| Total                               | 1,638                     | 149   | 7,484                         | 866     | 5,009             | 173          | 52                      | 4       |