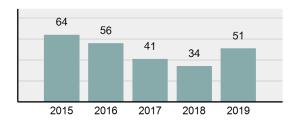

#### Total Group "A" Crime Offenses 5 Year Trend

Reported in Reported in Percent Offenses Percent Percent Of Rate Per Offense 2019 2018 Change Cleared Cleared Category 100,000\* Murder 28 31 -9.68% 21 75.00% 0.15% 1.57 4 **Negligent Manslaughter** 6 -33.33% 1 25.00% 0.02% 0.22 Non-consensual Sex Offenses: Rape 636 665 -4.36% 257 40.41% 3.52% 35.67 123 Sodomy 128 4.07% 60 46.88% 0.71% 7.18 140 117 79 7.85 Sexual Assault w/Obj 19.66% 56.43% 0.77% **Fondling** 1,070 1,022 4.70% 489 45.70% 5.92% 60.02 Aggravated Assault 3,061 2,992 2.31% 2,214 72.33% 16.94% 171.69 Simple Assault 11,156 11,981 -6.89% 7,155 64.14% 61.75% 625.73 1,534 -0.26% 47.25% 8.47% Intimidation 1,530 723 85.82 **Kidnapping** 217 216 0.46% 113 52.07% 1.20% 12.17 Consensual Sex Offenses: Incest 14 9 55.56% 6 42.86% 0.08% 0.79 Statutory Rape 78 110 -29.09% 36 46.15% 0.43% 4.37 Human Trafficking, Commercial 3 0 0.00% 0 0.00% 0.02% 0.17 **Sex Acts** Human Trafficking, Involuntary 0 0 0.00% 0 0.00% 0.00% 0.00 Servitude 61.74% **Crimes Against Persons Total** 18.065 18.806 -3.94% 11.154 22.09% 1.013.25 161 203 -20.69% 45.96% 0.44% Robbery 74 9.03 **Burglary/Breaking and Entering** 4.020 5.033 -20.13% 757 18.83% 10.95% 225.48 Larceny/Theft Offenses 16,730 19,413 -13.82% 4,363 26.08% 45.56% 938.37 Motor Vehicle Theft 1,638 2,013 -18.63% 370 22.59% 4.46% 91.87 Arson 149 167 -10.78% 53 35.57% 0.41% 8.36 **Destruction Of Property** 7,484 7.503 -0.25% 1,569 20.96% 20.38% 419.77 Counterfeiting/Forgery 1,037 -16.49% 18.48% 2.36% 48.57 866 160 Fraud Offenses 5,009 5,121 -2.19% 640 12.78% 13.64% 280.95 Embezzlement 9.70 173 218 -20.64% 66 38.15% 0.47% Extortion/Blackmail 52 69 -24.64% 3 5.77% 0.14% 2.92 **Bribery** 4 0 0.00% 1 25.00% 0.01% 0.22 **Stolen Property Offenses** 436 545 -20.00% 280 64.22% 1.19% 24.45 41,322 2,059.71 **Crimes Against Property Total** 36,722 -11.13% 8,336 22.70% 44.91% **Drug/Narcotic Violations** 13,429 13,901 -3.40% 11,364 84.62% 49.77% 753.22 12,295 -5.47% 10,700 45.57% 689.62 **Drug Equipment Violations** 13,006 87.03% 0.00% 0.00% 0.01% **Gambling Offenses** 3 0 0 0.17 Pornography/Obscene Material 286 237 20.68% 107 37.41% 1.06% 16.04 **Prostitution Offenses** 34 33 3.03% 21 61.76% 0.13% 1.91 Weapons Law Violations 900 954 -5.66% 558 62.00% 3.34% 50.48 **Animal Cruelty** 36 10 260.00% 11 30.56% 0.13% 2.02 **Crimes Against Society Total** 26.983 28.141 -4.11% 22,761 84.35% 33.00% 1,513.46 Total Group "A" Offenses 81.770 88.269 -7.36% 42.251 51.67% 4,586.43