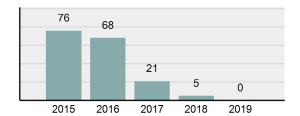

#### 2019 Group "A" Offenses by Category

#### Total Group "A" Crime Offenses 5 Year Trend

Reported in Reported in Percent Offenses Percent Percent Of Rate Per Offense 2019 2018 Change Cleared Cleared Category 100,000\* Murder 28 31 -9.68% 21 75.00% 0.15% 1.57 4 **Negligent Manslaughter** 6 -33.33% 1 25.00% 0.02% 0.22 Non-consensual Sex Offenses: Rape 636 665 -4.36% 257 40.41% 3.52% 35.67 123 Sodomy 128 4.07% 60 46.88% 0.71% 7.18 140 117 79 7.85 Sexual Assault w/Obj 19.66% 56.43% 0.77% **Fondling** 1,070 1,022 4.70% 489 45.70% 5.92% 60.02 Aggravated Assault 3,061 2,992 2.31% 2,214 72.33% 16.94% 171.69 Simple Assault 11,156 11,981 -6.89% 7,155 64.14% 61.75% 625.73 1,534 -0.26% 47.25% 8.47% Intimidation 1,530 723 85.82 **Kidnapping** 217 216 0.46% 113 52.07% 1.20% 12.17 Consensual Sex Offenses: Incest 14 9 55.56% 6 42.86% 0.08% 0.79 Statutory Rape 78 110 -29.09% 36 46.15% 0.43% 4.37 Human Trafficking, Commercial 3 0 0.00% 0 0.00% 0.02% 0.17 **Sex Acts** Human Trafficking, Involuntary 0 0 0.00% 0 0.00% 0.00% 0.00 Servitude 61.74% **Crimes Against Persons Total** 18.065 18.806 -3.94% 11.154 22.09% 1.013.25 161 203 -20.69% 45.96% 0.44% Robbery 74 9.03 **Burglary/Breaking and Entering** 4.020 5.033 -20.13% 757 18.83% 10.95% 225.48 Larceny/Theft Offenses 16,730 19,413 -13.82% 4,363 26.08% 45.56% 938.37 Motor Vehicle Theft 1,638 2,013 -18.63% 370 22.59% 4.46% 91.87 Arson 149 167 -10.78% 53 35.57% 0.41% 8.36 **Destruction Of Property** 7,484 7.503 -0.25% 1,569 20.96% 20.38% 419.77 Counterfeiting/Forgery 1,037 -16.49% 18.48% 2.36% 48.57 866 160 Fraud Offenses 5,009 5,121 -2.19% 640 12.78% 13.64% 280.95 Embezzlement 9.70 173 218 -20.64% 66 38.15% 0.47% Extortion/Blackmail 52 69 -24.64% 3 5.77% 0.14% 2.92 **Bribery** 4 0 0.00% 1 25.00% 0.01% 0.22 **Stolen Property Offenses** 436 545 -20.00% 280 64.22% 1.19% 24.45 41,322 2,059.71 **Crimes Against Property Total** 36,722 -11.13% 8,336 22.70% 44.91% **Drug/Narcotic Violations** 13,429 13,901 -3.40% 11,364 84.62% 49.77% 753.22 12,295 -5.47% 10,700 45.57% 689.62 **Drug Equipment Violations** 13,006 87.03% 0.00% 0.00% 0.01% **Gambling Offenses** 3 0 0 0.17 Pornography/Obscene Material 286 237 20.68% 107 37.41% 1.06% 16.04 **Prostitution Offenses** 34 33 3.03% 21 61.76% 0.13% 1.91 Weapons Law Violations 900 954 -5.66% 558 62.00% 3.34% 50.48 **Animal Cruelty** 36 10 260.00% 11 30.56% 0.13% 2.02 **Crimes Against Society Total** 26.983 28.141 -4.11% 22,761 84.35% 33.00% 1,513.46 Total Group "A" Offenses 81.770 88.269 -7.36% 42.251 51.67% 4,586.43