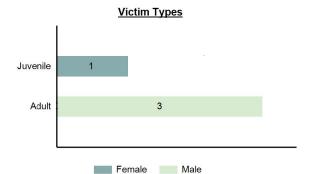

# **Facts At A Glance**

| Group "A" Offenses      | ♦ 81,770 total Group "A" offenses reported.                                                                               |
|-------------------------|---------------------------------------------------------------------------------------------------------------------------|
|                         | ♦ 7.36% decrease from 2018 Group "A" offenses.                                                                            |
|                         | ♦ 4,586.43 per 100,000 inhabitants based on Group "A" Offenses.                                                           |
| Crime Rate              | ♦ 8.80% decrease from 2018 NIBRS crime rate.                                                                              |
|                         | ♦ 1,482.05 per 100,000 inhabitants based on Part 1 offenses.                                                              |
|                         | (utilized for comparison purposes with non-NIBRS states).                                                                 |
| Violent Crime           | ♦ 4,154 total violent crime offenses reported.                                                                            |
|                         | ♦ 0.56% increase from 2018 violent crime offenses.                                                                        |
|                         | ♦ 2.31% increase from 2018 aggravated assault offenses, which accounts for 73.69% of the violent crime.                   |
| Crime Against Persons   | ♦ 18,065 total crime against persons reported.                                                                            |
| Chine Against Fersons   | ♦ 3.94% decrease from 2018 crime against persons                                                                          |
|                         | ♦ 6.89% decrease from 2018 simple assault offenses, which accounts for 61.75% of the crime against persons.               |
| Officers Assaulted      | ♦ No law enforcement officers killed in the line of duty.                                                                 |
|                         | ♦ 468 total reported officers assaulted.                                                                                  |
|                         | ♦ 17.00% increase from 2018 assault on law enforcement officers.                                                          |
| Hate Crime              | ♦ 38 total hate crimes reported.                                                                                          |
|                         | ♦ 46.15% increase from 2018 hate crimes.                                                                                  |
| Crimes Against Society  | ♦ 26,983 total crimes against society reported.                                                                           |
| Offines Against Cociety | ♦ 4.11% decrease from 2018 crimes against society.                                                                        |
|                         | ♦ 3.40% decrease from 2018 drug/narcotic violations offenses, which accounts for<br>49.77% of the crimes against society. |
| Property Crime          | ♦ 36,722 total crimes against property reported.                                                                          |
| y                       | ♦ 11.13% decrease from 2018 crimes against property.                                                                      |
|                         | ♦ 13.82% decrease from 2018 larceny/theft offenses, which accounts for 45.56% of the crimes against property.             |