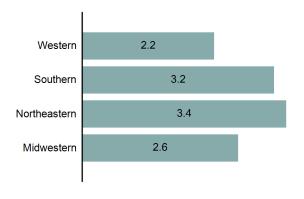

----|
| Total Sworn Officers | 2,995  |
| Change from 2018     | 4.28%  |
| Rate per 1,000*      | 1.68   |

| Idaho Sworn Officers<br>2018 vs 2019 |  |  |  |  |  |  |  |  |  |
|--------------------------------------|--|--|--|--|--|--|--|--|--|
| up<br>2.63%                          |  |  |  |  |  |  |  |  |  |
| up<br>5.50%                          |  |  |  |  |  |  |  |  |  |
| up<br>8.50%                          |  |  |  |  |  |  |  |  |  |
|                                      |  |  |  |  |  |  |  |  |  |

#### Idaho Sworn Officers Employed 5 Year Trend



# Idaho Sworn Law Enforcement Officers by County for 2019

Rate per 1,000 population



#### Idaho Law Enforcement Officers Employed 5 Year Trend



# 2018 U.S. Regional Full-Time Sworn Officers Employed Rate per 1,000 population



The nation's law enforcement community employed an average of 2.8 fulltime sworn officers for every 1,000 inhabitants as of October 31, 2018.

Source: 2018 Crime in the United States, U.S. Department of Justice, Federal Bureau of Investigation.

# Idaho Statewide Information

# Idaho Sworn/Civilian Employed 2018 vs 2019 Police up Departments 2.32% Sheriff up Offices 6.49% Idaho State up Police 4.71%

# Idaho Law Enforcement Employed 5 Year Trend



|      | Police Department Sworn/Civilian Employed |            |            |                    |       |  |  |  |  |  |  |  |  |  |
|------|-------------------------------------------|------------|------------|--------------------|-------|--|--|--|--|--|--|--|--|--|
| Year | Sworn                                     | % of Total | % of Tota