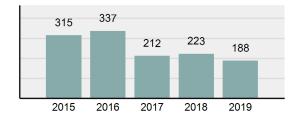

#### Total Group "A" Crime Offenses 5 Year Trend

Reported in Reported in Percent Offenses Percent Percent Of Rate Per Offense 2019 2018 Change Cleared Cleared Category 100,000\* Murder 28 31 -9.68% 21 75.00% 0.15% 1.57 4 **Negligent Manslaughter** 6 -33.33% 1 25.00% 0.02% 0.22 Non-consensual Sex Offenses: Rape 636 665 -4.36% 257 40.41% 3.52% 35.67 123 Sodomy 128 4.07% 60 46.88% 0.71% 7.18 140 117 79 7.85 Sexual Assault w/Obj 19.66% 56.43% 0.77% **Fondling** 1,070 1,022 4.70% 489 45.70% 5.92% 60.02 Aggravated Assault 3,061 2,992 2.31% 2,214 72.33% 16.94% 171.69 Simple Assault 11,156 11,981 -6.89% 7,155 64.14% 61.75% 625.73 1,534 -0.26% 47.25% 8.47% Intimidation 1,530 723 85.82 **Kidnapping** 217 216 0.46% 113 52.07% 1.20% 12.17 Consensual Sex Offenses: Incest 14 9 55.56% 6 42.86% 0.08% 0.79 Statutory Rape 78 110 -29.09% 36 46.15% 0.43% 4.37 Human Trafficking, Commercial 3 0 0.00% 0 0.00% 0.02% 0.17 **Sex Acts** Human Trafficking, Involuntary 0 0 0.00% 0 0.00% 0.00% 0.00 Servitude 61.74% **Crimes Against Persons Total** 18.065 18.806 -3.94% 11.154 22.09% 1.013.25 161 203 -20.69% 45.96% 0.44% Robbery 74 9.03 **Burglary/Breaking and Entering** 4.020 5.033 -20.13% 757 18.83% 10.95% 225.48 Larceny/Theft Offenses 16,730 19,413 -13.82% 4,363 26.08% 45.56% 938.37 Motor Vehicle Theft 1,638 2,013 -18.63% 370 22.59% 4.46% 91.87 Arson 149 167 -10.78% 53 35.57% 0.41% 8.36 **Destruction Of Property** 7,484 7.503 -0.25% 1,569 20.96% 20.38% 419.77 Counterfeiting/Forgery 1,037 -16.49% 18.48% 2.36% 48.57 866 160 Fraud Offenses 5,009 5,121 -2.19% 640 12.78% 13.64% 280.95 Embezzlement 9.70 173 218 -20.64% 66 38.15% 0.47% Extortion/Blackmail 52 69 -24.64% 3 5.77% 0.14% 2.92 **Bribery** 4 0 0.00% 1 25.00% 0.01% 0.22 **Stolen Property Offenses** 436 545 -20.00% 280 64.22% 1.19% 24.45 41,322 2,059.71 **Crimes Against Property Total** 36,722 -11.13% 8,336 22.70% 44.91% **Drug/Narcotic Violations** 13,429 13,901 -3.40% 11,364 84.62% 49.77% 753.22 12,295 -5.47% 10,700 45.57% 689.62 **Drug Equipment Violations** 13,006 87.03% 0.00% 0.00% 0.01% **Gambling Offenses** 3 0 0 0.17 Pornography/Obscene Material 286 237 20.68% 107 37.41% 1.06% 16.04 **Prostitution Offenses** 34 33 3.03% 21 61.76% 0.13% 1.91 Weapons Law Violations 900 954 -5.66% 558 62.00% 3.34% 50.48 **Animal Cruelty** 36 10 260.00% 11 30.56% 0.13% 2.02 **Crimes Against Society Total** 26.983 28.141 -4.11% 22,761 84.35% 33.00% 1,513.46 Total Group "A" Offenses 81.770 88.269 -7.36% 42.251 51.67% 4,586.43