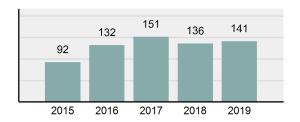

#### Total Group "A" Crime Offenses 5 Year Trend

Reported in Reported in Percent Offenses Percent Percent Of Rate Per Offense 2019 2018 Change Cleared Cleared Category 100,000\* Murder 28 31 -9.68% 21 75.00% 0.15% 1.57 4 **Negligent Manslaughter** 6 -33.33% 1 25.00% 0.02% 0.22 Non-consensual Sex Offenses: Rape 636 665 -4.36% 257 40.41% 3.52% 35.67 123 Sodomy 128 4.07% 60 46.88% 0.71% 7.18 140 117 79 7.85 Sexual Assault w/Obj 19.66% 56.43% 0.77% **Fondling** 1,070 1,022 4.70% 489 45.70% 5.92% 60.02 Aggravated Assault 3,061 2,992 2.31% 2,214 72.33% 16.94% 171.69 Simple Assault 11,156 11,981 -6.89% 7,155 64.14% 61.75% 625.73 1,534 -0.26% 47.25% 8.47% Intimidation 1,530 723 85.82 **Kidnapping** 217 216 0.46% 113 52.07% 1.20% 12.17 Consensual Sex Offenses: Incest 14 9 55.56% 6 42.86% 0.08% 0.79 Statutory Rape 78 110 -29.09% 36 46.15% 0.43% 4.37 Human Trafficking, Commercial 3 0 0.00% 0 0.00% 0.02% 0.17 **Sex Acts** Human Trafficking, Involuntary 0 0 0.00% 0 0.00% 0.00% 0.00 Servitude 61.74% **Crimes Against Persons Total** 18.065 18.806 -3.94% 11.154 22.09% 1.013.25 161 203 -20.69% 45.96% 0.44% Robbery 74 9.03 **Burglary/Breaking and Entering** 4.020 5.033 -20.13% 757 18.83% 10.95% 225.48 Larceny/Theft Offenses 16,730 19,413 -13.82% 4,363 26.08% 45.56% 938.37 Motor Vehicle Theft 1,638 2,013 -18.63% 370 22.59% 4.46% 91.87 Arson 149 167 -10.78% 53 35.57% 0.41% 8.36 **Destruction Of Property** 7,484 7.503 -0.25% 1,569 20.96% 20.38% 419.77 Counterfeiting/Forgery 1,037 -16.49% 18.48% 2.36% 48.57 866 160 Fraud Offenses 5,009 5,121 -2.19% 640 12.78% 13.64% 280.95 Embezzlement 9.70 173 218 -20.64% 66 38.15% 0.47% Extortion/Blackmail 52 69 -24.64% 3 5.77% 0.14% 2.92 **Bribery** 4 0 0.00% 1 25.00% 0.01% 0.22 **Stolen Property Offenses** 436 545 -20.00% 280 64.22% 1.19% 24.45 41,322 2,059.71 **Crimes Against Property Total** 36,722 -11.13% 8,336 22.70% 44.91% **Drug/Narcotic Violations** 13,429 13,901 -3.40% 11,364 84.62% 49.77% 753.22 12,295 -5.47% 10,700 45.57% 689.62 **Drug Equipment Violations** 13,006 87.03% 0.00% 0.00% 0.01% **Gambling Offenses** 3 0 0 0.17 Pornography/Obscene Material 286 237 20.68% 107 37.41% 1.06% 16.04 **Prostitution Offenses** 34 33 3.03% 21 61.76% 0.13% 1.91 Weapons Law Violations 900 954 -5.66% 558 62.00% 3.34% 50.48 **Animal Cruelty** 36 10 260.00% 11 30.56% 0.13% 2.02 **Crimes Against Society Total** 26.983 28.141 -4.11% 22,761 84.35% 33.00% 1,513.46 Total Group "A" Offenses 81.770 88.269 -7.36% 42.251 51.67% 4,586.43