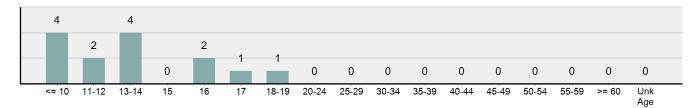

| o    | 0      | 0    | 0      |
| Asian                | О    | 0      | 0    | 0      |
| Unknown              | 0    | 0      | 1    | 0      |
| <b>Ethnicity</b>     |      |        |      |        |
| Non Hispanic         | 4    | 0      | 0    | 0      |
| Hispanic             | o    | 0      | О    | 0      |
| Unknown              | 0    | 0      | 1    | 0      |

#### Incest Count - 5 Year Trend



| Top Relationships of Victim to 0 | Offender(s) |
|----------------------------------|-------------|
| Sibling                          | 26.67%      |
| Relationship Unknown             | 20.00%      |
| Stranger                         | 13.33%      |
| Otherwise Known                  | 13.33%      |
| Child                            | 13.33%      |



#### Victim Count by Age



# Statutory Rape

- Non-forcible sexual intercourse with a person who is under the statutory age of consent -

Statutory age of consent in Idaho is 18 years of age.

# Statutory Rape Offenses Reported 78 Changes from 2018 -29.09% Rate per 100,000\* 4.37 Total Arrests 23

| Top Locations of Statutory Rape |        |
|---------------------------------|--------|
| Residence/Home                  | 78.21% |
| Parking/Drop Lot/Garage         | 3.85%  |
| School–Elementary/Secondary     | 2.56%  |
| Other/Unknown                   | 2.56%  |
| Hotel/Motel/Etc.                | 2.56%  |

| Arrestee Information |                        |                                                                                                              |