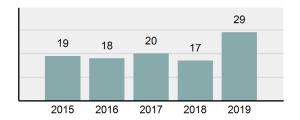

#### Crime Rate\* per 100,000 population 5 Year Trend

#### Total Group "A" Crime Offenses 5 Year Trend

Reported in Reported in Percent Offenses Percent Percent Of Rate Per Offense 2019 2018 Change Cleared Cleared Category 100,000\* Murder 28 31 -9.68% 21 75.00% 0.15% 1.57 4 **Negligent Manslaughter** 6 -33.33% 1 25.00% 0.02% 0.22 Non-consensual Sex Offenses: Rape 636 665 -4.36% 257 40.41% 3.52% 35.67 123 Sodomy 128 4.07% 60 46.88% 0.71% 7.18 140 117 79 7.85 Sexual Assault w/Obj 19.66% 56.43% 0.77% **Fondling** 1,070 1,022 4.70% 489 45.70% 5.92% 60.02 Aggravated Assault 3,061 2,992 2.31% 2,214 72.33% 16.94% 171.69 Simple Assault 11,156 11,981 -6.89% 7,155 64.14% 61.75% 625.73 1,534 -0.26% 47.25% 8.47% Intimidation 1,530 723 85.82 **Kidnapping** 217 216 0.46% 113 52.07% 1.20% 12.17 Consensual Sex Offenses: Incest 14 9 55.56% 6 42.86% 0.08% 0.79 Statutory Rape 78 110 -29.09% 36 46.15% 0.43% 4.37 Human Trafficking, Commercial 3 0 0.00% 0 0.00% 0.02% 0.17 **Sex Acts** Human Trafficking, Involuntary 0 0 0.00% 0 0.00% 0.00% 0.00 Servitude 61.74% **Crimes Against Persons Total** 18.065 18.806 -3.94% 11.154 22.09% 1.013.25 161 203 -20.69% 45.96% 0.44% Robbery 74 9.03 **Burglary/Breaking and Entering** 4.020 5.033 -20.13% 757 18.83% 10.95% 225.48 Larceny/Theft Offenses 16,730 19,413 -13.82% 4,363 26.08% 45.56% 938.37 Motor Vehicle Theft 1,638 2,013 -18.63% 370 22.59% 4.46% 91.87 Arson 149 167 -10.78% 53 35.57% 0.41% 8.36 **Destruction Of Property** 7,484 7.503 -0.25% 1,569 20.96% 20.38% 419.77 Counterfeiting/Forgery 1,037 -16.49% 18.48% 2.36% 48.57 866 160 Fraud Offenses 5,009 5,121 -2.19% 640 12.78% 13.64% 280.95 Embezzlement 9.70 173 218 -20.64% 66 38.15% 0.47% Extortion/Blackmail 52 69 -24.64% 3 5.77% 0.14% 2.92 **Bribery** 4 0 0.00% 1 25.00% 0.01% 0.22 **Stolen Property Offenses** 436 545 -20.00% 280 64.22% 1.19% 24.45 41,322 2,059.71 **Crimes Against Property Total** 36,722 -11.13% 8,336 22.70% 44.91% **Drug/Narcotic Violations** 13,429 13,901 -3.40% 11,364 84.62% 49.77% 753.22 12,295 -5.47% 10,700 45.57% 689.62 **Drug Equipment Violations** 13,006 87.03% 0.00% 0.00% 0.01% **Gambling Offenses** 3 0 0 0.17 Pornography/Obscene Material 286 237 20.68% 107 37.41% 1.06% 16.04 **Prostitution Offenses** 34 33 3.03% 21 61.76% 0.13% 1.91 Weapons Law Violations 900 954 -5.66% 558 62.00% 3.34% 50.48 **Animal Cruelty** 36 10 260.00% 11 30.56% 0.13% 2.02 **Crimes Against Society Total** 26.983 28.141 -4.11% 22,761 84.35% 33.00% 1,513.46 Total Group "A" Offenses 81.770 88.269 -7.36% 42.251 51.67% 4,586.43