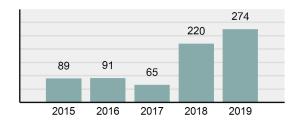

#### Crime Rate\* per 100,000 population 5 Year Trend

#### Total Group "A" Crime Offenses 5 Year Trend

Reported in Reported in Percent Offenses Percent Percent Of Rate Per Offense 2019 2018 Change Cleared Cleared Category 100,000\* Murder 28 31 -9.68% 21 75.00% 0.15% 1.57 4 **Negligent Manslaughter** 6 -33.33% 1 25.00% 0.02% 0.22 Non-consensual Sex Offenses: Rape 636 665 -4.36% 257 40.41% 3.52% 35.67 123 Sodomy 128 4.07% 60 46.88% 0.71% 7.18 140 117 79 7.85 Sexual Assault w/Obj 19.66% 56.43% 0.77% **Fondling** 1,070 1,022 4.70% 489 45.70% 5.92% 60.02 Aggravated Assault 3,061 2,992 2.31% 2,214 72.33% 16.94% 171.69 Simple Assault 11,156 11,981 -6.89% 7,155 64.14% 61.75% 625.73 1,534 -0.26% 47.25% 8.47% Intimidation 1,530 723 85.82 **Kidnapping** 217 216 0.46% 113 52.07% 1.20% 12.17 Consensual Sex Offenses: Incest 14 9 55.56% 6 42.86% 0.08% 0.79 Statutory Rape 78 110 -29.09% 36 46.15% 0.43% 4.37 Human Trafficking, Commercial 3 0 0.00% 0 0.00% 0.02% 0.17 **Sex Acts** Human Trafficking, Involuntary 0 0 0.00% 0 0.00% 0.00% 0.00 Servitude 61.74% **Crimes Against Persons Total** 18.065 18.806 -3.94% 11.154 22.09% 1.013.25 161 203 -20.69% 45.96% 0.44% Robbery 74 9.03 **Burglary/Breaking and Entering** 4.020 5.033 -20.13% 757 18.83% 10.95% 225.48 Larceny/Theft Offenses 16,730 19,413 -13.82% 4,363 26.08% 45.56% 938.37 Motor Vehicle Theft 1,638 2,013 -18.63% 370 22.59% 4.46% 91.87 Arson 149 167 -10.78% 53 35.57% 0.41% 8.36 **Destruction Of Property** 7,484 7.503 -0.25% 1,569 20.96% 20.38% 419.77 Counterfeiting/Forgery 1,037 -16.49% 18.48% 2.36% 48.57 866 160 Fraud Offenses 5,009 5,121 -2.19% 640 12.78% 13.64% 280.95 Embezzlement 9.70 173 218 -20.64% 66 38.15% 0.47% Extortion/Blackmail 52 69 -24.64% 3 5.77% 0.14% 2.92 **Bribery** 4 0 0.00% 1 25.00% 0.01% 0.22 **Stolen Property Offenses** 436 545 -20.00% 280 64.22% 1.19% 24.45 41,322 2,059.71 **Crimes Against Property Total** 36,722 -11.13% 8,336 22.70% 44.91% **Drug/Narcotic Violations** 13,429 13,901 -3.40% 11,364 84.62% 49.77% 753.22 12,295 -5.47% 10,700 45.57% 689.62 **Drug Equipment Violations** 13,006 87.03% 0.00% 0.00% 0.01% **Gambling Offenses** 3 0 0 0.17 Pornography/Obscene Material 286 237 20.68% 107 37.41% 1.06% 16.04 **Prostitution Offenses** 34 33 3.03% 21 61.76% 0.13% 1.91 Weapons Law Violations 900 954 -5.66% 558 62.00% 3.34% 50.48 **Animal Cruelty** 36 10 260.00% 11 30.56% 0.13% 2.02 **Crimes Against Society Total** 26.983 28.141 -4.11% 22,761 84.35% 33.00% 1,513.46 Total Group "A" Offenses 81.770 88.269 -7.36% 42.251 51.67% 4,586.43