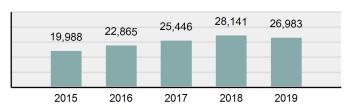

# **Facts At A Glance**

| Group "A" Offenses      | ♦ 81,770 total Group "A" offenses reported.                                                                               |
|-------------------------|---------------------------------------------------------------------------------------------------------------------------|
|                         | ♦ 7.36% decrease from 2018 Group "A" offenses.                                                                            |
|                         | ♦ 4,586.43 per 100,000 inhabitants based on Group "A" Offenses.                                                           |
| Crime Rate              | ♦ 8.80% decrease from 2018 NIBRS crime rate.                                                                              |
|                         | ♦ 1,482.05 per 100,000 inhabitants based on Part 1 offenses.                                                              |
|                         | (utilized for comparison purposes with non-NIBRS states).                                                                 |
| Violent Crime           | ♦ 4,154 total violent crime offenses reported.                                                                            |
|                         | ♦ 0.56% increase from 2018 violent crime offenses.                                                                        |
|                         | ♦ 2.31% increase from 2018 aggravated assault offenses, which accounts for 73.69% of the violent crime.                   |
| Crime Against Persons   | ♦ 18,065 total crime against persons reported.                                                                            |
| Chine Against Fersons   | ♦ 3.94% decrease from 2018 crime against persons                                                                          |
|                         | ♦ 6.89% decrease from 2018 simple assault offenses, which accounts for 61.75% of the crime against persons.               |
| Officers Assaulted      | ♦ No law enforcement officers killed in the line of duty.                                                                 |
|                         | ♦ 468 total reported officers assaulted.                                                                                  |
|                         | ♦ 17.00% increase from 2018 assault on law enforcement officers.                                                          |
| Hate Crime              | ♦ 38 total hate crimes reported.                                                                                          |
|                         | ♦ 46.15% increase from 2018 hate crimes.                                                                                  |
| Crimes Against Society  | ♦ 26,983 total crimes against society reported.                                                                           |
| Offines Against Cociety | ♦ 4.11% decrease from 2018 crimes against society.                                                                        |
|                         | ♦ 3.40% decrease from 2018 drug/narcotic violations offenses, which accounts for<br>49.77% of the crimes against society. |
| Property Crime          | ♦ 36,722 total crimes against property reported.                                                                          |
| y                       | ♦ 11.13% decrease from 2018 crimes against property.                                                                      |
|                         | ♦ 13.82% decrease from 2018 larceny/theft offenses, which accounts for 45.56% of the crimes against property.             |