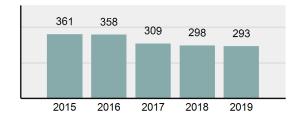

#### Crime Rate\* per 100,000 population 5 Year Trend

#### Total Group "A" Crime Offenses 5 Year Trend

Reported in Reported in Percent Offenses Percent Percent Of Rate Per Offense 2019 2018 Change Cleared Cleared Category 100,000\* Murder 28 31 -9.68% 21 75.00% 0.15% 1.57 4 **Negligent Manslaughter** 6 -33.33% 1 25.00% 0.02% 0.22 Non-consensual Sex Offenses: Rape 636 665 -4.36% 257 40.41% 3.52% 35.67 123 Sodomy 128 4.07% 60 46.88% 0.71% 7.18 140 117 79 7.85 Sexual Assault w/Obj 19.66% 56.43% 0.77% **Fondling** 1,070 1,022 4.70% 489 45.70% 5.92% 60.02 Aggravated Assault 3,061 2,992 2.31% 2,214 72.33% 16.94% 171.69 Simple Assault 11,156 11,981 -6.89% 7,155 64.14% 61.75% 625.73 1,534 -0.26% 47.25% 8.47% Intimidation 1,530 723 85.82 **Kidnapping** 217 216 0.46% 113 52.07% 1.20% 12.17 Consensual Sex Offenses: Incest 14 9 55.56% 6 42.86% 0.08% 0.79 Statutory Rape 78 110 -29.09% 36 46.15% 0.43% 4.37 Human Trafficking, Commercial 3 0 0.00% 0 0.00% 0.02% 0.17 **Sex Acts** Human Trafficking, Involuntary 0 0 0.00% 0 0.00% 0.00% 0.00 Servitude 61.74% **Crimes Against Persons Total** 18.065 18.806 -3.94% 11.154 22.09% 1.013.25 161 203 -20.69% 45.96% 0.44% Robbery 74 9.03 **Burglary/Breaking and Entering** 4.020 5.033 -20.13% 757 18.83% 10.95% 225.48 Larceny/Theft Offenses 16,730 19,413 -13.82% 4,363 26.08% 45.56% 938.37 Motor Vehicle Theft 1,638 2,013 -18.63% 370 22.59% 4.46% 91.87 Arson 149 167 -10.78% 53 35.57% 0.41% 8.36 **Destruction Of Property** 7,484 7.503 -0.25% 1,569 20.96% 20.38% 419.77 Counterfeiting/Forgery 1,037 -16.49% 18.48% 2.36% 48.57 866 160 Fraud Offenses 5,009 5,121 -2.19% 640 12.78% 13.64% 280.95 Embezzlement 9.70 173 218 -20.64% 66 38.15% 0.47% Extortion/Blackmail 52 69 -24.64% 3 5.77% 0.14% 2.92 **Bribery** 4 0 0.00% 1 25.00% 0.01% 0.22 **Stolen Property Offenses** 436 545 -20.00% 280 64.22% 1.19% 24.45 41,322 2,059.71 **Crimes Against Property Total** 36,722 -11.13% 8,336 22.70% 44.91% **Drug/Narcotic Violations** 13,429 13,901 -3.40% 11,364 84.62% 49.77% 753.22 12,295 -5.47% 10,700 45.57% 689.62 **Drug Equipment Violations** 13,006 87.03% 0.00% 0.00% 0.01% **Gambling Offenses** 3 0 0 0.17 Pornography/Obscene Material 286 237 20.68% 107 37.41% 1.06% 16.04 **Prostitution Offenses** 34 33 3.03% 21 61.76% 0.13% 1.91 Weapons Law Violations 900 954 -5.66% 558 62.00% 3.34% 50.48 **Animal Cruelty** 36 10 260.00% 11 30.56% 0.13% 2.02 **Crimes Against Society Total** 26.983 28.141 -4.11% 22,761 84.35% 33.00% 1,513.46 Total Group "A" Offenses 81.770 88.269 -7.36% 42.251 51.67% 4,586.43