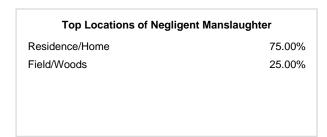

| 11.76% |  |
| Boyfriend/Girlfriend                       | 8.82%  |  |
| Stranger                                   | 5.88%  |  |
| Friend                                     | 5.88%  |  |

### **Victim Types**



| Top Murder Circumstances |        |  |
|--------------------------|--------|--|
| Argument                 | 42.86% |  |
| Other Circumstances      | 25.00% |  |
| Unknown Circumstances    | 17.86% |  |
| Other Felony Involved    | 7.14%  |  |
| Domestic Violence        | 7.14%  |  |

#### Victim Count of Murder by Age



# Negligent Manslaughter

- The killing of another person through negligence. This offense does not include Vehicular Manslaughter -

# Negligent Manslaughter Offenses Reported 4 Changes from 2018 -33.33% Rate per 100,000\* 0.22 Total Arrests 1





\*Others: Blunt Object, Motor Vehicle, Poison, Explosives, Fire/Incendiary Device, Drugs/Narcotics/Sleeping Pills, Asphyxiation, Others, Unknown

| Arrestee Information |      |        |      |        |
|----------------------|------|--------|------|--------|
|                      | Ad   | ult    | Juve | enile  |
| <u>Race</u>          | Male | Female | Male | Female |
| White                | 1    | 0      | 0    | 0      |
| Black                | 0    | 0      | 0    | 0      |
| Indian               | 0    | 0      | 0    | 0      |
| Asian                | 0    | 0      | 0    | 0      |
| Unknown              | 0    | 0      | 0    | 0      |
| <b>Ethnicity</b>     |      |        |      |        |
| Non-Hispanic         | 0    | 0      | 0    | 0      |
| Hispanic