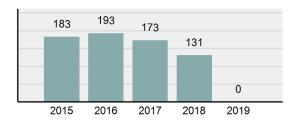

#### Total Group "A" Crime Offenses 5 Year Trend

Reported in Reported in Percent Offenses Percent Percent Of Rate Per Offense 2019 2018 Change Cleared Cleared Category 100,000\* Murder 28 31 -9.68% 21 75.00% 0.15% 1.57 4 **Negligent Manslaughter** 6 -33.33% 1 25.00% 0.02% 0.22 Non-consensual Sex Offenses: Rape 636 665 -4.36% 257 40.41% 3.52% 35.67 123 Sodomy 128 4.07% 60 46.88% 0.71% 7.18 140 117 79 7.85 Sexual Assault w/Obj 19.66% 56.43% 0.77% **Fondling** 1,070 1,022 4.70% 489 45.70% 5.92% 60.02 Aggravated Assault 3,061 2,992 2.31% 2,214 72.33% 16.94% 171.69 Simple Assault 11,156 11,981 -6.89% 7,155 64.14% 61.75% 625.73 1,534 -0.26% 47.25% 8.47% Intimidation 1,530 723 85.82 **Kidnapping** 217 216 0.46% 113 52.07% 1.20% 12.17 Consensual Sex Offenses: Incest 14 9 55.56% 6 42.86% 0.08% 0.79 Statutory Rape 78 110 -29.09% 36 46.15% 0.43% 4.37 Human Trafficking, Commercial 3 0 0.00% 0 0.00% 0.02% 0.17 **Sex Acts** Human Trafficking, Involuntary 0 0 0.00% 0 0.00% 0.00% 0.00 Servitude 61.74% **Crimes Against Persons Total** 18.065 18.806 -3.94% 11.154 22.09% 1.013.25 161 203 -20.69% 45.96% 0.44% Robbery 74 9.03 **Burglary/Breaking and Entering** 4.020 5.033 -20.13% 757 18.83% 10.95% 225.48 Larceny/Theft Offenses 16,730 19,413 -13.82% 4,363 26.08% 45.56% 938.37 Motor Vehicle Theft 1,638 2,013 -18.63% 370 22.59% 4.46% 91.87 Arson 149 167 -10.78% 53 35.57% 0.41% 8.36 **Destruction Of Property** 7,484 7.503 -0.25% 1,569 20.96% 20.38% 419.77 Counterfeiting/Forgery 1,037 -16.49% 18.48% 2.36% 48.57 866 160 Fraud Offenses 5,009 5,121 -2.19% 640 12.78% 13.64% 280.95 Embezzlement 9.70 173 218 -20.64% 66 38.15% 0.47% Extortion/Blackmail 52 69 -24.64% 3 5.77% 0.14% 2.92 **Bribery** 4 0 0.00% 1 25.00% 0.01% 0.22 **Stolen Property Offenses** 436 545 -20.00% 280 64.22% 1.19% 24.45 41,322 2,059.71 **Crimes Against Property Total** 36,722 -11.13% 8,336 22.70% 44.91% **Drug/Narcotic Violations** 13,429 13,901 -3.40% 11,364 84.62% 49.77% 753.22 12,295 -5.47% 10,700 45.57% 689.62 **Drug Equipment Violations** 13,006 87.03% 0.00% 0.00% 0.01% **Gambling Offenses** 3 0 0 0.17 Pornography/Obscene Material 286 237 20.68% 107 37.41% 1.06% 16.04 **Prostitution Offenses** 34 33 3.03% 21 61.76% 0.13% 1.91 Weapons Law Violations 900 954 -5.66% 558 62.00% 3.34% 50.48 **Animal Cruelty** 36 10 260.00% 11 30.56% 0.13% 2.02 **Crimes Against Society Total** 26.983 28.141 -4.11% 22,761 84.35% 33.00% 1,513.46 Total Group "A" Offenses 81.770 88.269 -7.36% 42.251 51.67% 4,586.43