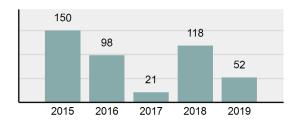

#### 2019 Group "A" Offenses by Category

#### Total Group "A" Crime Offenses 5 Year Trend

Reported in Reported in Percent Offenses Percent Percent Of Rate Per Offense 2019 2018 Change Cleared Cleared Category 100,000\* Murder 28 31 -9.68% 21 75.00% 0.15% 1.57 4 **Negligent Manslaughter** 6 -33.33% 1 25.00% 0.02% 0.22 Non-consensual Sex Offenses: Rape 636 665 -4.36% 257 40.41% 3.52% 35.67 123 Sodomy 128 4.07% 60 46.88% 0.71% 7.18 140 117 79 7.85 Sexual Assault w/Obj 19.66% 56.43% 0.77% **Fondling** 1,070 1,022 4.70% 489 45.70% 5.92% 60.02 Aggravated Assault 3,061 2,992 2.31% 2,214 72.33% 16.94% 171.69 Simple Assault 11,156 11,981 -6.89% 7,155 64.14% 61.75% 625.73 1,534 -0.26% 47.25% 8.47% Intimidation 1,530 723 85.82 **Kidnapping** 217 216 0.46% 113 52.07% 1.20% 12.17 Consensual Sex Offenses: Incest 14 9 55.56% 6 42.86% 0.08% 0.79 Statutory Rape 78 110 -29.09% 36 46.15% 0.43% 4.37 Human Trafficking, Commercial 3 0 0.00% 0 0.00% 0.02% 0.17 **Sex Acts** Human Trafficking, Involuntary 0 0 0.00% 0 0.00% 0.00% 0.00 Servitude 61.74% **Crimes Against Persons Total** 18.065 18.806 -3.94% 11.154 22.09% 1.013.25 161 203 -20.69% 45.96% 0.44% Robbery 74 9.03 **Burglary/Breaking and Entering** 4.020 5.033 -20.13% 757 18.83% 10.95% 225.48 Larceny/Theft Offenses 16,730 19,413 -13.82% 4,363 26.08% 45.56% 938.37 Motor Vehicle Theft 1,638 2,013 -18.63% 370 22.59% 4.46% 91.87 Arson 149 167 -10.78% 53 35.57% 0.41% 8.36 **Destruction Of Property** 7,484 7.503 -0.25% 1,569 20.96% 20.38% 419.77 Counterfeiting/Forgery 1,037 -16.49% 18.48% 2.36% 48.57 866 160 Fraud Offenses 5,009 5,121 -2.19% 640 12.78% 13.64% 280.95 Embezzlement 9.70 173 218 -20.64% 66 38.15% 0.47% Extortion/Blackmail 52 69 -24.64% 3 5.77% 0.14% 2.92 **Bribery** 4 0 0.00% 1 25.00% 0.01% 0.22 **Stolen Property Offenses** 436 545 -20.00% 280 64.22% 1.19% 24.45 41,322 2,059.71 **Crimes Against Property Total** 36,722 -11.13% 8,336 22.70% 44.91% **Drug/Narcotic Violations** 13,429 13,901 -3.40% 11,364 84.62% 49.77% 753.22 12,295 -5.47% 10,700 45.57% 689.62 **Drug Equipment Violations** 13,006 87.03% 0.00% 0.00% 0.01% **Gambling Offenses** 3 0 0 0.17 Pornography/Obscene Material 286 237 20.68% 107 37.41% 1.06% 16.04 **Prostitution Offenses** 34 33 3.03% 21 61.76% 0.13% 1.91 Weapons Law Violations 900 954 -5.66% 558 62.00% 3.34% 50.48 **Animal Cruelty** 36 10 260.00% 11 30.56% 0.13% 2.02 **Crimes Against Society Total** 26.983 28.141 -4.11% 22,761 84.35% 33.00% 1,513.46 Total Group "A" Offenses 81.770 88.269 -7.36% 42.251 51.67% 4,586.43