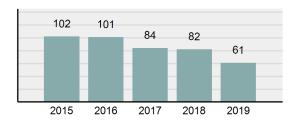

#### Crime Rate\* per 100,000 population 5 Year Trend

#### Total Group "A" Crime Offenses 5 Year Trend

Reported in Reported in Percent Offenses Percent Percent Of Rate Per Offense 2019 2018 Change Cleared Cleared Category 100,000\* Murder 28 31 -9.68% 21 75.00% 0.15% 1.57 4 **Negligent Manslaughter** 6 -33.33% 1 25.00% 0.02% 0.22 Non-consensual Sex Offenses: Rape 636 665 -4.36% 257 40.41% 3.52% 35.67 123 Sodomy 128 4.07% 60 46.88% 0.71% 7.18 140 117 79 7.85 Sexual Assault w/Obj 19.66% 56.43% 0.77% **Fondling** 1,070 1,022 4.70% 489 45.70% 5.92% 60.02 Aggravated Assault 3,061 2,992 2.31% 2,214 72.33% 16.94% 171.69 Simple Assault 11,156 11,981 -6.89% 7,155 64.14% 61.75% 625.73 1,534 -0.26% 47.25% 8.47% Intimidation 1,530 723 85.82 **Kidnapping** 217 216 0.46% 113 52.07% 1.20% 12.17 Consensual Sex Offenses: Incest 14 9 55.56% 6 42.86% 0.08% 0.79 Statutory Rape 78 110 -29.09% 36 46.15% 0.43% 4.37 Human Trafficking, Commercial 3 0 0.00% 0 0.00% 0.02% 0.17 **Sex Acts** Human Trafficking, Involuntary 0 0 0.00% 0 0.00% 0.00% 0.00 Servitude 61.74% **Crimes Against Persons Total** 18.065 18.806 -3.94% 11.154 22.09% 1.013.25 161 203 -20.69% 45.96% 0.44% Robbery 74 9.03 **Burglary/Breaking and Entering** 4.020 5.033 -20.13% 757 18.83% 10.95% 225.48 Larceny/Theft Offenses 16,730 19,413 -13.82% 4,363 26.08% 45.56% 938.37 Motor Vehicle Theft 1,638 2,013 -18.63% 370 22.59% 4.46% 91.87 Arson 149 167 -10.78% 53 35.57% 0.41% 8.36 **Destruction Of Property** 7,484 7.503 -0.25% 1,569 20.96% 20.38% 419.77 Counterfeiting/Forgery 1,037 -16.49% 18.48% 2.36% 48.57 866 160 Fraud Offenses 5,009 5,121 -2.19% 640 12.78% 13.64% 280.95 Embezzlement 9.70 173 218 -20.64% 66 38.15% 0.47% Extortion/Blackmail 52 69 -24.64% 3 5.77% 0.14% 2.92 **Bribery** 4 0 0.00% 1 25.00% 0.01% 0.22 **Stolen Property Offenses** 436 545 -20.00% 280 64.22% 1.19% 24.45 41,322 2,059.71 **Crimes Against Property Total** 36,722 -11.13% 8,336 22.70% 44.91% **Drug/Narcotic Violations** 13,429 13,901 -3.40% 11,364 84.62% 49.77% 753.22 12,295 -5.47% 10,700 45.57% 689.62 **Drug Equipment Violations** 13,006 87.03% 0.00% 0.00% 0.01% **Gambling Offenses** 3 0 0 0.17 Pornography/Obscene Material 286 237 20.68% 107 37.41% 1.06% 16.04 **Prostitution Offenses** 34 33 3.03% 21 61.76% 0.13% 1.91 Weapons Law Violations 900 954 -5.66% 558 62.00% 3.34% 50.48 **Animal Cruelty** 36 10 260.00% 11 30.56% 0.13% 2.02 **Crimes Against Society Total** 26.983 28.141 -4.11% 22,761 84.35% 33.00% 1,513.46 Total Group "A" Offenses 81.770 88.269 -7.36% 42.251 51.67% 4,586.43