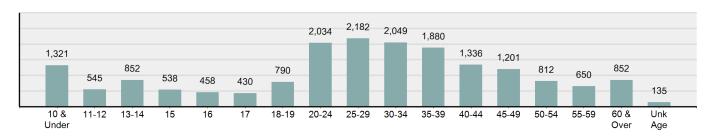

Clifford

### Statewide Profile

Data counts represent the number of victims within a reported incident

# Crimes Against Persons Offenses Reported 18,065 Changes from 2018 -3.94% Rate per 100,000\* 1,013.25 Total Arrests 6,246

# Total Crimes Against Persons 5 Year Trend



#### **Crimes Against Persons by Category Offenses Distribution** Simple Assault 61.75% Aggravated Assault 16.94% Intimidation 8.47% Fondling 5.92% Rape 3.52% Kidnapping 1.20% Sexual Assault w/Obj 0.77% Sodomy 0.71% Statutory Rape 0.43% Murder 0.15% Incest 0.08% Negligent Manslaughter 0.02%

#### Frequency of Crime by Month





\*Others: Blunt Object, Motor Vehicle, Poison, Explosives, Fire/Incendiary Device, Drugs/Narcotics/Sleeping Pills, Asphyxiation, Others, Unknown



### Victims of Crimes Against Person by Age



<sup>\*\*</sup>Does not include 169 victims whose gender or age is unknown.

# 2019 Crimes Against Persons

# Victims by Age and Gender

| 10 & Under Female Male 11-12 Female Male 13-14 Female Male 15 Female Male 16 Female Male 17 Female Male | 4<br>0<br>0<br>0<br>0<br>0<br>0<br>0 | \$\text{slaughter}\$  1  0  0  0  0  0  0  0  0  0  0  0  0 | 21<br>14<br>7<br>2<br>6<br>5<br>2<br>1<br>3<br>0 | 21<br>0<br>15<br>1<br>65<br>0<br>55<br>3 | 13<br>19<br>5<br>2<br>6<br>4     | 24<br>8<br>7<br>1<br>11<br>9 | 267<br>101<br>97<br>16<br>141<br>26<br>100 | 19 37 45 11 27       | 271<br>384<br>114<br>182<br>202<br>250 | 19<br>19<br>18<br>15<br>24<br>23 | 1<br>3<br>2<br>0<br>3<br>1 | 3                      | 1 0 1 0 0 0 0 0 | 702<br>610<br>288<br>256<br>492<br>357 |
|----------------------------------