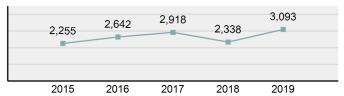

#### Total Group "A" Crime Offenses 5 Year Trend

Reported in Reported in Percent Offenses Percent Percent Of Rate Per Offense 2019 2018 Change Cleared Cleared Category 100,000\* Murder 28 31 -9.68% 21 75.00% 0.15% 1.57 4 **Negligent Manslaughter** 6 -33.33% 1 25.00% 0.02% 0.22 Non-consensual Sex Offenses: Rape 636 665 -4.36% 257 40.41% 3.52% 35.67 123 Sodomy 128 4.07% 60 46.88% 0.71% 7.18 140 117 79 7.85 Sexual Assault w/Obj 19.66% 56.43% 0.77% **Fondling** 1,070 1,022 4.70% 489 45.70% 5.92% 60.02 Aggravated Assault 3,061 2,992 2.31% 2,214 72.33% 16.94% 171.69 Simple Assault 11,156 11,981 -6.89% 7,155 64.14% 61.75% 625.73 1,534 -0.26% 47.25% 8.47% Intimidation 1,530 723 85.82 **Kidnapping** 217 216 0.46% 113 52.07% 1.20% 12.17 Consensual Sex Offenses: Incest 14 9 55.56% 6 42.86% 0.08% 0.79 Statutory Rape 78 110 -29.09% 36 46.15% 0.43% 4.37 Human Trafficking, Commercial 3 0 0.00% 0 0.00% 0.02% 0.17 **Sex Acts** Human Trafficking, Involuntary 0 0 0.00% 0 0.00% 0.00% 0.00 Servitude 61.74% **Crimes Against Persons Total** 18.065 18.806 -3.94% 11.154 22.09% 1.013.25 161 203 -20.69% 45.96% 0.44% Robbery 74 9.03 **Burglary/Breaking and Entering** 4.020 5.033 -20.13% 757 18.83% 10.95% 225.48 Larceny/Theft Offenses 16,730 19,413 -13.82% 4,363 26.08% 45.56% 938.37 Motor Vehicle Theft 1,638 2,013 -18.63% 370 22.59% 4.46% 91.87 Arson 149 167 -10.78% 53 35.57% 0.41% 8.36 **Destruction Of Property** 7,484 7.503 -0.25% 1,569 20.96% 20.38% 419.77 Counterfeiting/Forgery 1,037 -16.49% 18.48% 2.36% 48.57 866 160 Fraud Offenses 5,009 5,121 -2.19% 640 12.78% 13.64% 280.95 Embezzlement 9.70 173 218 -20.64% 66 38.15% 0.47% Extortion/Blackmail 52 69 -24.64% 3 5.77% 0.14% 2.92 **Bribery** 4 0 0.00% 1 25.00% 0.01% 0.22 **Stolen Property Offenses** 436 545 -20.00% 280 64.22% 1.19% 24.45 41,322 2,059.71 **Crimes Against Property Total** 36,722 -11.13% 8,336 22.70% 44.91% **Drug/Narcotic Violations** 13,429 13,901 -3.40% 11,364 84.62% 49.77% 753.22 12,295 -5.47% 10,700 45.57% 689.62 **Drug Equipment Violations** 13,006 87.03% 0.00% 0.00% 0.01% **Gambling Offenses** 3 0 0 0.17 Pornography/Obscene Material 286 237 20.68% 107 37.41% 1.06% 16.04 **Prostitution Offenses** 34 33 3.03% 21 61.76% 0.13% 1.91 Weapons Law Violations 900 954 -5.66% 558 62.00% 3.34% 50.48 **Animal Cruelty** 36 10 260.00% 11 30.56% 0.13% 2.02 **Crimes Against Society Total** 26.983 28.141 -4.11% 22,761 84.35% 33.00% 1,513.46 Total Group "A" Offenses 81.770 88.269 -7.36% 42.251 51.67% 4,586.43