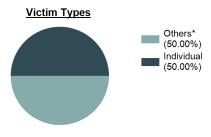

#### Total Group "A" Crime Offenses 5 Year Trend

Reported in Reported in Percent Offenses Percent Percent Of Rate Per Offense 2019 2018 Change Cleared Cleared Category 100,000\* Murder 28 31 -9.68% 21 75.00% 0.15% 1.57 4 **Negligent Manslaughter** 6 -33.33% 1 25.00% 0.02% 0.22 Non-consensual Sex Offenses: Rape 636 665 -4.36% 257 40.41% 3.52% 35.67 123 Sodomy 128 4.07% 60 46.88% 0.71% 7.18 140 117 79 7.85 Sexual Assault w/Obj 19.66% 56.43% 0.77% **Fondling** 1,070 1,022 4.70% 489 45.70% 5.92% 60.02 Aggravated Assault 3,061 2,992 2.31% 2,214 72.33% 16.94% 171.69 Simple Assault 11,156 11,981 -6.89% 7,155 64.14% 61.75% 625.73 1,534 -0.26% 47.25% 8.47% Intimidation 1,530 723 85.82 **Kidnapping** 217 216 0.46% 113 52.07% 1.20% 12.17 Consensual Sex Offenses: Incest 14 9 55.56% 6 42.86% 0.08% 0.79 Statutory Rape 78 110 -29.09% 36 46.15% 0.43% 4.37 Human Trafficking, Commercial 3 0 0.00% 0 0.00% 0.02% 0.17 **Sex Acts** Human Trafficking, Involuntary 0 0 0.00% 0 0.00% 0.00% 0.00 Servitude 61.74% **Crimes Against Persons Total** 18.065 18.806 -3.94% 11.154 22.09% 1.013.25 161 203 -20.69% 45.96% 0.44% Robbery 74 9.03 **Burglary/Breaking and Entering** 4.020 5.033 -20.13% 757 18.83% 10.95% 225.48 Larceny/Theft Offenses 16,730 19,413 -13.82% 4,363 26.08% 45.56% 938.37 Motor Vehicle Theft 1,638 2,013 -18.63% 370 22.59% 4.46% 91.87 Arson 149 167 -10.78% 53 35.57% 0.41% 8.36 **Destruction Of Property** 7,484 7.503 -0.25% 1,569 20.96% 20.38% 419.77 Counterfeiting/Forgery 1,037 -16.49% 18.48% 2.36% 48.57 866 160 Fraud Offenses 5,009 5,121 -2.19% 640 12.78% 13.64% 280.95 Embezzlement 9.70 173 218 -20.64% 66 38.15% 0.47% Extortion/Blackmail 52 69 -24.64% 3 5.77% 0.14% 2.92 **Bribery** 4 0 0.00% 1 25.00% 0.01% 0.22 **Stolen Property Offenses** 436 545 -20.00% 280 64.22% 1.19% 24.45 41,322 2,059.71 **Crimes Against Property Total** 36,722 -11.13% 8,336 22.70% 44.91% **Drug/Narcotic Violations** 13,429 13,901 -3.40% 11,364 84.62% 49.77% 753.22 12,295 -5.47% 10,700 45.57% 689.62 **Drug Equipment Violations** 13,006 87.03% 0.00% 0.00% 0.01% **Gambling Offenses** 3 0 0 0.17 Pornography/Obscene Material 286 237 20.68% 107 37.41% 1.06% 16.04 **Prostitution Offenses** 34 33 3.03% 21 61.76% 0.13% 1.91 Weapons Law Violations 900 954 -5.66% 558 62.00% 3.34% 50.48 **Animal Cruelty** 36 10 260.00% 11 30.56% 0.13% 2.02 **Crimes Against Society Total** 26.983 28.141 -4.11% 22,761 84.35% 33.00% 1,513.46 Total Group "A" Offenses 81.770 88.269 -7.36% 42.251 51.67% 4,586.43