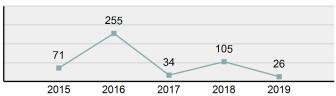

------------------------------|--------------|
| Percentage - 89.54%                   |              |
| Money                                 | \$ 64,505.00 |
| Automobiles                           | \$ 16,500.00 |
| Other                                 | \$ 6,518.00  |
| Jewelry/Precious Metals/Gems          | \$ 5,802.00  |
| Portable Electronic<br>Communications | \$ 3,932.00  |



\*Others: Religious Organization, Government, Others, Unknown

# Type of Weapons Used Personal Weapons (50.00%) Firearm (24.05%) Knife (13.92%) Others\* (12.03%)

\*Others: Blunt Object, Motor Vehicle, Poison, Explosives, Fire/Incendiary Device, Drugs/Narcotics/Sleeping Pills, Asphyxiation, Others, Unknown

#### Estimated Value of Stolen (in \$ 1,000s)



#### Estimated Value of Recovered (in \$ 1,000s)



#### Victim Count of Robbery by Age



### **Burglary/Breaking and Entering**

#### - The unlawful entry of a structure to commit a theft or felony -

The offense of burglary/breaking & entering in the UCR program is counted when there is forcible entry, unlawful entry (no force), or attempted forcible entry of a structure.

A vehicle is not considered a structure; therefore, theft from a vehicle is not included in this category.

# Burglary/Breaking and Entering Offenses Reported 4,020 Changes from 2018 -20.13% Rate per 100,000\* 225.48 Total Arrests 693

| Arrestee Information |      |        |      |        |
|----------------------|------|--------|------|--------|
|                      | Ad   | ult    | Juve | enile  |
| <u>Race</u>          | Male | Female | Male | Female |
| White