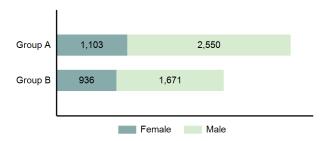

| 1     | 6      |
| Family Offenses, Nonviolent             | 8     | 6      |
| Liquor Law Violations                   | 124   | 99     |
| Peeping Tom                             | 0     | 0      |
| Trespass of Real Property               | 65    | 19     |
| All Other Offenses                      | 1,159 | 664    |
| Total                                   | 4,221 | 2,039  |



Under the UCR guidelines, a juvenile is counted as "arrested" when the circumstances are such that if the juvenile were an adult, an arrest would have been reported. Any situation involving a juvenile, in lieu of an actual arrest, is summoned, cited, or notified to appear before a juvenile court or similar authority for a violation of the law, is reported as an arrest.

#### Juvenile Arrests by Category



#### **Total Juvenile Arrests 5 Year Trend**



Statewide Arrest Profile 2019 Crime In Idaho

# Idaho Arrests in 2019

# **Juvenile Arrests By Age**

| Offense                                 | 10 & Under | 11-12 | 13-14 | 15    | 16    | 17    | Total |
|-----------------------------------------|------------|-------|-------|-------|-------|-------|-------|
| Murder                                  | 0 a Onder  | 0     | 0     | 13    | 10    | 1     | 3     |
|                                         | 0          | 0     | 0     | 0     | 0     | 0     | 0     |
| Negligent Manslaughter                  |            |       |       |       | -     |       |       |
| Rape                                    | 1          | 1     | 4     | 4     | 5     | 9     | 24    |
| Sodomy