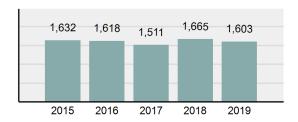

#### Crime Rate\* per 100,000 population 5 Year Trend

#### Total Group "A" Crime Offenses 5 Year Trend

Reported in Reported in Percent Offenses Percent Percent Of Rate Per Offense 2019 2018 Change Cleared Cleared Category 100,000\* Murder 28 31 -9.68% 21 75.00% 0.15% 1.57 4 **Negligent Manslaughter** 6 -33.33% 1 25.00% 0.02% 0.22 Non-consensual Sex Offenses: Rape 636 665 -4.36% 257 40.41% 3.52% 35.67 123 Sodomy 128 4.07% 60 46.88% 0.71% 7.18 140 117 79 7.85 Sexual Assault w/Obj 19.66% 56.43% 0.77% **Fondling** 1,070 1,022 4.70% 489 45.70% 5.92% 60.02 Aggravated Assault 3,061 2,992 2.31% 2,214 72.33% 16.94% 171.69 Simple Assault 11,156 11,981 -6.89% 7,155 64.14% 61.75% 625.73 1,534 -0.26% 47.25% 8.47% Intimidation 1,530 723 85.82 **Kidnapping** 217 216 0.46% 113 52.07% 1.20% 12.17 Consensual Sex Offenses: Incest 14 9 55.56% 6 42.86% 0.08% 0.79 Statutory Rape 78 110 -29.09% 36 46.15% 0.43% 4.37 Human Trafficking, Commercial 3 0 0.00% 0 0.00% 0.02% 0.17 **Sex Acts** Human Trafficking, Involuntary 0 0 0.00% 0 0.00% 0.00% 0.00 Servitude 61.74% **Crimes Against Persons Total** 18.065 18.806 -3.94% 11.154 22.09% 1.013.25 161 203 -20.69% 45.96% 0.44% Robbery 74 9.03 **Burglary/Breaking and Entering** 4.020 5.033 -20.13% 757 18.83% 10.95% 225.48 Larceny/Theft Offenses 16,730 19,413 -13.82% 4,363 26.08% 45.56% 938.37 Motor Vehicle Theft 1,638 2,013 -18.63% 370 22.59% 4.46% 91.87 Arson 149 167 -10.78% 53 35.57% 0.41% 8.36 **Destruction Of Property** 7,484 7.503 -0.25% 1,569 20.96% 20.38% 419.77 Counterfeiting/Forgery 1,037 -16.49% 18.48% 2.36% 48.57 866 160 Fraud Offenses 5,009 5,121 -2.19% 640 12.78% 13.64% 280.95 Embezzlement 9.70 173 218 -20.64% 66 38.15% 0.47% Extortion/Blackmail 52 69 -24.64% 3 5.77% 0.14% 2.92 **Bribery** 4 0 0.00% 1 25.00% 0.01% 0.22 **Stolen Property Offenses** 436 545 -20.00% 280 64.22% 1.19% 24.45 41,322 2,059.71 **Crimes Against Property Total** 36,722 -11.13% 8,336 22.70% 44.91% **Drug/Narcotic Violations** 13,429 13,901 -3.40% 11,364 84.62% 49.77% 753.22 12,295 -5.47% 10,700 45.57% 689.62 **Drug Equipment Violations** 13,006 87.03% 0.00% 0.00% 0.01% **Gambling Offenses** 3 0 0 0.17 Pornography/Obscene Material 286 237 20.68% 107 37.41% 1.06% 16.04 **Prostitution Offenses** 34 33 3.03% 21 61.76% 0.13% 1.91 Weapons Law Violations 900 954 -5.66% 558 62.00% 3.34% 50.48 **Animal Cruelty** 36 10 260.00% 11 30.56% 0.13% 2.02 **Crimes Against Society Total** 26.983 28.141 -4.11% 22,761 84.35% 33.00% 1,513.46 Total Group "A" Offenses 81.770 88.269 -7.36% 42.251 51.67% 4,586.43