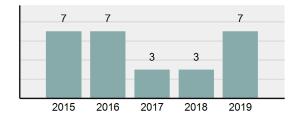

#### Crime Rate\* per 100,000 population 5 Year Trend

#### Total Group "A" Crime Offenses 5 Year Trend

Reported in Reported in Percent Offenses Percent Percent Of Rate Per Offense 2019 2018 Change Cleared Cleared Category 100,000\* Murder 28 31 -9.68% 21 75.00% 0.15% 1.57 4 **Negligent Manslaughter** 6 -33.33% 1 25.00% 0.02% 0.22 Non-consensual Sex Offenses: Rape 636 665 -4.36% 257 40.41% 3.52% 35.67 123 Sodomy 128 4.07% 60 46.88% 0.71% 7.18 140 117 79 7.85 Sexual Assault w/Obj 19.66% 56.43% 0.77% **Fondling** 1,070 1,022 4.70% 489 45.70% 5.92% 60.02 Aggravated Assault 3,061 2,992 2.31% 2,214 72.33% 16.94% 171.69 Simple Assault 11,156 11,981 -6.89% 7,155 64.14% 61.75% 625.73 1,534 -0.26% 47.25% 8.47% Intimidation 1,530 723 85.82 **Kidnapping** 217 216 0.46% 113 52.07% 1.20% 12.17 Consensual Sex Offenses: Incest 14 9 55.56% 6 42.86% 0.08% 0.79 Statutory Rape 78 110 -29.09% 36 46.15% 0.43% 4.37 Human Trafficking, Commercial 3 0 0.00% 0 0.00% 0.02% 0.17 **Sex Acts** Human Trafficking, Involuntary 0 0 0.00% 0 0.00% 0.00% 0.00 Servitude 61.74% **Crimes Against Persons Total** 18.065 18.806 -3.94% 11.154 22.09% 1.013.25 161 203 -20.69% 45.96% 0.44% Robbery 74 9.03 **Burglary/Breaking and Entering** 4.020 5.033 -20.13% 757 18.83% 10.95% 225.48 Larceny/Theft Offenses 16,730 19,413 -13.82% 4,363 26.08% 45.56% 938.37 Motor Vehicle Theft 1,638 2,013 -18.63% 370 22.59% 4.46% 91.87 Arson 149 167 -10.78% 53 35.57% 0.41% 8.36 **Destruction Of Property** 7,484 7.503 -0.25% 1,569 20.96% 20.38% 419.77 Counterfeiting/Forgery 1,037 -16.49% 18.48% 2.36% 48.57 866 160 Fraud Offenses 5,009 5,121 -2.19% 640 12.78% 13.64% 280.95 Embezzlement 9.70 173 218 -20.64% 66 38.15% 0.47% Extortion/Blackmail 52 69 -24.64% 3 5.77% 0.14% 2.92 **Bribery** 4 0 0.00% 1 25.00% 0.01% 0.22 **Stolen Property Offenses** 436 545 -20.00% 280 64.22% 1.19% 24.45 41,322 2,059.71 **Crimes Against Property Total** 36,722 -11.13% 8,336 22.70% 44.91% **Drug/Narcotic Violations** 13,429 13,901 -3.40% 11,364 84.62% 49.77% 753.22 12,295 -5.47% 10,700 45.57% 689.62 **Drug Equipment Violations** 13,006 87.03% 0.00% 0.00% 0.01% **Gambling Offenses** 3 0 0 0.17 Pornography/Obscene Material 286 237 20.68% 107 37.41% 1.06% 16.04 **Prostitution Offenses** 34 33 3.03% 21 61.76% 0.13% 1.91 Weapons Law Violations 900 954 -5.66% 558 62.00% 3.34% 50.48 **Animal Cruelty** 36 10 260.00% 11 30.56% 0.13% 2.02 **Crimes Against Society Total** 26.983 28.141 -4.11% 22,761 84.35% 33.00% 1,513.46 Total Group "A" Offenses 81.770 88.269 -7.36% 42.251 51.67% 4,586.43