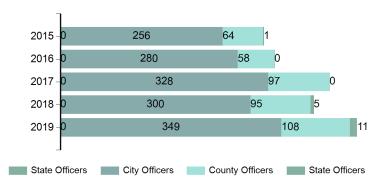

# **Facts At A Glance**

| Group "A" Offenses      | ♦ 81,770 total Group "A" offenses reported.                                                                               |
|-------------------------|---------------------------------------------------------------------------------------------------------------------------|
|                         | ♦ 7.36% decrease from 2018 Group "A" offenses.                                                                            |
|                         | ♦ 4,586.43 per 100,000 inhabitants based on Group "A" Offenses.                                                           |
| Crime Rate              | ♦ 8.80% decrease from 2018 NIBRS crime rate.                                                                              |
|                         | ♦ 1,482.05 per 100,000 inhabitants based on Part 1 offenses.                                                              |
|                         | (utilized for comparison purposes with non-NIBRS states).                                                                 |
| Violent Crime           | ♦ 4,154 total violent crime offenses reported.                                                                            |
|                         | ♦ 0.56% increase from 2018 violent crime offenses.                                                                        |
|                         | ♦ 2.31% increase from 2018 aggravated assault offenses, which accounts for 73.69% of the violent crime.                   |
| Crime Against Persons   | ♦ 18,065 total crime against persons reported.                                                                            |
| Chine Against Fersons   | ♦ 3.94% decrease from 2018 crime against persons                                                                          |
|                         | ♦ 6.89% decrease from 2018 simple assault offenses, which accounts for 61.75% of the crime against persons.               |
| Officers Assaulted      | ♦ No law enforcement officers killed in the line of duty.                                                                 |
|                         | ♦ 468 total reported officers assaulted.                                                                                  |
|                         | ♦ 17.00% increase from 2018 assault on law enforcement officers.                                                          |
| Hate Crime              | ♦ 38 total hate crimes reported.                                                                                          |
|                         | ♦ 46.15% increase from 2018 hate crimes.                                                                                  |
| Crimes Against Society  | ♦ 26,983 total crimes against society reported.                                                                           |
| Offines Against Cociety | ♦ 4.11% decrease from 2018 crimes against society.                                                                        |
|                         | ♦ 3.40% decrease from 2018 drug/narcotic violations offenses, which accounts for<br>49.77% of the crimes against society. |
| Property Crime          | ♦ 36,722 total crimes against property reported.                                                                          |
| y                       | ♦ 11.13% decrease from 2018 crimes against property.                                                                      |
|                         | ♦ 13.82% decrease from 2018 larceny/theft offenses, which accounts for 45.56% of the crimes against property.             |

### **Crime Clock**

Crime Against Persons Every 29.1 minutes

> Murder Every 13.0 days

Rape Every 13.8 hours

Non-consensual Sex Offenses (excluding Rape) Every 6.5 hours

> Aggravated Assault Every 2.9 hours

Simple Assault Every 47.1 minutes

**Intimidation** Every 5.7 hours

Kidnapping/Abduction Every 1.7 days

Consensual Sex Offenses Every 4.0 days

Human Trafficking, Commercial Sex Acts Every 4.0 months

Human Trafficking, Involuntary Servitude Crime Against Society Every 19.5 minutes

**Drug/Narcotic Offenses**Every 39.1 minutes

**Drug Equipment Offenses**Every 42.7 minutes

**Gambling Offenses** Every 4.0 months

Pornography Offenses Every 1.3 days

Prostitution Offenses Every 10.7 days

Weapons Law Violation Every 9.7 hours

**Animal Cruelty** Every 10.1 days

Crime Against Property
Every 14.3 minutes

Robbery Every 2.3 days

Burglary/B&E Every 2.2 hours

Larceny/Theft Every 31.4 minutes

Motor Vehicle Theft Every 5.3 hours

**Arson** Every 2.4 days

Destruction of Property Every 1.2 hours

Counterfeiting/Forgery Every 10.1 hours

> Fraud Offenses Every 1.7 hours

Embezzlement Every 2.1 days

Extortion/Blackmail Every 7.0 days

**Bribery** Every 3.0 months

Stolen Property Every 20.1 hours