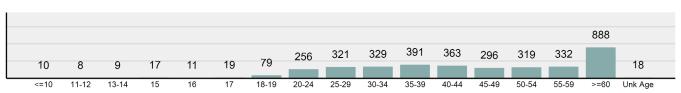

Store                                 | 4.05%  |  |
| Parking/Drop Lot/Garage                         | 3.18%  |  |

| Top Value of Property Loss   |                 |  |  |
|------------------------------|-----------------|--|--|
| Percentage - 65.83%          |                 |  |  |
| Money                        | \$ 1,561,616.00 |  |  |
| Tools                        | \$ 1,449,097.00 |  |  |
| Jewelry/Precious Metals/Gems | \$ 1,069,661.00 |  |  |
| Other                        | \$ 957,906.00   |  |  |
| Automobiles                  | \$ 585,028.00   |  |  |



\*Others: Religious Organization, Government, Others, Unknown

#### Estimated Value of Stolen (in \$ 1,000s)



#### Estimated Value of Recovered (in \$ 1,000s)



#### Victim Count of Burglary/Breaking and Entering by Age



#### **Larceny/Theft Offenses**

- The unlawful taking, carrying, leading, or riding away of property from the possession of another person -

2015

2016

# Larceny/Theft Offenses Offenses Reported 16,730 Changes from 2018 -13.82% Rate per 100,000\* 938.37 Total Arrests 3,699

| Arrestee Information |       |        |      |        |
|----------------------|-------|--------|------|--------|
|                      | Adult |        |      | enile  |
| Race                 | Male  | Female | Male | Female |
| White                | 1,370 | 1,184  | 341  | 210    |
| Black                | 57    | 27     | 40   | 3      |
| Indian               | 59    | 69     | 8    | 11     |
| Asian                | 8     | 6      | 4    | 1      |
| Unknown              | 100   | 102    | 58   | 41