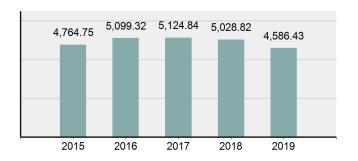

#### Crime Rate\* per 100,000 population 5 Year Trend

#### Total Group "A" Crime Offenses 5 Year Trend

Reported in Reported in Percent Offenses Percent Percent Of Rate Per Offense 2019 2018 Change Cleared Cleared Category 100,000\* Murder 28 31 -9.68% 21 75.00% 0.15% 1.57 4 **Negligent Manslaughter** 6 -33.33% 1 25.00% 0.02% 0.22 Non-consensual Sex Offenses: Rape 636 665 -4.36% 257 40.41% 3.52% 35.67 123 Sodomy 128 4.07% 60 46.88% 0.71% 7.18 140 117 79 7.85 Sexual Assault w/Obj 19.66% 56.43% 0.77% **Fondling** 1,070 1,022 4.70% 489 45.70% 5.92% 60.02 Aggravated Assault 3,061 2,992 2.31% 2,214 72.33% 16.94% 171.69 Simple Assault 11,156 11,981 -6.89% 7,155 64.14% 61.75% 625.73 1,534 -0.26% 47.25% 8.47% Intimidation 1,530 723 85.82 **Kidnapping** 217 216 0.46% 113 52.07% 1.20% 12.17 Consensual Sex Offenses: Incest 14 9 55.56% 6 42.86% 0.08% 0.79 Statutory Rape 78 110 -29.09% 36 46.15% 0.43% 4.37 Human Trafficking, Commercial 3 0 0.00% 0 0.00% 0.02% 0.17 **Sex Acts** Human Trafficking, Involuntary 0 0 0.00% 0 0.00% 0.00% 0.00 Servitude 61.74% **Crimes Against Persons Total** 18.065 18.806 -3.94% 11.154 22.09% 1.013.25 161 203 -20.69% 45.96% 0.44% Robbery 74 9.03 **Burglary/Breaking and Entering** 4.020 5.033 -20.13% 757 18.83% 10.95% 225.48 Larceny/Theft Offenses 16,730 19,413 -13.82% 4,363 26.08% 45.56% 938.37 Motor Vehicle Theft 1,638 2,013 -18.63% 370 22.59% 4.46% 91.87 Arson 149 167 -10.78% 53 35.57% 0.41% 8.36 **Destruction Of Property** 7,484 7.503 -0.25% 1,569 20.96% 20.38% 419.77 Counterfeiting/Forgery 1,037 -16.49% 18.48% 2.36% 48.57 866 160 Fraud Offenses 5,009 5,121 -2.19% 640 12.78% 13.64% 280.95 Embezzlement 9.70 173 218 -20.64% 66 38.15% 0.47% Extortion/Blackmail 52 69 -24.64% 3 5.77% 0.14% 2.92 **Bribery** 4 0 0.00% 1 25.00% 0.01% 0.22 **Stolen Property Offenses** 436 545 -20.00% 280 64.22% 1.19% 24.45 41,322 2,059.71 **Crimes Against Property Total** 36,722 -11.13% 8,336 22.70% 44.91% **Drug/Narcotic Violations** 13,429 13,901 -3.40% 11,364 84.62% 49.77% 753.22 12,295 -5.47% 10,700 45.57% 689.62 **Drug Equipment Violations** 13,006 87.03% 0.00% 0.00% 0.01% **Gambling Offenses** 3 0 0 0.17 Pornography/Obscene Material 286 237 20.68% 107 37.41% 1.06% 16.04 **Prostitution Offenses** 34 33 3.03% 21 61.76% 0.13% 1.91 Weapons Law Violations 900 954 -5.66% 558 62.00% 3.34% 50.48 **Animal Cruelty** 36 10 260.00% 11 30.56% 0.13% 2.02 **Crimes Against Society Total** 26.983 28.141 -4.11% 22,761 84.35% 33.00% 1,513.46 Total Group "A" Offenses 81.770 88.269 -7.36% 42.251 51.67% 4,586.43