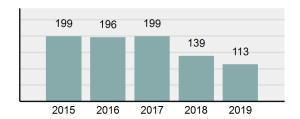

#### Total Group "A" Crime Offenses 5 Year Trend

Reported in Reported in Percent Offenses Percent Percent Of Rate Per Offense 2019 2018 Change Cleared Cleared Category 100,000\* Murder 28 31 -9.68% 21 75.00% 0.15% 1.57 4 **Negligent Manslaughter** 6 -33.33% 1 25.00% 0.02% 0.22 Non-consensual Sex Offenses: Rape 636 665 -4.36% 257 40.41% 3.52% 35.67 123 Sodomy 128 4.07% 60 46.88% 0.71% 7.18 140 117 79 7.85 Sexual Assault w/Obj 19.66% 56.43% 0.77% **Fondling** 1,070 1,022 4.70% 489 45.70% 5.92% 60.02 Aggravated Assault 3,061 2,992 2.31% 2,214 72.33% 16.94% 171.69 Simple Assault 11,156 11,981 -6.89% 7,155 64.14% 61.75% 625.73 1,534 -0.26% 47.25% 8.47% Intimidation 1,530 723 85.82 **Kidnapping** 217 216 0.46% 113 52.07% 1.20% 12.17 Consensual Sex Offenses: Incest 14 9 55.56% 6 42.86% 0.08% 0.79 Statutory Rape 78 110 -29.09% 36 46.15% 0.43% 4.37 Human Trafficking, Commercial 3 0 0.00% 0 0.00% 0.02% 0.17 **Sex Acts** Human Trafficking, Involuntary 0 0 0.00% 0 0.00% 0.00% 0.00 Servitude 61.74% **Crimes Against Persons Total** 18.065 18.806 -3.94% 11.154 22.09% 1.013.25 161 203 -20.69% 45.96% 0.44% Robbery 74 9.03 **Burglary/Breaking and Entering** 4.020 5.033 -20.13% 757 18.83% 10.95% 225.48 Larceny/Theft Offenses 16,730 19,413 -13.82% 4,363 26.08% 45.56% 938.37 Motor Vehicle Theft 1,638 2,013 -18.63% 370 22.59% 4.46% 91.87 Arson 149 167 -10.78% 53 35.57% 0.41% 8.36 **Destruction Of Property** 7,484 7.503 -0.25% 1,569 20.96% 20.38% 419.77 Counterfeiting/Forgery 1,037 -16.49% 18.48% 2.36% 48.57 866 160 Fraud Offenses 5,009 5,121 -2.19% 640 12.78% 13.64% 280.95 Embezzlement 9.70 173 218 -20.64% 66 38.15% 0.47% Extortion/Blackmail 52 69 -24.64% 3 5.77% 0.14% 2.92 **Bribery** 4 0 0.00% 1 25.00% 0.01% 0.22 **Stolen Property Offenses** 436 545 -20.00% 280 64.22% 1.19% 24.45 41,322 2,059.71 **Crimes Against Property Total** 36,722 -11.13% 8,336 22.70% 44.91% **Drug/Narcotic Violations** 13,429 13,901 -3.40% 11,364 84.62% 49.77% 753.22 12,295 -5.47% 10,700 45.57% 689.62 **Drug Equipment Violations** 13,006 87.03% 0.00% 0.00% 0.01% **Gambling Offenses** 3 0 0 0.17 Pornography/Obscene Material 286 237 20.68% 107 37.41% 1.06% 16.04 **Prostitution Offenses** 34 33 3.03% 21 61.76% 0.13% 1.91 Weapons Law Violations 900 954 -5.66% 558 62.00% 3.34% 50.48 **Animal Cruelty** 36 10 260.00% 11 30.56% 0.13% 2.02 **Crimes Against Society Total** 26.983 28.141 -4.11% 22,761 84.35% 33.00% 1,513.46 Total Group "A" Offenses 81.770 88.269 -7.36% 42.251 51.67% 4,586.43