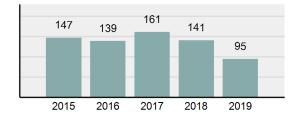

| 33.96%   |
| • | Group "A" Crime Rate per 100,000 population                                                                    | 3,651.81 |
| • | Summary based reporting crime rate per 100,000 populated is calculated for other state crime comparisons only. | 1,768.49 |

| Arrest | Ove | rview |
|--------|-----|-------|
| ,      |     |       |

Offense Overview

| • | Arrest Total                       | 95       |
|---|------------------------------------|----------|
| • | % change from 2018                 | -32.62%  |
| • | Adult Arrest total                 | 87       |
| • | Juvenile Arrest total              | 8        |
| • | Arrest Rate per 100,000 population | 2,181.90 |

## Total Offenses - 5 year trend





|                                          | Offenses   |           | Arrests |          |
|------------------------------------------|------------|-----------|---------|----------|
| Group "A" Offenses                       | # Reported | # Cleared | Adult   | Juvenile |
| Murder                                   | 0          | 0         | 0       | 0        |
| Negligent Manslaughter                   | 0          | 0         | 0       | 0        |
| Rape                                     | 1          | 0         | 0       | 0        |
| Sodomy                                   | 0          | 0         | 0       | 0        |
| Sexual Assault w/Obj                     | 0          | 0         | 0       | 0        |
| Fondling                                 | 10         | 1         |