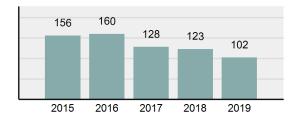

#### Crime Rate\* per 100,000 population 5 Year Trend

#### Total Group "A" Crime Offenses 5 Year Trend

Reported in Reported in Percent Offenses Percent Percent Of Rate Per Offense 2019 2018 Change Cleared Cleared Category 100,000\* Murder 28 31 -9.68% 21 75.00% 0.15% 1.57 4 **Negligent Manslaughter** 6 -33.33% 1 25.00% 0.02% 0.22 Non-consensual Sex Offenses: Rape 636 665 -4.36% 257 40.41% 3.52% 35.67 123 Sodomy 128 4.07% 60 46.88% 0.71% 7.18 140 117 79 7.85 Sexual Assault w/Obj 19.66% 56.43% 0.77% **Fondling** 1,070 1,022 4.70% 489 45.70% 5.92% 60.02 Aggravated Assault 3,061 2,992 2.31% 2,214 72.33% 16.94% 171.69 Simple Assault 11,156 11,981 -6.89% 7,155 64.14% 61.75% 625.73 1,534 -0.26% 47.25% 8.47% Intimidation 1,530 723 85.82 **Kidnapping** 217 216 0.46% 113 52.07% 1.20% 12.17 Consensual Sex Offenses: Incest 14 9 55.56% 6 42.86% 0.08% 0.79 Statutory Rape 78 110 -29.09% 36 46.15% 0.43% 4.37 Human Trafficking, Commercial 3 0 0.00% 0 0.00% 0.02% 0.17 **Sex Acts** Human Trafficking, Involuntary 0 0 0.00% 0 0.00% 0.00% 0.00 Servitude 61.74% **Crimes Against Persons Total** 18.065 18.806 -3.94% 11.154 22.09% 1.013.25 161 203 -20.69% 45.96% 0.44% Robbery 74 9.03 **Burglary/Breaking and Entering** 4.020 5.033 -20.13% 757 18.83% 10.95% 225.48 Larceny/Theft Offenses 16,730 19,413 -13.82% 4,363 26.08% 45.56% 938.37 Motor Vehicle Theft 1,638 2,013 -18.63% 370 22.59% 4.46% 91.87 Arson 149 167 -10.78% 53 35.57% 0.41% 8.36 **Destruction Of Property** 7,484 7.503 -0.25% 1,569 20.96% 20.38% 419.77 Counterfeiting/Forgery 1,037 -16.49% 18.48% 2.36% 48.57 866 160 Fraud Offenses 5,009 5,121 -2.19% 640 12.78% 13.64% 280.95 Embezzlement 9.70 173 218 -20.64% 66 38.15% 0.47% Extortion/Blackmail 52 69 -24.64% 3 5.77% 0.14% 2.92 **Bribery** 4 0 0.00% 1 25.00% 0.01% 0.22 **Stolen Property Offenses** 436 545 -20.00% 280 64.22% 1.19% 24.45 41,322 2,059.71 **Crimes Against Property Total** 36,722 -11.13% 8,336 22.70% 44.91% **Drug/Narcotic Violations** 13,429 13,901 -3.40% 11,364 84.62% 49.77% 753.22 12,295 -5.47% 10,700 45.57% 689.62 **Drug Equipment Violations** 13,006 87.03% 0.00% 0.00% 0.01% **Gambling Offenses** 3 0 0 0.17 Pornography/Obscene Material 286 237 20.68% 107 37.41% 1.06% 16.04 **Prostitution Offenses** 34 33 3.03% 21 61.76% 0.13% 1.91 Weapons Law Violations 900 954 -5.66% 558 62.00% 3.34% 50.48 **Animal Cruelty** 36 10 260.00% 11 30.56% 0.13% 2.02 **Crimes Against Society Total** 26.983 28.141 -4.11% 22,761 84.35% 33.00% 1,513.46 Total Group "A" Offenses 81.770 88.269 -7.36% 42.251 51.67% 4,586.43