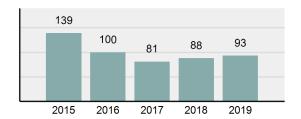

#### Crime Rate\* per 100,000 population 5 Year Trend

#### Total Group "A" Crime Offenses 5 Year Trend

Reported in Reported in Percent Offenses Percent Percent Of Rate Per Offense 2019 2018 Change Cleared Cleared Category 100,000\* Murder 28 31 -9.68% 21 75.00% 0.15% 1.57 4 **Negligent Manslaughter** 6 -33.33% 1 25.00% 0.02% 0.22 Non-consensual Sex Offenses: Rape 636 665 -4.36% 257 40.41% 3.52% 35.67 123 Sodomy 128 4.07% 60 46.88% 0.71% 7.18 140 117 79 7.85 Sexual Assault w/Obj 19.66% 56.43% 0.77% **Fondling** 1,070 1,022 4.70% 489 45.70% 5.92% 60.02 Aggravated Assault 3,061 2,992 2.31% 2,214 72.33% 16.94% 171.69 Simple Assault 11,156 11,981 -6.89% 7,155 64.14% 61.75% 625.73 1,534 -0.26% 47.25% 8.47% Intimidation 1,530 723 85.82 **Kidnapping** 217 216 0.46% 113 52.07% 1.20% 12.17 Consensual Sex Offenses: Incest 14 9 55.56% 6 42.86% 0.08% 0.79 Statutory Rape 78 110 -29.09% 36 46.15% 0.43% 4.37 Human Trafficking, Commercial 3 0 0.00% 0 0.00% 0.02% 0.17 **Sex Acts** Human Trafficking, Involuntary 0 0 0.00% 0 0.00% 0.00% 0.00 Servitude 61.74% **Crimes Against Persons Total** 18.065 18.806 -3.94% 11.154 22.09% 1.013.25 161 203 -20.69% 45.96% 0.44% Robbery 74 9.03 **Burglary/Breaking and Entering** 4.020 5.033 -20.13% 757 18.83% 10.95% 225.48 Larceny/Theft Offenses 16,730 19,413 -13.82% 4,363 26.08% 45.56% 938.37 Motor Vehicle Theft 1,638 2,013 -18.63% 370 22.59% 4.46% 91.87 Arson 149 167 -10.78% 53 35.57% 0.41% 8.36 **Destruction Of Property** 7,484 7.503 -0.25% 1,569 20.96% 20.38% 419.77 Counterfeiting/Forgery 1,037 -16.49% 18.48% 2.36% 48.57 866 160 Fraud Offenses 5,009 5,121 -2.19% 640 12.78% 13.64% 280.95 Embezzlement 9.70 173 218 -20.64% 66 38.15% 0.47% Extortion/Blackmail 52 69 -24.64% 3 5.77% 0.14% 2.92 **Bribery** 4 0 0.00% 1 25.00% 0.01% 0.22 **Stolen Property Offenses** 436 545 -20.00% 280 64.22% 1.19% 24.45 41,322 2,059.71 **Crimes Against Property Total** 36,722 -11.13% 8,336 22.70% 44.91% **Drug/Narcotic Violations** 13,429 13,901 -3.40% 11,364 84.62% 49.77% 753.22 12,295 -5.47% 10,700 45.57% 689.62 **Drug Equipment Violations** 13,006 87.03% 0.00% 0.00% 0.01% **Gambling Offenses** 3 0 0 0.17 Pornography/Obscene Material 286 237 20.68% 107 37.41% 1.06% 16.04 **Prostitution Offenses** 34 33 3.03% 21 61.76% 0.13% 1.91 Weapons Law Violations 900 954 -5.66% 558 62.00% 3.34% 50.48 **Animal Cruelty** 36 10 260.00% 11 30.56% 0.13% 2.02 **Crimes Against Society Total** 26.983 28.141 -4.11% 22,761 84.35% 33.00% 1,513.46 Total Group "A" Offenses 81.770 88.269 -7.36% 42.251 51.67% 4,586.43