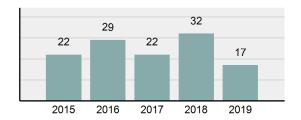

#### Total Group "A" Crime Offenses 5 Year Trend

Reported in Reported in Percent Offenses Percent Percent Of Rate Per Offense 2019 2018 Change Cleared Cleared Category 100,000\* Murder 28 31 -9.68% 21 75.00% 0.15% 1.57 4 **Negligent Manslaughter** 6 -33.33% 1 25.00% 0.02% 0.22 Non-consensual Sex Offenses: Rape 636 665 -4.36% 257 40.41% 3.52% 35.67 123 Sodomy 128 4.07% 60 46.88% 0.71% 7.18 140 117 79 7.85 Sexual Assault w/Obj 19.66% 56.43% 0.77% **Fondling** 1,070 1,022 4.70% 489 45.70% 5.92% 60.02 Aggravated Assault 3,061 2,992 2.31% 2,214 72.33% 16.94% 171.69 Simple Assault 11,156 11,981 -6.89% 7,155 64.14% 61.75% 625.73 1,534 -0.26% 47.25% 8.47% Intimidation 1,530 723 85.82 **Kidnapping** 217 216 0.46% 113 52.07% 1.20% 12.17 Consensual Sex Offenses: Incest 14 9 55.56% 6 42.86% 0.08% 0.79 Statutory Rape 78 110 -29.09% 36 46.15% 0.43% 4.37 Human Trafficking, Commercial 3 0 0.00% 0 0.00% 0.02% 0.17 **Sex Acts** Human Trafficking, Involuntary 0 0 0.00% 0 0.00% 0.00% 0.00 Servitude 61.74% **Crimes Against Persons Total** 18.065 18.806 -3.94% 11.154 22.09% 1.013.25 161 203 -20.69% 45.96% 0.44% Robbery 74 9.03 **Burglary/Breaking and Entering** 4.020 5.033 -20.13% 757 18.83% 10.95% 225.48 Larceny/Theft Offenses 16,730 19,413 -13.82% 4,363 26.08% 45.56% 938.37 Motor Vehicle Theft 1,638 2,013 -18.63% 370 22.59% 4.46% 91.87 Arson 149 167 -10.78% 53 35.57% 0.41% 8.36 **Destruction Of Property** 7,484 7.503 -0.25% 1,569 20.96% 20.38% 419.77 Counterfeiting/Forgery 1,037 -16.49% 18.48% 2.36% 48.57 866 160 Fraud Offenses 5,009 5,121 -2.19% 640 12.78% 13.64% 280.95 Embezzlement 9.70 173 218 -20.64% 66 38.15% 0.47% Extortion/Blackmail 52 69 -24.64% 3 5.77% 0.14% 2.92 **Bribery** 4 0 0.00% 1 25.00% 0.01% 0.22 **Stolen Property Offenses** 436 545 -20.00% 280 64.22% 1.19% 24.45 41,322 2,059.71 **Crimes Against Property Total** 36,722 -11.13% 8,336 22.70% 44.91% **Drug/Narcotic Violations** 13,429 13,901 -3.40% 11,364 84.62% 49.77% 753.22 12,295 -5.47% 10,700 45.57% 689.62 **Drug Equipment Violations** 13,006 87.03% 0.00% 0.00% 0.01% **Gambling Offenses** 3 0 0 0.17 Pornography/Obscene Material 286 237 20.68% 107 37.41% 1.06% 16.04 **Prostitution Offenses** 34 33 3.03% 21 61.76% 0.13% 1.91 Weapons Law Violations 900 954 -5.66% 558 62.00% 3.34% 50.48 **Animal Cruelty** 36 10 260.00% 11 30.56% 0.13% 2.02 **Crimes Against Society Total** 26.983 28.141 -4.11% 22,761 84.35% 33.00% 1,513.46 Total Group "A" Offenses 81.770 88.269 -7.36% 42.251 51.67% 4,586.43