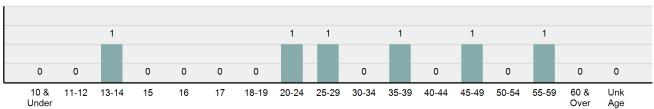

d**



| Type Of Criminal Activity                        |              |
|--------------------------------------------------|--------------|
| Activity                                         | Distribution |
| Intentional Abuse and Torture (tormenting etc.)  | 48.65%       |
| Simple/Gross Neglect ((un)intentionally)         | 37.84%       |
| Animal Sexual Abuse (Bestiality)                 | 8.11%        |
| Organized Abuse (Dog Fighting and Cock Fighting) | 5.41%        |
| Exploiting Children                              |              |
| Operating/Promoting/Assisting                    |              |
| Possessing/Concealing                            |              |
| Buying/Receiving                                 | -            |

#### Animal Cruelty Arrests By Age in 2019



67

# Statewide Arrest



Stanley, ID Submitted by Sara Breckon

#### Statewide Arrests

# Total Arrests Reported Arrests 57,918 Changes from 2018 -6.17% Rate per 100,000\* 3,248.58

The term "arrest" is defined as a physical arrest, citation or served summons. This data represents the number of persons arrested, not on charges lodged; therefore, each reporting jurisdiction submits one set of arrest data for each person per single apprehension. One set of arrest data will clear single or multiple offenses in the same incident and/or multiple incidents. Arrests on warrants issued by another jurisdiction are reported by the originating agency, not the arresting agency.

All persons arrested for the commission of a Group "A" or Group "B" crime are included in this count. Group "B" crime, wh