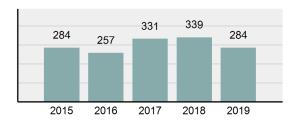

#### Total Group "A" Crime Offenses 5 Year Trend

Reported in Reported in Percent Offenses Percent Percent Of Rate Per Offense 2019 2018 Change Cleared Cleared Category 100,000\* Murder 28 31 -9.68% 21 75.00% 0.15% 1.57 4 **Negligent Manslaughter** 6 -33.33% 1 25.00% 0.02% 0.22 Non-consensual Sex Offenses: Rape 636 665 -4.36% 257 40.41% 3.52% 35.67 123 Sodomy 128 4.07% 60 46.88% 0.71% 7.18 140 117 79 7.85 Sexual Assault w/Obj 19.66% 56.43% 0.77% **Fondling** 1,070 1,022 4.70% 489 45.70% 5.92% 60.02 Aggravated Assault 3,061 2,992 2.31% 2,214 72.33% 16.94% 171.69 Simple Assault 11,156 11,981 -6.89% 7,155 64.14% 61.75% 625.73 1,534 -0.26% 47.25% 8.47% Intimidation 1,530 723 85.82 **Kidnapping** 217 216 0.46% 113 52.07% 1.20% 12.17 Consensual Sex Offenses: Incest 14 9 55.56% 6 42.86% 0.08% 0.79 Statutory Rape 78 110 -29.09% 36 46.15% 0.43% 4.37 Human Trafficking, Commercial 3 0 0.00% 0 0.00% 0.02% 0.17 **Sex Acts** Human Trafficking, Involuntary 0 0 0.00% 0 0.00% 0.00% 0.00 Servitude 61.74% **Crimes Against Persons Total** 18.065 18.806 -3.94% 11.154 22.09% 1.013.25 161 203 -20.69% 45.96% 0.44% Robbery 74 9.03 **Burglary/Breaking and Entering** 4.020 5.033 -20.13% 757 18.83% 10.95% 225.48 Larceny/Theft Offenses 16,730 19,413 -13.82% 4,363 26.08% 45.56% 938.37 Motor Vehicle Theft 1,638 2,013 -18.63% 370 22.59% 4.46% 91.87 Arson 149 167 -10.78% 53 35.57% 0.41% 8.36 **Destruction Of Property** 7,484 7.503 -0.25% 1,569 20.96% 20.38% 419.77 Counterfeiting/Forgery 1,037 -16.49% 18.48% 2.36% 48.57 866 160 Fraud Offenses 5,009 5,121 -2.19% 640 12.78% 13.64% 280.95 Embezzlement 9.70 173 218 -20.64% 66 38.15% 0.47% Extortion/Blackmail 52 69 -24.64% 3 5.77% 0.14% 2.92 **Bribery** 4 0 0.00% 1 25.00% 0.01% 0.22 **Stolen Property Offenses** 436 545 -20.00% 280 64.22% 1.19% 24.45 41,322 2,059.71 **Crimes Against Property Total** 36,722 -11.13% 8,336 22.70% 44.91% **Drug/Narcotic Violations** 13,429 13,901 -3.40% 11,364 84.62% 49.77% 753.22 12,295 -5.47% 10,700 45.57% 689.62 **Drug Equipment Violations** 13,006 87.03% 0.00% 0.00% 0.01% **Gambling Offenses** 3 0 0 0.17 Pornography/Obscene Material 286 237 20.68% 107 37.41% 1.06% 16.04 **Prostitution Offenses** 34 33 3.03% 21 61.76% 0.13% 1.91 Weapons Law Violations 900 954 -5.66% 558 62.00% 3.34% 50.48 **Animal Cruelty** 36 10 260.00% 11 30.56% 0.13% 2.02 **Crimes Against Society Total** 26.983 28.141 -4.11% 22,761 84.35% 33.00% 1,513.46 Total Group "A" Offenses 81.770 88.269 -7.36% 42.251 51.67% 4,586.43