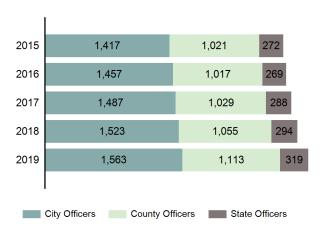

ely in this section.

| Sworn Officer Emp    | loyees |
|----------------------|--------|
| Total Sworn Officers | 2,995  |
| Change from 2018     | 4.28%  |
| Rate per 1,000*      | 1.68   |

| Idaho Sworn Officers<br>2018 vs 2019 |  |  |  |  |  |  |  |  |  |
|--------------------------------------|--|--|--|--|--|--|--|--|--|
| up<br>2.63%                          |  |  |  |  |  |  |  |  |  |
| up<br>5.50%                          |  |  |  |  |  |  |  |  |  |
| up<br>8.50%                          |  |  |  |  |  |  |  |  |  |
|                                      |  |  |  |  |  |  |  |  |  |

#### Idaho Sworn Officers Employed 5 Year Trend



# Idaho Sworn Law Enforcement Officers by County for 2019

Rate per 1,000 population



#### Idaho Law Enforcement Officers Employed 5 Year Trend



# 2018 U.S. Regional Full-Time Sworn Officers Employed Rate per 1,000 population



The nation's law enforcement community employed an average of 2.8 fulltime sworn officers for every 1,000 inhabitants as of October 31, 2018.

Source: 2018 Crime in the United States, U.S. Department of Justice, Federal Bureau of Investigation.

# Idaho Statewide Information

# Idaho Sworn/Civilian Employed 2018 vs 2019 Police up Departments 2.32% Sheriff up Offices 6.49% Idaho State up Police 4.71%

# Idaho Law Enforcement Employed 5 Year Trend



|      | Police Department Sworn/Civilian Employed |            |            |                    |       |  |  |  |  |  |  |  |  |  |
|------|-------------------------------------------|------------|------------|--------------------|-------|--|--|--|--|--|--|-