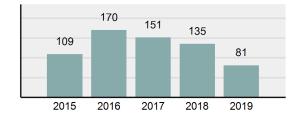

#### Total Group "A" Crime Offenses 5 Year Trend

Reported in Reported in Percent Offenses Percent Percent Of Rate Per Offense 2019 2018 Change Cleared Cleared Category 100,000\* Murder 28 31 -9.68% 21 75.00% 0.15% 1.57 4 **Negligent Manslaughter** 6 -33.33% 1 25.00% 0.02% 0.22 Non-consensual Sex Offenses: Rape 636 665 -4.36% 257 40.41% 3.52% 35.67 123 Sodomy 128 4.07% 60 46.88% 0.71% 7.18 140 117 79 7.85 Sexual Assault w/Obj 19.66% 56.43% 0.77% **Fondling** 1,070 1,022 4.70% 489 45.70% 5.92% 60.02 Aggravated Assault 3,061 2,992 2.31% 2,214 72.33% 16.94% 171.69 Simple Assault 11,156 11,981 -6.89% 7,155 64.14% 61.75% 625.73 1,534 -0.26% 47.25% 8.47% Intimidation 1,530 723 85.82 **Kidnapping** 217 216 0.46% 113 52.07% 1.20% 12.17 Consensual Sex Offenses: Incest 14 9 55.56% 6 42.86% 0.08% 0.79 Statutory Rape 78 110 -29.09% 36 46.15% 0.43% 4.37 Human Trafficking, Commercial 3 0 0.00% 0 0.00% 0.02% 0.17 **Sex Acts** Human Trafficking, Involuntary 0 0 0.00% 0 0.00% 0.00% 0.00 Servitude 61.74% **Crimes Against Persons Total** 18.065 18.806 -3.94% 11.154 22.09% 1.013.25 161 203 -20.69% 45.96% 0.44% Robbery 74 9.03 **Burglary/Breaking and Entering** 4.020 5.033 -20.13% 757 18.83% 10.95% 225.48 Larceny/Theft Offenses 16,730 19,413 -13.82% 4,363 26.08% 45.56% 938.37 Motor Vehicle Theft 1,638 2,013 -18.63% 370 22.59% 4.46% 91.87 Arson 149 167 -10.78% 53 35.57% 0.41% 8.36 **Destruction Of Property** 7,484 7.503 -0.25% 1,569 20.96% 20.38% 419.77 Counterfeiting/Forgery 1,037 -16.49% 18.48% 2.36% 48.57 866 160 Fraud Offenses 5,009 5,121 -2.19% 640 12.78% 13.64% 280.95 Embezzlement 9.70 173 218 -20.64% 66 38.15% 0.47% Extortion/Blackmail 52 69 -24.64% 3 5.77% 0.14% 2.92 **Bribery** 4 0 0.00% 1 25.00% 0.01% 0.22 **Stolen Property Offenses** 436 545 -20.00% 280 64.22% 1.19% 24.45 41,322 2,059.71 **Crimes Against Property Total** 36,722 -11.13% 8,336 22.70% 44.91% **Drug/Narcotic Violations** 13,429 13,901 -3.40% 11,364 84.62% 49.77% 753.22 12,295 -5.47% 10,700 45.57% 689.62 **Drug Equipment Violations** 13,006 87.03% 0.00% 0.00% 0.01% **Gambling Offenses** 3 0 0 0.17 Pornography/Obscene Material 286 237 20.68% 107 37.41% 1.06% 16.04 **Prostitution Offenses** 34 33 3.03% 21 61.76% 0.13% 1.91 Weapons Law Violations 900 954 -5.66% 558 62.00% 3.34% 50.48 **Animal Cruelty** 36 10 260.00% 11 30.56% 0.13% 2.02 **Crimes Against Society Total** 26.983 28.141 -4.11% 22,761 84.35% 33.00% 1,513.46 Total Group "A" Offenses 81.770 88.269 -7.36% 42.251 51.67% 4,586.43