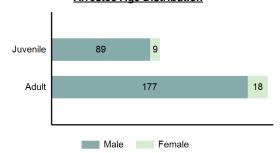

tivity</u>                      | <u>Distribution</u> |
|--------------------------------------|---------------------|
| Possessing/Concealing                | 70.21%              |
| Using/Consuming                      | 18.14%              |
| Operating/Promoting/Assisting        | 7.32%               |
| Transporting/Transmitting/Importing  | 2.37%               |
| Cultivating/Manufacturing/Publishing | 0.72%               |
| Distributing/Selling                 | 0.52%               |
| Buying/Receiving                     | 0.52%               |
| Exploiting Children                  | 0.21%               |





\*Others: Blunt Object, Motor Vehicle, Poison, Explosives, Fire/Incendiary Device, Drugs/Narcotics/Sleeping Pills, Asphyxiation, Other

#### **Arrestee Age Distribution**



#### Weapons Law Violations Arrests By Age in 2019



### **Animal Cruelty**

#### - Committing cruelty to animals -

# Animal Cruelty Offenses Reported 36 Changes from 2018 260% Rate per 100,000\* 2.02 Total Arrests 6

| Arrestee Information |                |        |      |        |  |  |  |  |
|----------------------|----------------|--------|------|--------|--|--|--|--|
|                      | Adult Juvenile |        |      |        |  |  |  |  |
| Race                 | Male           | Female | Male | Female |  |  |  |  |
| White                | 3              | 2      | 1    | 0      |  |  |  |  |
| Black                | 0              | 0      | 0    | 0      |  |  |  |  |
| Indian               | 0              | 0      | 0    | 0      |  |  |  |  |
| Asian                |