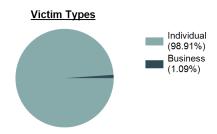

0        | 0      |

#### Extortion/Blackmail Count - 5 Year Trend



| Top Locations of Extortion/Blackmail |        |  |  |
|--------------------------------------|--------|--|--|
| Residence/Home                       | 75.00% |  |  |
| Other/Unknown                        | 13.46% |  |  |
| Commercial/Office Building           | 5.77%  |  |  |
| Restaurant                           | 1.92%  |  |  |
| Bank/Savings and Loan                | 1.92%  |  |  |

| Top Value of Property Loss |               |  |  |  |
|----------------------------|---------------|--|--|--|
| Percentage - 100.00%       |               |  |  |  |
| Money                      | \$ 392,933.00 |  |  |  |
| Other                      | \$ 9,858.00   |  |  |  |
| Recordings-Audio/Visual    | \$ 1.00       |  |  |  |



\*Others: Religious Organization, Government, Others, Unknown



\*Others: Blunt Object, Motor Vehicle, Poison, Explosives, Fire/Incendiary Device, Drugs/Narcotics/Sleeping Pills, Asphyxiation, Others, Unknown

#### Estimated Value of Stolen (in \$ 1,000s)



#### Estimated Value of Recovered (in \$ 1,000s)



#### Victim Count of Extortion/Blackmail by Age



#### **Bribery**

- The offering, giving, receiving, or soliciting of anything of value to sway the judgment or action of a person in a position of trust or influence -



|                  | Arrestee In | formation |          |        |
|------------------|-------------|-----------|----------|--------|
|                  | Ad          | ult       | Juvenile |        |
| <u>Race</u>      | Male        | Female    | Male     | Fema