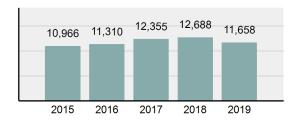

#### Total Group "A" Crime Offenses 5 Year Trend

Reported in Reported in Percent Offenses Percent Percent Of Rate Per Offense 2019 2018 Change Cleared Cleared Category 100,000\* Murder 28 31 -9.68% 21 75.00% 0.15% 1.57 4 **Negligent Manslaughter** 6 -33.33% 1 25.00% 0.02% 0.22 Non-consensual Sex Offenses: Rape 636 665 -4.36% 257 40.41% 3.52% 35.67 123 Sodomy 128 4.07% 60 46.88% 0.71% 7.18 140 117 79 7.85 Sexual Assault w/Obj 19.66% 56.43% 0.77% **Fondling** 1,070 1,022 4.70% 489 45.70% 5.92% 60.02 Aggravated Assault 3,061 2,992 2.31% 2,214 72.33% 16.94% 171.69 Simple Assault 11,156 11,981 -6.89% 7,155 64.14% 61.75% 625.73 1,534 -0.26% 47.25% 8.47% Intimidation 1,530 723 85.82 **Kidnapping** 217 216 0.46% 113 52.07% 1.20% 12.17 Consensual Sex Offenses: Incest 14 9 55.56% 6 42.86% 0.08% 0.79 Statutory Rape 78 110 -29.09% 36 46.15% 0.43% 4.37 Human Trafficking, Commercial 3 0 0.00% 0 0.00% 0.02% 0.17 **Sex Acts** Human Trafficking, Involuntary 0 0 0.00% 0 0.00% 0.00% 0.00 Servitude 61.74% **Crimes Against Persons Total** 18.065 18.806 -3.94% 11.154 22.09% 1.013.25 161 203 -20.69% 45.96% 0.44% Robbery 74 9.03 **Burglary/Breaking and Entering** 4.020 5.033 -20.13% 757 18.83% 10.95% 225.48 Larceny/Theft Offenses 16,730 19,413 -13.82% 4,363 26.08% 45.56% 938.37 Motor Vehicle Theft 1,638 2,013 -18.63% 370 22.59% 4.46% 91.87 Arson 149 167 -10.78% 53 35.57% 0.41% 8.36 **Destruction Of Property** 7,484 7.503 -0.25% 1,569 20.96% 20.38% 419.77 Counterfeiting/Forgery 1,037 -16.49% 18.48% 2.36% 48.57 866 160 Fraud Offenses 5,009 5,121 -2.19% 640 12.78% 13.64% 280.95 Embezzlement 9.70 173 218 -20.64% 66 38.15% 0.47% Extortion/Blackmail 52 69 -24.64% 3 5.77% 0.14% 2.92 **Bribery** 4 0 0.00% 1 25.00% 0.01% 0.22 **Stolen Property Offenses** 436 545 -20.00% 280 64.22% 1.19% 24.45 41,322 2,059.71 **Crimes Against Property Total** 36,722 -11.13% 8,336 22.70% 44.91% **Drug/Narcotic Violations** 13,429 13,901 -3.40% 11,364 84.62% 49.77% 753.22 12,295 -5.47% 10,700 45.57% 689.62 **Drug Equipment Violations** 13,006 87.03% 0.00% 0.00% 0.01% **Gambling Offenses** 3 0 0 0.17 Pornography/Obscene Material 286 237 20.68% 107 37.41% 1.06% 16.04 **Prostitution Offenses** 34 33 3.03% 21 61.76% 0.13% 1.91 Weapons Law Violations 900 954 -5.66% 558 62.00% 3.34% 50.48 **Animal Cruelty** 36 10 260.00% 11 30.56% 0.13% 2.02 **Crimes Against Society Total** 26.983 28.141 -4.11% 22,761 84.35% 33.00% 1,513.46 Total Group "A" Offenses 81.770 88.269 -7.36% 42.251 51.67% 4,586.43