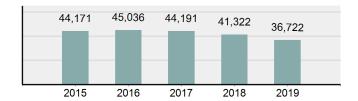

# **Facts At A Glance**

| Group "A" Offenses      | ♦ 81,770 total Group "A" offenses reported.                                                                               |
|-------------------------|---------------------------------------------------------------------------------------------------------------------------|
|                         | ♦ 7.36% decrease from 2018 Group "A" offenses.                                                                            |
|                         | ♦ 4,586.43 per 100,000 inhabitants based on Group "A" Offenses.                                                           |
| Crime Rate              | ♦ 8.80% decrease from 2018 NIBRS crime rate.                                                                              |
|                         | ♦ 1,482.05 per 100,000 inhabitants based on Part 1 offenses.                                                              |
|                         | (utilized for comparison purposes with non-NIBRS states).                                                                 |
| Violent Crime           | ♦ 4,154 total violent crime offenses reported.                                                                            |
|                         | ♦ 0.56% increase from 2018 violent crime offenses.                                                                        |
|                         | ♦ 2.31% increase from 2018 aggravated assault offenses, which accounts for 73.69% of the violent crime.                   |
| Crime Against Persons   | ♦ 18,065 total crime against persons reported.                                                                            |
| Chine Against Fersons   | ♦ 3.94% decrease from 2018 crime against persons                                                                          |
|                         | ♦ 6.89% decrease from 2018 simple assault offenses, which accounts for 61.75% of the crime against persons.               |
| Officers Assaulted      | ♦ No law enforcement officers killed in the line of duty.                                                                 |
|                         | ♦ 468 total reported officers assaulted.                                                                                  |
|                         | ♦ 17.00% increase from 2018 assault on law enforcement officers.                                                          |
| Hate Crime              | ♦ 38 total hate crimes reported.                                                                                          |
|                         | ♦ 46.15% increase from 2018 hate crimes.                                                                                  |
| Crimes Against Society  | ♦ 26,983 total crimes against society reported.                                                                           |
| Offines Against Cociety | ♦ 4.11% decrease from 2018 crimes against society.                                                                        |
|                         | ♦ 3.40% decrease from 2018 drug/narcotic violations offenses, which accounts for<br>49.77% of the crimes against society. |
| Property Crime          | ♦ 36,722 total crimes against property reported.                                                                          |
| y                       | ♦ 11.13% decrease from 2018 crimes against property.                                                                      |
|                         | ♦ 13.82% decrease from 2018 larceny/theft offenses, which accounts for 45.56% of the crimes against property.             |