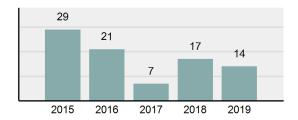

| 14.29%   |
| • | Group "A" Crime Rate per 100,000 population                                                                    | 1,585.50 |
| • | Summary based reporting crime rate per 100,000 populated is calculated for other state crime comparisons only. | 679.50   |

| Arrest | Overview |
|--------|----------|
| Allest | CACIAICM |

Offense Overview

| • | Arrest Total                       | 1       |
|---|------------------------------------|---------|
| • | % change from 2018                 | -66.67% |
| • | Adult Arrest total                 | 1       |
| • | Juvenile Arrest total              | 0       |
| • | Arrest Rate per 100,000 population | 113.25  |

### Total Offenses - 5 year trend





|                                             | Offenses   |           | Arrests |          |
|---------------------------------------------|------------|-----------|---------|----------|
| Group "A" Offenses                          | # Reported | # Cleared | Adult   | Juvenile |
| Murder                                      | 0          | 0         | 0       | 0        |
| Negligent Manslaughter                      | 0          | 0         | 0       | 0        |
| Rape                                        | 0          | 0         | 0       | 0        |
| Sodomy                                      | 0          | 0         | 0       | 0        |
| Sexual Assault w/Obj                        | 0          | 0         | 0       | 0        |
| Fondling