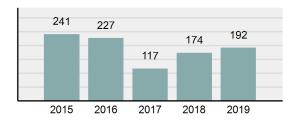

#### Total Group "A" Crime Offenses 5 Year Trend

Reported in Reported in Percent Offenses Percent Percent Of Rate Per Offense 2019 2018 Change Cleared Cleared Category 100,000\* Murder 28 31 -9.68% 21 75.00% 0.15% 1.57 4 **Negligent Manslaughter** 6 -33.33% 1 25.00% 0.02% 0.22 Non-consensual Sex Offenses: Rape 636 665 -4.36% 257 40.41% 3.52% 35.67 123 Sodomy 128 4.07% 60 46.88% 0.71% 7.18 140 117 79 7.85 Sexual Assault w/Obj 19.66% 56.43% 0.77% **Fondling** 1,070 1,022 4.70% 489 45.70% 5.92% 60.02 Aggravated Assault 3,061 2,992 2.31% 2,214 72.33% 16.94% 171.69 Simple Assault 11,156 11,981 -6.89% 7,155 64.14% 61.75% 625.73 1,534 -0.26% 47.25% 8.47% Intimidation 1,530 723 85.82 **Kidnapping** 217 216 0.46% 113 52.07% 1.20% 12.17 Consensual Sex Offenses: Incest 14 9 55.56% 6 42.86% 0.08% 0.79 Statutory Rape 78 110 -29.09% 36 46.15% 0.43% 4.37 Human Trafficking, Commercial 3 0 0.00% 0 0.00% 0.02% 0.17 **Sex Acts** Human Trafficking, Involuntary 0 0 0.00% 0 0.00% 0.00% 0.00 Servitude 61.74% **Crimes Against Persons Total** 18.065 18.806 -3.94% 11.154 22.09% 1.013.25 161 203 -20.69% 45.96% 0.44% Robbery 74 9.03 **Burglary/Breaking and Entering** 4.020 5.033 -20.13% 757 18.83% 10.95% 225.48 Larceny/Theft Offenses 16,730 19,413 -13.82% 4,363 26.08% 45.56% 938.37 Motor Vehicle Theft 1,638 2,013 -18.63% 370 22.59% 4.46% 91.87 Arson 149 167 -10.78% 53 35.57% 0.41% 8.36 **Destruction Of Property** 7,484 7.503 -0.25% 1,569 20.96% 20.38% 419.77 Counterfeiting/Forgery 1,037 -16.49% 18.48% 2.36% 48.57 866 160 Fraud Offenses 5,009 5,121 -2.19% 640 12.78% 13.64% 280.95 Embezzlement 9.70 173 218 -20.64% 66 38.15% 0.47% Extortion/Blackmail 52 69 -24.64% 3 5.77% 0.14% 2.92 **Bribery** 4 0 0.00% 1 25.00% 0.01% 0.22 **Stolen Property Offenses** 436 545 -20.00% 280 64.22% 1.19% 24.45 41,322 2,059.71 **Crimes Against Property Total** 36,722 -11.13% 8,336 22.70% 44.91% **Drug/Narcotic Violations** 13,429 13,901 -3.40% 11,364 84.62% 49.77% 753.22 12,295 -5.47% 10,700 45.57% 689.62 **Drug Equipment Violations** 13,006 87.03% 0.00% 0.00% 0.01% **Gambling Offenses** 3 0 0 0.17 Pornography/Obscene Material 286 237 20.68% 107 37.41% 1.06% 16.04 **Prostitution Offenses** 34 33 3.03% 21 61.76% 0.13% 1.91 Weapons Law Violations 900 954 -5.66% 558 62.00% 3.34% 50.48 **Animal Cruelty** 36 10 260.00% 11 30.56% 0.13% 2.02 **Crimes Against Society Total** 26.983 28.141 -4.11% 22,761 84.35% 33.00% 1,513.46 Total Group "A" Offenses 81.770 88.269 -7.36% 42.251 51.67% 4,586.43