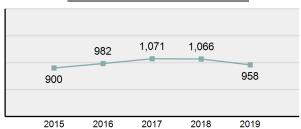

nt 5 Year Trend 9,655 10,385 9,854 7,476 2015 2016 2017 2018 2019

#### **Drug/Narcotic Violations Count 5 Year Trend**



| <u>Activity</u>                      | <u>Distribution</u> |
|--------------------------------------|---------------------|
| Possessing/Concealing                | 72.43%              |
| Using/Consuming                      | 16.92%              |
| Transporting/Transmitting/Importing  | 4.42%               |
| Distributing/Selling                 | 4.02%               |
| Buying/Receiving                     | 1.79%               |
| Cultivating/Manufacturing/Publishing | 0.23%               |
| Operating/Promoting/Assisting        | 0.15%               |
| Exploiting Children                  | 0.04%               |

#### **Juvenile Arrests Count 5 Year Trend**



#### **Drug/Narcotic Violations Arrests By Age in 2019**



### Usage of Drugs and/or Alcohol

#### Drug/Alcohol Usage in 2019

29.98% of the total Group "A" offenses reported in 2019 indicated drug and/or alcohol usage during the commission of a crime.

3.12% decrease from last years suspected drug and/or alcohol usage during the commission of Group "A" offenses.



#### Reported Group "A" Incidents in which the Offender(s) was Suspected of Using Drugs and/or alcohol in the Commission of the Crime

| Group "A" Offenses                       | Suspected of Using Alcohol | Suspected of Using Drugs | Suspected of Using<br>Drugs and Alcohol | Total Incidents of<br>Suspected Usage | Suspected Usage % |
|------------------------------------------|----------------------------|-----------------