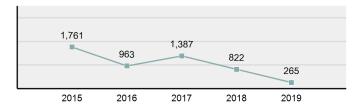

e                     | 48.99% |
| Field/Woods                        | 9.40%  |
| Highway/Road/Alley/Street/Sidewalk | 8.05%  |
| School/College                     | 5.37%  |
| Parking/Drop Lot/Garage            | 3.36%  |

| Top Value of Property Loss            |               |
|---------------------------------------|---------------|
| Percentage - 94.34%                   |               |
| Structures–Single Occupancy Dwellings | \$ 153,906.00 |
| Automobiles                           | \$ 45,810.00  |
| Other                                 | \$ 33,510.00  |
| Structures-Other Dwellings            | \$ 11,932.00  |
| Structures-Other                      | \$ 5,002.00   |



\*Others: Religious Organization, Government, Others, Unknown

#### Estimated Burned Value (in \$ 1,000s)



#### Victim Count of Arson by Age



#### **Destruction Of Property**

- To willfully or maliciously destroy, damage, deface, or otherwise injure real or personal property without the consent of the owner or the person having custody or control of it -

# Destruction Of PropertyOffenses Reported7,484Changes from 2018-0.25%Rate per 100,000\*419.77Total Arrests783

| Arrestee Information |      |        |      |        |
|----------------------|------|--------|------|--------|
|                      | Ad   | ult    | Juve | enile  |
| Race                 | Male | Female | Male | Female |
| White                | 357  | 87     | 171  | 41     |
| Black                | 14   | 2      | 8    | 4      |
| Indian               | 11   | 2      | 2    | 0      |
| Asian                | 2    | 1