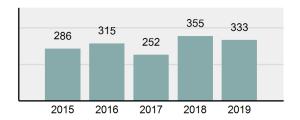

#### Crime Rate\* per 100,000 population 5 Year Trend

#### Total Group "A" Crime Offenses 5 Year Trend

Reported in Reported in Percent Offenses Percent Percent Of Rate Per Offense 2019 2018 Change Cleared Cleared Category 100,000\* Murder 28 31 -9.68% 21 75.00% 0.15% 1.57 4 **Negligent Manslaughter** 6 -33.33% 1 25.00% 0.02% 0.22 Non-consensual Sex Offenses: Rape 636 665 -4.36% 257 40.41% 3.52% 35.67 123 Sodomy 128 4.07% 60 46.88% 0.71% 7.18 140 117 79 7.85 Sexual Assault w/Obj 19.66% 56.43% 0.77% **Fondling** 1,070 1,022 4.70% 489 45.70% 5.92% 60.02 Aggravated Assault 3,061 2,992 2.31% 2,214 72.33% 16.94% 171.69 Simple Assault 11,156 11,981 -6.89% 7,155 64.14% 61.75% 625.73 1,534 -0.26% 47.25% 8.47% Intimidation 1,530 723 85.82 **Kidnapping** 217 216 0.46% 113 52.07% 1.20% 12.17 Consensual Sex Offenses: Incest 14 9 55.56% 6 42.86% 0.08% 0.79 Statutory Rape 78 110 -29.09% 36 46.15% 0.43% 4.37 Human Trafficking, Commercial 3 0 0.00% 0 0.00% 0.02% 0.17 **Sex Acts** Human Trafficking, Involuntary 0 0 0.00% 0 0.00% 0.00% 0.00 Servitude 61.74% **Crimes Against Persons Total** 18.065 18.806 -3.94% 11.154 22.09% 1.013.25 161 203 -20.69% 45.96% 0.44% Robbery 74 9.03 **Burglary/Breaking and Entering** 4.020 5.033 -20.13% 757 18.83% 10.95% 225.48 Larceny/Theft Offenses 16,730 19,413 -13.82% 4,363 26.08% 45.56% 938.37 Motor Vehicle Theft 1,638 2,013 -18.63% 370 22.59% 4.46% 91.87 Arson 149 167 -10.78% 53 35.57% 0.41% 8.36 **Destruction Of Property** 7,484 7.503 -0.25% 1,569 20.96% 20.38% 419.77 Counterfeiting/Forgery 1,037 -16.49% 18.48% 2.36% 48.57 866 160 Fraud Offenses 5,009 5,121 -2.19% 640 12.78% 13.64% 280.95 Embezzlement 9.70 173 218 -20.64% 66 38.15% 0.47% Extortion/Blackmail 52 69 -24.64% 3 5.77% 0.14% 2.92 **Bribery** 4 0 0.00% 1 25.00% 0.01% 0.22 **Stolen Property Offenses** 436 545 -20.00% 280 64.22% 1.19% 24.45 41,322 2,059.71 **Crimes Against Property Total** 36,722 -11.13% 8,336 22.70% 44.91% **Drug/Narcotic Violations** 13,429 13,901 -3.40% 11,364 84.62% 49.77% 753.22 12,295 -5.47% 10,700 45.57% 689.62 **Drug Equipment Violations** 13,006 87.03% 0.00% 0.00% 0.01% **Gambling Offenses** 3 0 0 0.17 Pornography/Obscene Material 286 237 20.68% 107 37.41% 1.06% 16.04 **Prostitution Offenses** 34 33 3.03% 21 61.76% 0.13% 1.91 Weapons Law Violations 900 954 -5.66% 558 62.00% 3.34% 50.48 **Animal Cruelty** 36 10 260.00% 11 30.56% 0.13% 2.02 **Crimes Against Society Total** 26.983 28.141 -4.11% 22,761 84.35% 33.00% 1,513.46 Total Group "A" Offenses 81.770 88.269 -7.36% 42.251 51.67% 4,586.43