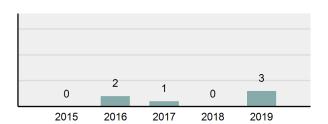

# **Offenses by District**

| Offense                                  | District I | District II | District III | District IV | District V | District VI | ISP   |
|------------------------------------------|------------|-------------|--------------|-------------|------------|-------------|-------|
| Murder                                   | 4          | 1           | 11           | 3           | 4          | 3           | 2     |
| Negligent Manslaughter                   | 0          | 0           | 3            | 0           | 0          | 1           | 0     |
| Rape                                     | 71         | 25          | 357          | 63          | 54         | 61          | 5     |
| Sodomy                                   | 6          | 5           | 85           | 15          | 11         | 6           | 0     |
| Sexual Assault w/Obj                     | 9          | 1           | 109          | 9           | 2          | 9           | 1     |
| Fondling                                 | 171        | 50          | 440          | 150         | 96         | 151         | 12    |
| Aggravated Assault                       | 379        | 92          | 1,510        | 395         | 311        | 323         | 51    |
| Simple Assault                           | 1,657      | 615         | 4,973        | 1,431       | 1,423      | 1,030       | 27    |
| Intimidation                             | 198        | 43          | 765          | 169         | 126        | 218         | 11    |
| Kidnapping                               | 27         | 5           | 99           | 36          | 13         | 31          | 6     |
| Incest                                   | 1          | 0           | 1            | 6           | 5          | 1           | 0     |
| Statutory Rape                           | 9          | 9           | 35           | 15          | 3          | 7           | 0     |
| Human Trafficking, Commercial Sex Acts   | 0          | 0           | 3            | 0           | 0          | 0           | 0     |
| Human Trafficking, Involuntary Servitude | 0          | 0           | 0            | 0           | 0          | 0           | 0     |
| Robbery                                  | 18         | 3           | 87           | 14          | 22         | 17          | 0     |
| Burglary/Breaking and Entering           | 621        | 286         | 1,677        | 455         | 480        | 499         | 2     |
| Larceny/Theft Offenses                   | 2,291      | 1,299       | 7,926        | 1,654       | 2,105      | 1,447       | 8     |
| Motor Vehicle Theft                      | 237        | 94          | 813          | 180         | 165        | 141         | 8     |
| Arson                                    | 24         | 4           | 83           | 13          | 12         | 13          | 0     |
| Destruction Of Property                  | 974        | 524         | 3,535        | 941         | 705        | 800         | 5     |
| Counterfeiting/Forgery                   | 98         | 36          | 477          | 52          | 118        | 80          | 5     |
| Fraud Offenses                           | 354        | 256         | 2,822        | 518         | 597        | 427         | 35    |
| Embezzlement                             | 22         | 7           | 94           | 17          | 24         | 6           | 3     |
| Extortion/Blackmail                      | 1          | 2           | 35           | 4           | 5          | 3           | 2     |
| Bribery                                  | 1          | 0           | 0            | 0           | 0          | 0           | 3     |
| Stolen Property Offenses                 | 70         | 14          | 205          | 40          | 43         | 31          | 33    |
| Drug/Narcotic Violations                 | 1,801      | 571         | 5,572        | 1,294       | 1,084      | 955         | 2,152 |
| Drug Equipment Violations                | 1,807      | 480         | 5,400        | 765         | 807        | 876         | 2,160 |
| Gambling Offenses                        | 0          | 0           | 2            | 0           | 0          | 0           | 1     |
| Pornography/Obscene Material             | 37         | 5           | 126          | 32          | 34         | 27          | 25    |
| Prostitution Offenses                    | 5          | 0           | 21           | 7           | 0          | 0           | 1     |
| Weapons Law Violations                   | 108        | 40          | 418          | 107         | 110        | 82          | 35    |
| Animal Cruelty                           | 0          | 1           | 25           | 3           | 4          | 3           | 0     |
| Total                                    | 11,001     | 4,468       | 37,709       | 8,388       | 8,363      | 7,248       | 4,593 |

# 2019 Idaho District Group "A" Crime Rate\* per 100,000 population

<sup>\*</sup> Rate calculated on population of crime reporting jurisdictions within each district.