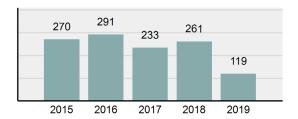

#### Crime Rate\* per 100,000 population 5 Year Trend

#### Total Group "A" Crime Offenses 5 Year Trend

Reported in Reported in Percent Offenses Percent Percent Of Rate Per Offense 2019 2018 Change Cleared Cleared Category 100,000\* Murder 28 31 -9.68% 21 75.00% 0.15% 1.57 4 **Negligent Manslaughter** 6 -33.33% 1 25.00% 0.02% 0.22 Non-consensual Sex Offenses: Rape 636 665 -4.36% 257 40.41% 3.52% 35.67 123 Sodomy 128 4.07% 60 46.88% 0.71% 7.18 140 117 79 7.85 Sexual Assault w/Obj 19.66% 56.43% 0.77% **Fondling** 1,070 1,022 4.70% 489 45.70% 5.92% 60.02 Aggravated Assault 3,061 2,992 2.31% 2,214 72.33% 16.94% 171.69 Simple Assault 11,156 11,981 -6.89% 7,155 64.14% 61.75% 625.73 1,534 -0.26% 47.25% 8.47% Intimidation 1,530 723 85.82 **Kidnapping** 217 216 0.46% 113 52.07% 1.20% 12.17 Consensual Sex Offenses: Incest 14 9 55.56% 6 42.86% 0.08% 0.79 Statutory Rape 78 110 -29.09% 36 46.15% 0.43% 4.37 Human Trafficking, Commercial 3 0 0.00% 0 0.00% 0.02% 0.17 **Sex Acts** Human Trafficking, Involuntary 0 0 0.00% 0 0.00% 0.00% 0.00 Servitude 61.74% **Crimes Against Persons Total** 18.065 18.806 -3.94% 11.154 22.09% 1.013.25 161 203 -20.69% 45.96% 0.44% Robbery 74 9.03 **Burglary/Breaking and Entering** 4.020 5.033 -20.13% 757 18.83% 10.95% 225.48 Larceny/Theft Offenses 16,730 19,413 -13.82% 4,363 26.08% 45.56% 938.37 Motor Vehicle Theft 1,638 2,013 -18.63% 370 22.59% 4.46% 91.87 Arson 149 167 -10.78% 53 35.57% 0.41% 8.36 **Destruction Of Property** 7,484 7.503 -0.25% 1,569 20.96% 20.38% 419.77 Counterfeiting/Forgery 1,037 -16.49% 18.48% 2.36% 48.57 866 160 Fraud Offenses 5,009 5,121 -2.19% 640 12.78% 13.64% 280.95 Embezzlement 9.70 173 218 -20.64% 66 38.15% 0.47% Extortion/Blackmail 52 69 -24.64% 3 5.77% 0.14% 2.92 **Bribery** 4 0 0.00% 1 25.00% 0.01% 0.22 **Stolen Property Offenses** 436 545 -20.00% 280 64.22% 1.19% 24.45 41,322 2,059.71 **Crimes Against Property Total** 36,722 -11.13% 8,336 22.70% 44.91% **Drug/Narcotic Violations** 13,429 13,901 -3.40% 11,364 84.62% 49.77% 753.22 12,295 -5.47% 10,700 45.57% 689.62 **Drug Equipment Violations** 13,006 87.03% 0.00% 0.00% 0.01% **Gambling Offenses** 3 0 0 0.17 Pornography/Obscene Material 286 237 20.68% 107 37.41% 1.06% 16.04 **Prostitution Offenses** 34 33 3.03% 21 61.76% 0.13% 1.91 Weapons Law Violations 900 954 -5.66% 558 62.00% 3.34% 50.48 **Animal Cruelty** 36 10 260.00% 11 30.56% 0.13% 2.02 **Crimes Against Society Total** 26.983 28.141 -4.11% 22,761 84.35% 33.00% 1,513.46 Total Group "A" Offenses 81.770 88.269 -7.36% 42.251 51.67% 4,586.43