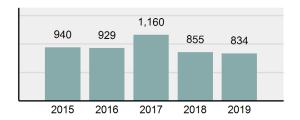

#### Total Group "A" Crime Offenses 5 Year Trend

Reported in Reported in Percent Offenses Percent Percent Of Rate Per Offense 2019 2018 Change Cleared Cleared Category 100,000\* Murder 28 31 -9.68% 21 75.00% 0.15% 1.57 4 **Negligent Manslaughter** 6 -33.33% 1 25.00% 0.02% 0.22 Non-consensual Sex Offenses: Rape 636 665 -4.36% 257 40.41% 3.52% 35.67 123 Sodomy 128 4.07% 60 46.88% 0.71% 7.18 140 117 79 7.85 Sexual Assault w/Obj 19.66% 56.43% 0.77% **Fondling** 1,070 1,022 4.70% 489 45.70% 5.92% 60.02 Aggravated Assault 3,061 2,992 2.31% 2,214 72.33% 16.94% 171.69 Simple Assault 11,156 11,981 -6.89% 7,155 64.14% 61.75% 625.73 1,534 -0.26% 47.25% 8.47% Intimidation 1,530 723 85.82 **Kidnapping** 217 216 0.46% 113 52.07% 1.20% 12.17 Consensual Sex Offenses: Incest 14 9 55.56% 6 42.86% 0.08% 0.79 Statutory Rape 78 110 -29.09% 36 46.15% 0.43% 4.37 Human Trafficking, Commercial 3 0 0.00% 0 0.00% 0.02% 0.17 **Sex Acts** Human Trafficking, Involuntary 0 0 0.00% 0 0.00% 0.00% 0.00 Servitude 61.74% **Crimes Against Persons Total** 18.065 18.806 -3.94% 11.154 22.09% 1.013.25 161 203 -20.69% 45.96% 0.44% Robbery 74 9.03 **Burglary/Breaking and Entering** 4.020 5.033 -20.13% 757 18.83% 10.95% 225.48 Larceny/Theft Offenses 16,730 19,413 -13.82% 4,363 26.08% 45.56% 938.37 Motor Vehicle Theft 1,638 2,013 -18.63% 370 22.59% 4.46% 91.87 Arson 149 167 -10.78% 53 35.57% 0.41% 8.36 **Destruction Of Property** 7,484 7.503 -0.25% 1,569 20.96% 20.38% 419.77 Counterfeiting/Forgery 1,037 -16.49% 18.48% 2.36% 48.57 866 160 Fraud Offenses 5,009 5,121 -2.19% 640 12.78% 13.64% 280.95 Embezzlement 9.70 173 218 -20.64% 66 38.15% 0.47% Extortion/Blackmail 52 69 -24.64% 3 5.77% 0.14% 2.92 **Bribery** 4 0 0.00% 1 25.00% 0.01% 0.22 **Stolen Property Offenses** 436 545 -20.00% 280 64.22% 1.19% 24.45 41,322 2,059.71 **Crimes Against Property Total** 36,722 -11.13% 8,336 22.70% 44.91% **Drug/Narcotic Violations** 13,429 13,901 -3.40% 11,364 84.62% 49.77% 753.22 12,295 -5.47% 10,700 45.57% 689.62 **Drug Equipment Violations** 13,006 87.03% 0.00% 0.00% 0.01% **Gambling Offenses** 3 0 0 0.17 Pornography/Obscene Material 286 237 20.68% 107 37.41% 1.06% 16.04 **Prostitution Offenses** 34 33 3.03% 21 61.76% 0.13% 1.91 Weapons Law Violations 900 954 -5.66% 558 62.00% 3.34% 50.48 **Animal Cruelty** 36 10 260.00% 11 30.56% 0.13% 2.02 **Crimes Against Society Total** 26.983 28.141 -4.11% 22,761 84.35% 33.00% 1,513.46 Total Group "A" Offenses 81.770 88.269 -7.36% 42.251 51.67% 4,586.43