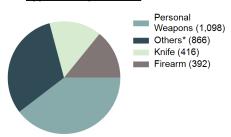

ctim sustain an injury from an aggravated assault when the weapon used has the potential to cause serious personal injury. Attempted murders are included in this category

# Aggravated Assault Offenses Reported 3,061 Changes from 2018 2.31% Rate per 100,000\* 171.69 Total Arrests 1,521

\*\*\*\*\*\*\*\*\*\*\*\*\*\*\*\*\*\*\*\*\*\*\*\*

| Top Locations of Aggravated Assault           |        |  |
|-----------------------------------------------|--------|--|
| Residence/Home                                | 60.37% |  |
| Highway/Road/Alley/Street/Sidewalk            | 16.40% |  |
| Parking/Drop Lot/Garage                       | 2.78%  |  |
| Bar/Nightclub                                 | 2.52%  |  |
| Jail/Prison/Penitentiary/Corrections Facility | 2.19%  |  |

#### Type of Weapons Used



\*Others: Blunt Object, Motor Vehicle, Poison, Explosives, Fire/Incendiary Device, Drugs/Narcotics/Sleeping Pills, Asphyxiation, Others, Unknown

| Arrestee Information |       |        |      |        |
|----------------------|-------|--------|------|--------|
|                      | Ad    | ult    | Juve | enile  |
| <u>Race</u>          | Male  | Female | Male | Female |
| White                | 1,017 | 213    | 79   | 29     |
| Black                | 44    | 10     | 7    | 2      |
| Indian               | 23    | 5      | 1    | 0      |
| Asian                | 13    | 6      | 1    | 0      |
| Unknown              | 52    | 7      | 9    | 3      |
| <b>Ethnicity</b>     |       |        |      |        |
| Non-Hispanic         | 854   | 197    | 74   | 27     |
| Hispanic