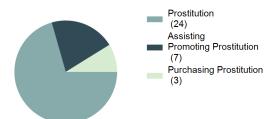

#### 2018 Violent Crime Rate per 100,000 population State Ranking By Region

| Rate: | West Region:                                                                                                                                 | Rate:                                                                                                                                                                                        |
|-------|----------------------------------------------------------------------------------------------------------------------------------------------|----------------------------------------------------------------------------------------------------------------------------------------------------------------------------------------------|
| 995.9 | Alaska                                                                                                                                       | 885.0                                                                                                                                                                                        |
| 623.7 | New Mexico                                                                                                                                   | 856.6                                                                                                                                                                                        |
| 543.6 | Nevada                                                                                                                                       | 541.1                                                                                                                                                                                        |
| 537.5 | Arizona                                                                                                                                      | 474.9                                                                                                                                                                                        |
| 519.6 | California                                                                                                                                   | 447.4                                                                                                                                                                                        |
| 488.3 | Colorado                                                                                                                                     | 397.2                                                                                                                                                                                        |
| 468.7 | Montana                                                                                                                                      | 374.1                                                                                                                                                                                        |
| 466.1 |                                                                                                                                              | 311.5                                                                                                                                                                                        |
| 423.6 | · ·                                                                                                                                          |                                                                                                                                                                                              |
| 410.9 | -                                                                                                                                            | 285.5                                                                                                                                                                                        |
| 384.9 | Hawaii                                                                                                                                       | 248.6                                                                                                                                                                                        |
| 377.6 | Utah                                                                                                                                         | 233.1                                                                                                                                                                                        |
| 326.6 | Idaho                                                                                                                                        | 227.1                                                                                                                                                                                        |
| 289.9 | Wyoming                                                                                                                                      | 212.2                                                                                                                                                                                        |
| 234.4 |                                                                                                                                              |                                                                                                                                                                                              |
| 211.9 |                                                                                                                                              |                                                                                                                                                                                              |
| 200.0 |                                                                                                                                              |                                                                                                                                                                                              |
|       | 995.9<br>623.7<br>543.6<br>537.5<br>519.6<br>488.3<br>468.7<br>466.1<br>423.6<br>410.9<br>384.9<br>377.6<br>326.6<br>289.9<br>234.4<br>211.9 | 995.9 Alaska 623.7 New Mexico 543.6 Nevada 537.5 Arizona 519.6 California 488.3 Colorado 468.7 Montana 466.1 Washington 410.9 Oregon Hawaii 377.6 Utah 326.6 Idaho 289.9 Wyoming 234.4 211.9 |