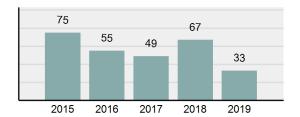

#### Crime Rate\* per 100,000 population 5 Year Trend

#### Total Group "A" Crime Offenses 5 Year Trend

Reported in Reported in Percent Offenses Percent Percent Of Rate Per Offense 2019 2018 Change Cleared Cleared Category 100,000\* Murder 28 31 -9.68% 21 75.00% 0.15% 1.57 4 **Negligent Manslaughter** 6 -33.33% 1 25.00% 0.02% 0.22 Non-consensual Sex Offenses: Rape 636 665 -4.36% 257 40.41% 3.52% 35.67 123 Sodomy 128 4.07% 60 46.88% 0.71% 7.18 140 117 79 7.85 Sexual Assault w/Obj 19.66% 56.43% 0.77% **Fondling** 1,070 1,022 4.70% 489 45.70% 5.92% 60.02 Aggravated Assault 3,061 2,992 2.31% 2,214 72.33% 16.94% 171.69 Simple Assault 11,156 11,981 -6.89% 7,155 64.14% 61.75% 625.73 1,534 -0.26% 47.25% 8.47% Intimidation 1,530 723 85.82 **Kidnapping** 217 216 0.46% 113 52.07% 1.20% 12.17 Consensual Sex Offenses: Incest 14 9 55.56% 6 42.86% 0.08% 0.79 Statutory Rape 78 110 -29.09% 36 46.15% 0.43% 4.37 Human Trafficking, Commercial 3 0 0.00% 0 0.00% 0.02% 0.17 **Sex Acts** Human Trafficking, Involuntary 0 0 0.00% 0 0.00% 0.00% 0.00 Servitude 61.74% **Crimes Against Persons Total** 18.065 18.806 -3.94% 11.154 22.09% 1.013.25 161 203 -20.69% 45.96% 0.44% Robbery 74 9.03 **Burglary/Breaking and Entering** 4.020 5.033 -20.13% 757 18.83% 10.95% 225.48 Larceny/Theft Offenses 16,730 19,413 -13.82% 4,363 26.08% 45.56% 938.37 Motor Vehicle Theft 1,638 2,013 -18.63% 370 22.59% 4.46% 91.87 Arson 149 167 -10.78% 53 35.57% 0.41% 8.36 **Destruction Of Property** 7,484 7.503 -0.25% 1,569 20.96% 20.38% 419.77 Counterfeiting/Forgery 1,037 -16.49% 18.48% 2.36% 48.57 866 160 Fraud Offenses 5,009 5,121 -2.19% 640 12.78% 13.64% 280.95 Embezzlement 9.70 173 218 -20.64% 66 38.15% 0.47% Extortion/Blackmail 52 69 -24.64% 3 5.77% 0.14% 2.92 **Bribery** 4 0 0.00% 1 25.00% 0.01% 0.22 **Stolen Property Offenses** 436 545 -20.00% 280 64.22% 1.19% 24.45 41,322 2,059.71 **Crimes Against Property Total** 36,722 -11.13% 8,336 22.70% 44.91% **Drug/Narcotic Violations** 13,429 13,901 -3.40% 11,364 84.62% 49.77% 753.22 12,295 -5.47% 10,700 45.57% 689.62 **Drug Equipment Violations** 13,006 87.03% 0.00% 0.00% 0.01% **Gambling Offenses** 3 0 0 0.17 Pornography/Obscene Material 286 237 20.68% 107 37.41% 1.06% 16.04 **Prostitution Offenses** 34 33 3.03% 21 61.76% 0.13% 1.91 Weapons Law Violations 900 954 -5.66% 558 62.00% 3.34% 50.48 **Animal Cruelty** 36 10 260.00% 11 30.56% 0.13% 2.02 **Crimes Against Society Total** 26.983 28.141 -4.11% 22,761 84.35% 33.00% 1,513.46 Total Group "A" Offenses 81.770 88.269 -7.36% 42.251 51.67% 4,586.43