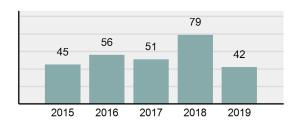

#### Total Group "A" Crime Offenses 5 Year Trend

Reported in Reported in Percent Offenses Percent Percent Of Rate Per Offense 2019 2018 Change Cleared Cleared Category 100,000\* Murder 28 31 -9.68% 21 75.00% 0.15% 1.57 4 **Negligent Manslaughter** 6 -33.33% 1 25.00% 0.02% 0.22 Non-consensual Sex Offenses: Rape 636 665 -4.36% 257 40.41% 3.52% 35.67 123 Sodomy 128 4.07% 60 46.88% 0.71% 7.18 140 117 79 7.85 Sexual Assault w/Obj 19.66% 56.43% 0.77% **Fondling** 1,070 1,022 4.70% 489 45.70% 5.92% 60.02 Aggravated Assault 3,061 2,992 2.31% 2,214 72.33% 16.94% 171.69 Simple Assault 11,156 11,981 -6.89% 7,155 64.14% 61.75% 625.73 1,534 -0.26% 47.25% 8.47% Intimidation 1,530 723 85.82 **Kidnapping** 217 216 0.46% 113 52.07% 1.20% 12.17 Consensual Sex Offenses: Incest 14 9 55.56% 6 42.86% 0.08% 0.79 Statutory Rape 78 110 -29.09% 36 46.15% 0.43% 4.37 Human Trafficking, Commercial 3 0 0.00% 0 0.00% 0.02% 0.17 **Sex Acts** Human Trafficking, Involuntary 0 0 0.00% 0 0.00% 0.00% 0.00 Servitude 61.74% **Crimes Against Persons Total** 18.065 18.806 -3.94% 11.154 22.09% 1.013.25 161 203 -20.69% 45.96% 0.44% Robbery 74 9.03 **Burglary/Breaking and Entering** 4.020 5.033 -20.13% 757 18.83% 10.95% 225.48 Larceny/Theft Offenses 16,730 19,413 -13.82% 4,363 26.08% 45.56% 938.37 Motor Vehicle Theft 1,638 2,013 -18.63% 370 22.59% 4.46% 91.87 Arson 149 167 -10.78% 53 35.57% 0.41% 8.36 **Destruction Of Property** 7,484 7.503 -0.25% 1,569 20.96% 20.38% 419.77 Counterfeiting/Forgery 1,037 -16.49% 18.48% 2.36% 48.57 866 160 Fraud Offenses 5,009 5,121 -2.19% 640 12.78% 13.64% 280.95 Embezzlement 9.70 173 218 -20.64% 66 38.15% 0.47% Extortion/Blackmail 52 69 -24.64% 3 5.77% 0.14% 2.92 **Bribery** 4 0 0.00% 1 25.00% 0.01% 0.22 **Stolen Property Offenses** 436 545 -20.00% 280 64.22% 1.19% 24.45 41,322 2,059.71 **Crimes Against Property Total** 36,722 -11.13% 8,336 22.70% 44.91% **Drug/Narcotic Violations** 13,429 13,901 -3.40% 11,364 84.62% 49.77% 753.22 12,295 -5.47% 10,700 45.57% 689.62 **Drug Equipment Violations** 13,006 87.03% 0.00% 0.00% 0.01% **Gambling Offenses** 3 0 0 0.17 Pornography/Obscene Material 286 237 20.68% 107 37.41% 1.06% 16.04 **Prostitution Offenses** 34 33 3.03% 21 61.76% 0.13% 1.91 Weapons Law Violations 900 954 -5.66% 558 62.00% 3.34% 50.48 **Animal Cruelty** 36 10 260.00% 11 30.56% 0.13% 2.02 **Crimes Against Society Total** 26.983 28.141 -4.11% 22,761 84.35% 33.00% 1,513.46 Total Group "A" Offenses 81.770 88.269 -7.36% 42.251 51.67% 4,586.43