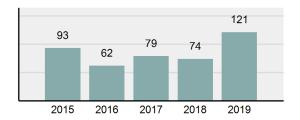

#### Crime Rate\* per 100,000 population 5 Year Trend

#### Total Group "A" Crime Offenses 5 Year Trend

Reported in Reported in Percent Offenses Percent Percent Of Rate Per Offense 2019 2018 Change Cleared Cleared Category 100,000\* Murder 28 31 -9.68% 21 75.00% 0.15% 1.57 4 **Negligent Manslaughter** 6 -33.33% 1 25.00% 0.02% 0.22 Non-consensual Sex Offenses: Rape 636 665 -4.36% 257 40.41% 3.52% 35.67 123 Sodomy 128 4.07% 60 46.88% 0.71% 7.18 140 117 79 7.85 Sexual Assault w/Obj 19.66% 56.43% 0.77% **Fondling** 1,070 1,022 4.70% 489 45.70% 5.92% 60.02 Aggravated Assault 3,061 2,992 2.31% 2,214 72.33% 16.94% 171.69 Simple Assault 11,156 11,981 -6.89% 7,155 64.14% 61.75% 625.73 1,534 -0.26% 47.25% 8.47% Intimidation 1,530 723 85.82 **Kidnapping** 217 216 0.46% 113 52.07% 1.20% 12.17 Consensual Sex Offenses: Incest 14 9 55.56% 6 42.86% 0.08% 0.79 Statutory Rape 78 110 -29.09% 36 46.15% 0.43% 4.37 Human Trafficking, Commercial 3 0 0.00% 0 0.00% 0.02% 0.17 **Sex Acts** Human Trafficking, Involuntary 0 0 0.00% 0 0.00% 0.00% 0.00 Servitude 61.74% **Crimes Against Persons Total** 18.065 18.806 -3.94% 11.154 22.09% 1.013.25 161 203 -20.69% 45.96% 0.44% Robbery 74 9.03 **Burglary/Breaking and Entering** 4.020 5.033 -20.13% 757 18.83% 10.95% 225.48 Larceny/Theft Offenses 16,730 19,413 -13.82% 4,363 26.08% 45.56% 938.37 Motor Vehicle Theft 1,638 2,013 -18.63% 370 22.59% 4.46% 91.87 Arson 149 167 -10.78% 53 35.57% 0.41% 8.36 **Destruction Of Property** 7,484 7.503 -0.25% 1,569 20.96% 20.38% 419.77 Counterfeiting/Forgery 1,037 -16.49% 18.48% 2.36% 48.57 866 160 Fraud Offenses 5,009 5,121 -2.19% 640 12.78% 13.64% 280.95 Embezzlement 9.70 173 218 -20.64% 66 38.15% 0.47% Extortion/Blackmail 52 69 -24.64% 3 5.77% 0.14% 2.92 **Bribery** 4 0 0.00% 1 25.00% 0.01% 0.22 **Stolen Property Offenses** 436 545 -20.00% 280 64.22% 1.19% 24.45 41,322 2,059.71 **Crimes Against Property Total** 36,722 -11.13% 8,336 22.70% 44.91% **Drug/Narcotic Violations** 13,429 13,901 -3.40% 11,364 84.62% 49.77% 753.22 12,295 -5.47% 10,700 45.57% 689.62 **Drug Equipment Violations** 13,006 87.03% 0.00% 0.00% 0.01% **Gambling Offenses** 3 0 0 0.17 Pornography/Obscene Material 286 237 20.68% 107 37.41% 1.06% 16.04 **Prostitution Offenses** 34 33 3.03% 21 61.76% 0.13% 1.91 Weapons Law Violations 900 954 -5.66% 558 62.00% 3.34% 50.48 **Animal Cruelty** 36 10 260.00% 11 30.56% 0.13% 2.02 **Crimes Against Society Total** 26.983 28.141 -4.11% 22,761 84.35% 33.00% 1,513.46 Total Group "A" Offenses 81.770 88.269 -7.36% 42.251 51.67% 4,586.43