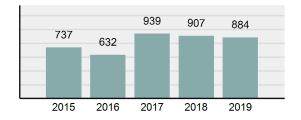

#### Crime Rate\* per 100,000 population 5 Year Trend

#### Total Group "A" Crime Offenses 5 Year Trend

Reported in Reported in Percent Offenses Percent Percent Of Rate Per Offense 2019 2018 Change Cleared Cleared Category 100,000\* Murder 28 31 -9.68% 21 75.00% 0.15% 1.57 4 **Negligent Manslaughter** 6 -33.33% 1 25.00% 0.02% 0.22 Non-consensual Sex Offenses: Rape 636 665 -4.36% 257 40.41% 3.52% 35.67 123 Sodomy 128 4.07% 60 46.88% 0.71% 7.18 140 117 79 7.85 Sexual Assault w/Obj 19.66% 56.43% 0.77% **Fondling** 1,070 1,022 4.70% 489 45.70% 5.92% 60.02 Aggravated Assault 3,061 2,992 2.31% 2,214 72.33% 16.94% 171.69 Simple Assault 11,156 11,981 -6.89% 7,155 64.14% 61.75% 625.73 1,534 -0.26% 47.25% 8.47% Intimidation 1,530 723 85.82 **Kidnapping** 217 216 0.46% 113 52.07% 1.20% 12.17 Consensual Sex Offenses: Incest 14 9 55.56% 6 42.86% 0.08% 0.79 Statutory Rape 78 110 -29.09% 36 46.15% 0.43% 4.37 Human Trafficking, Commercial 3 0 0.00% 0 0.00% 0.02% 0.17 **Sex Acts** Human Trafficking, Involuntary 0 0 0.00% 0 0.00% 0.00% 0.00 Servitude 61.74% **Crimes Against Persons Total** 18.065 18.806 -3.94% 11.154 22.09% 1.013.25 161 203 -20.69% 45.96% 0.44% Robbery 74 9.03 **Burglary/Breaking and Entering** 4.020 5.033 -20.13% 757 18.83% 10.95% 225.48 Larceny/Theft Offenses 16,730 19,413 -13.82% 4,363 26.08% 45.56% 938.37 Motor Vehicle Theft 1,638 2,013 -18.63% 370 22.59% 4.46% 91.87 Arson 149 167 -10.78% 53 35.57% 0.41% 8.36 **Destruction Of Property** 7,484 7.503 -0.25% 1,569 20.96% 20.38% 419.77 Counterfeiting/Forgery 1,037 -16.49% 18.48% 2.36% 48.57 866 160 Fraud Offenses 5,009 5,121 -2.19% 640 12.78% 13.64% 280.95 Embezzlement 9.70 173 218 -20.64% 66 38.15% 0.47% Extortion/Blackmail 52 69 -24.64% 3 5.77% 0.14% 2.92 **Bribery** 4 0 0.00% 1 25.00% 0.01% 0.22 **Stolen Property Offenses** 436 545 -20.00% 280 64.22% 1.19% 24.45 41,322 2,059.71 **Crimes Against Property Total** 36,722 -11.13% 8,336 22.70% 44.91% **Drug/Narcotic Violations** 13,429 13,901 -3.40% 11,364 84.62% 49.77% 753.22 12,295 -5.47% 10,700 45.57% 689.62 **Drug Equipment Violations** 13,006 87.03% 0.00% 0.00% 0.01% **Gambling Offenses** 3 0 0 0.17 Pornography/Obscene Material 286 237 20.68% 107 37.41% 1.06% 16.04 **Prostitution Offenses** 34 33 3.03% 21 61.76% 0.13% 1.91 Weapons Law Violations 900 954 -5.66% 558 62.00% 3.34% 50.48 **Animal Cruelty** 36 10 260.00% 11 30.56% 0.13% 2.02 **Crimes Against Society Total** 26.983 28.141 -4.11% 22,761 84.35% 33.00% 1,513.46 Total Group "A" Offenses 81.770 88.269 -7.36% 42.251 51.67% 4,586.43