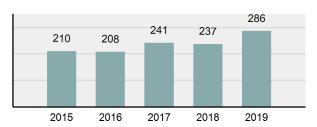

# **Offenses by District**

| Offense                                  | District I | District II | District III | District IV | District V | District VI | ISP   |
|------------------------------------------|------------|-------------|--------------|-------------|------------|-------------|-------|
| Murder                                   | 4          | 1           | 11           | 3           | 4          | 3           | 2     |
| Negligent Manslaughter                   | 0          | 0           | 3            | 0           | 0          | 1           | 0     |
| Rape                                     | 71         | 25          | 357          | 63          | 54         | 61          | 5     |
| Sodomy                                   | 6          | 5           | 85           | 15          | 11         | 6           | 0     |
| Sexual Assault w/Obj                     | 9          | 1           | 109          | 9           | 2          | 9           | 1     |
| Fondling                                 | 171        | 50          | 440          | 150         | 96         | 151         | 12    |
| Aggravated Assault                       | 379        | 92          | 1,510        | 395         | 311        | 323         | 51    |
| Simple Assault                           | 1,657      | 615         | 4,973        | 1,431       | 1,423      | 1,030       | 27    |
| Intimidation                             | 198        | 43          | 765          | 169         | 126        | 218         | 11    |
| Kidnapping                               | 27         | 5           | 99           | 36          | 13         | 31          | 6     |
| Incest                                   | 1          | 0           | 1            | 6           | 5          | 1           | 0     |
| Statutory Rape                           | 9          | 9           | 35           | 15          | 3          | 7           | 0     |
| Human Trafficking, Commercial Sex Acts   | 0          | 0           | 3            | 0           | 0          | 0           | 0     |
| Human Trafficking, Involuntary Servitude | 0          | 0           | 0            | 0           | 0          | 0           | 0     |
| Robbery                                  | 18         | 3           | 87           | 14          | 22         | 17          | 0     |
| Burglary/Breaking and Entering           | 621        | 286         | 1,677        | 455         | 480        | 499         | 2     |
| Larceny/Theft Offenses                   | 2,291      | 1,299       | 7,926        | 1,654       | 2,105      | 1,447       | 8     |
| Motor Vehicle Theft                      | 237        | 94          | 813          | 180         | 165        | 141         | 8     |
| Arson                                    | 24         | 4           | 83           | 13          | 12         | 13          | 0     |
| Destruction Of Property                  | 974        | 524         | 3,535        | 941         | 705        | 800         | 5     |
| Counterfeiting/Forgery                   | 98         | 36          | 477          | 52          | 118        | 80          | 5     |
| Fraud Offenses                           | 354        | 256         | 2,822        | 518         | 597        | 427         | 35    |
| Embezzlement                             | 22         | 7           | 94           | 17          | 24         | 6           | 3     |
| Extortion/Blackmail                      | 1          | 2           | 35           | 4           | 5          | 3           | 2     |
| Bribery                                  | 1          | 0           | 0            | 0           | 0          | 0           | 3     |
| Stolen Property Offenses                 | 70         | 14          | 205          | 40          | 43         | 31          | 33    |
| Drug/Narcotic Violations                 | 1,801      | 571         | 5,572        | 1,294       | 1,084      | 955         | 2,152 |
| Drug Equipment Violations                | 1,807      | 480         | 5,400        | 765         | 807        | 876         | 2,160 |
| Gambling Offenses                        | 0          | 0           | 2            | 0           | 0          | 0           | 1     |
| Pornography/Obscene Material             | 37         | 5           | 126          | 32          | 34         | 27          | 25    |
| Prostitution Offenses                    | 5          | 0           | 21           | 7           | 0          | 0           | 1     |
| Weapons Law Violations                   | 108        | 40          | 418          | 107         | 110        | 82          | 35    |
| Animal Cruelty                           | 0          | 1           | 25           | 3           | 4          | 3           | 0     |
| Total                                    | 11,001     | 4,468       | 37,709       | 8,388       | 8,363      | 7,248       | 4,593 |

# 2019 Idaho District Group "A" Crime Rate\* per 100,000 population

<sup>\*</sup> Rate calculated on population of crime reporting jurisdictions within each district.