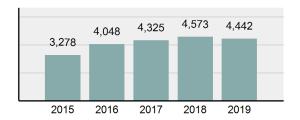

#### Total Group "A" Crime Offenses 5 Year Trend

Reported in Reported in Percent Offenses Percent Percent Of Rate Per Offense 2019 2018 Change Cleared Cleared Category 100,000\* Murder 28 31 -9.68% 21 75.00% 0.15% 1.57 4 **Negligent Manslaughter** 6 -33.33% 1 25.00% 0.02% 0.22 Non-consensual Sex Offenses: Rape 636 665 -4.36% 257 40.41% 3.52% 35.67 123 Sodomy 128 4.07% 60 46.88% 0.71% 7.18 140 117 79 7.85 Sexual Assault w/Obj 19.66% 56.43% 0.77% **Fondling** 1,070 1,022 4.70% 489 45.70% 5.92% 60.02 Aggravated Assault 3,061 2,992 2.31% 2,214 72.33% 16.94% 171.69 Simple Assault 11,156 11,981 -6.89% 7,155 64.14% 61.75% 625.73 1,534 -0.26% 47.25% 8.47% Intimidation 1,530 723 85.82 **Kidnapping** 217 216 0.46% 113 52.07% 1.20% 12.17 Consensual Sex Offenses: Incest 14 9 55.56% 6 42.86% 0.08% 0.79 Statutory Rape 78 110 -29.09% 36 46.15% 0.43% 4.37 Human Trafficking, Commercial 3 0 0.00% 0 0.00% 0.02% 0.17 **Sex Acts** Human Trafficking, Involuntary 0 0 0.00% 0 0.00% 0.00% 0.00 Servitude 61.74% **Crimes Against Persons Total** 18.065 18.806 -3.94% 11.154 22.09% 1.013.25 161 203 -20.69% 45.96% 0.44% Robbery 74 9.03 **Burglary/Breaking and Entering** 4.020 5.033 -20.13% 757 18.83% 10.95% 225.48 Larceny/Theft Offenses 16,730 19,413 -13.82% 4,363 26.08% 45.56% 938.37 Motor Vehicle Theft 1,638 2,013 -18.63% 370 22.59% 4.46% 91.87 Arson 149 167 -10.78% 53 35.57% 0.41% 8.36 **Destruction Of Property** 7,484 7.503 -0.25% 1,569 20.96% 20.38% 419.77 Counterfeiting/Forgery 1,037 -16.49% 18.48% 2.36% 48.57 866 160 Fraud Offenses 5,009 5,121 -2.19% 640 12.78% 13.64% 280.95 Embezzlement 9.70 173 218 -20.64% 66 38.15% 0.47% Extortion/Blackmail 52 69 -24.64% 3 5.77% 0.14% 2.92 **Bribery** 4 0 0.00% 1 25.00% 0.01% 0.22 **Stolen Property Offenses** 436 545 -20.00% 280 64.22% 1.19% 24.45 41,322 2,059.71 **Crimes Against Property Total** 36,722 -11.13% 8,336 22.70% 44.91% **Drug/Narcotic Violations** 13,429 13,901 -3.40% 11,364 84.62% 49.77% 753.22 12,295 -5.47% 10,700 45.57% 689.62 **Drug Equipment Violations** 13,006 87.03% 0.00% 0.00% 0.01% **Gambling Offenses** 3 0 0 0.17 Pornography/Obscene Material 286 237 20.68% 107 37.41% 1.06% 16.04 **Prostitution Offenses** 34 33 3.03% 21 61.76% 0.13% 1.91 Weapons Law Violations 900 954 -5.66% 558 62.00% 3.34% 50.48 **Animal Cruelty** 36 10 260.00% 11 30.56% 0.13% 2.02 **Crimes Against Society Total** 26.983 28.141 -4.11% 22,761 84.35% 33.00% 1,513.46 Total Group "A" Offenses 81.770 88.269 -7.36% 42.251 51.67% 4,586.43