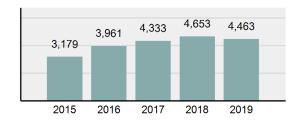

#### Crime Rate\* per 100,000 population 5 Year Trend

#### Total Group "A" Crime Offenses 5 Year Trend

Reported in Reported in Percent Offenses Percent Percent Of Rate Per Offense 2019 2018 Change Cleared Cleared Category 100,000\* Murder 28 31 -9.68% 21 75.00% 0.15% 1.57 4 **Negligent Manslaughter** 6 -33.33% 1 25.00% 0.02% 0.22 Non-consensual Sex Offenses: Rape 636 665 -4.36% 257 40.41% 3.52% 35.67 123 Sodomy 128 4.07% 60 46.88% 0.71% 7.18 140 117 79 7.85 Sexual Assault w/Obj 19.66% 56.43% 0.77% **Fondling** 1,070 1,022 4.70% 489 45.70% 5.92% 60.02 Aggravated Assault 3,061 2,992 2.31% 2,214 72.33% 16.94% 171.69 Simple Assault 11,156 11,981 -6.89% 7,155 64.14% 61.75% 625.73 1,534 -0.26% 47.25% 8.47% Intimidation 1,530 723 85.82 **Kidnapping** 217 216 0.46% 113 52.07% 1.20% 12.17 Consensual Sex Offenses: Incest 14 9 55.56% 6 42.86% 0.08% 0.79 Statutory Rape 78 110 -29.09% 36 46.15% 0.43% 4.37 Human Trafficking, Commercial 3 0 0.00% 0 0.00% 0.02% 0.17 **Sex Acts** Human Trafficking, Involuntary 0 0 0.00% 0 0.00% 0.00% 0.00 Servitude 61.74% **Crimes Against Persons Total** 18.065 18.806 -3.94% 11.154 22.09% 1.013.25 161 203 -20.69% 45.96% 0.44% Robbery 74 9.03 **Burglary/Breaking and Entering** 4.020 5.033 -20.13% 757 18.83% 10.95% 225.48 Larceny/Theft Offenses 16,730 19,413 -13.82% 4,363 26.08% 45.56% 938.37 Motor Vehicle Theft 1,638 2,013 -18.63% 370 22.59% 4.46% 91.87 Arson 149 167 -10.78% 53 35.57% 0.41% 8.36 **Destruction Of Property** 7,484 7.503 -0.25% 1,569 20.96% 20.38% 419.77 Counterfeiting/Forgery 1,037 -16.49% 18.48% 2.36% 48.57 866 160 Fraud Offenses 5,009 5,121 -2.19% 640 12.78% 13.64% 280.95 Embezzlement 9.70 173 218 -20.64% 66 38.15% 0.47% Extortion/Blackmail 52 69 -24.64% 3 5.77% 0.14% 2.92 **Bribery** 4 0 0.00% 1 25.00% 0.01% 0.22 **Stolen Property Offenses** 436 545 -20.00% 280 64.22% 1.19% 24.45 41,322 2,059.71 **Crimes Against Property Total** 36,722 -11.13% 8,336 22.70% 44.91% **Drug/Narcotic Violations** 13,429 13,901 -3.40% 11,364 84.62% 49.77% 753.22 12,295 -5.47% 10,700 45.57% 689.62 **Drug Equipment Violations** 13,006 87.03% 0.00% 0.00% 0.01% **Gambling Offenses** 3 0 0 0.17 Pornography/Obscene Material 286 237 20.68% 107 37.41% 1.06% 16.04 **Prostitution Offenses** 34 33 3.03% 21 61.76% 0.13% 1.91 Weapons Law Violations 900 954 -5.66% 558 62.00% 3.34% 50.48 **Animal Cruelty** 36 10 260.00% 11 30.56% 0.13% 2.02 **Crimes Against Society Total** 26.983 28.141 -4.11% 22,761 84.35% 33.00% 1,513.46 Total Group "A" Offenses 81.770 88.269 -7.36% 42.251 51.67% 4,586.43