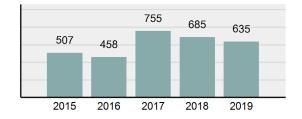

#### Total Group "A" Crime Offenses 5 Year Trend

Reported in Reported in Percent Offenses Percent Percent Of Rate Per Offense 2019 2018 Change Cleared Cleared Category 100,000\* Murder 28 31 -9.68% 21 75.00% 0.15% 1.57 4 **Negligent Manslaughter** 6 -33.33% 1 25.00% 0.02% 0.22 Non-consensual Sex Offenses: Rape 636 665 -4.36% 257 40.41% 3.52% 35.67 123 Sodomy 128 4.07% 60 46.88% 0.71% 7.18 140 117 79 7.85 Sexual Assault w/Obj 19.66% 56.43% 0.77% **Fondling** 1,070 1,022 4.70% 489 45.70% 5.92% 60.02 Aggravated Assault 3,061 2,992 2.31% 2,214 72.33% 16.94% 171.69 Simple Assault 11,156 11,981 -6.89% 7,155 64.14% 61.75% 625.73 1,534 -0.26% 47.25% 8.47% Intimidation 1,530 723 85.82 **Kidnapping** 217 216 0.46% 113 52.07% 1.20% 12.17 Consensual Sex Offenses: Incest 14 9 55.56% 6 42.86% 0.08% 0.79 Statutory Rape 78 110 -29.09% 36 46.15% 0.43% 4.37 Human Trafficking, Commercial 3 0 0.00% 0 0.00% 0.02% 0.17 **Sex Acts** Human Trafficking, Involuntary 0 0 0.00% 0 0.00% 0.00% 0.00 Servitude 61.74% **Crimes Against Persons Total** 18.065 18.806 -3.94% 11.154 22.09% 1.013.25 161 203 -20.69% 45.96% 0.44% Robbery 74 9.03 **Burglary/Breaking and Entering** 4.020 5.033 -20.13% 757 18.83% 10.95% 225.48 Larceny/Theft Offenses 16,730 19,413 -13.82% 4,363 26.08% 45.56% 938.37 Motor Vehicle Theft 1,638 2,013 -18.63% 370 22.59% 4.46% 91.87 Arson 149 167 -10.78% 53 35.57% 0.41% 8.36 **Destruction Of Property** 7,484 7.503 -0.25% 1,569 20.96% 20.38% 419.77 Counterfeiting/Forgery 1,037 -16.49% 18.48% 2.36% 48.57 866 160 Fraud Offenses 5,009 5,121 -2.19% 640 12.78% 13.64% 280.95 Embezzlement 9.70 173 218 -20.64% 66 38.15% 0.47% Extortion/Blackmail 52 69 -24.64% 3 5.77% 0.14% 2.92 **Bribery** 4 0 0.00% 1 25.00% 0.01% 0.22 **Stolen Property Offenses** 436 545 -20.00% 280 64.22% 1.19% 24.45 41,322 2,059.71 **Crimes Against Property Total** 36,722 -11.13% 8,336 22.70% 44.91% **Drug/Narcotic Violations** 13,429 13,901 -3.40% 11,364 84.62% 49.77% 753.22 12,295 -5.47% 10,700 45.57% 689.62 **Drug Equipment Violations** 13,006 87.03% 0.00% 0.00% 0.01% **Gambling Offenses** 3 0 0 0.17 Pornography/Obscene Material 286 237 20.68% 107 37.41% 1.06% 16.04 **Prostitution Offenses** 34 33 3.03% 21 61.76% 0.13% 1.91 Weapons Law Violations 900 954 -5.66% 558 62.00% 3.34% 50.48 **Animal Cruelty** 36 10 260.00% 11 30.56% 0.13% 2.02 **Crimes Against Society Total** 26.983 28.141 -4.11% 22,761 84.35% 33.00% 1,513.46 Total Group "A" Offenses 81.770 88.269 -7.36% 42.251 51.67% 4,586.43