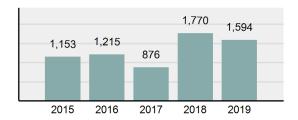

#### Total Group "A" Crime Offenses 5 Year Trend

Reported in Reported in Percent Offenses Percent Percent Of Rate Per Offense 2019 2018 Change Cleared Cleared Category 100,000\* Murder 28 31 -9.68% 21 75.00% 0.15% 1.57 4 **Negligent Manslaughter** 6 -33.33% 1 25.00% 0.02% 0.22 Non-consensual Sex Offenses: Rape 636 665 -4.36% 257 40.41% 3.52% 35.67 123 Sodomy 128 4.07% 60 46.88% 0.71% 7.18 140 117 79 7.85 Sexual Assault w/Obj 19.66% 56.43% 0.77% **Fondling** 1,070 1,022 4.70% 489 45.70% 5.92% 60.02 Aggravated Assault 3,061 2,992 2.31% 2,214 72.33% 16.94% 171.69 Simple Assault 11,156 11,981 -6.89% 7,155 64.14% 61.75% 625.73 1,534 -0.26% 47.25% 8.47% Intimidation 1,530 723 85.82 **Kidnapping** 217 216 0.46% 113 52.07% 1.20% 12.17 Consensual Sex Offenses: Incest 14 9 55.56% 6 42.86% 0.08% 0.79 Statutory Rape 78 110 -29.09% 36 46.15% 0.43% 4.37 Human Trafficking, Commercial 3 0 0.00% 0 0.00% 0.02% 0.17 **Sex Acts** Human Trafficking, Involuntary 0 0 0.00% 0 0.00% 0.00% 0.00 Servitude 61.74% **Crimes Against Persons Total** 18.065 18.806 -3.94% 11.154 22.09% 1.013.25 161 203 -20.69% 45.96% 0.44% Robbery 74 9.03 **Burglary/Breaking and Entering** 4.020 5.033 -20.13% 757 18.83% 10.95% 225.48 Larceny/Theft Offenses 16,730 19,413 -13.82% 4,363 26.08% 45.56% 938.37 Motor Vehicle Theft 1,638 2,013 -18.63% 370 22.59% 4.46% 91.87 Arson 149 167 -10.78% 53 35.57% 0.41% 8.36 **Destruction Of Property** 7,484 7.503 -0.25% 1,569 20.96% 20.38% 419.77 Counterfeiting/Forgery 1,037 -16.49% 18.48% 2.36% 48.57 866 160 Fraud Offenses 5,009 5,121 -2.19% 640 12.78% 13.64% 280.95 Embezzlement 9.70 173 218 -20.64% 66 38.15% 0.47% Extortion/Blackmail 52 69 -24.64% 3 5.77% 0.14% 2.92 **Bribery** 4 0 0.00% 1 25.00% 0.01% 0.22 **Stolen Property Offenses** 436 545 -20.00% 280 64.22% 1.19% 24.45 41,322 2,059.71 **Crimes Against Property Total** 36,722 -11.13% 8,336 22.70% 44.91% **Drug/Narcotic Violations** 13,429 13,901 -3.40% 11,364 84.62% 49.77% 753.22 12,295 -5.47% 10,700 45.57% 689.62 **Drug Equipment Violations** 13,006 87.03% 0.00% 0.00% 0.01% **Gambling Offenses** 3 0 0 0.17 Pornography/Obscene Material 286 237 20.68% 107 37.41% 1.06% 16.04 **Prostitution Offenses** 34 33 3.03% 21 61.76% 0.13% 1.91 Weapons Law Violations 900 954 -5.66% 558 62.00% 3.34% 50.48 **Animal Cruelty** 36 10 260.00% 11 30.56% 0.13% 2.02 **Crimes Against Society Total** 26.983 28.141 -4.11% 22,761 84.35% 33.00% 1,513.46 Total Group "A" Offenses 81.770 88.269 -7.36% 42.251 51.67% 4,586.43