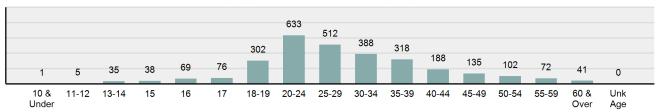

\$ 1,000s)



#### **Drug Equipment Violations Count 5 Year Trend**



| <u>Activity</u>                      | <b>Distribution</b> |
|--------------------------------------|---------------------|
| Possessing/Concealing                | 77.16%              |
| Using/Consuming                      | 15.72%              |
| Transporting/Transmitting/Importing  | 4.68%               |
| Buying/Receiving                     | 1.47%               |
| Distributing/Selling                 | 0.72%               |
| Operating/Promoting/Assisting        | 0.13%               |
| Cultivating/Manufacturing/Publishing | 0.10%               |
| Exploiting Children                  | 0.02%               |

#### **Arrestee Age Distribution**



#### **Drug Equipment Violations Arrests By Age in 2019**



### **Gambling Offenses**

- Unlawfully bet or wager money or something else of value; assist, promote, or operate a game of chance for money or some other stakes; possess or transmit wagering information; manufacture, sell, purchase, possess, or transport gambling equipment, devices, or goods; or tamper with the outcome of a sporting event or contest to gain a gambling advantage -

| Gambling Offenses |      |
|-------------------|------|
| Offenses Reported | 3    |
| Changes from 2018 | -    |
| Rate per 100,000* | 0.17 |
| Total Arrests     | 0    |
|                   |      |

| Arrestee Information |                      |   |   |   |  |  |  |  |  |
|----------------------|----------------------|---|---|---|--|--|--|--|--|
|                      | Adult Juvenile       |   |   |