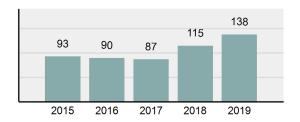

#### Crime Rate\* per 100,000 population 5 Year Trend

#### Total Group "A" Crime Offenses 5 Year Trend

Reported in Reported in Percent Offenses Percent Percent Of Rate Per Offense 2019 2018 Change Cleared Cleared Category 100,000\* Murder 28 31 -9.68% 21 75.00% 0.15% 1.57 4 **Negligent Manslaughter** 6 -33.33% 1 25.00% 0.02% 0.22 Non-consensual Sex Offenses: Rape 636 665 -4.36% 257 40.41% 3.52% 35.67 123 Sodomy 128 4.07% 60 46.88% 0.71% 7.18 140 117 79 7.85 Sexual Assault w/Obj 19.66% 56.43% 0.77% **Fondling** 1,070 1,022 4.70% 489 45.70% 5.92% 60.02 Aggravated Assault 3,061 2,992 2.31% 2,214 72.33% 16.94% 171.69 Simple Assault 11,156 11,981 -6.89% 7,155 64.14% 61.75% 625.73 1,534 -0.26% 47.25% 8.47% Intimidation 1,530 723 85.82 **Kidnapping** 217 216 0.46% 113 52.07% 1.20% 12.17 Consensual Sex Offenses: Incest 14 9 55.56% 6 42.86% 0.08% 0.79 Statutory Rape 78 110 -29.09% 36 46.15% 0.43% 4.37 Human Trafficking, Commercial 3 0 0.00% 0 0.00% 0.02% 0.17 **Sex Acts** Human Trafficking, Involuntary 0 0 0.00% 0 0.00% 0.00% 0.00 Servitude 61.74% **Crimes Against Persons Total** 18.065 18.806 -3.94% 11.154 22.09% 1.013.25 161 203 -20.69% 45.96% 0.44% Robbery 74 9.03 **Burglary/Breaking and Entering** 4.020 5.033 -20.13% 757 18.83% 10.95% 225.48 Larceny/Theft Offenses 16,730 19,413 -13.82% 4,363 26.08% 45.56% 938.37 Motor Vehicle Theft 1,638 2,013 -18.63% 370 22.59% 4.46% 91.87 Arson 149 167 -10.78% 53 35.57% 0.41% 8.36 **Destruction Of Property** 7,484 7.503 -0.25% 1,569 20.96% 20.38% 419.77 Counterfeiting/Forgery 1,037 -16.49% 18.48% 2.36% 48.57 866 160 Fraud Offenses 5,009 5,121 -2.19% 640 12.78% 13.64% 280.95 Embezzlement 9.70 173 218 -20.64% 66 38.15% 0.47% Extortion/Blackmail 52 69 -24.64% 3 5.77% 0.14% 2.92 **Bribery** 4 0 0.00% 1 25.00% 0.01% 0.22 **Stolen Property Offenses** 436 545 -20.00% 280 64.22% 1.19% 24.45 41,322 2,059.71 **Crimes Against Property Total** 36,722 -11.13% 8,336 22.70% 44.91% **Drug/Narcotic Violations** 13,429 13,901 -3.40% 11,364 84.62% 49.77% 753.22 12,295 -5.47% 10,700 45.57% 689.62 **Drug Equipment Violations** 13,006 87.03% 0.00% 0.00% 0.01% **Gambling Offenses** 3 0 0 0.17 Pornography/Obscene Material 286 237 20.68% 107 37.41% 1.06% 16.04 **Prostitution Offenses** 34 33 3.03% 21 61.76% 0.13% 1.91 Weapons Law Violations 900 954 -5.66% 558 62.00% 3.34% 50.48 **Animal Cruelty** 36 10 260.00% 11 30.56% 0.13% 2.02 **Crimes Against Society Total** 26.983 28.141 -4.11% 22,761 84.35% 33.00% 1,513.46 Total Group "A" Offenses 81.770 88.269 -7.36% 42.251 51.67% 4,586.43