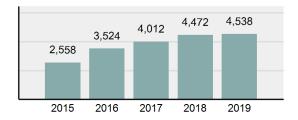

#### Crime Rate\* per 100,000 population 5 Year Trend

#### Total Group "A" Crime Offenses 5 Year Trend

Reported in Reported in Percent Offenses Percent Percent Of Rate Per Offense 2019 2018 Change Cleared Cleared Category 100,000\* Murder 28 31 -9.68% 21 75.00% 0.15% 1.57 4 **Negligent Manslaughter** 6 -33.33% 1 25.00% 0.02% 0.22 Non-consensual Sex Offenses: Rape 636 665 -4.36% 257 40.41% 3.52% 35.67 123 Sodomy 128 4.07% 60 46.88% 0.71% 7.18 140 117 79 7.85 Sexual Assault w/Obj 19.66% 56.43% 0.77% **Fondling** 1,070 1,022 4.70% 489 45.70% 5.92% 60.02 Aggravated Assault 3,061 2,992 2.31% 2,214 72.33% 16.94% 171.69 Simple Assault 11,156 11,981 -6.89% 7,155 64.14% 61.75% 625.73 1,534 -0.26% 47.25% 8.47% Intimidation 1,530 723 85.82 **Kidnapping** 217 216 0.46% 113 52.07% 1.20% 12.17 Consensual Sex Offenses: Incest 14 9 55.56% 6 42.86% 0.08% 0.79 Statutory Rape 78 110 -29.09% 36 46.15% 0.43% 4.37 Human Trafficking, Commercial 3 0 0.00% 0 0.00% 0.02% 0.17 **Sex Acts** Human Trafficking, Involuntary 0 0 0.00% 0 0.00% 0.00% 0.00 Servitude 61.74% **Crimes Against Persons Total** 18.065 18.806 -3.94% 11.154 22.09% 1.013.25 161 203 -20.69% 45.96% 0.44% Robbery 74 9.03 **Burglary/Breaking and Entering** 4.020 5.033 -20.13% 757 18.83% 10.95% 225.48 Larceny/Theft Offenses 16,730 19,413 -13.82% 4,363 26.08% 45.56% 938.37 Motor Vehicle Theft 1,638 2,013 -18.63% 370 22.59% 4.46% 91.87 Arson 149 167 -10.78% 53 35.57% 0.41% 8.36 **Destruction Of Property** 7,484 7.503 -0.25% 1,569 20.96% 20.38% 419.77 Counterfeiting/Forgery 1,037 -16.49% 18.48% 2.36% 48.57 866 160 Fraud Offenses 5,009 5,121 -2.19% 640 12.78% 13.64% 280.95 Embezzlement 9.70 173 218 -20.64% 66 38.15% 0.47% Extortion/Blackmail 52 69 -24.64% 3 5.77% 0.14% 2.92 **Bribery** 4 0 0.00% 1 25.00% 0.01% 0.22 **Stolen Property Offenses** 436 545 -20.00% 280 64.22% 1.19% 24.45 41,322 2,059.71 **Crimes Against Property Total** 36,722 -11.13% 8,336 22.70% 44.91% **Drug/Narcotic Violations** 13,429 13,901 -3.40% 11,364 84.62% 49.77% 753.22 12,295 -5.47% 10,700 45.57% 689.62 **Drug Equipment Violations** 13,006 87.03% 0.00% 0.00% 0.01% **Gambling Offenses** 3 0 0 0.17 Pornography/Obscene Material 286 237 20.68% 107 37.41% 1.06% 16.04 **Prostitution Offenses** 34 33 3.03% 21 61.76% 0.13% 1.91 Weapons Law Violations 900 954 -5.66% 558 62.00% 3.34% 50.48 **Animal Cruelty** 36 10 260.00% 11 30.56% 0.13% 2.02 **Crimes Against Society Total** 26.983 28.141 -4.11% 22,761 84.35% 33.00% 1,513.46 Total Group "A" Offenses 81.770 88.269 -7.36% 42.251 51.67% 4,586.43