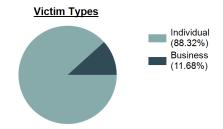

nd



| Top Locations of Robbery           |        |
|------------------------------------|--------|
| Residence/Home                     | 32.30% |
| Highway/Road/Alley/Street/Sidewalk | 21.12% |
| Convenience Store                  | 5.59%  |
| Parking/Drop Lot/Garage            | 5.59%  |
| Specialty Store                    | 4.97%  |

| Top Value of Property Loss            |              |
|---------------------------------------|--------------|
| Percentage - 89.54%                   |              |
| Money                                 | \$ 64,505.00 |
| Automobiles                           | \$ 16,500.00 |
| Other                                 | \$ 6,518.00  |
| Jewelry/Precious Metals/Gems          | \$ 5,802.00  |
| Portable Electronic<br>Communications | \$ 3,932.00  |



\*Others: Religious Organization, Government, Others, Unknown

# Type of Weapons Used Personal Weapons (50.00%) Firearm (24.05%) Knife (13.92%) Others\* (12.03%)

\*Others: Blunt Object, Motor Vehicle, Poison, Explosives, Fire/Incendiary Device, Drugs/Narcotics/Sleeping Pills, Asphyxiation, Others, Unknown

#### Estimated Value of Stolen (in \$ 1,000s)



#### Estimated Value of Recovered (in \$ 1,000s)



#### Victim Count of Robbery by Age



### **Burglary/Breaking and Entering**

#### - The unlawful entry of a structure to commit a theft or felony -

The offense of burglary/breaking & entering in the UCR program is counted when there is forcible entry, unlawful entry (no force), or attempted forcible entry of a structure.

A vehicle is not considered a structure; therefore, theft fro