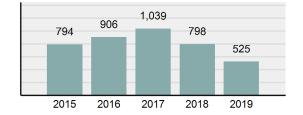

#### Total Group "A" Crime Offenses 5 Year Trend

Reported in Reported in Percent Offenses Percent Percent Of Rate Per Offense 2019 2018 Change Cleared Cleared Category 100,000\* Murder 28 31 -9.68% 21 75.00% 0.15% 1.57 4 **Negligent Manslaughter** 6 -33.33% 1 25.00% 0.02% 0.22 Non-consensual Sex Offenses: Rape 636 665 -4.36% 257 40.41% 3.52% 35.67 123 Sodomy 128 4.07% 60 46.88% 0.71% 7.18 140 117 79 7.85 Sexual Assault w/Obj 19.66% 56.43% 0.77% **Fondling** 1,070 1,022 4.70% 489 45.70% 5.92% 60.02 Aggravated Assault 3,061 2,992 2.31% 2,214 72.33% 16.94% 171.69 Simple Assault 11,156 11,981 -6.89% 7,155 64.14% 61.75% 625.73 1,534 -0.26% 47.25% 8.47% Intimidation 1,530 723 85.82 **Kidnapping** 217 216 0.46% 113 52.07% 1.20% 12.17 Consensual Sex Offenses: Incest 14 9 55.56% 6 42.86% 0.08% 0.79 Statutory Rape 78 110 -29.09% 36 46.15% 0.43% 4.37 Human Trafficking, Commercial 3 0 0.00% 0 0.00% 0.02% 0.17 **Sex Acts** Human Trafficking, Involuntary 0 0 0.00% 0 0.00% 0.00% 0.00 Servitude 61.74% **Crimes Against Persons Total** 18.065 18.806 -3.94% 11.154 22.09% 1.013.25 161 203 -20.69% 45.96% 0.44% Robbery 74 9.03 **Burglary/Breaking and Entering** 4.020 5.033 -20.13% 757 18.83% 10.95% 225.48 Larceny/Theft Offenses 16,730 19,413 -13.82% 4,363 26.08% 45.56% 938.37 Motor Vehicle Theft 1,638 2,013 -18.63% 370 22.59% 4.46% 91.87 Arson 149 167 -10.78% 53 35.57% 0.41% 8.36 **Destruction Of Property** 7,484 7.503 -0.25% 1,569 20.96% 20.38% 419.77 Counterfeiting/Forgery 1,037 -16.49% 18.48% 2.36% 48.57 866 160 Fraud Offenses 5,009 5,121 -2.19% 640 12.78% 13.64% 280.95 Embezzlement 9.70 173 218 -20.64% 66 38.15% 0.47% Extortion/Blackmail 52 69 -24.64% 3 5.77% 0.14% 2.92 **Bribery** 4 0 0.00% 1 25.00% 0.01% 0.22 **Stolen Property Offenses** 436 545 -20.00% 280 64.22% 1.19% 24.45 41,322 2,059.71 **Crimes Against Property Total** 36,722 -11.13% 8,336 22.70% 44.91% **Drug/Narcotic Violations** 13,429 13,901 -3.40% 11,364 84.62% 49.77% 753.22 12,295 -5.47% 10,700 45.57% 689.62 **Drug Equipment Violations** 13,006 87.03% 0.00% 0.00% 0.01% **Gambling Offenses** 3 0 0 0.17 Pornography/Obscene Material 286 237 20.68% 107 37.41% 1.06% 16.04 **Prostitution Offenses** 34 33 3.03% 21 61.76% 0.13% 1.91 Weapons Law Violations 900 954 -5.66% 558 62.00% 3.34% 50.48 **Animal Cruelty** 36 10 260.00% 11 30.56% 0.13% 2.02 **Crimes Against Society Total** 26.983 28.141 -4.11% 22,761 84.35% 33.00% 1,513.46 Total Group "A" Offenses 81.770 88.269 -7.36% 42.251 51.67% 4,586.43