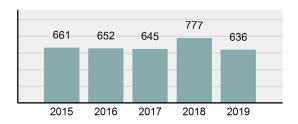

#### Total Group "A" Crime Offenses 5 Year Trend

Reported in Reported in Percent Offenses Percent Percent Of Rate Per Offense 2019 2018 Change Cleared Cleared Category 100,000\* Murder 28 31 -9.68% 21 75.00% 0.15% 1.57 4 **Negligent Manslaughter** 6 -33.33% 1 25.00% 0.02% 0.22 Non-consensual Sex Offenses: Rape 636 665 -4.36% 257 40.41% 3.52% 35.67 123 Sodomy 128 4.07% 60 46.88% 0.71% 7.18 140 117 79 7.85 Sexual Assault w/Obj 19.66% 56.43% 0.77% **Fondling** 1,070 1,022 4.70% 489 45.70% 5.92% 60.02 Aggravated Assault 3,061 2,992 2.31% 2,214 72.33% 16.94% 171.69 Simple Assault 11,156 11,981 -6.89% 7,155 64.14% 61.75% 625.73 1,534 -0.26% 47.25% 8.47% Intimidation 1,530 723 85.82 **Kidnapping** 217 216 0.46% 113 52.07% 1.20% 12.17 Consensual Sex Offenses: Incest 14 9 55.56% 6 42.86% 0.08% 0.79 Statutory Rape 78 110 -29.09% 36 46.15% 0.43% 4.37 Human Trafficking, Commercial 3 0 0.00% 0 0.00% 0.02% 0.17 **Sex Acts** Human Trafficking, Involuntary 0 0 0.00% 0 0.00% 0.00% 0.00 Servitude 61.74% **Crimes Against Persons Total** 18.065 18.806 -3.94% 11.154 22.09% 1.013.25 161 203 -20.69% 45.96% 0.44% Robbery 74 9.03 **Burglary/Breaking and Entering** 4.020 5.033 -20.13% 757 18.83% 10.95% 225.48 Larceny/Theft Offenses 16,730 19,413 -13.82% 4,363 26.08% 45.56% 938.37 Motor Vehicle Theft 1,638 2,013 -18.63% 370 22.59% 4.46% 91.87 Arson 149 167 -10.78% 53 35.57% 0.41% 8.36 **Destruction Of Property** 7,484 7.503 -0.25% 1,569 20.96% 20.38% 419.77 Counterfeiting/Forgery 1,037 -16.49% 18.48% 2.36% 48.57 866 160 Fraud Offenses 5,009 5,121 -2.19% 640 12.78% 13.64% 280.95 Embezzlement 9.70 173 218 -20.64% 66 38.15% 0.47% Extortion/Blackmail 52 69 -24.64% 3 5.77% 0.14% 2.92 **Bribery** 4 0 0.00% 1 25.00% 0.01% 0.22 **Stolen Property Offenses** 436 545 -20.00% 280 64.22% 1.19% 24.45 41,322 2,059.71 **Crimes Against Property Total** 36,722 -11.13% 8,336 22.70% 44.91% **Drug/Narcotic Violations** 13,429 13,901 -3.40% 11,364 84.62% 49.77% 753.22 12,295 -5.47% 10,700 45.57% 689.62 **Drug Equipment Violations** 13,006 87.03% 0.00% 0.00% 0.01% **Gambling Offenses** 3 0 0 0.17 Pornography/Obscene Material 286 237 20.68% 107 37.41% 1.06% 16.04 **Prostitution Offenses** 34 33 3.03% 21 61.76% 0.13% 1.91 Weapons Law Violations 900 954 -5.66% 558 62.00% 3.34% 50.48 **Animal Cruelty** 36 10 260.00% 11 30.56% 0.13% 2.02 **Crimes Against Society Total** 26.983 28.141 -4.11% 22,761 84.35% 33.00% 1,513.46 Total Group "A" Offenses 81.770 88.269 -7.36% 42.251 51.67% 4,586.43