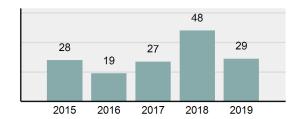

#### Crime Rate\* per 100,000 population 5 Year Trend

#### Total Group "A" Crime Offenses 5 Year Trend

Reported in Reported in Percent Offenses Percent Percent Of Rate Per Offense 2019 2018 Change Cleared Cleared Category 100,000\* Murder 28 31 -9.68% 21 75.00% 0.15% 1.57 4 **Negligent Manslaughter** 6 -33.33% 1 25.00% 0.02% 0.22 Non-consensual Sex Offenses: Rape 636 665 -4.36% 257 40.41% 3.52% 35.67 123 Sodomy 128 4.07% 60 46.88% 0.71% 7.18 140 117 79 7.85 Sexual Assault w/Obj 19.66% 56.43% 0.77% **Fondling** 1,070 1,022 4.70% 489 45.70% 5.92% 60.02 Aggravated Assault 3,061 2,992 2.31% 2,214 72.33% 16.94% 171.69 Simple Assault 11,156 11,981 -6.89% 7,155 64.14% 61.75% 625.73 1,534 -0.26% 47.25% 8.47% Intimidation 1,530 723 85.82 **Kidnapping** 217 216 0.46% 113 52.07% 1.20% 12.17 Consensual Sex Offenses: Incest 14 9 55.56% 6 42.86% 0.08% 0.79 Statutory Rape 78 110 -29.09% 36 46.15% 0.43% 4.37 Human Trafficking, Commercial 3 0 0.00% 0 0.00% 0.02% 0.17 **Sex Acts** Human Trafficking, Involuntary 0 0 0.00% 0 0.00% 0.00% 0.00 Servitude 61.74% **Crimes Against Persons Total** 18.065 18.806 -3.94% 11.154 22.09% 1.013.25 161 203 -20.69% 45.96% 0.44% Robbery 74 9.03 **Burglary/Breaking and Entering** 4.020 5.033 -20.13% 757 18.83% 10.95% 225.48 Larceny/Theft Offenses 16,730 19,413 -13.82% 4,363 26.08% 45.56% 938.37 Motor Vehicle Theft 1,638 2,013 -18.63% 370 22.59% 4.46% 91.87 Arson 149 167 -10.78% 53 35.57% 0.41% 8.36 **Destruction Of Property** 7,484 7.503 -0.25% 1,569 20.96% 20.38% 419.77 Counterfeiting/Forgery 1,037 -16.49% 18.48% 2.36% 48.57 866 160 Fraud Offenses 5,009 5,121 -2.19% 640 12.78% 13.64% 280.95 Embezzlement 9.70 173 218 -20.64% 66 38.15% 0.47% Extortion/Blackmail 52 69 -24.64% 3 5.77% 0.14% 2.92 **Bribery** 4 0 0.00% 1 25.00% 0.01% 0.22 **Stolen Property Offenses** 436 545 -20.00% 280 64.22% 1.19% 24.45 41,322 2,059.71 **Crimes Against Property Total** 36,722 -11.13% 8,336 22.70% 44.91% **Drug/Narcotic Violations** 13,429 13,901 -3.40% 11,364 84.62% 49.77% 753.22 12,295 -5.47% 10,700 45.57% 689.62 **Drug Equipment Violations** 13,006 87.03% 0.00% 0.00% 0.01% **Gambling Offenses** 3 0 0 0.17 Pornography/Obscene Material 286 237 20.68% 107 37.41% 1.06% 16.04 **Prostitution Offenses** 34 33 3.03% 21 61.76% 0.13% 1.91 Weapons Law Violations 900 954 -5.66% 558 62.00% 3.34% 50.48 **Animal Cruelty** 36 10 260.00% 11 30.56% 0.13% 2.02 **Crimes Against Society Total** 26.983 28.141 -4.11% 22,761 84.35% 33.00% 1,513.46 Total Group "A" Offenses 81.770 88.269 -7.36% 42.251 51.67% 4,586.43