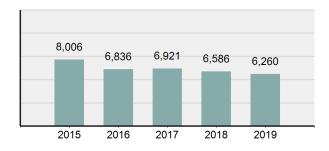

#### Total Group "A" Crime Offenses 5 Year Trend

Reported in Reported in Percent Offenses Percent Percent Of Rate Per Offense 2019 2018 Change Cleared Cleared Category 100,000\* Murder 28 31 -9.68% 21 75.00% 0.15% 1.57 4 **Negligent Manslaughter** 6 -33.33% 1 25.00% 0.02% 0.22 Non-consensual Sex Offenses: Rape 636 665 -4.36% 257 40.41% 3.52% 35.67 123 Sodomy 128 4.07% 60 46.88% 0.71% 7.18 140 117 79 7.85 Sexual Assault w/Obj 19.66% 56.43% 0.77% **Fondling** 1,070 1,022 4.70% 489 45.70% 5.92% 60.02 Aggravated Assault 3,061 2,992 2.31% 2,214 72.33% 16.94% 171.69 Simple Assault 11,156 11,981 -6.89% 7,155 64.14% 61.75% 625.73 1,534 -0.26% 47.25% 8.47% Intimidation 1,530 723 85.82 **Kidnapping** 217 216 0.46% 113 52.07% 1.20% 12.17 Consensual Sex Offenses: Incest 14 9 55.56% 6 42.86% 0.08% 0.79 Statutory Rape 78 110 -29.09% 36 46.15% 0.43% 4.37 Human Trafficking, Commercial 3 0 0.00% 0 0.00% 0.02% 0.17 **Sex Acts** Human Trafficking, Involuntary 0 0 0.00% 0 0.00% 0.00% 0.00 Servitude 61.74% **Crimes Against Persons Total** 18.065 18.806 -3.94% 11.154 22.09% 1.013.25 161 203 -20.69% 45.96% 0.44% Robbery 74 9.03 **Burglary/Breaking and Entering** 4.020 5.033 -20.13% 757 18.83% 10.95% 225.48 Larceny/Theft Offenses 16,730 19,413 -13.82% 4,363 26.08% 45.56% 938.37 Motor Vehicle Theft 1,638 2,013 -18.63% 370 22.59% 4.46% 91.87 Arson 149 167 -10.78% 53 35.57% 0.41% 8.36 **Destruction Of Property** 7,484 7.503 -0.25% 1,569 20.96% 20.38% 419.77 Counterfeiting/Forgery 1,037 -16.49% 18.48% 2.36% 48.57 866 160 Fraud Offenses 5,009 5,121 -2.19% 640 12.78% 13.64% 280.95 Embezzlement 9.70 173 218 -20.64% 66 38.15% 0.47% Extortion/Blackmail 52 69 -24.64% 3 5.77% 0.14% 2.92 **Bribery** 4 0 0.00% 1 25.00% 0.01% 0.22 **Stolen Property Offenses** 436 545 -20.00% 280 64.22% 1.19% 24.45 41,322 2,059.71 **Crimes Against Property Total** 36,722 -11.13% 8,336 22.70% 44.91% **Drug/Narcotic Violations** 13,429 13,901 -3.40% 11,364 84.62% 49.77% 753.22 12,295 -5.47% 10,700 45.57% 689.62 **Drug Equipment Violations** 13,006 87.03% 0.00% 0.00% 0.01% **Gambling Offenses** 3 0 0 0.17 Pornography/Obscene Material 286 237 20.68% 107 37.41% 1.06% 16.04 **Prostitution Offenses** 34 33 3.03% 21 61.76% 0.13% 1.91 Weapons Law Violations 900 954 -5.66% 558 62.00% 3.34% 50.48 **Animal Cruelty** 36 10 260.00% 11 30.56% 0.13% 2.02 **Crimes Against Society Total** 26.983 28.141 -4.11% 22,761 84.35% 33.00% 1,513.46 Total Group "A" Offenses 81.770 88.269 -7.36% 42.251 51.67% 4,586.43