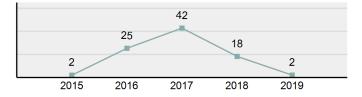

#### Total Group "A" Crime Offenses 5 Year Trend

Reported in Reported in Percent Offenses Percent Percent Of Rate Per Offense 2019 2018 Change Cleared Cleared Category 100,000\* Murder 28 31 -9.68% 21 75.00% 0.15% 1.57 4 **Negligent Manslaughter** 6 -33.33% 1 25.00% 0.02% 0.22 Non-consensual Sex Offenses: Rape 636 665 -4.36% 257 40.41% 3.52% 35.67 123 Sodomy 128 4.07% 60 46.88% 0.71% 7.18 140 117 79 7.85 Sexual Assault w/Obj 19.66% 56.43% 0.77% **Fondling** 1,070 1,022 4.70% 489 45.70% 5.92% 60.02 Aggravated Assault 3,061 2,992 2.31% 2,214 72.33% 16.94% 171.69 Simple Assault 11,156 11,981 -6.89% 7,155 64.14% 61.75% 625.73 1,534 -0.26% 47.25% 8.47% Intimidation 1,530 723 85.82 **Kidnapping** 217 216 0.46% 113 52.07% 1.20% 12.17 Consensual Sex Offenses: Incest 14 9 55.56% 6 42.86% 0.08% 0.79 Statutory Rape 78 110 -29.09% 36 46.15% 0.43% 4.37 Human Trafficking, Commercial 3 0 0.00% 0 0.00% 0.02% 0.17 **Sex Acts** Human Trafficking, Involuntary 0 0 0.00% 0 0.00% 0.00% 0.00 Servitude 61.74% **Crimes Against Persons Total** 18.065 18.806 -3.94% 11.154 22.09% 1.013.25 161 203 -20.69% 45.96% 0.44% Robbery 74 9.03 **Burglary/Breaking and Entering** 4.020 5.033 -20.13% 757 18.83% 10.95% 225.48 Larceny/Theft Offenses 16,730 19,413 -13.82% 4,363 26.08% 45.56% 938.37 Motor Vehicle Theft 1,638 2,013 -18.63% 370 22.59% 4.46% 91.87 Arson 149 167 -10.78% 53 35.57% 0.41% 8.36 **Destruction Of Property** 7,484 7.503 -0.25% 1,569 20.96% 20.38% 419.77 Counterfeiting/Forgery 1,037 -16.49% 18.48% 2.36% 48.57 866 160 Fraud Offenses 5,009 5,121 -2.19% 640 12.78% 13.64% 280.95 Embezzlement 9.70 173 218 -20.64% 66 38.15% 0.47% Extortion/Blackmail 52 69 -24.64% 3 5.77% 0.14% 2.92 **Bribery** 4 0 0.00% 1 25.00% 0.01% 0.22 **Stolen Property Offenses** 436 545 -20.00% 280 64.22% 1.19% 24.45 41,322 2,059.71 **Crimes Against Property Total** 36,722 -11.13% 8,336 22.70% 44.91% **Drug/Narcotic Violations** 13,429 13,901 -3.40% 11,364 84.62% 49.77% 753.22 12,295 -5.47% 10,700 45.57% 689.62 **Drug Equipment Violations** 13,006 87.03% 0.00% 0.00% 0.01% **Gambling Offenses** 3 0 0 0.17 Pornography/Obscene Material 286 237 20.68% 107 37.41% 1.06% 16.04 **Prostitution Offenses** 34 33 3.03% 21 61.76% 0.13% 1.91 Weapons Law Violations 900 954 -5.66% 558 62.00% 3.34% 50.48 **Animal Cruelty** 36 10 260.00% 11 30.56% 0.13% 2.02 **Crimes Against Society Total** 26.983 28.141 -4.11% 22,761 84.35% 33.00% 1,513.46 Total Group "A" Offenses 81.770 88.269 -7.36% 42.251 51.67% 4,586.43