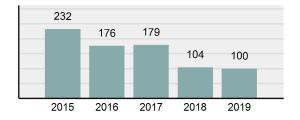

#### Crime Rate\* per 100,000 population 5 Year Trend

#### Total Group "A" Crime Offenses 5 Year Trend

Reported in Reported in Percent Offenses Percent Percent Of Rate Per Offense 2019 2018 Change Cleared Cleared Category 100,000\* Murder 28 31 -9.68% 21 75.00% 0.15% 1.57 4 **Negligent Manslaughter** 6 -33.33% 1 25.00% 0.02% 0.22 Non-consensual Sex Offenses: Rape 636 665 -4.36% 257 40.41% 3.52% 35.67 123 Sodomy 128 4.07% 60 46.88% 0.71% 7.18 140 117 79 7.85 Sexual Assault w/Obj 19.66% 56.43% 0.77% **Fondling** 1,070 1,022 4.70% 489 45.70% 5.92% 60.02 Aggravated Assault 3,061 2,992 2.31% 2,214 72.33% 16.94% 171.69 Simple Assault 11,156 11,981 -6.89% 7,155 64.14% 61.75% 625.73 1,534 -0.26% 47.25% 8.47% Intimidation 1,530 723 85.82 **Kidnapping** 217 216 0.46% 113 52.07% 1.20% 12.17 Consensual Sex Offenses: Incest 14 9 55.56% 6 42.86% 0.08% 0.79 Statutory Rape 78 110 -29.09% 36 46.15% 0.43% 4.37 Human Trafficking, Commercial 3 0 0.00% 0 0.00% 0.02% 0.17 **Sex Acts** Human Trafficking, Involuntary 0 0 0.00% 0 0.00% 0.00% 0.00 Servitude 61.74% **Crimes Against Persons Total** 18.065 18.806 -3.94% 11.154 22.09% 1.013.25 161 203 -20.69% 45.96% 0.44% Robbery 74 9.03 **Burglary/Breaking and Entering** 4.020 5.033 -20.13% 757 18.83% 10.95% 225.48 Larceny/Theft Offenses 16,730 19,413 -13.82% 4,363 26.08% 45.56% 938.37 Motor Vehicle Theft 1,638 2,013 -18.63% 370 22.59% 4.46% 91.87 Arson 149 167 -10.78% 53 35.57% 0.41% 8.36 **Destruction Of Property** 7,484 7.503 -0.25% 1,569 20.96% 20.38% 419.77 Counterfeiting/Forgery 1,037 -16.49% 18.48% 2.36% 48.57 866 160 Fraud Offenses 5,009 5,121 -2.19% 640 12.78% 13.64% 280.95 Embezzlement 9.70 173 218 -20.64% 66 38.15% 0.47% Extortion/Blackmail 52 69 -24.64% 3 5.77% 0.14% 2.92 **Bribery** 4 0 0.00% 1 25.00% 0.01% 0.22 **Stolen Property Offenses** 436 545 -20.00% 280 64.22% 1.19% 24.45 41,322 2,059.71 **Crimes Against Property Total** 36,722 -11.13% 8,336 22.70% 44.91% **Drug/Narcotic Violations** 13,429 13,901 -3.40% 11,364 84.62% 49.77% 753.22 12,295 -5.47% 10,700 45.57% 689.62 **Drug Equipment Violations** 13,006 87.03% 0.00% 0.00% 0.01% **Gambling Offenses** 3 0 0 0.17 Pornography/Obscene Material 286 237 20.68% 107 37.41% 1.06% 16.04 **Prostitution Offenses** 34 33 3.03% 21 61.76% 0.13% 1.91 Weapons Law Violations 900 954 -5.66% 558 62.00% 3.34% 50.48 **Animal Cruelty** 36 10 260.00% 11 30.56% 0.13% 2.02 **Crimes Against Society Total** 26.983 28.141 -4.11% 22,761 84.35% 33.00% 1,513.46 Total Group "A" Offenses 81.770 88.269 -7.36% 42.251 51.67% 4,586.43