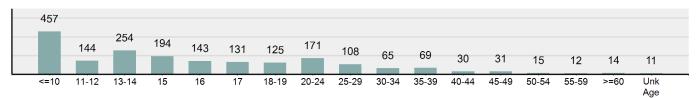

#### Total Group "A" Crime Offenses 5 Year Trend

Reported in Reported in Percent Offenses Percent Percent Of Rate Per Offense 2019 2018 Change Cleared Cleared Category 100,000\* Murder 28 31 -9.68% 21 75.00% 0.15% 1.57 4 **Negligent Manslaughter** 6 -33.33% 1 25.00% 0.02% 0.22 Non-consensual Sex Offenses: Rape 636 665 -4.36% 257 40.41% 3.52% 35.67 123 Sodomy 128 4.07% 60 46.88% 0.71% 7.18 140 117 79 7.85 Sexual Assault w/Obj 19.66% 56.43% 0.77% **Fondling** 1,070 1,022 4.70% 489 45.70% 5.92% 60.02 Aggravated Assault 3,061 2,992 2.31% 2,214 72.33% 16.94% 171.69 Simple Assault 11,156 11,981 -6.89% 7,155 64.14% 61.75% 625.73 1,534 -0.26% 47.25% 8.47% Intimidation 1,530 723 85.82 **Kidnapping** 217 216 0.46% 113 52.07% 1.20% 12.17 Consensual Sex Offenses: Incest 14 9 55.56% 6 42.86% 0.08% 0.79 Statutory Rape 78 110 -29.09% 36 46.15% 0.43% 4.37 Human Trafficking, Commercial 3 0 0.00% 0 0.00% 0.02% 0.17 **Sex Acts** Human Trafficking, Involuntary 0 0 0.00% 0 0.00% 0.00% 0.00 Servitude 61.74% **Crimes Against Persons Total** 18.065 18.806 -3.94% 11.154 22.09% 1.013.25 161 203 -20.69% 45.96% 0.44% Robbery 74 9.03 **Burglary/Breaking and Entering** 4.020 5.033 -20.13% 757 18.83% 10.95% 225.48 Larceny/Theft Offenses 16,730 19,413 -13.82% 4,363 26.08% 45.56% 938.37 Motor Vehicle Theft 1,638 2,013 -18.63% 370 22.59% 4.46% 91.87 Arson 149 167 -10.78% 53 35.57% 0.41% 8.36 **Destruction Of Property** 7,484 7.503 -0.25% 1,569 20.96% 20.38% 419.77 Counterfeiting/Forgery 1,037 -16.49% 18.48% 2.36% 48.57 866 160 Fraud Offenses 5,009 5,121 -2.19% 640 12.78% 13.64% 280.95 Embezzlement 9.70 173 218 -20.64% 66 38.15% 0.47% Extortion/Blackmail 52 69 -24.64% 3 5.77% 0.14% 2.92 **Bribery** 4 0 0.00% 1 25.00% 0.01% 0.22 **Stolen Property Offenses** 436 545 -20.00% 280 64.22% 1.19% 24.45 41,322 2,059.71 **Crimes Against Property Total** 36,722 -11.13% 8,336 22.70% 44.91% **Drug/Narcotic Violations** 13,429 13,901 -3.40% 11,364 84.62% 49.77% 753.22 12,295 -5.47% 10,700 45.57% 689.62 **Drug Equipment Violations** 13,006 87.03% 0.00% 0.00% 0.01% **Gambling Offenses** 3 0 0 0.17 Pornography/Obscene Material 286 237 20.68% 107 37.41% 1.06% 16.04 **Prostitution Offenses** 34 33 3.03% 21 61.76% 0.13% 1.91 Weapons Law Violations 900 954 -5.66% 558 62.00% 3.34% 50.48 **Animal Cruelty** 36 10 260.00% 11 30.56% 0.13% 2.02 **Crimes Against Society Total** 26.983 28.141 -4.11% 22,761 84.35% 33.00% 1,513.46 Total Group "A" Offenses 81.770 88.269 -7.36% 42.251 51.67% 4,586.43