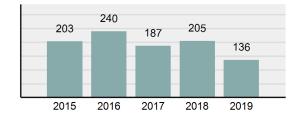

#### Crime Rate\* per 100,000 population 5 Year Trend

#### Total Group "A" Crime Offenses 5 Year Trend

Reported in Reported in Percent Offenses Percent Percent Of Rate Per Offense 2019 2018 Change Cleared Cleared Category 100,000\* Murder 28 31 -9.68% 21 75.00% 0.15% 1.57 4 **Negligent Manslaughter** 6 -33.33% 1 25.00% 0.02% 0.22 Non-consensual Sex Offenses: Rape 636 665 -4.36% 257 40.41% 3.52% 35.67 123 Sodomy 128 4.07% 60 46.88% 0.71% 7.18 140 117 79 7.85 Sexual Assault w/Obj 19.66% 56.43% 0.77% **Fondling** 1,070 1,022 4.70% 489 45.70% 5.92% 60.02 Aggravated Assault 3,061 2,992 2.31% 2,214 72.33% 16.94% 171.69 Simple Assault 11,156 11,981 -6.89% 7,155 64.14% 61.75% 625.73 1,534 -0.26% 47.25% 8.47% Intimidation 1,530 723 85.82 **Kidnapping** 217 216 0.46% 113 52.07% 1.20% 12.17 Consensual Sex Offenses: Incest 14 9 55.56% 6 42.86% 0.08% 0.79 Statutory Rape 78 110 -29.09% 36 46.15% 0.43% 4.37 Human Trafficking, Commercial 3 0 0.00% 0 0.00% 0.02% 0.17 **Sex Acts** Human Trafficking, Involuntary 0 0 0.00% 0 0.00% 0.00% 0.00 Servitude 61.74% **Crimes Against Persons Total** 18.065 18.806 -3.94% 11.154 22.09% 1.013.25 161 203 -20.69% 45.96% 0.44% Robbery 74 9.03 **Burglary/Breaking and Entering** 4.020 5.033 -20.13% 757 18.83% 10.95% 225.48 Larceny/Theft Offenses 16,730 19,413 -13.82% 4,363 26.08% 45.56% 938.37 Motor Vehicle Theft 1,638 2,013 -18.63% 370 22.59% 4.46% 91.87 Arson 149 167 -10.78% 53 35.57% 0.41% 8.36 **Destruction Of Property** 7,484 7.503 -0.25% 1,569 20.96% 20.38% 419.77 Counterfeiting/Forgery 1,037 -16.49% 18.48% 2.36% 48.57 866 160 Fraud Offenses 5,009 5,121 -2.19% 640 12.78% 13.64% 280.95 Embezzlement 9.70 173 218 -20.64% 66 38.15% 0.47% Extortion/Blackmail 52 69 -24.64% 3 5.77% 0.14% 2.92 **Bribery** 4 0 0.00% 1 25.00% 0.01% 0.22 **Stolen Property Offenses** 436 545 -20.00% 280 64.22% 1.19% 24.45 41,322 2,059.71 **Crimes Against Property Total** 36,722 -11.13% 8,336 22.70% 44.91% **Drug/Narcotic Violations** 13,429 13,901 -3.40% 11,364 84.62% 49.77% 753.22 12,295 -5.47% 10,700 45.57% 689.62 **Drug Equipment Violations** 13,006 87.03% 0.00% 0.00% 0.01% **Gambling Offenses** 3 0 0 0.17 Pornography/Obscene Material 286 237 20.68% 107 37.41% 1.06% 16.04 **Prostitution Offenses** 34 33 3.03% 21 61.76% 0.13% 1.91 Weapons Law Violations 900 954 -5.66% 558 62.00% 3.34% 50.48 **Animal Cruelty** 36 10 260.00% 11 30.56% 0.13% 2.02 **Crimes Against Society Total** 26.983 28.141 -4.11% 22,761 84.35% 33.00% 1,513.46 Total Group "A" Offenses 81.770 88.269 -7.36% 42.251 51.67% 4,586.43