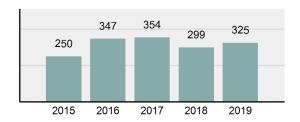

#### Crime Rate\* per 100,000 population 5 Year Trend

#### Total Group "A" Crime Offenses 5 Year Trend

Reported in Reported in Percent Offenses Percent Percent Of Rate Per Offense 2019 2018 Change Cleared Cleared Category 100,000\* Murder 28 31 -9.68% 21 75.00% 0.15% 1.57 4 **Negligent Manslaughter** 6 -33.33% 1 25.00% 0.02% 0.22 Non-consensual Sex Offenses: Rape 636 665 -4.36% 257 40.41% 3.52% 35.67 123 Sodomy 128 4.07% 60 46.88% 0.71% 7.18 140 117 79 7.85 Sexual Assault w/Obj 19.66% 56.43% 0.77% **Fondling** 1,070 1,022 4.70% 489 45.70% 5.92% 60.02 Aggravated Assault 3,061 2,992 2.31% 2,214 72.33% 16.94% 171.69 Simple Assault 11,156 11,981 -6.89% 7,155 64.14% 61.75% 625.73 1,534 -0.26% 47.25% 8.47% Intimidation 1,530 723 85.82 **Kidnapping** 217 216 0.46% 113 52.07% 1.20% 12.17 Consensual Sex Offenses: Incest 14 9 55.56% 6 42.86% 0.08% 0.79 Statutory Rape 78 110 -29.09% 36 46.15% 0.43% 4.37 Human Trafficking, Commercial 3 0 0.00% 0 0.00% 0.02% 0.17 **Sex Acts** Human Trafficking, Involuntary 0 0 0.00% 0 0.00% 0.00% 0.00 Servitude 61.74% **Crimes Against Persons Total** 18.065 18.806 -3.94% 11.154 22.09% 1.013.25 161 203 -20.69% 45.96% 0.44% Robbery 74 9.03 **Burglary/Breaking and Entering** 4.020 5.033 -20.13% 757 18.83% 10.95% 225.48 Larceny/Theft Offenses 16,730 19,413 -13.82% 4,363 26.08% 45.56% 938.37 Motor Vehicle Theft 1,638 2,013 -18.63% 370 22.59% 4.46% 91.87 Arson 149 167 -10.78% 53 35.57% 0.41% 8.36 **Destruction Of Property** 7,484 7.503 -0.25% 1,569 20.96% 20.38% 419.77 Counterfeiting/Forgery 1,037 -16.49% 18.48% 2.36% 48.57 866 160 Fraud Offenses 5,009 5,121 -2.19% 640 12.78% 13.64% 280.95 Embezzlement 9.70 173 218 -20.64% 66 38.15% 0.47% Extortion/Blackmail 52 69 -24.64% 3 5.77% 0.14% 2.92 **Bribery** 4 0 0.00% 1 25.00% 0.01% 0.22 **Stolen Property Offenses** 436 545 -20.00% 280 64.22% 1.19% 24.45 41,322 2,059.71 **Crimes Against Property Total** 36,722 -11.13% 8,336 22.70% 44.91% **Drug/Narcotic Violations** 13,429 13,901 -3.40% 11,364 84.62% 49.77% 753.22 12,295 -5.47% 10,700 45.57% 689.62 **Drug Equipment Violations** 13,006 87.03% 0.00% 0.00% 0.01% **Gambling Offenses** 3 0 0 0.17 Pornography/Obscene Material 286 237 20.68% 107 37.41% 1.06% 16.04 **Prostitution Offenses** 34 33 3.03% 21 61.76% 0.13% 1.91 Weapons Law Violations 900 954 -5.66% 558 62.00% 3.34% 50.48 **Animal Cruelty** 36 10 260.00% 11 30.56% 0.13% 2.02 **Crimes Against Society Total** 26.983 28.141 -4.11% 22,761 84.35% 33.00% 1,513.46 Total Group "A" Offenses 81.770 88.269 -7.36% 42.251 51.67% 4,586.43