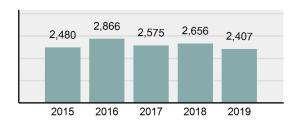

#### Total Group "A" Crime Offenses 5 Year Trend

Reported in Reported in Percent Offenses Percent Percent Of Rate Per Offense 2019 2018 Change Cleared Cleared Category 100,000\* Murder 28 31 -9.68% 21 75.00% 0.15% 1.57 4 **Negligent Manslaughter** 6 -33.33% 1 25.00% 0.02% 0.22 Non-consensual Sex Offenses: Rape 636 665 -4.36% 257 40.41% 3.52% 35.67 123 Sodomy 128 4.07% 60 46.88% 0.71% 7.18 140 117 79 7.85 Sexual Assault w/Obj 19.66% 56.43% 0.77% **Fondling** 1,070 1,022 4.70% 489 45.70% 5.92% 60.02 Aggravated Assault 3,061 2,992 2.31% 2,214 72.33% 16.94% 171.69 Simple Assault 11,156 11,981 -6.89% 7,155 64.14% 61.75% 625.73 1,534 -0.26% 47.25% 8.47% Intimidation 1,530 723 85.82 **Kidnapping** 217 216 0.46% 113 52.07% 1.20% 12.17 Consensual Sex Offenses: Incest 14 9 55.56% 6 42.86% 0.08% 0.79 Statutory Rape 78 110 -29.09% 36 46.15% 0.43% 4.37 Human Trafficking, Commercial 3 0 0.00% 0 0.00% 0.02% 0.17 **Sex Acts** Human Trafficking, Involuntary 0 0 0.00% 0 0.00% 0.00% 0.00 Servitude 61.74% **Crimes Against Persons Total** 18.065 18.806 -3.94% 11.154 22.09% 1.013.25 161 203 -20.69% 45.96% 0.44% Robbery 74 9.03 **Burglary/Breaking and Entering** 4.020 5.033 -20.13% 757 18.83% 10.95% 225.48 Larceny/Theft Offenses 16,730 19,413 -13.82% 4,363 26.08% 45.56% 938.37 Motor Vehicle Theft 1,638 2,013 -18.63% 370 22.59% 4.46% 91.87 Arson 149 167 -10.78% 53 35.57% 0.41% 8.36 **Destruction Of Property** 7,484 7.503 -0.25% 1,569 20.96% 20.38% 419.77 Counterfeiting/Forgery 1,037 -16.49% 18.48% 2.36% 48.57 866 160 Fraud Offenses 5,009 5,121 -2.19% 640 12.78% 13.64% 280.95 Embezzlement 9.70 173 218 -20.64% 66 38.15% 0.47% Extortion/Blackmail 52 69 -24.64% 3 5.77% 0.14% 2.92 **Bribery** 4 0 0.00% 1 25.00% 0.01% 0.22 **Stolen Property Offenses** 436 545 -20.00% 280 64.22% 1.19% 24.45 41,322 2,059.71 **Crimes Against Property Total** 36,722 -11.13% 8,336 22.70% 44.91% **Drug/Narcotic Violations** 13,429 13,901 -3.40% 11,364 84.62% 49.77% 753.22 12,295 -5.47% 10,700 45.57% 689.62 **Drug Equipment Violations** 13,006 87.03% 0.00% 0.00% 0.01% **Gambling Offenses** 3 0 0 0.17 Pornography/Obscene Material 286 237 20.68% 107 37.41% 1.06% 16.04 **Prostitution Offenses** 34 33 3.03% 21 61.76% 0.13% 1.91 Weapons Law Violations 900 954 -5.66% 558 62.00% 3.34% 50.48 **Animal Cruelty** 36 10 260.00% 11 30.56% 0.13% 2.02 **Crimes Against Society Total** 26.983 28.141 -4.11% 22,761 84.35% 33.00% 1,513.46 Total Group "A" Offenses 81.770 88.269 -7.36% 42.251 51.67% 4,586.43