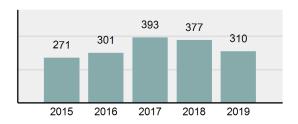

| 58.39%   |  |
| ıp "A" Crime Rate per<br>000 population                                                                   | 3,409.59 |  |
| mary based reporting<br>e rate per 100,000<br>ulated is calculated for<br>r state crime<br>parisons only. | 1,033.88 |  |
| /iew                                                                                                      |          |  |

# **Arrest Overview**

Offense Overview

| • | Arrest Total                       | 171      |
|---|------------------------------------|----------|
| • | % change from 2018                 | -14.93%  |
| • | Adult Arrest total                 | 170      |
| • | Juvenile Arrest total              | 1        |
| • | Arrest Rate per 100,000 population | 1,880.77 |

## Total Offenses - 5 year trend





|                                             | Offenses   |           | Arrests |          |
|---------------------------------------------|------------|-----------|---------|----------|
| Group "A" Offenses                          | # Reported | # Cleared | Adult   | Juvenile |
| Murder                                      | 0          | 0         | 0       | 0        |
| Negligent Manslaughter                      | 0          | 0         | 0       | 0        |
| Rape                                        | 6          | 2         | 1       | 0        |
| Sodomy                                      | 0          | 0         | 0       | 0        |
| Sexual Assault w/Obj                        | 0          | 0         | 0       | 0        |
| Fondling