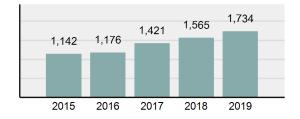

#### Crime Rate\* per 100,000 population 5 Year Trend

#### Total Group "A" Crime Offenses 5 Year Trend

Reported in Reported in Percent Offenses Percent Percent Of Rate Per Offense 2019 2018 Change Cleared Cleared Category 100,000\* Murder 28 31 -9.68% 21 75.00% 0.15% 1.57 4 **Negligent Manslaughter** 6 -33.33% 1 25.00% 0.02% 0.22 Non-consensual Sex Offenses: Rape 636 665 -4.36% 257 40.41% 3.52% 35.67 123 Sodomy 128 4.07% 60 46.88% 0.71% 7.18 140 117 79 7.85 Sexual Assault w/Obj 19.66% 56.43% 0.77% **Fondling** 1,070 1,022 4.70% 489 45.70% 5.92% 60.02 Aggravated Assault 3,061 2,992 2.31% 2,214 72.33% 16.94% 171.69 Simple Assault 11,156 11,981 -6.89% 7,155 64.14% 61.75% 625.73 1,534 -0.26% 47.25% 8.47% Intimidation 1,530 723 85.82 **Kidnapping** 217 216 0.46% 113 52.07% 1.20% 12.17 Consensual Sex Offenses: Incest 14 9 55.56% 6 42.86% 0.08% 0.79 Statutory Rape 78 110 -29.09% 36 46.15% 0.43% 4.37 Human Trafficking, Commercial 3 0 0.00% 0 0.00% 0.02% 0.17 **Sex Acts** Human Trafficking, Involuntary 0 0 0.00% 0 0.00% 0.00% 0.00 Servitude 61.74% **Crimes Against Persons Total** 18.065 18.806 -3.94% 11.154 22.09% 1.013.25 161 203 -20.69% 45.96% 0.44% Robbery 74 9.03 **Burglary/Breaking and Entering** 4.020 5.033 -20.13% 757 18.83% 10.95% 225.48 Larceny/Theft Offenses 16,730 19,413 -13.82% 4,363 26.08% 45.56% 938.37 Motor Vehicle Theft 1,638 2,013 -18.63% 370 22.59% 4.46% 91.87 Arson 149 167 -10.78% 53 35.57% 0.41% 8.36 **Destruction Of Property** 7,484 7.503 -0.25% 1,569 20.96% 20.38% 419.77 Counterfeiting/Forgery 1,037 -16.49% 18.48% 2.36% 48.57 866 160 Fraud Offenses 5,009 5,121 -2.19% 640 12.78% 13.64% 280.95 Embezzlement 9.70 173 218 -20.64% 66 38.15% 0.47% Extortion/Blackmail 52 69 -24.64% 3 5.77% 0.14% 2.92 **Bribery** 4 0 0.00% 1 25.00% 0.01% 0.22 **Stolen Property Offenses** 436 545 -20.00% 280 64.22% 1.19% 24.45 41,322 2,059.71 **Crimes Against Property Total** 36,722 -11.13% 8,336 22.70% 44.91% **Drug/Narcotic Violations** 13,429 13,901 -3.40% 11,364 84.62% 49.77% 753.22 12,295 -5.47% 10,700 45.57% 689.62 **Drug Equipment Violations** 13,006 87.03% 0.00% 0.00% 0.01% **Gambling Offenses** 3 0 0 0.17 Pornography/Obscene Material 286 237 20.68% 107 37.41% 1.06% 16.04 **Prostitution Offenses** 34 33 3.03% 21 61.76% 0.13% 1.91 Weapons Law Violations 900 954 -5.66% 558 62.00% 3.34% 50.48 **Animal Cruelty** 36 10 260.00% 11 30.56% 0.13% 2.02 **Crimes Against Society Total** 26.983 28.141 -4.11% 22,761 84.35% 33.00% 1,513.46 Total Group "A" Offenses 81.770 88.269 -7.36% 42.251 51.67% 4,586.43