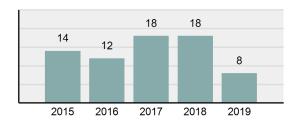

#### Crime Rate\* per 100,000 population 5 Year Trend

#### Total Group "A" Crime Offenses 5 Year Trend

Reported in Reported in Percent Offenses Percent Percent Of Rate Per Offense 2019 2018 Change Cleared Cleared Category 100,000\* Murder 28 31 -9.68% 21 75.00% 0.15% 1.57 4 **Negligent Manslaughter** 6 -33.33% 1 25.00% 0.02% 0.22 Non-consensual Sex Offenses: Rape 636 665 -4.36% 257 40.41% 3.52% 35.67 123 Sodomy 128 4.07% 60 46.88% 0.71% 7.18 140 117 79 7.85 Sexual Assault w/Obj 19.66% 56.43% 0.77% **Fondling** 1,070 1,022 4.70% 489 45.70% 5.92% 60.02 Aggravated Assault 3,061 2,992 2.31% 2,214 72.33% 16.94% 171.69 Simple Assault 11,156 11,981 -6.89% 7,155 64.14% 61.75% 625.73 1,534 -0.26% 47.25% 8.47% Intimidation 1,530 723 85.82 **Kidnapping** 217 216 0.46% 113 52.07% 1.20% 12.17 Consensual Sex Offenses: Incest 14 9 55.56% 6 42.86% 0.08% 0.79 Statutory Rape 78 110 -29.09% 36 46.15% 0.43% 4.37 Human Trafficking, Commercial 3 0 0.00% 0 0.00% 0.02% 0.17 **Sex Acts** Human Trafficking, Involuntary 0 0 0.00% 0 0.00% 0.00% 0.00 Servitude 61.74% **Crimes Against Persons Total** 18.065 18.806 -3.94% 11.154 22.09% 1.013.25 161 203 -20.69% 45.96% 0.44% Robbery 74 9.03 **Burglary/Breaking and Entering** 4.020 5.033 -20.13% 757 18.83% 10.95% 225.48 Larceny/Theft Offenses 16,730 19,413 -13.82% 4,363 26.08% 45.56% 938.37 Motor Vehicle Theft 1,638 2,013 -18.63% 370 22.59% 4.46% 91.87 Arson 149 167 -10.78% 53 35.57% 0.41% 8.36 **Destruction Of Property** 7,484 7.503 -0.25% 1,569 20.96% 20.38% 419.77 Counterfeiting/Forgery 1,037 -16.49% 18.48% 2.36% 48.57 866 160 Fraud Offenses 5,009 5,121 -2.19% 640 12.78% 13.64% 280.95 Embezzlement 9.70 173 218 -20.64% 66 38.15% 0.47% Extortion/Blackmail 52 69 -24.64% 3 5.77% 0.14% 2.92 **Bribery** 4 0 0.00% 1 25.00% 0.01% 0.22 **Stolen Property Offenses** 436 545 -20.00% 280 64.22% 1.19% 24.45 41,322 2,059.71 **Crimes Against Property Total** 36,722 -11.13% 8,336 22.70% 44.91% **Drug/Narcotic Violations** 13,429 13,901 -3.40% 11,364 84.62% 49.77% 753.22 12,295 -5.47% 10,700 45.57% 689.62 **Drug Equipment Violations** 13,006 87.03% 0.00% 0.00% 0.01% **Gambling Offenses** 3 0 0 0.17 Pornography/Obscene Material 286 237 20.68% 107 37.41% 1.06% 16.04 **Prostitution Offenses** 34 33 3.03% 21 61.76% 0.13% 1.91 Weapons Law Violations 900 954 -5.66% 558 62.00% 3.34% 50.48 **Animal Cruelty** 36 10 260.00% 11 30.56% 0.13% 2.02 **Crimes Against Society Total** 26.983 28.141 -4.11% 22,761 84.35% 33.00% 1,513.46 Total Group "A" Offenses 81.770 88.269 -7.36% 42.251 51.67% 4,586.43