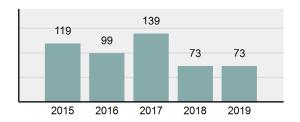

#### Crime Rate\* per 100,000 population 5 Year Trend

#### Total Group "A" Crime Offenses 5 Year Trend

Reported in Reported in Percent Offenses Percent Percent Of Rate Per Offense 2019 2018 Change Cleared Cleared Category 100,000\* Murder 28 31 -9.68% 21 75.00% 0.15% 1.57 4 **Negligent Manslaughter** 6 -33.33% 1 25.00% 0.02% 0.22 Non-consensual Sex Offenses: Rape 636 665 -4.36% 257 40.41% 3.52% 35.67 123 Sodomy 128 4.07% 60 46.88% 0.71% 7.18 140 117 79 7.85 Sexual Assault w/Obj 19.66% 56.43% 0.77% **Fondling** 1,070 1,022 4.70% 489 45.70% 5.92% 60.02 Aggravated Assault 3,061 2,992 2.31% 2,214 72.33% 16.94% 171.69 Simple Assault 11,156 11,981 -6.89% 7,155 64.14% 61.75% 625.73 1,534 -0.26% 47.25% 8.47% Intimidation 1,530 723 85.82 **Kidnapping** 217 216 0.46% 113 52.07% 1.20% 12.17 Consensual Sex Offenses: Incest 14 9 55.56% 6 42.86% 0.08% 0.79 Statutory Rape 78 110 -29.09% 36 46.15% 0.43% 4.37 Human Trafficking, Commercial 3 0 0.00% 0 0.00% 0.02% 0.17 **Sex Acts** Human Trafficking, Involuntary 0 0 0.00% 0 0.00% 0.00% 0.00 Servitude 61.74% **Crimes Against Persons Total** 18.065 18.806 -3.94% 11.154 22.09% 1.013.25 161 203 -20.69% 45.96% 0.44% Robbery 74 9.03 **Burglary/Breaking and Entering** 4.020 5.033 -20.13% 757 18.83% 10.95% 225.48 Larceny/Theft Offenses 16,730 19,413 -13.82% 4,363 26.08% 45.56% 938.37 Motor Vehicle Theft 1,638 2,013 -18.63% 370 22.59% 4.46% 91.87 Arson 149 167 -10.78% 53 35.57% 0.41% 8.36 **Destruction Of Property** 7,484 7.503 -0.25% 1,569 20.96% 20.38% 419.77 Counterfeiting/Forgery 1,037 -16.49% 18.48% 2.36% 48.57 866 160 Fraud Offenses 5,009 5,121 -2.19% 640 12.78% 13.64% 280.95 Embezzlement 9.70 173 218 -20.64% 66 38.15% 0.47% Extortion/Blackmail 52 69 -24.64% 3 5.77% 0.14% 2.92 **Bribery** 4 0 0.00% 1 25.00% 0.01% 0.22 **Stolen Property Offenses** 436 545 -20.00% 280 64.22% 1.19% 24.45 41,322 2,059.71 **Crimes Against Property Total** 36,722 -11.13% 8,336 22.70% 44.91% **Drug/Narcotic Violations** 13,429 13,901 -3.40% 11,364 84.62% 49.77% 753.22 12,295 -5.47% 10,700 45.57% 689.62 **Drug Equipment Violations** 13,006 87.03% 0.00% 0.00% 0.01% **Gambling Offenses** 3 0 0 0.17 Pornography/Obscene Material 286 237 20.68% 107 37.41% 1.06% 16.04 **Prostitution Offenses** 34 33 3.03% 21 61.76% 0.13% 1.91 Weapons Law Violations 900 954 -5.66% 558 62.00% 3.34% 50.48 **Animal Cruelty** 36 10 260.00% 11 30.56% 0.13% 2.02 **Crimes Against Society Total** 26.983 28.141 -4.11% 22,761 84.35% 33.00% 1,513.46 Total Group "A" Offenses 81.770 88.269 -7.36% 42.251 51.67% 4,586.43