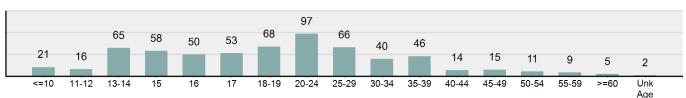

#### Total Group "A" Crime Offenses 5 Year Trend

Reported in Reported in Percent Offenses Percent Percent Of Rate Per Offense 2019 2018 Change Cleared Cleared Category 100,000\* Murder 28 31 -9.68% 21 75.00% 0.15% 1.57 4 **Negligent Manslaughter** 6 -33.33% 1 25.00% 0.02% 0.22 Non-consensual Sex Offenses: Rape 636 665 -4.36% 257 40.41% 3.52% 35.67 123 Sodomy 128 4.07% 60 46.88% 0.71% 7.18 140 117 79 7.85 Sexual Assault w/Obj 19.66% 56.43% 0.77% **Fondling** 1,070 1,022 4.70% 489 45.70% 5.92% 60.02 Aggravated Assault 3,061 2,992 2.31% 2,214 72.33% 16.94% 171.69 Simple Assault 11,156 11,981 -6.89% 7,155 64.14% 61.75% 625.73 1,534 -0.26% 47.25% 8.47% Intimidation 1,530 723 85.82 **Kidnapping** 217 216 0.46% 113 52.07% 1.20% 12.17 Consensual Sex Offenses: Incest 14 9 55.56% 6 42.86% 0.08% 0.79 Statutory Rape 78 110 -29.09% 36 46.15% 0.43% 4.37 Human Trafficking, Commercial 3 0 0.00% 0 0.00% 0.02% 0.17 **Sex Acts** Human Trafficking, Involuntary 0 0 0.00% 0 0.00% 0.00% 0.00 Servitude 61.74% **Crimes Against Persons Total** 18.065 18.806 -3.94% 11.154 22.09% 1.013.25 161 203 -20.69% 45.96% 0.44% Robbery 74 9.03 **Burglary/Breaking and Entering** 4.020 5.033 -20.13% 757 18.83% 10.95% 225.48 Larceny/Theft Offenses 16,730 19,413 -13.82% 4,363 26.08% 45.56% 938.37 Motor Vehicle Theft 1,638 2,013 -18.63% 370 22.59% 4.46% 91.87 Arson 149 167 -10.78% 53 35.57% 0.41% 8.36 **Destruction Of Property** 7,484 7.503 -0.25% 1,569 20.96% 20.38% 419.77 Counterfeiting/Forgery 1,037 -16.49% 18.48% 2.36% 48.57 866 160 Fraud Offenses 5,009 5,121 -2.19% 640 12.78% 13.64% 280.95 Embezzlement 9.70 173 218 -20.64% 66 38.15% 0.47% Extortion/Blackmail 52 69 -24.64% 3 5.77% 0.14% 2.92 **Bribery** 4 0 0.00% 1 25.00% 0.01% 0.22 **Stolen Property Offenses** 436 545 -20.00% 280 64.22% 1.19% 24.45 41,322 2,059.71 **Crimes Against Property Total** 36,722 -11.13% 8,336 22.70% 44.91% **Drug/Narcotic Violations** 13,429 13,901 -3.40% 11,364 84.62% 49.77% 753.22 12,295 -5.47% 10,700 45.57% 689.62 **Drug Equipment Violations** 13,006 87.03% 0.00% 0.00% 0.01% **Gambling Offenses** 3 0 0 0.17 Pornography/Obscene Material 286 237 20.68% 107 37.41% 1.06% 16.04 **Prostitution Offenses** 34 33 3.03% 21 61.76% 0.13% 1.91 Weapons Law Violations 900 954 -5.66% 558 62.00% 3.34% 50.48 **Animal Cruelty** 36 10 260.00% 11 30.56% 0.13% 2.02 **Crimes Against Society Total** 26.983 28.141 -4.11% 22,761 84.35% 33.00% 1,513.46 Total Group "A" Offenses 81.770 88.269 -7.36% 42.251 51.67% 4,586.43