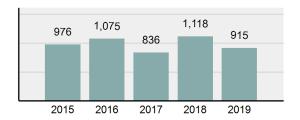

#### Total Group "A" Crime Offenses 5 Year Trend

Reported in Reported in Percent Offenses Percent Percent Of Rate Per Offense 2019 2018 Change Cleared Cleared Category 100,000\* Murder 28 31 -9.68% 21 75.00% 0.15% 1.57 4 **Negligent Manslaughter** 6 -33.33% 1 25.00% 0.02% 0.22 Non-consensual Sex Offenses: Rape 636 665 -4.36% 257 40.41% 3.52% 35.67 123 Sodomy 128 4.07% 60 46.88% 0.71% 7.18 140 117 79 7.85 Sexual Assault w/Obj 19.66% 56.43% 0.77% **Fondling** 1,070 1,022 4.70% 489 45.70% 5.92% 60.02 Aggravated Assault 3,061 2,992 2.31% 2,214 72.33% 16.94% 171.69 Simple Assault 11,156 11,981 -6.89% 7,155 64.14% 61.75% 625.73 1,534 -0.26% 47.25% 8.47% Intimidation 1,530 723 85.82 **Kidnapping** 217 216 0.46% 113 52.07% 1.20% 12.17 Consensual Sex Offenses: Incest 14 9 55.56% 6 42.86% 0.08% 0.79 Statutory Rape 78 110 -29.09% 36 46.15% 0.43% 4.37 Human Trafficking, Commercial 3 0 0.00% 0 0.00% 0.02% 0.17 **Sex Acts** Human Trafficking, Involuntary 0 0 0.00% 0 0.00% 0.00% 0.00 Servitude 61.74% **Crimes Against Persons Total** 18.065 18.806 -3.94% 11.154 22.09% 1.013.25 161 203 -20.69% 45.96% 0.44% Robbery 74 9.03 **Burglary/Breaking and Entering** 4.020 5.033 -20.13% 757 18.83% 10.95% 225.48 Larceny/Theft Offenses 16,730 19,413 -13.82% 4,363 26.08% 45.56% 938.37 Motor Vehicle Theft 1,638 2,013 -18.63% 370 22.59% 4.46% 91.87 Arson 149 167 -10.78% 53 35.57% 0.41% 8.36 **Destruction Of Property** 7,484 7.503 -0.25% 1,569 20.96% 20.38% 419.77 Counterfeiting/Forgery 1,037 -16.49% 18.48% 2.36% 48.57 866 160 Fraud Offenses 5,009 5,121 -2.19% 640 12.78% 13.64% 280.95 Embezzlement 9.70 173 218 -20.64% 66 38.15% 0.47% Extortion/Blackmail 52 69 -24.64% 3 5.77% 0.14% 2.92 **Bribery** 4 0 0.00% 1 25.00% 0.01% 0.22 **Stolen Property Offenses** 436 545 -20.00% 280 64.22% 1.19% 24.45 41,322 2,059.71 **Crimes Against Property Total** 36,722 -11.13% 8,336 22.70% 44.91% **Drug/Narcotic Violations** 13,429 13,901 -3.40% 11,364 84.62% 49.77% 753.22 12,295 -5.47% 10,700 45.57% 689.62 **Drug Equipment Violations** 13,006 87.03% 0.00% 0.00% 0.01% **Gambling Offenses** 3 0 0 0.17 Pornography/Obscene Material 286 237 20.68% 107 37.41% 1.06% 16.04 **Prostitution Offenses** 34 33 3.03% 21 61.76% 0.13% 1.91 Weapons Law Violations 900 954 -5.66% 558 62.00% 3.34% 50.48 **Animal Cruelty** 36 10 260.00% 11 30.56% 0.13% 2.02 **Crimes Against Society Total** 26.983 28.141 -4.11% 22,761 84.35% 33.00% 1,513.46 Total Group "A" Offenses 81.770 88.269 -7.36% 42.251 51.67% 4,586.43