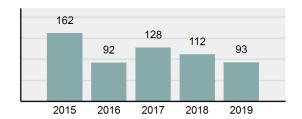

#### Total Group "A" Crime Offenses 5 Year Trend

Reported in Reported in Percent Offenses Percent Percent Of Rate Per Offense 2019 2018 Change Cleared Cleared Category 100,000\* Murder 28 31 -9.68% 21 75.00% 0.15% 1.57 4 **Negligent Manslaughter** 6 -33.33% 1 25.00% 0.02% 0.22 Non-consensual Sex Offenses: Rape 636 665 -4.36% 257 40.41% 3.52% 35.67 123 Sodomy 128 4.07% 60 46.88% 0.71% 7.18 140 117 79 7.85 Sexual Assault w/Obj 19.66% 56.43% 0.77% **Fondling** 1,070 1,022 4.70% 489 45.70% 5.92% 60.02 Aggravated Assault 3,061 2,992 2.31% 2,214 72.33% 16.94% 171.69 Simple Assault 11,156 11,981 -6.89% 7,155 64.14% 61.75% 625.73 1,534 -0.26% 47.25% 8.47% Intimidation 1,530 723 85.82 **Kidnapping** 217 216 0.46% 113 52.07% 1.20% 12.17 Consensual Sex Offenses: Incest 14 9 55.56% 6 42.86% 0.08% 0.79 Statutory Rape 78 110 -29.09% 36 46.15% 0.43% 4.37 Human Trafficking, Commercial 3 0 0.00% 0 0.00% 0.02% 0.17 **Sex Acts** Human Trafficking, Involuntary 0 0 0.00% 0 0.00% 0.00% 0.00 Servitude 61.74% **Crimes Against Persons Total** 18.065 18.806 -3.94% 11.154 22.09% 1.013.25 161 203 -20.69% 45.96% 0.44% Robbery 74 9.03 **Burglary/Breaking and Entering** 4.020 5.033 -20.13% 757 18.83% 10.95% 225.48 Larceny/Theft Offenses 16,730 19,413 -13.82% 4,363 26.08% 45.56% 938.37 Motor Vehicle Theft 1,638 2,013 -18.63% 370 22.59% 4.46% 91.87 Arson 149 167 -10.78% 53 35.57% 0.41% 8.36 **Destruction Of Property** 7,484 7.503 -0.25% 1,569 20.96% 20.38% 419.77 Counterfeiting/Forgery 1,037 -16.49% 18.48% 2.36% 48.57 866 160 Fraud Offenses 5,009 5,121 -2.19% 640 12.78% 13.64% 280.95 Embezzlement 9.70 173 218 -20.64% 66 38.15% 0.47% Extortion/Blackmail 52 69 -24.64% 3 5.77% 0.14% 2.92 **Bribery** 4 0 0.00% 1 25.00% 0.01% 0.22 **Stolen Property Offenses** 436 545 -20.00% 280 64.22% 1.19% 24.45 41,322 2,059.71 **Crimes Against Property Total** 36,722 -11.13% 8,336 22.70% 44.91% **Drug/Narcotic Violations** 13,429 13,901 -3.40% 11,364 84.62% 49.77% 753.22 12,295 -5.47% 10,700 45.57% 689.62 **Drug Equipment Violations** 13,006 87.03% 0.00% 0.00% 0.01% **Gambling Offenses** 3 0 0 0.17 Pornography/Obscene Material 286 237 20.68% 107 37.41% 1.06% 16.04 **Prostitution Offenses** 34 33 3.03% 21 61.76% 0.13% 1.91 Weapons Law Violations 900 954 -5.66% 558 62.00% 3.34% 50.48 **Animal Cruelty** 36 10 260.00% 11 30.56% 0.13% 2.02 **Crimes Against Society Total** 26.983 28.141 -4.11% 22,761 84.35% 33.00% 1,513.46 Total Group "A" Offenses 81.770 88.269 -7.36% 42.251 51.67% 4,586.43