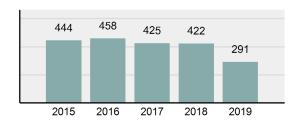

#### Crime Rate\* per 100,000 population 5 Year Trend

#### Total Group "A" Crime Offenses 5 Year Trend

Reported in Reported in Percent Offenses Percent Percent Of Rate Per Offense 2019 2018 Change Cleared Cleared Category 100,000\* Murder 28 31 -9.68% 21 75.00% 0.15% 1.57 4 **Negligent Manslaughter** 6 -33.33% 1 25.00% 0.02% 0.22 Non-consensual Sex Offenses: Rape 636 665 -4.36% 257 40.41% 3.52% 35.67 123 Sodomy 128 4.07% 60 46.88% 0.71% 7.18 140 117 79 7.85 Sexual Assault w/Obj 19.66% 56.43% 0.77% **Fondling** 1,070 1,022 4.70% 489 45.70% 5.92% 60.02 Aggravated Assault 3,061 2,992 2.31% 2,214 72.33% 16.94% 171.69 Simple Assault 11,156 11,981 -6.89% 7,155 64.14% 61.75% 625.73 1,534 -0.26% 47.25% 8.47% Intimidation 1,530 723 85.82 **Kidnapping** 217 216 0.46% 113 52.07% 1.20% 12.17 Consensual Sex Offenses: Incest 14 9 55.56% 6 42.86% 0.08% 0.79 Statutory Rape 78 110 -29.09% 36 46.15% 0.43% 4.37 Human Trafficking, Commercial 3 0 0.00% 0 0.00% 0.02% 0.17 **Sex Acts** Human Trafficking, Involuntary 0 0 0.00% 0 0.00% 0.00% 0.00 Servitude 61.74% **Crimes Against Persons Total** 18.065 18.806 -3.94% 11.154 22.09% 1.013.25 161 203 -20.69% 45.96% 0.44% Robbery 74 9.03 **Burglary/Breaking and Entering** 4.020 5.033 -20.13% 757 18.83% 10.95% 225.48 Larceny/Theft Offenses 16,730 19,413 -13.82% 4,363 26.08% 45.56% 938.37 Motor Vehicle Theft 1,638 2,013 -18.63% 370 22.59% 4.46% 91.87 Arson 149 167 -10.78% 53 35.57% 0.41% 8.36 **Destruction Of Property** 7,484 7.503 -0.25% 1,569 20.96% 20.38% 419.77 Counterfeiting/Forgery 1,037 -16.49% 18.48% 2.36% 48.57 866 160 Fraud Offenses 5,009 5,121 -2.19% 640 12.78% 13.64% 280.95 Embezzlement 9.70 173 218 -20.64% 66 38.15% 0.47% Extortion/Blackmail 52 69 -24.64% 3 5.77% 0.14% 2.92 **Bribery** 4 0 0.00% 1 25.00% 0.01% 0.22 **Stolen Property Offenses** 436 545 -20.00% 280 64.22% 1.19% 24.45 41,322 2,059.71 **Crimes Against Property Total** 36,722 -11.13% 8,336 22.70% 44.91% **Drug/Narcotic Violations** 13,429 13,901 -3.40% 11,364 84.62% 49.77% 753.22 12,295 -5.47% 10,700 45.57% 689.62 **Drug Equipment Violations** 13,006 87.03% 0.00% 0.00% 0.01% **Gambling Offenses** 3 0 0 0.17 Pornography/Obscene Material 286 237 20.68% 107 37.41% 1.06% 16.04 **Prostitution Offenses** 34 33 3.03% 21 61.76% 0.13% 1.91 Weapons Law Violations 900 954 -5.66% 558 62.00% 3.34% 50.48 **Animal Cruelty** 36 10 260.00% 11 30.56% 0.13% 2.02 **Crimes Against Society Total** 26.983 28.141 -4.11% 22,761 84.35% 33.00% 1,513.46 Total Group "A" Offenses 81.770 88.269 -7.36% 42.251 51.67% 4,586.43