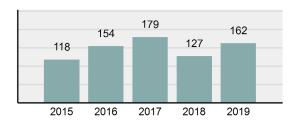

#### Total Group "A" Crime Offenses 5 Year Trend

Reported in Reported in Percent Offenses Percent Percent Of Rate Per Offense 2019 2018 Change Cleared Cleared Category 100,000\* Murder 28 31 -9.68% 21 75.00% 0.15% 1.57 4 **Negligent Manslaughter** 6 -33.33% 1 25.00% 0.02% 0.22 Non-consensual Sex Offenses: Rape 636 665 -4.36% 257 40.41% 3.52% 35.67 123 Sodomy 128 4.07% 60 46.88% 0.71% 7.18 140 117 79 7.85 Sexual Assault w/Obj 19.66% 56.43% 0.77% **Fondling** 1,070 1,022 4.70% 489 45.70% 5.92% 60.02 Aggravated Assault 3,061 2,992 2.31% 2,214 72.33% 16.94% 171.69 Simple Assault 11,156 11,981 -6.89% 7,155 64.14% 61.75% 625.73 1,534 -0.26% 47.25% 8.47% Intimidation 1,530 723 85.82 **Kidnapping** 217 216 0.46% 113 52.07% 1.20% 12.17 Consensual Sex Offenses: Incest 14 9 55.56% 6 42.86% 0.08% 0.79 Statutory Rape 78 110 -29.09% 36 46.15% 0.43% 4.37 Human Trafficking, Commercial 3 0 0.00% 0 0.00% 0.02% 0.17 **Sex Acts** Human Trafficking, Involuntary 0 0 0.00% 0 0.00% 0.00% 0.00 Servitude 61.74% **Crimes Against Persons Total** 18.065 18.806 -3.94% 11.154 22.09% 1.013.25 161 203 -20.69% 45.96% 0.44% Robbery 74 9.03 **Burglary/Breaking and Entering** 4.020 5.033 -20.13% 757 18.83% 10.95% 225.48 Larceny/Theft Offenses 16,730 19,413 -13.82% 4,363 26.08% 45.56% 938.37 Motor Vehicle Theft 1,638 2,013 -18.63% 370 22.59% 4.46% 91.87 Arson 149 167 -10.78% 53 35.57% 0.41% 8.36 **Destruction Of Property** 7,484 7.503 -0.25% 1,569 20.96% 20.38% 419.77 Counterfeiting/Forgery 1,037 -16.49% 18.48% 2.36% 48.57 866 160 Fraud Offenses 5,009 5,121 -2.19% 640 12.78% 13.64% 280.95 Embezzlement 9.70 173 218 -20.64% 66 38.15% 0.47% Extortion/Blackmail 52 69 -24.64% 3 5.77% 0.14% 2.92 **Bribery** 4 0 0.00% 1 25.00% 0.01% 0.22 **Stolen Property Offenses** 436 545 -20.00% 280 64.22% 1.19% 24.45 41,322 2,059.71 **Crimes Against Property Total** 36,722 -11.13% 8,336 22.70% 44.91% **Drug/Narcotic Violations** 13,429 13,901 -3.40% 11,364 84.62% 49.77% 753.22 12,295 -5.47% 10,700 45.57% 689.62 **Drug Equipment Violations** 13,006 87.03% 0.00% 0.00% 0.01% **Gambling Offenses** 3 0 0 0.17 Pornography/Obscene Material 286 237 20.68% 107 37.41% 1.06% 16.04 **Prostitution Offenses** 34 33 3.03% 21 61.76% 0.13% 1.91 Weapons Law Violations 900 954 -5.66% 558 62.00% 3.34% 50.48 **Animal Cruelty** 36 10 260.00% 11 30.56% 0.13% 2.02 **Crimes Against Society Total** 26.983 28.141 -4.11% 22,761 84.35% 33.00% 1,513.46 Total Group "A" Offenses 81.770 88.269 -7.36% 42.251 51.67% 4,586.43