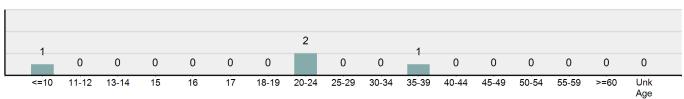

# **Facts At A Glance**

| Group "A" Offenses      | ♦ 81,770 total Group "A" offenses reported.                                                                               |
|-------------------------|---------------------------------------------------------------------------------------------------------------------------|
|                         | ♦ 7.36% decrease from 2018 Group "A" offenses.                                                                            |
|                         | ♦ 4,586.43 per 100,000 inhabitants based on Group "A" Offenses.                                                           |
| Crime Rate              | ♦ 8.80% decrease from 2018 NIBRS crime rate.                                                                              |
|                         | ♦ 1,482.05 per 100,000 inhabitants based on Part 1 offenses.                                                              |
|                         | (utilized for comparison purposes with non-NIBRS states).                                                                 |
| Violent Crime           | ♦ 4,154 total violent crime offenses reported.                                                                            |
|                         | ♦ 0.56% increase from 2018 violent crime offenses.                                                                        |
|                         | ♦ 2.31% increase from 2018 aggravated assault offenses, which accounts for 73.69% of the violent crime.                   |
| Crime Against Persons   | ♦ 18,065 total crime against persons reported.                                                                            |
| Chine Against Fersons   | ♦ 3.94% decrease from 2018 crime against persons                                                                          |
|                         | ♦ 6.89% decrease from 2018 simple assault offenses, which accounts for 61.75% of the crime against persons.               |
| Officers Assaulted      | ♦ No law enforcement officers killed in the line of duty.                                                                 |
|                         | ♦ 468 total reported officers assaulted.                                                                                  |
|                         | ♦ 17.00% increase from 2018 assault on law enforcement officers.                                                          |
| Hate Crime              | ♦ 38 total hate crimes reported.                                                                                          |
|                         | ♦ 46.15% increase from 2018 hate crimes.                                                                                  |
| Crimes Against Society  | ♦ 26,983 total crimes against society reported.                                                                           |
| Offines Against Cociety | ♦ 4.11% decrease from 2018 crimes against society.                                                                        |
|                         | ♦ 3.40% decrease from 2018 drug/narcotic violations offenses, which accounts for<br>49.77% of the crimes against society. |
| Property Crime          | ♦ 36,722 total crimes against property reported.                                                                          |
| y                       | ♦ 11.13% decrease from 2018 crimes against property.                                                                      |
|                         | ♦ 13.82% decrease from 2018 larceny/theft offenses, which accounts for 45.56% of the crimes against property.             |