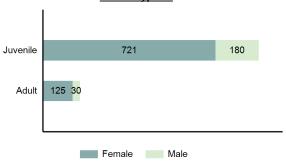

#### Total Group "A" Crime Offenses 5 Year Trend

Reported in Reported in Percent Offenses Percent Percent Of Rate Per Offense 2019 2018 Change Cleared Cleared Category 100,000\* Murder 28 31 -9.68% 21 75.00% 0.15% 1.57 4 **Negligent Manslaughter** 6 -33.33% 1 25.00% 0.02% 0.22 Non-consensual Sex Offenses: Rape 636 665 -4.36% 257 40.41% 3.52% 35.67 123 Sodomy 128 4.07% 60 46.88% 0.71% 7.18 140 117 79 7.85 Sexual Assault w/Obj 19.66% 56.43% 0.77% **Fondling** 1,070 1,022 4.70% 489 45.70% 5.92% 60.02 Aggravated Assault 3,061 2,992 2.31% 2,214 72.33% 16.94% 171.69 Simple Assault 11,156 11,981 -6.89% 7,155 64.14% 61.75% 625.73 1,534 -0.26% 47.25% 8.47% Intimidation 1,530 723 85.82 **Kidnapping** 217 216 0.46% 113 52.07% 1.20% 12.17 Consensual Sex Offenses: Incest 14 9 55.56% 6 42.86% 0.08% 0.79 Statutory Rape 78 110 -29.09% 36 46.15% 0.43% 4.37 Human Trafficking, Commercial 3 0 0.00% 0 0.00% 0.02% 0.17 **Sex Acts** Human Trafficking, Involuntary 0 0 0.00% 0 0.00% 0.00% 0.00 Servitude 61.74% **Crimes Against Persons Total** 18.065 18.806 -3.94% 11.154 22.09% 1.013.25 161 203 -20.69% 45.96% 0.44% Robbery 74 9.03 **Burglary/Breaking and Entering** 4.020 5.033 -20.13% 757 18.83% 10.95% 225.48 Larceny/Theft Offenses 16,730 19,413 -13.82% 4,363 26.08% 45.56% 938.37 Motor Vehicle Theft 1,638 2,013 -18.63% 370 22.59% 4.46% 91.87 Arson 149 167 -10.78% 53 35.57% 0.41% 8.36 **Destruction Of Property** 7,484 7.503 -0.25% 1,569 20.96% 20.38% 419.77 Counterfeiting/Forgery 1,037 -16.49% 18.48% 2.36% 48.57 866 160 Fraud Offenses 5,009 5,121 -2.19% 640 12.78% 13.64% 280.95 Embezzlement 9.70 173 218 -20.64% 66 38.15% 0.47% Extortion/Blackmail 52 69 -24.64% 3 5.77% 0.14% 2.92 **Bribery** 4 0 0.00% 1 25.00% 0.01% 0.22 **Stolen Property Offenses** 436 545 -20.00% 280 64.22% 1.19% 24.45 41,322 2,059.71 **Crimes Against Property Total** 36,722 -11.13% 8,336 22.70% 44.91% **Drug/Narcotic Violations** 13,429 13,901 -3.40% 11,364 84.62% 49.77% 753.22 12,295 -5.47% 10,700 45.57% 689.62 **Drug Equipment Violations** 13,006 87.03% 0.00% 0.00% 0.01% **Gambling Offenses** 3 0 0 0.17 Pornography/Obscene Material 286 237 20.68% 107 37.41% 1.06% 16.04 **Prostitution Offenses** 34 33 3.03% 21 61.76% 0.13% 1.91 Weapons Law Violations 900 954 -5.66% 558 62.00% 3.34% 50.48 **Animal Cruelty** 36 10 260.00% 11 30.56% 0.13% 2.02 **Crimes Against Society Total** 26.983 28.141 -4.11% 22,761 84.35% 33.00% 1,513.46 Total Group "A" Offenses 81.770 88.269 -7.36% 42.251 51.67% 4,586.43