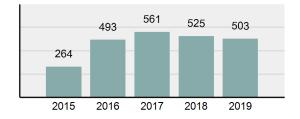

#### Crime Rate\* per 100,000 population 5 Year Trend

#### Total Group "A" Crime Offenses 5 Year Trend

Reported in Reported in Percent Offenses Percent Percent Of Rate Per Offense 2019 2018 Change Cleared Cleared Category 100,000\* Murder 28 31 -9.68% 21 75.00% 0.15% 1.57 4 **Negligent Manslaughter** 6 -33.33% 1 25.00% 0.02% 0.22 Non-consensual Sex Offenses: Rape 636 665 -4.36% 257 40.41% 3.52% 35.67 123 Sodomy 128 4.07% 60 46.88% 0.71% 7.18 140 117 79 7.85 Sexual Assault w/Obj 19.66% 56.43% 0.77% **Fondling** 1,070 1,022 4.70% 489 45.70% 5.92% 60.02 Aggravated Assault 3,061 2,992 2.31% 2,214 72.33% 16.94% 171.69 Simple Assault 11,156 11,981 -6.89% 7,155 64.14% 61.75% 625.73 1,534 -0.26% 47.25% 8.47% Intimidation 1,530 723 85.82 **Kidnapping** 217 216 0.46% 113 52.07% 1.20% 12.17 Consensual Sex Offenses: Incest 14 9 55.56% 6 42.86% 0.08% 0.79 Statutory Rape 78 110 -29.09% 36 46.15% 0.43% 4.37 Human Trafficking, Commercial 3 0 0.00% 0 0.00% 0.02% 0.17 **Sex Acts** Human Trafficking, Involuntary 0 0 0.00% 0 0.00% 0.00% 0.00 Servitude 61.74% **Crimes Against Persons Total** 18.065 18.806 -3.94% 11.154 22.09% 1.013.25 161 203 -20.69% 45.96% 0.44% Robbery 74 9.03 **Burglary/Breaking and Entering** 4.020 5.033 -20.13% 757 18.83% 10.95% 225.48 Larceny/Theft Offenses 16,730 19,413 -13.82% 4,363 26.08% 45.56% 938.37 Motor Vehicle Theft 1,638 2,013 -18.63% 370 22.59% 4.46% 91.87 Arson 149 167 -10.78% 53 35.57% 0.41% 8.36 **Destruction Of Property** 7,484 7.503 -0.25% 1,569 20.96% 20.38% 419.77 Counterfeiting/Forgery 1,037 -16.49% 18.48% 2.36% 48.57 866 160 Fraud Offenses 5,009 5,121 -2.19% 640 12.78% 13.64% 280.95 Embezzlement 9.70 173 218 -20.64% 66 38.15% 0.47% Extortion/Blackmail 52 69 -24.64% 3 5.77% 0.14% 2.92 **Bribery** 4 0 0.00% 1 25.00% 0.01% 0.22 **Stolen Property Offenses** 436 545 -20.00% 280 64.22% 1.19% 24.45 41,322 2,059.71 **Crimes Against Property Total** 36,722 -11.13% 8,336 22.70% 44.91% **Drug/Narcotic Violations** 13,429 13,901 -3.40% 11,364 84.62% 49.77% 753.22 12,295 -5.47% 10,700 45.57% 689.62 **Drug Equipment Violations** 13,006 87.03% 0.00% 0.00% 0.01% **Gambling Offenses** 3 0 0 0.17 Pornography/Obscene Material 286 237 20.68% 107 37.41% 1.06% 16.04 **Prostitution Offenses** 34 33 3.03% 21 61.76% 0.13% 1.91 Weapons Law Violations 900 954 -5.66% 558 62.00% 3.34% 50.48 **Animal Cruelty** 36 10 260.00% 11 30.56% 0.13% 2.02 **Crimes Against Society Total** 26.983 28.141 -4.11% 22,761 84.35% 33.00% 1,513.46 Total Group "A" Offenses 81.770 88.269 -7.36% 42.251 51.67% 4,586.43