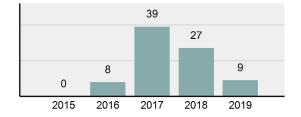

#### Total Group "A" Crime Offenses 5 Year Trend

Reported in Reported in Percent Offenses Percent Percent Of Rate Per Offense 2019 2018 Change Cleared Cleared Category 100,000\* Murder 28 31 -9.68% 21 75.00% 0.15% 1.57 4 **Negligent Manslaughter** 6 -33.33% 1 25.00% 0.02% 0.22 Non-consensual Sex Offenses: Rape 636 665 -4.36% 257 40.41% 3.52% 35.67 123 Sodomy 128 4.07% 60 46.88% 0.71% 7.18 140 117 79 7.85 Sexual Assault w/Obj 19.66% 56.43% 0.77% **Fondling** 1,070 1,022 4.70% 489 45.70% 5.92% 60.02 Aggravated Assault 3,061 2,992 2.31% 2,214 72.33% 16.94% 171.69 Simple Assault 11,156 11,981 -6.89% 7,155 64.14% 61.75% 625.73 1,534 -0.26% 47.25% 8.47% Intimidation 1,530 723 85.82 **Kidnapping** 217 216 0.46% 113 52.07% 1.20% 12.17 Consensual Sex Offenses: Incest 14 9 55.56% 6 42.86% 0.08% 0.79 Statutory Rape 78 110 -29.09% 36 46.15% 0.43% 4.37 Human Trafficking, Commercial 3 0 0.00% 0 0.00% 0.02% 0.17 **Sex Acts** Human Trafficking, Involuntary 0 0 0.00% 0 0.00% 0.00% 0.00 Servitude 61.74% **Crimes Against Persons Total** 18.065 18.806 -3.94% 11.154 22.09% 1.013.25 161 203 -20.69% 45.96% 0.44% Robbery 74 9.03 **Burglary/Breaking and Entering** 4.020 5.033 -20.13% 757 18.83% 10.95% 225.48 Larceny/Theft Offenses 16,730 19,413 -13.82% 4,363 26.08% 45.56% 938.37 Motor Vehicle Theft 1,638 2,013 -18.63% 370 22.59% 4.46% 91.87 Arson 149 167 -10.78% 53 35.57% 0.41% 8.36 **Destruction Of Property** 7,484 7.503 -0.25% 1,569 20.96% 20.38% 419.77 Counterfeiting/Forgery 1,037 -16.49% 18.48% 2.36% 48.57 866 160 Fraud Offenses 5,009 5,121 -2.19% 640 12.78% 13.64% 280.95 Embezzlement 9.70 173 218 -20.64% 66 38.15% 0.47% Extortion/Blackmail 52 69 -24.64% 3 5.77% 0.14% 2.92 **Bribery** 4 0 0.00% 1 25.00% 0.01% 0.22 **Stolen Property Offenses** 436 545 -20.00% 280 64.22% 1.19% 24.45 41,322 2,059.71 **Crimes Against Property Total** 36,722 -11.13% 8,336 22.70% 44.91% **Drug/Narcotic Violations** 13,429 13,901 -3.40% 11,364 84.62% 49.77% 753.22 12,295 -5.47% 10,700 45.57% 689.62 **Drug Equipment Violations** 13,006 87.03% 0.00% 0.00% 0.01% **Gambling Offenses** 3 0 0 0.17 Pornography/Obscene Material 286 237 20.68% 107 37.41% 1.06% 16.04 **Prostitution Offenses** 34 33 3.03% 21 61.76% 0.13% 1.91 Weapons Law Violations 900 954 -5.66% 558 62.00% 3.34% 50.48 **Animal Cruelty** 36 10 260.00% 11 30.56% 0.13% 2.02 **Crimes Against Society Total** 26.983 28.141 -4.11% 22,761 84.35% 33.00% 1,513.46 Total Group "A" Offenses 81.770 88.269 -7.36% 42.251 51.67% 4,586.43