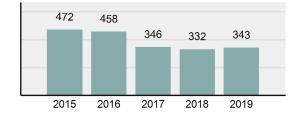

#### Crime Rate\* per 100,000 population 5 Year Trend

#### Total Group "A" Crime Offenses 5 Year Trend

Reported in Reported in Percent Offenses Percent Percent Of Rate Per Offense 2019 2018 Change Cleared Cleared Category 100,000\* Murder 28 31 -9.68% 21 75.00% 0.15% 1.57 4 **Negligent Manslaughter** 6 -33.33% 1 25.00% 0.02% 0.22 Non-consensual Sex Offenses: Rape 636 665 -4.36% 257 40.41% 3.52% 35.67 123 Sodomy 128 4.07% 60 46.88% 0.71% 7.18 140 117 79 7.85 Sexual Assault w/Obj 19.66% 56.43% 0.77% **Fondling** 1,070 1,022 4.70% 489 45.70% 5.92% 60.02 Aggravated Assault 3,061 2,992 2.31% 2,214 72.33% 16.94% 171.69 Simple Assault 11,156 11,981 -6.89% 7,155 64.14% 61.75% 625.73 1,534 -0.26% 47.25% 8.47% Intimidation 1,530 723 85.82 **Kidnapping** 217 216 0.46% 113 52.07% 1.20% 12.17 Consensual Sex Offenses: Incest 14 9 55.56% 6 42.86% 0.08% 0.79 Statutory Rape 78 110 -29.09% 36 46.15% 0.43% 4.37 Human Trafficking, Commercial 3 0 0.00% 0 0.00% 0.02% 0.17 **Sex Acts** Human Trafficking, Involuntary 0 0 0.00% 0 0.00% 0.00% 0.00 Servitude 61.74% **Crimes Against Persons Total** 18.065 18.806 -3.94% 11.154 22.09% 1.013.25 161 203 -20.69% 45.96% 0.44% Robbery 74 9.03 **Burglary/Breaking and Entering** 4.020 5.033 -20.13% 757 18.83% 10.95% 225.48 Larceny/Theft Offenses 16,730 19,413 -13.82% 4,363 26.08% 45.56% 938.37 Motor Vehicle Theft 1,638 2,013 -18.63% 370 22.59% 4.46% 91.87 Arson 149 167 -10.78% 53 35.57% 0.41% 8.36 **Destruction Of Property** 7,484 7.503 -0.25% 1,569 20.96% 20.38% 419.77 Counterfeiting/Forgery 1,037 -16.49% 18.48% 2.36% 48.57 866 160 Fraud Offenses 5,009 5,121 -2.19% 640 12.78% 13.64% 280.95 Embezzlement 9.70 173 218 -20.64% 66 38.15% 0.47% Extortion/Blackmail 52 69 -24.64% 3 5.77% 0.14% 2.92 **Bribery** 4 0 0.00% 1 25.00% 0.01% 0.22 **Stolen Property Offenses** 436 545 -20.00% 280 64.22% 1.19% 24.45 41,322 2,059.71 **Crimes Against Property Total** 36,722 -11.13% 8,336 22.70% 44.91% **Drug/Narcotic Violations** 13,429 13,901 -3.40% 11,364 84.62% 49.77% 753.22 12,295 -5.47% 10,700 45.57% 689.62 **Drug Equipment Violations** 13,006 87.03% 0.00% 0.00% 0.01% **Gambling Offenses** 3 0 0 0.17 Pornography/Obscene Material 286 237 20.68% 107 37.41% 1.06% 16.04 **Prostitution Offenses** 34 33 3.03% 21 61.76% 0.13% 1.91 Weapons Law Violations 900 954 -5.66% 558 62.00% 3.34% 50.48 **Animal Cruelty** 36 10 260.00% 11 30.56% 0.13% 2.02 **Crimes Against Society Total** 26.983 28.141 -4.11% 22,761 84.35% 33.00% 1,513.46 Total Group "A" Offenses 81.770 88.269 -7.36% 42.251 51.67% 4,586.43