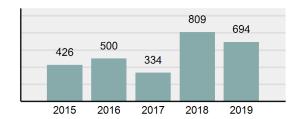

#### Total Group "A" Crime Offenses 5 Year Trend

Reported in Reported in Percent Offenses Percent Percent Of Rate Per Offense 2019 2018 Change Cleared Cleared Category 100,000\* Murder 28 31 -9.68% 21 75.00% 0.15% 1.57 4 **Negligent Manslaughter** 6 -33.33% 1 25.00% 0.02% 0.22 Non-consensual Sex Offenses: Rape 636 665 -4.36% 257 40.41% 3.52% 35.67 123 Sodomy 128 4.07% 60 46.88% 0.71% 7.18 140 117 79 7.85 Sexual Assault w/Obj 19.66% 56.43% 0.77% **Fondling** 1,070 1,022 4.70% 489 45.70% 5.92% 60.02 Aggravated Assault 3,061 2,992 2.31% 2,214 72.33% 16.94% 171.69 Simple Assault 11,156 11,981 -6.89% 7,155 64.14% 61.75% 625.73 1,534 -0.26% 47.25% 8.47% Intimidation 1,530 723 85.82 **Kidnapping** 217 216 0.46% 113 52.07% 1.20% 12.17 Consensual Sex Offenses: Incest 14 9 55.56% 6 42.86% 0.08% 0.79 Statutory Rape 78 110 -29.09% 36 46.15% 0.43% 4.37 Human Trafficking, Commercial 3 0 0.00% 0 0.00% 0.02% 0.17 **Sex Acts** Human Trafficking, Involuntary 0 0 0.00% 0 0.00% 0.00% 0.00 Servitude 61.74% **Crimes Against Persons Total** 18.065 18.806 -3.94% 11.154 22.09% 1.013.25 161 203 -20.69% 45.96% 0.44% Robbery 74 9.03 **Burglary/Breaking and Entering** 4.020 5.033 -20.13% 757 18.83% 10.95% 225.48 Larceny/Theft Offenses 16,730 19,413 -13.82% 4,363 26.08% 45.56% 938.37 Motor Vehicle Theft 1,638 2,013 -18.63% 370 22.59% 4.46% 91.87 Arson 149 167 -10.78% 53 35.57% 0.41% 8.36 **Destruction Of Property** 7,484 7.503 -0.25% 1,569 20.96% 20.38% 419.77 Counterfeiting/Forgery 1,037 -16.49% 18.48% 2.36% 48.57 866 160 Fraud Offenses 5,009 5,121 -2.19% 640 12.78% 13.64% 280.95 Embezzlement 9.70 173 218 -20.64% 66 38.15% 0.47% Extortion/Blackmail 52 69 -24.64% 3 5.77% 0.14% 2.92 **Bribery** 4 0 0.00% 1 25.00% 0.01% 0.22 **Stolen Property Offenses** 436 545 -20.00% 280 64.22% 1.19% 24.45 41,322 2,059.71 **Crimes Against Property Total** 36,722 -11.13% 8,336 22.70% 44.91% **Drug/Narcotic Violations** 13,429 13,901 -3.40% 11,364 84.62% 49.77% 753.22 12,295 -5.47% 10,700 45.57% 689.62 **Drug Equipment Violations** 13,006 87.03% 0.00% 0.00% 0.01% **Gambling Offenses** 3 0 0 0.17 Pornography/Obscene Material 286 237 20.68% 107 37.41% 1.06% 16.04 **Prostitution Offenses** 34 33 3.03% 21 61.76% 0.13% 1.91 Weapons Law Violations 900 954 -5.66% 558 62.00% 3.34% 50.48 **Animal Cruelty** 36 10 260.00% 11 30.56% 0.13% 2.02 **Crimes Against Society Total** 26.983 28.141 -4.11% 22,761 84.35% 33.00% 1,513.46 Total Group "A" Offenses 81.770 88.269 -7.36% 42.251 51.67% 4,586.43