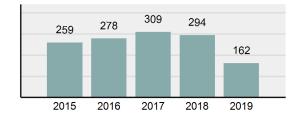

#### Crime Rate\* per 100,000 population 5 Year Trend

#### Total Group "A" Crime Offenses 5 Year Trend

Reported in Reported in Percent Offenses Percent Percent Of Rate Per Offense 2019 2018 Change Cleared Cleared Category 100,000\* Murder 28 31 -9.68% 21 75.00% 0.15% 1.57 4 **Negligent Manslaughter** 6 -33.33% 1 25.00% 0.02% 0.22 Non-consensual Sex Offenses: Rape 636 665 -4.36% 257 40.41% 3.52% 35.67 123 Sodomy 128 4.07% 60 46.88% 0.71% 7.18 140 117 79 7.85 Sexual Assault w/Obj 19.66% 56.43% 0.77% **Fondling** 1,070 1,022 4.70% 489 45.70% 5.92% 60.02 Aggravated Assault 3,061 2,992 2.31% 2,214 72.33% 16.94% 171.69 Simple Assault 11,156 11,981 -6.89% 7,155 64.14% 61.75% 625.73 1,534 -0.26% 47.25% 8.47% Intimidation 1,530 723 85.82 **Kidnapping** 217 216 0.46% 113 52.07% 1.20% 12.17 Consensual Sex Offenses: Incest 14 9 55.56% 6 42.86% 0.08% 0.79 Statutory Rape 78 110 -29.09% 36 46.15% 0.43% 4.37 Human Trafficking, Commercial 3 0 0.00% 0 0.00% 0.02% 0.17 **Sex Acts** Human Trafficking, Involuntary 0 0 0.00% 0 0.00% 0.00% 0.00 Servitude 61.74% **Crimes Against Persons Total** 18.065 18.806 -3.94% 11.154 22.09% 1.013.25 161 203 -20.69% 45.96% 0.44% Robbery 74 9.03 **Burglary/Breaking and Entering** 4.020 5.033 -20.13% 757 18.83% 10.95% 225.48 Larceny/Theft Offenses 16,730 19,413 -13.82% 4,363 26.08% 45.56% 938.37 Motor Vehicle Theft 1,638 2,013 -18.63% 370 22.59% 4.46% 91.87 Arson 149 167 -10.78% 53 35.57% 0.41% 8.36 **Destruction Of Property** 7,484 7.503 -0.25% 1,569 20.96% 20.38% 419.77 Counterfeiting/Forgery 1,037 -16.49% 18.48% 2.36% 48.57 866 160 Fraud Offenses 5,009 5,121 -2.19% 640 12.78% 13.64% 280.95 Embezzlement 9.70 173 218 -20.64% 66 38.15% 0.47% Extortion/Blackmail 52 69 -24.64% 3 5.77% 0.14% 2.92 **Bribery** 4 0 0.00% 1 25.00% 0.01% 0.22 **Stolen Property Offenses** 436 545 -20.00% 280 64.22% 1.19% 24.45 41,322 2,059.71 **Crimes Against Property Total** 36,722 -11.13% 8,336 22.70% 44.91% **Drug/Narcotic Violations** 13,429 13,901 -3.40% 11,364 84.62% 49.77% 753.22 12,295 -5.47% 10,700 45.57% 689.62 **Drug Equipment Violations** 13,006 87.03% 0.00% 0.00% 0.01% **Gambling Offenses** 3 0 0 0.17 Pornography/Obscene Material 286 237 20.68% 107 37.41% 1.06% 16.04 **Prostitution Offenses** 34 33 3.03% 21 61.76% 0.13% 1.91 Weapons Law Violations 900 954 -5.66% 558 62.00% 3.34% 50.48 **Animal Cruelty** 36 10 260.00% 11 30.56% 0.13% 2.02 **Crimes Against Society Total** 26.983 28.141 -4.11% 22,761 84.35% 33.00% 1,513.46 Total Group "A" Offenses 81.770 88.269 -7.36% 42.251 51.67% 4,586.43