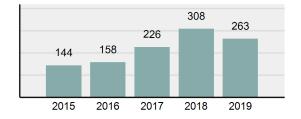

#### Crime Rate\* per 100,000 population 5 Year Trend

#### Total Group "A" Crime Offenses 5 Year Trend

Reported in Reported in Percent Offenses Percent Percent Of Rate Per Offense 2019 2018 Change Cleared Cleared Category 100,000\* Murder 28 31 -9.68% 21 75.00% 0.15% 1.57 4 **Negligent Manslaughter** 6 -33.33% 1 25.00% 0.02% 0.22 Non-consensual Sex Offenses: Rape 636 665 -4.36% 257 40.41% 3.52% 35.67 123 Sodomy 128 4.07% 60 46.88% 0.71% 7.18 140 117 79 7.85 Sexual Assault w/Obj 19.66% 56.43% 0.77% **Fondling** 1,070 1,022 4.70% 489 45.70% 5.92% 60.02 Aggravated Assault 3,061 2,992 2.31% 2,214 72.33% 16.94% 171.69 Simple Assault 11,156 11,981 -6.89% 7,155 64.14% 61.75% 625.73 1,534 -0.26% 47.25% 8.47% Intimidation 1,530 723 85.82 **Kidnapping** 217 216 0.46% 113 52.07% 1.20% 12.17 Consensual Sex Offenses: Incest 14 9 55.56% 6 42.86% 0.08% 0.79 Statutory Rape 78 110 -29.09% 36 46.15% 0.43% 4.37 Human Trafficking, Commercial 3 0 0.00% 0 0.00% 0.02% 0.17 **Sex Acts** Human Trafficking, Involuntary 0 0 0.00% 0 0.00% 0.00% 0.00 Servitude 61.74% **Crimes Against Persons Total** 18.065 18.806 -3.94% 11.154 22.09% 1.013.25 161 203 -20.69% 45.96% 0.44% Robbery 74 9.03 **Burglary/Breaking and Entering** 4.020 5.033 -20.13% 757 18.83% 10.95% 225.48 Larceny/Theft Offenses 16,730 19,413 -13.82% 4,363 26.08% 45.56% 938.37 Motor Vehicle Theft 1,638 2,013 -18.63% 370 22.59% 4.46% 91.87 Arson 149 167 -10.78% 53 35.57% 0.41% 8.36 **Destruction Of Property** 7,484 7.503 -0.25% 1,569 20.96% 20.38% 419.77 Counterfeiting/Forgery 1,037 -16.49% 18.48% 2.36% 48.57 866 160 Fraud Offenses 5,009 5,121 -2.19% 640 12.78% 13.64% 280.95 Embezzlement 9.70 173 218 -20.64% 66 38.15% 0.47% Extortion/Blackmail 52 69 -24.64% 3 5.77% 0.14% 2.92 **Bribery** 4 0 0.00% 1 25.00% 0.01% 0.22 **Stolen Property Offenses** 436 545 -20.00% 280 64.22% 1.19% 24.45 41,322 2,059.71 **Crimes Against Property Total** 36,722 -11.13% 8,336 22.70% 44.91% **Drug/Narcotic Violations** 13,429 13,901 -3.40% 11,364 84.62% 49.77% 753.22 12,295 -5.47% 10,700 45.57% 689.62 **Drug Equipment Violations** 13,006 87.03% 0.00% 0.00% 0.01% **Gambling Offenses** 3 0 0 0.17 Pornography/Obscene Material 286 237 20.68% 107 37.41% 1.06% 16.04 **Prostitution Offenses** 34 33 3.03% 21 61.76% 0.13% 1.91 Weapons Law Violations 900 954 -5.66% 558 62.00% 3.34% 50.48 **Animal Cruelty** 36 10 260.00% 11 30.56% 0.13% 2.02 **Crimes Against Society Total** 26.983 28.141 -4.11% 22,761 84.35% 33.00% 1,513.46 Total Group "A" Offenses 81.770 88.269 -7.36% 42.251 51.67% 4,586.43