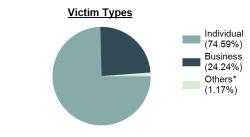

| 11     |
| Black                | 12    | 2      | 2        | 1      |
| Indian               | 1     | 1      | 0        | 0      |
| Asian                | 2     | 1      | 0        | 0      |
| Unknown              | 6     | 0      | 2        | 3      |
| <u>Ethnicity</u>     |       |        |          |        |
| Non-Hispanic         | 118   | 98     | 12       | 12     |
| Hispanic             | 15    | 14     | 2        | 0      |
| Unknown              | 7     | 1      | 2        | 3      |

# 2015 2016 2017 2018 Top Locations of Fraud Offenses Residence/Home Other/Unknown Bank/Savings and Loan Department/Discount Store Specialty Store Top Value of Property Loss

4,560

4,228

Fraud Offenses Count - 5 Year Trend

4,729

5,121

5,009

2019

40.51%

12.30%

8.82%

8.62% 5.29%





\*Others: Religious Organization, Government, Others, Unknown



#### Estimated Value of Stolen (in \$ 1,000s)



#### Estimated Value of Recovered (in \$ 1,000s)



#### Victim Count of Fraud Offenses by Age



#### **Embezzlement**

- The unlawful misappropriation by an offender to his/her own use or purpose of money, property, or some other thing of value entrusted in his/her care, custody, or control -

# Embezzlement Offenses Reported 173 Changes from 2018 -20.64% Rate per 100,000\* 9.70 Total Arrests 32

| Arrestee Information |                |        |      |        |
|----------------------|----------------|--------|------|--------|
|                      | Adult Juvenile |        |      | enile  |
| <u>Race</u>          | Male           | Female | Male | Female |
| White