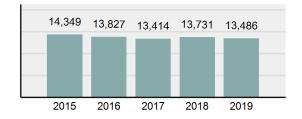

#### Crime Rate\* per 100,000 population 5 Year Trend

#### Total Group "A" Crime Offenses 5 Year Trend

Reported in Reported in Percent Offenses Percent Percent Of Rate Per Offense 2019 2018 Change Cleared Cleared Category 100,000\* Murder 28 31 -9.68% 21 75.00% 0.15% 1.57 4 **Negligent Manslaughter** 6 -33.33% 1 25.00% 0.02% 0.22 Non-consensual Sex Offenses: Rape 636 665 -4.36% 257 40.41% 3.52% 35.67 123 Sodomy 128 4.07% 60 46.88% 0.71% 7.18 140 117 79 7.85 Sexual Assault w/Obj 19.66% 56.43% 0.77% **Fondling** 1,070 1,022 4.70% 489 45.70% 5.92% 60.02 Aggravated Assault 3,061 2,992 2.31% 2,214 72.33% 16.94% 171.69 Simple Assault 11,156 11,981 -6.89% 7,155 64.14% 61.75% 625.73 1,534 -0.26% 47.25% 8.47% Intimidation 1,530 723 85.82 **Kidnapping** 217 216 0.46% 113 52.07% 1.20% 12.17 Consensual Sex Offenses: Incest 14 9 55.56% 6 42.86% 0.08% 0.79 Statutory Rape 78 110 -29.09% 36 46.15% 0.43% 4.37 Human Trafficking, Commercial 3 0 0.00% 0 0.00% 0.02% 0.17 **Sex Acts** Human Trafficking, Involuntary 0 0 0.00% 0 0.00% 0.00% 0.00 Servitude 61.74% **Crimes Against Persons Total** 18.065 18.806 -3.94% 11.154 22.09% 1.013.25 161 203 -20.69% 45.96% 0.44% Robbery 74 9.03 **Burglary/Breaking and Entering** 4.020 5.033 -20.13% 757 18.83% 10.95% 225.48 Larceny/Theft Offenses 16,730 19,413 -13.82% 4,363 26.08% 45.56% 938.37 Motor Vehicle Theft 1,638 2,013 -18.63% 370 22.59% 4.46% 91.87 Arson 149 167 -10.78% 53 35.57% 0.41% 8.36 **Destruction Of Property** 7,484 7.503 -0.25% 1,569 20.96% 20.38% 419.77 Counterfeiting/Forgery 1,037 -16.49% 18.48% 2.36% 48.57 866 160 Fraud Offenses 5,009 5,121 -2.19% 640 12.78% 13.64% 280.95 Embezzlement 9.70 173 218 -20.64% 66 38.15% 0.47% Extortion/Blackmail 52 69 -24.64% 3 5.77% 0.14% 2.92 **Bribery** 4 0 0.00% 1 25.00% 0.01% 0.22 **Stolen Property Offenses** 436 545 -20.00% 280 64.22% 1.19% 24.45 41,322 2,059.71 **Crimes Against Property Total** 36,722 -11.13% 8,336 22.70% 44.91% **Drug/Narcotic Violations** 13,429 13,901 -3.40% 11,364 84.62% 49.77% 753.22 12,295 -5.47% 10,700 45.57% 689.62 **Drug Equipment Violations** 13,006 87.03% 0.00% 0.00% 0.01% **Gambling Offenses** 3 0 0 0.17 Pornography/Obscene Material 286 237 20.68% 107 37.41% 1.06% 16.04 **Prostitution Offenses** 34 33 3.03% 21 61.76% 0.13% 1.91 Weapons Law Violations 900 954 -5.66% 558 62.00% 3.34% 50.48 **Animal Cruelty** 36 10 260.00% 11 30.56% 0.13% 2.02 **Crimes Against Society Total** 26.983 28.141 -4.11% 22,761 84.35% 33.00% 1,513.46 Total Group "A" Offenses 81.770 88.269 -7.36% 42.251 51.67% 4,586.43