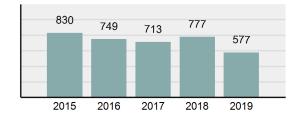

#### Total Group "A" Crime Offenses 5 Year Trend

Reported in Reported in Percent Offenses Percent Percent Of Rate Per Offense 2019 2018 Change Cleared Cleared Category 100,000\* Murder 28 31 -9.68% 21 75.00% 0.15% 1.57 4 **Negligent Manslaughter** 6 -33.33% 1 25.00% 0.02% 0.22 Non-consensual Sex Offenses: Rape 636 665 -4.36% 257 40.41% 3.52% 35.67 123 Sodomy 128 4.07% 60 46.88% 0.71% 7.18 140 117 79 7.85 Sexual Assault w/Obj 19.66% 56.43% 0.77% **Fondling** 1,070 1,022 4.70% 489 45.70% 5.92% 60.02 Aggravated Assault 3,061 2,992 2.31% 2,214 72.33% 16.94% 171.69 Simple Assault 11,156 11,981 -6.89% 7,155 64.14% 61.75% 625.73 1,534 -0.26% 47.25% 8.47% Intimidation 1,530 723 85.82 **Kidnapping** 217 216 0.46% 113 52.07% 1.20% 12.17 Consensual Sex Offenses: Incest 14 9 55.56% 6 42.86% 0.08% 0.79 Statutory Rape 78 110 -29.09% 36 46.15% 0.43% 4.37 Human Trafficking, Commercial 3 0 0.00% 0 0.00% 0.02% 0.17 **Sex Acts** Human Trafficking, Involuntary 0 0 0.00% 0 0.00% 0.00% 0.00 Servitude 61.74% **Crimes Against Persons Total** 18.065 18.806 -3.94% 11.154 22.09% 1.013.25 161 203 -20.69% 45.96% 0.44% Robbery 74 9.03 **Burglary/Breaking and Entering** 4.020 5.033 -20.13% 757 18.83% 10.95% 225.48 Larceny/Theft Offenses 16,730 19,413 -13.82% 4,363 26.08% 45.56% 938.37 Motor Vehicle Theft 1,638 2,013 -18.63% 370 22.59% 4.46% 91.87 Arson 149 167 -10.78% 53 35.57% 0.41% 8.36 **Destruction Of Property** 7,484 7.503 -0.25% 1,569 20.96% 20.38% 419.77 Counterfeiting/Forgery 1,037 -16.49% 18.48% 2.36% 48.57 866 160 Fraud Offenses 5,009 5,121 -2.19% 640 12.78% 13.64% 280.95 Embezzlement 9.70 173 218 -20.64% 66 38.15% 0.47% Extortion/Blackmail 52 69 -24.64% 3 5.77% 0.14% 2.92 **Bribery** 4 0 0.00% 1 25.00% 0.01% 0.22 **Stolen Property Offenses** 436 545 -20.00% 280 64.22% 1.19% 24.45 41,322 2,059.71 **Crimes Against Property Total** 36,722 -11.13% 8,336 22.70% 44.91% **Drug/Narcotic Violations** 13,429 13,901 -3.40% 11,364 84.62% 49.77% 753.22 12,295 -5.47% 10,700 45.57% 689.62 **Drug Equipment Violations** 13,006 87.03% 0.00% 0.00% 0.01% **Gambling Offenses** 3 0 0 0.17 Pornography/Obscene Material 286 237 20.68% 107 37.41% 1.06% 16.04 **Prostitution Offenses** 34 33 3.03% 21 61.76% 0.13% 1.91 Weapons Law Violations 900 954 -5.66% 558 62.00% 3.34% 50.48 **Animal Cruelty** 36 10 260.00% 11 30.56% 0.13% 2.02 **Crimes Against Society Total** 26.983 28.141 -4.11% 22,761 84.35% 33.00% 1,513.46 Total Group "A" Offenses 81.770 88.269 -7.36% 42.251 51.67% 4,586.43