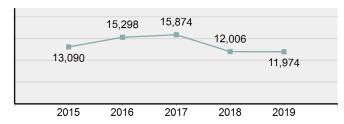

Automobiles                             | \$ 7,968,382.00  |  |  |  |
| Other                                   | \$ 4,517,896.00  |  |  |  |
| Tools                                   | \$ 3,687,332.00  |  |  |  |
| Computer Hardware/Software              | \$ 2,479,027.00  |  |  |  |
| Jewelry/Precious Metals/Gems            | \$ 2,265,414.00  |  |  |  |
| Trucks                                  | \$ 1,822,689.00  |  |  |  |
| Heavy Construction/Industrial Equipment | \$ 1,024,217.00  |  |  |  |
| Merchandise                             | \$ 912,718.00    |  |  |  |
| Other Motor Vehicles                    | \$ 799,331.00    |  |  |  |

#### **Frequency of Crime by Month**



#### Stolen Property Loss - 5 Year Trend (in \$ 1000s)



#### Recovered Property - 5 Year Trend (in \$ 1000s)



### Robbery

- The taking, or attempting to take, anything of value under confrontational circumstances from the control, custody, or care of another person by force or threat of force or by putting the victim in fear of immediate harm -

Robbery is a violent confrontation between an offender and a victim; however, it is classified as a crime against property because the primary reason for committing the offense is to take something of value.

| Robbery           |         |
|-------------------|---------|
| Offenses Reported | 161     |
| Changes from 2018 | -20.69% |
| Rate per 100,000* | 9.03    |
| Total Arrests     | 74      |
|                   |         |

|                  | Arrestee In | formation |      |        |
|------------------|-------------|-----------|------|--------|