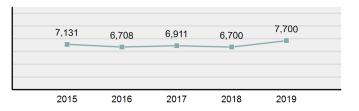

#### Total Group "A" Crime Offenses 5 Year Trend

Reported in Reported in Percent Offenses Percent Percent Of Rate Per Offense 2019 2018 Change Cleared Cleared Category 100,000\* Murder 28 31 -9.68% 21 75.00% 0.15% 1.57 4 **Negligent Manslaughter** 6 -33.33% 1 25.00% 0.02% 0.22 Non-consensual Sex Offenses: Rape 636 665 -4.36% 257 40.41% 3.52% 35.67 123 Sodomy 128 4.07% 60 46.88% 0.71% 7.18 140 117 79 7.85 Sexual Assault w/Obj 19.66% 56.43% 0.77% **Fondling** 1,070 1,022 4.70% 489 45.70% 5.92% 60.02 Aggravated Assault 3,061 2,992 2.31% 2,214 72.33% 16.94% 171.69 Simple Assault 11,156 11,981 -6.89% 7,155 64.14% 61.75% 625.73 1,534 -0.26% 47.25% 8.47% Intimidation 1,530 723 85.82 **Kidnapping** 217 216 0.46% 113 52.07% 1.20% 12.17 Consensual Sex Offenses: Incest 14 9 55.56% 6 42.86% 0.08% 0.79 Statutory Rape 78 110 -29.09% 36 46.15% 0.43% 4.37 Human Trafficking, Commercial 3 0 0.00% 0 0.00% 0.02% 0.17 **Sex Acts** Human Trafficking, Involuntary 0 0 0.00% 0 0.00% 0.00% 0.00 Servitude 61.74% **Crimes Against Persons Total** 18.065 18.806 -3.94% 11.154 22.09% 1.013.25 161 203 -20.69% 45.96% 0.44% Robbery 74 9.03 **Burglary/Breaking and Entering** 4.020 5.033 -20.13% 757 18.83% 10.95% 225.48 Larceny/Theft Offenses 16,730 19,413 -13.82% 4,363 26.08% 45.56% 938.37 Motor Vehicle Theft 1,638 2,013 -18.63% 370 22.59% 4.46% 91.87 Arson 149 167 -10.78% 53 35.57% 0.41% 8.36 **Destruction Of Property** 7,484 7.503 -0.25% 1,569 20.96% 20.38% 419.77 Counterfeiting/Forgery 1,037 -16.49% 18.48% 2.36% 48.57 866 160 Fraud Offenses 5,009 5,121 -2.19% 640 12.78% 13.64% 280.95 Embezzlement 9.70 173 218 -20.64% 66 38.15% 0.47% Extortion/Blackmail 52 69 -24.64% 3 5.77% 0.14% 2.92 **Bribery** 4 0 0.00% 1 25.00% 0.01% 0.22 **Stolen Property Offenses** 436 545 -20.00% 280 64.22% 1.19% 24.45 41,322 2,059.71 **Crimes Against Property Total** 36,722 -11.13% 8,336 22.70% 44.91% **Drug/Narcotic Violations** 13,429 13,901 -3.40% 11,364 84.62% 49.77% 753.22 12,295 -5.47% 10,700 45.57% 689.62 **Drug Equipment Violations** 13,006 87.03% 0.00% 0.00% 0.01% **Gambling Offenses** 3 0 0 0.17 Pornography/Obscene Material 286 237 20.68% 107 37.41% 1.06% 16.04 **Prostitution Offenses** 34 33 3.03% 21 61.76% 0.13% 1.91 Weapons Law Violations 900 954 -5.66% 558 62.00% 3.34% 50.48 **Animal Cruelty** 36 10 260.00% 11 30.56% 0.13% 2.02 **Crimes Against Society Total** 26.983 28.141 -4.11% 22,761 84.35% 33.00% 1,513.46 Total Group "A" Offenses 81.770 88.269 -7.36% 42.251 51.67% 4,586.43