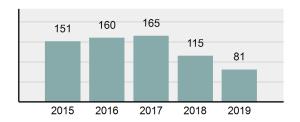

#### Total Group "A" Crime Offenses 5 Year Trend

Reported in Reported in Percent Offenses Percent Percent Of Rate Per Offense 2019 2018 Change Cleared Cleared Category 100,000\* Murder 28 31 -9.68% 21 75.00% 0.15% 1.57 4 **Negligent Manslaughter** 6 -33.33% 1 25.00% 0.02% 0.22 Non-consensual Sex Offenses: Rape 636 665 -4.36% 257 40.41% 3.52% 35.67 123 Sodomy 128 4.07% 60 46.88% 0.71% 7.18 140 117 79 7.85 Sexual Assault w/Obj 19.66% 56.43% 0.77% **Fondling** 1,070 1,022 4.70% 489 45.70% 5.92% 60.02 Aggravated Assault 3,061 2,992 2.31% 2,214 72.33% 16.94% 171.69 Simple Assault 11,156 11,981 -6.89% 7,155 64.14% 61.75% 625.73 1,534 -0.26% 47.25% 8.47% Intimidation 1,530 723 85.82 **Kidnapping** 217 216 0.46% 113 52.07% 1.20% 12.17 Consensual Sex Offenses: Incest 14 9 55.56% 6 42.86% 0.08% 0.79 Statutory Rape 78 110 -29.09% 36 46.15% 0.43% 4.37 Human Trafficking, Commercial 3 0 0.00% 0 0.00% 0.02% 0.17 **Sex Acts** Human Trafficking, Involuntary 0 0 0.00% 0 0.00% 0.00% 0.00 Servitude 61.74% **Crimes Against Persons Total** 18.065 18.806 -3.94% 11.154 22.09% 1.013.25 161 203 -20.69% 45.96% 0.44% Robbery 74 9.03 **Burglary/Breaking and Entering** 4.020 5.033 -20.13% 757 18.83% 10.95% 225.48 Larceny/Theft Offenses 16,730 19,413 -13.82% 4,363 26.08% 45.56% 938.37 Motor Vehicle Theft 1,638 2,013 -18.63% 370 22.59% 4.46% 91.87 Arson 149 167 -10.78% 53 35.57% 0.41% 8.36 **Destruction Of Property** 7,484 7.503 -0.25% 1,569 20.96% 20.38% 419.77 Counterfeiting/Forgery 1,037 -16.49% 18.48% 2.36% 48.57 866 160 Fraud Offenses 5,009 5,121 -2.19% 640 12.78% 13.64% 280.95 Embezzlement 9.70 173 218 -20.64% 66 38.15% 0.47% Extortion/Blackmail 52 69 -24.64% 3 5.77% 0.14% 2.92 **Bribery** 4 0 0.00% 1 25.00% 0.01% 0.22 **Stolen Property Offenses** 436 545 -20.00% 280 64.22% 1.19% 24.45 41,322 2,059.71 **Crimes Against Property Total** 36,722 -11.13% 8,336 22.70% 44.91% **Drug/Narcotic Violations** 13,429 13,901 -3.40% 11,364 84.62% 49.77% 753.22 12,295 -5.47% 10,700 45.57% 689.62 **Drug Equipment Violations** 13,006 87.03% 0.00% 0.00% 0.01% **Gambling Offenses** 3 0 0 0.17 Pornography/Obscene Material 286 237 20.68% 107 37.41% 1.06% 16.04 **Prostitution Offenses** 34 33 3.03% 21 61.76% 0.13% 1.91 Weapons Law Violations 900 954 -5.66% 558 62.00% 3.34% 50.48 **Animal Cruelty** 36 10 260.00% 11 30.56% 0.13% 2.02 **Crimes Against Society Total** 26.983 28.141 -4.11% 22,761 84.35% 33.00% 1,513.46 Total Group "A" Offenses 81.770 88.269 -7.36% 42.251 51.67% 4,586.43