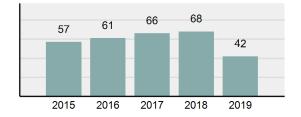

|
| • | Percent Cleared                                                                                                | 33.9%    |
| • | Group "A" Crime Rate per 100,000 population                                                                    | 1,375.29 |
| • | Summary based reporting crime rate per 100,000 populated is calculated for other state crime comparisons only. | 722.61   |

| Arrest | Overview |
|--------|----------|

| • | Arrest Total                       | 42      |
|---|------------------------------------|---------|
| • | % change from 2018                 | -38.24% |
| • | Adult Arrest total                 | 41      |
| • | Juvenile Arrest total              | 1       |
| • | Arrest Rate per 100,000 population | 979.02  |

### Total Offenses - 5 year trend





|                                             | Offer      | nses      | Arre  | ests     |
|---------------------------------------------|------------|-----------|-------|----------|
| Group "A" Offenses                          | # Reported | # Cleared | Adult | Juvenile |
| Murder                                      | 1          | 1         | 1     | 0        |
| Negligent Manslaughter                      | 0          | 0         | 0     | 0        |
| Rape                                        | 1          | 1         | 1     | 0        |
| Sodomy                                      | 0          | 0         | 0     | 0        |
| Sexual Assault w/Obj                        | 1          | 0         | 0     | 0        |
| Fondling                                    | 2          | 0