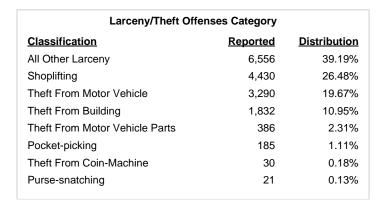

|                                     | Larceny/Theft Offenses |                    |             |                  |                 |                  |                  |        |  |
|-------------------------------------|------------------------|--------------------|-------------|------------------|-----------------|------------------|------------------|--------|--|
| Location                            | Pocket<br>Picking      | Purse<br>Snatching | Shoplifting | From<br>Building | Coin<br>Machine | Motor<br>Vehicle | Vehicle<br>Parts | Others |  |
| Air/Bus/Train Terminal              | 0                      | 0                  | 0           | 11               | 0               | 3                | 0                | 15     |  |
| Bank/Savings                        | 1                      | 0                  | 4           | 5                | 0               | 5                | 0                | 64     |  |
| Bar/Nightclub                       | 4                      | 3                  | 3           | 41               | 0               | 22               | 1                | 68     |  |
| Church/Synagogue                    | 0                      | 0                  | 1           | 6                | 0               | 19               | 4                | 18     |  |
| Commercial/Office Building          | 9                      | 1                  | 31          | 118              | 4               | 90               | 34               | 197    |  |
| Construction Site                   | 4                      | 0                  | 7           | 14               | 0               | 32               | 3                | 247    |  |
| Convenience Store                   | 4                      | 0                  | 457         | 52               | 0               | 18               | 3                | 193    |  |
| Department/Discount Store           | 8                      | 2                  | 1,731       | 95               | 0               | 30               | 3                | 205    |  |
| Drug Store/Doctor's Office/Hospital | 1                      | 1                  | 18          | 56               | 0               | 7                | 2                | 34     |  |
| Field/Woods                         | 1                      | 0                  | 10          | 2                | 0               | 17               | 5                | 175    |  |
| Government/Public Building          | 11                     | 0                  | 10          | 39               | 0               | 21               | 1                | 105    |  |
| Grocery/Supermarket                 | 9                      | 2                  | 1,162       | 64               | 0               | 23               | 2                | 160    |  |
| Highway/Street                      | 1                      | 1                  | 31          | 5                | 1               | 282              | 30               | 292    |  |
| Hotel/Motel/Etc.                    | 1                      | 0                  | 14          | 60               | 2               | 40               | 5                | 94     |  |
| Jail/Prison                         | 0                      | 0                  | 2           | 0                | 1               | 0                | 0                | 6      |  |
| Lake/Waterway/Beach                 | 0                      | 0                  | 0           | 0                | 0               | 7                | 0                | 27     |  |
| Liquor Store                        | 0                      | 0                  | 59          | 3                | 0               | 1                | 0                | 4      |  |
| Parking Lot/Garage                  | 4                      | 2                  | 54          | 7                | 0               | 344              | 46               | 258    |  |
| Rental Storage Facility             | 6                      | 0                  | 3           | 17               | 0               | 12               | 5                | 61     |  |
| Residence/Home                      | 77                     | 2                  | 211         | 836              | 3               | 2,051            | 166              | 3,191  |  |
| Restaurant                          | 10                     | 3                  | 18          | 63               | 0               | 44               | 5                | 135    |  |
| School/College                      | 3                      | 0                  | 27          | 95               | 2               | 25               | 2                | 113    |  |
| Service/Gas Station                 | 5                      | 0                  | 74          | 14               | 0               | 12               | 5                | 124    |  |
| Specialty Store                     | 11                     | 0                  | 414         | 81               | 7               | 54               | 25               | 238    |  |
| Other/Unknown                       | 14                     | 3                  | 50          | 60               | 2               | 79               | 30               | 302    |  |
| Abandoned/Condemned Structure       | 0                      | 0                  | 0           | 0                | 0               | 0                | 0                | 1      |  |
| Amusement Park                      | 0                      | 0                  | 0           | 4                | 0               | 3                | 0                | 1      |  |
| Arena/Stadium/Fairgrounds           | 0                      | 0                  | 0           | 1                | 0               | 0                | 0                | 5      |  |
| ATM Separate from Bank              | 0                      | 0                  | 0           | 0                | 0               | 0                | 0                | 0      |  |
| Auto Dealership New/Used            | 0                      | 0                  | 1           | 0                | 0               | 2                | 2                | 5      |  |
| Camp/Campground                     | 0                      | 0                  | 0           | 0                | 0               | 2                | 0                | 11     |  |
| Daycare Facility                    | 0                      | 0                  | 0           | 0                | 0               | 3                | 0                | 0      |  |
| Dock/Wharf/Freight/Modal Terminal   | 0                      | 0                  | 0           | 0                | 0               | 0                | 1                | 1      |  |
| Farm Facility                       | 0                      | 0                  | 0           | 1                | 0               | 2                | 1                | 8      |  |
| Gambling Facility/Casino/Race Track | 0                      | 0                  | 0           | 0                | 0               | 0                | 0                | 5      |  |
| Industrial Site                     | 0                      | 0                  | 0           | 1                | 0               | 0                | 0                | 7      |  |
| Military Installation               | 0                      | 0                  | 0           | 0                | 0               | 0                | 0                | 0      |  |
| Park/Playground                     | 0                      | 0                  | 1           | 0                | 0               | 20               |                  | 38     |  |
| Rest Area                           | 0                      | 0                  | 0           | 0                | 0               | 0                |                  | 0      |  |
| School–College/University           | 0                      | 0                  | 2           | 19               | 4               | 1                | 2                | 48     |  |
| School–Elementary/Secondary         | 0                      | 0                  | 2           | 36               | 4               | 14               |                  | 87     |  |
| Shelter-Mission/Homeless            | 0                      | 0                  | 0           | 12               | 0               | 1                | 1                | 7      |  |
| Shopping Mall                       | 1                      | 1                  | 33          | 12               | 0               | 3                |                  | 5      |  |
| Tribal Lands                        | 0                      | 0                  | 0           | 0                | 0               | 0                |                  | 0      |  |
| Community Center                    | 0                      | 0                  | 0           | 2                | 0               | 1                | 0                | 1      |  |
| Cyberspace                          | 0                      | 0                  | 0           | 0                | 0               | 0                |                  | 0      |  |
| Total                               | 185                    | 21                 | 4,430       | 1,832            | 30              | 3,290            |                  | 6,556  |  |