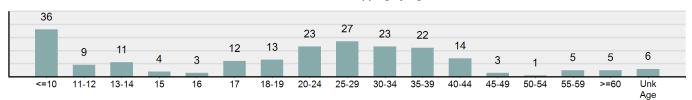

#### Total Group "A" Crime Offenses 5 Year Trend

Reported in Reported in Percent Offenses Percent Percent Of Rate Per Offense 2019 2018 Change Cleared Cleared Category 100,000\* Murder 28 31 -9.68% 21 75.00% 0.15% 1.57 4 **Negligent Manslaughter** 6 -33.33% 1 25.00% 0.02% 0.22 Non-consensual Sex Offenses: Rape 636 665 -4.36% 257 40.41% 3.52% 35.67 123 Sodomy 128 4.07% 60 46.88% 0.71% 7.18 140 117 79 7.85 Sexual Assault w/Obj 19.66% 56.43% 0.77% **Fondling** 1,070 1,022 4.70% 489 45.70% 5.92% 60.02 Aggravated Assault 3,061 2,992 2.31% 2,214 72.33% 16.94% 171.69 Simple Assault 11,156 11,981 -6.89% 7,155 64.14% 61.75% 625.73 1,534 -0.26% 47.25% 8.47% Intimidation 1,530 723 85.82 **Kidnapping** 217 216 0.46% 113 52.07% 1.20% 12.17 Consensual Sex Offenses: Incest 14 9 55.56% 6 42.86% 0.08% 0.79 Statutory Rape 78 110 -29.09% 36 46.15% 0.43% 4.37 Human Trafficking, Commercial 3 0 0.00% 0 0.00% 0.02% 0.17 **Sex Acts** Human Trafficking, Involuntary 0 0 0.00% 0 0.00% 0.00% 0.00 Servitude 61.74% **Crimes Against Persons Total** 18.065 18.806 -3.94% 11.154 22.09% 1.013.25 161 203 -20.69% 45.96% 0.44% Robbery 74 9.03 **Burglary/Breaking and Entering** 4.020 5.033 -20.13% 757 18.83% 10.95% 225.48 Larceny/Theft Offenses 16,730 19,413 -13.82% 4,363 26.08% 45.56% 938.37 Motor Vehicle Theft 1,638 2,013 -18.63% 370 22.59% 4.46% 91.87 Arson 149 167 -10.78% 53 35.57% 0.41% 8.36 **Destruction Of Property** 7,484 7.503 -0.25% 1,569 20.96% 20.38% 419.77 Counterfeiting/Forgery 1,037 -16.49% 18.48% 2.36% 48.57 866 160 Fraud Offenses 5,009 5,121 -2.19% 640 12.78% 13.64% 280.95 Embezzlement 9.70 173 218 -20.64% 66 38.15% 0.47% Extortion/Blackmail 52 69 -24.64% 3 5.77% 0.14% 2.92 **Bribery** 4 0 0.00% 1 25.00% 0.01% 0.22 **Stolen Property Offenses** 436 545 -20.00% 280 64.22% 1.19% 24.45 41,322 2,059.71 **Crimes Against Property Total** 36,722 -11.13% 8,336 22.70% 44.91% **Drug/Narcotic Violations** 13,429 13,901 -3.40% 11,364 84.62% 49.77% 753.22 12,295 -5.47% 10,700 45.57% 689.62 **Drug Equipment Violations** 13,006 87.03% 0.00% 0.00% 0.01% **Gambling Offenses** 3 0 0 0.17 Pornography/Obscene Material 286 237 20.68% 107 37.41% 1.06% 16.04 **Prostitution Offenses** 34 33 3.03% 21 61.76% 0.13% 1.91 Weapons Law Violations 900 954 -5.66% 558 62.00% 3.34% 50.48 **Animal Cruelty** 36 10 260.00% 11 30.56% 0.13% 2.02 **Crimes Against Society Total** 26.983 28.141 -4.11% 22,761 84.35% 33.00% 1,513.46 Total Group "A" Offenses 81.770 88.269 -7.36% 42.251 51.67% 4,586.43