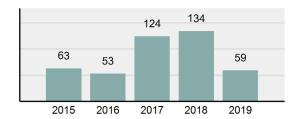

#### Total Group "A" Crime Offenses 5 Year Trend

Reported in Reported in Percent Offenses Percent Percent Of Rate Per Offense 2019 2018 Change Cleared Cleared Category 100,000\* Murder 28 31 -9.68% 21 75.00% 0.15% 1.57 4 **Negligent Manslaughter** 6 -33.33% 1 25.00% 0.02% 0.22 Non-consensual Sex Offenses: Rape 636 665 -4.36% 257 40.41% 3.52% 35.67 123 Sodomy 128 4.07% 60 46.88% 0.71% 7.18 140 117 79 7.85 Sexual Assault w/Obj 19.66% 56.43% 0.77% **Fondling** 1,070 1,022 4.70% 489 45.70% 5.92% 60.02 Aggravated Assault 3,061 2,992 2.31% 2,214 72.33% 16.94% 171.69 Simple Assault 11,156 11,981 -6.89% 7,155 64.14% 61.75% 625.73 1,534 -0.26% 47.25% 8.47% Intimidation 1,530 723 85.82 **Kidnapping** 217 216 0.46% 113 52.07% 1.20% 12.17 Consensual Sex Offenses: Incest 14 9 55.56% 6 42.86% 0.08% 0.79 Statutory Rape 78 110 -29.09% 36 46.15% 0.43% 4.37 Human Trafficking, Commercial 3 0 0.00% 0 0.00% 0.02% 0.17 **Sex Acts** Human Trafficking, Involuntary 0 0 0.00% 0 0.00% 0.00% 0.00 Servitude 61.74% **Crimes Against Persons Total** 18.065 18.806 -3.94% 11.154 22.09% 1.013.25 161 203 -20.69% 45.96% 0.44% Robbery 74 9.03 **Burglary/Breaking and Entering** 4.020 5.033 -20.13% 757 18.83% 10.95% 225.48 Larceny/Theft Offenses 16,730 19,413 -13.82% 4,363 26.08% 45.56% 938.37 Motor Vehicle Theft 1,638 2,013 -18.63% 370 22.59% 4.46% 91.87 Arson 149 167 -10.78% 53 35.57% 0.41% 8.36 **Destruction Of Property** 7,484 7.503 -0.25% 1,569 20.96% 20.38% 419.77 Counterfeiting/Forgery 1,037 -16.49% 18.48% 2.36% 48.57 866 160 Fraud Offenses 5,009 5,121 -2.19% 640 12.78% 13.64% 280.95 Embezzlement 9.70 173 218 -20.64% 66 38.15% 0.47% Extortion/Blackmail 52 69 -24.64% 3 5.77% 0.14% 2.92 **Bribery** 4 0 0.00% 1 25.00% 0.01% 0.22 **Stolen Property Offenses** 436 545 -20.00% 280 64.22% 1.19% 24.45 41,322 2,059.71 **Crimes Against Property Total** 36,722 -11.13% 8,336 22.70% 44.91% **Drug/Narcotic Violations** 13,429 13,901 -3.40% 11,364 84.62% 49.77% 753.22 12,295 -5.47% 10,700 45.57% 689.62 **Drug Equipment Violations** 13,006 87.03% 0.00% 0.00% 0.01% **Gambling Offenses** 3 0 0 0.17 Pornography/Obscene Material 286 237 20.68% 107 37.41% 1.06% 16.04 **Prostitution Offenses** 34 33 3.03% 21 61.76% 0.13% 1.91 Weapons Law Violations 900 954 -5.66% 558 62.00% 3.34% 50.48 **Animal Cruelty** 36 10 260.00% 11 30.56% 0.13% 2.02 **Crimes Against Society Total** 26.983 28.141 -4.11% 22,761 84.35% 33.00% 1,513.46 Total Group "A" Offenses 81.770 88.269 -7.36% 42.251 51.67% 4,586.43