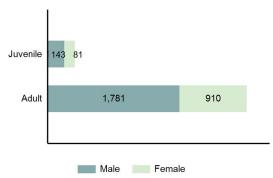

| 125    | 15   | 10     |

#### Estimated Seized Value (in \$ 1,000s)



#### **Drug Equipment Violations Count 5 Year Trend**



| <u>Activity</u>                      | <b>Distribution</b> |
|--------------------------------------|---------------------|
| Possessing/Concealing                | 77.16%              |
| Using/Consuming                      | 15.72%              |
| Transporting/Transmitting/Importing  | 4.68%               |
| Buying/Receiving                     | 1.47%               |
| Distributing/Selling                 | 0.72%               |
| Operating/Promoting/Assisting        | 0.13%               |
| Cultivating/Manufacturing/Publishing | 0.10%               |
| Exploiting Children                  | 0.02%               |

#### **Arrestee Age Distribution**



#### **Drug Equipment Violations Arrests By Age in 2019**



### **Gambling Offenses**

- Unlawfully bet or wager money or something else of value; assist, promote, or operate a game of chance for money or some other stakes; possess or transmit wagering information; manufacture, sell, purchase, possess, or transport gambling equipment, devices, or goods; or tamper with the outcome of a sporting event or contest to gain a gambling advantage -

| Gambling Offenses |      |
|-------------------|------|
| Offenses Reported | 3    |
| Changes from 2018 | -    |
| Rate per 100,000* | 0.17 |
| Total Arrests     | 0    |
|                   |      |

| Arrestee Information |                      |   |   |   |  |  |  |  |  |
|----------------------|----------------------|---|---|---|--|--|--|--|-