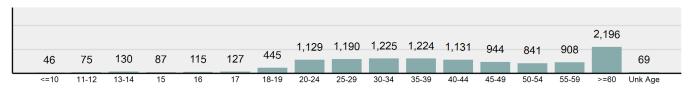

| 8.50%  |
| Specialty Store                         | 4.96%  |
| Convenience Store                       | 4.35%  |

| Top Value of Property Loss   |                 |  |  |
|------------------------------|-----------------|--|--|
| Percentage - 67.18%          |                 |  |  |
| Money                        | \$ 6,092,809.00 |  |  |
| Other                        | \$ 3,120,267.00 |  |  |
| Computer Hardware/Software   | \$ 2,117,517.00 |  |  |
| Tools                        | \$ 2,107,662.00 |  |  |
| Jewelry/Precious Metals/Gems | \$ 1,187,171.00 |  |  |



\*Others: Religious Organization, Government, Others, Unknown



#### Estimated Value of Stolen (in \$ 1,000s)



#### Estimated Value of Recovered (in \$ 1,000s)



#### Victim Count of Larceny/Theft Offenses by Age



#### **Motor Vehicle Theft**

#### - The theft of a motor vehicle -

A motor vehicle is defined for UCR purposes as a self-propelled vehicle that runs on land surface and not on rails, and whose primary purpose is to transport persons. Motorcycles, scooters, snowmobiles, golf carts, etc. are categorized under 'other motor vehicles.' Recreational vehicles are specifically designed to transport people and also provide them temporary lodging for recreational purposes. Tractors, farm and industrial equipment, and lawn mowers are not considered 'motor vehicles,' as their main purpose is not to transport persons. Motor vehicle theft includes the offense of 'joy riding.'

# Motor Vehicle Theft Offenses Reported 1,638 Changes from 2018 -18.63% Rate per 100,000\* 91.87 Total Arrests 186

|