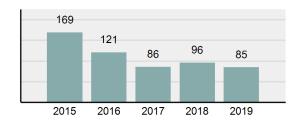

#### Crime Rate\* per 100,000 population 5 Year Trend

#### Total Group "A" Crime Offenses 5 Year Trend

Reported in Reported in Percent Offenses Percent Percent Of Rate Per Offense 2019 2018 Change Cleared Cleared Category 100,000\* Murder 28 31 -9.68% 21 75.00% 0.15% 1.57 4 **Negligent Manslaughter** 6 -33.33% 1 25.00% 0.02% 0.22 Non-consensual Sex Offenses: Rape 636 665 -4.36% 257 40.41% 3.52% 35.67 123 Sodomy 128 4.07% 60 46.88% 0.71% 7.18 140 117 79 7.85 Sexual Assault w/Obj 19.66% 56.43% 0.77% **Fondling** 1,070 1,022 4.70% 489 45.70% 5.92% 60.02 Aggravated Assault 3,061 2,992 2.31% 2,214 72.33% 16.94% 171.69 Simple Assault 11,156 11,981 -6.89% 7,155 64.14% 61.75% 625.73 1,534 -0.26% 47.25% 8.47% Intimidation 1,530 723 85.82 **Kidnapping** 217 216 0.46% 113 52.07% 1.20% 12.17 Consensual Sex Offenses: Incest 14 9 55.56% 6 42.86% 0.08% 0.79 Statutory Rape 78 110 -29.09% 36 46.15% 0.43% 4.37 Human Trafficking, Commercial 3 0 0.00% 0 0.00% 0.02% 0.17 **Sex Acts** Human Trafficking, Involuntary 0 0 0.00% 0 0.00% 0.00% 0.00 Servitude 61.74% **Crimes Against Persons Total** 18.065 18.806 -3.94% 11.154 22.09% 1.013.25 161 203 -20.69% 45.96% 0.44% Robbery 74 9.03 **Burglary/Breaking and Entering** 4.020 5.033 -20.13% 757 18.83% 10.95% 225.48 Larceny/Theft Offenses 16,730 19,413 -13.82% 4,363 26.08% 45.56% 938.37 Motor Vehicle Theft 1,638 2,013 -18.63% 370 22.59% 4.46% 91.87 Arson 149 167 -10.78% 53 35.57% 0.41% 8.36 **Destruction Of Property** 7,484 7.503 -0.25% 1,569 20.96% 20.38% 419.77 Counterfeiting/Forgery 1,037 -16.49% 18.48% 2.36% 48.57 866 160 Fraud Offenses 5,009 5,121 -2.19% 640 12.78% 13.64% 280.95 Embezzlement 9.70 173 218 -20.64% 66 38.15% 0.47% Extortion/Blackmail 52 69 -24.64% 3 5.77% 0.14% 2.92 **Bribery** 4 0 0.00% 1 25.00% 0.01% 0.22 **Stolen Property Offenses** 436 545 -20.00% 280 64.22% 1.19% 24.45 41,322 2,059.71 **Crimes Against Property Total** 36,722 -11.13% 8,336 22.70% 44.91% **Drug/Narcotic Violations** 13,429 13,901 -3.40% 11,364 84.62% 49.77% 753.22 12,295 -5.47% 10,700 45.57% 689.62 **Drug Equipment Violations** 13,006 87.03% 0.00% 0.00% 0.01% **Gambling Offenses** 3 0 0 0.17 Pornography/Obscene Material 286 237 20.68% 107 37.41% 1.06% 16.04 **Prostitution Offenses** 34 33 3.03% 21 61.76% 0.13% 1.91 Weapons Law Violations 900 954 -5.66% 558 62.00% 3.34% 50.48 **Animal Cruelty** 36 10 260.00% 11 30.56% 0.13% 2.02 **Crimes Against Society Total** 26.983 28.141 -4.11% 22,761 84.35% 33.00% 1,513.46 Total Group "A" Offenses 81.770 88.269 -7.36% 42.251 51.67% 4,586.43