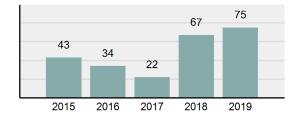

#### Crime Rate\* per 100,000 population 5 Year Trend

#### Total Group "A" Crime Offenses 5 Year Trend

Reported in Reported in Percent Offenses Percent Percent Of Rate Per Offense 2019 2018 Change Cleared Cleared Category 100,000\* Murder 28 31 -9.68% 21 75.00% 0.15% 1.57 4 **Negligent Manslaughter** 6 -33.33% 1 25.00% 0.02% 0.22 Non-consensual Sex Offenses: Rape 636 665 -4.36% 257 40.41% 3.52% 35.67 123 Sodomy 128 4.07% 60 46.88% 0.71% 7.18 140 117 79 7.85 Sexual Assault w/Obj 19.66% 56.43% 0.77% **Fondling** 1,070 1,022 4.70% 489 45.70% 5.92% 60.02 Aggravated Assault 3,061 2,992 2.31% 2,214 72.33% 16.94% 171.69 Simple Assault 11,156 11,981 -6.89% 7,155 64.14% 61.75% 625.73 1,534 -0.26% 47.25% 8.47% Intimidation 1,530 723 85.82 **Kidnapping** 217 216 0.46% 113 52.07% 1.20% 12.17 Consensual Sex Offenses: Incest 14 9 55.56% 6 42.86% 0.08% 0.79 Statutory Rape 78 110 -29.09% 36 46.15% 0.43% 4.37 Human Trafficking, Commercial 3 0 0.00% 0 0.00% 0.02% 0.17 **Sex Acts** Human Trafficking, Involuntary 0 0 0.00% 0 0.00% 0.00% 0.00 Servitude 61.74% **Crimes Against Persons Total** 18.065 18.806 -3.94% 11.154 22.09% 1.013.25 161 203 -20.69% 45.96% 0.44% Robbery 74 9.03 **Burglary/Breaking and Entering** 4.020 5.033 -20.13% 757 18.83% 10.95% 225.48 Larceny/Theft Offenses 16,730 19,413 -13.82% 4,363 26.08% 45.56% 938.37 Motor Vehicle Theft 1,638 2,013 -18.63% 370 22.59% 4.46% 91.87 Arson 149 167 -10.78% 53 35.57% 0.41% 8.36 **Destruction Of Property** 7,484 7.503 -0.25% 1,569 20.96% 20.38% 419.77 Counterfeiting/Forgery 1,037 -16.49% 18.48% 2.36% 48.57 866 160 Fraud Offenses 5,009 5,121 -2.19% 640 12.78% 13.64% 280.95 Embezzlement 9.70 173 218 -20.64% 66 38.15% 0.47% Extortion/Blackmail 52 69 -24.64% 3 5.77% 0.14% 2.92 **Bribery** 4 0 0.00% 1 25.00% 0.01% 0.22 **Stolen Property Offenses** 436 545 -20.00% 280 64.22% 1.19% 24.45 41,322 2,059.71 **Crimes Against Property Total** 36,722 -11.13% 8,336 22.70% 44.91% **Drug/Narcotic Violations** 13,429 13,901 -3.40% 11,364 84.62% 49.77% 753.22 12,295 -5.47% 10,700 45.57% 689.62 **Drug Equipment Violations** 13,006 87.03% 0.00% 0.00% 0.01% **Gambling Offenses** 3 0 0 0.17 Pornography/Obscene Material 286 237 20.68% 107 37.41% 1.06% 16.04 **Prostitution Offenses** 34 33 3.03% 21 61.76% 0.13% 1.91 Weapons Law Violations 900 954 -5.66% 558 62.00% 3.34% 50.48 **Animal Cruelty** 36 10 260.00% 11 30.56% 0.13% 2.02 **Crimes Against Society Total** 26.983 28.141 -4.11% 22,761 84.35% 33.00% 1,513.46 Total Group "A" Offenses 81.770 88.269 -7.36% 42.251 51.67% 4,586.43