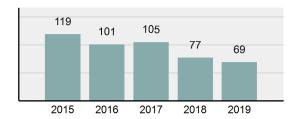

| 28       |
| • | Percent Cleared                                                                                                | 40.58%   |
| • | Group "A" Crime Rate per 100,000 population                                                                    | 1,931.69 |
| • | Summary based reporting crime rate per 100,000 populated is calculated for other state crime comparisons only. | 867.86   |

#### **Arrest Overview**

Offense Overview

| • | Arrest Total            | 40       |
|---|-------------------------|----------|
| • | % change from 2018      | -39.39%  |
| • | Adult Arrest total      | 37       |
| • | Juvenile Arrest total   | 3        |
| • | Arrest Rate per 100,000 | 1,119.82 |

### Total Offenses - 5 year trend





|                                             | Offenses   |           | Arrests |          |
|---------------------------------------------|------------|-----------|---------|----------|
| Group "A" Offenses                          | # Reported | # Cleared | Adult   | Juvenile |
| Murder                                      | 0          | 0         | 0       | 0        |
| Negligent Manslaughter                      | 0          | 0         | 0       | 0        |
| Rape                                        | 1          | 1         | 0       | 0        |
| Sodomy                                      | 0          | 0         | 0       | 0        |
| Sexual Assault w/Obj                        | 1          | 0         | 0       | 0        |
| Fondling