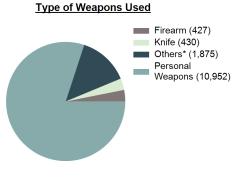

wide Crime Profile 2019 Crime in Idaho

<sup>\*\*</sup>Does not include 49 victims whose gender or age is unknown.

# Crimes Against Persons



Cauldron Linn, City of Rocks Submitted by Michelle Clifford

### Statewide Profile

Data counts represent the number of victims within a reported incident

# Crimes Against Persons Offenses Reported 18,065 Changes from 2018 -3.94% Rate per 100,000\* 1,013.25 Total Arrests 6,246

# Total Crimes Against Persons 5 Year Trend



#### **Crimes Against Persons by Category Offenses Distribution** Simple Assault 61.75% Aggravated Assault 16.94% Intimidation 8.47% Fondling 5.92% Rape 3.52% Kidnapping 1.20% Sexual Assault w/Obj 0.77% Sodomy 0.71% Statutory Rape 0.43% Murder 0.15% Incest 0.08% Negligent Manslaughter 0.02%

#### Frequency of Crime by Month





\*Others: Blunt Object, Motor Vehicle, Poison, Explosives, Fire/Incendiary Device, Drugs/Narcotics/Sleeping Pills, Asphyxiation, Others, Unknown



### Victims of Crimes Against Person by Age



<sup>\*\*</sup>Does not include 169 victims whose gender or age is unknown.

# 2019 Crimes Against Persons

# Victims by Age and Gender

| 10 & Under Female Male 11-12 Female Male 13-14 Female Male 15 Female Male 16 Female Male 17 Female Male | 4<br>0<br>0<br>0<br>0<br>0<br>0<br>0 | \$\text{slaughter}\$  1  0  0  0  0  0  0  0  0  0  0  0  0 | 21<br>14<br>7<br>2<br>6<br>5<br>2<br>1<br>3<br>0 | 21<br>0<br>15<br>1<br>65<br>0<br>55<br>3 | 13<br>19<br>5<br>2<br>6<br>4     | 24<br>8<br>7<br>1<br>11<br>9 | 267<br>101<br>97<br>16<br>141<br>26<br>100 | 19 37 45 11 27       | 271<br>384<br>114<br>182<br>2