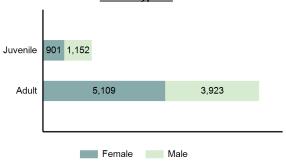

#### Total Group "A" Crime Offenses 5 Year Trend

Reported in Reported in Percent Offenses Percent Percent Of Rate Per Offense 2019 2018 Change Cleared Cleared Category 100,000\* Murder 28 31 -9.68% 21 75.00% 0.15% 1.57 4 **Negligent Manslaughter** 6 -33.33% 1 25.00% 0.02% 0.22 Non-consensual Sex Offenses: Rape 636 665 -4.36% 257 40.41% 3.52% 35.67 123 Sodomy 128 4.07% 60 46.88% 0.71% 7.18 140 117 79 7.85 Sexual Assault w/Obj 19.66% 56.43% 0.77% **Fondling** 1,070 1,022 4.70% 489 45.70% 5.92% 60.02 Aggravated Assault 3,061 2,992 2.31% 2,214 72.33% 16.94% 171.69 Simple Assault 11,156 11,981 -6.89% 7,155 64.14% 61.75% 625.73 1,534 -0.26% 47.25% 8.47% Intimidation 1,530 723 85.82 **Kidnapping** 217 216 0.46% 113 52.07% 1.20% 12.17 Consensual Sex Offenses: Incest 14 9 55.56% 6 42.86% 0.08% 0.79 Statutory Rape 78 110 -29.09% 36 46.15% 0.43% 4.37 Human Trafficking, Commercial 3 0 0.00% 0 0.00% 0.02% 0.17 **Sex Acts** Human Trafficking, Involuntary 0 0 0.00% 0 0.00% 0.00% 0.00 Servitude 61.74% **Crimes Against Persons Total** 18.065 18.806 -3.94% 11.154 22.09% 1.013.25 161 203 -20.69% 45.96% 0.44% Robbery 74 9.03 **Burglary/Breaking and Entering** 4.020 5.033 -20.13% 757 18.83% 10.95% 225.48 Larceny/Theft Offenses 16,730 19,413 -13.82% 4,363 26.08% 45.56% 938.37 Motor Vehicle Theft 1,638 2,013 -18.63% 370 22.59% 4.46% 91.87 Arson 149 167 -10.78% 53 35.57% 0.41% 8.36 **Destruction Of Property** 7,484 7.503 -0.25% 1,569 20.96% 20.38% 419.77 Counterfeiting/Forgery 1,037 -16.49% 18.48% 2.36% 48.57 866 160 Fraud Offenses 5,009 5,121 -2.19% 640 12.78% 13.64% 280.95 Embezzlement 9.70 173 218 -20.64% 66 38.15% 0.47% Extortion/Blackmail 52 69 -24.64% 3 5.77% 0.14% 2.92 **Bribery** 4 0 0.00% 1 25.00% 0.01% 0.22 **Stolen Property Offenses** 436 545 -20.00% 280 64.22% 1.19% 24.45 41,322 2,059.71 **Crimes Against Property Total** 36,722 -11.13% 8,336 22.70% 44.91% **Drug/Narcotic Violations** 13,429 13,901 -3.40% 11,364 84.62% 49.77% 753.22 12,295 -5.47% 10,700 45.57% 689.62 **Drug Equipment Violations** 13,006 87.03% 0.00% 0.00% 0.01% **Gambling Offenses** 3 0 0 0.17 Pornography/Obscene Material 286 237 20.68% 107 37.41% 1.06% 16.04 **Prostitution Offenses** 34 33 3.03% 21 61.76% 0.13% 1.91 Weapons Law Violations 900 954 -5.66% 558 62.00% 3.34% 50.48 **Animal Cruelty** 36 10 260.00% 11 30.56% 0.13% 2.02 **Crimes Against Society Total** 26.983 28.141 -4.11% 22,761 84.35% 33.00% 1,513.46 Total Group "A" Offenses 81.770 88.269 -7.36% 42.251 51.67% 4,586.43