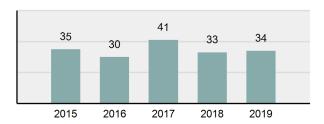

#### 2018 Violent Crime Rate per 100,000 population State Ranking By Region

| Rate: | West Region:                                                                                                                                 | Rate:                                                                                                                                                                                        |
|-------|----------------------------------------------------------------------------------------------------------------------------------------------|----------------------------------------------------------------------------------------------------------------------------------------------------------------------------------------------|
| 995.9 | Alaska                                                                                                                                       | 885.0                                                                                                                                                                                        |
| 623.7 | New Mexico                                                                                                                                   | 856.6                                                                                                                                                                                        |
| 543.6 | Nevada                                                                                                                                       | 541.1                                                                                                                                                                                        |
| 537.5 | Arizona                                                                                                                                      | 474.9                                                                                                                                                                                        |
| 519.6 | California                                                                                                                                   | 447.4                                                                                                                                                                                        |
| 488.3 | Colorado                                                                                                                                     | 397.2                                                                                                                                                                                        |
| 468.7 | Montana                                                                                                                                      | 374.1                                                                                                                                                                                        |
| 466.1 |                                                                                                                                              | 311.5                                                                                                                                                                                        |
| 423.6 | · ·                                                                                                                                          |                                                                                                                                                                                              |
| 410.9 | -                                                                                                                                            | 285.5                                                                                                                                                                                        |
| 384.9 | Hawaii                                                                                                                                       | 248.6                                                                                                                                                                                        |
| 377.6 | Utah                                                                                                                                         | 233.1                                                                                                                                                                                        |
| 326.6 | Idaho                                                                                                                                        | 227.1                                                                                                                                                                                        |
| 289.9 | Wyoming                                                                                                                                      | 212.2                                                                                                                                                                                        |
| 234.4 |                                                                                                                                              |                                                                                                                                                                                              |
| 211.9 |                                                                                                                                              |                                                                                                                                                                                              |
| 200.0 |                                                                                                                                              |                                                                                                                                                                                              |
|       | 995.9<br>623.7<br>543.6<br>537.5<br>519.6<br>488.3<br>468.7<br>466.1<br>423.6<br>410.9<br>384.9<br>377.6<br>326.6<br>289.9<br>234.4<br>211.9 | 995.9 Alaska 623.7 New Mexico 543.6 Nevada 537.5 Arizona 519.6 California 488.3 Colorado 468.7 Montana 466.1 Washington 410.9 Oregon Hawaii 377.6 Utah 326.6 Idaho 289.9 Wyoming 234.4 211.9 |