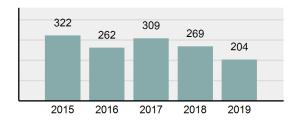

#### Crime Rate\* per 100,000 population 5 Year Trend

#### Total Group "A" Crime Offenses 5 Year Trend

Reported in Reported in Percent Offenses Percent Percent Of Rate Per Offense 2019 2018 Change Cleared Cleared Category 100,000\* Murder 28 31 -9.68% 21 75.00% 0.15% 1.57 4 **Negligent Manslaughter** 6 -33.33% 1 25.00% 0.02% 0.22 Non-consensual Sex Offenses: Rape 636 665 -4.36% 257 40.41% 3.52% 35.67 123 Sodomy 128 4.07% 60 46.88% 0.71% 7.18 140 117 79 7.85 Sexual Assault w/Obj 19.66% 56.43% 0.77% **Fondling** 1,070 1,022 4.70% 489 45.70% 5.92% 60.02 Aggravated Assault 3,061 2,992 2.31% 2,214 72.33% 16.94% 171.69 Simple Assault 11,156 11,981 -6.89% 7,155 64.14% 61.75% 625.73 1,534 -0.26% 47.25% 8.47% Intimidation 1,530 723 85.82 **Kidnapping** 217 216 0.46% 113 52.07% 1.20% 12.17 Consensual Sex Offenses: Incest 14 9 55.56% 6 42.86% 0.08% 0.79 Statutory Rape 78 110 -29.09% 36 46.15% 0.43% 4.37 Human Trafficking, Commercial 3 0 0.00% 0 0.00% 0.02% 0.17 **Sex Acts** Human Trafficking, Involuntary 0 0 0.00% 0 0.00% 0.00% 0.00 Servitude 61.74% **Crimes Against Persons Total** 18.065 18.806 -3.94% 11.154 22.09% 1.013.25 161 203 -20.69% 45.96% 0.44% Robbery 74 9.03 **Burglary/Breaking and Entering** 4.020 5.033 -20.13% 757 18.83% 10.95% 225.48 Larceny/Theft Offenses 16,730 19,413 -13.82% 4,363 26.08% 45.56% 938.37 Motor Vehicle Theft 1,638 2,013 -18.63% 370 22.59% 4.46% 91.87 Arson 149 167 -10.78% 53 35.57% 0.41% 8.36 **Destruction Of Property** 7,484 7.503 -0.25% 1,569 20.96% 20.38% 419.77 Counterfeiting/Forgery 1,037 -16.49% 18.48% 2.36% 48.57 866 160 Fraud Offenses 5,009 5,121 -2.19% 640 12.78% 13.64% 280.95 Embezzlement 9.70 173 218 -20.64% 66 38.15% 0.47% Extortion/Blackmail 52 69 -24.64% 3 5.77% 0.14% 2.92 **Bribery** 4 0 0.00% 1 25.00% 0.01% 0.22 **Stolen Property Offenses** 436 545 -20.00% 280 64.22% 1.19% 24.45 41,322 2,059.71 **Crimes Against Property Total** 36,722 -11.13% 8,336 22.70% 44.91% **Drug/Narcotic Violations** 13,429 13,901 -3.40% 11,364 84.62% 49.77% 753.22 12,295 -5.47% 10,700 45.57% 689.62 **Drug Equipment Violations** 13,006 87.03% 0.00% 0.00% 0.01% **Gambling Offenses** 3 0 0 0.17 Pornography/Obscene Material 286 237 20.68% 107 37.41% 1.06% 16.04 **Prostitution Offenses** 34 33 3.03% 21 61.76% 0.13% 1.91 Weapons Law Violations 900 954 -5.66% 558 62.00% 3.34% 50.48 **Animal Cruelty** 36 10 260.00% 11 30.56% 0.13% 2.02 **Crimes Against Society Total** 26.983 28.141 -4.11% 22,761 84.35% 33.00% 1,513.46 Total Group "A" Offenses 81.770 88.269 -7.36% 42.251 51.67% 4,586.43