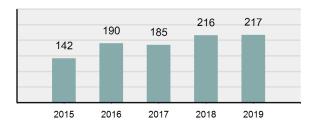

#### Total Group "A" Crime Offenses 5 Year Trend

Reported in Reported in Percent Offenses Percent Percent Of Rate Per Offense 2019 2018 Change Cleared Cleared Category 100,000\* Murder 28 31 -9.68% 21 75.00% 0.15% 1.57 4 **Negligent Manslaughter** 6 -33.33% 1 25.00% 0.02% 0.22 Non-consensual Sex Offenses: Rape 636 665 -4.36% 257 40.41% 3.52% 35.67 123 Sodomy 128 4.07% 60 46.88% 0.71% 7.18 140 117 79 7.85 Sexual Assault w/Obj 19.66% 56.43% 0.77% **Fondling** 1,070 1,022 4.70% 489 45.70% 5.92% 60.02 Aggravated Assault 3,061 2,992 2.31% 2,214 72.33% 16.94% 171.69 Simple Assault 11,156 11,981 -6.89% 7,155 64.14% 61.75% 625.73 1,534 -0.26% 47.25% 8.47% Intimidation 1,530 723 85.82 **Kidnapping** 217 216 0.46% 113 52.07% 1.20% 12.17 Consensual Sex Offenses: Incest 14 9 55.56% 6 42.86% 0.08% 0.79 Statutory Rape 78 110 -29.09% 36 46.15% 0.43% 4.37 Human Trafficking, Commercial 3 0 0.00% 0 0.00% 0.02% 0.17 **Sex Acts** Human Trafficking, Involuntary 0 0 0.00% 0 0.00% 0.00% 0.00 Servitude 61.74% **Crimes Against Persons Total** 18.065 18.806 -3.94% 11.154 22.09% 1.013.25 161 203 -20.69% 45.96% 0.44% Robbery 74 9.03 **Burglary/Breaking and Entering** 4.020 5.033 -20.13% 757 18.83% 10.95% 225.48 Larceny/Theft Offenses 16,730 19,413 -13.82% 4,363 26.08% 45.56% 938.37 Motor Vehicle Theft 1,638 2,013 -18.63% 370 22.59% 4.46% 91.87 Arson 149 167 -10.78% 53 35.57% 0.41% 8.36 **Destruction Of Property** 7,484 7.503 -0.25% 1,569 20.96% 20.38% 419.77 Counterfeiting/Forgery 1,037 -16.49% 18.48% 2.36% 48.57 866 160 Fraud Offenses 5,009 5,121 -2.19% 640 12.78% 13.64% 280.95 Embezzlement 9.70 173 218 -20.64% 66 38.15% 0.47% Extortion/Blackmail 52 69 -24.64% 3 5.77% 0.14% 2.92 **Bribery** 4 0 0.00% 1 25.00% 0.01% 0.22 **Stolen Property Offenses** 436 545 -20.00% 280 64.22% 1.19% 24.45 41,322 2,059.71 **Crimes Against Property Total** 36,722 -11.13% 8,336 22.70% 44.91% **Drug/Narcotic Violations** 13,429 13,901 -3.40% 11,364 84.62% 49.77% 753.22 12,295 -5.47% 10,700 45.57% 689.62 **Drug Equipment Violations** 13,006 87.03% 0.00% 0.00% 0.01% **Gambling Offenses** 3 0 0 0.17 Pornography/Obscene Material 286 237 20.68% 107 37.41% 1.06% 16.04 **Prostitution Offenses** 34 33 3.03% 21 61.76% 0.13% 1.91 Weapons Law Violations 900 954 -5.66% 558 62.00% 3.34% 50.48 **Animal Cruelty** 36 10 260.00% 11 30.56% 0.13% 2.02 **Crimes Against Society Total** 26.983 28.141 -4.11% 22,761 84.35% 33.00% 1,513.46 Total Group "A" Offenses 81.770 88.269 -7.36% 42.251 51.67% 4,586.43