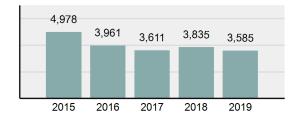

#### Total Group "A" Crime Offenses 5 Year Trend

Reported in Reported in Percent Offenses Percent Percent Of Rate Per Offense 2019 2018 Change Cleared Cleared Category 100,000\* Murder 28 31 -9.68% 21 75.00% 0.15% 1.57 4 **Negligent Manslaughter** 6 -33.33% 1 25.00% 0.02% 0.22 Non-consensual Sex Offenses: Rape 636 665 -4.36% 257 40.41% 3.52% 35.67 123 Sodomy 128 4.07% 60 46.88% 0.71% 7.18 140 117 79 7.85 Sexual Assault w/Obj 19.66% 56.43% 0.77% **Fondling** 1,070 1,022 4.70% 489 45.70% 5.92% 60.02 Aggravated Assault 3,061 2,992 2.31% 2,214 72.33% 16.94% 171.69 Simple Assault 11,156 11,981 -6.89% 7,155 64.14% 61.75% 625.73 1,534 -0.26% 47.25% 8.47% Intimidation 1,530 723 85.82 **Kidnapping** 217 216 0.46% 113 52.07% 1.20% 12.17 Consensual Sex Offenses: Incest 14 9 55.56% 6 42.86% 0.08% 0.79 Statutory Rape 78 110 -29.09% 36 46.15% 0.43% 4.37 Human Trafficking, Commercial 3 0 0.00% 0 0.00% 0.02% 0.17 **Sex Acts** Human Trafficking, Involuntary 0 0 0.00% 0 0.00% 0.00% 0.00 Servitude 61.74% **Crimes Against Persons Total** 18.065 18.806 -3.94% 11.154 22.09% 1.013.25 161 203 -20.69% 45.96% 0.44% Robbery 74 9.03 **Burglary/Breaking and Entering** 4.020 5.033 -20.13% 757 18.83% 10.95% 225.48 Larceny/Theft Offenses 16,730 19,413 -13.82% 4,363 26.08% 45.56% 938.37 Motor Vehicle Theft 1,638 2,013 -18.63% 370 22.59% 4.46% 91.87 Arson 149 167 -10.78% 53 35.57% 0.41% 8.36 **Destruction Of Property** 7,484 7.503 -0.25% 1,569 20.96% 20.38% 419.77 Counterfeiting/Forgery 1,037 -16.49% 18.48% 2.36% 48.57 866 160 Fraud Offenses 5,009 5,121 -2.19% 640 12.78% 13.64% 280.95 Embezzlement 9.70 173 218 -20.64% 66 38.15% 0.47% Extortion/Blackmail 52 69 -24.64% 3 5.77% 0.14% 2.92 **Bribery** 4 0 0.00% 1 25.00% 0.01% 0.22 **Stolen Property Offenses** 436 545 -20.00% 280 64.22% 1.19% 24.45 41,322 2,059.71 **Crimes Against Property Total** 36,722 -11.13% 8,336 22.70% 44.91% **Drug/Narcotic Violations** 13,429 13,901 -3.40% 11,364 84.62% 49.77% 753.22 12,295 -5.47% 10,700 45.57% 689.62 **Drug Equipment Violations** 13,006 87.03% 0.00% 0.00% 0.01% **Gambling Offenses** 3 0 0 0.17 Pornography/Obscene Material 286 237 20.68% 107 37.41% 1.06% 16.04 **Prostitution Offenses** 34 33 3.03% 21 61.76% 0.13% 1.91 Weapons Law Violations 900 954 -5.66% 558 62.00% 3.34% 50.48 **Animal Cruelty** 36 10 260.00% 11 30.56% 0.13% 2.02 **Crimes Against Society Total** 26.983 28.141 -4.11% 22,761 84.35% 33.00% 1,513.46 Total Group "A" Offenses 81.770 88.269 -7.36% 42.251 51.67% 4,586.43