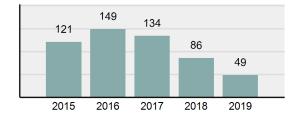

#### Crime Rate\* per 100,000 population 5 Year Trend

#### Total Group "A" Crime Offenses 5 Year Trend

Reported in Reported in Percent Offenses Percent Percent Of Rate Per Offense 2019 2018 Change Cleared Cleared Category 100,000\* Murder 28 31 -9.68% 21 75.00% 0.15% 1.57 4 **Negligent Manslaughter** 6 -33.33% 1 25.00% 0.02% 0.22 Non-consensual Sex Offenses: Rape 636 665 -4.36% 257 40.41% 3.52% 35.67 123 Sodomy 128 4.07% 60 46.88% 0.71% 7.18 140 117 79 7.85 Sexual Assault w/Obj 19.66% 56.43% 0.77% **Fondling** 1,070 1,022 4.70% 489 45.70% 5.92% 60.02 Aggravated Assault 3,061 2,992 2.31% 2,214 72.33% 16.94% 171.69 Simple Assault 11,156 11,981 -6.89% 7,155 64.14% 61.75% 625.73 1,534 -0.26% 47.25% 8.47% Intimidation 1,530 723 85.82 **Kidnapping** 217 216 0.46% 113 52.07% 1.20% 12.17 Consensual Sex Offenses: Incest 14 9 55.56% 6 42.86% 0.08% 0.79 Statutory Rape 78 110 -29.09% 36 46.15% 0.43% 4.37 Human Trafficking, Commercial 3 0 0.00% 0 0.00% 0.02% 0.17 **Sex Acts** Human Trafficking, Involuntary 0 0 0.00% 0 0.00% 0.00% 0.00 Servitude 61.74% **Crimes Against Persons Total** 18.065 18.806 -3.94% 11.154 22.09% 1.013.25 161 203 -20.69% 45.96% 0.44% Robbery 74 9.03 **Burglary/Breaking and Entering** 4.020 5.033 -20.13% 757 18.83% 10.95% 225.48 Larceny/Theft Offenses 16,730 19,413 -13.82% 4,363 26.08% 45.56% 938.37 Motor Vehicle Theft 1,638 2,013 -18.63% 370 22.59% 4.46% 91.87 Arson 149 167 -10.78% 53 35.57% 0.41% 8.36 **Destruction Of Property** 7,484 7.503 -0.25% 1,569 20.96% 20.38% 419.77 Counterfeiting/Forgery 1,037 -16.49% 18.48% 2.36% 48.57 866 160 Fraud Offenses 5,009 5,121 -2.19% 640 12.78% 13.64% 280.95 Embezzlement 9.70 173 218 -20.64% 66 38.15% 0.47% Extortion/Blackmail 52 69 -24.64% 3 5.77% 0.14% 2.92 **Bribery** 4 0 0.00% 1 25.00% 0.01% 0.22 **Stolen Property Offenses** 436 545 -20.00% 280 64.22% 1.19% 24.45 41,322 2,059.71 **Crimes Against Property Total** 36,722 -11.13% 8,336 22.70% 44.91% **Drug/Narcotic Violations** 13,429 13,901 -3.40% 11,364 84.62% 49.77% 753.22 12,295 -5.47% 10,700 45.57% 689.62 **Drug Equipment Violations** 13,006 87.03% 0.00% 0.00% 0.01% **Gambling Offenses** 3 0 0 0.17 Pornography/Obscene Material 286 237 20.68% 107 37.41% 1.06% 16.04 **Prostitution Offenses** 34 33 3.03% 21 61.76% 0.13% 1.91 Weapons Law Violations 900 954 -5.66% 558 62.00% 3.34% 50.48 **Animal Cruelty** 36 10 260.00% 11 30.56% 0.13% 2.02 **Crimes Against Society Total** 26.983 28.141 -4.11% 22,761 84.35% 33.00% 1,513.46 Total Group "A" Offenses 81.770 88.269 -7.36% 42.251 51.67% 4,586.43