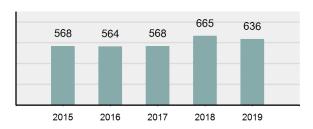

#### Total Group "A" Crime Offenses 5 Year Trend

Reported in Reported in Percent Offenses Percent Percent Of Rate Per Offense 2019 2018 Change Cleared Cleared Category 100,000\* Murder 28 31 -9.68% 21 75.00% 0.15% 1.57 4 **Negligent Manslaughter** 6 -33.33% 1 25.00% 0.02% 0.22 Non-consensual Sex Offenses: Rape 636 665 -4.36% 257 40.41% 3.52% 35.67 123 Sodomy 128 4.07% 60 46.88% 0.71% 7.18 140 117 79 7.85 Sexual Assault w/Obj 19.66% 56.43% 0.77% **Fondling** 1,070 1,022 4.70% 489 45.70% 5.92% 60.02 Aggravated Assault 3,061 2,992 2.31% 2,214 72.33% 16.94% 171.69 Simple Assault 11,156 11,981 -6.89% 7,155 64.14% 61.75% 625.73 1,534 -0.26% 47.25% 8.47% Intimidation 1,530 723 85.82 **Kidnapping** 217 216 0.46% 113 52.07% 1.20% 12.17 Consensual Sex Offenses: Incest 14 9 55.56% 6 42.86% 0.08% 0.79 Statutory Rape 78 110 -29.09% 36 46.15% 0.43% 4.37 Human Trafficking, Commercial 3 0 0.00% 0 0.00% 0.02% 0.17 **Sex Acts** Human Trafficking, Involuntary 0 0 0.00% 0 0.00% 0.00% 0.00 Servitude 61.74% **Crimes Against Persons Total** 18.065 18.806 -3.94% 11.154 22.09% 1.013.25 161 203 -20.69% 45.96% 0.44% Robbery 74 9.03 **Burglary/Breaking and Entering** 4.020 5.033 -20.13% 757 18.83% 10.95% 225.48 Larceny/Theft Offenses 16,730 19,413 -13.82% 4,363 26.08% 45.56% 938.37 Motor Vehicle Theft 1,638 2,013 -18.63% 370 22.59% 4.46% 91.87 Arson 149 167 -10.78% 53 35.57% 0.41% 8.36 **Destruction Of Property** 7,484 7.503 -0.25% 1,569 20.96% 20.38% 419.77 Counterfeiting/Forgery 1,037 -16.49% 18.48% 2.36% 48.57 866 160 Fraud Offenses 5,009 5,121 -2.19% 640 12.78% 13.64% 280.95 Embezzlement 9.70 173 218 -20.64% 66 38.15% 0.47% Extortion/Blackmail 52 69 -24.64% 3 5.77% 0.14% 2.92 **Bribery** 4 0 0.00% 1 25.00% 0.01% 0.22 **Stolen Property Offenses** 436 545 -20.00% 280 64.22% 1.19% 24.45 41,322 2,059.71 **Crimes Against Property Total** 36,722 -11.13% 8,336 22.70% 44.91% **Drug/Narcotic Violations** 13,429 13,901 -3.40% 11,364 84.62% 49.77% 753.22 12,295 -5.47% 10,700 45.57% 689.62 **Drug Equipment Violations** 13,006 87.03% 0.00% 0.00% 0.01% **Gambling Offenses** 3 0 0 0.17 Pornography/Obscene Material 286 237 20.68% 107 37.41% 1.06% 16.04 **Prostitution Offenses** 34 33 3.03% 21 61.76% 0.13% 1.91 Weapons Law Violations 900 954 -5.66% 558 62.00% 3.34% 50.48 **Animal Cruelty** 36 10 260.00% 11 30.56% 0.13% 2.02 **Crimes Against Society Total** 26.983 28.141 -4.11% 22,761 84.35% 33.00% 1,513.46 Total Group "A" Offenses 81.770 88.269 -7.36% 42.251 51.67% 4,586.43