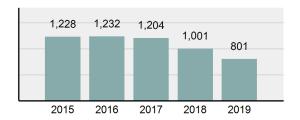

#### Total Group "A" Crime Offenses 5 Year Trend

Reported in Reported in Percent Offenses Percent Percent Of Rate Per Offense 2019 2018 Change Cleared Cleared Category 100,000\* Murder 28 31 -9.68% 21 75.00% 0.15% 1.57 4 **Negligent Manslaughter** 6 -33.33% 1 25.00% 0.02% 0.22 Non-consensual Sex Offenses: Rape 636 665 -4.36% 257 40.41% 3.52% 35.67 123 Sodomy 128 4.07% 60 46.88% 0.71% 7.18 140 117 79 7.85 Sexual Assault w/Obj 19.66% 56.43% 0.77% **Fondling** 1,070 1,022 4.70% 489 45.70% 5.92% 60.02 Aggravated Assault 3,061 2,992 2.31% 2,214 72.33% 16.94% 171.69 Simple Assault 11,156 11,981 -6.89% 7,155 64.14% 61.75% 625.73 1,534 -0.26% 47.25% 8.47% Intimidation 1,530 723 85.82 **Kidnapping** 217 216 0.46% 113 52.07% 1.20% 12.17 Consensual Sex Offenses: Incest 14 9 55.56% 6 42.86% 0.08% 0.79 Statutory Rape 78 110 -29.09% 36 46.15% 0.43% 4.37 Human Trafficking, Commercial 3 0 0.00% 0 0.00% 0.02% 0.17 **Sex Acts** Human Trafficking, Involuntary 0 0 0.00% 0 0.00% 0.00% 0.00 Servitude 61.74% **Crimes Against Persons Total** 18.065 18.806 -3.94% 11.154 22.09% 1.013.25 161 203 -20.69% 45.96% 0.44% Robbery 74 9.03 **Burglary/Breaking and Entering** 4.020 5.033 -20.13% 757 18.83% 10.95% 225.48 Larceny/Theft Offenses 16,730 19,413 -13.82% 4,363 26.08% 45.56% 938.37 Motor Vehicle Theft 1,638 2,013 -18.63% 370 22.59% 4.46% 91.87 Arson 149 167 -10.78% 53 35.57% 0.41% 8.36 **Destruction Of Property** 7,484 7.503 -0.25% 1,569 20.96% 20.38% 419.77 Counterfeiting/Forgery 1,037 -16.49% 18.48% 2.36% 48.57 866 160 Fraud Offenses 5,009 5,121 -2.19% 640 12.78% 13.64% 280.95 Embezzlement 9.70 173 218 -20.64% 66 38.15% 0.47% Extortion/Blackmail 52 69 -24.64% 3 5.77% 0.14% 2.92 **Bribery** 4 0 0.00% 1 25.00% 0.01% 0.22 **Stolen Property Offenses** 436 545 -20.00% 280 64.22% 1.19% 24.45 41,322 2,059.71 **Crimes Against Property Total** 36,722 -11.13% 8,336 22.70% 44.91% **Drug/Narcotic Violations** 13,429 13,901 -3.40% 11,364 84.62% 49.77% 753.22 12,295 -5.47% 10,700 45.57% 689.62 **Drug Equipment Violations** 13,006 87.03% 0.00% 0.00% 0.01% **Gambling Offenses** 3 0 0 0.17 Pornography/Obscene Material 286 237 20.68% 107 37.41% 1.06% 16.04 **Prostitution Offenses** 34 33 3.03% 21 61.76% 0.13% 1.91 Weapons Law Violations 900 954 -5.66% 558 62.00% 3.34% 50.48 **Animal Cruelty** 36 10 260.00% 11 30.56% 0.13% 2.02 **Crimes Against Society Total** 26.983 28.141 -4.11% 22,761 84.35% 33.00% 1,513.46 Total Group "A" Offenses 81.770 88.269 -7.36% 42.251 51.67% 4,586.43