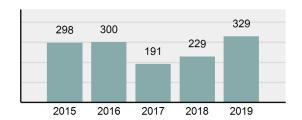

#### Total Group "A" Crime Offenses 5 Year Trend

Reported in Reported in Percent Offenses Percent Percent Of Rate Per Offense 2019 2018 Change Cleared Cleared Category 100,000\* Murder 28 31 -9.68% 21 75.00% 0.15% 1.57 4 **Negligent Manslaughter** 6 -33.33% 1 25.00% 0.02% 0.22 Non-consensual Sex Offenses: Rape 636 665 -4.36% 257 40.41% 3.52% 35.67 123 Sodomy 128 4.07% 60 46.88% 0.71% 7.18 140 117 79 7.85 Sexual Assault w/Obj 19.66% 56.43% 0.77% **Fondling** 1,070 1,022 4.70% 489 45.70% 5.92% 60.02 Aggravated Assault 3,061 2,992 2.31% 2,214 72.33% 16.94% 171.69 Simple Assault 11,156 11,981 -6.89% 7,155 64.14% 61.75% 625.73 1,534 -0.26% 47.25% 8.47% Intimidation 1,530 723 85.82 **Kidnapping** 217 216 0.46% 113 52.07% 1.20% 12.17 Consensual Sex Offenses: Incest 14 9 55.56% 6 42.86% 0.08% 0.79 Statutory Rape 78 110 -29.09% 36 46.15% 0.43% 4.37 Human Trafficking, Commercial 3 0 0.00% 0 0.00% 0.02% 0.17 **Sex Acts** Human Trafficking, Involuntary 0 0 0.00% 0 0.00% 0.00% 0.00 Servitude 61.74% **Crimes Against Persons Total** 18.065 18.806 -3.94% 11.154 22.09% 1.013.25 161 203 -20.69% 45.96% 0.44% Robbery 74 9.03 **Burglary/Breaking and Entering** 4.020 5.033 -20.13% 757 18.83% 10.95% 225.48 Larceny/Theft Offenses 16,730 19,413 -13.82% 4,363 26.08% 45.56% 938.37 Motor Vehicle Theft 1,638 2,013 -18.63% 370 22.59% 4.46% 91.87 Arson 149 167 -10.78% 53 35.57% 0.41% 8.36 **Destruction Of Property** 7,484 7.503 -0.25% 1,569 20.96% 20.38% 419.77 Counterfeiting/Forgery 1,037 -16.49% 18.48% 2.36% 48.57 866 160 Fraud Offenses 5,009 5,121 -2.19% 640 12.78% 13.64% 280.95 Embezzlement 9.70 173 218 -20.64% 66 38.15% 0.47% Extortion/Blackmail 52 69 -24.64% 3 5.77% 0.14% 2.92 **Bribery** 4 0 0.00% 1 25.00% 0.01% 0.22 **Stolen Property Offenses** 436 545 -20.00% 280 64.22% 1.19% 24.45 41,322 2,059.71 **Crimes Against Property Total** 36,722 -11.13% 8,336 22.70% 44.91% **Drug/Narcotic Violations** 13,429 13,901 -3.40% 11,364 84.62% 49.77% 753.22 12,295 -5.47% 10,700 45.57% 689.62 **Drug Equipment Violations** 13,006 87.03% 0.00% 0.00% 0.01% **Gambling Offenses** 3 0 0 0.17 Pornography/Obscene Material 286 237 20.68% 107 37.41% 1.06% 16.04 **Prostitution Offenses** 34 33 3.03% 21 61.76% 0.13% 1.91 Weapons Law Violations 900 954 -5.66% 558 62.00% 3.34% 50.48 **Animal Cruelty** 36 10 260.00% 11 30.56% 0.13% 2.02 **Crimes Against Society Total** 26.983 28.141 -4.11% 22,761 84.35% 33.00% 1,513.46 Total Group "A" Offenses 81.770 88.269 -7.36% 42.251 51.67% 4,586.43