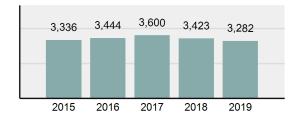

#### Total Group "A" Crime Offenses 5 Year Trend

Reported in Reported in Percent Offenses Percent Percent Of Rate Per Offense 2019 2018 Change Cleared Cleared Category 100,000\* Murder 28 31 -9.68% 21 75.00% 0.15% 1.57 4 **Negligent Manslaughter** 6 -33.33% 1 25.00% 0.02% 0.22 Non-consensual Sex Offenses: Rape 636 665 -4.36% 257 40.41% 3.52% 35.67 123 Sodomy 128 4.07% 60 46.88% 0.71% 7.18 140 117 79 7.85 Sexual Assault w/Obj 19.66% 56.43% 0.77% **Fondling** 1,070 1,022 4.70% 489 45.70% 5.92% 60.02 Aggravated Assault 3,061 2,992 2.31% 2,214 72.33% 16.94% 171.69 Simple Assault 11,156 11,981 -6.89% 7,155 64.14% 61.75% 625.73 1,534 -0.26% 47.25% 8.47% Intimidation 1,530 723 85.82 **Kidnapping** 217 216 0.46% 113 52.07% 1.20% 12.17 Consensual Sex Offenses: Incest 14 9 55.56% 6 42.86% 0.08% 0.79 Statutory Rape 78 110 -29.09% 36 46.15% 0.43% 4.37 Human Trafficking, Commercial 3 0 0.00% 0 0.00% 0.02% 0.17 **Sex Acts** Human Trafficking, Involuntary 0 0 0.00% 0 0.00% 0.00% 0.00 Servitude 61.74% **Crimes Against Persons Total** 18.065 18.806 -3.94% 11.154 22.09% 1.013.25 161 203 -20.69% 45.96% 0.44% Robbery 74 9.03 **Burglary/Breaking and Entering** 4.020 5.033 -20.13% 757 18.83% 10.95% 225.48 Larceny/Theft Offenses 16,730 19,413 -13.82% 4,363 26.08% 45.56% 938.37 Motor Vehicle Theft 1,638 2,013 -18.63% 370 22.59% 4.46% 91.87 Arson 149 167 -10.78% 53 35.57% 0.41% 8.36 **Destruction Of Property** 7,484 7.503 -0.25% 1,569 20.96% 20.38% 419.77 Counterfeiting/Forgery 1,037 -16.49% 18.48% 2.36% 48.57 866 160 Fraud Offenses 5,009 5,121 -2.19% 640 12.78% 13.64% 280.95 Embezzlement 9.70 173 218 -20.64% 66 38.15% 0.47% Extortion/Blackmail 52 69 -24.64% 3 5.77% 0.14% 2.92 **Bribery** 4 0 0.00% 1 25.00% 0.01% 0.22 **Stolen Property Offenses** 436 545 -20.00% 280 64.22% 1.19% 24.45 41,322 2,059.71 **Crimes Against Property Total** 36,722 -11.13% 8,336 22.70% 44.91% **Drug/Narcotic Violations** 13,429 13,901 -3.40% 11,364 84.62% 49.77% 753.22 12,295 -5.47% 10,700 45.57% 689.62 **Drug Equipment Violations** 13,006 87.03% 0.00% 0.00% 0.01% **Gambling Offenses** 3 0 0 0.17 Pornography/Obscene Material 286 237 20.68% 107 37.41% 1.06% 16.04 **Prostitution Offenses** 34 33 3.03% 21 61.76% 0.13% 1.91 Weapons Law Violations 900 954 -5.66% 558 62.00% 3.34% 50.48 **Animal Cruelty** 36 10 260.00% 11 30.56% 0.13% 2.02 **Crimes Against Society Total** 26.983 28.141 -4.11% 22,761 84.35% 33.00% 1,513.46 Total Group "A" Offenses 81.770 88.269 -7.36% 42.251 51.67% 4,586.43