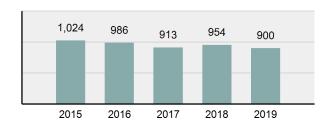

| Female | Male | Female |  |  |  |  |
| White                | 151            | 15     | 75   | 6      |  |  |  |  |
| Black                | 7              | 0      | 1    | 0      |  |  |  |  |
| Indian               | 1              | 1      | 1    | 0      |  |  |  |  |
| Asian                | 0              | 0      | 0    | 0      |  |  |  |  |
| Unknown              | 18             | 2      | 12   | 3      |  |  |  |  |
| <b>Ethnicity</b>     |                |        |      |        |  |  |  |  |
| Non-Hispanic         | 130            | 14     | 67   | 4      |  |  |  |  |
| Hispanic             | 30             | 2      | 10   | 2      |  |  |  |  |
| Unknown              | 17             | 2      | 12   | 3      |  |  |  |  |

#### Weapons Law Violations Count 5 Year Trend



| <u>Activity</u>                      | <u>Distribution</u> |
|--------------------------------------|---------------------|
| Possessing/Concealing                | 70.21%              |
| Using/Consuming                      | 18.14%              |
| Operating/Promoting/Assisting        | 7.32%               |
| Transporting/Transmitting/Importing  | 2.37%               |
| Cultivating/Manufacturing/Publishing | 0.72%               |
| Distributing/Selling                 | 0.52%               |
| Buying/Receiving                     | 0.52%               |
| Exploiting Children                  | 0.21%               |





\*Others: Blunt Object, Motor Vehicle, Poison, Explosives, Fire/Incendiary Device, Drugs/Narcotics/Sleeping Pills, Asphyxiation, Other

#### **Arrestee Age Distrib