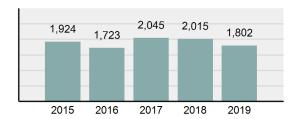

#### Crime Rate\* per 100,000 population 5 Year Trend

#### Total Group "A" Crime Offenses 5 Year Trend

Reported in Reported in Percent Offenses Percent Percent Of Rate Per Offense 2019 2018 Change Cleared Cleared Category 100,000\* Murder 28 31 -9.68% 21 75.00% 0.15% 1.57 4 **Negligent Manslaughter** 6 -33.33% 1 25.00% 0.02% 0.22 Non-consensual Sex Offenses: Rape 636 665 -4.36% 257 40.41% 3.52% 35.67 123 Sodomy 128 4.07% 60 46.88% 0.71% 7.18 140 117 79 7.85 Sexual Assault w/Obj 19.66% 56.43% 0.77% **Fondling** 1,070 1,022 4.70% 489 45.70% 5.92% 60.02 Aggravated Assault 3,061 2,992 2.31% 2,214 72.33% 16.94% 171.69 Simple Assault 11,156 11,981 -6.89% 7,155 64.14% 61.75% 625.73 1,534 -0.26% 47.25% 8.47% Intimidation 1,530 723 85.82 **Kidnapping** 217 216 0.46% 113 52.07% 1.20% 12.17 Consensual Sex Offenses: Incest 14 9 55.56% 6 42.86% 0.08% 0.79 Statutory Rape 78 110 -29.09% 36 46.15% 0.43% 4.37 Human Trafficking, Commercial 3 0 0.00% 0 0.00% 0.02% 0.17 **Sex Acts** Human Trafficking, Involuntary 0 0 0.00% 0 0.00% 0.00% 0.00 Servitude 61.74% **Crimes Against Persons Total** 18.065 18.806 -3.94% 11.154 22.09% 1.013.25 161 203 -20.69% 45.96% 0.44% Robbery 74 9.03 **Burglary/Breaking and Entering** 4.020 5.033 -20.13% 757 18.83% 10.95% 225.48 Larceny/Theft Offenses 16,730 19,413 -13.82% 4,363 26.08% 45.56% 938.37 Motor Vehicle Theft 1,638 2,013 -18.63% 370 22.59% 4.46% 91.87 Arson 149 167 -10.78% 53 35.57% 0.41% 8.36 **Destruction Of Property** 7,484 7.503 -0.25% 1,569 20.96% 20.38% 419.77 Counterfeiting/Forgery 1,037 -16.49% 18.48% 2.36% 48.57 866 160 Fraud Offenses 5,009 5,121 -2.19% 640 12.78% 13.64% 280.95 Embezzlement 9.70 173 218 -20.64% 66 38.15% 0.47% Extortion/Blackmail 52 69 -24.64% 3 5.77% 0.14% 2.92 **Bribery** 4 0 0.00% 1 25.00% 0.01% 0.22 **Stolen Property Offenses** 436 545 -20.00% 280 64.22% 1.19% 24.45 41,322 2,059.71 **Crimes Against Property Total** 36,722 -11.13% 8,336 22.70% 44.91% **Drug/Narcotic Violations** 13,429 13,901 -3.40% 11,364 84.62% 49.77% 753.22 12,295 -5.47% 10,700 45.57% 689.62 **Drug Equipment Violations** 13,006 87.03% 0.00% 0.00% 0.01% **Gambling Offenses** 3 0 0 0.17 Pornography/Obscene Material 286 237 20.68% 107 37.41% 1.06% 16.04 **Prostitution Offenses** 34 33 3.03% 21 61.76% 0.13% 1.91 Weapons Law Violations 900 954 -5.66% 558 62.00% 3.34% 50.48 **Animal Cruelty** 36 10 260.00% 11 30.56% 0.13% 2.02 **Crimes Against Society Total** 26.983 28.141 -4.11% 22,761 84.35% 33.00% 1,513.46 Total Group "A" Offenses 81.770 88.269 -7.36% 42.251 51.67% 4,586.43