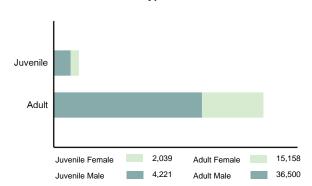

sting agency.

All persons arrested for the commission of a Group "A" or Group "B" crime are included in this count. Group "B" crime, which is only reported on the arrest level, encompasses offenses which are not under the Group "A" category. Excluded from this count are any traffic related arrests, with the exception of DUI, Hit and Run (of a person), and Vehicular Manslaughter.

#### Weapons In Arrestees Possession



#### **Total Arrests - 5 Year Trend**

\*\*\*\*\*\*\*\*\*\*\*\*\*\*\*\*\*\*\*\*\*\*



| Type Of Arrests                         |        |
|-----------------------------------------|--------|
| On-View (without warrant)               | 23,732 |
| Summoned/Cited                          | 17,169 |
| Taken into Custody (based on a warrant) | 17,017 |

#### **Arrest Types**



#### Total Arrests by Age in 2019



#### Group "A" Arrests

| Group "A" Arrests                        | 2019 Reporting | % Adult<br>Arrests | % Juvenile Arrests | Rate per 100,000 population * | 2018 Reporting | Percent Change |
|------------------------------------------|----------------|--------------------|--------------------|-------------------------------|----------------|----------------|
| Murder                                   | 16             | 81.25%             | 18.75%             | 1                             | 17             | -5.88%         |
| Negligent Manslaughter                   | 1              | 100.00%            | 0.00%              | 0                             | 1              | 0.00%          |
| Forcible Sex Offenses:                   |