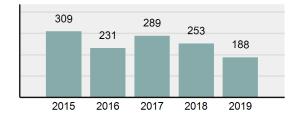

#### Crime Rate\* per 100,000 population 5 Year Trend

#### Total Group "A" Crime Offenses 5 Year Trend

Reported in Reported in Percent Offenses Percent Percent Of Rate Per Offense 2019 2018 Change Cleared Cleared Category 100,000\* Murder 28 31 -9.68% 21 75.00% 0.15% 1.57 4 **Negligent Manslaughter** 6 -33.33% 1 25.00% 0.02% 0.22 Non-consensual Sex Offenses: Rape 636 665 -4.36% 257 40.41% 3.52% 35.67 123 Sodomy 128 4.07% 60 46.88% 0.71% 7.18 140 117 79 7.85 Sexual Assault w/Obj 19.66% 56.43% 0.77% **Fondling** 1,070 1,022 4.70% 489 45.70% 5.92% 60.02 Aggravated Assault 3,061 2,992 2.31% 2,214 72.33% 16.94% 171.69 Simple Assault 11,156 11,981 -6.89% 7,155 64.14% 61.75% 625.73 1,534 -0.26% 47.25% 8.47% Intimidation 1,530 723 85.82 **Kidnapping** 217 216 0.46% 113 52.07% 1.20% 12.17 Consensual Sex Offenses: Incest 14 9 55.56% 6 42.86% 0.08% 0.79 Statutory Rape 78 110 -29.09% 36 46.15% 0.43% 4.37 Human Trafficking, Commercial 3 0 0.00% 0 0.00% 0.02% 0.17 **Sex Acts** Human Trafficking, Involuntary 0 0 0.00% 0 0.00% 0.00% 0.00 Servitude 61.74% **Crimes Against Persons Total** 18.065 18.806 -3.94% 11.154 22.09% 1.013.25 161 203 -20.69% 45.96% 0.44% Robbery 74 9.03 **Burglary/Breaking and Entering** 4.020 5.033 -20.13% 757 18.83% 10.95% 225.48 Larceny/Theft Offenses 16,730 19,413 -13.82% 4,363 26.08% 45.56% 938.37 Motor Vehicle Theft 1,638 2,013 -18.63% 370 22.59% 4.46% 91.87 Arson 149 167 -10.78% 53 35.57% 0.41% 8.36 **Destruction Of Property** 7,484 7.503 -0.25% 1,569 20.96% 20.38% 419.77 Counterfeiting/Forgery 1,037 -16.49% 18.48% 2.36% 48.57 866 160 Fraud Offenses 5,009 5,121 -2.19% 640 12.78% 13.64% 280.95 Embezzlement 9.70 173 218 -20.64% 66 38.15% 0.47% Extortion/Blackmail 52 69 -24.64% 3 5.77% 0.14% 2.92 **Bribery** 4 0 0.00% 1 25.00% 0.01% 0.22 **Stolen Property Offenses** 436 545 -20.00% 280 64.22% 1.19% 24.45 41,322 2,059.71 **Crimes Against Property Total** 36,722 -11.13% 8,336 22.70% 44.91% **Drug/Narcotic Violations** 13,429 13,901 -3.40% 11,364 84.62% 49.77% 753.22 12,295 -5.47% 10,700 45.57% 689.62 **Drug Equipment Violations** 13,006 87.03% 0.00% 0.00% 0.01% **Gambling Offenses** 3 0 0 0.17 Pornography/Obscene Material 286 237 20.68% 107 37.41% 1.06% 16.04 **Prostitution Offenses** 34 33 3.03% 21 61.76% 0.13% 1.91 Weapons Law Violations 900 954 -5.66% 558 62.00% 3.34% 50.48 **Animal Cruelty** 36 10 260.00% 11 30.56% 0.13% 2.02 **Crimes Against Society Total** 26.983 28.141 -4.11% 22,761 84.35% 33.00% 1,513.46 Total Group "A" Offenses 81.770 88.269 -7.36% 42.251 51.67% 4,586.43