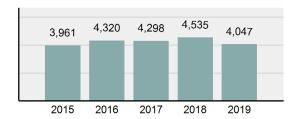

#### Total Group "A" Crime Offenses 5 Year Trend

Reported in Reported in Percent Offenses Percent Percent Of Rate Per Offense 2019 2018 Change Cleared Cleared Category 100,000\* Murder 28 31 -9.68% 21 75.00% 0.15% 1.57 4 **Negligent Manslaughter** 6 -33.33% 1 25.00% 0.02% 0.22 Non-consensual Sex Offenses: Rape 636 665 -4.36% 257 40.41% 3.52% 35.67 123 Sodomy 128 4.07% 60 46.88% 0.71% 7.18 140 117 79 7.85 Sexual Assault w/Obj 19.66% 56.43% 0.77% **Fondling** 1,070 1,022 4.70% 489 45.70% 5.92% 60.02 Aggravated Assault 3,061 2,992 2.31% 2,214 72.33% 16.94% 171.69 Simple Assault 11,156 11,981 -6.89% 7,155 64.14% 61.75% 625.73 1,534 -0.26% 47.25% 8.47% Intimidation 1,530 723 85.82 **Kidnapping** 217 216 0.46% 113 52.07% 1.20% 12.17 Consensual Sex Offenses: Incest 14 9 55.56% 6 42.86% 0.08% 0.79 Statutory Rape 78 110 -29.09% 36 46.15% 0.43% 4.37 Human Trafficking, Commercial 3 0 0.00% 0 0.00% 0.02% 0.17 **Sex Acts** Human Trafficking, Involuntary 0 0 0.00% 0 0.00% 0.00% 0.00 Servitude 61.74% **Crimes Against Persons Total** 18.065 18.806 -3.94% 11.154 22.09% 1.013.25 161 203 -20.69% 45.96% 0.44% Robbery 74 9.03 **Burglary/Breaking and Entering** 4.020 5.033 -20.13% 757 18.83% 10.95% 225.48 Larceny/Theft Offenses 16,730 19,413 -13.82% 4,363 26.08% 45.56% 938.37 Motor Vehicle Theft 1,638 2,013 -18.63% 370 22.59% 4.46% 91.87 Arson 149 167 -10.78% 53 35.57% 0.41% 8.36 **Destruction Of Property** 7,484 7.503 -0.25% 1,569 20.96% 20.38% 419.77 Counterfeiting/Forgery 1,037 -16.49% 18.48% 2.36% 48.57 866 160 Fraud Offenses 5,009 5,121 -2.19% 640 12.78% 13.64% 280.95 Embezzlement 9.70 173 218 -20.64% 66 38.15% 0.47% Extortion/Blackmail 52 69 -24.64% 3 5.77% 0.14% 2.92 **Bribery** 4 0 0.00% 1 25.00% 0.01% 0.22 **Stolen Property Offenses** 436 545 -20.00% 280 64.22% 1.19% 24.45 41,322 2,059.71 **Crimes Against Property Total** 36,722 -11.13% 8,336 22.70% 44.91% **Drug/Narcotic Violations** 13,429 13,901 -3.40% 11,364 84.62% 49.77% 753.22 12,295 -5.47% 10,700 45.57% 689.62 **Drug Equipment Violations** 13,006 87.03% 0.00% 0.00% 0.01% **Gambling Offenses** 3 0 0 0.17 Pornography/Obscene Material 286 237 20.68% 107 37.41% 1.06% 16.04 **Prostitution Offenses** 34 33 3.03% 21 61.76% 0.13% 1.91 Weapons Law Violations 900 954 -5.66% 558 62.00% 3.34% 50.48 **Animal Cruelty** 36 10 260.00% 11 30.56% 0.13% 2.02 **Crimes Against Society Total** 26.983 28.141 -4.11% 22,761 84.35% 33.00% 1,513.46 Total Group "A" Offenses 81.770 88.269 -7.36% 42.251 51.67% 4,586.43