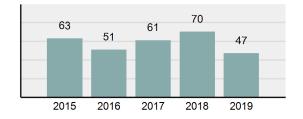

#### Crime Rate\* per 100,000 population 5 Year Trend

#### Total Group "A" Crime Offenses 5 Year Trend

Reported in Reported in Percent Offenses Percent Percent Of Rate Per Offense 2019 2018 Change Cleared Cleared Category 100,000\* Murder 28 31 -9.68% 21 75.00% 0.15% 1.57 4 **Negligent Manslaughter** 6 -33.33% 1 25.00% 0.02% 0.22 Non-consensual Sex Offenses: Rape 636 665 -4.36% 257 40.41% 3.52% 35.67 123 Sodomy 128 4.07% 60 46.88% 0.71% 7.18 140 117 79 7.85 Sexual Assault w/Obj 19.66% 56.43% 0.77% **Fondling** 1,070 1,022 4.70% 489 45.70% 5.92% 60.02 Aggravated Assault 3,061 2,992 2.31% 2,214 72.33% 16.94% 171.69 Simple Assault 11,156 11,981 -6.89% 7,155 64.14% 61.75% 625.73 1,534 -0.26% 47.25% 8.47% Intimidation 1,530 723 85.82 **Kidnapping** 217 216 0.46% 113 52.07% 1.20% 12.17 Consensual Sex Offenses: Incest 14 9 55.56% 6 42.86% 0.08% 0.79 Statutory Rape 78 110 -29.09% 36 46.15% 0.43% 4.37 Human Trafficking, Commercial 3 0 0.00% 0 0.00% 0.02% 0.17 **Sex Acts** Human Trafficking, Involuntary 0 0 0.00% 0 0.00% 0.00% 0.00 Servitude 61.74% **Crimes Against Persons Total** 18.065 18.806 -3.94% 11.154 22.09% 1.013.25 161 203 -20.69% 45.96% 0.44% Robbery 74 9.03 **Burglary/Breaking and Entering** 4.020 5.033 -20.13% 757 18.83% 10.95% 225.48 Larceny/Theft Offenses 16,730 19,413 -13.82% 4,363 26.08% 45.56% 938.37 Motor Vehicle Theft 1,638 2,013 -18.63% 370 22.59% 4.46% 91.87 Arson 149 167 -10.78% 53 35.57% 0.41% 8.36 **Destruction Of Property** 7,484 7.503 -0.25% 1,569 20.96% 20.38% 419.77 Counterfeiting/Forgery 1,037 -16.49% 18.48% 2.36% 48.57 866 160 Fraud Offenses 5,009 5,121 -2.19% 640 12.78% 13.64% 280.95 Embezzlement 9.70 173 218 -20.64% 66 38.15% 0.47% Extortion/Blackmail 52 69 -24.64% 3 5.77% 0.14% 2.92 **Bribery** 4 0 0.00% 1 25.00% 0.01% 0.22 **Stolen Property Offenses** 436 545 -20.00% 280 64.22% 1.19% 24.45 41,322 2,059.71 **Crimes Against Property Total** 36,722 -11.13% 8,336 22.70% 44.91% **Drug/Narcotic Violations** 13,429 13,901 -3.40% 11,364 84.62% 49.77% 753.22 12,295 -5.47% 10,700 45.57% 689.62 **Drug Equipment Violations** 13,006 87.03% 0.00% 0.00% 0.01% **Gambling Offenses** 3 0 0 0.17 Pornography/Obscene Material 286 237 20.68% 107 37.41% 1.06% 16.04 **Prostitution Offenses** 34 33 3.03% 21 61.76% 0.13% 1.91 Weapons Law Violations 900 954 -5.66% 558 62.00% 3.34% 50.48 **Animal Cruelty** 36 10 260.00% 11 30.56% 0.13% 2.02 **Crimes Against Society Total** 26.983 28.141 -4.11% 22,761 84.35% 33.00% 1,513.46 Total Group "A" Offenses 81.770 88.269 -7.36% 42.251 51.67% 4,586.43