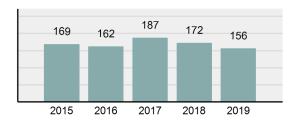

#### Crime Rate\* per 100,000 population 5 Year Trend

#### Total Group "A" Crime Offenses 5 Year Trend

Reported in Reported in Percent Offenses Percent Percent Of Rate Per Offense 2019 2018 Change Cleared Cleared Category 100,000\* Murder 28 31 -9.68% 21 75.00% 0.15% 1.57 4 **Negligent Manslaughter** 6 -33.33% 1 25.00% 0.02% 0.22 Non-consensual Sex Offenses: Rape 636 665 -4.36% 257 40.41% 3.52% 35.67 123 Sodomy 128 4.07% 60 46.88% 0.71% 7.18 140 117 79 7.85 Sexual Assault w/Obj 19.66% 56.43% 0.77% **Fondling** 1,070 1,022 4.70% 489 45.70% 5.92% 60.02 Aggravated Assault 3,061 2,992 2.31% 2,214 72.33% 16.94% 171.69 Simple Assault 11,156 11,981 -6.89% 7,155 64.14% 61.75% 625.73 1,534 -0.26% 47.25% 8.47% Intimidation 1,530 723 85.82 **Kidnapping** 217 216 0.46% 113 52.07% 1.20% 12.17 Consensual Sex Offenses: Incest 14 9 55.56% 6 42.86% 0.08% 0.79 Statutory Rape 78 110 -29.09% 36 46.15% 0.43% 4.37 Human Trafficking, Commercial 3 0 0.00% 0 0.00% 0.02% 0.17 **Sex Acts** Human Trafficking, Involuntary 0 0 0.00% 0 0.00% 0.00% 0.00 Servitude 61.74% **Crimes Against Persons Total** 18.065 18.806 -3.94% 11.154 22.09% 1.013.25 161 203 -20.69% 45.96% 0.44% Robbery 74 9.03 **Burglary/Breaking and Entering** 4.020 5.033 -20.13% 757 18.83% 10.95% 225.48 Larceny/Theft Offenses 16,730 19,413 -13.82% 4,363 26.08% 45.56% 938.37 Motor Vehicle Theft 1,638 2,013 -18.63% 370 22.59% 4.46% 91.87 Arson 149 167 -10.78% 53 35.57% 0.41% 8.36 **Destruction Of Property** 7,484 7.503 -0.25% 1,569 20.96% 20.38% 419.77 Counterfeiting/Forgery 1,037 -16.49% 18.48% 2.36% 48.57 866 160 Fraud Offenses 5,009 5,121 -2.19% 640 12.78% 13.64% 280.95 Embezzlement 9.70 173 218 -20.64% 66 38.15% 0.47% Extortion/Blackmail 52 69 -24.64% 3 5.77% 0.14% 2.92 **Bribery** 4 0 0.00% 1 25.00% 0.01% 0.22 **Stolen Property Offenses** 436 545 -20.00% 280 64.22% 1.19% 24.45 41,322 2,059.71 **Crimes Against Property Total** 36,722 -11.13% 8,336 22.70% 44.91% **Drug/Narcotic Violations** 13,429 13,901 -3.40% 11,364 84.62% 49.77% 753.22 12,295 -5.47% 10,700 45.57% 689.62 **Drug Equipment Violations** 13,006 87.03% 0.00% 0.00% 0.01% **Gambling Offenses** 3 0 0 0.17 Pornography/Obscene Material 286 237 20.68% 107 37.41% 1.06% 16.04 **Prostitution Offenses** 34 33 3.03% 21 61.76% 0.13% 1.91 Weapons Law Violations 900 954 -5.66% 558 62.00% 3.34% 50.48 **Animal Cruelty** 36 10 260.00% 11 30.56% 0.13% 2.02 **Crimes Against Society Total** 26.983 28.141 -4.11% 22,761 84.35% 33.00% 1,513.46 Total Group "A" Offenses 81.770 88.269 -7.36% 42.251 51.67% 4,586.43