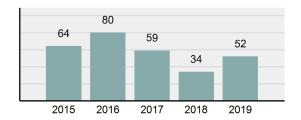

#### Crime Rate\* per 100,000 population 5 Year Trend

#### Total Group "A" Crime Offenses 5 Year Trend

Reported in Reported in Percent Offenses Percent Percent Of Rate Per Offense 2019 2018 Change Cleared Cleared Category 100,000\* Murder 28 31 -9.68% 21 75.00% 0.15% 1.57 4 **Negligent Manslaughter** 6 -33.33% 1 25.00% 0.02% 0.22 Non-consensual Sex Offenses: Rape 636 665 -4.36% 257 40.41% 3.52% 35.67 123 Sodomy 128 4.07% 60 46.88% 0.71% 7.18 140 117 79 7.85 Sexual Assault w/Obj 19.66% 56.43% 0.77% **Fondling** 1,070 1,022 4.70% 489 45.70% 5.92% 60.02 Aggravated Assault 3,061 2,992 2.31% 2,214 72.33% 16.94% 171.69 Simple Assault 11,156 11,981 -6.89% 7,155 64.14% 61.75% 625.73 1,534 -0.26% 47.25% 8.47% Intimidation 1,530 723 85.82 **Kidnapping** 217 216 0.46% 113 52.07% 1.20% 12.17 Consensual Sex Offenses: Incest 14 9 55.56% 6 42.86% 0.08% 0.79 Statutory Rape 78 110 -29.09% 36 46.15% 0.43% 4.37 Human Trafficking, Commercial 3 0 0.00% 0 0.00% 0.02% 0.17 **Sex Acts** Human Trafficking, Involuntary 0 0 0.00% 0 0.00% 0.00% 0.00 Servitude 61.74% **Crimes Against Persons Total** 18.065 18.806 -3.94% 11.154 22.09% 1.013.25 161 203 -20.69% 45.96% 0.44% Robbery 74 9.03 **Burglary/Breaking and Entering** 4.020 5.033 -20.13% 757 18.83% 10.95% 225.48 Larceny/Theft Offenses 16,730 19,413 -13.82% 4,363 26.08% 45.56% 938.37 Motor Vehicle Theft 1,638 2,013 -18.63% 370 22.59% 4.46% 91.87 Arson 149 167 -10.78% 53 35.57% 0.41% 8.36 **Destruction Of Property** 7,484 7.503 -0.25% 1,569 20.96% 20.38% 419.77 Counterfeiting/Forgery 1,037 -16.49% 18.48% 2.36% 48.57 866 160 Fraud Offenses 5,009 5,121 -2.19% 640 12.78% 13.64% 280.95 Embezzlement 9.70 173 218 -20.64% 66 38.15% 0.47% Extortion/Blackmail 52 69 -24.64% 3 5.77% 0.14% 2.92 **Bribery** 4 0 0.00% 1 25.00% 0.01% 0.22 **Stolen Property Offenses** 436 545 -20.00% 280 64.22% 1.19% 24.45 41,322 2,059.71 **Crimes Against Property Total** 36,722 -11.13% 8,336 22.70% 44.91% **Drug/Narcotic Violations** 13,429 13,901 -3.40% 11,364 84.62% 49.77% 753.22 12,295 -5.47% 10,700 45.57% 689.62 **Drug Equipment Violations** 13,006 87.03% 0.00% 0.00% 0.01% **Gambling Offenses** 3 0 0 0.17 Pornography/Obscene Material 286 237 20.68% 107 37.41% 1.06% 16.04 **Prostitution Offenses** 34 33 3.03% 21 61.76% 0.13% 1.91 Weapons Law Violations 900 954 -5.66% 558 62.00% 3.34% 50.48 **Animal Cruelty** 36 10 260.00% 11 30.56% 0.13% 2.02 **Crimes Against Society Total** 26.983 28.141 -4.11% 22,761 84.35% 33.00% 1,513.46 Total Group "A" Offenses 81.770 88.269 -7.36% 42.251 51.67% 4,586.43