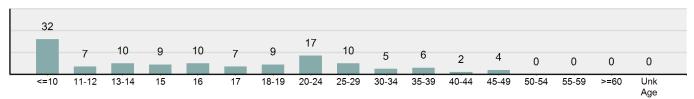

|        |  |  |
|--------------------------------------------|--------|--|--|
| Acquaintance                               | 28.35% |  |  |
| Boyfriend/Girlfriend                       | 8.66%  |  |  |
| Otherwise Known                            | 8.66%  |  |  |
| Relationship Unknown                       | 8.66%  |  |  |
| Friend                                     | 7.87%  |  |  |

#### Victim Types



| Top Types Of Injury      |        |  |  |
|--------------------------|--------|--|--|
| Apparent Minor Injury    | 13.74% |  |  |
| Possible Internal Injury | 3.05%  |  |  |
| Unconsciousness          | 2.29%  |  |  |
|                          |        |  |  |
|                          |        |  |  |
|                          |        |  |  |

#### Victim Count of Sodomy by Age



# Sexual Assault with an Object

- To use an object or instrument (anything other than the offender's genitalia) to unlawfully penetrate the genital or anal opening of the body of another person, forcible and/or against that person's will; or not forcible or against the person's will where the victim is incapable of giving consent -

Juvenile

Adult

# Sexual Assault with an Object Offenses Reported 140 Changes from 2018 19.66% Rate per 100,000\* 7.85 Total Arrests 34

| Top Locations of Sexual Assault with an Object |        |  |
|------------------------------------------------|--------|--|
| Residence/Home                                 | 75.00% |  |
| Highway/Road/Alley/Street/Sidewalk             | 4.29%  |  |
| Hotel/Motel/Etc.                               | 2.86%  |  |
| Field/W