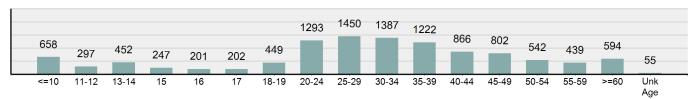

#### Total Group "A" Crime Offenses 5 Year Trend

Reported in Reported in Percent Offenses Percent Percent Of Rate Per Offense 2019 2018 Change Cleared Cleared Category 100,000\* Murder 28 31 -9.68% 21 75.00% 0.15% 1.57 4 **Negligent Manslaughter** 6 -33.33% 1 25.00% 0.02% 0.22 Non-consensual Sex Offenses: Rape 636 665 -4.36% 257 40.41% 3.52% 35.67 123 Sodomy 128 4.07% 60 46.88% 0.71% 7.18 140 117 79 7.85 Sexual Assault w/Obj 19.66% 56.43% 0.77% **Fondling** 1,070 1,022 4.70% 489 45.70% 5.92% 60.02 Aggravated Assault 3,061 2,992 2.31% 2,214 72.33% 16.94% 171.69 Simple Assault 11,156 11,981 -6.89% 7,155 64.14% 61.75% 625.73 1,534 -0.26% 47.25% 8.47% Intimidation 1,530 723 85.82 **Kidnapping** 217 216 0.46% 113 52.07% 1.20% 12.17 Consensual Sex Offenses: Incest 14 9 55.56% 6 42.86% 0.08% 0.79 Statutory Rape 78 110 -29.09% 36 46.15% 0.43% 4.37 Human Trafficking, Commercial 3 0 0.00% 0 0.00% 0.02% 0.17 **Sex Acts** Human Trafficking, Involuntary 0 0 0.00% 0 0.00% 0.00% 0.00 Servitude 61.74% **Crimes Against Persons Total** 18.065 18.806 -3.94% 11.154 22.09% 1.013.25 161 203 -20.69% 45.96% 0.44% Robbery 74 9.03 **Burglary/Breaking and Entering** 4.020 5.033 -20.13% 757 18.83% 10.95% 225.48 Larceny/Theft Offenses 16,730 19,413 -13.82% 4,363 26.08% 45.56% 938.37 Motor Vehicle Theft 1,638 2,013 -18.63% 370 22.59% 4.46% 91.87 Arson 149 167 -10.78% 53 35.57% 0.41% 8.36 **Destruction Of Property** 7,484 7.503 -0.25% 1,569 20.96% 20.38% 419.77 Counterfeiting/Forgery 1,037 -16.49% 18.48% 2.36% 48.57 866 160 Fraud Offenses 5,009 5,121 -2.19% 640 12.78% 13.64% 280.95 Embezzlement 9.70 173 218 -20.64% 66 38.15% 0.47% Extortion/Blackmail 52 69 -24.64% 3 5.77% 0.14% 2.92 **Bribery** 4 0 0.00% 1 25.00% 0.01% 0.22 **Stolen Property Offenses** 436 545 -20.00% 280 64.22% 1.19% 24.45 41,322 2,059.71 **Crimes Against Property Total** 36,722 -11.13% 8,336 22.70% 44.91% **Drug/Narcotic Violations** 13,429 13,901 -3.40% 11,364 84.62% 49.77% 753.22 12,295 -5.47% 10,700 45.57% 689.62 **Drug Equipment Violations** 13,006 87.03% 0.00% 0.00% 0.01% **Gambling Offenses** 3 0 0 0.17 Pornography/Obscene Material 286 237 20.68% 107 37.41% 1.06% 16.04 **Prostitution Offenses** 34 33 3.03% 21 61.76% 0.13% 1.91 Weapons Law Violations 900 954 -5.66% 558 62.00% 3.34% 50.48 **Animal Cruelty** 36 10 260.00% 11 30.56% 0.13% 2.02 **Crimes Against Society Total** 26.983 28.141 -4.11% 22,761 84.35% 33.00% 1,513.46 Total Group "A" Offenses 81.770 88.269 -7.36% 42.251 51.67% 4,586.43