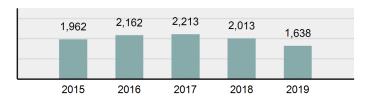

#### Total Group "A" Crime Offenses 5 Year Trend

Reported in Reported in Percent Offenses Percent Percent Of Rate Per Offense 2019 2018 Change Cleared Cleared Category 100,000\* Murder 28 31 -9.68% 21 75.00% 0.15% 1.57 4 **Negligent Manslaughter** 6 -33.33% 1 25.00% 0.02% 0.22 Non-consensual Sex Offenses: Rape 636 665 -4.36% 257 40.41% 3.52% 35.67 123 Sodomy 128 4.07% 60 46.88% 0.71% 7.18 140 117 79 7.85 Sexual Assault w/Obj 19.66% 56.43% 0.77% **Fondling** 1,070 1,022 4.70% 489 45.70% 5.92% 60.02 Aggravated Assault 3,061 2,992 2.31% 2,214 72.33% 16.94% 171.69 Simple Assault 11,156 11,981 -6.89% 7,155 64.14% 61.75% 625.73 1,534 -0.26% 47.25% 8.47% Intimidation 1,530 723 85.82 **Kidnapping** 217 216 0.46% 113 52.07% 1.20% 12.17 Consensual Sex Offenses: Incest 14 9 55.56% 6 42.86% 0.08% 0.79 Statutory Rape 78 110 -29.09% 36 46.15% 0.43% 4.37 Human Trafficking, Commercial 3 0 0.00% 0 0.00% 0.02% 0.17 **Sex Acts** Human Trafficking, Involuntary 0 0 0.00% 0 0.00% 0.00% 0.00 Servitude 61.74% **Crimes Against Persons Total** 18.065 18.806 -3.94% 11.154 22.09% 1.013.25 161 203 -20.69% 45.96% 0.44% Robbery 74 9.03 **Burglary/Breaking and Entering** 4.020 5.033 -20.13% 757 18.83% 10.95% 225.48 Larceny/Theft Offenses 16,730 19,413 -13.82% 4,363 26.08% 45.56% 938.37 Motor Vehicle Theft 1,638 2,013 -18.63% 370 22.59% 4.46% 91.87 Arson 149 167 -10.78% 53 35.57% 0.41% 8.36 **Destruction Of Property** 7,484 7.503 -0.25% 1,569 20.96% 20.38% 419.77 Counterfeiting/Forgery 1,037 -16.49% 18.48% 2.36% 48.57 866 160 Fraud Offenses 5,009 5,121 -2.19% 640 12.78% 13.64% 280.95 Embezzlement 9.70 173 218 -20.64% 66 38.15% 0.47% Extortion/Blackmail 52 69 -24.64% 3 5.77% 0.14% 2.92 **Bribery** 4 0 0.00% 1 25.00% 0.01% 0.22 **Stolen Property Offenses** 436 545 -20.00% 280 64.22% 1.19% 24.45 41,322 2,059.71 **Crimes Against Property Total** 36,722 -11.13% 8,336 22.70% 44.91% **Drug/Narcotic Violations** 13,429 13,901 -3.40% 11,364 84.62% 49.77% 753.22 12,295 -5.47% 10,700 45.57% 689.62 **Drug Equipment Violations** 13,006 87.03% 0.00% 0.00% 0.01% **Gambling Offenses** 3 0 0 0.17 Pornography/Obscene Material 286 237 20.68% 107 37.41% 1.06% 16.04 **Prostitution Offenses** 34 33 3.03% 21 61.76% 0.13% 1.91 Weapons Law Violations 900 954 -5.66% 558 62.00% 3.34% 50.48 **Animal Cruelty** 36 10 260.00% 11 30.56% 0.13% 2.02 **Crimes Against Society Total** 26.983 28.141 -4.11% 22,761 84.35% 33.00% 1,513.46 Total Group "A" Offenses 81.770 88.269 -7.36% 42.251 51.67% 4,586.43