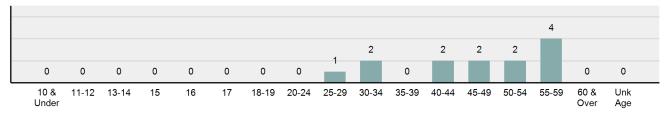

|  |  |
| Black                | 0              | 0      | 0    | 0      |  |  |  |  |  |
| Indian               | 0              | 0      | 0    | 0      |  |  |  |  |  |
| Asian                | 0              | 7      | 0    | 0      |  |  |  |  |  |
| Unknown              | 0              | 0      | 0    | 0      |  |  |  |  |  |
| <b>Ethnicity</b>     |                |        |      |        |  |  |  |  |  |
| Non-Hispanic         | 2              | 8      | 0    | 0      |  |  |  |  |  |
| Hispanic             | 3              | 0      | 0    | 0      |  |  |  |  |  |
| Unknown              | 0              | 0      | 0    | 0      |  |  |  |  |  |

#### **Prostitution Offenses by Category**



#### **Arrestee Age Distribution**



#### Prostitution Offenses Arrests By Age in 2019



### **Weapons Law Violations**

- The violation of laws or ordinances prohibiting the manufacturing, sale, purchase, transportation, possession, concealment, or use of firearms, cutting instruments, explosives, incendiary devices, or other deadly weapons -

# Weapons Law Violations Offenses Reported 900 Changes from 2018 -5.66% Rate per 100,000\* 50.48 Total Arrests 293

| Arrestee Information |                |        |      |        |  |  |  |  |
|----------------------|----------------|--------|------|--------|--|--|--|--|
|                      | Adult Juvenile |        |      |        |  |  |  |  |
| Race                 | Male           | Female | Male | Female |  |  |  |  |
| White                | 151            | 15     | 75   | 6      |  |  |  |  |
| Black                | 7