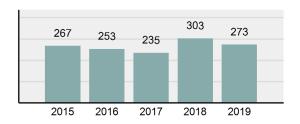

#### Total Group "A" Crime Offenses 5 Year Trend

Reported in Reported in Percent Offenses Percent Percent Of Rate Per Offense 2019 2018 Change Cleared Cleared Category 100,000\* Murder 28 31 -9.68% 21 75.00% 0.15% 1.57 4 **Negligent Manslaughter** 6 -33.33% 1 25.00% 0.02% 0.22 Non-consensual Sex Offenses: Rape 636 665 -4.36% 257 40.41% 3.52% 35.67 123 Sodomy 128 4.07% 60 46.88% 0.71% 7.18 140 117 79 7.85 Sexual Assault w/Obj 19.66% 56.43% 0.77% **Fondling** 1,070 1,022 4.70% 489 45.70% 5.92% 60.02 Aggravated Assault 3,061 2,992 2.31% 2,214 72.33% 16.94% 171.69 Simple Assault 11,156 11,981 -6.89% 7,155 64.14% 61.75% 625.73 1,534 -0.26% 47.25% 8.47% Intimidation 1,530 723 85.82 **Kidnapping** 217 216 0.46% 113 52.07% 1.20% 12.17 Consensual Sex Offenses: Incest 14 9 55.56% 6 42.86% 0.08% 0.79 Statutory Rape 78 110 -29.09% 36 46.15% 0.43% 4.37 Human Trafficking, Commercial 3 0 0.00% 0 0.00% 0.02% 0.17 **Sex Acts** Human Trafficking, Involuntary 0 0 0.00% 0 0.00% 0.00% 0.00 Servitude 61.74% **Crimes Against Persons Total** 18.065 18.806 -3.94% 11.154 22.09% 1.013.25 161 203 -20.69% 45.96% 0.44% Robbery 74 9.03 **Burglary/Breaking and Entering** 4.020 5.033 -20.13% 757 18.83% 10.95% 225.48 Larceny/Theft Offenses 16,730 19,413 -13.82% 4,363 26.08% 45.56% 938.37 Motor Vehicle Theft 1,638 2,013 -18.63% 370 22.59% 4.46% 91.87 Arson 149 167 -10.78% 53 35.57% 0.41% 8.36 **Destruction Of Property** 7,484 7.503 -0.25% 1,569 20.96% 20.38% 419.77 Counterfeiting/Forgery 1,037 -16.49% 18.48% 2.36% 48.57 866 160 Fraud Offenses 5,009 5,121 -2.19% 640 12.78% 13.64% 280.95 Embezzlement 9.70 173 218 -20.64% 66 38.15% 0.47% Extortion/Blackmail 52 69 -24.64% 3 5.77% 0.14% 2.92 **Bribery** 4 0 0.00% 1 25.00% 0.01% 0.22 **Stolen Property Offenses** 436 545 -20.00% 280 64.22% 1.19% 24.45 41,322 2,059.71 **Crimes Against Property Total** 36,722 -11.13% 8,336 22.70% 44.91% **Drug/Narcotic Violations** 13,429 13,901 -3.40% 11,364 84.62% 49.77% 753.22 12,295 -5.47% 10,700 45.57% 689.62 **Drug Equipment Violations** 13,006 87.03% 0.00% 0.00% 0.01% **Gambling Offenses** 3 0 0 0.17 Pornography/Obscene Material 286 237 20.68% 107 37.41% 1.06% 16.04 **Prostitution Offenses** 34 33 3.03% 21 61.76% 0.13% 1.91 Weapons Law Violations 900 954 -5.66% 558 62.00% 3.34% 50.48 **Animal Cruelty** 36 10 260.00% 11 30.56% 0.13% 2.02 **Crimes Against Society Total** 26.983 28.141 -4.11% 22,761 84.35% 33.00% 1,513.46 Total Group "A" Offenses 81.770 88.269 -7.36% 42.251 51.67% 4,586.43