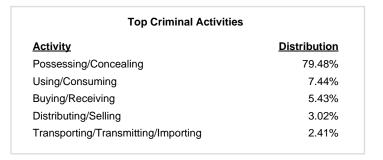

-----------------------------------|--------|--|--|
| Highway/Road/Alley/Street/Sidewalk        | 34.40% |  |  |
| Residence/Home                            | 22.48% |  |  |
| Parking/Drop Lot/Garage                   | 6.65%  |  |  |
| Specialty Store                           | 6.65%  |  |  |
| Department/Discount Store                 | 4.82%  |  |  |

| Top Value of Property Loss |               |
|----------------------------|---------------|
| Percentage - 87.97%        |               |
| Other                      | \$ 108,604.00 |
| Automobiles                | \$ 51,003.00  |
| Tools                      | \$ 48,705.00  |
| Trucks                     | \$ 35,000.00  |
| Other Motor Vehicles       | \$ 31,000.00  |



\*Others: Religious Organization, Government, Others, Unknown



#### Estimated Recovered Value (in \$ 1,000s)



#### Victim Count of Stolen Property Offenses by Age



# Crimes Against Society



Malad, ID Submitted by Gary Walker

#### **Statewide Profile**

#### Data counts represent the number of offenses within a reported incident

'Crimes Against Society' represent society's prohibition against engaging in certain types of activity. For reporting purposes under the UCR/NIBRS rules and guidelines, all victims of crimes against society are classified as 'society' victims. Individual data on persons directly and/or indirectly affected by a crime against society, such as pornography, are not collected.

| Crimes Against So | ociety  |
|-------------------|---------|
| Offenses Reported | 26,983  |
| Changes from 2018 | -4.11%  |
| Rate per 100,000*