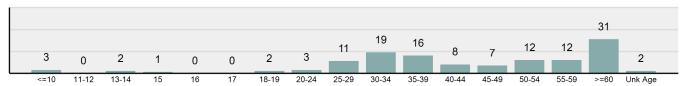

eld/Woods                        | 9.40%  |
| Highway/Road/Alley/Street/Sidewalk | 8.05%  |
| School/College                     | 5.37%  |
| Parking/Drop Lot/Garage            | 3.36%  |

| Top Value of Property Loss            |               |
|---------------------------------------|---------------|
| Percentage - 94.34%                   |               |
| Structures–Single Occupancy Dwellings | \$ 153,906.00 |
| Automobiles                           | \$ 45,810.00  |
| Other                                 | \$ 33,510.00  |
| Structures-Other Dwellings            | \$ 11,932.00  |
| Structures-Other                      | \$ 5,002.00   |



\*Others: Religious Organization, Government, Others, Unknown

#### Estimated Burned Value (in \$ 1,000s)



#### Victim Count of Arson by Age



#### **Destruction Of Property**

- To willfully or maliciously destroy, damage, deface, or otherwise injure real or personal property without the consent of the owner or the person having custody or control of it -

# Destruction Of PropertyOffenses Reported7,484Changes from 2018-0.25%Rate per 100,000\*419.77Total Arrests783

| Arrestee Information |      |        |      |        |
|----------------------|------|--------|------|--------|
|                      | Ad   | ult    | Juve | enile  |
| Race                 | Male | Female | Male | Female |
| White                | 357  | 87     | 171  | 41     |
| Black                | 14   | 2      | 8    | 4      |
| Indian               | 11   | 2      | 2    | 0      |
| Asian                | 2    | 1      | 0    | 0      |
| Unknown