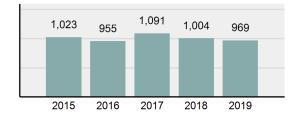

#### Crime Rate\* per 100,000 population 5 Year Trend

#### Total Group "A" Crime Offenses 5 Year Trend

Reported in Reported in Percent Offenses Percent Percent Of Rate Per Offense 2019 2018 Change Cleared Cleared Category 100,000\* Murder 28 31 -9.68% 21 75.00% 0.15% 1.57 4 **Negligent Manslaughter** 6 -33.33% 1 25.00% 0.02% 0.22 Non-consensual Sex Offenses: Rape 636 665 -4.36% 257 40.41% 3.52% 35.67 123 Sodomy 128 4.07% 60 46.88% 0.71% 7.18 140 117 79 7.85 Sexual Assault w/Obj 19.66% 56.43% 0.77% **Fondling** 1,070 1,022 4.70% 489 45.70% 5.92% 60.02 Aggravated Assault 3,061 2,992 2.31% 2,214 72.33% 16.94% 171.69 Simple Assault 11,156 11,981 -6.89% 7,155 64.14% 61.75% 625.73 1,534 -0.26% 47.25% 8.47% Intimidation 1,530 723 85.82 **Kidnapping** 217 216 0.46% 113 52.07% 1.20% 12.17 Consensual Sex Offenses: Incest 14 9 55.56% 6 42.86% 0.08% 0.79 Statutory Rape 78 110 -29.09% 36 46.15% 0.43% 4.37 Human Trafficking, Commercial 3 0 0.00% 0 0.00% 0.02% 0.17 **Sex Acts** Human Trafficking, Involuntary 0 0 0.00% 0 0.00% 0.00% 0.00 Servitude 61.74% **Crimes Against Persons Total** 18.065 18.806 -3.94% 11.154 22.09% 1.013.25 161 203 -20.69% 45.96% 0.44% Robbery 74 9.03 **Burglary/Breaking and Entering** 4.020 5.033 -20.13% 757 18.83% 10.95% 225.48 Larceny/Theft Offenses 16,730 19,413 -13.82% 4,363 26.08% 45.56% 938.37 Motor Vehicle Theft 1,638 2,013 -18.63% 370 22.59% 4.46% 91.87 Arson 149 167 -10.78% 53 35.57% 0.41% 8.36 **Destruction Of Property** 7,484 7.503 -0.25% 1,569 20.96% 20.38% 419.77 Counterfeiting/Forgery 1,037 -16.49% 18.48% 2.36% 48.57 866 160 Fraud Offenses 5,009 5,121 -2.19% 640 12.78% 13.64% 280.95 Embezzlement 9.70 173 218 -20.64% 66 38.15% 0.47% Extortion/Blackmail 52 69 -24.64% 3 5.77% 0.14% 2.92 **Bribery** 4 0 0.00% 1 25.00% 0.01% 0.22 **Stolen Property Offenses** 436 545 -20.00% 280 64.22% 1.19% 24.45 41,322 2,059.71 **Crimes Against Property Total** 36,722 -11.13% 8,336 22.70% 44.91% **Drug/Narcotic Violations** 13,429 13,901 -3.40% 11,364 84.62% 49.77% 753.22 12,295 -5.47% 10,700 45.57% 689.62 **Drug Equipment Violations** 13,006 87.03% 0.00% 0.00% 0.01% **Gambling Offenses** 3 0 0 0.17 Pornography/Obscene Material 286 237 20.68% 107 37.41% 1.06% 16.04 **Prostitution Offenses** 34 33 3.03% 21 61.76% 0.13% 1.91 Weapons Law Violations 900 954 -5.66% 558 62.00% 3.34% 50.48 **Animal Cruelty** 36 10 260.00% 11 30.56% 0.13% 2.02 **Crimes Against Society Total** 26.983 28.141 -4.11% 22,761 84.35% 33.00% 1,513.46 Total Group "A" Offenses 81.770 88.269 -7.36% 42.251 51.67% 4,586.43