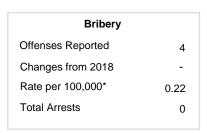

| Group "A" Offenses |          |  |  |  |  |  |  |
|--------------------|----------|--|--|--|--|--|--|
| Offenses Reported  | 81,770   |  |  |  |  |  |  |
| Changes from 2018  | -7.36%   |  |  |  |  |  |  |
| Rate per 100,000*  | 4,586.43 |  |  |  |  |  |  |

#### Total Group "A" Crime Offenses 5 Year Trend

Reported in Reported in Percent Offenses Percent Percent Of Rate Per Offense 2019 2018 Change Cleared Cleared Category 100,000\* Murder 28 31 -9.68% 21 75.00% 0.15% 1.57 4 **Negligent Manslaughter** 6 -33.33% 1 25.00% 0.02% 0.22 Non-consensual Sex Offenses: Rape 636 665 -4.36% 257 40.41% 3.52% 35.67 123 Sodomy 128 4.07% 60 46.88% 0.71% 7.18 140 117 79 7.85 Sexual Assault w/Obj 19.66% 56.43% 0.77% **Fondling** 1,070 1,022 4.70% 489 45.70% 5.92% 60.02 Aggravated Assault 3,061 2,992 2.31% 2,214 72.33% 16.94% 171.69 Simple Assault 11,156 11,981 -6.89% 7,155 64.14% 61.75% 625.73 1,534 -0.26% 47.25% 8.47% Intimidation 1,530 723 85.82 **Kidnapping** 217 216 0.46% 113 52.07% 1.20% 12.17 Consensual Sex Offenses: Incest 14 9 55.56% 6 42.86% 0.08% 0.79 Statutory Rape 78 110 -29.09% 36 46.15% 0.43% 4.37 Human Trafficking, Commercial 3 0 0.00% 0 0.00% 0.02% 0.17 **Sex Acts** Human Trafficking, Involuntary 0 0 0.00% 0 0.00% 0.00% 0.00 Servitude 61.74% **Crimes Against Persons Total** 18.065 18.806 -3.94% 11.154 22.09% 1.013.25 161 203 -20.69% 45.96% 0.44% Robbery 74 9.03 **Burglary/Breaking and Entering** 4.020 5.033 -20.13% 757 18.83% 10.95% 225.48 Larceny/Theft Offenses 16,730 19,413 -13.82% 4,363 26.08% 45.56% 938.37 Motor Vehicle Theft 1,638 2,013 -18.63% 370 22.59% 4.46% 91.87 Arson 149 167 -10.78% 53 35.57% 0.41% 8.36 **Destruction Of Property** 7,484 7.503 -0.25% 1,569 20.96% 20.38% 419.77 Counterfeiting/Forgery 1,037 -16.49% 18.48% 2.36% 48.57 866 160 Fraud Offenses 5,009 5,121 -2.19% 640 12.78% 13.64% 280.95 Embezzlement 9.70 173 218 -20.64% 66 38.15% 0.47% Extortion/Blackmail 52 69 -24.64% 3 5.77% 0.14% 2.92 **Bribery** 4 0 0.00% 1 25.00% 0.01% 0.22 **Stolen Property Offenses** 436 545 -20.00% 280 64.22% 1.19% 24.45 41,322 2,059.71 **Crimes Against Property Total** 36,722 -11.13% 8,336 22.70% 44.91% **Drug/Narcotic Violations** 13,429 13,901 -3.40% 11,364 84.62% 49.77% 753.22 12,295 -5.47% 10,700 45.57% 689.62 **Drug Equipment Violations** 13,006 87.03% 0.00% 0.00% 0.01% **Gambling Offenses** 3 0 0 0.17 Pornography/Obscene Material 286 237 20.68% 107 37.41% 1.06% 16.04 **Prostitution Offenses** 34 33 3.03% 21 61.76% 0.13% 1.91 Weapons Law Violations 900 954 -5.66% 558 62.00% 3.34% 50.48 **Animal Cruelty** 36 10 260.00% 11 30.56% 0.13% 2.02 **Crimes Against Society Total** 26.983 28.141 -4.11% 22,761 84.35% 33.00% 1,513.46 Total Group "A" Offenses 81.770 88.269 -7.36% 42.251 51.67% 4,586.43