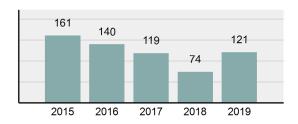

#### Crime Rate\* per 100,000 population 5 Year Trend

#### Total Group "A" Crime Offenses 5 Year Trend

Reported in Reported in Percent Offenses Percent Percent Of Rate Per Offense 2019 2018 Change Cleared Cleared Category 100,000\* Murder 28 31 -9.68% 21 75.00% 0.15% 1.57 4 **Negligent Manslaughter** 6 -33.33% 1 25.00% 0.02% 0.22 Non-consensual Sex Offenses: Rape 636 665 -4.36% 257 40.41% 3.52% 35.67 123 Sodomy 128 4.07% 60 46.88% 0.71% 7.18 140 117 79 7.85 Sexual Assault w/Obj 19.66% 56.43% 0.77% **Fondling** 1,070 1,022 4.70% 489 45.70% 5.92% 60.02 Aggravated Assault 3,061 2,992 2.31% 2,214 72.33% 16.94% 171.69 Simple Assault 11,156 11,981 -6.89% 7,155 64.14% 61.75% 625.73 1,534 -0.26% 47.25% 8.47% Intimidation 1,530 723 85.82 **Kidnapping** 217 216 0.46% 113 52.07% 1.20% 12.17 Consensual Sex Offenses: Incest 14 9 55.56% 6 42.86% 0.08% 0.79 Statutory Rape 78 110 -29.09% 36 46.15% 0.43% 4.37 Human Trafficking, Commercial 3 0 0.00% 0 0.00% 0.02% 0.17 **Sex Acts** Human Trafficking, Involuntary 0 0 0.00% 0 0.00% 0.00% 0.00 Servitude 61.74% **Crimes Against Persons Total** 18.065 18.806 -3.94% 11.154 22.09% 1.013.25 161 203 -20.69% 45.96% 0.44% Robbery 74 9.03 **Burglary/Breaking and Entering** 4.020 5.033 -20.13% 757 18.83% 10.95% 225.48 Larceny/Theft Offenses 16,730 19,413 -13.82% 4,363 26.08% 45.56% 938.37 Motor Vehicle Theft 1,638 2,013 -18.63% 370 22.59% 4.46% 91.87 Arson 149 167 -10.78% 53 35.57% 0.41% 8.36 **Destruction Of Property** 7,484 7.503 -0.25% 1,569 20.96% 20.38% 419.77 Counterfeiting/Forgery 1,037 -16.49% 18.48% 2.36% 48.57 866 160 Fraud Offenses 5,009 5,121 -2.19% 640 12.78% 13.64% 280.95 Embezzlement 9.70 173 218 -20.64% 66 38.15% 0.47% Extortion/Blackmail 52 69 -24.64% 3 5.77% 0.14% 2.92 **Bribery** 4 0 0.00% 1 25.00% 0.01% 0.22 **Stolen Property Offenses** 436 545 -20.00% 280 64.22% 1.19% 24.45 41,322 2,059.71 **Crimes Against Property Total** 36,722 -11.13% 8,336 22.70% 44.91% **Drug/Narcotic Violations** 13,429 13,901 -3.40% 11,364 84.62% 49.77% 753.22 12,295 -5.47% 10,700 45.57% 689.62 **Drug Equipment Violations** 13,006 87.03% 0.00% 0.00% 0.01% **Gambling Offenses** 3 0 0 0.17 Pornography/Obscene Material 286 237 20.68% 107 37.41% 1.06% 16.04 **Prostitution Offenses** 34 33 3.03% 21 61.76% 0.13% 1.91 Weapons Law Violations 900 954 -5.66% 558 62.00% 3.34% 50.48 **Animal Cruelty** 36 10 260.00% 11 30.56% 0.13% 2.02 **Crimes Against Society Total** 26.983 28.141 -4.11% 22,761 84.35% 33.00% 1,513.46 Total Group "A" Offenses 81.770 88.269 -7.36% 42.251 51.67% 4,586.43