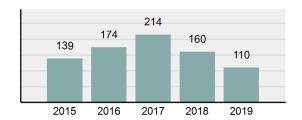

#### Total Group "A" Crime Offenses 5 Year Trend

Reported in Reported in Percent Offenses Percent Percent Of Rate Per Offense 2019 2018 Change Cleared Cleared Category 100,000\* Murder 28 31 -9.68% 21 75.00% 0.15% 1.57 4 **Negligent Manslaughter** 6 -33.33% 1 25.00% 0.02% 0.22 Non-consensual Sex Offenses: Rape 636 665 -4.36% 257 40.41% 3.52% 35.67 123 Sodomy 128 4.07% 60 46.88% 0.71% 7.18 140 117 79 7.85 Sexual Assault w/Obj 19.66% 56.43% 0.77% **Fondling** 1,070 1,022 4.70% 489 45.70% 5.92% 60.02 Aggravated Assault 3,061 2,992 2.31% 2,214 72.33% 16.94% 171.69 Simple Assault 11,156 11,981 -6.89% 7,155 64.14% 61.75% 625.73 1,534 -0.26% 47.25% 8.47% Intimidation 1,530 723 85.82 **Kidnapping** 217 216 0.46% 113 52.07% 1.20% 12.17 Consensual Sex Offenses: Incest 14 9 55.56% 6 42.86% 0.08% 0.79 Statutory Rape 78 110 -29.09% 36 46.15% 0.43% 4.37 Human Trafficking, Commercial 3 0 0.00% 0 0.00% 0.02% 0.17 **Sex Acts** Human Trafficking, Involuntary 0 0 0.00% 0 0.00% 0.00% 0.00 Servitude 61.74% **Crimes Against Persons Total** 18.065 18.806 -3.94% 11.154 22.09% 1.013.25 161 203 -20.69% 45.96% 0.44% Robbery 74 9.03 **Burglary/Breaking and Entering** 4.020 5.033 -20.13% 757 18.83% 10.95% 225.48 Larceny/Theft Offenses 16,730 19,413 -13.82% 4,363 26.08% 45.56% 938.37 Motor Vehicle Theft 1,638 2,013 -18.63% 370 22.59% 4.46% 91.87 Arson 149 167 -10.78% 53 35.57% 0.41% 8.36 **Destruction Of Property** 7,484 7.503 -0.25% 1,569 20.96% 20.38% 419.77 Counterfeiting/Forgery 1,037 -16.49% 18.48% 2.36% 48.57 866 160 Fraud Offenses 5,009 5,121 -2.19% 640 12.78% 13.64% 280.95 Embezzlement 9.70 173 218 -20.64% 66 38.15% 0.47% Extortion/Blackmail 52 69 -24.64% 3 5.77% 0.14% 2.92 **Bribery** 4 0 0.00% 1 25.00% 0.01% 0.22 **Stolen Property Offenses** 436 545 -20.00% 280 64.22% 1.19% 24.45 41,322 2,059.71 **Crimes Against Property Total** 36,722 -11.13% 8,336 22.70% 44.91% **Drug/Narcotic Violations** 13,429 13,901 -3.40% 11,364 84.62% 49.77% 753.22 12,295 -5.47% 10,700 45.57% 689.62 **Drug Equipment Violations** 13,006 87.03% 0.00% 0.00% 0.01% **Gambling Offenses** 3 0 0 0.17 Pornography/Obscene Material 286 237 20.68% 107 37.41% 1.06% 16.04 **Prostitution Offenses** 34 33 3.03% 21 61.76% 0.13% 1.91 Weapons Law Violations 900 954 -5.66% 558 62.00% 3.34% 50.48 **Animal Cruelty** 36 10 260.00% 11 30.56% 0.13% 2.02 **Crimes Against Society Total** 26.983 28.141 -4.11% 22,761 84.35% 33.00% 1,513.46 Total Group "A" Offenses 81.770 88.269 -7.36% 42.251 51.67% 4,586.43