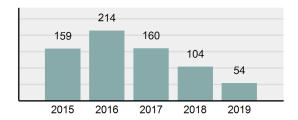

#### Crime Rate\* per 100,000 population 5 Year Trend

#### Total Group "A" Crime Offenses 5 Year Trend

Reported in Reported in Percent Offenses Percent Percent Of Rate Per Offense 2019 2018 Change Cleared Cleared Category 100,000\* Murder 28 31 -9.68% 21 75.00% 0.15% 1.57 4 **Negligent Manslaughter** 6 -33.33% 1 25.00% 0.02% 0.22 Non-consensual Sex Offenses: Rape 636 665 -4.36% 257 40.41% 3.52% 35.67 123 Sodomy 128 4.07% 60 46.88% 0.71% 7.18 140 117 79 7.85 Sexual Assault w/Obj 19.66% 56.43% 0.77% **Fondling** 1,070 1,022 4.70% 489 45.70% 5.92% 60.02 Aggravated Assault 3,061 2,992 2.31% 2,214 72.33% 16.94% 171.69 Simple Assault 11,156 11,981 -6.89% 7,155 64.14% 61.75% 625.73 1,534 -0.26% 47.25% 8.47% Intimidation 1,530 723 85.82 **Kidnapping** 217 216 0.46% 113 52.07% 1.20% 12.17 Consensual Sex Offenses: Incest 14 9 55.56% 6 42.86% 0.08% 0.79 Statutory Rape 78 110 -29.09% 36 46.15% 0.43% 4.37 Human Trafficking, Commercial 3 0 0.00% 0 0.00% 0.02% 0.17 **Sex Acts** Human Trafficking, Involuntary 0 0 0.00% 0 0.00% 0.00% 0.00 Servitude 61.74% **Crimes Against Persons Total** 18.065 18.806 -3.94% 11.154 22.09% 1.013.25 161 203 -20.69% 45.96% 0.44% Robbery 74 9.03 **Burglary/Breaking and Entering** 4.020 5.033 -20.13% 757 18.83% 10.95% 225.48 Larceny/Theft Offenses 16,730 19,413 -13.82% 4,363 26.08% 45.56% 938.37 Motor Vehicle Theft 1,638 2,013 -18.63% 370 22.59% 4.46% 91.87 Arson 149 167 -10.78% 53 35.57% 0.41% 8.36 **Destruction Of Property** 7,484 7.503 -0.25% 1,569 20.96% 20.38% 419.77 Counterfeiting/Forgery 1,037 -16.49% 18.48% 2.36% 48.57 866 160 Fraud Offenses 5,009 5,121 -2.19% 640 12.78% 13.64% 280.95 Embezzlement 9.70 173 218 -20.64% 66 38.15% 0.47% Extortion/Blackmail 52 69 -24.64% 3 5.77% 0.14% 2.92 **Bribery** 4 0 0.00% 1 25.00% 0.01% 0.22 **Stolen Property Offenses** 436 545 -20.00% 280 64.22% 1.19% 24.45 41,322 2,059.71 **Crimes Against Property Total** 36,722 -11.13% 8,336 22.70% 44.91% **Drug/Narcotic Violations** 13,429 13,901 -3.40% 11,364 84.62% 49.77% 753.22 12,295 -5.47% 10,700 45.57% 689.62 **Drug Equipment Violations** 13,006 87.03% 0.00% 0.00% 0.01% **Gambling Offenses** 3 0 0 0.17 Pornography/Obscene Material 286 237 20.68% 107 37.41% 1.06% 16.04 **Prostitution Offenses** 34 33 3.03% 21 61.76% 0.13% 1.91 Weapons Law Violations 900 954 -5.66% 558 62.00% 3.34% 50.48 **Animal Cruelty** 36 10 260.00% 11 30.56% 0.13% 2.02 **Crimes Against Society Total** 26.983 28.141 -4.11% 22,761 84.35% 33.00% 1,513.46 Total Group "A" Offenses 81.770 88.269 -7.36% 42.251 51.67% 4,586.43