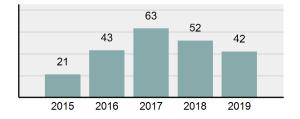

|
| • | Percent Cleared                                                                                                | 46.38%   |
| • | Group "A" Crime Rate per 100,000 population                                                                    | 3,545.73 |
| • | Summary based reporting crime rate per 100,000 populated is calculated for other state crime comparisons only. | 1,336.07 |

### **Arrest Overview**

Offense Overview

| • | Arrest Total                       | 42       |
|---|------------------------------------|----------|
| • | % change from 2018                 | -19.23%  |
| • | Adult Arrest total                 | 40       |
| • | Juvenile Arrest total              | 2        |
| • | Arrest Rate per 100,000 population | 2,158.27 |

## Total Offenses - 5 year trend





|                                          | Offenses   |           | Arrests |          |
|------------------------------------------|------------|-----------|---------|----------|
| Group "A" Offenses                       | # Reported | # Cleared | Adult   | Juvenile |
| Murder                                   | 0          | 0         | 0       | 0        |
| Negligent Manslaughter                   | 0          | 0         | 0       | 0        |
| Rape                                     | 0          | 0         | 0       | 0        |
| Sodomy                                   | 0          | 0         | 0       | 0        |
| Sexual Assault w/Obj                     | 0          | 0         | 0       | 0        |
| Fondling                                 | 1          | 1         |