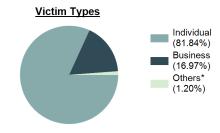

Locations of Stolen Property Offenses |        |  |  |
|-------------------------------------------|--------|--|--|
| Highway/Road/Alley/Street/Sidewalk        | 34.40% |  |  |
| Residence/Home                            | 22.48% |  |  |
| Parking/Drop Lot/Garage                   | 6.65%  |  |  |
| Specialty Store                           | 6.65%  |  |  |
| Department/Discount Store                 | 4.82%  |  |  |

| Top Value of Property Loss |               |
|----------------------------|---------------|
| Percentage - 87.97%        |               |
| Other                      | \$ 108,604.00 |
| Automobiles                | \$ 51,003.00  |
| Tools                      | \$ 48,705.00  |
| Trucks                     | \$ 35,000.00  |
| Other Motor Vehicles       | \$ 31,000.00  |



\*Others: Religious Organization, Government, Others, Unknown



#### Estimated Recovered Value (in \$ 1,000s)



#### Victim Count of Stolen Property Offenses by Age



# Crimes Against Society



Malad, ID Submitted by Gary Walker

#### **Statewide Profile**

#### Data counts represent the number of offenses within a reported incident

'Crimes Against Society' represent society's prohibition against engaging in certain types of activity. For reporting purposes under the UCR/NIBRS rules and guidelines, all victims of crimes against society are classified as 'society' victims. Individual data on persons directly and/or indirectly affected by a crime against society, such as pornography, are not collected.

| Crimes Against So | ociety  |
|-------------------|---------|
| Offenses Reporte