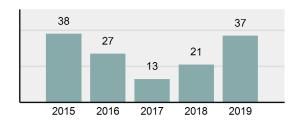

# **Facts At A Glance**

| Group "A" Offenses      | ♦ 81,770 total Group "A" offenses reported.                                                                               |
|-------------------------|---------------------------------------------------------------------------------------------------------------------------|
|                         | ♦ 7.36% decrease from 2018 Group "A" offenses.                                                                            |
|                         | ♦ 4,586.43 per 100,000 inhabitants based on Group "A" Offenses.                                                           |
| Crime Rate              | ♦ 8.80% decrease from 2018 NIBRS crime rate.                                                                              |
|                         | ♦ 1,482.05 per 100,000 inhabitants based on Part 1 offenses.                                                              |
|                         | (utilized for comparison purposes with non-NIBRS states).                                                                 |
| Violent Crime           | ♦ 4,154 total violent crime offenses reported.                                                                            |
|                         | ♦ 0.56% increase from 2018 violent crime offenses.                                                                        |
|                         | ♦ 2.31% increase from 2018 aggravated assault offenses, which accounts for 73.69% of the violent crime.                   |
| Crime Against Persons   | ♦ 18,065 total crime against persons reported.                                                                            |
| Chine Against Fersons   | ♦ 3.94% decrease from 2018 crime against persons                                                                          |
|                         | ♦ 6.89% decrease from 2018 simple assault offenses, which accounts for 61.75% of the crime against persons.               |
| Officers Assaulted      | ♦ No law enforcement officers killed in the line of duty.                                                                 |
|                         | ♦ 468 total reported officers assaulted.                                                                                  |
|                         | ♦ 17.00% increase from 2018 assault on law enforcement officers.                                                          |
| Hate Crime              | ♦ 38 total hate crimes reported.                                                                                          |
|                         | ♦ 46.15% increase from 2018 hate crimes.                                                                                  |
| Crimes Against Society  | ♦ 26,983 total crimes against society reported.                                                                           |
| Offines Against Cociety | ♦ 4.11% decrease from 2018 crimes against society.                                                                        |
|                         | ♦ 3.40% decrease from 2018 drug/narcotic violations offenses, which accounts for<br>49.77% of the crimes against society. |
| Property Crime          | ♦ 36,722 total crimes against property reported.                                                                          |
| y                       | ♦ 11.13% decrease from 2018 crimes against property.                                                                      |
|                         | ♦ 13.82% decrease from 2018 larceny/theft offenses, which accounts for 45.56% of the crimes against property.             |