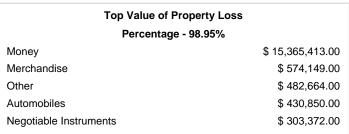

| 11     |
| Black                | 12    | 2      | 2        | 1      |
| Indian               | 1     | 1      | 0        | 0      |
| Asian                | 2     | 1      | 0        | 0      |
| Unknown              | 6     | 0      | 2        | 3      |
| <u>Ethnicity</u>     |       |        |          |        |
| Non-Hispanic         | 118   | 98     | 12       | 12     |
| Hispanic             | 15    | 14     | 2        | 0      |
| Unknown              | 7     | 1      | 2        | 3      |

# 2015 2016 2017 2018 Top Locations of Fraud Offenses Residence/Home Other/Unknown Bank/Savings and Loan Department/Discount Store Specialty Store Top Value of Property Loss

4,560

4,228

Fraud Offenses Count - 5 Year Trend

4,729

5,121

5,009

2019

40.51%

12.30%

8.82%

8.62% 5.29%





\*Others: Religious Organization, Government, Others, Unknown



#### Estimated Value of Stolen (in \$ 1,000s)



#### Estimated Value of Recovered (in \$ 1,000s)



#### Victim Count of Fraud Offenses by Age



#### **Embezzlement**

- The unlawful misappropriation by an offender to his/her own use or purpose of money, property, or some other thing of value entrusted in his/her care, custody, or control -

# Embezzlement Offenses Reported 173 Changes from 2018 -20.64% Rate per 100,000\* 9.70 Total Arrests 32

| Arrestee Information |                |        |      |        |
|----------------------|----------------|--------|------|--------|
|                      | Adult Juvenile |        |      | enile  |
| <u>Race</u>          | Male           | Female | Male | Female |
| White