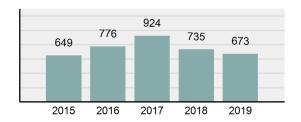

#### Crime Rate\* per 100,000 population 5 Year Trend

#### Total Group "A" Crime Offenses 5 Year Trend

Reported in Reported in Percent Offenses Percent Percent Of Rate Per Offense 2019 2018 Change Cleared Cleared Category 100,000\* Murder 28 31 -9.68% 21 75.00% 0.15% 1.57 4 **Negligent Manslaughter** 6 -33.33% 1 25.00% 0.02% 0.22 Non-consensual Sex Offenses: Rape 636 665 -4.36% 257 40.41% 3.52% 35.67 123 Sodomy 128 4.07% 60 46.88% 0.71% 7.18 140 117 79 7.85 Sexual Assault w/Obj 19.66% 56.43% 0.77% **Fondling** 1,070 1,022 4.70% 489 45.70% 5.92% 60.02 Aggravated Assault 3,061 2,992 2.31% 2,214 72.33% 16.94% 171.69 Simple Assault 11,156 11,981 -6.89% 7,155 64.14% 61.75% 625.73 1,534 -0.26% 47.25% 8.47% Intimidation 1,530 723 85.82 **Kidnapping** 217 216 0.46% 113 52.07% 1.20% 12.17 Consensual Sex Offenses: Incest 14 9 55.56% 6 42.86% 0.08% 0.79 Statutory Rape 78 110 -29.09% 36 46.15% 0.43% 4.37 Human Trafficking, Commercial 3 0 0.00% 0 0.00% 0.02% 0.17 **Sex Acts** Human Trafficking, Involuntary 0 0 0.00% 0 0.00% 0.00% 0.00 Servitude 61.74% **Crimes Against Persons Total** 18.065 18.806 -3.94% 11.154 22.09% 1.013.25 161 203 -20.69% 45.96% 0.44% Robbery 74 9.03 **Burglary/Breaking and Entering** 4.020 5.033 -20.13% 757 18.83% 10.95% 225.48 Larceny/Theft Offenses 16,730 19,413 -13.82% 4,363 26.08% 45.56% 938.37 Motor Vehicle Theft 1,638 2,013 -18.63% 370 22.59% 4.46% 91.87 Arson 149 167 -10.78% 53 35.57% 0.41% 8.36 **Destruction Of Property** 7,484 7.503 -0.25% 1,569 20.96% 20.38% 419.77 Counterfeiting/Forgery 1,037 -16.49% 18.48% 2.36% 48.57 866 160 Fraud Offenses 5,009 5,121 -2.19% 640 12.78% 13.64% 280.95 Embezzlement 9.70 173 218 -20.64% 66 38.15% 0.47% Extortion/Blackmail 52 69 -24.64% 3 5.77% 0.14% 2.92 **Bribery** 4 0 0.00% 1 25.00% 0.01% 0.22 **Stolen Property Offenses** 436 545 -20.00% 280 64.22% 1.19% 24.45 41,322 2,059.71 **Crimes Against Property Total** 36,722 -11.13% 8,336 22.70% 44.91% **Drug/Narcotic Violations** 13,429 13,901 -3.40% 11,364 84.62% 49.77% 753.22 12,295 -5.47% 10,700 45.57% 689.62 **Drug Equipment Violations** 13,006 87.03% 0.00% 0.00% 0.01% **Gambling Offenses** 3 0 0 0.17 Pornography/Obscene Material 286 237 20.68% 107 37.41% 1.06% 16.04 **Prostitution Offenses** 34 33 3.03% 21 61.76% 0.13% 1.91 Weapons Law Violations 900 954 -5.66% 558 62.00% 3.34% 50.48 **Animal Cruelty** 36 10 260.00% 11 30.56% 0.13% 2.02 **Crimes Against Society Total** 26.983 28.141 -4.11% 22,761 84.35% 33.00% 1,513.46 Total Group "A" Offenses 81.770 88.269 -7.36% 42.251 51.67% 4,586.43