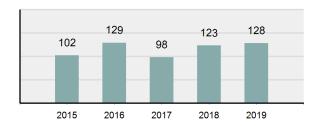

|        |
|----------------------|-------|--------|------|--------|
|                      | Adult |        | Juve | enile  |
| Race                 | Male  | Female | Male | Female |
| White                | 3     | 0      | 3    | 1      |
| Black                | 1     | 0      | 1    | 0      |
| Indian               | o     | 0      | 0    | 0      |
| Asian                | 0     | 0      | 0    | 0      |
| Unknown              | 1     | 0      | 5    | 0      |
| Ethnicity            |       |        |      |        |
| Non-Hispanic         | 3     | 0      | 4    | 0      |
| Hispanic             | 1     | 0      | 0    | 1      |
| Unknown              | 1     | 0      | 5    | 0      |

#### Sodomy Count - 5 Year Trend

\*\*\*\*\*\*\*\*\*\*\*\*\*\*\*\*\*\*\*\*\*\*\*\*\*\*



| Top Relationships of Victim to Offender(s) |        |  |  |
|--------------------------------------------|--------|--|--|
| Acquaintance                               | 28.35% |  |  |
| Boyfriend/Girlfriend                       | 8.66%  |  |  |
| Otherwise Known                            | 8.66%  |  |  |
| Relationship Unknown                       | 8.66%  |  |  |
| Friend                                     | 7.87%  |  |  |

#### Victim Types



| Top Types Of Injury      |        |  |  |
|--------------------------|--------|--|--|
| Apparent Minor Injury    | 13.74% |  |  |
| Possible Internal Injury | 3.05%  |  |  |
| Unconsciousness          | 2.29%  |  |  |
|                          |        |  |  |
|                          |        |  |  |
|                          |