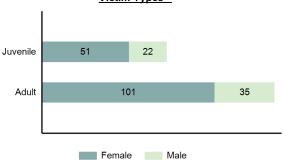

#### Total Group "A" Crime Offenses 5 Year Trend

Reported in Reported in Percent Offenses Percent Percent Of Rate Per Offense 2019 2018 Change Cleared Cleared Category 100,000\* Murder 28 31 -9.68% 21 75.00% 0.15% 1.57 4 **Negligent Manslaughter** 6 -33.33% 1 25.00% 0.02% 0.22 Non-consensual Sex Offenses: Rape 636 665 -4.36% 257 40.41% 3.52% 35.67 123 Sodomy 128 4.07% 60 46.88% 0.71% 7.18 140 117 79 7.85 Sexual Assault w/Obj 19.66% 56.43% 0.77% **Fondling** 1,070 1,022 4.70% 489 45.70% 5.92% 60.02 Aggravated Assault 3,061 2,992 2.31% 2,214 72.33% 16.94% 171.69 Simple Assault 11,156 11,981 -6.89% 7,155 64.14% 61.75% 625.73 1,534 -0.26% 47.25% 8.47% Intimidation 1,530 723 85.82 **Kidnapping** 217 216 0.46% 113 52.07% 1.20% 12.17 Consensual Sex Offenses: Incest 14 9 55.56% 6 42.86% 0.08% 0.79 Statutory Rape 78 110 -29.09% 36 46.15% 0.43% 4.37 Human Trafficking, Commercial 3 0 0.00% 0 0.00% 0.02% 0.17 **Sex Acts** Human Trafficking, Involuntary 0 0 0.00% 0 0.00% 0.00% 0.00 Servitude 61.74% **Crimes Against Persons Total** 18.065 18.806 -3.94% 11.154 22.09% 1.013.25 161 203 -20.69% 45.96% 0.44% Robbery 74 9.03 **Burglary/Breaking and Entering** 4.020 5.033 -20.13% 757 18.83% 10.95% 225.48 Larceny/Theft Offenses 16,730 19,413 -13.82% 4,363 26.08% 45.56% 938.37 Motor Vehicle Theft 1,638 2,013 -18.63% 370 22.59% 4.46% 91.87 Arson 149 167 -10.78% 53 35.57% 0.41% 8.36 **Destruction Of Property** 7,484 7.503 -0.25% 1,569 20.96% 20.38% 419.77 Counterfeiting/Forgery 1,037 -16.49% 18.48% 2.36% 48.57 866 160 Fraud Offenses 5,009 5,121 -2.19% 640 12.78% 13.64% 280.95 Embezzlement 9.70 173 218 -20.64% 66 38.15% 0.47% Extortion/Blackmail 52 69 -24.64% 3 5.77% 0.14% 2.92 **Bribery** 4 0 0.00% 1 25.00% 0.01% 0.22 **Stolen Property Offenses** 436 545 -20.00% 280 64.22% 1.19% 24.45 41,322 2,059.71 **Crimes Against Property Total** 36,722 -11.13% 8,336 22.70% 44.91% **Drug/Narcotic Violations** 13,429 13,901 -3.40% 11,364 84.62% 49.77% 753.22 12,295 -5.47% 10,700 45.57% 689.62 **Drug Equipment Violations** 13,006 87.03% 0.00% 0.00% 0.01% **Gambling Offenses** 3 0 0 0.17 Pornography/Obscene Material 286 237 20.68% 107 37.41% 1.06% 16.04 **Prostitution Offenses** 34 33 3.03% 21 61.76% 0.13% 1.91 Weapons Law Violations 900 954 -5.66% 558 62.00% 3.34% 50.48 **Animal Cruelty** 36 10 260.00% 11 30.56% 0.13% 2.02 **Crimes Against Society Total** 26.983 28.141 -4.11% 22,761 84.35% 33.00% 1,513.46 Total Group "A" Offenses 81.770 88.269 -7.36% 42.251 51.67% 4,586.43