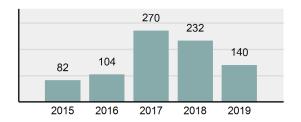

# **Facts At A Glance**

| Group "A" Offenses      | ♦ 81,770 total Group "A" offenses reported.                                                                               |
|-------------------------|---------------------------------------------------------------------------------------------------------------------------|
|                         | ♦ 7.36% decrease from 2018 Group "A" offenses.                                                                            |
|                         | ♦ 4,586.43 per 100,000 inhabitants based on Group "A" Offenses.                                                           |
| Crime Rate              | ♦ 8.80% decrease from 2018 NIBRS crime rate.                                                                              |
|                         | ♦ 1,482.05 per 100,000 inhabitants based on Part 1 offenses.                                                              |
|                         | (utilized for comparison purposes with non-NIBRS states).                                                                 |
| Violent Crime           | ♦ 4,154 total violent crime offenses reported.                                                                            |
|                         | ♦ 0.56% increase from 2018 violent crime offenses.                                                                        |
|                         | ♦ 2.31% increase from 2018 aggravated assault offenses, which accounts for 73.69% of the violent crime.                   |
| Crime Against Persons   | ♦ 18,065 total crime against persons reported.                                                                            |
| Chine Against Fersons   | ♦ 3.94% decrease from 2018 crime against persons                                                                          |
|                         | ♦ 6.89% decrease from 2018 simple assault offenses, which accounts for 61.75% of the crime against persons.               |
| Officers Assaulted      | ♦ No law enforcement officers killed in the line of duty.                                                                 |
|                         | ♦ 468 total reported officers assaulted.                                                                                  |
|                         | ♦ 17.00% increase from 2018 assault on law enforcement officers.                                                          |
| Hate Crime              | ♦ 38 total hate crimes reported.                                                                                          |
|                         | ♦ 46.15% increase from 2018 hate crimes.                                                                                  |
| Crimes Against Society  | ♦ 26,983 total crimes against society reported.                                                                           |
| Offines Against Cociety | ♦ 4.11% decrease from 2018 crimes against society.                                                                        |
|                         | ♦ 3.40% decrease from 2018 drug/narcotic violations offenses, which accounts for<br>49.77% of the crimes against society. |
| Property Crime          | ♦ 36,722 total crimes against property reported.                                                                          |
| y                       | ♦ 11.13% decrease from 2018 crimes against property.                                                                      |
|                         | ♦ 13.82% decrease from 2018 larceny/theft offenses, which accounts for 45.56% of the crimes against property.             |