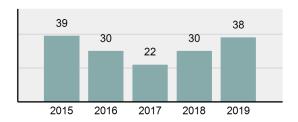

# **Facts At A Glance**

| Group "A" Offenses      | ♦ 81,770 total Group "A" offenses reported.                                                                               |
|-------------------------|---------------------------------------------------------------------------------------------------------------------------|
|                         | ♦ 7.36% decrease from 2018 Group "A" offenses.                                                                            |
|                         | ♦ 4,586.43 per 100,000 inhabitants based on Group "A" Offenses.                                                           |
| Crime Rate              | ♦ 8.80% decrease from 2018 NIBRS crime rate.                                                                              |
|                         | ♦ 1,482.05 per 100,000 inhabitants based on Part 1 offenses.                                                              |
|                         | (utilized for comparison purposes with non-NIBRS states).                                                                 |
| Violent Crime           | ♦ 4,154 total violent crime offenses reported.                                                                            |
|                         | ♦ 0.56% increase from 2018 violent crime offenses.                                                                        |
|                         | ♦ 2.31% increase from 2018 aggravated assault offenses, which accounts for 73.69% of the violent crime.                   |
| Crime Against Persons   | ♦ 18,065 total crime against persons reported.                                                                            |
| Chine Against Fersons   | ♦ 3.94% decrease from 2018 crime against persons                                                                          |
|                         | ♦ 6.89% decrease from 2018 simple assault offenses, which accounts for 61.75% of the crime against persons.               |
| Officers Assaulted      | ♦ No law enforcement officers killed in the line of duty.                                                                 |
|                         | ♦ 468 total reported officers assaulted.                                                                                  |
|                         | ♦ 17.00% increase from 2018 assault on law enforcement officers.                                                          |
| Hate Crime              | ♦ 38 total hate crimes reported.                                                                                          |
|                         | ♦ 46.15% increase from 2018 hate crimes.                                                                                  |
| Crimes Against Society  | ♦ 26,983 total crimes against society reported.                                                                           |
| Offines Against Cociety | ♦ 4.11% decrease from 2018 crimes against society.                                                                        |
|                         | ♦ 3.40% decrease from 2018 drug/narcotic violations offenses, which accounts for<br>49.77% of the crimes against society. |
| Property Crime          | ♦ 36,722 total crimes against property reported.                                                                          |
| y                       | ♦ 11.13% decrease from 2018 crimes against property.                                                                      |
|                         | ♦ 13.82% decrease from 2018 larceny/theft offenses, which accounts for 45.56% of the crimes against property.             |

#### Crime Rate\* per 100,000 population 5 Year Trend

#### Total Group "A" Crime Offenses 5 Year Trend

Reported in Reported in Percent Offenses Percent Percent Of Rate Per Offense 2019 2018 Change Cleared Cleared Category 100,000\* Murder 28 31 -9.68% 21 75.00% 0.15% 1.57 4 **Negligent Manslaughter** 6 -33.33% 1 25.00% 0.02% 0.22 Non-consensual Sex Offenses: Rape 636 665 -4.36% 257 40.41% 3.52% 35.67 123 Sodomy 128 4.07% 60 46.88% 0.71% 7.18 140 117 79 7.85 Sexual Assault w/Obj 19.66% 56.43% 0.77% **Fondling** 1,070 1,022 4.70% 489 45.70% 5.92% 60.02 Aggravated Assault 3,061 2,992 2.31% 2,214 72.33% 16.94% 171.69 Simple Assault 11,156 11,981 -6.89% 7,155 64.14% 61.75% 625.73 1,534 -0.26% 47.25% 8.47% Intimidation 1,530 723 85.82 **Kidnapping** 217 216 0.46% 113 52.07% 1.20% 12.17 Consensual Sex Offenses: Incest 14 9 55.56% 6 42.86% 0.08% 0.79 Statutory Rape 78 110 -29.09% 36 46.15% 0.43% 4.37 Human Trafficking, Commercial 3 0 0.00% 0 0.00% 0.02% 0.17 **Sex Acts** Human Trafficking, Involuntary 0 0 0.00% 0 0.00% 0.00% 0.00 Servitude 61.74% **Crimes Against Persons Total** 18.065 18.806 -3.94% 11.154 22.09% 1.013.25 161 203 -20.69% 45.96% 0.44% Robbery 74 9.03 **Burglary/Breaking and Entering** 4.020 5.033 -20.13% 757 18.83% 10.95% 225.48 Larceny/Theft Offenses 16,730 19,413 -13.82% 4,363 26.08% 45.56% 938.37 Motor Vehicle Theft 1,638 2,013 -18.63% 370 22.59% 4.46% 91.87 Arson 149 167 -10.78% 53 35.57% 0.41% 8.36 **Destruction Of Property** 7,484 7.503 -0.25% 1,569 20.96% 20.38% 419.77 Counterfeiting/Forgery 1,037 -16.49% 18.48% 2.36% 48.57 866 160 Fraud Offenses 5,009 5,121 -2.19% 640 12.78% 13.64% 280.95 Embezzlement 9.70 173 218 -20.64% 66 38.15% 0.47% Extortion/Blackmail 52 69 -24.64% 3 5.77% 0.14% 2.92 **Bribery** 4 0 0.00% 1 25.00% 0.01% 0.22 **Stolen Property Offenses** 436 545 -20.00% 280 64.22% 1.19% 24.45 41,322 2,059.71 **Crimes Against Property Total** 36,722 -11.13% 8,336 22.70% 44.91% **Drug/Narcotic Violations** 13,429 13,901 -3.40% 11,364 84.62% 49.77% 753.22 12,295 -5.47% 10,700 45.57% 689.62 **Drug Equipment Violations** 13,006 87.03% 0.00% 0.00% 0.01% **Gambling Offenses** 3 0 0 0.17 Pornography/Obscene Material 286 237 20.68% 107 37.41% 1.06% 16.04 **Prostitution Offenses** 34 33 3.03% 21 61.76% 0.13% 1.91 Weapons Law Violations 900 954 -5.66% 558 62.00% 3.34% 50.48 **Animal Cruelty** 36 10 260.00% 11 30.56% 0.13% 2.02 **Crimes Against Society Total** 26.983 28.141 -4.11% 22,761 84.35% 33.00% 1,513.46 Total Group "A" Offenses 81.770 88.269 -7.36% 42.251 51.67% 4,586.43