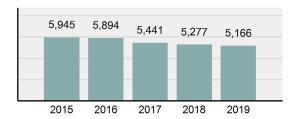

#### Crime Rate\* per 100,000 population 5 Year Trend

#### Total Group "A" Crime Offenses 5 Year Trend

Reported in Reported in Percent Offenses Percent Percent Of Rate Per Offense 2019 2018 Change Cleared Cleared Category 100,000\* Murder 28 31 -9.68% 21 75.00% 0.15% 1.57 4 **Negligent Manslaughter** 6 -33.33% 1 25.00% 0.02% 0.22 Non-consensual Sex Offenses: Rape 636 665 -4.36% 257 40.41% 3.52% 35.67 123 Sodomy 128 4.07% 60 46.88% 0.71% 7.18 140 117 79 7.85 Sexual Assault w/Obj 19.66% 56.43% 0.77% **Fondling** 1,070 1,022 4.70% 489 45.70% 5.92% 60.02 Aggravated Assault 3,061 2,992 2.31% 2,214 72.33% 16.94% 171.69 Simple Assault 11,156 11,981 -6.89% 7,155 64.14% 61.75% 625.73 1,534 -0.26% 47.25% 8.47% Intimidation 1,530 723 85.82 **Kidnapping** 217 216 0.46% 113 52.07% 1.20% 12.17 Consensual Sex Offenses: Incest 14 9 55.56% 6 42.86% 0.08% 0.79 Statutory Rape 78 110 -29.09% 36 46.15% 0.43% 4.37 Human Trafficking, Commercial 3 0 0.00% 0 0.00% 0.02% 0.17 **Sex Acts** Human Trafficking, Involuntary 0 0 0.00% 0 0.00% 0.00% 0.00 Servitude 61.74% **Crimes Against Persons Total** 18.065 18.806 -3.94% 11.154 22.09% 1.013.25 161 203 -20.69% 45.96% 0.44% Robbery 74 9.03 **Burglary/Breaking and Entering** 4.020 5.033 -20.13% 757 18.83% 10.95% 225.48 Larceny/Theft Offenses 16,730 19,413 -13.82% 4,363 26.08% 45.56% 938.37 Motor Vehicle Theft 1,638 2,013 -18.63% 370 22.59% 4.46% 91.87 Arson 149 167 -10.78% 53 35.57% 0.41% 8.36 **Destruction Of Property** 7,484 7.503 -0.25% 1,569 20.96% 20.38% 419.77 Counterfeiting/Forgery 1,037 -16.49% 18.48% 2.36% 48.57 866 160 Fraud Offenses 5,009 5,121 -2.19% 640 12.78% 13.64% 280.95 Embezzlement 9.70 173 218 -20.64% 66 38.15% 0.47% Extortion/Blackmail 52 69 -24.64% 3 5.77% 0.14% 2.92 **Bribery** 4 0 0.00% 1 25.00% 0.01% 0.22 **Stolen Property Offenses** 436 545 -20.00% 280 64.22% 1.19% 24.45 41,322 2,059.71 **Crimes Against Property Total** 36,722 -11.13% 8,336 22.70% 44.91% **Drug/Narcotic Violations** 13,429 13,901 -3.40% 11,364 84.62% 49.77% 753.22 12,295 -5.47% 10,700 45.57% 689.62 **Drug Equipment Violations** 13,006 87.03% 0.00% 0.00% 0.01% **Gambling Offenses** 3 0 0 0.17 Pornography/Obscene Material 286 237 20.68% 107 37.41% 1.06% 16.04 **Prostitution Offenses** 34 33 3.03% 21 61.76% 0.13% 1.91 Weapons Law Violations 900 954 -5.66% 558 62.00% 3.34% 50.48 **Animal Cruelty** 36 10 260.00% 11 30.56% 0.13% 2.02 **Crimes Against Society Total** 26.983 28.141 -4.11% 22,761 84.35% 33.00% 1,513.46 Total Group "A" Offenses 81.770 88.269 -7.36% 42.251 51.67% 4,586.43