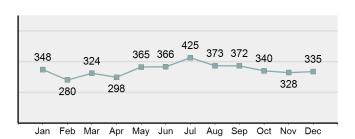

# **Facts At A Glance**

| Group "A" Offenses      | ♦ 81,770 total Group "A" offenses reported.                                                                               |
|-------------------------|---------------------------------------------------------------------------------------------------------------------------|
|                         | ♦ 7.36% decrease from 2018 Group "A" offenses.                                                                            |
|                         | ♦ 4,586.43 per 100,000 inhabitants based on Group "A" Offenses.                                                           |
| Crime Rate              | ♦ 8.80% decrease from 2018 NIBRS crime rate.                                                                              |
|                         | ♦ 1,482.05 per 100,000 inhabitants based on Part 1 offenses.                                                              |
|                         | (utilized for comparison purposes with non-NIBRS states).                                                                 |
| Violent Crime           | ♦ 4,154 total violent crime offenses reported.                                                                            |
|                         | ♦ 0.56% increase from 2018 violent crime offenses.                                                                        |
|                         | ♦ 2.31% increase from 2018 aggravated assault offenses, which accounts for 73.69% of the violent crime.                   |
| Crime Against Persons   | ♦ 18,065 total crime against persons reported.                                                                            |
| Chine Against Fersons   | ♦ 3.94% decrease from 2018 crime against persons                                                                          |
|                         | ♦ 6.89% decrease from 2018 simple assault offenses, which accounts for 61.75% of the crime against persons.               |
| Officers Assaulted      | ♦ No law enforcement officers killed in the line of duty.                                                                 |
|                         | ♦ 468 total reported officers assaulted.                                                                                  |
|                         | ♦ 17.00% increase from 2018 assault on law enforcement officers.                                                          |
| Hate Crime              | ♦ 38 total hate crimes reported.                                                                                          |
|                         | ♦ 46.15% increase from 2018 hate crimes.                                                                                  |
| Crimes Against Society  | ♦ 26,983 total crimes against society reported.                                                                           |
| Offines Against Cociety | ♦ 4.11% decrease from 2018 crimes against society.                                                                        |
|                         | ♦ 3.40% decrease from 2018 drug/narcotic violations offenses, which accounts for<br>49.77% of the crimes against society. |
| Property Crime          | ♦ 36,722 total crimes against property reported.                                                                          |
| y                       | ♦ 11.13% decrease from 2018 crimes against property.                                                                      |
|                         | ♦ 13.82% decrease from 2018 larceny/theft offenses, which accounts for 45.56% of the crimes against property.             |