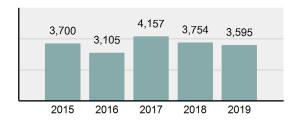

#### Crime Rate\* per 100,000 population 5 Year Trend

#### Total Group "A" Crime Offenses 5 Year Trend

Reported in Reported in Percent Offenses Percent Percent Of Rate Per Offense 2019 2018 Change Cleared Cleared Category 100,000\* Murder 28 31 -9.68% 21 75.00% 0.15% 1.57 4 **Negligent Manslaughter** 6 -33.33% 1 25.00% 0.02% 0.22 Non-consensual Sex Offenses: Rape 636 665 -4.36% 257 40.41% 3.52% 35.67 123 Sodomy 128 4.07% 60 46.88% 0.71% 7.18 140 117 79 7.85 Sexual Assault w/Obj 19.66% 56.43% 0.77% **Fondling** 1,070 1,022 4.70% 489 45.70% 5.92% 60.02 Aggravated Assault 3,061 2,992 2.31% 2,214 72.33% 16.94% 171.69 Simple Assault 11,156 11,981 -6.89% 7,155 64.14% 61.75% 625.73 1,534 -0.26% 47.25% 8.47% Intimidation 1,530 723 85.82 **Kidnapping** 217 216 0.46% 113 52.07% 1.20% 12.17 Consensual Sex Offenses: Incest 14 9 55.56% 6 42.86% 0.08% 0.79 Statutory Rape 78 110 -29.09% 36 46.15% 0.43% 4.37 Human Trafficking, Commercial 3 0 0.00% 0 0.00% 0.02% 0.17 **Sex Acts** Human Trafficking, Involuntary 0 0 0.00% 0 0.00% 0.00% 0.00 Servitude 61.74% **Crimes Against Persons Total** 18.065 18.806 -3.94% 11.154 22.09% 1.013.25 161 203 -20.69% 45.96% 0.44% Robbery 74 9.03 **Burglary/Breaking and Entering** 4.020 5.033 -20.13% 757 18.83% 10.95% 225.48 Larceny/Theft Offenses 16,730 19,413 -13.82% 4,363 26.08% 45.56% 938.37 Motor Vehicle Theft 1,638 2,013 -18.63% 370 22.59% 4.46% 91.87 Arson 149 167 -10.78% 53 35.57% 0.41% 8.36 **Destruction Of Property** 7,484 7.503 -0.25% 1,569 20.96% 20.38% 419.77 Counterfeiting/Forgery 1,037 -16.49% 18.48% 2.36% 48.57 866 160 Fraud Offenses 5,009 5,121 -2.19% 640 12.78% 13.64% 280.95 Embezzlement 9.70 173 218 -20.64% 66 38.15% 0.47% Extortion/Blackmail 52 69 -24.64% 3 5.77% 0.14% 2.92 **Bribery** 4 0 0.00% 1 25.00% 0.01% 0.22 **Stolen Property Offenses** 436 545 -20.00% 280 64.22% 1.19% 24.45 41,322 2,059.71 **Crimes Against Property Total** 36,722 -11.13% 8,336 22.70% 44.91% **Drug/Narcotic Violations** 13,429 13,901 -3.40% 11,364 84.62% 49.77% 753.22 12,295 -5.47% 10,700 45.57% 689.62 **Drug Equipment Violations** 13,006 87.03% 0.00% 0.00% 0.01% **Gambling Offenses** 3 0 0 0.17 Pornography/Obscene Material 286 237 20.68% 107 37.41% 1.06% 16.04 **Prostitution Offenses** 34 33 3.03% 21 61.76% 0.13% 1.91 Weapons Law Violations 900 954 -5.66% 558 62.00% 3.34% 50.48 **Animal Cruelty** 36 10 260.00% 11 30.56% 0.13% 2.02 **Crimes Against Society Total** 26.983 28.141 -4.11% 22,761 84.35% 33.00% 1,513.46 Total Group "A" Offenses 81.770 88.269 -7.36% 42.251 51.67% 4,586.43