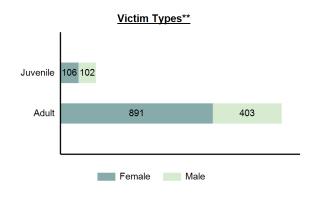

# **Table of Contents**

| **************************************     | *****   |
|--------------------------------------------|---------|
|                                            | Page    |
| Statewide Arrest Profile                   |         |
| Arrest Totals/Trends                       | 69-72   |
| Adult/Juvenile Arrests                     | 73-77   |
| Hate Crime In Idaho                        | 79-81   |
| Law Enforcement Officers Assaulted         | 83-85   |
| Idaho Reporting Agency/County Information  |         |
| Crime Reporting Population Base            | 87      |
| Crime Rates                                | 88-98   |
| Jurisdictional Reporting 2019 Crime Report | 99-244  |
| Arrest Rates                               | 245-252 |
| Law Enforcement Employee Information       | 254-260 |
| Appendix                                   | 262-264 |