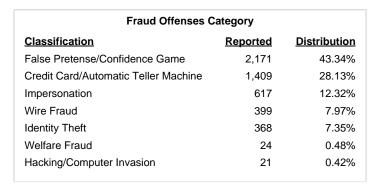

1      |
| Indian               | 1     | 1      | 0        | 0      |
| Asian                | 2     | 1      | 0        | 0      |
| Unknown              | 6     | 0      | 2        | 3      |
| <u>Ethnicity</u>     |       |        |          |        |
| Non-Hispanic         | 118   | 98     | 12       | 12     |
| Hispanic             | 15    | 14     | 2        | 0      |
| Unknown              | 7     | 1      | 2        | 3      |

# 2015 2016 2017 2018 Top Locations of Fraud Offenses Residence/Home Other/Unknown Bank/Savings and Loan Department/Discount Store Specialty Store Top Value of Property Loss

4,560

4,228

Fraud Offenses Count - 5 Year Trend

4,729

5,121

5,009

2019

40.51%

12.30%

8.82%

8.62% 5.29%





\*Others: Religious Organization, Government, Others, Unknown



#### Estimated Value of Stolen (in \$ 1,000s)



#### Estimated Value of Recovered (in \$ 1,000s)



#### Victim Count of Fraud Offenses by Age



#### **Embezzlement**

- The unlawful misappropriation by an offender to his/her own use or purpose of money, property, or some other thing of value entrusted in his/her care, custody, or control -

# Embezzlement Offenses Reported 173 Changes from 2018 -20.64% Rate per 100,000\* 9.70 Total Arrests 32

| Arrestee Information |                |        |      |        |
|----------------------|----------------|--------|------|--------|
|                      | Adult Juvenile |        |      | enile  |
| <u>Race</u>          | Male           | Female | Male | Female |
| White                | 8              | 11     | 3    | 2      |
| Black