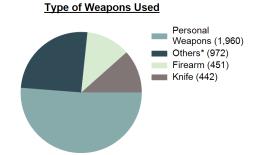

. - 2018

2018 U.S. Violent Crime Rate by Region per 100,000 population



### **Violent Crime**

# Violent Crime Offenses Reported 4,154 Changes from 2018 0.56% Rate per 100,000\* 232.99 Total Arrests 1,771

#### Total Violent Crime 5 Year Trend



# Relationship of Victim to Offender(s) Other Relation 25.96% Stranger/Unknown 25.52% Intimate Partner 24.32% Family Violence 6.32% Violence Against Children 5.25%

| Top Violent Crime Locations        |        |
|------------------------------------|--------|
| Residence/Home                     | 62.25% |
| Highway/Road/Alley/Street/Sidewalk | 13.99% |
| Parking/Drop Lot/Garage            | 2.79%  |
| Field/Woods                        | 2.38%  |
| Bar/Nightclub                      | 2.09%  |
|                                    |        |



\*Others: Blunt Object, Motor Vehicle, Poison, Explosives, Fire/Incendiary Device, Drugs/Narcotics/Sleeping Pills, Asphyxiation, Others, Unknown

# Victim Types\*\* Juvenile 511 313 Adult 1,844 1,450 Female Male

#### Frequency of Violent Crime vs Month



| Violent Crime Category Distribution  |                     |  |  |  |  |
|--------------------------------------|---------------------|--|--|--|--|
| Category                             | <u>Distribution</u> |  |  |  |  |
| Aggravated Assault                   | 73.69%              |  |  |  |  |
| Rape                                 | 15.31%              |  |  |  |  |
| Robbery                              | 3.88%               |  |  |  |  |
| Sexual Assault with an Object        | 3.37%               |  |  |  |  |
| Sodomy