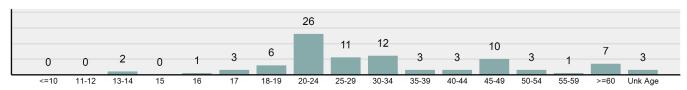

Destruction of Property Every 1.2 hours

Counterfeiting/Forgery Every 10.1 hours

> Fraud Offenses Every 1.7 hours

Embezzlement Every 2.1 days

Extortion/Blackmail Every 7.0 days

**Bribery** Every 3.0 months

Stolen Property Every 20.1 hours