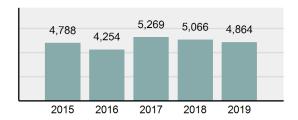

#### Total Group "A" Crime Offenses 5 Year Trend

Reported in Reported in Percent Offenses Percent Percent Of Rate Per Offense 2019 2018 Change Cleared Cleared Category 100,000\* Murder 28 31 -9.68% 21 75.00% 0.15% 1.57 4 **Negligent Manslaughter** 6 -33.33% 1 25.00% 0.02% 0.22 Non-consensual Sex Offenses: Rape 636 665 -4.36% 257 40.41% 3.52% 35.67 123 Sodomy 128 4.07% 60 46.88% 0.71% 7.18 140 117 79 7.85 Sexual Assault w/Obj 19.66% 56.43% 0.77% **Fondling** 1,070 1,022 4.70% 489 45.70% 5.92% 60.02 Aggravated Assault 3,061 2,992 2.31% 2,214 72.33% 16.94% 171.69 Simple Assault 11,156 11,981 -6.89% 7,155 64.14% 61.75% 625.73 1,534 -0.26% 47.25% 8.47% Intimidation 1,530 723 85.82 **Kidnapping** 217 216 0.46% 113 52.07% 1.20% 12.17 Consensual Sex Offenses: Incest 14 9 55.56% 6 42.86% 0.08% 0.79 Statutory Rape 78 110 -29.09% 36 46.15% 0.43% 4.37 Human Trafficking, Commercial 3 0 0.00% 0 0.00% 0.02% 0.17 **Sex Acts** Human Trafficking, Involuntary 0 0 0.00% 0 0.00% 0.00% 0.00 Servitude 61.74% **Crimes Against Persons Total** 18.065 18.806 -3.94% 11.154 22.09% 1.013.25 161 203 -20.69% 45.96% 0.44% Robbery 74 9.03 **Burglary/Breaking and Entering** 4.020 5.033 -20.13% 757 18.83% 10.95% 225.48 Larceny/Theft Offenses 16,730 19,413 -13.82% 4,363 26.08% 45.56% 938.37 Motor Vehicle Theft 1,638 2,013 -18.63% 370 22.59% 4.46% 91.87 Arson 149 167 -10.78% 53 35.57% 0.41% 8.36 **Destruction Of Property** 7,484 7.503 -0.25% 1,569 20.96% 20.38% 419.77 Counterfeiting/Forgery 1,037 -16.49% 18.48% 2.36% 48.57 866 160 Fraud Offenses 5,009 5,121 -2.19% 640 12.78% 13.64% 280.95 Embezzlement 9.70 173 218 -20.64% 66 38.15% 0.47% Extortion/Blackmail 52 69 -24.64% 3 5.77% 0.14% 2.92 **Bribery** 4 0 0.00% 1 25.00% 0.01% 0.22 **Stolen Property Offenses** 436 545 -20.00% 280 64.22% 1.19% 24.45 41,322 2,059.71 **Crimes Against Property Total** 36,722 -11.13% 8,336 22.70% 44.91% **Drug/Narcotic Violations** 13,429 13,901 -3.40% 11,364 84.62% 49.77% 753.22 12,295 -5.47% 10,700 45.57% 689.62 **Drug Equipment Violations** 13,006 87.03% 0.00% 0.00% 0.01% **Gambling Offenses** 3 0 0 0.17 Pornography/Obscene Material 286 237 20.68% 107 37.41% 1.06% 16.04 **Prostitution Offenses** 34 33 3.03% 21 61.76% 0.13% 1.91 Weapons Law Violations 900 954 -5.66% 558 62.00% 3.34% 50.48 **Animal Cruelty** 36 10 260.00% 11 30.56% 0.13% 2.02 **Crimes Against Society Total** 26.983 28.141 -4.11% 22,761 84.35% 33.00% 1,513.46 Total Group "A" Offenses 81.770 88.269 -7.36% 42.251 51.67% 4,586.43