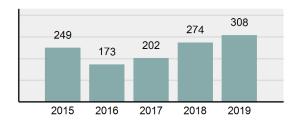

#### Crime Rate\* per 100,000 population 5 Year Trend

#### Total Group "A" Crime Offenses 5 Year Trend

Reported in Reported in Percent Offenses Percent Percent Of Rate Per Offense 2019 2018 Change Cleared Cleared Category 100,000\* Murder 28 31 -9.68% 21 75.00% 0.15% 1.57 4 **Negligent Manslaughter** 6 -33.33% 1 25.00% 0.02% 0.22 Non-consensual Sex Offenses: Rape 636 665 -4.36% 257 40.41% 3.52% 35.67 123 Sodomy 128 4.07% 60 46.88% 0.71% 7.18 140 117 79 7.85 Sexual Assault w/Obj 19.66% 56.43% 0.77% **Fondling** 1,070 1,022 4.70% 489 45.70% 5.92% 60.02 Aggravated Assault 3,061 2,992 2.31% 2,214 72.33% 16.94% 171.69 Simple Assault 11,156 11,981 -6.89% 7,155 64.14% 61.75% 625.73 1,534 -0.26% 47.25% 8.47% Intimidation 1,530 723 85.82 **Kidnapping** 217 216 0.46% 113 52.07% 1.20% 12.17 Consensual Sex Offenses: Incest 14 9 55.56% 6 42.86% 0.08% 0.79 Statutory Rape 78 110 -29.09% 36 46.15% 0.43% 4.37 Human Trafficking, Commercial 3 0 0.00% 0 0.00% 0.02% 0.17 **Sex Acts** Human Trafficking, Involuntary 0 0 0.00% 0 0.00% 0.00% 0.00 Servitude 61.74% **Crimes Against Persons Total** 18.065 18.806 -3.94% 11.154 22.09% 1.013.25 161 203 -20.69% 45.96% 0.44% Robbery 74 9.03 **Burglary/Breaking and Entering** 4.020 5.033 -20.13% 757 18.83% 10.95% 225.48 Larceny/Theft Offenses 16,730 19,413 -13.82% 4,363 26.08% 45.56% 938.37 Motor Vehicle Theft 1,638 2,013 -18.63% 370 22.59% 4.46% 91.87 Arson 149 167 -10.78% 53 35.57% 0.41% 8.36 **Destruction Of Property** 7,484 7.503 -0.25% 1,569 20.96% 20.38% 419.77 Counterfeiting/Forgery 1,037 -16.49% 18.48% 2.36% 48.57 866 160 Fraud Offenses 5,009 5,121 -2.19% 640 12.78% 13.64% 280.95 Embezzlement 9.70 173 218 -20.64% 66 38.15% 0.47% Extortion/Blackmail 52 69 -24.64% 3 5.77% 0.14% 2.92 **Bribery** 4 0 0.00% 1 25.00% 0.01% 0.22 **Stolen Property Offenses** 436 545 -20.00% 280 64.22% 1.19% 24.45 41,322 2,059.71 **Crimes Against Property Total** 36,722 -11.13% 8,336 22.70% 44.91% **Drug/Narcotic Violations** 13,429 13,901 -3.40% 11,364 84.62% 49.77% 753.22 12,295 -5.47% 10,700 45.57% 689.62 **Drug Equipment Violations** 13,006 87.03% 0.00% 0.00% 0.01% **Gambling Offenses** 3 0 0 0.17 Pornography/Obscene Material 286 237 20.68% 107 37.41% 1.06% 16.04 **Prostitution Offenses** 34 33 3.03% 21 61.76% 0.13% 1.91 Weapons Law Violations 900 954 -5.66% 558 62.00% 3.34% 50.48 **Animal Cruelty** 36 10 260.00% 11 30.56% 0.13% 2.02 **Crimes Against Society Total** 26.983 28.141 -4.11% 22,761 84.35% 33.00% 1,513.46 Total Group "A" Offenses 81.770 88.269 -7.36% 42.251 51.67% 4,586.43