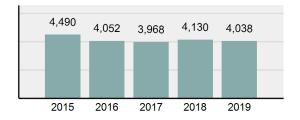

#### Crime Rate\* per 100,000 population 5 Year Trend

#### Total Group "A" Crime Offenses 5 Year Trend

Reported in Reported in Percent Offenses Percent Percent Of Rate Per Offense 2019 2018 Change Cleared Cleared Category 100,000\* Murder 28 31 -9.68% 21 75.00% 0.15% 1.57 4 **Negligent Manslaughter** 6 -33.33% 1 25.00% 0.02% 0.22 Non-consensual Sex Offenses: Rape 636 665 -4.36% 257 40.41% 3.52% 35.67 123 Sodomy 128 4.07% 60 46.88% 0.71% 7.18 140 117 79 7.85 Sexual Assault w/Obj 19.66% 56.43% 0.77% **Fondling** 1,070 1,022 4.70% 489 45.70% 5.92% 60.02 Aggravated Assault 3,061 2,992 2.31% 2,214 72.33% 16.94% 171.69 Simple Assault 11,156 11,981 -6.89% 7,155 64.14% 61.75% 625.73 1,534 -0.26% 47.25% 8.47% Intimidation 1,530 723 85.82 **Kidnapping** 217 216 0.46% 113 52.07% 1.20% 12.17 Consensual Sex Offenses: Incest 14 9 55.56% 6 42.86% 0.08% 0.79 Statutory Rape 78 110 -29.09% 36 46.15% 0.43% 4.37 Human Trafficking, Commercial 3 0 0.00% 0 0.00% 0.02% 0.17 **Sex Acts** Human Trafficking, Involuntary 0 0 0.00% 0 0.00% 0.00% 0.00 Servitude 61.74% **Crimes Against Persons Total** 18.065 18.806 -3.94% 11.154 22.09% 1.013.25 161 203 -20.69% 45.96% 0.44% Robbery 74 9.03 **Burglary/Breaking and Entering** 4.020 5.033 -20.13% 757 18.83% 10.95% 225.48 Larceny/Theft Offenses 16,730 19,413 -13.82% 4,363 26.08% 45.56% 938.37 Motor Vehicle Theft 1,638 2,013 -18.63% 370 22.59% 4.46% 91.87 Arson 149 167 -10.78% 53 35.57% 0.41% 8.36 **Destruction Of Property** 7,484 7.503 -0.25% 1,569 20.96% 20.38% 419.77 Counterfeiting/Forgery 1,037 -16.49% 18.48% 2.36% 48.57 866 160 Fraud Offenses 5,009 5,121 -2.19% 640 12.78% 13.64% 280.95 Embezzlement 9.70 173 218 -20.64% 66 38.15% 0.47% Extortion/Blackmail 52 69 -24.64% 3 5.77% 0.14% 2.92 **Bribery** 4 0 0.00% 1 25.00% 0.01% 0.22 **Stolen Property Offenses** 436 545 -20.00% 280 64.22% 1.19% 24.45 41,322 2,059.71 **Crimes Against Property Total** 36,722 -11.13% 8,336 22.70% 44.91% **Drug/Narcotic Violations** 13,429 13,901 -3.40% 11,364 84.62% 49.77% 753.22 12,295 -5.47% 10,700 45.57% 689.62 **Drug Equipment Violations** 13,006 87.03% 0.00% 0.00% 0.01% **Gambling Offenses** 3 0 0 0.17 Pornography/Obscene Material 286 237 20.68% 107 37.41% 1.06% 16.04 **Prostitution Offenses** 34 33 3.03% 21 61.76% 0.13% 1.91 Weapons Law Violations 900 954 -5.66% 558 62.00% 3.34% 50.48 **Animal Cruelty** 36 10 260.00% 11 30.56% 0.13% 2.02 **Crimes Against Society Total** 26.983 28.141 -4.11% 22,761 84.35% 33.00% 1,513.46 Total Group "A" Offenses 81.770 88.269 -7.36% 42.251 51.67% 4,586.43