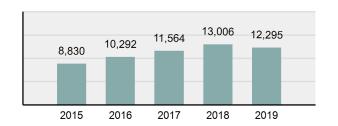

# **Facts At A Glance**

| Group "A" Offenses      | ♦ 81,770 total Group "A" offenses reported.                                                                               |
|-------------------------|---------------------------------------------------------------------------------------------------------------------------|
|                         | ♦ 7.36% decrease from 2018 Group "A" offenses.                                                                            |
|                         | ♦ 4,586.43 per 100,000 inhabitants based on Group "A" Offenses.                                                           |
| Crime Rate              | ♦ 8.80% decrease from 2018 NIBRS crime rate.                                                                              |
|                         | ♦ 1,482.05 per 100,000 inhabitants based on Part 1 offenses.                                                              |
|                         | (utilized for comparison purposes with non-NIBRS states).                                                                 |
| Violent Crime           | ♦ 4,154 total violent crime offenses reported.                                                                            |
|                         | ♦ 0.56% increase from 2018 violent crime offenses.                                                                        |
|                         | ♦ 2.31% increase from 2018 aggravated assault offenses, which accounts for 73.69% of the violent crime.                   |
| Crime Against Persons   | ♦ 18,065 total crime against persons reported.                                                                            |
| Chine Against Fersons   | ♦ 3.94% decrease from 2018 crime against persons                                                                          |
|                         | ♦ 6.89% decrease from 2018 simple assault offenses, which accounts for 61.75% of the crime against persons.               |
| Officers Assaulted      | ♦ No law enforcement officers killed in the line of duty.                                                                 |
|                         | ♦ 468 total reported officers assaulted.                                                                                  |
|                         | ♦ 17.00% increase from 2018 assault on law enforcement officers.                                                          |
| Hate Crime              | ♦ 38 total hate crimes reported.                                                                                          |
|                         | ♦ 46.15% increase from 2018 hate crimes.                                                                                  |
| Crimes Against Society  | ♦ 26,983 total crimes against society reported.                                                                           |
| Offines Against Cociety | ♦ 4.11% decrease from 2018 crimes against society.                                                                        |
|                         | ♦ 3.40% decrease from 2018 drug/narcotic violations offenses, which accounts for<br>49.77% of the crimes against society. |
| Property Crime          | ♦ 36,722 total crimes against property reported.                                                                          |
| y                       | ♦ 11.13% decrease from 2018 crimes against property.                                                                      |
|                         | ♦ 13.82% decrease from 2018 larceny/theft offenses, which accounts for 45.56% of the crimes against property.             |