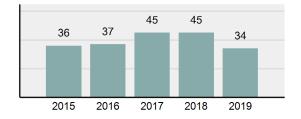

#### Total Group "A" Crime Offenses 5 Year Trend

Reported in Reported in Percent Offenses Percent Percent Of Rate Per Offense 2019 2018 Change Cleared Cleared Category 100,000\* Murder 28 31 -9.68% 21 75.00% 0.15% 1.57 4 **Negligent Manslaughter** 6 -33.33% 1 25.00% 0.02% 0.22 Non-consensual Sex Offenses: Rape 636 665 -4.36% 257 40.41% 3.52% 35.67 123 Sodomy 128 4.07% 60 46.88% 0.71% 7.18 140 117 79 7.85 Sexual Assault w/Obj 19.66% 56.43% 0.77% **Fondling** 1,070 1,022 4.70% 489 45.70% 5.92% 60.02 Aggravated Assault 3,061 2,992 2.31% 2,214 72.33% 16.94% 171.69 Simple Assault 11,156 11,981 -6.89% 7,155 64.14% 61.75% 625.73 1,534 -0.26% 47.25% 8.47% Intimidation 1,530 723 85.82 **Kidnapping** 217 216 0.46% 113 52.07% 1.20% 12.17 Consensual Sex Offenses: Incest 14 9 55.56% 6 42.86% 0.08% 0.79 Statutory Rape 78 110 -29.09% 36 46.15% 0.43% 4.37 Human Trafficking, Commercial 3 0 0.00% 0 0.00% 0.02% 0.17 **Sex Acts** Human Trafficking, Involuntary 0 0 0.00% 0 0.00% 0.00% 0.00 Servitude 61.74% **Crimes Against Persons Total** 18.065 18.806 -3.94% 11.154 22.09% 1.013.25 161 203 -20.69% 45.96% 0.44% Robbery 74 9.03 **Burglary/Breaking and Entering** 4.020 5.033 -20.13% 757 18.83% 10.95% 225.48 Larceny/Theft Offenses 16,730 19,413 -13.82% 4,363 26.08% 45.56% 938.37 Motor Vehicle Theft 1,638 2,013 -18.63% 370 22.59% 4.46% 91.87 Arson 149 167 -10.78% 53 35.57% 0.41% 8.36 **Destruction Of Property** 7,484 7.503 -0.25% 1,569 20.96% 20.38% 419.77 Counterfeiting/Forgery 1,037 -16.49% 18.48% 2.36% 48.57 866 160 Fraud Offenses 5,009 5,121 -2.19% 640 12.78% 13.64% 280.95 Embezzlement 9.70 173 218 -20.64% 66 38.15% 0.47% Extortion/Blackmail 52 69 -24.64% 3 5.77% 0.14% 2.92 **Bribery** 4 0 0.00% 1 25.00% 0.01% 0.22 **Stolen Property Offenses** 436 545 -20.00% 280 64.22% 1.19% 24.45 41,322 2,059.71 **Crimes Against Property Total** 36,722 -11.13% 8,336 22.70% 44.91% **Drug/Narcotic Violations** 13,429 13,901 -3.40% 11,364 84.62% 49.77% 753.22 12,295 -5.47% 10,700 45.57% 689.62 **Drug Equipment Violations** 13,006 87.03% 0.00% 0.00% 0.01% **Gambling Offenses** 3 0 0 0.17 Pornography/Obscene Material 286 237 20.68% 107 37.41% 1.06% 16.04 **Prostitution Offenses** 34 33 3.03% 21 61.76% 0.13% 1.91 Weapons Law Violations 900 954 -5.66% 558 62.00% 3.34% 50.48 **Animal Cruelty** 36 10 260.00% 11 30.56% 0.13% 2.02 **Crimes Against Society Total** 26.983 28.141 -4.11% 22,761 84.35% 33.00% 1,513.46 Total Group "A" Offenses 81.770 88.269 -7.36% 42.251 51.67% 4,586.43