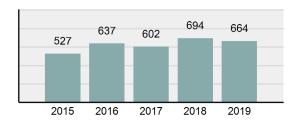

#### Crime Rate\* per 100,000 population 5 Year Trend

#### Total Group "A" Crime Offenses 5 Year Trend

Reported in Reported in Percent Offenses Percent Percent Of Rate Per Offense 2019 2018 Change Cleared Cleared Category 100,000\* Murder 28 31 -9.68% 21 75.00% 0.15% 1.57 4 **Negligent Manslaughter** 6 -33.33% 1 25.00% 0.02% 0.22 Non-consensual Sex Offenses: Rape 636 665 -4.36% 257 40.41% 3.52% 35.67 123 Sodomy 128 4.07% 60 46.88% 0.71% 7.18 140 117 79 7.85 Sexual Assault w/Obj 19.66% 56.43% 0.77% **Fondling** 1,070 1,022 4.70% 489 45.70% 5.92% 60.02 Aggravated Assault 3,061 2,992 2.31% 2,214 72.33% 16.94% 171.69 Simple Assault 11,156 11,981 -6.89% 7,155 64.14% 61.75% 625.73 1,534 -0.26% 47.25% 8.47% Intimidation 1,530 723 85.82 **Kidnapping** 217 216 0.46% 113 52.07% 1.20% 12.17 Consensual Sex Offenses: Incest 14 9 55.56% 6 42.86% 0.08% 0.79 Statutory Rape 78 110 -29.09% 36 46.15% 0.43% 4.37 Human Trafficking, Commercial 3 0 0.00% 0 0.00% 0.02% 0.17 **Sex Acts** Human Trafficking, Involuntary 0 0 0.00% 0 0.00% 0.00% 0.00 Servitude 61.74% **Crimes Against Persons Total** 18.065 18.806 -3.94% 11.154 22.09% 1.013.25 161 203 -20.69% 45.96% 0.44% Robbery 74 9.03 **Burglary/Breaking and Entering** 4.020 5.033 -20.13% 757 18.83% 10.95% 225.48 Larceny/Theft Offenses 16,730 19,413 -13.82% 4,363 26.08% 45.56% 938.37 Motor Vehicle Theft 1,638 2,013 -18.63% 370 22.59% 4.46% 91.87 Arson 149 167 -10.78% 53 35.57% 0.41% 8.36 **Destruction Of Property** 7,484 7.503 -0.25% 1,569 20.96% 20.38% 419.77 Counterfeiting/Forgery 1,037 -16.49% 18.48% 2.36% 48.57 866 160 Fraud Offenses 5,009 5,121 -2.19% 640 12.78% 13.64% 280.95 Embezzlement 9.70 173 218 -20.64% 66 38.15% 0.47% Extortion/Blackmail 52 69 -24.64% 3 5.77% 0.14% 2.92 **Bribery** 4 0 0.00% 1 25.00% 0.01% 0.22 **Stolen Property Offenses** 436 545 -20.00% 280 64.22% 1.19% 24.45 41,322 2,059.71 **Crimes Against Property Total** 36,722 -11.13% 8,336 22.70% 44.91% **Drug/Narcotic Violations** 13,429 13,901 -3.40% 11,364 84.62% 49.77% 753.22 12,295 -5.47% 10,700 45.57% 689.62 **Drug Equipment Violations** 13,006 87.03% 0.00% 0.00% 0.01% **Gambling Offenses** 3 0 0 0.17 Pornography/Obscene Material 286 237 20.68% 107 37.41% 1.06% 16.04 **Prostitution Offenses** 34 33 3.03% 21 61.76% 0.13% 1.91 Weapons Law Violations 900 954 -5.66% 558 62.00% 3.34% 50.48 **Animal Cruelty** 36 10 260.00% 11 30.56% 0.13% 2.02 **Crimes Against Society Total** 26.983 28.141 -4.11% 22,761 84.35% 33.00% 1,513.46 Total Group "A" Offenses 81.770 88.269 -7.36% 42.251 51.67% 4,586.43