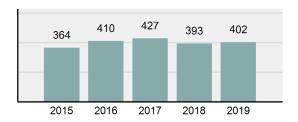

#### Crime Rate\* per 100,000 population 5 Year Trend

#### Total Group "A" Crime Offenses 5 Year Trend

Reported in Reported in Percent Offenses Percent Percent Of Rate Per Offense 2019 2018 Change Cleared Cleared Category 100,000\* Murder 28 31 -9.68% 21 75.00% 0.15% 1.57 4 **Negligent Manslaughter** 6 -33.33% 1 25.00% 0.02% 0.22 Non-consensual Sex Offenses: Rape 636 665 -4.36% 257 40.41% 3.52% 35.67 123 Sodomy 128 4.07% 60 46.88% 0.71% 7.18 140 117 79 7.85 Sexual Assault w/Obj 19.66% 56.43% 0.77% **Fondling** 1,070 1,022 4.70% 489 45.70% 5.92% 60.02 Aggravated Assault 3,061 2,992 2.31% 2,214 72.33% 16.94% 171.69 Simple Assault 11,156 11,981 -6.89% 7,155 64.14% 61.75% 625.73 1,534 -0.26% 47.25% 8.47% Intimidation 1,530 723 85.82 **Kidnapping** 217 216 0.46% 113 52.07% 1.20% 12.17 Consensual Sex Offenses: Incest 14 9 55.56% 6 42.86% 0.08% 0.79 Statutory Rape 78 110 -29.09% 36 46.15% 0.43% 4.37 Human Trafficking, Commercial 3 0 0.00% 0 0.00% 0.02% 0.17 **Sex Acts** Human Trafficking, Involuntary 0 0 0.00% 0 0.00% 0.00% 0.00 Servitude 61.74% **Crimes Against Persons Total** 18.065 18.806 -3.94% 11.154 22.09% 1.013.25 161 203 -20.69% 45.96% 0.44% Robbery 74 9.03 **Burglary/Breaking and Entering** 4.020 5.033 -20.13% 757 18.83% 10.95% 225.48 Larceny/Theft Offenses 16,730 19,413 -13.82% 4,363 26.08% 45.56% 938.37 Motor Vehicle Theft 1,638 2,013 -18.63% 370 22.59% 4.46% 91.87 Arson 149 167 -10.78% 53 35.57% 0.41% 8.36 **Destruction Of Property** 7,484 7.503 -0.25% 1,569 20.96% 20.38% 419.77 Counterfeiting/Forgery 1,037 -16.49% 18.48% 2.36% 48.57 866 160 Fraud Offenses 5,009 5,121 -2.19% 640 12.78% 13.64% 280.95 Embezzlement 9.70 173 218 -20.64% 66 38.15% 0.47% Extortion/Blackmail 52 69 -24.64% 3 5.77% 0.14% 2.92 **Bribery** 4 0 0.00% 1 25.00% 0.01% 0.22 **Stolen Property Offenses** 436 545 -20.00% 280 64.22% 1.19% 24.45 41,322 2,059.71 **Crimes Against Property Total** 36,722 -11.13% 8,336 22.70% 44.91% **Drug/Narcotic Violations** 13,429 13,901 -3.40% 11,364 84.62% 49.77% 753.22 12,295 -5.47% 10,700 45.57% 689.62 **Drug Equipment Violations** 13,006 87.03% 0.00% 0.00% 0.01% **Gambling Offenses** 3 0 0 0.17 Pornography/Obscene Material 286 237 20.68% 107 37.41% 1.06% 16.04 **Prostitution Offenses** 34 33 3.03% 21 61.76% 0.13% 1.91 Weapons Law Violations 900 954 -5.66% 558 62.00% 3.34% 50.48 **Animal Cruelty** 36 10 260.00% 11 30.56% 0.13% 2.02 **Crimes Against Society Total** 26.983 28.141 -4.11% 22,761 84.35% 33.00% 1,513.46 Total Group "A" Offenses 81.770 88.269 -7.36% 42.251 51.67% 4,586.43