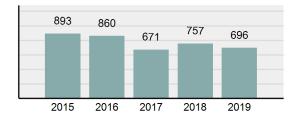

#### Total Group "A" Crime Offenses 5 Year Trend

Reported in Reported in Percent Offenses Percent Percent Of Rate Per Offense 2019 2018 Change Cleared Cleared Category 100,000\* Murder 28 31 -9.68% 21 75.00% 0.15% 1.57 4 **Negligent Manslaughter** 6 -33.33% 1 25.00% 0.02% 0.22 Non-consensual Sex Offenses: Rape 636 665 -4.36% 257 40.41% 3.52% 35.67 123 Sodomy 128 4.07% 60 46.88% 0.71% 7.18 140 117 79 7.85 Sexual Assault w/Obj 19.66% 56.43% 0.77% **Fondling** 1,070 1,022 4.70% 489 45.70% 5.92% 60.02 Aggravated Assault 3,061 2,992 2.31% 2,214 72.33% 16.94% 171.69 Simple Assault 11,156 11,981 -6.89% 7,155 64.14% 61.75% 625.73 1,534 -0.26% 47.25% 8.47% Intimidation 1,530 723 85.82 **Kidnapping** 217 216 0.46% 113 52.07% 1.20% 12.17 Consensual Sex Offenses: Incest 14 9 55.56% 6 42.86% 0.08% 0.79 Statutory Rape 78 110 -29.09% 36 46.15% 0.43% 4.37 Human Trafficking, Commercial 3 0 0.00% 0 0.00% 0.02% 0.17 **Sex Acts** Human Trafficking, Involuntary 0 0 0.00% 0 0.00% 0.00% 0.00 Servitude 61.74% **Crimes Against Persons Total** 18.065 18.806 -3.94% 11.154 22.09% 1.013.25 161 203 -20.69% 45.96% 0.44% Robbery 74 9.03 **Burglary/Breaking and Entering** 4.020 5.033 -20.13% 757 18.83% 10.95% 225.48 Larceny/Theft Offenses 16,730 19,413 -13.82% 4,363 26.08% 45.56% 938.37 Motor Vehicle Theft 1,638 2,013 -18.63% 370 22.59% 4.46% 91.87 Arson 149 167 -10.78% 53 35.57% 0.41% 8.36 **Destruction Of Property** 7,484 7.503 -0.25% 1,569 20.96% 20.38% 419.77 Counterfeiting/Forgery 1,037 -16.49% 18.48% 2.36% 48.57 866 160 Fraud Offenses 5,009 5,121 -2.19% 640 12.78% 13.64% 280.95 Embezzlement 9.70 173 218 -20.64% 66 38.15% 0.47% Extortion/Blackmail 52 69 -24.64% 3 5.77% 0.14% 2.92 **Bribery** 4 0 0.00% 1 25.00% 0.01% 0.22 **Stolen Property Offenses** 436 545 -20.00% 280 64.22% 1.19% 24.45 41,322 2,059.71 **Crimes Against Property Total** 36,722 -11.13% 8,336 22.70% 44.91% **Drug/Narcotic Violations** 13,429 13,901 -3.40% 11,364 84.62% 49.77% 753.22 12,295 -5.47% 10,700 45.57% 689.62 **Drug Equipment Violations** 13,006 87.03% 0.00% 0.00% 0.01% **Gambling Offenses** 3 0 0 0.17 Pornography/Obscene Material 286 237 20.68% 107 37.41% 1.06% 16.04 **Prostitution Offenses** 34 33 3.03% 21 61.76% 0.13% 1.91 Weapons Law Violations 900 954 -5.66% 558 62.00% 3.34% 50.48 **Animal Cruelty** 36 10 260.00% 11 30.56% 0.13% 2.02 **Crimes Against Society Total** 26.983 28.141 -4.11% 22,761 84.35% 33.00% 1,513.46 Total Group "A" Offenses 81.770 88.269 -7.36% 42.251 51.67% 4,586.43