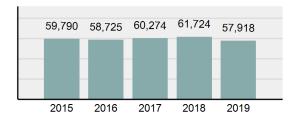

# **Facts At A Glance**

| Group "A" Offenses      | ♦ 81,770 total Group "A" offenses reported.                                                                               |
|-------------------------|---------------------------------------------------------------------------------------------------------------------------|
|                         | ♦ 7.36% decrease from 2018 Group "A" offenses.                                                                            |
|                         | ♦ 4,586.43 per 100,000 inhabitants based on Group "A" Offenses.                                                           |
| Crime Rate              | ♦ 8.80% decrease from 2018 NIBRS crime rate.                                                                              |
|                         | ♦ 1,482.05 per 100,000 inhabitants based on Part 1 offenses.                                                              |
|                         | (utilized for comparison purposes with non-NIBRS states).                                                                 |
| Violent Crime           | ♦ 4,154 total violent crime offenses reported.                                                                            |
|                         | ♦ 0.56% increase from 2018 violent crime offenses.                                                                        |
|                         | ♦ 2.31% increase from 2018 aggravated assault offenses, which accounts for 73.69% of the violent crime.                   |
| Crime Against Persons   | ♦ 18,065 total crime against persons reported.                                                                            |
| Chine Against Fersons   | ♦ 3.94% decrease from 2018 crime against persons                                                                          |
|                         | ♦ 6.89% decrease from 2018 simple assault offenses, which accounts for 61.75% of the crime against persons.               |
| Officers Assaulted      | ♦ No law enforcement officers killed in the line of duty.                                                                 |
|                         | ♦ 468 total reported officers assaulted.                                                                                  |
|                         | ♦ 17.00% increase from 2018 assault on law enforcement officers.                                                          |
| Hate Crime              | ♦ 38 total hate crimes reported.                                                                                          |
|                         | ♦ 46.15% increase from 2018 hate crimes.                                                                                  |
| Crimes Against Society  | ♦ 26,983 total crimes against society reported.                                                                           |
| Offines Against Cociety | ♦ 4.11% decrease from 2018 crimes against society.                                                                        |
|                         | ♦ 3.40% decrease from 2018 drug/narcotic violations offenses, which accounts for<br>49.77% of the crimes against society. |
| Property Crime          | ♦ 36,722 total crimes against property reported.                                                                          |
| y                       | ♦ 11.13% decrease from 2018 crimes against property.                                                                      |
|                         | ♦ 13.82% decrease from 2018 larceny/theft offenses, which accounts for 45.56% of the crimes against property.             |

#### Total Group "A" Crime Offenses 5 Year Trend

Reported in Reported in Percent Offenses Percent Percent Of Rate Per Offense 2019 2018 Change Cleared Cleared Category 100,000\* Murder 28 31 -9.68% 21 75.00% 0.15% 1.57 4 **Negligent Manslaughter** 6 -33.33% 1 25.00% 0.02% 0.22 Non-consensual Sex Offenses: Rape 636 665 -4.36% 257 40.41% 3.52% 35.67 123 Sodomy 128 4.07% 60 46.88% 0.71% 7.18 140 117 79 7.85 Sexual Assault w/Obj 19.66% 56.43% 0.77% **Fondling** 1,070 1,022 4.70% 489 45.70% 5.92% 60.02 Aggravated Assault 3,061 2,992 2.31% 2,214 72.33% 16.94% 171.69 Simple Assault 11,156 11,981 -6.89% 7,155 64.14% 61.75% 625.73 1,534 -0.26% 47.25% 8.47% Intimidation 1,530 723 85.82 **Kidnapping** 217 216 0.46% 113 52.07% 1.20% 12.17 Consensual Sex Offenses: Incest 14 9 55.56% 6 42.86% 0.08% 0.79 Statutory Rape 78 110 -29.09% 36 46.15% 0.43% 4.37 Human Trafficking, Commercial 3 0 0.00% 0 0.00% 0.02% 0.17 **Sex Acts** Human Trafficking, Involuntary 0 0 0.00% 0 0.00% 0.00% 0.00 Servitude 61.74% **Crimes Against Persons Total** 18.065 18.806 -3.94% 11.154 22.09% 1.013.25 161 203 -20.69% 45.96% 0.44% Robbery 74 9.03 **Burglary/Breaking and Entering** 4.020 5.033 -20.13% 757 18.83% 10.95% 225.48 Larceny/Theft Offenses 16,730 19,413 -13.82% 4,363 26.08% 45.56% 938.37 Motor Vehicle Theft 1,638 2,013 -18.63% 370 22.59% 4.46% 91.87 Arson 149 167 -10.78% 53 35.57% 0.41% 8.36 **Destruction Of Property** 7,484 7.503 -0.25% 1,569 20.96% 20.38% 419.77 Counterfeiting/Forgery 1,037 -16.49% 18.48% 2.36% 48.57 866 160 Fraud Offenses 5,009 5,121 -2.19% 640 12.78% 13.64% 280.95 Embezzlement 9.70 173 218 -20.64% 66 38.15% 0.47% Extortion/Blackmail 52 69 -24.64% 3 5.77% 0.14% 2.92 **Bribery** 4 0 0.00% 1 25.00% 0.01% 0.22 **Stolen Property Offenses** 436 545 -20.00% 280 64.22% 1.19% 24.45 41,322 2,059.71 **Crimes Against Property Total** 36,722 -11.13% 8,336 22.70% 44.91% **Drug/Narcotic Violations** 13,429 13,901 -3.40% 11,364 84.62% 49.77% 753.22 12,295 -5.47% 10,700 45.57% 689.62 **Drug Equipment Violations** 13,006 87.03% 0.00% 0.00% 0.01% **Gambling Offenses** 3 0 0 0.17 Pornography/Obscene Material 286 237 20.68% 107 37.41% 1.06% 16.04 **Prostitution Offenses** 34 33 3.03% 21 61.76% 0.13% 1.91 Weapons Law Violations 900 954 -5.66% 558 62.00% 3.34% 50.48 **Animal Cruelty** 36 10 260.00% 11 30.56% 0.13% 2.02 **Crimes Against Society Total** 26.983 28.141 -4.11% 22,761 84.35% 33.00% 1,513.46 Total Group "A" Offenses 81.770 88.269 -7.36% 42.251 51.67% 4,586.43