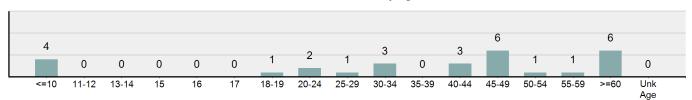

## **Murder Count - 5 Year Trend**



| Top Relationships of Victim to Offender(s) |        |  |
|--------------------------------------------|--------|--|
| Acquaintance                               | 47.06% |  |
| Child                                      | 11.76% |  |
| Boyfriend/Girlfriend                       | 8.82%  |  |
| Stranger                                   | 5.88%  |  |
| Friend                                     | 5.88%  |  |

### **Victim Types**



| Top Murder Circumstances |        |  |
|--------------------------|--------|--|
| Argument                 | 42.86% |  |
| Other Circumstances      | 25.00% |  |
| Unknown Circumstances    | 17.86% |  |
| Other Felony Involved    | 7.14%  |  |
| Domestic Violence        | 7.14%  |  |

#### Victim Count of Murder by Age



# Negligent Manslaughter

- The killing of another person through negligence. This offense does not include Vehicular Manslaughter -

# Negligent Manslaughter Offenses Reported 4 Changes from 2018 -33.33% Rate per 100,000\* 0.22 Total Arrests 1





\*Others: Blunt Object, Motor Vehicle, Poison, Explosives, Fire/Incendiary Device, Drugs/Narcotics/Sleeping Pills, Asphyxiation, Others, Unknown

| Arrestee Information |      |        |      |        |
|----------------------|------|--------|------|--------|
|                      | Ad   | ult    | Juve | enile  |
| <u>Race</u>          | Male | Female | Male | Female |
| White                | 1    | 0      | 0    | 0      |
| Black                | 0    | 0      | 0    | 0      |
| Indian               | 0    | 0      | 0    | 0      |
| A