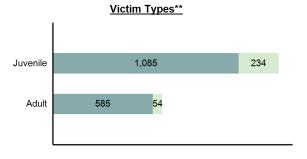

# **Facts At A Glance**

| Group "A" Offenses      | ♦ 81,770 total Group "A" offenses reported.                                                                               |
|-------------------------|---------------------------------------------------------------------------------------------------------------------------|
|                         | ♦ 7.36% decrease from 2018 Group "A" offenses.                                                                            |
|                         | ♦ 4,586.43 per 100,000 inhabitants based on Group "A" Offenses.                                                           |
| Crime Rate              | ♦ 8.80% decrease from 2018 NIBRS crime rate.                                                                              |
|                         | ♦ 1,482.05 per 100,000 inhabitants based on Part 1 offenses.                                                              |
|                         | (utilized for comparison purposes with non-NIBRS states).                                                                 |
| Violent Crime           | ♦ 4,154 total violent crime offenses reported.                                                                            |
|                         | ♦ 0.56% increase from 2018 violent crime offenses.                                                                        |
|                         | ♦ 2.31% increase from 2018 aggravated assault offenses, which accounts for 73.69% of the violent crime.                   |
| Crime Against Persons   | ♦ 18,065 total crime against persons reported.                                                                            |
| Chine Against Fersons   | ♦ 3.94% decrease from 2018 crime against persons                                                                          |
|                         | ♦ 6.89% decrease from 2018 simple assault offenses, which accounts for 61.75% of the crime against persons.               |
| Officers Assaulted      | ♦ No law enforcement officers killed in the line of duty.                                                                 |
|                         | ♦ 468 total reported officers assaulted.                                                                                  |
|                         | ♦ 17.00% increase from 2018 assault on law enforcement officers.                                                          |
| Hate Crime              | ♦ 38 total hate crimes reported.                                                                                          |
|                         | ♦ 46.15% increase from 2018 hate crimes.                                                                                  |
| Crimes Against Society  | ♦ 26,983 total crimes against society reported.                                                                           |
| Offines Against Cociety | ♦ 4.11% decrease from 2018 crimes against society.                                                                        |
|                         | ♦ 3.40% decrease from 2018 drug/narcotic violations offenses, which accounts for<br>49.77% of the crimes against society. |
| Property Crime          | ♦ 36,722 total crimes against property reported.                                                                          |
| y                       | ♦ 11.13% decrease from 2018 crimes against property.                                                                      |
|                         | ♦ 13.82% decrease from 2018 larceny/theft offenses, which accounts for 45.56% of the crimes against property.             |