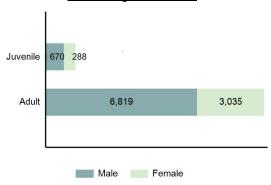

| 4                                     | 11.76%            |
| Weapons Law Violations                   | 114                        | 111                      | 9                                       | 234                                   | 26.00%            |
| Animal Cruelty                           | 2                          | 0                        | 0                                       | 2                                     | 5.56%             |
| TOTAL                                    | 3,948                      | 19,737                   | 833                                     | 24,518                                | 29.98%            |

Crimes Against Society \*Population Base: 1,782,870 2019 Crime in Idaho

#### **Arrestee Age Distribution**



#### **Drug Seized in Idaho**

| Drug Description                 | 2019 Measurements                             | 2018 Measurements                             |
|----------------------------------|-----------------------------------------------|-----------------------------------------------|
| Amphetamines/Methamphetamines    | 918.2 du; 164.6 lbs; 89.4 lts                 | 1211.7 du; 242.9 lbs; 4.3 lts                 |
| Barbiturates                     | 94.0 du; 5.5 grams                            | 38.0 du; 0.3 grams; 50.0 mls                  |
| Cocaine (All forms except Crack) | 17.0 du; 5.2 lbs; 3.8 lts                     | 11.0 du; 7.9 lbs                              |
| Crack Cocaine                    | 25.3 grams                                    | 148.4 grams