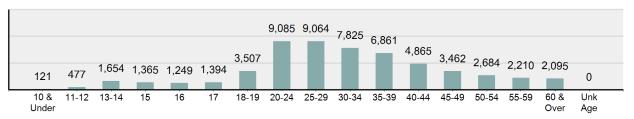

or the commission of a Group "A" or Group "B" crime are included in this count. Group "B" crime, which is only reported on the arrest level, encompasses offenses which are not under the Group "A" category. Excluded from this count are any traffic related arrests, with the exception of DUI, Hit and Run (of a person), and Vehicular Manslaughter.

#### Weapons In Arrestees Possession



#### **Total Arrests - 5 Year Trend**

\*\*\*\*\*\*\*\*\*\*\*\*\*\*\*\*\*\*\*\*\*\*



| Type Of Arrests                         |        |
|-----------------------------------------|--------|
| On-View (without warrant)               | 23,732 |
| Summoned/Cited                          | 17,169 |
| Taken into Custody (based on a warrant) | 17,017 |

#### **Arrest Types**



#### Total Arrests by Age in 2019



#### Group "A" Arrests

| Group "A" Arrests                        | 2019 Reporting | % Adult<br>Arrests | % Juvenile Arrests | Rate per 100,000 population * | 2018 Reporting | Percent Change |
|------------------------------------------|----------------|--------------------|--------------------|-------------------------------|----------------|----------------|
| Murder                                   | 16             | 81.25%             | 18.75%             | 1                             | 17             | -5.88%         |
| Negligent Manslaughter                   | 1              | 100.00%            | 0.00%              | 0                             | 1              | 0.00%          |
| Forcible Sex Offenses:                   |                |                    |