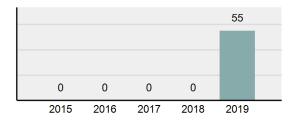

#### Total Group "A" Crime Offenses 5 Year Trend

Reported in Reported in Percent Offenses Percent Percent Of Rate Per Offense 2019 2018 Change Cleared Cleared Category 100,000\* Murder 28 31 -9.68% 21 75.00% 0.15% 1.57 4 **Negligent Manslaughter** 6 -33.33% 1 25.00% 0.02% 0.22 Non-consensual Sex Offenses: Rape 636 665 -4.36% 257 40.41% 3.52% 35.67 123 Sodomy 128 4.07% 60 46.88% 0.71% 7.18 140 117 79 7.85 Sexual Assault w/Obj 19.66% 56.43% 0.77% **Fondling** 1,070 1,022 4.70% 489 45.70% 5.92% 60.02 Aggravated Assault 3,061 2,992 2.31% 2,214 72.33% 16.94% 171.69 Simple Assault 11,156 11,981 -6.89% 7,155 64.14% 61.75% 625.73 1,534 -0.26% 47.25% 8.47% Intimidation 1,530 723 85.82 **Kidnapping** 217 216 0.46% 113 52.07% 1.20% 12.17 Consensual Sex Offenses: Incest 14 9 55.56% 6 42.86% 0.08% 0.79 Statutory Rape 78 110 -29.09% 36 46.15% 0.43% 4.37 Human Trafficking, Commercial 3 0 0.00% 0 0.00% 0.02% 0.17 **Sex Acts** Human Trafficking, Involuntary 0 0 0.00% 0 0.00% 0.00% 0.00 Servitude 61.74% **Crimes Against Persons Total** 18.065 18.806 -3.94% 11.154 22.09% 1.013.25 161 203 -20.69% 45.96% 0.44% Robbery 74 9.03 **Burglary/Breaking and Entering** 4.020 5.033 -20.13% 757 18.83% 10.95% 225.48 Larceny/Theft Offenses 16,730 19,413 -13.82% 4,363 26.08% 45.56% 938.37 Motor Vehicle Theft 1,638 2,013 -18.63% 370 22.59% 4.46% 91.87 Arson 149 167 -10.78% 53 35.57% 0.41% 8.36 **Destruction Of Property** 7,484 7.503 -0.25% 1,569 20.96% 20.38% 419.77 Counterfeiting/Forgery 1,037 -16.49% 18.48% 2.36% 48.57 866 160 Fraud Offenses 5,009 5,121 -2.19% 640 12.78% 13.64% 280.95 Embezzlement 9.70 173 218 -20.64% 66 38.15% 0.47% Extortion/Blackmail 52 69 -24.64% 3 5.77% 0.14% 2.92 **Bribery** 4 0 0.00% 1 25.00% 0.01% 0.22 **Stolen Property Offenses** 436 545 -20.00% 280 64.22% 1.19% 24.45 41,322 2,059.71 **Crimes Against Property Total** 36,722 -11.13% 8,336 22.70% 44.91% **Drug/Narcotic Violations** 13,429 13,901 -3.40% 11,364 84.62% 49.77% 753.22 12,295 -5.47% 10,700 45.57% 689.62 **Drug Equipment Violations** 13,006 87.03% 0.00% 0.00% 0.01% **Gambling Offenses** 3 0 0 0.17 Pornography/Obscene Material 286 237 20.68% 107 37.41% 1.06% 16.04 **Prostitution Offenses** 34 33 3.03% 21 61.76% 0.13% 1.91 Weapons Law Violations 900 954 -5.66% 558 62.00% 3.34% 50.48 **Animal Cruelty** 36 10 260.00% 11 30.56% 0.13% 2.02 **Crimes Against Society Total** 26.983 28.141 -4.11% 22,761 84.35% 33.00% 1,513.46 Total Group "A" Offenses 81.770 88.269 -7.36% 42.251 51.67% 4,586.43