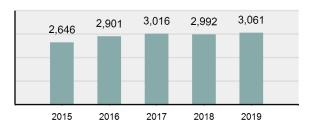

#### Total Group "A" Crime Offenses 5 Year Trend

Reported in Reported in Percent Offenses Percent Percent Of Rate Per Offense 2019 2018 Change Cleared Cleared Category 100,000\* Murder 28 31 -9.68% 21 75.00% 0.15% 1.57 4 **Negligent Manslaughter** 6 -33.33% 1 25.00% 0.02% 0.22 Non-consensual Sex Offenses: Rape 636 665 -4.36% 257 40.41% 3.52% 35.67 123 Sodomy 128 4.07% 60 46.88% 0.71% 7.18 140 117 79 7.85 Sexual Assault w/Obj 19.66% 56.43% 0.77% **Fondling** 1,070 1,022 4.70% 489 45.70% 5.92% 60.02 Aggravated Assault 3,061 2,992 2.31% 2,214 72.33% 16.94% 171.69 Simple Assault 11,156 11,981 -6.89% 7,155 64.14% 61.75% 625.73 1,534 -0.26% 47.25% 8.47% Intimidation 1,530 723 85.82 **Kidnapping** 217 216 0.46% 113 52.07% 1.20% 12.17 Consensual Sex Offenses: Incest 14 9 55.56% 6 42.86% 0.08% 0.79 Statutory Rape 78 110 -29.09% 36 46.15% 0.43% 4.37 Human Trafficking, Commercial 3 0 0.00% 0 0.00% 0.02% 0.17 **Sex Acts** Human Trafficking, Involuntary 0 0 0.00% 0 0.00% 0.00% 0.00 Servitude 61.74% **Crimes Against Persons Total** 18.065 18.806 -3.94% 11.154 22.09% 1.013.25 161 203 -20.69% 45.96% 0.44% Robbery 74 9.03 **Burglary/Breaking and Entering** 4.020 5.033 -20.13% 757 18.83% 10.95% 225.48 Larceny/Theft Offenses 16,730 19,413 -13.82% 4,363 26.08% 45.56% 938.37 Motor Vehicle Theft 1,638 2,013 -18.63% 370 22.59% 4.46% 91.87 Arson 149 167 -10.78% 53 35.57% 0.41% 8.36 **Destruction Of Property** 7,484 7.503 -0.25% 1,569 20.96% 20.38% 419.77 Counterfeiting/Forgery 1,037 -16.49% 18.48% 2.36% 48.57 866 160 Fraud Offenses 5,009 5,121 -2.19% 640 12.78% 13.64% 280.95 Embezzlement 9.70 173 218 -20.64% 66 38.15% 0.47% Extortion/Blackmail 52 69 -24.64% 3 5.77% 0.14% 2.92 **Bribery** 4 0 0.00% 1 25.00% 0.01% 0.22 **Stolen Property Offenses** 436 545 -20.00% 280 64.22% 1.19% 24.45 41,322 2,059.71 **Crimes Against Property Total** 36,722 -11.13% 8,336 22.70% 44.91% **Drug/Narcotic Violations** 13,429 13,901 -3.40% 11,364 84.62% 49.77% 753.22 12,295 -5.47% 10,700 45.57% 689.62 **Drug Equipment Violations** 13,006 87.03% 0.00% 0.00% 0.01% **Gambling Offenses** 3 0 0 0.17 Pornography/Obscene Material 286 237 20.68% 107 37.41% 1.06% 16.04 **Prostitution Offenses** 34 33 3.03% 21 61.76% 0.13% 1.91 Weapons Law Violations 900 954 -5.66% 558 62.00% 3.34% 50.48 **Animal Cruelty** 36 10 260.00% 11 30.56% 0.13% 2.02 **Crimes Against Society Total** 26.983 28.141 -4.11% 22,761 84.35% 33.00% 1,513.46 Total Group "A" Offenses 81.770 88.269 -7.36% 42.251 51.67% 4,586.43