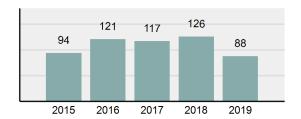

cent Cleared                                                                                                | 49.72%   |  |
| •               | Group "A" Crime Rate per 100,000 population                                                                    | 4,001.81 |  |
| •               | Summary based reporting crime rate per 100,000 populated is calculated for other state crime comparisons only. | 1,356.55 |  |
| Arrest Overview |                                                                                                                |          |  |

1,989.60

| • | Arrest Total          |
|---|-----------------------|
| • | % change from 2018    |
| • | Adult Arrest total    |
| • | Juvenile Arrest total |

Arrest Rate per 100,000

population

## Total Offenses - 5 year trend





|                                          | Offenses   |           | Arrests |          |
|------------------------------------------|------------|-----------|---------|----------|
| Group "A" Offenses                       | # Reported | # Cleared | Adult   | Juvenile |
| Murder                                   | 0          | 0         | 0       | 0        |
| Negligent Manslaughter                   | 0          | 0         | 0       | 0        |
| Rape                                     | 1          | 1         | 0       | 0        |
| Sodomy                                   | 0          | 0         | 0       | 0        |
| Sexual Assault w/Obj                     | 0          | 0         | 0       | 0        |
| Fondling                                 | 5          | 1         |