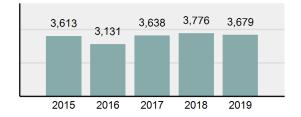

#### Total Group "A" Crime Offenses 5 Year Trend

Reported in Reported in Percent Offenses Percent Percent Of Rate Per Offense 2019 2018 Change Cleared Cleared Category 100,000\* Murder 28 31 -9.68% 21 75.00% 0.15% 1.57 4 **Negligent Manslaughter** 6 -33.33% 1 25.00% 0.02% 0.22 Non-consensual Sex Offenses: Rape 636 665 -4.36% 257 40.41% 3.52% 35.67 123 Sodomy 128 4.07% 60 46.88% 0.71% 7.18 140 117 79 7.85 Sexual Assault w/Obj 19.66% 56.43% 0.77% **Fondling** 1,070 1,022 4.70% 489 45.70% 5.92% 60.02 Aggravated Assault 3,061 2,992 2.31% 2,214 72.33% 16.94% 171.69 Simple Assault 11,156 11,981 -6.89% 7,155 64.14% 61.75% 625.73 1,534 -0.26% 47.25% 8.47% Intimidation 1,530 723 85.82 **Kidnapping** 217 216 0.46% 113 52.07% 1.20% 12.17 Consensual Sex Offenses: Incest 14 9 55.56% 6 42.86% 0.08% 0.79 Statutory Rape 78 110 -29.09% 36 46.15% 0.43% 4.37 Human Trafficking, Commercial 3 0 0.00% 0 0.00% 0.02% 0.17 **Sex Acts** Human Trafficking, Involuntary 0 0 0.00% 0 0.00% 0.00% 0.00 Servitude 61.74% **Crimes Against Persons Total** 18.065 18.806 -3.94% 11.154 22.09% 1.013.25 161 203 -20.69% 45.96% 0.44% Robbery 74 9.03 **Burglary/Breaking and Entering** 4.020 5.033 -20.13% 757 18.83% 10.95% 225.48 Larceny/Theft Offenses 16,730 19,413 -13.82% 4,363 26.08% 45.56% 938.37 Motor Vehicle Theft 1,638 2,013 -18.63% 370 22.59% 4.46% 91.87 Arson 149 167 -10.78% 53 35.57% 0.41% 8.36 **Destruction Of Property** 7,484 7.503 -0.25% 1,569 20.96% 20.38% 419.77 Counterfeiting/Forgery 1,037 -16.49% 18.48% 2.36% 48.57 866 160 Fraud Offenses 5,009 5,121 -2.19% 640 12.78% 13.64% 280.95 Embezzlement 9.70 173 218 -20.64% 66 38.15% 0.47% Extortion/Blackmail 52 69 -24.64% 3 5.77% 0.14% 2.92 **Bribery** 4 0 0.00% 1 25.00% 0.01% 0.22 **Stolen Property Offenses** 436 545 -20.00% 280 64.22% 1.19% 24.45 41,322 2,059.71 **Crimes Against Property Total** 36,722 -11.13% 8,336 22.70% 44.91% **Drug/Narcotic Violations** 13,429 13,901 -3.40% 11,364 84.62% 49.77% 753.22 12,295 -5.47% 10,700 45.57% 689.62 **Drug Equipment Violations** 13,006 87.03% 0.00% 0.00% 0.01% **Gambling Offenses** 3 0 0 0.17 Pornography/Obscene Material 286 237 20.68% 107 37.41% 1.06% 16.04 **Prostitution Offenses** 34 33 3.03% 21 61.76% 0.13% 1.91 Weapons Law Violations 900 954 -5.66% 558 62.00% 3.34% 50.48 **Animal Cruelty** 36 10 260.00% 11 30.56% 0.13% 2.02 **Crimes Against Society Total** 26.983 28.141 -4.11% 22,761 84.35% 33.00% 1,513.46 Total Group "A" Offenses 81.770 88.269 -7.36% 42.251 51.67% 4,586.43