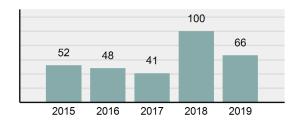

#### Crime Rate\* per 100,000 population 5 Year Trend

#### Total Group "A" Crime Offenses 5 Year Trend

Reported in Reported in Percent Offenses Percent Percent Of Rate Per Offense 2019 2018 Change Cleared Cleared Category 100,000\* Murder 28 31 -9.68% 21 75.00% 0.15% 1.57 4 **Negligent Manslaughter** 6 -33.33% 1 25.00% 0.02% 0.22 Non-consensual Sex Offenses: Rape 636 665 -4.36% 257 40.41% 3.52% 35.67 123 Sodomy 128 4.07% 60 46.88% 0.71% 7.18 140 117 79 7.85 Sexual Assault w/Obj 19.66% 56.43% 0.77% **Fondling** 1,070 1,022 4.70% 489 45.70% 5.92% 60.02 Aggravated Assault 3,061 2,992 2.31% 2,214 72.33% 16.94% 171.69 Simple Assault 11,156 11,981 -6.89% 7,155 64.14% 61.75% 625.73 1,534 -0.26% 47.25% 8.47% Intimidation 1,530 723 85.82 **Kidnapping** 217 216 0.46% 113 52.07% 1.20% 12.17 Consensual Sex Offenses: Incest 14 9 55.56% 6 42.86% 0.08% 0.79 Statutory Rape 78 110 -29.09% 36 46.15% 0.43% 4.37 Human Trafficking, Commercial 3 0 0.00% 0 0.00% 0.02% 0.17 **Sex Acts** Human Trafficking, Involuntary 0 0 0.00% 0 0.00% 0.00% 0.00 Servitude 61.74% **Crimes Against Persons Total** 18.065 18.806 -3.94% 11.154 22.09% 1.013.25 161 203 -20.69% 45.96% 0.44% Robbery 74 9.03 **Burglary/Breaking and Entering** 4.020 5.033 -20.13% 757 18.83% 10.95% 225.48 Larceny/Theft Offenses 16,730 19,413 -13.82% 4,363 26.08% 45.56% 938.37 Motor Vehicle Theft 1,638 2,013 -18.63% 370 22.59% 4.46% 91.87 Arson 149 167 -10.78% 53 35.57% 0.41% 8.36 **Destruction Of Property** 7,484 7.503 -0.25% 1,569 20.96% 20.38% 419.77 Counterfeiting/Forgery 1,037 -16.49% 18.48% 2.36% 48.57 866 160 Fraud Offenses 5,009 5,121 -2.19% 640 12.78% 13.64% 280.95 Embezzlement 9.70 173 218 -20.64% 66 38.15% 0.47% Extortion/Blackmail 52 69 -24.64% 3 5.77% 0.14% 2.92 **Bribery** 4 0 0.00% 1 25.00% 0.01% 0.22 **Stolen Property Offenses** 436 545 -20.00% 280 64.22% 1.19% 24.45 41,322 2,059.71 **Crimes Against Property Total** 36,722 -11.13% 8,336 22.70% 44.91% **Drug/Narcotic Violations** 13,429 13,901 -3.40% 11,364 84.62% 49.77% 753.22 12,295 -5.47% 10,700 45.57% 689.62 **Drug Equipment Violations** 13,006 87.03% 0.00% 0.00% 0.01% **Gambling Offenses** 3 0 0 0.17 Pornography/Obscene Material 286 237 20.68% 107 37.41% 1.06% 16.04 **Prostitution Offenses** 34 33 3.03% 21 61.76% 0.13% 1.91 Weapons Law Violations 900 954 -5.66% 558 62.00% 3.34% 50.48 **Animal Cruelty** 36 10 260.00% 11 30.56% 0.13% 2.02 **Crimes Against Society Total** 26.983 28.141 -4.11% 22,761 84.35% 33.00% 1,513.46 Total Group "A" Offenses 81.770 88.269 -7.36% 42.251 51.67% 4,586.43