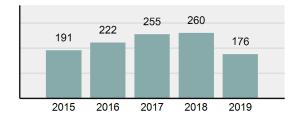

#### Crime Rate\* per 100,000 population 5 Year Trend

#### Total Group "A" Crime Offenses 5 Year Trend

Reported in Reported in Percent Offenses Percent Percent Of Rate Per Offense 2019 2018 Change Cleared Cleared Category 100,000\* Murder 28 31 -9.68% 21 75.00% 0.15% 1.57 4 **Negligent Manslaughter** 6 -33.33% 1 25.00% 0.02% 0.22 Non-consensual Sex Offenses: Rape 636 665 -4.36% 257 40.41% 3.52% 35.67 123 Sodomy 128 4.07% 60 46.88% 0.71% 7.18 140 117 79 7.85 Sexual Assault w/Obj 19.66% 56.43% 0.77% **Fondling** 1,070 1,022 4.70% 489 45.70% 5.92% 60.02 Aggravated Assault 3,061 2,992 2.31% 2,214 72.33% 16.94% 171.69 Simple Assault 11,156 11,981 -6.89% 7,155 64.14% 61.75% 625.73 1,534 -0.26% 47.25% 8.47% Intimidation 1,530 723 85.82 **Kidnapping** 217 216 0.46% 113 52.07% 1.20% 12.17 Consensual Sex Offenses: Incest 14 9 55.56% 6 42.86% 0.08% 0.79 Statutory Rape 78 110 -29.09% 36 46.15% 0.43% 4.37 Human Trafficking, Commercial 3 0 0.00% 0 0.00% 0.02% 0.17 **Sex Acts** Human Trafficking, Involuntary 0 0 0.00% 0 0.00% 0.00% 0.00 Servitude 61.74% **Crimes Against Persons Total** 18.065 18.806 -3.94% 11.154 22.09% 1.013.25 161 203 -20.69% 45.96% 0.44% Robbery 74 9.03 **Burglary/Breaking and Entering** 4.020 5.033 -20.13% 757 18.83% 10.95% 225.48 Larceny/Theft Offenses 16,730 19,413 -13.82% 4,363 26.08% 45.56% 938.37 Motor Vehicle Theft 1,638 2,013 -18.63% 370 22.59% 4.46% 91.87 Arson 149 167 -10.78% 53 35.57% 0.41% 8.36 **Destruction Of Property** 7,484 7.503 -0.25% 1,569 20.96% 20.38% 419.77 Counterfeiting/Forgery 1,037 -16.49% 18.48% 2.36% 48.57 866 160 Fraud Offenses 5,009 5,121 -2.19% 640 12.78% 13.64% 280.95 Embezzlement 9.70 173 218 -20.64% 66 38.15% 0.47% Extortion/Blackmail 52 69 -24.64% 3 5.77% 0.14% 2.92 **Bribery** 4 0 0.00% 1 25.00% 0.01% 0.22 **Stolen Property Offenses** 436 545 -20.00% 280 64.22% 1.19% 24.45 41,322 2,059.71 **Crimes Against Property Total** 36,722 -11.13% 8,336 22.70% 44.91% **Drug/Narcotic Violations** 13,429 13,901 -3.40% 11,364 84.62% 49.77% 753.22 12,295 -5.47% 10,700 45.57% 689.62 **Drug Equipment Violations** 13,006 87.03% 0.00% 0.00% 0.01% **Gambling Offenses** 3 0 0 0.17 Pornography/Obscene Material 286 237 20.68% 107 37.41% 1.06% 16.04 **Prostitution Offenses** 34 33 3.03% 21 61.76% 0.13% 1.91 Weapons Law Violations 900 954 -5.66% 558 62.00% 3.34% 50.48 **Animal Cruelty** 36 10 260.00% 11 30.56% 0.13% 2.02 **Crimes Against Society Total** 26.983 28.141 -4.11% 22,761 84.35% 33.00% 1,513.46 Total Group "A" Offenses 81.770 88.269 -7.36% 42.251 51.67% 4,586.43