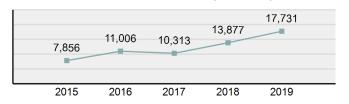

#### Total Group "A" Crime Offenses 5 Year Trend

Reported in Reported in Percent Offenses Percent Percent Of Rate Per Offense 2019 2018 Change Cleared Cleared Category 100,000\* Murder 28 31 -9.68% 21 75.00% 0.15% 1.57 4 **Negligent Manslaughter** 6 -33.33% 1 25.00% 0.02% 0.22 Non-consensual Sex Offenses: Rape 636 665 -4.36% 257 40.41% 3.52% 35.67 123 Sodomy 128 4.07% 60 46.88% 0.71% 7.18 140 117 79 7.85 Sexual Assault w/Obj 19.66% 56.43% 0.77% **Fondling** 1,070 1,022 4.70% 489 45.70% 5.92% 60.02 Aggravated Assault 3,061 2,992 2.31% 2,214 72.33% 16.94% 171.69 Simple Assault 11,156 11,981 -6.89% 7,155 64.14% 61.75% 625.73 1,534 -0.26% 47.25% 8.47% Intimidation 1,530 723 85.82 **Kidnapping** 217 216 0.46% 113 52.07% 1.20% 12.17 Consensual Sex Offenses: Incest 14 9 55.56% 6 42.86% 0.08% 0.79 Statutory Rape 78 110 -29.09% 36 46.15% 0.43% 4.37 Human Trafficking, Commercial 3 0 0.00% 0 0.00% 0.02% 0.17 **Sex Acts** Human Trafficking, Involuntary 0 0 0.00% 0 0.00% 0.00% 0.00 Servitude 61.74% **Crimes Against Persons Total** 18.065 18.806 -3.94% 11.154 22.09% 1.013.25 161 203 -20.69% 45.96% 0.44% Robbery 74 9.03 **Burglary/Breaking and Entering** 4.020 5.033 -20.13% 757 18.83% 10.95% 225.48 Larceny/Theft Offenses 16,730 19,413 -13.82% 4,363 26.08% 45.56% 938.37 Motor Vehicle Theft 1,638 2,013 -18.63% 370 22.59% 4.46% 91.87 Arson 149 167 -10.78% 53 35.57% 0.41% 8.36 **Destruction Of Property** 7,484 7.503 -0.25% 1,569 20.96% 20.38% 419.77 Counterfeiting/Forgery 1,037 -16.49% 18.48% 2.36% 48.57 866 160 Fraud Offenses 5,009 5,121 -2.19% 640 12.78% 13.64% 280.95 Embezzlement 9.70 173 218 -20.64% 66 38.15% 0.47% Extortion/Blackmail 52 69 -24.64% 3 5.77% 0.14% 2.92 **Bribery** 4 0 0.00% 1 25.00% 0.01% 0.22 **Stolen Property Offenses** 436 545 -20.00% 280 64.22% 1.19% 24.45 41,322 2,059.71 **Crimes Against Property Total** 36,722 -11.13% 8,336 22.70% 44.91% **Drug/Narcotic Violations** 13,429 13,901 -3.40% 11,364 84.62% 49.77% 753.22 12,295 -5.47% 10,700 45.57% 689.62 **Drug Equipment Violations** 13,006 87.03% 0.00% 0.00% 0.01% **Gambling Offenses** 3 0 0 0.17 Pornography/Obscene Material 286 237 20.68% 107 37.41% 1.06% 16.04 **Prostitution Offenses** 34 33 3.03% 21 61.76% 0.13% 1.91 Weapons Law Violations 900 954 -5.66% 558 62.00% 3.34% 50.48 **Animal Cruelty** 36 10 260.00% 11 30.56% 0.13% 2.02 **Crimes Against Society Total** 26.983 28.141 -4.11% 22,761 84.35% 33.00% 1,513.46 Total Group "A" Offenses 81.770 88.269 -7.36% 42.251 51.67% 4,586.43