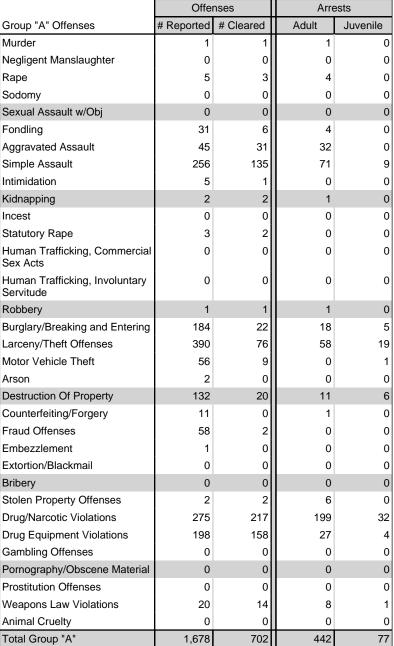

#### Total Group "A" Crime Offenses 5 Year Trend

Reported in Reported in Percent Offenses Percent Percent Of Rate Per Offense 2019 2018 Change Cleared Cleared Category 100,000\* Murder 28 31 -9.68% 21 75.00% 0.15% 1.57 4 **Negligent Manslaughter** 6 -33.33% 1 25.00% 0.02% 0.22 Non-consensual Sex Offenses: Rape 636 665 -4.36% 257 40.41% 3.52% 35.67 123 Sodomy 128 4.07% 60 46.88% 0.71% 7.18 140 117 79 7.85 Sexual Assault w/Obj 19.66% 56.43% 0.77% **Fondling** 1,070 1,022 4.70% 489 45.70% 5.92% 60.02 Aggravated Assault 3,061 2,992 2.31% 2,214 72.33% 16.94% 171.69 Simple Assault 11,156 11,981 -6.89% 7,155 64.14% 61.75% 625.73 1,534 -0.26% 47.25% 8.47% Intimidation 1,530 723 85.82 **Kidnapping** 217 216 0.46% 113 52.07% 1.20% 12.17 Consensual Sex Offenses: Incest 14 9 55.56% 6 42.86% 0.08% 0.79 Statutory Rape 78 110 -29.09% 36 46.15% 0.43% 4.37 Human Trafficking, Commercial 3 0 0.00% 0 0.00% 0.02% 0.17 **Sex Acts** Human Trafficking, Involuntary 0 0 0.00% 0 0.00% 0.00% 0.00 Servitude 61.74% **Crimes Against Persons Total** 18.065 18.806 -3.94% 11.154 22.09% 1.013.25 161 203 -20.69% 45.96% 0.44% Robbery 74 9.03 **Burglary/Breaking and Entering** 4.020 5.033 -20.13% 757 18.83% 10.95% 225.48 Larceny/Theft Offenses 16,730 19,413 -13.82% 4,363 26.08% 45.56% 938.37 Motor Vehicle Theft 1,638 2,013 -18.63% 370 22.59% 4.46% 91.87 Arson 149 167 -10.78% 53 35.57% 0.41% 8.36 **Destruction Of Property** 7,484 7.503 -0.25% 1,569 20.96% 20.38% 419.77 Counterfeiting/Forgery 1,037 -16.49% 18.48% 2.36% 48.57 866 160 Fraud Offenses 5,009 5,121 -2.19% 640 12.78% 13.64% 280.95 Embezzlement 9.70 173 218 -20.64% 66 38.15% 0.47% Extortion/Blackmail 52 69 -24.64% 3 5.77% 0.14% 2.92 **Bribery** 4 0 0.00% 1 25.00% 0.01% 0.22 **Stolen Property Offenses** 436 545 -20.00% 280 64.22% 1.19% 24.45 41,322 2,059.71 **Crimes Against Property Total** 36,722 -11.13% 8,336 22.70% 44.91% **Drug/Narcotic Violations** 13,429 13,901 -3.40% 11,364 84.62% 49.77% 753.22 12,295 -5.47% 10,700 45.57% 689.62 **Drug Equipment Violations** 13,006 87.03% 0.00% 0.00% 0.01% **Gambling Offenses** 3 0 0 0.17 Pornography/Obscene Material 286 237 20.68% 107 37.41% 1.06% 16.04 **Prostitution Offenses** 34 33 3.03% 21 61.76% 0.13% 1.91 Weapons Law Violations 900 954 -5.66% 558 62.00% 3.34% 50.48 **Animal Cruelty** 36 10 260.00% 11 30.56% 0.13% 2.02 **Crimes Against Society Total** 26.983 28.141 -4.11% 22,761 84.35% 33.00% 1,513.46 Total Group "A" Offenses 81.770 88.269 -7.36% 42.251 51.67% 4,586.43