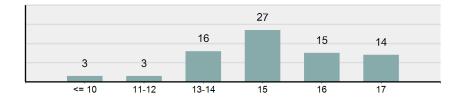

Male         Female           16         1           1         0           0         0           1         0 | Male         Female         Male           16         1         3           1         0         0           0         0         0           0         0         0           1         0         1           15         1         3           2         0         0 |

#### **Statutory Rape Count - 5 Year Trend**



| Top Relationships of Victim t | o Offender(s) |
|-------------------------------|---------------|
| Boyfriend/Girlfriend          | 38.27%        |
| Acquaintance                  | 30.86%        |
| Otherwise Known               | 11.11%        |
| Friend                        | 8.64%         |
| Other Family Member           | 3.70%         |



#### Victim Count by Age



# Crimes Against Property



Boise Train Depot, Boise Submitted by Michelle Clifford

#### **Statewide Profile**

#### Data counts represent the number of offenses within a reported incident

# Crimes Against Property Offenses Reported 36,722 Changes from 2018 -11.13% Rate per 100,000\* 2,059.69 Total Arrests 6,052

| Crimes Against Property by Category |                     |  |  |  |
|-------------------------------------|---------------------|--|--|--|
| Offenses                            | <u>Distribution</u> |  |  |  |
| Larceny/Theft Offenses              | 45.56%              |  |  |  |
| Destruction Of Property             | 20.38%              |  |  |  |
| Fraud Offenses                      | 13.64%              |  |  |  |
| Burglary/Breaking and Entering      | 10.95%