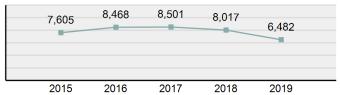

#### Total Group "A" Crime Offenses 5 Year Trend

Reported in Reported in Percent Offenses Percent Percent Of Rate Per Offense 2019 2018 Change Cleared Cleared Category 100,000\* Murder 28 31 -9.68% 21 75.00% 0.15% 1.57 4 **Negligent Manslaughter** 6 -33.33% 1 25.00% 0.02% 0.22 Non-consensual Sex Offenses: Rape 636 665 -4.36% 257 40.41% 3.52% 35.67 123 Sodomy 128 4.07% 60 46.88% 0.71% 7.18 140 117 79 7.85 Sexual Assault w/Obj 19.66% 56.43% 0.77% **Fondling** 1,070 1,022 4.70% 489 45.70% 5.92% 60.02 Aggravated Assault 3,061 2,992 2.31% 2,214 72.33% 16.94% 171.69 Simple Assault 11,156 11,981 -6.89% 7,155 64.14% 61.75% 625.73 1,534 -0.26% 47.25% 8.47% Intimidation 1,530 723 85.82 **Kidnapping** 217 216 0.46% 113 52.07% 1.20% 12.17 Consensual Sex Offenses: Incest 14 9 55.56% 6 42.86% 0.08% 0.79 Statutory Rape 78 110 -29.09% 36 46.15% 0.43% 4.37 Human Trafficking, Commercial 3 0 0.00% 0 0.00% 0.02% 0.17 **Sex Acts** Human Trafficking, Involuntary 0 0 0.00% 0 0.00% 0.00% 0.00 Servitude 61.74% **Crimes Against Persons Total** 18.065 18.806 -3.94% 11.154 22.09% 1.013.25 161 203 -20.69% 45.96% 0.44% Robbery 74 9.03 **Burglary/Breaking and Entering** 4.020 5.033 -20.13% 757 18.83% 10.95% 225.48 Larceny/Theft Offenses 16,730 19,413 -13.82% 4,363 26.08% 45.56% 938.37 Motor Vehicle Theft 1,638 2,013 -18.63% 370 22.59% 4.46% 91.87 Arson 149 167 -10.78% 53 35.57% 0.41% 8.36 **Destruction Of Property** 7,484 7.503 -0.25% 1,569 20.96% 20.38% 419.77 Counterfeiting/Forgery 1,037 -16.49% 18.48% 2.36% 48.57 866 160 Fraud Offenses 5,009 5,121 -2.19% 640 12.78% 13.64% 280.95 Embezzlement 9.70 173 218 -20.64% 66 38.15% 0.47% Extortion/Blackmail 52 69 -24.64% 3 5.77% 0.14% 2.92 **Bribery** 4 0 0.00% 1 25.00% 0.01% 0.22 **Stolen Property Offenses** 436 545 -20.00% 280 64.22% 1.19% 24.45 41,322 2,059.71 **Crimes Against Property Total** 36,722 -11.13% 8,336 22.70% 44.91% **Drug/Narcotic Violations** 13,429 13,901 -3.40% 11,364 84.62% 49.77% 753.22 12,295 -5.47% 10,700 45.57% 689.62 **Drug Equipment Violations** 13,006 87.03% 0.00% 0.00% 0.01% **Gambling Offenses** 3 0 0 0.17 Pornography/Obscene Material 286 237 20.68% 107 37.41% 1.06% 16.04 **Prostitution Offenses** 34 33 3.03% 21 61.76% 0.13% 1.91 Weapons Law Violations 900 954 -5.66% 558 62.00% 3.34% 50.48 **Animal Cruelty** 36 10 260.00% 11 30.56% 0.13% 2.02 **Crimes Against Society Total** 26.983 28.141 -4.11% 22,761 84.35% 33.00% 1,513.46 Total Group "A" Offenses 81.770 88.269 -7.36% 42.251 51.67% 4,586.43