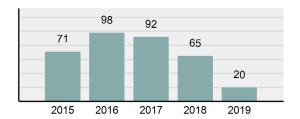

#### Total Group "A" Crime Offenses 5 Year Trend

Reported in Reported in Percent Offenses Percent Percent Of Rate Per Offense 2019 2018 Change Cleared Cleared Category 100,000\* Murder 28 31 -9.68% 21 75.00% 0.15% 1.57 4 **Negligent Manslaughter** 6 -33.33% 1 25.00% 0.02% 0.22 Non-consensual Sex Offenses: Rape 636 665 -4.36% 257 40.41% 3.52% 35.67 123 Sodomy 128 4.07% 60 46.88% 0.71% 7.18 140 117 79 7.85 Sexual Assault w/Obj 19.66% 56.43% 0.77% **Fondling** 1,070 1,022 4.70% 489 45.70% 5.92% 60.02 Aggravated Assault 3,061 2,992 2.31% 2,214 72.33% 16.94% 171.69 Simple Assault 11,156 11,981 -6.89% 7,155 64.14% 61.75% 625.73 1,534 -0.26% 47.25% 8.47% Intimidation 1,530 723 85.82 **Kidnapping** 217 216 0.46% 113 52.07% 1.20% 12.17 Consensual Sex Offenses: Incest 14 9 55.56% 6 42.86% 0.08% 0.79 Statutory Rape 78 110 -29.09% 36 46.15% 0.43% 4.37 Human Trafficking, Commercial 3 0 0.00% 0 0.00% 0.02% 0.17 **Sex Acts** Human Trafficking, Involuntary 0 0 0.00% 0 0.00% 0.00% 0.00 Servitude 61.74% **Crimes Against Persons Total** 18.065 18.806 -3.94% 11.154 22.09% 1.013.25 161 203 -20.69% 45.96% 0.44% Robbery 74 9.03 **Burglary/Breaking and Entering** 4.020 5.033 -20.13% 757 18.83% 10.95% 225.48 Larceny/Theft Offenses 16,730 19,413 -13.82% 4,363 26.08% 45.56% 938.37 Motor Vehicle Theft 1,638 2,013 -18.63% 370 22.59% 4.46% 91.87 Arson 149 167 -10.78% 53 35.57% 0.41% 8.36 **Destruction Of Property** 7,484 7.503 -0.25% 1,569 20.96% 20.38% 419.77 Counterfeiting/Forgery 1,037 -16.49% 18.48% 2.36% 48.57 866 160 Fraud Offenses 5,009 5,121 -2.19% 640 12.78% 13.64% 280.95 Embezzlement 9.70 173 218 -20.64% 66 38.15% 0.47% Extortion/Blackmail 52 69 -24.64% 3 5.77% 0.14% 2.92 **Bribery** 4 0 0.00% 1 25.00% 0.01% 0.22 **Stolen Property Offenses** 436 545 -20.00% 280 64.22% 1.19% 24.45 41,322 2,059.71 **Crimes Against Property Total** 36,722 -11.13% 8,336 22.70% 44.91% **Drug/Narcotic Violations** 13,429 13,901 -3.40% 11,364 84.62% 49.77% 753.22 12,295 -5.47% 10,700 45.57% 689.62 **Drug Equipment Violations** 13,006 87.03% 0.00% 0.00% 0.01% **Gambling Offenses** 3 0 0 0.17 Pornography/Obscene Material 286 237 20.68% 107 37.41% 1.06% 16.04 **Prostitution Offenses** 34 33 3.03% 21 61.76% 0.13% 1.91 Weapons Law Violations 900 954 -5.66% 558 62.00% 3.34% 50.48 **Animal Cruelty** 36 10 260.00% 11 30.56% 0.13% 2.02 **Crimes Against Society Total** 26.983 28.141 -4.11% 22,761 84.35% 33.00% 1,513.46 Total Group "A" Offenses 81.770 88.269 -7.36% 42.251 51.67% 4,586.43