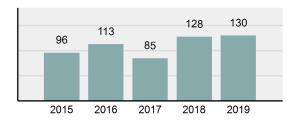

#### Crime Rate\* per 100,000 population 5 Year Trend

#### Total Group "A" Crime Offenses 5 Year Trend

Reported in Reported in Percent Offenses Percent Percent Of Rate Per Offense 2019 2018 Change Cleared Cleared Category 100,000\* Murder 28 31 -9.68% 21 75.00% 0.15% 1.57 4 **Negligent Manslaughter** 6 -33.33% 1 25.00% 0.02% 0.22 Non-consensual Sex Offenses: Rape 636 665 -4.36% 257 40.41% 3.52% 35.67 123 Sodomy 128 4.07% 60 46.88% 0.71% 7.18 140 117 79 7.85 Sexual Assault w/Obj 19.66% 56.43% 0.77% **Fondling** 1,070 1,022 4.70% 489 45.70% 5.92% 60.02 Aggravated Assault 3,061 2,992 2.31% 2,214 72.33% 16.94% 171.69 Simple Assault 11,156 11,981 -6.89% 7,155 64.14% 61.75% 625.73 1,534 -0.26% 47.25% 8.47% Intimidation 1,530 723 85.82 **Kidnapping** 217 216 0.46% 113 52.07% 1.20% 12.17 Consensual Sex Offenses: Incest 14 9 55.56% 6 42.86% 0.08% 0.79 Statutory Rape 78 110 -29.09% 36 46.15% 0.43% 4.37 Human Trafficking, Commercial 3 0 0.00% 0 0.00% 0.02% 0.17 **Sex Acts** Human Trafficking, Involuntary 0 0 0.00% 0 0.00% 0.00% 0.00 Servitude 61.74% **Crimes Against Persons Total** 18.065 18.806 -3.94% 11.154 22.09% 1.013.25 161 203 -20.69% 45.96% 0.44% Robbery 74 9.03 **Burglary/Breaking and Entering** 4.020 5.033 -20.13% 757 18.83% 10.95% 225.48 Larceny/Theft Offenses 16,730 19,413 -13.82% 4,363 26.08% 45.56% 938.37 Motor Vehicle Theft 1,638 2,013 -18.63% 370 22.59% 4.46% 91.87 Arson 149 167 -10.78% 53 35.57% 0.41% 8.36 **Destruction Of Property** 7,484 7.503 -0.25% 1,569 20.96% 20.38% 419.77 Counterfeiting/Forgery 1,037 -16.49% 18.48% 2.36% 48.57 866 160 Fraud Offenses 5,009 5,121 -2.19% 640 12.78% 13.64% 280.95 Embezzlement 9.70 173 218 -20.64% 66 38.15% 0.47% Extortion/Blackmail 52 69 -24.64% 3 5.77% 0.14% 2.92 **Bribery** 4 0 0.00% 1 25.00% 0.01% 0.22 **Stolen Property Offenses** 436 545 -20.00% 280 64.22% 1.19% 24.45 41,322 2,059.71 **Crimes Against Property Total** 36,722 -11.13% 8,336 22.70% 44.91% **Drug/Narcotic Violations** 13,429 13,901 -3.40% 11,364 84.62% 49.77% 753.22 12,295 -5.47% 10,700 45.57% 689.62 **Drug Equipment Violations** 13,006 87.03% 0.00% 0.00% 0.01% **Gambling Offenses** 3 0 0 0.17 Pornography/Obscene Material 286 237 20.68% 107 37.41% 1.06% 16.04 **Prostitution Offenses** 34 33 3.03% 21 61.76% 0.13% 1.91 Weapons Law Violations 900 954 -5.66% 558 62.00% 3.34% 50.48 **Animal Cruelty** 36 10 260.00% 11 30.56% 0.13% 2.02 **Crimes Against Society Total** 26.983 28.141 -4.11% 22,761 84.35% 33.00% 1,513.46 Total Group "A" Offenses 81.770 88.269 -7.36% 42.251 51.67% 4,586.43