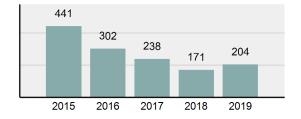

#### Crime Rate\* per 100,000 population 5 Year Trend

#### Total Group "A" Crime Offenses 5 Year Trend

Reported in Reported in Percent Offenses Percent Percent Of Rate Per Offense 2019 2018 Change Cleared Cleared Category 100,000\* Murder 28 31 -9.68% 21 75.00% 0.15% 1.57 4 **Negligent Manslaughter** 6 -33.33% 1 25.00% 0.02% 0.22 Non-consensual Sex Offenses: Rape 636 665 -4.36% 257 40.41% 3.52% 35.67 123 Sodomy 128 4.07% 60 46.88% 0.71% 7.18 140 117 79 7.85 Sexual Assault w/Obj 19.66% 56.43% 0.77% **Fondling** 1,070 1,022 4.70% 489 45.70% 5.92% 60.02 Aggravated Assault 3,061 2,992 2.31% 2,214 72.33% 16.94% 171.69 Simple Assault 11,156 11,981 -6.89% 7,155 64.14% 61.75% 625.73 1,534 -0.26% 47.25% 8.47% Intimidation 1,530 723 85.82 **Kidnapping** 217 216 0.46% 113 52.07% 1.20% 12.17 Consensual Sex Offenses: Incest 14 9 55.56% 6 42.86% 0.08% 0.79 Statutory Rape 78 110 -29.09% 36 46.15% 0.43% 4.37 Human Trafficking, Commercial 3 0 0.00% 0 0.00% 0.02% 0.17 **Sex Acts** Human Trafficking, Involuntary 0 0 0.00% 0 0.00% 0.00% 0.00 Servitude 61.74% **Crimes Against Persons Total** 18.065 18.806 -3.94% 11.154 22.09% 1.013.25 161 203 -20.69% 45.96% 0.44% Robbery 74 9.03 **Burglary/Breaking and Entering** 4.020 5.033 -20.13% 757 18.83% 10.95% 225.48 Larceny/Theft Offenses 16,730 19,413 -13.82% 4,363 26.08% 45.56% 938.37 Motor Vehicle Theft 1,638 2,013 -18.63% 370 22.59% 4.46% 91.87 Arson 149 167 -10.78% 53 35.57% 0.41% 8.36 **Destruction Of Property** 7,484 7.503 -0.25% 1,569 20.96% 20.38% 419.77 Counterfeiting/Forgery 1,037 -16.49% 18.48% 2.36% 48.57 866 160 Fraud Offenses 5,009 5,121 -2.19% 640 12.78% 13.64% 280.95 Embezzlement 9.70 173 218 -20.64% 66 38.15% 0.47% Extortion/Blackmail 52 69 -24.64% 3 5.77% 0.14% 2.92 **Bribery** 4 0 0.00% 1 25.00% 0.01% 0.22 **Stolen Property Offenses** 436 545 -20.00% 280 64.22% 1.19% 24.45 41,322 2,059.71 **Crimes Against Property Total** 36,722 -11.13% 8,336 22.70% 44.91% **Drug/Narcotic Violations** 13,429 13,901 -3.40% 11,364 84.62% 49.77% 753.22 12,295 -5.47% 10,700 45.57% 689.62 **Drug Equipment Violations** 13,006 87.03% 0.00% 0.00% 0.01% **Gambling Offenses** 3 0 0 0.17 Pornography/Obscene Material 286 237 20.68% 107 37.41% 1.06% 16.04 **Prostitution Offenses** 34 33 3.03% 21 61.76% 0.13% 1.91 Weapons Law Violations 900 954 -5.66% 558 62.00% 3.34% 50.48 **Animal Cruelty** 36 10 260.00% 11 30.56% 0.13% 2.02 **Crimes Against Society Total** 26.983 28.141 -4.11% 22,761 84.35% 33.00% 1,513.46 Total Group "A" Offenses 81.770 88.269 -7.36% 42.251 51.67% 4,586.43