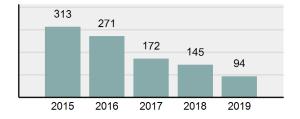

#### Total Group "A" Crime Offenses 5 Year Trend

Reported in Reported in Percent Offenses Percent Percent Of Rate Per Offense 2019 2018 Change Cleared Cleared Category 100,000\* Murder 28 31 -9.68% 21 75.00% 0.15% 1.57 4 **Negligent Manslaughter** 6 -33.33% 1 25.00% 0.02% 0.22 Non-consensual Sex Offenses: Rape 636 665 -4.36% 257 40.41% 3.52% 35.67 123 Sodomy 128 4.07% 60 46.88% 0.71% 7.18 140 117 79 7.85 Sexual Assault w/Obj 19.66% 56.43% 0.77% **Fondling** 1,070 1,022 4.70% 489 45.70% 5.92% 60.02 Aggravated Assault 3,061 2,992 2.31% 2,214 72.33% 16.94% 171.69 Simple Assault 11,156 11,981 -6.89% 7,155 64.14% 61.75% 625.73 1,534 -0.26% 47.25% 8.47% Intimidation 1,530 723 85.82 **Kidnapping** 217 216 0.46% 113 52.07% 1.20% 12.17 Consensual Sex Offenses: Incest 14 9 55.56% 6 42.86% 0.08% 0.79 Statutory Rape 78 110 -29.09% 36 46.15% 0.43% 4.37 Human Trafficking, Commercial 3 0 0.00% 0 0.00% 0.02% 0.17 **Sex Acts** Human Trafficking, Involuntary 0 0 0.00% 0 0.00% 0.00% 0.00 Servitude 61.74% **Crimes Against Persons Total** 18.065 18.806 -3.94% 11.154 22.09% 1.013.25 161 203 -20.69% 45.96% 0.44% Robbery 74 9.03 **Burglary/Breaking and Entering** 4.020 5.033 -20.13% 757 18.83% 10.95% 225.48 Larceny/Theft Offenses 16,730 19,413 -13.82% 4,363 26.08% 45.56% 938.37 Motor Vehicle Theft 1,638 2,013 -18.63% 370 22.59% 4.46% 91.87 Arson 149 167 -10.78% 53 35.57% 0.41% 8.36 **Destruction Of Property** 7,484 7.503 -0.25% 1,569 20.96% 20.38% 419.77 Counterfeiting/Forgery 1,037 -16.49% 18.48% 2.36% 48.57 866 160 Fraud Offenses 5,009 5,121 -2.19% 640 12.78% 13.64% 280.95 Embezzlement 9.70 173 218 -20.64% 66 38.15% 0.47% Extortion/Blackmail 52 69 -24.64% 3 5.77% 0.14% 2.92 **Bribery** 4 0 0.00% 1 25.00% 0.01% 0.22 **Stolen Property Offenses** 436 545 -20.00% 280 64.22% 1.19% 24.45 41,322 2,059.71 **Crimes Against Property Total** 36,722 -11.13% 8,336 22.70% 44.91% **Drug/Narcotic Violations** 13,429 13,901 -3.40% 11,364 84.62% 49.77% 753.22 12,295 -5.47% 10,700 45.57% 689.62 **Drug Equipment Violations** 13,006 87.03% 0.00% 0.00% 0.01% **Gambling Offenses** 3 0 0 0.17 Pornography/Obscene Material 286 237 20.68% 107 37.41% 1.06% 16.04 **Prostitution Offenses** 34 33 3.03% 21 61.76% 0.13% 1.91 Weapons Law Violations 900 954 -5.66% 558 62.00% 3.34% 50.48 **Animal Cruelty** 36 10 260.00% 11 30.56% 0.13% 2.02 **Crimes Against Society Total** 26.983 28.141 -4.11% 22,761 84.35% 33.00% 1,513.46 Total Group "A" Offenses 81.770 88.269 -7.36% 42.251 51.67% 4,586.43