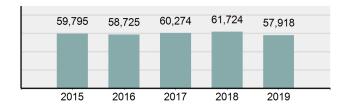

ction submits one set of arrest data for each person per single apprehension. One set of arrest data will clear single or multiple offenses in the same incident and/or multiple incidents. Arrests on warrants issued by another jurisdiction are reported by the originating agency, not the arresting agency.

All persons arrested for the commission of a Group "A" or Group "B" crime are included in this count. Group "B" crime, which is only reported on the arrest level, encompasses offenses which are not under the Group "A" category. Excluded from this count are any traffic related arrests, with the exception of DUI, Hit and Run (of a person), and Vehicular Manslaughter.

#### Weapons In Arrestees Possession



#### **Total Arrests - 5 Year Trend**

\*\*\*\*\*\*\*\*\*\*\*\*\*\*\*\*\*\*\*\*\*\*



| Type Of Arrests                         |        |
|-----------------------------------------|--------|
| On-View (without warrant)               | 23,732 |
| Summoned/Cited                          | 17,169 |
| Taken into Custody (based on a warrant) | 17,017 |

#### **Arrest Types**



#### Total Arrests by Age in 2019



#### Group "A" Arrests

| Group "A" Arrests                        | 2019 Reporting | % Adult<br>Arrests | % Juvenile Arrests | Rate per 100,000 population * | 2018 Reporting | Percent Change |
|------------------------------------------|----------------|--------------------|--------------------|-------------------------------|----------------|----------------|
| Murder                                   | 16             | 81.25%             | 18.75%             | 1