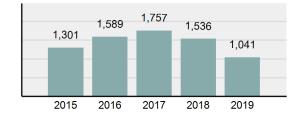

#### Total Group "A" Crime Offenses 5 Year Trend

Reported in Reported in Percent Offenses Percent Percent Of Rate Per Offense 2019 2018 Change Cleared Cleared Category 100,000\* Murder 28 31 -9.68% 21 75.00% 0.15% 1.57 4 **Negligent Manslaughter** 6 -33.33% 1 25.00% 0.02% 0.22 Non-consensual Sex Offenses: Rape 636 665 -4.36% 257 40.41% 3.52% 35.67 123 Sodomy 128 4.07% 60 46.88% 0.71% 7.18 140 117 79 7.85 Sexual Assault w/Obj 19.66% 56.43% 0.77% **Fondling** 1,070 1,022 4.70% 489 45.70% 5.92% 60.02 Aggravated Assault 3,061 2,992 2.31% 2,214 72.33% 16.94% 171.69 Simple Assault 11,156 11,981 -6.89% 7,155 64.14% 61.75% 625.73 1,534 -0.26% 47.25% 8.47% Intimidation 1,530 723 85.82 **Kidnapping** 217 216 0.46% 113 52.07% 1.20% 12.17 Consensual Sex Offenses: Incest 14 9 55.56% 6 42.86% 0.08% 0.79 Statutory Rape 78 110 -29.09% 36 46.15% 0.43% 4.37 Human Trafficking, Commercial 3 0 0.00% 0 0.00% 0.02% 0.17 **Sex Acts** Human Trafficking, Involuntary 0 0 0.00% 0 0.00% 0.00% 0.00 Servitude 61.74% **Crimes Against Persons Total** 18.065 18.806 -3.94% 11.154 22.09% 1.013.25 161 203 -20.69% 45.96% 0.44% Robbery 74 9.03 **Burglary/Breaking and Entering** 4.020 5.033 -20.13% 757 18.83% 10.95% 225.48 Larceny/Theft Offenses 16,730 19,413 -13.82% 4,363 26.08% 45.56% 938.37 Motor Vehicle Theft 1,638 2,013 -18.63% 370 22.59% 4.46% 91.87 Arson 149 167 -10.78% 53 35.57% 0.41% 8.36 **Destruction Of Property** 7,484 7.503 -0.25% 1,569 20.96% 20.38% 419.77 Counterfeiting/Forgery 1,037 -16.49% 18.48% 2.36% 48.57 866 160 Fraud Offenses 5,009 5,121 -2.19% 640 12.78% 13.64% 280.95 Embezzlement 9.70 173 218 -20.64% 66 38.15% 0.47% Extortion/Blackmail 52 69 -24.64% 3 5.77% 0.14% 2.92 **Bribery** 4 0 0.00% 1 25.00% 0.01% 0.22 **Stolen Property Offenses** 436 545 -20.00% 280 64.22% 1.19% 24.45 41,322 2,059.71 **Crimes Against Property Total** 36,722 -11.13% 8,336 22.70% 44.91% **Drug/Narcotic Violations** 13,429 13,901 -3.40% 11,364 84.62% 49.77% 753.22 12,295 -5.47% 10,700 45.57% 689.62 **Drug Equipment Violations** 13,006 87.03% 0.00% 0.00% 0.01% **Gambling Offenses** 3 0 0 0.17 Pornography/Obscene Material 286 237 20.68% 107 37.41% 1.06% 16.04 **Prostitution Offenses** 34 33 3.03% 21 61.76% 0.13% 1.91 Weapons Law Violations 900 954 -5.66% 558 62.00% 3.34% 50.48 **Animal Cruelty** 36 10 260.00% 11 30.56% 0.13% 2.02 **Crimes Against Society Total** 26.983 28.141 -4.11% 22,761 84.35% 33.00% 1,513.46 Total Group "A" Offenses 81.770 88.269 -7.36% 42.251 51.67% 4,586.43