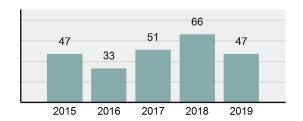

#### Total Group "A" Crime Offenses 5 Year Trend

Reported in Reported in Percent Offenses Percent Percent Of Rate Per Offense 2019 2018 Change Cleared Cleared Category 100,000\* Murder 28 31 -9.68% 21 75.00% 0.15% 1.57 4 **Negligent Manslaughter** 6 -33.33% 1 25.00% 0.02% 0.22 Non-consensual Sex Offenses: Rape 636 665 -4.36% 257 40.41% 3.52% 35.67 123 Sodomy 128 4.07% 60 46.88% 0.71% 7.18 140 117 79 7.85 Sexual Assault w/Obj 19.66% 56.43% 0.77% **Fondling** 1,070 1,022 4.70% 489 45.70% 5.92% 60.02 Aggravated Assault 3,061 2,992 2.31% 2,214 72.33% 16.94% 171.69 Simple Assault 11,156 11,981 -6.89% 7,155 64.14% 61.75% 625.73 1,534 -0.26% 47.25% 8.47% Intimidation 1,530 723 85.82 **Kidnapping** 217 216 0.46% 113 52.07% 1.20% 12.17 Consensual Sex Offenses: Incest 14 9 55.56% 6 42.86% 0.08% 0.79 Statutory Rape 78 110 -29.09% 36 46.15% 0.43% 4.37 Human Trafficking, Commercial 3 0 0.00% 0 0.00% 0.02% 0.17 **Sex Acts** Human Trafficking, Involuntary 0 0 0.00% 0 0.00% 0.00% 0.00 Servitude 61.74% **Crimes Against Persons Total** 18.065 18.806 -3.94% 11.154 22.09% 1.013.25 161 203 -20.69% 45.96% 0.44% Robbery 74 9.03 **Burglary/Breaking and Entering** 4.020 5.033 -20.13% 757 18.83% 10.95% 225.48 Larceny/Theft Offenses 16,730 19,413 -13.82% 4,363 26.08% 45.56% 938.37 Motor Vehicle Theft 1,638 2,013 -18.63% 370 22.59% 4.46% 91.87 Arson 149 167 -10.78% 53 35.57% 0.41% 8.36 **Destruction Of Property** 7,484 7.503 -0.25% 1,569 20.96% 20.38% 419.77 Counterfeiting/Forgery 1,037 -16.49% 18.48% 2.36% 48.57 866 160 Fraud Offenses 5,009 5,121 -2.19% 640 12.78% 13.64% 280.95 Embezzlement 9.70 173 218 -20.64% 66 38.15% 0.47% Extortion/Blackmail 52 69 -24.64% 3 5.77% 0.14% 2.92 **Bribery** 4 0 0.00% 1 25.00% 0.01% 0.22 **Stolen Property Offenses** 436 545 -20.00% 280 64.22% 1.19% 24.45 41,322 2,059.71 **Crimes Against Property Total** 36,722 -11.13% 8,336 22.70% 44.91% **Drug/Narcotic Violations** 13,429 13,901 -3.40% 11,364 84.62% 49.77% 753.22 12,295 -5.47% 10,700 45.57% 689.62 **Drug Equipment Violations** 13,006 87.03% 0.00% 0.00% 0.01% **Gambling Offenses** 3 0 0 0.17 Pornography/Obscene Material 286 237 20.68% 107 37.41% 1.06% 16.04 **Prostitution Offenses** 34 33 3.03% 21 61.76% 0.13% 1.91 Weapons Law Violations 900 954 -5.66% 558 62.00% 3.34% 50.48 **Animal Cruelty** 36 10 260.00% 11 30.56% 0.13% 2.02 **Crimes Against Society Total** 26.983 28.141 -4.11% 22,761 84.35% 33.00% 1,513.46 Total Group "A" Offenses 81.770 88.269 -7.36% 42.251 51.67% 4,586.43