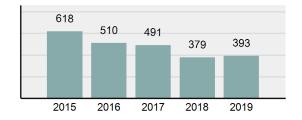

#### Total Group "A" Crime Offenses 5 Year Trend

Reported in Reported in Percent Offenses Percent Percent Of Rate Per Offense 2019 2018 Change Cleared Cleared Category 100,000\* Murder 28 31 -9.68% 21 75.00% 0.15% 1.57 4 **Negligent Manslaughter** 6 -33.33% 1 25.00% 0.02% 0.22 Non-consensual Sex Offenses: Rape 636 665 -4.36% 257 40.41% 3.52% 35.67 123 Sodomy 128 4.07% 60 46.88% 0.71% 7.18 140 117 79 7.85 Sexual Assault w/Obj 19.66% 56.43% 0.77% **Fondling** 1,070 1,022 4.70% 489 45.70% 5.92% 60.02 Aggravated Assault 3,061 2,992 2.31% 2,214 72.33% 16.94% 171.69 Simple Assault 11,156 11,981 -6.89% 7,155 64.14% 61.75% 625.73 1,534 -0.26% 47.25% 8.47% Intimidation 1,530 723 85.82 **Kidnapping** 217 216 0.46% 113 52.07% 1.20% 12.17 Consensual Sex Offenses: Incest 14 9 55.56% 6 42.86% 0.08% 0.79 Statutory Rape 78 110 -29.09% 36 46.15% 0.43% 4.37 Human Trafficking, Commercial 3 0 0.00% 0 0.00% 0.02% 0.17 **Sex Acts** Human Trafficking, Involuntary 0 0 0.00% 0 0.00% 0.00% 0.00 Servitude 61.74% **Crimes Against Persons Total** 18.065 18.806 -3.94% 11.154 22.09% 1.013.25 161 203 -20.69% 45.96% 0.44% Robbery 74 9.03 **Burglary/Breaking and Entering** 4.020 5.033 -20.13% 757 18.83% 10.95% 225.48 Larceny/Theft Offenses 16,730 19,413 -13.82% 4,363 26.08% 45.56% 938.37 Motor Vehicle Theft 1,638 2,013 -18.63% 370 22.59% 4.46% 91.87 Arson 149 167 -10.78% 53 35.57% 0.41% 8.36 **Destruction Of Property** 7,484 7.503 -0.25% 1,569 20.96% 20.38% 419.77 Counterfeiting/Forgery 1,037 -16.49% 18.48% 2.36% 48.57 866 160 Fraud Offenses 5,009 5,121 -2.19% 640 12.78% 13.64% 280.95 Embezzlement 9.70 173 218 -20.64% 66 38.15% 0.47% Extortion/Blackmail 52 69 -24.64% 3 5.77% 0.14% 2.92 **Bribery** 4 0 0.00% 1 25.00% 0.01% 0.22 **Stolen Property Offenses** 436 545 -20.00% 280 64.22% 1.19% 24.45 41,322 2,059.71 **Crimes Against Property Total** 36,722 -11.13% 8,336 22.70% 44.91% **Drug/Narcotic Violations** 13,429 13,901 -3.40% 11,364 84.62% 49.77% 753.22 12,295 -5.47% 10,700 45.57% 689.62 **Drug Equipment Violations** 13,006 87.03% 0.00% 0.00% 0.01% **Gambling Offenses** 3 0 0 0.17 Pornography/Obscene Material 286 237 20.68% 107 37.41% 1.06% 16.04 **Prostitution Offenses** 34 33 3.03% 21 61.76% 0.13% 1.91 Weapons Law Violations 900 954 -5.66% 558 62.00% 3.34% 50.48 **Animal Cruelty** 36 10 260.00% 11 30.56% 0.13% 2.02 **Crimes Against Society Total** 26.983 28.141 -4.11% 22,761 84.35% 33.00% 1,513.46 Total Group "A" Offenses 81.770 88.269 -7.36% 42.251 51.67% 4,586.43