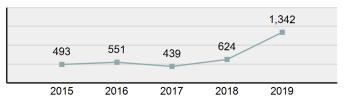

| 1      | 0        | 0      |
| Unknown              | 6     | 0      | 2        | 3      |
| <u>Ethnicity</u>     |       |        |          |        |
| Non-Hispanic         | 118   | 98     | 12       | 12     |
| Hispanic             | 15    | 14     | 2        | 0      |
| Unknown              | 7     | 1      | 2        | 3      |

# 2015 2016 2017 2018 Top Locations of Fraud Offenses Residence/Home Other/Unknown Bank/Savings and Loan Department/Discount Store Specialty Store Top Value of Property Loss

4,560

4,228

Fraud Offenses Count - 5 Year Trend

4,729

5,121

5,009

2019

40.51%

12.30%

8.82%

8.62% 5.29%





\*Others: Religious Organization, Government, Others, Unknown



#### Estimated Value of Stolen (in \$ 1,000s)



#### Estimated Value of Recovered (in \$ 1,000s)



#### Victim Count of Fraud Offenses by Age



#### **Embezzlement**

- The unlawful misappropriation by an offender to his/her own use or purpose of money, property, or some other thing of value entrusted in his/her care, custody, or control -

# Embezzlement Offenses Reported 173 Changes from 2018 -20.64% Rate per 100,000\* 9.70 Total Arrests 32

| Arrestee Information |                |        |      |        |
|----------------------|----------------|--------|------|--------|
|                      | Adult Juvenile |        |      | enile  |
| <u>Race</u>          | Male           | Female | Male | Female |
| White                | 8              | 11     | 3    | 2      |
| Black                | 2              | 1      | 1    | 0      |
| Indian               | 0              | 0