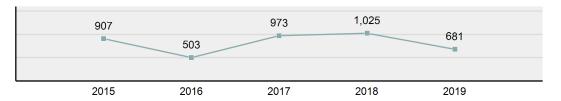

#### Total Group "A" Crime Offenses 5 Year Trend

Reported in Reported in Percent Offenses Percent Percent Of Rate Per Offense 2019 2018 Change Cleared Cleared Category 100,000\* Murder 28 31 -9.68% 21 75.00% 0.15% 1.57 4 **Negligent Manslaughter** 6 -33.33% 1 25.00% 0.02% 0.22 Non-consensual Sex Offenses: Rape 636 665 -4.36% 257 40.41% 3.52% 35.67 123 Sodomy 128 4.07% 60 46.88% 0.71% 7.18 140 117 79 7.85 Sexual Assault w/Obj 19.66% 56.43% 0.77% **Fondling** 1,070 1,022 4.70% 489 45.70% 5.92% 60.02 Aggravated Assault 3,061 2,992 2.31% 2,214 72.33% 16.94% 171.69 Simple Assault 11,156 11,981 -6.89% 7,155 64.14% 61.75% 625.73 1,534 -0.26% 47.25% 8.47% Intimidation 1,530 723 85.82 **Kidnapping** 217 216 0.46% 113 52.07% 1.20% 12.17 Consensual Sex Offenses: Incest 14 9 55.56% 6 42.86% 0.08% 0.79 Statutory Rape 78 110 -29.09% 36 46.15% 0.43% 4.37 Human Trafficking, Commercial 3 0 0.00% 0 0.00% 0.02% 0.17 **Sex Acts** Human Trafficking, Involuntary 0 0 0.00% 0 0.00% 0.00% 0.00 Servitude 61.74% **Crimes Against Persons Total** 18.065 18.806 -3.94% 11.154 22.09% 1.013.25 161 203 -20.69% 45.96% 0.44% Robbery 74 9.03 **Burglary/Breaking and Entering** 4.020 5.033 -20.13% 757 18.83% 10.95% 225.48 Larceny/Theft Offenses 16,730 19,413 -13.82% 4,363 26.08% 45.56% 938.37 Motor Vehicle Theft 1,638 2,013 -18.63% 370 22.59% 4.46% 91.87 Arson 149 167 -10.78% 53 35.57% 0.41% 8.36 **Destruction Of Property** 7,484 7.503 -0.25% 1,569 20.96% 20.38% 419.77 Counterfeiting/Forgery 1,037 -16.49% 18.48% 2.36% 48.57 866 160 Fraud Offenses 5,009 5,121 -2.19% 640 12.78% 13.64% 280.95 Embezzlement 9.70 173 218 -20.64% 66 38.15% 0.47% Extortion/Blackmail 52 69 -24.64% 3 5.77% 0.14% 2.92 **Bribery** 4 0 0.00% 1 25.00% 0.01% 0.22 **Stolen Property Offenses** 436 545 -20.00% 280 64.22% 1.19% 24.45 41,322 2,059.71 **Crimes Against Property Total** 36,722 -11.13% 8,336 22.70% 44.91% **Drug/Narcotic Violations** 13,429 13,901 -3.40% 11,364 84.62% 49.77% 753.22 12,295 -5.47% 10,700 45.57% 689.62 **Drug Equipment Violations** 13,006 87.03% 0.00% 0.00% 0.01% **Gambling Offenses** 3 0 0 0.17 Pornography/Obscene Material 286 237 20.68% 107 37.41% 1.06% 16.04 **Prostitution Offenses** 34 33 3.03% 21 61.76% 0.13% 1.91 Weapons Law Violations 900 954 -5.66% 558 62.00% 3.34% 50.48 **Animal Cruelty** 36 10 260.00% 11 30.56% 0.13% 2.02 **Crimes Against Society Total** 26.983 28.141 -4.11% 22,761 84.35% 33.00% 1,513.46 Total Group "A" Offenses 81.770 88.269 -7.36% 42.251 51.67% 4,586.43