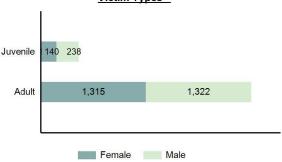

| 9    | 3      |
| <b>Ethnicity</b>     |       |        |      |        |
| Non-Hispanic         | 854   | 197    | 74   | 27     |
| Hispanic             | 217   | 31     | 12   | 4      |
| Unknown              | 78    | 13     | 11   | 3      |

#### Aggravated Assault Count - 5 Year Trend

\*\*\*\*\*\*\*\*\*\*\*\*\*\*\*\*\*\*\*\*\*\*\*\*\*\*\*\*\*\*\*



| Top Relationships of Victim to Offender(s) |        |  |
|--------------------------------------------|--------|--|
| Boyfriend/Girlfriend                       | 16.77% |  |
| Acquaintance                               | 16.52% |  |
| Stranger                                   | 15.04% |  |
| Otherwise Known                            | 9.88%  |  |
| Spouse                                     | 9.79%  |  |

#### Victim Types\*\*



| Top Types Of Injury      |        |  |
|--------------------------|--------|--|
| Apparent Minor Injury    | 25.37% |  |
| Possible Internal Injury | 9.44%  |  |
| Other Major Injury       | 8.46%  |  |
| Severe Laceration        | 8.16%  |  |
| Apparent Broken Bones    | 4.53%  |  |
|                          |        |  |

#### Victim Count of Aggravated Assault by Age



<sup>\*\*</sup>Does not include 46 victims whose gender or age is unknown.

#### Simple Assault

An unlawful physical attack by one person upon another where neither the offender displays a weapon, nor the victim suffers obvious severe or aggravated bodily injury involving apparent broken bones, loss of teeth, possible internal injury, severe laceration, or loss of consciousness -

# Simple Assault Offenses Reported