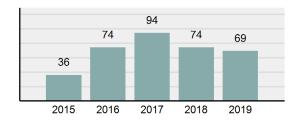

|
| • | Percent Cleared                                                                                                | 46.38%   |
| • | Group "A" Crime Rate per 100,000 population                                                                    | 3,545.73 |
| • | Summary based reporting crime rate per 100,000 populated is calculated for other state crime comparisons only. | 1,336.07 |

### **Arrest Overview**

Offense Overview

| • | Arrest Total                       | 42       |
|---|------------------------------------|----------|
| • | % change from 2018                 | -19.23%  |
| • | Adult Arrest total                 | 40       |
| • | Juvenile Arrest total              | 2        |
| • | Arrest Rate per 100,000 population | 2,158.27 |

## Total Offenses - 5 year trend





|                                          | Offenses   |           | Arrests |          |
|------------------------------------------|------------|-----------|---------|----------|
| Group "A" Offenses                       | # Reported | # Cleared | Adult   | Juvenile |
| Murder                                   | 0          | 0         | 0       | 0        |
| Negligent Manslaughter                   | 0          | 0         | 0       | 0        |
| Rape                                     | 0          | 0         | 0       | 0        |
| Sodomy                                   | 0          | 0         | 0       | 0        |
| Sexual Assault w/Obj                     | 0          | 0         | 0       | 0        |
| Fondling                                 | 1          | 1