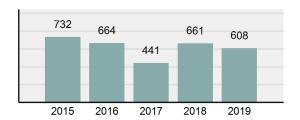

#### Total Group "A" Crime Offenses 5 Year Trend

Reported in Reported in Percent Offenses Percent Percent Of Rate Per Offense 2019 2018 Change Cleared Cleared Category 100,000\* Murder 28 31 -9.68% 21 75.00% 0.15% 1.57 4 **Negligent Manslaughter** 6 -33.33% 1 25.00% 0.02% 0.22 Non-consensual Sex Offenses: Rape 636 665 -4.36% 257 40.41% 3.52% 35.67 123 Sodomy 128 4.07% 60 46.88% 0.71% 7.18 140 117 79 7.85 Sexual Assault w/Obj 19.66% 56.43% 0.77% **Fondling** 1,070 1,022 4.70% 489 45.70% 5.92% 60.02 Aggravated Assault 3,061 2,992 2.31% 2,214 72.33% 16.94% 171.69 Simple Assault 11,156 11,981 -6.89% 7,155 64.14% 61.75% 625.73 1,534 -0.26% 47.25% 8.47% Intimidation 1,530 723 85.82 **Kidnapping** 217 216 0.46% 113 52.07% 1.20% 12.17 Consensual Sex Offenses: Incest 14 9 55.56% 6 42.86% 0.08% 0.79 Statutory Rape 78 110 -29.09% 36 46.15% 0.43% 4.37 Human Trafficking, Commercial 3 0 0.00% 0 0.00% 0.02% 0.17 **Sex Acts** Human Trafficking, Involuntary 0 0 0.00% 0 0.00% 0.00% 0.00 Servitude 61.74% **Crimes Against Persons Total** 18.065 18.806 -3.94% 11.154 22.09% 1.013.25 161 203 -20.69% 45.96% 0.44% Robbery 74 9.03 **Burglary/Breaking and Entering** 4.020 5.033 -20.13% 757 18.83% 10.95% 225.48 Larceny/Theft Offenses 16,730 19,413 -13.82% 4,363 26.08% 45.56% 938.37 Motor Vehicle Theft 1,638 2,013 -18.63% 370 22.59% 4.46% 91.87 Arson 149 167 -10.78% 53 35.57% 0.41% 8.36 **Destruction Of Property** 7,484 7.503 -0.25% 1,569 20.96% 20.38% 419.77 Counterfeiting/Forgery 1,037 -16.49% 18.48% 2.36% 48.57 866 160 Fraud Offenses 5,009 5,121 -2.19% 640 12.78% 13.64% 280.95 Embezzlement 9.70 173 218 -20.64% 66 38.15% 0.47% Extortion/Blackmail 52 69 -24.64% 3 5.77% 0.14% 2.92 **Bribery** 4 0 0.00% 1 25.00% 0.01% 0.22 **Stolen Property Offenses** 436 545 -20.00% 280 64.22% 1.19% 24.45 41,322 2,059.71 **Crimes Against Property Total** 36,722 -11.13% 8,336 22.70% 44.91% **Drug/Narcotic Violations** 13,429 13,901 -3.40% 11,364 84.62% 49.77% 753.22 12,295 -5.47% 10,700 45.57% 689.62 **Drug Equipment Violations** 13,006 87.03% 0.00% 0.00% 0.01% **Gambling Offenses** 3 0 0 0.17 Pornography/Obscene Material 286 237 20.68% 107 37.41% 1.06% 16.04 **Prostitution Offenses** 34 33 3.03% 21 61.76% 0.13% 1.91 Weapons Law Violations 900 954 -5.66% 558 62.00% 3.34% 50.48 **Animal Cruelty** 36 10 260.00% 11 30.56% 0.13% 2.02 **Crimes Against Society Total** 26.983 28.141 -4.11% 22,761 84.35% 33.00% 1,513.46 Total Group "A" Offenses 81.770 88.269 -7.36% 42.251 51.67% 4,586.43