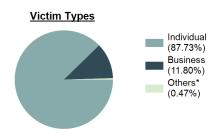

|

#### **Motor Vehicle Theft Count - 5 Year Trend**



| Top Locations of Motor Vehicle Theft |        |
|--------------------------------------|--------|
| Residence/Home                       | 53.36% |
| Highway/Road/Alley/Street/Sidewalk   | 12.82% |
| Parking/Drop Lot/Garage              | 9.04%  |
| Commercial/Office Building           | 4.82%  |
| Other/Unknown                        | 3.66%  |

| Top Value of Property Loss |                 |
|----------------------------|-----------------|
| Percentage - 94.92%        |                 |
| Automobiles                | \$ 7,369,985.00 |
| Trucks                     | \$ 1,599,499.00 |
| Other Motor Vehicles       | \$ 684,028.00   |
| Recreational Vehicles      | \$ 681,427.00   |
| Tools                      | \$ 409,188.00   |



 $<sup>{}^\</sup>star Others: Religious \ Organization, \ Government, \ Others, \ Unknown$ 

#### Estimated Value of Stolen (in \$ 1,000s)



#### Estimated Value of Recovered (in \$ 1,000s)



#### Victim Count of Motor Vehicle Theft by Age



#### **Arson**

#### - The unlawful or intentional damage, or attempt to damage, any real or personal property by fire or incendiary device -

Only fires determined through investigation to have been unlawfully and intentionally set are to be classified as arson. Fires of suspicious or unknown origin should not be reported.

| Arson             |         |
|-------------------|---------|
| Offenses Reported | 149     |
| Changes from 2018 | -10.78% |
| Rate per 100,000* | 8.36    |
| Total Arrests     | 51      |
| Rate per 100,000* | 8.36    |

|