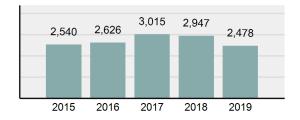

#### Crime Rate\* per 100,000 population 5 Year Trend

#### Total Group "A" Crime Offenses 5 Year Trend

Reported in Reported in Percent Offenses Percent Percent Of Rate Per Offense 2019 2018 Change Cleared Cleared Category 100,000\* Murder 28 31 -9.68% 21 75.00% 0.15% 1.57 4 **Negligent Manslaughter** 6 -33.33% 1 25.00% 0.02% 0.22 Non-consensual Sex Offenses: Rape 636 665 -4.36% 257 40.41% 3.52% 35.67 123 Sodomy 128 4.07% 60 46.88% 0.71% 7.18 140 117 79 7.85 Sexual Assault w/Obj 19.66% 56.43% 0.77% **Fondling** 1,070 1,022 4.70% 489 45.70% 5.92% 60.02 Aggravated Assault 3,061 2,992 2.31% 2,214 72.33% 16.94% 171.69 Simple Assault 11,156 11,981 -6.89% 7,155 64.14% 61.75% 625.73 1,534 -0.26% 47.25% 8.47% Intimidation 1,530 723 85.82 **Kidnapping** 217 216 0.46% 113 52.07% 1.20% 12.17 Consensual Sex Offenses: Incest 14 9 55.56% 6 42.86% 0.08% 0.79 Statutory Rape 78 110 -29.09% 36 46.15% 0.43% 4.37 Human Trafficking, Commercial 3 0 0.00% 0 0.00% 0.02% 0.17 **Sex Acts** Human Trafficking, Involuntary 0 0 0.00% 0 0.00% 0.00% 0.00 Servitude 61.74% **Crimes Against Persons Total** 18.065 18.806 -3.94% 11.154 22.09% 1.013.25 161 203 -20.69% 45.96% 0.44% Robbery 74 9.03 **Burglary/Breaking and Entering** 4.020 5.033 -20.13% 757 18.83% 10.95% 225.48 Larceny/Theft Offenses 16,730 19,413 -13.82% 4,363 26.08% 45.56% 938.37 Motor Vehicle Theft 1,638 2,013 -18.63% 370 22.59% 4.46% 91.87 Arson 149 167 -10.78% 53 35.57% 0.41% 8.36 **Destruction Of Property** 7,484 7.503 -0.25% 1,569 20.96% 20.38% 419.77 Counterfeiting/Forgery 1,037 -16.49% 18.48% 2.36% 48.57 866 160 Fraud Offenses 5,009 5,121 -2.19% 640 12.78% 13.64% 280.95 Embezzlement 9.70 173 218 -20.64% 66 38.15% 0.47% Extortion/Blackmail 52 69 -24.64% 3 5.77% 0.14% 2.92 **Bribery** 4 0 0.00% 1 25.00% 0.01% 0.22 **Stolen Property Offenses** 436 545 -20.00% 280 64.22% 1.19% 24.45 41,322 2,059.71 **Crimes Against Property Total** 36,722 -11.13% 8,336 22.70% 44.91% **Drug/Narcotic Violations** 13,429 13,901 -3.40% 11,364 84.62% 49.77% 753.22 12,295 -5.47% 10,700 45.57% 689.62 **Drug Equipment Violations** 13,006 87.03% 0.00% 0.00% 0.01% **Gambling Offenses** 3 0 0 0.17 Pornography/Obscene Material 286 237 20.68% 107 37.41% 1.06% 16.04 **Prostitution Offenses** 34 33 3.03% 21 61.76% 0.13% 1.91 Weapons Law Violations 900 954 -5.66% 558 62.00% 3.34% 50.48 **Animal Cruelty** 36 10 260.00% 11 30.56% 0.13% 2.02 **Crimes Against Society Total** 26.983 28.141 -4.11% 22,761 84.35% 33.00% 1,513.46 Total Group "A" Offenses 81.770 88.269 -7.36% 42.251 51.67% 4,586.43