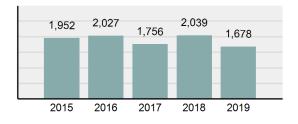

#### Crime Rate\* per 100,000 population 5 Year Trend

#### Total Group "A" Crime Offenses 5 Year Trend

Reported in Reported in Percent Offenses Percent Percent Of Rate Per Offense 2019 2018 Change Cleared Cleared Category 100,000\* Murder 28 31 -9.68% 21 75.00% 0.15% 1.57 4 **Negligent Manslaughter** 6 -33.33% 1 25.00% 0.02% 0.22 Non-consensual Sex Offenses: Rape 636 665 -4.36% 257 40.41% 3.52% 35.67 123 Sodomy 128 4.07% 60 46.88% 0.71% 7.18 140 117 79 7.85 Sexual Assault w/Obj 19.66% 56.43% 0.77% **Fondling** 1,070 1,022 4.70% 489 45.70% 5.92% 60.02 Aggravated Assault 3,061 2,992 2.31% 2,214 72.33% 16.94% 171.69 Simple Assault 11,156 11,981 -6.89% 7,155 64.14% 61.75% 625.73 1,534 -0.26% 47.25% 8.47% Intimidation 1,530 723 85.82 **Kidnapping** 217 216 0.46% 113 52.07% 1.20% 12.17 Consensual Sex Offenses: Incest 14 9 55.56% 6 42.86% 0.08% 0.79 Statutory Rape 78 110 -29.09% 36 46.15% 0.43% 4.37 Human Trafficking, Commercial 3 0 0.00% 0 0.00% 0.02% 0.17 **Sex Acts** Human Trafficking, Involuntary 0 0 0.00% 0 0.00% 0.00% 0.00 Servitude 61.74% **Crimes Against Persons Total** 18.065 18.806 -3.94% 11.154 22.09% 1.013.25 161 203 -20.69% 45.96% 0.44% Robbery 74 9.03 **Burglary/Breaking and Entering** 4.020 5.033 -20.13% 757 18.83% 10.95% 225.48 Larceny/Theft Offenses 16,730 19,413 -13.82% 4,363 26.08% 45.56% 938.37 Motor Vehicle Theft 1,638 2,013 -18.63% 370 22.59% 4.46% 91.87 Arson 149 167 -10.78% 53 35.57% 0.41% 8.36 **Destruction Of Property** 7,484 7.503 -0.25% 1,569 20.96% 20.38% 419.77 Counterfeiting/Forgery 1,037 -16.49% 18.48% 2.36% 48.57 866 160 Fraud Offenses 5,009 5,121 -2.19% 640 12.78% 13.64% 280.95 Embezzlement 9.70 173 218 -20.64% 66 38.15% 0.47% Extortion/Blackmail 52 69 -24.64% 3 5.77% 0.14% 2.92 **Bribery** 4 0 0.00% 1 25.00% 0.01% 0.22 **Stolen Property Offenses** 436 545 -20.00% 280 64.22% 1.19% 24.45 41,322 2,059.71 **Crimes Against Property Total** 36,722 -11.13% 8,336 22.70% 44.91% **Drug/Narcotic Violations** 13,429 13,901 -3.40% 11,364 84.62% 49.77% 753.22 12,295 -5.47% 10,700 45.57% 689.62 **Drug Equipment Violations** 13,006 87.03% 0.00% 0.00% 0.01% **Gambling Offenses** 3 0 0 0.17 Pornography/Obscene Material 286 237 20.68% 107 37.41% 1.06% 16.04 **Prostitution Offenses** 34 33 3.03% 21 61.76% 0.13% 1.91 Weapons Law Violations 900 954 -5.66% 558 62.00% 3.34% 50.48 **Animal Cruelty** 36 10 260.00% 11 30.56% 0.13% 2.02 **Crimes Against Society Total** 26.983 28.141 -4.11% 22,761 84.35% 33.00% 1,513.46 Total Group "A" Offenses 81.770 88.269 -7.36% 42.251 51.67% 4,586.43