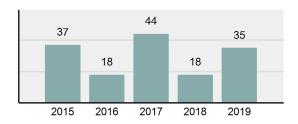

#### Crime Rate\* per 100,000 population 5 Year Trend

#### Total Group "A" Crime Offenses 5 Year Trend

Reported in Reported in Percent Offenses Percent Percent Of Rate Per Offense 2019 2018 Change Cleared Cleared Category 100,000\* Murder 28 31 -9.68% 21 75.00% 0.15% 1.57 4 **Negligent Manslaughter** 6 -33.33% 1 25.00% 0.02% 0.22 Non-consensual Sex Offenses: Rape 636 665 -4.36% 257 40.41% 3.52% 35.67 123 Sodomy 128 4.07% 60 46.88% 0.71% 7.18 140 117 79 7.85 Sexual Assault w/Obj 19.66% 56.43% 0.77% **Fondling** 1,070 1,022 4.70% 489 45.70% 5.92% 60.02 Aggravated Assault 3,061 2,992 2.31% 2,214 72.33% 16.94% 171.69 Simple Assault 11,156 11,981 -6.89% 7,155 64.14% 61.75% 625.73 1,534 -0.26% 47.25% 8.47% Intimidation 1,530 723 85.82 **Kidnapping** 217 216 0.46% 113 52.07% 1.20% 12.17 Consensual Sex Offenses: Incest 14 9 55.56% 6 42.86% 0.08% 0.79 Statutory Rape 78 110 -29.09% 36 46.15% 0.43% 4.37 Human Trafficking, Commercial 3 0 0.00% 0 0.00% 0.02% 0.17 **Sex Acts** Human Trafficking, Involuntary 0 0 0.00% 0 0.00% 0.00% 0.00 Servitude 61.74% **Crimes Against Persons Total** 18.065 18.806 -3.94% 11.154 22.09% 1.013.25 161 203 -20.69% 45.96% 0.44% Robbery 74 9.03 **Burglary/Breaking and Entering** 4.020 5.033 -20.13% 757 18.83% 10.95% 225.48 Larceny/Theft Offenses 16,730 19,413 -13.82% 4,363 26.08% 45.56% 938.37 Motor Vehicle Theft 1,638 2,013 -18.63% 370 22.59% 4.46% 91.87 Arson 149 167 -10.78% 53 35.57% 0.41% 8.36 **Destruction Of Property** 7,484 7.503 -0.25% 1,569 20.96% 20.38% 419.77 Counterfeiting/Forgery 1,037 -16.49% 18.48% 2.36% 48.57 866 160 Fraud Offenses 5,009 5,121 -2.19% 640 12.78% 13.64% 280.95 Embezzlement 9.70 173 218 -20.64% 66 38.15% 0.47% Extortion/Blackmail 52 69 -24.64% 3 5.77% 0.14% 2.92 **Bribery** 4 0 0.00% 1 25.00% 0.01% 0.22 **Stolen Property Offenses** 436 545 -20.00% 280 64.22% 1.19% 24.45 41,322 2,059.71 **Crimes Against Property Total** 36,722 -11.13% 8,336 22.70% 44.91% **Drug/Narcotic Violations** 13,429 13,901 -3.40% 11,364 84.62% 49.77% 753.22 12,295 -5.47% 10,700 45.57% 689.62 **Drug Equipment Violations** 13,006 87.03% 0.00% 0.00% 0.01% **Gambling Offenses** 3 0 0 0.17 Pornography/Obscene Material 286 237 20.68% 107 37.41% 1.06% 16.04 **Prostitution Offenses** 34 33 3.03% 21 61.76% 0.13% 1.91 Weapons Law Violations 900 954 -5.66% 558 62.00% 3.34% 50.48 **Animal Cruelty** 36 10 260.00% 11 30.56% 0.13% 2.02 **Crimes Against Society Total** 26.983 28.141 -4.11% 22,761 84.35% 33.00% 1,513.46 Total Group "A" Offenses 81.770 88.269 -7.36% 42.251 51.67% 4,586.43