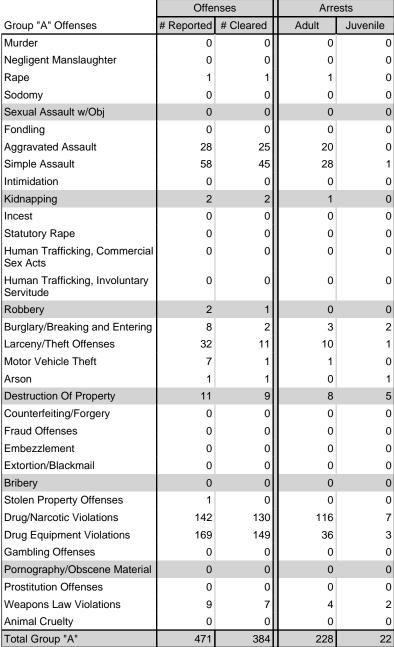

### **Group A Crime**

The term Group "A" offenses is utilized under the National Incident Based Reporting System (NIBRS) program guidelines to identify reportable offenses committed within a crime incident. An "incident" is defined as one or more offenses committed at the same time and place by the same offender, or group of offenders that are aware of, and consent to, or assist in the commission of the crime(s). Within a single incident, up to ten distinct crime offenses are reportable.

State statutes must be very specific in defining crimes so that persons facing prosecution will know the exact charges being placed against them. For reporting purposes, crime classifications are generically defined to provide a common denominator for which crime data can be uniformly measured by local, state, and federal law enforcement agencies. Therefore, nonconforming offenses outlined under Idaho state statutes should be reported according to the NIBRS definitions.

| Group "A" Offenses |          |  |  |  |  |  |  |
|--------------------|----------|--|--|--|--|--|--|
| Offenses Reported  | 81,770   |  |  |  |  |  |  |
| Changes from 2018  | -7.36%   |  |  |  |  |  |  |
| Rate per 100,000*  | 4,586.43 |  |  |  |  |  |  |

#### 2019 Group "A" Offenses by Category

#### Total Group "A" Crime Offenses 5 Year Trend

Reported in Reported in Percent Offenses Percent Percent Of Rate Per Offense 2019 2018 Change Cleared Cleared Category 100,000\* Murder 28 31 -9.68% 21 75.00% 0.15% 1.57 4 **Negligent Manslaughter** 6 -33.33% 1 25.00% 0.02% 0.22 Non-consensual Sex Offenses: Rape 636 665 -4.36% 257 40.41% 3.52% 35.67 123 Sodomy 128 4.07% 60 46.88% 0.71% 7.18 140 117 79 7.85 Sexual Assault w/Obj 19.66% 56.43% 0.77% **Fondling** 1,070 1,022 4.70% 489 45.70% 5.92% 60.02 Aggravated Assault 3,061 2,992 2.31% 2,214 72.33% 16.94% 171.69 Simple Assault 11,156 11,981 -6.89% 7,155 64.14% 61.75% 625.73 1,534 -0.26% 47.25% 8.47% Intimidation 1,530 723 85.82 **Kidnapping** 217 216 0.46% 113 52.07% 1.20% 12.17 Consensual Sex Offenses: Incest 14 9 55.56% 6 42.86% 0.08% 0.79 Statutory Rape 78 110 -29.09% 36 46.15% 0.43% 4.37 Human Trafficking, Commercial 3 0 0.00% 0 0.00% 0.02% 0.17 **Sex Acts** Human Trafficking, Involuntary 0 0 0.00% 0 0.00% 0.00% 0.00 Servitude 61.74% **Crimes Against Persons Total** 18.065 18.806 -3.94% 11.154 22.09% 1.013.25 161 203 -20.69% 45.96% 0.44% Robbery 74 9.03 **Burglary/Breaking and Entering** 4.020 5.033 -20.13% 757 18.83% 10.95% 225.48 Larceny/Theft Offenses 16,730 19,413 -13.82% 4,363 26.08% 45.56% 938.37 Motor Vehicle Theft 1,638 2,013 -18.63% 370 22.59% 4.46% 91.87 Arson 149 167 -10.78% 53 35.57% 0.41% 8.36 **Destruction Of Property** 7,484 7.503 -0.25% 1,569 20.96% 20.38% 419.77 Counterfeiting/Forgery 1,037 -16.49% 18.48% 2.36% 48.57 866 160 Fraud Offenses 5,009 5,121 -2.19% 640 12.78% 13.64% 280.95 Embezzlement 9.70 173 218 -20.64% 66 38.15% 0.47% Extortion/Blackmail 52 69 -24.64% 3 5.77% 0.14% 2.92 **Bribery** 4 0 0.00% 1 25.00% 0.01% 0.22 **Stolen Property Offenses** 436 545 -20.00% 280 64.22% 1.19% 24.45 41,322 2,059.71 **Crimes Against Property Total** 36,722 -11.13% 8,336 22.70% 44.91% **Drug/Narcotic Violations** 13,429 13,901 -3.40% 11,364 84.62% 49.77% 753.22 12,295 -5.47% 10,700 45.57% 689.62 **Drug Equipment Violations** 13,006 87.03% 0.00% 0.00% 0.01% **Gambling Offenses** 3 0 0 0.17 Pornography/Obscene Material 286 237 20.68% 107 37.41% 1.06% 16.04 **Prostitution Offenses** 34 33 3.03% 21 61.76% 0.13% 1.91 Weapons Law Violations 900 954 -5.66% 558 62.00% 3.34% 50.48 **Animal Cruelty** 36 10 260.00% 11 30.56% 0.13% 2.02 **Crimes Against Society Total** 26.983 28.141 -4.11% 22,761 84.35% 33.00% 1,513.46 Total Group "A" Offenses 81.770 88.269 -7.36% 42.251 51.67% 4,586.43