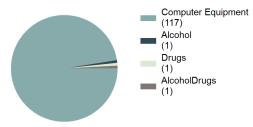

# **Offenses by District**

| Offense                                  | District I | District II | District III | District IV | District V | District VI | ISP   |
|------------------------------------------|------------|-------------|--------------|-------------|------------|-------------|-------|
| Murder                                   | 4          | 1           | 11           | 3           | 4          | 3           | 2     |
| Negligent Manslaughter                   | 0          | 0           | 3            | 0           | 0          | 1           | 0     |
| Rape                                     | 71         | 25          | 357          | 63          | 54         | 61          | 5     |
| Sodomy                                   | 6          | 5           | 85           | 15          | 11         | 6           | 0     |
| Sexual Assault w/Obj                     | 9          | 1           | 109          | 9           | 2          | 9           | 1     |
| Fondling                                 | 171        | 50          | 440          | 150         | 96         | 151         | 12    |
| Aggravated Assault                       | 379        | 92          | 1,510        | 395         | 311        | 323         | 51    |
| Simple Assault                           | 1,657      | 615         | 4,973        | 1,431       | 1,423      | 1,030       | 27    |
| Intimidation                             | 198        | 43          | 765          | 169         | 126        | 218         | 11    |
| Kidnapping                               | 27         | 5           | 99           | 36          | 13         | 31          | 6     |
| Incest                                   | 1          | 0           | 1            | 6           | 5          | 1           | 0     |
| Statutory Rape                           | 9          | 9           | 35           | 15          | 3          | 7           | 0     |
| Human Trafficking, Commercial Sex Acts   | 0          | 0           | 3            | 0           | 0          | 0           | 0     |
| Human Trafficking, Involuntary Servitude | 0          | 0           | 0            | 0           | 0          | 0           | 0     |
| Robbery                                  | 18         | 3           | 87           | 14          | 22         | 17          | 0     |
| Burglary/Breaking and Entering           | 621        | 286         | 1,677        | 455         | 480        | 499         | 2     |
| Larceny/Theft Offenses                   | 2,291      | 1,299       | 7,926        | 1,654       | 2,105      | 1,447       | 8     |
| Motor Vehicle Theft                      | 237        | 94          | 813          | 180         | 165        | 141         | 8     |
| Arson                                    | 24         | 4           | 83           | 13          | 12         | 13          | 0     |
| Destruction Of Property                  | 974        | 524         | 3,535        | 941         | 705        | 800         | 5     |
| Counterfeiting/Forgery                   | 98         | 36          | 477          | 52          | 118        | 80          | 5     |
| Fraud Offenses                           | 354        | 256         | 2,822        | 518         | 597        | 427         | 35    |
| Embezzlement                             | 22         | 7           | 94           | 17          | 24         | 6           | 3     |
| Extortion/Blackmail                      | 1          | 2           | 35           | 4           | 5          | 3           | 2     |
| Bribery                                  | 1          | 0           | 0            | 0           | 0          | 0           | 3     |
| Stolen Property Offenses                 | 70         | 14          | 205          | 40          | 43         | 31          | 33    |
| Drug/Narcotic Violations                 | 1,801      | 571         | 5,572        | 1,294       | 1,084      | 955         | 2,152 |
| Drug Equipment Violations                | 1,807      | 480         | 5,400        | 765         | 807        | 876         | 2,160 |
| Gambling Offenses                        | 0          | 0           | 2            | 0           | 0          | 0           | 1     |
| Pornography/Obscene Material             | 37         | 5           | 126          | 32          | 34         | 27          | 25    |
| Prostitution Offenses                    | 5          | 0           | 21           | 7           | 0          | 0           | 1     |
| Weapons Law Violations                   | 108        | 40          | 418          | 107         | 110        | 82          | 35    |
| Animal Cruelty                           | 0          | 1           | 25           | 3           | 4          | 3           | 0     |
| Total                                    | 11,001     | 4,468       | 37,709       | 8,388       | 8,363      | 7,248       | 4,593 |

# 2019 Idaho District Group "A" Crime Rate\* per 100,000 population

<sup>\*</sup> Rate calculated on population of crime reporting jurisdictions within each district.