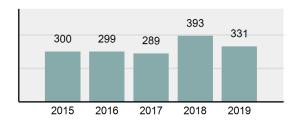

#### Crime Rate\* per 100,000 population 5 Year Trend

#### Total Group "A" Crime Offenses 5 Year Trend

Reported in Reported in Percent Offenses Percent Percent Of Rate Per Offense 2019 2018 Change Cleared Cleared Category 100,000\* Murder 28 31 -9.68% 21 75.00% 0.15% 1.57 4 **Negligent Manslaughter** 6 -33.33% 1 25.00% 0.02% 0.22 Non-consensual Sex Offenses: Rape 636 665 -4.36% 257 40.41% 3.52% 35.67 123 Sodomy 128 4.07% 60 46.88% 0.71% 7.18 140 117 79 7.85 Sexual Assault w/Obj 19.66% 56.43% 0.77% **Fondling** 1,070 1,022 4.70% 489 45.70% 5.92% 60.02 Aggravated Assault 3,061 2,992 2.31% 2,214 72.33% 16.94% 171.69 Simple Assault 11,156 11,981 -6.89% 7,155 64.14% 61.75% 625.73 1,534 -0.26% 47.25% 8.47% Intimidation 1,530 723 85.82 **Kidnapping** 217 216 0.46% 113 52.07% 1.20% 12.17 Consensual Sex Offenses: Incest 14 9 55.56% 6 42.86% 0.08% 0.79 Statutory Rape 78 110 -29.09% 36 46.15% 0.43% 4.37 Human Trafficking, Commercial 3 0 0.00% 0 0.00% 0.02% 0.17 **Sex Acts** Human Trafficking, Involuntary 0 0 0.00% 0 0.00% 0.00% 0.00 Servitude 61.74% **Crimes Against Persons Total** 18.065 18.806 -3.94% 11.154 22.09% 1.013.25 161 203 -20.69% 45.96% 0.44% Robbery 74 9.03 **Burglary/Breaking and Entering** 4.020 5.033 -20.13% 757 18.83% 10.95% 225.48 Larceny/Theft Offenses 16,730 19,413 -13.82% 4,363 26.08% 45.56% 938.37 Motor Vehicle Theft 1,638 2,013 -18.63% 370 22.59% 4.46% 91.87 Arson 149 167 -10.78% 53 35.57% 0.41% 8.36 **Destruction Of Property** 7,484 7.503 -0.25% 1,569 20.96% 20.38% 419.77 Counterfeiting/Forgery 1,037 -16.49% 18.48% 2.36% 48.57 866 160 Fraud Offenses 5,009 5,121 -2.19% 640 12.78% 13.64% 280.95 Embezzlement 9.70 173 218 -20.64% 66 38.15% 0.47% Extortion/Blackmail 52 69 -24.64% 3 5.77% 0.14% 2.92 **Bribery** 4 0 0.00% 1 25.00% 0.01% 0.22 **Stolen Property Offenses** 436 545 -20.00% 280 64.22% 1.19% 24.45 41,322 2,059.71 **Crimes Against Property Total** 36,722 -11.13% 8,336 22.70% 44.91% **Drug/Narcotic Violations** 13,429 13,901 -3.40% 11,364 84.62% 49.77% 753.22 12,295 -5.47% 10,700 45.57% 689.62 **Drug Equipment Violations** 13,006 87.03% 0.00% 0.00% 0.01% **Gambling Offenses** 3 0 0 0.17 Pornography/Obscene Material 286 237 20.68% 107 37.41% 1.06% 16.04 **Prostitution Offenses** 34 33 3.03% 21 61.76% 0.13% 1.91 Weapons Law Violations 900 954 -5.66% 558 62.00% 3.34% 50.48 **Animal Cruelty** 36 10 260.00% 11 30.56% 0.13% 2.02 **Crimes Against Society Total** 26.983 28.141 -4.11% 22,761 84.35% 33.00% 1,513.46 Total Group "A" Offenses 81.770 88.269 -7.36% 42.251 51.67% 4,586.43