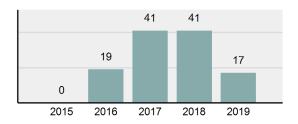

#### Total Group "A" Crime Offenses 5 Year Trend

Reported in Reported in Percent Offenses Percent Percent Of Rate Per Offense 2019 2018 Change Cleared Cleared Category 100,000\* Murder 28 31 -9.68% 21 75.00% 0.15% 1.57 4 **Negligent Manslaughter** 6 -33.33% 1 25.00% 0.02% 0.22 Non-consensual Sex Offenses: Rape 636 665 -4.36% 257 40.41% 3.52% 35.67 123 Sodomy 128 4.07% 60 46.88% 0.71% 7.18 140 117 79 7.85 Sexual Assault w/Obj 19.66% 56.43% 0.77% **Fondling** 1,070 1,022 4.70% 489 45.70% 5.92% 60.02 Aggravated Assault 3,061 2,992 2.31% 2,214 72.33% 16.94% 171.69 Simple Assault 11,156 11,981 -6.89% 7,155 64.14% 61.75% 625.73 1,534 -0.26% 47.25% 8.47% Intimidation 1,530 723 85.82 **Kidnapping** 217 216 0.46% 113 52.07% 1.20% 12.17 Consensual Sex Offenses: Incest 14 9 55.56% 6 42.86% 0.08% 0.79 Statutory Rape 78 110 -29.09% 36 46.15% 0.43% 4.37 Human Trafficking, Commercial 3 0 0.00% 0 0.00% 0.02% 0.17 **Sex Acts** Human Trafficking, Involuntary 0 0 0.00% 0 0.00% 0.00% 0.00 Servitude 61.74% **Crimes Against Persons Total** 18.065 18.806 -3.94% 11.154 22.09% 1.013.25 161 203 -20.69% 45.96% 0.44% Robbery 74 9.03 **Burglary/Breaking and Entering** 4.020 5.033 -20.13% 757 18.83% 10.95% 225.48 Larceny/Theft Offenses 16,730 19,413 -13.82% 4,363 26.08% 45.56% 938.37 Motor Vehicle Theft 1,638 2,013 -18.63% 370 22.59% 4.46% 91.87 Arson 149 167 -10.78% 53 35.57% 0.41% 8.36 **Destruction Of Property** 7,484 7.503 -0.25% 1,569 20.96% 20.38% 419.77 Counterfeiting/Forgery 1,037 -16.49% 18.48% 2.36% 48.57 866 160 Fraud Offenses 5,009 5,121 -2.19% 640 12.78% 13.64% 280.95 Embezzlement 9.70 173 218 -20.64% 66 38.15% 0.47% Extortion/Blackmail 52 69 -24.64% 3 5.77% 0.14% 2.92 **Bribery** 4 0 0.00% 1 25.00% 0.01% 0.22 **Stolen Property Offenses** 436 545 -20.00% 280 64.22% 1.19% 24.45 41,322 2,059.71 **Crimes Against Property Total** 36,722 -11.13% 8,336 22.70% 44.91% **Drug/Narcotic Violations** 13,429 13,901 -3.40% 11,364 84.62% 49.77% 753.22 12,295 -5.47% 10,700 45.57% 689.62 **Drug Equipment Violations** 13,006 87.03% 0.00% 0.00% 0.01% **Gambling Offenses** 3 0 0 0.17 Pornography/Obscene Material 286 237 20.68% 107 37.41% 1.06% 16.04 **Prostitution Offenses** 34 33 3.03% 21 61.76% 0.13% 1.91 Weapons Law Violations 900 954 -5.66% 558 62.00% 3.34% 50.48 **Animal Cruelty** 36 10 260.00% 11 30.56% 0.13% 2.02 **Crimes Against Society Total** 26.983 28.141 -4.11% 22,761 84.35% 33.00% 1,513.46 Total Group "A" Offenses 81.770 88.269 -7.36% 42.251 51.67% 4,586.43