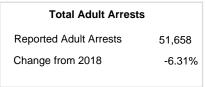

ns Law Violations                  | 177    | 18     |
| Animal Cruelty                          | 3      | 2      |
| Bad Checks                              | 16     | 25     |
| Curfew/Loitering/Vagrancy<br>Violations | 11     | 1      |
| Disorderly Conduct                      | 946    | 303    |
| DUI                                     | 5,859  | 2,143  |
| Drunkenness                             | 243    | 64     |
| Family Offenses, Nonviolent             | 377    | 205    |
| Liquor Law Violations                   | 739    | 272    |
| Peeping Tom                             | 8      | 4      |
| Trespass of Real Property               | 470    | 155    |
| All Other Offenses                      | 12,161 | 4,898  |
| Total                                   | 36,500 | 15,158 |



......

#### **Adult Arrests by Category**



#### **Total Adult Arrests 5 Year Trend**



# Idaho Arrests in 2019

\*\*\*\*\*\*\*\*\*\*\*\*\*\*\*\*\*\*\*

### **Adult Arrests By Age**

| 04000                                 | 40.40 | 20.04 |       |       |       | y Age |       | E0 54 | EF 50 | 60 6 0    | T-4-1  |
|---------------------------------------|-------|-------|-------|-------|-------|-------|-------|-------|-------|-----------|--------|
| Offense                               | 18-19 | 20-24 | 25-29 | 30-34 | 35-39 | 40-44 | 45-49 | 50-54 | 55-59 | 60 & Over | Total  |
| Murder                                | 1     | 1     | 1     | 2     | 3     | 1     | 1     | 0     | 2     | 1         | 13     |
| Negligent Manslaughter                | 0     | 0     | 0     | 1