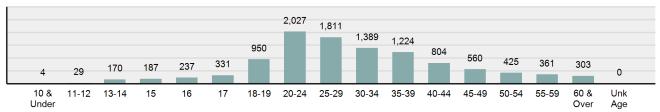

2019

#### **Drug/Narcotic Violations Count 5 Year Trend**



| <u>Activity</u>                      | <u>Distribution</u> |
|--------------------------------------|---------------------|
| Possessing/Concealing                | 72.43%              |
| Using/Consuming                      | 16.92%              |
| Transporting/Transmitting/Importing  | 4.42%               |
| Distributing/Selling                 | 4.02%               |
| Buying/Receiving                     | 1.79%               |
| Cultivating/Manufacturing/Publishing | 0.23%               |
| Operating/Promoting/Assisting        | 0.15%               |
| Exploiting Children                  | 0.04%               |

#### **Juvenile Arrests Count 5 Year Trend**



#### **Drug/Narcotic Violations Arrests By Age in 2019**



### Usage of Drugs and/or Alcohol

#### Drug/Alcohol Usage in 2019

29.98% of the total Group "A" offenses reported in 2019 indicated drug and/or alcohol usage during the commission of a crime.

3.12% decrease from last years suspected drug and/or alcohol usage during the commission of Group "A" offenses.



#### Reported Group "A" Incidents in which the Offender(s) was Suspected of Using Drugs and/or alcohol in the Commission of the Crime

| Group "A" Offenses                       | Suspected of Using Alcohol | Suspected of Using Drugs | Suspected of Using<br>Drugs and Alcohol | Total Incidents of<br>Suspected Usage | Suspected Usage % |
|------------------------------------------|----------------------------|--------------------------|-----------------------------------------|--------