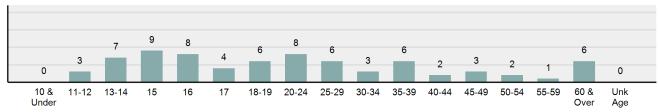

#### 2018 Violent Crime Rate per 100,000 population State Ranking By Region

| Rate: | West Region:                                                                                                                                 | Rate:                                                                                                                                                                                        |
|-------|----------------------------------------------------------------------------------------------------------------------------------------------|----------------------------------------------------------------------------------------------------------------------------------------------------------------------------------------------|
| 995.9 | Alaska                                                                                                                                       | 885.0                                                                                                                                                                                        |
| 623.7 | New Mexico                                                                                                                                   | 856.6                                                                                                                                                                                        |
| 543.6 | Nevada                                                                                                                                       | 541.1                                                                                                                                                                                        |
| 537.5 | Arizona                                                                                                                                      | 474.9                                                                                                                                                                                        |
| 519.6 | California                                                                                                                                   | 447.4                                                                                                                                                                                        |
| 488.3 | Colorado                                                                                                                                     | 397.2                                                                                                                                                                                        |
| 468.7 | Montana                                                                                                                                      | 374.1                                                                                                                                                                                        |
| 466.1 |                                                                                                                                              | 311.5                                                                                                                                                                                        |
| 423.6 | · ·                                                                                                                                          |                                                                                                                                                                                              |
| 410.9 | -                                                                                                                                            | 285.5                                                                                                                                                                                        |
| 384.9 | Hawaii                                                                                                                                       | 248.6                                                                                                                                                                                        |
| 377.6 | Utah                                                                                                                                         | 233.1                                                                                                                                                                                        |
| 326.6 | Idaho                                                                                                                                        | 227.1                                                                                                                                                                                        |
| 289.9 | Wyoming                                                                                                                                      | 212.2                                                                                                                                                                                        |
| 234.4 |                                                                                                                                              |                                                                                                                                                                                              |
| 211.9 |                                                                                                                                              |                                                                                                                                                                                              |
| 200.0 |                                                                                                                                              |                                                                                                                                                                                              |
|       | 995.9<br>623.7<br>543.6<br>537.5<br>519.6<br>488.3<br>468.7<br>466.1<br>423.6<br>410.9<br>384.9<br>377.6<br>326.6<br>289.9<br>234.4<br>211.9 | 995.9 Alaska 623.7 New Mexico 543.6 Nevada 537.5 Arizona 519.6 California 488.3 Colorado 468.7 Montana 466.1 Washington 410.9 Oregon Hawaii 377.6 Utah 326.6 Idaho 289.9 Wyoming 234.4 211.9 |