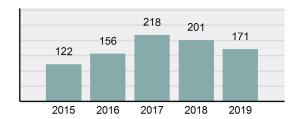

| 58.39%   |  |
| ıp "A" Crime Rate per<br>000 population                                                                   | 3,409.59 |  |
| mary based reporting<br>e rate per 100,000<br>ulated is calculated for<br>r state crime<br>parisons only. | 1,033.88 |  |
| /iew                                                                                                      |          |  |

# **Arrest Overview**

Offense Overview

| • | Arrest Total                       | 171      |
|---|------------------------------------|----------|
| • | % change from 2018                 | -14.93%  |
| • | Adult Arrest total                 | 170      |
| • | Juvenile Arrest total              | 1        |
| • | Arrest Rate per 100,000 population | 1,880.77 |

## Total Offenses - 5 year trend





|                                             | Offenses   |           | Arrests |          |
|---------------------------------------------|------------|-----------|---------|----------|
| Group "A" Offenses                          | # Reported | # Cleared | Adult   | Juvenile |
| Murder                                      | 0          | 0         | 0       | 0        |
| Negligent Manslaughter                      | 0          | 0         | 0       | 0        |
| Rape                                        | 6          | 2         | 1       | 0        |
| Sodomy                                      | 0          | 0         | 0       | 0        |
| Sexual Assault w/Obj                        | 0          | 0         | 0       | 0        |
| Fondling