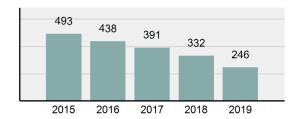

#### Total Group "A" Crime Offenses 5 Year Trend

Reported in Reported in Percent Offenses Percent Percent Of Rate Per Offense 2019 2018 Change Cleared Cleared Category 100,000\* Murder 28 31 -9.68% 21 75.00% 0.15% 1.57 4 **Negligent Manslaughter** 6 -33.33% 1 25.00% 0.02% 0.22 Non-consensual Sex Offenses: Rape 636 665 -4.36% 257 40.41% 3.52% 35.67 123 Sodomy 128 4.07% 60 46.88% 0.71% 7.18 140 117 79 7.85 Sexual Assault w/Obj 19.66% 56.43% 0.77% **Fondling** 1,070 1,022 4.70% 489 45.70% 5.92% 60.02 Aggravated Assault 3,061 2,992 2.31% 2,214 72.33% 16.94% 171.69 Simple Assault 11,156 11,981 -6.89% 7,155 64.14% 61.75% 625.73 1,534 -0.26% 47.25% 8.47% Intimidation 1,530 723 85.82 **Kidnapping** 217 216 0.46% 113 52.07% 1.20% 12.17 Consensual Sex Offenses: Incest 14 9 55.56% 6 42.86% 0.08% 0.79 Statutory Rape 78 110 -29.09% 36 46.15% 0.43% 4.37 Human Trafficking, Commercial 3 0 0.00% 0 0.00% 0.02% 0.17 **Sex Acts** Human Trafficking, Involuntary 0 0 0.00% 0 0.00% 0.00% 0.00 Servitude 61.74% **Crimes Against Persons Total** 18.065 18.806 -3.94% 11.154 22.09% 1.013.25 161 203 -20.69% 45.96% 0.44% Robbery 74 9.03 **Burglary/Breaking and Entering** 4.020 5.033 -20.13% 757 18.83% 10.95% 225.48 Larceny/Theft Offenses 16,730 19,413 -13.82% 4,363 26.08% 45.56% 938.37 Motor Vehicle Theft 1,638 2,013 -18.63% 370 22.59% 4.46% 91.87 Arson 149 167 -10.78% 53 35.57% 0.41% 8.36 **Destruction Of Property** 7,484 7.503 -0.25% 1,569 20.96% 20.38% 419.77 Counterfeiting/Forgery 1,037 -16.49% 18.48% 2.36% 48.57 866 160 Fraud Offenses 5,009 5,121 -2.19% 640 12.78% 13.64% 280.95 Embezzlement 9.70 173 218 -20.64% 66 38.15% 0.47% Extortion/Blackmail 52 69 -24.64% 3 5.77% 0.14% 2.92 **Bribery** 4 0 0.00% 1 25.00% 0.01% 0.22 **Stolen Property Offenses** 436 545 -20.00% 280 64.22% 1.19% 24.45 41,322 2,059.71 **Crimes Against Property Total** 36,722 -11.13% 8,336 22.70% 44.91% **Drug/Narcotic Violations** 13,429 13,901 -3.40% 11,364 84.62% 49.77% 753.22 12,295 -5.47% 10,700 45.57% 689.62 **Drug Equipment Violations** 13,006 87.03% 0.00% 0.00% 0.01% **Gambling Offenses** 3 0 0 0.17 Pornography/Obscene Material 286 237 20.68% 107 37.41% 1.06% 16.04 **Prostitution Offenses** 34 33 3.03% 21 61.76% 0.13% 1.91 Weapons Law Violations 900 954 -5.66% 558 62.00% 3.34% 50.48 **Animal Cruelty** 36 10 260.00% 11 30.56% 0.13% 2.02 **Crimes Against Society Total** 26.983 28.141 -4.11% 22,761 84.35% 33.00% 1,513.46 Total Group "A" Offenses 81.770 88.269 -7.36% 42.251 51.67% 4,586.43