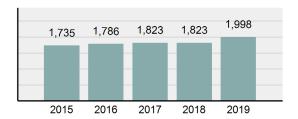

#### Crime Rate\* per 100,000 population 5 Year Trend

#### Total Group "A" Crime Offenses 5 Year Trend

Reported in Reported in Percent Offenses Percent Percent Of Rate Per Offense 2019 2018 Change Cleared Cleared Category 100,000\* Murder 28 31 -9.68% 21 75.00% 0.15% 1.57 4 **Negligent Manslaughter** 6 -33.33% 1 25.00% 0.02% 0.22 Non-consensual Sex Offenses: Rape 636 665 -4.36% 257 40.41% 3.52% 35.67 123 Sodomy 128 4.07% 60 46.88% 0.71% 7.18 140 117 79 7.85 Sexual Assault w/Obj 19.66% 56.43% 0.77% **Fondling** 1,070 1,022 4.70% 489 45.70% 5.92% 60.02 Aggravated Assault 3,061 2,992 2.31% 2,214 72.33% 16.94% 171.69 Simple Assault 11,156 11,981 -6.89% 7,155 64.14% 61.75% 625.73 1,534 -0.26% 47.25% 8.47% Intimidation 1,530 723 85.82 **Kidnapping** 217 216 0.46% 113 52.07% 1.20% 12.17 Consensual Sex Offenses: Incest 14 9 55.56% 6 42.86% 0.08% 0.79 Statutory Rape 78 110 -29.09% 36 46.15% 0.43% 4.37 Human Trafficking, Commercial 3 0 0.00% 0 0.00% 0.02% 0.17 **Sex Acts** Human Trafficking, Involuntary 0 0 0.00% 0 0.00% 0.00% 0.00 Servitude 61.74% **Crimes Against Persons Total** 18.065 18.806 -3.94% 11.154 22.09% 1.013.25 161 203 -20.69% 45.96% 0.44% Robbery 74 9.03 **Burglary/Breaking and Entering** 4.020 5.033 -20.13% 757 18.83% 10.95% 225.48 Larceny/Theft Offenses 16,730 19,413 -13.82% 4,363 26.08% 45.56% 938.37 Motor Vehicle Theft 1,638 2,013 -18.63% 370 22.59% 4.46% 91.87 Arson 149 167 -10.78% 53 35.57% 0.41% 8.36 **Destruction Of Property** 7,484 7.503 -0.25% 1,569 20.96% 20.38% 419.77 Counterfeiting/Forgery 1,037 -16.49% 18.48% 2.36% 48.57 866 160 Fraud Offenses 5,009 5,121 -2.19% 640 12.78% 13.64% 280.95 Embezzlement 9.70 173 218 -20.64% 66 38.15% 0.47% Extortion/Blackmail 52 69 -24.64% 3 5.77% 0.14% 2.92 **Bribery** 4 0 0.00% 1 25.00% 0.01% 0.22 **Stolen Property Offenses** 436 545 -20.00% 280 64.22% 1.19% 24.45 41,322 2,059.71 **Crimes Against Property Total** 36,722 -11.13% 8,336 22.70% 44.91% **Drug/Narcotic Violations** 13,429 13,901 -3.40% 11,364 84.62% 49.77% 753.22 12,295 -5.47% 10,700 45.57% 689.62 **Drug Equipment Violations** 13,006 87.03% 0.00% 0.00% 0.01% **Gambling Offenses** 3 0 0 0.17 Pornography/Obscene Material 286 237 20.68% 107 37.41% 1.06% 16.04 **Prostitution Offenses** 34 33 3.03% 21 61.76% 0.13% 1.91 Weapons Law Violations 900 954 -5.66% 558 62.00% 3.34% 50.48 **Animal Cruelty** 36 10 260.00% 11 30.56% 0.13% 2.02 **Crimes Against Society Total** 26.983 28.141 -4.11% 22,761 84.35% 33.00% 1,513.46 Total Group "A" Offenses 81.770 88.269 -7.36% 42.251 51.67% 4,586.43