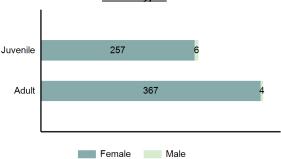

#### Total Group "A" Crime Offenses 5 Year Trend

Reported in Reported in Percent Offenses Percent Percent Of Rate Per Offense 2019 2018 Change Cleared Cleared Category 100,000\* Murder 28 31 -9.68% 21 75.00% 0.15% 1.57 4 **Negligent Manslaughter** 6 -33.33% 1 25.00% 0.02% 0.22 Non-consensual Sex Offenses: Rape 636 665 -4.36% 257 40.41% 3.52% 35.67 123 Sodomy 128 4.07% 60 46.88% 0.71% 7.18 140 117 79 7.85 Sexual Assault w/Obj 19.66% 56.43% 0.77% **Fondling** 1,070 1,022 4.70% 489 45.70% 5.92% 60.02 Aggravated Assault 3,061 2,992 2.31% 2,214 72.33% 16.94% 171.69 Simple Assault 11,156 11,981 -6.89% 7,155 64.14% 61.75% 625.73 1,534 -0.26% 47.25% 8.47% Intimidation 1,530 723 85.82 **Kidnapping** 217 216 0.46% 113 52.07% 1.20% 12.17 Consensual Sex Offenses: Incest 14 9 55.56% 6 42.86% 0.08% 0.79 Statutory Rape 78 110 -29.09% 36 46.15% 0.43% 4.37 Human Trafficking, Commercial 3 0 0.00% 0 0.00% 0.02% 0.17 **Sex Acts** Human Trafficking, Involuntary 0 0 0.00% 0 0.00% 0.00% 0.00 Servitude 61.74% **Crimes Against Persons Total** 18.065 18.806 -3.94% 11.154 22.09% 1.013.25 161 203 -20.69% 45.96% 0.44% Robbery 74 9.03 **Burglary/Breaking and Entering** 4.020 5.033 -20.13% 757 18.83% 10.95% 225.48 Larceny/Theft Offenses 16,730 19,413 -13.82% 4,363 26.08% 45.56% 938.37 Motor Vehicle Theft 1,638 2,013 -18.63% 370 22.59% 4.46% 91.87 Arson 149 167 -10.78% 53 35.57% 0.41% 8.36 **Destruction Of Property** 7,484 7.503 -0.25% 1,569 20.96% 20.38% 419.77 Counterfeiting/Forgery 1,037 -16.49% 18.48% 2.36% 48.57 866 160 Fraud Offenses 5,009 5,121 -2.19% 640 12.78% 13.64% 280.95 Embezzlement 9.70 173 218 -20.64% 66 38.15% 0.47% Extortion/Blackmail 52 69 -24.64% 3 5.77% 0.14% 2.92 **Bribery** 4 0 0.00% 1 25.00% 0.01% 0.22 **Stolen Property Offenses** 436 545 -20.00% 280 64.22% 1.19% 24.45 41,322 2,059.71 **Crimes Against Property Total** 36,722 -11.13% 8,336 22.70% 44.91% **Drug/Narcotic Violations** 13,429 13,901 -3.40% 11,364 84.62% 49.77% 753.22 12,295 -5.47% 10,700 45.57% 689.62 **Drug Equipment Violations** 13,006 87.03% 0.00% 0.00% 0.01% **Gambling Offenses** 3 0 0 0.17 Pornography/Obscene Material 286 237 20.68% 107 37.41% 1.06% 16.04 **Prostitution Offenses** 34 33 3.03% 21 61.76% 0.13% 1.91 Weapons Law Violations 900 954 -5.66% 558 62.00% 3.34% 50.48 **Animal Cruelty** 36 10 260.00% 11 30.56% 0.13% 2.02 **Crimes Against Society Total** 26.983 28.141 -4.11% 22,761 84.35% 33.00% 1,513.46 Total Group "A" Offenses 81.770 88.269 -7.36% 42.251 51.67% 4,586.43