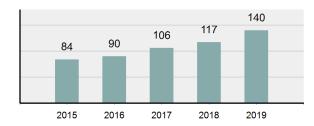

nformation |       |        |      |        |
|----------------------|-------|--------|------|--------|
|                      | Adult |        | Juve | enile  |
| Race                 | Male  | Female | Male | Female |
| White                | 23    | 0      | 8    | 0      |
| Black                | 1     | 0      | 1    | 0      |
| Indian               | 0     | 0      | О    | 0      |
| Asian                | 0     | 0      | 0    | 0      |
| Unknown              | 0     | 1      | О    | 0      |
| Ethnicity            | İ     |        | İ    |        |
| Non-Hispanic         | 20    | 0      | 8    | 0      |
| Hispanic             | 4     | 0      | О    | 0      |
| Unknown              | 0     | 1      | 1    | 0      |

#### Sexual Assault with an Object Count - 5 Year Trend



| Top Relationships of Victim to Offender(s) |        |  |
|--------------------------------------------|--------|--|
| Acquaintance                               | 28.68% |  |
| Otherwise Known                            | 15.44% |  |
| Child                                      | 9.56%  |  |
| Boyfriend/Girlfriend                       | 8.82%  |  |
| Friend                                     | 7.35%  |  |

# 68 12 58 2

**Victim Types** 

Female

| Top Types Of Injury      |        |  |  |
|--------------------------|--------|--|--|
| Apparent Minor Injury    | 18.06% |  |  |
| Possible Internal Injury | 4.17%  |  |  |
| Other Major Injury       | 2.08%  |  |  |
| Loss of Teeth            | 0.69%  |  |  |
| Unconsciousness          | 0.69%  |  |  |
|                          |