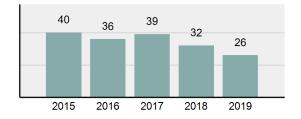

#### Crime Rate\* per 100,000 population 5 Year Trend

#### Total Group "A" Crime Offenses 5 Year Trend

Reported in Reported in Percent Offenses Percent Percent Of Rate Per Offense 2019 2018 Change Cleared Cleared Category 100,000\* Murder 28 31 -9.68% 21 75.00% 0.15% 1.57 4 **Negligent Manslaughter** 6 -33.33% 1 25.00% 0.02% 0.22 Non-consensual Sex Offenses: Rape 636 665 -4.36% 257 40.41% 3.52% 35.67 123 Sodomy 128 4.07% 60 46.88% 0.71% 7.18 140 117 79 7.85 Sexual Assault w/Obj 19.66% 56.43% 0.77% **Fondling** 1,070 1,022 4.70% 489 45.70% 5.92% 60.02 Aggravated Assault 3,061 2,992 2.31% 2,214 72.33% 16.94% 171.69 Simple Assault 11,156 11,981 -6.89% 7,155 64.14% 61.75% 625.73 1,534 -0.26% 47.25% 8.47% Intimidation 1,530 723 85.82 **Kidnapping** 217 216 0.46% 113 52.07% 1.20% 12.17 Consensual Sex Offenses: Incest 14 9 55.56% 6 42.86% 0.08% 0.79 Statutory Rape 78 110 -29.09% 36 46.15% 0.43% 4.37 Human Trafficking, Commercial 3 0 0.00% 0 0.00% 0.02% 0.17 **Sex Acts** Human Trafficking, Involuntary 0 0 0.00% 0 0.00% 0.00% 0.00 Servitude 61.74% **Crimes Against Persons Total** 18.065 18.806 -3.94% 11.154 22.09% 1.013.25 161 203 -20.69% 45.96% 0.44% Robbery 74 9.03 **Burglary/Breaking and Entering** 4.020 5.033 -20.13% 757 18.83% 10.95% 225.48 Larceny/Theft Offenses 16,730 19,413 -13.82% 4,363 26.08% 45.56% 938.37 Motor Vehicle Theft 1,638 2,013 -18.63% 370 22.59% 4.46% 91.87 Arson 149 167 -10.78% 53 35.57% 0.41% 8.36 **Destruction Of Property** 7,484 7.503 -0.25% 1,569 20.96% 20.38% 419.77 Counterfeiting/Forgery 1,037 -16.49% 18.48% 2.36% 48.57 866 160 Fraud Offenses 5,009 5,121 -2.19% 640 12.78% 13.64% 280.95 Embezzlement 9.70 173 218 -20.64% 66 38.15% 0.47% Extortion/Blackmail 52 69 -24.64% 3 5.77% 0.14% 2.92 **Bribery** 4 0 0.00% 1 25.00% 0.01% 0.22 **Stolen Property Offenses** 436 545 -20.00% 280 64.22% 1.19% 24.45 41,322 2,059.71 **Crimes Against Property Total** 36,722 -11.13% 8,336 22.70% 44.91% **Drug/Narcotic Violations** 13,429 13,901 -3.40% 11,364 84.62% 49.77% 753.22 12,295 -5.47% 10,700 45.57% 689.62 **Drug Equipment Violations** 13,006 87.03% 0.00% 0.00% 0.01% **Gambling Offenses** 3 0 0 0.17 Pornography/Obscene Material 286 237 20.68% 107 37.41% 1.06% 16.04 **Prostitution Offenses** 34 33 3.03% 21 61.76% 0.13% 1.91 Weapons Law Violations 900 954 -5.66% 558 62.00% 3.34% 50.48 **Animal Cruelty** 36 10 260.00% 11 30.56% 0.13% 2.02 **Crimes Against Society Total** 26.983 28.141 -4.11% 22,761 84.35% 33.00% 1,513.46 Total Group "A" Offenses 81.770 88.269 -7.36% 42.251 51.67% 4,586.43