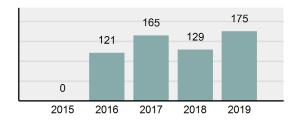

#### Crime Rate\* per 100,000 population 5 Year Trend

#### Total Group "A" Crime Offenses 5 Year Trend

Reported in Reported in Percent Offenses Percent Percent Of Rate Per Offense 2019 2018 Change Cleared Cleared Category 100,000\* Murder 28 31 -9.68% 21 75.00% 0.15% 1.57 4 **Negligent Manslaughter** 6 -33.33% 1 25.00% 0.02% 0.22 Non-consensual Sex Offenses: Rape 636 665 -4.36% 257 40.41% 3.52% 35.67 123 Sodomy 128 4.07% 60 46.88% 0.71% 7.18 140 117 79 7.85 Sexual Assault w/Obj 19.66% 56.43% 0.77% **Fondling** 1,070 1,022 4.70% 489 45.70% 5.92% 60.02 Aggravated Assault 3,061 2,992 2.31% 2,214 72.33% 16.94% 171.69 Simple Assault 11,156 11,981 -6.89% 7,155 64.14% 61.75% 625.73 1,534 -0.26% 47.25% 8.47% Intimidation 1,530 723 85.82 **Kidnapping** 217 216 0.46% 113 52.07% 1.20% 12.17 Consensual Sex Offenses: Incest 14 9 55.56% 6 42.86% 0.08% 0.79 Statutory Rape 78 110 -29.09% 36 46.15% 0.43% 4.37 Human Trafficking, Commercial 3 0 0.00% 0 0.00% 0.02% 0.17 **Sex Acts** Human Trafficking, Involuntary 0 0 0.00% 0 0.00% 0.00% 0.00 Servitude 61.74% **Crimes Against Persons Total** 18.065 18.806 -3.94% 11.154 22.09% 1.013.25 161 203 -20.69% 45.96% 0.44% Robbery 74 9.03 **Burglary/Breaking and Entering** 4.020 5.033 -20.13% 757 18.83% 10.95% 225.48 Larceny/Theft Offenses 16,730 19,413 -13.82% 4,363 26.08% 45.56% 938.37 Motor Vehicle Theft 1,638 2,013 -18.63% 370 22.59% 4.46% 91.87 Arson 149 167 -10.78% 53 35.57% 0.41% 8.36 **Destruction Of Property** 7,484 7.503 -0.25% 1,569 20.96% 20.38% 419.77 Counterfeiting/Forgery 1,037 -16.49% 18.48% 2.36% 48.57 866 160 Fraud Offenses 5,009 5,121 -2.19% 640 12.78% 13.64% 280.95 Embezzlement 9.70 173 218 -20.64% 66 38.15% 0.47% Extortion/Blackmail 52 69 -24.64% 3 5.77% 0.14% 2.92 **Bribery** 4 0 0.00% 1 25.00% 0.01% 0.22 **Stolen Property Offenses** 436 545 -20.00% 280 64.22% 1.19% 24.45 41,322 2,059.71 **Crimes Against Property Total** 36,722 -11.13% 8,336 22.70% 44.91% **Drug/Narcotic Violations** 13,429 13,901 -3.40% 11,364 84.62% 49.77% 753.22 12,295 -5.47% 10,700 45.57% 689.62 **Drug Equipment Violations** 13,006 87.03% 0.00% 0.00% 0.01% **Gambling Offenses** 3 0 0 0.17 Pornography/Obscene Material 286 237 20.68% 107 37.41% 1.06% 16.04 **Prostitution Offenses** 34 33 3.03% 21 61.76% 0.13% 1.91 Weapons Law Violations 900 954 -5.66% 558 62.00% 3.34% 50.48 **Animal Cruelty** 36 10 260.00% 11 30.56% 0.13% 2.02 **Crimes Against Society Total** 26.983 28.141 -4.11% 22,761 84.35% 33.00% 1,513.46 Total Group "A" Offenses 81.770 88.269 -7.36% 42.251 51.67% 4,586.43