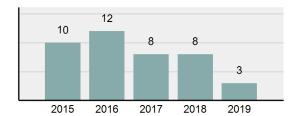

#### Crime Rate\* per 100,000 population 5 Year Trend

#### Total Group "A" Crime Offenses 5 Year Trend

Reported in Reported in Percent Offenses Percent Percent Of Rate Per Offense 2019 2018 Change Cleared Cleared Category 100,000\* Murder 28 31 -9.68% 21 75.00% 0.15% 1.57 4 **Negligent Manslaughter** 6 -33.33% 1 25.00% 0.02% 0.22 Non-consensual Sex Offenses: Rape 636 665 -4.36% 257 40.41% 3.52% 35.67 123 Sodomy 128 4.07% 60 46.88% 0.71% 7.18 140 117 79 7.85 Sexual Assault w/Obj 19.66% 56.43% 0.77% **Fondling** 1,070 1,022 4.70% 489 45.70% 5.92% 60.02 Aggravated Assault 3,061 2,992 2.31% 2,214 72.33% 16.94% 171.69 Simple Assault 11,156 11,981 -6.89% 7,155 64.14% 61.75% 625.73 1,534 -0.26% 47.25% 8.47% Intimidation 1,530 723 85.82 **Kidnapping** 217 216 0.46% 113 52.07% 1.20% 12.17 Consensual Sex Offenses: Incest 14 9 55.56% 6 42.86% 0.08% 0.79 Statutory Rape 78 110 -29.09% 36 46.15% 0.43% 4.37 Human Trafficking, Commercial 3 0 0.00% 0 0.00% 0.02% 0.17 **Sex Acts** Human Trafficking, Involuntary 0 0 0.00% 0 0.00% 0.00% 0.00 Servitude 61.74% **Crimes Against Persons Total** 18.065 18.806 -3.94% 11.154 22.09% 1.013.25 161 203 -20.69% 45.96% 0.44% Robbery 74 9.03 **Burglary/Breaking and Entering** 4.020 5.033 -20.13% 757 18.83% 10.95% 225.48 Larceny/Theft Offenses 16,730 19,413 -13.82% 4,363 26.08% 45.56% 938.37 Motor Vehicle Theft 1,638 2,013 -18.63% 370 22.59% 4.46% 91.87 Arson 149 167 -10.78% 53 35.57% 0.41% 8.36 **Destruction Of Property** 7,484 7.503 -0.25% 1,569 20.96% 20.38% 419.77 Counterfeiting/Forgery 1,037 -16.49% 18.48% 2.36% 48.57 866 160 Fraud Offenses 5,009 5,121 -2.19% 640 12.78% 13.64% 280.95 Embezzlement 9.70 173 218 -20.64% 66 38.15% 0.47% Extortion/Blackmail 52 69 -24.64% 3 5.77% 0.14% 2.92 **Bribery** 4 0 0.00% 1 25.00% 0.01% 0.22 **Stolen Property Offenses** 436 545 -20.00% 280 64.22% 1.19% 24.45 41,322 2,059.71 **Crimes Against Property Total** 36,722 -11.13% 8,336 22.70% 44.91% **Drug/Narcotic Violations** 13,429 13,901 -3.40% 11,364 84.62% 49.77% 753.22 12,295 -5.47% 10,700 45.57% 689.62 **Drug Equipment Violations** 13,006 87.03% 0.00% 0.00% 0.01% **Gambling Offenses** 3 0 0 0.17 Pornography/Obscene Material 286 237 20.68% 107 37.41% 1.06% 16.04 **Prostitution Offenses** 34 33 3.03% 21 61.76% 0.13% 1.91 Weapons Law Violations 900 954 -5.66% 558 62.00% 3.34% 50.48 **Animal Cruelty** 36 10 260.00% 11 30.56% 0.13% 2.02 **Crimes Against Society Total** 26.983 28.141 -4.11% 22,761 84.35% 33.00% 1,513.46 Total Group "A" Offenses 81.770 88.269 -7.36% 42.251 51.67% 4,586.43