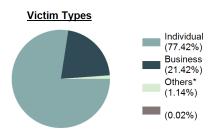

--------|--------|--|
| Residence/Home                                  | 58.88% |  |
| Rental Storage Facility                         | 8.83%  |  |
| Commercial/Office Building                      | 4.35%  |  |
| Specialty Store                                 | 4.05%  |  |
| Parking/Drop Lot/Garage                         | 3.18%  |  |

| Top Value of Property Loss   |                 |  |  |
|------------------------------|-----------------|--|--|
| Percentage - 65.83%          |                 |  |  |
| Money                        | \$ 1,561,616.00 |  |  |
| Tools                        | \$ 1,449,097.00 |  |  |
| Jewelry/Precious Metals/Gems | \$ 1,069,661.00 |  |  |
| Other                        | \$ 957,906.00   |  |  |
| Automobiles                  | \$ 585,028.00   |  |  |



\*Others: Religious Organization, Government, Others, Unknown

#### Estimated Value of Stolen (in \$ 1,000s)



#### Estimated Value of Recovered (in \$ 1,000s)



#### Victim Count of Burglary/Breaking and Entering by Age



#### **Larceny/Theft Offenses**

- The unlawful taking, carrying, leading, or riding away of property from the possession of another person -

2015

2016

# Larceny/Theft Offenses Offenses Reported 16,730 Changes from 2018 -13.82% Rate per 100,000\* 938.37 Total Arrests 3,699

| Arrestee Information |       |        |      |        |
|----------------------|-------|--------|------|--------|
|                      | Adult |        |      | enile  |
| Race                 | Male  | Female | Male | Female |
| White                | 1,370 | 1,184  | 341  | 210    |
| Bl