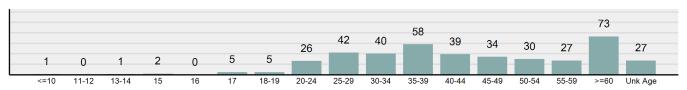

|  |  |
| Residence/Home                            | 22.48% |  |  |
| Parking/Drop Lot/Garage                   | 6.65%  |  |  |
| Specialty Store                           | 6.65%  |  |  |
| Department/Discount Store                 | 4.82%  |  |  |

| Top Value of Property Loss |               |
|----------------------------|---------------|
| Percentage - 87.97%        |               |
| Other                      | \$ 108,604.00 |
| Automobiles                | \$ 51,003.00  |
| Tools                      | \$ 48,705.00  |
| Trucks                     | \$ 35,000.00  |
| Other Motor Vehicles       | \$ 31,000.00  |



\*Others: Religious Organization, Government, Others, Unknown



#### Estimated Recovered Value (in \$ 1,000s)



#### Victim Count of Stolen Property Offenses by Age



# Crimes Against Society



Malad, ID Submitted by Gary Walker

#### **Statewide Profile**

#### Data counts represent the number of offenses within a reported incident

'Crimes Against Society' represent society's prohibition against engaging in certain types of activity. For reporting purposes under the UCR/NIBRS rules and guidelines, all victims of crimes against society are classified as 'society' victims. Individual data on persons directly and/or indirectly affected by a crime against society, such as pornography, are not collected.

| Crimes Against So | ociety  |
|-------------------|---------|
| Offenses Reported | 26,983  |
| Changes from 2018 | -4.11%  |
| Rate per 100,000* | 1,513.4 |
| Total Arrests     | 14,113  |

#### **Type Of Criminal Activity Activity Distribution** Po