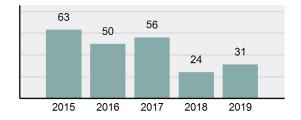

#### Crime Rate\* per 100,000 population 5 Year Trend

#### Total Group "A" Crime Offenses 5 Year Trend

Reported in Reported in Percent Offenses Percent Percent Of Rate Per Offense 2019 2018 Change Cleared Cleared Category 100,000\* Murder 28 31 -9.68% 21 75.00% 0.15% 1.57 4 **Negligent Manslaughter** 6 -33.33% 1 25.00% 0.02% 0.22 Non-consensual Sex Offenses: Rape 636 665 -4.36% 257 40.41% 3.52% 35.67 123 Sodomy 128 4.07% 60 46.88% 0.71% 7.18 140 117 79 7.85 Sexual Assault w/Obj 19.66% 56.43% 0.77% **Fondling** 1,070 1,022 4.70% 489 45.70% 5.92% 60.02 Aggravated Assault 3,061 2,992 2.31% 2,214 72.33% 16.94% 171.69 Simple Assault 11,156 11,981 -6.89% 7,155 64.14% 61.75% 625.73 1,534 -0.26% 47.25% 8.47% Intimidation 1,530 723 85.82 **Kidnapping** 217 216 0.46% 113 52.07% 1.20% 12.17 Consensual Sex Offenses: Incest 14 9 55.56% 6 42.86% 0.08% 0.79 Statutory Rape 78 110 -29.09% 36 46.15% 0.43% 4.37 Human Trafficking, Commercial 3 0 0.00% 0 0.00% 0.02% 0.17 **Sex Acts** Human Trafficking, Involuntary 0 0 0.00% 0 0.00% 0.00% 0.00 Servitude 61.74% **Crimes Against Persons Total** 18.065 18.806 -3.94% 11.154 22.09% 1.013.25 161 203 -20.69% 45.96% 0.44% Robbery 74 9.03 **Burglary/Breaking and Entering** 4.020 5.033 -20.13% 757 18.83% 10.95% 225.48 Larceny/Theft Offenses 16,730 19,413 -13.82% 4,363 26.08% 45.56% 938.37 Motor Vehicle Theft 1,638 2,013 -18.63% 370 22.59% 4.46% 91.87 Arson 149 167 -10.78% 53 35.57% 0.41% 8.36 **Destruction Of Property** 7,484 7.503 -0.25% 1,569 20.96% 20.38% 419.77 Counterfeiting/Forgery 1,037 -16.49% 18.48% 2.36% 48.57 866 160 Fraud Offenses 5,009 5,121 -2.19% 640 12.78% 13.64% 280.95 Embezzlement 9.70 173 218 -20.64% 66 38.15% 0.47% Extortion/Blackmail 52 69 -24.64% 3 5.77% 0.14% 2.92 **Bribery** 4 0 0.00% 1 25.00% 0.01% 0.22 **Stolen Property Offenses** 436 545 -20.00% 280 64.22% 1.19% 24.45 41,322 2,059.71 **Crimes Against Property Total** 36,722 -11.13% 8,336 22.70% 44.91% **Drug/Narcotic Violations** 13,429 13,901 -3.40% 11,364 84.62% 49.77% 753.22 12,295 -5.47% 10,700 45.57% 689.62 **Drug Equipment Violations** 13,006 87.03% 0.00% 0.00% 0.01% **Gambling Offenses** 3 0 0 0.17 Pornography/Obscene Material 286 237 20.68% 107 37.41% 1.06% 16.04 **Prostitution Offenses** 34 33 3.03% 21 61.76% 0.13% 1.91 Weapons Law Violations 900 954 -5.66% 558 62.00% 3.34% 50.48 **Animal Cruelty** 36 10 260.00% 11 30.56% 0.13% 2.02 **Crimes Against Society Total** 26.983 28.141 -4.11% 22,761 84.35% 33.00% 1,513.46 Total Group "A" Offenses 81.770 88.269 -7.36% 42.251 51.67% 4,586.43