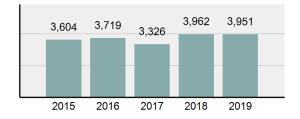

#### Total Group "A" Crime Offenses 5 Year Trend

Reported in Reported in Percent Offenses Percent Percent Of Rate Per Offense 2019 2018 Change Cleared Cleared Category 100,000\* Murder 28 31 -9.68% 21 75.00% 0.15% 1.57 4 **Negligent Manslaughter** 6 -33.33% 1 25.00% 0.02% 0.22 Non-consensual Sex Offenses: Rape 636 665 -4.36% 257 40.41% 3.52% 35.67 123 Sodomy 128 4.07% 60 46.88% 0.71% 7.18 140 117 79 7.85 Sexual Assault w/Obj 19.66% 56.43% 0.77% **Fondling** 1,070 1,022 4.70% 489 45.70% 5.92% 60.02 Aggravated Assault 3,061 2,992 2.31% 2,214 72.33% 16.94% 171.69 Simple Assault 11,156 11,981 -6.89% 7,155 64.14% 61.75% 625.73 1,534 -0.26% 47.25% 8.47% Intimidation 1,530 723 85.82 **Kidnapping** 217 216 0.46% 113 52.07% 1.20% 12.17 Consensual Sex Offenses: Incest 14 9 55.56% 6 42.86% 0.08% 0.79 Statutory Rape 78 110 -29.09% 36 46.15% 0.43% 4.37 Human Trafficking, Commercial 3 0 0.00% 0 0.00% 0.02% 0.17 **Sex Acts** Human Trafficking, Involuntary 0 0 0.00% 0 0.00% 0.00% 0.00 Servitude 61.74% **Crimes Against Persons Total** 18.065 18.806 -3.94% 11.154 22.09% 1.013.25 161 203 -20.69% 45.96% 0.44% Robbery 74 9.03 **Burglary/Breaking and Entering** 4.020 5.033 -20.13% 757 18.83% 10.95% 225.48 Larceny/Theft Offenses 16,730 19,413 -13.82% 4,363 26.08% 45.56% 938.37 Motor Vehicle Theft 1,638 2,013 -18.63% 370 22.59% 4.46% 91.87 Arson 149 167 -10.78% 53 35.57% 0.41% 8.36 **Destruction Of Property** 7,484 7.503 -0.25% 1,569 20.96% 20.38% 419.77 Counterfeiting/Forgery 1,037 -16.49% 18.48% 2.36% 48.57 866 160 Fraud Offenses 5,009 5,121 -2.19% 640 12.78% 13.64% 280.95 Embezzlement 9.70 173 218 -20.64% 66 38.15% 0.47% Extortion/Blackmail 52 69 -24.64% 3 5.77% 0.14% 2.92 **Bribery** 4 0 0.00% 1 25.00% 0.01% 0.22 **Stolen Property Offenses** 436 545 -20.00% 280 64.22% 1.19% 24.45 41,322 2,059.71 **Crimes Against Property Total** 36,722 -11.13% 8,336 22.70% 44.91% **Drug/Narcotic Violations** 13,429 13,901 -3.40% 11,364 84.62% 49.77% 753.22 12,295 -5.47% 10,700 45.57% 689.62 **Drug Equipment Violations** 13,006 87.03% 0.00% 0.00% 0.01% **Gambling Offenses** 3 0 0 0.17 Pornography/Obscene Material 286 237 20.68% 107 37.41% 1.06% 16.04 **Prostitution Offenses** 34 33 3.03% 21 61.76% 0.13% 1.91 Weapons Law Violations 900 954 -5.66% 558 62.00% 3.34% 50.48 **Animal Cruelty** 36 10 260.00% 11 30.56% 0.13% 2.02 **Crimes Against Society Total** 26.983 28.141 -4.11% 22,761 84.35% 33.00% 1,513.46 Total Group "A" Offenses 81.770 88.269 -7.36% 42.251 51.67% 4,586.43