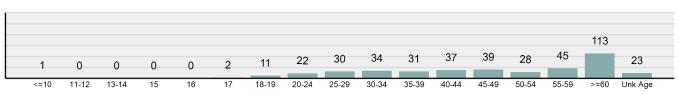

| \$ 341.00     |



 ${}^\star \text{Others: Religious Organization, Government, Others, Unknown}$ 

| Top Criminal Activities              |                     |  |
|--------------------------------------|---------------------|--|
| Activity                             | <u>Distribution</u> |  |
| Possessing/Concealing                | 40.24%              |  |
| Using/Consuming                      | 24.48%              |  |
| Cultivating/Manufacturing/Publishing | 12.76%              |  |
| Buying/Receiving                     | 10.79%              |  |
| Distributing/Selling                 | 10.23%              |  |
| Distributing/Sciling                 | 10.2070             |  |

#### Estimated Forged Value (in \$ 1,000s)



#### Victim Count of Counterfeiting/Forgery by Age



#### **Fraud Offenses**

- The intentional perversion of the truth for the purpose of inducing another person or other entity in reliance upon it to part with something of value or surrender a legal right -

Fraud offenses include pyramid schemes, impersonating a police officer, and the use of electronic devices to intentionally deceive another to obtain personal gain.

# Fraud Offenses Offenses Reported 5,009 Changes from 2018 -2.19% Rate per 100,000\* 280.95 Total Arrests 284

| Arrestee Information |       |        |          |        |
|----------------------|-------|--------|----------|--------|
|                      | Adult |        | Juvenile |        |
| <u>Race</u>          | Male  | Female | Male     | Female |
| White                | 119   | 109    | 12       | 11     |
| Bl