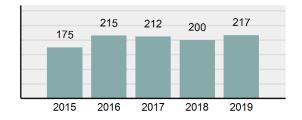

#### Crime Rate\* per 100,000 population 5 Year Trend

#### Total Group "A" Crime Offenses 5 Year Trend

Reported in Reported in Percent Offenses Percent Percent Of Rate Per Offense 2019 2018 Change Cleared Cleared Category 100,000\* Murder 28 31 -9.68% 21 75.00% 0.15% 1.57 4 **Negligent Manslaughter** 6 -33.33% 1 25.00% 0.02% 0.22 Non-consensual Sex Offenses: Rape 636 665 -4.36% 257 40.41% 3.52% 35.67 123 Sodomy 128 4.07% 60 46.88% 0.71% 7.18 140 117 79 7.85 Sexual Assault w/Obj 19.66% 56.43% 0.77% **Fondling** 1,070 1,022 4.70% 489 45.70% 5.92% 60.02 Aggravated Assault 3,061 2,992 2.31% 2,214 72.33% 16.94% 171.69 Simple Assault 11,156 11,981 -6.89% 7,155 64.14% 61.75% 625.73 1,534 -0.26% 47.25% 8.47% Intimidation 1,530 723 85.82 **Kidnapping** 217 216 0.46% 113 52.07% 1.20% 12.17 Consensual Sex Offenses: Incest 14 9 55.56% 6 42.86% 0.08% 0.79 Statutory Rape 78 110 -29.09% 36 46.15% 0.43% 4.37 Human Trafficking, Commercial 3 0 0.00% 0 0.00% 0.02% 0.17 **Sex Acts** Human Trafficking, Involuntary 0 0 0.00% 0 0.00% 0.00% 0.00 Servitude 61.74% **Crimes Against Persons Total** 18.065 18.806 -3.94% 11.154 22.09% 1.013.25 161 203 -20.69% 45.96% 0.44% Robbery 74 9.03 **Burglary/Breaking and Entering** 4.020 5.033 -20.13% 757 18.83% 10.95% 225.48 Larceny/Theft Offenses 16,730 19,413 -13.82% 4,363 26.08% 45.56% 938.37 Motor Vehicle Theft 1,638 2,013 -18.63% 370 22.59% 4.46% 91.87 Arson 149 167 -10.78% 53 35.57% 0.41% 8.36 **Destruction Of Property** 7,484 7.503 -0.25% 1,569 20.96% 20.38% 419.77 Counterfeiting/Forgery 1,037 -16.49% 18.48% 2.36% 48.57 866 160 Fraud Offenses 5,009 5,121 -2.19% 640 12.78% 13.64% 280.95 Embezzlement 9.70 173 218 -20.64% 66 38.15% 0.47% Extortion/Blackmail 52 69 -24.64% 3 5.77% 0.14% 2.92 **Bribery** 4 0 0.00% 1 25.00% 0.01% 0.22 **Stolen Property Offenses** 436 545 -20.00% 280 64.22% 1.19% 24.45 41,322 2,059.71 **Crimes Against Property Total** 36,722 -11.13% 8,336 22.70% 44.91% **Drug/Narcotic Violations** 13,429 13,901 -3.40% 11,364 84.62% 49.77% 753.22 12,295 -5.47% 10,700 45.57% 689.62 **Drug Equipment Violations** 13,006 87.03% 0.00% 0.00% 0.01% **Gambling Offenses** 3 0 0 0.17 Pornography/Obscene Material 286 237 20.68% 107 37.41% 1.06% 16.04 **Prostitution Offenses** 34 33 3.03% 21 61.76% 0.13% 1.91 Weapons Law Violations 900 954 -5.66% 558 62.00% 3.34% 50.48 **Animal Cruelty** 36 10 260.00% 11 30.56% 0.13% 2.02 **Crimes Against Society Total** 26.983 28.141 -4.11% 22,761 84.35% 33.00% 1,513.46 Total Group "A" Offenses 81.770 88.269 -7.36% 42.251 51.67% 4,586.43