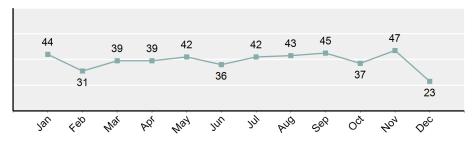

# **Facts At A Glance**

| Group "A" Offenses      | ♦ 81,770 total Group "A" offenses reported.                                                                               |
|-------------------------|---------------------------------------------------------------------------------------------------------------------------|
|                         | ♦ 7.36% decrease from 2018 Group "A" offenses.                                                                            |
|                         | ♦ 4,586.43 per 100,000 inhabitants based on Group "A" Offenses.                                                           |
| Crime Rate              | ♦ 8.80% decrease from 2018 NIBRS crime rate.                                                                              |
|                         | ♦ 1,482.05 per 100,000 inhabitants based on Part 1 offenses.                                                              |
|                         | (utilized for comparison purposes with non-NIBRS states).                                                                 |
| Violent Crime           | ♦ 4,154 total violent crime offenses reported.                                                                            |
|                         | ♦ 0.56% increase from 2018 violent crime offenses.                                                                        |
|                         | ♦ 2.31% increase from 2018 aggravated assault offenses, which accounts for 73.69% of the violent crime.                   |
| Crime Against Persons   | ♦ 18,065 total crime against persons reported.                                                                            |
| Chine Against Fersons   | ♦ 3.94% decrease from 2018 crime against persons                                                                          |
|                         | ♦ 6.89% decrease from 2018 simple assault offenses, which accounts for 61.75% of the crime against persons.               |
| Officers Assaulted      | ♦ No law enforcement officers killed in the line of duty.                                                                 |
|                         | ♦ 468 total reported officers assaulted.                                                                                  |
|                         | ♦ 17.00% increase from 2018 assault on law enforcement officers.                                                          |
| Hate Crime              | ♦ 38 total hate crimes reported.                                                                                          |
|                         | ♦ 46.15% increase from 2018 hate crimes.                                                                                  |
| Crimes Against Society  | ♦ 26,983 total crimes against society reported.                                                                           |
| Offines Against Cociety | ♦ 4.11% decrease from 2018 crimes against society.                                                                        |
|                         | ♦ 3.40% decrease from 2018 drug/narcotic violations offenses, which accounts for<br>49.77% of the crimes against society. |
| Property Crime          | ♦ 36,722 total crimes against property reported.                                                                          |
| y                       | ♦ 11.13% decrease from 2018 crimes against property.                                                                      |
|                         | ♦ 13.82% decrease from 2018 larceny/theft offenses, which accounts for 45.56% of the crimes against property.             |

### **Crime Clock**

Crime Against Persons Every 29.1 minutes

> Murder Every 13.0 days

Rape Every 13.8 hours

Non-consensual Sex Offenses (excluding Rape) Every 6.5 hours

> Aggravated Assault Every 2.9 hours

Simple Assault Every 47.1 minutes

**Intimidation** Every 5.7 hours

Kidnapping/Abduction Every 1.7 days

Consensual Sex Offenses Every 4.0 days

Human Trafficking, Commercial Sex Acts Every 4.0 months

Human Trafficking, Involuntary Servitude Crime Against Society Every 19.5 minutes

**Drug/Narcotic Offenses**Every 39.1 minutes

**Drug Equipment Offenses**Every 42.7 minutes

**Gambling Offenses** Every 4.0 months

Pornography Offenses Every 1.3 days

Prostitution Offenses Every 10.7 days

Weapons Law Violation Every 9.7 hours

**Animal Cruelty** Every 10.1 days

Crime Against Property
Every 14.3 minutes

Robbery Every 2.3 days

Burglary/B&E Every 2.2 hours

Larceny/Theft Every 31.4 minutes

Motor Vehicle Theft Every 5.3 hours

**Arson** Every 2.4 days

Destruction of Property Every 1.2 hours

Counterfeiting/Forgery Every 10.1 hours

> Fraud Offenses Every 1.7 hours

Embezzlement Every 2.1 days

Extortion/Blackmail Every 7.0 days

**Bribery** Every 3.0 months

Stolen Property Every 20.1 hours