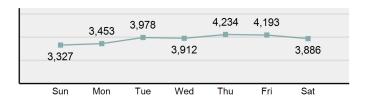

| 118  | 55     |

# Total Crimes Against Society <u>5 Year Trend</u>



| Crimes Against Society by Categor | у                   |
|-----------------------------------|---------------------|
| <u>Offenses</u>                   | <u>Distribution</u> |
| Drug/Narcotic Violations          | 49.77               |
| Drug Equipment Violations         | 45.57               |
| Weapons Law Violations            | 3.34                |
| Pornography/Obscene Material      | 1.06                |
| Animal Cruelty                    | 0.13                |
| Prostitution Offenses             | 0.13                |
| Gambling Offenses                 | 0.01                |

| 57.25% |
|--------|
| 17.95% |
| 4.81%  |
| 2.36%  |
| 2.19%  |
|        |

#### **Crime Against Society by Day of Week**



#### Arrests By Age in 2019



#### **Drug/Narcotic Violations**

- The unlawful cultivation, manufacture, distribution, sale, purchase, use, possession, transportation, or importation of any controlled drug or narcotic substance -

# Drug/Narcotic Violations Offenses Reported 13,429 Changes from 2018 -3.4% Rate per 100,000\* 753.22 Total Arrests 10,812

| Arrestee Information |       |        |      |        |
|----------------------|-------|--------|------|--------|
|                      | Ad    | Adult  |      | enile  |
| <u>Race</u>          | Male  | Female | Male | Female |
| White                | 5,443 | 2,496  | 535  | 235    |
| Black                | 264   | 41     | 30   | 4      |
| Indian               | 98    | 49     | 12   | 3      |
| Asian                | 37    | 13