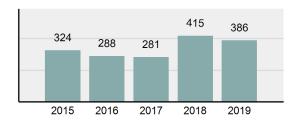

#### Total Group "A" Crime Offenses 5 Year Trend

Reported in Reported in Percent Offenses Percent Percent Of Rate Per Offense 2019 2018 Change Cleared Cleared Category 100,000\* Murder 28 31 -9.68% 21 75.00% 0.15% 1.57 4 **Negligent Manslaughter** 6 -33.33% 1 25.00% 0.02% 0.22 Non-consensual Sex Offenses: Rape 636 665 -4.36% 257 40.41% 3.52% 35.67 123 Sodomy 128 4.07% 60 46.88% 0.71% 7.18 140 117 79 7.85 Sexual Assault w/Obj 19.66% 56.43% 0.77% **Fondling** 1,070 1,022 4.70% 489 45.70% 5.92% 60.02 Aggravated Assault 3,061 2,992 2.31% 2,214 72.33% 16.94% 171.69 Simple Assault 11,156 11,981 -6.89% 7,155 64.14% 61.75% 625.73 1,534 -0.26% 47.25% 8.47% Intimidation 1,530 723 85.82 **Kidnapping** 217 216 0.46% 113 52.07% 1.20% 12.17 Consensual Sex Offenses: Incest 14 9 55.56% 6 42.86% 0.08% 0.79 Statutory Rape 78 110 -29.09% 36 46.15% 0.43% 4.37 Human Trafficking, Commercial 3 0 0.00% 0 0.00% 0.02% 0.17 **Sex Acts** Human Trafficking, Involuntary 0 0 0.00% 0 0.00% 0.00% 0.00 Servitude 61.74% **Crimes Against Persons Total** 18.065 18.806 -3.94% 11.154 22.09% 1.013.25 161 203 -20.69% 45.96% 0.44% Robbery 74 9.03 **Burglary/Breaking and Entering** 4.020 5.033 -20.13% 757 18.83% 10.95% 225.48 Larceny/Theft Offenses 16,730 19,413 -13.82% 4,363 26.08% 45.56% 938.37 Motor Vehicle Theft 1,638 2,013 -18.63% 370 22.59% 4.46% 91.87 Arson 149 167 -10.78% 53 35.57% 0.41% 8.36 **Destruction Of Property** 7,484 7.503 -0.25% 1,569 20.96% 20.38% 419.77 Counterfeiting/Forgery 1,037 -16.49% 18.48% 2.36% 48.57 866 160 Fraud Offenses 5,009 5,121 -2.19% 640 12.78% 13.64% 280.95 Embezzlement 9.70 173 218 -20.64% 66 38.15% 0.47% Extortion/Blackmail 52 69 -24.64% 3 5.77% 0.14% 2.92 **Bribery** 4 0 0.00% 1 25.00% 0.01% 0.22 **Stolen Property Offenses** 436 545 -20.00% 280 64.22% 1.19% 24.45 41,322 2,059.71 **Crimes Against Property Total** 36,722 -11.13% 8,336 22.70% 44.91% **Drug/Narcotic Violations** 13,429 13,901 -3.40% 11,364 84.62% 49.77% 753.22 12,295 -5.47% 10,700 45.57% 689.62 **Drug Equipment Violations** 13,006 87.03% 0.00% 0.00% 0.01% **Gambling Offenses** 3 0 0 0.17 Pornography/Obscene Material 286 237 20.68% 107 37.41% 1.06% 16.04 **Prostitution Offenses** 34 33 3.03% 21 61.76% 0.13% 1.91 Weapons Law Violations 900 954 -5.66% 558 62.00% 3.34% 50.48 **Animal Cruelty** 36 10 260.00% 11 30.56% 0.13% 2.02 **Crimes Against Society Total** 26.983 28.141 -4.11% 22,761 84.35% 33.00% 1,513.46 Total Group "A" Offenses 81.770 88.269 -7.36% 42.251 51.67% 4,586.43