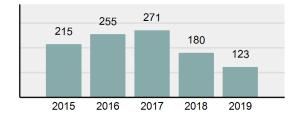

#### Crime Rate\* per 100,000 population 5 Year Trend

#### Total Group "A" Crime Offenses 5 Year Trend

Reported in Reported in Percent Offenses Percent Percent Of Rate Per Offense 2019 2018 Change Cleared Cleared Category 100,000\* Murder 28 31 -9.68% 21 75.00% 0.15% 1.57 4 **Negligent Manslaughter** 6 -33.33% 1 25.00% 0.02% 0.22 Non-consensual Sex Offenses: Rape 636 665 -4.36% 257 40.41% 3.52% 35.67 123 Sodomy 128 4.07% 60 46.88% 0.71% 7.18 140 117 79 7.85 Sexual Assault w/Obj 19.66% 56.43% 0.77% **Fondling** 1,070 1,022 4.70% 489 45.70% 5.92% 60.02 Aggravated Assault 3,061 2,992 2.31% 2,214 72.33% 16.94% 171.69 Simple Assault 11,156 11,981 -6.89% 7,155 64.14% 61.75% 625.73 1,534 -0.26% 47.25% 8.47% Intimidation 1,530 723 85.82 **Kidnapping** 217 216 0.46% 113 52.07% 1.20% 12.17 Consensual Sex Offenses: Incest 14 9 55.56% 6 42.86% 0.08% 0.79 Statutory Rape 78 110 -29.09% 36 46.15% 0.43% 4.37 Human Trafficking, Commercial 3 0 0.00% 0 0.00% 0.02% 0.17 **Sex Acts** Human Trafficking, Involuntary 0 0 0.00% 0 0.00% 0.00% 0.00 Servitude 61.74% **Crimes Against Persons Total** 18.065 18.806 -3.94% 11.154 22.09% 1.013.25 161 203 -20.69% 45.96% 0.44% Robbery 74 9.03 **Burglary/Breaking and Entering** 4.020 5.033 -20.13% 757 18.83% 10.95% 225.48 Larceny/Theft Offenses 16,730 19,413 -13.82% 4,363 26.08% 45.56% 938.37 Motor Vehicle Theft 1,638 2,013 -18.63% 370 22.59% 4.46% 91.87 Arson 149 167 -10.78% 53 35.57% 0.41% 8.36 **Destruction Of Property** 7,484 7.503 -0.25% 1,569 20.96% 20.38% 419.77 Counterfeiting/Forgery 1,037 -16.49% 18.48% 2.36% 48.57 866 160 Fraud Offenses 5,009 5,121 -2.19% 640 12.78% 13.64% 280.95 Embezzlement 9.70 173 218 -20.64% 66 38.15% 0.47% Extortion/Blackmail 52 69 -24.64% 3 5.77% 0.14% 2.92 **Bribery** 4 0 0.00% 1 25.00% 0.01% 0.22 **Stolen Property Offenses** 436 545 -20.00% 280 64.22% 1.19% 24.45 41,322 2,059.71 **Crimes Against Property Total** 36,722 -11.13% 8,336 22.70% 44.91% **Drug/Narcotic Violations** 13,429 13,901 -3.40% 11,364 84.62% 49.77% 753.22 12,295 -5.47% 10,700 45.57% 689.62 **Drug Equipment Violations** 13,006 87.03% 0.00% 0.00% 0.01% **Gambling Offenses** 3 0 0 0.17 Pornography/Obscene Material 286 237 20.68% 107 37.41% 1.06% 16.04 **Prostitution Offenses** 34 33 3.03% 21 61.76% 0.13% 1.91 Weapons Law Violations 900 954 -5.66% 558 62.00% 3.34% 50.48 **Animal Cruelty** 36 10 260.00% 11 30.56% 0.13% 2.02 **Crimes Against Society Total** 26.983 28.141 -4.11% 22,761 84.35% 33.00% 1,513.46 Total Group "A" Offenses 81.770 88.269 -7.36% 42.251 51.67% 4,586.43