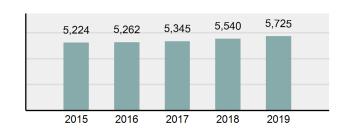

|  |  |  |  |  |  |  |  |  |

#### Idaho Sworn Officers Employed 5 Year Trend



# Idaho Sworn Law Enforcement Officers by County for 2019

Rate per 1,000 population



#### Idaho Law Enforcement Officers Employed 5 Year Trend



# 2018 U.S. Regional Full-Time Sworn Officers Employed Rate per 1,000 population



The nation's law enforcement community employed an average of 2.8 fulltime sworn officers for every 1,000 inhabitants as of October 31, 2018.

Source: 2018 Crime in the United States, U.S. Department of Justice, Federal Bureau of Investigation.

# Idaho Statewide Information

# Idaho Sworn/Civilian Employed 2018 vs 2019 Police up Departments 2.32% Sheriff up Offices 6.49% Idaho State up Police 4.71%

# Idaho Law Enforcement Employed 5 Year Trend



|      | Police Department Sworn/Civilian Employed |            |            |                    |       |  |  |  |  |  |  |  |  |  |
|------|-------------------------------------------|------------|------------|--------------------|-------|--|--|--|--|--|--|--|--|--|
| Year | Sworn                                     | % of Total | % of Total | <b>Grand Total</b> |       |  |  |  |  |  |  |  |  |  |
| 2015 | 1,417                                     | 76.1%      | 445        | 23.9%              | 1,862 |  |  |  |  |  |  |  |  |  |
| 2016 | 1,457                                     | 76.0%      | 460        | 24.0%              | 1,917 |  |  |  |  |  |  |  |  |  |
| 2017 | 1,487                                     | 77.4%      | 433        | 22.6%              | 1,920 |  |  |  |  |  |