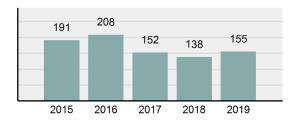

#### Total Group "A" Crime Offenses 5 Year Trend

Reported in Reported in Percent Offenses Percent Percent Of Rate Per Offense 2019 2018 Change Cleared Cleared Category 100,000\* Murder 28 31 -9.68% 21 75.00% 0.15% 1.57 4 **Negligent Manslaughter** 6 -33.33% 1 25.00% 0.02% 0.22 Non-consensual Sex Offenses: Rape 636 665 -4.36% 257 40.41% 3.52% 35.67 123 Sodomy 128 4.07% 60 46.88% 0.71% 7.18 140 117 79 7.85 Sexual Assault w/Obj 19.66% 56.43% 0.77% **Fondling** 1,070 1,022 4.70% 489 45.70% 5.92% 60.02 Aggravated Assault 3,061 2,992 2.31% 2,214 72.33% 16.94% 171.69 Simple Assault 11,156 11,981 -6.89% 7,155 64.14% 61.75% 625.73 1,534 -0.26% 47.25% 8.47% Intimidation 1,530 723 85.82 **Kidnapping** 217 216 0.46% 113 52.07% 1.20% 12.17 Consensual Sex Offenses: Incest 14 9 55.56% 6 42.86% 0.08% 0.79 Statutory Rape 78 110 -29.09% 36 46.15% 0.43% 4.37 Human Trafficking, Commercial 3 0 0.00% 0 0.00% 0.02% 0.17 **Sex Acts** Human Trafficking, Involuntary 0 0 0.00% 0 0.00% 0.00% 0.00 Servitude 61.74% **Crimes Against Persons Total** 18.065 18.806 -3.94% 11.154 22.09% 1.013.25 161 203 -20.69% 45.96% 0.44% Robbery 74 9.03 **Burglary/Breaking and Entering** 4.020 5.033 -20.13% 757 18.83% 10.95% 225.48 Larceny/Theft Offenses 16,730 19,413 -13.82% 4,363 26.08% 45.56% 938.37 Motor Vehicle Theft 1,638 2,013 -18.63% 370 22.59% 4.46% 91.87 Arson 149 167 -10.78% 53 35.57% 0.41% 8.36 **Destruction Of Property** 7,484 7.503 -0.25% 1,569 20.96% 20.38% 419.77 Counterfeiting/Forgery 1,037 -16.49% 18.48% 2.36% 48.57 866 160 Fraud Offenses 5,009 5,121 -2.19% 640 12.78% 13.64% 280.95 Embezzlement 9.70 173 218 -20.64% 66 38.15% 0.47% Extortion/Blackmail 52 69 -24.64% 3 5.77% 0.14% 2.92 **Bribery** 4 0 0.00% 1 25.00% 0.01% 0.22 **Stolen Property Offenses** 436 545 -20.00% 280 64.22% 1.19% 24.45 41,322 2,059.71 **Crimes Against Property Total** 36,722 -11.13% 8,336 22.70% 44.91% **Drug/Narcotic Violations** 13,429 13,901 -3.40% 11,364 84.62% 49.77% 753.22 12,295 -5.47% 10,700 45.57% 689.62 **Drug Equipment Violations** 13,006 87.03% 0.00% 0.00% 0.01% **Gambling Offenses** 3 0 0 0.17 Pornography/Obscene Material 286 237 20.68% 107 37.41% 1.06% 16.04 **Prostitution Offenses** 34 33 3.03% 21 61.76% 0.13% 1.91 Weapons Law Violations 900 954 -5.66% 558 62.00% 3.34% 50.48 **Animal Cruelty** 36 10 260.00% 11 30.56% 0.13% 2.02 **Crimes Against Society Total** 26.983 28.141 -4.11% 22,761 84.35% 33.00% 1,513.46 Total Group "A" Offenses 81.770 88.269 -7.36% 42.251 51.67% 4,586.43