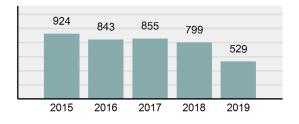

#### Crime Rate\* per 100,000 population 5 Year Trend

#### Total Group "A" Crime Offenses 5 Year Trend

Reported in Reported in Percent Offenses Percent Percent Of Rate Per Offense 2019 2018 Change Cleared Cleared Category 100,000\* Murder 28 31 -9.68% 21 75.00% 0.15% 1.57 4 **Negligent Manslaughter** 6 -33.33% 1 25.00% 0.02% 0.22 Non-consensual Sex Offenses: Rape 636 665 -4.36% 257 40.41% 3.52% 35.67 123 Sodomy 128 4.07% 60 46.88% 0.71% 7.18 140 117 79 7.85 Sexual Assault w/Obj 19.66% 56.43% 0.77% **Fondling** 1,070 1,022 4.70% 489 45.70% 5.92% 60.02 Aggravated Assault 3,061 2,992 2.31% 2,214 72.33% 16.94% 171.69 Simple Assault 11,156 11,981 -6.89% 7,155 64.14% 61.75% 625.73 1,534 -0.26% 47.25% 8.47% Intimidation 1,530 723 85.82 **Kidnapping** 217 216 0.46% 113 52.07% 1.20% 12.17 Consensual Sex Offenses: Incest 14 9 55.56% 6 42.86% 0.08% 0.79 Statutory Rape 78 110 -29.09% 36 46.15% 0.43% 4.37 Human Trafficking, Commercial 3 0 0.00% 0 0.00% 0.02% 0.17 **Sex Acts** Human Trafficking, Involuntary 0 0 0.00% 0 0.00% 0.00% 0.00 Servitude 61.74% **Crimes Against Persons Total** 18.065 18.806 -3.94% 11.154 22.09% 1.013.25 161 203 -20.69% 45.96% 0.44% Robbery 74 9.03 **Burglary/Breaking and Entering** 4.020 5.033 -20.13% 757 18.83% 10.95% 225.48 Larceny/Theft Offenses 16,730 19,413 -13.82% 4,363 26.08% 45.56% 938.37 Motor Vehicle Theft 1,638 2,013 -18.63% 370 22.59% 4.46% 91.87 Arson 149 167 -10.78% 53 35.57% 0.41% 8.36 **Destruction Of Property** 7,484 7.503 -0.25% 1,569 20.96% 20.38% 419.77 Counterfeiting/Forgery 1,037 -16.49% 18.48% 2.36% 48.57 866 160 Fraud Offenses 5,009 5,121 -2.19% 640 12.78% 13.64% 280.95 Embezzlement 9.70 173 218 -20.64% 66 38.15% 0.47% Extortion/Blackmail 52 69 -24.64% 3 5.77% 0.14% 2.92 **Bribery** 4 0 0.00% 1 25.00% 0.01% 0.22 **Stolen Property Offenses** 436 545 -20.00% 280 64.22% 1.19% 24.45 41,322 2,059.71 **Crimes Against Property Total** 36,722 -11.13% 8,336 22.70% 44.91% **Drug/Narcotic Violations** 13,429 13,901 -3.40% 11,364 84.62% 49.77% 753.22 12,295 -5.47% 10,700 45.57% 689.62 **Drug Equipment Violations** 13,006 87.03% 0.00% 0.00% 0.01% **Gambling Offenses** 3 0 0 0.17 Pornography/Obscene Material 286 237 20.68% 107 37.41% 1.06% 16.04 **Prostitution Offenses** 34 33 3.03% 21 61.76% 0.13% 1.91 Weapons Law Violations 900 954 -5.66% 558 62.00% 3.34% 50.48 **Animal Cruelty** 36 10 260.00% 11 30.56% 0.13% 2.02 **Crimes Against Society Total** 26.983 28.141 -4.11% 22,761 84.35% 33.00% 1,513.46 Total Group "A" Offenses 81.770 88.269 -7.36% 42.251 51.67% 4,586.43