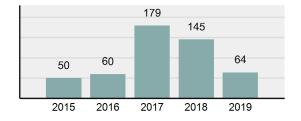

### **Crime Clock**

Crime Against Persons Every 29.1 minutes

> Murder Every 13.0 days

Rape Every 13.8 hours

Non-consensual Sex Offenses (excluding Rape) Every 6.5 hours

> Aggravated Assault Every 2.9 hours

Simple Assault Every 47.1 minutes

**Intimidation** Every 5.7 hours

Kidnapping/Abduction Every 1.7 days

Consensual Sex Offenses Every 4.0 days

Human Trafficking, Commercial Sex Acts Every 4.0 months

Human Trafficking, Involuntary Servitude Crime Against Society Every 19.5 minutes

**Drug/Narcotic Offenses**Every 39.1 minutes

**Drug Equipment Offenses**Every 42.7 minutes

**Gambling Offenses** Every 4.0 months

Pornography Offenses Every 1.3 days

Prostitution Offenses Every 10.7 days

Weapons Law Violation Every 9.7 hours

**Animal Cruelty** Every 10.1 days

Crime Against Property
Every 14.3 minutes

Robbery Every 2.3 days

Burglary/B&E Every 2.2 hours

Larceny/Theft Every 31.4 minutes

Motor Vehicle Theft Every 5.3 hours

**Arson** Every 2.4 days

Destruction of Property Every 1.2 hours

Counterfeiting/Forgery Every 10.1 hours

> Fraud Offenses Every 1.7 hours

Embezzlement Every 2.1 days

Extortion/Blackmail Every 7.0 days

**Bribery** Every 3.0 months

Stolen Property Every 20.1 hours

The crime clock should be viewed with care. Being the most aggregate representation of th UCR data, it is designed to convey the annual reported crime experience by showing the relative frequency of occurrence of the Group "A" offenses. This mode of display should not be taken to imply a regularity in the commission of the offenses, rather, it represents the annual ratio of crime to fixed time intervals.