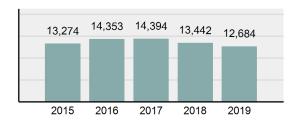

# **Facts At A Glance**

| Group "A" Offenses      | ♦ 81,770 total Group "A" offenses reported.                                                                               |
|-------------------------|---------------------------------------------------------------------------------------------------------------------------|
|                         | ♦ 7.36% decrease from 2018 Group "A" offenses.                                                                            |
|                         | ♦ 4,586.43 per 100,000 inhabitants based on Group "A" Offenses.                                                           |
| Crime Rate              | ♦ 8.80% decrease from 2018 NIBRS crime rate.                                                                              |
|                         | ♦ 1,482.05 per 100,000 inhabitants based on Part 1 offenses.                                                              |
|                         | (utilized for comparison purposes with non-NIBRS states).                                                                 |
| Violent Crime           | ♦ 4,154 total violent crime offenses reported.                                                                            |
|                         | ♦ 0.56% increase from 2018 violent crime offenses.                                                                        |
|                         | ♦ 2.31% increase from 2018 aggravated assault offenses, which accounts for 73.69% of the violent crime.                   |
| Crime Against Persons   | ♦ 18,065 total crime against persons reported.                                                                            |
| Chine Against Fersons   | ♦ 3.94% decrease from 2018 crime against persons                                                                          |
|                         | ♦ 6.89% decrease from 2018 simple assault offenses, which accounts for 61.75% of the crime against persons.               |
| Officers Assaulted      | ♦ No law enforcement officers killed in the line of duty.                                                                 |
|                         | ♦ 468 total reported officers assaulted.                                                                                  |
|                         | ♦ 17.00% increase from 2018 assault on law enforcement officers.                                                          |
| Hate Crime              | ♦ 38 total hate crimes reported.                                                                                          |
|                         | ♦ 46.15% increase from 2018 hate crimes.                                                                                  |
| Crimes Against Society  | ♦ 26,983 total crimes against society reported.                                                                           |
| Offines Against Cociety | ♦ 4.11% decrease from 2018 crimes against society.                                                                        |
|                         | ♦ 3.40% decrease from 2018 drug/narcotic violations offenses, which accounts for<br>49.77% of the crimes against society. |
| Property Crime          | ♦ 36,722 total crimes against property reported.                                                                          |
| y                       | ♦ 11.13% decrease from 2018 crimes against property.                                                                      |
|                         | ♦ 13.82% decrease from 2018 larceny/theft offenses, which accounts for 45.56% of the crimes against property.             |

| Group "A" Offenses |          |  |  |  |  |  |  |
|--------------------|----------|--|--|--|--|--|--|
| Offenses Reported  | 81,770   |  |  |  |  |  |  |
| Changes from 2018  | -7.36%   |  |  |  |  |  |  |
| Rate per 100,000*  | 4,586.43 |  |  |  |  |  |  |

#### Total Group "A" Crime Offenses 5 Year Trend

Reported in Reported in Percent Offenses Percent Percent Of Rate Per Offense 2019 2018 Change Cleared Cleared Category 100,000\* Murder 28 31 -9.68% 21 75.00% 0.15% 1.57 4 **Negligent Manslaughter** 6 -33.33% 1 25.00% 0.02% 0.22 Non-consensual Sex Offenses: Rape 636 665 -4.36% 257 40.41% 3.52% 35.67 123 Sodomy 128 4.07% 60 46.88% 0.71% 7.18 140 117 79 7.85 Sexual Assault w/Obj 19.66% 56.43% 0.77% **Fondling** 1,070 1,022 4.70% 489 45.70% 5.92% 60.02 Aggravated Assault 3,061 2,992 2.31% 2,214 72.33% 16.94% 171.69 Simple Assault 11,156 11,981 -6.89% 7,155 64.14% 61.75% 625.73 1,534 -0.26% 47.25% 8.47% Intimidation 1,530 723 85.82 **Kidnapping** 217 216 0.46% 113 52.07% 1.20% 12.17 Consensual Sex Offenses: Incest 14 9 55.56% 6 42.86% 0.08% 0.79 Statutory Rape 78 110 -29.09% 36 46.15% 0.43% 4.37 Human Trafficking, Commercial 3 0 0.00% 0 0.00% 0.02% 0.17 **Sex Acts** Human Trafficking, Involuntary 0 0 0.00% 0 0.00% 0.00% 0.00 Servitude 61.74% **Crimes Against Persons Total** 18.065 18.806 -3.94% 11.154 22.09% 1.013.25 161 203 -20.69% 45.96% 0.44% Robbery 74 9.03 **Burglary/Breaking and Entering** 4.020 5.033 -20.13% 757 18.83% 10.95% 225.48 Larceny/Theft Offenses 16,730 19,413 -13.82% 4,363 26.08% 45.56% 938.37 Motor Vehicle Theft 1,638 2,013 -18.63% 370 22.59% 4.46% 91.87 Arson 149 167 -10.78% 53 35.57% 0.41% 8.36 **Destruction Of Property** 7,484 7.503 -0.25% 1,569 20.96% 20.38% 419.77 Counterfeiting/Forgery 1,037 -16.49% 18.48% 2.36% 48.57 866 160 Fraud Offenses 5,009 5,121 -2.19% 640 12.78% 13.64% 280.95 Embezzlement 9.70 173 218 -20.64% 66 38.15% 0.47% Extortion/Blackmail 52 69 -24.64% 3 5.77% 0.14% 2.92 **Bribery** 4 0 0.00% 1 25.00% 0.01% 0.22 **Stolen Property Offenses** 436 545 -20.00% 280 64.22% 1.19% 24.45 41,322 2,059.71 **Crimes Against Property Total** 36,722 -11.13% 8,336 22.70% 44.91% **Drug/Narcotic Violations** 13,429 13,901 -3.40% 11,364 84.62% 49.77% 753.22 12,295 -5.47% 10,700 45.57% 689.62 **Drug Equipment Violations** 13,006 87.03% 0.00% 0.00% 0.01% **Gambling Offenses** 3 0 0 0.17 Pornography/Obscene Material 286 237 20.68% 107 37.41% 1.06% 16.04 **Prostitution Offenses** 34 33 3.03% 21 61.76% 0.13% 1.91 Weapons Law Violations 900 954 -5.66% 558 62.00% 3.34% 50.48 **Animal Cruelty** 36 10 260.00% 11 30.56% 0.13% 2.02 **Crimes Against Society Total** 26.983 28.141 -4.11% 22,761 84.35% 33.00% 1,513.46 Total Group "A" Offenses 81.770 88.269 -7.36% 42.251 51.67% 4,586.43