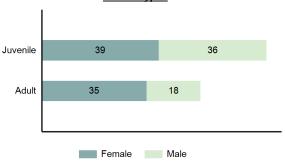

| 5    | 0      |
| Ethnicity            |       |        |      |        |
| Non-Hispanic         | 3     | 0      | 4    | 0      |
| Hispanic             | 1     | 0      | 0    | 1      |
| Unknown              | 1     | 0      | 5    | 0      |

#### Sodomy Count - 5 Year Trend

\*\*\*\*\*\*\*\*\*\*\*\*\*\*\*\*\*\*\*\*\*\*\*\*\*\*



| Top Relationships of Victim to Offender(s) |        |  |  |
|--------------------------------------------|--------|--|--|
| Acquaintance                               | 28.35% |  |  |
| Boyfriend/Girlfriend                       | 8.66%  |  |  |
| Otherwise Known                            | 8.66%  |  |  |
| Relationship Unknown                       | 8.66%  |  |  |
| Friend                                     | 7.87%  |  |  |

#### Victim Types



| Top Types Of Injury      |        |  |  |
|--------------------------|--------|--|--|
| Apparent Minor Injury    | 13.74% |  |  |
| Possible Internal Injury | 3.05%  |  |  |
| Unconsciousness          | 2.29%  |  |  |
|                          |        |  |  |
|                          |        |  |  |
|                          |        |  |  |

#### Victim Count of Sodomy by Age



# Sexual Assault with an Object

- To use an object or instrument (anything other than the offender's genitalia) to unlawfully penetrate the genital or anal opening of the body of another person, forcible and/or against that person's will; or not forcible or against the person's will where the victim is incapable of giving consent -

Juvenile

Adult

# Sexual Assault with an Object Offenses Reported 140