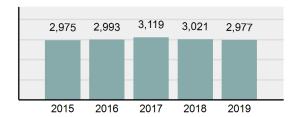

#### Total Group "A" Crime Offenses 5 Year Trend

Reported in Reported in Percent Offenses Percent Percent Of Rate Per Offense 2019 2018 Change Cleared Cleared Category 100,000\* Murder 28 31 -9.68% 21 75.00% 0.15% 1.57 4 **Negligent Manslaughter** 6 -33.33% 1 25.00% 0.02% 0.22 Non-consensual Sex Offenses: Rape 636 665 -4.36% 257 40.41% 3.52% 35.67 123 Sodomy 128 4.07% 60 46.88% 0.71% 7.18 140 117 79 7.85 Sexual Assault w/Obj 19.66% 56.43% 0.77% **Fondling** 1,070 1,022 4.70% 489 45.70% 5.92% 60.02 Aggravated Assault 3,061 2,992 2.31% 2,214 72.33% 16.94% 171.69 Simple Assault 11,156 11,981 -6.89% 7,155 64.14% 61.75% 625.73 1,534 -0.26% 47.25% 8.47% Intimidation 1,530 723 85.82 **Kidnapping** 217 216 0.46% 113 52.07% 1.20% 12.17 Consensual Sex Offenses: Incest 14 9 55.56% 6 42.86% 0.08% 0.79 Statutory Rape 78 110 -29.09% 36 46.15% 0.43% 4.37 Human Trafficking, Commercial 3 0 0.00% 0 0.00% 0.02% 0.17 **Sex Acts** Human Trafficking, Involuntary 0 0 0.00% 0 0.00% 0.00% 0.00 Servitude 61.74% **Crimes Against Persons Total** 18.065 18.806 -3.94% 11.154 22.09% 1.013.25 161 203 -20.69% 45.96% 0.44% Robbery 74 9.03 **Burglary/Breaking and Entering** 4.020 5.033 -20.13% 757 18.83% 10.95% 225.48 Larceny/Theft Offenses 16,730 19,413 -13.82% 4,363 26.08% 45.56% 938.37 Motor Vehicle Theft 1,638 2,013 -18.63% 370 22.59% 4.46% 91.87 Arson 149 167 -10.78% 53 35.57% 0.41% 8.36 **Destruction Of Property** 7,484 7.503 -0.25% 1,569 20.96% 20.38% 419.77 Counterfeiting/Forgery 1,037 -16.49% 18.48% 2.36% 48.57 866 160 Fraud Offenses 5,009 5,121 -2.19% 640 12.78% 13.64% 280.95 Embezzlement 9.70 173 218 -20.64% 66 38.15% 0.47% Extortion/Blackmail 52 69 -24.64% 3 5.77% 0.14% 2.92 **Bribery** 4 0 0.00% 1 25.00% 0.01% 0.22 **Stolen Property Offenses** 436 545 -20.00% 280 64.22% 1.19% 24.45 41,322 2,059.71 **Crimes Against Property Total** 36,722 -11.13% 8,336 22.70% 44.91% **Drug/Narcotic Violations** 13,429 13,901 -3.40% 11,364 84.62% 49.77% 753.22 12,295 -5.47% 10,700 45.57% 689.62 **Drug Equipment Violations** 13,006 87.03% 0.00% 0.00% 0.01% **Gambling Offenses** 3 0 0 0.17 Pornography/Obscene Material 286 237 20.68% 107 37.41% 1.06% 16.04 **Prostitution Offenses** 34 33 3.03% 21 61.76% 0.13% 1.91 Weapons Law Violations 900 954 -5.66% 558 62.00% 3.34% 50.48 **Animal Cruelty** 36 10 260.00% 11 30.56% 0.13% 2.02 **Crimes Against Society Total** 26.983 28.141 -4.11% 22,761 84.35% 33.00% 1,513.46 Total Group "A" Offenses 81.770 88.269 -7.36% 42.251 51.67% 4,586.43