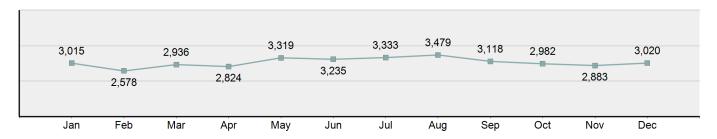

| <u>Value</u>     |  |  |  |
| Money                                   | \$ 24,111,519.00 |  |  |  |
| Automobiles                             | \$ 7,968,382.00  |  |  |  |
| Other                                   | \$ 4,517,896.00  |  |  |  |
| Tools                                   | \$ 3,687,332.00  |  |  |  |
| Computer Hardware/Software              | \$ 2,479,027.00  |  |  |  |
| Jewelry/Precious Metals/Gems            | \$ 2,265,414.00  |  |  |  |
| Trucks                                  | \$ 1,822,689.00  |  |  |  |
| Heavy Construction/Industrial Equipment | \$ 1,024,217.00  |  |  |  |
| Merchandise                             | \$ 912,718.00    |  |  |  |
| Other Motor Vehicles                    | \$ 799,331.00    |  |  |  |

#### **Frequency of Crime by Month**



#### Stolen Property Loss - 5 Year Trend (in \$ 1000s)



#### Recovered Property - 5 Year Trend (in \$ 1000s)



### Robbery

- The taking, or attempting to take, anything of value under confrontational circumstances from the control, custody, or care of another person by force or threat of force or by putting the victim in fear of immediate harm -

Robbery is a violent confrontation between an offender and a victim; however, it is classified as a crime against property because the primary reason for committing the offense is to take something of value.

| Robbery           |         |
|-------------------|---------|
| Offenses Reported | 161     |
| Changes from 2018 | -20.69% |
| Rate per 100,000* | 9.03    |
| Total Arrests     | 74      |
|                   |         |

|