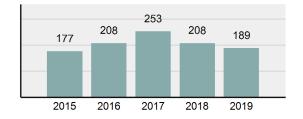

#### Total Group "A" Crime Offenses 5 Year Trend

Reported in Reported in Percent Offenses Percent Percent Of Rate Per Offense 2019 2018 Change Cleared Cleared Category 100,000\* Murder 28 31 -9.68% 21 75.00% 0.15% 1.57 4 **Negligent Manslaughter** 6 -33.33% 1 25.00% 0.02% 0.22 Non-consensual Sex Offenses: Rape 636 665 -4.36% 257 40.41% 3.52% 35.67 123 Sodomy 128 4.07% 60 46.88% 0.71% 7.18 140 117 79 7.85 Sexual Assault w/Obj 19.66% 56.43% 0.77% **Fondling** 1,070 1,022 4.70% 489 45.70% 5.92% 60.02 Aggravated Assault 3,061 2,992 2.31% 2,214 72.33% 16.94% 171.69 Simple Assault 11,156 11,981 -6.89% 7,155 64.14% 61.75% 625.73 1,534 -0.26% 47.25% 8.47% Intimidation 1,530 723 85.82 **Kidnapping** 217 216 0.46% 113 52.07% 1.20% 12.17 Consensual Sex Offenses: Incest 14 9 55.56% 6 42.86% 0.08% 0.79 Statutory Rape 78 110 -29.09% 36 46.15% 0.43% 4.37 Human Trafficking, Commercial 3 0 0.00% 0 0.00% 0.02% 0.17 **Sex Acts** Human Trafficking, Involuntary 0 0 0.00% 0 0.00% 0.00% 0.00 Servitude 61.74% **Crimes Against Persons Total** 18.065 18.806 -3.94% 11.154 22.09% 1.013.25 161 203 -20.69% 45.96% 0.44% Robbery 74 9.03 **Burglary/Breaking and Entering** 4.020 5.033 -20.13% 757 18.83% 10.95% 225.48 Larceny/Theft Offenses 16,730 19,413 -13.82% 4,363 26.08% 45.56% 938.37 Motor Vehicle Theft 1,638 2,013 -18.63% 370 22.59% 4.46% 91.87 Arson 149 167 -10.78% 53 35.57% 0.41% 8.36 **Destruction Of Property** 7,484 7.503 -0.25% 1,569 20.96% 20.38% 419.77 Counterfeiting/Forgery 1,037 -16.49% 18.48% 2.36% 48.57 866 160 Fraud Offenses 5,009 5,121 -2.19% 640 12.78% 13.64% 280.95 Embezzlement 9.70 173 218 -20.64% 66 38.15% 0.47% Extortion/Blackmail 52 69 -24.64% 3 5.77% 0.14% 2.92 **Bribery** 4 0 0.00% 1 25.00% 0.01% 0.22 **Stolen Property Offenses** 436 545 -20.00% 280 64.22% 1.19% 24.45 41,322 2,059.71 **Crimes Against Property Total** 36,722 -11.13% 8,336 22.70% 44.91% **Drug/Narcotic Violations** 13,429 13,901 -3.40% 11,364 84.62% 49.77% 753.22 12,295 -5.47% 10,700 45.57% 689.62 **Drug Equipment Violations** 13,006 87.03% 0.00% 0.00% 0.01% **Gambling Offenses** 3 0 0 0.17 Pornography/Obscene Material 286 237 20.68% 107 37.41% 1.06% 16.04 **Prostitution Offenses** 34 33 3.03% 21 61.76% 0.13% 1.91 Weapons Law Violations 900 954 -5.66% 558 62.00% 3.34% 50.48 **Animal Cruelty** 36 10 260.00% 11 30.56% 0.13% 2.02 **Crimes Against Society Total** 26.983 28.141 -4.11% 22,761 84.35% 33.00% 1,513.46 Total Group "A" Offenses 81.770 88.269 -7.36% 42.251 51.67% 4,586.43