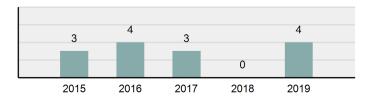

#### Total Group "A" Crime Offenses 5 Year Trend

Reported in Reported in Percent Offenses Percent Percent Of Rate Per Offense 2019 2018 Change Cleared Cleared Category 100,000\* Murder 28 31 -9.68% 21 75.00% 0.15% 1.57 4 **Negligent Manslaughter** 6 -33.33% 1 25.00% 0.02% 0.22 Non-consensual Sex Offenses: Rape 636 665 -4.36% 257 40.41% 3.52% 35.67 123 Sodomy 128 4.07% 60 46.88% 0.71% 7.18 140 117 79 7.85 Sexual Assault w/Obj 19.66% 56.43% 0.77% **Fondling** 1,070 1,022 4.70% 489 45.70% 5.92% 60.02 Aggravated Assault 3,061 2,992 2.31% 2,214 72.33% 16.94% 171.69 Simple Assault 11,156 11,981 -6.89% 7,155 64.14% 61.75% 625.73 1,534 -0.26% 47.25% 8.47% Intimidation 1,530 723 85.82 **Kidnapping** 217 216 0.46% 113 52.07% 1.20% 12.17 Consensual Sex Offenses: Incest 14 9 55.56% 6 42.86% 0.08% 0.79 Statutory Rape 78 110 -29.09% 36 46.15% 0.43% 4.37 Human Trafficking, Commercial 3 0 0.00% 0 0.00% 0.02% 0.17 **Sex Acts** Human Trafficking, Involuntary 0 0 0.00% 0 0.00% 0.00% 0.00 Servitude 61.74% **Crimes Against Persons Total** 18.065 18.806 -3.94% 11.154 22.09% 1.013.25 161 203 -20.69% 45.96% 0.44% Robbery 74 9.03 **Burglary/Breaking and Entering** 4.020 5.033 -20.13% 757 18.83% 10.95% 225.48 Larceny/Theft Offenses 16,730 19,413 -13.82% 4,363 26.08% 45.56% 938.37 Motor Vehicle Theft 1,638 2,013 -18.63% 370 22.59% 4.46% 91.87 Arson 149 167 -10.78% 53 35.57% 0.41% 8.36 **Destruction Of Property** 7,484 7.503 -0.25% 1,569 20.96% 20.38% 419.77 Counterfeiting/Forgery 1,037 -16.49% 18.48% 2.36% 48.57 866 160 Fraud Offenses 5,009 5,121 -2.19% 640 12.78% 13.64% 280.95 Embezzlement 9.70 173 218 -20.64% 66 38.15% 0.47% Extortion/Blackmail 52 69 -24.64% 3 5.77% 0.14% 2.92 **Bribery** 4 0 0.00% 1 25.00% 0.01% 0.22 **Stolen Property Offenses** 436 545 -20.00% 280 64.22% 1.19% 24.45 41,322 2,059.71 **Crimes Against Property Total** 36,722 -11.13% 8,336 22.70% 44.91% **Drug/Narcotic Violations** 13,429 13,901 -3.40% 11,364 84.62% 49.77% 753.22 12,295 -5.47% 10,700 45.57% 689.62 **Drug Equipment Violations** 13,006 87.03% 0.00% 0.00% 0.01% **Gambling Offenses** 3 0 0 0.17 Pornography/Obscene Material 286 237 20.68% 107 37.41% 1.06% 16.04 **Prostitution Offenses** 34 33 3.03% 21 61.76% 0.13% 1.91 Weapons Law Violations 900 954 -5.66% 558 62.00% 3.34% 50.48 **Animal Cruelty** 36 10 260.00% 11 30.56% 0.13% 2.02 **Crimes Against Society Total** 26.983 28.141 -4.11% 22,761 84.35% 33.00% 1,513.46 Total Group "A" Offenses 81.770 88.269 -7.36% 42.251 51.67% 4,586.43