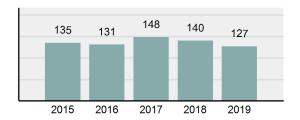

#### Crime Rate\* per 100,000 population 5 Year Trend

#### Total Group "A" Crime Offenses 5 Year Trend

Reported in Reported in Percent Offenses Percent Percent Of Rate Per Offense 2019 2018 Change Cleared Cleared Category 100,000\* Murder 28 31 -9.68% 21 75.00% 0.15% 1.57 4 **Negligent Manslaughter** 6 -33.33% 1 25.00% 0.02% 0.22 Non-consensual Sex Offenses: Rape 636 665 -4.36% 257 40.41% 3.52% 35.67 123 Sodomy 128 4.07% 60 46.88% 0.71% 7.18 140 117 79 7.85 Sexual Assault w/Obj 19.66% 56.43% 0.77% **Fondling** 1,070 1,022 4.70% 489 45.70% 5.92% 60.02 Aggravated Assault 3,061 2,992 2.31% 2,214 72.33% 16.94% 171.69 Simple Assault 11,156 11,981 -6.89% 7,155 64.14% 61.75% 625.73 1,534 -0.26% 47.25% 8.47% Intimidation 1,530 723 85.82 **Kidnapping** 217 216 0.46% 113 52.07% 1.20% 12.17 Consensual Sex Offenses: Incest 14 9 55.56% 6 42.86% 0.08% 0.79 Statutory Rape 78 110 -29.09% 36 46.15% 0.43% 4.37 Human Trafficking, Commercial 3 0 0.00% 0 0.00% 0.02% 0.17 **Sex Acts** Human Trafficking, Involuntary 0 0 0.00% 0 0.00% 0.00% 0.00 Servitude 61.74% **Crimes Against Persons Total** 18.065 18.806 -3.94% 11.154 22.09% 1.013.25 161 203 -20.69% 45.96% 0.44% Robbery 74 9.03 **Burglary/Breaking and Entering** 4.020 5.033 -20.13% 757 18.83% 10.95% 225.48 Larceny/Theft Offenses 16,730 19,413 -13.82% 4,363 26.08% 45.56% 938.37 Motor Vehicle Theft 1,638 2,013 -18.63% 370 22.59% 4.46% 91.87 Arson 149 167 -10.78% 53 35.57% 0.41% 8.36 **Destruction Of Property** 7,484 7.503 -0.25% 1,569 20.96% 20.38% 419.77 Counterfeiting/Forgery 1,037 -16.49% 18.48% 2.36% 48.57 866 160 Fraud Offenses 5,009 5,121 -2.19% 640 12.78% 13.64% 280.95 Embezzlement 9.70 173 218 -20.64% 66 38.15% 0.47% Extortion/Blackmail 52 69 -24.64% 3 5.77% 0.14% 2.92 **Bribery** 4 0 0.00% 1 25.00% 0.01% 0.22 **Stolen Property Offenses** 436 545 -20.00% 280 64.22% 1.19% 24.45 41,322 2,059.71 **Crimes Against Property Total** 36,722 -11.13% 8,336 22.70% 44.91% **Drug/Narcotic Violations** 13,429 13,901 -3.40% 11,364 84.62% 49.77% 753.22 12,295 -5.47% 10,700 45.57% 689.62 **Drug Equipment Violations** 13,006 87.03% 0.00% 0.00% 0.01% **Gambling Offenses** 3 0 0 0.17 Pornography/Obscene Material 286 237 20.68% 107 37.41% 1.06% 16.04 **Prostitution Offenses** 34 33 3.03% 21 61.76% 0.13% 1.91 Weapons Law Violations 900 954 -5.66% 558 62.00% 3.34% 50.48 **Animal Cruelty** 36 10 260.00% 11 30.56% 0.13% 2.02 **Crimes Against Society Total** 26.983 28.141 -4.11% 22,761 84.35% 33.00% 1,513.46 Total Group "A" Offenses 81.770 88.269 -7.36% 42.251 51.67% 4,586.43