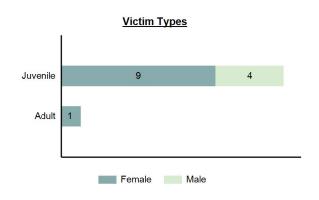

|
| Indian               | o    | 0      | 0    | 0      |
| Asian                | О    | 0      | 0    | 0      |
| Unknown              | 0    | 0      | 1    | 0      |
| <b>Ethnicity</b>     |      |        |      |        |
| Non Hispanic         | 4    | 0      | 0    | 0      |
| Hispanic             | o    | 0      | О    | 0      |
| Unknown              | 0    | 0      | 1    | 0      |

#### Incest Count - 5 Year Trend



| Top Relationships of Victim to 0 | Offender(s) |
|----------------------------------|-------------|
| Sibling                          | 26.67%      |
| Relationship Unknown             | 20.00%      |
| Stranger                         | 13.33%      |
| Otherwise Known                  | 13.33%      |
| Child                            | 13.33%      |



#### Victim Count by Age



# Statutory Rape

- Non-forcible sexual intercourse with a person who is under the statutory age of consent -

Statutory age of consent in Idaho is 18 years of age.

# Statutory Rape Offenses Reported 78 Changes from 2018 -29.09% Rate per 100,000\* 4.37 Total Arrests 23

| Top Locations of Statutory Rape |        |
|---------------------------------|--------|
| Residence/Home                  | 78.21% |
| Parking/Drop Lot/Garage         | 3.85%  |
| School–Elementary/Secondary     | 2.56%  |
| Other/Unknown                   | 2.56%  |
| Hotel/Motel/Etc.                | 2.56%  |

| Arrestee Information |                        |                                                                                                              |