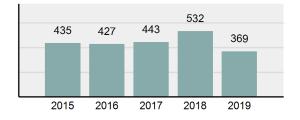

#### Crime Rate\* per 100,000 population 5 Year Trend

#### Total Group "A" Crime Offenses 5 Year Trend

Reported in Reported in Percent Offenses Percent Percent Of Rate Per Offense 2019 2018 Change Cleared Cleared Category 100,000\* Murder 28 31 -9.68% 21 75.00% 0.15% 1.57 4 **Negligent Manslaughter** 6 -33.33% 1 25.00% 0.02% 0.22 Non-consensual Sex Offenses: Rape 636 665 -4.36% 257 40.41% 3.52% 35.67 123 Sodomy 128 4.07% 60 46.88% 0.71% 7.18 140 117 79 7.85 Sexual Assault w/Obj 19.66% 56.43% 0.77% **Fondling** 1,070 1,022 4.70% 489 45.70% 5.92% 60.02 Aggravated Assault 3,061 2,992 2.31% 2,214 72.33% 16.94% 171.69 Simple Assault 11,156 11,981 -6.89% 7,155 64.14% 61.75% 625.73 1,534 -0.26% 47.25% 8.47% Intimidation 1,530 723 85.82 **Kidnapping** 217 216 0.46% 113 52.07% 1.20% 12.17 Consensual Sex Offenses: Incest 14 9 55.56% 6 42.86% 0.08% 0.79 Statutory Rape 78 110 -29.09% 36 46.15% 0.43% 4.37 Human Trafficking, Commercial 3 0 0.00% 0 0.00% 0.02% 0.17 **Sex Acts** Human Trafficking, Involuntary 0 0 0.00% 0 0.00% 0.00% 0.00 Servitude 61.74% **Crimes Against Persons Total** 18.065 18.806 -3.94% 11.154 22.09% 1.013.25 161 203 -20.69% 45.96% 0.44% Robbery 74 9.03 **Burglary/Breaking and Entering** 4.020 5.033 -20.13% 757 18.83% 10.95% 225.48 Larceny/Theft Offenses 16,730 19,413 -13.82% 4,363 26.08% 45.56% 938.37 Motor Vehicle Theft 1,638 2,013 -18.63% 370 22.59% 4.46% 91.87 Arson 149 167 -10.78% 53 35.57% 0.41% 8.36 **Destruction Of Property** 7,484 7.503 -0.25% 1,569 20.96% 20.38% 419.77 Counterfeiting/Forgery 1,037 -16.49% 18.48% 2.36% 48.57 866 160 Fraud Offenses 5,009 5,121 -2.19% 640 12.78% 13.64% 280.95 Embezzlement 9.70 173 218 -20.64% 66 38.15% 0.47% Extortion/Blackmail 52 69 -24.64% 3 5.77% 0.14% 2.92 **Bribery** 4 0 0.00% 1 25.00% 0.01% 0.22 **Stolen Property Offenses** 436 545 -20.00% 280 64.22% 1.19% 24.45 41,322 2,059.71 **Crimes Against Property Total** 36,722 -11.13% 8,336 22.70% 44.91% **Drug/Narcotic Violations** 13,429 13,901 -3.40% 11,364 84.62% 49.77% 753.22 12,295 -5.47% 10,700 45.57% 689.62 **Drug Equipment Violations** 13,006 87.03% 0.00% 0.00% 0.01% **Gambling Offenses** 3 0 0 0.17 Pornography/Obscene Material 286 237 20.68% 107 37.41% 1.06% 16.04 **Prostitution Offenses** 34 33 3.03% 21 61.76% 0.13% 1.91 Weapons Law Violations 900 954 -5.66% 558 62.00% 3.34% 50.48 **Animal Cruelty** 36 10 260.00% 11 30.56% 0.13% 2.02 **Crimes Against Society Total** 26.983 28.141 -4.11% 22,761 84.35% 33.00% 1,513.46 Total Group "A" Offenses 81.770 88.269 -7.36% 42.251 51.67% 4,586.43