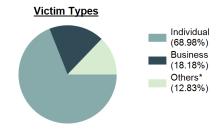

Top Locations of Arson             |        |
|------------------------------------|--------|
| Residence/Home                     | 48.99% |
| Field/Woods                        | 9.40%  |
| Highway/Road/Alley/Street/Sidewalk | 8.05%  |
| School/College                     | 5.37%  |
| Parking/Drop Lot/Garage            | 3.36%  |

| Top Value of Property Loss            |               |
|---------------------------------------|---------------|
| Percentage - 94.34%                   |               |
| Structures–Single Occupancy Dwellings | \$ 153,906.00 |
| Automobiles                           | \$ 45,810.00  |
| Other                                 | \$ 33,510.00  |
| Structures-Other Dwellings            | \$ 11,932.00  |
| Structures-Other                      | \$ 5,002.00   |



\*Others: Religious Organization, Government, Others, Unknown

#### Estimated Burned Value (in \$ 1,000s)



#### Victim Count of Arson by Age



#### **Destruction Of Property**

- To willfully or maliciously destroy, damage, deface, or otherwise injure real or personal property without the consent of the owner or the person having custody or control of it -

# Destruction Of PropertyOffenses Reported7,484Changes from 2018-0.25%Rate per 100,000\*419.77Total Arrests783

| Arrestee Information |      |        |      |        |
|----------------------|------|--------|------|--------|
|                      | Ad   | ult    | Juve | enile  |
| Race                 | Male | Female | Male | Female |
| White                | 357  | 87     | 171  | 41     |
| Black                | 14   | 2