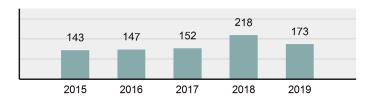

#### Total Group "A" Crime Offenses 5 Year Trend

Reported in Reported in Percent Offenses Percent Percent Of Rate Per Offense 2019 2018 Change Cleared Cleared Category 100,000\* Murder 28 31 -9.68% 21 75.00% 0.15% 1.57 4 **Negligent Manslaughter** 6 -33.33% 1 25.00% 0.02% 0.22 Non-consensual Sex Offenses: Rape 636 665 -4.36% 257 40.41% 3.52% 35.67 123 Sodomy 128 4.07% 60 46.88% 0.71% 7.18 140 117 79 7.85 Sexual Assault w/Obj 19.66% 56.43% 0.77% **Fondling** 1,070 1,022 4.70% 489 45.70% 5.92% 60.02 Aggravated Assault 3,061 2,992 2.31% 2,214 72.33% 16.94% 171.69 Simple Assault 11,156 11,981 -6.89% 7,155 64.14% 61.75% 625.73 1,534 -0.26% 47.25% 8.47% Intimidation 1,530 723 85.82 **Kidnapping** 217 216 0.46% 113 52.07% 1.20% 12.17 Consensual Sex Offenses: Incest 14 9 55.56% 6 42.86% 0.08% 0.79 Statutory Rape 78 110 -29.09% 36 46.15% 0.43% 4.37 Human Trafficking, Commercial 3 0 0.00% 0 0.00% 0.02% 0.17 **Sex Acts** Human Trafficking, Involuntary 0 0 0.00% 0 0.00% 0.00% 0.00 Servitude 61.74% **Crimes Against Persons Total** 18.065 18.806 -3.94% 11.154 22.09% 1.013.25 161 203 -20.69% 45.96% 0.44% Robbery 74 9.03 **Burglary/Breaking and Entering** 4.020 5.033 -20.13% 757 18.83% 10.95% 225.48 Larceny/Theft Offenses 16,730 19,413 -13.82% 4,363 26.08% 45.56% 938.37 Motor Vehicle Theft 1,638 2,013 -18.63% 370 22.59% 4.46% 91.87 Arson 149 167 -10.78% 53 35.57% 0.41% 8.36 **Destruction Of Property** 7,484 7.503 -0.25% 1,569 20.96% 20.38% 419.77 Counterfeiting/Forgery 1,037 -16.49% 18.48% 2.36% 48.57 866 160 Fraud Offenses 5,009 5,121 -2.19% 640 12.78% 13.64% 280.95 Embezzlement 9.70 173 218 -20.64% 66 38.15% 0.47% Extortion/Blackmail 52 69 -24.64% 3 5.77% 0.14% 2.92 **Bribery** 4 0 0.00% 1 25.00% 0.01% 0.22 **Stolen Property Offenses** 436 545 -20.00% 280 64.22% 1.19% 24.45 41,322 2,059.71 **Crimes Against Property Total** 36,722 -11.13% 8,336 22.70% 44.91% **Drug/Narcotic Violations** 13,429 13,901 -3.40% 11,364 84.62% 49.77% 753.22 12,295 -5.47% 10,700 45.57% 689.62 **Drug Equipment Violations** 13,006 87.03% 0.00% 0.00% 0.01% **Gambling Offenses** 3 0 0 0.17 Pornography/Obscene Material 286 237 20.68% 107 37.41% 1.06% 16.04 **Prostitution Offenses** 34 33 3.03% 21 61.76% 0.13% 1.91 Weapons Law Violations 900 954 -5.66% 558 62.00% 3.34% 50.48 **Animal Cruelty** 36 10 260.00% 11 30.56% 0.13% 2.02 **Crimes Against Society Total** 26.983 28.141 -4.11% 22,761 84.35% 33.00% 1,513.46 Total Group "A" Offenses 81.770 88.269 -7.36% 42.251 51.67% 4,586.43