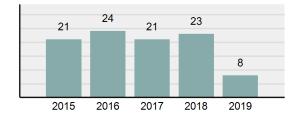

#### Total Group "A" Crime Offenses 5 Year Trend

Reported in Reported in Percent Offenses Percent Percent Of Rate Per Offense 2019 2018 Change Cleared Cleared Category 100,000\* Murder 28 31 -9.68% 21 75.00% 0.15% 1.57 4 **Negligent Manslaughter** 6 -33.33% 1 25.00% 0.02% 0.22 Non-consensual Sex Offenses: Rape 636 665 -4.36% 257 40.41% 3.52% 35.67 123 Sodomy 128 4.07% 60 46.88% 0.71% 7.18 140 117 79 7.85 Sexual Assault w/Obj 19.66% 56.43% 0.77% **Fondling** 1,070 1,022 4.70% 489 45.70% 5.92% 60.02 Aggravated Assault 3,061 2,992 2.31% 2,214 72.33% 16.94% 171.69 Simple Assault 11,156 11,981 -6.89% 7,155 64.14% 61.75% 625.73 1,534 -0.26% 47.25% 8.47% Intimidation 1,530 723 85.82 **Kidnapping** 217 216 0.46% 113 52.07% 1.20% 12.17 Consensual Sex Offenses: Incest 14 9 55.56% 6 42.86% 0.08% 0.79 Statutory Rape 78 110 -29.09% 36 46.15% 0.43% 4.37 Human Trafficking, Commercial 3 0 0.00% 0 0.00% 0.02% 0.17 **Sex Acts** Human Trafficking, Involuntary 0 0 0.00% 0 0.00% 0.00% 0.00 Servitude 61.74% **Crimes Against Persons Total** 18.065 18.806 -3.94% 11.154 22.09% 1.013.25 161 203 -20.69% 45.96% 0.44% Robbery 74 9.03 **Burglary/Breaking and Entering** 4.020 5.033 -20.13% 757 18.83% 10.95% 225.48 Larceny/Theft Offenses 16,730 19,413 -13.82% 4,363 26.08% 45.56% 938.37 Motor Vehicle Theft 1,638 2,013 -18.63% 370 22.59% 4.46% 91.87 Arson 149 167 -10.78% 53 35.57% 0.41% 8.36 **Destruction Of Property** 7,484 7.503 -0.25% 1,569 20.96% 20.38% 419.77 Counterfeiting/Forgery 1,037 -16.49% 18.48% 2.36% 48.57 866 160 Fraud Offenses 5,009 5,121 -2.19% 640 12.78% 13.64% 280.95 Embezzlement 9.70 173 218 -20.64% 66 38.15% 0.47% Extortion/Blackmail 52 69 -24.64% 3 5.77% 0.14% 2.92 **Bribery** 4 0 0.00% 1 25.00% 0.01% 0.22 **Stolen Property Offenses** 436 545 -20.00% 280 64.22% 1.19% 24.45 41,322 2,059.71 **Crimes Against Property Total** 36,722 -11.13% 8,336 22.70% 44.91% **Drug/Narcotic Violations** 13,429 13,901 -3.40% 11,364 84.62% 49.77% 753.22 12,295 -5.47% 10,700 45.57% 689.62 **Drug Equipment Violations** 13,006 87.03% 0.00% 0.00% 0.01% **Gambling Offenses** 3 0 0 0.17 Pornography/Obscene Material 286 237 20.68% 107 37.41% 1.06% 16.04 **Prostitution Offenses** 34 33 3.03% 21 61.76% 0.13% 1.91 Weapons Law Violations 900 954 -5.66% 558 62.00% 3.34% 50.48 **Animal Cruelty** 36 10 260.00% 11 30.56% 0.13% 2.02 **Crimes Against Society Total** 26.983 28.141 -4.11% 22,761 84.35% 33.00% 1,513.46 Total Group "A" Offenses 81.770 88.269 -7.36% 42.251 51.67% 4,586.43