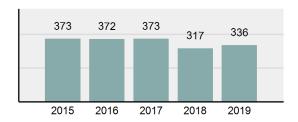

#### Crime Rate\* per 100,000 population 5 Year Trend

#### Total Group "A" Crime Offenses 5 Year Trend

Reported in Reported in Percent Offenses Percent Percent Of Rate Per Offense 2019 2018 Change Cleared Cleared Category 100,000\* Murder 28 31 -9.68% 21 75.00% 0.15% 1.57 4 **Negligent Manslaughter** 6 -33.33% 1 25.00% 0.02% 0.22 Non-consensual Sex Offenses: Rape 636 665 -4.36% 257 40.41% 3.52% 35.67 123 Sodomy 128 4.07% 60 46.88% 0.71% 7.18 140 117 79 7.85 Sexual Assault w/Obj 19.66% 56.43% 0.77% **Fondling** 1,070 1,022 4.70% 489 45.70% 5.92% 60.02 Aggravated Assault 3,061 2,992 2.31% 2,214 72.33% 16.94% 171.69 Simple Assault 11,156 11,981 -6.89% 7,155 64.14% 61.75% 625.73 1,534 -0.26% 47.25% 8.47% Intimidation 1,530 723 85.82 **Kidnapping** 217 216 0.46% 113 52.07% 1.20% 12.17 Consensual Sex Offenses: Incest 14 9 55.56% 6 42.86% 0.08% 0.79 Statutory Rape 78 110 -29.09% 36 46.15% 0.43% 4.37 Human Trafficking, Commercial 3 0 0.00% 0 0.00% 0.02% 0.17 **Sex Acts** Human Trafficking, Involuntary 0 0 0.00% 0 0.00% 0.00% 0.00 Servitude 61.74% **Crimes Against Persons Total** 18.065 18.806 -3.94% 11.154 22.09% 1.013.25 161 203 -20.69% 45.96% 0.44% Robbery 74 9.03 **Burglary/Breaking and Entering** 4.020 5.033 -20.13% 757 18.83% 10.95% 225.48 Larceny/Theft Offenses 16,730 19,413 -13.82% 4,363 26.08% 45.56% 938.37 Motor Vehicle Theft 1,638 2,013 -18.63% 370 22.59% 4.46% 91.87 Arson 149 167 -10.78% 53 35.57% 0.41% 8.36 **Destruction Of Property** 7,484 7.503 -0.25% 1,569 20.96% 20.38% 419.77 Counterfeiting/Forgery 1,037 -16.49% 18.48% 2.36% 48.57 866 160 Fraud Offenses 5,009 5,121 -2.19% 640 12.78% 13.64% 280.95 Embezzlement 9.70 173 218 -20.64% 66 38.15% 0.47% Extortion/Blackmail 52 69 -24.64% 3 5.77% 0.14% 2.92 **Bribery** 4 0 0.00% 1 25.00% 0.01% 0.22 **Stolen Property Offenses** 436 545 -20.00% 280 64.22% 1.19% 24.45 41,322 2,059.71 **Crimes Against Property Total** 36,722 -11.13% 8,336 22.70% 44.91% **Drug/Narcotic Violations** 13,429 13,901 -3.40% 11,364 84.62% 49.77% 753.22 12,295 -5.47% 10,700 45.57% 689.62 **Drug Equipment Violations** 13,006 87.03% 0.00% 0.00% 0.01% **Gambling Offenses** 3 0 0 0.17 Pornography/Obscene Material 286 237 20.68% 107 37.41% 1.06% 16.04 **Prostitution Offenses** 34 33 3.03% 21 61.76% 0.13% 1.91 Weapons Law Violations 900 954 -5.66% 558 62.00% 3.34% 50.48 **Animal Cruelty** 36 10 260.00% 11 30.56% 0.13% 2.02 **Crimes Against Society Total** 26.983 28.141 -4.11% 22,761 84.35% 33.00% 1,513.46 Total Group "A" Offenses 81.770 88.269 -7.36% 42.251 51.67% 4,586.43