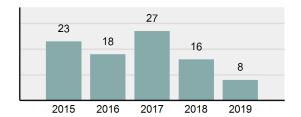

#### Crime Rate\* per 100,000 population 5 Year Trend

#### Total Group "A" Crime Offenses 5 Year Trend

Reported in Reported in Percent Offenses Percent Percent Of Rate Per Offense 2019 2018 Change Cleared Cleared Category 100,000\* Murder 28 31 -9.68% 21 75.00% 0.15% 1.57 4 **Negligent Manslaughter** 6 -33.33% 1 25.00% 0.02% 0.22 Non-consensual Sex Offenses: Rape 636 665 -4.36% 257 40.41% 3.52% 35.67 123 Sodomy 128 4.07% 60 46.88% 0.71% 7.18 140 117 79 7.85 Sexual Assault w/Obj 19.66% 56.43% 0.77% **Fondling** 1,070 1,022 4.70% 489 45.70% 5.92% 60.02 Aggravated Assault 3,061 2,992 2.31% 2,214 72.33% 16.94% 171.69 Simple Assault 11,156 11,981 -6.89% 7,155 64.14% 61.75% 625.73 1,534 -0.26% 47.25% 8.47% Intimidation 1,530 723 85.82 **Kidnapping** 217 216 0.46% 113 52.07% 1.20% 12.17 Consensual Sex Offenses: Incest 14 9 55.56% 6 42.86% 0.08% 0.79 Statutory Rape 78 110 -29.09% 36 46.15% 0.43% 4.37 Human Trafficking, Commercial 3 0 0.00% 0 0.00% 0.02% 0.17 **Sex Acts** Human Trafficking, Involuntary 0 0 0.00% 0 0.00% 0.00% 0.00 Servitude 61.74% **Crimes Against Persons Total** 18.065 18.806 -3.94% 11.154 22.09% 1.013.25 161 203 -20.69% 45.96% 0.44% Robbery 74 9.03 **Burglary/Breaking and Entering** 4.020 5.033 -20.13% 757 18.83% 10.95% 225.48 Larceny/Theft Offenses 16,730 19,413 -13.82% 4,363 26.08% 45.56% 938.37 Motor Vehicle Theft 1,638 2,013 -18.63% 370 22.59% 4.46% 91.87 Arson 149 167 -10.78% 53 35.57% 0.41% 8.36 **Destruction Of Property** 7,484 7.503 -0.25% 1,569 20.96% 20.38% 419.77 Counterfeiting/Forgery 1,037 -16.49% 18.48% 2.36% 48.57 866 160 Fraud Offenses 5,009 5,121 -2.19% 640 12.78% 13.64% 280.95 Embezzlement 9.70 173 218 -20.64% 66 38.15% 0.47% Extortion/Blackmail 52 69 -24.64% 3 5.77% 0.14% 2.92 **Bribery** 4 0 0.00% 1 25.00% 0.01% 0.22 **Stolen Property Offenses** 436 545 -20.00% 280 64.22% 1.19% 24.45 41,322 2,059.71 **Crimes Against Property Total** 36,722 -11.13% 8,336 22.70% 44.91% **Drug/Narcotic Violations** 13,429 13,901 -3.40% 11,364 84.62% 49.77% 753.22 12,295 -5.47% 10,700 45.57% 689.62 **Drug Equipment Violations** 13,006 87.03% 0.00% 0.00% 0.01% **Gambling Offenses** 3 0 0 0.17 Pornography/Obscene Material 286 237 20.68% 107 37.41% 1.06% 16.04 **Prostitution Offenses** 34 33 3.03% 21 61.76% 0.13% 1.91 Weapons Law Violations 900 954 -5.66% 558 62.00% 3.34% 50.48 **Animal Cruelty** 36 10 260.00% 11 30.56% 0.13% 2.02 **Crimes Against Society Total** 26.983 28.141 -4.11% 22,761 84.35% 33.00% 1,513.46 Total Group "A" Offenses 81.770 88.269 -7.36% 42.251 51.67% 4,586.43