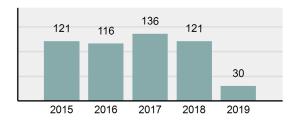

#### Crime Rate\* per 100,000 population 5 Year Trend

#### Total Group "A" Crime Offenses 5 Year Trend

Reported in Reported in Percent Offenses Percent Percent Of Rate Per Offense 2019 2018 Change Cleared Cleared Category 100,000\* Murder 28 31 -9.68% 21 75.00% 0.15% 1.57 4 **Negligent Manslaughter** 6 -33.33% 1 25.00% 0.02% 0.22 Non-consensual Sex Offenses: Rape 636 665 -4.36% 257 40.41% 3.52% 35.67 123 Sodomy 128 4.07% 60 46.88% 0.71% 7.18 140 117 79 7.85 Sexual Assault w/Obj 19.66% 56.43% 0.77% **Fondling** 1,070 1,022 4.70% 489 45.70% 5.92% 60.02 Aggravated Assault 3,061 2,992 2.31% 2,214 72.33% 16.94% 171.69 Simple Assault 11,156 11,981 -6.89% 7,155 64.14% 61.75% 625.73 1,534 -0.26% 47.25% 8.47% Intimidation 1,530 723 85.82 **Kidnapping** 217 216 0.46% 113 52.07% 1.20% 12.17 Consensual Sex Offenses: Incest 14 9 55.56% 6 42.86% 0.08% 0.79 Statutory Rape 78 110 -29.09% 36 46.15% 0.43% 4.37 Human Trafficking, Commercial 3 0 0.00% 0 0.00% 0.02% 0.17 **Sex Acts** Human Trafficking, Involuntary 0 0 0.00% 0 0.00% 0.00% 0.00 Servitude 61.74% **Crimes Against Persons Total** 18.065 18.806 -3.94% 11.154 22.09% 1.013.25 161 203 -20.69% 45.96% 0.44% Robbery 74 9.03 **Burglary/Breaking and Entering** 4.020 5.033 -20.13% 757 18.83% 10.95% 225.48 Larceny/Theft Offenses 16,730 19,413 -13.82% 4,363 26.08% 45.56% 938.37 Motor Vehicle Theft 1,638 2,013 -18.63% 370 22.59% 4.46% 91.87 Arson 149 167 -10.78% 53 35.57% 0.41% 8.36 **Destruction Of Property** 7,484 7.503 -0.25% 1,569 20.96% 20.38% 419.77 Counterfeiting/Forgery 1,037 -16.49% 18.48% 2.36% 48.57 866 160 Fraud Offenses 5,009 5,121 -2.19% 640 12.78% 13.64% 280.95 Embezzlement 9.70 173 218 -20.64% 66 38.15% 0.47% Extortion/Blackmail 52 69 -24.64% 3 5.77% 0.14% 2.92 **Bribery** 4 0 0.00% 1 25.00% 0.01% 0.22 **Stolen Property Offenses** 436 545 -20.00% 280 64.22% 1.19% 24.45 41,322 2,059.71 **Crimes Against Property Total** 36,722 -11.13% 8,336 22.70% 44.91% **Drug/Narcotic Violations** 13,429 13,901 -3.40% 11,364 84.62% 49.77% 753.22 12,295 -5.47% 10,700 45.57% 689.62 **Drug Equipment Violations** 13,006 87.03% 0.00% 0.00% 0.01% **Gambling Offenses** 3 0 0 0.17 Pornography/Obscene Material 286 237 20.68% 107 37.41% 1.06% 16.04 **Prostitution Offenses** 34 33 3.03% 21 61.76% 0.13% 1.91 Weapons Law Violations 900 954 -5.66% 558 62.00% 3.34% 50.48 **Animal Cruelty** 36 10 260.00% 11 30.56% 0.13% 2.02 **Crimes Against Society Total** 26.983 28.141 -4.11% 22,761 84.35% 33.00% 1,513.46 Total Group "A" Offenses 81.770 88.269 -7.36% 42.251 51.67% 4,586.43