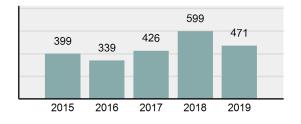

| 81.53%   |
| • | Group "A" Crime Rate per 100,000 population                                                                    | 5,086.94 |
| • | Summary based reporting crime rate per 100,000 populated is calculated for other state crime comparisons only. | 853.22   |

| Γ |
|---|
|   |
|   |
|   |
|   |
|   |
|   |
|   |

#### **Arrest Overview**

| • | Arrest Total                       | 427      |
|---|------------------------------------|----------|
| • | % change from 2018                 | -28.11%  |
| • | Adult Arrest total                 | 392      |
| • | Juvenile Arrest total              | 35       |
| • | Arrest Rate per 100,000 population | 4,611.73 |



#### Total Offenses - 5 year trend



| 560  |      | 474  | 594  |      |  |
|------|------|------|------|------|--|
|      | 346  | 471  |      | 427  |  |
|      |      |      |      |      |  |
|      |      |      |      |      |  |
| 2015 | 2016 | 2017 | 2018 | 2019 |  |

|                                      | Arrests |          |
|--------------------------------------|---------|----------|
| Group "B" Arrests                    | Adult   | Juvenile |
| Bad Checks                           | 1       | 0        |
| Curfew/Loitering/Vagrancy Violations | 0       | 0        |
| Disorderly Conduct                   | 0       | 0        |
| DUI                                  | 40      | 0        |
| Drunkenness                          | 2       | 0        |
| Family Offenses, Nonviolent          | 2       | 0        |