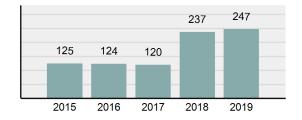

#### Crime Rate\* per 100,000 population 5 Year Trend

#### Total Group "A" Crime Offenses 5 Year Trend

Reported in Reported in Percent Offenses Percent Percent Of Rate Per Offense 2019 2018 Change Cleared Cleared Category 100,000\* Murder 28 31 -9.68% 21 75.00% 0.15% 1.57 4 **Negligent Manslaughter** 6 -33.33% 1 25.00% 0.02% 0.22 Non-consensual Sex Offenses: Rape 636 665 -4.36% 257 40.41% 3.52% 35.67 123 Sodomy 128 4.07% 60 46.88% 0.71% 7.18 140 117 79 7.85 Sexual Assault w/Obj 19.66% 56.43% 0.77% **Fondling** 1,070 1,022 4.70% 489 45.70% 5.92% 60.02 Aggravated Assault 3,061 2,992 2.31% 2,214 72.33% 16.94% 171.69 Simple Assault 11,156 11,981 -6.89% 7,155 64.14% 61.75% 625.73 1,534 -0.26% 47.25% 8.47% Intimidation 1,530 723 85.82 **Kidnapping** 217 216 0.46% 113 52.07% 1.20% 12.17 Consensual Sex Offenses: Incest 14 9 55.56% 6 42.86% 0.08% 0.79 Statutory Rape 78 110 -29.09% 36 46.15% 0.43% 4.37 Human Trafficking, Commercial 3 0 0.00% 0 0.00% 0.02% 0.17 **Sex Acts** Human Trafficking, Involuntary 0 0 0.00% 0 0.00% 0.00% 0.00 Servitude 61.74% **Crimes Against Persons Total** 18.065 18.806 -3.94% 11.154 22.09% 1.013.25 161 203 -20.69% 45.96% 0.44% Robbery 74 9.03 **Burglary/Breaking and Entering** 4.020 5.033 -20.13% 757 18.83% 10.95% 225.48 Larceny/Theft Offenses 16,730 19,413 -13.82% 4,363 26.08% 45.56% 938.37 Motor Vehicle Theft 1,638 2,013 -18.63% 370 22.59% 4.46% 91.87 Arson 149 167 -10.78% 53 35.57% 0.41% 8.36 **Destruction Of Property** 7,484 7.503 -0.25% 1,569 20.96% 20.38% 419.77 Counterfeiting/Forgery 1,037 -16.49% 18.48% 2.36% 48.57 866 160 Fraud Offenses 5,009 5,121 -2.19% 640 12.78% 13.64% 280.95 Embezzlement 9.70 173 218 -20.64% 66 38.15% 0.47% Extortion/Blackmail 52 69 -24.64% 3 5.77% 0.14% 2.92 **Bribery** 4 0 0.00% 1 25.00% 0.01% 0.22 **Stolen Property Offenses** 436 545 -20.00% 280 64.22% 1.19% 24.45 41,322 2,059.71 **Crimes Against Property Total** 36,722 -11.13% 8,336 22.70% 44.91% **Drug/Narcotic Violations** 13,429 13,901 -3.40% 11,364 84.62% 49.77% 753.22 12,295 -5.47% 10,700 45.57% 689.62 **Drug Equipment Violations** 13,006 87.03% 0.00% 0.00% 0.01% **Gambling Offenses** 3 0 0 0.17 Pornography/Obscene Material 286 237 20.68% 107 37.41% 1.06% 16.04 **Prostitution Offenses** 34 33 3.03% 21 61.76% 0.13% 1.91 Weapons Law Violations 900 954 -5.66% 558 62.00% 3.34% 50.48 **Animal Cruelty** 36 10 260.00% 11 30.56% 0.13% 2.02 **Crimes Against Society Total** 26.983 28.141 -4.11% 22,761 84.35% 33.00% 1,513.46 Total Group "A" Offenses 81.770 88.269 -7.36% 42.251 51.67% 4,586.43