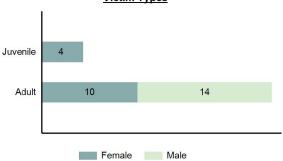

| 0    | 0      | 1    | 0      |
| Ethnicity            |      |        |      |        |
| Non-Hispanic         | 9    | 1      | o    | 0      |
| Hispanic             | 2    | 0      | 0    | 0      |
| Unknown              | 1    | 0      | 3    | 0      |
|                      | •    |        | •    |        |

#### **Murder Count - 5 Year Trend**



| Top Relationships of Victim to Offender(s) |        |  |
|--------------------------------------------|--------|--|
| Acquaintance                               | 47.06% |  |
| Child                                      | 11.76% |  |
| Boyfriend/Girlfriend                       | 8.82%  |  |
| Stranger                                   | 5.88%  |  |
| Friend                                     | 5.88%  |  |

### **Victim Types**



| Top Murder Circumstances |        |  |
|--------------------------|--------|--|
| Argument                 | 42.86% |  |
| Other Circumstances      | 25.00% |  |
| Unknown Circumstances    | 17.86% |  |
| Other Felony Involved    | 7.14%  |  |
| Domestic Violence        | 7.14%  |  |

#### Victim Count of Murder by Age



# Negligent Manslaughter

- The killing of another person through negligence. This offense does not include Vehicular Manslaughter -

# Negligent Manslaughter Offenses Reported 4 Changes from 2018 -33.33% Rate per 100,000\* 0.22 Total Arrests 1





\*Others: Blunt Object, Motor Vehicle, Poison, Explosives, Fire/Incendiary Device, Drugs/Narcotics/Sleeping Pills, Asphyxiation, Others, Unknown

| Arrestee Information |      |        |      |        |
|------------------