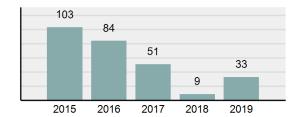

#### Crime Rate\* per 100,000 population 5 Year Trend

#### Total Group "A" Crime Offenses 5 Year Trend

Reported in Reported in Percent Offenses Percent Percent Of Rate Per Offense 2019 2018 Change Cleared Cleared Category 100,000\* Murder 28 31 -9.68% 21 75.00% 0.15% 1.57 4 **Negligent Manslaughter** 6 -33.33% 1 25.00% 0.02% 0.22 Non-consensual Sex Offenses: Rape 636 665 -4.36% 257 40.41% 3.52% 35.67 123 Sodomy 128 4.07% 60 46.88% 0.71% 7.18 140 117 79 7.85 Sexual Assault w/Obj 19.66% 56.43% 0.77% **Fondling** 1,070 1,022 4.70% 489 45.70% 5.92% 60.02 Aggravated Assault 3,061 2,992 2.31% 2,214 72.33% 16.94% 171.69 Simple Assault 11,156 11,981 -6.89% 7,155 64.14% 61.75% 625.73 1,534 -0.26% 47.25% 8.47% Intimidation 1,530 723 85.82 **Kidnapping** 217 216 0.46% 113 52.07% 1.20% 12.17 Consensual Sex Offenses: Incest 14 9 55.56% 6 42.86% 0.08% 0.79 Statutory Rape 78 110 -29.09% 36 46.15% 0.43% 4.37 Human Trafficking, Commercial 3 0 0.00% 0 0.00% 0.02% 0.17 **Sex Acts** Human Trafficking, Involuntary 0 0 0.00% 0 0.00% 0.00% 0.00 Servitude 61.74% **Crimes Against Persons Total** 18.065 18.806 -3.94% 11.154 22.09% 1.013.25 161 203 -20.69% 45.96% 0.44% Robbery 74 9.03 **Burglary/Breaking and Entering** 4.020 5.033 -20.13% 757 18.83% 10.95% 225.48 Larceny/Theft Offenses 16,730 19,413 -13.82% 4,363 26.08% 45.56% 938.37 Motor Vehicle Theft 1,638 2,013 -18.63% 370 22.59% 4.46% 91.87 Arson 149 167 -10.78% 53 35.57% 0.41% 8.36 **Destruction Of Property** 7,484 7.503 -0.25% 1,569 20.96% 20.38% 419.77 Counterfeiting/Forgery 1,037 -16.49% 18.48% 2.36% 48.57 866 160 Fraud Offenses 5,009 5,121 -2.19% 640 12.78% 13.64% 280.95 Embezzlement 9.70 173 218 -20.64% 66 38.15% 0.47% Extortion/Blackmail 52 69 -24.64% 3 5.77% 0.14% 2.92 **Bribery** 4 0 0.00% 1 25.00% 0.01% 0.22 **Stolen Property Offenses** 436 545 -20.00% 280 64.22% 1.19% 24.45 41,322 2,059.71 **Crimes Against Property Total** 36,722 -11.13% 8,336 22.70% 44.91% **Drug/Narcotic Violations** 13,429 13,901 -3.40% 11,364 84.62% 49.77% 753.22 12,295 -5.47% 10,700 45.57% 689.62 **Drug Equipment Violations** 13,006 87.03% 0.00% 0.00% 0.01% **Gambling Offenses** 3 0 0 0.17 Pornography/Obscene Material 286 237 20.68% 107 37.41% 1.06% 16.04 **Prostitution Offenses** 34 33 3.03% 21 61.76% 0.13% 1.91 Weapons Law Violations 900 954 -5.66% 558 62.00% 3.34% 50.48 **Animal Cruelty** 36 10 260.00% 11 30.56% 0.13% 2.02 **Crimes Against Society Total** 26.983 28.141 -4.11% 22,761 84.35% 33.00% 1,513.46 Total Group "A" Offenses 81.770 88.269 -7.36% 42.251 51.67% 4,586.43