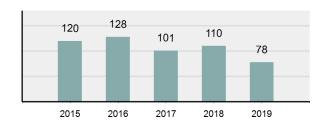

| 0                                                                                                                                                                                                                                                                  |
|                      | Male 16 1 0 0 1 1 15 2 | Male         Female           16         1           1         0           0         0           1         0 | Male         Female         Male           16         1         3           1         0         0           0         0         0           0         0         0           1         0         1           15         1         3           2         0         0 |

#### **Statutory Rape Count - 5 Year Trend**



| Top Relationships of Victim t | o Offender(s) |
|-------------------------------|---------------|
| Boyfriend/Girlfriend          | 38.27%        |
| Acquaintance                  | 30.86%        |
| Otherwise Known               | 11.11%        |
| Friend                        | 8.64%         |
| Other Family Member           | 3.70%         |



#### Victim Count by Age



# Crimes Against Property



Boise Train Depot, Boise Submitted by Michelle Clifford

#### **Statewide Profile**

#### Data counts represent the number of offenses within a reported incident

# Crimes Against Property Offenses Reported 36,722 Changes from 2018 -11.13% Rate per 100,000\* 2,059.69 Total Arrests 6,052

| Crimes Against Property by Category |                     |  |  |  |
|---------------------------