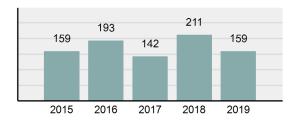

#### Crime Rate\* per 100,000 population 5 Year Trend

#### Total Group "A" Crime Offenses 5 Year Trend

Reported in Reported in Percent Offenses Percent Percent Of Rate Per Offense 2019 2018 Change Cleared Cleared Category 100,000\* Murder 28 31 -9.68% 21 75.00% 0.15% 1.57 4 **Negligent Manslaughter** 6 -33.33% 1 25.00% 0.02% 0.22 Non-consensual Sex Offenses: Rape 636 665 -4.36% 257 40.41% 3.52% 35.67 123 Sodomy 128 4.07% 60 46.88% 0.71% 7.18 140 117 79 7.85 Sexual Assault w/Obj 19.66% 56.43% 0.77% **Fondling** 1,070 1,022 4.70% 489 45.70% 5.92% 60.02 Aggravated Assault 3,061 2,992 2.31% 2,214 72.33% 16.94% 171.69 Simple Assault 11,156 11,981 -6.89% 7,155 64.14% 61.75% 625.73 1,534 -0.26% 47.25% 8.47% Intimidation 1,530 723 85.82 **Kidnapping** 217 216 0.46% 113 52.07% 1.20% 12.17 Consensual Sex Offenses: Incest 14 9 55.56% 6 42.86% 0.08% 0.79 Statutory Rape 78 110 -29.09% 36 46.15% 0.43% 4.37 Human Trafficking, Commercial 3 0 0.00% 0 0.00% 0.02% 0.17 **Sex Acts** Human Trafficking, Involuntary 0 0 0.00% 0 0.00% 0.00% 0.00 Servitude 61.74% **Crimes Against Persons Total** 18.065 18.806 -3.94% 11.154 22.09% 1.013.25 161 203 -20.69% 45.96% 0.44% Robbery 74 9.03 **Burglary/Breaking and Entering** 4.020 5.033 -20.13% 757 18.83% 10.95% 225.48 Larceny/Theft Offenses 16,730 19,413 -13.82% 4,363 26.08% 45.56% 938.37 Motor Vehicle Theft 1,638 2,013 -18.63% 370 22.59% 4.46% 91.87 Arson 149 167 -10.78% 53 35.57% 0.41% 8.36 **Destruction Of Property** 7,484 7.503 -0.25% 1,569 20.96% 20.38% 419.77 Counterfeiting/Forgery 1,037 -16.49% 18.48% 2.36% 48.57 866 160 Fraud Offenses 5,009 5,121 -2.19% 640 12.78% 13.64% 280.95 Embezzlement 9.70 173 218 -20.64% 66 38.15% 0.47% Extortion/Blackmail 52 69 -24.64% 3 5.77% 0.14% 2.92 **Bribery** 4 0 0.00% 1 25.00% 0.01% 0.22 **Stolen Property Offenses** 436 545 -20.00% 280 64.22% 1.19% 24.45 41,322 2,059.71 **Crimes Against Property Total** 36,722 -11.13% 8,336 22.70% 44.91% **Drug/Narcotic Violations** 13,429 13,901 -3.40% 11,364 84.62% 49.77% 753.22 12,295 -5.47% 10,700 45.57% 689.62 **Drug Equipment Violations** 13,006 87.03% 0.00% 0.00% 0.01% **Gambling Offenses** 3 0 0 0.17 Pornography/Obscene Material 286 237 20.68% 107 37.41% 1.06% 16.04 **Prostitution Offenses** 34 33 3.03% 21 61.76% 0.13% 1.91 Weapons Law Violations 900 954 -5.66% 558 62.00% 3.34% 50.48 **Animal Cruelty** 36 10 260.00% 11 30.56% 0.13% 2.02 **Crimes Against Society Total** 26.983 28.141 -4.11% 22,761 84.35% 33.00% 1,513.46 Total Group "A" Offenses 81.770 88.269 -7.36% 42.251 51.67% 4,586.43