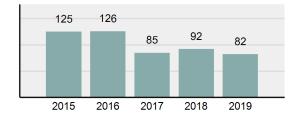

#### Total Group "A" Crime Offenses 5 Year Trend

Reported in Reported in Percent Offenses Percent Percent Of Rate Per Offense 2019 2018 Change Cleared Cleared Category 100,000\* Murder 28 31 -9.68% 21 75.00% 0.15% 1.57 4 **Negligent Manslaughter** 6 -33.33% 1 25.00% 0.02% 0.22 Non-consensual Sex Offenses: Rape 636 665 -4.36% 257 40.41% 3.52% 35.67 123 Sodomy 128 4.07% 60 46.88% 0.71% 7.18 140 117 79 7.85 Sexual Assault w/Obj 19.66% 56.43% 0.77% **Fondling** 1,070 1,022 4.70% 489 45.70% 5.92% 60.02 Aggravated Assault 3,061 2,992 2.31% 2,214 72.33% 16.94% 171.69 Simple Assault 11,156 11,981 -6.89% 7,155 64.14% 61.75% 625.73 1,534 -0.26% 47.25% 8.47% Intimidation 1,530 723 85.82 **Kidnapping** 217 216 0.46% 113 52.07% 1.20% 12.17 Consensual Sex Offenses: Incest 14 9 55.56% 6 42.86% 0.08% 0.79 Statutory Rape 78 110 -29.09% 36 46.15% 0.43% 4.37 Human Trafficking, Commercial 3 0 0.00% 0 0.00% 0.02% 0.17 **Sex Acts** Human Trafficking, Involuntary 0 0 0.00% 0 0.00% 0.00% 0.00 Servitude 61.74% **Crimes Against Persons Total** 18.065 18.806 -3.94% 11.154 22.09% 1.013.25 161 203 -20.69% 45.96% 0.44% Robbery 74 9.03 **Burglary/Breaking and Entering** 4.020 5.033 -20.13% 757 18.83% 10.95% 225.48 Larceny/Theft Offenses 16,730 19,413 -13.82% 4,363 26.08% 45.56% 938.37 Motor Vehicle Theft 1,638 2,013 -18.63% 370 22.59% 4.46% 91.87 Arson 149 167 -10.78% 53 35.57% 0.41% 8.36 **Destruction Of Property** 7,484 7.503 -0.25% 1,569 20.96% 20.38% 419.77 Counterfeiting/Forgery 1,037 -16.49% 18.48% 2.36% 48.57 866 160 Fraud Offenses 5,009 5,121 -2.19% 640 12.78% 13.64% 280.95 Embezzlement 9.70 173 218 -20.64% 66 38.15% 0.47% Extortion/Blackmail 52 69 -24.64% 3 5.77% 0.14% 2.92 **Bribery** 4 0 0.00% 1 25.00% 0.01% 0.22 **Stolen Property Offenses** 436 545 -20.00% 280 64.22% 1.19% 24.45 41,322 2,059.71 **Crimes Against Property Total** 36,722 -11.13% 8,336 22.70% 44.91% **Drug/Narcotic Violations** 13,429 13,901 -3.40% 11,364 84.62% 49.77% 753.22 12,295 -5.47% 10,700 45.57% 689.62 **Drug Equipment Violations** 13,006 87.03% 0.00% 0.00% 0.01% **Gambling Offenses** 3 0 0 0.17 Pornography/Obscene Material 286 237 20.68% 107 37.41% 1.06% 16.04 **Prostitution Offenses** 34 33 3.03% 21 61.76% 0.13% 1.91 Weapons Law Violations 900 954 -5.66% 558 62.00% 3.34% 50.48 **Animal Cruelty** 36 10 260.00% 11 30.56% 0.13% 2.02 **Crimes Against Society Total** 26.983 28.141 -4.11% 22,761 84.35% 33.00% 1,513.46 Total Group "A" Offenses 81.770 88.269 -7.36% 42.251 51.67% 4,586.43