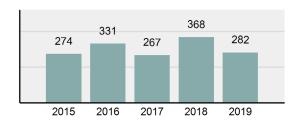

#### Crime Rate\* per 100,000 population 5 Year Trend

#### Total Group "A" Crime Offenses 5 Year Trend

Reported in Reported in Percent Offenses Percent Percent Of Rate Per Offense 2019 2018 Change Cleared Cleared Category 100,000\* Murder 28 31 -9.68% 21 75.00% 0.15% 1.57 4 **Negligent Manslaughter** 6 -33.33% 1 25.00% 0.02% 0.22 Non-consensual Sex Offenses: Rape 636 665 -4.36% 257 40.41% 3.52% 35.67 123 Sodomy 128 4.07% 60 46.88% 0.71% 7.18 140 117 79 7.85 Sexual Assault w/Obj 19.66% 56.43% 0.77% **Fondling** 1,070 1,022 4.70% 489 45.70% 5.92% 60.02 Aggravated Assault 3,061 2,992 2.31% 2,214 72.33% 16.94% 171.69 Simple Assault 11,156 11,981 -6.89% 7,155 64.14% 61.75% 625.73 1,534 -0.26% 47.25% 8.47% Intimidation 1,530 723 85.82 **Kidnapping** 217 216 0.46% 113 52.07% 1.20% 12.17 Consensual Sex Offenses: Incest 14 9 55.56% 6 42.86% 0.08% 0.79 Statutory Rape 78 110 -29.09% 36 46.15% 0.43% 4.37 Human Trafficking, Commercial 3 0 0.00% 0 0.00% 0.02% 0.17 **Sex Acts** Human Trafficking, Involuntary 0 0 0.00% 0 0.00% 0.00% 0.00 Servitude 61.74% **Crimes Against Persons Total** 18.065 18.806 -3.94% 11.154 22.09% 1.013.25 161 203 -20.69% 45.96% 0.44% Robbery 74 9.03 **Burglary/Breaking and Entering** 4.020 5.033 -20.13% 757 18.83% 10.95% 225.48 Larceny/Theft Offenses 16,730 19,413 -13.82% 4,363 26.08% 45.56% 938.37 Motor Vehicle Theft 1,638 2,013 -18.63% 370 22.59% 4.46% 91.87 Arson 149 167 -10.78% 53 35.57% 0.41% 8.36 **Destruction Of Property** 7,484 7.503 -0.25% 1,569 20.96% 20.38% 419.77 Counterfeiting/Forgery 1,037 -16.49% 18.48% 2.36% 48.57 866 160 Fraud Offenses 5,009 5,121 -2.19% 640 12.78% 13.64% 280.95 Embezzlement 9.70 173 218 -20.64% 66 38.15% 0.47% Extortion/Blackmail 52 69 -24.64% 3 5.77% 0.14% 2.92 **Bribery** 4 0 0.00% 1 25.00% 0.01% 0.22 **Stolen Property Offenses** 436 545 -20.00% 280 64.22% 1.19% 24.45 41,322 2,059.71 **Crimes Against Property Total** 36,722 -11.13% 8,336 22.70% 44.91% **Drug/Narcotic Violations** 13,429 13,901 -3.40% 11,364 84.62% 49.77% 753.22 12,295 -5.47% 10,700 45.57% 689.62 **Drug Equipment Violations** 13,006 87.03% 0.00% 0.00% 0.01% **Gambling Offenses** 3 0 0 0.17 Pornography/Obscene Material 286 237 20.68% 107 37.41% 1.06% 16.04 **Prostitution Offenses** 34 33 3.03% 21 61.76% 0.13% 1.91 Weapons Law Violations 900 954 -5.66% 558 62.00% 3.34% 50.48 **Animal Cruelty** 36 10 260.00% 11 30.56% 0.13% 2.02 **Crimes Against Society Total** 26.983 28.141 -4.11% 22,761 84.35% 33.00% 1,513.46 Total Group "A" Offenses 81.770 88.269 -7.36% 42.251 51.67% 4,586.43