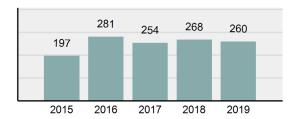

#### Crime Rate\* per 100,000 population 5 Year Trend

#### Total Group "A" Crime Offenses 5 Year Trend

Reported in Reported in Percent Offenses Percent Percent Of Rate Per Offense 2019 2018 Change Cleared Cleared Category 100,000\* Murder 28 31 -9.68% 21 75.00% 0.15% 1.57 4 **Negligent Manslaughter** 6 -33.33% 1 25.00% 0.02% 0.22 Non-consensual Sex Offenses: Rape 636 665 -4.36% 257 40.41% 3.52% 35.67 123 Sodomy 128 4.07% 60 46.88% 0.71% 7.18 140 117 79 7.85 Sexual Assault w/Obj 19.66% 56.43% 0.77% **Fondling** 1,070 1,022 4.70% 489 45.70% 5.92% 60.02 Aggravated Assault 3,061 2,992 2.31% 2,214 72.33% 16.94% 171.69 Simple Assault 11,156 11,981 -6.89% 7,155 64.14% 61.75% 625.73 1,534 -0.26% 47.25% 8.47% Intimidation 1,530 723 85.82 **Kidnapping** 217 216 0.46% 113 52.07% 1.20% 12.17 Consensual Sex Offenses: Incest 14 9 55.56% 6 42.86% 0.08% 0.79 Statutory Rape 78 110 -29.09% 36 46.15% 0.43% 4.37 Human Trafficking, Commercial 3 0 0.00% 0 0.00% 0.02% 0.17 **Sex Acts** Human Trafficking, Involuntary 0 0 0.00% 0 0.00% 0.00% 0.00 Servitude 61.74% **Crimes Against Persons Total** 18.065 18.806 -3.94% 11.154 22.09% 1.013.25 161 203 -20.69% 45.96% 0.44% Robbery 74 9.03 **Burglary/Breaking and Entering** 4.020 5.033 -20.13% 757 18.83% 10.95% 225.48 Larceny/Theft Offenses 16,730 19,413 -13.82% 4,363 26.08% 45.56% 938.37 Motor Vehicle Theft 1,638 2,013 -18.63% 370 22.59% 4.46% 91.87 Arson 149 167 -10.78% 53 35.57% 0.41% 8.36 **Destruction Of Property** 7,484 7.503 -0.25% 1,569 20.96% 20.38% 419.77 Counterfeiting/Forgery 1,037 -16.49% 18.48% 2.36% 48.57 866 160 Fraud Offenses 5,009 5,121 -2.19% 640 12.78% 13.64% 280.95 Embezzlement 9.70 173 218 -20.64% 66 38.15% 0.47% Extortion/Blackmail 52 69 -24.64% 3 5.77% 0.14% 2.92 **Bribery** 4 0 0.00% 1 25.00% 0.01% 0.22 **Stolen Property Offenses** 436 545 -20.00% 280 64.22% 1.19% 24.45 41,322 2,059.71 **Crimes Against Property Total** 36,722 -11.13% 8,336 22.70% 44.91% **Drug/Narcotic Violations** 13,429 13,901 -3.40% 11,364 84.62% 49.77% 753.22 12,295 -5.47% 10,700 45.57% 689.62 **Drug Equipment Violations** 13,006 87.03% 0.00% 0.00% 0.01% **Gambling Offenses** 3 0 0 0.17 Pornography/Obscene Material 286 237 20.68% 107 37.41% 1.06% 16.04 **Prostitution Offenses** 34 33 3.03% 21 61.76% 0.13% 1.91 Weapons Law Violations 900 954 -5.66% 558 62.00% 3.34% 50.48 **Animal Cruelty** 36 10 260.00% 11 30.56% 0.13% 2.02 **Crimes Against Society Total** 26.983 28.141 -4.11% 22,761 84.35% 33.00% 1,513.46 Total Group "A" Offenses 81.770 88.269 -7.36% 42.251 51.67% 4,586.43