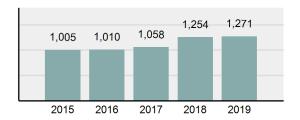

#### Crime Rate\* per 100,000 population 5 Year Trend

#### Total Group "A" Crime Offenses 5 Year Trend

Reported in Reported in Percent Offenses Percent Percent Of Rate Per Offense 2019 2018 Change Cleared Cleared Category 100,000\* Murder 28 31 -9.68% 21 75.00% 0.15% 1.57 4 **Negligent Manslaughter** 6 -33.33% 1 25.00% 0.02% 0.22 Non-consensual Sex Offenses: Rape 636 665 -4.36% 257 40.41% 3.52% 35.67 123 Sodomy 128 4.07% 60 46.88% 0.71% 7.18 140 117 79 7.85 Sexual Assault w/Obj 19.66% 56.43% 0.77% **Fondling** 1,070 1,022 4.70% 489 45.70% 5.92% 60.02 Aggravated Assault 3,061 2,992 2.31% 2,214 72.33% 16.94% 171.69 Simple Assault 11,156 11,981 -6.89% 7,155 64.14% 61.75% 625.73 1,534 -0.26% 47.25% 8.47% Intimidation 1,530 723 85.82 **Kidnapping** 217 216 0.46% 113 52.07% 1.20% 12.17 Consensual Sex Offenses: Incest 14 9 55.56% 6 42.86% 0.08% 0.79 Statutory Rape 78 110 -29.09% 36 46.15% 0.43% 4.37 Human Trafficking, Commercial 3 0 0.00% 0 0.00% 0.02% 0.17 **Sex Acts** Human Trafficking, Involuntary 0 0 0.00% 0 0.00% 0.00% 0.00 Servitude 61.74% **Crimes Against Persons Total** 18.065 18.806 -3.94% 11.154 22.09% 1.013.25 161 203 -20.69% 45.96% 0.44% Robbery 74 9.03 **Burglary/Breaking and Entering** 4.020 5.033 -20.13% 757 18.83% 10.95% 225.48 Larceny/Theft Offenses 16,730 19,413 -13.82% 4,363 26.08% 45.56% 938.37 Motor Vehicle Theft 1,638 2,013 -18.63% 370 22.59% 4.46% 91.87 Arson 149 167 -10.78% 53 35.57% 0.41% 8.36 **Destruction Of Property** 7,484 7.503 -0.25% 1,569 20.96% 20.38% 419.77 Counterfeiting/Forgery 1,037 -16.49% 18.48% 2.36% 48.57 866 160 Fraud Offenses 5,009 5,121 -2.19% 640 12.78% 13.64% 280.95 Embezzlement 9.70 173 218 -20.64% 66 38.15% 0.47% Extortion/Blackmail 52 69 -24.64% 3 5.77% 0.14% 2.92 **Bribery** 4 0 0.00% 1 25.00% 0.01% 0.22 **Stolen Property Offenses** 436 545 -20.00% 280 64.22% 1.19% 24.45 41,322 2,059.71 **Crimes Against Property Total** 36,722 -11.13% 8,336 22.70% 44.91% **Drug/Narcotic Violations** 13,429 13,901 -3.40% 11,364 84.62% 49.77% 753.22 12,295 -5.47% 10,700 45.57% 689.62 **Drug Equipment Violations** 13,006 87.03% 0.00% 0.00% 0.01% **Gambling Offenses** 3 0 0 0.17 Pornography/Obscene Material 286 237 20.68% 107 37.41% 1.06% 16.04 **Prostitution Offenses** 34 33 3.03% 21 61.76% 0.13% 1.91 Weapons Law Violations 900 954 -5.66% 558 62.00% 3.34% 50.48 **Animal Cruelty** 36 10 260.00% 11 30.56% 0.13% 2.02 **Crimes Against Society Total** 26.983 28.141 -4.11% 22,761 84.35% 33.00% 1,513.46 Total Group "A" Offenses 81.770 88.269 -7.36% 42.251 51.67% 4,586.43