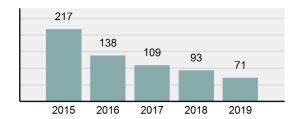

#### Total Group "A" Crime Offenses 5 Year Trend

Reported in Reported in Percent Offenses Percent Percent Of Rate Per Offense 2019 2018 Change Cleared Cleared Category 100,000\* Murder 28 31 -9.68% 21 75.00% 0.15% 1.57 4 **Negligent Manslaughter** 6 -33.33% 1 25.00% 0.02% 0.22 Non-consensual Sex Offenses: Rape 636 665 -4.36% 257 40.41% 3.52% 35.67 123 Sodomy 128 4.07% 60 46.88% 0.71% 7.18 140 117 79 7.85 Sexual Assault w/Obj 19.66% 56.43% 0.77% **Fondling** 1,070 1,022 4.70% 489 45.70% 5.92% 60.02 Aggravated Assault 3,061 2,992 2.31% 2,214 72.33% 16.94% 171.69 Simple Assault 11,156 11,981 -6.89% 7,155 64.14% 61.75% 625.73 1,534 -0.26% 47.25% 8.47% Intimidation 1,530 723 85.82 **Kidnapping** 217 216 0.46% 113 52.07% 1.20% 12.17 Consensual Sex Offenses: Incest 14 9 55.56% 6 42.86% 0.08% 0.79 Statutory Rape 78 110 -29.09% 36 46.15% 0.43% 4.37 Human Trafficking, Commercial 3 0 0.00% 0 0.00% 0.02% 0.17 **Sex Acts** Human Trafficking, Involuntary 0 0 0.00% 0 0.00% 0.00% 0.00 Servitude 61.74% **Crimes Against Persons Total** 18.065 18.806 -3.94% 11.154 22.09% 1.013.25 161 203 -20.69% 45.96% 0.44% Robbery 74 9.03 **Burglary/Breaking and Entering** 4.020 5.033 -20.13% 757 18.83% 10.95% 225.48 Larceny/Theft Offenses 16,730 19,413 -13.82% 4,363 26.08% 45.56% 938.37 Motor Vehicle Theft 1,638 2,013 -18.63% 370 22.59% 4.46% 91.87 Arson 149 167 -10.78% 53 35.57% 0.41% 8.36 **Destruction Of Property** 7,484 7.503 -0.25% 1,569 20.96% 20.38% 419.77 Counterfeiting/Forgery 1,037 -16.49% 18.48% 2.36% 48.57 866 160 Fraud Offenses 5,009 5,121 -2.19% 640 12.78% 13.64% 280.95 Embezzlement 9.70 173 218 -20.64% 66 38.15% 0.47% Extortion/Blackmail 52 69 -24.64% 3 5.77% 0.14% 2.92 **Bribery** 4 0 0.00% 1 25.00% 0.01% 0.22 **Stolen Property Offenses** 436 545 -20.00% 280 64.22% 1.19% 24.45 41,322 2,059.71 **Crimes Against Property Total** 36,722 -11.13% 8,336 22.70% 44.91% **Drug/Narcotic Violations** 13,429 13,901 -3.40% 11,364 84.62% 49.77% 753.22 12,295 -5.47% 10,700 45.57% 689.62 **Drug Equipment Violations** 13,006 87.03% 0.00% 0.00% 0.01% **Gambling Offenses** 3 0 0 0.17 Pornography/Obscene Material 286 237 20.68% 107 37.41% 1.06% 16.04 **Prostitution Offenses** 34 33 3.03% 21 61.76% 0.13% 1.91 Weapons Law Violations 900 954 -5.66% 558 62.00% 3.34% 50.48 **Animal Cruelty** 36 10 260.00% 11 30.56% 0.13% 2.02 **Crimes Against Society Total** 26.983 28.141 -4.11% 22,761 84.35% 33.00% 1,513.46 Total Group "A" Offenses 81.770 88.269 -7.36% 42.251 51.67% 4,586.43