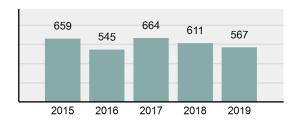

#### Crime Rate\* per 100,000 population 5 Year Trend

#### Total Group "A" Crime Offenses 5 Year Trend

Reported in Reported in Percent Offenses Percent Percent Of Rate Per Offense 2019 2018 Change Cleared Cleared Category 100,000\* Murder 28 31 -9.68% 21 75.00% 0.15% 1.57 4 **Negligent Manslaughter** 6 -33.33% 1 25.00% 0.02% 0.22 Non-consensual Sex Offenses: Rape 636 665 -4.36% 257 40.41% 3.52% 35.67 123 Sodomy 128 4.07% 60 46.88% 0.71% 7.18 140 117 79 7.85 Sexual Assault w/Obj 19.66% 56.43% 0.77% **Fondling** 1,070 1,022 4.70% 489 45.70% 5.92% 60.02 Aggravated Assault 3,061 2,992 2.31% 2,214 72.33% 16.94% 171.69 Simple Assault 11,156 11,981 -6.89% 7,155 64.14% 61.75% 625.73 1,534 -0.26% 47.25% 8.47% Intimidation 1,530 723 85.82 **Kidnapping** 217 216 0.46% 113 52.07% 1.20% 12.17 Consensual Sex Offenses: Incest 14 9 55.56% 6 42.86% 0.08% 0.79 Statutory Rape 78 110 -29.09% 36 46.15% 0.43% 4.37 Human Trafficking, Commercial 3 0 0.00% 0 0.00% 0.02% 0.17 **Sex Acts** Human Trafficking, Involuntary 0 0 0.00% 0 0.00% 0.00% 0.00 Servitude 61.74% **Crimes Against Persons Total** 18.065 18.806 -3.94% 11.154 22.09% 1.013.25 161 203 -20.69% 45.96% 0.44% Robbery 74 9.03 **Burglary/Breaking and Entering** 4.020 5.033 -20.13% 757 18.83% 10.95% 225.48 Larceny/Theft Offenses 16,730 19,413 -13.82% 4,363 26.08% 45.56% 938.37 Motor Vehicle Theft 1,638 2,013 -18.63% 370 22.59% 4.46% 91.87 Arson 149 167 -10.78% 53 35.57% 0.41% 8.36 **Destruction Of Property** 7,484 7.503 -0.25% 1,569 20.96% 20.38% 419.77 Counterfeiting/Forgery 1,037 -16.49% 18.48% 2.36% 48.57 866 160 Fraud Offenses 5,009 5,121 -2.19% 640 12.78% 13.64% 280.95 Embezzlement 9.70 173 218 -20.64% 66 38.15% 0.47% Extortion/Blackmail 52 69 -24.64% 3 5.77% 0.14% 2.92 **Bribery** 4 0 0.00% 1 25.00% 0.01% 0.22 **Stolen Property Offenses** 436 545 -20.00% 280 64.22% 1.19% 24.45 41,322 2,059.71 **Crimes Against Property Total** 36,722 -11.13% 8,336 22.70% 44.91% **Drug/Narcotic Violations** 13,429 13,901 -3.40% 11,364 84.62% 49.77% 753.22 12,295 -5.47% 10,700 45.57% 689.62 **Drug Equipment Violations** 13,006 87.03% 0.00% 0.00% 0.01% **Gambling Offenses** 3 0 0 0.17 Pornography/Obscene Material 286 237 20.68% 107 37.41% 1.06% 16.04 **Prostitution Offenses** 34 33 3.03% 21 61.76% 0.13% 1.91 Weapons Law Violations 900 954 -5.66% 558 62.00% 3.34% 50.48 **Animal Cruelty** 36 10 260.00% 11 30.56% 0.13% 2.02 **Crimes Against Society Total** 26.983 28.141 -4.11% 22,761 84.35% 33.00% 1,513.46 Total Group "A" Offenses 81.770 88.269 -7.36% 42.251 51.67% 4,586.43