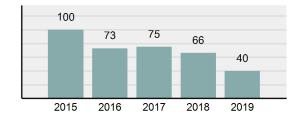

| 28       |
| • | Percent Cleared                                                                                                | 40.58%   |
| • | Group "A" Crime Rate per 100,000 population                                                                    | 1,931.69 |
| • | Summary based reporting crime rate per 100,000 populated is calculated for other state crime comparisons only. | 867.86   |

#### **Arrest Overview**

Offense Overview

| • | Arrest Total            | 40       |
|---|-------------------------|----------|
| • | % change from 2018      | -39.39%  |
| • | Adult Arrest total      | 37       |
| • | Juvenile Arrest total   | 3        |
| • | Arrest Rate per 100,000 | 1,119.82 |

### Total Offenses - 5 year trend





|                                             | Offenses   |           | Arrests |          |
|---------------------------------------------|------------|-----------|---------|----------|
| Group "A" Offenses                          | # Reported | # Cleared | Adult   | Juvenile |
| Murder                                      | 0          | 0         | 0       | 0        |
| Negligent Manslaughter                      | 0          | 0         | 0       | 0        |
| Rape                                        | 1          | 1         | 0       | 0        |
| Sodomy                                      | 0          | 0         | 0       | 0        |
| Sexual Assault w/Obj                        | 1          | 0         | 0       | 0        |
| Fondling