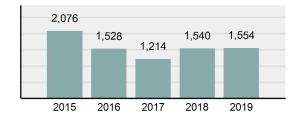

#### Crime Rate\* per 100,000 population 5 Year Trend

#### Total Group "A" Crime Offenses 5 Year Trend

Reported in Reported in Percent Offenses Percent Percent Of Rate Per Offense 2019 2018 Change Cleared Cleared Category 100,000\* Murder 28 31 -9.68% 21 75.00% 0.15% 1.57 4 **Negligent Manslaughter** 6 -33.33% 1 25.00% 0.02% 0.22 Non-consensual Sex Offenses: Rape 636 665 -4.36% 257 40.41% 3.52% 35.67 123 Sodomy 128 4.07% 60 46.88% 0.71% 7.18 140 117 79 7.85 Sexual Assault w/Obj 19.66% 56.43% 0.77% **Fondling** 1,070 1,022 4.70% 489 45.70% 5.92% 60.02 Aggravated Assault 3,061 2,992 2.31% 2,214 72.33% 16.94% 171.69 Simple Assault 11,156 11,981 -6.89% 7,155 64.14% 61.75% 625.73 1,534 -0.26% 47.25% 8.47% Intimidation 1,530 723 85.82 **Kidnapping** 217 216 0.46% 113 52.07% 1.20% 12.17 Consensual Sex Offenses: Incest 14 9 55.56% 6 42.86% 0.08% 0.79 Statutory Rape 78 110 -29.09% 36 46.15% 0.43% 4.37 Human Trafficking, Commercial 3 0 0.00% 0 0.00% 0.02% 0.17 **Sex Acts** Human Trafficking, Involuntary 0 0 0.00% 0 0.00% 0.00% 0.00 Servitude 61.74% **Crimes Against Persons Total** 18.065 18.806 -3.94% 11.154 22.09% 1.013.25 161 203 -20.69% 45.96% 0.44% Robbery 74 9.03 **Burglary/Breaking and Entering** 4.020 5.033 -20.13% 757 18.83% 10.95% 225.48 Larceny/Theft Offenses 16,730 19,413 -13.82% 4,363 26.08% 45.56% 938.37 Motor Vehicle Theft 1,638 2,013 -18.63% 370 22.59% 4.46% 91.87 Arson 149 167 -10.78% 53 35.57% 0.41% 8.36 **Destruction Of Property** 7,484 7.503 -0.25% 1,569 20.96% 20.38% 419.77 Counterfeiting/Forgery 1,037 -16.49% 18.48% 2.36% 48.57 866 160 Fraud Offenses 5,009 5,121 -2.19% 640 12.78% 13.64% 280.95 Embezzlement 9.70 173 218 -20.64% 66 38.15% 0.47% Extortion/Blackmail 52 69 -24.64% 3 5.77% 0.14% 2.92 **Bribery** 4 0 0.00% 1 25.00% 0.01% 0.22 **Stolen Property Offenses** 436 545 -20.00% 280 64.22% 1.19% 24.45 41,322 2,059.71 **Crimes Against Property Total** 36,722 -11.13% 8,336 22.70% 44.91% **Drug/Narcotic Violations** 13,429 13,901 -3.40% 11,364 84.62% 49.77% 753.22 12,295 -5.47% 10,700 45.57% 689.62 **Drug Equipment Violations** 13,006 87.03% 0.00% 0.00% 0.01% **Gambling Offenses** 3 0 0 0.17 Pornography/Obscene Material 286 237 20.68% 107 37.41% 1.06% 16.04 **Prostitution Offenses** 34 33 3.03% 21 61.76% 0.13% 1.91 Weapons Law Violations 900 954 -5.66% 558 62.00% 3.34% 50.48 **Animal Cruelty** 36 10 260.00% 11 30.56% 0.13% 2.02 **Crimes Against Society Total** 26.983 28.141 -4.11% 22,761 84.35% 33.00% 1,513.46 Total Group "A" Offenses 81.770 88.269 -7.36% 42.251 51.67% 4,586.43