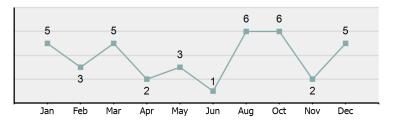

# **Facts At A Glance**

| Group "A" Offenses      | ♦ 81,770 total Group "A" offenses reported.                                                                               |
|-------------------------|---------------------------------------------------------------------------------------------------------------------------|
|                         | ♦ 7.36% decrease from 2018 Group "A" offenses.                                                                            |
|                         | ♦ 4,586.43 per 100,000 inhabitants based on Group "A" Offenses.                                                           |
| Crime Rate              | ♦ 8.80% decrease from 2018 NIBRS crime rate.                                                                              |
|                         | ♦ 1,482.05 per 100,000 inhabitants based on Part 1 offenses.                                                              |
|                         | (utilized for comparison purposes with non-NIBRS states).                                                                 |
| Violent Crime           | ♦ 4,154 total violent crime offenses reported.                                                                            |
|                         | ♦ 0.56% increase from 2018 violent crime offenses.                                                                        |
|                         | ♦ 2.31% increase from 2018 aggravated assault offenses, which accounts for 73.69% of the violent crime.                   |
| Crime Against Persons   | ♦ 18,065 total crime against persons reported.                                                                            |
| Chine Against Fersons   | ♦ 3.94% decrease from 2018 crime against persons                                                                          |
|                         | ♦ 6.89% decrease from 2018 simple assault offenses, which accounts for 61.75% of the crime against persons.               |
| Officers Assaulted      | ♦ No law enforcement officers killed in the line of duty.                                                                 |
|                         | ♦ 468 total reported officers assaulted.                                                                                  |
|                         | ♦ 17.00% increase from 2018 assault on law enforcement officers.                                                          |
| Hate Crime              | ♦ 38 total hate crimes reported.                                                                                          |
|                         | ♦ 46.15% increase from 2018 hate crimes.                                                                                  |
| Crimes Against Society  | ♦ 26,983 total crimes against society reported.                                                                           |
| Offines Against Cociety | ♦ 4.11% decrease from 2018 crimes against society.                                                                        |
|                         | ♦ 3.40% decrease from 2018 drug/narcotic violations offenses, which accounts for<br>49.77% of the crimes against society. |
| Property Crime          | ♦ 36,722 total crimes against property reported.                                                                          |
| y                       | ♦ 11.13% decrease from 2018 crimes against property.                                                                      |
|                         | ♦ 13.82% decrease from 2018 larceny/theft offenses, which accounts for 45.56% of the crimes against property.             |