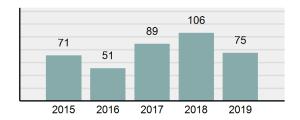

#### Total Group "A" Crime Offenses 5 Year Trend

Reported in Reported in Percent Offenses Percent Percent Of Rate Per Offense 2019 2018 Change Cleared Cleared Category 100,000\* Murder 28 31 -9.68% 21 75.00% 0.15% 1.57 4 **Negligent Manslaughter** 6 -33.33% 1 25.00% 0.02% 0.22 Non-consensual Sex Offenses: Rape 636 665 -4.36% 257 40.41% 3.52% 35.67 123 Sodomy 128 4.07% 60 46.88% 0.71% 7.18 140 117 79 7.85 Sexual Assault w/Obj 19.66% 56.43% 0.77% **Fondling** 1,070 1,022 4.70% 489 45.70% 5.92% 60.02 Aggravated Assault 3,061 2,992 2.31% 2,214 72.33% 16.94% 171.69 Simple Assault 11,156 11,981 -6.89% 7,155 64.14% 61.75% 625.73 1,534 -0.26% 47.25% 8.47% Intimidation 1,530 723 85.82 **Kidnapping** 217 216 0.46% 113 52.07% 1.20% 12.17 Consensual Sex Offenses: Incest 14 9 55.56% 6 42.86% 0.08% 0.79 Statutory Rape 78 110 -29.09% 36 46.15% 0.43% 4.37 Human Trafficking, Commercial 3 0 0.00% 0 0.00% 0.02% 0.17 **Sex Acts** Human Trafficking, Involuntary 0 0 0.00% 0 0.00% 0.00% 0.00 Servitude 61.74% **Crimes Against Persons Total** 18.065 18.806 -3.94% 11.154 22.09% 1.013.25 161 203 -20.69% 45.96% 0.44% Robbery 74 9.03 **Burglary/Breaking and Entering** 4.020 5.033 -20.13% 757 18.83% 10.95% 225.48 Larceny/Theft Offenses 16,730 19,413 -13.82% 4,363 26.08% 45.56% 938.37 Motor Vehicle Theft 1,638 2,013 -18.63% 370 22.59% 4.46% 91.87 Arson 149 167 -10.78% 53 35.57% 0.41% 8.36 **Destruction Of Property** 7,484 7.503 -0.25% 1,569 20.96% 20.38% 419.77 Counterfeiting/Forgery 1,037 -16.49% 18.48% 2.36% 48.57 866 160 Fraud Offenses 5,009 5,121 -2.19% 640 12.78% 13.64% 280.95 Embezzlement 9.70 173 218 -20.64% 66 38.15% 0.47% Extortion/Blackmail 52 69 -24.64% 3 5.77% 0.14% 2.92 **Bribery** 4 0 0.00% 1 25.00% 0.01% 0.22 **Stolen Property Offenses** 436 545 -20.00% 280 64.22% 1.19% 24.45 41,322 2,059.71 **Crimes Against Property Total** 36,722 -11.13% 8,336 22.70% 44.91% **Drug/Narcotic Violations** 13,429 13,901 -3.40% 11,364 84.62% 49.77% 753.22 12,295 -5.47% 10,700 45.57% 689.62 **Drug Equipment Violations** 13,006 87.03% 0.00% 0.00% 0.01% **Gambling Offenses** 3 0 0 0.17 Pornography/Obscene Material 286 237 20.68% 107 37.41% 1.06% 16.04 **Prostitution Offenses** 34 33 3.03% 21 61.76% 0.13% 1.91 Weapons Law Violations 900 954 -5.66% 558 62.00% 3.34% 50.48 **Animal Cruelty** 36 10 260.00% 11 30.56% 0.13% 2.02 **Crimes Against Society Total** 26.983 28.141 -4.11% 22,761 84.35% 33.00% 1,513.46 Total Group "A" Offenses 81.770 88.269 -7.36% 42.251 51.67% 4,586.43