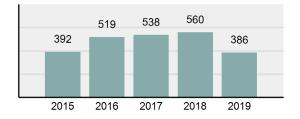

#### Total Group "A" Crime Offenses 5 Year Trend

Reported in Reported in Percent Offenses Percent Percent Of Rate Per Offense 2019 2018 Change Cleared Cleared Category 100,000\* Murder 28 31 -9.68% 21 75.00% 0.15% 1.57 4 **Negligent Manslaughter** 6 -33.33% 1 25.00% 0.02% 0.22 Non-consensual Sex Offenses: Rape 636 665 -4.36% 257 40.41% 3.52% 35.67 123 Sodomy 128 4.07% 60 46.88% 0.71% 7.18 140 117 79 7.85 Sexual Assault w/Obj 19.66% 56.43% 0.77% **Fondling** 1,070 1,022 4.70% 489 45.70% 5.92% 60.02 Aggravated Assault 3,061 2,992 2.31% 2,214 72.33% 16.94% 171.69 Simple Assault 11,156 11,981 -6.89% 7,155 64.14% 61.75% 625.73 1,534 -0.26% 47.25% 8.47% Intimidation 1,530 723 85.82 **Kidnapping** 217 216 0.46% 113 52.07% 1.20% 12.17 Consensual Sex Offenses: Incest 14 9 55.56% 6 42.86% 0.08% 0.79 Statutory Rape 78 110 -29.09% 36 46.15% 0.43% 4.37 Human Trafficking, Commercial 3 0 0.00% 0 0.00% 0.02% 0.17 **Sex Acts** Human Trafficking, Involuntary 0 0 0.00% 0 0.00% 0.00% 0.00 Servitude 61.74% **Crimes Against Persons Total** 18.065 18.806 -3.94% 11.154 22.09% 1.013.25 161 203 -20.69% 45.96% 0.44% Robbery 74 9.03 **Burglary/Breaking and Entering** 4.020 5.033 -20.13% 757 18.83% 10.95% 225.48 Larceny/Theft Offenses 16,730 19,413 -13.82% 4,363 26.08% 45.56% 938.37 Motor Vehicle Theft 1,638 2,013 -18.63% 370 22.59% 4.46% 91.87 Arson 149 167 -10.78% 53 35.57% 0.41% 8.36 **Destruction Of Property** 7,484 7.503 -0.25% 1,569 20.96% 20.38% 419.77 Counterfeiting/Forgery 1,037 -16.49% 18.48% 2.36% 48.57 866 160 Fraud Offenses 5,009 5,121 -2.19% 640 12.78% 13.64% 280.95 Embezzlement 9.70 173 218 -20.64% 66 38.15% 0.47% Extortion/Blackmail 52 69 -24.64% 3 5.77% 0.14% 2.92 **Bribery** 4 0 0.00% 1 25.00% 0.01% 0.22 **Stolen Property Offenses** 436 545 -20.00% 280 64.22% 1.19% 24.45 41,322 2,059.71 **Crimes Against Property Total** 36,722 -11.13% 8,336 22.70% 44.91% **Drug/Narcotic Violations** 13,429 13,901 -3.40% 11,364 84.62% 49.77% 753.22 12,295 -5.47% 10,700 45.57% 689.62 **Drug Equipment Violations** 13,006 87.03% 0.00% 0.00% 0.01% **Gambling Offenses** 3 0 0 0.17 Pornography/Obscene Material 286 237 20.68% 107 37.41% 1.06% 16.04 **Prostitution Offenses** 34 33 3.03% 21 61.76% 0.13% 1.91 Weapons Law Violations 900 954 -5.66% 558 62.00% 3.34% 50.48 **Animal Cruelty** 36 10 260.00% 11 30.56% 0.13% 2.02 **Crimes Against Society Total** 26.983 28.141 -4.11% 22,761 84.35% 33.00% 1,513.46 Total Group "A" Offenses 81.770 88.269 -7.36% 42.251 51.67% 4,586.43