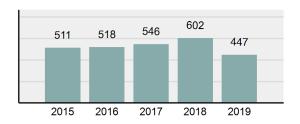

#### Crime Rate\* per 100,000 population 5 Year Trend

#### Total Group "A" Crime Offenses 5 Year Trend

Reported in Reported in Percent Offenses Percent Percent Of Rate Per Offense 2019 2018 Change Cleared Cleared Category 100,000\* Murder 28 31 -9.68% 21 75.00% 0.15% 1.57 4 **Negligent Manslaughter** 6 -33.33% 1 25.00% 0.02% 0.22 Non-consensual Sex Offenses: Rape 636 665 -4.36% 257 40.41% 3.52% 35.67 123 Sodomy 128 4.07% 60 46.88% 0.71% 7.18 140 117 79 7.85 Sexual Assault w/Obj 19.66% 56.43% 0.77% **Fondling** 1,070 1,022 4.70% 489 45.70% 5.92% 60.02 Aggravated Assault 3,061 2,992 2.31% 2,214 72.33% 16.94% 171.69 Simple Assault 11,156 11,981 -6.89% 7,155 64.14% 61.75% 625.73 1,534 -0.26% 47.25% 8.47% Intimidation 1,530 723 85.82 **Kidnapping** 217 216 0.46% 113 52.07% 1.20% 12.17 Consensual Sex Offenses: Incest 14 9 55.56% 6 42.86% 0.08% 0.79 Statutory Rape 78 110 -29.09% 36 46.15% 0.43% 4.37 Human Trafficking, Commercial 3 0 0.00% 0 0.00% 0.02% 0.17 **Sex Acts** Human Trafficking, Involuntary 0 0 0.00% 0 0.00% 0.00% 0.00 Servitude 61.74% **Crimes Against Persons Total** 18.065 18.806 -3.94% 11.154 22.09% 1.013.25 161 203 -20.69% 45.96% 0.44% Robbery 74 9.03 **Burglary/Breaking and Entering** 4.020 5.033 -20.13% 757 18.83% 10.95% 225.48 Larceny/Theft Offenses 16,730 19,413 -13.82% 4,363 26.08% 45.56% 938.37 Motor Vehicle Theft 1,638 2,013 -18.63% 370 22.59% 4.46% 91.87 Arson 149 167 -10.78% 53 35.57% 0.41% 8.36 **Destruction Of Property** 7,484 7.503 -0.25% 1,569 20.96% 20.38% 419.77 Counterfeiting/Forgery 1,037 -16.49% 18.48% 2.36% 48.57 866 160 Fraud Offenses 5,009 5,121 -2.19% 640 12.78% 13.64% 280.95 Embezzlement 9.70 173 218 -20.64% 66 38.15% 0.47% Extortion/Blackmail 52 69 -24.64% 3 5.77% 0.14% 2.92 **Bribery** 4 0 0.00% 1 25.00% 0.01% 0.22 **Stolen Property Offenses** 436 545 -20.00% 280 64.22% 1.19% 24.45 41,322 2,059.71 **Crimes Against Property Total** 36,722 -11.13% 8,336 22.70% 44.91% **Drug/Narcotic Violations** 13,429 13,901 -3.40% 11,364 84.62% 49.77% 753.22 12,295 -5.47% 10,700 45.57% 689.62 **Drug Equipment Violations** 13,006 87.03% 0.00% 0.00% 0.01% **Gambling Offenses** 3 0 0 0.17 Pornography/Obscene Material 286 237 20.68% 107 37.41% 1.06% 16.04 **Prostitution Offenses** 34 33 3.03% 21 61.76% 0.13% 1.91 Weapons Law Violations 900 954 -5.66% 558 62.00% 3.34% 50.48 **Animal Cruelty** 36 10 260.00% 11 30.56% 0.13% 2.02 **Crimes Against Society Total** 26.983 28.141 -4.11% 22,761 84.35% 33.00% 1,513.46 Total Group "A" Offenses 81.770 88.269 -7.36% 42.251 51.67% 4,586.43