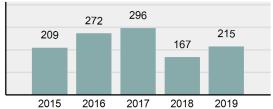

#### Crime Rate\* per 100,000 population 5 Year Trend

#### Total Group "A" Crime Offenses 5 Year Trend

Reported in Reported in Percent Offenses Percent Percent Of Rate Per Offense 2019 2018 Change Cleared Cleared Category 100,000\* Murder 28 31 -9.68% 21 75.00% 0.15% 1.57 4 **Negligent Manslaughter** 6 -33.33% 1 25.00% 0.02% 0.22 Non-consensual Sex Offenses: Rape 636 665 -4.36% 257 40.41% 3.52% 35.67 123 Sodomy 128 4.07% 60 46.88% 0.71% 7.18 140 117 79 7.85 Sexual Assault w/Obj 19.66% 56.43% 0.77% **Fondling** 1,070 1,022 4.70% 489 45.70% 5.92% 60.02 Aggravated Assault 3,061 2,992 2.31% 2,214 72.33% 16.94% 171.69 Simple Assault 11,156 11,981 -6.89% 7,155 64.14% 61.75% 625.73 1,534 -0.26% 47.25% 8.47% Intimidation 1,530 723 85.82 **Kidnapping** 217 216 0.46% 113 52.07% 1.20% 12.17 Consensual Sex Offenses: Incest 14 9 55.56% 6 42.86% 0.08% 0.79 Statutory Rape 78 110 -29.09% 36 46.15% 0.43% 4.37 Human Trafficking, Commercial 3 0 0.00% 0 0.00% 0.02% 0.17 **Sex Acts** Human Trafficking, Involuntary 0 0 0.00% 0 0.00% 0.00% 0.00 Servitude 61.74% **Crimes Against Persons Total** 18.065 18.806 -3.94% 11.154 22.09% 1.013.25 161 203 -20.69% 45.96% 0.44% Robbery 74 9.03 **Burglary/Breaking and Entering** 4.020 5.033 -20.13% 757 18.83% 10.95% 225.48 Larceny/Theft Offenses 16,730 19,413 -13.82% 4,363 26.08% 45.56% 938.37 Motor Vehicle Theft 1,638 2,013 -18.63% 370 22.59% 4.46% 91.87 Arson 149 167 -10.78% 53 35.57% 0.41% 8.36 **Destruction Of Property** 7,484 7.503 -0.25% 1,569 20.96% 20.38% 419.77 Counterfeiting/Forgery 1,037 -16.49% 18.48% 2.36% 48.57 866 160 Fraud Offenses 5,009 5,121 -2.19% 640 12.78% 13.64% 280.95 Embezzlement 9.70 173 218 -20.64% 66 38.15% 0.47% Extortion/Blackmail 52 69 -24.64% 3 5.77% 0.14% 2.92 **Bribery** 4 0 0.00% 1 25.00% 0.01% 0.22 **Stolen Property Offenses** 436 545 -20.00% 280 64.22% 1.19% 24.45 41,322 2,059.71 **Crimes Against Property Total** 36,722 -11.13% 8,336 22.70% 44.91% **Drug/Narcotic Violations** 13,429 13,901 -3.40% 11,364 84.62% 49.77% 753.22 12,295 -5.47% 10,700 45.57% 689.62 **Drug Equipment Violations** 13,006 87.03% 0.00% 0.00% 0.01% **Gambling Offenses** 3 0 0 0.17 Pornography/Obscene Material 286 237 20.68% 107 37.41% 1.06% 16.04 **Prostitution Offenses** 34 33 3.03% 21 61.76% 0.13% 1.91 Weapons Law Violations 900 954 -5.66% 558 62.00% 3.34% 50.48 **Animal Cruelty** 36 10 260.00% 11 30.56% 0.13% 2.02 **Crimes Against Society Total** 26.983 28.141 -4.11% 22,761 84.35% 33.00% 1,513.46 Total Group "A" Offenses 81.770 88.269 -7.36% 42.251 51.67% 4,586.43