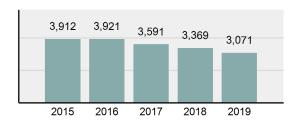

#### Crime Rate\* per 100,000 population 5 Year Trend

#### Total Group "A" Crime Offenses 5 Year Trend

Reported in Reported in Percent Offenses Percent Percent Of Rate Per Offense 2019 2018 Change Cleared Cleared Category 100,000\* Murder 28 31 -9.68% 21 75.00% 0.15% 1.57 4 **Negligent Manslaughter** 6 -33.33% 1 25.00% 0.02% 0.22 Non-consensual Sex Offenses: Rape 636 665 -4.36% 257 40.41% 3.52% 35.67 123 Sodomy 128 4.07% 60 46.88% 0.71% 7.18 140 117 79 7.85 Sexual Assault w/Obj 19.66% 56.43% 0.77% **Fondling** 1,070 1,022 4.70% 489 45.70% 5.92% 60.02 Aggravated Assault 3,061 2,992 2.31% 2,214 72.33% 16.94% 171.69 Simple Assault 11,156 11,981 -6.89% 7,155 64.14% 61.75% 625.73 1,534 -0.26% 47.25% 8.47% Intimidation 1,530 723 85.82 **Kidnapping** 217 216 0.46% 113 52.07% 1.20% 12.17 Consensual Sex Offenses: Incest 14 9 55.56% 6 42.86% 0.08% 0.79 Statutory Rape 78 110 -29.09% 36 46.15% 0.43% 4.37 Human Trafficking, Commercial 3 0 0.00% 0 0.00% 0.02% 0.17 **Sex Acts** Human Trafficking, Involuntary 0 0 0.00% 0 0.00% 0.00% 0.00 Servitude 61.74% **Crimes Against Persons Total** 18.065 18.806 -3.94% 11.154 22.09% 1.013.25 161 203 -20.69% 45.96% 0.44% Robbery 74 9.03 **Burglary/Breaking and Entering** 4.020 5.033 -20.13% 757 18.83% 10.95% 225.48 Larceny/Theft Offenses 16,730 19,413 -13.82% 4,363 26.08% 45.56% 938.37 Motor Vehicle Theft 1,638 2,013 -18.63% 370 22.59% 4.46% 91.87 Arson 149 167 -10.78% 53 35.57% 0.41% 8.36 **Destruction Of Property** 7,484 7.503 -0.25% 1,569 20.96% 20.38% 419.77 Counterfeiting/Forgery 1,037 -16.49% 18.48% 2.36% 48.57 866 160 Fraud Offenses 5,009 5,121 -2.19% 640 12.78% 13.64% 280.95 Embezzlement 9.70 173 218 -20.64% 66 38.15% 0.47% Extortion/Blackmail 52 69 -24.64% 3 5.77% 0.14% 2.92 **Bribery** 4 0 0.00% 1 25.00% 0.01% 0.22 **Stolen Property Offenses** 436 545 -20.00% 280 64.22% 1.19% 24.45 41,322 2,059.71 **Crimes Against Property Total** 36,722 -11.13% 8,336 22.70% 44.91% **Drug/Narcotic Violations** 13,429 13,901 -3.40% 11,364 84.62% 49.77% 753.22 12,295 -5.47% 10,700 45.57% 689.62 **Drug Equipment Violations** 13,006 87.03% 0.00% 0.00% 0.01% **Gambling Offenses** 3 0 0 0.17 Pornography/Obscene Material 286 237 20.68% 107 37.41% 1.06% 16.04 **Prostitution Offenses** 34 33 3.03% 21 61.76% 0.13% 1.91 Weapons Law Violations 900 954 -5.66% 558 62.00% 3.34% 50.48 **Animal Cruelty** 36 10 260.00% 11 30.56% 0.13% 2.02 **Crimes Against Society Total** 26.983 28.141 -4.11% 22,761 84.35% 33.00% 1,513.46 Total Group "A" Offenses 81.770 88.269 -7.36% 42.251 51.67% 4,586.43