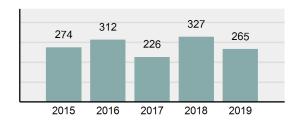

#### Total Group "A" Crime Offenses 5 Year Trend

Reported in Reported in Percent Offenses Percent Percent Of Rate Per Offense 2019 2018 Change Cleared Cleared Category 100,000\* Murder 28 31 -9.68% 21 75.00% 0.15% 1.57 4 **Negligent Manslaughter** 6 -33.33% 1 25.00% 0.02% 0.22 Non-consensual Sex Offenses: Rape 636 665 -4.36% 257 40.41% 3.52% 35.67 123 Sodomy 128 4.07% 60 46.88% 0.71% 7.18 140 117 79 7.85 Sexual Assault w/Obj 19.66% 56.43% 0.77% **Fondling** 1,070 1,022 4.70% 489 45.70% 5.92% 60.02 Aggravated Assault 3,061 2,992 2.31% 2,214 72.33% 16.94% 171.69 Simple Assault 11,156 11,981 -6.89% 7,155 64.14% 61.75% 625.73 1,534 -0.26% 47.25% 8.47% Intimidation 1,530 723 85.82 **Kidnapping** 217 216 0.46% 113 52.07% 1.20% 12.17 Consensual Sex Offenses: Incest 14 9 55.56% 6 42.86% 0.08% 0.79 Statutory Rape 78 110 -29.09% 36 46.15% 0.43% 4.37 Human Trafficking, Commercial 3 0 0.00% 0 0.00% 0.02% 0.17 **Sex Acts** Human Trafficking, Involuntary 0 0 0.00% 0 0.00% 0.00% 0.00 Servitude 61.74% **Crimes Against Persons Total** 18.065 18.806 -3.94% 11.154 22.09% 1.013.25 161 203 -20.69% 45.96% 0.44% Robbery 74 9.03 **Burglary/Breaking and Entering** 4.020 5.033 -20.13% 757 18.83% 10.95% 225.48 Larceny/Theft Offenses 16,730 19,413 -13.82% 4,363 26.08% 45.56% 938.37 Motor Vehicle Theft 1,638 2,013 -18.63% 370 22.59% 4.46% 91.87 Arson 149 167 -10.78% 53 35.57% 0.41% 8.36 **Destruction Of Property** 7,484 7.503 -0.25% 1,569 20.96% 20.38% 419.77 Counterfeiting/Forgery 1,037 -16.49% 18.48% 2.36% 48.57 866 160 Fraud Offenses 5,009 5,121 -2.19% 640 12.78% 13.64% 280.95 Embezzlement 9.70 173 218 -20.64% 66 38.15% 0.47% Extortion/Blackmail 52 69 -24.64% 3 5.77% 0.14% 2.92 **Bribery** 4 0 0.00% 1 25.00% 0.01% 0.22 **Stolen Property Offenses** 436 545 -20.00% 280 64.22% 1.19% 24.45 41,322 2,059.71 **Crimes Against Property Total** 36,722 -11.13% 8,336 22.70% 44.91% **Drug/Narcotic Violations** 13,429 13,901 -3.40% 11,364 84.62% 49.77% 753.22 12,295 -5.47% 10,700 45.57% 689.62 **Drug Equipment Violations** 13,006 87.03% 0.00% 0.00% 0.01% **Gambling Offenses** 3 0 0 0.17 Pornography/Obscene Material 286 237 20.68% 107 37.41% 1.06% 16.04 **Prostitution Offenses** 34 33 3.03% 21 61.76% 0.13% 1.91 Weapons Law Violations 900 954 -5.66% 558 62.00% 3.34% 50.48 **Animal Cruelty** 36 10 260.00% 11 30.56% 0.13% 2.02 **Crimes Against Society Total** 26.983 28.141 -4.11% 22,761 84.35% 33.00% 1,513.46 Total Group "A" Offenses 81.770 88.269 -7.36% 42.251 51.67% 4,586.43