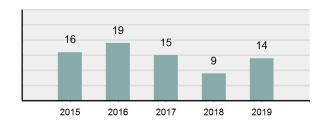

# **Table of Contents**

| **************************************     | *****   |
|--------------------------------------------|---------|
|                                            | Page    |
| Statewide Arrest Profile                   |         |
| Arrest Totals/Trends                       | 69-72   |
| Adult/Juvenile Arrests                     | 73-77   |
| Hate Crime In Idaho                        | 79-81   |
| Law Enforcement Officers Assaulted         | 83-85   |
| Idaho Reporting Agency/County Information  |         |
| Crime Reporting Population Base            | 87      |
| Crime Rates                                | 88-98   |
| Jurisdictional Reporting 2019 Crime Report | 99-244  |
| Arrest Rates                               | 245-252 |
| Law Enforcement Employee Information       | 254-260 |
| Appendix                                   | 262-264 |