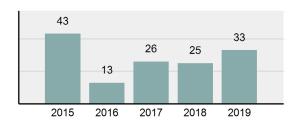

#### Crime Rate\* per 100,000 population 5 Year Trend

#### Total Group "A" Crime Offenses 5 Year Trend

Reported in Reported in Percent Offenses Percent Percent Of Rate Per Offense 2019 2018 Change Cleared Cleared Category 100,000\* Murder 28 31 -9.68% 21 75.00% 0.15% 1.57 4 **Negligent Manslaughter** 6 -33.33% 1 25.00% 0.02% 0.22 Non-consensual Sex Offenses: Rape 636 665 -4.36% 257 40.41% 3.52% 35.67 123 Sodomy 128 4.07% 60 46.88% 0.71% 7.18 140 117 79 7.85 Sexual Assault w/Obj 19.66% 56.43% 0.77% **Fondling** 1,070 1,022 4.70% 489 45.70% 5.92% 60.02 Aggravated Assault 3,061 2,992 2.31% 2,214 72.33% 16.94% 171.69 Simple Assault 11,156 11,981 -6.89% 7,155 64.14% 61.75% 625.73 1,534 -0.26% 47.25% 8.47% Intimidation 1,530 723 85.82 **Kidnapping** 217 216 0.46% 113 52.07% 1.20% 12.17 Consensual Sex Offenses: Incest 14 9 55.56% 6 42.86% 0.08% 0.79 Statutory Rape 78 110 -29.09% 36 46.15% 0.43% 4.37 Human Trafficking, Commercial 3 0 0.00% 0 0.00% 0.02% 0.17 **Sex Acts** Human Trafficking, Involuntary 0 0 0.00% 0 0.00% 0.00% 0.00 Servitude 61.74% **Crimes Against Persons Total** 18.065 18.806 -3.94% 11.154 22.09% 1.013.25 161 203 -20.69% 45.96% 0.44% Robbery 74 9.03 **Burglary/Breaking and Entering** 4.020 5.033 -20.13% 757 18.83% 10.95% 225.48 Larceny/Theft Offenses 16,730 19,413 -13.82% 4,363 26.08% 45.56% 938.37 Motor Vehicle Theft 1,638 2,013 -18.63% 370 22.59% 4.46% 91.87 Arson 149 167 -10.78% 53 35.57% 0.41% 8.36 **Destruction Of Property** 7,484 7.503 -0.25% 1,569 20.96% 20.38% 419.77 Counterfeiting/Forgery 1,037 -16.49% 18.48% 2.36% 48.57 866 160 Fraud Offenses 5,009 5,121 -2.19% 640 12.78% 13.64% 280.95 Embezzlement 9.70 173 218 -20.64% 66 38.15% 0.47% Extortion/Blackmail 52 69 -24.64% 3 5.77% 0.14% 2.92 **Bribery** 4 0 0.00% 1 25.00% 0.01% 0.22 **Stolen Property Offenses** 436 545 -20.00% 280 64.22% 1.19% 24.45 41,322 2,059.71 **Crimes Against Property Total** 36,722 -11.13% 8,336 22.70% 44.91% **Drug/Narcotic Violations** 13,429 13,901 -3.40% 11,364 84.62% 49.77% 753.22 12,295 -5.47% 10,700 45.57% 689.62 **Drug Equipment Violations** 13,006 87.03% 0.00% 0.00% 0.01% **Gambling Offenses** 3 0 0 0.17 Pornography/Obscene Material 286 237 20.68% 107 37.41% 1.06% 16.04 **Prostitution Offenses** 34 33 3.03% 21 61.76% 0.13% 1.91 Weapons Law Violations 900 954 -5.66% 558 62.00% 3.34% 50.48 **Animal Cruelty** 36 10 260.00% 11 30.56% 0.13% 2.02 **Crimes Against Society Total** 26.983 28.141 -4.11% 22,761 84.35% 33.00% 1,513.46 Total Group "A" Offenses 81.770 88.269 -7.36% 42.251 51.67% 4,586.43