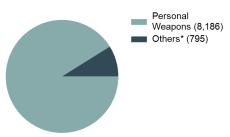

neither the offender displays a weapon, nor the victim suffers obvious severe or aggravated bodily injury involving apparent broken bones, loss of teeth, possible internal injury, severe laceration, or loss of consciousness -

# Simple Assault Offenses Reported 11,156 Changes from 2018 -6.89% Rate per 100,000\* 625.73 Total Arrests 3,916

\*\*\*\*\*\*\*\*\*\*\*\*\*\*\*\*\*\*\*\*\*\*\*\*\*

| Top Locations of Simple Assault    |        |  |  |
|------------------------------------|--------|--|--|
| Residence/Home                     | 63.12% |  |  |
| Highway/Road/Alley/Street/Sidewalk | 8.26%  |  |  |
| School/College                     | 4.43%  |  |  |
| Bar/Nightclub                      | 3.56%  |  |  |
| Parking/Drop Lot/Garage            | 2.67%  |  |  |

#### Type of Weapons Used



\*Others: Blunt Object, Motor Vehicle, Poison, Explosives, Fire/Incendiary Device, Drugs/Narcotics/Sleeping Pills, Asphyxiation, Others, Unknown

| Arrestee Information |                                                       |                                                                                                                                                                                                       |                                                                                                                                                                                                                                                                                                                              |
|----------------------|----------------------------