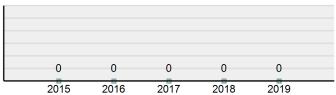

#### Total Group "A" Crime Offenses 5 Year Trend

Reported in Reported in Percent Offenses Percent Percent Of Rate Per Offense 2019 2018 Change Cleared Cleared Category 100,000\* Murder 28 31 -9.68% 21 75.00% 0.15% 1.57 4 **Negligent Manslaughter** 6 -33.33% 1 25.00% 0.02% 0.22 Non-consensual Sex Offenses: Rape 636 665 -4.36% 257 40.41% 3.52% 35.67 123 Sodomy 128 4.07% 60 46.88% 0.71% 7.18 140 117 79 7.85 Sexual Assault w/Obj 19.66% 56.43% 0.77% **Fondling** 1,070 1,022 4.70% 489 45.70% 5.92% 60.02 Aggravated Assault 3,061 2,992 2.31% 2,214 72.33% 16.94% 171.69 Simple Assault 11,156 11,981 -6.89% 7,155 64.14% 61.75% 625.73 1,534 -0.26% 47.25% 8.47% Intimidation 1,530 723 85.82 **Kidnapping** 217 216 0.46% 113 52.07% 1.20% 12.17 Consensual Sex Offenses: Incest 14 9 55.56% 6 42.86% 0.08% 0.79 Statutory Rape 78 110 -29.09% 36 46.15% 0.43% 4.37 Human Trafficking, Commercial 3 0 0.00% 0 0.00% 0.02% 0.17 **Sex Acts** Human Trafficking, Involuntary 0 0 0.00% 0 0.00% 0.00% 0.00 Servitude 61.74% **Crimes Against Persons Total** 18.065 18.806 -3.94% 11.154 22.09% 1.013.25 161 203 -20.69% 45.96% 0.44% Robbery 74 9.03 **Burglary/Breaking and Entering** 4.020 5.033 -20.13% 757 18.83% 10.95% 225.48 Larceny/Theft Offenses 16,730 19,413 -13.82% 4,363 26.08% 45.56% 938.37 Motor Vehicle Theft 1,638 2,013 -18.63% 370 22.59% 4.46% 91.87 Arson 149 167 -10.78% 53 35.57% 0.41% 8.36 **Destruction Of Property** 7,484 7.503 -0.25% 1,569 20.96% 20.38% 419.77 Counterfeiting/Forgery 1,037 -16.49% 18.48% 2.36% 48.57 866 160 Fraud Offenses 5,009 5,121 -2.19% 640 12.78% 13.64% 280.95 Embezzlement 9.70 173 218 -20.64% 66 38.15% 0.47% Extortion/Blackmail 52 69 -24.64% 3 5.77% 0.14% 2.92 **Bribery** 4 0 0.00% 1 25.00% 0.01% 0.22 **Stolen Property Offenses** 436 545 -20.00% 280 64.22% 1.19% 24.45 41,322 2,059.71 **Crimes Against Property Total** 36,722 -11.13% 8,336 22.70% 44.91% **Drug/Narcotic Violations** 13,429 13,901 -3.40% 11,364 84.62% 49.77% 753.22 12,295 -5.47% 10,700 45.57% 689.62 **Drug Equipment Violations** 13,006 87.03% 0.00% 0.00% 0.01% **Gambling Offenses** 3 0 0 0.17 Pornography/Obscene Material 286 237 20.68% 107 37.41% 1.06% 16.04 **Prostitution Offenses** 34 33 3.03% 21 61.76% 0.13% 1.91 Weapons Law Violations 900 954 -5.66% 558 62.00% 3.34% 50.48 **Animal Cruelty** 36 10 260.00% 11 30.56% 0.13% 2.02 **Crimes Against Society Total** 26.983 28.141 -4.11% 22,761 84.35% 33.00% 1,513.46 Total Group "A" Offenses 81.770 88.269 -7.36% 42.251 51.67% 4,586.43