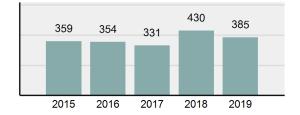

#### Crime Rate\* per 100,000 population 5 Year Trend

#### Total Group "A" Crime Offenses 5 Year Trend

Reported in Reported in Percent Offenses Percent Percent Of Rate Per Offense 2019 2018 Change Cleared Cleared Category 100,000\* Murder 28 31 -9.68% 21 75.00% 0.15% 1.57 4 **Negligent Manslaughter** 6 -33.33% 1 25.00% 0.02% 0.22 Non-consensual Sex Offenses: Rape 636 665 -4.36% 257 40.41% 3.52% 35.67 123 Sodomy 128 4.07% 60 46.88% 0.71% 7.18 140 117 79 7.85 Sexual Assault w/Obj 19.66% 56.43% 0.77% **Fondling** 1,070 1,022 4.70% 489 45.70% 5.92% 60.02 Aggravated Assault 3,061 2,992 2.31% 2,214 72.33% 16.94% 171.69 Simple Assault 11,156 11,981 -6.89% 7,155 64.14% 61.75% 625.73 1,534 -0.26% 47.25% 8.47% Intimidation 1,530 723 85.82 **Kidnapping** 217 216 0.46% 113 52.07% 1.20% 12.17 Consensual Sex Offenses: Incest 14 9 55.56% 6 42.86% 0.08% 0.79 Statutory Rape 78 110 -29.09% 36 46.15% 0.43% 4.37 Human Trafficking, Commercial 3 0 0.00% 0 0.00% 0.02% 0.17 **Sex Acts** Human Trafficking, Involuntary 0 0 0.00% 0 0.00% 0.00% 0.00 Servitude 61.74% **Crimes Against Persons Total** 18.065 18.806 -3.94% 11.154 22.09% 1.013.25 161 203 -20.69% 45.96% 0.44% Robbery 74 9.03 **Burglary/Breaking and Entering** 4.020 5.033 -20.13% 757 18.83% 10.95% 225.48 Larceny/Theft Offenses 16,730 19,413 -13.82% 4,363 26.08% 45.56% 938.37 Motor Vehicle Theft 1,638 2,013 -18.63% 370 22.59% 4.46% 91.87 Arson 149 167 -10.78% 53 35.57% 0.41% 8.36 **Destruction Of Property** 7,484 7.503 -0.25% 1,569 20.96% 20.38% 419.77 Counterfeiting/Forgery 1,037 -16.49% 18.48% 2.36% 48.57 866 160 Fraud Offenses 5,009 5,121 -2.19% 640 12.78% 13.64% 280.95 Embezzlement 9.70 173 218 -20.64% 66 38.15% 0.47% Extortion/Blackmail 52 69 -24.64% 3 5.77% 0.14% 2.92 **Bribery** 4 0 0.00% 1 25.00% 0.01% 0.22 **Stolen Property Offenses** 436 545 -20.00% 280 64.22% 1.19% 24.45 41,322 2,059.71 **Crimes Against Property Total** 36,722 -11.13% 8,336 22.70% 44.91% **Drug/Narcotic Violations** 13,429 13,901 -3.40% 11,364 84.62% 49.77% 753.22 12,295 -5.47% 10,700 45.57% 689.62 **Drug Equipment Violations** 13,006 87.03% 0.00% 0.00% 0.01% **Gambling Offenses** 3 0 0 0.17 Pornography/Obscene Material 286 237 20.68% 107 37.41% 1.06% 16.04 **Prostitution Offenses** 34 33 3.03% 21 61.76% 0.13% 1.91 Weapons Law Violations 900 954 -5.66% 558 62.00% 3.34% 50.48 **Animal Cruelty** 36 10 260.00% 11 30.56% 0.13% 2.02 **Crimes Against Society Total** 26.983 28.141 -4.11% 22,761 84.35% 33.00% 1,513.46 Total Group "A" Offenses 81.770 88.269 -7.36% 42.251 51.67% 4,586.43