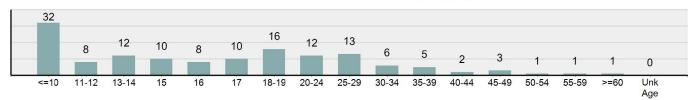

#### Total Group "A" Crime Offenses 5 Year Trend

Reported in Reported in Percent Offenses Percent Percent Of Rate Per Offense 2019 2018 Change Cleared Cleared Category 100,000\* Murder 28 31 -9.68% 21 75.00% 0.15% 1.57 4 **Negligent Manslaughter** 6 -33.33% 1 25.00% 0.02% 0.22 Non-consensual Sex Offenses: Rape 636 665 -4.36% 257 40.41% 3.52% 35.67 123 Sodomy 128 4.07% 60 46.88% 0.71% 7.18 140 117 79 7.85 Sexual Assault w/Obj 19.66% 56.43% 0.77% **Fondling** 1,070 1,022 4.70% 489 45.70% 5.92% 60.02 Aggravated Assault 3,061 2,992 2.31% 2,214 72.33% 16.94% 171.69 Simple Assault 11,156 11,981 -6.89% 7,155 64.14% 61.75% 625.73 1,534 -0.26% 47.25% 8.47% Intimidation 1,530 723 85.82 **Kidnapping** 217 216 0.46% 113 52.07% 1.20% 12.17 Consensual Sex Offenses: Incest 14 9 55.56% 6 42.86% 0.08% 0.79 Statutory Rape 78 110 -29.09% 36 46.15% 0.43% 4.37 Human Trafficking, Commercial 3 0 0.00% 0 0.00% 0.02% 0.17 **Sex Acts** Human Trafficking, Involuntary 0 0 0.00% 0 0.00% 0.00% 0.00 Servitude 61.74% **Crimes Against Persons Total** 18.065 18.806 -3.94% 11.154 22.09% 1.013.25 161 203 -20.69% 45.96% 0.44% Robbery 74 9.03 **Burglary/Breaking and Entering** 4.020 5.033 -20.13% 757 18.83% 10.95% 225.48 Larceny/Theft Offenses 16,730 19,413 -13.82% 4,363 26.08% 45.56% 938.37 Motor Vehicle Theft 1,638 2,013 -18.63% 370 22.59% 4.46% 91.87 Arson 149 167 -10.78% 53 35.57% 0.41% 8.36 **Destruction Of Property** 7,484 7.503 -0.25% 1,569 20.96% 20.38% 419.77 Counterfeiting/Forgery 1,037 -16.49% 18.48% 2.36% 48.57 866 160 Fraud Offenses 5,009 5,121 -2.19% 640 12.78% 13.64% 280.95 Embezzlement 9.70 173 218 -20.64% 66 38.15% 0.47% Extortion/Blackmail 52 69 -24.64% 3 5.77% 0.14% 2.92 **Bribery** 4 0 0.00% 1 25.00% 0.01% 0.22 **Stolen Property Offenses** 436 545 -20.00% 280 64.22% 1.19% 24.45 41,322 2,059.71 **Crimes Against Property Total** 36,722 -11.13% 8,336 22.70% 44.91% **Drug/Narcotic Violations** 13,429 13,901 -3.40% 11,364 84.62% 49.77% 753.22 12,295 -5.47% 10,700 45.57% 689.62 **Drug Equipment Violations** 13,006 87.03% 0.00% 0.00% 0.01% **Gambling Offenses** 3 0 0 0.17 Pornography/Obscene Material 286 237 20.68% 107 37.41% 1.06% 16.04 **Prostitution Offenses** 34 33 3.03% 21 61.76% 0.13% 1.91 Weapons Law Violations 900 954 -5.66% 558 62.00% 3.34% 50.48 **Animal Cruelty** 36 10 260.00% 11 30.56% 0.13% 2.02 **Crimes Against Society Total** 26.983 28.141 -4.11% 22,761 84.35% 33.00% 1,513.46 Total Group "A" Offenses 81.770 88.269 -7.36% 42.251 51.67% 4,586.43