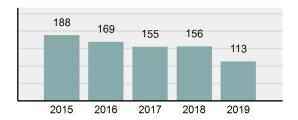

#### Crime Rate\* per 100,000 population 5 Year Trend

#### Total Group "A" Crime Offenses 5 Year Trend

Reported in Reported in Percent Offenses Percent Percent Of Rate Per Offense 2019 2018 Change Cleared Cleared Category 100,000\* Murder 28 31 -9.68% 21 75.00% 0.15% 1.57 4 **Negligent Manslaughter** 6 -33.33% 1 25.00% 0.02% 0.22 Non-consensual Sex Offenses: Rape 636 665 -4.36% 257 40.41% 3.52% 35.67 123 Sodomy 128 4.07% 60 46.88% 0.71% 7.18 140 117 79 7.85 Sexual Assault w/Obj 19.66% 56.43% 0.77% **Fondling** 1,070 1,022 4.70% 489 45.70% 5.92% 60.02 Aggravated Assault 3,061 2,992 2.31% 2,214 72.33% 16.94% 171.69 Simple Assault 11,156 11,981 -6.89% 7,155 64.14% 61.75% 625.73 1,534 -0.26% 47.25% 8.47% Intimidation 1,530 723 85.82 **Kidnapping** 217 216 0.46% 113 52.07% 1.20% 12.17 Consensual Sex Offenses: Incest 14 9 55.56% 6 42.86% 0.08% 0.79 Statutory Rape 78 110 -29.09% 36 46.15% 0.43% 4.37 Human Trafficking, Commercial 3 0 0.00% 0 0.00% 0.02% 0.17 **Sex Acts** Human Trafficking, Involuntary 0 0 0.00% 0 0.00% 0.00% 0.00 Servitude 61.74% **Crimes Against Persons Total** 18.065 18.806 -3.94% 11.154 22.09% 1.013.25 161 203 -20.69% 45.96% 0.44% Robbery 74 9.03 **Burglary/Breaking and Entering** 4.020 5.033 -20.13% 757 18.83% 10.95% 225.48 Larceny/Theft Offenses 16,730 19,413 -13.82% 4,363 26.08% 45.56% 938.37 Motor Vehicle Theft 1,638 2,013 -18.63% 370 22.59% 4.46% 91.87 Arson 149 167 -10.78% 53 35.57% 0.41% 8.36 **Destruction Of Property** 7,484 7.503 -0.25% 1,569 20.96% 20.38% 419.77 Counterfeiting/Forgery 1,037 -16.49% 18.48% 2.36% 48.57 866 160 Fraud Offenses 5,009 5,121 -2.19% 640 12.78% 13.64% 280.95 Embezzlement 9.70 173 218 -20.64% 66 38.15% 0.47% Extortion/Blackmail 52 69 -24.64% 3 5.77% 0.14% 2.92 **Bribery** 4 0 0.00% 1 25.00% 0.01% 0.22 **Stolen Property Offenses** 436 545 -20.00% 280 64.22% 1.19% 24.45 41,322 2,059.71 **Crimes Against Property Total** 36,722 -11.13% 8,336 22.70% 44.91% **Drug/Narcotic Violations** 13,429 13,901 -3.40% 11,364 84.62% 49.77% 753.22 12,295 -5.47% 10,700 45.57% 689.62 **Drug Equipment Violations** 13,006 87.03% 0.00% 0.00% 0.01% **Gambling Offenses** 3 0 0 0.17 Pornography/Obscene Material 286 237 20.68% 107 37.41% 1.06% 16.04 **Prostitution Offenses** 34 33 3.03% 21 61.76% 0.13% 1.91 Weapons Law Violations 900 954 -5.66% 558 62.00% 3.34% 50.48 **Animal Cruelty** 36 10 260.00% 11 30.56% 0.13% 2.02 **Crimes Against Society Total** 26.983 28.141 -4.11% 22,761 84.35% 33.00% 1,513.46 Total Group "A" Offenses 81.770 88.269 -7.36% 42.251 51.67% 4,586.43