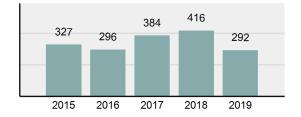

#### Crime Rate\* per 100,000 population 5 Year Trend

#### Total Group "A" Crime Offenses 5 Year Trend

Reported in Reported in Percent Offenses Percent Percent Of Rate Per Offense 2019 2018 Change Cleared Cleared Category 100,000\* Murder 28 31 -9.68% 21 75.00% 0.15% 1.57 4 **Negligent Manslaughter** 6 -33.33% 1 25.00% 0.02% 0.22 Non-consensual Sex Offenses: Rape 636 665 -4.36% 257 40.41% 3.52% 35.67 123 Sodomy 128 4.07% 60 46.88% 0.71% 7.18 140 117 79 7.85 Sexual Assault w/Obj 19.66% 56.43% 0.77% **Fondling** 1,070 1,022 4.70% 489 45.70% 5.92% 60.02 Aggravated Assault 3,061 2,992 2.31% 2,214 72.33% 16.94% 171.69 Simple Assault 11,156 11,981 -6.89% 7,155 64.14% 61.75% 625.73 1,534 -0.26% 47.25% 8.47% Intimidation 1,530 723 85.82 **Kidnapping** 217 216 0.46% 113 52.07% 1.20% 12.17 Consensual Sex Offenses: Incest 14 9 55.56% 6 42.86% 0.08% 0.79 Statutory Rape 78 110 -29.09% 36 46.15% 0.43% 4.37 Human Trafficking, Commercial 3 0 0.00% 0 0.00% 0.02% 0.17 **Sex Acts** Human Trafficking, Involuntary 0 0 0.00% 0 0.00% 0.00% 0.00 Servitude 61.74% **Crimes Against Persons Total** 18.065 18.806 -3.94% 11.154 22.09% 1.013.25 161 203 -20.69% 45.96% 0.44% Robbery 74 9.03 **Burglary/Breaking and Entering** 4.020 5.033 -20.13% 757 18.83% 10.95% 225.48 Larceny/Theft Offenses 16,730 19,413 -13.82% 4,363 26.08% 45.56% 938.37 Motor Vehicle Theft 1,638 2,013 -18.63% 370 22.59% 4.46% 91.87 Arson 149 167 -10.78% 53 35.57% 0.41% 8.36 **Destruction Of Property** 7,484 7.503 -0.25% 1,569 20.96% 20.38% 419.77 Counterfeiting/Forgery 1,037 -16.49% 18.48% 2.36% 48.57 866 160 Fraud Offenses 5,009 5,121 -2.19% 640 12.78% 13.64% 280.95 Embezzlement 9.70 173 218 -20.64% 66 38.15% 0.47% Extortion/Blackmail 52 69 -24.64% 3 5.77% 0.14% 2.92 **Bribery** 4 0 0.00% 1 25.00% 0.01% 0.22 **Stolen Property Offenses** 436 545 -20.00% 280 64.22% 1.19% 24.45 41,322 2,059.71 **Crimes Against Property Total** 36,722 -11.13% 8,336 22.70% 44.91% **Drug/Narcotic Violations** 13,429 13,901 -3.40% 11,364 84.62% 49.77% 753.22 12,295 -5.47% 10,700 45.57% 689.62 **Drug Equipment Violations** 13,006 87.03% 0.00% 0.00% 0.01% **Gambling Offenses** 3 0 0 0.17 Pornography/Obscene Material 286 237 20.68% 107 37.41% 1.06% 16.04 **Prostitution Offenses** 34 33 3.03% 21 61.76% 0.13% 1.91 Weapons Law Violations 900 954 -5.66% 558 62.00% 3.34% 50.48 **Animal Cruelty** 36 10 260.00% 11 30.56% 0.13% 2.02 **Crimes Against Society Total** 26.983 28.141 -4.11% 22,761 84.35% 33.00% 1,513.46 Total Group "A" Offenses 81.770 88.269 -7.36% 42.251 51.67% 4,586.43