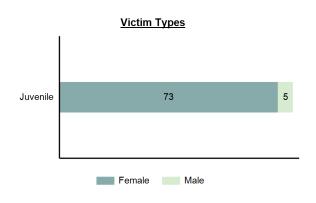

| Male 16 1 0 0 1 1 15 2 | Male         Female           16         1           1         0           0         0           1         0 | Male         Female         Male           16         1         3           1         0         0           0         0         0           0         0         0           1         0         1           15         1         3           2         0         0 |

#### **Statutory Rape Count - 5 Year Trend**



| Top Relationships of Victim t | o Offender(s) |
|-------------------------------|---------------|
| Boyfriend/Girlfriend          | 38.27%        |
| Acquaintance                  | 30.86%        |
| Otherwise Known               | 11.11%        |
| Friend                        | 8.64%         |
| Other Family Member           | 3.70%         |



#### Victim Count by Age



# Crimes Against Property



Boise Train Depot, Boise Submitted by Michelle Clifford

#### **Statewide Profile**

#### Data counts represent the number of offenses within a reported incident

# Crimes Against Property Offenses Reported 36,722 Changes from 2018 -11.13% Rate per 100,000\* 2,059.69 Total Arrests 6,052

| Crimes Against Property by Category |                     |  |  |  |
|-------------------------------------|---------------------|--|--|--|
| Offenses                            | <u>Distribution</u> |  |  |  |
| Larceny/Theft Offenses              | 45.56%              |  |  |  |
| Destruction Of Property             | 20.38%              |  |  |  |
| Fraud Offenses                      | 13.64%              |  |  |  |
| Burglary/Breaking and En