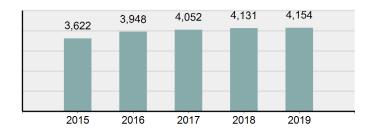

# **Facts At A Glance**

| Group "A" Offenses      | ♦ 81,770 total Group "A" offenses reported.                                                                               |
|-------------------------|---------------------------------------------------------------------------------------------------------------------------|
|                         | ♦ 7.36% decrease from 2018 Group "A" offenses.                                                                            |
|                         | ♦ 4,586.43 per 100,000 inhabitants based on Group "A" Offenses.                                                           |
| Crime Rate              | ♦ 8.80% decrease from 2018 NIBRS crime rate.                                                                              |
|                         | ♦ 1,482.05 per 100,000 inhabitants based on Part 1 offenses.                                                              |
|                         | (utilized for comparison purposes with non-NIBRS states).                                                                 |
| Violent Crime           | ♦ 4,154 total violent crime offenses reported.                                                                            |
|                         | ♦ 0.56% increase from 2018 violent crime offenses.                                                                        |
|                         | ♦ 2.31% increase from 2018 aggravated assault offenses, which accounts for 73.69% of the violent crime.                   |
| Crime Against Persons   | ♦ 18,065 total crime against persons reported.                                                                            |
| Chine Against Fersons   | ♦ 3.94% decrease from 2018 crime against persons                                                                          |
|                         | ♦ 6.89% decrease from 2018 simple assault offenses, which accounts for 61.75% of the crime against persons.               |
| Officers Assaulted      | ♦ No law enforcement officers killed in the line of duty.                                                                 |
|                         | ♦ 468 total reported officers assaulted.                                                                                  |
|                         | ♦ 17.00% increase from 2018 assault on law enforcement officers.                                                          |
| Hate Crime              | ♦ 38 total hate crimes reported.                                                                                          |
|                         | ♦ 46.15% increase from 2018 hate crimes.                                                                                  |
| Crimes Against Society  | ♦ 26,983 total crimes against society reported.                                                                           |
| Offines Against Cociety | ♦ 4.11% decrease from 2018 crimes against society.                                                                        |
|                         | ♦ 3.40% decrease from 2018 drug/narcotic violations offenses, which accounts for<br>49.77% of the crimes against society. |
| Property Crime          | ♦ 36,722 total crimes against property reported.                                                                          |
| y                       | ♦ 11.13% decrease from 2018 crimes against property.                                                                      |
|                         | ♦ 13.82% decrease from 2018 larceny/theft offenses, which accounts for 45.56% of the crimes against property.             |