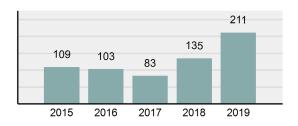

#### Total Group "A" Crime Offenses 5 Year Trend

Reported in Reported in Percent Offenses Percent Percent Of Rate Per Offense 2019 2018 Change Cleared Cleared Category 100,000\* Murder 28 31 -9.68% 21 75.00% 0.15% 1.57 4 **Negligent Manslaughter** 6 -33.33% 1 25.00% 0.02% 0.22 Non-consensual Sex Offenses: Rape 636 665 -4.36% 257 40.41% 3.52% 35.67 123 Sodomy 128 4.07% 60 46.88% 0.71% 7.18 140 117 79 7.85 Sexual Assault w/Obj 19.66% 56.43% 0.77% **Fondling** 1,070 1,022 4.70% 489 45.70% 5.92% 60.02 Aggravated Assault 3,061 2,992 2.31% 2,214 72.33% 16.94% 171.69 Simple Assault 11,156 11,981 -6.89% 7,155 64.14% 61.75% 625.73 1,534 -0.26% 47.25% 8.47% Intimidation 1,530 723 85.82 **Kidnapping** 217 216 0.46% 113 52.07% 1.20% 12.17 Consensual Sex Offenses: Incest 14 9 55.56% 6 42.86% 0.08% 0.79 Statutory Rape 78 110 -29.09% 36 46.15% 0.43% 4.37 Human Trafficking, Commercial 3 0 0.00% 0 0.00% 0.02% 0.17 **Sex Acts** Human Trafficking, Involuntary 0 0 0.00% 0 0.00% 0.00% 0.00 Servitude 61.74% **Crimes Against Persons Total** 18.065 18.806 -3.94% 11.154 22.09% 1.013.25 161 203 -20.69% 45.96% 0.44% Robbery 74 9.03 **Burglary/Breaking and Entering** 4.020 5.033 -20.13% 757 18.83% 10.95% 225.48 Larceny/Theft Offenses 16,730 19,413 -13.82% 4,363 26.08% 45.56% 938.37 Motor Vehicle Theft 1,638 2,013 -18.63% 370 22.59% 4.46% 91.87 Arson 149 167 -10.78% 53 35.57% 0.41% 8.36 **Destruction Of Property** 7,484 7.503 -0.25% 1,569 20.96% 20.38% 419.77 Counterfeiting/Forgery 1,037 -16.49% 18.48% 2.36% 48.57 866 160 Fraud Offenses 5,009 5,121 -2.19% 640 12.78% 13.64% 280.95 Embezzlement 9.70 173 218 -20.64% 66 38.15% 0.47% Extortion/Blackmail 52 69 -24.64% 3 5.77% 0.14% 2.92 **Bribery** 4 0 0.00% 1 25.00% 0.01% 0.22 **Stolen Property Offenses** 436 545 -20.00% 280 64.22% 1.19% 24.45 41,322 2,059.71 **Crimes Against Property Total** 36,722 -11.13% 8,336 22.70% 44.91% **Drug/Narcotic Violations** 13,429 13,901 -3.40% 11,364 84.62% 49.77% 753.22 12,295 -5.47% 10,700 45.57% 689.62 **Drug Equipment Violations** 13,006 87.03% 0.00% 0.00% 0.01% **Gambling Offenses** 3 0 0 0.17 Pornography/Obscene Material 286 237 20.68% 107 37.41% 1.06% 16.04 **Prostitution Offenses** 34 33 3.03% 21 61.76% 0.13% 1.91 Weapons Law Violations 900 954 -5.66% 558 62.00% 3.34% 50.48 **Animal Cruelty** 36 10 260.00% 11 30.56% 0.13% 2.02 **Crimes Against Society Total** 26.983 28.141 -4.11% 22,761 84.35% 33.00% 1,513.46 Total Group "A" Offenses 81.770 88.269 -7.36% 42.251 51.67% 4,586.43