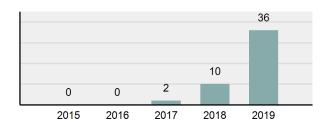

| Female | Male | Female |  |  |  |  |
| White                | 3              | 2      | 1    | 0      |  |  |  |  |
| Black                | 0              | 0      | 0    | 0      |  |  |  |  |
| Indian               | 0              | 0      | 0    | 0      |  |  |  |  |
| Asian                | 0              | 0      | 0    | 0      |  |  |  |  |
| Unknown              | 0              | 0      | 0    | 0      |  |  |  |  |
| <b>Ethnicity</b>     |                |        |      |        |  |  |  |  |
| Non-Hispanic         | 3              | 2      | 1    | 0      |  |  |  |  |
| Hispanic             | 0              | 0      | 0    | 0      |  |  |  |  |
| Unknown              | 0              | 0      | 0    | 0      |  |  |  |  |

#### **Animal Cruelty Count 5 Year Trend**



| Type Of Criminal Activity                        |              |
|--------------------------------------------------|--------------|
| Activity                                         | Distribution |
| Intentional Abuse and Torture (tormenting etc.)  | 48.65%       |
| Simple/Gross Neglect ((un)intentionally)         | 37.84%       |
| Animal Sexual Abuse (Bestiality)                 | 8.11%        |
| Organized Abuse (Dog Fighting and Cock Fighting) | 5.41%        |
| Exploiting Children                              |              |
| Operating/Promoting/Assisting                    |              |
| Possessing/Concealing                            |              |
| Buying/Receiving                                 | -            |

#### Animal Cruelty Arrests By Age in 2019



67