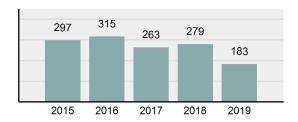

#### Total Group "A" Crime Offenses 5 Year Trend

Reported in Reported in Percent Offenses Percent Percent Of Rate Per Offense 2019 2018 Change Cleared Cleared Category 100,000\* Murder 28 31 -9.68% 21 75.00% 0.15% 1.57 4 **Negligent Manslaughter** 6 -33.33% 1 25.00% 0.02% 0.22 Non-consensual Sex Offenses: Rape 636 665 -4.36% 257 40.41% 3.52% 35.67 123 Sodomy 128 4.07% 60 46.88% 0.71% 7.18 140 117 79 7.85 Sexual Assault w/Obj 19.66% 56.43% 0.77% **Fondling** 1,070 1,022 4.70% 489 45.70% 5.92% 60.02 Aggravated Assault 3,061 2,992 2.31% 2,214 72.33% 16.94% 171.69 Simple Assault 11,156 11,981 -6.89% 7,155 64.14% 61.75% 625.73 1,534 -0.26% 47.25% 8.47% Intimidation 1,530 723 85.82 **Kidnapping** 217 216 0.46% 113 52.07% 1.20% 12.17 Consensual Sex Offenses: Incest 14 9 55.56% 6 42.86% 0.08% 0.79 Statutory Rape 78 110 -29.09% 36 46.15% 0.43% 4.37 Human Trafficking, Commercial 3 0 0.00% 0 0.00% 0.02% 0.17 **Sex Acts** Human Trafficking, Involuntary 0 0 0.00% 0 0.00% 0.00% 0.00 Servitude 61.74% **Crimes Against Persons Total** 18.065 18.806 -3.94% 11.154 22.09% 1.013.25 161 203 -20.69% 45.96% 0.44% Robbery 74 9.03 **Burglary/Breaking and Entering** 4.020 5.033 -20.13% 757 18.83% 10.95% 225.48 Larceny/Theft Offenses 16,730 19,413 -13.82% 4,363 26.08% 45.56% 938.37 Motor Vehicle Theft 1,638 2,013 -18.63% 370 22.59% 4.46% 91.87 Arson 149 167 -10.78% 53 35.57% 0.41% 8.36 **Destruction Of Property** 7,484 7.503 -0.25% 1,569 20.96% 20.38% 419.77 Counterfeiting/Forgery 1,037 -16.49% 18.48% 2.36% 48.57 866 160 Fraud Offenses 5,009 5,121 -2.19% 640 12.78% 13.64% 280.95 Embezzlement 9.70 173 218 -20.64% 66 38.15% 0.47% Extortion/Blackmail 52 69 -24.64% 3 5.77% 0.14% 2.92 **Bribery** 4 0 0.00% 1 25.00% 0.01% 0.22 **Stolen Property Offenses** 436 545 -20.00% 280 64.22% 1.19% 24.45 41,322 2,059.71 **Crimes Against Property Total** 36,722 -11.13% 8,336 22.70% 44.91% **Drug/Narcotic Violations** 13,429 13,901 -3.40% 11,364 84.62% 49.77% 753.22 12,295 -5.47% 10,700 45.57% 689.62 **Drug Equipment Violations** 13,006 87.03% 0.00% 0.00% 0.01% **Gambling Offenses** 3 0 0 0.17 Pornography/Obscene Material 286 237 20.68% 107 37.41% 1.06% 16.04 **Prostitution Offenses** 34 33 3.03% 21 61.76% 0.13% 1.91 Weapons Law Violations 900 954 -5.66% 558 62.00% 3.34% 50.48 **Animal Cruelty** 36 10 260.00% 11 30.56% 0.13% 2.02 **Crimes Against Society Total** 26.983 28.141 -4.11% 22,761 84.35% 33.00% 1,513.46 Total Group "A" Offenses 81.770 88.269 -7.36% 42.251 51.67% 4,586.43