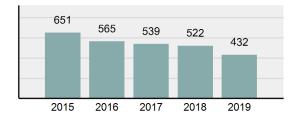

#### Crime Rate\* per 100,000 population 5 Year Trend

#### Total Group "A" Crime Offenses 5 Year Trend

Reported in Reported in Percent Offenses Percent Percent Of Rate Per Offense 2019 2018 Change Cleared Cleared Category 100,000\* Murder 28 31 -9.68% 21 75.00% 0.15% 1.57 4 **Negligent Manslaughter** 6 -33.33% 1 25.00% 0.02% 0.22 Non-consensual Sex Offenses: Rape 636 665 -4.36% 257 40.41% 3.52% 35.67 123 Sodomy 128 4.07% 60 46.88% 0.71% 7.18 140 117 79 7.85 Sexual Assault w/Obj 19.66% 56.43% 0.77% **Fondling** 1,070 1,022 4.70% 489 45.70% 5.92% 60.02 Aggravated Assault 3,061 2,992 2.31% 2,214 72.33% 16.94% 171.69 Simple Assault 11,156 11,981 -6.89% 7,155 64.14% 61.75% 625.73 1,534 -0.26% 47.25% 8.47% Intimidation 1,530 723 85.82 **Kidnapping** 217 216 0.46% 113 52.07% 1.20% 12.17 Consensual Sex Offenses: Incest 14 9 55.56% 6 42.86% 0.08% 0.79 Statutory Rape 78 110 -29.09% 36 46.15% 0.43% 4.37 Human Trafficking, Commercial 3 0 0.00% 0 0.00% 0.02% 0.17 **Sex Acts** Human Trafficking, Involuntary 0 0 0.00% 0 0.00% 0.00% 0.00 Servitude 61.74% **Crimes Against Persons Total** 18.065 18.806 -3.94% 11.154 22.09% 1.013.25 161 203 -20.69% 45.96% 0.44% Robbery 74 9.03 **Burglary/Breaking and Entering** 4.020 5.033 -20.13% 757 18.83% 10.95% 225.48 Larceny/Theft Offenses 16,730 19,413 -13.82% 4,363 26.08% 45.56% 938.37 Motor Vehicle Theft 1,638 2,013 -18.63% 370 22.59% 4.46% 91.87 Arson 149 167 -10.78% 53 35.57% 0.41% 8.36 **Destruction Of Property** 7,484 7.503 -0.25% 1,569 20.96% 20.38% 419.77 Counterfeiting/Forgery 1,037 -16.49% 18.48% 2.36% 48.57 866 160 Fraud Offenses 5,009 5,121 -2.19% 640 12.78% 13.64% 280.95 Embezzlement 9.70 173 218 -20.64% 66 38.15% 0.47% Extortion/Blackmail 52 69 -24.64% 3 5.77% 0.14% 2.92 **Bribery** 4 0 0.00% 1 25.00% 0.01% 0.22 **Stolen Property Offenses** 436 545 -20.00% 280 64.22% 1.19% 24.45 41,322 2,059.71 **Crimes Against Property Total** 36,722 -11.13% 8,336 22.70% 44.91% **Drug/Narcotic Violations** 13,429 13,901 -3.40% 11,364 84.62% 49.77% 753.22 12,295 -5.47% 10,700 45.57% 689.62 **Drug Equipment Violations** 13,006 87.03% 0.00% 0.00% 0.01% **Gambling Offenses** 3 0 0 0.17 Pornography/Obscene Material 286 237 20.68% 107 37.41% 1.06% 16.04 **Prostitution Offenses** 34 33 3.03% 21 61.76% 0.13% 1.91 Weapons Law Violations 900 954 -5.66% 558 62.00% 3.34% 50.48 **Animal Cruelty** 36 10 260.00% 11 30.56% 0.13% 2.02 **Crimes Against Society Total** 26.983 28.141 -4.11% 22,761 84.35% 33.00% 1,513.46 Total Group "A" Offenses 81.770 88.269 -7.36% 42.251 51.67% 4,586.43