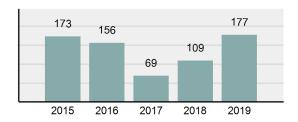

#### Crime Rate\* per 100,000 population 5 Year Trend

#### Total Group "A" Crime Offenses 5 Year Trend

Reported in Reported in Percent Offenses Percent Percent Of Rate Per Offense 2019 2018 Change Cleared Cleared Category 100,000\* Murder 28 31 -9.68% 21 75.00% 0.15% 1.57 4 **Negligent Manslaughter** 6 -33.33% 1 25.00% 0.02% 0.22 Non-consensual Sex Offenses: Rape 636 665 -4.36% 257 40.41% 3.52% 35.67 123 Sodomy 128 4.07% 60 46.88% 0.71% 7.18 140 117 79 7.85 Sexual Assault w/Obj 19.66% 56.43% 0.77% **Fondling** 1,070 1,022 4.70% 489 45.70% 5.92% 60.02 Aggravated Assault 3,061 2,992 2.31% 2,214 72.33% 16.94% 171.69 Simple Assault 11,156 11,981 -6.89% 7,155 64.14% 61.75% 625.73 1,534 -0.26% 47.25% 8.47% Intimidation 1,530 723 85.82 **Kidnapping** 217 216 0.46% 113 52.07% 1.20% 12.17 Consensual Sex Offenses: Incest 14 9 55.56% 6 42.86% 0.08% 0.79 Statutory Rape 78 110 -29.09% 36 46.15% 0.43% 4.37 Human Trafficking, Commercial 3 0 0.00% 0 0.00% 0.02% 0.17 **Sex Acts** Human Trafficking, Involuntary 0 0 0.00% 0 0.00% 0.00% 0.00 Servitude 61.74% **Crimes Against Persons Total** 18.065 18.806 -3.94% 11.154 22.09% 1.013.25 161 203 -20.69% 45.96% 0.44% Robbery 74 9.03 **Burglary/Breaking and Entering** 4.020 5.033 -20.13% 757 18.83% 10.95% 225.48 Larceny/Theft Offenses 16,730 19,413 -13.82% 4,363 26.08% 45.56% 938.37 Motor Vehicle Theft 1,638 2,013 -18.63% 370 22.59% 4.46% 91.87 Arson 149 167 -10.78% 53 35.57% 0.41% 8.36 **Destruction Of Property** 7,484 7.503 -0.25% 1,569 20.96% 20.38% 419.77 Counterfeiting/Forgery 1,037 -16.49% 18.48% 2.36% 48.57 866 160 Fraud Offenses 5,009 5,121 -2.19% 640 12.78% 13.64% 280.95 Embezzlement 9.70 173 218 -20.64% 66 38.15% 0.47% Extortion/Blackmail 52 69 -24.64% 3 5.77% 0.14% 2.92 **Bribery** 4 0 0.00% 1 25.00% 0.01% 0.22 **Stolen Property Offenses** 436 545 -20.00% 280 64.22% 1.19% 24.45 41,322 2,059.71 **Crimes Against Property Total** 36,722 -11.13% 8,336 22.70% 44.91% **Drug/Narcotic Violations** 13,429 13,901 -3.40% 11,364 84.62% 49.77% 753.22 12,295 -5.47% 10,700 45.57% 689.62 **Drug Equipment Violations** 13,006 87.03% 0.00% 0.00% 0.01% **Gambling Offenses** 3 0 0 0.17 Pornography/Obscene Material 286 237 20.68% 107 37.41% 1.06% 16.04 **Prostitution Offenses** 34 33 3.03% 21 61.76% 0.13% 1.91 Weapons Law Violations 900 954 -5.66% 558 62.00% 3.34% 50.48 **Animal Cruelty** 36 10 260.00% 11 30.56% 0.13% 2.02 **Crimes Against Society Total** 26.983 28.141 -4.11% 22,761 84.35% 33.00% 1,513.46 Total Group "A" Offenses 81.770 88.269 -7.36% 42.251 51.67% 4,586.43