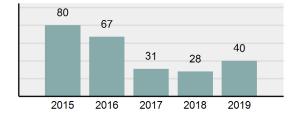

#### Total Group "A" Crime Offenses 5 Year Trend

Reported in Reported in Percent Offenses Percent Percent Of Rate Per Offense 2019 2018 Change Cleared Cleared Category 100,000\* Murder 28 31 -9.68% 21 75.00% 0.15% 1.57 4 **Negligent Manslaughter** 6 -33.33% 1 25.00% 0.02% 0.22 Non-consensual Sex Offenses: Rape 636 665 -4.36% 257 40.41% 3.52% 35.67 123 Sodomy 128 4.07% 60 46.88% 0.71% 7.18 140 117 79 7.85 Sexual Assault w/Obj 19.66% 56.43% 0.77% **Fondling** 1,070 1,022 4.70% 489 45.70% 5.92% 60.02 Aggravated Assault 3,061 2,992 2.31% 2,214 72.33% 16.94% 171.69 Simple Assault 11,156 11,981 -6.89% 7,155 64.14% 61.75% 625.73 1,534 -0.26% 47.25% 8.47% Intimidation 1,530 723 85.82 **Kidnapping** 217 216 0.46% 113 52.07% 1.20% 12.17 Consensual Sex Offenses: Incest 14 9 55.56% 6 42.86% 0.08% 0.79 Statutory Rape 78 110 -29.09% 36 46.15% 0.43% 4.37 Human Trafficking, Commercial 3 0 0.00% 0 0.00% 0.02% 0.17 **Sex Acts** Human Trafficking, Involuntary 0 0 0.00% 0 0.00% 0.00% 0.00 Servitude 61.74% **Crimes Against Persons Total** 18.065 18.806 -3.94% 11.154 22.09% 1.013.25 161 203 -20.69% 45.96% 0.44% Robbery 74 9.03 **Burglary/Breaking and Entering** 4.020 5.033 -20.13% 757 18.83% 10.95% 225.48 Larceny/Theft Offenses 16,730 19,413 -13.82% 4,363 26.08% 45.56% 938.37 Motor Vehicle Theft 1,638 2,013 -18.63% 370 22.59% 4.46% 91.87 Arson 149 167 -10.78% 53 35.57% 0.41% 8.36 **Destruction Of Property** 7,484 7.503 -0.25% 1,569 20.96% 20.38% 419.77 Counterfeiting/Forgery 1,037 -16.49% 18.48% 2.36% 48.57 866 160 Fraud Offenses 5,009 5,121 -2.19% 640 12.78% 13.64% 280.95 Embezzlement 9.70 173 218 -20.64% 66 38.15% 0.47% Extortion/Blackmail 52 69 -24.64% 3 5.77% 0.14% 2.92 **Bribery** 4 0 0.00% 1 25.00% 0.01% 0.22 **Stolen Property Offenses** 436 545 -20.00% 280 64.22% 1.19% 24.45 41,322 2,059.71 **Crimes Against Property Total** 36,722 -11.13% 8,336 22.70% 44.91% **Drug/Narcotic Violations** 13,429 13,901 -3.40% 11,364 84.62% 49.77% 753.22 12,295 -5.47% 10,700 45.57% 689.62 **Drug Equipment Violations** 13,006 87.03% 0.00% 0.00% 0.01% **Gambling Offenses** 3 0 0 0.17 Pornography/Obscene Material 286 237 20.68% 107 37.41% 1.06% 16.04 **Prostitution Offenses** 34 33 3.03% 21 61.76% 0.13% 1.91 Weapons Law Violations 900 954 -5.66% 558 62.00% 3.34% 50.48 **Animal Cruelty** 36 10 260.00% 11 30.56% 0.13% 2.02 **Crimes Against Society Total** 26.983 28.141 -4.11% 22,761 84.35% 33.00% 1,513.46 Total Group "A" Offenses 81.770 88.269 -7.36% 42.251 51.67% 4,586.43