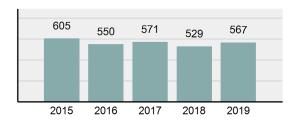

#### Total Group "A" Crime Offenses 5 Year Trend

Reported in Reported in Percent Offenses Percent Percent Of Rate Per Offense 2019 2018 Change Cleared Cleared Category 100,000\* Murder 28 31 -9.68% 21 75.00% 0.15% 1.57 4 **Negligent Manslaughter** 6 -33.33% 1 25.00% 0.02% 0.22 Non-consensual Sex Offenses: Rape 636 665 -4.36% 257 40.41% 3.52% 35.67 123 Sodomy 128 4.07% 60 46.88% 0.71% 7.18 140 117 79 7.85 Sexual Assault w/Obj 19.66% 56.43% 0.77% **Fondling** 1,070 1,022 4.70% 489 45.70% 5.92% 60.02 Aggravated Assault 3,061 2,992 2.31% 2,214 72.33% 16.94% 171.69 Simple Assault 11,156 11,981 -6.89% 7,155 64.14% 61.75% 625.73 1,534 -0.26% 47.25% 8.47% Intimidation 1,530 723 85.82 **Kidnapping** 217 216 0.46% 113 52.07% 1.20% 12.17 Consensual Sex Offenses: Incest 14 9 55.56% 6 42.86% 0.08% 0.79 Statutory Rape 78 110 -29.09% 36 46.15% 0.43% 4.37 Human Trafficking, Commercial 3 0 0.00% 0 0.00% 0.02% 0.17 **Sex Acts** Human Trafficking, Involuntary 0 0 0.00% 0 0.00% 0.00% 0.00 Servitude 61.74% **Crimes Against Persons Total** 18.065 18.806 -3.94% 11.154 22.09% 1.013.25 161 203 -20.69% 45.96% 0.44% Robbery 74 9.03 **Burglary/Breaking and Entering** 4.020 5.033 -20.13% 757 18.83% 10.95% 225.48 Larceny/Theft Offenses 16,730 19,413 -13.82% 4,363 26.08% 45.56% 938.37 Motor Vehicle Theft 1,638 2,013 -18.63% 370 22.59% 4.46% 91.87 Arson 149 167 -10.78% 53 35.57% 0.41% 8.36 **Destruction Of Property** 7,484 7.503 -0.25% 1,569 20.96% 20.38% 419.77 Counterfeiting/Forgery 1,037 -16.49% 18.48% 2.36% 48.57 866 160 Fraud Offenses 5,009 5,121 -2.19% 640 12.78% 13.64% 280.95 Embezzlement 9.70 173 218 -20.64% 66 38.15% 0.47% Extortion/Blackmail 52 69 -24.64% 3 5.77% 0.14% 2.92 **Bribery** 4 0 0.00% 1 25.00% 0.01% 0.22 **Stolen Property Offenses** 436 545 -20.00% 280 64.22% 1.19% 24.45 41,322 2,059.71 **Crimes Against Property Total** 36,722 -11.13% 8,336 22.70% 44.91% **Drug/Narcotic Violations** 13,429 13,901 -3.40% 11,364 84.62% 49.77% 753.22 12,295 -5.47% 10,700 45.57% 689.62 **Drug Equipment Violations** 13,006 87.03% 0.00% 0.00% 0.01% **Gambling Offenses** 3 0 0 0.17 Pornography/Obscene Material 286 237 20.68% 107 37.41% 1.06% 16.04 **Prostitution Offenses** 34 33 3.03% 21 61.76% 0.13% 1.91 Weapons Law Violations 900 954 -5.66% 558 62.00% 3.34% 50.48 **Animal Cruelty** 36 10 260.00% 11 30.56% 0.13% 2.02 **Crimes Against Society Total** 26.983 28.141 -4.11% 22,761 84.35% 33.00% 1,513.46 Total Group "A" Offenses 81.770 88.269 -7.36% 42.251 51.67% 4,586.43