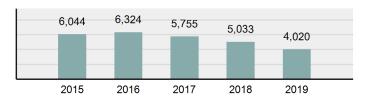

#### Total Group "A" Crime Offenses 5 Year Trend

Reported in Reported in Percent Offenses Percent Percent Of Rate Per Offense 2019 2018 Change Cleared Cleared Category 100,000\* Murder 28 31 -9.68% 21 75.00% 0.15% 1.57 4 **Negligent Manslaughter** 6 -33.33% 1 25.00% 0.02% 0.22 Non-consensual Sex Offenses: Rape 636 665 -4.36% 257 40.41% 3.52% 35.67 123 Sodomy 128 4.07% 60 46.88% 0.71% 7.18 140 117 79 7.85 Sexual Assault w/Obj 19.66% 56.43% 0.77% **Fondling** 1,070 1,022 4.70% 489 45.70% 5.92% 60.02 Aggravated Assault 3,061 2,992 2.31% 2,214 72.33% 16.94% 171.69 Simple Assault 11,156 11,981 -6.89% 7,155 64.14% 61.75% 625.73 1,534 -0.26% 47.25% 8.47% Intimidation 1,530 723 85.82 **Kidnapping** 217 216 0.46% 113 52.07% 1.20% 12.17 Consensual Sex Offenses: Incest 14 9 55.56% 6 42.86% 0.08% 0.79 Statutory Rape 78 110 -29.09% 36 46.15% 0.43% 4.37 Human Trafficking, Commercial 3 0 0.00% 0 0.00% 0.02% 0.17 **Sex Acts** Human Trafficking, Involuntary 0 0 0.00% 0 0.00% 0.00% 0.00 Servitude 61.74% **Crimes Against Persons Total** 18.065 18.806 -3.94% 11.154 22.09% 1.013.25 161 203 -20.69% 45.96% 0.44% Robbery 74 9.03 **Burglary/Breaking and Entering** 4.020 5.033 -20.13% 757 18.83% 10.95% 225.48 Larceny/Theft Offenses 16,730 19,413 -13.82% 4,363 26.08% 45.56% 938.37 Motor Vehicle Theft 1,638 2,013 -18.63% 370 22.59% 4.46% 91.87 Arson 149 167 -10.78% 53 35.57% 0.41% 8.36 **Destruction Of Property** 7,484 7.503 -0.25% 1,569 20.96% 20.38% 419.77 Counterfeiting/Forgery 1,037 -16.49% 18.48% 2.36% 48.57 866 160 Fraud Offenses 5,009 5,121 -2.19% 640 12.78% 13.64% 280.95 Embezzlement 9.70 173 218 -20.64% 66 38.15% 0.47% Extortion/Blackmail 52 69 -24.64% 3 5.77% 0.14% 2.92 **Bribery** 4 0 0.00% 1 25.00% 0.01% 0.22 **Stolen Property Offenses** 436 545 -20.00% 280 64.22% 1.19% 24.45 41,322 2,059.71 **Crimes Against Property Total** 36,722 -11.13% 8,336 22.70% 44.91% **Drug/Narcotic Violations** 13,429 13,901 -3.40% 11,364 84.62% 49.77% 753.22 12,295 -5.47% 10,700 45.57% 689.62 **Drug Equipment Violations** 13,006 87.03% 0.00% 0.00% 0.01% **Gambling Offenses** 3 0 0 0.17 Pornography/Obscene Material 286 237 20.68% 107 37.41% 1.06% 16.04 **Prostitution Offenses** 34 33 3.03% 21 61.76% 0.13% 1.91 Weapons Law Violations 900 954 -5.66% 558 62.00% 3.34% 50.48 **Animal Cruelty** 36 10 260.00% 11 30.56% 0.13% 2.02 **Crimes Against Society Total** 26.983 28.141 -4.11% 22,761 84.35% 33.00% 1,513.46 Total Group "A" Offenses 81.770 88.269 -7.36% 42.251 51.67% 4,586.43