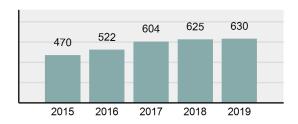

#### Crime Rate\* per 100,000 population 5 Year Trend

#### Total Group "A" Crime Offenses 5 Year Trend

Reported in Reported in Percent Offenses Percent Percent Of Rate Per Offense 2019 2018 Change Cleared Cleared Category 100,000\* Murder 28 31 -9.68% 21 75.00% 0.15% 1.57 4 **Negligent Manslaughter** 6 -33.33% 1 25.00% 0.02% 0.22 Non-consensual Sex Offenses: Rape 636 665 -4.36% 257 40.41% 3.52% 35.67 123 Sodomy 128 4.07% 60 46.88% 0.71% 7.18 140 117 79 7.85 Sexual Assault w/Obj 19.66% 56.43% 0.77% **Fondling** 1,070 1,022 4.70% 489 45.70% 5.92% 60.02 Aggravated Assault 3,061 2,992 2.31% 2,214 72.33% 16.94% 171.69 Simple Assault 11,156 11,981 -6.89% 7,155 64.14% 61.75% 625.73 1,534 -0.26% 47.25% 8.47% Intimidation 1,530 723 85.82 **Kidnapping** 217 216 0.46% 113 52.07% 1.20% 12.17 Consensual Sex Offenses: Incest 14 9 55.56% 6 42.86% 0.08% 0.79 Statutory Rape 78 110 -29.09% 36 46.15% 0.43% 4.37 Human Trafficking, Commercial 3 0 0.00% 0 0.00% 0.02% 0.17 **Sex Acts** Human Trafficking, Involuntary 0 0 0.00% 0 0.00% 0.00% 0.00 Servitude 61.74% **Crimes Against Persons Total** 18.065 18.806 -3.94% 11.154 22.09% 1.013.25 161 203 -20.69% 45.96% 0.44% Robbery 74 9.03 **Burglary/Breaking and Entering** 4.020 5.033 -20.13% 757 18.83% 10.95% 225.48 Larceny/Theft Offenses 16,730 19,413 -13.82% 4,363 26.08% 45.56% 938.37 Motor Vehicle Theft 1,638 2,013 -18.63% 370 22.59% 4.46% 91.87 Arson 149 167 -10.78% 53 35.57% 0.41% 8.36 **Destruction Of Property** 7,484 7.503 -0.25% 1,569 20.96% 20.38% 419.77 Counterfeiting/Forgery 1,037 -16.49% 18.48% 2.36% 48.57 866 160 Fraud Offenses 5,009 5,121 -2.19% 640 12.78% 13.64% 280.95 Embezzlement 9.70 173 218 -20.64% 66 38.15% 0.47% Extortion/Blackmail 52 69 -24.64% 3 5.77% 0.14% 2.92 **Bribery** 4 0 0.00% 1 25.00% 0.01% 0.22 **Stolen Property Offenses** 436 545 -20.00% 280 64.22% 1.19% 24.45 41,322 2,059.71 **Crimes Against Property Total** 36,722 -11.13% 8,336 22.70% 44.91% **Drug/Narcotic Violations** 13,429 13,901 -3.40% 11,364 84.62% 49.77% 753.22 12,295 -5.47% 10,700 45.57% 689.62 **Drug Equipment Violations** 13,006 87.03% 0.00% 0.00% 0.01% **Gambling Offenses** 3 0 0 0.17 Pornography/Obscene Material 286 237 20.68% 107 37.41% 1.06% 16.04 **Prostitution Offenses** 34 33 3.03% 21 61.76% 0.13% 1.91 Weapons Law Violations 900 954 -5.66% 558 62.00% 3.34% 50.48 **Animal Cruelty** 36 10 260.00% 11 30.56% 0.13% 2.02 **Crimes Against Society Total** 26.983 28.141 -4.11% 22,761 84.35% 33.00% 1,513.46 Total Group "A" Offenses 81.770 88.269 -7.36% 42.251 51.67% 4,586.43