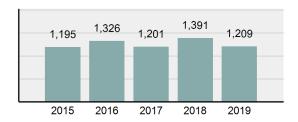

#### Total Group "A" Crime Offenses 5 Year Trend

Reported in Reported in Percent Offenses Percent Percent Of Rate Per Offense 2019 2018 Change Cleared Cleared Category 100,000\* Murder 28 31 -9.68% 21 75.00% 0.15% 1.57 4 **Negligent Manslaughter** 6 -33.33% 1 25.00% 0.02% 0.22 Non-consensual Sex Offenses: Rape 636 665 -4.36% 257 40.41% 3.52% 35.67 123 Sodomy 128 4.07% 60 46.88% 0.71% 7.18 140 117 79 7.85 Sexual Assault w/Obj 19.66% 56.43% 0.77% **Fondling** 1,070 1,022 4.70% 489 45.70% 5.92% 60.02 Aggravated Assault 3,061 2,992 2.31% 2,214 72.33% 16.94% 171.69 Simple Assault 11,156 11,981 -6.89% 7,155 64.14% 61.75% 625.73 1,534 -0.26% 47.25% 8.47% Intimidation 1,530 723 85.82 **Kidnapping** 217 216 0.46% 113 52.07% 1.20% 12.17 Consensual Sex Offenses: Incest 14 9 55.56% 6 42.86% 0.08% 0.79 Statutory Rape 78 110 -29.09% 36 46.15% 0.43% 4.37 Human Trafficking, Commercial 3 0 0.00% 0 0.00% 0.02% 0.17 **Sex Acts** Human Trafficking, Involuntary 0 0 0.00% 0 0.00% 0.00% 0.00 Servitude 61.74% **Crimes Against Persons Total** 18.065 18.806 -3.94% 11.154 22.09% 1.013.25 161 203 -20.69% 45.96% 0.44% Robbery 74 9.03 **Burglary/Breaking and Entering** 4.020 5.033 -20.13% 757 18.83% 10.95% 225.48 Larceny/Theft Offenses 16,730 19,413 -13.82% 4,363 26.08% 45.56% 938.37 Motor Vehicle Theft 1,638 2,013 -18.63% 370 22.59% 4.46% 91.87 Arson 149 167 -10.78% 53 35.57% 0.41% 8.36 **Destruction Of Property** 7,484 7.503 -0.25% 1,569 20.96% 20.38% 419.77 Counterfeiting/Forgery 1,037 -16.49% 18.48% 2.36% 48.57 866 160 Fraud Offenses 5,009 5,121 -2.19% 640 12.78% 13.64% 280.95 Embezzlement 9.70 173 218 -20.64% 66 38.15% 0.47% Extortion/Blackmail 52 69 -24.64% 3 5.77% 0.14% 2.92 **Bribery** 4 0 0.00% 1 25.00% 0.01% 0.22 **Stolen Property Offenses** 436 545 -20.00% 280 64.22% 1.19% 24.45 41,322 2,059.71 **Crimes Against Property Total** 36,722 -11.13% 8,336 22.70% 44.91% **Drug/Narcotic Violations** 13,429 13,901 -3.40% 11,364 84.62% 49.77% 753.22 12,295 -5.47% 10,700 45.57% 689.62 **Drug Equipment Violations** 13,006 87.03% 0.00% 0.00% 0.01% **Gambling Offenses** 3 0 0 0.17 Pornography/Obscene Material 286 237 20.68% 107 37.41% 1.06% 16.04 **Prostitution Offenses** 34 33 3.03% 21 61.76% 0.13% 1.91 Weapons Law Violations 900 954 -5.66% 558 62.00% 3.34% 50.48 **Animal Cruelty** 36 10 260.00% 11 30.56% 0.13% 2.02 **Crimes Against Society Total** 26.983 28.141 -4.11% 22,761 84.35% 33.00% 1,513.46 Total Group "A" Offenses 81.770 88.269 -7.36% 42.251 51.67% 4,586.43