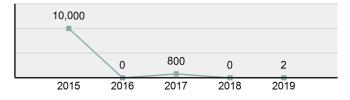

#### Total Group "A" Crime Offenses 5 Year Trend

Reported in Reported in Percent Offenses Percent Percent Of Rate Per Offense 2019 2018 Change Cleared Cleared Category 100,000\* Murder 28 31 -9.68% 21 75.00% 0.15% 1.57 4 **Negligent Manslaughter** 6 -33.33% 1 25.00% 0.02% 0.22 Non-consensual Sex Offenses: Rape 636 665 -4.36% 257 40.41% 3.52% 35.67 123 Sodomy 128 4.07% 60 46.88% 0.71% 7.18 140 117 79 7.85 Sexual Assault w/Obj 19.66% 56.43% 0.77% **Fondling** 1,070 1,022 4.70% 489 45.70% 5.92% 60.02 Aggravated Assault 3,061 2,992 2.31% 2,214 72.33% 16.94% 171.69 Simple Assault 11,156 11,981 -6.89% 7,155 64.14% 61.75% 625.73 1,534 -0.26% 47.25% 8.47% Intimidation 1,530 723 85.82 **Kidnapping** 217 216 0.46% 113 52.07% 1.20% 12.17 Consensual Sex Offenses: Incest 14 9 55.56% 6 42.86% 0.08% 0.79 Statutory Rape 78 110 -29.09% 36 46.15% 0.43% 4.37 Human Trafficking, Commercial 3 0 0.00% 0 0.00% 0.02% 0.17 **Sex Acts** Human Trafficking, Involuntary 0 0 0.00% 0 0.00% 0.00% 0.00 Servitude 61.74% **Crimes Against Persons Total** 18.065 18.806 -3.94% 11.154 22.09% 1.013.25 161 203 -20.69% 45.96% 0.44% Robbery 74 9.03 **Burglary/Breaking and Entering** 4.020 5.033 -20.13% 757 18.83% 10.95% 225.48 Larceny/Theft Offenses 16,730 19,413 -13.82% 4,363 26.08% 45.56% 938.37 Motor Vehicle Theft 1,638 2,013 -18.63% 370 22.59% 4.46% 91.87 Arson 149 167 -10.78% 53 35.57% 0.41% 8.36 **Destruction Of Property** 7,484 7.503 -0.25% 1,569 20.96% 20.38% 419.77 Counterfeiting/Forgery 1,037 -16.49% 18.48% 2.36% 48.57 866 160 Fraud Offenses 5,009 5,121 -2.19% 640 12.78% 13.64% 280.95 Embezzlement 9.70 173 218 -20.64% 66 38.15% 0.47% Extortion/Blackmail 52 69 -24.64% 3 5.77% 0.14% 2.92 **Bribery** 4 0 0.00% 1 25.00% 0.01% 0.22 **Stolen Property Offenses** 436 545 -20.00% 280 64.22% 1.19% 24.45 41,322 2,059.71 **Crimes Against Property Total** 36,722 -11.13% 8,336 22.70% 44.91% **Drug/Narcotic Violations** 13,429 13,901 -3.40% 11,364 84.62% 49.77% 753.22 12,295 -5.47% 10,700 45.57% 689.62 **Drug Equipment Violations** 13,006 87.03% 0.00% 0.00% 0.01% **Gambling Offenses** 3 0 0 0.17 Pornography/Obscene Material 286 237 20.68% 107 37.41% 1.06% 16.04 **Prostitution Offenses** 34 33 3.03% 21 61.76% 0.13% 1.91 Weapons Law Violations 900 954 -5.66% 558 62.00% 3.34% 50.48 **Animal Cruelty** 36 10 260.00% 11 30.56% 0.13% 2.02 **Crimes Against Society Total** 26.983 28.141 -4.11% 22,761 84.35% 33.00% 1,513.46 Total Group "A" Offenses 81.770 88.269 -7.36% 42.251 51.67% 4,586.43