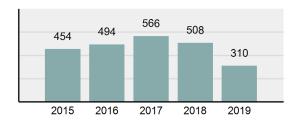

|
| • | Percent Cleared                                                                                                | 58.39%   |
| • | Group "A" Crime Rate per 100,000 population                                                                    | 3,409.59 |
| • | Summary based reporting crime rate per 100,000 populated is calculated for other state crime comparisons only. | 1,033.88 |

| Arrest | Overview |
|--------|----------|

| • | Arrest Total                       | 171      |
|---|------------------------------------|----------|
| • | % change from 2018                 | -35.23%  |
| • | Adult Arrest total                 | 170      |
| • | Juvenile Arrest total              | 1        |
| • | Arrest Rate per 100,000 population | 1,880.77 |

### Total Offenses - 5 year trend



|      | 266  | 295  | 264  |      |  |
|------|------|------|------|------|--|
| 168  |      |      |      | 171  |  |
|      |      |      |      |      |  |
|      |      |      |      |      |  |
| 2015 | 2016 | 2017 | 2018 | 2019 |  |

|                                             | Offenses   |           | Arrests |          |
|---------------------------------------------|------------|-----------|---------|----------|
| Group "A" Offenses                          | # Reported | # Cleared | Adult   | Juvenile |
| Murder                                      | 0          | 0         | 0       | 0        |
| Negligent Manslaughter                      | 0          | 0         | 0       | 0        |
| Rape                                        | 6          | 2         | 1       | 0