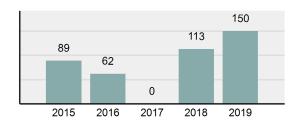

#### Crime Rate\* per 100,000 population 5 Year Trend

#### Total Group "A" Crime Offenses 5 Year Trend

Reported in Reported in Percent Offenses Percent Percent Of Rate Per Offense 2019 2018 Change Cleared Cleared Category 100,000\* Murder 28 31 -9.68% 21 75.00% 0.15% 1.57 4 **Negligent Manslaughter** 6 -33.33% 1 25.00% 0.02% 0.22 Non-consensual Sex Offenses: Rape 636 665 -4.36% 257 40.41% 3.52% 35.67 123 Sodomy 128 4.07% 60 46.88% 0.71% 7.18 140 117 79 7.85 Sexual Assault w/Obj 19.66% 56.43% 0.77% **Fondling** 1,070 1,022 4.70% 489 45.70% 5.92% 60.02 Aggravated Assault 3,061 2,992 2.31% 2,214 72.33% 16.94% 171.69 Simple Assault 11,156 11,981 -6.89% 7,155 64.14% 61.75% 625.73 1,534 -0.26% 47.25% 8.47% Intimidation 1,530 723 85.82 **Kidnapping** 217 216 0.46% 113 52.07% 1.20% 12.17 Consensual Sex Offenses: Incest 14 9 55.56% 6 42.86% 0.08% 0.79 Statutory Rape 78 110 -29.09% 36 46.15% 0.43% 4.37 Human Trafficking, Commercial 3 0 0.00% 0 0.00% 0.02% 0.17 **Sex Acts** Human Trafficking, Involuntary 0 0 0.00% 0 0.00% 0.00% 0.00 Servitude 61.74% **Crimes Against Persons Total** 18.065 18.806 -3.94% 11.154 22.09% 1.013.25 161 203 -20.69% 45.96% 0.44% Robbery 74 9.03 **Burglary/Breaking and Entering** 4.020 5.033 -20.13% 757 18.83% 10.95% 225.48 Larceny/Theft Offenses 16,730 19,413 -13.82% 4,363 26.08% 45.56% 938.37 Motor Vehicle Theft 1,638 2,013 -18.63% 370 22.59% 4.46% 91.87 Arson 149 167 -10.78% 53 35.57% 0.41% 8.36 **Destruction Of Property** 7,484 7.503 -0.25% 1,569 20.96% 20.38% 419.77 Counterfeiting/Forgery 1,037 -16.49% 18.48% 2.36% 48.57 866 160 Fraud Offenses 5,009 5,121 -2.19% 640 12.78% 13.64% 280.95 Embezzlement 9.70 173 218 -20.64% 66 38.15% 0.47% Extortion/Blackmail 52 69 -24.64% 3 5.77% 0.14% 2.92 **Bribery** 4 0 0.00% 1 25.00% 0.01% 0.22 **Stolen Property Offenses** 436 545 -20.00% 280 64.22% 1.19% 24.45 41,322 2,059.71 **Crimes Against Property Total** 36,722 -11.13% 8,336 22.70% 44.91% **Drug/Narcotic Violations** 13,429 13,901 -3.40% 11,364 84.62% 49.77% 753.22 12,295 -5.47% 10,700 45.57% 689.62 **Drug Equipment Violations** 13,006 87.03% 0.00% 0.00% 0.01% **Gambling Offenses** 3 0 0 0.17 Pornography/Obscene Material 286 237 20.68% 107 37.41% 1.06% 16.04 **Prostitution Offenses** 34 33 3.03% 21 61.76% 0.13% 1.91 Weapons Law Violations 900 954 -5.66% 558 62.00% 3.34% 50.48 **Animal Cruelty** 36 10 260.00% 11 30.56% 0.13% 2.02 **Crimes Against Society Total** 26.983 28.141 -4.11% 22,761 84.35% 33.00% 1,513.46 Total Group "A" Offenses 81.770 88.269 -7.36% 42.251 51.67% 4,586.43