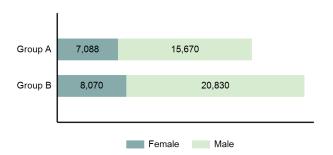

Method of Collection: The National UCR Program is administered by the Federal Bureau of Investigation (FBI). Crime reporting on the national level is currently accepted under two methods, summary based and incident based. For uniform purposes, Idaho law enforcement agencies report only under the incident based reporting method. The summary based method collects the following: Part 1 offenses and arrests data, which consists of eight (8) specific crimes; arrest data only for Part 2 offenses. The incident based method collects the following: Group "A" offenses and arrests data, which includes 24 Group A crime categories made up of 52 Group A offenses; arrest data only on 10 Group "B" offenses.

|                                                    | Group "B" Offenses<br>(reported only when<br>an arrest is made) |                                                 |                                      |
|----------------------------------------------------|-----------------------------------------------------------------|-------------------------------------------------|--------------------------------------|
| Crimes Against<br>Persons                          | Crimes Against<br>Property                                      | Crimes Against<br>Society                       |                                      |
| Murder                                             | Robbery                                                         | Drug/Narcotic Violations                        | Bad Checks                           |
| Negligent Manslaughter                             | Arson                                                           | Drug Equipment Violations                       | Curfew/Loitering/Vagrancy Violations |
| Kidnapping<br>Rape                                 | Extortion/Blackmail Burglary/Breaking and Entering              | Pornography/Obscene Material Gambling Offenses* | Disorderly Conduct                   |
| Sodomy                                             | Larceny/Theft Offenses*                                         | Prostitution Offenses*                          | DUI<br>Drunkenness                   |
| Sexual Assault w/Obj<br>Fondling                   | Motor Vehicle Theft Counterfeiting/Forgery                      | Weapons Law Violations Animal Cruelty           | Family Offenses, Nonviolent          |
| Aggravated Assault<br>Simple Assault               | Fraud Offenses* Embezzlement                                    |                                                 | Liquor Law Violations Peeping Tom    |
| Intimidation                                       | Stolen Property Offenses                                        |                                                 | Trespass of Real Property            |
| Incest                                             | Destruction Of Property                                         |                                                 | All Other Offenses                   |
| Statutory Rape<br>Human Trafficking, Commercial    | Bribery                                                         |                                                 |                                      |
| Sex Acts  Human Trafficking, Involuntary Servitude |                                                                 |                                                 |                                      |