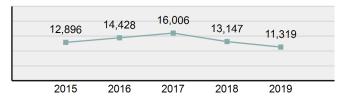

#### Total Group "A" Crime Offenses 5 Year Trend

Reported in Reported in Percent Offenses Percent Percent Of Rate Per Offense 2019 2018 Change Cleared Cleared Category 100,000\* Murder 28 31 -9.68% 21 75.00% 0.15% 1.57 4 **Negligent Manslaughter** 6 -33.33% 1 25.00% 0.02% 0.22 Non-consensual Sex Offenses: Rape 636 665 -4.36% 257 40.41% 3.52% 35.67 123 Sodomy 128 4.07% 60 46.88% 0.71% 7.18 140 117 79 7.85 Sexual Assault w/Obj 19.66% 56.43% 0.77% **Fondling** 1,070 1,022 4.70% 489 45.70% 5.92% 60.02 Aggravated Assault 3,061 2,992 2.31% 2,214 72.33% 16.94% 171.69 Simple Assault 11,156 11,981 -6.89% 7,155 64.14% 61.75% 625.73 1,534 -0.26% 47.25% 8.47% Intimidation 1,530 723 85.82 **Kidnapping** 217 216 0.46% 113 52.07% 1.20% 12.17 Consensual Sex Offenses: Incest 14 9 55.56% 6 42.86% 0.08% 0.79 Statutory Rape 78 110 -29.09% 36 46.15% 0.43% 4.37 Human Trafficking, Commercial 3 0 0.00% 0 0.00% 0.02% 0.17 **Sex Acts** Human Trafficking, Involuntary 0 0 0.00% 0 0.00% 0.00% 0.00 Servitude 61.74% **Crimes Against Persons Total** 18.065 18.806 -3.94% 11.154 22.09% 1.013.25 161 203 -20.69% 45.96% 0.44% Robbery 74 9.03 **Burglary/Breaking and Entering** 4.020 5.033 -20.13% 757 18.83% 10.95% 225.48 Larceny/Theft Offenses 16,730 19,413 -13.82% 4,363 26.08% 45.56% 938.37 Motor Vehicle Theft 1,638 2,013 -18.63% 370 22.59% 4.46% 91.87 Arson 149 167 -10.78% 53 35.57% 0.41% 8.36 **Destruction Of Property** 7,484 7.503 -0.25% 1,569 20.96% 20.38% 419.77 Counterfeiting/Forgery 1,037 -16.49% 18.48% 2.36% 48.57 866 160 Fraud Offenses 5,009 5,121 -2.19% 640 12.78% 13.64% 280.95 Embezzlement 9.70 173 218 -20.64% 66 38.15% 0.47% Extortion/Blackmail 52 69 -24.64% 3 5.77% 0.14% 2.92 **Bribery** 4 0 0.00% 1 25.00% 0.01% 0.22 **Stolen Property Offenses** 436 545 -20.00% 280 64.22% 1.19% 24.45 41,322 2,059.71 **Crimes Against Property Total** 36,722 -11.13% 8,336 22.70% 44.91% **Drug/Narcotic Violations** 13,429 13,901 -3.40% 11,364 84.62% 49.77% 753.22 12,295 -5.47% 10,700 45.57% 689.62 **Drug Equipment Violations** 13,006 87.03% 0.00% 0.00% 0.01% **Gambling Offenses** 3 0 0 0.17 Pornography/Obscene Material 286 237 20.68% 107 37.41% 1.06% 16.04 **Prostitution Offenses** 34 33 3.03% 21 61.76% 0.13% 1.91 Weapons Law Violations 900 954 -5.66% 558 62.00% 3.34% 50.48 **Animal Cruelty** 36 10 260.00% 11 30.56% 0.13% 2.02 **Crimes Against Society Total** 26.983 28.141 -4.11% 22,761 84.35% 33.00% 1,513.46 Total Group "A" Offenses 81.770 88.269 -7.36% 42.251 51.67% 4,586.43