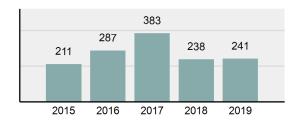

#### Crime Rate\* per 100,000 population 5 Year Trend

#### Total Group "A" Crime Offenses 5 Year Trend

Reported in Reported in Percent Offenses Percent Percent Of Rate Per Offense 2019 2018 Change Cleared Cleared Category 100,000\* Murder 28 31 -9.68% 21 75.00% 0.15% 1.57 4 **Negligent Manslaughter** 6 -33.33% 1 25.00% 0.02% 0.22 Non-consensual Sex Offenses: Rape 636 665 -4.36% 257 40.41% 3.52% 35.67 123 Sodomy 128 4.07% 60 46.88% 0.71% 7.18 140 117 79 7.85 Sexual Assault w/Obj 19.66% 56.43% 0.77% **Fondling** 1,070 1,022 4.70% 489 45.70% 5.92% 60.02 Aggravated Assault 3,061 2,992 2.31% 2,214 72.33% 16.94% 171.69 Simple Assault 11,156 11,981 -6.89% 7,155 64.14% 61.75% 625.73 1,534 -0.26% 47.25% 8.47% Intimidation 1,530 723 85.82 **Kidnapping** 217 216 0.46% 113 52.07% 1.20% 12.17 Consensual Sex Offenses: Incest 14 9 55.56% 6 42.86% 0.08% 0.79 Statutory Rape 78 110 -29.09% 36 46.15% 0.43% 4.37 Human Trafficking, Commercial 3 0 0.00% 0 0.00% 0.02% 0.17 **Sex Acts** Human Trafficking, Involuntary 0 0 0.00% 0 0.00% 0.00% 0.00 Servitude 61.74% **Crimes Against Persons Total** 18.065 18.806 -3.94% 11.154 22.09% 1.013.25 161 203 -20.69% 45.96% 0.44% Robbery 74 9.03 **Burglary/Breaking and Entering** 4.020 5.033 -20.13% 757 18.83% 10.95% 225.48 Larceny/Theft Offenses 16,730 19,413 -13.82% 4,363 26.08% 45.56% 938.37 Motor Vehicle Theft 1,638 2,013 -18.63% 370 22.59% 4.46% 91.87 Arson 149 167 -10.78% 53 35.57% 0.41% 8.36 **Destruction Of Property** 7,484 7.503 -0.25% 1,569 20.96% 20.38% 419.77 Counterfeiting/Forgery 1,037 -16.49% 18.48% 2.36% 48.57 866 160 Fraud Offenses 5,009 5,121 -2.19% 640 12.78% 13.64% 280.95 Embezzlement 9.70 173 218 -20.64% 66 38.15% 0.47% Extortion/Blackmail 52 69 -24.64% 3 5.77% 0.14% 2.92 **Bribery** 4 0 0.00% 1 25.00% 0.01% 0.22 **Stolen Property Offenses** 436 545 -20.00% 280 64.22% 1.19% 24.45 41,322 2,059.71 **Crimes Against Property Total** 36,722 -11.13% 8,336 22.70% 44.91% **Drug/Narcotic Violations** 13,429 13,901 -3.40% 11,364 84.62% 49.77% 753.22 12,295 -5.47% 10,700 45.57% 689.62 **Drug Equipment Violations** 13,006 87.03% 0.00% 0.00% 0.01% **Gambling Offenses** 3 0 0 0.17 Pornography/Obscene Material 286 237 20.68% 107 37.41% 1.06% 16.04 **Prostitution Offenses** 34 33 3.03% 21 61.76% 0.13% 1.91 Weapons Law Violations 900 954 -5.66% 558 62.00% 3.34% 50.48 **Animal Cruelty** 36 10 260.00% 11 30.56% 0.13% 2.02 **Crimes Against Society Total** 26.983 28.141 -4.11% 22,761 84.35% 33.00% 1,513.46 Total Group "A" Offenses 81.770 88.269 -7.36% 42.251 51.67% 4,586.43