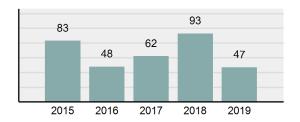

#### Crime Rate\* per 100,000 population 5 Year Trend

#### Total Group "A" Crime Offenses 5 Year Trend

Reported in Reported in Percent Offenses Percent Percent Of Rate Per Offense 2019 2018 Change Cleared Cleared Category 100,000\* Murder 28 31 -9.68% 21 75.00% 0.15% 1.57 4 **Negligent Manslaughter** 6 -33.33% 1 25.00% 0.02% 0.22 Non-consensual Sex Offenses: Rape 636 665 -4.36% 257 40.41% 3.52% 35.67 123 Sodomy 128 4.07% 60 46.88% 0.71% 7.18 140 117 79 7.85 Sexual Assault w/Obj 19.66% 56.43% 0.77% **Fondling** 1,070 1,022 4.70% 489 45.70% 5.92% 60.02 Aggravated Assault 3,061 2,992 2.31% 2,214 72.33% 16.94% 171.69 Simple Assault 11,156 11,981 -6.89% 7,155 64.14% 61.75% 625.73 1,534 -0.26% 47.25% 8.47% Intimidation 1,530 723 85.82 **Kidnapping** 217 216 0.46% 113 52.07% 1.20% 12.17 Consensual Sex Offenses: Incest 14 9 55.56% 6 42.86% 0.08% 0.79 Statutory Rape 78 110 -29.09% 36 46.15% 0.43% 4.37 Human Trafficking, Commercial 3 0 0.00% 0 0.00% 0.02% 0.17 **Sex Acts** Human Trafficking, Involuntary 0 0 0.00% 0 0.00% 0.00% 0.00 Servitude 61.74% **Crimes Against Persons Total** 18.065 18.806 -3.94% 11.154 22.09% 1.013.25 161 203 -20.69% 45.96% 0.44% Robbery 74 9.03 **Burglary/Breaking and Entering** 4.020 5.033 -20.13% 757 18.83% 10.95% 225.48 Larceny/Theft Offenses 16,730 19,413 -13.82% 4,363 26.08% 45.56% 938.37 Motor Vehicle Theft 1,638 2,013 -18.63% 370 22.59% 4.46% 91.87 Arson 149 167 -10.78% 53 35.57% 0.41% 8.36 **Destruction Of Property** 7,484 7.503 -0.25% 1,569 20.96% 20.38% 419.77 Counterfeiting/Forgery 1,037 -16.49% 18.48% 2.36% 48.57 866 160 Fraud Offenses 5,009 5,121 -2.19% 640 12.78% 13.64% 280.95 Embezzlement 9.70 173 218 -20.64% 66 38.15% 0.47% Extortion/Blackmail 52 69 -24.64% 3 5.77% 0.14% 2.92 **Bribery** 4 0 0.00% 1 25.00% 0.01% 0.22 **Stolen Property Offenses** 436 545 -20.00% 280 64.22% 1.19% 24.45 41,322 2,059.71 **Crimes Against Property Total** 36,722 -11.13% 8,336 22.70% 44.91% **Drug/Narcotic Violations** 13,429 13,901 -3.40% 11,364 84.62% 49.77% 753.22 12,295 -5.47% 10,700 45.57% 689.62 **Drug Equipment Violations** 13,006 87.03% 0.00% 0.00% 0.01% **Gambling Offenses** 3 0 0 0.17 Pornography/Obscene Material 286 237 20.68% 107 37.41% 1.06% 16.04 **Prostitution Offenses** 34 33 3.03% 21 61.76% 0.13% 1.91 Weapons Law Violations 900 954 -5.66% 558 62.00% 3.34% 50.48 **Animal Cruelty** 36 10 260.00% 11 30.56% 0.13% 2.02 **Crimes Against Society Total** 26.983 28.141 -4.11% 22,761 84.35% 33.00% 1,513.46 Total Group "A" Offenses 81.770 88.269 -7.36% 42.251 51.67% 4,586.43