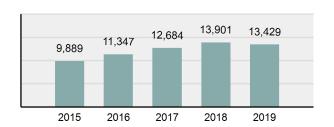

# **Facts At A Glance**

| Group "A" Offenses      | ♦ 81,770 total Group "A" offenses reported.                                                                               |
|-------------------------|---------------------------------------------------------------------------------------------------------------------------|
|                         | ♦ 7.36% decrease from 2018 Group "A" offenses.                                                                            |
|                         | ♦ 4,586.43 per 100,000 inhabitants based on Group "A" Offenses.                                                           |
| Crime Rate              | ♦ 8.80% decrease from 2018 NIBRS crime rate.                                                                              |
|                         | ♦ 1,482.05 per 100,000 inhabitants based on Part 1 offenses.                                                              |
|                         | (utilized for comparison purposes with non-NIBRS states).                                                                 |
| Violent Crime           | ♦ 4,154 total violent crime offenses reported.                                                                            |
|                         | ♦ 0.56% increase from 2018 violent crime offenses.                                                                        |
|                         | ♦ 2.31% increase from 2018 aggravated assault offenses, which accounts for 73.69% of the violent crime.                   |
| Crime Against Persons   | ♦ 18,065 total crime against persons reported.                                                                            |
| Chine Against Fersons   | ♦ 3.94% decrease from 2018 crime against persons                                                                          |
|                         | ♦ 6.89% decrease from 2018 simple assault offenses, which accounts for 61.75% of the crime against persons.               |
| Officers Assaulted      | ♦ No law enforcement officers killed in the line of duty.                                                                 |
|                         | ♦ 468 total reported officers assaulted.                                                                                  |
|                         | ♦ 17.00% increase from 2018 assault on law enforcement officers.                                                          |
| Hate Crime              | ♦ 38 total hate crimes reported.                                                                                          |
|                         | ♦ 46.15% increase from 2018 hate crimes.                                                                                  |
| Crimes Against Society  | ♦ 26,983 total crimes against society reported.                                                                           |
| Offines Against Cociety | ♦ 4.11% decrease from 2018 crimes against society.                                                                        |
|                         | ♦ 3.40% decrease from 2018 drug/narcotic violations offenses, which accounts for<br>49.77% of the crimes against society. |
| Property Crime          | ♦ 36,722 total crimes against property reported.                                                                          |
| y                       | ♦ 11.13% decrease from 2018 crimes against property.                                                                      |
|                         | ♦ 13.82% decrease from 2018 larceny/theft offenses, which accounts for 45.56% of the crimes against property.             |

#### Total Group "A" Crime Offenses 5 Year Trend

Reported in Reported in Percent Offenses Percent Percent Of Rate Per Offense 2019 2018 Change Cleared Cleared Category 100,000\* Murder 28 31 -9.68% 21 75.00% 0.15% 1.57 4 **Negligent Manslaughter** 6 -33.33% 1 25.00% 0.02% 0.22 Non-consensual Sex Offenses: Rape 636 665 -4.36% 257 40.41% 3.52% 35.67 123 Sodomy 128 4.07% 60 46.88% 0.71% 7.18 140 117 79 7.85 Sexual Assault w/Obj 19.66% 56.43% 0.77% **Fondling** 1,070 1,022 4.70% 489 45.70% 5.92% 60.02 Aggravated Assault 3,061 2,992 2.31% 2,214 72.33% 16.94% 171.69 Simple Assault 11,156 11,981 -6.89% 7,155 64.14% 61.75% 625.73 1,534 -0.26% 47.25% 8.47% Intimidation 1,530 723 85.82 **Kidnapping** 217 216 0.46% 113 52.07% 1.20% 12.17 Consensual Sex Offenses: Incest 14 9 55.56% 6 42.86% 0.08% 0.79 Statutory Rape 78 110 -29.09% 36 46.15% 0.43% 4.37 Human Trafficking, Commercial 3 0 0.00% 0 0.00% 0.02% 0.17 **Sex Acts** Human Trafficking, Involuntary 0 0 0.00% 0 0.00% 0.00% 0.00 Servitude 61.74% **Crimes Against Persons Total** 18.065 18.806 -3.94% 11.154 22.09% 1.013.25 161 203 -20.69% 45.96% 0.44% Robbery 74 9.03 **Burglary/Breaking and Entering** 4.020 5.033 -20.13% 757 18.83% 10.95% 225.48 Larceny/Theft Offenses 16,730 19,413 -13.82% 4,363 26.08% 45.56% 938.37 Motor Vehicle Theft 1,638 2,013 -18.63% 370 22.59% 4.46% 91.87 Arson 149 167 -10.78% 53 35.57% 0.41% 8.36 **Destruction Of Property** 7,484 7.503 -0.25% 1,569 20.96% 20.38% 419.77 Counterfeiting/Forgery 1,037 -16.49% 18.48% 2.36% 48.57 866 160 Fraud Offenses 5,009 5,121 -2.19% 640 12.78% 13.64% 280.95 Embezzlement 9.70 173 218 -20.64% 66 38.15% 0.47% Extortion/Blackmail 52 69 -24.64% 3 5.77% 0.14% 2.92 **Bribery** 4 0 0.00% 1 25.00% 0.01% 0.22 **Stolen Property Offenses** 436 545 -20.00% 280 64.22% 1.19% 24.45 41,322 2,059.71 **Crimes Against Property Total** 36,722 -11.13% 8,336 22.70% 44.91% **Drug/Narcotic Violations** 13,429 13,901 -3.40% 11,364 84.62% 49.77% 753.22 12,295 -5.47% 10,700 45.57% 689.62 **Drug Equipment Violations** 13,006 87.03% 0.00% 0.00% 0.01% **Gambling Offenses** 3 0 0 0.17 Pornography/Obscene Material 286 237 20.68% 107 37.41% 1.06% 16.04 **Prostitution Offenses** 34 33 3.03% 21 61.76% 0.13% 1.91 Weapons Law Violations 900 954 -5.66% 558 62.00% 3.34% 50.48 **Animal Cruelty** 36 10 260.00% 11 30.56% 0.13% 2.02 **Crimes Against Society Total** 26.983 28.141 -4.11% 22,761 84.35% 33.00% 1,513.46 Total Group "A" Offenses 81.770 88.269 -7.36% 42.251 51.67% 4,586.43