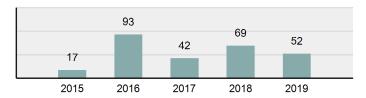

#### Total Group "A" Crime Offenses 5 Year Trend

Reported in Reported in Percent Offenses Percent Percent Of Rate Per Offense 2019 2018 Change Cleared Cleared Category 100,000\* Murder 28 31 -9.68% 21 75.00% 0.15% 1.57 4 **Negligent Manslaughter** 6 -33.33% 1 25.00% 0.02% 0.22 Non-consensual Sex Offenses: Rape 636 665 -4.36% 257 40.41% 3.52% 35.67 123 Sodomy 128 4.07% 60 46.88% 0.71% 7.18 140 117 79 7.85 Sexual Assault w/Obj 19.66% 56.43% 0.77% **Fondling** 1,070 1,022 4.70% 489 45.70% 5.92% 60.02 Aggravated Assault 3,061 2,992 2.31% 2,214 72.33% 16.94% 171.69 Simple Assault 11,156 11,981 -6.89% 7,155 64.14% 61.75% 625.73 1,534 -0.26% 47.25% 8.47% Intimidation 1,530 723 85.82 **Kidnapping** 217 216 0.46% 113 52.07% 1.20% 12.17 Consensual Sex Offenses: Incest 14 9 55.56% 6 42.86% 0.08% 0.79 Statutory Rape 78 110 -29.09% 36 46.15% 0.43% 4.37 Human Trafficking, Commercial 3 0 0.00% 0 0.00% 0.02% 0.17 **Sex Acts** Human Trafficking, Involuntary 0 0 0.00% 0 0.00% 0.00% 0.00 Servitude 61.74% **Crimes Against Persons Total** 18.065 18.806 -3.94% 11.154 22.09% 1.013.25 161 203 -20.69% 45.96% 0.44% Robbery 74 9.03 **Burglary/Breaking and Entering** 4.020 5.033 -20.13% 757 18.83% 10.95% 225.48 Larceny/Theft Offenses 16,730 19,413 -13.82% 4,363 26.08% 45.56% 938.37 Motor Vehicle Theft 1,638 2,013 -18.63% 370 22.59% 4.46% 91.87 Arson 149 167 -10.78% 53 35.57% 0.41% 8.36 **Destruction Of Property** 7,484 7.503 -0.25% 1,569 20.96% 20.38% 419.77 Counterfeiting/Forgery 1,037 -16.49% 18.48% 2.36% 48.57 866 160 Fraud Offenses 5,009 5,121 -2.19% 640 12.78% 13.64% 280.95 Embezzlement 9.70 173 218 -20.64% 66 38.15% 0.47% Extortion/Blackmail 52 69 -24.64% 3 5.77% 0.14% 2.92 **Bribery** 4 0 0.00% 1 25.00% 0.01% 0.22 **Stolen Property Offenses** 436 545 -20.00% 280 64.22% 1.19% 24.45 41,322 2,059.71 **Crimes Against Property Total** 36,722 -11.13% 8,336 22.70% 44.91% **Drug/Narcotic Violations** 13,429 13,901 -3.40% 11,364 84.62% 49.77% 753.22 12,295 -5.47% 10,700 45.57% 689.62 **Drug Equipment Violations** 13,006 87.03% 0.00% 0.00% 0.01% **Gambling Offenses** 3 0 0 0.17 Pornography/Obscene Material 286 237 20.68% 107 37.41% 1.06% 16.04 **Prostitution Offenses** 34 33 3.03% 21 61.76% 0.13% 1.91 Weapons Law Violations 900 954 -5.66% 558 62.00% 3.34% 50.48 **Animal Cruelty** 36 10 260.00% 11 30.56% 0.13% 2.02 **Crimes Against Society Total** 26.983 28.141 -4.11% 22,761 84.35% 33.00% 1,513.46 Total Group "A" Offenses 81.770 88.269 -7.36% 42.251 51.67% 4,586.43