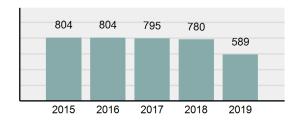

#### Crime Rate\* per 100,000 population 5 Year Trend

#### Total Group "A" Crime Offenses 5 Year Trend

Reported in Reported in Percent Offenses Percent Percent Of Rate Per Offense 2019 2018 Change Cleared Cleared Category 100,000\* Murder 28 31 -9.68% 21 75.00% 0.15% 1.57 4 **Negligent Manslaughter** 6 -33.33% 1 25.00% 0.02% 0.22 Non-consensual Sex Offenses: Rape 636 665 -4.36% 257 40.41% 3.52% 35.67 123 Sodomy 128 4.07% 60 46.88% 0.71% 7.18 140 117 79 7.85 Sexual Assault w/Obj 19.66% 56.43% 0.77% **Fondling** 1,070 1,022 4.70% 489 45.70% 5.92% 60.02 Aggravated Assault 3,061 2,992 2.31% 2,214 72.33% 16.94% 171.69 Simple Assault 11,156 11,981 -6.89% 7,155 64.14% 61.75% 625.73 1,534 -0.26% 47.25% 8.47% Intimidation 1,530 723 85.82 **Kidnapping** 217 216 0.46% 113 52.07% 1.20% 12.17 Consensual Sex Offenses: Incest 14 9 55.56% 6 42.86% 0.08% 0.79 Statutory Rape 78 110 -29.09% 36 46.15% 0.43% 4.37 Human Trafficking, Commercial 3 0 0.00% 0 0.00% 0.02% 0.17 **Sex Acts** Human Trafficking, Involuntary 0 0 0.00% 0 0.00% 0.00% 0.00 Servitude 61.74% **Crimes Against Persons Total** 18.065 18.806 -3.94% 11.154 22.09% 1.013.25 161 203 -20.69% 45.96% 0.44% Robbery 74 9.03 **Burglary/Breaking and Entering** 4.020 5.033 -20.13% 757 18.83% 10.95% 225.48 Larceny/Theft Offenses 16,730 19,413 -13.82% 4,363 26.08% 45.56% 938.37 Motor Vehicle Theft 1,638 2,013 -18.63% 370 22.59% 4.46% 91.87 Arson 149 167 -10.78% 53 35.57% 0.41% 8.36 **Destruction Of Property** 7,484 7.503 -0.25% 1,569 20.96% 20.38% 419.77 Counterfeiting/Forgery 1,037 -16.49% 18.48% 2.36% 48.57 866 160 Fraud Offenses 5,009 5,121 -2.19% 640 12.78% 13.64% 280.95 Embezzlement 9.70 173 218 -20.64% 66 38.15% 0.47% Extortion/Blackmail 52 69 -24.64% 3 5.77% 0.14% 2.92 **Bribery** 4 0 0.00% 1 25.00% 0.01% 0.22 **Stolen Property Offenses** 436 545 -20.00% 280 64.22% 1.19% 24.45 41,322 2,059.71 **Crimes Against Property Total** 36,722 -11.13% 8,336 22.70% 44.91% **Drug/Narcotic Violations** 13,429 13,901 -3.40% 11,364 84.62% 49.77% 753.22 12,295 -5.47% 10,700 45.57% 689.62 **Drug Equipment Violations** 13,006 87.03% 0.00% 0.00% 0.01% **Gambling Offenses** 3 0 0 0.17 Pornography/Obscene Material 286 237 20.68% 107 37.41% 1.06% 16.04 **Prostitution Offenses** 34 33 3.03% 21 61.76% 0.13% 1.91 Weapons Law Violations 900 954 -5.66% 558 62.00% 3.34% 50.48 **Animal Cruelty** 36 10 260.00% 11 30.56% 0.13% 2.02 **Crimes Against Society Total** 26.983 28.141 -4.11% 22,761 84.35% 33.00% 1,513.46 Total Group "A" Offenses 81.770 88.269 -7.36% 42.251 51.67% 4,586.43