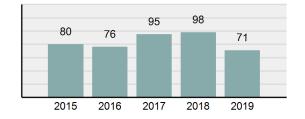

#### Crime Rate\* per 100,000 population 5 Year Trend

#### Total Group "A" Crime Offenses 5 Year Trend

Reported in Reported in Percent Offenses Percent Percent Of Rate Per Offense 2019 2018 Change Cleared Cleared Category 100,000\* Murder 28 31 -9.68% 21 75.00% 0.15% 1.57 4 **Negligent Manslaughter** 6 -33.33% 1 25.00% 0.02% 0.22 Non-consensual Sex Offenses: Rape 636 665 -4.36% 257 40.41% 3.52% 35.67 123 Sodomy 128 4.07% 60 46.88% 0.71% 7.18 140 117 79 7.85 Sexual Assault w/Obj 19.66% 56.43% 0.77% **Fondling** 1,070 1,022 4.70% 489 45.70% 5.92% 60.02 Aggravated Assault 3,061 2,992 2.31% 2,214 72.33% 16.94% 171.69 Simple Assault 11,156 11,981 -6.89% 7,155 64.14% 61.75% 625.73 1,534 -0.26% 47.25% 8.47% Intimidation 1,530 723 85.82 **Kidnapping** 217 216 0.46% 113 52.07% 1.20% 12.17 Consensual Sex Offenses: Incest 14 9 55.56% 6 42.86% 0.08% 0.79 Statutory Rape 78 110 -29.09% 36 46.15% 0.43% 4.37 Human Trafficking, Commercial 3 0 0.00% 0 0.00% 0.02% 0.17 **Sex Acts** Human Trafficking, Involuntary 0 0 0.00% 0 0.00% 0.00% 0.00 Servitude 61.74% **Crimes Against Persons Total** 18.065 18.806 -3.94% 11.154 22.09% 1.013.25 161 203 -20.69% 45.96% 0.44% Robbery 74 9.03 **Burglary/Breaking and Entering** 4.020 5.033 -20.13% 757 18.83% 10.95% 225.48 Larceny/Theft Offenses 16,730 19,413 -13.82% 4,363 26.08% 45.56% 938.37 Motor Vehicle Theft 1,638 2,013 -18.63% 370 22.59% 4.46% 91.87 Arson 149 167 -10.78% 53 35.57% 0.41% 8.36 **Destruction Of Property** 7,484 7.503 -0.25% 1,569 20.96% 20.38% 419.77 Counterfeiting/Forgery 1,037 -16.49% 18.48% 2.36% 48.57 866 160 Fraud Offenses 5,009 5,121 -2.19% 640 12.78% 13.64% 280.95 Embezzlement 9.70 173 218 -20.64% 66 38.15% 0.47% Extortion/Blackmail 52 69 -24.64% 3 5.77% 0.14% 2.92 **Bribery** 4 0 0.00% 1 25.00% 0.01% 0.22 **Stolen Property Offenses** 436 545 -20.00% 280 64.22% 1.19% 24.45 41,322 2,059.71 **Crimes Against Property Total** 36,722 -11.13% 8,336 22.70% 44.91% **Drug/Narcotic Violations** 13,429 13,901 -3.40% 11,364 84.62% 49.77% 753.22 12,295 -5.47% 10,700 45.57% 689.62 **Drug Equipment Violations** 13,006 87.03% 0.00% 0.00% 0.01% **Gambling Offenses** 3 0 0 0.17 Pornography/Obscene Material 286 237 20.68% 107 37.41% 1.06% 16.04 **Prostitution Offenses** 34 33 3.03% 21 61.76% 0.13% 1.91 Weapons Law Violations 900 954 -5.66% 558 62.00% 3.34% 50.48 **Animal Cruelty** 36 10 260.00% 11 30.56% 0.13% 2.02 **Crimes Against Society Total** 26.983 28.141 -4.11% 22,761 84.35% 33.00% 1,513.46 Total Group "A" Offenses 81.770 88.269 -7.36% 42.251 51.67% 4,586.43