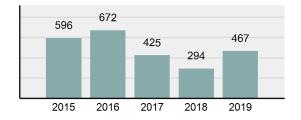

#### Total Group "A" Crime Offenses 5 Year Trend

Reported in Reported in Percent Offenses Percent Percent Of Rate Per Offense 2019 2018 Change Cleared Cleared Category 100,000\* Murder 28 31 -9.68% 21 75.00% 0.15% 1.57 4 **Negligent Manslaughter** 6 -33.33% 1 25.00% 0.02% 0.22 Non-consensual Sex Offenses: Rape 636 665 -4.36% 257 40.41% 3.52% 35.67 123 Sodomy 128 4.07% 60 46.88% 0.71% 7.18 140 117 79 7.85 Sexual Assault w/Obj 19.66% 56.43% 0.77% **Fondling** 1,070 1,022 4.70% 489 45.70% 5.92% 60.02 Aggravated Assault 3,061 2,992 2.31% 2,214 72.33% 16.94% 171.69 Simple Assault 11,156 11,981 -6.89% 7,155 64.14% 61.75% 625.73 1,534 -0.26% 47.25% 8.47% Intimidation 1,530 723 85.82 **Kidnapping** 217 216 0.46% 113 52.07% 1.20% 12.17 Consensual Sex Offenses: Incest 14 9 55.56% 6 42.86% 0.08% 0.79 Statutory Rape 78 110 -29.09% 36 46.15% 0.43% 4.37 Human Trafficking, Commercial 3 0 0.00% 0 0.00% 0.02% 0.17 **Sex Acts** Human Trafficking, Involuntary 0 0 0.00% 0 0.00% 0.00% 0.00 Servitude 61.74% **Crimes Against Persons Total** 18.065 18.806 -3.94% 11.154 22.09% 1.013.25 161 203 -20.69% 45.96% 0.44% Robbery 74 9.03 **Burglary/Breaking and Entering** 4.020 5.033 -20.13% 757 18.83% 10.95% 225.48 Larceny/Theft Offenses 16,730 19,413 -13.82% 4,363 26.08% 45.56% 938.37 Motor Vehicle Theft 1,638 2,013 -18.63% 370 22.59% 4.46% 91.87 Arson 149 167 -10.78% 53 35.57% 0.41% 8.36 **Destruction Of Property** 7,484 7.503 -0.25% 1,569 20.96% 20.38% 419.77 Counterfeiting/Forgery 1,037 -16.49% 18.48% 2.36% 48.57 866 160 Fraud Offenses 5,009 5,121 -2.19% 640 12.78% 13.64% 280.95 Embezzlement 9.70 173 218 -20.64% 66 38.15% 0.47% Extortion/Blackmail 52 69 -24.64% 3 5.77% 0.14% 2.92 **Bribery** 4 0 0.00% 1 25.00% 0.01% 0.22 **Stolen Property Offenses** 436 545 -20.00% 280 64.22% 1.19% 24.45 41,322 2,059.71 **Crimes Against Property Total** 36,722 -11.13% 8,336 22.70% 44.91% **Drug/Narcotic Violations** 13,429 13,901 -3.40% 11,364 84.62% 49.77% 753.22 12,295 -5.47% 10,700 45.57% 689.62 **Drug Equipment Violations** 13,006 87.03% 0.00% 0.00% 0.01% **Gambling Offenses** 3 0 0 0.17 Pornography/Obscene Material 286 237 20.68% 107 37.41% 1.06% 16.04 **Prostitution Offenses** 34 33 3.03% 21 61.76% 0.13% 1.91 Weapons Law Violations 900 954 -5.66% 558 62.00% 3.34% 50.48 **Animal Cruelty** 36 10 260.00% 11 30.56% 0.13% 2.02 **Crimes Against Society Total** 26.983 28.141 -4.11% 22,761 84.35% 33.00% 1,513.46 Total Group "A" Offenses 81.770 88.269 -7.36% 42.251 51.67% 4,586.43