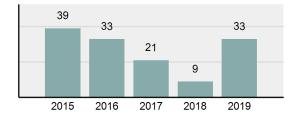

#### Crime Rate\* per 100,000 population 5 Year Trend

#### Total Group "A" Crime Offenses 5 Year Trend

Reported in Reported in Percent Offenses Percent Percent Of Rate Per Offense 2019 2018 Change Cleared Cleared Category 100,000\* Murder 28 31 -9.68% 21 75.00% 0.15% 1.57 4 **Negligent Manslaughter** 6 -33.33% 1 25.00% 0.02% 0.22 Non-consensual Sex Offenses: Rape 636 665 -4.36% 257 40.41% 3.52% 35.67 123 Sodomy 128 4.07% 60 46.88% 0.71% 7.18 140 117 79 7.85 Sexual Assault w/Obj 19.66% 56.43% 0.77% **Fondling** 1,070 1,022 4.70% 489 45.70% 5.92% 60.02 Aggravated Assault 3,061 2,992 2.31% 2,214 72.33% 16.94% 171.69 Simple Assault 11,156 11,981 -6.89% 7,155 64.14% 61.75% 625.73 1,534 -0.26% 47.25% 8.47% Intimidation 1,530 723 85.82 **Kidnapping** 217 216 0.46% 113 52.07% 1.20% 12.17 Consensual Sex Offenses: Incest 14 9 55.56% 6 42.86% 0.08% 0.79 Statutory Rape 78 110 -29.09% 36 46.15% 0.43% 4.37 Human Trafficking, Commercial 3 0 0.00% 0 0.00% 0.02% 0.17 **Sex Acts** Human Trafficking, Involuntary 0 0 0.00% 0 0.00% 0.00% 0.00 Servitude 61.74% **Crimes Against Persons Total** 18.065 18.806 -3.94% 11.154 22.09% 1.013.25 161 203 -20.69% 45.96% 0.44% Robbery 74 9.03 **Burglary/Breaking and Entering** 4.020 5.033 -20.13% 757 18.83% 10.95% 225.48 Larceny/Theft Offenses 16,730 19,413 -13.82% 4,363 26.08% 45.56% 938.37 Motor Vehicle Theft 1,638 2,013 -18.63% 370 22.59% 4.46% 91.87 Arson 149 167 -10.78% 53 35.57% 0.41% 8.36 **Destruction Of Property** 7,484 7.503 -0.25% 1,569 20.96% 20.38% 419.77 Counterfeiting/Forgery 1,037 -16.49% 18.48% 2.36% 48.57 866 160 Fraud Offenses 5,009 5,121 -2.19% 640 12.78% 13.64% 280.95 Embezzlement 9.70 173 218 -20.64% 66 38.15% 0.47% Extortion/Blackmail 52 69 -24.64% 3 5.77% 0.14% 2.92 **Bribery** 4 0 0.00% 1 25.00% 0.01% 0.22 **Stolen Property Offenses** 436 545 -20.00% 280 64.22% 1.19% 24.45 41,322 2,059.71 **Crimes Against Property Total** 36,722 -11.13% 8,336 22.70% 44.91% **Drug/Narcotic Violations** 13,429 13,901 -3.40% 11,364 84.62% 49.77% 753.22 12,295 -5.47% 10,700 45.57% 689.62 **Drug Equipment Violations** 13,006 87.03% 0.00% 0.00% 0.01% **Gambling Offenses** 3 0 0 0.17 Pornography/Obscene Material 286 237 20.68% 107 37.41% 1.06% 16.04 **Prostitution Offenses** 34 33 3.03% 21 61.76% 0.13% 1.91 Weapons Law Violations 900 954 -5.66% 558 62.00% 3.34% 50.48 **Animal Cruelty** 36 10 260.00% 11 30.56% 0.13% 2.02 **Crimes Against Society Total** 26.983 28.141 -4.11% 22,761 84.35% 33.00% 1,513.46 Total Group "A" Offenses 81.770 88.269 -7.36% 42.251 51.67% 4,586.43