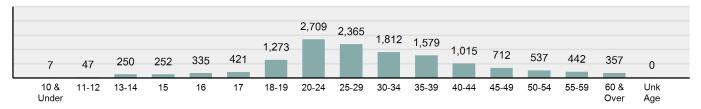

mes Against Society <u>5 Year Trend</u>



| Crimes Against Society by Categor | у                   |
|-----------------------------------|---------------------|
| <u>Offenses</u>                   | <u>Distribution</u> |
| Drug/Narcotic Violations          | 49.77               |
| Drug Equipment Violations         | 45.57               |
| Weapons Law Violations            | 3.34                |
| Pornography/Obscene Material      | 1.06                |
| Animal Cruelty                    | 0.13                |
| Prostitution Offenses             | 0.13                |
| Gambling Offenses                 | 0.01                |

| 57.25% |
|--------|
| 17.95% |
| 4.81%  |
| 2.36%  |
| 2.19%  |
|        |

#### **Crime Against Society by Day of Week**



#### Arrests By Age in 2019



#### **Drug/Narcotic Violations**

- The unlawful cultivation, manufacture, distribution, sale, purchase, use, possession, transportation, or importation of any controlled drug or narcotic substance -

# Drug/Narcotic Violations Offenses Reported 13,429 Changes from 2018 -3.4% Rate per 100,000\* 753.22 Total Arrests 10,812

| Arrestee Information |       |        |      |        |
|----------------------|-------|--------|------|--------|
|                      | Ad    | Adult  |      | enile  |
| <u>Race</u>          | Male  | Female | Male | Female |
| White                | 5,443 | 2,496  | 535  | 235    |
| Black                | 264   | 41     | 30   | 4      |
| Indian               | 98    | 49     | 12   | 3      |
| Asian                | 37    | 13     | 5    | 3      |
| Unknow