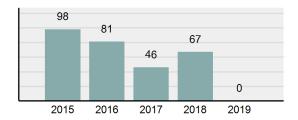

#### Crime Rate\* per 100,000 population 5 Year Trend

#### Total Group "A" Crime Offenses 5 Year Trend

Reported in Reported in Percent Offenses Percent Percent Of Rate Per Offense 2019 2018 Change Cleared Cleared Category 100,000\* Murder 28 31 -9.68% 21 75.00% 0.15% 1.57 4 **Negligent Manslaughter** 6 -33.33% 1 25.00% 0.02% 0.22 Non-consensual Sex Offenses: Rape 636 665 -4.36% 257 40.41% 3.52% 35.67 123 Sodomy 128 4.07% 60 46.88% 0.71% 7.18 140 117 79 7.85 Sexual Assault w/Obj 19.66% 56.43% 0.77% **Fondling** 1,070 1,022 4.70% 489 45.70% 5.92% 60.02 Aggravated Assault 3,061 2,992 2.31% 2,214 72.33% 16.94% 171.69 Simple Assault 11,156 11,981 -6.89% 7,155 64.14% 61.75% 625.73 1,534 -0.26% 47.25% 8.47% Intimidation 1,530 723 85.82 **Kidnapping** 217 216 0.46% 113 52.07% 1.20% 12.17 Consensual Sex Offenses: Incest 14 9 55.56% 6 42.86% 0.08% 0.79 Statutory Rape 78 110 -29.09% 36 46.15% 0.43% 4.37 Human Trafficking, Commercial 3 0 0.00% 0 0.00% 0.02% 0.17 **Sex Acts** Human Trafficking, Involuntary 0 0 0.00% 0 0.00% 0.00% 0.00 Servitude 61.74% **Crimes Against Persons Total** 18.065 18.806 -3.94% 11.154 22.09% 1.013.25 161 203 -20.69% 45.96% 0.44% Robbery 74 9.03 **Burglary/Breaking and Entering** 4.020 5.033 -20.13% 757 18.83% 10.95% 225.48 Larceny/Theft Offenses 16,730 19,413 -13.82% 4,363 26.08% 45.56% 938.37 Motor Vehicle Theft 1,638 2,013 -18.63% 370 22.59% 4.46% 91.87 Arson 149 167 -10.78% 53 35.57% 0.41% 8.36 **Destruction Of Property** 7,484 7.503 -0.25% 1,569 20.96% 20.38% 419.77 Counterfeiting/Forgery 1,037 -16.49% 18.48% 2.36% 48.57 866 160 Fraud Offenses 5,009 5,121 -2.19% 640 12.78% 13.64% 280.95 Embezzlement 9.70 173 218 -20.64% 66 38.15% 0.47% Extortion/Blackmail 52 69 -24.64% 3 5.77% 0.14% 2.92 **Bribery** 4 0 0.00% 1 25.00% 0.01% 0.22 **Stolen Property Offenses** 436 545 -20.00% 280 64.22% 1.19% 24.45 41,322 2,059.71 **Crimes Against Property Total** 36,722 -11.13% 8,336 22.70% 44.91% **Drug/Narcotic Violations** 13,429 13,901 -3.40% 11,364 84.62% 49.77% 753.22 12,295 -5.47% 10,700 45.57% 689.62 **Drug Equipment Violations** 13,006 87.03% 0.00% 0.00% 0.01% **Gambling Offenses** 3 0 0 0.17 Pornography/Obscene Material 286 237 20.68% 107 37.41% 1.06% 16.04 **Prostitution Offenses** 34 33 3.03% 21 61.76% 0.13% 1.91 Weapons Law Violations 900 954 -5.66% 558 62.00% 3.34% 50.48 **Animal Cruelty** 36 10 260.00% 11 30.56% 0.13% 2.02 **Crimes Against Society Total** 26.983 28.141 -4.11% 22,761 84.35% 33.00% 1,513.46 Total Group "A" Offenses 81.770 88.269 -7.36% 42.251 51.67% 4,586.43