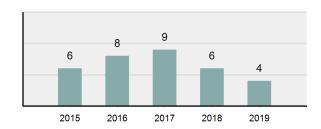

nknown

| Arrestee Information |      |        |      |        |
|----------------------|------|--------|------|--------|
|                      | Ad   | ult    | Juve | enile  |
| <u>Race</u>          | Male | Female | Male | Female |
| White                | 1    | 0      | 0    | 0      |
| Black                | 0    | 0      | 0    | 0      |
| Indian               | 0    | 0      | 0    | 0      |
| Asian                | 0    | 0      | 0    | 0      |
| Unknown              | 0    | 0      | 0    | 0      |
| <b>Ethnicity</b>     |      |        |      |        |
| Non-Hispanic         | 0    | 0      | 0    | 0      |
| Hispanic             | 1    | 0      | 0    | 0      |
| Unknown              | О    | 0      | О    | 0      |

#### Negligent Manslaughter Count - 5 Year Trend



| Top Relationships of Victim to Offender(s) |        |  |
|--------------------------------------------|--------|--|
| Child                                      | 40.00% |  |
| Friend                                     | 20.00% |  |
| Otherwise Known                            | 20.00% |  |
| Stranger                                   | 20.00% |  |
|                                            |        |  |



Top Negligent Manslaughter Circumstances

Other Negligent Killing 75.00%

Other Negligent Weapon Handling 25.00%

#### Victim Count of Negligent Manslaughter by Age



# Non-Consensual Sex Offenses

- Any sexual act directed against another person, forcible and/or against that person's will; or not forcible or against the person's will where the victim is incapable of giving cons