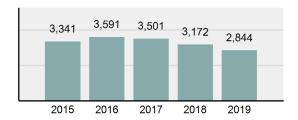

#### Crime Rate\* per 100,000 population 5 Year Trend

#### Total Group "A" Crime Offenses 5 Year Trend

Reported in Reported in Percent Offenses Percent Percent Of Rate Per Offense 2019 2018 Change Cleared Cleared Category 100,000\* Murder 28 31 -9.68% 21 75.00% 0.15% 1.57 4 **Negligent Manslaughter** 6 -33.33% 1 25.00% 0.02% 0.22 Non-consensual Sex Offenses: Rape 636 665 -4.36% 257 40.41% 3.52% 35.67 123 Sodomy 128 4.07% 60 46.88% 0.71% 7.18 140 117 79 7.85 Sexual Assault w/Obj 19.66% 56.43% 0.77% **Fondling** 1,070 1,022 4.70% 489 45.70% 5.92% 60.02 Aggravated Assault 3,061 2,992 2.31% 2,214 72.33% 16.94% 171.69 Simple Assault 11,156 11,981 -6.89% 7,155 64.14% 61.75% 625.73 1,534 -0.26% 47.25% 8.47% Intimidation 1,530 723 85.82 **Kidnapping** 217 216 0.46% 113 52.07% 1.20% 12.17 Consensual Sex Offenses: Incest 14 9 55.56% 6 42.86% 0.08% 0.79 Statutory Rape 78 110 -29.09% 36 46.15% 0.43% 4.37 Human Trafficking, Commercial 3 0 0.00% 0 0.00% 0.02% 0.17 **Sex Acts** Human Trafficking, Involuntary 0 0 0.00% 0 0.00% 0.00% 0.00 Servitude 61.74% **Crimes Against Persons Total** 18.065 18.806 -3.94% 11.154 22.09% 1.013.25 161 203 -20.69% 45.96% 0.44% Robbery 74 9.03 **Burglary/Breaking and Entering** 4.020 5.033 -20.13% 757 18.83% 10.95% 225.48 Larceny/Theft Offenses 16,730 19,413 -13.82% 4,363 26.08% 45.56% 938.37 Motor Vehicle Theft 1,638 2,013 -18.63% 370 22.59% 4.46% 91.87 Arson 149 167 -10.78% 53 35.57% 0.41% 8.36 **Destruction Of Property** 7,484 7.503 -0.25% 1,569 20.96% 20.38% 419.77 Counterfeiting/Forgery 1,037 -16.49% 18.48% 2.36% 48.57 866 160 Fraud Offenses 5,009 5,121 -2.19% 640 12.78% 13.64% 280.95 Embezzlement 9.70 173 218 -20.64% 66 38.15% 0.47% Extortion/Blackmail 52 69 -24.64% 3 5.77% 0.14% 2.92 **Bribery** 4 0 0.00% 1 25.00% 0.01% 0.22 **Stolen Property Offenses** 436 545 -20.00% 280 64.22% 1.19% 24.45 41,322 2,059.71 **Crimes Against Property Total** 36,722 -11.13% 8,336 22.70% 44.91% **Drug/Narcotic Violations** 13,429 13,901 -3.40% 11,364 84.62% 49.77% 753.22 12,295 -5.47% 10,700 45.57% 689.62 **Drug Equipment Violations** 13,006 87.03% 0.00% 0.00% 0.01% **Gambling Offenses** 3 0 0 0.17 Pornography/Obscene Material 286 237 20.68% 107 37.41% 1.06% 16.04 **Prostitution Offenses** 34 33 3.03% 21 61.76% 0.13% 1.91 Weapons Law Violations 900 954 -5.66% 558 62.00% 3.34% 50.48 **Animal Cruelty** 36 10 260.00% 11 30.56% 0.13% 2.02 **Crimes Against Society Total** 26.983 28.141 -4.11% 22,761 84.35% 33.00% 1,513.46 Total Group "A" Offenses 81.770 88.269 -7.36% 42.251 51.67% 4,586.43