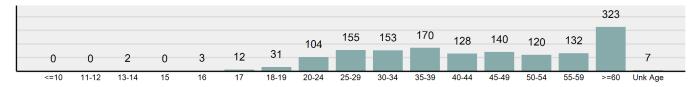

| 12.82% |
| Parking/Drop Lot/Garage              | 9.04%  |
| Commercial/Office Building           | 4.82%  |
| Other/Unknown                        | 3.66%  |

| Top Value of Property Loss |                 |
|----------------------------|-----------------|
| Percentage - 94.92%        |                 |
| Automobiles                | \$ 7,369,985.00 |
| Trucks                     | \$ 1,599,499.00 |
| Other Motor Vehicles       | \$ 684,028.00   |
| Recreational Vehicles      | \$ 681,427.00   |
| Tools                      | \$ 409,188.00   |



 $<sup>{}^\</sup>star Others: Religious \ Organization, \ Government, \ Others, \ Unknown$ 

#### Estimated Value of Stolen (in \$ 1,000s)



#### Estimated Value of Recovered (in \$ 1,000s)



#### Victim Count of Motor Vehicle Theft by Age



#### **Arson**

#### - The unlawful or intentional damage, or attempt to damage, any real or personal property by fire or incendiary device -

Only fires determined through investigation to have been unlawfully and intentionally set are to be classified as arson. Fires of suspicious or unknown origin should not be reported.

| Arson             |         |
|-------------------|---------|
| Offenses Reported | 149     |
| Changes from 2018 | -10.78% |
| Rate per 100,000* | 8.36    |
| Total Arrests     | 51      |
| Rate per 100,000* | 8.36    |

|                  | Arrestee In | formation |      |        |
|------------------|-------------|-----------|------|--------|
|                  | Ad          | ult       | Juve | enile  |
| <u>Race</u>      | Male        | Female    | Male | Fem