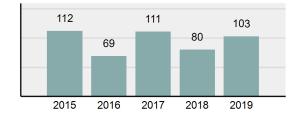

#### Crime Rate\* per 100,000 population 5 Year Trend

#### Total Group "A" Crime Offenses 5 Year Trend

Reported in Reported in Percent Offenses Percent Percent Of Rate Per Offense 2019 2018 Change Cleared Cleared Category 100,000\* Murder 28 31 -9.68% 21 75.00% 0.15% 1.57 4 **Negligent Manslaughter** 6 -33.33% 1 25.00% 0.02% 0.22 Non-consensual Sex Offenses: Rape 636 665 -4.36% 257 40.41% 3.52% 35.67 123 Sodomy 128 4.07% 60 46.88% 0.71% 7.18 140 117 79 7.85 Sexual Assault w/Obj 19.66% 56.43% 0.77% **Fondling** 1,070 1,022 4.70% 489 45.70% 5.92% 60.02 Aggravated Assault 3,061 2,992 2.31% 2,214 72.33% 16.94% 171.69 Simple Assault 11,156 11,981 -6.89% 7,155 64.14% 61.75% 625.73 1,534 -0.26% 47.25% 8.47% Intimidation 1,530 723 85.82 **Kidnapping** 217 216 0.46% 113 52.07% 1.20% 12.17 Consensual Sex Offenses: Incest 14 9 55.56% 6 42.86% 0.08% 0.79 Statutory Rape 78 110 -29.09% 36 46.15% 0.43% 4.37 Human Trafficking, Commercial 3 0 0.00% 0 0.00% 0.02% 0.17 **Sex Acts** Human Trafficking, Involuntary 0 0 0.00% 0 0.00% 0.00% 0.00 Servitude 61.74% **Crimes Against Persons Total** 18.065 18.806 -3.94% 11.154 22.09% 1.013.25 161 203 -20.69% 45.96% 0.44% Robbery 74 9.03 **Burglary/Breaking and Entering** 4.020 5.033 -20.13% 757 18.83% 10.95% 225.48 Larceny/Theft Offenses 16,730 19,413 -13.82% 4,363 26.08% 45.56% 938.37 Motor Vehicle Theft 1,638 2,013 -18.63% 370 22.59% 4.46% 91.87 Arson 149 167 -10.78% 53 35.57% 0.41% 8.36 **Destruction Of Property** 7,484 7.503 -0.25% 1,569 20.96% 20.38% 419.77 Counterfeiting/Forgery 1,037 -16.49% 18.48% 2.36% 48.57 866 160 Fraud Offenses 5,009 5,121 -2.19% 640 12.78% 13.64% 280.95 Embezzlement 9.70 173 218 -20.64% 66 38.15% 0.47% Extortion/Blackmail 52 69 -24.64% 3 5.77% 0.14% 2.92 **Bribery** 4 0 0.00% 1 25.00% 0.01% 0.22 **Stolen Property Offenses** 436 545 -20.00% 280 64.22% 1.19% 24.45 41,322 2,059.71 **Crimes Against Property Total** 36,722 -11.13% 8,336 22.70% 44.91% **Drug/Narcotic Violations** 13,429 13,901 -3.40% 11,364 84.62% 49.77% 753.22 12,295 -5.47% 10,700 45.57% 689.62 **Drug Equipment Violations** 13,006 87.03% 0.00% 0.00% 0.01% **Gambling Offenses** 3 0 0 0.17 Pornography/Obscene Material 286 237 20.68% 107 37.41% 1.06% 16.04 **Prostitution Offenses** 34 33 3.03% 21 61.76% 0.13% 1.91 Weapons Law Violations 900 954 -5.66% 558 62.00% 3.34% 50.48 **Animal Cruelty** 36 10 260.00% 11 30.56% 0.13% 2.02 **Crimes Against Society Total** 26.983 28.141 -4.11% 22,761 84.35% 33.00% 1,513.46 Total Group "A" Offenses 81.770 88.269 -7.36% 42.251 51.67% 4,586.43