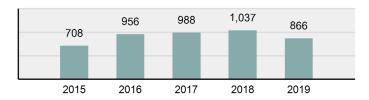

#### Total Group "A" Crime Offenses 5 Year Trend

Reported in Reported in Percent Offenses Percent Percent Of Rate Per Offense 2019 2018 Change Cleared Cleared Category 100,000\* Murder 28 31 -9.68% 21 75.00% 0.15% 1.57 4 **Negligent Manslaughter** 6 -33.33% 1 25.00% 0.02% 0.22 Non-consensual Sex Offenses: Rape 636 665 -4.36% 257 40.41% 3.52% 35.67 123 Sodomy 128 4.07% 60 46.88% 0.71% 7.18 140 117 79 7.85 Sexual Assault w/Obj 19.66% 56.43% 0.77% **Fondling** 1,070 1,022 4.70% 489 45.70% 5.92% 60.02 Aggravated Assault 3,061 2,992 2.31% 2,214 72.33% 16.94% 171.69 Simple Assault 11,156 11,981 -6.89% 7,155 64.14% 61.75% 625.73 1,534 -0.26% 47.25% 8.47% Intimidation 1,530 723 85.82 **Kidnapping** 217 216 0.46% 113 52.07% 1.20% 12.17 Consensual Sex Offenses: Incest 14 9 55.56% 6 42.86% 0.08% 0.79 Statutory Rape 78 110 -29.09% 36 46.15% 0.43% 4.37 Human Trafficking, Commercial 3 0 0.00% 0 0.00% 0.02% 0.17 **Sex Acts** Human Trafficking, Involuntary 0 0 0.00% 0 0.00% 0.00% 0.00 Servitude 61.74% **Crimes Against Persons Total** 18.065 18.806 -3.94% 11.154 22.09% 1.013.25 161 203 -20.69% 45.96% 0.44% Robbery 74 9.03 **Burglary/Breaking and Entering** 4.020 5.033 -20.13% 757 18.83% 10.95% 225.48 Larceny/Theft Offenses 16,730 19,413 -13.82% 4,363 26.08% 45.56% 938.37 Motor Vehicle Theft 1,638 2,013 -18.63% 370 22.59% 4.46% 91.87 Arson 149 167 -10.78% 53 35.57% 0.41% 8.36 **Destruction Of Property** 7,484 7.503 -0.25% 1,569 20.96% 20.38% 419.77 Counterfeiting/Forgery 1,037 -16.49% 18.48% 2.36% 48.57 866 160 Fraud Offenses 5,009 5,121 -2.19% 640 12.78% 13.64% 280.95 Embezzlement 9.70 173 218 -20.64% 66 38.15% 0.47% Extortion/Blackmail 52 69 -24.64% 3 5.77% 0.14% 2.92 **Bribery** 4 0 0.00% 1 25.00% 0.01% 0.22 **Stolen Property Offenses** 436 545 -20.00% 280 64.22% 1.19% 24.45 41,322 2,059.71 **Crimes Against Property Total** 36,722 -11.13% 8,336 22.70% 44.91% **Drug/Narcotic Violations** 13,429 13,901 -3.40% 11,364 84.62% 49.77% 753.22 12,295 -5.47% 10,700 45.57% 689.62 **Drug Equipment Violations** 13,006 87.03% 0.00% 0.00% 0.01% **Gambling Offenses** 3 0 0 0.17 Pornography/Obscene Material 286 237 20.68% 107 37.41% 1.06% 16.04 **Prostitution Offenses** 34 33 3.03% 21 61.76% 0.13% 1.91 Weapons Law Violations 900 954 -5.66% 558 62.00% 3.34% 50.48 **Animal Cruelty** 36 10 260.00% 11 30.56% 0.13% 2.02 **Crimes Against Society Total** 26.983 28.141 -4.11% 22,761 84.35% 33.00% 1,513.46 Total Group "A" Offenses 81.770 88.269 -7.36% 42.251 51.67% 4,586.43