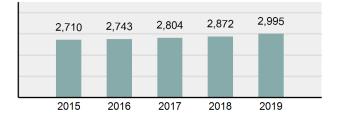

#### Total Group "A" Crime Offenses 5 Year Trend

Reported in Reported in Percent Offenses Percent Percent Of Rate Per Offense 2019 2018 Change Cleared Cleared Category 100,000\* Murder 28 31 -9.68% 21 75.00% 0.15% 1.57 4 **Negligent Manslaughter** 6 -33.33% 1 25.00% 0.02% 0.22 Non-consensual Sex Offenses: Rape 636 665 -4.36% 257 40.41% 3.52% 35.67 123 Sodomy 128 4.07% 60 46.88% 0.71% 7.18 140 117 79 7.85 Sexual Assault w/Obj 19.66% 56.43% 0.77% **Fondling** 1,070 1,022 4.70% 489 45.70% 5.92% 60.02 Aggravated Assault 3,061 2,992 2.31% 2,214 72.33% 16.94% 171.69 Simple Assault 11,156 11,981 -6.89% 7,155 64.14% 61.75% 625.73 1,534 -0.26% 47.25% 8.47% Intimidation 1,530 723 85.82 **Kidnapping** 217 216 0.46% 113 52.07% 1.20% 12.17 Consensual Sex Offenses: Incest 14 9 55.56% 6 42.86% 0.08% 0.79 Statutory Rape 78 110 -29.09% 36 46.15% 0.43% 4.37 Human Trafficking, Commercial 3 0 0.00% 0 0.00% 0.02% 0.17 **Sex Acts** Human Trafficking, Involuntary 0 0 0.00% 0 0.00% 0.00% 0.00 Servitude 61.74% **Crimes Against Persons Total** 18.065 18.806 -3.94% 11.154 22.09% 1.013.25 161 203 -20.69% 45.96% 0.44% Robbery 74 9.03 **Burglary/Breaking and Entering** 4.020 5.033 -20.13% 757 18.83% 10.95% 225.48 Larceny/Theft Offenses 16,730 19,413 -13.82% 4,363 26.08% 45.56% 938.37 Motor Vehicle Theft 1,638 2,013 -18.63% 370 22.59% 4.46% 91.87 Arson 149 167 -10.78% 53 35.57% 0.41% 8.36 **Destruction Of Property** 7,484 7.503 -0.25% 1,569 20.96% 20.38% 419.77 Counterfeiting/Forgery 1,037 -16.49% 18.48% 2.36% 48.57 866 160 Fraud Offenses 5,009 5,121 -2.19% 640 12.78% 13.64% 280.95 Embezzlement 9.70 173 218 -20.64% 66 38.15% 0.47% Extortion/Blackmail 52 69 -24.64% 3 5.77% 0.14% 2.92 **Bribery** 4 0 0.00% 1 25.00% 0.01% 0.22 **Stolen Property Offenses** 436 545 -20.00% 280 64.22% 1.19% 24.45 41,322 2,059.71 **Crimes Against Property Total** 36,722 -11.13% 8,336 22.70% 44.91% **Drug/Narcotic Violations** 13,429 13,901 -3.40% 11,364 84.62% 49.77% 753.22 12,295 -5.47% 10,700 45.57% 689.62 **Drug Equipment Violations** 13,006 87.03% 0.00% 0.00% 0.01% **Gambling Offenses** 3 0 0 0.17 Pornography/Obscene Material 286 237 20.68% 107 37.41% 1.06% 16.04 **Prostitution Offenses** 34 33 3.03% 21 61.76% 0.13% 1.91 Weapons Law Violations 900 954 -5.66% 558 62.00% 3.34% 50.48 **Animal Cruelty** 36 10 260.00% 11 30.56% 0.13% 2.02 **Crimes Against Society Total** 26.983 28.141 -4.11% 22,761 84.35% 33.00% 1,513.46 Total Group "A" Offenses 81.770 88.269 -7.36% 42.251 51.67% 4,586.43