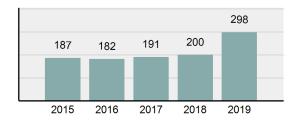

#### Crime Rate\* per 100,000 population 5 Year Trend

#### Total Group "A" Crime Offenses 5 Year Trend

Reported in Reported in Percent Offenses Percent Percent Of Rate Per Offense 2019 2018 Change Cleared Cleared Category 100,000\* Murder 28 31 -9.68% 21 75.00% 0.15% 1.57 4 **Negligent Manslaughter** 6 -33.33% 1 25.00% 0.02% 0.22 Non-consensual Sex Offenses: Rape 636 665 -4.36% 257 40.41% 3.52% 35.67 123 Sodomy 128 4.07% 60 46.88% 0.71% 7.18 140 117 79 7.85 Sexual Assault w/Obj 19.66% 56.43% 0.77% **Fondling** 1,070 1,022 4.70% 489 45.70% 5.92% 60.02 Aggravated Assault 3,061 2,992 2.31% 2,214 72.33% 16.94% 171.69 Simple Assault 11,156 11,981 -6.89% 7,155 64.14% 61.75% 625.73 1,534 -0.26% 47.25% 8.47% Intimidation 1,530 723 85.82 **Kidnapping** 217 216 0.46% 113 52.07% 1.20% 12.17 Consensual Sex Offenses: Incest 14 9 55.56% 6 42.86% 0.08% 0.79 Statutory Rape 78 110 -29.09% 36 46.15% 0.43% 4.37 Human Trafficking, Commercial 3 0 0.00% 0 0.00% 0.02% 0.17 **Sex Acts** Human Trafficking, Involuntary 0 0 0.00% 0 0.00% 0.00% 0.00 Servitude 61.74% **Crimes Against Persons Total** 18.065 18.806 -3.94% 11.154 22.09% 1.013.25 161 203 -20.69% 45.96% 0.44% Robbery 74 9.03 **Burglary/Breaking and Entering** 4.020 5.033 -20.13% 757 18.83% 10.95% 225.48 Larceny/Theft Offenses 16,730 19,413 -13.82% 4,363 26.08% 45.56% 938.37 Motor Vehicle Theft 1,638 2,013 -18.63% 370 22.59% 4.46% 91.87 Arson 149 167 -10.78% 53 35.57% 0.41% 8.36 **Destruction Of Property** 7,484 7.503 -0.25% 1,569 20.96% 20.38% 419.77 Counterfeiting/Forgery 1,037 -16.49% 18.48% 2.36% 48.57 866 160 Fraud Offenses 5,009 5,121 -2.19% 640 12.78% 13.64% 280.95 Embezzlement 9.70 173 218 -20.64% 66 38.15% 0.47% Extortion/Blackmail 52 69 -24.64% 3 5.77% 0.14% 2.92 **Bribery** 4 0 0.00% 1 25.00% 0.01% 0.22 **Stolen Property Offenses** 436 545 -20.00% 280 64.22% 1.19% 24.45 41,322 2,059.71 **Crimes Against Property Total** 36,722 -11.13% 8,336 22.70% 44.91% **Drug/Narcotic Violations** 13,429 13,901 -3.40% 11,364 84.62% 49.77% 753.22 12,295 -5.47% 10,700 45.57% 689.62 **Drug Equipment Violations** 13,006 87.03% 0.00% 0.00% 0.01% **Gambling Offenses** 3 0 0 0.17 Pornography/Obscene Material 286 237 20.68% 107 37.41% 1.06% 16.04 **Prostitution Offenses** 34 33 3.03% 21 61.76% 0.13% 1.91 Weapons Law Violations 900 954 -5.66% 558 62.00% 3.34% 50.48 **Animal Cruelty** 36 10 260.00% 11 30.56% 0.13% 2.02 **Crimes Against Society Total** 26.983 28.141 -4.11% 22,761 84.35% 33.00% 1,513.46 Total Group "A" Offenses 81.770 88.269 -7.36% 42.251 51.67% 4,586.43