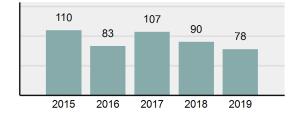

#### Crime Rate\* per 100,000 population 5 Year Trend

#### Total Group "A" Crime Offenses 5 Year Trend

Reported in Reported in Percent Offenses Percent Percent Of Rate Per Offense 2019 2018 Change Cleared Cleared Category 100,000\* Murder 28 31 -9.68% 21 75.00% 0.15% 1.57 4 **Negligent Manslaughter** 6 -33.33% 1 25.00% 0.02% 0.22 Non-consensual Sex Offenses: Rape 636 665 -4.36% 257 40.41% 3.52% 35.67 123 Sodomy 128 4.07% 60 46.88% 0.71% 7.18 140 117 79 7.85 Sexual Assault w/Obj 19.66% 56.43% 0.77% **Fondling** 1,070 1,022 4.70% 489 45.70% 5.92% 60.02 Aggravated Assault 3,061 2,992 2.31% 2,214 72.33% 16.94% 171.69 Simple Assault 11,156 11,981 -6.89% 7,155 64.14% 61.75% 625.73 1,534 -0.26% 47.25% 8.47% Intimidation 1,530 723 85.82 **Kidnapping** 217 216 0.46% 113 52.07% 1.20% 12.17 Consensual Sex Offenses: Incest 14 9 55.56% 6 42.86% 0.08% 0.79 Statutory Rape 78 110 -29.09% 36 46.15% 0.43% 4.37 Human Trafficking, Commercial 3 0 0.00% 0 0.00% 0.02% 0.17 **Sex Acts** Human Trafficking, Involuntary 0 0 0.00% 0 0.00% 0.00% 0.00 Servitude 61.74% **Crimes Against Persons Total** 18.065 18.806 -3.94% 11.154 22.09% 1.013.25 161 203 -20.69% 45.96% 0.44% Robbery 74 9.03 **Burglary/Breaking and Entering** 4.020 5.033 -20.13% 757 18.83% 10.95% 225.48 Larceny/Theft Offenses 16,730 19,413 -13.82% 4,363 26.08% 45.56% 938.37 Motor Vehicle Theft 1,638 2,013 -18.63% 370 22.59% 4.46% 91.87 Arson 149 167 -10.78% 53 35.57% 0.41% 8.36 **Destruction Of Property** 7,484 7.503 -0.25% 1,569 20.96% 20.38% 419.77 Counterfeiting/Forgery 1,037 -16.49% 18.48% 2.36% 48.57 866 160 Fraud Offenses 5,009 5,121 -2.19% 640 12.78% 13.64% 280.95 Embezzlement 9.70 173 218 -20.64% 66 38.15% 0.47% Extortion/Blackmail 52 69 -24.64% 3 5.77% 0.14% 2.92 **Bribery** 4 0 0.00% 1 25.00% 0.01% 0.22 **Stolen Property Offenses** 436 545 -20.00% 280 64.22% 1.19% 24.45 41,322 2,059.71 **Crimes Against Property Total** 36,722 -11.13% 8,336 22.70% 44.91% **Drug/Narcotic Violations** 13,429 13,901 -3.40% 11,364 84.62% 49.77% 753.22 12,295 -5.47% 10,700 45.57% 689.62 **Drug Equipment Violations** 13,006 87.03% 0.00% 0.00% 0.01% **Gambling Offenses** 3 0 0 0.17 Pornography/Obscene Material 286 237 20.68% 107 37.41% 1.06% 16.04 **Prostitution Offenses** 34 33 3.03% 21 61.76% 0.13% 1.91 Weapons Law Violations 900 954 -5.66% 558 62.00% 3.34% 50.48 **Animal Cruelty** 36 10 260.00% 11 30.56% 0.13% 2.02 **Crimes Against Society Total** 26.983 28.141 -4.11% 22,761 84.35% 33.00% 1,513.46 Total Group "A" Offenses 81.770 88.269 -7.36% 42.251 51.67% 4,586.43