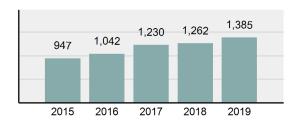

#### Crime Rate\* per 100,000 population 5 Year Trend

#### Total Group "A" Crime Offenses 5 Year Trend

Reported in Reported in Percent Offenses Percent Percent Of Rate Per Offense 2019 2018 Change Cleared Cleared Category 100,000\* Murder 28 31 -9.68% 21 75.00% 0.15% 1.57 4 **Negligent Manslaughter** 6 -33.33% 1 25.00% 0.02% 0.22 Non-consensual Sex Offenses: Rape 636 665 -4.36% 257 40.41% 3.52% 35.67 123 Sodomy 128 4.07% 60 46.88% 0.71% 7.18 140 117 79 7.85 Sexual Assault w/Obj 19.66% 56.43% 0.77% **Fondling** 1,070 1,022 4.70% 489 45.70% 5.92% 60.02 Aggravated Assault 3,061 2,992 2.31% 2,214 72.33% 16.94% 171.69 Simple Assault 11,156 11,981 -6.89% 7,155 64.14% 61.75% 625.73 1,534 -0.26% 47.25% 8.47% Intimidation 1,530 723 85.82 **Kidnapping** 217 216 0.46% 113 52.07% 1.20% 12.17 Consensual Sex Offenses: Incest 14 9 55.56% 6 42.86% 0.08% 0.79 Statutory Rape 78 110 -29.09% 36 46.15% 0.43% 4.37 Human Trafficking, Commercial 3 0 0.00% 0 0.00% 0.02% 0.17 **Sex Acts** Human Trafficking, Involuntary 0 0 0.00% 0 0.00% 0.00% 0.00 Servitude 61.74% **Crimes Against Persons Total** 18.065 18.806 -3.94% 11.154 22.09% 1.013.25 161 203 -20.69% 45.96% 0.44% Robbery 74 9.03 **Burglary/Breaking and Entering** 4.020 5.033 -20.13% 757 18.83% 10.95% 225.48 Larceny/Theft Offenses 16,730 19,413 -13.82% 4,363 26.08% 45.56% 938.37 Motor Vehicle Theft 1,638 2,013 -18.63% 370 22.59% 4.46% 91.87 Arson 149 167 -10.78% 53 35.57% 0.41% 8.36 **Destruction Of Property** 7,484 7.503 -0.25% 1,569 20.96% 20.38% 419.77 Counterfeiting/Forgery 1,037 -16.49% 18.48% 2.36% 48.57 866 160 Fraud Offenses 5,009 5,121 -2.19% 640 12.78% 13.64% 280.95 Embezzlement 9.70 173 218 -20.64% 66 38.15% 0.47% Extortion/Blackmail 52 69 -24.64% 3 5.77% 0.14% 2.92 **Bribery** 4 0 0.00% 1 25.00% 0.01% 0.22 **Stolen Property Offenses** 436 545 -20.00% 280 64.22% 1.19% 24.45 41,322 2,059.71 **Crimes Against Property Total** 36,722 -11.13% 8,336 22.70% 44.91% **Drug/Narcotic Violations** 13,429 13,901 -3.40% 11,364 84.62% 49.77% 753.22 12,295 -5.47% 10,700 45.57% 689.62 **Drug Equipment Violations** 13,006 87.03% 0.00% 0.00% 0.01% **Gambling Offenses** 3 0 0 0.17 Pornography/Obscene Material 286 237 20.68% 107 37.41% 1.06% 16.04 **Prostitution Offenses** 34 33 3.03% 21 61.76% 0.13% 1.91 Weapons Law Violations 900 954 -5.66% 558 62.00% 3.34% 50.48 **Animal Cruelty** 36 10 260.00% 11 30.56% 0.13% 2.02 **Crimes Against Society Total** 26.983 28.141 -4.11% 22,761 84.35% 33.00% 1,513.46 Total Group "A" Offenses 81.770 88.269 -7.36% 42.251 51.67% 4,586.43