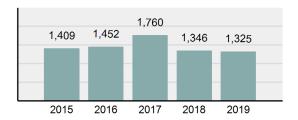

#### Total Group "A" Crime Offenses 5 Year Trend

Reported in Reported in Percent Offenses Percent Percent Of Rate Per Offense 2019 2018 Change Cleared Cleared Category 100,000\* Murder 28 31 -9.68% 21 75.00% 0.15% 1.57 4 **Negligent Manslaughter** 6 -33.33% 1 25.00% 0.02% 0.22 Non-consensual Sex Offenses: Rape 636 665 -4.36% 257 40.41% 3.52% 35.67 123 Sodomy 128 4.07% 60 46.88% 0.71% 7.18 140 117 79 7.85 Sexual Assault w/Obj 19.66% 56.43% 0.77% **Fondling** 1,070 1,022 4.70% 489 45.70% 5.92% 60.02 Aggravated Assault 3,061 2,992 2.31% 2,214 72.33% 16.94% 171.69 Simple Assault 11,156 11,981 -6.89% 7,155 64.14% 61.75% 625.73 1,534 -0.26% 47.25% 8.47% Intimidation 1,530 723 85.82 **Kidnapping** 217 216 0.46% 113 52.07% 1.20% 12.17 Consensual Sex Offenses: Incest 14 9 55.56% 6 42.86% 0.08% 0.79 Statutory Rape 78 110 -29.09% 36 46.15% 0.43% 4.37 Human Trafficking, Commercial 3 0 0.00% 0 0.00% 0.02% 0.17 **Sex Acts** Human Trafficking, Involuntary 0 0 0.00% 0 0.00% 0.00% 0.00 Servitude 61.74% **Crimes Against Persons Total** 18.065 18.806 -3.94% 11.154 22.09% 1.013.25 161 203 -20.69% 45.96% 0.44% Robbery 74 9.03 **Burglary/Breaking and Entering** 4.020 5.033 -20.13% 757 18.83% 10.95% 225.48 Larceny/Theft Offenses 16,730 19,413 -13.82% 4,363 26.08% 45.56% 938.37 Motor Vehicle Theft 1,638 2,013 -18.63% 370 22.59% 4.46% 91.87 Arson 149 167 -10.78% 53 35.57% 0.41% 8.36 **Destruction Of Property** 7,484 7.503 -0.25% 1,569 20.96% 20.38% 419.77 Counterfeiting/Forgery 1,037 -16.49% 18.48% 2.36% 48.57 866 160 Fraud Offenses 5,009 5,121 -2.19% 640 12.78% 13.64% 280.95 Embezzlement 9.70 173 218 -20.64% 66 38.15% 0.47% Extortion/Blackmail 52 69 -24.64% 3 5.77% 0.14% 2.92 **Bribery** 4 0 0.00% 1 25.00% 0.01% 0.22 **Stolen Property Offenses** 436 545 -20.00% 280 64.22% 1.19% 24.45 41,322 2,059.71 **Crimes Against Property Total** 36,722 -11.13% 8,336 22.70% 44.91% **Drug/Narcotic Violations** 13,429 13,901 -3.40% 11,364 84.62% 49.77% 753.22 12,295 -5.47% 10,700 45.57% 689.62 **Drug Equipment Violations** 13,006 87.03% 0.00% 0.00% 0.01% **Gambling Offenses** 3 0 0 0.17 Pornography/Obscene Material 286 237 20.68% 107 37.41% 1.06% 16.04 **Prostitution Offenses** 34 33 3.03% 21 61.76% 0.13% 1.91 Weapons Law Violations 900 954 -5.66% 558 62.00% 3.34% 50.48 **Animal Cruelty** 36 10 260.00% 11 30.56% 0.13% 2.02 **Crimes Against Society Total** 26.983 28.141 -4.11% 22,761 84.35% 33.00% 1,513.46 Total Group "A" Offenses 81.770 88.269 -7.36% 42.251 51.67% 4,586.43