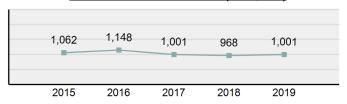

ffice Building                      | 4.35%  |  |
| Specialty Store                                 | 4.05%  |  |
| Parking/Drop Lot/Garage                         | 3.18%  |  |

| Top Value of Property Loss   |                 |  |  |
|------------------------------|-----------------|--|--|
| Percentage - 65.83%          |                 |  |  |
| Money                        | \$ 1,561,616.00 |  |  |
| Tools                        | \$ 1,449,097.00 |  |  |
| Jewelry/Precious Metals/Gems | \$ 1,069,661.00 |  |  |
| Other                        | \$ 957,906.00   |  |  |
| Automobiles                  | \$ 585,028.00   |  |  |



\*Others: Religious Organization, Government, Others, Unknown

#### Estimated Value of Stolen (in \$ 1,000s)



#### Estimated Value of Recovered (in \$ 1,000s)



#### Victim Count of Burglary/Breaking and Entering by Age



#### **Larceny/Theft Offenses**

- The unlawful taking, carrying, leading, or riding away of property from the possession of another person -

2015

2016

# Larceny/Theft Offenses Offenses Reported 16,730 Changes from 2018 -13.82% Rate per 100,000\* 938.37 Total Arrests 3,699

| Arrestee Information |       |        |      |        |
|----------------------|-------|--------|------|--------|
|                      | Adult |        |      | enile  |
| Race                 | Male  | Female | Male | Female |
| White                | 1,370 | 1,184  | 341  | 210    |
| Black                | 57    | 27     | 40   | 3      |
| Indian               | 59    | 69     | 8    | 11     |
| Asian                | 8     | 6      | 4    | 1