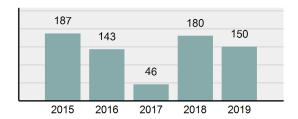

#### 2019 Group "A" Offenses by Category

#### Total Group "A" Crime Offenses 5 Year Trend

Reported in Reported in Percent Offenses Percent Percent Of Rate Per Offense 2019 2018 Change Cleared Cleared Category 100,000\* Murder 28 31 -9.68% 21 75.00% 0.15% 1.57 4 **Negligent Manslaughter** 6 -33.33% 1 25.00% 0.02% 0.22 Non-consensual Sex Offenses: Rape 636 665 -4.36% 257 40.41% 3.52% 35.67 123 Sodomy 128 4.07% 60 46.88% 0.71% 7.18 140 117 79 7.85 Sexual Assault w/Obj 19.66% 56.43% 0.77% **Fondling** 1,070 1,022 4.70% 489 45.70% 5.92% 60.02 Aggravated Assault 3,061 2,992 2.31% 2,214 72.33% 16.94% 171.69 Simple Assault 11,156 11,981 -6.89% 7,155 64.14% 61.75% 625.73 1,534 -0.26% 47.25% 8.47% Intimidation 1,530 723 85.82 **Kidnapping** 217 216 0.46% 113 52.07% 1.20% 12.17 Consensual Sex Offenses: Incest 14 9 55.56% 6 42.86% 0.08% 0.79 Statutory Rape 78 110 -29.09% 36 46.15% 0.43% 4.37 Human Trafficking, Commercial 3 0 0.00% 0 0.00% 0.02% 0.17 **Sex Acts** Human Trafficking, Involuntary 0 0 0.00% 0 0.00% 0.00% 0.00 Servitude 61.74% **Crimes Against Persons Total** 18.065 18.806 -3.94% 11.154 22.09% 1.013.25 161 203 -20.69% 45.96% 0.44% Robbery 74 9.03 **Burglary/Breaking and Entering** 4.020 5.033 -20.13% 757 18.83% 10.95% 225.48 Larceny/Theft Offenses 16,730 19,413 -13.82% 4,363 26.08% 45.56% 938.37 Motor Vehicle Theft 1,638 2,013 -18.63% 370 22.59% 4.46% 91.87 Arson 149 167 -10.78% 53 35.57% 0.41% 8.36 **Destruction Of Property** 7,484 7.503 -0.25% 1,569 20.96% 20.38% 419.77 Counterfeiting/Forgery 1,037 -16.49% 18.48% 2.36% 48.57 866 160 Fraud Offenses 5,009 5,121 -2.19% 640 12.78% 13.64% 280.95 Embezzlement 9.70 173 218 -20.64% 66 38.15% 0.47% Extortion/Blackmail 52 69 -24.64% 3 5.77% 0.14% 2.92 **Bribery** 4 0 0.00% 1 25.00% 0.01% 0.22 **Stolen Property Offenses** 436 545 -20.00% 280 64.22% 1.19% 24.45 41,322 2,059.71 **Crimes Against Property Total** 36,722 -11.13% 8,336 22.70% 44.91% **Drug/Narcotic Violations** 13,429 13,901 -3.40% 11,364 84.62% 49.77% 753.22 12,295 -5.47% 10,700 45.57% 689.62 **Drug Equipment Violations** 13,006 87.03% 0.00% 0.00% 0.01% **Gambling Offenses** 3 0 0 0.17 Pornography/Obscene Material 286 237 20.68% 107 37.41% 1.06% 16.04 **Prostitution Offenses** 34 33 3.03% 21 61.76% 0.13% 1.91 Weapons Law Violations 900 954 -5.66% 558 62.00% 3.34% 50.48 **Animal Cruelty** 36 10 260.00% 11 30.56% 0.13% 2.02 **Crimes Against Society Total** 26.983 28.141 -4.11% 22,761 84.35% 33.00% 1,513.46 Total Group "A" Offenses 81.770 88.269 -7.36% 42.251 51.67% 4,586.43