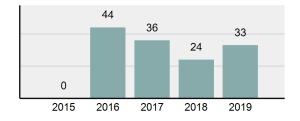

#### Crime Rate\* per 100,000 population 5 Year Trend

#### Total Group "A" Crime Offenses 5 Year Trend

Reported in Reported in Percent Offenses Percent Percent Of Rate Per Offense 2019 2018 Change Cleared Cleared Category 100,000\* Murder 28 31 -9.68% 21 75.00% 0.15% 1.57 4 **Negligent Manslaughter** 6 -33.33% 1 25.00% 0.02% 0.22 Non-consensual Sex Offenses: Rape 636 665 -4.36% 257 40.41% 3.52% 35.67 123 Sodomy 128 4.07% 60 46.88% 0.71% 7.18 140 117 79 7.85 Sexual Assault w/Obj 19.66% 56.43% 0.77% **Fondling** 1,070 1,022 4.70% 489 45.70% 5.92% 60.02 Aggravated Assault 3,061 2,992 2.31% 2,214 72.33% 16.94% 171.69 Simple Assault 11,156 11,981 -6.89% 7,155 64.14% 61.75% 625.73 1,534 -0.26% 47.25% 8.47% Intimidation 1,530 723 85.82 **Kidnapping** 217 216 0.46% 113 52.07% 1.20% 12.17 Consensual Sex Offenses: Incest 14 9 55.56% 6 42.86% 0.08% 0.79 Statutory Rape 78 110 -29.09% 36 46.15% 0.43% 4.37 Human Trafficking, Commercial 3 0 0.00% 0 0.00% 0.02% 0.17 **Sex Acts** Human Trafficking, Involuntary 0 0 0.00% 0 0.00% 0.00% 0.00 Servitude 61.74% **Crimes Against Persons Total** 18.065 18.806 -3.94% 11.154 22.09% 1.013.25 161 203 -20.69% 45.96% 0.44% Robbery 74 9.03 **Burglary/Breaking and Entering** 4.020 5.033 -20.13% 757 18.83% 10.95% 225.48 Larceny/Theft Offenses 16,730 19,413 -13.82% 4,363 26.08% 45.56% 938.37 Motor Vehicle Theft 1,638 2,013 -18.63% 370 22.59% 4.46% 91.87 Arson 149 167 -10.78% 53 35.57% 0.41% 8.36 **Destruction Of Property** 7,484 7.503 -0.25% 1,569 20.96% 20.38% 419.77 Counterfeiting/Forgery 1,037 -16.49% 18.48% 2.36% 48.57 866 160 Fraud Offenses 5,009 5,121 -2.19% 640 12.78% 13.64% 280.95 Embezzlement 9.70 173 218 -20.64% 66 38.15% 0.47% Extortion/Blackmail 52 69 -24.64% 3 5.77% 0.14% 2.92 **Bribery** 4 0 0.00% 1 25.00% 0.01% 0.22 **Stolen Property Offenses** 436 545 -20.00% 280 64.22% 1.19% 24.45 41,322 2,059.71 **Crimes Against Property Total** 36,722 -11.13% 8,336 22.70% 44.91% **Drug/Narcotic Violations** 13,429 13,901 -3.40% 11,364 84.62% 49.77% 753.22 12,295 -5.47% 10,700 45.57% 689.62 **Drug Equipment Violations** 13,006 87.03% 0.00% 0.00% 0.01% **Gambling Offenses** 3 0 0 0.17 Pornography/Obscene Material 286 237 20.68% 107 37.41% 1.06% 16.04 **Prostitution Offenses** 34 33 3.03% 21 61.76% 0.13% 1.91 Weapons Law Violations 900 954 -5.66% 558 62.00% 3.34% 50.48 **Animal Cruelty** 36 10 260.00% 11 30.56% 0.13% 2.02 **Crimes Against Society Total** 26.983 28.141 -4.11% 22,761 84.35% 33.00% 1,513.46 Total Group "A" Offenses 81.770 88.269 -7.36% 42.251 51.67% 4,586.43