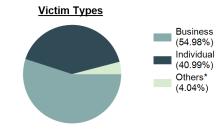

### Counterfeiting/Forgery Count - 5 Year Trend



| Top Locations of Counterfeiting/Forgery |        |
|-----------------------------------------|--------|
| Bank/Savings and Loan                   | 18.94% |
| Residence/Home                          | 15.01% |
| Convenience Store                       | 12.24% |
| Specialty Store                         | 8.43%  |
| Restaurant                              | 8.31%  |

| Top Value of Property Loss |               |
|----------------------------|---------------|
| Percentage - 99.99%        |               |
| Negotiable Instruments     | \$ 380,504.00 |
| Money                      | \$ 265,036.00 |
| Other                      | \$ 34,653.00  |
| Firearms                   | \$ 550.00     |
| Merchandise                | \$ 341.00     |



 ${}^\star \text{Others: Religious Organization, Government, Others, Unknown}$ 

| Top Criminal Activities              |                     |  |
|--------------------------------------|---------------------|--|
| Activity                             | <u>Distribution</u> |  |
| Possessing/Concealing                | 40.24%              |  |
| Using/Consuming                      | 24.48%              |  |
| Cultivating/Manufacturing/Publishing | 12.76%              |  |
| Buying/Receiving                     | 10.79%              |  |
| Distributing/Selling                 | 10.23%              |  |
| Distributing/Sciling                 | 10.2070             |  |

#### Estimated Forged Value (in \$ 1,000s)



#### Victim Count of Counterfeiting/Forgery by Age



#### **Fraud Offenses*