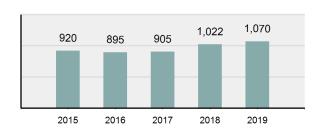

#### Total Group "A" Crime Offenses 5 Year Trend

Reported in Reported in Percent Offenses Percent Percent Of Rate Per Offense 2019 2018 Change Cleared Cleared Category 100,000\* Murder 28 31 -9.68% 21 75.00% 0.15% 1.57 4 **Negligent Manslaughter** 6 -33.33% 1 25.00% 0.02% 0.22 Non-consensual Sex Offenses: Rape 636 665 -4.36% 257 40.41% 3.52% 35.67 123 Sodomy 128 4.07% 60 46.88% 0.71% 7.18 140 117 79 7.85 Sexual Assault w/Obj 19.66% 56.43% 0.77% **Fondling** 1,070 1,022 4.70% 489 45.70% 5.92% 60.02 Aggravated Assault 3,061 2,992 2.31% 2,214 72.33% 16.94% 171.69 Simple Assault 11,156 11,981 -6.89% 7,155 64.14% 61.75% 625.73 1,534 -0.26% 47.25% 8.47% Intimidation 1,530 723 85.82 **Kidnapping** 217 216 0.46% 113 52.07% 1.20% 12.17 Consensual Sex Offenses: Incest 14 9 55.56% 6 42.86% 0.08% 0.79 Statutory Rape 78 110 -29.09% 36 46.15% 0.43% 4.37 Human Trafficking, Commercial 3 0 0.00% 0 0.00% 0.02% 0.17 **Sex Acts** Human Trafficking, Involuntary 0 0 0.00% 0 0.00% 0.00% 0.00 Servitude 61.74% **Crimes Against Persons Total** 18.065 18.806 -3.94% 11.154 22.09% 1.013.25 161 203 -20.69% 45.96% 0.44% Robbery 74 9.03 **Burglary/Breaking and Entering** 4.020 5.033 -20.13% 757 18.83% 10.95% 225.48 Larceny/Theft Offenses 16,730 19,413 -13.82% 4,363 26.08% 45.56% 938.37 Motor Vehicle Theft 1,638 2,013 -18.63% 370 22.59% 4.46% 91.87 Arson 149 167 -10.78% 53 35.57% 0.41% 8.36 **Destruction Of Property** 7,484 7.503 -0.25% 1,569 20.96% 20.38% 419.77 Counterfeiting/Forgery 1,037 -16.49% 18.48% 2.36% 48.57 866 160 Fraud Offenses 5,009 5,121 -2.19% 640 12.78% 13.64% 280.95 Embezzlement 9.70 173 218 -20.64% 66 38.15% 0.47% Extortion/Blackmail 52 69 -24.64% 3 5.77% 0.14% 2.92 **Bribery** 4 0 0.00% 1 25.00% 0.01% 0.22 **Stolen Property Offenses** 436 545 -20.00% 280 64.22% 1.19% 24.45 41,322 2,059.71 **Crimes Against Property Total** 36,722 -11.13% 8,336 22.70% 44.91% **Drug/Narcotic Violations** 13,429 13,901 -3.40% 11,364 84.62% 49.77% 753.22 12,295 -5.47% 10,700 45.57% 689.62 **Drug Equipment Violations** 13,006 87.03% 0.00% 0.00% 0.01% **Gambling Offenses** 3 0 0 0.17 Pornography/Obscene Material 286 237 20.68% 107 37.41% 1.06% 16.04 **Prostitution Offenses** 34 33 3.03% 21 61.76% 0.13% 1.91 Weapons Law Violations 900 954 -5.66% 558 62.00% 3.34% 50.48 **Animal Cruelty** 36 10 260.00% 11 30.56% 0.13% 2.02 **Crimes Against Society Total** 26.983 28.141 -4.11% 22,761 84.35% 33.00% 1,513.46 Total Group "A" Offenses 81.770 88.269 -7.36% 42.251 51.67% 4,586.43