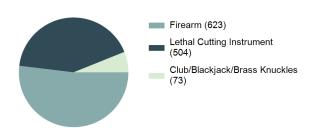

he number of persons arrested, not on charges lodged; therefore, each reporting jurisdiction submits one set of arrest data for each person per single apprehension. One set of arrest data will clear single or multiple offenses in the same incident and/or multiple incidents. Arrests on warrants issued by another jurisdiction are reported by the originating agency, not the arresting agency.

All persons arrested for the commission of a Group "A" or Group "B" crime are included in this count. Group "B" crime, which is only reported on the arrest level, encompasses offenses which are not under the Group "A" category. Excluded from this count are any traffic related arrests, with the exception of DUI, Hit and Run (of a person), and Vehicular Manslaughter.

#### Weapons In Arrestees Possession



#### **Total Arrests - 5 Year Trend**

\*\*\*\*\*\*\*\*\*\*\*\*\*\*\*\*\*\*\*\*\*\*



| Type Of Arrests                         |        |
|-----------------------------------------|--------|
| On-View (without warrant)               | 23,732 |
| Summoned/Cited                          | 17,169 |
| Taken into Custody (based on a warrant) | 17,017 |

#### **Arrest Types**



#### Total Arrests by Age in 2019



#### Group "A" Arrests

| Group "A" Arrests                        | 2019 Reporting | % Adult<br>Arrests | % Juvenile Arrests | Rate per 100,000 population * | 2018 Reporting | Percent Change |
|------------------------------------------|----------------|--------------------|--------------------|-------------------------------|----------------|----------------|
| Murder