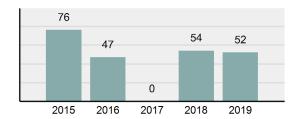

#### Crime Rate\* per 100,000 population 5 Year Trend

#### Total Group "A" Crime Offenses 5 Year Trend

Reported in Reported in Percent Offenses Percent Percent Of Rate Per Offense 2019 2018 Change Cleared Cleared Category 100,000\* Murder 28 31 -9.68% 21 75.00% 0.15% 1.57 4 **Negligent Manslaughter** 6 -33.33% 1 25.00% 0.02% 0.22 Non-consensual Sex Offenses: Rape 636 665 -4.36% 257 40.41% 3.52% 35.67 123 Sodomy 128 4.07% 60 46.88% 0.71% 7.18 140 117 79 7.85 Sexual Assault w/Obj 19.66% 56.43% 0.77% **Fondling** 1,070 1,022 4.70% 489 45.70% 5.92% 60.02 Aggravated Assault 3,061 2,992 2.31% 2,214 72.33% 16.94% 171.69 Simple Assault 11,156 11,981 -6.89% 7,155 64.14% 61.75% 625.73 1,534 -0.26% 47.25% 8.47% Intimidation 1,530 723 85.82 **Kidnapping** 217 216 0.46% 113 52.07% 1.20% 12.17 Consensual Sex Offenses: Incest 14 9 55.56% 6 42.86% 0.08% 0.79 Statutory Rape 78 110 -29.09% 36 46.15% 0.43% 4.37 Human Trafficking, Commercial 3 0 0.00% 0 0.00% 0.02% 0.17 **Sex Acts** Human Trafficking, Involuntary 0 0 0.00% 0 0.00% 0.00% 0.00 Servitude 61.74% **Crimes Against Persons Total** 18.065 18.806 -3.94% 11.154 22.09% 1.013.25 161 203 -20.69% 45.96% 0.44% Robbery 74 9.03 **Burglary/Breaking and Entering** 4.020 5.033 -20.13% 757 18.83% 10.95% 225.48 Larceny/Theft Offenses 16,730 19,413 -13.82% 4,363 26.08% 45.56% 938.37 Motor Vehicle Theft 1,638 2,013 -18.63% 370 22.59% 4.46% 91.87 Arson 149 167 -10.78% 53 35.57% 0.41% 8.36 **Destruction Of Property** 7,484 7.503 -0.25% 1,569 20.96% 20.38% 419.77 Counterfeiting/Forgery 1,037 -16.49% 18.48% 2.36% 48.57 866 160 Fraud Offenses 5,009 5,121 -2.19% 640 12.78% 13.64% 280.95 Embezzlement 9.70 173 218 -20.64% 66 38.15% 0.47% Extortion/Blackmail 52 69 -24.64% 3 5.77% 0.14% 2.92 **Bribery** 4 0 0.00% 1 25.00% 0.01% 0.22 **Stolen Property Offenses** 436 545 -20.00% 280 64.22% 1.19% 24.45 41,322 2,059.71 **Crimes Against Property Total** 36,722 -11.13% 8,336 22.70% 44.91% **Drug/Narcotic Violations** 13,429 13,901 -3.40% 11,364 84.62% 49.77% 753.22 12,295 -5.47% 10,700 45.57% 689.62 **Drug Equipment Violations** 13,006 87.03% 0.00% 0.00% 0.01% **Gambling Offenses** 3 0 0 0.17 Pornography/Obscene Material 286 237 20.68% 107 37.41% 1.06% 16.04 **Prostitution Offenses** 34 33 3.03% 21 61.76% 0.13% 1.91 Weapons Law Violations 900 954 -5.66% 558 62.00% 3.34% 50.48 **Animal Cruelty** 36 10 260.00% 11 30.56% 0.13% 2.02 **Crimes Against Society Total** 26.983 28.141 -4.11% 22,761 84.35% 33.00% 1,513.46 Total Group "A" Offenses 81.770 88.269 -7.36% 42.251 51.67% 4,586.43