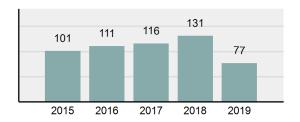

#### Total Group "A" Crime Offenses 5 Year Trend

Reported in Reported in Percent Offenses Percent Percent Of Rate Per Offense 2019 2018 Change Cleared Cleared Category 100,000\* Murder 28 31 -9.68% 21 75.00% 0.15% 1.57 4 **Negligent Manslaughter** 6 -33.33% 1 25.00% 0.02% 0.22 Non-consensual Sex Offenses: Rape 636 665 -4.36% 257 40.41% 3.52% 35.67 123 Sodomy 128 4.07% 60 46.88% 0.71% 7.18 140 117 79 7.85 Sexual Assault w/Obj 19.66% 56.43% 0.77% **Fondling** 1,070 1,022 4.70% 489 45.70% 5.92% 60.02 Aggravated Assault 3,061 2,992 2.31% 2,214 72.33% 16.94% 171.69 Simple Assault 11,156 11,981 -6.89% 7,155 64.14% 61.75% 625.73 1,534 -0.26% 47.25% 8.47% Intimidation 1,530 723 85.82 **Kidnapping** 217 216 0.46% 113 52.07% 1.20% 12.17 Consensual Sex Offenses: Incest 14 9 55.56% 6 42.86% 0.08% 0.79 Statutory Rape 78 110 -29.09% 36 46.15% 0.43% 4.37 Human Trafficking, Commercial 3 0 0.00% 0 0.00% 0.02% 0.17 **Sex Acts** Human Trafficking, Involuntary 0 0 0.00% 0 0.00% 0.00% 0.00 Servitude 61.74% **Crimes Against Persons Total** 18.065 18.806 -3.94% 11.154 22.09% 1.013.25 161 203 -20.69% 45.96% 0.44% Robbery 74 9.03 **Burglary/Breaking and Entering** 4.020 5.033 -20.13% 757 18.83% 10.95% 225.48 Larceny/Theft Offenses 16,730 19,413 -13.82% 4,363 26.08% 45.56% 938.37 Motor Vehicle Theft 1,638 2,013 -18.63% 370 22.59% 4.46% 91.87 Arson 149 167 -10.78% 53 35.57% 0.41% 8.36 **Destruction Of Property** 7,484 7.503 -0.25% 1,569 20.96% 20.38% 419.77 Counterfeiting/Forgery 1,037 -16.49% 18.48% 2.36% 48.57 866 160 Fraud Offenses 5,009 5,121 -2.19% 640 12.78% 13.64% 280.95 Embezzlement 9.70 173 218 -20.64% 66 38.15% 0.47% Extortion/Blackmail 52 69 -24.64% 3 5.77% 0.14% 2.92 **Bribery** 4 0 0.00% 1 25.00% 0.01% 0.22 **Stolen Property Offenses** 436 545 -20.00% 280 64.22% 1.19% 24.45 41,322 2,059.71 **Crimes Against Property Total** 36,722 -11.13% 8,336 22.70% 44.91% **Drug/Narcotic Violations** 13,429 13,901 -3.40% 11,364 84.62% 49.77% 753.22 12,295 -5.47% 10,700 45.57% 689.62 **Drug Equipment Violations** 13,006 87.03% 0.00% 0.00% 0.01% **Gambling Offenses** 3 0 0 0.17 Pornography/Obscene Material 286 237 20.68% 107 37.41% 1.06% 16.04 **Prostitution Offenses** 34 33 3.03% 21 61.76% 0.13% 1.91 Weapons Law Violations 900 954 -5.66% 558 62.00% 3.34% 50.48 **Animal Cruelty** 36 10 260.00% 11 30.56% 0.13% 2.02 **Crimes Against Society Total** 26.983 28.141 -4.11% 22,761 84.35% 33.00% 1,513.46 Total Group "A" Offenses 81.770 88.269 -7.36% 42.251 51.67% 4,586.43