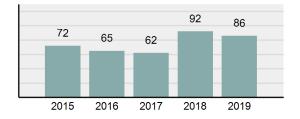

#### Total Group "A" Crime Offenses 5 Year Trend

Reported in Reported in Percent Offenses Percent Percent Of Rate Per Offense 2019 2018 Change Cleared Cleared Category 100,000\* Murder 28 31 -9.68% 21 75.00% 0.15% 1.57 4 **Negligent Manslaughter** 6 -33.33% 1 25.00% 0.02% 0.22 Non-consensual Sex Offenses: Rape 636 665 -4.36% 257 40.41% 3.52% 35.67 123 Sodomy 128 4.07% 60 46.88% 0.71% 7.18 140 117 79 7.85 Sexual Assault w/Obj 19.66% 56.43% 0.77% **Fondling** 1,070 1,022 4.70% 489 45.70% 5.92% 60.02 Aggravated Assault 3,061 2,992 2.31% 2,214 72.33% 16.94% 171.69 Simple Assault 11,156 11,981 -6.89% 7,155 64.14% 61.75% 625.73 1,534 -0.26% 47.25% 8.47% Intimidation 1,530 723 85.82 **Kidnapping** 217 216 0.46% 113 52.07% 1.20% 12.17 Consensual Sex Offenses: Incest 14 9 55.56% 6 42.86% 0.08% 0.79 Statutory Rape 78 110 -29.09% 36 46.15% 0.43% 4.37 Human Trafficking, Commercial 3 0 0.00% 0 0.00% 0.02% 0.17 **Sex Acts** Human Trafficking, Involuntary 0 0 0.00% 0 0.00% 0.00% 0.00 Servitude 61.74% **Crimes Against Persons Total** 18.065 18.806 -3.94% 11.154 22.09% 1.013.25 161 203 -20.69% 45.96% 0.44% Robbery 74 9.03 **Burglary/Breaking and Entering** 4.020 5.033 -20.13% 757 18.83% 10.95% 225.48 Larceny/Theft Offenses 16,730 19,413 -13.82% 4,363 26.08% 45.56% 938.37 Motor Vehicle Theft 1,638 2,013 -18.63% 370 22.59% 4.46% 91.87 Arson 149 167 -10.78% 53 35.57% 0.41% 8.36 **Destruction Of Property** 7,484 7.503 -0.25% 1,569 20.96% 20.38% 419.77 Counterfeiting/Forgery 1,037 -16.49% 18.48% 2.36% 48.57 866 160 Fraud Offenses 5,009 5,121 -2.19% 640 12.78% 13.64% 280.95 Embezzlement 9.70 173 218 -20.64% 66 38.15% 0.47% Extortion/Blackmail 52 69 -24.64% 3 5.77% 0.14% 2.92 **Bribery** 4 0 0.00% 1 25.00% 0.01% 0.22 **Stolen Property Offenses** 436 545 -20.00% 280 64.22% 1.19% 24.45 41,322 2,059.71 **Crimes Against Property Total** 36,722 -11.13% 8,336 22.70% 44.91% **Drug/Narcotic Violations** 13,429 13,901 -3.40% 11,364 84.62% 49.77% 753.22 12,295 -5.47% 10,700 45.57% 689.62 **Drug Equipment Violations** 13,006 87.03% 0.00% 0.00% 0.01% **Gambling Offenses** 3 0 0 0.17 Pornography/Obscene Material 286 237 20.68% 107 37.41% 1.06% 16.04 **Prostitution Offenses** 34 33 3.03% 21 61.76% 0.13% 1.91 Weapons Law Violations 900 954 -5.66% 558 62.00% 3.34% 50.48 **Animal Cruelty** 36 10 260.00% 11 30.56% 0.13% 2.02 **Crimes Against Society Total** 26.983 28.141 -4.11% 22,761 84.35% 33.00% 1,513.46 Total Group "A" Offenses 81.770 88.269 -7.36% 42.251 51.67% 4,586.43