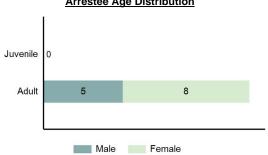

| 5              | 1      | 0    | 0      |  |  |  |  |  |
| Black                | 0              | 0      | 0    | 0      |  |  |  |  |  |
| Indian               | 0              | 0      | 0    | 0      |  |  |  |  |  |
| Asian                | 0              | 7      | 0    | 0      |  |  |  |  |  |
| Unknown              | 0              | 0      | 0    | 0      |  |  |  |  |  |
| <b>Ethnicity</b>     |                |        |      |        |  |  |  |  |  |
| Non-Hispanic         | 2              | 8      | 0    | 0      |  |  |  |  |  |
| Hispanic             | 3              | 0      | 0    | 0      |  |  |  |  |  |
| Unknown              | 0              | 0      | 0    | 0      |  |  |  |  |  |

#### **Prostitution Offenses by Category**



#### **Arrestee Age Distribution**



#### Prostitution Offenses Arrests By Age in 2019



### **Weapons Law Violations**

- The violation of laws or ordinances prohibiting the manufacturing, sale, purchase, transportation, possession, concealment, or use of firearms, cutting instruments, explosives, incendiary devices, or other deadly weapons -

# Weapons Law Violations Offenses Reported 900 Changes from 2018 -5.66% Rate per 100,000\* 50.48 Total Arrests 293

| Arrestee Information |                |        |      |        |  |  |  |  |
|----------------------|----------------|--------|------|--------|--|--|--|--|
|                      | Adult Juvenile |        |      |        |  |  |  |  |
| Race                 | Male           | Female | Male | Female |  |  |  |  |
| White                | 151            | 15     | 75