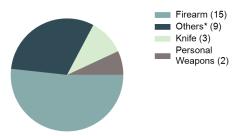

vestigation as opposed to the determination of a court, medical examiner, coroner, jury, or other judicial body. Deaths caused by negligence, suicide, accident, or justifiable homicide are not included in the offense of murder. Attempts and assaults to murder are classified as aggravated assaults and not as murder.

# Murder Offenses Reported 28 Changes from 2018 -9.68% Rate per 100,000\* 1.57 Total Arrests 16

| Top Locations of Murder            |        |  |
|------------------------------------|--------|--|
| Residence/Home                     | 75.00% |  |
| Highway/Road/Alley/Street/Sidewalk | 10.71% |  |
| Field/Woods                        | 7.14%  |  |
| Park/Playground                    | 3.57%  |  |
| Parking/Drop Lot/Garage            | 3.57%  |  |

#### Type of Weapons Used



\*Others: Blunt Object, Motor Vehicle, Poison, Explosives, Fire/Incendiary Device, Drugs/Narcotics/Sleeping Pills, Asphyxiation, Others, Unknown

| Arrestee Information |      |        |      |        |
|----------------------|------|--------|------|--------|
|                      | Ad   | ult    | Juve | enile  |
| Race                 | Male | Female | Male | Female |
| White                | 11   | 0      | 2    | 0      |
| Black                | 1    | 1      | 0    | 0      |
| Indian               | О    | 0      | 0    | 0      |
| Asian                | 0    | 0      | 0    | 0      |
| Unknown              | 0    | 0      | 1    | 0      |
| Ethnicity            |      |        |      |        |
| Non-Hispanic         | 9    | 1      | o    | 0      |
| Hispanic             |