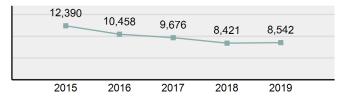

| 8.83%  |  |
| Commercial/Office Building                      | 4.35%  |  |
| Specialty Store                                 | 4.05%  |  |
| Parking/Drop Lot/Garage                         | 3.18%  |  |

| Top Value of Property Loss   |                 |  |  |
|------------------------------|-----------------|--|--|
| Percentage - 65.83%          |                 |  |  |
| Money                        | \$ 1,561,616.00 |  |  |
| Tools                        | \$ 1,449,097.00 |  |  |
| Jewelry/Precious Metals/Gems | \$ 1,069,661.00 |  |  |
| Other                        | \$ 957,906.00   |  |  |
| Automobiles                  | \$ 585,028.00   |  |  |



\*Others: Religious Organization, Government, Others, Unknown

#### Estimated Value of Stolen (in \$ 1,000s)



#### Estimated Value of Recovered (in \$ 1,000s)



#### Victim Count of Burglary/Breaking and Entering by Age



#### **Larceny/Theft Offenses**

- The unlawful taking, carrying, leading, or riding away of property from the possession of another person -

2015

2016

# Larceny/Theft Offenses Offenses Reported 16,730 Changes from 2018 -13.82% Rate per 100,000\* 938.37 Total Arrests 3,699

| Arrestee Information |       |        |      |        |
|----------------------|-------|--------|------|--------|
|                      | Adult |        |      | enile  |
| Race                 | Male  | Female | Male | Female |
| White                | 1,370 | 1,184  | 341  | 210    |
| Black                | 57    | 27     | 40   | 3      |
| Indian               | 59    | 69     | 8    | 11     |