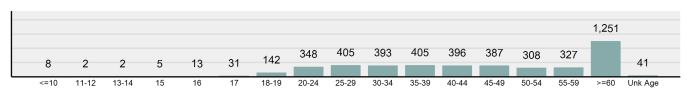

#### Total Group "A" Crime Offenses 5 Year Trend

Reported in Reported in Percent Offenses Percent Percent Of Rate Per Offense 2019 2018 Change Cleared Cleared Category 100,000\* Murder 28 31 -9.68% 21 75.00% 0.15% 1.57 4 **Negligent Manslaughter** 6 -33.33% 1 25.00% 0.02% 0.22 Non-consensual Sex Offenses: Rape 636 665 -4.36% 257 40.41% 3.52% 35.67 123 Sodomy 128 4.07% 60 46.88% 0.71% 7.18 140 117 79 7.85 Sexual Assault w/Obj 19.66% 56.43% 0.77% **Fondling** 1,070 1,022 4.70% 489 45.70% 5.92% 60.02 Aggravated Assault 3,061 2,992 2.31% 2,214 72.33% 16.94% 171.69 Simple Assault 11,156 11,981 -6.89% 7,155 64.14% 61.75% 625.73 1,534 -0.26% 47.25% 8.47% Intimidation 1,530 723 85.82 **Kidnapping** 217 216 0.46% 113 52.07% 1.20% 12.17 Consensual Sex Offenses: Incest 14 9 55.56% 6 42.86% 0.08% 0.79 Statutory Rape 78 110 -29.09% 36 46.15% 0.43% 4.37 Human Trafficking, Commercial 3 0 0.00% 0 0.00% 0.02% 0.17 **Sex Acts** Human Trafficking, Involuntary 0 0 0.00% 0 0.00% 0.00% 0.00 Servitude 61.74% **Crimes Against Persons Total** 18.065 18.806 -3.94% 11.154 22.09% 1.013.25 161 203 -20.69% 45.96% 0.44% Robbery 74 9.03 **Burglary/Breaking and Entering** 4.020 5.033 -20.13% 757 18.83% 10.95% 225.48 Larceny/Theft Offenses 16,730 19,413 -13.82% 4,363 26.08% 45.56% 938.37 Motor Vehicle Theft 1,638 2,013 -18.63% 370 22.59% 4.46% 91.87 Arson 149 167 -10.78% 53 35.57% 0.41% 8.36 **Destruction Of Property** 7,484 7.503 -0.25% 1,569 20.96% 20.38% 419.77 Counterfeiting/Forgery 1,037 -16.49% 18.48% 2.36% 48.57 866 160 Fraud Offenses 5,009 5,121 -2.19% 640 12.78% 13.64% 280.95 Embezzlement 9.70 173 218 -20.64% 66 38.15% 0.47% Extortion/Blackmail 52 69 -24.64% 3 5.77% 0.14% 2.92 **Bribery** 4 0 0.00% 1 25.00% 0.01% 0.22 **Stolen Property Offenses** 436 545 -20.00% 280 64.22% 1.19% 24.45 41,322 2,059.71 **Crimes Against Property Total** 36,722 -11.13% 8,336 22.70% 44.91% **Drug/Narcotic Violations** 13,429 13,901 -3.40% 11,364 84.62% 49.77% 753.22 12,295 -5.47% 10,700 45.57% 689.62 **Drug Equipment Violations** 13,006 87.03% 0.00% 0.00% 0.01% **Gambling Offenses** 3 0 0 0.17 Pornography/Obscene Material 286 237 20.68% 107 37.41% 1.06% 16.04 **Prostitution Offenses** 34 33 3.03% 21 61.76% 0.13% 1.91 Weapons Law Violations 900 954 -5.66% 558 62.00% 3.34% 50.48 **Animal Cruelty** 36 10 260.00% 11 30.56% 0.13% 2.02 **Crimes Against Society Total** 26.983 28.141 -4.11% 22,761 84.35% 33.00% 1,513.46 Total Group "A" Offenses 81.770 88.269 -7.36% 42.251 51.67% 4,586.43