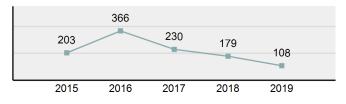

#### Total Group "A" Crime Offenses 5 Year Trend

Reported in Reported in Percent Offenses Percent Percent Of Rate Per Offense 2019 2018 Change Cleared Cleared Category 100,000\* Murder 28 31 -9.68% 21 75.00% 0.15% 1.57 4 **Negligent Manslaughter** 6 -33.33% 1 25.00% 0.02% 0.22 Non-consensual Sex Offenses: Rape 636 665 -4.36% 257 40.41% 3.52% 35.67 123 Sodomy 128 4.07% 60 46.88% 0.71% 7.18 140 117 79 7.85 Sexual Assault w/Obj 19.66% 56.43% 0.77% **Fondling** 1,070 1,022 4.70% 489 45.70% 5.92% 60.02 Aggravated Assault 3,061 2,992 2.31% 2,214 72.33% 16.94% 171.69 Simple Assault 11,156 11,981 -6.89% 7,155 64.14% 61.75% 625.73 1,534 -0.26% 47.25% 8.47% Intimidation 1,530 723 85.82 **Kidnapping** 217 216 0.46% 113 52.07% 1.20% 12.17 Consensual Sex Offenses: Incest 14 9 55.56% 6 42.86% 0.08% 0.79 Statutory Rape 78 110 -29.09% 36 46.15% 0.43% 4.37 Human Trafficking, Commercial 3 0 0.00% 0 0.00% 0.02% 0.17 **Sex Acts** Human Trafficking, Involuntary 0 0 0.00% 0 0.00% 0.00% 0.00 Servitude 61.74% **Crimes Against Persons Total** 18.065 18.806 -3.94% 11.154 22.09% 1.013.25 161 203 -20.69% 45.96% 0.44% Robbery 74 9.03 **Burglary/Breaking and Entering** 4.020 5.033 -20.13% 757 18.83% 10.95% 225.48 Larceny/Theft Offenses 16,730 19,413 -13.82% 4,363 26.08% 45.56% 938.37 Motor Vehicle Theft 1,638 2,013 -18.63% 370 22.59% 4.46% 91.87 Arson 149 167 -10.78% 53 35.57% 0.41% 8.36 **Destruction Of Property** 7,484 7.503 -0.25% 1,569 20.96% 20.38% 419.77 Counterfeiting/Forgery 1,037 -16.49% 18.48% 2.36% 48.57 866 160 Fraud Offenses 5,009 5,121 -2.19% 640 12.78% 13.64% 280.95 Embezzlement 9.70 173 218 -20.64% 66 38.15% 0.47% Extortion/Blackmail 52 69 -24.64% 3 5.77% 0.14% 2.92 **Bribery** 4 0 0.00% 1 25.00% 0.01% 0.22 **Stolen Property Offenses** 436 545 -20.00% 280 64.22% 1.19% 24.45 41,322 2,059.71 **Crimes Against Property Total** 36,722 -11.13% 8,336 22.70% 44.91% **Drug/Narcotic Violations** 13,429 13,901 -3.40% 11,364 84.62% 49.77% 753.22 12,295 -5.47% 10,700 45.57% 689.62 **Drug Equipment Violations** 13,006 87.03% 0.00% 0.00% 0.01% **Gambling Offenses** 3 0 0 0.17 Pornography/Obscene Material 286 237 20.68% 107 37.41% 1.06% 16.04 **Prostitution Offenses** 34 33 3.03% 21 61.76% 0.13% 1.91 Weapons Law Violations 900 954 -5.66% 558 62.00% 3.34% 50.48 **Animal Cruelty** 36 10 260.00% 11 30.56% 0.13% 2.02 **Crimes Against Society Total** 26.983 28.141 -4.11% 22,761 84.35% 33.00% 1,513.46 Total Group "A" Offenses 81.770 88.269 -7.36% 42.251 51.67% 4,586.43