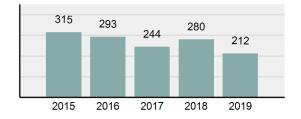

#### Crime Rate\* per 100,000 population 5 Year Trend

#### Total Group "A" Crime Offenses 5 Year Trend

Reported in Reported in Percent Offenses Percent Percent Of Rate Per Offense 2019 2018 Change Cleared Cleared Category 100,000\* Murder 28 31 -9.68% 21 75.00% 0.15% 1.57 4 **Negligent Manslaughter** 6 -33.33% 1 25.00% 0.02% 0.22 Non-consensual Sex Offenses: Rape 636 665 -4.36% 257 40.41% 3.52% 35.67 123 Sodomy 128 4.07% 60 46.88% 0.71% 7.18 140 117 79 7.85 Sexual Assault w/Obj 19.66% 56.43% 0.77% **Fondling** 1,070 1,022 4.70% 489 45.70% 5.92% 60.02 Aggravated Assault 3,061 2,992 2.31% 2,214 72.33% 16.94% 171.69 Simple Assault 11,156 11,981 -6.89% 7,155 64.14% 61.75% 625.73 1,534 -0.26% 47.25% 8.47% Intimidation 1,530 723 85.82 **Kidnapping** 217 216 0.46% 113 52.07% 1.20% 12.17 Consensual Sex Offenses: Incest 14 9 55.56% 6 42.86% 0.08% 0.79 Statutory Rape 78 110 -29.09% 36 46.15% 0.43% 4.37 Human Trafficking, Commercial 3 0 0.00% 0 0.00% 0.02% 0.17 **Sex Acts** Human Trafficking, Involuntary 0 0 0.00% 0 0.00% 0.00% 0.00 Servitude 61.74% **Crimes Against Persons Total** 18.065 18.806 -3.94% 11.154 22.09% 1.013.25 161 203 -20.69% 45.96% 0.44% Robbery 74 9.03 **Burglary/Breaking and Entering** 4.020 5.033 -20.13% 757 18.83% 10.95% 225.48 Larceny/Theft Offenses 16,730 19,413 -13.82% 4,363 26.08% 45.56% 938.37 Motor Vehicle Theft 1,638 2,013 -18.63% 370 22.59% 4.46% 91.87 Arson 149 167 -10.78% 53 35.57% 0.41% 8.36 **Destruction Of Property** 7,484 7.503 -0.25% 1,569 20.96% 20.38% 419.77 Counterfeiting/Forgery 1,037 -16.49% 18.48% 2.36% 48.57 866 160 Fraud Offenses 5,009 5,121 -2.19% 640 12.78% 13.64% 280.95 Embezzlement 9.70 173 218 -20.64% 66 38.15% 0.47% Extortion/Blackmail 52 69 -24.64% 3 5.77% 0.14% 2.92 **Bribery** 4 0 0.00% 1 25.00% 0.01% 0.22 **Stolen Property Offenses** 436 545 -20.00% 280 64.22% 1.19% 24.45 41,322 2,059.71 **Crimes Against Property Total** 36,722 -11.13% 8,336 22.70% 44.91% **Drug/Narcotic Violations** 13,429 13,901 -3.40% 11,364 84.62% 49.77% 753.22 12,295 -5.47% 10,700 45.57% 689.62 **Drug Equipment Violations** 13,006 87.03% 0.00% 0.00% 0.01% **Gambling Offenses** 3 0 0 0.17 Pornography/Obscene Material 286 237 20.68% 107 37.41% 1.06% 16.04 **Prostitution Offenses** 34 33 3.03% 21 61.76% 0.13% 1.91 Weapons Law Violations 900 954 -5.66% 558 62.00% 3.34% 50.48 **Animal Cruelty** 36 10 260.00% 11 30.56% 0.13% 2.02 **Crimes Against Society Total** 26.983 28.141 -4.11% 22,761 84.35% 33.00% 1,513.46 Total Group "A" Offenses 81.770 88.269 -7.36% 42.251 51.67% 4,586.43