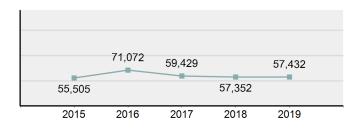

| \$ 24,111,519.00 |  |  |  |
| Automobiles                             | \$ 7,968,382.00  |  |  |  |
| Other                                   | \$ 4,517,896.00  |  |  |  |
| Tools                                   | \$ 3,687,332.00  |  |  |  |
| Computer Hardware/Software              | \$ 2,479,027.00  |  |  |  |
| Jewelry/Precious Metals/Gems            | \$ 2,265,414.00  |  |  |  |
| Trucks                                  | \$ 1,822,689.00  |  |  |  |
| Heavy Construction/Industrial Equipment | \$ 1,024,217.00  |  |  |  |
| Merchandise                             | \$ 912,718.00    |  |  |  |
| Other Motor Vehicles                    | \$ 799,331.00    |  |  |  |

#### **Frequency of Crime by Month**



#### Stolen Property Loss - 5 Year Trend (in \$ 1000s)



#### Recovered Property - 5 Year Trend (in \$ 1000s)



### Robbery

- The taking, or attempting to take, anything of value under confrontational circumstances from the control, custody, or care of another person by force or threat of force or by putting the victim in fear of immediate harm -

Robbery is a violent confrontation between an offender and a victim; however, it is classified as a crime against property because the primary reason for committing the offense is to take something of value.

| Robbery           |         |
|-------------------|---------|
| Offenses Reported | 161     |
| Changes from 2018 | -20.69% |
| Rate per 100,000* | 9.03    |
| Total Arrests     | 74      |
|                   |         |

|                  | Arrestee In | formation |      |        |
|-----