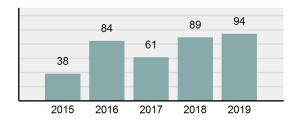

#### Crime Rate\* per 100,000 population 5 Year Trend

#### Total Group "A" Crime Offenses 5 Year Trend

Reported in Reported in Percent Offenses Percent Percent Of Rate Per Offense 2019 2018 Change Cleared Cleared Category 100,000\* Murder 28 31 -9.68% 21 75.00% 0.15% 1.57 4 **Negligent Manslaughter** 6 -33.33% 1 25.00% 0.02% 0.22 Non-consensual Sex Offenses: Rape 636 665 -4.36% 257 40.41% 3.52% 35.67 123 Sodomy 128 4.07% 60 46.88% 0.71% 7.18 140 117 79 7.85 Sexual Assault w/Obj 19.66% 56.43% 0.77% **Fondling** 1,070 1,022 4.70% 489 45.70% 5.92% 60.02 Aggravated Assault 3,061 2,992 2.31% 2,214 72.33% 16.94% 171.69 Simple Assault 11,156 11,981 -6.89% 7,155 64.14% 61.75% 625.73 1,534 -0.26% 47.25% 8.47% Intimidation 1,530 723 85.82 **Kidnapping** 217 216 0.46% 113 52.07% 1.20% 12.17 Consensual Sex Offenses: Incest 14 9 55.56% 6 42.86% 0.08% 0.79 Statutory Rape 78 110 -29.09% 36 46.15% 0.43% 4.37 Human Trafficking, Commercial 3 0 0.00% 0 0.00% 0.02% 0.17 **Sex Acts** Human Trafficking, Involuntary 0 0 0.00% 0 0.00% 0.00% 0.00 Servitude 61.74% **Crimes Against Persons Total** 18.065 18.806 -3.94% 11.154 22.09% 1.013.25 161 203 -20.69% 45.96% 0.44% Robbery 74 9.03 **Burglary/Breaking and Entering** 4.020 5.033 -20.13% 757 18.83% 10.95% 225.48 Larceny/Theft Offenses 16,730 19,413 -13.82% 4,363 26.08% 45.56% 938.37 Motor Vehicle Theft 1,638 2,013 -18.63% 370 22.59% 4.46% 91.87 Arson 149 167 -10.78% 53 35.57% 0.41% 8.36 **Destruction Of Property** 7,484 7.503 -0.25% 1,569 20.96% 20.38% 419.77 Counterfeiting/Forgery 1,037 -16.49% 18.48% 2.36% 48.57 866 160 Fraud Offenses 5,009 5,121 -2.19% 640 12.78% 13.64% 280.95 Embezzlement 9.70 173 218 -20.64% 66 38.15% 0.47% Extortion/Blackmail 52 69 -24.64% 3 5.77% 0.14% 2.92 **Bribery** 4 0 0.00% 1 25.00% 0.01% 0.22 **Stolen Property Offenses** 436 545 -20.00% 280 64.22% 1.19% 24.45 41,322 2,059.71 **Crimes Against Property Total** 36,722 -11.13% 8,336 22.70% 44.91% **Drug/Narcotic Violations** 13,429 13,901 -3.40% 11,364 84.62% 49.77% 753.22 12,295 -5.47% 10,700 45.57% 689.62 **Drug Equipment Violations** 13,006 87.03% 0.00% 0.00% 0.01% **Gambling Offenses** 3 0 0 0.17 Pornography/Obscene Material 286 237 20.68% 107 37.41% 1.06% 16.04 **Prostitution Offenses** 34 33 3.03% 21 61.76% 0.13% 1.91 Weapons Law Violations 900 954 -5.66% 558 62.00% 3.34% 50.48 **Animal Cruelty** 36 10 260.00% 11 30.56% 0.13% 2.02 **Crimes Against Society Total** 26.983 28.141 -4.11% 22,761 84.35% 33.00% 1,513.46 Total Group "A" Offenses 81.770 88.269 -7.36% 42.251 51.67% 4,586.43