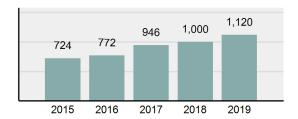

#### Total Group "A" Crime Offenses 5 Year Trend

Reported in Reported in Percent Offenses Percent Percent Of Rate Per Offense 2019 2018 Change Cleared Cleared Category 100,000\* Murder 28 31 -9.68% 21 75.00% 0.15% 1.57 4 **Negligent Manslaughter** 6 -33.33% 1 25.00% 0.02% 0.22 Non-consensual Sex Offenses: Rape 636 665 -4.36% 257 40.41% 3.52% 35.67 123 Sodomy 128 4.07% 60 46.88% 0.71% 7.18 140 117 79 7.85 Sexual Assault w/Obj 19.66% 56.43% 0.77% **Fondling** 1,070 1,022 4.70% 489 45.70% 5.92% 60.02 Aggravated Assault 3,061 2,992 2.31% 2,214 72.33% 16.94% 171.69 Simple Assault 11,156 11,981 -6.89% 7,155 64.14% 61.75% 625.73 1,534 -0.26% 47.25% 8.47% Intimidation 1,530 723 85.82 **Kidnapping** 217 216 0.46% 113 52.07% 1.20% 12.17 Consensual Sex Offenses: Incest 14 9 55.56% 6 42.86% 0.08% 0.79 Statutory Rape 78 110 -29.09% 36 46.15% 0.43% 4.37 Human Trafficking, Commercial 3 0 0.00% 0 0.00% 0.02% 0.17 **Sex Acts** Human Trafficking, Involuntary 0 0 0.00% 0 0.00% 0.00% 0.00 Servitude 61.74% **Crimes Against Persons Total** 18.065 18.806 -3.94% 11.154 22.09% 1.013.25 161 203 -20.69% 45.96% 0.44% Robbery 74 9.03 **Burglary/Breaking and Entering** 4.020 5.033 -20.13% 757 18.83% 10.95% 225.48 Larceny/Theft Offenses 16,730 19,413 -13.82% 4,363 26.08% 45.56% 938.37 Motor Vehicle Theft 1,638 2,013 -18.63% 370 22.59% 4.46% 91.87 Arson 149 167 -10.78% 53 35.57% 0.41% 8.36 **Destruction Of Property** 7,484 7.503 -0.25% 1,569 20.96% 20.38% 419.77 Counterfeiting/Forgery 1,037 -16.49% 18.48% 2.36% 48.57 866 160 Fraud Offenses 5,009 5,121 -2.19% 640 12.78% 13.64% 280.95 Embezzlement 9.70 173 218 -20.64% 66 38.15% 0.47% Extortion/Blackmail 52 69 -24.64% 3 5.77% 0.14% 2.92 **Bribery** 4 0 0.00% 1 25.00% 0.01% 0.22 **Stolen Property Offenses** 436 545 -20.00% 280 64.22% 1.19% 24.45 41,322 2,059.71 **Crimes Against Property Total** 36,722 -11.13% 8,336 22.70% 44.91% **Drug/Narcotic Violations** 13,429 13,901 -3.40% 11,364 84.62% 49.77% 753.22 12,295 -5.47% 10,700 45.57% 689.62 **Drug Equipment Violations** 13,006 87.03% 0.00% 0.00% 0.01% **Gambling Offenses** 3 0 0 0.17 Pornography/Obscene Material 286 237 20.68% 107 37.41% 1.06% 16.04 **Prostitution Offenses** 34 33 3.03% 21 61.76% 0.13% 1.91 Weapons Law Violations 900 954 -5.66% 558 62.00% 3.34% 50.48 **Animal Cruelty** 36 10 260.00% 11 30.56% 0.13% 2.02 **Crimes Against Society Total** 26.983 28.141 -4.11% 22,761 84.35% 33.00% 1,513.46 Total Group "A" Offenses 81.770 88.269 -7.36% 42.251 51.67% 4,586.43