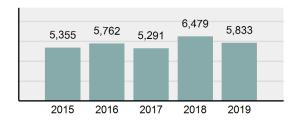

#### Total Group "A" Crime Offenses 5 Year Trend

Reported in Reported in Percent Offenses Percent Percent Of Rate Per Offense 2019 2018 Change Cleared Cleared Category 100,000\* Murder 28 31 -9.68% 21 75.00% 0.15% 1.57 4 **Negligent Manslaughter** 6 -33.33% 1 25.00% 0.02% 0.22 Non-consensual Sex Offenses: Rape 636 665 -4.36% 257 40.41% 3.52% 35.67 123 Sodomy 128 4.07% 60 46.88% 0.71% 7.18 140 117 79 7.85 Sexual Assault w/Obj 19.66% 56.43% 0.77% **Fondling** 1,070 1,022 4.70% 489 45.70% 5.92% 60.02 Aggravated Assault 3,061 2,992 2.31% 2,214 72.33% 16.94% 171.69 Simple Assault 11,156 11,981 -6.89% 7,155 64.14% 61.75% 625.73 1,534 -0.26% 47.25% 8.47% Intimidation 1,530 723 85.82 **Kidnapping** 217 216 0.46% 113 52.07% 1.20% 12.17 Consensual Sex Offenses: Incest 14 9 55.56% 6 42.86% 0.08% 0.79 Statutory Rape 78 110 -29.09% 36 46.15% 0.43% 4.37 Human Trafficking, Commercial 3 0 0.00% 0 0.00% 0.02% 0.17 **Sex Acts** Human Trafficking, Involuntary 0 0 0.00% 0 0.00% 0.00% 0.00 Servitude 61.74% **Crimes Against Persons Total** 18.065 18.806 -3.94% 11.154 22.09% 1.013.25 161 203 -20.69% 45.96% 0.44% Robbery 74 9.03 **Burglary/Breaking and Entering** 4.020 5.033 -20.13% 757 18.83% 10.95% 225.48 Larceny/Theft Offenses 16,730 19,413 -13.82% 4,363 26.08% 45.56% 938.37 Motor Vehicle Theft 1,638 2,013 -18.63% 370 22.59% 4.46% 91.87 Arson 149 167 -10.78% 53 35.57% 0.41% 8.36 **Destruction Of Property** 7,484 7.503 -0.25% 1,569 20.96% 20.38% 419.77 Counterfeiting/Forgery 1,037 -16.49% 18.48% 2.36% 48.57 866 160 Fraud Offenses 5,009 5,121 -2.19% 640 12.78% 13.64% 280.95 Embezzlement 9.70 173 218 -20.64% 66 38.15% 0.47% Extortion/Blackmail 52 69 -24.64% 3 5.77% 0.14% 2.92 **Bribery** 4 0 0.00% 1 25.00% 0.01% 0.22 **Stolen Property Offenses** 436 545 -20.00% 280 64.22% 1.19% 24.45 41,322 2,059.71 **Crimes Against Property Total** 36,722 -11.13% 8,336 22.70% 44.91% **Drug/Narcotic Violations** 13,429 13,901 -3.40% 11,364 84.62% 49.77% 753.22 12,295 -5.47% 10,700 45.57% 689.62 **Drug Equipment Violations** 13,006 87.03% 0.00% 0.00% 0.01% **Gambling Offenses** 3 0 0 0.17 Pornography/Obscene Material 286 237 20.68% 107 37.41% 1.06% 16.04 **Prostitution Offenses** 34 33 3.03% 21 61.76% 0.13% 1.91 Weapons Law Violations 900 954 -5.66% 558 62.00% 3.34% 50.48 **Animal Cruelty** 36 10 260.00% 11 30.56% 0.13% 2.02 **Crimes Against Society Total** 26.983 28.141 -4.11% 22,761 84.35% 33.00% 1,513.46 Total Group "A" Offenses 81.770 88.269 -7.36% 42.251 51.67% 4,586.43