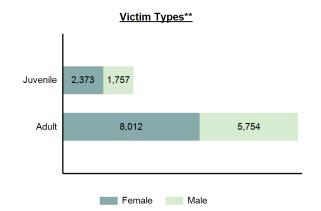

dron Linn, City of Rocks Submitted by Michelle Clifford

### Statewide Profile

Data counts represent the number of victims within a reported incident

# Crimes Against Persons Offenses Reported 18,065 Changes from 2018 -3.94% Rate per 100,000\* 1,013.25 Total Arrests 6,246

# Total Crimes Against Persons 5 Year Trend



#### **Crimes Against Persons by Category Offenses Distribution** Simple Assault 61.75% Aggravated Assault 16.94% Intimidation 8.47% Fondling 5.92% Rape 3.52% Kidnapping 1.20% Sexual Assault w/Obj 0.77% Sodomy 0.71% Statutory Rape 0.43% Murder 0.15% Incest 0.08% Negligent Manslaughter 0.02%

#### Frequency of Crime by Month





\*Others: Blunt Object, Motor Vehicle, Poison, Explosives, Fire/Incendiary Device, Drugs/Narcotics/Sleeping Pills, Asphyxiation, Others, Unknown



### Victims of Crimes Against Person by Age



<sup>\*\*</sup>Does not include 169 victims whose gender or age is unknown.

# 2019 Crimes Against Persons

# Victims by Age and Gender

| 10 & Under Female Male 11-12 Female Male 13-14 Female Male 15 Female Male 16 Female Male 17 Female Male | 4<br>0<br>0<br>0<br>0<br>0<br>0<br>0 | \$\text{slaughter}\$  1  0  0  0  0  0  0  0  0  0  0  0  0 | 21<br>14<br>7<br>2<br>6<br>5<br>2<br>1<br>3<br>0 | 21<br>0<br>15<br>1<br>65<br>0<br>55<br>3 | 13<br>19<br>5<br>2<br>6<br>4     | 24<br>8<br>7<br>1<br>11<br>9 | 267<br>101<br>97<br>16<br>141<br>26<br>100 | 19 37 45 11 27       | 271<br>384<br>114<br>182<br>202<br>250 | 19<br>19<br>18<br>15<br>24<br>23 | 1<br>3<br>2<br>0<br>3<br>1 | 3                      | 1 0 1 0 0 0 0 0 | 702<br>610<br>288<br>256<br>4