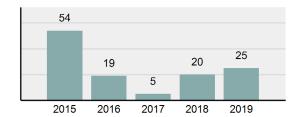

#### Crime Rate\* per 100,000 population 5 Year Trend

#### Total Group "A" Crime Offenses 5 Year Trend

Reported in Reported in Percent Offenses Percent Percent Of Rate Per Offense 2019 2018 Change Cleared Cleared Category 100,000\* Murder 28 31 -9.68% 21 75.00% 0.15% 1.57 4 **Negligent Manslaughter** 6 -33.33% 1 25.00% 0.02% 0.22 Non-consensual Sex Offenses: Rape 636 665 -4.36% 257 40.41% 3.52% 35.67 123 Sodomy 128 4.07% 60 46.88% 0.71% 7.18 140 117 79 7.85 Sexual Assault w/Obj 19.66% 56.43% 0.77% **Fondling** 1,070 1,022 4.70% 489 45.70% 5.92% 60.02 Aggravated Assault 3,061 2,992 2.31% 2,214 72.33% 16.94% 171.69 Simple Assault 11,156 11,981 -6.89% 7,155 64.14% 61.75% 625.73 1,534 -0.26% 47.25% 8.47% Intimidation 1,530 723 85.82 **Kidnapping** 217 216 0.46% 113 52.07% 1.20% 12.17 Consensual Sex Offenses: Incest 14 9 55.56% 6 42.86% 0.08% 0.79 Statutory Rape 78 110 -29.09% 36 46.15% 0.43% 4.37 Human Trafficking, Commercial 3 0 0.00% 0 0.00% 0.02% 0.17 **Sex Acts** Human Trafficking, Involuntary 0 0 0.00% 0 0.00% 0.00% 0.00 Servitude 61.74% **Crimes Against Persons Total** 18.065 18.806 -3.94% 11.154 22.09% 1.013.25 161 203 -20.69% 45.96% 0.44% Robbery 74 9.03 **Burglary/Breaking and Entering** 4.020 5.033 -20.13% 757 18.83% 10.95% 225.48 Larceny/Theft Offenses 16,730 19,413 -13.82% 4,363 26.08% 45.56% 938.37 Motor Vehicle Theft 1,638 2,013 -18.63% 370 22.59% 4.46% 91.87 Arson 149 167 -10.78% 53 35.57% 0.41% 8.36 **Destruction Of Property** 7,484 7.503 -0.25% 1,569 20.96% 20.38% 419.77 Counterfeiting/Forgery 1,037 -16.49% 18.48% 2.36% 48.57 866 160 Fraud Offenses 5,009 5,121 -2.19% 640 12.78% 13.64% 280.95 Embezzlement 9.70 173 218 -20.64% 66 38.15% 0.47% Extortion/Blackmail 52 69 -24.64% 3 5.77% 0.14% 2.92 **Bribery** 4 0 0.00% 1 25.00% 0.01% 0.22 **Stolen Property Offenses** 436 545 -20.00% 280 64.22% 1.19% 24.45 41,322 2,059.71 **Crimes Against Property Total** 36,722 -11.13% 8,336 22.70% 44.91% **Drug/Narcotic Violations** 13,429 13,901 -3.40% 11,364 84.62% 49.77% 753.22 12,295 -5.47% 10,700 45.57% 689.62 **Drug Equipment Violations** 13,006 87.03% 0.00% 0.00% 0.01% **Gambling Offenses** 3 0 0 0.17 Pornography/Obscene Material 286 237 20.68% 107 37.41% 1.06% 16.04 **Prostitution Offenses** 34 33 3.03% 21 61.76% 0.13% 1.91 Weapons Law Violations 900 954 -5.66% 558 62.00% 3.34% 50.48 **Animal Cruelty** 36 10 260.00% 11 30.56% 0.13% 2.02 **Crimes Against Society Total** 26.983 28.141 -4.11% 22,761 84.35% 33.00% 1,513.46 Total Group "A" Offenses 81.770 88.269 -7.36% 42.251 51.67% 4,586.43