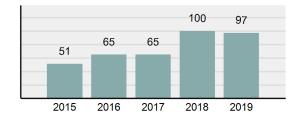

#### Crime Rate\* per 100,000 population 5 Year Trend

#### Total Group "A" Crime Offenses 5 Year Trend

Reported in Reported in Percent Offenses Percent Percent Of Rate Per Offense 2019 2018 Change Cleared Cleared Category 100,000\* Murder 28 31 -9.68% 21 75.00% 0.15% 1.57 4 **Negligent Manslaughter** 6 -33.33% 1 25.00% 0.02% 0.22 Non-consensual Sex Offenses: Rape 636 665 -4.36% 257 40.41% 3.52% 35.67 123 Sodomy 128 4.07% 60 46.88% 0.71% 7.18 140 117 79 7.85 Sexual Assault w/Obj 19.66% 56.43% 0.77% **Fondling** 1,070 1,022 4.70% 489 45.70% 5.92% 60.02 Aggravated Assault 3,061 2,992 2.31% 2,214 72.33% 16.94% 171.69 Simple Assault 11,156 11,981 -6.89% 7,155 64.14% 61.75% 625.73 1,534 -0.26% 47.25% 8.47% Intimidation 1,530 723 85.82 **Kidnapping** 217 216 0.46% 113 52.07% 1.20% 12.17 Consensual Sex Offenses: Incest 14 9 55.56% 6 42.86% 0.08% 0.79 Statutory Rape 78 110 -29.09% 36 46.15% 0.43% 4.37 Human Trafficking, Commercial 3 0 0.00% 0 0.00% 0.02% 0.17 **Sex Acts** Human Trafficking, Involuntary 0 0 0.00% 0 0.00% 0.00% 0.00 Servitude 61.74% **Crimes Against Persons Total** 18.065 18.806 -3.94% 11.154 22.09% 1.013.25 161 203 -20.69% 45.96% 0.44% Robbery 74 9.03 **Burglary/Breaking and Entering** 4.020 5.033 -20.13% 757 18.83% 10.95% 225.48 Larceny/Theft Offenses 16,730 19,413 -13.82% 4,363 26.08% 45.56% 938.37 Motor Vehicle Theft 1,638 2,013 -18.63% 370 22.59% 4.46% 91.87 Arson 149 167 -10.78% 53 35.57% 0.41% 8.36 **Destruction Of Property** 7,484 7.503 -0.25% 1,569 20.96% 20.38% 419.77 Counterfeiting/Forgery 1,037 -16.49% 18.48% 2.36% 48.57 866 160 Fraud Offenses 5,009 5,121 -2.19% 640 12.78% 13.64% 280.95 Embezzlement 9.70 173 218 -20.64% 66 38.15% 0.47% Extortion/Blackmail 52 69 -24.64% 3 5.77% 0.14% 2.92 **Bribery** 4 0 0.00% 1 25.00% 0.01% 0.22 **Stolen Property Offenses** 436 545 -20.00% 280 64.22% 1.19% 24.45 41,322 2,059.71 **Crimes Against Property Total** 36,722 -11.13% 8,336 22.70% 44.91% **Drug/Narcotic Violations** 13,429 13,901 -3.40% 11,364 84.62% 49.77% 753.22 12,295 -5.47% 10,700 45.57% 689.62 **Drug Equipment Violations** 13,006 87.03% 0.00% 0.00% 0.01% **Gambling Offenses** 3 0 0 0.17 Pornography/Obscene Material 286 237 20.68% 107 37.41% 1.06% 16.04 **Prostitution Offenses** 34 33 3.03% 21 61.76% 0.13% 1.91 Weapons Law Violations 900 954 -5.66% 558 62.00% 3.34% 50.48 **Animal Cruelty** 36 10 260.00% 11 30.56% 0.13% 2.02 **Crimes Against Society Total** 26.983 28.141 -4.11% 22,761 84.35% 33.00% 1,513.46 Total Group "A" Offenses 81.770 88.269 -7.36% 42.251 51.67% 4,586.43