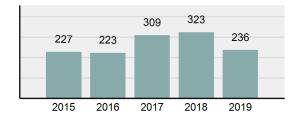

#### Total Group "A" Crime Offenses 5 Year Trend

Reported in Reported in Percent Offenses Percent Percent Of Rate Per Offense 2019 2018 Change Cleared Cleared Category 100,000\* Murder 28 31 -9.68% 21 75.00% 0.15% 1.57 4 **Negligent Manslaughter** 6 -33.33% 1 25.00% 0.02% 0.22 Non-consensual Sex Offenses: Rape 636 665 -4.36% 257 40.41% 3.52% 35.67 123 Sodomy 128 4.07% 60 46.88% 0.71% 7.18 140 117 79 7.85 Sexual Assault w/Obj 19.66% 56.43% 0.77% **Fondling** 1,070 1,022 4.70% 489 45.70% 5.92% 60.02 Aggravated Assault 3,061 2,992 2.31% 2,214 72.33% 16.94% 171.69 Simple Assault 11,156 11,981 -6.89% 7,155 64.14% 61.75% 625.73 1,534 -0.26% 47.25% 8.47% Intimidation 1,530 723 85.82 **Kidnapping** 217 216 0.46% 113 52.07% 1.20% 12.17 Consensual Sex Offenses: Incest 14 9 55.56% 6 42.86% 0.08% 0.79 Statutory Rape 78 110 -29.09% 36 46.15% 0.43% 4.37 Human Trafficking, Commercial 3 0 0.00% 0 0.00% 0.02% 0.17 **Sex Acts** Human Trafficking, Involuntary 0 0 0.00% 0 0.00% 0.00% 0.00 Servitude 61.74% **Crimes Against Persons Total** 18.065 18.806 -3.94% 11.154 22.09% 1.013.25 161 203 -20.69% 45.96% 0.44% Robbery 74 9.03 **Burglary/Breaking and Entering** 4.020 5.033 -20.13% 757 18.83% 10.95% 225.48 Larceny/Theft Offenses 16,730 19,413 -13.82% 4,363 26.08% 45.56% 938.37 Motor Vehicle Theft 1,638 2,013 -18.63% 370 22.59% 4.46% 91.87 Arson 149 167 -10.78% 53 35.57% 0.41% 8.36 **Destruction Of Property** 7,484 7.503 -0.25% 1,569 20.96% 20.38% 419.77 Counterfeiting/Forgery 1,037 -16.49% 18.48% 2.36% 48.57 866 160 Fraud Offenses 5,009 5,121 -2.19% 640 12.78% 13.64% 280.95 Embezzlement 9.70 173 218 -20.64% 66 38.15% 0.47% Extortion/Blackmail 52 69 -24.64% 3 5.77% 0.14% 2.92 **Bribery** 4 0 0.00% 1 25.00% 0.01% 0.22 **Stolen Property Offenses** 436 545 -20.00% 280 64.22% 1.19% 24.45 41,322 2,059.71 **Crimes Against Property Total** 36,722 -11.13% 8,336 22.70% 44.91% **Drug/Narcotic Violations** 13,429 13,901 -3.40% 11,364 84.62% 49.77% 753.22 12,295 -5.47% 10,700 45.57% 689.62 **Drug Equipment Violations** 13,006 87.03% 0.00% 0.00% 0.01% **Gambling Offenses** 3 0 0 0.17 Pornography/Obscene Material 286 237 20.68% 107 37.41% 1.06% 16.04 **Prostitution Offenses** 34 33 3.03% 21 61.76% 0.13% 1.91 Weapons Law Violations 900 954 -5.66% 558 62.00% 3.34% 50.48 **Animal Cruelty** 36 10 260.00% 11 30.56% 0.13% 2.02 **Crimes Against Society Total** 26.983 28.141 -4.11% 22,761 84.35% 33.00% 1,513.46 Total Group "A" Offenses 81.770 88.269 -7.36% 42.251 51.67% 4,586.43