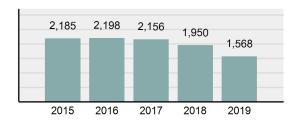

#### Total Group "A" Crime Offenses 5 Year Trend

Reported in Reported in Percent Offenses Percent Percent Of Rate Per Offense 2019 2018 Change Cleared Cleared Category 100,000\* Murder 28 31 -9.68% 21 75.00% 0.15% 1.57 4 **Negligent Manslaughter** 6 -33.33% 1 25.00% 0.02% 0.22 Non-consensual Sex Offenses: Rape 636 665 -4.36% 257 40.41% 3.52% 35.67 123 Sodomy 128 4.07% 60 46.88% 0.71% 7.18 140 117 79 7.85 Sexual Assault w/Obj 19.66% 56.43% 0.77% **Fondling** 1,070 1,022 4.70% 489 45.70% 5.92% 60.02 Aggravated Assault 3,061 2,992 2.31% 2,214 72.33% 16.94% 171.69 Simple Assault 11,156 11,981 -6.89% 7,155 64.14% 61.75% 625.73 1,534 -0.26% 47.25% 8.47% Intimidation 1,530 723 85.82 **Kidnapping** 217 216 0.46% 113 52.07% 1.20% 12.17 Consensual Sex Offenses: Incest 14 9 55.56% 6 42.86% 0.08% 0.79 Statutory Rape 78 110 -29.09% 36 46.15% 0.43% 4.37 Human Trafficking, Commercial 3 0 0.00% 0 0.00% 0.02% 0.17 **Sex Acts** Human Trafficking, Involuntary 0 0 0.00% 0 0.00% 0.00% 0.00 Servitude 61.74% **Crimes Against Persons Total** 18.065 18.806 -3.94% 11.154 22.09% 1.013.25 161 203 -20.69% 45.96% 0.44% Robbery 74 9.03 **Burglary/Breaking and Entering** 4.020 5.033 -20.13% 757 18.83% 10.95% 225.48 Larceny/Theft Offenses 16,730 19,413 -13.82% 4,363 26.08% 45.56% 938.37 Motor Vehicle Theft 1,638 2,013 -18.63% 370 22.59% 4.46% 91.87 Arson 149 167 -10.78% 53 35.57% 0.41% 8.36 **Destruction Of Property** 7,484 7.503 -0.25% 1,569 20.96% 20.38% 419.77 Counterfeiting/Forgery 1,037 -16.49% 18.48% 2.36% 48.57 866 160 Fraud Offenses 5,009 5,121 -2.19% 640 12.78% 13.64% 280.95 Embezzlement 9.70 173 218 -20.64% 66 38.15% 0.47% Extortion/Blackmail 52 69 -24.64% 3 5.77% 0.14% 2.92 **Bribery** 4 0 0.00% 1 25.00% 0.01% 0.22 **Stolen Property Offenses** 436 545 -20.00% 280 64.22% 1.19% 24.45 41,322 2,059.71 **Crimes Against Property Total** 36,722 -11.13% 8,336 22.70% 44.91% **Drug/Narcotic Violations** 13,429 13,901 -3.40% 11,364 84.62% 49.77% 753.22 12,295 -5.47% 10,700 45.57% 689.62 **Drug Equipment Violations** 13,006 87.03% 0.00% 0.00% 0.01% **Gambling Offenses** 3 0 0 0.17 Pornography/Obscene Material 286 237 20.68% 107 37.41% 1.06% 16.04 **Prostitution Offenses** 34 33 3.03% 21 61.76% 0.13% 1.91 Weapons Law Violations 900 954 -5.66% 558 62.00% 3.34% 50.48 **Animal Cruelty** 36 10 260.00% 11 30.56% 0.13% 2.02 **Crimes Against Society Total** 26.983 28.141 -4.11% 22,761 84.35% 33.00% 1,513.46 Total Group "A" Offenses 81.770 88.269 -7.36% 42.251 51.67% 4,586.43