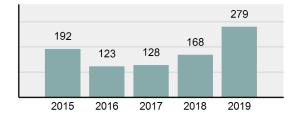

#### Crime Rate\* per 100,000 population 5 Year Trend

#### Total Group "A" Crime Offenses 5 Year Trend

Reported in Reported in Percent Offenses Percent Percent Of Rate Per Offense 2019 2018 Change Cleared Cleared Category 100,000\* Murder 28 31 -9.68% 21 75.00% 0.15% 1.57 4 **Negligent Manslaughter** 6 -33.33% 1 25.00% 0.02% 0.22 Non-consensual Sex Offenses: Rape 636 665 -4.36% 257 40.41% 3.52% 35.67 123 Sodomy 128 4.07% 60 46.88% 0.71% 7.18 140 117 79 7.85 Sexual Assault w/Obj 19.66% 56.43% 0.77% **Fondling** 1,070 1,022 4.70% 489 45.70% 5.92% 60.02 Aggravated Assault 3,061 2,992 2.31% 2,214 72.33% 16.94% 171.69 Simple Assault 11,156 11,981 -6.89% 7,155 64.14% 61.75% 625.73 1,534 -0.26% 47.25% 8.47% Intimidation 1,530 723 85.82 **Kidnapping** 217 216 0.46% 113 52.07% 1.20% 12.17 Consensual Sex Offenses: Incest 14 9 55.56% 6 42.86% 0.08% 0.79 Statutory Rape 78 110 -29.09% 36 46.15% 0.43% 4.37 Human Trafficking, Commercial 3 0 0.00% 0 0.00% 0.02% 0.17 **Sex Acts** Human Trafficking, Involuntary 0 0 0.00% 0 0.00% 0.00% 0.00 Servitude 61.74% **Crimes Against Persons Total** 18.065 18.806 -3.94% 11.154 22.09% 1.013.25 161 203 -20.69% 45.96% 0.44% Robbery 74 9.03 **Burglary/Breaking and Entering** 4.020 5.033 -20.13% 757 18.83% 10.95% 225.48 Larceny/Theft Offenses 16,730 19,413 -13.82% 4,363 26.08% 45.56% 938.37 Motor Vehicle Theft 1,638 2,013 -18.63% 370 22.59% 4.46% 91.87 Arson 149 167 -10.78% 53 35.57% 0.41% 8.36 **Destruction Of Property** 7,484 7.503 -0.25% 1,569 20.96% 20.38% 419.77 Counterfeiting/Forgery 1,037 -16.49% 18.48% 2.36% 48.57 866 160 Fraud Offenses 5,009 5,121 -2.19% 640 12.78% 13.64% 280.95 Embezzlement 9.70 173 218 -20.64% 66 38.15% 0.47% Extortion/Blackmail 52 69 -24.64% 3 5.77% 0.14% 2.92 **Bribery** 4 0 0.00% 1 25.00% 0.01% 0.22 **Stolen Property Offenses** 436 545 -20.00% 280 64.22% 1.19% 24.45 41,322 2,059.71 **Crimes Against Property Total** 36,722 -11.13% 8,336 22.70% 44.91% **Drug/Narcotic Violations** 13,429 13,901 -3.40% 11,364 84.62% 49.77% 753.22 12,295 -5.47% 10,700 45.57% 689.62 **Drug Equipment Violations** 13,006 87.03% 0.00% 0.00% 0.01% **Gambling Offenses** 3 0 0 0.17 Pornography/Obscene Material 286 237 20.68% 107 37.41% 1.06% 16.04 **Prostitution Offenses** 34 33 3.03% 21 61.76% 0.13% 1.91 Weapons Law Violations 900 954 -5.66% 558 62.00% 3.34% 50.48 **Animal Cruelty** 36 10 260.00% 11 30.56% 0.13% 2.02 **Crimes Against Society Total** 26.983 28.141 -4.11% 22,761 84.35% 33.00% 1,513.46 Total Group "A" Offenses 81.770 88.269 -7.36% 42.251 51.67% 4,586.43