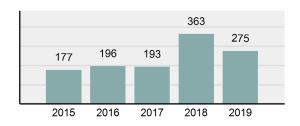

#### Crime Rate\* per 100,000 population 5 Year Trend

#### Total Group "A" Crime Offenses 5 Year Trend

Reported in Reported in Percent Offenses Percent Percent Of Rate Per Offense 2019 2018 Change Cleared Cleared Category 100,000\* Murder 28 31 -9.68% 21 75.00% 0.15% 1.57 4 **Negligent Manslaughter** 6 -33.33% 1 25.00% 0.02% 0.22 Non-consensual Sex Offenses: Rape 636 665 -4.36% 257 40.41% 3.52% 35.67 123 Sodomy 128 4.07% 60 46.88% 0.71% 7.18 140 117 79 7.85 Sexual Assault w/Obj 19.66% 56.43% 0.77% **Fondling** 1,070 1,022 4.70% 489 45.70% 5.92% 60.02 Aggravated Assault 3,061 2,992 2.31% 2,214 72.33% 16.94% 171.69 Simple Assault 11,156 11,981 -6.89% 7,155 64.14% 61.75% 625.73 1,534 -0.26% 47.25% 8.47% Intimidation 1,530 723 85.82 **Kidnapping** 217 216 0.46% 113 52.07% 1.20% 12.17 Consensual Sex Offenses: Incest 14 9 55.56% 6 42.86% 0.08% 0.79 Statutory Rape 78 110 -29.09% 36 46.15% 0.43% 4.37 Human Trafficking, Commercial 3 0 0.00% 0 0.00% 0.02% 0.17 **Sex Acts** Human Trafficking, Involuntary 0 0 0.00% 0 0.00% 0.00% 0.00 Servitude 61.74% **Crimes Against Persons Total** 18.065 18.806 -3.94% 11.154 22.09% 1.013.25 161 203 -20.69% 45.96% 0.44% Robbery 74 9.03 **Burglary/Breaking and Entering** 4.020 5.033 -20.13% 757 18.83% 10.95% 225.48 Larceny/Theft Offenses 16,730 19,413 -13.82% 4,363 26.08% 45.56% 938.37 Motor Vehicle Theft 1,638 2,013 -18.63% 370 22.59% 4.46% 91.87 Arson 149 167 -10.78% 53 35.57% 0.41% 8.36 **Destruction Of Property** 7,484 7.503 -0.25% 1,569 20.96% 20.38% 419.77 Counterfeiting/Forgery 1,037 -16.49% 18.48% 2.36% 48.57 866 160 Fraud Offenses 5,009 5,121 -2.19% 640 12.78% 13.64% 280.95 Embezzlement 9.70 173 218 -20.64% 66 38.15% 0.47% Extortion/Blackmail 52 69 -24.64% 3 5.77% 0.14% 2.92 **Bribery** 4 0 0.00% 1 25.00% 0.01% 0.22 **Stolen Property Offenses** 436 545 -20.00% 280 64.22% 1.19% 24.45 41,322 2,059.71 **Crimes Against Property Total** 36,722 -11.13% 8,336 22.70% 44.91% **Drug/Narcotic Violations** 13,429 13,901 -3.40% 11,364 84.62% 49.77% 753.22 12,295 -5.47% 10,700 45.57% 689.62 **Drug Equipment Violations** 13,006 87.03% 0.00% 0.00% 0.01% **Gambling Offenses** 3 0 0 0.17 Pornography/Obscene Material 286 237 20.68% 107 37.41% 1.06% 16.04 **Prostitution Offenses** 34 33 3.03% 21 61.76% 0.13% 1.91 Weapons Law Violations 900 954 -5.66% 558 62.00% 3.34% 50.48 **Animal Cruelty** 36 10 260.00% 11 30.56% 0.13% 2.02 **Crimes Against Society Total** 26.983 28.141 -4.11% 22,761 84.35% 33.00% 1,513.46 Total Group "A" Offenses 81.770 88.269 -7.36% 42.251 51.67% 4,586.43