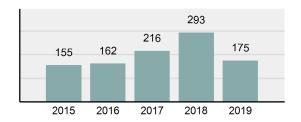

#### Total Group "A" Crime Offenses 5 Year Trend

Reported in Reported in Percent Offenses Percent Percent Of Rate Per Offense 2019 2018 Change Cleared Cleared Category 100,000\* Murder 28 31 -9.68% 21 75.00% 0.15% 1.57 4 **Negligent Manslaughter** 6 -33.33% 1 25.00% 0.02% 0.22 Non-consensual Sex Offenses: Rape 636 665 -4.36% 257 40.41% 3.52% 35.67 123 Sodomy 128 4.07% 60 46.88% 0.71% 7.18 140 117 79 7.85 Sexual Assault w/Obj 19.66% 56.43% 0.77% **Fondling** 1,070 1,022 4.70% 489 45.70% 5.92% 60.02 Aggravated Assault 3,061 2,992 2.31% 2,214 72.33% 16.94% 171.69 Simple Assault 11,156 11,981 -6.89% 7,155 64.14% 61.75% 625.73 1,534 -0.26% 47.25% 8.47% Intimidation 1,530 723 85.82 **Kidnapping** 217 216 0.46% 113 52.07% 1.20% 12.17 Consensual Sex Offenses: Incest 14 9 55.56% 6 42.86% 0.08% 0.79 Statutory Rape 78 110 -29.09% 36 46.15% 0.43% 4.37 Human Trafficking, Commercial 3 0 0.00% 0 0.00% 0.02% 0.17 **Sex Acts** Human Trafficking, Involuntary 0 0 0.00% 0 0.00% 0.00% 0.00 Servitude 61.74% **Crimes Against Persons Total** 18.065 18.806 -3.94% 11.154 22.09% 1.013.25 161 203 -20.69% 45.96% 0.44% Robbery 74 9.03 **Burglary/Breaking and Entering** 4.020 5.033 -20.13% 757 18.83% 10.95% 225.48 Larceny/Theft Offenses 16,730 19,413 -13.82% 4,363 26.08% 45.56% 938.37 Motor Vehicle Theft 1,638 2,013 -18.63% 370 22.59% 4.46% 91.87 Arson 149 167 -10.78% 53 35.57% 0.41% 8.36 **Destruction Of Property** 7,484 7.503 -0.25% 1,569 20.96% 20.38% 419.77 Counterfeiting/Forgery 1,037 -16.49% 18.48% 2.36% 48.57 866 160 Fraud Offenses 5,009 5,121 -2.19% 640 12.78% 13.64% 280.95 Embezzlement 9.70 173 218 -20.64% 66 38.15% 0.47% Extortion/Blackmail 52 69 -24.64% 3 5.77% 0.14% 2.92 **Bribery** 4 0 0.00% 1 25.00% 0.01% 0.22 **Stolen Property Offenses** 436 545 -20.00% 280 64.22% 1.19% 24.45 41,322 2,059.71 **Crimes Against Property Total** 36,722 -11.13% 8,336 22.70% 44.91% **Drug/Narcotic Violations** 13,429 13,901 -3.40% 11,364 84.62% 49.77% 753.22 12,295 -5.47% 10,700 45.57% 689.62 **Drug Equipment Violations** 13,006 87.03% 0.00% 0.00% 0.01% **Gambling Offenses** 3 0 0 0.17 Pornography/Obscene Material 286 237 20.68% 107 37.41% 1.06% 16.04 **Prostitution Offenses** 34 33 3.03% 21 61.76% 0.13% 1.91 Weapons Law Violations 900 954 -5.66% 558 62.00% 3.34% 50.48 **Animal Cruelty** 36 10 260.00% 11 30.56% 0.13% 2.02 **Crimes Against Society Total** 26.983 28.141 -4.11% 22,761 84.35% 33.00% 1,513.46 Total Group "A" Offenses 81.770 88.269 -7.36% 42.251 51.67% 4,586.43