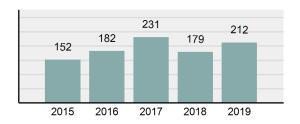

#### Total Group "A" Crime Offenses 5 Year Trend

Reported in Reported in Percent Offenses Percent Percent Of Rate Per Offense 2019 2018 Change Cleared Cleared Category 100,000\* Murder 28 31 -9.68% 21 75.00% 0.15% 1.57 4 **Negligent Manslaughter** 6 -33.33% 1 25.00% 0.02% 0.22 Non-consensual Sex Offenses: Rape 636 665 -4.36% 257 40.41% 3.52% 35.67 123 Sodomy 128 4.07% 60 46.88% 0.71% 7.18 140 117 79 7.85 Sexual Assault w/Obj 19.66% 56.43% 0.77% **Fondling** 1,070 1,022 4.70% 489 45.70% 5.92% 60.02 Aggravated Assault 3,061 2,992 2.31% 2,214 72.33% 16.94% 171.69 Simple Assault 11,156 11,981 -6.89% 7,155 64.14% 61.75% 625.73 1,534 -0.26% 47.25% 8.47% Intimidation 1,530 723 85.82 **Kidnapping** 217 216 0.46% 113 52.07% 1.20% 12.17 Consensual Sex Offenses: Incest 14 9 55.56% 6 42.86% 0.08% 0.79 Statutory Rape 78 110 -29.09% 36 46.15% 0.43% 4.37 Human Trafficking, Commercial 3 0 0.00% 0 0.00% 0.02% 0.17 **Sex Acts** Human Trafficking, Involuntary 0 0 0.00% 0 0.00% 0.00% 0.00 Servitude 61.74% **Crimes Against Persons Total** 18.065 18.806 -3.94% 11.154 22.09% 1.013.25 161 203 -20.69% 45.96% 0.44% Robbery 74 9.03 **Burglary/Breaking and Entering** 4.020 5.033 -20.13% 757 18.83% 10.95% 225.48 Larceny/Theft Offenses 16,730 19,413 -13.82% 4,363 26.08% 45.56% 938.37 Motor Vehicle Theft 1,638 2,013 -18.63% 370 22.59% 4.46% 91.87 Arson 149 167 -10.78% 53 35.57% 0.41% 8.36 **Destruction Of Property** 7,484 7.503 -0.25% 1,569 20.96% 20.38% 419.77 Counterfeiting/Forgery 1,037 -16.49% 18.48% 2.36% 48.57 866 160 Fraud Offenses 5,009 5,121 -2.19% 640 12.78% 13.64% 280.95 Embezzlement 9.70 173 218 -20.64% 66 38.15% 0.47% Extortion/Blackmail 52 69 -24.64% 3 5.77% 0.14% 2.92 **Bribery** 4 0 0.00% 1 25.00% 0.01% 0.22 **Stolen Property Offenses** 436 545 -20.00% 280 64.22% 1.19% 24.45 41,322 2,059.71 **Crimes Against Property Total** 36,722 -11.13% 8,336 22.70% 44.91% **Drug/Narcotic Violations** 13,429 13,901 -3.40% 11,364 84.62% 49.77% 753.22 12,295 -5.47% 10,700 45.57% 689.62 **Drug Equipment Violations** 13,006 87.03% 0.00% 0.00% 0.01% **Gambling Offenses** 3 0 0 0.17 Pornography/Obscene Material 286 237 20.68% 107 37.41% 1.06% 16.04 **Prostitution Offenses** 34 33 3.03% 21 61.76% 0.13% 1.91 Weapons Law Violations 900 954 -5.66% 558 62.00% 3.34% 50.48 **Animal Cruelty** 36 10 260.00% 11 30.56% 0.13% 2.02 **Crimes Against Society Total** 26.983 28.141 -4.11% 22,761 84.35% 33.00% 1,513.46 Total Group "A" Offenses 81.770 88.269 -7.36% 42.251 51.67% 4,586.43