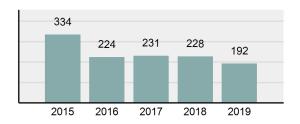

#### Total Group "A" Crime Offenses 5 Year Trend

Reported in Reported in Percent Offenses Percent Percent Of Rate Per Offense 2019 2018 Change Cleared Cleared Category 100,000\* Murder 28 31 -9.68% 21 75.00% 0.15% 1.57 4 **Negligent Manslaughter** 6 -33.33% 1 25.00% 0.02% 0.22 Non-consensual Sex Offenses: Rape 636 665 -4.36% 257 40.41% 3.52% 35.67 123 Sodomy 128 4.07% 60 46.88% 0.71% 7.18 140 117 79 7.85 Sexual Assault w/Obj 19.66% 56.43% 0.77% **Fondling** 1,070 1,022 4.70% 489 45.70% 5.92% 60.02 Aggravated Assault 3,061 2,992 2.31% 2,214 72.33% 16.94% 171.69 Simple Assault 11,156 11,981 -6.89% 7,155 64.14% 61.75% 625.73 1,534 -0.26% 47.25% 8.47% Intimidation 1,530 723 85.82 **Kidnapping** 217 216 0.46% 113 52.07% 1.20% 12.17 Consensual Sex Offenses: Incest 14 9 55.56% 6 42.86% 0.08% 0.79 Statutory Rape 78 110 -29.09% 36 46.15% 0.43% 4.37 Human Trafficking, Commercial 3 0 0.00% 0 0.00% 0.02% 0.17 **Sex Acts** Human Trafficking, Involuntary 0 0 0.00% 0 0.00% 0.00% 0.00 Servitude 61.74% **Crimes Against Persons Total** 18.065 18.806 -3.94% 11.154 22.09% 1.013.25 161 203 -20.69% 45.96% 0.44% Robbery 74 9.03 **Burglary/Breaking and Entering** 4.020 5.033 -20.13% 757 18.83% 10.95% 225.48 Larceny/Theft Offenses 16,730 19,413 -13.82% 4,363 26.08% 45.56% 938.37 Motor Vehicle Theft 1,638 2,013 -18.63% 370 22.59% 4.46% 91.87 Arson 149 167 -10.78% 53 35.57% 0.41% 8.36 **Destruction Of Property** 7,484 7.503 -0.25% 1,569 20.96% 20.38% 419.77 Counterfeiting/Forgery 1,037 -16.49% 18.48% 2.36% 48.57 866 160 Fraud Offenses 5,009 5,121 -2.19% 640 12.78% 13.64% 280.95 Embezzlement 9.70 173 218 -20.64% 66 38.15% 0.47% Extortion/Blackmail 52 69 -24.64% 3 5.77% 0.14% 2.92 **Bribery** 4 0 0.00% 1 25.00% 0.01% 0.22 **Stolen Property Offenses** 436 545 -20.00% 280 64.22% 1.19% 24.45 41,322 2,059.71 **Crimes Against Property Total** 36,722 -11.13% 8,336 22.70% 44.91% **Drug/Narcotic Violations** 13,429 13,901 -3.40% 11,364 84.62% 49.77% 753.22 12,295 -5.47% 10,700 45.57% 689.62 **Drug Equipment Violations** 13,006 87.03% 0.00% 0.00% 0.01% **Gambling Offenses** 3 0 0 0.17 Pornography/Obscene Material 286 237 20.68% 107 37.41% 1.06% 16.04 **Prostitution Offenses** 34 33 3.03% 21 61.76% 0.13% 1.91 Weapons Law Violations 900 954 -5.66% 558 62.00% 3.34% 50.48 **Animal Cruelty** 36 10 260.00% 11 30.56% 0.13% 2.02 **Crimes Against Society Total** 26.983 28.141 -4.11% 22,761 84.35% 33.00% 1,513.46 Total Group "A" Offenses 81.770 88.269 -7.36% 42.251 51.67% 4,586.43