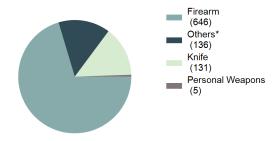

2      | 10   | 2      |  |  |  |  |
| Unknown              | 17             | 2      | 12   | 3      |  |  |  |  |

#### Weapons Law Violations Count 5 Year Trend



| <u>Activity</u>                      | <u>Distribution</u> |
|--------------------------------------|---------------------|
| Possessing/Concealing                | 70.21%              |
| Using/Consuming                      | 18.14%              |
| Operating/Promoting/Assisting        | 7.32%               |
| Transporting/Transmitting/Importing  | 2.37%               |
| Cultivating/Manufacturing/Publishing | 0.72%               |
| Distributing/Selling                 | 0.52%               |
| Buying/Receiving                     | 0.52%               |
| Exploiting Children                  | 0.21%               |





\*Others: Blunt Object, Motor Vehicle, Poison, Explosives, Fire/Incendiary Device, Drugs/Narcotics/Sleeping Pills, Asphyxiation, Other

#### **Arrestee Age Distribution**



#### Weapons Law Violations Arrests By Age in 2019



### **Animal Cruelty**

#### - Committing cruelty to animals -

# Animal Cruelty Offenses Reported 36 Changes from 2018 260% Rate per 100,000\* 2.02 Total Arrests 6

| Arrestee Information |                |        |      |        |  |  |  |  |
|----------------------|----------------|--------|------|--------|--|--|--|--|
|                      | Adult Juvenile |        |      |        |  |  |  |  |
| Race                 | Male           | Female | Male | Female |  |  |  |  |
| White                | 3              | 2      | 1    | 0      |  |  |  |  |
| Black