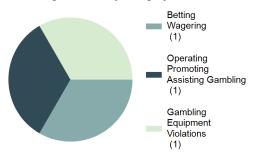

# **Offenses by District**

| Offense                                  | District I | District II | District III | District IV | District V | District VI | ISP   |
|------------------------------------------|------------|-------------|--------------|-------------|------------|-------------|-------|
| Murder                                   | 4          | 1           | 11           | 3           | 4          | 3           | 2     |
| Negligent Manslaughter                   | 0          | 0           | 3            | 0           | 0          | 1           | 0     |
| Rape                                     | 71         | 25          | 357          | 63          | 54         | 61          | 5     |
| Sodomy                                   | 6          | 5           | 85           | 15          | 11         | 6           | 0     |
| Sexual Assault w/Obj                     | 9          | 1           | 109          | 9           | 2          | 9           | 1     |
| Fondling                                 | 171        | 50          | 440          | 150         | 96         | 151         | 12    |
| Aggravated Assault                       | 379        | 92          | 1,510        | 395         | 311        | 323         | 51    |
| Simple Assault                           | 1,657      | 615         | 4,973        | 1,431       | 1,423      | 1,030       | 27    |
| Intimidation                             | 198        | 43          | 765          | 169         | 126        | 218         | 11    |
| Kidnapping                               | 27         | 5           | 99           | 36          | 13         | 31          | 6     |
| Incest                                   | 1          | 0           | 1            | 6           | 5          | 1           | 0     |
| Statutory Rape                           | 9          | 9           | 35           | 15          | 3          | 7           | 0     |
| Human Trafficking, Commercial Sex Acts   | 0          | 0           | 3            | 0           | 0          | 0           | 0     |
| Human Trafficking, Involuntary Servitude | 0          | 0           | 0            | 0           | 0          | 0           | 0     |
| Robbery                                  | 18         | 3           | 87           | 14          | 22         | 17          | 0     |
| Burglary/Breaking and Entering           | 621        | 286         | 1,677        | 455         | 480        | 499         | 2     |
| Larceny/Theft Offenses                   | 2,291      | 1,299       | 7,926        | 1,654       | 2,105      | 1,447       | 8     |
| Motor Vehicle Theft                      | 237        | 94          | 813          | 180         | 165        | 141         | 8     |
| Arson                                    | 24         | 4           | 83           | 13          | 12         | 13          | 0     |
| Destruction Of Property                  | 974        | 524         | 3,535        | 941         | 705        | 800         | 5     |
| Counterfeiting/Forgery                   | 98         | 36          | 477          | 52          | 118        | 80          | 5     |
| Fraud Offenses                           | 354        | 256         | 2,822        | 518         | 597        | 427         | 35    |
| Embezzlement                             | 22         | 7           | 94           | 17          | 24         | 6           | 3     |
| Extortion/Blackmail                      | 1          | 2           | 35           | 4           | 5          | 3           | 2     |
| Bribery                                  | 1          | 0           | 0            | 0           | 0          | 0           | 3     |
| Stolen Property Offenses                 | 70         | 14          | 205          | 40          | 43         | 31          | 33    |
| Drug/Narcotic Violations                 | 1,801      | 571         | 5,572        | 1,294       | 1,084      | 955         | 2,152 |
| Drug Equipment Violations                | 1,807      | 480         | 5,400        | 765         | 807        | 876         | 2,160 |
| Gambling Offenses                        | 0          | 0           | 2            | 0           | 0          | 0           | 1     |
| Pornography/Obscene Material             | 37         | 5           | 126          | 32          | 34         | 27          | 25    |
| Prostitution Offenses                    | 5          | 0           | 21           | 7           | 0          | 0           | 1     |
| Weapons Law Violations                   | 108        | 40          | 418          | 107         | 110        | 82          | 35    |
| Animal Cruelty                           | 0          | 1           | 25           | 3           | 4          | 3           | 0     |
| Total                                    | 11,001     | 4,468       | 37,709       | 8,388       | 8,363      | 7,248       | 4,593 |

# 2019 Idaho District Group "A" Crime Rate\* per 100,000 population

<sup>\*</sup> Rate calculated on population of crime reporting jurisdictions within each district.