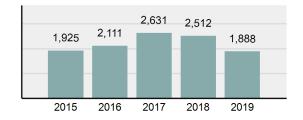

#### Total Group "A" Crime Offenses 5 Year Trend

Reported in Reported in Percent Offenses Percent Percent Of Rate Per Offense 2019 2018 Change Cleared Cleared Category 100,000\* Murder 28 31 -9.68% 21 75.00% 0.15% 1.57 4 **Negligent Manslaughter** 6 -33.33% 1 25.00% 0.02% 0.22 Non-consensual Sex Offenses: Rape 636 665 -4.36% 257 40.41% 3.52% 35.67 123 Sodomy 128 4.07% 60 46.88% 0.71% 7.18 140 117 79 7.85 Sexual Assault w/Obj 19.66% 56.43% 0.77% **Fondling** 1,070 1,022 4.70% 489 45.70% 5.92% 60.02 Aggravated Assault 3,061 2,992 2.31% 2,214 72.33% 16.94% 171.69 Simple Assault 11,156 11,981 -6.89% 7,155 64.14% 61.75% 625.73 1,534 -0.26% 47.25% 8.47% Intimidation 1,530 723 85.82 **Kidnapping** 217 216 0.46% 113 52.07% 1.20% 12.17 Consensual Sex Offenses: Incest 14 9 55.56% 6 42.86% 0.08% 0.79 Statutory Rape 78 110 -29.09% 36 46.15% 0.43% 4.37 Human Trafficking, Commercial 3 0 0.00% 0 0.00% 0.02% 0.17 **Sex Acts** Human Trafficking, Involuntary 0 0 0.00% 0 0.00% 0.00% 0.00 Servitude 61.74% **Crimes Against Persons Total** 18.065 18.806 -3.94% 11.154 22.09% 1.013.25 161 203 -20.69% 45.96% 0.44% Robbery 74 9.03 **Burglary/Breaking and Entering** 4.020 5.033 -20.13% 757 18.83% 10.95% 225.48 Larceny/Theft Offenses 16,730 19,413 -13.82% 4,363 26.08% 45.56% 938.37 Motor Vehicle Theft 1,638 2,013 -18.63% 370 22.59% 4.46% 91.87 Arson 149 167 -10.78% 53 35.57% 0.41% 8.36 **Destruction Of Property** 7,484 7.503 -0.25% 1,569 20.96% 20.38% 419.77 Counterfeiting/Forgery 1,037 -16.49% 18.48% 2.36% 48.57 866 160 Fraud Offenses 5,009 5,121 -2.19% 640 12.78% 13.64% 280.95 Embezzlement 9.70 173 218 -20.64% 66 38.15% 0.47% Extortion/Blackmail 52 69 -24.64% 3 5.77% 0.14% 2.92 **Bribery** 4 0 0.00% 1 25.00% 0.01% 0.22 **Stolen Property Offenses** 436 545 -20.00% 280 64.22% 1.19% 24.45 41,322 2,059.71 **Crimes Against Property Total** 36,722 -11.13% 8,336 22.70% 44.91% **Drug/Narcotic Violations** 13,429 13,901 -3.40% 11,364 84.62% 49.77% 753.22 12,295 -5.47% 10,700 45.57% 689.62 **Drug Equipment Violations** 13,006 87.03% 0.00% 0.00% 0.01% **Gambling Offenses** 3 0 0 0.17 Pornography/Obscene Material 286 237 20.68% 107 37.41% 1.06% 16.04 **Prostitution Offenses** 34 33 3.03% 21 61.76% 0.13% 1.91 Weapons Law Violations 900 954 -5.66% 558 62.00% 3.34% 50.48 **Animal Cruelty** 36 10 260.00% 11 30.56% 0.13% 2.02 **Crimes Against Society Total** 26.983 28.141 -4.11% 22,761 84.35% 33.00% 1,513.46 Total Group "A" Offenses 81.770 88.269 -7.36% 42.251 51.67% 4,586.43