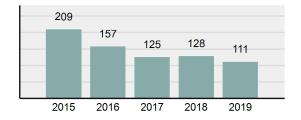

ene Material                | 5          | 2         | 0     | 0        |
| Prostitution Offenses                       | 0          | 0         | 0     | 0        |
| Weapons Law Violations                      | 2          | 0         | 0     | 0        |
|                                             | i          |           | I     |          |

Offenses

#### **Arrest Overview**

Offense Overview

| • | Arrest Total                       | 111      |
|---|------------------------------------|----------|
| • | % change from 2018                 | -13.28%  |
| • | Adult Arrest total                 | 81       |
| • | Juvenile Arrest total              | 30       |
| • | Arrest Rate per 100,000 population | 1,823.56 |

## Total Offenses - 5 year trend



### Total Arrests - 5 year trend



|                                      | Arrests |          |  |
|--------------------------------------|---------|----------|--|
| Group "B" Arrests                    | Adult   | Juvenile |  |
| Bad Checks                           | 1       | 0        |  |
| Curfew/Loitering/Vagrancy Violations | 0       | 22       |  |
| Disorderly Conduct                   | 6       | 0        |  |
| DUI                                  | 23      | 0        |  |
| Drunkenness                          | 0       | 0        |  |
| Family Offenses, Nonviolent          | 0       | 0        |  |
| Liquor Law Violations                | 4       | 1        |  |
| Peeping Tom                          | 0       | 0        |  |
| Trespass of Real Property            | 3       | 0        |  |
| All Other Offens