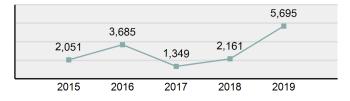

lding    | 16.18% |  |  |
| Department/Discount Store     | 15.61% |  |  |
| Specialty Store               | 15.03% |  |  |
| Convenience Store             | 10.40% |  |  |
| Residence/Home                | 9.83%  |  |  |

| Top Value of Property Loss |                 |  |  |  |
|----------------------------|-----------------|--|--|--|
| Percentage - 99.65%        |                 |  |  |  |
| Money                      | \$ 5,297,379.00 |  |  |  |
| Merchandise                | \$ 296,793.00   |  |  |  |
| Negotiable Instruments     | \$ 51,396.00    |  |  |  |
| Automobiles                | \$ 21,500.00    |  |  |  |
| Other                      | \$ 9,205.00     |  |  |  |



\*Others: Religious Organization, Government, Others, Unknown

#### Estimated Value of Stolen (in \$ 1,000s)



#### Estimated Value of Recovered (in \$ 1,000s)



#### Victim Count of Embezzlement by Age



#### Extortion/Blackmail

- Unlawfully obtain money, property, or any other thing of value, either tangible or intangible, through the use or threat of force, misuse of authority, threat of criminal prosecution, threat of destruction or reputation or social standing, or through other coercive means -

# Extortion/Blackmail Offenses Reported 52 Changes from 2018 -24.64% Rate per 100,000\* 2.92 Total Arrests 3

| Arrestee Information |       |        |          |        |
|----------------------|-------|--------|----------|--------|
|                      | Adult |        | Juvenile |        |
| <u>Race</u>          | Male  | Female | Male     | Female |
| White                | 1     | 2      |