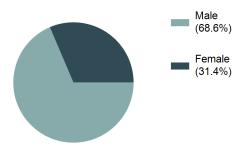

| % of Total | <b>Grand Total</b> |       |  |  |  |  |  |  |  |  |  |
| 2015 | 1,417                                     | 76.1%      | 445        | 23.9%              | 1,862 |  |  |  |  |  |  |  |  |  |
| 2016 | 1,457                                     | 76.0%      | 460        | 24.0%              | 1,917 |  |  |  |  |  |  |  |  |  |
| 2017 | 1,487                                     | 77.4%      | 433        | 22.6%              | 1,920 |  |  |  |  |  |  |  |  |  |
| 2018 | 1,523                                     | 77.0%      | 456        | 23.0%              | 1,979 |  |  |  |  |  |  |  |  |  |
| 2019 | 1,563                                     | 77.2%      | 462        | 22.8%              | 2,025 |  |  |  |  |  |  |  |  |  |

#### Idaho Law Enforcement Employed Total by Gender



|      | Sheriff Office Sworn/Civilian Employed |            |          |            |             |  |  |  |  |  |  |  |  |  |
|------|----------------------------------------|------------|----------|------------|-------------|--|--|--|--|--|--|--|--|--|
| Year | Sworn                                  | % of Total | Civilian | % of Total | Grand Total |  |  |  |  |  |  |  |  |  |
| 2015 | 1,021                                  | 52.2%      | 934      | 47.8%      | 1,955       |  |  |  |  |  |  |  |  |  |
| 2016 | 1,017                                  | 52.7%      | 913      | 47.3%      | 1,930       |  |  |  |  |  |  |  |  |  |
| 2017 | 1,029                                  | 51.5%      | 970      | 48.5%      | 1,999       |  |  |  |  |  |  |  |  |  |
| 2018 | 1,055