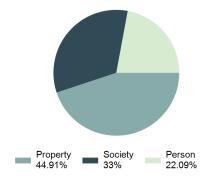

#### 2019 Group "A" Offenses by Category

#### Total Group "A" Crime Offenses 5 Year Trend

Reported in Reported in Percent Offenses Percent Percent Of Rate Per Offense 2019 2018 Change Cleared Cleared Category 100,000\* Murder 28 31 -9.68% 21 75.00% 0.15% 1.57 4 **Negligent Manslaughter** 6 -33.33% 1 25.00% 0.02% 0.22 Non-consensual Sex Offenses: Rape 636 665 -4.36% 257 40.41% 3.52% 35.67 123 Sodomy 128 4.07% 60 46.88% 0.71% 7.18 140 117 79 7.85 Sexual Assault w/Obj 19.66% 56.43% 0.77% **Fondling** 1,070 1,022 4.70% 489 45.70% 5.92% 60.02 Aggravated Assault 3,061 2,992 2.31% 2,214 72.33% 16.94% 171.69 Simple Assault 11,156 11,981 -6.89% 7,155 64.14% 61.75% 625.73 1,534 -0.26% 47.25% 8.47% Intimidation 1,530 723 85.82 **Kidnapping** 217 216 0.46% 113 52.07% 1.20% 12.17 Consensual Sex Offenses: Incest 14 9 55.56% 6 42.86% 0.08% 0.79 Statutory Rape 78 110 -29.09% 36 46.15% 0.43% 4.37 Human Trafficking, Commercial 3 0 0.00% 0 0.00% 0.02% 0.17 **Sex Acts** Human Trafficking, Involuntary 0 0 0.00% 0 0.00% 0.00% 0.00 Servitude 61.74% **Crimes Against Persons Total** 18.065 18.806 -3.94% 11.154 22.09% 1.013.25 161 203 -20.69% 45.96% 0.44% Robbery 74 9.03 **Burglary/Breaking and Entering** 4.020 5.033 -20.13% 757 18.83% 10.95% 225.48 Larceny/Theft Offenses 16,730 19,413 -13.82% 4,363 26.08% 45.56% 938.37 Motor Vehicle Theft 1,638 2,013 -18.63% 370 22.59% 4.46% 91.87 Arson 149 167 -10.78% 53 35.57% 0.41% 8.36 **Destruction Of Property** 7,484 7.503 -0.25% 1,569 20.96% 20.38% 419.77 Counterfeiting/Forgery 1,037 -16.49% 18.48% 2.36% 48.57 866 160 Fraud Offenses 5,009 5,121 -2.19% 640 12.78% 13.64% 280.95 Embezzlement 9.70 173 218 -20.64% 66 38.15% 0.47% Extortion/Blackmail 52 69 -24.64% 3 5.77% 0.14% 2.92 **Bribery** 4 0 0.00% 1 25.00% 0.01% 0.22 **Stolen Property Offenses** 436 545 -20.00% 280 64.22% 1.19% 24.45 41,322 2,059.71 **Crimes Against Property Total** 36,722 -11.13% 8,336 22.70% 44.91% **Drug/Narcotic Violations** 13,429 13,901 -3.40% 11,364 84.62% 49.77% 753.22 12,295 -5.47% 10,700 45.57% 689.62 **Drug Equipment Violations** 13,006 87.03% 0.00% 0.00% 0.01% **Gambling Offenses** 3 0 0 0.17 Pornography/Obscene Material 286 237 20.68% 107 37.41% 1.06% 16.04 **Prostitution Offenses** 34 33 3.03% 21 61.76% 0.13% 1.91 Weapons Law Violations 900 954 -5.66% 558 62.00% 3.34% 50.48 **Animal Cruelty** 36 10 260.00% 11 30.56% 0.13% 2.02 **Crimes Against Society Total** 26.983 28.141 -4.11% 22,761 84.35% 33.00% 1,513.46 Total Group "A" Offenses 81.770 88.269 -7.36% 42.251 51.67% 4,586.43