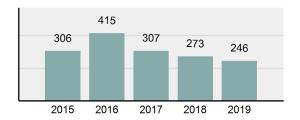

#### Crime Rate\* per 100,000 population 5 Year Trend

#### Total Group "A" Crime Offenses 5 Year Trend

Reported in Reported in Percent Offenses Percent Percent Of Rate Per Offense 2019 2018 Change Cleared Cleared Category 100,000\* Murder 28 31 -9.68% 21 75.00% 0.15% 1.57 4 **Negligent Manslaughter** 6 -33.33% 1 25.00% 0.02% 0.22 Non-consensual Sex Offenses: Rape 636 665 -4.36% 257 40.41% 3.52% 35.67 123 Sodomy 128 4.07% 60 46.88% 0.71% 7.18 140 117 79 7.85 Sexual Assault w/Obj 19.66% 56.43% 0.77% **Fondling** 1,070 1,022 4.70% 489 45.70% 5.92% 60.02 Aggravated Assault 3,061 2,992 2.31% 2,214 72.33% 16.94% 171.69 Simple Assault 11,156 11,981 -6.89% 7,155 64.14% 61.75% 625.73 1,534 -0.26% 47.25% 8.47% Intimidation 1,530 723 85.82 **Kidnapping** 217 216 0.46% 113 52.07% 1.20% 12.17 Consensual Sex Offenses: Incest 14 9 55.56% 6 42.86% 0.08% 0.79 Statutory Rape 78 110 -29.09% 36 46.15% 0.43% 4.37 Human Trafficking, Commercial 3 0 0.00% 0 0.00% 0.02% 0.17 **Sex Acts** Human Trafficking, Involuntary 0 0 0.00% 0 0.00% 0.00% 0.00 Servitude 61.74% **Crimes Against Persons Total** 18.065 18.806 -3.94% 11.154 22.09% 1.013.25 161 203 -20.69% 45.96% 0.44% Robbery 74 9.03 **Burglary/Breaking and Entering** 4.020 5.033 -20.13% 757 18.83% 10.95% 225.48 Larceny/Theft Offenses 16,730 19,413 -13.82% 4,363 26.08% 45.56% 938.37 Motor Vehicle Theft 1,638 2,013 -18.63% 370 22.59% 4.46% 91.87 Arson 149 167 -10.78% 53 35.57% 0.41% 8.36 **Destruction Of Property** 7,484 7.503 -0.25% 1,569 20.96% 20.38% 419.77 Counterfeiting/Forgery 1,037 -16.49% 18.48% 2.36% 48.57 866 160 Fraud Offenses 5,009 5,121 -2.19% 640 12.78% 13.64% 280.95 Embezzlement 9.70 173 218 -20.64% 66 38.15% 0.47% Extortion/Blackmail 52 69 -24.64% 3 5.77% 0.14% 2.92 **Bribery** 4 0 0.00% 1 25.00% 0.01% 0.22 **Stolen Property Offenses** 436 545 -20.00% 280 64.22% 1.19% 24.45 41,322 2,059.71 **Crimes Against Property Total** 36,722 -11.13% 8,336 22.70% 44.91% **Drug/Narcotic Violations** 13,429 13,901 -3.40% 11,364 84.62% 49.77% 753.22 12,295 -5.47% 10,700 45.57% 689.62 **Drug Equipment Violations** 13,006 87.03% 0.00% 0.00% 0.01% **Gambling Offenses** 3 0 0 0.17 Pornography/Obscene Material 286 237 20.68% 107 37.41% 1.06% 16.04 **Prostitution Offenses** 34 33 3.03% 21 61.76% 0.13% 1.91 Weapons Law Violations 900 954 -5.66% 558 62.00% 3.34% 50.48 **Animal Cruelty** 36 10 260.00% 11 30.56% 0.13% 2.02 **Crimes Against Society Total** 26.983 28.141 -4.11% 22,761 84.35% 33.00% 1,513.46 Total Group "A" Offenses 81.770 88.269 -7.36% 42.251 51.67% 4,586.43