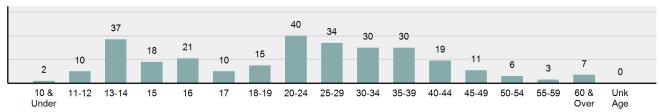

|
|--------------------------------------|---------------------|
| Possessing/Concealing                | 70.21%              |
| Using/Consuming                      | 18.14%              |
| Operating/Promoting/Assisting        | 7.32%               |
| Transporting/Transmitting/Importing  | 2.37%               |
| Cultivating/Manufacturing/Publishing | 0.72%               |
| Distributing/Selling                 | 0.52%               |
| Buying/Receiving                     | 0.52%               |
| Exploiting Children                  | 0.21%               |





\*Others: Blunt Object, Motor Vehicle, Poison, Explosives, Fire/Incendiary Device, Drugs/Narcotics/Sleeping Pills, Asphyxiation, Other

#### **Arrestee Age Distribution**



#### Weapons Law Violations Arrests By Age in 2019



### **Animal Cruelty**

#### - Committing cruelty to animals -

# Animal Cruelty Offenses Reported 36 Changes from 2018 260% Rate per 100,000\* 2.02 Total Arrests 6

| Arrestee Information |                |        |      |        |  |  |  |  |
|----------------------|----------------|--------|------|--------|--|--|--|--|
|                      | Adult Juvenile |        |      |        |  |  |  |  |
| Race                 | Male           | Female | Male | Female |  |  |  |  |
| White                | 3              | 2      | 1    | 0      |  |  |  |  |
| Black                | 0              | 0      | 0    | 0      |  |  |  |  |
| Indian               | 0              | 0      | 0    | 0      |  |  |  |  |
| Asian                | 0              | 0      | 0    | 0      |  |  |  |  |