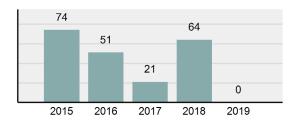

#### Crime Rate\* per 100,000 population 5 Year Trend

#### Total Group "A" Crime Offenses 5 Year Trend

Reported in Reported in Percent Offenses Percent Percent Of Rate Per Offense 2019 2018 Change Cleared Cleared Category 100,000\* Murder 28 31 -9.68% 21 75.00% 0.15% 1.57 4 **Negligent Manslaughter** 6 -33.33% 1 25.00% 0.02% 0.22 Non-consensual Sex Offenses: Rape 636 665 -4.36% 257 40.41% 3.52% 35.67 123 Sodomy 128 4.07% 60 46.88% 0.71% 7.18 140 117 79 7.85 Sexual Assault w/Obj 19.66% 56.43% 0.77% **Fondling** 1,070 1,022 4.70% 489 45.70% 5.92% 60.02 Aggravated Assault 3,061 2,992 2.31% 2,214 72.33% 16.94% 171.69 Simple Assault 11,156 11,981 -6.89% 7,155 64.14% 61.75% 625.73 1,534 -0.26% 47.25% 8.47% Intimidation 1,530 723 85.82 **Kidnapping** 217 216 0.46% 113 52.07% 1.20% 12.17 Consensual Sex Offenses: Incest 14 9 55.56% 6 42.86% 0.08% 0.79 Statutory Rape 78 110 -29.09% 36 46.15% 0.43% 4.37 Human Trafficking, Commercial 3 0 0.00% 0 0.00% 0.02% 0.17 **Sex Acts** Human Trafficking, Involuntary 0 0 0.00% 0 0.00% 0.00% 0.00 Servitude 61.74% **Crimes Against Persons Total** 18.065 18.806 -3.94% 11.154 22.09% 1.013.25 161 203 -20.69% 45.96% 0.44% Robbery 74 9.03 **Burglary/Breaking and Entering** 4.020 5.033 -20.13% 757 18.83% 10.95% 225.48 Larceny/Theft Offenses 16,730 19,413 -13.82% 4,363 26.08% 45.56% 938.37 Motor Vehicle Theft 1,638 2,013 -18.63% 370 22.59% 4.46% 91.87 Arson 149 167 -10.78% 53 35.57% 0.41% 8.36 **Destruction Of Property** 7,484 7.503 -0.25% 1,569 20.96% 20.38% 419.77 Counterfeiting/Forgery 1,037 -16.49% 18.48% 2.36% 48.57 866 160 Fraud Offenses 5,009 5,121 -2.19% 640 12.78% 13.64% 280.95 Embezzlement 9.70 173 218 -20.64% 66 38.15% 0.47% Extortion/Blackmail 52 69 -24.64% 3 5.77% 0.14% 2.92 **Bribery** 4 0 0.00% 1 25.00% 0.01% 0.22 **Stolen Property Offenses** 436 545 -20.00% 280 64.22% 1.19% 24.45 41,322 2,059.71 **Crimes Against Property Total** 36,722 -11.13% 8,336 22.70% 44.91% **Drug/Narcotic Violations** 13,429 13,901 -3.40% 11,364 84.62% 49.77% 753.22 12,295 -5.47% 10,700 45.57% 689.62 **Drug Equipment Violations** 13,006 87.03% 0.00% 0.00% 0.01% **Gambling Offenses** 3 0 0 0.17 Pornography/Obscene Material 286 237 20.68% 107 37.41% 1.06% 16.04 **Prostitution Offenses** 34 33 3.03% 21 61.76% 0.13% 1.91 Weapons Law Violations 900 954 -5.66% 558 62.00% 3.34% 50.48 **Animal Cruelty** 36 10 260.00% 11 30.56% 0.13% 2.02 **Crimes Against Society Total** 26.983 28.141 -4.11% 22,761 84.35% 33.00% 1,513.46 Total Group "A" Offenses 81.770 88.269 -7.36% 42.251 51.67% 4,586.43