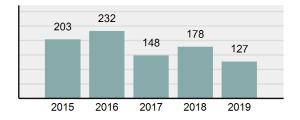

#### Crime Rate\* per 100,000 population 5 Year Trend

#### Total Group "A" Crime Offenses 5 Year Trend

Reported in Reported in Percent Offenses Percent Percent Of Rate Per Offense 2019 2018 Change Cleared Cleared Category 100,000\* Murder 28 31 -9.68% 21 75.00% 0.15% 1.57 4 **Negligent Manslaughter** 6 -33.33% 1 25.00% 0.02% 0.22 Non-consensual Sex Offenses: Rape 636 665 -4.36% 257 40.41% 3.52% 35.67 123 Sodomy 128 4.07% 60 46.88% 0.71% 7.18 140 117 79 7.85 Sexual Assault w/Obj 19.66% 56.43% 0.77% **Fondling** 1,070 1,022 4.70% 489 45.70% 5.92% 60.02 Aggravated Assault 3,061 2,992 2.31% 2,214 72.33% 16.94% 171.69 Simple Assault 11,156 11,981 -6.89% 7,155 64.14% 61.75% 625.73 1,534 -0.26% 47.25% 8.47% Intimidation 1,530 723 85.82 **Kidnapping** 217 216 0.46% 113 52.07% 1.20% 12.17 Consensual Sex Offenses: Incest 14 9 55.56% 6 42.86% 0.08% 0.79 Statutory Rape 78 110 -29.09% 36 46.15% 0.43% 4.37 Human Trafficking, Commercial 3 0 0.00% 0 0.00% 0.02% 0.17 **Sex Acts** Human Trafficking, Involuntary 0 0 0.00% 0 0.00% 0.00% 0.00 Servitude 61.74% **Crimes Against Persons Total** 18.065 18.806 -3.94% 11.154 22.09% 1.013.25 161 203 -20.69% 45.96% 0.44% Robbery 74 9.03 **Burglary/Breaking and Entering** 4.020 5.033 -20.13% 757 18.83% 10.95% 225.48 Larceny/Theft Offenses 16,730 19,413 -13.82% 4,363 26.08% 45.56% 938.37 Motor Vehicle Theft 1,638 2,013 -18.63% 370 22.59% 4.46% 91.87 Arson 149 167 -10.78% 53 35.57% 0.41% 8.36 **Destruction Of Property** 7,484 7.503 -0.25% 1,569 20.96% 20.38% 419.77 Counterfeiting/Forgery 1,037 -16.49% 18.48% 2.36% 48.57 866 160 Fraud Offenses 5,009 5,121 -2.19% 640 12.78% 13.64% 280.95 Embezzlement 9.70 173 218 -20.64% 66 38.15% 0.47% Extortion/Blackmail 52 69 -24.64% 3 5.77% 0.14% 2.92 **Bribery** 4 0 0.00% 1 25.00% 0.01% 0.22 **Stolen Property Offenses** 436 545 -20.00% 280 64.22% 1.19% 24.45 41,322 2,059.71 **Crimes Against Property Total** 36,722 -11.13% 8,336 22.70% 44.91% **Drug/Narcotic Violations** 13,429 13,901 -3.40% 11,364 84.62% 49.77% 753.22 12,295 -5.47% 10,700 45.57% 689.62 **Drug Equipment Violations** 13,006 87.03% 0.00% 0.00% 0.01% **Gambling Offenses** 3 0 0 0.17 Pornography/Obscene Material 286 237 20.68% 107 37.41% 1.06% 16.04 **Prostitution Offenses** 34 33 3.03% 21 61.76% 0.13% 1.91 Weapons Law Violations 900 954 -5.66% 558 62.00% 3.34% 50.48 **Animal Cruelty** 36 10 260.00% 11 30.56% 0.13% 2.02 **Crimes Against Society Total** 26.983 28.141 -4.11% 22,761 84.35% 33.00% 1,513.46 Total Group "A" Offenses 81.770 88.269 -7.36% 42.251 51.67% 4,586.43