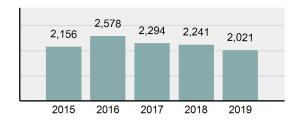

#### Crime Rate\* per 100,000 population 5 Year Trend

#### Total Group "A" Crime Offenses 5 Year Trend

Reported in Reported in Percent Offenses Percent Percent Of Rate Per Offense 2019 2018 Change Cleared Cleared Category 100,000\* Murder 28 31 -9.68% 21 75.00% 0.15% 1.57 4 **Negligent Manslaughter** 6 -33.33% 1 25.00% 0.02% 0.22 Non-consensual Sex Offenses: Rape 636 665 -4.36% 257 40.41% 3.52% 35.67 123 Sodomy 128 4.07% 60 46.88% 0.71% 7.18 140 117 79 7.85 Sexual Assault w/Obj 19.66% 56.43% 0.77% **Fondling** 1,070 1,022 4.70% 489 45.70% 5.92% 60.02 Aggravated Assault 3,061 2,992 2.31% 2,214 72.33% 16.94% 171.69 Simple Assault 11,156 11,981 -6.89% 7,155 64.14% 61.75% 625.73 1,534 -0.26% 47.25% 8.47% Intimidation 1,530 723 85.82 **Kidnapping** 217 216 0.46% 113 52.07% 1.20% 12.17 Consensual Sex Offenses: Incest 14 9 55.56% 6 42.86% 0.08% 0.79 Statutory Rape 78 110 -29.09% 36 46.15% 0.43% 4.37 Human Trafficking, Commercial 3 0 0.00% 0 0.00% 0.02% 0.17 **Sex Acts** Human Trafficking, Involuntary 0 0 0.00% 0 0.00% 0.00% 0.00 Servitude 61.74% **Crimes Against Persons Total** 18.065 18.806 -3.94% 11.154 22.09% 1.013.25 161 203 -20.69% 45.96% 0.44% Robbery 74 9.03 **Burglary/Breaking and Entering** 4.020 5.033 -20.13% 757 18.83% 10.95% 225.48 Larceny/Theft Offenses 16,730 19,413 -13.82% 4,363 26.08% 45.56% 938.37 Motor Vehicle Theft 1,638 2,013 -18.63% 370 22.59% 4.46% 91.87 Arson 149 167 -10.78% 53 35.57% 0.41% 8.36 **Destruction Of Property** 7,484 7.503 -0.25% 1,569 20.96% 20.38% 419.77 Counterfeiting/Forgery 1,037 -16.49% 18.48% 2.36% 48.57 866 160 Fraud Offenses 5,009 5,121 -2.19% 640 12.78% 13.64% 280.95 Embezzlement 9.70 173 218 -20.64% 66 38.15% 0.47% Extortion/Blackmail 52 69 -24.64% 3 5.77% 0.14% 2.92 **Bribery** 4 0 0.00% 1 25.00% 0.01% 0.22 **Stolen Property Offenses** 436 545 -20.00% 280 64.22% 1.19% 24.45 41,322 2,059.71 **Crimes Against Property Total** 36,722 -11.13% 8,336 22.70% 44.91% **Drug/Narcotic Violations** 13,429 13,901 -3.40% 11,364 84.62% 49.77% 753.22 12,295 -5.47% 10,700 45.57% 689.62 **Drug Equipment Violations** 13,006 87.03% 0.00% 0.00% 0.01% **Gambling Offenses** 3 0 0 0.17 Pornography/Obscene Material 286 237 20.68% 107 37.41% 1.06% 16.04 **Prostitution Offenses** 34 33 3.03% 21 61.76% 0.13% 1.91 Weapons Law Violations 900 954 -5.66% 558 62.00% 3.34% 50.48 **Animal Cruelty** 36 10 260.00% 11 30.56% 0.13% 2.02 **Crimes Against Society Total** 26.983 28.141 -4.11% 22,761 84.35% 33.00% 1,513.46 Total Group "A" Offenses 81.770 88.269 -7.36% 42.251 51.67% 4,586.43