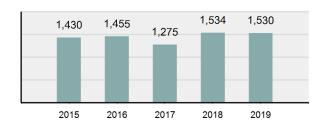

#### Crime Rate\* per 100,000 population 5 Year Trend

#### Total Group "A" Crime Offenses 5 Year Trend

Reported in Reported in Percent Offenses Percent Percent Of Rate Per Offense 2019 2018 Change Cleared Cleared Category 100,000\* Murder 28 31 -9.68% 21 75.00% 0.15% 1.57 4 **Negligent Manslaughter** 6 -33.33% 1 25.00% 0.02% 0.22 Non-consensual Sex Offenses: Rape 636 665 -4.36% 257 40.41% 3.52% 35.67 123 Sodomy 128 4.07% 60 46.88% 0.71% 7.18 140 117 79 7.85 Sexual Assault w/Obj 19.66% 56.43% 0.77% **Fondling** 1,070 1,022 4.70% 489 45.70% 5.92% 60.02 Aggravated Assault 3,061 2,992 2.31% 2,214 72.33% 16.94% 171.69 Simple Assault 11,156 11,981 -6.89% 7,155 64.14% 61.75% 625.73 1,534 -0.26% 47.25% 8.47% Intimidation 1,530 723 85.82 **Kidnapping** 217 216 0.46% 113 52.07% 1.20% 12.17 Consensual Sex Offenses: Incest 14 9 55.56% 6 42.86% 0.08% 0.79 Statutory Rape 78 110 -29.09% 36 46.15% 0.43% 4.37 Human Trafficking, Commercial 3 0 0.00% 0 0.00% 0.02% 0.17 **Sex Acts** Human Trafficking, Involuntary 0 0 0.00% 0 0.00% 0.00% 0.00 Servitude 61.74% **Crimes Against Persons Total** 18.065 18.806 -3.94% 11.154 22.09% 1.013.25 161 203 -20.69% 45.96% 0.44% Robbery 74 9.03 **Burglary/Breaking and Entering** 4.020 5.033 -20.13% 757 18.83% 10.95% 225.48 Larceny/Theft Offenses 16,730 19,413 -13.82% 4,363 26.08% 45.56% 938.37 Motor Vehicle Theft 1,638 2,013 -18.63% 370 22.59% 4.46% 91.87 Arson 149 167 -10.78% 53 35.57% 0.41% 8.36 **Destruction Of Property** 7,484 7.503 -0.25% 1,569 20.96% 20.38% 419.77 Counterfeiting/Forgery 1,037 -16.49% 18.48% 2.36% 48.57 866 160 Fraud Offenses 5,009 5,121 -2.19% 640 12.78% 13.64% 280.95 Embezzlement 9.70 173 218 -20.64% 66 38.15% 0.47% Extortion/Blackmail 52 69 -24.64% 3 5.77% 0.14% 2.92 **Bribery** 4 0 0.00% 1 25.00% 0.01% 0.22 **Stolen Property Offenses** 436 545 -20.00% 280 64.22% 1.19% 24.45 41,322 2,059.71 **Crimes Against Property Total** 36,722 -11.13% 8,336 22.70% 44.91% **Drug/Narcotic Violations** 13,429 13,901 -3.40% 11,364 84.62% 49.77% 753.22 12,295 -5.47% 10,700 45.57% 689.62 **Drug Equipment Violations** 13,006 87.03% 0.00% 0.00% 0.01% **Gambling Offenses** 3 0 0 0.17 Pornography/Obscene Material 286 237 20.68% 107 37.41% 1.06% 16.04 **Prostitution Offenses** 34 33 3.03% 21 61.76% 0.13% 1.91 Weapons Law Violations 900 954 -5.66% 558 62.00% 3.34% 50.48 **Animal Cruelty** 36 10 260.00% 11 30.56% 0.13% 2.02 **Crimes Against Society Total** 26.983 28.141 -4.11% 22,761 84.35% 33.00% 1,513.46 Total Group "A" Offenses 81.770 88.269 -7.36% 42.251 51.67% 4,586.43