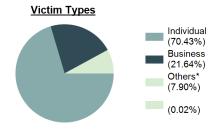

-------------|--------|
| Residence/Home                           | 46.99% |
| Highway/Road/Alley/Street/Sidewalk       | 13.84% |
| Parking/Drop Lot/Garage                  | 6.45%  |
| Commercial/Office Building               | 5.18%  |
| Field/Woods                              | 3.37%  |

| Top Value of Property Loss               | :               |
|------------------------------------------|-----------------|
| Percentage - 74.75%                      |                 |
| Automobiles                              | \$ 2,231,336.00 |
| Other                                    | \$ 1,840,631.00 |
| Vehicle Parts/Accessories                | \$ 715,895.00   |
| Structures–Single Occupancy<br>Dwellings | \$ 501,060.00   |
| Structures-Other<br>Commercial/Business  | \$ 466,548.00   |



\*Others: Religious Organization, Government, Others, Unknown

#### Estimated Damaged Value (in \$ 1,000s)



#### Victim Count of Destruction Of Property by Age



#### **Counterfeiting/Forgery**

- The altering, copying, or imitation of something, without authority or right, with the intent to deceive or defraud by passing the copy or thing altered or imitated as that which is original or genuine; or the selling, buying, or possession of an altered, copied, or imitated thing with the intent to deceive or defraud -

The data collection objective for this offense is to identify what type of item was counterfeited or forged. Nonnegotiable items, such as checks, money orders, and traveler's checks which are not endorsed, are reported with a zero value as these documents require further act