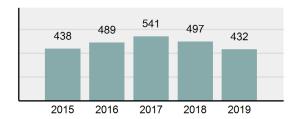

#### Crime Rate\* per 100,000 population 5 Year Trend

#### Total Group "A" Crime Offenses 5 Year Trend

Reported in Reported in Percent Offenses Percent Percent Of Rate Per Offense 2019 2018 Change Cleared Cleared Category 100,000\* Murder 28 31 -9.68% 21 75.00% 0.15% 1.57 4 **Negligent Manslaughter** 6 -33.33% 1 25.00% 0.02% 0.22 Non-consensual Sex Offenses: Rape 636 665 -4.36% 257 40.41% 3.52% 35.67 123 Sodomy 128 4.07% 60 46.88% 0.71% 7.18 140 117 79 7.85 Sexual Assault w/Obj 19.66% 56.43% 0.77% **Fondling** 1,070 1,022 4.70% 489 45.70% 5.92% 60.02 Aggravated Assault 3,061 2,992 2.31% 2,214 72.33% 16.94% 171.69 Simple Assault 11,156 11,981 -6.89% 7,155 64.14% 61.75% 625.73 1,534 -0.26% 47.25% 8.47% Intimidation 1,530 723 85.82 **Kidnapping** 217 216 0.46% 113 52.07% 1.20% 12.17 Consensual Sex Offenses: Incest 14 9 55.56% 6 42.86% 0.08% 0.79 Statutory Rape 78 110 -29.09% 36 46.15% 0.43% 4.37 Human Trafficking, Commercial 3 0 0.00% 0 0.00% 0.02% 0.17 **Sex Acts** Human Trafficking, Involuntary 0 0 0.00% 0 0.00% 0.00% 0.00 Servitude 61.74% **Crimes Against Persons Total** 18.065 18.806 -3.94% 11.154 22.09% 1.013.25 161 203 -20.69% 45.96% 0.44% Robbery 74 9.03 **Burglary/Breaking and Entering** 4.020 5.033 -20.13% 757 18.83% 10.95% 225.48 Larceny/Theft Offenses 16,730 19,413 -13.82% 4,363 26.08% 45.56% 938.37 Motor Vehicle Theft 1,638 2,013 -18.63% 370 22.59% 4.46% 91.87 Arson 149 167 -10.78% 53 35.57% 0.41% 8.36 **Destruction Of Property** 7,484 7.503 -0.25% 1,569 20.96% 20.38% 419.77 Counterfeiting/Forgery 1,037 -16.49% 18.48% 2.36% 48.57 866 160 Fraud Offenses 5,009 5,121 -2.19% 640 12.78% 13.64% 280.95 Embezzlement 9.70 173 218 -20.64% 66 38.15% 0.47% Extortion/Blackmail 52 69 -24.64% 3 5.77% 0.14% 2.92 **Bribery** 4 0 0.00% 1 25.00% 0.01% 0.22 **Stolen Property Offenses** 436 545 -20.00% 280 64.22% 1.19% 24.45 41,322 2,059.71 **Crimes Against Property Total** 36,722 -11.13% 8,336 22.70% 44.91% **Drug/Narcotic Violations** 13,429 13,901 -3.40% 11,364 84.62% 49.77% 753.22 12,295 -5.47% 10,700 45.57% 689.62 **Drug Equipment Violations** 13,006 87.03% 0.00% 0.00% 0.01% **Gambling Offenses** 3 0 0 0.17 Pornography/Obscene Material 286 237 20.68% 107 37.41% 1.06% 16.04 **Prostitution Offenses** 34 33 3.03% 21 61.76% 0.13% 1.91 Weapons Law Violations 900 954 -5.66% 558 62.00% 3.34% 50.48 **Animal Cruelty** 36 10 260.00% 11 30.56% 0.13% 2.02 **Crimes Against Society Total** 26.983 28.141 -4.11% 22,761 84.35% 33.00% 1,513.46 Total Group "A" Offenses 81.770 88.269 -7.36% 42.251 51.67% 4,586.43