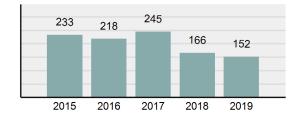

#### Crime Rate\* per 100,000 population 5 Year Trend

#### Total Group "A" Crime Offenses 5 Year Trend

Reported in Reported in Percent Offenses Percent Percent Of Rate Per Offense 2019 2018 Change Cleared Cleared Category 100,000\* Murder 28 31 -9.68% 21 75.00% 0.15% 1.57 4 **Negligent Manslaughter** 6 -33.33% 1 25.00% 0.02% 0.22 Non-consensual Sex Offenses: Rape 636 665 -4.36% 257 40.41% 3.52% 35.67 123 Sodomy 128 4.07% 60 46.88% 0.71% 7.18 140 117 79 7.85 Sexual Assault w/Obj 19.66% 56.43% 0.77% **Fondling** 1,070 1,022 4.70% 489 45.70% 5.92% 60.02 Aggravated Assault 3,061 2,992 2.31% 2,214 72.33% 16.94% 171.69 Simple Assault 11,156 11,981 -6.89% 7,155 64.14% 61.75% 625.73 1,534 -0.26% 47.25% 8.47% Intimidation 1,530 723 85.82 **Kidnapping** 217 216 0.46% 113 52.07% 1.20% 12.17 Consensual Sex Offenses: Incest 14 9 55.56% 6 42.86% 0.08% 0.79 Statutory Rape 78 110 -29.09% 36 46.15% 0.43% 4.37 Human Trafficking, Commercial 3 0 0.00% 0 0.00% 0.02% 0.17 **Sex Acts** Human Trafficking, Involuntary 0 0 0.00% 0 0.00% 0.00% 0.00 Servitude 61.74% **Crimes Against Persons Total** 18.065 18.806 -3.94% 11.154 22.09% 1.013.25 161 203 -20.69% 45.96% 0.44% Robbery 74 9.03 **Burglary/Breaking and Entering** 4.020 5.033 -20.13% 757 18.83% 10.95% 225.48 Larceny/Theft Offenses 16,730 19,413 -13.82% 4,363 26.08% 45.56% 938.37 Motor Vehicle Theft 1,638 2,013 -18.63% 370 22.59% 4.46% 91.87 Arson 149 167 -10.78% 53 35.57% 0.41% 8.36 **Destruction Of Property** 7,484 7.503 -0.25% 1,569 20.96% 20.38% 419.77 Counterfeiting/Forgery 1,037 -16.49% 18.48% 2.36% 48.57 866 160 Fraud Offenses 5,009 5,121 -2.19% 640 12.78% 13.64% 280.95 Embezzlement 9.70 173 218 -20.64% 66 38.15% 0.47% Extortion/Blackmail 52 69 -24.64% 3 5.77% 0.14% 2.92 **Bribery** 4 0 0.00% 1 25.00% 0.01% 0.22 **Stolen Property Offenses** 436 545 -20.00% 280 64.22% 1.19% 24.45 41,322 2,059.71 **Crimes Against Property Total** 36,722 -11.13% 8,336 22.70% 44.91% **Drug/Narcotic Violations** 13,429 13,901 -3.40% 11,364 84.62% 49.77% 753.22 12,295 -5.47% 10,700 45.57% 689.62 **Drug Equipment Violations** 13,006 87.03% 0.00% 0.00% 0.01% **Gambling Offenses** 3 0 0 0.17 Pornography/Obscene Material 286 237 20.68% 107 37.41% 1.06% 16.04 **Prostitution Offenses** 34 33 3.03% 21 61.76% 0.13% 1.91 Weapons Law Violations 900 954 -5.66% 558 62.00% 3.34% 50.48 **Animal Cruelty** 36 10 260.00% 11 30.56% 0.13% 2.02 **Crimes Against Society Total** 26.983 28.141 -4.11% 22,761 84.35% 33.00% 1,513.46 Total Group "A" Offenses 81.770 88.269 -7.36% 42.251 51.67% 4,586.43