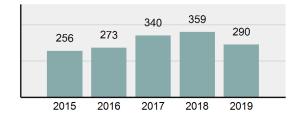

#### Crime Rate\* per 100,000 population 5 Year Trend

#### Total Group "A" Crime Offenses 5 Year Trend

Reported in Reported in Percent Offenses Percent Percent Of Rate Per Offense 2019 2018 Change Cleared Cleared Category 100,000\* Murder 28 31 -9.68% 21 75.00% 0.15% 1.57 4 **Negligent Manslaughter** 6 -33.33% 1 25.00% 0.02% 0.22 Non-consensual Sex Offenses: Rape 636 665 -4.36% 257 40.41% 3.52% 35.67 123 Sodomy 128 4.07% 60 46.88% 0.71% 7.18 140 117 79 7.85 Sexual Assault w/Obj 19.66% 56.43% 0.77% **Fondling** 1,070 1,022 4.70% 489 45.70% 5.92% 60.02 Aggravated Assault 3,061 2,992 2.31% 2,214 72.33% 16.94% 171.69 Simple Assault 11,156 11,981 -6.89% 7,155 64.14% 61.75% 625.73 1,534 -0.26% 47.25% 8.47% Intimidation 1,530 723 85.82 **Kidnapping** 217 216 0.46% 113 52.07% 1.20% 12.17 Consensual Sex Offenses: Incest 14 9 55.56% 6 42.86% 0.08% 0.79 Statutory Rape 78 110 -29.09% 36 46.15% 0.43% 4.37 Human Trafficking, Commercial 3 0 0.00% 0 0.00% 0.02% 0.17 **Sex Acts** Human Trafficking, Involuntary 0 0 0.00% 0 0.00% 0.00% 0.00 Servitude 61.74% **Crimes Against Persons Total** 18.065 18.806 -3.94% 11.154 22.09% 1.013.25 161 203 -20.69% 45.96% 0.44% Robbery 74 9.03 **Burglary/Breaking and Entering** 4.020 5.033 -20.13% 757 18.83% 10.95% 225.48 Larceny/Theft Offenses 16,730 19,413 -13.82% 4,363 26.08% 45.56% 938.37 Motor Vehicle Theft 1,638 2,013 -18.63% 370 22.59% 4.46% 91.87 Arson 149 167 -10.78% 53 35.57% 0.41% 8.36 **Destruction Of Property** 7,484 7.503 -0.25% 1,569 20.96% 20.38% 419.77 Counterfeiting/Forgery 1,037 -16.49% 18.48% 2.36% 48.57 866 160 Fraud Offenses 5,009 5,121 -2.19% 640 12.78% 13.64% 280.95 Embezzlement 9.70 173 218 -20.64% 66 38.15% 0.47% Extortion/Blackmail 52 69 -24.64% 3 5.77% 0.14% 2.92 **Bribery** 4 0 0.00% 1 25.00% 0.01% 0.22 **Stolen Property Offenses** 436 545 -20.00% 280 64.22% 1.19% 24.45 41,322 2,059.71 **Crimes Against Property Total** 36,722 -11.13% 8,336 22.70% 44.91% **Drug/Narcotic Violations** 13,429 13,901 -3.40% 11,364 84.62% 49.77% 753.22 12,295 -5.47% 10,700 45.57% 689.62 **Drug Equipment Violations** 13,006 87.03% 0.00% 0.00% 0.01% **Gambling Offenses** 3 0 0 0.17 Pornography/Obscene Material 286 237 20.68% 107 37.41% 1.06% 16.04 **Prostitution Offenses** 34 33 3.03% 21 61.76% 0.13% 1.91 Weapons Law Violations 900 954 -5.66% 558 62.00% 3.34% 50.48 **Animal Cruelty** 36 10 260.00% 11 30.56% 0.13% 2.02 **Crimes Against Society Total** 26.983 28.141 -4.11% 22,761 84.35% 33.00% 1,513.46 Total Group "A" Offenses 81.770 88.269 -7.36% 42.251 51.67% 4,586.43