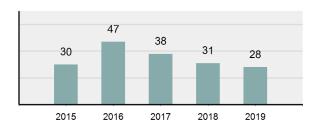

|      |        |
|----------------------|------|--------|------|--------|
|                      | Ad   | ult    | Juve | enile  |
| Race                 | Male | Female | Male | Female |
| White                | 11   | 0      | 2    | 0      |
| Black                | 1    | 1      | 0    | 0      |
| Indian               | О    | 0      | 0    | 0      |
| Asian                | 0    | 0      | 0    | 0      |
| Unknown              | 0    | 0      | 1    | 0      |
| Ethnicity            |      |        |      |        |
| Non-Hispanic         | 9    | 1      | o    | 0      |
| Hispanic             | 2    | 0      | 0    | 0      |
| Unknown              | 1    | 0      | 3    | 0      |
|                      | •    |        | •    |        |

#### **Murder Count - 5 Year Trend**



| Top Relationships of Victim to Offender(s) |        |  |
|--------------------------------------------|--------|--|
| Acquaintance                               | 47.06% |  |
| Child                                      | 11.76% |  |
| Boyfriend/Girlfriend                       | 8.82%  |  |
| Stranger                                   | 5.88%  |  |
| Friend                                     | 5.88%  |  |

### **Victim Types**



| Top Murder Circumstances |        |  |
|--------------------------|--------|--|
| Argument                 | 42.86% |  |
| Other Circumstances      | 25.00% |  |
| Unknown Circumstances    | 17.86% |  |
| Other Felony Involved    | 7.14%  |  |
| Domestic Violence        | 7.14%  |  |

#### Victim Count of Murder by Age



# Negligent Manslaughter

- The ki