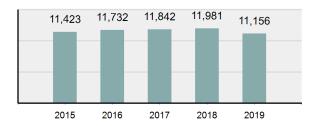

#### Crime Rate\* per 100,000 population 5 Year Trend

#### Total Group "A" Crime Offenses 5 Year Trend

Reported in Reported in Percent Offenses Percent Percent Of Rate Per Offense 2019 2018 Change Cleared Cleared Category 100,000\* Murder 28 31 -9.68% 21 75.00% 0.15% 1.57 4 **Negligent Manslaughter** 6 -33.33% 1 25.00% 0.02% 0.22 Non-consensual Sex Offenses: Rape 636 665 -4.36% 257 40.41% 3.52% 35.67 123 Sodomy 128 4.07% 60 46.88% 0.71% 7.18 140 117 79 7.85 Sexual Assault w/Obj 19.66% 56.43% 0.77% **Fondling** 1,070 1,022 4.70% 489 45.70% 5.92% 60.02 Aggravated Assault 3,061 2,992 2.31% 2,214 72.33% 16.94% 171.69 Simple Assault 11,156 11,981 -6.89% 7,155 64.14% 61.75% 625.73 1,534 -0.26% 47.25% 8.47% Intimidation 1,530 723 85.82 **Kidnapping** 217 216 0.46% 113 52.07% 1.20% 12.17 Consensual Sex Offenses: Incest 14 9 55.56% 6 42.86% 0.08% 0.79 Statutory Rape 78 110 -29.09% 36 46.15% 0.43% 4.37 Human Trafficking, Commercial 3 0 0.00% 0 0.00% 0.02% 0.17 **Sex Acts** Human Trafficking, Involuntary 0 0 0.00% 0 0.00% 0.00% 0.00 Servitude 61.74% **Crimes Against Persons Total** 18.065 18.806 -3.94% 11.154 22.09% 1.013.25 161 203 -20.69% 45.96% 0.44% Robbery 74 9.03 **Burglary/Breaking and Entering** 4.020 5.033 -20.13% 757 18.83% 10.95% 225.48 Larceny/Theft Offenses 16,730 19,413 -13.82% 4,363 26.08% 45.56% 938.37 Motor Vehicle Theft 1,638 2,013 -18.63% 370 22.59% 4.46% 91.87 Arson 149 167 -10.78% 53 35.57% 0.41% 8.36 **Destruction Of Property** 7,484 7.503 -0.25% 1,569 20.96% 20.38% 419.77 Counterfeiting/Forgery 1,037 -16.49% 18.48% 2.36% 48.57 866 160 Fraud Offenses 5,009 5,121 -2.19% 640 12.78% 13.64% 280.95 Embezzlement 9.70 173 218 -20.64% 66 38.15% 0.47% Extortion/Blackmail 52 69 -24.64% 3 5.77% 0.14% 2.92 **Bribery** 4 0 0.00% 1 25.00% 0.01% 0.22 **Stolen Property Offenses** 436 545 -20.00% 280 64.22% 1.19% 24.45 41,322 2,059.71 **Crimes Against Property Total** 36,722 -11.13% 8,336 22.70% 44.91% **Drug/Narcotic Violations** 13,429 13,901 -3.40% 11,364 84.62% 49.77% 753.22 12,295 -5.47% 10,700 45.57% 689.62 **Drug Equipment Violations** 13,006 87.03% 0.00% 0.00% 0.01% **Gambling Offenses** 3 0 0 0.17 Pornography/Obscene Material 286 237 20.68% 107 37.41% 1.06% 16.04 **Prostitution Offenses** 34 33 3.03% 21 61.76% 0.13% 1.91 Weapons Law Violations 900 954 -5.66% 558 62.00% 3.34% 50.48 **Animal Cruelty** 36 10 260.00% 11 30.56% 0.13% 2.02 **Crimes Against Society Total** 26.983 28.141 -4.11% 22,761 84.35% 33.00% 1,513.46 Total Group "A" Offenses 81.770 88.269 -7.36% 42.251 51.67% 4,586.43