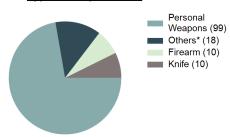

ure information on only the persons actually kidnapped or abducted, not those persons or organizations paying ransoms. Therefore, for each offense of kidnapping, the victims are only the persons taken or detained against their will.

| Kidnapping        |       |
|-------------------|-------|
| Offenses Reported | 217   |
| Changes from 2018 | 0.46% |
| Rate per 100,000* | 12.17 |
| Total Arrests     | 54    |

| Top Locations of Kidnapping        |        |  |
|------------------------------------|--------|--|
| Residence/Home                     | 62.21% |  |
| Highway/Road/Alley/Street/Sidewalk | 17.05% |  |
| Parking/Drop Lot/Garage            | 2.76%  |  |
| School/College                     | 2.30%  |  |
| Restaurant                         | 1.84%  |  |

#### Type of Weapons Used



\*Others: Blunt Object, Motor Vehicle, Poison, Explosives, Fire/Incendiary Device, Drugs/Narcotics/Sleeping Pills, Asphyxiation, Others, Unknown

| Arrestee Information |      |        |      |        |
|----------------------|------|--------|------|--------|
|                      | Ad   | lult   | Juve | enile  |
| Race                 | Male | Female | Male | Female |
| White                | 37   | 6      | 3    | 0      |
| Black                | 2    | 0      | 0    | 0      |
| Indian               | 1    | 1      | 0    | 0      |
| Asian                | 2    | 0      | 0    | 0      |
| Unknown              | 2    | 0      | 0    | 0      |
| <b>Ethnicity</b>     |      |        |      |        |
| Non-Hispanic         | 32   | 6      | 2    | 0      |
| Hispanic             |