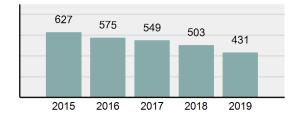

leared                                                                                                | 44.97%   |
| • | Group "A" Crime Rate per 100,000 population                                                                    | 6,390.17 |
| • | Summary based reporting crime rate per 100,000 populated is calculated for other state crime comparisons only. | 2,287.84 |

| Arrest | Overview |
|--------|----------|

Offense Overview

| • | Arrest Total                       | 431      |
|---|------------------------------------|----------|
| • | % change from 2018                 | -14.31%  |
| • | Adult Arrest total                 | 343      |
| • | Juvenile Arrest total              | 88       |
| • | Arrest Rate per 100,000 population | 4,857.43 |

## Total Offenses - 5 year trend





|                                          | Offenses   |           | Arrests |          |
|------------------------------------------|------------|-----------|---------|----------|
| Group "A" Offenses                       | # Reported | # Cleared | Adult   | Juvenile |
| Murder                                   | 1          | 1         | 1       | 0        |
| Negligent Manslaughter                   | 0          | 0         | 0       | 0        |
| Rape                                     | 1          | 0         | 2       | 0        |
| Sodomy                                   | 0          | 0         | 0       | 0        |
| Sexual Assault w/Obj                     | 0          | 0         | 0       | 0        |
| Fondling                                 | 9          | 3         |