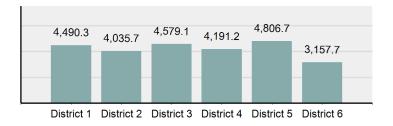

# Idaho Uniform Crime Reporting Districts

Idaho "The Gem State"

Area: 83,574 square miles 14th among the states

Population: 1,787,065

Crime Reporting Jurisdictional Population: 1,782,870

Districts are defined to be consistent with the reporting jurisdictions of the Idaho State Police and the Department of Transportation.