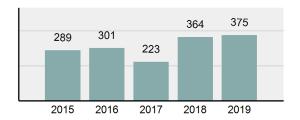

#### Crime Rate\* per 100,000 population 5 Year Trend

#### Total Group "A" Crime Offenses 5 Year Trend

Reported in Reported in Percent Offenses Percent Percent Of Rate Per Offense 2019 2018 Change Cleared Cleared Category 100,000\* Murder 28 31 -9.68% 21 75.00% 0.15% 1.57 4 **Negligent Manslaughter** 6 -33.33% 1 25.00% 0.02% 0.22 Non-consensual Sex Offenses: Rape 636 665 -4.36% 257 40.41% 3.52% 35.67 123 Sodomy 128 4.07% 60 46.88% 0.71% 7.18 140 117 79 7.85 Sexual Assault w/Obj 19.66% 56.43% 0.77% **Fondling** 1,070 1,022 4.70% 489 45.70% 5.92% 60.02 Aggravated Assault 3,061 2,992 2.31% 2,214 72.33% 16.94% 171.69 Simple Assault 11,156 11,981 -6.89% 7,155 64.14% 61.75% 625.73 1,534 -0.26% 47.25% 8.47% Intimidation 1,530 723 85.82 **Kidnapping** 217 216 0.46% 113 52.07% 1.20% 12.17 Consensual Sex Offenses: Incest 14 9 55.56% 6 42.86% 0.08% 0.79 Statutory Rape 78 110 -29.09% 36 46.15% 0.43% 4.37 Human Trafficking, Commercial 3 0 0.00% 0 0.00% 0.02% 0.17 **Sex Acts** Human Trafficking, Involuntary 0 0 0.00% 0 0.00% 0.00% 0.00 Servitude 61.74% **Crimes Against Persons Total** 18.065 18.806 -3.94% 11.154 22.09% 1.013.25 161 203 -20.69% 45.96% 0.44% Robbery 74 9.03 **Burglary/Breaking and Entering** 4.020 5.033 -20.13% 757 18.83% 10.95% 225.48 Larceny/Theft Offenses 16,730 19,413 -13.82% 4,363 26.08% 45.56% 938.37 Motor Vehicle Theft 1,638 2,013 -18.63% 370 22.59% 4.46% 91.87 Arson 149 167 -10.78% 53 35.57% 0.41% 8.36 **Destruction Of Property** 7,484 7.503 -0.25% 1,569 20.96% 20.38% 419.77 Counterfeiting/Forgery 1,037 -16.49% 18.48% 2.36% 48.57 866 160 Fraud Offenses 5,009 5,121 -2.19% 640 12.78% 13.64% 280.95 Embezzlement 9.70 173 218 -20.64% 66 38.15% 0.47% Extortion/Blackmail 52 69 -24.64% 3 5.77% 0.14% 2.92 **Bribery** 4 0 0.00% 1 25.00% 0.01% 0.22 **Stolen Property Offenses** 436 545 -20.00% 280 64.22% 1.19% 24.45 41,322 2,059.71 **Crimes Against Property Total** 36,722 -11.13% 8,336 22.70% 44.91% **Drug/Narcotic Violations** 13,429 13,901 -3.40% 11,364 84.62% 49.77% 753.22 12,295 -5.47% 10,700 45.57% 689.62 **Drug Equipment Violations** 13,006 87.03% 0.00% 0.00% 0.01% **Gambling Offenses** 3 0 0 0.17 Pornography/Obscene Material 286 237 20.68% 107 37.41% 1.06% 16.04 **Prostitution Offenses** 34 33 3.03% 21 61.76% 0.13% 1.91 Weapons Law Violations 900 954 -5.66% 558 62.00% 3.34% 50.48 **Animal Cruelty** 36 10 260.00% 11 30.56% 0.13% 2.02 **Crimes Against Society Total** 26.983 28.141 -4.11% 22,761 84.35% 33.00% 1,513.46 Total Group "A" Offenses 81.770 88.269 -7.36% 42.251 51.67% 4,586.43