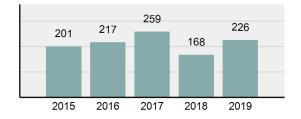

#### Crime Rate\* per 100,000 population 5 Year Trend

#### Total Group "A" Crime Offenses 5 Year Trend

Reported in Reported in Percent Offenses Percent Percent Of Rate Per Offense 2019 2018 Change Cleared Cleared Category 100,000\* Murder 28 31 -9.68% 21 75.00% 0.15% 1.57 4 **Negligent Manslaughter** 6 -33.33% 1 25.00% 0.02% 0.22 Non-consensual Sex Offenses: Rape 636 665 -4.36% 257 40.41% 3.52% 35.67 123 Sodomy 128 4.07% 60 46.88% 0.71% 7.18 140 117 79 7.85 Sexual Assault w/Obj 19.66% 56.43% 0.77% **Fondling** 1,070 1,022 4.70% 489 45.70% 5.92% 60.02 Aggravated Assault 3,061 2,992 2.31% 2,214 72.33% 16.94% 171.69 Simple Assault 11,156 11,981 -6.89% 7,155 64.14% 61.75% 625.73 1,534 -0.26% 47.25% 8.47% Intimidation 1,530 723 85.82 **Kidnapping** 217 216 0.46% 113 52.07% 1.20% 12.17 Consensual Sex Offenses: Incest 14 9 55.56% 6 42.86% 0.08% 0.79 Statutory Rape 78 110 -29.09% 36 46.15% 0.43% 4.37 Human Trafficking, Commercial 3 0 0.00% 0 0.00% 0.02% 0.17 **Sex Acts** Human Trafficking, Involuntary 0 0 0.00% 0 0.00% 0.00% 0.00 Servitude 61.74% **Crimes Against Persons Total** 18.065 18.806 -3.94% 11.154 22.09% 1.013.25 161 203 -20.69% 45.96% 0.44% Robbery 74 9.03 **Burglary/Breaking and Entering** 4.020 5.033 -20.13% 757 18.83% 10.95% 225.48 Larceny/Theft Offenses 16,730 19,413 -13.82% 4,363 26.08% 45.56% 938.37 Motor Vehicle Theft 1,638 2,013 -18.63% 370 22.59% 4.46% 91.87 Arson 149 167 -10.78% 53 35.57% 0.41% 8.36 **Destruction Of Property** 7,484 7.503 -0.25% 1,569 20.96% 20.38% 419.77 Counterfeiting/Forgery 1,037 -16.49% 18.48% 2.36% 48.57 866 160 Fraud Offenses 5,009 5,121 -2.19% 640 12.78% 13.64% 280.95 Embezzlement 9.70 173 218 -20.64% 66 38.15% 0.47% Extortion/Blackmail 52 69 -24.64% 3 5.77% 0.14% 2.92 **Bribery** 4 0 0.00% 1 25.00% 0.01% 0.22 **Stolen Property Offenses** 436 545 -20.00% 280 64.22% 1.19% 24.45 41,322 2,059.71 **Crimes Against Property Total** 36,722 -11.13% 8,336 22.70% 44.91% **Drug/Narcotic Violations** 13,429 13,901 -3.40% 11,364 84.62% 49.77% 753.22 12,295 -5.47% 10,700 45.57% 689.62 **Drug Equipment Violations** 13,006 87.03% 0.00% 0.00% 0.01% **Gambling Offenses** 3 0 0 0.17 Pornography/Obscene Material 286 237 20.68% 107 37.41% 1.06% 16.04 **Prostitution Offenses** 34 33 3.03% 21 61.76% 0.13% 1.91 Weapons Law Violations 900 954 -5.66% 558 62.00% 3.34% 50.48 **Animal Cruelty** 36 10 260.00% 11 30.56% 0.13% 2.02 **Crimes Against Society Total** 26.983 28.141 -4.11% 22,761 84.35% 33.00% 1,513.46 Total Group "A" Offenses 81.770 88.269 -7.36% 42.251 51.67% 4,586.43