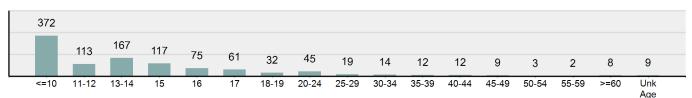

#### Total Group "A" Crime Offenses 5 Year Trend

Reported in Reported in Percent Offenses Percent Percent Of Rate Per Offense 2019 2018 Change Cleared Cleared Category 100,000\* Murder 28 31 -9.68% 21 75.00% 0.15% 1.57 4 **Negligent Manslaughter** 6 -33.33% 1 25.00% 0.02% 0.22 Non-consensual Sex Offenses: Rape 636 665 -4.36% 257 40.41% 3.52% 35.67 123 Sodomy 128 4.07% 60 46.88% 0.71% 7.18 140 117 79 7.85 Sexual Assault w/Obj 19.66% 56.43% 0.77% **Fondling** 1,070 1,022 4.70% 489 45.70% 5.92% 60.02 Aggravated Assault 3,061 2,992 2.31% 2,214 72.33% 16.94% 171.69 Simple Assault 11,156 11,981 -6.89% 7,155 64.14% 61.75% 625.73 1,534 -0.26% 47.25% 8.47% Intimidation 1,530 723 85.82 **Kidnapping** 217 216 0.46% 113 52.07% 1.20% 12.17 Consensual Sex Offenses: Incest 14 9 55.56% 6 42.86% 0.08% 0.79 Statutory Rape 78 110 -29.09% 36 46.15% 0.43% 4.37 Human Trafficking, Commercial 3 0 0.00% 0 0.00% 0.02% 0.17 **Sex Acts** Human Trafficking, Involuntary 0 0 0.00% 0 0.00% 0.00% 0.00 Servitude 61.74% **Crimes Against Persons Total** 18.065 18.806 -3.94% 11.154 22.09% 1.013.25 161 203 -20.69% 45.96% 0.44% Robbery 74 9.03 **Burglary/Breaking and Entering** 4.020 5.033 -20.13% 757 18.83% 10.95% 225.48 Larceny/Theft Offenses 16,730 19,413 -13.82% 4,363 26.08% 45.56% 938.37 Motor Vehicle Theft 1,638 2,013 -18.63% 370 22.59% 4.46% 91.87 Arson 149 167 -10.78% 53 35.57% 0.41% 8.36 **Destruction Of Property** 7,484 7.503 -0.25% 1,569 20.96% 20.38% 419.77 Counterfeiting/Forgery 1,037 -16.49% 18.48% 2.36% 48.57 866 160 Fraud Offenses 5,009 5,121 -2.19% 640 12.78% 13.64% 280.95 Embezzlement 9.70 173 218 -20.64% 66 38.15% 0.47% Extortion/Blackmail 52 69 -24.64% 3 5.77% 0.14% 2.92 **Bribery** 4 0 0.00% 1 25.00% 0.01% 0.22 **Stolen Property Offenses** 436 545 -20.00% 280 64.22% 1.19% 24.45 41,322 2,059.71 **Crimes Against Property Total** 36,722 -11.13% 8,336 22.70% 44.91% **Drug/Narcotic Violations** 13,429 13,901 -3.40% 11,364 84.62% 49.77% 753.22 12,295 -5.47% 10,700 45.57% 689.62 **Drug Equipment Violations** 13,006 87.03% 0.00% 0.00% 0.01% **Gambling Offenses** 3 0 0 0.17 Pornography/Obscene Material 286 237 20.68% 107 37.41% 1.06% 16.04 **Prostitution Offenses** 34 33 3.03% 21 61.76% 0.13% 1.91 Weapons Law Violations 900 954 -5.66% 558 62.00% 3.34% 50.48 **Animal Cruelty** 36 10 260.00% 11 30.56% 0.13% 2.02 **Crimes Against Society Total** 26.983 28.141 -4.11% 22,761 84.35% 33.00% 1,513.46 Total Group "A" Offenses 81.770 88.269 -7.36% 42.251 51.67% 4,586.43