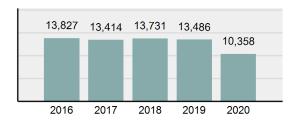

#### Total Arrests - 5 year trend

|                                          |            | Population: |         | 496,186  |
|------------------------------------------|------------|-------------|---------|----------|
|                                          |            | County:     |         | Ada      |
| 0                                        | Offe       |             | Arrests |          |
| Group "A" Offenses                       | # Reported | # Cleared   | Adult   | Juvenile |
| Murder                                   | 6          | 6           | 6       | 0        |
| Negligent Manslaughter                   | 0          | 0           | 0       | 0        |
| Rape                                     | 217        | 72          | 20      | 8        |
| Sodomy                                   | 74         | 21          | 6       | 1        |
| Sexual Assault w/Obj                     | 50         | 17          | 6       | 2        |
| Fondling                                 | 191        | 64          | 19      | 8        |
| Aggravated Assault                       | 859        | 541         | 388     | 13       |
| Simple Assault                           | 2,822      | 1,801       | 709     | 127      |
| Intimidation                             | 555        | 274         | 95      | 13       |
| Kidnapping                               | 69         | 42          | 6       | 0        |
| Incest                                   | 0          | 0           | 0       | 0        |
| Statutory Rape                           | 10         | 2           | 2       | 0        |
| Human Trafficking, Commercial Sex Acts   | 4          | 0           | 0       | C        |
| Human Trafficking, Involuntary Servitude | 0          | 0           | 0       | (        |
| Robbery                                  | 72         | 33          | 31      | 3        |
| Burglary/Breaking and Entering           | 851        | 120         | 69      | 20       |
| Larceny/Theft Offenses                   | 4,697      | 944         | 553     | 158      |
| Motor Vehicle Theft                      | 439        | 103         | 31      | 13       |
| Arson                                    | 45         | 14          | 7       | 4        |
| Destruction Of Property                  | 1,832      | 372         | 115     | 41       |
| Counterfeiting/Forgery                   | 256        | 37          | 19      | C        |
| Fraud Offenses                           | 2,107      | 345         | 229     | 16       |
| Embezzlement                             | 55         | 23          | 16      | 1        |
| Extortion/Blackmail                      | 63         | 2           | 1       | C        |
| Bribery                                  | 0          | 0           | 0       | C        |
| Stolen Property Offenses                 | 131        | 85          | 33      | 2        |
| Drug/Narcotic Violations                 | 2,327      | 1,867       | 1560    | 143      |
| Drug Equipment Violations                | 2,254      | 1,871       | 534     | 40       |
| Gambling Offenses                        | 2,201      | 0           | 0       | C        |
| Pornography/Obscene Material             | 90         | 27          | 8       | 3        |
| Prostitution Offenses                    | 22         | 11          | 9       | (        |
| Weapons Law Violations                   | 220        | 140         | 40      | g        |
| Animal Cruelty                           | 220        | 8           | 40      | 1        |
| Total Group "A"                          | 20,339     | 8,842       | 4,513   | 626      |
|                                          | 20,339     | 0,042       | Arrests | 020      |

#### Arrest Overview

| • | Arrest Total       | 10,358  |
|---|--------------------|---------|
| • | % change from 2019 | -23.19% |
| • | Adult Arrest total | 9,225   |

1,133

2,087.52

- Juvenile Arrest total
- Arrest Rate per 100,000
   population