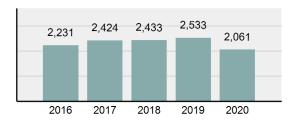

### **Arrest Overview**

| • | Arrest Total          | 2,061   |
|---|-----------------------|---------|
| • | % change from 2019    | -18.63% |
| • | Adult Arrest total    | 1,732   |
| • | Juvenile Arrest total | 329     |

1,728.98

Arrest Rate per 100,000 • population