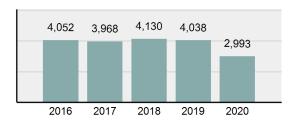

### **Offense Overview**

| • | Offense Total                                                                                                              | 4,262    |
|---|----------------------------------------------------------------------------------------------------------------------------|----------|
| • | % change from 2019                                                                                                         | -4.05%   |
| • | # of cleared offenses                                                                                                      | 1,786    |
| • | Percent Cleared                                                                                                            | 41.91%   |
| • | Group "A" Crime Rate per 100,000 population                                                                                | 3,575.41 |
| • | Summary based reporting<br>crime rate per 100,000<br>populated is calculated for<br>other state crime<br>comparisons only. | 1,017.59 |