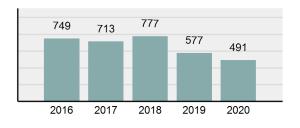

### Total Arrests - 5 year trend

|                                             | County:    |           |       | Ada      |
|---------------------------------------------|------------|-----------|-------|----------|
|                                             | Offe       | Offenses  |       | ests     |
| Group "A" Offenses                          | # Reported | # Cleared | Adult | Juvenile |
| Murder                                      | 1          | 1         | 1     | 0        |
| Negligent Manslaughter                      | 0          | 0         | 0     | 0        |
| Rape                                        | 9          | 2         | 0     | 0        |
| Sodomy                                      | 1          | 0         | 0     | 0        |
| Sexual Assault w/Obj                        | 0          | 0         | 0     | 0        |
| Fondling                                    | 14         | 1         | 0     | 0        |
| Aggravated Assault                          | 86         | 48        | 27    | 0        |
| Simple Assault                              | 175        | 88        | 36    | 4        |
| Intimidation                                | 22         | 8         | 2     | 0        |
| Kidnapping                                  | 6          | 3         | 1     | 0        |
| Incest                                      | 0          | 0         | 0     | 0        |
| Statutory Rape                              | 0          | 0         | 0     | 0        |
| Human Trafficking, Commercial<br>Sex Acts   | 0          | 0         | 0     | 0        |
| Human Trafficking, Involuntary<br>Servitude | 0          | 0         | 0     | 0        |
| Robbery                                     | 3          | 2         | 3     | 1        |
| Burglary/Breaking and Entering              | 49         | 14        | 7     | 1        |
| Larceny/Theft Offenses                      | 202        | 52        | 32    | 1        |
| Motor Vehicle Theft                         | 35         | 16        | 3     | 0        |
| Arson                                       | 1          | 0         | 0     | 0        |
| Destruction Of Property                     | 99         | 20        | 3     | 0        |
| Counterfeiting/Forgery                      | 20         | 2         | 0     | 0        |
| Fraud Offenses                              | 62         | 7         | 0     | 0        |
| Embezzlement                                | 1          | 0         | 0     | 0        |
| Extortion/Blackmail                         | 1          | 0         | 0     | 0        |
| Bribery                                     | 0          | 0         | 0     | 0        |
| Stolen Property Offenses                    | 19         | 11        | 3     | 0        |
| Drug/Narcotic Violations                    | 166        | 146       | 112   | 2        |
| Drug Equipment Violations                   | 141        | 123       | 49    | 1        |
| Gambling Offenses                           | 0          | 0         | 0     | 0        |
| Pornography/Obscene Material                | 2          | 1         | 0     | 0        |
| Prostitution Offenses                       | 0          | 0         | 0     | 0        |
| Weapons Law Violations                      | 14         | 5         | 1     | 0        |
| Animal Cruelty                              | 0          | 0         | 0     | 0        |
| Total Group "A"                             | 1,129      | 550       | 280   | 10       |

### **Arrest Overview**

| • | Arrest Total          | 491    |
|---|-----------------------|--------|
| • | % change from 2019    | -14.9% |
| • | Adult Arrest total    | 472    |
| • | Juvenile Arrest total | 19     |