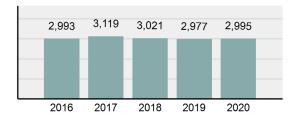

### Offense Overview

| •    | Offense Total                                                                                                              | 2,995    |
|------|----------------------------------------------------------------------------------------------------------------------------|----------|
| •    | % change from 2019                                                                                                         | 0.6%     |
| •    | # of cleared offenses                                                                                                      | 1,700    |
| •    | Percent Cleared                                                                                                            | 56.76%   |
| •    | Group "A" Crime Rate per 100,000 population                                                                                | 2,240.49 |
| •    | Summary based reporting<br>crime rate per 100,000<br>populated is calculated for<br>other state crime<br>comparisons only. | 719.65   |
| ract | Overview                                                                                                                   |          |

#### Arrest Overview

| • | Arrest Total          | 2,993   |
|---|-----------------------|---------|
| • | % change from 2019    | -25.88% |
| • | Adult Arrest total    | 2,737   |
| • | Juvenile Arrest total | 256     |