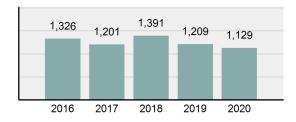

## Total Offenses - 5 year trend

## **Offense Overview**

| • | Offense Total                                                                                                              | 1,129    |
|---|----------------------------------------------------------------------------------------------------------------------------|----------|
| • | % change from 2019                                                                                                         | -6.62%   |
| • | # of cleared offenses                                                                                                      | 550      |
| • | Percent Cleared                                                                                                            | 48.72%   |
| • | Group "A" Crime Rate per 100,000 population                                                                                | 9,342.93 |
| • | Summary based reporting<br>crime rate per 100,000<br>populated is calculated for<br>other state crime<br>comparisons only. | 3,194.31 |