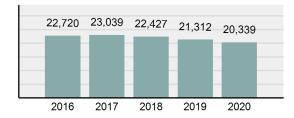

# Total Offenses - 5 year trend

### Offense Overview

| •    | Offense Total                                                                                                              | 20,339   |
|------|----------------------------------------------------------------------------------------------------------------------------|----------|
| •    | % change from 2019                                                                                                         | -4.57%   |
| •    | # of cleared offenses                                                                                                      | 8,842    |
| •    | Percent Cleared                                                                                                            | 43.47%   |
| •    | Group "A" Crime Rate per 100,000 population                                                                                | 4,099.07 |
| •    | Summary based reporting<br>crime rate per 100,000<br>populated is calculated for<br>other state crime<br>comparisons only. | 1,448.25 |
| roct | Overview                                                                                                                   |          |