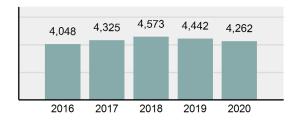

# Total Offenses - 5 year trend

11,953

r

4,806

2,334

Total Group "A"

4,063.22

**GARDEN CITY Police Department** 