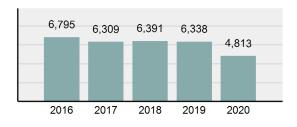

### Total Arrests - 5 year trend

| Statutory Rape                           | 5     | 1   | 1   |
|------------------------------------------|-------|-----|-----|
| Human Trafficking, Commercial Sex Acts   | 1     | 0   | 0   |
| Human Trafficking, Involuntary Servitude | 0     | 0   | 0   |
| Robbery                                  | 55    | 22  | 21  |
| Burglary/Breaking and Entering           | 488   | 46  | 23  |
| Larceny/Theft Offenses                   | 3,163 | 585 | 347 |
| Motor Vehicle Theft                      | 303   | 58  | 24  |
| Arson                                    | 34    | 10  | 4   |
| Destruction Of Property                  | 1,197 | 216 | 70  |
| Counterfeiting/Forgery                   | 166   | 21  | 9   |
| Fraud Offenses                           | 1,264 | 160 | 90  |
| Embezzlement                             | 22    | 8   | 3   |
| Extortion/Blackmail                      | 38    | 1   | 0   |
| Bribery                                  | 0     | 0   | 0   |
| Stolen Property Offenses                 | 52    | 38  | 12  |
| Drug/Narcotic Violations                 | 1,108 | 919 | 740 |
| Drug Equipment Violations                | 1,084 | 942 | 262 |
| Gambling Offenses                        | 0     | 0   | 0   |
| Pornography/Obscene Material             | 51    | 12  | 6   |
| Prostitution Offenses                    | 2     | 0   | 0   |
| Weapons Law Violations                   | 130   | 93  | 30  |
| Animal Cruelty                           | 14    | 5   | 0   |

11,953

r

4,806

2,334

Total Group "A"

4,063.22

**GARDEN CITY Police Department** 