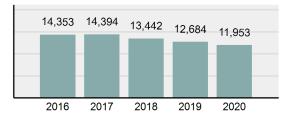

# Total Offenses - 5 year trend

11,953

r

4,806

2,334

Total Group "A"

4,063.22

**GARDEN CITY Police Department** 