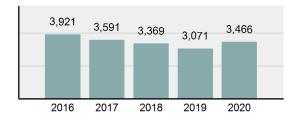

### Total Offenses - 5 year trend

Total Arrests - 5 year trend

| Offee<br>orted<br>2<br>1<br>31<br>2<br>3<br>3<br>7<br>1<br>2<br>3<br>6<br>8<br>4<br>3<br>3<br>5<br>6<br>8<br>4<br>3<br>3<br>0<br>2<br>0<br>0<br>0<br>18<br>3<br>30<br>7<br>39<br>126 |                                                                                                                     | Arree<br>Adult<br>1<br>1<br>1<br>1<br>0<br>0<br>0<br>1<br>1<br>96<br>93<br>17<br>11<br>0<br>0<br>0<br>0<br>0<br>0<br>0<br>0<br>0<br>0<br>0<br>0<br>0<br>0<br>0<br>0<br>0                                | 3onneville<br>ests<br>Juvenile<br>0<br>0<br>0<br>0<br>0<br>0<br>0<br>4<br>23<br>5<br>0<br>0<br>0<br>0<br>0<br>0<br>0<br>0<br>0<br>0<br>0<br>0<br>0                                                                                                                                                                                                                                                                         |
|--------------------------------------------------------------------------------------------------------------------------------------------------------------------------------------|---------------------------------------------------------------------------------------------------------------------|---------------------------------------------------------------------------------------------------------------------------------------------------------------------------------------------------------|----------------------------------------------------------------------------------------------------------------------------------------------------------------------------------------------------------------------------------------------------------------------------------------------------------------------------------------------------------------------------------------------------------------------------|
| orted<br>2<br>1<br>31<br>2<br>3<br>7<br>1<br>2<br>3<br>6<br>8<br>4<br>3<br>3<br>0<br>2<br>0<br>0<br>0<br>1<br>8<br>3<br>30<br>7<br>39                                                | # Cleared<br>2<br>1<br>6<br>0<br>1<br>1<br>52<br>181<br>34<br>24<br>0<br>0<br>0<br>0<br>0<br>0<br>0<br>0<br>8<br>59 | Adult 1 1 1 1 0 0 0 1 96 93 17 11 0 0 0 0 0 0 0 0 0 0 0 0 0 0 0 0 0                                                                                                                                     | Juvenile<br>0<br>0<br>0<br>0<br>0<br>0<br>4<br>23<br>5<br>0<br>0<br>0<br>0<br>0<br>0<br>0<br>0<br>0<br>0<br>0<br>0<br>0<br>0<br>0<br>0<br>0<br>0                                                                                                                                                                                                                                                                           |
| 2<br>1<br>31<br>2<br>3<br>3<br>5<br>6<br>8<br>4<br>3<br>3<br>5<br>6<br>8<br>4<br>3<br>3<br>0<br>2<br>0<br>0<br>0<br>0<br>18<br>3<br>30<br>7<br>39                                    | 2<br>1<br>6<br>0<br>152<br>181<br>34<br>24<br>0<br>0<br>0<br>0<br>0<br>0<br>8<br>59                                 | 1<br>1<br>1<br>0<br>0<br>0<br>1<br>96<br>93<br>17<br>11<br>0<br>0<br>0<br>0<br>0<br>0<br>0<br>4                                                                                                         |                                                                                                                                                                                                                                                                                                                                                                                                                            |
| 1<br>31<br>2<br>3<br>3<br>71<br>236<br>356<br>84<br>335<br>0<br>2<br>0<br>0<br>0<br>0<br>18<br>330<br>739                                                                            | 1<br>6<br>0<br>152<br>181<br>34<br>24<br>0<br>0<br>0<br>0<br>0<br>0<br>8<br>8<br>59                                 | 1<br>1<br>0<br>0<br>1<br>96<br>93<br>17<br>11<br>0<br>0<br>0<br>0<br>0<br>0                                                                                                                             |                                                                                                                                                                                                                                                                                                                                                                                                                            |
| 31<br>2<br>3<br>71<br>236<br>356<br>84<br>333<br>0<br>2<br>0<br>0<br>0<br>18<br>3300<br>739                                                                                          | 6<br>0<br>1<br>1<br>52<br>181<br>34<br>24<br>0<br>0<br>0<br>0<br>0<br>0<br>8<br>8<br>59                             | 1<br>0<br>1<br>96<br>93<br>17<br>11<br>0<br>0<br>0<br>0<br>0<br>0                                                                                                                                       |                                                                                                                                                                                                                                                                                                                                                                                                                            |
| 2<br>3<br>71<br>236<br>84<br>333<br>0<br>2<br>0<br>0<br>0<br>18<br>330<br>739                                                                                                        | 0<br>1<br>152<br>181<br>34<br>24<br>0<br>0<br>0<br>0<br>0<br>8<br>8<br>59                                           | 0<br>0<br>1<br>96<br>93<br>17<br>11<br>0<br>0<br>0<br>0<br>0                                                                                                                                            |                                                                                                                                                                                                                                                                                                                                                                                                                            |
| 3<br>71<br>236<br>356<br>84<br>333<br>0<br>2<br>0<br>0<br>0<br>0<br>18<br>330<br>739                                                                                                 | 1<br>6<br>152<br>181<br>34<br>24<br>0<br>0<br>0<br>0<br>0<br>8<br>59                                                | 0<br>1<br>96<br>93<br>17<br>11<br>0<br>0<br>0<br>0<br>0                                                                                                                                                 |                                                                                                                                                                                                                                                                                                                                                                                                                            |
| 71<br>236<br>356<br>84<br>33<br>0<br>2<br>0<br>0<br>0<br>18<br>330<br>739                                                                                                            | 6<br>152<br>181<br>34<br>24<br>0<br>0<br>0<br>0<br>0<br>8<br>8<br>59                                                | 1<br>96<br>93<br>17<br>11<br>0<br>0<br>0<br>0<br>0                                                                                                                                                      |                                                                                                                                                                                                                                                                                                                                                                                                                            |
| 236<br>356<br>84<br>33<br>0<br>2<br>0<br>0<br>0<br>18<br>330<br>739                                                                                                                  | 152<br>181<br>34<br>24<br>0<br>0<br>0<br>0<br>0<br>8<br>8<br>59                                                     | 96<br>93<br>17<br>11<br>0<br>0<br>0<br>0<br>0                                                                                                                                                           |                                                                                                                                                                                                                                                                                                                                                                                                                            |
| 356<br>84<br>33<br>0<br>2<br>0<br>0<br>0<br>18<br>330<br>739                                                                                                                         | 181<br>34<br>24<br>0<br>0<br>0<br>0<br>8<br>59                                                                      | 93<br>17<br>11<br>0<br>0<br>0<br>0<br>0                                                                                                                                                                 |                                                                                                                                                                                                                                                                                                                                                                                                                            |
| 84<br>33<br>0<br>2<br>0<br>0<br>18<br>330<br>739                                                                                                                                     | 34<br>24<br>0<br>0<br>0<br>0<br>8<br>59                                                                             | 17<br>11<br>0<br>0<br>0<br>0<br>0                                                                                                                                                                       |                                                                                                                                                                                                                                                                                                                                                                                                                            |
| 33<br>0<br>2<br>0<br>0<br>18<br>330<br>739                                                                                                                                           | 24<br>0<br>0<br>0<br>0<br>8<br>59                                                                                   | 11<br>0<br>0<br>0<br>0<br>4                                                                                                                                                                             |                                                                                                                                                                                                                                                                                                                                                                                                                            |
| 0<br>2<br>0<br>18<br>330<br>739                                                                                                                                                      | 0<br>0<br>0<br>8<br>59                                                                                              | 0<br>0<br>0<br>0<br>4                                                                                                                                                                                   | ((                                                                                                                                                                                                                                                                                                                                                                                                                         |
| 2<br>0<br>18<br>330<br>739                                                                                                                                                           | 0<br>0<br>8<br>59                                                                                                   | 0<br>0<br>0<br>4                                                                                                                                                                                        | (                                                                                                                                                                                                                                                                                                                                                                                                                          |
| 0<br>0<br>18<br>330<br>739                                                                                                                                                           | 0<br>0<br>8<br>59                                                                                                   | 0<br>0<br>4                                                                                                                                                                                             | (                                                                                                                                                                                                                                                                                                                                                                                                                          |
| 0<br>18<br>330<br>739                                                                                                                                                                | 0<br>8<br>59                                                                                                        | 0                                                                                                                                                                                                       | (                                                                                                                                                                                                                                                                                                                                                                                                                          |
| 18<br>330<br>739                                                                                                                                                                     | 8<br>59                                                                                                             | 4                                                                                                                                                                                                       | (                                                                                                                                                                                                                                                                                                                                                                                                                          |
| 330<br>739                                                                                                                                                                           | 59                                                                                                                  |                                                                                                                                                                                                         |                                                                                                                                                                                                                                                                                                                                                                                                                            |
| 739                                                                                                                                                                                  |                                                                                                                     | 34                                                                                                                                                                                                      | :                                                                                                                                                                                                                                                                                                                                                                                                                          |
|                                                                                                                                                                                      | 166                                                                                                                 |                                                                                                                                                                                                         |                                                                                                                                                                                                                                                                                                                                                                                                                            |
| 126                                                                                                                                                                                  | 100                                                                                                                 | 128                                                                                                                                                                                                     | 18                                                                                                                                                                                                                                                                                                                                                                                                                         |
|                                                                                                                                                                                      | 16                                                                                                                  | 7                                                                                                                                                                                                       | :                                                                                                                                                                                                                                                                                                                                                                                                                          |
| 6                                                                                                                                                                                    | 2                                                                                                                   | 2                                                                                                                                                                                                       | 4                                                                                                                                                                                                                                                                                                                                                                                                                          |
| 503                                                                                                                                                                                  | 81                                                                                                                  | 32                                                                                                                                                                                                      | 1;                                                                                                                                                                                                                                                                                                                                                                                                                         |
| 33                                                                                                                                                                                   | 7                                                                                                                   | 6                                                                                                                                                                                                       |                                                                                                                                                                                                                                                                                                                                                                                                                            |
| 176                                                                                                                                                                                  | 24                                                                                                                  | 9                                                                                                                                                                                                       | ;                                                                                                                                                                                                                                                                                                                                                                                                                          |
| 3                                                                                                                                                                                    | 0                                                                                                                   | 0                                                                                                                                                                                                       | (                                                                                                                                                                                                                                                                                                                                                                                                                          |
| 1                                                                                                                                                                                    | 0                                                                                                                   | 0                                                                                                                                                                                                       | (                                                                                                                                                                                                                                                                                                                                                                                                                          |
| 0                                                                                                                                                                                    | 0                                                                                                                   | 0                                                                                                                                                                                                       | (                                                                                                                                                                                                                                                                                                                                                                                                                          |
| 17                                                                                                                                                                                   | 8                                                                                                                   | 6                                                                                                                                                                                                       | (                                                                                                                                                                                                                                                                                                                                                                                                                          |
| 311                                                                                                                                                                                  | 255                                                                                                                 | 192                                                                                                                                                                                                     | 3                                                                                                                                                                                                                                                                                                                                                                                                                          |
| 313                                                                                                                                                                                  |                                                                                                                     | 89                                                                                                                                                                                                      | -                                                                                                                                                                                                                                                                                                                                                                                                                          |
|                                                                                                                                                                                      |                                                                                                                     |                                                                                                                                                                                                         |                                                                                                                                                                                                                                                                                                                                                                                                                            |
| 17                                                                                                                                                                                   |                                                                                                                     | 0                                                                                                                                                                                                       | ;                                                                                                                                                                                                                                                                                                                                                                                                                          |
| 0                                                                                                                                                                                    | 0                                                                                                                   | 0                                                                                                                                                                                                       | (                                                                                                                                                                                                                                                                                                                                                                                                                          |
| 52                                                                                                                                                                                   | 37                                                                                                                  | 17                                                                                                                                                                                                      | :                                                                                                                                                                                                                                                                                                                                                                                                                          |
| 0                                                                                                                                                                                    | 0                                                                                                                   | 0                                                                                                                                                                                                       |                                                                                                                                                                                                                                                                                                                                                                                                                            |
|                                                                                                                                                                                      |                                                                                                                     | 747                                                                                                                                                                                                     | 12:                                                                                                                                                                                                                                                                                                                                                                                                                        |
|                                                                                                                                                                                      | 1<br>0<br>17<br>311<br>313<br>0<br>17<br>0<br>52<br>0                                                               | 1         0           0         0           17         8           311         255           313         266           0         0           17         7           0         0           52         37 | 1         0         0           0         0         0         0           17         8         6         192           311         255         192         192           313         266         89         0           0         0         0         0           17         7         0         0           17         7         0         0           52         37         17           0         0         0         0 |