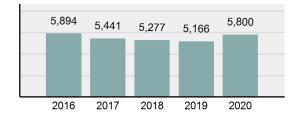

### Total Offenses - 5 year trend

## **Bonneville County Total**

| Bonneville County Total                          |                |                                          |            | County:   | E       | Bonneville |  |
|--------------------------------------------------|----------------|------------------------------------------|------------|-----------|---------|------------|--|
| Offense Overview                                 |                |                                          |            | nses      | Arrests |            |  |
|                                                  |                | Group "A" Offenses                       | # Reported | # Cleared | Adult   | Juvenile   |  |
| Offense Total                                    | 5,800          | Murder                                   | 3          | 3         | 2       | 1          |  |
| % change from 2019                               | 12.27%         | Negligent Manslaughter                   | 1          | 1         | 1       | 0          |  |
| # of cleared offenses                            | 2,203          | Rape                                     | 49         | 13        | 2       | 0          |  |
| Percent Cleared                                  | 37.98%         | Sodomy                                   | 3          | 0         | 0       | 0          |  |
| Group "A" Crime Rate per                         | 4,766.84       | Sexual Assault w/Obj                     | 3          | 1         | 0       | 0          |  |
| 100,000 population                               | ·              | Fondling                                 | 137        | 26        | 1       | 4          |  |
| Summary based reporting                          | 1,911.67       | Aggravated Assault                       | 342        | 219       | 122     | 5          |  |
| crime rate per 100,000                           |                | Simple Assault                           | 777        | 365       | 148     | 34         |  |
| populated is calculated for<br>other state crime |                | Intimidation                             | 183        | 60        | 22      | 6          |  |
| comparisons only.                                |                | Kidnapping                               | 51         | 31        | 11      | 0          |  |
|                                                  |                | Incest                                   | 0          | 0         | 0       | 0          |  |
| Arrest Overview                                  |                | Statutory Rape                           | 2          | 0         | 0       | 0          |  |
| Arrest Total                                     | 2,864          | Human Trafficking, Commercial Sex Acts   | 0          | 0         | 0       | 0          |  |
| % change from 2019                               | <b>-20.11%</b> | Human Trafficking, Involuntary Servitude | 0          | 0         | 0       | 0          |  |
| Adult Arrest total                               | 2,540          | Robbery                                  | 24         | 11        | 6       | 0          |  |
| Juvenile Arrest total                            | 324            | Burglary/Breaking and Entering           | 515        | 94        | 57      | 5          |  |
| Arrest Rate per 100,000                          | 2,353.83       | Larceny/Theft Offenses                   | 1,187      | 294       | 220     | 41         |  |
| population                                       |                | Motor Vehicle Theft                      | 196        | 25        | 9       | 2          |  |
|                                                  |                | Arson                                    | 10         | 3         | 3       | 5          |  |
|                                                  |                | Destruction Of Property                  | 786        | 134       | 47      | 18         |  |
|                                                  |                | Counterfeiting/Forgery                   | 75         | 14        | 8       | 0          |  |
|                                                  |                | Fraud Offenses                           | 325        | 32        | 11      | 3          |  |
|                                                  |                | Embezzlement                             | 6          | 1         | 0       | 0          |  |
|                                                  |                | Extortion/Blackmail                      | 6          | 0         | 0       | 0          |  |
|                                                  |                | Bribery                                  | 0          | 0         | 0       | 0          |  |
|                                                  |                | Stolen Property Offenses                 | 21         | 10        | 10      | 0          |  |