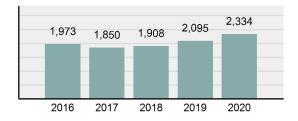

| 36.85%   |
| •      | Group "A" Crime Rate per 100,000 population                                                                                | 4,009.14 |
| •      | Summary based reporting<br>crime rate per 100,000<br>populated is calculated for<br>other state crime<br>comparisons only. | 1,439.44 |
| Arrest | Overview                                                                                                                   |          |
| •      | Arrest Total                                                                                                               | 1,196    |

- -23.04% % change from 2019 •
- 1,067 Adult Arrest total •

129

2,054.38

- Juvenile Arrest total
- Arrest Rate per 100,000 population

### Total Offenses - 5 year trend



#### Total Arrests - 5 year trend



|                                          |                     | County:   | Bonneville |          |  |  |
|------------------------------------------|---------------------|-----------|------------|----------|--|--|
|                                          |                     |           | Arrests    |          |  |  |
| One                                      | Offer<br># Demented |           |            |          |  |  |
| Group "A" Offenses                       | # Reported          | # Cleared | Adult      | Juvenile |  |  |
| Murder                                   | 1                   | 1         | 1          | 1        |  |  |
| Negligent Manslaughter                   | 0                   | 0         | 0          | 0        |  |