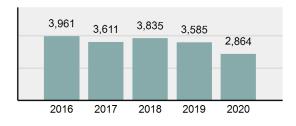

#### Total Arrests - 5 year trend

|                                          |                     | County:   | Bonneville |          |  |  |
|------------------------------------------|---------------------|-----------|------------|----------|--|--|
|                                          |                     |           | Arrests    |          |  |  |
| One                                      | Offer<br># Demented |           |            |          |  |  |
| Group "A" Offenses                       | # Reported          | # Cleared | Adult      | Juvenile |  |  |
| Murder                                   | 1                   | 1         | 1          | 1        |  |  |
| Negligent Manslaughter                   | 0                   | 0         | 0          | 0        |  |  |
| Rape                                     | 18                  | 7         | 1          | 0        |  |  |
| Sodomy                                   | 1                   | 0         | 0          | 0        |  |  |
| Sexual Assault w/Obj                     | 0                   | 0         | 0          | 0        |  |  |
| Fondling                                 | 66                  | 20        | 0          | 4        |  |  |
| Aggravated Assault                       | 106                 | 67        | 26         | 1        |  |  |
| Simple Assault                           | 421                 | 184       | 55         | 11       |  |  |
| Intimidation                             | 99                  | 26        | 5          | 1        |  |  |
| Kidnapping                               | 18                  | 7         | 0          | 0        |  |  |
| Incest                                   | 0                   | 0         | 0          | 0        |  |  |
| Statutory Rape                           | 0                   | 0         | 0          | 0        |  |  |
| Human Trafficking, Commercial Sex Acts   | 0                   | 0         | 0          | 0        |  |  |
| Human Trafficking, Involuntary Servitude | 0                   | 0         | 0          | 0        |  |  |
| Robbery                                  | 6                   | 3         | 2          | 0        |  |  |
| Burglary/Breaking and Entering           | 185                 | 35        | 23         | 0        |  |  |
| Larceny/Theft Offenses                   | 448                 | 128       | 92         | 23       |  |  |
| Motor Vehicle Theft                      | 70                  | 9         | 2          | 0        |  |  |
| Arson                                    | 4                   | 1         | 1          | 0        |  |  |
| Destruction Of Property                  | 283                 | 53        | 15         | 5        |  |  |
| Counterfeiting/Forgery                   | 42                  | 7         | 2          | 0        |  |  |
| Fraud Offenses                           | 149                 | 8         | 2          | 0        |  |  |
| Embezzlement                             | 3                   | 1         | 0          | 0        |  |  |
| Extortion/Blackmail                      | 5                   | 0         | 0          | 0        |  |  |
| Bribery                                  | 0                   | 0         | 0          | 0        |  |  |
| Stolen Property Offenses                 | 4                   | 2         | 4          | 0        |  |  |
| Drug/Narcotic Violations                 | 171                 | 137       | 99         | 24       |  |  |
| Drug Equipment Violations                | 178                 | 145       | 40         | 15       |  |  |
| Gambling Offenses                        | 0                   | 0         | 0          | 0        |  |  |
| Pornography/Obscene Material             | 33                  | 7         | 1          | 3        |  |  |
| Prostitution Offenses                    | 1                   | . 0       | 0          | 0        |  |  |
| Weapons Law Violations                   | 22                  | 12        | 2          | 4        |  |  |
| Animal Cruelty                           | 0                   | 0         | 0          | 0        |  |  |
| Total Group "A"                          | 2,334               | 860       | 373        | 92       |  |  |
|                                          | 2,004               | 000       | 515        | 54       |  |  |

## **Bonneville County Total**

| Bonneville County Total                          |                |                                          |            | County:   | E       | Bonneville |  |
|--------------------------------------------------|----------------|------------------------------------------|------------|-----------|---------|------------|--|
| Offense Overview                                 |                |                                          |            | nses      | Arrests |            |  |
|                                                  |                | Group "A" Offenses                       | # Reported | # Cleared | Adult   | Juvenile   |  |
| Offense Total                                    | 5,800          | Murder                                   | 3          | 3         | 2       | 1          |  |
| % change from 2019                               | 12.27%         | Negligent Manslaughter                   | 1          | 1         | 1       | 0          |  |
| # of cleared offenses                            | 2,203          | Rape                                     | 49         | 13        | 2       | 0          |  |
| Percent Cleared                                  | 37.98%         | Sodomy                                   | 3          | 0         | 0       | 0          |  |
| Group "A" Crime Rate per                         | 4,766.84       | Sexual Assault w/Obj                     | 3          | 1         | 0       | 0          |  |
| 100,000 population                               | ·              | Fondling                                 | 137        | 26        | 1       | 4          |  |
| Summary based reporting                          | 1,911.67       | Aggravated Assault                       | 342        | 219       | 122     | 5          |  |
| crime rate per 100,000                           |                | Simple Assault                           | 777        | 365       | 148     | 34         |  |
| populated is calculated for<br>other state crime |                | Intimidation                             | 183        | 60        | 22      | 6          |  |
| comparisons only.                                |                | Kidnapping                               | 51         | 31        | 11      | 0          |  |
|                                                  |                | Incest                                   | 0          | 0         | 0       | 0          |  |
| Arrest Overview                                  |                | Statutory Rape                           | 2          | 0         | 0       | 0          |  |
| Arrest Total                                     | 2,864          | Human Trafficking, Commercial Sex Acts   | 0          | 0         | 0       | 0          |  |
| % change from 2019                               | <b>-20.11%</b> | Human Trafficking, Involuntary Servitude | 0          | 0         | 0       | 0          |  |
| Adult Arrest total                               | 2,540          | Robbery                                  | 24         | 11        | 6       | 0          |  |
| Juvenile Arrest total                            | 324            | Burglary/Breaking and Entering           | 515        | 94        | 57      | 5          |  |
| Arrest Rate per 100,000                          | 2,353.83       | Larceny/Theft Offenses                   | 1,187      | 294       | 220     | 41         |  |
| population                                       |                | Motor Vehicle Theft                      | 196        | 25        | 9       | 2          |  |
|                                                  |                | Arson                                    | 10         | 3         | 3       | 5          |  |
|                                                  |                | Destruction Of Property                  | 786        | 134       | 47      | 18         |  |
|                                                  |                | Counterfeiting/Forgery                   | 75         | 14        | 8       | 0          |  |
|                                                  |                | Fraud Offenses                           | 325        | 32        | 11      | 3          |  |
|                                                  |                | Embezzlement                             | 6          | 1         | 0       | 0          |  |
|                                                  |                | Extortion/Blackmail                      | 6          | 0         | 0       | 0          |  |
|                                                  |                | Bribery                                  | 0          | 0         | 0       | 0          |  |
|                                                  |                | Stolen Property Offenses                 | 21         | 10        | 10      | 0          |  |