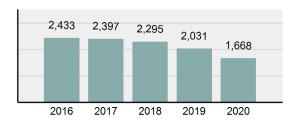

#### Total Arrests - 5 year trend

|                                          |                     | County:   | Bonneville |          |  |  |
|------------------------------------------|---------------------|-----------|------------|----------|--|--|
|                                          |                     |           | Arrests    |          |  |  |
| One                                      | Offer<br># Demented |           |            |          |  |  |
| Group "A" Offenses                       | # Reported          | # Cleared | Adult      | Juvenile |  |  |
| Murder                                   | 1                   | 1         | 1          | 1        |  |  |
| Negligent Manslaughter                   | 0                   | 0         | 0          | 0        |  |  |
| Rape                                     | 18                  | 7         | 1          | 0        |  |  |
| Sodomy                                   | 1                   | 0         | 0          | 0        |  |  |
| Sexual Assault w/Obj                     | 0                   | 0         | 0          | 0        |  |  |
| Fondling                                 | 66                  | 20        | 0          | 4        |  |  |
| Aggravated Assault                       | 106                 | 67        | 26         | 1        |  |  |
| Simple Assault                           | 421                 | 184       | 55         | 11       |  |  |
| Intimidation                             | 99                  | 26        | 5          | 1        |  |  |
| Kidnapping                               | 18                  | 7         | 0          | 0        |  |  |
| Incest                                   | 0                   | 0         | 0          | 0        |  |  |
| Statutory Rape                           | 0                   | 0         | 0          | 0        |  |  |
| Human Trafficking, Commercial Sex Acts   | 0                   | 0         | 0          | 0        |  |  |
| Human Trafficking, Involuntary Servitude | 0                   | 0         | 0          | 0        |  |  |
| Robbery                                  | 6                   | 3         | 2          | 0        |  |  |
| Burglary/Breaking and Entering           | 185                 | 35        | 23         | 0        |  |  |
| Larceny/Theft Offenses                   | 448                 | 128       | 92         | 23       |  |  |
| Motor Vehicle Theft                      | 70                  | 9         | 2          | 0        |  |  |
| Arson                                    | 4                   | 1         | 1          | 0        |  |  |
| Destruction Of Property                  | 283                 | 53        | 15         | 5        |  |  |
| Counterfeiting/Forgery                   | 42                  | 7         | 2          | 0        |  |  |
| Fraud Offenses                           | 149                 | 8         | 2          | 0        |  |  |
| Embezzlement                             | 3                   | 1         | 0          | 0        |  |  |
| Extortion/Blackmail                      | 5                   | 0         | 0          | 0        |  |  |
| Bribery                                  | 0                   | 0         | 0          | 0        |  |  |
| Stolen Property Offenses                 | 4                   | 2         | 4          | 0        |  |  |
| Drug/Narcotic Violations                 | 171                 | 137       | 99         | 24       |  |  |
| Drug Equipment Violations                | 178                 | 145       | 40         | 15       |  |  |
| Gambling Offenses                        | 0                   | 0         | 0          | 0        |  |  |
| Pornography/Obscene Material             | 33                  | 7         | 1          | 3        |  |  |
| Prostitution Offenses                    | 1                   | . 0       | 0          | 0        |  |  |
| Weapons Law Violations                   | 22                  | 12        | 2          | 4        |  |  |
| Animal Cruelty                           | 0                   | 0         | 0          | 0        |  |  |
| Total Group "A"                          | 2,334               | 860       | 373        | 92       |  |  |
|                                          | 2,004               | 000       | 515        | 54       |  |  |