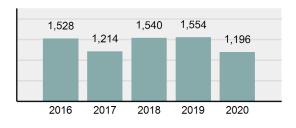

#### Total Arrests - 5 year trend

|                                 | · · ·                     |       |         |     |       |        |     |  |
|---------------------------------|---------------------------|-------|---------|-----|-------|--------|-----|--|
| Motor Vehicle Theft             | 19                        | 96    | 25      |     | 9     |        | 2   |  |
| Arson                           |                           | 10    | 3       |     | 3     |        | 5   |  |
| Destruction Of Property         | 78                        | 86    | 134     |     | 47    |        | 18  |  |
| Counterfeiting/Forgery          | -                         | 75    | 14      |     | 8     |        | 0   |  |
| Fraud Offenses                  | 33                        | 25    | 32      |     | 11    |        | 3   |  |
| Embezzlement                    |                           | 6     | 1       |     | 0     |        | 0   |  |
| Extortion/Blackmail             |                           | 6     | 0       |     | 0     |        | 0   |  |
| Bribery                         |                           | 0     | 0       |     | 0     |        | 0   |  |
| Stolen Property Offenses        | :                         | 21    | 10      |     | 10    |        | 0   |  |
| Drug/Narcotic Violations        | 48                        | 82    | 392     |     | 291   |        | 57  |  |
| Drug Equipment Violations       | 49                        | 91    | 411     |     | 129   |        | 22  |  |
| Gambling Offenses               |                           | 0     | 0       |     | 0     |        | 0   |  |
| Pornography/Obscene Material    |                           | 50    | 14      |     | 1     |        | 6   |  |
| Prostitution Offenses           |                           | 1     | 0       |     | 0     |        | 0   |  |
| Weapons Law Violations          | -                         | 74    | 49      |     | 19    |        | 6   |  |
| Animal Cruelty                  |                           | 0     | 0       |     | 0     |        | 0   |  |
| Total Group "A"                 | 5,80                      | 00    | 2,203   |     | 1,120 |        | 215 |  |
|                                 |                           |       | Arrests |     |       |        |     |  |
| Group "B" Arrests               |                           | Adult |         |     | Ju    | venile |     |  |
| Bad Checks                      |                           | 2     |         |     | 0     |        |     |  |
| Curfew/Loitering/Vagrancy Viola | tions                     | 0     |         |     |       | 0      |     |  |
| Disorderly Conduct              |                           |       | 50      |     |       | 29     |     |  |
| DUI                             |                           | 307   |         |     |       |        | 2   |  |
| Drunkenness                     |                           |       |         | 11  |       |        | 0   |  |
| Family Offenses, Nonviolent     |                           |       |         | 4   |       |        | 0   |  |
| Liquor Law Violations           |                           |       |         | 16  |       |        | 0   |  |
| Peeping Tom                     |                           |       |         | 0   |       |        | 0   |  |
| Trespass of Real Property       | Trespass of Real Property |       |         | 46  |       |        | 3   |  |
| All Other Offenses              |                           |       |         | 984 |       |        | 75  |  |