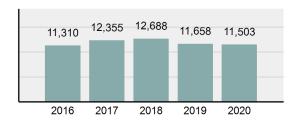

### Total Offenses - 5 year trend

| 5,882 | 6,590 | 6,736 | 6,493 | 5,887 |  |
|-------|-------|-------|-------|-------|--|
|       |       |       |       |       |  |
| 2016  | 2017  | 2018  | 2019  | 2020  |  |