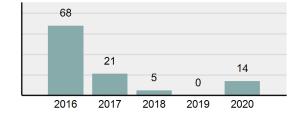

terial                | 0          | 0         | 0         | 0        |
| Prostitution Offenses                       | 0          | 0         | 0         | 0        |
| Weapons Law Violations                      | 0          | 0         | 0         | 0        |
| Animal Cruelty                              | 0          | 0         | 0         | 0        |

Offenses

#### **Arrest Overview**

Offense Overview

| • | Arrest Total                       | 14     |
|---|------------------------------------|--------|
| • | % change from 2019                 | 0      |
| • | Adult Arrest total                 | 14     |
| • | Juvenile Arrest total              | 0      |
| • | Arrest Rate per 100,000 population | 753.50 |

### Total Offenses - 5 year trend



#### Total Arrests - 5 year trend



|                                      | Arrests |          |
|--------------------------------------|---------|----------|
| Group "B" Arrests                    | Adult   | Juvenile |
| Bad Checks                           | 0       | 0        |
| Curfew/Loitering/Vagrancy Violations | 0       | 0        |
| Disorderly Conduct                   | 0       | 0        |
| DUI                                  | 1       | 0        |
| Drunkenness                          | 0       | 0        |
| Family Offenses, Nonviolent          | 0       | 0        |
| Liquor Law Violations                | 0       | 0        |
| Peeping Tom                          | 0       | 0        |
| Trespass of Real Property            | 0       | 0        |
| All Other Offenses                   | 6       | 0