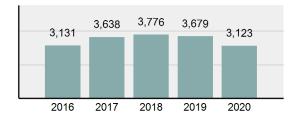

## **NAMPA Police Department**

Population: 101,411 County: Canyon

| • | Offense Total                                                                                                  | 6,260    |
|---|----------------------------------------------------------------------------------------------------------------|----------|
| • | % change from 2019                                                                                             | 5.87%    |
| • | # of cleared offenses                                                                                          | 2,959    |
| • | Percent Cleared                                                                                                | 47.27%   |
| • | Group "A" Crime Rate per 100,000 population                                                                    | 6,172.90 |
| • | Summary based reporting crime rate per 100,000 populated is calculated for other state crime comparisons only. | 1,986.96 |

#### **Arrest Overview**

Offense Overview

| • | Arrest Total                       | 3,123    |
|---|------------------------------------|----------|
| • | % change from 2019                 | -15.11%  |
| • | Adult Arrest total                 | 2,946    |
| • | Juvenile Arrest total              | 177      |
| • | Arrest Rate per 100,000 population | 3,079.55 |

### Total Offenses - 5 year trend

|                                          | Offenses   |           | Arre  | ests     |
|------------------------------------------|------------|-----------|-------|----------|
| Group "A" Offenses                       | # Reported | # Cleared | Adult | Juvenile |
| Murder                                   | 2          | 2         | 1     | 0        |
| Negligent Manslaughter                   | 1          | 1         | 1     | 0        |
| Rape                                     | 64         | 12        | 0     | 0        |
| Sodomy                                   | 22         | 1         | 0     | 0        |
| Sexual Assault w/Obj                     | 19         | 5         | 0     | 0        |
| Fondling                                 | 107        | 15        | 6     | 0        |
| Aggravated Assault                       | 214        | 136       | 130   | 7        |
| Simple Assault                           | 739        | 517       | 112   | 21       |
| Intimidation                             | 99         | 27        | 5     | 0        |
| Kidnapping                               | 28         | 23        | 14    | 1        |
| Incest                                   | 0          | 0         | 0     | 0        |
| Statutory Rape                           | 0          | 0         | 0     | 0        |
| Human Trafficking, Commercial Sex Acts   | 0          | 0         | 0     | 0        |
| Human Trafficking, Involuntary Servitude | 0          | 0         | 0     | 0        |
| Robbery                                  | 7          | 2         | 2     | 0        |
| Burglary/Breaking and Entering           | 242        | 30        | 35    | 16       |
| Larceny/Theft Offenses                   | 1,270      | 251       | 196   | 16       |
| Motor Vehicle Theft                      | 200        | 18        | 3     | 7        |
| Arson                                    | 16         | 3         | 2     | 0        |
| Destruction Of Property                  | 299        | 72        | 30    | 7        |
| Counterfeiting/Forgery                   | 100        | 14        | 5     | 0        |
| Fraud Offenses                           | 677        | 46        | 4     | 0        |
| Embezzlement                             | 9          | 2         | 0     | 0        |
| Extortion/Blackmail                      | 2          | 1         | 0     | 0        |
| Bribery                                  | 0          | 0         | 0     | 0        |
| Stolen Property Offenses                 | 23         | 19        | 5     | 2        |
| Drug/Narcotic Violations                 | 898        | 768       | 624   | 44       |
| Drug Equipment Violations                | 1,065      | 920       | 339   | 8        |
| Gambling Offenses                        | 0          | 0         | 0     | 0        |
| Pornography/Obscene Material             | 32         | 4         | 0     | 0        |
| Prostitution Offenses                    | 0          | 0         | 0     | 0        |
| Weapons Law Violations                   | 109        | 62        | 26    | 1        |
| Animal Cruelty                           | 16         | 8         | 1     | 0        |
| Total Group "A"                          | 6,260      | 2,959     | 1,541 | 130      |