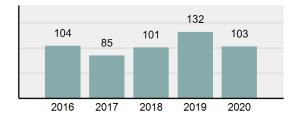

## **CANYON County Sheriff's Office**

Population: 62,295 County: Canyon

| Offense Total                                                                                                  | 1,536                                                                                                                                                                                             |
|----------------------------------------------------------------------------------------------------------------|---------------------------------------------------------------------------------------------------------------------------------------------------------------------------------------------------|
| % change from 2019                                                                                             | -4.18%                                                                                                                                                                                            |
| # of cleared offenses                                                                                          | 836                                                                                                                                                                                               |
| Percent Cleared                                                                                                | 54.43%                                                                                                                                                                                            |
| Group "A" Crime Rate per 100,000 population                                                                    | 2,465.69                                                                                                                                                                                          |
| Summary based reporting crime rate per 100,000 populated is calculated for other state crime comparisons only. | 876.47                                                                                                                                                                                            |
|                                                                                                                | % change from 2019 # of cleared offenses Percent Cleared Group "A" Crime Rate per 100,000 population Summary based reporting crime rate per 100,000 populated is calculated for other state crime |

#### **Arrest Overview**

Offense Overview

| • | Arrest Total                       | 973      |
|---|------------------------------------|----------|
| • | % change from 2019                 | 14.88%   |
| • | Adult Arrest total                 | 922      |
| • | Juvenile Arrest total              | 51       |
| • | Arrest Rate per 100,000 population | 1,561.92 |

### Total Offenses - 5 year trend

|                                             | Offenses   |           | Arrests |          |
|---------------------------------------------|------------|-----------|---------|----------|
| Group "A" Offenses                          | # Reported | # Cleared | Adult   | Juvenile |
| Murder                                      | 0          | 0         | 0       | 0        |
| Negligent Manslaughter                      | 0          | 0         | 0       | 0        |
| Rape                                        | 14         | 4         | 1       | 0        |
| Sodomy                                      | 0          | 0         | 0       | 0        |
| Sexual Assault w/Obj                        | 19         | 9         | 2       | 0        |
| Fondling                                    | 33         | 16        | 6       | 1        |
| Aggravated Assault                          | 117        | 104       | 41      | 1        |
| Simple Assault                              | 226        | 181       | 80      | 9        |
| Intimidation                                | 26         | 14        | 6       | 0        |
| Kidnapping                                  | 4          | 4         | 3       | 0        |
| Incest                                      | 0          | 0         | 0       | 0        |
| Statutory Rape                              | 0          | 0         | 0       | 0        |
| Human Trafficking, Commercial Sex Acts      | 0          | 0         | 0       | 0        |
| Human Trafficking, Involuntary<br>Servitude | 0          | 0         | 0       | 0        |
| Robbery                                     | 2          | 1         | 1       | 0        |
| Burglary/Breaking and Entering              | 146        | 25        | 17      | 1        |
| Larceny/Theft Offenses                      | 180        | 30        | 14      | 5        |
| Motor Vehicle Theft                         | 81         | 17        | 2       | 1        |
| Arson                                       | 6          | 2         | 0       | 0        |
| Destruction Of Property                     | 156        | 62        | 20      | 4        |
| Counterfeiting/Forgery                      | 16         | 5         | 3       | 0        |
| Fraud Offenses                              | 121        | 12        | 0       | 0        |
| Embezzlement                                | 1          | 0         | 0       | 0        |
| Extortion/Blackmail                         | 2          | 1         | 0       | 0        |
| Bribery                                     | 0          | 0         | 0       | 0        |
| Stolen Property Offenses                    | 16         | 15        | 9       | 0        |
| Drug/Narcotic Violations                    | 191        | 173       | 150     | 10       |
| Drug Equipment Violations                   | 146        | 138       | 26      | 2        |
| Gambling Offenses                           | 0          | 0         | 0       | 0        |
| Pornography/Obscene Material                | 11         | 4         | 1       | 0        |
| Prostitution Offenses                       | 0          | 0         | 0       | 0        |
| Weapons Law Violations                      | 22         | 19        | 7       | 1        |
| Animal Cruelty                              | 0          | 0         | 0       | 0        |
| Total Group "A"                             | 1,536      | 836       | 389     | 35       |