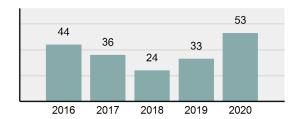

## **WILDER Police Department**

Population: 1,858 County: Canyon

Arrests

| • | Offense Total                                                                                                  | 50       |
|---|----------------------------------------------------------------------------------------------------------------|----------|
| • | % change from 2019                                                                                             | 11.11%   |
| • | # of cleared offenses                                                                                          | 6        |
| • | Percent Cleared                                                                                                | 12%      |
| • | Group "A" Crime Rate per 100,000 population                                                                    | 2,691.07 |
| • | Summary based reporting crime rate per 100,000 populated is calculated for other state crime comparisons only. | 861.14   |

### Total Offenses - 5 year trend

50

6

0

Total Group "A"