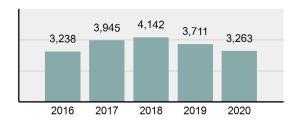

## **CALDWELL Police Department**

Population: 59,987 County: Canyon

| • | Offense Total                                                                                                  | 3,263    |
|---|----------------------------------------------------------------------------------------------------------------|----------|
| • | % change from 2019                                                                                             | -12.07%  |
| • | # of cleared offenses                                                                                          | 1,678    |
| • | Percent Cleared                                                                                                | 51.43%   |
| • | Group "A" Crime Rate per 100,000 population                                                                    | 5,439.51 |
| • | Summary based reporting crime rate per 100,000 populated is calculated for other state crime comparisons only. | 1,830.40 |

### Total Offenses - 5 year trend

| 1,723 | 2,045 | 2,015 | 1,802 | 1,621 |   |
|-------|-------|-------|-------|-------|---|
|       |       |       |       |       |   |
| 2010  | 2017  | 2242  | 0040  | 2000  |   |
| 2016  | 2017  | 2018  | 2019  | 2020  | _ |