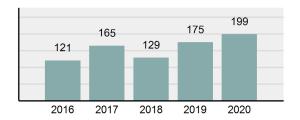

## **MIDDLETON Police Department**

Population: 8,877 County: Canyon

| • | Offense Total                                                                                                  | 199      |
|---|----------------------------------------------------------------------------------------------------------------|----------|
| • | % change from 2019                                                                                             | 13.71%   |
| • | # of cleared offenses                                                                                          | 37       |
| • | Percent Cleared                                                                                                | 18.59%   |
| • | Group "A" Crime Rate per 100,000 population                                                                    | 2,241.75 |
| • | Summary based reporting crime rate per 100,000 populated is calculated for other state crime comparisons only. | 833.61   |

### Total Offenses - 5 year trend

|                                             | Offenses   |           | Arrests |          |
|---------------------------------------------|------------|-----------|---------|----------|
| Group "A" Offenses                          | # Reported | # Cleared | Adult   | Juvenile |
| Murder                                      | 0          | 0         | 0       | 0        |
| Negligent Manslaughter                      | 0          | 0         | 0       | 0        |
| Rape                                        | 1          | 0         | 0       | 0        |
| Sodomy                                      | 0          | 0         | 0       | 0        |
| Sexual Assault w/Obj                        | 2          | 0         | 0       | 0        |
| Fondling                                    | 3          | 0         | 0       | 0        |
| Aggravated Assault                          | 12         | 9         | 8       | 0        |
| Simple Assault                              | 34         | 11        | 8       | 0        |
| Intimidation                                | 0          | 0         | 0       | 0        |
| Kidnapping                                  | 0          | 0         | 0       | 0        |
| Incest                                      | 0          | 0         | 0       | 0        |
| Statutory Rape                              | 0          | 0         | 0       | 0        |
| Human Trafficking, Commercial Sex Acts      | 0          | 0         | 0       | 0        |
| Human Trafficking, Involuntary<br>Servitude | 0          | 0         | 0       | 0        |
| Robbery                                     | 0          | 0         | 0       | 0        |
| Burglary/Breaking and Entering              | 19         | 0         | 0       | 0        |
| Larceny/Theft Offenses                      | 42         | 1         | 0       | 0        |
| Motor Vehicle Theft                         | 0          | 0         | 0       | 0        |
| Arson                                       | 0          | 0         | 0       | 0        |
| Destruction Of Property                     | 24         | 0         | 0       | 0        |
| Counterfeiting/Forgery                      | 1          | 0         | 0       | 0        |
| Fraud Offenses                              | 15         | 0         | 0       | 0        |
| Embezzlement                                | 0          | 0         | 0       | 0        |
| Extortion/Blackmail                         | 0          | 0         | 0       | 0        |
| Bribery                                     | 0          | 0         | 0       | 0        |
| Stolen Property Offenses                    | 3          | 2         | 2       | 0        |
| Drug/Narcotic Violations                    | 23         | 8         | 8       | 0        |
| Drug Equipment Violations                   | 19         | 5         | 0       | 0        |
| Gambling Offenses                           | 0          | 0         | 0       | 0        |
| Pornography/Obscene Material                | 0          | 0         | 0       | 0        |
| Prostitution Offenses                       | 0          | 0         | 0       | 0        |
| Weapons Law Violations                      | 1          | 1         | 0       | 0        |
| Animal Cruelty                              | 0          | 0         | 0       | 0        |
| Total Group "A"                             | 199        | 37        | 26      | 0        |