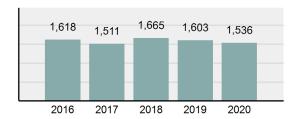

### Total Offenses - 5 year trend

| 1,723 | 2,045 | 2,015 | 1,802 | 1,621 |   |
|-------|-------|-------|-------|-------|---|
|       |       |       |       |       |   |
| 2010  | 2017  | 2242  | 0040  | 2000  |   |
| 2016  | 2017  | 2018  | 2019  | 2020  | _ |