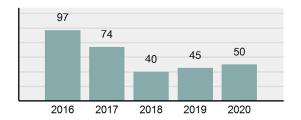

## **WILDER Police Department**

Population: 1,858 County: Canyon

Arrests

| • | Offense Total                                                                                                  | 50       |
|---|----------------------------------------------------------------------------------------------------------------|----------|
| • | % change from 2019                                                                                             | 11.11%   |
| • | # of cleared offenses                                                                                          | 6        |
| • | Percent Cleared                                                                                                | 12%      |
| • | Group "A" Crime Rate per 100,000 population                                                                    | 2,691.07 |
| • | Summary based reporting crime rate per 100,000 populated is calculated for other state crime comparisons only. | 861.14   |

#### **Arrest Overview**

Offense Overview

| • | Arrest Total                       | 14     |
|---|------------------------------------|--------|
| • | % change from 2019                 | 0      |
| • | Adult Arrest total                 | 14     |
| • | Juvenile Arrest total              | 0      |
| • | Arrest Rate per 100,000 population | 753.50 |

### Total Offenses - 5 year trend