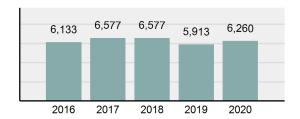

## **NAMPA Police Department**

Population: 101,411 County: Canyon

| • | Offense Total                                                                                                  | 6,260    |
|---|----------------------------------------------------------------------------------------------------------------|----------|
| • | % change from 2019                                                                                             | 5.87%    |
| • | # of cleared offenses                                                                                          | 2,959    |
| • | Percent Cleared                                                                                                | 47.27%   |
| • | Group "A" Crime Rate per 100,000 population                                                                    | 6,172.90 |
| • | Summary based reporting crime rate per 100,000 populated is calculated for other state crime comparisons only. | 1,986.96 |

### Total Offenses - 5 year trend

|                                          | Offenses   |           | Arre  | ests     |
|------------------------------------------|------------|-----------|-------|----------|
| Group "A" Offenses                       | # Reported | # Cleared | Adult | Juvenile |
| Murder                                   | 2          | 2         | 1     | 0        |
| Negligent Manslaughter                   | 1          | 1         | 1     | 0        |
| Rape                                     | 64         | 12        | 0     | 0        |
| Sodomy                                   | 22         | 1         | 0     | 0        |
| Sexual Assault w/Obj                     | 19         | 5         | 0     | 0        |
| Fondling                                 | 107        | 15        | 6     | 0        |
| Aggravated Assault                       | 214        | 136       | 130   | 7        |
| Simple Assault                           | 739        | 517       | 112   | 21       |
| Intimidation                             | 99         | 27        | 5     | 0        |
| Kidnapping                               | 28         | 23        | 14    | 1        |
| Incest                                   | 0          | 0         | 0     | 0        |
| Statutory Rape                           | 0          | 0         | 0     | 0        |
| Human Trafficking, Commercial Sex Acts   | 0          | 0         | 0     | 0        |
| Human Trafficking, Involuntary Servitude | 0          | 0         | 0     | 0        |
| Robbery                                  | 7          | 2         | 2     | 0        |
| Burglary/Breaking and Entering           | 242        | 30        | 35    | 16       |
| Larceny/Theft Offenses                   | 1,270      | 251       | 196   | 16       |
| Motor Vehicle Theft                      | 200        | 18        | 3     | 7        |
| Arson                                    | 16         | 3         | 2     | 0        |
| Destruction Of Property                  | 299        | 72        | 30    | 7        |
| Counterfeiting/Forgery                   | 100        | 14        | 5     | 0        |
| Fraud Offenses                           | 677        | 46        | 4     | 0        |
| Embezzlement                             | 9          | 2         | 0     | 0        |
| Extortion/Blackmail                      | 2          | 1         | 0     | 0        |
| Bribery                                  | 0          | 0         | 0     | 0        |
| Stolen Property Offenses                 | 23         | 19        | 5     | 2        |
| Drug/Narcotic Violations                 | 898        | 768       | 624   | 44       |
| Drug Equipment Violations                | 1,065      | 920       | 339   | 8        |
| Gambling Offenses                        | 0          | 0         | 0     | 0        |
| Pornography/Obscene Material             | 32         | 4         | 0     | 0        |
| Prostitution Offenses                    | 0          | 0         | 0     | 0        |
| Weapons Law Violations                   | 109        | 62        | 26    | 1        |
| Animal Cruelty                           | 16         | 8         | 1     | 0        |
| Total Group "A"                          | 6,260      | 2,959     | 1,541 | 130      |