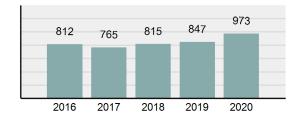

#### **Arrest Overview**

Offense Overview

| • | Arrest Total                       | 973      |
|---|------------------------------------|----------|
| • | % change from 2019                 | 14.88%   |
| • | Adult Arrest total                 | 922      |
| • | Juvenile Arrest total              | 51       |
| • | Arrest Rate per 100,000 population | 1,561.92 |