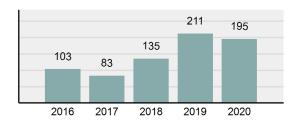

## **PARMA Police Department**

Population: 2,167 County: Canyon

| • | Offense Total                                                                                                  | 195      |
|---|----------------------------------------------------------------------------------------------------------------|----------|
| • | % change from 2019                                                                                             | -7.58%   |
| • | # of cleared offenses                                                                                          | 131      |
| • | Percent Cleared                                                                                                | 67.18%   |
| • | Group "A" Crime Rate per 100,000 population                                                                    | 8,998.62 |
| • | Summary based reporting crime rate per 100,000 populated is calculated for other state crime comparisons only. | 1,338.26 |

#### **Arrest Overview**

Offense Overview

| • | Arrest Total                       | 103      |
|---|------------------------------------|----------|
| • | % change from 2019                 | -21.97%  |
| • | Adult Arrest total                 | 98       |
| • | Juvenile Arrest total              | 5        |
| • | Arrest Rate per 100,000 population | 4,753.11 |

### Total Offenses - 5 year trend

|                                             | Offenses   |           | Arrests |          |
|---------------------------------------------|------------|-----------|---------|----------|
| Group "A" Offenses                          | # Reported | # Cleared | Adult   | Juvenile |
| Murder                                      | 0          | 0         | 0       | 0        |
| Negligent Manslaughter                      | 0          | 0         | 0       | 0        |
| Rape                                        | 1          | 0         | 0       | 0        |
| Sodomy                                      | 0          | 0         | 0       | 0        |
| Sexual Assault w/Obj                        | 2          | 0         | 0       | 0        |
| Fondling                                    | 1          | 0         | 0       | 0        |
| Aggravated Assault                          | 5          | 2         | 1       | 1        |
| Simple Assault                              | 12         | 1         | 0       | 0        |
| Intimidation                                | 5          | 0         | 0       | 0        |
| Kidnapping                                  | 0          | 0         | 0       | 0        |
| Incest                                      | 0          | 0         | 0       | 0        |
| Statutory Rape                              | 0          | 0         | 0       | 0        |
| Human Trafficking, Commercial Sex Acts      | 0          | 0         | 0       | 0        |
| Human Trafficking, Involuntary<br>Servitude | 0          | 0         | 0       | 0        |
| Robbery                                     | 0          | 0         | 0       | 0        |
| Burglary/Breaking and Entering              | 8          | 0         | 0       | 0        |
| Larceny/Theft Offenses                      | 14         | 0         | 0       | 0        |
| Motor Vehicle Theft                         | 1          | 0         | 0       | 0        |
| Arson                                       | 0          | 0         | 0       | 0        |
| Destruction Of Property                     | 11         | 1         | 0       | 0        |
| Counterfeiting/Forgery                      | 0          | 0         | 0       | 0        |
| Fraud Offenses                              | 4          | 0         | 0       | 0        |
| Embezzlement                                | 0          | 0         | 0       | 0        |
| Extortion/Blackmail                         | 0          | 0         | 0       | 0        |
| Bribery                                     | 0          | 0         | 0       | 0        |
| Stolen Property Offenses                    | 0          | 0         | 0       | 0        |
| Drug/Narcotic Violations                    | 67         | 64        | 71      | 0        |
| Drug Equipment Violations                   | 64         | 63        | 8       | 1        |
| Gambling Offenses                           | 0          | 0         | 0       | 0        |
| Pornography/Obscene Material                | 0          | 0         | 0       | 0        |
| Prostitution Offenses                       | 0          | 0         | 0       | 0        |
| Weapons Law Violations                      | 0          | 0         | 0       | 0        |
| Animal Cruelty                              | 0          | 0         | 0       | 0        |
| Total Group "A"                             | 195        | 131       | 80      | 2        |