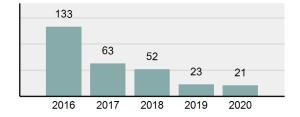

#### Total Arrests - 5 year trend

|                                             | Offenses   |           | Arrests |          |
|---------------------------------------------|------------|-----------|---------|----------|
| Group "A" Offenses                          | # Reported | # Cleared | Adult   | Juvenile |
| Murder                                      | 0          | 0         | 0       | 0        |
| Negligent Manslaughter                      | 0          | 0         | 0       | 0        |
| Rape                                        | 0          | 0         | 0       | 0        |
| Sodomy                                      | 0          | 0         | 0       | 0        |
| Sexual Assault w/Obj                        | 0          | 0         | 0       | 0        |
| Fondling                                    | 4          | 0         | 0       | 0        |
| Aggravated Assault                          | 6          | 2         | 2       | 0        |
| Simple Assault                              | 19         | 5         | 5       | 0        |
| Intimidation                                | 2          | 0         | 0       | 0        |
| Kidnapping                                  | 0          | 0         | 0       | 0        |
| Incest                                      | 0          | 0         | 0       | 0        |
| Statutory Rape                              | 0          | 0         | 0       | 0        |
| Human Trafficking, Commercial<br>Sex Acts   | 0          | 0         | 0       | 0        |
| Human Trafficking, Involuntary<br>Servitude | 0          | 0         | 0       | 0        |
| Robbery                                     | 0          | 0         | 0       | 0        |
| Burglary/Breaking and Entering              | 86         | 0         | 0       | 0        |
| Larceny/Theft Offenses                      | 24         | 1         | 1       | 0        |
| Motor Vehicle Theft                         | 1          | 1         | 1       | 0        |
| Arson                                       | 0          | 0         | 0       | 0        |
| Destruction Of Property                     | 19         | 2         | 1       | 0        |
| Counterfeiting/Forgery                      | 1          | 0         | 0       | 0        |
| Fraud Offenses                              | 2          | 0         | 0       | 0        |
| Embezzlement                                | 0          | 0         | 0       | 0        |
| Extortion/Blackmail                         | 0          | 0         | 0       | 0        |
| Bribery                                     | 0          | 0         | 0       | 0        |
| Stolen Property Offenses                    | 1          | 1         | 1       | 0        |
| Drug/Narcotic Violations                    | 9          | 4         | 2       | 0        |
| Drug Equipment Violations                   | 5          | 4         | 1       | 0        |
| Gambling Offenses                           | 0          | 0         | 0       | 0        |
| Pornography/Obscene Material                | 0          | 0         | 0       | 0        |
| Prostitution Offenses                       | 0          | 0         | 0       | 0        |
| Weapons Law Violations                      | 1          | 1         | 1       | 0        |
| Animal Cruelty                              | 0          | 0         | 0       | 0        |
| Total Group "A"                             | 180        | 21        | 15      | 0        |

#### **Arrest Overview**

Offense Overview

| • | Arrest Total                       | 27      |
|---|------------------------------------|---------|
| • | % change from 2019                 | -61.97% |
| • | Adult Arrest total                 | 27      |
| • | Juvenile Arrest total              | 0       |
| • | Arrest Rate per 100,000 population | 470.71  |