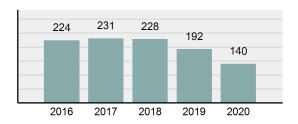

#### Total Offenses - 5 year trend

Total Arrests - 5 year trend

|                                          | Offenses   |           | Arre  | ests     |
|------------------------------------------|------------|-----------|-------|----------|
| Group "A" Offenses                       | # Reported | # Cleared | Adult | Juvenile |
| Murder                                   | 0          | 0         | 0     | 0        |
| Negligent Manslaughter                   | 0          | 0         | 0     | 0        |
| Rape                                     | 0          | 0         | 0     | 0        |
| Sodomy                                   | 0          | 0         | 0     | 0        |
| Sexual Assault w/Obj                     | 0          | 0         | 0     | 0        |
| Fondling                                 | 2          | 0         | 0     | 0        |
| Aggravated Assault                       | 11         | 7         | 6     | 0        |
| Simple Assault                           | 21         | 3         | 1     | 0        |
| Intimidation                             | 8          | 1         | 0     | 0        |
| Kidnapping                               | 1          | 0         | 0     | 0        |
| Incest                                   | 0          | 0         | 0     | 0        |
| Statutory Rape                           | 0          | 0         | 0     | 0        |
| Human Trafficking, Commercial Sex Acts   | 0          | 0         | 0     | 0        |
| Human Trafficking, Involuntary Servitude | 0          | 0         | 0     | 0        |
| Robbery                                  | 0          | 0         | 0     | 0        |
| Burglary/Breaking and Entering           | 10         | 3         | 3     | 0        |
| Larceny/Theft Offenses                   | 34         | 3         | 0     | 0        |
| Motor Vehicle Theft                      | 4          | 0         | 0     | 0        |
| Arson                                    | 0          | 0         | 0     | 0        |
| Destruction Of Property                  | 22         | 1         | 0     | 0        |
| Counterfeiting/Forgery                   | 0          | 0         | 0     | 0        |
| Fraud Offenses                           | 3          | 0         | 0     | 0        |
| Embezzlement                             | 0          | 0         | 0     | 0        |
| Extortion/Blackmail                      | 0          | 0         | 0     | 0        |
| Bribery                                  | 0          | 0         | 0     | 0        |
| Stolen Property Offenses                 | 1          | 1         | 0     | 0        |
| Drug/Narcotic Violations                 | 15         | 9         | 8     | 0        |
| Drug Equipment Violations                | 8          | 4         | 0     | 0        |
| Gambling Offenses                        | 0          | 0         | 0     | 0        |
| Pornography/Obscene Material             | 0          | 0         | 0     | 0        |
| Prostitution Offenses                    | 0          | 0         | 0     | 0        |
| Weapons Law Violations                   | 0          | 0         | 0     | 0        |
| Animal Cruelty                           | 0          | 0         | 0     | 0        |
| Total Group "A"                          | 140        | 32        | 18    | 0        |

## **CLEARWATER County Sheriff's Office**

Population: 5,736 County: Clearwater

| • | Offense Total                                                                                                  | 140      |
|---|----------------------------------------------------------------------------------------------------------------|----------|
| • | % change from 2019                                                                                             | -27.08%  |
| • | # of cleared offenses                                                                                          | 32       |
| • | Percent Cleared                                                                                                | 22.86%   |
| • | Group "A" Crime Rate per 100,000 population                                                                    | 2,440.73 |
| • | Summary based reporting crime rate per 100,000 populated is calculated for other state crime comparisons only. | 1,028.59 |