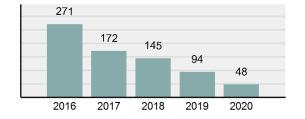

#### Total Arrests - 5 year trend

|                                             | Offenses   |           | Arrests |          |
|---------------------------------------------|------------|-----------|---------|----------|
| Group "A" Offenses                          | # Reported | # Cleared | Adult   | Juvenile |
| Murder                                      | 0          | 0         | 0       | 0        |
| Negligent Manslaughter                      | 0          | 0         | 0       | 0        |
| Rape                                        | 0          | 0         | 0       | 0        |
| Sodomy                                      | 0          | 0         | 0       | 0        |
| Sexual Assault w/Obj                        | 0          | 0         | 0       | 0        |
| Fondling                                    | 4          | 0         | 0       | 0        |
| Aggravated Assault                          | 6          | 2         | 2       | 0        |
| Simple Assault                              | 19         | 5         | 5       | 0        |
| Intimidation                                | 2          | 0         | 0       | 0        |
| Kidnapping                                  | 0          | 0         | 0       | 0        |
| Incest                                      | 0          | 0         | 0       | 0        |
| Statutory Rape                              | 0          | 0         | 0       | 0        |
| Human Trafficking, Commercial<br>Sex Acts   | 0          | 0         | 0       | 0        |
| Human Trafficking, Involuntary<br>Servitude | 0          | 0         | 0       | 0        |
| Robbery                                     | 0          | 0         | 0       | 0        |
| Burglary/Breaking and Entering              | 86         | 0         | 0       | 0        |
| Larceny/Theft Offenses                      | 24         | 1         | 1       | 0        |
| Motor Vehicle Theft                         | 1          | 1         | 1       | 0        |
| Arson                                       | 0          | 0         | 0       | 0        |
| Destruction Of Property                     | 19         | 2         | 1       | 0        |
| Counterfeiting/Forgery                      | 1          | 0         | 0       | 0        |
| Fraud Offenses                              | 2          | 0         | 0       | 0        |
| Embezzlement                                | 0          | 0         | 0       | 0        |
| Extortion/Blackmail                         | 0          | 0         | 0       | 0        |
| Bribery                                     | 0          | 0         | 0       | 0        |
| Stolen Property Offenses                    | 1          | 1         | 1       | 0        |
| Drug/Narcotic Violations                    | 9          | 4         | 2       | 0        |
| Drug Equipment Violations                   | 5          | 4         | 1       | 0        |
| Gambling Offenses                           | 0          | 0         | 0       | 0        |
| Pornography/Obscene Material                | 0          | 0         | 0       | 0        |
| Prostitution Offenses                       | 0          | 0         | 0       | 0        |
| Weapons Law Violations                      | 1          | 1         | 1       | 0        |
| Animal Cruelty                              | 0          | 0         | 0       | 0        |
| Total Group "A"                             | 180        | 21        | 15      | 0        |

| Arrest | Overview |
|--------|----------|
| Allest | CACIAICM |

Offense Overview

| • | Arrest Total                       | 21     |
|---|------------------------------------|--------|
| • | % change from 2019                 | -8.7%  |
| • | Adult Arrest total                 | 20     |
| • | Juvenile Arrest total              | 1      |
| • | Arrest Rate per 100,000 population | 680.05 |