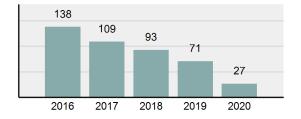

#### Total Arrests - 5 year trend

|                                      | Arrests |          |
|--------------------------------------|---------|----------|
| Group "B" Arrests                    | Adult   | Juvenile |
| Bad Checks                           | 0       | 0        |
| Curfew/Loitering/Vagrancy Violations | 0       | 0        |
| Disorderly Conduct                   | 3       | 0        |
| DUI                                  | 8       | 0        |
| Drunkenness                          | 0       | 0        |
| Family Offenses, Nonviolent          | 0       | 0        |
| Liquor Law Violations                | 0       | 0        |
| Peeping Tom                          | 0       | 0        |
| Trespass of Real Property            | 0       | 0        |
| All Other Offenses                   | 3       | 1        |
| Total Group "B"                      | 14      | 1        |

#### Arrest Overview

Offense Overview

| • | Arrest Total                       | 48      |
|---|------------------------------------|---------|
| • | % change from 2019                 | -48.94% |
| • | Adult Arrest total                 | 47      |
| • | Juvenile Arrest total              | 1       |
| • | Arrest Rate per 100,000 population | 543.97  |