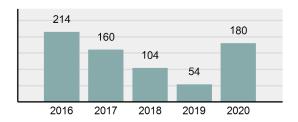

### Total Offenses - 5 year trend

## **OROFINO Police Department**

Population: 3,088
County: Clearwater

| • | Offense Total                                                                                                  | 180      |
|---|----------------------------------------------------------------------------------------------------------------|----------|
| • | % change from 2019                                                                                             | 233.33%  |
| • | # of cleared offenses                                                                                          | 21       |
| • | Percent Cleared                                                                                                | 11.67%   |
| • | Group "A" Crime Rate per 100,000 population                                                                    | 5,829.02 |
| • | Summary based reporting crime rate per 100,000 populated is calculated for other state crime comparisons only. | 3,788.86 |