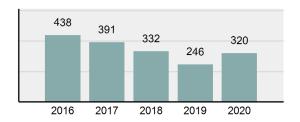

### Total Offenses - 5 year trend

## **OROFINO Police Department**

Population: 3,088
County: Clearwater

| • | Offense Total                                                                                                  | 180      |
|---|----------------------------------------------------------------------------------------------------------------|----------|
| • | % change from 2019                                                                                             | 233.33%  |
| • | # of cleared offenses                                                                                          | 21       |
| • | Percent Cleared                                                                                                | 11.67%   |
| • | Group "A" Crime Rate per 100,000 population                                                                    | 5,829.02 |
| • | Summary based reporting crime rate per 100,000 populated is calculated for other state crime comparisons only. | 3,788.86 |