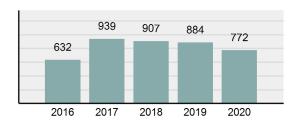

#### Total Arrests - 5 year trend

|                                             | (          | County:   |       | Elmore   |  |  |
|---------------------------------------------|------------|-----------|-------|----------|--|--|
|                                             | Offer      | nses      | Arre  | ests     |  |  |
| Group "A" Offenses                          | # Reported | # Cleared | Adult | Juvenile |  |  |
| Murder                                      | 0          | 0         | 0     | 0        |  |  |
| Negligent Manslaughter                      | 2          | 1         | 1     | 0        |  |  |
| Rape                                        | 5          | 3         | 1     | 2        |  |  |
| Sodomy                                      | 0          | 0         | 0     | 0        |  |  |
| Sexual Assault w/Obj                        | 0          | 0         | 0     | 0        |  |  |
| Fondling                                    | 17         | 10        | 3     | 0        |  |  |
| Aggravated Assault                          | 27         | 18        | 12    | 2        |  |  |
| Simple Assault                              | 60         | 21        | 15    | 1        |  |  |
| Intimidation                                | 2          | 0         | 0     | 0        |  |  |
| Kidnapping                                  | 1          | 1         | 1     | 0        |  |  |
| Incest                                      | 0          | 0         | 0     | 0        |  |  |
| Statutory Rape                              | 1          | 1         | 1     | 0        |  |  |
| Human Trafficking, Commercial<br>Sex Acts   | 0          | 0         | 0     | 0        |  |  |
| Human Trafficking, Involuntary<br>Servitude | 0          | 0         | 0     | 0        |  |  |
| Robbery                                     | 2          | 0         | 1     | 0        |  |  |
| Burglary/Breaking and Entering              | 12         | 6         | 4     | 0        |  |  |
| Larceny/Theft Offenses                      | 27         | 2         | 0     | 0        |  |  |
| Motor Vehicle Theft                         | 2          | 0         | 0     | 0        |  |  |
| Arson                                       | 0          | 0         | 0     | 0        |  |  |
| Destruction Of Property                     | 7          | 3         | 0     | 0        |  |  |
| Counterfeiting/Forgery                      | 2          | 1         | 1     | 0        |  |  |
| Fraud Offenses                              | 7          | 0         | 0     | 0        |  |  |
| Embezzlement                                | 0          | 0         | 0     | 0        |  |  |
| Extortion/Blackmail                         | 0          | 0         | 0     | 0        |  |  |
| Bribery                                     | 0          | 0         | 0     | 0        |  |  |
| Stolen Property Offenses                    | 3          | 0         | 0     | 0        |  |  |
| Drug/Narcotic Violations                    | 52         | 42        | 51    | 0        |  |  |
| Drug Equipment Violations                   | 36         | 30        | 2     | 0        |  |  |
| Gambling Offenses                           | 0          | 0         | 0     | 0        |  |  |
| Pornography/Obscene Material                | 0          | 0         | 0     | 0        |  |  |
| Prostitution Offenses                       | 0          | 0         | 0     | 0        |  |  |
| Weapons Law Violations                      | 2          | 2         | 0     | 0        |  |  |
| Animal Cruelty                              | 0          | 0         | 0     | 0        |  |  |
| Total Group "A"                             | 267        | 141       | 93    | 5        |  |  |

## Elmore County Total

| Liniore County rotar                             |          |                                           | (          | County:   |       | Elmore   |
|--------------------------------------------------|----------|-------------------------------------------|------------|-----------|-------|----------|
| Offense Overview                                 |          |                                           | Offe       | nses      | Arre  | ests     |
|                                                  | 1,112    | Group "A" Offenses                        | # Reported | # Cleared | Adult | Juvenile |
| Offense Total                                    | ,        | Murder                                    | 1          | 1         | 1     | 0        |
| % change from 2019                               | -19.71%  | Negligent Manslaughter                    | 2          | 1         | 1     | 0        |
| # of cleared offenses                            | 555      | Rape                                      | 13         | 6         | 3     | 2        |
| Percent Cleared                                  | 49.91%   | Sodomy                                    | 0          | 0         | 0     | 0        |
| Group "A" Crime Rate per                         | 4,005.33 | Sexual Assault w/Obj                      | 0          | 0         | 0     | 0        |
| 100,000 population                               |          | Fondling                                  | 36         | 11        | 3     | 0        |
| Summary based reporting                          | 1,040.95 | Aggravated Assault                        | 73         | 46        | 27    | 3        |
| crime rate per 100,000                           | ,        | Simple Assault                            | 152        | 64        | 51    | 2        |
| populated is calculated for<br>other state crime |          | Intimidation                              | 11         | 5         | 2     | 0        |
| comparisons only.                                |          | Kidnapping                                | 2          | 1         | 1     | 0        |
| compansions only.                                |          | Incest                                    | 0          | 0         | 0     | 0        |
| Arrest Overview                                  |          | Statutory Rape                            | 2          | 1         | 1     | 0        |
|                                                  |          | Human Trafficking, Commercial<br>Sex Acts |            | 0         | 0     | 0        |
| Arrest Total                                     | 772      |                                           |            |           |       |          |
| % change from 2019                               | -12.67%  | Human Trafficking, Involuntary Servitude  | 0          | 0         | 0     | 0        |
| Adult Arrest total                               | 739      | Robbery                                   | 2          | 0         | 1     | 0        |
| Juvenile Arrest total                            | 33       | Burglary/Breaking and Entering            | 26         | 10        | 14    | 0        |
| Arrest Rate per 100,000                          | 2,780.68 | Larceny/Theft Offenses                    | 158        | 22        | 16    | 0        |
| population                                       |          | Motor Vehicle Theft                       | 13         | 2         | 5     | 2        |
|                                                  |          | Arson                                     | 3          | 1         | 1     | 0        |
|                                                  |          | Destruction Of Property                   | 160        | 15        | 3     | 0        |
|                                                  |          | Counterfeiting/Forgery                    | 7          | 2         | 1     | 0        |
|                                                  |          | Fraud Offenses                            | 39         | 0         | 0     | 0        |
|                                                  |          | Embezzlement                              | 0          | 0         | 0     | 0        |
|                                                  |          | Extortion/Blackmail                       | 0          | 0         | 0     | 0        |
|                                                  |          | Bribery                                   | 0          | 0         | 0     | 0        |