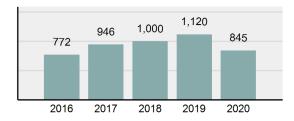

## Elmore County Total

| Liniore County rotar                             |          |                                           | (          | County:   |       | Elmore   |
|--------------------------------------------------|----------|-------------------------------------------|------------|-----------|-------|----------|
| Offense Overview                                 |          |                                           | Offe       | nses      | Arre  | ests     |
|                                                  | 1,112    | Group "A" Offenses                        | # Reported | # Cleared | Adult | Juvenile |
| Offense Total                                    | ,        | Murder                                    | 1          | 1         | 1     | 0        |
| % change from 2019                               | -19.71%  | Negligent Manslaughter                    | 2          | 1         | 1     | 0        |
| # of cleared offenses                            | 555      | Rape                                      | 13         | 6         | 3     | 2        |
| Percent Cleared                                  | 49.91%   | Sodomy                                    | 0          | 0         | 0     | 0        |
| Group "A" Crime Rate per                         | 4,005.33 | Sexual Assault w/Obj                      | 0          | 0         | 0     | 0        |
| 100,000 population                               |          | Fondling                                  | 36         | 11        | 3     | 0        |
| Summary based reporting                          | 1,040.95 | Aggravated Assault                        | 73         | 46        | 27    | 3        |
| crime rate per 100,000                           | ,        | Simple Assault                            | 152        | 64        | 51    | 2        |
| populated is calculated for<br>other state crime |          | Intimidation                              | 11         | 5         | 2     | 0        |
| comparisons only.                                |          | Kidnapping                                | 2          | 1         | 1     | 0        |
| compansions only.                                |          | Incest                                    | 0          | 0         | 0     | 0        |
| Arrest Overview                                  |          | Statutory Rape                            | 2          | 1         | 1     | 0        |
|                                                  |          | Human Trafficking, Commercial<br>Sex Acts |            | 0         | 0     | 0        |
| Arrest Total                                     | 772      |                                           |            |           |       |          |
| % change from 2019                               | -12.67%  | Human Trafficking, Involuntary Servitude  | 0          | 0         | 0     | 0        |
| Adult Arrest total                               | 739      | Robbery                                   | 2          | 0         | 1     | 0        |
| Juvenile Arrest total                            | 33       | Burglary/Breaking and Entering            | 26         | 10        | 14    | 0        |
| Arrest Rate per 100,000                          | 2,780.68 | Larceny/Theft Offenses                    | 158        | 22        | 16    | 0        |
| population                                       |          | Motor Vehicle Theft                       | 13         | 2         | 5     | 2        |
|                                                  |          | Arson                                     | 3          | 1         | 1     | 0        |
|                                                  |          | Destruction Of Property                   | 160        | 15        | 3     | 0        |
|                                                  |          | Counterfeiting/Forgery                    | 7          | 2         | 1     | 0        |
|                                                  |          | Fraud Offenses                            | 39         | 0         | 0     | 0        |
|                                                  |          | Embezzlement                              | 0          | 0         | 0     | 0        |
|                                                  |          | Extortion/Blackmail                       | 0          | 0         | 0     | 0        |
|                                                  |          | Bribery                                   | 0          | 0         | 0     | 0        |

#### Total Offenses - 5 year trend

Total Arrests - 5 year trend

| Sex Acts                                    |       |     | -     |      |     |         |   |
|---------------------------------------------|-------|-----|-------|------|-----|---------|---|
| Human Trafficking, Involuntary<br>Servitude |       | 0   | 0     |      | 0   |         | 0 |
| Robbery                                     |       | 2   | 0     |      | 1   |         | 0 |
| Burglary/Breaking and Entering              | :     | 26  | 10    |      | 14  |         | 0 |
| Larceny/Theft Offenses                      | 1     | 58  | 22    |      | 16  |         | 0 |
| Motor Vehicle Theft                         |       | 13  | 2     |      | 5   |         | 2 |
| Arson                                       |       | 3   | 1     |      | 1   |         | 0 |
| Destruction Of Property                     | 1     | 60  | 15    |      | 3   |         | 0 |
| Counterfeiting/Forgery                      |       | 7   | 2     |      | 1   |         | 0 |
| Fraud Offenses                              | :     | 39  | 0     |      | 0   |         | 0 |
| Embezzlement                                |       | 0   | 0     |      | 0   |         | 0 |
| Extortion/Blackmail                         |       | 0   | 0     |      | 0   |         | 0 |
| Bribery                                     |       | 0   | 0     |      | 0   |         | 0 |
| Stolen Property Offenses                    |       | 9   | 6     |      | 1   |         | 0 |
| Drug/Narcotic Violations                    | 2     | 07  | 185   |      | 184 |         | 1 |
| Drug Equipment Violations                   | 1     | 84  | 167   |      | 22  |         | 0 |
| Gambling Offenses                           |       | 0   | 0     |      | 0   |         | 0 |
| Pornography/Obscene Material                |       | 0   | 0     |      | 0   |         | 0 |
| Prostitution Offenses                       |       | 0   | 0     |      | 0   |         | 0 |
| Weapons Law Violations                      |       | 12  | 9     |      | 2   |         | 0 |
| Animal Cruelty                              |       | 0   | 0     |      | 0   |         | 0 |
| Total Group "A"                             | 1,1   | 12  | 555   |      | 340 | 1       | 0 |
|                                             | 1     |     |       | Arre | sts |         | ٦ |
| Group "B" Arrests                           |       |     | Adult |      | Ju  | ivenile |   |
| Bad Checks                                  |       | 0 0 |       |      |     | 0       |   |
| Curfew/Loitering/Vagrancy Viola             | tions |     |       | 0    |     |         | 0 |
| Disorderly Conduct                          |       |     |       | 5    |     |         | 0 |
| DUI                                         |       | 128 |       |      |     |         | 3 |
| Drunkenness                                 |       |     |       | 0    |     |         | 0 |
| Family Offenses, Nonviolent                 |       | 3   |       |      |     |         | 0 |
|                                             |       |     |       |      |     |         |   |