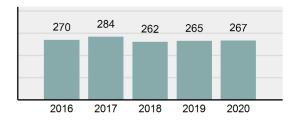

#### **Offense Overview**

| •    | Offense Total                                                                                                              | 267      |
|------|----------------------------------------------------------------------------------------------------------------------------|----------|
| •    | % change from 2019                                                                                                         | 0.75%    |
| •    | # of cleared offenses                                                                                                      | 141      |
| •    | Percent Cleared                                                                                                            | 52.81%   |
| •    | Group "A" Crime Rate per 100,000 population                                                                                | 2,027.95 |
| •    | Summary based reporting<br>crime rate per 100,000<br>populated is calculated for<br>other state crime<br>comparisons only. | 569.65   |
| rest | Overview                                                                                                                   |          |

### Total Offenses - 5 year trend