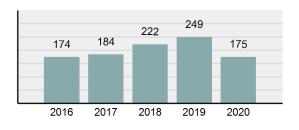

#### **Arrest Overview**

| • | Arrest Total          | 175     |
|---|-----------------------|---------|
| • | % change from 2019    | -29.72% |
| • | Adult Arrest total    | 167     |
| • | Juvenile Arrest total | 8       |

#### Total Arrests - 5 year trend

|                                             | (          | County:   |       | Elmore   |  |  |
|---------------------------------------------|------------|-----------|-------|----------|--|--|
|                                             | Offer      | nses      | Arre  | ests     |  |  |
| Group "A" Offenses                          | # Reported | # Cleared | Adult | Juvenile |  |  |
| Murder                                      | 0          | 0         | 0     | 0        |  |  |
| Negligent Manslaughter                      | 2          | 1         | 1     | 0        |  |  |
| Rape                                        | 5          | 3         | 1     | 2        |  |  |
| Sodomy                                      | 0          | 0         | 0     | 0        |  |  |
| Sexual Assault w/Obj                        | 0          | 0         | 0     | 0        |  |  |
| Fondling                                    | 17         | 10        | 3     | 0        |  |  |
| Aggravated Assault                          | 27         | 18        | 12    | 2        |  |  |
| Simple Assault                              | 60         | 21        | 15    | 1        |  |  |
| Intimidation                                | 2          | 0         | 0     | 0        |  |  |
| Kidnapping                                  | 1          | 1         | 1     | 0        |  |  |
| Incest                                      | 0          | 0         | 0     | 0        |  |  |
| Statutory Rape                              | 1          | 1         | 1     | 0        |  |  |
| Human Trafficking, Commercial<br>Sex Acts   | 0          | 0         | 0     | 0        |  |  |
| Human Trafficking, Involuntary<br>Servitude | 0          | 0         | 0     | 0        |  |  |
| Robbery                                     | 2          | 0         | 1     | 0        |  |  |
| Burglary/Breaking and Entering              | 12         | 6         | 4     | 0        |  |  |
| Larceny/Theft Offenses                      | 27         | 2         | 0     | 0        |  |  |
| Motor Vehicle Theft                         | 2          | 0         | 0     | 0        |  |  |
| Arson                                       | 0          | 0         | 0     | 0        |  |  |
| Destruction Of Property                     | 7          | 3         | 0     | 0        |  |  |
| Counterfeiting/Forgery                      | 2          | 1         | 1     | 0        |  |  |
| Fraud Offenses                              | 7          | 0         | 0     | 0        |  |  |
| Embezzlement                                | 0          | 0         | 0     | 0        |  |  |
| Extortion/Blackmail                         | 0          | 0         | 0     | 0        |  |  |
| Bribery                                     | 0          | 0         | 0     | 0        |  |  |
| Stolen Property Offenses                    | 3          | 0         | 0     | 0        |  |  |
| Drug/Narcotic Violations                    | 52         | 42        | 51    | 0        |  |  |
| Drug Equipment Violations                   | 36         | 30        | 2     | 0        |  |  |
| Gambling Offenses                           | 0          | 0         | 0     | 0        |  |  |
| Pornography/Obscene Material                | 0          | 0         | 0     | 0        |  |  |
| Prostitution Offenses                       | 0          | 0         | 0     | 0        |  |  |
| Weapons Law Violations                      | 2          | 2         | 0     | 0        |  |  |
| Animal Cruelty                              | 0          | 0         | 0     | 0        |  |  |
| Total Group "A"                             | 267        | 141       | 93    | 5        |  |  |