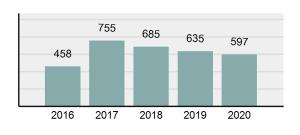

### Arrest Overview

| • | Arrest Total          | 597    |
|---|-----------------------|--------|
| • | % change from 2019    | -5.98% |
| • | Adult Arrest total    | 572    |
| • | Juvenile Arrest total | 25     |

#### Total Offenses - 5 year trend

Total Arrests - 5 year trend

| Sex Acts                                    |       |     | -     |      |     |         |   |
|---------------------------------------------|-------|-----|-------|------|-----|---------|---|
| Human Trafficking, Involuntary<br>Servitude |       | 0   | 0     |      | 0   |         | 0 |
| Robbery                                     |       | 2   | 0     |      | 1   |         | 0 |
| Burglary/Breaking and Entering              | :     | 26  | 10    |      | 14  |         | 0 |
| Larceny/Theft Offenses                      | 1     | 58  | 22    |      | 16  |         | 0 |
| Motor Vehicle Theft                         |       | 13  | 2     |      | 5   |         | 2 |
| Arson                                       |       | 3   | 1     |      | 1   |         | 0 |
| Destruction Of Property                     | 1     | 60  | 15    |      | 3   |         | 0 |
| Counterfeiting/Forgery                      |       | 7   | 2     |      | 1   |         | 0 |
| Fraud Offenses                              | :     | 39  | 0     |      | 0   |         | 0 |
| Embezzlement                                |       | 0   | 0     |      | 0   |         | 0 |
| Extortion/Blackmail                         |       | 0   | 0     |      | 0   |         | 0 |
| Bribery                                     |       | 0   | 0     |      | 0   |         | 0 |
| Stolen Property Offenses                    |       | 9   | 6     |      | 1   |         | 0 |
| Drug/Narcotic Violations                    | 2     | 07  | 185   |      | 184 |         | 1 |
| Drug Equipment Violations                   | 1     | 84  | 167   |      | 22  |         | 0 |
| Gambling Offenses                           |       | 0   | 0     |      | 0   |         | 0 |
| Pornography/Obscene Material                |       | 0   | 0     |      | 0   |         | 0 |
| Prostitution Offenses                       |       | 0   | 0     |      | 0   |         | 0 |
| Weapons Law Violations                      |       | 12  | 9     |      | 2   |         | 0 |
| Animal Cruelty                              |       | 0   | 0     |      | 0   |         | 0 |
| Total Group "A"                             | 1,1   | 12  | 555   |      | 340 | 1       | 0 |
|                                             | 1     |     |       | Arre | sts |         | ٦ |
| Group "B" Arrests                           |       |     | Adult |      | Ju  | ivenile |   |
| Bad Checks                                  |       | 0 0 |       |      |     | 0       |   |
| Curfew/Loitering/Vagrancy Viola             | tions |     |       | 0    |     |         | 0 |
| Disorderly Conduct                          |       |     |       | 5    |     |         | 0 |
| DUI                                         |       | 128 |       |      |     |         | 3 |
| Drunkenness                                 |       |     |       | 0    |     |         | 0 |
| Family Offenses, Nonviolent                 |       | 3   |       |      |     |         | 0 |
|                                             |       |     |       |      |     |         |   |