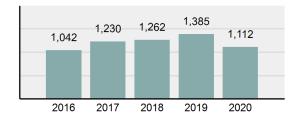

### Total Offenses - 5 year trend

Total Arrests - 5 year trend

|                                             | County:    |           |       | Elmore   |
|---------------------------------------------|------------|-----------|-------|----------|
|                                             | Offer      | nses      | Arre  | sts      |
| Group "A" Offenses                          | # Reported | # Cleared | Adult | Juvenile |
| Murder                                      | 1          | 1         | 1     | (        |
| Negligent Manslaughter                      | 0          | 0         | 0     | (        |
| Rape                                        | 8          | 3         | 2     | (        |
| Sodomy                                      | 0          | 0         | 0     | (        |
| Sexual Assault w/Obj                        | 0          | 0         | 0     | (        |
| Fondling                                    | 19         | 1         | 0     |          |
| Aggravated Assault                          | 46         | 28        | 15    |          |
| Simple Assault                              | 92         | 43        | 36    |          |
| Intimidation                                | 9          | 5         | 2     | (        |
| Kidnapping                                  | 1          | 0         | 0     | (        |
| Incest                                      | 0          | 0         | 0     | (        |
| Statutory Rape                              | 1          | 0         | 0     | (        |
| Human Trafficking, Commercial<br>Sex Acts   | 0          | 0         | 0     |          |
| Human Trafficking, Involuntary<br>Servitude | 0          | 0         | 0     |          |
| Robbery                                     | 0          | 0         | 0     | I        |
| Burglary/Breaking and Entering              | 14         | 4         | 10    |          |
| Larceny/Theft Offenses                      | 131        | 20        | 16    |          |
| Motor Vehicle Theft                         | 11         | 2         | 5     |          |
| Arson                                       | 3          | 1         | 1     |          |
| Destruction Of Property                     | 153        | 12        | 3     |          |
| Counterfeiting/Forgery                      | 5          | 1         | 0     |          |
| Fraud Offenses                              | 32         | 0         | 0     |          |
| Embezzlement                                | 0          | 0         | 0     |          |
| Extortion/Blackmail                         | 0          | 0         | 0     |          |
| Bribery                                     | 0          | 0         | 0     |          |
| Stolen Property Offenses                    | 6          | 6         | 1     |          |
| Drug/Narcotic Violations                    | 155        | 143       | 133   |          |
| Drug Equipment Violations                   | 148        | 137       | 20    |          |
| Gambling Offenses                           | 0          | 0         | 0     |          |
| Pornography/Obscene Material                | 0          | 0         | 0     |          |
| Prostitution Offenses                       | 0          | 0         | 0     |          |
| Weapons Law Violations                      | 10         | 7         | 2     |          |
| Animal Cruelty                              | 0          | 0         | 0     |          |
| Total Group "A"                             | 845        | 414       | 247   |          |

## Elmore County Total

| Liniore County rotar                             |          |                                           | (          | County:   |       | Elmore   |
|--------------------------------------------------|----------|-------------------------------------------|------------|-----------|-------|----------|
| Offense Overview                                 |          |                                           | Offe       | nses      | Arre  | ests     |
|                                                  | 1,112    | Group "A" Offenses                        | # Reported | # Cleared | Adult | Juvenile |
| Offense Total                                    | ,        | Murder                                    | 1          | 1         | 1     | 0        |
| % change from 2019                               | -19.71%  | Negligent Manslaughter                    | 2          | 1         | 1     | 0        |
| # of cleared offenses                            | 555      | Rape                                      | 13         | 6         | 3     | 2        |
| Percent Cleared                                  | 49.91%   | Sodomy                                    | 0          | 0         | 0     | 0        |
| Group "A" Crime Rate per                         | 4,005.33 | Sexual Assault w/Obj                      | 0          | 0         | 0     | 0        |
| 100,000 population                               |          | Fondling                                  | 36         | 11        | 3     | 0        |
| Summary based reporting                          | 1,040.95 | Aggravated Assault                        | 73         | 46        | 27    | 3        |
| crime rate per 100,000                           | ,        | Simple Assault                            | 152        | 64        | 51    | 2        |
| populated is calculated for<br>other state crime |          | Intimidation                              | 11         | 5         | 2     | 0        |
| comparisons only.                                |          | Kidnapping                                | 2          | 1         | 1     | 0        |
| compansions only.                                |          | Incest                                    | 0          | 0         | 0     | 0        |
| Arrest Overview                                  |          | Statutory Rape                            | 2          | 1         | 1     | 0        |
|                                                  |          | Human Trafficking, Commercial<br>Sex Acts |            | 0         | 0     | 0        |
| Arrest Total                                     | 772      |                                           |            |           |       |          |
| % change from 2019                               | -12.67%  | Human Trafficking, Involuntary Servitude  | 0          | 0         | 0     | 0        |
| Adult Arrest total                               | 739      | Robbery                                   | 2          | 0         | 1     | 0        |
| Juvenile Arrest total                            | 33       | Burglary/Breaking and Entering            | 26         | 10        | 14    | 0        |
| Arrest Rate per 100,000                          | 2,780.68 | Larceny/Theft Offenses                    | 158        | 22        | 16    | 0        |
| population                                       |          | Motor Vehicle Theft                       | 13         | 2         | 5     | 2        |
|                                                  |          | Arson                                     | 3          | 1         | 1     | 0        |
|                                                  |          | Destruction Of Property                   | 160        | 15        | 3     | 0        |
|                                                  |          | Counterfeiting/Forgery                    | 7          | 2         | 1     | 0        |
|                                                  |          | Fraud Offenses                            | 39         | 0         | 0     | 0        |
|                                                  |          | Embezzlement                              | 0          | 0         | 0     | 0        |
|                                                  |          | Extortion/Blackmail                       | 0          | 0         | 0     | 0        |
|                                                  |          | Bribery                                   | 0          | 0         | 0     | 0        |