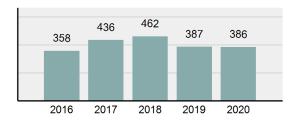

## Fremont County Total

Offense Overview

Population: 13,183 County: Fremont

| • | Offense Total                                                                                                  | 386      |
|---|----------------------------------------------------------------------------------------------------------------|----------|
| • | % change from 2019                                                                                             | -0.26%   |
| • | # of cleared offenses                                                                                          | 231      |
| • | Percent Cleared                                                                                                | 59.84%   |
| • | Group "A" Crime Rate per 100,000 population                                                                    | 2,928.01 |
| • | Summary based reporting crime rate per 100,000 populated is calculated for other state crime comparisons only. | 766.14   |

| •    | Offense Total                                                                                                  | 386      |
|------|----------------------------------------------------------------------------------------------------------------|----------|
| •    | % change from 2019                                                                                             | -0.26%   |
| •    | # of cleared offenses                                                                                          | 231      |
| •    | Percent Cleared                                                                                                | 59.84%   |
| •    | Group "A" Crime Rate per 100,000 population                                                                    | 2,928.01 |
| •    | Summary based reporting crime rate per 100,000 populated is calculated for other state crime comparisons only. | 766.14   |
| rest | Overview                                                                                                       |          |