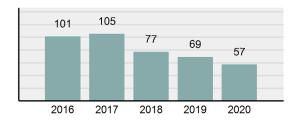

| • | Offense Total                                                                                                  | 303      |
|---|----------------------------------------------------------------------------------------------------------------|----------|
| • | % change from 2019                                                                                             | 6.69%    |
| • | # of cleared offenses                                                                                          | 208      |
| • | Percent Cleared                                                                                                | 68.65%   |
| • | Group "A" Crime Rate per 100,000 population                                                                    | 3,527.77 |
| • | Summary based reporting crime rate per 100,000 populated is calculated for other state crime comparisons only. | 908.14   |

## Total Offenses - 5 year trend

|                                             | Offer      | nses      | Arre  | ests     |
|---------------------------------------------|------------|-----------|-------|----------|
| Group "A" Offenses                          | # Reported | # Cleared | Adult | Juvenile |
| Murder                                      | 0          | 0         | 0     | 0        |
| Negligent Manslaughter                      | 0          | 0         | 0     | 0        |
| Rape                                        | 3          | 1         | 0     | 1        |
| Sodomy                                      | 0          | 0         | 0     | 0        |
| Sexual Assault w/Obj                        | 0          | 0         | 0     | 0        |
| Fondling                                    | 9          | 9         | 4     | 3        |
| Aggravated Assault                          | 17         | 17        | 11    | 0        |
| Simple Assault                              | 54         | 47        | 9     | 11       |
| Intimidation                                | 0          | 0         | 0     | 0        |
| Kidnapping                                  | 0          | 0         | 0     | 0        |
| Incest                                      | 0          | 0         | 0     | 0        |
| Statutory Rape                              | 0          | 0         | 0     | 0        |
| Human Trafficking, Commercial<br>Sex Acts   | 0          | 0         | 0     | 0        |
| Human Trafficking, Involuntary<br>Servitude | 0          | 0         | 0     | 0        |
| Robbery                                     | 0          | 0         | 0     | 0        |
| Burglary/Breaking and Entering              | 6          | 3         | 1     | 0        |
| Larceny/Theft Offenses                      | 48         | 8         | 2     | 0        |
| Motor Vehicle Theft                         | 4          | 1         | 0     | 0        |
| Arson                                       | 0          | 0         | 0     | 0        |
| Destruction Of Property                     | 29         | 5         | 1     | 2        |
| Counterfeiting/Forgery                      | 1          | 1         | 0     | 0        |
| Fraud Offenses                              | 8          | 0         | 0     | 0        |
| Embezzlement                                | 0          | 0         | 0     | 0        |
| Extortion/Blackmail                         | 0          | 0         | 0     | 0        |
| Bribery                                     | 0          | 0         | 0     | 0        |
| Stolen Property Offenses                    | 0          | 0         | 0     | 0        |
| Drug/Narcotic Violations                    | 59         | 55        | 52    | 0        |
| Drug Equipment Violations                   | 61         | 58        | 13    | 2        |
| Gambling Offenses                           | 0          | 0         | 0     | 0        |
| Pornography/Obscene Material                | 0          | 0         | 0     | 0        |
| Prostitution Offenses                       | 0          | 0         | 0     | 0        |
| Weapons Law Violations                      | 4          | 3         | 2     | 0        |
| Animal Cruelty                              | 0          | 0         | 0     | 0        |
| Total Group "A"                             | 303        | 208       | 95    | 19       |