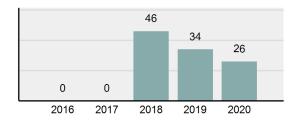

## **ASHTON Police Department**

Population: 1,042 County: Fremont

| • | Offense Total                                                                                                  | 26       |
|---|----------------------------------------------------------------------------------------------------------------|----------|
| • | % change from 2019                                                                                             | -23.53%  |
| • | # of cleared offenses                                                                                          | 2        |
| • | Percent Cleared                                                                                                | 7.69%    |
| • | Group "A" Crime Rate per 100,000 population                                                                    | 2,495.20 |
| • | Summary based reporting crime rate per 100,000 populated is calculated for other state crime comparisons only. | 863.72   |

### Total Offenses - 5 year trend

|                                             | Offenses   |           | Arre  | ests     |
|---------------------------------------------|------------|-----------|-------|----------|
| Group "A" Offenses                          | # Reported | # Cleared | Adult | Juvenile |
| Murder                                      | 0          | 0         | 0     | 0        |
| Negligent Manslaughter                      | 0          | 0         | 0     | 0        |
| Rape                                        | 0          | 0         | 0     | 0        |
| Sodomy                                      | 0          | 0         | 0     | 0        |
| Sexual Assault w/Obj                        | 0          | 0         | 0     | 0        |
| Fondling                                    | 0          | 0         | 0     | 0        |
| Aggravated Assault                          | 1          | 0         | 0     | 0        |
| Simple Assault                              | 1          | 0         | 0     | 0        |
| Intimidation                                | 0          | 0         | 0     | 0        |
| Kidnapping                                  | 0          | 0         | 0     | 0        |
| Incest                                      | 0          | 0         | 0     | 0        |
| Statutory Rape                              | 0          | 0         | 0     | 0        |
| Human Trafficking, Commercial<br>Sex Acts   | 0          | 0         | 0     | 0        |
| Human Trafficking, Involuntary<br>Servitude | 0          | 0         | 0     | 0        |
| Robbery                                     | 0          | 0         | 0     | 0        |
| Burglary/Breaking and Entering              | 4          | 0         | 0     | 0        |
| Larceny/Theft Offenses                      | 3          | 0         | 0     | 0        |
| Motor Vehicle Theft                         | 1          | 0         | 0     | 0        |
| Arson                                       | 0          | 0         | 0     | 0        |
| Destruction Of Property                     | 9          | 0         | 0     | 0        |
| Counterfeiting/Forgery                      | 0          | 0         | 0     | 0        |
| Fraud Offenses                              | 4          | 0         | 0     | 0        |
| Embezzlement                                | 0          | 0         | 0     | 0        |
| Extortion/Blackmail                         | 0          | 0         | 0     | 0        |
| Bribery                                     | 0          | 0         | 0     | 0        |
| Stolen Property Offenses                    | 0          | 0         | 0     | 0        |
| Drug/Narcotic Violations                    | 1          | 1         | 0     | 0        |
| Drug Equipment Violations                   | 2          | 1         | 1     | 0        |
| Gambling Offenses                           | 0          | 0         | 0     | 0        |
| Pornography/Obscene Material                | 0          | 0         | 0     | 0        |
| Prostitution Offenses                       | 0          | 0         | 0     | 0        |
| Weapons Law Violations                      | 0          | 0         | 0     | 0        |
| Animal Cruelty                              | 0          | 0         | 0     | 0        |
| Total Group "A"                             | 26         | 2         | 1     | 0        |