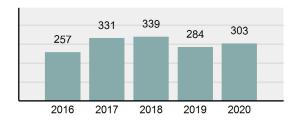

| • | Offense Total                                                                                                  | 303      |
|---|----------------------------------------------------------------------------------------------------------------|----------|
| • | % change from 2019                                                                                             | 6.69%    |
| • | # of cleared offenses                                                                                          | 208      |
| • | Percent Cleared                                                                                                | 68.65%   |
| • | Group "A" Crime Rate per 100,000 population                                                                    | 3,527.77 |
| • | Summary based reporting crime rate per 100,000 populated is calculated for other state crime comparisons only. | 908.14   |