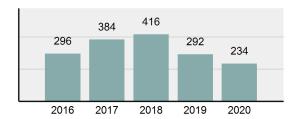

#### Ar

| • | Arrest Total                       | 234      |
|---|------------------------------------|----------|
| • | % change from 2019                 | -19.86%  |
| • | Adult Arrest total                 | 208      |
| • | Juvenile Arrest total              | 26       |
| • | Arrest Rate per 100,000 population | 1,775.01 |