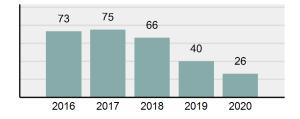

## Fremont County Total

Offense Overview

Population: 13,183 County: Fremont

| • | Offense Total                                                                                                  | 386      |
|---|----------------------------------------------------------------------------------------------------------------|----------|
| • | % change from 2019                                                                                             | -0.26%   |
| • | # of cleared offenses                                                                                          | 231      |
| • | Percent Cleared                                                                                                | 59.84%   |
| • | Group "A" Crime Rate per 100,000 population                                                                    | 2,928.01 |
| • | Summary based reporting crime rate per 100,000 populated is calculated for other state crime comparisons only. | 766.14   |

| •    | Offense Total                                                                                                  | 386      |
|------|----------------------------------------------------------------------------------------------------------------|----------|
| •    | % change from 2019                                                                                             | -0.26%   |
| •    | # of cleared offenses                                                                                          | 231      |
| •    | Percent Cleared                                                                                                | 59.84%   |
| •    | Group "A" Crime Rate per 100,000 population                                                                    | 2,928.01 |
| •    | Summary based reporting crime rate per 100,000 populated is calculated for other state crime comparisons only. | 766.14   |
| rest | Overview                                                                                                       |          |

### Total Offenses - 5 year trend

|                                             | Offe       | nses      | Arre  | ests     |
|---------------------------------------------|------------|-----------|-------|----------|
| Group "A" Offenses                          | # Reported | # Cleared | Adult | Juvenile |
| Murder                                      | 0          | 0         | 0     | 0        |
| Negligent Manslaughter                      | 0          | 0         | 0     | 0        |
| Rape                                        | 4          | 1         | 0     | 1        |
| Sodomy                                      | 0          | 0         | 0     | 0        |
| Sexual Assault w/Obj                        | 0          | 0         | 0     | 0        |
| Fondling                                    | 10         | 10        | 4     | 3        |
| Aggravated Assault                          | 19         | 17        | 11    | 0        |
| Simple Assault                              | 69         | 58        | 13    | 11       |
| Intimidation                                | 0          | 0         | 0     | 0        |
| Kidnapping                                  | 0          | 0         | 0     | 0        |
| Incest                                      | 0          | 0         | 0     | 0        |
| Statutory Rape                              | 0          | 0         | 0     | 0        |
| Human Trafficking, Commercial Sex Acts      | 0          | 0         | 0     | 0        |
| Human Trafficking, Involuntary<br>Servitude | 0          | 0         | 0     | 0        |
| Robbery                                     | 0          | 0         | 0     | 0        |
| Burglary/Breaking and Entering              | 12         | 4         | 2     | 0        |
| Larceny/Theft Offenses                      | 60         | 10        | 3     | 0        |
| Motor Vehicle Theft                         | 6          | 1         | 0     | 0        |
| Arson                                       | 0          | 0         | 0     | 0        |
| Destruction Of Property                     | 54         | 5         | 1     | 2        |
| Counterfeiting/Forgery                      | 2          | 1         | 0     | 0        |
| Fraud Offenses                              | 13         | 0         | 0     | 0        |
| Embezzlement                                | 0          | 0         | 0     | 0        |
| Extortion/Blackmail                         | 0          | 0         | 0     | 0        |
| Bribery                                     | 0          | 0         | 0     | 0        |
| Stolen Property Offenses                    | 0          | 0         | 0     | 0        |
| Drug/Narcotic Violations                    | 67         | 60        | 55    | 0        |
| Drug Equipment Violations                   | 66         | 61        | 16    | 2        |
| Gambling Offenses                           | 0          | 0         | 0     | 0        |
| Pornography/Obscene Material                | 0          | 0         | 0     | 0        |
| Prostitution Offenses                       | 0          | 0         | 0     | 0        |
| Weapons Law Violations                      | 4          | 3         | 2     | 0        |
| Animal Cruelty                              | 0          | 0         | 0     | 0        |
| Total Group "A"                             | 386        | 231       | 107   | 19       |