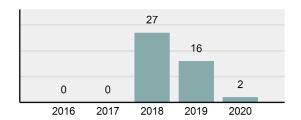

## ST. ANTHONY Police Department

Population: 3,552 County: Fremont

| Offense Total                                                                                                  | 57                                                                                                                                                                                                |
|----------------------------------------------------------------------------------------------------------------|---------------------------------------------------------------------------------------------------------------------------------------------------------------------------------------------------|
| % change from 2019                                                                                             | -17.39%                                                                                                                                                                                           |
| # of cleared offenses                                                                                          | 21                                                                                                                                                                                                |
| Percent Cleared                                                                                                | 36.84%                                                                                                                                                                                            |
| Group "A" Crime Rate per 100,000 population                                                                    | 1,604.73                                                                                                                                                                                          |
| Summary based reporting crime rate per 100,000 populated is calculated for other state crime comparisons only. | 394.14                                                                                                                                                                                            |
|                                                                                                                | % change from 2019 # of cleared offenses Percent Cleared Group "A" Crime Rate per 100,000 population Summary based reporting crime rate per 100,000 populated is calculated for other state crime |

### Total Offenses - 5 year trend

|                                             | Offenses   |           | Arrests |          |
|---------------------------------------------|------------|-----------|---------|----------|
| Group "A" Offenses                          | # Reported | # Cleared | Adult   | Juvenile |
| Murder                                      | 0          | 0         | 0       | 0        |
| Negligent Manslaughter                      | 0          | 0         | 0       | 0        |
| Rape                                        | 1          | 0         | 0       | 0        |
| Sodomy                                      | 0          | 0         | 0       | 0        |
| Sexual Assault w/Obj                        | 0          | 0         | 0       | 0        |
| Fondling                                    | 1          | 1         | 0       | 0        |
| Aggravated Assault                          | 1          | 0         | 0       | 0        |
| Simple Assault                              | 14         | 11        | 4       | 0        |
| Intimidation                                | 0          | 0         | 0       | 0        |
| Kidnapping                                  | 0          | 0         | 0       | 0        |
| Incest                                      | 0          | 0         | 0       | 0        |
| Statutory Rape                              | 0          | 0         | 0       | 0        |
| Human Trafficking, Commercial<br>Sex Acts   | 0          | 0         | 0       | 0        |
| Human Trafficking, Involuntary<br>Servitude | 0          | 0         | 0       | 0        |
| Robbery                                     | 0          | 0         | 0       | 0        |
| Burglary/Breaking and Entering              | 2          | 1         | 1       | 0        |
| Larceny/Theft Offenses                      | 9          | 2         | 1       | 0        |
| Motor Vehicle Theft                         | 1          | 0         | 0       | 0        |
| Arson                                       | 0          | 0         | 0       | 0        |
| Destruction Of Property                     | 16         | 0         | 0       | 0        |
| Counterfeiting/Forgery                      | 1          | 0         | 0       | 0        |
| Fraud Offenses                              | 1          | 0         | 0       | 0        |
| Embezzlement                                | 0          | 0         | 0       | 0        |
| Extortion/Blackmail                         | 0          | 0         | 0       | 0        |
| Bribery                                     | 0          | 0         | 0       | 0        |
| Stolen Property Offenses                    | 0          | 0         | 0       | 0        |
| Drug/Narcotic Violations                    | 7          | 4         | 3       | 0        |
| Drug Equipment Violations                   | 3          | 2         | 2       | 0        |
| Gambling Offenses                           | 0          | 0         | 0       | 0        |
| Pornography/Obscene Material                | 0          | 0         | 0       | 0        |
| Prostitution Offenses                       | 0          | 0         | 0       | 0        |
| Weapons Law Violations                      | 0          | 0         | 0       | 0        |
| Animal Cruelty                              | 0          | 0         | 0       | 0        |
| Total Group "A"                             | 57         | 21        | 11      | 0        |