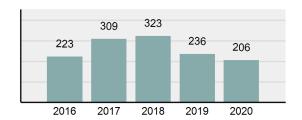

| 303      |
|----------|
| 6.69%    |
| 208      |
| 68.65%   |
| 3,527.77 |
| 908.14   |
|          |
| 206      |
| -12.71%  |
| 181      |
| 25       |
| 2,398.42 |
|          |