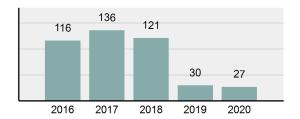

#### Arrest Overview

Offense Overview

| • | Arrest Total                       | 161      |
|---|------------------------------------|----------|
| • | % change from 2019                 | -58.18%  |
| • | Adult Arrest total                 | 154      |
| • | Juvenile Arrest total              | 7        |
| • | Arrest Rate per 100,000 population | 1,273.53 |