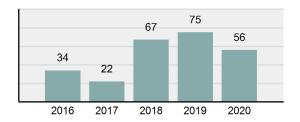

## **IDAHO County Sheriff's Office**

Population: 12,642 County: Idaho

| • | Offense Total                                                                                                  | 281      |
|---|----------------------------------------------------------------------------------------------------------------|----------|
| • | % change from 2019                                                                                             | -15.11%  |
| • | # of cleared offenses                                                                                          | 208      |
| • | Percent Cleared                                                                                                | 74.02%   |
| • | Group "A" Crime Rate per 100,000 population                                                                    | 2,222.75 |
| • | Summary based reporting crime rate per 100,000 populated is calculated for other state crime comparisons only. | 585.35   |

#### Total Offenses - 5 year trend

|                                          | Offer      | nses      | Arre  | ests     |
|------------------------------------------|------------|-----------|-------|----------|
| Group "A" Offenses                       | # Reported | # Cleared | Adult | Juvenile |
| Murder                                   | 1          | 1         | 0     | 0        |
| Negligent Manslaughter                   | 0          | 0         | 0     | 0        |
| Rape                                     | 2          | 1         | 0     | 0        |
| Sodomy                                   | 0          | 0         | 0     | 0        |
| Sexual Assault w/Obj                     | 0          | 0         | 0     | 0        |
| Fondling                                 | 9          | 8         | 1     | 1        |
| Aggravated Assault                       | 12         | 8         | 2     | 0        |
| Simple Assault                           | 36         | 34        | 13    | 0        |
| Intimidation                             | 11         | 9         | 2     | 0        |
| Kidnapping                               | 0          | 0         | 0     | 0        |
| Incest                                   | 1          | 1         | 0     | 0        |
| Statutory Rape                           | 2          | 2         | 1     | 0        |
| Human Trafficking, Commercial Sex Acts   | 0          | 0         | 0     | 0        |
| Human Trafficking, Involuntary Servitude | 0          | 0         | 0     | 0        |
| Robbery                                  | 0          | 0         | 0     | 0        |
| Burglary/Breaking and Entering           | 13         | 3         | 2     | 0        |
| Larceny/Theft Offenses                   | 41         | 12        | 9     | 0        |
| Motor Vehicle Theft                      | 4          | 1         | 1     | 0        |
| Arson                                    | 1          | 0         | 0     | 0        |
| Destruction Of Property                  | 28         | 17        | 4     | 2        |
| Counterfeiting/Forgery                   | 1          | 0         | 0     | 0        |
| Fraud Offenses                           | 5          | 1         | 1     | 0        |
| Embezzlement                             | 0          | 0         | 0     | 0        |
| Extortion/Blackmail                      | 0          | 0         | 0     | 0        |
| Bribery                                  | 0          | 0         | 0     | 0        |
| Stolen Property Offenses                 | 2          | 2         | 3     | 0        |
| Drug/Narcotic Violations                 | 54         | 51        | 54    | 2        |
| Drug Equipment Violations                | 57         | 56        | 14    | 0        |
| Gambling Offenses                        | 0          | 0         | 0     | 0        |
| Pornography/Obscene Material             | 0          | 0         | 0     | 0        |
| Prostitution Offenses                    | 0          | 0         | 0     | 0        |
| Weapons Law Violations                   | 1          | 1         | 1     | 0        |
| Animal Cruelty                           | 0          | 0         | 0     | 0        |
| Total Group "A"                          | 281        | 208       | 108   | 5        |