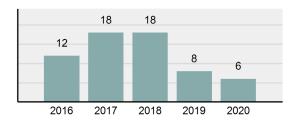

## **GRANGEVILLE Police Department**

Population: 3,246 County: Idaho

| • | Offense Total                                                                                                  | 27     |
|---|----------------------------------------------------------------------------------------------------------------|--------|
| • | % change from 2019                                                                                             | -10%   |
| • | # of cleared offenses                                                                                          | 11     |
| • | Percent Cleared                                                                                                | 40.74% |
| • | Group "A" Crime Rate per 100,000 population                                                                    | 831.79 |
| • | Summary based reporting crime rate per 100,000 populated is calculated for other state crime comparisons only. | 215.65 |

#### Total Offenses - 5 year trend

|                                             | Offer      | nses      | Arre  | ests     |
|---------------------------------------------|------------|-----------|-------|----------|
| Group "A" Offenses                          | # Reported | # Cleared | Adult | Juvenile |
| Murder                                      | 0          | 0         | 0     | 0        |
| Negligent Manslaughter                      | 0          | 0         | 0     | 0        |
| Rape                                        | 0          | 0         | 0     | 0        |
| Sodomy                                      | 0          | 0         | 0     | 0        |
| Sexual Assault w/Obj                        | 0          | 0         | 0     | 0        |
| Fondling                                    | 0          | 0         | 0     | 0        |
| Aggravated Assault                          | 1          | 1         | 1     | 0        |
| Simple Assault                              | 9          | 6         | 2     | 0        |
| Intimidation                                | 0          | 0         | 0     | 0        |
| Kidnapping                                  | 0          | 0         | 0     | 0        |
| Incest                                      | 0          | 0         | 0     | 0        |
| Statutory Rape                              | 0          | 0         | 0     | 0        |
| Human Trafficking, Commercial<br>Sex Acts   | 0          | 0         | 0     | 0        |
| Human Trafficking, Involuntary<br>Servitude | 0          | 0         | 0     | 0        |
| Robbery                                     | 0          | 0         | 0     | 0        |
| Burglary/Breaking and Entering              | 3          | 1         | 0     | 0        |
| Larceny/Theft Offenses                      | 2          | 0         | 0     | 0        |
| Motor Vehicle Theft                         | 0          | 0         | 0     | 0        |
| Arson                                       | 1          | 1         | 0     | 0        |
| Destruction Of Property                     | 4          | 1         | 1     | 0        |
| Counterfeiting/Forgery                      | 1          | 0         | 0     | 0        |
| Fraud Offenses                              | 1          | 0         | 0     | 0        |
| Embezzlement                                | 0          | 0         | 0     | 0        |
| Extortion/Blackmail                         | 0          | 0         | 0     | 0        |
| Bribery                                     | 0          | 0         | 0     | 0        |
| Stolen Property Offenses                    | 0          | 0         | 0     | 0        |
| Drug/Narcotic Violations                    | 2          | 0         | 0     | 0        |
| Drug Equipment Violations                   | 2          | 0         | 0     | 0        |
| Gambling Offenses                           | 0          | 0         | 0     | 0        |
| Pornography/Obscene Material                | 0          | 0         | 0     | 0        |
| Prostitution Offenses                       | 0          | 0         | 0     | 0        |
| Weapons Law Violations                      | 1          | 1         | 0     | 0        |
| Animal Cruelty                              | 0          | 0         | 0     | 0        |
| Total Group "A"                             | 27         | 11        | 4     | 0        |