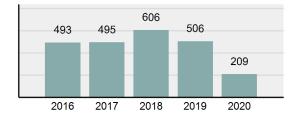

#### Total Offenses - 5 year trend

|   |      | 61   | 70   |      |      |  |
|---|------|------|------|------|------|--|
|   | 51   |      |      | 47   |      |  |
|   |      |      |      |      | 33   |  |
|   |      |      |      |      |      |  |
|   |      |      |      |      |      |  |
| 2 | 2016 | 2017 | 2018 | 2019 | 2020 |  |