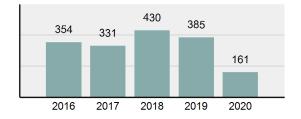

## **Idaho County Total**

Offense Overview

Population: 19,812 County: Idaho

| • | Offense Total                                                                                                  | 370      |
|---|----------------------------------------------------------------------------------------------------------------|----------|
| • | % change from 2019                                                                                             | -16.67%  |
| • | # of cleared offenses                                                                                          | 240      |
| • | Percent Cleared                                                                                                | 64.86%   |
| • | Group "A" Crime Rate per 100,000 population                                                                    | 1,867.56 |
| • | Summary based reporting crime rate per 100,000 populated is calculated for other state crime comparisons only. | 499.70   |

#### Total Offenses - 5 year trend

|                                          | Offer      | nses      | Arre  | ests     |
|------------------------------------------|------------|-----------|-------|----------|
| Group "A" Offenses                       | # Reported | # Cleared | Adult | Juvenile |
| Murder                                   | 1          | 1         | 0     | 0        |
| Negligent Manslaughter                   | 0          | 0         | 0     | 0        |
| Rape                                     | 3          | 1         | 0     | 0        |
| Sodomy                                   | 0          | 0         | 0     | 0        |
| Sexual Assault w/Obj                     | 0          | 0         | 0     | 0        |
| Fondling                                 | 12         | 10        | 1     | 1        |
| Aggravated Assault                       | 19         | 12        | 4     | 2        |
| Simple Assault                           | 54         | 43        | 15    | 3        |
| Intimidation                             | 11         | 9         | 2     | 0        |
| Kidnapping                               | 1          | 1         | 1     | 0        |
| Incest                                   | 1          | 1         | 0     | 0        |
| Statutory Rape                           | 2          | 2         | 1     | 0        |
| Human Trafficking, Commercial Sex Acts   | 0          | 0         | 0     | 0        |
| Human Trafficking, Involuntary Servitude | 0          | 0         | 0     | 0        |
| Robbery                                  | 0          | 0         | 0     | 0        |
| Burglary/Breaking and Entering           | 18         | 4         | 2     | 0        |
| Larceny/Theft Offenses                   | 52         | 13        | 10    | 0        |
| Motor Vehicle Theft                      | 4          | 1         | 1     | 0        |
| Arson                                    | 2          | 1         | 0     | 0        |
| Destruction Of Property                  | 45         | 21        | 6     | 2        |
| Counterfeiting/Forgery                   | 2          | 0         | 0     | 0        |
| Fraud Offenses                           | 8          | 1         | 1     | 0        |
| Embezzlement                             | 0          | 0         | 0     | 0        |
| Extortion/Blackmail                      | 1          | 0         | 0     | 0        |
| Bribery                                  | 0          | 0         | 0     | 0        |
| Stolen Property Offenses                 | 2          | 2         | 3     | 0        |
| Drug/Narcotic Violations                 | 64         | 54        | 56    | 2        |
| Drug Equipment Violations                | 65         | 60        | 14    | 2        |
| Gambling Offenses                        | 0          | 0         | 0     | 0        |
| Pornography/Obscene Material             | 1          | 1         | 0     | 0        |
| Prostitution Offenses                    | 0          | 0         | 0     | 0        |
| Weapons Law Violations                   | 2          | 2         | 1     | 0        |
| Animal Cruelty                           | 0          | 0         | 0     | 0        |
| Total Group "A"                          | 370        | 240       | 118   | 12       |