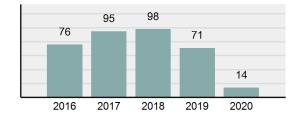

## **GRANGEVILLE Police Department**

Population: 3,246 County: Idaho

| • | Offense Total                                                                                                  | 27     |
|---|----------------------------------------------------------------------------------------------------------------|--------|
| • | % change from 2019                                                                                             | -10%   |
| • | # of cleared offenses                                                                                          | 11     |
| • | Percent Cleared                                                                                                | 40.74% |
| • | Group "A" Crime Rate per 100,000 population                                                                    | 831.79 |
| • | Summary based reporting crime rate per 100,000 populated is calculated for other state crime comparisons only. | 215.65 |

#### Total Offenses - 5 year trend

|                                             | Offer      | nses      | Arre  | ests     |
|---------------------------------------------|------------|-----------|-------|----------|
| Group "A" Offenses                          | # Reported | # Cleared | Adult | Juvenile |
| Murder                                      | 0          | 0         | 0     | 0        |
| Negligent Manslaughter                      | 0          | 0         | 0     | 0        |
| Rape                                        | 0          | 0         | 0     | 0        |
| Sodomy                                      | 0          | 0         | 0     | 0        |
| Sexual Assault w/Obj                        | 0          | 0         | 0     | 0        |
| Fondling                                    | 0          | 0         | 0     | 0        |
| Aggravated Assault                          | 1          | 1         | 1     | 0        |
| Simple Assault                              | 9          | 6         | 2     | 0        |
| Intimidation                                | 0          | 0         | 0     | 0        |
| Kidnapping                                  | 0          | 0         | 0     | 0        |
| Incest                                      | 0          | 0         | 0     | 0        |
| Statutory Rape                              | 0          | 0         | 0     | 0        |
| Human Trafficking, Commercial<br>Sex Acts   | 0          | 0         | 0     | 0        |
| Human Trafficking, Involuntary<br>Servitude | 0          | 0         | 0     | 0        |
| Robbery                                     | 0          | 0         | 0     | 0        |
| Burglary/Breaking and Entering              | 3          | 1         | 0     | 0        |
| Larceny/Theft Offenses                      | 2          | 0         | 0     | 0        |
| Motor Vehicle Theft                         | 0          | 0         | 0     | 0        |
| Arson                                       | 1          | 1         | 0     | 0        |
| Destruction Of Property                     | 4          | 1         | 1     | 0        |
| Counterfeiting/Forgery                      | 1          | 0         | 0     | 0        |
| Fraud Offenses                              | 1          | 0         | 0     | 0        |
| Embezzlement                                | 0          | 0         | 0     | 0        |
| Extortion/Blackmail                         | 0          | 0         | 0     | 0        |
| Bribery                                     | 0          | 0         | 0     | 0        |
| Stolen Property Offenses                    | 0          | 0         | 0     | 0        |
| Drug/Narcotic Violations                    | 2          | 0         | 0     | 0        |
| Drug Equipment Violations                   | 2          | 0         | 0     | 0        |
| Gambling Offenses                           | 0          | 0         | 0     | 0        |
| Pornography/Obscene Material                | 0          | 0         | 0     | 0        |
| Prostitution Offenses                       | 0          | 0         | 0     | 0        |
| Weapons Law Violations                      | 1          | 1         | 0     | 0        |
| Animal Cruelty                              | 0          | 0         | 0     | 0        |
| Total Group "A"                             | 27         | 11        | 4     | 0        |