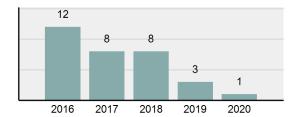

| Arrest | Ove   | rview |
|--------|-------|-------|
| ,      | • • • |       |

Offense Overview

| • | Arrest Total                       | 14      |
|---|------------------------------------|---------|
| • | % change from 2019                 | -80.28% |
| • | Adult Arrest total                 | 14      |
| • | Juvenile Arrest total              | 0       |
| • | Arrest Rate per 100,000 population | 431.30  |