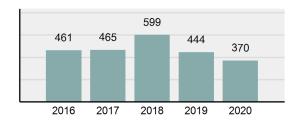

## **Idaho County Total**

Offense Overview

Population: 19,812 County: Idaho

| • | Offense Total                                                                                                  | 370      |
|---|----------------------------------------------------------------------------------------------------------------|----------|
| • | % change from 2019                                                                                             | -16.67%  |
| • | # of cleared offenses                                                                                          | 240      |
| • | Percent Cleared                                                                                                | 64.86%   |
| • | Group "A" Crime Rate per 100,000 population                                                                    | 1,867.56 |
| • | Summary based reporting crime rate per 100,000 populated is calculated for other state crime comparisons only. | 499.70   |

#### Total Offenses - 5 year trend

|                                          | Offer      | nses      | Arre  | ests     |
|------------------------------------------|------------|-----------|-------|----------|
| Group "A" Offenses                       | # Reported | # Cleared | Adult | Juvenile |
| Murder                                   | 1          | 1         | 0     | 0        |
| Negligent Manslaughter                   | 0          | 0         | 0     | 0        |
| Rape                                     | 3          | 1         | 0     | 0        |
| Sodomy                                   | 0          | 0         | 0     | 0        |
| Sexual Assault w/Obj                     | 0          | 0         | 0     | 0        |
| Fondling                                 | 12         | 10        | 1     | 1        |
| Aggravated Assault                       | 19         | 12        | 4     | 2        |
| Simple Assault                           | 54         | 43        | 15    | 3        |
| Intimidation                             | 11         | 9         | 2     | 0        |
| Kidnapping                               | 1          | 1         | 1     | 0        |
| Incest                                   | 1          | 1         | 0     | 0        |
| Statutory Rape                           | 2          | 2         | 1     | 0        |
| Human Trafficking, Commercial Sex Acts   | 0          | 0         | 0     | 0        |
| Human Trafficking, Involuntary Servitude | 0          | 0         | 0     | 0        |
| Robbery                                  | 0          | 0         | 0     | 0        |
| Burglary/Breaking and Entering           | 18         | 4         | 2     | 0        |
| Larceny/Theft Offenses                   | 52         | 13        | 10    | 0        |
| Motor Vehicle Theft                      | 4          | 1         | 1     | 0        |
| Arson                                    | 2          | 1         | 0     | 0        |
| Destruction Of Property                  | 45         | 21        | 6     | 2        |
| Counterfeiting/Forgery                   | 2          | 0         | 0     | 0        |
| Fraud Offenses                           | 8          | 1         | 1     | 0        |
| Embezzlement                             | 0          | 0         | 0     | 0        |
| Extortion/Blackmail                      | 1          | 0         | 0     | 0        |
| Bribery                                  | 0          | 0         | 0     | 0        |
| Stolen Property Offenses                 | 2          | 2         | 3     | 0        |
| Drug/Narcotic Violations                 | 64         | 54        | 56    | 2        |
| Drug Equipment Violations                | 65         | 60        | 14    | 2        |
| Gambling Offenses                        | 0          | 0         | 0     | 0        |
| Pornography/Obscene Material             | 1          | 1         | 0     | 0        |
| Prostitution Offenses                    | 0          | 0         | 0     | 0        |
| Weapons Law Violations                   | 2          | 2         | 1     | 0        |
| Animal Cruelty                           | 0          | 0         | 0     | 0        |
| Total Group "A"                          | 370        | 240       | 118   | 12       |