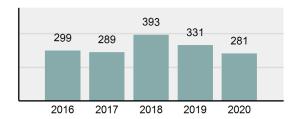

## **IDAHO County Sheriff's Office**

Population: 12,642 County: Idaho

| • | Offense Total                                                                                                  | 281      |
|---|----------------------------------------------------------------------------------------------------------------|----------|
| • | % change from 2019                                                                                             | -15.11%  |
| • | # of cleared offenses                                                                                          | 208      |
| • | Percent Cleared                                                                                                | 74.02%   |
| • | Group "A" Crime Rate per 100,000 population                                                                    | 2,222.75 |
| • | Summary based reporting crime rate per 100,000 populated is calculated for other state crime comparisons only. | 585.35   |

#### Total Offenses - 5 year trend

|                                          | Offer      | nses      | Arre  | ests     |
|------------------------------------------|------------|-----------|-------|----------|
| Group "A" Offenses                       | # Reported | # Cleared | Adult | Juvenile |
| Murder                                   | 1          | 1         | 0     | 0        |
| Negligent Manslaughter                   | 0          | 0         | 0     | 0        |
| Rape                                     | 2          | 1         | 0     | 0        |
| Sodomy                                   | 0          | 0         | 0     | 0        |
| Sexual Assault w/Obj                     | 0          | 0         | 0     | 0        |
| Fondling                                 | 9          | 8         | 1     | 1        |
| Aggravated Assault                       | 12         | 8         | 2     | 0        |
| Simple Assault                           | 36         | 34        | 13    | 0        |
| Intimidation                             | 11         | 9         | 2     | 0        |
| Kidnapping                               | 0          | 0         | 0     | 0        |
| Incest                                   | 1          | 1         | 0     | 0        |
| Statutory Rape                           | 2          | 2         | 1     | 0        |
| Human Trafficking, Commercial Sex Acts   | 0          | 0         | 0     | 0        |
| Human Trafficking, Involuntary Servitude | 0          | 0         | 0     | 0        |
| Robbery                                  | 0          | 0         | 0     | 0        |
| Burglary/Breaking and Entering           | 13         | 3         | 2     | 0        |
| Larceny/Theft Offenses                   | 41         | 12        | 9     | 0        |
| Motor Vehicle Theft                      | 4          | 1         | 1     | 0        |
| Arson                                    | 1          | 0         | 0     | 0        |
| Destruction Of Property                  | 28         | 17        | 4     | 2        |
| Counterfeiting/Forgery                   | 1          | 0         | 0     | 0        |
| Fraud Offenses                           | 5          | 1         | 1     | 0        |
| Embezzlement                             | 0          | 0         | 0     | 0        |
| Extortion/Blackmail                      | 0          | 0         | 0     | 0        |
| Bribery                                  | 0          | 0         | 0     | 0        |
| Stolen Property Offenses                 | 2          | 2         | 3     | 0        |
| Drug/Narcotic Violations                 | 54         | 51        | 54    | 2        |
| Drug Equipment Violations                | 57         | 56        | 14    | 0        |
| Gambling Offenses                        | 0          | 0         | 0     | 0        |
| Pornography/Obscene Material             | 0          | 0         | 0     | 0        |
| Prostitution Offenses                    | 0          | 0         | 0     | 0        |
| Weapons Law Violations                   | 1          | 1         | 1     | 0        |
| Animal Cruelty                           | 0          | 0         | 0     | 0        |
| Total Group "A"                          | 281        | 208       | 108   | 5        |