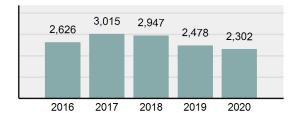

#### **Arrest Overview**

| • | Arrest Total            | 2,302    |
|---|-------------------------|----------|
| • | % change from 2019      | -7.1%    |
| • | Adult Arrest total      | 1,992    |
| • | Juvenile Arrest total   | 310      |
| • | Arrest Rate per 100,000 | 4,310.46 |

## Total Offenses - 5 year trend

|                                             | Offenses   |           | Arrests |          |
|---------------------------------------------|------------|-----------|---------|----------|
| Group "A" Offenses                          | # Reported | # Cleared | Adult   | Juvenile |
| Murder                                      | 1          | 0         | 0       | 0        |
| Negligent Manslaughter                      | 0          | 0         | 0       | 0        |
| Rape                                        | 41         | 21        | 2       | 4        |
| Sodomy                                      | 18         | 13        | 0       | 5        |
| Sexual Assault w/Obj                        | 9          | 4         | 0       | 0        |
| Fondling                                    | 41         | 24        | 5       | 4        |
| Aggravated Assault                          | 135        | 115       | 54      | 10       |
| Simple Assault                              | 525        | 407       | 184     | 23       |
| Intimidation                                | 88         | 63        | 25      | 2        |
| Kidnapping                                  | 14         | 13        | 7       | 0        |
| Incest                                      | 0          | 0         | 0       | 0        |
| Statutory Rape                              | 6          | 5         | 2       | 0        |
| Human Trafficking, Commercial Sex Acts      | 0          | 0         | 0       | 0        |
| Human Trafficking, Involuntary<br>Servitude | 0          | 0         | 0       | 0        |
| Robbery                                     | 8          | 5         | 3       | 1        |
| Burglary/Breaking and Entering              | 92         | 17        | 9       | 2        |
| Larceny/Theft Offenses                      | 716        | 158       | 82      | 51       |
| Motor Vehicle Theft                         | 42         | 11        | 2       | 1        |
| Arson                                       | 5          | 2         | 1       | 0        |
| Destruction Of Property                     | 268        | 58        | 20      | 11       |
| Counterfeiting/Forgery                      | 27         | 14        | 5       | 0        |
| Fraud Offenses                              | 107        | 22        | 3       | 1        |
| Embezzlement                                | 21         | 11        | 3       | 0        |
| Extortion/Blackmail                         | 4          | 1         | 0       | 0        |
| Bribery                                     | 0          | 0         | 0       | 0        |
| Stolen Property Offenses                    | 9          | 8         | 7       | 0        |
| Drug/Narcotic Violations                    | 409        | 380       | 340     | 25       |
| Drug Equipment Violations                   | 372        | 347       | 110     | 6        |
| Gambling Offenses                           | 0          | 0         | 0       | 0        |
| Pornography/Obscene Material                | 18         | 6         | 0       | 7        |
| Prostitution Offenses                       | 3          | 0         | 0       | 0        |
| Weapons Law Violations                      | 38         | 31        | 15      | 4        |
| Animal Cruelty                              | 3          | 3         | 0       | 2        |
| Total Group "A"                             | 3,020      | 1,739     | 879     | 159      |