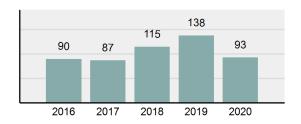

## SPIRIT LAKE Police Department

Population: 2,610 County: Kootenai

| Offense Total                                                                                                  | 93                                                                                                                                                                                                |
|----------------------------------------------------------------------------------------------------------------|---------------------------------------------------------------------------------------------------------------------------------------------------------------------------------------------------|
| % change from 2019                                                                                             | -32.61%                                                                                                                                                                                           |
| # of cleared offenses                                                                                          | 29                                                                                                                                                                                                |
| Percent Cleared                                                                                                | 31.18%                                                                                                                                                                                            |
| Group "A" Crime Rate per 100,000 population                                                                    | 3,563.22                                                                                                                                                                                          |
| Summary based reporting crime rate per 100,000 populated is calculated for other state crime comparisons only. | 1,379.31                                                                                                                                                                                          |
|                                                                                                                | % change from 2019 # of cleared offenses Percent Cleared Group "A" Crime Rate per 100,000 population Summary based reporting crime rate per 100,000 populated is calculated for other state crime |

## Total Offenses - 5 year trend

|                                             | Offenses   |           | Arrests |          |
|---------------------------------------------|------------|-----------|---------|----------|
| Group "A" Offenses                          | # Reported | # Cleared | Adult   | Juvenile |
| Murder                                      | 0          | 0         | 0       | 0        |
| Negligent Manslaughter                      | 0          | 0         | 0       | 0        |
| Rape                                        | 1          | 0         | 0       | 0        |
| Sodomy                                      | 0          | 0         | 0       | 0        |
| Sexual Assault w/Obj                        | 0          | 0         | 0       | 0        |
| Fondling                                    | 1          | 0         | 0       | 1        |
| Aggravated Assault                          | 1          | 1         | 1       | 0        |
| Simple Assault                              | 21         | 11        | 5       | 0        |
| Intimidation                                | 2          | 1         | 1       | 0        |
| Kidnapping                                  | 0          | 0         | 0       | 0        |
| Incest                                      | 0          | 0         | 0       | 0        |
| Statutory Rape                              | 1          | 0         | 0       | 0        |
| Human Trafficking, Commercial<br>Sex Acts   | 0          | 0         | 0       | 0        |
| Human Trafficking, Involuntary<br>Servitude | 0          | 0         | 0       | 0        |
| Robbery                                     | 0          | 0         | 0       | 0        |
| Burglary/Breaking and Entering              | 5          | 1         | 0       | 1        |
| Larceny/Theft Offenses                      | 27         | 4         | 0       | 3        |
| Motor Vehicle Theft                         | 1          | 0         | 0       | 0        |
| Arson                                       | 1          | 0         | 0       | 0        |
| Destruction Of Property                     | 11         | 2         | 0       | 0        |
| Counterfeiting/Forgery                      | 0          | 0         | 0       | 0        |
| Fraud Offenses                              | 1          | 0         | 0       | 0        |
| Embezzlement                                | 0          | 0         | 0       | 0        |
| Extortion/Blackmail                         | 0          | 0         | 0       | 0        |
| Bribery                                     | 0          | 0         | 0       | 0        |
| Stolen Property Offenses                    | 0          | 0         | 0       | 0        |
| Drug/Narcotic Violations                    | 7          | 3         | 2       | 0        |
| Drug Equipment Violations                   | 8          | 4         | 0       | 1        |
| Gambling Offenses                           | 0          | 0         | 0       | 0        |
| Pornography/Obscene Material                | 2          | 1         | 0       | 0        |
| Prostitution Offenses                       | 0          | 0         | 0       | 0        |
| Weapons Law Violations                      | 3          | 1         | 0       | 1        |
| Animal Cruelty                              | 0          | 0         | 0       | 0        |
| Total Group "A"                             | 93         | 29        | 9       | 7        |