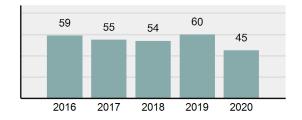

| Arroct | Overview |
|--------|----------|
| Arrest | Overview |

Offense Overview

| • | Arrest Total            | 45       |
|---|-------------------------|----------|
| • | % change from 2019      | -25%     |
| • | Adult Arrest total      | 31       |
| • | Juvenile Arrest total   | 14       |
| • | Arrest Rate per 100,000 | 1,724.14 |

## Total Offenses - 5 year trend

|                                             | Offenses   |           | Arrests |          |
|---------------------------------------------|------------|-----------|---------|----------|
| Group "A" Offenses                          | # Reported | # Cleared | Adult   | Juvenile |
| Murder                                      | 0          | 0         | 0       | 0        |
| Negligent Manslaughter                      | 0          | 0         | 0       | 0        |
| Rape                                        | 1          | 0         | 0       | 0        |
| Sodomy                                      | 0          | 0         | 0       | 0        |
| Sexual Assault w/Obj                        | 0          | 0         | 0       | 0        |
| Fondling                                    | 1          | 0         | 0       | 1        |
| Aggravated Assault                          | 1          | 1         | 1       | 0        |
| Simple Assault                              | 21         | 11        | 5       | 0        |
| Intimidation                                | 2          | 1         | 1       | 0        |
| Kidnapping                                  | 0          | 0         | 0       | 0        |
| Incest                                      | 0          | 0         | 0       | 0        |
| Statutory Rape                              | 1          | 0         | 0       | 0        |
| Human Trafficking, Commercial<br>Sex Acts   | 0          | 0         | 0       | 0        |
| Human Trafficking, Involuntary<br>Servitude | 0          | 0         | 0       | 0        |
| Robbery                                     | 0          | 0         | 0       | 0        |
| Burglary/Breaking and Entering              | 5          | 1         | 0       | 1        |
| Larceny/Theft Offenses                      | 27         | 4         | 0       | 3        |
| Motor Vehicle Theft                         | 1          | 0         | 0       | 0        |
| Arson                                       | 1          | 0         | 0       | 0        |
| Destruction Of Property                     | 11         | 2         | 0       | 0        |
| Counterfeiting/Forgery                      | 0          | 0         | 0       | 0        |
| Fraud Offenses                              | 1          | 0         | 0       | 0        |
| Embezzlement                                | 0          | 0         | 0       | 0        |
| Extortion/Blackmail                         | 0          | 0         | 0       | 0        |
| Bribery                                     | 0          | 0         | 0       | 0        |
| Stolen Property Offenses                    | 0          | 0         | 0       | 0        |
| Drug/Narcotic Violations                    | 7          | 3         | 2       | 0        |
| Drug Equipment Violations                   | 8          | 4         | 0       | 1        |
| Gambling Offenses                           | 0          | 0         | 0       | 0        |
| Pornography/Obscene Material                | 2          | 1         | 0       | 0        |
| Prostitution Offenses                       | 0          | 0         | 0       | 0        |
| Weapons Law Violations                      | 3          | 1         | 0       | 1        |
| Animal Cruelty                              | 0          | 0         | 0       | 0        |
| Total Group "A"                             | 93         | 29        | 9       | 7        |