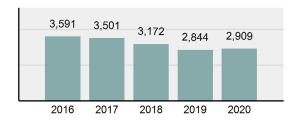

## Total Offenses - 5 year trend

|                                             | Offenses   |           | Arrests |          |
|---------------------------------------------|------------|-----------|---------|----------|
| Group "A" Offenses                          | # Reported | # Cleared | Adult   | Juvenile |
| Murder                                      | 1          | 0         | 0       | 0        |
| Negligent Manslaughter                      | 0          | 0         | 0       | 0        |
| Rape                                        | 41         | 21        | 2       | 4        |
| Sodomy                                      | 18         | 13        | 0       | 5        |
| Sexual Assault w/Obj                        | 9          | 4         | 0       | 0        |
| Fondling                                    | 41         | 24        | 5       | 4        |
| Aggravated Assault                          | 135        | 115       | 54      | 10       |
| Simple Assault                              | 525        | 407       | 184     | 23       |
| Intimidation                                | 88         | 63        | 25      | 2        |
| Kidnapping                                  | 14         | 13        | 7       | 0        |
| Incest                                      | 0          | 0         | 0       | 0        |
| Statutory Rape                              | 6          | 5         | 2       | 0        |
| Human Trafficking, Commercial Sex Acts      | 0          | 0         | 0       | 0        |
| Human Trafficking, Involuntary<br>Servitude | 0          | 0         | 0       | 0        |
| Robbery                                     | 8          | 5         | 3       | 1        |
| Burglary/Breaking and Entering              | 92         | 17        | 9       | 2        |
| Larceny/Theft Offenses                      | 716        | 158       | 82      | 51       |
| Motor Vehicle Theft                         | 42         | 11        | 2       | 1        |
| Arson                                       | 5          | 2         | 1       | 0        |
| Destruction Of Property                     | 268        | 58        | 20      | 11       |
| Counterfeiting/Forgery                      | 27         | 14        | 5       | 0        |
| Fraud Offenses                              | 107        | 22        | 3       | 1        |
| Embezzlement                                | 21         | 11        | 3       | 0        |
| Extortion/Blackmail                         | 4          | 1         | 0       | 0        |
| Bribery                                     | 0          | 0         | 0       | 0        |
| Stolen Property Offenses                    | 9          | 8         | 7       | 0        |
| Drug/Narcotic Violations                    | 409        | 380       | 340     | 25       |
| Drug Equipment Violations                   | 372        | 347       | 110     | 6        |
| Gambling Offenses                           | 0          | 0         | 0       | 0        |
| Pornography/Obscene Material                | 18         | 6         | 0       | 7        |
| Prostitution Offenses                       | 3          | 0         | 0       | 0        |
| Weapons Law Violations                      | 38         | 31        | 15      | 4        |
| Animal Cruelty                              | 3          | 3         | 0       | 2        |
| Total Group "A"                             | 3,020      | 1,739     | 879     | 159      |