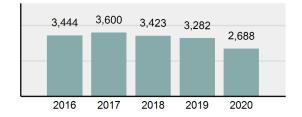

## Total Offenses - 5 year trend

|                                          | Offenses   |           | Arrests |          |
|------------------------------------------|------------|-----------|---------|----------|
| Group "A" Offenses                       | # Reported | # Cleared | Adult   | Juvenile |
| Murder                                   | 2          | 2         | 2       | 0        |
| Negligent Manslaughter                   | 0          | 0         | 0       | 0        |
| Rape                                     | 15         | 11        | 0       | 2        |
| Sodomy                                   | 1          | 1         | 0       | 0        |
| Sexual Assault w/Obj                     | 1          | 1         | 0       | 0        |
| Fondling                                 | 54         | 35        | 8       | 5        |
| Aggravated Assault                       | 87         | 70        | 32      | 2        |
| Simple Assault                           | 473        | 408       | 119     | 15       |
| Intimidation                             | 49         | 39        | 10      | 0        |
| Kidnapping                               | 8          | 4         | 1       | 0        |
| Incest                                   | 0          | 0         | 0       | 0        |
| Statutory Rape                           | 0          | 0         | 0       | 0        |
| Human Trafficking, Commercial Sex Acts   | 0          | 0         | 0       | 0        |
| Human Trafficking, Involuntary Servitude | 0          | 0         | 0       | 0        |
| Robbery                                  | 4          | 4         | 3       | 0        |
| Burglary/Breaking and Entering           | 162        | 46        | 14      | 2        |
| Larceny/Theft Offenses                   | 610        | 233       | 141     | 10       |
| Motor Vehicle Theft                      | 45         | 19        | 3       | 0        |
| Arson                                    | 12         | 3         | 2       | 0        |
| Destruction Of Property                  | 319        | 134       | 25      | 8        |
| Counterfeiting/Forgery                   | 9          | 1         | 0       | 0        |
| Fraud Offenses                           | 59         | 15        | 4       | 0        |
| Embezzlement                             | 0          | 0         | 0       | 0        |
| Extortion/Blackmail                      | 9          | 5         | 1       | 0        |
| Bribery                                  | 0          | 0         | 0       | 0        |
| Stolen Property Offenses                 | 23         | 19        | 14      | 0        |
| Drug/Narcotic Violations                 | 431        | 378       | 332     | 12       |
| Drug Equipment Violations                | 501        | 432       | 117     | 3        |
| Gambling Offenses                        | 0          | 0         | 0       | 0        |
| Pornography/Obscene Material             | 6          | 2         | 1       | 0        |
| Prostitution Offenses                    | 2          | 1         | 0       | 0        |
| Weapons Law Violations                   | 25         | 20        | 5       | 0        |
| Animal Cruelty                           | 2          | 0         | 0       | 0        |
| Total Group "A"                          | 2,909      | 1,883     | 834     | 59       |