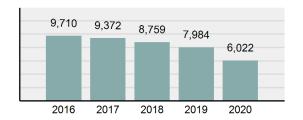

|                                          | Offenses   |           | Arrests |          |
|------------------------------------------|------------|-----------|---------|----------|
| Group "A" Offenses                       | # Reported | # Cleared | Adult   | Juvenile |
| Murder                                   | 3          | 2         | 2       | 0        |
| Negligent Manslaughter                   | 0          | 0         | 0       | 0        |
| Rape                                     | 57         | 32        | 2       | 6        |
| Sodomy                                   | 19         | 14        | 0       | 5        |
| Sexual Assault w/Obj                     | 10         | 5         | 0       | 0        |
| Fondling                                 | 96         | 59        | 13      | 10       |
| Aggravated Assault                       | 223        | 186       | 87      | 12       |
| Simple Assault                           | 1,019      | 826       | 308     | 38       |
| Intimidation                             | 139        | 103       | 36      | 2        |
| Kidnapping                               | 22         | 17        | 8       | 0        |
| Incest                                   | 0          | 0         | 0       | 0        |
| Statutory Rape                           | 7          | 5         | 2       | 0        |
| Human Trafficking, Commercial Sex Acts   | 0          | 0         | 0       | 0        |
| Human Trafficking, Involuntary Servitude | 0          | 0         | 0       | 0        |
| Robbery                                  | 12         | 9         | 6       | 1        |
| Burglary/Breaking and Entering           | 259        | 64        | 23      | 5        |
| Larceny/Theft Offenses                   | 1,353      | 395       | 223     | 64       |
| Motor Vehicle Theft                      | 88         | 30        | 5       | 1        |
| Arson                                    | 18         | 5         | 3       | 0        |
| Destruction Of Property                  | 598        | 194       | 45      | 19       |
| Counterfeiting/Forgery                   | 36         | 15        | 5       | 0        |
| Fraud Offenses                           | 167        | 37        | 7       | 1        |
| Embezzlement                             | 21         | 11        | 3       | 0        |
| Extortion/Blackmail                      | 13         | 6         | 1       | 0        |
| Bribery                                  | 0          | 0         | 0       | 0        |
| Stolen Property Offenses                 | 32         | 27        | 21      | 0        |
| Drug/Narcotic Violations                 | 847        | 761       | 674     | 37       |
| Drug Equipment Violations                | 881        | 783       | 227     | 10       |
| Gambling Offenses                        | 0          | 0         | 0       | 0        |
| Pornography/Obscene Material             | 26         | 9         | 1       | 7        |
| Prostitution Offenses                    | 5          | 1         | 0       | 0        |
| Weapons Law Violations                   | 66         | 52        | 20      | 5        |
| Animal Cruelty                           | 5          | 3         | 0       | 2        |
| Total Group "A"                          | 6,022      | 3,651     | 1,722   | 225      |