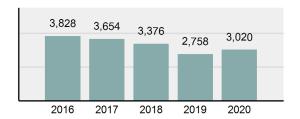

## **COEUR D ALENE Police Department**

Population: 53,405 County: Kootenai

| Offense Overview |                                                                                                                |          |  |
|------------------|----------------------------------------------------------------------------------------------------------------|----------|--|
| •                | Offense Total                                                                                                  | 3,020    |  |
| •                | % change from 2019                                                                                             | 9.5%     |  |
| •                | # of cleared offenses                                                                                          | 1,739    |  |
| •                | Percent Cleared                                                                                                | 57.58%   |  |
| •                | Group "A" Crime Rate per 100,000 population                                                                    | 5,654.90 |  |
| •                | Summary based reporting crime rate per 100,000 populated is calculated for other state crime comparisons only. | 1,947.38 |  |

## Total Offenses - 5 year trend

|                                             | Offenses   |           | Arrests |          |
|---------------------------------------------|------------|-----------|---------|----------|
| Group "A" Offenses                          | # Reported | # Cleared | Adult   | Juvenile |
| Murder                                      | 1          | 0         | 0       | 0        |
| Negligent Manslaughter                      | 0          | 0         | 0       | 0        |
| Rape                                        | 41         | 21        | 2       | 4        |
| Sodomy                                      | 18         | 13        | 0       | 5        |
| Sexual Assault w/Obj                        | 9          | 4         | 0       | 0        |
| Fondling                                    | 41         | 24        | 5       | 4        |
| Aggravated Assault                          | 135        | 115       | 54      | 10       |
| Simple Assault                              | 525        | 407       | 184     | 23       |
| Intimidation                                | 88         | 63        | 25      | 2        |
| Kidnapping                                  | 14         | 13        | 7       | 0        |
| Incest                                      | 0          | 0         | 0       | 0        |
| Statutory Rape                              | 6          | 5         | 2       | 0        |
| Human Trafficking, Commercial Sex Acts      | 0          | 0         | 0       | 0        |
| Human Trafficking, Involuntary<br>Servitude | 0          | 0         | 0       | 0        |
| Robbery                                     | 8          | 5         | 3       | 1        |
| Burglary/Breaking and Entering              | 92         | 17        | 9       | 2        |
| Larceny/Theft Offenses                      | 716        | 158       | 82      | 51       |
| Motor Vehicle Theft                         | 42         | 11        | 2       | 1        |
| Arson                                       | 5          | 2         | 1       | 0        |
| Destruction Of Property                     | 268        | 58        | 20      | 11       |
| Counterfeiting/Forgery                      | 27         | 14        | 5       | 0        |
| Fraud Offenses                              | 107        | 22        | 3       | 1        |
| Embezzlement                                | 21         | 11        | 3       | 0        |
| Extortion/Blackmail                         | 4          | 1         | 0       | 0        |
| Bribery                                     | 0          | 0         | 0       | 0        |
| Stolen Property Offenses                    | 9          | 8         | 7       | 0        |
| Drug/Narcotic Violations                    | 409        | 380       | 340     | 25       |
| Drug Equipment Violations                   | 372        | 347       | 110     | 6        |
| Gambling Offenses                           | 0          | 0         | 0       | 0        |
| Pornography/Obscene Material                | 18         | 6         | 0       | 7        |
| Prostitution Offenses                       | 3          | 0         | 0       | 0        |
| Weapons Law Violations                      | 38         | 31        | 15      | 4        |
| Animal Cruelty                              | 3          | 3         | 0       | 2        |
| Total Group "A"                             | 3,020      | 1,739     | 879     | 159      |